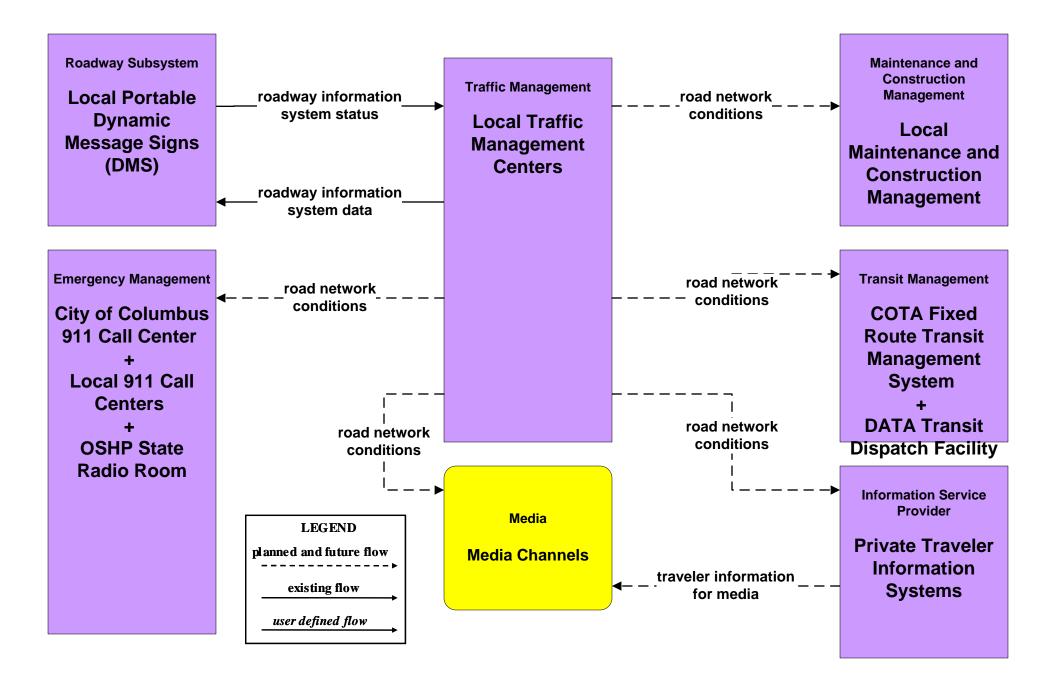

# ATMS06 - Traffic Information Dissemination City of Columbus

## ATMS06 - Traffic Information Dissemination ODOT

### ATMS06 - Traffic Information Dissemination Local Counties and Municipalities