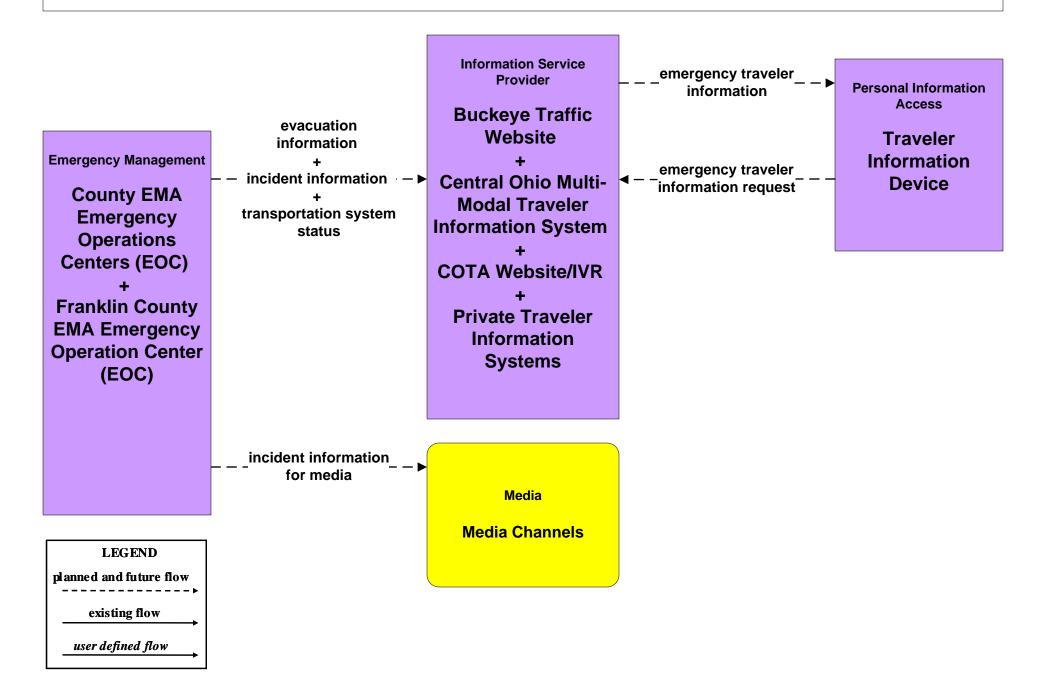

# ATIS01 - Broadcast Traveler Information City of Columbus





# ATIS01 - Broadcast Traveler Information Central Ohio Multi-Modal Traveler Information System



# ATIS01 - Broadcast Traveler Information Buckeye Traffic



#### ATIS02 - Interactive Traveler Information COTA



# ATIS02 - Interactive Traveler Information Private Traveler Information Systems



# ATMS06 - Traffic Information Dissemination City of Columbus



## ATMS06 - Traffic Information Dissemination ODOT



### ATMS06 - Traffic Information Dissemination Local Counties and Municipalities



# EM10 - Disaster Traveler Information County EOCs