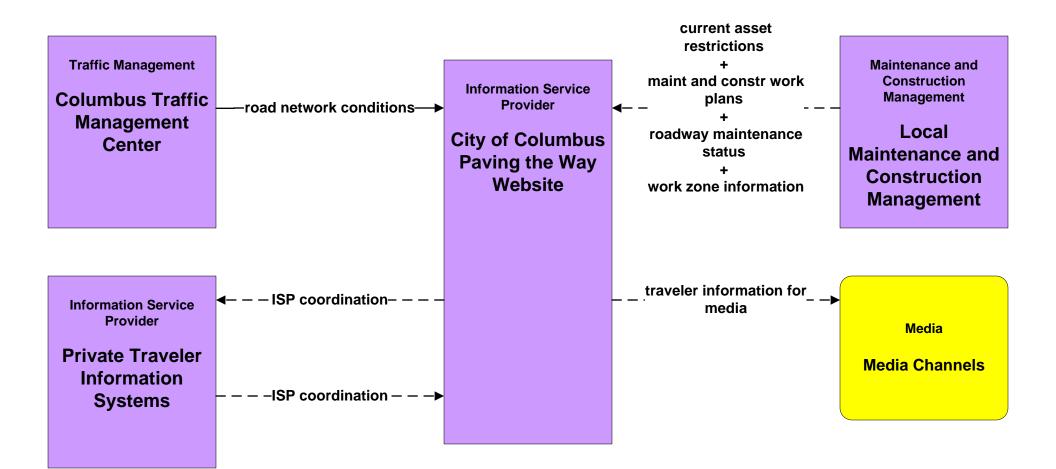

# ATIS01 - Broadcast Traveler Information City of Columbus





# ATIS01 - Broadcast Traveler Information Central Ohio Multi-Modal Traveler Information System



# ATIS01 - Broadcast Traveler Information Buckeye Traffic



#### ATIS02 - Interactive Traveler Information COTA



# ATIS02 - Interactive Traveler Information Private Traveler Information Systems



# ATMS06 - Traffic Information Dissemination City of Columbus



## ATMS06 - Traffic Information Dissemination ODOT



### ATMS06 - Traffic Information Dissemination Local Counties and Municipalities



# EM10 - Disaster Traveler Information County EOCs