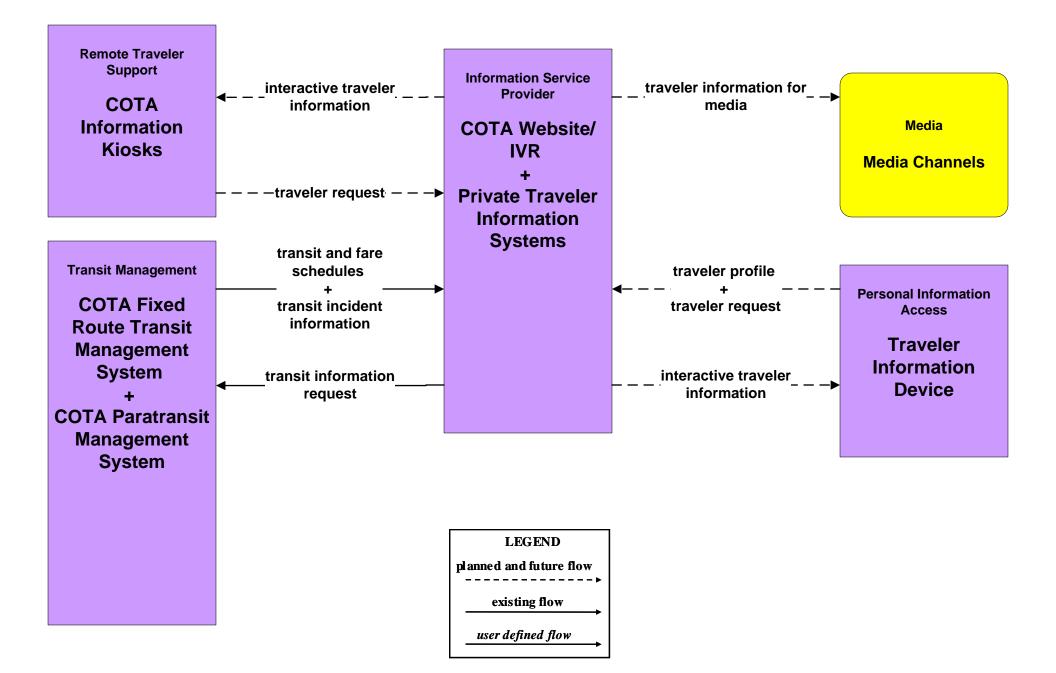

# ATIS01 - Broadcast Traveler Information City of Columbus





# ATIS01 - Broadcast Traveler Information Central Ohio Multi-Modal Traveler Information System



# ATIS01 - Broadcast Traveler Information Buckeye Traffic



#### ATIS02 - Interactive Traveler Information COTA



# ATIS02 - Interactive Traveler Information Private Traveler Information Systems



# ATMS06 - Traffic Information Dissemination City of Columbus



## ATMS06 - Traffic Information Dissemination ODOT



### ATMS06 - Traffic Information Dissemination Local Counties and Municipalities



# EM10 - Disaster Traveler Information County EOCs