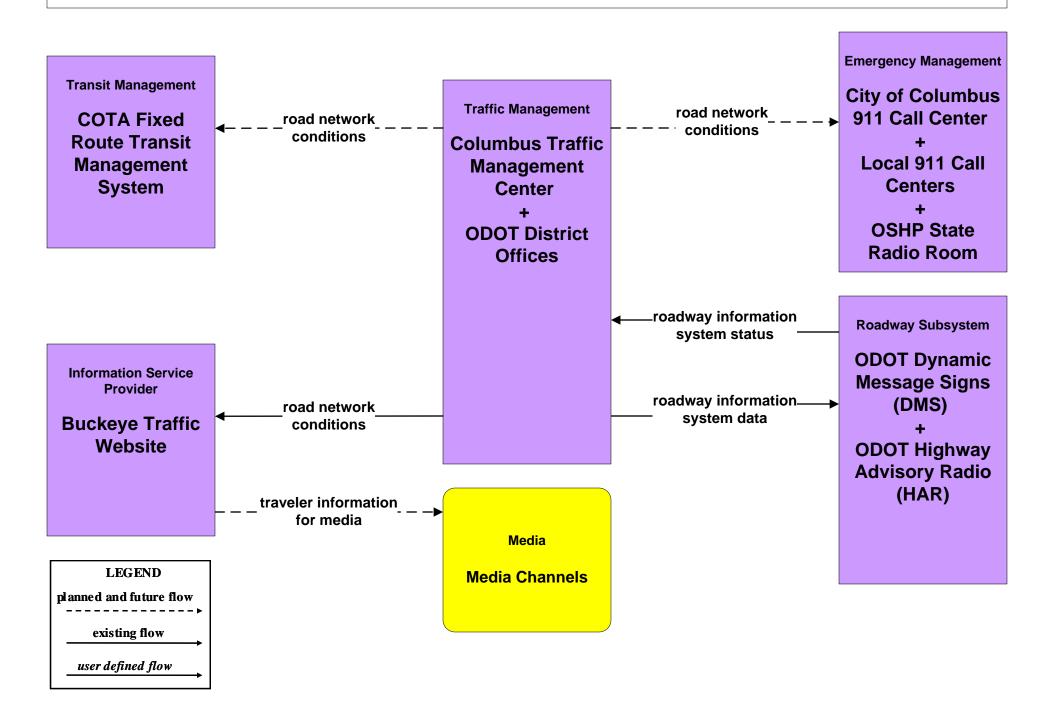

# ATIS01 - Broadcast Traveler Information City of Columbus





# ATIS01 - Broadcast Traveler Information Central Ohio Multi-Modal Traveler Information System



# ATIS01 - Broadcast Traveler Information Buckeye Traffic



#### ATIS02 - Interactive Traveler Information COTA



# ATIS02 - Interactive Traveler Information Private Traveler Information Systems



# ATMS06 - Traffic Information Dissemination City of Columbus



## ATMS06 - Traffic Information Dissemination ODOT



### ATMS06 - Traffic Information Dissemination Local Counties and Municipalities



# EM10 - Disaster Traveler Information County EOCs