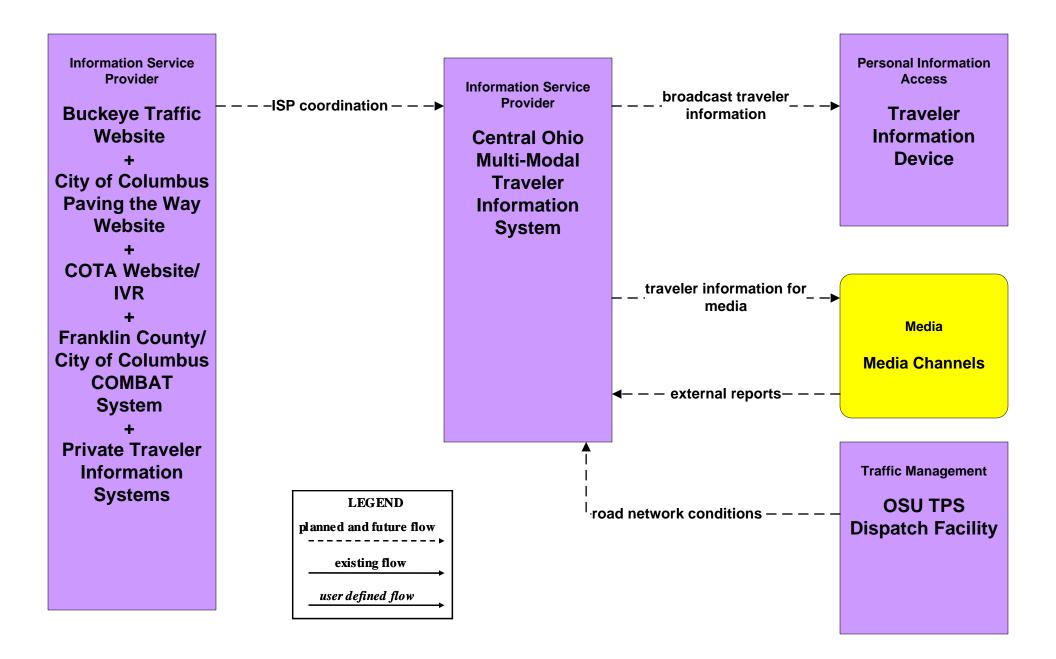

# ATIS01 - Broadcast Traveler Information Central Ohio Multi-Modal Traveler Information System