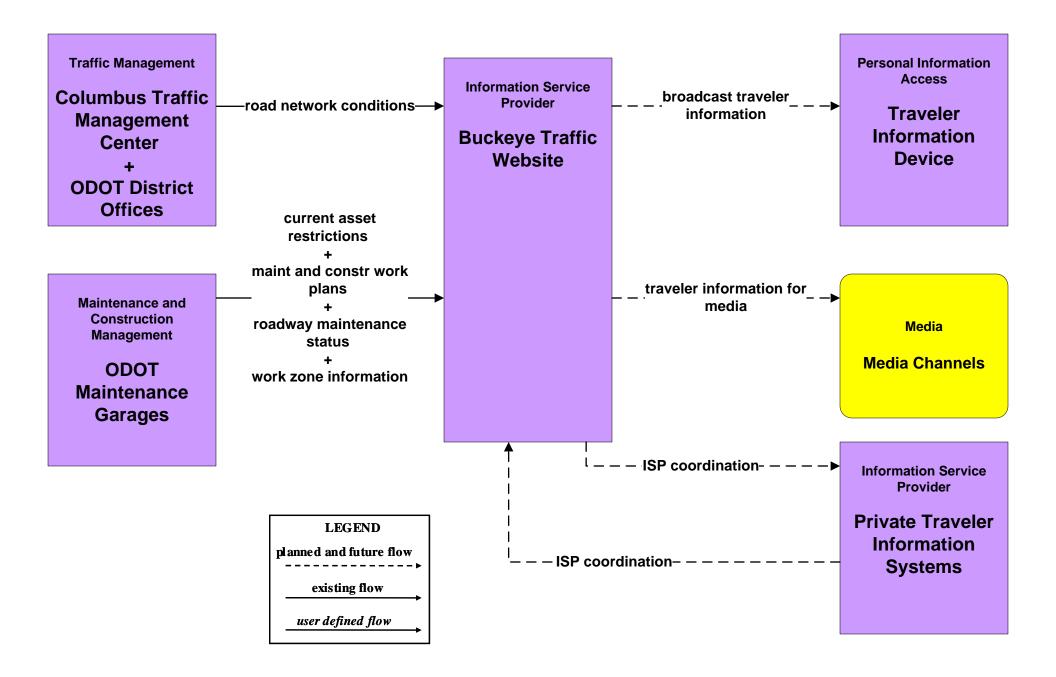

# ATIS01 - Broadcast Traveler Information City of Columbus





# ATIS01 - Broadcast Traveler Information Central Ohio Multi-Modal Traveler Information System



# ATIS01 - Broadcast Traveler Information Buckeye Traffic



#### ATIS02 - Interactive Traveler Information COTA



# ATIS02 - Interactive Traveler Information Private Traveler Information Systems



# ATMS06 - Traffic Information Dissemination City of Columbus



## ATMS06 - Traffic Information Dissemination ODOT



### ATMS06 - Traffic Information Dissemination Local Counties and Municipalities



# EM10 - Disaster Traveler Information County EOCs