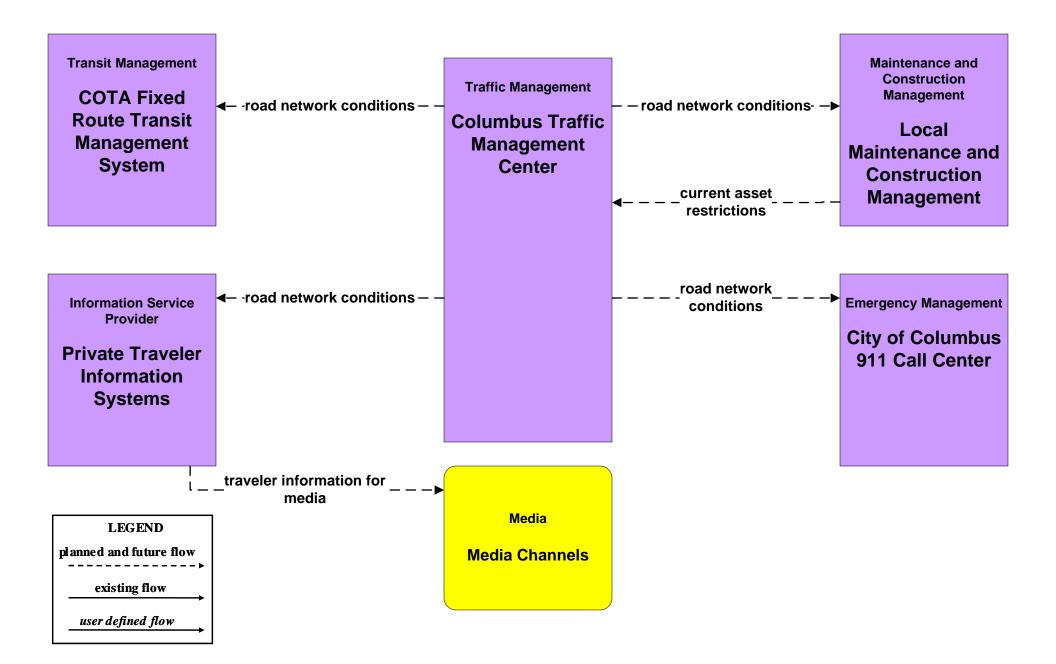

# ATIS01 - Broadcast Traveler Information City of Columbus





# ATIS01 - Broadcast Traveler Information Central Ohio Multi-Modal Traveler Information System



# ATIS01 - Broadcast Traveler Information Buckeye Traffic



#### ATIS02 - Interactive Traveler Information COTA



# ATIS02 - Interactive Traveler Information Private Traveler Information Systems



# ATMS06 - Traffic Information Dissemination City of Columbus



## ATMS06 - Traffic Information Dissemination ODOT



### ATMS06 - Traffic Information Dissemination Local Counties and Municipalities



# EM10 - Disaster Traveler Information County EOCs