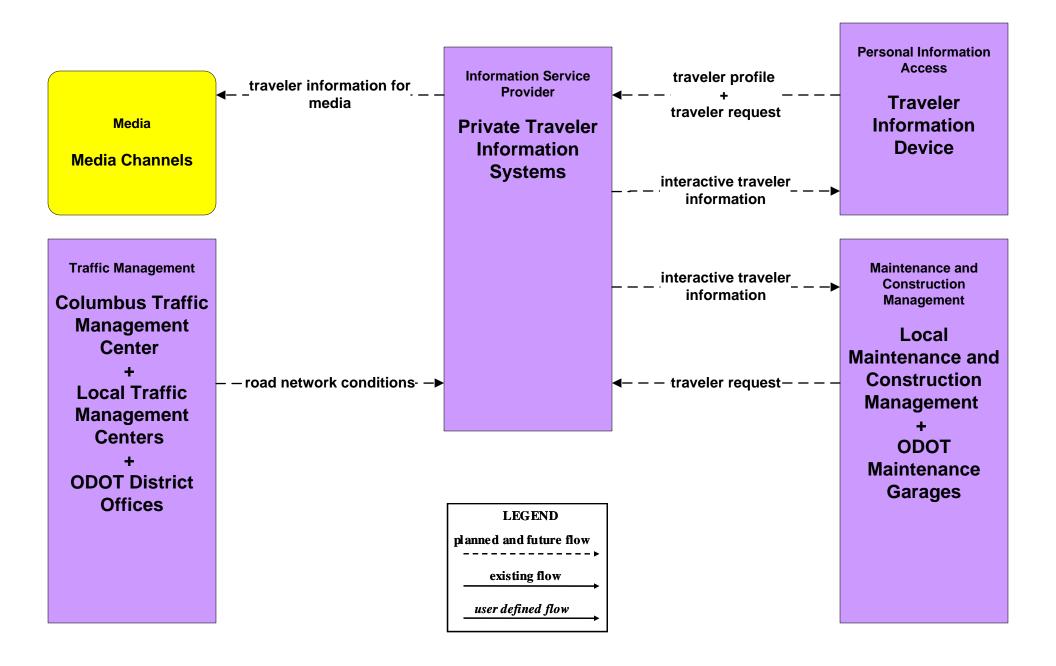

# ATIS02 - Interactive Traveler Information Private Traveler Information Systems