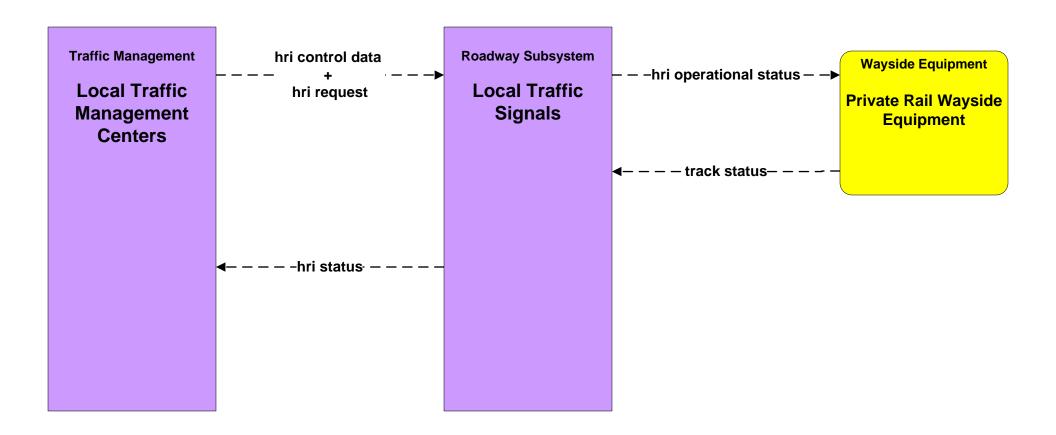

- Surface Street Control Local Counties and Municipalities**



LEGEND
planned and future flow
existing flow
user defined flow

These flows are existing for the following cities and counties as of March 2009: Fairfield County, Franklin County, Canal Winchester, Gahanna, Hilliard, New Albany, Pickerington, and Upper Arlington.

# ATMS06 - Traffic Information Dissemination Local Counties and Municipalities



# ATMS07 - Regional Traffic Management City of Columbus / ODOT





# **ATMS07 - Regional Traffic Control Local Counties and Municipalities**





## ATMS08 - Incident Management Local Counties and Municipalities (TM to EM)





# ATMS08 - Incident Management Local Counties and Municipalities (TM to MCM)





# **ATMS13 - Standard Railroad Crossing Local Counties and Municipalities**





## ATMS15 - Railroad Operations Coordination State of Ohio





### ATMS19 - Speed Monitoring City of Columbus





# **ATMS19 - Speed Monitoring Local Counties and Municipalities**





## **EM02 - Emergency Routing Local Counties and Municipalities**



## **EM02 - Emergency Routing Local Counties and Municipalities**



# EM06 - Wide Area Alert Franklin County EOC (2 of 2)





### EM06 - Wide Area Alert County EOCs (2 of 2)





#### EM06 - Wide Area Alert Statewide Amber/Silver Alerts



## EM07 - Early Warning System Franklin County EOC



## EM07 - Early Warning System County EOCs



## EM08 - Disaster Response and Recovery Franklin County EOC (2 of 2)





## EM08 - Disaster Response and Recovery County EOCs (2 of 2)





## EM09 – Evacuation and Reentry Management Franklin Cou