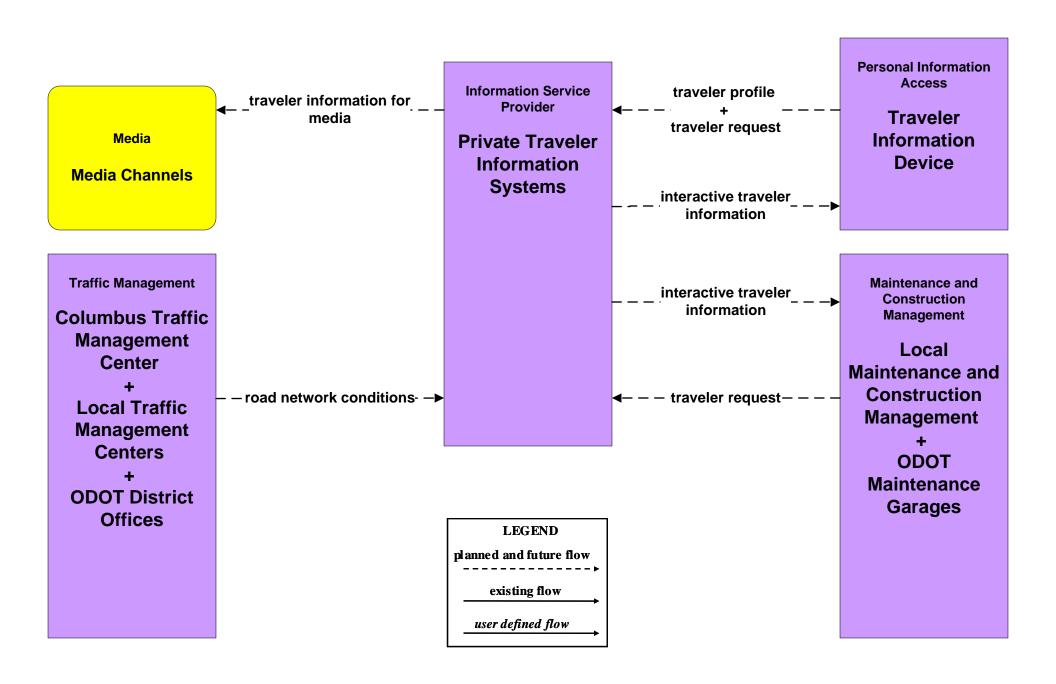

# AD1 - ITS Data Mart Ohio Department of Public Safety Crash Database



### AD1 - ITS Data Mart Traffic Data - Region



#### AD2 - ITS Data Warehouse Traffic Data - Region



### AD2 - ITS Data Warehouse Ohio State University - Traffic Research





# **AD3 - ITS Virtual Data Warehouse MORPC Regional Online Dataport**





## APTS02 - Transit Fixed-Route Operations COTA



### APTS02 - Transit Fixed-Route Operations DATA



## APTS02 - Transit Fixed-Route Operations School Districts



## APTS03 - Demand Response COTA



### APTS03 - Demand Response DATA



## APTS09 – Transit Signal Priority COTA / Local Counties and Municipalities





### ATIS02 - Interactive Traveler Information Private Traveler Information Systems



## ATMS01 - Network Surveillance Local Counties and Municipalities



# **ATMS03 - Surface Street Control Local Counties and Municipalities**



LEGEND
planned and future flow
existing flow
user defined flow

These flows are existing for the following cities and counties as of March 2009: Fairfield County, Franklin County, Canal Winchester, Gahanna, Hilliard, New Albany, Pickerington, and Upper Arlington.

# ATMS06 - Traffic Information Dissemination Local Counties and Municipalities



# ATMS07 - Regional Traffic Management City of Columbus / ODOT





# **ATMS07 - Regional Traffic Control Local Counties and Municipalities**





## ATMS08 - Incident Management Local Counties and Municipalities (TM to EM)





# ATMS08 - Incident Management Local Counties and Municipalities (TM to MCM)