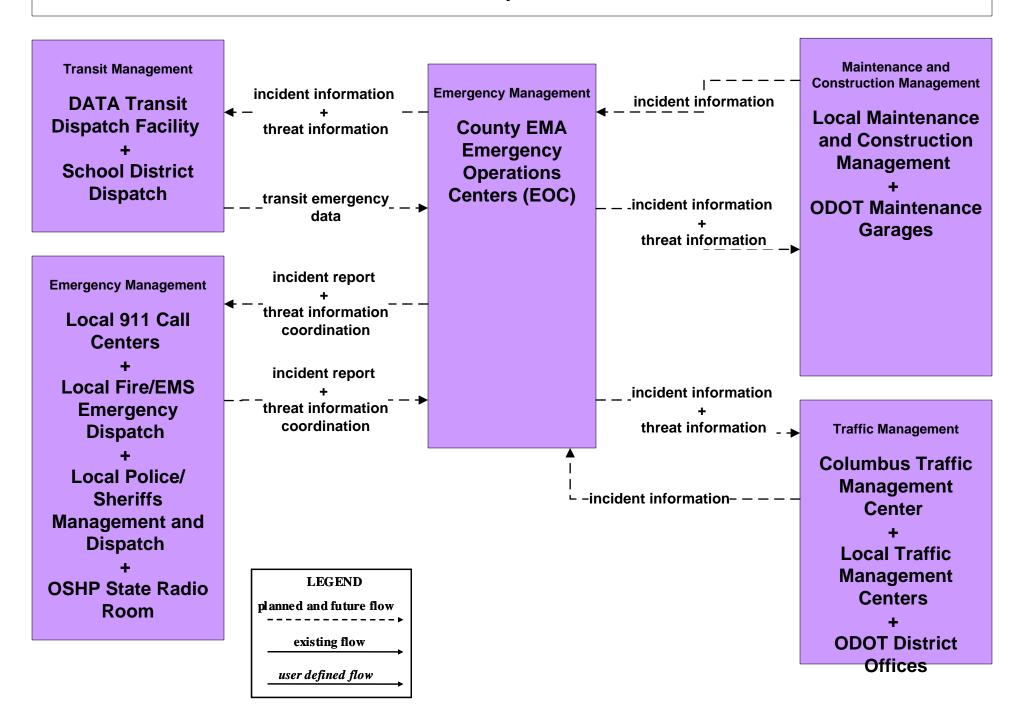

## EM08 - Disaster Response and Recovery Franklin County EOC (2 of 2)

## EM08 - Disaster Response and Recovery County EOCs (2 of 2)