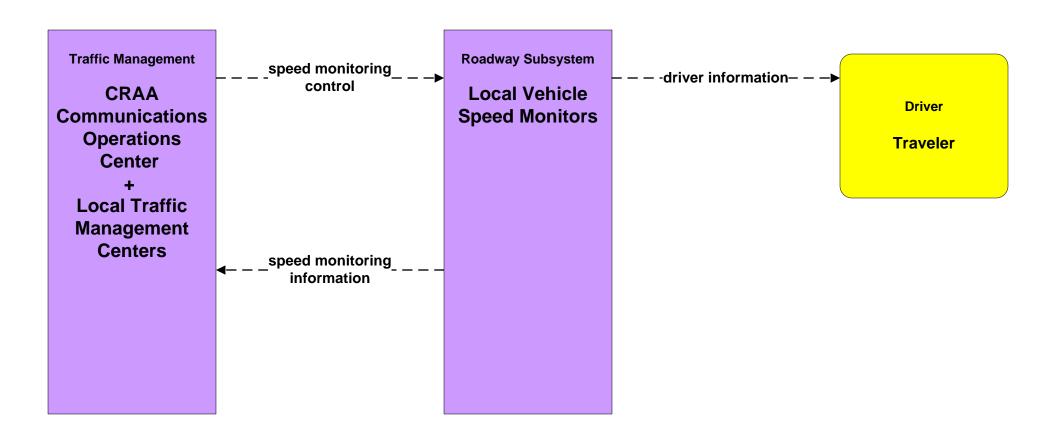

ties as of March 2009: Fairfield County, Franklin County, Canal Winchester, Gahanna, Hilliard, New Albany, Pickerington, and Upper Arlington.

# ATMS06 - Traffic Information Dissemination Local Counties and Municipalities



# ATMS07 - Regional Traffic Management City of Columbus / ODOT





# **ATMS07 - Regional Traffic Control Local Counties and Municipalities**





## ATMS08 - Incident Management Local Counties and Municipalities (TM to EM)





# ATMS08 - Incident Management Local Counties and Municipalities (TM to MCM)





# **ATMS13 - Standard Railroad Crossing Local Counties and Municipalities**





## ATMS15 - Railroad Operations Coordination State of Ohio





### ATMS19 - Speed Monitoring City of Columbus





# **ATMS19 - Speed Monitoring Local Counties and Municipalities**





## **EM02 - Emergency Routing Local Counties and Municipalities**



## **EM02 - Emergency Routing Local Counties and Municipalities**



# EM06 - Wide Area Alert Franklin County EOC (2 of 2)





### EM06 - Wide Area Alert County EOCs (2 of 2)





#### EM06 - Wide Area Alert Statewide Amber/Silver Alerts



## EM07 - Early Warning System Franklin County EOC



## EM07 - Early Warning System County EOCs



## EM08 - Disaster Response and Recovery Franklin County EOC (2 of 2)





## EM08 - Disaster Response and Recovery County EOCs (2 of 2)





## EM09 – Evacuation and Reentry Management Franklin County EOC



## EM09 – Evacuation and Reentry Management County EOCs



## MC01 - Maintenance and Construction Vehicle and Equipment Tracking Local Counties and Municipalities





### MC02