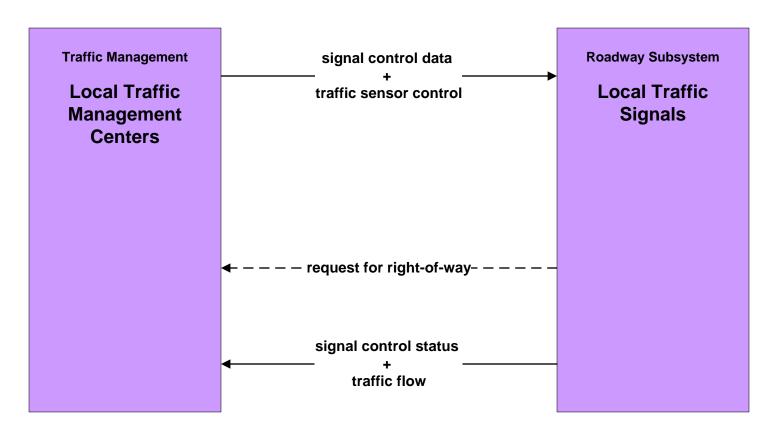

# **ATMS03 - Surface Street Control Local Counties and Municipalities**

LEGEND
planned and future flow
existing flow
user defined flow

These flows are existing for the following cities and counties as of March 2009: Fairfield County, Franklin County, Canal Winchester, Gahanna, Hilliard, New Albany, Pickerington, and Upper Arlington.