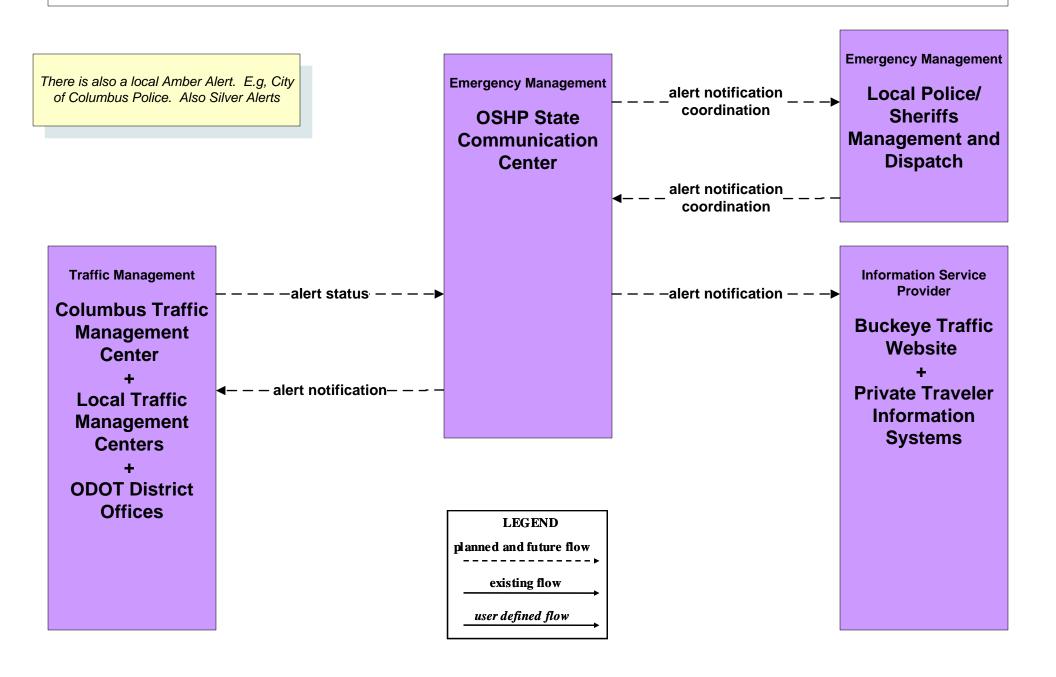

# EM06 - Wide Area Alert Franklin County EOC (2 of 2)

### EM06 - Wide Area Alert County EOCs (2 of 2)