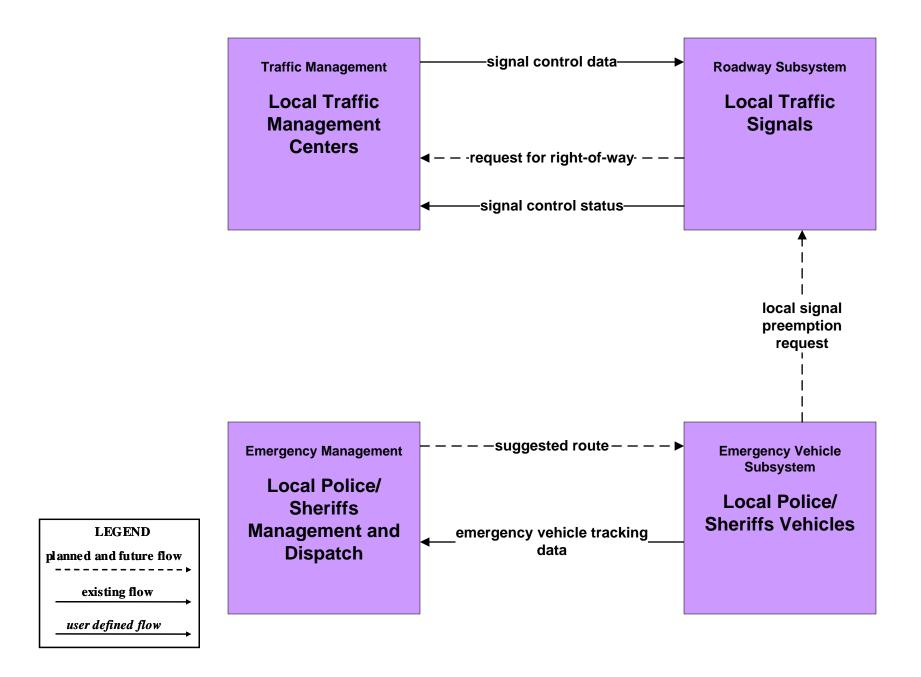

.

# ATMS06 - Traffic Information Dissemination Local Counties and Municipalities



# ATMS07 - Regional Traffic Management City of Columbus / ODOT





# **ATMS07 - Regional Traffic Control Local Counties and Municipalities**





## ATMS08 - Incident Management Local Counties and Municipalities (TM to EM)





# ATMS08 - Incident Management Local Counties and Municipalities (TM to MCM)





# **ATMS13 - Standard Railroad Crossing Local Counties and Municipalities**





## ATMS15 - Railroad Operations Coordination State of Ohio





### ATMS19 - Speed Monitoring City of Columbus





# **ATMS19 - Speed Monitoring Local Counties and Municipalities**





## **EM02 - Emergency Routing Local Counties and Municipalities**



## **EM02 - Emergency Routing Local Counties and Municipalities**



# EM06 - Wide Area Alert Franklin County EOC (2 of 2)





### EM06 - Wide Area Alert County EOCs (2 of 2)





#### EM06 - Wide Area Alert Statewide Amber/Silver Alerts



## EM07 - Early Warning System Franklin County EOC



## EM07 - Early Warning System County EOCs



## EM08 - Disaster Response and Recovery Franklin County EOC (2 of 2)





## EM08 - Disaster Response and Recovery County EOCs (2 of 2)





## EM09 – Evacuation and Reentry Management Franklin County EOC



## EM09 – Evacuation and Reentry Management County EOCs



## MC01 - Maintenance and Construction Vehicle and Equipment Tracking Local Counties and Municipalities





### MC02 - Maintenance and Construction Vehicle Maintenance Local Counties and Municipalities





# MC03 - Road Weather Data Collection Franklin Co