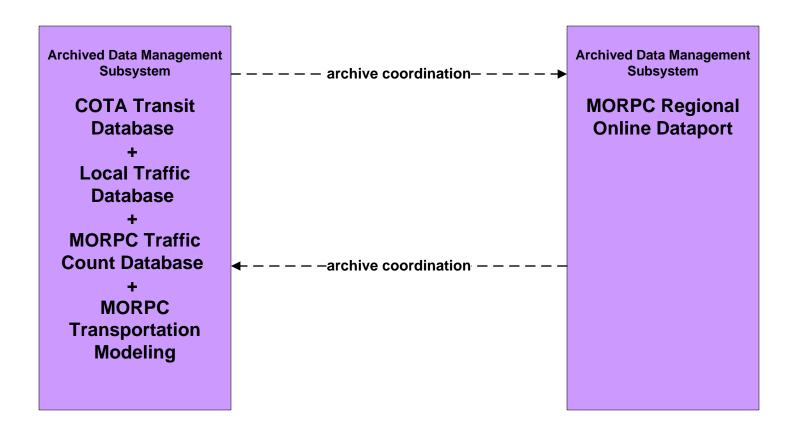

# AD1 - ITS Data Mart Ohio Department of Public Safety Crash Database



### AD1 - ITS Data Mart Traffic Data - Region



#### AD2 - ITS Data Warehouse Traffic Data - Region



### AD2 - ITS Data Warehouse Ohio State University - Traffic Research





# **AD3 - ITS Virtual Data Warehouse MORPC Regional Online Dataport**





## APTS02 - Transit Fixed-Route Operations COTA



### APTS02 - Transit Fixed-Route Operations DATA



## APTS02 - Transit Fixed-Route Operations School Districts



## APTS03 - Demand Response COTA



### APTS03 - Demand Response DATA



## APTS09 – Transit Signal Priority COTA / Local Counties and Municipalities





### ATIS02 - Interactive Traveler Information Private Traveler Information Systems



## ATMS01 - Network Surveillance Local Counties and Municipalities



# **ATMS03 - Surface Street Control Local Counties and Municipalities**



LEGEND
planned and future flow
existing flow
user defined flow

These flows are existing for the following cities and counties as of March 2009: Fairfield County, Franklin County, Canal Winchester, Gahanna, Hilliard, New Albany, Pickerington, a