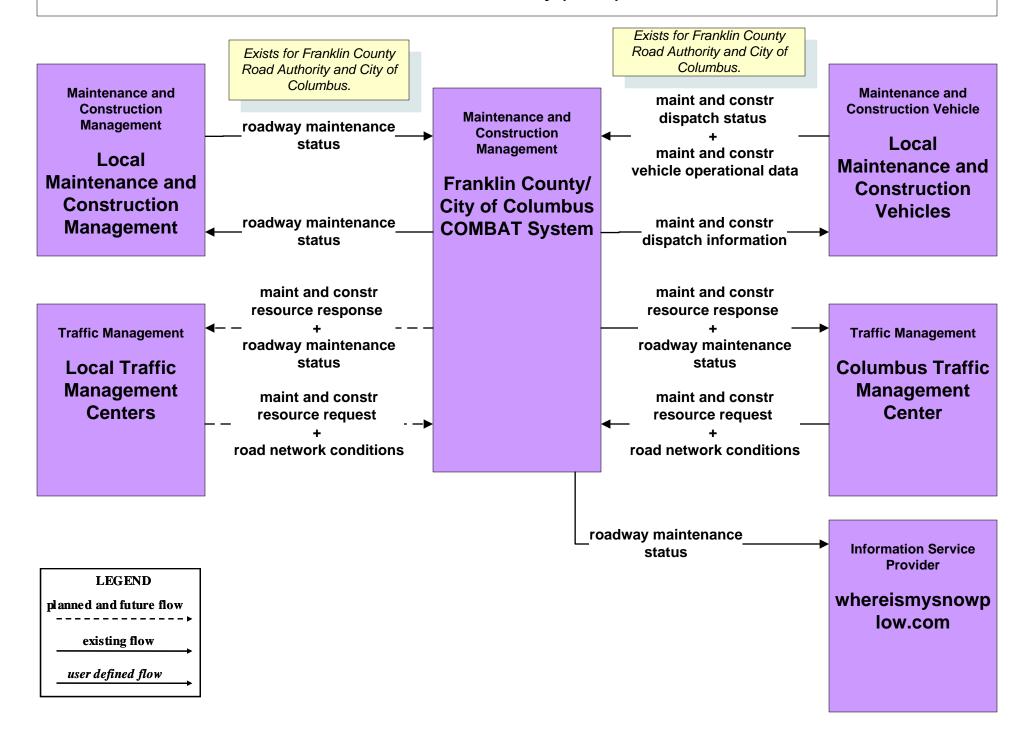

r Alerts



## EM07 - Early Warning System Franklin County EOC



## EM07 - Early Warning System County EOCs



## EM08 - Disaster Response and Recovery Franklin County EOC (2 of 2)





## EM08 - Disaster Response and Recovery County EOCs (2 of 2)





## EM09 – Evacuation and Reentry Management Franklin County EOC



## EM09 – Evacuation and Reentry Management County EOCs



## MC01 - Maintenance and Construction Vehicle and Equipment Tracking Local Counties and Municipalities





### MC02 - Maintenance and Construction Vehicle Maintenance Local Counties and Municipalities





# MC03 - Road Weather Data Collection Franklin County RWIS



user defined flow

# MC04 - Weather Information Processing and Distribution COMBAT System





## MC06 - Winter Maintenance Franklin County (1 of 2)



### MC06 - Winter Maintenance ODOT



#### MC06 - Winter Maintenance Local Counties and Municipalities (1 of 2)





# MC07 - Roadway Maintenance and Construction City of Columbus



#### MC07 - Roadway Maintenance and Construction Local Counties and Municipalities



## MC07 - Roadway Maintenance and Construction COMBAT System



## MC08 - Work Zone Management City of Columbus



## MC08 - Work Zone Management Local Counties and Municipalities



## MC10 - Maintenance and Construction Activity Coordination Local Counties and Municipalities



#### MC11 - Environmental Probe Surveillance Franklin County COMBAT System