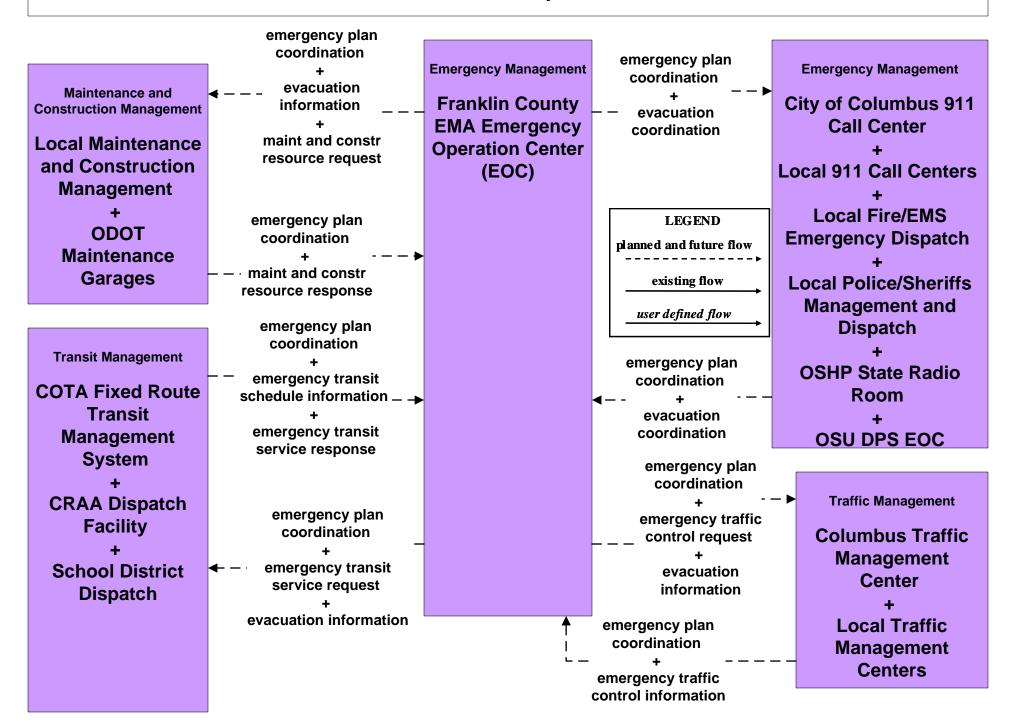

MS15 - Railroad Operations Coordination State of Ohio





### ATMS19 - Speed Monitoring City of Columbus





# **ATMS19 - Speed Monitoring Local Counties and Municipalities**





## **EM02 - Emergency Routing Local Counties and Municipalities**



## **EM02 - Emergency Routing Local Counties and Municipalities**



# EM06 - Wide Area Alert Franklin County EOC (2 of 2)





### EM06 - Wide Area Alert County EOCs (2 of 2)





#### EM06 - Wide Area Alert Statewide Amber/Silver Alerts



## EM07 - Early Warning System Franklin County EOC



## EM07 - Early Warning System County EOCs



## EM08 - Disaster Response and Recovery Franklin County EOC (2 of 2)





## EM08 - Disaster Response and Recovery County EOCs (2 of 2)





## EM09 – Evacuation and Reentry Management Franklin County EOC



## EM09 – Evacuation and Reentry Management County EOCs



## MC01 - Maintenance and Construction Vehicle and Equipment Tracking Local Counties and Municipalities





### MC02 - Maintenance and Construction Vehicle Maintenance Local Counties and Municipalities





# MC03 - Road Weather Data Collection Franklin County RWIS



user defined flow

# MC04 - Weather Information Processing and Distribution COMBAT System





## MC06 - Winter Maintenance Franklin County (1 of 2)



### MC06 - Winter Maintenance ODOT



#### MC06 - Winter Maintenance Local Counties and Municipalities (1 of 2)





# MC07 - Roadway Maintenance and Construction City of Columbus



#### MC07 - Roadway Maintenance and Construction Local Counties and Municipalities



## MC07 - Roadway Maintenance and Construction C