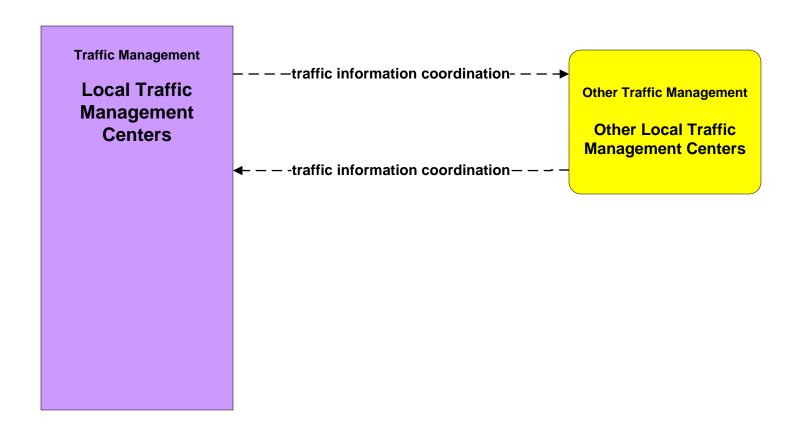

APTS09 – Transit Signal Priority COTA / Local Counties and Municipalities





### ATIS02 - Interactive Traveler Information Private Traveler Information Systems



## ATMS01 - Network Surveillance Local Counties and Municipalities



# **ATMS03 - Surface Street Control Local Counties and Municipalities**



LEGEND
planned and future flow
existing flow
user defined flow

These flows are existing for the following cities and counties as of March 2009: Fairfield County, Franklin County, Canal Winchester, Gahanna, Hilliard, New Albany, Pickerington, and Upper Arlington.

# ATMS06 - Traffic Information Dissemination Local Counties and Municipalities



# ATMS07 - Regional Traffic Management City of Columbus / ODOT





# **ATMS07 - Regional Traffic Control Local Counties and Municipalities**





## ATMS08 - Incident Management Local Counties and Municipalities (TM to EM)





# ATMS08 - Incident Management Local Counties and Municipalities (TM to MCM)





# **ATMS13 - Standard Railroad Crossing Local Counties and Municipalities**





## ATMS15 - Railroad Operations Coordination State of Ohio





### ATMS19 - Speed Monitoring City of Columbus





# **ATMS19 - Speed Monitoring Local Counties and Municipalities**





## **EM02 - Emergency Routing Local Counties and Municipalities**



## **EM02 - Emergency Routing Local Counties and Municipalities**



# EM06 - Wide Area Alert Franklin County EOC (2 of 2)





### EM06 - Wide Area Alert County EOCs (2 of 2)





#### EM06 - Wide Area Alert Statewide Amber/Silver Alerts



## EM07 - Early Warning System Franklin County EOC