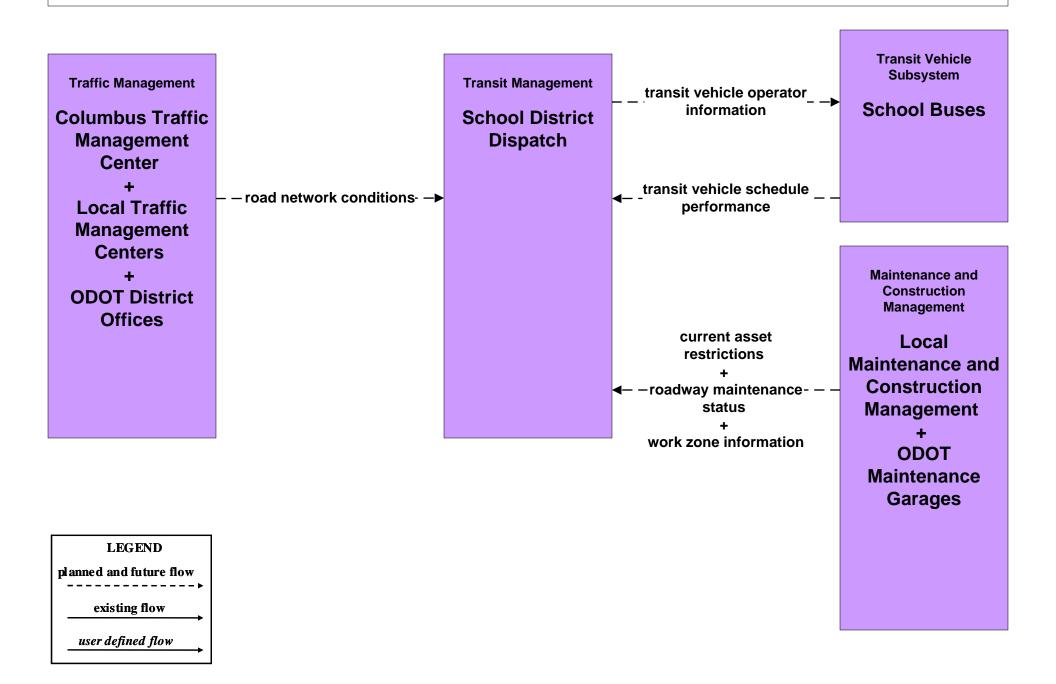

# AD1 - ITS Data Mart Ohio Department of Public Safety Crash Database



### AD1 - ITS Data Mart Traffic Data - Region



#### AD2 - ITS Data Warehouse Traffic Data - Region



### AD2 - ITS Data Warehouse Ohio State University - Traffic Research





# **AD3 - ITS Virtual Data Warehouse MORPC Regional Online Dataport**





## APTS02 - Transit Fixed-Route Operations COTA



### APTS02 - Transit Fixed-Route Operations DATA



## APTS02 - Transit Fixed-Route Operations School Districts



## APTS03 - Demand Response COTA



### APTS03 - Demand Response DATA



## APTS09 – Transit Signal Priority COTA / Local Counties and Municipalities





### ATIS02 - Interactive Traveler Information Private Traveler Information Systems



## ATMS01 - Network Surveillance Local Counties and Municipalities



# **ATMS03 - Surface Street Control Local Counties and Municipalities**



LEGEND
planned and future flow
existing flow
user defined flow

These flows are existing for the following cities and counties as of March 2009: Fairfield County, Franklin County, Canal Winchester, Gahanna, Hilliard, New Albany, Pickerington, and Upper Arlington.

# ATMS06 - Traffic Information Dissemination Local Counties and Municipalities



# ATMS07 - Regional Traffic Management City of Columbus / ODOT