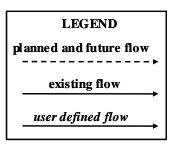

Surface Street Control Local Counties and Municipalities**



LEGEND
planned and future flow
existing flow
user defined flow

These flows are existing for the following cities and counties as of March 2009: Fairfield County, Franklin County, Canal Winchester, Gahanna, Hilliard, New Albany, Pickerington, and Upper Arlington.

# ATMS06 - Traffic Information Dissemination Local Counties and Municipalities



# ATMS07 - Regional Traffic Management City of Columbus / ODOT





# **ATMS07 - Regional Traffic Control Local Counties and Municipalities**





## ATMS08 - Incident Management Local Counties and Municipalities (TM to EM)





# ATMS08 - Incident Management Local Counties and Municipalities (TM to MCM)





# **ATMS13 - Standard Railroad Crossing Local Counties and Municipalities**





## ATMS15 - Railroad Operations Coordination State of Ohio





### ATMS19 - Speed Monitoring City of Columbus





# **ATMS19 - Speed Monitoring Local Counties and Municipalities**





## **EM02 - Emergency Routing Local Counties and Municipalities**



## **EM02 - Emergency Routing Local Counties and Municipalities**



# EM06 - Wide Area Alert Franklin County EOC (2 of 2)





### EM06 - Wide Area Alert County EOCs (2 of 2)





#### EM06 - Wide Area Alert Statewide Amber/Silver Alerts



## EM07 - Early Warning System Franklin County EOC



## EM07 - Early Warning System County EOCs



## EM08 - Disaster Response and Recovery Franklin County EOC (2 of 2)





## EM08 - Disaster Response and Recovery County EOCs (2 of 2)





## EM09 – Evacuation and Reentry Management Franklin Count