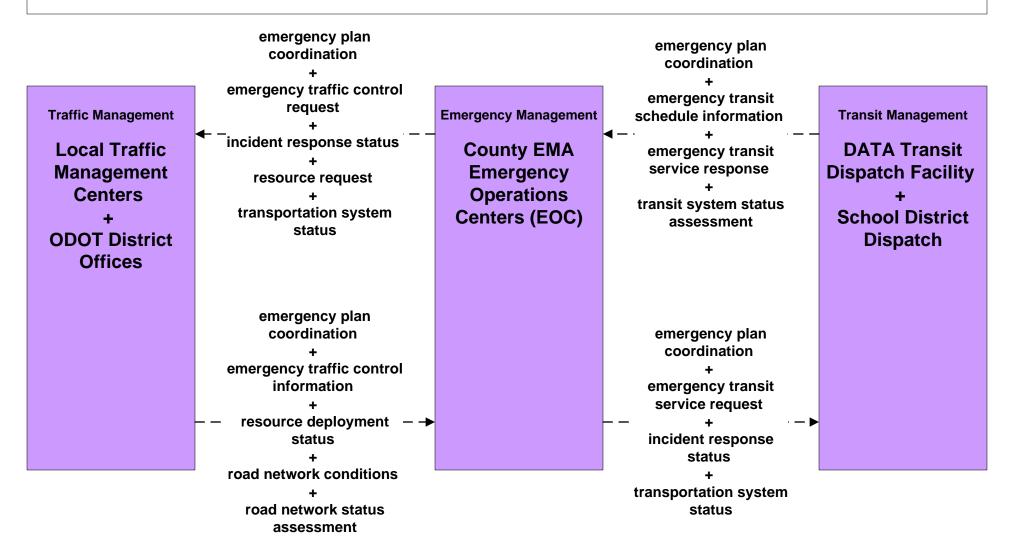

dard Railroad Crossing Local Counties and Municipalities**





## ATMS15 - Railroad Operations Coordination State of Ohio





### ATMS19 - Speed Monitoring City of Columbus





# **ATMS19 - Speed Monitoring Local Counties and Municipalities**





## **EM02 - Emergency Routing Local Counties and Municipalities**



## **EM02 - Emergency Routing Local Counties and Municipalities**



# EM06 - Wide Area Alert Franklin County EOC (2 of 2)





### EM06 - Wide Area Alert County EOCs (2 of 2)





#### EM06 - Wide Area Alert Statewide Amber/Silver Alerts



## EM07 - Early Warning System Franklin County EOC



## EM07 - Early Warning System County EOCs



## EM08 - Disaster Response and Recovery Franklin County EOC (2 of 2)





## EM08 - Disaster Response and Recovery County EOCs (2 of 2)





## EM09 – Evacuation and Reentry Management Franklin County EOC



## EM09 – Evacuation and Reentry Management County EOCs



## MC01 - Maintenance and Construction Vehicle and Equipment Tracking Local Counties and Municipalities





### MC02 - Maintenance and Construction Vehicle Maintenance Local Counties and Municipalities





# MC03 - Road Weather Data Collection Franklin County RWIS



user defined flow

# MC04 - Weather Information Processing and Distribution COMBAT System





## MC06 - Winter Maintenance Franklin County (1 of 2)



### MC06 - Winter Maintenance ODOT



#### MC06 - Winter Maintenance Local Counties and Municipalities (1 of 2)





# MC07 - Roadway Maintenance and Construction City of Columbus



#### MC07 - Roadway Maintenance and Construction Local Counties a