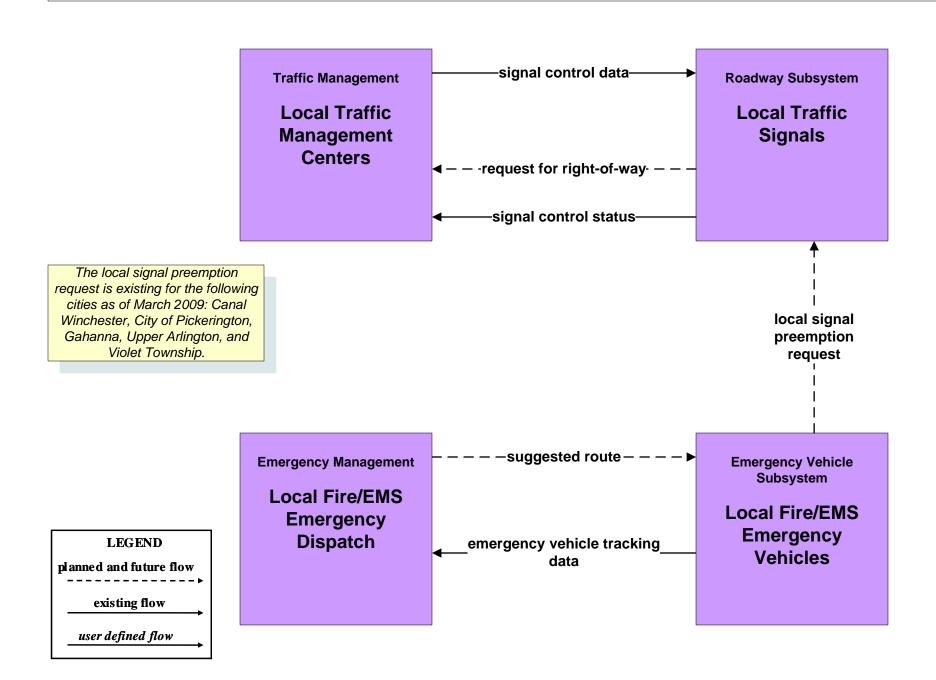

# **ATMS03 - Surface Street Control Local Counties and Municipalities**

LEGEND
planned and future flow
existing flow
user defined flow

These flows are existing for the following cities and counties as of March 2009: Fairfield County, Franklin County, Canal Winchester, Gahanna, Hilliard, New Albany, Pickerington, and Upper Arlington.