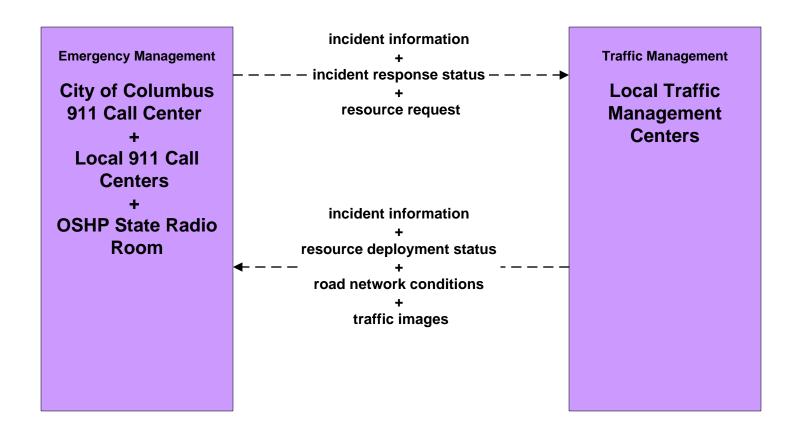

ATIS02 - Interactive Traveler Information Private Traveler Information Systems



## ATMS01 - Network Surveillance Local Counties and Municipalities



# **ATMS03 - Surface Street Control Local Counties and Municipalities**



LEGEND
planned and future flow
existing flow
user defined flow

These flows are existing for the following cities and counties as of March 2009: Fairfield County, Franklin County, Canal Winchester, Gahanna, Hilliard, New Albany, Pickerington, and Upper Arlington.

# ATMS06 - Traffic Information Dissemination Local Counties and Municipalities



# ATMS07 - Regional Traffic Management City of Columbus / ODOT





# **ATMS07 - Regional Traffic Control Local Counties and Municipalities**





## ATMS08 - Incident Management Local Counties and Municipalities (TM to EM)





# ATMS08 - Incident Management Local Counties and Municipalities (TM to MCM)





# **ATMS13 - Standard Railroad Crossing Local Counties and Municipalities**





## ATMS15 - Railroad Operations Coordination State of Ohio





### ATMS19 - Speed Monitoring City of Columbus





# **ATMS19 - Speed Monitoring Local Counties and Municipalities**





## **EM02 - Emergency Routing Local Counties and Municipalities**



## **EM02 - Emergency Routing Local Counties and Municipalities**



# EM06 - Wide Area Alert Franklin County EOC (2 of 2)





### EM06 - Wide Area Alert County EOCs (2 of 2)





#### EM06 - Wide Area Alert Statewide Amber/Silver Alerts



## EM07 - Early Warning System Franklin County EOC



## EM07 - Early Warning System County EOCs



## EM08 - Disaster Response and Rec