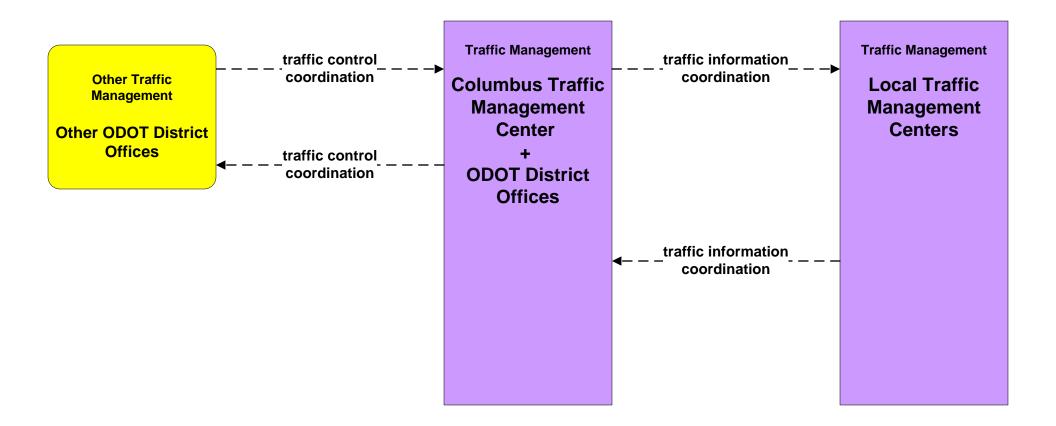

## APTS03 - Demand Response COTA



### APTS03 - Demand Response DATA



## APTS09 – Transit Signal Priority COTA / Local Counties and Municipalities





### ATIS02 - Interactive Traveler Information Private Traveler Information Systems



## ATMS01 - Network Surveillance Local Counties and Municipalities



# **ATMS03 - Surface Street Control Local Counties and Municipalities**



LEGEND
planned and future flow
existing flow
user defined flow

These flows are existing for the following cities and counties as of March 2009: Fairfield County, Franklin County, Canal Winchester, Gahanna, Hilliard, New Albany, Pickerington, and Upper Arlington.

# ATMS06 - Traffic Information Dissemination Local Counties and Municipalities



# ATMS07 - Regional Traffic Management City of Columbus / ODOT





# **ATMS07 - Regional Traffic Control Local Counties and Municipalities**





## ATMS08 - Incident Management Local Counties and Municipalities (TM to EM)





# ATMS08 - Incident Management Local Counties and Municipalities (TM to MCM)





# **ATMS13 - Standard Railroad Crossing Local Counties and Municipalities**





## ATMS15 - Railroad Operations Coordination State of Ohio





### ATMS19 - Speed Monitoring City of Columbus





# **ATMS19 - Speed Monitoring Local Counties and Municipalities**





## **EM02 - Emergency Routing Local Counties and Municipalities**



## **EM02 - Emergency Routing Local Counties and Municipalities**



# EM06 - Wide Area Alert Franklin County EOC (2 of 2)





### EM06 - Wide Area Alert County EOCs (2 of 2)





#### EM06 - Wide Area Alert Statewi