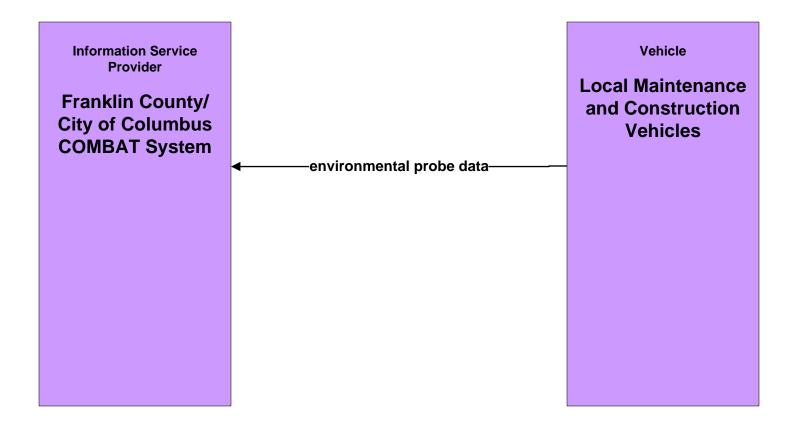

anklin County RWIS



user defined flow

# MC04 - Weather Information Processing and Distribution COMBAT System





## MC06 - Winter Maintenance Franklin County (1 of 2)



### MC06 - Winter Maintenance ODOT



#### MC06 - Winter Maintenance Local Counties and Municipalities (1 of 2)





# MC07 - Roadway Maintenance and Construction City of Columbus



#### MC07 - Roadway Maintenance and Construction Local Counties and Municipalities



## MC07 - Roadway Maintenance and Construction COMBAT System



## MC08 - Work Zone Management City of Columbus



## MC08 - Work Zone Management Local Counties and Municipalities



## MC10 - Maintenance and Construction Activity Coordination Local Counties and Municipalities



#### MC11 - Environmental Probe Surveillance Franklin County COMBAT System