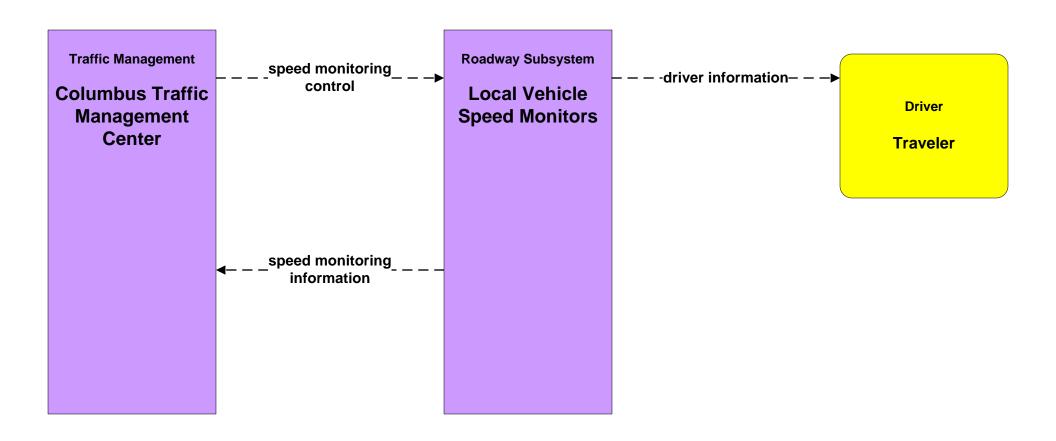

efined flow

These flows are existing for the following cities and counties as of March 2009: Fairfield County, Franklin County, Canal Winchester, Gahanna, Hilliard, New Albany, Pickerington, and Upper Arlington.

# ATMS06 - Traffic Information Dissemination Local Counties and Municipalities



# ATMS07 - Regional Traffic Management City of Columbus / ODOT





# **ATMS07 - Regional Traffic Control Local Counties and Municipalities**





## ATMS08 - Incident Management Local Counties and Municipalities (TM to EM)





# ATMS08 - Incident Management Local Counties and Municipalities (TM to MCM)





# **ATMS13 - Standard Railroad Crossing Local Counties and Municipalities**





## ATMS15 - Railroad Operations Coordination State of Ohio





### ATMS19 - Speed Monitoring City of Columbus





# **ATMS19 - Speed Monitoring Local Counties and Municipalities**





## **EM02 - Emergency Routing Local Counties and Municipalities**



## **EM02 - Emergency Routing Local Counties and Municipalities**



# EM06 - Wide Area Alert Franklin County EOC (2 of 2)





### EM06 - Wide Area Alert County EOCs (2 of 2)





#### EM06 - Wide Area Alert Statewide Amber/Silver Alerts



## EM07 - Early Warning System Franklin County EOC



## EM07 - Early Warning System County EOCs



## EM08 - Disaster Response and Recovery Franklin County EOC (2 of 2)





## EM08 - Disaster Response and Recovery County EOCs (2 of 2)





## EM09 – Evacuation and Reentry Management Franklin County EOC



## EM09 – Evacuation and Reentry Management County EOCs



## MC01 - Maintenance and Construction Vehicle