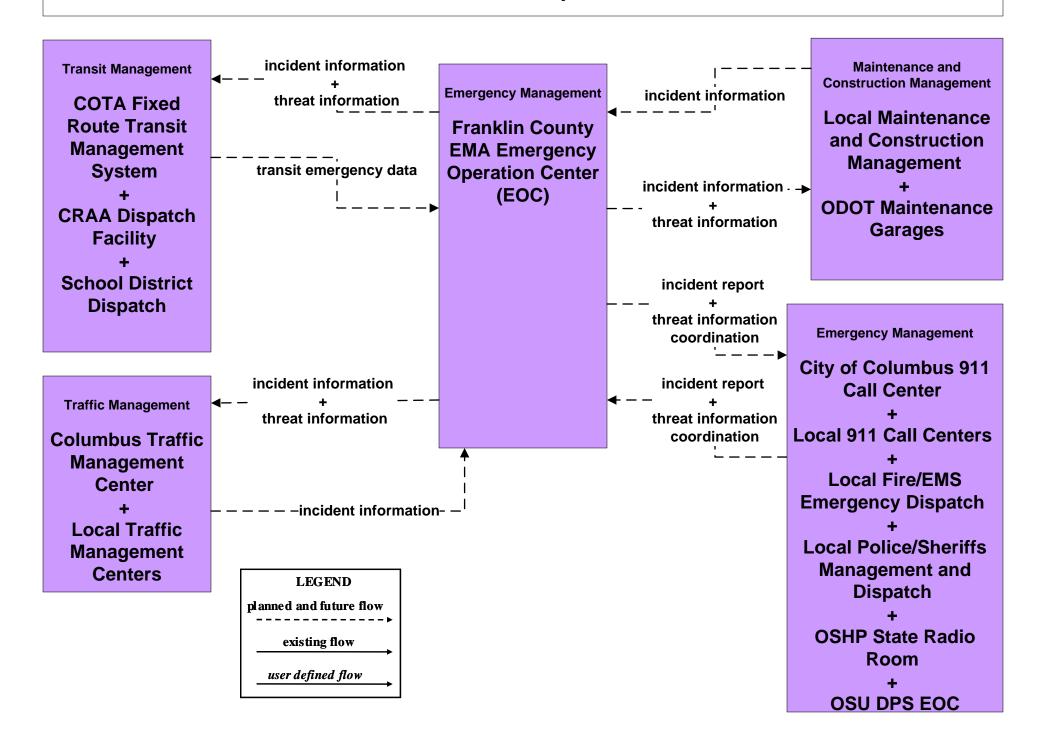

## ATMS08 - Incident Management Local Counties and Municipalities (TM to EM)

# ATMS08 - Incident Management Local Counties and Municipalities (TM to MCM)