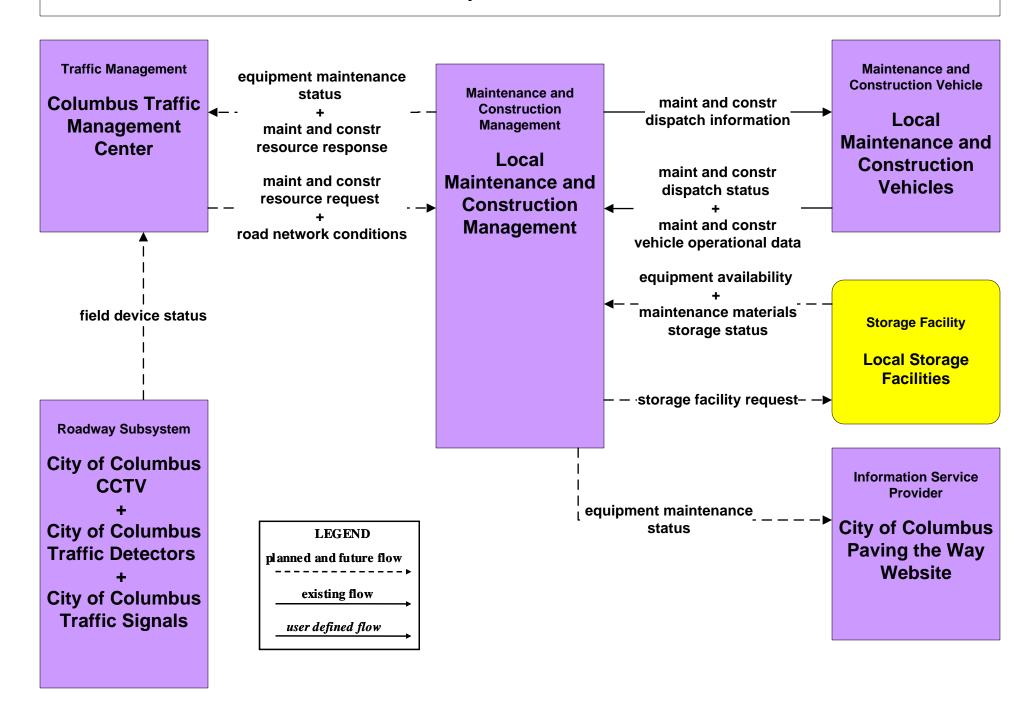

#### MC07 - Roadway Maintenance and Construction Local Counties and Municipalities