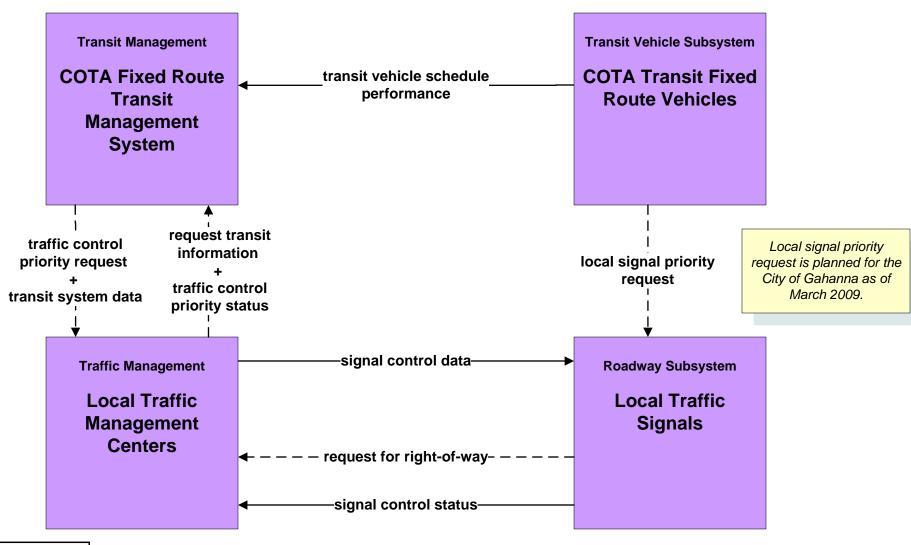

# AD1 - ITS Data Mart Ohio Department of Public Safety Crash Database



### AD1 - ITS Data Mart Traffic Data - Region



#### AD2 - ITS Data Warehouse Traffic Data - Region



### AD2 - ITS Data Warehouse Ohio State University - Traffic Research





# **AD3 - ITS Virtual Data Warehouse MORPC Regional Online Dataport**





## APTS02 - Transit Fixed-Route Operations COTA



### APTS02 - Transit Fixed-Route Operations DATA



## APTS02 - Transit Fixed-Route Operations School Districts



## APTS03 - Demand Response COTA



### APTS03 - Demand Response DATA



## APTS09 – Transit Signal Priority COTA / Local Counties and Municipalities





### ATIS02 - Interactive Traveler Information Private Traveler Information Systems



## ATMS01 - Network Surveillance Local Counties and Municipalities



# **ATMS03 - Surface Street Control Local Counties and Municipalities**



LEGEND
planned and future flow
existing flow
user defined flow

These flows are existing for the following cities and counties as of March 2009: Fairfield County, Franklin County, Canal Winchester, Gahanna, Hilliard, New Albany, Pickerington, and Upper Arlington.

# ATMS06 - Traffic Information Dissemination Local Counties and Municipalities



# ATMS07 - Regional Traffic Management City of Columbus / ODOT





# **ATMS07 - Regional Traffic Control Local Counties and Municipalities**





## ATMS08 - Incident Management Local Counties and Municipalities (TM t