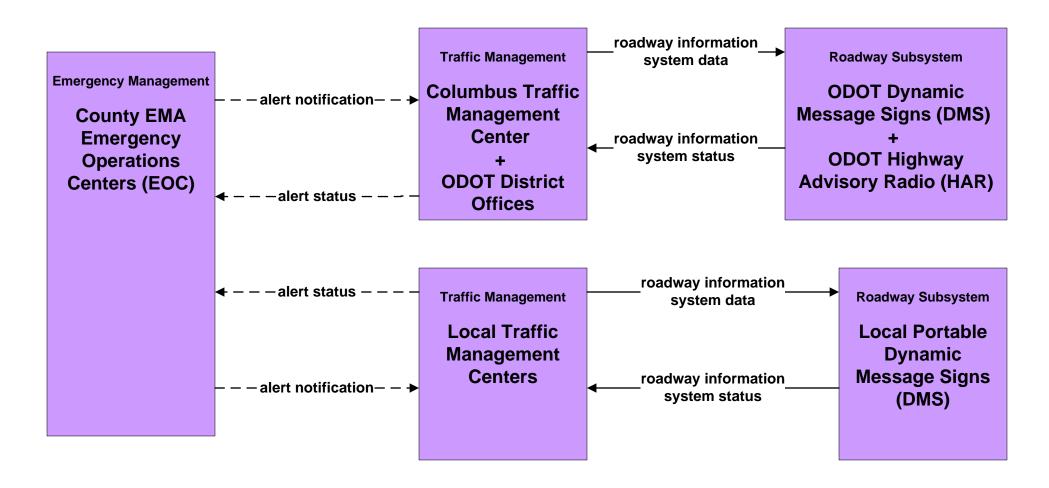

# EM06 - Wide Area Alert Franklin County EOC (2 of 2)

### EM06 - Wide Area Alert County EOCs (2 of 2)