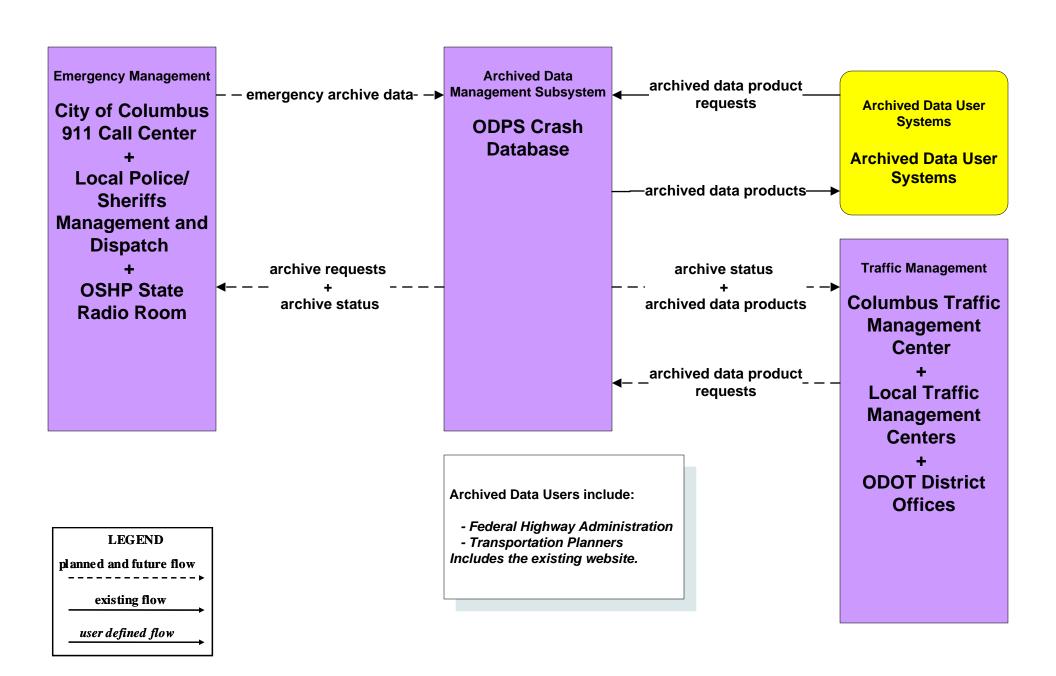

# AD1 - ITS Data Mart Ohio Department of Public Safety Crash Database



### AD1 - ITS Data Mart Traffic Data - Region



#### AD2 - ITS Data Warehouse Traffic Data - Region



### AD2 - ITS Data Warehouse Ohio State University - Traffic Research





# **AD3 - ITS Virtual Data Warehouse MORPC Regional Online Dataport**





## APTS02 - Transit Fixed-Route Operations COTA



### APTS02 - Transit Fixed-Route Operations DATA



## APTS02 - Transit Fixed-Route Operations School Districts



## APTS03 - Demand Response COTA



### APTS03 - Demand Response DATA



## APTS09 – Transit Signal Priority COTA / Local Counties and Municipalities





### ATIS02 - Interactive Traveler Information Private Traveler Information Systems



## ATMS01 - Network Surveillance Local Counties and Municipalities



# **ATMS03 - Surface Street Control Local Counties and Municipaliti