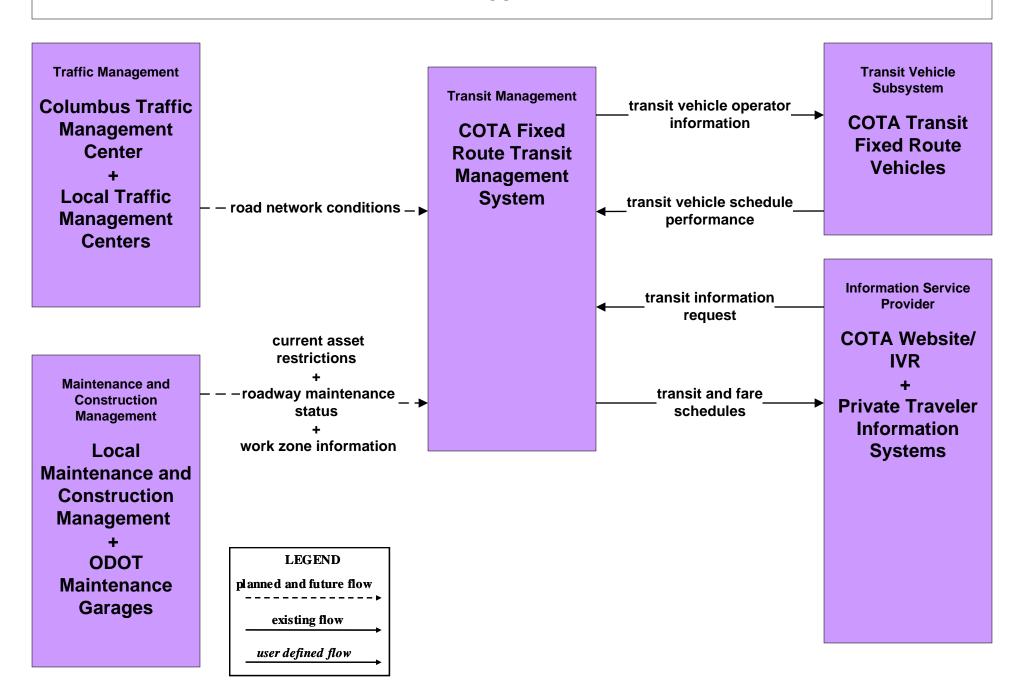

## APTS02 - Transit Fixed-Route Operations COTA

### APTS02 - Transit Fixed-Route Operations DATA

## APTS02 - Transit Fixed-Route Operations School Districts