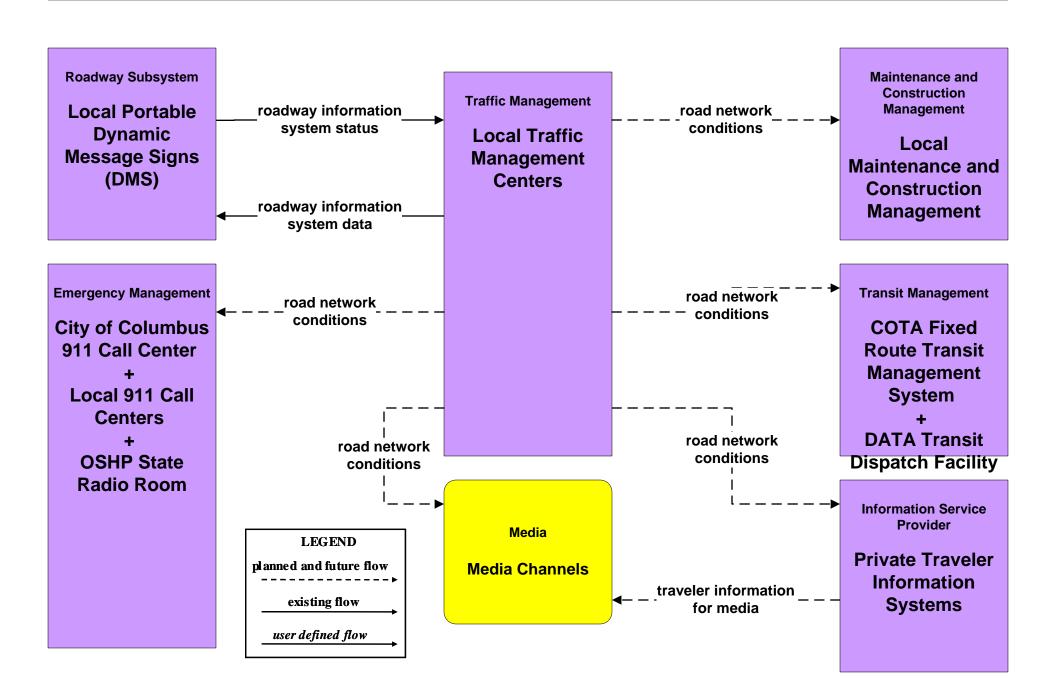

TA



## APTS02 - Transit Fixed-Route Operations School Districts



## APTS03 - Demand Response COTA



### APTS03 - Demand Response DATA



## APTS09 – Transit Signal Priority COTA / Local Counties and Municipalities





### ATIS02 - Interactive Traveler Information Private Traveler Information Systems



## ATMS01 - Network Surveillance Local Counties and Municipalities



# **ATMS03 - Surface Street Control Local Counties and Municipalities**



LEGEND
planned and future flow
existing flow
user defined flow

These flows are existing for the following cities and counties as of March 2009: Fairfield County, Franklin County, Canal Winchester, Gahanna, Hilliard, New Albany, Pickerington, and Upper Arlington.

# ATMS06 - Traffic Information Dissemination Local Counties and Municipalities



# ATMS07 - Regional Traffic Management City of Columbus / ODOT





# **ATMS07 - Regional Traffic Control Local Counties and Municipalities**





## ATMS08 - Incident Management Local Counties and Municipalities (TM to EM)





# ATMS08 - Incident Management Local Counties and Municipalities (TM to MCM)





# **ATMS13 - Standard Railroad Crossing Local Counties and Municipalities**





## ATMS15 - Railroad Operations Coordination State of Ohio





### ATMS19 - Speed Monitoring City of Columbus





# **ATMS19 - Speed Monitoring Local Counties and Municipalities**





## **EM02 - Emergency Routing Local Counties and Municipalities**



## **EM02 - Emergency Routing Local Counties and Municipalities**



# EM06 - Wide Area Alert Franklin County EOC (2 of 2)





### EM06 - Wide Area A