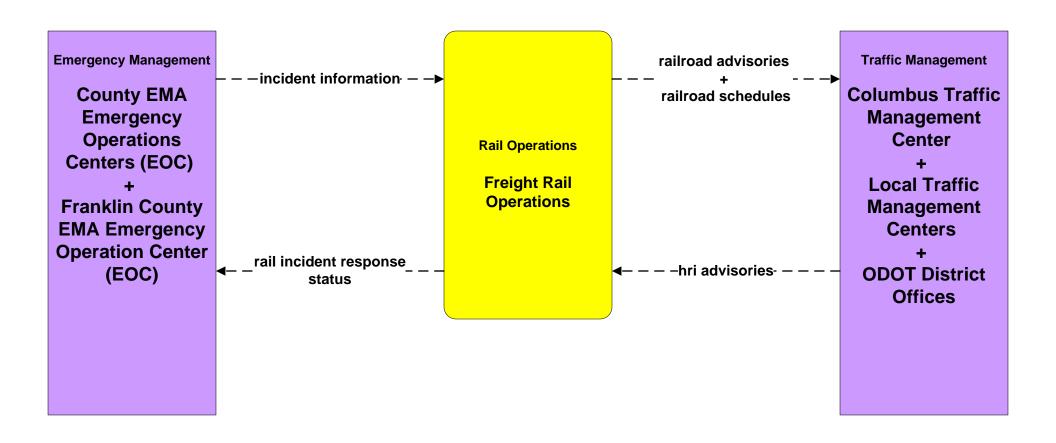

LEGEND
planned and future flow
existing flow
user defined flow

These flows are existing for the following cities and counties as of March 2009: Fairfield County, Franklin County, Canal Winchester, Gahanna, Hilliard, New Albany, Pickerington, and Upper Arlington.

# ATMS06 - Traffic Information Dissemination Local Counties and Municipalities



# ATMS07 - Regional Traffic Management City of Columbus / ODOT





# **ATMS07 - Regional Traffic Control Local Counties and Municipalities**





## ATMS08 - Incident Management Local Counties and Municipalities (TM to EM)





# ATMS08 - Incident Management Local Counties and Municipalities (TM to MCM)





# **ATMS13 - Standard Railroad Crossing Local Counties and Municipalities**





## ATMS15 - Railroad Operations Coordination State of Ohio





### ATMS19 - Speed Monitoring City of Columbus





# **ATMS19 - Speed Monitoring Local Counties and Municipalities**





## **EM02 - Emergency Routing Local Counties and Municipalities**



## **EM02 - Emergency Routing Local Counties and Municipalities**



# EM06 - Wide Area Alert Franklin County EOC (2 of 2)





### EM06 - Wide Area Alert County EOCs (2 of 2)





#### EM06 - Wide Area Alert Statewide Amber/Silver Alerts



## EM07 - Early Warning System Franklin County EOC



## EM07 - Early Warning System County EOCs



## EM08 - Disaster Response and Recovery Franklin County EOC (2 of 2)





## EM08 - Disaster Response and Recovery County EOCs (2 of 2)





## EM09 – Evacuation and Reentry Management Franklin County EOC



## EM09 – Evacuation and Reentry Management County EO