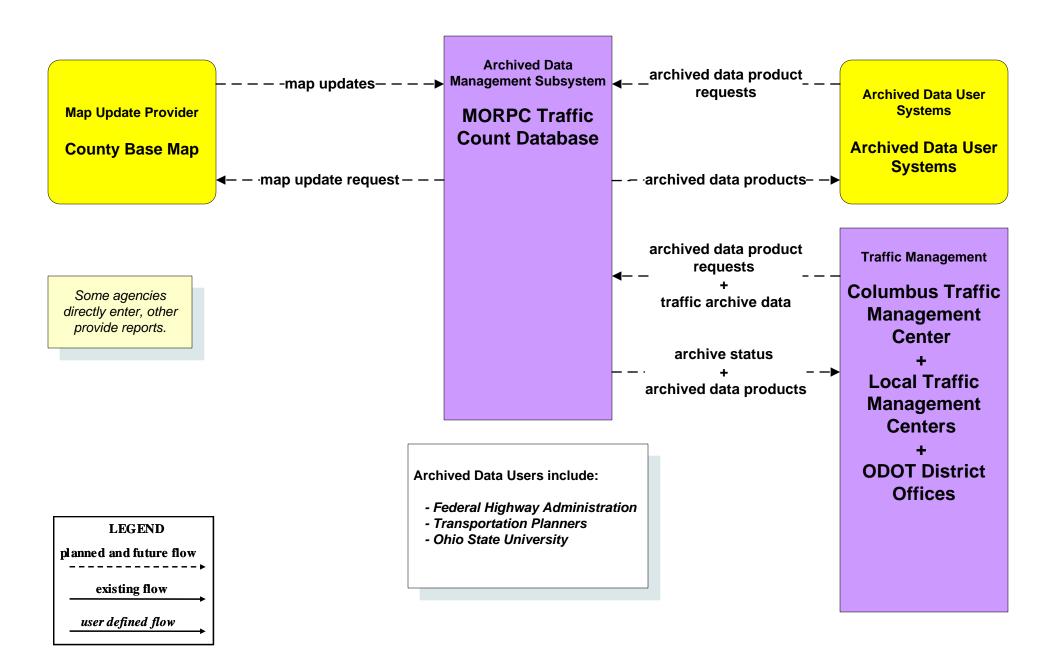

# AD1 - ITS Data Mart Ohio Department of Public Safety Crash Database



### AD1 - ITS Data Mart Traffic Data - Region



#### AD2 - ITS Data Warehouse Traffic Data - Region



### AD2 - ITS Data Warehouse Ohio State University - Traffic Research





# **AD3 - ITS Virtual Data Warehouse MORPC Regional Online Dataport**





## APTS02 - Transit Fixed-Route Operations COTA



### APTS02 - Transit Fixed-Route Operations DATA



## APTS02 - Transit Fixed-Route Operations School Districts



## APTS03 - Demand Response COTA



### APTS03 - Demand Response DATA



## APTS09 – Transit Signal Priority COTA / Local Counties and Municipalities





### ATIS02 - Interactive Traveler Information Private Traveler Information Systems



## ATMS01 - Network Surveillance Local Counties and Municipalities



# **ATMS03 - Surface Street Control Local Counties and Municipalities**



LEGEND
planned and future flow
existing flow
user defined flow

These flows are existing for the