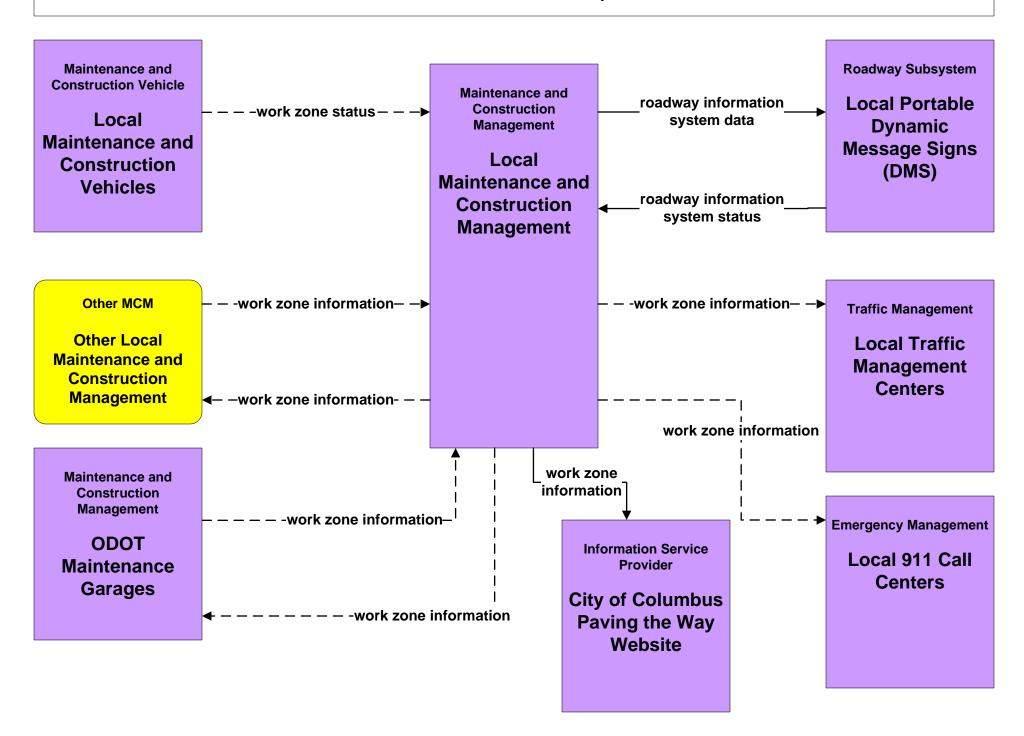

cal Counties and Municipalities





### MC02 - Maintenance and Construction Vehicle Maintenance Local Counties and Municipalities





# MC03 - Road Weather Data Collection Franklin County RWIS



user defined flow

# MC04 - Weather Information Processing and Distribution COMBAT System





## MC06 - Winter Maintenance Franklin County (1 of 2)



### MC06 - Winter Maintenance ODOT



#### MC06 - Winter Maintenance Local Counties and Municipalities (1 of 2)





# MC07 - Roadway Maintenance and Construction City of Columbus



#### MC07 - Roadway Maintenance and Construction Local Counties and Municipalities



## MC07 - Roadway Maintenance and Construction COMBAT System



## MC08 - Work Zone Management City of Columbus



## MC08 - Work Zone Management Local Counties and Municipalities



## MC10 - Maintenance and Construction Activity Coordination Local Counties and Municipalities



#### MC11 - Environmental Probe Surveillance Franklin County COMBAT System