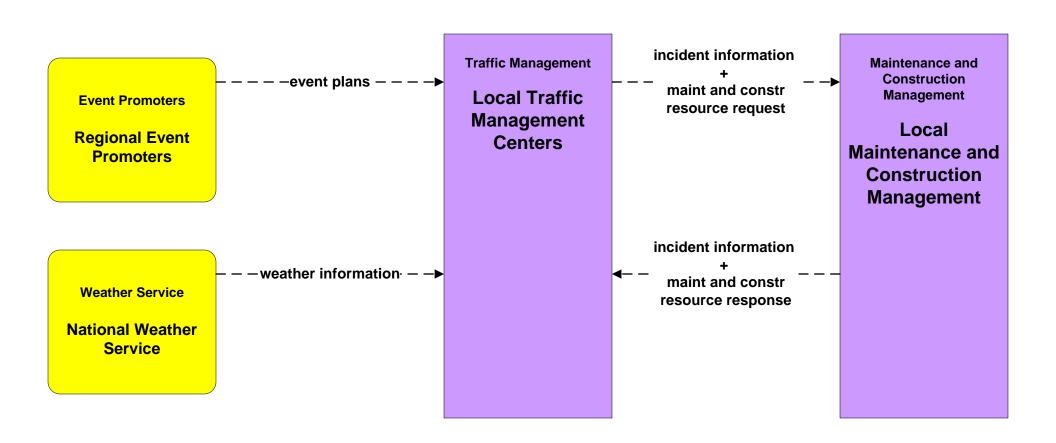

## MC10 - Maintenance and Construction Activity Coordination Local Counties and Municipalities