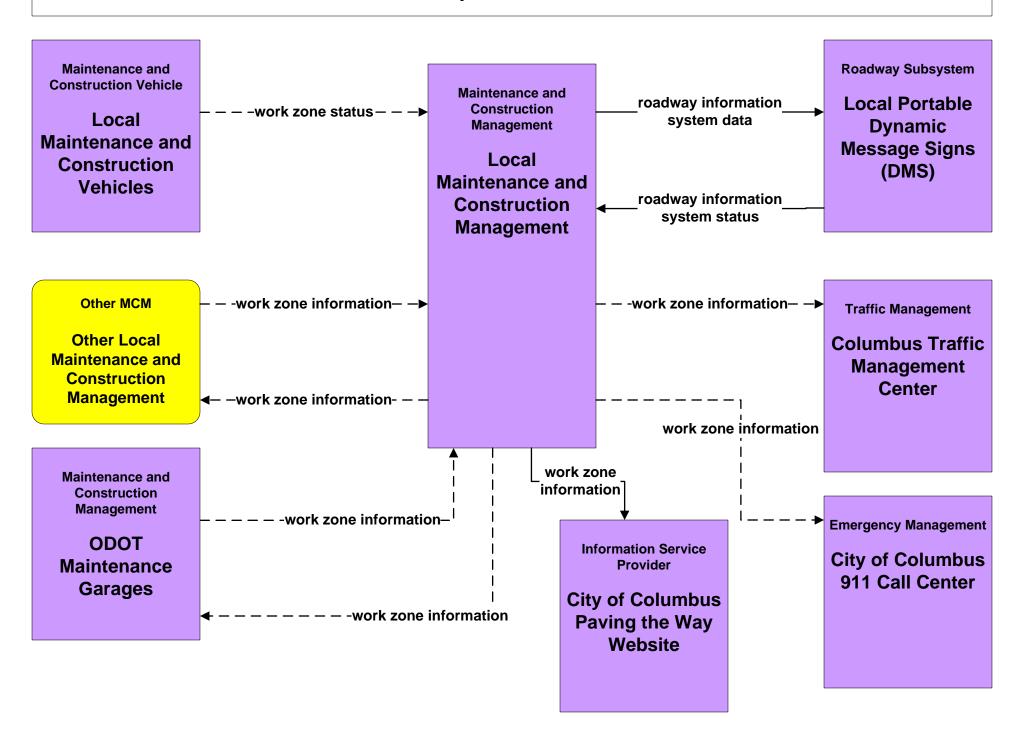

C01 - Maintenance and Construction Vehicle and Equipment Tracking Local Counties and Municipalities





### MC02 - Maintenance and Construction Vehicle Maintenance Local Counties and Municipalities





# MC03 - Road Weather Data Collection Franklin County RWIS



user defined flow

# MC04 - Weather Information Processing and Distribution COMBAT System





## MC06 - Winter Maintenance Franklin County (1 of 2)



### MC06 - Winter Maintenance ODOT



#### MC06 - Winter Maintenance Local Counties and Municipalities (1 of 2)





# MC07 - Roadway Maintenance and Construction City of Columbus



#### MC07 - Roadway Maintenance and Construction Local Counties and Municipalities



## MC07 - Roadway Maintenance and Construction COMBAT System



## MC08 - Work Zone Management City of Columbus



## MC08 - Work Zone Management Local Counties and Municipalities



## MC10 - Maintenance and Construction Activity Coordination Local Counties and Municipalities



#### MC11 - Environmental Probe Surveillance Franklin County COMBAT System