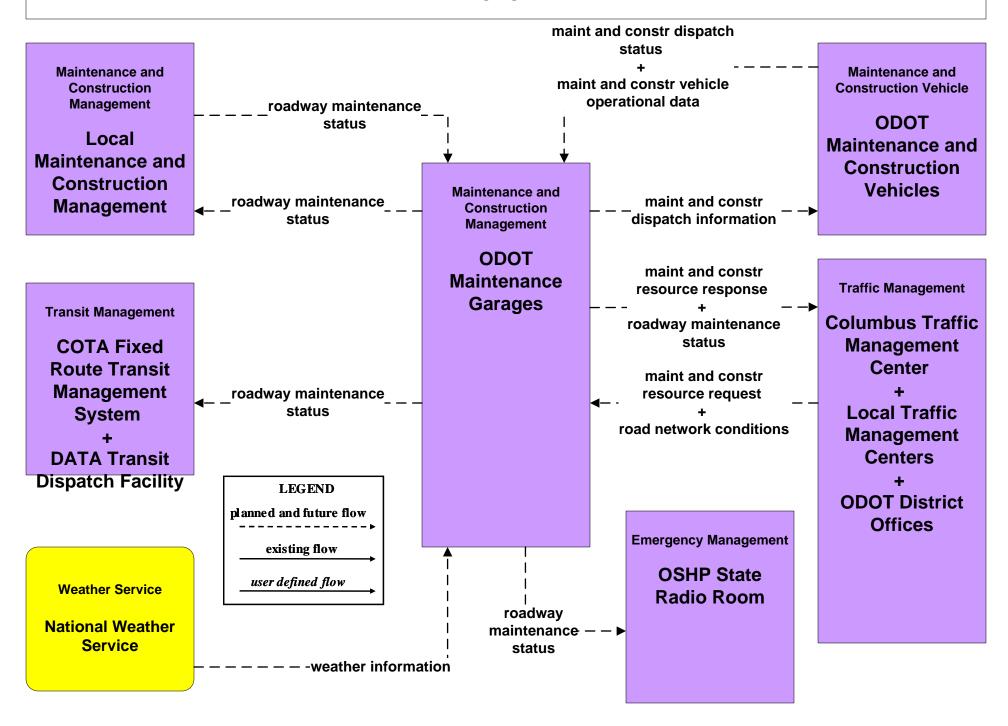

#### MC07 - Roadway Maintenance and Construction Local Counties and Municipalities