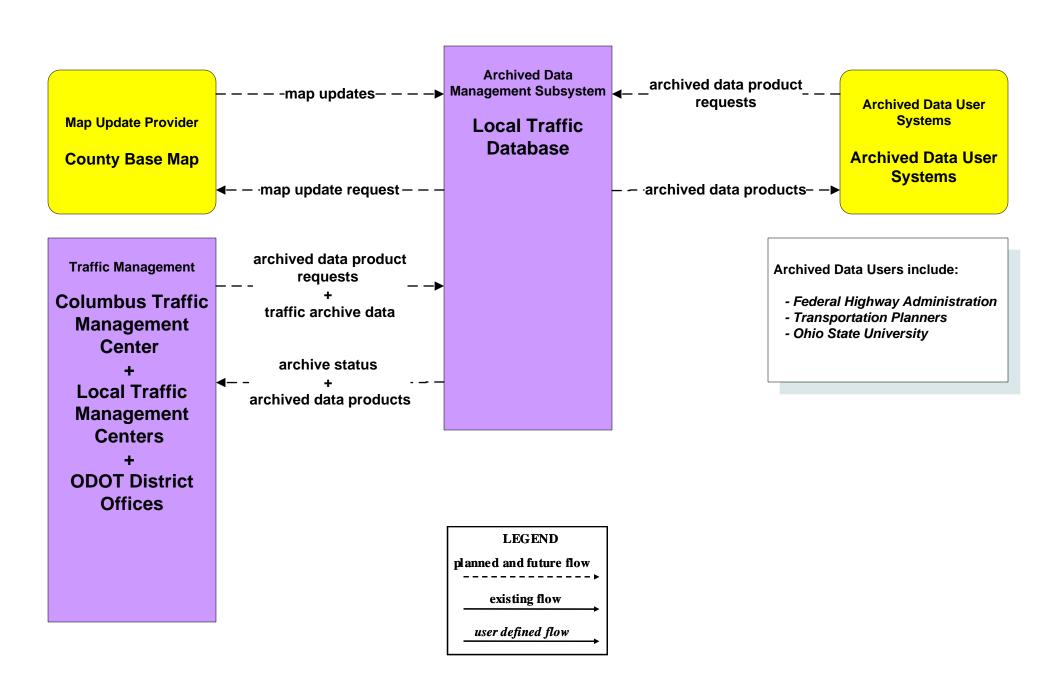

# AD1 - ITS Data Mart Ohio Department of Public Safety Crash Database



### AD1 - ITS Data Mart Traffic Data - Region



#### AD2 - ITS Data Warehouse Traffic Data - Region



### AD2 - ITS Data Warehouse Ohio State University - Traffic Research





# **AD3 - ITS Virtual Data Warehouse MORPC Regional Online Dataport**





## APTS02 - Transit Fixed-Route Operations COTA



### APTS02 - Transit Fixed-Route Operations DATA



## APTS02 - Transit Fixed-Route Operations School Districts



## APTS03 - Demand Response COTA



### APTS03 - Demand Response DATA



## APTS09 – Transit Signal Priority COTA / Local Counties and Municipalities





### ATIS02 - Interactive Traveler Information Private Traveler Information Systems



## ATMS01 - Network Surveillance Local Counties and Municipalities



# **ATMS03 - Surface Street Control Local Counties and Municipalities**



LEGEND
planned and future flow
existing f