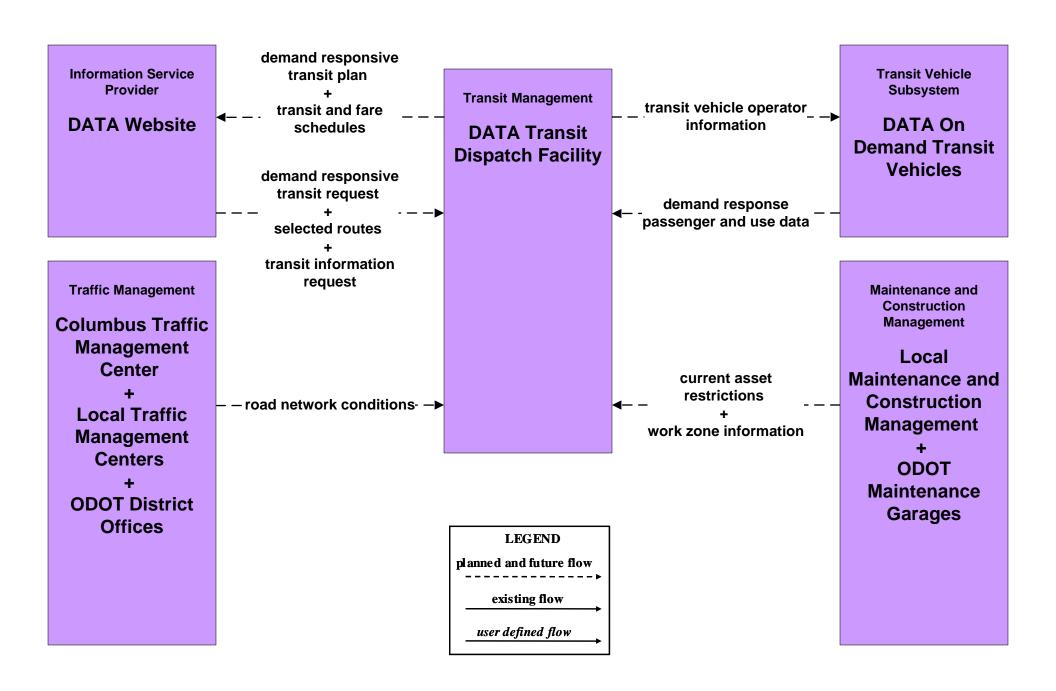

# AD1 - ITS Data Mart Ohio Department of Public Safety Crash Database



### AD1 - ITS Data Mart Traffic Data - Region



#### AD2 - ITS Data Warehouse Traffic Data - Region



### AD2 - ITS Data Warehouse Ohio State University - Traffic Research





# **AD3 - ITS Virtual Data Warehouse MORPC Regional Online Dataport**





## APTS02 - Transit Fixed-Route Operations COTA



### APTS02 - Transit Fixed-Route Operations DATA



## APTS02 - Transit Fixed-Route Operations School Districts



## APTS03 - Demand Response COTA



### APTS03 - Demand Response DATA



## APTS09 – Transit Signal Priority COTA / Local Counties and Municipalities





### ATIS02 - Interactive Traveler Information Private Traveler Information Systems



## ATMS01 - Network Surveillance Local Counties and Municipalities



# **ATMS03 - Surface Street Control Local Counties and Municipalities**



LEGEND
planned and future flow
existing flow
user defined flow

These flows are existing for the following cities and counties as of March 2009: Fairfield County, Franklin County, Canal Winchester, Gahanna, Hilliard, New Albany, Pickerington, and Upper Arlington.

# ATMS06 - Traffic Information Dissemination Local Counties and Municipalities



# ATMS07 - Regional Traffic Management City of Columbus / ODOT





# **ATMS07 - Regional Traffic Control Local Counties and Municipalitie