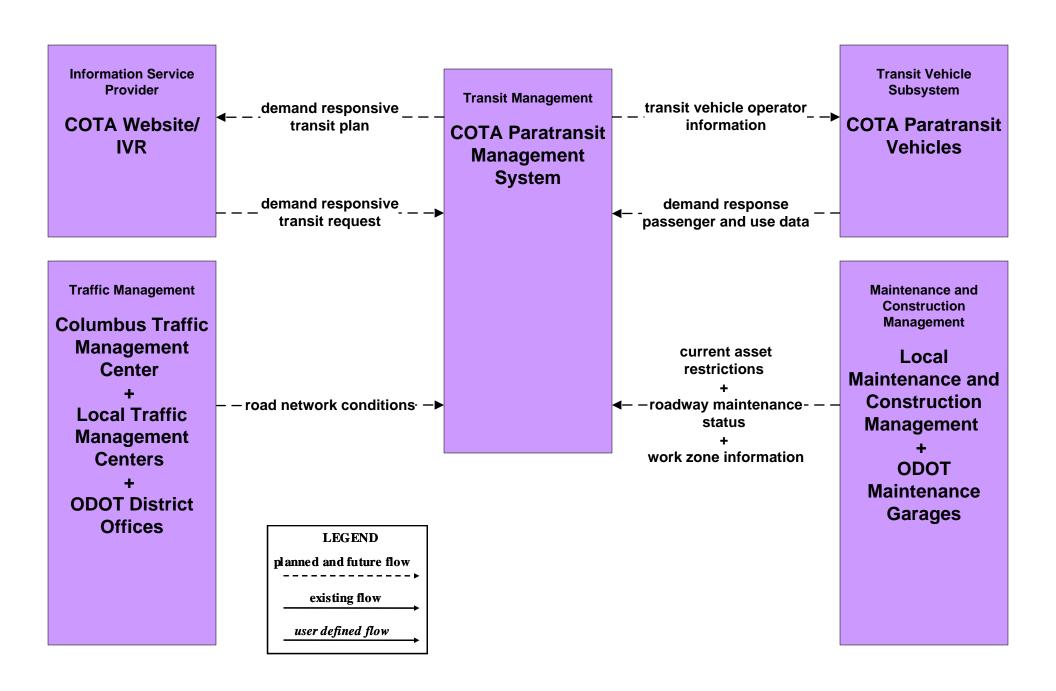

# AD1 - ITS Data Mart Ohio Department of Public Safety Crash Database



### AD1 - ITS Data Mart Traffic Data - Region



#### AD2 - ITS Data Warehouse Traffic Data - Region



### AD2 - ITS Data Warehouse Ohio State University - Traffic Research





# **AD3 - ITS Virtual Data Warehouse MORPC Regional Online Dataport**





## APTS02 - Transit Fixed-Route Operations COTA



### APTS02 - Transit Fixed-Route Operations DATA



## APTS02 - Transit Fixed-Route Operations School Districts



## APTS03 - Demand Response COTA



### APTS03 - Demand Response DATA



## APTS09 – Transit Signal Priority COTA / Local Counties and Municipalities





### ATIS02 - Interactive Traveler Information Private Traveler Information Systems



## ATMS01 - Network Surveillance Local Counties and Municipalities



# **ATMS03 - Surface Street Control Local Counties and Municipalities**



LEGEND
planned and future flow
existing flow
user defined flow

These flows are existing for the following cities and counties as of March 2009: Fairfield County, Franklin County, Canal Winchester, Gahanna, Hilliard, New Albany, Pickerington, and Upper Arlington.

# ATMS06 - Traffic Information Dissemination Local Counties and Municipalities



# ATMS07 - Regional Traffic Management City of Columbus / ODOT





# **ATMS07 - Regional Traffic Con