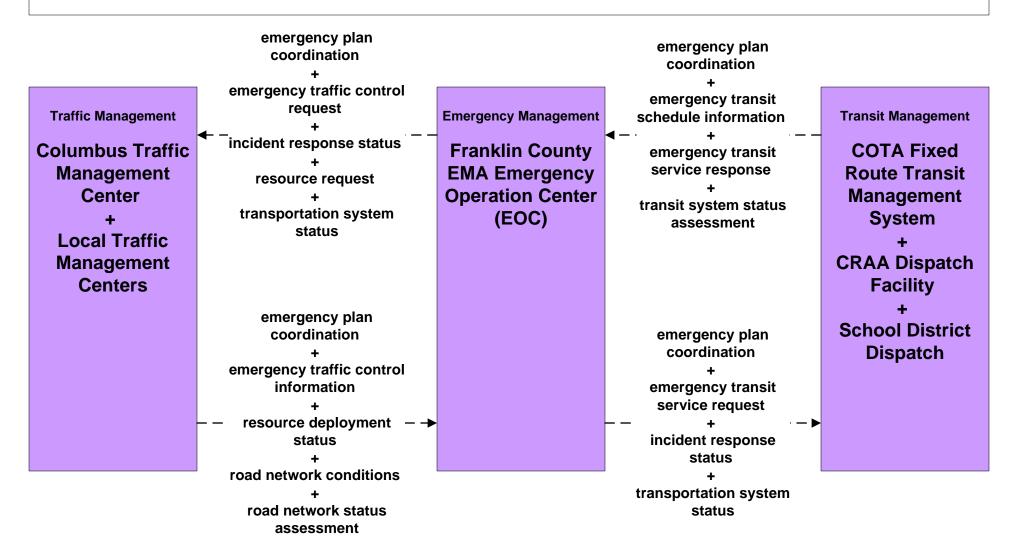

ocal Counties and Municipalities (TM to MCM)





# **ATMS13 - Standard Railroad Crossing Local Counties and Municipalities**





## ATMS15 - Railroad Operations Coordination State of Ohio





### ATMS19 - Speed Monitoring City of Columbus





# **ATMS19 - Speed Monitoring Local Counties and Municipalities**





## **EM02 - Emergency Routing Local Counties and Municipalities**



## **EM02 - Emergency Routing Local Counties and Municipalities**



# EM06 - Wide Area Alert Franklin County EOC (2 of 2)





### EM06 - Wide Area Alert County EOCs (2 of 2)





#### EM06 - Wide Area Alert Statewide Amber/Silver Alerts



## EM07 - Early Warning System Franklin County EOC



## EM07 - Early Warning System County EOCs



## EM08 - Disaster Response and Recovery Franklin County EOC (2 of 2)





## EM08 - Disaster Response and Recovery County EOCs (2 of 2)





## EM09 – Evacuation and Reentry Management Franklin County EOC



## EM09 – Evacuation and Reentry Management County EOCs



## MC01 - Maintenance and Construction Vehicle and Equipment Tracking Local Counties and Municipalities





### MC02 - Maintenance and Construction Vehicle Maintenance Local Counties and Municipalities





# MC03 - Road Weather Data Collection Franklin County RWIS



user defined flow

# MC04 - Weather Information Processing and Distribution COMBAT System





## MC06 - Winter Maintenance Franklin County (1 of 2)



### MC06 - Winter Maintenance ODOT



#### MC06 - Winter Maintenance Local Counties and Municipalities (1 of 2)





# MC07 - Roadway Maintenance and Construction City of Columbus