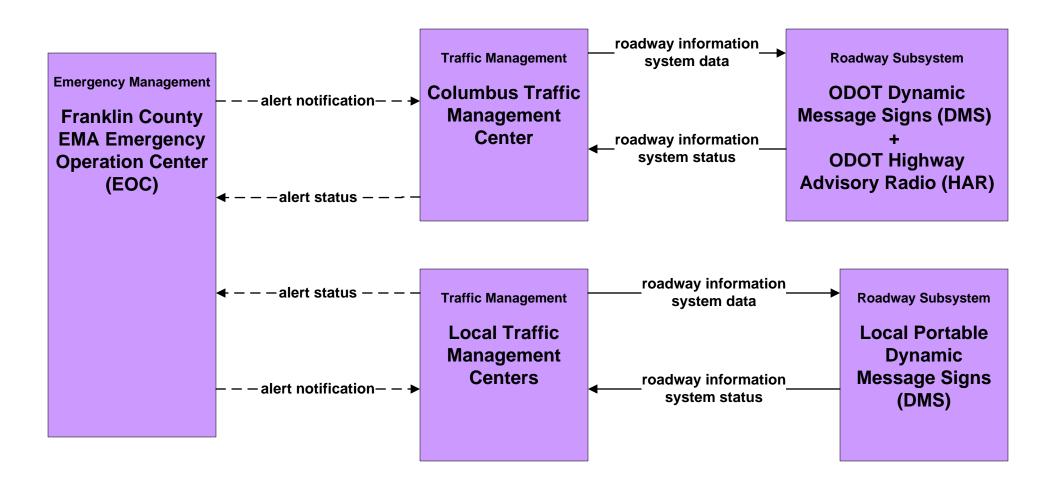

nties and Municipalities



# ATMS07 - Regional Traffic Management City of Columbus / ODOT





# **ATMS07 - Regional Traffic Control Local Counties and Municipalities**





## ATMS08 - Incident Management Local Counties and Municipalities (TM to EM)





# ATMS08 - Incident Management Local Counties and Municipalities (TM to MCM)





# **ATMS13 - Standard Railroad Crossing Local Counties and Municipalities**





## ATMS15 - Railroad Operations Coordination State of Ohio





### ATMS19 - Speed Monitoring City of Columbus





# **ATMS19 - Speed Monitoring Local Counties and Municipalities**





## **EM02 - Emergency Routing Local Counties and Municipalities**



## **EM02 - Emergency Routing Local Counties and Municipalities**



# EM06 - Wide Area Alert Franklin County EOC (2 of 2)





### EM06 - Wide Area Alert County EOCs (2 of 2)





#### EM06 - Wide Area Alert Statewide Amber/Silver Alerts



## EM07 - Early Warning System Franklin County EOC



## EM07 - Early Warning System County EOCs



## EM08 - Disaster Response and Recovery Franklin County EOC (2 of 2)





## EM08 - Disaster Response and Recovery County EOCs (2 of 2)





## EM09 – Evacuation and Reentry Management Franklin County EOC



## EM09 – Evacuation and Reentry Management County EOCs



## MC01 - Maintenance and Construction Vehicle and Equipment Tracking Local Counties and Municipalities





### MC02 - Maintenance and Construction Vehicle Maintenance Local Counties and Municipalities





# MC03 - Road Weather Data Collection Franklin County RWIS



user defined flow

# MC04 - Weather Informat