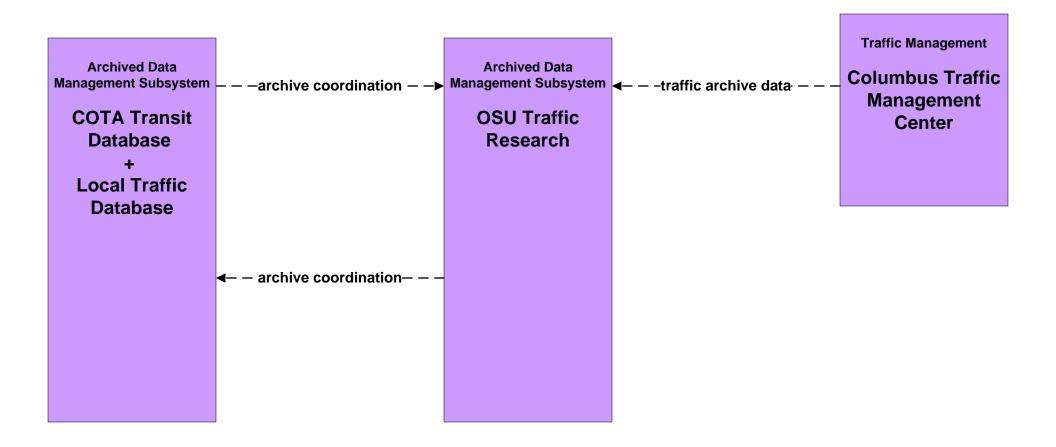

# AD1 - ITS Data Mart Ohio Department of Public Safety Crash Database



### AD1 - ITS Data Mart Traffic Data - Region



#### AD2 - ITS Data Warehouse Traffic Data - Region



### AD2 - ITS Data Warehouse Ohio State University - Traffic Research





# **AD3 - ITS Virtual Data Warehouse MORPC Regional Online Dataport**





## APTS02 - Transit Fixed-Route Operations COTA



### APTS02 - Transit Fixed-Route Operations DATA



## APTS02 - Transit Fixed-Route Operations School Districts



## APTS03 - Demand Response COTA



### APTS03 - Demand Response DATA



## APTS09 – Transit Signal Priority COTA / Local Counties and Municipalities





### ATIS02 - Interactive Traveler Information Private Traveler Information Systems



## ATMS01 - Network Surveillance Local Counties and Municipalities



# **ATMS03 - Surface Street Control Local Counties and Municipalities**



LEGEND
planned and future flow
existing flow
user defined flow

These flows are existing for the following cities and counties as of March 2009: Fairfield County, Frankl