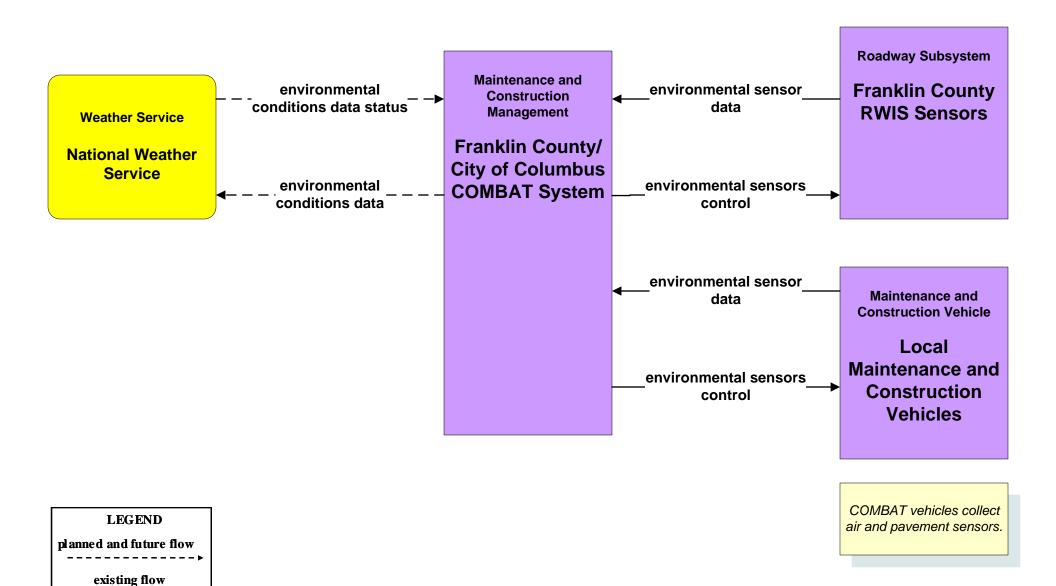

Wide Area Alert Franklin County EOC (2 of 2)





### EM06 - Wide Area Alert County EOCs (2 of 2)





#### EM06 - Wide Area Alert Statewide Amber/Silver Alerts



## EM07 - Early Warning System Franklin County EOC



## EM07 - Early Warning System County EOCs



## EM08 - Disaster Response and Recovery Franklin County EOC (2 of 2)





## EM08 - Disaster Response and Recovery County EOCs (2 of 2)





## EM09 – Evacuation and Reentry Management Franklin County EOC



## EM09 – Evacuation and Reentry Management County EOCs



## MC01 - Maintenance and Construction Vehicle and Equipment Tracking Local Counties and Municipalities





### MC02 - Maintenance and Construction Vehicle Maintenance Local Counties and Municipalities





# MC03 - Road Weather Data Collection Franklin County RWIS



user defined flow

# MC04 - Weather Information Processing and Distribution COMBAT System





## MC06 - Winter Maintenance Franklin County (1 of 2)



### MC06 - Winter Maintenance ODOT



#### MC06 - Winter Maintenance Local Counties and Municipalities (1 of 2)





# MC07 - Roadway Maintenance and Construction City of Columbus



#### MC07 - Roadway Maintenance and Construction Local Counties and Municipalities



## MC07 - Roadway Maintenance and Construction COMBAT System



## MC08 - Work Zone Management City of Columbus



## MC08 - Work Zone Management Local Counties and Municipalities



## MC10 - Maintenance and Construction Activity Coordination Local Counties and Municipalities



#### MC11 - Environmental Probe Surveillance Franklin County COMBAT System