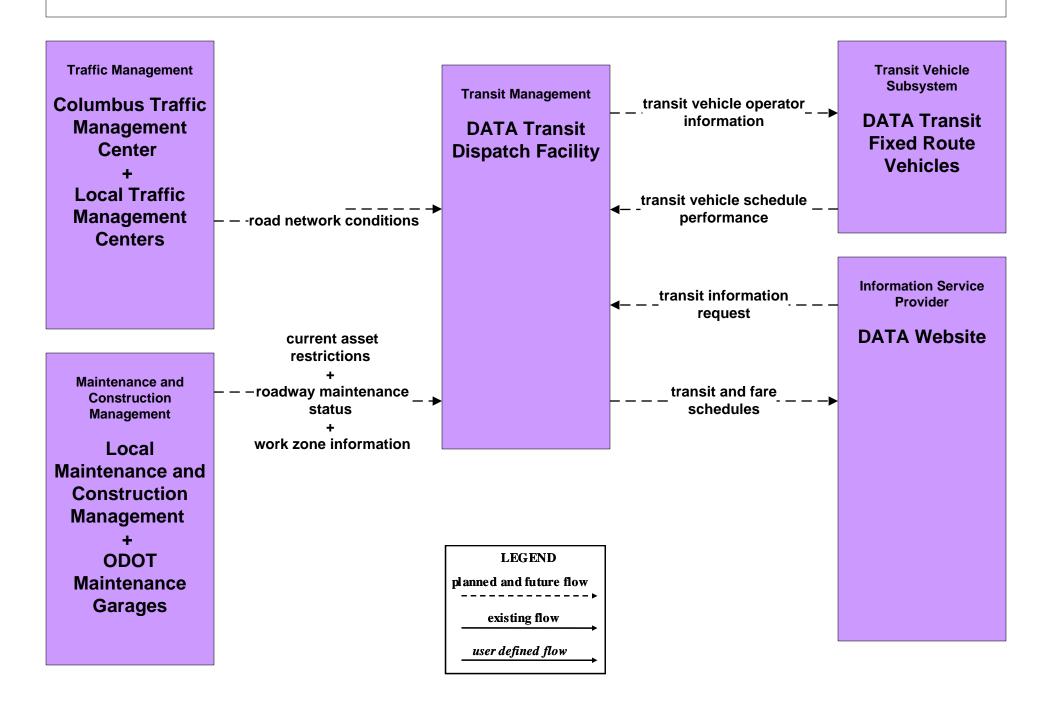

# AD1 - ITS Data Mart Ohio Department of Public Safety Crash Database



### AD1 - ITS Data Mart Traffic Data - Region



#### AD2 - ITS Data Warehouse Traffic Data - Region



### AD2 - ITS Data Warehouse Ohio State University - Traffic Research





# **AD3 - ITS Virtual Data Warehouse MORPC Regional Online Dataport**





## APTS02 - Transit Fixed-Route Operations COTA



### APTS02 - Transit Fixed-Route Operations DATA



## APTS02 - Transit Fixed-Route Operations School Districts



## APTS03 - Demand Response COTA



### APTS03 - Demand Response DATA



## APTS09 – Transit Signal Priority COTA / Local Counties and Municipalities





### ATIS02 - Interactive Traveler Information Private Traveler Information Systems



## ATMS01 - Network Surveillance Local Counties and Municipalities



# **ATMS03 - Surface Street Control Local Counties and Municipalities**



LEGEND
planned and future flow
existing flow
user defined flow

These flows are existing for the following cities and counties as of March 2009: Fairfield County, Franklin County, Canal Winchester, Gahanna, Hilliard, New Albany, Pickerington, and Upper Arlington.

# ATMS06 - Traffic Information Dissemination Local Counties and Municipalities



#