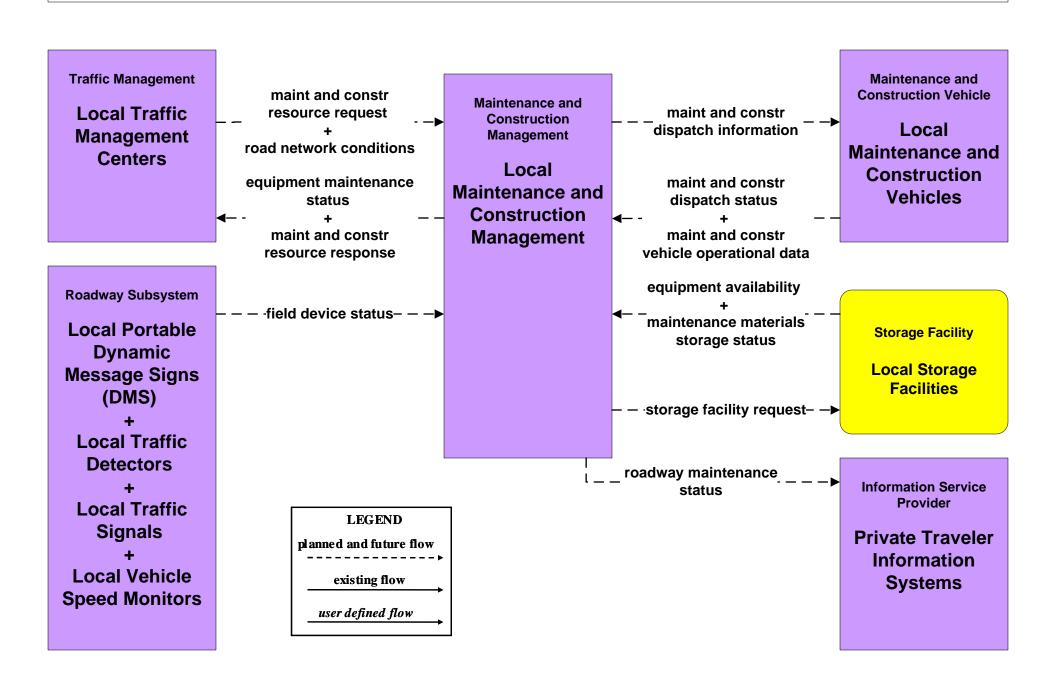

ation and Reentry Management Franklin County EOC



## EM09 – Evacuation and Reentry Management County EOCs



## MC01 - Maintenance and Construction Vehicle and Equipment Tracking Local Counties and Municipalities





### MC02 - Maintenance and Construction Vehicle Maintenance Local Counties and Municipalities





# MC03 - Road Weather Data Collection Franklin County RWIS



user defined flow

# MC04 - Weather Information Processing and Distribution COMBAT System





## MC06 - Winter Maintenance Franklin County (1 of 2)



### MC06 - Winter Maintenance ODOT



#### MC06 - Winter Maintenance Local Counties and Municipalities (1 of 2)





# MC07 - Roadway Maintenance and Construction City of Columbus



#### MC07 - Roadway Maintenance and Construction Local Counties and Municipalities



## MC07 - Roadway Maintenance and Construction COMBAT System



## MC08 - Work Zone Management City of Columbus



## MC08 - Work Zone Management Local Counties and Municipalities



## MC10 - Maintenance and Construction Activity Coordination Local Counties and Municipalities



#### MC11 - Environmental Probe Surveillance Franklin County COMBAT System