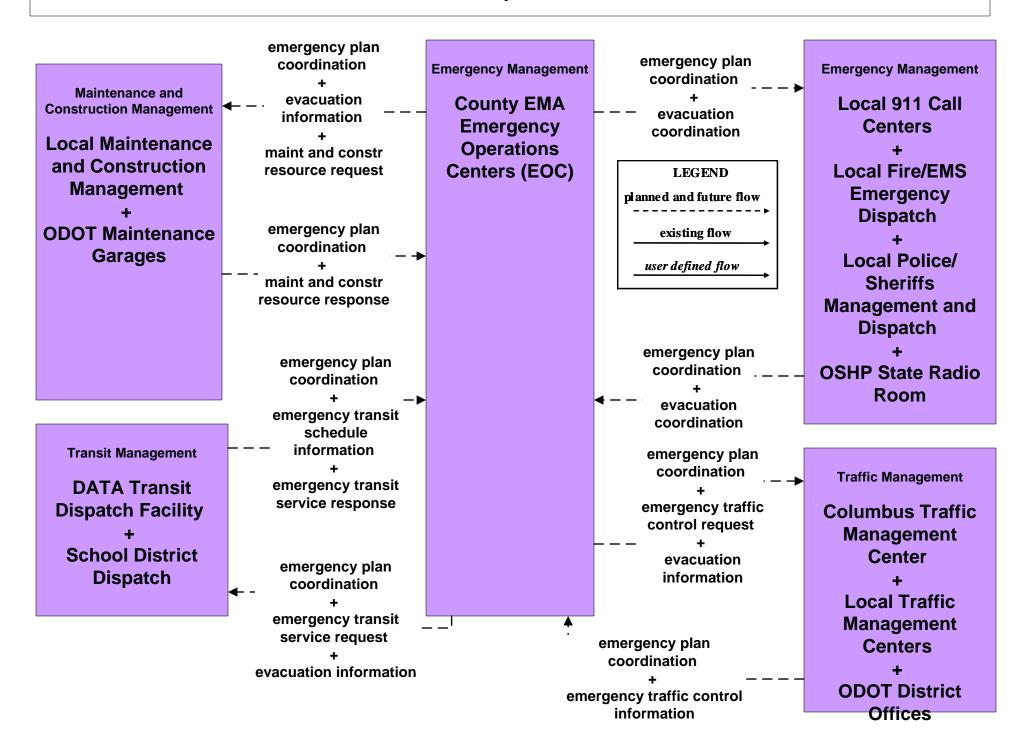

## MC01 - Maintenance and Construction Vehicle and Equipment Tracking Local Counties and Municipalities