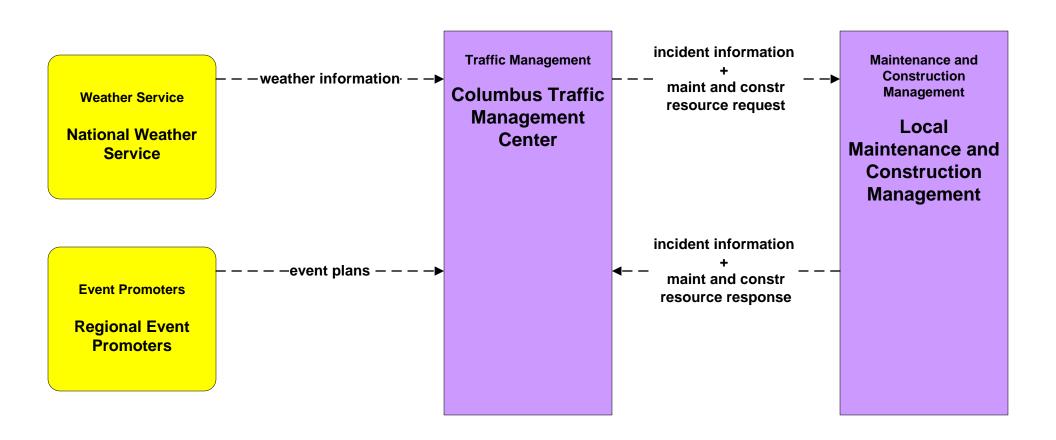

## ATMS08 - Incident Management City of Columbus (TM to MCM)





# ATMS08 - Incident Management ODOT (TM to MCM)





# ATMS08 - Incident Management Local Counties and Municipalities (TM to MCM)





### EM08 - Disaster Response and Recovery Franklin County EOC (1 of 2)



### EM08 - Disaster Response and Recovery County EOCs (1 of 2)



#### MC03 - Road Weather Data Collection ODOT



existing flow

user defined flow

# MC03 - Road Weather Data Collection Franklin County RWIS



user defined flow

#### MC04 - Weather Information Processing and Distribution ODOT



## MC04 - Weather Information Processing and Distribution COMBAT System





## MC06 - Winter Maintenance Franklin County (2 of 2)





#### MC06 - Winter Maintenance ODOT



#### MC06 - Winter Maintenance Local Counties and Municipalities (2 of 2)