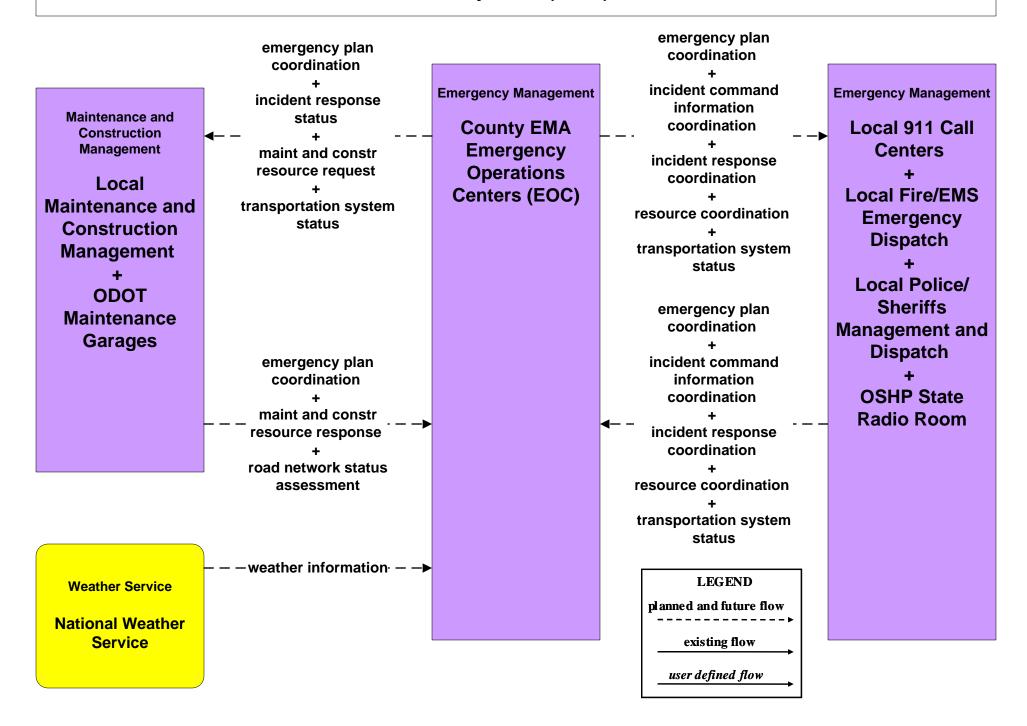

## ATMS08 - Incident Management City of Columbus (TM to MCM)





# ATMS08 - Incident Management ODOT (TM to MCM)





# ATMS08 - Incident Management Local Counties and Municipalities (TM to MCM)





### EM08 - Disaster Response and Recovery Franklin County EOC (1 of 2)



### EM08 - Disaster Response and Recovery County EOCs (1 of 2)



#### MC03 - Road Weather Data Collection ODOT



existing flow

user defined flow

# MC03 - Road Weather Data Collection Franklin County RWIS



user defined flow

#### MC04 - Weather Information Processing and Distribution ODOT



## MC04 - Weather Information Processing and Distribution COMBAT System





## MC06 - Winter Maintenance Franklin County (2 of 2)





#### MC06 - Winter Maintenance ODOT



#### MC06 - Winter Maintenance Local Counties and Municipalities (2 of 2)