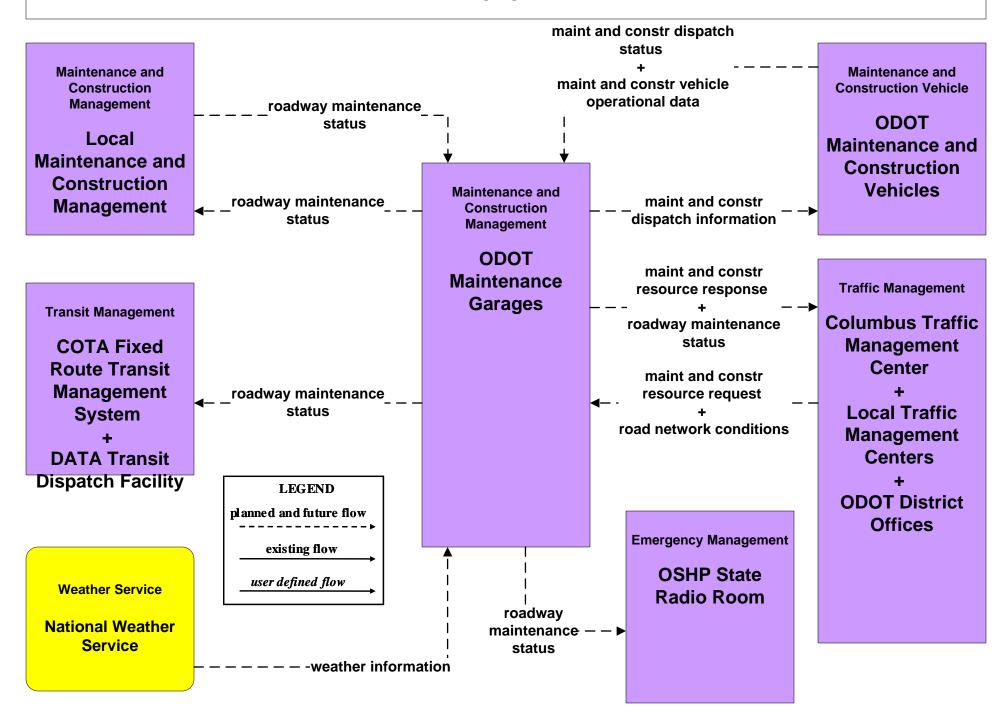

## ATMS08 - Incident Management City of Columbus (TM to MCM)





# ATMS08 - Incident Management ODOT (TM to MCM)





# ATMS08 - Incident Management Local Counties and Municipalities (TM to MCM)





### EM08 - Disaster Response and Recovery Franklin County EOC (1 of 2)



### EM08 - Disaster Response and Recovery County EOCs (1 of 2)



#### MC03 - Road Weather Data Collection ODOT



existing flow

user defined flow

# MC03 - Road Weather Data Collection Franklin County RWIS



user defined flow

#### MC04 - Weather Information Processing and Distribution ODOT



## MC04 - Weather Information Processing and Distribution COMBAT System





## MC06 - Winter Maintenance Franklin County (2 of 2)





#### MC06 - Winter Maintenance ODOT



#### MC06 - Winter Maintenance Local Counties and Municipalities (2 of 2)