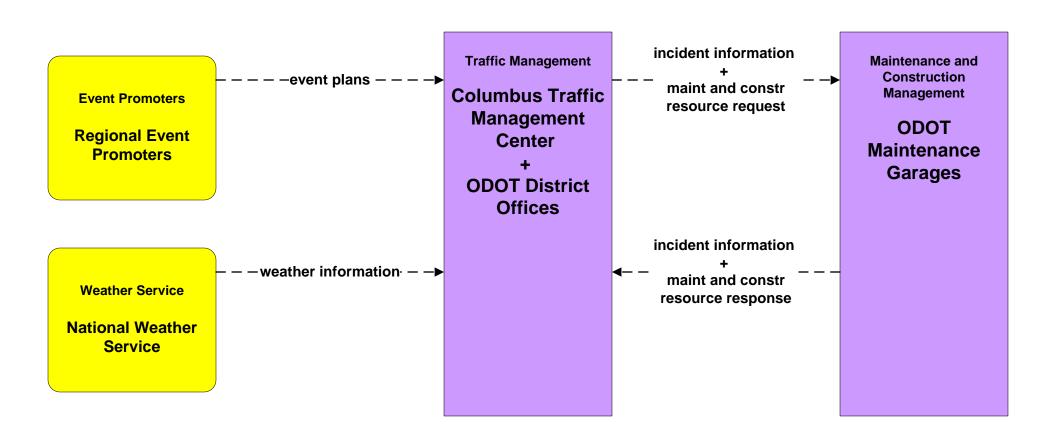

## ATMS08 - Incident Management City of Columbus (TM to MCM)





# ATMS08 - Incident Management ODOT (TM to MCM)





# ATMS08 - Incident Management Local Counties and Municipalities (TM to MCM)





### EM08 - Disaster Response and Recovery Franklin County EOC (1 of 2)



### EM08 - Disaster Response and Recovery County EOCs (1 of 2)



#### MC03 - Road Weather Data Collection ODOT



existing flow

user defined flow

# MC03 - Road Weather Data Collection Franklin County RWIS



user defined flow

#### MC04 - Weather Information Processing and Distribution ODOT



## MC04 - Weather Information Processing and Distribution COMBAT System





## MC06 - Winter Maintenance Franklin County (2 of 2)





#### MC06 - Winter Maintenance ODOT



#### MC06 - Winter Maintenance Local Counties and Municipalities (2 of 2)