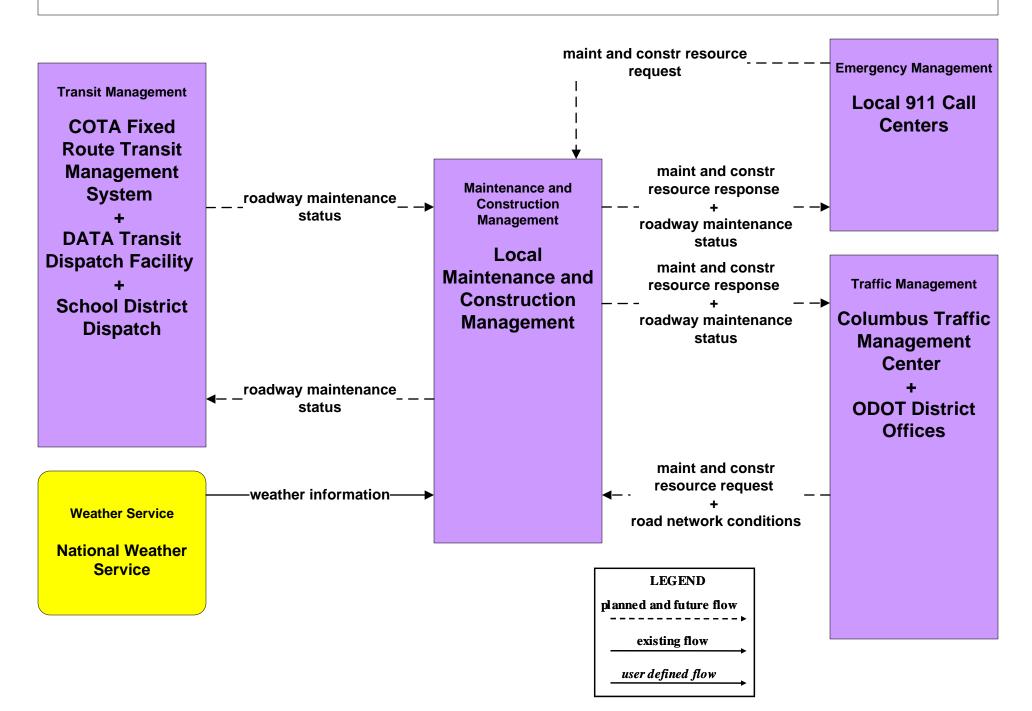

nagement City of Columbus (TM to MCM)





# ATMS08 - Incident Management ODOT (TM to MCM)





# ATMS08 - Incident Management Local Counties and Municipalities (TM to MCM)





### EM08 - Disaster Response and Recovery Franklin County EOC (1 of 2)



### EM08 - Disaster Response and Recovery County EOCs (1 of 2)



#### MC03 - Road Weather Data Collection ODOT



existing flow

user defined flow

# MC03 - Road Weather Data Collection Franklin County RWIS



user defined flow

#### MC04 - Weather Information Processing and Distribution ODOT



## MC04 - Weather Information Processing and Distribution COMBAT System





## MC06 - Winter Maintenance Franklin County (2 of 2)





#### MC06 - Winter Maintenance ODOT



#### MC06 - Winter Maintenance Local Counties and Municipalities (2 of 2)