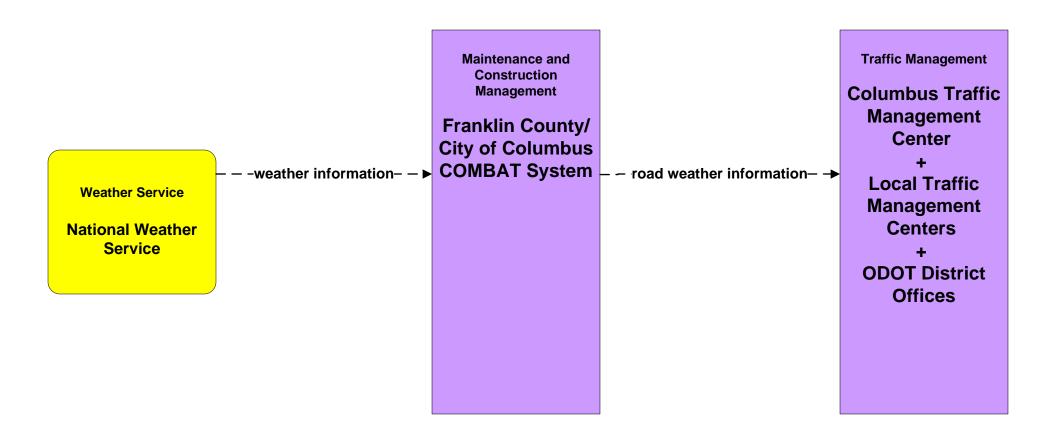

## ATMS08 - Incident Management City of Columbus (TM to MCM)





# ATMS08 - Incident Management ODOT (TM to MCM)





# ATMS08 - Incident Management Local Counties and Municipalities (TM to MCM)





### EM08 - Disaster Response and Recovery Franklin County EOC (1 of 2)



### EM08 - Disaster Response and Recovery County EOCs (1 of 2)



#### MC03 - Road Weather Data Collection ODOT



existing flow

user defined flow

# MC03 - Road Weather Data Collection Franklin County RWIS



user defined flow

#### MC04 - Weather Information Processing and Distribution ODOT



## MC04 - Weather Information Processing and Distribution COMBAT System





## MC06 - Winter Maintenance Franklin County (2 of 2)





#### MC06 - Winter Maintenance ODOT



#### MC06 - Winter Maintenance Local Counties and Municipalities (2 of 2)