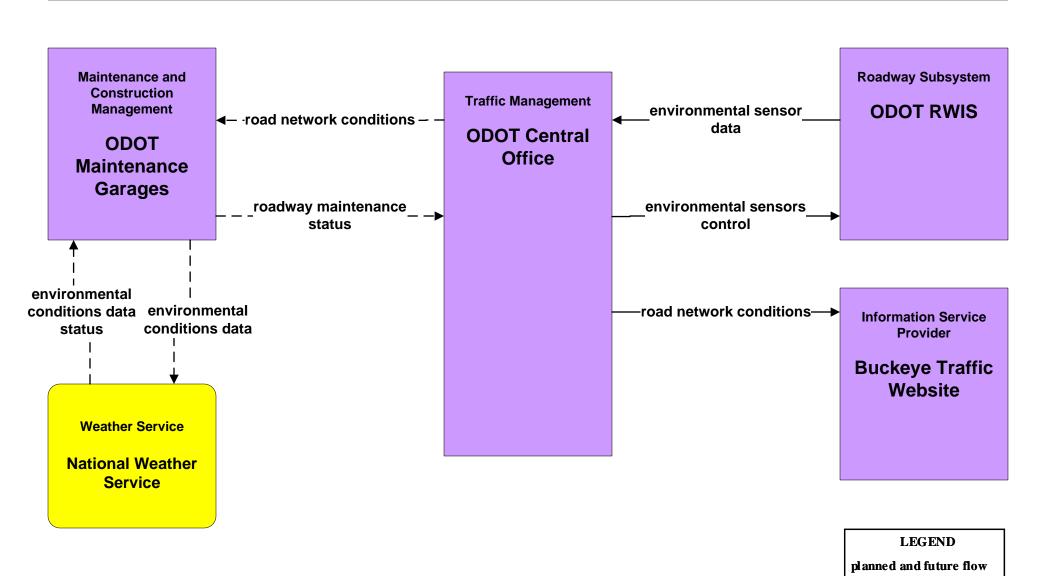

## ATMS08 - Incident Management City of Columbus (TM to MCM)





# ATMS08 - Incident Management ODOT (TM to MCM)





# ATMS08 - Incident Management Local Counties and Municipalities (TM to MCM)





### EM08 - Disaster Response and Recovery Franklin County EOC (1 of 2)



### EM08 - Disaster Response and Recovery County EOCs (1 of 2)



#### MC03 - Road Weather Data Collection ODOT



existing flow

user defined flow

# MC03 - Road Weather Data Collection Franklin County RWIS



user defined flow

#### MC04 - Weather Information Processing and Distribution ODOT



## MC04 - Weather Information Processing and Distribution COMBAT System





## MC06 - Winter Maintenance Franklin County (2 of 2)





#### MC06 - Winter Maintenance ODOT



#### MC06 - Winter Maintenance Local Counties and Municipalities (2 of 2)