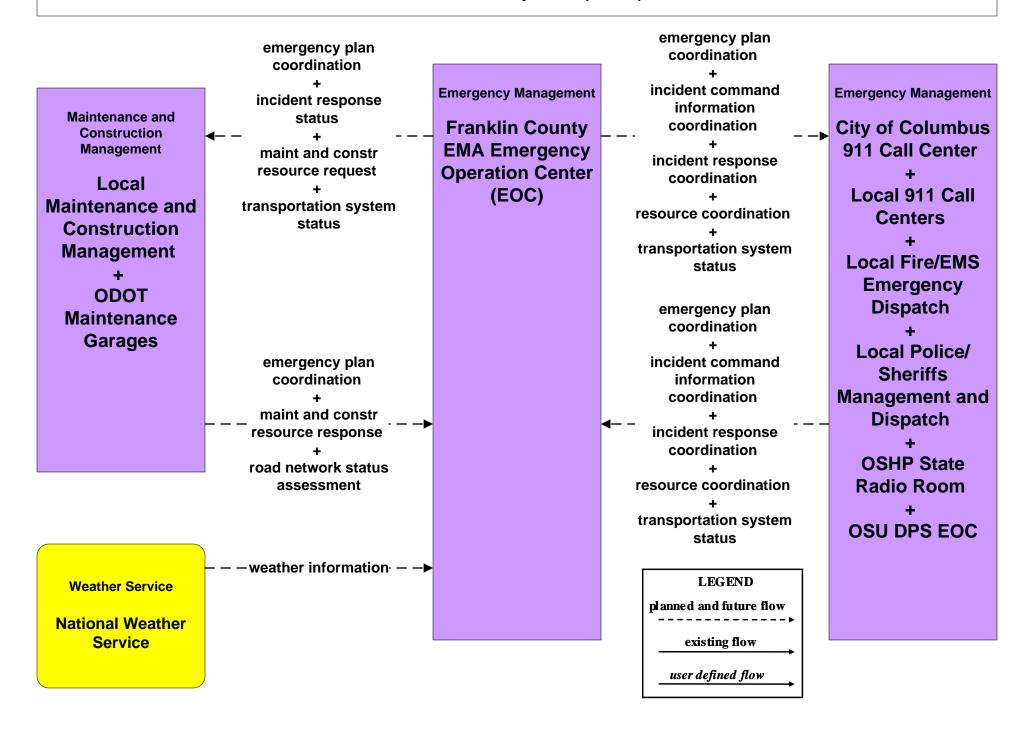

### EM08 - Disaster Response and Recovery Franklin County EOC (1 of 2)

### EM08 - Disaster Response and Recovery County EOCs (1 of 2)