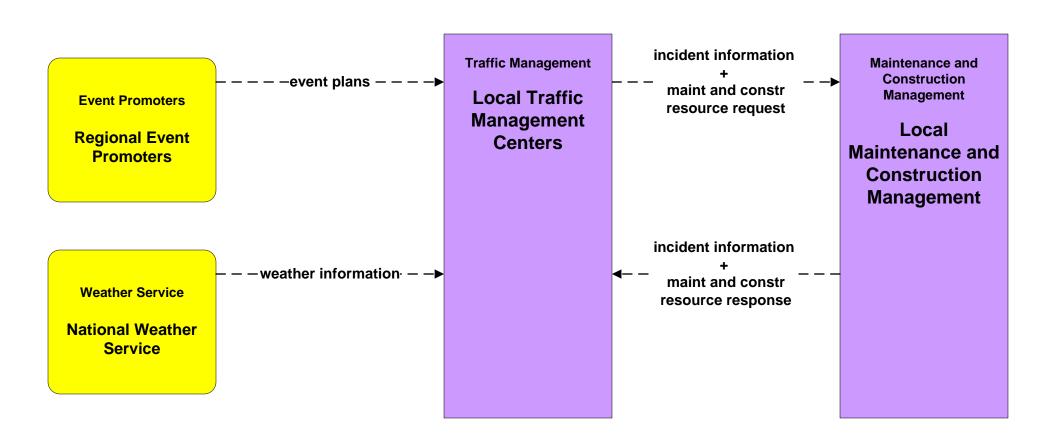

## ATMS08 - Incident Management City of Columbus (TM to MCM)





# ATMS08 - Incident Management ODOT (TM to MCM)





# ATMS08 - Incident Management Local Counties and Municipalities (TM to MCM)





### EM08 - Disaster Response and Recovery Franklin County EOC (1 of 2)



### EM08 - Disaster Response and Recovery County EOCs (1 of 2)



#### MC03 - Road Weather Data Collection ODOT



existing flow

user defined flow

# MC03 - Road Weather Data Collection Franklin County RWIS



user defined flow

#### MC04 - Weather Information Processing and Distribution ODOT



## MC04 - Weather Information Processing and Distribution COMBAT System





## MC06 - Winter Maintenance Franklin County (2 of 2)





#### MC06 - Winter Maintenance ODOT



#### MC06 - Winter Maintenance Local Counties and Municipalities (2 of 2)