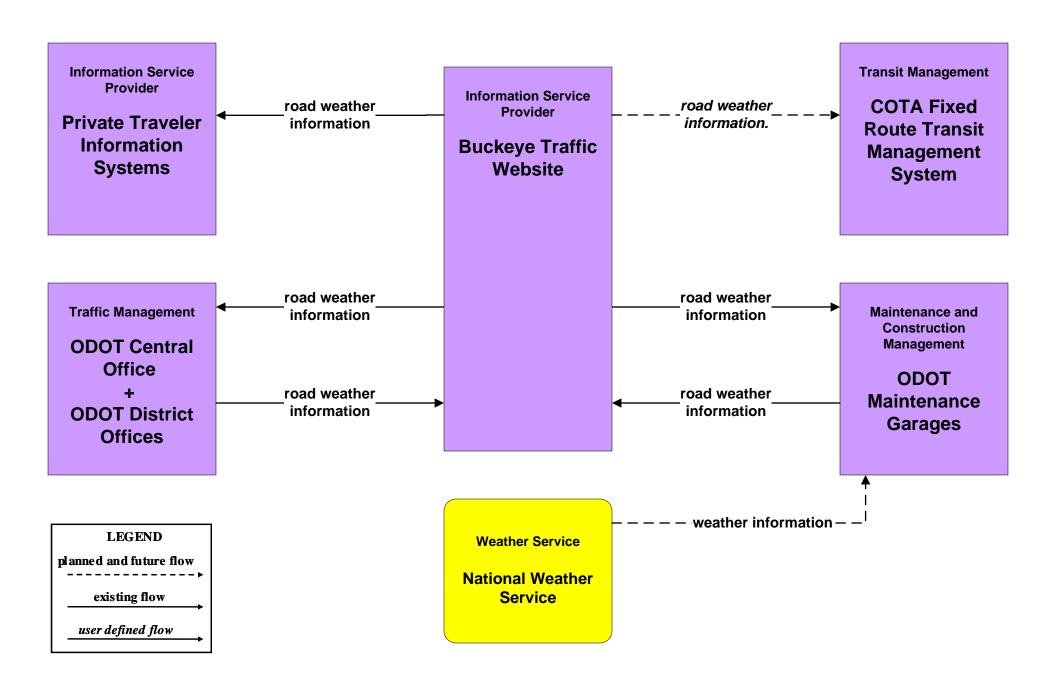

## ATMS08 - Incident Management City of Columbus (TM to MCM)





# ATMS08 - Incident Management ODOT (TM to MCM)





# ATMS08 - Incident Management Local Counties and Municipalities (TM to MCM)





### EM08 - Disaster Response and Recovery Franklin County EOC (1 of 2)



### EM08 - Disaster Response and Recovery County EOCs (1 of 2)



#### MC03 - Road Weather Data Collection ODOT



existing flow

user defined flow

# MC03 - Road Weather Data Collection Franklin County RWIS



user defined flow

#### MC04 - Weather Information Processing and Distribution ODOT



## MC04 - Weather Information Processing and Distribution COMBAT System





## MC06 - Winter Maintenance Franklin County (2 of 2)





#### MC06 - Winter Maintenance ODOT



#### MC06 - Winter Maintenance Local Counties and Municipalities (2 of 2)