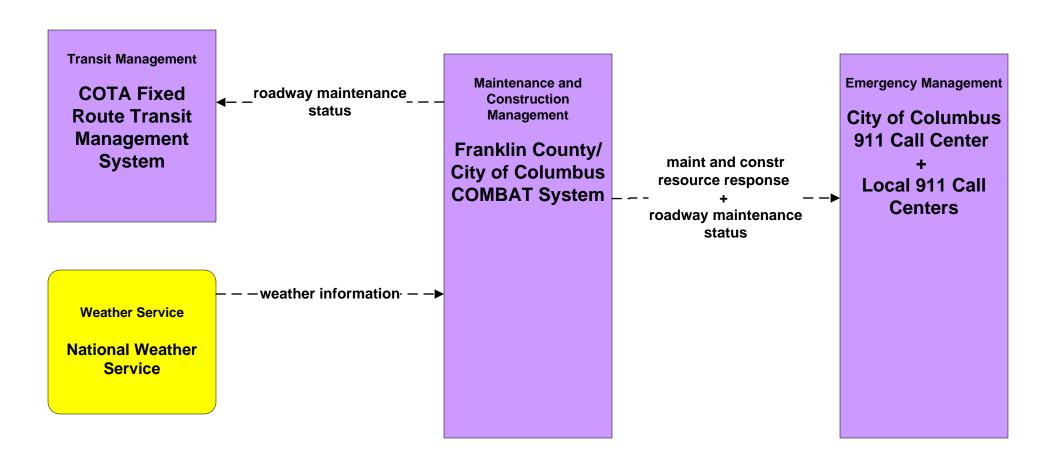

## ATMS08 - Incident Management City of Columbus (TM to MCM)





# ATMS08 - Incident Management ODOT (TM to MCM)





# ATMS08 - Incident Management Local Counties and Municipalities (TM to MCM)





### EM08 - Disaster Response and Recovery Franklin County EOC (1 of 2)



### EM08 - Disaster Response and Recovery County EOCs (1 of 2)



#### MC03 - Road Weather Data Collection ODOT



existing flow

user defined flow

# MC03 - Road Weather Data Collection Franklin County RWIS



user defined flow

#### MC04 - Weather Information Processing and Distribution ODOT



## MC04 - Weather Information Processing and Distribution COMBAT System





## MC06 - Winter Maintenance Franklin County (2 of 2)





#### MC06 - Winter Maintenance ODOT



#### MC06 - Winter Maintenance Local Counties and Municipalities (2 of 2)