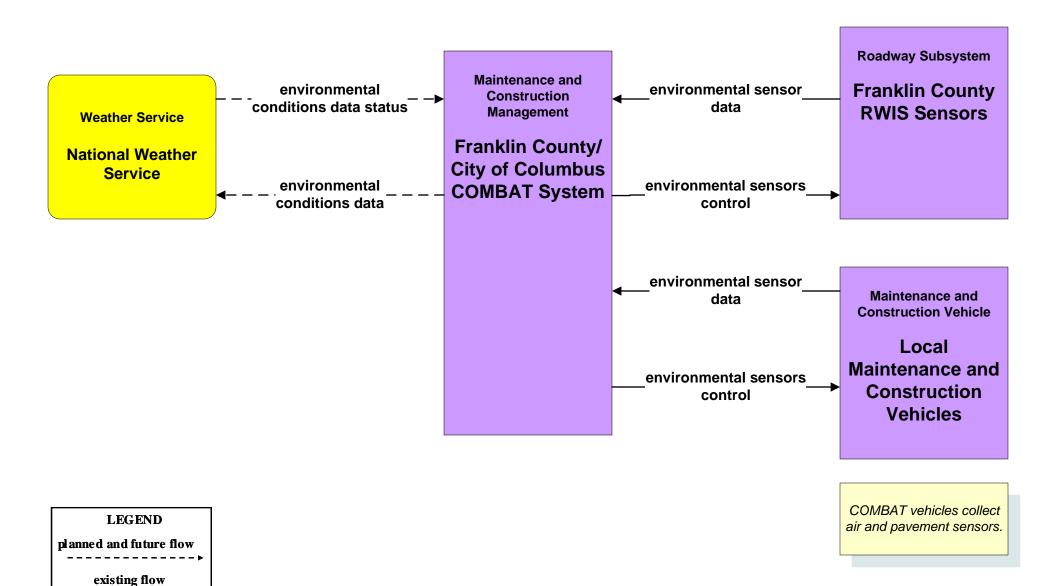

## ATMS08 - Incident Management City of Columbus (TM to MCM)





# ATMS08 - Incident Management ODOT (TM to MCM)





# ATMS08 - Incident Management Local Counties and Municipalities (TM to MCM)





### EM08 - Disaster Response and Recovery Franklin County EOC (1 of 2)



### EM08 - Disaster Response and Recovery County EOCs (1 of 2)



#### MC03 - Road Weather Data Collection ODOT



existing flow

user defined flow

# MC03 - Road Weather Data Collection Franklin County RWIS



user defined flow

#### MC04 - Weather Information Processing and Distribution ODOT



## MC04 - Weather Information Processing and Distribution COMBAT System





## MC06 - Winter Maintenance Franklin County (2 of 2)





#### MC06 - Winter Maintenance ODOT



#### MC06 - Winter Maintenance Local Counties and Municipalities (2 of 2)