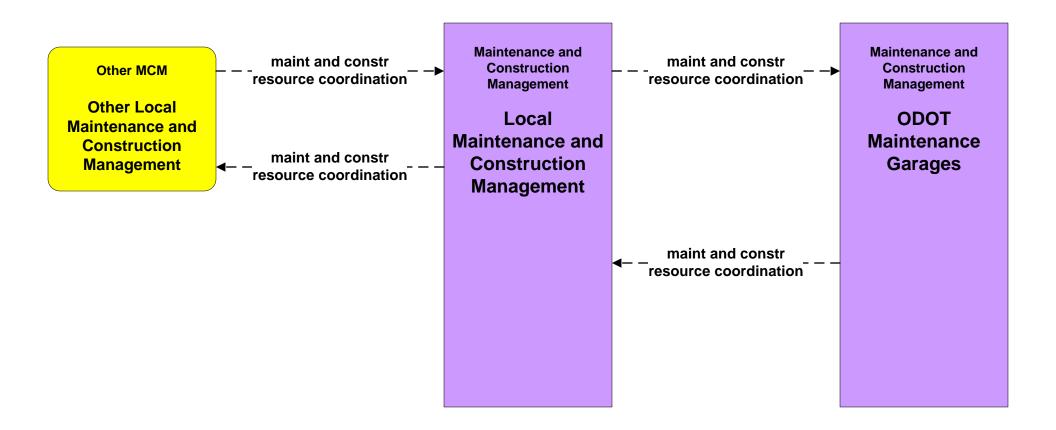

## MC10 - Maintenance and Construction Activity Coordination Local Counties and Municipalities