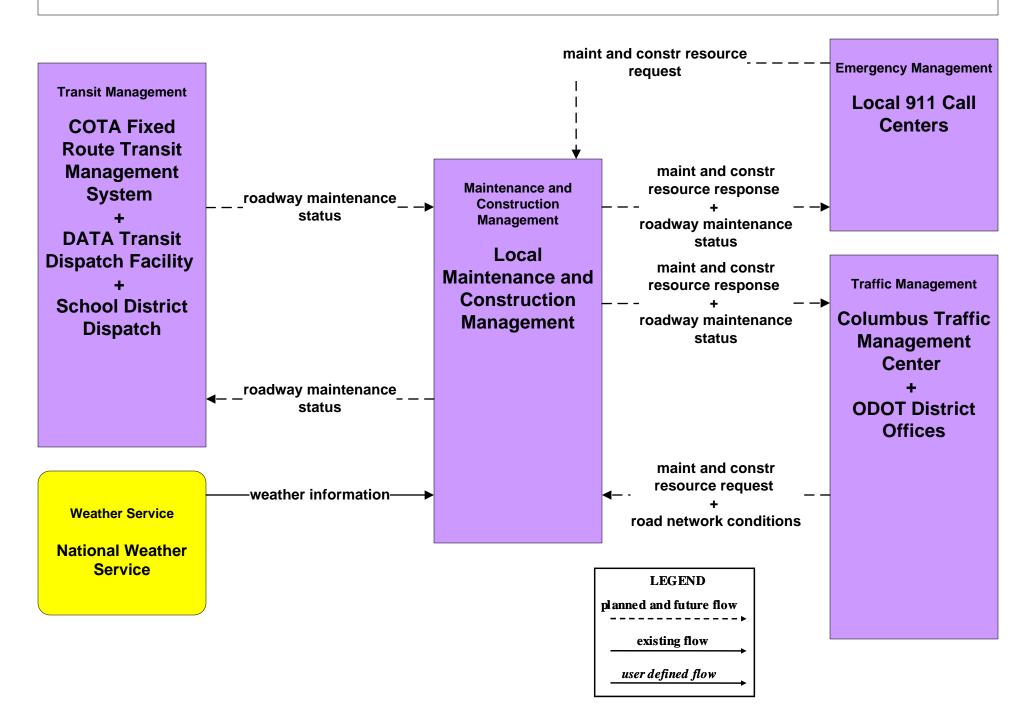

ng System Franklin County EOC



# EM07 - Early Warning System County EOCs



## EM08 - Disaster Response and Recovery Franklin County EOC (1 of 2)



## EM08 - Disaster Response and Recovery County EOCs (1 of 2)



## EM09 – Evacuation and Reentry Management Franklin County EOC



## EM09 – Evacuation and Reentry Management County EOCs



# MC01 - Maintenance and Construction Vehicle and Equipment Tracking Local Counties and Municipalities





#### MC02 - Maintenance and Construction Vehicle Maintenance Local Counties and Municipalities





## MC06 - Winter Maintenance Franklin County (1 of 2)



#### MC06 - Winter Maintenance ODOT



#### MC06 - Winter Maintenance Local Counties and Municipalities (1 of 2)





#### MC06 - Winter Maintenance Local Counties and Municipalities (2 of 2)



# MC07 - Roadway Maintenance and Construction City of Columbus



#### MC07 - Roadway Maintenance and Construction Local Counties and Municipalities



## MC07 - Roadway Maintenance and Construction COMBAT System



### MC08 - Work Zone Management City of Columbus



## MC08 - Work Zone Management Local Counties and Municipalities



## MC08 - Work Zone Management ODOT (2 of 2)



## MC10 - Maintenance and Construction Activity Coordination City of Columbus



## MC10 - Maintenance and Construction Activity Coordination Local Counties and Municipalities



#### MC10 - Maintenance and Construction Activity Coordination ODOT