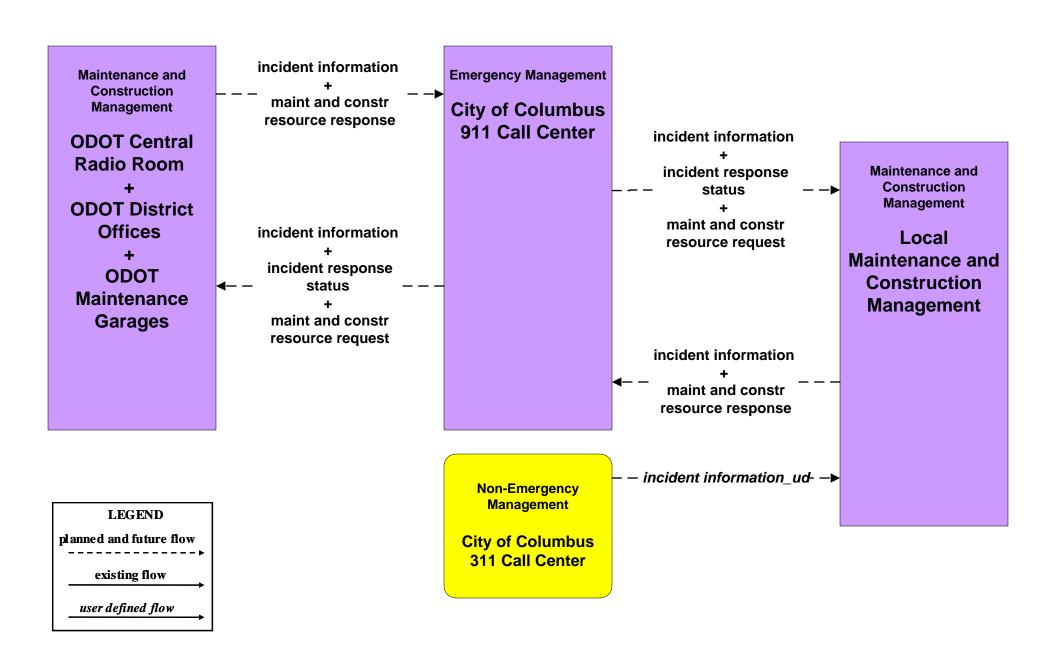

### APTS02 - Transit Fixed-Route Operations COTA



#### APTS02 - Transit Fixed-Route Operations DATA



### APTS02 - Transit Fixed-Route Operations School Districts



### APTS03 - Demand Response COTA



#### APTS03 - Demand Response DATA



#### ATIS01 - Broadcast Traveler Information City of Columbus





#### ATIS02 - Interactive Traveler Information Private Traveler Information Systems



# ATMS06 - Traffic Information Dissemination City of Columbus



# ATMS06 - Traffic Information Dissemination Local Counties and Municipalities



# ATMS08 - Incident Management City of Columbus (TM to MCM)





# ATMS08 - Incident Management Local Counties and Municipalities (TM to MCM)





# ATMS08 - Incident Management City of Columbus 911 Call Center (EM to MCM)



# ATMS08 - Incident Management Ohio State Highway Patrol (EM to MCM)





# ATMS08 - Incident Management Local County and Municipal 911 Call Centers (EM to MCM)





# ATMS08 - Incident Management Local Counties and Municipalities (MCM to MCM)





# ATMS08 - Incident Management ODOT (MCM to MCM)





## EM07 - Early Warning System Franklin County EOC



# EM07 - Early Warning System County EOCs



## EM08 - Disaster Response and Recovery Franklin County EOC (1 of 2)



## EM08 - Disaster Response and Recovery County EOCs (1 of 2)



## EM09 – Evacuation and Reentry Management Franklin County EOC



## EM09 – Evacuation and Reentry Management County EOCs



# MC01 - Maintenance and Construction Vehicle and Equipment Tracking Local Counties and Municipalities





#### MC02 - Maintenance