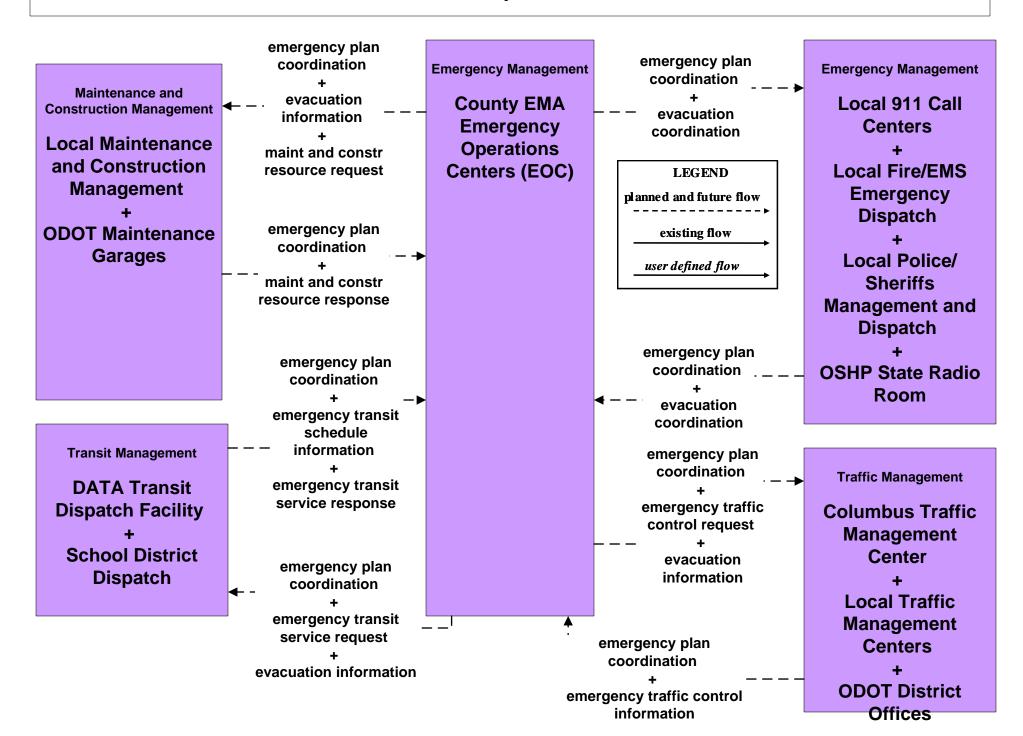

ement Local Counties and Municipalities (TM to MCM)





# ATMS08 - Incident Management City of Columbus 911 Call Center (EM to MCM)



# ATMS08 - Incident Management Ohio State Highway Patrol (EM to MCM)





# ATMS08 - Incident Management Local County and Municipal 911 Call Centers (EM to MCM)





# ATMS08 - Incident Management Local Counties and Municipalities (MCM to MCM)





# ATMS08 - Incident Management ODOT (MCM to MCM)





## EM07 - Early Warning System Franklin County EOC



# EM07 - Early Warning System County EOCs



## EM08 - Disaster Response and Recovery Franklin County EOC (1 of 2)



## EM08 - Disaster Response and Recovery County EOCs (1 of 2)



## EM09 – Evacuation and Reentry Management Franklin County EOC



## EM09 – Evacuation and Reentry Management County EOCs



# MC01 - Maintenance and Construction Vehicle and Equipment Tracking Local Counties and Municipalities





#### MC02 - Maintenance and Construction Vehicle Maintenance Local Counties and Municipalities





## MC06 - Winter Maintenance Franklin County (1 of 2)



#### MC06 - Winter Maintenance ODOT



#### MC06 - Winter Maintenance Local Counties and Municipalities (1 of 2)





#### MC06 - Winter Maintenance Local Counties and Municipalities (2 of 2)



# MC07 - Roadway Maintenance and Construction City of Columbus



#### MC07 - Roadway Maintenance and Construction Local Counties and Municipalities



## MC07 - Roadway Maintenance and Construction COMBAT System



### MC08 - Work Zone Management City of Columbus



## MC08 - Work Zone Management Local Counties and Municipalities



##