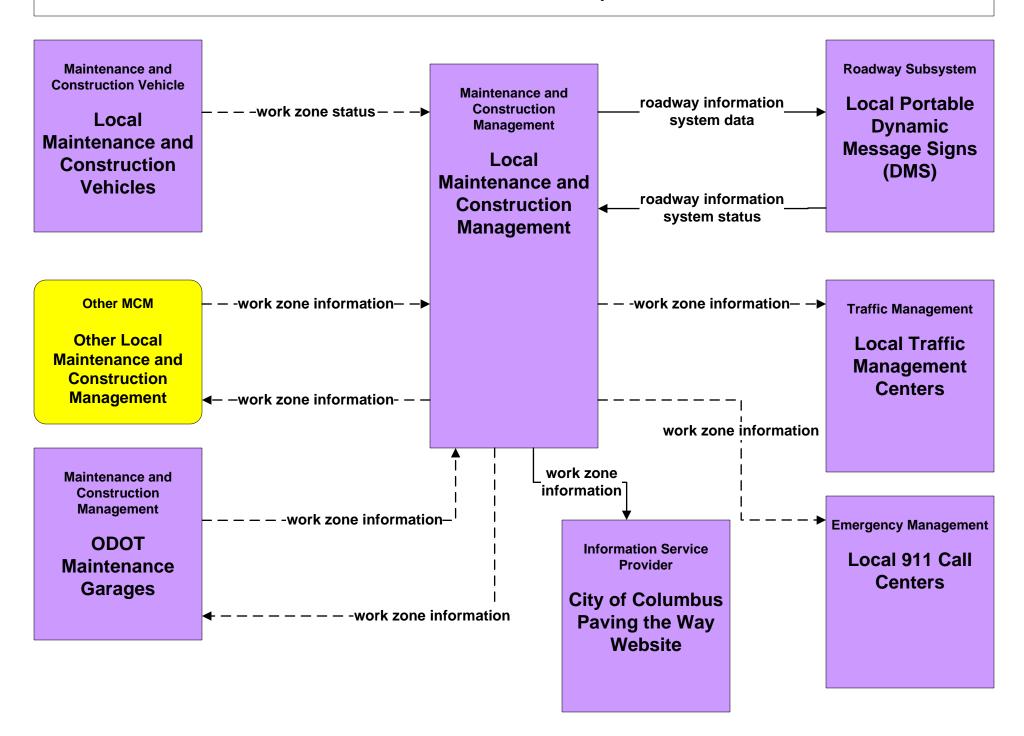

Cs



# MC01 - Maintenance and Construction Vehicle and Equipment Tracking Local Counties and Municipalities





#### MC02 - Maintenance and Construction Vehicle Maintenance Local Counties and Municipalities





## MC06 - Winter Maintenance Franklin County (1 of 2)



#### MC06 - Winter Maintenance ODOT



#### MC06 - Winter Maintenance Local Counties and Municipalities (1 of 2)





#### MC06 - Winter Maintenance Local Counties and Municipalities (2 of 2)



# MC07 - Roadway Maintenance and Construction City of Columbus



#### MC07 - Roadway Maintenance and Construction Local Counties and Municipalities



## MC07 - Roadway Maintenance and Construction COMBAT System



### MC08 - Work Zone Management City of Columbus



## MC08 - Work Zone Management Local Counties and Municipalities



## MC08 - Work Zone Management ODOT (2 of 2)



## MC10 - Maintenance and Construction Activity Coordination City of Columbus



## MC10 - Maintenance and Construction Activity Coordination Local Counties and Municipalities



#### MC10 - Maintenance and Construction Activity Coordination ODOT