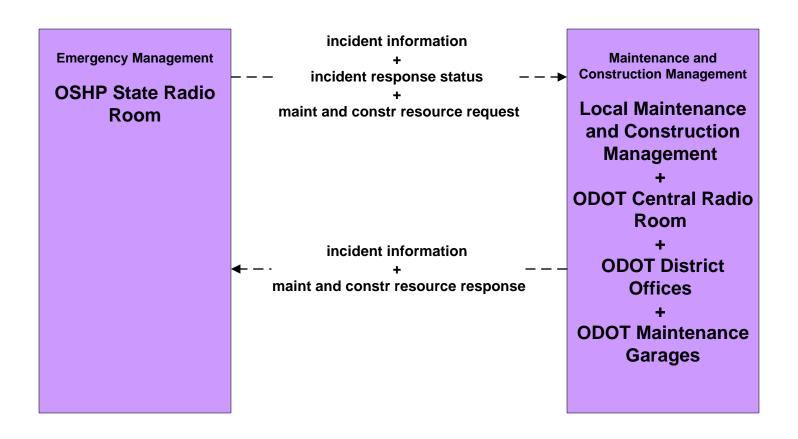

ns COTA



#### APTS02 - Transit Fixed-Route Operations DATA



### APTS02 - Transit Fixed-Route Operations School Districts



### APTS03 - Demand Response COTA



#### APTS03 - Demand Response DATA



#### ATIS01 - Broadcast Traveler Information City of Columbus





#### ATIS02 - Interactive Traveler Information Private Traveler Information Systems



# ATMS06 - Traffic Information Dissemination City of Columbus



# ATMS06 - Traffic Information Dissemination Local Counties and Municipalities



# ATMS08 - Incident Management City of Columbus (TM to MCM)





# ATMS08 - Incident Management Local Counties and Municipalities (TM to MCM)





# ATMS08 - Incident Management City of Columbus 911 Call Center (EM to MCM)



# ATMS08 - Incident Management Ohio State Highway Patrol (EM to MCM)





# ATMS08 - Incident Management Local County and Municipal 911 Call Centers (EM to MCM)





# ATMS08 - Incident Management Local Counties and Municipalities (MCM to MCM)





# ATMS08 - Incident Management ODOT (MCM to MCM)





## EM07 - Early Warning System Franklin County EOC



# EM07 - Early Warning System County EOCs



## EM08 - Disaster Response and Recovery Franklin County EOC (1 of 2)



## EM08 - Disaster Response and Recovery County EOCs (1 of 2)



## EM09 – Evacuation and Reentry Management Franklin County EOC



## EM09 – Evacuation and Reentry Management County EOCs



# MC01 - Maintenance and Construction Vehicle and Equipment Tracking Local Counties and Municipalities





#### MC02 - Maintenance and Construction Vehicle Maintenance Local Counties and Municipalities