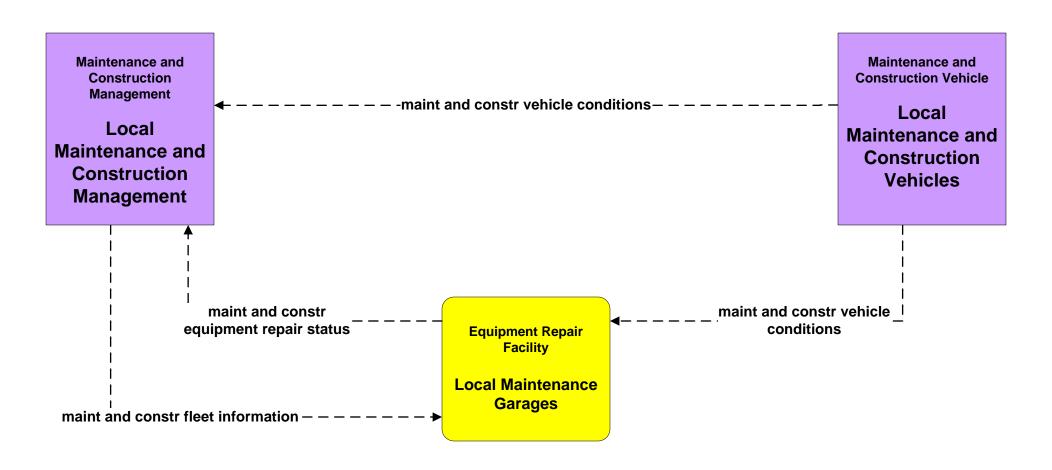

#### MC02 - Maintenance and Construction Vehicle Maintenance Local Counties and Municipalities