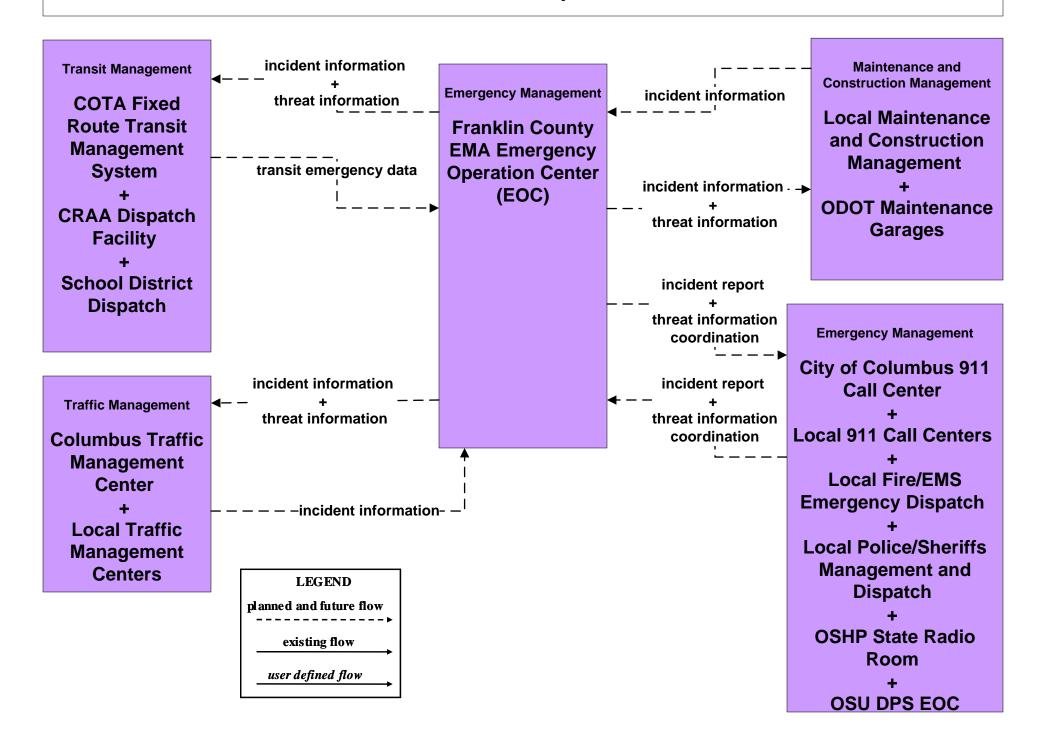

nteractive Traveler Information Private Traveler Information Systems



# ATMS06 - Traffic Information Dissemination City of Columbus



# ATMS06 - Traffic Information Dissemination Local Counties and Municipalities



# ATMS08 - Incident Management City of Columbus (TM to MCM)





# ATMS08 - Incident Management Local Counties and Municipalities (TM to MCM)





# ATMS08 - Incident Management City of Columbus 911 Call Center (EM to MCM)



# ATMS08 - Incident Management Ohio State Highway Patrol (EM to MCM)





# ATMS08 - Incident Management Local County and Municipal 911 Call Centers (EM to MCM)





# ATMS08 - Incident Management Local Counties and Municipalities (MCM to MCM)





# ATMS08 - Incident Management ODOT (MCM to MCM)





## EM07 - Early Warning System Franklin County EOC



# EM07 - Early Warning System County EOCs



## EM08 - Disaster Response and Recovery Franklin County EOC (1 of 2)



## EM08 - Disaster Response and Recovery County EOCs (1 of 2)



## EM09 – Evacuation and Reentry Management Franklin County EOC



## EM09 – Evacuation and Reentry Management County EOCs



# MC01 - Maintenance and Construction Vehicle and Equipment Tracking Local Counties and Municipalities





#### MC02 - Maintenance and Construction Vehicle Maintenance Local Counties and Municipalities





## MC06 - Winter Maintenance Franklin County (1 of 2)



#### MC06 - Winter Maintenance ODOT



#### MC06 - Winter Maintenance Local Counties and Municipalities (1 of 2)





#### MC06 - Winter Maintenance Local Counties and Municipalities (2 of 2)



# MC07 - Roadway Maintenance