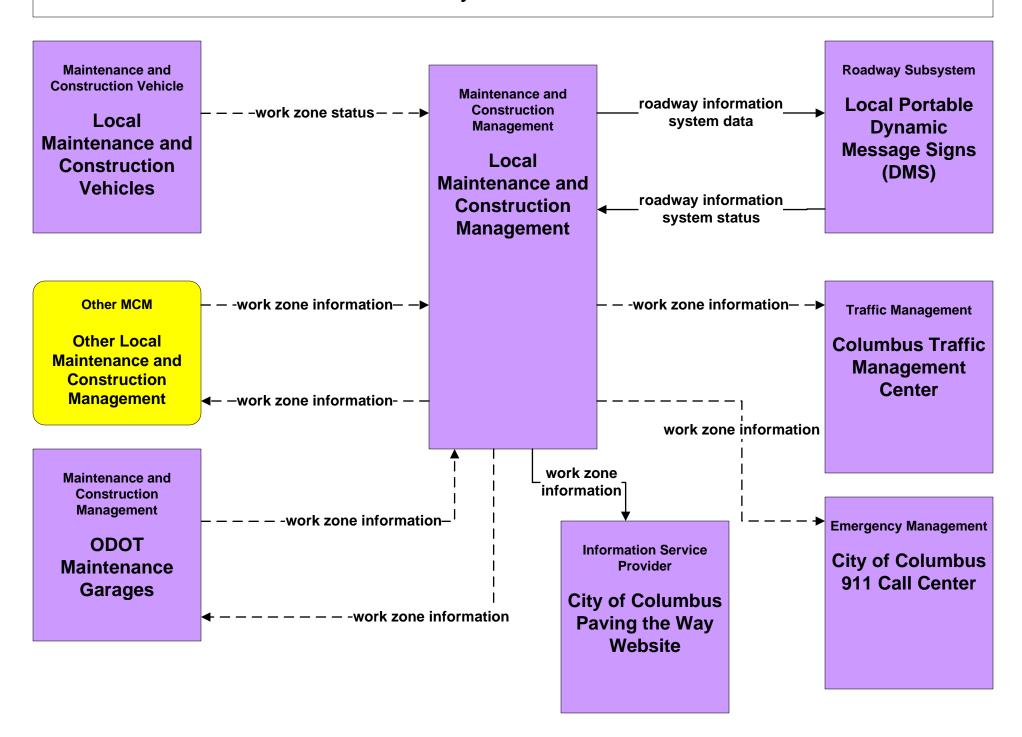

County EOC



## EM09 – Evacuation and Reentry Management County EOCs



# MC01 - Maintenance and Construction Vehicle and Equipment Tracking Local Counties and Municipalities





#### MC02 - Maintenance and Construction Vehicle Maintenance Local Counties and Municipalities





## MC06 - Winter Maintenance Franklin County (1 of 2)



#### MC06 - Winter Maintenance ODOT



#### MC06 - Winter Maintenance Local Counties and Municipalities (1 of 2)





#### MC06 - Winter Maintenance Local Counties and Municipalities (2 of 2)



# MC07 - Roadway Maintenance and Construction City of Columbus



#### MC07 - Roadway Maintenance and Construction Local Counties and Municipalities



## MC07 - Roadway Maintenance and Construction COMBAT System



### MC08 - Work Zone Management City of Columbus



## MC08 - Work Zone Management Local Counties and Municipalities



## MC08 - Work Zone Management ODOT (2 of 2)



## MC10 - Maintenance and Construction Activity Coordination City of Columbus



## MC10 - Maintenance and Construction Activity Coordination Local Counties and Municipalities



#### MC10 - Maintenance and Construction Activity Coordination ODOT