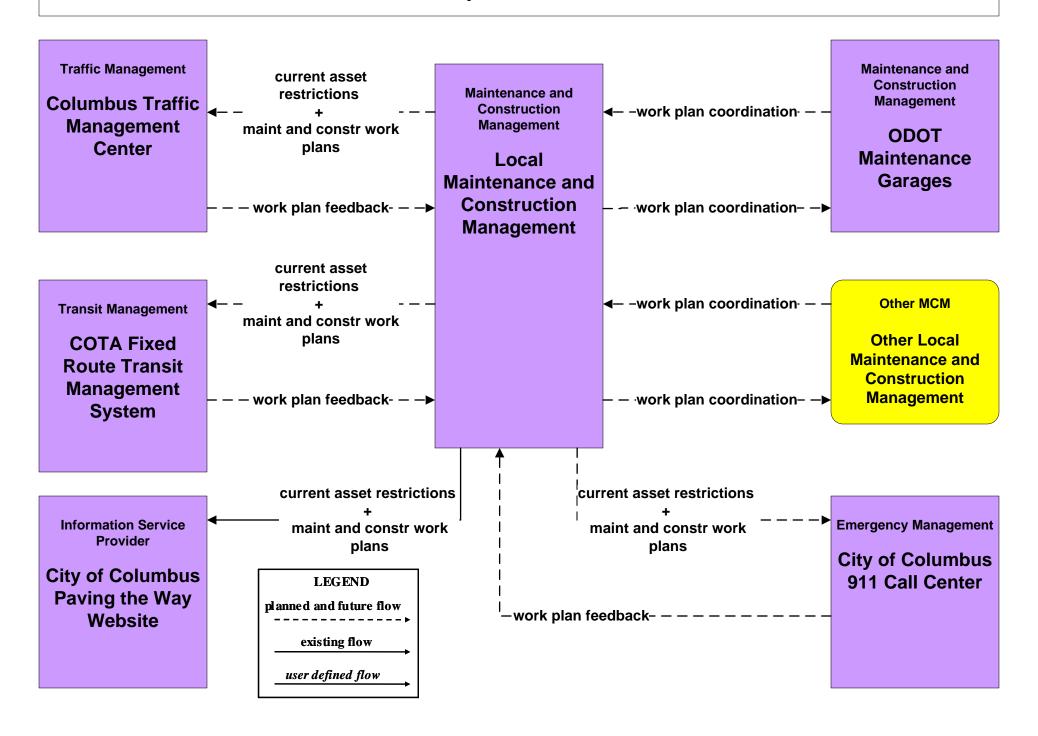

ntenance and Construction Vehicle Maintenance Local Counties and Municipalities





## MC06 - Winter Maintenance Franklin County (1 of 2)



#### MC06 - Winter Maintenance ODOT



#### MC06 - Winter Maintenance Local Counties and Municipalities (1 of 2)





#### MC06 - Winter Maintenance Local Counties and Municipalities (2 of 2)



# MC07 - Roadway Maintenance and Construction City of Columbus



#### MC07 - Roadway Maintenance and Construction Local Counties and Municipalities



## MC07 - Roadway Maintenance and Construction COMBAT System



### MC08 - Work Zone Management City of Columbus



## MC08 - Work Zone Management Local Counties and Municipalities



## MC08 - Work Zone Management ODOT (2 of 2)



## MC10 - Maintenance and Construction Activity Coordination City of Columbus



## MC10 - Maintenance and Construction Activity Coordination Local Counties and Municipalities



#### MC10 - Maintenance and Construction Activity Coordination ODOT