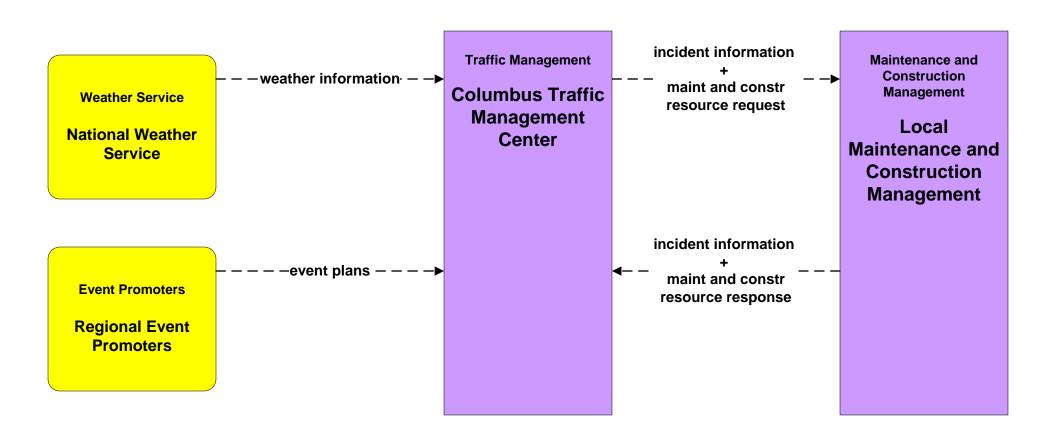

### APTS02 - Transit Fixed-Route Operations COTA



#### APTS02 - Transit Fixed-Route Operations DATA



### APTS02 - Transit Fixed-Route Operations School Districts



### APTS03 - Demand Response COTA



#### APTS03 - Demand Response DATA



#### ATIS01 - Broadcast Traveler Information City of Columbus





#### ATIS02 - Interactive Traveler Information Private Traveler Information Systems



# ATMS06 - Traffic Information Dissemination City of Columbus



# ATMS06 - Traffic Information Dissemination Local Counties and Municipalities



# ATMS08 - Incident Management City of Columbus (TM to MCM)





# ATMS08 - Incident Management Local Counties and Municipalities (TM to MCM)





# ATMS08 - Incident Management City of Columbus 911 Call Center (EM to MCM)



# ATMS08 - Incident Management Ohio State Highway Patrol (EM to MCM)





# ATMS08 - Incident Management Local County and Municipal 911 Call Centers (EM to MCM)





# ATMS08 - Incident Management Local Counties and Municipalities (MCM to MCM)





# ATMS08 - Incident Management ODOT (MCM to MCM)





## EM07 - Early Warning System Franklin County EOC



# EM07 - Early Warning System County EOCs



## EM08 - Disaster Response and Recovery Franklin County EOC (1 of 2)



## EM08 - Disaster Response and Recovery County EOCs (1 of 2)



## EM09 – Evacuation and Reentry Management Franklin County EOC



## EM09 – Evacuation and Ree