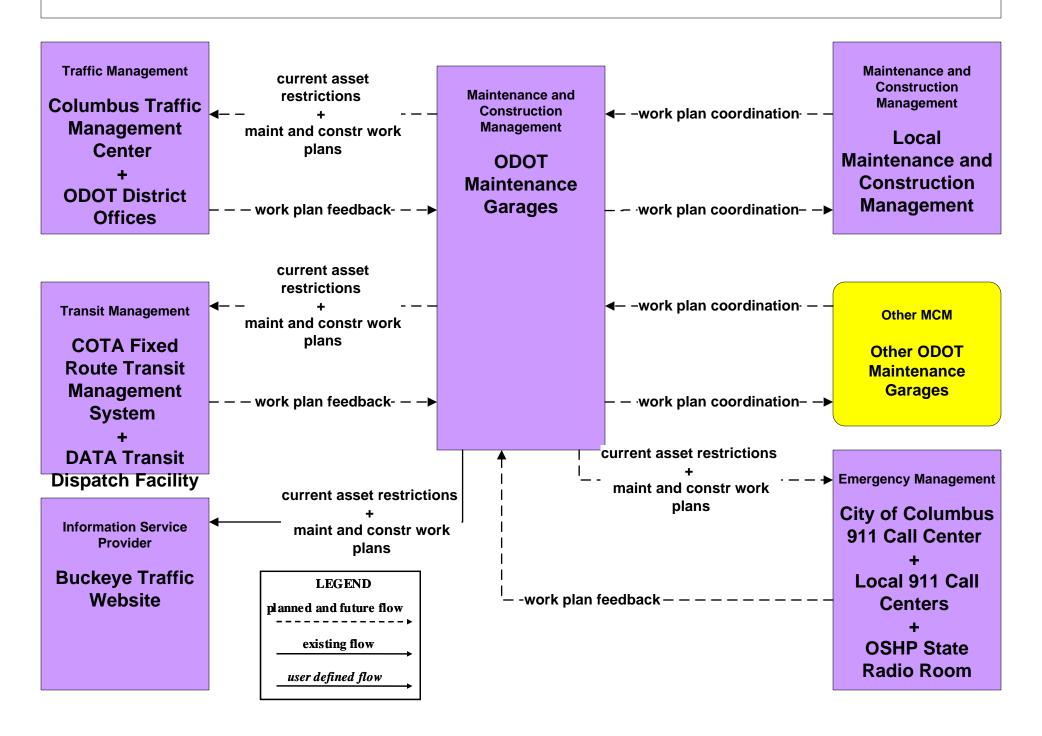

nce ODOT



#### MC06 - Winter Maintenance Local Counties and Municipalities (1 of 2)





#### MC06 - Winter Maintenance Local Counties and Municipalities (2 of 2)



# MC07 - Roadway Maintenance and Construction City of Columbus



#### MC07 - Roadway Maintenance and Construction Local Counties and Municipalities



## MC07 - Roadway Maintenance and Construction COMBAT System



### MC08 - Work Zone Management City of Columbus



## MC08 - Work Zone Management Local Counties and Municipalities



## MC08 - Work Zone Management ODOT (2 of 2)



## MC10 - Maintenance and Construction Activity Coordination City of Columbus



## MC10 - Maintenance and Construction Activity Coordination Local Counties and Municipalities



#### MC10 - Maintenance and Construction Activity Coordination ODOT