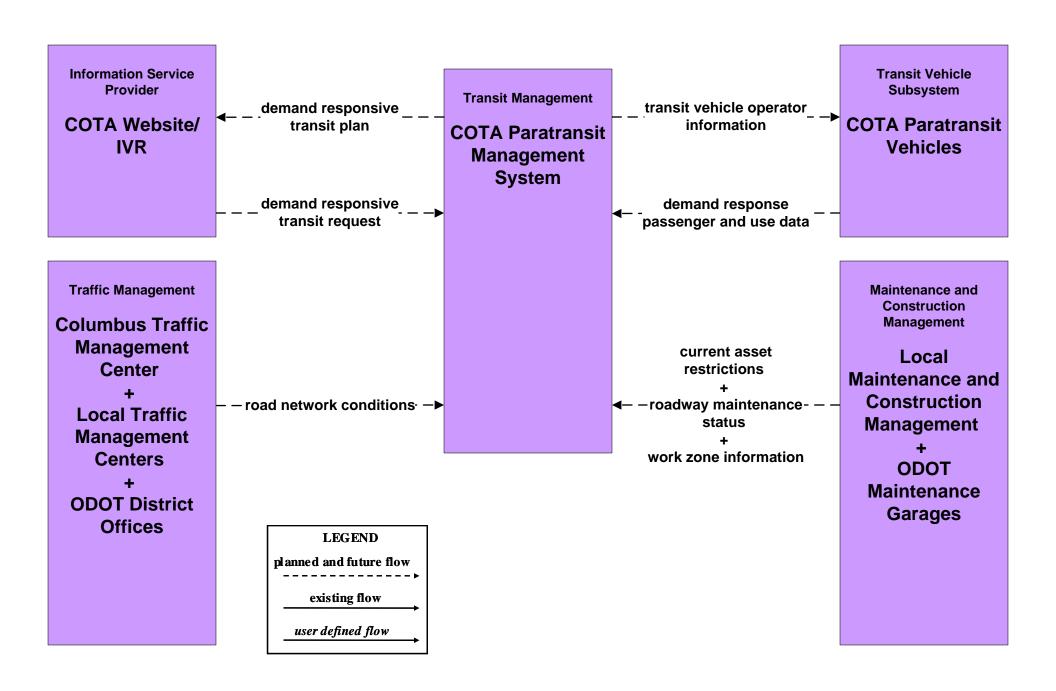

### APTS02 - Transit Fixed-Route Operations COTA



#### APTS02 - Transit Fixed-Route Operations DATA



### APTS02 - Transit Fixed-Route Operations School Districts



### APTS03 - Demand Response COTA



#### APTS03 - Demand Response DATA



#### ATIS01 - Broadcast Traveler Information City of Columbus





#### ATIS02 - Interactive Traveler Information Private Traveler Information Systems



# ATMS06 - Traffic Information Dissemination City of Columbus



# ATMS06 - Traffic Information Dissemination Local Counties and Municipalities



# ATMS08 - Incident Management City of Columbus (TM to MCM)





# ATMS08 - Incident Management Local Counties and Municipalities (TM to MCM)





# ATMS08 - Incident Management City of Columbus 911 Call Center (EM to MCM)



# ATMS08 - Incident Management Ohio State Highway Patrol (EM to MCM)





# ATMS08 - Incident Management Local County and Municipal 911 Call Centers (EM to MCM)





# ATMS08 - Incident Management Local Counties and Municipalities (M