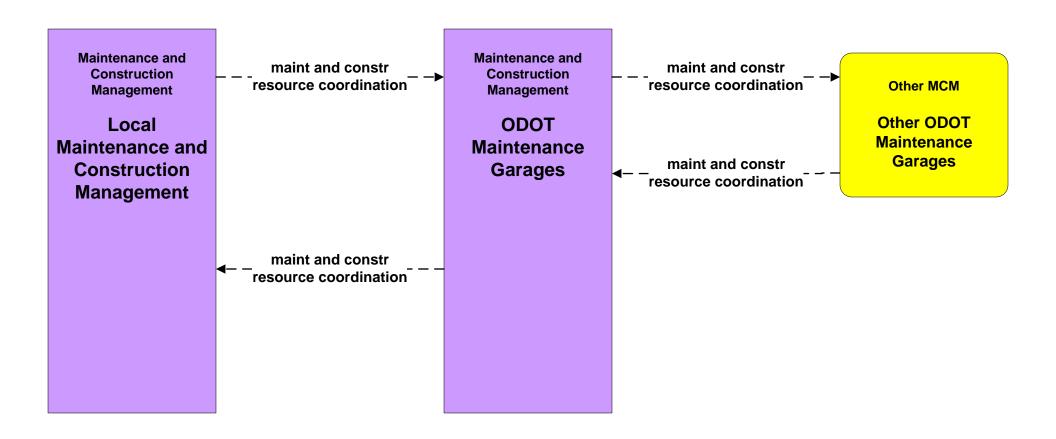

aveler Information City of Columbus





#### ATIS02 - Interactive Traveler Information Private Traveler Information Systems



# ATMS06 - Traffic Information Dissemination City of Columbus



# ATMS06 - Traffic Information Dissemination Local Counties and Municipalities



# ATMS08 - Incident Management City of Columbus (TM to MCM)





# ATMS08 - Incident Management Local Counties and Municipalities (TM to MCM)





# ATMS08 - Incident Management City of Columbus 911 Call Center (EM to MCM)



# ATMS08 - Incident Management Ohio State Highway Patrol (EM to MCM)





# ATMS08 - Incident Management Local County and Municipal 911 Call Centers (EM to MCM)





# ATMS08 - Incident Management Local Counties and Municipalities (MCM to MCM)





# ATMS08 - Incident Management ODOT (MCM to MCM)





## EM07 - Early Warning System Franklin County EOC



# EM07 - Early Warning System County EOCs



## EM08 - Disaster Response and Recovery Franklin County EOC (1 of 2)



## EM08 - Disaster Response and Recovery County EOCs (1 of 2)



## EM09 – Evacuation and Reentry Management Franklin County EOC



## EM09 – Evacuation and Reentry Management County EOCs



# MC01 - Maintenance and Construction Vehicle and Equipment Tracking Local Counties and Municipalities





#### MC02 - Maintenance and Construction Vehicle Maintenance Local Counties and Municipalities





## MC06 - Winter Maintenance Franklin County (1 of 2)



#### MC06 - Winter Maintenance ODOT



#### MC06 - Winter Maintenance Local Counties and Municipalities (1 of 2)





#### MC06 - Winter Maintenance Local Counties and