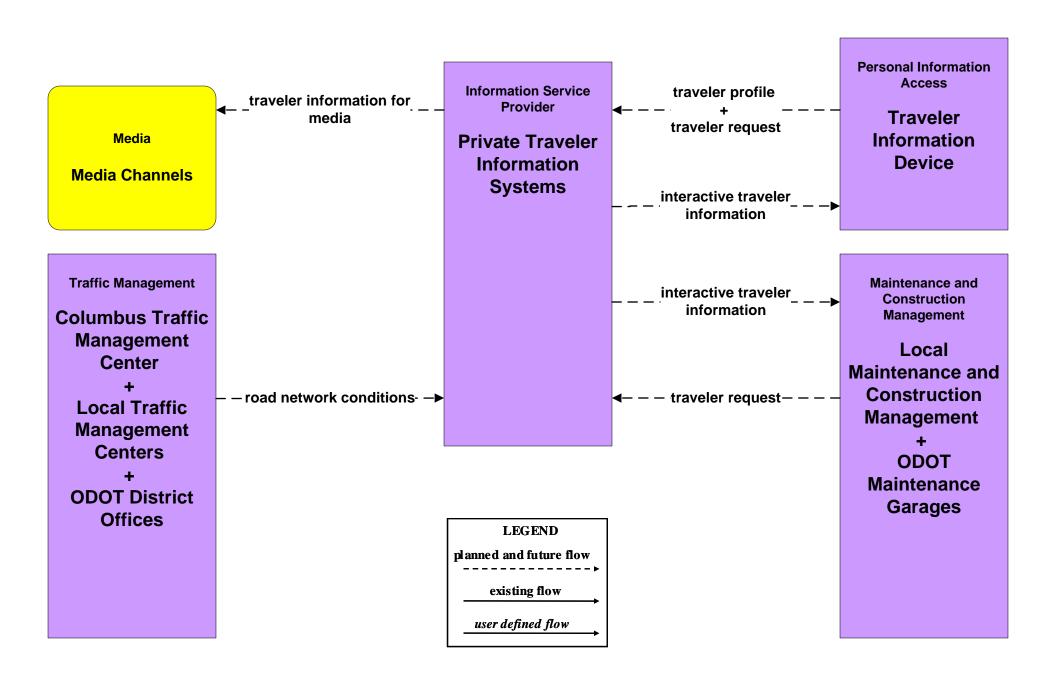

#### ATIS02 - Interactive Traveler Information Private Traveler Information Systems