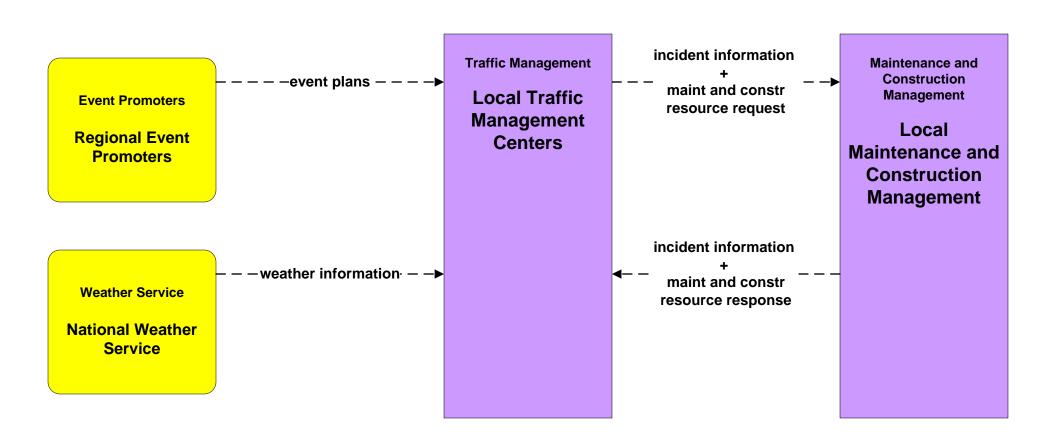

### APTS02 - Transit Fixed-Route Operations COTA



#### APTS02 - Transit Fixed-Route Operations DATA



### APTS02 - Transit Fixed-Route Operations School Districts



### APTS03 - Demand Response COTA



#### APTS03 - Demand Response DATA



#### ATIS01 - Broadcast Traveler Information City of Columbus





#### ATIS02 - Interactive Traveler Information Private Traveler Information Systems



# ATMS06 - Traffic Information Dissemination City of Columbus



# ATMS06 - Traffic Information Dissemination Local Counties and Municipalities



# ATMS08 - Incident Management City of Columbus (TM to MCM)





# ATMS08 - Incident Management Local Counties and Municipalities (TM to MCM)





# ATMS08 - Incident Management City of Columbus 911 Call Center (EM to MCM)



# ATMS08 - Incident Management Ohio State Highway Patrol (EM to MCM)





# ATMS08 - Incident Management Local County and Municipal 911 Call Centers (EM to MCM)





# ATMS08 - Incident Management Local Counties and Municipalities (MCM to MCM)





# ATMS08 - Incident Management ODOT (MCM to MCM)





## EM07 - Early Warning System Franklin County EOC



# EM07 - Early Warning System County EOCs



## EM08 - Disaster Response and Recovery Franklin County EOC (1 of 2)



## EM08 - Disaster Response and Recovery County EOCs (1 of 2)



## EM09 – Evacuation and Reentry Management Franklin County EOC



## EM09 – Evacuation and Reentry Management County EOCs



# MC01 - Maintenance and Construction Vehicle and E