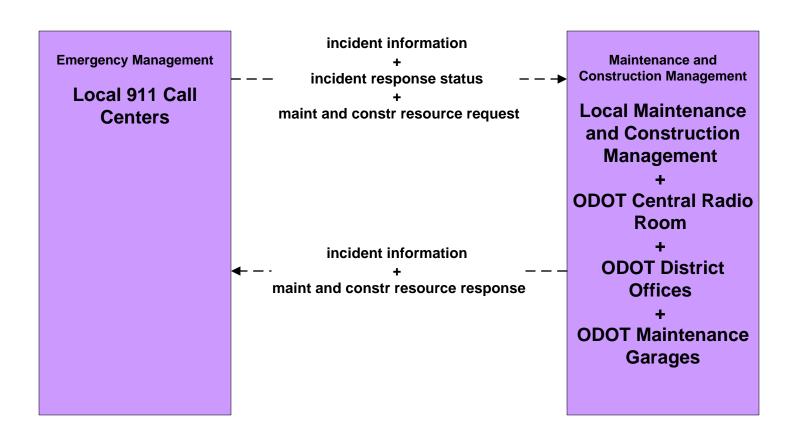

# ATMS08 - Incident Management Local County and Municipal 911 Call Centers (EM to MCM)