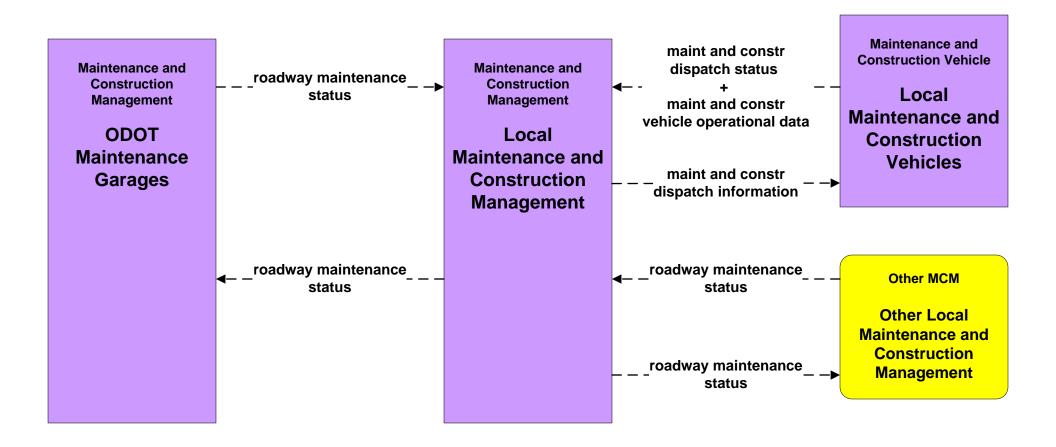

#### MC07 - Roadway Maintenance and Construction Local Counties and Municipalities