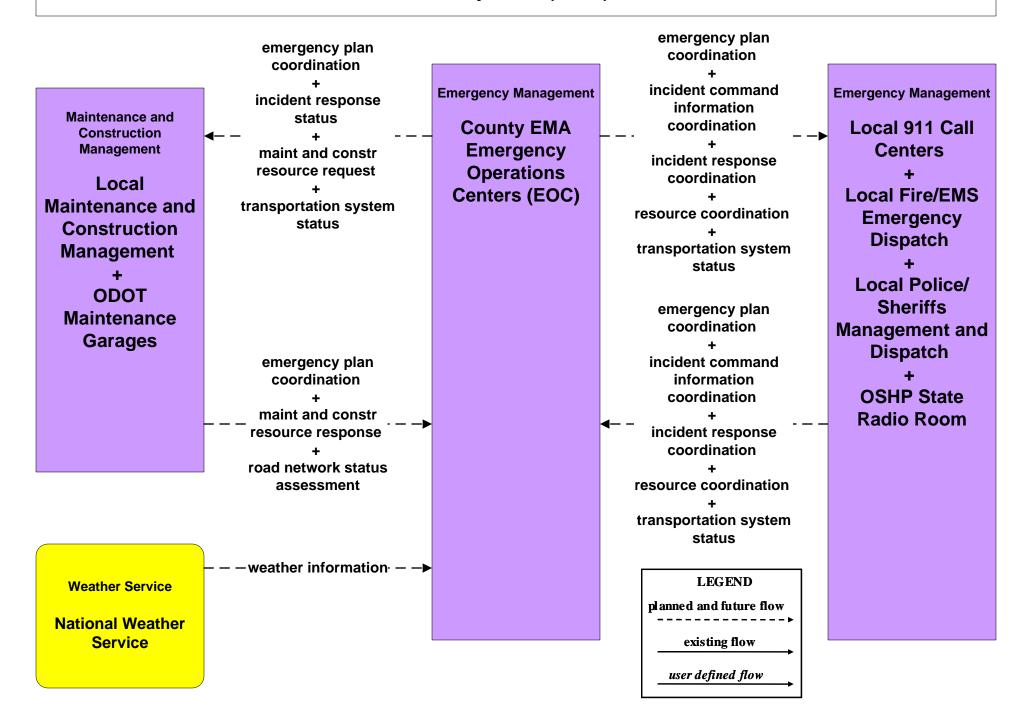

ocal Counties and Municipalities



# ATMS08 - Incident Management City of Columbus (TM to MCM)





# ATMS08 - Incident Management Local Counties and Municipalities (TM to MCM)





# ATMS08 - Incident Management City of Columbus 911 Call Center (EM to MCM)



# ATMS08 - Incident Management Ohio State Highway Patrol (EM to MCM)





# ATMS08 - Incident Management Local County and Municipal 911 Call Centers (EM to MCM)





# ATMS08 - Incident Management Local Counties and Municipalities (MCM to MCM)





# ATMS08 - Incident Management ODOT (MCM to MCM)





## EM07 - Early Warning System Franklin County EOC



# EM07 - Early Warning System County EOCs



## EM08 - Disaster Response and Recovery Franklin County EOC (1 of 2)



## EM08 - Disaster Response and Recovery County EOCs (1 of 2)



## EM09 – Evacuation and Reentry Management Franklin County EOC



## EM09 – Evacuation and Reentry Management County EOCs



# MC01 - Maintenance and Construction Vehicle and Equipment Tracking Local Counties and Municipalities





#### MC02 - Maintenance and Construction Vehicle Maintenance Local Counties and Municipalities





## MC06 - Winter Maintenance Franklin County (1 of 2)



#### MC06 - Winter Maintenance ODOT



#### MC06 - Winter Maintenance Local Counties and Municipalities (1 of 2)





#### MC06 - Winter Maintenance Local Counties and Municipalities (2 of 2)



# MC07 - Roadway Maintenance and Construction City of Columbus



#### MC07 - Roadway Maintenance and Construction Local Counties and Municipalities



## MC07 - Roadway Maintenance and Construction COMBAT System