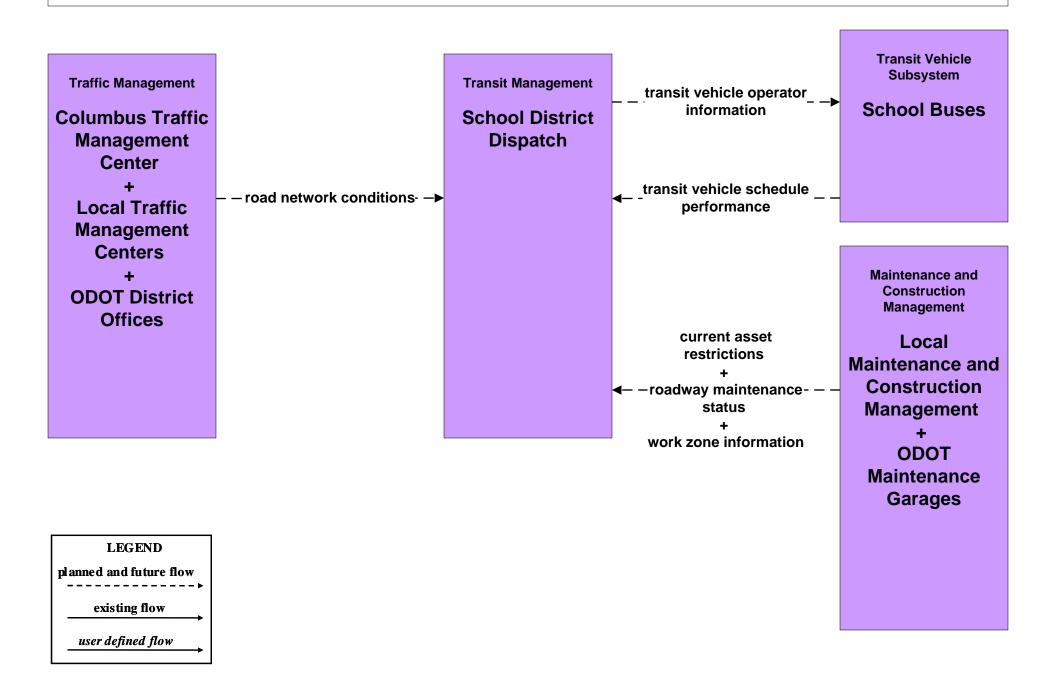

### APTS02 - Transit Fixed-Route Operations COTA



#### APTS02 - Transit Fixed-Route Operations DATA



### APTS02 - Transit Fixed-Route Operations School Districts



### APTS03 - Demand Response COTA



#### APTS03 - Demand Response DATA



#### ATIS01 - Broadcast Traveler Information City of Columbus





#### ATIS02 - Interactive Traveler Information Private Traveler Information Systems



# ATMS06 - Traffic Information Dissemination City of Columbus



# ATMS06 - Traffic Information Dissemination Local Counties and Municipalities



# ATMS08 - Incident Management City of Columbus (TM to MCM)





# ATMS08 - Incident Management Local Counties and Municipalities (TM to MCM)





# ATMS08 - Incident Management City of Columbus 911 Call Center (EM to MCM)



# ATMS08 - Incident Management Ohio State Highway Patrol (EM to MCM)





# ATMS08 - Incident Management Local County and Municipal 911 Call Centers (EM to MCM)





# ATMS08 - Incident Management