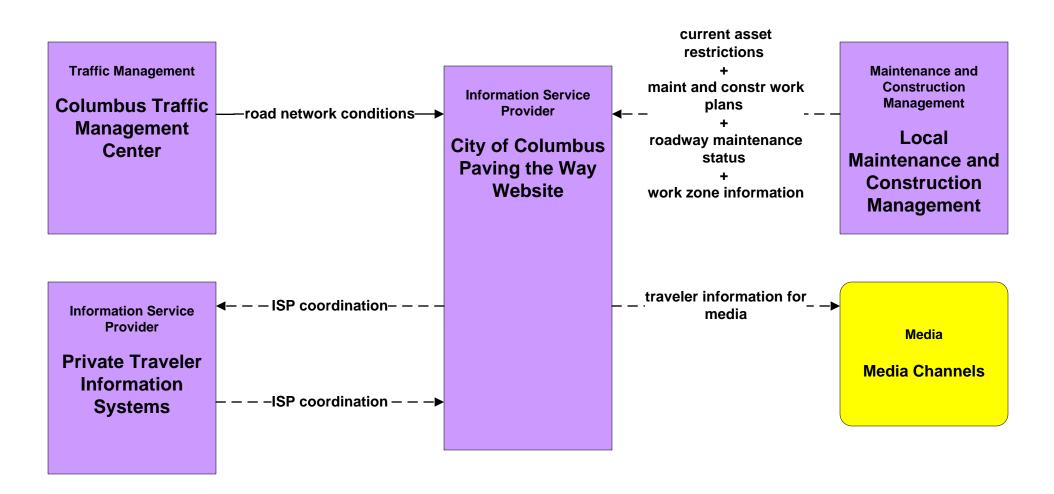

### APTS02 - Transit Fixed-Route Operations COTA



#### APTS02 - Transit Fixed-Route Operations DATA



### APTS02 - Transit Fixed-Route Operations School Districts



### APTS03 - Demand Response COTA



#### APTS03 - Demand Response DATA



#### ATIS01 - Broadcast Traveler Information City of Columbus





#### ATIS02 - Interactive Traveler Information Private Traveler Information Systems



# ATMS06 - Traffic Information Dissemination City of Columbus



# ATMS06 - Traffic Information Dissemination Local Counties and Municipalities



# ATMS08 - Incident Management City of Columbus (TM to MCM)





# ATMS08 - Incident Management Local Counties and Municipalities (TM to MCM)





# ATMS08 - Incident Management City of Columbus 911 Call Center (EM to MCM)



# ATMS08 - Incident Management Ohio State Highway Patrol (EM to MCM)





# ATMS08 - Incident Management Local County and Municipal 911 Call Centers (EM to MCM)





# ATMS08 - Incident Management Local Counties and Municipalities (MCM to MCM)





# ATMS08 - Incident Management ODOT (MCM to MCM)





## EM07 - Early Warning System Fr