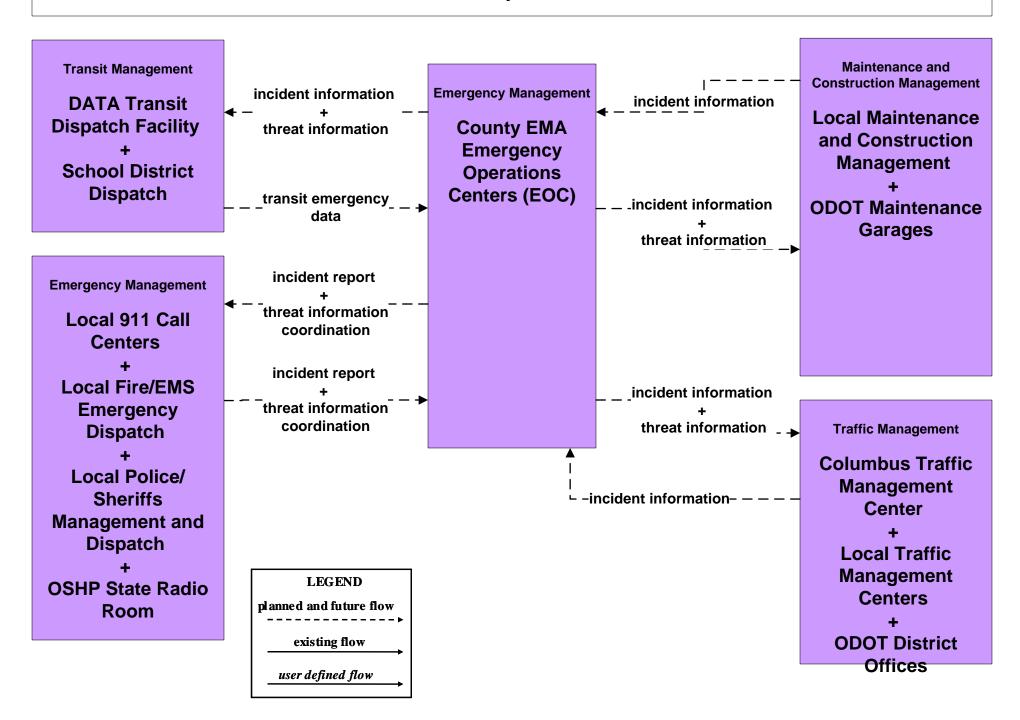

ler Information Systems



# ATMS06 - Traffic Information Dissemination City of Columbus



# ATMS06 - Traffic Information Dissemination Local Counties and Municipalities



# ATMS08 - Incident Management City of Columbus (TM to MCM)





# ATMS08 - Incident Management Local Counties and Municipalities (TM to MCM)





# ATMS08 - Incident Management City of Columbus 911 Call Center (EM to MCM)



# ATMS08 - Incident Management Ohio State Highway Patrol (EM to MCM)





# ATMS08 - Incident Management Local County and Municipal 911 Call Centers (EM to MCM)





# ATMS08 - Incident Management Local Counties and Municipalities (MCM to MCM)





# ATMS08 - Incident Management ODOT (MCM to MCM)





## EM07 - Early Warning System Franklin County EOC



# EM07 - Early Warning System County EOCs



## EM08 - Disaster Response and Recovery Franklin County EOC (1 of 2)



## EM08 - Disaster Response and Recovery County EOCs (1 of 2)



## EM09 – Evacuation and Reentry Management Franklin County EOC



## EM09 – Evacuation and Reentry Management County EOCs



# MC01 - Maintenance and Construction Vehicle and Equipment Tracking Local Counties and Municipalities





#### MC02 - Maintenance and Construction Vehicle Maintenance Local Counties and Municipalities





## MC06 - Winter Maintenance Franklin County (1 of 2)



#### MC06 - Winter Maintenance ODOT



#### MC06 - Winter Maintenance Local Counties and Municipalities (1 of 2)





#### MC06 - Winter Maintenance Local Counties and Municipalities (2 of 2)



# MC07 - Roadway Maintenance and Construction City of Columbus



#### MC0