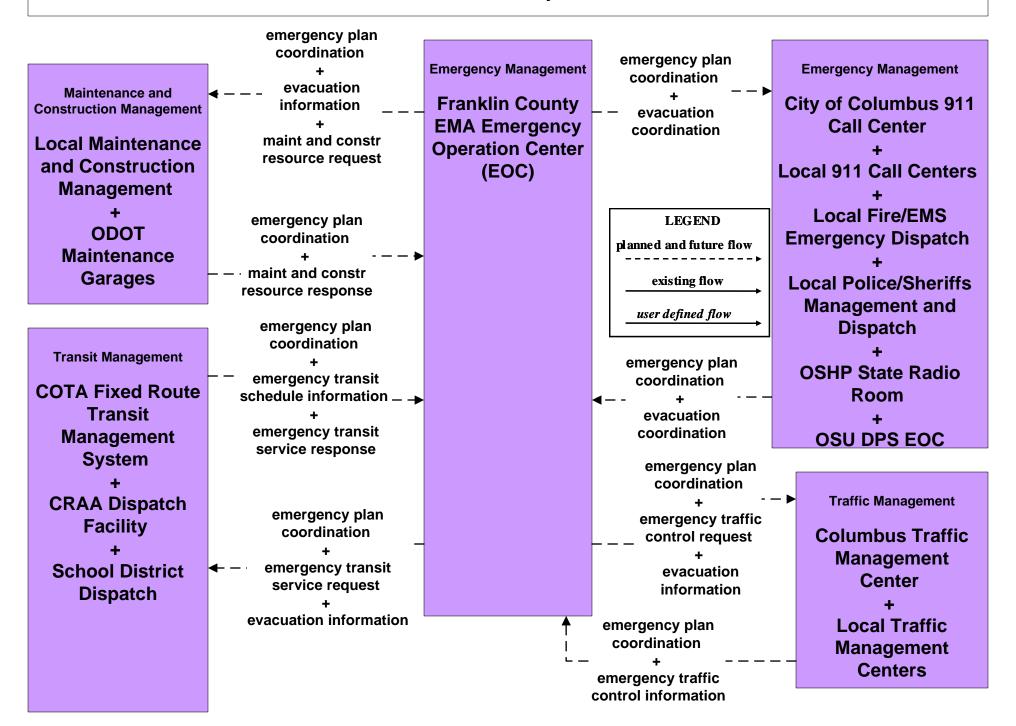

City of Columbus (TM to MCM)





# ATMS08 - Incident Management Local Counties and Municipalities (TM to MCM)





# ATMS08 - Incident Management City of Columbus 911 Call Center (EM to MCM)



# ATMS08 - Incident Management Ohio State Highway Patrol (EM to MCM)





# ATMS08 - Incident Management Local County and Municipal 911 Call Centers (EM to MCM)





# ATMS08 - Incident Management Local Counties and Municipalities (MCM to MCM)





# ATMS08 - Incident Management ODOT (MCM to MCM)





## EM07 - Early Warning System Franklin County EOC



# EM07 - Early Warning System County EOCs



## EM08 - Disaster Response and Recovery Franklin County EOC (1 of 2)



## EM08 - Disaster Response and Recovery County EOCs (1 of 2)



## EM09 – Evacuation and Reentry Management Franklin County EOC



## EM09 – Evacuation and Reentry Management County EOCs



# MC01 - Maintenance and Construction Vehicle and Equipment Tracking Local Counties and Municipalities





#### MC02 - Maintenance and Construction Vehicle Maintenance Local Counties and Municipalities





## MC06 - Winter Maintenance Franklin County (1 of 2)



#### MC06 - Winter Maintenance ODOT



#### MC06 - Winter Maintenance Local Counties and Municipalities (1 of 2)





#### MC06 - Winter Maintenance Local Counties and Municipalities (2 of 2)



# MC07 - Roadway Maintenance and Construction City of Columbus



#### MC07 - Roadway Maintenance and Construction Local Counties and Municipalities



## MC07 - Roadway Maintenance and Construction COMBAT System



### MC08 - Work Zone Management City of Columbus



## MC08 - W