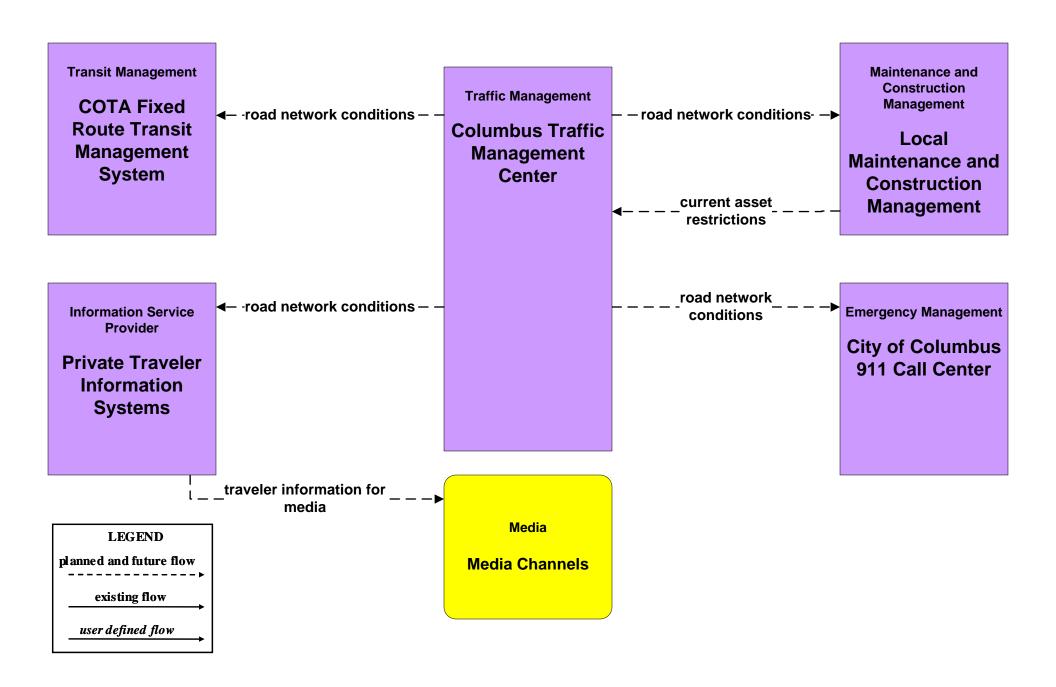

### APTS02 - Transit Fixed-Route Operations COTA



#### APTS02 - Transit Fixed-Route Operations DATA



### APTS02 - Transit Fixed-Route Operations School Districts



### APTS03 - Demand Response COTA



#### APTS03 - Demand Response DATA



#### ATIS01 - Broadcast Traveler Information City of Columbus





#### ATIS02 - Interactive Traveler Information Private Traveler Information Systems



# ATMS06 - Traffic Information Dissemination City of Columbus



# ATMS06 - Traffic Information Dissemination Local Counties and Municipalities



# ATMS08 - Incident Management City of Columbus (TM to MCM)





# ATMS08 - Incident Management Local Counties and Municipalities (TM to MCM)





# ATMS08 - Incident Management City of Columbus 911 Call Center (EM to MCM)



# ATMS08 - Incident Management Ohio State Highway Patrol (EM to MCM)





# ATMS08 - Incident Management Local County and Municipal 911 Call Centers (EM to MCM)





# ATMS08 - Incident Management Local Counties and Municipalities (MCM to MCM)





# ATMS08 - Incident Management ODOT (MCM to MCM)





## EM07 - Early Warning System Franklin County EOC



# EM07 - Early Warning System County EOCs



## EM08 - Disaster Response and Recovery Franklin County EOC (1 of 2)



## EM08 - Disas