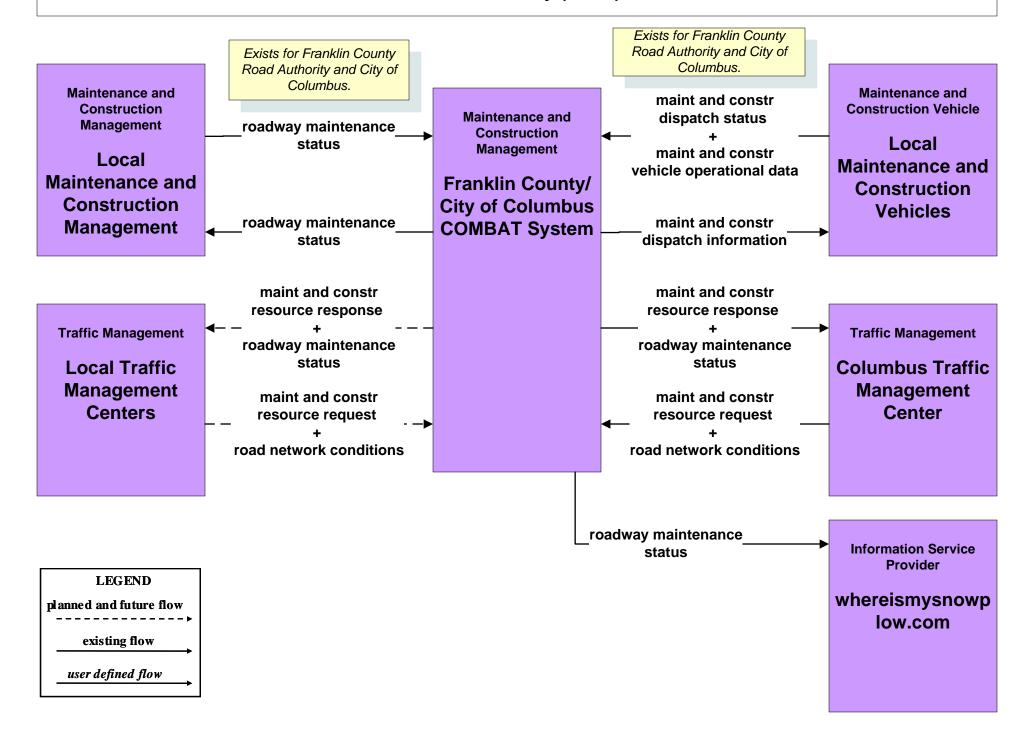

al 911 Call Centers (EM to MCM)





# ATMS08 - Incident Management Local Counties and Municipalities (MCM to MCM)





# ATMS08 - Incident Management ODOT (MCM to MCM)





## EM07 - Early Warning System Franklin County EOC



# EM07 - Early Warning System County EOCs



## EM08 - Disaster Response and Recovery Franklin County EOC (1 of 2)



## EM08 - Disaster Response and Recovery County EOCs (1 of 2)



## EM09 – Evacuation and Reentry Management Franklin County EOC



## EM09 – Evacuation and Reentry Management County EOCs



# MC01 - Maintenance and Construction Vehicle and Equipment Tracking Local Counties and Municipalities





#### MC02 - Maintenance and Construction Vehicle Maintenance Local Counties and Municipalities





## MC06 - Winter Maintenance Franklin County (1 of 2)



#### MC06 - Winter Maintenance ODOT



#### MC06 - Winter Maintenance Local Counties and Municipalities (1 of 2)





#### MC06 - Winter Maintenance Local Counties and Municipalities (2 of 2)



# MC07 - Roadway Maintenance and Construction City of Columbus



#### MC07 - Roadway Maintenance and Construction Local Counties and Municipalities



## MC07 - Roadway Maintenance and Construction COMBAT System



### MC08 - Work Zone Management City of Columbus



## MC08 - Work Zone Management Local Counties and Municipalities



## MC08 - Work Zone Management ODOT (2 of 2)



## MC10 - Maintenance and Construction Activity Coordination City of Columbus



## MC10 - Maintenance and Construction Activity Coordination Local Counties and Municipalities



#### MC10 - Maintenance and Construction