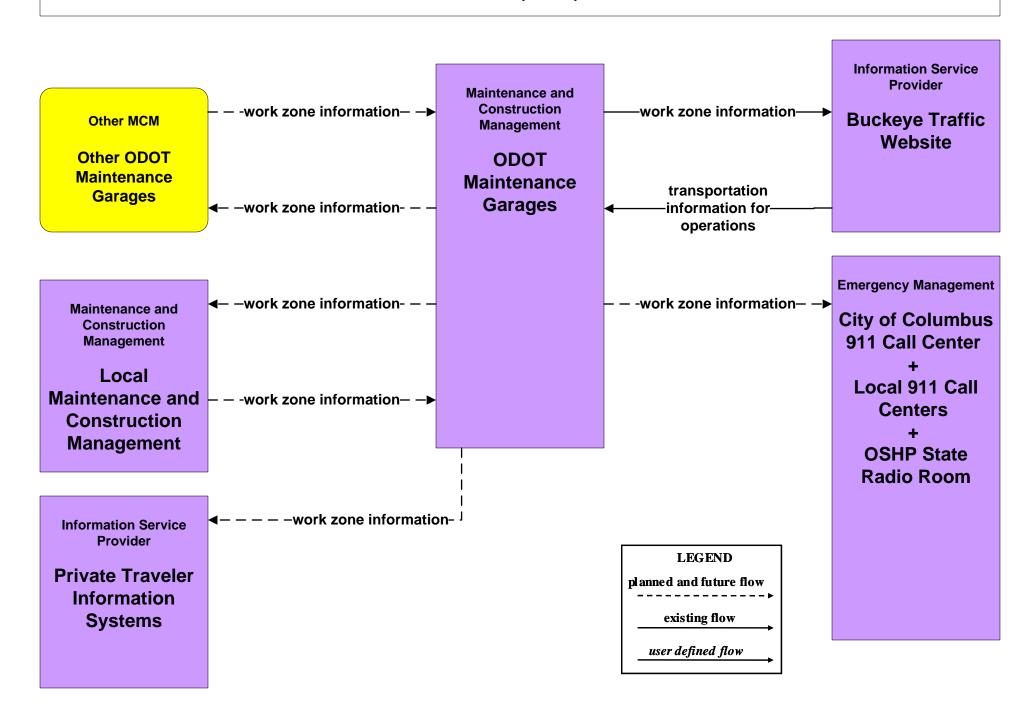

cle and Equipment Tracking Local Counties and Municipalities





#### MC02 - Maintenance and Construction Vehicle Maintenance Local Counties and Municipalities





## MC06 - Winter Maintenance Franklin County (1 of 2)



#### MC06 - Winter Maintenance ODOT



#### MC06 - Winter Maintenance Local Counties and Municipalities (1 of 2)





#### MC06 - Winter Maintenance Local Counties and Municipalities (2 of 2)



# MC07 - Roadway Maintenance and Construction City of Columbus



#### MC07 - Roadway Maintenance and Construction Local Counties and Municipalities



## MC07 - Roadway Maintenance and Construction COMBAT System



### MC08 - Work Zone Management City of Columbus



## MC08 - Work Zone Management Local Counties and Municipalities



## MC08 - Work Zone Management ODOT (2 of 2)



## MC10 - Maintenance and Construction Activity Coordination City of Columbus



## MC10 - Maintenance and Construction Activity Coordination Local Counties and Municipalities



#### MC10 - Maintenance and Construction Activity Coordination ODOT