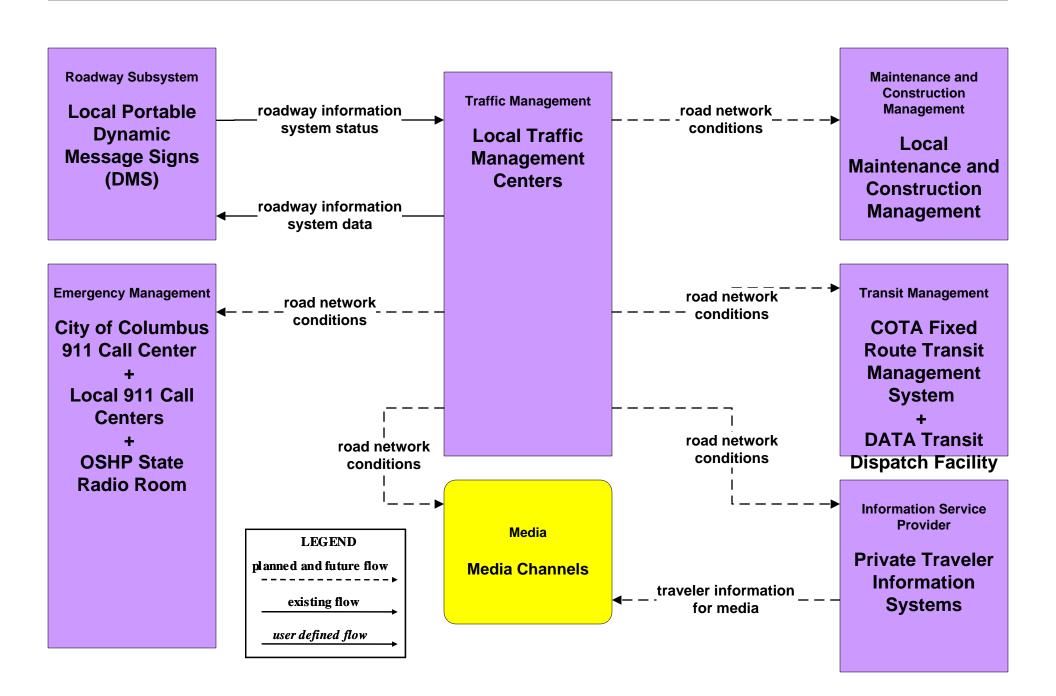

### APTS02 - Transit Fixed-Route Operations COTA



#### APTS02 - Transit Fixed-Route Operations DATA



### APTS02 - Transit Fixed-Route Operations School Districts



### APTS03 - Demand Response COTA



#### APTS03 - Demand Response DATA



#### ATIS01 - Broadcast Traveler Information City of Columbus





#### ATIS02 - Interactive Traveler Information Private Traveler Information Systems



# ATMS06 - Traffic Information Dissemination City of Columbus



# ATMS06 - Traffic Information Dissemination Local Counties and Municipalities



# ATMS08 - Incident Management City of Columbus (TM to MCM)





# ATMS08 - Incident Management Local Counties and Municipalities (TM to MCM)





# ATMS08 - Incident Management City of Columbus 911 Call Center (EM to MCM)



# ATMS08 - Incident Management Ohio State Highway Patrol (EM to MCM)





# ATMS08 - Incident Management Local County and Municipal 911 Call Centers (EM to MCM)





# ATMS08 - Incident Management Local Counties and Municipalities (MCM to MCM)





# ATMS08 - Incident Management ODOT (MCM to MCM)





## EM07 - Early Warning System Franklin County EOC



# EM07 - Early Warning System County EOCs



## EM08 - Disaster Response and Recovery Franklin County EOC (1 of 2)



## EM08 - Disaster Response and Recovery County EOCs (1 of 2)



## EM09 – Evacuation and Reentry