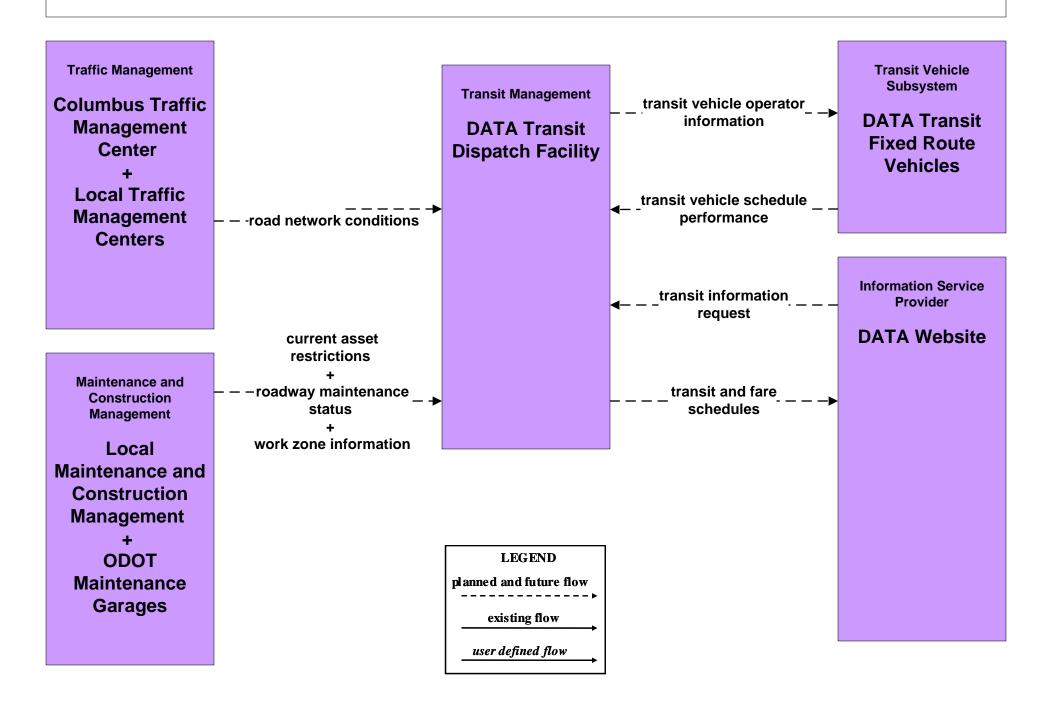

### APTS02 - Transit Fixed-Route Operations COTA



#### APTS02 - Transit Fixed-Route Operations DATA



### APTS02 - Transit Fixed-Route Operations School Districts



### APTS03 - Demand Response COTA



#### APTS03 - Demand Response DATA



#### ATIS01 - Broadcast Traveler Information City of Columbus





#### ATIS02 - Interactive Traveler Information Private Traveler Information Systems



# ATMS06 - Traffic Information Dissemination City of Columbus



# ATMS06 - Traffic Information Dissemination Local Counties and Municipalities



# ATMS08 - Incident Management City of Columbus (TM to MCM)





# ATMS08 - Incident Management Local Counties and Municipalities (TM to MCM)





# ATMS08 - Incident Management City of Columbus 911 Call Center (EM to MCM)



# ATMS08 - Incident Management Ohio State Highway Patrol (EM to MCM)





# ATMS08 - Incident Management Local County and Municipal