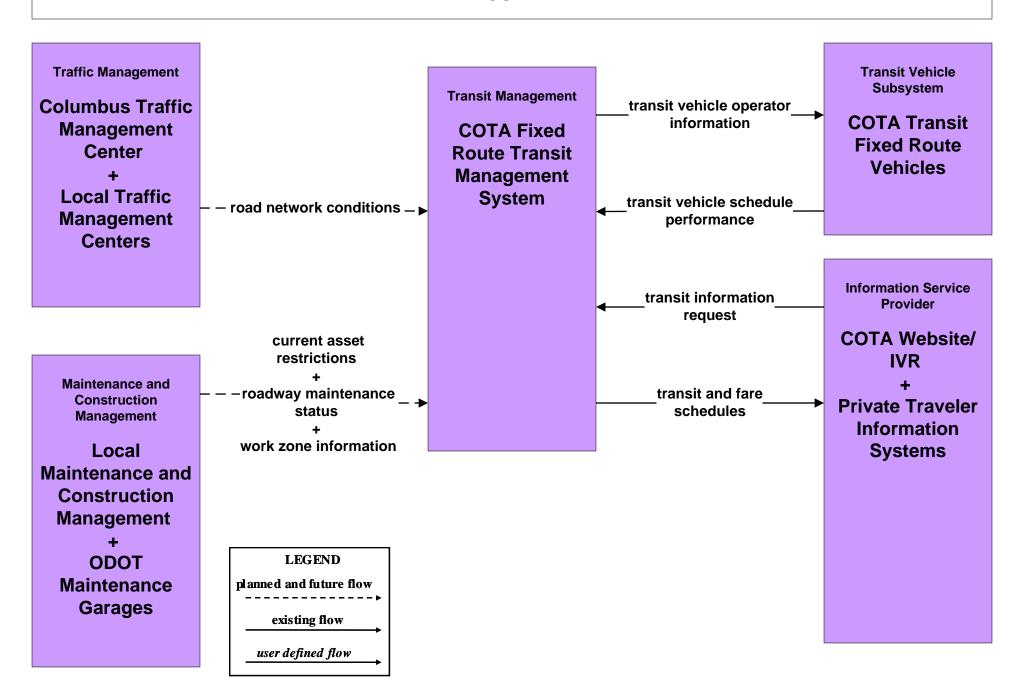

### APTS02 - Transit Fixed-Route Operations COTA



#### APTS02 - Transit Fixed-Route Operations DATA



### APTS02 - Transit Fixed-Route Operations School Districts



### APTS03 - Demand Response COTA



#### APTS03 - Demand Response DATA



#### ATIS01 - Broadcast Traveler Information City of Columbus





#### ATIS02 - Interactive Traveler Information Private Traveler Information Systems



# ATMS06 - Traffic Information Dissemination City of Columbus



# ATMS06 - Traffic Information Dissemination Local Counties and Municipalities



# ATMS08 - Incident Management City of Columbus (TM to MCM)





# ATMS08 - Incident Management Local Counties and Municipalities (TM to MCM)





# ATMS08 - Incident Management City of Columbus 911 Call Center (EM to MCM)



# ATMS08 - Incident Management Ohio State Highway Patrol (EM to MCM)





# ATM