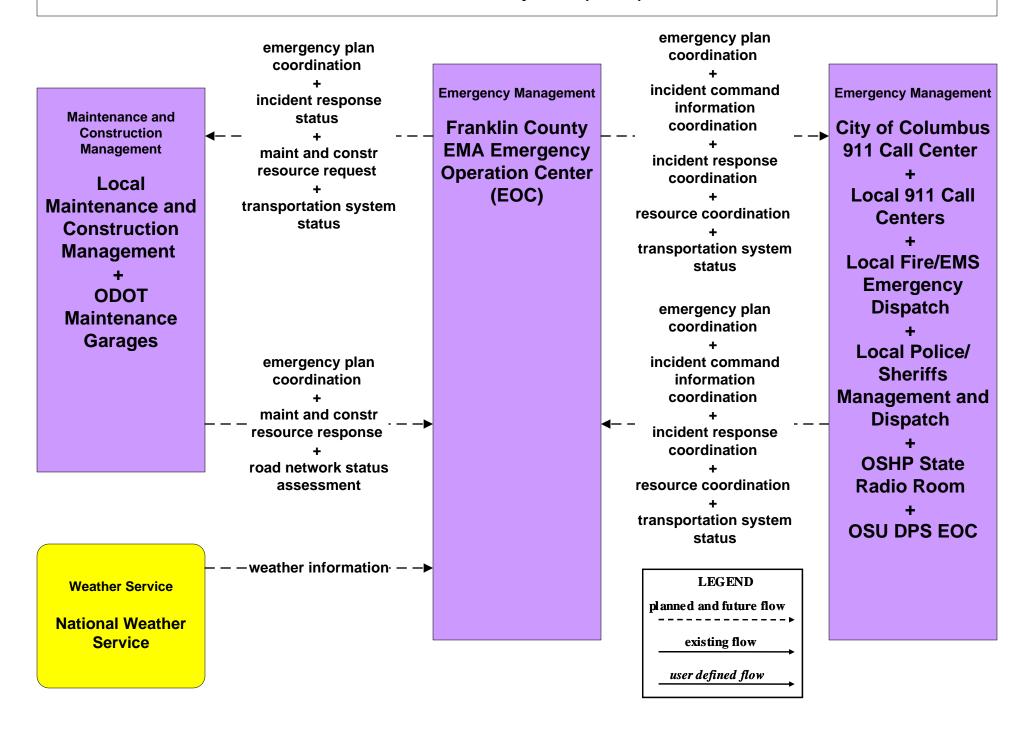

ity of Columbus



# ATMS06 - Traffic Information Dissemination Local Counties and Municipalities



# ATMS08 - Incident Management City of Columbus (TM to MCM)





# ATMS08 - Incident Management Local Counties and Municipalities (TM to MCM)





# ATMS08 - Incident Management City of Columbus 911 Call Center (EM to MCM)



# ATMS08 - Incident Management Ohio State Highway Patrol (EM to MCM)





# ATMS08 - Incident Management Local County and Municipal 911 Call Centers (EM to MCM)





# ATMS08 - Incident Management Local Counties and Municipalities (MCM to MCM)





# ATMS08 - Incident Management ODOT (MCM to MCM)





## EM07 - Early Warning System Franklin County EOC



# EM07 - Early Warning System County EOCs



## EM08 - Disaster Response and Recovery Franklin County EOC (1 of 2)



## EM08 - Disaster Response and Recovery County EOCs (1 of 2)



## EM09 – Evacuation and Reentry Management Franklin County EOC



## EM09 – Evacuation and Reentry Management County EOCs



# MC01 - Maintenance and Construction Vehicle and Equipment Tracking Local Counties and Municipalities





#### MC02 - Maintenance and Construction Vehicle Maintenance Local Counties and Municipalities





## MC06 - Winter Maintenance Franklin County (1 of 2)



#### MC06 - Winter Maintenance ODOT



#### MC06 - Winter Maintenance Local Counties and Municipalities (1 of 2)





#### MC06 - Winter Maintenance Local Counties and Municipalities (2 of 2)



# MC07 - Roadway Maintenance and Construction City of Columbus



#### MC07 - Roadway Maintenance and Construction Local Counties and Municipalitie