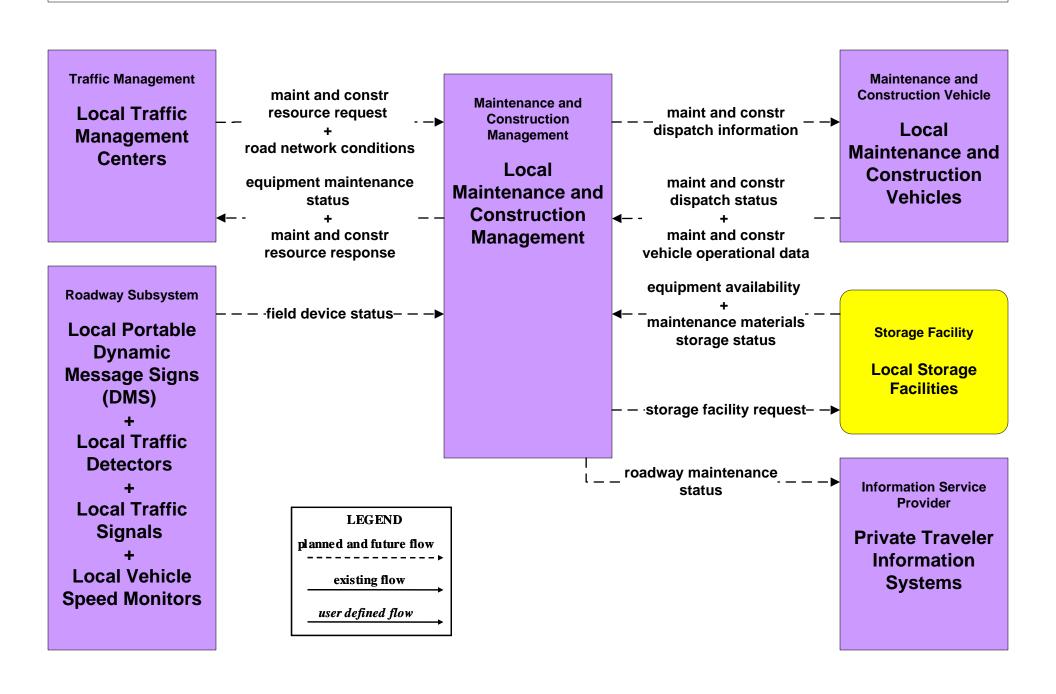

#### MC07 - Roadway Maintenance and Construction Local Counties and Municipalities