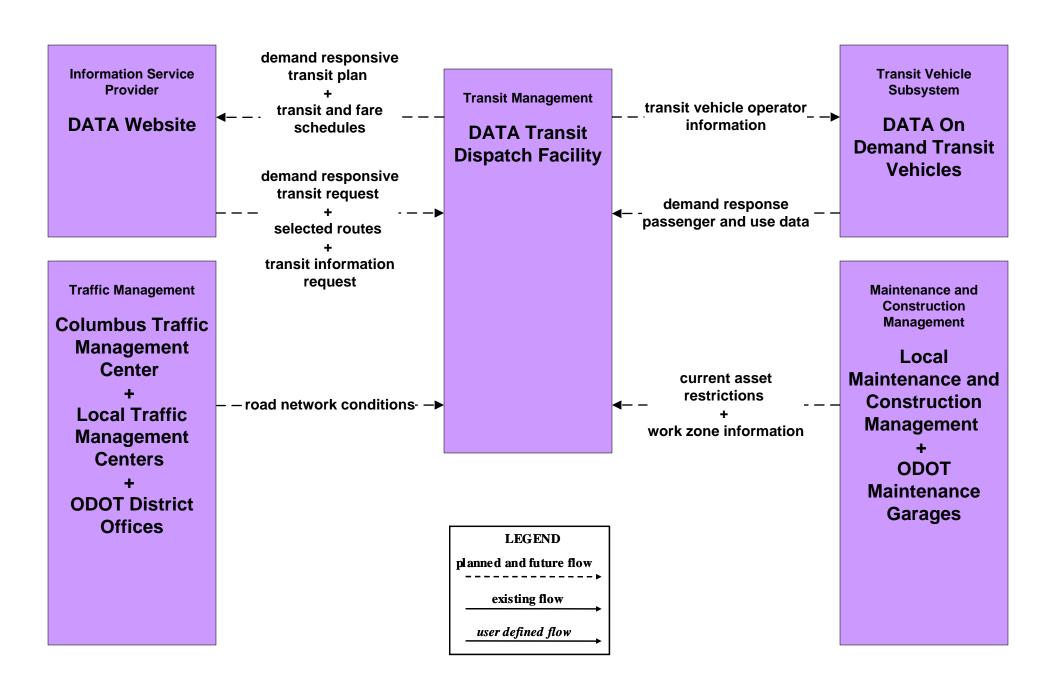

### APTS02 - Transit Fixed-Route Operations COTA



#### APTS02 - Transit Fixed-Route Operations DATA



### APTS02 - Transit Fixed-Route Operations School Districts



### APTS03 - Demand Response COTA



#### APTS03 - Demand Response DATA



#### ATIS01 - Broadcast Traveler Information City of Columbus





#### ATIS02 - Interactive Traveler Information Private Traveler Information Systems



# ATMS06 - Traffic Information Dissemination City of Columbus



# ATMS06 - Traffic Information Dissemination Local Counties and Municipalities



# ATMS08 - Incident Management City of Columbus (TM to MCM)





# ATMS08 - Incident Management Local Counties and Municipalities (TM to MCM)





# ATMS08 - Incident Management City of Columbus 911 Call Center (EM to MCM)



# ATMS08 - Incident Management Ohio State Highway Patrol (EM to MCM)





# ATMS08 - Incident Management Local County and Municipal 911 Call Centers (EM to MCM)





# ATMS08 - Incident Management Local Counties and Municipalities (MCM to MCM)





# ATMS08 - Incident Ma