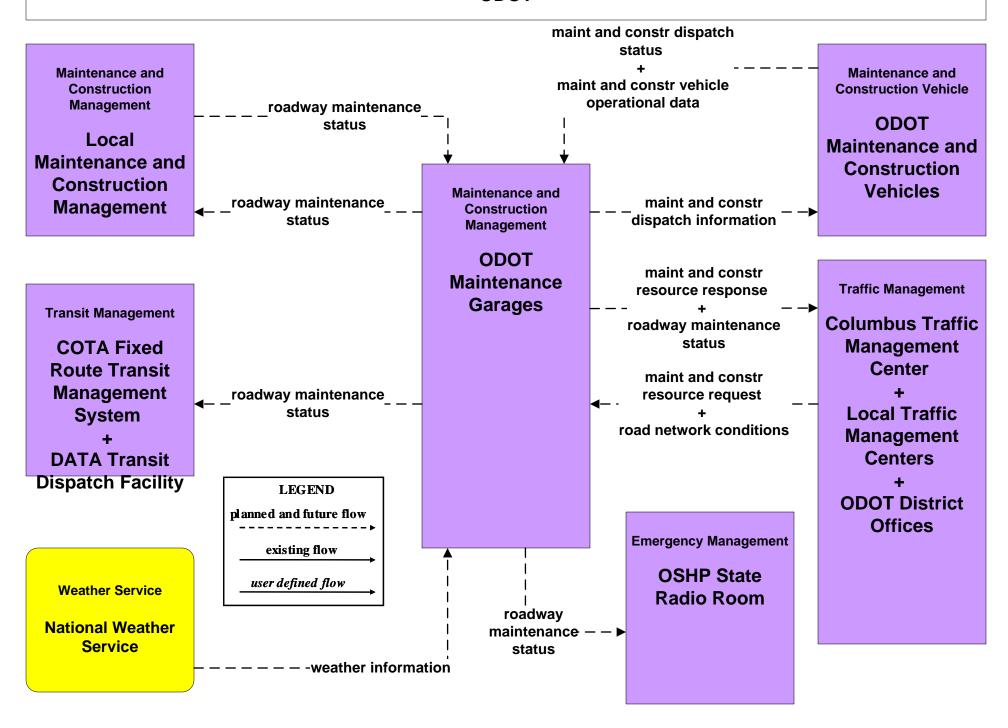

ATMS08 - Incident Management Local Counties and Municipalities (MCM to MCM)





# ATMS08 - Incident Management ODOT (MCM to MCM)





## EM07 - Early Warning System Franklin County EOC



# EM07 - Early Warning System County EOCs



## EM08 - Disaster Response and Recovery Franklin County EOC (1 of 2)



## EM08 - Disaster Response and Recovery County EOCs (1 of 2)



## EM09 – Evacuation and Reentry Management Franklin County EOC



## EM09 – Evacuation and Reentry Management County EOCs



# MC01 - Maintenance and Construction Vehicle and Equipment Tracking Local Counties and Municipalities





#### MC02 - Maintenance and Construction Vehicle Maintenance Local Counties and Municipalities





## MC06 - Winter Maintenance Franklin County (1 of 2)



#### MC06 - Winter Maintenance ODOT



#### MC06 - Winter Maintenance Local Counties and Municipalities (1 of 2)





#### MC06 - Winter Maintenance Local Counties and Municipalities (2 of 2)



# MC07 - Roadway Maintenance and Construction City of Columbus



#### MC07 - Roadway Maintenance and Construction Local Counties and Municipalities



## MC07 - Roadway Maintenance and Construction COMBAT System



### MC08 - Work Zone Management City of Columbus



## MC08 - Work Zone Management Local Counties and Municipalities



## MC08 - Work Zone Management ODOT (2 of 2)



## MC10 - Maintenance and Construction Activity Coordination City of Columbus



## MC10 - Maintenance and Construction Activity Coordination Local Counties and Municipalities



#### MC10 - Maintenance and Construction Activity Coordination ODOT