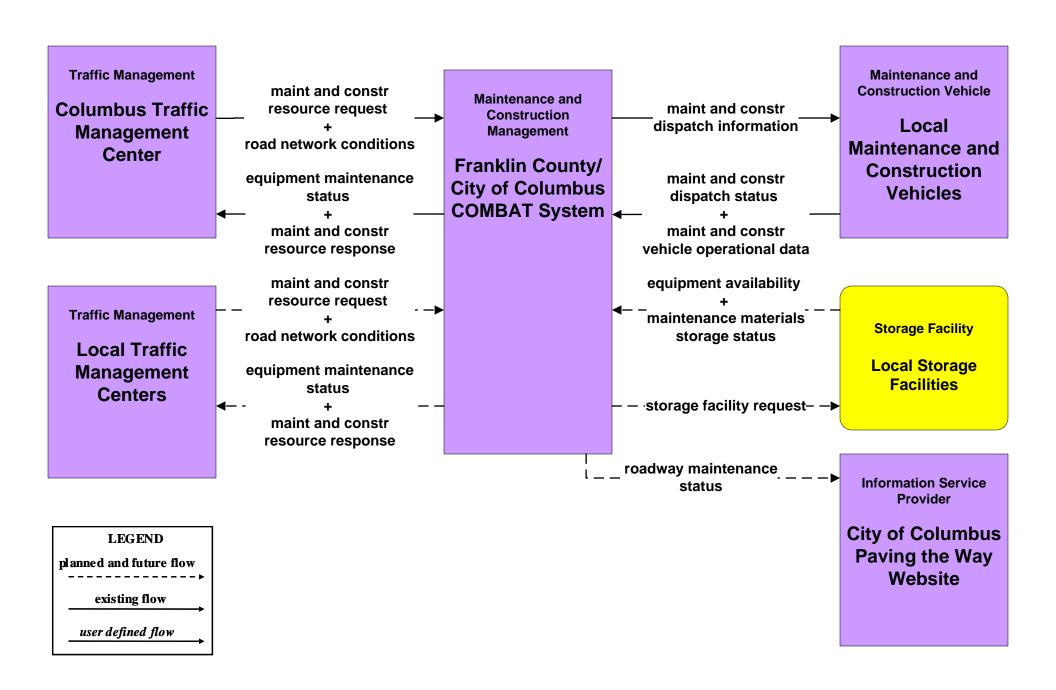

## EM09 – Evacuation and Reentry Management Franklin County EOC



## EM09 – Evacuation and Reentry Management County EOCs



# MC01 - Maintenance and Construction Vehicle and Equipment Tracking Local Counties and Municipalities





#### MC02 - Maintenance and Construction Vehicle Maintenance Local Counties and Municipalities





## MC06 - Winter Maintenance Franklin County (1 of 2)



#### MC06 - Winter Maintenance ODOT



#### MC06 - Winter Maintenance Local Counties and Municipalities (1 of 2)





#### MC06 - Winter Maintenance Local Counties and Municipalities (2 of 2)



# MC07 - Roadway Maintenance and Construction City of Columbus



#### MC07 - Roadway Maintenance and Construction Local Counties and Municipalities



## MC07 - Roadway Maintenance and Construction COMBAT System



### MC08 - Work Zone Management City of Columbus



## MC08 - Work Zone Management Local Counties and Municipalities



## MC08 - Work Zone Management ODOT (2 of 2)



## MC10 - Maintenance and Construction Activity Coordination City of Columbus



## MC10 - Maintenance and Construction Activity Coordination Local Counties and Municipalities



#### MC10 - Maintenance and Construction Activity Coordination ODOT