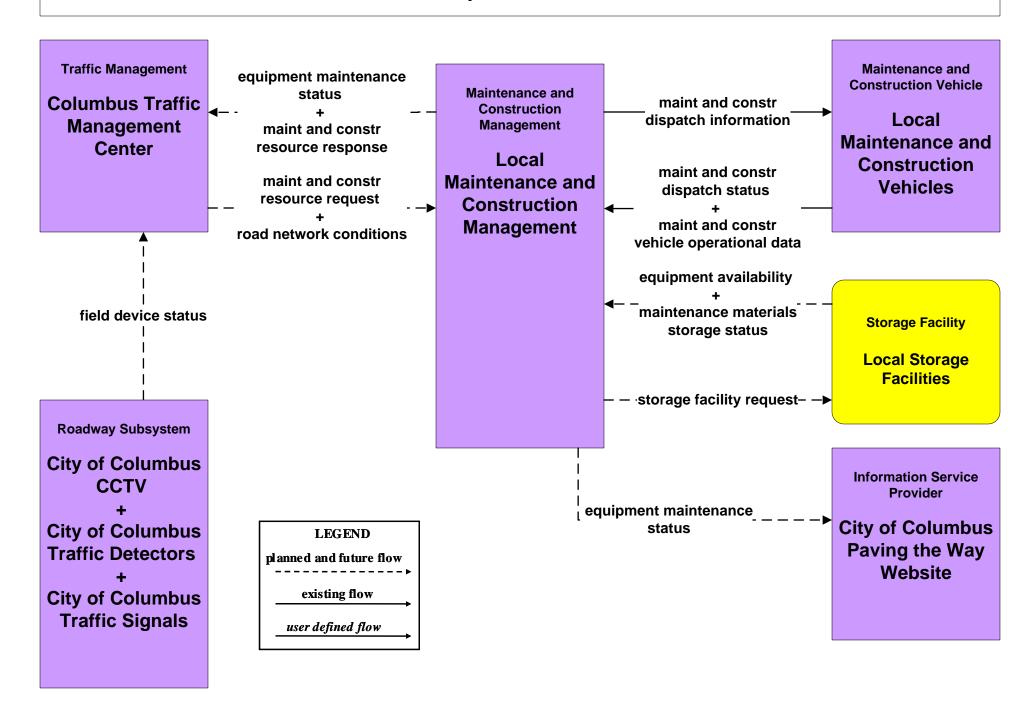

nty EOCs



## EM08 - Disaster Response and Recovery Franklin County EOC (1 of 2)



## EM08 - Disaster Response and Recovery County EOCs (1 of 2)



## EM09 – Evacuation and Reentry Management Franklin County EOC



## EM09 – Evacuation and Reentry Management County EOCs



# MC01 - Maintenance and Construction Vehicle and Equipment Tracking Local Counties and Municipalities





#### MC02 - Maintenance and Construction Vehicle Maintenance Local Counties and Municipalities





## MC06 - Winter Maintenance Franklin County (1 of 2)



#### MC06 - Winter Maintenance ODOT



#### MC06 - Winter Maintenance Local Counties and Municipalities (1 of 2)





#### MC06 - Winter Maintenance Local Counties and Municipalities (2 of 2)



# MC07 - Roadway Maintenance and Construction City of Columbus



#### MC07 - Roadway Maintenance and Construction Local Counties and Municipalities



## MC07 - Roadway Maintenance and Construction COMBAT System



### MC08 - Work Zone Management City of Columbus



## MC08 - Work Zone Management Local Counties and Municipalities



## MC08 - Work Zone Management ODOT (2 of 2)



## MC10 - Maintenance and Construction Activity Coordination City of Columbus



## MC10 - Maintenance and Construction Activity Coordination Local Counties and Municipalities



#### MC10 - Maintenance and Construction Activity Coordination ODOT