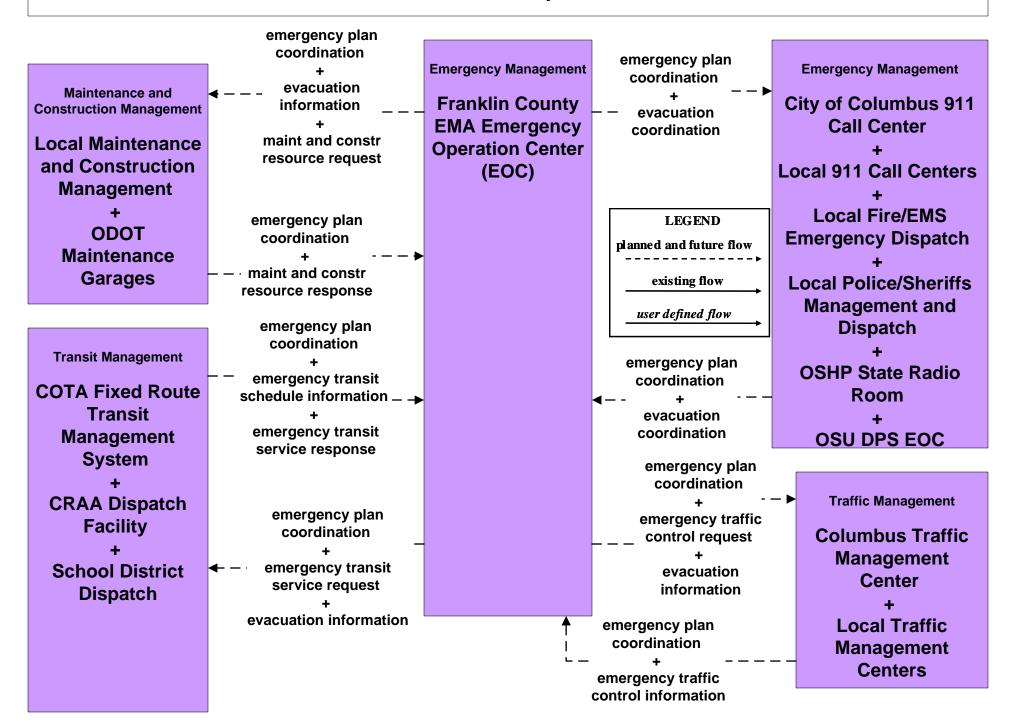

ublic Safety Dispatch (EM to EVS)





#### EM01 - Emergency Call Taking and Dispatch City of Columbus 911 Call Center (2 of 2)





# EM01 - Emergency Call-Taking and Dispatch Local Counties and Municipalities





# EM02 - Emergency Routing Regional Medical Center Coordination (2 of 2)





## **EM02 - Emergency Routing Local Counties and Municipalities**



#### EM06 - Wide Area Alert Statewide Amber/Silver Alerts



# EM06 - Wide Area Alert City of Columbus Amber/Silver Alerts



#### EM07 - Early Warning System Franklin County EOC



## EM07 - Early Warning System County EOCs



#### EM08 - Disaster Response and Recovery Franklin County EOC (1 of 2)



#### EM08 - Disaster Response and Recovery County EOCs (1 of 2)



#### EM09 – Evacuation and Reentry Management Franklin County EOC



#### EM09 – Evacuation and Reentry Management County EOCs