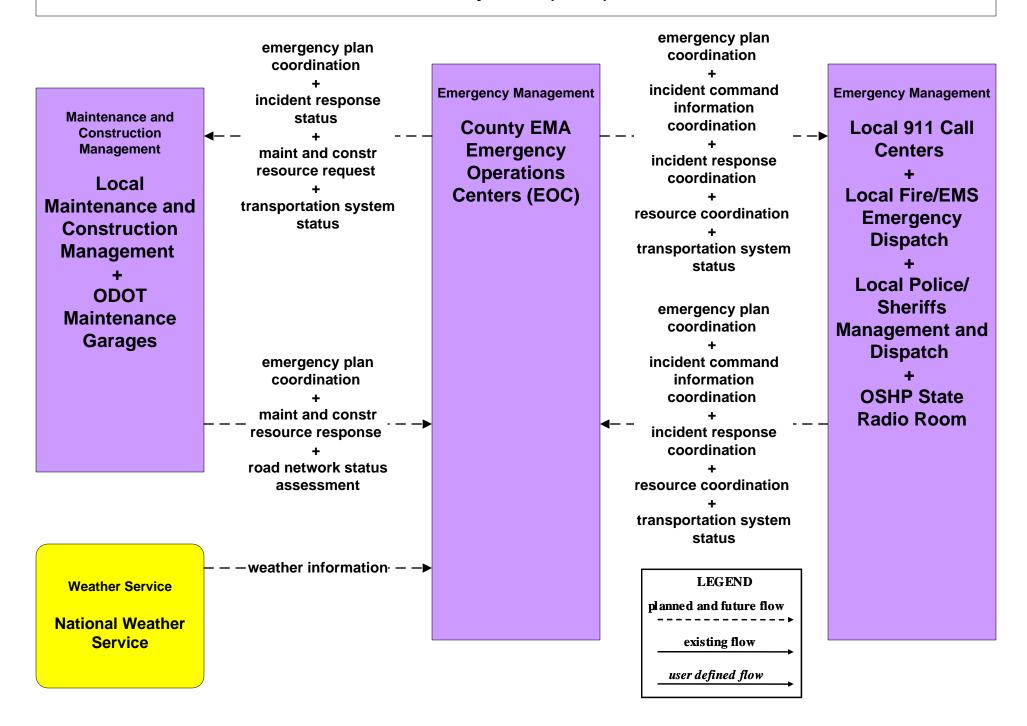

of Public Safety Crash Database



## ATMS08 - Incident Management Public Safety Dispatch (EM to EVS)





#### EM01 - Emergency Call Taking and Dispatch City of Columbus 911 Call Center (2 of 2)





# EM01 - Emergency Call-Taking and Dispatch Local Counties and Municipalities





# EM02 - Emergency Routing Regional Medical Center Coordination (2 of 2)





## **EM02 - Emergency Routing Local Counties and Municipalities**



#### EM06 - Wide Area Alert Statewide Amber/Silver Alerts



# EM06 - Wide Area Alert City of Columbus Amber/Silver Alerts



#### EM07 - Early Warning System Franklin County EOC



## EM07 - Early Warning System County EOCs



#### EM08 - Disaster Response and Recovery Franklin County EOC (1 of 2)



#### EM08 - Disaster Response and Recovery County EOCs (1 of 2)



#### EM09 – Evacuation and Reentry Management Franklin County EOC



#### EM09 – Evacuation and Reentry Management County EOCs