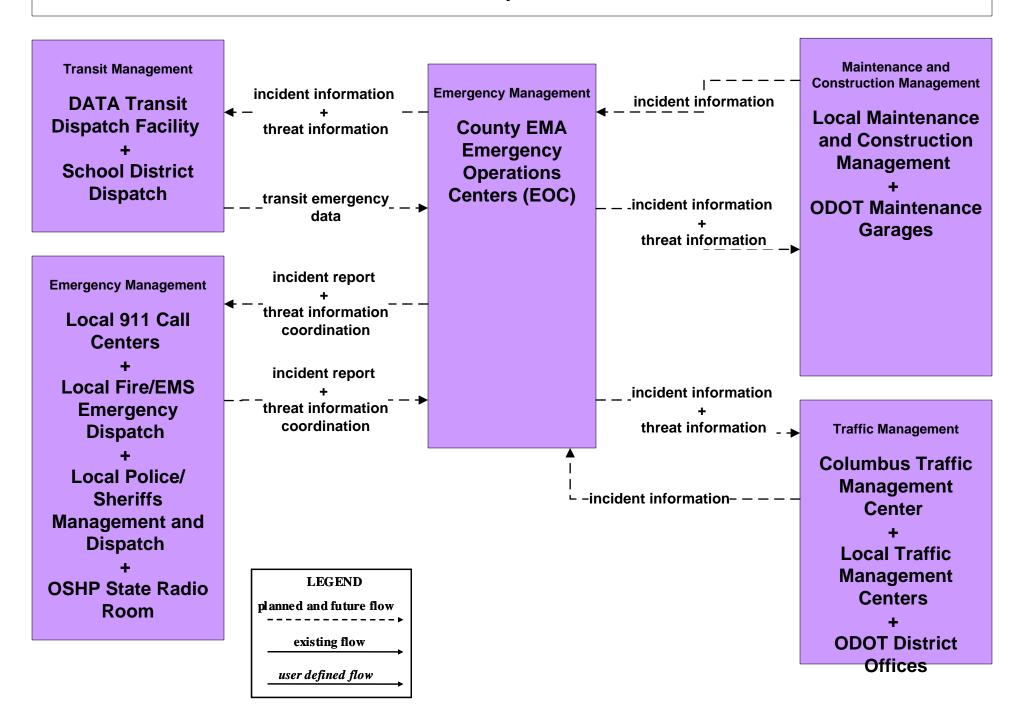

# AD1 - ITS Data Mart Ohio Department of Public Safety Crash Database



## ATMS08 - Incident Management Public Safety Dispatch (EM to EVS)





#### EM01 - Emergency Call Taking and Dispatch City of Columbus 911 Call Center (2 of 2)





# EM01 - Emergency Call-Taking and Dispatch Local Counties and Municipalities





# EM02 - Emergency Routing Regional Medical Center Coordination (2 of 2)





## **EM02 - Emergency Routing Local Counties and Municipalities**



#### EM06 - Wide Area Alert Statewide Amber/Silver Alerts



# EM06 - Wide Area Alert City of Columbus Amber/Silver Alerts



#### EM07 - Early Warning System Franklin County EOC



## EM07 - Early Warning System County EOCs



#### EM08 - Disaster Response and Recovery Franklin County EOC (1 of 2)



#### EM08 - Disaster Response and Recovery County EOCs (1 of 2)



#### EM09 – Evacuation and Reentry Management Franklin County EOC



#### EM09 – Evacuation and Reentry Management County EOCs