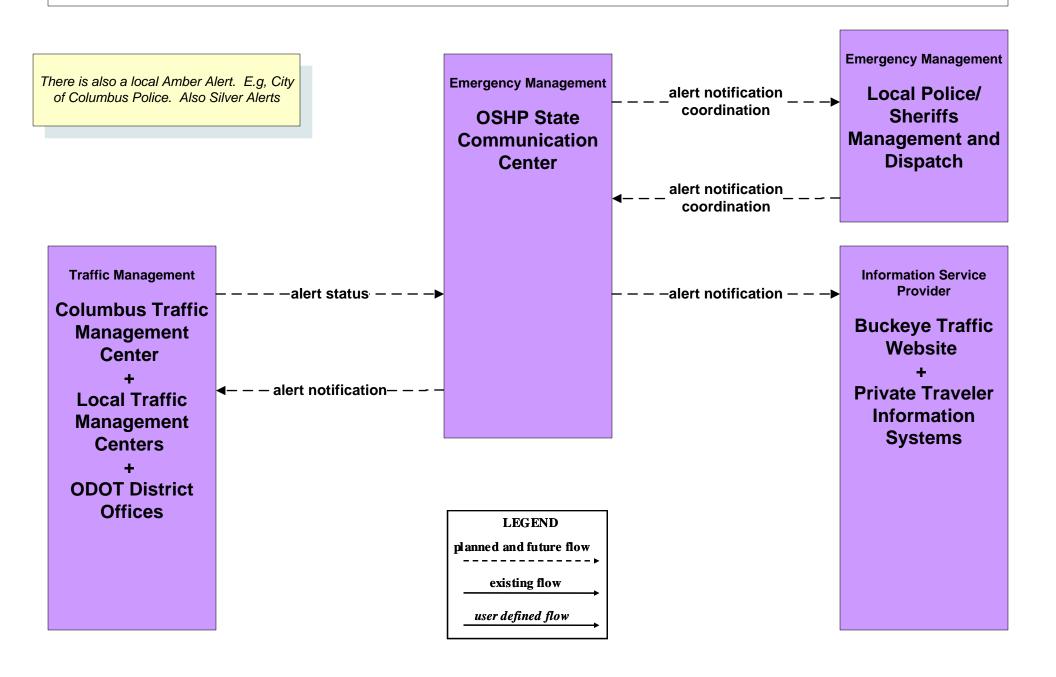

# AD1 - ITS Data Mart Ohio Department of Public Safety Crash Database



## ATMS08 - Incident Management Public Safety Dispatch (EM to EVS)





#### EM01 - Emergency Call Taking and Dispatch City of Columbus 911 Call Center (2 of 2)





# EM01 - Emergency Call-Taking and Dispatch Local Counties and Municipalities





# EM02 - Emergency Routing Regional Medical Center Coordination (2 of 2)





## **EM02 - Emergency Routing Local Counties and Municipalities**



#### EM06 - Wide Area Alert Statewide Amber/Silver Alerts



# EM06 - Wide Area Alert City of Columbus Amber/Silver Alerts



#### EM07 - Early Warning System Franklin County EOC



## EM07 - Early Warning System County EOCs



#### EM08 - Disaster Response and Recovery Franklin County EOC (1 of 2)



#### EM08 - Disaster Response and Recovery County EOCs (1 of 2)



#### EM09 – Evacuation and Reentry Management Franklin County EOC



#### EM09 – Evacuation and Reentry Management County EOCs