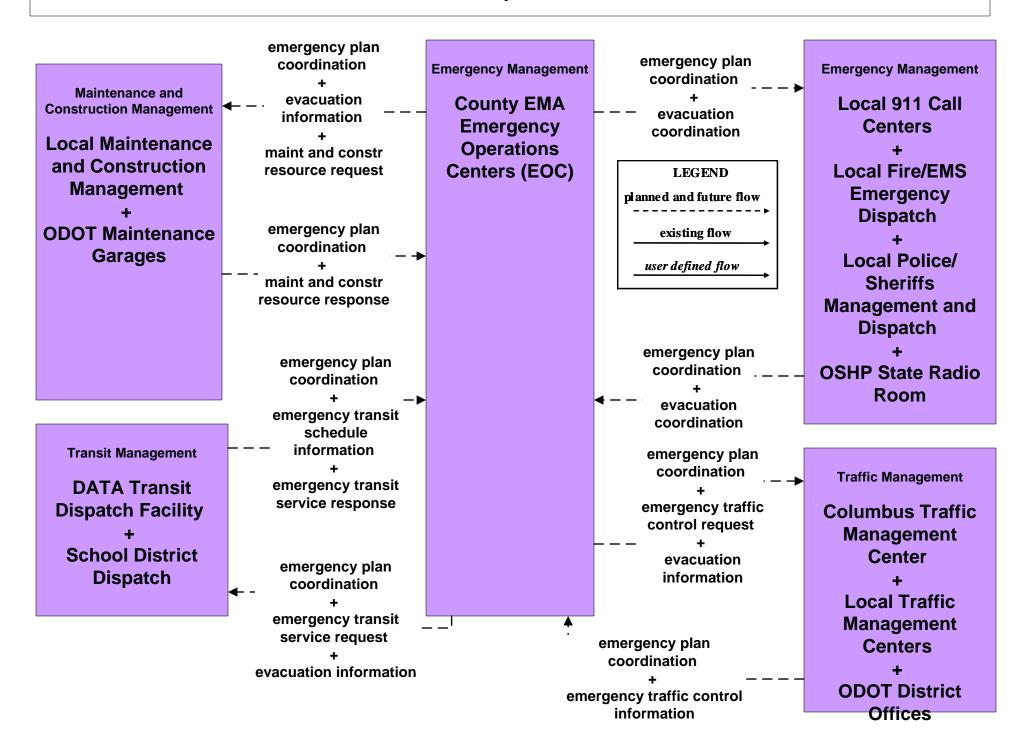

Call Taking and Dispatch City of Columbus 911 Call Center (2 of 2)





# EM01 - Emergency Call-Taking and Dispatch Local Counties and Municipalities





# EM02 - Emergency Routing Regional Medical Center Coordination (2 of 2)





## **EM02 - Emergency Routing Local Counties and Municipalities**



#### EM06 - Wide Area Alert Statewide Amber/Silver Alerts



# EM06 - Wide Area Alert City of Columbus Amber/Silver Alerts



#### EM07 - Early Warning System Franklin County EOC



## EM07 - Early Warning System County EOCs



#### EM08 - Disaster Response and Recovery Franklin County EOC (1 of 2)



#### EM08 - Disaster Response and Recovery County EOCs (1 of 2)



#### EM09 – Evacuation and Reentry Management Franklin County EOC



#### EM09 – Evacuation and Reentry Management County EOCs