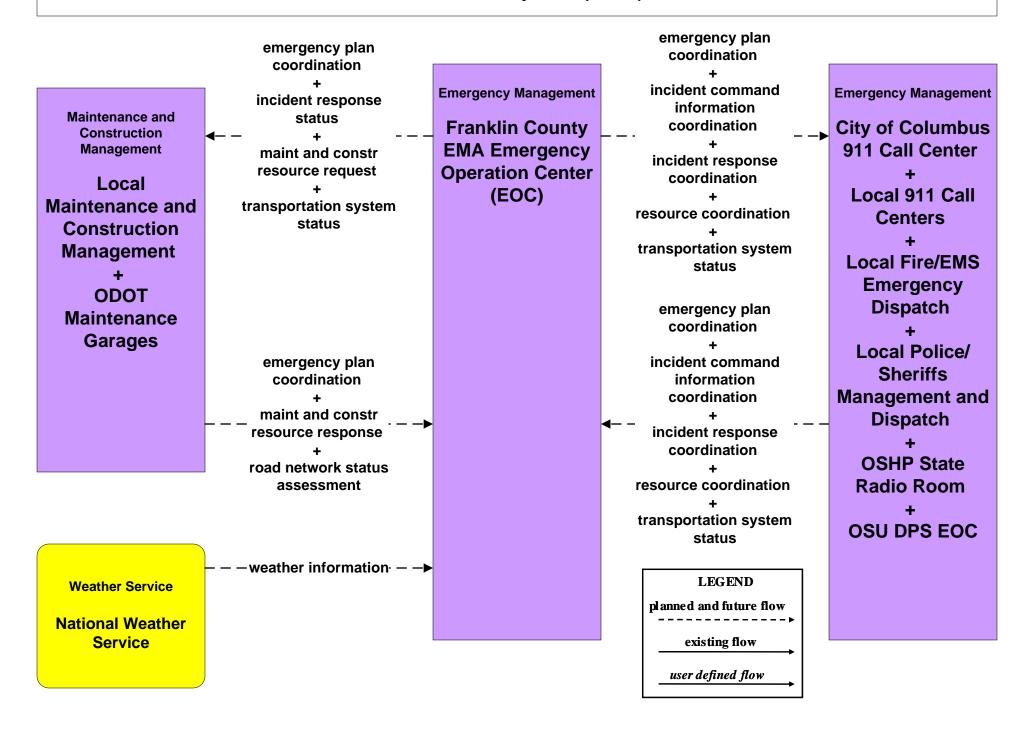

# AD1 - ITS Data Mart Ohio Department of Public Safety Crash Database



## ATMS08 - Incident Management Public Safety Dispatch (EM to EVS)





#### EM01 - Emergency Call Taking and Dispatch City of Columbus 911 Call Center (2 of 2)





# EM01 - Emergency Call-Taking and Dispatch Local Counties and Municipalities





# EM02 - Emergency Routing Regional Medical Center Coordination (2 of 2)





## **EM02 - Emergency Routing Local Counties and Municipalities**



#### EM06 - Wide Area Alert Statewide Amber/Silver Alerts



# EM06 - Wide Area Alert City of Columbus Amber/Silver Alerts



#### EM07 - Early Warning System Franklin County EOC



## EM07 - Early Warning System County EOCs



#### EM08 - Disaster Response and Recovery Franklin County EOC (1 of 2)



#### EM08 - Disaster Response and Recovery County EOCs (1 of 2)



#### EM09 – Evacuation and Reentry Management Franklin County EOC



#### EM09 – Evacuation and Reentry Management County EOCs