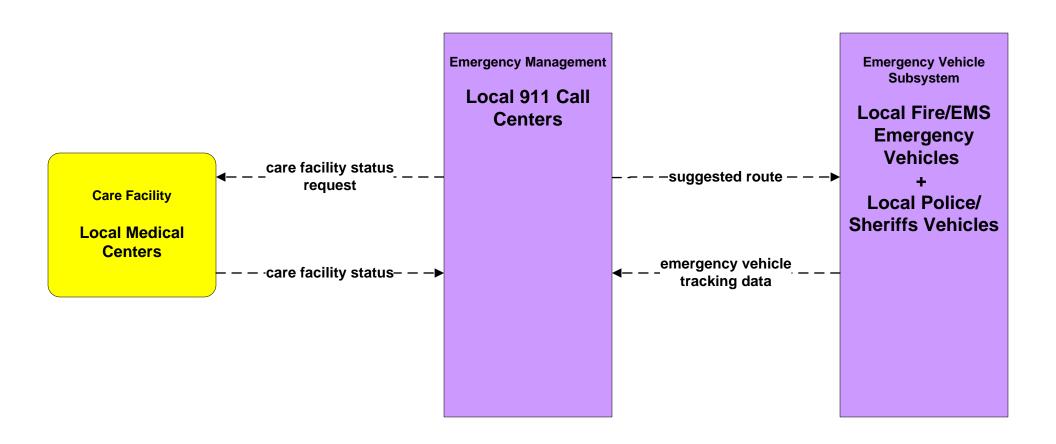

# AD1 - ITS Data Mart Ohio Department of Public Safety Crash Database



## ATMS08 - Incident Management Public Safety Dispatch (EM to EVS)





#### EM01 - Emergency Call Taking and Dispatch City of Columbus 911 Call Center (2 of 2)





# EM01 - Emergency Call-Taking and Dispatch Local Counties and Municipalities





# EM02 - Emergency Routing Regional Medical Center Coordination (2 of 2)





## **EM02 - Emergency Routing Local Counties and Municipalities**



#### EM06 - Wide Area Alert Statewide Amber/Silver Alerts



# EM06 - Wide Area Alert City of Columbus Amber/Silver Alerts



#### EM07 - Early Warning System Franklin County EOC



## EM07 - Early Warning System County EOCs



#### EM08 - Disaster Response and Recovery Franklin County EOC (1 of 2)



#### EM08 - Disaster Response and Recovery County EOCs (1 of 2)



#### EM09 – Evacuation and Reentry Management Franklin County EOC



#### EM09 – Evacuation and Reentry Management County EOCs