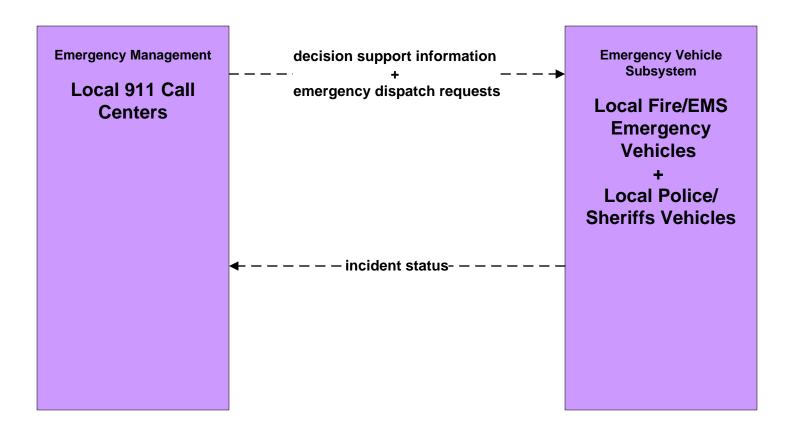

# AD1 - ITS Data Mart Ohio Department of Public Safety Crash Database



## ATMS08 - Incident Management Public Safety Dispatch (EM to EVS)





#### EM01 - Emergency Call Taking and Dispatch City of Columbus 911 Call Center (2 of 2)





# EM01 - Emergency Call-Taking and Dispatch Local Counties and Municipalities





# EM02 - Emergency Routing Regional Medical Center Coordination (2 of 2)





## **EM02 - Emergency Routing Local Counties and Municipalities**



#### EM06 - Wide Area Alert Statewide Amber/Silver Alerts



# EM06 - Wide Area Alert City of Columbus Amber/Silver Alerts



#### EM07 - Early Warning System Franklin County EOC



## EM07 - Early Warning System County EOCs



#### EM08 - Disaster Response and Recovery Franklin County EOC (1 of 2)



#### EM08 - Disaster Response and Recovery County EOCs (1 of 2)



#### EM09 – Evacuation and Reentry Management Franklin County EOC



#### EM09 – Evacuation and Reentr