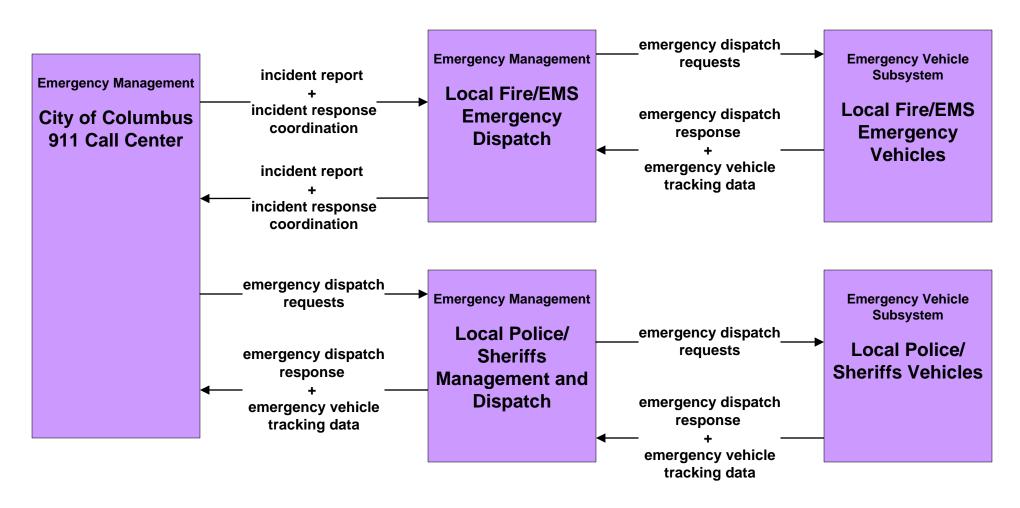

#### EM01 - Emergency Call Taking and Dispatch City of Columbus 911 Call Center (2 of 2)

# EM01 - Emergency Call-Taking and Dispatch Local Counties and Municipalities