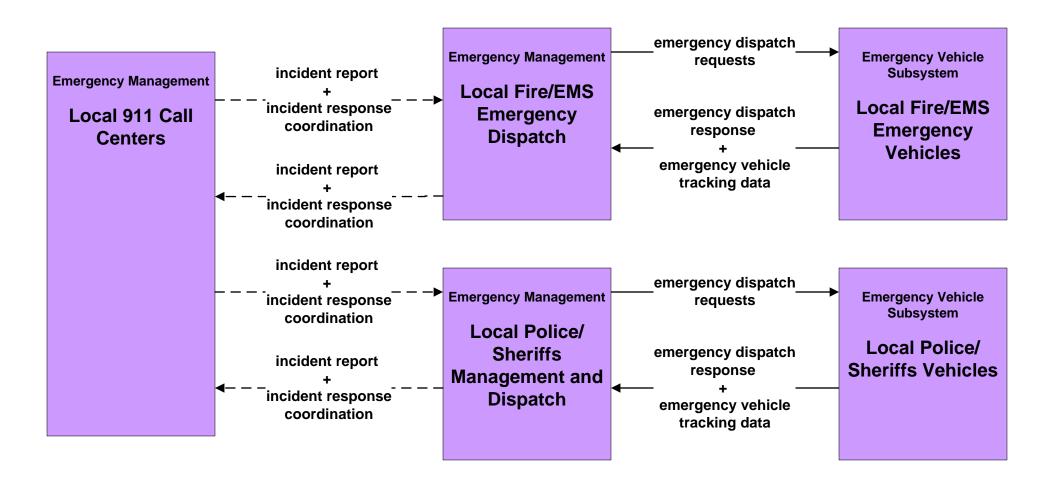

# AD1 - ITS Data Mart Ohio Department of Public Safety Crash Database



## ATMS08 - Incident Management Public Safety Dispatch (EM to EVS)





#### EM01 - Emergency Call Taking and Dispatch City of Columbus 911 Call Center (2 of 2)





# EM01 - Emergency Call-Taking and Dispatch Local Counties and Municipalities





# EM02 - Emergency Routing Regional Medical Center Coordination (2 of 2)





## **EM02 - Emergency Routing Local Counties and Municipalities**



#### EM06 - Wide Area Alert Statewide Amber/Silver Alerts



# EM06 - Wide Area Alert City of Columbus Amber/Silver Alerts



#### EM07 - Early Warning System Franklin County EOC



## EM07 - Early Warning System County EOCs



#### EM08 - Disaster Response and Recovery Franklin County EOC (1 of 2)



#### EM08 - Disaster Response and Recovery County EOCs (1 of 2)



#### EM09 – Evacuation and Reentry Management Franklin County EOC



#### EM09 – Evacuation and Reentry Management County EOCs