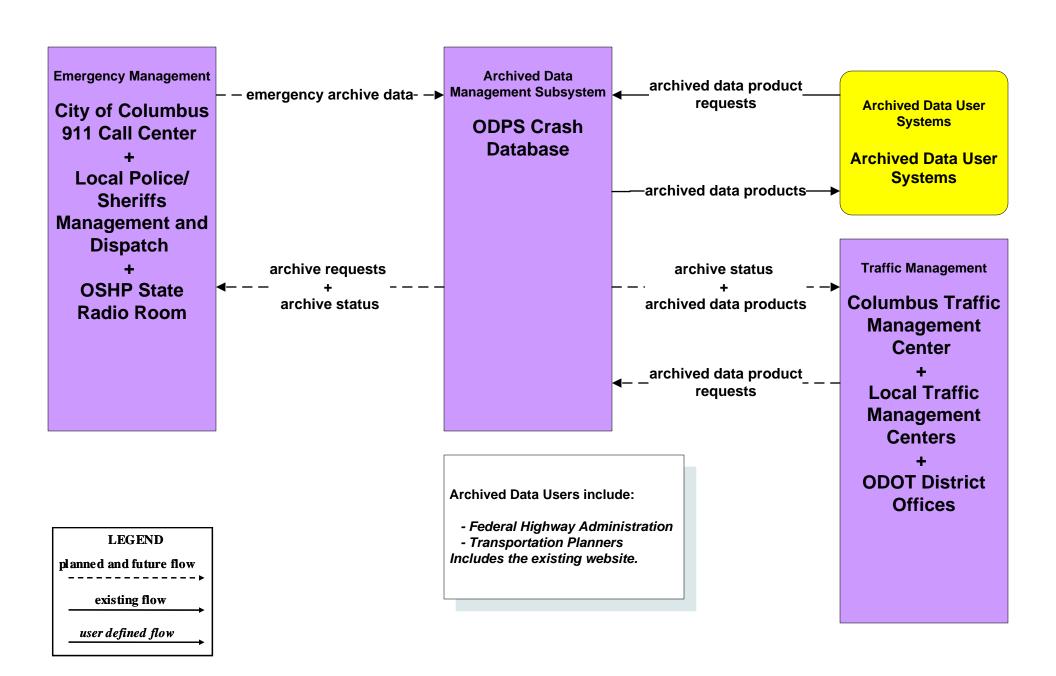

# AD1 - ITS Data Mart Ohio Department of Public Safety Crash Database



## ATMS08 - Incident Management Public Safety Dispatch (EM to EVS)





#### EM01 - Emergency Call Taking and Dispatch City of Columbus 911 Call Center (2 of 2)





# EM01 - Emergency Call-Taking and Dispatch Local Counties and Municipalities





# EM02 - Emergency Routing Regional Medical Center Coordination (2 of 2)





## **EM02 - Emergency Routing Local Counties and Municipalities**



#### EM06 - Wide Area Alert Statewide Amber/Silver Alerts



# EM06 - Wide Area Alert City of Columbus Amber/Silver Alerts



#### EM07 - Early Warning System Franklin County EOC



## EM07 - Early Warning System County EOCs



#### EM08 - Disaster Response and Recovery Franklin County EOC (1 of 2)



#### EM08 - Disaster Response and Recovery County EOCs (1 of 2)



#### EM09 – Evacuation and Reent