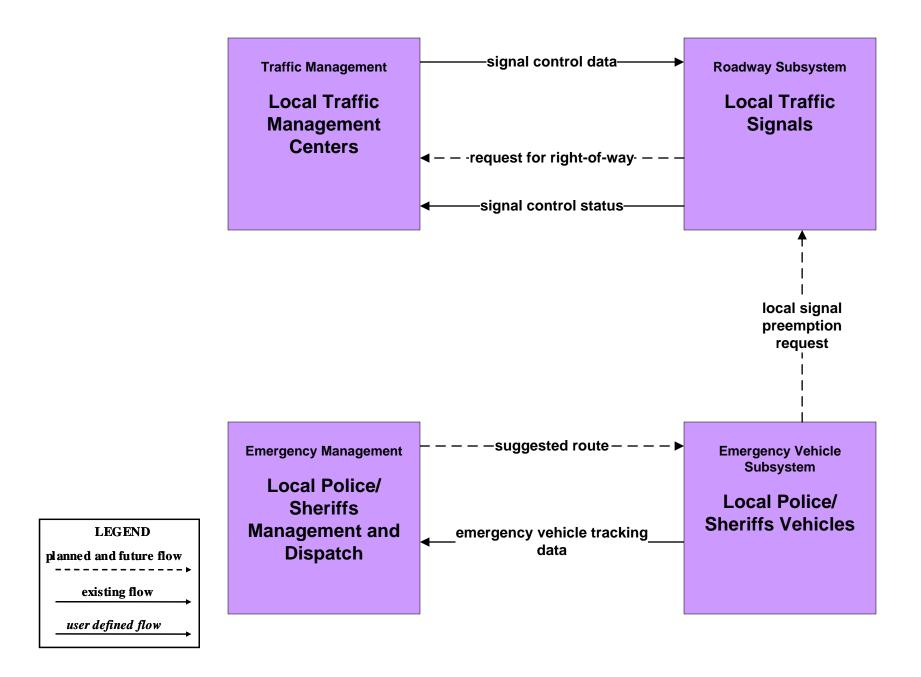

# AD1 - ITS Data Mart Ohio Department of Public Safety Crash Database



## ATMS08 - Incident Management Public Safety Dispatch (EM to EVS)





#### EM01 - Emergency Call Taking and Dispatch City of Columbus 911 Call Center (2 of 2)





# EM01 - Emergency Call-Taking and Dispatch Local Counties and Municipalities





# EM02 - Emergency Routing Regional Medical Center Coordination (2 of 2)





## **EM02 - Emergency Routing Local Counties and Municipalities**



#### EM06 - Wide Area Alert Statewide Amber/Silver Alerts



# EM06 - Wide Area Alert City of Columbus Amber/Silver Alerts



#### EM07 - Early Warning System Franklin County EOC



## EM07 - Early Warning System County EOCs



#### EM08 - Disaster Response and Recovery Franklin County EOC (1 of 2)



#### EM08 - Disaster Response and Recovery County EOCs (1 of 2)



#### EM09 – Evacuation and Reentry Management Franklin County EOC



#### EM09 – Evacuation and Reentry Management County EOCs