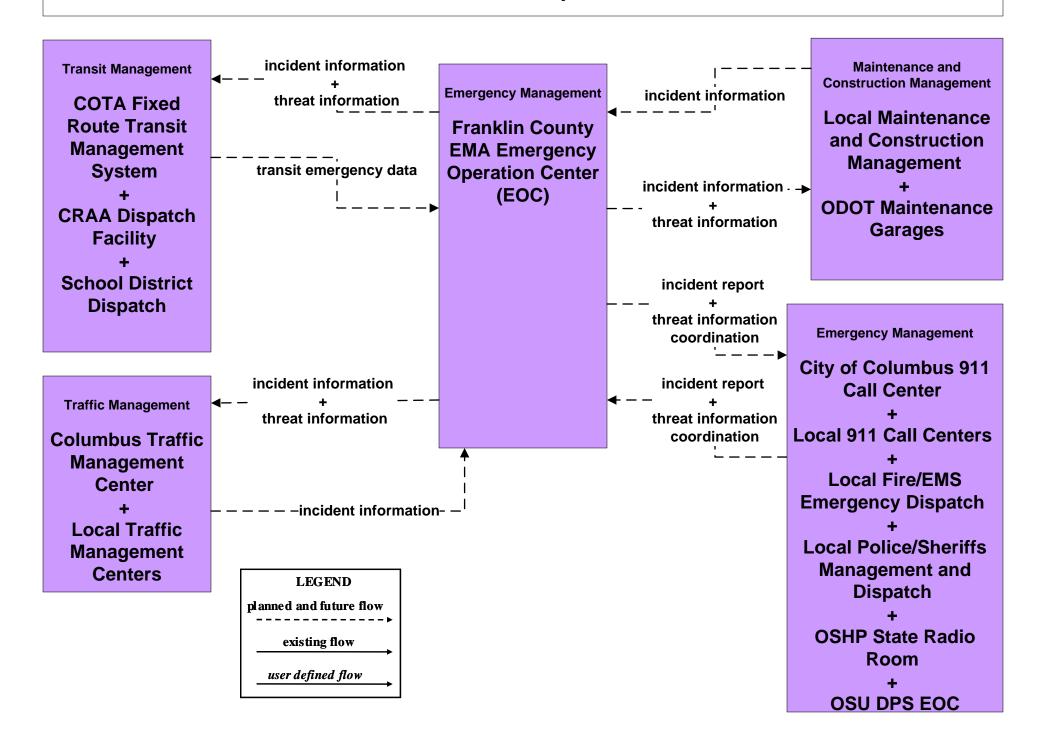

# AD1 - ITS Data Mart Ohio Department of Public Safety Crash Database



## ATMS08 - Incident Management Public Safety Dispatch (EM to EVS)





#### EM01 - Emergency Call Taking and Dispatch City of Columbus 911 Call Center (2 of 2)





# EM01 - Emergency Call-Taking and Dispatch Local Counties and Municipalities





# EM02 - Emergency Routing Regional Medical Center Coordination (2 of 2)





## **EM02 - Emergency Routing Local Counties and Municipalities**



#### EM06 - Wide Area Alert Statewide Amber/Silver Alerts



# EM06 - Wide Area Alert City of Columbus Amber/Silver Alerts



#### EM07 - Early Warning System Franklin County EOC



## EM07 - Early Warning System County EOCs



#### EM08 - Disaster Response and Recovery Franklin County EOC (1 of 2)



#### EM08 - Disaster Response and Recovery County EOCs (1 of 2)



#### EM09 – Evacuation and Reentry Management Franklin County EOC



#### EM09 – Evacuation and Reentry Management County EOCs