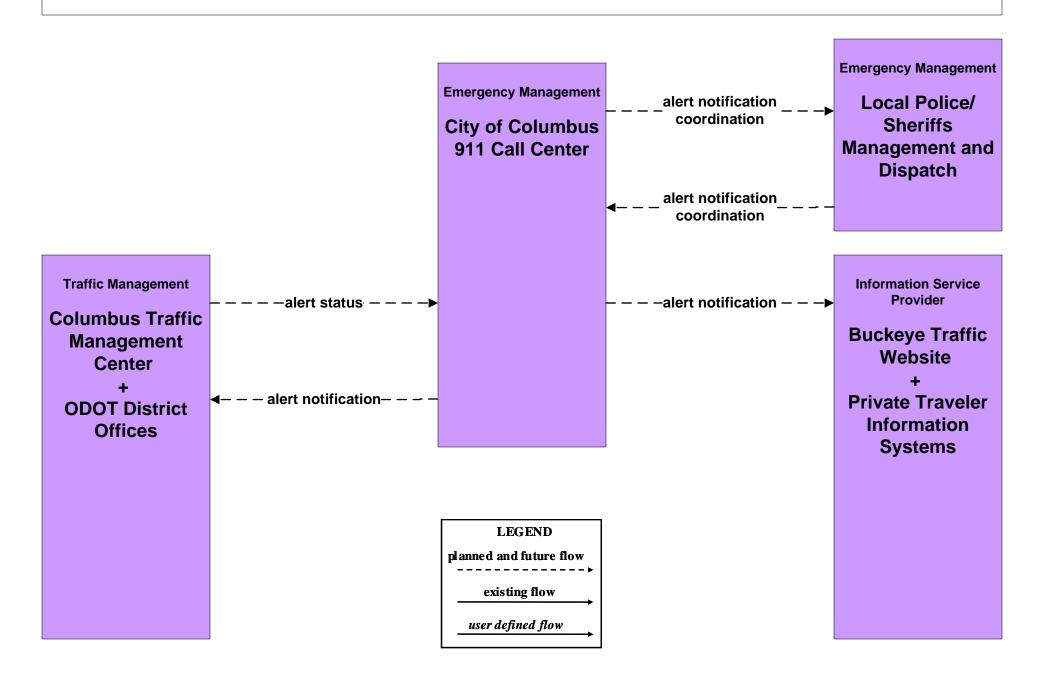

#### EM01 - Emergency Call Taking and Dispatch City of Columbus 911 Call Center (2 of 2)