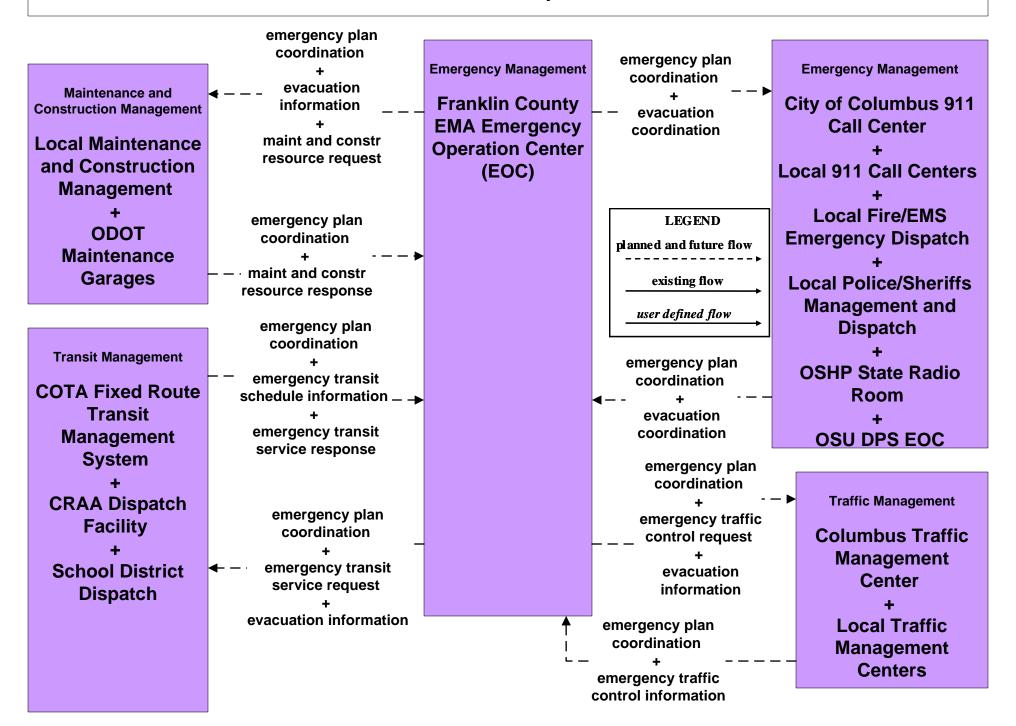

# ATMS08 - Incident Management Public Safety Dispatch (EM to EVS)





#### EM01 - Emergency Call Taking and Dispatch City of Columbus 911 Call Center (2 of 2)





# EM01 - Emergency Call-Taking and Dispatch Local Counties and Municipalities





# EM02 - Emergency Routing Regional Medical Center Coordination (2 of 2)





## **EM02 - Emergency Routing Local Counties and Municipalities**



## EM07 - Early Warning System Franklin County EOC



## EM07 - Early Warning System County EOCs



## EM08 - Disaster Response and Recovery Franklin County EOC (1 of 2)



## EM08 - Disaster Response and Recovery County EOCs (1 of 2)



## EM09 – Evacuation and Reentry Management Franklin County EOC



## EM09 – Evacuation and Reentry Management County EOCs