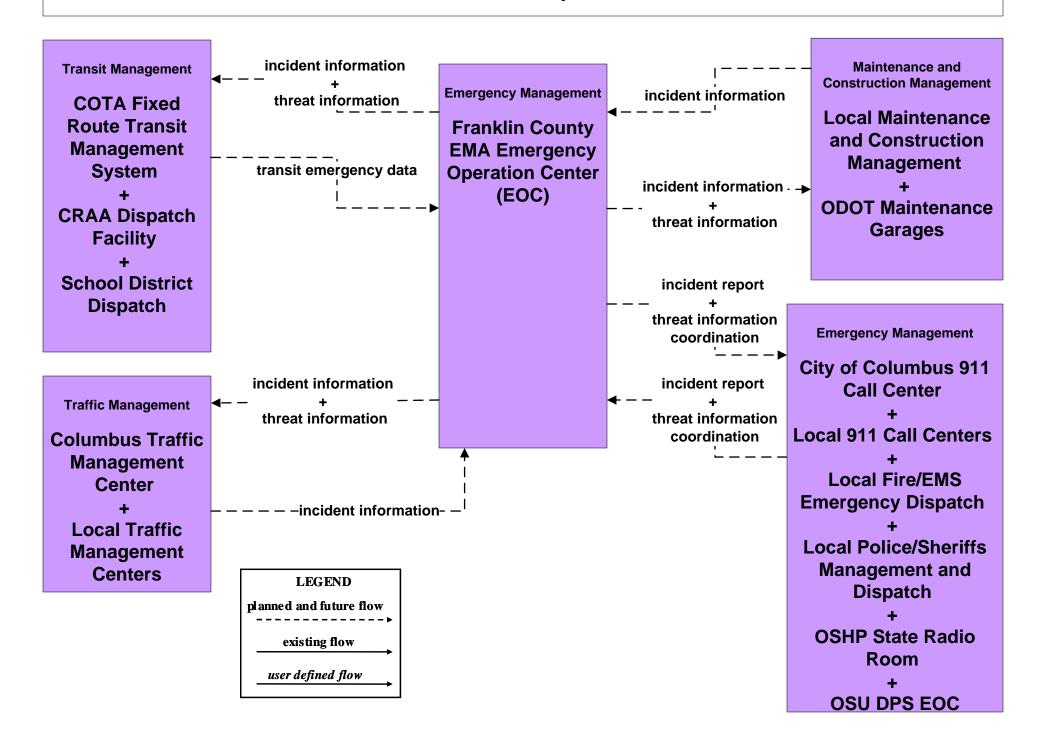

#### EM01 - Emergency Call Taking and Dispatch City of Columbus 911 Call Center (2 of 2)