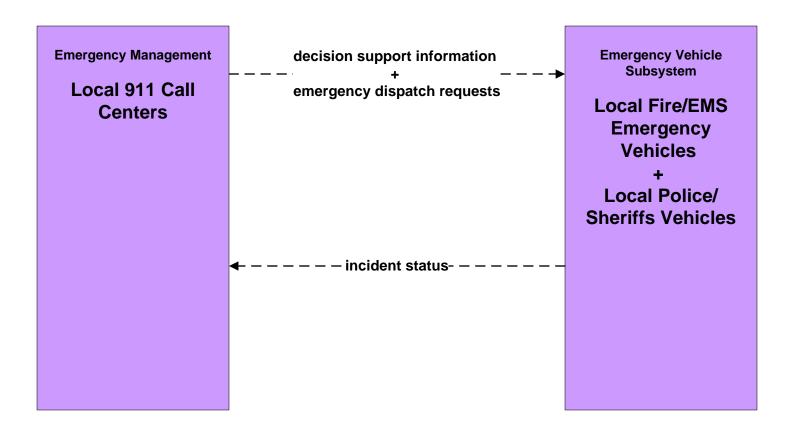

# ATMS08 - Incident Management Public Safety Dispatch (EM to EVS)





#### EM01 - Emergency Call Taking and Dispatch City of Columbus 911 Call Center (2 of 2)





# EM01 - Emergency Call-Taking and Dispatch Local Counties and Municipalities





# EM02 - Emergency Routing Regional Medical Center Coordination (2 of 2)





## **EM02 - Emergency Routing Local Counties and Municipalities**



## EM07 - Early Warning System Franklin County EOC



## EM07 - Early Warning System County EOCs



## EM08 - Disaster Response and Recovery Franklin County EOC (1 of 2)



## EM08 - Disaster Response and Recovery County EOCs (1 of 2)



## EM09 – Evacuation and Reentry Management Franklin County EOC



## EM09 – Evacuation and Reentry Management County EOCs