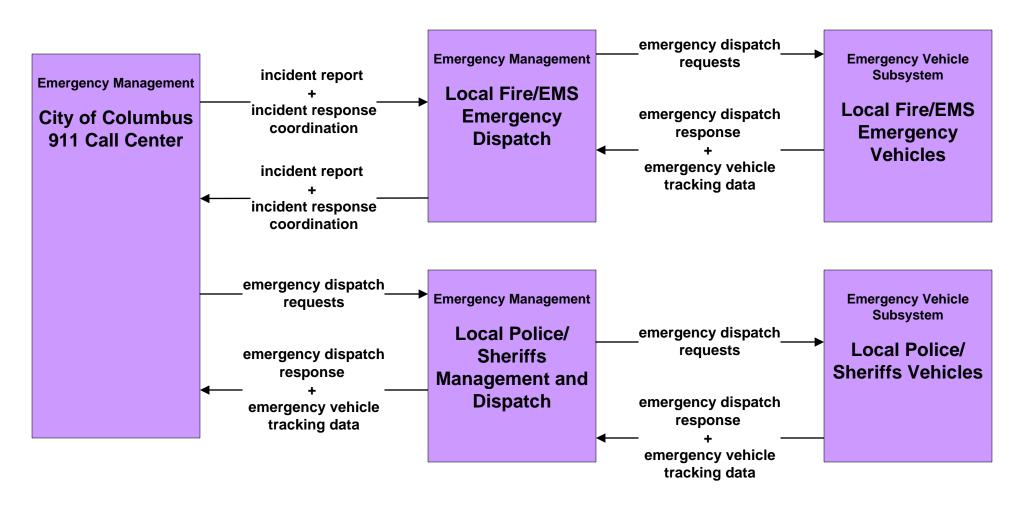

#### EM01 - Emergency Call Taking and Dispatch City of Columbus 911 Call Center (2 of 2)