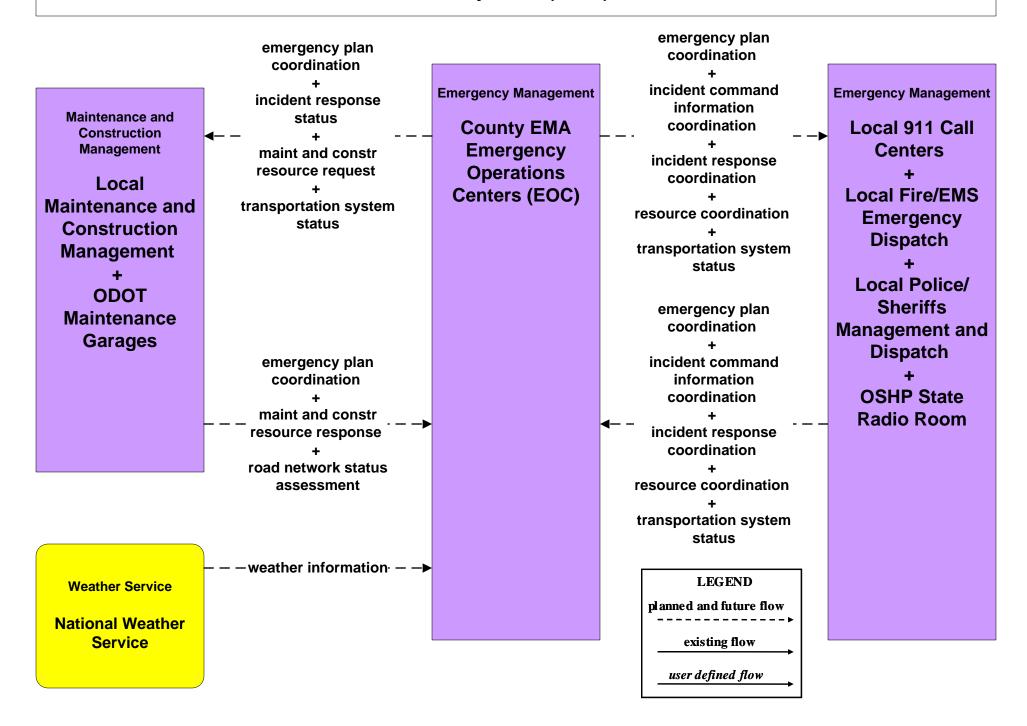

# ATMS08 - Incident Management Public Safety Dispatch (EM to EVS)





#### EM01 - Emergency Call Taking and Dispatch City of Columbus 911 Call Center (2 of 2)





# EM01 - Emergency Call-Taking and Dispatch Local Counties and Municipalities





# EM02 - Emergency Routing Regional Medical Center Coordination (2 of 2)





## **EM02 - Emergency Routing Local Counties and Municipalities**



## EM07 - Early Warning System Franklin County EOC



## EM07 - Early Warning System County EOCs



## EM08 - Disaster Response and Recovery Franklin County EOC (1 of 2)



## EM08 - Disaster Response and Recovery County EOCs (1 of 2)



## EM09 – Evacuation and Reentry Management Franklin County EOC



## EM09 – Evacuation and Reentry Management County EOCs