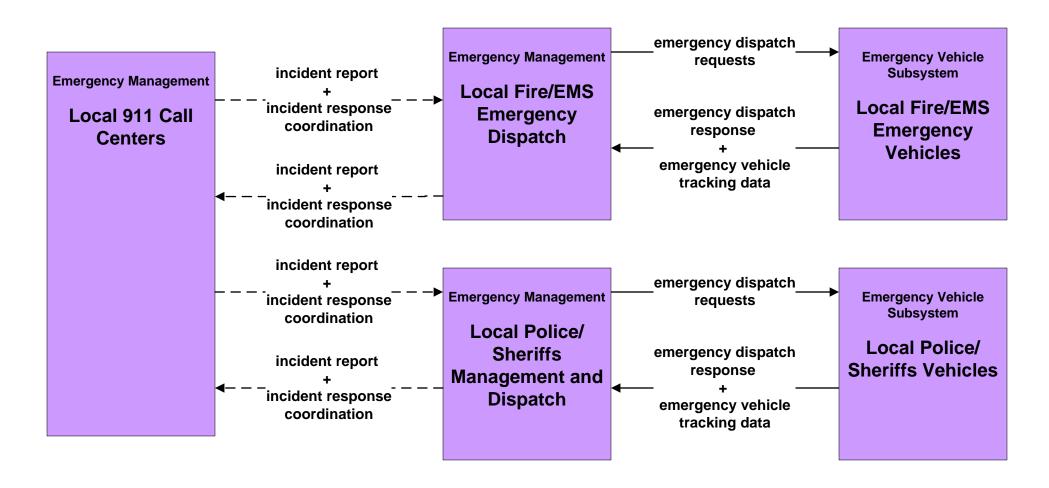

# ATMS08 - Incident Management Public Safety Dispatch (EM to EVS)





#### EM01 - Emergency Call Taking and Dispatch City of Columbus 911 Call Center (2 of 2)





# EM01 - Emergency Call-Taking and Dispatch Local Counties and Municipalities





# EM02 - Emergency Routing Regional Medical Center Coordination (2 of 2)





## **EM02 - Emergency Routing Local Counties and Municipalities**



## EM07 - Early Warning System Franklin County EOC



## EM07 - Early Warning System County EOCs



## EM08 - Disaster Response and Recovery Franklin County EOC (1 of 2)



## EM08 - Disaster Response and Recovery County EOCs (1 of 2)



## EM09 – Evacuation and Reentry Management Franklin County EOC



## EM09 – Evacuation and Reentry Management County EOCs