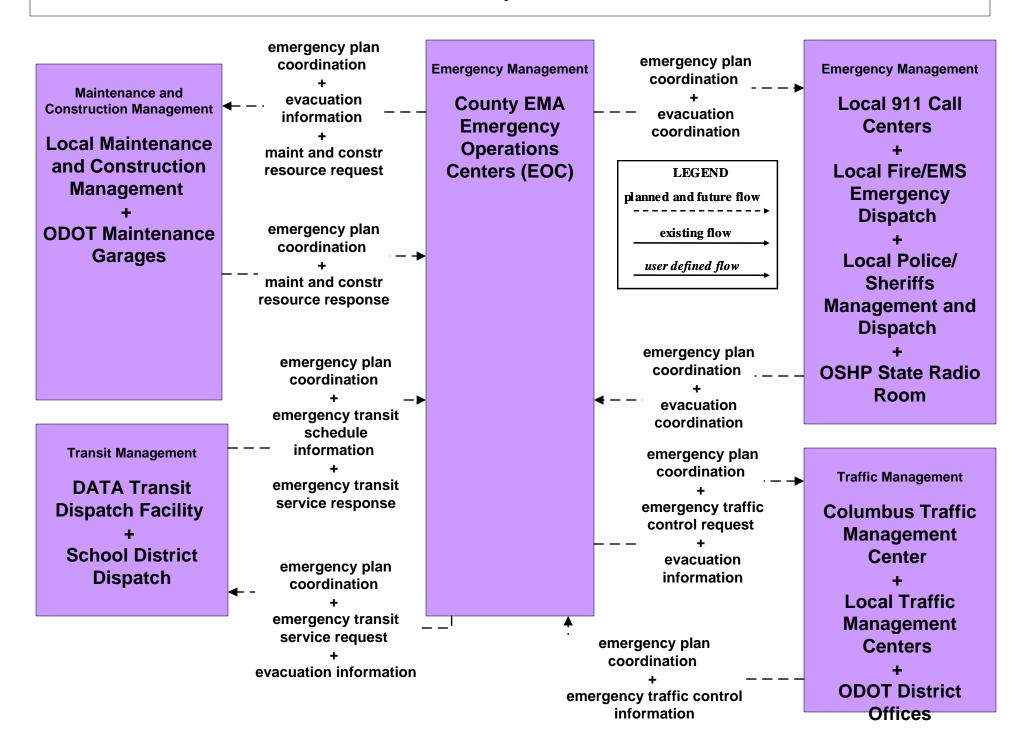

# ATMS08 - Incident Management Public Safety Dispatch (EM to EVS)





#### EM01 - Emergency Call Taking and Dispatch City of Columbus 911 Call Center (2 of 2)





# EM01 - Emergency Call-Taking and Dispatch Local Counties and Municipalities





# EM02 - Emergency Routing Regional Medical Center Coordination (2 of 2)





## **EM02 - Emergency Routing Local Counties and Municipalities**



## EM07 - Early Warning System Franklin County EOC



## EM07 - Early Warning System County EOCs



## EM08 - Disaster Response and Recovery Franklin County EOC (1 of 2)



## EM08 - Disaster Response and Recovery County EOCs (1 of 2)



## EM09 – Evacuation and Reentry Management Franklin County EOC



## EM09 – Evacuation and Reentry Management County EOCs