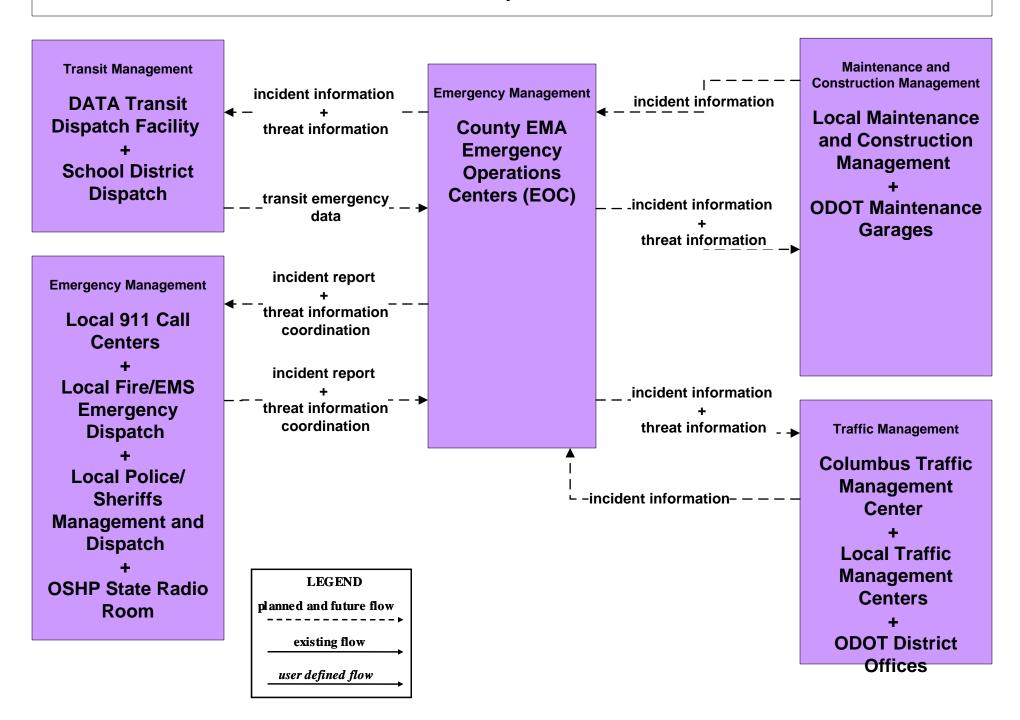

# ATMS08 - Incident Management Public Safety Dispatch (EM to EVS)





#### EM01 - Emergency Call Taking and Dispatch City of Columbus 911 Call Center (2 of 2)





# EM01 - Emergency Call-Taking and Dispatch Local Counties and Municipalities





# EM02 - Emergency Routing Regional Medical Center Coordination (2 of 2)





## **EM02 - Emergency Routing Local Counties and Municipalities**



## EM07 - Early Warning System Franklin County EOC



## EM07 - Early Warning System County EOCs



## EM08 - Disaster Response and Recovery Franklin County EOC (1 of 2)



## EM08 - Disaster Response and Recovery County EOCs (1 of 2)



## EM09 – Evacuation and Reentry Management Franklin County EOC



## EM09 – Evacuation and Reentry Management County EOCs