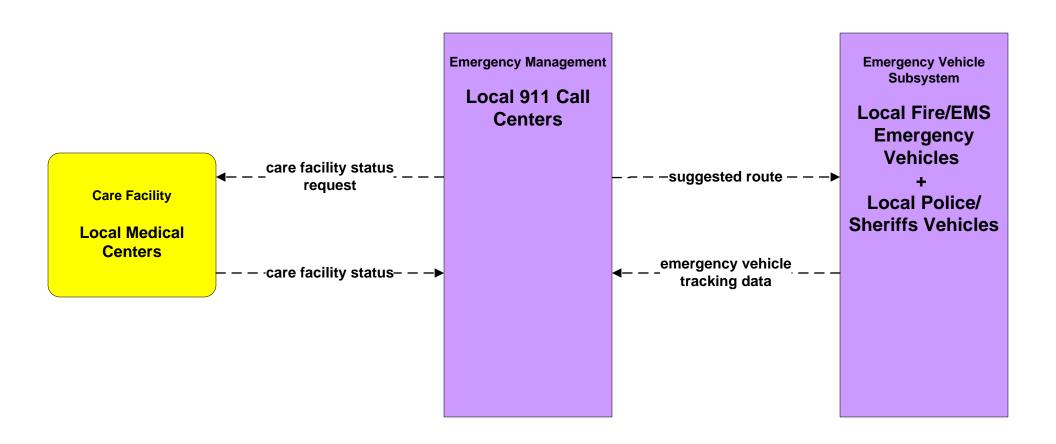

# ATMS08 - Incident Management Public Safety Dispatch (EM to EVS)





#### EM01 - Emergency Call Taking and Dispatch City of Columbus 911 Call Center (2 of 2)





# EM01 - Emergency Call-Taking and Dispatch Local Counties and Municipalities





# EM02 - Emergency Routing Regional Medical Center Coordination (2 of 2)





## **EM02 - Emergency Routing Local Counties and Municipalities**



## EM07 - Early Warning System Franklin County EOC



## EM07 - Early Warning System County EOCs



## EM08 - Disaster Response and Recovery Franklin County EOC (1 of 2)



## EM08 - Disaster Response and Recovery County EOCs (1 of 2)



## EM09 – Evacuation and Reentry Management Franklin County EOC



## EM09 – Evacuation and Reentry Management County EOCs