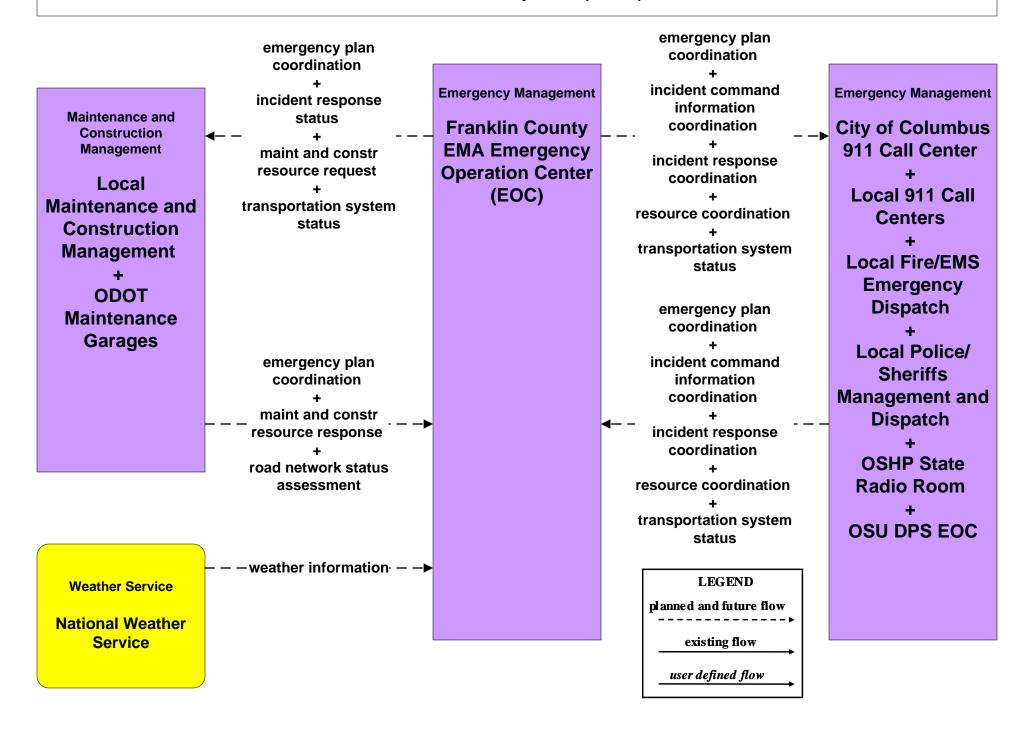

# ATMS08 - Incident Management Public Safety Dispatch (EM to EVS)





#### EM01 - Emergency Call Taking and Dispatch City of Columbus 911 Call Center (2 of 2)





# EM01 - Emergency Call-Taking and Dispatch Local Counties and Municipalities





# EM02 - Emergency Routing Regional Medical Center Coordination (2 of 2)





## **EM02 - Emergency Routing Local Counties and Municipalities**



## EM07 - Early Warning System Franklin County EOC



## EM07 - Early Warning System County EOCs



## EM08 - Disaster Response and Recovery Franklin County EOC (1 of 2)



## EM08 - Disaster Response and Recovery County EOCs (1 of 2)



## EM09 – Evacuation and Reentry Management Franklin County EOC



## EM09 – Evacuation and Reentry Management County EOCs