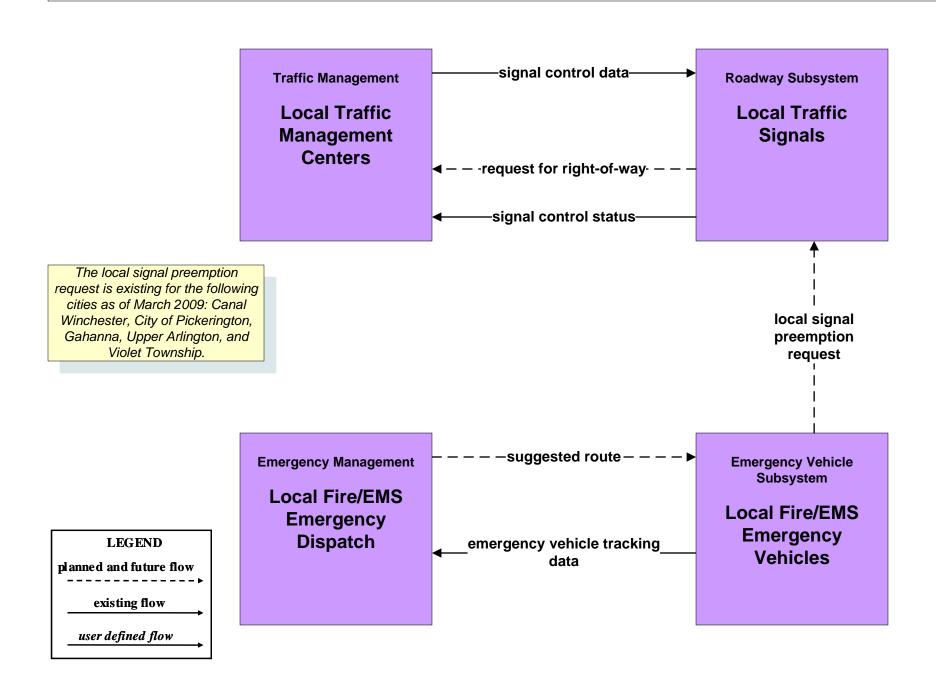

# ATMS08 - Incident Management Public Safety Dispatch (EM to EVS)





#### EM01 - Emergency Call Taking and Dispatch City of Columbus 911 Call Center (2 of 2)





# EM01 - Emergency Call-Taking and Dispatch Local Counties and Municipalities





# EM02 - Emergency Routing Regional Medical Center Coordination (2 of 2)





## **EM02 - Emergency Routing Local Counties and Municipalities**



## EM07 - Early Warning System Franklin County EOC



## EM07 - Early Warning System County EOCs



## EM08 - Disaster Response and Recovery Franklin County EOC (1 of 2)



## EM08 - Disaster Response and Recovery County EOCs (1 of 2)



## EM09 – Evacuation and Reentry Management Franklin County EOC



## EM09 – Evacuation and Reentry Management County EOCs