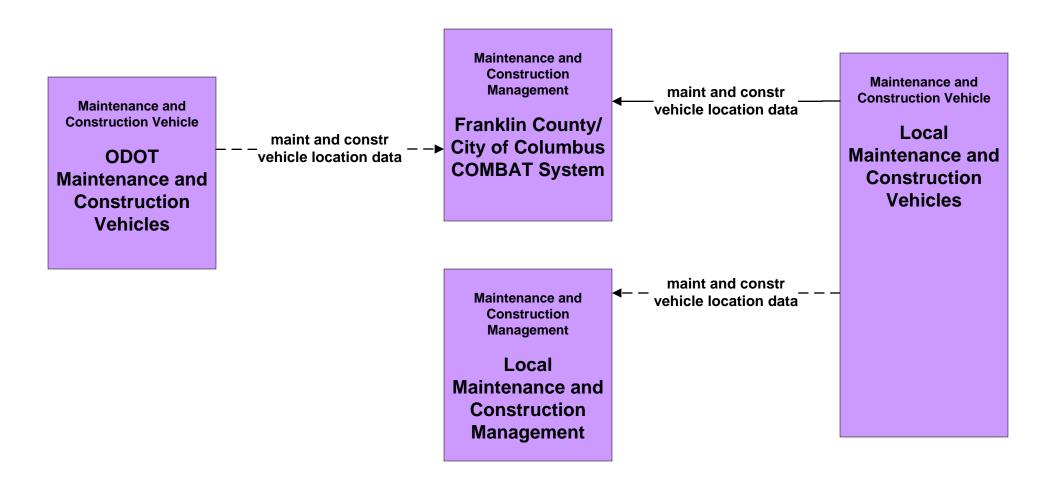

# MC01 - Maintenance and Construction Vehicle and Equipment Tracking Local Counties and Municipalities