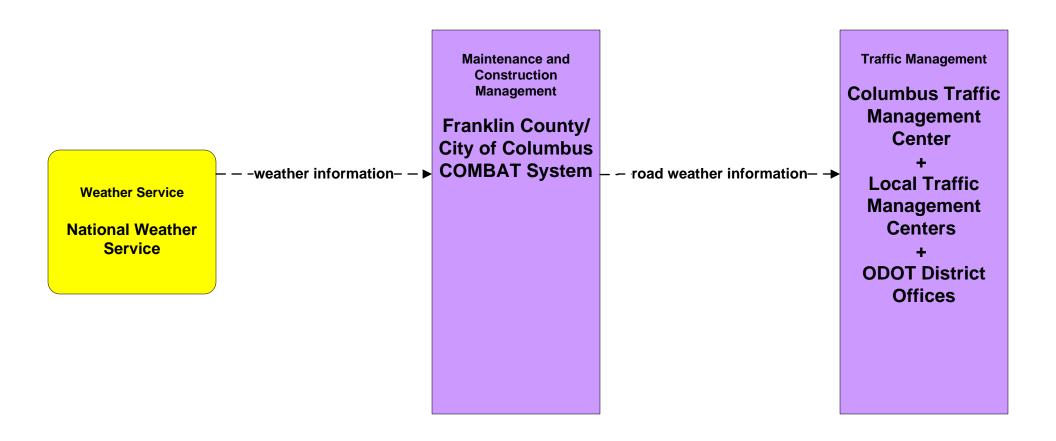

#### ATIS01 - Broadcast Traveler Information Central Ohio Multi-Modal Traveler Information System



# MC01 - Maintenance and Construction Vehicle and Equipment Tracking Local Counties and Municipalities





#### MC03 - Road Weather Data Collection Franklin County RWIS



user defined flow

## MC04 - Weather Information Processing and Distribution COMBAT System





## MC06 - Winter Maintenance Franklin County (1 of 2)



# MC06 - Winter Maintenance Franklin County (2 of 2)





## MC07 - Roadway Maintenance and Construction COMBAT System



### MC11 - Environmental Probe Surveillance Franklin County COMBAT System