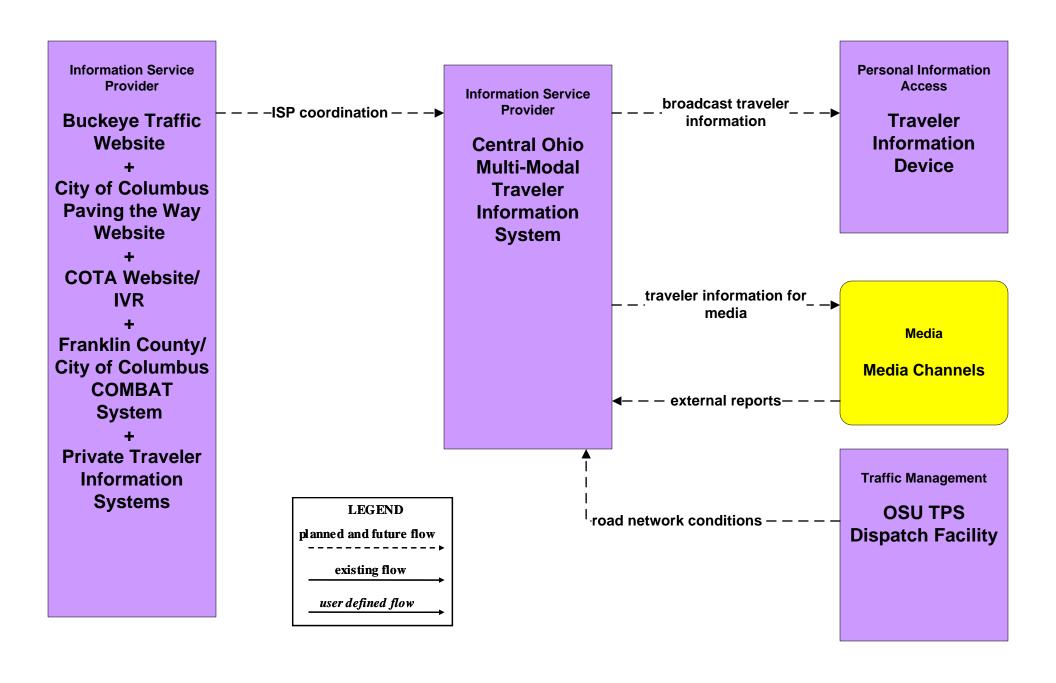

#### ATIS01 - Broadcast Traveler Information Central Ohio Multi-Modal Traveler Information System