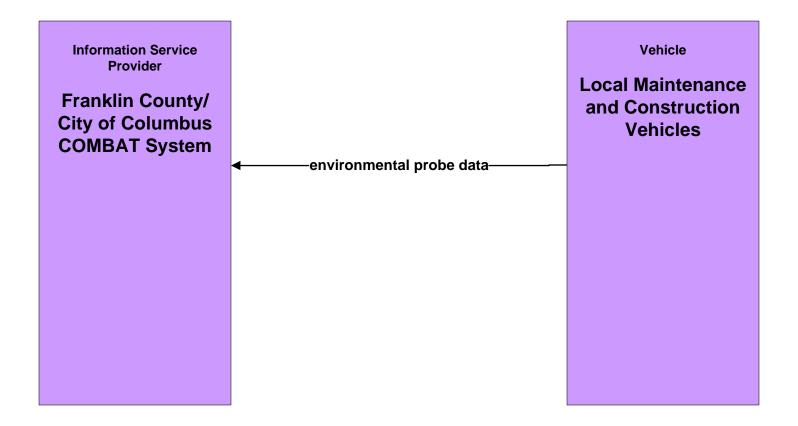

#### ATIS01 - Broadcast Traveler Information Central Ohio Multi-Modal Traveler Information System



# MC01 - Maintenance and Construction Vehicle and Equipment Tracking Local Counties and Municipalities





#### MC03 - Road Weather Data Collection Franklin County RWIS



user defined flow

## MC04 - Weather Information Processing and Distribution COMBAT System





## MC06 - Winter Maintenance Franklin County (1 of 2)



# MC06 - Winter Maintenance Franklin County (2 of 2)





## MC07 - Roadway Maintenance and Construction COMBAT System



### MC11 - Environmental Probe Surveillance Franklin County COMBAT System