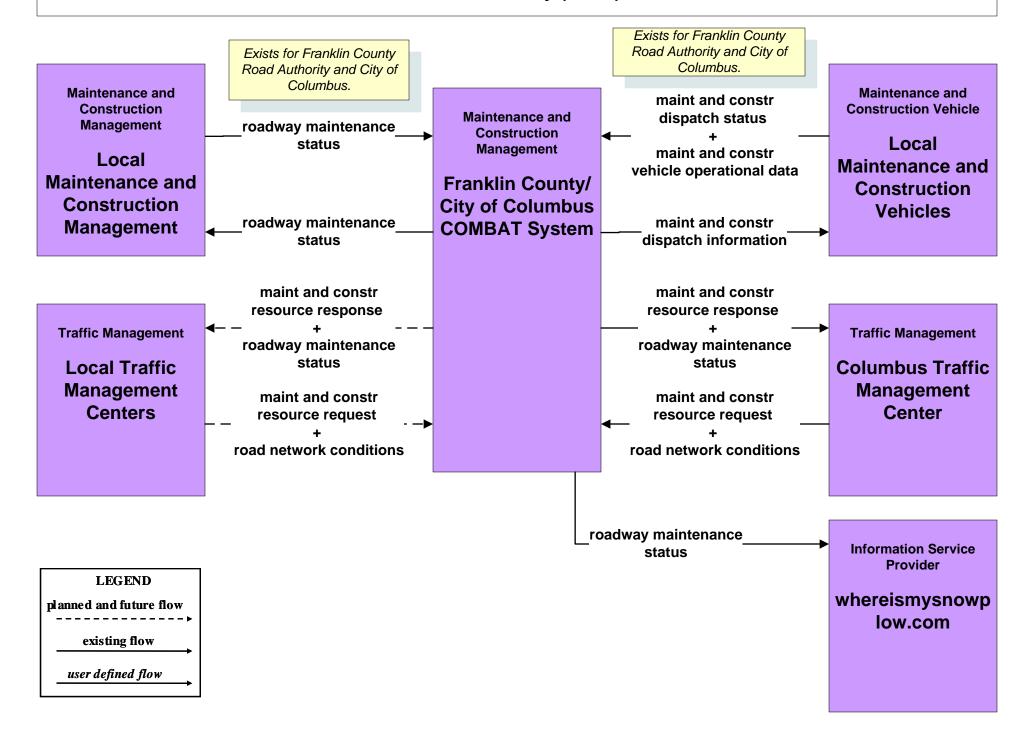

## MC06 - Winter Maintenance Franklin County (1 of 2)

# MC06 - Winter Maintenance Franklin County (2 of 2)