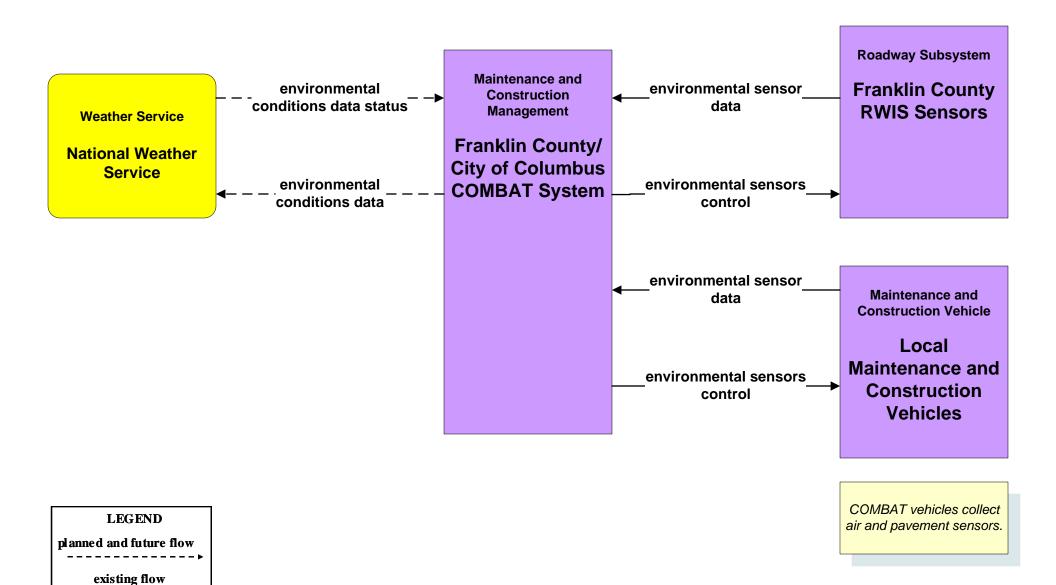

#### MC03 - Road Weather Data Collection Franklin County RWIS

user defined flow

### MC11 - Environmental Probe Surveillance Franklin County COMBAT System