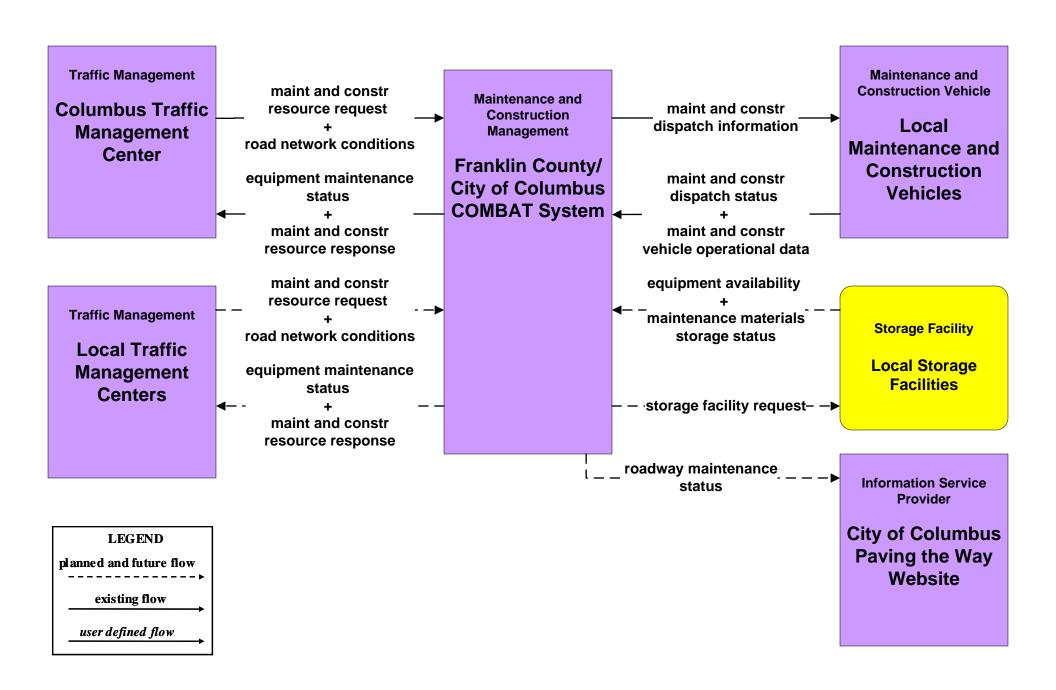

#### ATIS01 - Broadcast Traveler Information Central Ohio Multi-Modal Traveler Information System



# MC01 - Maintenance and Construction Vehicle and Equipment Tracking Local Counties and Municipalities





#### MC03 - Road Weather Data Collection Franklin County RWIS



user defined flow

## MC04 - Weather Information Processing and Distribution COMBAT System





## MC06 - Winter Maintenance Franklin County (1 of 2)



# MC06 - Winter Maintenance Franklin County (2 of 2)





## MC07 - Roadway Maintenance and Construction COMBAT System



### MC11 - Environmental Probe Surveillance Franklin County COMBAT System