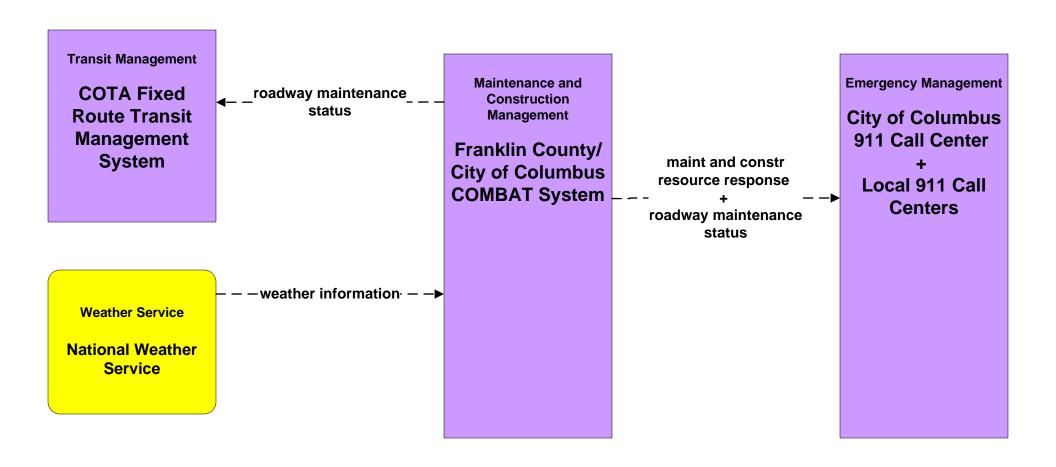

#### ATIS01 - Broadcast Traveler Information Central Ohio Multi-Modal Traveler Information System



# MC01 - Maintenance and Construction Vehicle and Equipment Tracking Local Counties and Municipalities





#### MC03 - Road Weather Data Collection Franklin County RWIS



user defined flow

## MC04 - Weather Information Processing and Distribution COMBAT System





## MC06 - Winter Maintenance Franklin County (1 of 2)



# MC06 - Winter Maintenance Franklin County (2 of 2)





## MC07 - Roadway Maintenance and Construction COMBAT System



### MC11 - Environmental Probe Surveillance Franklin County COMBAT System