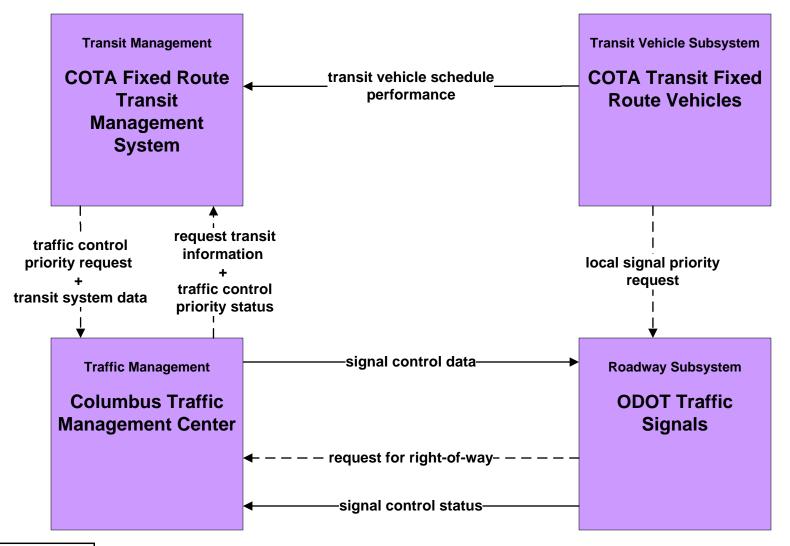

# AD1 - ITS Data Mart Ohio Department of Public Safety Crash Database



#### AD1 - ITS Data Mart Traffic Data - Region



# AD2 - ITS Data Warehouse Traffic Data - Region



# AD2 - ITS Data Warehouse Ohio State University - Traffic Research





# APTS02 - Transit Fixed-Route Operations COTA



### APTS02 - Transit Fixed-Route Operations DATA



# APTS02 - Transit Fixed-Route Operations School Districts



### APTS03 - Demand Response COTA



### APTS03 - Demand Response DATA



# APTS09 – Transit Signal Priority COTA / City of Columbus





# APTS09 – Transit Signal Priority COTA / ODOT





# ATIS01 - Broadcast Traveler Information City of Columbus





## ATIS01 - Broadcast Traveler Information Central Ohio Multi-Modal Traveler Information System



# ATIS01 - Broadcast Traveler Information Buckeye Traffic



## ATIS02 - Interactive Traveler Information Private Traveler Information Systems



# ATMS01 - Network Surveillance City of Columbus / ODOT



### ATMS01 - Network Surveillance Ohio State University





# ATMS03 - Surface Street Control City of Columbus





#### ATMS03 - Surface Street Control ODOT





# ATMS03 - Surface Street Control Ohio State University





# ATMS04 - Freeway Control ODOT





# ATMS06 - Traffic Information Dissemination City of Columbus



## ATMS06 - Traffic Information Dissemination ODOT



# ATMS07 - Regional Traffic Management City of