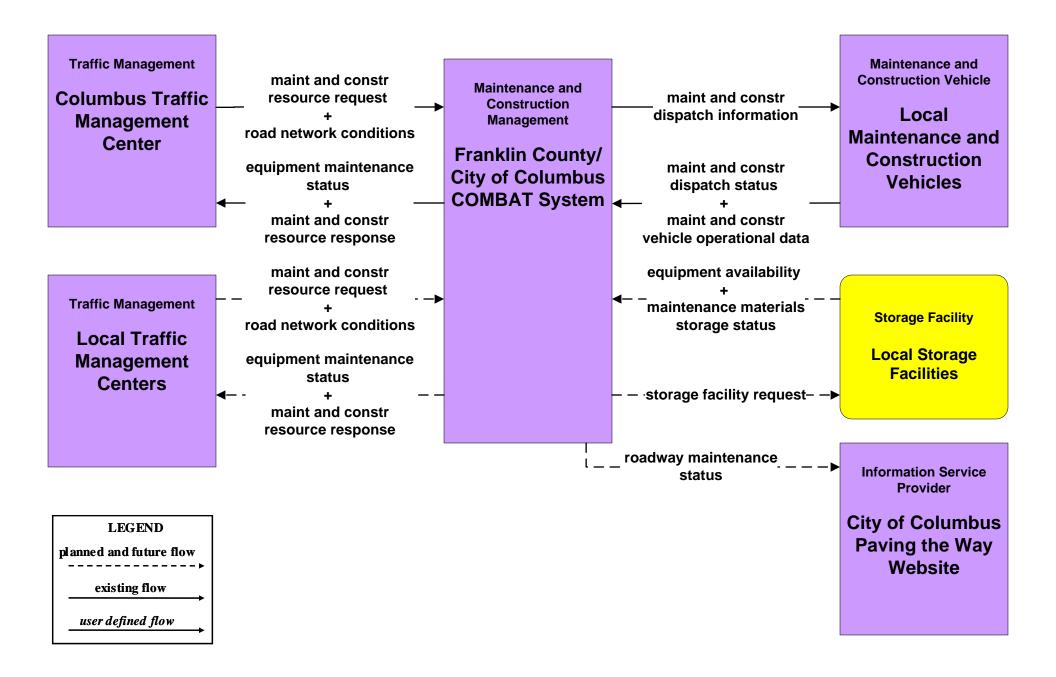

ng Local Counties and Municipalities





### MC02 - Maintenance and Construction Vehicle Maintenance ODOT





### MC03 - Road Weather Data Collection ODOT



# MC04 - Weather Information Processing and Distribution ODOT



# MC04 - Weather Information Processing and Distribution COMBAT System





# MC06 - Winter Maintenance Franklin County (1 of 2)



### MC06 - Winter Maintenance ODOT



# MC06 - Winter Maintenance Local Counties and Municipalities (1 of 2)





# MC06 - Winter Maintenance Local Counties and Municipalities (2 of 2)



# MC07 - Roadway Maintenance and Construction City of Columbus



# MC07 - Roadway Maintenance and Construction ODOT (1 of 2)



# MC07 - Roadway Maintenance and Construction ODOT (2 of 2)





# MC07 - Roadway Maintenance and Construction COMBAT System



# MC08 - Work Zone Management City of Columbus



### MC08 - Work Zone Management Local Counties and Municipalities



# MC08 - Work Zone Management ODOT (1 of 2)



# MC08 - Work Zone Management ODOT (2 of 2)



### MC10 - Maintenance and Construction Activity Coordination City of Columbus



### MC10 - Maintenance and Construction Activity Coordination Local Counties and Municipalities



#### MC10 - Maintenance and Construction Activity Coordination ODOT