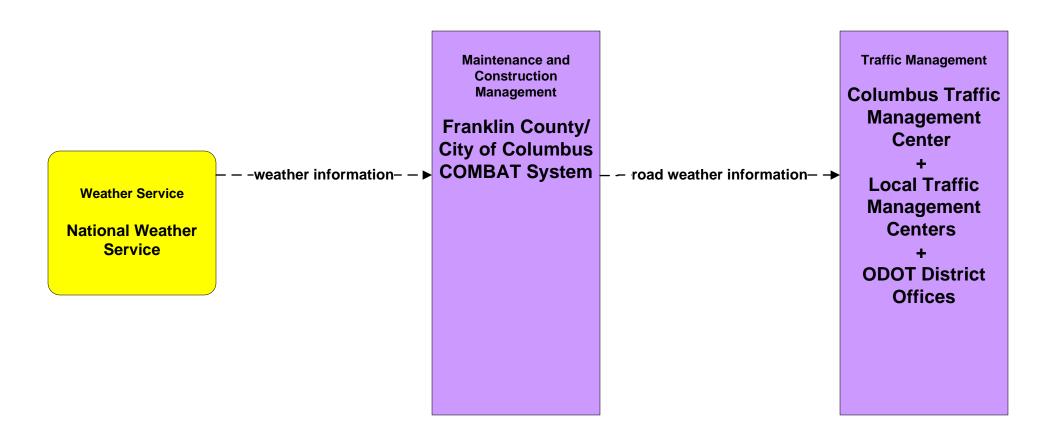

# EM08 - Disaster Response and Recovery Franklin County EOC (1 of 2)







### EM08 - Disaster Response and Recovery County EOCs (1 of 2)











# EM10 - Disaster Traveler Information County EOCs



# MC01 - Maintenance and Construction Vehicle and Equipment Tracking ODOT



| LEGEND                 |   |
|------------------------|---|
| planned and future flo | w |
| existing flow          |   |
| user defined flow      |   |

# MC01 - Maintenance and Construction Vehicle and Equipment Tracking Local Counties and Municipalities





### MC02 - Maintenance and Construction Vehicle Maintenance ODOT





### MC03 - Road Weather Data Collection ODOT



# MC04 - Weather Information Processing and Distribution ODOT



# MC04 - Weather Information Processing and Distribution COMBAT System





# MC06 - Winter Maintenance Franklin County (1 of 2)



### MC06 - Winter Maintenance ODOT



# MC06 - Winter Maintenance Local Counties and Municipalities (1 of 2)





# MC06 - Winter Maintenance Local Counties and Municipalities (2 of 2)



# MC07 - Roadway Maintenance and Construction City of Columbus



# MC07 - Roadway Maintenance and Construction ODOT (1 of 2)



# MC07 - Roadway Maintenance and Construction ODOT (2 of 2)





# MC07 - Roadway Maintenance and Construction COMBAT System



# MC08 - Work Zone Management City of Columbus



### MC08 - Work Zone Management Local Counties and Municipalities



# MC08 - Work Zone Management ODOT (1 of 2)



# MC08 - Work Zone Management ODOT (2 of 2)



### MC10 - Maintenance and Construction Activity Coordination City of Columbus