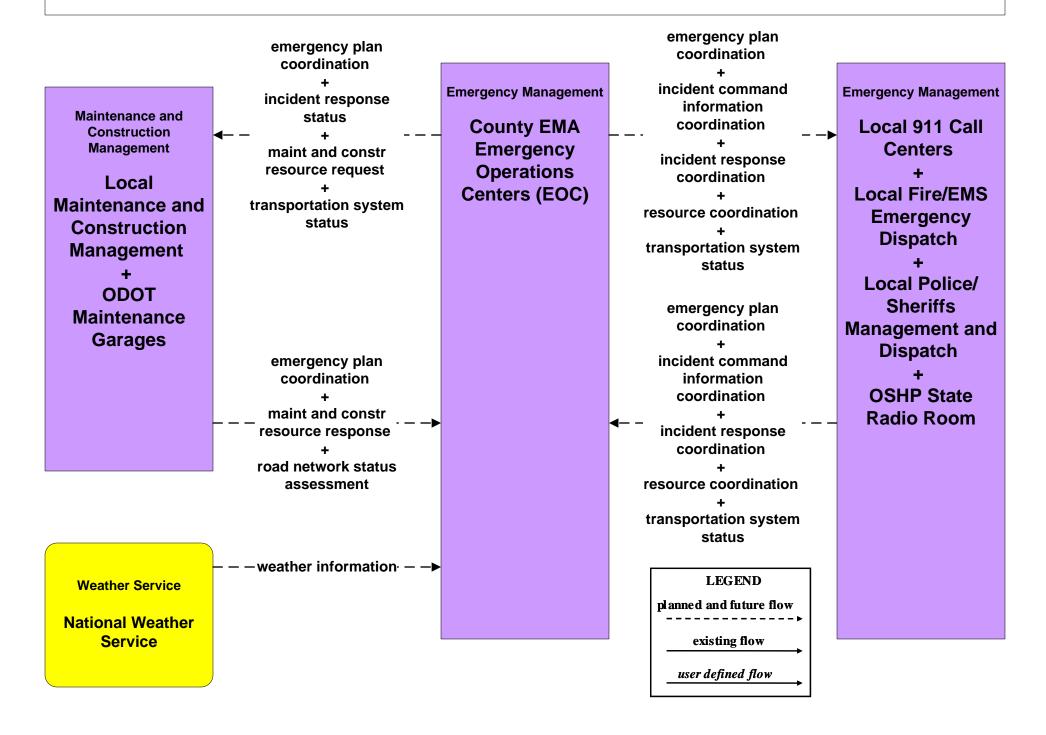

ation State of Ohio





# ATMS19 - Speed Monitoring City of Columbus









## **EM02 - Emergency Routing City of Columbus**



user defined flow

existing flow

LEGEND

### EM04 - Roadway Service Patrols ODOT





# EM06 - Wide Area Alert Franklin County EOC (1 of 2)



# EM06 - Wide Area Alert Franklin County EOC (2 of 2)





### EM06 - Wide Area Alert County EOCs (1 of 2)



# EM06 - Wide Area Alert County EOCs (2 of 2)





### EM06 - Wide Area Alert Statewide Amber/Silver Alerts



## EM06 - Wide Area Alert City of Columbus Amber/Silver Alerts



# EM07 - Early Warning System Franklin County EOC



# EM07 - Early Warning System County EOCs



# EM08 - Disaster Response and Recovery Franklin County EOC (1 of 2)







### EM08 - Disaster Response and Recovery County EOCs (1 of 2)











# EM10 - Disaster Traveler Information County EOCs



# MC01 - Maintenance and Construction Vehicle and Equipment Tracking ODOT



| LEGEND                 |   |
|------------------------|---|
| planned and future flo | w |
| existing flow          |   |
| user defined flow      |   |

# MC01 - Maintenance and Construction Vehicle and Equipment Tracking Local Counties and Municipalities





### MC02 - Maintenance and Construction Vehicle Maintenance ODOT





### MC03 - Road Weather Data Collection ODOT



# MC04 - Weather Information Processing and Distribution ODOT



# MC04 - Weather Information Processing and Distribution COMBAT System





# MC06 - Winter Maintenance Franklin County (1 of 2)



### MC06 - Winter Maintenance ODOT



# MC06 - Winter Maintenance Local Counties