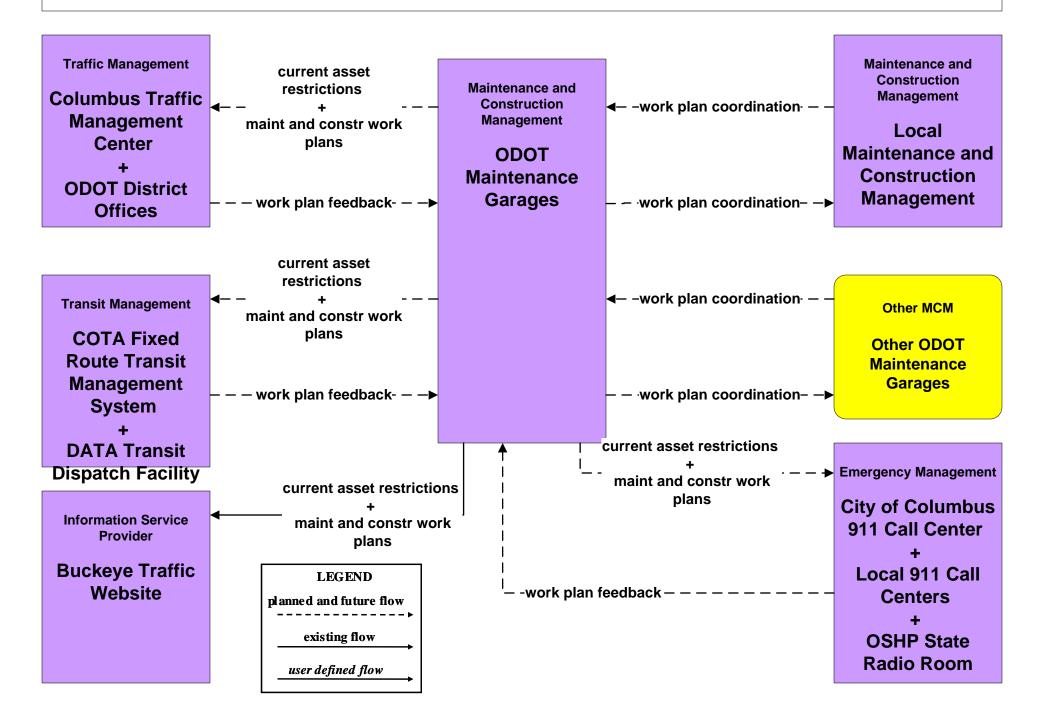

# MC06 - Winter Maintenance Local Counties and Municipalities (2 of 2)



# MC07 - Roadway Maintenance and Construction City of Columbus



# MC07 - Roadway Maintenance and Construction ODOT (1 of 2)



# MC07 - Roadway Maintenance and Construction ODOT (2 of 2)





# MC07 - Roadway Maintenance and Construction COMBAT System



# MC08 - Work Zone Management City of Columbus



### MC08 - Work Zone Management Local Counties and Municipalities



# MC08 - Work Zone Management ODOT (1 of 2)



# MC08 - Work Zone Management ODOT (2 of 2)



### MC10 - Maintenance and Construction Activity Coordination City of Columbus



### MC10 - Maintenance and Construction Activity Coordination Local Counties and Municipalities



#### MC10 - Maintenance and Construction Activity Coordination ODOT