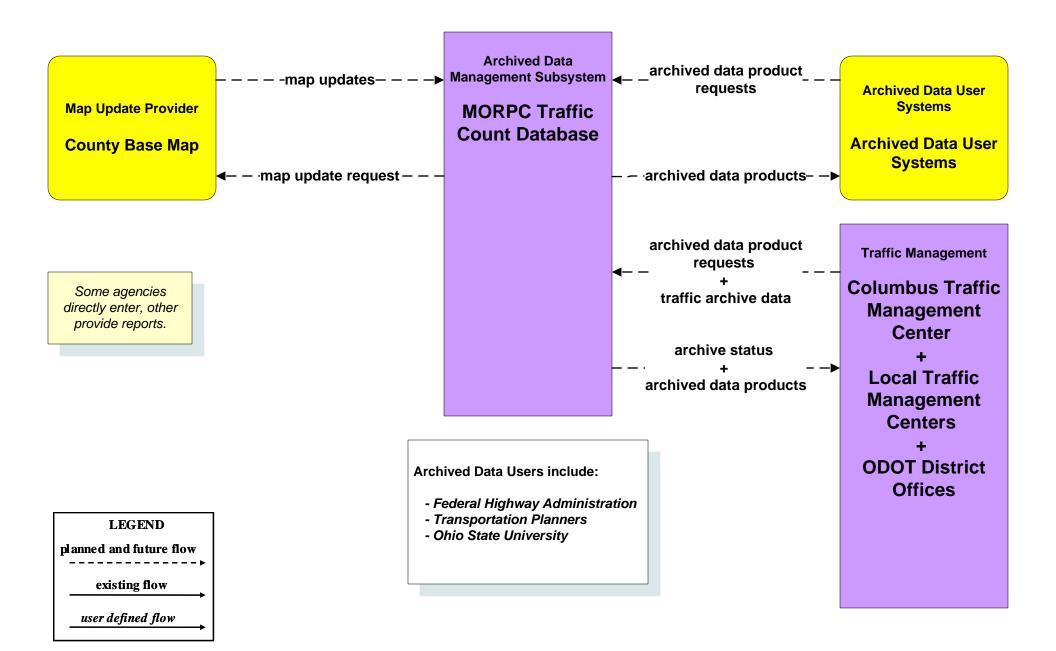

# AD1 - ITS Data Mart Ohio Department of Public Safety Crash Database



#### AD1 - ITS Data Mart Traffic Data - Region



# AD2 - ITS Data Warehouse Traffic Data - Region



# AD2 - ITS Data Warehouse Ohio State University - Traffic Research





# APTS02 - Transit Fixed-Route Operations COTA



### APTS02 - Transit Fixed-Route Operations DATA



# APTS02 - Transit Fixed-Route Operations School Districts



### APTS03 - Demand Response COTA



### APTS03 - Demand Response DATA



# APTS09 – Transit Signal Priority COTA / City of Columbus





# APTS09 – Transit Signal Priority COTA / ODOT





# ATIS01 - Broadcast Traveler Information City of Columbus





## ATIS01 - Broadcast Traveler Information Central Ohio Multi-Modal Traveler Information System



# ATIS01 - Broadcast Traveler Information Buckeye Traffic



## ATIS02 - Interactive Traveler Information Private Traveler Information Systems



# ATMS01 - Network Surveillance City of Columbus / ODOT



###