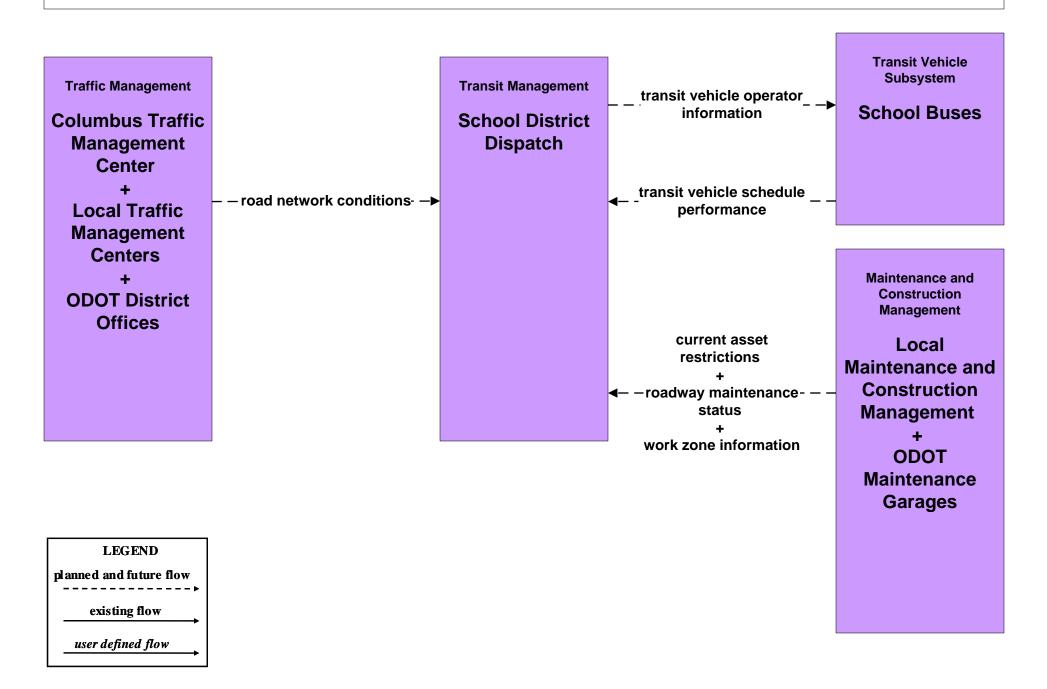

# AD1 - ITS Data Mart Ohio Department of Public Safety Crash Database



#### AD1 - ITS Data Mart Traffic Data - Region



# AD2 - ITS Data Warehouse Traffic Data - Region



# AD2 - ITS Data Warehouse Ohio State University - Traffic Research





# APTS02 - Transit Fixed-Route Operations COTA



### APTS02 - Transit Fixed-Route Operations DATA



# APTS02 - Transit Fixed-Route Operations School Districts



### APTS03 - Demand Response COTA



### APTS03 - Demand Response DATA



# APTS09 – Transit Signal Priority COTA / City of Columbus





# APTS09 – Transit Signal Priority COTA / ODOT





# ATIS01 - Broadcast Traveler Information City of Columbus





## ATIS01 - Broadcast Traveler Information Central Ohio Multi-Modal Traveler Information System



# ATIS01 - Broadcast Traveler Information Buckeye Traffic



## ATIS02 - Interactive Traveler Information Private Traveler Information Systems



# ATMS01 - Network Surveillance City of Columbus / ODOT



### ATMS01 - Network Surveillance Ohio State University





# ATMS03 - Surface Street Control City of Columbus





#### ATMS03 - Surface Street Control ODOT





# ATMS03 - Surface Street Control Ohio State University





# ATMS04 - Free