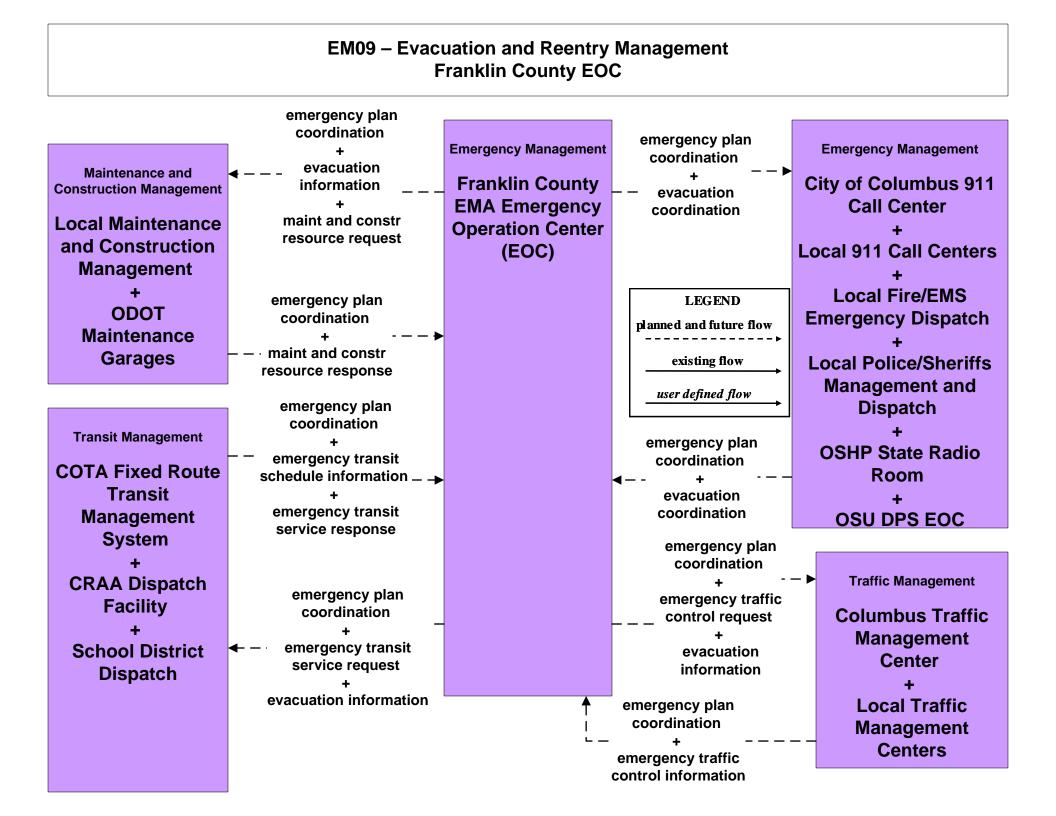

## **EM02 - Emergency Routing City of Columbus**

user defined flow

existing flow

LEGEND