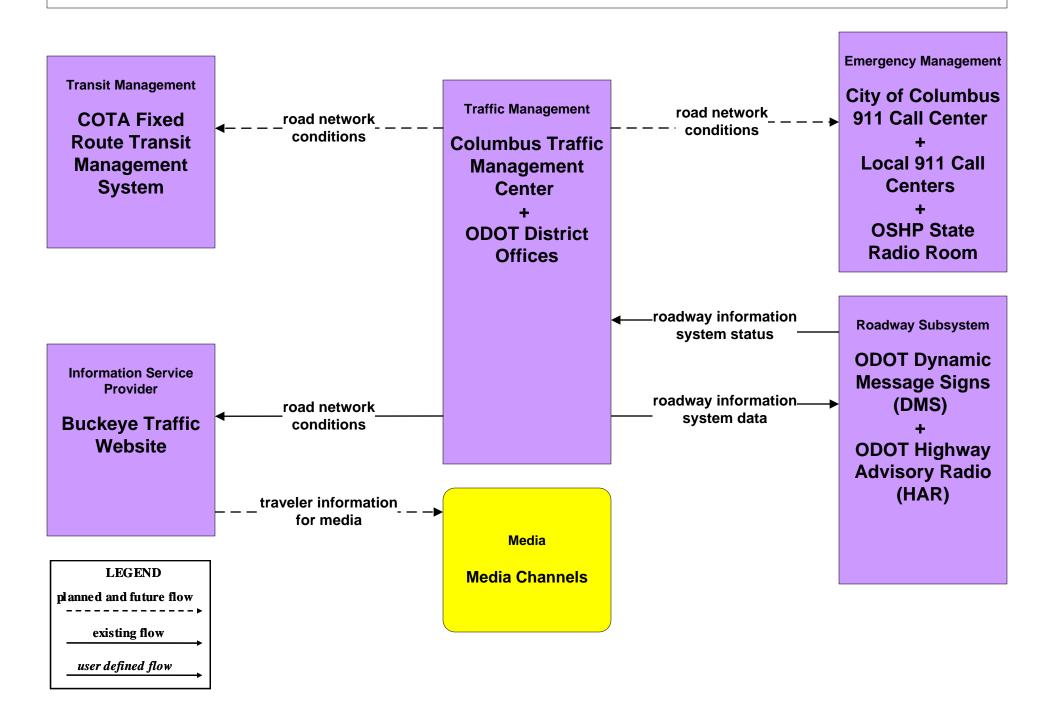

# APTS09 – Transit Signal Priority COTA / ODOT





# ATIS01 - Broadcast Traveler Information City of Columbus





## ATIS01 - Broadcast Traveler Information Central Ohio Multi-Modal Traveler Information System



# ATIS01 - Broadcast Traveler Information Buckeye Traffic



## ATIS02 - Interactive Traveler Information Private Traveler Information Systems



# ATMS01 - Network Surveillance City of Columbus / ODOT



### ATMS01 - Network Surveillance Ohio State University





# ATMS03 - Surface Street Control City of Columbus





#### ATMS03 - Surface Street Control ODOT





# ATMS03 - Surface Street Control Ohio State University





# ATMS04 - Freeway Control ODOT





# ATMS06 - Traffic Information Dissemination City of Columbus



## ATMS06 - Traffic Information Dissemination ODOT



# ATMS07 - Regional Traffic Management City of Columbus / ODOT





# ATMS08 - Incident Management City of Columbus / ODOT (TM to EM)





#### ATMS08 - Incident Management ODOT (TM to EM)



# ATMS08 - Incident Management City of Columbus (TM to MCM)





### ATMS08 - Incident Management ODOT (TM to MCM)





# ATMS08 - Incident Management City of Columbus 911 Call Center (EM to MCM)



## ATMS08 - Incident Management Ohio State Highway Patrol (EM to MCM)





# ATMS08 - Incident Management Local County and Municipal 911 Call Centers (EM to MCM)





# ATMS08 - Incident Management Local Counties and Municipalities (MCM to MCM)





# ATMS08 - Incident Management ODOT (MCM to MCM)





# ATMS08 - Incident Management City of Columbus 911 Call Center (EM to EVS)





# ATMS11 - Emissions M