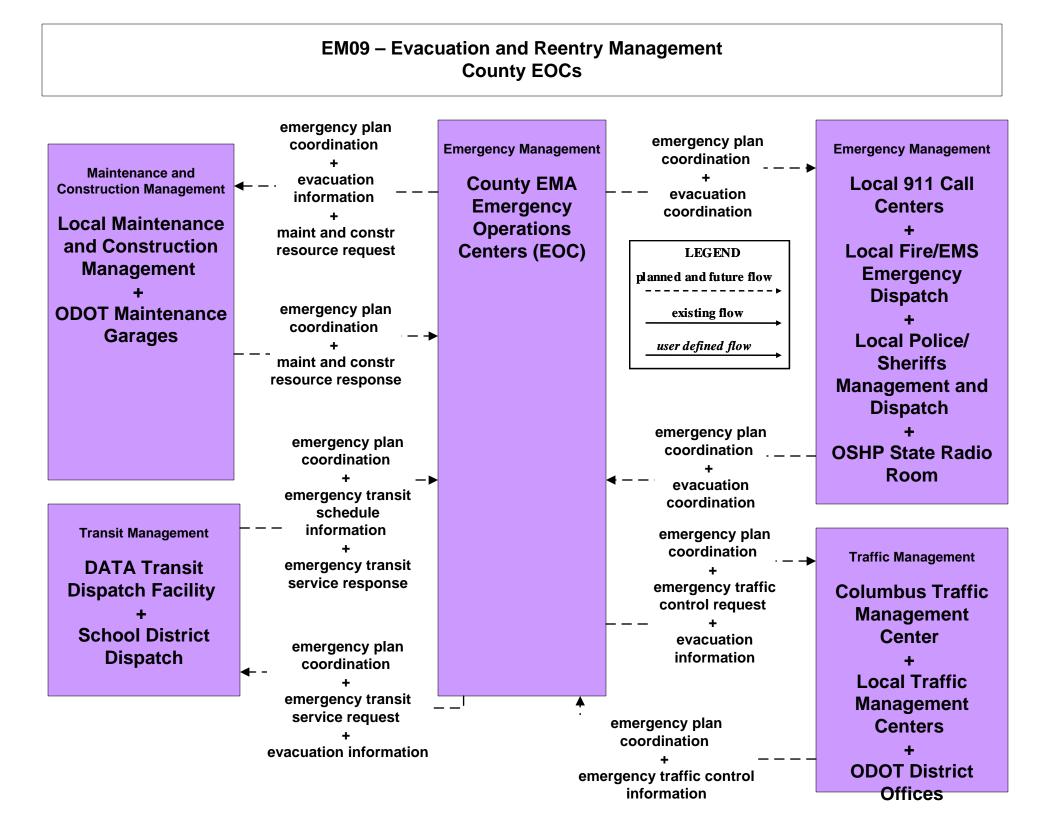

ate of Ohio





# ATMS19 - Speed Monitoring City of Columbus









## **EM02 - Emergency Routing City of Columbus**



user defined flow

existing flow

LEGEND

### EM04 - Roadway Service Patrols ODOT





# EM06 - Wide Area Alert Franklin County EOC (1 of 2)



# EM06 - Wide Area Alert Franklin County EOC (2 of 2)





### EM06 - Wide Area Alert County EOCs (1 of 2)



# EM06 - Wide Area Alert County EOCs (2 of 2)





### EM06 - Wide Area Alert Statewide Amber/Silver Alerts



## EM06 - Wide Area Alert City of Columbus Amber/Silver Alerts



# EM07 - Early Warning System Franklin County EOC



# EM07 - Early Warning System County EOCs



# EM08 - Disaster Response and Recovery Franklin County EOC (1 of 2)







### EM08 - Disaster Response and Recovery County EOCs (1 of 2)











# EM10 - Disaster Traveler Information County EOCs



# MC01 - Maintenance and Construction Vehicle and Equipment Tracking ODOT



| LEGEND                 |   |
|------------------------|---|
| planned and future flo | w |
| existing flow          |   |
| user defined flow      |   |

# MC01 - Maintenance and Construction Vehicle and Equipment Tracking Local Counties and Municipalities





### MC02 - Maintenance and Construction Vehicle Maintenance ODOT





### MC03 - Road Weather Data Collection ODOT



# MC04 - Weather Information Processing and Distribution ODOT



# MC04 - Weather Information Processing and Distribution COMBAT System





# MC06 - Winter Maintenance Franklin County (1 of 2)



### MC06 - Winter Maintenance ODOT



# MC06 - Winter Maintenance Local Counties and Mun