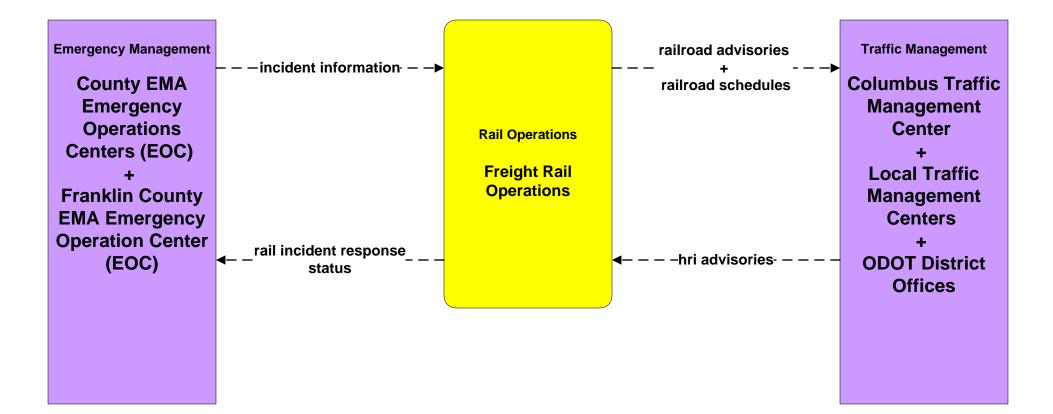

lumbus (TM to MCM)





### ATMS08 - Incident Management ODOT (TM to MCM)





# ATMS08 - Incident Management City of Columbus 911 Call Center (EM to MCM)



## ATMS08 - Incident Management Ohio State Highway Patrol (EM to MCM)





# ATMS08 - Incident Management Local County and Municipal 911 Call Centers (EM to MCM)





# ATMS08 - Incident Management Local Counties and Municipalities (MCM to MCM)





# ATMS08 - Incident Management ODOT (MCM to MCM)





# ATMS08 - Incident Management City of Columbus 911 Call Center (EM to EVS)





# ATMS11 - Emissions Monitoring and Management Ohio Environmental Protection Agency





# ATMS13 - Standard Railroad Crossing City of Columbus





## ATMS13 - Standard Railroad Crossing ODOT





# ATMS15 - Railroad Operations Coordination State of Ohio





# ATMS19 - Speed Monitoring City of Columbus









## **EM02 - Emergency Routing City of Columbus**



user defined flow

existing flow

LEGEND

### EM04 - Roadway Service Patrols ODOT





# EM06 - Wide Area Alert Franklin County EOC (1 of 2)



# EM06 - Wide Area Alert Franklin County EOC (2 of 2)





### EM06 - Wide Area Alert County EOCs (1 of 2)



# EM06 - Wide Area Alert County EOCs (2 of 2)





### EM06 - Wide Area Alert Statewide Amber/Silver Alerts



## EM06 - Wide Area Alert City of Columbus Amber/Silver Alerts



# EM07 - Early Warning System Franklin County EOC



# EM07 - Early Warning System County EOCs



# EM08 - Disaster Response and Recovery Franklin County EOC (1 of 2)







### EM08 - Disaster Response and Recovery County EOCs (1 of 2)











# EM10 - Di