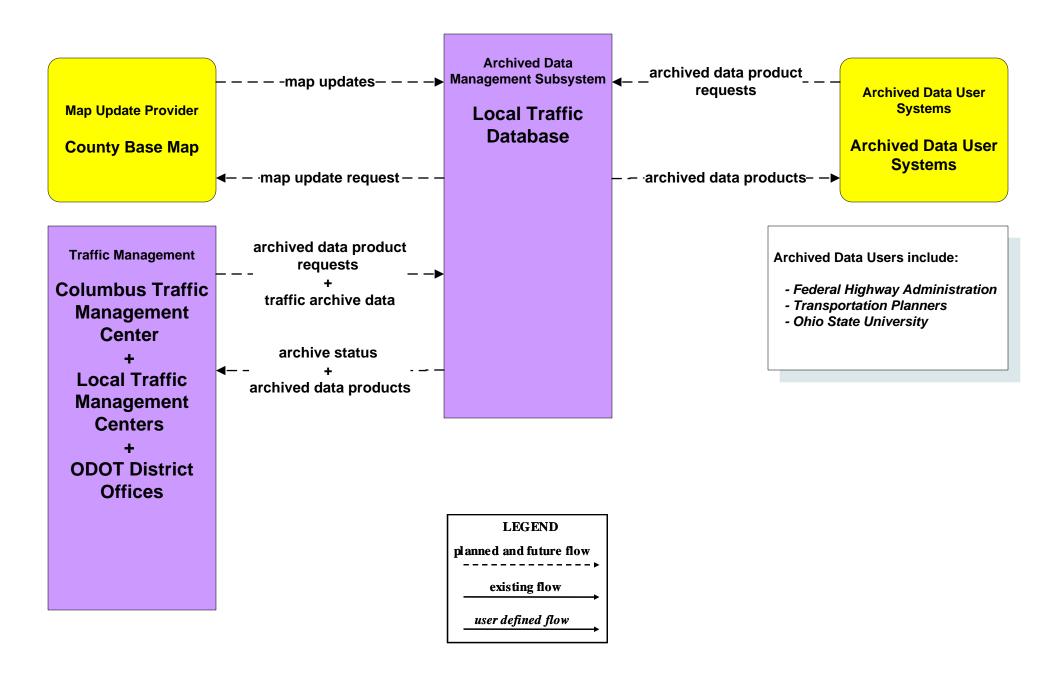

# AD1 - ITS Data Mart Ohio Department of Public Safety Crash Database



#### AD1 - ITS Data Mart Traffic Data - Region



# AD2 - ITS Data Warehouse Traffic Data - Region



# AD2 - ITS Data Warehouse Ohio State University - Traffic Research





# APTS02 - Transit Fixed-Route Operations COTA



### APTS02 - Transit Fixed-Route Operations DATA



# APTS02 - Transit Fixed-Route Operations School Districts



### APTS03 - Demand Response COTA



### APTS03 - Demand Response DATA



# APTS09 – Transit Signal Priority COTA / City of Columbus





# APTS09 – Transit Signal Priority COTA / ODOT





# ATIS01 - Broadcast Traveler Information City of Columbus





## ATIS01 - Broadcast Traveler Information Central Ohio Multi-Modal Traveler Information System



# ATIS01 - Broadcast Traveler Information Buckeye Traffic



## ATIS02 - Interactive Traveler Information Private Traveler Information Systems



# ATMS01 -