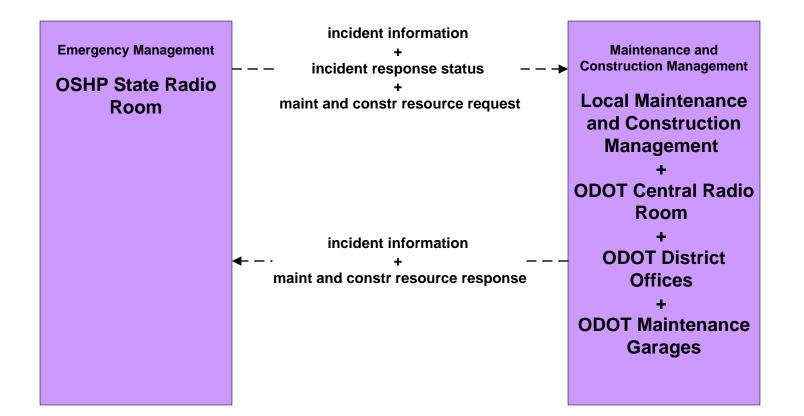

e University





# ATMS03 - Surface Street Control City of Columbus





#### ATMS03 - Surface Street Control ODOT





# ATMS03 - Surface Street Control Ohio State University





# ATMS04 - Freeway Control ODOT





# ATMS06 - Traffic Information Dissemination City of Columbus



## ATMS06 - Traffic Information Dissemination ODOT



# ATMS07 - Regional Traffic Management City of Columbus / ODOT





# ATMS08 - Incident Management City of Columbus / ODOT (TM to EM)





#### ATMS08 - Incident Management ODOT (TM to EM)



# ATMS08 - Incident Management City of Columbus (TM to MCM)





### ATMS08 - Incident Management ODOT (TM to MCM)





# ATMS08 - Incident Management City of Columbus 911 Call Center (EM to MCM)



## ATMS08 - Incident Management Ohio State Highway Patrol (EM to MCM)





# ATMS08 - Incident Management Local County and Municipal 911 Call Centers (EM to MCM)





# ATMS08 - Incident Management Local Counties and Municipalities (MCM to MCM)





# ATMS08 - Incident Management ODOT (MCM to MCM)





# ATMS08 - Incident Management City of Columbus 911 Call Center (EM to EVS)





# ATMS11 - Emissions Monitoring and Management Ohio Environmental Protection Agency





# ATMS13 - Standard Railroad Crossing City of Columbus





## ATMS13 - Standard Railroad Crossing ODOT





# ATMS15 - Railroad Operations Coordination State of Ohio





# ATMS19 - Speed Monitoring City of Columbus









## **EM02 - Emergency Routing City of Columbus**



user defined flow

existing flow

LEGEND

### EM04 - Roadway Service Patrols ODOT





# EM06 - Wide Area Alert Frankli