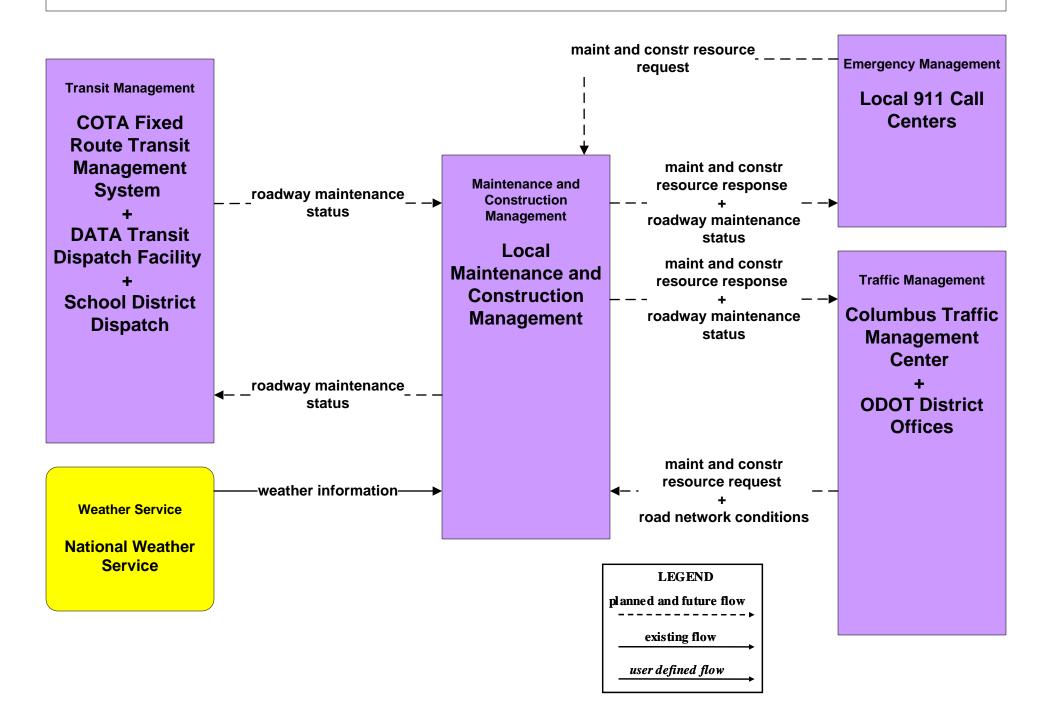

# MC07 - Roadway Maintenance and Construction ODOT (1 of 2)

# MC07 - Roadway Maintenance and Construction ODOT (2 of 2)