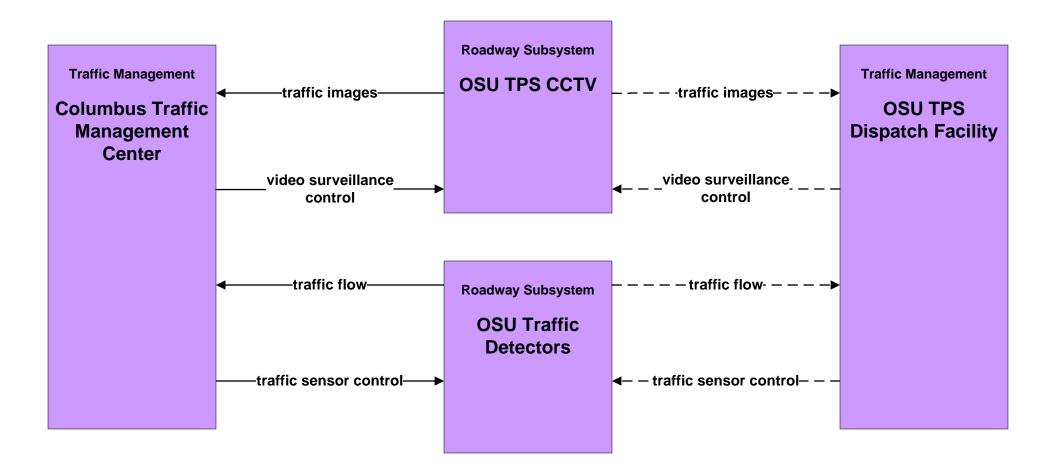

raffic Research





# APTS02 - Transit Fixed-Route Operations COTA



### APTS02 - Transit Fixed-Route Operations DATA



# APTS02 - Transit Fixed-Route Operations School Districts



### APTS03 - Demand Response COTA



### APTS03 - Demand Response DATA



# APTS09 – Transit Signal Priority COTA / City of Columbus





# APTS09 – Transit Signal Priority COTA / ODOT





# ATIS01 - Broadcast Traveler Information City of Columbus





## ATIS01 - Broadcast Traveler Information Central Ohio Multi-Modal Traveler Information System



# ATIS01 - Broadcast Traveler Information Buckeye Traffic



## ATIS02 - Interactive Traveler Information Private Traveler Information Systems



# ATMS01 - Network Surveillance City of Columbus / ODOT



### ATMS01 - Network Surveillance Ohio State University





# ATMS03 - Surface Street Control City of Columbus





#### ATMS03 - Surface Street Control ODOT





# ATMS03 - Surface Street Control Ohio State University





# ATMS04 - Freeway Control ODOT





# ATMS06 - Traffic Information Dissemination City of Columbus



## ATMS06 - Traffic Information Dissemination ODOT



# ATMS07 - Regional Traffic Management City of Columbus / ODOT





# ATMS08 - Incident Management City of Columbus / ODOT (TM to EM)





#### ATMS08 - Incident Management ODOT (TM to EM)



# ATMS08 - Incident Management City of Columbus (TM to MCM)





### ATMS08 - Incident Management ODOT (TM to MCM)





# ATMS08 - Incident Management City of Columbus 911 Call Center (EM to MCM)



## ATMS08 - Incident Management Ohio State Highway Patrol (EM to MCM)





# ATMS08 -