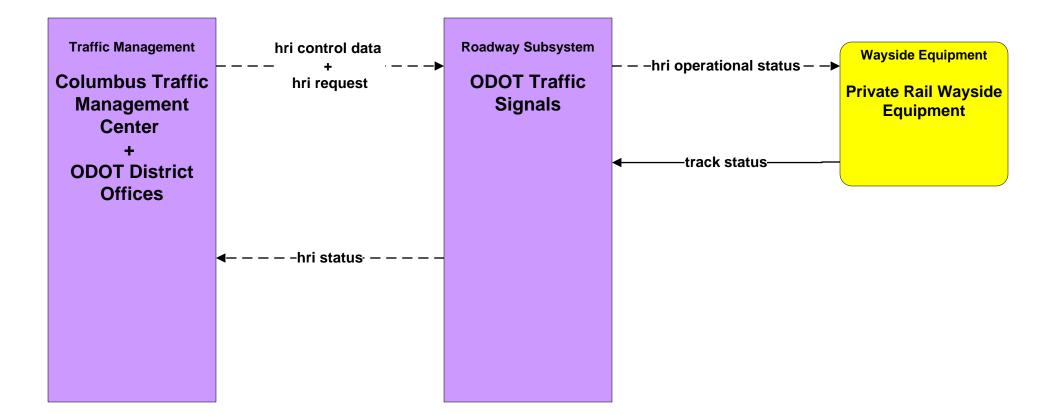

nt ODOT (TM to EM)



# ATMS08 - Incident Management City of Columbus (TM to MCM)





### ATMS08 - Incident Management ODOT (TM to MCM)





# ATMS08 - Incident Management City of Columbus 911 Call Center (EM to MCM)



## ATMS08 - Incident Management Ohio State Highway Patrol (EM to MCM)





# ATMS08 - Incident Management Local County and Municipal 911 Call Centers (EM to MCM)





# ATMS08 - Incident Management Local Counties and Municipalities (MCM to MCM)





# ATMS08 - Incident Management ODOT (MCM to MCM)





# ATMS08 - Incident Management City of Columbus 911 Call Center (EM to EVS)





# ATMS11 - Emissions Monitoring and Management Ohio Environmental Protection Agency





# ATMS13 - Standard Railroad Crossing City of Columbus





## ATMS13 - Standard Railroad Crossing ODOT





# ATMS15 - Railroad Operations Coordination State of Ohio





# ATMS19 - Speed Monitoring City of Columbus









## **EM02 - Emergency Routing City of Columbus**



user defined flow

existing flow

LEGEND

### EM04 - Roadway Service Patrols ODOT





# EM06 - Wide Area Alert Franklin County EOC (1 of 2)



# EM06 - Wide Area Alert Franklin County EOC (2 of 2)





### EM06 - Wide Area Alert County EOCs (1 of 2)



# EM06 - Wide Area Alert County EOCs (2 of 2)





### EM06 - Wide Area Alert Statewide Amber/Silver Alerts



## EM06 - Wide Area Alert City of Columbus Amber/Silver Alerts



# EM07 - Early Warning System Franklin County EOC



# EM07 - Early Warning System County EOCs



# EM08 - Disaster Response and Recovery Franklin County EOC (1 of 2)







### EM08 - Disaster Re