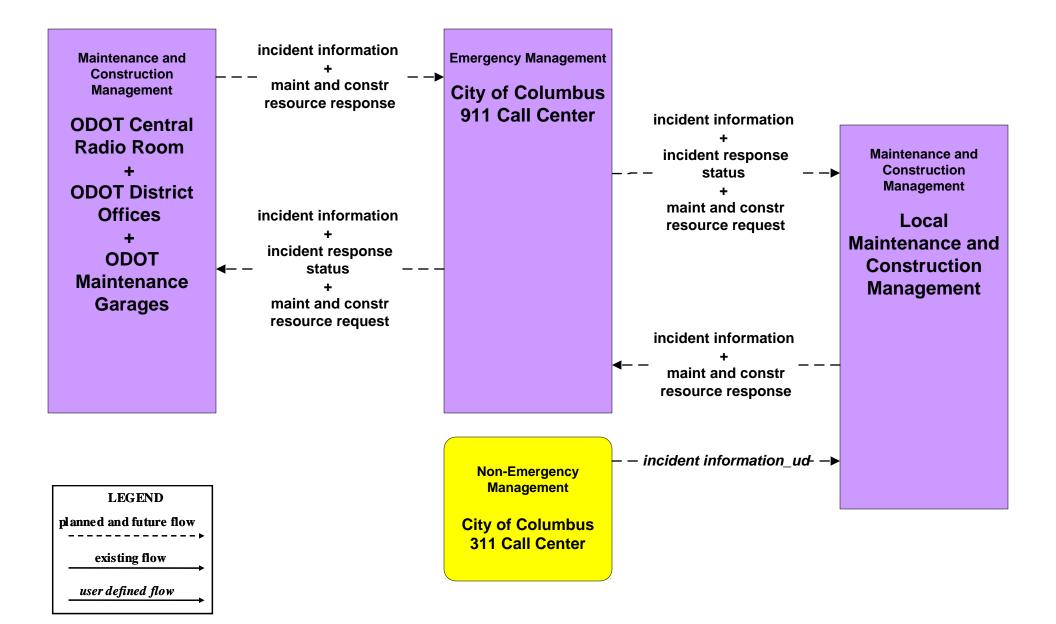

# ATMS08 - Incident Management City of Columbus 911 Call Center (EM to MCM)

# ATMS08 - Incident Management Local County and Municipal 911 Call Centers (EM to MCM)

# ATMS08 - Incident Management City of Columbus 911 Call Center (EM to EVS)