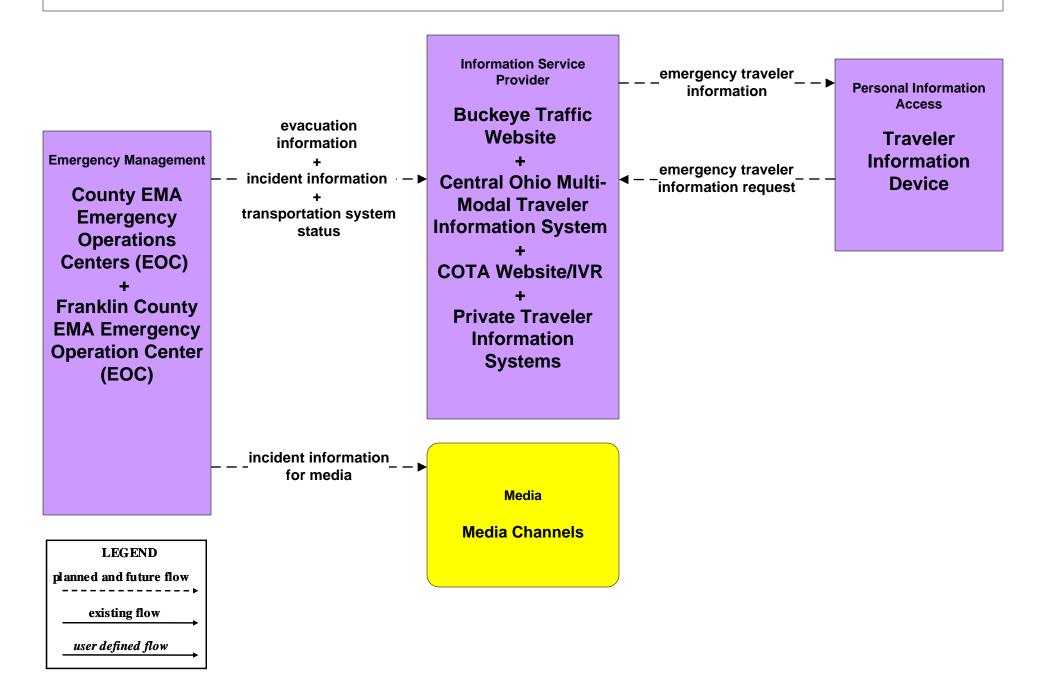

olumbus









## **EM02 - Emergency Routing City of Columbus**



user defined flow

existing flow

LEGEND

### EM04 - Roadway Service Patrols ODOT





# EM06 - Wide Area Alert Franklin County EOC (1 of 2)



# EM06 - Wide Area Alert Franklin County EOC (2 of 2)





### EM06 - Wide Area Alert County EOCs (1 of 2)



# EM06 - Wide Area Alert County EOCs (2 of 2)





### EM06 - Wide Area Alert Statewide Amber/Silver Alerts



## EM06 - Wide Area Alert City of Columbus Amber/Silver Alerts



# EM07 - Early Warning System Franklin County EOC



# EM07 - Early Warning System County EOCs



# EM08 - Disaster Response and Recovery Franklin County EOC (1 of 2)







### EM08 - Disaster Response and Recovery County EOCs (1 of 2)











# EM10 - Disaster Traveler Information County EOCs



# MC01 - Maintenance and Construction Vehicle and Equipment Tracking ODOT



| LEGEND                 |   |
|------------------------|---|
| planned and future flo | w |
| existing flow          |   |
| user defined flow      |   |

# MC01 - Maintenance and Construction Vehicle and Equipment Tracking Local Counties and Municipalities





### MC02 - Maintenance and Construction Vehicle Maintenance ODOT





### MC03 - Road Weather Data Collection ODOT



# MC04 - Weather Information Processing and Distribution ODOT



# MC04 - Weather Information Processing and Distribution COMBAT System





# MC06 - Winter Maintenance Franklin County (1 of 2)



### MC06 - Winter Maintenance ODOT



# MC06 - Winter Maintenance Local Counties and Municipalities (1 of 2)





# MC06 - Winter Maintenance