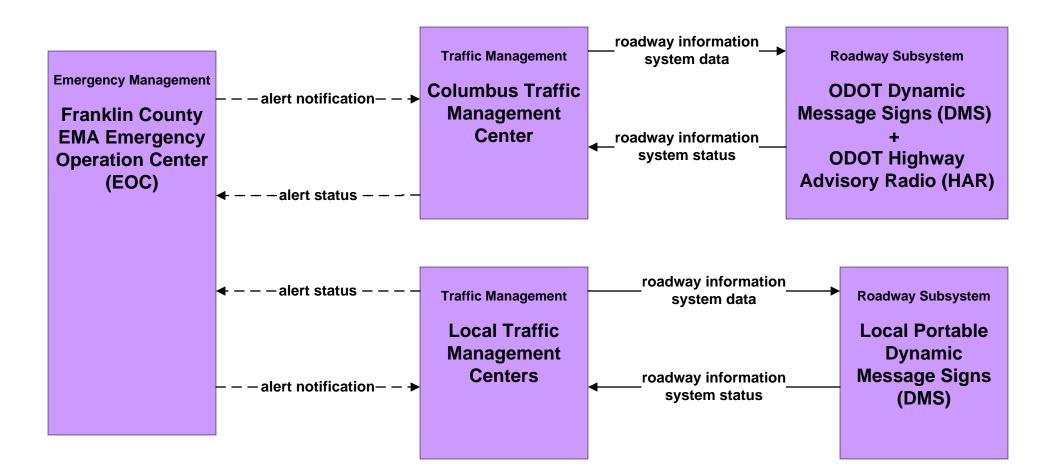

# EM07 - Early Warning System Franklin County EOC

# EM07 - Early Warning System County EOCs