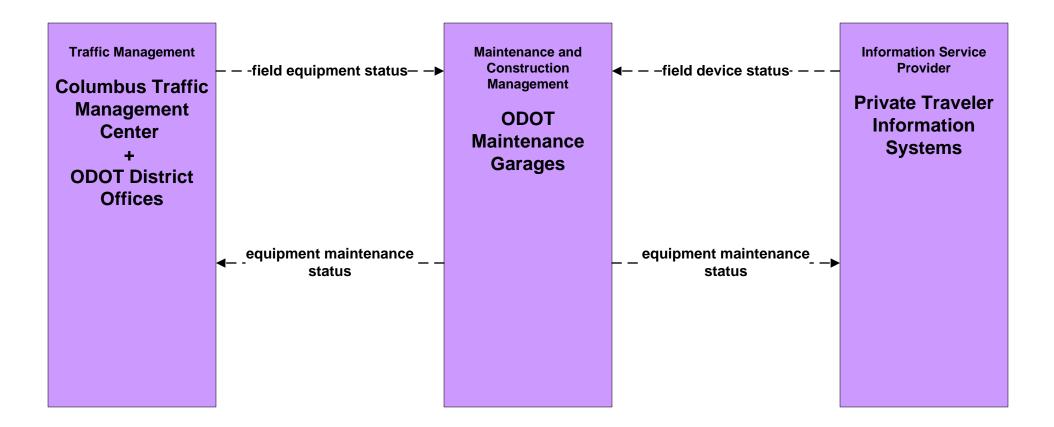

# MC07 - Roadway Maintenance and Construction ODOT (1 of 2)

# MC07 - Roadway Maintenance and Construction ODOT (2 of 2)