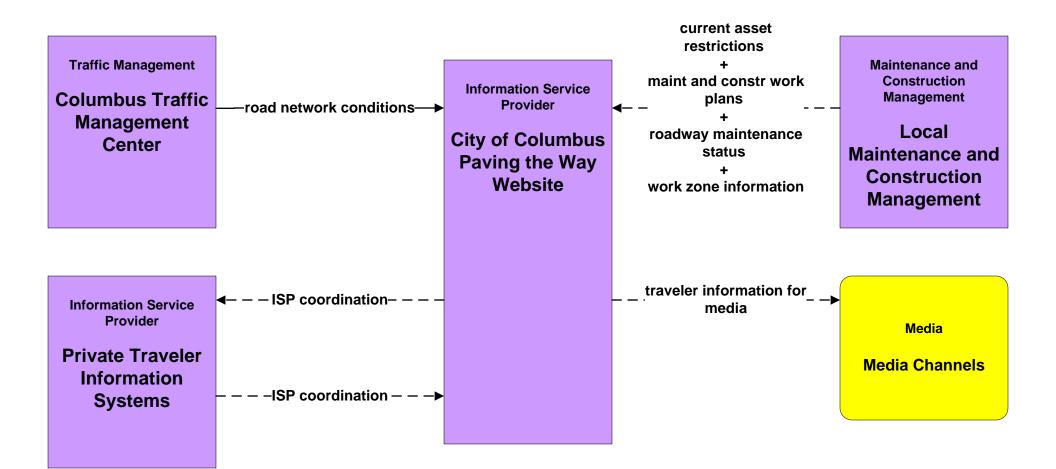

# AD1 - ITS Data Mart Ohio Department of Public Safety Crash Database



#### AD1 - ITS Data Mart Traffic Data - Region



# AD2 - ITS Data Warehouse Traffic Data - Region



# AD2 - ITS Data Warehouse Ohio State University - Traffic Research





# APTS02 - Transit Fixed-Route Operations COTA



### APTS02 - Transit Fixed-Route Operations DATA



# APTS02 - Transit Fixed-Route Operations School Districts



### APTS03 - Demand Response COTA



### APTS03 - Demand Response DATA



# APTS09 – Transit Signal Priority COTA / City of Columbus





# APTS09 – Transit Signal Priority COTA / ODOT





# ATIS01 - Broadcast Traveler Information City of Columbus





## ATIS01 - Broadcast Traveler Information Central Ohio Multi-Modal Traveler Information System



# ATIS01 - Broadcast Traveler Information Buckeye Traffic



## ATIS02 - Interactive Traveler Information Private Traveler Information Systems



# ATMS01 - Network Surveillance City of Columbus / ODOT



### ATMS01 - Network Surveillance Ohio State University





# ATMS03 - Surface Street Control City of Columbus





#### ATMS03 - Surface Street Control ODOT





# ATMS03 - Surface Street Control Ohio State University





# ATMS04 - Freeway Control ODOT





# ATMS06 - Traffic Information Dissemination City of Columbus



## ATMS06 - Traffic Information Dissemination ODOT



# ATMS07 - Regional Traffic Management City of Columbus / ODOT





# ATMS08 - Incident Management City of Colu