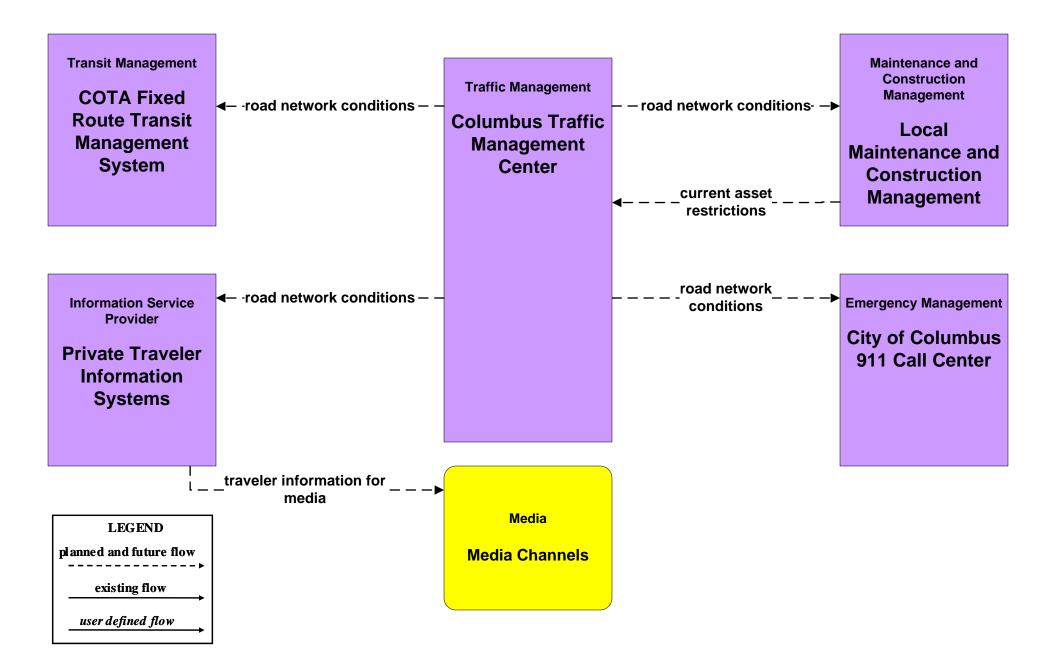

– Transit Signal Priority COTA / City of Columbus





# APTS09 – Transit Signal Priority COTA / ODOT





# ATIS01 - Broadcast Traveler Information City of Columbus





## ATIS01 - Broadcast Traveler Information Central Ohio Multi-Modal Traveler Information System



# ATIS01 - Broadcast Traveler Information Buckeye Traffic



## ATIS02 - Interactive Traveler Information Private Traveler Information Systems



# ATMS01 - Network Surveillance City of Columbus / ODOT



### ATMS01 - Network Surveillance Ohio State University





# ATMS03 - Surface Street Control City of Columbus





#### ATMS03 - Surface Street Control ODOT





# ATMS03 - Surface Street Control Ohio State University





# ATMS04 - Freeway Control ODOT





# ATMS06 - Traffic Information Dissemination City of Columbus



## ATMS06 - Traffic Information Dissemination ODOT



# ATMS07 - Regional Traffic Management City of Columbus / ODOT





# ATMS08 - Incident Management City of Columbus / ODOT (TM to EM)





#### ATMS08 - Incident Management ODOT (TM to EM)



# ATMS08 - Incident Management City of Columbus (TM to MCM)





### ATMS08 - Incident Management ODOT (TM to MCM)





# ATMS08 - Incident Management City of Columbus 911 Call Center (EM to MCM)



## ATMS08 - Incident Management Ohio State Highway Patrol (EM to MCM)





# ATMS08 - Incident Management Local County and Municipal 911 Call Centers (EM to MCM)





# ATMS08 - Incident Management Local Counties and Municipalities (MCM to MCM)





# ATMS08 - Incident Management ODOT (MCM to MCM)





# ATMS08 - Incident Management City of Columbus 9