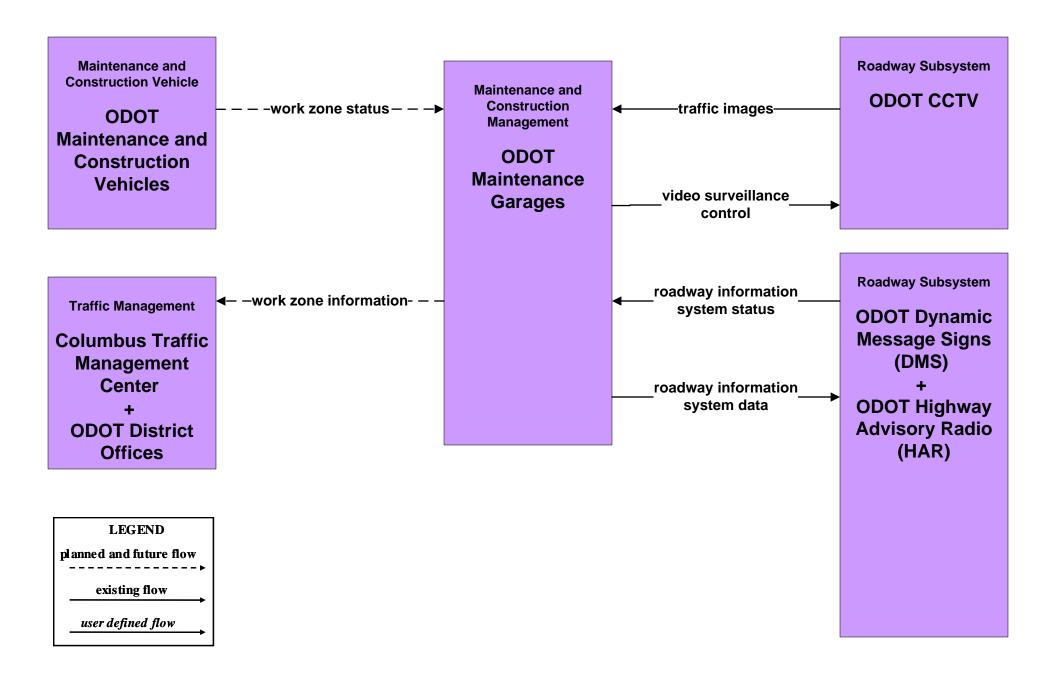

# MC08 - Work Zone Management ODOT (1 of 2)

# MC08 - Work Zone Management ODOT (2 of 2)