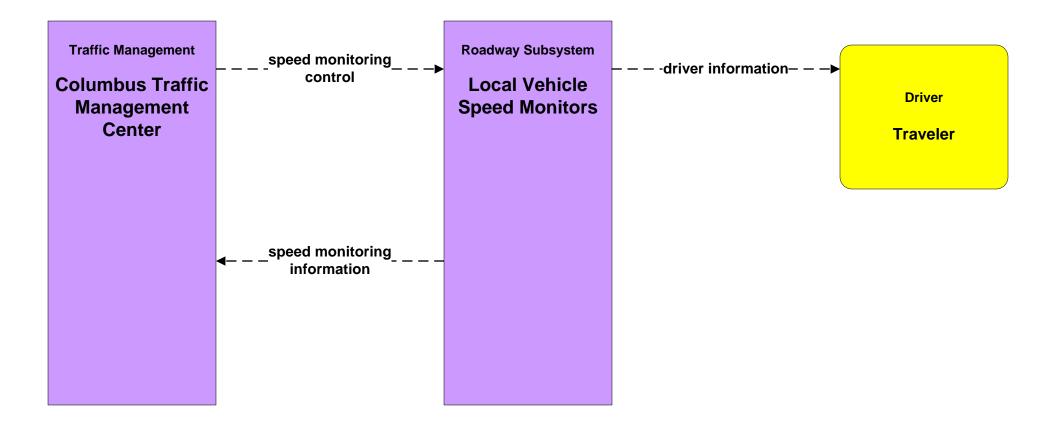

gement ODOT (TM to MCM)





# ATMS08 - Incident Management City of Columbus 911 Call Center (EM to MCM)



## ATMS08 - Incident Management Ohio State Highway Patrol (EM to MCM)





# ATMS08 - Incident Management Local County and Municipal 911 Call Centers (EM to MCM)





# ATMS08 - Incident Management Local Counties and Municipalities (MCM to MCM)





# ATMS08 - Incident Management ODOT (MCM to MCM)





# ATMS08 - Incident Management City of Columbus 911 Call Center (EM to EVS)





# ATMS11 - Emissions Monitoring and Management Ohio Environmental Protection Agency





# ATMS13 - Standard Railroad Crossing City of Columbus





## ATMS13 - Standard Railroad Crossing ODOT





# ATMS15 - Railroad Operations Coordination State of Ohio





# ATMS19 - Speed Monitoring City of Columbus









## **EM02 - Emergency Routing City of Columbus**



user defined flow

existing flow

LEGEND

### EM04 - Roadway Service Patrols ODOT





# EM06 - Wide Area Alert Franklin County EOC (1 of 2)



# EM06 - Wide Area Alert Franklin County EOC (2 of 2)





### EM06 - Wide Area Alert County EOCs (1 of 2)



# EM06 - Wide Area Alert County EOCs (2 of 2)





### EM06 - Wide Area Alert Statewide Amber/Silver Alerts



## EM06 - Wide Area Alert City of Columbus Amber/Silver Alerts



# EM07 - Early Warning System Franklin County EOC



# EM07 - Early Warning System County EOCs



# EM08 - Disaster Response and Recovery Franklin County EOC (1 of 2)







### EM08 - Disaster Response and Recovery County EOCs (1 of 2)











# EM10 - Disaster Traveler Information County EOCs



# MC01