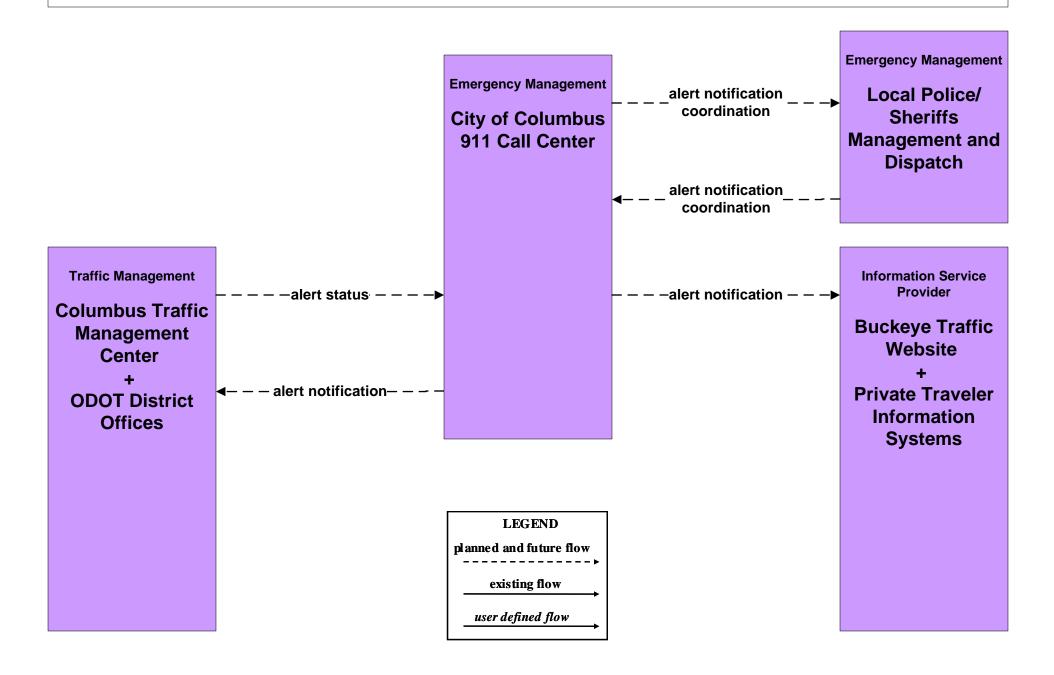

# ATMS11 - Emissions Monitoring and Management Ohio Environmental Protection Agency





# ATMS13 - Standard Railroad Crossing City of Columbus





## ATMS13 - Standard Railroad Crossing ODOT





# ATMS15 - Railroad Operations Coordination State of Ohio





# ATMS19 - Speed Monitoring City of Columbus









## **EM02 - Emergency Routing City of Columbus**



user defined flow

existing flow

LEGEND

### EM04 - Roadway Service Patrols ODOT





# EM06 - Wide Area Alert Franklin County EOC (1 of 2)



# EM06 - Wide Area Alert Franklin County EOC (2 of 2)





### EM06 - Wide Area Alert County EOCs (1 of 2)



# EM06 - Wide Area Alert County EOCs (2 of 2)





### EM06 - Wide Area Alert Statewide Amber/Silver Alerts



## EM06 - Wide Area Alert City of Columbus Amber/Silver Alerts



# EM07 - Early Warning System Franklin County EOC



# EM07 - Early Warning System County EOCs



# EM08 - Disaster Response and Recovery Franklin County EOC (1 of 2)







### EM08 - Disaster Response and Recovery County EOCs (1 of 2)











# EM10 - Disaster Traveler Information County EOCs



# MC01 - Maintenance and Construction Vehicle and Equipment Tracking ODOT



| LEGEND                 |   |
|------------------------|---|
| planned and future flo | w |
| existing flow          |   |
| user defined flow      |   |

# MC01 - Maintenance and Construction Vehicle and Equipment Tracking Local Counties and Municipalities





### MC02 - Maintenance and Construction Vehicle Maintenance ODOT





### MC03 - Road Weather Data Collection ODOT



# MC04 - Weather Information Processi