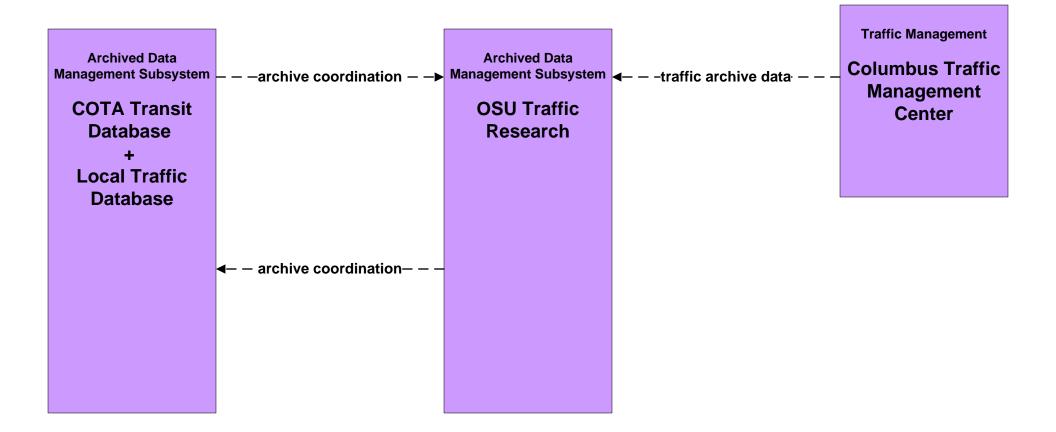

# AD1 - ITS Data Mart Ohio Department of Public Safety Crash Database



#### AD1 - ITS Data Mart Traffic Data - Region



# AD2 - ITS Data Warehouse Traffic Data - Region



# AD2 - ITS Data Warehouse Ohio State University - Traffic Research





# APTS02 - Transit Fixed-Route Operations COTA



### APTS02 - Transit Fixed-Route Operations DATA



# APTS02 - Transit Fixed-Route Operations School Districts



### APTS03 - Demand Response COTA



### APTS03 - Demand Response DATA



# APTS09 – Transit Signal Priority COTA / City of Columbus





# APTS09 – Transit Signal Priority COTA / ODOT





# ATIS01 - Broadcast Traveler Information City of Columbus





## ATIS01 - Broadcast Traveler Information Central Ohio Multi-Modal Traveler Information System



# ATIS01 - Broadcast Traveler Information Buckeye Traffic



## ATIS02 - Interactive Traveler Information Private Traveler Information Systems



# ATMS01 - Network Surveillance City of Columbus / ODOT



### ATMS01 - Network Surveillance Ohio State University





# ATMS03 - Su