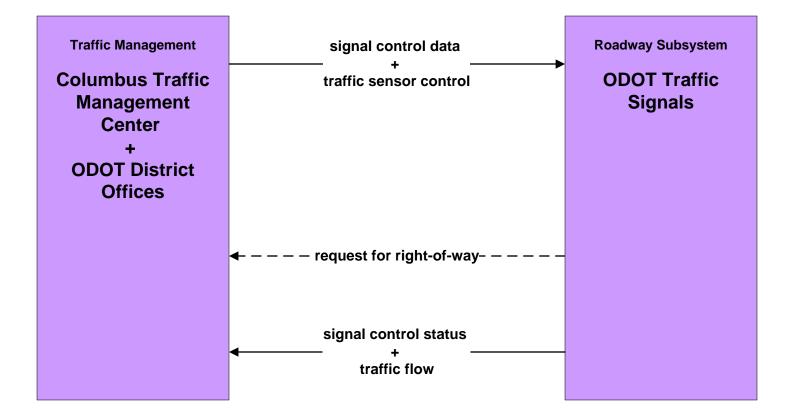

Operations DATA



# APTS02 - Transit Fixed-Route Operations School Districts



### APTS03 - Demand Response COTA



### APTS03 - Demand Response DATA



# APTS09 – Transit Signal Priority COTA / City of Columbus





# APTS09 – Transit Signal Priority COTA / ODOT





# ATIS01 - Broadcast Traveler Information City of Columbus





## ATIS01 - Broadcast Traveler Information Central Ohio Multi-Modal Traveler Information System



# ATIS01 - Broadcast Traveler Information Buckeye Traffic



## ATIS02 - Interactive Traveler Information Private Traveler Information Systems



# ATMS01 - Network Surveillance City of Columbus / ODOT



### ATMS01 - Network Surveillance Ohio State University





# ATMS03 - Surface Street Control City of Columbus





#### ATMS03 - Surface Street Control ODOT





# ATMS03 - Surface Street Control Ohio State University





# ATMS04 - Freeway Control ODOT





# ATMS06 - Traffic Information Dissemination City of Columbus



## ATMS06 - Traffic Information Dissemination ODOT



# ATMS07 - Regional Traffic Management City of Columbus / ODOT





# ATMS08 - Incident Management City of Columbus / ODOT (TM to EM)





#### ATMS08 - Incident Management ODOT (TM to EM)



# ATMS08 - Incident Management City of Columbus (TM to MCM)





### ATMS08 - Incident Management ODOT (TM to MCM)





# ATMS08 - Incident Management City of Columbus 911 Call Center (EM to MCM)



## ATMS08 - Incident Management Ohio State Highway Patrol (EM to MCM)





# ATMS08 - Incident Management Local County and Municipal 911 Call Centers (EM to MCM)





# ATMS08 - Incident M