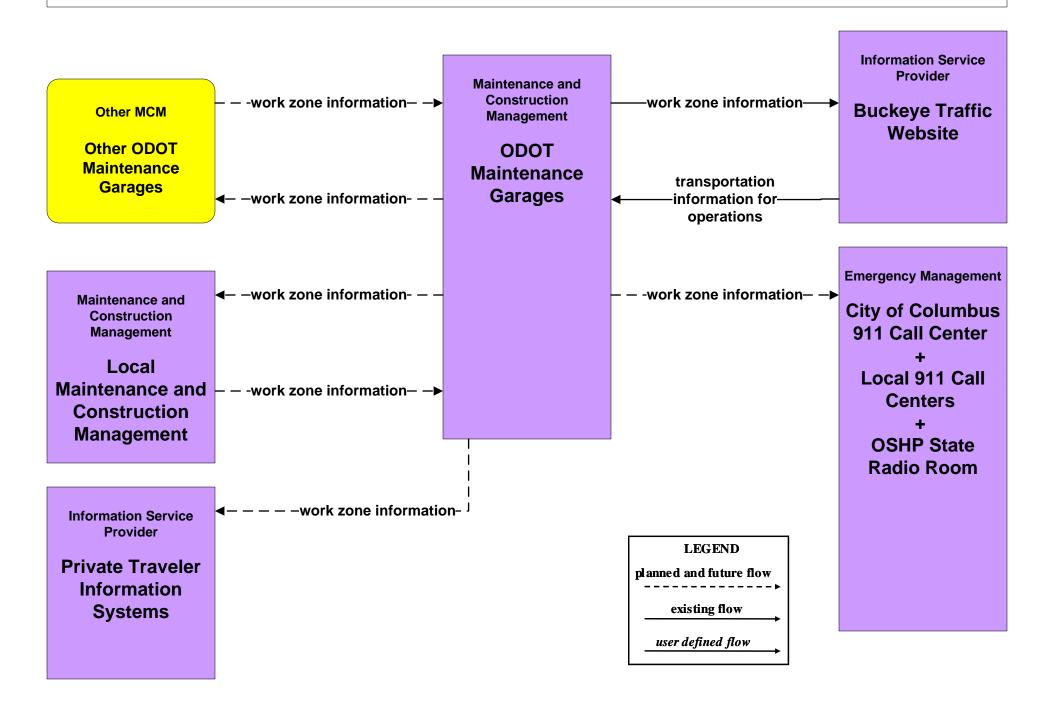

# MC08 - Work Zone Management ODOT (1 of 2)

# MC08 - Work Zone Management ODOT (2 of 2)