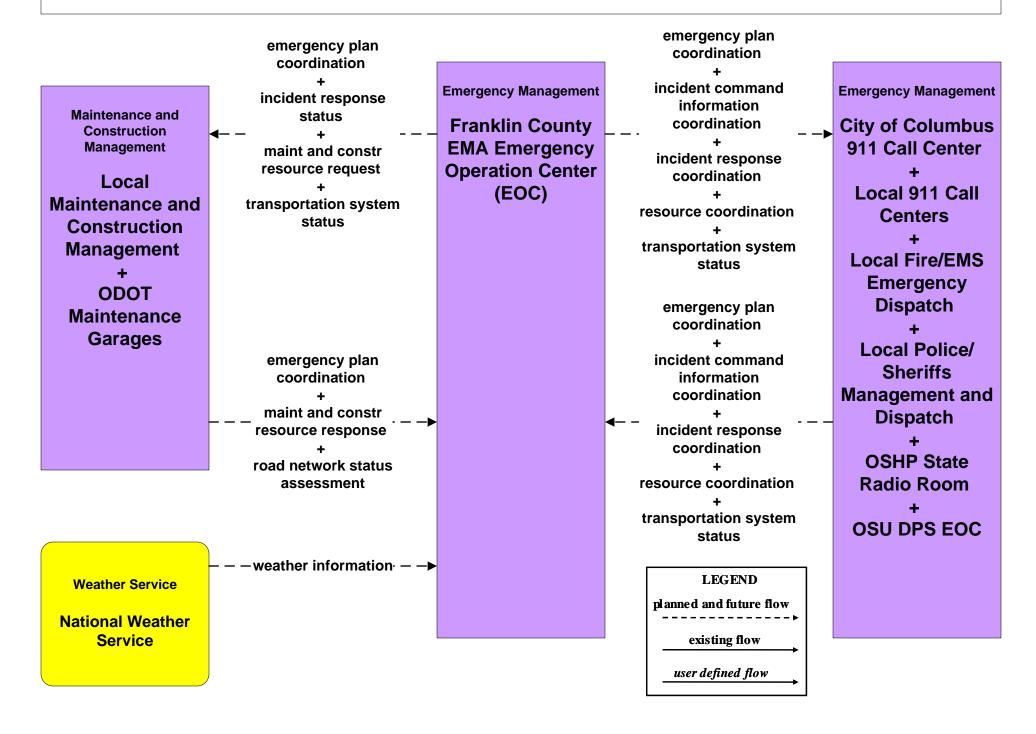

ard Railroad Crossing ODOT





# ATMS15 - Railroad Operations Coordination State of Ohio





# ATMS19 - Speed Monitoring City of Columbus









## **EM02 - Emergency Routing City of Columbus**



user defined flow

existing flow

LEGEND

### EM04 - Roadway Service Patrols ODOT





# EM06 - Wide Area Alert Franklin County EOC (1 of 2)



# EM06 - Wide Area Alert Franklin County EOC (2 of 2)





### EM06 - Wide Area Alert County EOCs (1 of 2)



# EM06 - Wide Area Alert County EOCs (2 of 2)





### EM06 - Wide Area Alert Statewide Amber/Silver Alerts



## EM06 - Wide Area Alert City of Columbus Amber/Silver Alerts



# EM07 - Early Warning System Franklin County EOC



# EM07 - Early Warning System County EOCs



# EM08 - Disaster Response and Recovery Franklin County EOC (1 of 2)







### EM08 - Disaster Response and Recovery County EOCs (1 of 2)











# EM10 - Disaster Traveler Information County EOCs



# MC01 - Maintenance and Construction Vehicle and Equipment Tracking ODOT



| LEGEND                 |   |
|------------------------|---|
| planned and future flo | w |
| existing flow          |   |
| user defined flow      |   |

# MC01 - Maintenance and Construction Vehicle and Equipment Tracking Local Counties and Municipalities





### MC02 - Maintenance and Construction Vehicle Maintenance ODOT





### MC03 - Road Weather Data Collection ODOT



# MC04 - Weather Information Processing and Distribution ODOT



# MC04 - Weather Information Processing and Distribution COMBAT System





# MC06 - Winter Maintenance Franklin County (1 of 2)



### MC06 -