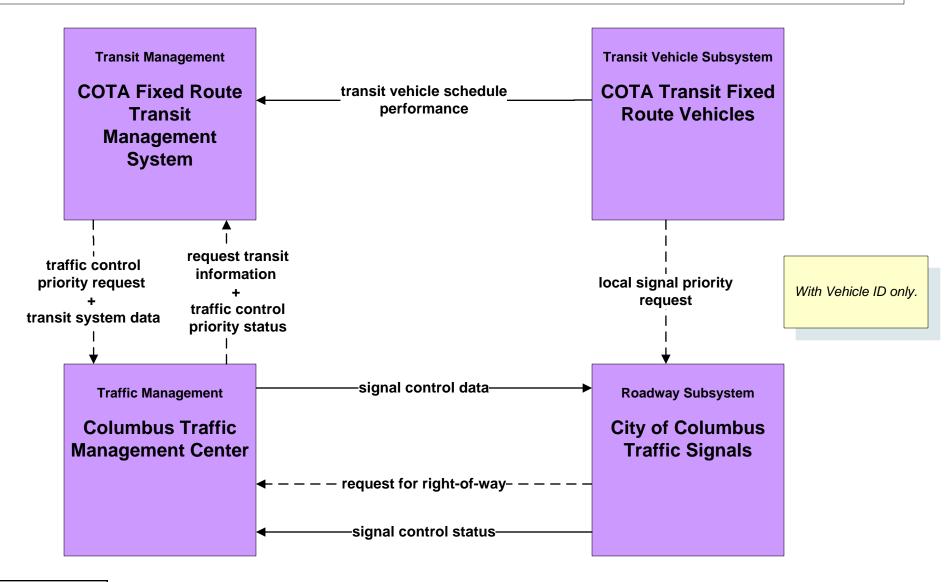

# AD1 - ITS Data Mart Ohio Department of Public Safety Crash Database



#### AD1 - ITS Data Mart Traffic Data - Region



# AD2 - ITS Data Warehouse Traffic Data - Region



# AD2 - ITS Data Warehouse Ohio State University - Traffic Research





# APTS02 - Transit Fixed-Route Operations COTA



### APTS02 - Transit Fixed-Route Operations DATA



# APTS02 - Transit Fixed-Route Operations School Districts



### APTS03 - Demand Response COTA



### APTS03 - Demand Response DATA



# APTS09 – Transit Signal Priority COTA / City of Columbus





# APTS09 – Transit Signal Priority COTA / ODOT





# ATIS01 - Broadcast Traveler Information City of Columbus





## ATIS01 - Broadcast Traveler Information Central Ohio Multi-Modal Traveler Information System



# ATIS01 - Broadcast Traveler Information Buckeye Traffic



## ATIS02 - Interactive Traveler Information Private Traveler Information Systems



# ATMS01 - Network Surveillance City of Columbus / ODOT



### ATMS01 - Network Surveillance Ohio State University





# ATMS03 - Surface Street Control City of Columbus





#### ATMS03 - Surface Street Control ODOT





# ATMS03 - Surface Street Control Ohio State University





# ATMS04 - Freeway Control ODOT





# ATMS06 - Traffic Information Dissemination City of Columbus



## ATMS06 - Traffic Information Dissemination ODO