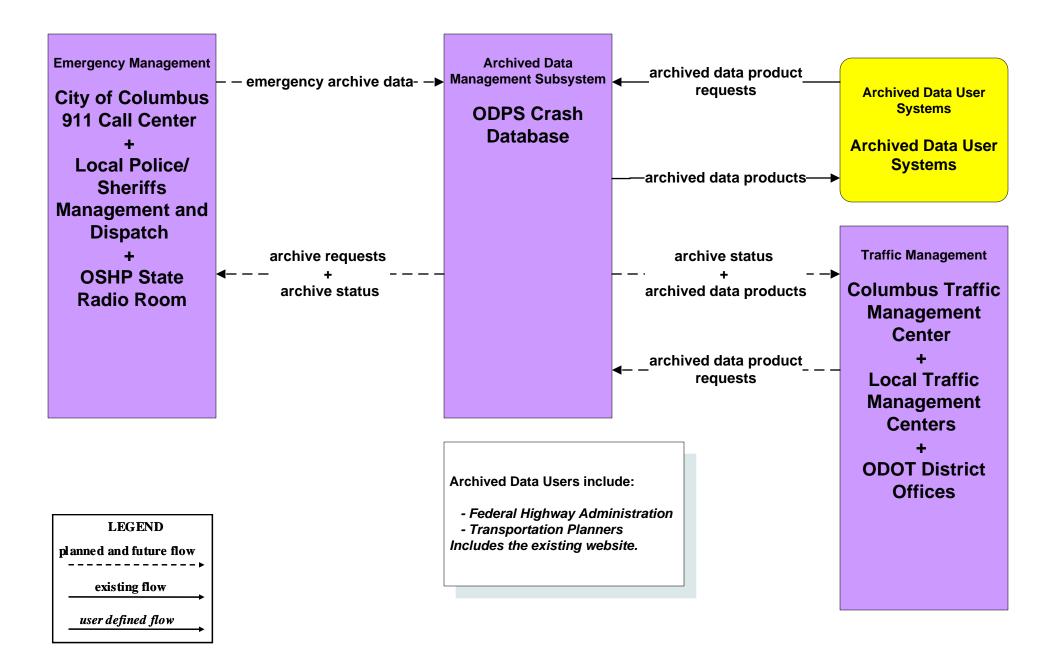

# AD1 - ITS Data Mart Ohio Department of Public Safety Crash Database



#### AD1 - ITS Data Mart Traffic Data - Region



# AD2 - ITS Data Warehouse Traffic Data - Region



# AD2 - ITS Data Warehouse Ohio State University - Traffic Research





# APTS02 - Transit Fixed-Route Operations COTA



### APTS02 - Transit Fixed-Route Operations DATA



# APTS02 - Transit Fixed-Route Operations School Districts



### APTS03 - Demand Response COTA



### APTS03 - Demand Response DATA



# APTS09 – Transit Signal Priority COTA / City of Columbus





# APTS09 – Transit Signal Priority COTA / ODOT





# ATIS01 - Broadcast Traveler Information City of Columbus





## ATIS01 - Broadcast Traveler Information Central Ohio Multi-Modal Traveler Information System



# ATIS01 - Broadcast Traveler Information Buckeye Traffic



## ATIS02 - Interactive Traveler Information