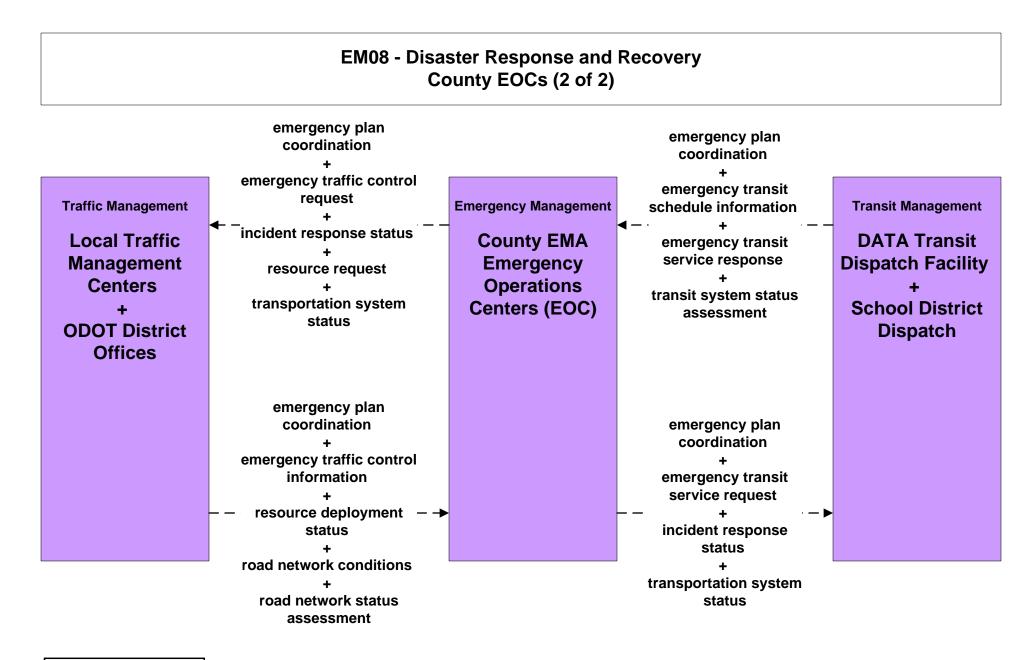

ion State of Ohio





# ATMS19 - Speed Monitoring City of Columbus









## **EM02 - Emergency Routing City of Columbus**



user defined flow

existing flow

LEGEND

### EM04 - Roadway Service Patrols ODOT





# EM06 - Wide Area Alert Franklin County EOC (1 of 2)



# EM06 - Wide Area Alert Franklin County EOC (2 of 2)





### EM06 - Wide Area Alert County EOCs (1 of 2)



# EM06 - Wide Area Alert County EOCs (2 of 2)





### EM06 - Wide Area Alert Statewide Amber/Silver Alerts



## EM06 - Wide Area Alert City of Columbus Amber/Silver Alerts



# EM07 - Early Warning System Franklin County EOC



# EM07 - Early Warning System County EOCs



# EM08 - Disaster Response and Recovery Franklin County EOC (1 of 2)







### EM08 - Disaster Response and Recovery County EOCs (1 of 2)











# EM10 - Disaster Traveler Information County EOCs



# MC01 - Maintenance and Construction Vehicle and Equipment Tracking ODOT



| LEGEND                 |   |
|------------------------|---|
| planned and future flo | w |
| existing flow          |   |
| user defined flow      |   |

# MC01 - Maintenance and Construction Vehicle and Equipment Tracking Local Counties and Municipalities





### MC02 - Maintenance and Construction Vehicle Maintenance ODOT





### MC03 - Road Weather Data Collection ODOT



# MC04 - Weather Information Processing and Distribution ODOT



# MC04 - Weather Information Processing and Distribution COMBAT System





# MC06 - Winter Maintenance Franklin County (1 of 2)



### MC06 - Winter Maintenance ODOT



# MC06 - Winter Maintenance Local Counties a