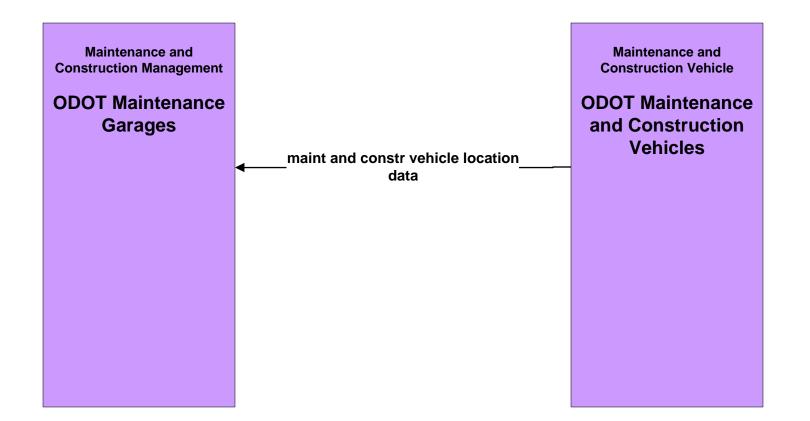

# MC01 - Maintenance and Construction Vehicle and Equipment Tracking ODOT

| LEGEND                 |   |
|------------------------|---|
| planned and future flo | w |
| existing flow          |   |
| user defined flow      |   |