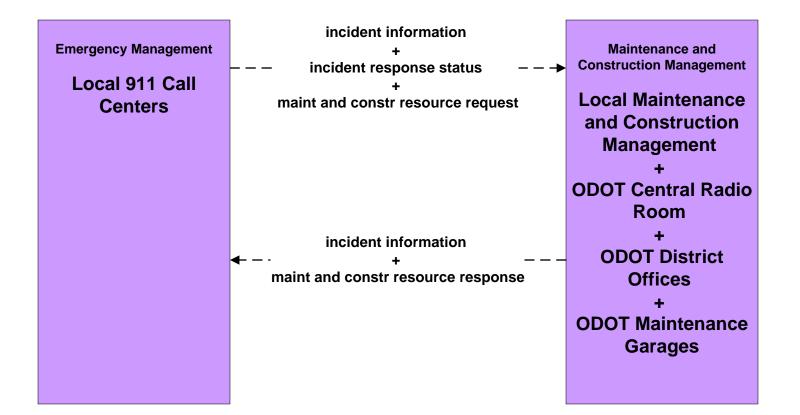

# ATMS08 - Incident Management Local County and Municipal 911 Call Centers (EM to MCM)