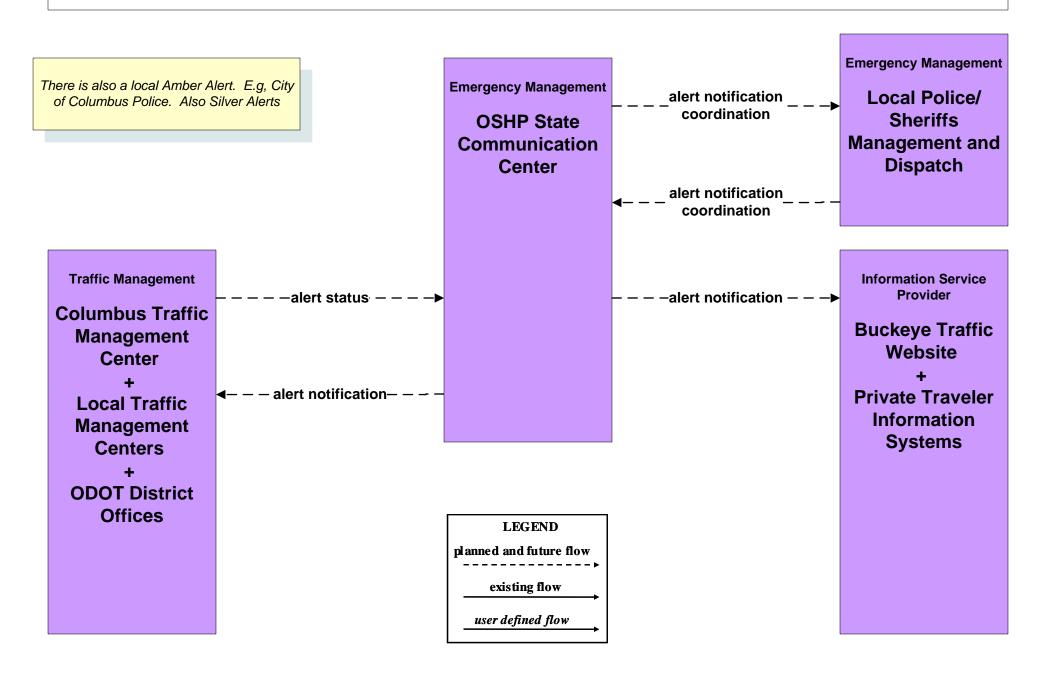

### EM06 - Wide Area Alert Statewide Amber/Silver Alerts

## EM06 - Wide Area Alert City of Columbus Amber/Silver Alerts