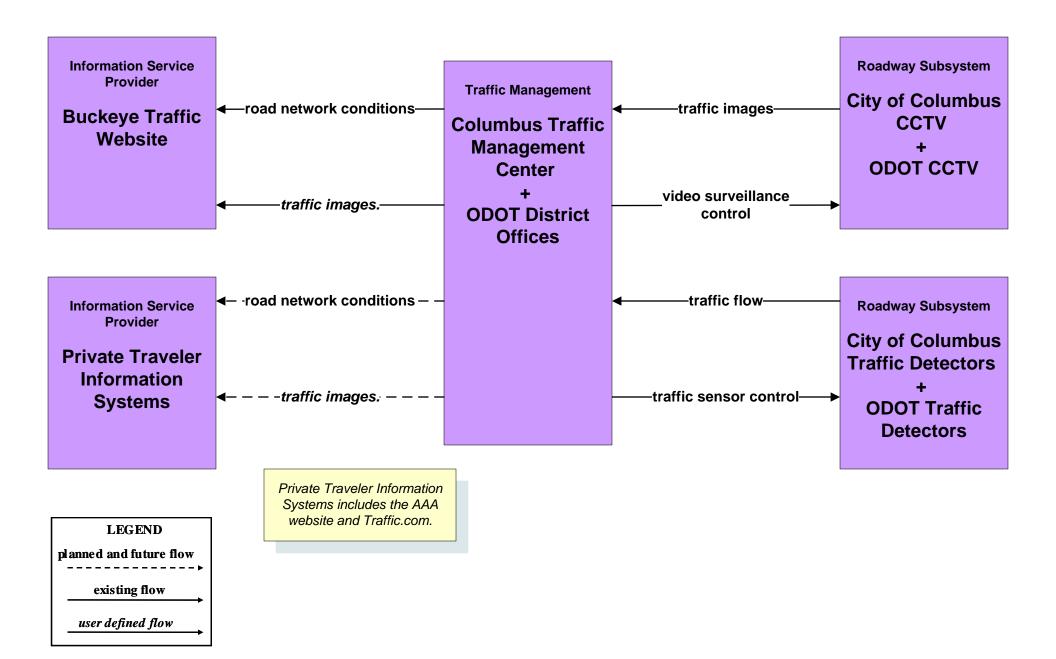

ion



# AD2 - ITS Data Warehouse Ohio State University - Traffic Research





# APTS02 - Transit Fixed-Route Operations COTA



### APTS02 - Transit Fixed-Route Operations DATA



# APTS02 - Transit Fixed-Route Operations School Districts



### APTS03 - Demand Response COTA



### APTS03 - Demand Response DATA



# APTS09 – Transit Signal Priority COTA / City of Columbus





# APTS09 – Transit Signal Priority COTA / ODOT





# ATIS01 - Broadcast Traveler Information City of Columbus





## ATIS01 - Broadcast Traveler Information Central Ohio Multi-Modal Traveler Information System



# ATIS01 - Broadcast Traveler Information Buckeye Traffic



## ATIS02 - Interactive Traveler Information Private Traveler Information Systems



# ATMS01 - Network Surveillance City of Columbus / ODOT



### ATMS01 - Network Surveillance Ohio State University





# ATMS03 - Surface Street Control City of Columbus





#### ATMS03 - Surface Street Control ODOT





# ATMS03 - Surface Street Control Ohio State University





# ATMS04 - Freeway Control ODOT





# ATMS06 - Traffic Information Dissemination City of Columbus



## ATMS06 - Traffic Information Dissemination ODOT



# ATMS07 - Regional Traffic Management City of Columbus / ODOT





# ATMS08 - Incident Management City of Columbus / ODOT (TM to EM)





#### ATMS08 - Incident Management ODOT (TM to EM)



# ATMS08 - Incident Management City of Columbus (TM to MCM)





### ATMS08 - Incident Management ODOT (TM to MCM)





# ATMS08 - Incident Management City of Columbus 911 Call Center (EM to MCM)



## ATMS08 - Incident Manag