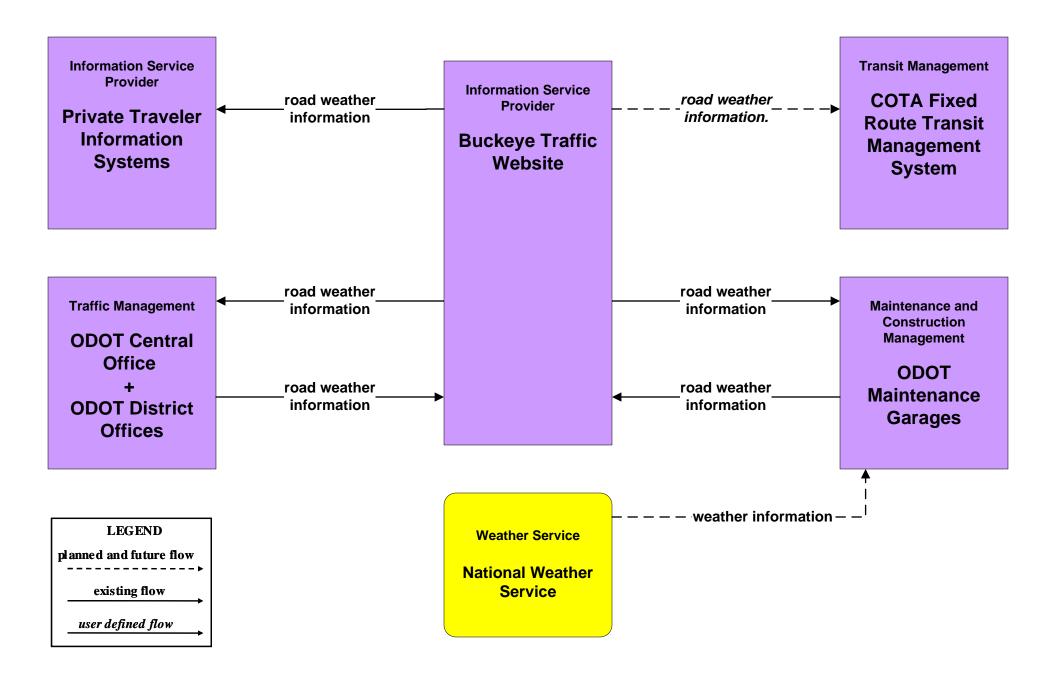

ystem Franklin County EOC



# EM07 - Early Warning System County EOCs



# EM08 - Disaster Response and Recovery Franklin County EOC (1 of 2)







### EM08 - Disaster Response and Recovery County EOCs (1 of 2)











# EM10 - Disaster Traveler Information County EOCs



# MC01 - Maintenance and Construction Vehicle and Equipment Tracking ODOT



| LEGEND                 |   |
|------------------------|---|
| planned and future flo | w |
| existing flow          |   |
| user defined flow      |   |

# MC01 - Maintenance and Construction Vehicle and Equipment Tracking Local Counties and Municipalities





### MC02 - Maintenance and Construction Vehicle Maintenance ODOT





### MC03 - Road Weather Data Collection ODOT



# MC04 - Weather Information Processing and Distribution ODOT



# MC04 - Weather Information Processing and Distribution COMBAT System





# MC06 - Winter Maintenance Franklin County (1 of 2)



### MC06 - Winter Maintenance ODOT



# MC06 - Winter Maintenance Local Counties and Municipalities (1 of 2)





# MC06 - Winter Maintenance Local Counties and Municipalities (2 of 2)



# MC07 - Roadway Maintenance and Construction City of Columbus



# MC07 - Roadway Maintenance and Construction ODOT (1 of 2)



# MC07 - Roadway Maintenance and Construction ODOT (2 of 2)





# MC07 - Roadway Maintenance and Construction COMBAT System



# MC08 - Work Zone Management City of Columbus



### MC08 - Work Zone Management Local Counties and Municipalities



# MC08 - Work Zone Management ODOT (1 of 2)



# MC08 - Work Zone Management ODOT (2 of 2)



### MC10