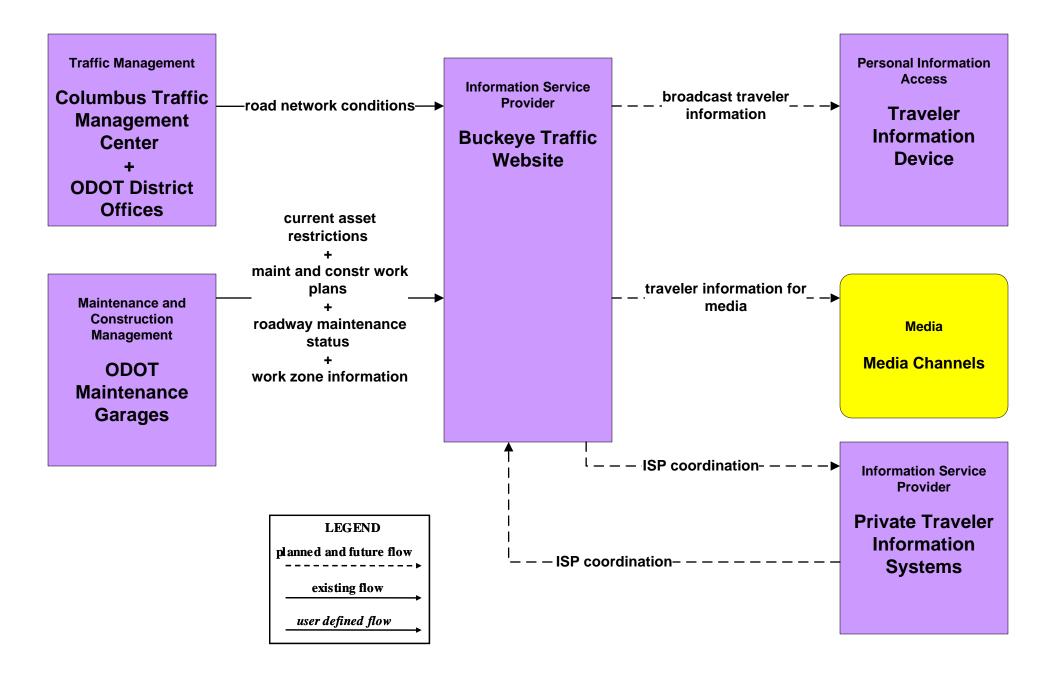

io Department of Public Safety Crash Database



#### AD1 - ITS Data Mart Traffic Data - Region



# AD2 - ITS Data Warehouse Traffic Data - Region



# AD2 - ITS Data Warehouse Ohio State University - Traffic Research





# APTS02 - Transit Fixed-Route Operations COTA



### APTS02 - Transit Fixed-Route Operations DATA



# APTS02 - Transit Fixed-Route Operations School Districts



### APTS03 - Demand Response COTA



### APTS03 - Demand Response DATA



# APTS09 – Transit Signal Priority COTA / City of Columbus





# APTS09 – Transit Signal Priority COTA / ODOT





# ATIS01 - Broadcast Traveler Information City of Columbus





## ATIS01 - Broadcast Traveler Information Central Ohio Multi-Modal Traveler Information System



# ATIS01 - Broadcast Traveler Information Buckeye Traffic



## ATIS02 - Interactive Traveler Information Private Traveler Information Systems



# ATMS01 - Network Surveillance City of Columbus / ODOT



### ATMS01 - Network Surveillance Ohio State University





# ATMS03 - Surface Street Control City of Columbus





#### ATMS03 - Surface Street Control ODOT





# ATMS03 - Surface Street Control Ohio State University





# ATMS04 - Freeway Control ODOT





# ATMS06 - Traffic Information Dissemination City of Columbus



## ATMS06 - Traffic Information Dissemination ODOT



# ATMS07 - Regional Traffic Management City of Columbus / ODOT





# ATMS08 - Incident Management City of Columbus / ODOT (TM to EM)





#### ATMS08 - Incident Management ODOT (TM to EM)



# ATMS08 - Incident Management City of Columbus (TM to MCM)





### ATMS08 - Inc