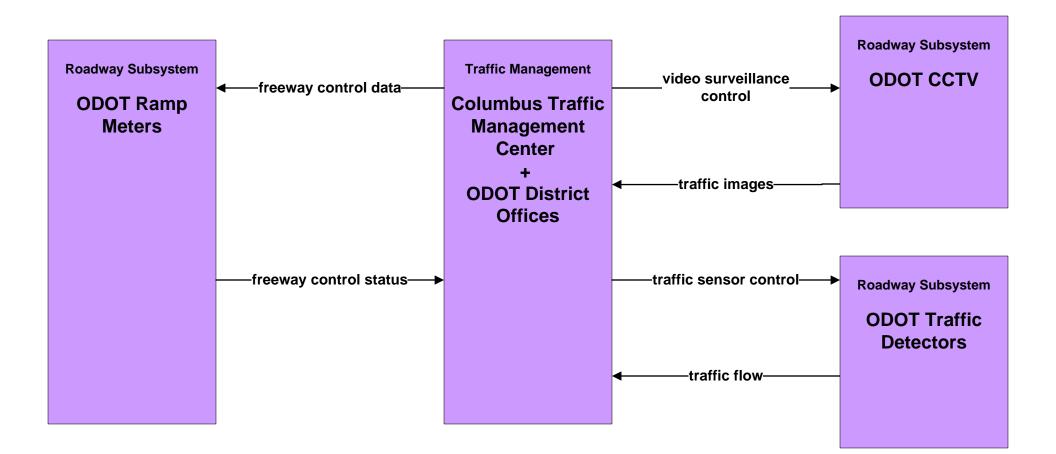

and Response COTA



### APTS03 - Demand Response DATA



# APTS09 – Transit Signal Priority COTA / City of Columbus





# APTS09 – Transit Signal Priority COTA / ODOT





# ATIS01 - Broadcast Traveler Information City of Columbus





## ATIS01 - Broadcast Traveler Information Central Ohio Multi-Modal Traveler Information System



# ATIS01 - Broadcast Traveler Information Buckeye Traffic



## ATIS02 - Interactive Traveler Information Private Traveler Information Systems



# ATMS01 - Network Surveillance City of Columbus / ODOT



### ATMS01 - Network Surveillance Ohio State University





# ATMS03 - Surface Street Control City of Columbus





#### ATMS03 - Surface Street Control ODOT





# ATMS03 - Surface Street Control Ohio State University





# ATMS04 - Freeway Control ODOT





# ATMS06 - Traffic Information Dissemination City of Columbus



## ATMS06 - Traffic Information Dissemination ODOT



# ATMS07 - Regional Traffic Management City of Columbus / ODOT





# ATMS08 - Incident Management City of Columbus / ODOT (TM to EM)





#### ATMS08 - Incident Management ODOT (TM to EM)



# ATMS08 - Incident Management City of Columbus (TM to MCM)





### ATMS08 - Incident Management ODOT (TM to MCM)





# ATMS08 - Incident Management City of Columbus 911 Call Center (EM to MCM)



## ATMS08 - Incident Management Ohio State Highway Patrol (EM to MCM)





# ATMS08 - Incident Management Local County and Municipal 911 Call Centers (EM to MCM)





# ATMS08 - Incident Management Local Counties and Municipalities (MCM to MCM)





# ATMS08 - Incident Management ODOT