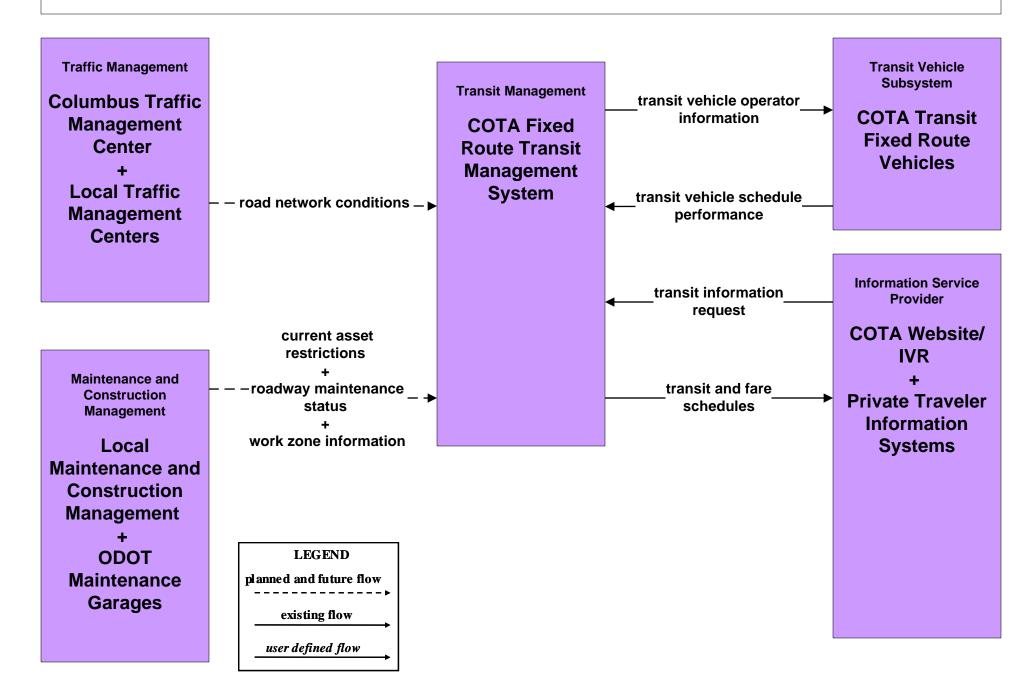

# AD1 - ITS Data Mart Ohio Department of Public Safety Crash Database



#### AD1 - ITS Data Mart Traffic Data - Region



# AD2 - ITS Data Warehouse Traffic Data - Region



# AD2 - ITS Data Warehouse Ohio State University - Traffic Research





# APTS02 - Transit Fixed-Route Operations COTA



### APTS02 - Transit Fixed-Route Operations DATA



# APTS02 - Transit Fixed-Route Operations School Districts



### APTS03 - Demand Response COTA



### APTS03 - Demand Response DATA



# APTS09 – Transit Signal Priority COTA / City of Columbus





# APTS09 – Transit Signal Priority COTA / ODOT





# ATIS01 - Broadcast Traveler Information City of Columbus





## ATIS01 - Broadcast Traveler Information Central Ohio Multi-Modal Traveler Information System



# ATIS01 - Broadcast Traveler Information Buckeye Traffic



## ATIS02 - Interactive Traveler Information Private Traveler Information Systems



# ATMS01 - Network Surveillance City of Columbus / ODOT



### ATMS01 - Network Surveillance Ohio State University





# ATMS03 - Surface Street Control City of Columbus





#### ATMS