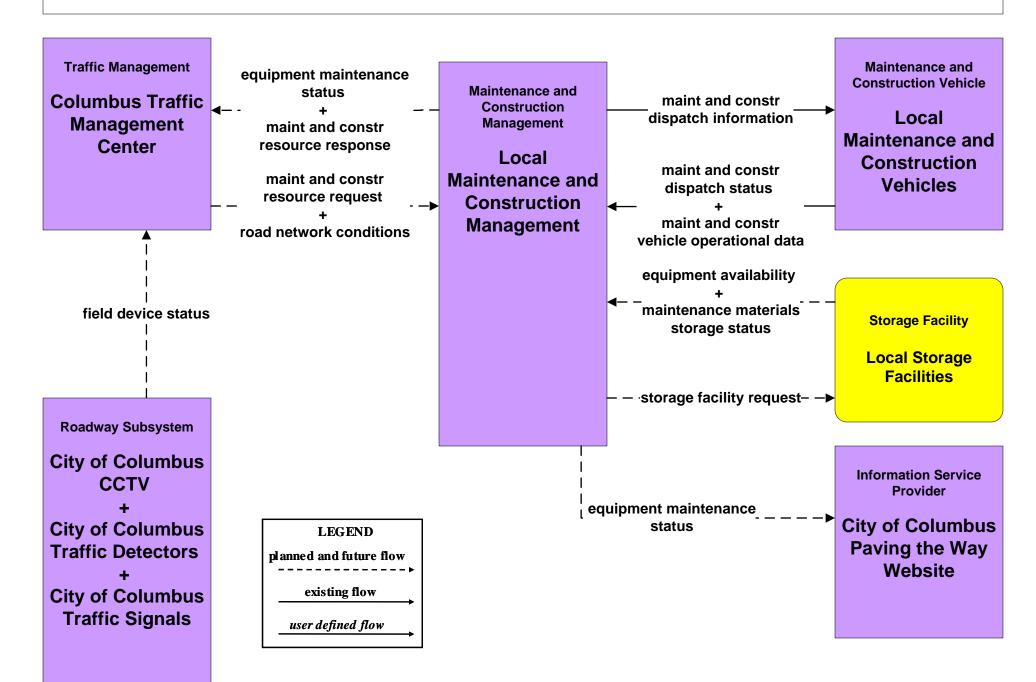

# MC07 - Roadway Maintenance and Construction ODOT (1 of 2)

# MC07 - Roadway Maintenance and Construction ODOT (2 of 2)