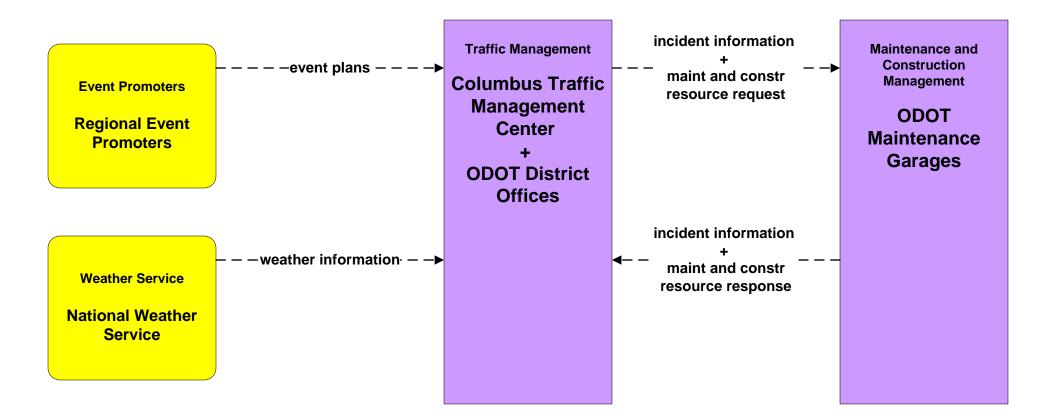

Information Private Traveler Information Systems



# ATMS01 - Network Surveillance City of Columbus / ODOT



### ATMS01 - Network Surveillance Ohio State University





# ATMS03 - Surface Street Control City of Columbus





#### ATMS03 - Surface Street Control ODOT





# ATMS03 - Surface Street Control Ohio State University





# ATMS04 - Freeway Control ODOT





# ATMS06 - Traffic Information Dissemination City of Columbus



## ATMS06 - Traffic Information Dissemination ODOT



# ATMS07 - Regional Traffic Management City of Columbus / ODOT





# ATMS08 - Incident Management City of Columbus / ODOT (TM to EM)





#### ATMS08 - Incident Management ODOT (TM to EM)



# ATMS08 - Incident Management City of Columbus (TM to MCM)





### ATMS08 - Incident Management ODOT (TM to MCM)





# ATMS08 - Incident Management City of Columbus 911 Call Center (EM to MCM)



## ATMS08 - Incident Management Ohio State Highway Patrol (EM to MCM)





# ATMS08 - Incident Management Local County and Municipal 911 Call Centers (EM to MCM)





# ATMS08 - Incident Management Local Counties and Municipalities (MCM to MCM)





# ATMS08 - Incident Management ODOT (MCM to MCM)





# ATMS08 - Incident Management City of Columbus 911 Call Center (EM to EVS)





# ATMS11 - Emissions Monitoring and Management Ohio Environmental Protection Agency





# ATMS13 - Standard Railroad Crossing City of Columbus





## ATMS13 - Standard Railroad Crossing ODOT





# ATMS15 - Railroad Operations Coordination State of Ohio





# ATMS19 - Speed Monitoring City of Columbus









## **EM02 - Emerg