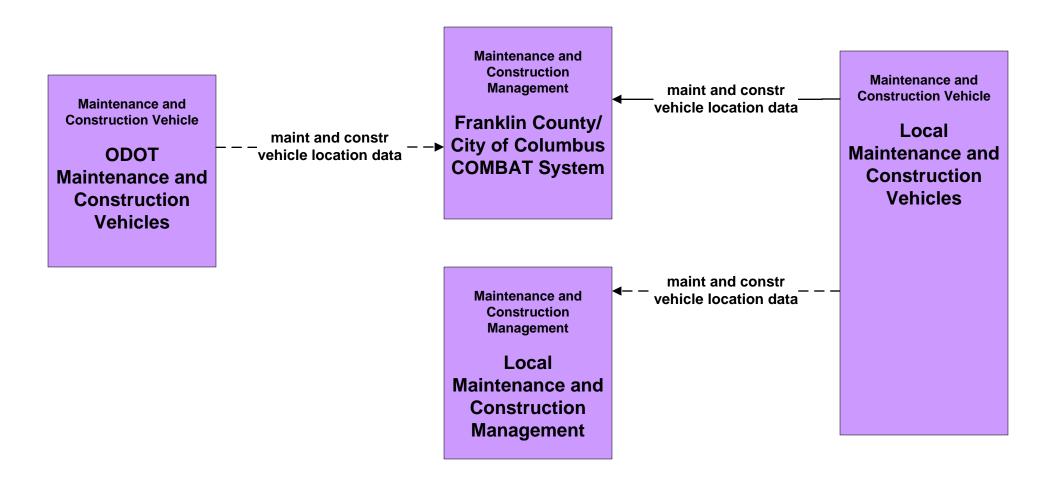

# MC01 - Maintenance and Construction Vehicle and Equipment Tracking Local Counties and Municipalities