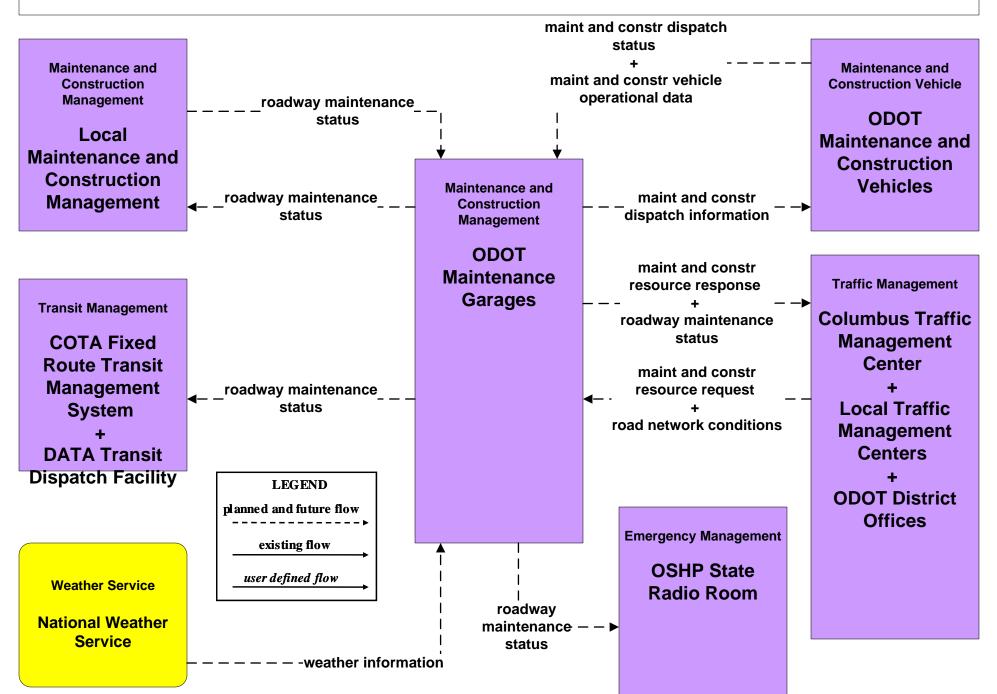

# MC06 - Winter Maintenance Local Counties and Municipalities (1 of 2)

# MC06 - Winter Maintenance Local Counties and Municipalities (2 of 2)