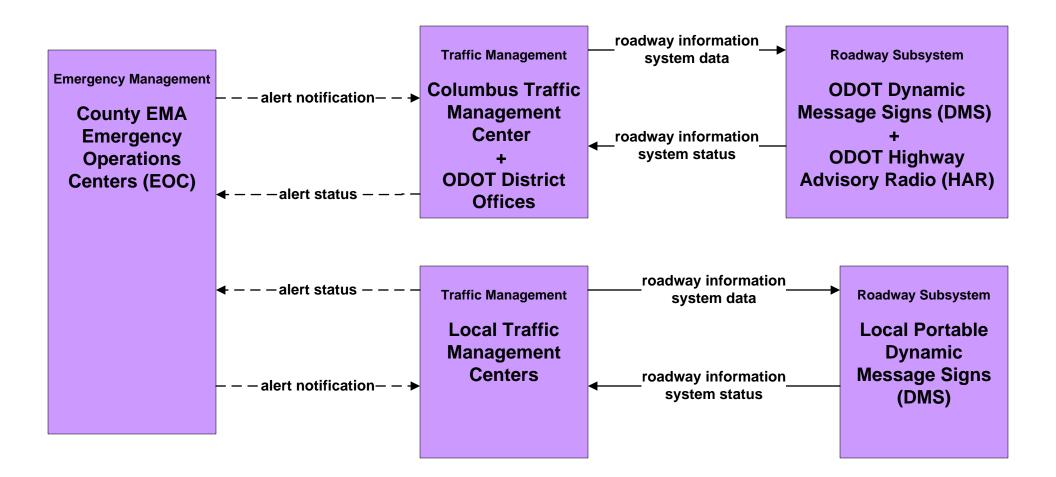

# EM06 - Wide Area Alert Franklin County EOC (1 of 2)

# EM06 - Wide Area Alert Franklin County EOC (2 of 2)