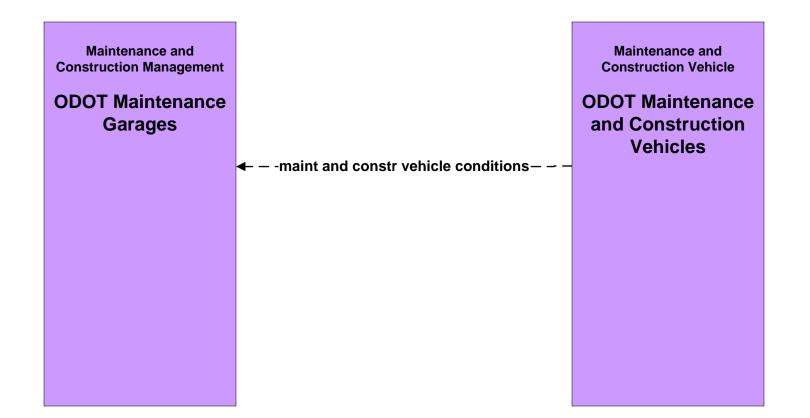

e Amber/Silver Alerts



## EM06 - Wide Area Alert City of Columbus Amber/Silver Alerts



# EM07 - Early Warning System Franklin County EOC



# EM07 - Early Warning System County EOCs



# EM08 - Disaster Response and Recovery Franklin County EOC (1 of 2)







### EM08 - Disaster Response and Recovery County EOCs (1 of 2)











# EM10 - Disaster Traveler Information County EOCs



# MC01 - Maintenance and Construction Vehicle and Equipment Tracking ODOT



| LEGEND                 |   |
|------------------------|---|
| planned and future flo | w |
| existing flow          |   |
| user defined flow      |   |

# MC01 - Maintenance and Construction Vehicle and Equipment Tracking Local Counties and Municipalities





### MC02 - Maintenance and Construction Vehicle Maintenance ODOT





### MC03 - Road Weather Data Collection ODOT



# MC04 - Weather Information Processing and Distribution ODOT



# MC04 - Weather Information Processing and Distribution COMBAT System





# MC06 - Winter Maintenance Franklin County (1 of 2)



### MC06 - Winter Maintenance ODOT



# MC06 - Winter Maintenance Local Counties and Municipalities (1 of 2)





# MC06 - Winter Maintenance Local Counties and Municipalities (2 of 2)



# MC07 - Roadway Maintenance and Construction City of Columbus



# MC07 - Roadway Maintenance and Construction ODOT (1 of 2)



# MC07 - Roadway Maintenance and Construction ODOT (2 of 2)





# MC07 - Roadway Maintenance and Construction COMBAT System



# MC08 - Work Zone Management City of Columbus



### MC08 - Work Zone Management Local Counties and Munic