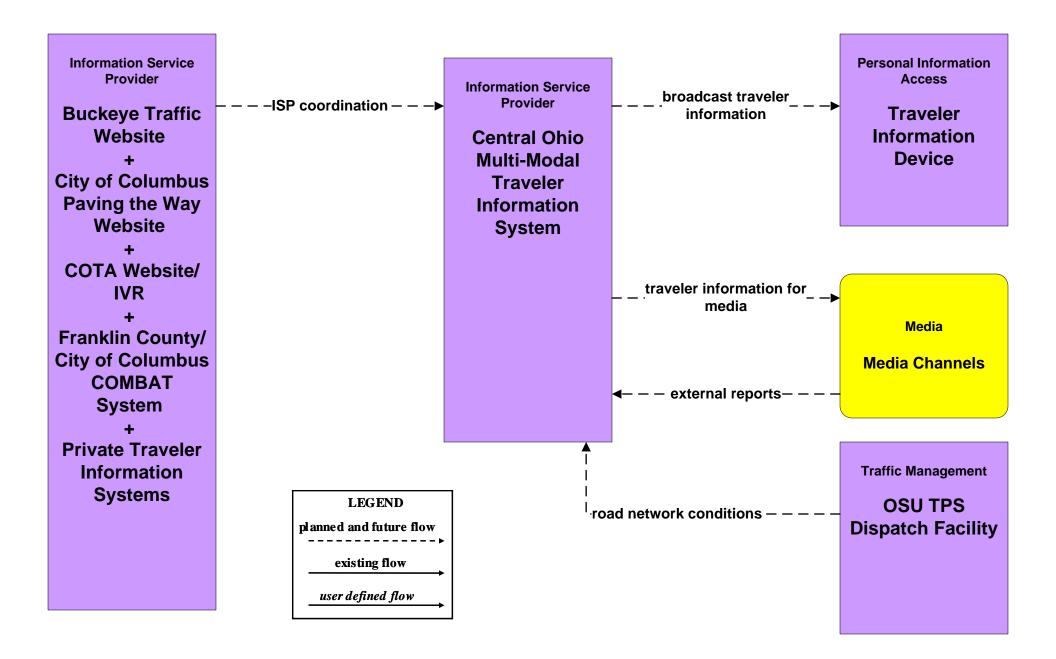

## ATIS01 - Broadcast Traveler Information Central Ohio Multi-Modal Traveler Information System