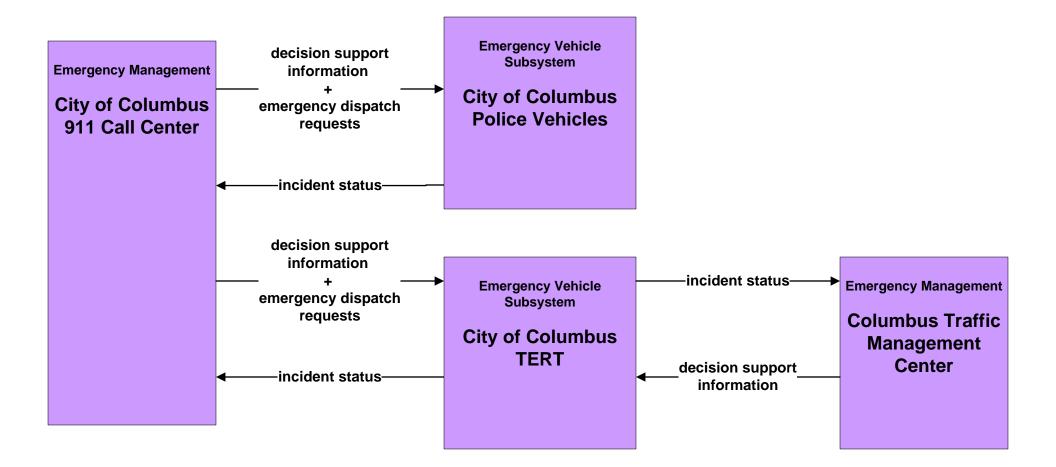

ation Dissemination ODOT



# ATMS07 - Regional Traffic Management City of Columbus / ODOT





# ATMS08 - Incident Management City of Columbus / ODOT (TM to EM)





#### ATMS08 - Incident Management ODOT (TM to EM)



# ATMS08 - Incident Management City of Columbus (TM to MCM)





### ATMS08 - Incident Management ODOT (TM to MCM)





# ATMS08 - Incident Management City of Columbus 911 Call Center (EM to MCM)



## ATMS08 - Incident Management Ohio State Highway Patrol (EM to MCM)





# ATMS08 - Incident Management Local County and Municipal 911 Call Centers (EM to MCM)





# ATMS08 - Incident Management Local Counties and Municipalities (MCM to MCM)





# ATMS08 - Incident Management ODOT (MCM to MCM)





# ATMS08 - Incident Management City of Columbus 911 Call Center (EM to EVS)





# ATMS11 - Emissions Monitoring and Management Ohio Environmental Protection Agency





# ATMS13 - Standard Railroad Crossing City of Columbus





## ATMS13 - Standard Railroad Crossing ODOT





# ATMS15 - Railroad Operations Coordination State of Ohio





# ATMS19 - Speed Monitoring City of Columbus









## **EM02 - Emergency Routing City of Columbus**



user defined flow

existing flow

LEGEND

### EM04 - Roadway Service Patrols ODOT





# EM06 - Wide Area Alert Franklin County EOC (1 of 2)



# EM06 - Wide Area Alert Franklin County EOC (2 of 2)





### EM06 - Wide Area Alert County EOCs (1 of 2)



# EM06 - Wide Area Alert County EOCs (2 of 2)





### EM06 - Wide Area Alert Statewide Amber/Silver Alerts



## EM06 - Wide Area Alert City of Columbus Amber/Silver Alerts