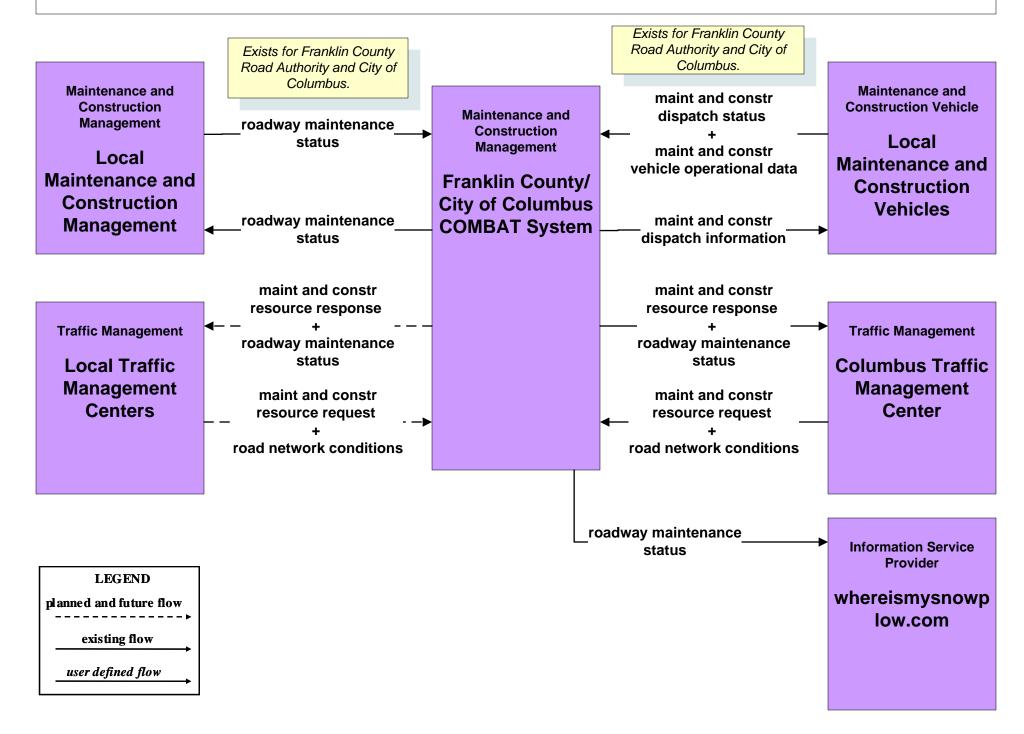

C (1 of 2)







### EM08 - Disaster Response and Recovery County EOCs (1 of 2)











# EM10 - Disaster Traveler Information County EOCs



# MC01 - Maintenance and Construction Vehicle and Equipment Tracking ODOT



| LEGEND                 |   |
|------------------------|---|
| planned and future flo | w |
| existing flow          |   |
| user defined flow      |   |

# MC01 - Maintenance and Construction Vehicle and Equipment Tracking Local Counties and Municipalities





### MC02 - Maintenance and Construction Vehicle Maintenance ODOT





### MC03 - Road Weather Data Collection ODOT



# MC04 - Weather Information Processing and Distribution ODOT



# MC04 - Weather Information Processing and Distribution COMBAT System





# MC06 - Winter Maintenance Franklin County (1 of 2)



### MC06 - Winter Maintenance ODOT



# MC06 - Winter Maintenance Local Counties and Municipalities (1 of 2)





# MC06 - Winter Maintenance Local Counties and Municipalities (2 of 2)



# MC07 - Roadway Maintenance and Construction City of Columbus



# MC07 - Roadway Maintenance and Construction ODOT (1 of 2)



# MC07 - Roadway Maintenance and Construction ODOT (2 of 2)





# MC07 - Roadway Maintenance and Construction COMBAT System



# MC08 - Work Zone Management City of Columbus



### MC08 - Work Zone Management Local Counties and Municipalities



# MC08 - Work Zone Management ODOT (1 of 2)



# MC08 - Work Zone Management ODOT (2 of 2)



### MC10 - Maintenance and Construction Activity Coordination City of Columbus



### MC10 - Maintenance and Construction Activity Coordinat