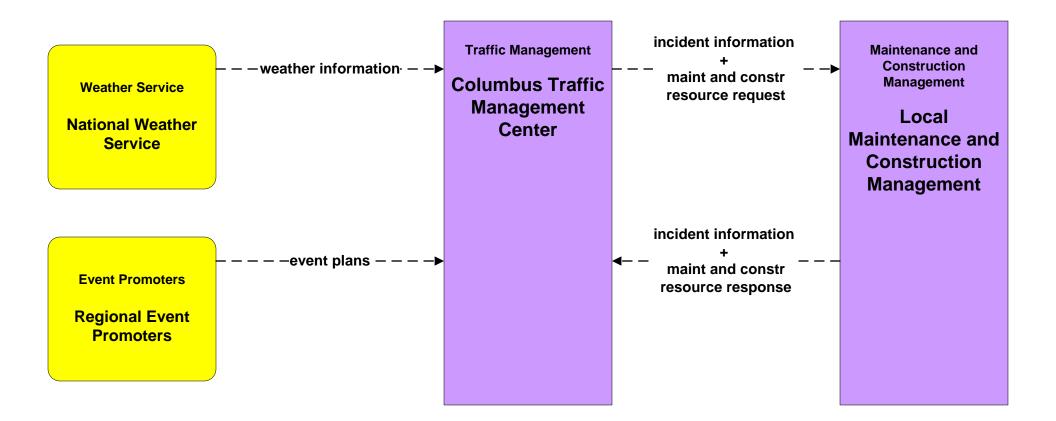

on Buckeye Traffic



## ATIS02 - Interactive Traveler Information Private Traveler Information Systems



# ATMS01 - Network Surveillance City of Columbus / ODOT



### ATMS01 - Network Surveillance Ohio State University





# ATMS03 - Surface Street Control City of Columbus





#### ATMS03 - Surface Street Control ODOT





# ATMS03 - Surface Street Control Ohio State University





# ATMS04 - Freeway Control ODOT





# ATMS06 - Traffic Information Dissemination City of Columbus



## ATMS06 - Traffic Information Dissemination ODOT



# ATMS07 - Regional Traffic Management City of Columbus / ODOT





# ATMS08 - Incident Management City of Columbus / ODOT (TM to EM)





#### ATMS08 - Incident Management ODOT (TM to EM)



# ATMS08 - Incident Management City of Columbus (TM to MCM)





### ATMS08 - Incident Management ODOT (TM to MCM)





# ATMS08 - Incident Management City of Columbus 911 Call Center (EM to MCM)



## ATMS08 - Incident Management Ohio State Highway Patrol (EM to MCM)





# ATMS08 - Incident Management Local County and Municipal 911 Call Centers (EM to MCM)





# ATMS08 - Incident Management Local Counties and Municipalities (MCM to MCM)





# ATMS08 - Incident Management ODOT (MCM to MCM)





# ATMS08 - Incident Management City of Columbus 911 Call Center (EM to EVS)





# ATMS11 - Emissions Monitoring and Management Ohio Environmental Protection Agency





# ATMS13 - Standard Railroad Crossing City of Columbus





## ATMS13 - Standard Railroad Crossing ODOT





# ATMS15 - Railroad Operations Coordination State of Ohio





# ATMS19 - Speed