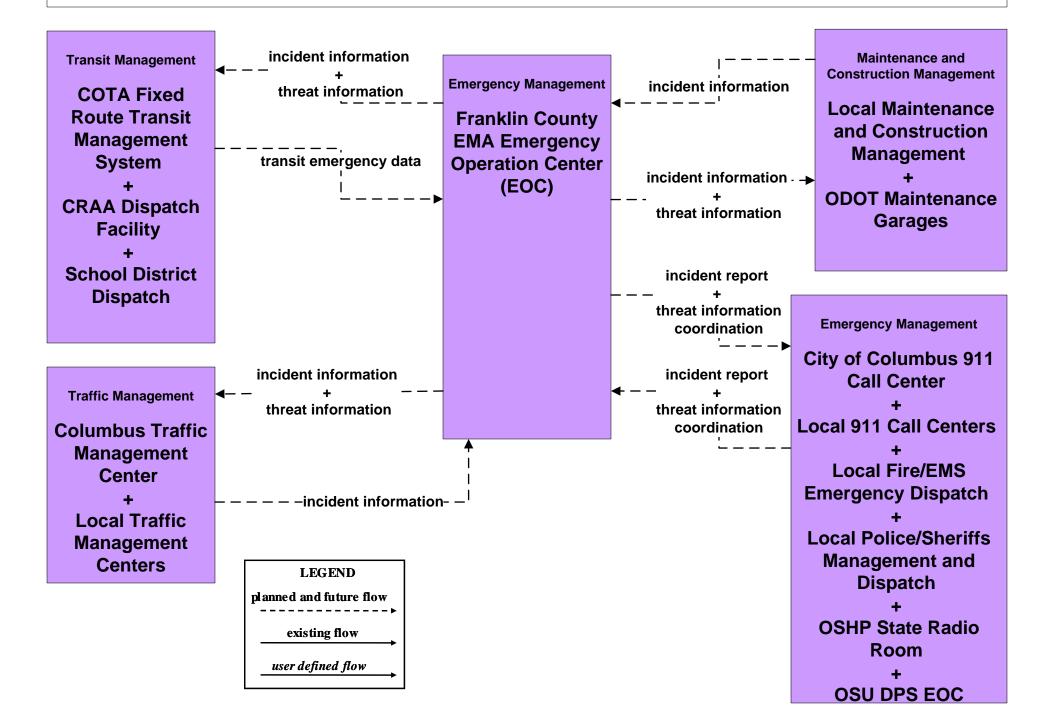

io Environmental Protection Agency





# ATMS13 - Standard Railroad Crossing City of Columbus





## ATMS13 - Standard Railroad Crossing ODOT





# ATMS15 - Railroad Operations Coordination State of Ohio





# ATMS19 - Speed Monitoring City of Columbus









## **EM02 - Emergency Routing City of Columbus**



user defined flow

existing flow

LEGEND

### EM04 - Roadway Service Patrols ODOT





# EM06 - Wide Area Alert Franklin County EOC (1 of 2)



# EM06 - Wide Area Alert Franklin County EOC (2 of 2)





### EM06 - Wide Area Alert County EOCs (1 of 2)



# EM06 - Wide Area Alert County EOCs (2 of 2)





### EM06 - Wide Area Alert Statewide Amber/Silver Alerts



## EM06 - Wide Area Alert City of Columbus Amber/Silver Alerts



# EM07 - Early Warning System Franklin County EOC



# EM07 - Early Warning System County EOCs



# EM08 - Disaster Response and Recovery Franklin County EOC (1 of 2)







### EM08 - Disaster Response and Recovery County EOCs (1 of 2)











# EM10 - Disaster Traveler Information County EOCs



# MC01 - Maintenance and Construction Vehicle and Equipment Tracking ODOT



| LEGEND                 |   |
|------------------------|---|
| planned and future flo | w |
| existing flow          |   |
| user defined flow      |   |

# MC01 - Maintenance and Construction Vehicle and Equipment Tracking Local Counties and Municipalities





### MC02 - Maintenance and Construction Vehicle Maintenance ODOT





### MC03 - Road Weather Data Collection ODOT



# MC04 - Weather Information Processing and Distribution ODOT



# MC04 - Weather Informat