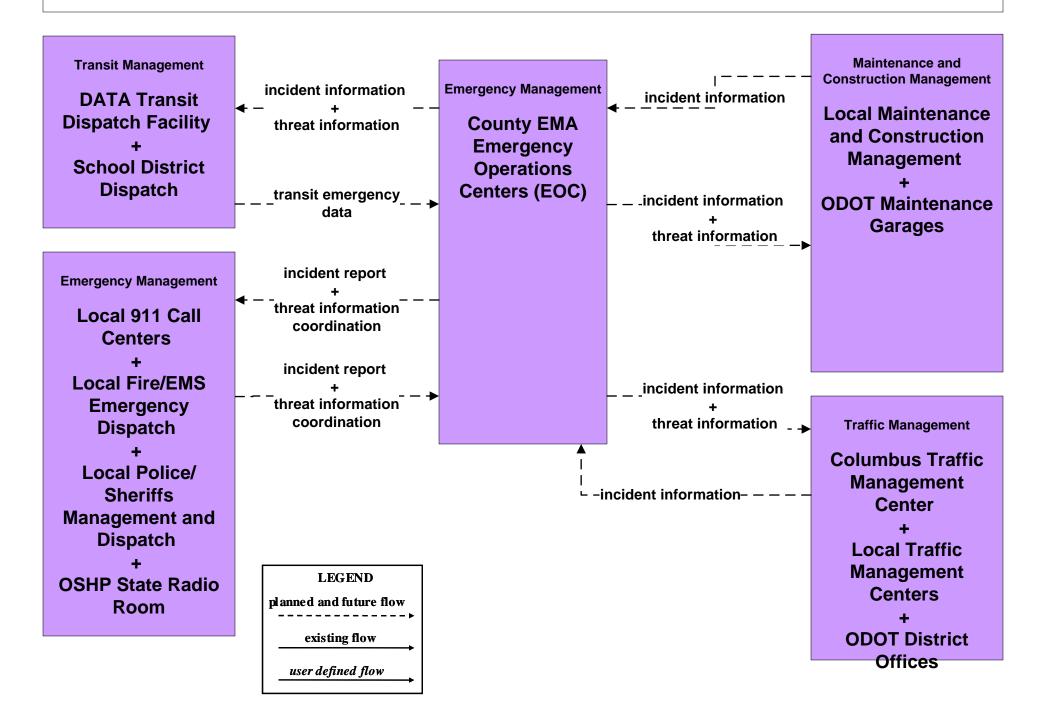

S13 - Standard Railroad Crossing City of Columbus





## ATMS13 - Standard Railroad Crossing ODOT





# ATMS15 - Railroad Operations Coordination State of Ohio





# ATMS19 - Speed Monitoring City of Columbus









## **EM02 - Emergency Routing City of Columbus**



user defined flow

existing flow

LEGEND

### EM04 - Roadway Service Patrols ODOT





# EM06 - Wide Area Alert Franklin County EOC (1 of 2)



# EM06 - Wide Area Alert Franklin County EOC (2 of 2)





### EM06 - Wide Area Alert County EOCs (1 of 2)



# EM06 - Wide Area Alert County EOCs (2 of 2)





### EM06 - Wide Area Alert Statewide Amber/Silver Alerts



## EM06 - Wide Area Alert City of Columbus Amber/Silver Alerts



# EM07 - Early Warning System Franklin County EOC



# EM07 - Early Warning System County EOCs



# EM08 - Disaster Response and Recovery Franklin County EOC (1 of 2)







### EM08 - Disaster Response and Recovery County EOCs (1 of 2)











# EM10 - Disaster Traveler Information County EOCs



# MC01 - Maintenance and Construction Vehicle and Equipment Tracking ODOT



| LEGEND                 |   |
|------------------------|---|
| planned and future flo | w |
| existing flow          |   |
| user defined flow      |   |

# MC01 - Maintenance and Construction Vehicle and Equipment Tracking Local Counties and Municipalities





### MC02 - Maintenance and Construction Vehicle Maintenance ODOT





### MC03 - Road Weather Data Collection ODOT



# MC04 - Weather Information Processing and Distribution ODOT



# MC04 - Weather Information Processing and Distribution COMBAT System