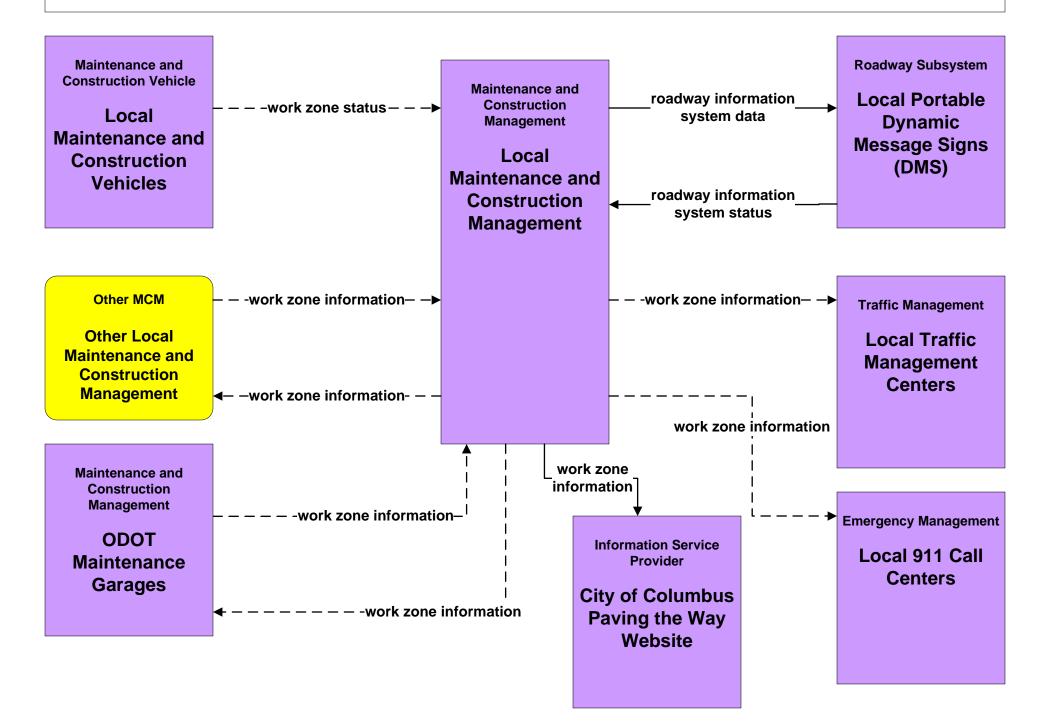

3 - Road Weather Data Collection ODOT



# MC04 - Weather Information Processing and Distribution ODOT



# MC04 - Weather Information Processing and Distribution COMBAT System





# MC06 - Winter Maintenance Franklin County (1 of 2)



### MC06 - Winter Maintenance ODOT



# MC06 - Winter Maintenance Local Counties and Municipalities (1 of 2)





# MC06 - Winter Maintenance Local Counties and Municipalities (2 of 2)



# MC07 - Roadway Maintenance and Construction City of Columbus



# MC07 - Roadway Maintenance and Construction ODOT (1 of 2)



# MC07 - Roadway Maintenance and Construction ODOT (2 of 2)





# MC07 - Roadway Maintenance and Construction COMBAT System



# MC08 - Work Zone Management City of Columbus



### MC08 - Work Zone Management Local Counties and Municipalities



# MC08 - Work Zone Management ODOT (1 of 2)



# MC08 - Work Zone Management ODOT (2 of 2)



### MC10 - Maintenance and Construction Activity Coordination City of Columbus



### MC10 - Maintenance and Construction Activity Coordination Local Counties and Municipalities



#### MC10 - Maintenance and Construction Activity Coordination ODOT