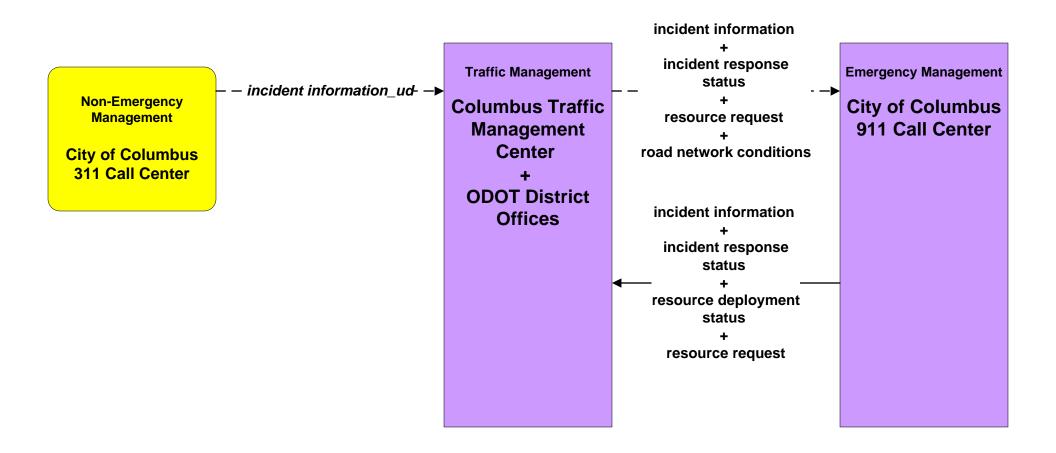

t Traveler Information Central Ohio Multi-Modal Traveler Information System



# ATIS01 - Broadcast Traveler Information Buckeye Traffic



## ATIS02 - Interactive Traveler Information Private Traveler Information Systems



# ATMS01 - Network Surveillance City of Columbus / ODOT



### ATMS01 - Network Surveillance Ohio State University





# ATMS03 - Surface Street Control City of Columbus





#### ATMS03 - Surface Street Control ODOT





# ATMS03 - Surface Street Control Ohio State University





# ATMS04 - Freeway Control ODOT





# ATMS06 - Traffic Information Dissemination City of Columbus



## ATMS06 - Traffic Information Dissemination ODOT



# ATMS07 - Regional Traffic Management City of Columbus / ODOT





# ATMS08 - Incident Management City of Columbus / ODOT (TM to EM)





#### ATMS08 - Incident Management ODOT (TM to EM)



# ATMS08 - Incident Management City of Columbus (TM to MCM)





### ATMS08 - Incident Management ODOT (TM to MCM)





# ATMS08 - Incident Management City of Columbus 911 Call Center (EM to MCM)



## ATMS08 - Incident Management Ohio State Highway Patrol (EM to MCM)





# ATMS08 - Incident Management Local County and Municipal 911 Call Centers (EM to MCM)





# ATMS08 - Incident Management Local Counties and Municipalities (MCM to MCM)





# ATMS08 - Incident Management ODOT (MCM to MCM)





# ATMS08 - Incident Management City of Columbus 911 Call Center (EM to EVS)





# ATMS11 - Emissions Monitoring and Management Ohio Environmental Protection Agency





# ATMS13 - Standard Railroad Crossing City of Columbus





## ATMS13