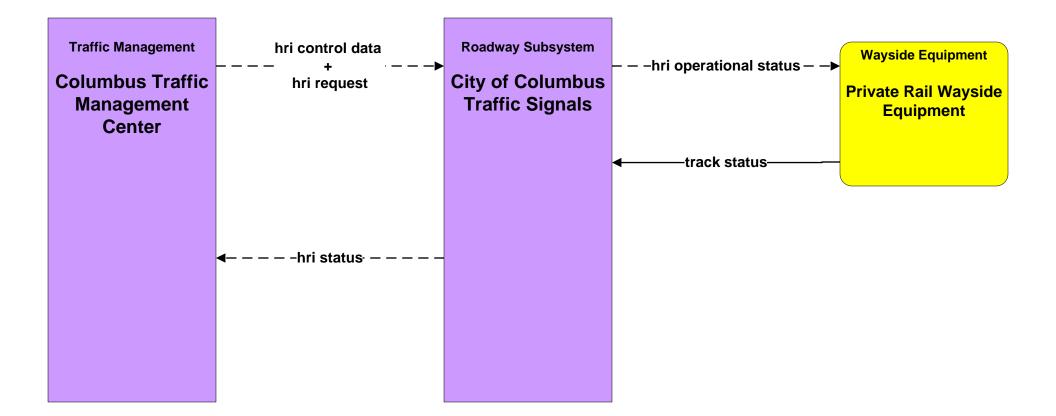

T (TM to EM)





#### ATMS08 - Incident Management ODOT (TM to EM)



# ATMS08 - Incident Management City of Columbus (TM to MCM)





### ATMS08 - Incident Management ODOT (TM to MCM)





# ATMS08 - Incident Management City of Columbus 911 Call Center (EM to MCM)



## ATMS08 - Incident Management Ohio State Highway Patrol (EM to MCM)





# ATMS08 - Incident Management Local County and Municipal 911 Call Centers (EM to MCM)





# ATMS08 - Incident Management Local Counties and Municipalities (MCM to MCM)





# ATMS08 - Incident Management ODOT (MCM to MCM)





# ATMS08 - Incident Management City of Columbus 911 Call Center (EM to EVS)





# ATMS11 - Emissions Monitoring and Management Ohio Environmental Protection Agency





# ATMS13 - Standard Railroad Crossing City of Columbus





## ATMS13 - Standard Railroad Crossing ODOT





# ATMS15 - Railroad Operations Coordination State of Ohio





# ATMS19 - Speed Monitoring City of Columbus









## **EM02 - Emergency Routing City of Columbus**



user defined flow

existing flow

LEGEND

### EM04 - Roadway Service Patrols ODOT





# EM06 - Wide Area Alert Franklin County EOC (1 of 2)



# EM06 - Wide Area Alert Franklin County EOC (2 of 2)





### EM06 - Wide Area Alert County EOCs (1 of 2)



# EM06 - Wide Area Alert County EOCs (2 of 2)





### EM06 - Wide Area Alert Statewide Amber/Silver Alerts



## EM06 - Wide Area Alert City of Columbus Amber/Silver Alerts



# EM07 - Early Warning System Franklin County EOC



# EM07 - Early Warning System County EOCs



# EM08 - Disaster Response and Recovery Franklin