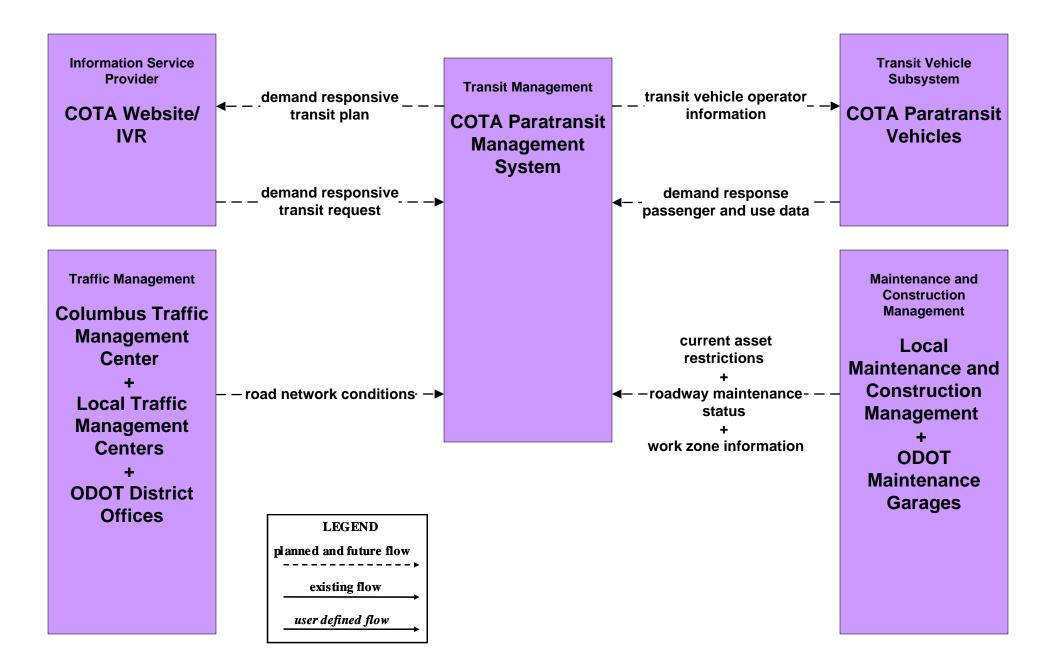

# AD1 - ITS Data Mart Ohio Department of Public Safety Crash Database



#### AD1 - ITS Data Mart Traffic Data - Region



# AD2 - ITS Data Warehouse Traffic Data - Region



# AD2 - ITS Data Warehouse Ohio State University - Traffic Research





# APTS02 - Transit Fixed-Route Operations COTA



### APTS02 - Transit Fixed-Route Operations DATA



# APTS02 - Transit Fixed-Route Operations School Districts



### APTS03 - Demand Response COTA



### APTS03 - Demand Response DATA



# APTS09 – Transit Signal Priority COTA / City of Columbus





# APTS09 – Transit Signal Priority COTA / ODOT





# ATIS01 - Broadcast Traveler Information City of Columbus





## ATIS01 - Broadcast Traveler Information Central Ohio Multi-Modal Traveler Information System



# ATIS01 - Broadcast Traveler Information Buckeye Traffic



## ATIS02 - Interactive Traveler Information Private Traveler Information Systems



# ATMS01 - Network Surveillance City of Columbus / ODOT



### ATMS01 - Network Surveillance Ohio State University





# ATMS03 - Surface Street Control City of Columbus





#### ATMS03 - Surface Street Control ODOT





# ATMS03 - Surface Street Control Ohio State University





# ATMS04 - Freeway Control ODOT





# ATMS06 - Traf