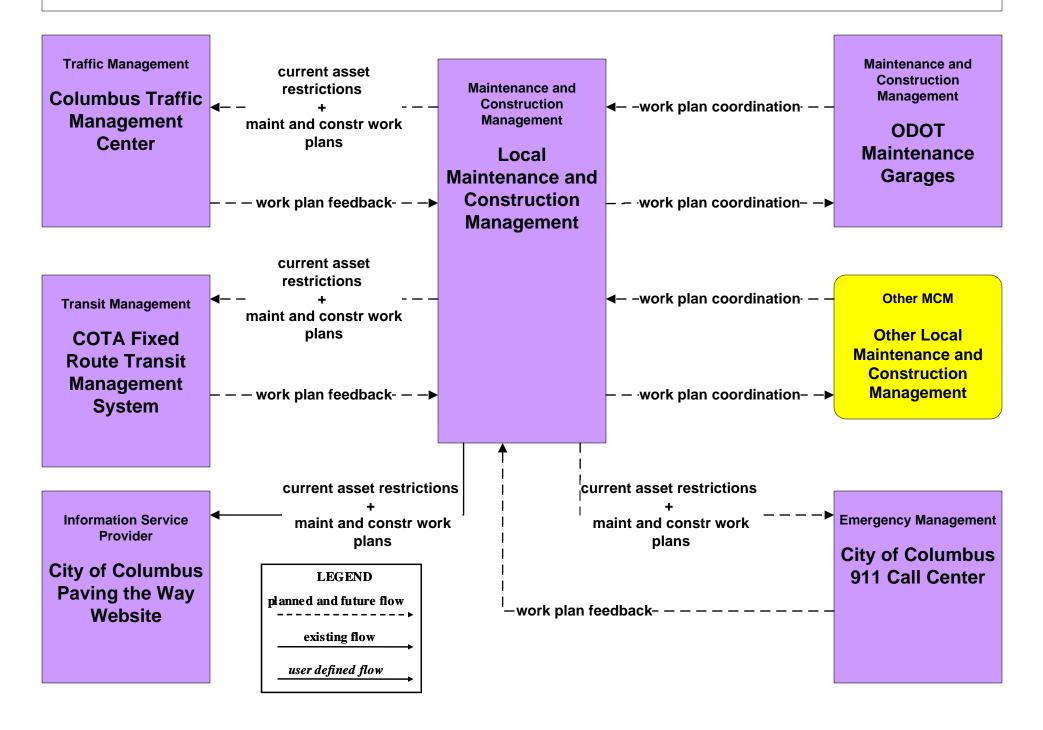

### MC10 - Maintenance and Construction Activity Coordination Local Counties and Municipalities