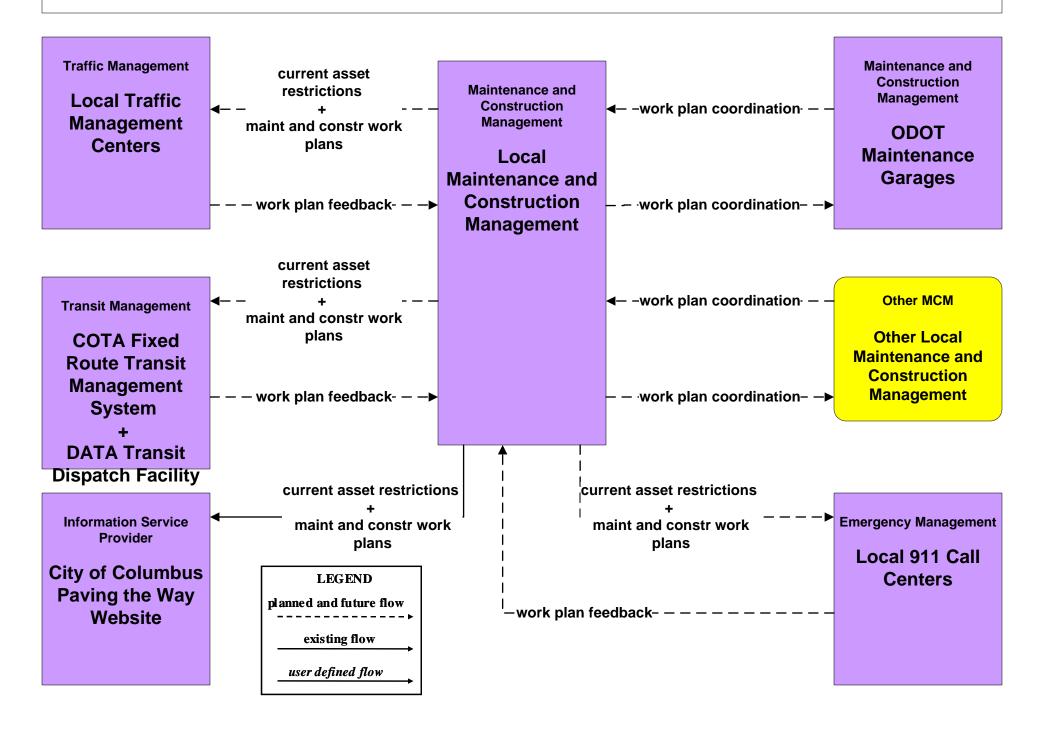

### MC10 - Maintenance and Construction Activity Coordination City of Columbus

### MC10 - Maintenance and Construction Activity Coordination Local Counties and Municipalities