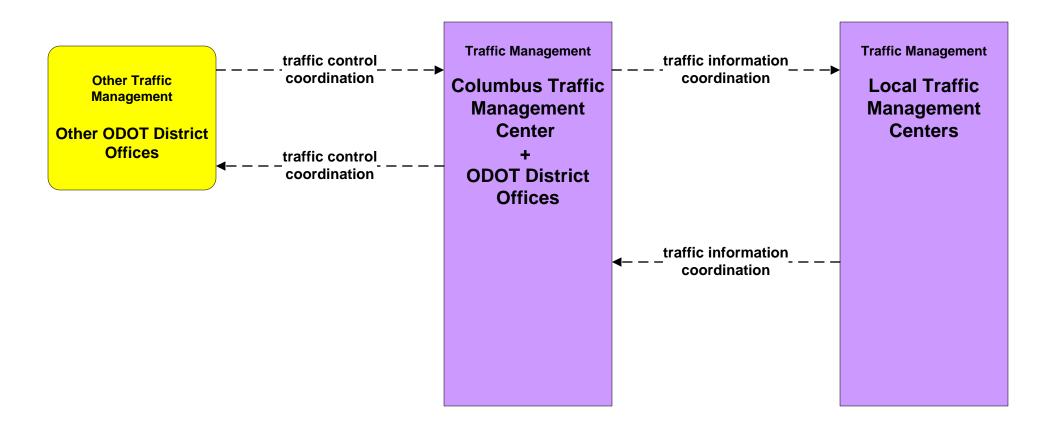

oadcast Traveler Information City of Columbus





## ATIS01 - Broadcast Traveler Information Central Ohio Multi-Modal Traveler Information System



# ATIS01 - Broadcast Traveler Information Buckeye Traffic



## ATIS02 - Interactive Traveler Information Private Traveler Information Systems



# ATMS01 - Network Surveillance City of Columbus / ODOT



### ATMS01 - Network Surveillance Ohio State University





# ATMS03 - Surface Street Control City of Columbus





#### ATMS03 - Surface Street Control ODOT





# ATMS03 - Surface Street Control Ohio State University





# ATMS04 - Freeway Control ODOT





# ATMS06 - Traffic Information Dissemination City of Columbus



## ATMS06 - Traffic Information Dissemination ODOT



# ATMS07 - Regional Traffic Management City of Columbus / ODOT





# ATMS08 - Incident Management City of Columbus / ODOT (TM to EM)





#### ATMS08 - Incident Management ODOT (TM to EM)



# ATMS08 - Incident Management City of Columbus (TM to MCM)





### ATMS08 - Incident Management ODOT (TM to MCM)





# ATMS08 - Incident Management City of Columbus 911 Call Center (EM to MCM)



## ATMS08 - Incident Management Ohio State Highway Patrol (EM to MCM)





# ATMS08 - Incident Management Local County and Municipal 911 Call Centers (EM to MCM)





# ATMS08 - Incident Management Local Counties and Municipalities (MCM to MCM)





# ATMS08 - Incident Management ODOT (MCM to MCM)





# ATMS08 - Incident Management City of Columbus 911 Call Center (EM to EVS)





# ATMS11 - Emissions Monitoring and Management Ohio Environmental Protection Agency