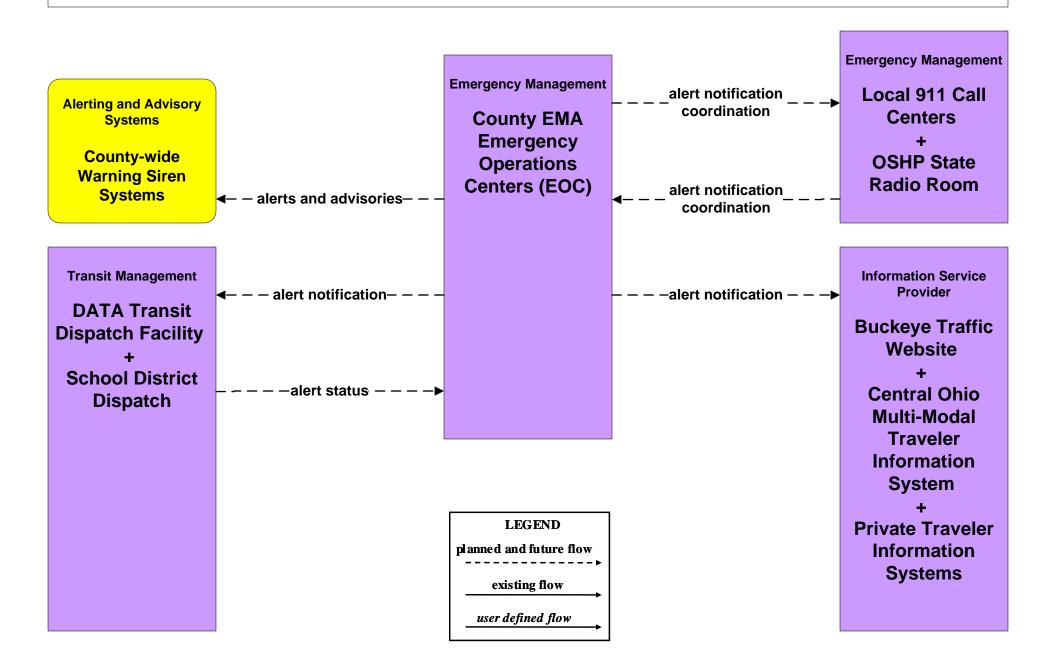

### EM06 - Wide Area Alert County EOCs (1 of 2)

# EM06 - Wide Area Alert County EOCs (2 of 2)