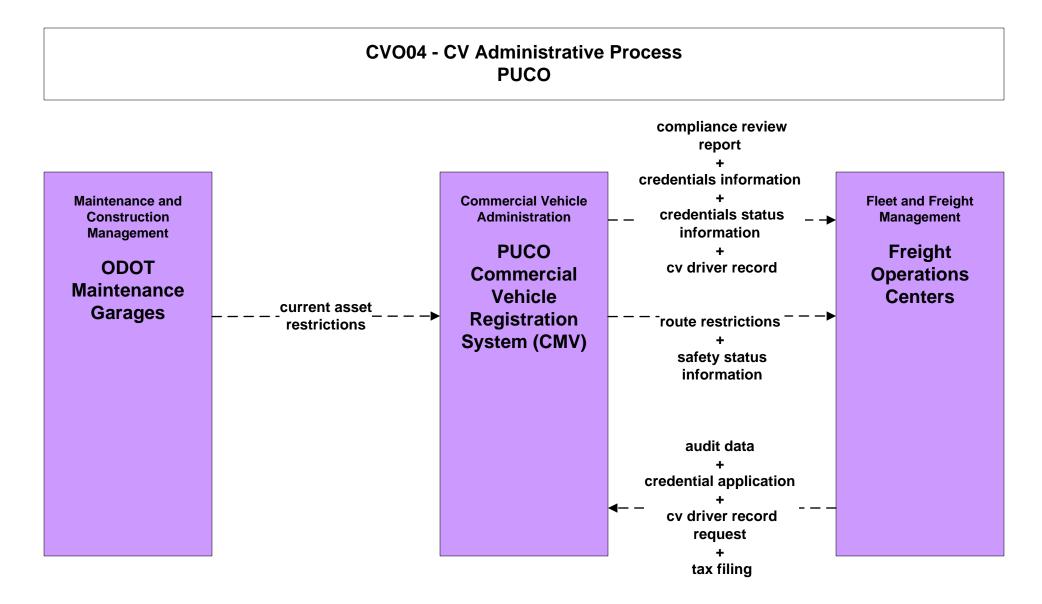

# MC01 - Maintenance and Construction Vehicle and Equipment Tracking ODOT

| LEGEND                 |   |
|------------------------|---|
| planned and future flo | w |
| existing flow          |   |
| user defined flow      |   |