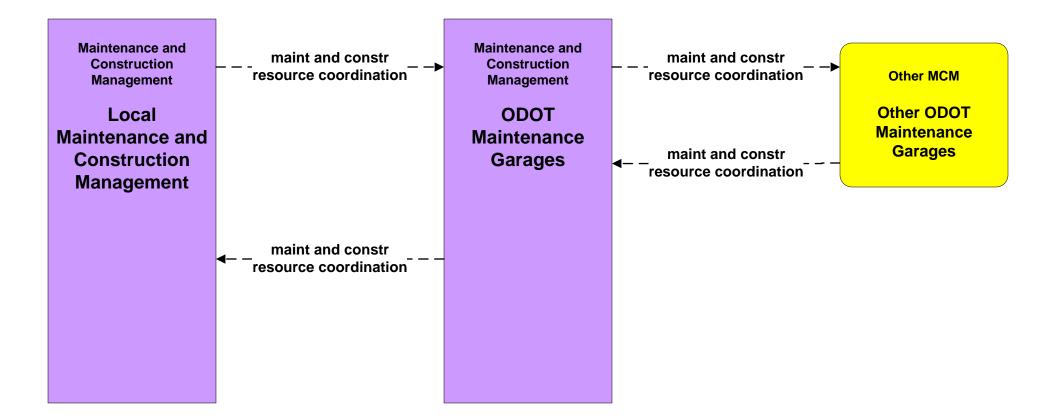

### MC10 - Maintenance and Construction Activity Coordination City of Columbus

### MC10 - Maintenance and Construction Activity Coordination Local Counties and Municipalities

#### MC10 - Maintenance and Construction Activity Coordination ODOT