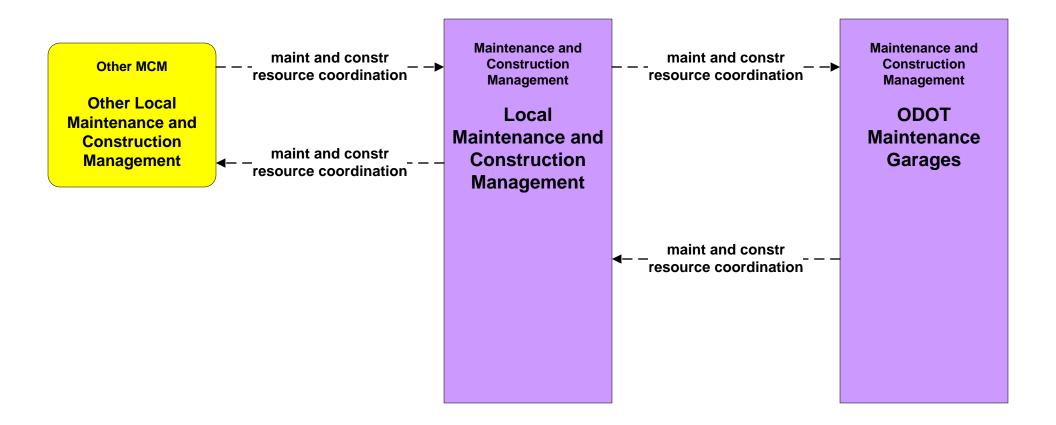

### MC10 - Maintenance and Construction Activity Coordination City of Columbus

### MC10 - Maintenance and Construction Activity Coordination Local Counties and Municipalities

#### MC10 - Maintenance and Construction Activity Coordination ODOT