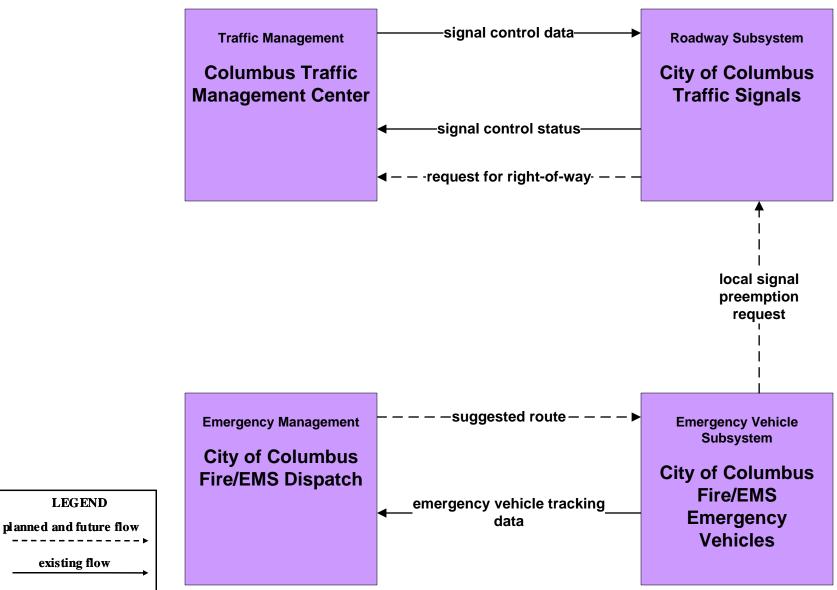

t City of Columbus 911 Call Center (EM to MCM)



## ATMS08 - Incident Management Ohio State Highway Patrol (EM to MCM)





# ATMS08 - Incident Management Local County and Municipal 911 Call Centers (EM to MCM)





# ATMS08 - Incident Management Local Counties and Municipalities (MCM to MCM)





# ATMS08 - Incident Management ODOT (MCM to MCM)





# ATMS08 - Incident Management City of Columbus 911 Call Center (EM to EVS)





# ATMS11 - Emissions Monitoring and Management Ohio Environmental Protection Agency





# ATMS13 - Standard Railroad Crossing City of Columbus





## ATMS13 - Standard Railroad Crossing ODOT





# ATMS15 - Railroad Operations Coordination State of Ohio





# ATMS19 - Speed Monitoring City of Columbus









## **EM02 - Emergency Routing City of Columbus**



user defined flow

existing flow

LEGEND

### EM04 - Roadway Service Patrols ODOT





# EM06 - Wide Area Alert Franklin County EOC (1 of 2)



# EM06 - Wide Area Alert Franklin County EOC (2 of 2)





### EM06 - Wide Area Alert County EOCs (1 of 2)



# EM06 - Wide Area Alert County EOCs (2 of 2)





### EM06 - Wide Area Alert Statewide Amber/Silver Alerts



## EM06 - Wide Area Alert City of Columbus Amber/Silver Alerts



# EM07 - Early Warning System Franklin County EOC



# EM07 - Early Warning System County EOCs



# EM08 - Disaster Response and Recovery Franklin County EOC (1 of 2)







### EM08 - Disaster Response and Recovery County EOCs (1 of 2)











# EM10 - Disaster Traveler Information County EOCs



# MC01 - Maintenance and Construction Vehicle and Equipment Track