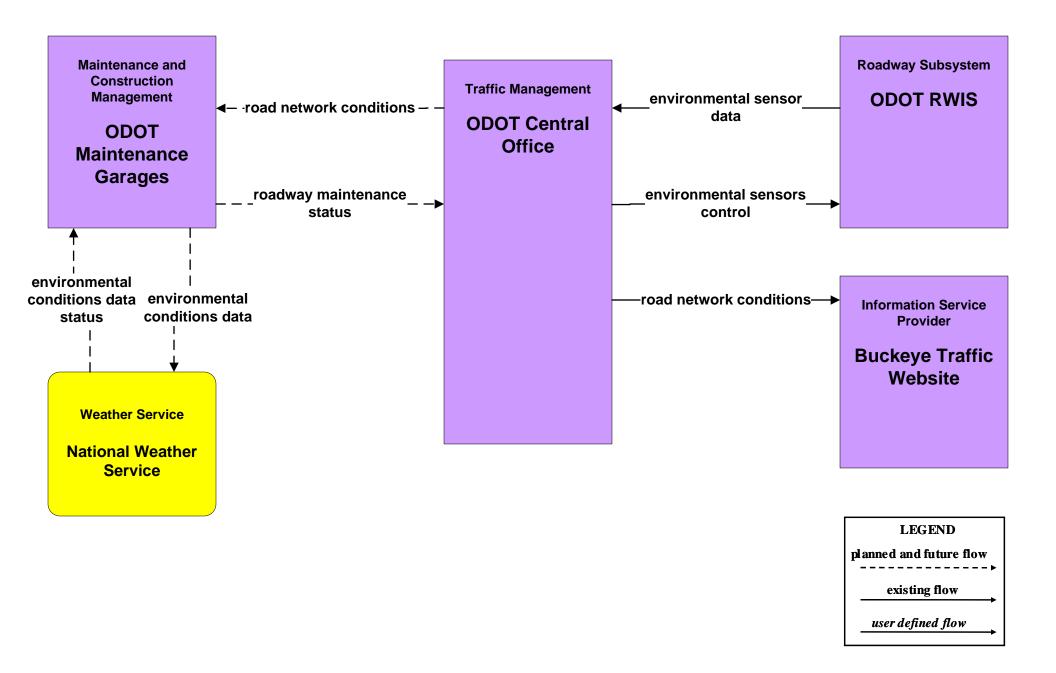

City of Columbus Amber/Silver Alerts



# EM07 - Early Warning System Franklin County EOC



# EM07 - Early Warning System County EOCs



# EM08 - Disaster Response and Recovery Franklin County EOC (1 of 2)







### EM08 - Disaster Response and Recovery County EOCs (1 of 2)











# EM10 - Disaster Traveler Information County EOCs



# MC01 - Maintenance and Construction Vehicle and Equipment Tracking ODOT



| LEGEND                 |   |
|------------------------|---|
| planned and future flo | w |
| existing flow          |   |
| user defined flow      |   |

# MC01 - Maintenance and Construction Vehicle and Equipment Tracking Local Counties and Municipalities





### MC02 - Maintenance and Construction Vehicle Maintenance ODOT





### MC03 - Road Weather Data Collection ODOT



# MC04 - Weather Information Processing and Distribution ODOT



# MC04 - Weather Information Processing and Distribution COMBAT System





# MC06 - Winter Maintenance Franklin County (1 of 2)



### MC06 - Winter Maintenance ODOT



# MC06 - Winter Maintenance Local Counties and Municipalities (1 of 2)





# MC06 - Winter Maintenance Local Counties and Municipalities (2 of 2)



# MC07 - Roadway Maintenance and Construction City of Columbus



# MC07 - Roadway Maintenance and Construction ODOT (1 of 2)



# MC07 - Roadway Maintenance and Construction ODOT (2 of 2)





# MC07 - Roadway Maintenance and Construction COMBAT System



# MC08 - Work Zone Management City of Columbus



### MC08 - Work Zone Management Local Counties and Municipalities



# MC08 - Work Zone Management ODOT (1