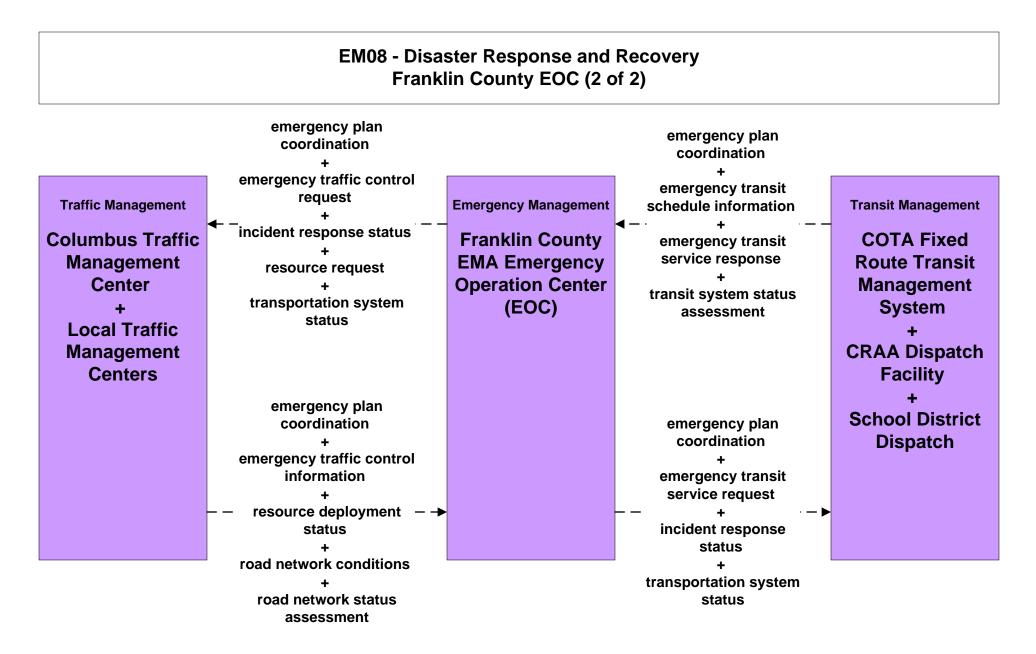

d Railroad Crossing ODOT





# ATMS15 - Railroad Operations Coordination State of Ohio





# ATMS19 - Speed Monitoring City of Columbus









## **EM02 - Emergency Routing City of Columbus**



user defined flow

existing flow

LEGEND

### EM04 - Roadway Service Patrols ODOT





# EM06 - Wide Area Alert Franklin County EOC (1 of 2)



# EM06 - Wide Area Alert Franklin County EOC (2 of 2)





### EM06 - Wide Area Alert County EOCs (1 of 2)



# EM06 - Wide Area Alert County EOCs (2 of 2)





### EM06 - Wide Area Alert Statewide Amber/Silver Alerts



## EM06 - Wide Area Alert City of Columbus Amber/Silver Alerts



# EM07 - Early Warning System Franklin County EOC



# EM07 - Early Warning System County EOCs



# EM08 - Disaster Response and Recovery Franklin County EOC (1 of 2)







### EM08 - Disaster Response and Recovery County EOCs (1 of 2)











# EM10 - Disaster Traveler Information County EOCs



# MC01 - Maintenance and Construction Vehicle and Equipment Tracking ODOT



| LEGEND                 |   |
|------------------------|---|
| planned and future flo | w |
| existing flow          |   |
| user defined flow      |   |

# MC01 - Maintenance and Construction Vehicle and Equipment Tracking Local Counties and Municipalities





### MC02 - Maintenance and Construction Vehicle Maintenance ODOT





### MC03 - Road Weather Data Collection ODOT



# MC04 - Weather Information Processing and Distribution ODOT



# MC04 - Weather Information Processing and Distribution COMBAT System





# MC06 - Winter Maintenance Franklin County (1 of 2)



### MC06 - W