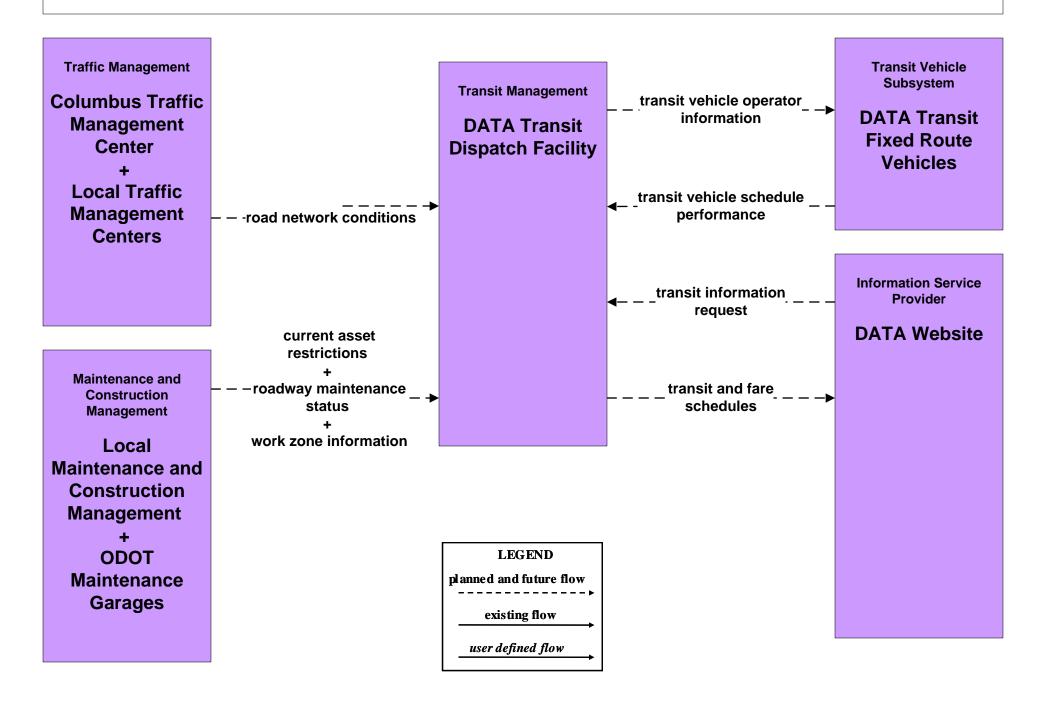

# AD1 - ITS Data Mart Ohio Department of Public Safety Crash Database



#### AD1 - ITS Data Mart Traffic Data - Region



# AD2 - ITS Data Warehouse Traffic Data - Region



# AD2 - ITS Data Warehouse Ohio State University - Traffic Research





# APTS02 - Transit Fixed-Route Operations COTA



### APTS02 - Transit Fixed-Route Operations DATA



# APTS02 - Transit Fixed-Route Operations School Districts



### APTS03 - Demand Response COTA



### APTS03 - Demand Response DATA



# APTS09 – Transit Signal Priority COTA / City of Columbus





# APTS09 – Transit Signal Priority COTA / ODOT





# ATIS01 - Broadcast Traveler Information City of Columbus





## ATIS01 - Broadcast Traveler Information Central Ohio Multi-Modal Traveler Information System



# ATIS01 - Broadcast Traveler Information Buckeye Traffic



## ATIS02 - Interactive Traveler Information Private Traveler Information Systems



# ATMS01 - Network Surveillance City of Columbus / ODOT



### ATMS01 - Network Surveillance Ohio State University





# ATMS03 - Surface Street Control City of Columbus





#### ATMS03 - Surface Street Control ODOT





# ATMS03 - Sur