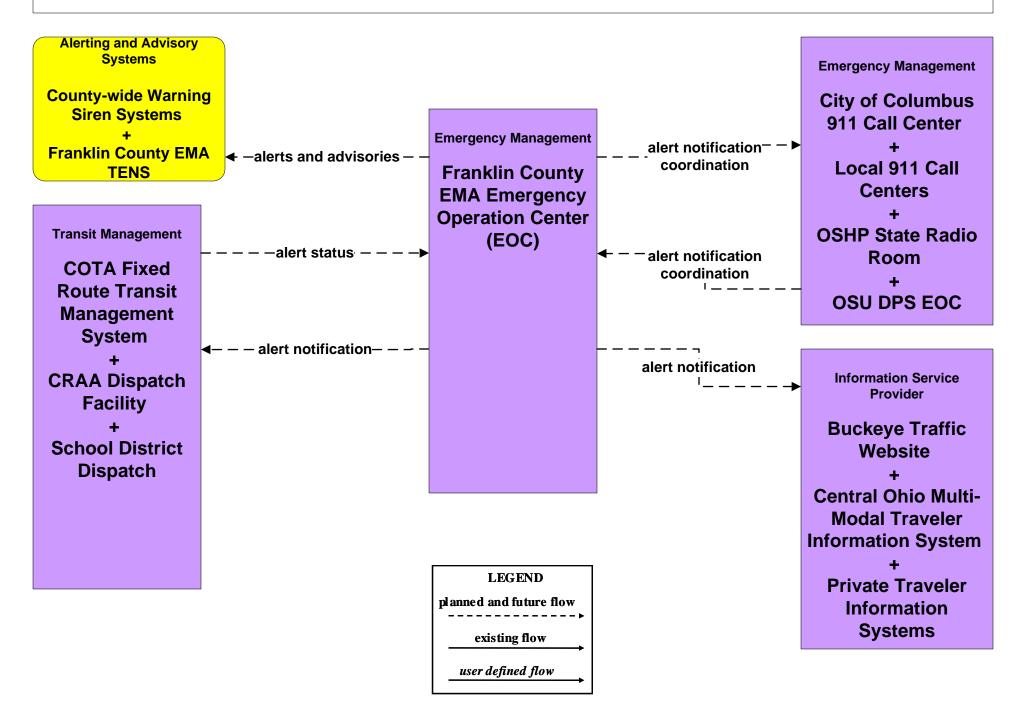

# EM06 - Wide Area Alert Franklin County EOC (1 of 2)

# EM06 - Wide Area Alert Franklin County EOC (2 of 2)