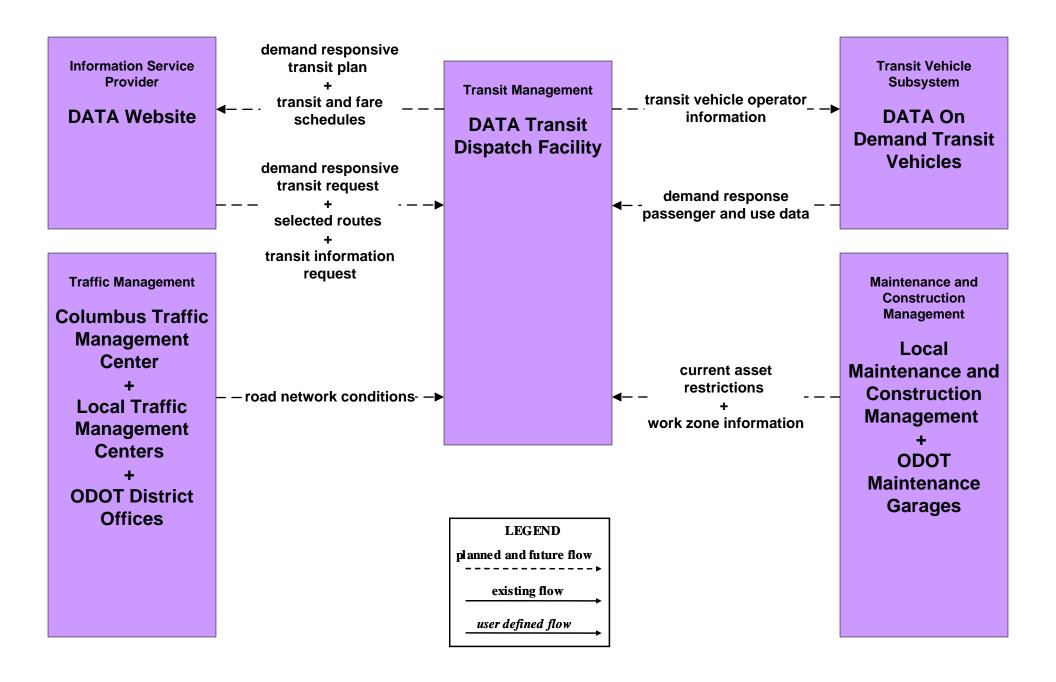

# AD1 - ITS Data Mart Ohio Department of Public Safety Crash Database



#### AD1 - ITS Data Mart Traffic Data - Region



# AD2 - ITS Data Warehouse Traffic Data - Region



# AD2 - ITS Data Warehouse Ohio State University - Traffic Research





# APTS02 - Transit Fixed-Route Operations COTA



### APTS02 - Transit Fixed-Route Operations DATA



# APTS02 - Transit Fixed-Route Operations School Districts



### APTS03 - Demand Response COTA



### APTS03 - Demand Response DATA



# APTS09 – Transit Signal Priority COTA / City of Columbus





# APTS09 – Transit Signal Priority COTA / ODOT





# ATIS01 - Broadcast Traveler Information City of Columbus





## ATIS01 - Broadcast Traveler Information Central Ohio Multi-Modal Traveler Information System



# ATIS01 - Broadcast Traveler Information Buckeye Traffic



## ATIS02 - Interactive Traveler Information Private Traveler Information Systems



# ATMS01 - Network Surveillance City of Columbus / ODOT



### ATMS01 - Network Surveillance Ohio State University





# ATMS03 - Surface Street Control City of Columbus





#### ATMS03 - Surface Street Control ODOT





# ATMS03 - Surface Street Control Ohio State University





# ATMS04 - Freeway Control ODOT





# ATMS06 - Traffic Information Dissemination City of