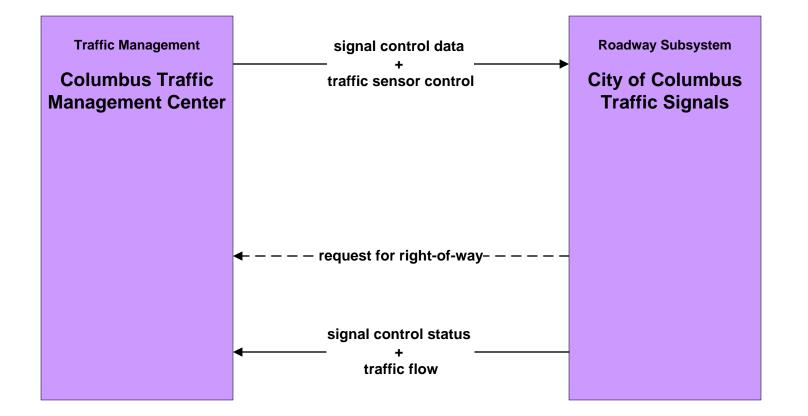

ations COTA



### APTS02 - Transit Fixed-Route Operations DATA



# APTS02 - Transit Fixed-Route Operations School Districts



### APTS03 - Demand Response COTA



### APTS03 - Demand Response DATA



# APTS09 – Transit Signal Priority COTA / City of Columbus





# APTS09 – Transit Signal Priority COTA / ODOT





# ATIS01 - Broadcast Traveler Information City of Columbus





## ATIS01 - Broadcast Traveler Information Central Ohio Multi-Modal Traveler Information System



# ATIS01 - Broadcast Traveler Information Buckeye Traffic



## ATIS02 - Interactive Traveler Information Private Traveler Information Systems



# ATMS01 - Network Surveillance City of Columbus / ODOT



### ATMS01 - Network Surveillance Ohio State University





# ATMS03 - Surface Street Control City of Columbus





#### ATMS03 - Surface Street Control ODOT





# ATMS03 - Surface Street Control Ohio State University





# ATMS04 - Freeway Control ODOT





# ATMS06 - Traffic Information Dissemination City of Columbus



## ATMS06 - Traffic Information Dissemination ODOT



# ATMS07 - Regional Traffic Management City of Columbus / ODOT





# ATMS08 - Incident Management City of Columbus / ODOT (TM to EM)





#### ATMS08 - Incident Management ODOT (TM to EM)



# ATMS08 - Incident Management City of Columbus (TM to MCM)





### ATMS08 - Incident Management ODOT (TM to MCM)





# ATMS08 - Incident Management City of Columbus 911 Call Center (EM to MCM)



## ATMS08 - Incident Management Ohio State Highway Patrol (EM to MCM)





# ATMS08 - Incident Management Local County and Municipal 911 Call