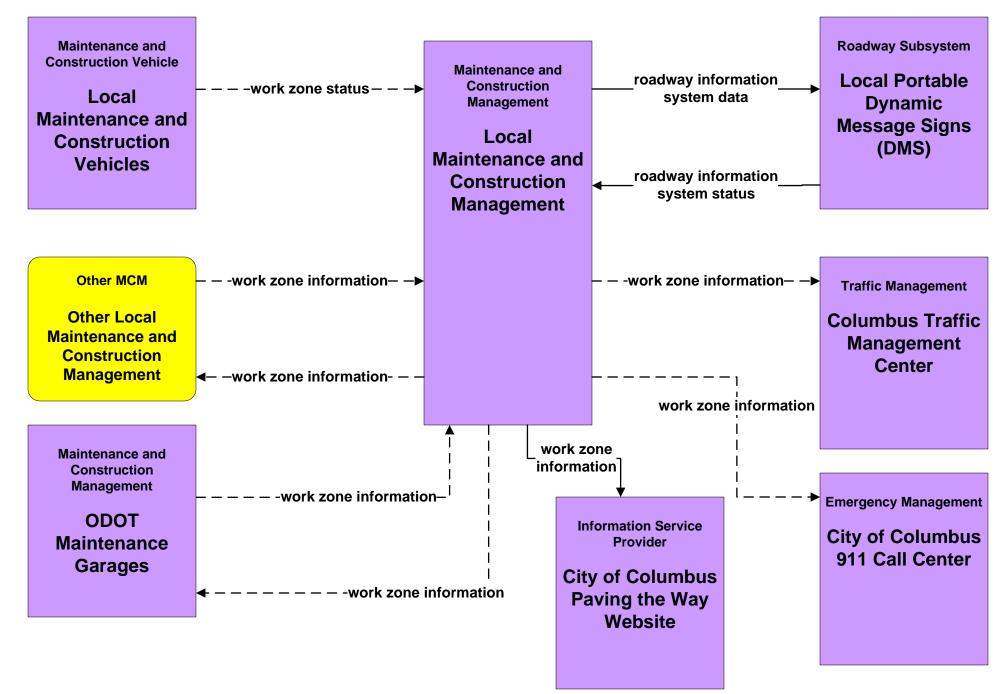

# MC08 - Work Zone Management ODOT (1 of 2)

# MC08 - Work Zone Management ODOT (2 of 2)