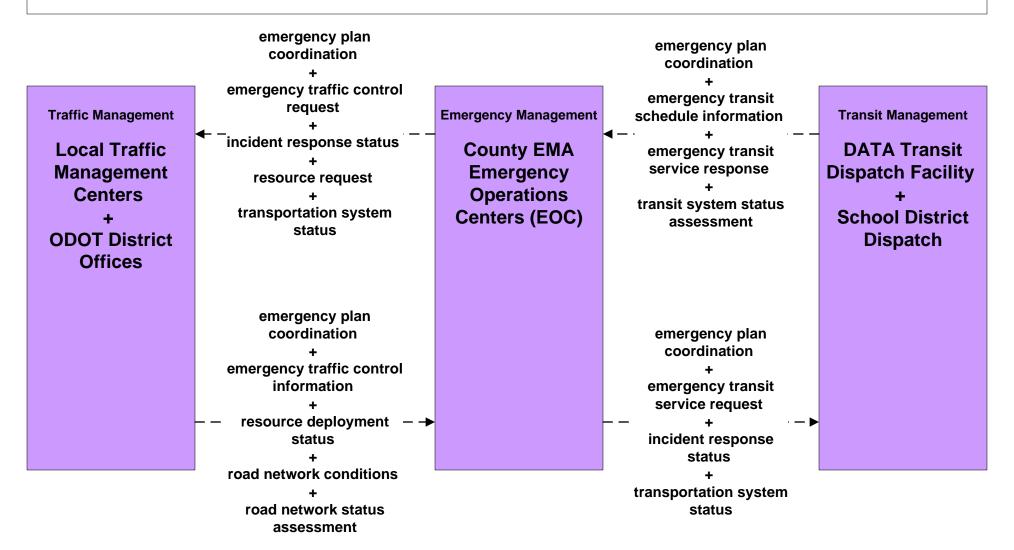

## EM08 - Disaster Response and Recovery County EOCs (1 of 2)

# EM08 - Disaster Response and Recovery County EOCs (2 of 2)