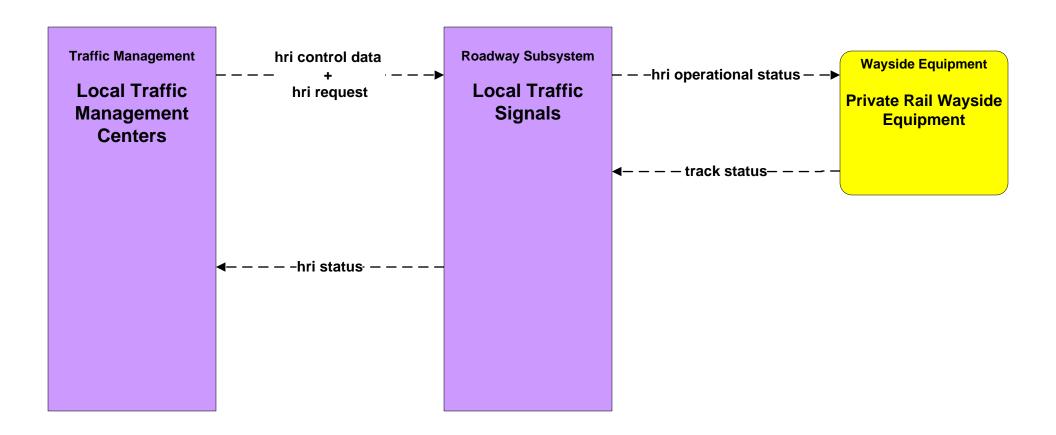

and counties as of March 2009: Fairfield County, Franklin County, Canal Winchester, Gahanna, Hilliard, New Albany, Pickerington, and Upper Arlington.

# ATMS06 - Traffic Information Dissemination Local Counties and Municipalities



# **ATMS07 - Regional Traffic Control Local Counties and Municipalities**





# ATMS08 - Incident Management Local Counties and Municipalities (TM to EM)





# ATMS08 - Incident Management Local Counties and Municipalities (TM to MCM)





## ATMS08 - Incident Management Local County and Municipal 911 Call Centers (EM to MCM)





# ATMS08 - Incident Management Local Counties and Municipalities (MCM to MCM)





# ATMS08 - Incident Management Public Safety Dispatch (EM to EVS)





# **ATMS13 - Standard Railroad Crossing Local Counties and Municipalities**





### ATMS15 - Railroad Operations Coordination State of Ohio





# **ATMS19 - Speed Monitoring Local Counties and Municipalities**





# MC01 - Maintenance and Construction Vehicle and Equipment Tracking Local Counties and Municipalities





### MC02 - Maintenance and Construction Vehicle Maintenance Local Counties and Municipalities





### MC06 - Winter Maintenance Local Counties and Municipalities (1 of 2)





### MC06 - Winter Maintenance Local Counties and Municipalities (2 of 2)



### MC07 - Roadway Maintenance and Construction Local Counties and Municipalities



## MC08 - Work Zone Management Local Counties and Municipalities



## MC10 - Maintenance and Construction Activity Coordination Local Counties and Municipalities



### EM01 - Emergency Call-Taking and Dispatch Re