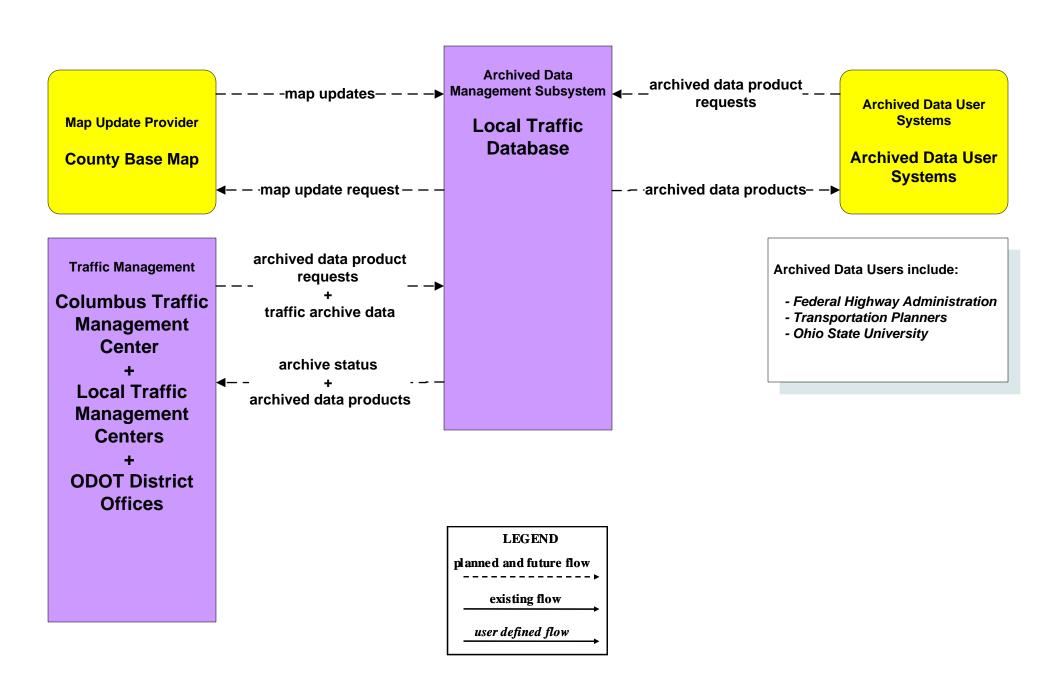

nter Coordination (2 of 2)





## **EM02 - Emergency Routing Local Counties and Municipalities**



# **EM02 - Emergency Routing Local Counties and Municipalities**



### EM04 - Roadway Service Patrols ODOT





### EM06 - Wide Area Alert County EOCs (1 of 2)



### EM06 - Wide Area Alert County EOCs (2 of 2)





#### EM06 - Wide Area Alert Statewide Amber/Silver Alerts



# EM06 - Wide Area Alert City of Columbus Amber/Silver Alerts



## EM07 - Early Warning System County EOCs



## EM08 - Disaster Response and Recovery County EOCs (1 of 2)



# EM08 - Disaster Response and Recovery County EOCs (2 of 2)





## EM09 – Evacuation and Reentry Management County EOCs



# AD1 - ITS Data Mart Ohio Department of Public Safety Crash Database



### AD1 - ITS Data Mart Traffic Data - Region



#### AD2 - ITS Data Warehouse Traffic Data - Region



### AD2 - ITS Data Warehouse Ohio State University - Traffic Research





### APTS01 - Transit Vehicle Tracking DATA





# **AD3 - ITS Virtual Data Warehouse MORPC Regional Online Dataport**





### APTS02 - Transit Fixed-Route Operations DATA



### APTS02 - Transit Fixed-Route Operations School Districts



### APTS03 - Demand Response DATA



# ATIS01 - Broadcast Traveler Information City of Columbus





#### CVO10 - HAZMAT PUCO