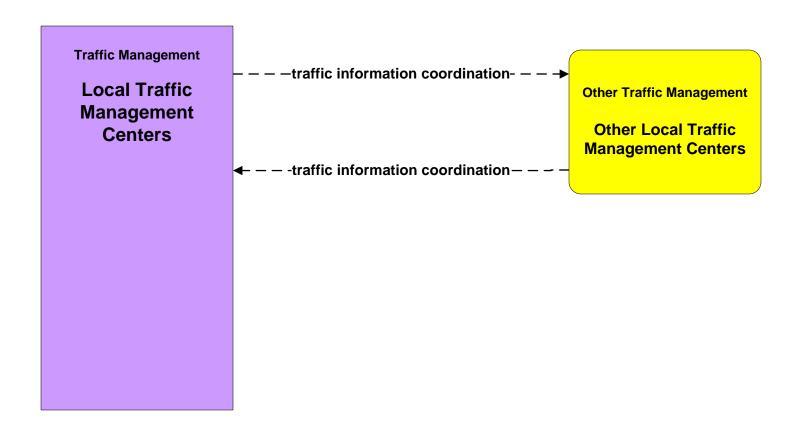

## ATMS01 - Network Surveillance Local Counties and Municipalities



# **ATMS03 - Surface Street Control Local Counties and Municipalities**



LEGEND
planned and future flow
existing flow
user defined flow

These flows are existing for the following cities and counties as of March 2009: Fairfield County, Franklin County, Canal Winchester, Gahanna, Hilliard, New Albany, Pickerington, and Upper Arlington.

# ATMS06 - Traffic Information Dissemination Local Counties and Municipalities



# **ATMS07 - Regional Traffic Control Local Counties and Municipalities**





# ATMS08 - Incident Management Local Counties and Municipalities (TM to EM)





# ATMS08 - Incident Management Local Counties and Municipalities (TM to MCM)





## ATMS08 - Incident Management Local County and Municipal 911 Call Centers (EM to MCM)





# ATMS08 - Incident Management Local Counties and Municipalities (MCM to MCM)





# ATMS08 - Incident Management Public Safety Dispatch (EM to EVS)





# **ATMS13 - Standard Railroad Crossing Local Counties and Municipalities**





### ATMS15 - Railroad Operations Coordination State of Ohio





# **ATMS19 - Speed Monitoring Local Counties and Municipalities**





# MC01 - Maintenance and Construction Vehicle and Equipment Tracking Local Counties and Municipalities





### MC02 - Maintenance and Construction Vehicle Maintenance L