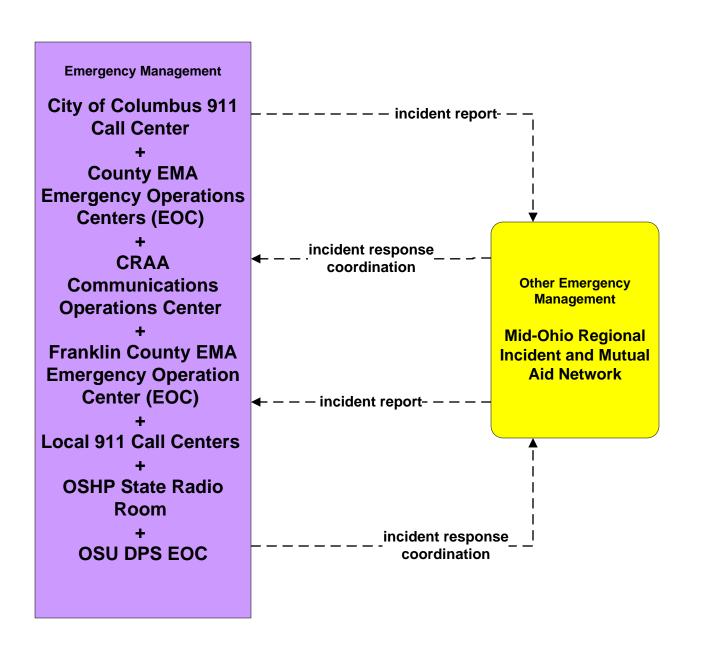

### EM01 - Emergency Call-Taking and Dispatch Regional Emergency Communications Network (EM to Other EM)

planned and future flow

existing flow

user defined flow