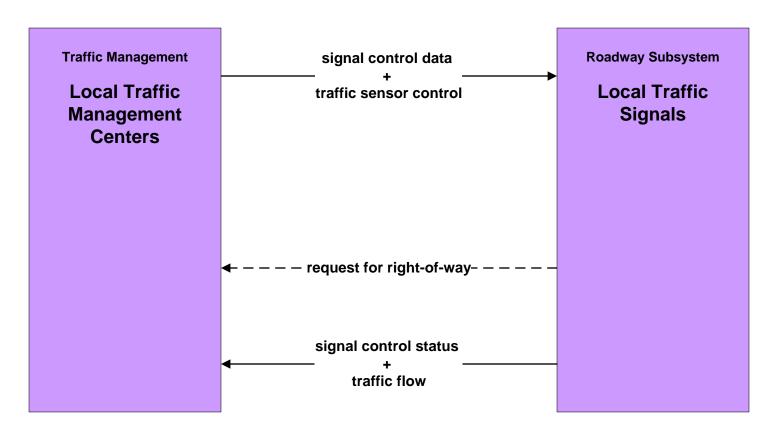

## ATMS01 - Network Surveillance Local Counties and Municipalities



# **ATMS03 - Surface Street Control Local Counties and Municipalities**



LEGEND
planned and future flow
existing flow
user defined flow

These flows are existing for the following cities and counties as of March 2009: Fairfield County, Franklin County, Canal Winchester, Gahanna, Hilliard, New Albany, Pickerington, and Upper Arlington.

# ATMS06 - Traffic Information Dissemination Local Counties and Municipalities



# **ATMS07 - Regional Traffic Control Local Counties and Municipalities**





# ATMS08 - Incident Management Local Counties and Municipalities (TM to EM)





# ATMS08 - Incident Management Local Counties and Municipalities (TM to MCM)





## ATMS08 - Incident Management Local County and Municipal 911 Call Centers (EM to MCM)





# ATMS08 - Incident Management Local Counties and Municipalities (MCM to MCM)





# ATMS08 - Incident Management Pu