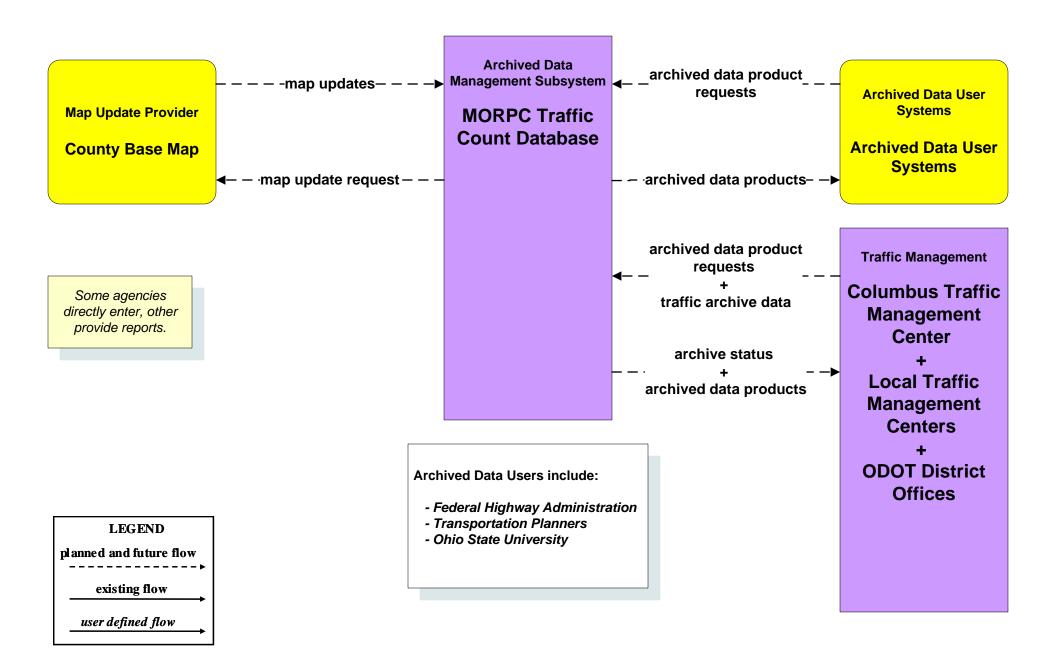

#### AD2 - ITS Data Warehouse Traffic Data - Region

### AD2 - ITS Data Warehouse Ohio State University - Traffic Research