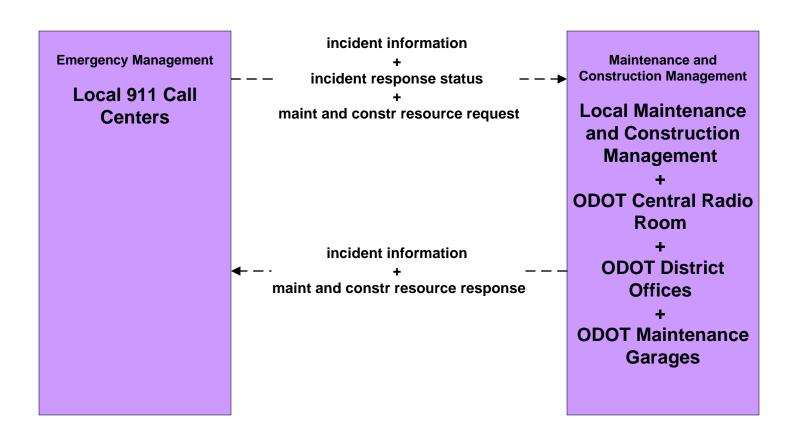

## ATMS08 - Incident Management Local County and Municipal 911 Call Centers (EM to MCM)