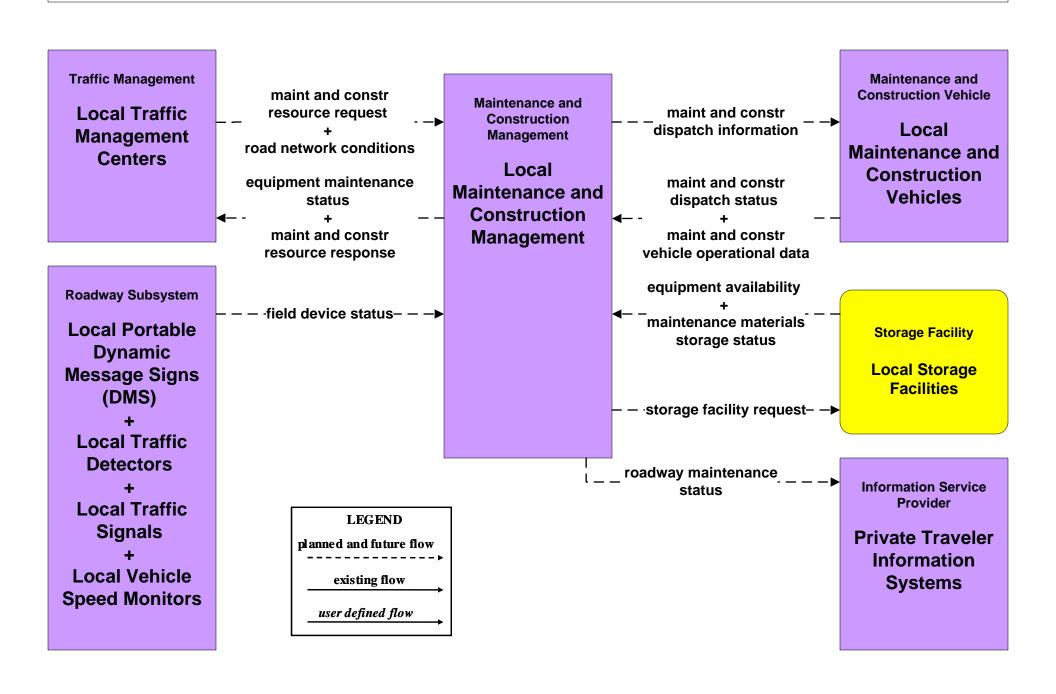

### MC07 - Roadway Maintenance and Construction Local Counties and Municipalities