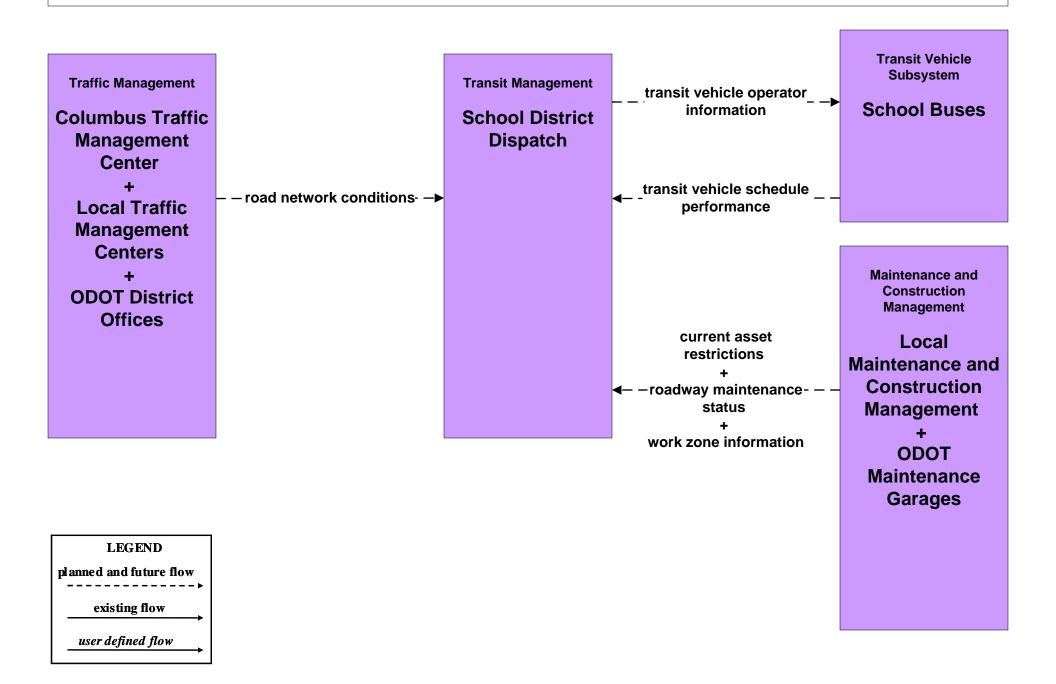

Alerts



# EM06 - Wide Area Alert City of Columbus Amber/Silver Alerts



## EM07 - Early Warning System County EOCs



## EM08 - Disaster Response and Recovery County EOCs (1 of 2)



# EM08 - Disaster Response and Recovery County EOCs (2 of 2)





## EM09 – Evacuation and Reentry Management County EOCs



# AD1 - ITS Data Mart Ohio Department of Public Safety Crash Database



### AD1 - ITS Data Mart Traffic Data - Region



#### AD2 - ITS Data Warehouse Traffic Data - Region



### AD2 - ITS Data Warehouse Ohio State University - Traffic Research





### APTS01 - Transit Vehicle Tracking DATA





# **AD3 - ITS Virtual Data Warehouse MORPC Regional Online Dataport**





### APTS02 - Transit Fixed-Route Operations DATA



### APTS02 - Transit Fixed-Route Operations School Districts



### APTS03 - Demand Response DATA



# ATIS01 - Broadcast Traveler Information City of Columbus





#### CVO10 - HAZMAT PUCO