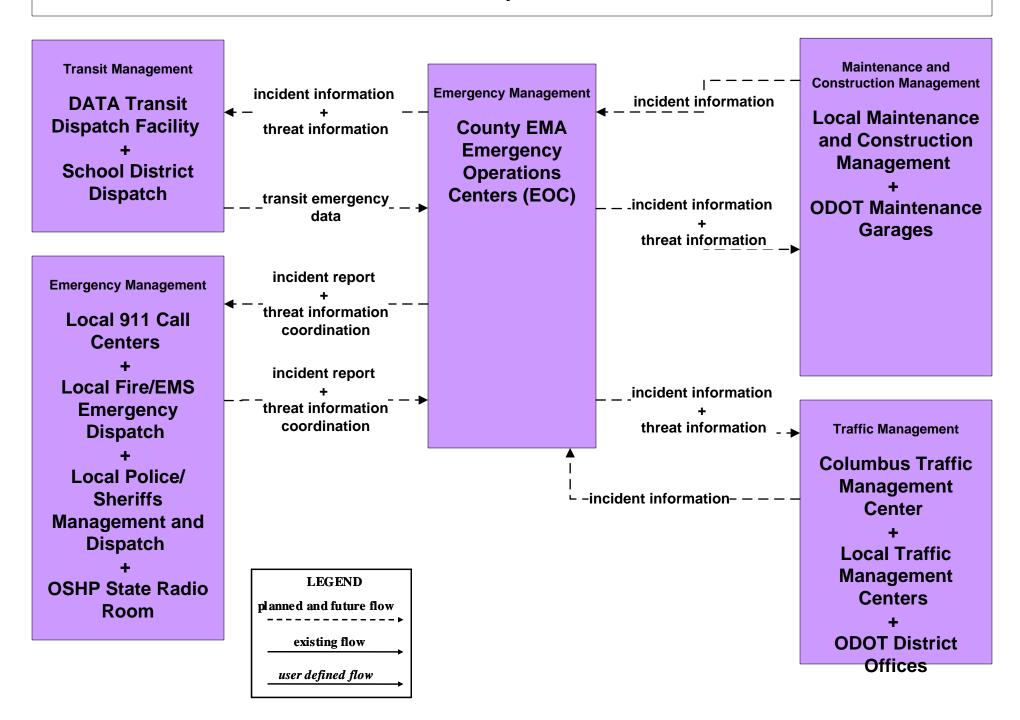

# ATMS08 - Incident Management Local Counties and Municipalities (TM to EM)

# ATMS08 - Incident Management Local Counties and Municipalities (TM to MCM)

## ATMS08 - Incident Management Local County and Municipal 911 Call Centers (EM to MCM)

# ATMS08 - Incident Management Local Counties and Municipalities (MCM to MCM)