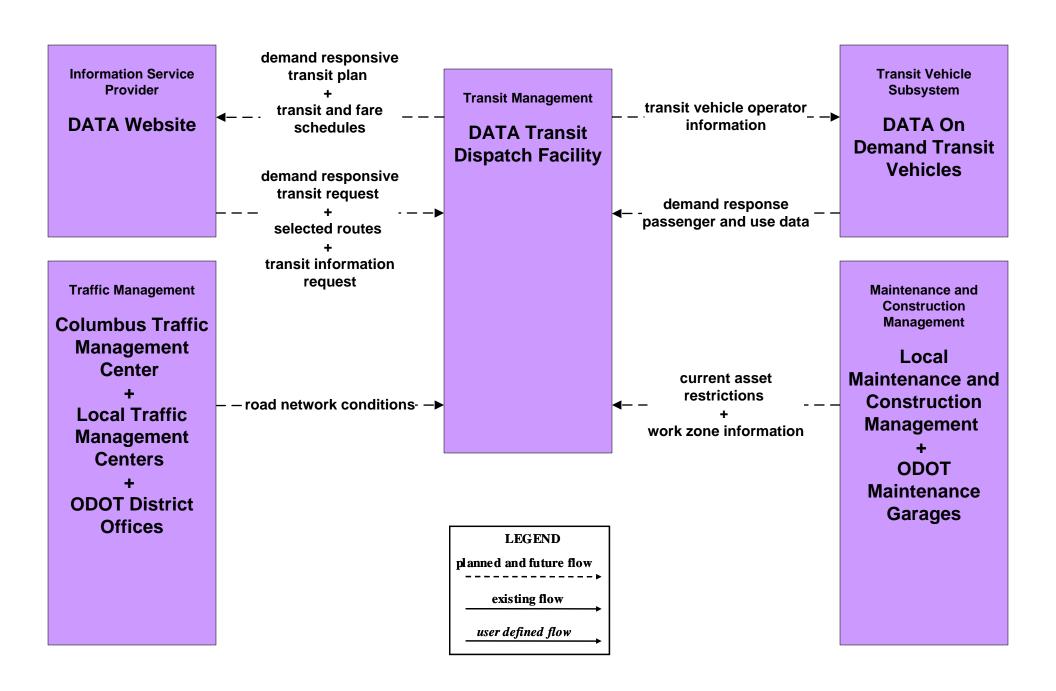

ty of Columbus Amber/Silver Alerts



## EM07 - Early Warning System County EOCs



## EM08 - Disaster Response and Recovery County EOCs (1 of 2)



# EM08 - Disaster Response and Recovery County EOCs (2 of 2)





## EM09 – Evacuation and Reentry Management County EOCs



# AD1 - ITS Data Mart Ohio Department of Public Safety Crash Database



### AD1 - ITS Data Mart Traffic Data - Region



#### AD2 - ITS Data Warehouse Traffic Data - Region



### AD2 - ITS Data Warehouse Ohio State University - Traffic Research





### APTS01 - Transit Vehicle Tracking DATA





# **AD3 - ITS Virtual Data Warehouse MORPC Regional Online Dataport**





### APTS02 - Transit Fixed-Route Operations DATA



### APTS02 - Transit Fixed-Route Operations School Districts



### APTS03 - Demand Response DATA



# ATIS01 - Broadcast Traveler Information City of Columbus





#### CVO10 - HAZMAT PUCO