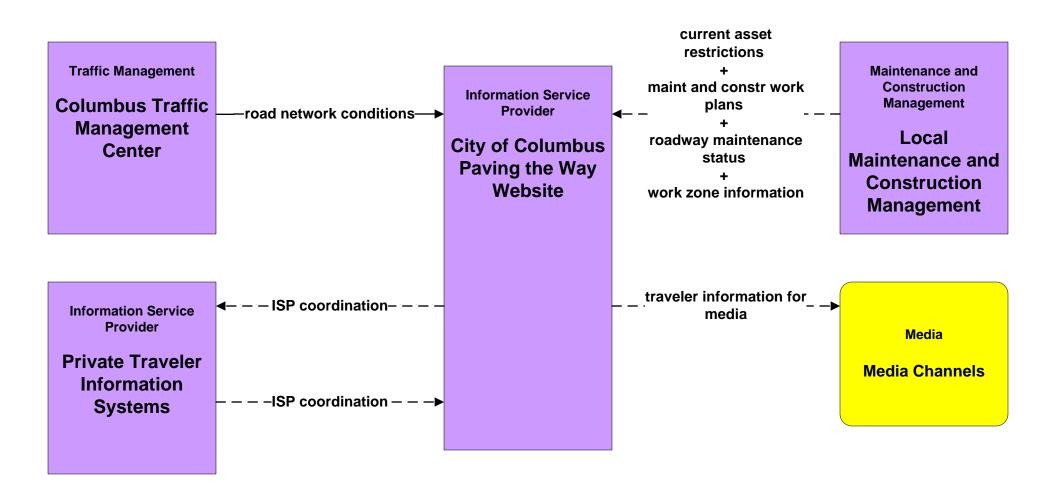

System County EOCs



## EM08 - Disaster Response and Recovery County EOCs (1 of 2)



# EM08 - Disaster Response and Recovery County EOCs (2 of 2)





## EM09 – Evacuation and Reentry Management County EOCs



# AD1 - ITS Data Mart Ohio Department of Public Safety Crash Database



### AD1 - ITS Data Mart Traffic Data - Region



#### AD2 - ITS Data Warehouse Traffic Data - Region



### AD2 - ITS Data Warehouse Ohio State University - Traffic Research





### APTS01 - Transit Vehicle Tracking DATA





# **AD3 - ITS Virtual Data Warehouse MORPC Regional Online Dataport**





### APTS02 - Transit Fixed-Route Operations DATA



### APTS02 - Transit Fixed-Route Operations School Districts



### APTS03 - Demand Response DATA



# ATIS01 - Broadcast Traveler Information City of Columbus





#### CVO10 - HAZMAT PUCO