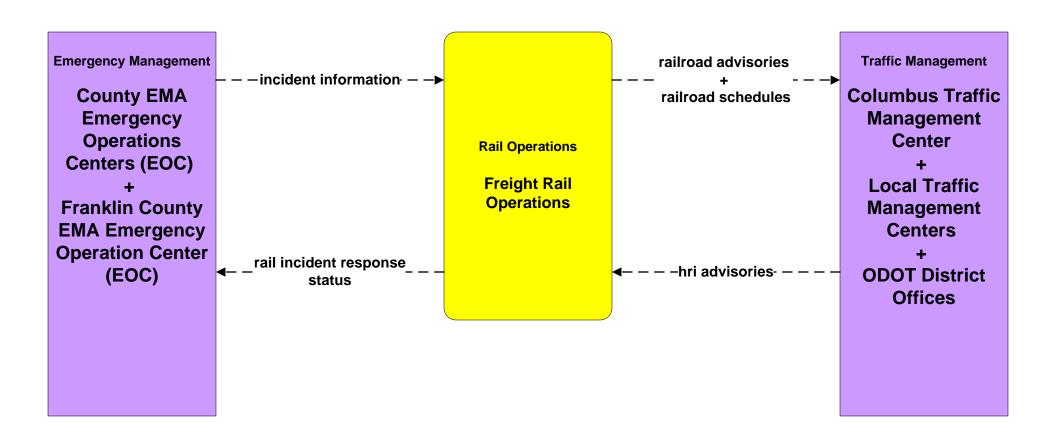

, Canal Winchester, Gahanna, Hilliard, New Albany, Pickerington, and Upper Arlington.

# ATMS06 - Traffic Information Dissemination Local Counties and Municipalities



# **ATMS07 - Regional Traffic Control Local Counties and Municipalities**





# ATMS08 - Incident Management Local Counties and Municipalities (TM to EM)





# ATMS08 - Incident Management Local Counties and Municipalities (TM to MCM)





## ATMS08 - Incident Management Local County and Municipal 911 Call Centers (EM to MCM)





# ATMS08 - Incident Management Local Counties and Municipalities (MCM to MCM)





# ATMS08 - Incident Management Public Safety Dispatch (EM to EVS)





# **ATMS13 - Standard Railroad Crossing Local Counties and Municipalities**





### ATMS15 - Railroad Operations Coordination State of Ohio





# **ATMS19 - Speed Monitoring Local Counties and Municipalities**





# MC01 - Maintenance and Construction Vehicle and Equipment Tracking Local Counties and Municipalities





### MC02 - Maintenance and Construction Vehicle Maintenance Local Counties and Municipalities





### MC06 - Winter Maintenance Local Counties and Municipalities (1 of 2)





### MC06 - Winter Maintenance Local Counties and Municipalities (2 of 2)



### MC07 - Roadway Maintenance and Construction Local Counties and Municipalities



## MC08 - Work Zone Management Local Counties and Municipalities



## MC10 - Maintenance and Construction Activity Coordination Local Counties and Municipalities



### EM01 - Emergency Call-Taking and Dispatch Regional Emergency Communications Network (EM to Other EM)



plann