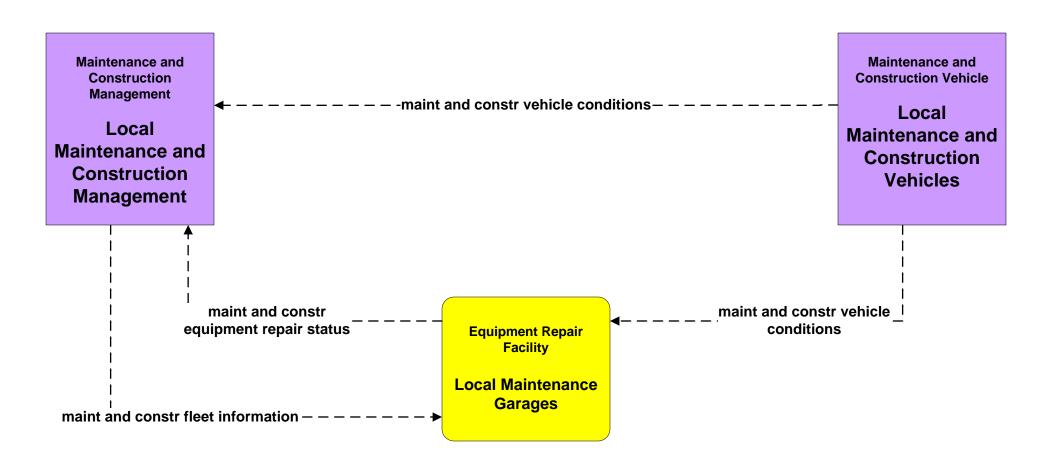

### MC02 - Maintenance and Construction Vehicle Maintenance Local Counties and Municipalities