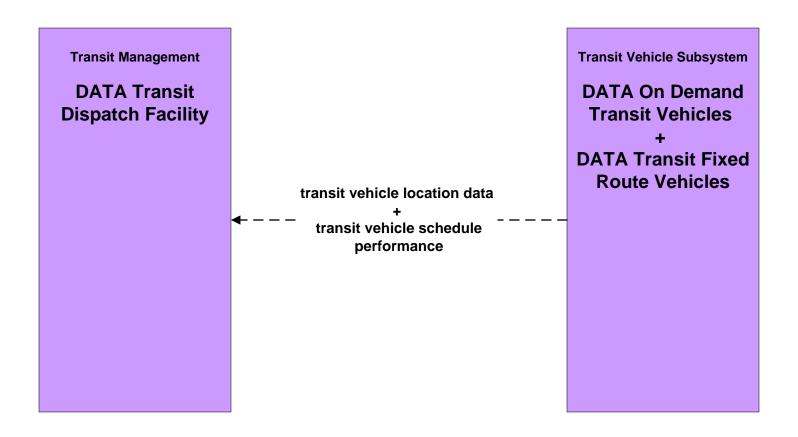

4 - Roadway Service Patrols ODOT





### EM06 - Wide Area Alert County EOCs (1 of 2)



### EM06 - Wide Area Alert County EOCs (2 of 2)





#### EM06 - Wide Area Alert Statewide Amber/Silver Alerts



# EM06 - Wide Area Alert City of Columbus Amber/Silver Alerts



## EM07 - Early Warning System County EOCs



## EM08 - Disaster Response and Recovery County EOCs (1 of 2)



# EM08 - Disaster Response and Recovery County EOCs (2 of 2)





## EM09 – Evacuation and Reentry Management County EOCs



# AD1 - ITS Data Mart Ohio Department of Public Safety Crash Database



### AD1 - ITS Data Mart Traffic Data - Region



#### AD2 - ITS Data Warehouse Traffic Data - Region



### AD2 - ITS Data Warehouse Ohio State University - Traffic Research





### APTS01 - Transit Vehicle Tracking DATA





# **AD3 - ITS Virtual Data Warehouse MORPC Regional Online Dataport**





### APTS02 - Transit Fixed-Route Operations DATA



### APTS02 - Transit Fixed-Route Operations School Districts



### APTS03 - Demand Response DATA



# ATIS01 - Broadcast Traveler Information City of Columbus





#### CVO10 - HAZMAT PUCO