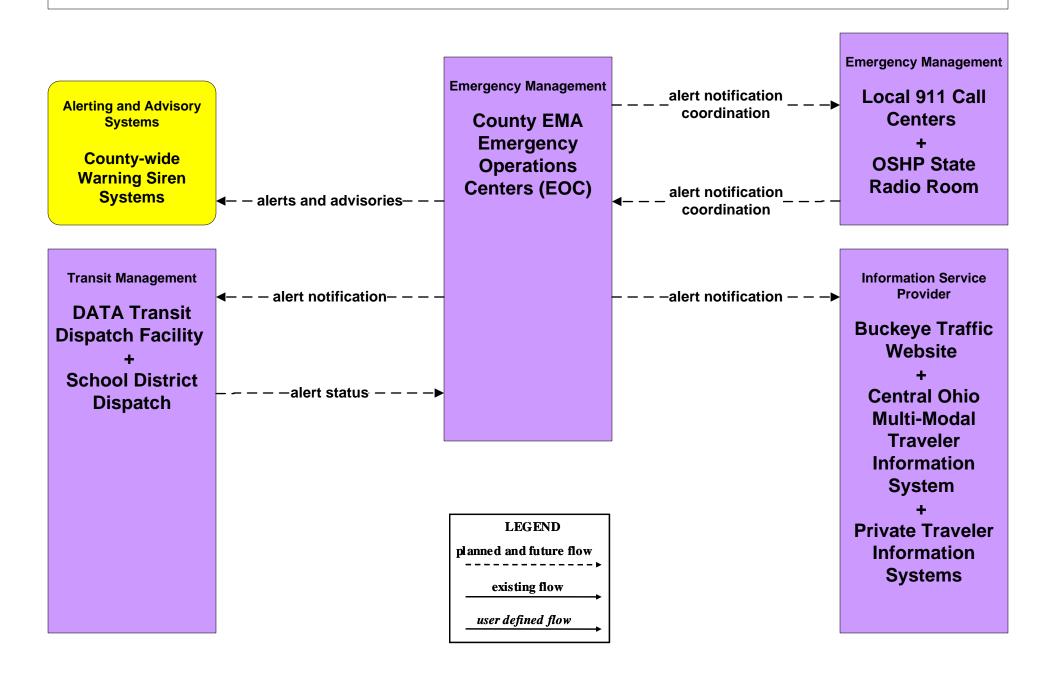

### EM06 - Wide Area Alert County EOCs (1 of 2)

### EM06 - Wide Area Alert County EOCs (2 of 2)