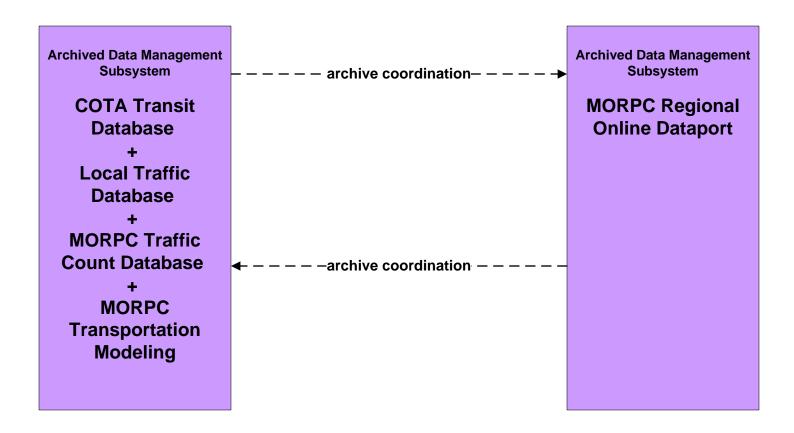

s (1 of 2)



### EM06 - Wide Area Alert County EOCs (2 of 2)





#### EM06 - Wide Area Alert Statewide Amber/Silver Alerts



# EM06 - Wide Area Alert City of Columbus Amber/Silver Alerts



## EM07 - Early Warning System County EOCs



## EM08 - Disaster Response and Recovery County EOCs (1 of 2)



# EM08 - Disaster Response and Recovery County EOCs (2 of 2)





## EM09 – Evacuation and Reentry Management County EOCs



# AD1 - ITS Data Mart Ohio Department of Public Safety Crash Database



### AD1 - ITS Data Mart Traffic Data - Region



#### AD2 - ITS Data Warehouse Traffic Data - Region



### AD2 - ITS Data Warehouse Ohio State University - Traffic Research





### APTS01 - Transit Vehicle Tracking DATA





# **AD3 - ITS Virtual Data Warehouse MORPC Regional Online Dataport**





### APTS02 - Transit Fixed-Route Operations DATA



### APTS02 - Transit Fixed-Route Operations School Districts



### APTS03 - Demand Response DATA



# ATIS01 - Broadcast Traveler Information City of Columbus





#### CVO10 - HAZMAT PUCO