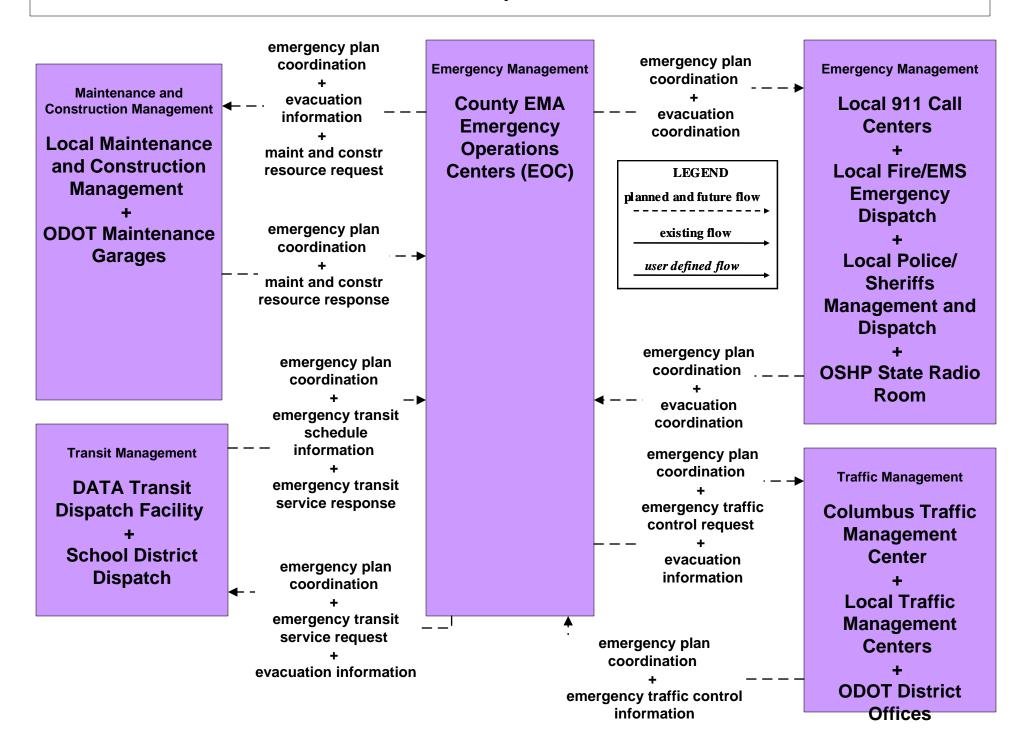

- Emergency Call-Taking and Dispatch Local Counties and Municipalities





# EM02 - Emergency Routing Regional Medical Center Coordination (2 of 2)





## **EM02 - Emergency Routing Local Counties and Municipalities**



# **EM02 - Emergency Routing Local Counties and Municipalities**



### EM04 - Roadway Service Patrols ODOT





### EM06 - Wide Area Alert County EOCs (1 of 2)



### EM06 - Wide Area Alert County EOCs (2 of 2)





#### EM06 - Wide Area Alert Statewide Amber/Silver Alerts



# EM06 - Wide Area Alert City of Columbus Amber/Silver Alerts



## EM07 - Early Warning System County EOCs



## EM08 - Disaster Response and Recovery County EOCs (1 of 2)



# EM08 - Disaster Response and Recovery County EOCs (2 of 2)





## EM09 – Evacuation and Reentry Management County EOCs



# AD1 - ITS Data Mart Ohio Department of Public Safety Crash Database



### AD1 - ITS Data Mart Traffic Data - Region



#### AD2 - ITS Data Warehouse Traffic Data - Region



### AD2 - ITS Data Warehouse Ohio State University - Traffic Research





### APTS01 - Transit Vehicle Tracking DATA





# **AD3 - ITS Virtual Data Warehouse MORPC Regional Online Dataport**





### APTS02 - Transit Fixed-Route Operations DATA



### APTS02 - Transit Fixed-Route Operations School Districts



### APTS03 - Demand Response DATA



# ATIS01 - Broadcast Traveler Information City of Columbus





#### CVO10 - HAZMAT PUCO