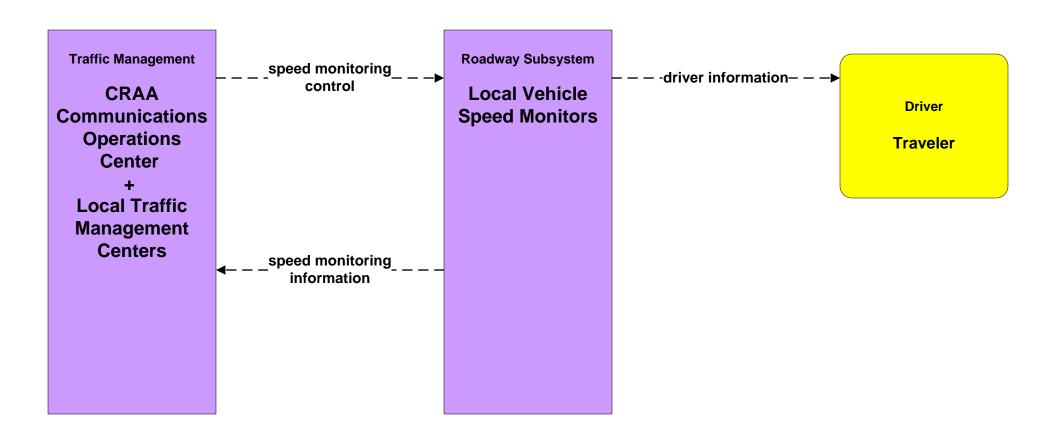

per Arlington.

# ATMS06 - Traffic Information Dissemination Local Counties and Municipalities



# **ATMS07 - Regional Traffic Control Local Counties and Municipalities**





# ATMS08 - Incident Management Local Counties and Municipalities (TM to EM)





# ATMS08 - Incident Management Local Counties and Municipalities (TM to MCM)





## ATMS08 - Incident Management Local County and Municipal 911 Call Centers (EM to MCM)





# ATMS08 - Incident Management Local Counties and Municipalities (MCM to MCM)





# ATMS08 - Incident Management Public Safety Dispatch (EM to EVS)





# **ATMS13 - Standard Railroad Crossing Local Counties and Municipalities**





### ATMS15 - Railroad Operations Coordination State of Ohio





# **ATMS19 - Speed Monitoring Local Counties and Municipalities**





# MC01 - Maintenance and Construction Vehicle and Equipment Tracking Local Counties and Municipalities





### MC02 - Maintenance and Construction Vehicle Maintenance Local Counties and Municipalities





### MC06 - Winter Maintenance Local Counties and Municipalities (1 of 2)





### MC06 - Winter Maintenance Local Counties and Municipalities (2 of 2)



### MC07 - Roadway Maintenance and Construction Local Counties and Municipalities



## MC08 - Work Zone Management Local Counties and Municipalities



## MC10 - Maintenance and Construction Activity Coordination Local Counties and Municipalities



### EM01 - Emergency Call-Taking and Dispatch Regional Emergency Communications Network (EM to Other EM)



planned and future flow

existing flow

user defined flow

# EM01 - Emergenc