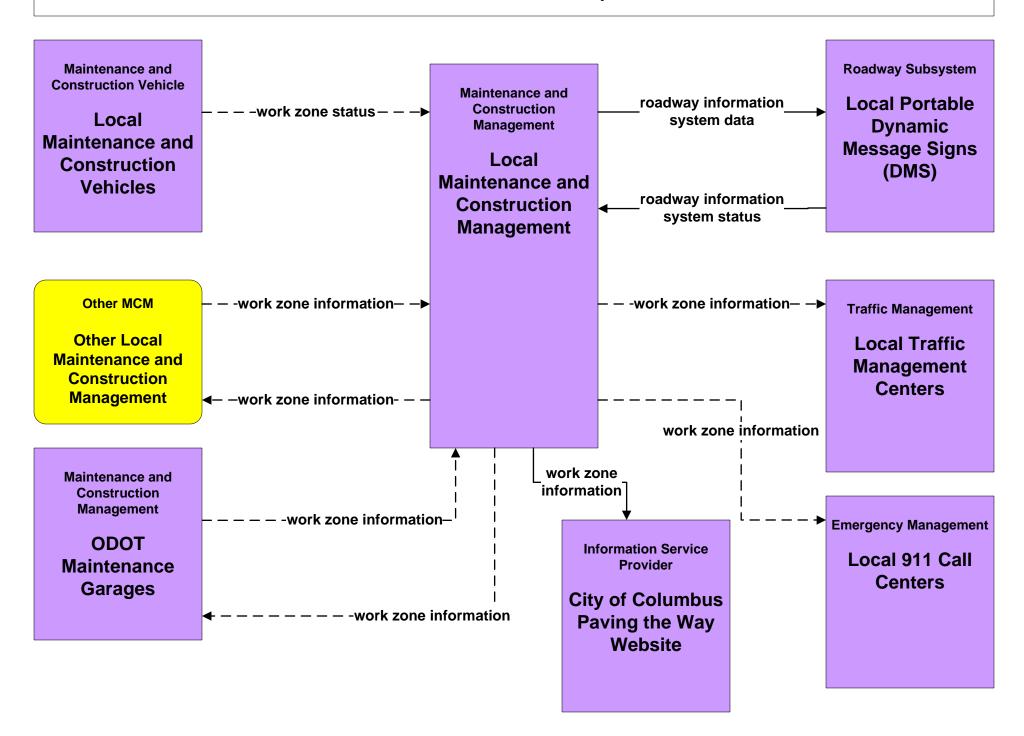

# ATMS08 - Incident Management Public Safety Dispatch (EM to EVS)





# **ATMS13 - Standard Railroad Crossing Local Counties and Municipalities**





### ATMS15 - Railroad Operations Coordination State of Ohio





# **ATMS19 - Speed Monitoring Local Counties and Municipalities**





# MC01 - Maintenance and Construction Vehicle and Equipment Tracking Local Counties and Municipalities





### MC02 - Maintenance and Construction Vehicle Maintenance Local Counties and Municipalities





### MC06 - Winter Maintenance Local Counties and Municipalities (1 of 2)





### MC06 - Winter Maintenance Local Counties and Municipalities (2 of 2)



### MC07 - Roadway Maintenance and Construction Local Counties and Municipalities



## MC08 - Work Zone Management Local Counties and Municipalities



## MC10 - Maintenance and Construction Activity Coordination Local Counties and Municipalities



### EM01 - Emergency Call-Taking and Dispatch Regional Emergency Communications Network (EM to Other EM)



planned and future flow

existing flow

user defined flow

# EM01 - Emergency Call-Taking and Dispatch Local Counties and Municipalities





# EM02 - Emergency Routing Regional Medical Center Coordination (2 of 2)





## **EM02 - Emergency Routing Local Counties and Municipalities**



# **EM02 - Emergency Routing Local Counties and Municipalities**



### EM04 - Roadway Service Patrols ODOT





### EM06 - Wide Area Alert County EOCs (1 of 2)



### EM06 - Wide Area Alert County EOCs (2 of 2)





#### EM06 - Wide Area Alert Statewide Amber/Silver Alerts



# EM06 - Wide Area Alert