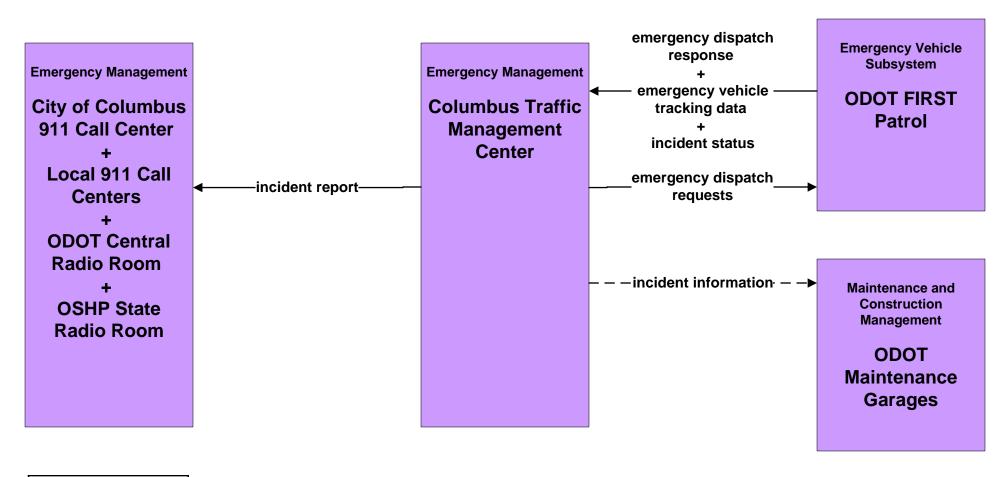

al Counties and Municipalities (2 of 2)



### MC07 - Roadway Maintenance and Construction Local Counties and Municipalities



## MC08 - Work Zone Management Local Counties and Municipalities



## MC10 - Maintenance and Construction Activity Coordination Local Counties and Municipalities



### EM01 - Emergency Call-Taking and Dispatch Regional Emergency Communications Network (EM to Other EM)



planned and future flow

existing flow

user defined flow

# EM01 - Emergency Call-Taking and Dispatch Local Counties and Municipalities





# EM02 - Emergency Routing Regional Medical Center Coordination (2 of 2)





## **EM02 - Emergency Routing Local Counties and Municipalities**



# **EM02 - Emergency Routing Local Counties and Municipalities**



### EM04 - Roadway Service Patrols ODOT





### EM06 - Wide Area Alert County EOCs (1 of 2)



### EM06 - Wide Area Alert County EOCs (2 of 2)





#### EM06 - Wide Area Alert Statewide Amber/Silver Alerts



# EM06 - Wide Area Alert City of Columbus Amber/Silver Alerts



## EM07 - Early Warning System County EOCs



## EM08 - Disaster Response and Recovery County EOCs (1 of 2)



# EM08 - Disaster Response and Recovery County EOCs (2 of 2)





## EM09 – Evacuation and Reentry Management County EOCs



# AD1 - ITS Data Mart Ohio Department of Public Safety Crash Database



### AD1 - ITS Data Mart Traffic Data - Region



#### AD2 - ITS Data Warehouse Traffic Data - Region



### AD2 - ITS Data Warehouse Ohio State University - Traffic Research





### APTS01 - Transit Vehicle Tracking DATA





# **AD3 - ITS Virtual Data War