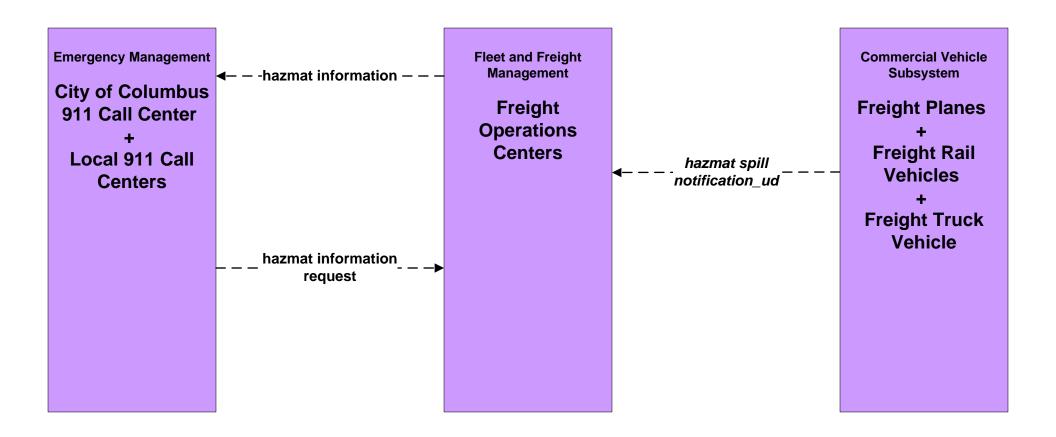

- Disaster Response and Recovery County EOCs (1 of 2)



# EM08 - Disaster Response and Recovery County EOCs (2 of 2)





## EM09 – Evacuation and Reentry Management County EOCs



# AD1 - ITS Data Mart Ohio Department of Public Safety Crash Database



### AD1 - ITS Data Mart Traffic Data - Region



#### AD2 - ITS Data Warehouse Traffic Data - Region



### AD2 - ITS Data Warehouse Ohio State University - Traffic Research





### APTS01 - Transit Vehicle Tracking DATA





# **AD3 - ITS Virtual Data Warehouse MORPC Regional Online Dataport**





### APTS02 - Transit Fixed-Route Operations DATA



### APTS02 - Transit Fixed-Route Operations School Districts



### APTS03 - Demand Response DATA



# ATIS01 - Broadcast Traveler Information City of Columbus





#### CVO10 - HAZMAT PUCO