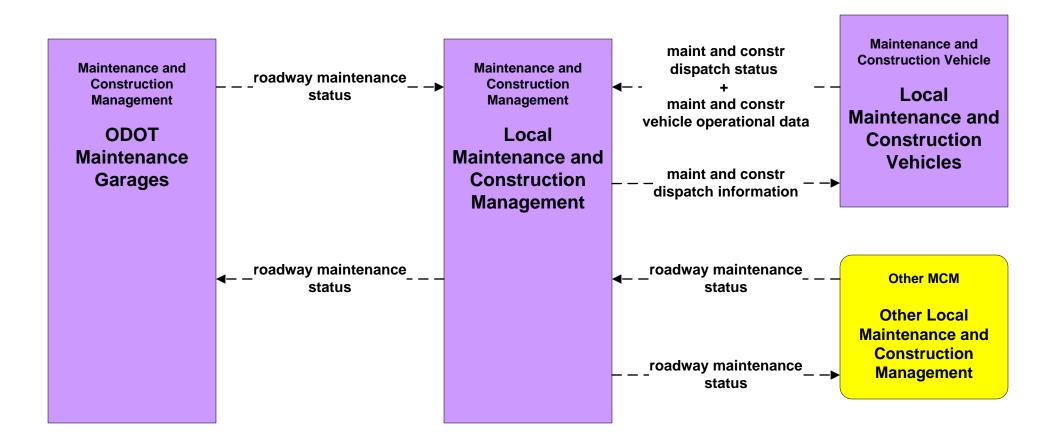

### MC07 - Roadway Maintenance and Construction Local Counties and Municipalities