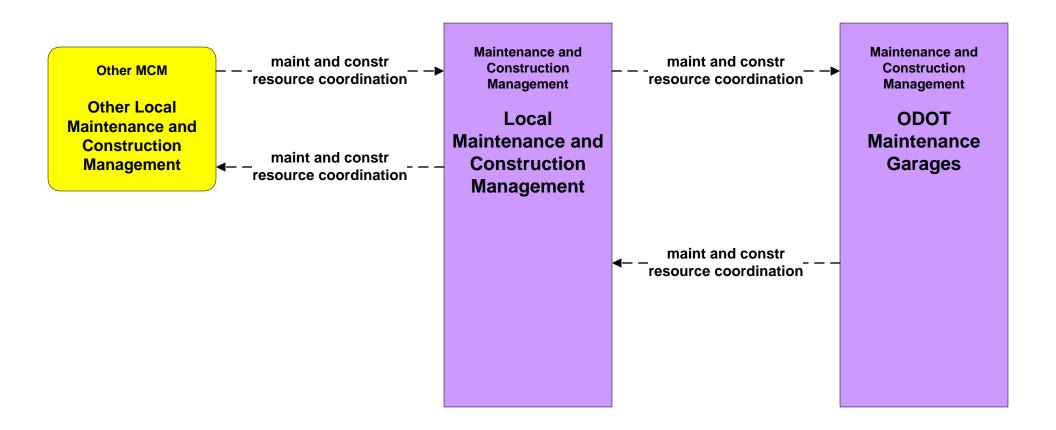

Local Counties and Municipalities**



LEGEND
planned and future flow
existing flow
user defined flow

These flows are existing for the following cities and counties as of March 2009: Fairfield County, Franklin County, Canal Winchester, Gahanna, Hilliard, New Albany, Pickerington, and Upper Arlington.

# ATMS06 - Traffic Information Dissemination Local Counties and Municipalities



# **ATMS07 - Regional Traffic Control Local Counties and Municipalities**





# ATMS08 - Incident Management Local Counties and Municipalities (TM to EM)





# ATMS08 - Incident Management Local Counties and Municipalities (TM to MCM)





## ATMS08 - Incident Management Local County and Municipal 911 Call Centers (EM to MCM)





# ATMS08 - Incident Management Local Counties and Municipalities (MCM to MCM)





# ATMS08 - Incident Management Public Safety Dispatch (EM to EVS)





# **ATMS13 - Standard Railroad Crossing Local Counties and Municipalities**





### ATMS15 - Railroad Operations Coordination State of Ohio





# **ATMS19 - Speed Monitoring Local Counties and Municipalities**





# MC01 - Maintenance and Construction Vehicle and Equipment Tracking Local Counties and Municipalities





### MC02 - Maintenance and Construction Vehicle Maintenance Local Counties and Municipalities





### MC06 - Winter Maintenance Local Counties and Municipalities (1 of 2)





### MC06 - Winter Maintenance Local Counties and Municipalities (2 of 2)



### MC07 - Roadway Maintenance and Construction Local Counties and Municipalities



## MC08 - Work Zone Management Local Counties and Municipaliti