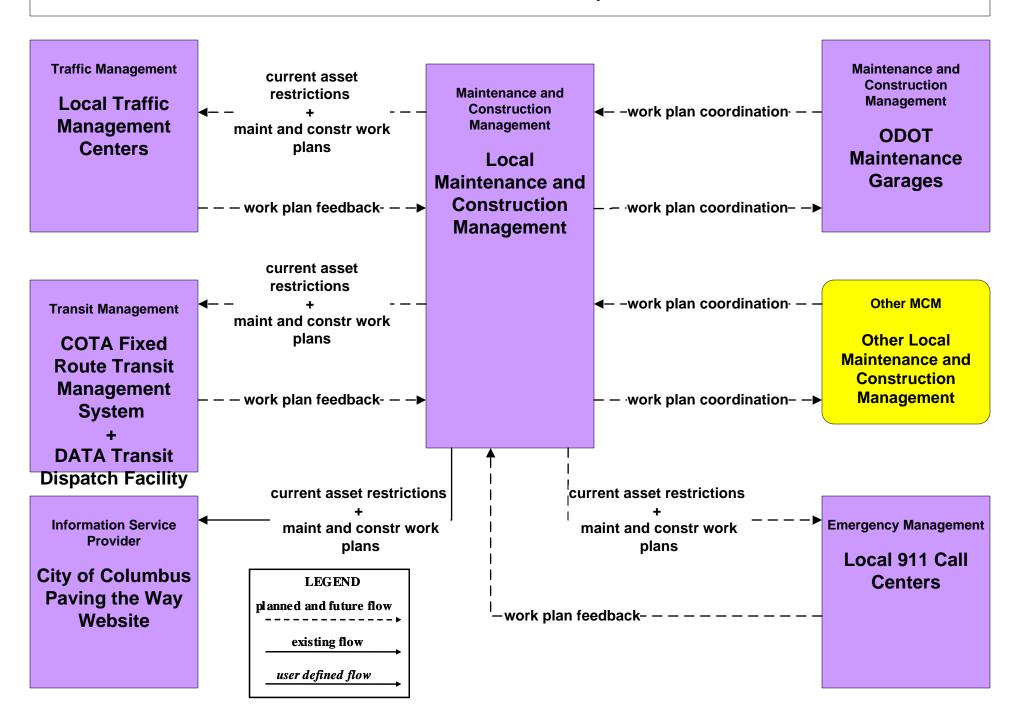

## MC10 - Maintenance and Construction Activity Coordination Local Counties and Municipalities