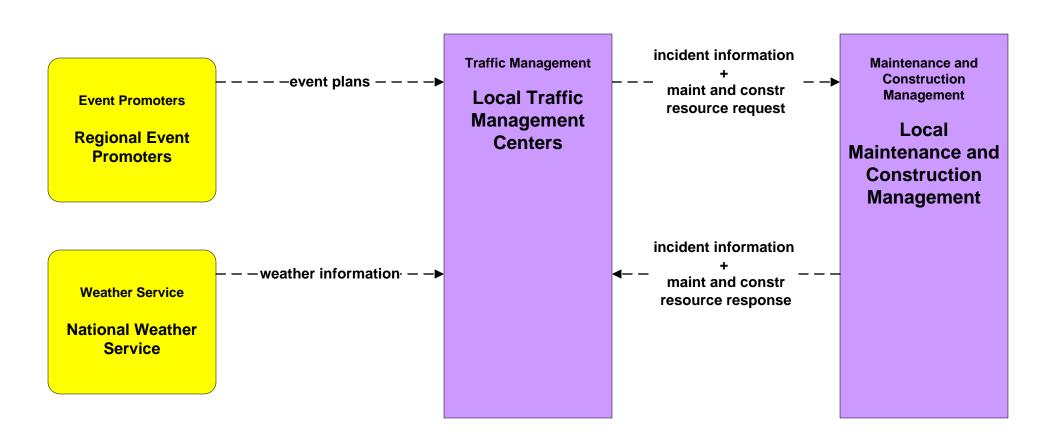

## ATMS01 - Network Surveillance Local Counties and Municipalities



# **ATMS03 - Surface Street Control Local Counties and Municipalities**



LEGEND
planned and future flow
existing flow
user defined flow

These flows are existing for the following cities and counties as of March 2009: Fairfield County, Franklin County, Canal Winchester, Gahanna, Hilliard, New Albany, Pickerington, and Upper Arlington.

# ATMS06 - Traffic Information Dissemination Local Counties and Municipalities



# **ATMS07 - Regional Traffic Control Local Counties and Municipalities**





# ATMS08 - Incident Management Local Counties and Municipalities (TM to EM)





# ATMS08 - Incident Management Local Counties and Municipalities (TM to MCM)





## ATMS08 - Incident Management Local County and Municipal 911 Call Centers (EM to MCM)





# ATMS08 - Incident Management Local Counties and Municipalities (MCM to MCM)





# ATMS08 - Incident Management Public Safety Dispatch (EM to EVS)





# **ATMS13 - Standard Railroad Crossing Local Counties and Municipalities**





### ATMS15 - Railroad Operations Coordination State of Ohio





# **ATMS19 - Speed Monitoring Local Counties and Municipalities**





# MC01 - Maintenance and Construction Vehicle and Equipment Tracking Local Counties and Municipalities





### MC02 - Maintenance and Construction Vehicle Maintenance Local Counties and Municipalities





### MC06 - Winter Maintenance Local Counties and Municipalities (1 of 2)





### MC06 - Winter Maintenance Local Counties an