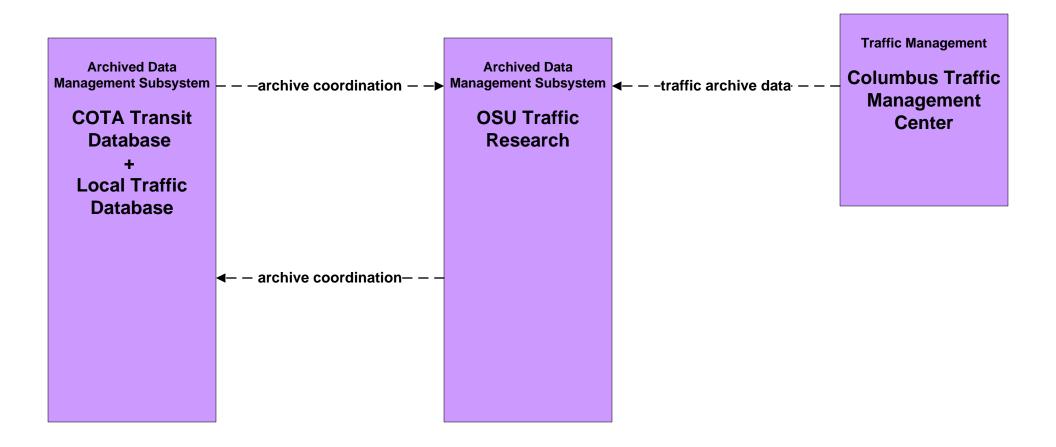

g Local Counties and Municipalities**



### EM04 - Roadway Service Patrols ODOT





### EM06 - Wide Area Alert County EOCs (1 of 2)



### EM06 - Wide Area Alert County EOCs (2 of 2)





#### EM06 - Wide Area Alert Statewide Amber/Silver Alerts



# EM06 - Wide Area Alert City of Columbus Amber/Silver Alerts



## EM07 - Early Warning System County EOCs



## EM08 - Disaster Response and Recovery County EOCs (1 of 2)



# EM08 - Disaster Response and Recovery County EOCs (2 of 2)





## EM09 – Evacuation and Reentry Management County EOCs



# AD1 - ITS Data Mart Ohio Department of Public Safety Crash Database



### AD1 - ITS Data Mart Traffic Data - Region



#### AD2 - ITS Data Warehouse Traffic Data - Region



### AD2 - ITS Data Warehouse Ohio State University - Traffic Research





### APTS01 - Transit Vehicle Tracking DATA





# **AD3 - ITS Virtual Data Warehouse MORPC Regional Online Dataport**





### APTS02 - Transit Fixed-Route Operations DATA



### APTS02 - Transit Fixed-Route Operations School Districts



### APTS03 - Demand Response DATA



# ATIS01 - Broadcast Traveler Information City of Columbus





#### CVO10 - HAZMAT PUCO