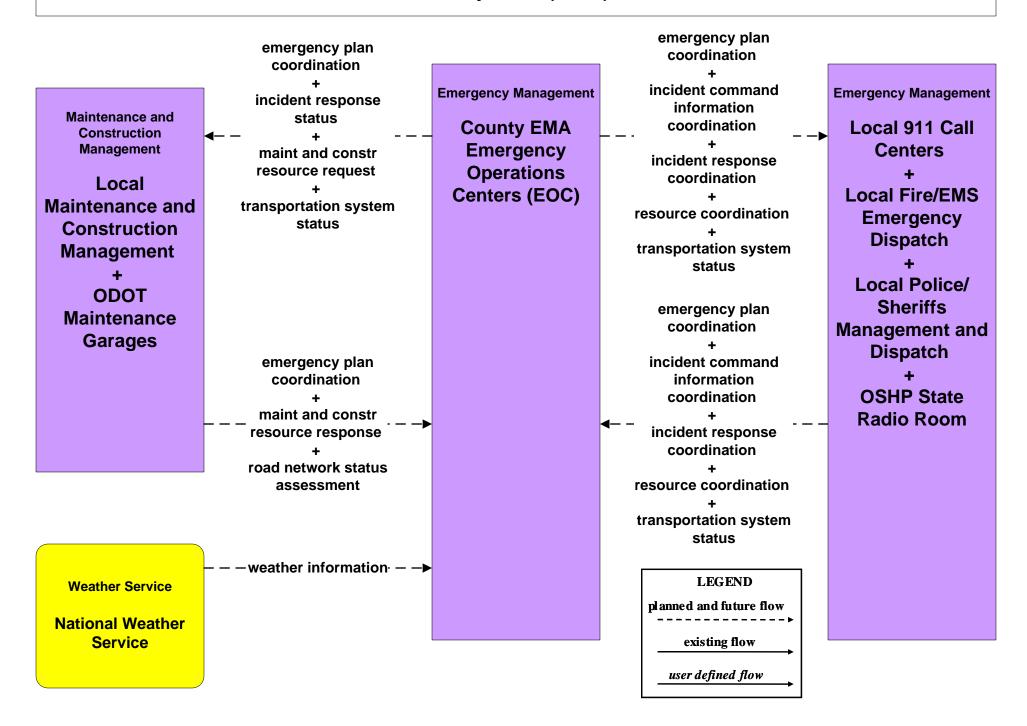

## EM08 - Disaster Response and Recovery County EOCs (1 of 2)

# EM08 - Disaster Response and Recovery County EOCs (2 of 2)