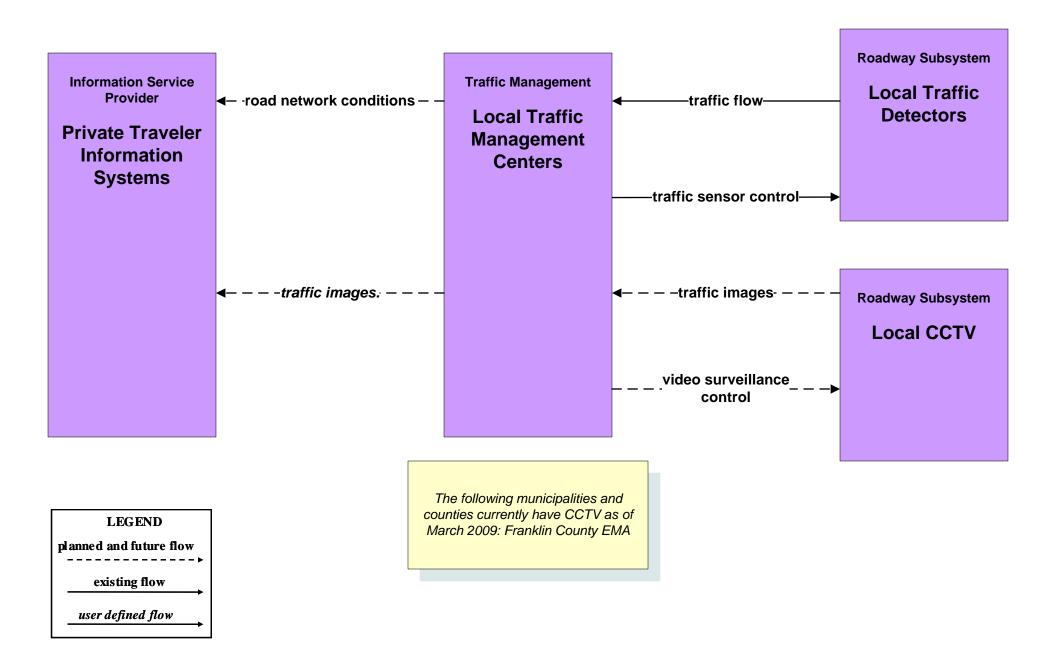

## ATMS01 - Network Surveillance Local Counties and Municipalities



# **ATMS03 - Surface Street Control Local Counties and Municipalities**



LEGEND
planned and future flow
existing flow
user defined flow

These flows are existing for the following cities and counties as of March 2009: Fairfield County, Franklin County, Canal Winchester, Gahanna, Hilliard, New Albany, Pickerington, and Upper Arlington.

# ATMS06 - Traffic Information Dissemination Local Counties and Municipalities



# **ATMS07 - Regional Traffic Control Local Counties and Municipalities**





# ATMS08 - Incident Management Local Counties and Municipalities (TM to EM)





# ATMS08 - Incident Management Local Counties and Municipalities (TM to MCM)





## ATMS08 - Incident Management Local County and Municipal 911 Call Centers (EM to MCM)





# ATMS08 - Incident Management Local Coun