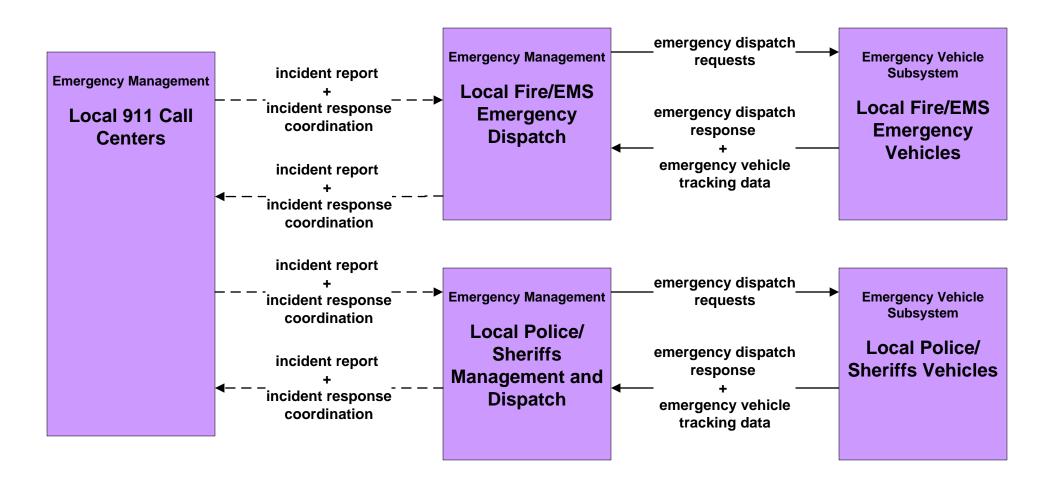

t Tracking Local Counties and Municipalities





### MC02 - Maintenance and Construction Vehicle Maintenance Local Counties and Municipalities





### MC06 - Winter Maintenance Local Counties and Municipalities (1 of 2)





### MC06 - Winter Maintenance Local Counties and Municipalities (2 of 2)



### MC07 - Roadway Maintenance and Construction Local Counties and Municipalities



## MC08 - Work Zone Management Local Counties and Municipalities



## MC10 - Maintenance and Construction Activity Coordination Local Counties and Municipalities



### EM01 - Emergency Call-Taking and Dispatch Regional Emergency Communications Network (EM to Other EM)



planned and future flow

existing flow

user defined flow

# EM01 - Emergency Call-Taking and Dispatch Local Counties and Municipalities





# EM02 - Emergency Routing Regional Medical Center Coordination (2 of 2)





## **EM02 - Emergency Routing Local Counties and Municipalities**



# **EM02 - Emergency Routing Local Counties and Municipalities**



### EM04 - Roadway Service Patrols ODOT





### EM06 - Wide Area Alert County EOCs (1 of 2)



### EM06 - Wide Area Alert County EOCs (2 of 2)





#### EM06 - Wide Area Alert Statewide Amber/Silver Alerts



# EM06 - Wide Area Alert City of Columbus Amber/Silver Alerts



## EM07 - Early Warning System County EOCs



## EM08 - Disaster Response and Recovery County EOCs (1 of 2)



# EM08 - Disaster Response and Recovery County EOCs (2 of 2)





## EM09 – Evacuation and Reentry Management County EOCs



# AD1 - ITS Data Mart Ohio Department of Public Safety Crash Database