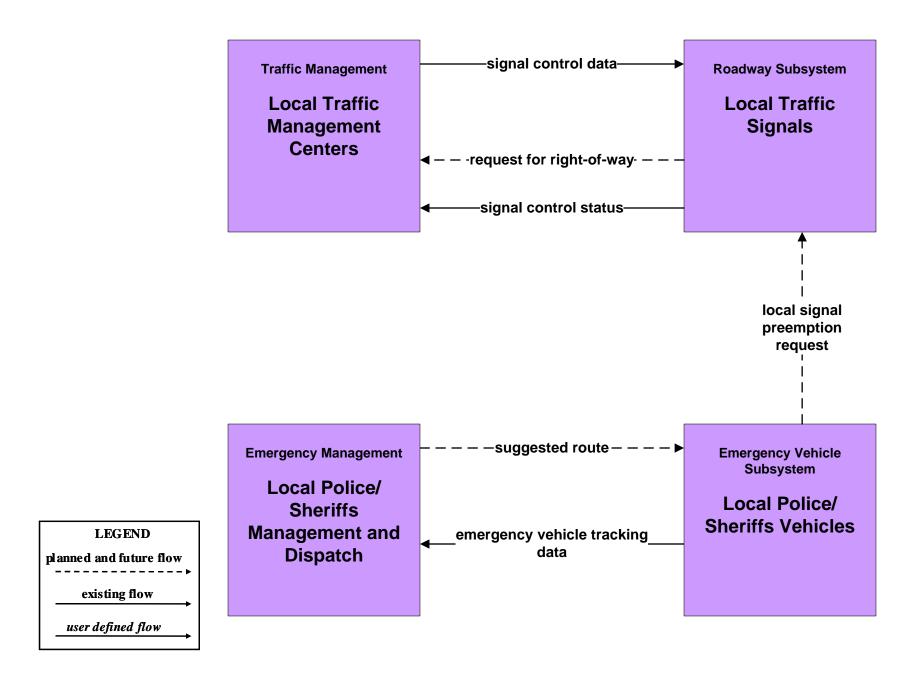

f 2)





### MC06 - Winter Maintenance Local Counties and Municipalities (2 of 2)



### MC07 - Roadway Maintenance and Construction Local Counties and Municipalities



## MC08 - Work Zone Management Local Counties and Municipalities



## MC10 - Maintenance and Construction Activity Coordination Local Counties and Municipalities



### EM01 - Emergency Call-Taking and Dispatch Regional Emergency Communications Network (EM to Other EM)



planned and future flow

existing flow

user defined flow

# EM01 - Emergency Call-Taking and Dispatch Local Counties and Municipalities





# EM02 - Emergency Routing Regional Medical Center Coordination (2 of 2)





## **EM02 - Emergency Routing Local Counties and Municipalities**



# **EM02 - Emergency Routing Local Counties and Municipalities**



### EM04 - Roadway Service Patrols ODOT





### EM06 - Wide Area Alert County EOCs (1 of 2)



### EM06 - Wide Area Alert County EOCs (2 of 2)





#### EM06 - Wide Area Alert Statewide Amber/Silver Alerts



# EM06 - Wide Area Alert City of Columbus Amber/Silver Alerts



## EM07 - Early Warning System County EOCs



## EM08 - Disaster Response and Recovery County EOCs (1 of 2)



# EM08 - Disaster Response and Recovery County EOCs (2 of 2)





## EM09 – Evacuation and Reentry Management County EOCs



# AD1 - ITS Data Mart Ohio Department of Public Safety Crash Database



### AD1 - ITS Data Mart Traffic Data - Region



#### AD2 - ITS Data Warehouse Traffic Data - Region



### AD2 - ITS Data Warehouse Ohio State University - Traffic Research





### APTS01 - Transit Vehicle Tracki