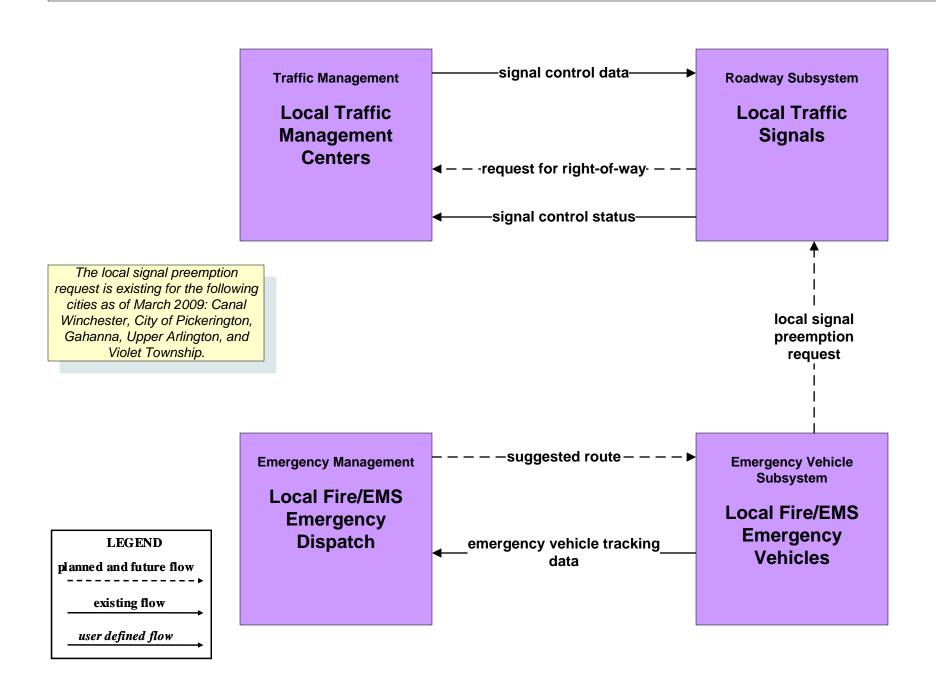

### MC06 - Winter Maintenance Local Counties and Municipalities (1 of 2)





### MC06 - Winter Maintenance Local Counties and Municipalities (2 of 2)



### MC07 - Roadway Maintenance and Construction Local Counties and Municipalities



## MC08 - Work Zone Management Local Counties and Municipalities



## MC10 - Maintenance and Construction Activity Coordination Local Counties and Municipalities



### EM01 - Emergency Call-Taking and Dispatch Regional Emergency Communications Network (EM to Other EM)



planned and future flow

existing flow

user defined flow

# EM01 - Emergency Call-Taking and Dispatch Local Counties and Municipalities





# EM02 - Emergency Routing Regional Medical Center Coordination (2 of 2)





## **EM02 - Emergency Routing Local Counties and Municipalities**



# **EM02 - Emergency Routing Local Counties and Municipalities**



### EM04 - Roadway Service Patrols ODOT





### EM06 - Wide Area Alert County EOCs (1 of 2)



### EM06 - Wide Area Alert County EOCs (2 of 2)





#### EM06 - Wide Area Alert Statewide Amber/Silver Alerts



# EM06 - Wide Area Alert City of Columbus Amber/Silver Alerts



## EM07 - Early Warning System County EOCs



## EM08 - Disaster Response and Recovery County EOCs (1 of 2)



# EM08 - Disaster Response and Recovery County EOCs (2 of 2)





## EM09 – Evacuation and Reentry Management County EOCs



# AD1 - ITS Data Mart Ohio Department of Public Safety Crash Database



### AD1 - ITS Data Mart Traffic Data - Region



#### AD2 - ITS Data Warehouse Traffic Data - Region



### AD2 - ITS Data Warehouse Ohio State Un