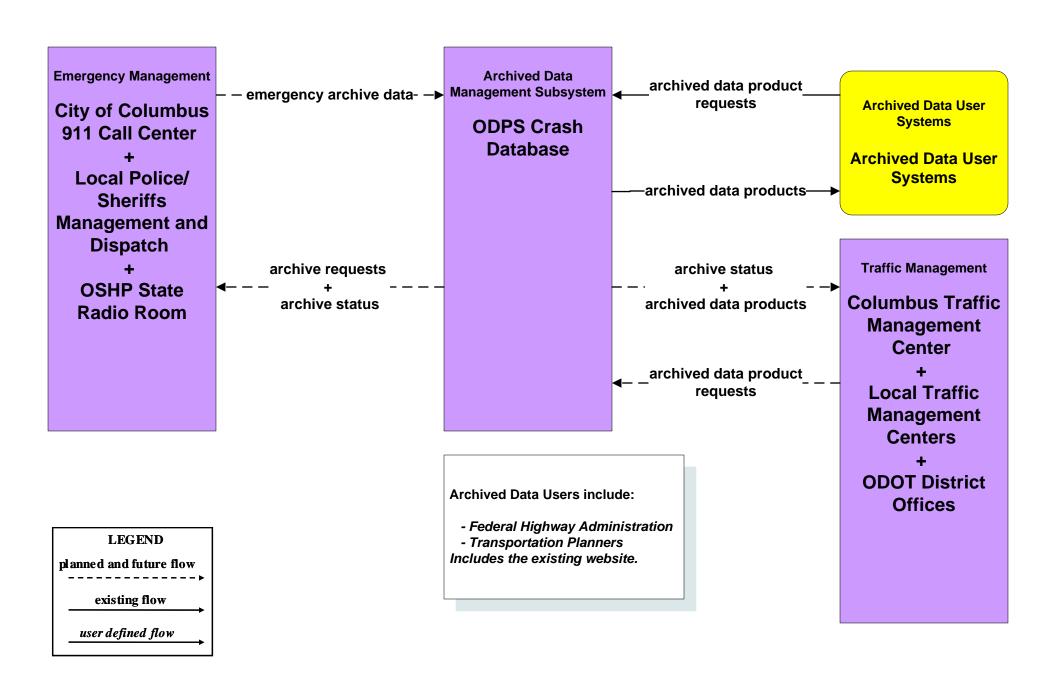

# EM02 - Emergency Routing Regional Medical Center Coordination (2 of 2)





## **EM02 - Emergency Routing Local Counties and Municipalities**



# **EM02 - Emergency Routing Local Counties and Municipalities**



### EM04 - Roadway Service Patrols ODOT





### EM06 - Wide Area Alert County EOCs (1 of 2)



### EM06 - Wide Area Alert County EOCs (2 of 2)





#### EM06 - Wide Area Alert Statewide Amber/Silver Alerts



# EM06 - Wide Area Alert City of Columbus Amber/Silver Alerts



## EM07 - Early Warning System County EOCs



## EM08 - Disaster Response and Recovery County EOCs (1 of 2)



# EM08 - Disaster Response and Recovery County EOCs (2 of 2)





## EM09 – Evacuation and Reentry Management County EOCs



# AD1 - ITS Data Mart Ohio Department of Public Safety Crash Database



### AD1 - ITS Data Mart Traffic Data - Region



#### AD2 - ITS Data Warehouse Traffic Data - Region



### AD2 - ITS Data Warehouse Ohio State University - Traffic Research





### APTS01 - Transit Vehicle Tracking DATA





# **AD3 - ITS Virtual Data Warehouse MORPC Regional Online Dataport**





### APTS02 - Transit Fixed-Route Operations DATA



### APTS02 - Transit Fixed-Route Operations School Districts



### APTS03 - Demand Response DATA



# ATIS01 - Broadcast Traveler Information City of Columbus





#### CVO10 - HAZMAT PUCO