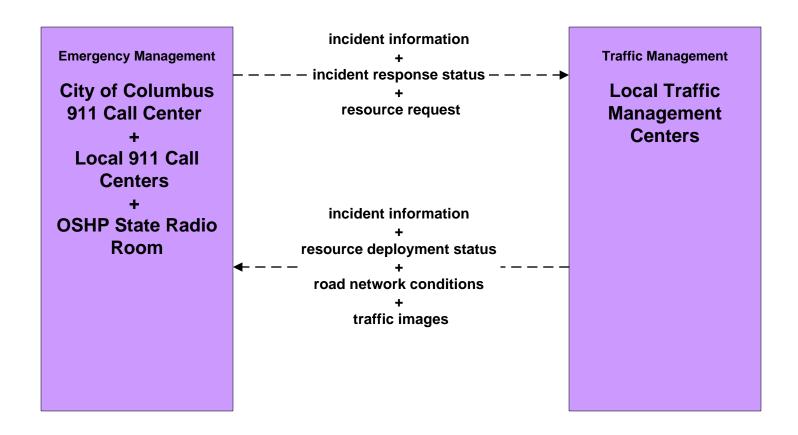

## ATMS01 - Network Surveillance Local Counties and Municipalities



# **ATMS03 - Surface Street Control Local Counties and Municipalities**



LEGEND
planned and future flow
existing flow
user defined flow

These flows are existing for the following cities and counties as of March 2009: Fairfield County, Franklin County, Canal Winchester, Gahanna, Hilliard, New Albany, Pickerington, and Upper Arlington.

# ATMS06 - Traffic Information Dissemination Local Counties and Municipalities



# **ATMS07 - Regional Traffic Control Local Counties and Municipalities**





# ATMS08 - Incident Management Local Counties and Municipalities (TM to EM)





# ATMS08 - Incident Management Local Counties and Municipalities (TM to MCM)





## ATMS08 - Incident Management Local County and Municipal 911 Call Centers (EM to MCM)





# ATMS08 - Incident Management Local Counties and Municipalities (MCM to MCM)





# ATMS08 - Incident Management Public Safety Dispatch (EM to EVS)





# **ATMS13 - Standard Railroad Crossing Local Counties and Municipalities**





### ATMS15 - Railroad Operations Coordination State of Ohio





# **ATMS19 - Speed Monitoring Local Counties and Municipalities**





# MC01 - Maintenance and Construction Vehicle and Equipment Tracking Local Counties and Municipalities





### MC02 - Maintenance and Construction Vehicle Maintenance Local Counties and Municipalities





### MC06 - Winter Maintenance Local Countie