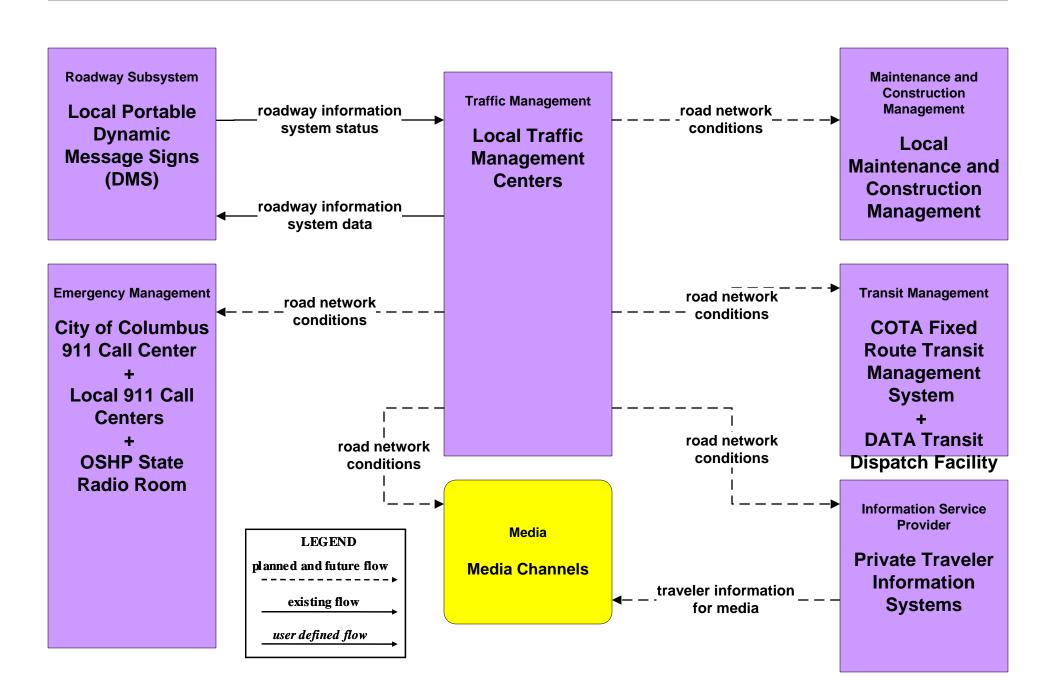

## ATMS01 - Network Surveillance Local Counties and Municipalities



# **ATMS03 - Surface Street Control Local Counties and Municipalities**



LEGEND
planned and future flow
existing flow
user defined flow

These flows are existing for the following cities and counties as of March 2009: Fairfield County, Franklin County, Canal Winchester, Gahanna, Hilliard, New Albany, Pickerington, and Upper Arlington.

# ATMS06 - Traffic Information Dissemination Local Counties and Municipalities



# **ATMS07 - Regional Traffic Control Local Counties and Municipalities**





# ATMS08 - Incident Management Local Counties and Municipalities (TM to EM)





# ATMS08 - Incident Management Local Counties and Municipalities (TM to MCM)





## ATMS08 - Incident Management Local County and Municipal 911 Call Centers (EM to MCM)





# ATMS08 - Incident Management Local Counties and Municipalities (MCM to MCM)





# ATMS08 - Incident Management Public Safety Dispatch (EM to EVS)





# **ATMS13 - Standard Railroad Crossing Local Counties and Municipalities**





### ATMS15 - Railroad Operations Coordination State of Ohio





# **ATMS19 - Speed Monitoring Local Counties and Municipalities**





# MC01 - Maintenance and Construction Vehicle and Equipment Tracking Local Counties and Muni