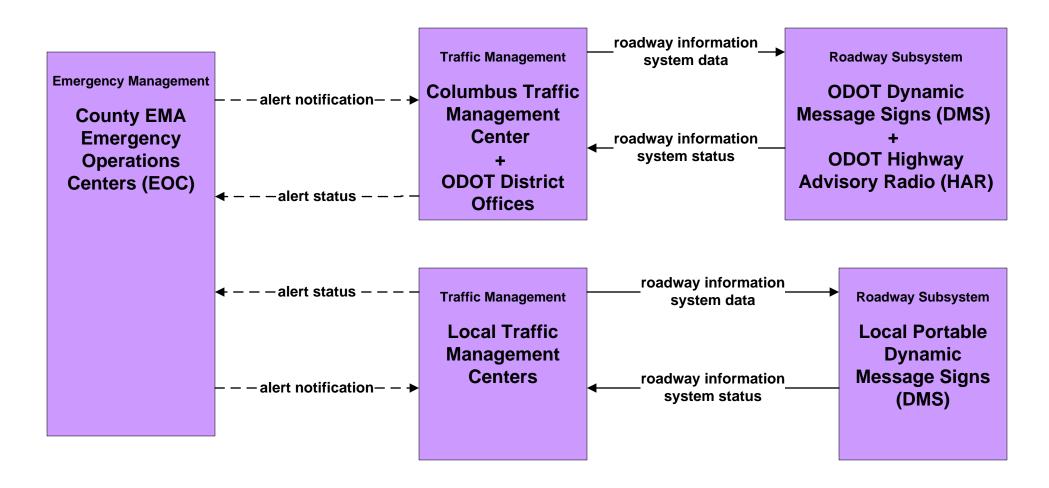

s and Municipalities



## MC08 - Work Zone Management Local Counties and Municipalities



## MC10 - Maintenance and Construction Activity Coordination Local Counties and Municipalities



### EM01 - Emergency Call-Taking and Dispatch Regional Emergency Communications Network (EM to Other EM)



planned and future flow

existing flow

user defined flow

# EM01 - Emergency Call-Taking and Dispatch Local Counties and Municipalities





# EM02 - Emergency Routing Regional Medical Center Coordination (2 of 2)





## **EM02 - Emergency Routing Local Counties and Municipalities**



# **EM02 - Emergency Routing Local Counties and Municipalities**



### EM04 - Roadway Service Patrols ODOT





### EM06 - Wide Area Alert County EOCs (1 of 2)



### EM06 - Wide Area Alert County EOCs (2 of 2)





#### EM06 - Wide Area Alert Statewide Amber/Silver Alerts



# EM06 - Wide Area Alert City of Columbus Amber/Silver Alerts



## EM07 - Early Warning System County EOCs



## EM08 - Disaster Response and Recovery County EOCs (1 of 2)



# EM08 - Disaster Response and Recovery County EOCs (2 of 2)





## EM09 – Evacuation and Reentry Management County EOCs



# AD1 - ITS Data Mart Ohio Department of Public Safety Crash Database



### AD1 - ITS Data Mart Traffic Data - Region



#### AD2 - ITS Data Warehouse Traffic Data - Region



### AD2 - ITS Data Warehouse Ohio State University - Traffic Research





### APTS01 - Transit Vehicle Tracking DATA





# **AD3 - ITS Virtual Data Warehouse MORPC Regional Online Dataport**





### APTS02 - Transit Fixed-Route Operations DATA



### APT