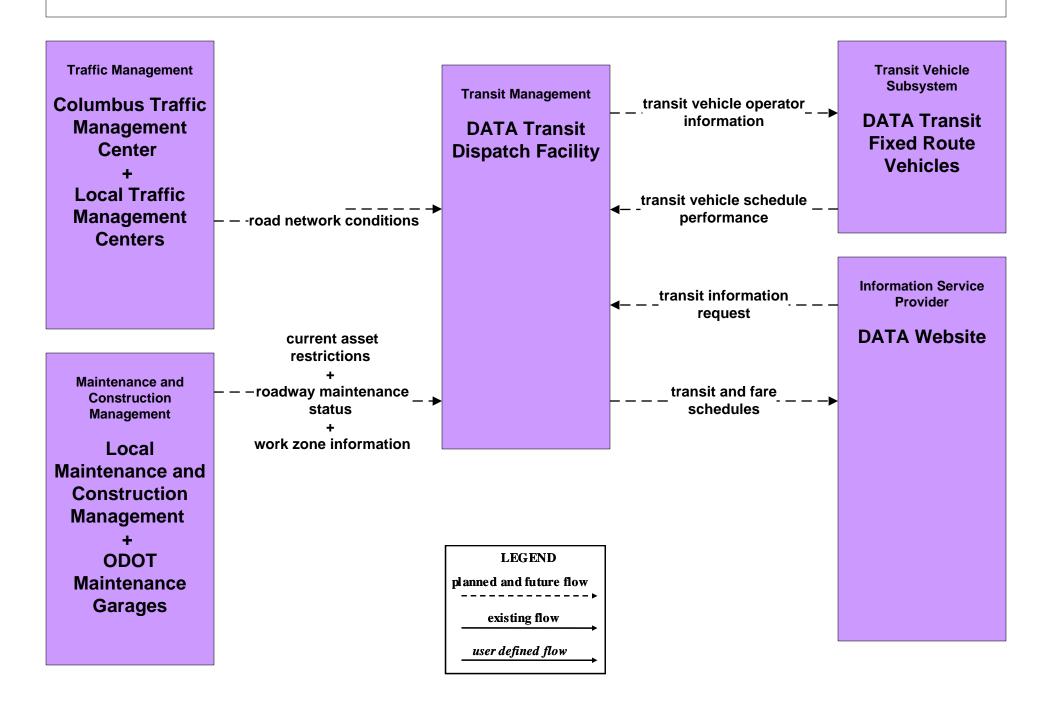

2 of 2)





#### EM06 - Wide Area Alert Statewide Amber/Silver Alerts



# EM06 - Wide Area Alert City of Columbus Amber/Silver Alerts



## EM07 - Early Warning System County EOCs



## EM08 - Disaster Response and Recovery County EOCs (1 of 2)



# EM08 - Disaster Response and Recovery County EOCs (2 of 2)





## EM09 – Evacuation and Reentry Management County EOCs



# AD1 - ITS Data Mart Ohio Department of Public Safety Crash Database



### AD1 - ITS Data Mart Traffic Data - Region



#### AD2 - ITS Data Warehouse Traffic Data - Region



### AD2 - ITS Data Warehouse Ohio State University - Traffic Research





### APTS01 - Transit Vehicle Tracking DATA





# **AD3 - ITS Virtual Data Warehouse MORPC Regional Online Dataport**





### APTS02 - Transit Fixed-Route Operations DATA



### APTS02 - Transit Fixed-Route Operations School Districts



### APTS03 - Demand Response DATA



# ATIS01 - Broadcast Traveler Information City of Columbus





#### CVO10 - HAZMAT PUCO