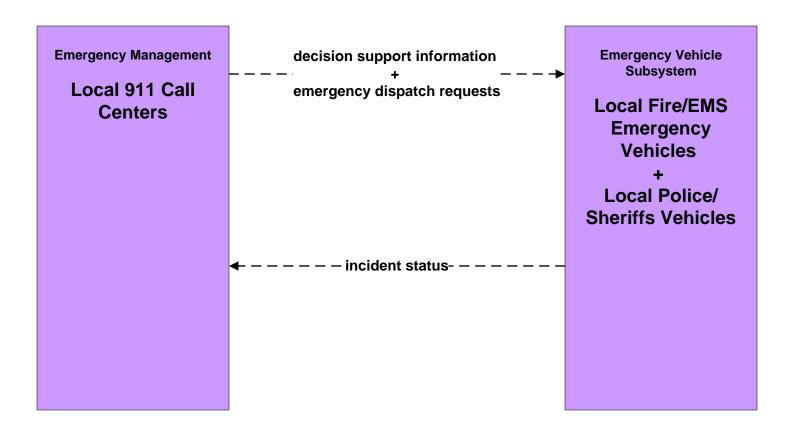

xisting flow
user defined flow

These flows are existing for the following cities and counties as of March 2009: Fairfield County, Franklin County, Canal Winchester, Gahanna, Hilliard, New Albany, Pickerington, and Upper Arlington.

# ATMS06 - Traffic Information Dissemination Local Counties and Municipalities



# **ATMS07 - Regional Traffic Control Local Counties and Municipalities**





# ATMS08 - Incident Management Local Counties and Municipalities (TM to EM)





# ATMS08 - Incident Management Local Counties and Municipalities (TM to MCM)





## ATMS08 - Incident Management Local County and Municipal 911 Call Centers (EM to MCM)





# ATMS08 - Incident Management Local Counties and Municipalities (MCM to MCM)





# ATMS08 - Incident Management Public Safety Dispatch (EM to EVS)





# **ATMS13 - Standard Railroad Crossing Local Counties and Municipalities**





### ATMS15 - Railroad Operations Coordination State of Ohio





# **ATMS19 - Speed Monitoring Local Counties and Municipalities**





# MC01 - Maintenance and Construction Vehicle and Equipment Tracking Local Counties and Municipalities





### MC02 - Maintenance and Construction Vehicle Maintenance Local Counties and Municipalities





### MC06 - Winter Maintenance Local Counties and Municipalities (1 of 2)





### MC06 - Winter Maintenance Local Counties and Municipalities (2 of 2)



### MC07 - Roadway Maintenance and Construction Local Counties and Municipalities



## MC08 - Work Zone Management Local Counties and Municipalities



## MC10 - Maintenance and Construction Activity Coordination Loca