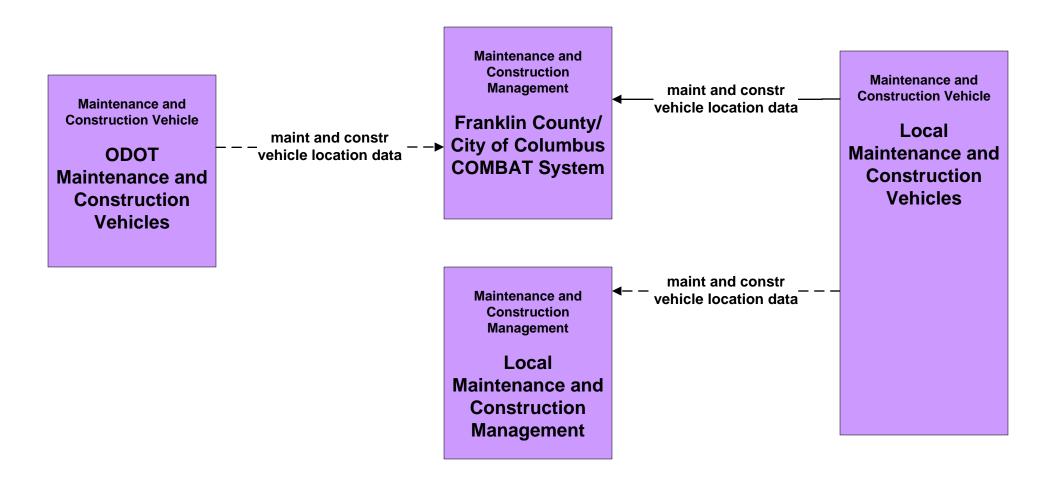

# MC01 - Maintenance and Construction Vehicle and Equipment Tracking Local Counties and Municipalities