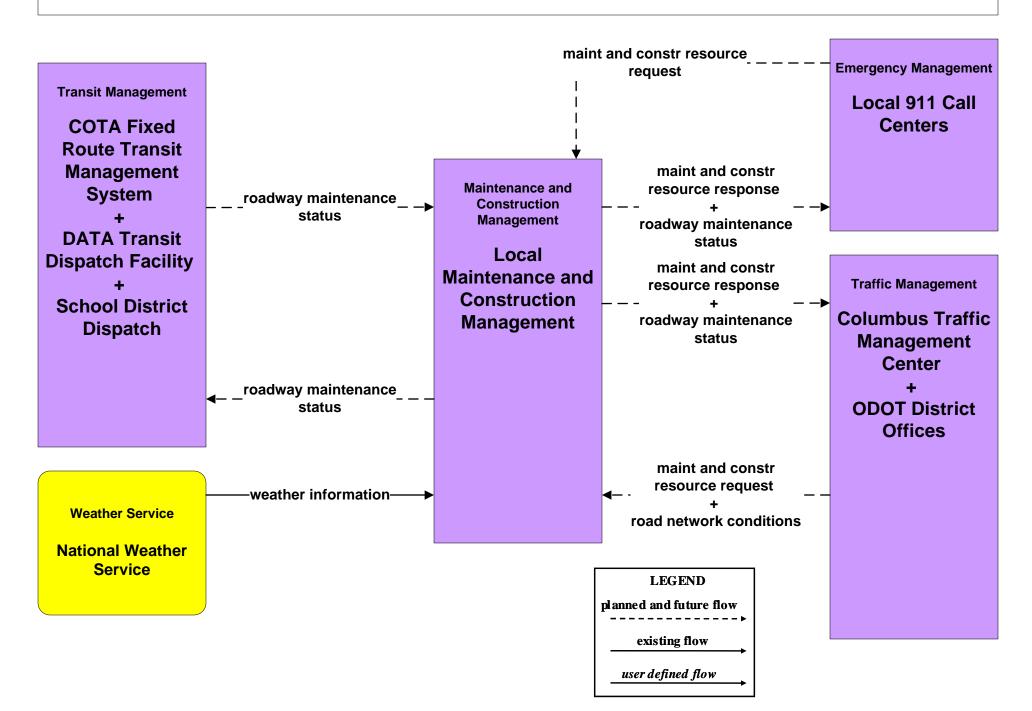

## MC10 - Maintenance and Construction Activity Coordination Local Counties and Municipalities