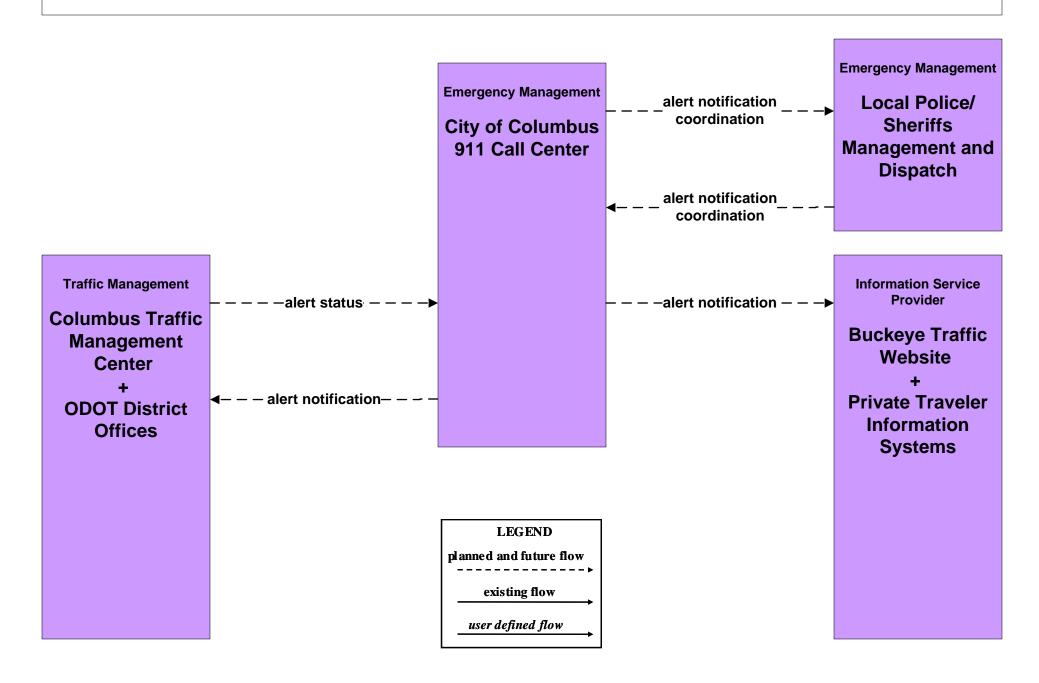

on Activity Coordination Local Counties and Municipalities



### EM01 - Emergency Call-Taking and Dispatch Regional Emergency Communications Network (EM to Other EM)



planned and future flow

existing flow

user defined flow

# EM01 - Emergency Call-Taking and Dispatch Local Counties and Municipalities





# EM02 - Emergency Routing Regional Medical Center Coordination (2 of 2)





## **EM02 - Emergency Routing Local Counties and Municipalities**



# **EM02 - Emergency Routing Local Counties and Municipalities**



### EM04 - Roadway Service Patrols ODOT





### EM06 - Wide Area Alert County EOCs (1 of 2)



### EM06 - Wide Area Alert County EOCs (2 of 2)





#### EM06 - Wide Area Alert Statewide Amber/Silver Alerts



# EM06 - Wide Area Alert City of Columbus Amber/Silver Alerts



## EM07 - Early Warning System County EOCs



## EM08 - Disaster Response and Recovery County EOCs (1 of 2)



# EM08 - Disaster Response and Recovery County EOCs (2 of 2)





## EM09 – Evacuation and Reentry Management County EOCs



# AD1 - ITS Data Mart Ohio Department of Public Safety Crash Database



### AD1 - ITS Data Mart Traffic Data - Region



#### AD2 - ITS Data Warehouse Traffic Data - Region



### AD2 - ITS Data Warehouse Ohio State University - Traffic Research





### APTS01 - Transit Vehicle Tracking DATA





# **AD3 - ITS Virtual Data Warehouse MORPC Regional Online Dataport**





### APTS02 - Transit Fixed-Route Operations DATA



### APTS02 - Transit Fixed-Route Operations School Districts



### APTS03 - Demand Response DATA



# ATIS01 - Broadcast Traveler Info