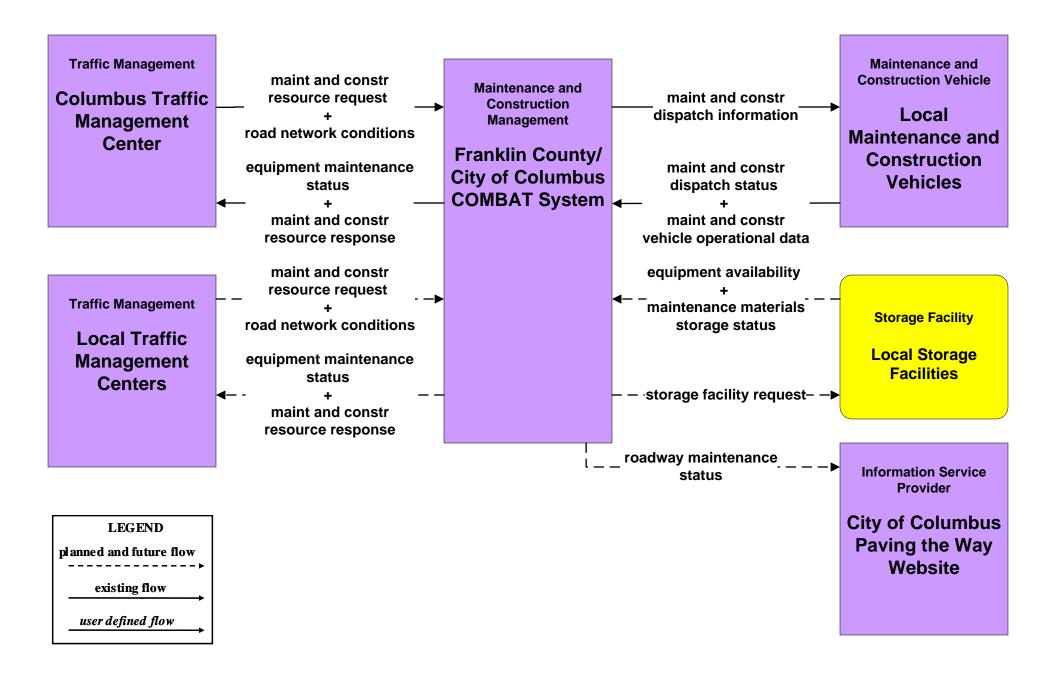

ODOT





# EM06 - Wide Area Alert Franklin County EOC (2 of 2)





## EM06 - Wide Area Alert County EOCs (2 of 2)





#### EM06 - Wide Area Alert Statewide Amber/Silver Alerts



#### EM06 - Wide Area Alert City of Columbus Amber/Silver Alerts



## EM07 - Early Warning System Franklin County EOC



## EM07 - Early Warning System County EOCs











# MC04 - Weather Information Processing and Distribution COMBAT System





# MC06 - Winter Maintenance Franklin County (1 of 2)



#### MC06 - Winter Maintenance ODOT



## MC06 - Winter Maintenance Local Counties and Municipalities (2 of 2)



## MC07 - Roadway Maintenance and Construction City of Columbus



# MC07 - Roadway Maintenance and Construction ODOT (2 of 2)





### MC07 - Roadway Maintenance and Construction COMBAT System



# MC08 - Work Zone Management City of Columbus



## MC08 - Work Zone Management ODOT (1 of 2)



#### MC10 - Maintenance and Construction Activity Coordination City of Columbus



#### MC10 - Maintenance and Construction Activity Coordination ODOT