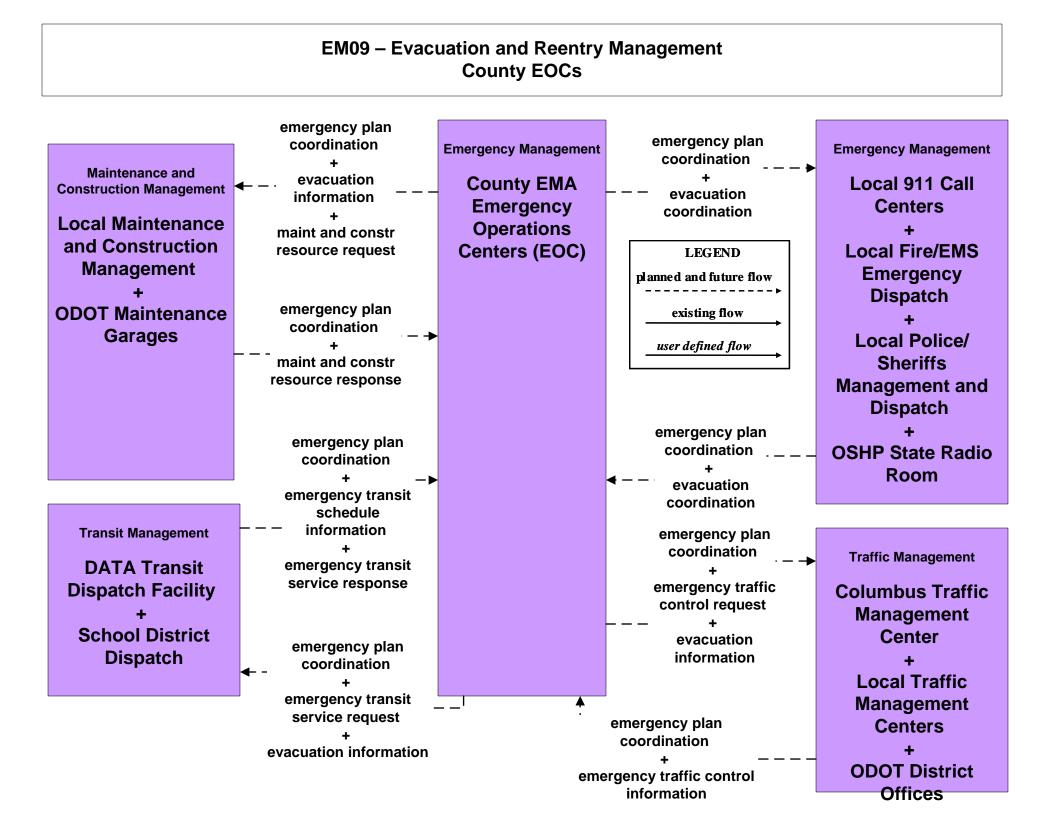

## EM07 - Early Warning System Franklin County EOC

## EM07 - Early Warning System County EOCs