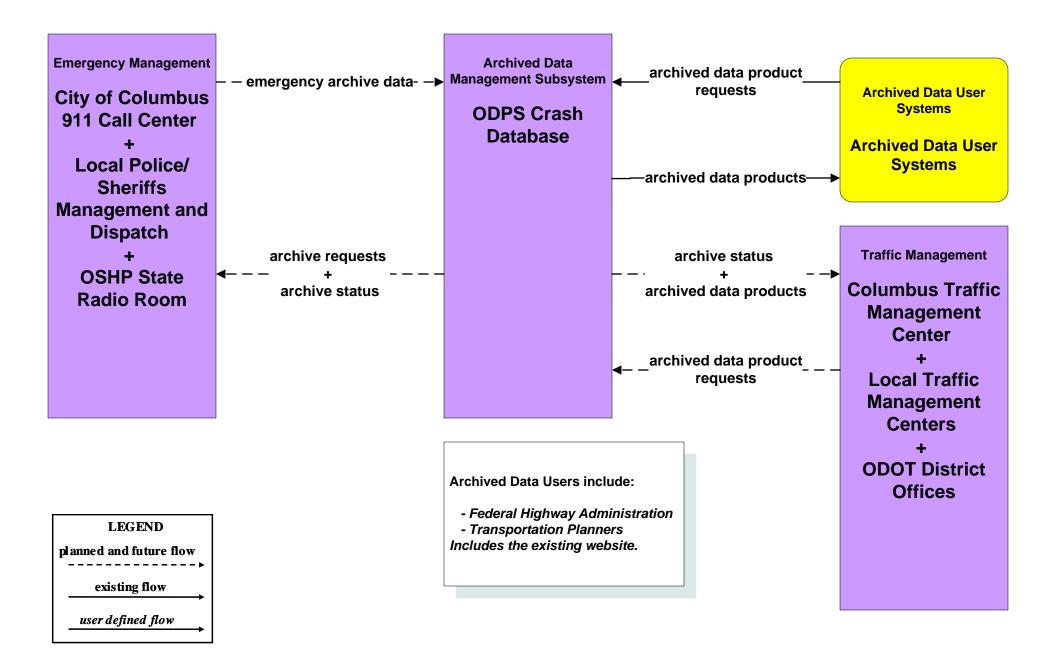

# AD1 - ITS Data Mart Ohio Department of Public Safety Crash Database



#### AD1 - ITS Data Mart Traffic Data - Region



# AD2 - ITS Data Warehouse Traffic Data - Region



# AD2 - ITS Data Warehouse Ohio State University - Traffic Research





# APTS02 - Transit Fixed-Route Operations COTA



#### APTS02 - Transit Fixed-Route Operations DATA



# APTS02 - Transit Fixed-Route Operations School Districts



#### APTS03 - Demand Response COTA



#### APTS03 - Demand Response DATA



# APTS09 – Transit Signal Priority COTA / City of Columbus





# APTS09 – Transit Signal Priority COTA / ODOT





# ATIS01 - Broadcast Traveler Information City of Columbus





# ATIS01 - Broadcast Traveler Information Buckeye Traffic



## ATIS02 - Interactive Traveler Information Private Traveler Information Systems



# ATMS01 - Network Surveillance City of Columbus / ODOT