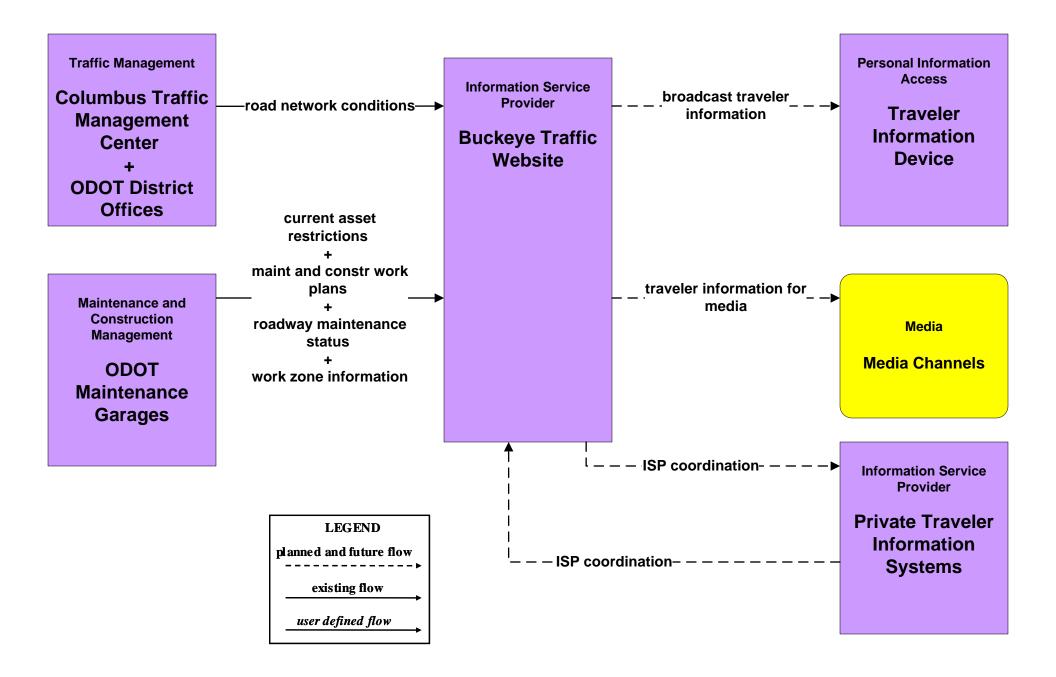

# AD1 - ITS Data Mart Ohio Department of Public Safety Crash Database



#### AD1 - ITS Data Mart Traffic Data - Region



# AD2 - ITS Data Warehouse Traffic Data - Region



# AD2 - ITS Data Warehouse Ohio State University - Traffic Research





# APTS02 - Transit Fixed-Route Operations COTA



#### APTS02 - Transit Fixed-Route Operations DATA



# APTS02 - Transit Fixed-Route Operations School Districts



#### APTS03 - Demand Response COTA



#### APTS03 - Demand Response DATA



# APTS09 – Transit Signal Priority COTA / City of Columbus





# APTS09 – Transit Signal Priority COTA / ODOT





# ATIS01 - Broadcast Traveler Information City of Columbus





# ATIS01 - Broadcast Traveler Information Buckeye Traffic



## ATIS02 - Interactive Traveler Information Private Traveler Information Systems



# ATMS01 - Network Surveillance City of Columbus / ODOT



#### ATMS01 - Network Surveillance Ohio State University





# ATMS03 - Surface Street Control City of Columbus





#### ATMS03 - Surface Street Control ODOT





# ATMS03 - Surface Street Control Ohio State University





# ATMS04 - Freeway Control ODOT





# ATMS06 - Traffic Information Dissemination City of Columbus



### ATMS06 - Traffic Information Dissemination ODOT



# ATMS07 - Regional Traffic Management City of Columbus / ODOT





# ATMS08 - Incident Management City of Columbus / ODOT (TM to EM)





#### ATMS08 - Incident Management ODOT (TM to EM)



# ATMS08 - Incident Management City of Columbus (TM to MCM)





#### ATMS08 -