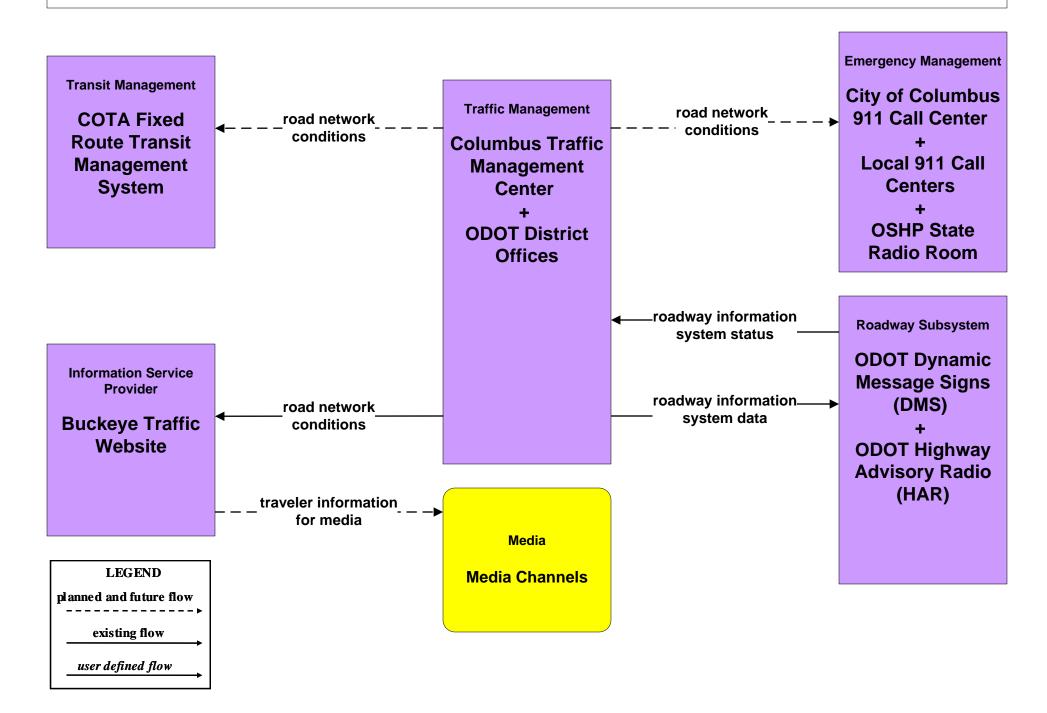

# ATMS06 - Traffic Information Dissemination City of Columbus

### ATMS06 - Traffic Information Dissemination ODOT