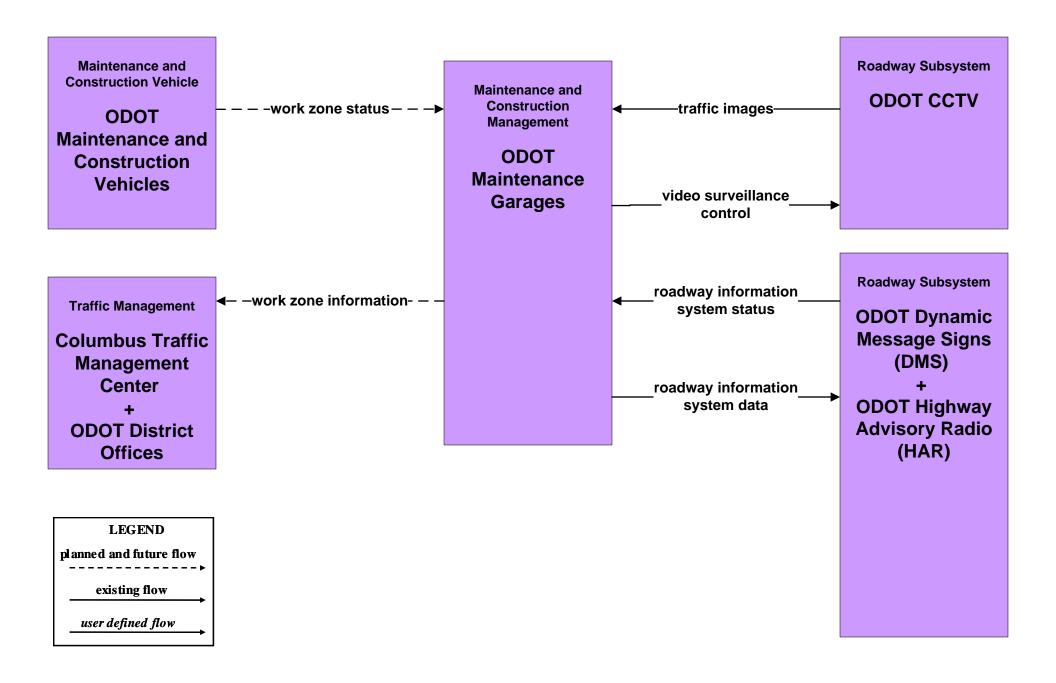

unty EOCs (2 of 2)





#### EM06 - Wide Area Alert Statewide Amber/Silver Alerts



#### EM06 - Wide Area Alert City of Columbus Amber/Silver Alerts



## EM07 - Early Warning System Franklin County EOC



## EM07 - Early Warning System County EOCs











# MC04 - Weather Information Processing and Distribution COMBAT System





# MC06 - Winter Maintenance Franklin County (1 of 2)



#### MC06 - Winter Maintenance ODOT



## MC06 - Winter Maintenance Local Counties and Municipalities (2 of 2)



## MC07 - Roadway Maintenance and Construction City of Columbus



# MC07 - Roadway Maintenance and Construction ODOT (2 of 2)





### MC07 - Roadway Maintenance and Construction COMBAT System



# MC08 - Work Zone Management City of Columbus



## MC08 - Work Zone Management ODOT (1 of 2)



#### MC10 - Maintenance and Construction Activity Coordination City of Columbus



#### MC10 - Maintenance and Construction Activity Coordination ODOT