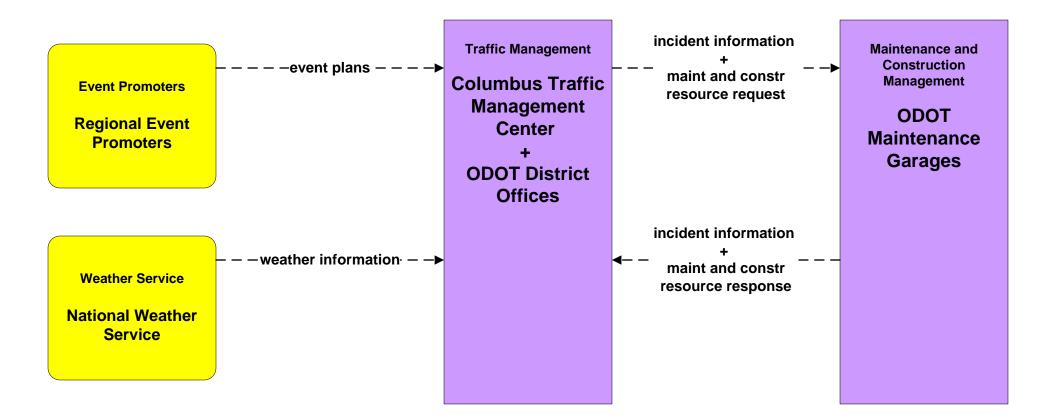

ormation Private Traveler Information Systems



# ATMS01 - Network Surveillance City of Columbus / ODOT



#### ATMS01 - Network Surveillance Ohio State University





# ATMS03 - Surface Street Control City of Columbus





#### ATMS03 - Surface Street Control ODOT





# ATMS03 - Surface Street Control Ohio State University





# ATMS04 - Freeway Control ODOT





# ATMS06 - Traffic Information Dissemination City of Columbus



### ATMS06 - Traffic Information Dissemination ODOT



# ATMS07 - Regional Traffic Management City of Columbus / ODOT





# ATMS08 - Incident Management City of Columbus / ODOT (TM to EM)





#### ATMS08 - Incident Management ODOT (TM to EM)



# ATMS08 - Incident Management City of Columbus (TM to MCM)





#### ATMS08 - Incident Management ODOT (TM to MCM)





# ATMS08 - Incident Management City of Columbus 911 Call Center (EM to EVS)





# ATMS11 - Emissions Monitoring and Management Ohio Environmental Protection Agency





# ATMS13 - Standard Railroad Crossing City of Columbus





# ATMS13 - Standard Railroad Crossing ODOT





# ATMS15 - Railroad Operations Coordination State of Ohio





# ATMS19 - Speed Monitoring City of Columbus





# **EM02 - Emergency Routing City of Columbus**



user defined flow

existing flow

LEGEND

### EM04 - Roadway Service Patrols ODOT





# EM06 - Wide Area Alert Franklin County EOC (2 of 2)





## EM06 - Wide Area Alert County EOCs (2 of 2)





#### EM06 - Wide Area Alert Statewide Amber/Silver Alerts



#### EM06 - Wide Area Alert City of Columbus Amber/Silver Alerts



## EM07 - Early Warning Sys