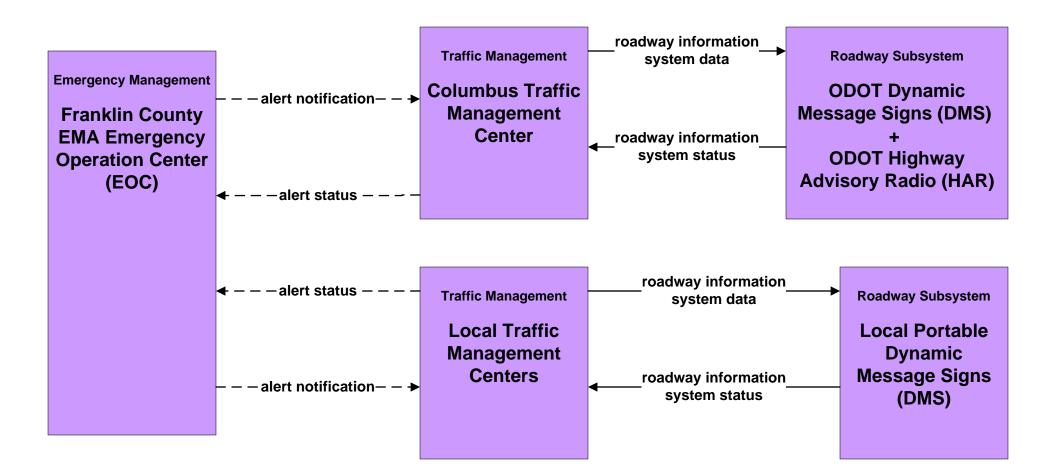

t City of Columbus / ODOT (TM to EM)





#### ATMS08 - Incident Management ODOT (TM to EM)



# ATMS08 - Incident Management City of Columbus (TM to MCM)





#### ATMS08 - Incident Management ODOT (TM to MCM)





# ATMS08 - Incident Management City of Columbus 911 Call Center (EM to EVS)





# ATMS11 - Emissions Monitoring and Management Ohio Environmental Protection Agency





# ATMS13 - Standard Railroad Crossing City of Columbus





# ATMS13 - Standard Railroad Crossing ODOT





# ATMS15 - Railroad Operations Coordination State of Ohio





# ATMS19 - Speed Monitoring City of Columbus





# **EM02 - Emergency Routing City of Columbus**



user defined flow

existing flow

LEGEND

### EM04 - Roadway Service Patrols ODOT





# EM06 - Wide Area Alert Franklin County EOC (2 of 2)





## EM06 - Wide Area Alert County EOCs (2 of 2)





#### EM06 - Wide Area Alert Statewide Amber/Silver Alerts



#### EM06 - Wide Area Alert City of Columbus Amber/Silver Alerts



## EM07 - Early Warning System Franklin County EOC



## EM07 - Early Warning System County EOCs











# MC04 - Weather Information Processing and Distribution COMBAT System





# MC06 - Winter Maintenance Franklin County (1 of 2)



#### MC06 - Winter Maintenance ODOT



## MC06 - Winter Maintenance Local Counties and Municipalities (2 of 2)



## MC07 - Roadway Maintenance and Construction City of Columbus



# MC07 - Roadway Maintenance and Construction ODOT (2 of 2)





### MC07 - Roadway Maintenance and Construction COMBAT System



# MC08 - Work Zone Management City of Columbus



## MC08 - Work