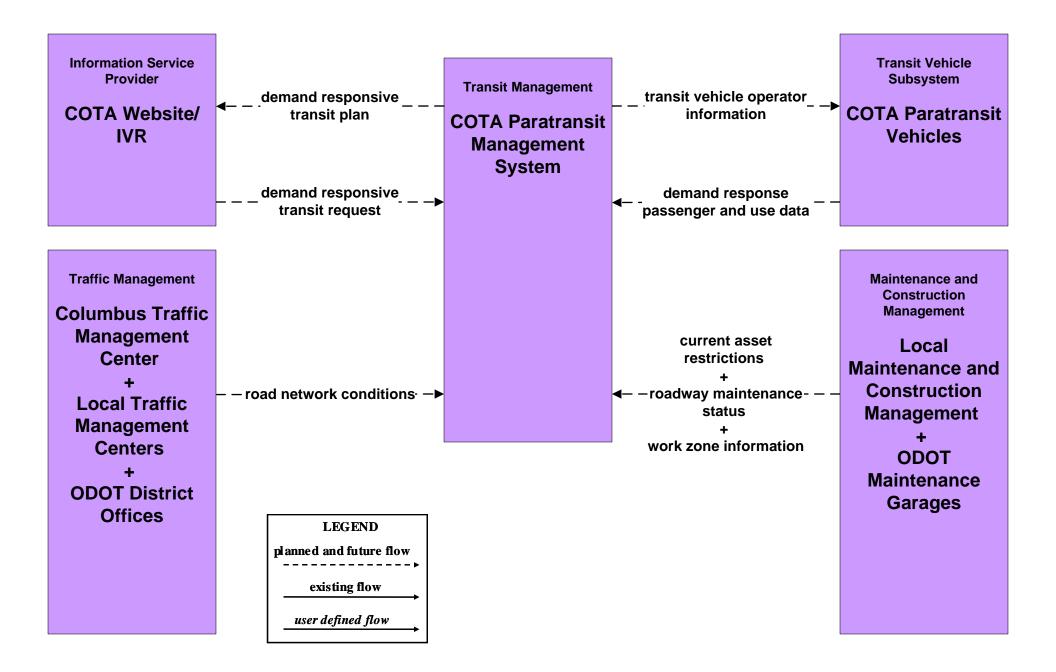

# AD1 - ITS Data Mart Ohio Department of Public Safety Crash Database



#### AD1 - ITS Data Mart Traffic Data - Region



# AD2 - ITS Data Warehouse Traffic Data - Region



# AD2 - ITS Data Warehouse Ohio State University - Traffic Research





# APTS02 - Transit Fixed-Route Operations COTA



#### APTS02 - Transit Fixed-Route Operations DATA



# APTS02 - Transit Fixed-Route Operations School Districts



#### APTS03 - Demand Response COTA



#### APTS03 - Demand Response DATA



# APTS09 – Transit Signal Priority COTA / City of Columbus





# APTS09 – Transit Signal Priority COTA / ODOT





# ATIS01 - Broadcast Traveler Information City of Columbus





# ATIS01 - Broadcast Traveler Information Buckeye Traffic



## ATIS02 - Interactive Traveler Information Private Traveler Information Systems



# ATMS01 - Network Surveillance City of Columbus / ODOT



#### ATMS01 - Network Surveillance Ohio State University





# ATMS03 - Surface Street Control City of Columbus





#### ATMS03 - Surface Street Control ODOT





# ATMS03 - Surface Street Control Ohio State University





# ATMS04 - Freeway Control ODOT





# ATMS06 - Traffic Information Dissemination City of Columbus



### ATMS06 - Traffic Information Dissemination