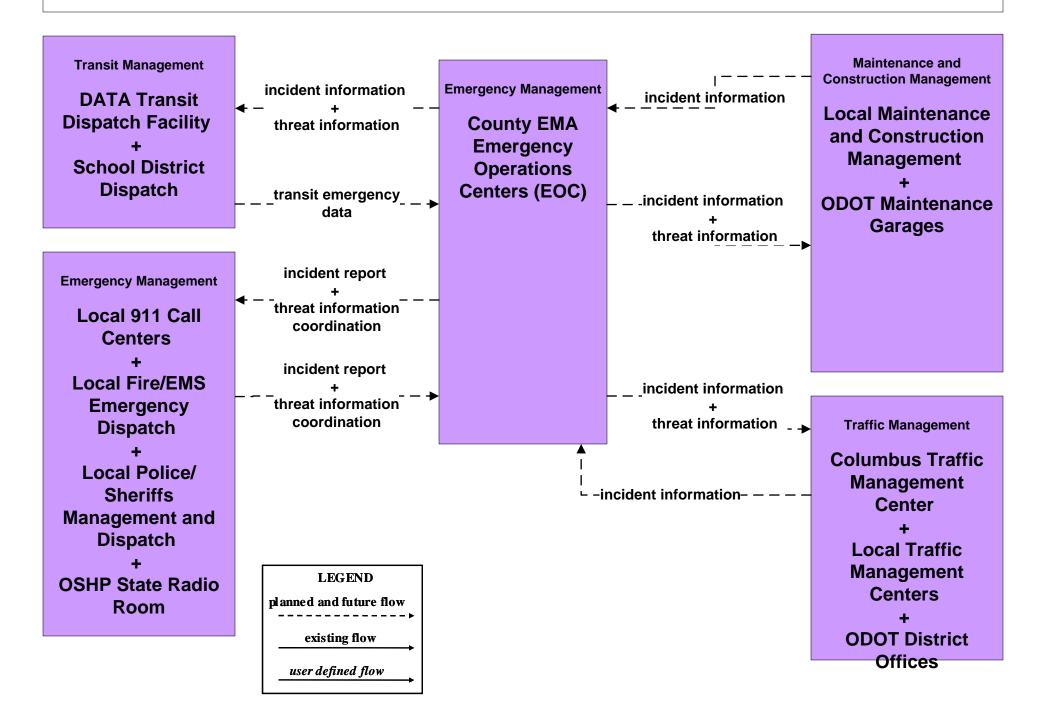

# ATMS08 - Incident Management City of Columbus / ODOT (TM to EM)

#### ATMS08 - Incident Management ODOT (TM to EM)

# ATMS08 - Incident Management City of Columbus (TM to MCM)

#### ATMS08 - Incident Management ODOT (TM to MCM)

# ATMS08 - Incident Management City of Columbus 911 Call Center (EM to EVS)