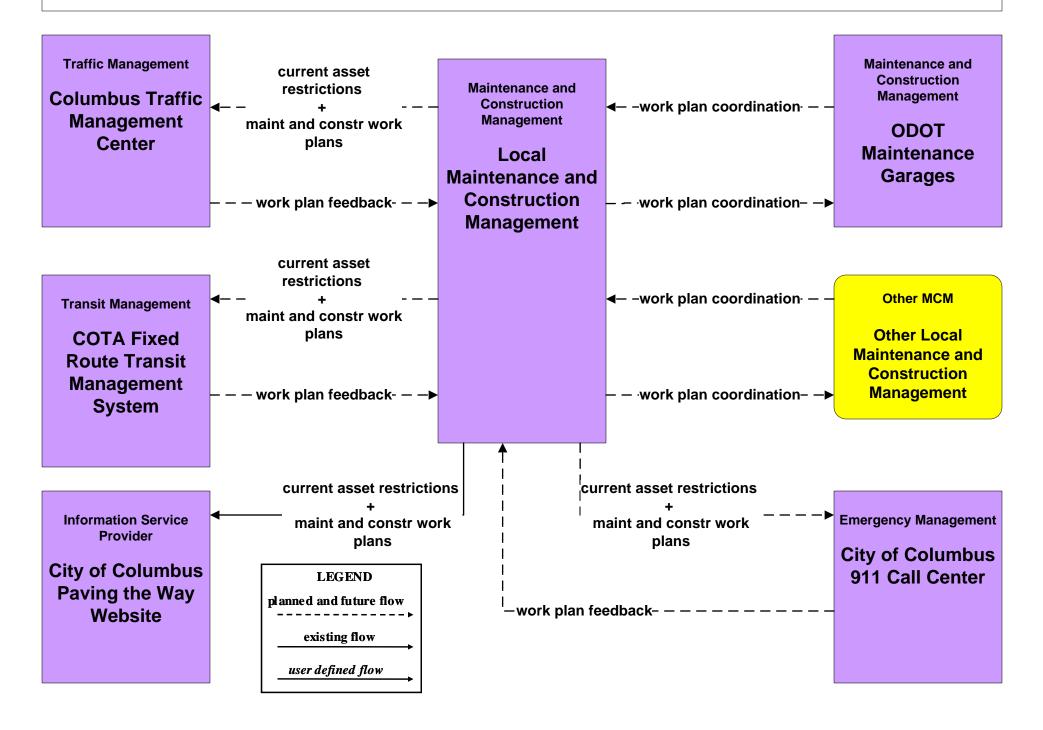

#### EM06 - Wide Area Alert City of Columbus Amber/Silver Alerts



## EM07 - Early Warning System Franklin County EOC



## EM07 - Early Warning System County EOCs











# MC04 - Weather Information Processing and Distribution COMBAT System





# MC06 - Winter Maintenance Franklin County (1 of 2)



#### MC06 - Winter Maintenance ODOT



## MC06 - Winter Maintenance Local Counties and Municipalities (2 of 2)



## MC07 - Roadway Maintenance and Construction City of Columbus



# MC07 - Roadway Maintenance and Construction ODOT (2 of 2)





### MC07 - Roadway Maintenance and Construction COMBAT System



# MC08 - Work Zone Management City of Columbus



## MC08 - Work Zone Management ODOT (1 of 2)



#### MC10 - Maintenance and Construction Activity Coordination City of Columbus



#### MC10 - Maintenance and Construction Activity Coordination ODOT