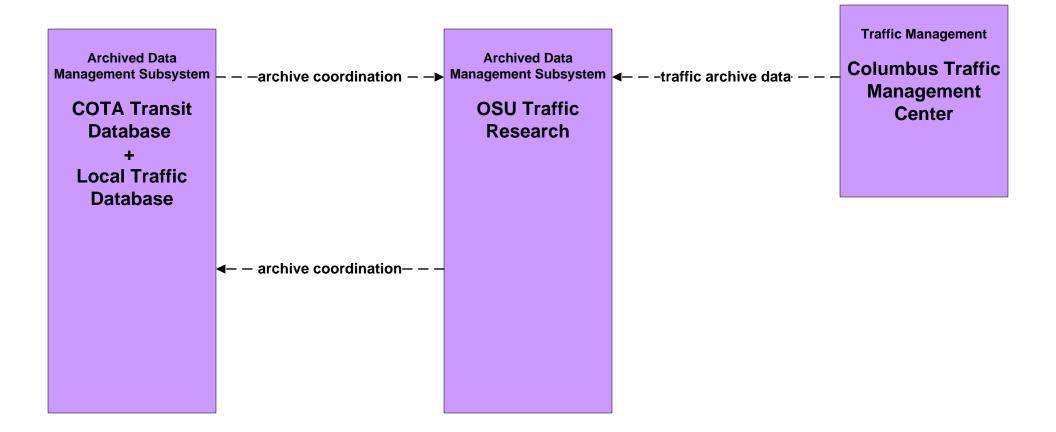

# AD1 - ITS Data Mart Ohio Department of Public Safety Crash Database



#### AD1 - ITS Data Mart Traffic Data - Region



# AD2 - ITS Data Warehouse Traffic Data - Region



# AD2 - ITS Data Warehouse Ohio State University - Traffic Research





# APTS02 - Transit Fixed-Route Operations COTA



#### APTS02 - Transit Fixed-Route Operations DATA



# APTS02 - Transit Fixed-Route Operations School Districts



#### APTS03 - Demand Response COTA



#### APTS03 - Demand Response DATA



# APTS09 – Transit Signal Priority COTA / City of Columbus





# APTS09 – Transit Signal Priority COTA / ODOT





# ATIS01 - Broadcast Traveler Information City of Columbus





# ATIS01 - Broadcast Traveler Information Buckeye Traffic



## ATIS02 - Interactive Traveler Information Private Traveler Information Systems



# ATMS01 - Network Surveillance City of Columbus / ODOT



#### ATMS01 - Network Surveillance Ohio State University





# ATMS03 - Surface Street Control City of Columbus





#### ATMS03 - Surface Street Control ODOT





# ATM