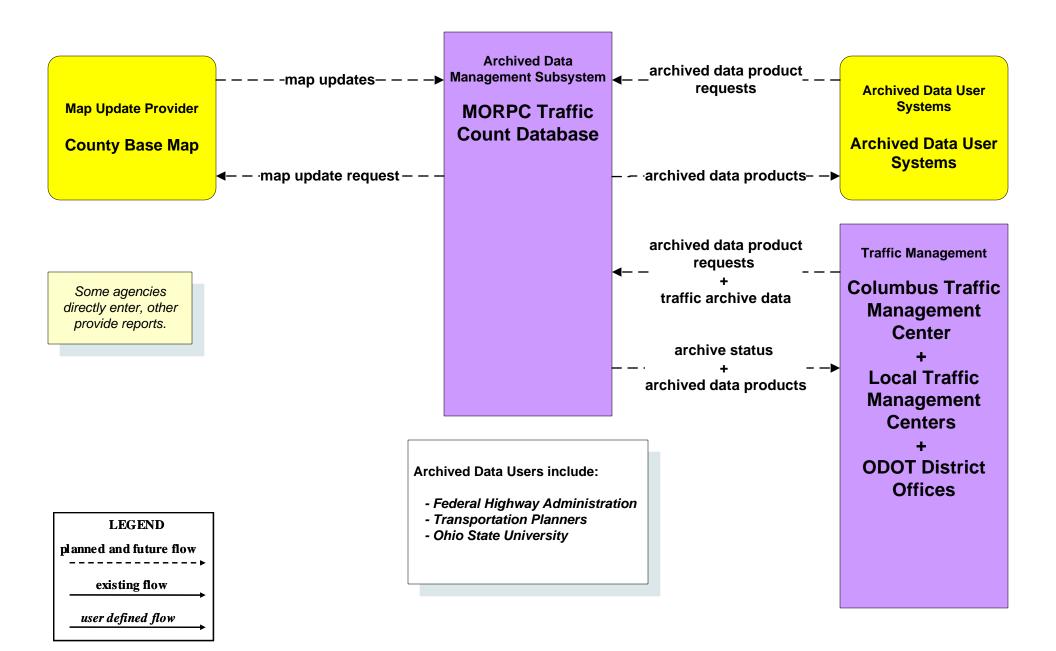

# AD1 - ITS Data Mart Ohio Department of Public Safety Crash Database



#### AD1 - ITS Data Mart Traffic Data - Region



# AD2 - ITS Data Warehouse Traffic Data - Region



# AD2 - ITS Data Warehouse Ohio State University - Traffic Research





# APTS02 - Transit Fixed-Route Operations COTA



#### APTS02 - Transit Fixed-Route Operations DATA



# APTS02 - Transit Fixed-Route Operations School Districts



#### APTS03 - Demand Response COTA



#### APTS03 - Demand Response DATA



# APTS09 – Transit Signal Priority COTA / City of Columbus





# APTS09 – Transit Signal Priority COTA / ODOT





# ATIS01 - Broadcast Traveler Information City of Columbus





# ATIS01 - Broadcast Traveler Information Buckeye Traffic



## ATIS02 - Interactive Traveler Information Private Traveler Information Systems



# ATMS01 - Network Surveillance City of Columbus / ODOT



#### ATMS01 - Network Surveillance Ohio State University





# ATMS03 - Surface Street Control Cit