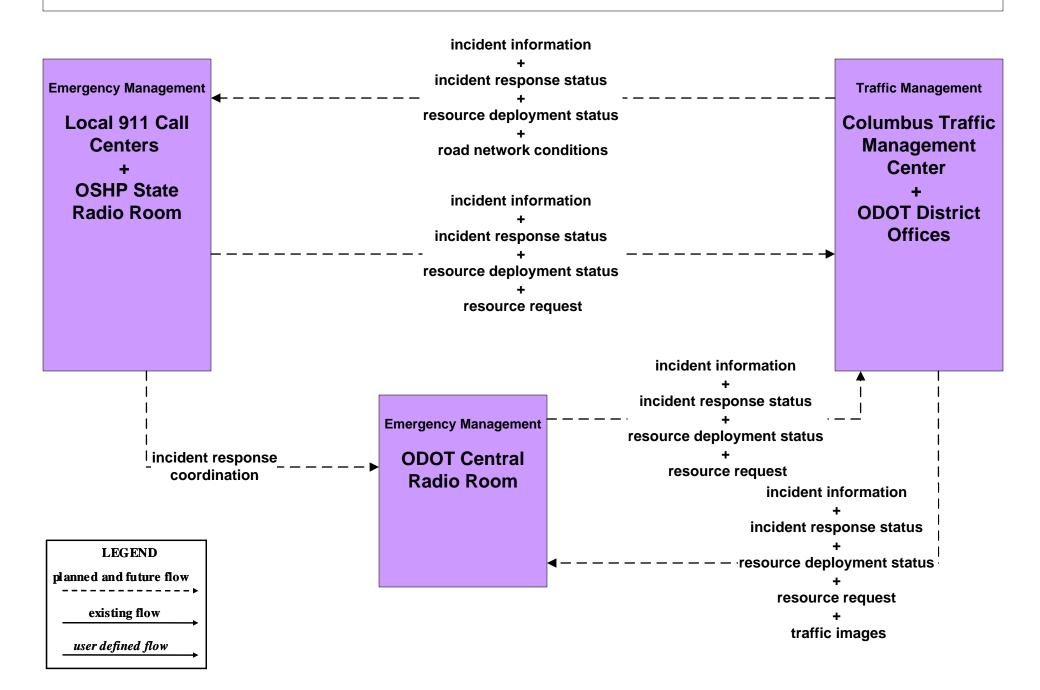

#### ATMS08 - Incident Management ODOT (TM to EM)

#### ATMS08 - Incident Management ODOT (TM to MCM)