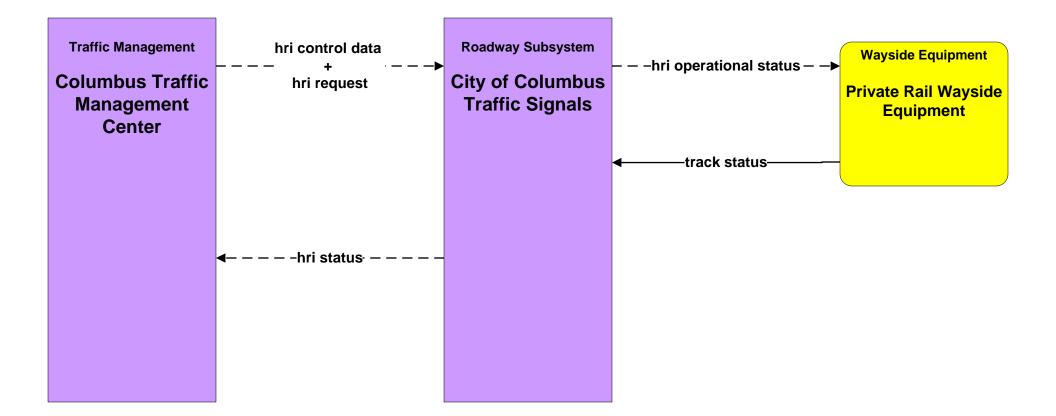

# ATMS13 - Standard Railroad Crossing City of Columbus

# ATMS13 - Standard Railroad Crossing ODOT