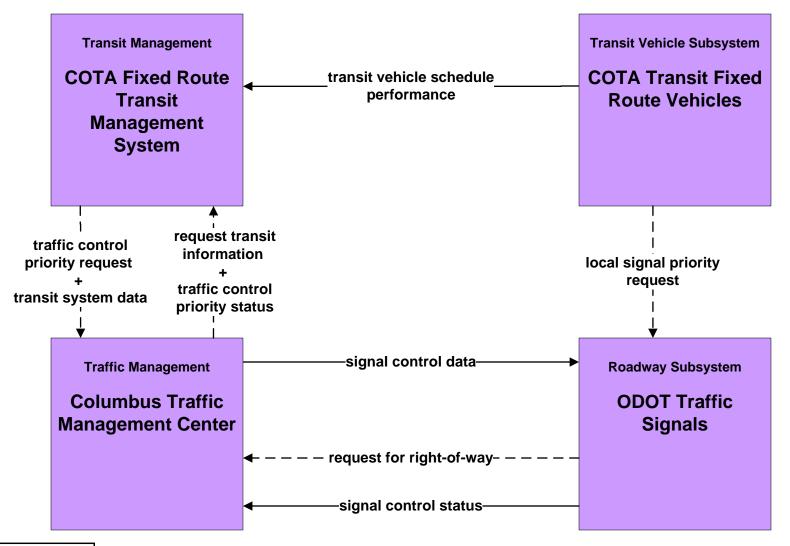

# AD1 - ITS Data Mart Ohio Department of Public Safety Crash Database



#### AD1 - ITS Data Mart Traffic Data - Region



# AD2 - ITS Data Warehouse Traffic Data - Region



# AD2 - ITS Data Warehouse Ohio State University - Traffic Research





# APTS02 - Transit Fixed-Route Operations COTA



#### APTS02 - Transit Fixed-Route Operations DATA



# APTS02 - Transit Fixed-Route Operations School Districts



#### APTS03 - Demand Response COTA



#### APTS03 - Demand Response DATA



# APTS09 – Transit Signal Priority COTA / City of Columbus





# APTS09 – Transit Signal Priority COTA / ODOT





# ATIS01 - Broadcast Traveler Information City of Columbus





# ATIS01 - Broadcast Traveler Information Buckeye Traffic



## ATIS02 - Interactive Traveler Information Private Traveler Information Systems



# ATMS01 - Network Surveillance City of Columbus / ODOT



#### ATMS01 - Network Surveillance Ohio State University





# ATMS03 - Surface Street Control City of Columbus





#### ATMS03 - Surface Street Control ODOT





# ATMS03 - Surface Street Control Ohio State University





# ATMS04 - Freeway Control ODOT





# ATMS06 - Traffic Information Dissemination City of Columbus



### ATMS06 - Traffic Information Dissemination ODOT



# ATMS07 - Regional Traffic Management City of Columbus / ODOT





# ATMS08 - Incident Management City of Columbus / ODOT (TM to EM)





####