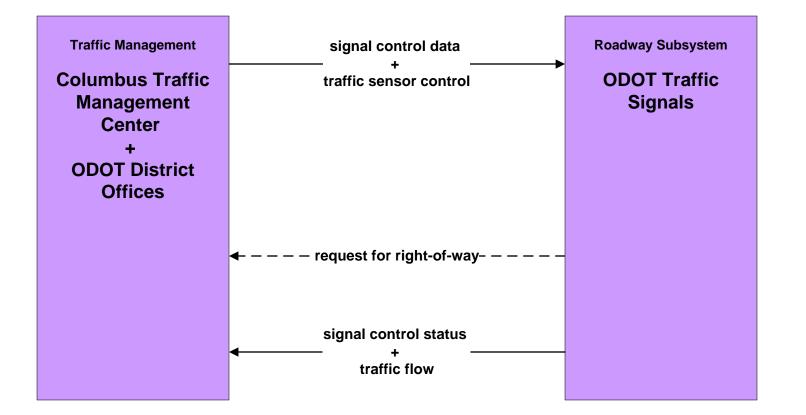

esearch





# APTS02 - Transit Fixed-Route Operations COTA



#### APTS02 - Transit Fixed-Route Operations DATA



# APTS02 - Transit Fixed-Route Operations School Districts



#### APTS03 - Demand Response COTA



#### APTS03 - Demand Response DATA



# APTS09 – Transit Signal Priority COTA / City of Columbus





# APTS09 – Transit Signal Priority COTA / ODOT





# ATIS01 - Broadcast Traveler Information City of Columbus





# ATIS01 - Broadcast Traveler Information Buckeye Traffic



## ATIS02 - Interactive Traveler Information Private Traveler Information Systems



# ATMS01 - Network Surveillance City of Columbus / ODOT



#### ATMS01 - Network Surveillance Ohio State University





# ATMS03 - Surface Street Control City of Columbus





#### ATMS03 - Surface Street Control ODOT





# ATMS03 - Surface Street Control Ohio State University





# ATMS04 - Freeway Control ODOT





# ATMS06 - Traffic Information Dissemination City of Columbus



### ATMS06 - Traffic Information Dissemination ODOT



# ATMS07 - Regional Traffic Management City of Columbus / ODOT





# ATMS08 - Incident Management City of Columbus / ODOT (TM to EM)





#### ATMS08 - Incident Management ODOT (TM to EM)



# ATMS08 - Incident Management City of Columbus (TM to MCM)





#### ATMS08 - Incident Management ODOT (TM to MCM)





# ATMS08 - Incident Management City of Columbus 911 Call Center (EM to EVS)





# ATMS11 - Emissions Monitoring and Management Ohio Environmental Protection Agency





# ATMS13 - Standard Railroad Crossing City of Columbus





# ATMS13 - Standard Railroad Crossi