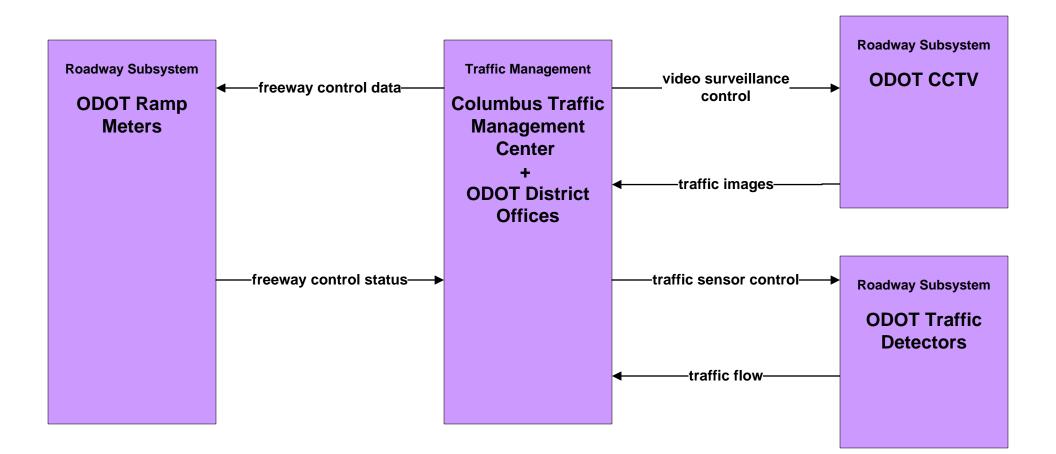

perations DATA



# APTS02 - Transit Fixed-Route Operations School Districts



#### APTS03 - Demand Response COTA



#### APTS03 - Demand Response DATA



# APTS09 – Transit Signal Priority COTA / City of Columbus





# APTS09 – Transit Signal Priority COTA / ODOT





# ATIS01 - Broadcast Traveler Information City of Columbus





# ATIS01 - Broadcast Traveler Information Buckeye Traffic



## ATIS02 - Interactive Traveler Information Private Traveler Information Systems



# ATMS01 - Network Surveillance City of Columbus / ODOT



#### ATMS01 - Network Surveillance Ohio State University





# ATMS03 - Surface Street Control City of Columbus





#### ATMS03 - Surface Street Control ODOT





# ATMS03 - Surface Street Control Ohio State University





# ATMS04 - Freeway Control ODOT





# ATMS06 - Traffic Information Dissemination City of Columbus



### ATMS06 - Traffic Information Dissemination ODOT



# ATMS07 - Regional Traffic Management City of Columbus / ODOT





# ATMS08 - Incident Management City of Columbus / ODOT (TM to EM)





#### ATMS08 - Incident Management ODOT (TM to EM)



# ATMS08 - Incident Management City of Columbus (TM to MCM)





#### ATMS08 - Incident Management ODOT (TM to MCM)





# ATMS08 - Incident Management City of Columbus 911 Call Center (EM to EVS)





# ATMS11 - Emissions Monitoring and Management Ohio Environmental Protection Agency





# ATMS13 - Standard Railroad Crossing City of Columbus





# ATMS13 - Standard Railroad Crossing ODOT





# ATMS15 - Railroad Operations Coordination State of Ohio





# ATMS19 - Speed Monit