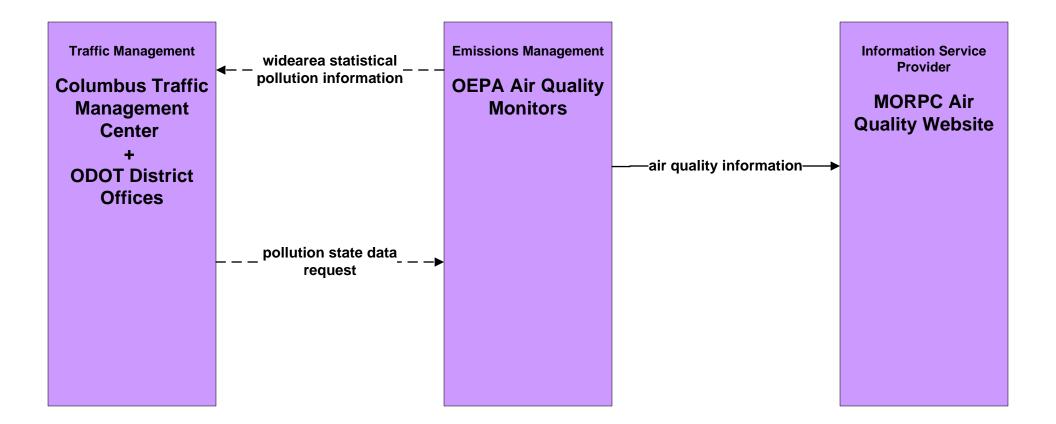

# ATMS11 - Emissions Monitoring and Management Ohio Environmental Protection Agency