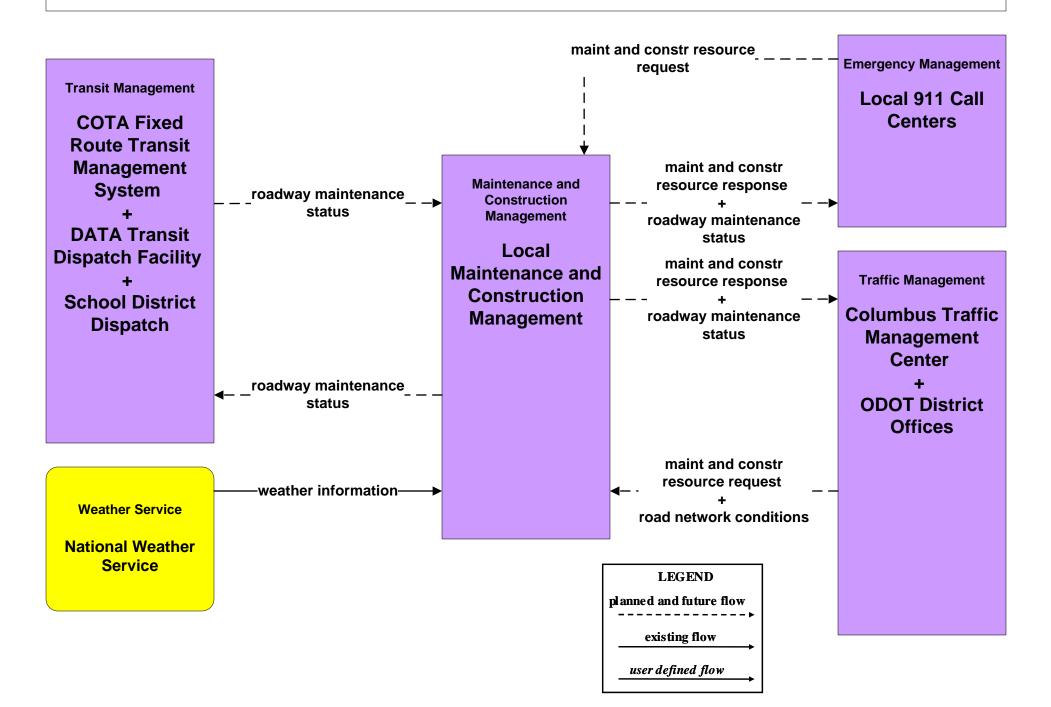

State of Ohio





# ATMS19 - Speed Monitoring City of Columbus





# **EM02 - Emergency Routing City of Columbus**



user defined flow

existing flow

LEGEND

### EM04 - Roadway Service Patrols ODOT





# EM06 - Wide Area Alert Franklin County EOC (2 of 2)





## EM06 - Wide Area Alert County EOCs (2 of 2)





#### EM06 - Wide Area Alert Statewide Amber/Silver Alerts



#### EM06 - Wide Area Alert City of Columbus Amber/Silver Alerts



## EM07 - Early Warning System Franklin County EOC



## EM07 - Early Warning System County EOCs











# MC04 - Weather Information Processing and Distribution COMBAT System





# MC06 - Winter Maintenance Franklin County (1 of 2)



#### MC06 - Winter Maintenance ODOT



## MC06 - Winter Maintenance Local Counties and Municipalities (2 of 2)



## MC07 - Roadway Maintenance and Construction City of Columbus



# MC07 - Roadway Maintenance and Construction ODOT (2 of 2)





### MC07 - Roadway Maintenance and Construction COMBAT System



# MC08 - Work Zone Management City of Columbus



## MC08 - Work Zone Management ODOT (1 of 2)



#### MC10 - Maintenance and Construction Activity Coordination City of Columbus



#### MC10 - Maintenance and Construction Activity Coordination ODOT