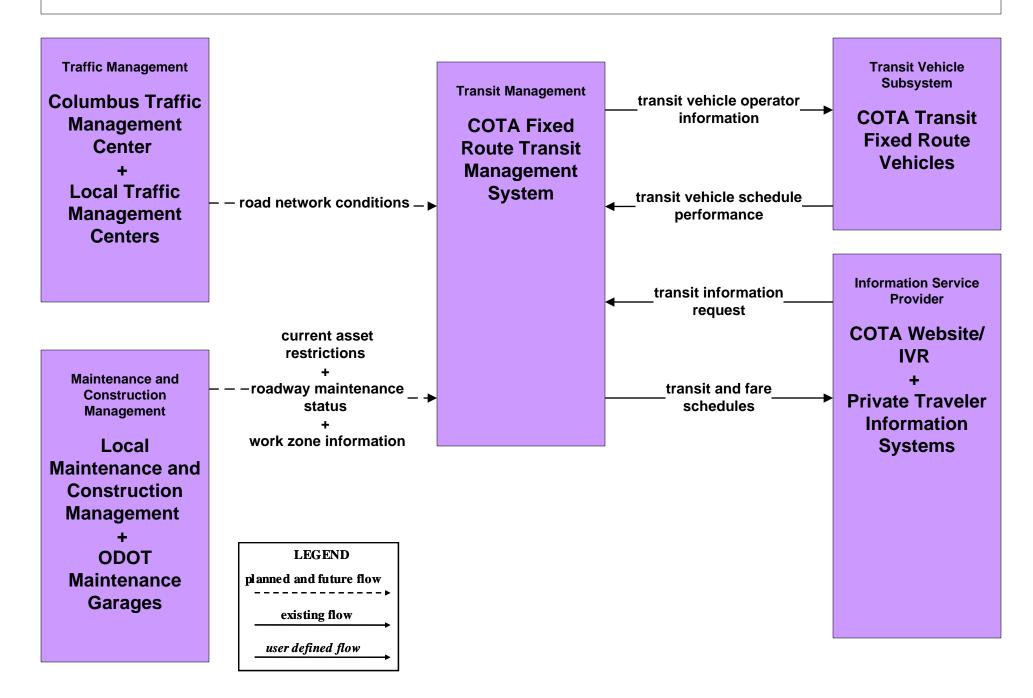

# AD1 - ITS Data Mart Ohio Department of Public Safety Crash Database



#### AD1 - ITS Data Mart Traffic Data - Region



# AD2 - ITS Data Warehouse Traffic Data - Region



# AD2 - ITS Data Warehouse Ohio State University - Traffic Research





# APTS02 - Transit Fixed-Route Operations COTA



#### APTS02 - Transit Fixed-Route Operations DATA



# APTS02 - Transit Fixed-Route Operations School Districts



#### APTS03 - Demand Response COTA



#### APTS03 - Demand Response DATA



# APTS09 – Transit Signal Priority COTA / City of Columbus





# APTS09 – Transit Signal Priority COTA / ODOT





# ATIS01 - Broadcast Traveler Information City of Columbus





# ATIS01 - Broadcast Traveler Information Buckeye Traffic



## ATIS02 - Interactive Traveler Information Private Traveler Information Systems



# ATMS01 - Network Surveillance City of Columbus / ODOT



#### ATMS01 - Network Surveillance Ohio State University





# ATMS03 - Surface Street Control City of Columbus





#### ATMS03 - Surface Street Control ODOT





# ATMS03 - Surface Street Control Ohio State University