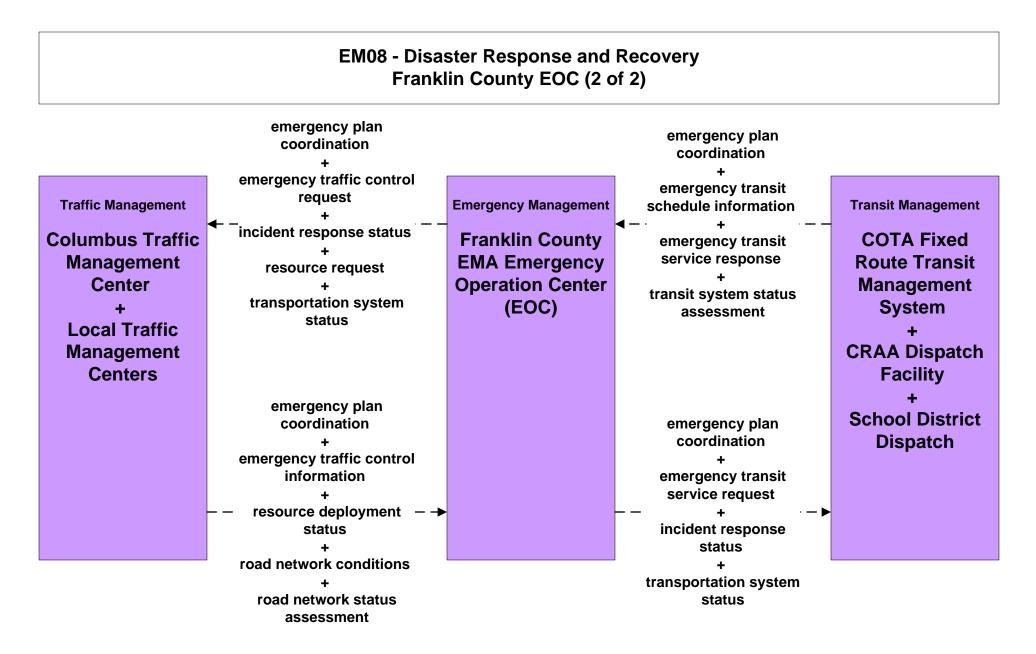

# EM06 - Wide Area Alert Franklin County EOC (2 of 2)

## EM06 - Wide Area Alert County EOCs (2 of 2)