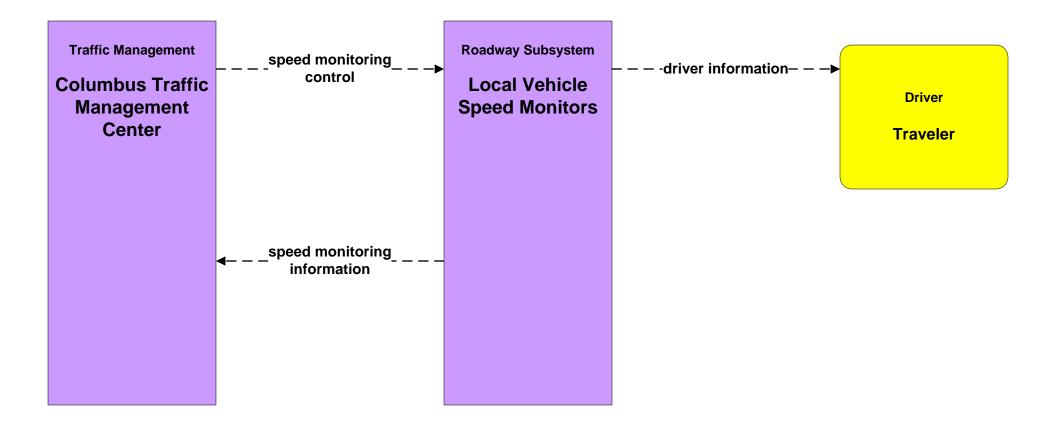

nformation Dissemination City of Columbus



### ATMS06 - Traffic Information Dissemination ODOT



# ATMS07 - Regional Traffic Management City of Columbus / ODOT





# ATMS08 - Incident Management City of Columbus / ODOT (TM to EM)





#### ATMS08 - Incident Management ODOT (TM to EM)



# ATMS08 - Incident Management City of Columbus (TM to MCM)





#### ATMS08 - Incident Management ODOT (TM to MCM)





# ATMS08 - Incident Management City of Columbus 911 Call Center (EM to EVS)





# ATMS11 - Emissions Monitoring and Management Ohio Environmental Protection Agency





# ATMS13 - Standard Railroad Crossing City of Columbus





# ATMS13 - Standard Railroad Crossing ODOT





# ATMS15 - Railroad Operations Coordination State of Ohio





# ATMS19 - Speed Monitoring City of Columbus





# **EM02 - Emergency Routing City of Columbus**



user defined flow

existing flow

LEGEND

### EM04 - Roadway Service Patrols ODOT





# EM06 - Wide Area Alert Franklin County EOC (2 of 2)





## EM06 - Wide Area Alert County EOCs (2 of 2)





#### EM06 - Wide Area Alert Statewide Amber/Silver Alerts



#### EM06 - Wide Area Alert City of Columbus Amber/Silver Alerts



## EM07 - Early Warning System Franklin County EOC



## EM07 - Early Warning System County EOCs











# MC04 - Weather Information Processing and Distribution COMBAT System





# MC06 - Winter Maintenance Franklin County (1 of 2)



#### MC06 - Winter Maintenance ODOT



## MC06 - Winter Maintenance Local Counties and Municipalities (2 of 2)



## MC07 - Roadway Maintenance and Construction City of Columbus