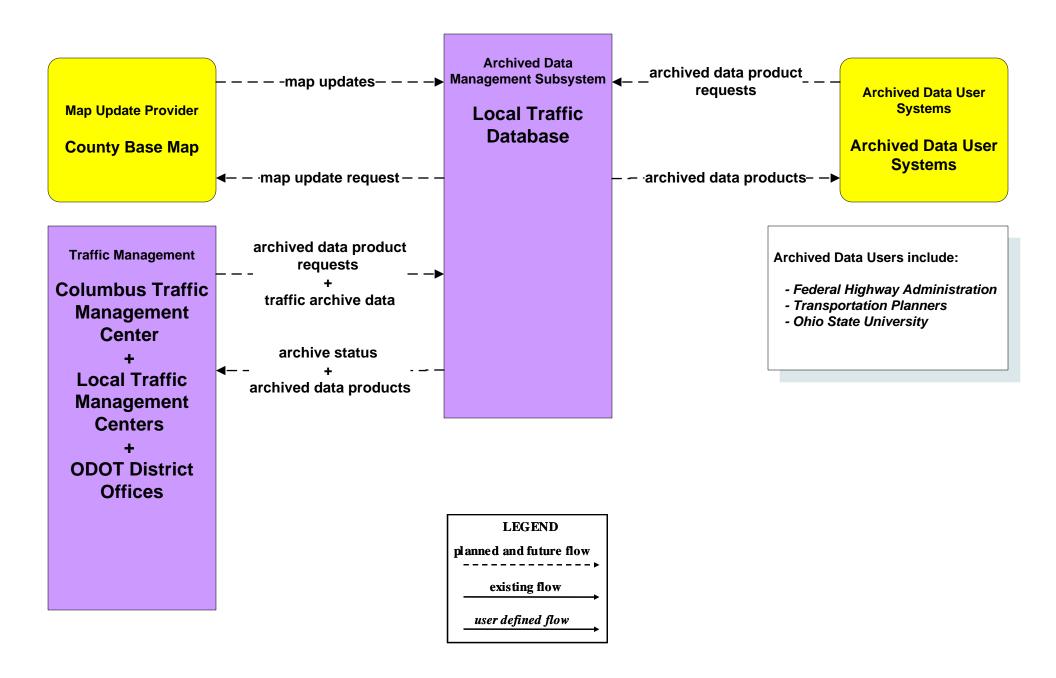

# AD1 - ITS Data Mart Ohio Department of Public Safety Crash Database



#### AD1 - ITS Data Mart Traffic Data - Region



# AD2 - ITS Data Warehouse Traffic Data - Region



# AD2 - ITS Data Warehouse Ohio State University - Traffic Research





# APTS02 - Transit Fixed-Route Operations COTA



#### APTS02 - Transit Fixed-Route Operations DATA



# APTS02 - Transit Fixed-Route Operations School Districts



#### APTS03 - Demand Response COTA



#### APTS03 - Demand Response DATA



# APTS09 – Transit Signal Priority COTA / City of Columbus





# APTS09 – Transit Signal Priority COTA / ODOT





# ATIS01 - Broadcast Traveler Information City of Columbus





# ATIS01 - Broadcast Traveler Information Buckeye Traffic



## ATIS02 - Interactive Traveler Information Private Traveler Information Systems



# ATMS01 - Network Surveillance City of Columbus / ODOT



#### ATMS01 - Network Surveillance Ohio State U