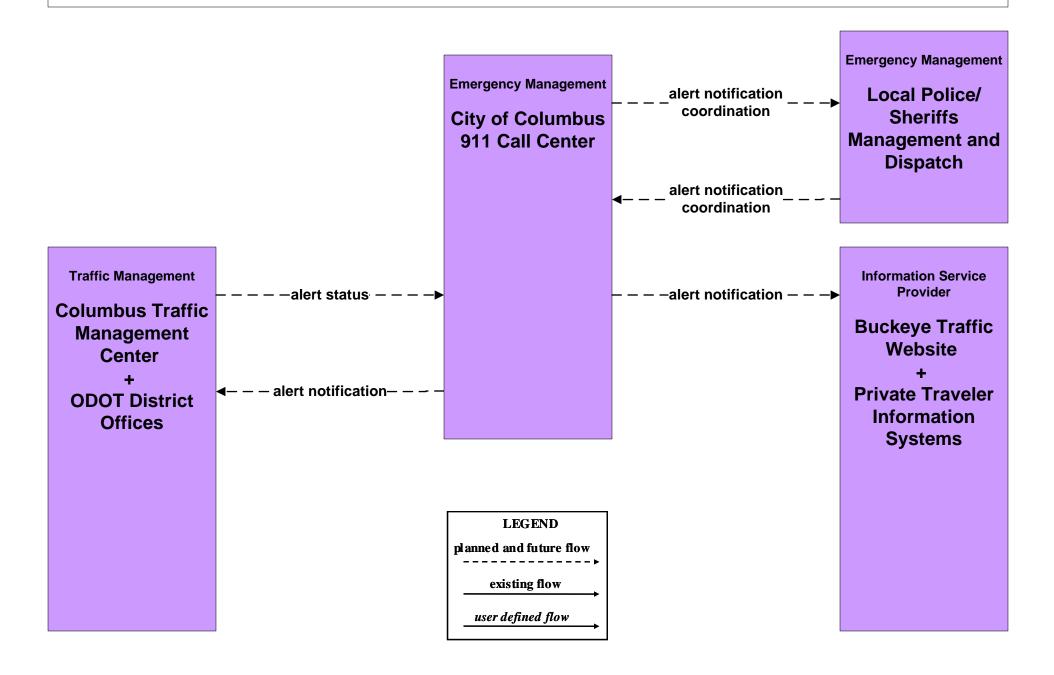

Management ODOT (TM to MCM)





# ATMS08 - Incident Management City of Columbus 911 Call Center (EM to EVS)





# ATMS11 - Emissions Monitoring and Management Ohio Environmental Protection Agency





# ATMS13 - Standard Railroad Crossing City of Columbus





# ATMS13 - Standard Railroad Crossing ODOT





# ATMS15 - Railroad Operations Coordination State of Ohio





# ATMS19 - Speed Monitoring City of Columbus





# **EM02 - Emergency Routing City of Columbus**



user defined flow

existing flow

LEGEND

### EM04 - Roadway Service Patrols ODOT





# EM06 - Wide Area Alert Franklin County EOC (2 of 2)





## EM06 - Wide Area Alert County EOCs (2 of 2)





#### EM06 - Wide Area Alert Statewide Amber/Silver Alerts



#### EM06 - Wide Area Alert City of Columbus Amber/Silver Alerts



## EM07 - Early Warning System Franklin County EOC



## EM07 - Early Warning System County EOCs











# MC04 - Weather Information Processing and Distribution COMBAT System





# MC06 - Winter Maintenance Franklin County (1 of 2)



#### MC06 - Winter Maintenance ODOT



## MC06 - Winter Maintenance Local Counties and Municipalities (2 of 2)



## MC07 - Roadway Maintenance and Construction City of Columbus



# MC07 - Roadway Maintenance and Construction ODOT (2 of 2)





### MC07 - Roadway Maintenance and Construction COMBAT System



# MC08 - Work Zone Management City of Columbus



## MC08 - Work Zone Management ODOT (1 of 2)



#### MC10 - Maintenance and Construction Activity Coordination City of Columbus



#### MC10 - Maintenance and Construction Activity Coordination ODO