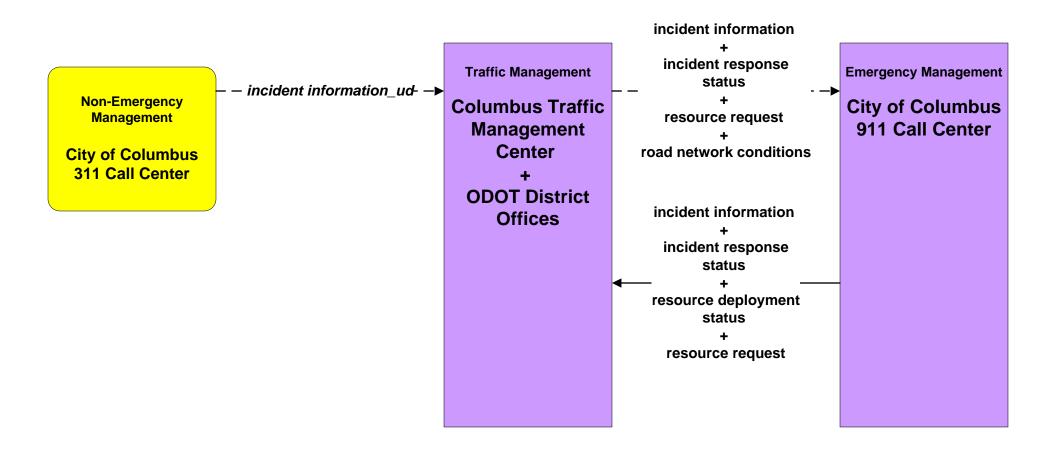

# ATMS08 - Incident Management City of Columbus (TM to MCM)

#### ATMS08 - Incident Management ODOT (TM to MCM)