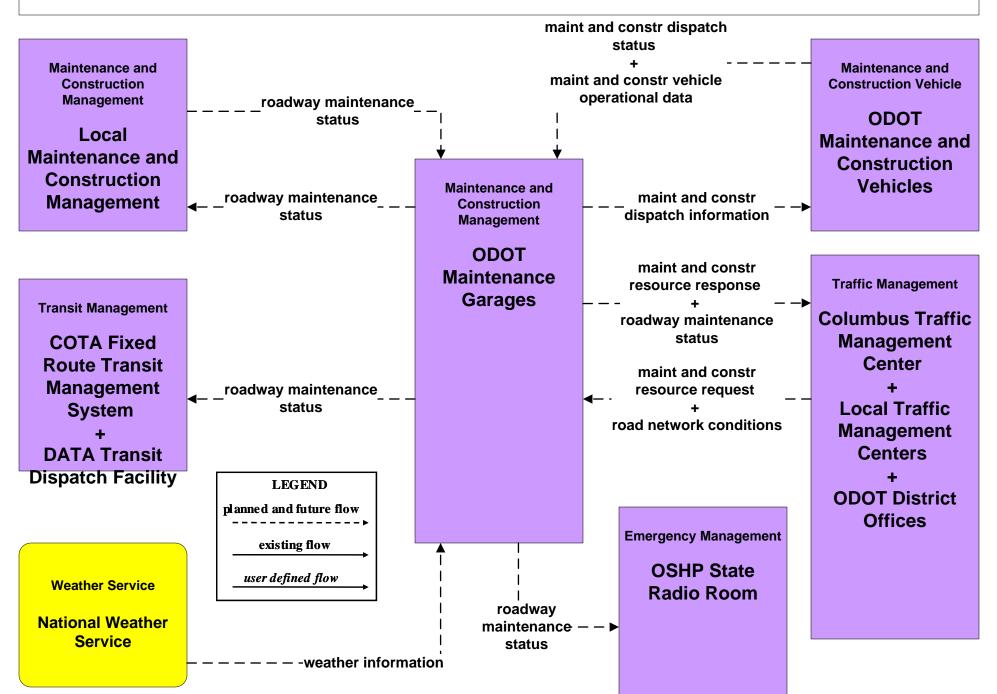

ard Railroad Crossing ODOT





# ATMS15 - Railroad Operations Coordination State of Ohio





# ATMS19 - Speed Monitoring City of Columbus





# **EM02 - Emergency Routing City of Columbus**



user defined flow

existing flow

LEGEND

### EM04 - Roadway Service Patrols ODOT





# EM06 - Wide Area Alert Franklin County EOC (2 of 2)





## EM06 - Wide Area Alert County EOCs (2 of 2)





#### EM06 - Wide Area Alert Statewide Amber/Silver Alerts



#### EM06 - Wide Area Alert City of Columbus Amber/Silver Alerts



## EM07 - Early Warning System Franklin County EOC



## EM07 - Early Warning System County EOCs











# MC04 - Weather Information Processing and Distribution COMBAT System





# MC06 - Winter Maintenance Franklin County (1 of 2)



#### MC06 - Winter Maintenance ODOT



## MC06 - Winter Maintenance Local Counties and Municipalities (2 of 2)



## MC07 - Roadway Maintenance and Construction City of Columbus



# MC07 - Roadway Maintenance and Construction ODOT (2 of 2)





### MC07 - Roadway Maintenance and Construction COMBAT System



# MC08 - Work Zone Management City of Columbus



## MC08 - Work Zone Management ODOT (1 of 2)



#### MC10 - Maintenance and Construction Activity Coordination City of Columbus



#### MC10 - Maintenance and Construction Activity Coordination ODOT