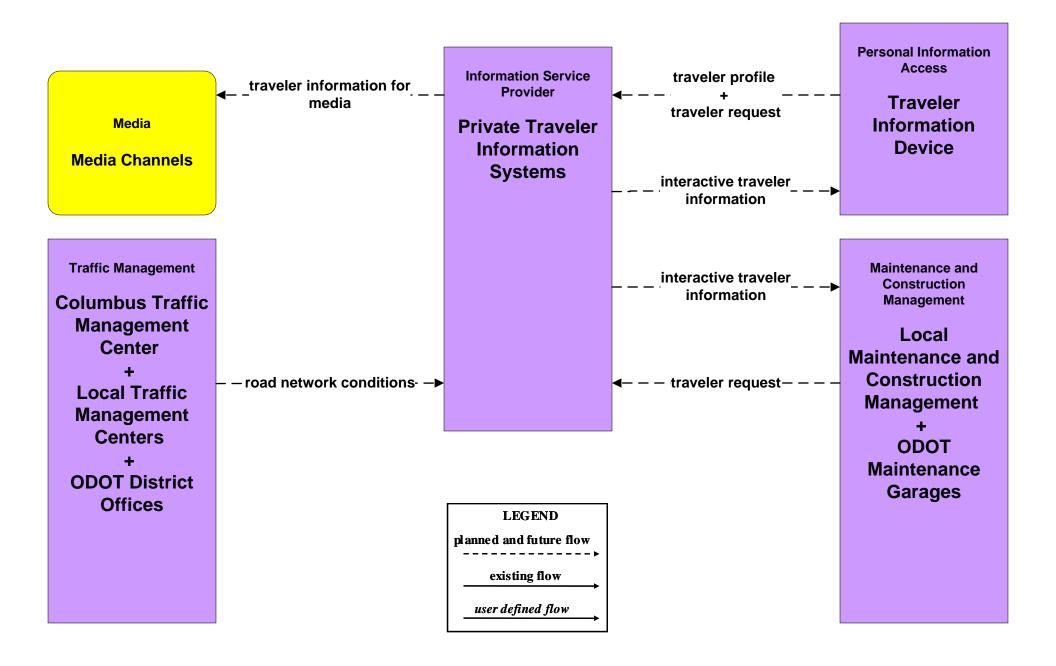

## ATIS02 - Interactive Traveler Information Private Traveler Information Systems