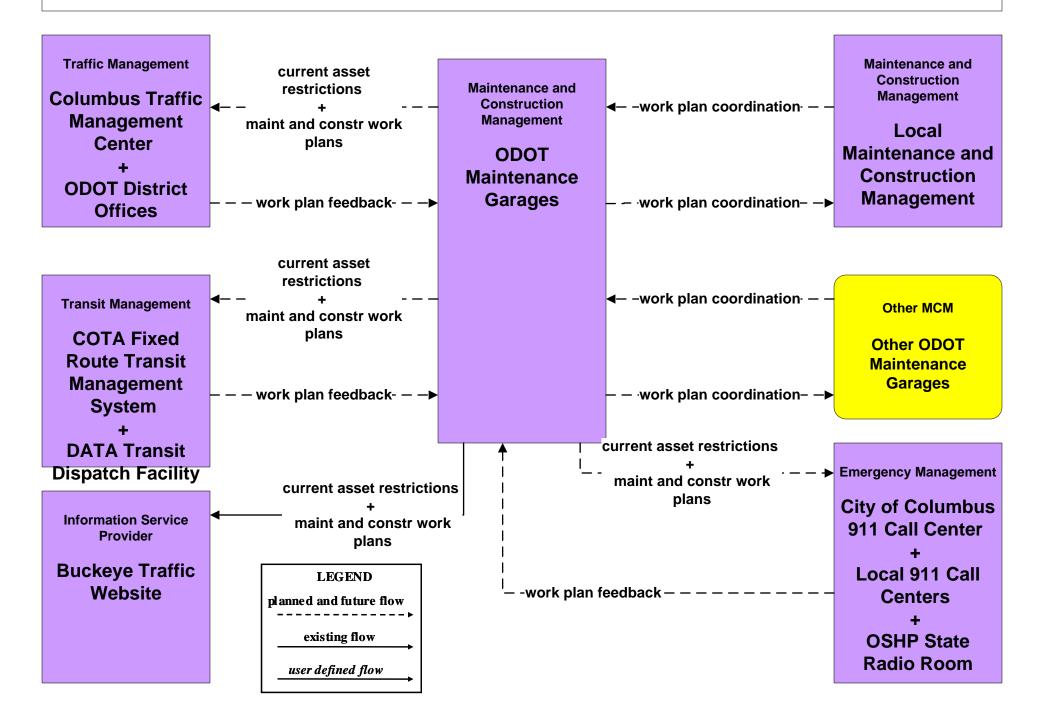

# EM07 - Early Warning System Franklin County EOC



## EM07 - Early Warning System County EOCs











# MC04 - Weather Information Processing and Distribution COMBAT System





# MC06 - Winter Maintenance Franklin County (1 of 2)



#### MC06 - Winter Maintenance ODOT



## MC06 - Winter Maintenance Local Counties and Municipalities (2 of 2)



## MC07 - Roadway Maintenance and Construction City of Columbus



# MC07 - Roadway Maintenance and Construction ODOT (2 of 2)





### MC07 - Roadway Maintenance and Construction COMBAT System



# MC08 - Work Zone Management City of Columbus



## MC08 - Work Zone Management ODOT (1 of 2)



#### MC10 - Maintenance and Construction Activity Coordination City of Columbus



#### MC10 - Maintenance and Construction Activity Coordination ODOT