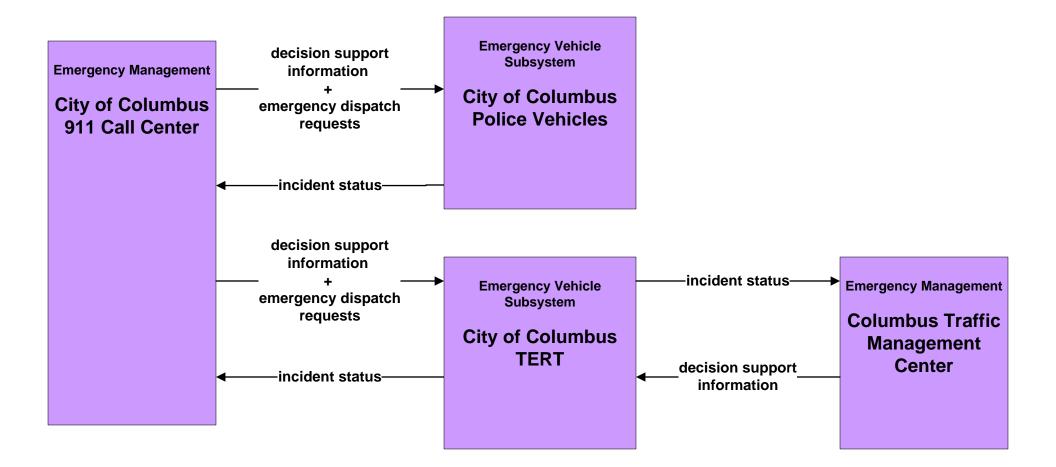

City of Columbus / ODOT



#### ATMS01 - Network Surveillance Ohio State University





# ATMS03 - Surface Street Control City of Columbus





#### ATMS03 - Surface Street Control ODOT





# ATMS03 - Surface Street Control Ohio State University





# ATMS04 - Freeway Control ODOT





# ATMS06 - Traffic Information Dissemination City of Columbus



### ATMS06 - Traffic Information Dissemination ODOT



# ATMS07 - Regional Traffic Management City of Columbus / ODOT





# ATMS08 - Incident Management City of Columbus / ODOT (TM to EM)





#### ATMS08 - Incident Management ODOT (TM to EM)



# ATMS08 - Incident Management City of Columbus (TM to MCM)





#### ATMS08 - Incident Management ODOT (TM to MCM)





# ATMS08 - Incident Management City of Columbus 911 Call Center (EM to EVS)





# ATMS11 - Emissions Monitoring and Management Ohio Environmental Protection Agency





# ATMS13 - Standard Railroad Crossing City of Columbus





# ATMS13 - Standard Railroad Crossing ODOT





# ATMS15 - Railroad Operations Coordination State of Ohio





# ATMS19 - Speed Monitoring City of Columbus





# **EM02 - Emergency Routing City of Columbus**



user defined flow

existing flow

LEGEND

### EM04 - Roadway Service Patrols ODOT





# EM06 - Wide Area Alert Franklin County EOC (2 of 2)





## EM06 - Wide Area Alert County EOCs (2 of 2)





#### EM06 - Wide Area Alert Statewide Amber/Silver Alerts



#### EM06 - Wide Area Alert City of Columbus Amber/Silver Alerts



## EM07 - Early Warning System Franklin County EOC



## EM07 - Early Warning System County EOCs