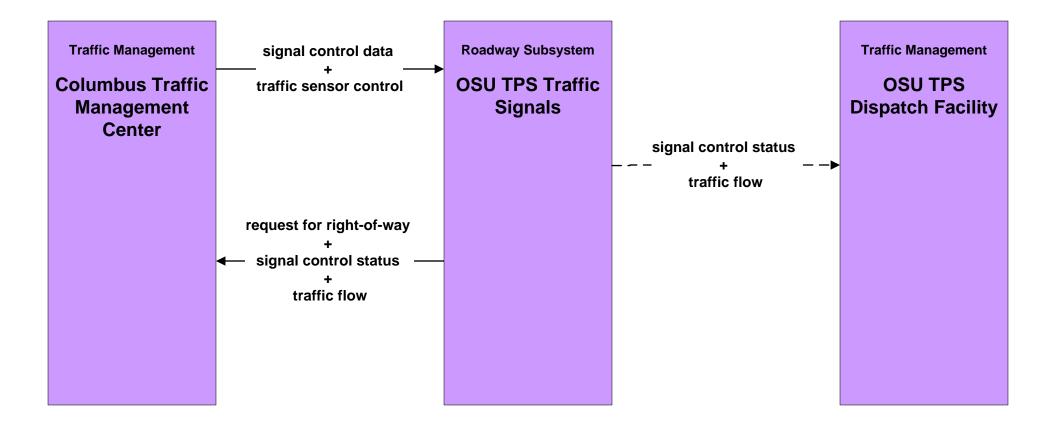

#### APTS02 - Transit Fixed-Route Operations DATA



# APTS02 - Transit Fixed-Route Operations School Districts



#### APTS03 - Demand Response COTA



#### APTS03 - Demand Response DATA



# APTS09 – Transit Signal Priority COTA / City of Columbus





# APTS09 – Transit Signal Priority COTA / ODOT





# ATIS01 - Broadcast Traveler Information City of Columbus





# ATIS01 - Broadcast Traveler Information Buckeye Traffic



## ATIS02 - Interactive Traveler Information Private Traveler Information Systems



# ATMS01 - Network Surveillance City of Columbus / ODOT



#### ATMS01 - Network Surveillance Ohio State University





# ATMS03 - Surface Street Control City of Columbus





#### ATMS03 - Surface Street Control ODOT





# ATMS03 - Surface Street Control Ohio State University





# ATMS04 - Freeway Control ODOT





# ATMS06 - Traffic Information Dissemination City of Columbus



### ATMS06 - Traffic Information Dissemination ODOT



# ATMS07 - Regional Traffic Management City of Columbus / ODOT





# ATMS08 - Incident Management City of Columbus / ODOT (TM to EM)





#### ATMS08 - Incident Management ODOT (TM to EM)



# ATMS08 - Incident Management City of Columbus (TM to MCM)





#### ATMS08 - Incident Management ODOT (TM to MCM)





# ATMS08 - Incident Management City of Columbus 911 Call Center (EM to EVS)





# ATMS11 - Emissions Monitoring and Management Ohio Environmental Protection Agency





# ATMS13 - Standard Railroad Crossing City of Columbus





# ATMS13 - Standard Railroad Crossing ODOT





# ATMS15 - Railroad Operations Coordination Stat