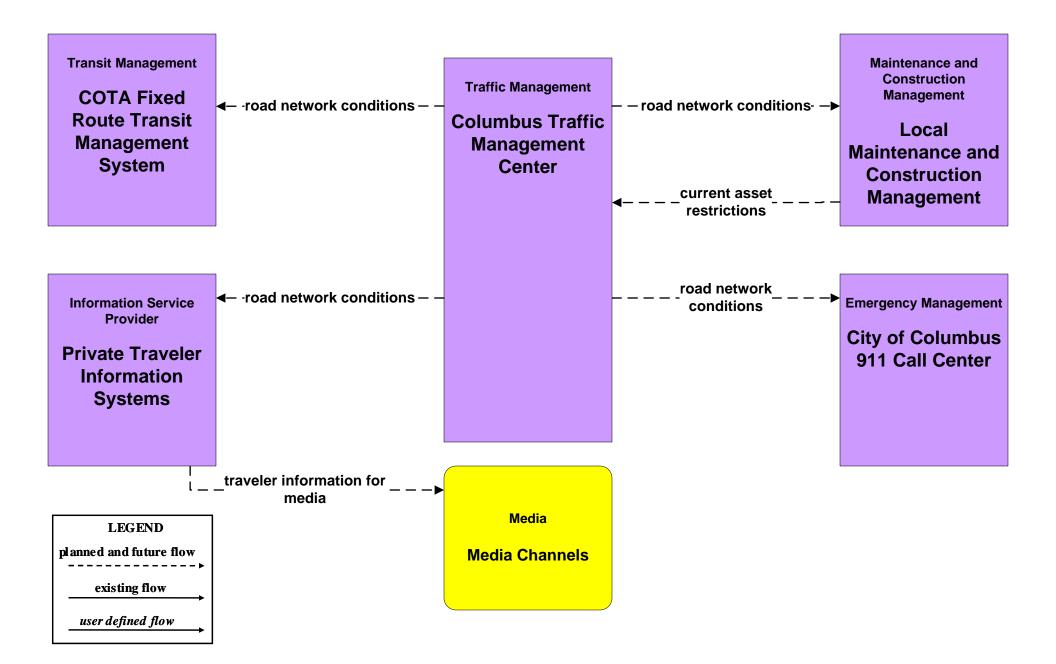

Districts



#### APTS03 - Demand Response COTA



#### APTS03 - Demand Response DATA



# APTS09 – Transit Signal Priority COTA / City of Columbus





# APTS09 – Transit Signal Priority COTA / ODOT





# ATIS01 - Broadcast Traveler Information City of Columbus





# ATIS01 - Broadcast Traveler Information Buckeye Traffic



## ATIS02 - Interactive Traveler Information Private Traveler Information Systems



# ATMS01 - Network Surveillance City of Columbus / ODOT



#### ATMS01 - Network Surveillance Ohio State University





# ATMS03 - Surface Street Control City of Columbus





#### ATMS03 - Surface Street Control ODOT





# ATMS03 - Surface Street Control Ohio State University





# ATMS04 - Freeway Control ODOT





# ATMS06 - Traffic Information Dissemination City of Columbus



### ATMS06 - Traffic Information Dissemination ODOT



# ATMS07 - Regional Traffic Management City of Columbus / ODOT





# ATMS08 - Incident Management City of Columbus / ODOT (TM to EM)





#### ATMS08 - Incident Management ODOT (TM to EM)



# ATMS08 - Incident Management City of Columbus (TM to MCM)





#### ATMS08 - Incident Management ODOT (TM to MCM)





# ATMS08 - Incident Management City of Columbus 911 Call Center (EM to EVS)





# ATMS11 - Emissions Monitoring and Management Ohio Environmental Protection Agency





# ATMS13 - Standard Railroad Crossing City of Columbus





# ATMS13 - Standard Railroad Crossing ODOT





# ATMS15 - Railroad Operations Coordination State of Ohio





# ATMS19 - Speed Monitoring City of Columbus





# **EM02 - Emergency Routing City of Co