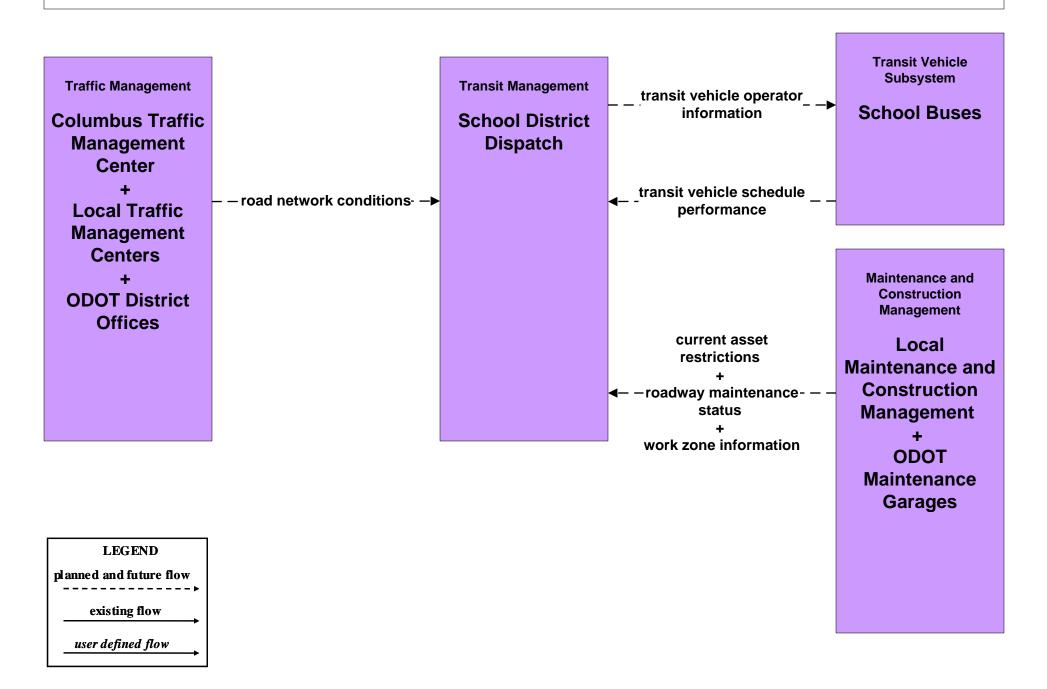

# AD1 - ITS Data Mart Ohio Department of Public Safety Crash Database



#### AD1 - ITS Data Mart Traffic Data - Region



# AD2 - ITS Data Warehouse Traffic Data - Region



# AD2 - ITS Data Warehouse Ohio State University - Traffic Research





# APTS02 - Transit Fixed-Route Operations COTA



#### APTS02 - Transit Fixed-Route Operations DATA



# APTS02 - Transit Fixed-Route Operations School Districts



#### APTS03 - Demand Response COTA



#### APTS03 - Demand Response DATA



# APTS09 – Transit Signal Priority COTA / City of Columbus





# APTS09 – Transit Signal Priority COTA / ODOT





# ATIS01 - Broadcast Traveler Information City of Columbus





# ATIS01 - Broadcast Traveler Information Buckeye Traffic



## ATIS02 - Interactive Traveler Information Private Traveler Information Systems



# ATMS01 - Network Surveillance City of Columbus / ODOT



#### ATMS01 - Network Surveillance Ohio State University





# ATMS03 - Surface Street Control City of Columbus





#### ATMS03 - Surface Street Control ODOT





# ATMS03 - Surface Street Control Ohio State University





# ATMS04 - Freeway Control ODOT





# ATMS06 - Traffic Information Dissemination City of Columbus



### ATMS0