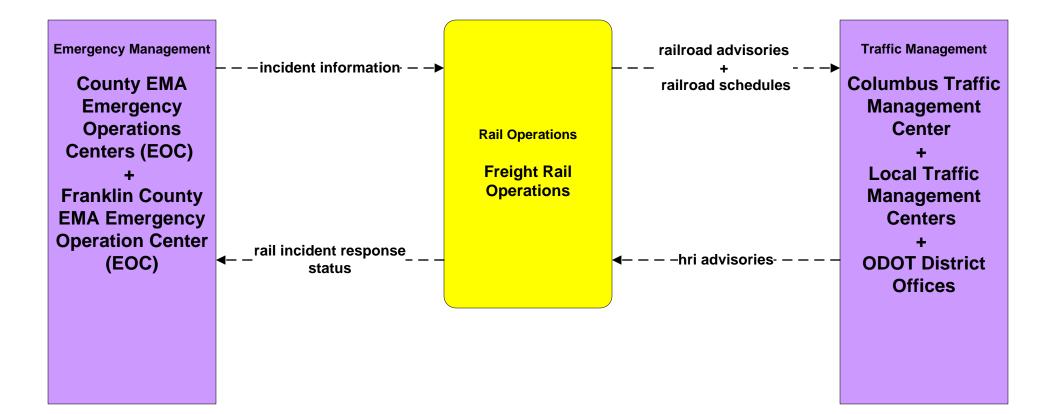

4 - Freeway Control ODOT





# ATMS06 - Traffic Information Dissemination City of Columbus



### ATMS06 - Traffic Information Dissemination ODOT



# ATMS07 - Regional Traffic Management City of Columbus / ODOT





# ATMS08 - Incident Management City of Columbus / ODOT (TM to EM)





#### ATMS08 - Incident Management ODOT (TM to EM)



# ATMS08 - Incident Management City of Columbus (TM to MCM)





#### ATMS08 - Incident Management ODOT (TM to MCM)





# ATMS08 - Incident Management City of Columbus 911 Call Center (EM to EVS)





# ATMS11 - Emissions Monitoring and Management Ohio Environmental Protection Agency





# ATMS13 - Standard Railroad Crossing City of Columbus





# ATMS13 - Standard Railroad Crossing ODOT





# ATMS15 - Railroad Operations Coordination State of Ohio





# ATMS19 - Speed Monitoring City of Columbus





# **EM02 - Emergency Routing City of Columbus**



user defined flow

existing flow

LEGEND

### EM04 - Roadway Service Patrols ODOT





# EM06 - Wide Area Alert Franklin County EOC (2 of 2)





## EM06 - Wide Area Alert County EOCs (2 of 2)





#### EM06 - Wide Area Alert Statewide Amber/Silver Alerts



#### EM06 - Wide Area Alert City of Columbus Amber/Silver Alerts



## EM07 - Early Warning System Franklin County EOC



## EM07 - Early Warning System County EOCs











# MC04 - Weather Information Processing and Distribution COMBAT System





# MC06 - Winter Maintenance Franklin County (1 of 2)



#### MC06 - Winter Maintenance ODOT



## MC06 - Winter Maintenance Local Counties and Municipalities (2 of 2)



## MC07 - Road