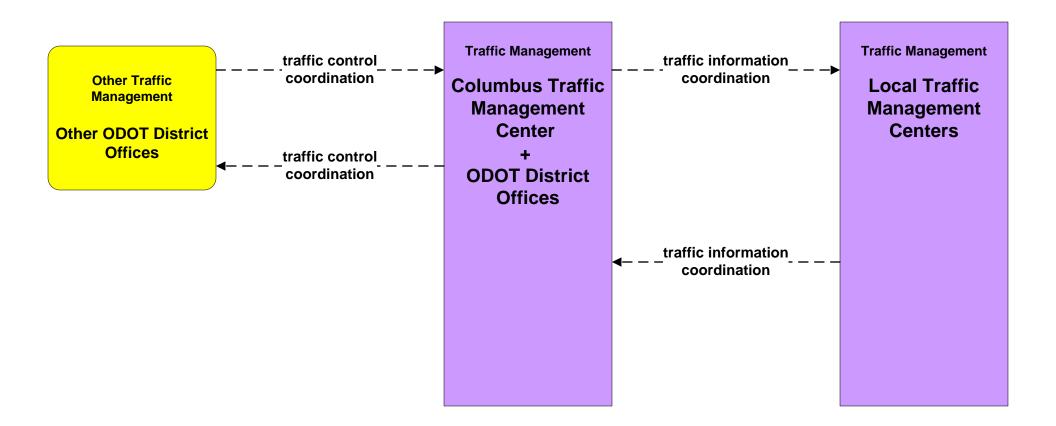

ty COTA / City of Columbus





# APTS09 – Transit Signal Priority COTA / ODOT





# ATIS01 - Broadcast Traveler Information City of Columbus





# ATIS01 - Broadcast Traveler Information Buckeye Traffic



## ATIS02 - Interactive Traveler Information Private Traveler Information Systems



# ATMS01 - Network Surveillance City of Columbus / ODOT



#### ATMS01 - Network Surveillance Ohio State University





# ATMS03 - Surface Street Control City of Columbus





#### ATMS03 - Surface Street Control ODOT





# ATMS03 - Surface Street Control Ohio State University





# ATMS04 - Freeway Control ODOT





# ATMS06 - Traffic Information Dissemination City of Columbus



### ATMS06 - Traffic Information Dissemination ODOT



# ATMS07 - Regional Traffic Management City of Columbus / ODOT





# ATMS08 - Incident Management City of Columbus / ODOT (TM to EM)





#### ATMS08 - Incident Management ODOT (TM to EM)



# ATMS08 - Incident Management City of Columbus (TM to MCM)





#### ATMS08 - Incident Management ODOT (TM to MCM)





# ATMS08 - Incident Management City of Columbus 911 Call Center (EM to EVS)





# ATMS11 - Emissions Monitoring and Management Ohio Environmental Protection Agency





# ATMS13 - Standard Railroad Crossing City of Columbus





# ATMS13 - Standard Railroad Crossing ODOT





# ATMS15 - Railroad Operations Coordination State of Ohio





# ATMS19 - Speed Monitoring City of Columbus





# **EM02 - Emergency Routing City of Columbus**



user defined flow

existing flow

LEGEND

### EM04 - Roadway Service Patrols ODOT





# EM06 - Wide Area Ale