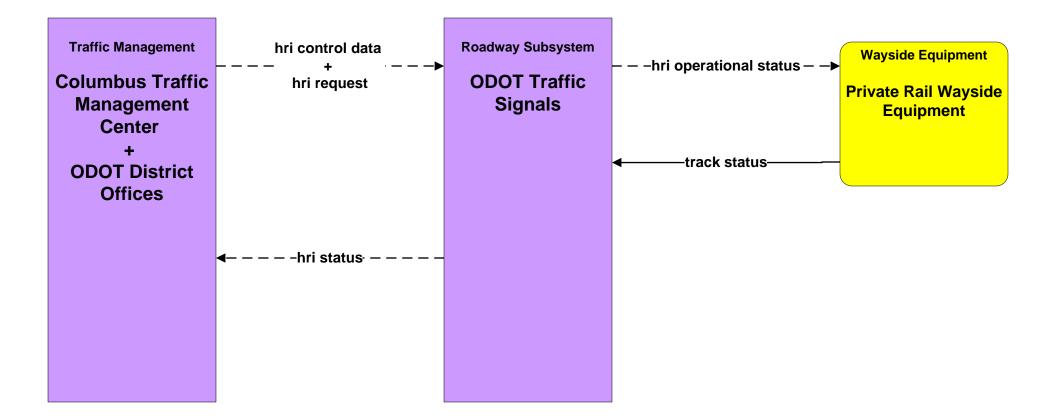

S03 - Surface Street Control Ohio State University





# ATMS04 - Freeway Control ODOT





# ATMS06 - Traffic Information Dissemination City of Columbus



### ATMS06 - Traffic Information Dissemination ODOT



# ATMS07 - Regional Traffic Management City of Columbus / ODOT





# ATMS08 - Incident Management City of Columbus / ODOT (TM to EM)





#### ATMS08 - Incident Management ODOT (TM to EM)



# ATMS08 - Incident Management City of Columbus (TM to MCM)





#### ATMS08 - Incident Management ODOT (TM to MCM)





# ATMS08 - Incident Management City of Columbus 911 Call Center (EM to EVS)





# ATMS11 - Emissions Monitoring and Management Ohio Environmental Protection Agency





# ATMS13 - Standard Railroad Crossing City of Columbus





# ATMS13 - Standard Railroad Crossing ODOT





# ATMS15 - Railroad Operations Coordination State of Ohio





# ATMS19 - Speed Monitoring City of Columbus





# **EM02 - Emergency Routing City of Columbus**



user defined flow

existing flow

LEGEND

### EM04 - Roadway Service Patrols ODOT





# EM06 - Wide Area Alert Franklin County EOC (2 of 2)





## EM06 - Wide Area Alert County EOCs (2 of 2)





#### EM06 - Wide Area Alert Statewide Amber/Silver Alerts



#### EM06 - Wide Area Alert City of Columbus Amber/Silver Alerts



## EM07 - Early Warning System Franklin County EOC



## EM07 - Early Warning System County EOCs











# MC04 - Weather Information Processing and Distribution COMBAT System





# MC06 - Winter Maintenance Franklin County (1 of 2)



#### MC06 - Winter Maintenance ODOT



## MC06 - Winter Maintenan