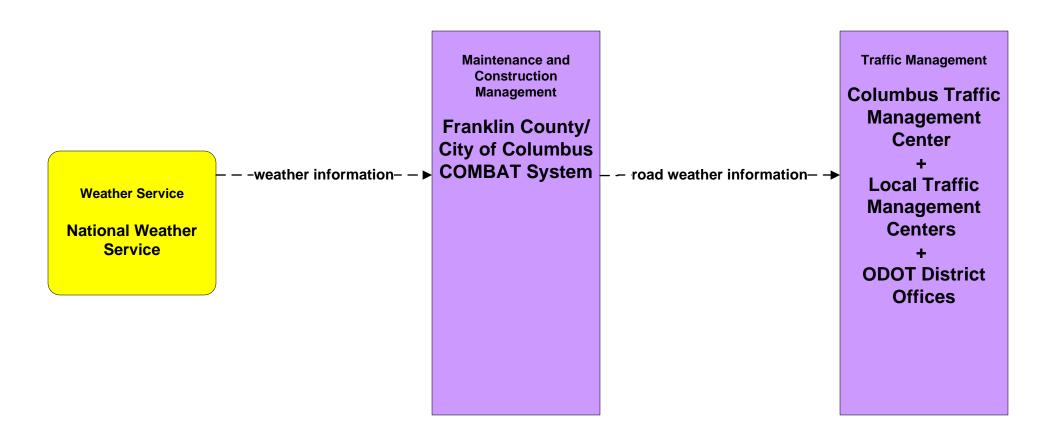

otection Agency





# ATMS13 - Standard Railroad Crossing City of Columbus





# ATMS13 - Standard Railroad Crossing ODOT





# ATMS15 - Railroad Operations Coordination State of Ohio





# ATMS19 - Speed Monitoring City of Columbus





# **EM02 - Emergency Routing City of Columbus**



user defined flow

existing flow

LEGEND

### EM04 - Roadway Service Patrols ODOT





# EM06 - Wide Area Alert Franklin County EOC (2 of 2)





## EM06 - Wide Area Alert County EOCs (2 of 2)





#### EM06 - Wide Area Alert Statewide Amber/Silver Alerts



#### EM06 - Wide Area Alert City of Columbus Amber/Silver Alerts



## EM07 - Early Warning System Franklin County EOC



## EM07 - Early Warning System County EOCs











# MC04 - Weather Information Processing and Distribution COMBAT System





# MC06 - Winter Maintenance Franklin County (1 of 2)



#### MC06 - Winter Maintenance ODOT



## MC06 - Winter Maintenance Local Counties and Municipalities (2 of 2)



## MC07 - Roadway Maintenance and Construction City of Columbus



# MC07 - Roadway Maintenance and Construction ODOT (2 of 2)





### MC07 - Roadway Maintenance and Construction COMBAT System



# MC08 - Work Zone Management City of Columbus



## MC08 - Work Zone Management ODOT (1 of 2)



#### MC10 - Maintenance and Construction Activity Coordination City of Columbus



#### MC10 - Maintenance and Construction Activity Coordination ODOT