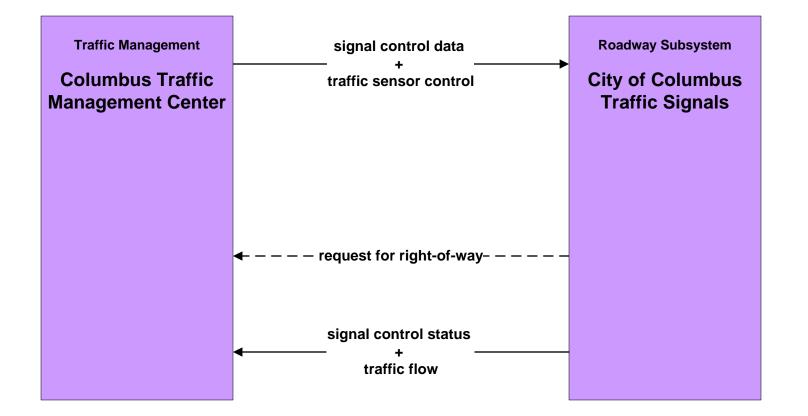

ata Warehouse Ohio State University - Traffic Research





# APTS02 - Transit Fixed-Route Operations COTA



#### APTS02 - Transit Fixed-Route Operations DATA



# APTS02 - Transit Fixed-Route Operations School Districts



#### APTS03 - Demand Response COTA



#### APTS03 - Demand Response DATA



# APTS09 – Transit Signal Priority COTA / City of Columbus





# APTS09 – Transit Signal Priority COTA / ODOT





# ATIS01 - Broadcast Traveler Information City of Columbus





# ATIS01 - Broadcast Traveler Information Buckeye Traffic



## ATIS02 - Interactive Traveler Information Private Traveler Information Systems



# ATMS01 - Network Surveillance City of Columbus / ODOT



#### ATMS01 - Network Surveillance Ohio State University





# ATMS03 - Surface Street Control City of Columbus





#### ATMS03 - Surface Street Control ODOT





# ATMS03 - Surface Street Control Ohio State University





# ATMS04 - Freeway Control ODOT





# ATMS06 - Traffic Information Dissemination City of Columbus



### ATMS06 - Traffic Information Dissemination ODOT



# ATMS07 - Regional Traffic Management City of Columbus / ODOT





# ATMS08 - Incident Management City of Columbus / ODOT (TM to EM)





#### ATMS08 - Incident Management ODOT (TM to EM)



# ATMS08 - Incident Management City of Columbus (TM to MCM)





#### ATMS08 - Incident Management ODOT (TM to MCM)





# ATMS08 - Incident Management City of Columbus 911 Call Center (EM to EVS)





# ATMS11 - Emissions Monitoring and Management Ohio Environmental Protection Agency





# ATMS13 - Standard Railroad Crossing City of Co