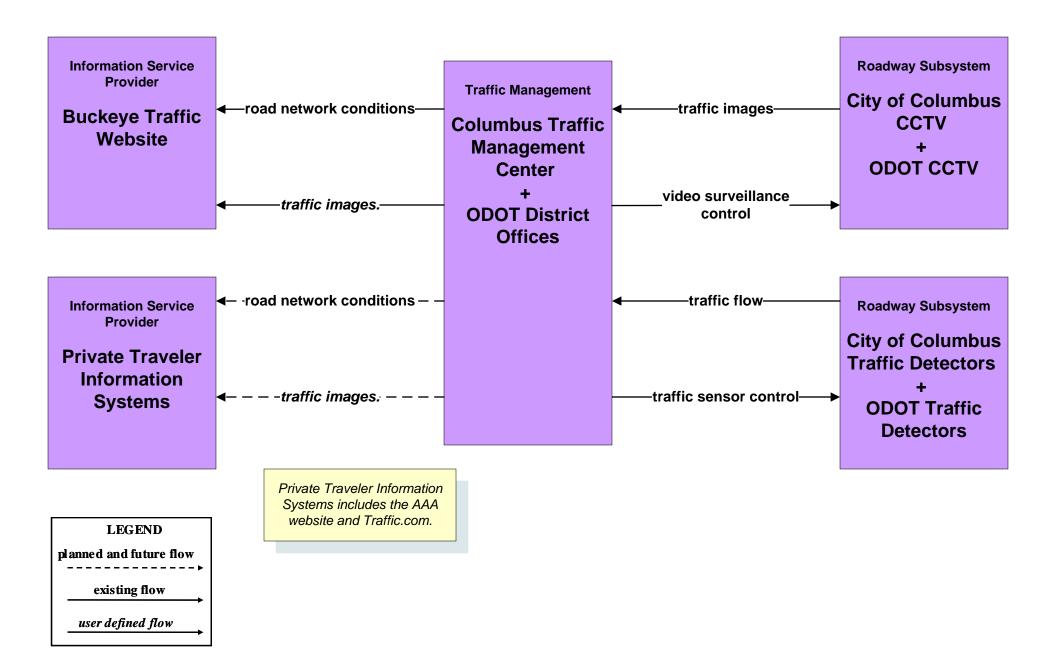

#### AD1 - ITS Data Mart Traffic Data - Region



# AD2 - ITS Data Warehouse Traffic Data - Region



# AD2 - ITS Data Warehouse Ohio State University - Traffic Research





# APTS02 - Transit Fixed-Route Operations COTA



#### APTS02 - Transit Fixed-Route Operations DATA



# APTS02 - Transit Fixed-Route Operations School Districts



#### APTS03 - Demand Response COTA



#### APTS03 - Demand Response DATA



# APTS09 – Transit Signal Priority COTA / City of Columbus





# APTS09 – Transit Signal Priority COTA / ODOT





# ATIS01 - Broadcast Traveler Information City of Columbus





# ATIS01 - Broadcast Traveler Information Buckeye Traffic



## ATIS02 - Interactive Traveler Information Private Traveler Information Systems



# ATMS01 - Network Surveillance City of Columbus / ODOT



#### ATMS01 - Network Surveillance Ohio State University





# ATMS03 - Surface Street Control City of Columbus





#### ATMS03 - Surface Street Control ODOT





# ATMS03 - Surface Street Control Ohio State University





# ATMS04 - Freeway Control ODOT





# ATMS06 - Traffic Information Dissemination City of Columbus



### ATMS06 - Traffic Information Dissemination ODOT



# ATMS07 - Regional Traffic Management City of Columbus / ODOT





# ATMS08 - Incident Management City of Columbus / ODOT (TM to EM)





#### ATMS08 - Incident Management ODOT (TM to EM)



# ATMS08 - Incident Management City of Columbus (TM to MCM)





#### ATMS08 - Incident Management ODOT (TM to MCM)





# ATMS08 - Incident Management City of Columbus 911 Call Center (EM to EVS)





# ATMS11 - Emissions