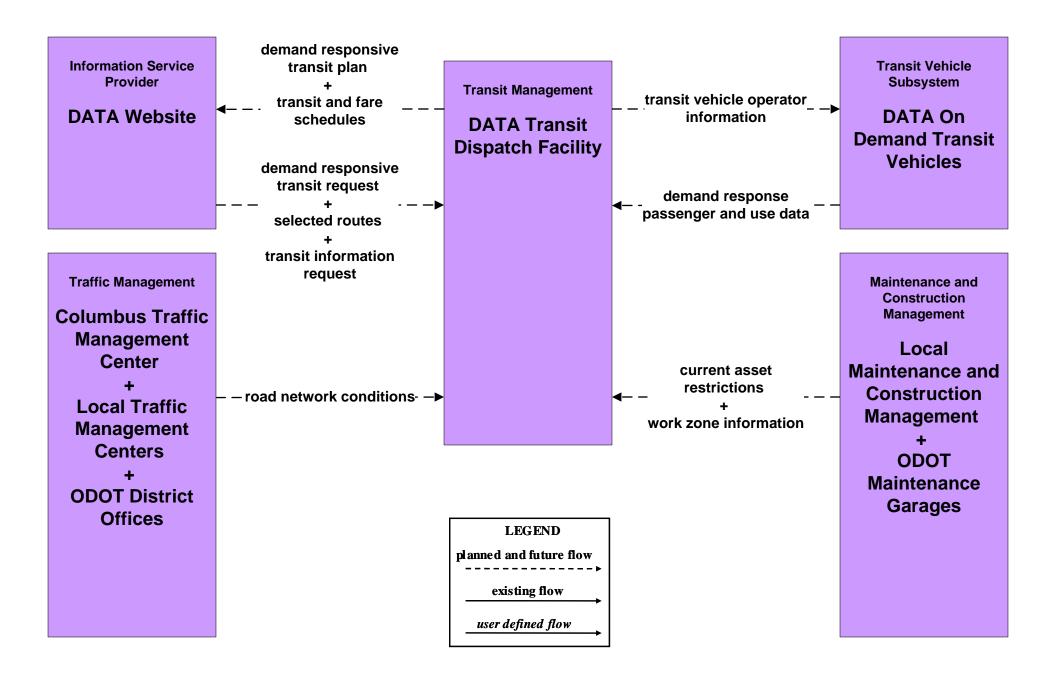

# AD1 - ITS Data Mart Ohio Department of Public Safety Crash Database



#### AD1 - ITS Data Mart Traffic Data - Region



# AD2 - ITS Data Warehouse Traffic Data - Region



# AD2 - ITS Data Warehouse Ohio State University - Traffic Research





# APTS02 - Transit Fixed-Route Operations COTA



#### APTS02 - Transit Fixed-Route Operations DATA



# APTS02 - Transit Fixed-Route Operations School Districts



#### APTS03 - Demand Response COTA



#### APTS03 - Demand Response DATA



# APTS09 – Transit Signal Priority COTA / City of Columbus





# APTS09 – Transit Signal Priority COTA / ODOT





# ATIS01 - Broadcast Traveler Information City of Columbus





# ATIS01 - Broadcast Traveler Information Buckeye Traffic



## ATIS02 - Interactive Traveler Information Private Traveler Information Systems



# ATMS01 - Network Surveillance City of Columbus / ODOT



#### ATMS01 - Network Surveillance Ohio State University





# ATMS03 - Surface Street Control City of Columbus





#### ATMS03 - Surface Street Control ODOT





# ATMS03 - Surface Street Control Ohio State University





# ATMS04 - Freeway Control ODOT





# ATMS06 - Traffic Information Dissemination City of Columbus



### ATMS06 - Traffic Information Dissemination ODOT



# ATMS07 - Regional Traffic Ma