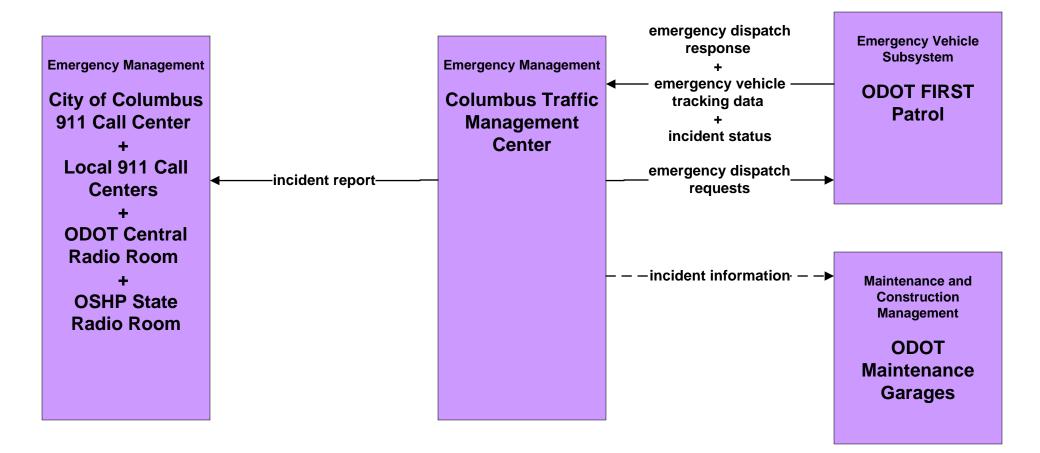

# ATMS08 - Incident Management City of Columbus / ODOT (TM to EM)

#### ATMS08 - Incident Management ODOT (TM to EM)