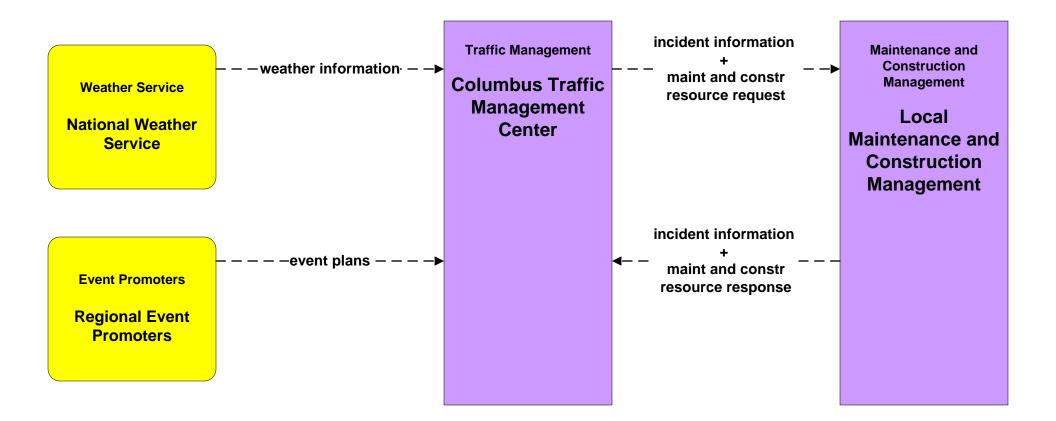

Buckeye Traffic



## ATIS02 - Interactive Traveler Information Private Traveler Information Systems



# ATMS01 - Network Surveillance City of Columbus / ODOT



#### ATMS01 - Network Surveillance Ohio State University





# ATMS03 - Surface Street Control City of Columbus





#### ATMS03 - Surface Street Control ODOT





# ATMS03 - Surface Street Control Ohio State University





# ATMS04 - Freeway Control ODOT





# ATMS06 - Traffic Information Dissemination City of Columbus



### ATMS06 - Traffic Information Dissemination ODOT



# ATMS07 - Regional Traffic Management City of Columbus / ODOT





# ATMS08 - Incident Management City of Columbus / ODOT (TM to EM)





#### ATMS08 - Incident Management ODOT (TM to EM)



# ATMS08 - Incident Management City of Columbus (TM to MCM)





#### ATMS08 - Incident Management ODOT (TM to MCM)





# ATMS08 - Incident Management City of Columbus 911 Call Center (EM to EVS)





# ATMS11 - Emissions Monitoring and Management Ohio Environmental Protection Agency





# ATMS13 - Standard Railroad Crossing City of Columbus





# ATMS13 - Standard Railroad Crossing ODOT





# ATMS15 - Railroad Operations Coordination State of Ohio





# ATMS19 - Speed Monitoring City of Columbus





# **EM02 - Emergency Routing City of Columbus**



user defined flow

existing flow

LEGEND

### EM04 - Roadway Service Patrols ODOT





# EM06 - Wide Area Alert Franklin County EOC (2 of 2)





## EM06 - Wide Area Alert County EOCs (2 of 2)





#### EM06 - Wide Area Alert Statewide Amber/Silver Alerts



#### EM06 - Wide Area Alert City of Col