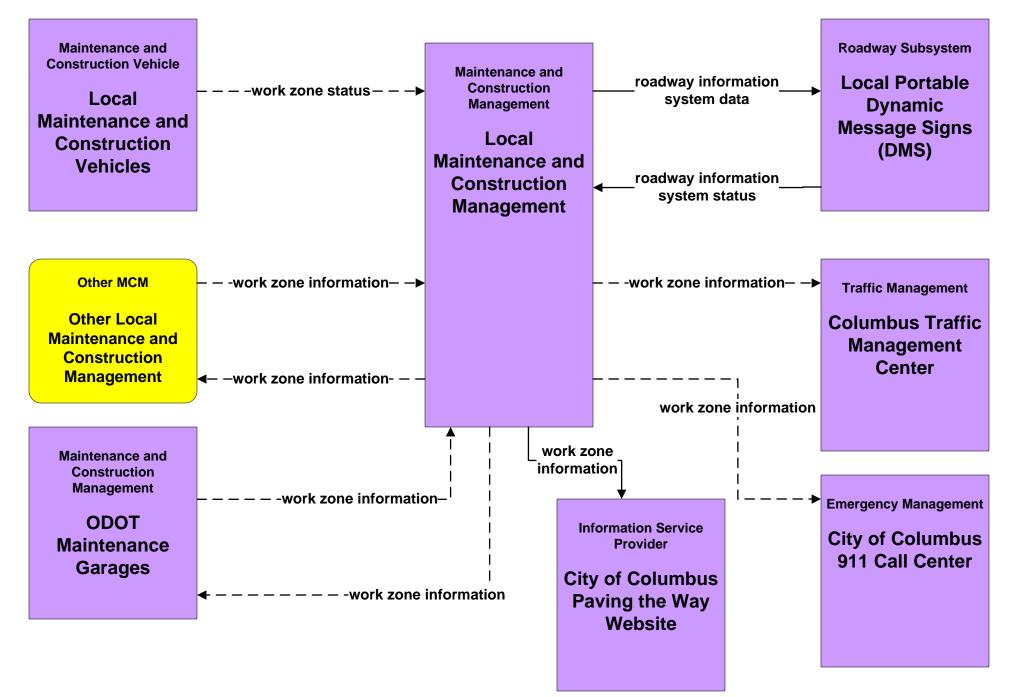

y EOC (2 of 2)





## EM06 - Wide Area Alert County EOCs (2 of 2)





#### EM06 - Wide Area Alert Statewide Amber/Silver Alerts



#### EM06 - Wide Area Alert City of Columbus Amber/Silver Alerts



## EM07 - Early Warning System Franklin County EOC



## EM07 - Early Warning System County EOCs











# MC04 - Weather Information Processing and Distribution COMBAT System





# MC06 - Winter Maintenance Franklin County (1 of 2)



#### MC06 - Winter Maintenance ODOT



## MC06 - Winter Maintenance Local Counties and Municipalities (2 of 2)



## MC07 - Roadway Maintenance and Construction City of Columbus



# MC07 - Roadway Maintenance and Construction ODOT (2 of 2)





### MC07 - Roadway Maintenance and Construction COMBAT System



# MC08 - Work Zone Management City of Columbus



## MC08 - Work Zone Management ODOT (1 of 2)



#### MC10 - Maintenance and Construction Activity Coordination City of Columbus



#### MC10 - Maintenance and Construction Activity Coordination ODOT