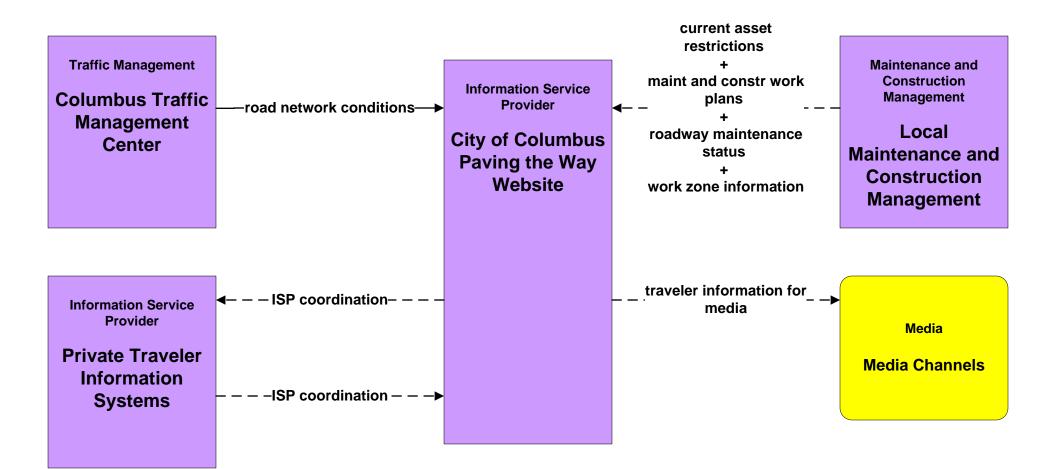

# AD1 - ITS Data Mart Ohio Department of Public Safety Crash Database



#### AD1 - ITS Data Mart Traffic Data - Region



# AD2 - ITS Data Warehouse Traffic Data - Region



# AD2 - ITS Data Warehouse Ohio State University - Traffic Research





# APTS02 - Transit Fixed-Route Operations COTA



#### APTS02 - Transit Fixed-Route Operations DATA



# APTS02 - Transit Fixed-Route Operations School Districts



#### APTS03 - Demand Response COTA



#### APTS03 - Demand Response DATA



# APTS09 – Transit Signal Priority COTA / City of Columbus





# APTS09 – Transit Signal Priority COTA / ODOT





# ATIS01 - Broadcast Traveler Information City of Columbus





# ATIS01 - Broadcast Traveler Information Buckeye Traffic



## ATIS02 - Interactive Traveler Information Private Traveler Information Systems



# ATMS01 - Network Surveillance City of Columbus / ODOT



#### ATMS01 - Network Surveillance Ohio State University





# ATMS03 - Surface Street Control City of Columbus





#### ATMS03 - Surface Street Control ODOT





# ATMS03 - Surface Street Control Ohio State University





# ATMS04 - Freeway Control ODOT





# ATMS06 - Traffic Information Dissemination City of Columbus



### ATMS06 - Traffic Information Dissemination ODOT



# ATMS07 - Regional Traffic Management City of Columbus / ODOT





# ATMS08 - Incident Management City of Columbus / ODOT (TM to EM)





#### ATMS08 - Incident Management ODOT (TM to EM)



# ATMS08 - Incid