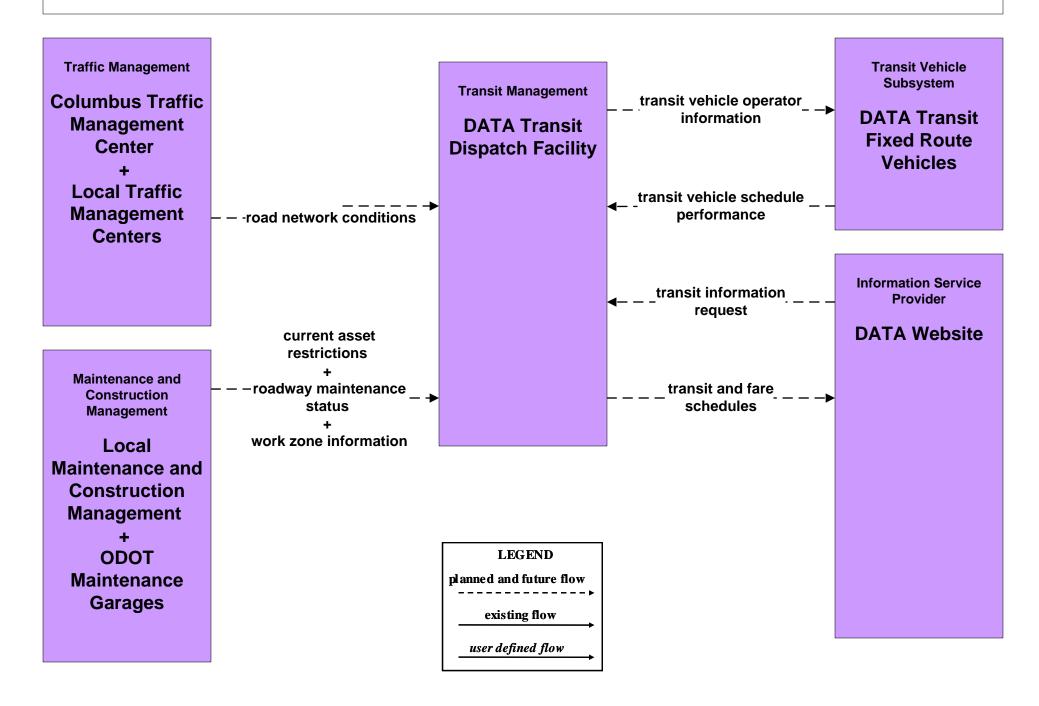

# AD1 - ITS Data Mart Ohio Department of Public Safety Crash Database



#### AD1 - ITS Data Mart Traffic Data - Region



# AD2 - ITS Data Warehouse Traffic Data - Region



# AD2 - ITS Data Warehouse Ohio State University - Traffic Research





# APTS02 - Transit Fixed-Route Operations COTA



#### APTS02 - Transit Fixed-Route Operations DATA



# APTS02 - Transit Fixed-Route Operations School Districts



#### APTS03 - Demand Response COTA



#### APTS03 - Demand Response DATA



# APTS09 – Transit Signal Priority COTA / City of Columbus





# APTS09 – Transit Signal Priority COTA / ODOT





# ATIS01 - Broadcast Traveler Information City of Columbus





# ATIS01 - Broadcast Traveler Information Buckeye Traffic



## ATIS02 - Interactive Traveler Information Private Traveler Information Systems



# ATMS01 - Network Surveillance City of Columbus / ODOT



#### ATMS01 - Network Surveillance Ohio State University





# ATMS03 - Surface Street Control City of Columbus





#### ATMS03 - Surface Street Control ODOT





# ATMS03 - Surface Street Control Ohio State University





# ATMS04 - Freeway Control ODOT





# ATMS06 - T