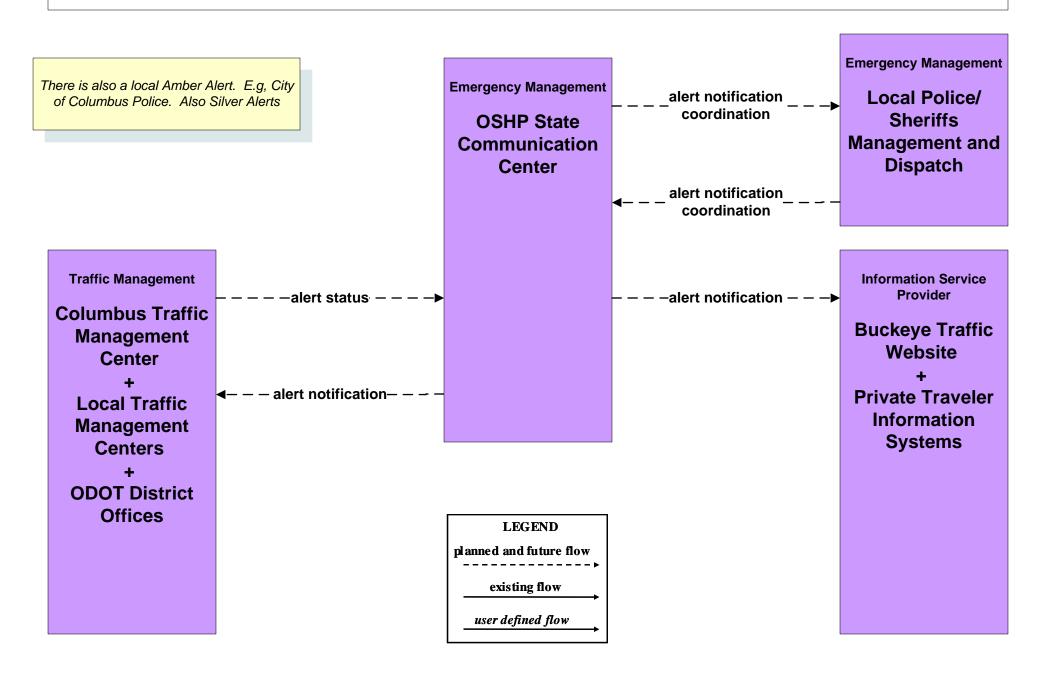

Management City of Columbus (TM to MCM)





#### ATMS08 - Incident Management ODOT (TM to MCM)





# ATMS08 - Incident Management City of Columbus 911 Call Center (EM to EVS)





# ATMS11 - Emissions Monitoring and Management Ohio Environmental Protection Agency





# ATMS13 - Standard Railroad Crossing City of Columbus





# ATMS13 - Standard Railroad Crossing ODOT





# ATMS15 - Railroad Operations Coordination State of Ohio





# ATMS19 - Speed Monitoring City of Columbus





# **EM02 - Emergency Routing City of Columbus**



user defined flow

existing flow

LEGEND

### EM04 - Roadway Service Patrols ODOT





# EM06 - Wide Area Alert Franklin County EOC (2 of 2)





## EM06 - Wide Area Alert County EOCs (2 of 2)





#### EM06 - Wide Area Alert Statewide Amber/Silver Alerts



#### EM06 - Wide Area Alert City of Columbus Amber/Silver Alerts



## EM07 - Early Warning System Franklin County EOC



## EM07 - Early Warning System County EOCs











# MC04 - Weather Information Processing and Distribution COMBAT System





# MC06 - Winter Maintenance Franklin County (1 of 2)



#### MC06 - Winter Maintenance ODOT



## MC06 - Winter Maintenance Local Counties and Municipalities (2 of 2)



## MC07 - Roadway Maintenance and Construction City of Columbus



# MC07 - Roadway Maintenance and Construction ODOT (2 of 2)





### MC07 - Roadway Maintenance and Construction COMBAT System



# MC08 - Work Zone Management City of Columbus



## MC08 - Work Zone Management ODOT (1 of 2)



#### MC10 - Maintenance and Construction Activity Coordination City of Columbus