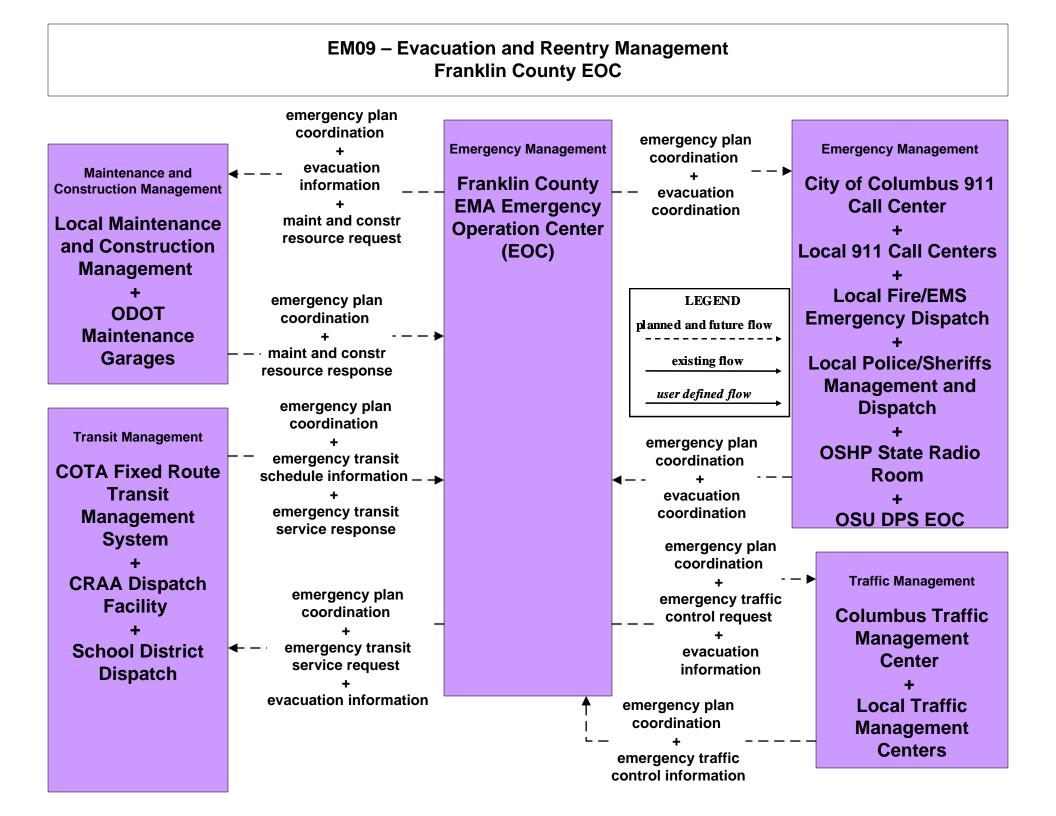

## EM07 - Early Warning System Franklin County EOC

## EM07 - Early Warning System County EOCs