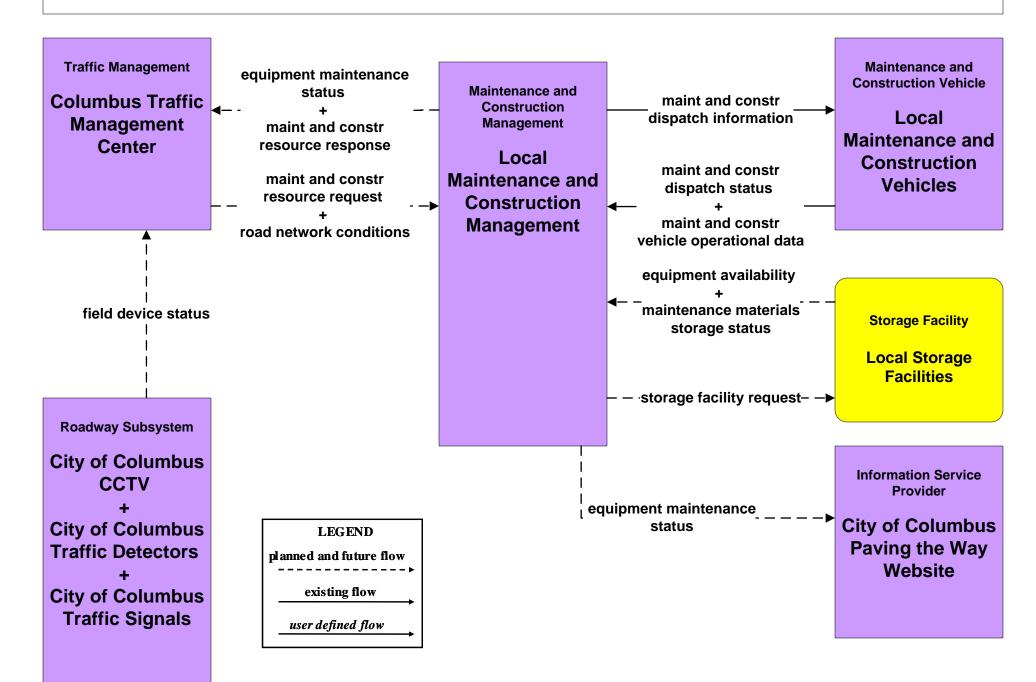

# **EM02 - Emergency Routing City of Columbus**



user defined flow

existing flow

LEGEND

### EM04 - Roadway Service Patrols ODOT





# EM06 - Wide Area Alert Franklin County EOC (2 of 2)





## EM06 - Wide Area Alert County EOCs (2 of 2)





#### EM06 - Wide Area Alert Statewide Amber/Silver Alerts



#### EM06 - Wide Area Alert City of Columbus Amber/Silver Alerts



## EM07 - Early Warning System Franklin County EOC



## EM07 - Early Warning System County EOCs











# MC04 - Weather Information Processing and Distribution COMBAT System





# MC06 - Winter Maintenance Franklin County (1 of 2)



#### MC06 - Winter Maintenance ODOT



## MC06 - Winter Maintenance Local Counties and Municipalities (2 of 2)



## MC07 - Roadway Maintenance and Construction City of Columbus



# MC07 - Roadway Maintenance and Construction ODOT (2 of 2)





### MC07 - Roadway Maintenance and Construction COMBAT System



# MC08 - Work Zone Management City of Columbus



## MC08 - Work Zone Management ODOT (1 of 2)



#### MC10 - Maintenance and Construction Activity Coordination City of Columbus



#### MC10 - Maintenance and Construction Activity Coordination ODOT