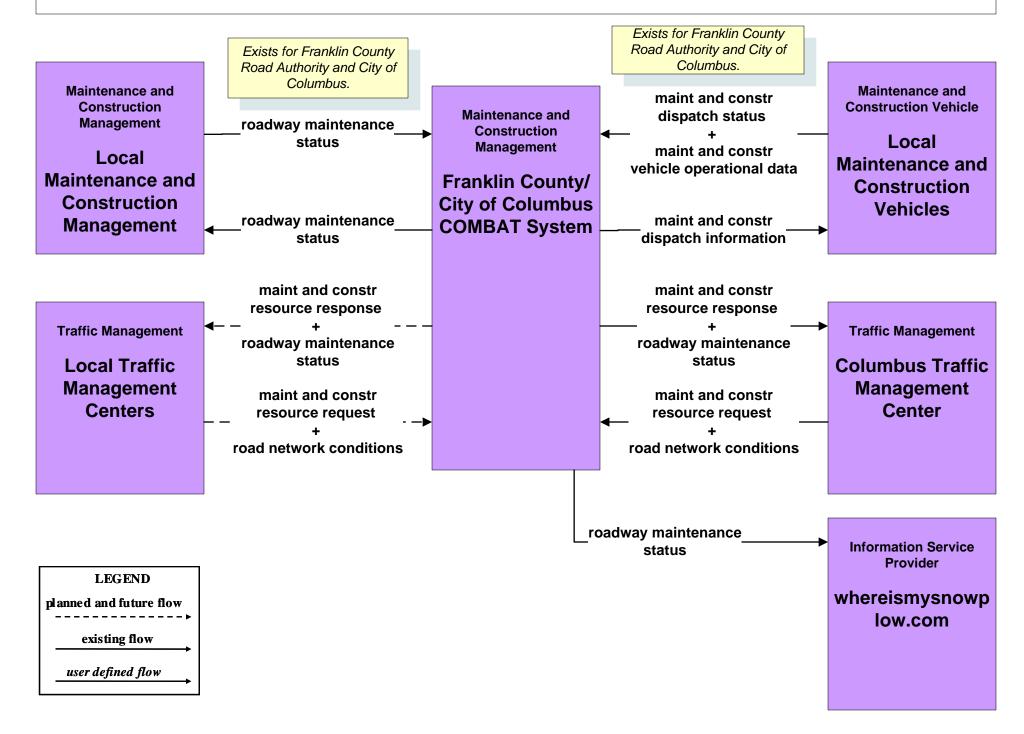

City of Columbus





# ATMS13 - Standard Railroad Crossing ODOT





# ATMS15 - Railroad Operations Coordination State of Ohio





# ATMS19 - Speed Monitoring City of Columbus





# **EM02 - Emergency Routing City of Columbus**



user defined flow

existing flow

LEGEND

### EM04 - Roadway Service Patrols ODOT





# EM06 - Wide Area Alert Franklin County EOC (2 of 2)





## EM06 - Wide Area Alert County EOCs (2 of 2)





#### EM06 - Wide Area Alert Statewide Amber/Silver Alerts



#### EM06 - Wide Area Alert City of Columbus Amber/Silver Alerts



## EM07 - Early Warning System Franklin County EOC



## EM07 - Early Warning System County EOCs











# MC04 - Weather Information Processing and Distribution COMBAT System





# MC06 - Winter Maintenance Franklin County (1 of 2)



#### MC06 - Winter Maintenance ODOT



## MC06 - Winter Maintenance Local Counties and Municipalities (2 of 2)



## MC07 - Roadway Maintenance and Construction City of Columbus



# MC07 - Roadway Maintenance and Construction ODOT (2 of 2)





### MC07 - Roadway Maintenance and Construction COMBAT System



# MC08 - Work Zone Management City of Columbus



## MC08 - Work Zone Management ODOT (1 of 2)



#### MC10 - Maintenance and Construction Activity Coordination City of Columbus



#### MC10 - Maintenance and Construction Activity Coordination ODOT