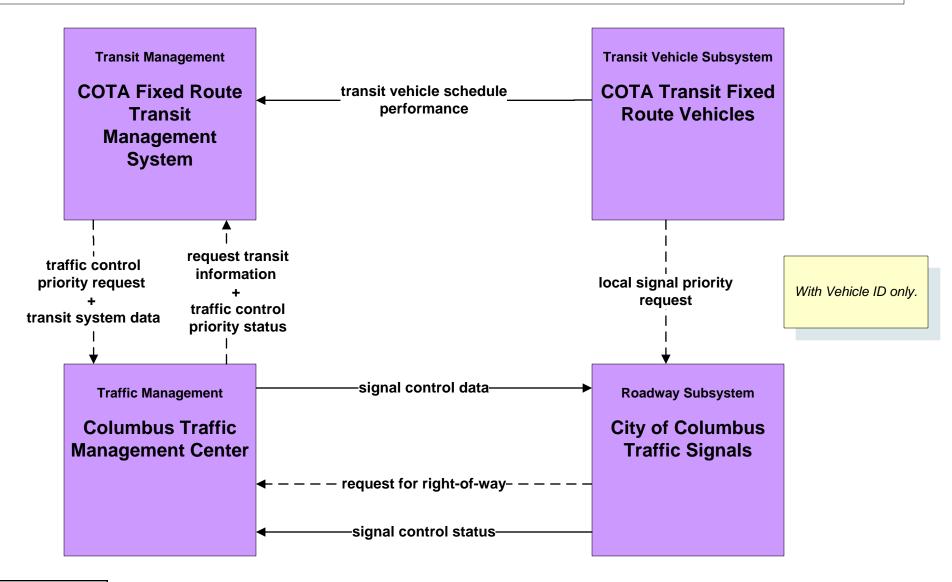

# AD1 - ITS Data Mart Ohio Department of Public Safety Crash Database



#### AD1 - ITS Data Mart Traffic Data - Region



# AD2 - ITS Data Warehouse Traffic Data - Region



# AD2 - ITS Data Warehouse Ohio State University - Traffic Research





# APTS02 - Transit Fixed-Route Operations COTA



#### APTS02 - Transit Fixed-Route Operations DATA



# APTS02 - Transit Fixed-Route Operations School Districts



#### APTS03 - Demand Response COTA



#### APTS03 - Demand Response DATA



# APTS09 – Transit Signal Priority COTA / City of Columbus





# APTS09 – Transit Signal Priority COTA / ODOT





# ATIS01 - Broadcast Traveler Information City of Columbus





# ATIS01 - Broadcast Traveler Information Buckeye Traffic



## ATIS02 - Interactive Traveler Information Private Traveler Information Systems



# ATMS01 - Network Surveillance City of Columbus / ODOT



#### ATMS01 - Network Surveillance Ohio State University





# ATMS03 - Surface Street Control City of Columbus





#### ATMS03 - Surface Street Control ODOT





# ATMS03 - Surface Street Control Ohio State University





# ATMS04 - Freeway Control ODOT





# ATMS06 - Traffic Information Dissemination City of Columbus



### ATMS06 - Traffic Information Dissemination ODOT



# ATMS07 - Regional Traffic Management City of Columbus / ODOT





# ATMS08 - Incident Mana