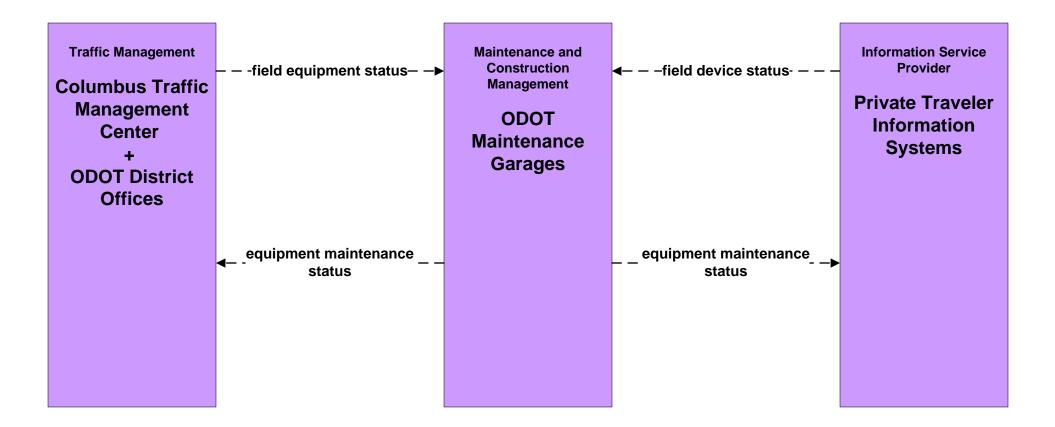

ned flow

existing flow

LEGEND

### EM04 - Roadway Service Patrols ODOT





# EM06 - Wide Area Alert Franklin County EOC (2 of 2)





## EM06 - Wide Area Alert County EOCs (2 of 2)





#### EM06 - Wide Area Alert Statewide Amber/Silver Alerts



#### EM06 - Wide Area Alert City of Columbus Amber/Silver Alerts



## EM07 - Early Warning System Franklin County EOC



## EM07 - Early Warning System County EOCs











# MC04 - Weather Information Processing and Distribution COMBAT System





# MC06 - Winter Maintenance Franklin County (1 of 2)



#### MC06 - Winter Maintenance ODOT



## MC06 - Winter Maintenance Local Counties and Municipalities (2 of 2)



## MC07 - Roadway Maintenance and Construction City of Columbus



# MC07 - Roadway Maintenance and Construction ODOT (2 of 2)





### MC07 - Roadway Maintenance and Construction COMBAT System



# MC08 - Work Zone Management City of Columbus



## MC08 - Work Zone Management ODOT (1 of 2)



#### MC10 - Maintenance and Construction Activity Coordination City of Columbus



#### MC10 - Maintenance and Construction Activity Coordination ODOT