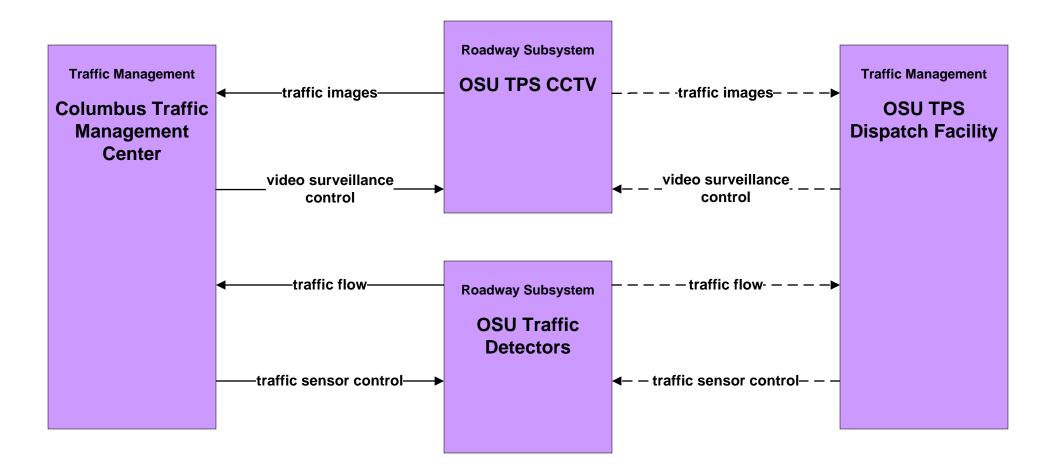

TS Data Warehouse Traffic Data - Region



# AD2 - ITS Data Warehouse Ohio State University - Traffic Research





# APTS02 - Transit Fixed-Route Operations COTA



#### APTS02 - Transit Fixed-Route Operations DATA



# APTS02 - Transit Fixed-Route Operations School Districts



#### APTS03 - Demand Response COTA



#### APTS03 - Demand Response DATA



# APTS09 – Transit Signal Priority COTA / City of Columbus





# APTS09 – Transit Signal Priority COTA / ODOT





# ATIS01 - Broadcast Traveler Information City of Columbus





# ATIS01 - Broadcast Traveler Information Buckeye Traffic



## ATIS02 - Interactive Traveler Information Private Traveler Information Systems



# ATMS01 - Network Surveillance City of Columbus / ODOT



#### ATMS01 - Network Surveillance Ohio State University





# ATMS03 - Surface Street Control City of Columbus





#### ATMS03 - Surface Street Control ODOT





# ATMS03 - Surface Street Control Ohio State University





# ATMS04 - Freeway Control ODOT





# ATMS06 - Traffic Information Dissemination City of Columbus



### ATMS06 - Traffic Information Dissemination ODOT



# ATMS07 - Regional Traffic Management City of Columbus / ODOT





# ATMS08 - Incident Management City of Columbus / ODOT (TM to EM)





#### ATMS08 - Incident Management ODOT (TM to EM)



# ATMS08 - Incident Management City of Columbus (TM to MCM)





#### ATMS08 - Incident Management ODOT (TM to MCM)





# ATMS08 - Incident Management City of Columbus 911 Call Center (EM to EVS)





# ATMS11 - Emissions Monitoring and Management Ohio Environmental Protection Agen