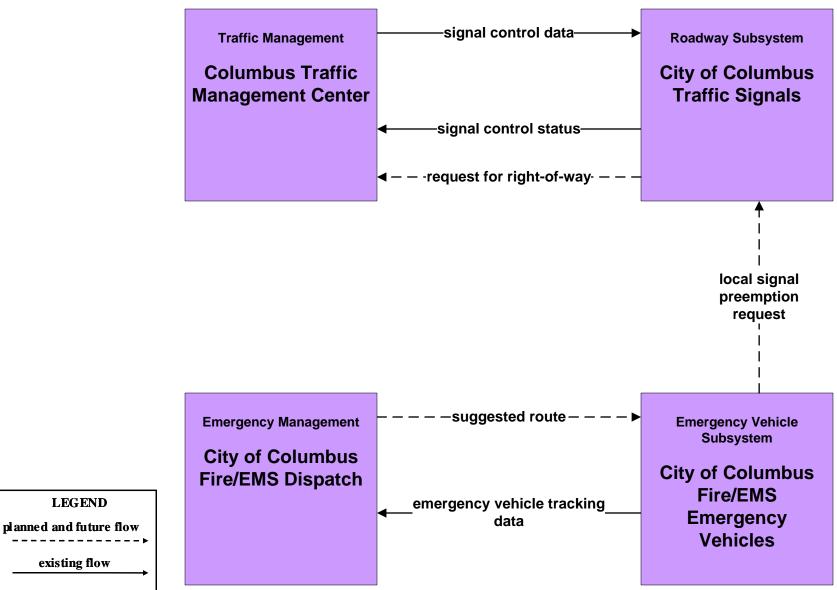

06 - Traffic Information Dissemination ODOT



# ATMS07 - Regional Traffic Management City of Columbus / ODOT





# ATMS08 - Incident Management City of Columbus / ODOT (TM to EM)





#### ATMS08 - Incident Management ODOT (TM to EM)



# ATMS08 - Incident Management City of Columbus (TM to MCM)





#### ATMS08 - Incident Management ODOT (TM to MCM)





# ATMS08 - Incident Management City of Columbus 911 Call Center (EM to EVS)





# ATMS11 - Emissions Monitoring and Management Ohio Environmental Protection Agency





# ATMS13 - Standard Railroad Crossing City of Columbus





# ATMS13 - Standard Railroad Crossing ODOT





# ATMS15 - Railroad Operations Coordination State of Ohio





# ATMS19 - Speed Monitoring City of Columbus





# **EM02 - Emergency Routing City of Columbus**



user defined flow

existing flow

LEGEND

### EM04 - Roadway Service Patrols ODOT





# EM06 - Wide Area Alert Franklin County EOC (2 of 2)





## EM06 - Wide Area Alert County EOCs (2 of 2)





#### EM06 - Wide Area Alert Statewide Amber/Silver Alerts



#### EM06 - Wide Area Alert City of Columbus Amber/Silver Alerts



## EM07 - Early Warning System Franklin County EOC



## EM07 - Early Warning System County EOCs











# MC04 - Weather Information Processing and Distribution COMBAT System





# MC06 - Winter Maintenance Franklin County (1 of 2)



#### MC06 - Winter Maintenance ODOT



## MC06 - Winter Maintenance Local Counties and Municipalities (2 of 2)



## MC07 - Roadway Maintenance and Construction City of Columbus



# MC07 - Roadway Maintenance and Construction ODOT