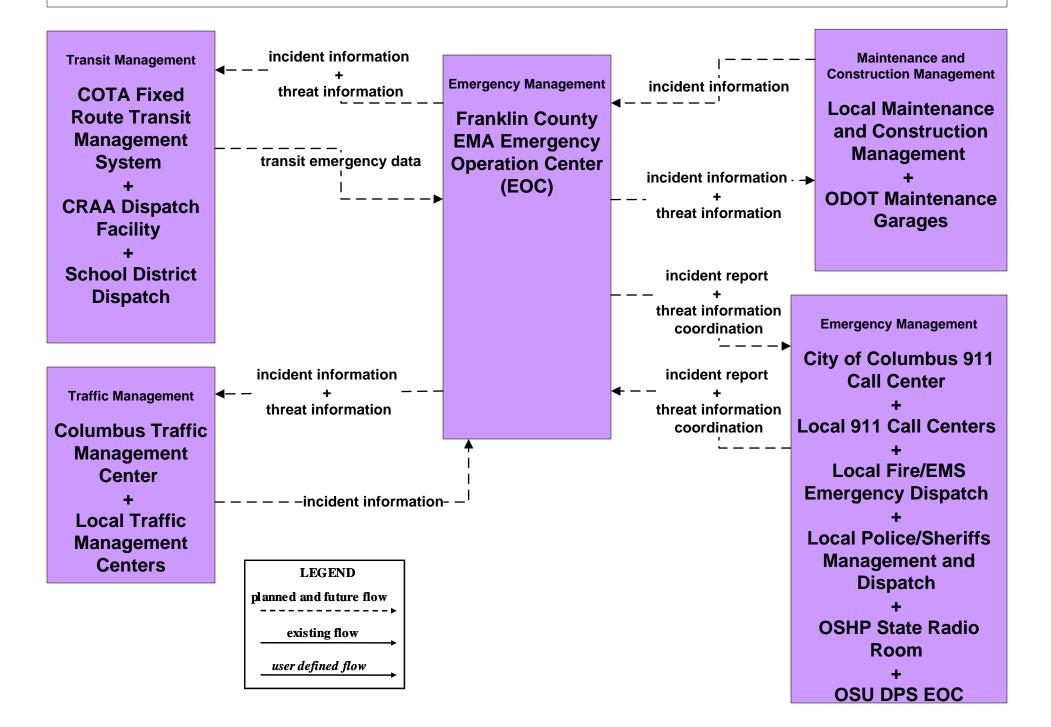

anagement City of Columbus 911 Call Center (EM to EVS)





# ATMS11 - Emissions Monitoring and Management Ohio Environmental Protection Agency





# ATMS13 - Standard Railroad Crossing City of Columbus





# ATMS13 - Standard Railroad Crossing ODOT





# ATMS15 - Railroad Operations Coordination State of Ohio





# ATMS19 - Speed Monitoring City of Columbus





# **EM02 - Emergency Routing City of Columbus**



user defined flow

existing flow

LEGEND

### EM04 - Roadway Service Patrols ODOT





# EM06 - Wide Area Alert Franklin County EOC (2 of 2)





## EM06 - Wide Area Alert County EOCs (2 of 2)





#### EM06 - Wide Area Alert Statewide Amber/Silver Alerts



#### EM06 - Wide Area Alert City of Columbus Amber/Silver Alerts



## EM07 - Early Warning System Franklin County EOC



## EM07 - Early Warning System County EOCs











# MC04 - Weather Information Processing and Distribution COMBAT System





# MC06 - Winter Maintenance Franklin County (1 of 2)



#### MC06 - Winter Maintenance ODOT



## MC06 - Winter Maintenance Local Counties and Municipalities (2 of 2)



## MC07 - Roadway Maintenance and Construction City of Columbus



# MC07 - Roadway Maintenance and Construction ODOT (2 of 2)





### MC07 - Roadway Maintenance and Construction COMBAT System



# MC08 - Work Zone Management City of Columbus



## MC08 - Work Zone Management ODOT (1 of 2)



#### MC10 - Maintenance and Construction Activity Coordination City of Columbus



#### MC10 - Maintenance and Construction Activity Coordination ODOT