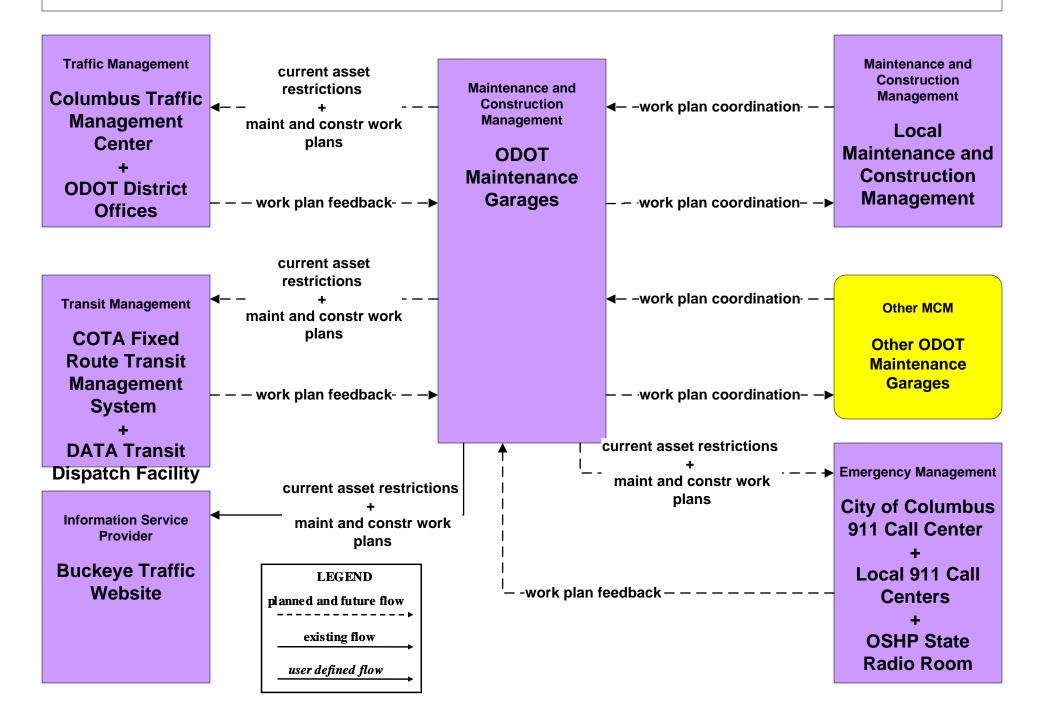

ce and Construction City of Columbus



#### MC07 - Roadway Maintenance and Construction Local Counties and Municipalities



#### MC07 - Roadway Maintenance and Construction ODOT (1 of 2)



#### MC07 - Roadway Maintenance and Construction ODOT (2 of 2)





#### MC07 - Roadway Maintenance and Construction COMBAT System



### MC08 - Work Zone Management City of Columbus



#### MC08 - Work Zone Management Local Counties and Municipalities



#### MC08 - Work Zone Management ODOT (1 of 2)



#### MC08 - Work Zone Management ODOT (2 of 2)



#### MC10 - Maintenance and Construction Activity Coordination City of Columbus



#### MC10 - Maintenance and Construction Activity Coordination Local Counties and Municipalities



#### MC10 - Maintenance and Construction Activity Coordination ODOT



#### MC11 - Environmental Probe Surveillance Franklin County COMBAT System