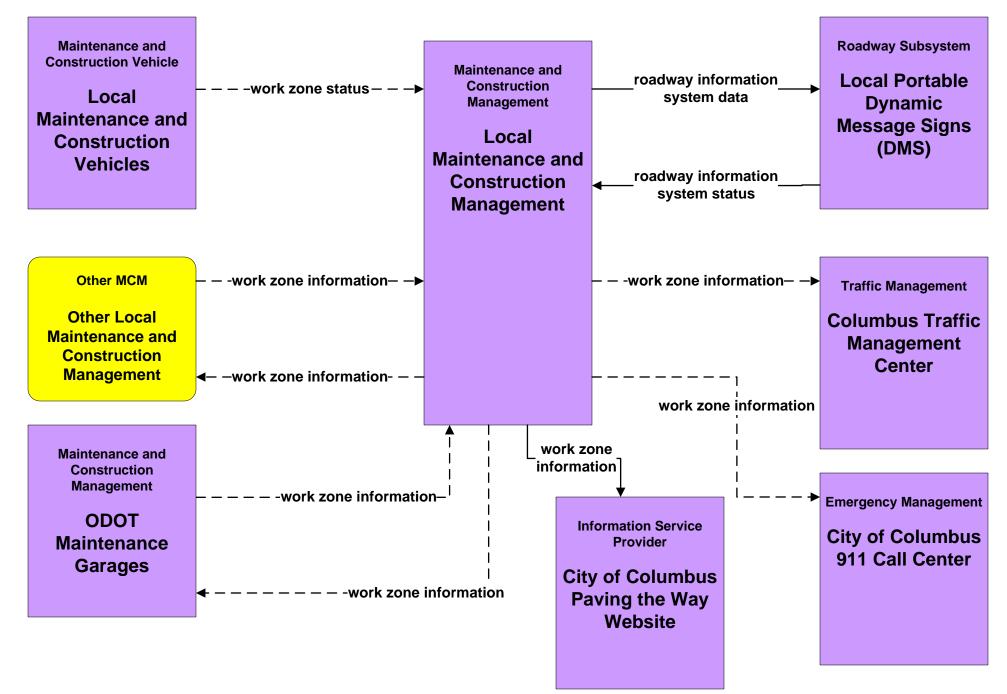

#### MC04 - Weather Information Processing and Distribution COMBAT System





#### MC06 - Winter Maintenance Franklin County (1 of 2)



#### MC06 - Winter Maintenance Franklin County (2 of 2)





#### MC06 - Winter Maintenance ODOT



#### MC06 - Winter Maintenance Local Counties and Municipalities (1 of 2)





#### MC06 - Winter Maintenance Local Counties and Municipalities (2 of 2)



#### MC07 - Roadway Maintenance and Construction City of Columbus



#### MC07 - Roadway Maintenance and Construction Local Counties and Municipalities



#### MC07 - Roadway Maintenance and Construction ODOT (1 of 2)



#### MC07 - Roadway Maintenance and Construction ODOT (2 of 2)





#### MC07 - Roadway Maintenance and Construction COMBAT System



### MC08 - Work Zone Management City of Columbus



#### MC08 - Work Zone Management Local Counties and Municipalities



#### MC08 - Work Zone Management ODOT (1 of 2)



#### MC08 - Work Zone Management ODOT (2 of 2)



#### MC10 - Maintenance and Construction Activity Coordination City of Columbus



#### MC10 - Maintenance and Construction Activity Coordination Local Counties and Municipalities



#### MC10 - Maintenance and Construction Activity Coordination ODOT



#### MC11 - Environmental Probe Surveillance Franklin County COMBAT System