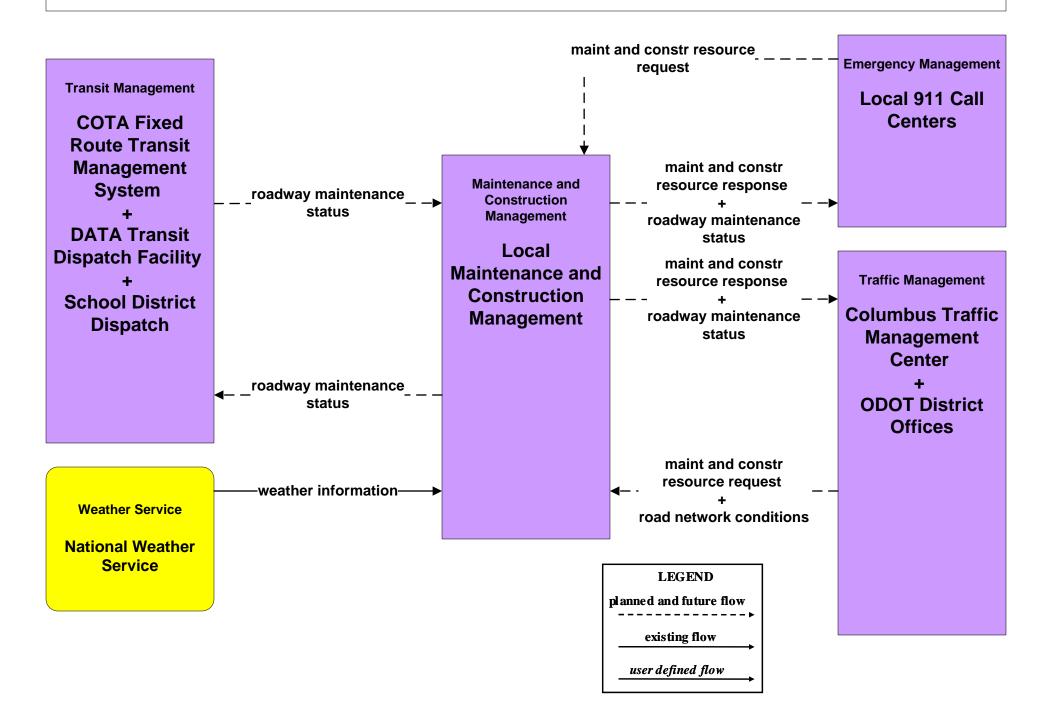

#### MC10 - Maintenance and Construction Activity Coordination Local Counties and Municipalities