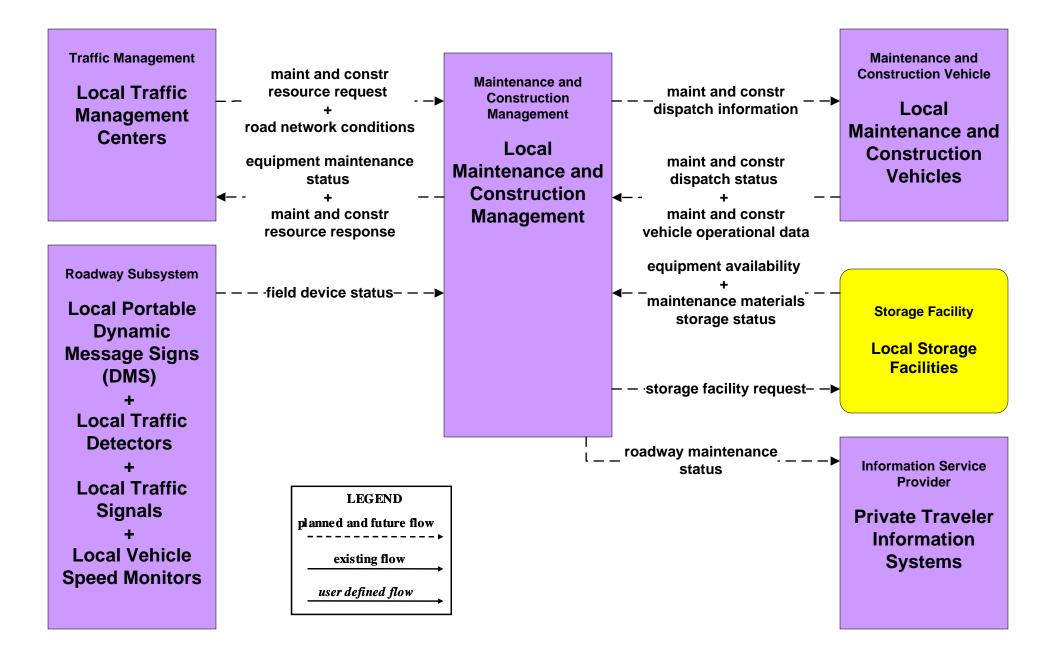

#### MC07 - Roadway Maintenance and Construction Local Counties and Municipalities