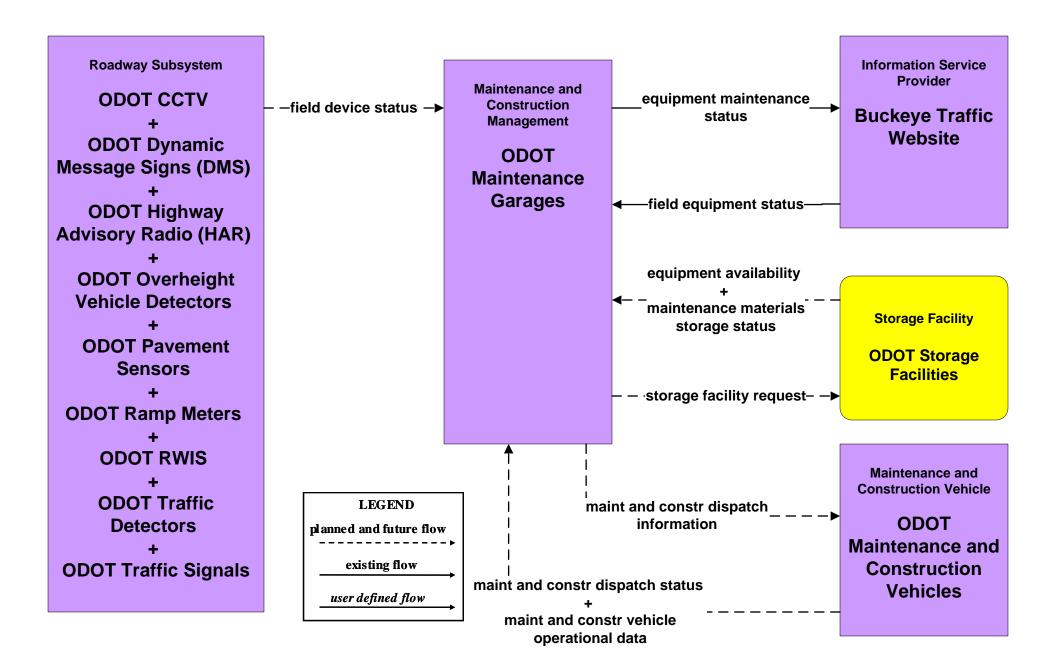

#### MC07 - Roadway Maintenance and Construction ODOT (1 of 2)

#### MC07 - Roadway Maintenance and Construction ODOT (2 of 2)