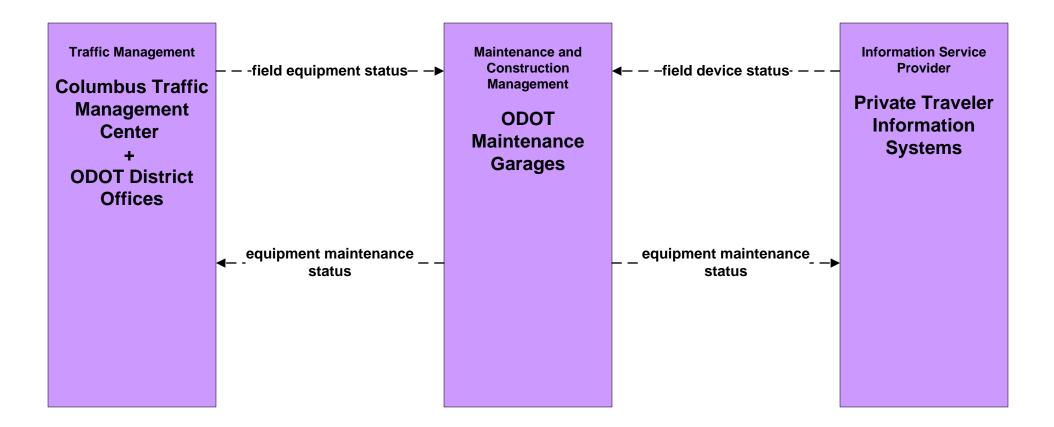

- Road Weather Data Collection Franklin County RWIS



# MC04 - Weather Information Processing and Distribution ODOT



#### MC04 - Weather Information Processing and Distribution COMBAT System





#### MC06 - Winter Maintenance Franklin County (1 of 2)



#### MC06 - Winter Maintenance Franklin County (2 of 2)





#### MC06 - Winter Maintenance ODOT



#### MC06 - Winter Maintenance Local Counties and Municipalities (1 of 2)





#### MC06 - Winter Maintenance Local Counties and Municipalities (2 of 2)



#### MC07 - Roadway Maintenance and Construction City of Columbus



#### MC07 - Roadway Maintenance and Construction Local Counties and Municipalities



#### MC07 - Roadway Maintenance and Construction ODOT (1 of 2)



#### MC07 - Roadway Maintenance and Construction ODOT (2 of 2)





#### MC07 - Roadway Maintenance and Construction COMBAT System



### MC08 - Work Zone Management City of Columbus



#### MC08 - Work Zone Management Local Counties and Municipalities



#### MC08 - Work Zone Management ODOT (1 of 2)



#### MC08 - Work Zone Management ODOT (2 of 2)



#### MC10 - Maintenance and Construction Activity Coordination City of Columbus



#### MC10 - Maintenance and Construction Activity Coordination Local Counties and Municipalities



#### MC10 - Maintenance and Construction Activity Coordination ODOT



#### MC11 - Environmental Probe Surveillance Franklin County COMBAT System