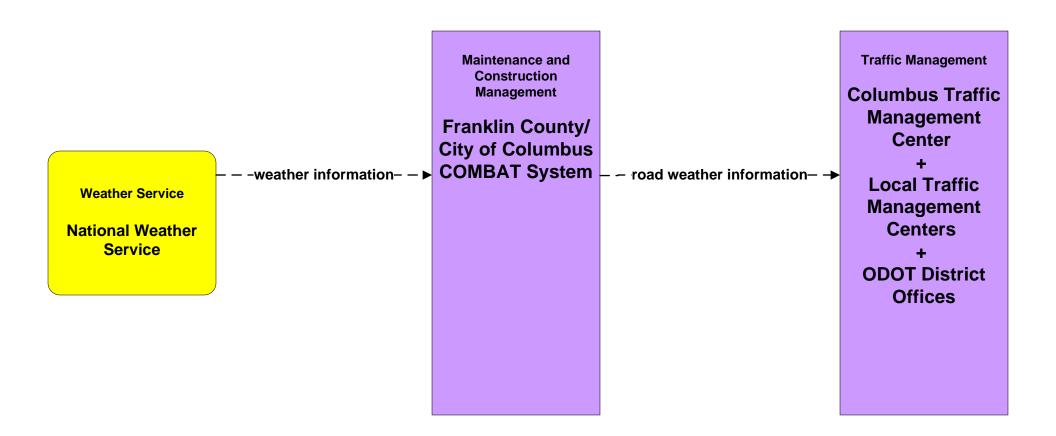

ance and Construction (MC)

#### MC01 - Maintenance and Construction Vehicle and Equipment Tracking ODOT



| LEGEND                 |   |
|------------------------|---|
| planned and future flo | w |
| existing flow          |   |
| user defined flow      |   |

#### MC01 - Maintenance and Construction Vehicle and Equipment Tracking Local Counties and Municipalities





#### MC02 - Maintenance and Construction Vehicle Maintenance Local Counties and Municipalities





#### MC02 - Maintenance and Construction Vehicle Maintenance ODOT





#### MC03 - Road Weather Data Collection ODOT



#### MC03 - Road Weather Data Collection Franklin County RWIS



# MC04 - Weather Information Processing and Distribution ODOT



#### MC04 - Weather Information Processing and Distribution COMBAT System





#### MC06 - Winter Maintenance Franklin County (1 of 2)



#### MC06 - Winter Maintenance Franklin County (2 of 2)





#### MC06 - Winter Maintenance ODOT



#### MC06 - Winter Maintenance Local Counties and Municipalities (1 of 2)





#### MC06 - Winter Maintenance Local Counties and Municipalities (2 of 2)



#### MC07 - Roadway Maintenance and Construction City of Columbus



#### MC07 - Roadway Maintenance and Construction Local Counties and Municipalities



#### MC07 - Roadway Maintenance and Construction ODOT (1 of 2)



#### MC07 - Roadway Maintenance and Construction ODOT (2 of 2)





#### MC07 - Roadway Maintenance and Construction COMBAT System



### MC08 - Work Zone Management City of Columbus



#### MC08 - Work Zone Management Local Counties and Municipalities



####