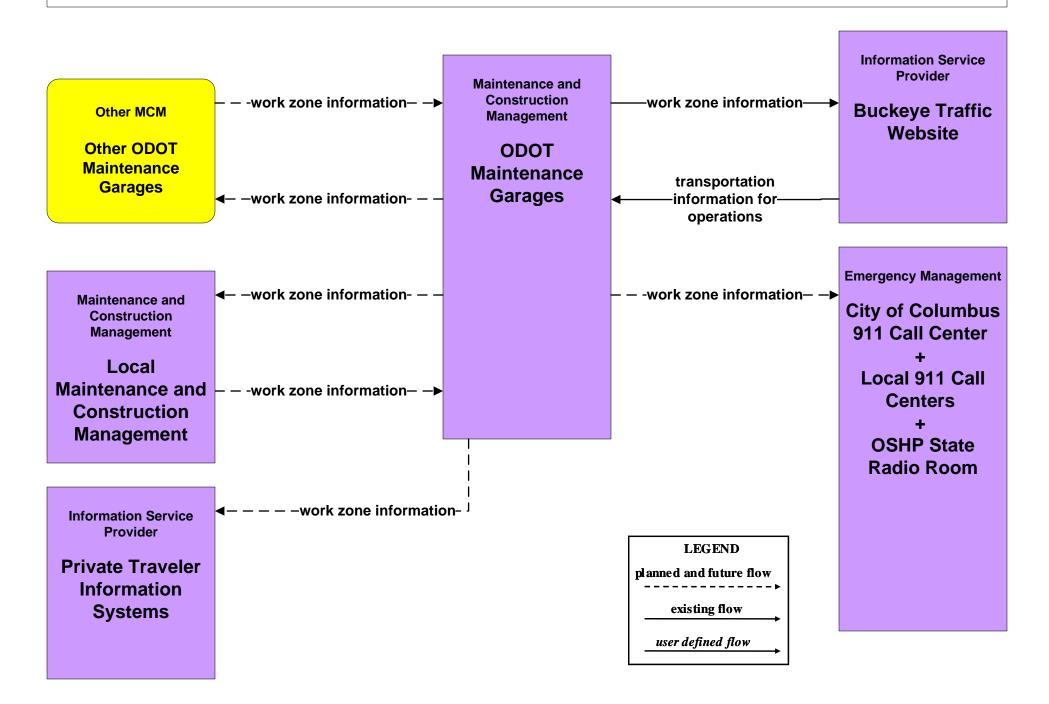

Franklin County (2 of 2)





#### MC06 - Winter Maintenance ODOT



#### MC06 - Winter Maintenance Local Counties and Municipalities (1 of 2)





#### MC06 - Winter Maintenance Local Counties and Municipalities (2 of 2)



#### MC07 - Roadway Maintenance and Construction City of Columbus



#### MC07 - Roadway Maintenance and Construction Local Counties and Municipalities



#### MC07 - Roadway Maintenance and Construction ODOT (1 of 2)



#### MC07 - Roadway Maintenance and Construction ODOT (2 of 2)





#### MC07 - Roadway Maintenance and Construction COMBAT System



### MC08 - Work Zone Management City of Columbus



#### MC08 - Work Zone Management Local Counties and Municipalities



#### MC08 - Work Zone Management ODOT (1 of 2)



#### MC08 - Work Zone Management ODOT (2 of 2)



#### MC10 - Maintenance and Construction Activity Coordination City of Columbus



#### MC10 - Maintenance and Construction Activity Coordination Local Counties and Municipalities



#### MC10 - Maintenance and Construction Activity Coordination ODOT



#### MC11 - Environmental Probe Surveillance Franklin County COMBAT System