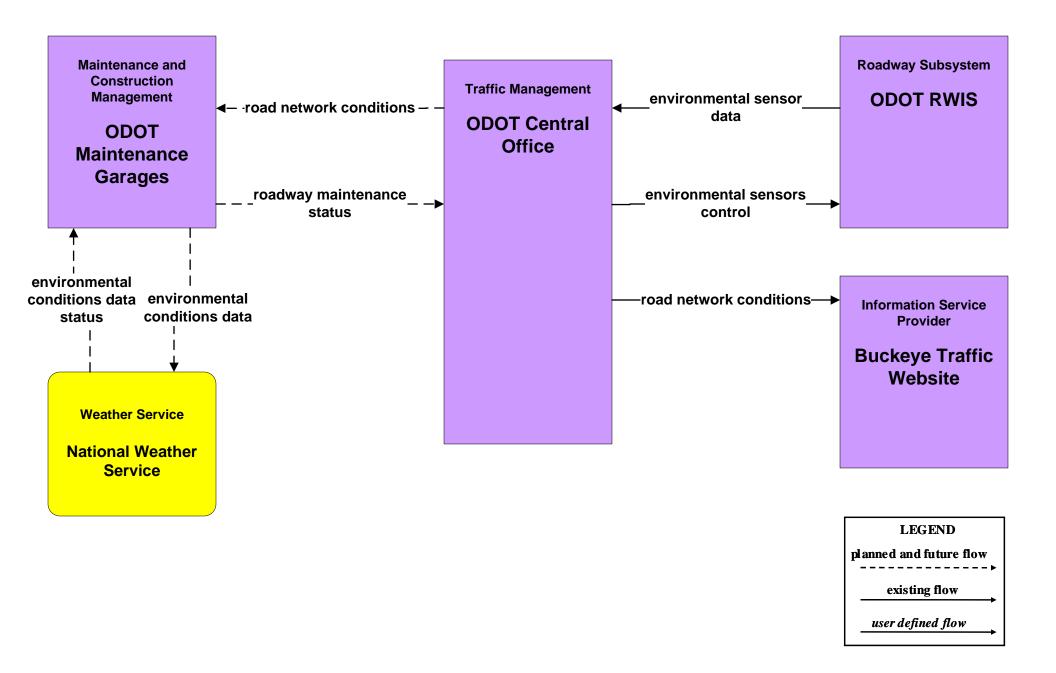

### **MORPC** Regional ITS Architecture

## **Customized Market Package Diagrams**

# Maintenance and Construction (MC)

#### MC01 - Maintenance and Construction Vehicle and Equipment Tracking ODOT



| LEGEND                 |   |
|------------------------|---|
| planned and future flo | w |
| existing flow          |   |
| user defined flow      |   |

#### MC01 - Maintenance and Construction Vehicle and Equipment Tracking Local Counties and Municipalities





#### MC02 - Maintenance and Construction Vehicle Maintenance Local Counties and Municipalities





#### MC02 - Maintenance and Construction Vehicle Maintenance ODOT





#### MC03 - Road Weather Data Collection ODOT



#### MC03 - Road Weather Data Collection Franklin County RWIS



# MC04 - Weather Information Processing and Distribution ODOT



#### MC04 - Weather Information Processing and Distribution COMBAT System





#### MC06 - Winter Maintenance Franklin County (1 of 2)



#### MC06 - Winter Maintenance Franklin County (2 of 2)





#### MC06 - Winter Maintenance ODOT



#### MC06 - Winter Maintenance Local Counties and Municipalities (1 of 2)





#### MC06 - Winter Maintenance Local Counties and Municipalities (2 of 2)



#### MC07 - Roadway Maintenance and Construction City of Columbus



#### MC07 - Roadway Maintenance and Construction Local Counties and Municipalities



#### MC07 - Roadway Maintenance and Construction ODOT (1 of 2)



#### MC07 - Roadway Maintenance and Construction ODOT