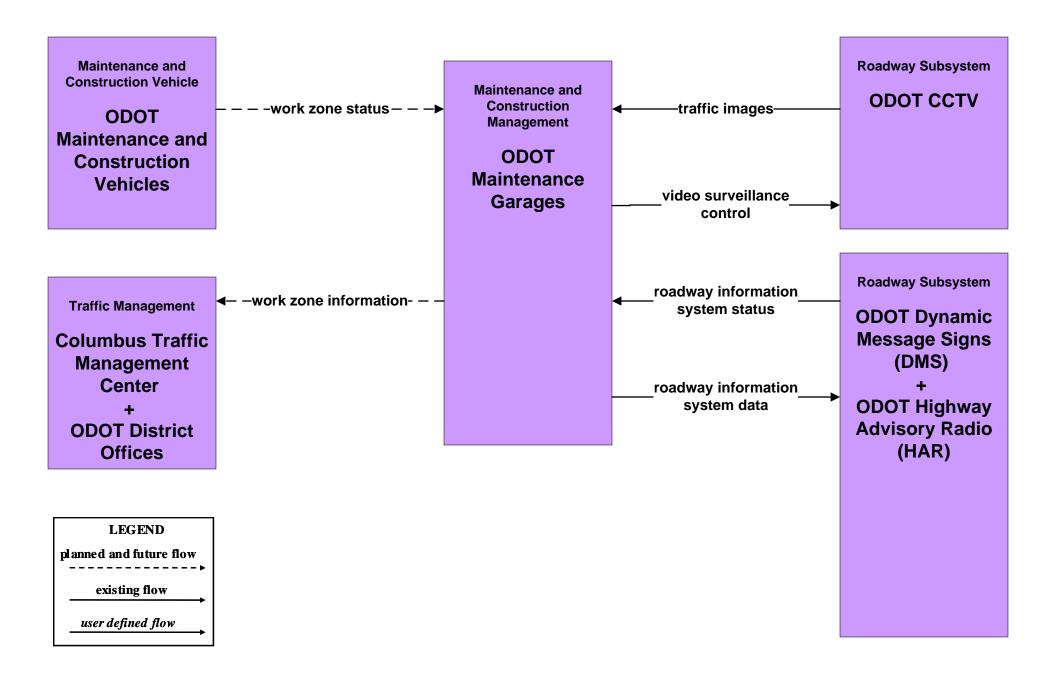

County (1 of 2)



#### MC06 - Winter Maintenance Franklin County (2 of 2)





#### MC06 - Winter Maintenance ODOT



#### MC06 - Winter Maintenance Local Counties and Municipalities (1 of 2)





#### MC06 - Winter Maintenance Local Counties and Municipalities (2 of 2)



#### MC07 - Roadway Maintenance and Construction City of Columbus



#### MC07 - Roadway Maintenance and Construction Local Counties and Municipalities



#### MC07 - Roadway Maintenance and Construction ODOT (1 of 2)



#### MC07 - Roadway Maintenance and Construction ODOT (2 of 2)





#### MC07 - Roadway Maintenance and Construction COMBAT System



### MC08 - Work Zone Management City of Columbus



#### MC08 - Work Zone Management Local Counties and Municipalities



#### MC08 - Work Zone Management ODOT (1 of 2)



#### MC08 - Work Zone Management ODOT (2 of 2)



#### MC10 - Maintenance and Construction Activity Coordination City of Columbus



#### MC10 - Maintenance and Construction Activity Coordination Local Counties and Municipalities



#### MC10 - Maintenance and Construction Activity Coordination ODOT



#### MC11 - Environmental Probe Surveillance Franklin County COMBAT System