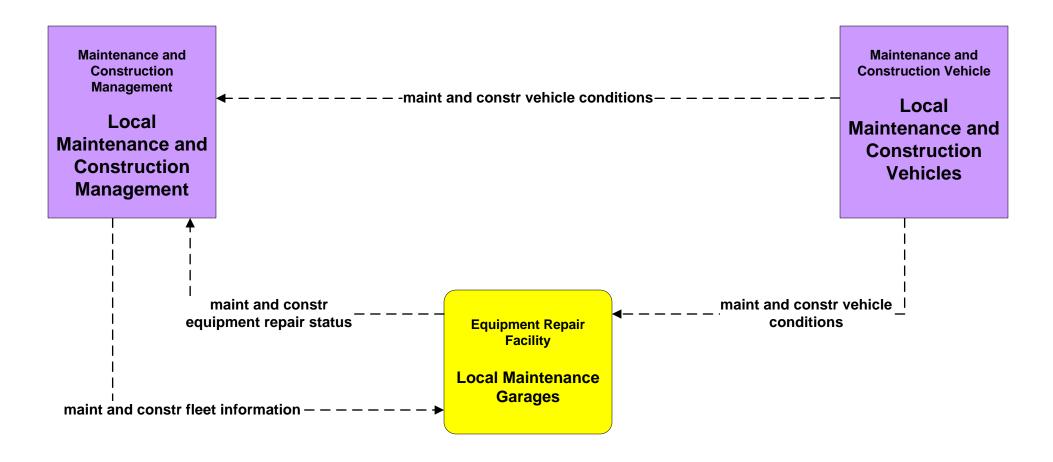

#### MC02 - Maintenance and Construction Vehicle Maintenance Local Counties and Municipalities