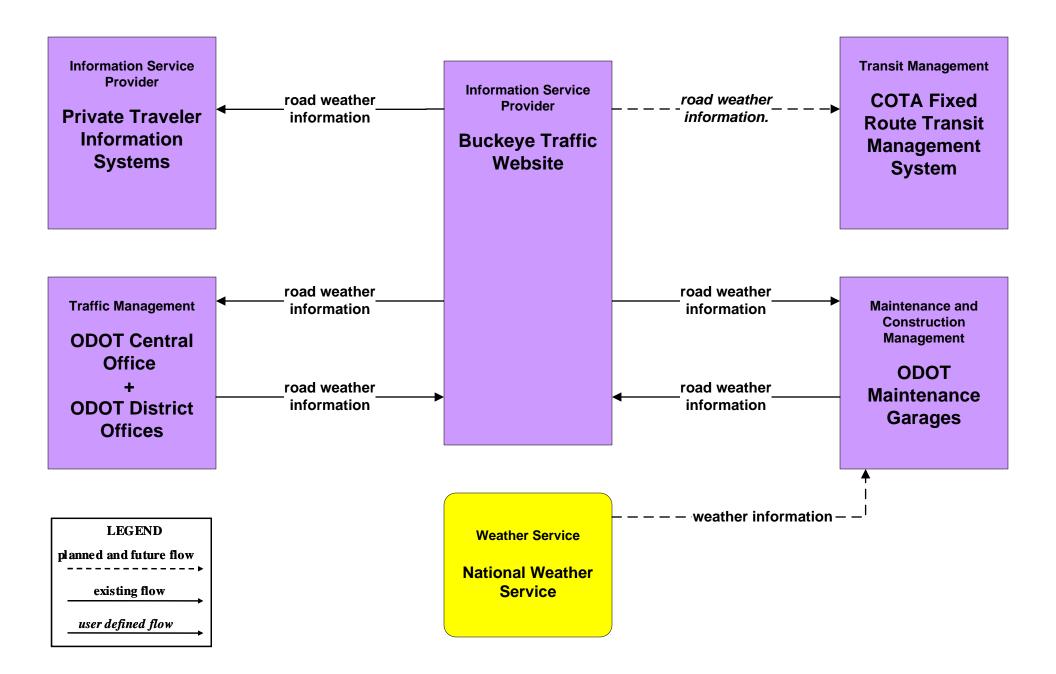

gional ITS Architecture

## **Customized Market Package Diagrams**

# Maintenance and Construction (MC)

#### MC01 - Maintenance and Construction Vehicle and Equipment Tracking ODOT



| LEGEND                 |   |
|------------------------|---|
| planned and future flo | w |
| existing flow          |   |
| user defined flow      |   |

#### MC01 - Maintenance and Construction Vehicle and Equipment Tracking Local Counties and Municipalities





#### MC02 - Maintenance and Construction Vehicle Maintenance Local Counties and Municipalities





#### MC02 - Maintenance and Construction Vehicle Maintenance ODOT





#### MC03 - Road Weather Data Collection ODOT



#### MC03 - Road Weather Data Collection Franklin County RWIS



# MC04 - Weather Information Processing and Distribution ODOT



#### MC04 - Weather Information Processing and Distribution COMBAT System





#### MC06 - Winter Maintenance Franklin County (1 of 2)



#### MC06 - Winter Maintenance Franklin County (2 of 2)





#### MC06 - Winter Maintenance ODOT



#### MC06 - Winter Maintenance Local Counties and Municipalities (1 of 2)





#### MC06 - Winter Maintenance Local Counties and Municipalities (2 of 2)



#### MC07 - Roadway Maintenance and Construction City of Columbus



#### MC07 - Roadway Maintenance and Construction Local Counties and Municipalities



#### MC07 - Roadway Maintenance and Construction ODOT (1 of 2)



#### MC07 - Roadway Maintenance and Construction ODOT (2 of 2)





#### MC07 - Roadway Maintenance and Construction COMBAT System



### MC08 - Work Zone Management City of Columbus