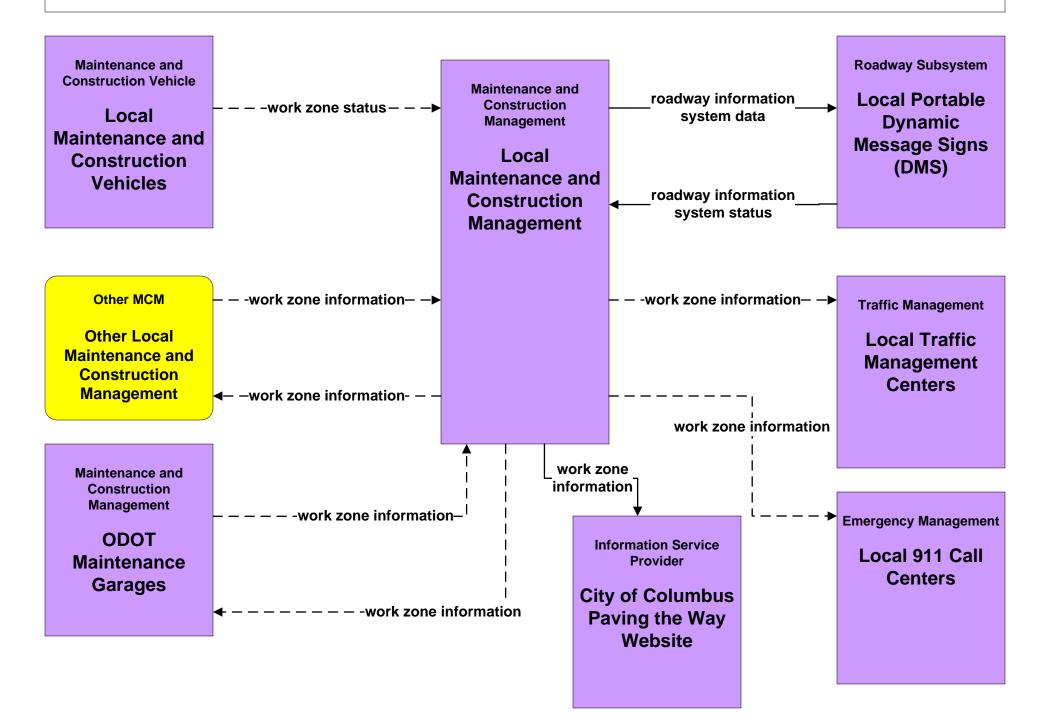

stem





#### MC06 - Winter Maintenance Franklin County (1 of 2)



#### MC06 - Winter Maintenance Franklin County (2 of 2)





#### MC06 - Winter Maintenance ODOT



#### MC06 - Winter Maintenance Local Counties and Municipalities (1 of 2)





#### MC06 - Winter Maintenance Local Counties and Municipalities (2 of 2)



#### MC07 - Roadway Maintenance and Construction City of Columbus



#### MC07 - Roadway Maintenance and Construction Local Counties and Municipalities



#### MC07 - Roadway Maintenance and Construction ODOT (1 of 2)



#### MC07 - Roadway Maintenance and Construction ODOT (2 of 2)





#### MC07 - Roadway Maintenance and Construction COMBAT System



### MC08 - Work Zone Management City of Columbus



#### MC08 - Work Zone Management Local Counties and Municipalities



#### MC08 - Work Zone Management ODOT (1 of 2)



#### MC08 - Work Zone Management ODOT (2 of 2)



#### MC10 - Maintenance and Construction Activity Coordination City of Columbus



#### MC10 - Maintenance and Construction Activity Coordination Local Counties and Municipalities



#### MC10 - Maintenance and Construction Activity Coordination ODOT



#### MC11 - Environmental Probe Surveillance Franklin County COMBAT System