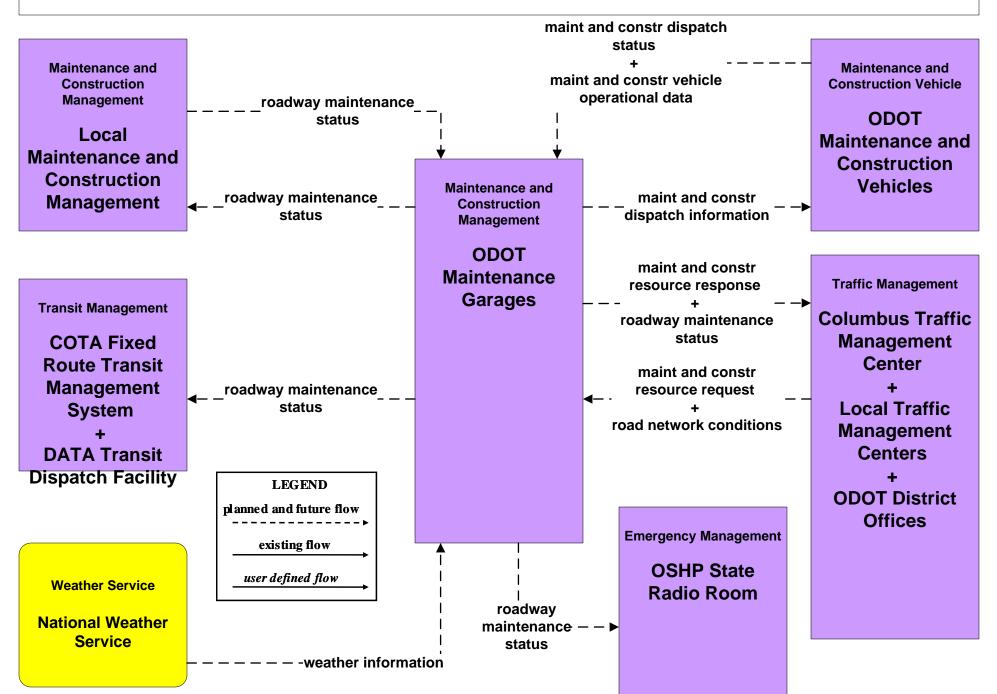

#### MC07 - Roadway Maintenance and Construction ODOT (1 of 2)

#### MC07 - Roadway Maintenance and Construction ODOT (2 of 2)