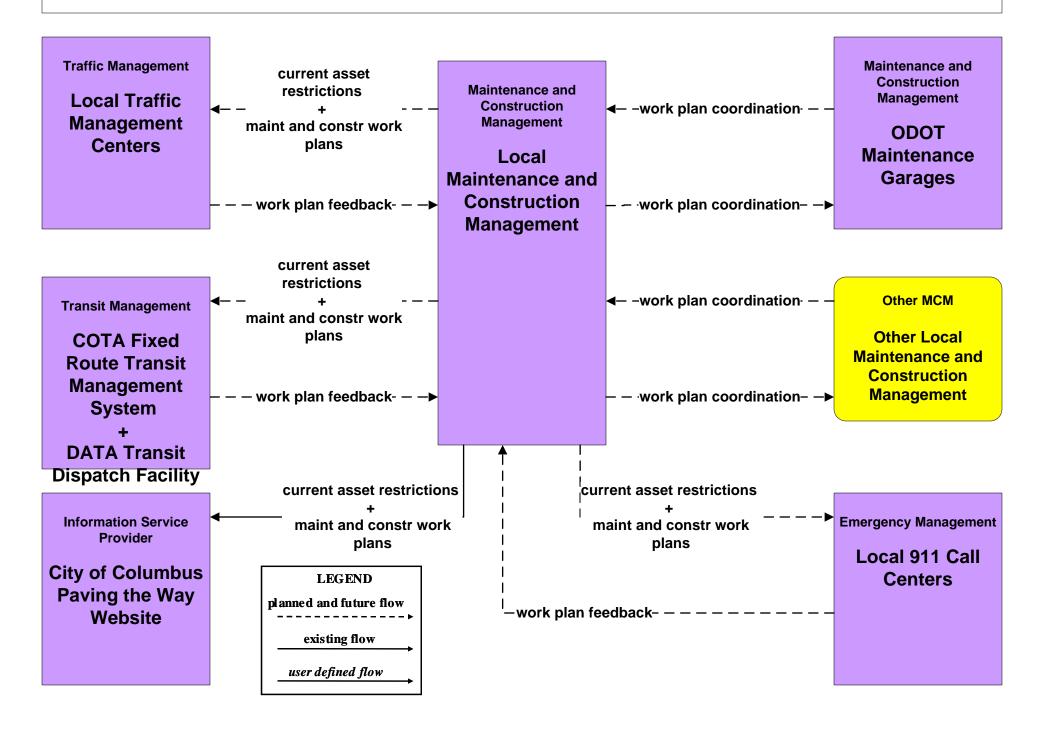

#### MC10 - Maintenance and Construction Activity Coordination Local Counties and Municipalities