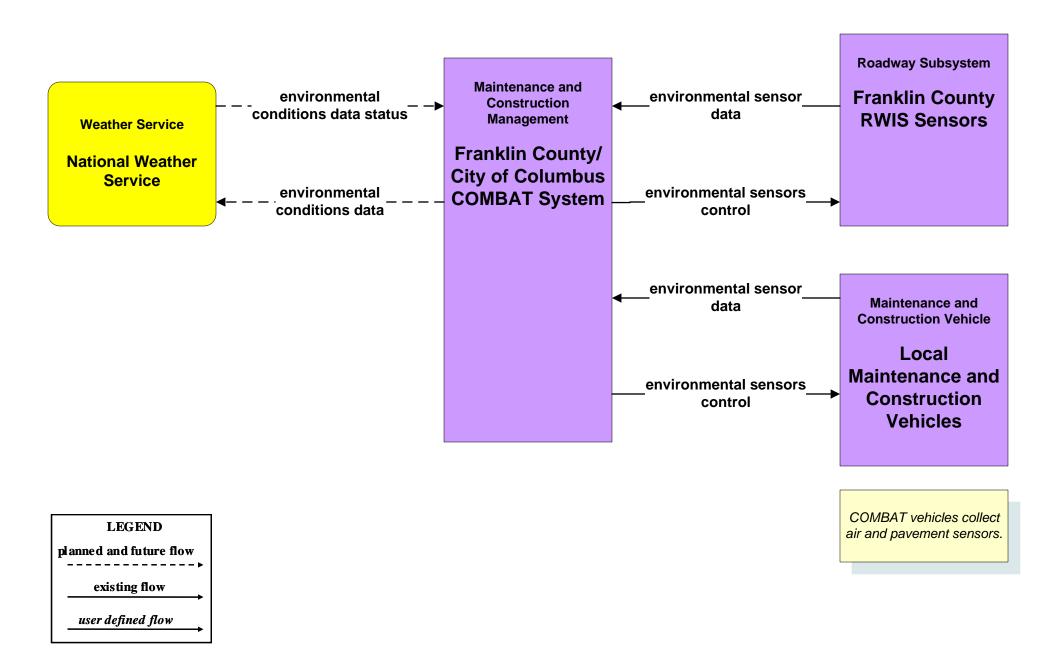

### **MORPC** Regional ITS Architecture

## **Customized Market Package Diagrams**

# Maintenance and Construction (MC)

#### MC01 - Maintenance and Construction Vehicle and Equipment Tracking ODOT



| LEGEND                 |   |
|------------------------|---|
| planned and future flo | w |
| existing flow          |   |
| user defined flow      |   |

#### MC01 - Maintenance and Construction Vehicle and Equipment Tracking Local Counties and Municipalities





#### MC02 - Maintenance and Construction Vehicle Maintenance Local Counties and Municipalities





#### MC02 - Maintenance and Construction Vehicle Maintenance ODOT





#### MC03 - Road Weather Data Collection ODOT



#### MC03 - Road Weather Data Collection Franklin County RWIS



# MC04 - Weather Information Processing and Distribution ODOT



#### MC04 - Weather Information Processing and Distribution COMBAT System





#### MC06 - Winter Maintenance Franklin County (1 of 2)



#### MC06 - Winter Maintenance Franklin County (2 of 2)





#### MC06 - Winter Maintenance ODOT



#### MC06 - Winter Maintenance Local Counties and Municipalities (1 of 2)





#### MC06 - Winter Maintenance Local Counties and Municipalities (2 of 2)



#### MC07 - Roadway Maintenance and Construction City of Columbus



#### MC07 - Roadway Maintenance and Construction Local Counties and Municipalities



#### MC07 - Roadway Maintenance and Construction ODOT (1 of 2)



#### MC07 - Roadway Maintenance and Construction ODOT (2 of 2)





#### MC07 - Roadway Maintenance and Construction C