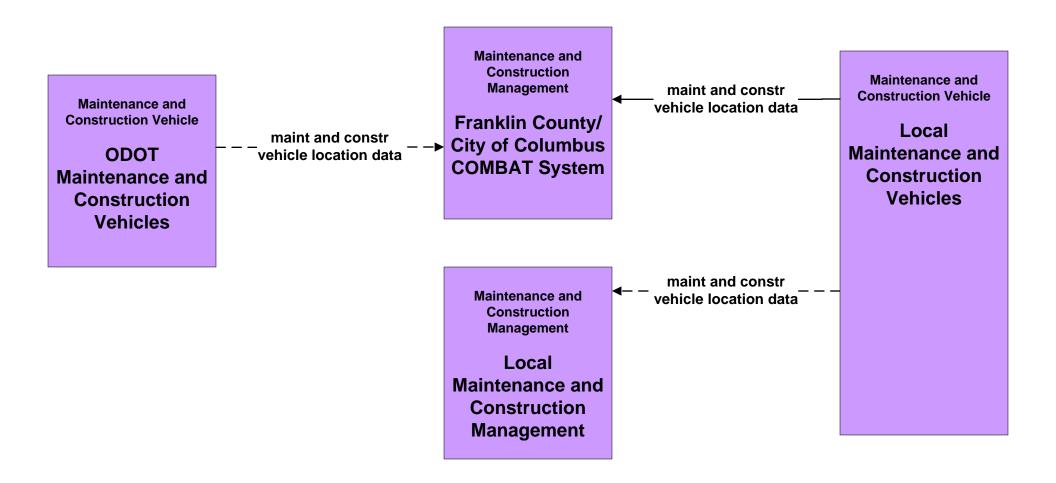

#### MC01 - Maintenance and Construction Vehicle and Equipment Tracking Local Counties and Municipalities