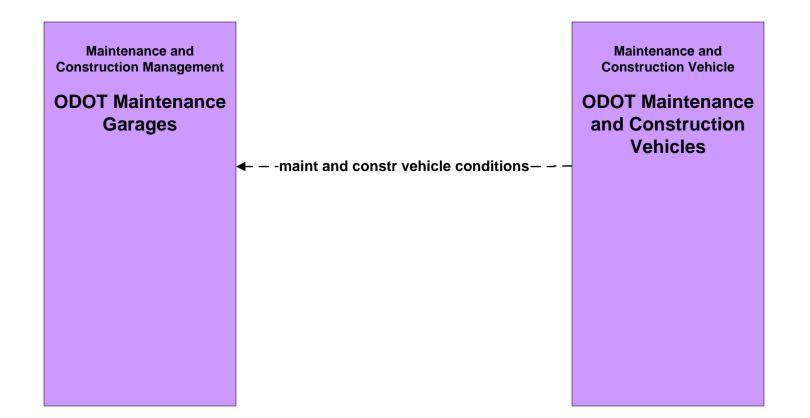

### **MORPC** Regional ITS Architecture

## **Customized Market Package Diagrams**

# Maintenance and Construction (MC)

#### MC01 - Maintenance and Construction Vehicle and Equipment Tracking ODOT



| LEGEND                 |   |
|------------------------|---|
| planned and future flo | w |
| existing flow          |   |
| user defined flow      |   |

#### MC01 - Maintenance and Construction Vehicle and Equipment Tracking Local Counties and Municipalities





#### MC02 - Maintenance and Construction Vehicle Maintenance Local Counties and Municipalities





#### MC02 - Maintenance and Construction Vehicle Maintenance ODOT





#### MC03 - Road Weather Data Collection ODOT



#### MC03 - Road Weather Data Collection Franklin County RWIS



# MC04 - Weather Information Processing and Distribution ODOT



#### MC04 - Weather Information Processing and Distribution COMBAT System





#### MC06 - Winter Maintenance Franklin County (1 of 2)



#### MC06 - Winter Maintenance Franklin County (2 of 2)





#### MC06 - Winter Maintenance ODOT



#### MC06 - Winter Maintenance Local Counties and Municipalities (1 of 2)





#### MC06 - Winter Maintenance Local Counties and Municipalities (2 of 2)



#### MC07 - Roadway Maintenance and Construction City of Columbus



#### MC07 - Roadway Maintenance and Construction Local Counties and Municipalities



#### MC07 - Roadway Maintenance and Construction ODOT (1 of 2)



##