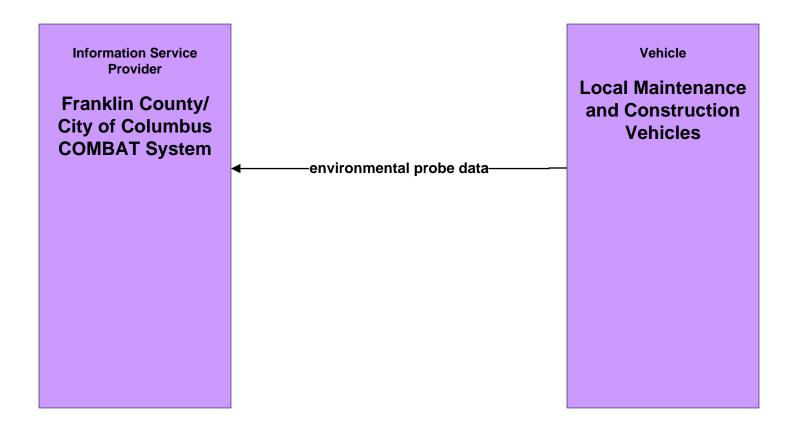

nstruction Local Counties and Municipalities



#### MC07 - Roadway Maintenance and Construction ODOT (1 of 2)



#### MC07 - Roadway Maintenance and Construction ODOT (2 of 2)





#### MC07 - Roadway Maintenance and Construction COMBAT System



### MC08 - Work Zone Management City of Columbus



#### MC08 - Work Zone Management Local Counties and Municipalities



#### MC08 - Work Zone Management ODOT (1 of 2)



#### MC08 - Work Zone Management ODOT (2 of 2)



#### MC10 - Maintenance and Construction Activity Coordination City of Columbus



#### MC10 - Maintenance and Construction Activity Coordination Local Counties and Municipalities



#### MC10 - Maintenance and Construction Activity Coordination ODOT



#### MC11 - Environmental Probe Surveillance Franklin County COMBAT System