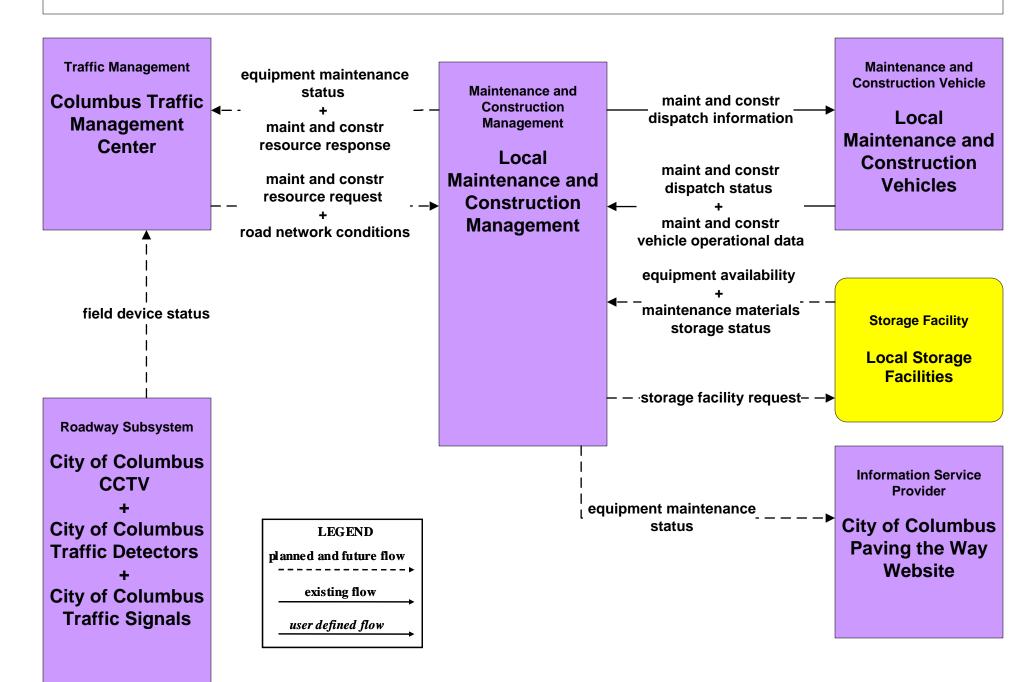

Maintenance and Construction Vehicle Maintenance Local Counties and Municipalities





#### MC02 - Maintenance and Construction Vehicle Maintenance ODOT





#### MC03 - Road Weather Data Collection ODOT



#### MC03 - Road Weather Data Collection Franklin County RWIS



# MC04 - Weather Information Processing and Distribution ODOT



#### MC04 - Weather Information Processing and Distribution COMBAT System





#### MC06 - Winter Maintenance Franklin County (1 of 2)



#### MC06 - Winter Maintenance Franklin County (2 of 2)





#### MC06 - Winter Maintenance ODOT



#### MC06 - Winter Maintenance Local Counties and Municipalities (1 of 2)





#### MC06 - Winter Maintenance Local Counties and Municipalities (2 of 2)



#### MC07 - Roadway Maintenance and Construction City of Columbus



#### MC07 - Roadway Maintenance and Construction Local Counties and Municipalities



#### MC07 - Roadway Maintenance and Construction ODOT (1 of 2)



#### MC07 - Roadway Maintenance and Construction ODOT (2 of 2)





#### MC07 - Roadway Maintenance and Construction COMBAT System



### MC08 - Work Zone Management City of Columbus



#### MC08 - Work Zone Management Local Counties and Municipalities



#### MC08 - Work Zone Management ODOT (1 of 2)



#### MC08 - Work Zone Management ODOT (2 of 2)



#### MC10 - Maintenance and Construction Activity Coordination City of Columbus



#### MC10 - Maintenance and Construction Activity Coordination Local Counties and Municipalities



#### MC10 - Maintenance and Construction Activity Coordination ODOT



#### MC11 - Environmental Probe Surv