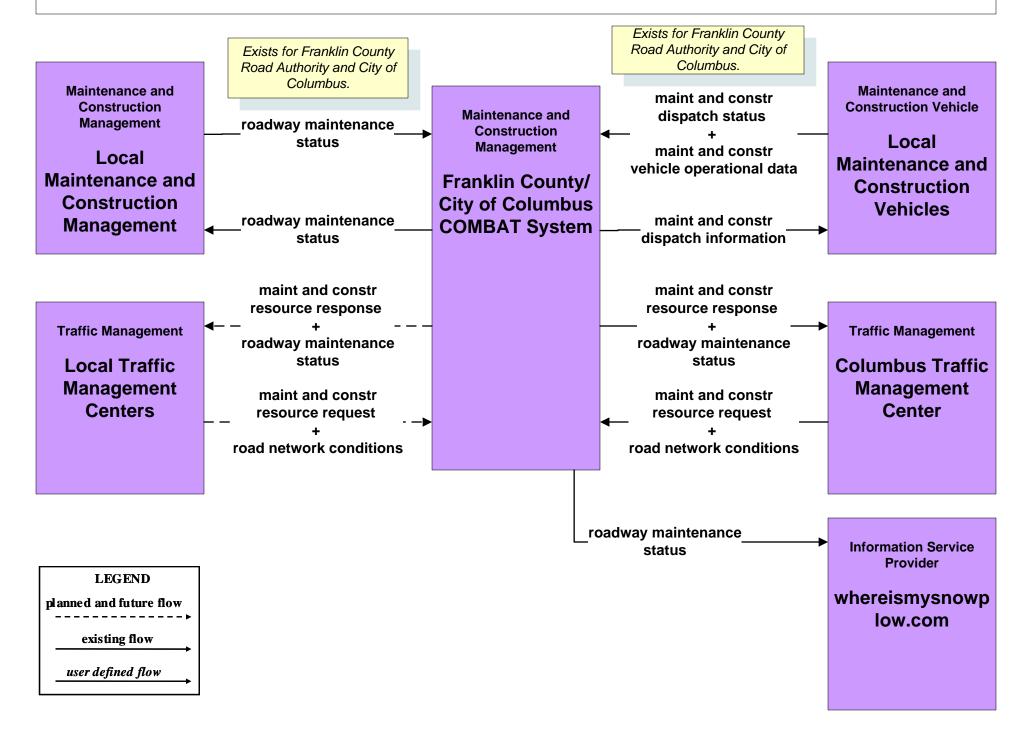

ruction Vehicle and Equipment Tracking ODOT



| LEGEND                 |   |
|------------------------|---|
| planned and future flo | w |
| existing flow          |   |
| user defined flow      |   |

#### MC01 - Maintenance and Construction Vehicle and Equipment Tracking Local Counties and Municipalities





#### MC02 - Maintenance and Construction Vehicle Maintenance Local Counties and Municipalities





#### MC02 - Maintenance and Construction Vehicle Maintenance ODOT





#### MC03 - Road Weather Data Collection ODOT



#### MC03 - Road Weather Data Collection Franklin County RWIS



# MC04 - Weather Information Processing and Distribution ODOT



#### MC04 - Weather Information Processing and Distribution COMBAT System





#### MC06 - Winter Maintenance Franklin County (1 of 2)



#### MC06 - Winter Maintenance Franklin County (2 of 2)





#### MC06 - Winter Maintenance ODOT



#### MC06 - Winter Maintenance Local Counties and Municipalities (1 of 2)





#### MC06 - Winter Maintenance Local Counties and Municipalities (2 of 2)



#### MC07 - Roadway Maintenance and Construction City of Columbus



#### MC07 - Roadway Maintenance and Construction Local Counties and Municipalities



#### MC07 - Roadway Maintenance and Construction ODOT (1 of 2)



#### MC07 - Roadway Maintenance and Construction ODOT (2 of 2)





#### MC07 - Roadway Maintenance and Construction COMBAT System



### MC08 - Work Zone Management City of Columbus



#### MC08 - Work Zone Management Local Counties and Municipalities



#### MC08 - Work Zone Management ODOT (1 of 2)



#### MC08 - Wor