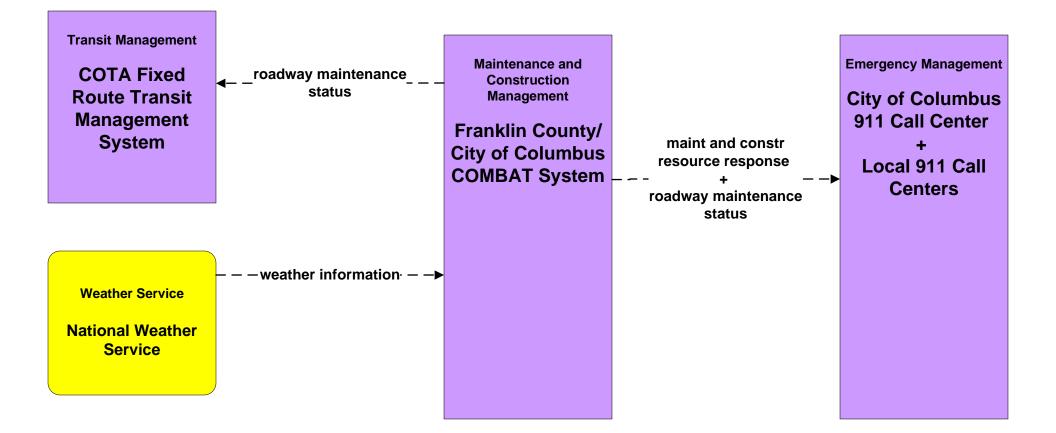

|   |
|------------------------|---|
| planned and future flo | w |
| existing flow          |   |
| user defined flow      |   |

#### MC01 - Maintenance and Construction Vehicle and Equipment Tracking Local Counties and Municipalities





#### MC02 - Maintenance and Construction Vehicle Maintenance Local Counties and Municipalities





#### MC02 - Maintenance and Construction Vehicle Maintenance ODOT





#### MC03 - Road Weather Data Collection ODOT



#### MC03 - Road Weather Data Collection Franklin County RWIS



# MC04 - Weather Information Processing and Distribution ODOT



#### MC04 - Weather Information Processing and Distribution COMBAT System





#### MC06 - Winter Maintenance Franklin County (1 of 2)



#### MC06 - Winter Maintenance Franklin County (2 of 2)





#### MC06 - Winter Maintenance ODOT



#### MC06 - Winter Maintenance Local Counties and Municipalities (1 of 2)





#### MC06 - Winter Maintenance Local Counties and Municipalities (2 of 2)



#### MC07 - Roadway Maintenance and Construction City of Columbus



#### MC07 - Roadway Maintenance and Construction Local Counties and Municipalities



#### MC07 - Roadway Maintenance and Construction ODOT (1 of 2)



#### MC07 - Roadway Maintenance and Construction ODOT (2 of 2)





#### MC07 - Roadway Maintenance and Construction COMBAT System



### MC08 - Work Zone Management City of Columbus



#### MC08 - Work Zone Management Local Counties and Municipalities



#### MC08 - Work Zone Management ODOT (1 of 2)



#### MC08 - Work Zone Management ODOT (2 of 2)



#### MC10 - Maintenance