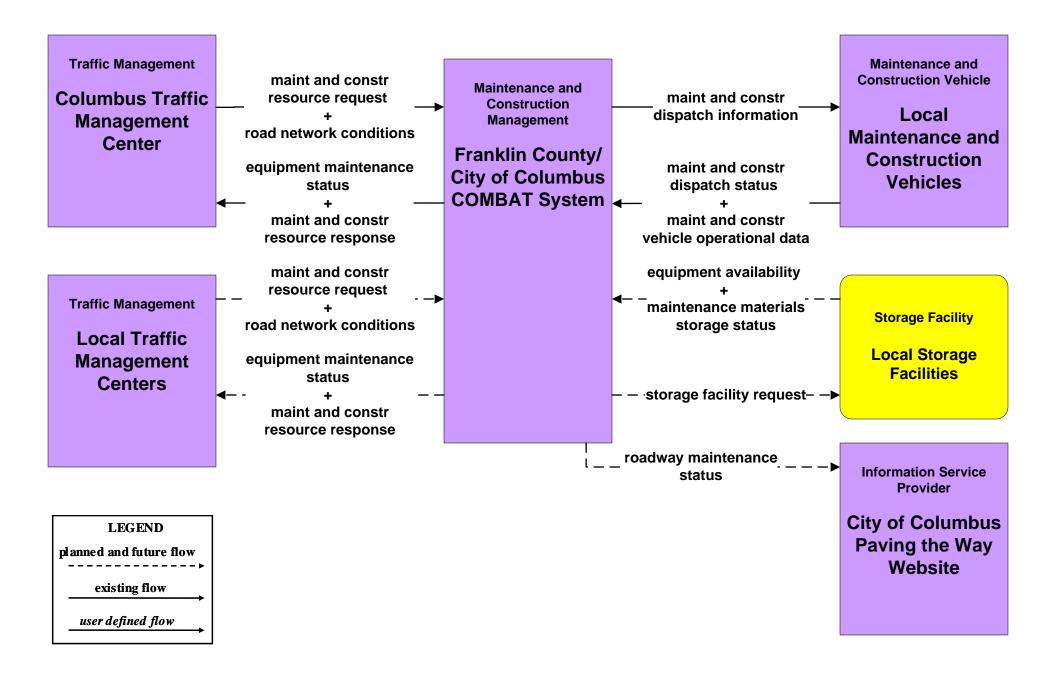

ther Information Processing and Distribution ODOT



#### MC04 - Weather Information Processing and Distribution COMBAT System





#### MC06 - Winter Maintenance Franklin County (1 of 2)



#### MC06 - Winter Maintenance Franklin County (2 of 2)





#### MC06 - Winter Maintenance ODOT



#### MC06 - Winter Maintenance Local Counties and Municipalities (1 of 2)





#### MC06 - Winter Maintenance Local Counties and Municipalities (2 of 2)



#### MC07 - Roadway Maintenance and Construction City of Columbus



#### MC07 - Roadway Maintenance and Construction Local Counties and Municipalities



#### MC07 - Roadway Maintenance and Construction ODOT (1 of 2)



#### MC07 - Roadway Maintenance and Construction ODOT (2 of 2)





#### MC07 - Roadway Maintenance and Construction COMBAT System



### MC08 - Work Zone Management City of Columbus



#### MC08 - Work Zone Management Local Counties and Municipalities



#### MC08 - Work Zone Management ODOT (1 of 2)



#### MC08 - Work Zone Management ODOT (2 of 2)



#### MC10 - Maintenance and Construction Activity Coordination City of Columbus



#### MC10 - Maintenance and Construction Activity Coordination Local Counties and Municipalities



#### MC10 - Maintenance and Construction Activity Coordination ODOT



#### MC11 - Environmental Probe Surveillance Franklin County COMBAT System