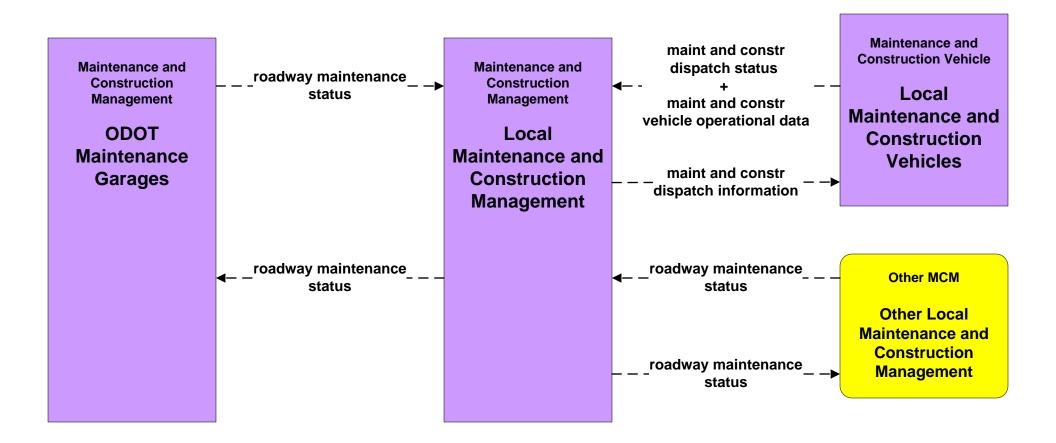

#### MC07 - Roadway Maintenance and Construction Local Counties and Municipalities