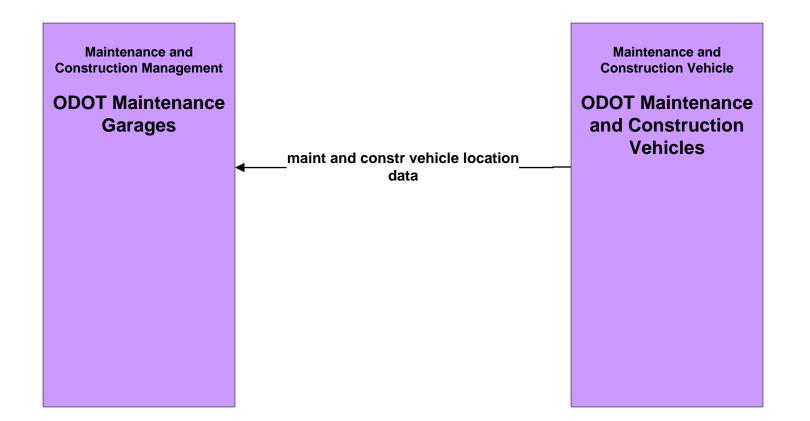

#### MC01 - Maintenance and Construction Vehicle and Equipment Tracking ODOT

| LEGEND                 |   |
|------------------------|---|
| planned and future flo | w |
| existing flow          |   |
| user defined flow      |   |