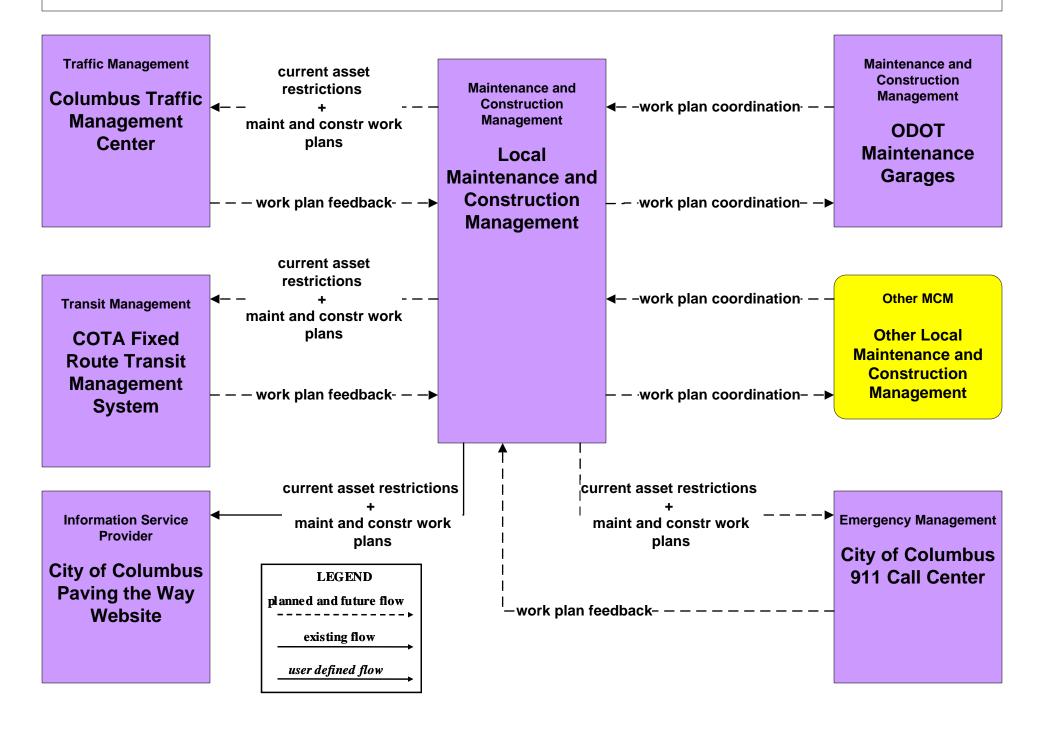

nter Maintenance Local Counties and Municipalities (1 of 2)





#### MC06 - Winter Maintenance Local Counties and Municipalities (2 of 2)



#### MC07 - Roadway Maintenance and Construction City of Columbus



#### MC07 - Roadway Maintenance and Construction Local Counties and Municipalities



#### MC07 - Roadway Maintenance and Construction ODOT (1 of 2)



#### MC07 - Roadway Maintenance and Construction ODOT (2 of 2)





#### MC07 - Roadway Maintenance and Construction COMBAT System



### MC08 - Work Zone Management City of Columbus



#### MC08 - Work Zone Management Local Counties and Municipalities



#### MC08 - Work Zone Management ODOT (1 of 2)



#### MC08 - Work Zone Management ODOT (2 of 2)



#### MC10 - Maintenance and Construction Activity Coordination City of Columbus



#### MC10 - Maintenance and Construction Activity Coordination Local Counties and Municipalities



#### MC10 - Maintenance and Construction Activity Coordination ODOT



#### MC11 - Environmental Probe Surveillance Franklin County COMBAT System