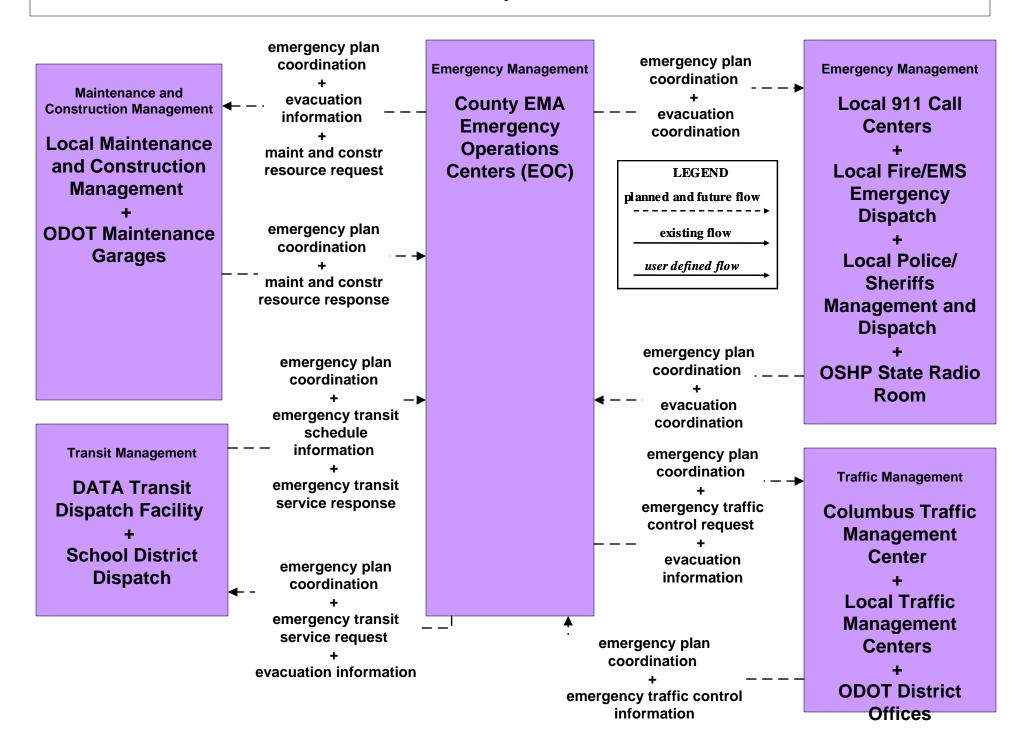

### EM08 - Disaster Response and Recovery County EOCs (1 of 2)

# EM08 - Disaster Response and Recovery County EOCs (2 of 2)