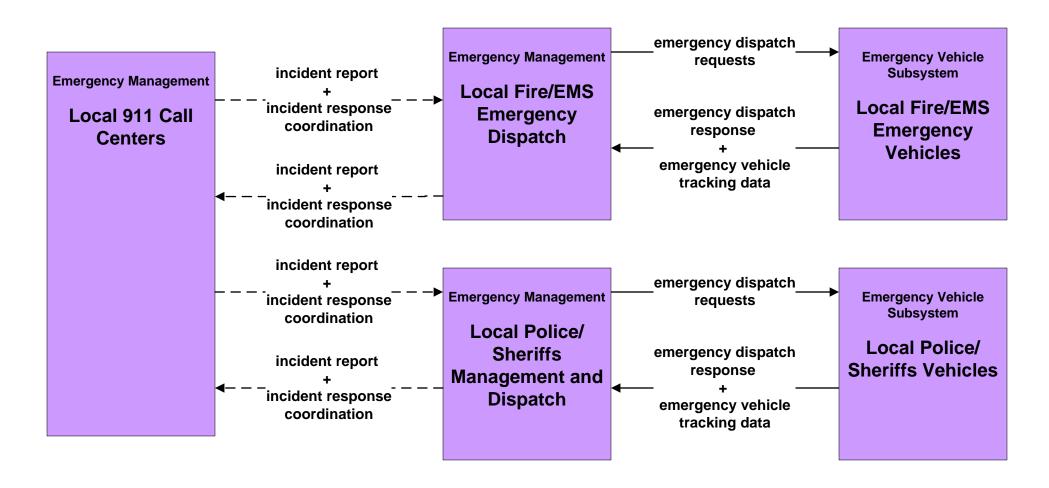

# **MORPC** Regional ITS Architecture

**Customized Market Package Diagrams** 

**Emergency Management (EM)** 

#### EM01 - Emergency Call-Taking and Dispatch Regional Emergency Communications Network (EM to Other EM)



planned and future flow

existing flow

user defined flow

#### EM01 - Emergency Call Taking and Dispatch City of Columbus 911 Call Center (1 of 2)





#### EM01 - Emergency Call Taking and Dispatch City of Columbus 911 Call Center (2 of 2)





# EM01 - Emergency Call-Taking and Dispatch Local Counties and Municipalities





#### EM01 - Emergency Call-Taking and Dispatch Ohio State Highway Patrol





# EM02 - Emergency Routing Regional Medical Center Coordination (1 of 2)





# EM02 - Emergency Routing Regional Medical Center Coordination (2 of 2)





# EM02 - Emergency Routing City of Columbus



## **EM02 - Emergency Routing Local Counties and Municipalities**



# **EM02 - Emergency Routing Local Counties and Municipalities**



### EM04 - Roadway Service Patrols ODOT





# EM06 - Wide Area Alert Franklin County EOC (1 of 2)



# EM06 - Wide Area Alert Franklin County EOC (2 of 2)





#### EM06 - Wide Area Alert County EOCs (1 of 2)



#### EM06 - Wide Area Alert County EOCs (2 of 2)





#### EM06 - Wide Area Alert Statewide Amber/Silver Alerts



# EM06 - Wide Area Alert City of Columbus Amber/Si