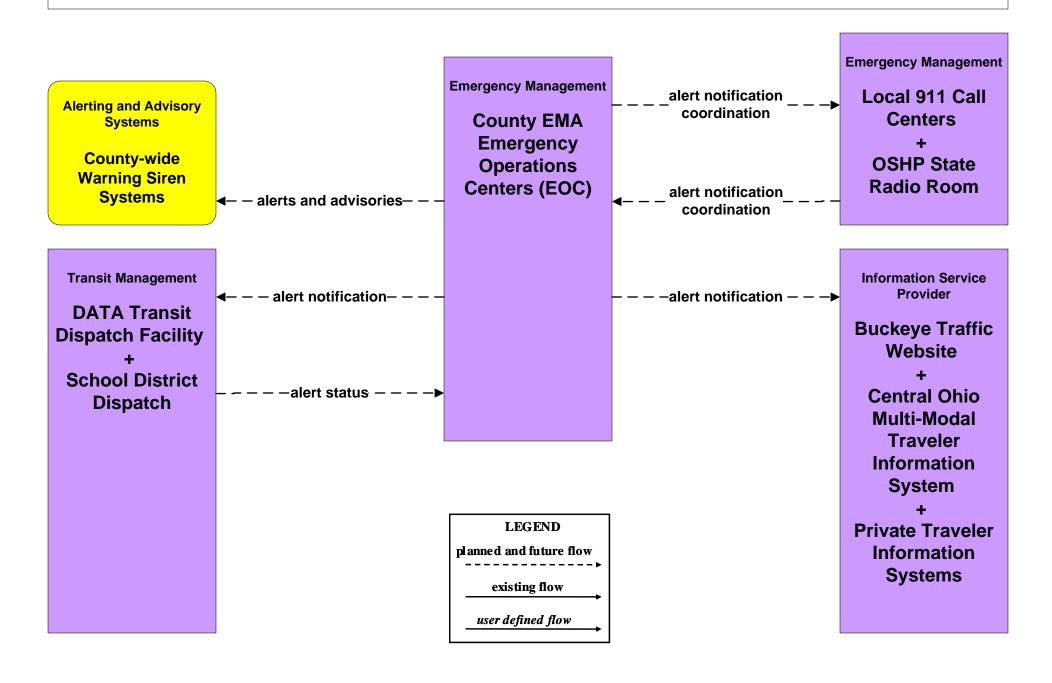

#### EM06 - Wide Area Alert County EOCs (1 of 2)

#### EM06 - Wide Area Alert County EOCs (2 of 2)