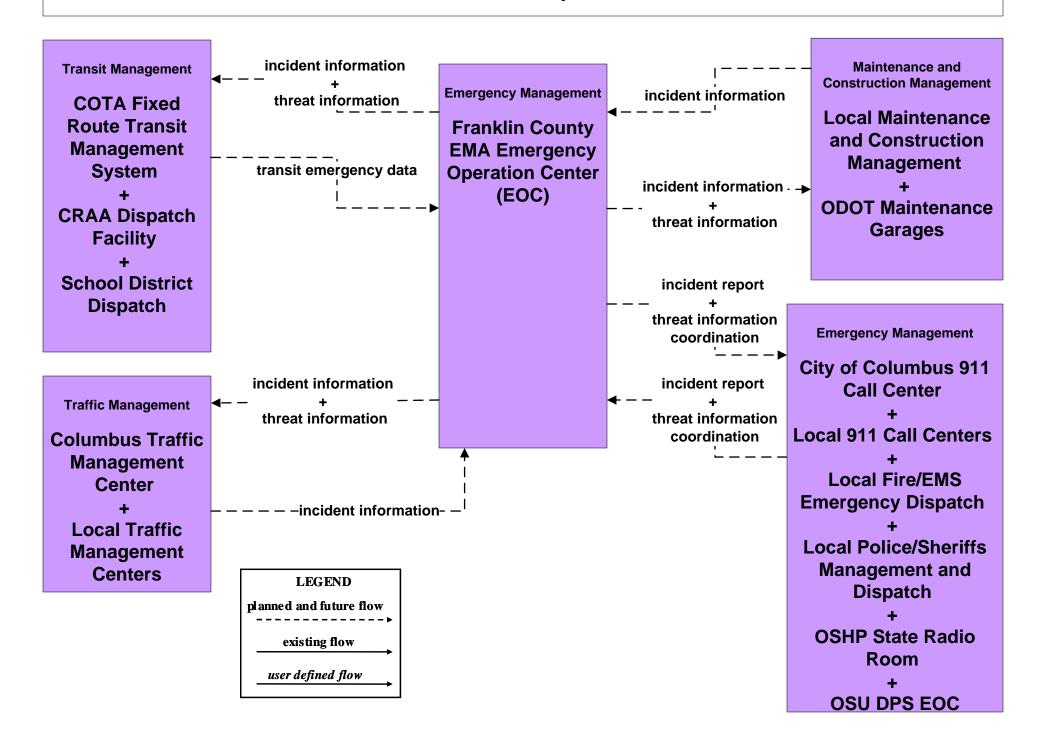

# EM06 - Wide Area Alert Franklin County EOC (1 of 2)

# EM06 - Wide Area Alert Franklin County EOC (2 of 2)