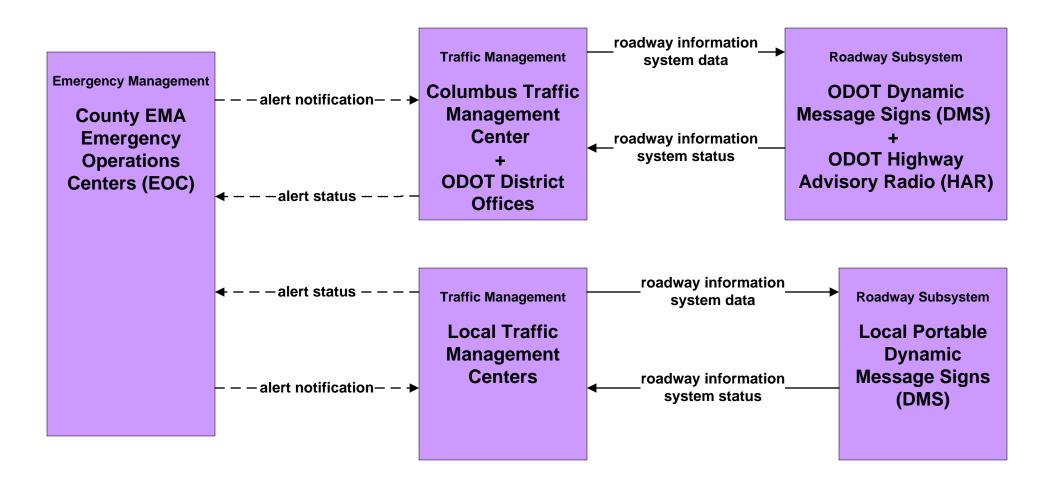

umbus 911 Call Center (2 of 2)





# EM01 - Emergency Call-Taking and Dispatch Local Counties and Municipalities





#### EM01 - Emergency Call-Taking and Dispatch Ohio State Highway Patrol





# EM02 - Emergency Routing Regional Medical Center Coordination (1 of 2)





# EM02 - Emergency Routing Regional Medical Center Coordination (2 of 2)





# EM02 - Emergency Routing City of Columbus



## **EM02 - Emergency Routing Local Counties and Municipalities**



# **EM02 - Emergency Routing Local Counties and Municipalities**



### EM04 - Roadway Service Patrols ODOT





# EM06 - Wide Area Alert Franklin County EOC (1 of 2)



# EM06 - Wide Area Alert Franklin County EOC (2 of 2)





#### EM06 - Wide Area Alert County EOCs (1 of 2)



#### EM06 - Wide Area Alert County EOCs (2 of 2)





#### EM06 - Wide Area Alert Statewide Amber/Silver Alerts



# EM06 - Wide Area Alert City of Columbus Amber/Silver Alerts



### EM07 - Early Warning System Franklin County EOC



# EM07 - Early Warning System County EOCs



### EM08 - Disaster Response and Recovery Franklin County EOC (1 of 2)



# EM08 - Disaster Response and Recovery Franklin County EOC (2 of 2)





### EM08 - Disaster Response and Recovery County EOCs (1 of 2)



# EM08 - Disaster Response and Recovery County EOCs (2 of 2)





### EM09 – Evacuation and Reentry Management Franklin County EOC



### EM09 – Evacuation and Reentry Management County EOCs



# EM10 - Disaster Traveler Information County EOCs