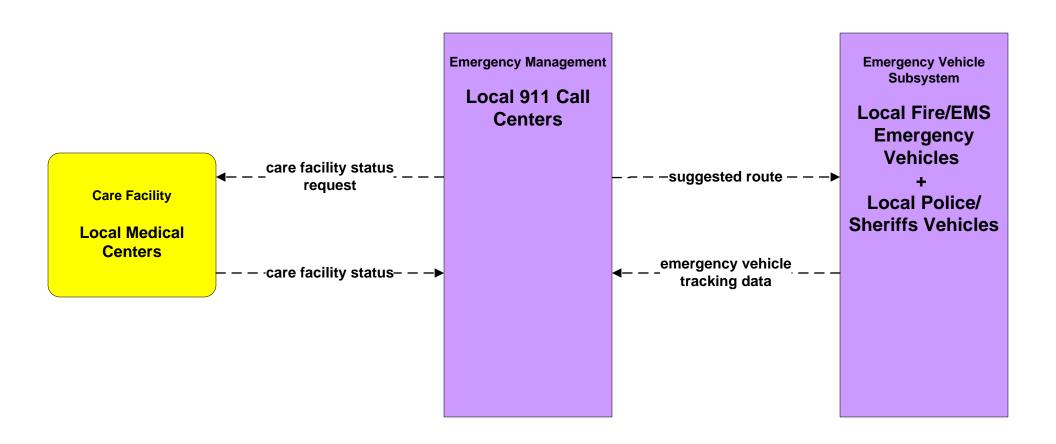

## **EM02 - Emergency Routing Local Counties and Municipalities**

# **EM02 - Emergency Routing Local Counties and Municipalities**