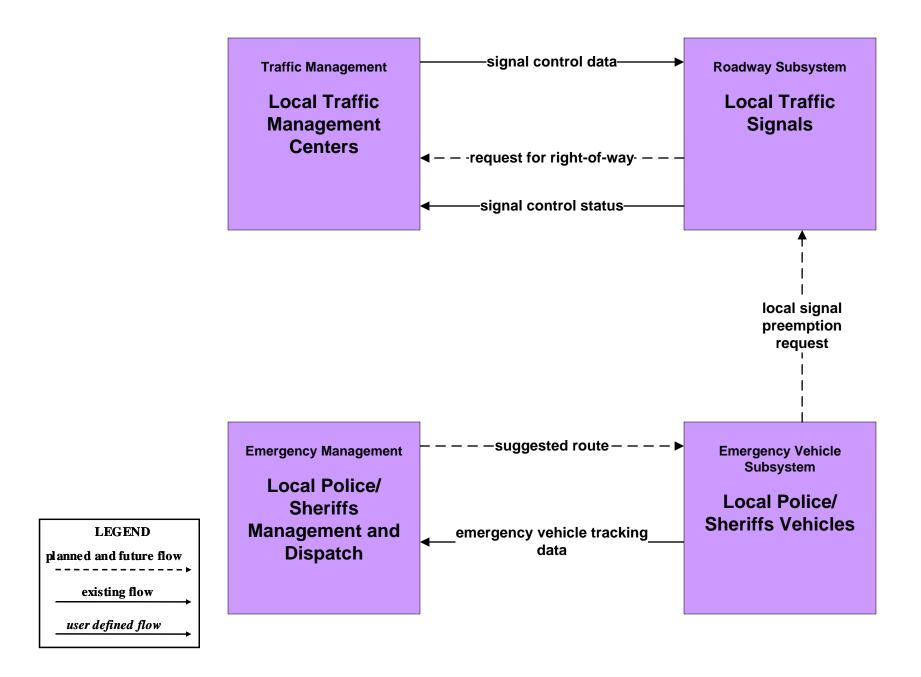

## **EM02 - Emergency Routing Local Counties and Municipalities**

# **EM02 - Emergency Routing Local Counties and Municipalities**