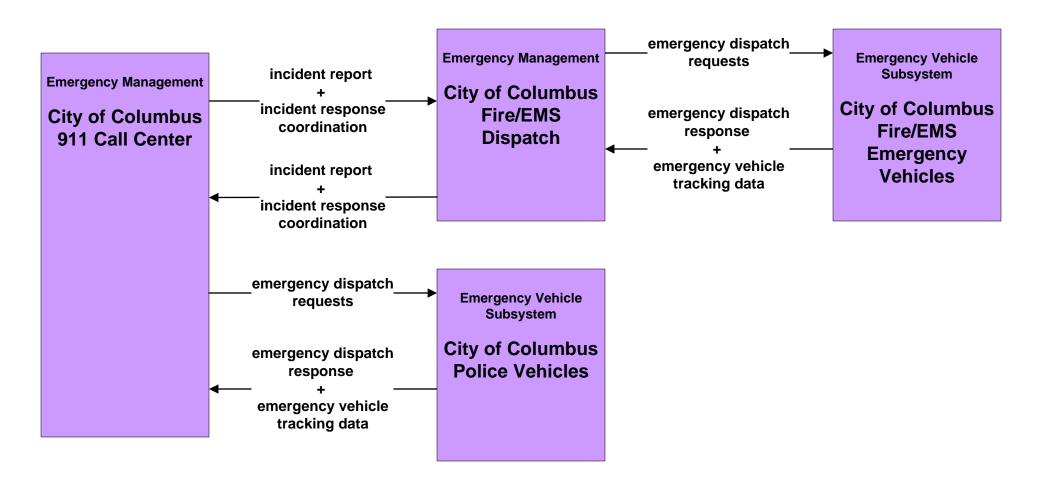

#### EM01 - Emergency Call Taking and Dispatch City of Columbus 911 Call Center (1 of 2)

#### EM01 - Emergency Call Taking and Dispatch City of Columbus 911 Call Center (2 of 2)