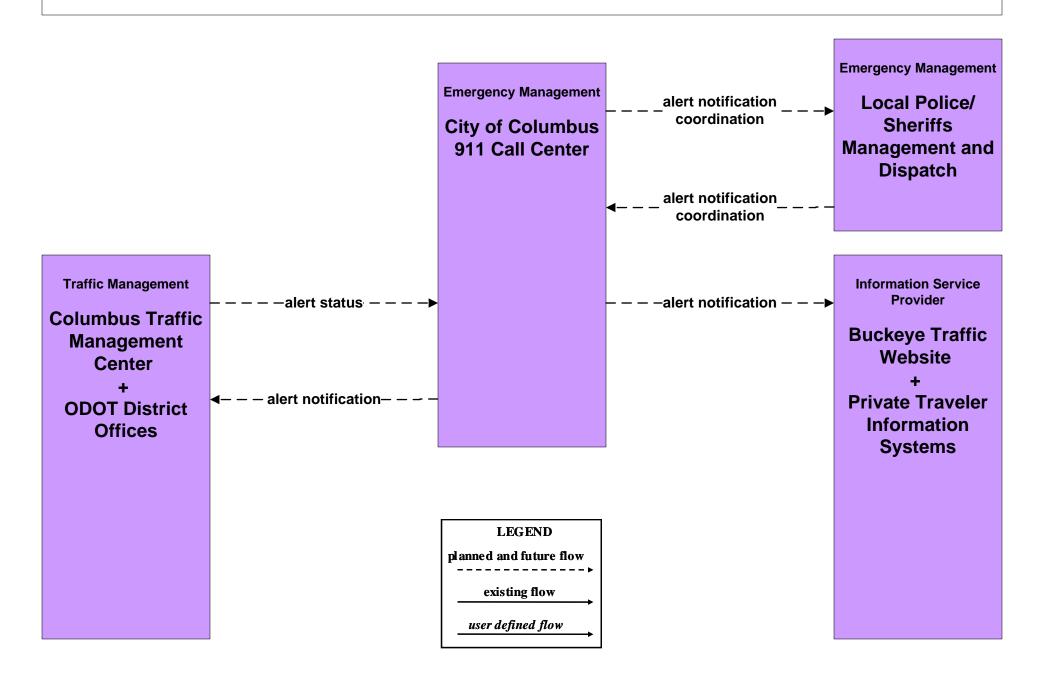

- Emergency Call-Taking and Dispatch Ohio State Highway Patrol





# EM02 - Emergency Routing Regional Medical Center Coordination (1 of 2)





# EM02 - Emergency Routing Regional Medical Center Coordination (2 of 2)





# EM02 - Emergency Routing City of Columbus



## **EM02 - Emergency Routing Local Counties and Municipalities**



# **EM02 - Emergency Routing Local Counties and Municipalities**



### EM04 - Roadway Service Patrols ODOT





# EM06 - Wide Area Alert Franklin County EOC (1 of 2)



# EM06 - Wide Area Alert Franklin County EOC (2 of 2)





#### EM06 - Wide Area Alert County EOCs (1 of 2)



#### EM06 - Wide Area Alert County EOCs (2 of 2)





#### EM06 - Wide Area Alert Statewide Amber/Silver Alerts



# EM06 - Wide Area Alert City of Columbus Amber/Silver Alerts



### EM07 - Early Warning System Franklin County EOC



# EM07 - Early Warning System County EOCs



### EM08 - Disaster Response and Recovery Franklin County EOC (1 of 2)



# EM08 - Disaster Response and Recovery Franklin County EOC (2 of 2)





### EM08 - Disaster Response and Recovery County EOCs (1 of 2)



# EM08 - Disaster Response and Recovery County EOCs (2 of 2)





### EM09 – Evacuation and Reentry Management Franklin County EOC



### EM09 – Evacuation and Reentry Management County EOCs



# EM10 - Disaster Traveler Information County EOCs