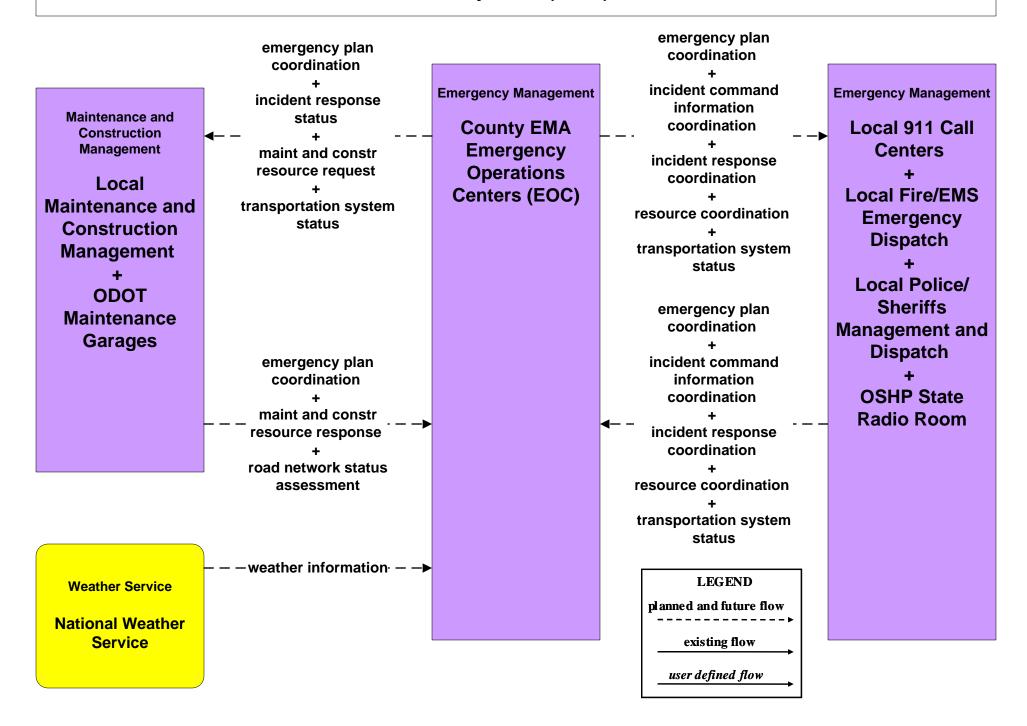

### EM08 - Disaster Response and Recovery County EOCs (1 of 2)

# EM08 - Disaster Response and Recovery County EOCs (2 of 2)