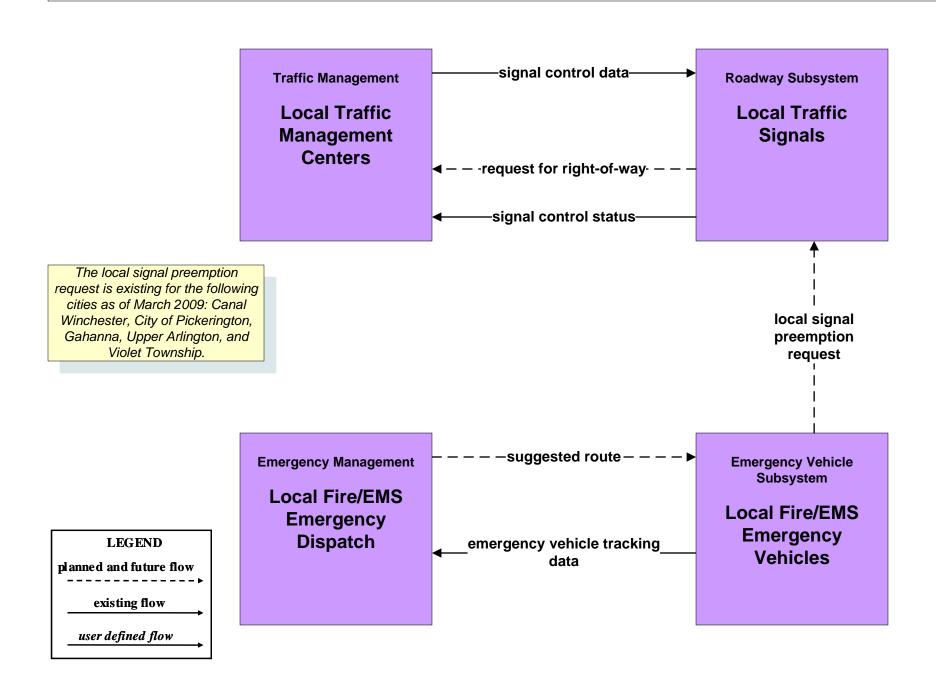

## **EM02 - Emergency Routing Local Counties and Municipalities**

# **EM02 - Emergency Routing Local Counties and Municipalities**