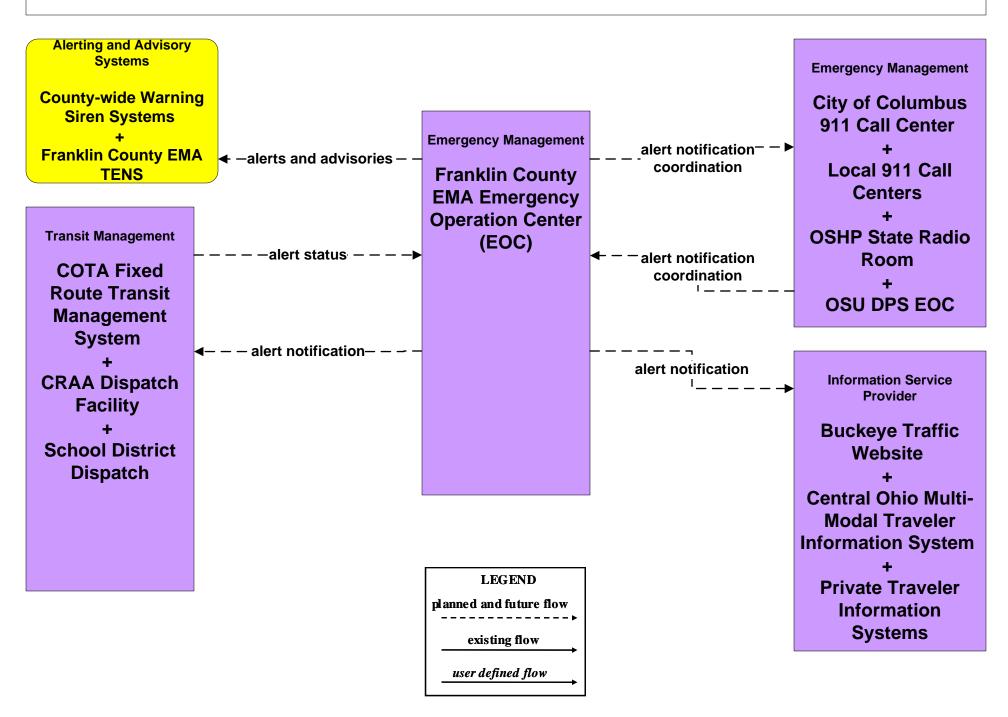

# EM06 - Wide Area Alert Franklin County EOC (1 of 2)

# EM06 - Wide Area Alert Franklin County EOC (2 of 2)