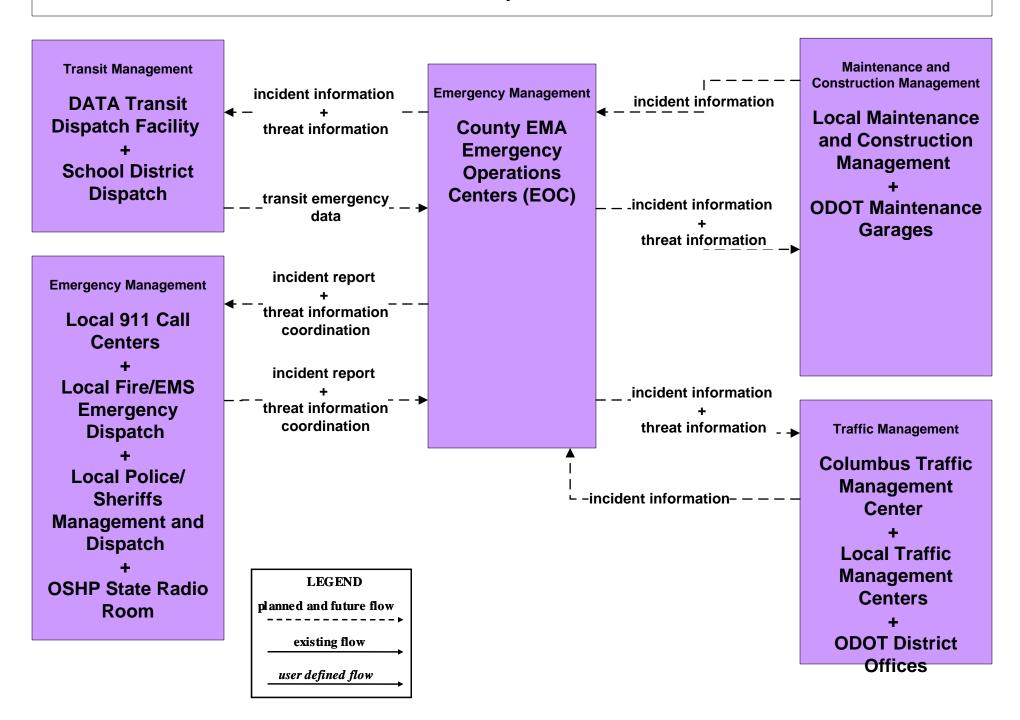

#### EM06 - Wide Area Alert County EOCs (1 of 2)

#### EM06 - Wide Area Alert County EOCs (2 of 2)