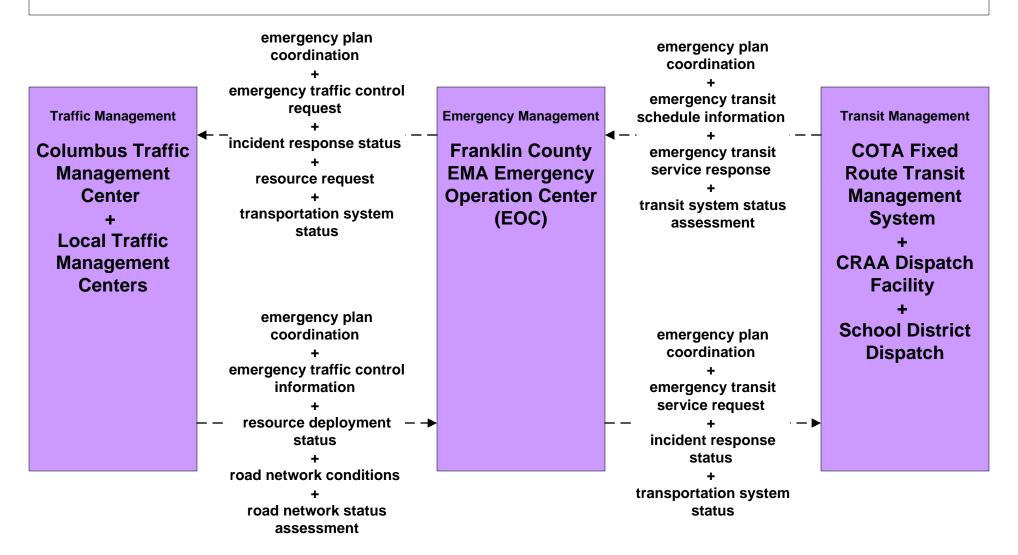

### EM08 - Disaster Response and Recovery Franklin County EOC (1 of 2)

# EM08 - Disaster Response and Recovery Franklin County EOC (2 of 2)