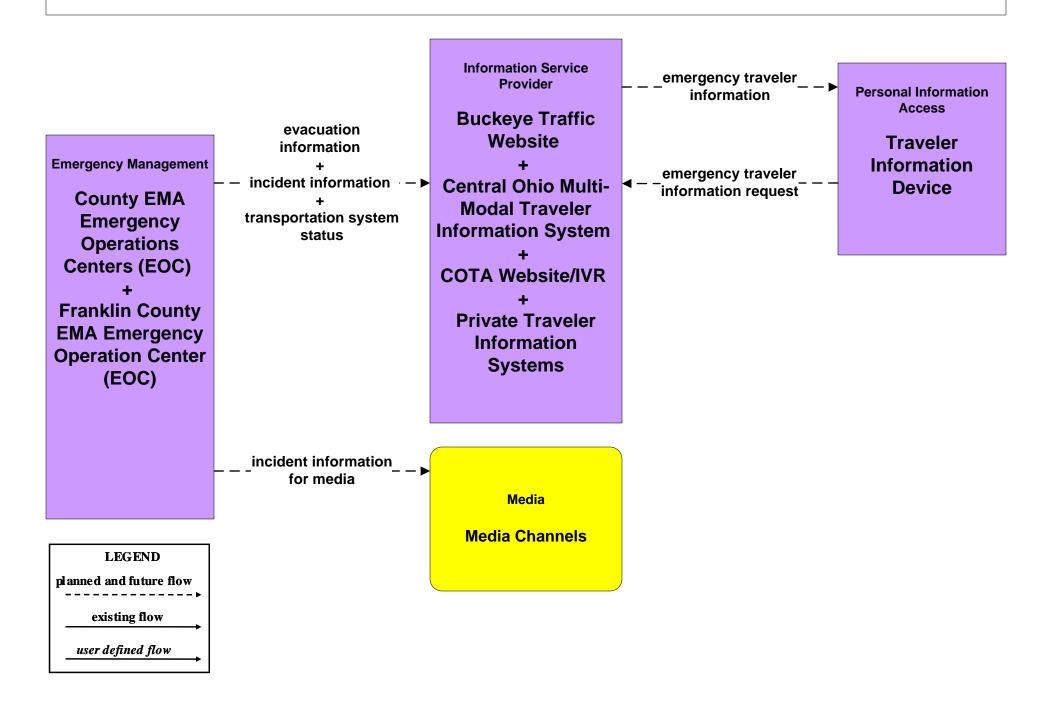

2)





#### EM06 - Wide Area Alert County EOCs (1 of 2)



#### EM06 - Wide Area Alert County EOCs (2 of 2)





#### EM06 - Wide Area Alert Statewide Amber/Silver Alerts



# EM06 - Wide Area Alert City of Columbus Amber/Silver Alerts



### EM07 - Early Warning System Franklin County EOC



# EM07 - Early Warning System County EOCs



### EM08 - Disaster Response and Recovery Franklin County EOC (1 of 2)



# EM08 - Disaster Response and Recovery Franklin County EOC (2 of 2)





### EM08 - Disaster Response and Recovery County EOCs (1 of 2)



# EM08 - Disaster Response and Recovery County EOCs (2 of 2)





### EM09 – Evacuation and Reentry Management Franklin County EOC



### EM09 – Evacuation and Reentry Management County EOCs



# EM10 - Disaster Traveler Information County EOCs