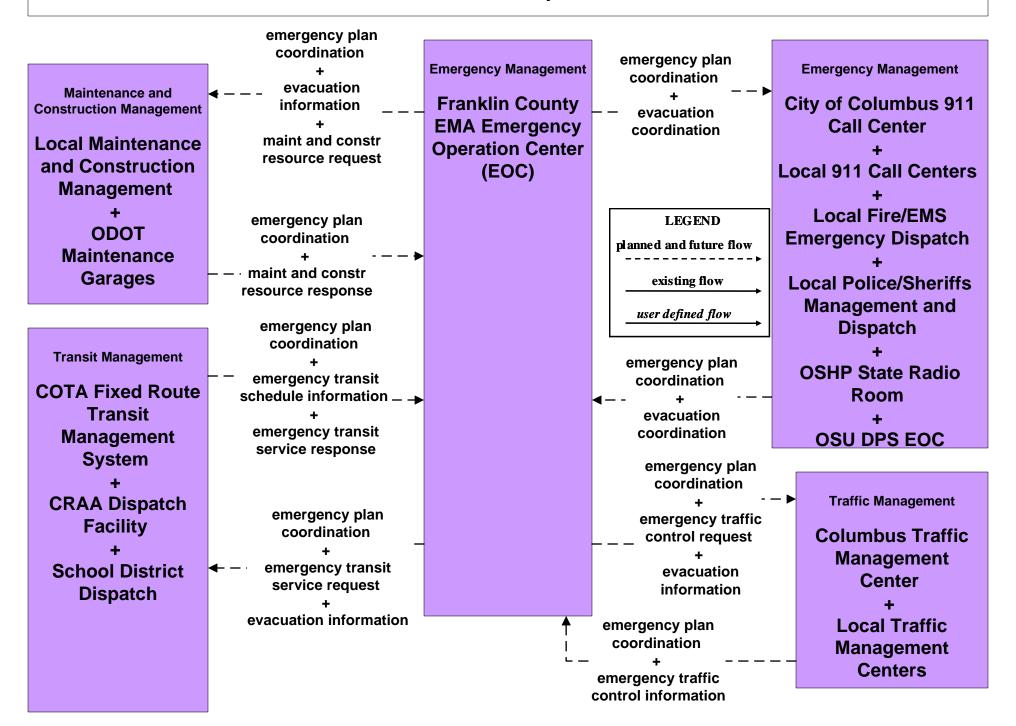

# EM06 - Wide Area Alert Franklin County EOC (1 of 2)



# EM06 - Wide Area Alert Franklin County EOC (2 of 2)





#### EM06 - Wide Area Alert County EOCs (1 of 2)



#### EM06 - Wide Area Alert County EOCs (2 of 2)





#### EM06 - Wide Area Alert Statewide Amber/Silver Alerts



# EM06 - Wide Area Alert City of Columbus Amber/Silver Alerts



### EM07 - Early Warning System Franklin County EOC



# EM07 - Early Warning System County EOCs



### EM08 - Disaster Response and Recovery Franklin County EOC (1 of 2)



# EM08 - Disaster Response and Recovery Franklin County EOC (2 of 2)





### EM08 - Disaster Response and Recovery County EOCs (1 of 2)



# EM08 - Disaster Response and Recovery County EOCs (2 of 2)





### EM09 – Evacuation and Reentry Management Franklin County EOC



### EM09 – Evacuation and Reentry Management County EOCs



# EM10 - Disaster Traveler Information County EOCs