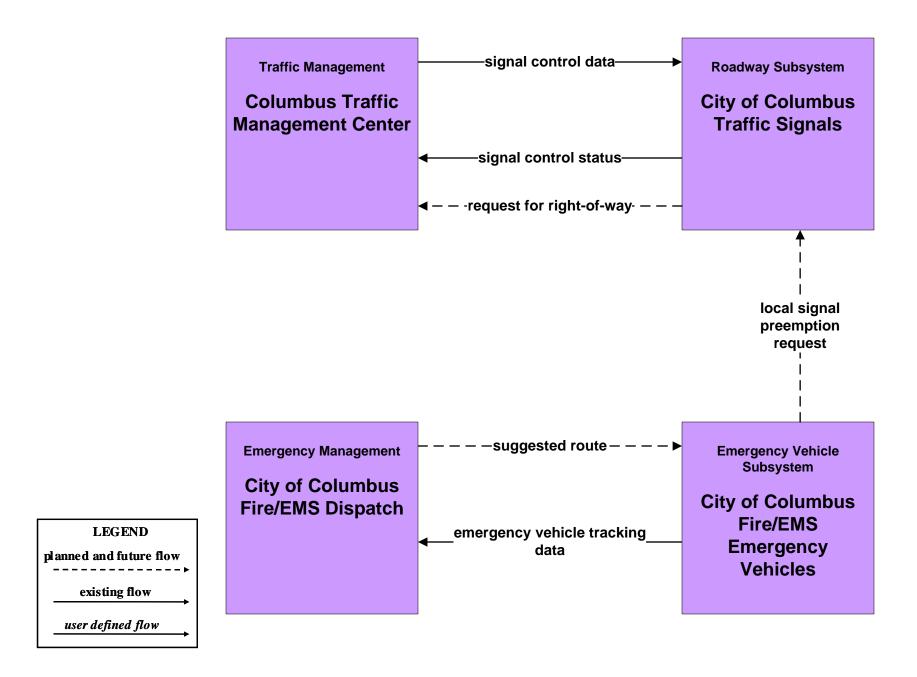

tecture

**Customized Market Package Diagrams** 

**Emergency Management (EM)** 

#### EM01 - Emergency Call-Taking and Dispatch Regional Emergency Communications Network (EM to Other EM)



planned and future flow

existing flow

user defined flow

#### EM01 - Emergency Call Taking and Dispatch City of Columbus 911 Call Center (1 of 2)





#### EM01 - Emergency Call Taking and Dispatch City of Columbus 911 Call Center (2 of 2)





# EM01 - Emergency Call-Taking and Dispatch Local Counties and Municipalities





#### EM01 - Emergency Call-Taking and Dispatch Ohio State Highway Patrol





# EM02 - Emergency Routing Regional Medical Center Coordination (1 of 2)





# EM02 - Emergency Routing Regional Medical Center Coordination (2 of 2)





# EM02 - Emergency Routing City of Columbus



## **EM02 - Emergency Routing Local Counties and Municipalities**



# **EM02 - Emergency Routing Local Counties and Municipalities**



### EM04 - Roadway Service Patrols ODOT





# EM06 - Wide Area Alert Franklin County EOC (1 of 2)



# EM06 - Wide Area Alert Franklin County EOC (2 of 2)





#### EM06 - Wide Area Alert County EOCs (1 of 2)



#### EM06 - Wide Area Alert County EOCs (2 of 2)





#### EM06 - Wide Area Alert Statewide Amber/Silver Alerts



# EM06 - Wide Area Alert City of Columbus Amber/Silver Alerts



### EM07 - Early Warning System Franklin County EOC



# EM07 - Early Warning System County EOCs



### EM08 - Disaster Response and Recovery Franklin County EOC (1 of 2)



# EM08 - Disaster Response and Recovery Franklin County EOC (2 of 2)





### EM08 - Disaster