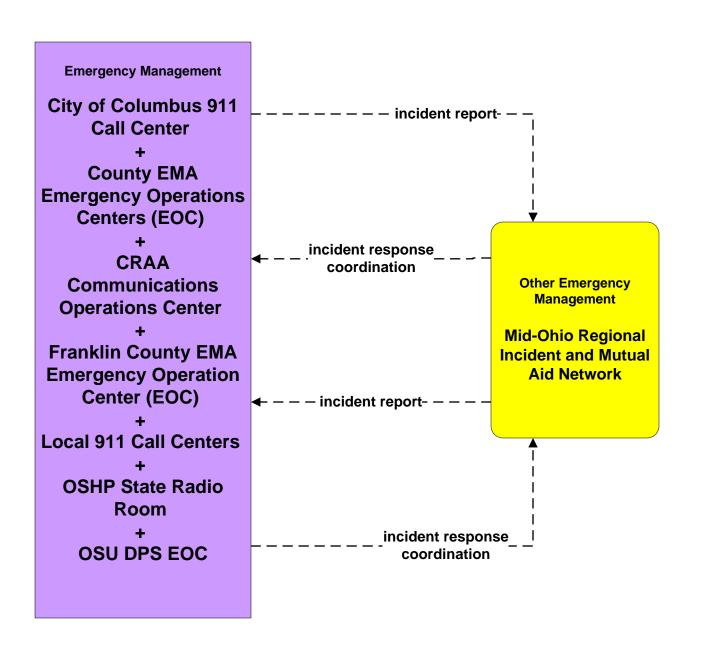

#### EM01 - Emergency Call-Taking and Dispatch Regional Emergency Communications Network (EM to Other EM)

planned and future flow

existing flow

user defined flow