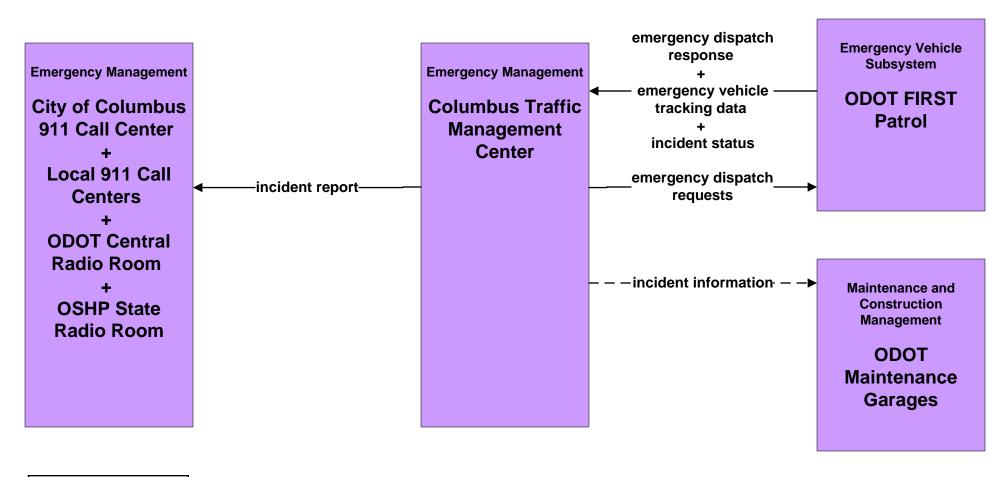

her EM)



planned and future flow

existing flow

user defined flow

#### EM01 - Emergency Call Taking and Dispatch City of Columbus 911 Call Center (1 of 2)





#### EM01 - Emergency Call Taking and Dispatch City of Columbus 911 Call Center (2 of 2)





# EM01 - Emergency Call-Taking and Dispatch Local Counties and Municipalities





#### EM01 - Emergency Call-Taking and Dispatch Ohio State Highway Patrol





# EM02 - Emergency Routing Regional Medical Center Coordination (1 of 2)





# EM02 - Emergency Routing Regional Medical Center Coordination (2 of 2)





# EM02 - Emergency Routing City of Columbus



## **EM02 - Emergency Routing Local Counties and Municipalities**



# **EM02 - Emergency Routing Local Counties and Municipalities**



### EM04 - Roadway Service Patrols ODOT





# EM06 - Wide Area Alert Franklin County EOC (1 of 2)



# EM06 - Wide Area Alert Franklin County EOC (2 of 2)





#### EM06 - Wide Area Alert County EOCs (1 of 2)



#### EM06 - Wide Area Alert County EOCs (2 of 2)





#### EM06 - Wide Area Alert Statewide Amber/Silver Alerts



# EM06 - Wide Area Alert City of Columbus Amber/Silver Alerts



### EM07 - Early Warning System Franklin County EOC



# EM07 - Early Warning System County EOCs



### EM08 - Disaster Response and Recovery Franklin County EOC (1 of 2)



# EM08 - Disaster Response and Recovery Franklin County EOC (2 of 2)





### EM08 - Disaster Response and Recovery County EOCs (1 of 2)



# EM08 - Disaster Response and Recovery County EOCs (2 of 2)





### EM09 – Evacuation and Reentry Management Franklin County EOC