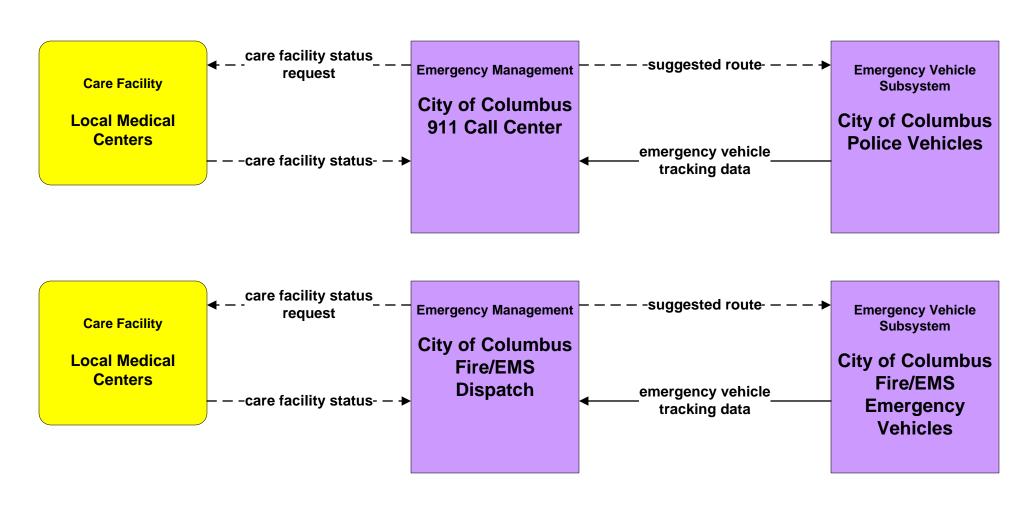

# EM02 - Emergency Routing Regional Medical Center Coordination (1 of 2)

# EM02 - Emergency Routing Regional Medical Center Coordination (2 of 2)