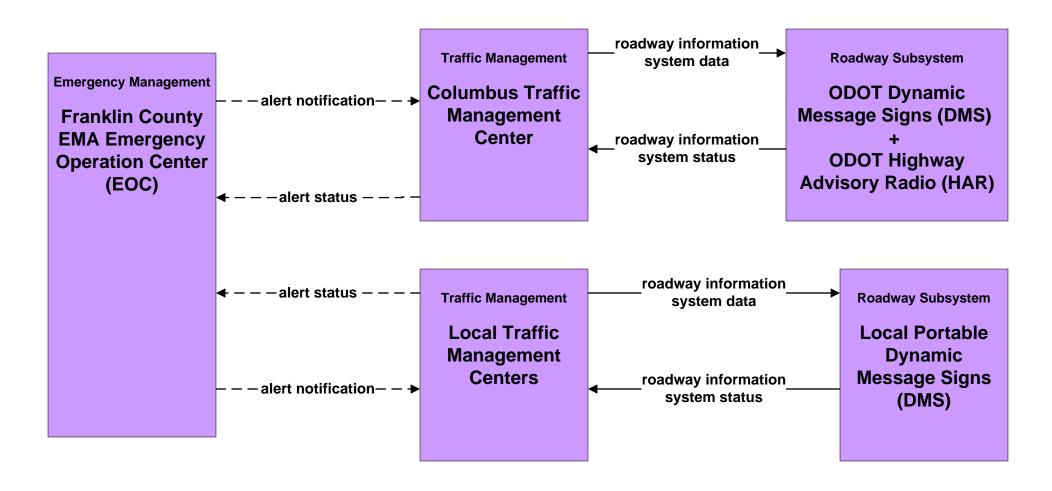

# EM06 - Wide Area Alert Franklin County EOC (1 of 2)

# EM06 - Wide Area Alert Franklin County EOC (2 of 2)