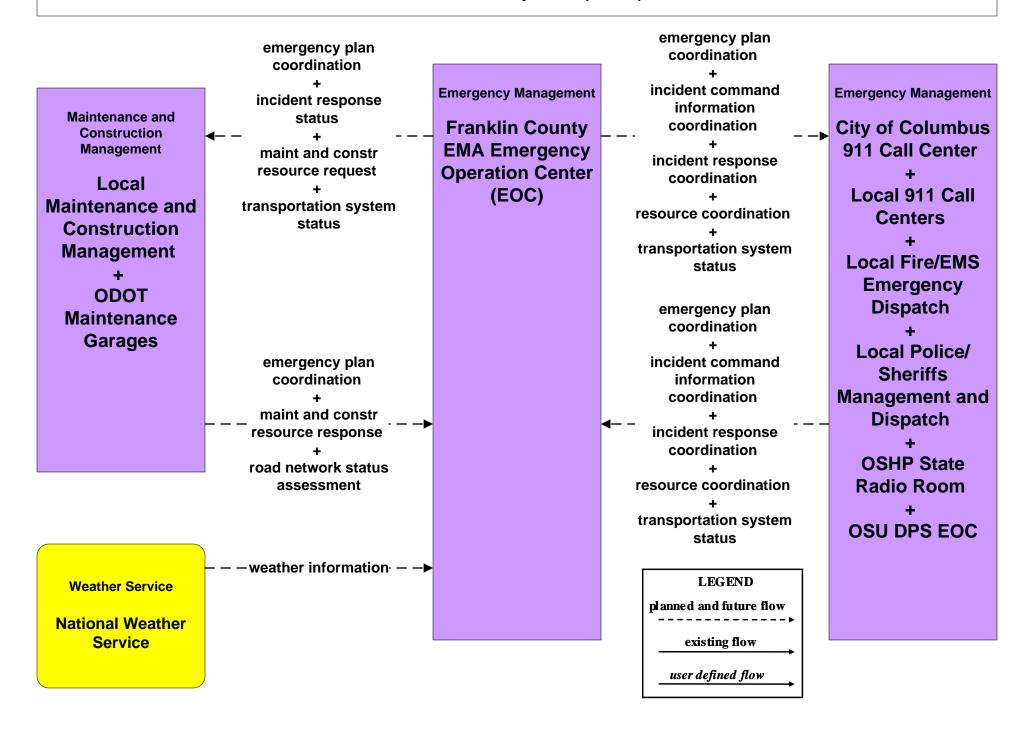

### EM08 - Disaster Response and Recovery Franklin County EOC (1 of 2)

# EM08 - Disaster Response and Recovery Franklin County EOC (2 of 2)