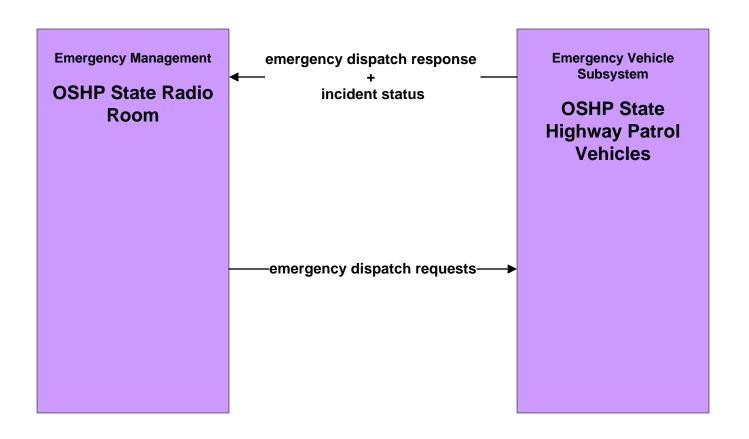

# **MORPC** Regional ITS Architecture

**Customized Market Package Diagrams** 

**Emergency Management (EM)** 

#### EM01 - Emergency Call-Taking and Dispatch Regional Emergency Communications Network (EM to Other EM)



planned and future flow

existing flow

user defined flow

#### EM01 - Emergency Call Taking and Dispatch City of Columbus 911 Call Center (1 of 2)





#### EM01 - Emergency Call Taking and Dispatch City of Columbus 911 Call Center (2 of 2)





# EM01 - Emergency Call-Taking and Dispatch Local Counties and Municipalities





#### EM01 - Emergency Call-Taking and Dispatch Ohio State Highway Patrol





# EM02 - Emergency Routing Regional Medical Center Coordination (1 of 2)





# EM02 - Emergency Routing Regional Medical Center Coordination (2 of 2)





# EM02 - Emergency Routing City of Columbus



## **EM02 - Emergency Routing Local Counties and Municipalities**



# **EM02 - Emergency Routing Local Counties and Municipalities**



### EM04 - Roadway Service Patrols ODOT





# EM06 - Wide Area Alert Franklin County EOC (1 of 2)



# EM06 - Wide Area Alert Franklin County EOC (2 of 2)





#### EM06 - Wide Area Alert County EOCs (1 of 2)



#### EM06 - Wide Area Alert County EOCs (2 of 2)





#### EM06 - Wide Area Alert Statewide Amber/Silver Alerts



# EM06 - Wide Area Alert City of Columbus Amber/Silver Alerts



### EM07 - Early Warning System Franklin County EOC



# EM07 -