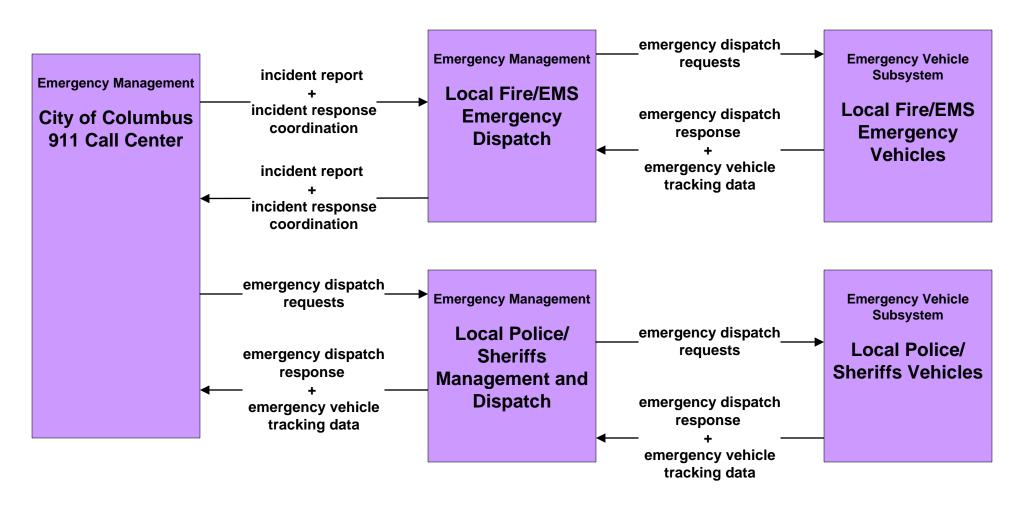

# **MORPC** Regional ITS Architecture

**Customized Market Package Diagrams** 

**Emergency Management (EM)** 

#### EM01 - Emergency Call-Taking and Dispatch Regional Emergency Communications Network (EM to Other EM)



planned and future flow

existing flow

user defined flow

#### EM01 - Emergency Call Taking and Dispatch City of Columbus 911 Call Center (1 of 2)





#### EM01 - Emergency Call Taking and Dispatch City of Columbus 911 Call Center (2 of 2)





# EM01 - Emergency Call-Taking and Dispatch Local Counties and Municipalities





#### EM01 - Emergency Call-Taking and Dispatch Ohio State Highway Patrol





# EM02 - Emergency Routing Regional Medical Center Coordination (1 of 2)





# EM02 - Emergency Routing Regional Medical Center Coordination (2 of 2)





# EM02 - Emergency Routing City of Columbus



## **EM02 - Emergency Routing Local Counties and Municipalities**



# **EM02 - Emergency Routing Local Counties and Municipalities**



### EM04 - Roadway Service Patrols ODOT





# EM06 - Wide Area Alert Franklin County EOC (1 of 2)



# EM06 - Wide Area Alert Franklin County EOC (2 of 2)





#### EM06 - Wide Area Alert County EOCs (1 of 2)



#### EM06 - Wide Area Alert County EOCs (2 of 2)





#### EM06 - Wide Area Alert