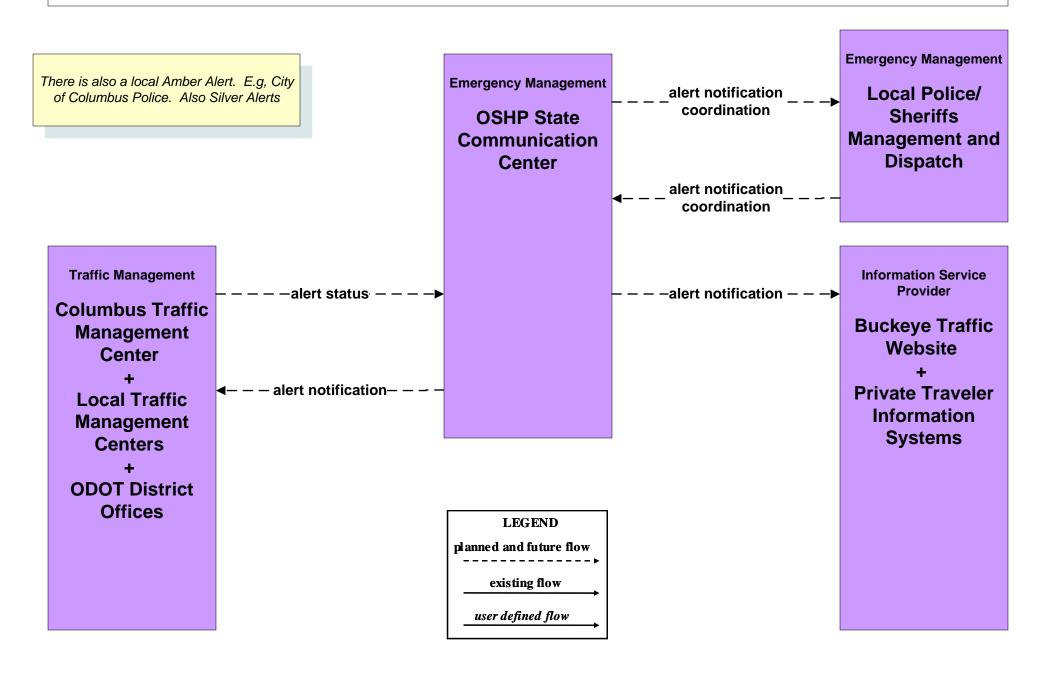

#### EM06 - Wide Area Alert Statewide Amber/Silver Alerts

# EM06 - Wide Area Alert City of Columbus Amber/Silver Alerts