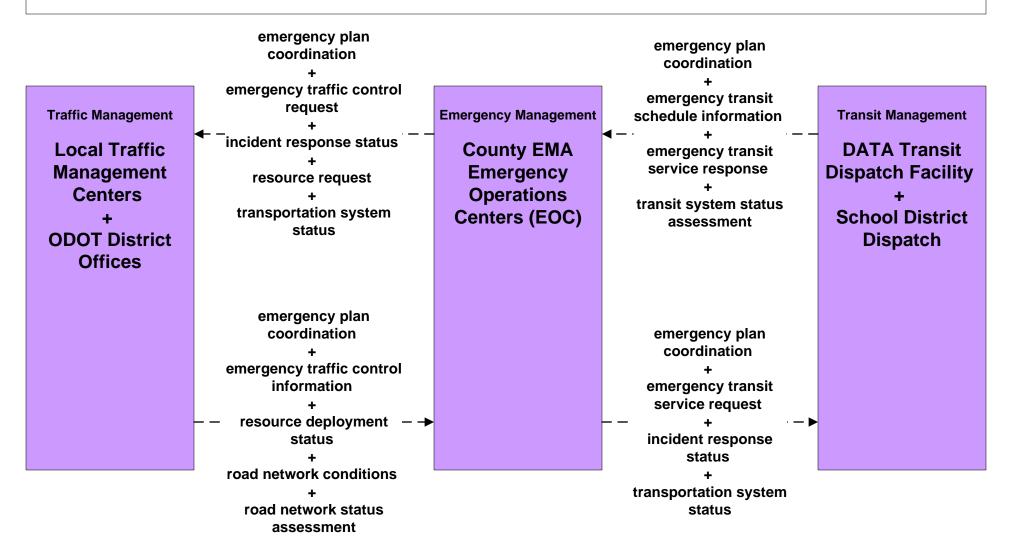

### EM08 - Disaster Response and Recovery County EOCs (1 of 2)

# EM08 - Disaster Response and Recovery County EOCs (2 of 2)