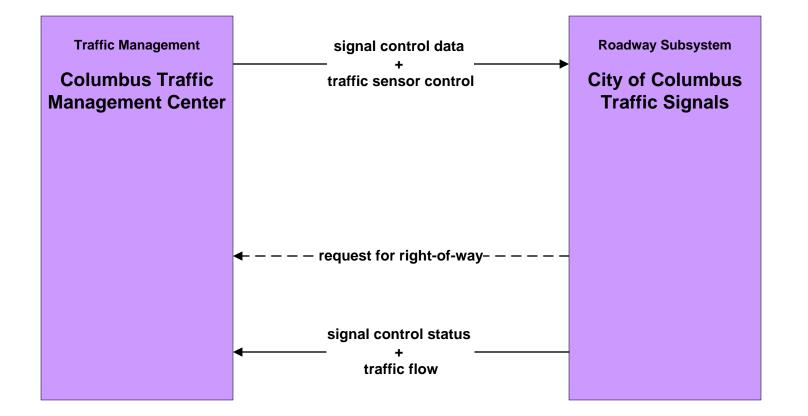

# **MORPC Regional ITS Architecture**

# **Customized Market Package Diagrams**

# Advanced Traffic Management Systems (ATMS)

#### ATMS01 - Network Surveillance City of Columbus / ODOT



#### ATMS01 - Network Surveillance Local Counties and Municipalities



#### ATMS01 - Network Surveillance Ohio State University





#### ATMS03 - Surface Street Control City of Columbus





#### ATMS03 - Surface Street Control ODOT





#### ATMS03 - Surface Street Control Local Counties and Municipalities



#### ATMS03 - Surface Street Control Ohio State University





#### ATMS03 - Surface Street Control Columbus Regional Airport Authority





#### ATMS04 - Freeway Control ODOT





#### ATMS06 - Traffic Information Dissemination City of Columbus



#### ATMS06 - Traffic Information Dissemination ODOT



#### ATMS06 - Traffic Information Dissemination Local Counties and Municipalities



#### ATMS06 - Traffic Information Dissemination Columbus Regional Airport Authority





#### ATMS07 - Regional Traffic Management City of Columbus / ODOT





#### **ATMS07 - Regional Traffic Control Local Counties and Municipalities**





### Incident Management Overview

ATMS08 C