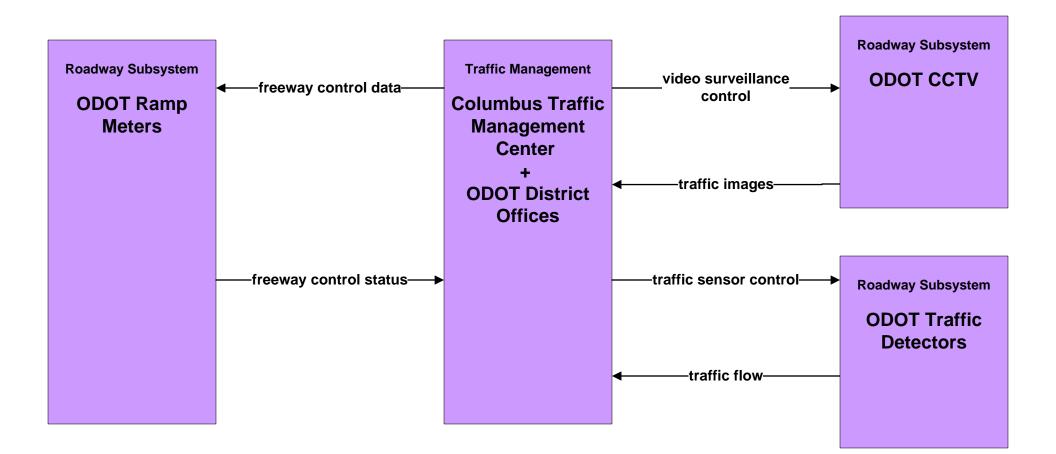

# **MORPC Regional ITS Architecture**

# **Customized Market Package Diagrams**

# Advanced Traffic Management Systems (ATMS)

#### ATMS01 - Network Surveillance City of Columbus / ODOT



#### ATMS01 - Network Surveillance Local Counties and Municipalities



#### ATMS01 - Network Surveillance Ohio State University





#### ATMS03 - Surface Street Control City of Columbus





#### ATMS03 - Surface Street Control ODOT





#### ATMS03 - Surface Street Control Local Counties and Municipalities



#### ATMS03 - Surface Street Control Ohio State University





#### ATMS03 - Surface Street Control Columbus Regional Airport Authority





#### ATMS04 - Freeway Control ODOT





#### ATMS06 - Traffic Information Dissemination City of Columbus



#### ATMS06 - Traffic Information Dissemination ODOT



#### ATMS06 - Traffic Information Dissemination Local Counties and Municipalities



#### ATMS06 - Traffic Information Dissemination Columbus Regional Airport Authority





#### ATMS07 - Regional Traffic Management City of Columbus / ODOT





#### **ATMS07 - Regional Traffic Control Local Counties and Municipalities**





### Incident Management Overview

ATMS08 Covered

Emergency Management <-- --> Traffic Management Emergency Management <-- --> Maintenance and Construction Traffic Management <-- --> Maintenance and Construction Maintenance and Construction <-- --> Maintenance and Construction Event Plans and Weather <-- --> Traffic Management & Emergency Mana