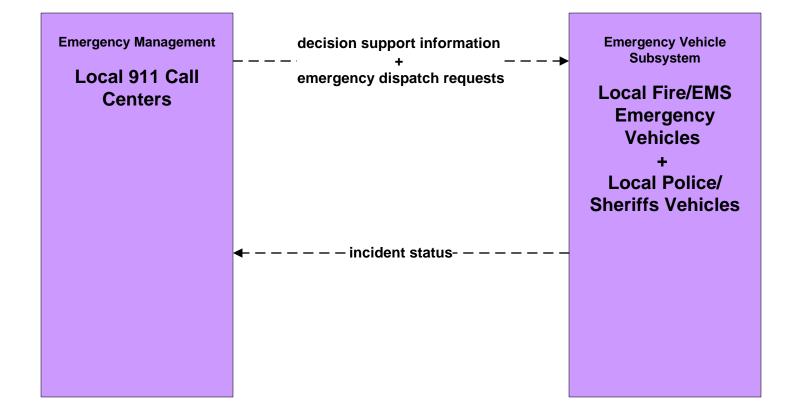

nt City of Columbus 911 Call Center (EM to MCM)



#### ATMS08 - Incident Management Ohio State Highway Patrol (EM to MCM)





#### ATMS08 - Incident Management Local County and Municipal 911 Call Centers (EM to MCM)





## ATMS08 - Incident Management

Maintenance and Construction Management <-- --> Maintenance and Construction Management

#### ATMS08 - Incident Management Local Counties and Municipalities (MCM to MCM)





#### ATMS08 - Incident Management ODOT (MCM to MCM)





# ATMS08 - Incident Management

Emergency Management <-- --> Emergency Vehicles

#### ATMS08 - Incident Management City of Columbus 911 Call Center (EM to EVS)





#### ATMS08 - Incident Management Ohio State Highway Patrol (EM to EVS)





#### ATMS08 - Incident Management Public Safety Dispatch (EM to EVS)





#### ATMS08 - Incident Management COTA (TrM to EM)





#### ATMS11 - Emissions Monitoring and Management Ohio Environmental Protection Agency





#### ATMS13 - Standard Railroad Crossing City of Columbus





#### ATMS13 - Standard Railroad Crossing ODOT





#### ATMS13 - Standard Railroad Crossing Local Counties and Municipalities





#### ATMS15 - Railroad Operations Coordination State of Ohio







#### ATMS17 - Regional Parking Management COTA Park and Ride Facilities



#### ATMS19 - Speed Monitoring City of Columbus





#### ATMS19 - Speed Monitoring Local Counties and Municipalities