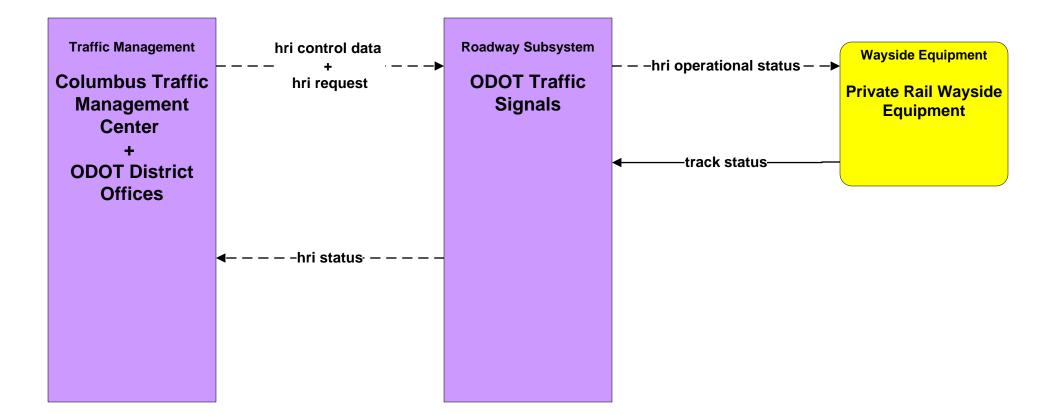

nance and Construction Management <-- --> Maintenance and Construction Management

#### ATMS08 - Incident Management Local Counties and Municipalities (MCM to MCM)





#### ATMS08 - Incident Management ODOT (MCM to MCM)





# ATMS08 - Incident Management

Emergency Management <-- --> Emergency Vehicles

#### ATMS08 - Incident Management City of Columbus 911 Call Center (EM to EVS)





#### ATMS08 - Incident Management Ohio State Highway Patrol (EM to EVS)





#### ATMS08 - Incident Management Public Safety Dispatch (EM to EVS)





#### ATMS08 - Incident Management COTA (TrM to EM)





#### ATMS11 - Emissions Monitoring and Management Ohio Environmental Protection Agency





#### ATMS13 - Standard Railroad Crossing City of Columbus





#### ATMS13 - Standard Railroad Crossing ODOT





#### ATMS13 - Standard Railroad Crossing Local Counties and Municipalities





#### ATMS15 - Railroad Operations Coordination State of Ohio







#### ATMS17 - Regional Parking Management COTA Park and Ride Facilities



#### ATMS19 - Speed Monitoring City of Columbus





#### ATMS19 - Speed Monitoring Local Counties and Municipalities