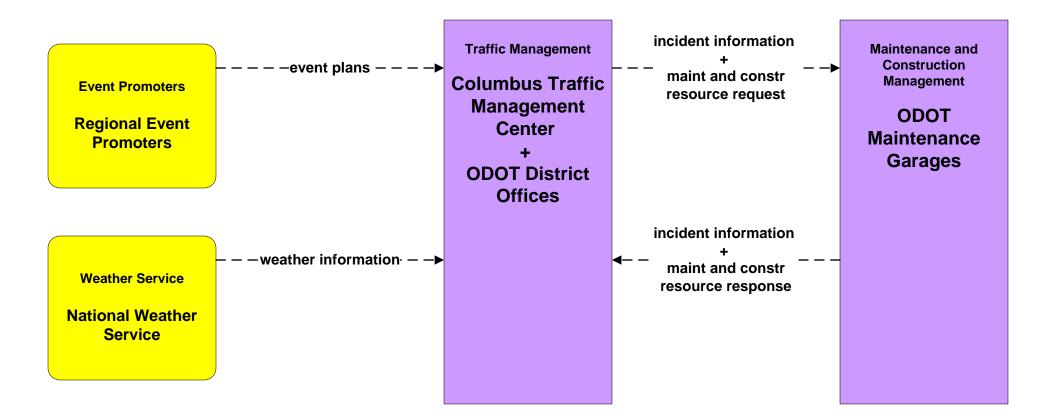

(see MCs for M&C)

> <u>ATMS06, 03, 04, etc. Covered</u> Traffic Management <-- --> Roadway

<u>ATMS07 Covered</u> Traffic Management <-- --> Traffic Management

<u>EM01 Covered</u> Emergency Management <-- --> Emergency Management

> <u>EM02 Covered</u> Emergency Vehicle Preemption

ATMS08 - Incident Management

*Traffic Management <--- > Emergency Management* 

#### ATMS08 - Incident Management City of Columbus / ODOT (TM to EM)





#### ATMS08 - Incident Management ODOT (TM to EM)



#### ATMS08 - Incident Management Local Counties and Municipalities (TM to EM)





# ATMS08 - Incident Management

*Traffic Management <-- --> Maintenance and Construction Management* 

#### ATMS08 - Incident Management City of Columbus (TM to MCM)





#### ATMS08 - Incident Management ODOT (TM to MCM)





#### ATMS08 - Incident Management Local Counties and Municipalities (TM to MCM)





# ATMS08 - Incident Management

*Emergency Management <-- --> Maintenance and Construction Management* 

#### ATMS08 - Incident Management City of Columbus 911 Call Center (EM to MCM)



#### ATMS08 - Incident Management Ohio State Highway Patrol (EM to MCM)





#### ATMS08 - Incident Management Local County and Municipal 911 Call Centers (EM to MCM)





## ATMS08 - Incident Management

Maintenance and Construction Management <-- --> Maintenance and Construction Management

#### ATMS08 - Incident Management Local Counties and Municipalities (MCM to MCM)





#### ATMS08 - Incident Management ODOT (MCM to MCM)





# ATMS08 - Incident Management

Emergency Management <-- --> Emergency Vehicles

#### A