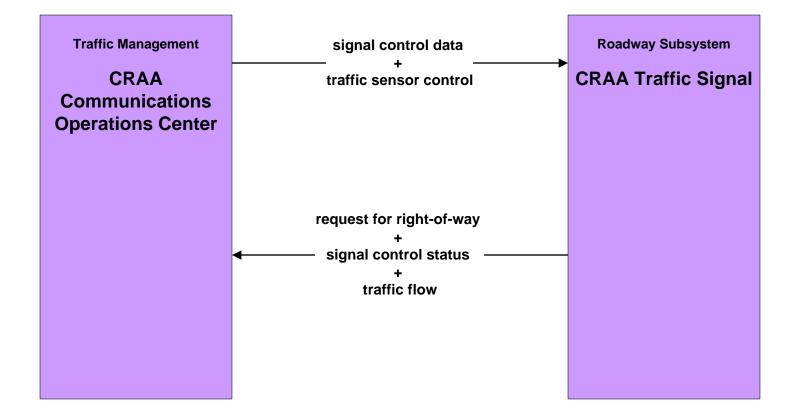

# **MORPC Regional ITS Architecture**

# **Customized Market Package Diagrams**

# Advanced Traffic Management Systems (ATMS)

#### ATMS01 - Network Surveillance City of Columbus / ODOT



#### ATMS01 - Network Surveillance Local Counties and Municipalities



#### ATMS01 - Network Surveillance Ohio State University





#### ATMS03 - Surface Street Control City of Columbus





#### ATMS03 - Surface Street Control ODOT





#### ATMS03 - Surface Street Control Local Counties and Municipalities



#### ATMS03 - Surface Street Control Ohio State University





#### ATMS03 - Surface Street Control Columbus Regional Airport Authority





#### ATMS04 - Freeway Control ODOT





#### ATMS06 - Traffic Information Dissemination City of Columbus



#### ATMS06 - Traffic Information Dissemination ODOT



#### ATMS06 - Traffic Information Dissemination Local Counties and Municipalities



#### ATMS06 - Traffic Information Dissemination Columbus Regional Airport Authority





#### ATMS07 - Regional Traffic Management City of Columbus / ODOT





#### **ATMS07 - Regional Traffic Control Local Counties and Municipalities**





### Incident Management Overview

ATMS08 Covered

Emergency Management <-- --> Traffic Management Emergency Management <-- --> Maintenance and Construction Traffic Management <-- --> Maintenance and Construction Maintenance and Construction <-- --> Maintenance and Construction Event Plans and Weather <--