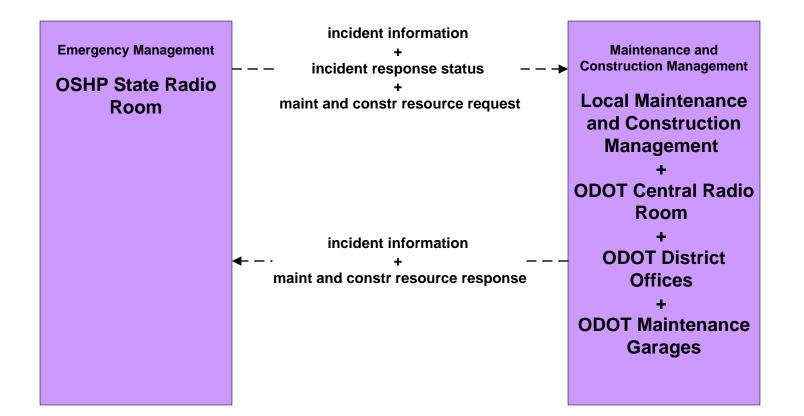

cy Management* 

#### ATMS08 - Incident Management City of Columbus / ODOT (TM to EM)





#### ATMS08 - Incident Management ODOT (TM to EM)



#### ATMS08 - Incident Management Local Counties and Municipalities (TM to EM)





# ATMS08 - Incident Management

*Traffic Management <-- --> Maintenance and Construction Management* 

#### ATMS08 - Incident Management City of Columbus (TM to MCM)





#### ATMS08 - Incident Management ODOT (TM to MCM)





#### ATMS08 - Incident Management Local Counties and Municipalities (TM to MCM)





# ATMS08 - Incident Management

*Emergency Management <-- --> Maintenance and Construction Management* 

#### ATMS08 - Incident Management City of Columbus 911 Call Center (EM to MCM)



#### ATMS08 - Incident Management Ohio State Highway Patrol (EM to MCM)





#### ATMS08 - Incident Management Local County and Municipal 911 Call Centers (EM to MCM)





## ATMS08 - Incident Management

Maintenance and Construction Management <-- --> Maintenance and Construction Management

#### ATMS08 - Incident Management Local Counties and Municipalities (MCM to MCM)





#### ATMS08 - Incident Management ODOT (MCM to MCM)





# ATMS08 - Incident Management

Emergency Management <-- --> Emergency Vehicles

#### ATMS08 - Incident Management City of Columbus 911 Call Center (EM to EVS)





#### ATMS08 - Incident Management Ohio State Highway Patrol (EM to EVS)





#### ATMS08 - Incident Management Public Safety Dispatch (EM to EVS)





#### ATMS08 - Incident Management COTA (TrM to EM)





#### ATMS11 - Emissions Monitoring and Management Ohio Environme