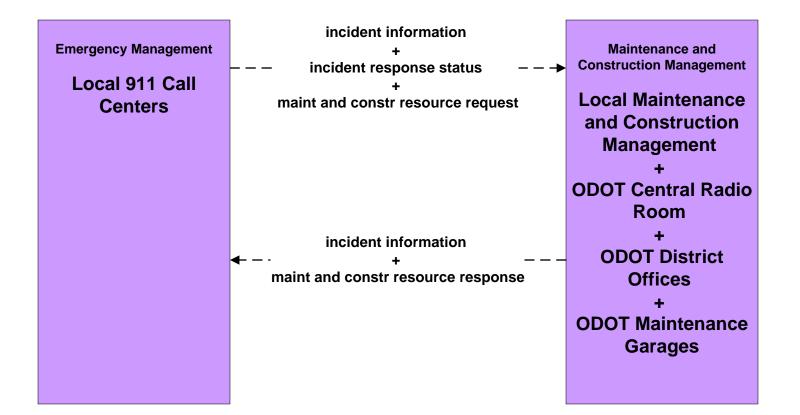

#### ATMS08 - Incident Management Local County and Municipal 911 Call Centers (EM to MCM)