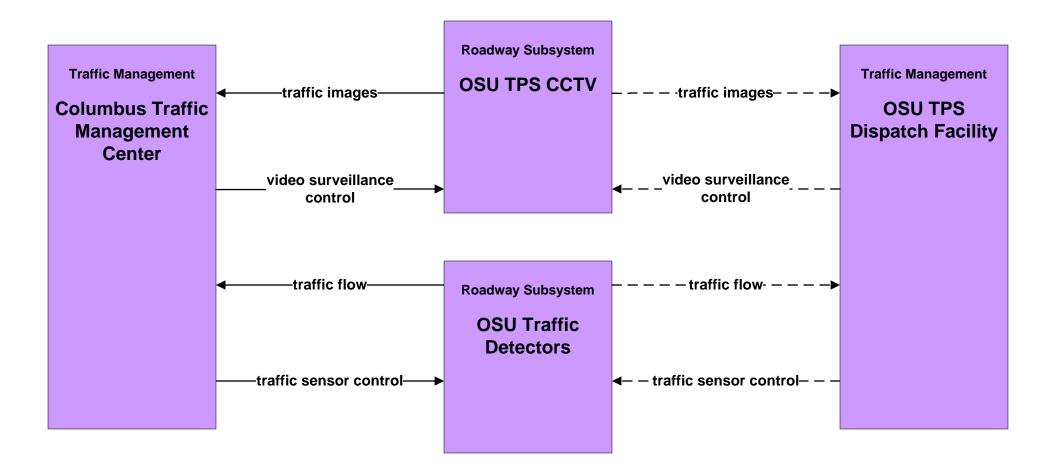

# **MORPC Regional ITS Architecture**

# **Customized Market Package Diagrams**

# Advanced Traffic Management Systems (ATMS)

#### ATMS01 - Network Surveillance City of Columbus / ODOT



#### ATMS01 - Network Surveillance Local Counties and Municipalities



#### ATMS01 - Network Surveillance Ohio State University





#### ATMS03 - Surface Street Control City of Columbus





#### ATMS03 - Surface Street Control ODOT





#### ATMS03 - Surface Street Control Local Counties and Municipalities



#### ATMS03 - Surface Street Control Ohio State University





#### ATMS03 - Surface Street Control Columbus Regional Airport Authority





#### ATMS04 - Freeway Control ODOT





#### ATMS06 - Traffic Information Dissemination City of Columbus



#### ATMS06 - Traffic Information Dissemination ODOT



#### ATMS06 - Traffic Information Dissemination Local Counties and Municipalities



#### ATMS06 - Traffic Information Dissemination Columbus Regional Airport Authority





#### ATMS07 - Regional Traffic Management City of Columbus / ODOT





#### **ATMS07 - Regional Traffic Control Local Counties and Munic