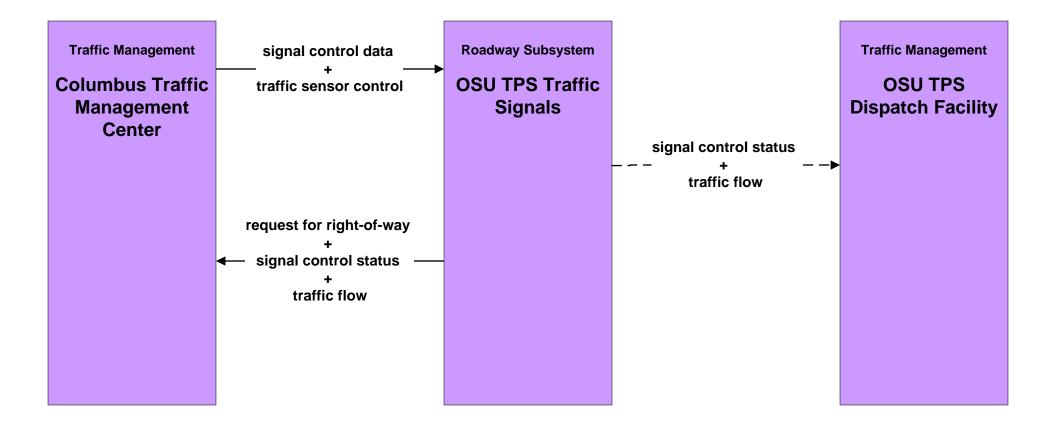

# **MORPC Regional ITS Architecture**

# **Customized Market Package Diagrams**

# Advanced Traffic Management Systems (ATMS)

#### ATMS01 - Network Surveillance City of Columbus / ODOT



#### ATMS01 - Network Surveillance Local Counties and Municipalities



#### ATMS01 - Network Surveillance Ohio State University





#### ATMS03 - Surface Street Control City of Columbus





#### ATMS03 - Surface Street Control ODOT





#### ATMS03 - Surface Street Control Local Counties and Municipalities



#### ATMS03 - Surface Street Control Ohio State University





#### ATMS03 - Surface Street Control Columbus Regional Airport Authority





#### ATMS04 - Freeway Control ODOT





#### ATMS06 - Traffic Information Dissemination City of Columbus



#### ATMS06 - Traffic Information Dissemination ODOT



#### ATMS06 - Traffic Information Dissemination Local Counties and Municipalities



#### ATMS06 - Traffic Information Dissemination Columbus Regional Airport Authority





#### ATMS07 - Regional Traffic Management City of Columbus / ODOT





#### **ATMS07 - Regional Traffic Control Local Counties and Municipalities**





### Incident Management Overview

ATMS08 Covered

Emergency Management <-- --> Traffic Management Emergency Management <-- --> Maintenance and Construction Traffic Management <-- --> Maintenance and Construction Maintenance and