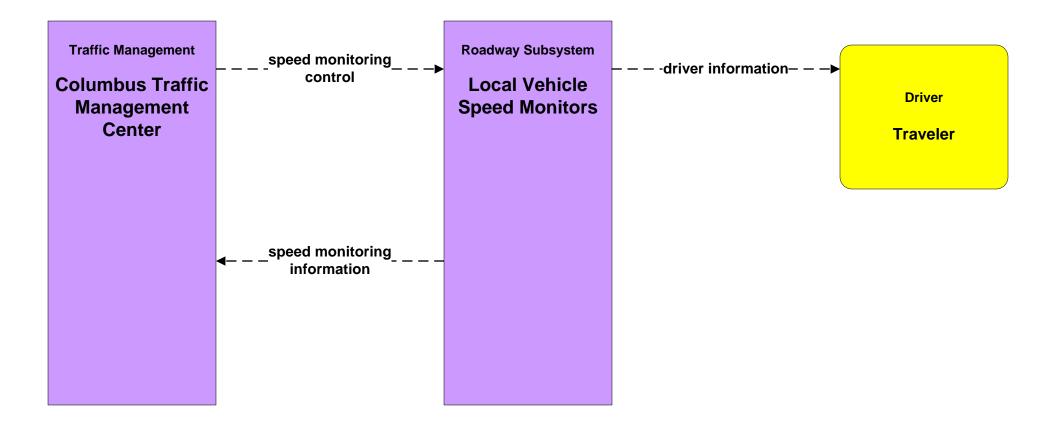

#### ATMS19 - Speed Monitoring City of Columbus

#### ATMS19 - Speed Monitoring Local Counties and Municipalities