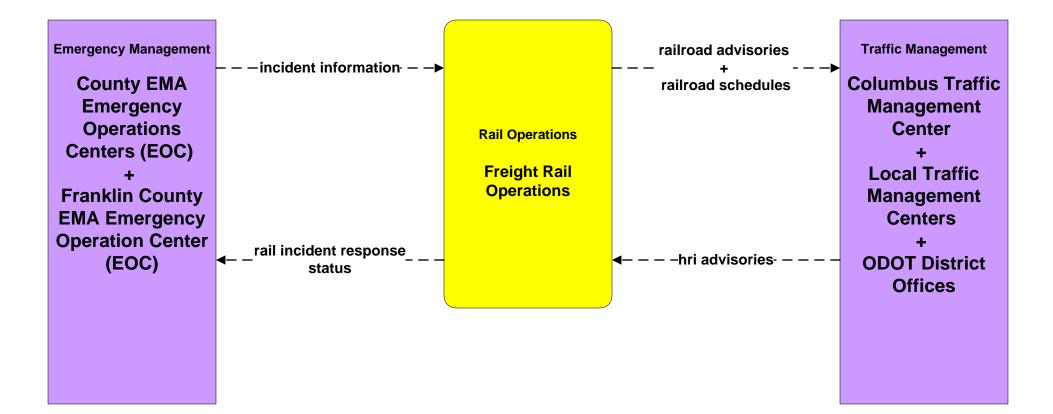

ties (MCM to MCM)





#### ATMS08 - Incident Management ODOT (MCM to MCM)





# ATMS08 - Incident Management

Emergency Management <-- --> Emergency Vehicles

#### ATMS08 - Incident Management City of Columbus 911 Call Center (EM to EVS)





#### ATMS08 - Incident Management Ohio State Highway Patrol (EM to EVS)





#### ATMS08 - Incident Management Public Safety Dispatch (EM to EVS)





#### ATMS08 - Incident Management COTA (TrM to EM)





#### ATMS11 - Emissions Monitoring and Management Ohio Environmental Protection Agency





#### ATMS13 - Standard Railroad Crossing City of Columbus





#### ATMS13 - Standard Railroad Crossing ODOT





#### ATMS13 - Standard Railroad Crossing Local Counties and Municipalities





#### ATMS15 - Railroad Operations Coordination State of Ohio







#### ATMS17 - Regional Parking Management COTA Park and Ride Facilities



#### ATMS19 - Speed Monitoring City of Columbus





#### ATMS19 - Speed Monitoring Local Counties and Municipalities