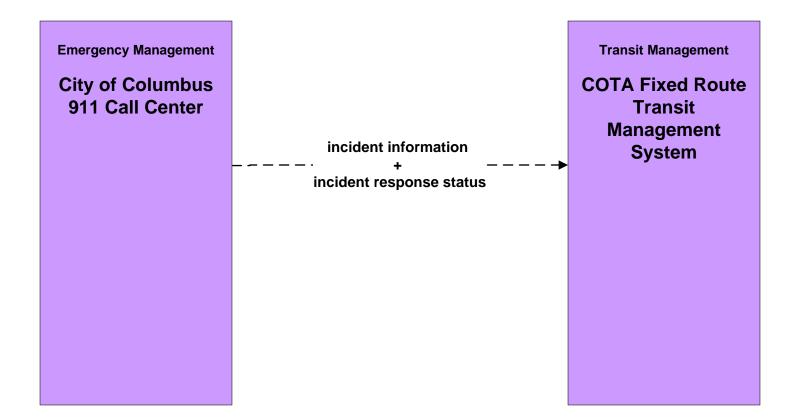

ATMS08 - Incident Management Ohio State Highway Patrol (EM to MCM)





#### ATMS08 - Incident Management Local County and Municipal 911 Call Centers (EM to MCM)





## ATMS08 - Incident Management

Maintenance and Construction Management <-- --> Maintenance and Construction Management

#### ATMS08 - Incident Management Local Counties and Municipalities (MCM to MCM)





#### ATMS08 - Incident Management ODOT (MCM to MCM)





# ATMS08 - Incident Management

Emergency Management <-- --> Emergency Vehicles

#### ATMS08 - Incident Management City of Columbus 911 Call Center (EM to EVS)





#### ATMS08 - Incident Management Ohio State Highway Patrol (EM to EVS)





#### ATMS08 - Incident Management Public Safety Dispatch (EM to EVS)





#### ATMS08 - Incident Management COTA (TrM to EM)





#### ATMS11 - Emissions Monitoring and Management Ohio Environmental Protection Agency





#### ATMS13 - Standard Railroad Crossing City of Columbus





#### ATMS13 - Standard Railroad Crossing ODOT





#### ATMS13 - Standard Railroad Crossing Local Counties and Municipalities





#### ATMS15 - Railroad Operations Coordination State of Ohio







#### ATMS17 - Regional Parking Management COTA Park and Ride Facilities



#### ATMS19 - Speed Monitoring City of Columbus





#### ATMS19 - Speed Monitoring Local Counties and Municipalities