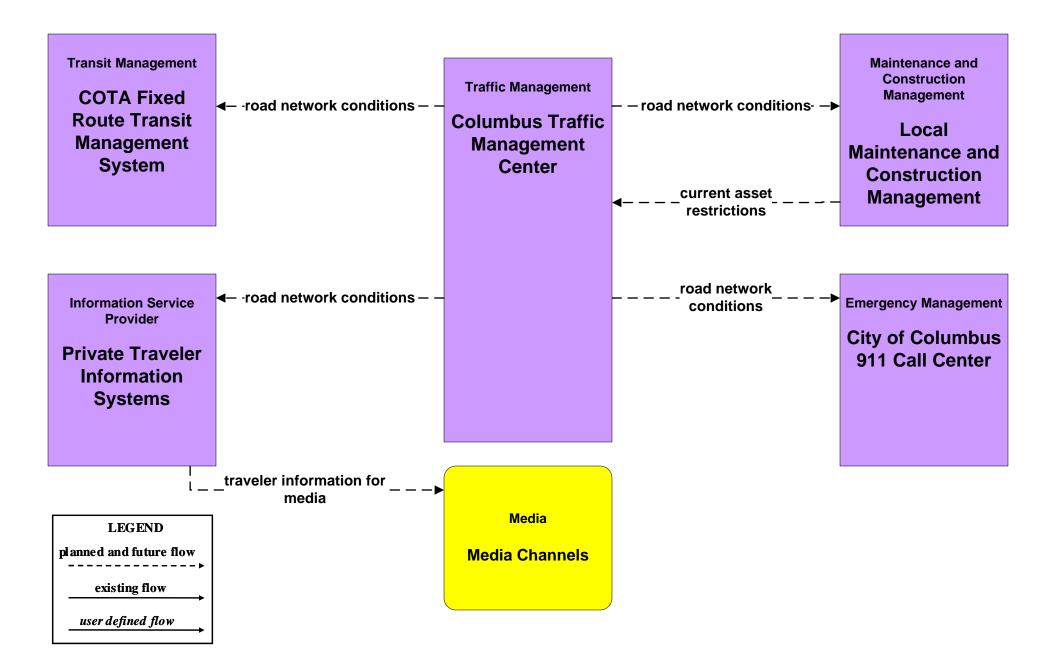

# **MORPC Regional ITS Architecture**

# **Customized Market Package Diagrams**

# Advanced Traffic Management Systems (ATMS)

#### ATMS01 - Network Surveillance City of Columbus / ODOT



#### ATMS01 - Network Surveillance Local Counties and Municipalities



#### ATMS01 - Network Surveillance Ohio State University





#### ATMS03 - Surface Street Control City of Columbus





#### ATMS03 - Surface Street Control ODOT





#### ATMS03 - Surface Street Control Local Counties and Municipalities



#### ATMS03 - Surface Street Control Ohio State University





#### ATMS03 - Surface Street Control Columbus Regional Airport Authority





#### ATMS04 - Freeway Control ODOT





#### ATMS06 - Traffic Information Dissemination City of Columbus



#### ATMS06 - Traffic Information Dissemination ODOT



#### ATMS06 - Traffic Information Dissemination Local Counties and Municipalities



#### ATMS06 - Traffic Information Dissemination Columbus Regional Airport Authority





#### ATMS07 - Regional Traffic Management City of Columbus / ODOT





#### **ATMS07 - Regional Traffic Control Local Counties and Municipalities**





### Incident Management Overview

ATMS08 Covered

Emergency Management <-- --> Traffic Management Emergency Management <-- --> Maintenance and Construction Traffic Management <-- --> Maintenance and Construction Maintenance and Construction <-- --> Maintenance and Construction Event Plans and Weather <-- --> Traffic Management & Emergency Management (see MCs for M&C)

> <u>ATMS06, 03, 04, etc. Covered</u> Traffi