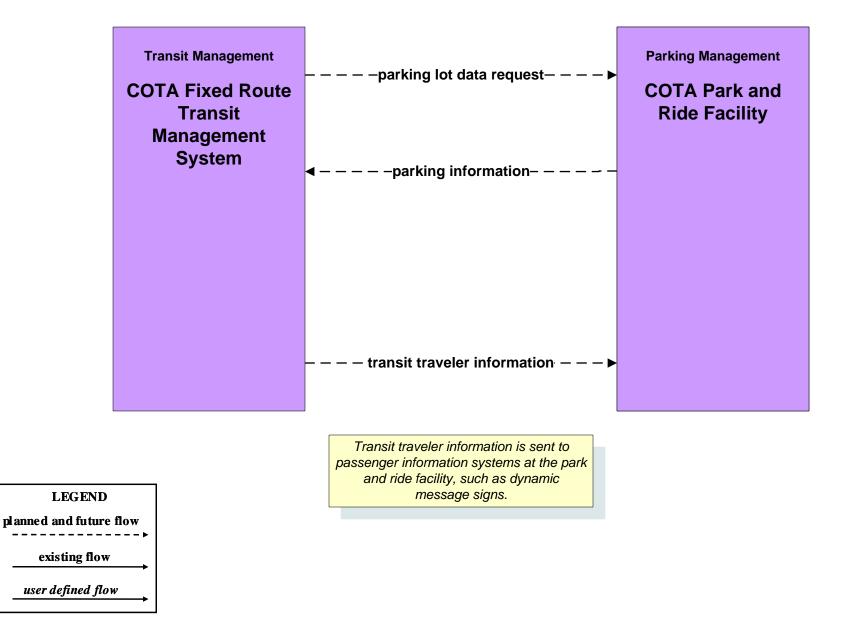

# ATMS08 - Incident Management

Emergency Management <-- --> Emergency Vehicles

#### ATMS08 - Incident Management City of Columbus 911 Call Center (EM to EVS)





#### ATMS08 - Incident Management Ohio State Highway Patrol (EM to EVS)





#### ATMS08 - Incident Management Public Safety Dispatch (EM to EVS)





#### ATMS08 - Incident Management COTA (TrM to EM)





#### ATMS11 - Emissions Monitoring and Management Ohio Environmental Protection Agency





#### ATMS13 - Standard Railroad Crossing City of Columbus





#### ATMS13 - Standard Railroad Crossing ODOT





#### ATMS13 - Standard Railroad Crossing Local Counties and Municipalities





#### ATMS15 - Railroad Operations Coordination State of Ohio







#### ATMS17 - Regional Parking Management COTA Park and Ride Facilities



#### ATMS19 - Speed Monitoring City of Columbus





#### ATMS19 - Speed Monitoring Local Counties and Municipalities