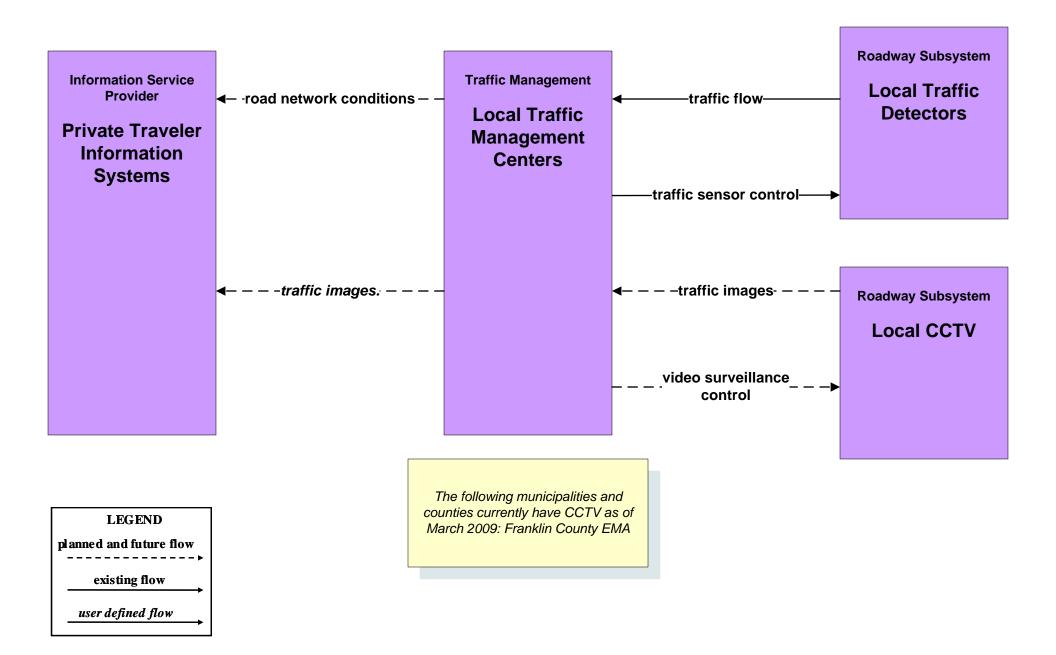

#### ATMS06 - Traffic Information Dissemination Local Counties and Municipalities