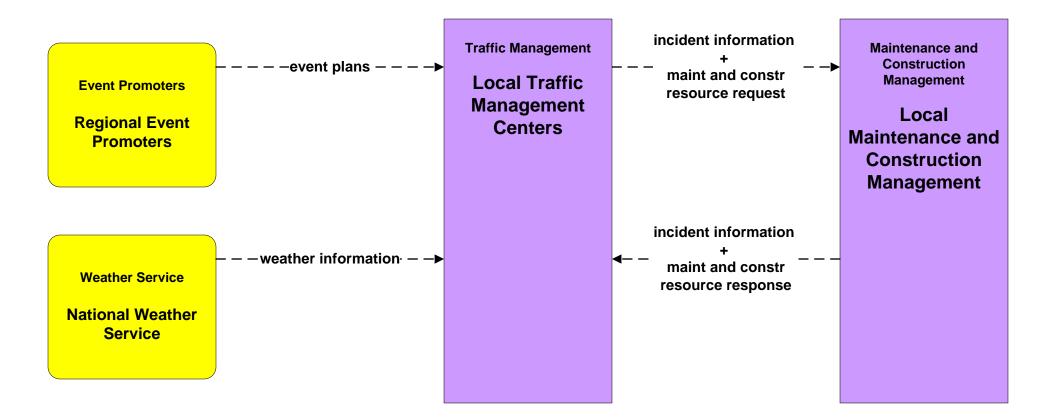

oadway

<u>ATMS07 Covered</u> Traffic Management <-- --> Traffic Management

<u>EM01 Covered</u> Emergency Management <-- --> Emergency Management

> <u>EM02 Covered</u> Emergency Vehicle Preemption

ATMS08 - Incident Management

*Traffic Management <--- > Emergency Management* 

#### ATMS08 - Incident Management City of Columbus / ODOT (TM to EM)





#### ATMS08 - Incident Management ODOT (TM to EM)



#### ATMS08 - Incident Management Local Counties and Municipalities (TM to EM)





# ATMS08 - Incident Management

*Traffic Management <-- --> Maintenance and Construction Management* 

#### ATMS08 - Incident Management City of Columbus (TM to MCM)





#### ATMS08 - Incident Management ODOT (TM to MCM)





#### ATMS08 - Incident Management Local Counties and Municipalities (TM to MCM)





# ATMS08 - Incident Management

*Emergency Management <-- --> Maintenance and Construction Management* 

#### ATMS08 - Incident Management City of Columbus 911 Call Center (EM to MCM)



#### ATMS08 - Incident Management Ohio State Highway Patrol (EM to MCM)





#### ATMS08 - Incident Management Local County and Municipal 911 Call Centers (EM to MCM)





## ATMS08 - Incident Management

Maintenance and Construction Management <-- --> Maintenance and Construction Management

#### ATMS08 - Incident Management Local Counties and Municipalities (MCM to MCM)





#### ATMS08 - Incident Management ODOT (MCM to MCM)





# ATMS08 - Incident Management

Emergency Management <-- --> Emergency Vehicles

#### ATMS08 - Incident Management City of Columbus 911 Call Center (EM to EVS)





#### AT