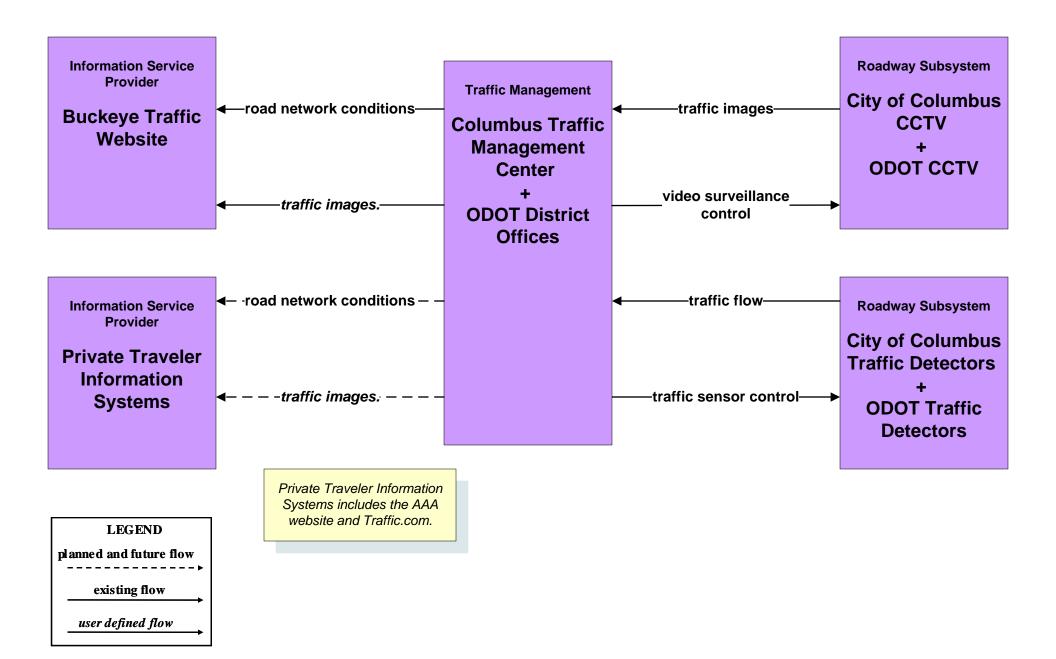

# **MORPC Regional ITS Architecture**

# **Customized Market Package Diagrams**

# Advanced Traffic Management Systems (ATMS)

#### ATMS01 - Network Surveillance City of Columbus / ODOT



#### ATMS01 - Network Surveillance Local Counties and Municipalities



#### ATMS01 - Network Surveillance Ohio State University





#### ATMS03 - Surface Street Control City of Columbus





#### ATMS03 - Surface Street Control ODOT





#### ATMS03 - Surface Street Control Local Counties and Municipalities



#### ATMS03 - Surface Street Control Ohio State University





#### ATMS03 - Surface Street Control Columbus Regional Airport Authority





#### ATMS04 - Freeway Control ODOT





#### ATMS06 - Traffic Information Dissemination City of Columbus



#### ATMS06 - Traffic Information Dissemination ODOT



#### ATMS06 - Traffic Information Dissemination Local Counties and Municipalities



#### ATMS06 - Traffic Information Dissemination Columbus Regional Airport Authority





####