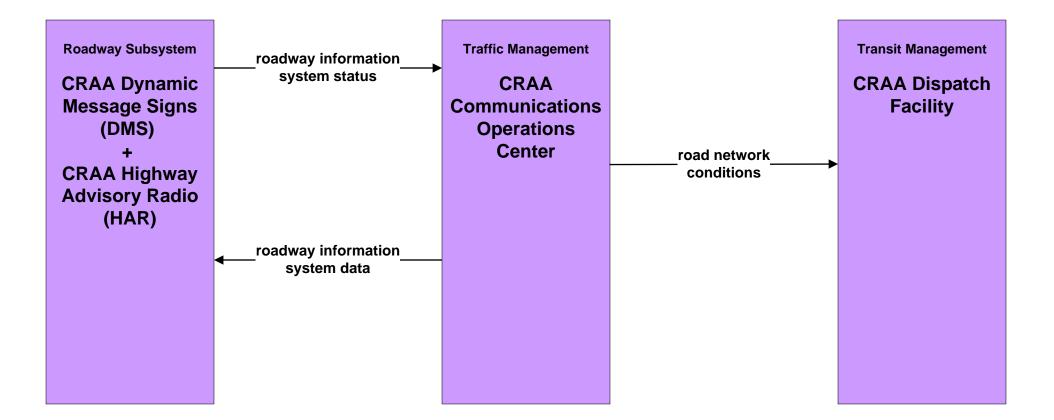

#### ATMS06 - Traffic Information Dissemination Columbus Regional Airport Authority