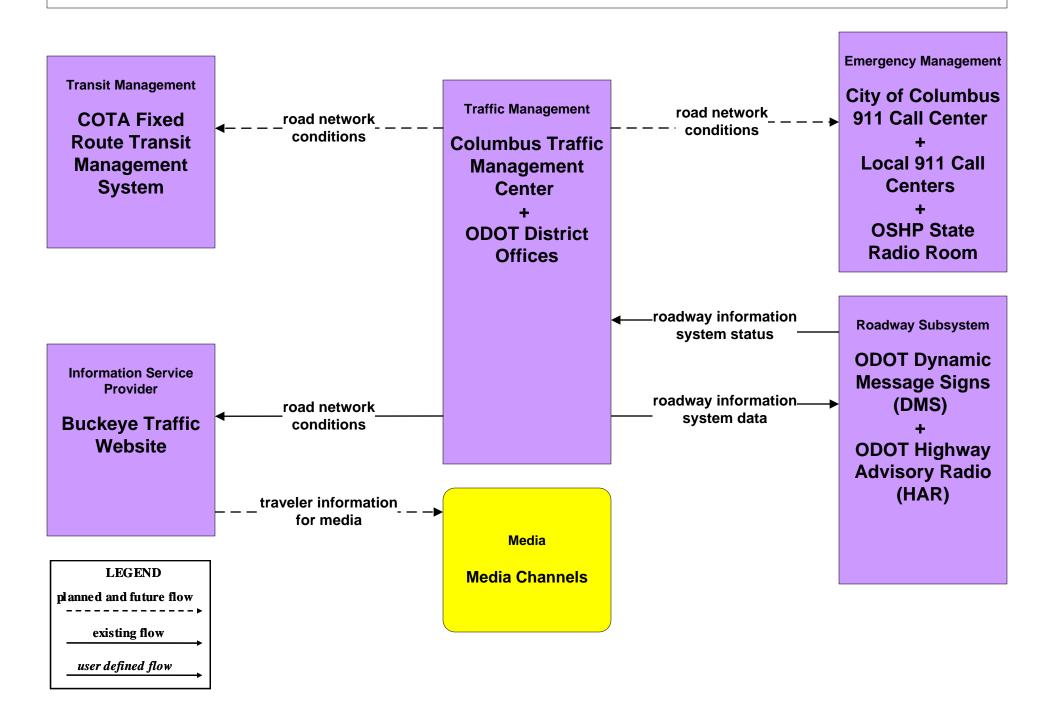

PC Regional ITS Architecture**

# **Customized Market Package Diagrams**

# Advanced Traffic Management Systems (ATMS)

#### ATMS01 - Network Surveillance City of Columbus / ODOT



#### ATMS01 - Network Surveillance Local Counties and Municipalities



#### ATMS01 - Network Surveillance Ohio State University





#### ATMS03 - Surface Street Control City of Columbus





#### ATMS03 - Surface Street Control ODOT





#### ATMS03 - Surface Street Control Local Counties and Municipalities



#### ATMS03 - Surface Street Control Ohio State University





#### ATMS03 - Surface Street Control Columbus Regional Airport Authority





#### ATMS04 - Freeway Control ODOT





#### ATMS06 - Traffic Information Dissemination City of Columbus



#### ATMS06 - Traffic Information Dissemination ODOT



#### ATMS06 - Traffic Information Dissemination Local Counties and Municipalities



#### ATMS06 - Traffic Information Dissemination Columbus Regional Airport Authority





#### ATMS07 - Regional Traffic Management City of Columbus / ODOT





#### **ATMS07 - Regional Traffic Control Local Counties and Municipalities**





### Incident Management Overview

ATMS08 Covered

Emergency Management <-- --> Traffic Management Emergency Management <-- --> Maintenance and Construction Traffic Management <-- --> Maintenance and Construction Maintenance and Construction <-- --> Maintenance and Construction Event Plans and Weather <-- --> Traffic Management & Emergency Management (see MCs for M&C)

> <u>ATMS06, 03, 04, etc. Covered</u> Traffic Management <-- --> Roadway

<u>ATMS07 Covered</u> Traf