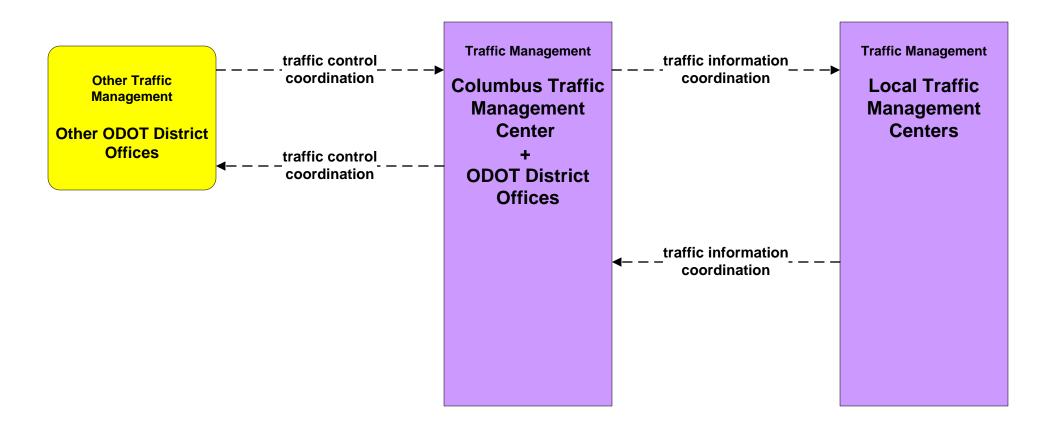

#### ATMS07 - Regional Traffic Management City of Columbus / ODOT

#### **ATMS07 - Regional Traffic Control Local Counties and Municipalities**