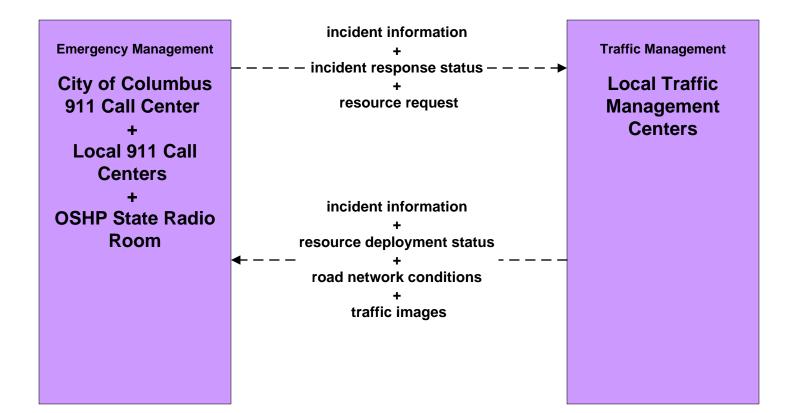

> Maintenance and Construction Traffic Management <-- --> Maintenance and Construction Maintenance and Construction <-- --> Maintenance and Construction Event Plans and Weather <-- --> Traffic Management & Emergency Management (see MCs for M&C)

> <u>ATMS06, 03, 04, etc. Covered</u> Traffic Management <-- --> Roadway

<u>ATMS07 Covered</u> Traffic Management <-- --> Traffic Management

<u>EM01 Covered</u> Emergency Management <-- --> Emergency Management

> <u>EM02 Covered</u> Emergency Vehicle Preemption

ATMS08 - Incident Management

*Traffic Management <--- > Emergency Management* 

#### ATMS08 - Incident Management City of Columbus / ODOT (TM to EM)





#### ATMS08 - Incident Management ODOT (TM to EM)



#### ATMS08 - Incident Management Local Counties and Municipalities (TM to EM)





# ATMS08 - Incident Management

*Traffic Management <-- --> Maintenance and Construction Management* 

#### ATMS08 - Incident Management City of Columbus (TM to MCM)





#### ATMS08 - Incident Management ODOT (TM to MCM)





#### ATMS08 - Incident Management Local Counties and Municipalities (TM to MCM)





# ATMS08 - Incident Management

*Emergency Management <-- --> Maintenance and Construction Management* 

#### ATMS08 - Incident Management City of Columbus 911 Call Center (EM to MCM)



#### ATMS08 - Incident Management Ohio State Highway Patrol (EM to MCM)





#### ATMS08 - Incident Management Local County and Municipal 911 Call Centers (EM to MCM)





## ATMS08 - Incident Management

Maintenance and Construction Management <-- --> Maintenance and Construction Management

###