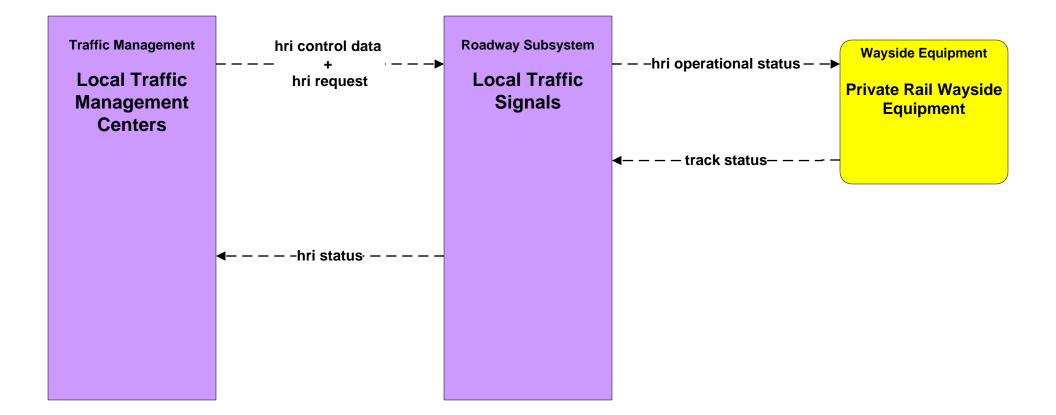

#### ATMS13 - Standard Railroad Crossing City of Columbus

#### ATMS13 - Standard Railroad Crossing ODOT

#### ATMS13 - Standard Railroad Crossing Local Counties and Municipalities