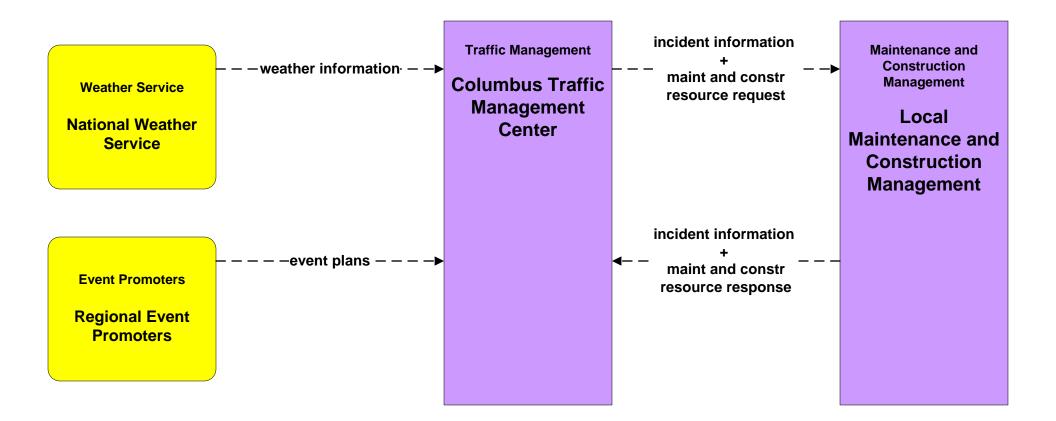

ather <-- --> Traffic Management & Emergency Management (see MCs for M&C)

> <u>ATMS06, 03, 04, etc. Covered</u> Traffic Management <-- --> Roadway

<u>ATMS07 Covered</u> Traffic Management <-- --> Traffic Management

<u>EM01 Covered</u> Emergency Management <-- --> Emergency Management

> <u>EM02 Covered</u> Emergency Vehicle Preemption

ATMS08 - Incident Management

*Traffic Management <--- > Emergency Management* 

#### ATMS08 - Incident Management City of Columbus / ODOT (TM to EM)





#### ATMS08 - Incident Management ODOT (TM to EM)



#### ATMS08 - Incident Management Local Counties and Municipalities (TM to EM)





# ATMS08 - Incident Management

*Traffic Management <-- --> Maintenance and Construction Management* 

#### ATMS08 - Incident Management City of Columbus (TM to MCM)





#### ATMS08 - Incident Management ODOT (TM to MCM)





#### ATMS08 - Incident Management Local Counties and Municipalities (TM to MCM)





# ATMS08 - Incident Management

*Emergency Management <-- --> Maintenance and Construction Management* 

#### ATMS08 - Incident Management City of Columbus 911 Call Center (EM to MCM)



#### ATMS08 - Incident Management Ohio State Highway Patrol (EM to MCM)





#### ATMS08 - Incident Management Local County and Municipal 911 Call Centers (EM to MCM)





## ATMS08 - Incident Management

Maintenance and Construction Management <-- --> Maintenance and Construction Management

#### ATMS08 - Incident Management Local Counties and Municipalities (MCM to MCM)





#### ATMS08 - Incident Management ODOT (MCM to MCM)





# ATMS08 - Incident Management