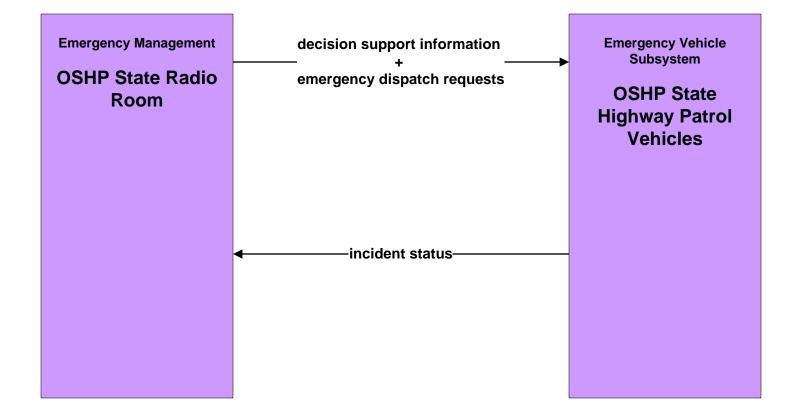

Maintenance and Construction Management* 

#### ATMS08 - Incident Management City of Columbus 911 Call Center (EM to MCM)



#### ATMS08 - Incident Management Ohio State Highway Patrol (EM to MCM)





#### ATMS08 - Incident Management Local County and Municipal 911 Call Centers (EM to MCM)





## ATMS08 - Incident Management

Maintenance and Construction Management <-- --> Maintenance and Construction Management

#### ATMS08 - Incident Management Local Counties and Municipalities (MCM to MCM)





#### ATMS08 - Incident Management ODOT (MCM to MCM)





# ATMS08 - Incident Management

Emergency Management <-- --> Emergency Vehicles

#### ATMS08 - Incident Management City of Columbus 911 Call Center (EM to EVS)





#### ATMS08 - Incident Management Ohio State Highway Patrol (EM to EVS)





#### ATMS08 - Incident Management Public Safety Dispatch (EM to EVS)





#### ATMS08 - Incident Management COTA (TrM to EM)





#### ATMS11 - Emissions Monitoring and Management Ohio Environmental Protection Agency





#### ATMS13 - Standard Railroad Crossing City of Columbus





#### ATMS13 - Standard Railroad Crossing ODOT





#### ATMS13 - Standard Railroad Crossing Local Counties and Municipalities





#### ATMS15 - Railroad Operations Coordination State of Ohio







#### ATMS17 - Regional Parking Management COTA Park and Ride Facilities



#### ATMS19 - Speed Monitoring City of Columbus





#### ATMS19 - Speed Monitoring Local Counties and Municipalities