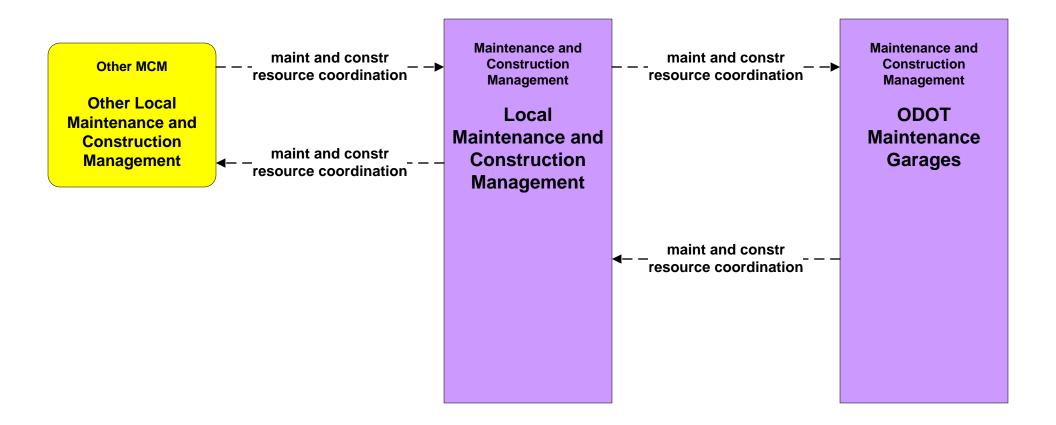

#### ATMS08 - Incident Management Local Counties and Municipalities (MCM to MCM)