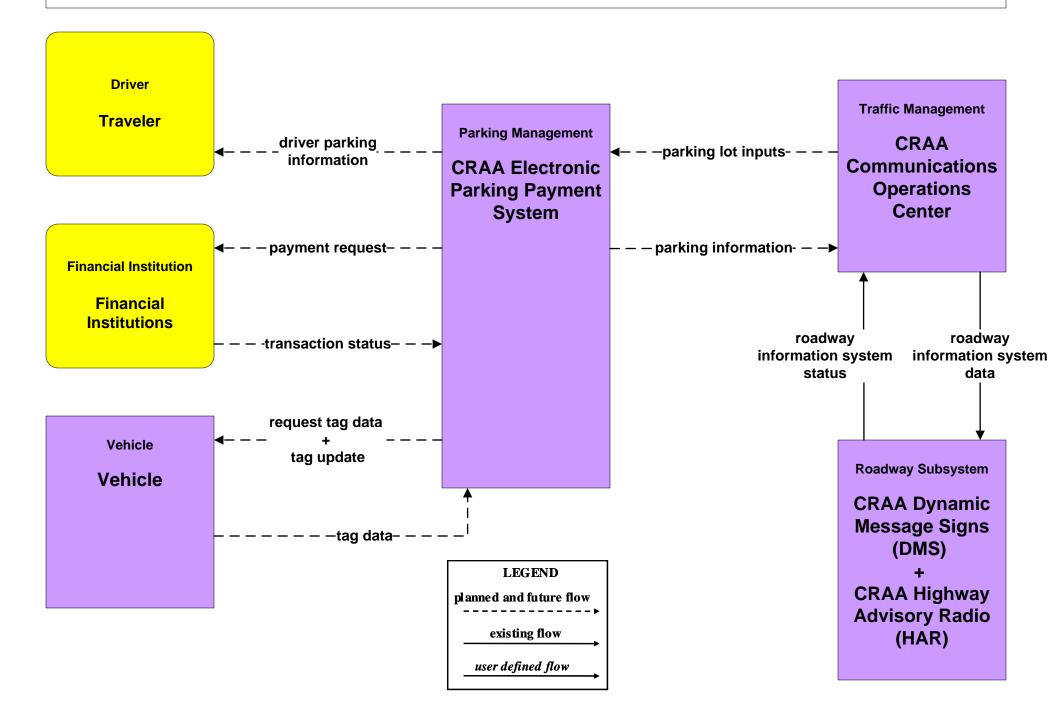

#### ATMS06 - Traffic Information Dissemination Columbus Regional Airport Authority