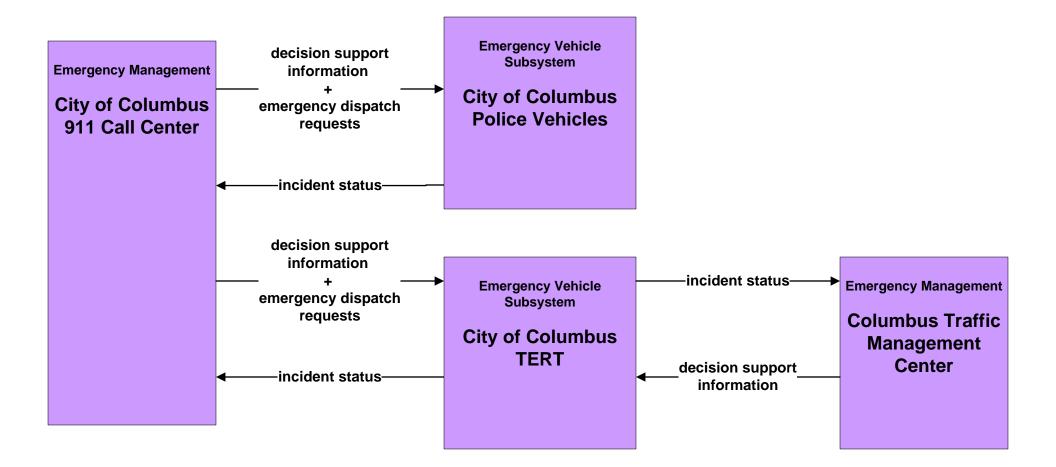

M to MCM)





# ATMS08 - Incident Management

*Emergency Management <-- --> Maintenance and Construction Management* 

#### ATMS08 - Incident Management City of Columbus 911 Call Center (EM to MCM)



#### ATMS08 - Incident Management Ohio State Highway Patrol (EM to MCM)





#### ATMS08 - Incident Management Local County and Municipal 911 Call Centers (EM to MCM)





## ATMS08 - Incident Management

Maintenance and Construction Management <-- --> Maintenance and Construction Management

#### ATMS08 - Incident Management Local Counties and Municipalities (MCM to MCM)





#### ATMS08 - Incident Management ODOT (MCM to MCM)





# ATMS08 - Incident Management

Emergency Management <-- --> Emergency Vehicles

#### ATMS08 - Incident Management City of Columbus 911 Call Center (EM to EVS)





#### ATMS08 - Incident Management Ohio State Highway Patrol (EM to EVS)





#### ATMS08 - Incident Management Public Safety Dispatch (EM to EVS)





#### ATMS08 - Incident Management COTA (TrM to EM)





#### ATMS11 - Emissions Monitoring and Management Ohio Environmental Protection Agency





#### ATMS13 - Standard Railroad Crossing City of Columbus





#### ATMS13 - Standard Railroad Crossing ODOT





#### ATMS13 - Standard Railroad Crossing Local Counties and Municipalities





#### ATMS15 - Railroad Operations Coordination State of Ohio







#### ATMS17 - Regional Parking Management COTA Park and Ride Facilities



#### ATMS19 - Speed Monitoring City of Columbus





#### ATMS19 - Speed Monitoring Local Counties and Municipalities