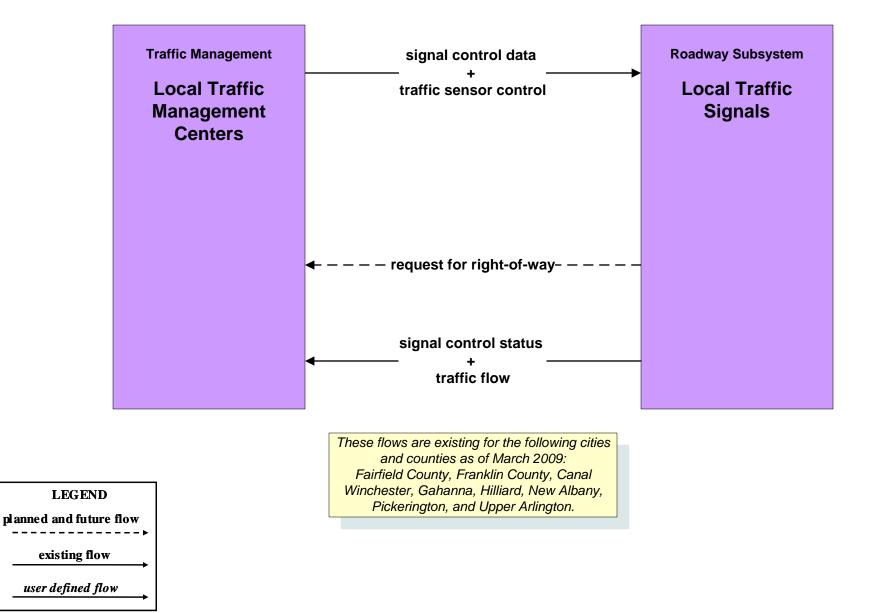

# **MORPC Regional ITS Architecture**

# **Customized Market Package Diagrams**

# Advanced Traffic Management Systems (ATMS)

#### ATMS01 - Network Surveillance City of Columbus / ODOT



#### ATMS01 - Network Surveillance Local Counties and Municipalities



#### ATMS01 - Network Surveillance Ohio State University





#### ATMS03 - Surface Street Control City of Columbus





#### ATMS03 - Surface Street Control ODOT





#### ATMS03 - Surface Street Control Local Counties and Municipalities



#### ATMS03 - Surface Street Control Ohio State University





#### ATMS03 - Surface Street Control Columbus Regional Airport Authority





#### ATMS04 - Freeway Control ODOT





#### ATMS06 - Traffic Information Dissemination City of Columbus



#### ATMS06 - Traffic Information Dissemination ODOT



#### ATMS06 - Traffic Information Dissemination Local Counties and Municipalities



#### ATMS06 - Traffic Information Dissemination Columbus Regional Airport Authority





#### ATMS07 - Regional Traffic Management City of Columbus / ODOT





#### **ATMS07 - Regional Traffic Control Local Counties and Municipalities**





### Incident Management Overview

ATMS08 Covered

Emergency Management <-- --> Traffic Management Emergency Management <-- --> Maintenance and Construction Traffic M