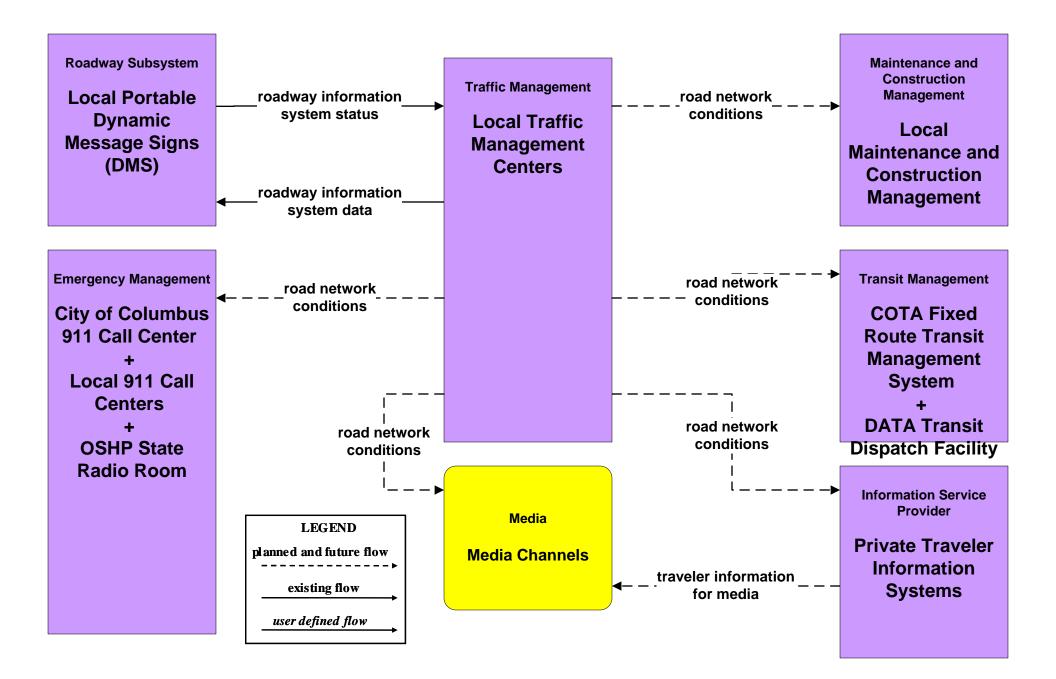

#### ATMS06 - Traffic Information Dissemination City of Columbus

#### ATMS06 - Traffic Information Dissemination ODOT

#### ATMS06 - Traffic Information Dissemination Local Counties and Municipalities

#### ATMS06 - Traffic Information Dissemination Columbus Regional Airport Authority