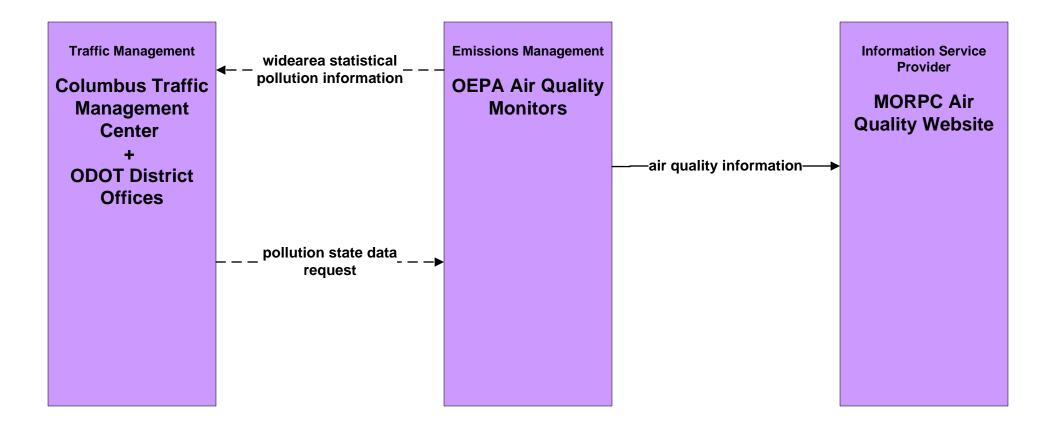

#### ATMS11 - Emissions Monitoring and Management Ohio Environmental Protection Agency