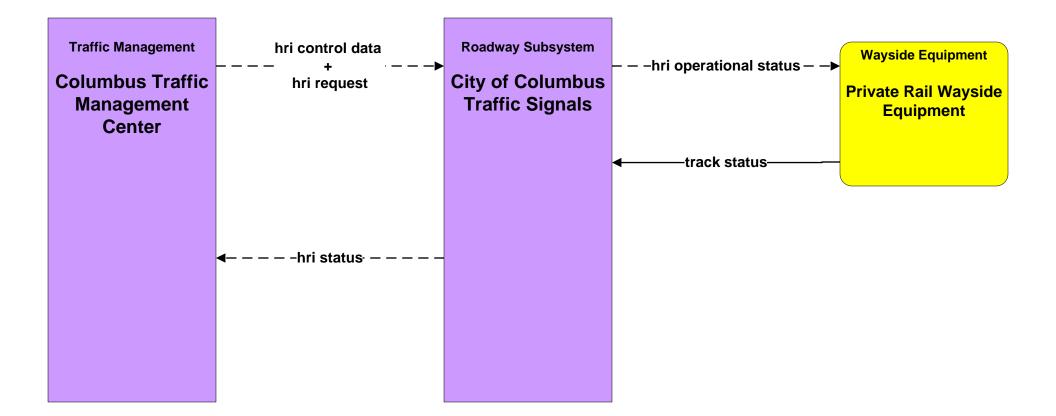

o MCM)





## ATMS08 - Incident Management

Maintenance and Construction Management <-- --> Maintenance and Construction Management

#### ATMS08 - Incident Management Local Counties and Municipalities (MCM to MCM)





#### ATMS08 - Incident Management ODOT (MCM to MCM)





# ATMS08 - Incident Management

Emergency Management <-- --> Emergency Vehicles

#### ATMS08 - Incident Management City of Columbus 911 Call Center (EM to EVS)





#### ATMS08 - Incident Management Ohio State Highway Patrol (EM to EVS)





#### ATMS08 - Incident Management Public Safety Dispatch (EM to EVS)





#### ATMS08 - Incident Management COTA (TrM to EM)





#### ATMS11 - Emissions Monitoring and Management Ohio Environmental Protection Agency





#### ATMS13 - Standard Railroad Crossing City of Columbus





#### ATMS13 - Standard Railroad Crossing ODOT





#### ATMS13 - Standard Railroad Crossing Local Counties and Municipalities





#### ATMS15 - Railroad Operations Coordination State of Ohio







#### ATMS17 - Regional Parking Management COTA Park and Ride Facilities



#### ATMS19 - Speed Monitoring City of Columbus





#### ATMS19 - Speed Monitoring Local Counties and Municipalities