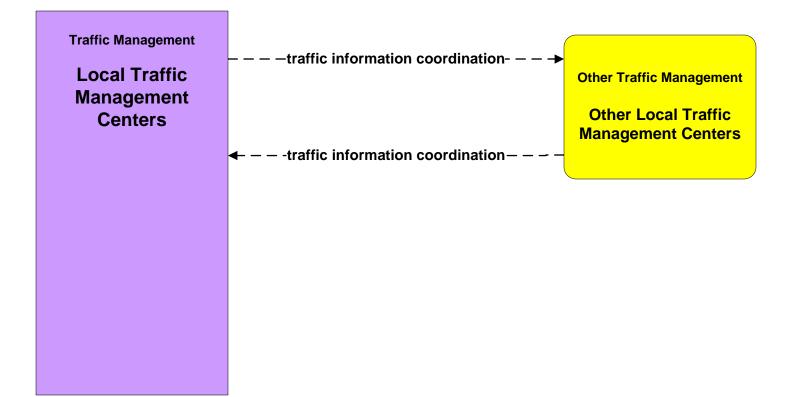

03 - Surface Street Control City of Columbus





#### ATMS03 - Surface Street Control ODOT





#### ATMS03 - Surface Street Control Local Counties and Municipalities



#### ATMS03 - Surface Street Control Ohio State University





#### ATMS03 - Surface Street Control Columbus Regional Airport Authority





#### ATMS04 - Freeway Control ODOT





#### ATMS06 - Traffic Information Dissemination City of Columbus



#### ATMS06 - Traffic Information Dissemination ODOT



#### ATMS06 - Traffic Information Dissemination Local Counties and Municipalities



#### ATMS06 - Traffic Information Dissemination Columbus Regional Airport Authority





#### ATMS07 - Regional Traffic Management City of Columbus / ODOT





#### **ATMS07 - Regional Traffic Control Local Counties and Municipalities**





### Incident Management Overview

ATMS08 Covered

Emergency Management <-- --> Traffic Management Emergency Management <-- --> Maintenance and Construction Traffic Management <-- --> Maintenance and Construction Maintenance and Construction <-- --> Maintenance and Construction Event Plans and Weather <-- --> Traffic Management & Emergency Management (see MCs for M&C)

> <u>ATMS06, 03, 04, etc. Covered</u> Traffic Management <-- --> Roadway

<u>ATMS07 Covered</u> Traffic Management <-- --> Traffic Management

<u>EM01 Covered</u> Emergency Management <-- --> Emergency Management

> <u>EM02 Covered</u> Emergency Vehicle Preemption

ATMS08 - Incident Management

*Traffic Management <--- > Emergency Management* 

#### ATMS08 - Incident Management City of Columbus / ODOT (TM to EM)





####