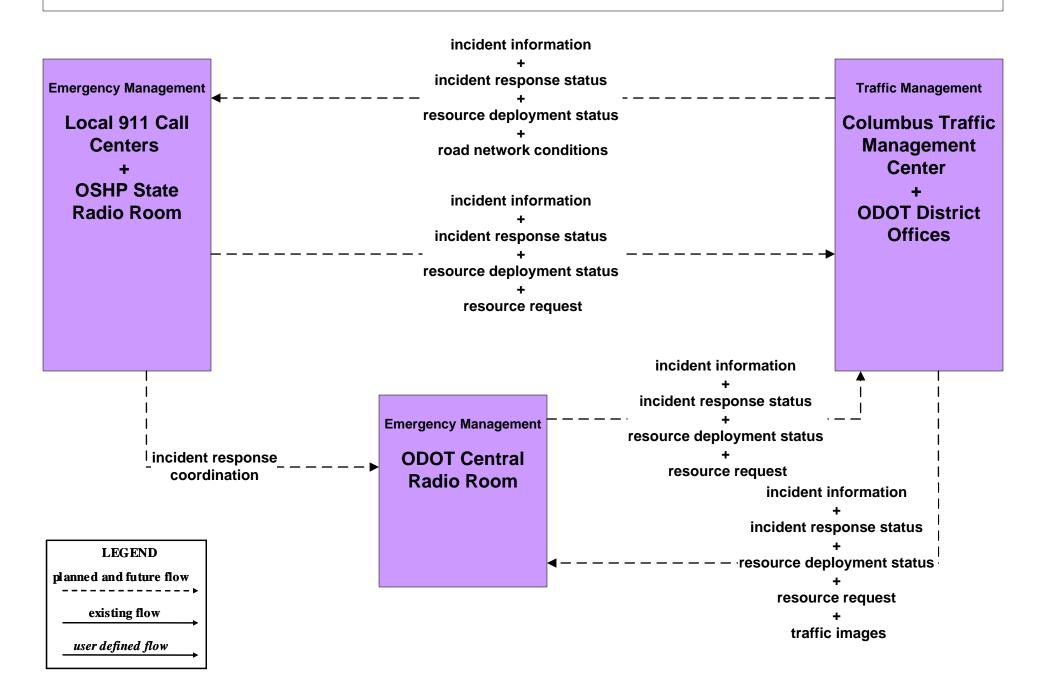

vered

Emergency Management <-- --> Traffic Management Emergency Management <-- --> Maintenance and Construction Traffic Management <-- --> Maintenance and Construction Maintenance and Construction <-- --> Maintenance and Construction Event Plans and Weather <-- --> Traffic Management & Emergency Management (see MCs for M&C)

> <u>ATMS06, 03, 04, etc. Covered</u> Traffic Management <-- --> Roadway

<u>ATMS07 Covered</u> Traffic Management <-- --> Traffic Management

<u>EM01 Covered</u> Emergency Management <-- --> Emergency Management

> <u>EM02 Covered</u> Emergency Vehicle Preemption

ATMS08 - Incident Management

*Traffic Management <--- > Emergency Management* 

#### ATMS08 - Incident Management City of Columbus / ODOT (TM to EM)





#### ATMS08 - Incident Management ODOT (TM to EM)



#### ATMS08 - Incident Management Local Counties and Municipalities (TM to EM)





# ATMS08 - Incident Management

*Traffic Management <-- --> Maintenance and Construction Management* 

#### ATMS08 - Incident Management City of Columbus (TM to MCM)





#### ATMS08 - Incident Management ODOT (TM to MCM)





#### ATMS08 - Incident Management Local Counties and Municipalities (TM to MCM)





# ATMS08 - Incident Management

*Emergency Management <-- --> Maintenance and Construction Management* 

#### ATMS08 - Incident Management City of Columbus 911 Call Center (EM to MCM)



#### ATMS08 - Incident Management Ohio State Highway Patrol (EM to MCM)





#### ATMS08 - Incident Management Local County and Municipal 911 Call Centers (EM to MCM)





## ATMS08 - Incident Management

Maintenanc