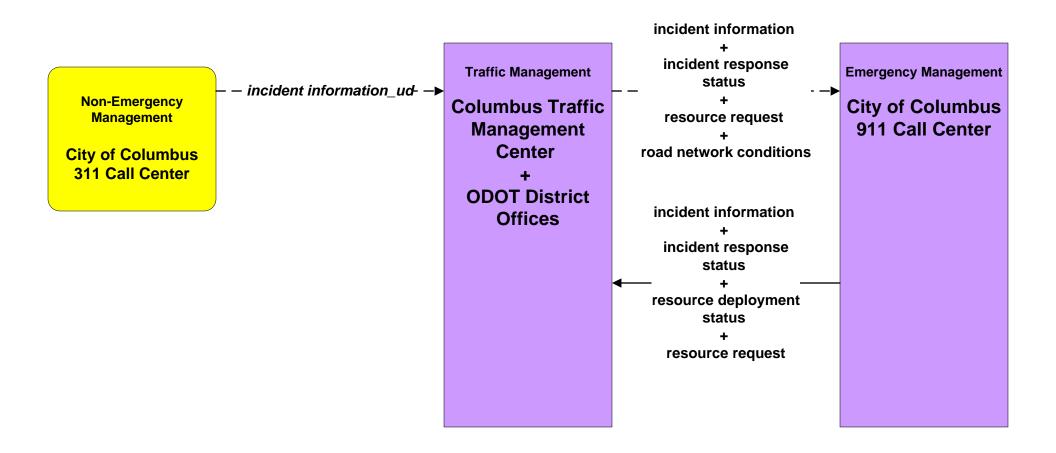

ties**





### Incident Management Overview

ATMS08 Covered

Emergency Management <-- --> Traffic Management Emergency Management <-- --> Maintenance and Construction Traffic Management <-- --> Maintenance and Construction Maintenance and Construction <-- --> Maintenance and Construction Event Plans and Weather <-- --> Traffic Management & Emergency Management (see MCs for M&C)

> <u>ATMS06, 03, 04, etc. Covered</u> Traffic Management <-- --> Roadway

<u>ATMS07 Covered</u> Traffic Management <-- --> Traffic Management

<u>EM01 Covered</u> Emergency Management <-- --> Emergency Management

> <u>EM02 Covered</u> Emergency Vehicle Preemption

ATMS08 - Incident Management

*Traffic Management <--- > Emergency Management* 

#### ATMS08 - Incident Management City of Columbus / ODOT (TM to EM)





#### ATMS08 - Incident Management ODOT (TM to EM)



#### ATMS08 - Incident Management Local Counties and Municipalities (TM to EM)





# ATMS08 - Incident Management

*Traffic Management <-- --> Maintenance and Construction Management* 

#### ATMS08 - Incident Management City of Columbus (TM to MCM)





#### ATMS08 - Incident Management ODOT (TM to MCM)





#### ATMS08 - Incident Management Local Counties and Municipalities (TM to MCM)





# ATMS08 - Incident Management

*Emergency Management <-- --> Maintenance and Construction Management* 

#### ATMS08 - Incident Management City of Columbus 911 Call Center (EM to MCM)



#### ATMS08 - Incident Management Ohio State Highway Patrol (EM to MCM)





#### ATMS08 - Incident Management Local County and Municipal 911 Call Centers (EM t