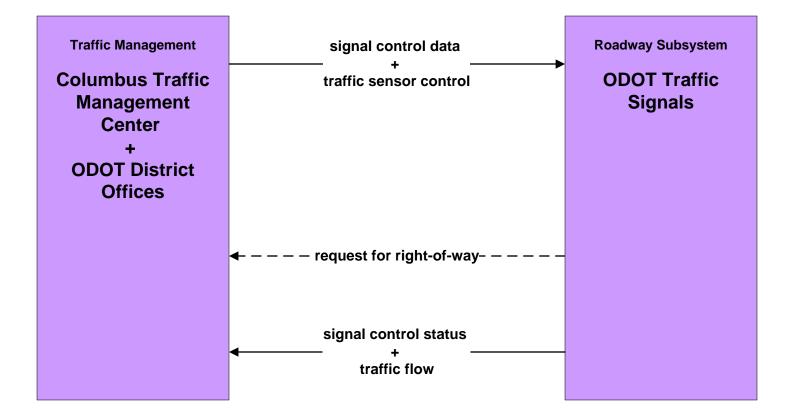

# **MORPC Regional ITS Architecture**

# **Customized Market Package Diagrams**

# Advanced Traffic Management Systems (ATMS)

#### ATMS01 - Network Surveillance City of Columbus / ODOT



#### ATMS01 - Network Surveillance Local Counties and Municipalities



#### ATMS01 - Network Surveillance Ohio State University





#### ATMS03 - Surface Street Control City of Columbus





#### ATMS03 - Surface Street Control ODOT





#### ATMS03 - Surface Street Control Local Counties and Municipalities



#### ATMS03 - Surface Street Control Ohio State University





#### ATMS03 - Surface Street Control Columbus Regional Airport Authority





#### ATMS04 - Freeway Control ODOT





#### ATMS06 - Traffic Information Dissemination City of Columbus



#### ATMS06 - Traffic Information Dissemination ODOT



#### ATMS06 - Traffic Information Dissemination Local Counties and Municipalities



#### ATMS06 - Traffic Information Dissemination Columbus Regional Airport Authority





#### ATMS07 - Regional Traffic Management City of Columbus / ODOT





#### **ATMS07 - Regional Traffic Control Local Counties and Municipalities**





### Incident Management Overview

ATMS08 Covered

Emergency Management <-- --> Traffic Ma