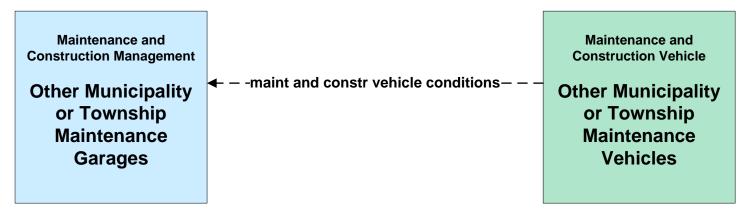

## MC02 - Maintenance and Construction Vehicle Maintenance ODOT District 4 / Other Municipalities