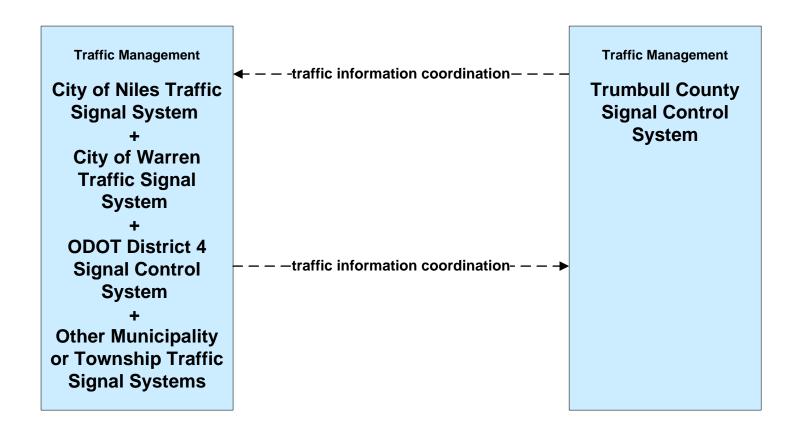

n State Univ Transportation Archive



## APTS02 - Transit Fixed-Route Operations WRTA



## APTS02 - Transit Fixed-Route Operations School Districts



## APTS05 - Transit Security WRTA



## APTS05 - Transit Security WRTA- SST



# APTS05 - Transit Security WRTA- EasyGo



## ATMS01 - Network Surveillance Other Municipalities / Townships Traffic Signal Systems





# ATMS03 - Surface Street Control Other Municipality or Township Traffic Signal Systems





## ATMS07 - Regional Traffic Control ODOT District 4



# ATMS07 - Regional Traffic Control City of Youngstown





# ATMS07 - Regional Traffic Control City of Niles





# ATMS07 - Regional Traffic Control City of Warren





# ATMS07 - Regional Traffic Control Mahoning County





# ATMS07 - Regional Traffic Control Trumbull County





## ATMS07 - Regional Traffic Control OTC





## ATMS08 - Incident Management ODOT District 4 Traffic



# ATMS08 - Incident Management Other Municipality or Township Traffic





## ATMS08 - Incident Management OTC



## ATMS08 - Incident Management ODOT District 4 Maintenance



# ATMS08 - Incident Management City of Niles/ Warren Maintenance Dispatch



## ATMS08 - Incident Management Other Municipality/ Township Maintenance Dispatch



#### ATMS08 - Incident Management Mahoning County Maintenance Dispatch



#### ATMS08 - Incident Management Trumbull County Maintenance





# ATMS08 - Incident Management Ohio State Highway Patrol / Municipal Public Safety







# ATMS13 - Standard Railroad Crossing City of Youngstown / Municipalities







### EM01 - Emergency Response Coordinati