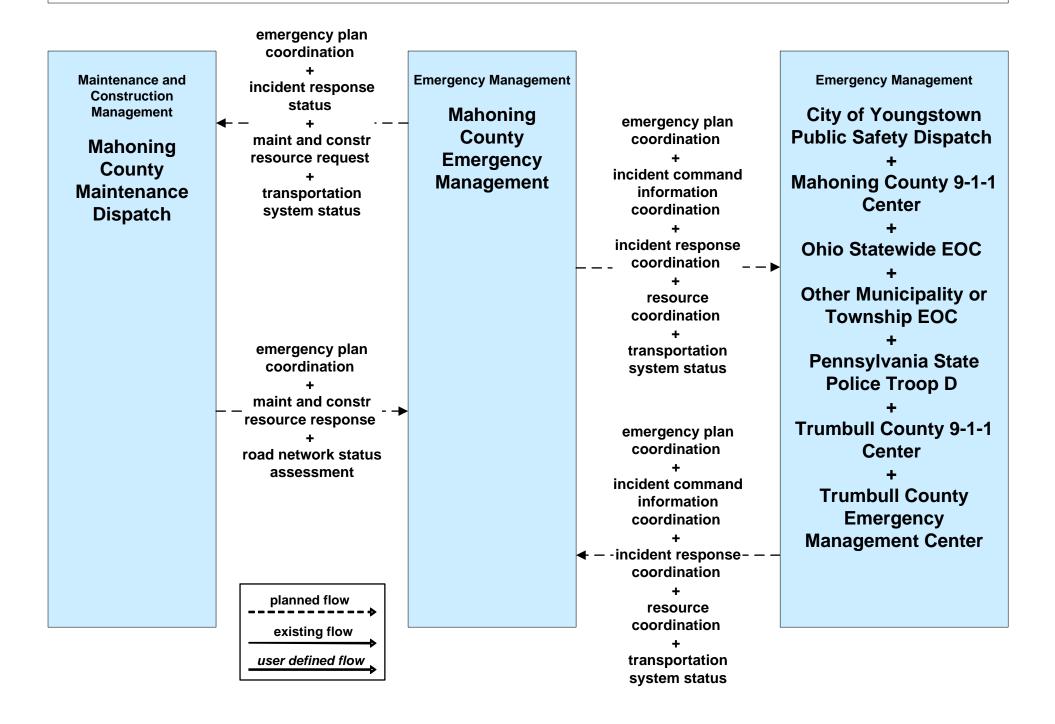

ncy Response Coordination Municipal EOC





#### EM01 - Emergency Response Coordination Ohio State Highway Patrol Posts



#### EM01 - Emergency Response Coordination Mahoning County 9-1-1 Center



#### EM01 - Emergency Response Coordination Trumbull County 9-1-1 Center



## **EM01 - Emergency Response Coordination Mahoning County Emergency Management**



# **EM01 - Emergency Response Coordination Trumbull County Emergency Management**



#### EM01 - Emergency Response Coordination Special Police Dispatch





### EM01 - Emergency Call Taking and Dispatch Municipalities



## **EM02 - Emergency Routing Other Municipality or Township**



#### EM05 - Transportation Infrastructure Protection Newton Falls Police





### EM08 - Disaster Response and Recovery Mahoning County EOC (1 of 2)



### EM08 - Disaster Response and Recovery Trumball County EOC (1 of 2)



## MC01 - Maintenance and Construction Vehicle Tracking City of Niles / City of Warren







## MC01 - Maintenance and Construction Vehicle Tracking City of Youngstown / Other Municipal







## MC02 - Maintenance and Construction Vehicle Maintenance ODOT District 4 / Other Municipalities







## MC02 - Maintenance and Construction Vehicle Maintenance Cities of Niles, Warren and Youngstown



### MC06 - Winter Maintenance Municipalities



## MC06 - Winter Maintenance Municipalities





# **MC06 - Winter Maintenance Trumbull County Maintenance**



# MC07 - Roadway Maintenance and Construction City of Niles





#### MC07 - Roadway Maintenance and Construction City of Warren





#### MC08 - Workzone Managemen