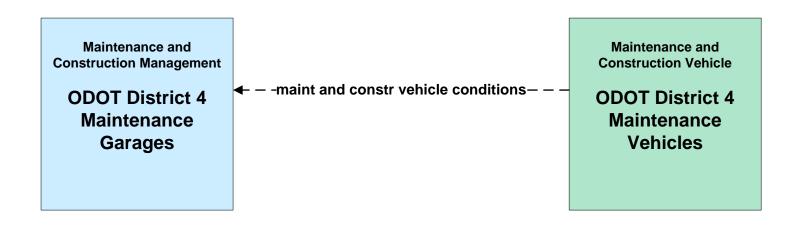

## MC02 - Maintenance and Construction Vehicle Maintenance ODOT District 4 / Other Municipalities