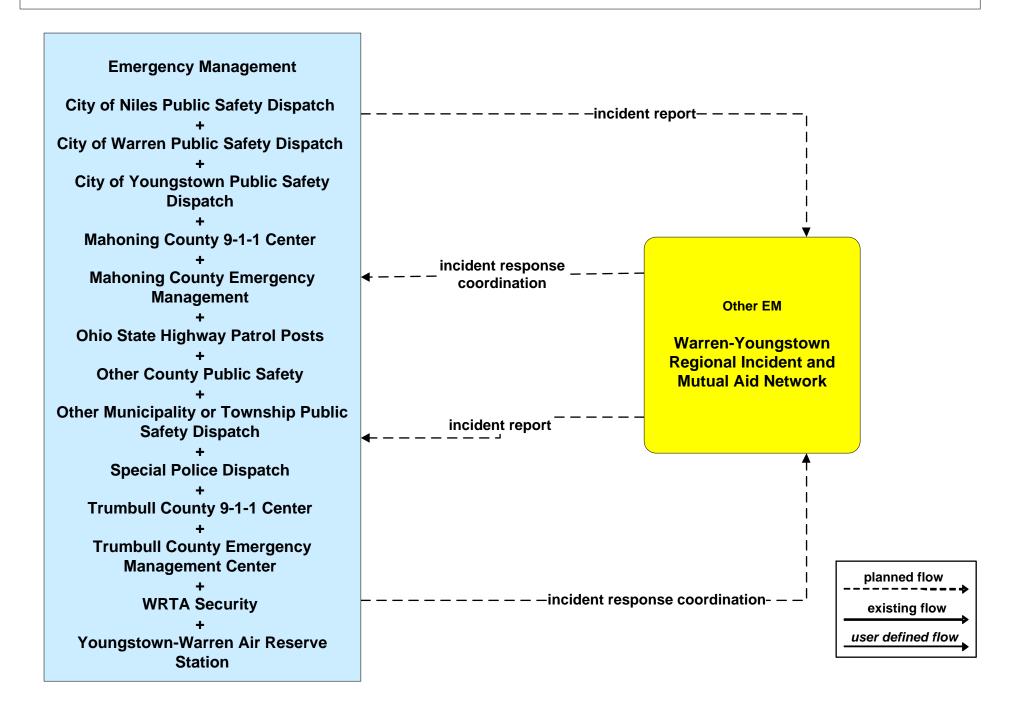

### EM01 - Emergency Response Coordination Youngstown/Warren Regional Incident and Mutual Aid Network

### EM01 - Emergency Response Coordination City of Niles Public Safety

### EM01 - Emergency Response Coordination City of Warren Public Safety

### EM01 - Emergency Response Coordination City of Youngstown Public Safety

#### EM01 - Emergency Response Coordination Mahoning County 9-1-1 Center

#### EM01 - Emergency Response Coordination Trumbull County 9-1-1 Center

## **EM01 - Emergency Response Coordination Mahoning County Emergency Management**

# **EM01 - Emergency Response Coordination Trumbull County Emergency Management**

#### EM01 - Emergency Response Coordination Special Police Dispatch