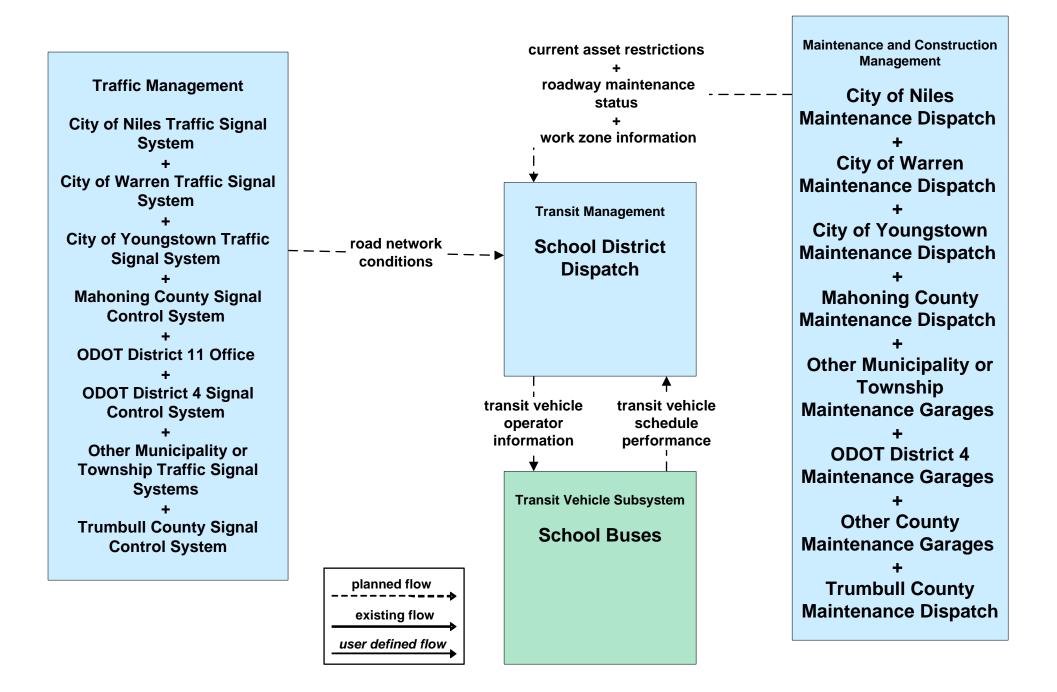

### AD1 - ITS Data Mart Eastgate Regional Data Archive



#### AD1 - ITS Data Mart Ohio DPS Crash Records Database



### AD1 - ITS Data Mart Youngstown State Univ Transportation Archive



## APTS02 - Transit Fixed-Route Operations WRTA



## APTS02 - Transit Fixed-Route Operations School Districts



## APTS05 - Transit Security WRTA



## APTS05 - Transit Security WRTA- SST



# APTS05 - Transit Security WRTA- EasyGo



## ATMS01 - Network Surveillance Other Municipalities / Townships Traffic Signal Systems





# ATMS03 - Surface Street Control Other Municipality or Township Traffic Signal Systems





## ATMS07 - Regional Traffic Control ODOT District 4



# ATMS07 - Regional Traffic Control City of Youngstown





# ATMS07 - Regional Traffic Control City of Niles





# ATMS07 - Regional Traffic Control City of Warren





# ATMS07 - Regional Traffic Control Mahoning County





# ATMS07 - Regional Traffic Control Trumbull County





## ATMS07 - Regional Traffic Control OTC





## ATMS08 - Incident Management ODOT District 4 Traffic



# ATMS08 - Incident Management Other Munic