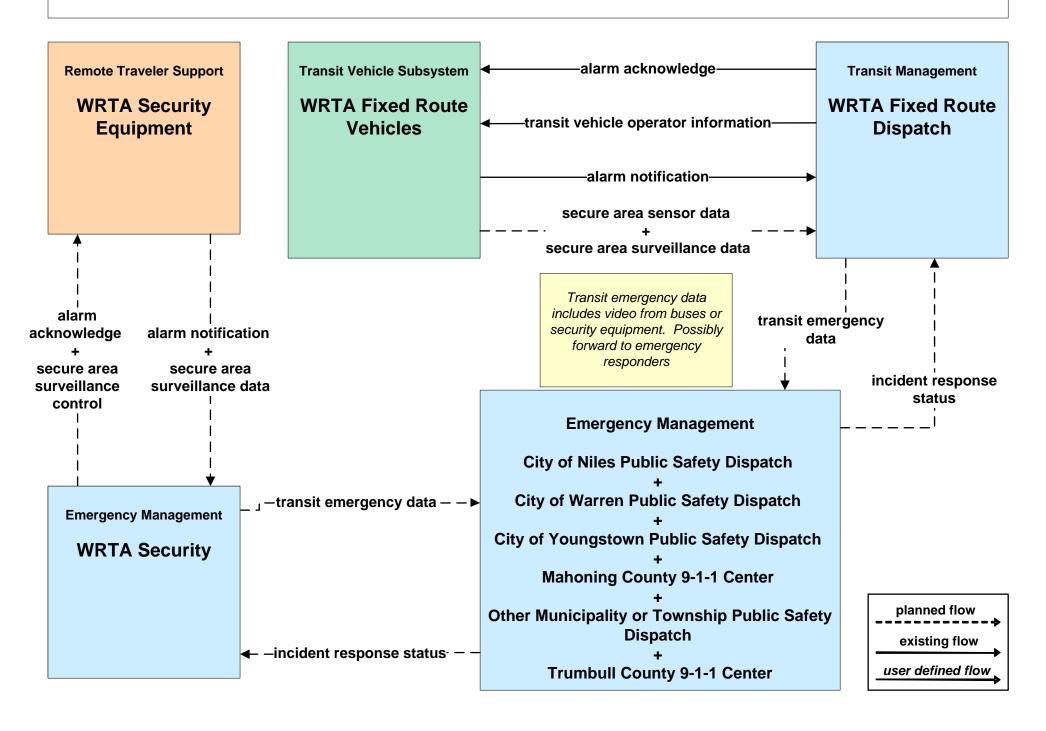

### AD1 - ITS Data Mart Eastgate Regional Data Archive



#### AD1 - ITS Data Mart Ohio DPS Crash Records Database



### AD1 - ITS Data Mart Youngstown State Univ Transportation Archive



## APTS02 - Transit Fixed-Route Operations WRTA



## APTS02 - Transit Fixed-Route Operations School Districts



## APTS05 - Transit Security WRTA



## APTS05 - Transit Security WRTA- SST



# APTS05 - Transit Security WRTA- EasyGo



## ATMS01 - Network Surveillance Other Municipalities / Townships Traffic Signal Systems





# ATMS03 - Surface Street Control Other Municipality or Township Traffic Signal Systems





## ATMS07 - Regional Traffic Control ODOT District 4



# ATMS07 - Regional Traffic Control City of Youngstown





# ATMS07 - Regional Traffic Control City of Niles





# ATMS07 - Regional Traffic Control City of Warren





# ATMS07 - Regional Traffic Control Mahoning County





# ATMS07 - Regional Traffic Control Trumbull County





## ATMS07 - Regional Traffic Control OTC





## ATMS08 - Incident Management ODOT District 4 Traffic



# ATMS08 - Incident Management Other Municipality or Township Traffic





## A