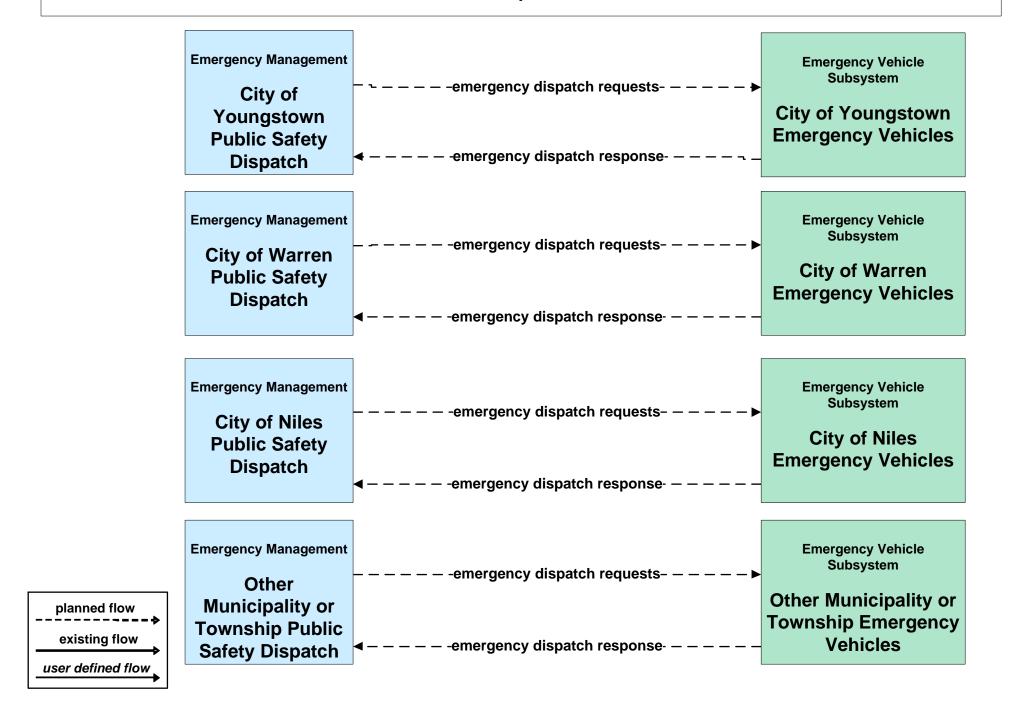

### EM01 - Emergency Response Coordination City of Youngstown Public Safety

### EM01 - Emergency Response Coordination City of Warren Public Safety

### EM01 - Emergency Response Coordination City of Niles Public Safety

## **EM02 - Emergency Routing Other Municipality or Township**