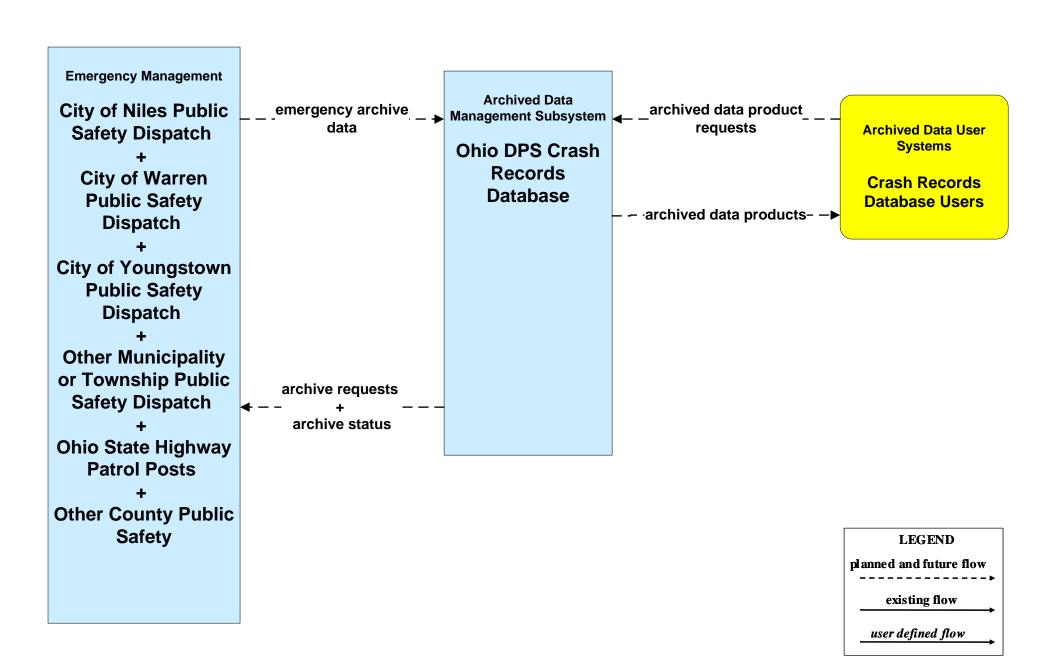

### AD1 - ITS Data Mart Eastgate Regional Data Archive



#### AD1 - ITS Data Mart Ohio DPS Crash Records Database



### AD1 - ITS Data Mart Youngstown State Univ Transportation Archive



## APTS02 - Transit Fixed-Route Operations WRTA



## APTS02 - Transit Fixed-Route Operations School Districts



## APTS05 - Transit Security WRTA



## APTS05 - Transit Security WRTA- SST



# APTS05 - Transit Security WRTA- EasyGo



## ATMS01 - Network Surveillance Other Municipalities / Townships Traffic Signal Systems





# ATMS03 - Surface Street Control Other Municipality or Township Traffic Signal Systems





## ATMS07 - Regional Traffic Control ODOT District 4



# ATMS07 - Regional Traffic Control City of Youngstown





# ATMS07 - Regional Traffic Control City of Niles





# ATMS07 - Regional Traffic Control City of Warren





# ATMS07 - Regional Traffic Control Mahoning County





# ATMS07 - Regiona