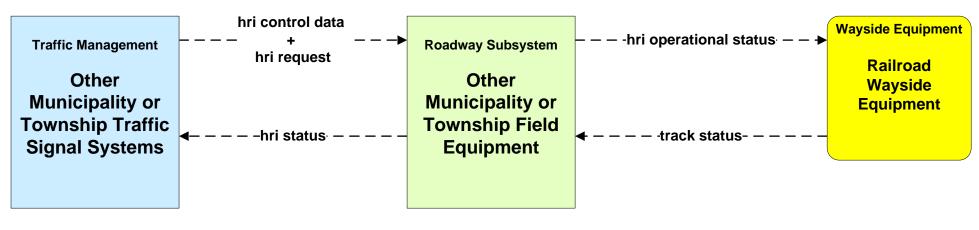

- Regional Traffic Control Trumbull County





## ATMS07 - Regional Traffic Control OTC





## ATMS08 - Incident Management ODOT District 4 Traffic



# ATMS08 - Incident Management Other Municipality or Township Traffic





## ATMS08 - Incident Management OTC



## ATMS08 - Incident Management ODOT District 4 Maintenance



# ATMS08 - Incident Management City of Niles/ Warren Maintenance Dispatch



## ATMS08 - Incident Management Other Municipality/ Township Maintenance Dispatch



#### ATMS08 - Incident Management Mahoning County Maintenance Dispatch



#### ATMS08 - Incident Management Trumbull County Maintenance





# ATMS08 - Incident Management Ohio State Highway Patrol / Municipal Public Safety







# ATMS13 - Standard Railroad Crossing City of Youngstown / Municipalities







### EM01 - Emergency Response Coordination Youngstown/Warren Regional Incident and Mutual Aid Network



### EM01 - Emergency Response Coordination City of Niles Public Safety





### EM01 - Emergency Response Coordination City of Warren Public Safety





### EM01 - Emergency Response Coordination City of Youngstown Public Safety





#### EM01 - Emergency Response Coordination Municipal Public Safety Dispatch



#### EM01 - Emergency Response Coordination Municipal EOC





#### EM01 - Emergency Response Coordination Ohio State Highway Patrol Posts



#### EM01 - Emergency Response Coordination Mahoning County 9-1-1 Center



#### EM01 - Emergency Response Coordination Trumbull County 9-1-1 Center



## **EM01 - Emergency Response Coordination Mahoning County Emergency Management**