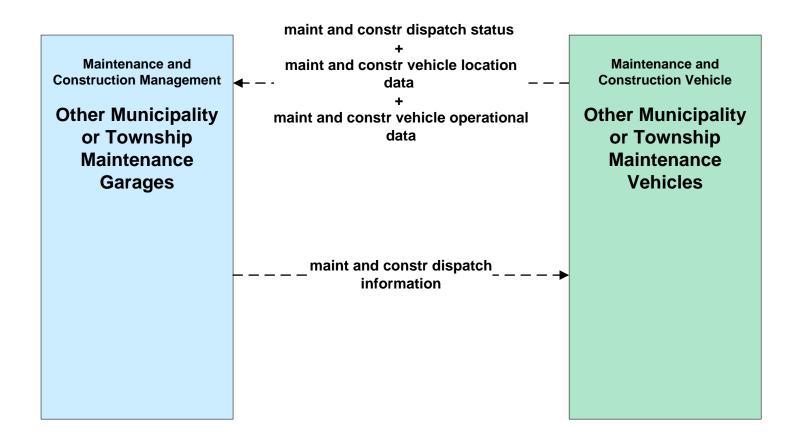

## ATMS08 - Incident Management Other Municipality/ Township Maintenance Dispatch