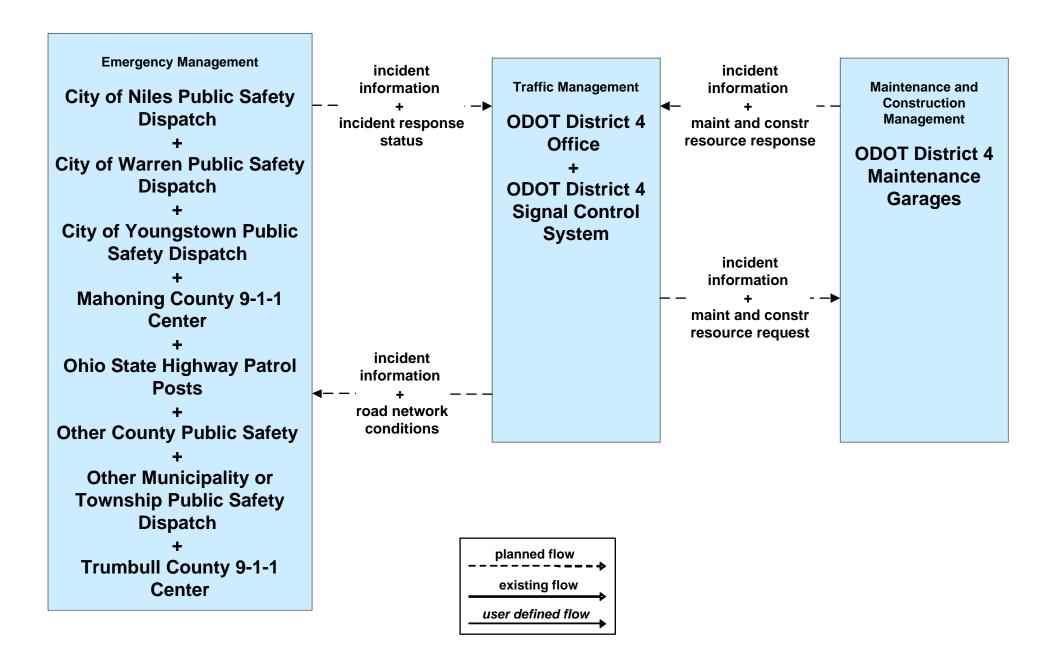

## ATMS08 - Incident Management ODOT District 4 Traffic

## ATMS08 - Incident Management ODOT District 4 Maintenance