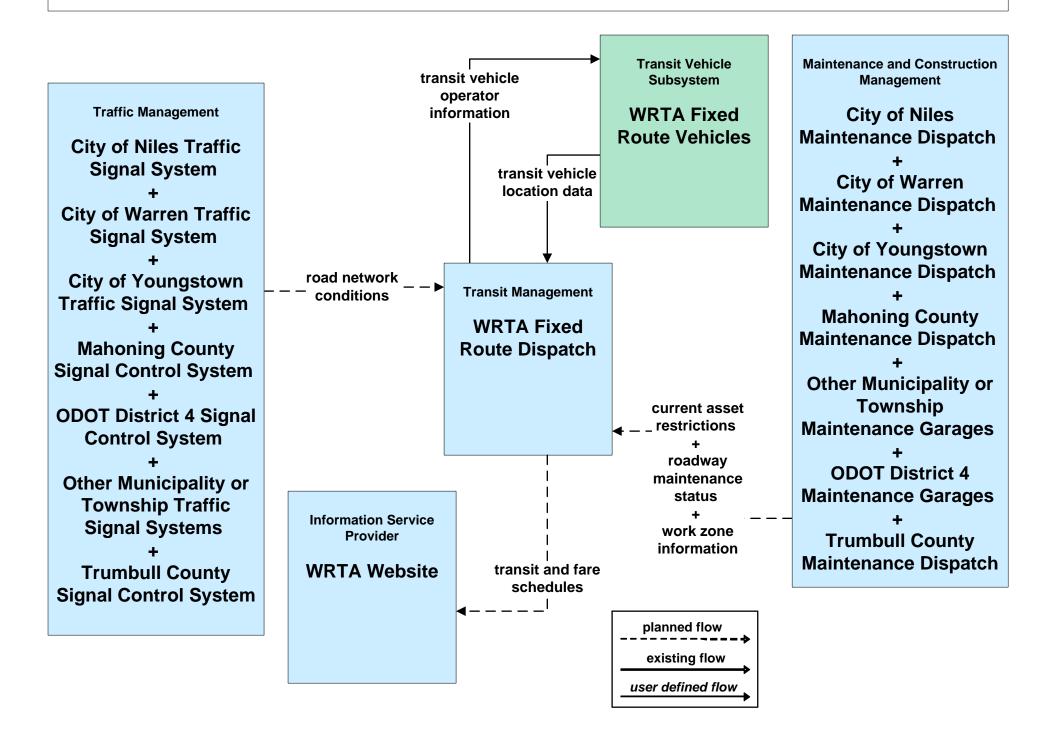

### AD1 - ITS Data Mart Eastgate Regional Data Archive



#### AD1 - ITS Data Mart Ohio DPS Crash Records Database



### AD1 - ITS Data Mart Youngstown State Univ Transportation Archive



## APTS02 - Transit Fixed-Route Operations WRTA



## APTS02 - Transit Fixed-Route Operations School Districts



## APTS05 - Transit Security WRTA



## APTS05 - Transit Security WRTA- SST



# APTS05 - Transit Security WRTA- EasyGo



## ATMS01 - Network Surveillance Other Municipalities / Townships Traffic Signal Systems





# ATMS03 - Surface Street Control Other Municipality or Township Traffic Signal Systems





## ATMS07 - Regional Traffic Control ODOT District 4



# ATMS07 - Regional Traffic Control City of Youngstown





# ATMS07 - Regional Traffic Control City of Niles





# ATMS07 - Regional Traffic Control City of Warren





# ATMS07 - Regional Traffic Control Mahoning County





# ATMS07 - Regional Traffic Control Trumbull County





## ATMS07 - Regional Traffic Control OTC





## ATMS08 - Incident Management ODOT D