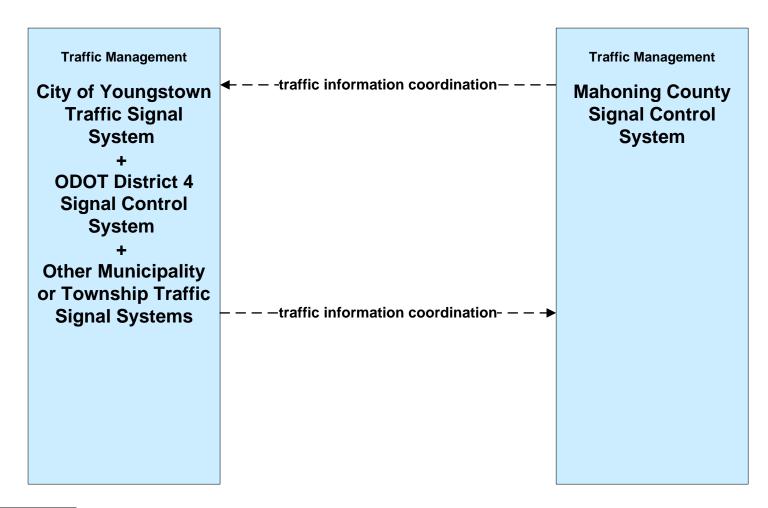

# ATMS07 - Regional Traffic Control City of Youngstown

# ATMS07 - Regional Traffic Control Mahoning County