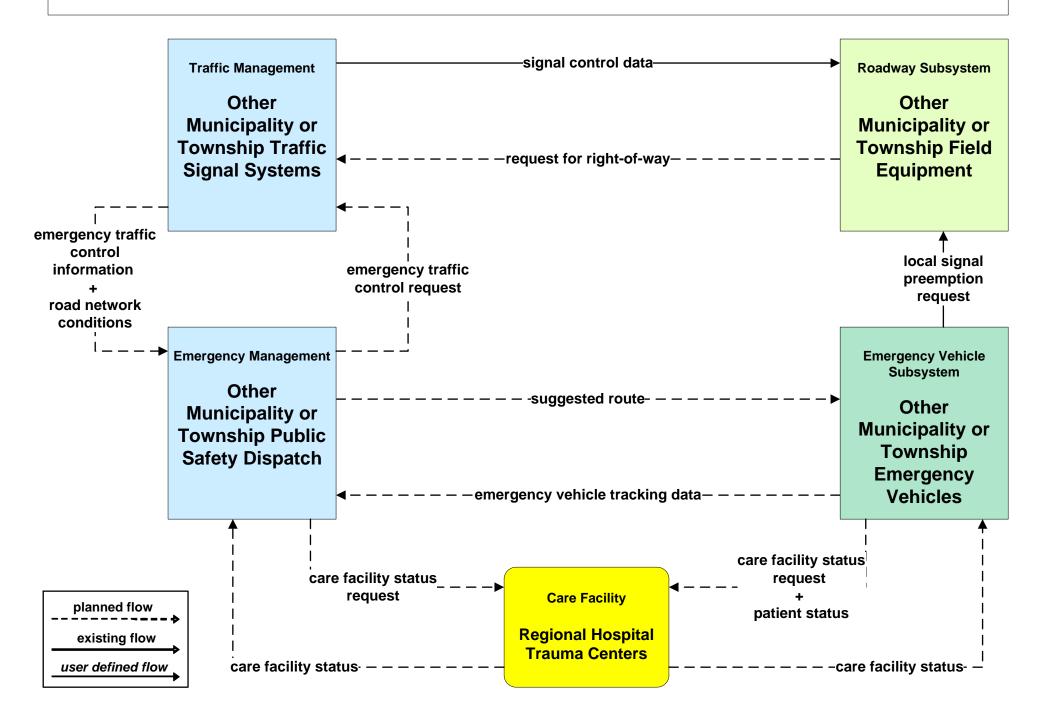

se Coordination City of Youngstown Public Safety





#### EM01 - Emergency Response Coordination Municipal Public Safety Dispatch



#### EM01 - Emergency Response Coordination Municipal EOC





#### EM01 - Emergency Response Coordination Ohio State Highway Patrol Posts



#### EM01 - Emergency Response Coordination Mahoning County 9-1-1 Center



#### EM01 - Emergency Response Coordination Trumbull County 9-1-1 Center



## **EM01 - Emergency Response Coordination Mahoning County Emergency Management**



# **EM01 - Emergency Response Coordination Trumbull County Emergency Management**



#### EM01 - Emergency Response Coordination Special Police Dispatch





### EM01 - Emergency Call Taking and Dispatch Municipalities



## **EM02 - Emergency Routing Other Municipality or Township**



#### EM05 - Transportation Infrastructure Protection Newton Falls Police





### EM08 - Disaster Response and Recovery Mahoning County EOC (1 of 2)



### EM08 - Disaster Response and Recovery Trumball County EOC (1 of 2)



## MC01 - Maintenance and Construction Vehicle Tracking City of Niles / City of Warren







## MC01 - Maintenance and Construction Vehicle Tracking City of Youngstown / Other Municipal







## MC02 - Maintenance and Construction Vehicle Maintenance ODOT District 4 / Other Municipalities







## MC02 - Maintenance and Construction Vehicle Maintenance Cities of Niles, Warren and Youngstown



### MC06 - Winter Maintenance Municipalities



## MC06 - Winter Maintenance Municipalities





# **MC06 - Winter Maintenance Trumbull County Maintenance**



# MC07 - Roa