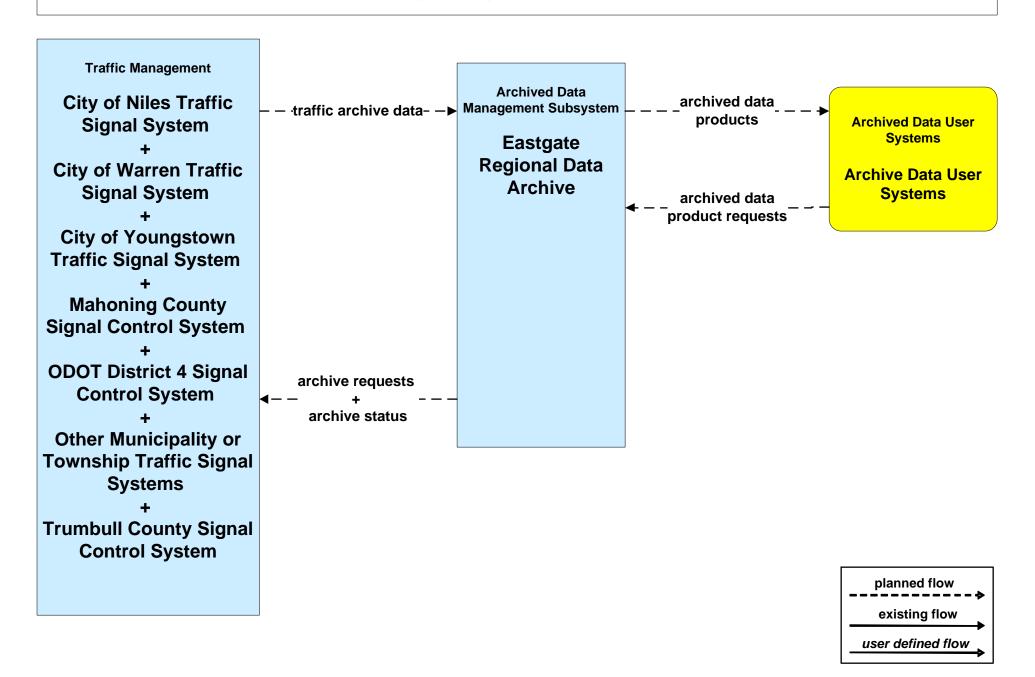

### AD1 - ITS Data Mart Eastgate Regional Data Archive



#### AD1 - ITS Data Mart Ohio DPS Crash Records Database



### AD1 - ITS Data Mart Youngstown State Univ Transportation Archive



## APTS02 - Transit Fixed-Route Operations WRTA



## APTS02 - Transit Fixed-Route Operations School Districts



## APTS05 - Transit Security WRTA



## APTS05 - Transit Security WRTA- SST



# APTS05 - Transit Security WRTA- EasyGo



## ATMS01 - Network Surveillance Other Municipalities / Townships Traffic Signal Systems





# ATMS03 - Surface Street Control Other Municipality or Township Traffic Signal Systems





## ATMS07 - Regional Traffic Control ODOT District 4



# ATMS07 - Regional Traffic Control City of Youngstown





# ATMS07 - Regional Traffic Control City of Niles





# ATMS07 - Regional Traffic Control City of Warren





# ATMS07 - Regi