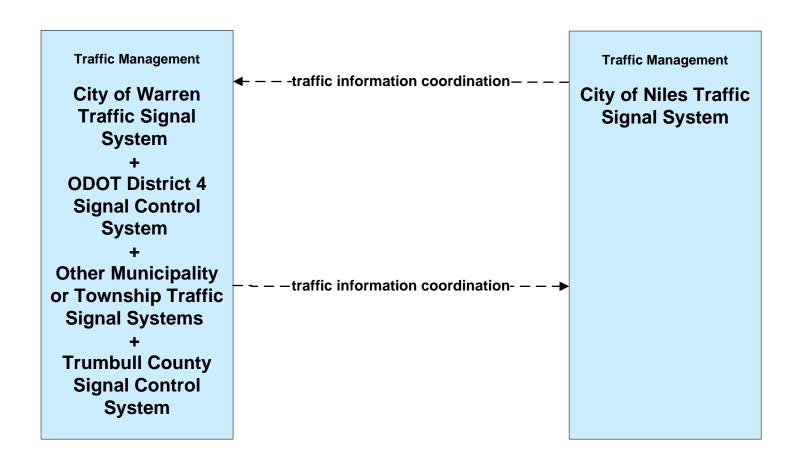

# ATMS07 - Regional Traffic Control City of Warren

# ATMS07 - Regional Traffic Control City of Niles