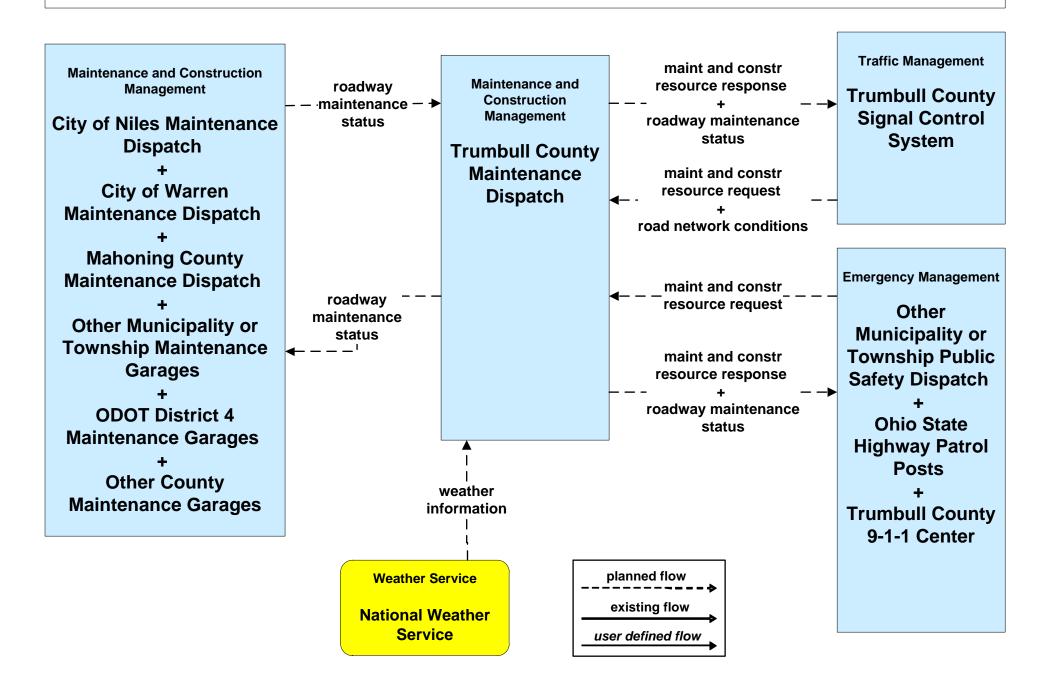

r Township**



#### EM05 - Transportation Infrastructure Protection Newton Falls Police





### EM08 - Disaster Response and Recovery Mahoning County EOC (1 of 2)



### EM08 - Disaster Response and Recovery Trumball County EOC (1 of 2)



## MC01 - Maintenance and Construction Vehicle Tracking City of Niles / City of Warren







## MC01 - Maintenance and Construction Vehicle Tracking City of Youngstown / Other Municipal







## MC02 - Maintenance and Construction Vehicle Maintenance ODOT District 4 / Other Municipalities







## MC02 - Maintenance and Construction Vehicle Maintenance Cities of Niles, Warren and Youngstown



### MC06 - Winter Maintenance Municipalities



## MC06 - Winter Maintenance Municipalities





# **MC06 - Winter Maintenance Trumbull County Maintenance**



# MC07 - Roadway Maintenance and Construction City of Niles





#### MC07 - Roadway Maintenance and Construction City of Warren





#### MC08 - Workzone Management City of Youngstown



#### MC08 - Workzone Management Mahoning County



#### MC08 - Workzone Management Trumbull County



#### MC08 - Workzone Management Municipal Maintenance



#### MC08 - Workzone Management Municipal Maintenance





#### MC10 - Maintenance and Construction Activity Coordination Municipal Maintenance





#### MC06 - Winter Maintenance Mahoning County Maintenance