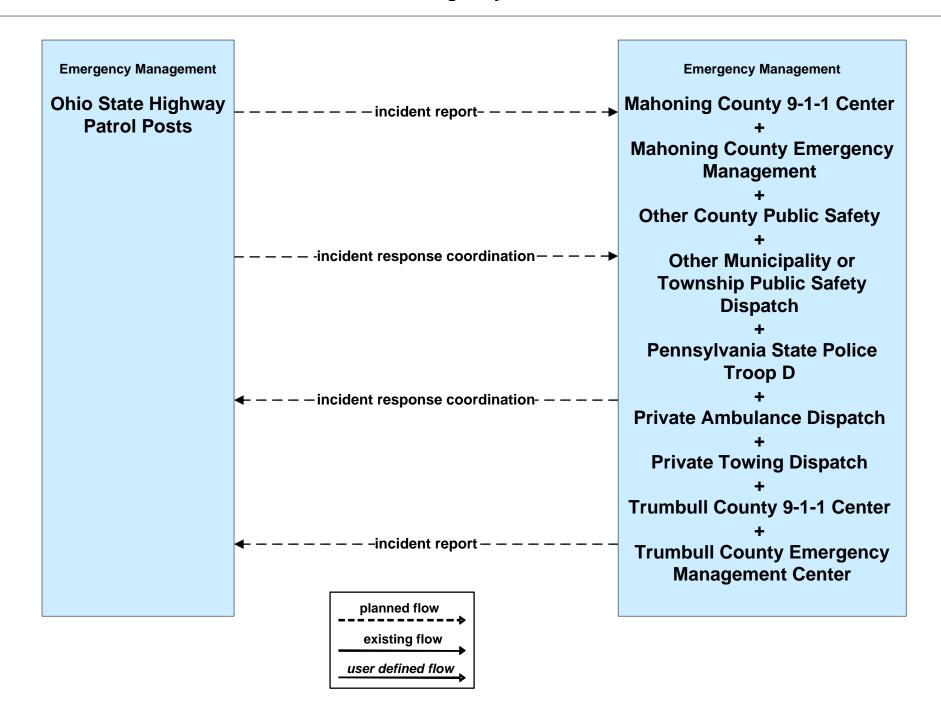

#### ATMS08 - Incident Management Trumbull County Maintenance





# ATMS08 - Incident Management Ohio State Highway Patrol / Municipal Public Safety







# ATMS13 - Standard Railroad Crossing City of Youngstown / Municipalities







### EM01 - Emergency Response Coordination Youngstown/Warren Regional Incident and Mutual Aid Network



### EM01 - Emergency Response Coordination City of Niles Public Safety





### EM01 - Emergency Response Coordination City of Warren Public Safety





### EM01 - Emergency Response Coordination City of Youngstown Public Safety





#### EM01 - Emergency Response Coordination Municipal Public Safety Dispatch



#### EM01 - Emergency Response Coordination Municipal EOC





#### EM01 - Emergency Response Coordination Ohio State Highway Patrol Posts



#### EM01 - Emergency Response Coordination Mahoning County 9-1-1 Center



#### EM01 - Emergency Response Coordination Trumbull County 9-1-1 Center



## **EM01 - Emergency Response Coordination Mahoning County Emergency Management**



# **EM01 - Emergency Response Coordination Trumbull County Emergency Management**



#### EM01 - Emergency Response Coordination Special Police Dispatch





### EM01 - Emergency Call Taking and Dispatch Municipalities



## **EM02 - Emergency Routing Other Municipality or Township**



#### EM05 - Transportation Infrastructure Protection Newton Falls Police





### EM08 - Disaster Response and Recovery Mahoning County EOC (1 of 2)



### EM08 - Disaster Response and Recovery Trumball County EOC (1 of 2)



## MC01 - Maintenance and Construction Vehicle