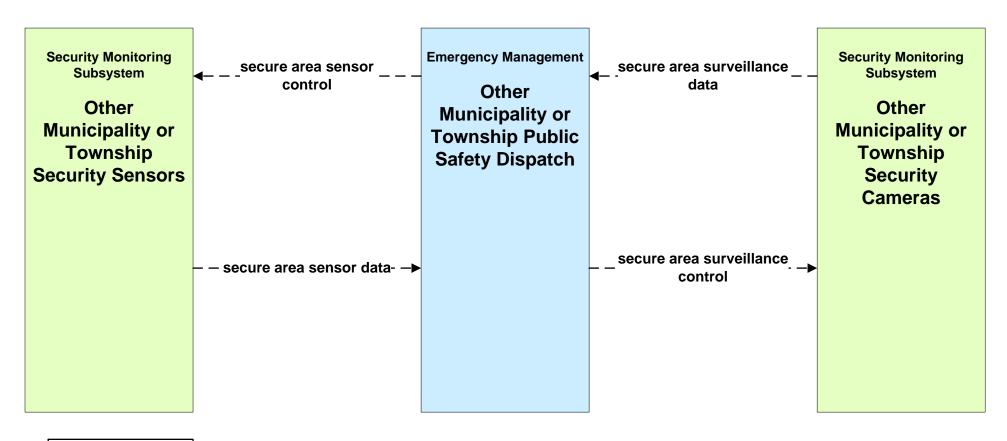

Response Coordination Municipal Public Safety Dispatch



#### EM01 - Emergency Response Coordination Municipal EOC





#### EM01 - Emergency Response Coordination Ohio State Highway Patrol Posts



#### EM01 - Emergency Response Coordination Mahoning County 9-1-1 Center



#### EM01 - Emergency Response Coordination Trumbull County 9-1-1 Center



## **EM01 - Emergency Response Coordination Mahoning County Emergency Management**



# **EM01 - Emergency Response Coordination Trumbull County Emergency Management**



#### EM01 - Emergency Response Coordination Special Police Dispatch





### EM01 - Emergency Call Taking and Dispatch Municipalities



## **EM02 - Emergency Routing Other Municipality or Township**



#### EM05 - Transportation Infrastructure Protection Newton Falls Police





### EM08 - Disaster Response and Recovery Mahoning County EOC (1 of 2)



### EM08 - Disaster Response and Recovery Trumball County EOC (1 of 2)



## MC01 - Maintenance and Construction Vehicle Tracking City of Niles / City of Warren







## MC01 - Maintenance and Construction Vehicle Tracking City of Youngstown / Other Municipal







## MC02 - Maintenance and Construction Vehicle Maintenance ODOT District 4 / Other Municipalities







## MC02 - Maintenance and Construction Vehicle Maintenance Cities of Niles, Warren and Youngstown



### MC06 - Winter Maintenance Municipalities



## MC06 - Winter Maintenance Municipalities





# **MC06 - Winter Maintenance Trumbull County Maintenance**



# MC07 - Roadway Maintenance and Construction City of Niles





#### MC07 - Roadway Mai