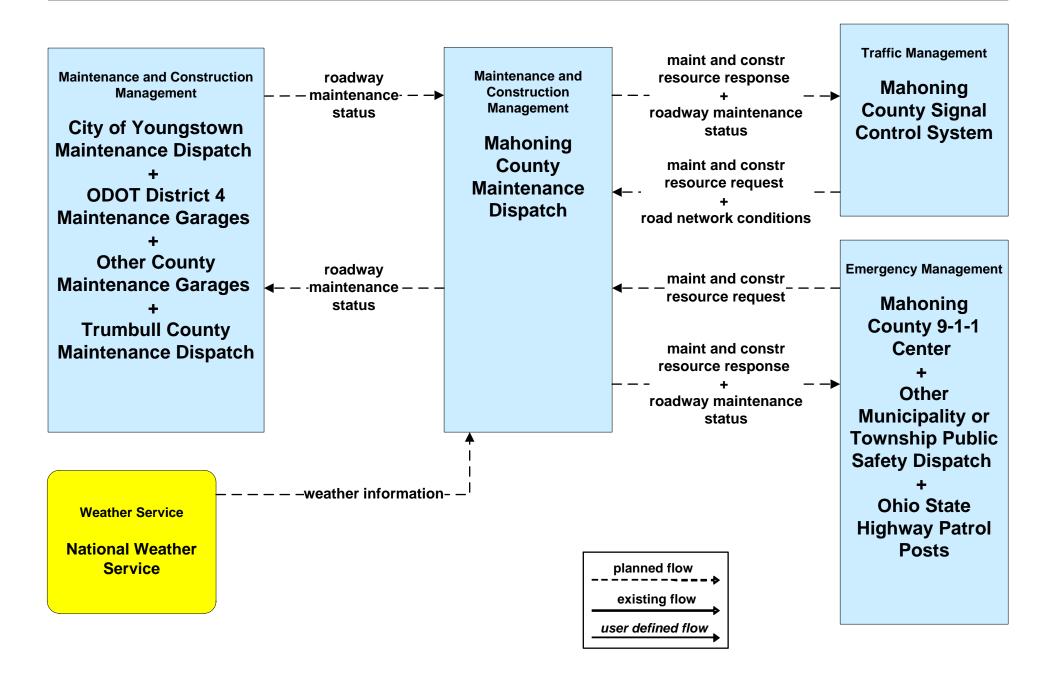

ance and Construction Vehicle Maintenance Cities of Niles, Warren and Youngstown



### MC06 - Winter Maintenance Municipalities



## MC06 - Winter Maintenance Municipalities





# **MC06 - Winter Maintenance Trumbull County Maintenance**



# MC07 - Roadway Maintenance and Construction City of Niles





#### MC07 - Roadway Maintenance and Construction City of Warren





#### MC08 - Workzone Management City of Youngstown



#### MC08 - Workzone Management Mahoning County



#### MC08 - Workzone Management Trumbull County



#### MC08 - Workzone Management Municipal Maintenance



#### MC08 - Workzone Management Municipal Maintenance





#### MC10 - Maintenance and Construction Activity Coordination Municipal Maintenance





#### MC06 - Winter Maintenance Mahoning County Maintenance