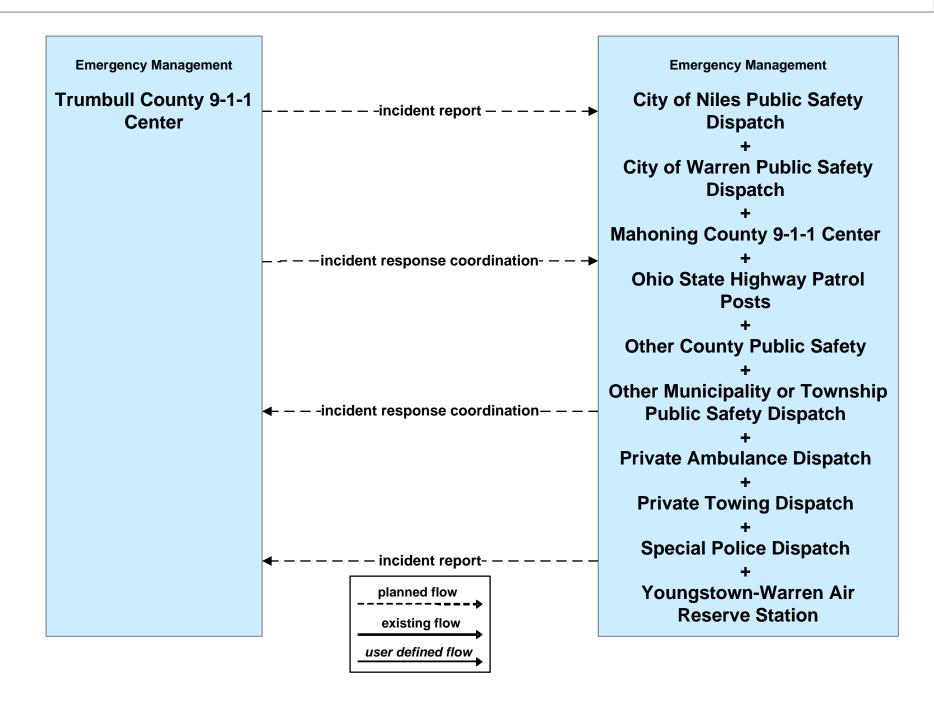

# ATMS13 - Standard Railroad Crossing City of Youngstown / Municipalities







### EM01 - Emergency Response Coordination Youngstown/Warren Regional Incident and Mutual Aid Network



### EM01 - Emergency Response Coordination City of Niles Public Safety





### EM01 - Emergency Response Coordination City of Warren Public Safety





### EM01 - Emergency Response Coordination City of Youngstown Public Safety





#### EM01 - Emergency Response Coordination Municipal Public Safety Dispatch



#### EM01 - Emergency Response Coordination Municipal EOC





#### EM01 - Emergency Response Coordination Ohio State Highway Patrol Posts



#### EM01 - Emergency Response Coordination Mahoning County 9-1-1 Center



#### EM01 - Emergency Response Coordination Trumbull County 9-1-1 Center



## **EM01 - Emergency Response Coordination Mahoning County Emergency Management**



# **EM01 - Emergency Response Coordination Trumbull County Emergency Management**



#### EM01 - Emergency Response Coordination Special Police Dispatch





### EM01 - Emergency Call Taking and Dispatch Municipalities



## **EM02 - Emergency Routing Other Municipality or Township**



#### EM05 - Transportation Infrastructure Protection Newton Falls Police





### EM08 - Disaster Response and Recovery Mahoning County EOC (1 of 2)



### EM08 - Disaster Response and Recovery Trumball County EOC (1 of 2)



## MC01 - Maintenance and Construction Vehicle Tracking City of Niles / City of Warren







## MC01 - Maintenance and Construction Vehicle Tracking City of Youngstown / Other Municipal







## M