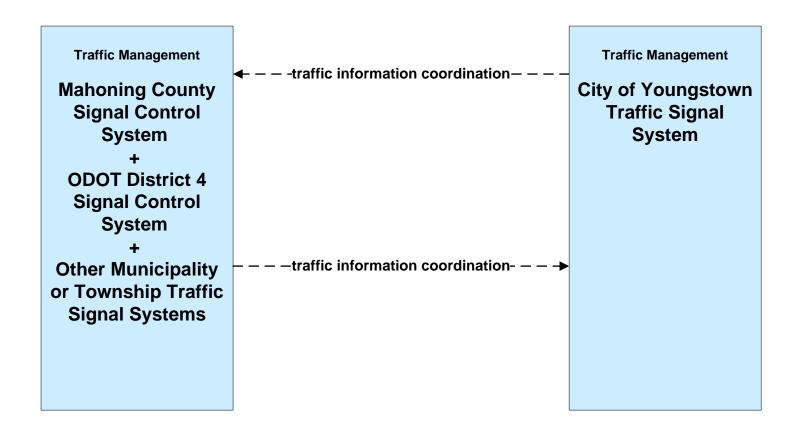

# ATMS07 - Regional Traffic Control Mahoning County

# ATMS07 - Regional Traffic Control City of Youngstown