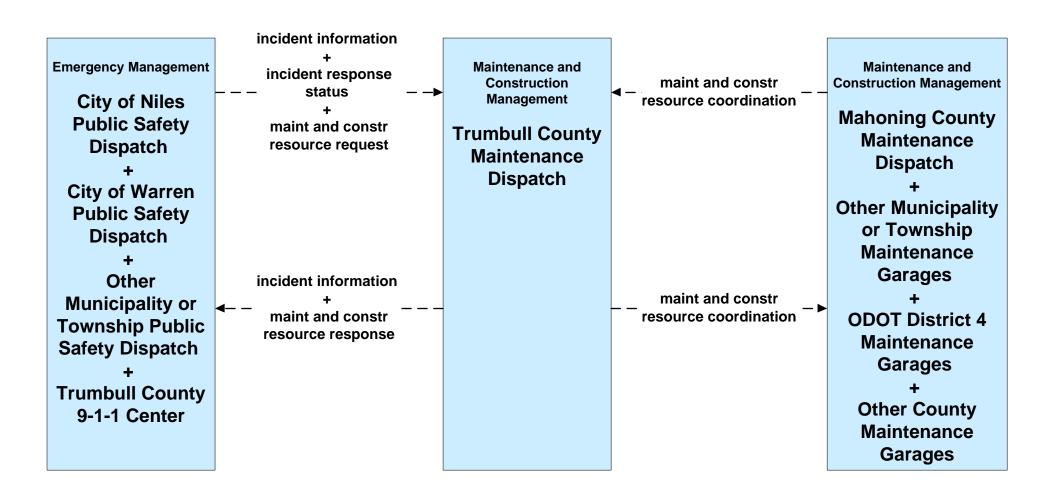

07 - Regional Traffic Control City of Niles





# ATMS07 - Regional Traffic Control City of Warren





# ATMS07 - Regional Traffic Control Mahoning County





# ATMS07 - Regional Traffic Control Trumbull County





## ATMS07 - Regional Traffic Control OTC





## ATMS08 - Incident Management ODOT District 4 Traffic



# ATMS08 - Incident Management Other Municipality or Township Traffic





## ATMS08 - Incident Management OTC



## ATMS08 - Incident Management ODOT District 4 Maintenance



# ATMS08 - Incident Management City of Niles/ Warren Maintenance Dispatch



## ATMS08 - Incident Management Other Municipality/ Township Maintenance Dispatch



#### ATMS08 - Incident Management Mahoning County Maintenance Dispatch



#### ATMS08 - Incident Management Trumbull County Maintenance





# ATMS08 - Incident Management Ohio State Highway Patrol / Municipal Public Safety







# ATMS13 - Standard Railroad Crossing City of Youngstown / Municipalities







### EM01 - Emergency Response Coordination Youngstown/Warren Regional Incident and Mutual Aid Network



### EM01 - Emergency Response Coordination City of Niles Public Safety





### EM01 - Emergency Response Coordination City of Warren Public Safety





### EM01 - Emergency Response Coordination City of Youngstown Public Safety





#### EM01 - Emergency Response Coordination Municipal Public Safety Dispatch



#### EM01 - Emergency Response Coordination Municipal EOC





#### EM01 - Emergency Response Coordination Ohio State Highway Patrol Posts



#### EM01 - Emergency Response Coordination Mahoning County 9-1-