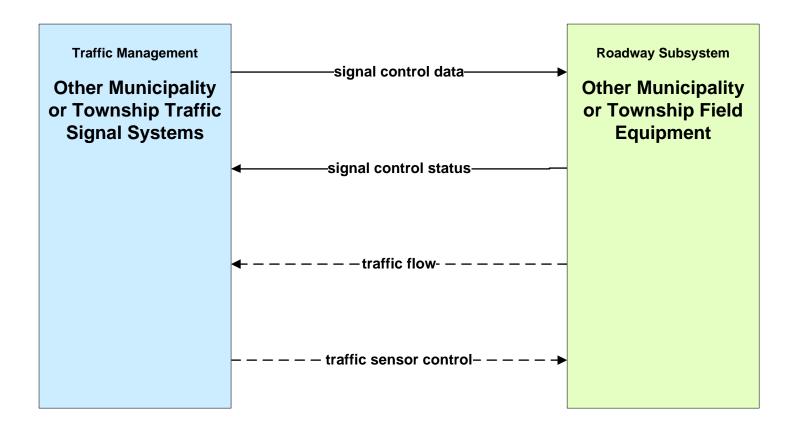

# ATMS03 - Surface Street Control Other Municipality or Township Traffic Signal Systems