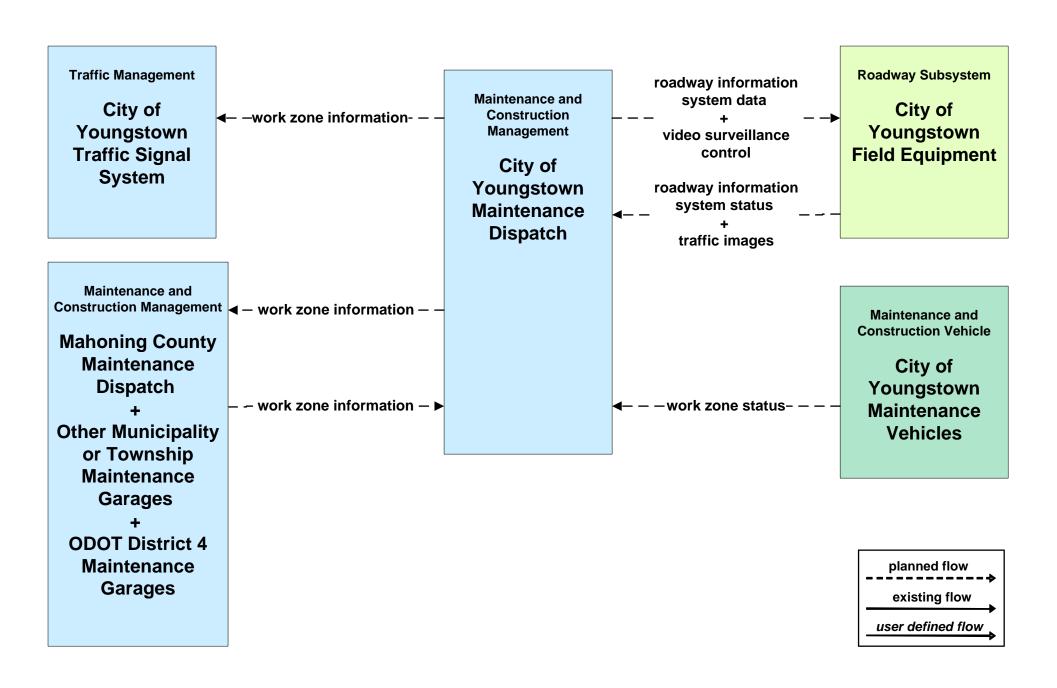

Response and Recovery Trumball County EOC (1 of 2)



## MC01 - Maintenance and Construction Vehicle Tracking City of Niles / City of Warren







## MC01 - Maintenance and Construction Vehicle Tracking City of Youngstown / Other Municipal







## MC02 - Maintenance and Construction Vehicle Maintenance ODOT District 4 / Other Municipalities







## MC02 - Maintenance and Construction Vehicle Maintenance Cities of Niles, Warren and Youngstown



### MC06 - Winter Maintenance Municipalities



## MC06 - Winter Maintenance Municipalities





# **MC06 - Winter Maintenance Trumbull County Maintenance**



# MC07 - Roadway Maintenance and Construction City of Niles





#### MC07 - Roadway Maintenance and Construction City of Warren





#### MC08 - Workzone Management City of Youngstown



#### MC08 - Workzone Management Mahoning County



#### MC08 - Workzone Management Trumbull County



#### MC08 - Workzone Management Municipal Maintenance



#### MC08 - Workzone Management Municipal Maintenance





#### MC10 - Maintenance and Construction Activity Coordination Municipal Maintenance





#### MC06 - Winter Maintenance Mahoning County Maintenance