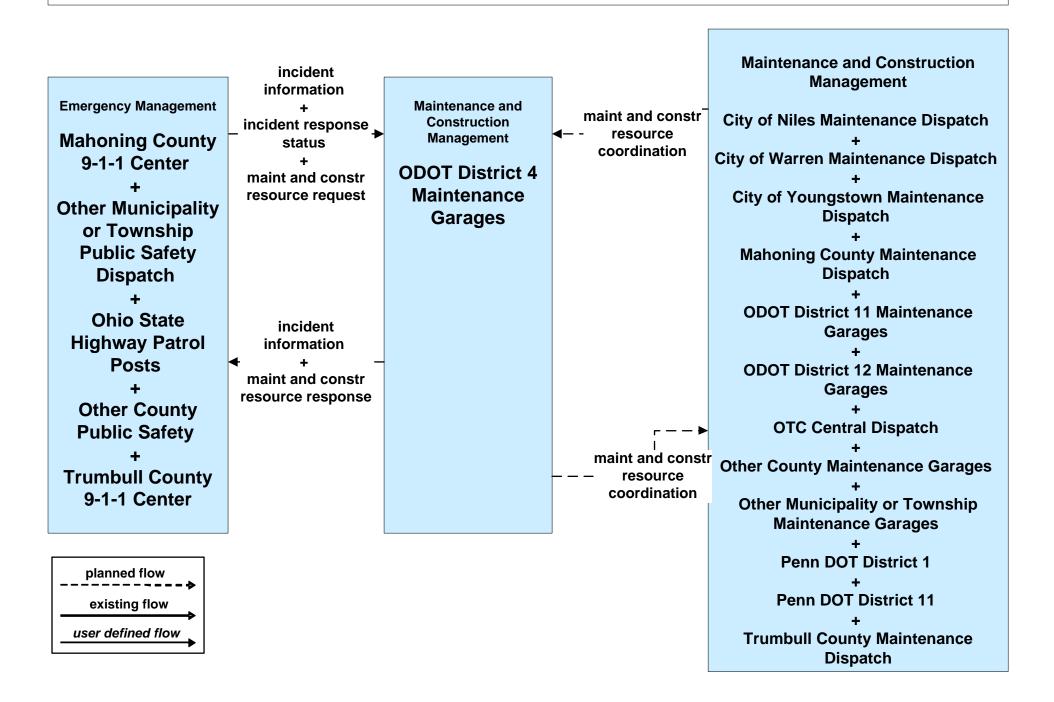

1 - Network Surveillance Other Municipalities / Townships Traffic Signal Systems





# ATMS03 - Surface Street Control Other Municipality or Township Traffic Signal Systems





## ATMS07 - Regional Traffic Control ODOT District 4



# ATMS07 - Regional Traffic Control City of Youngstown





# ATMS07 - Regional Traffic Control City of Niles





# ATMS07 - Regional Traffic Control City of Warren





# ATMS07 - Regional Traffic Control Mahoning County





# ATMS07 - Regional Traffic Control Trumbull County





## ATMS07 - Regional Traffic Control OTC





## ATMS08 - Incident Management ODOT District 4 Traffic



# ATMS08 - Incident Management Other Municipality or Township Traffic





## ATMS08 - Incident Management OTC



## ATMS08 - Incident Management ODOT District 4 Maintenance



# ATMS08 - Incident Management City of Niles/ Warren Maintenance Dispatch



## ATMS08 - Incident Management Other Municipality/ Township Maintenance Dispatch



#### ATMS08 - Incident Management Mahoning County Maintenance Dispatch



#### ATMS08 - Incident Management Trumbull County Maintenance





# ATMS08 - Incident Management Ohio State Highway Patrol / Municipal Public Safety







# ATMS13 - Standard Railroad Crossing City of Youngstown / Municipalities







### EM01 - Emergency Response Coordination Youngstown/Warren Regional Incident and Mutual Aid Network



### EM01 - Emergency Response Coordination City of Niles Public Safety





### EM01 - Emergency Response Coordination City of Warren Public Safety





### EM01 - Emergency Response Coordination City of Youngstown Publ