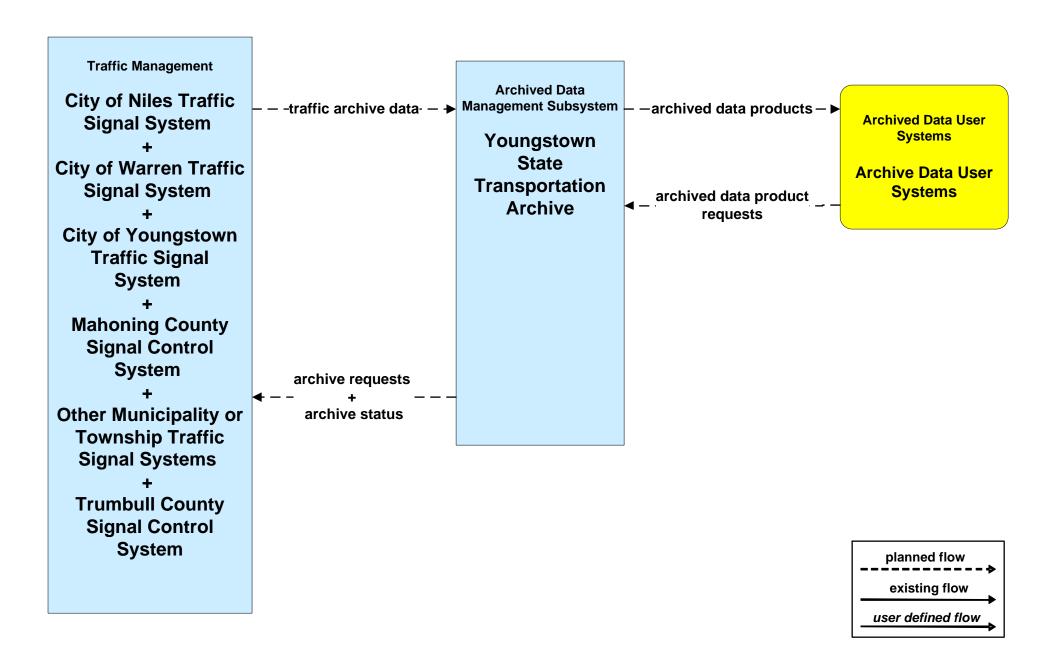

### AD1 - ITS Data Mart Eastgate Regional Data Archive



#### AD1 - ITS Data Mart Ohio DPS Crash Records Database



### AD1 - ITS Data Mart Youngstown State Univ Transportation Archive



## APTS02 - Transit Fixed-Route Operations WRTA



## APTS02 - Transit Fixed-Route Operations School Districts



## APTS05 - Transit Security WRTA



## APTS05 - Transit Security WRTA- SST



# APTS05 - Transit Security WRTA- EasyGo



## ATMS01 - Network Surveillance Other Municipalities / Townships Traffic Signal Systems





# ATMS03 - Surface Street Control Other Municipality or Township Traffic Signal Systems





## ATMS07 - Regional Traffic Control ODOT District 4



# ATMS07 - Regional Traffic Control City of Youngstown





# ATMS07 - Regional Traffic Control City of Niles





# ATMS07 - Regional Traffic Control City of Warren





# ATMS07 - Regional Traffic Control Mahoning County





# ATMS07 - Regional Traffic Control Trumbull County





## ATMS07 - Regional Traffic Cont