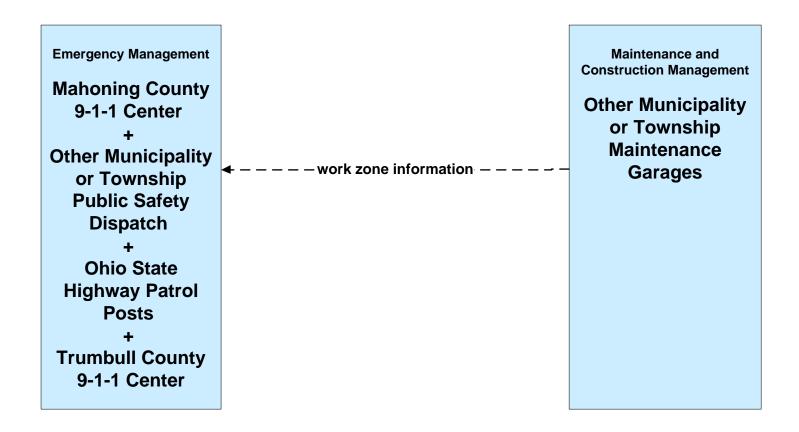

#### MC10 - Maintenance and Construction Activity Coordination Municipal Maintenance