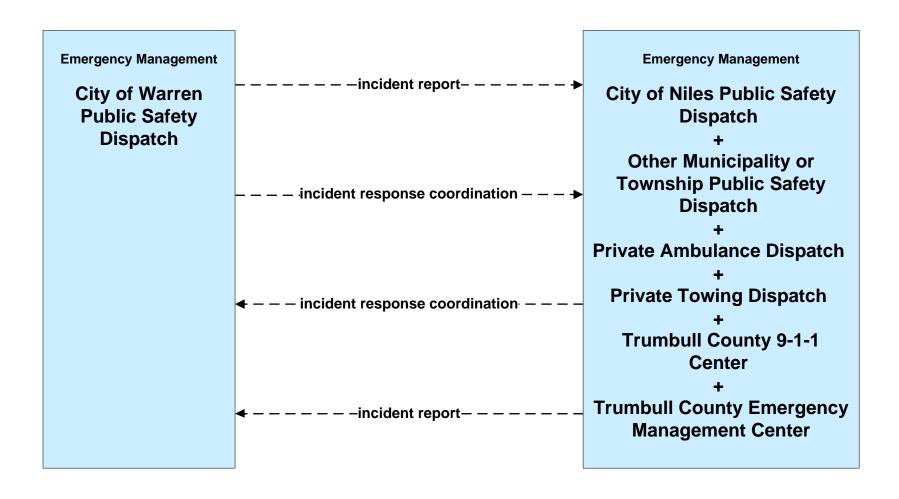

t OTC



## ATMS08 - Incident Management ODOT District 4 Maintenance



# ATMS08 - Incident Management City of Niles/ Warren Maintenance Dispatch



## ATMS08 - Incident Management Other Municipality/ Township Maintenance Dispatch



#### ATMS08 - Incident Management Mahoning County Maintenance Dispatch



#### ATMS08 - Incident Management Trumbull County Maintenance





# ATMS08 - Incident Management Ohio State Highway Patrol / Municipal Public Safety







# ATMS13 - Standard Railroad Crossing City of Youngstown / Municipalities







### EM01 - Emergency Response Coordination Youngstown/Warren Regional Incident and Mutual Aid Network



### EM01 - Emergency Response Coordination City of Niles Public Safety





### EM01 - Emergency Response Coordination City of Warren Public Safety





### EM01 - Emergency Response Coordination City of Youngstown Public Safety





#### EM01 - Emergency Response Coordination Municipal Public Safety Dispatch



#### EM01 - Emergency Response Coordination Municipal EOC





#### EM01 - Emergency Response Coordination Ohio State Highway Patrol Posts



#### EM01 - Emergency Response Coordination Mahoning County 9-1-1 Center



#### EM01 - Emergency Response Coordination Trumbull County 9-1-1 Center



## **EM01 - Emergency Response Coordination Mahoning County Emergency Management**



# **EM01 - Emergency Response Coordination Trumbull County Emergency Management**



#### EM01 - Emergency Response Coordination Special Police Dispatch





### EM01 - Emergency Call Taking and Dispatch Municipalities



## **EM02 - Emergency Routing Oth