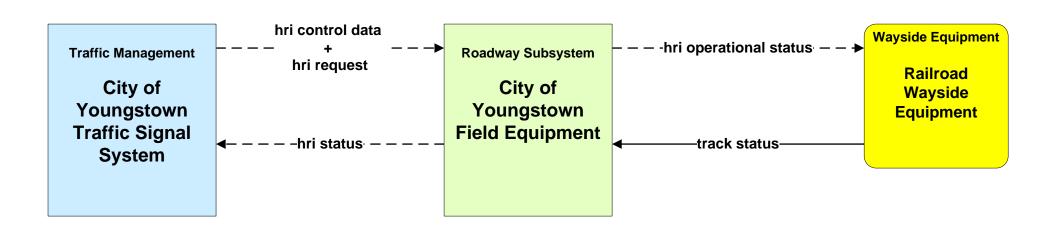

7 - Regional Traffic Control Trumbull County





## ATMS07 - Regional Traffic Control OTC





## ATMS08 - Incident Management ODOT District 4 Traffic



# ATMS08 - Incident Management Other Municipality or Township Traffic





## ATMS08 - Incident Management OTC



## ATMS08 - Incident Management ODOT District 4 Maintenance



# ATMS08 - Incident Management City of Niles/ Warren Maintenance Dispatch



## ATMS08 - Incident Management Other Municipality/ Township Maintenance Dispatch



#### ATMS08 - Incident Management Mahoning County Maintenance Dispatch



#### ATMS08 - Incident Management Trumbull County Maintenance





# ATMS08 - Incident Management Ohio State Highway Patrol / Municipal Public Safety







# ATMS13 - Standard Railroad Crossing City of Youngstown / Municipalities







### EM01 - Emergency Response Coordination Youngstown/Warren Regional Incident and Mutual Aid Network



### EM01 - Emergency Response Coordination City of Niles Public Safety





### EM01 - Emergency Response Coordination City of Warren Public Safety





### EM01 - Emergency Response Coordination City of Youngstown Public Safety





#### EM01 - Emergency Response Coordination Municipal Public Safety Dispatch



#### EM01 - Emergency Response Coordination Municipal EOC





#### EM01 - Emergency Response Coordination Ohio State Highway Patrol Posts



#### EM01 - Emergency Response Coordination Mahoning County 9-1-1 Center



#### EM01 - Emergency Response Coordination Trumbull County 9-1-1 Center



## **EM01 - Emergency Response Coordination Mahoning County Emergency Management*