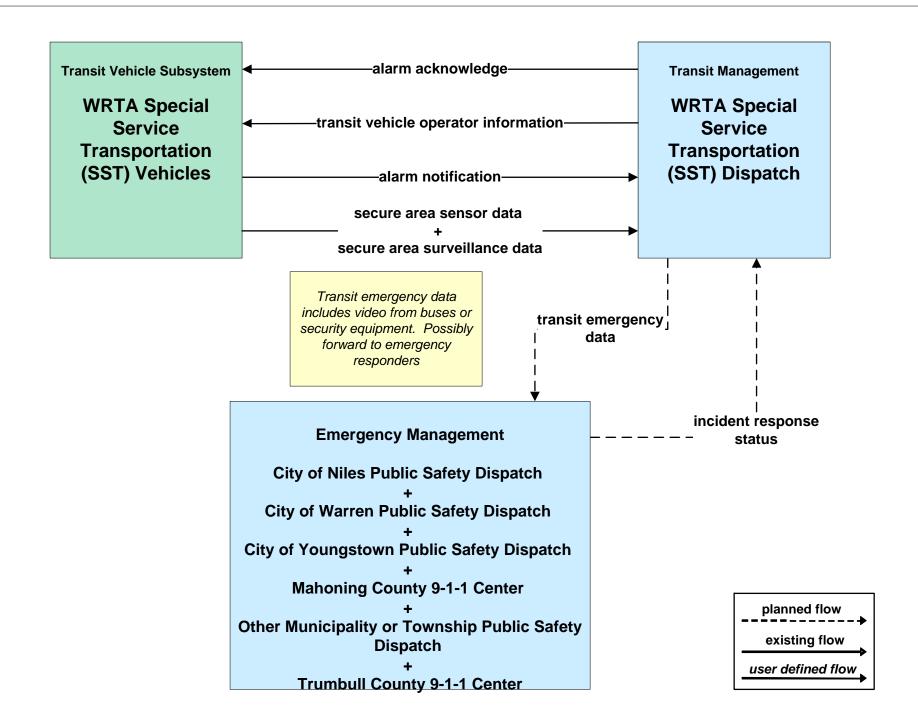

### AD1 - ITS Data Mart Eastgate Regional Data Archive



#### AD1 - ITS Data Mart Ohio DPS Crash Records Database



### AD1 - ITS Data Mart Youngstown State Univ Transportation Archive



## APTS02 - Transit Fixed-Route Operations WRTA



## APTS02 - Transit Fixed-Route Operations School Districts



## APTS05 - Transit Security WRTA



## APTS05 - Transit Security WRTA- SST



# APTS05 - Transit Security WRTA- EasyGo



## ATMS01 - Network Surveillance Other Municipalities / Townships Traffic Signal Systems





# ATMS03 - Surface Street Control Other Municipality or Township Traffic Signal Systems





## ATMS07 - Regional Traffic Control ODOT District 4



# ATMS07 - Regional Traffic Control City of Youngstown





# ATMS07 - Regional Traffic Control City of Niles





# ATMS07 - Regional Traffic Control City of Warren





# ATMS07 - Regional Traffic Control Mahoning County





# ATMS07 - Regional Traffic Control Trumbull County





## ATMS07 - Regional Traffic Control OTC





## ATMS08 - Incident Management ODOT District 4 Traffic



# ATMS08 - Incident Management Other Municipality or Township Traffic





## ATMS08 - Incident Management OTC



## ATMS