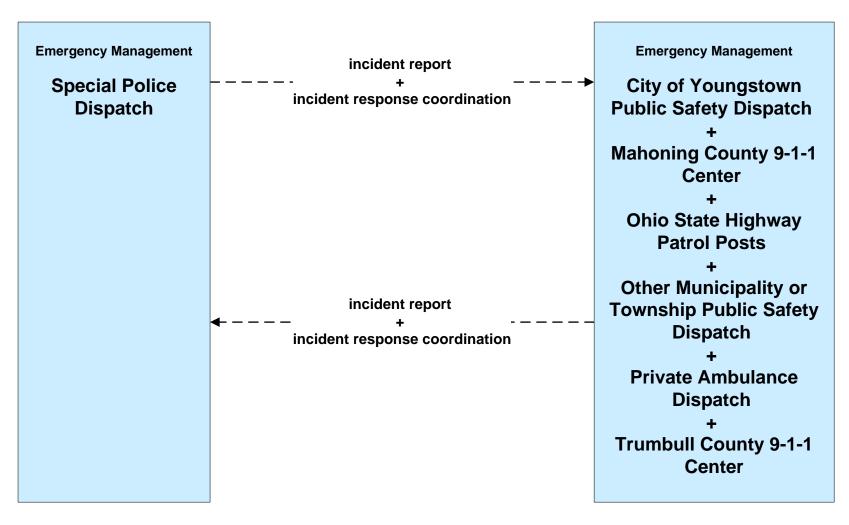

of Niles Public Safety





### EM01 - Emergency Response Coordination City of Warren Public Safety





### EM01 - Emergency Response Coordination City of Youngstown Public Safety





#### EM01 - Emergency Response Coordination Municipal Public Safety Dispatch



#### EM01 - Emergency Response Coordination Municipal EOC





#### EM01 - Emergency Response Coordination Ohio State Highway Patrol Posts



#### EM01 - Emergency Response Coordination Mahoning County 9-1-1 Center



#### EM01 - Emergency Response Coordination Trumbull County 9-1-1 Center



## **EM01 - Emergency Response Coordination Mahoning County Emergency Management**



# **EM01 - Emergency Response Coordination Trumbull County Emergency Management**



#### EM01 - Emergency Response Coordination Special Police Dispatch





### EM01 - Emergency Call Taking and Dispatch Municipalities



## **EM02 - Emergency Routing Other Municipality or Township**



#### EM05 - Transportation Infrastructure Protection Newton Falls Police





### EM08 - Disaster Response and Recovery Mahoning County EOC (1 of 2)



### EM08 - Disaster Response and Recovery Trumball County EOC (1 of 2)



## MC01 - Maintenance and Construction Vehicle Tracking City of Niles / City of Warren







## MC01 - Maintenance and Construction Vehicle Tracking City of Youngstown / Other Municipal







## MC02 - Maintenance and Construction Vehicle Maintenance ODOT District 4 / Other Municipalities







## MC02 - Maintenance and Construction Vehicle Maintenance Cities of Niles, Warren and Youngstown



### MC06 - Winter Maintenance Municipali