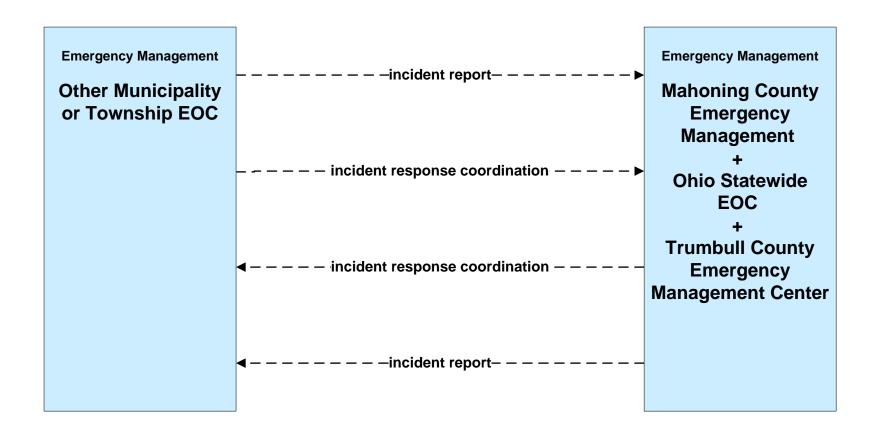

spatch



#### ATMS08 - Incident Management Mahoning County Maintenance Dispatch



#### ATMS08 - Incident Management Trumbull County Maintenance





# ATMS08 - Incident Management Ohio State Highway Patrol / Municipal Public Safety







# ATMS13 - Standard Railroad Crossing City of Youngstown / Municipalities







### EM01 - Emergency Response Coordination Youngstown/Warren Regional Incident and Mutual Aid Network



### EM01 - Emergency Response Coordination City of Niles Public Safety





### EM01 - Emergency Response Coordination City of Warren Public Safety





### EM01 - Emergency Response Coordination City of Youngstown Public Safety





#### EM01 - Emergency Response Coordination Municipal Public Safety Dispatch



#### EM01 - Emergency Response Coordination Municipal EOC





#### EM01 - Emergency Response Coordination Ohio State Highway Patrol Posts



#### EM01 - Emergency Response Coordination Mahoning County 9-1-1 Center



#### EM01 - Emergency Response Coordination Trumbull County 9-1-1 Center



## **EM01 - Emergency Response Coordination Mahoning County Emergency Management**



# **EM01 - Emergency Response Coordination Trumbull County Emergency Management**



#### EM01 - Emergency Response Coordination Special Police Dispatch





### EM01 - Emergency Call Taking and Dispatch Municipalities



## **EM02 - Emergency Routing Other Municipality or Township**



#### EM05 - Transportation Infrastructure Protection Newton Falls Police





### EM08 - Disaster Response and Recovery Mahoning County EOC (1 of 2)



### EM08 - Disaster Response and Recove