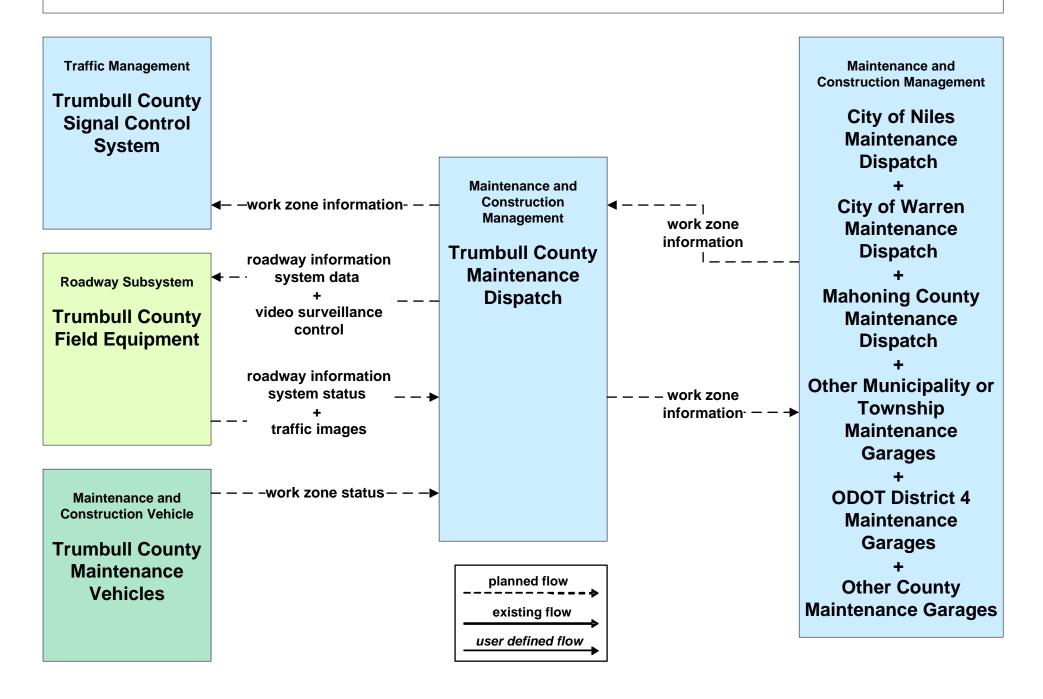

racking City of Niles / City of Warren







## MC01 - Maintenance and Construction Vehicle Tracking City of Youngstown / Other Municipal







## MC02 - Maintenance and Construction Vehicle Maintenance ODOT District 4 / Other Municipalities







## MC02 - Maintenance and Construction Vehicle Maintenance Cities of Niles, Warren and Youngstown



### MC06 - Winter Maintenance Municipalities



## MC06 - Winter Maintenance Municipalities





# **MC06 - Winter Maintenance Trumbull County Maintenance**



# MC07 - Roadway Maintenance and Construction City of Niles





#### MC07 - Roadway Maintenance and Construction City of Warren





#### MC08 - Workzone Management City of Youngstown



#### MC08 - Workzone Management Mahoning County



#### MC08 - Workzone Management Trumbull County



#### MC08 - Workzone Management Municipal Maintenance



#### MC08 - Workzone Management Municipal Maintenance





#### MC10 - Maintenance and Construction Activity Coordination Municipal Maintenance





#### MC06 - Winter Maintenance Mahoning County Maintenance