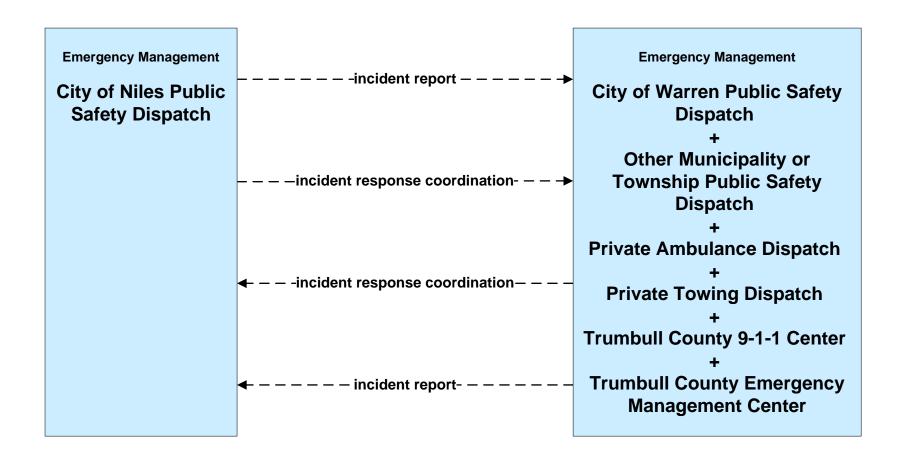

nt Other Municipality or Township Traffic





## ATMS08 - Incident Management OTC



## ATMS08 - Incident Management ODOT District 4 Maintenance



# ATMS08 - Incident Management City of Niles/ Warren Maintenance Dispatch



## ATMS08 - Incident Management Other Municipality/ Township Maintenance Dispatch



#### ATMS08 - Incident Management Mahoning County Maintenance Dispatch



#### ATMS08 - Incident Management Trumbull County Maintenance





# ATMS08 - Incident Management Ohio State Highway Patrol / Municipal Public Safety







# ATMS13 - Standard Railroad Crossing City of Youngstown / Municipalities







### EM01 - Emergency Response Coordination Youngstown/Warren Regional Incident and Mutual Aid Network



### EM01 - Emergency Response Coordination City of Niles Public Safety





### EM01 - Emergency Response Coordination City of Warren Public Safety





### EM01 - Emergency Response Coordination City of Youngstown Public Safety





#### EM01 - Emergency Response Coordination Municipal Public Safety Dispatch



#### EM01 - Emergency Response Coordination Municipal EOC





#### EM01 - Emergency Response Coordination Ohio State Highway Patrol Posts



#### EM01 - Emergency Response Coordination Mahoning County 9-1-1 Center



#### EM01 - Emergency Response Coordination Trumbull County 9-1-1 Center



## **EM01 - Emergency Response Coordination Mahoning County Emergency Management**



# **EM01 - Emergency Response Coordination Trumbull County Emergency Management**



#### EM01 - Emergency Response Coordination Special Police Dispatch





### EM01 - Emergency