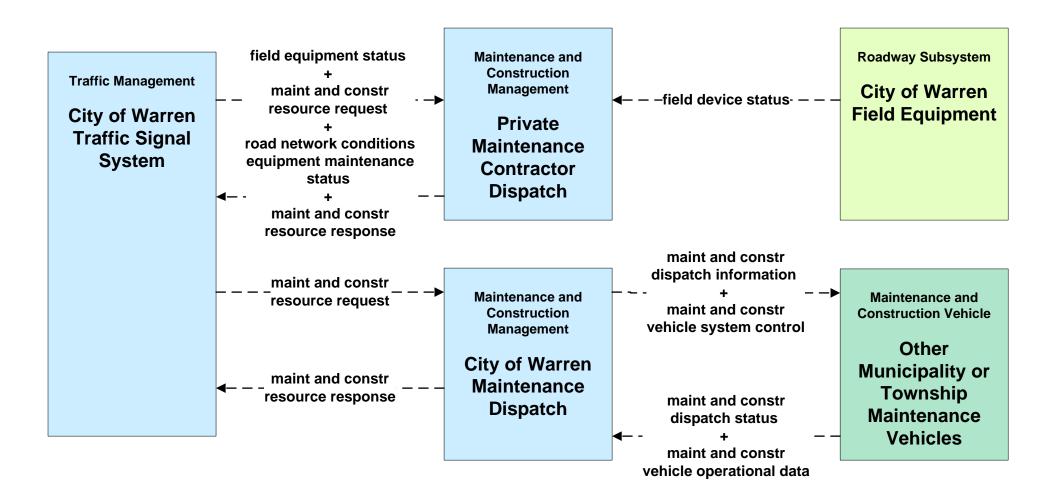

ery Mahoning County EOC (1 of 2)



### EM08 - Disaster Response and Recovery Trumball County EOC (1 of 2)



## MC01 - Maintenance and Construction Vehicle Tracking City of Niles / City of Warren







## MC01 - Maintenance and Construction Vehicle Tracking City of Youngstown / Other Municipal







## MC02 - Maintenance and Construction Vehicle Maintenance ODOT District 4 / Other Municipalities







## MC02 - Maintenance and Construction Vehicle Maintenance Cities of Niles, Warren and Youngstown



### MC06 - Winter Maintenance Municipalities



## MC06 - Winter Maintenance Municipalities





# **MC06 - Winter Maintenance Trumbull County Maintenance**



# MC07 - Roadway Maintenance and Construction City of Niles





#### MC07 - Roadway Maintenance and Construction City of Warren





#### MC08 - Workzone Management City of Youngstown



#### MC08 - Workzone Management Mahoning County



#### MC08 - Workzone Management Trumbull County



#### MC08 - Workzone Management Municipal Maintenance



#### MC08 - Workzone Management Municipal Maintenance





#### MC10 - Maintenance and Construction Activity Coordination Municipal Maintenance





#### MC06 - Winter Maintenance Mahoning County Maintenance