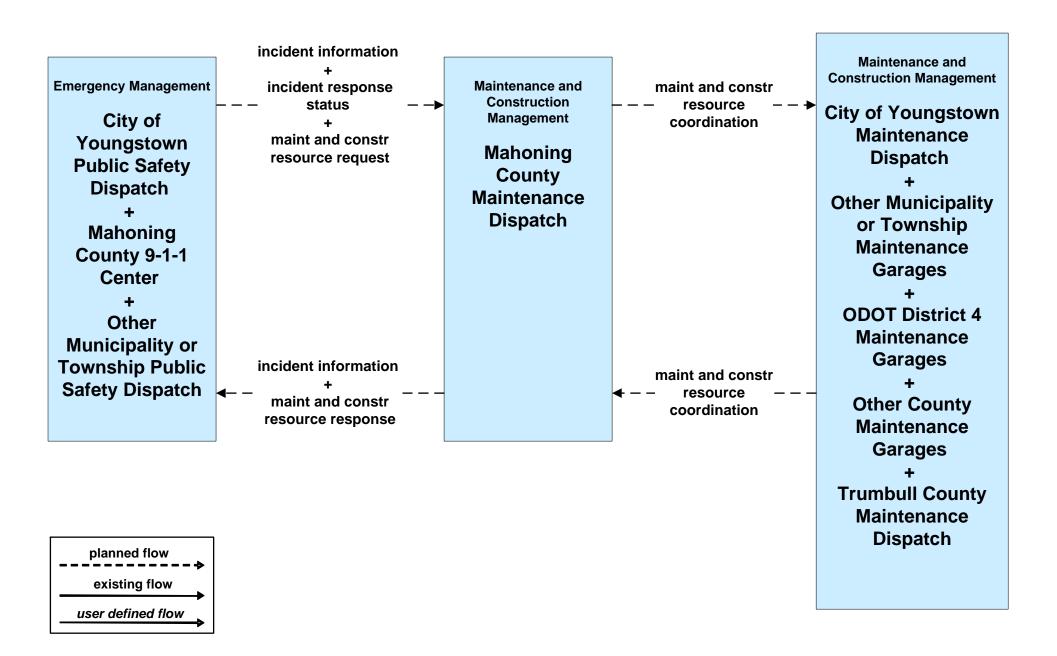

ATMS07 - Regional Traffic Control City of Youngstown





# ATMS07 - Regional Traffic Control City of Niles





# ATMS07 - Regional Traffic Control City of Warren





# ATMS07 - Regional Traffic Control Mahoning County





# ATMS07 - Regional Traffic Control Trumbull County





## ATMS07 - Regional Traffic Control OTC





## ATMS08 - Incident Management ODOT District 4 Traffic



# ATMS08 - Incident Management Other Municipality or Township Traffic





## ATMS08 - Incident Management OTC



## ATMS08 - Incident Management ODOT District 4 Maintenance



# ATMS08 - Incident Management City of Niles/ Warren Maintenance Dispatch



## ATMS08 - Incident Management Other Municipality/ Township Maintenance Dispatch



#### ATMS08 - Incident Management Mahoning County Maintenance Dispatch



#### ATMS08 - Incident Management Trumbull County Maintenance





# ATMS08 - Incident Management Ohio State Highway Patrol / Municipal Public Safety







# ATMS13 - Standard Railroad Crossing City of Youngstown / Municipalities







### EM01 - Emergency Response Coordination Youngstown/Warren Regional Incident and Mutual Aid Network



### EM01 - Emergency Response Coordination City of Niles Public Safety





### EM01 - Emergency Response Coordination City of Warren Public Safety





### EM01 - Emergency Response Coordination City of Youngstown Public Safety





#### EM01 - Emergency Response Coordination Municipal Public Safety Dispatch



#### EM01 - Emergency Response Coordination Municipal EOC





#### EM01 - Emergency Response Coordination Ohio State Highway Patrol Posts