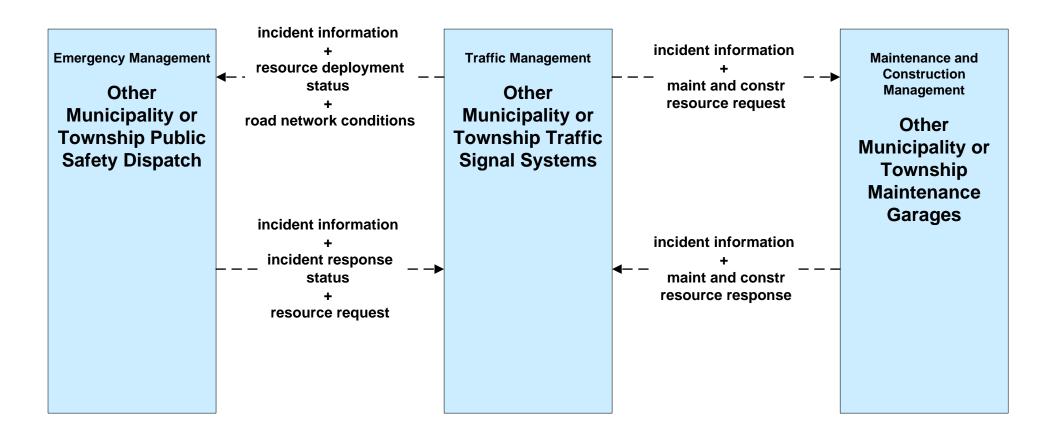

y WRTA



## APTS05 - Transit Security WRTA- SST



# APTS05 - Transit Security WRTA- EasyGo



## ATMS01 - Network Surveillance Other Municipalities / Townships Traffic Signal Systems





# ATMS03 - Surface Street Control Other Municipality or Township Traffic Signal Systems





## ATMS07 - Regional Traffic Control ODOT District 4



# ATMS07 - Regional Traffic Control City of Youngstown





# ATMS07 - Regional Traffic Control City of Niles





# ATMS07 - Regional Traffic Control City of Warren





# ATMS07 - Regional Traffic Control Mahoning County





# ATMS07 - Regional Traffic Control Trumbull County





## ATMS07 - Regional Traffic Control OTC





## ATMS08 - Incident Management ODOT District 4 Traffic



# ATMS08 - Incident Management Other Municipality or Township Traffic





## ATMS08 - Incident Management OTC



## ATMS08 - Incident Management ODOT District 4 Maintenance



# ATMS08 - Incident Management City of Niles/ Warren Maintenance Dispatch



## ATMS08 - Incident Management Other Municipality/ Township Maintenance Dispatch



#### ATMS08 - Incident Management Mahoning County Maintenance Dispatch



#### ATMS08 - Incident Management Trumbull County Maintenance





# ATMS08 - Incident Management Ohio State Highway Patrol / Municipal Public Safety







# ATMS13 - Standard Railroad Crossing City of Youngstown / Municipalities







### EM01 - Emergency Response Coordination Youngstown/Warren Regional Incident and Mutual Aid Network



### EM01 - Emergency Response Coordination City of Niles Public Safety





### EM01 - Emergency Response Coordinat