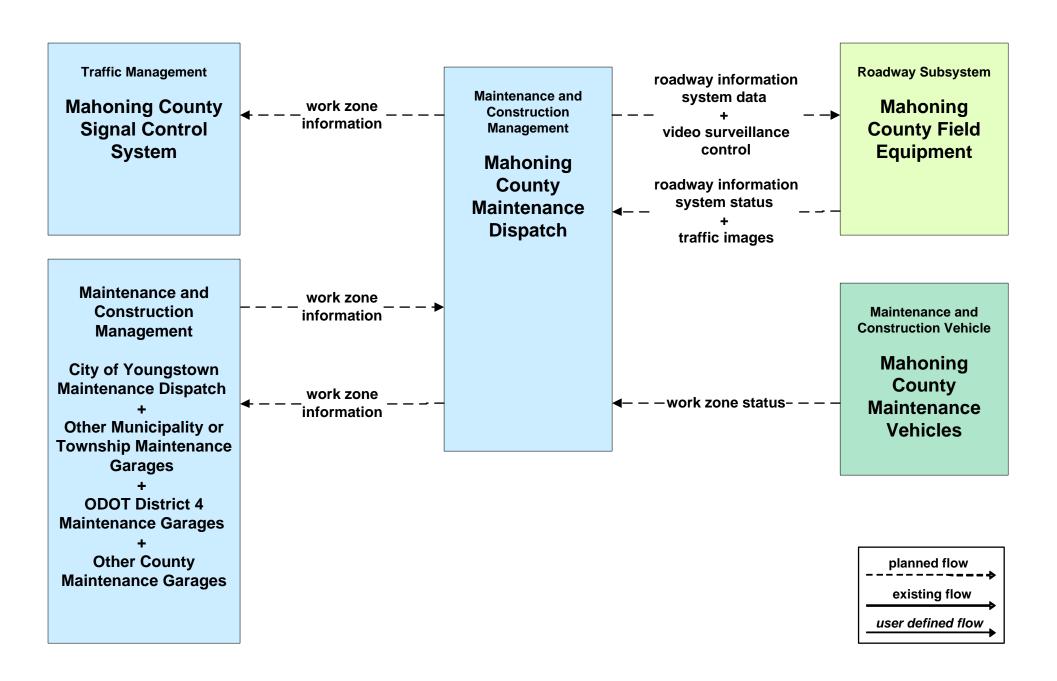

## MC01 - Maintenance and Construction Vehicle Tracking City of Niles / City of Warren







## MC01 - Maintenance and Construction Vehicle Tracking City of Youngstown / Other Municipal







## MC02 - Maintenance and Construction Vehicle Maintenance ODOT District 4 / Other Municipalities







## MC02 - Maintenance and Construction Vehicle Maintenance Cities of Niles, Warren and Youngstown



### MC06 - Winter Maintenance Municipalities



## MC06 - Winter Maintenance Municipalities





# **MC06 - Winter Maintenance Trumbull County Maintenance**



# MC07 - Roadway Maintenance and Construction City of Niles





#### MC07 - Roadway Maintenance and Construction City of Warren





#### MC08 - Workzone Management City of Youngstown



#### MC08 - Workzone Management Mahoning County



#### MC08 - Workzone Management Trumbull County



#### MC08 - Workzone Management Municipal Maintenance



#### MC08 - Workzone Management Municipal Maintenance





#### MC10 - Maintenance and Construction Activity Coordination Municipal Maintenance





#### MC06 - Winter Maintenance Mahoning County Maintenance