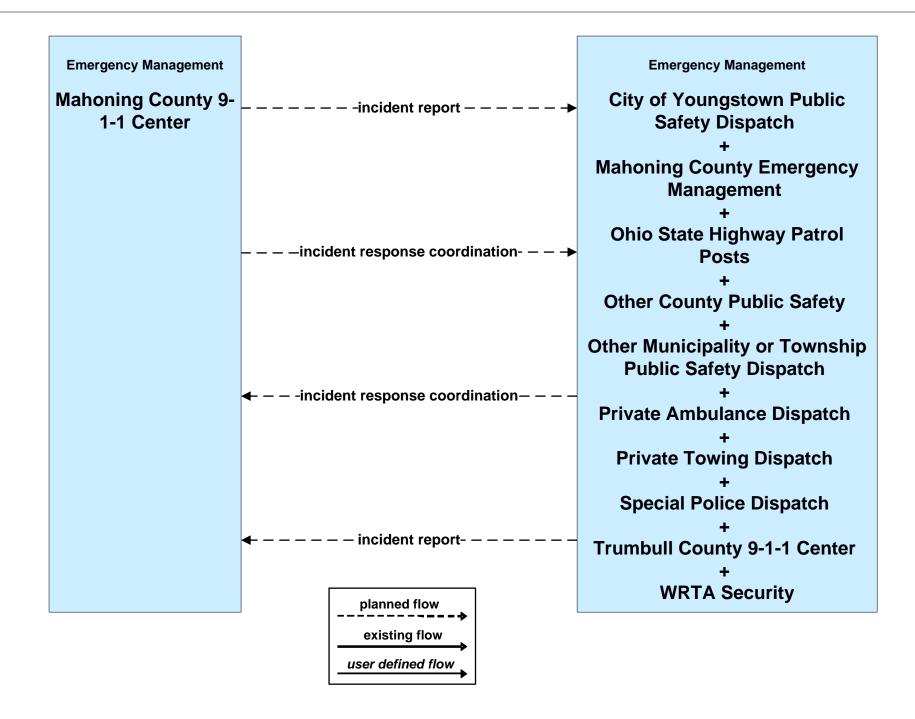

08 - Incident Management Ohio State Highway Patrol / Municipal Public Safety







# ATMS13 - Standard Railroad Crossing City of Youngstown / Municipalities







### EM01 - Emergency Response Coordination Youngstown/Warren Regional Incident and Mutual Aid Network



### EM01 - Emergency Response Coordination City of Niles Public Safety





### EM01 - Emergency Response Coordination City of Warren Public Safety





### EM01 - Emergency Response Coordination City of Youngstown Public Safety





#### EM01 - Emergency Response Coordination Municipal Public Safety Dispatch



#### EM01 - Emergency Response Coordination Municipal EOC





#### EM01 - Emergency Response Coordination Ohio State Highway Patrol Posts



#### EM01 - Emergency Response Coordination Mahoning County 9-1-1 Center



#### EM01 - Emergency Response Coordination Trumbull County 9-1-1 Center



## **EM01 - Emergency Response Coordination Mahoning County Emergency Management**



# **EM01 - Emergency Response Coordination Trumbull County Emergency Management**



#### EM01 - Emergency Response Coordination Special Police Dispatch





### EM01 - Emergency Call Taking and Dispatch Municipalities



## **EM02 - Emergency Routing Other Municipality or Township**



#### EM05 - Transportation Infrastructure Protection Newton Falls Police





### EM08 - Disaster Response and Recovery Mahoning County EOC (1 of 2)



### EM08 - Disaster Response and Recovery Trumball County EOC (1 of 2)



## MC01 - Maintenance and Construction Vehicle Tracking City of Niles / City of Warren







## MC01 - Maintenance and Co