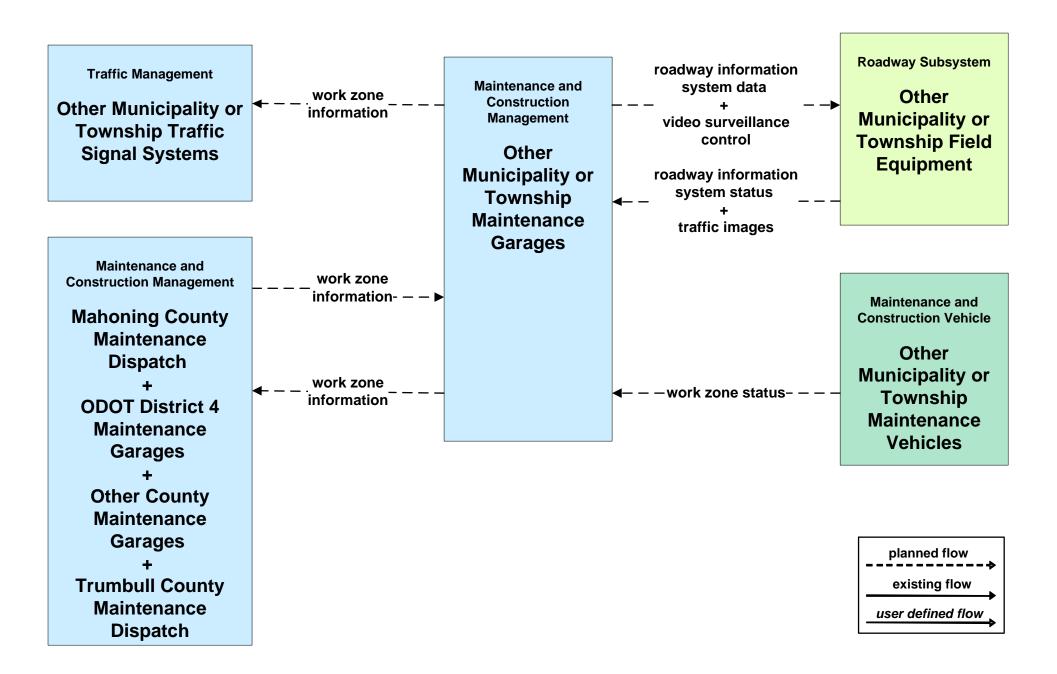

aintenance and Construction Vehicle Tracking City of Youngstown / Other Municipal







## MC02 - Maintenance and Construction Vehicle Maintenance ODOT District 4 / Other Municipalities







## MC02 - Maintenance and Construction Vehicle Maintenance Cities of Niles, Warren and Youngstown



### MC06 - Winter Maintenance Municipalities



## MC06 - Winter Maintenance Municipalities





# **MC06 - Winter Maintenance Trumbull County Maintenance**



# MC07 - Roadway Maintenance and Construction City of Niles





#### MC07 - Roadway Maintenance and Construction City of Warren





#### MC08 - Workzone Management City of Youngstown



#### MC08 - Workzone Management Mahoning County



#### MC08 - Workzone Management Trumbull County



#### MC08 - Workzone Management Municipal Maintenance



#### MC08 - Workzone Management Municipal Maintenance





#### MC10 - Maintenance and Construction Activity Coordination Municipal Maintenance





#### MC06 - Winter Maintenance Mahoning County Maintenance