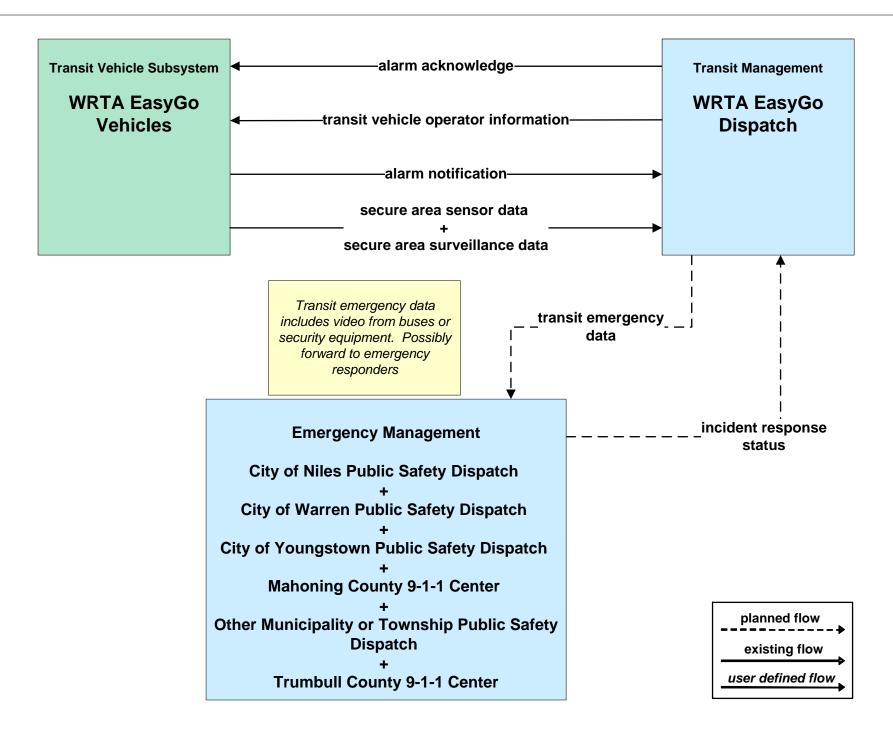

### AD1 - ITS Data Mart Eastgate Regional Data Archive



#### AD1 - ITS Data Mart Ohio DPS Crash Records Database



### AD1 - ITS Data Mart Youngstown State Univ Transportation Archive



## APTS02 - Transit Fixed-Route Operations WRTA



## APTS02 - Transit Fixed-Route Operations School Districts



## APTS05 - Transit Security WRTA



## APTS05 - Transit Security WRTA- SST



# APTS05 - Transit Security WRTA- EasyGo



## ATMS01 - Network Surveillance Other Municipalities / Townships Traffic Signal Systems





# ATMS03 - Surface Street Control Other Municipality or Township Traffic Signal Systems





## ATMS07 - Regional Traffic Control ODOT District 4



# ATMS07 - Regional Traffic Control City of Youngstown





# ATMS07 - Regional Traffic Control City of Niles





# ATMS07 - Regional Traffic Control City of Warren





# ATMS07 - Regional Traffic Control Mahoning County





# ATMS07 - Regional Traffic Control Trumbull County





## ATMS07 - Regional Traffic Control OTC





## ATMS08 - Incident Management ODOT District 4 Traffic



# ATMS08 - Incident Management Other Municipality or Township Traffic





## ATMS08 - Incident Management OTC



## ATMS08 - Incident Management ODOT District 4 Mai