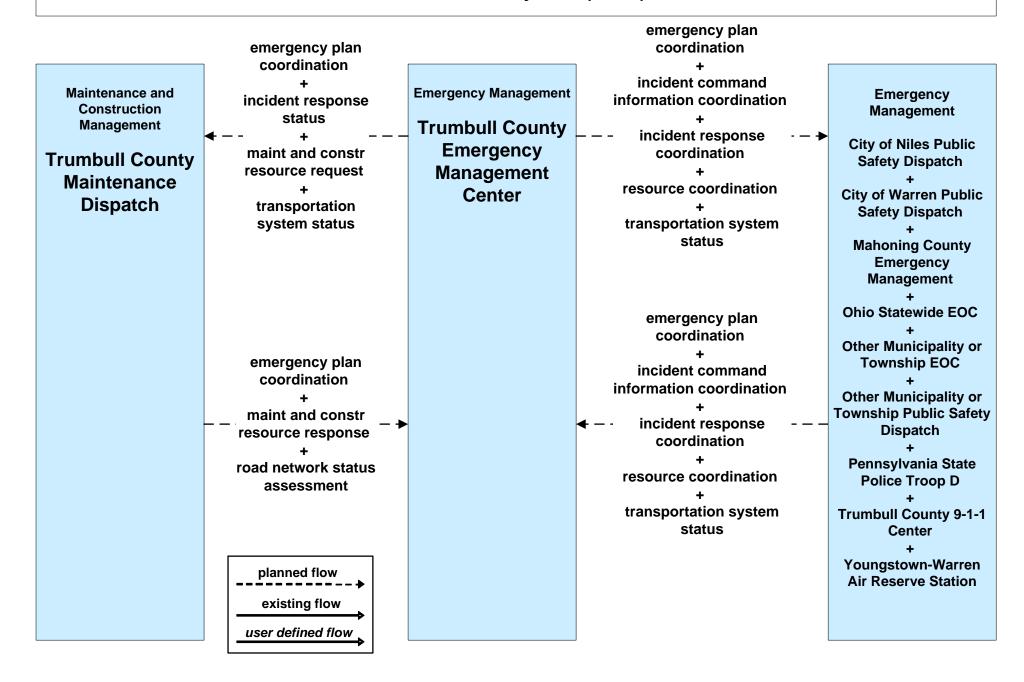

e Coordination Ohio State Highway Patrol Posts



#### EM01 - Emergency Response Coordination Mahoning County 9-1-1 Center



#### EM01 - Emergency Response Coordination Trumbull County 9-1-1 Center



## **EM01 - Emergency Response Coordination Mahoning County Emergency Management**



# **EM01 - Emergency Response Coordination Trumbull County Emergency Management**



#### EM01 - Emergency Response Coordination Special Police Dispatch





### EM01 - Emergency Call Taking and Dispatch Municipalities



## **EM02 - Emergency Routing Other Municipality or Township**



#### EM05 - Transportation Infrastructure Protection Newton Falls Police





### EM08 - Disaster Response and Recovery Mahoning County EOC (1 of 2)



### EM08 - Disaster Response and Recovery Trumball County EOC (1 of 2)



## MC01 - Maintenance and Construction Vehicle Tracking City of Niles / City of Warren







## MC01 - Maintenance and Construction Vehicle Tracking City of Youngstown / Other Municipal







## MC02 - Maintenance and Construction Vehicle Maintenance ODOT District 4 / Other Municipalities







## MC02 - Maintenance and Construction Vehicle Maintenance Cities of Niles, Warren and Youngstown



### MC06 - Winter Maintenance Municipalities



## MC06 - Winter Maintenance Municipalities





# **MC06 - Winter Maintenance Trumbull County Maintenance**



# MC07 - Roadway Maintenance and Construction City of Niles





#### MC07 - Roadway Maintenance and Construction City of Warren





#### MC08 - Workzone Management City of Youngstown



#### MC08 - Workzone Management Mahoning County