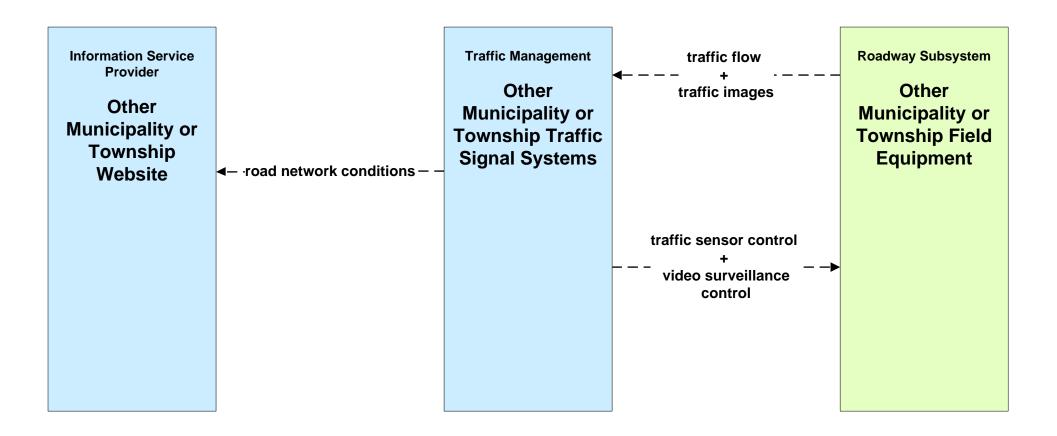

## ATMS01 - Network Surveillance Other Municipalities / Townships Traffic Signal Systems