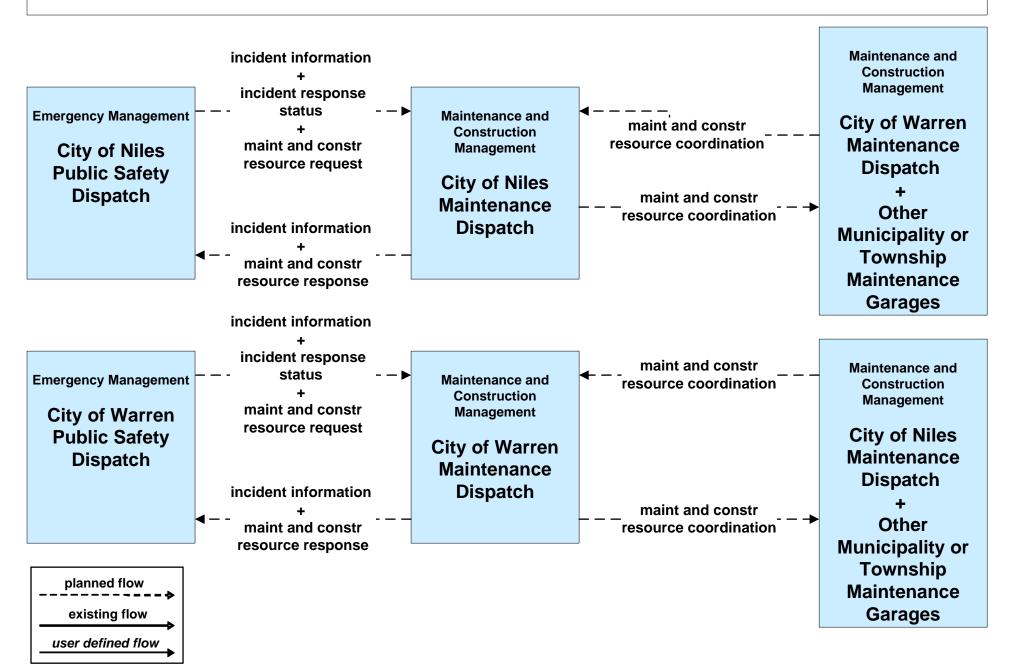

# ATMS08 - Incident Management City of Niles/ Warren Maintenance Dispatch

## ATMS08 - Incident Management Other Municipality/ Township Maintenance Dispatch