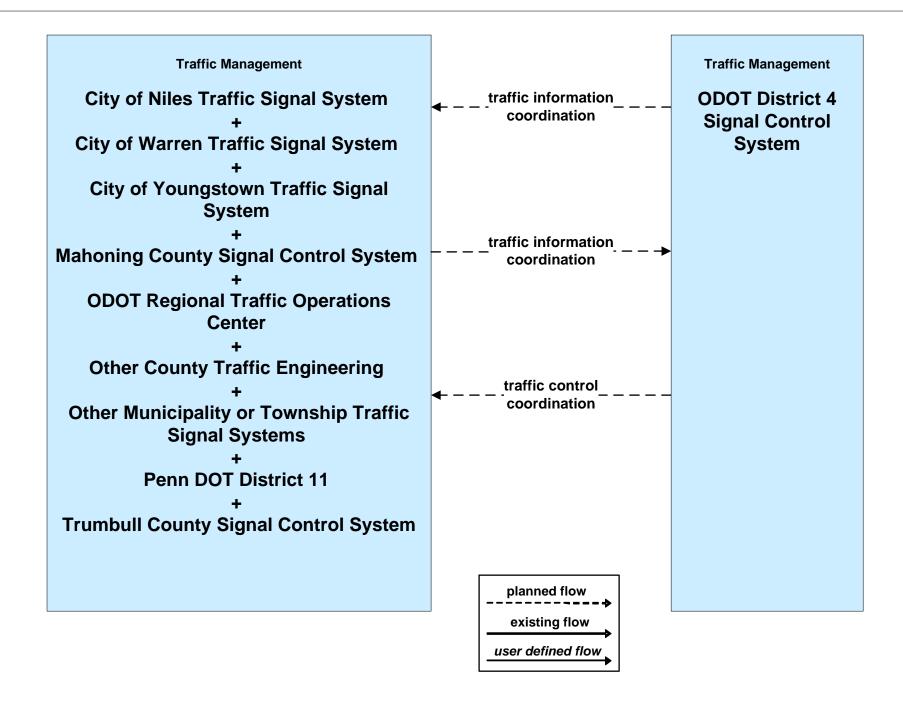

## ATMS07 - Regional Traffic Control ODOT District 4

# ATMS07 - Regional Traffic Control City of Youngstown

# ATMS07 - Regional Traffic Control City of Niles

# ATMS07 - Regional Traffic Control City of Warren

# ATMS07 - Regional Traffic Control Mahoning County

# ATMS07 - Regional Traffic Control Trumbull County

## ATMS07 - Regional Traffic Control OTC