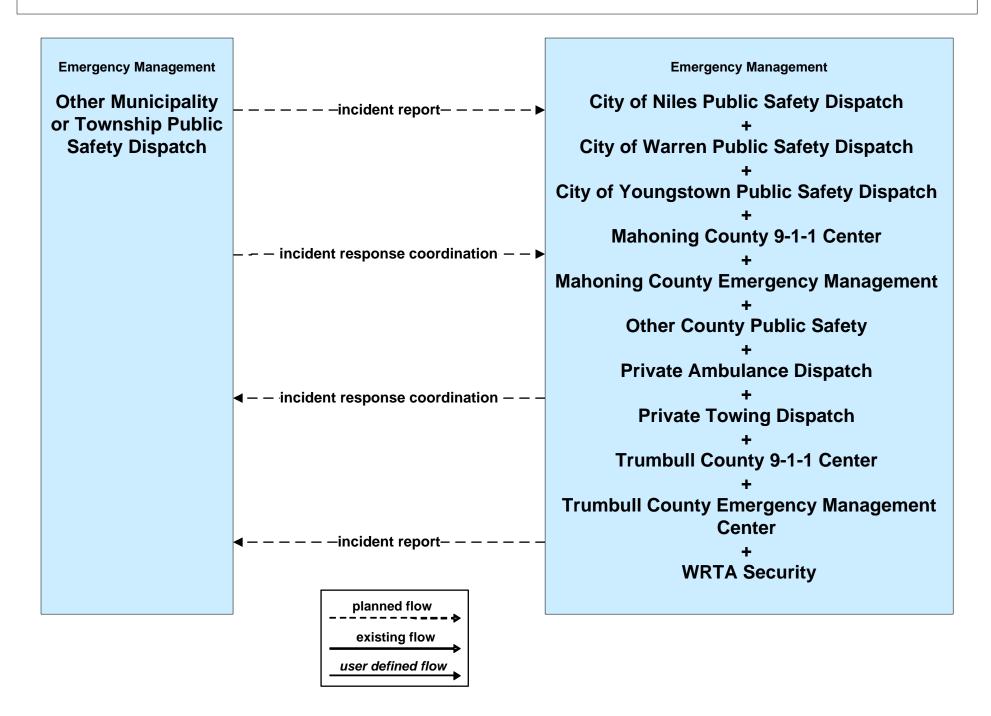

cident Management Other Municipality/ Township Maintenance Dispatch



#### ATMS08 - Incident Management Mahoning County Maintenance Dispatch



#### ATMS08 - Incident Management Trumbull County Maintenance





# ATMS08 - Incident Management Ohio State Highway Patrol / Municipal Public Safety







# ATMS13 - Standard Railroad Crossing City of Youngstown / Municipalities







### EM01 - Emergency Response Coordination Youngstown/Warren Regional Incident and Mutual Aid Network



### EM01 - Emergency Response Coordination City of Niles Public Safety





### EM01 - Emergency Response Coordination City of Warren Public Safety





### EM01 - Emergency Response Coordination City of Youngstown Public Safety





#### EM01 - Emergency Response Coordination Municipal Public Safety Dispatch



#### EM01 - Emergency Response Coordination Municipal EOC





#### EM01 - Emergency Response Coordination Ohio State Highway Patrol Posts



#### EM01 - Emergency Response Coordination Mahoning County 9-1-1 Center



#### EM01 - Emergency Response Coordination Trumbull County 9-1-1 Center



## **EM01 - Emergency Response Coordination Mahoning County Emergency Management**



# **EM01 - Emergency Response Coordination Trumbull County Emergency Management**



#### EM01 - Emergency Response Coordination Special Police Dispatch





### EM01 - Emergency Call Taking and Dispatch Municipalities



## **EM02 - Emergency Routing Other Municipality or Township**



#### EM05 - Transportation Infrastructure Protection Newton Falls Police





### EM08 - Disaster Response and Recovery Mahoning C