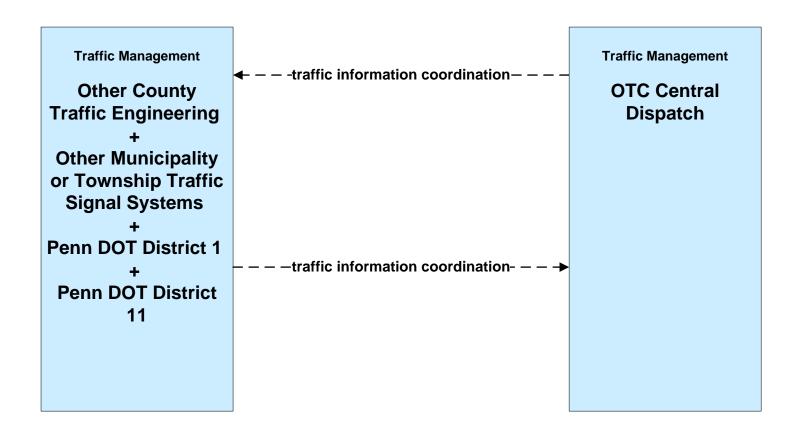

02 - Transit Fixed-Route Operations WRTA



## APTS02 - Transit Fixed-Route Operations School Districts



## APTS05 - Transit Security WRTA



## APTS05 - Transit Security WRTA- SST



# APTS05 - Transit Security WRTA- EasyGo



## ATMS01 - Network Surveillance Other Municipalities / Townships Traffic Signal Systems





# ATMS03 - Surface Street Control Other Municipality or Township Traffic Signal Systems





## ATMS07 - Regional Traffic Control ODOT District 4



# ATMS07 - Regional Traffic Control City of Youngstown





# ATMS07 - Regional Traffic Control City of Niles





# ATMS07 - Regional Traffic Control City of Warren





# ATMS07 - Regional Traffic Control Mahoning County





# ATMS07 - Regional Traffic Control Trumbull County





## ATMS07 - Regional Traffic Control OTC





## ATMS08 - Incident Management ODOT District 4 Traffic



# ATMS08 - Incident Management Other Municipality or Township Traffic





## ATMS08 - Incident Management OTC



## ATMS08 - Incident Management ODOT District 4 Maintenance



# ATMS08 - Incident Management City of Niles/ Warren Maintenance Dispatch



## ATMS08 - Incident Management Other Municipality/ Township Maintenance Dispatch



#### ATMS08 - Incident Management Mahoning County Maintenance Dispatch



#### ATMS08 - Incident Management Trumbull County Maintenance





# ATMS08 - Incident Management Ohio State Highway Patrol / Municipal Public Safety







# ATMS13 - Standard Railroad Crossing City of Youngstown / Municipalities







### EM01 - Emergency Response Coordination Youngstown/Warren Regional Incident and Mut