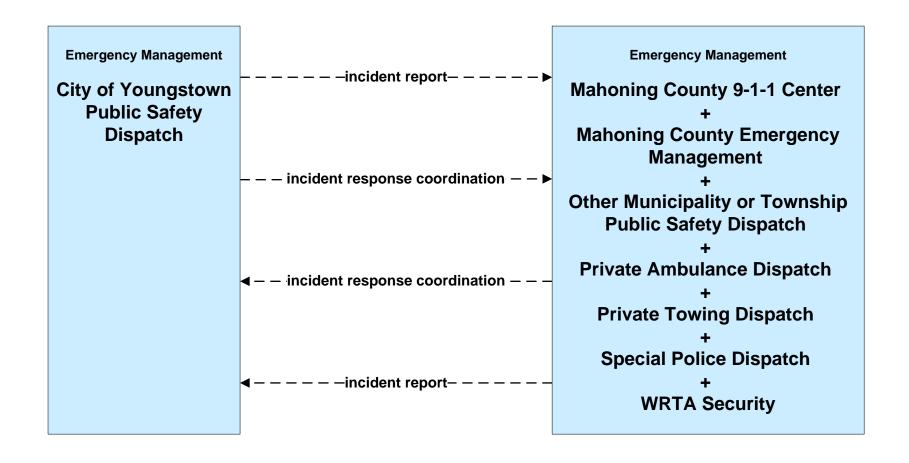

- Incident Management City of Niles/ Warren Maintenance Dispatch



## ATMS08 - Incident Management Other Municipality/ Township Maintenance Dispatch



#### ATMS08 - Incident Management Mahoning County Maintenance Dispatch



#### ATMS08 - Incident Management Trumbull County Maintenance





# ATMS08 - Incident Management Ohio State Highway Patrol / Municipal Public Safety







# ATMS13 - Standard Railroad Crossing City of Youngstown / Municipalities







### EM01 - Emergency Response Coordination Youngstown/Warren Regional Incident and Mutual Aid Network



### EM01 - Emergency Response Coordination City of Niles Public Safety





### EM01 - Emergency Response Coordination City of Warren Public Safety





### EM01 - Emergency Response Coordination City of Youngstown Public Safety





#### EM01 - Emergency Response Coordination Municipal Public Safety Dispatch



#### EM01 - Emergency Response Coordination Municipal EOC





#### EM01 - Emergency Response Coordination Ohio State Highway Patrol Posts



#### EM01 - Emergency Response Coordination Mahoning County 9-1-1 Center



#### EM01 - Emergency Response Coordination Trumbull County 9-1-1 Center



## **EM01 - Emergency Response Coordination Mahoning County Emergency Management**



# **EM01 - Emergency Response Coordination Trumbull County Emergency Management**



#### EM01 - Emergency Response Coordination Special Police Dispatch





### EM01 - Emergency Call Taking and Dispatch Municipalities



## **EM02 - Emergency Routing Other Municipality or Township**



#### EM05 - Transportation Infrastructure Protec