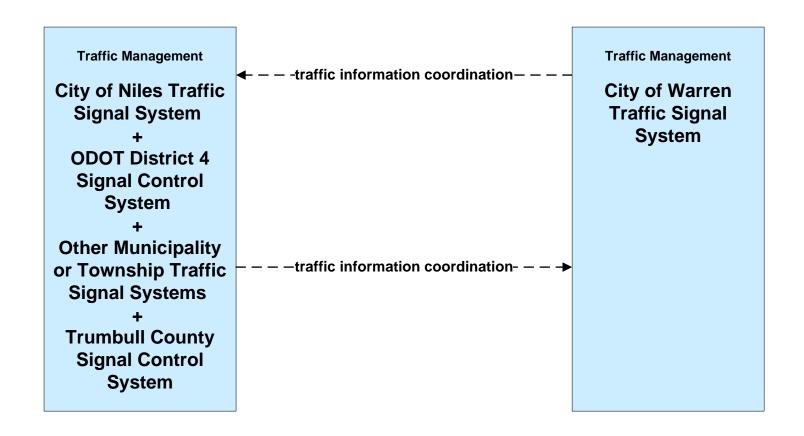

# ATMS07 - Regional Traffic Control City of Niles

# ATMS07 - Regional Traffic Control City of Warren