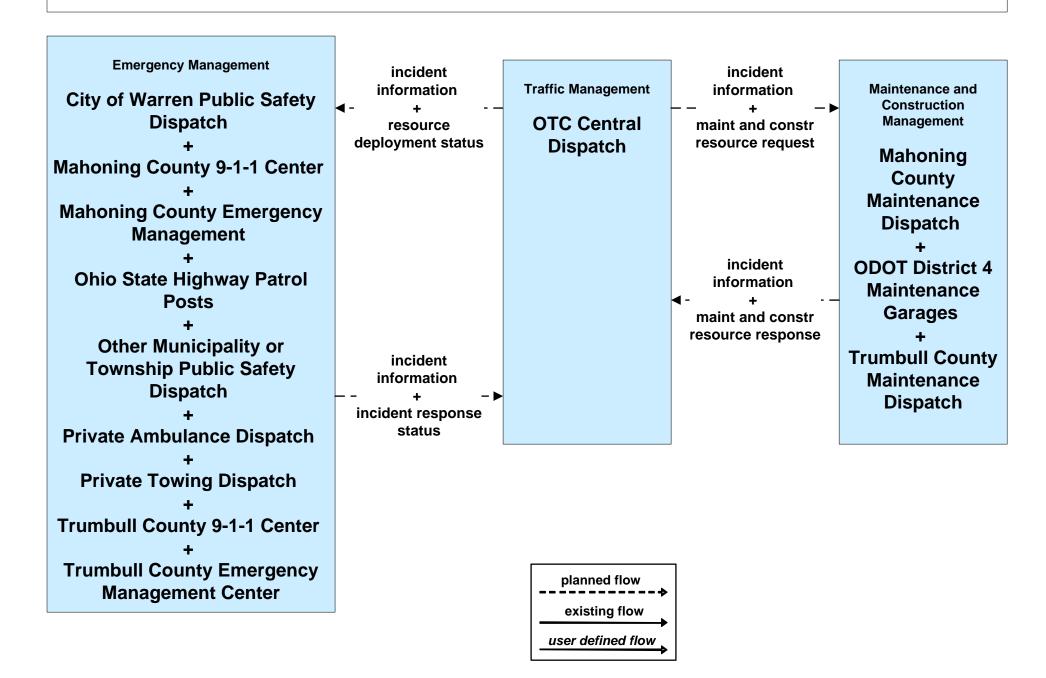

# ATMS08 - Incident Management Ohio State Highway Patrol / Municipal Public Safety