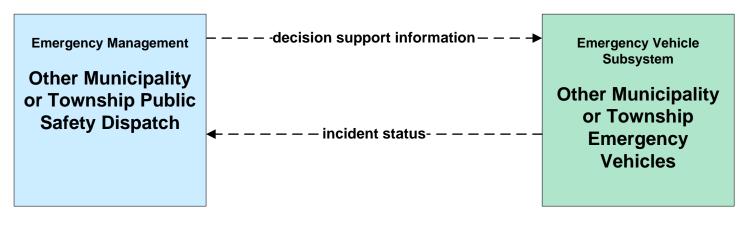

of Warren





# ATMS07 - Regional Traffic Control Mahoning County





# ATMS07 - Regional Traffic Control Trumbull County





## ATMS07 - Regional Traffic Control OTC





## ATMS08 - Incident Management ODOT District 4 Traffic



# ATMS08 - Incident Management Other Municipality or Township Traffic





## ATMS08 - Incident Management OTC



## ATMS08 - Incident Management ODOT District 4 Maintenance



# ATMS08 - Incident Management City of Niles/ Warren Maintenance Dispatch



## ATMS08 - Incident Management Other Municipality/ Township Maintenance Dispatch



#### ATMS08 - Incident Management Mahoning County Maintenance Dispatch



#### ATMS08 - Incident Management Trumbull County Maintenance





# ATMS08 - Incident Management Ohio State Highway Patrol / Municipal Public Safety







# ATMS13 - Standard Railroad Crossing City of Youngstown / Municipalities







### EM01 - Emergency Response Coordination Youngstown/Warren Regional Incident and Mutual Aid Network



### EM01 - Emergency Response Coordination City of Niles Public Safety





### EM01 - Emergency Response Coordination City of Warren Public Safety





### EM01 - Emergency Response Coordination City of Youngstown Public Safety





#### EM01 - Emergency Response Coordination Municipal Public Safety Dispatch



#### EM01 - Emergency Response Coordination Municipal EOC





#### EM01 - Emergency Response Coordination Ohio State Highway Patrol Posts



#### EM01 - Emergency Response Coordination Mahoning County 9-1-1 Center



#### EM01 - Emergency Response Coordination Trumbull County 9-1-1 Center



##