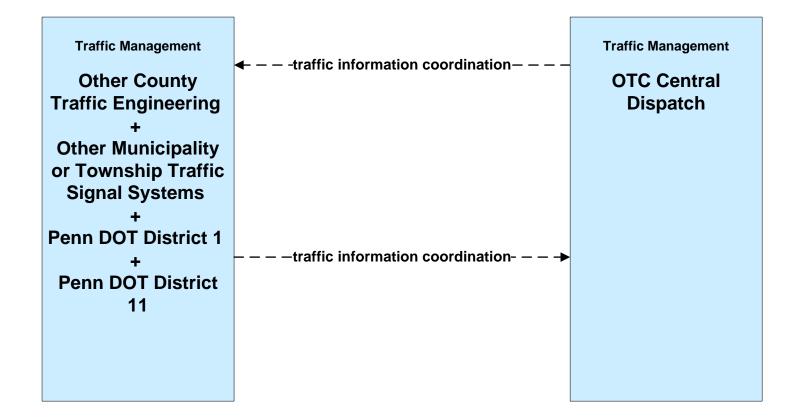

### APTS02 - Transit Fixed-Route Operations School Districts



### ATMS07 - Regional Traffic Control ODOT District 4



#### ATMS07 - Regional Traffic Control OTC





#### ATMS08 - Incident Management ODOT District 4 Maintenance



# ATMS08 - Incident Management Other Municipality/ Township Maintenance Dispatch



# ATMS08 - Incident Management Mahoning County Maintenance Dispatch



# ATMS08 - Incident Management Trumbull County Maintenance





## MC06 - Winter Maintenance Municipalities



### MC06 - Winter Maintenance Trumbull County Maintenance





## MC08 - Workzone Management Mahoning County



## MC08 - Workzone Management Trumbull County



#### MC08 - Workzone Management Municipal Maintenance



## MC10 - Maintenance and Construction Activity Coordination ODOT District 4



# MC10 - Maintenance and Construction Activity Coordination Mahoning County



# MC10 - Maintenance and Construction Activity Coordination Trumbull County



## MC06 -