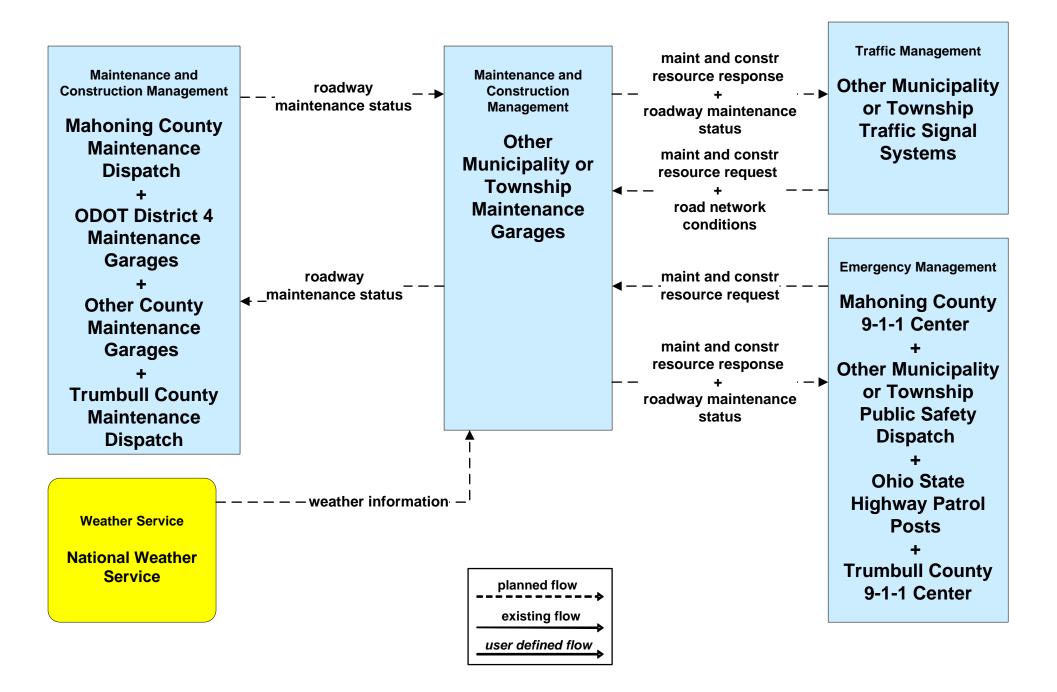

### APTS02 - Transit Fixed-Route Operations School Districts



### ATMS07 - Regional Traffic Control ODOT District 4



#### ATMS07 - Regional Traffic Control OTC





#### ATMS08 - Incident Management ODOT District 4 Maintenance



# ATMS08 - Incident Management Other Municipality/ Township Maintenance Dispatch



# ATMS08 - Incident Management Mahoning County Maintenance Dispatch



# ATMS08 - Incident Management Trumbull County Maintenance





## MC06 - Winter Maintenance Municipalities



### MC06 - Winter Maintenance Trumbull County Maintenance





## MC08 - Workzone Management Mahoning County



## MC08 - Workzone Management Trumbull County



#### MC08 - Workzone Management Municipal Maintenance



## MC10 - Maintenance and Construction Activity Coordination ODOT District 4



# MC10 - Maintenance and Construction Activity Coordination Mahoning County



# MC10 - Maintenance and Construction Activity Coordination Trumbull County



## MC06 - Winter Maintenance Mahoning County Maintenance