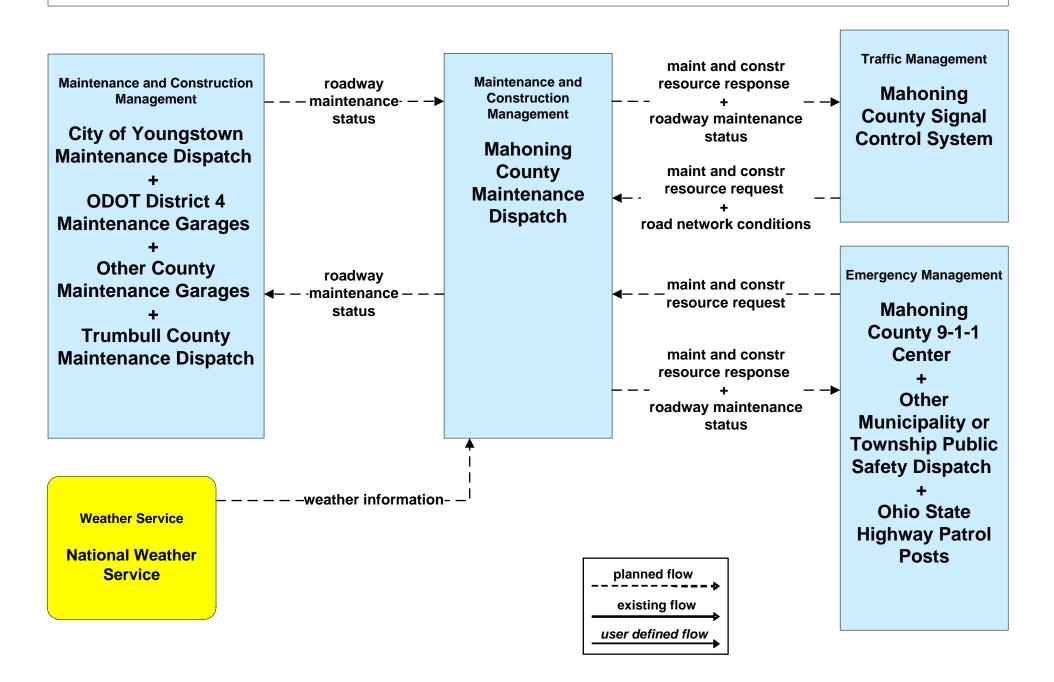

ct 4 Maintenance



# ATMS08 - Incident Management Other Municipality/ Township Maintenance Dispatch



# ATMS08 - Incident Management Mahoning County Maintenance Dispatch



# ATMS08 - Incident Management Trumbull County Maintenance





## MC06 - Winter Maintenance Municipalities



### MC06 - Winter Maintenance Trumbull County Maintenance





## MC08 - Workzone Management Mahoning County



## MC08 - Workzone Management Trumbull County



#### MC08 - Workzone Management Municipal Maintenance



## MC10 - Maintenance and Construction Activity Coordination ODOT District 4



# MC10 - Maintenance and Construction Activity Coordination Mahoning County



# MC10 - Maintenance and Construction Activity Coordination Trumbull County



## MC06 - Winter Maintenance Mahoning County Maintenance