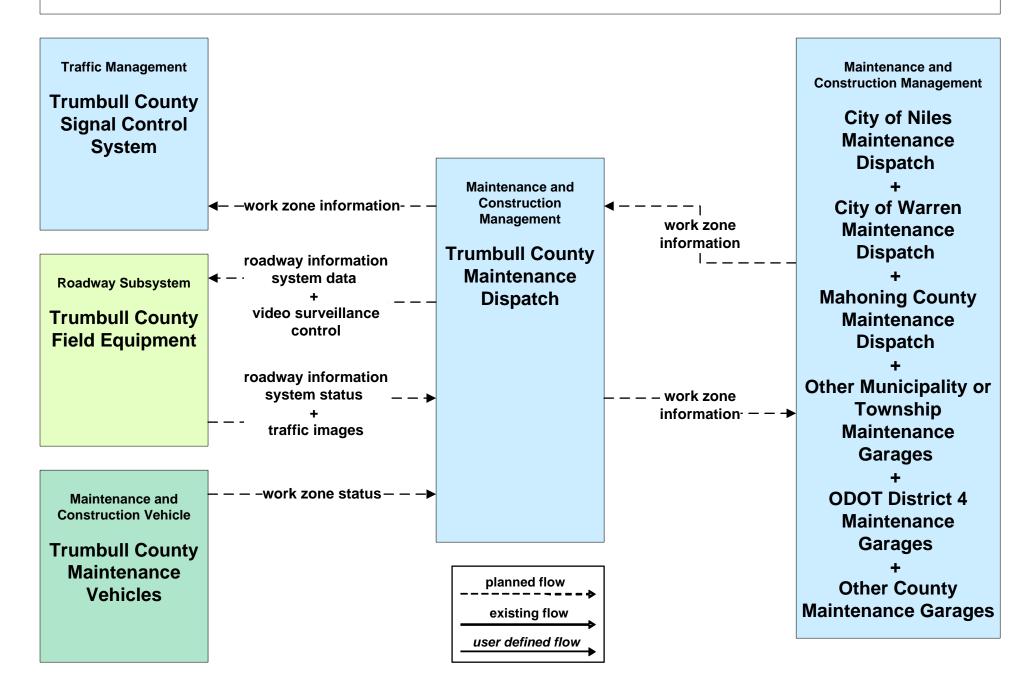

### APTS02 - Transit Fixed-Route Operations School Districts



### ATMS07 - Regional Traffic Control ODOT District 4



#### ATMS07 - Regional Traffic Control OTC





#### ATMS08 - Incident Management ODOT District 4 Maintenance



# ATMS08 - Incident Management Other Municipality/ Township Maintenance Dispatch



# ATMS08 - Incident Management Mahoning County Maintenance Dispatch



# ATMS08 - Incident Management Trumbull County Maintenance





## MC06 - Winter Maintenance Municipalities



### MC06 - Winter Maintenance Trumbull County Maintenance





## MC08 - Workzone Management Mahoning County



## MC08 - Workzone Management Trumbull County



#### MC08 - Workzone Management Municipal Maintenance



## MC10 - Maintenance and Construction Activity Coordination ODOT District 4



# MC10 - Maintenance and Construction Activity Coordination Mahoning County



# MC10 - Maintenance and Construction Activity Coordination Trumbull County



## MC06 - Winter Maintenance Mahoning County Maintenance