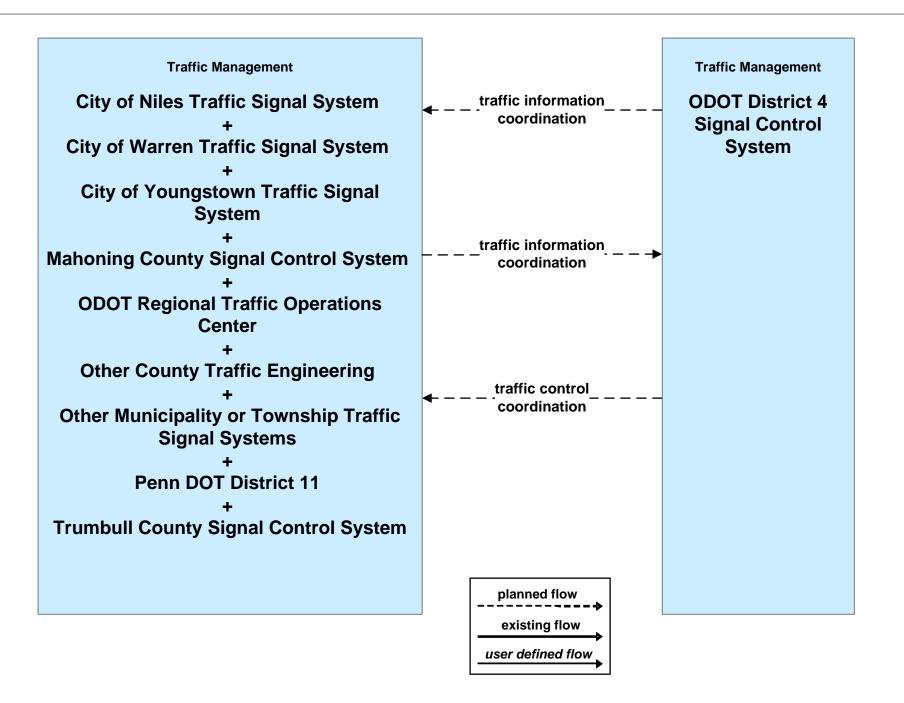

### APTS02 - Transit Fixed-Route Operations School Districts



### ATMS07 - Regional Traffic Control ODOT District 4



#### ATMS07 - Regional Traffic Control OTC





#### ATMS08 - Incident Management ODOT District 4 Maintenance



# ATMS08 - Incident Management Other Municipality/ Township Maintenance Dispatch



# ATMS08 - Incident Management Mahoning County Maintenance Dispatch



# ATMS08 - Incident Management Trumbull County Maintenance





## MC06 - Winter Maintenance Municipalities



### MC06 - Winter Maintenance Trumbull County Maintenance





## MC08 - Workzone Management Mahoning County



## MC08 - Workzone Management Trumbull County



#### MC08 - Workzone Management Municipal Maintenance



## MC10 - Maintenance and Construction Activity Coordination ODOT District 4



# MC10 - Maintenance and Construction Activity Coordination Mahoning County



# MC10 - Maintenance and Construction Acti