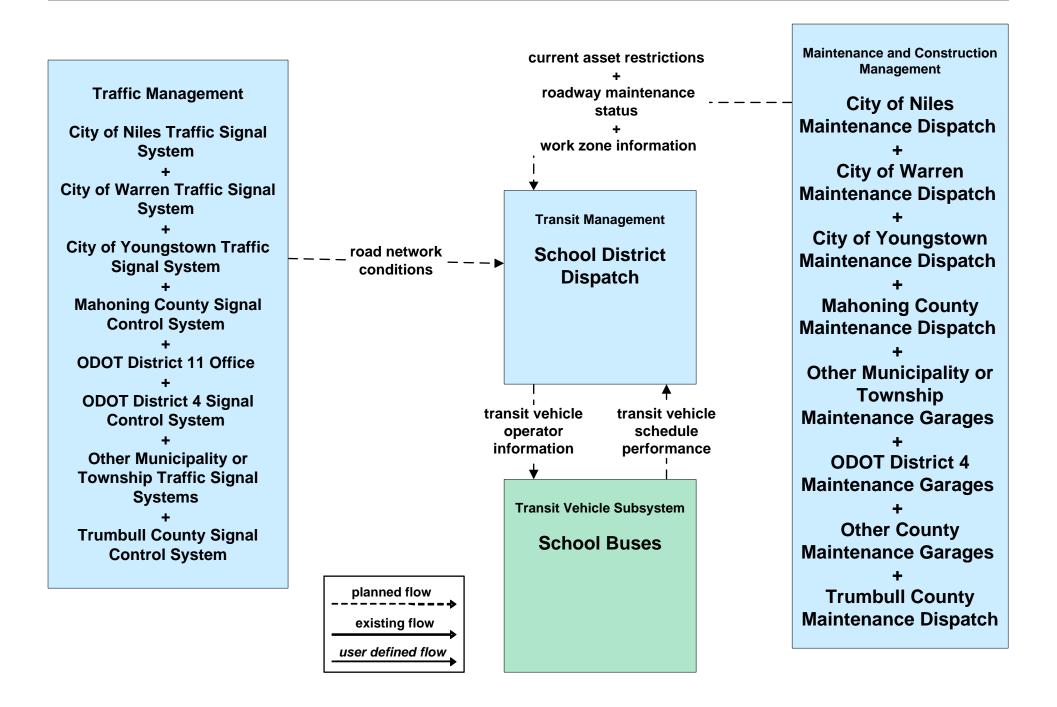

### APTS02 - Transit Fixed-Route Operations School Districts



### ATMS07 - Regional Traffic Control ODOT District 4



#### ATMS07 - Regional Traffic Control OTC





#### ATMS08 - Incident Management ODOT District 4 Maintenance



# ATMS08 - Incident Management Other Municipality/ Township Maintenance Dispatch



# ATMS08 - Incident Management Mahoning County Maintenance Dispatch



# ATMS08 - Incident Management Trumbull County Maintenance





## MC06 - Winter Maintenance Municipalities



### MC06 - Winter Maintenance Trumbull County Maintenance





## MC08 - Workzone Management Mahoning County



## MC08 - Workzone Management Trumbull County



#### MC08 - Workzone Management Municipal Maintenance



## MC10 - Maintenance and Construction Activity Coordination ODOT District 4



# MC10 - Maintenance and Construction Activity Coordination Maho