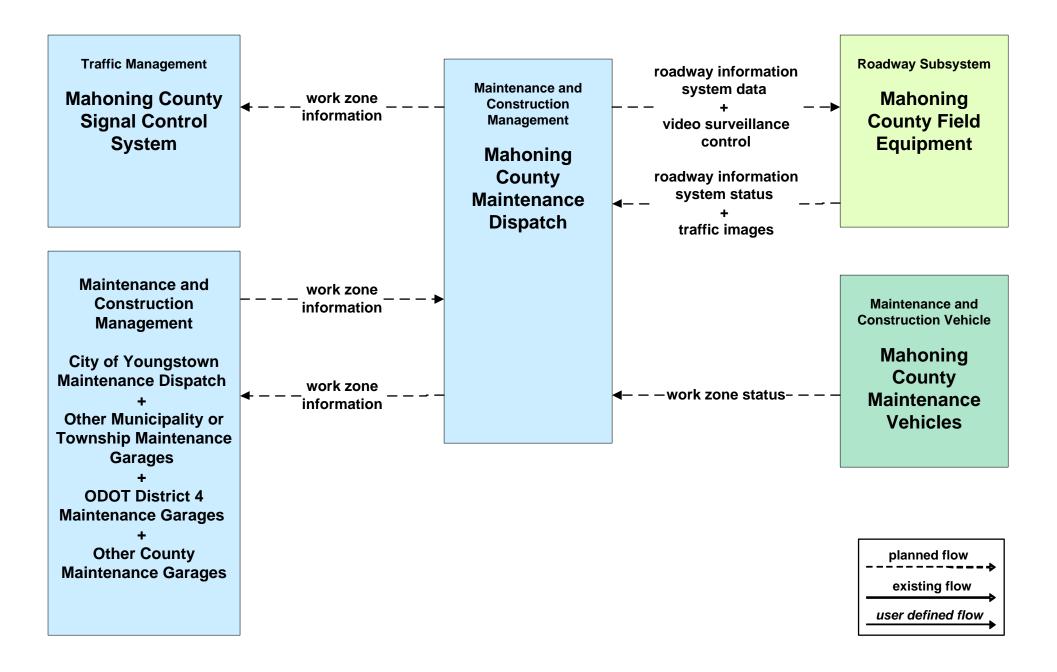

### APTS02 - Transit Fixed-Route Operations School Districts



### ATMS07 - Regional Traffic Control ODOT District 4



#### ATMS07 - Regional Traffic Control OTC





#### ATMS08 - Incident Management ODOT District 4 Maintenance



# ATMS08 - Incident Management Other Municipality/ Township Maintenance Dispatch



# ATMS08 - Incident Management Mahoning County Maintenance Dispatch



# ATMS08 - Incident Management Trumbull County Maintenance





## MC06 - Winter Maintenance Municipalities



### MC06 - Winter Maintenance Trumbull County Maintenance





## MC08 - Workzone Management Mahoning County



## MC08 - Workzone Management Trumbull County



#### MC08 - Workzone Management Municipal Maintenance



## MC10 - Maintenance and Construction Activity Coordination ODOT District 4



# MC10 - Maintenance and Construction Activity Coordination Mahoning County



# MC10 - Maintenance and Construction Activity Coordination Trumbull County



## MC06 - Winter Maintenance Mahoning County Maintenance