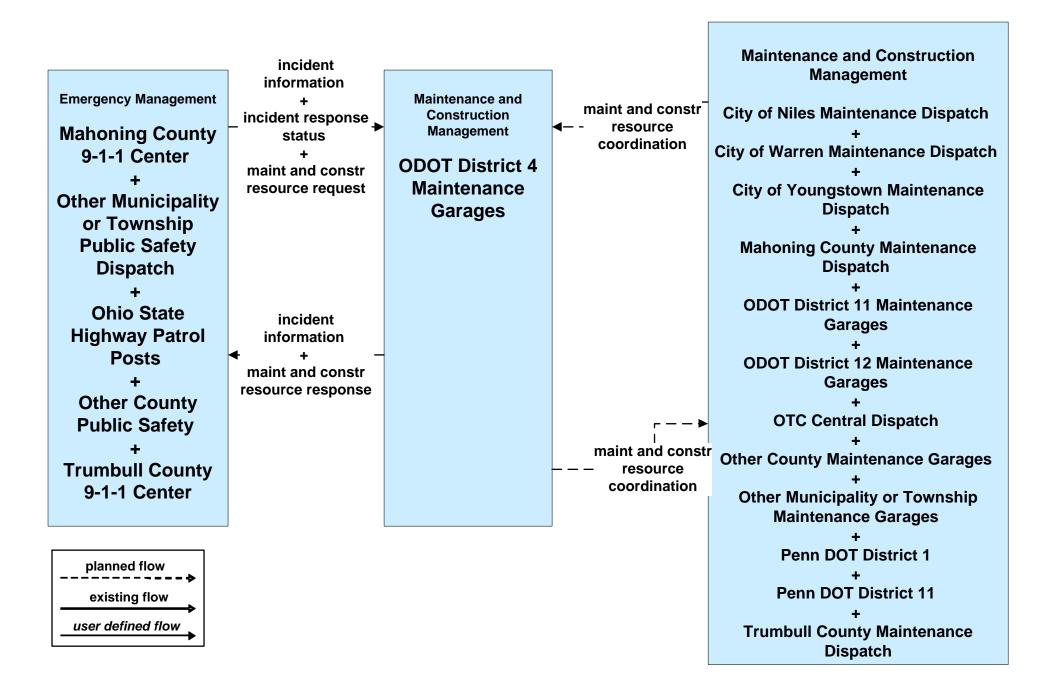

### APTS02 - Transit Fixed-Route Operations School Districts



### ATMS07 - Regional Traffic Control ODOT District 4



#### ATMS07 - Regional Traffic Control OTC





#### ATMS08 - Incident Management ODOT District 4 Maintenance



# ATMS08 - Incident Management Other Municipality/ Township Maintenance Dispatch



# ATMS08 - Incident Management Mahoning County Maintenance Dispatch



# ATMS08 - Incident Management Trumbull County Maintenance





## MC06 - Winter Maintenance Municipalities



### MC06 - Winter Maintenance Trumbull County Maintenance





## MC08 - Workzone Management Mahoning County



## MC08 - Workzone Management Trumbull County



#### MC08 - Workzone Management Municipal Maintenance



## MC10 - Maintenance and Construction Activity Coordination ODOT District 4



# MC10 - Maintenance and Construction Activity Coordination Mahoning County



# MC10 - Maintenance and Construction Activity Coordination Trumbull County



## MC06 - Winter Maintenance Mahoning County Maintenance