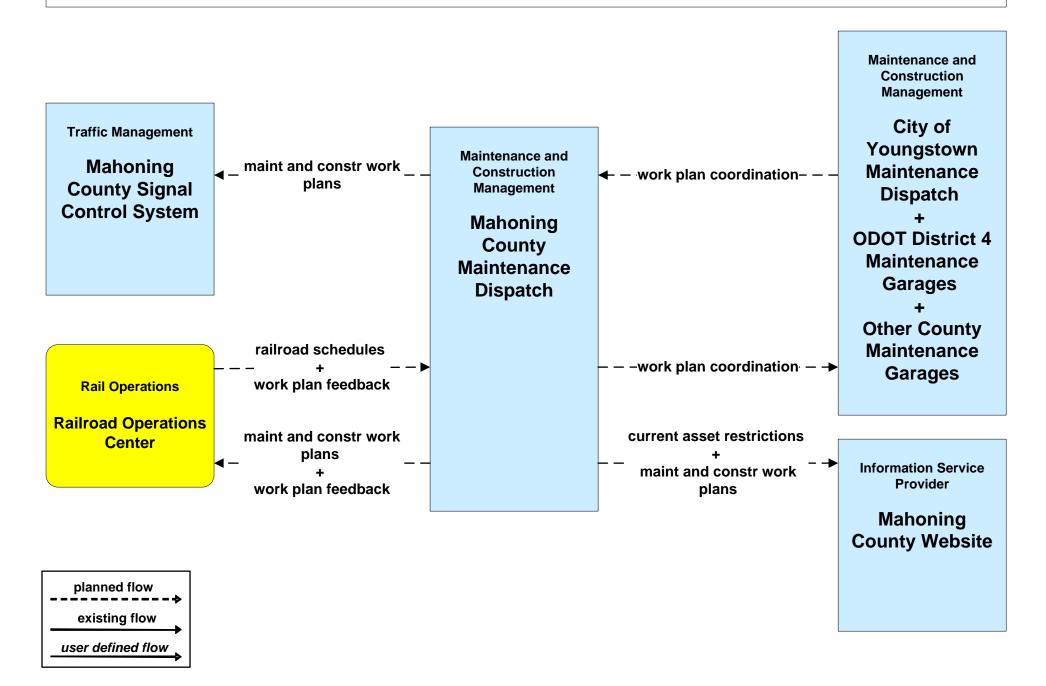

- Regional Traffic Control ODOT District 4



#### ATMS07 - Regional Traffic Control OTC





#### ATMS08 - Incident Management ODOT District 4 Maintenance



# ATMS08 - Incident Management Other Municipality/ Township Maintenance Dispatch



# ATMS08 - Incident Management Mahoning County Maintenance Dispatch



# ATMS08 - Incident Management Trumbull County Maintenance





## MC06 - Winter Maintenance Municipalities



### MC06 - Winter Maintenance Trumbull County Maintenance





## MC08 - Workzone Management Mahoning County



## MC08 - Workzone Management Trumbull County



#### MC08 - Workzone Management Municipal Maintenance



## MC10 - Maintenance and Construction Activity Coordination ODOT District 4



# MC10 - Maintenance and Construction Activity Coordination Mahoning County



# MC10 - Maintenance and Construction Activity Coordination Trumbull County



## MC06 - Winter Maintenance Mahoning County Maintenance