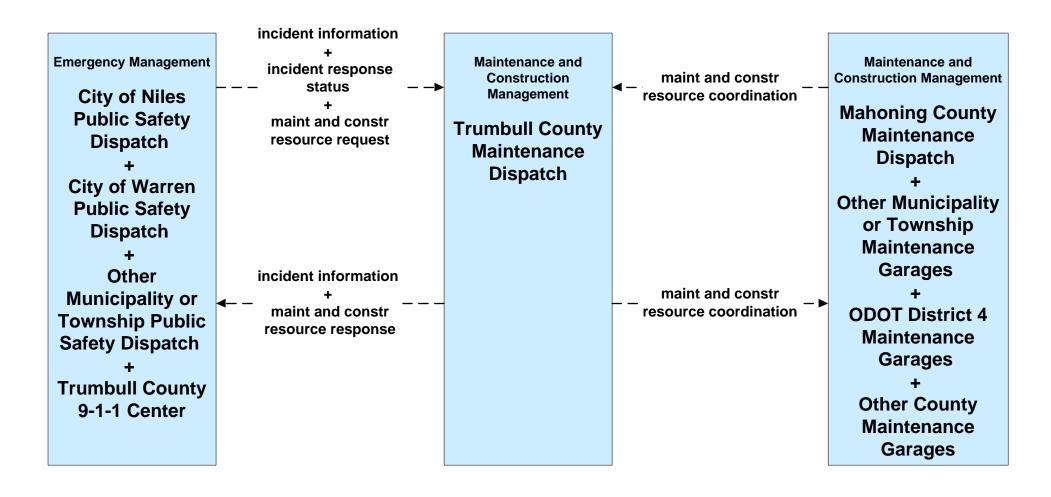

### APTS02 - Transit Fixed-Route Operations School Districts



### ATMS07 - Regional Traffic Control ODOT District 4



#### ATMS07 - Regional Traffic Control OTC





#### ATMS08 - Incident Management ODOT District 4 Maintenance



# ATMS08 - Incident Management Other Municipality/ Township Maintenance Dispatch



# ATMS08 - Incident Management Mahoning County Maintenance Dispatch



# ATMS08 - Incident Management Trumbull County Maintenance





## MC06 - Winter Maintenance Municipalities



### MC06 - Winter Maintenance Trumbull County Maintenance





## MC08 - Workzone Management Mahoning County



## MC08 - Workzone Management Trumbull County



#### MC08 - Workzone Management Municipal Maintenance



## MC10 - Maintenance and Construction Activity Coordination ODOT District 4



# MC10 - Maintenance and Construction Activity Coordination Mahoning County



# MC10 - Maintenance and Construction Activity Coordination Trumbull County



## MC06 - Winter Maintenance Mahoning County Maintenance