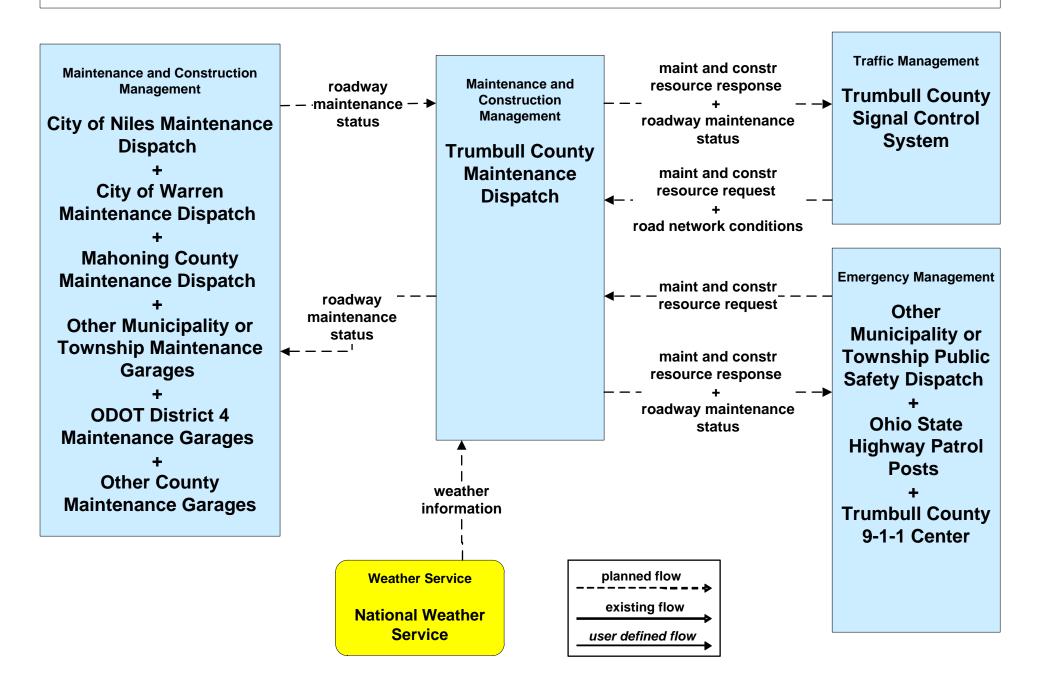

### APTS02 - Transit Fixed-Route Operations School Districts



### ATMS07 - Regional Traffic Control ODOT District 4



#### ATMS07 - Regional Traffic Control OTC





#### ATMS08 - Incident Management ODOT District 4 Maintenance



# ATMS08 - Incident Management Other Municipality/ Township Maintenance Dispatch



# ATMS08 - Incident Management Mahoning County Maintenance Dispatch



# ATMS08 - Incident Management Trumbull County Maintenance





## MC06 - Winter Maintenance Municipalities



### MC06 - Winter Maintenance Trumbull County Maintenance





## MC08 - Workzone Management Mahoning County



## MC08 - Workzone Management Trumbull County



#### MC08 - Workzone Management Municipal Maintenance



## MC10 - Maintenance and Construction Activity Coordination ODOT District 4



# MC10 - Maintenance and Construction Activity Coordination Mahoning County



# MC10 - Maintenance and Construction Activity Coordination Trumbull County



## MC06 - Winter Maintenance Mahoning County Maintenance