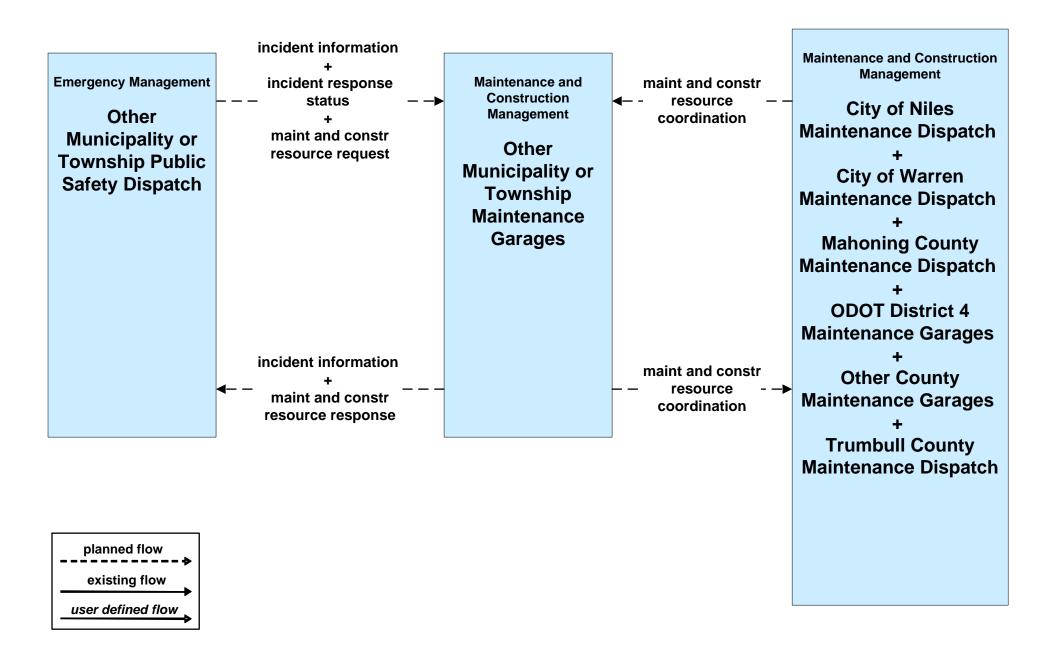

# ATMS08 - Incident Management Other Municipality/ Township Maintenance Dispatch