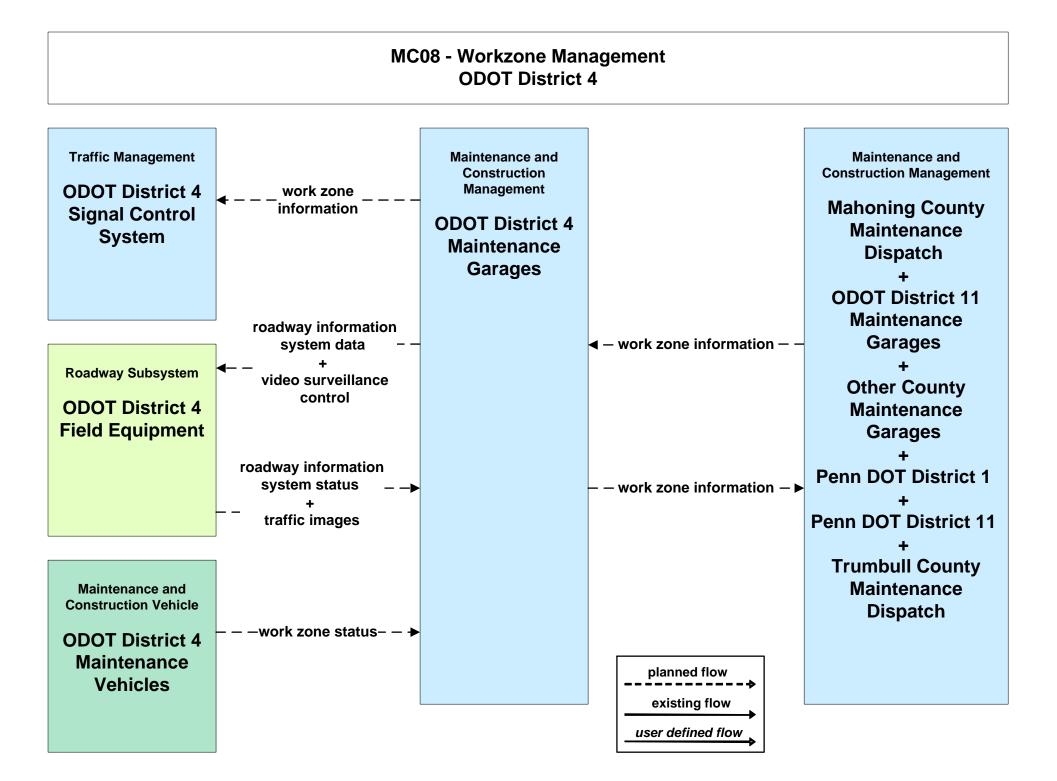

### APTS02 - Transit Fixed-Route Operations School Districts



### ATMS07 - Regional Traffic Control ODOT District 4



#### ATMS07 - Regional Traffic Control OTC





#### ATMS08 - Incident Management ODOT District 4 Maintenance



# ATMS08 - Incident Management Other Municipality/ Township Maintenance Dispatch



# ATMS08 - Incident Management Mahoning County Maintenance Dispatch



# ATMS08 - Incident Management Trumbull County Maintenance





## MC06 - Winter Maintenance Municipalities



### MC06 - Winter Maintenance Trumbull County Maintenance





## MC08 - Workzone Management Mahoning County



## MC08 - Workzone Management Trumbull County



#### MC08 - Workzone Management Municipal Maintenance



## MC10 - Maintenance and Construction Activity Coordination ODOT District 4



# MC10 - Maintenance and Construction Activity Coordination Mahoning County



# MC10 - Maintenance and Construction Activity Coordination Trumbull County



## MC06 - Winter Maintenance Mahoning County Maintenance