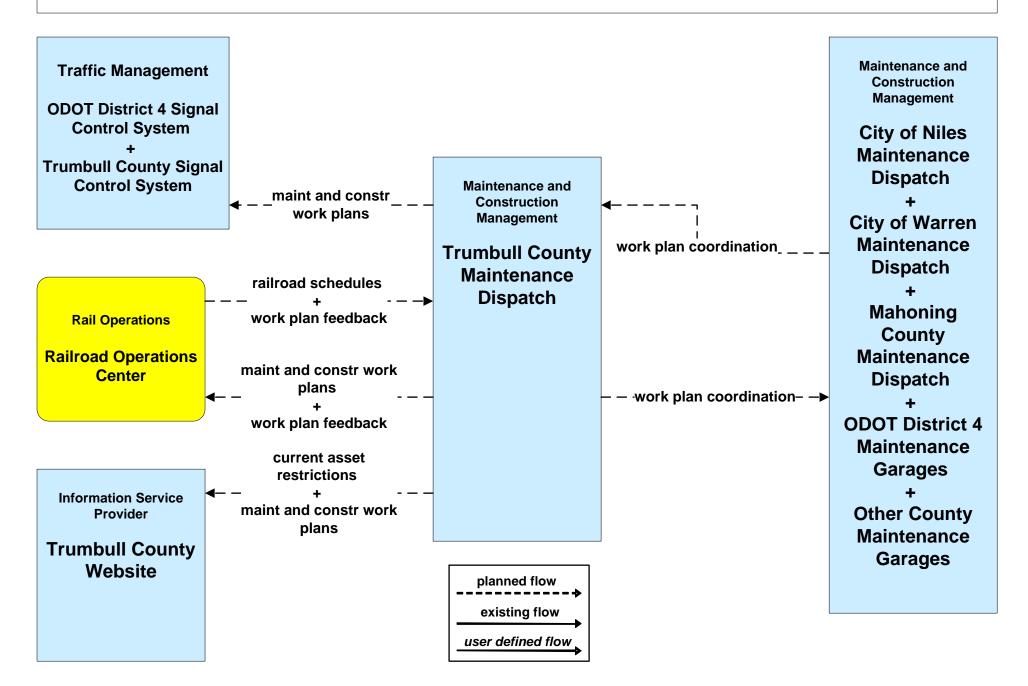

ntrol OTC





#### ATMS08 - Incident Management ODOT District 4 Maintenance



# ATMS08 - Incident Management Other Municipality/ Township Maintenance Dispatch



# ATMS08 - Incident Management Mahoning County Maintenance Dispatch



# ATMS08 - Incident Management Trumbull County Maintenance





## MC06 - Winter Maintenance Municipalities



### MC06 - Winter Maintenance Trumbull County Maintenance





## MC08 - Workzone Management Mahoning County



## MC08 - Workzone Management Trumbull County



#### MC08 - Workzone Management Municipal Maintenance



## MC10 - Maintenance and Construction Activity Coordination ODOT District 4



# MC10 - Maintenance and Construction Activity Coordination Mahoning County



# MC10 - Maintenance and Construction Activity Coordination Trumbull County



## MC06 - Winter Maintenance Mahoning County Maintenance