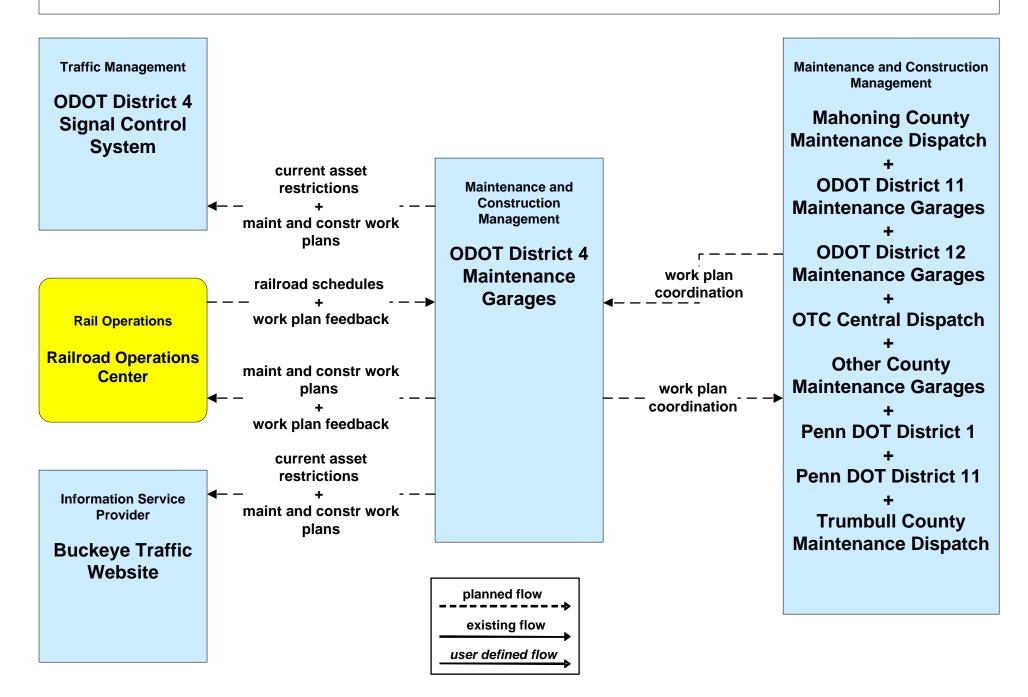

### APTS02 - Transit Fixed-Route Operations School Districts



### ATMS07 - Regional Traffic Control ODOT District 4



#### ATMS07 - Regional Traffic Control OTC





#### ATMS08 - Incident Management ODOT District 4 Maintenance



# ATMS08 - Incident Management Other Municipality/ Township Maintenance Dispatch



# ATMS08 - Incident Management Mahoning County Maintenance Dispatch



# ATMS08 - Incident Management Trumbull County Maintenance





## MC06 - Winter Maintenance Municipalities



### MC06 - Winter Maintenance Trumbull County Maintenance





## MC08 - Workzone Management Mahoning County



## MC08 - Workzone Management Trumbull County



#### MC08 - Workzone Management Municipal Maintenance



## MC10 - Maintenance and Construction Activity Coordination ODOT District 4



# MC10 - Maintenance and Construction Activity Coordination Mahoning County



# MC10 - Maintenance and Construction Activity Coordination Trumbull County



## MC06 - Winter Maintenance Mahoning County Maintenance