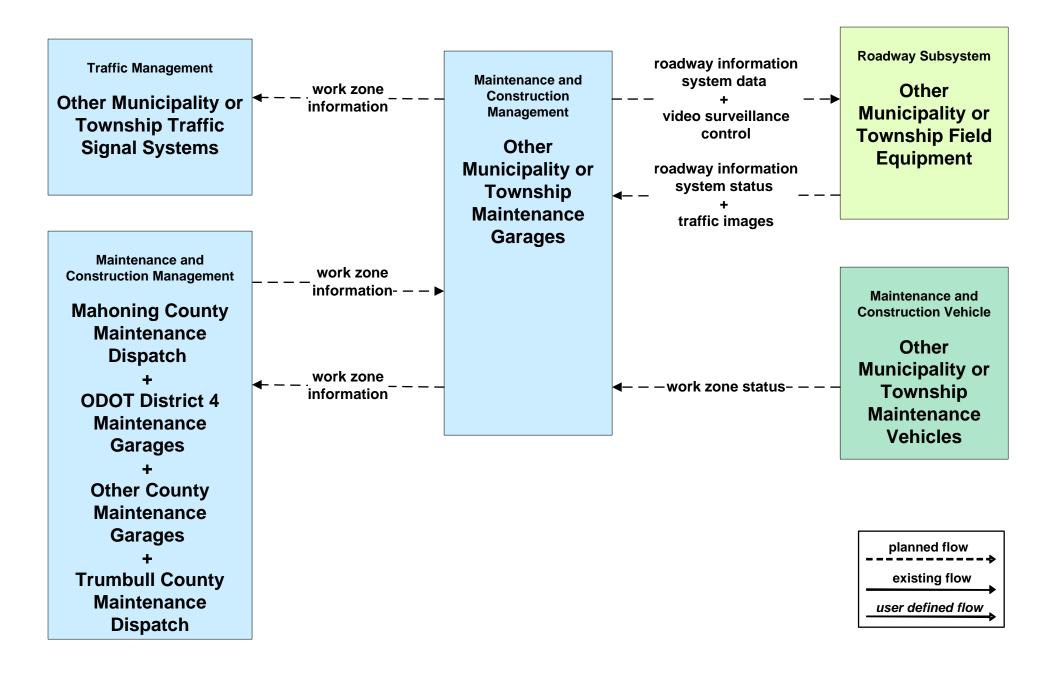

### APTS02 - Transit Fixed-Route Operations School Districts



### ATMS07 - Regional Traffic Control ODOT District 4



#### ATMS07 - Regional Traffic Control OTC





#### ATMS08 - Incident Management ODOT District 4 Maintenance



# ATMS08 - Incident Management Other Municipality/ Township Maintenance Dispatch



# ATMS08 - Incident Management Mahoning County Maintenance Dispatch



# ATMS08 - Incident Management Trumbull County Maintenance





## MC06 - Winter Maintenance Municipalities



### MC06 - Winter Maintenance Trumbull County Maintenance





## MC08 - Workzone Management Mahoning County



## MC08 - Workzone Management Trumbull County



#### MC08 - Workzone Management Municipal Maintenance



## MC10 - Maintenance and Construction Activity Coordination ODOT District 4



# MC10 - Maintenance and Construction Activity Coordination Mahoning County



# MC10 - Maintenance and Construction Activity Coordination Trumbull County



## MC06 - Winter Maintenance Mahoning County Maintenance