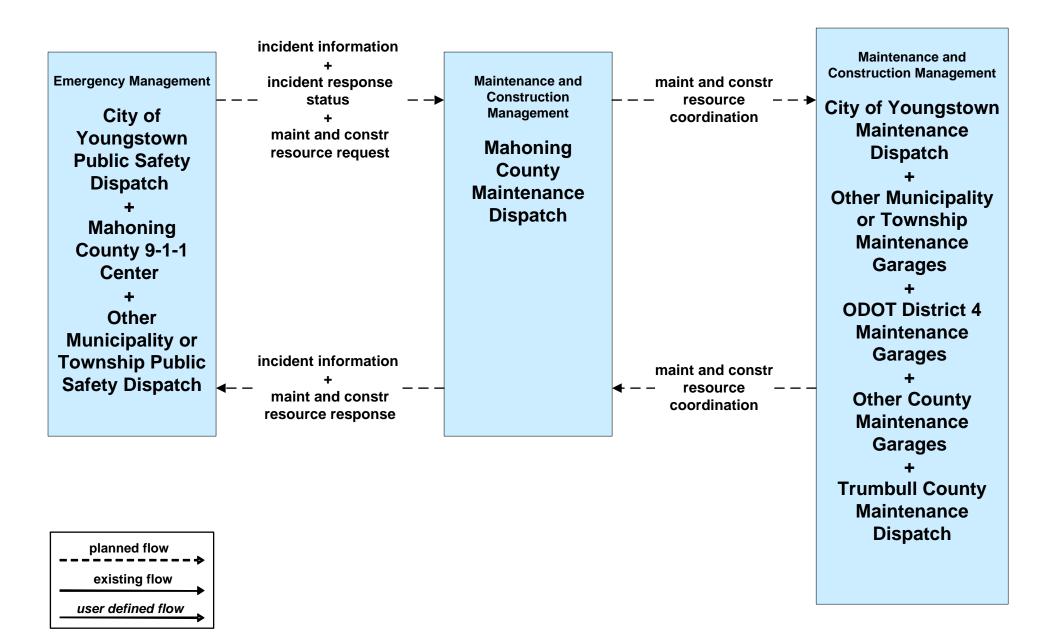

### APTS02 - Transit Fixed-Route Operations School Districts



### ATMS07 - Regional Traffic Control ODOT District 4



#### ATMS07 - Regional Traffic Control OTC





#### ATMS08 - Incident Management ODOT District 4 Maintenance



# ATMS08 - Incident Management Other Municipality/ Township Maintenance Dispatch



# ATMS08 - Incident Management Mahoning County Maintenance Dispatch



# ATMS08 - Incident Management Trumbull County Maintenance





## MC06 - Winter Maintenance Municipalities



### MC06 - Winter Maintenance Trumbull County Maintenance





## MC08 - Workzone Management Mahoning County



## MC08 - Workzone Management Trumbull County



#### MC08 - Workzone Management Municipal Maintenance



## MC10 - Maintenance and Construction Activity Coordination ODOT District 4



# MC10 - Maintenance and Construction Activity Coordination Mahoning County



# MC10 - Maintenance and Construction Activity Coordination Trumbull County



## MC06 - Winter Maintenance Mahoning County Maintenance