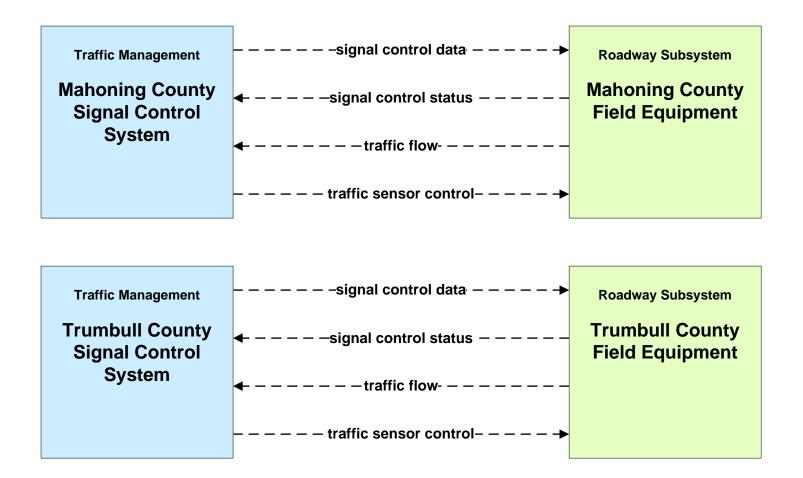

# ATMS03 - Surface Street Control County Signal Control Systems

planned flow existing flow user defined flow