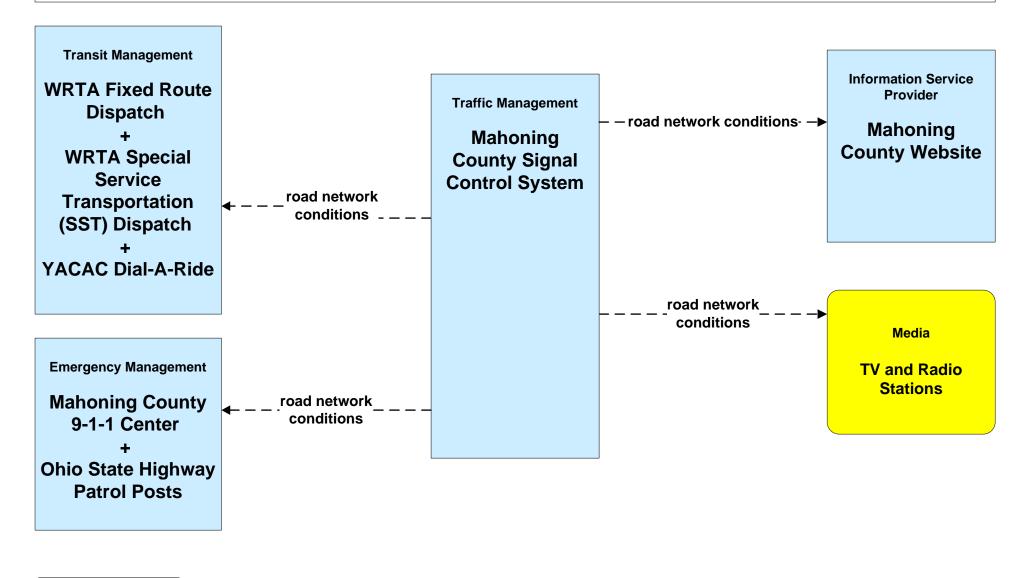

# AD1 - ITS Data Mart Eastgate Regional Data Archive



# AD1 - ITS Data Mart Youngstown State Univ Transportation Archive



## APTS02 - Transit Fixed-Route Operations WRTA



## APTS02 - Transit Fixed-Route Operations School Districts



## APTS03 - Demand Response Transit Operations WRTA





## APTS03 - Demand Response Transit Operations NiTTS



# ATIS01 - Broadcast Traveler Information Mahoning County Website



# ATMS01 - Network Surveillance County Signal Systems



existing flow

user defined flow

# ATMS03 - Surface Street Control County Signal Control Systems



planned flow existing flow user defined flow

# ATMS06 - Traffic Information Dissemination Mahoning County





#### ATMS07 - Regional Traffic Control ODOT District 4



# ATMS07 - Regional Traffic Control City of Youngstown

| Traffic Management  | ← – – -traffic information coordination – – –                | Traffic Management |  |
|---------------------|--------------------------------------------------------------|--------------------|--|
| Mahoning County     |                                                              | City of Youngstown |  |
| Signal Control      |                                                              | Traffic Signal     |  |
| System              |                                                              | System             |  |
| +                   |                                                              |                    |  |
| ODOT District