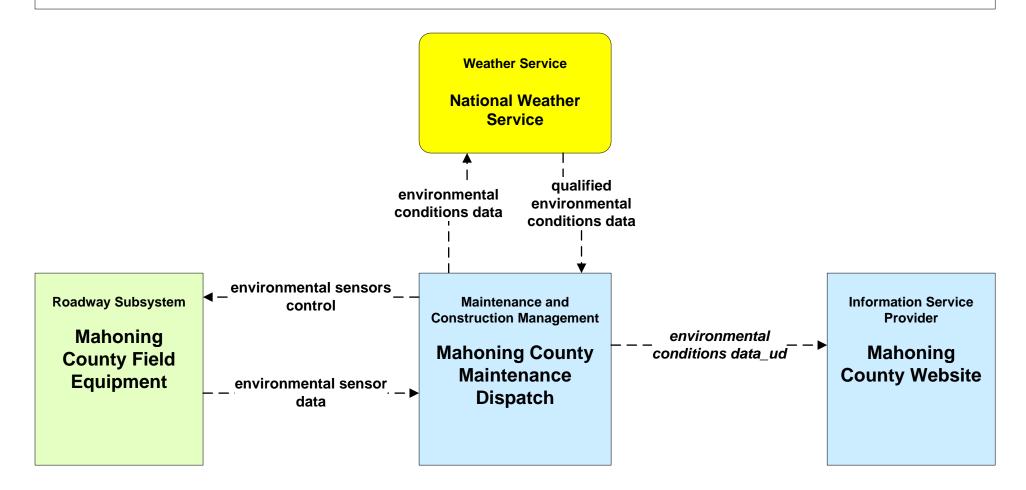

|                    |  |

planned flow existing flow user defined flow

# ATMS07 - Regional Traffic Control Mahoning County





# ATMS08 - Incident Management Mahoning County Traffic





## ATMS08 - Incident Management Event Promoter Interfaces



| planned flow      |  |  |
|-------------------|--|--|
| existing flow     |  |  |
| user defined flow |  |  |

# ATMS13 - Standard Railroad Crossing Mahoning/ Trumbull Counties





## ATMS15 - Railroad Operations Coordination TMCs to Rail Operators



planned flow existing flow user defined flow

# EM02 - Emergency Routing Mahoning County



# EM08 - Disaster Response and Recovery Mahoning County EOC (2 of 2)





# EM09 - Evacuation and Reentry Management Mahoning County EOC



# MC03 - Road Weather Data Collection Mahoning County





# MC07 - Roadway Maintenance and Construction Mahoning County



# MC08 - Workzone Management Mahoning County



# MC10 - Maintenance and Construction Activity Coordination Mahoning County



## MC06 - Winter Maintenance Mahoning County Maintenance