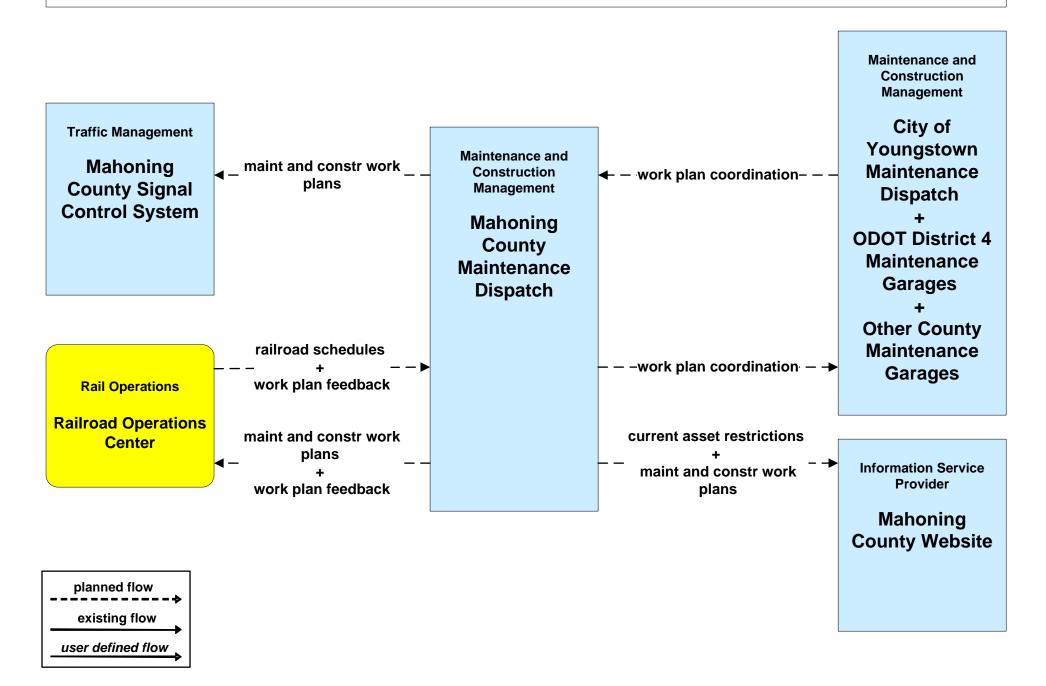

## ATMS08 - Incident Management Event Promoter Interfaces



| planned flow      |  |  |
|-------------------|--|--|
| existing flow     |  |  |
| user defined flow |  |  |

# ATMS13 - Standard Railroad Crossing Mahoning/ Trumbull Counties





## ATMS15 - Railroad Operations Coordination TMCs to Rail Operators



planned flow existing flow user defined flow

# EM02 - Emergency Routing Mahoning County



# EM08 - Disaster Response and Recovery Mahoning County EOC (2 of 2)





# EM09 - Evacuation and Reentry Management Mahoning County EOC



# MC03 - Road Weather Data Collection Mahoning County





# MC07 - Roadway Maintenance and Construction Mahoning County



# MC08 - Workzone Management Mahoning County



# MC10 - Maintenance and Construction Activity Coordination Mahoning County



## MC06 - Winter Maintenance Mahoning County Maintenance