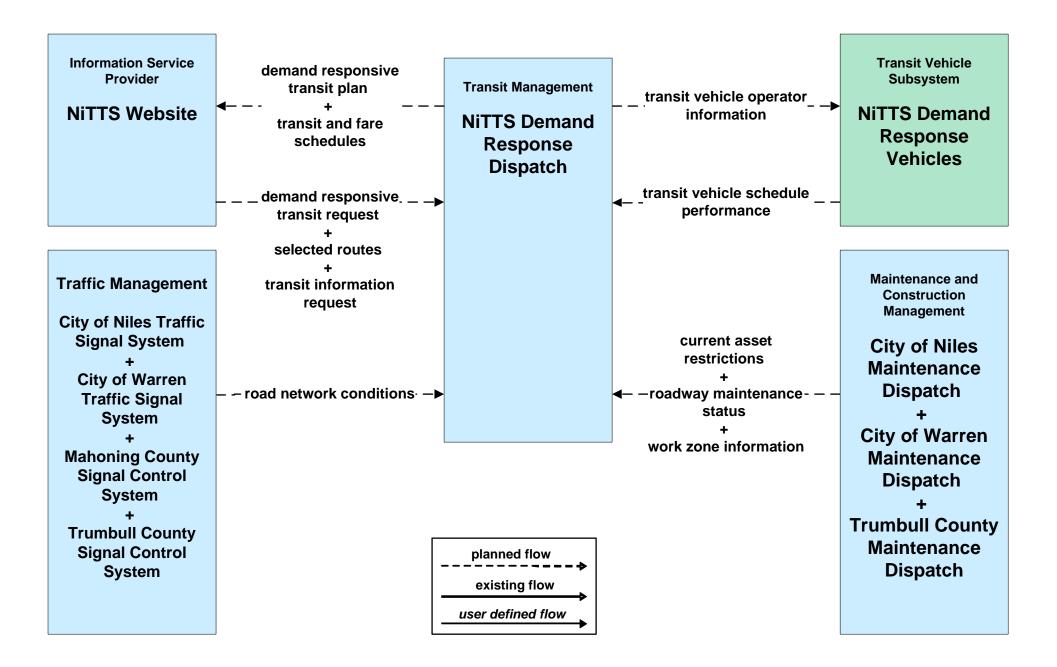

# AD1 - ITS Data Mart Eastgate Regional Data Archive



# AD1 - ITS Data Mart Youngstown State Univ Transportation Archive



## APTS02 - Transit Fixed-Route Operations WRTA



## APTS02 - Transit Fixed-Route Operations School Districts



## APTS03 - Demand Response Transit Operations WRTA





## APTS03 - Demand Response Transit Operations NiTTS



# ATIS01 - Broadcast Traveler Information Mahoning County Website



# ATMS01 - Network Surveillance County Signal Systems



existing flow

user defined flow

# ATMS03 - Surface Street Control County Signal Control Systems



planned flow existing flow user defined flow

# ATMS06 - Traffic Information Dissemination Mahoning County





#### ATMS07 - Regional Traffic Control ODOT District 4



# ATMS07 - Regional Traffic Control City of Youngstown

| Traffic Management  | ← – – -traffic information coordination – – –                | Traffic Management |  |
|---------------------|--------------------------------------------------------------|--------------------|--|
| Mahoning County     |                                                              | City of Youngstown |  |
| Signal Con