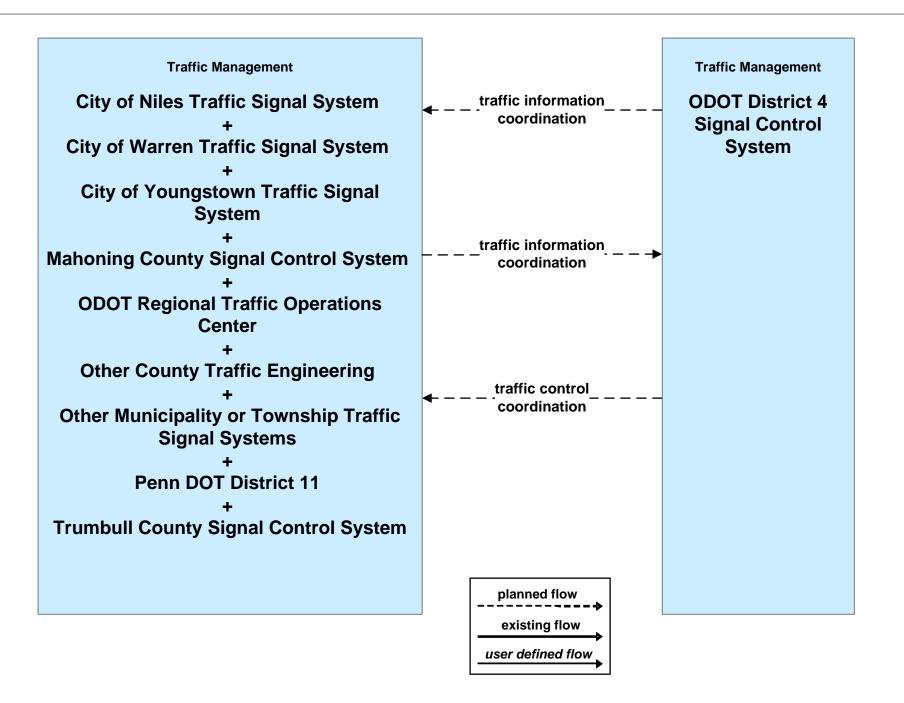

# ATMS01 - Network Surveillance County Signal Systems

existing flow

user defined flow