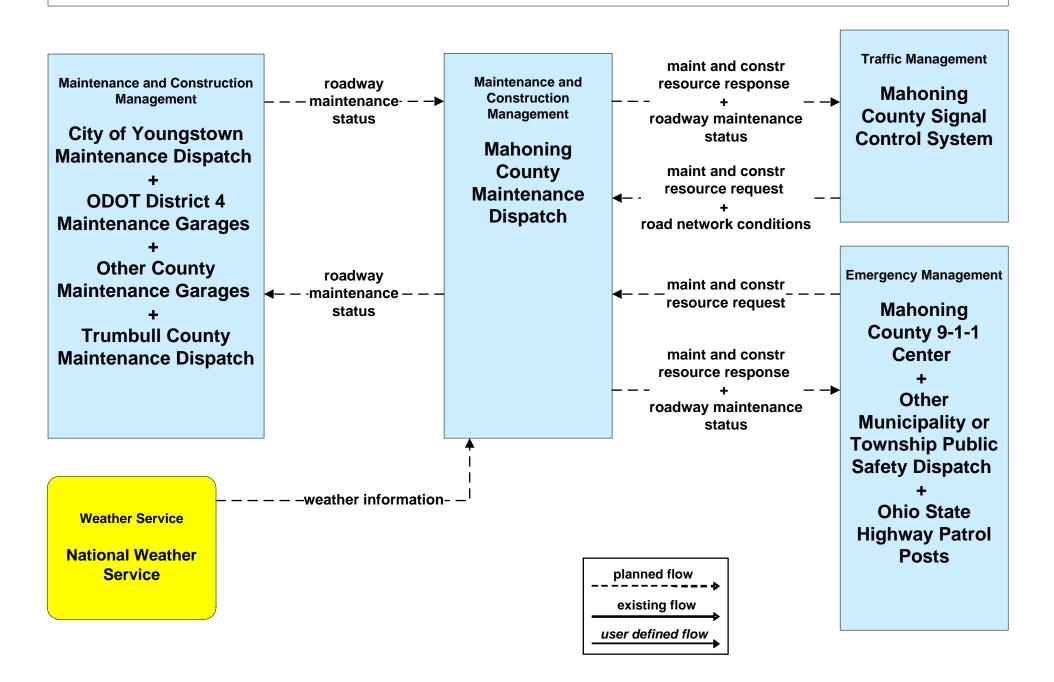

| planned flow      |  |  |
|-------------------|--|--|
| existing flow     |  |  |
| user defined flow |  |  |

# ATMS13 - Standard Railroad Crossing Mahoning/ Trumbull Counties





## ATMS15 - Railroad Operations Coordination TMCs to Rail Operators



planned flow existing flow user defined flow

# EM02 - Emergency Routing Mahoning County



# EM08 - Disaster Response and Recovery Mahoning County EOC (2 of 2)





# EM09 - Evacuation and Reentry Management Mahoning County EOC



# MC03 - Road Weather Data Collection Mahoning County





# MC07 - Roadway Maintenance and Construction Mahoning County



# MC08 - Workzone Management Mahoning County



# MC10 - Maintenance and Construction Activity Coordination Mahoning County



## MC06 - Winter Maintenance Mahoning County Maintenance