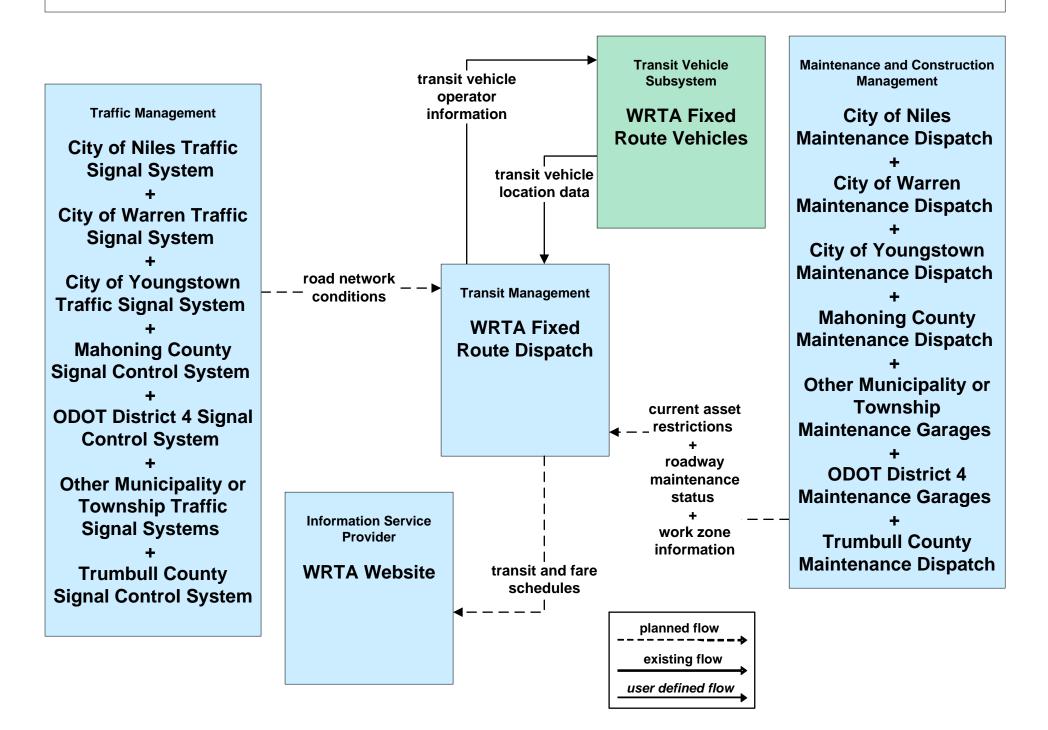

## APTS02 - Transit Fixed-Route Operations WRTA

## APTS03 - Demand Response Transit Operations WRTA