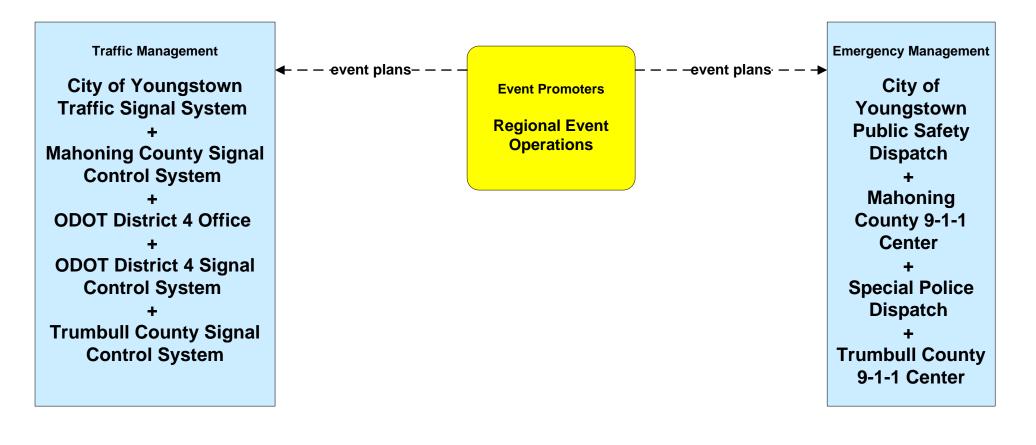

## ATMS08 - Incident Management Event Promoter Interfaces

| planned flow      |  |  |
|-------------------|--|--|
| existing flow     |  |  |
| user defined flow |  |  |