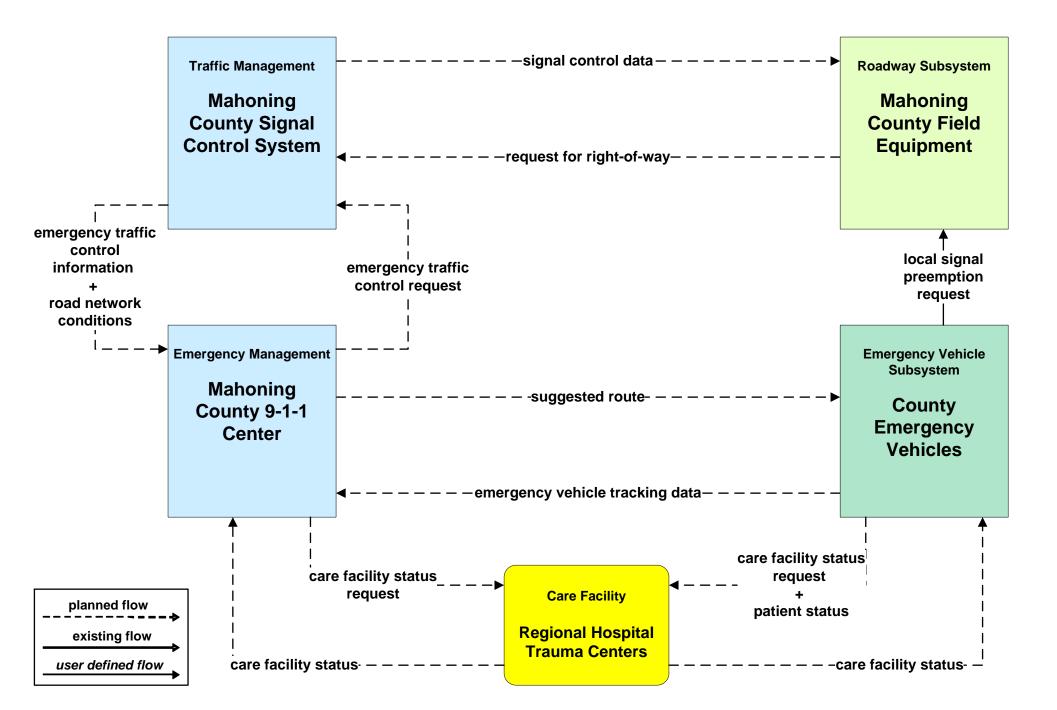

|  |
|                     |                                                              |                    |  |
|                     |                                                              |                    |  |

planned flow existing flow user defined flow

# ATMS07 - Regional Traffic Control Mahoning County





# ATMS08 - Incident Management Mahoning County Traffic





## ATMS08 - Incident Management Event Promoter Interfaces



| planned flow      |  |  |
|-------------------|--|--|
| existing flow     |  |  |
| user defined flow |  |  |

# ATMS13 - Standard Railroad Crossing Mahoning/ Trumbull Counties





## ATMS15 - Railroad Operations Coordination TMCs to Rail Operators



planned flow existing flow user defined flow

# EM02 - Emergency Routing Mahoning County



# EM08 - Disaster Response and Recovery Mahoning County EOC (2 of 2)





# EM09 - Evacuation and Reentry Management Mahoning County EOC



# MC03 - Road Weather Data Collection Mahoning County





# MC07 - Roadway Maintenance and Construction Mahoning County



# MC08 - Workzone Management Mahoning County



# MC10 - Maintenance and Construction Activity Coordination Mahoning County



## MC06 - Winter Maintenance Mahoning County Maintenance