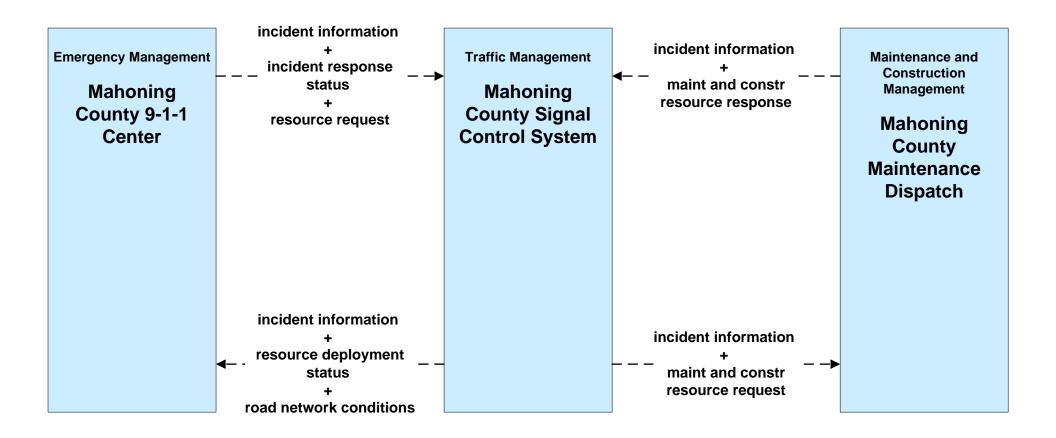

|                    |  |
| Signal Systems      |                                                              |                    |  |
|                     |                                                              |                    |  |
|                     |                                                              |                    |  |
|                     |                                                              |                    |  |
|                     |                                                              |                    |  |

planned flow existing flow user defined flow

# ATMS07 - Regional Traffic Control Mahoning County





# ATMS08 - Incident Management Mahoning County Traffic





## ATMS08 - Incident Management Event Promoter Interfaces



| planned flow      |  |  |
|-------------------|--|--|
| existing flow     |  |  |
| user defined flow |  |  |

# ATMS13 - Standard Railroad Crossing Mahoning/ Trumbull Counties





## ATMS15 - Railroad Operations Coordination TMCs to Rail Operators



planned flow existing flow user defined flow

# EM02 - Emergency Routing Mahoning County



# EM08 - Disaster Response and Recovery Mahoning County EOC (2 of 2)





# EM09 - Evacuation and Reentry Management Mahoning County EOC



# MC03 - Road Weather Data Collection Mahoning County





# MC07 - Roadway Maintenance and Construction Mahoning County



# MC08 - Workzone Management Mahoning County



# MC10 - Maintenance and Construction Activity Coordination Mahoning County