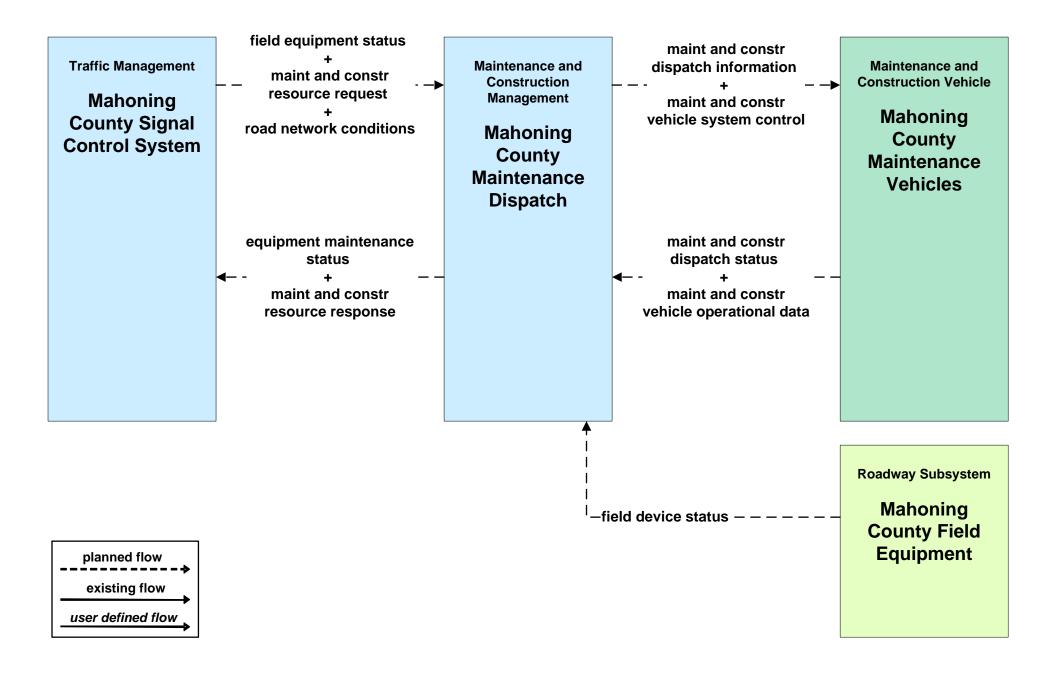

efined flow

# ATMS07 - Regional Traffic Control Mahoning County





# ATMS08 - Incident Management Mahoning County Traffic





## ATMS08 - Incident Management Event Promoter Interfaces



| planned flow      |  |  |
|-------------------|--|--|
| existing flow     |  |  |
| user defined flow |  |  |

# ATMS13 - Standard Railroad Crossing Mahoning/ Trumbull Counties





## ATMS15 - Railroad Operations Coordination TMCs to Rail Operators



planned flow existing flow user defined flow

# EM02 - Emergency Routing Mahoning County



# EM08 - Disaster Response and Recovery Mahoning County EOC (2 of 2)





# EM09 - Evacuation and Reentry Management Mahoning County EOC



# MC03 - Road Weather Data Collection Mahoning County





# MC07 - Roadway Maintenance and Construction Mahoning County



# MC08 - Workzone Management Mahoning County



# MC10 - Maintenance and Construction Activity Coordination Mahoning County



## MC06 - Winter Maintenance Mahoning County Maintenance