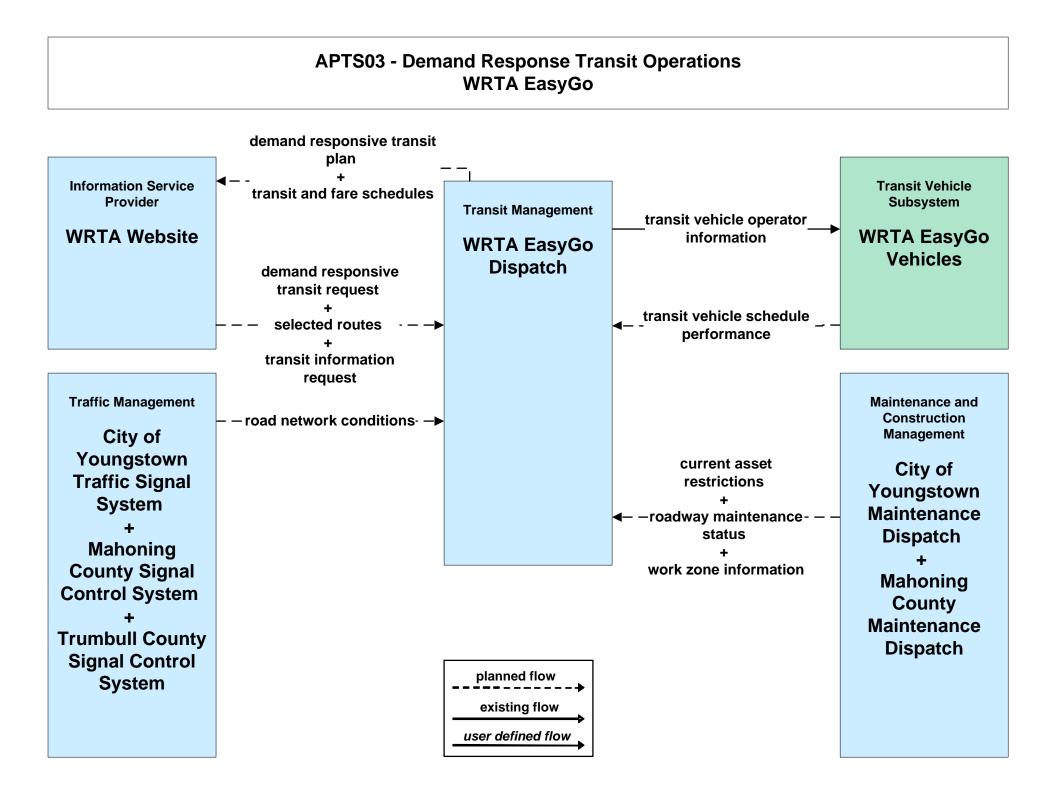

# AD1 - ITS Data Mart Eastgate Regional Data Archive



# AD1 - ITS Data Mart Youngstown State Univ Transportation Archive



## APTS02 - Transit Fixed-Route Operations WRTA



## APTS02 - Transit Fixed-Route Operations School Districts



## APTS03 - Demand Response Transit Operations WRTA





## APTS03 - Demand Response Transit Operations NiTTS



# ATIS01 - Broadcast Traveler Information Mahoning County Website



# ATMS01 - Network Surveillance County Signal Systems



existing flow

user defined flow

# ATMS03 - Surface Street Control County Signal Control Systems



planned flow existing flow user defined flow

# ATMS06 - Traffic Information Dissemination Mahoning County





#### ATMS07 - Regional Traffic Control ODOT District 4



# ATMS07 - Regional Traffic Control City of Youngstown

| Traffic Management  | ← – – -traffic information coordination – – –                | Traffic Management |  |
|---------------------|--------------------------------------------------------------|--------------------|--|
| Mahoning County     |