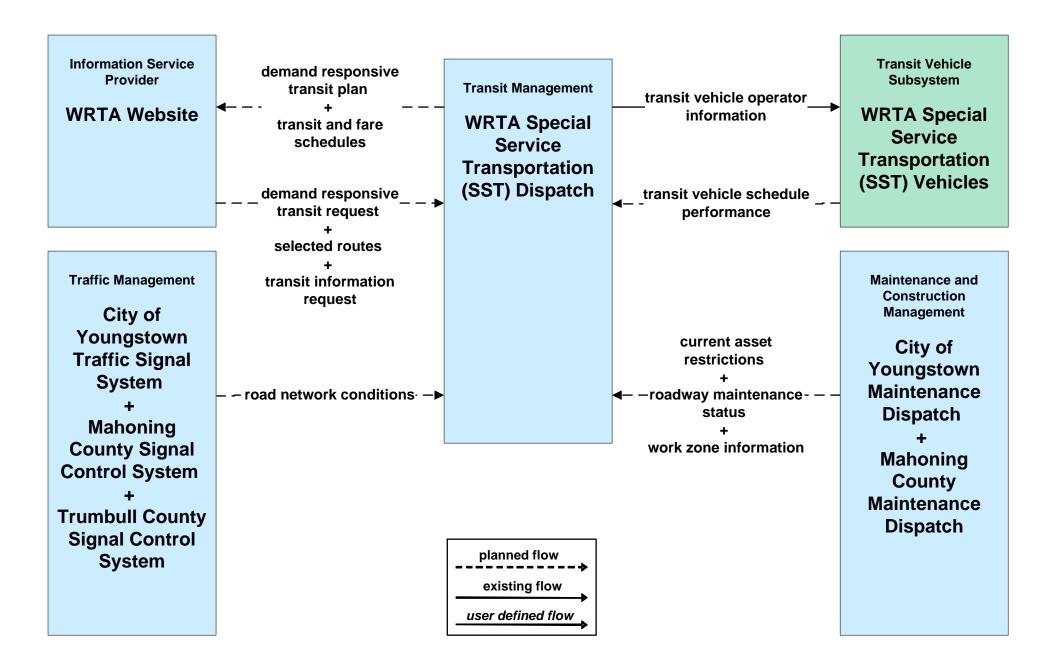

# AD1 - ITS Data Mart Eastgate Regional Data Archive



# AD1 - ITS Data Mart Youngstown State Univ Transportation Archive



## APTS02 - Transit Fixed-Route Operations WRTA



## APTS02 - Transit Fixed-Route Operations School Districts



## APTS03 - Demand Response Transit Operations WRTA





## APTS03 - Demand Response Transit Operations NiTTS



# ATIS01 - Broadcast Traveler Information Mahoning County Website



# ATMS01 - Network Surveillance County Signal Systems



existing flow

user defined flow

# ATMS03 - Surface Street Control County Signal Control Systems



planned flow existing flow user defined flow

# ATMS06 - Traffic Information Dissemination Mahoning County





#### ATMS07 - Regional Traffic Control ODOT District 4



# ATMS07 - Regional Traffic Control City of Youngstown

| Traffic Management  | ← – – -traffic information coordination – – –                | Traffic Management |  |
|---------------------|--------------------------------------------------------------|--------------------|--|
| Mahoning County     |