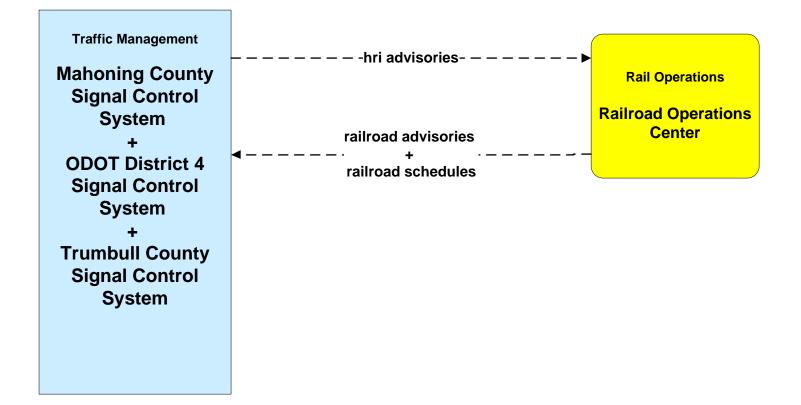

## ATMS15 - Railroad Operations Coordination TMCs to Rail Operators

planned flow existing flow user defined flow