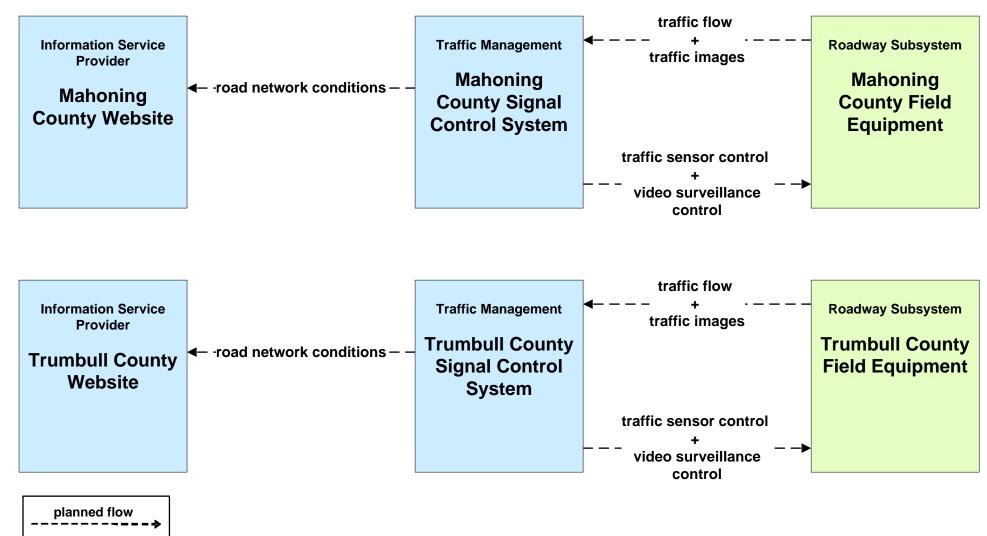

# ATIS01 - Broadcast Traveler Information Mahoning County Website

# ATMS01 - Network Surveillance County Signal Systems

existing flow

user defined flow