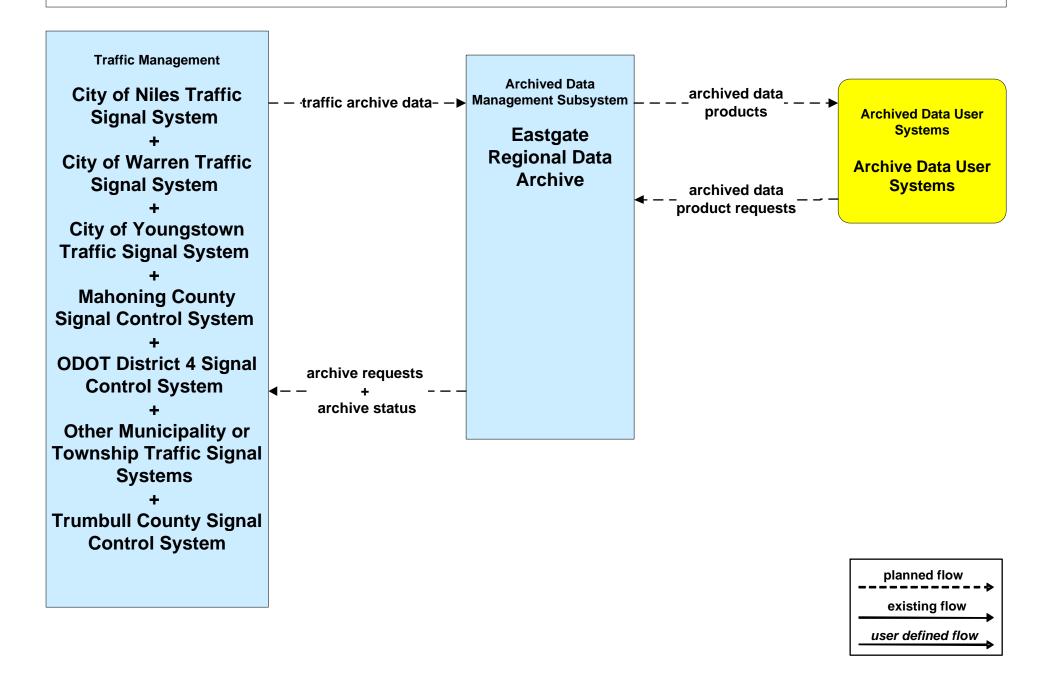

# AD1 - ITS Data Mart Eastgate Regional Data Archive



# AD1 - ITS Data Mart Youngstown State Univ Transportation Archive



## APTS02 - Transit Fixed-Route Operations WRTA



## APTS02 - Transit Fixed-Route Operations School Districts



## APTS03 - Demand Response Transit Operations WRTA





## APTS03 - Demand Response Transit Operations NiTTS



# ATIS01 - Broadcast Traveler Information Mahoning County Website



# ATMS01 - Network Surveillance County Signal Systems



existing flow

user defined flow

# ATMS03 - Surface Street Control County Signal Control Systems



planned flow existing flow user defined flow

# ATMS06 - Traffic Information Dissemination Mahoning County





#### ATMS07 - Regional Traffic Control ODOT District 4



# ATMS07 - Regional Traffic Control City of Youngstown

| Traffic Management  | ← – – -traffic informati