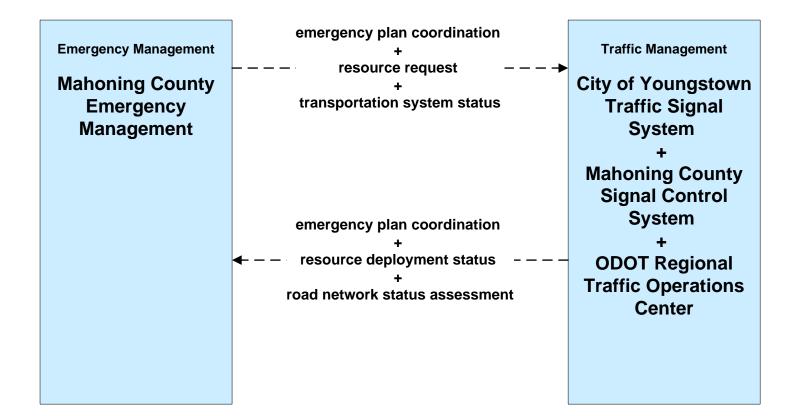

|                    |  |
|                     |                                                              |                    |  |

planned flow existing flow user defined flow

# ATMS07 - Regional Traffic Control Mahoning County





# ATMS08 - Incident Management Mahoning County Traffic





## ATMS08 - Incident Management Event Promoter Interfaces



| planned flow      |  |  |
|-------------------|--|--|
| existing flow     |  |  |
| user defined flow |  |  |

# ATMS13 - Standard Railroad Crossing Mahoning/ Trumbull Counties





## ATMS15 - Railroad Operations Coordination TMCs to Rail Operators



planned flow existing flow user defined flow

# EM02 - Emergency Routing Mahoning County



# EM08 - Disaster Response and Recovery Mahoning County EOC (2 of 2)





# EM09 - Evacuation and Reentry Management Mahoning County EOC



# MC03 - Road Weather Data Collection Mahoning County





# MC07 - Roadway Maintenance and Construction Mahoning County



# MC08 - Workzone Management Mahoning County



# MC10 - Maintenance and Construction Activity Coordination Mahoning County



## MC06 - Winter Maintenance Mahoning County Maintenance