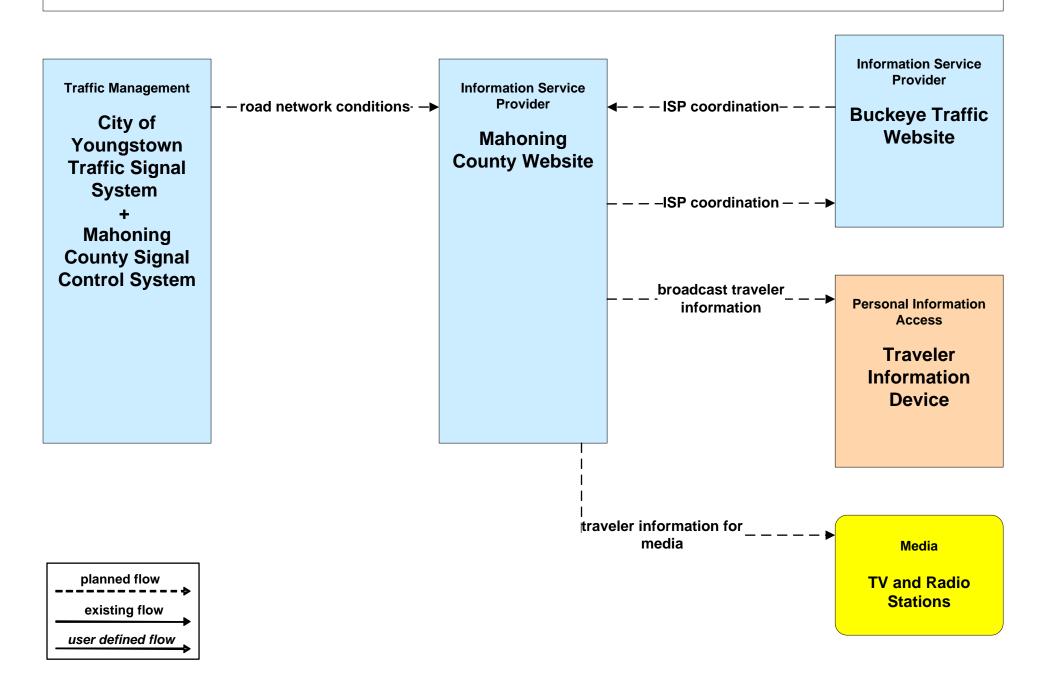

# AD1 - ITS Data Mart Eastgate Regional Data Archive



# AD1 - ITS Data Mart Youngstown State Univ Transportation Archive



## APTS02 - Transit Fixed-Route Operations WRTA



## APTS02 - Transit Fixed-Route Operations School Districts



## APTS03 - Demand Response Transit Operations WRTA





## APTS03 - Demand Response Transit Operations NiTTS



# ATIS01 - Broadcast Traveler Information Mahoning County Website



# ATMS01 - Network Surveillance County Signal Systems



existing flow

user defined flow

# ATMS03 - Surface Street Control County Signal Control Systems



planned flow existing flow user defined flow

# ATMS06 - Traffic Information Dissemination Mahoning County





#### ATMS07 - Regional Traffic Control ODOT District 4



# ATMS07 - Regional Traffic Control City of Youngstown

| Traffic Management  | ← – – -traffic information coordination – – –                | Traffic Management |  |
|---------------------|--------------------------------------------------------------|--------------------|--|
| Mahoning County     |                                                              | City of Youngstown |  |
| Signal Control      |