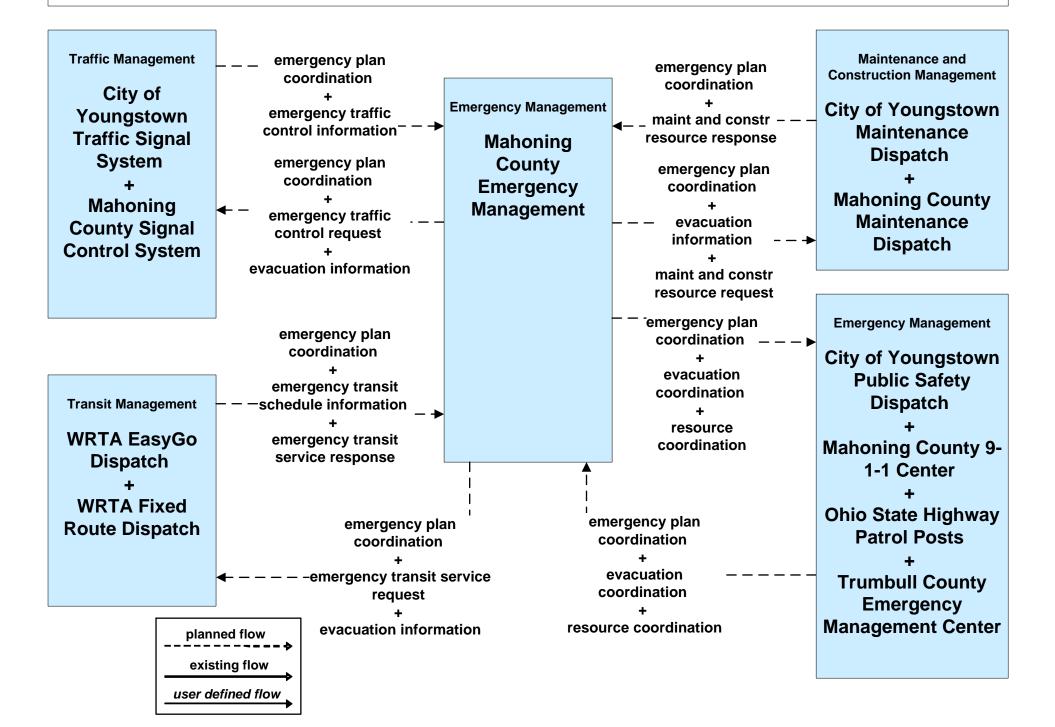

|                                                              |                    |  |

planned flow existing flow user defined flow

# ATMS07 - Regional Traffic Control Mahoning County





# ATMS08 - Incident Management Mahoning County Traffic





## ATMS08 - Incident Management Event Promoter Interfaces



| planned flow      |  |  |
|-------------------|--|--|
| existing flow     |  |  |
| user defined flow |  |  |

# ATMS13 - Standard Railroad Crossing Mahoning/ Trumbull Counties





## ATMS15 - Railroad Operations Coordination TMCs to Rail Operators



planned flow existing flow user defined flow

# EM02 - Emergency Routing Mahoning County



# EM08 - Disaster Response and Recovery Mahoning County EOC (2 of 2)





# EM09 - Evacuation and Reentry Management Mahoning County EOC



# MC03 - Road Weather Data Collection Mahoning County





# MC07 - Roadway Maintenance and Construction Mahoning County



# MC08 - Workzone Management Mahoning County



# MC10 - Maintenance and Construction Activity Coordination Mahoning County



## MC06 - Winter Maintenance Mahoning County Maintenance