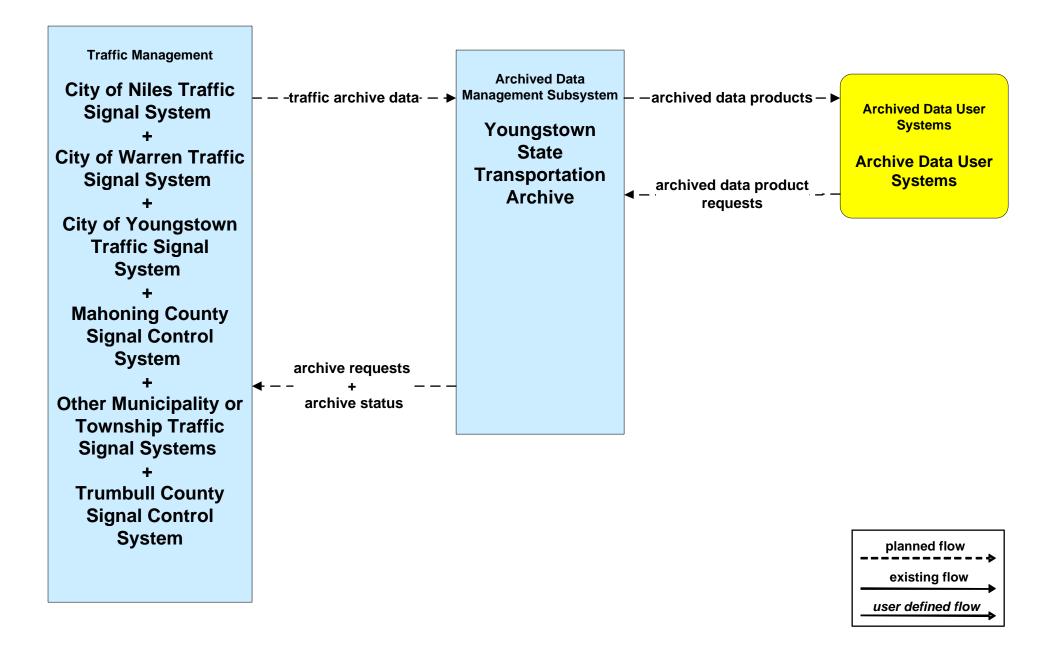

# AD1 - ITS Data Mart Eastgate Regional Data Archive



# AD1 - ITS Data Mart Youngstown State Univ Transportation Archive



## APTS02 - Transit Fixed-Route Operations WRTA



## APTS02 - Transit Fixed-Route Operations School Districts



## APTS03 - Demand Response Transit Operations WRTA





## APTS03 - Demand Response Transit Operations NiTTS



# ATIS01 - Broadcast Traveler Information Mahoning County Website



# ATMS01 - Network Surveillance County Signal Systems



existing flow

user defined flow

# ATMS03 - Surface Street Control County Signal Control Systems



planned flow existing flow user defined flow

# ATMS06 - Traffic Information Dissemination Mahoning County





#### ATMS07 - Regional Traffic Control ODOT District 4



# ATMS07 - Regional Traffic Control City of Youngstown

| Traffic Management  | ← – – -traffic information coordination – – –                | Traffic Management |  |
|------