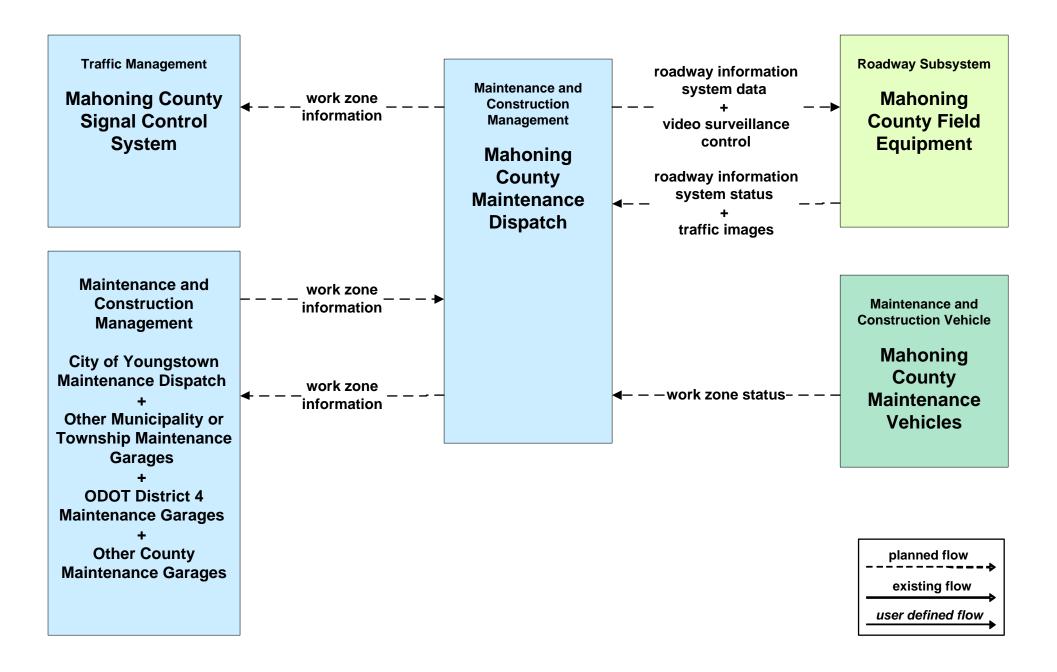

Mahoning County





# ATMS08 - Incident Management Mahoning County Traffic





## ATMS08 - Incident Management Event Promoter Interfaces



| planned flow      |  |  |
|-------------------|--|--|
| existing flow     |  |  |
| user defined flow |  |  |

# ATMS13 - Standard Railroad Crossing Mahoning/ Trumbull Counties





## ATMS15 - Railroad Operations Coordination TMCs to Rail Operators



planned flow existing flow user defined flow

# EM02 - Emergency Routing Mahoning County



# EM08 - Disaster Response and Recovery Mahoning County EOC (2 of 2)





# EM09 - Evacuation and Reentry Management Mahoning County EOC



# MC03 - Road Weather Data Collection Mahoning County





# MC07 - Roadway Maintenance and Construction Mahoning County



# MC08 - Workzone Management Mahoning County



# MC10 - Maintenance and Construction Activity Coordination Mahoning County



## MC06 - Winter Maintenance Mahoning County Maintenance