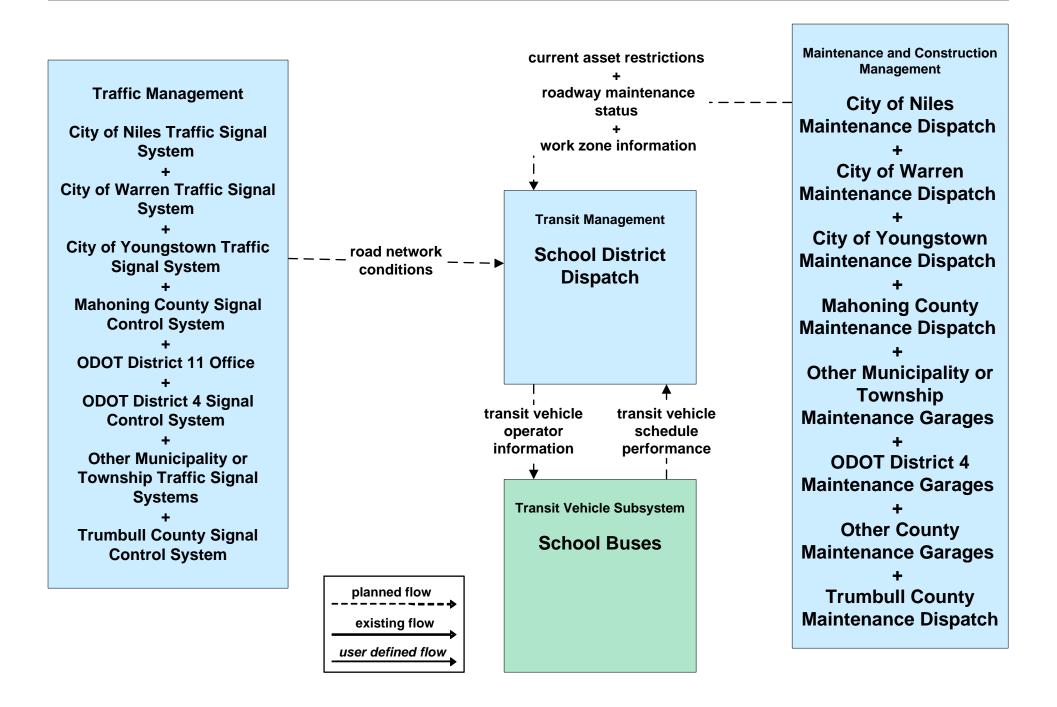

# AD1 - ITS Data Mart Eastgate Regional Data Archive



# AD1 - ITS Data Mart Youngstown State Univ Transportation Archive



## APTS02 - Transit Fixed-Route Operations WRTA



## APTS02 - Transit Fixed-Route Operations School Districts



## APTS03 - Demand Response Transit Operations WRTA





## APTS03 - Demand Response Transit Operations NiTTS



# ATIS01 - Broadcast Traveler Information Mahoning County Website



# ATMS01 - Network Surveillance County Signal Systems



existing flow

user defined flow

# ATMS03 - Surface Street Control County Signal Control Systems



planned flow existing flow user defined flow

# ATMS06 - Traffic Information Dissemination Mahoning County





#### ATMS07 - Regional Traffic Control ODOT District 4



# ATMS07 - Regional Traffic Control City of Youngstown

| Traffic Management  | ← – – -traffic information coordination – – –                | Traffic Management |  |
|---------------------|--------------------------------------------------------------|--------------------|--|
| Mahoning