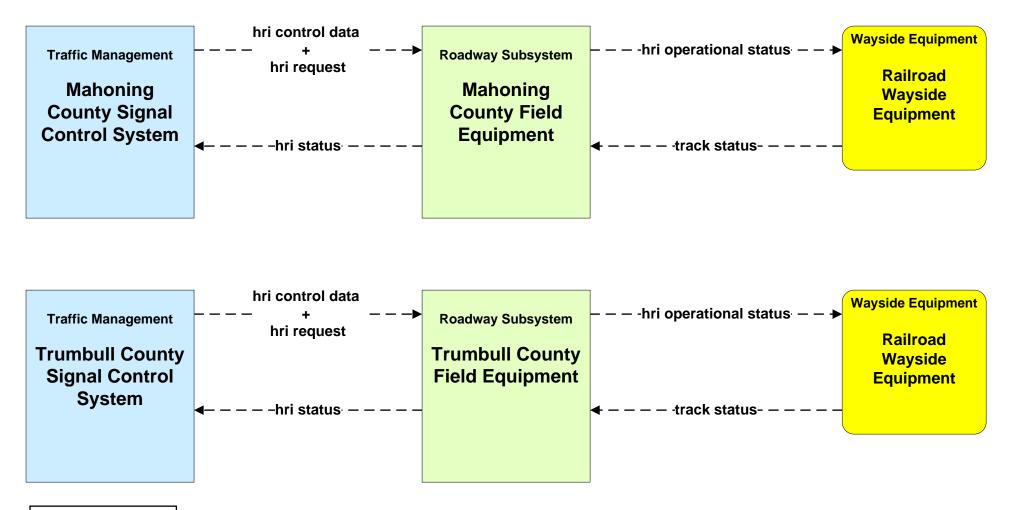

|                    |  |
|                     |                                                              |                    |  |
|                     |                                                              |                    |  |
|                     |                                                              |                    |  |

planned flow existing flow user defined flow

# ATMS07 - Regional Traffic Control Mahoning County





# ATMS08 - Incident Management Mahoning County Traffic





## ATMS08 - Incident Management Event Promoter Interfaces



| planned flow      |  |  |
|-------------------|--|--|
| existing flow     |  |  |
| user defined flow |  |  |

# ATMS13 - Standard Railroad Crossing Mahoning/ Trumbull Counties





## ATMS15 - Railroad Operations Coordination TMCs to Rail Operators



planned flow existing flow user defined flow

# EM02 - Emergency Routing Mahoning County



# EM08 - Disaster Response and Recovery Mahoning County EOC (2 of 2)





# EM09 - Evacuation and Reentry Management Mahoning County EOC



# MC03 - Road Weather Data Collection Mahoning County





# MC07 - Roadway Maintenance and Construction Mahoning County



# MC08 - Workzone Management Mahoning County



# MC10 - Maintenance and Construction Activity Coordination Mahoning County



## MC06 - Winter Maintenance Mahoning County Maintenance