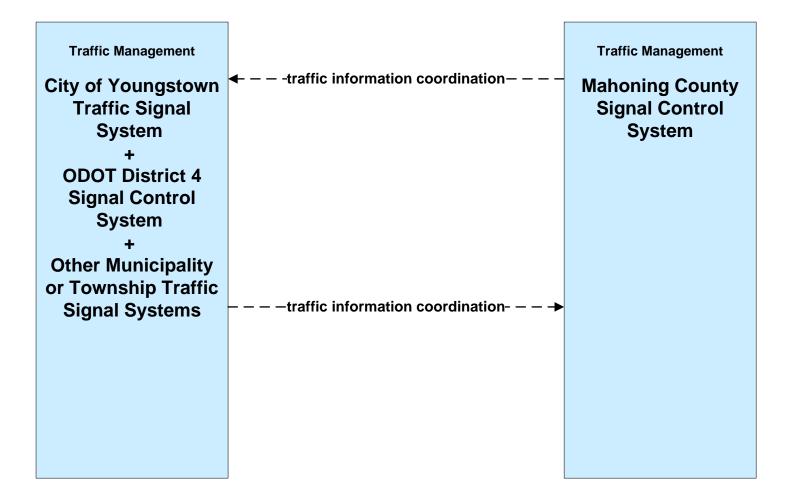

tarrow$ |                    |  |
| or Township Traffic |                                                              |                    |  |
| Signal Systems      |                                                              |                    |  |
|                     |                                                              |                    |  |
|                     |                                                              |                    |  |
|                     |                                                              |                    |  |
|                     |                                                              |                    |  |

planned flow existing flow user defined flow

# ATMS07 - Regional Traffic Control Mahoning County





# ATMS08 - Incident Management Mahoning County Traffic





## ATMS08 - Incident Management Event Promoter Interfaces



| planned flow      |  |  |
|-------------------|--|--|
| existing flow     |  |  |
| user defined flow |  |  |

# ATMS13 - Standard Railroad Crossing Mahoning/ Trumbull Counties





## ATMS15 - Railroad Operations Coordination TMCs to Rail Operators



planned flow existing flow user defined flow

# EM02 - Emergency Routing Mahoning County



# EM08 - Disaster Response and Recovery Mahoning County EOC (2 of 2)





# EM09 - Evacuation and Reentry Management Mahoning County EOC



# MC03 - Road Weather Data Collection Mahoning County





# MC07 - Roadway Maintenance and Construction Mahoning County



# MC08 - Workzone Management Mahoning County



# MC10 - Mainten