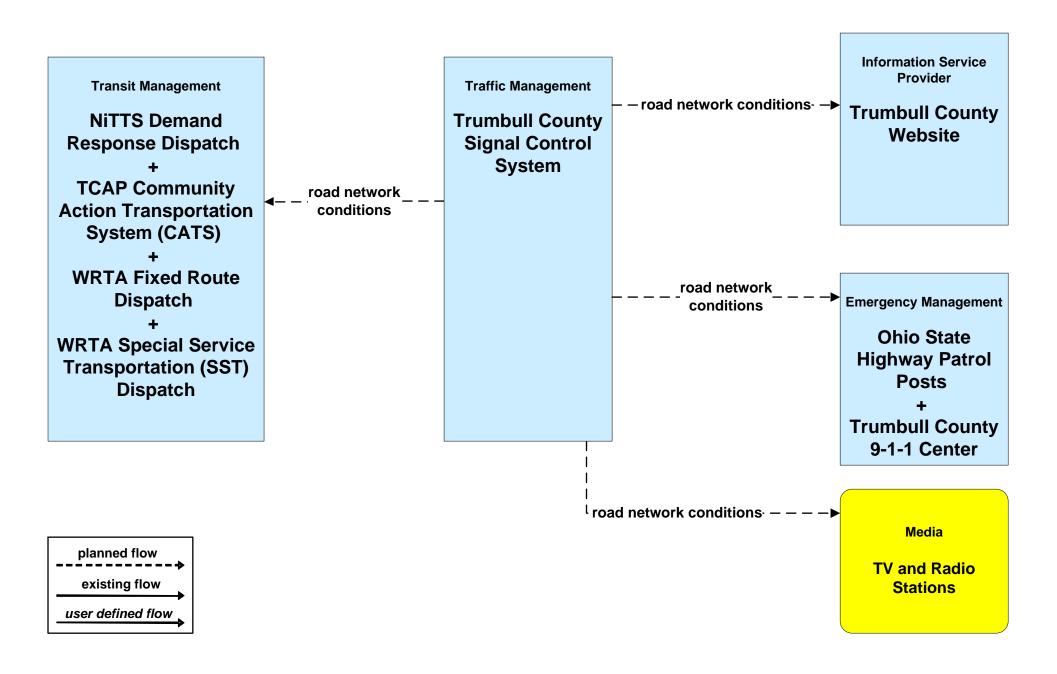

### AD1 - ITS Data Mart Eastgate Regional Data Archive



### AD1 - ITS Data Mart Youngstown State Univ Transportation Archive



### APTS02 - Transit Fixed-Route Operations WRTA



### APTS02 - Transit Fixed-Route Operations School Districts



### **APTS03 - Demand Response Transit Operations WRTA**



## APTS03 - Demand Response Transit Operations WRTA EasyGo



### **APTS03 - Demand Response Transit Operations NiTTS**



### ATIS01 - Broadcast Traveler Information Trumbull County Website





## ATMS01 - Network Surveillance County Signal Systems



## ATMS03 - Surface Street Control County Signal Control Systems







### ATMS06 - Traffic Information Dissemination Trumbull County



### ATMS07 - Regional Traffic Control ODOT District 4



## ATMS07 - Regional Traffic Control City of Niles





## ATMS07 - Regional Traffic Control City of Warren





## ATMS07 - Regional Traffic Control Trumbull County





#### ATMS08 - Incident Management Trumbull County Traffic





#### ATMS08 - Incident Management Event Promoter Interfaces





## ATMS13 - Standard Railroad Crossing Mahoning/ Trumbull Counties







# ATMS15 - Railroad Operations Coordination TMCs to Rail Operators





### EM02 - Emergency Routing Trumball County



### EM08 - Disaster Response and Recovery Trumball County EOC (2 of 2)





#### EM09 - Evacuation and Reentry Management Trumball County EOC



## **MC06 - Winter Maintenance Trumbull County Maintenance**



#### MC07 - Roadway Maintenance and Con