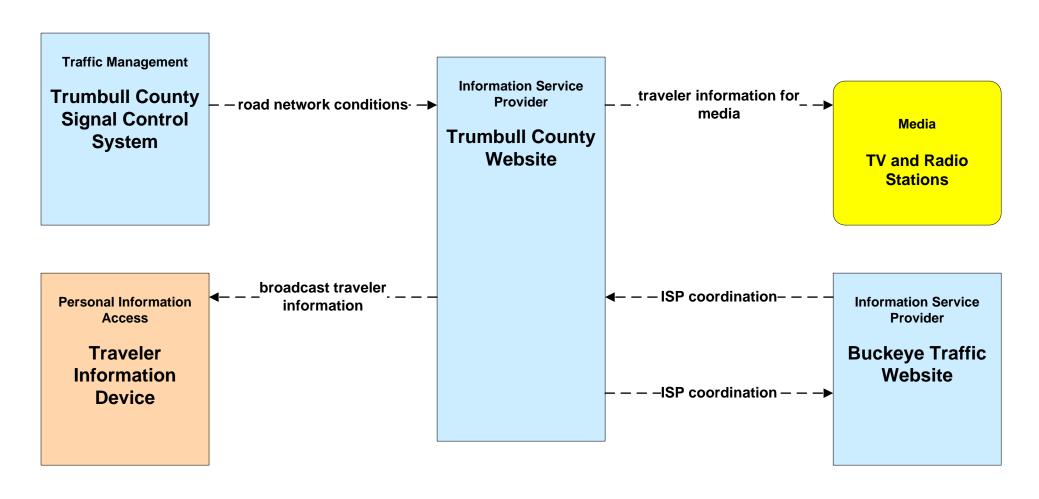

### AD1 - ITS Data Mart Eastgate Regional Data Archive



### AD1 - ITS Data Mart Youngstown State Univ Transportation Archive



### APTS02 - Transit Fixed-Route Operations WRTA



### APTS02 - Transit Fixed-Route Operations School Districts



### **APTS03 - Demand Response Transit Operations WRTA**



## APTS03 - Demand Response Transit Operations WRTA EasyGo



### **APTS03 - Demand Response Transit Operations NiTTS**



### ATIS01 - Broadcast Traveler Information Trumbull County Website





## ATMS01 - Network Surveillance County Signal Systems



## ATMS03 - Surface Street Control County Signal Control Systems







### ATMS06 - Traffic Information Dissemination Trumbull County



### ATMS07 - Regional Traffic Control ODOT District 4



## ATMS07 - Regional Traffic Control City of Niles





## ATMS07 - Regional Traffic Control City of Warren





## ATMS07 - Regional Traffic Control Trumbull County





#### ATMS08 - Incident Management Trumbull County Traffic





#### ATMS08 - Incident Management Event Promoter Interfaces





## ATMS13 - Standard Railroad Crossing Mahoning/ Trumbull Counties







# ATMS15 - Railroad Operations Coordination TMCs to Rail Operators





### EM02 - Emergency Routing Trumball County



### EM08 - Disaster Response and Recovery Trumball