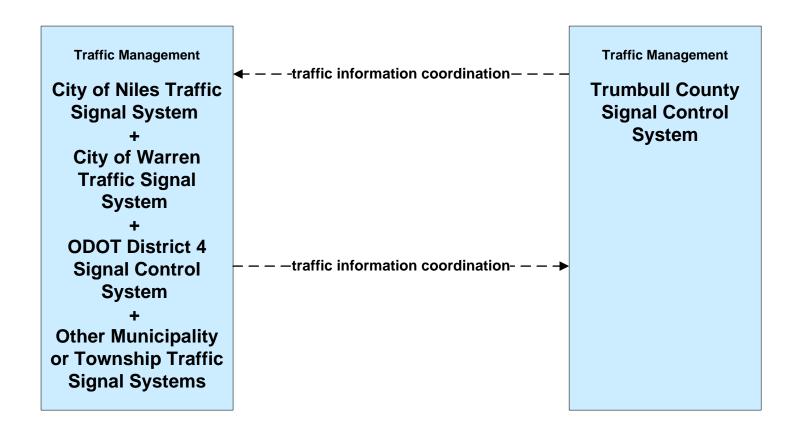

hive



### APTS02 - Transit Fixed-Route Operations WRTA



### APTS02 - Transit Fixed-Route Operations School Districts



### **APTS03 - Demand Response Transit Operations WRTA**



## APTS03 - Demand Response Transit Operations WRTA EasyGo



### **APTS03 - Demand Response Transit Operations NiTTS**



### ATIS01 - Broadcast Traveler Information Trumbull County Website





## ATMS01 - Network Surveillance County Signal Systems



## ATMS03 - Surface Street Control County Signal Control Systems







### ATMS06 - Traffic Information Dissemination Trumbull County



### ATMS07 - Regional Traffic Control ODOT District 4



## ATMS07 - Regional Traffic Control City of Niles





## ATMS07 - Regional Traffic Control City of Warren





## ATMS07 - Regional Traffic Control Trumbull County





#### ATMS08 - Incident Management Trumbull County Traffic





#### ATMS08 - Incident Management Event Promoter Interfaces





## ATMS13 - Standard Railroad Crossing Mahoning/ Trumbull Counties







# ATMS15 - Railroad Operations Coordination TMCs to Rail Operators





### EM02 - Emergency Routing Trumball County



### EM08 - Disaster Response and Recovery Trumball County EOC (2 of 2)





#### EM09 - Evacuation and Reentry Management Trumball County EOC



## **MC06 - Winter Maintenance Trumbull County Maintenance**



#### MC07 - Roadway Maintenance and Construction Trumbull County



#### MC08 - Workzone Management Trumbull County



## MC10 - Maintenance and Construction Activity Coordination Trumbull County