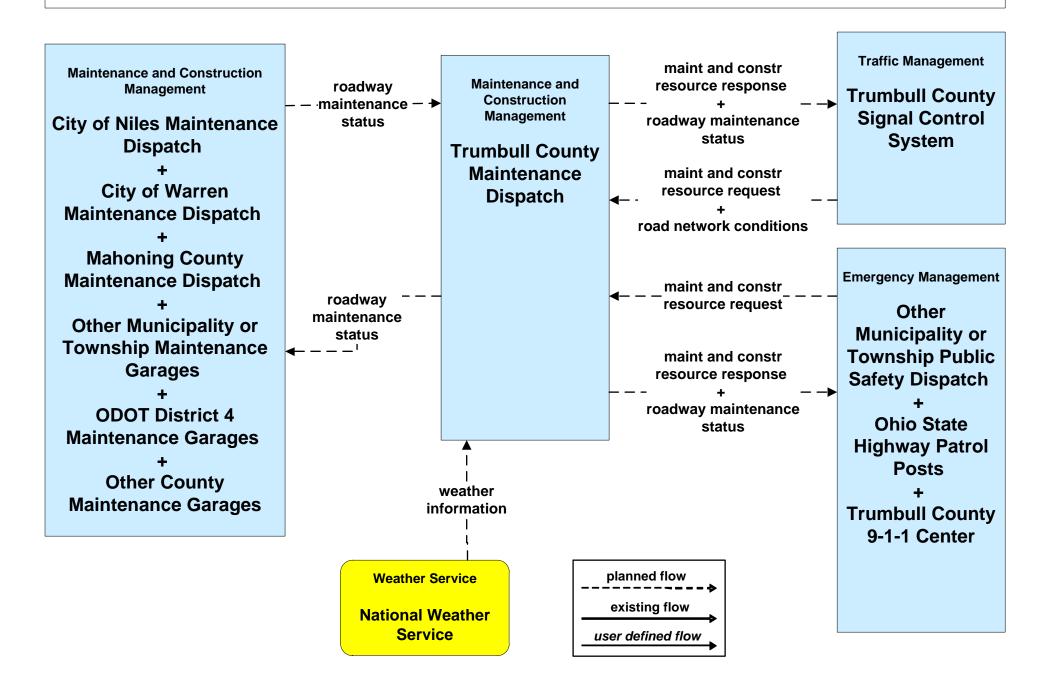

## **MC06 - Winter Maintenance Trumbull County Maintenance**

#### MC07 - Roadway Maintenance and Construction Trumbull County