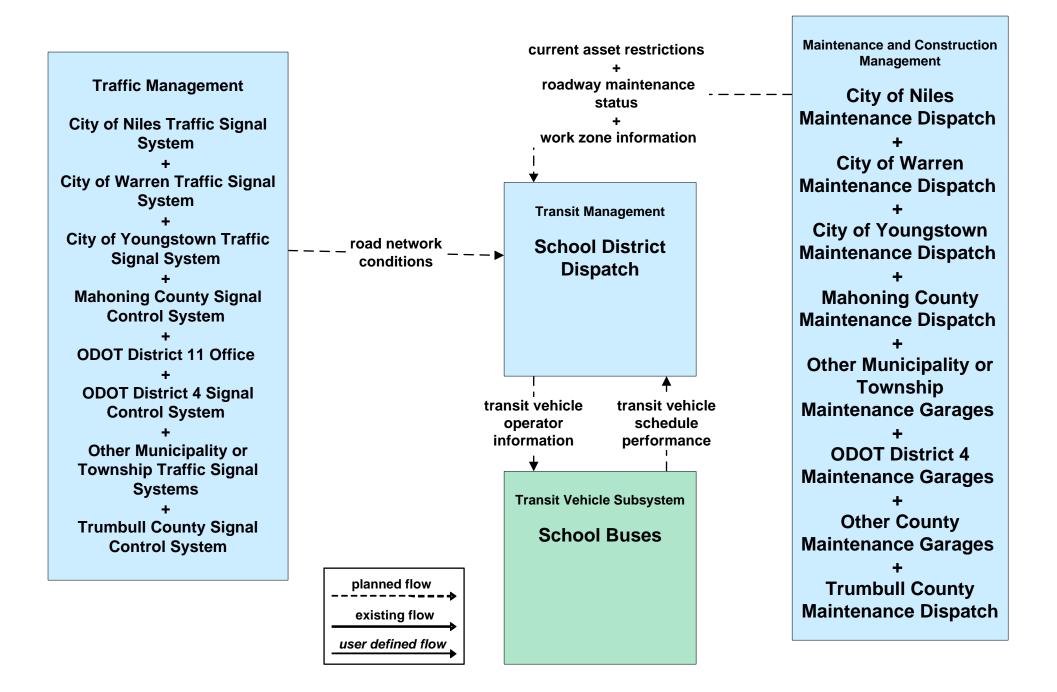

### AD1 - ITS Data Mart Eastgate Regional Data Archive



### AD1 - ITS Data Mart Youngstown State Univ Transportation Archive



### APTS02 - Transit Fixed-Route Operations WRTA



### APTS02 - Transit Fixed-Route Operations School Districts



### **APTS03 - Demand Response Transit Operations WRTA**



## APTS03 - Demand Response Transit Operations WRTA EasyGo



### **APTS03 - Demand Response Transit Operations NiTTS**



### ATIS01 - Broadcast Traveler Information Trumbull County Website





## ATMS01 - Network Surveillance County Signal Systems



## ATMS03 - Surface Street Control County Signal Control Systems







### ATMS06 - Traffic Information Dissemination Trumbull County



### ATMS07 - Regional Traffic Control ODOT District 4



## ATMS07 - Regional Traffic Control City of Niles





## ATMS07 - Regional Traffic Control City of Warren





## ATMS07 - Regional Traffic Control Trumbull County





#### ATMS08 - Incident Management Trumbull County Traffic





#### ATMS08 - Incident Management Event Promoter Interf