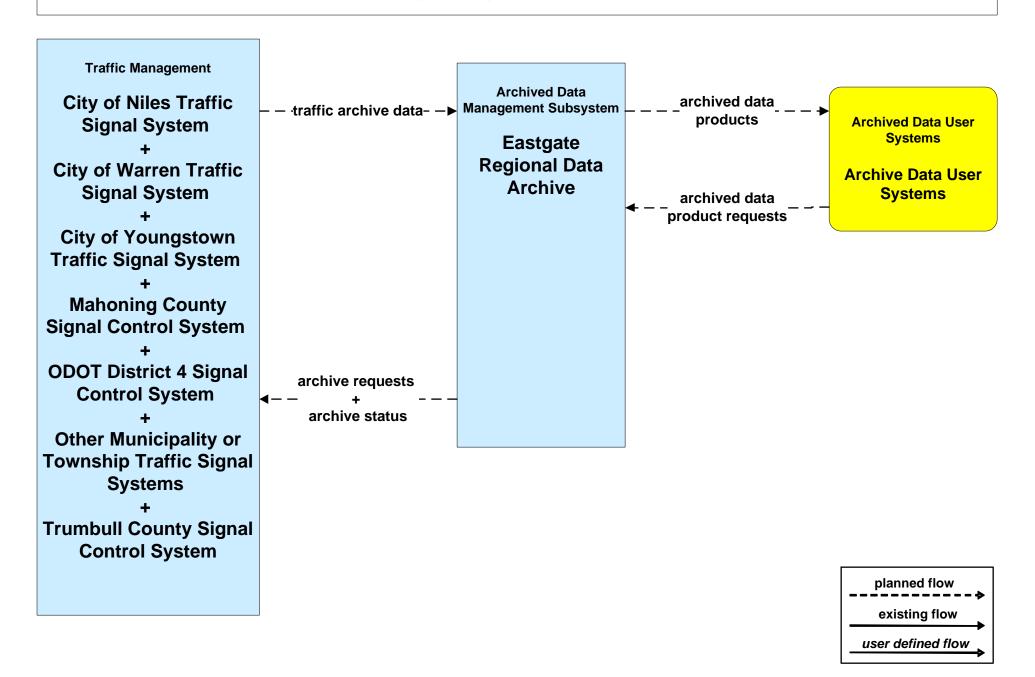

### AD1 - ITS Data Mart Eastgate Regional Data Archive



### AD1 - ITS Data Mart Youngstown State Univ Transportation Archive



### APTS02 - Transit Fixed-Route Operations WRTA



### APTS02 - Transit Fixed-Route Operations School Districts



### **APTS03 - Demand Response Transit Operations WRTA**



## APTS03 - Demand Response Transit Operations WRTA EasyGo



### **APTS03 - Demand Response Transit Operations NiTTS**



### ATIS01 - Broadcast Traveler Information Trumbull County Website





## ATMS01 - Network Surveillance County Signal Systems



## ATMS03 - Surface Street Control County Signal Control Systems







### ATMS06 - Traffic Information Dissemination Trumbull County



### ATMS07 - Regional Traffic Control ODOT District 4



## ATMS07 - Regional Traffic Control City of Niles





## ATMS07 - Regional Traffic Control City of