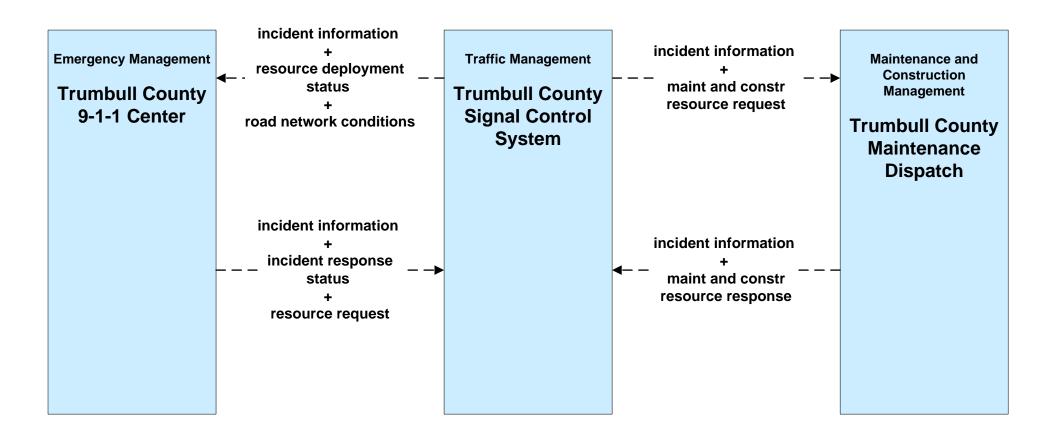

APTS02 - Transit Fixed-Route Operations School Districts



### **APTS03 - Demand Response Transit Operations WRTA**



## APTS03 - Demand Response Transit Operations WRTA EasyGo



### **APTS03 - Demand Response Transit Operations NiTTS**



### ATIS01 - Broadcast Traveler Information Trumbull County Website





## ATMS01 - Network Surveillance County Signal Systems



## ATMS03 - Surface Street Control County Signal Control Systems







### ATMS06 - Traffic Information Dissemination Trumbull County



### ATMS07 - Regional Traffic Control ODOT District 4



## ATMS07 - Regional Traffic Control City of Niles





## ATMS07 - Regional Traffic Control City of Warren





## ATMS07 - Regional Traffic Control Trumbull County





#### ATMS08 - Incident Management Trumbull County Traffic





#### ATMS08 - Incident Management Event Promoter Interfaces





## ATMS13 - Standard Railroad Crossing Mahoning/ Trumbull Counties







# ATMS15 - Railroad Operations Coordination TMCs to Rail Operators





### EM02 - Emergency Routing Trumball County



### EM08 - Disaster Response and Recovery Trumball County EOC (2 of 2)





#### EM09 - Evacuation and Reentry Management Trumball County EOC



## **MC06 - Winter Maintenance Trumbull County Maintenance**



#### MC07 - Roadway Maintenance and Construction Trumbull County



#### MC08 - Workzone Management Trumbull County



## MC10 - Maintenance and Construction Activity Coordination Trumbull County