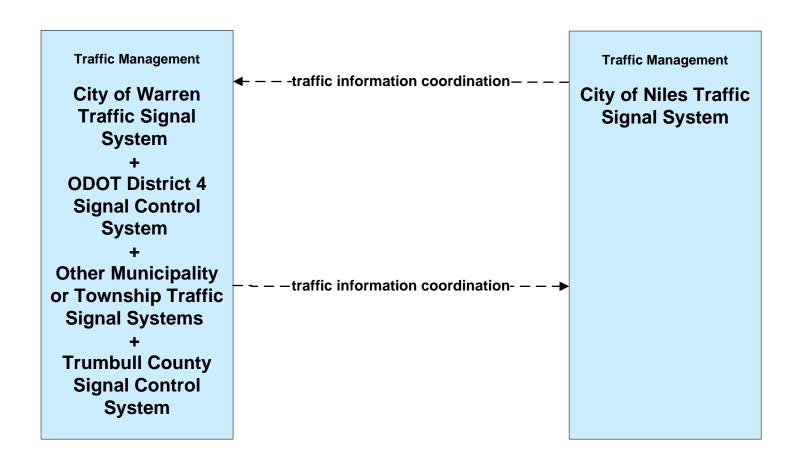

- ITS Data Mart Eastgate Regional Data Archive



### AD1 - ITS Data Mart Youngstown State Univ Transportation Archive



### APTS02 - Transit Fixed-Route Operations WRTA



### APTS02 - Transit Fixed-Route Operations School Districts



### **APTS03 - Demand Response Transit Operations WRTA**



## APTS03 - Demand Response Transit Operations WRTA EasyGo



### **APTS03 - Demand Response Transit Operations NiTTS**



### ATIS01 - Broadcast Traveler Information Trumbull County Website





## ATMS01 - Network Surveillance County Signal Systems



## ATMS03 - Surface Street Control County Signal Control Systems







### ATMS06 - Traffic Information Dissemination Trumbull County



### ATMS07 - Regional Traffic Control ODOT District 4



## ATMS07 - Regional Traffic Control City of Niles





## ATMS07 - Regional Traffic Control City of Warren





## ATMS07 - Regional Traffic Control Trumbull County





#### ATMS08 - Incident Management Trumbull County Traffic





#### ATMS08 - Incident Management Event Promoter Interfaces





## ATMS13 - Standard Railroad Crossing Mahoning/ Trumbull Counties







# ATMS15 - Railroad Operations Coordination TMCs to Rail Operators





### EM02 - Emergency Routing Trumball County



### EM08 - Disaster Response and Recovery Trumball County EOC (2 of 2)





#### EM09 - Evacuation and Reentry Management Trumball County EOC



## **MC06 - Winter Maintenance Trumbull County Maintenance**



#### MC07 - Roadway Maintenance and Construction Trumbull County



#### MC08 - Workzone Management Trumbull County



## MC10 - Maintenance and Const