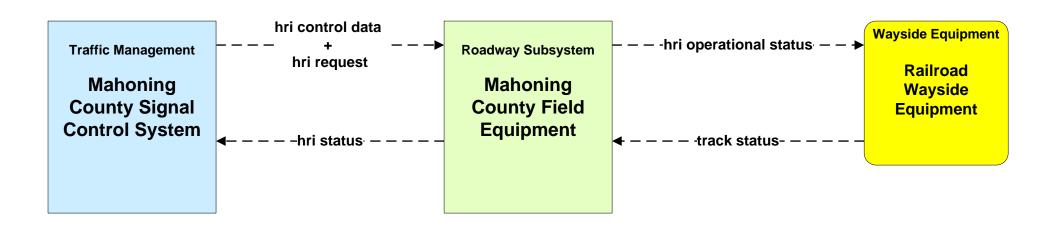

nd Response Transit Operations WRTA EasyGo



### **APTS03 - Demand Response Transit Operations NiTTS**



### ATIS01 - Broadcast Traveler Information Trumbull County Website





## ATMS01 - Network Surveillance County Signal Systems



## ATMS03 - Surface Street Control County Signal Control Systems







### ATMS06 - Traffic Information Dissemination Trumbull County



### ATMS07 - Regional Traffic Control ODOT District 4



## ATMS07 - Regional Traffic Control City of Niles





## ATMS07 - Regional Traffic Control City of Warren





## ATMS07 - Regional Traffic Control Trumbull County





#### ATMS08 - Incident Management Trumbull County Traffic





#### ATMS08 - Incident Management Event Promoter Interfaces





## ATMS13 - Standard Railroad Crossing Mahoning/ Trumbull Counties







# ATMS15 - Railroad Operations Coordination TMCs to Rail Operators





### EM02 - Emergency Routing Trumball County



### EM08 - Disaster Response and Recovery Trumball County EOC (2 of 2)





#### EM09 - Evacuation and Reentry Management Trumball County EOC



## **MC06 - Winter Maintenance Trumbull County Maintenance**



#### MC07 - Roadway Maintenance and Construction Trumbull County



#### MC08 - Workzone Management Trumbull County



## MC10 - Maintenance and Construction Activity Coordination Trumbull County