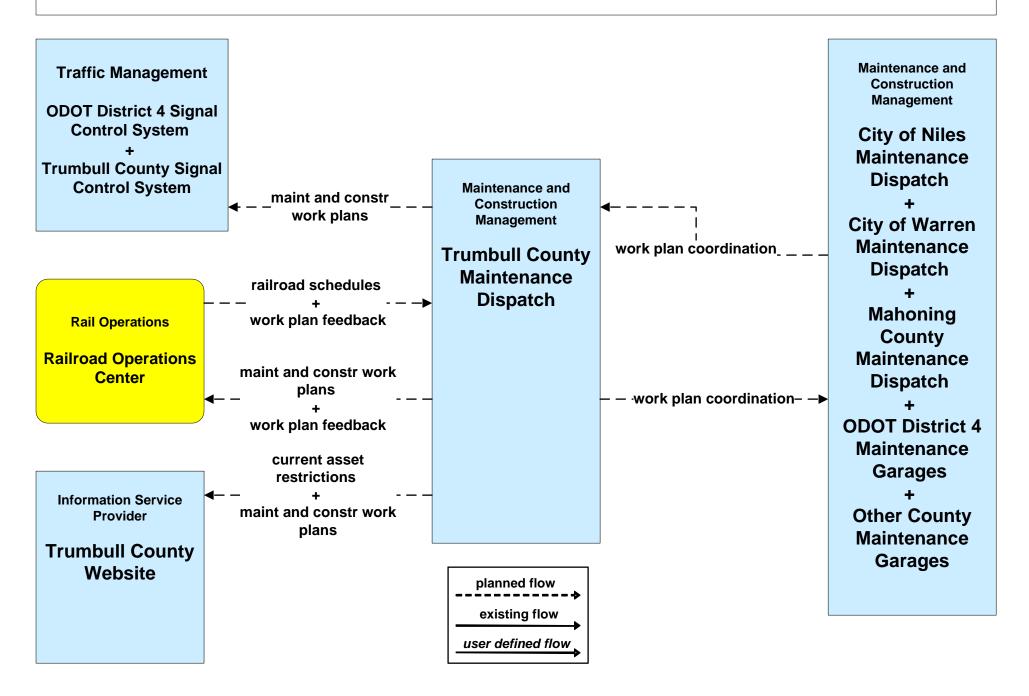

f Warren





## ATMS07 - Regional Traffic Control Trumbull County





#### ATMS08 - Incident Management Trumbull County Traffic





#### ATMS08 - Incident Management Event Promoter Interfaces





## ATMS13 - Standard Railroad Crossing Mahoning/ Trumbull Counties







# ATMS15 - Railroad Operations Coordination TMCs to Rail Operators





### EM02 - Emergency Routing Trumball County



### EM08 - Disaster Response and Recovery Trumball County EOC (2 of 2)





#### EM09 - Evacuation and Reentry Management Trumball County EOC



## **MC06 - Winter Maintenance Trumbull County Maintenance**



#### MC07 - Roadway Maintenance and Construction Trumbull County



#### MC08 - Workzone Management Trumbull County



## MC10 - Maintenance and Construction Activity Coordination Trumbull County