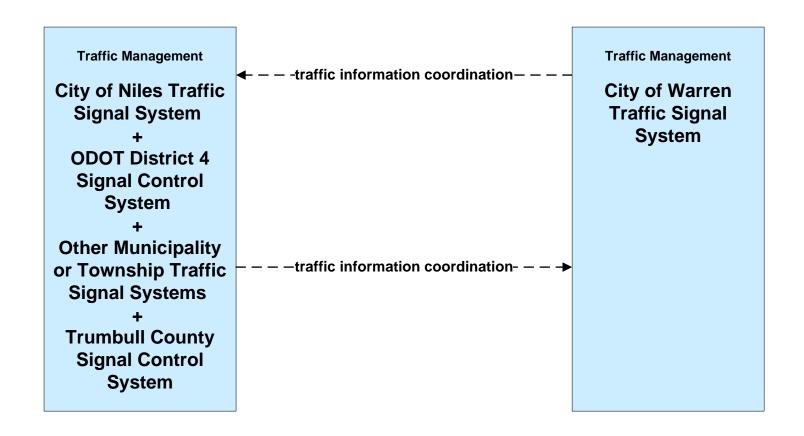

1 - ITS Data Mart Youngstown State Univ Transportation Archive



### APTS02 - Transit Fixed-Route Operations WRTA



### APTS02 - Transit Fixed-Route Operations School Districts



### **APTS03 - Demand Response Transit Operations WRTA**



## APTS03 - Demand Response Transit Operations WRTA EasyGo



### **APTS03 - Demand Response Transit Operations NiTTS**



### ATIS01 - Broadcast Traveler Information Trumbull County Website





## ATMS01 - Network Surveillance County Signal Systems



## ATMS03 - Surface Street Control County Signal Control Systems







### ATMS06 - Traffic Information Dissemination Trumbull County



### ATMS07 - Regional Traffic Control ODOT District 4



## ATMS07 - Regional Traffic Control City of Niles





## ATMS07 - Regional Traffic Control City of Warren





## ATMS07 - Regional Traffic Control Trumbull County





#### ATMS08 - Incident Management Trumbull County Traffic





#### ATMS08 - Incident Management Event Promoter Interfaces





## ATMS13 - Standard Railroad Crossing Mahoning/ Trumbull Counties







# ATMS15 - Railroad Operations Coordination TMCs to Rail Operators





### EM02 - Emergency Routing Trumball County



### EM08 - Disaster Response and Recovery Trumball County EOC (2 of 2)





#### EM09 - Evacuation and Reentry Management Trumball County EOC



## **MC06 - Winter Maintenance Trumbull County Maintenance**



#### MC07 - Roadway Maintenance and Construction Trumbull County



#### MC08 - Workzone Management Trumbull County



## MC10 - Maintenance and Construction Activity Coordination Trumbull County