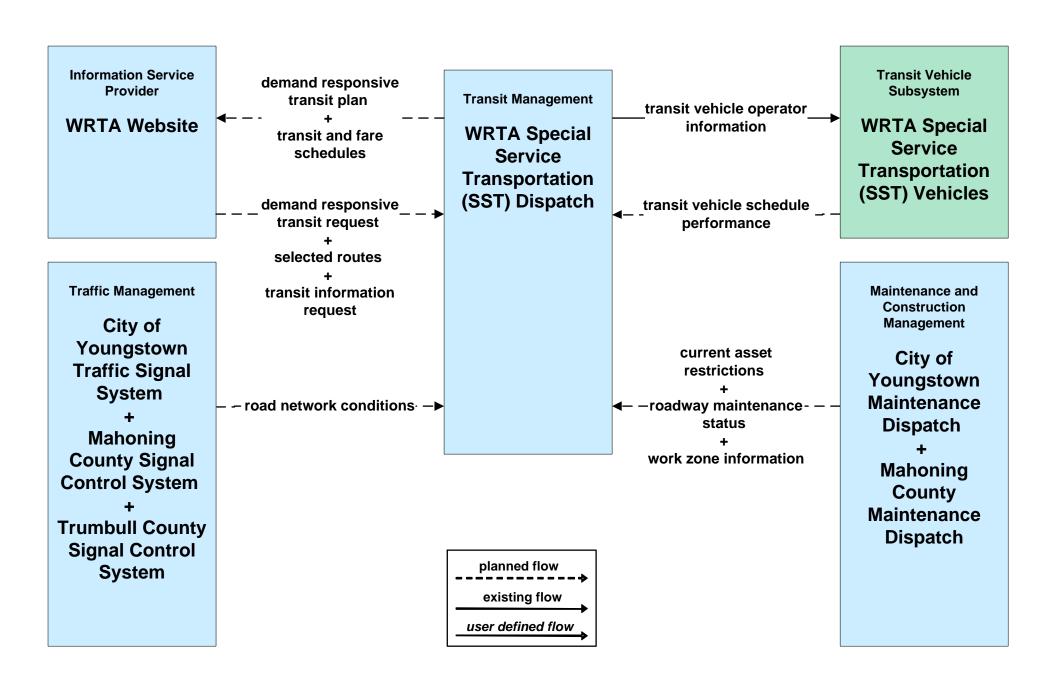

### AD1 - ITS Data Mart Eastgate Regional Data Archive



### AD1 - ITS Data Mart Youngstown State Univ Transportation Archive



### APTS02 - Transit Fixed-Route Operations WRTA



### APTS02 - Transit Fixed-Route Operations School Districts



### **APTS03 - Demand Response Transit Operations WRTA**



## APTS03 - Demand Response Transit Operations WRTA EasyGo



### **APTS03 - Demand Response Transit Operations NiTTS**



### ATIS01 - Broadcast Traveler Information Trumbull County Website





## ATMS01 - Network Surveillance County Signal Systems



## ATMS03 - Surface Street Control County Signal Control Systems







### ATMS06 - Traffic Information Dissemination Trumbull County



### ATMS07 - Regional Traffic Control ODOT District 4



## ATMS07 - Regional Traffic Control City of Niles





## ATMS07 - Regional Traffic Control City of Warren





## ATMS07 - Regional Traffic Control Trumbull County





#### ATMS08 - Incident Management Trumbull County Traffic





#### ATMS08 - Incident Management Event Promoter Interfaces





## ATMS13 - Standard Railroad Crossing Mahoning/ T