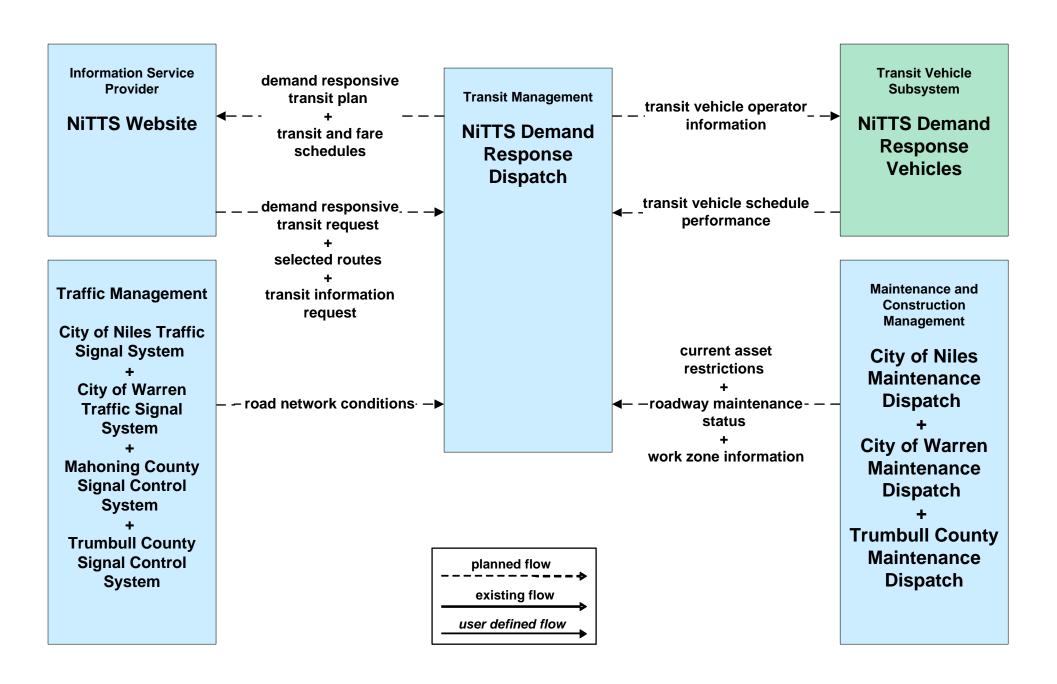

### AD1 - ITS Data Mart Eastgate Regional Data Archive



### AD1 - ITS Data Mart Youngstown State Univ Transportation Archive



### APTS02 - Transit Fixed-Route Operations WRTA



### APTS02 - Transit Fixed-Route Operations School Districts



### **APTS03 - Demand Response Transit Operations WRTA**



## APTS03 - Demand Response Transit Operations WRTA EasyGo



### **APTS03 - Demand Response Transit Operations NiTTS**



### ATIS01 - Broadcast Traveler Information Trumbull County Website





## ATMS01 - Network Surveillance County Signal Systems



## ATMS03 - Surface Street Control County Signal Control Systems







### ATMS06 - Traffic Information Dissemination Trumbull County



### ATMS07 - Regional Traffic Control ODOT District 4



## ATMS07 - Regional Traffic Control City of Niles





## ATMS07 - Regional Traffic Control City of Warren





## ATMS07 - Regional Traffic Control Trumbull County





#### ATMS08 - Incident Management Trumbull County Traffic





#### ATMS08 - Incident Management Event Promoter Interfaces





## ATMS13 - Standard Railroad Crossing Mahoning/ Trumbull Counties







# ATMS15 - Railroad Operations Coordination TMCs to Rail Operators





### EM02 - Emergency Routin