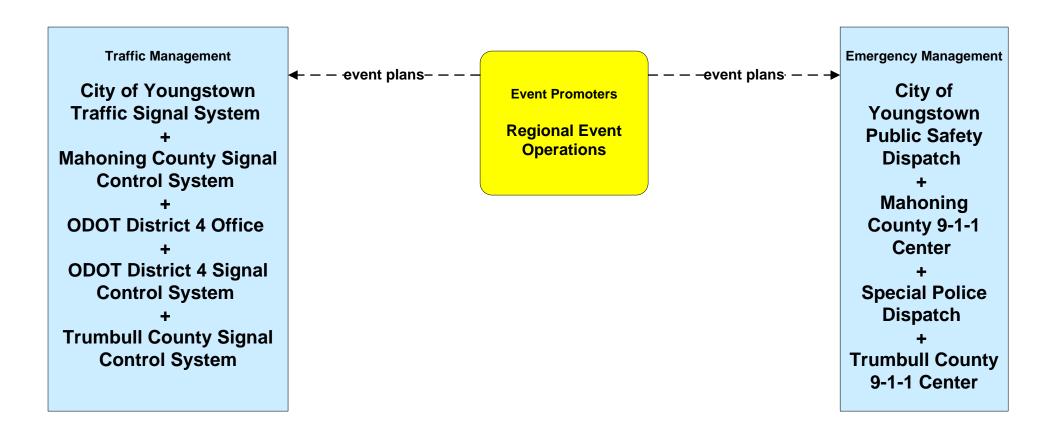

**APTS03 - Demand Response Transit Operations WRTA**



## APTS03 - Demand Response Transit Operations WRTA EasyGo



### **APTS03 - Demand Response Transit Operations NiTTS**



### ATIS01 - Broadcast Traveler Information Trumbull County Website





## ATMS01 - Network Surveillance County Signal Systems



## ATMS03 - Surface Street Control County Signal Control Systems







### ATMS06 - Traffic Information Dissemination Trumbull County



### ATMS07 - Regional Traffic Control ODOT District 4



## ATMS07 - Regional Traffic Control City of Niles





## ATMS07 - Regional Traffic Control City of Warren





## ATMS07 - Regional Traffic Control Trumbull County





#### ATMS08 - Incident Management Trumbull County Traffic





#### ATMS08 - Incident Management Event Promoter Interfaces





## ATMS13 - Standard Railroad Crossing Mahoning/ Trumbull Counties







# ATMS15 - Railroad Operations Coordination TMCs to Rail Operators





### EM02 - Emergency Routing Trumball County



### EM08 - Disaster Response and Recovery Trumball County EOC (2 of 2)





#### EM09 - Evacuation and Reentry Management Trumball County EOC



## **MC06 - Winter Maintenance Trumbull County Maintenance**



#### MC07 - Roadway Maintenance and Construction Trumbull County



#### MC08 - Workzone Management Trumbull County



## MC10 - Maintenance and Construction Activity Coordination Trumbull County