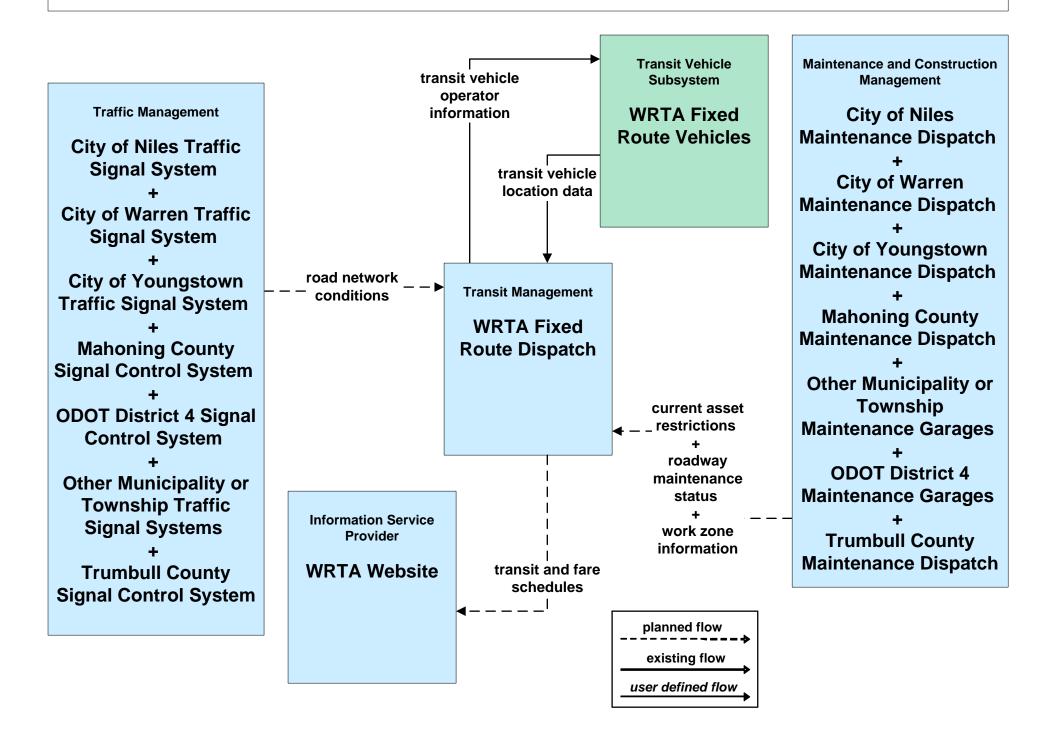

### AD1 - ITS Data Mart Eastgate Regional Data Archive



### AD1 - ITS Data Mart Youngstown State Univ Transportation Archive



### APTS02 - Transit Fixed-Route Operations WRTA



### APTS02 - Transit Fixed-Route Operations School Districts



### **APTS03 - Demand Response Transit Operations WRTA**



## APTS03 - Demand Response Transit Operations WRTA EasyGo



### **APTS03 - Demand Response Transit Operations NiTTS**



### ATIS01 - Broadcast Traveler Information Trumbull County Website





## ATMS01 - Network Surveillance County Signal Systems



## ATMS03 - Surface Street Control County Signal Control Systems







### ATMS06 - Traffic Information Dissemination Trumbull County



### ATMS07 - Regional Traffic Control ODOT District 4



## ATMS07 - Regional Traffic Control City of Niles





## ATMS07 - Regional Traffic Control City of Warren





## ATMS07 - Regional Traffic Control Trumbull County





#### ATMS08 - Incident Management Trumbull County Traf