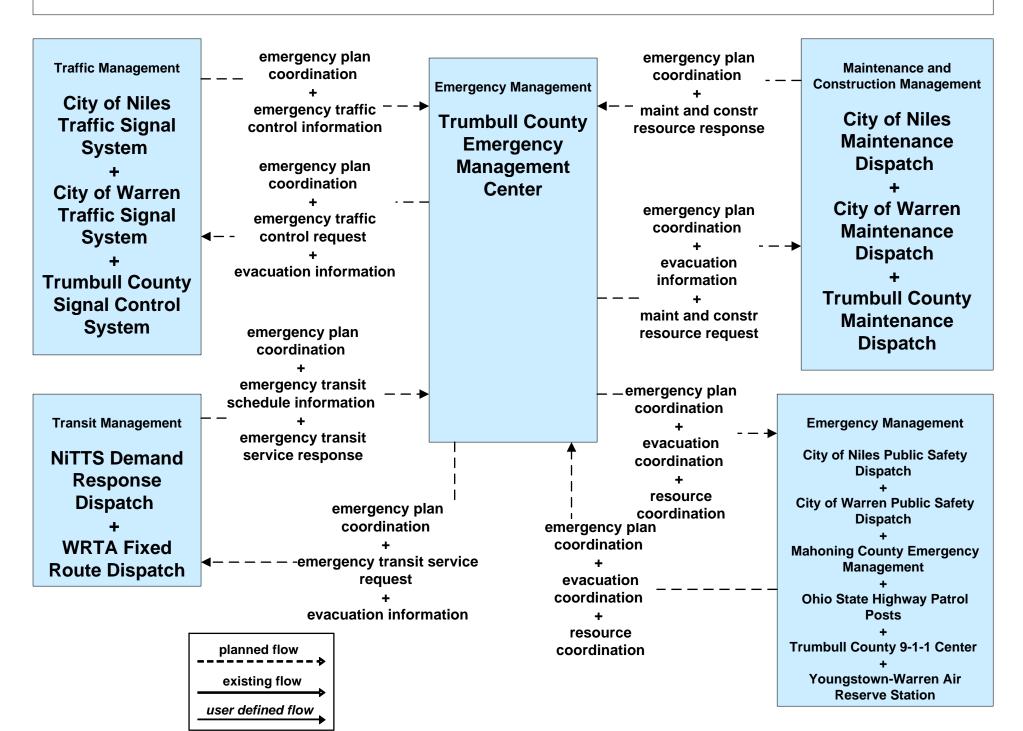

#### MC07 - Roadway Maintenance and Construction Trumbull County

## MC10 - Maintenance and Construction Activity Coordination Trumbull County