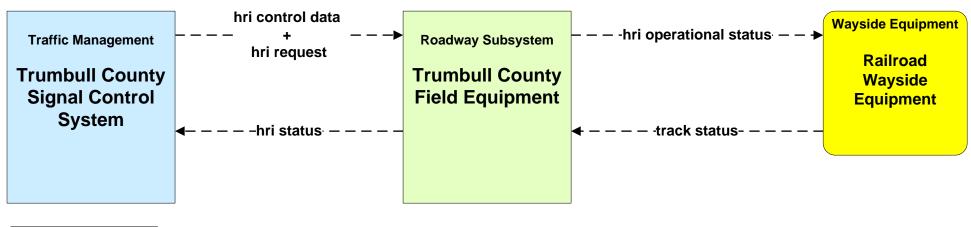

Response Transit Operations WRTA EasyGo



### **APTS03 - Demand Response Transit Operations NiTTS**



### ATIS01 - Broadcast Traveler Information Trumbull County Website





## ATMS01 - Network Surveillance County Signal Systems



## ATMS03 - Surface Street Control County Signal Control Systems







### ATMS06 - Traffic Information Dissemination Trumbull County



### ATMS07 - Regional Traffic Control ODOT District 4



## ATMS07 - Regional Traffic Control City of Niles





## ATMS07 - Regional Traffic Control City of Warren





## ATMS07 - Regional Traffic Control Trumbull County





#### ATMS08 - Incident Management Trumbull County Traffic





#### ATMS08 - Incident Management Event Promoter Interfaces





## ATMS13 - Standard Railroad Crossing Mahoning/ Trumbull Counties







# ATMS15 - Railroad Operations Coordination TMCs to Rail Operators





### EM02 - Emergency Routing Trumball County



### EM08 - Disaster Response and Recovery Trumball County EOC (2 of 2)





#### EM09 - Evacuation and Reentry Management Trumball County EOC



## **MC06 - Winter Maintenance Trumbull County Maintenance**



#### MC07 - Roadway Maintenance and Construction Trumbull County



#### MC08 - Workzone Management Trumbull County



## MC10 - Maintenance and Construction Activity Coordination Trumbull County