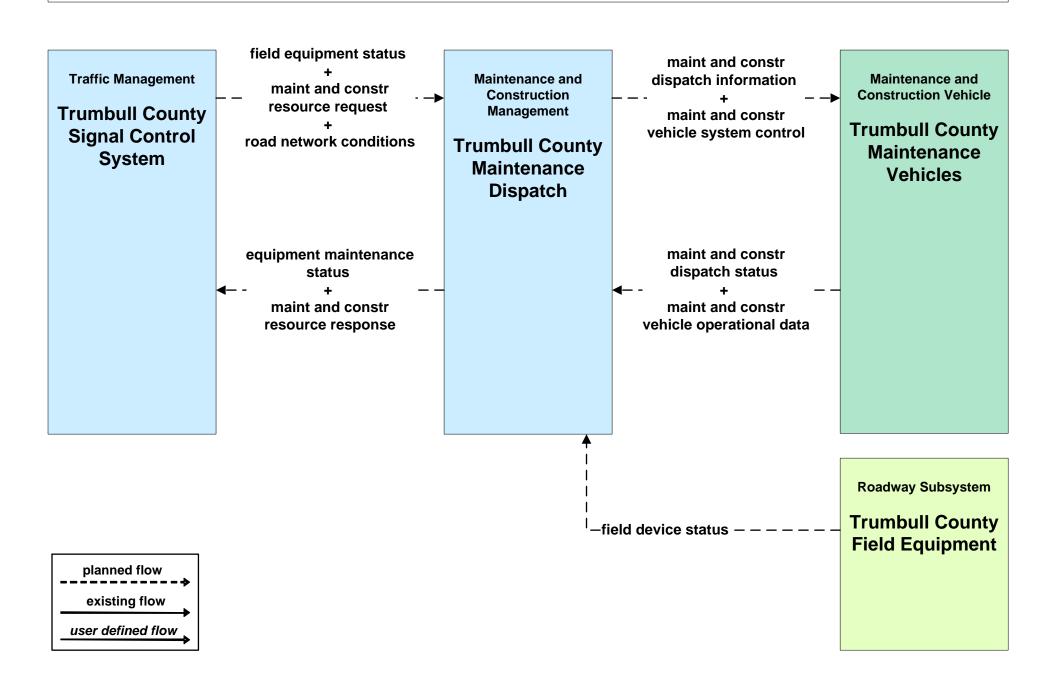

#### MC07 - Roadway Maintenance and Construction Trumbull County

#### MC08 - Workzone Management Trumbull County