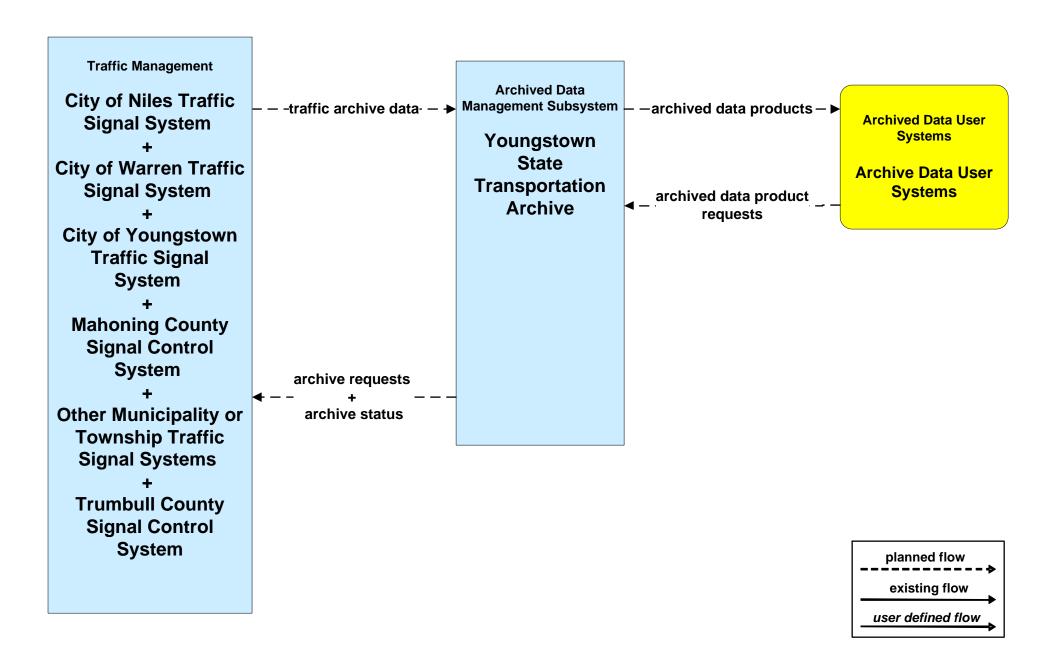

### AD1 - ITS Data Mart Eastgate Regional Data Archive



### AD1 - ITS Data Mart Youngstown State Univ Transportation Archive



### APTS02 - Transit Fixed-Route Operations WRTA



### APTS02 - Transit Fixed-Route Operations School Districts



### **APTS03 - Demand Response Transit Operations WRTA**



## APTS03 - Demand Response Transit Operations WRTA EasyGo



### **APTS03 - Demand Response Transit Operations NiTTS**



### ATIS01 - Broadcast Traveler Information Trumbull County Website





## ATMS01 - Network Surveillance County Signal Systems



## ATMS03 - Surface Street Control County Signal Control Systems







### ATMS06 - Traffic Information Dissemination Trumbull County



### ATMS07 - Regional Traffic Control ODOT District 4



## ATMS07 - Regional Traffic Control City of Niles





## ATMS07 - Regional Traffic Control City of Warren





## ATMS07 - Regional Traffic Control Trumbull County





##