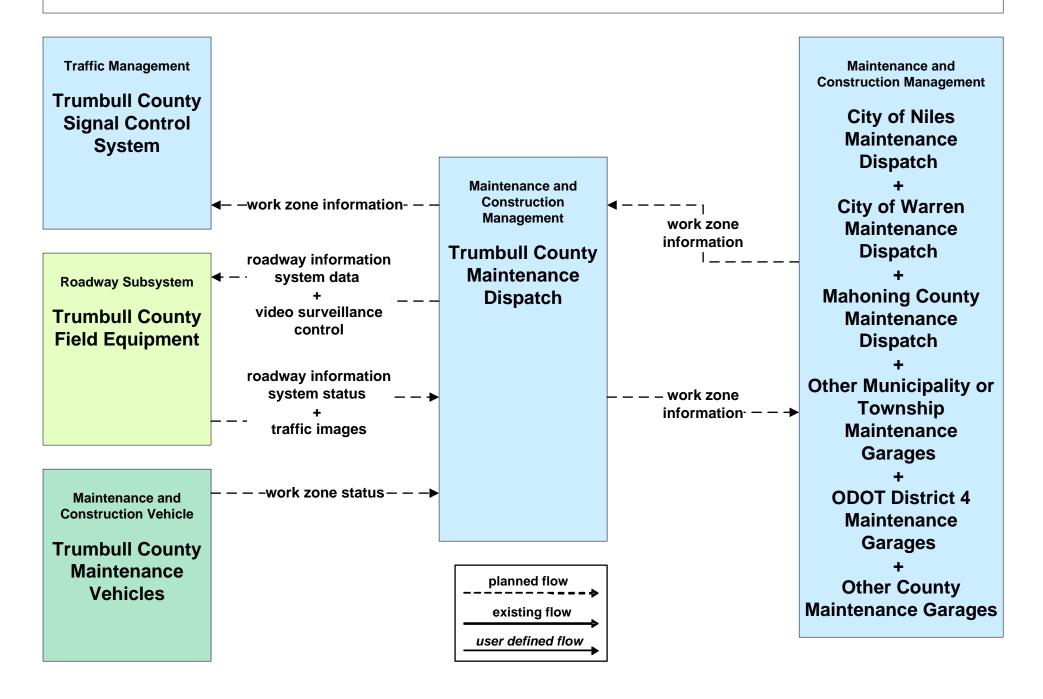

l Traffic Control City of Niles





## ATMS07 - Regional Traffic Control City of Warren





## ATMS07 - Regional Traffic Control Trumbull County





#### ATMS08 - Incident Management Trumbull County Traffic





#### ATMS08 - Incident Management Event Promoter Interfaces





## ATMS13 - Standard Railroad Crossing Mahoning/ Trumbull Counties







# ATMS15 - Railroad Operations Coordination TMCs to Rail Operators





### EM02 - Emergency Routing Trumball County



### EM08 - Disaster Response and Recovery Trumball County EOC (2 of 2)





#### EM09 - Evacuation and Reentry Management Trumball County EOC



## **MC06 - Winter Maintenance Trumbull County Maintenance**



#### MC07 - Roadway Maintenance and Construction Trumbull County



#### MC08 - Workzone Management Trumbull County



## MC10 - Maintenance and Construction Activity Coordination Trumbull County