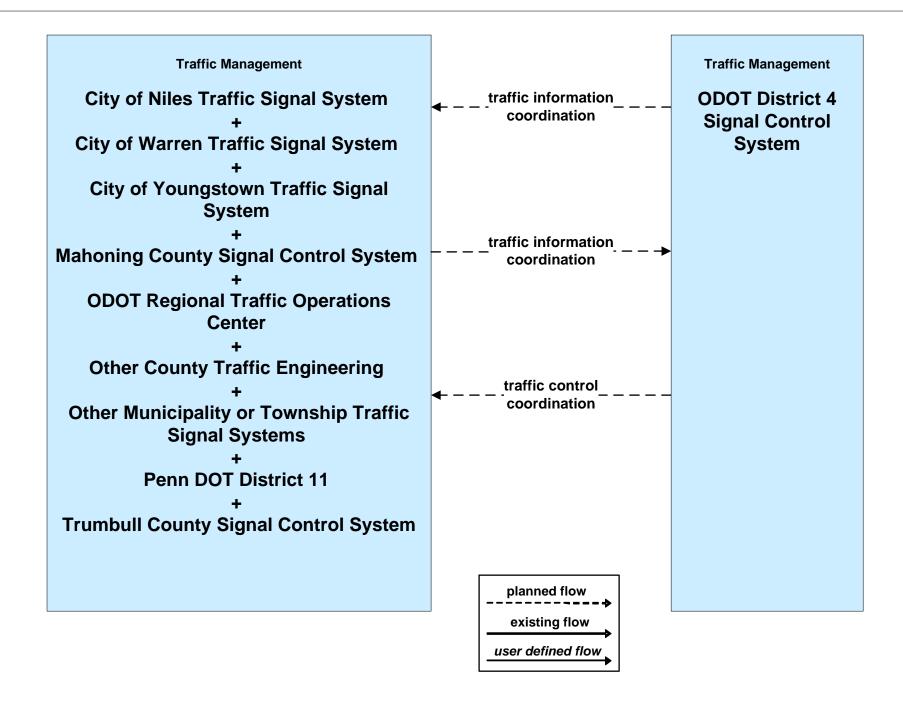

### AD1 - ITS Data Mart Eastgate Regional Data Archive



### AD1 - ITS Data Mart Youngstown State Univ Transportation Archive



### APTS02 - Transit Fixed-Route Operations WRTA



### APTS02 - Transit Fixed-Route Operations School Districts



### **APTS03 - Demand Response Transit Operations WRTA**



## APTS03 - Demand Response Transit Operations WRTA EasyGo



### **APTS03 - Demand Response Transit Operations NiTTS**



### ATIS01 - Broadcast Traveler Information Trumbull County Website





## ATMS01 - Network Surveillance County Signal Systems



## ATMS03 - Surface Street Control County Signal Control Systems







### ATMS06 - Traffic Information Dissemination Trumbull County



### ATMS07 - Regional Traffic Control ODOT District 4



## ATMS07 - Regional Traffic Control City of Niles





## ATMS07 - Regional Traffic Control City of Warren





## ATMS07 - Regional Traffic Control Trumbull County





#### ATMS08 - Incident Management Trumbull County Traffic





#### ATMS08 - Incident Management Event Promoter Interfaces





## ATMS13 - Standard Railroad Crossing Mahoning/ Trumbull Counties







# ATMS15 - Railroad Operations Coordination TMCs to Rail Operators





### EM02 - Emergency Routing Trumball County



### EM08 - Disaster Response and Recovery Trumball County EOC (2 of 2)





#### EM09 - Evacuation and Reentry Management Trumball County EOC



## **MC06 - Winter Maintenance Trumbull County Maintenance**



#### MC07 - Roadway Maintenance and Construction Trumbull County



#### MC08 - Workzone Managem