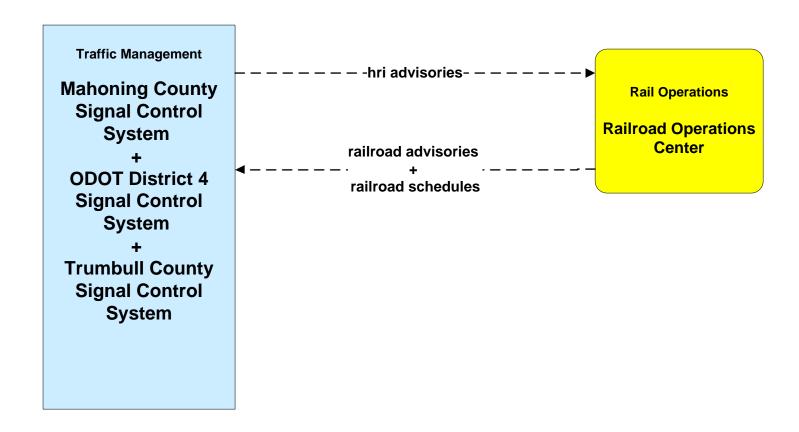

se Transit Operations NiTTS**



### ATIS01 - Broadcast Traveler Information Trumbull County Website





## ATMS01 - Network Surveillance County Signal Systems



## ATMS03 - Surface Street Control County Signal Control Systems







### ATMS06 - Traffic Information Dissemination Trumbull County



### ATMS07 - Regional Traffic Control ODOT District 4



## ATMS07 - Regional Traffic Control City of Niles





## ATMS07 - Regional Traffic Control City of Warren





## ATMS07 - Regional Traffic Control Trumbull County





#### ATMS08 - Incident Management Trumbull County Traffic





#### ATMS08 - Incident Management Event Promoter Interfaces





## ATMS13 - Standard Railroad Crossing Mahoning/ Trumbull Counties







# ATMS15 - Railroad Operations Coordination TMCs to Rail Operators





### EM02 - Emergency Routing Trumball County



### EM08 - Disaster Response and Recovery Trumball County EOC (2 of 2)





#### EM09 - Evacuation and Reentry Management Trumball County EOC



## **MC06 - Winter Maintenance Trumbull County Maintenance**



#### MC07 - Roadway Maintenance and Construction Trumbull County



#### MC08 - Workzone Management Trumbull County



## MC10 - Maintenance and Construction Activity Coordination Trumbull County