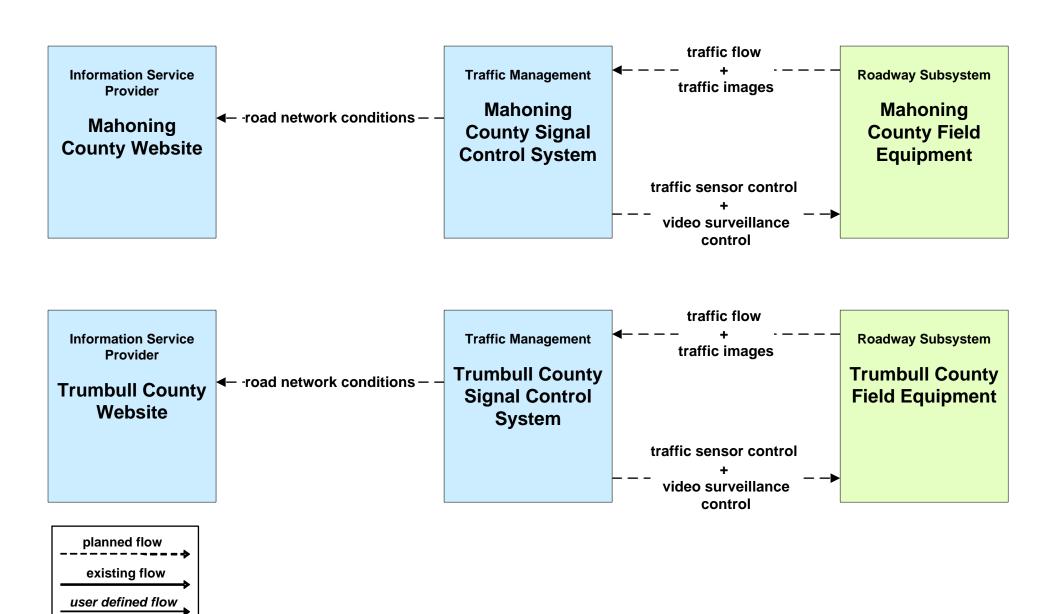

### AD1 - ITS Data Mart Eastgate Regional Data Archive



### AD1 - ITS Data Mart Youngstown State Univ Transportation Archive



### APTS02 - Transit Fixed-Route Operations WRTA



### APTS02 - Transit Fixed-Route Operations School Districts



### **APTS03 - Demand Response Transit Operations WRTA**



## APTS03 - Demand Response Transit Operations WRTA EasyGo



### **APTS03 - Demand Response Transit Operations NiTTS**



### ATIS01 - Broadcast Traveler Information Trumbull County Website





## ATMS01 - Network Surveillance County Signal Systems



## ATMS03 - Surface Street Control County Signal Control Systems







### ATMS06 - Traffic Information Dissemination Trumbull County



### ATMS07 - Regional Traffic Control ODOT District 4



## ATMS07 - Regional Traffic Control City of Niles





## ATMS07 - Regional Traffic Control City of Warren





## ATMS07 - Regional Traffic Control Trumbull County





#### ATMS08 - Incident Management Trumbull County Traffic





#### ATMS08 - Incident Management Event Promoter Interfaces





## ATMS13 - Standard Railroad Crossing Mahoning/ Trumbull Counties







# ATMS15 - Railroad Operations Coordination TMCs to Rail Operators





### EM02 - Emergency Routing Trumball County



### EM08 - Disaster Response and Recovery Trumball County EOC (2 of 2)





#### EM09 - Evacuation and Reentry