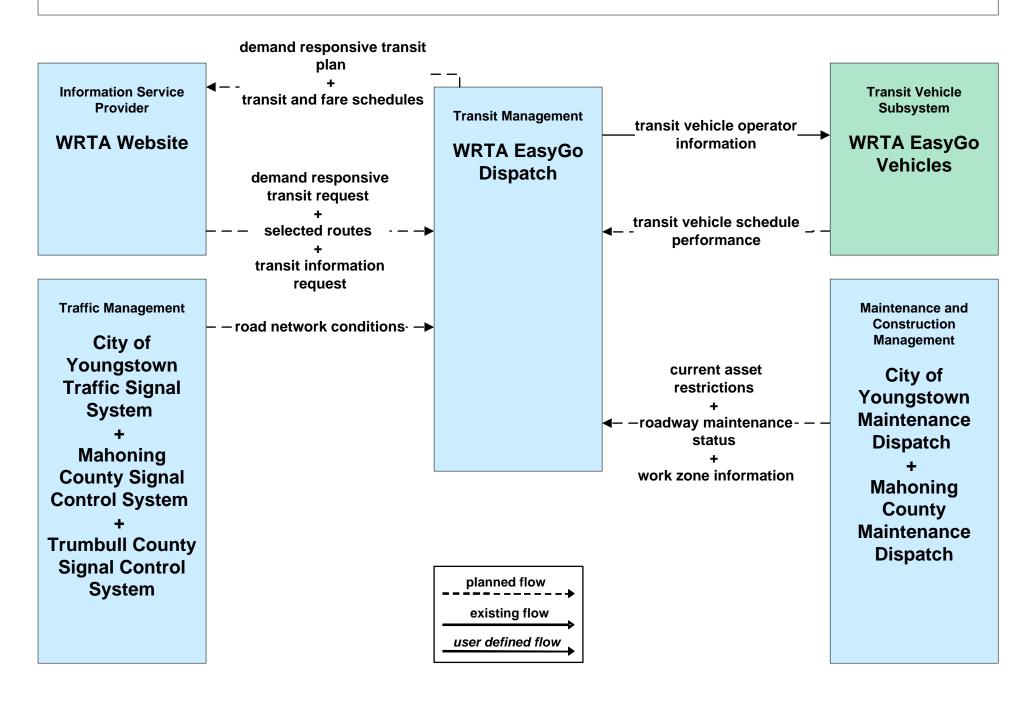

### AD1 - ITS Data Mart Eastgate Regional Data Archive



### AD1 - ITS Data Mart Youngstown State Univ Transportation Archive



### APTS02 - Transit Fixed-Route Operations WRTA



### APTS02 - Transit Fixed-Route Operations School Districts



### **APTS03 - Demand Response Transit Operations WRTA**



## APTS03 - Demand Response Transit Operations WRTA EasyGo



### **APTS03 - Demand Response Transit Operations NiTTS**



### ATIS01 - Broadcast Traveler Information Trumbull County Website





## ATMS01 - Network Surveillance County Signal Systems



## ATMS03 - Surface Street Control County Signal Control Systems







### ATMS06 - Traffic Information Dissemination Trumbull County



### ATMS07 - Regional Traffic Control ODOT District 4



## ATMS07 - Regional Traffic Control City of Niles





## ATMS07 - Regional Traffic Control City of Warren





## ATMS07 - Regional Traffic Control Trumbull County





#### ATMS08 - Incident Management Trumbull County Traffic





#### ATMS08 - Incident Management Event Promoter Interfaces





## ATMS13 - Standard Railroad Crossing Mahoning/ Trumbull Counties







# ATMS15 - Railroad Operations Coordin