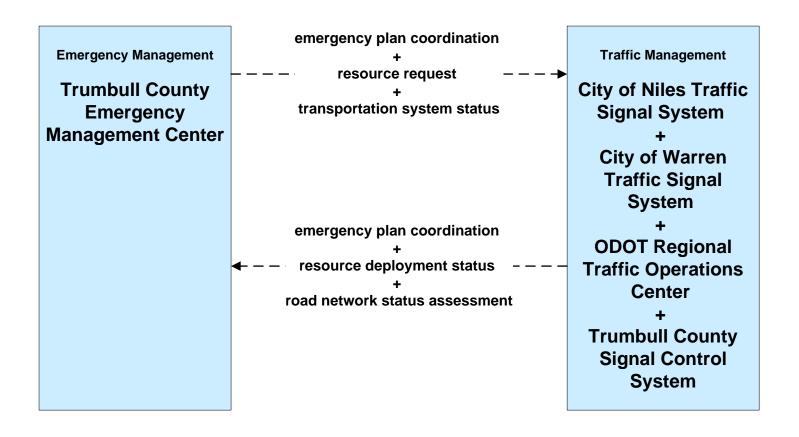

k Surveillance County Signal Systems



## ATMS03 - Surface Street Control County Signal Control Systems







### ATMS06 - Traffic Information Dissemination Trumbull County



### ATMS07 - Regional Traffic Control ODOT District 4



## ATMS07 - Regional Traffic Control City of Niles





## ATMS07 - Regional Traffic Control City of Warren





## ATMS07 - Regional Traffic Control Trumbull County





#### ATMS08 - Incident Management Trumbull County Traffic





#### ATMS08 - Incident Management Event Promoter Interfaces





## ATMS13 - Standard Railroad Crossing Mahoning/ Trumbull Counties







# ATMS15 - Railroad Operations Coordination TMCs to Rail Operators





### EM02 - Emergency Routing Trumball County



### EM08 - Disaster Response and Recovery Trumball County EOC (2 of 2)





#### EM09 - Evacuation and Reentry Management Trumball County EOC



## **MC06 - Winter Maintenance Trumbull County Maintenance**



#### MC07 - Roadway Maintenance and Construction Trumbull County



#### MC08 - Workzone Management Trumbull County



## MC10 - Maintenance and Construction Activity Coordination Trumbull County