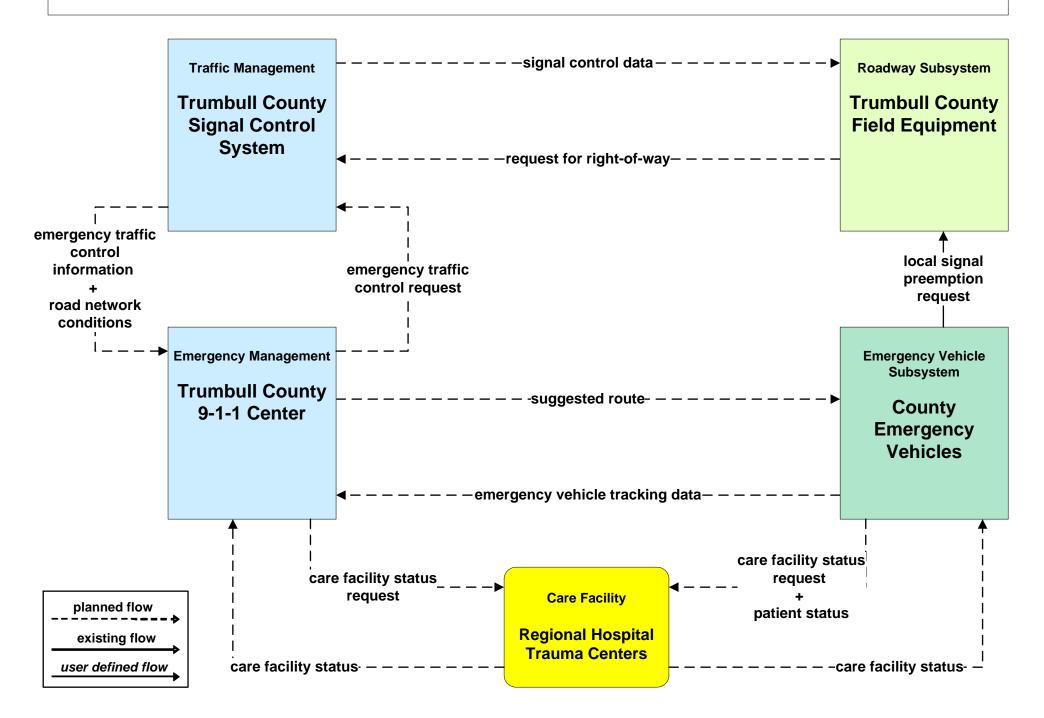

dcast Traveler Information Trumbull County Website





## ATMS01 - Network Surveillance County Signal Systems



## ATMS03 - Surface Street Control County Signal Control Systems







### ATMS06 - Traffic Information Dissemination Trumbull County



### ATMS07 - Regional Traffic Control ODOT District 4



## ATMS07 - Regional Traffic Control City of Niles





## ATMS07 - Regional Traffic Control City of Warren





## ATMS07 - Regional Traffic Control Trumbull County





#### ATMS08 - Incident Management Trumbull County Traffic





#### ATMS08 - Incident Management Event Promoter Interfaces





## ATMS13 - Standard Railroad Crossing Mahoning/ Trumbull Counties







# ATMS15 - Railroad Operations Coordination TMCs to Rail Operators





### EM02 - Emergency Routing Trumball County



### EM08 - Disaster Response and Recovery Trumball County EOC (2 of 2)





#### EM09 - Evacuation and Reentry Management Trumball County EOC



## **MC06 - Winter Maintenance Trumbull County Maintenance**



#### MC07 - Roadway Maintenance and Construction Trumbull County



#### MC08 - Workzone Management Trumbull County



## MC10 - Maintenance and Construction Activity Coordination Trumbull County