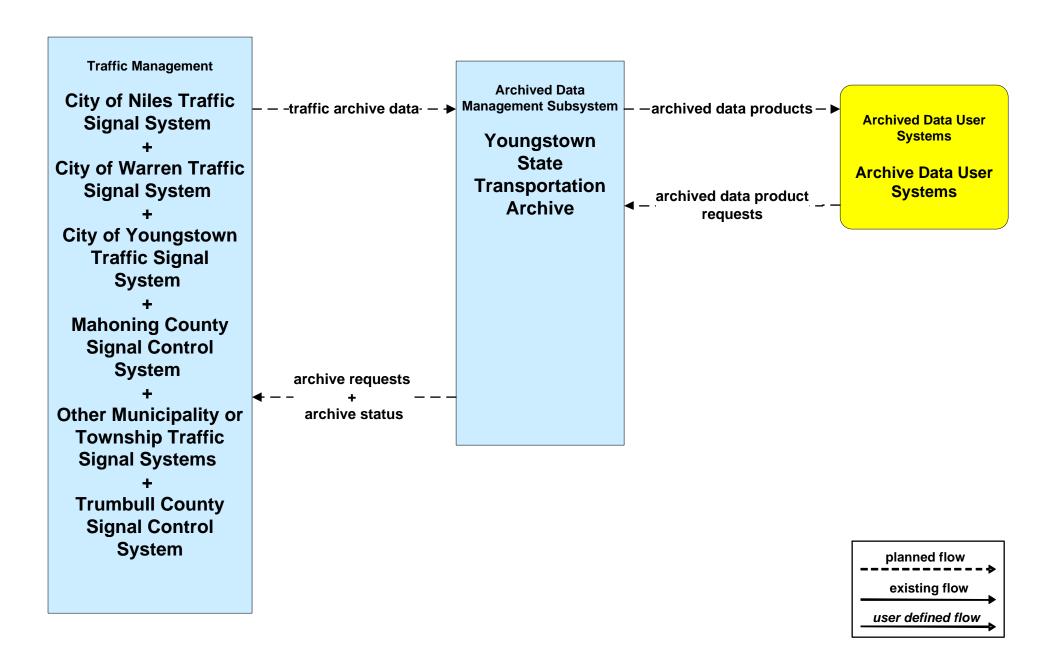

#### AD1 - ITS Data Mart Eastgate Regional Data Archive



#### AD1 - ITS Data Mart Youngstown State Univ Transportation Archive



### APTS02 - Transit Fixed-Route Operations WRTA



### APTS02 - Transit Fixed-Route Operations School Districts



### **APTS03 - Demand Response Transit Operations NiTTS**



# ATIS01 - Broadcast Traveler Information City of Niles





#### ATMS01 - Network Surveillance City of Niles / City of Warren



### ATMS03 - Surface Street Control City of Youngstown / City of Niles / City of Warren



# ATMS06 - Traffic Information Dissemination City of Niles





### ATMS07 - Regional Traffic Control ODOT District 4



# ATMS07 - Regional Traffic Control City of Niles





# ATMS07 - Regional Traffic Control City of Warren





# ATMS07 - Regional Traffic Control Trumbull County





### ATMS08 - Incident Management City of Niles Traffic





# ATMS13 - Standard Railroad Crossing City of Niles