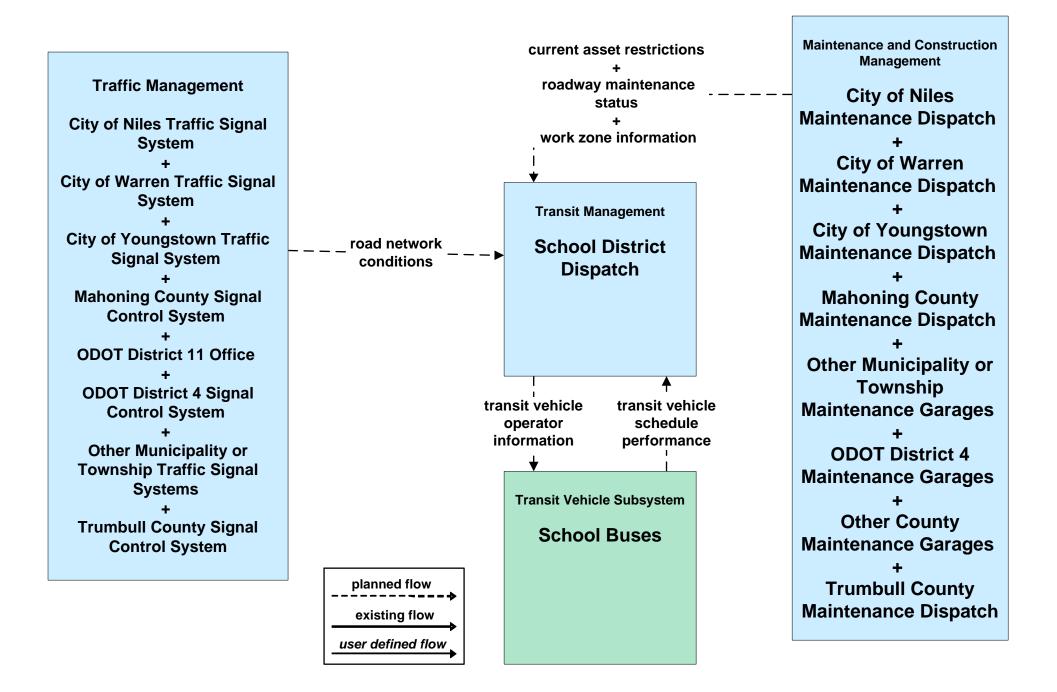

#### AD1 - ITS Data Mart Eastgate Regional Data Archive



#### AD1 - ITS Data Mart Youngstown State Univ Transportation Archive



### APTS02 - Transit Fixed-Route Operations WRTA



### APTS02 - Transit Fixed-Route Operations School Districts



### **APTS03 - Demand Response Transit Operations NiTTS**



# ATIS01 - Broadcast Traveler Information City of Niles





#### ATMS01 - Network Surveillance City of Niles / City of Warren



### ATMS03 - Surface Street Control City of Youngstown / City of Niles / City of Warren



# ATMS06 - Traffic Information Dissemination City of Niles





### ATMS07 - Regional Traffic Control ODOT District 4



# ATMS07 - Regional Traffic Control City of Niles





# ATMS07 - Regional Traffic Control City of Warren





# ATMS07 - Regional Traffic Control Trumbull County





### ATMS08 - Incident Management City of Niles Traffic





# ATMS13 - Standard Railroad Crossing City of Niles / City of Warren







# EM02 - Emergency Routing City of Niles



#### EM08 - Disaster Response and Recovery Trum