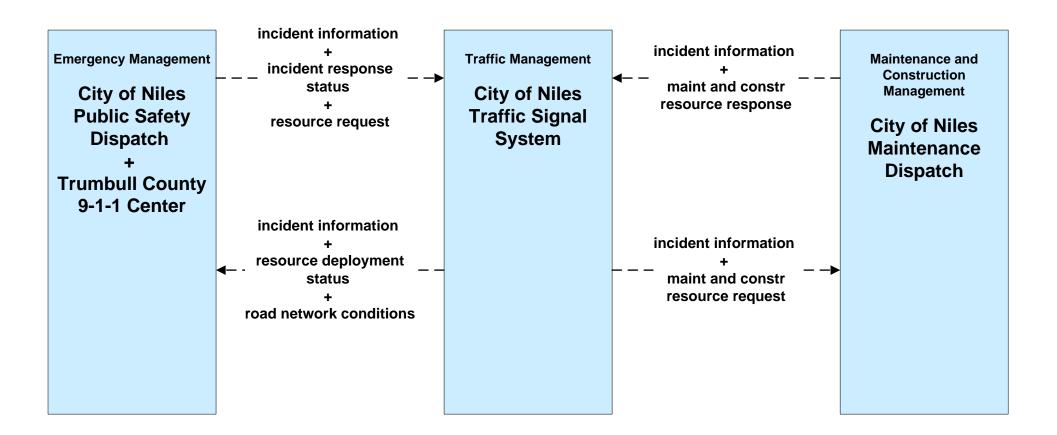

ata Mart Youngstown State Univ Transportation Archive



### APTS02 - Transit Fixed-Route Operations WRTA



### APTS02 - Transit Fixed-Route Operations School Districts



### **APTS03 - Demand Response Transit Operations NiTTS**



# ATIS01 - Broadcast Traveler Information City of Niles





#### ATMS01 - Network Surveillance City of Niles / City of Warren



### ATMS03 - Surface Street Control City of Youngstown / City of Niles / City of Warren



# ATMS06 - Traffic Information Dissemination City of Niles





### ATMS07 - Regional Traffic Control ODOT District 4



# ATMS07 - Regional Traffic Control City of Niles





# ATMS07 - Regional Traffic Control City of Warren





# ATMS07 - Regional Traffic Control Trumbull County





### ATMS08 - Incident Management City of Niles Traffic





# ATMS13 - Standard Railroad Crossing City of Niles / City of Warren







# EM02 - Emergency Routing City of Niles



#### EM08 - Disaster Response and Recovery Trumball County EOC (2 of 2)





#### EM09 - Evacuation and Reentry Management Trumball County EOC



#### MC06 - Winter Maintenance City of Niles



# MC07 - Roadway Maintenance and Construction City of Niles





### MC08 - Workzone Management City of Niles



### MC10 - Maintenance and Construction Activity Coordination City of Niles