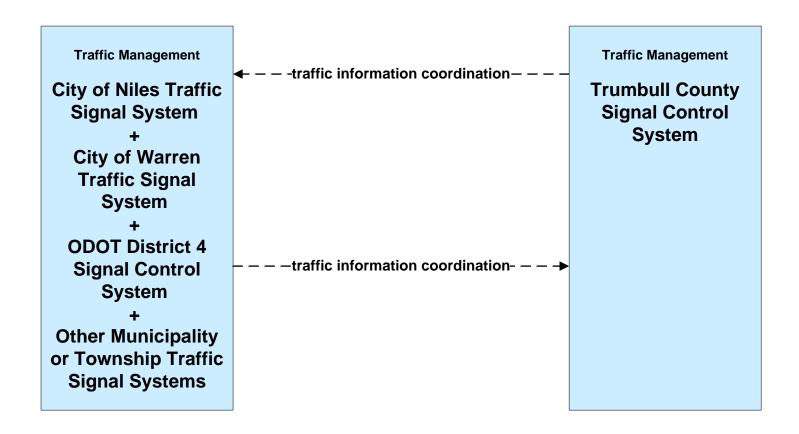

Data Mart Eastgate Regional Data Archive



#### AD1 - ITS Data Mart Youngstown State Univ Transportation Archive



### APTS02 - Transit Fixed-Route Operations WRTA



### APTS02 - Transit Fixed-Route Operations School Districts



### **APTS03 - Demand Response Transit Operations NiTTS**



# ATIS01 - Broadcast Traveler Information City of Niles





#### ATMS01 - Network Surveillance City of Niles / City of Warren



### ATMS03 - Surface Street Control City of Youngstown / City of Niles / City of Warren



# ATMS06 - Traffic Information Dissemination City of Niles





### ATMS07 - Regional Traffic Control ODOT District 4



# ATMS07 - Regional Traffic Control City of Niles





# ATMS07 - Regional Traffic Control City of Warren





# ATMS07 - Regional Traffic Control Trumbull County





### ATMS08 - Incident Management City of Niles Traffic





# ATMS13 - Standard Railroad Crossing City of Niles / City of Warren







# EM02 - Emergency Routing City of Niles



#### EM08 - Disaster Response and Recovery Trumball County EOC (2 of 2)





#### EM09 - Evacuation and Reentry Management Trumball County EOC



#### MC06 - Winter Maintenance City of Niles



# MC07 - Roadway Maintenance and Construction City of Niles





### MC08 - Workzone Management City of Niles



### MC10 - Maintenance and Construction Activity Coordination City of Niles