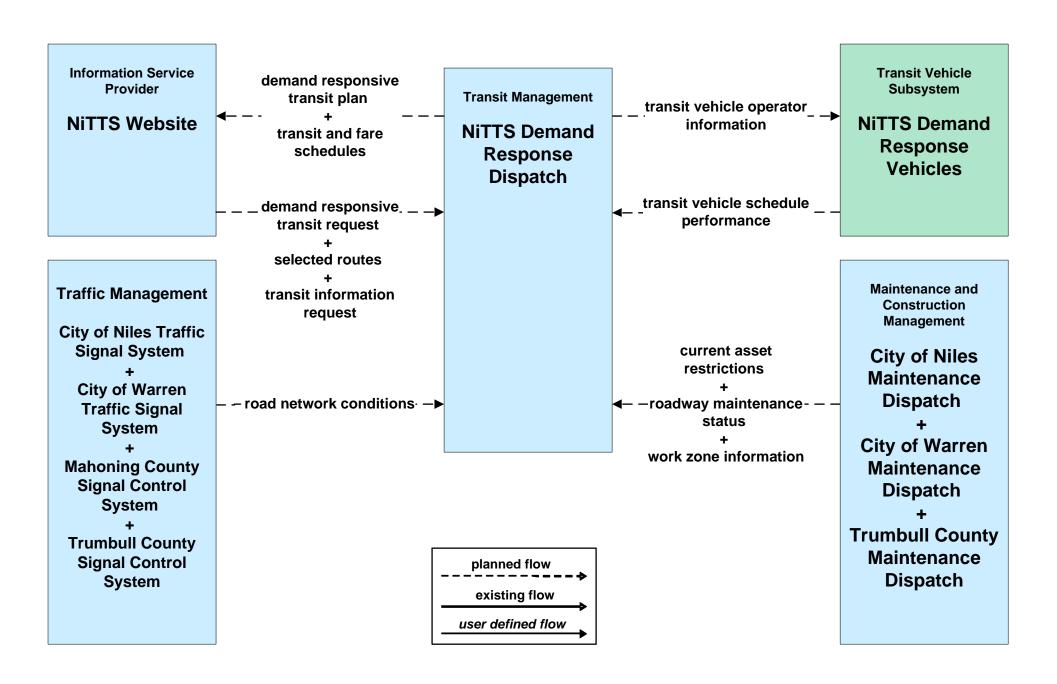

#### AD1 - ITS Data Mart Eastgate Regional Data Archive



#### AD1 - ITS Data Mart Youngstown State Univ Transportation Archive



### APTS02 - Transit Fixed-Route Operations WRTA



### APTS02 - Transit Fixed-Route Operations School Districts



### **APTS03 - Demand Response Transit Operations NiTTS**



# ATIS01 - Broadcast Traveler Information City of Niles





#### ATMS01 - Network Surveillance City of Niles / City of Warren



### ATMS03 - Surface Street Control City of Youngstown / City of Niles / City of Warren



# ATMS06 - Traffic Information Dissemination City of Niles





### ATMS07 - Regional Traffic Control ODOT District 4



# ATMS07 - Regional Traffic Control City of Niles





# ATMS07 - Regional Traffic Control City of Warren





# ATMS07 - Regional Traffic Control Trumbull County





### ATMS08 - Incident Management City of Niles Traffic





# ATMS13 - Standard Railroad Crossing City of Niles / City of Warren







# EM02 - Emergency Routing City of Niles



#### EM08 - Disaster Response and Recovery Trumball County EOC (2 of 2)





#### EM09 - Evacuation and Reen