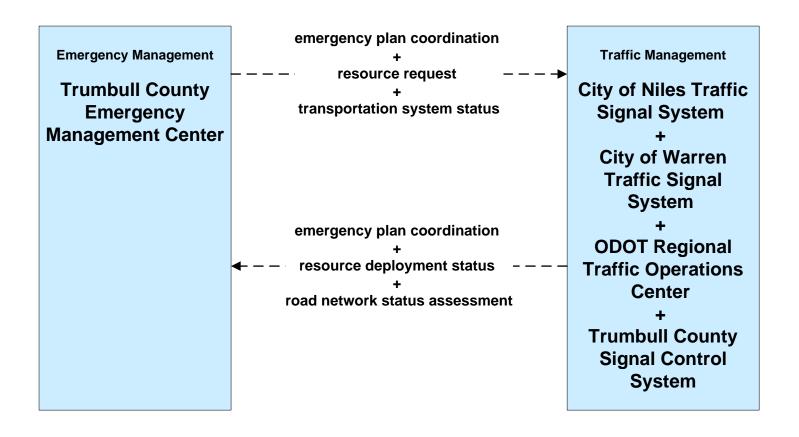

sponse Transit Operations NiTTS**



# ATIS01 - Broadcast Traveler Information City of Niles





#### ATMS01 - Network Surveillance City of Niles / City of Warren



### ATMS03 - Surface Street Control City of Youngstown / City of Niles / City of Warren



# ATMS06 - Traffic Information Dissemination City of Niles





### ATMS07 - Regional Traffic Control ODOT District 4



# ATMS07 - Regional Traffic Control City of Niles





# ATMS07 - Regional Traffic Control City of Warren





# ATMS07 - Regional Traffic Control Trumbull County





### ATMS08 - Incident Management City of Niles Traffic





# ATMS13 - Standard Railroad Crossing City of Niles / City of Warren







# EM02 - Emergency Routing City of Niles



#### EM08 - Disaster Response and Recovery Trumball County EOC (2 of 2)





#### EM09 - Evacuation and Reentry Management Trumball County EOC



#### MC06 - Winter Maintenance City of Niles



# MC07 - Roadway Maintenance and Construction City of Niles





### MC08 - Workzone Management City of Niles



### MC10 - Maintenance and Construction Activity Coordination City of Niles