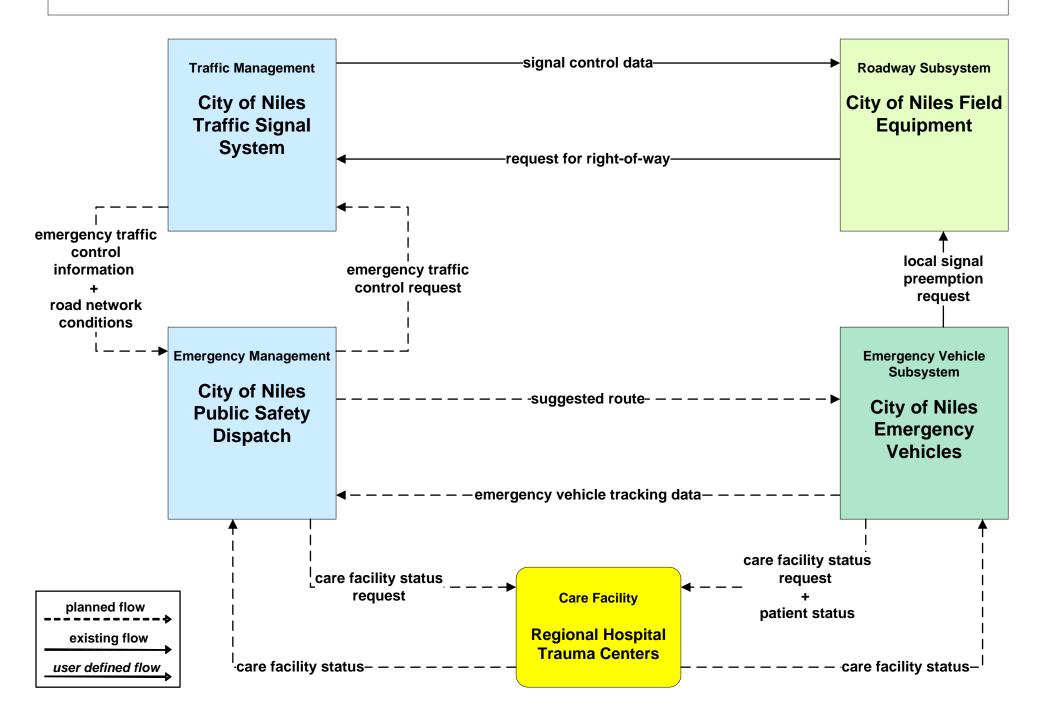

Transit Fixed-Route Operations School Districts



### **APTS03 - Demand Response Transit Operations NiTTS**



# ATIS01 - Broadcast Traveler Information City of Niles





#### ATMS01 - Network Surveillance City of Niles / City of Warren



### ATMS03 - Surface Street Control City of Youngstown / City of Niles / City of Warren



# ATMS06 - Traffic Information Dissemination City of Niles





### ATMS07 - Regional Traffic Control ODOT District 4



# ATMS07 - Regional Traffic Control City of Niles





# ATMS07 - Regional Traffic Control City of Warren





# ATMS07 - Regional Traffic Control Trumbull County





### ATMS08 - Incident Management City of Niles Traffic





# ATMS13 - Standard Railroad Crossing City of Niles / City of Warren







# EM02 - Emergency Routing City of Niles



#### EM08 - Disaster Response and Recovery Trumball County EOC (2 of 2)





#### EM09 - Evacuation and Reentry Management Trumball County EOC



#### MC06 - Winter Maintenance City of Niles



# MC07 - Roadway Maintenance and Construction City of Niles





### MC08 - Workzone Management City of Niles



### MC10 - Maintenance and Construction Activity Coordination City of Niles