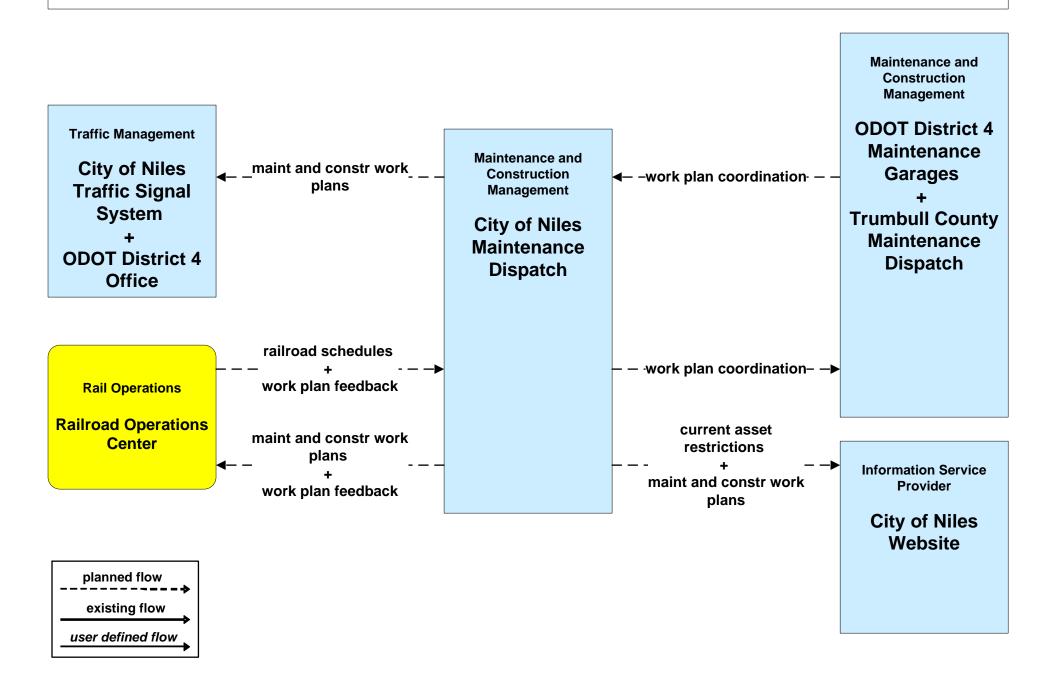

Niles





### ATMS07 - Regional Traffic Control ODOT District 4



# ATMS07 - Regional Traffic Control City of Niles





# ATMS07 - Regional Traffic Control City of Warren





# ATMS07 - Regional Traffic Control Trumbull County





### ATMS08 - Incident Management City of Niles Traffic





# ATMS13 - Standard Railroad Crossing City of Niles / City of Warren







# EM02 - Emergency Routing City of Niles



#### EM08 - Disaster Response and Recovery Trumball County EOC (2 of 2)





#### EM09 - Evacuation and Reentry Management Trumball County EOC



#### MC06 - Winter Maintenance City of Niles



# MC07 - Roadway Maintenance and Construction City of Niles





### MC08 - Workzone Management City of Niles



### MC10 - Maintenance and Construction Activity Coordination City of Niles