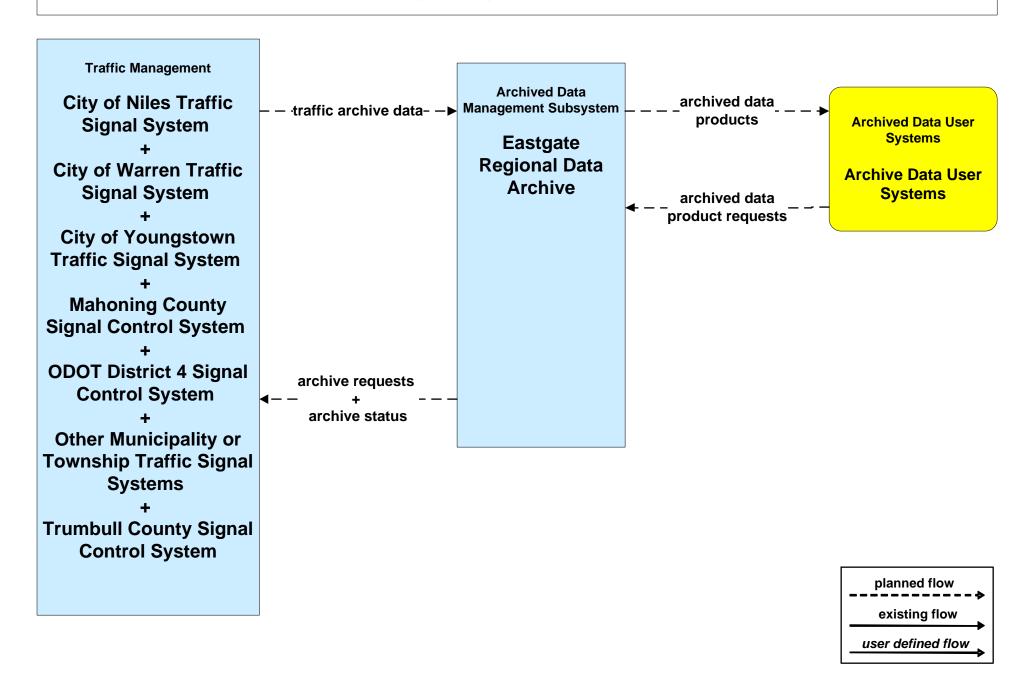

#### AD1 - ITS Data Mart Eastgate Regional Data Archive



#### AD1 - ITS Data Mart Youngstown State Univ Transportation Archive



### APTS02 - Transit Fixed-Route Operations WRTA



### APTS02 - Transit Fixed-Route Operations School Districts



### **APTS03 - Demand Response Transit Operations NiTTS**



# ATIS01 - Broadcast Traveler Information City of Niles





#### ATMS01 - Network Surveillance City of Niles / City of Warren



### ATMS03 - Surface Street Control City of Youngstown / City of Niles / City of Warren



# ATMS06 - Traffic Information Dissemination City of Niles





### ATMS07 - Regional Traffic Control ODOT District 4



# ATMS07 - Regional Traffic Control City of Niles





# ATMS07 - Regional Traffic Control City of Warren





# ATMS07 - Regional Traffic Control Trumbull County





### ATMS08 - Incident Management City