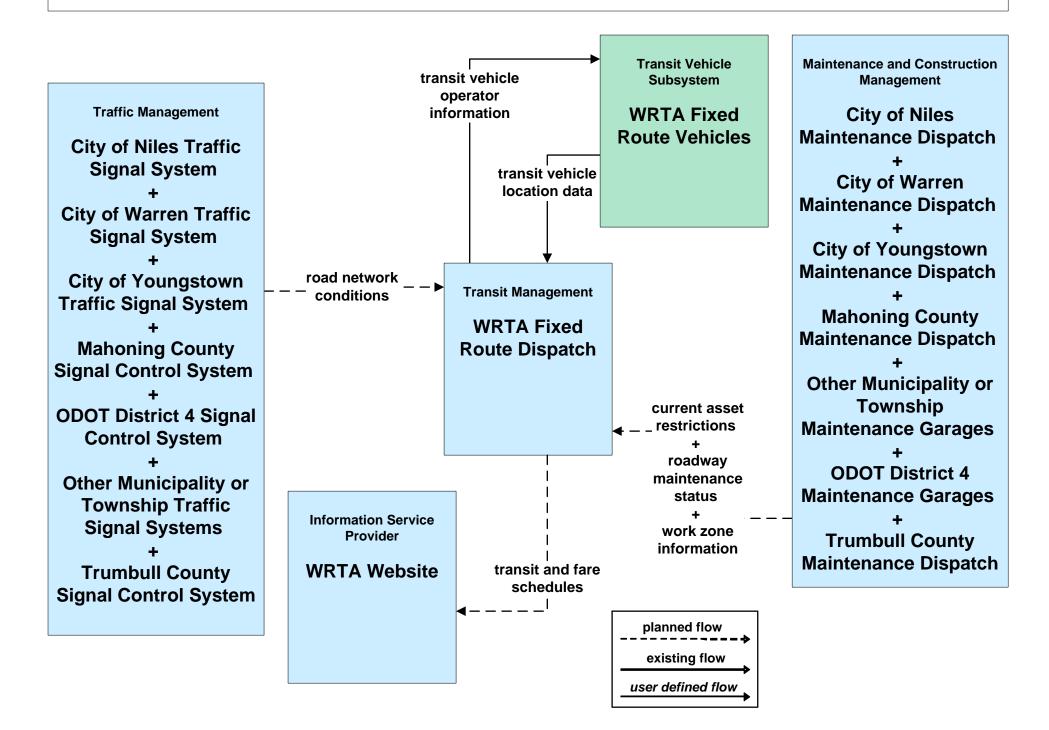

#### AD1 - ITS Data Mart Eastgate Regional Data Archive



#### AD1 - ITS Data Mart Youngstown State Univ Transportation Archive



### APTS02 - Transit Fixed-Route Operations WRTA



### APTS02 - Transit Fixed-Route Operations School Districts



### **APTS03 - Demand Response Transit Operations NiTTS**



# ATIS01 - Broadcast Traveler Information City of Niles





#### ATMS01 - Network Surveillance City of Niles / City of Warren



### ATMS03 - Surface Street Control City of Youngstown / City of Niles / City of Warren



# ATMS06 - Traffic Information Dissemination City of Niles





### ATMS07 - Regional Traffic Control ODOT District 4



# ATMS07 - Regional Traffic Control City of Niles





# ATMS07 - Regional Traffic Control City of Warren





# ATMS07 - Regional Traffic Control Trumbull County





### ATMS08 - Incident Management City of Niles Traffic





# ATMS13 - Standard Railroad Crossing City of Niles / City of Warren







# EM02 - Emergency Routing