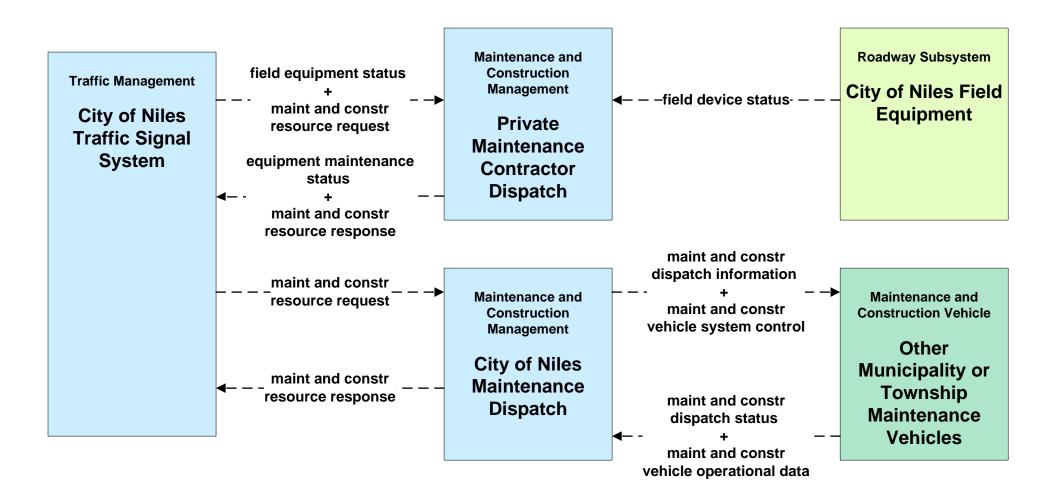

rface Street Control City of Youngstown / City of Niles / City of Warren



# ATMS06 - Traffic Information Dissemination City of Niles





### ATMS07 - Regional Traffic Control ODOT District 4



# ATMS07 - Regional Traffic Control City of Niles





# ATMS07 - Regional Traffic Control City of Warren





# ATMS07 - Regional Traffic Control Trumbull County





### ATMS08 - Incident Management City of Niles Traffic





# ATMS13 - Standard Railroad Crossing City of Niles / City of Warren







# EM02 - Emergency Routing City of Niles



#### EM08 - Disaster Response and Recovery Trumball County EOC (2 of 2)





#### EM09 - Evacuation and Reentry Management Trumball County EOC



#### MC06 - Winter Maintenance City of Niles



# MC07 - Roadway Maintenance and Construction City of Niles





### MC08 - Workzone Management City of Niles



### MC10 - Maintenance and Construction Activity Coordination City of Niles