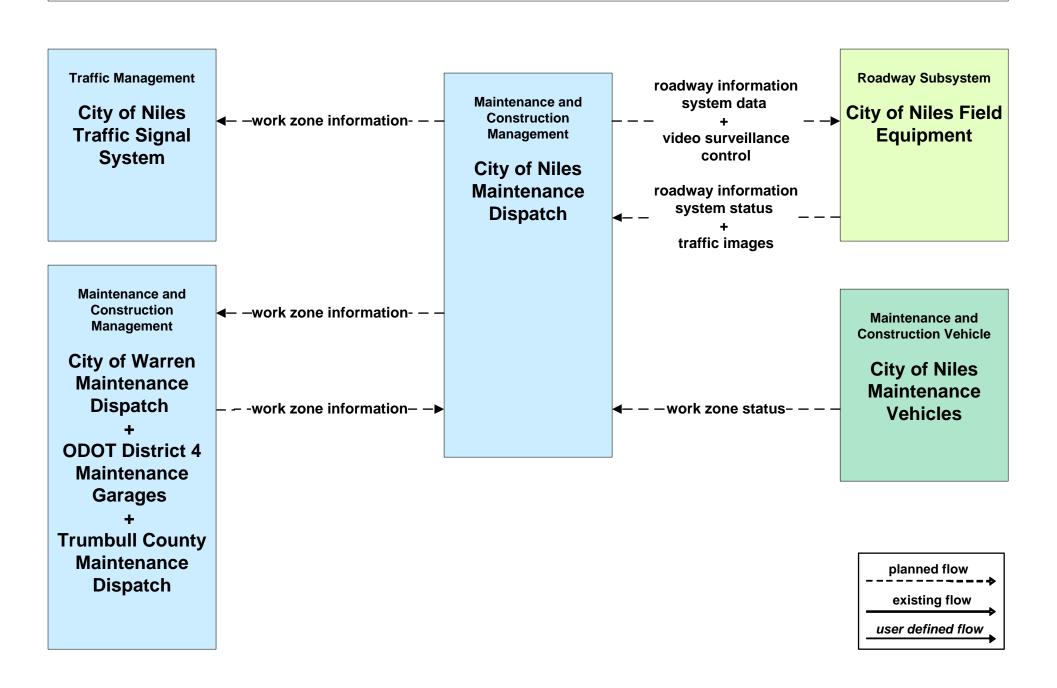

Niles / City of Warren



# ATMS06 - Traffic Information Dissemination City of Niles





### ATMS07 - Regional Traffic Control ODOT District 4



# ATMS07 - Regional Traffic Control City of Niles





# ATMS07 - Regional Traffic Control City of Warren





# ATMS07 - Regional Traffic Control Trumbull County





### ATMS08 - Incident Management City of Niles Traffic





# ATMS13 - Standard Railroad Crossing City of Niles / City of Warren







# EM02 - Emergency Routing City of Niles



#### EM08 - Disaster Response and Recovery Trumball County EOC (2 of 2)





#### EM09 - Evacuation and Reentry Management Trumball County EOC



#### MC06 - Winter Maintenance City of Niles



# MC07 - Roadway Maintenance and Construction City of Niles





### MC08 - Workzone Management City of Niles



### MC10 - Maintenance and Construction Activity Coordination City of Niles