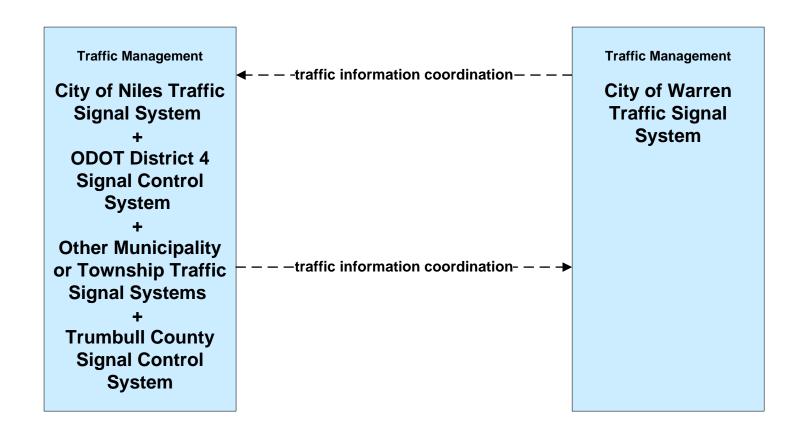

#### AD1 - ITS Data Mart Eastgate Regional Data Archive



#### AD1 - ITS Data Mart Youngstown State Univ Transportation Archive



### APTS02 - Transit Fixed-Route Operations WRTA



### APTS02 - Transit Fixed-Route Operations School Districts



### **APTS03 - Demand Response Transit Operations NiTTS**



# ATIS01 - Broadcast Traveler Information City of Niles





#### ATMS01 - Network Surveillance City of Niles / City of Warren



### ATMS03 - Surface Street Control City of Youngstown / City of Niles / City of Warren



# ATMS06 - Traffic Information Dissemination City of Niles





### ATMS07 - Regional Traffic Control ODOT District 4



# ATMS07 - Regional Traffic Control City of Niles





# ATMS07 - Regional Traffic Control City of Warren





# ATMS07 - Regional Traffic Control Trumbull County





### ATMS08 - Incident Management City of Niles Traffic





# ATMS13 - Standard Railroad Crossing City of Niles / City of Warren







# EM02 - Emergency Routing City of Niles



#### EM08 - Disaster Response and Recovery Trumball County EOC (2 of 2)





#### EM09 - Evacuation and Reentry Management Trumball County EOC



#### MC06 - Winter Maintenance City of Niles



# MC07 - Roadway Maintenance and Construction City of Niles





### MC08 - Workzone Management City of Niles



### MC10 - Maintenance and Construction Activity Coordination City of Niles