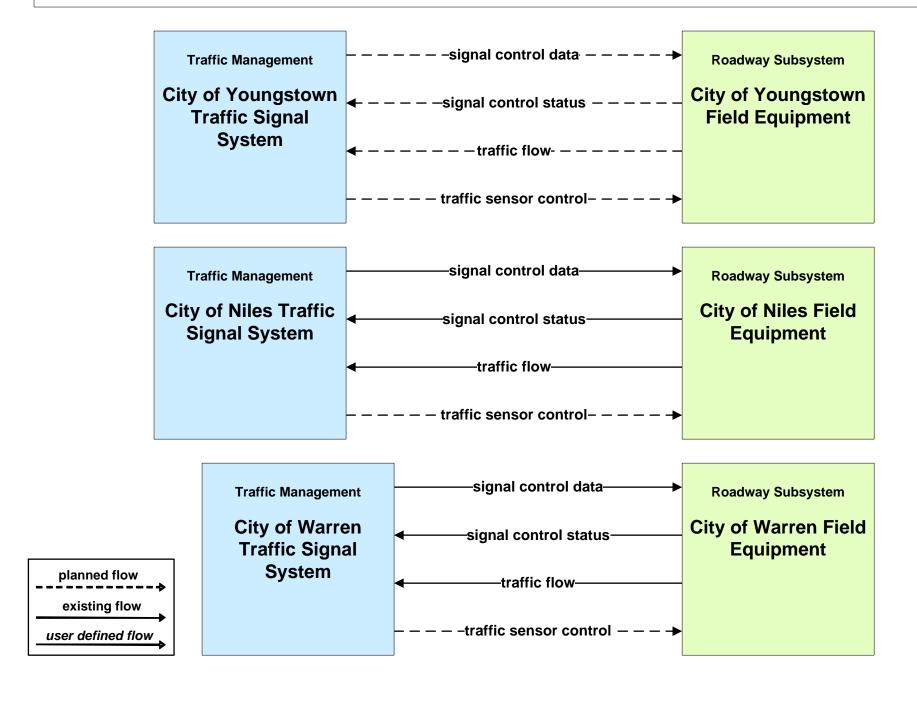

### ATMS03 - Surface Street Control City of Youngstown / City of Niles / City of Warren