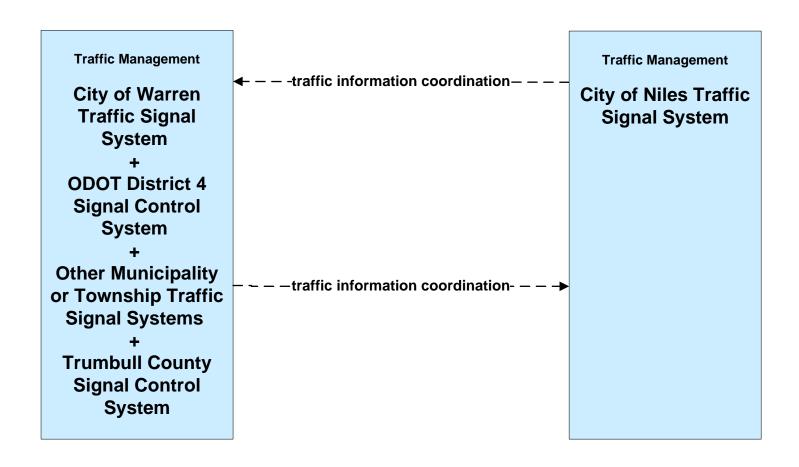

#### AD1 - ITS Data Mart Eastgate Regional Data Archive



#### AD1 - ITS Data Mart Youngstown State Univ Transportation Archive



### APTS02 - Transit Fixed-Route Operations WRTA



### APTS02 - Transit Fixed-Route Operations School Districts



### **APTS03 - Demand Response Transit Operations NiTTS**



# ATIS01 - Broadcast Traveler Information City of Niles





#### ATMS01 - Network Surveillance City of Niles / City of Warren



### ATMS03 - Surface Street Control City of Youngstown / City of Niles / City of Warren



# ATMS06 - Traffic Information Dissemination City of Niles





### ATMS07 - Regional Traffic Control ODOT District 4



# ATMS07 - Regional Traffic Control City of Niles





# ATMS07 - Regional Traffic Control City of Warren





# ATMS07 - Regional Traffic Control Trumbull County





### ATMS08 - Incident Management City of Niles Traffic





# ATMS13 - Standard Railroad Crossing City of Niles / City of Warren







# EM02 - Emergency Routing City of Niles



#### EM08 - Disaster Response and Recovery Trumball County EOC (2 of 2)





#### EM09 - Evacuation and Reentry Management Trumball County EOC



#### MC06 - Winter Maintenance City of Niles



# MC07 - Roadway Maintenance and Construction City of Niles





### MC08 - Workzone Management City of Niles



### MC10 - Maintenance and Construction Activity Coordination City of Niles