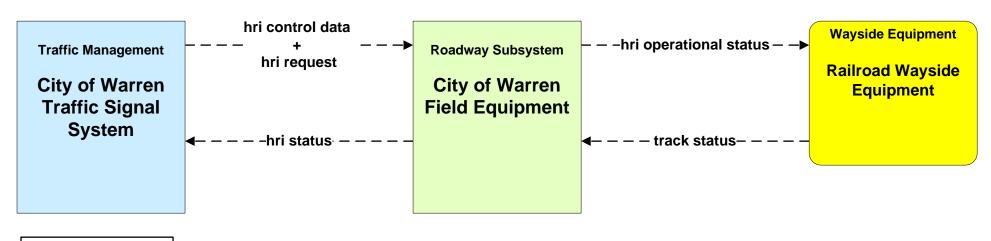

t Fixed-Route Operations WRTA



### APTS02 - Transit Fixed-Route Operations School Districts



### **APTS03 - Demand Response Transit Operations NiTTS**



# ATIS01 - Broadcast Traveler Information City of Niles





#### ATMS01 - Network Surveillance City of Niles / City of Warren



### ATMS03 - Surface Street Control City of Youngstown / City of Niles / City of Warren



# ATMS06 - Traffic Information Dissemination City of Niles





### ATMS07 - Regional Traffic Control ODOT District 4



# ATMS07 - Regional Traffic Control City of Niles





# ATMS07 - Regional Traffic Control City of Warren





# ATMS07 - Regional Traffic Control Trumbull County





### ATMS08 - Incident Management City of Niles Traffic





# ATMS13 - Standard Railroad Crossing City of Niles / City of Warren







# EM02 - Emergency Routing City of Niles



#### EM08 - Disaster Response and Recovery Trumball County EOC (2 of 2)





#### EM09 - Evacuation and Reentry Management Trumball County EOC



#### MC06 - Winter Maintenance City of Niles



# MC07 - Roadway Maintenance and Construction City of Niles





### MC08 - Workzone Management City of Niles



### MC10 - Maintenance and Construction Activity Coordination City of Niles