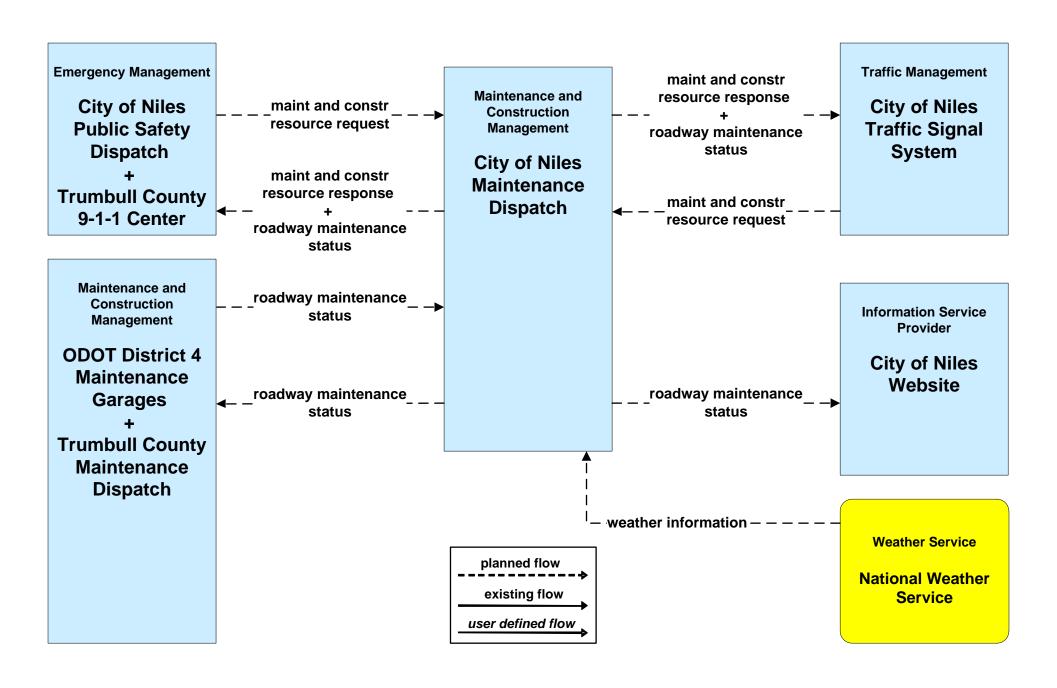

Surveillance City of Niles / City of Warren



### ATMS03 - Surface Street Control City of Youngstown / City of Niles / City of Warren



# ATMS06 - Traffic Information Dissemination City of Niles





### ATMS07 - Regional Traffic Control ODOT District 4



# ATMS07 - Regional Traffic Control City of Niles





# ATMS07 - Regional Traffic Control City of Warren





# ATMS07 - Regional Traffic Control Trumbull County





### ATMS08 - Incident Management City of Niles Traffic





# ATMS13 - Standard Railroad Crossing City of Niles / City of Warren







# EM02 - Emergency Routing City of Niles



#### EM08 - Disaster Response and Recovery Trumball County EOC (2 of 2)





#### EM09 - Evacuation and Reentry Management Trumball County EOC



#### MC06 - Winter Maintenance City of Niles



# MC07 - Roadway Maintenance and Construction City of Niles





### MC08 - Workzone Management City of Niles



### MC10 - Maintenance and Construction Activity Coordination City of Niles