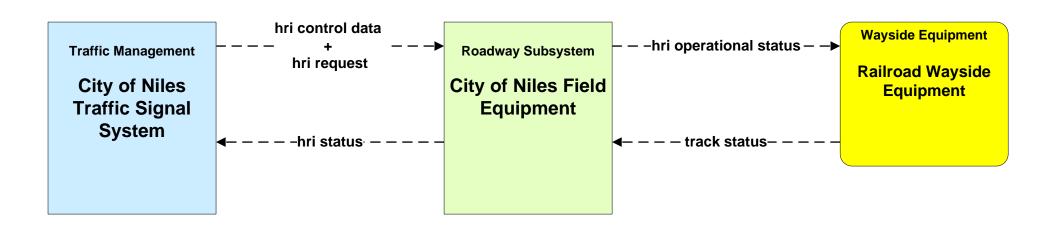

sit Fixed-Route Operations WRTA



### APTS02 - Transit Fixed-Route Operations School Districts



### **APTS03 - Demand Response Transit Operations NiTTS**



# ATIS01 - Broadcast Traveler Information City of Niles





#### ATMS01 - Network Surveillance City of Niles / City of Warren



### ATMS03 - Surface Street Control City of Youngstown / City of Niles / City of Warren



# ATMS06 - Traffic Information Dissemination City of Niles





### ATMS07 - Regional Traffic Control ODOT District 4



# ATMS07 - Regional Traffic Control City of Niles





# ATMS07 - Regional Traffic Control City of Warren





# ATMS07 - Regional Traffic Control Trumbull County





### ATMS08 - Incident Management City of Niles Traffic





# ATMS13 - Standard Railroad Crossing City of Niles / City of Warren







# EM02 - Emergency Routing City of Niles



#### EM08 - Disaster Response and Recovery Trumball County EOC (2 of 2)





#### EM09 - Evacuation and Reentry Management Trumball County EOC



#### MC06 - Winter Maintenance City of Niles



# MC07 - Roadway Maintenance and Construction City of Niles





### MC08 - Workzone Management City of Niles



### MC10 - Maintenance and Construction Activity Coordination City of Niles