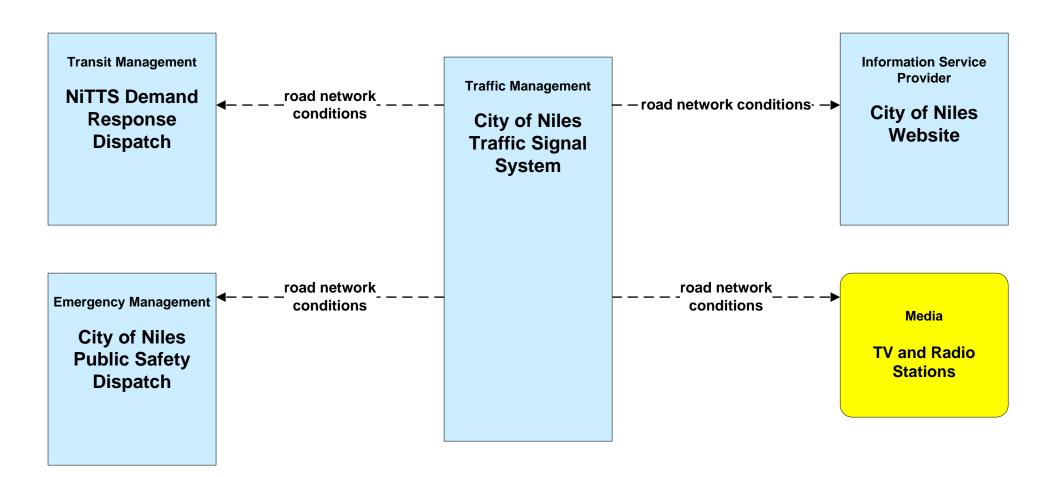

#### AD1 - ITS Data Mart Eastgate Regional Data Archive



#### AD1 - ITS Data Mart Youngstown State Univ Transportation Archive



### APTS02 - Transit Fixed-Route Operations WRTA



### APTS02 - Transit Fixed-Route Operations School Districts



### **APTS03 - Demand Response Transit Operations NiTTS**



# ATIS01 - Broadcast Traveler Information City of Niles





#### ATMS01 - Network Surveillance City of Niles / City of Warren



### ATMS03 - Surface Street Control City of Youngstown / City of Niles / City of Warren



# ATMS06 - Traffic Information Dissemination City of Niles





### ATMS07 - Regional Traffic Control ODOT District 4



# ATMS07 - Regional Traffic Control City of Niles





# ATMS07 - Regional Traffic Control City of Warren





# ATMS07 - Regional Traffic Control Trumbull County





### ATMS08 - Incident Management City of Niles Traffic





# ATMS13 - Standard Railroad Crossing City of Niles / City of Warren







# EM02 - Emergency Routing City of Niles



#### EM08 - Disaster Response and Recovery Trumball County EOC (2 of 2)





#### EM09 - Evacuation and Reentry Management Trumball County EOC



#### MC06 - Winter Maintenance City of Niles



# MC07 - Roadway Maintenance and Construction City of Niles





### MC08 - Workzone Management City of Niles



### MC10 - Maintenance and Construction Activity Coordination City of Niles