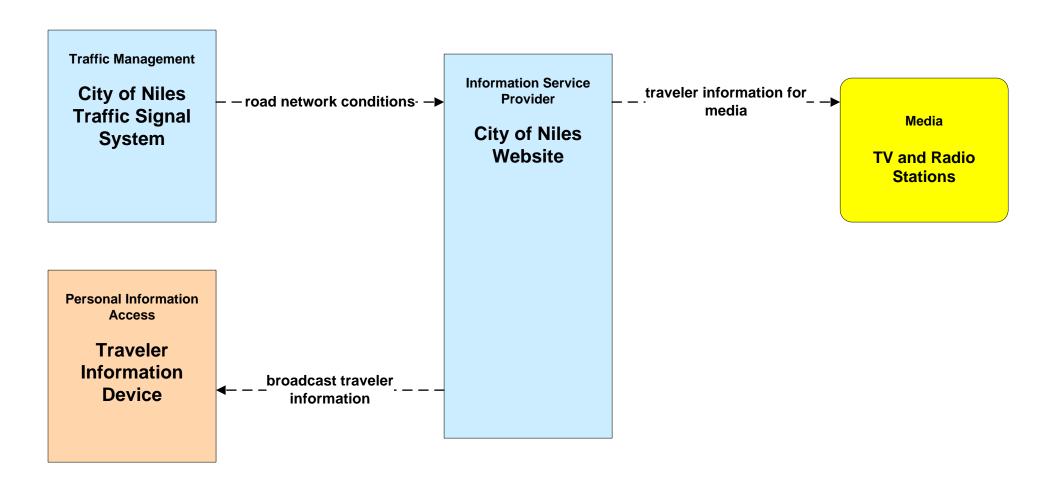

#### AD1 - ITS Data Mart Eastgate Regional Data Archive



#### AD1 - ITS Data Mart Youngstown State Univ Transportation Archive



### APTS02 - Transit Fixed-Route Operations WRTA



### APTS02 - Transit Fixed-Route Operations School Districts



### **APTS03 - Demand Response Transit Operations NiTTS**



# ATIS01 - Broadcast Traveler Information City of Niles





#### ATMS01 - Network Surveillance City of Niles / City of Warren



### ATMS03 - Surface Street Control City of Youngstown / City of Niles / City of Warren



# ATMS06 - Traffic Information Dissemination City of Niles





### ATMS07 - Regional Traffic Control ODOT District 4



# ATMS07 - Regional Traffic Control City of Niles





# ATMS07 - Regional Traffic Control City of Warren





# ATMS07 - Regional Traffic Control Trumbull County





### ATMS08 - Incident Management City of Niles Traffic





# ATMS13 - Standard Railroad Crossing City of Niles / City of Warren







# EM02 - Emergency Routing City of Niles



#### EM08 - Disaster Response and Recovery Trumball County EOC (2 of 2)





#### EM09 - Evacuation and Reentry Management Trumball County EOC



#### MC06 - Winter Ma