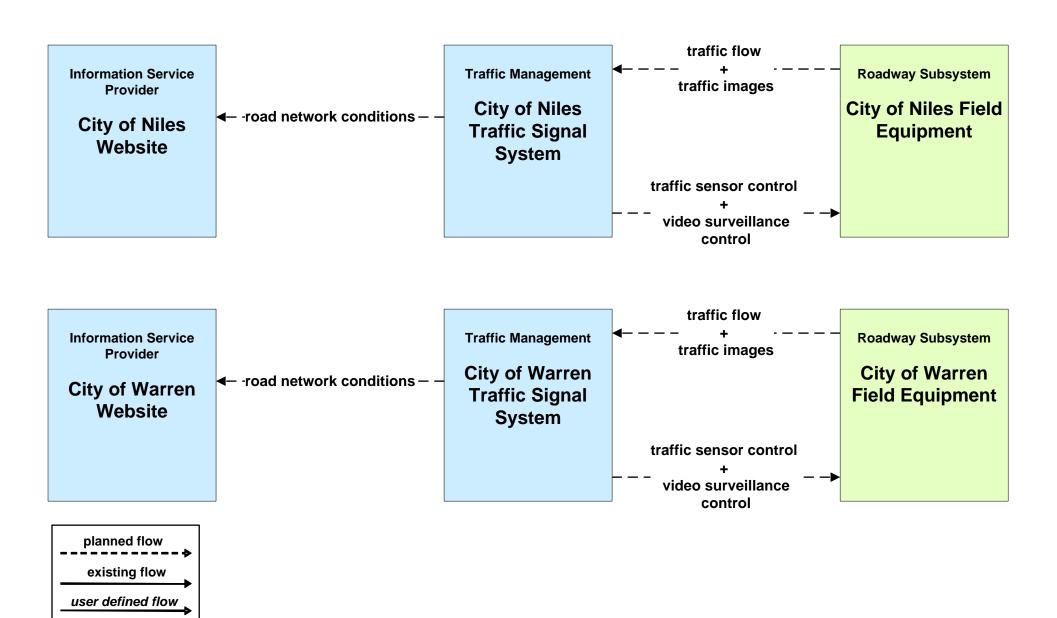

#### AD1 - ITS Data Mart Eastgate Regional Data Archive



#### AD1 - ITS Data Mart Youngstown State Univ Transportation Archive



### APTS02 - Transit Fixed-Route Operations WRTA



### APTS02 - Transit Fixed-Route Operations School Districts



### **APTS03 - Demand Response Transit Operations NiTTS**



# ATIS01 - Broadcast Traveler Information City of Niles





#### ATMS01 - Network Surveillance City of Niles / City of Warren



### ATMS03 - Surface Street Control City of Youngstown / City of Niles / City of Warren



# ATMS06 - Traffic Information Dissemination City of Niles





### ATMS07 - Regional Traffic Control ODOT District 4



# ATMS07 - Regional Traffic Control City of Niles





# ATMS07 - Regional Traffic Control City of Warren





# ATMS07 - Regional Traffic Control Trumbull County





### ATMS08 - Incident Management City of Niles Traffic





# ATMS13 - Standard Railroad Crossing City of Niles / City of Warren







# EM02 - Emergency Routing City of Niles



#### EM08 - Disaster Response and Recovery Trumball County EOC (2 of 2)





#### EM09 - Evacuation and Reentry Management Trumball County EOC



#### MC06 - Winter Maintenance City of Niles



# MC07 - Roadway Maintenance and Constructio