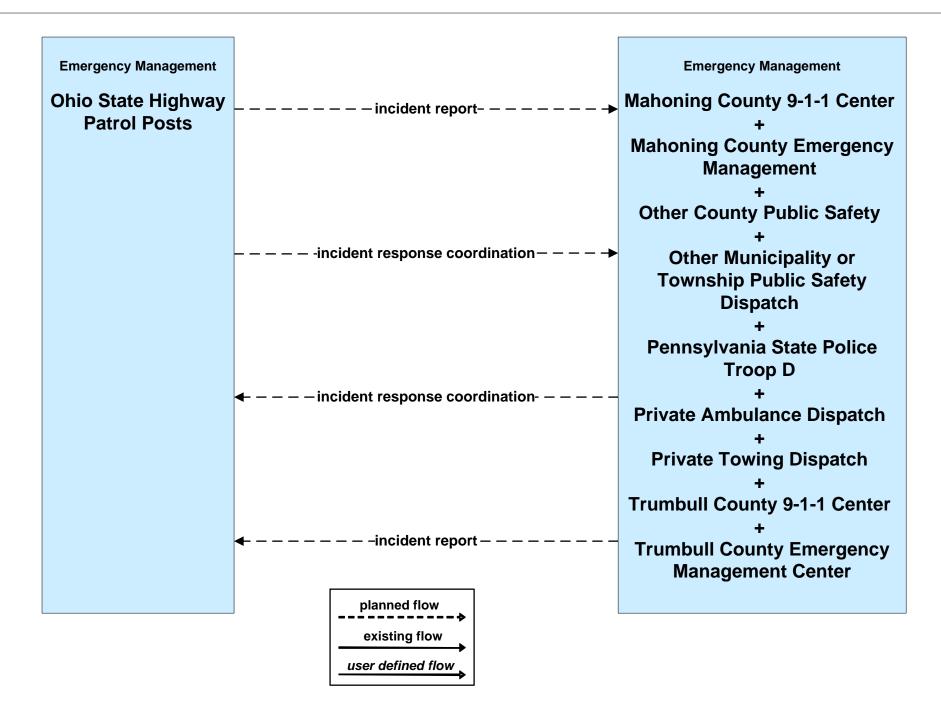

# EM01 - Emergency Response Coordination Ohio State Highway Patrol Posts

EM01 - Emergency Response Coordination Mahoning County 9-1-1 Center