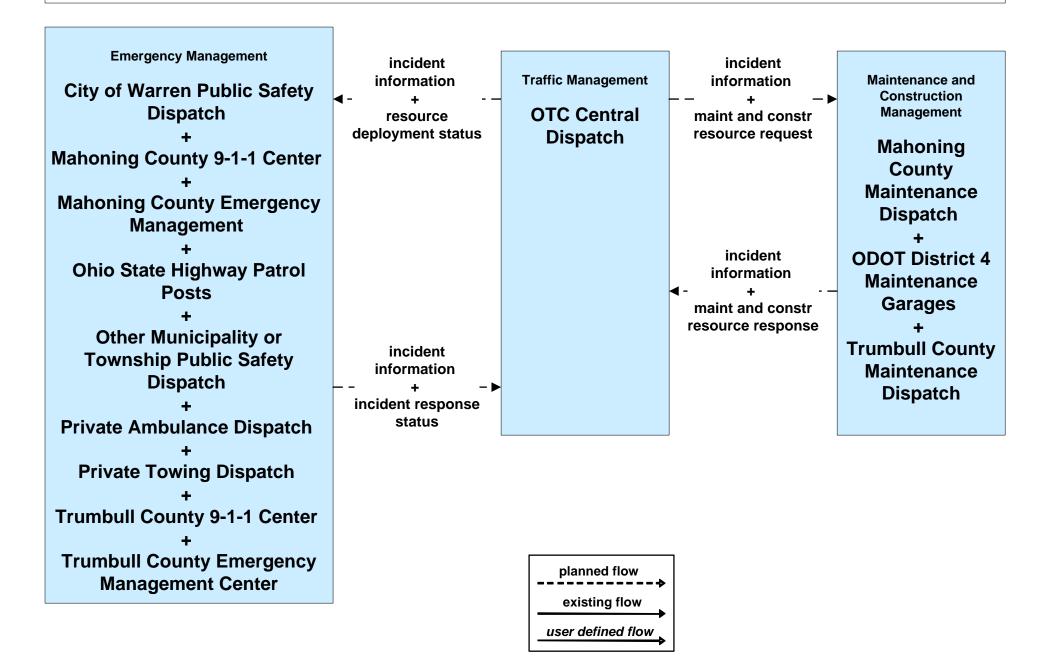

# ATMS08 - Incident Management OTC



#### EM01 - Emergency Response Coordination City of Niles Public Safety



planned flow existing flow user defined flow

### EM01 - Emergency Response Coordination City of Warren Public Safety





# EM01 - Emergency Response Coordination City of Youngstown Public Safety





# EM01 - Emergency Response Coordination Municipal Public Safety Dispatch



# EM01 - Emergency Response Coordination Ohio State Highway Patrol Posts



EM01 - Emergency Response Coordination Mahoning County 9-1-1 Center



## EM01 - Emergency Response Coordination Trumbull County 9-1-1 Center



# EM01 - Emergency Response Coordination Special Police Dispatch