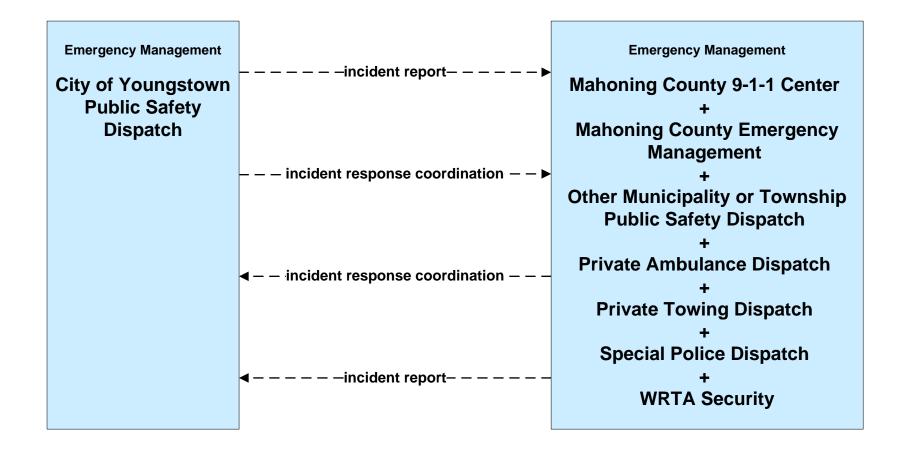

# ATMS08 - Incident Management OTC



#### EM01 - Emergency Response Coordination City of Niles Public Safety



planned flow existing flow user defined flow

### EM01 - Emergency Response Coordination City of Warren Public Safety





# EM01 - Emergency Response Coordination City of Youngstown Public Safety





# EM01 - Emergency Response Coordination Municipal Public Safety Dispatch



# EM01 - Emergency Response Coordination Ohio State Highway Patrol Posts



EM01 - Emergency Response Coordination Mahoning County 9-1-1 Center



## EM01 - Emergency Response Coordination Trumbull County 9-1-1 Center



# EM01 - Emergency Response Coordination Special Police Dispatch