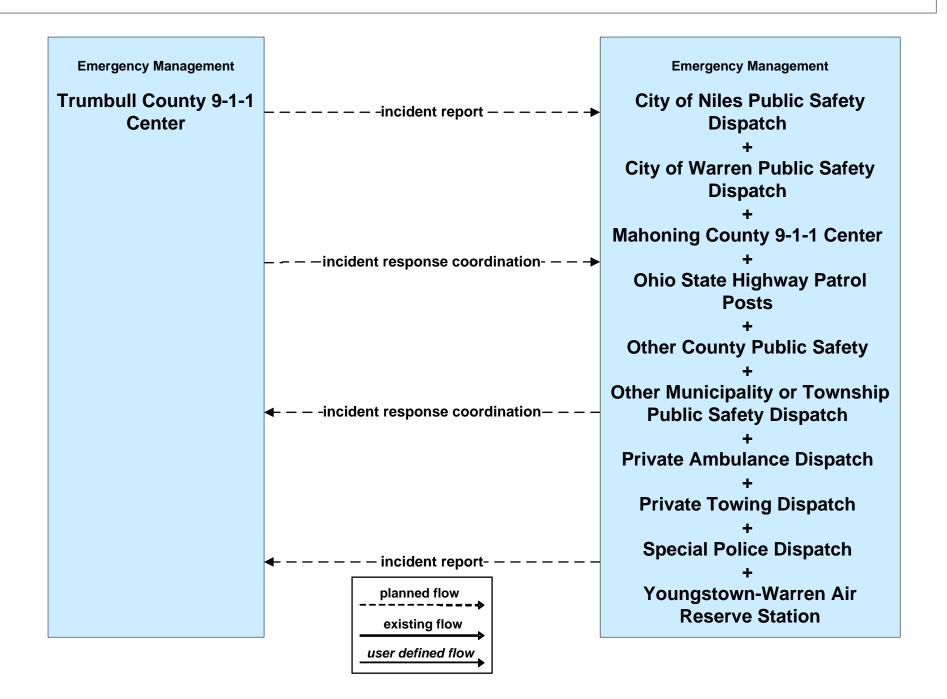

# ATMS08 - Incident Management OTC



#### EM01 - Emergency Response Coordination City of Niles Public Safety



planned flow existing flow user defined flow

### EM01 - Emergency Response Coordination City of Warren Public Safety





# EM01 - Emergency Response Coordination City of Youngstown Public Safety





# EM01 - Emergency Response Coordination Municipal Public Safety Dispatch



# EM01 - Emergency Response Coordination Ohio State Highway Patrol Posts



EM01 - Emergency Response Coordination Mahoning County 9-1-1 Center



## EM01 - Emergency Response Coordination Trumbull County 9-1-1 Center



# EM01 - Emergency Response Coordination Special Police Dispatch