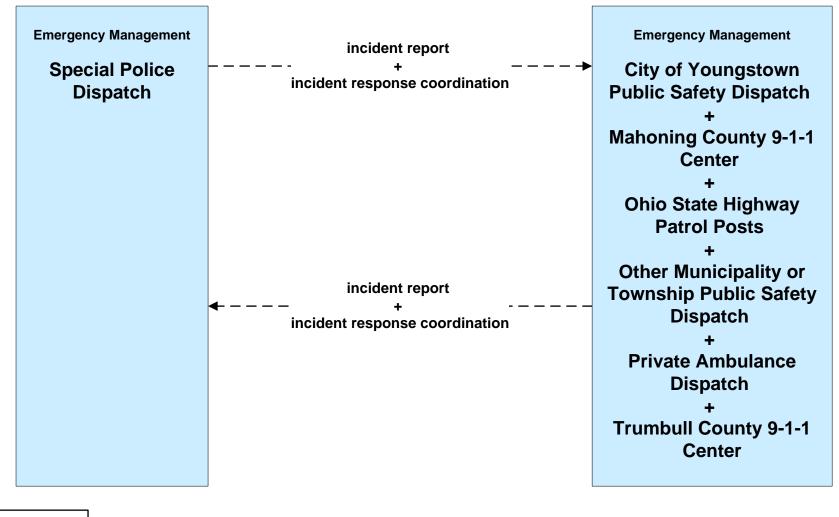

# EM01 - Emergency Response Coordination Special Police Dispatch

# EM01 - Emergency Response Coordination City of Youngstown Public Safety

# EM01 - Emergency Response Coordination Ohio State Highway Patrol Posts

EM01 - Emergency Response Coordination Mahoning County 9-1-1 Center

## EM01 - Emergency Response Coordination Trumbull County 9-1-1 Center