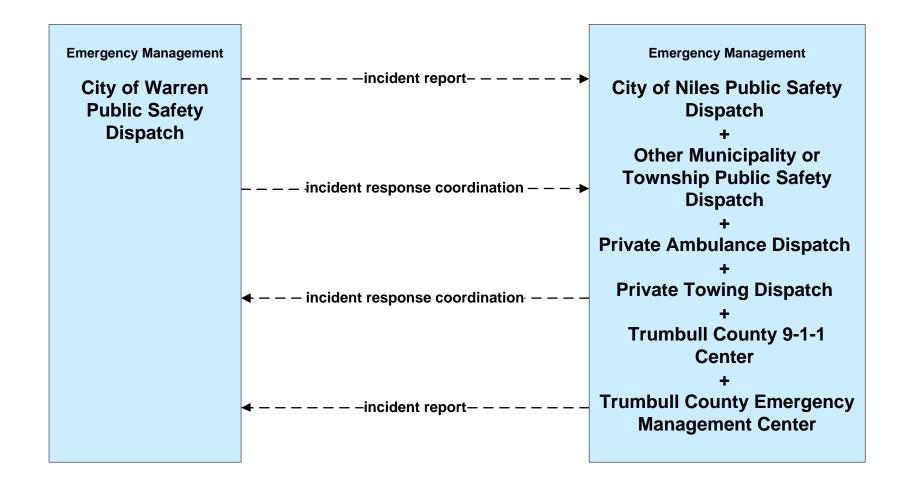

# ATMS08 - Incident Management OTC



#### EM01 - Emergency Response Coordination City of Niles Public Safety



planned flow existing flow user defined flow

### EM01 - Emergency Response Coordination City of Warren Public Safety





# EM01 - Emergency Response Coordination City of Youngstown Public Safety





# EM01 - Emergency Response Coordination Municipal Public Safety Dispatch



# EM01 - Emergency Response Coordination Ohio State Highway Patrol Posts



EM01 - Emergency Response Coordination Mahoning County 9-1-1 Center



## EM01 - Emergency Response Coordination Trumbull County 9-1-1 Center



# EM01 - Emergency Response Coordination Special Police Dispatch