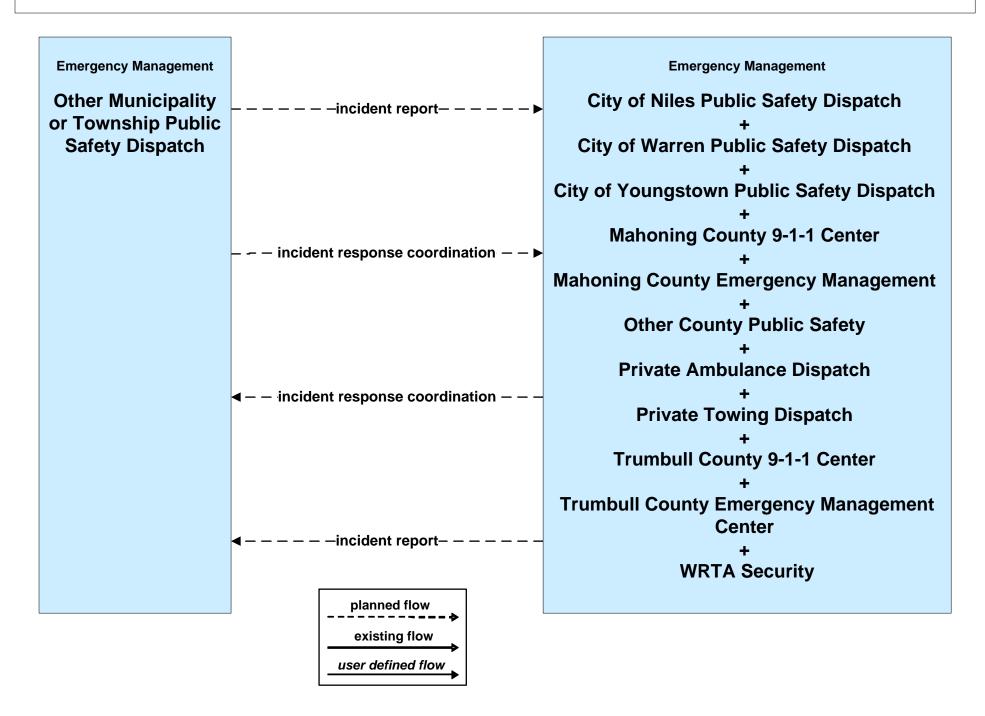

# ATMS08 - Incident Management OTC



#### EM01 - Emergency Response Coordination City of Niles Public Safety



planned flow existing flow user defined flow

### EM01 - Emergency Response Coordination City of Warren Public Safety





# EM01 - Emergency Response Coordination City of Youngstown Public Safety





# EM01 - Emergency Response Coordination Municipal Public Safety Dispatch



# EM01 - Emergency Response Coordination Ohio State Highway Patrol Posts



EM01 - Emergency Response Coordination Mahoning County 9-1-1 Center



## EM01 - Emergency Response Coordination Trumbull County 9-1-1 Center



# EM01 - Emergency Response Coordination Special Police Dispatch