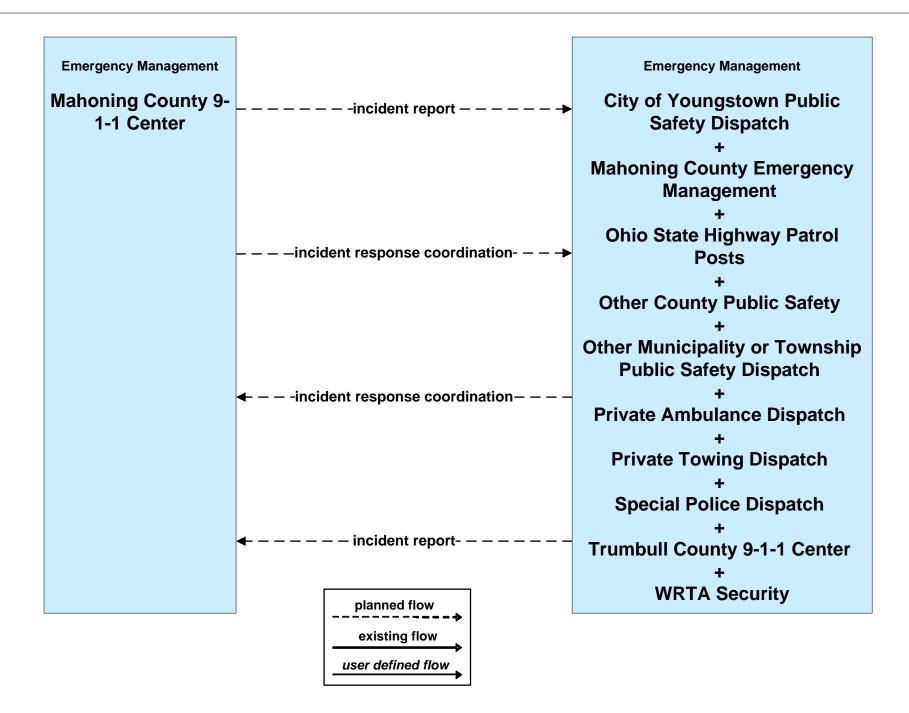

# EM01 - Emergency Response Coordination Ohio State Highway Patrol Posts

EM01 - Emergency Response Coordination Mahoning County 9-1-1 Center