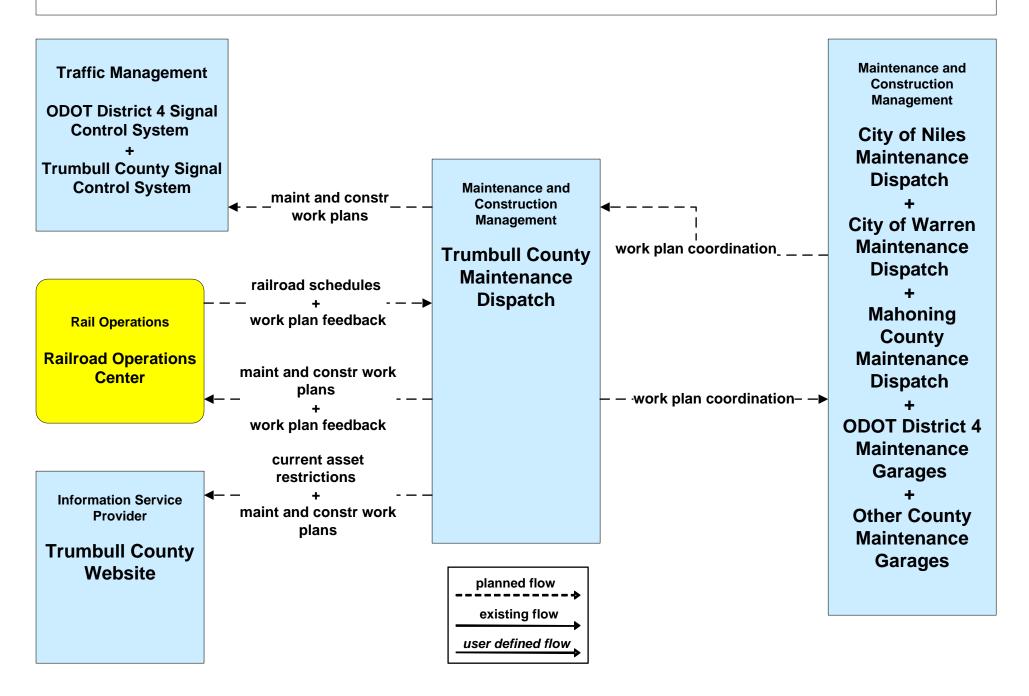

g City of Youngstown



### ATMS14 - Advanced Railroad Grade Crossing ODOT



# ATMS15 - Railroad Operations Coordination TMCs to Rail Operators





### MC04 - Weather Information Processing and Distribution ODOT District 4



### MC10 - Maintenance and Construction Activity Coordination ODOT District 4



#### MC10 - Maintenance and Construction Activity Coordination City of Youngstown





# MC10 - Maintenance and Construction Activity Coordination City of Niles



# MC10 - Maintenance and Construction Activity Coordination City of Warren



#### MC10 - Maintenance and Construction Activity Coordination Municipal Maintenance





#### MC10 - Maintenance and Construction Activity Coordination Mahoning County



# MC10 - Maintenance and Construction Activity Coordination Trumbull County