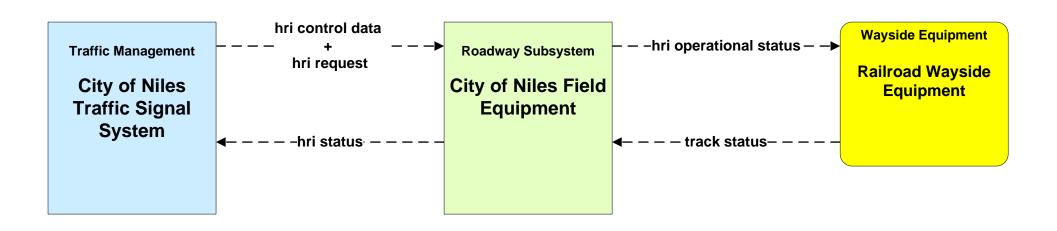

# ATMS13 - Standard Railroad Crossing City of Niles / City of Warren







# ATMS13 - Standard Railroad Crossing City of Youngstown / Municipalities







# ATMS13 - Standard Railroad Crossing Mahoning/ Trumbull Counties







### ATMS14 - Advanced Railroad Grade Crossing City of Youngstown



### ATMS14 - Advanced Railroad Grade Crossing ODOT



# ATMS15 - Railroad Operations Coordination TMCs to Rail Operators





### MC04 - Weather Information Processing and Distribution ODOT District 4



### MC10 - Maintenance and Construction Activity Coordination ODOT District 4



#### MC10 - Maintenance and Construction Activity Coordination City of Youngstown





# MC10 - Maintenance and Construction Activity Coordination City of Niles



# MC10 - Maintenance and Construction Activity Coordination City of Warren



#### MC10 - Maintenance and Construction Acti