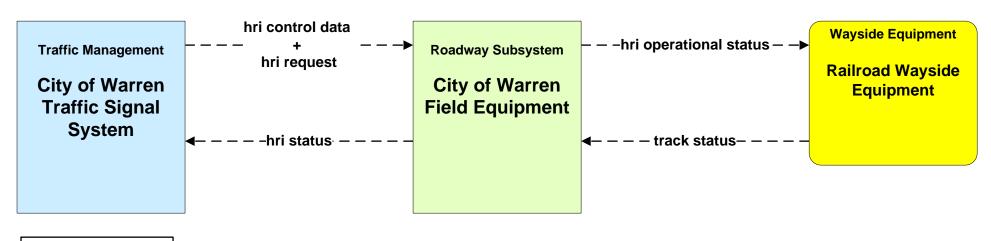

# ATMS13 - Standard Railroad Crossing City of Niles / City of Warren







# ATMS13 - Standard Railroad Crossing City of Youngstown / Municipalities







# ATMS13 - Standard Railroad Crossing Mahoning/ Trumbull Counties







### ATMS14 - Advanced Railroad Grade Crossing City of Youngstown



### ATMS14 - Advanced Railroad Grade Crossing ODOT



# ATMS15 - Railroad Operations Coordination TMCs to Rail Operators





### MC04 - Weather Information Processing and Distribution ODOT District 4



### MC10 - Maintenance and Construction Activity Coordination ODOT District 4



#### MC10 - Maintenance and Construction Activity Coordination City of Youngstown





# MC10 - Maintenance and Construction Activity Coordination City of Niles



# MC10 - Maintenance and Construction Activity Coordination City of Warren



#### MC10 - Maintenance and Construction Activi