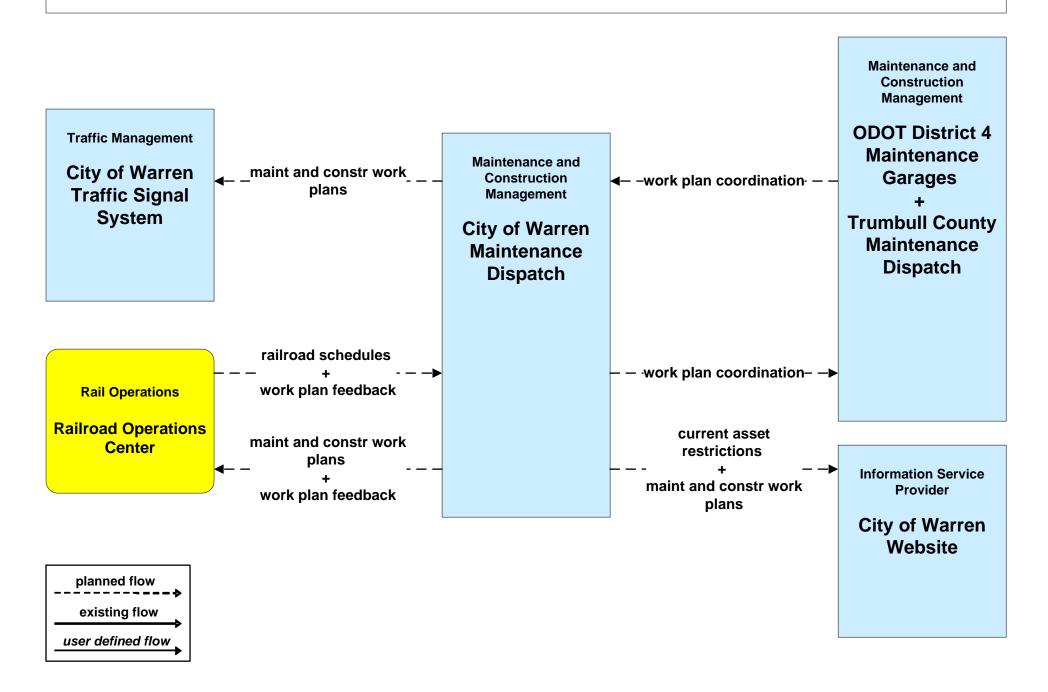

#### MC10 - Maintenance and Construction Activity Coordination Municipal Maintenance