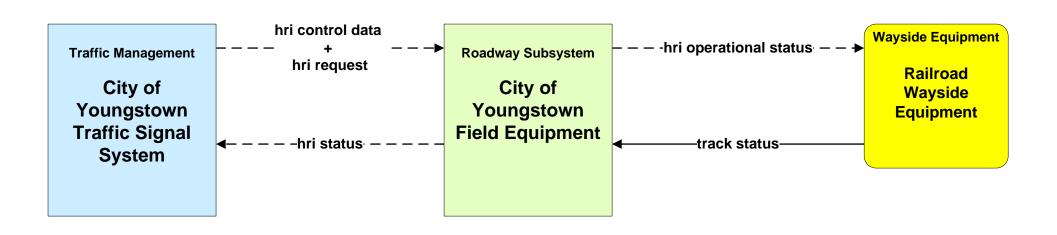

# ATMS13 - Standard Railroad Crossing City of Niles / City of Warren







# ATMS13 - Standard Railroad Crossing City of Youngstown / Municipalities







# ATMS13 - Standard Railroad Crossing Mahoning/ Trumbull Counties







### ATMS14 - Advanced Railroad Grade Crossing City of Youngstown



### ATMS14 - Advanced Railroad Grade Crossing ODOT



# ATMS15 - Railroad Operations Coordination TMCs to Rail Operators





### MC04 - Weather Information Processing and Distribution ODOT District 4



### MC10 - Maintenance and Construction Activity Coordination ODOT District 4



#### MC10 - Maintenance and Construction Activity Coordination City of Youngstown





# MC10 - Maintenance and Construction Activity Coordination City of Niles



# MC10 - Maintenance and Construction Activity Coordination City of Warren



#### MC10 - Maintenance and Construction Activity Coordination Municipal Maintenance





#### MC10 - Maintenance and Construc