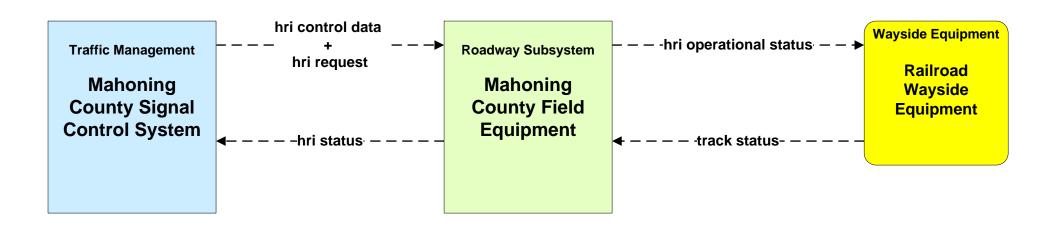

# ATMS13 - Standard Railroad Crossing City of Niles / City of Warren







# ATMS13 - Standard Railroad Crossing City of Youngstown / Municipalities







# ATMS13 - Standard Railroad Crossing Mahoning/ Trumbull Counties







### ATMS14 - Advanced Railroad Grade Crossing City of Youngstown



### ATMS14 - Advanced Railroad Grade Crossing ODOT



# ATMS15 - Railroad Operations Coordination TMCs to Rail Operators





### MC04 - Weather Information Processing and Distribution ODOT District 4



### MC10 - Maintenance and Construction Activity Coordination ODOT District 4



#### MC10 - Maintenance and Construction Activity Coordination City of Youngstown





# MC10 - Maintenance and Construction Activity Coordination City of Niles



# MC10 - Maintenance and Construction Activity Coordination City of Warren



#### MC10 - Maintenance and Construction Activity Coordination Municipal Maintenance





#### MC10 - Maintenance and Construction Activity Coordination Mahoning County



# MC10 - Maintenance and Co