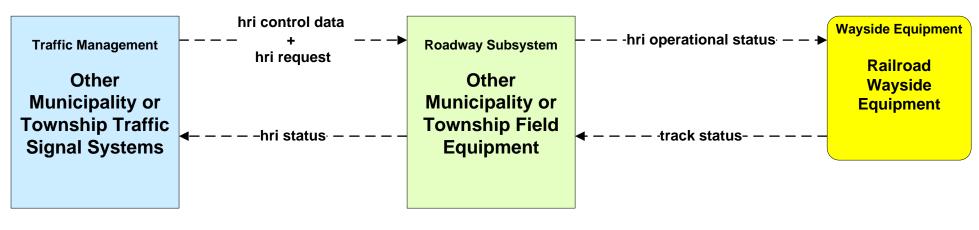

# ATMS13 - Standard Railroad Crossing City of Niles / City of Warren







# ATMS13 - Standard Railroad Crossing City of Youngstown / Municipalities







# ATMS13 - Standard Railroad Crossing Mahoning/ Trumbull Counties







### ATMS14 - Advanced Railroad Grade Crossing City of Youngstown



### ATMS14 - Advanced Railroad Grade Crossing ODOT



# ATMS15 - Railroad Operations Coordination TMCs to Rail Operators





### MC04 - Weather Information Processing and Distribution ODOT District 4



### MC10 - Maintenance and Construction Activity Coordination ODOT District 4



#### MC10 - Maintenance and Construction Activity Coordination City of Youngstown





# MC10 - Maintenance and Construction Activity Coordination City of Niles



# MC10 - Maintenance and Construction Activity Coordination City of Warren



#### MC10 - Maintenance and Construction Activity Coordination Municipal Maintenance





#### MC10 - Maintenance and Constructi