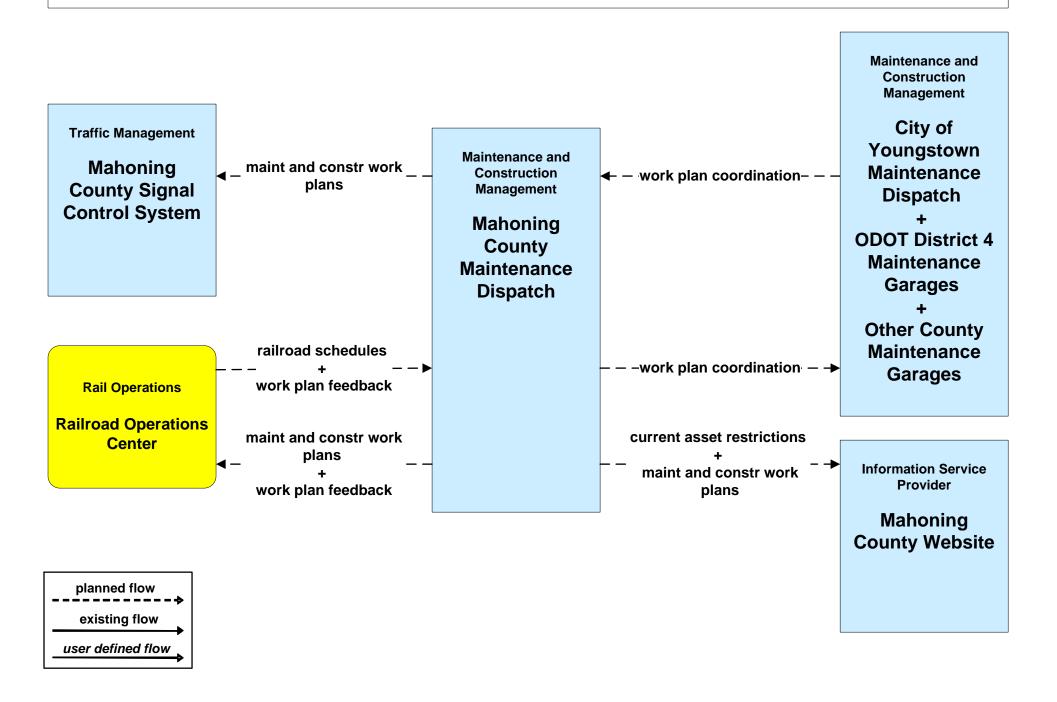

Mahoning/ Trumbull Counties







### ATMS14 - Advanced Railroad Grade Crossing City of Youngstown



### ATMS14 - Advanced Railroad Grade Crossing ODOT



# ATMS15 - Railroad Operations Coordination TMCs to Rail Operators





### MC04 - Weather Information Processing and Distribution ODOT District 4



### MC10 - Maintenance and Construction Activity Coordination ODOT District 4



#### MC10 - Maintenance and Construction Activity Coordination City of Youngstown





# MC10 - Maintenance and Construction Activity Coordination City of Niles



# MC10 - Maintenance and Construction Activity Coordination City of Warren



#### MC10 - Maintenance and Construction Activity Coordination Municipal Maintenance





#### MC10 - Maintenance and Construction Activity Coordination Mahoning County



# MC10 - Maintenance and Construction Activity Coordination Trumbull County