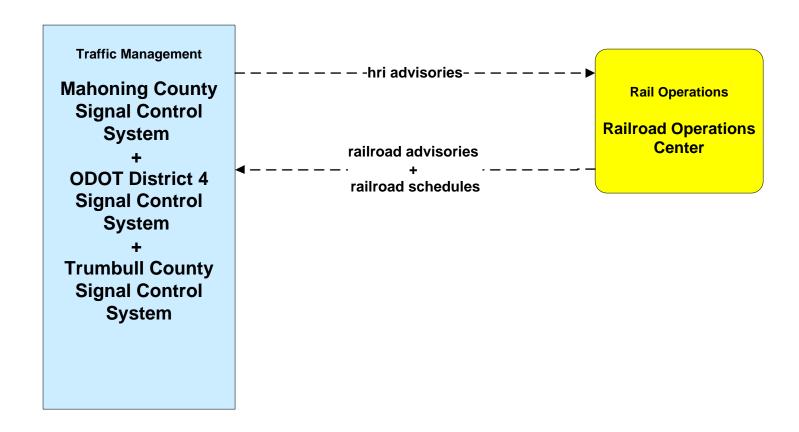

# ATMS13 - Standard Railroad Crossing City of Niles / City of Warren







# ATMS13 - Standard Railroad Crossing City of Youngstown / Municipalities







# ATMS13 - Standard Railroad Crossing Mahoning/ Trumbull Counties







### ATMS14 - Advanced Railroad Grade Crossing City of Youngstown



### ATMS14 - Advanced Railroad Grade Crossing ODOT



# ATMS15 - Railroad Operations Coordination TMCs to Rail Operators





### MC04 - Weather Information Processing and Distribution ODOT District 4



### MC10 - Maintenance and Construction Activity Coordination ODOT District 4



#### MC10 - Maintenance and Construction Activity Coordination City of Youngstown





# MC10 - Maintenance and Construction Activity Coordination City of Niles



# MC10 - Maintenance and Construction Activity Coordination City of Warren



#### MC10 - Maintenance and Construction Activity Coordination Municipal Maintenance





#### MC10 - Maintenance and Construction Activity Coordination Mahoning County



# MC10 - Maintenance and Construction Activity Coordination Trumbull County