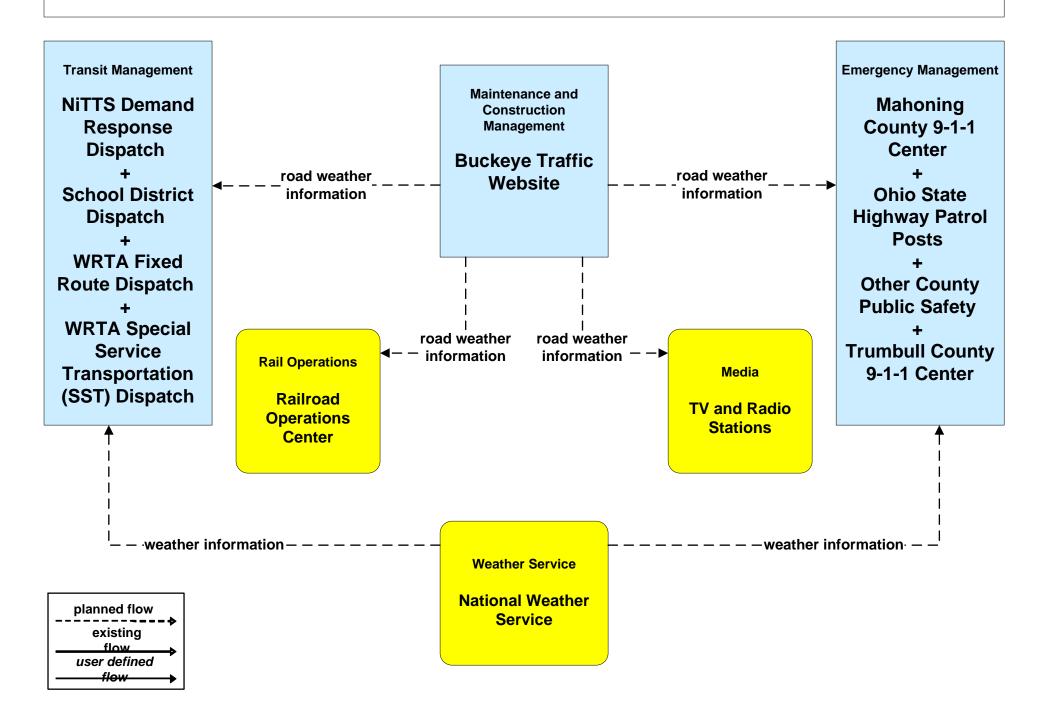

# ATMS13 - Standard Railroad Crossing City of Niles / City of Warren







# ATMS13 - Standard Railroad Crossing City of Youngstown / Municipalities







# ATMS13 - Standard Railroad Crossing Mahoning/ Trumbull Counties







### ATMS14 - Advanced Railroad Grade Crossing City of Youngstown



### ATMS14 - Advanced Railroad Grade Crossing ODOT



# ATMS15 - Railroad Operations Coordination TMCs to Rail Operators





### MC04 - Weather Information Processing and Distribution ODOT District 4



### MC10 - Maintenance and Construction Activity Coordination ODOT District 4



#### MC10 - Maintenance and Construction Activity Coordination City of Youngstown





# MC10 - Maintenance and Construction Activity Coordination City of Niles



# MC10 - Maintenance and Construction Activity Coordination City of Warren



#### MC10 - Maintenance and Construction Activity Coordination Municipal Maintenance





#### MC10 - Maintenance and Construction Activity Coordination Mahoning County



# MC10 - Maintenance and Construction Activity Coordination Trumbull County