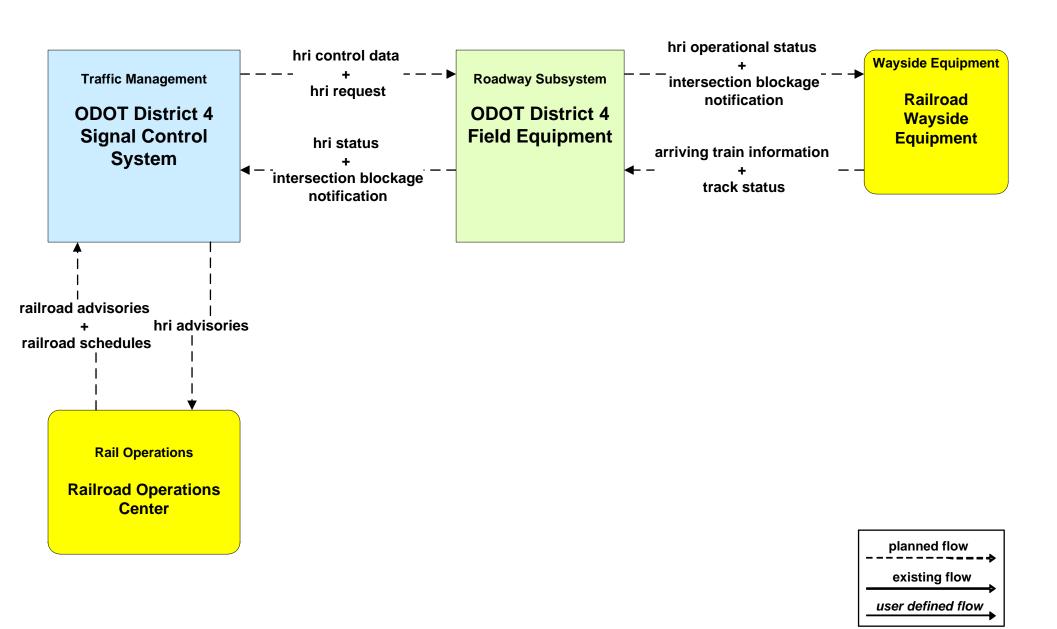

# ATMS13 - Standard Railroad Crossing City of Niles / City of Warren







# ATMS13 - Standard Railroad Crossing City of Youngstown / Municipalities







# ATMS13 - Standard Railroad Crossing Mahoning/ Trumbull Counties







### ATMS14 - Advanced Railroad Grade Crossing City of Youngstown



### ATMS14 - Advanced Railroad Grade Crossing ODOT



# ATMS15 - Railroad Operations Coordination TMCs to Rail Operators





### MC04 - Weather Information Processing and Distribution ODOT District 4



### MC10 - Maintenance and Construction Activity Coordination ODOT District 4



#### MC10 - Maintenance and Construction Activity Coordination City of Youngstown





# MC10 - Maintenance and Construction Activity Coordination City of Niles



# MC10 - Maintenance and Construction Activity Coordination City of Warren



#### MC10 - Maintenance and Construction Activity Coordination Municipal Maintenance





#### MC10 - Maintenance and Construction Activity Coordination Mahoning County



# MC10 - Maintenance and Construction Activity Coordination Trumbull County