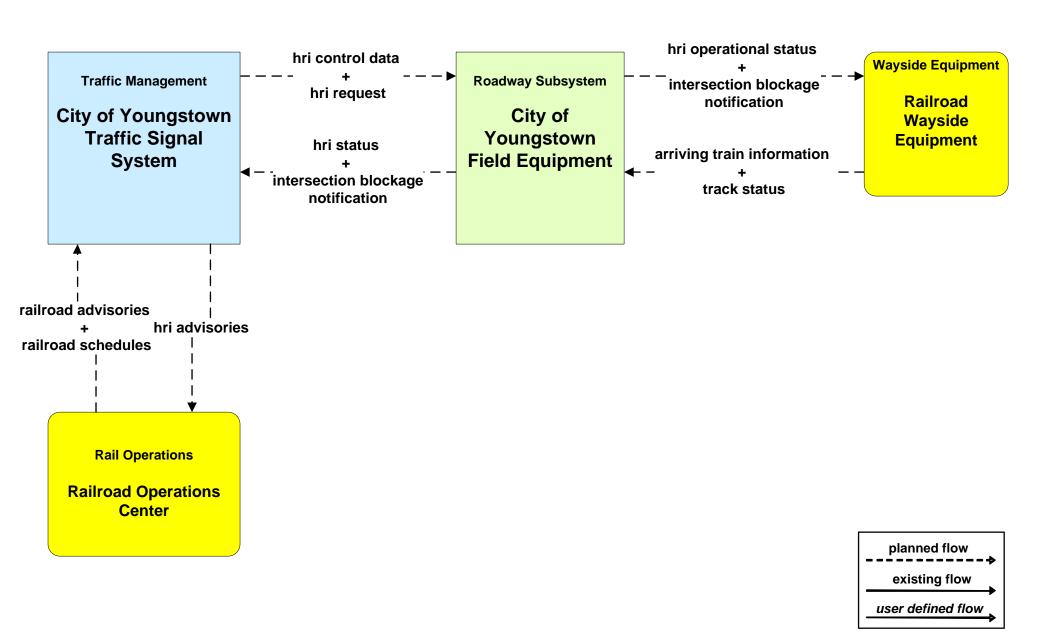

# ATMS13 - Standard Railroad Crossing City of Niles / City of Warren







# ATMS13 - Standard Railroad Crossing City of Youngstown / Municipalities







# ATMS13 - Standard Railroad Crossing Mahoning/ Trumbull Counties







### ATMS14 - Advanced Railroad Grade Crossing City of Youngstown



### ATMS14 - Advanced Railroad Grade Crossing ODOT



# ATMS15 - Railroad Operations Coordination TMCs to Rail Operators





### MC04 - Weather Information Processing and Distribution ODOT District 4



### MC10 - Maintenance and Construction Activity Coordination ODOT District 4



#### MC10 - Maintenance and Construction Activity Coordination City of Youngstown





# MC10 - Maintenance and Construction Activity Coordination City of Niles



# MC10 - Maintenance and Construction Activity Coordination City of Warren



#### MC10 - Maintenance and Construction Activity Coordination Municipal Maintenance





#### MC10 - Maintenance and Construction Activity Coordination Mahoning County



# MC10 - Maintenance and Construction Activity Coordination Trumbull County