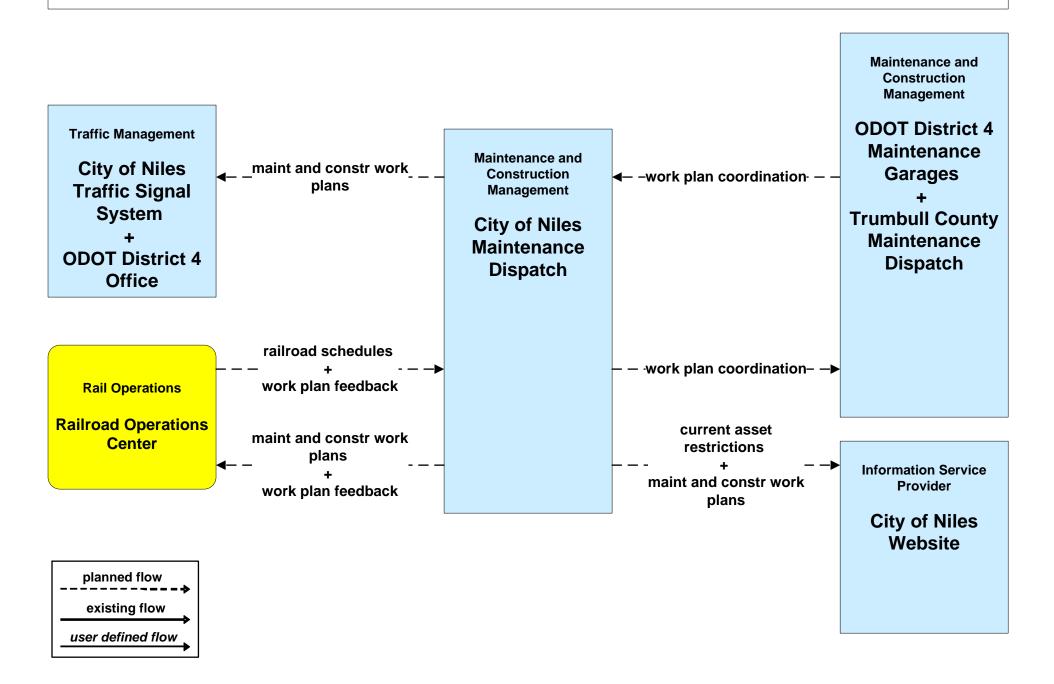

# ATMS13 - Standard Railroad Crossing City of Niles / City of Warren







# ATMS13 - Standard Railroad Crossing City of Youngstown / Municipalities







# ATMS13 - Standard Railroad Crossing Mahoning/ Trumbull Counties







### ATMS14 - Advanced Railroad Grade Crossing City of Youngstown



### ATMS14 - Advanced Railroad Grade Crossing ODOT



# ATMS15 - Railroad Operations Coordination TMCs to Rail Operators





### MC04 - Weather Information Processing and Distribution ODOT District 4



### MC10 - Maintenance and Construction Activity Coordination ODOT District 4



#### MC10 - Maintenance and Construction Activity Coordination City of Youngstown





# MC10 - Maintenance and Construction Activity Coordination City of Niles



# MC10 - Maintenance and Construction Activity Coordination City of Warren



#### MC10 - Maintenance and Construction Activity Coordination Municipal Maintenance





#### MC10 - Maintenance and Construction Activity Coordination Mahoning County



# MC10 - Maintenance and Construction Activity Coordination Trumbull County