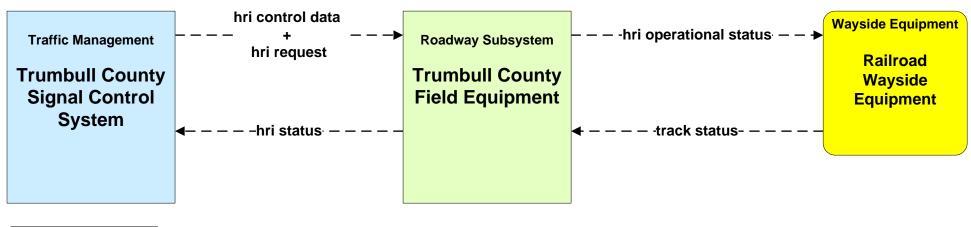

# ATMS13 - Standard Railroad Crossing City of Niles / City of Warren







# ATMS13 - Standard Railroad Crossing City of Youngstown / Municipalities







# ATMS13 - Standard Railroad Crossing Mahoning/ Trumbull Counties







### ATMS14 - Advanced Railroad Grade Crossing City of Youngstown



### ATMS14 - Advanced Railroad Grade Crossing ODOT



# ATMS15 - Railroad Operations Coordination TMCs to Rail Operators





### MC04 - Weather Information Processing and Distribution ODOT District 4



### MC10 - Maintenance and Construction Activity Coordination ODOT District 4



#### MC10 - Maintenance and Construction Activity Coordination City of Youngstown





# MC10 - Maintenance and Construction Activity Coordination City of Niles



# MC10 - Maintenance and Construction Activity Coordination City of Warren



#### MC10 - Maintenance and Construction Activity Coordination Municipal Maintenance





#### MC10 - Maintenance and Construction Activity Coordination Mahoning County



# MC10 - Maintenance and Cons