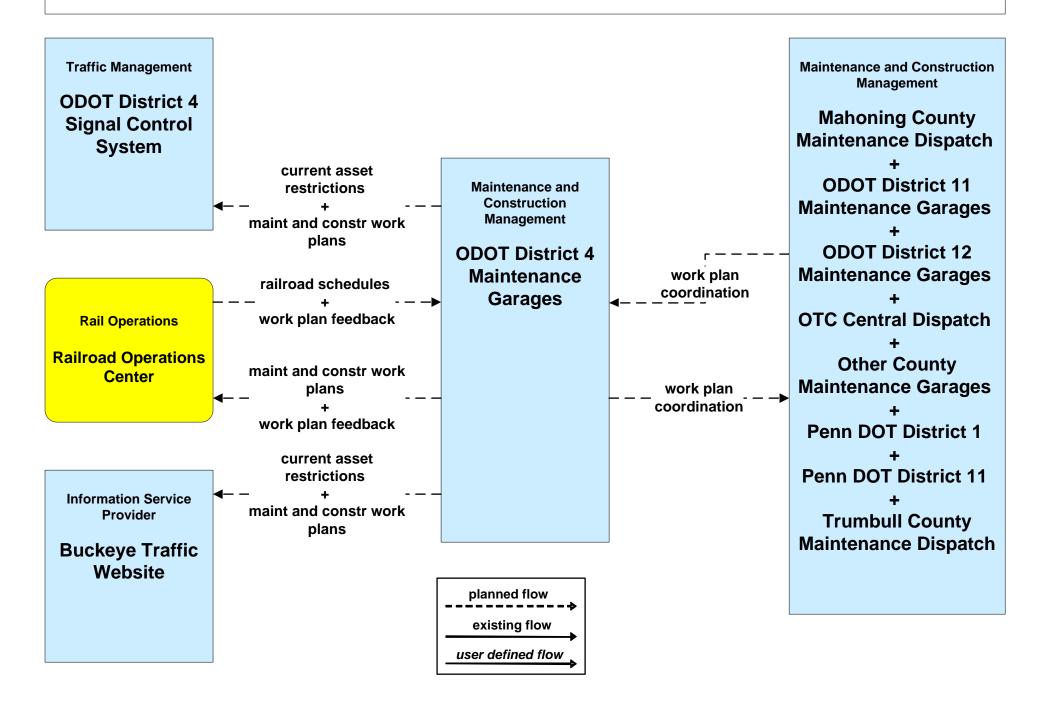

# ATMS13 - Standard Railroad Crossing City of Niles / City of Warren







# ATMS13 - Standard Railroad Crossing City of Youngstown / Municipalities







# ATMS13 - Standard Railroad Crossing Mahoning/ Trumbull Counties







### ATMS14 - Advanced Railroad Grade Crossing City of Youngstown



### ATMS14 - Advanced Railroad Grade Crossing ODOT



# ATMS15 - Railroad Operations Coordination TMCs to Rail Operators





### MC04 - Weather Information Processing and Distribution ODOT District 4



### MC10 - Maintenance and Construction Activity Coordination ODOT District 4



#### MC10 - Maintenance and Construction Activity Coordination City of Youngstown





# MC10 - Maintenance and Construction Activity Coordination City of Niles



# MC10 - Maintenance and Construction Activity Coordination City of Warren



#### MC10 - Maintenance and Construction Activity Coordination Municipal Maintenance





#### MC10 - Maintenance and Construction Activity Coordination Mahoning County



# MC10 - Maintenance and Construction Activity Coordination Trumbull County