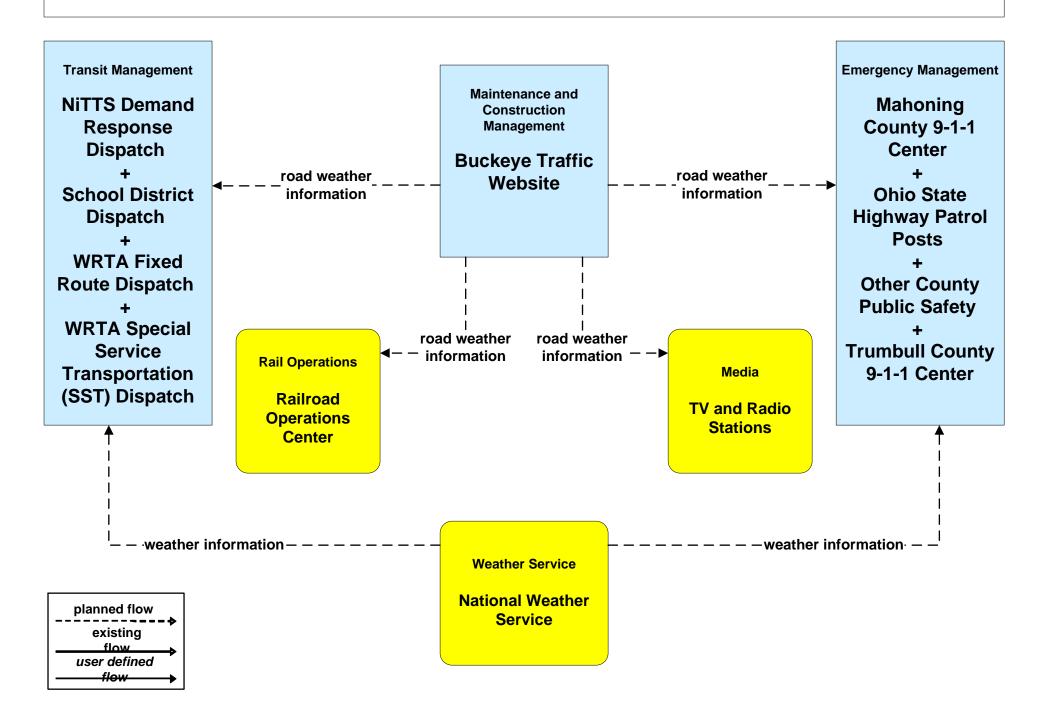

dination Youngstown/Warren Regional Incident and Mutual Aid Network



#### EM01 - Emergency Response Coordination Ohio State Highway Patrol Posts



#### EM01 - Emergency Response Coordination Mahoning County 9-1-1 Center



#### EM01 - Emergency Response Coordination Trumbull County 9-1-1 Center



## **EM01 - Emergency Response Coordination Mahoning County Emergency Management**



# **EM01 - Emergency Response Coordination Trumbull County Emergency Management**



### EM01 - Emergency Response Coordination Special Police Dispatch





#### EM06 - Wide Area Alert Amber Alert



## EM09 - Evacuation and Reentry Management Mahoning County EOC



#### EM09 - Evacuation and Reentry Management Trumball County EOC



### MC04 - Weather Information Processing and Distribution ODOT District 4



#### MC06 - Winter Maintenance ODOT District 4





### MC06 - Winter Maintenance Municipalities



#### MC06 - Winter Maintenance City of Warren



#### MC06 - Winter Maintenance Ohio Turnpike



# **MC06 - Winter Maintenance Trumbull County Maintenance**



### MC08 - Workzone Management ODOT District 4





## MC08 - Workzone Management Mahoning County





#### MC08 - Workzone Management Trumbull County





#### MC08 - Workzone Management Municipal Maintenance





### MC06 - Winter Maintenance Mahoning County Maintenance