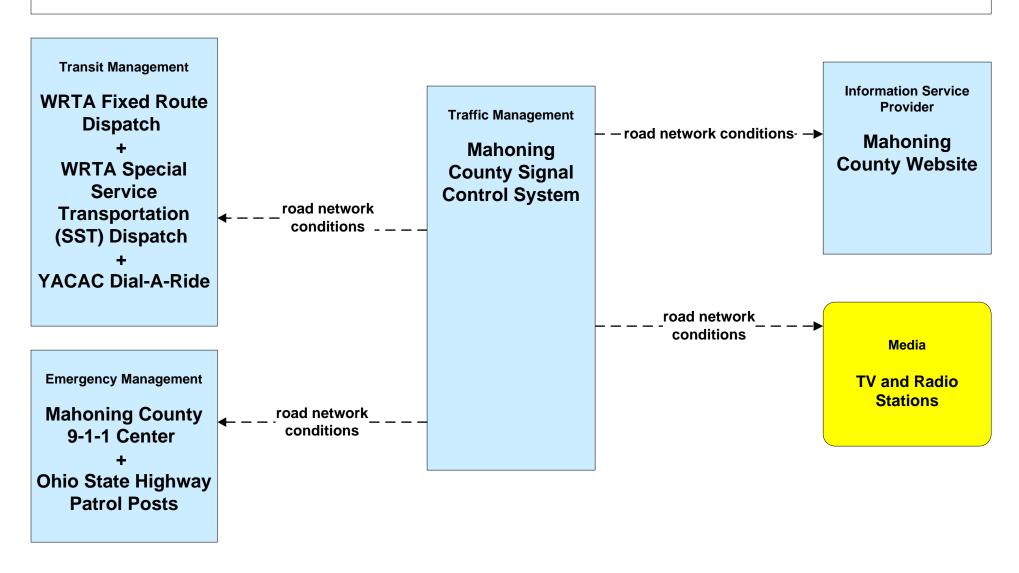

#### AD1 - ITS Data Mart Ohio DPS Crash Records Database



# ATMS06 - Traffic Information Dissemination Mahoning County





### ATMS06 - Traffic Information Dissemination Trumbull County



### ATMS08 - Incident Management ODOT District 4 Traffic



### ATMS08 - Incident Management OTC



### ATMS08 - Incident Management ODOT District 4 Maintenance



# ATMS08 - Incident Management Ohio State Highway Patrol / Municipal Public Safety







## ATMS10 - Electronic Toll Collection Ohio Turnpike Commission



### CVO01 - Fleet Administration Eastgate Region



# **CVO03 - Electronic Clearance Youngstown Regional Inland Port**



## CVO06 - Weigh-In-Motion OSHP





### CVO10 - HAZMAT Eastgate Region



### EM01 - Emergency Response Coordination Youngstown/Warren Regional Incident and Mutual Aid Network



#### EM01 - Emergency Response Coordination Ohio State Highway Patrol Posts



#### EM01 - Emergency Respon