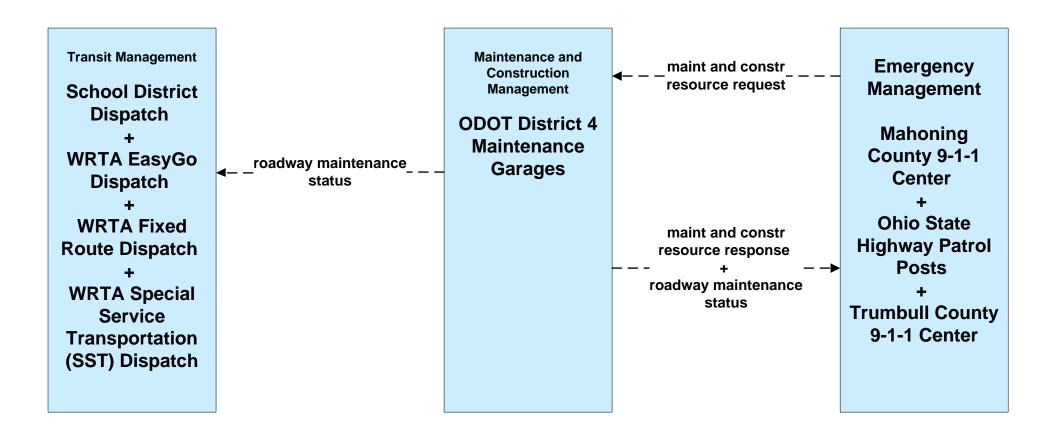

utual Aid Network



#### EM01 - Emergency Response Coordination Ohio State Highway Patrol Posts



#### EM01 - Emergency Response Coordination Mahoning County 9-1-1 Center



#### EM01 - Emergency Response Coordination Trumbull County 9-1-1 Center



## **EM01 - Emergency Response Coordination Mahoning County Emergency Management**



# **EM01 - Emergency Response Coordination Trumbull County Emergency Management**



### EM01 - Emergency Response Coordination Special Police Dispatch





#### EM06 - Wide Area Alert Amber Alert



## EM09 - Evacuation and Reentry Management Mahoning County EOC



#### EM09 - Evacuation and Reentry Management Trumball County EOC



### MC04 - Weather Information Processing and Distribution ODOT District 4



#### MC06 - Winter Maintenance ODOT District 4





### MC06 - Winter Maintenance Municipalities



#### MC06 - Winter Maintenance City of Warren



#### MC06 - Winter Maintenance Ohio Turnpike



# **MC06 - Winter Maintenance Trumbull County Maintenance**



### MC08 - Workzone Management ODOT District 4





## MC08 - Workzone Management Mahoning County





#### MC08 - Workzone Management Trumbull County





#### MC08 - Workzone Management Municipal Maintenance





### MC06 - Winter Maintenance Mahoning County Maintenance