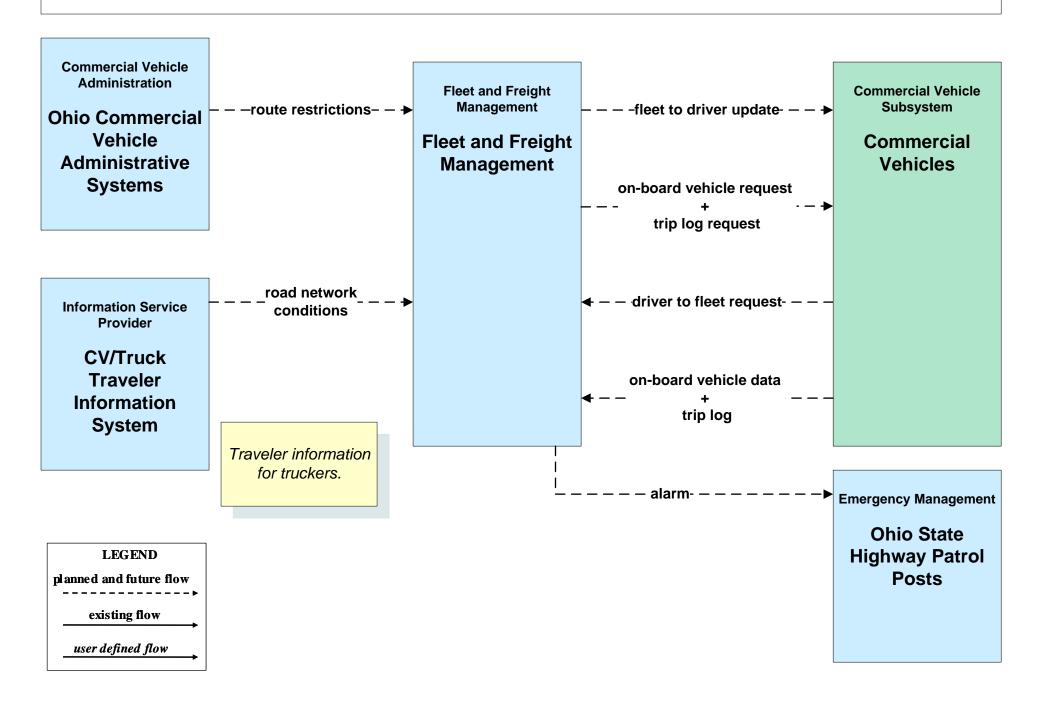

#### AD1 - ITS Data Mart Ohio DPS Crash Records Database



# ATMS06 - Traffic Information Dissemination Mahoning County





### ATMS06 - Traffic Information Dissemination Trumbull County



### ATMS08 - Incident Management ODOT District 4 Traffic



### ATMS08 - Incident Management OTC



### ATMS08 - Incident Management ODOT District 4 Maintenance



# ATMS08 - Incident Management Ohio State Highway Patrol / Municipal Public Safety







## ATMS10 - Electronic Toll Collection Ohio Turnpike Commission



### CVO01 - Fleet Administration Eastgate Region



# **CVO03 - Electronic Clearance Youngstown Regional Inland Port**



## CVO06 - Weigh-In-Motion OSHP





### CVO10 - HAZMAT Eastgate Region



### EM01 - Emergency Response Coordination Youngstown/Warren Regional Incident and Mutual Aid Network



#### EM01 - Emergency Response Coordination Ohio State Highway Patrol Posts



#### EM01 - Emergency Response Coordination Mahoning County 9-1-1 Center



#### EM01 - Emergency Response Coordination Trumbull County 9-1-1 Center



## **EM01 - Emergency Response Coordination Mahoning County Emergency Management**



# **EM01 - Emergency Response Coordination Trumbull County Emergency Management**



### EM01 - Emergency Response Coordination Special Police Dispatch





#### EM06 - Wide Area Alert Amber Alert



## EM09 - Evacuation and Reentr