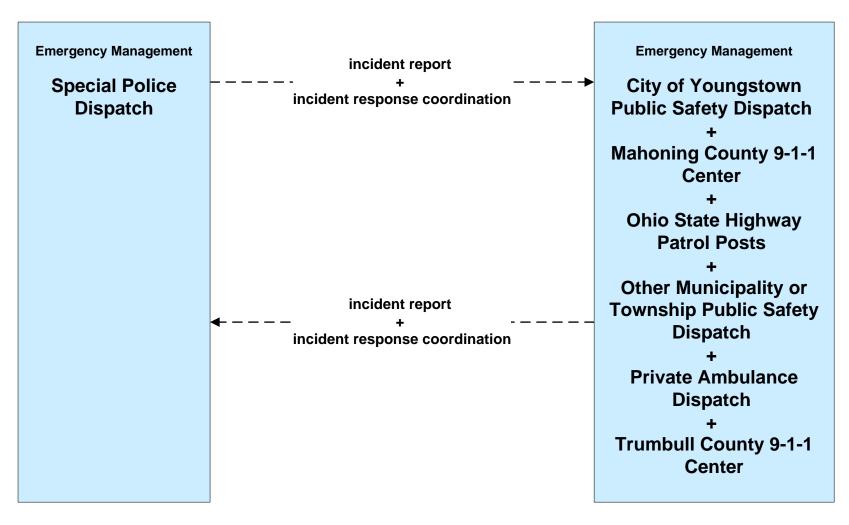

Ohio Turnpike Commission



### CVO01 - Fleet Administration Eastgate Region



# **CVO03 - Electronic Clearance Youngstown Regional Inland Port**



## CVO06 - Weigh-In-Motion OSHP





### CVO10 - HAZMAT Eastgate Region



### EM01 - Emergency Response Coordination Youngstown/Warren Regional Incident and Mutual Aid Network



#### EM01 - Emergency Response Coordination Ohio State Highway Patrol Posts



#### EM01 - Emergency Response Coordination Mahoning County 9-1-1 Center



#### EM01 - Emergency Response Coordination Trumbull County 9-1-1 Center



## **EM01 - Emergency Response Coordination Mahoning County Emergency Management**



# **EM01 - Emergency Response Coordination Trumbull County Emergency Management**



### EM01 - Emergency Response Coordination Special Police Dispatch





#### EM06 - Wide Area Alert Amber Alert



## EM09 - Evacuation and Reentry Management Mahoning County EOC



#### EM09 - Evacuation and Reentry Management Trumball County EOC



### MC04 - Weather Information Processing and Distribution ODOT District 4



#### MC06 - Winter Maintenance ODOT District 4





### MC06 - Winter Maintenance Municipalities



#### MC06 - Winter Maintenance City of Warren



#### MC06 - Winter Maintenance Ohio Turnpike



# **MC06 - Winter Maintenance Trumbull County Maintenance**



### MC08 - Workzone Management ODOT District 4





## MC08 - Workzone Management Mahoning County





#### MC08 - Workzone Management Trumbull County





#### MC08 - Workzone Management Municipal Maintenance





### MC06 - Winter Maintenance Mahoning County Maintenance