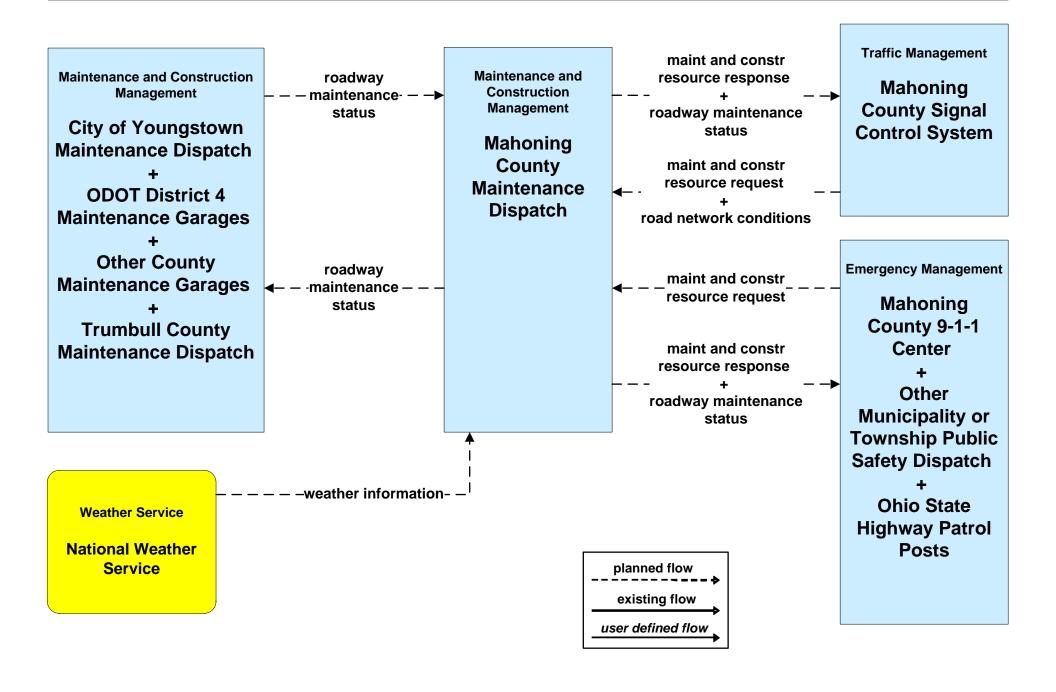

tch





#### EM06 - Wide Area Alert Amber Alert



## EM09 - Evacuation and Reentry Management Mahoning County EOC



#### EM09 - Evacuation and Reentry Management Trumball County EOC



### MC04 - Weather Information Processing and Distribution ODOT District 4



#### MC06 - Winter Maintenance ODOT District 4





### MC06 - Winter Maintenance Municipalities



#### MC06 - Winter Maintenance City of Warren



#### MC06 - Winter Maintenance Ohio Turnpike



# **MC06 - Winter Maintenance Trumbull County Maintenance**



### MC08 - Workzone Management ODOT District 4





## MC08 - Workzone Management Mahoning County





#### MC08 - Workzone Management Trumbull County





#### MC08 - Workzone Management Municipal Maintenance





### MC06 - Winter Maintenance Mahoning County Maintenance