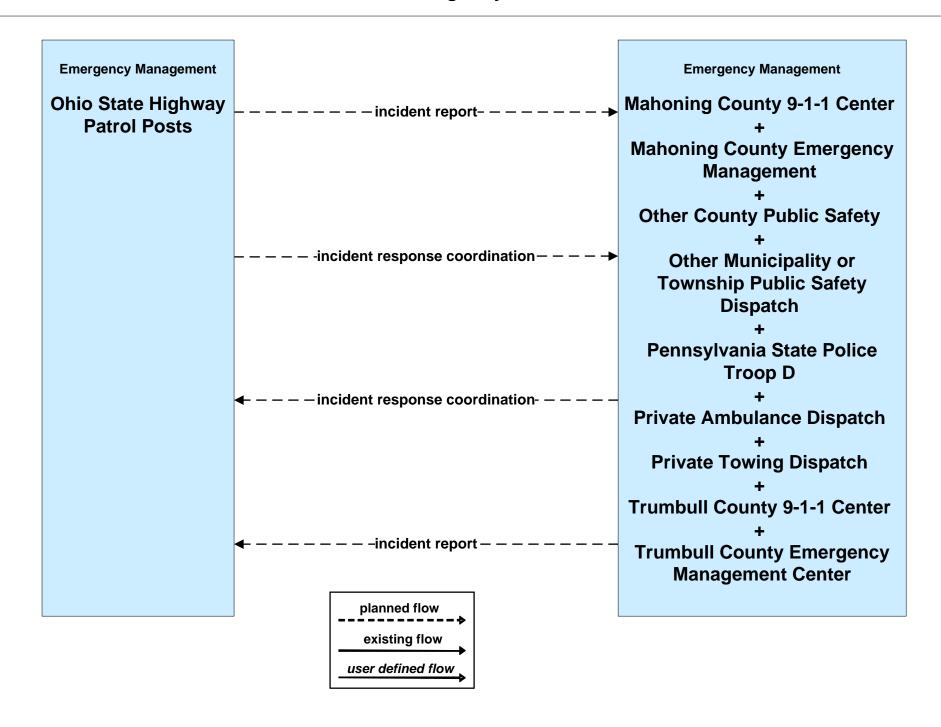

issemination Mahoning County





### ATMS06 - Traffic Information Dissemination Trumbull County



### ATMS08 - Incident Management ODOT District 4 Traffic



### ATMS08 - Incident Management OTC



### ATMS08 - Incident Management ODOT District 4 Maintenance



# ATMS08 - Incident Management Ohio State Highway Patrol / Municipal Public Safety







## ATMS10 - Electronic Toll Collection Ohio Turnpike Commission



### CVO01 - Fleet Administration Eastgate Region



# **CVO03 - Electronic Clearance Youngstown Regional Inland Port**



## CVO06 - Weigh-In-Motion OSHP





### CVO10 - HAZMAT Eastgate Region



### EM01 - Emergency Response Coordination Youngstown/Warren Regional Incident and Mutual Aid Network



#### EM01 - Emergency Response Coordination Ohio State Highway Patrol Posts



#### EM01 - Emergency Response Coordination Mahoning County 9-1-1 Center



#### EM01 - Emergency Response Coordination Trumbull County 9-1-1 Center



## **EM01 - Emergency Response Coordination Mahoning County Emergency Management**



# **EM01 - Emergency Response Coordination Trumbull County Emergency Management**



### EM01 - Emergency Response Coordination Special Police Dispatch





#### EM06 - Wide Area Alert Amber Alert



## EM09 - Evacuation and Reentry Management Mahoning County EOC



#### EM09 - Evacuation and Reentry Management Trumball County EOC



### MC04 - Weather Information Processing and Distribution ODOT District 4



#### MC06 - Winter Maintenance ODOT District 4





### MC06 - Winter Maintenance Municipalities



#### MC06 - Winter Maintenance City of Warren