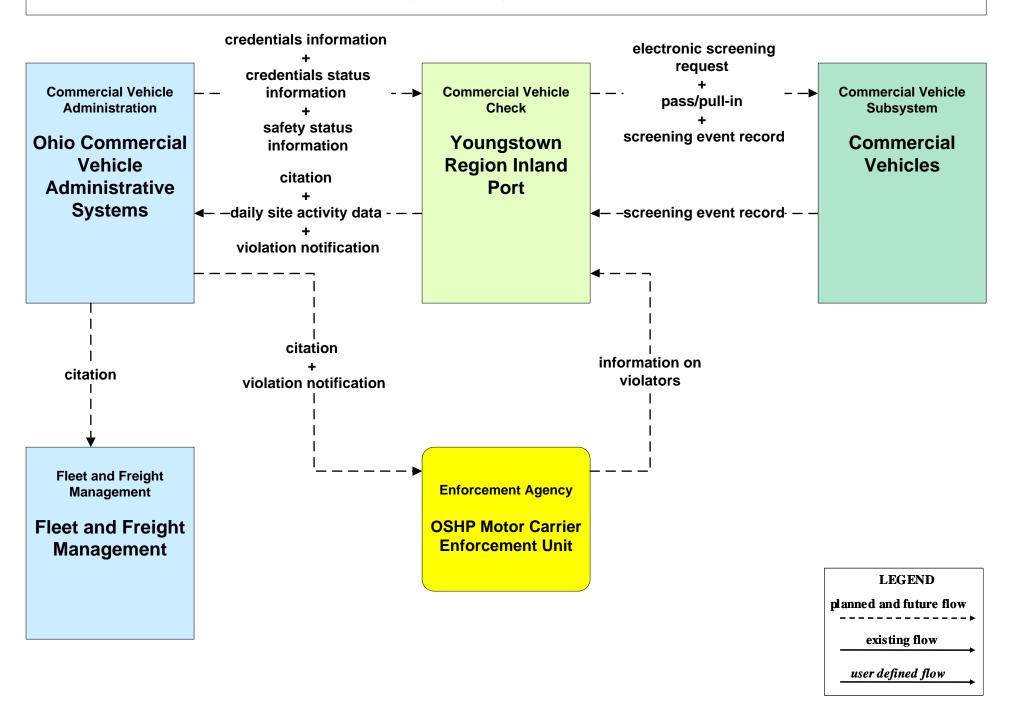

#### AD1 - ITS Data Mart Ohio DPS Crash Records Database



# ATMS06 - Traffic Information Dissemination Mahoning County





### ATMS06 - Traffic Information Dissemination Trumbull County



### ATMS08 - Incident Management ODOT District 4 Traffic



### ATMS08 - Incident Management OTC



### ATMS08 - Incident Management ODOT District 4 Maintenance



# ATMS08 - Incident Management Ohio State Highway Patrol / Municipal Public Safety







## ATMS10 - Electronic Toll Collection Ohio Turnpike Commission



### CVO01 - Fleet Administration Eastgate Region



# **CVO03 - Electronic Clearance Youngstown Regional Inland Port**



## CVO06 - Weigh-In-Motion OSHP





### CVO10 - HAZMAT Eastgate Region



### EM01 - Emergency Response Coordination Youngstown/Warren Regional Incident and Mutual Aid Network



#### EM01 - Emergency Response Coordination Ohio State Highway Patrol Posts



#### EM01 - Emergency Response Coordination Mahoning County 9-1-1 Center



#### EM01 - Emergency Response Coordination Trumbull County 9-1-1 Center



## **EM01 - Emergency Response Coordination Mahoning County Emergency Management**



# **EM01 - Emergency Response Coordination Trumbull County Emergency Management**



### EM01 - Emergency Response Coordination Special Police Dispatch





#### EM06 - Wide Area Alert Amber Alert



## EM09 - Evacuation and Reentry Management Mahoning County EOC



#### EM09 - Evacuation and Reentry