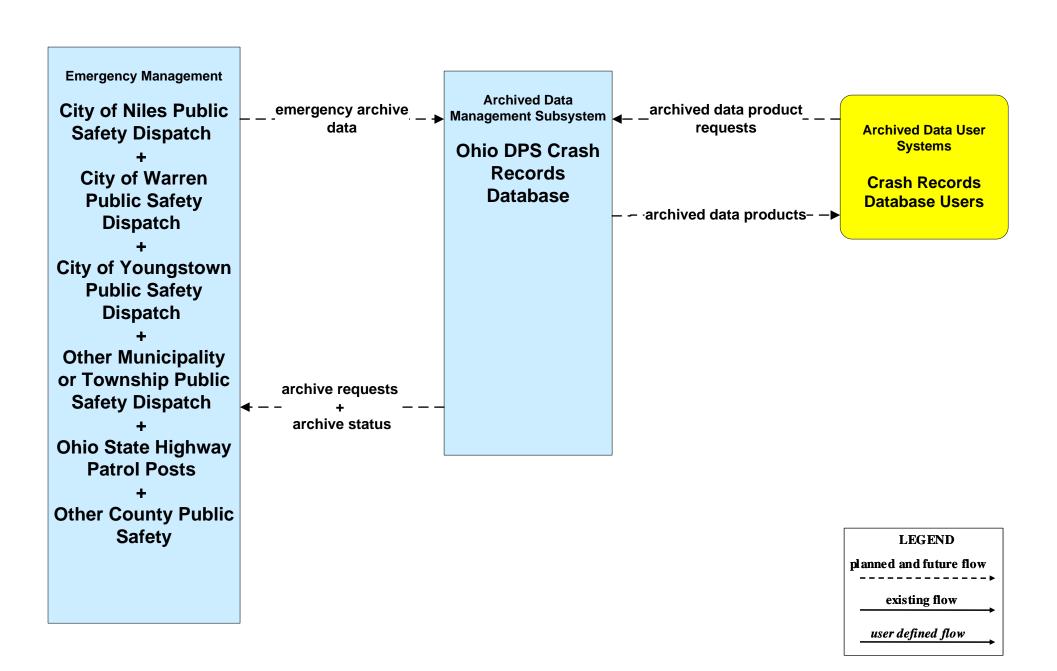

#### AD1 - ITS Data Mart Ohio DPS Crash Records Database



# ATMS06 - Traffic Information Dissemination Mahoning County





### ATMS06 - Traffic Information Dissemination Trumbull County



### ATMS08 - Incident Management ODOT District 4 Traffic



### ATMS08 - Incident Management OTC



### ATMS08 - Incident Management ODOT District 4 Maintenance



# ATMS08 - Incident Management Ohio State Highway Patrol / Municipal Public Safety







## ATMS10 - Electronic Toll Collection Ohio Turnpike Commission



### CVO01 - Fleet Administration Eastgate Region



# **CVO03 - Electronic Clearance Youngstown Regional Inland Port**



## CVO06 - Weigh-In-Motion OSHP





### CVO10 - HAZMAT Eastgate Region



### EM01 - Emergency Response Coordination Youngstown/Warren Regional Incident and Mutual Aid Network



#### EM01 - Emergency Response Coordination