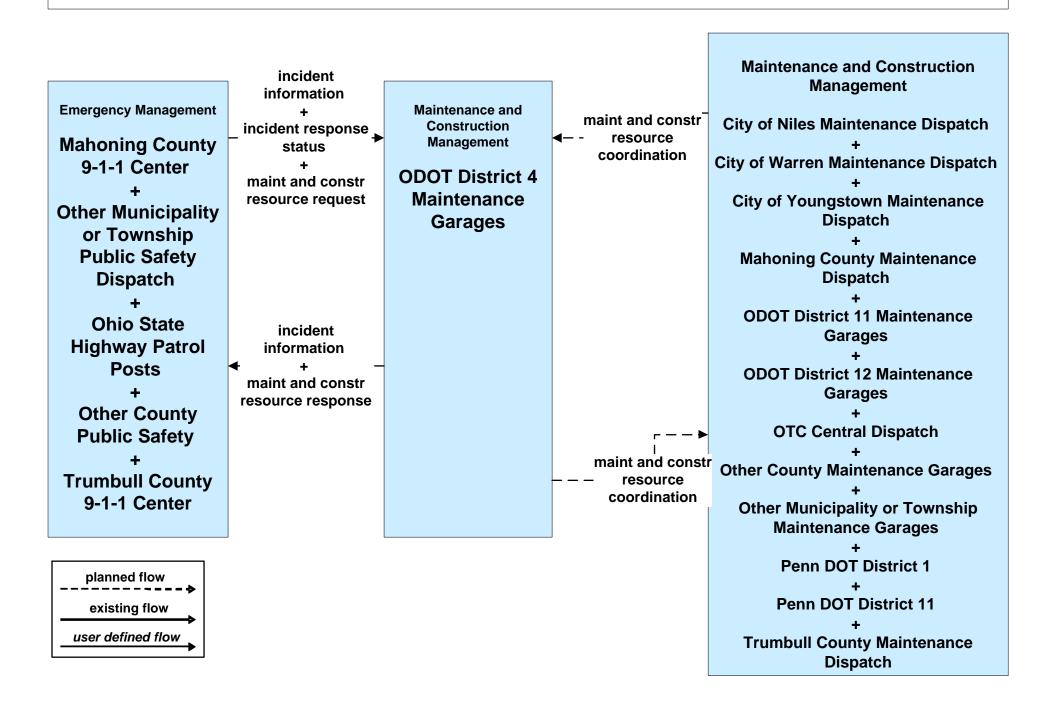

#### AD1 - ITS Data Mart Ohio DPS Crash Records Database



# ATMS06 - Traffic Information Dissemination Mahoning County





### ATMS06 - Traffic Information Dissemination Trumbull County



### ATMS08 - Incident Management ODOT District 4 Traffic



### ATMS08 - Incident Management OTC



### ATMS08 - Incident Management ODOT District 4 Maintenance



# ATMS08 - Incident Management Ohio State Highway Patrol / Municipal Public Safety







## ATMS10 - Electronic Toll Collection Ohio Turnpike Commission



### CVO01 - Fleet Administration Eastgate Region



# **CVO03 - Electronic Clearance Youngstown Regional Inland Port**



## CVO06 - Weigh-In-Motion OSHP





### CVO10 - HAZMAT Eastgate Region



### EM01 - Emergency Response Coordination Youngstown/Warren Regional Incident and Mutual Aid Network



#### EM01 - Emergency Response Coordination Ohio State Highway Patrol Posts



#### EM01 - Emergency Response Coordination Mahoning County 9-1-1 Center



#### EM01 - Emergency Response Coordination Trumbull County 9-1-1 Center



## **EM01 - Emergency Response Coordination Mahoning County Emergency Management**



# **EM01 - Emergency R