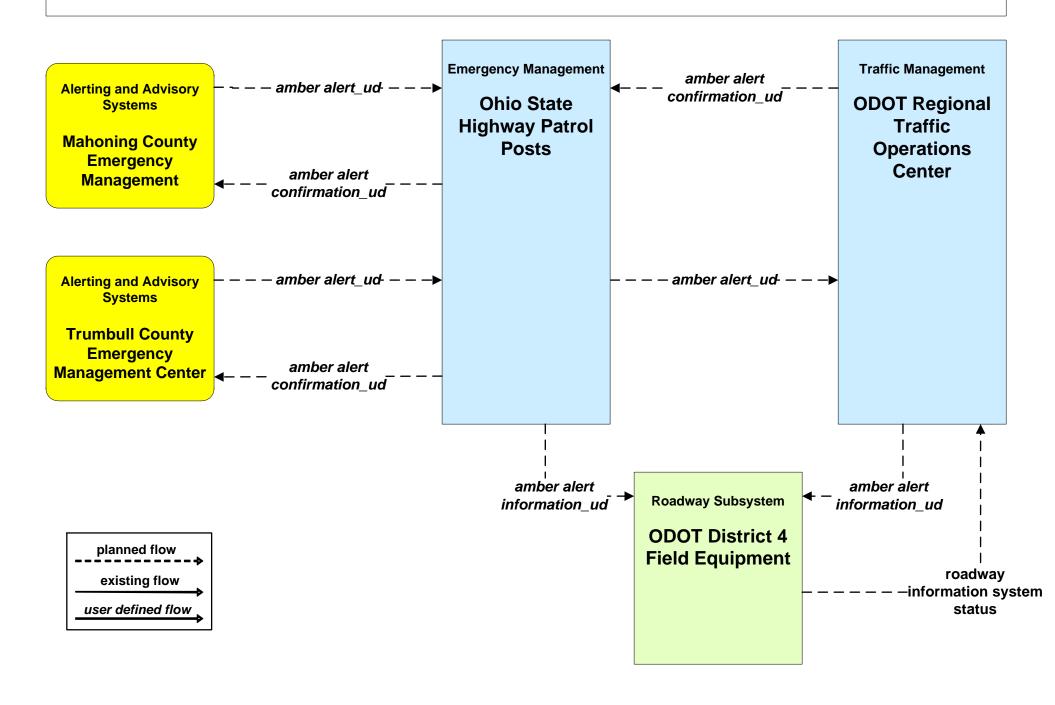

Administration Eastgate Region



# **CVO03 - Electronic Clearance Youngstown Regional Inland Port**



## CVO06 - Weigh-In-Motion OSHP





### CVO10 - HAZMAT Eastgate Region



### EM01 - Emergency Response Coordination Youngstown/Warren Regional Incident and Mutual Aid Network



#### EM01 - Emergency Response Coordination Ohio State Highway Patrol Posts



#### EM01 - Emergency Response Coordination Mahoning County 9-1-1 Center



#### EM01 - Emergency Response Coordination Trumbull County 9-1-1 Center



## **EM01 - Emergency Response Coordination Mahoning County Emergency Management**



# **EM01 - Emergency Response Coordination Trumbull County Emergency Management**



### EM01 - Emergency Response Coordination Special Police Dispatch





#### EM06 - Wide Area Alert Amber Alert



## EM09 - Evacuation and Reentry Management Mahoning County EOC



#### EM09 - Evacuation and Reentry Management Trumball County EOC



### MC04 - Weather Information Processing and Distribution ODOT District 4



#### MC06 - Winter Maintenance ODOT District 4





### MC06 - Winter Maintenance Municipalities



#### MC06 - Winter Maintenance City of Warren



#### MC06 - Winter Maintenance Ohio Turnpike



# **MC06 - Winter Maintenance Trumbull County Maintenance**



### MC08 - Workzone Management ODOT District 4





## MC08 - Workzone Management Mahoning County





#### MC08 - Workzone Management Trumbull County





#### MC08 - Workzone Management Municipal Maintenance





### MC06 - Winter Maintenance Mahoning County Maintenance