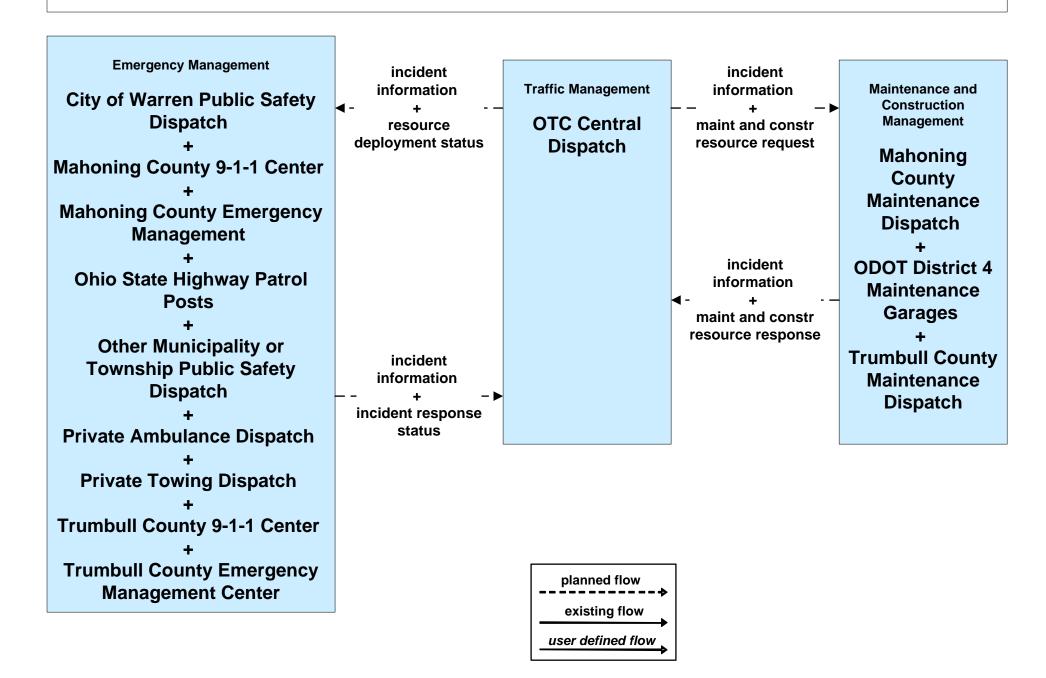

#### AD1 - ITS Data Mart Ohio DPS Crash Records Database



# ATMS06 - Traffic Information Dissemination Mahoning County





### ATMS06 - Traffic Information Dissemination Trumbull County



### ATMS08 - Incident Management ODOT District 4 Traffic



### ATMS08 - Incident Management OTC



### ATMS08 - Incident Management ODOT District 4 Maintenance



# ATMS08 - Incident Management Ohio State Highway Patrol / Municipal Public Safety







## ATMS10 - Electronic Toll Collection Ohio Turnpike Commission



### CVO01 - Fleet Administration Eastgate Region



# **CVO03 - Electronic Clearance Youngstown Regional Inland Port**



## CVO06 - Weigh-In-Motion OSHP





### CVO10 - HAZMAT Eastgate Region



### EM01 - Emergency Response Coordination Youngstown/Warren Regional Incident and Mutual Aid Network



#### EM01 - Emergency Response Coordination Ohio State Highway Patrol Posts



#### EM01 - Emergency Response Coordination Mahoning County 9-1-1 Center



#### EM01 - Emergency Response Coordination Trumbull County 9-1-1 Center



## **EM01 - Emergency Response Coordination