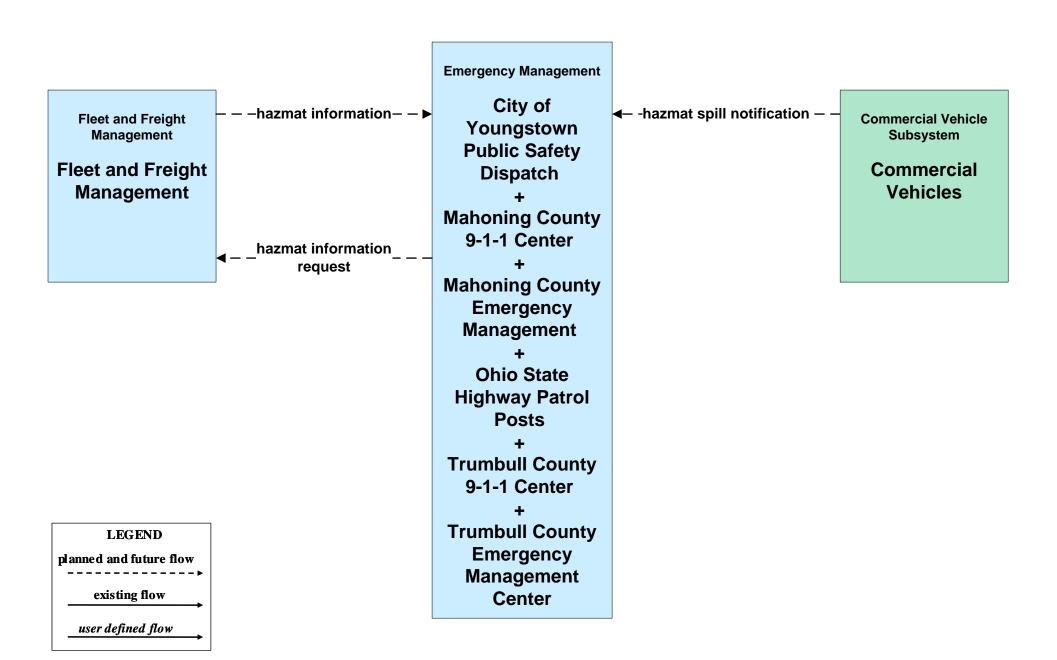

#### AD1 - ITS Data Mart Ohio DPS Crash Records Database



# ATMS06 - Traffic Information Dissemination Mahoning County





### ATMS06 - Traffic Information Dissemination Trumbull County



### ATMS08 - Incident Management ODOT District 4 Traffic



### ATMS08 - Incident Management OTC



### ATMS08 - Incident Management ODOT District 4 Maintenance



# ATMS08 - Incident Management Ohio State Highway Patrol / Municipal Public Safety







## ATMS10 - Electronic Toll Collection Ohio Turnpike Commission



### CVO01 - Fleet Administration Eastgate Region



# **CVO03 - Electronic Clearance Youngstown Regional Inland Port**



## CVO06 - Weigh-In-Motion OSHP





### CVO10 - HAZMAT Eastgate Region



### EM01 - Emergency Response Coordination Youngstown/Warren Regional Incident and Mutual Aid Network



#### EM01 - Emergency Response Coordination Ohio State Highway Patrol Posts



#### EM01 - Emergency Response Coordination Mahoning County 9-1-1 Center



#### EM01 - Emergency Response Coordination Trumbull County 9-1-1 Center



## **EM01 - Emergency Response Coordination Mahoning County Emergency Management**



# **EM01 - Emergency Response Coordination Trumbull County Emergency Management**



### EM01 - Emergency Response Coordination Special Police Dispatch





#### EM06 - Wide Area Alert Amber Alert



## EM09 - Evacuation and Reentry Management Mahoning County EOC



#### EM09 - Evacuation and Reentry Management Trumball County EOC



### MC04 - Weather Information Processin