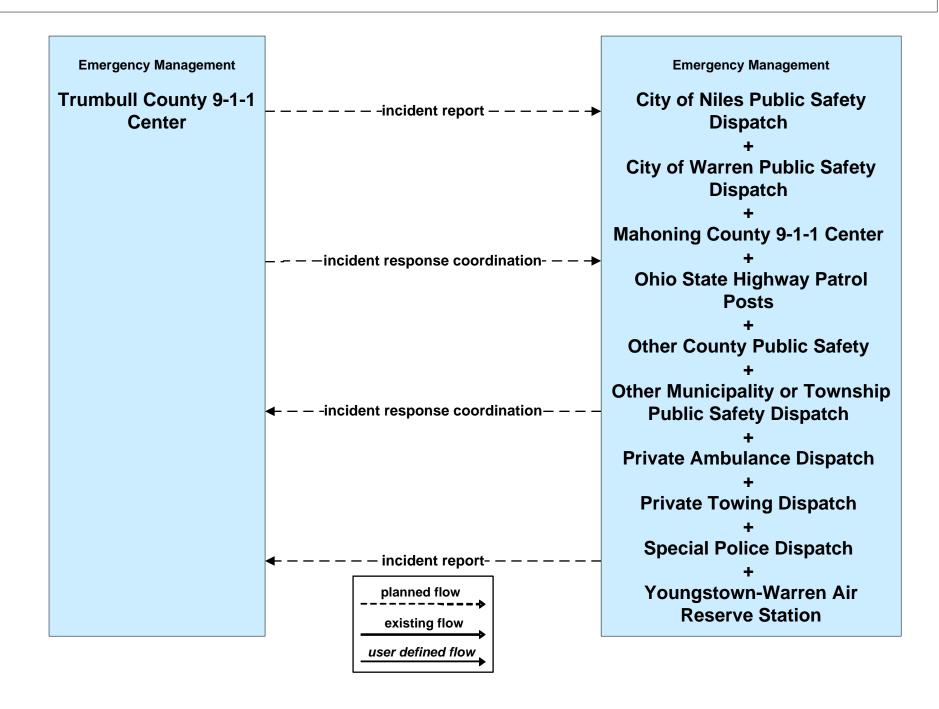

ffic



### ATMS08 - Incident Management OTC



### ATMS08 - Incident Management ODOT District 4 Maintenance



# ATMS08 - Incident Management Ohio State Highway Patrol / Municipal Public Safety







## ATMS10 - Electronic Toll Collection Ohio Turnpike Commission



### CVO01 - Fleet Administration Eastgate Region



# **CVO03 - Electronic Clearance Youngstown Regional Inland Port**



## CVO06 - Weigh-In-Motion OSHP





### CVO10 - HAZMAT Eastgate Region



### EM01 - Emergency Response Coordination Youngstown/Warren Regional Incident and Mutual Aid Network



#### EM01 - Emergency Response Coordination Ohio State Highway Patrol Posts



#### EM01 - Emergency Response Coordination Mahoning County 9-1-1 Center



#### EM01 - Emergency Response Coordination Trumbull County 9-1-1 Center



## **EM01 - Emergency Response Coordination Mahoning County Emergency Management**



# **EM01 - Emergency Response Coordination Trumbull County Emergency Management**



### EM01 - Emergency Response Coordination Special Police Dispatch





#### EM06 - Wide Area Alert Amber Alert



## EM09 - Evacuation and Reentry Management Mahoning County EOC



#### EM09 - Evacuation and Reentry Management Trumball County EOC



### MC04 - Weather Information Processing and Distribution ODOT District 4



#### MC06 - Winter Maintenance ODOT District 4





### MC06 - Winter Maintenance Municipalities



#### MC06 - Winter Maintenance City of Warren



#### MC06 - Winter Maintenance Ohio Turnpike



# **MC06 - Winter Maintenance Trumbull County Maintenance**



### MC08 - Workzone Management ODOT Di