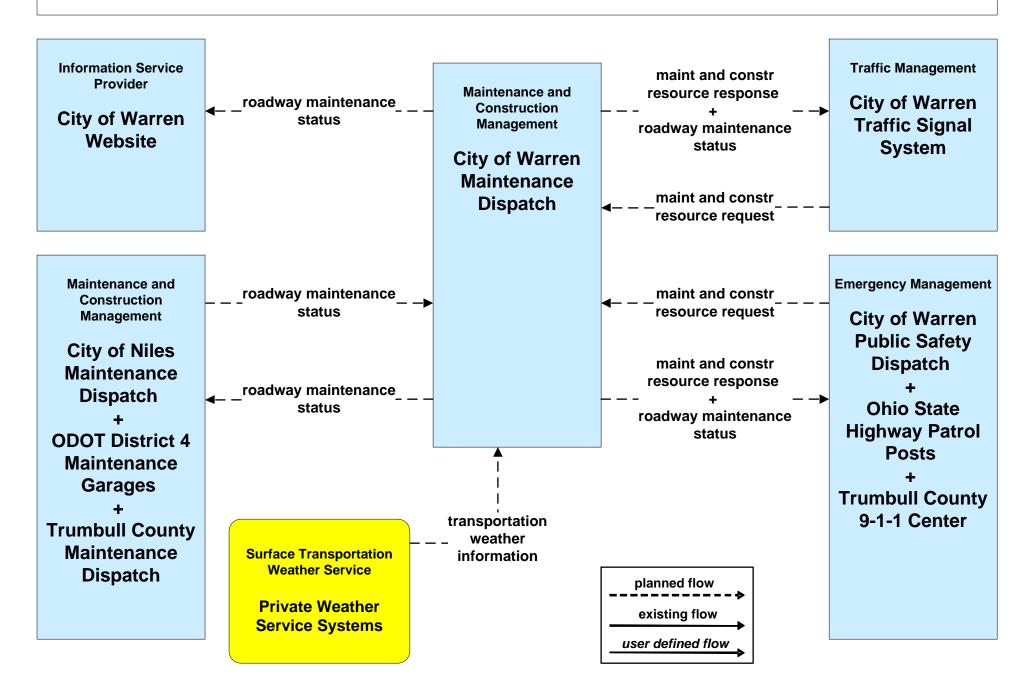

#### EM01 - Emergency Response Coordination Mahoning County 9-1-1 Center



#### EM01 - Emergency Response Coordination Trumbull County 9-1-1 Center



## **EM01 - Emergency Response Coordination Mahoning County Emergency Management**



# **EM01 - Emergency Response Coordination Trumbull County Emergency Management**



### EM01 - Emergency Response Coordination Special Police Dispatch





#### EM06 - Wide Area Alert Amber Alert



## EM09 - Evacuation and Reentry Management Mahoning County EOC



#### EM09 - Evacuation and Reentry Management Trumball County EOC



### MC04 - Weather Information Processing and Distribution ODOT District 4



#### MC06 - Winter Maintenance ODOT District 4





### MC06 - Winter Maintenance Municipalities



#### MC06 - Winter Maintenance City of Warren



#### MC06 - Winter Maintenance Ohio Turnpike



# **MC06 - Winter Maintenance Trumbull County Maintenance**



### MC08 - Workzone Management ODOT District 4





## MC08 - Workzone Management Mahoning County





#### MC08 - Workzone Management Trumbull County





#### MC08 - Workzone Management Municipal Maintenance





### MC06 - Winter Maintenance Mahoning County Maintenance