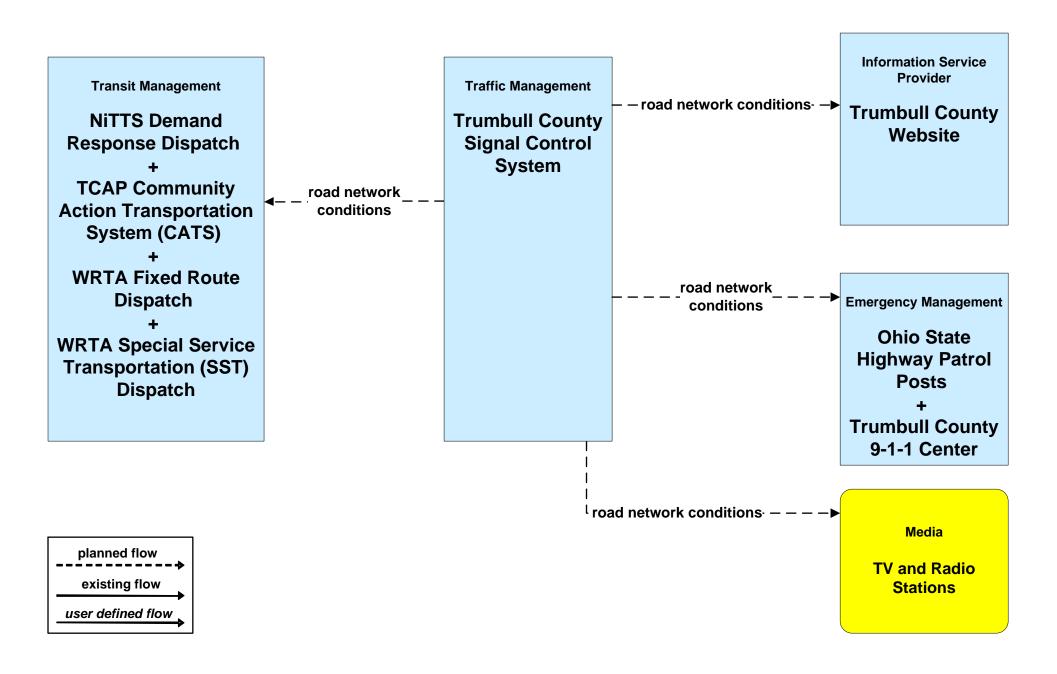

#### AD1 - ITS Data Mart Ohio DPS Crash Records Database



# ATMS06 - Traffic Information Dissemination Mahoning County





### ATMS06 - Traffic Information Dissemination Trumbull County



### ATMS08 - Incident Management ODOT District 4 Traffic



### ATMS08 - Incident Management OTC



### ATMS08 - Incident Management ODOT District 4 Maintenance



# ATMS08 - Incident Management Ohio State Highway Patrol / Municipal Public Safety







## ATMS10 - Electronic Toll Collection Ohio Turnpike Commission



### CVO01 - Fleet Administration Eastgate Region



# **CVO03 - Electronic Clearance Youngstown Regional Inland Port**



## CVO06 - Weigh-In-Motion OSHP





### CVO10 - HAZMAT Eastgate Region



### EM01 - Emergency Response Coordination Youngstown/Warren Regional Incident and Mutual Aid Network



#### EM01 - Emergency Response Coordination Ohio State Highway Patrol Posts



#### EM01 - Emergency Response Coordination Mahoning County 9-1-1 Center



#### EM01 - Emergenc