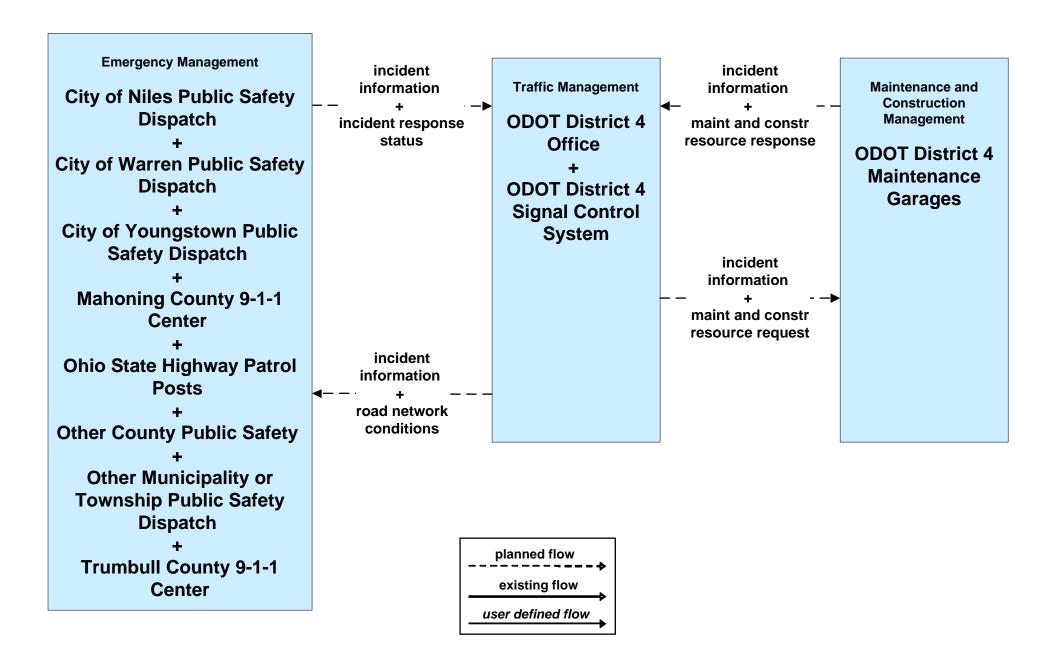

#### AD1 - ITS Data Mart Ohio DPS Crash Records Database



# ATMS06 - Traffic Information Dissemination Mahoning County





### ATMS06 - Traffic Information Dissemination Trumbull County



### ATMS08 - Incident Management ODOT District 4 Traffic



### ATMS08 - Incident Management OTC



### ATMS08 - Incident Management ODOT District 4 Maintenance



# ATMS08 - Incident Management Ohio State Highway Patrol / Municipal Public Safety







## ATMS10 - Electronic Toll Collection Ohio Turnpike Commission



### CVO01 - Fleet Administration Eastgate Region



# **CVO03 - Electronic Clearance Youngstown Regional Inland Port**



## CVO06 - Weigh-In-Motion OSHP





### CVO10 - HAZMAT Eastgate Region



### EM01 - Emergency Response Coordination Youngstown/Warren Regional Incident and Mutual Aid Network



#### EM01 - Emergency Response Coordination Ohio State Highway Patrol Posts



#### EM01 - Emergency Response Coordination Mahoning County 9-1-1 Center



#### EM01 - Emergency Response Coordination Trumbull County 9-1-1 Center



## *