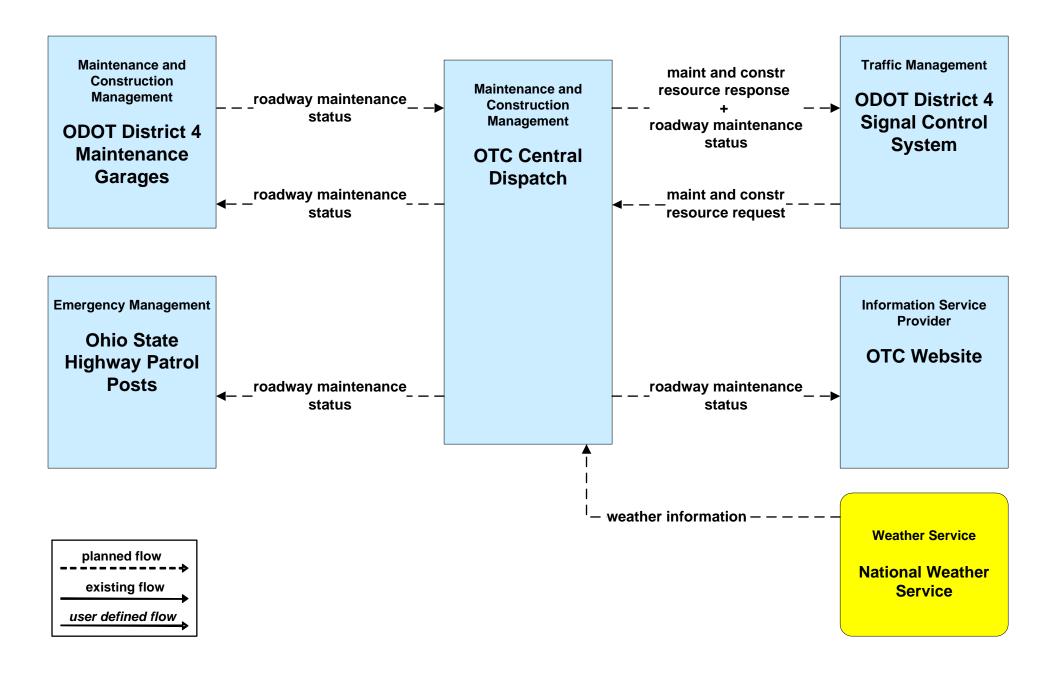

oning County 9-1-1 Center



#### EM01 - Emergency Response Coordination Trumbull County 9-1-1 Center



## **EM01 - Emergency Response Coordination Mahoning County Emergency Management**



# **EM01 - Emergency Response Coordination Trumbull County Emergency Management**



### EM01 - Emergency Response Coordination Special Police Dispatch





#### EM06 - Wide Area Alert Amber Alert



## EM09 - Evacuation and Reentry Management Mahoning County EOC



#### EM09 - Evacuation and Reentry Management Trumball County EOC



### MC04 - Weather Information Processing and Distribution ODOT District 4



#### MC06 - Winter Maintenance ODOT District 4





### MC06 - Winter Maintenance Municipalities



#### MC06 - Winter Maintenance City of Warren



#### MC06 - Winter Maintenance Ohio Turnpike



# **MC06 - Winter Maintenance Trumbull County Maintenance**



### MC08 - Workzone Management ODOT District 4





## MC08 - Workzone Management Mahoning County





#### MC08 - Workzone Management Trumbull County





#### MC08 - Workzone Management Municipal Maintenance





### MC06 - Winter Maintenance Mahoning County Maintenance