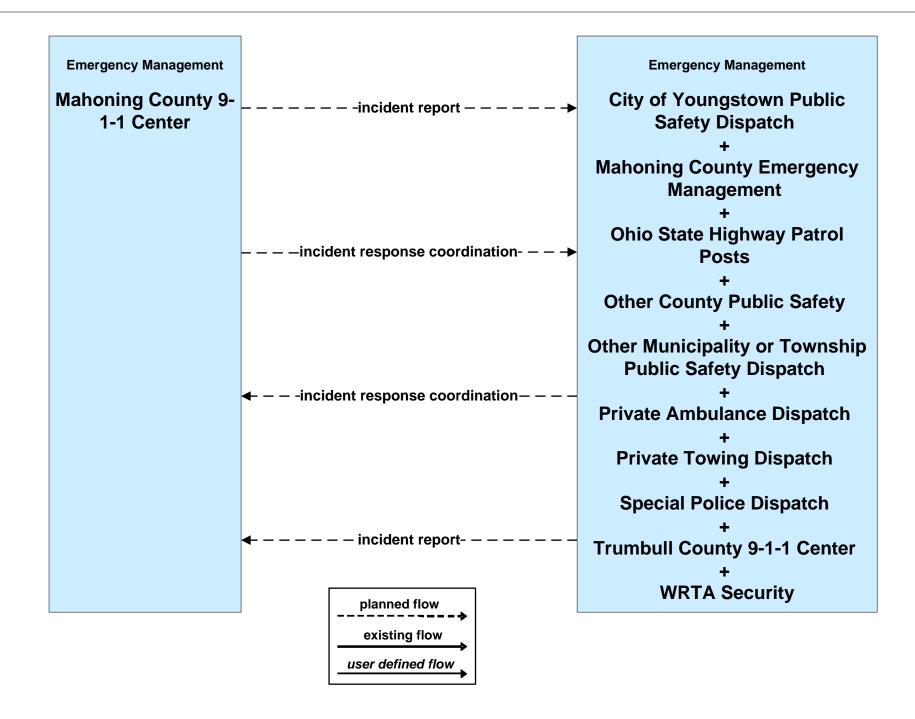

tion Trumbull County



### ATMS08 - Incident Management ODOT District 4 Traffic



### ATMS08 - Incident Management OTC



### ATMS08 - Incident Management ODOT District 4 Maintenance



# ATMS08 - Incident Management Ohio State Highway Patrol / Municipal Public Safety







## ATMS10 - Electronic Toll Collection Ohio Turnpike Commission



### CVO01 - Fleet Administration Eastgate Region



# **CVO03 - Electronic Clearance Youngstown Regional Inland Port**



## CVO06 - Weigh-In-Motion OSHP





### CVO10 - HAZMAT Eastgate Region



### EM01 - Emergency Response Coordination Youngstown/Warren Regional Incident and Mutual Aid Network



#### EM01 - Emergency Response Coordination Ohio State Highway Patrol Posts



#### EM01 - Emergency Response Coordination Mahoning County 9-1-1 Center



#### EM01 - Emergency Response Coordination Trumbull County 9-1-1 Center



## **EM01 - Emergency Response Coordination Mahoning County Emergency Management**



# **EM01 - Emergency Response Coordination Trumbull County Emergency Management**



### EM01 - Emergency Response Coordination Special Police Dispatch





#### EM06 - Wide Area Alert Amber Alert



## EM09 - Evacuation and Reentry Management Mahoning County EOC



#### EM09 - Evacuation and Reentry Management Trumball County EOC



### MC04 - Weather Information Processing and Distribution ODOT District 4



#### MC06 - Winter Maintenance ODOT District 4





### MC06 - Winter Maintenance Municipalities



#### MC06 - Winter Maintenance City of Warren



#### MC06 - Winter Maintenance Ohio Turnpike



# **MC06 - Winter Mainten