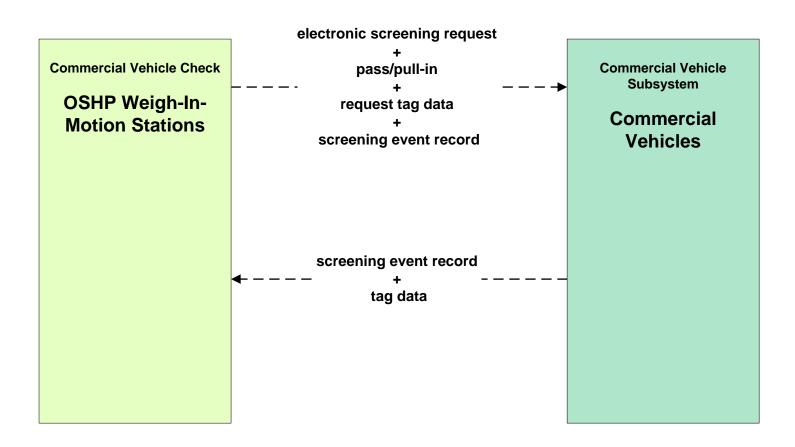

#### AD1 - ITS Data Mart Ohio DPS Crash Records Database



# ATMS06 - Traffic Information Dissemination Mahoning County





### ATMS06 - Traffic Information Dissemination Trumbull County



### ATMS08 - Incident Management ODOT District 4 Traffic



### ATMS08 - Incident Management OTC



### ATMS08 - Incident Management ODOT District 4 Maintenance



# ATMS08 - Incident Management Ohio State Highway Patrol / Municipal Public Safety







## ATMS10 - Electronic Toll Collection Ohio Turnpike Commission



### CVO01 - Fleet Administration Eastgate Region



# **CVO03 - Electronic Clearance Youngstown Regional Inland Port**



## CVO06 - Weigh-In-Motion OSHP





### CVO10 - HAZMAT Eastgate Region



### EM01 - Emergency Response Coordination Youngstown/Warren Regional Incident and Mutual Aid Network



#### EM01 - Emergency Response Coordination Ohio State Highway Patrol Posts



#### EM01 - Emergency Response Coordination Mahoning County 9-1-1 Center



#### EM01 - Emergency Response Coordination Trumbull County 9-1-1 Center



## **EM01 - Emergency Response Coordination Mahoning County Emergency Management**



# **EM01 - Emergency Response Coordination Trumbull County Emergency Management**



### EM01 - Emergency Response Coordination Special Police Dispatch





#### EM06 - Wide Area Alert Amber Alert



## EM09 - Evacuation and Reentry Management Mahoning County EOC



#### EM09 - Evacuation and Reentry Management Trumball County EOC