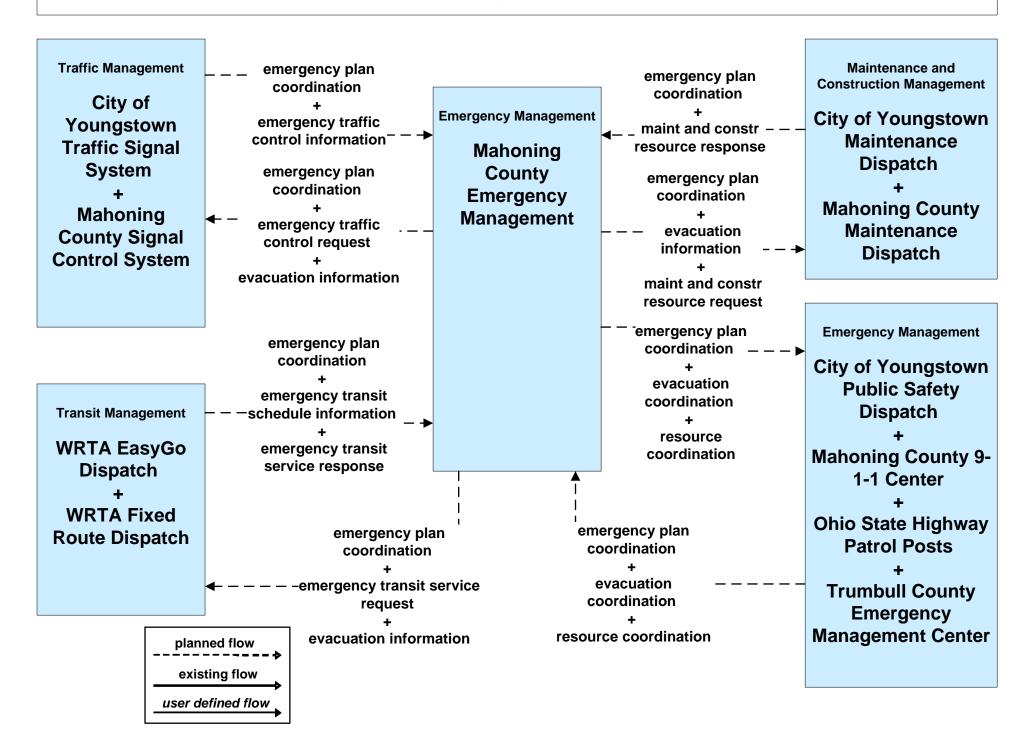

## **EM01 - Emergency Response Coordination Mahoning County Emergency Management**