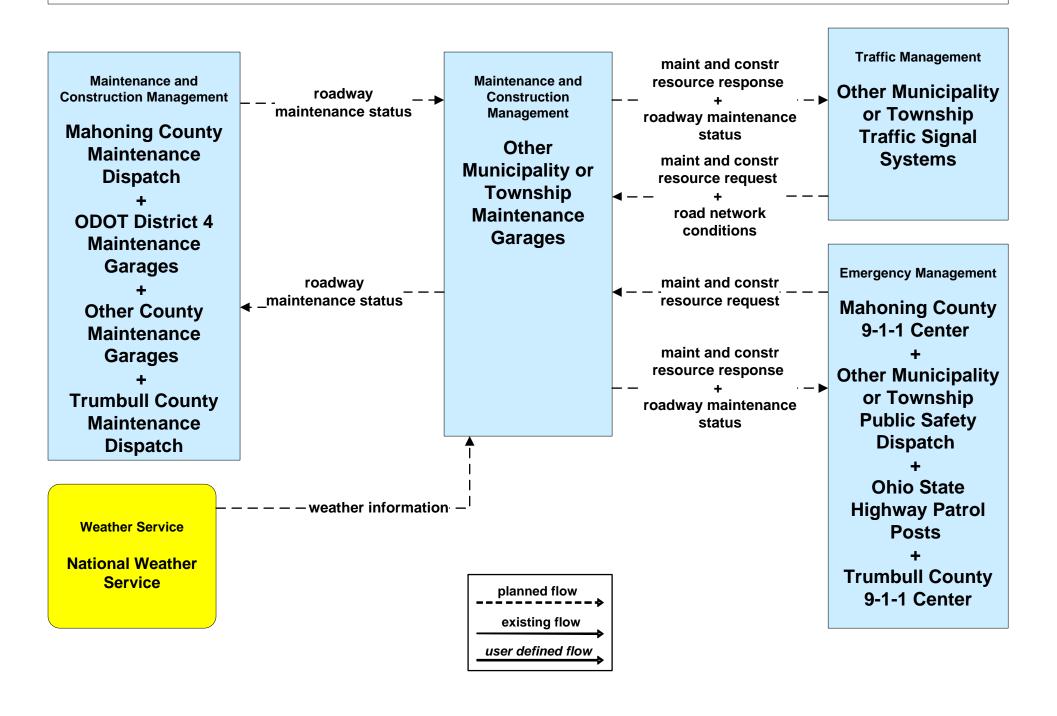

e Coordination Ohio State Highway Patrol Posts



#### EM01 - Emergency Response Coordination Mahoning County 9-1-1 Center



#### EM01 - Emergency Response Coordination Trumbull County 9-1-1 Center



## **EM01 - Emergency Response Coordination Mahoning County Emergency Management**



# **EM01 - Emergency Response Coordination Trumbull County Emergency Management**



### EM01 - Emergency Response Coordination Special Police Dispatch





#### EM06 - Wide Area Alert Amber Alert



## EM09 - Evacuation and Reentry Management Mahoning County EOC



#### EM09 - Evacuation and Reentry Management Trumball County EOC



### MC04 - Weather Information Processing and Distribution ODOT District 4



#### MC06 - Winter Maintenance ODOT District 4





### MC06 - Winter Maintenance Municipalities



#### MC06 - Winter Maintenance City of Warren



#### MC06 - Winter Maintenance Ohio Turnpike



# **MC06 - Winter Maintenance Trumbull County Maintenance**



### MC08 - Workzone Management ODOT District 4





## MC08 - Workzone Management Mahoning County





#### MC08 - Workzone Management Trumbull County





#### MC08 - Workzone Management Municipal Maintenance





### MC06 - Winter Maintenance Mahoning County Maintenance