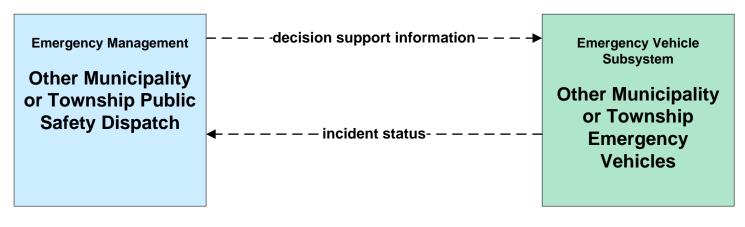

# ATMS08 - Incident Management Ohio State Highway Patrol / Municipal Public Safety