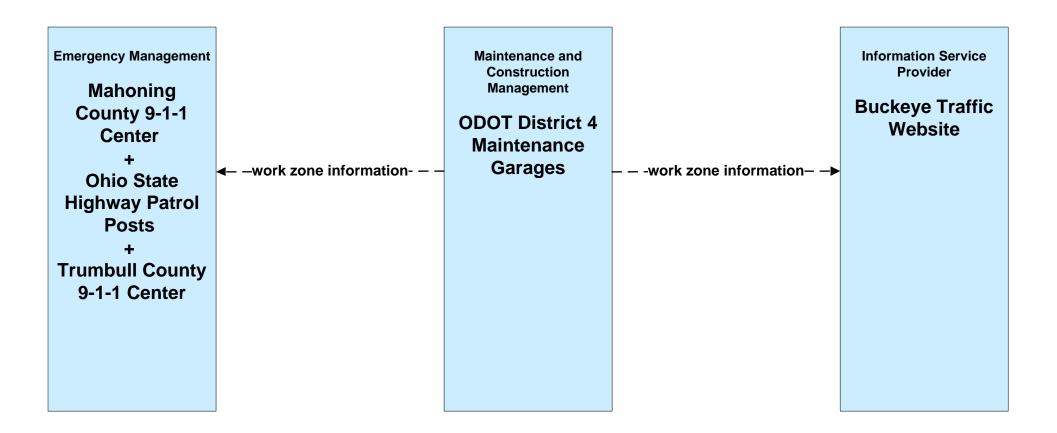

1 - Emergency Response Coordination Mahoning County Emergency Management**



# **EM01 - Emergency Response Coordination Trumbull County Emergency Management**



### EM01 - Emergency Response Coordination Special Police Dispatch





#### EM06 - Wide Area Alert Amber Alert



## EM09 - Evacuation and Reentry Management Mahoning County EOC



#### EM09 - Evacuation and Reentry Management Trumball County EOC



### MC04 - Weather Information Processing and Distribution ODOT District 4



#### MC06 - Winter Maintenance ODOT District 4





### MC06 - Winter Maintenance Municipalities



#### MC06 - Winter Maintenance City of Warren



#### MC06 - Winter Maintenance Ohio Turnpike



# **MC06 - Winter Maintenance Trumbull County Maintenance**



### MC08 - Workzone Management ODOT District 4





## MC08 - Workzone Management Mahoning County





#### MC08 - Workzone Management Trumbull County





#### MC08 - Workzone Management Municipal Maintenance





### MC06 - Winter Maintenance Mahoning County Maintenance