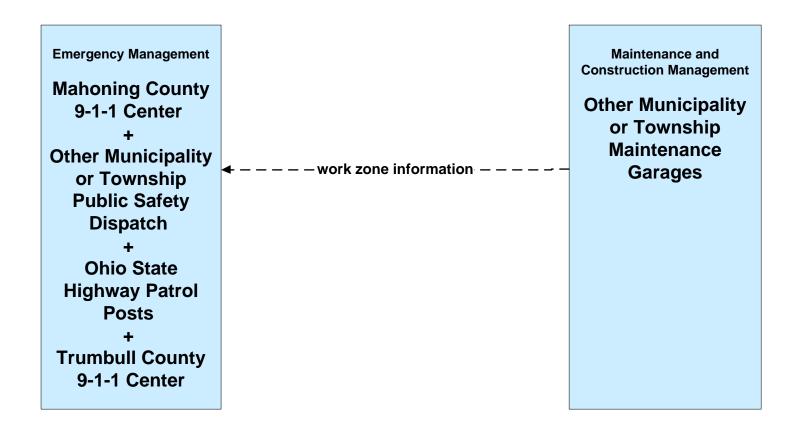

### EM01 - Emergency Response Coordination Special Police Dispatch





#### EM06 - Wide Area Alert Amber Alert



## EM09 - Evacuation and Reentry Management Mahoning County EOC



#### EM09 - Evacuation and Reentry Management Trumball County EOC



### MC04 - Weather Information Processing and Distribution ODOT District 4



#### MC06 - Winter Maintenance ODOT District 4





### MC06 - Winter Maintenance Municipalities



#### MC06 - Winter Maintenance City of Warren



#### MC06 - Winter Maintenance Ohio Turnpike



# **MC06 - Winter Maintenance Trumbull County Maintenance**



### MC08 - Workzone Management ODOT District 4





## MC08 - Workzone Management Mahoning County





#### MC08 - Workzone Management Trumbull County





#### MC08 - Workzone Management Municipal Maintenance





### MC06 - Winter Maintenance Mahoning County Maintenance