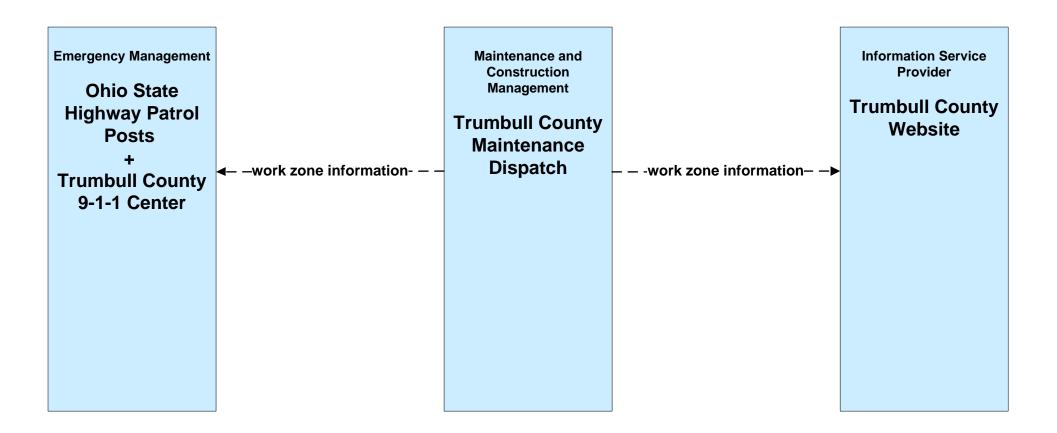

nse Coordination Trumbull County Emergency Management**



### EM01 - Emergency Response Coordination Special Police Dispatch





#### EM06 - Wide Area Alert Amber Alert



## EM09 - Evacuation and Reentry Management Mahoning County EOC



#### EM09 - Evacuation and Reentry Management Trumball County EOC



### MC04 - Weather Information Processing and Distribution ODOT District 4



#### MC06 - Winter Maintenance ODOT District 4





### MC06 - Winter Maintenance Municipalities



#### MC06 - Winter Maintenance City of Warren



#### MC06 - Winter Maintenance Ohio Turnpike



# **MC06 - Winter Maintenance Trumbull County Maintenance**



### MC08 - Workzone Management ODOT District 4





## MC08 - Workzone Management Mahoning County





#### MC08 - Workzone Management Trumbull County





#### MC08 - Workzone Management Municipal Maintenance





### MC06 - Winter Maintenance Mahoning County Maintenance