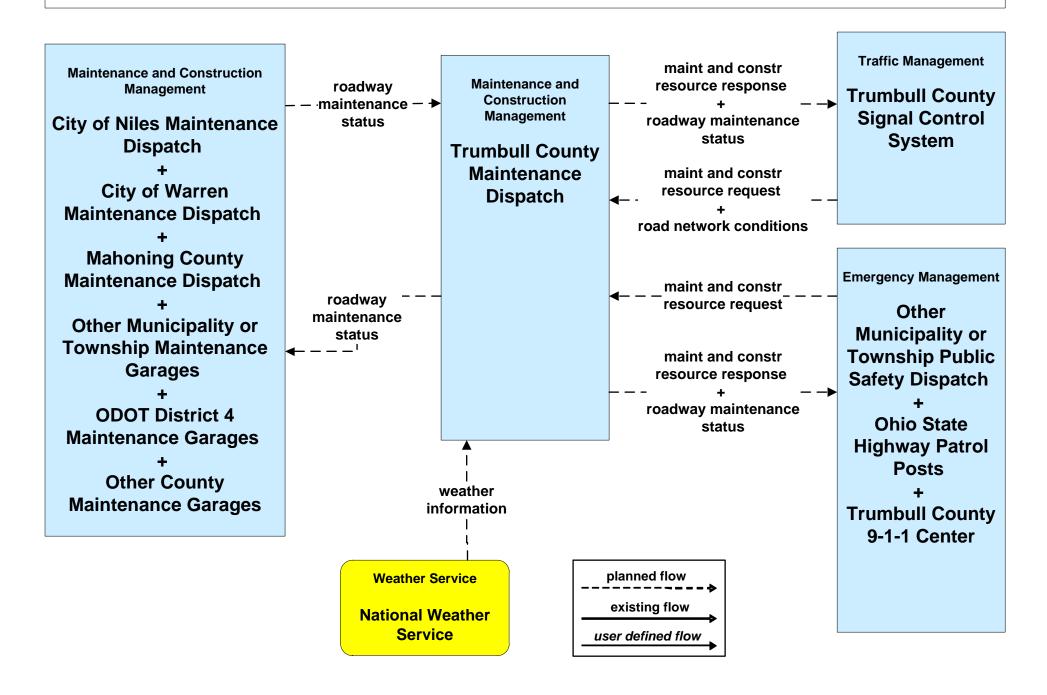

rdination Trumbull County 9-1-1 Center



## **EM01 - Emergency Response Coordination Mahoning County Emergency Management**



# **EM01 - Emergency Response Coordination Trumbull County Emergency Management**



### EM01 - Emergency Response Coordination Special Police Dispatch





#### EM06 - Wide Area Alert Amber Alert



## EM09 - Evacuation and Reentry Management Mahoning County EOC



#### EM09 - Evacuation and Reentry Management Trumball County EOC



### MC04 - Weather Information Processing and Distribution ODOT District 4



#### MC06 - Winter Maintenance ODOT District 4





### MC06 - Winter Maintenance Municipalities



#### MC06 - Winter Maintenance City of Warren



#### MC06 - Winter Maintenance Ohio Turnpike



# **MC06 - Winter Maintenance Trumbull County Maintenance**



### MC08 - Workzone Management ODOT District 4





## MC08 - Workzone Management Mahoning County





#### MC08 - Workzone Management Trumbull County





#### MC08 - Workzone Management Municipal Maintenance





### MC06 - Winter Maintenance Mahoning County Maintenance