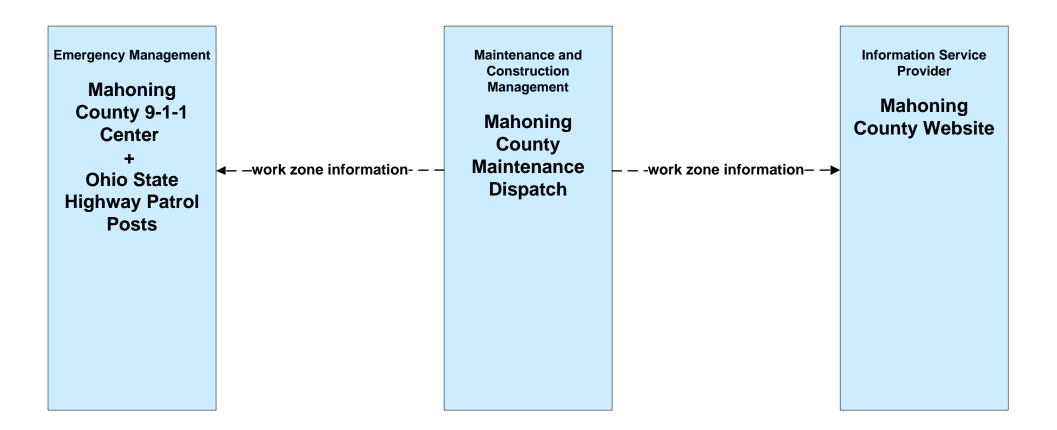

Emergency Management**



# **EM01 - Emergency Response Coordination Trumbull County Emergency Management**



### EM01 - Emergency Response Coordination Special Police Dispatch





#### EM06 - Wide Area Alert Amber Alert



## EM09 - Evacuation and Reentry Management Mahoning County EOC



#### EM09 - Evacuation and Reentry Management Trumball County EOC



### MC04 - Weather Information Processing and Distribution ODOT District 4



#### MC06 - Winter Maintenance ODOT District 4





### MC06 - Winter Maintenance Municipalities



#### MC06 - Winter Maintenance City of Warren



#### MC06 - Winter Maintenance Ohio Turnpike



# **MC06 - Winter Maintenance Trumbull County Maintenance**



### MC08 - Workzone Management ODOT District 4





## MC08 - Workzone Management Mahoning County





#### MC08 - Workzone Management Trumbull County





#### MC08 - Workzone Management Municipal Maintenance





### MC06 - Winter Maintenance Mahoning County Maintenance