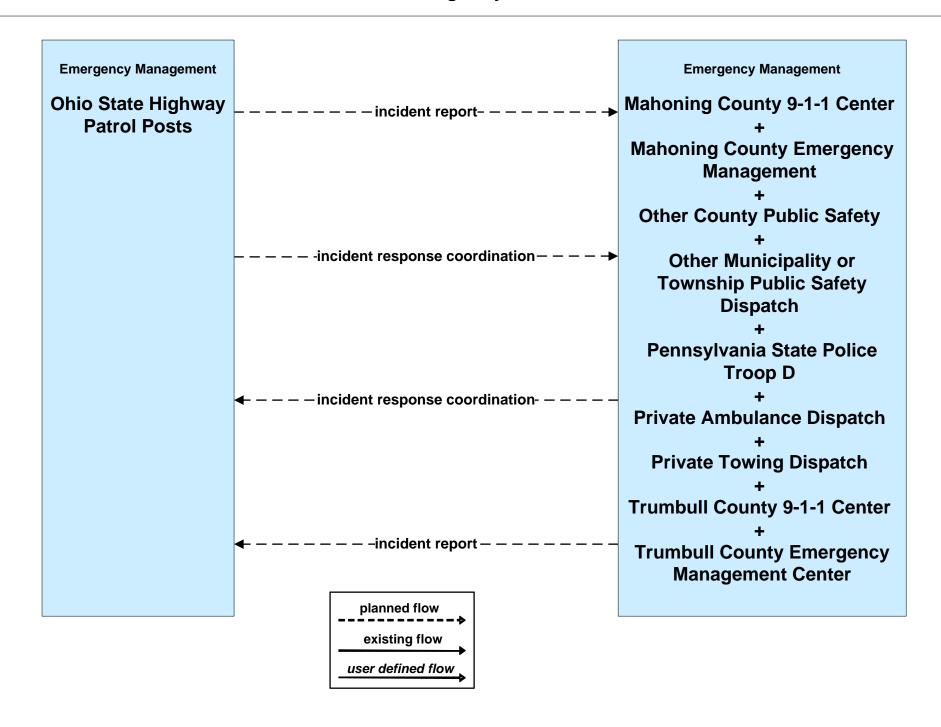

#### AD1 - ITS Data Mart Ohio DPS Crash Records Database



# ATMS08 - Incident Management ODOT District 4 Traffic



# ATMS08 - Incident Management ODOT District 4 Maintenance



# ATMS08 - Incident Management County Public Safety / Special Police Dispatch







## EM01 - Emergency Response Coordination Youngstown/Warren Regional Incident and Mutual Aid Network



#### EM01 - Emergency Response Coordination Municipal Public Safety Dispatch



#### EM01 - Emergency Response Coordination Ohio State Highway Patrol Posts



#### EM01 - Emergency Response Coordination Mahoning County 9-1-1 Center



### EM01 - Emergency Response Coordination Trumbull County 9-1-1 Center



## EM02 - Emergency Routing Mahoning County



## EM02 - Emergency Routing Trumball County



# MC04 - Weather Information Processing and Distribution ODOT District 4