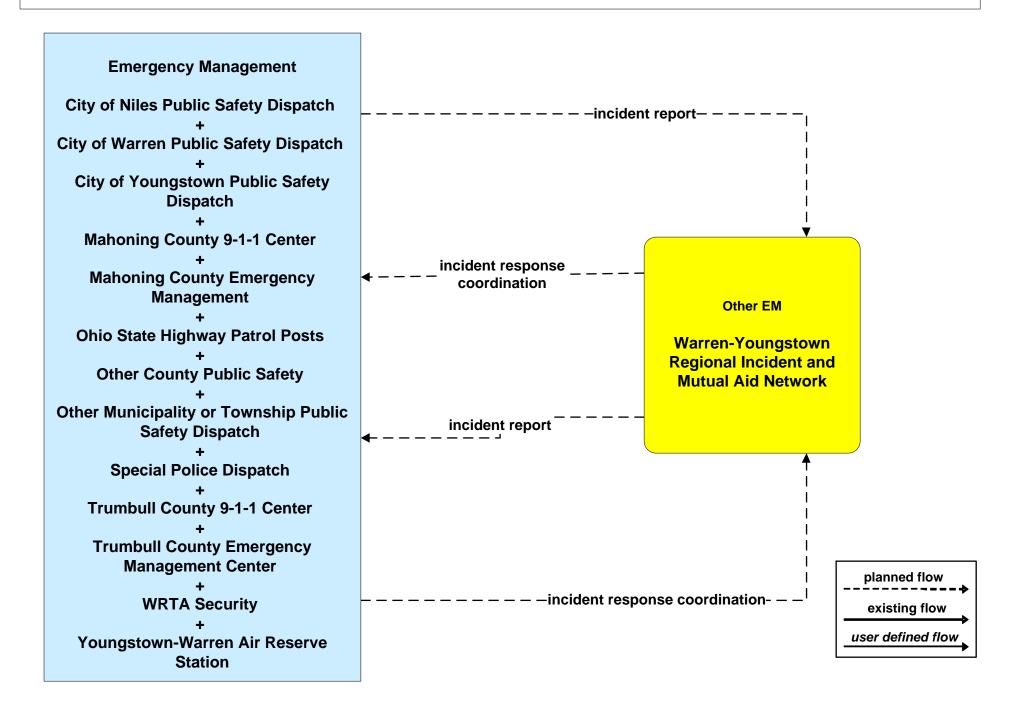

## EM01 - Emergency Response Coordination Youngstown/Warren Regional Incident and Mutual Aid Network