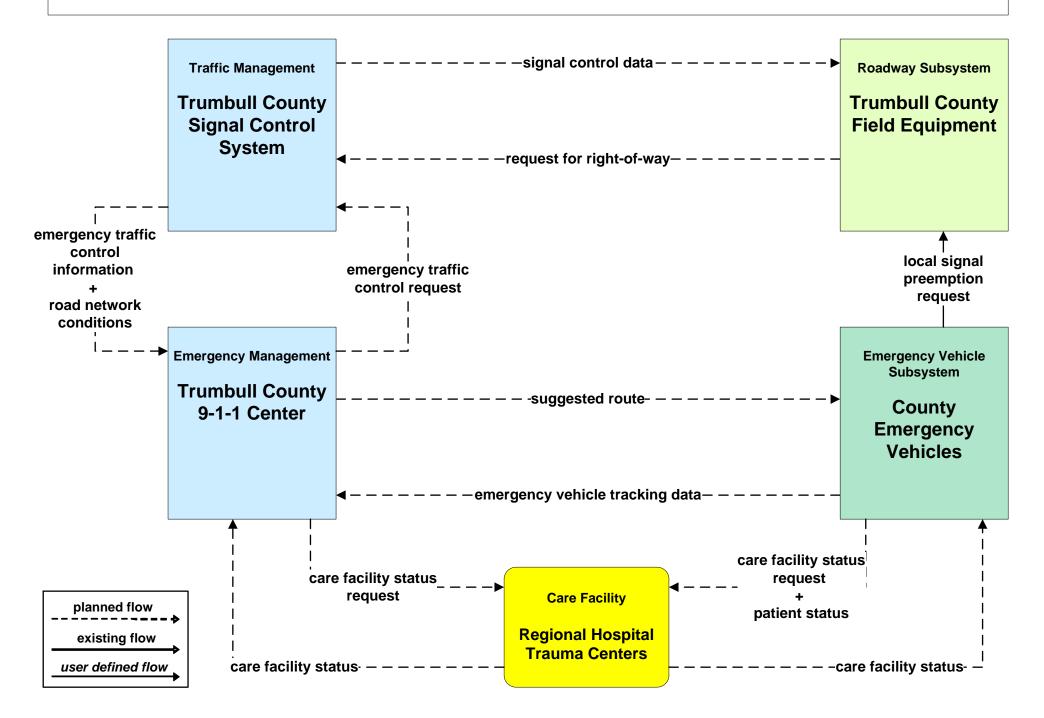

#### AD1 - ITS Data Mart Ohio DPS Crash Records Database



# ATMS08 - Incident Management ODOT District 4 Traffic



# ATMS08 - Incident Management ODOT District 4 Maintenance



# ATMS08 - Incident Management County Public Safety / Special Police Dispatch







## EM01 - Emergency Response Coordination Youngstown/Warren Regional Incident and Mutual Aid Network



#### EM01 - Emergency Response Coordination Municipal Public Safety Dispatch



#### EM01 - Emergency Response Coordination Ohio State Highway Patrol Posts



#### EM01 - Emergency Response Coordination Mahoning County 9-1-1 Center



### EM01 - Emergency Response Coordination Trumbull County 9-1-1 Center



## EM02 - Emergency Routing Mahoning County



## EM02 - Emergency Routing Trumball County



# MC04 - Weather Information Processing and Distribution ODOT District 4