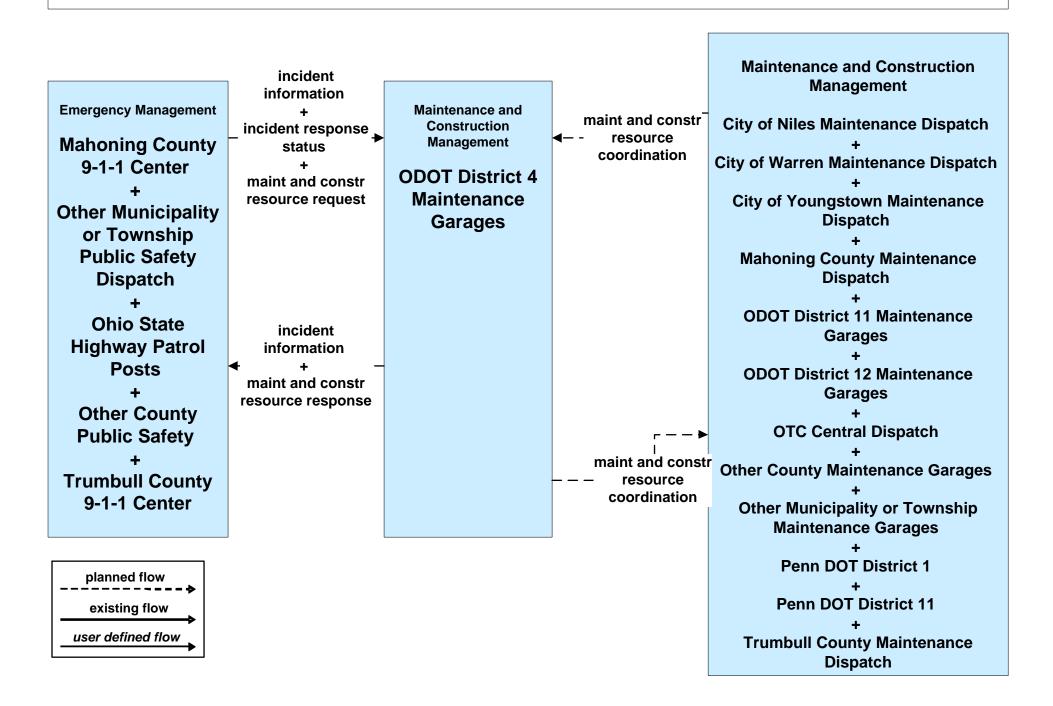

#### AD1 - ITS Data Mart Ohio DPS Crash Records Database



# ATMS08 - Incident Management ODOT District 4 Traffic



# ATMS08 - Incident Management ODOT District 4 Maintenance



# ATMS08 - Incident Management County Public Safety / Special Police Dispatch







## EM01 - Emergency Response Coordination Youngstown/Warren Regional Incident and Mutual Aid Network



#### EM01 - Emergency Response Coordination Municipal Public Safety Dispatch



#### EM01 - Emergency Response Coordination Ohio State Highway Patrol Posts



#### EM01 - Emergency Response Coordination Mahoning County 9-1-1 Center



### EM01 - Emergency Response Coordination Trumbull County 9-1-1 Center



## EM02 - Emergency Routing Mahoning County



## EM02 - Emergency Routing Trumball County



# MC04 - Weather Information Processing and Distribution ODOT District 4