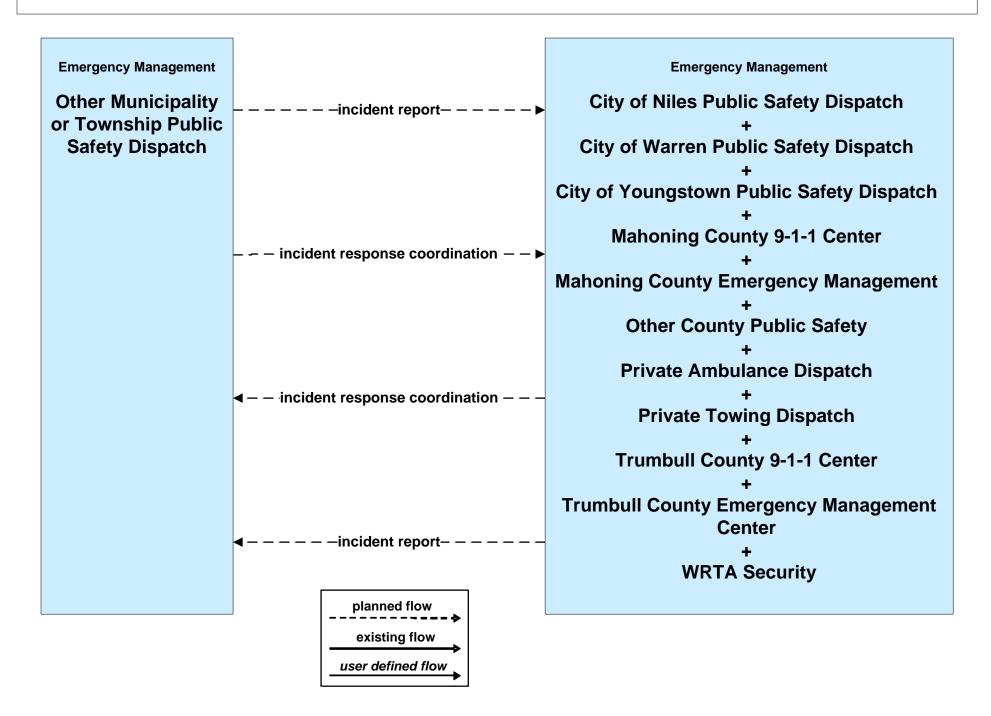

#### AD1 - ITS Data Mart Ohio DPS Crash Records Database



# ATMS08 - Incident Management ODOT District 4 Traffic



# ATMS08 - Incident Management ODOT District 4 Maintenance



# ATMS08 - Incident Management County Public Safety / Special Police Dispatch







## EM01 - Emergency Response Coordination Youngstown/Warren Regional Incident and Mutual Aid Network



#### EM01 - Emergency Response Coordination Municipal Public Safety Dispatch



#### EM01 - Emergency Response Coordination Ohio State Highway Patrol Posts



#### EM01 - Emergency Response Coordination Mahoning County 9-1-1 Center



### EM01 - Emergency Response Coordination Trumbull County 9-1-1 Center



## EM02 - Emergency Routing Mahoning County



## EM02 - Emergency Routing Trumball County



# MC04 - Weather Information Processing and Distribution ODOT District 4