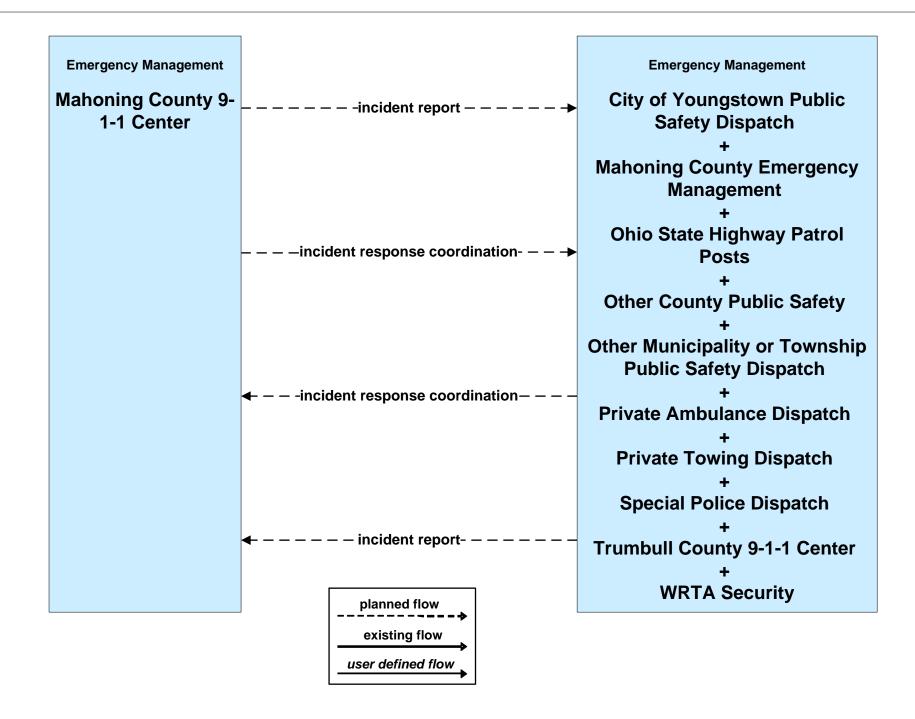

#### AD1 - ITS Data Mart Ohio DPS Crash Records Database



# ATMS08 - Incident Management ODOT District 4 Traffic



# ATMS08 - Incident Management ODOT District 4 Maintenance



# ATMS08 - Incident Management County Public Safety / Special Police Dispatch







## EM01 - Emergency Response Coordination Youngstown/Warren Regional Incident and Mutual Aid Network



#### EM01 - Emergency Response Coordination Municipal Public Safety Dispatch



#### EM01 - Emergency Response Coordination Ohio State Highway Patrol Posts



#### EM01 - Emergency Response Coordination Mahoning County 9-1-1 Center



### EM01 - Emergency Response Coordination Trumbull County 9-1-1 Center



## EM02 - Emergency Routing Mahoning County



## EM02 - Emergency Routing Trumball County



# MC04 - Weather Information Processing and Distribution ODOT District 4