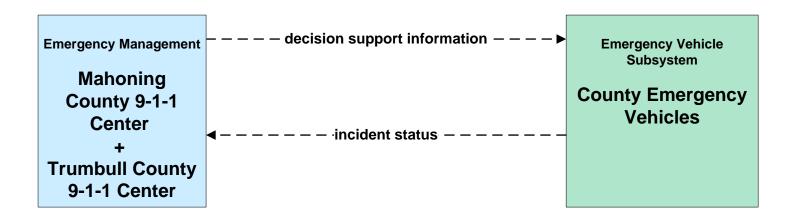

## EM02 - Emergency Routing Mahoning County

## EM02 - Emergency Routing Trumball County