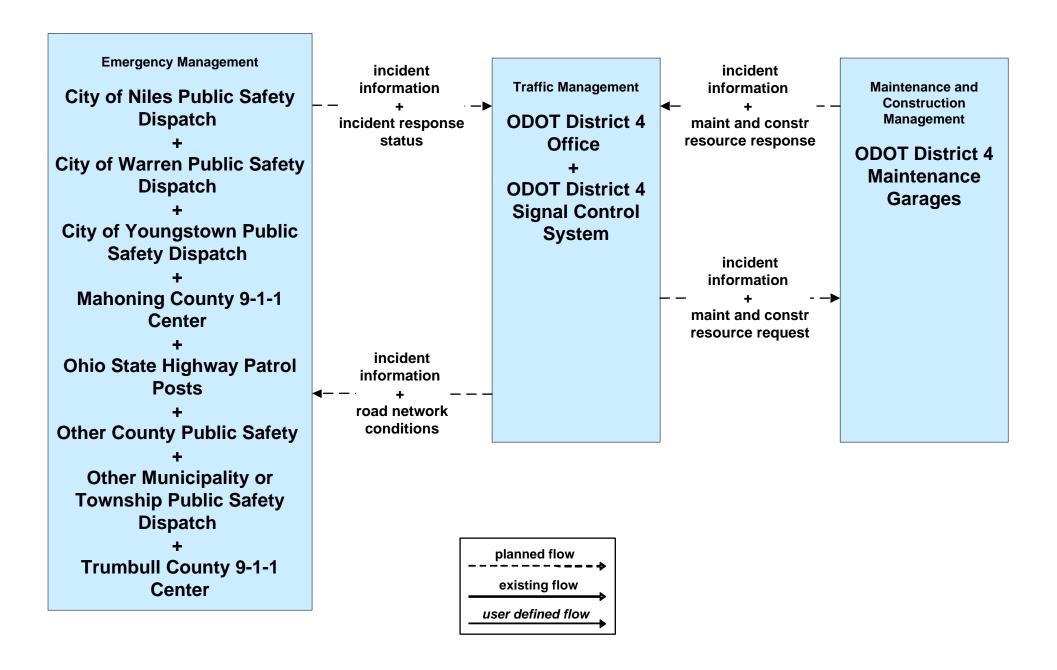

#### AD1 - ITS Data Mart Ohio DPS Crash Records Database



# ATMS08 - Incident Management ODOT District 4 Traffic



# ATMS08 - Incident Management ODOT District 4 Maintenance



# ATMS08 - Incident Management County Public Safety / Special Police Dispatch







## EM01 - Emergency Response Coordination Youngstown/Warren Regional Incident and Mutual Aid Network



#### EM01 - Emergency Response Coordination Municipal Public Safety Dispatch



#### EM01 - Emergency Response Coordination Ohio State Highway Patrol Posts



#### EM01 - Emergency Response Coordination Mahoning County 9-1-1 Center



### EM01 - Emergency Response Coordination Trumbull County 9-1-1 Center



## EM02 - Emergency Routing Mahoning County



## EM02 - Emergency Routing Trumball County



# MC04 - Weather Information Processing and Distribution ODOT District 4