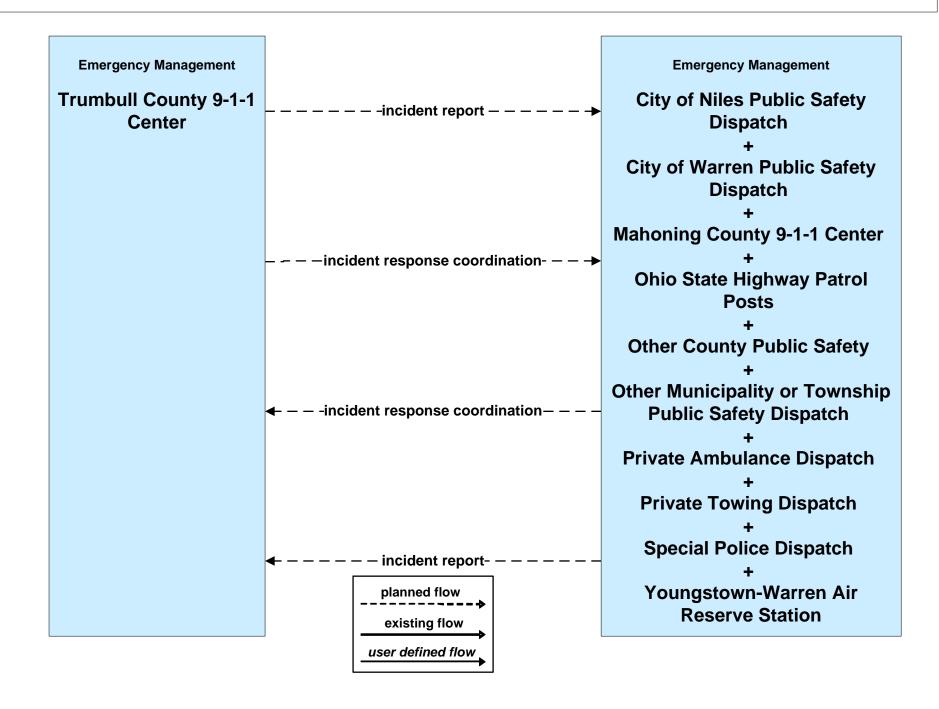

#### AD1 - ITS Data Mart Ohio DPS Crash Records Database



# ATMS08 - Incident Management ODOT District 4 Traffic



# ATMS08 - Incident Management ODOT District 4 Maintenance



# ATMS08 - Incident Management County Public Safety / Special Police Dispatch







## EM01 - Emergency Response Coordination Youngstown/Warren Regional Incident and Mutual Aid Network



#### EM01 - Emergency Response Coordination Municipal Public Safety Dispatch



#### EM01 - Emergency Response Coordination Ohio State Highway Patrol Posts



#### EM01 - Emergency Response Coordination Mahoning County 9-1-1 Center



### EM01 - Emergency Response Coordination Trumbull County 9-1-1 Center



## EM02 - Emergency Routing Mahoning County



## EM02 - Emergency Routing Trumball County



# MC04 - Weather Information Processing and Distribution ODOT District 4