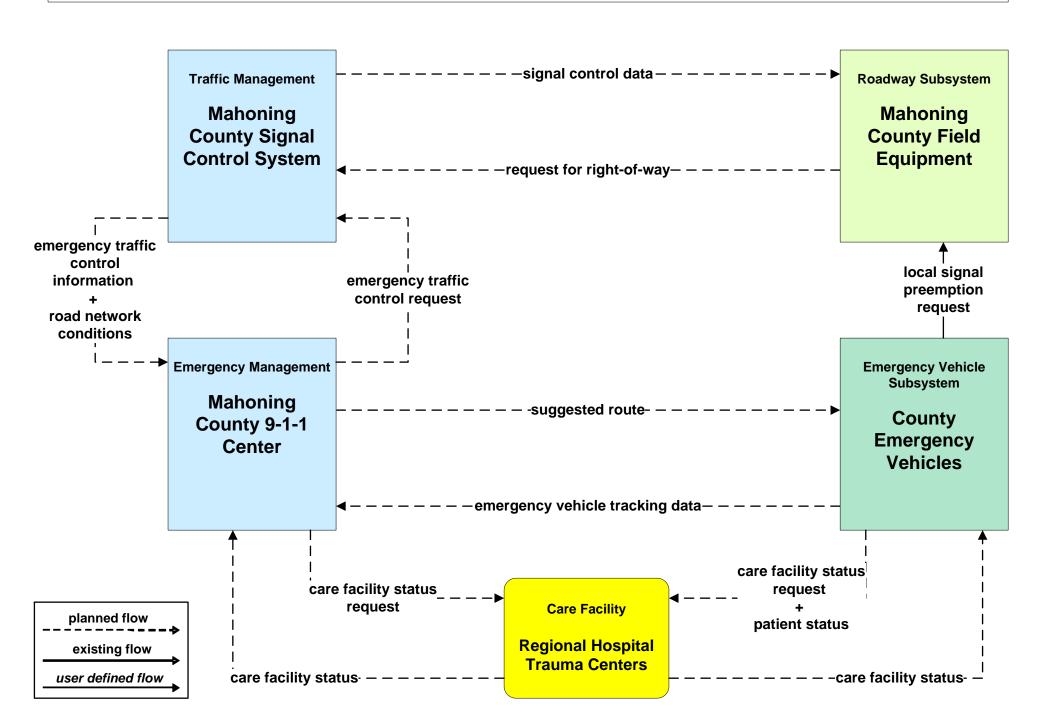

#### AD1 - ITS Data Mart Ohio DPS Crash Records Database



# ATMS08 - Incident Management ODOT District 4 Traffic



# ATMS08 - Incident Management ODOT District 4 Maintenance



# ATMS08 - Incident Management County Public Safety / Special Police Dispatch







## EM01 - Emergency Response Coordination Youngstown/Warren Regional Incident and Mutual Aid Network



#### EM01 - Emergency Response Coordination Municipal Public Safety Dispatch



#### EM01 - Emergency Response Coordination Ohio State Highway Patrol Posts



#### EM01 - Emergency Response Coordination Mahoning County 9-1-1 Center



### EM01 - Emergency Response Coordination Trumbull County 9-1-1 Center



## EM02 - Emergency Routing Mahoning County



## EM02 - Emergency Routing Trumball County



# MC04 - Weather Information Processing and Distribution ODOT District 4