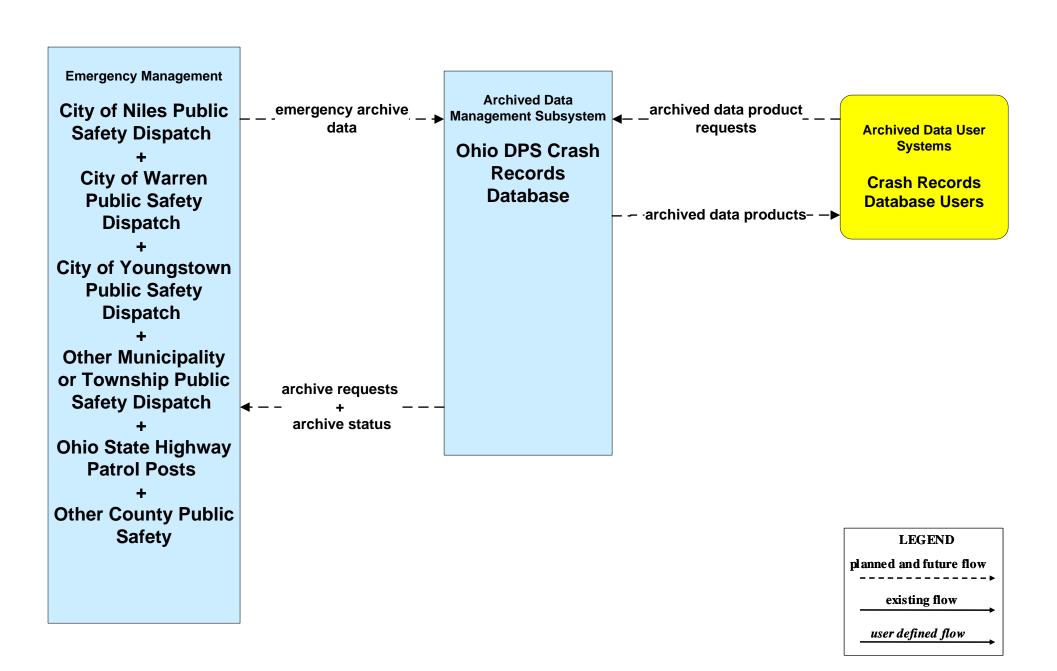

#### AD1 - ITS Data Mart Ohio DPS Crash Records Database



# ATMS08 - Incident Management ODOT District 4 Traffic



# ATMS08 - Incident Management ODOT District 4 Maintenance



# ATMS08 - Incident Management County Public Safety / Special Police Dispatch







## EM01 - Emergency Response Coordination Youngstown/Warren Regional Incident and Mutual Aid Network



#### EM01 - Emergency Response Coordination Municipal Public Safety Dispatch



#### EM01 - Emergency Response Coordination Ohio State Highway Patrol Posts



#### EM01 - Emergency Response Coordination Mahoning County 9-1-1 Center



### EM01 - Emergency Response Coordination Trumbull County 9-1-1 Center



## EM02 - Emergency Routing Mahoning County



## EM02 - Emergency Routing Trumball County



# MC04 - Weather Information Processing and Distribution ODOT District 4