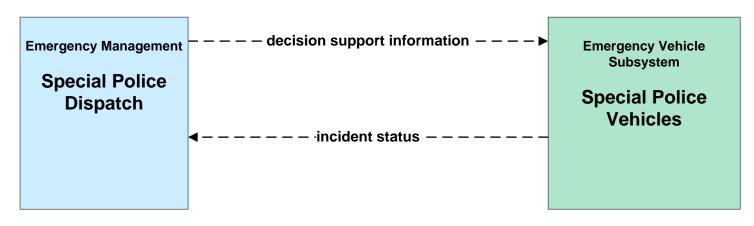

#### AD1 - ITS Data Mart Ohio DPS Crash Records Database



# ATMS08 - Incident Management ODOT District 4 Traffic



# ATMS08 - Incident Management ODOT District 4 Maintenance



# ATMS08 - Incident Management County Public Safety / Special Police Dispatch







## EM01 - Emergency Response Coordination Youngstown/Warren Regional Incident and Mutual Aid Network



#### EM01 - Emergency Response Coordination Municipal Public Safety Dispatch



#### EM01 - Emergency Response Coordination Ohio State Highway Patrol Posts



#### EM01 - Emergency Response Coordination Mahoning County 9-1-1 Center



### EM01 - Emergency Response Coordination Trumbull County 9-1-1 Center



## EM02 - Emergency Routing Mahoning County



## EM02 - Emergency Routing Trumball County



# MC04 - Weather Information Processing and Distribution ODOT District 4