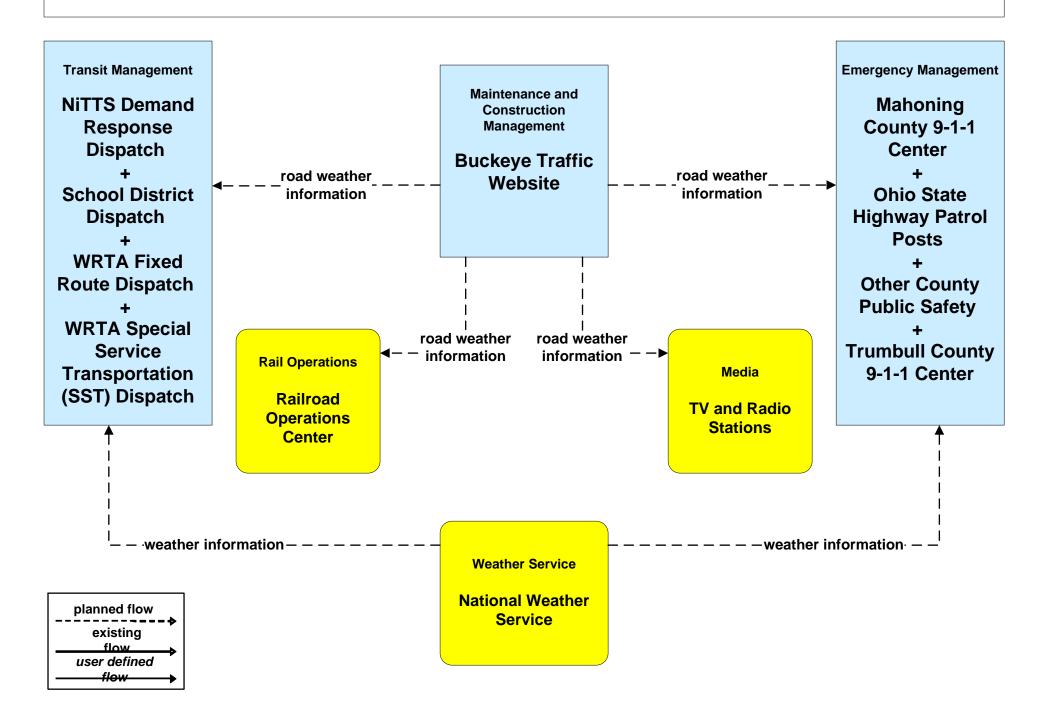

Database



# ATMS08 - Incident Management ODOT District 4 Traffic



# ATMS08 - Incident Management ODOT District 4 Maintenance



# ATMS08 - Incident Management County Public Safety / Special Police Dispatch







## EM01 - Emergency Response Coordination Youngstown/Warren Regional Incident and Mutual Aid Network



#### EM01 - Emergency Response Coordination Municipal Public Safety Dispatch



#### EM01 - Emergency Response Coordination Ohio State Highway Patrol Posts



#### EM01 - Emergency Response Coordination Mahoning County 9-1-1 Center



### EM01 - Emergency Response Coordination Trumbull County 9-1-1 Center



## EM02 - Emergency Routing Mahoning County



## EM02 - Emergency Routing Trumball County



# MC04 - Weather Information Processing and Distribution ODOT District 4