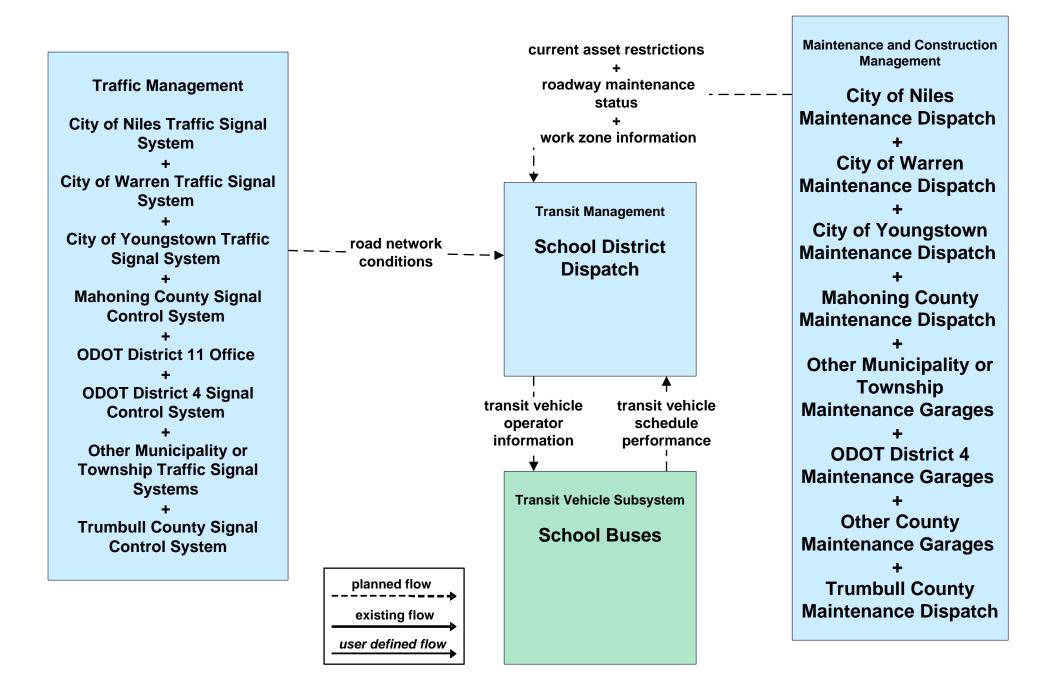

## APTS02 - Transit Fixed-Route Operations WRTA



## APTS02 - Transit Fixed-Route Operations School Districts



## **APTS03 - Demand Response Transit Operations NiTTS**



### ATIS01 - Broadcast Traveler Information Trumbull County Website





# ATMS01 - Network Surveillance County Signal Systems



# ATMS03 - Surface Street Control County Signal Control Systems







### ATMS06 - Traffic Information Dissemination Trumbull County



### ATMS08 - Incident Management Trumbull County Traffic





## ATMS08 - Incident Management OTC



### ATMS08 - Incident Management ODOT District 4 Maintenance



## ATMS08 - Incident Management Other Municipality/ Township Maintenance Dispatch



### ATMS08 - Incident Management Mahoning County Maintenance Dispatch



### ATMS08 - Incident Management Trumbull County Maintenance





# ATMS13 - Standard Railroad Crossing Mahoning/ Trumbull Counties







### EM02