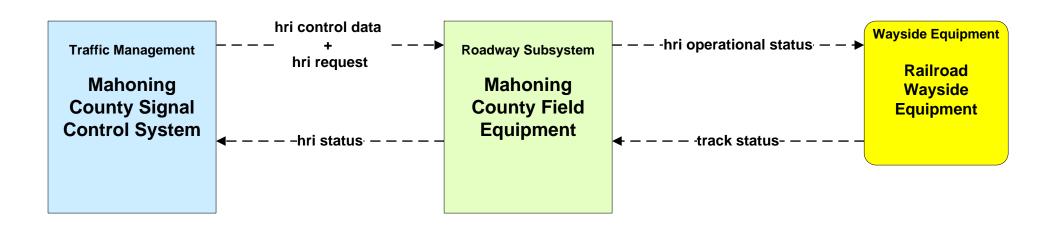

ool Districts



## **APTS03 - Demand Response Transit Operations NiTTS**



### ATIS01 - Broadcast Traveler Information Trumbull County Website





# ATMS01 - Network Surveillance County Signal Systems



# ATMS03 - Surface Street Control County Signal Control Systems







### ATMS06 - Traffic Information Dissemination Trumbull County



### ATMS08 - Incident Management Trumbull County Traffic





## ATMS08 - Incident Management OTC



### ATMS08 - Incident Management ODOT District 4 Maintenance



## ATMS08 - Incident Management Other Municipality/ Township Maintenance Dispatch



### ATMS08 - Incident Management Mahoning County Maintenance Dispatch



### ATMS08 - Incident Management Trumbull County Maintenance





# ATMS13 - Standard Railroad Crossing Mahoning/ Trumbull Counties







### EM02 - Emergency Routing Trumball County



## EM08 - Disaster Response and Recovery Trumball County EOC (1 of 2)



### EM09 - Evacuation and Reentry Management Trumball County EOC



# MC01 - Maintenance and Construction Vehicle Tracking Mahoning / Trumbull Counties







# MC02 - Maintenance and Construction Vehicle Maintenance Mahoning / Trumbull Counties







### MC06 - Winter Maintenance City of Niles



## MC06 - Winter Maintenance Municipalities



### MC06 - Winter Maintenance City of Warren



# **MC06 - Winter Maintenance Trumbull County Maintenance**



## MC06 - Winter Maintenance Mahoning / Trumbull County Maintenance





### MC07 - Roadway Maintenance and Construction Trumbull County



#### MC08 - Workzone Management ODOT District 4



## MC08 - Workzone Manag