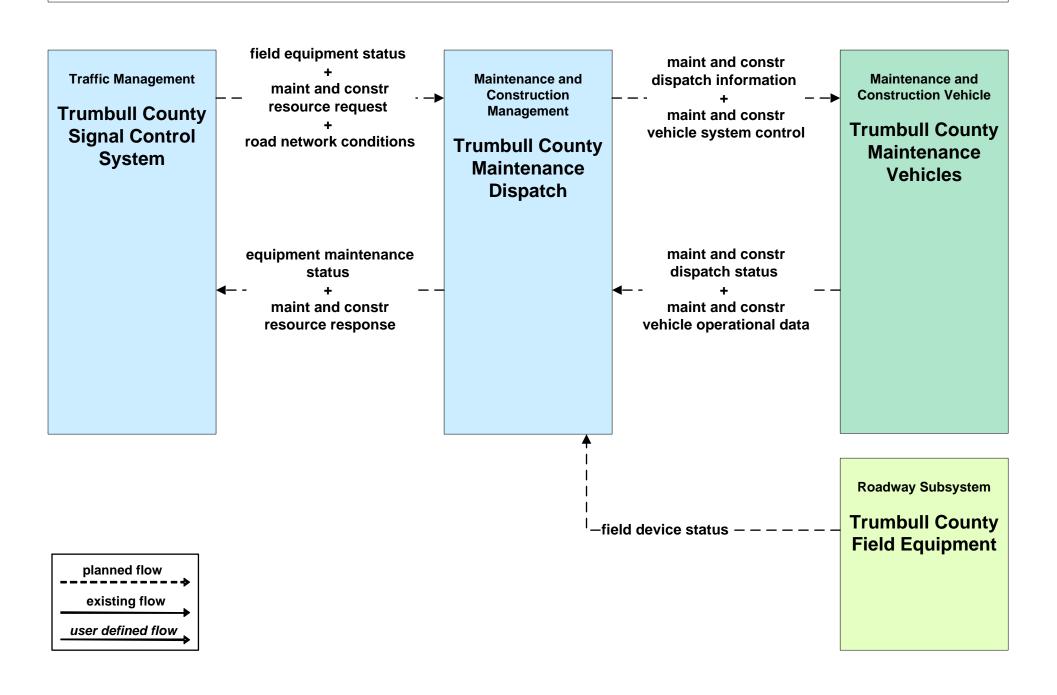

ance





# ATMS13 - Standard Railroad Crossing Mahoning/ Trumbull Counties







### EM02 - Emergency Routing Trumball County



## EM08 - Disaster Response and Recovery Trumball County EOC (1 of 2)



### EM09 - Evacuation and Reentry Management Trumball County EOC



# MC01 - Maintenance and Construction Vehicle Tracking Mahoning / Trumbull Counties







# MC02 - Maintenance and Construction Vehicle Maintenance Mahoning / Trumbull Counties







### MC06 - Winter Maintenance City of Niles



## MC06 - Winter Maintenance Municipalities



### MC06 - Winter Maintenance City of Warren



# **MC06 - Winter Maintenance Trumbull County Maintenance**



## MC06 - Winter Maintenance Mahoning / Trumbull County Maintenance





### MC07 - Roadway Maintenance and Construction Trumbull County



#### MC08 - Workzone Management ODOT District 4



## MC08 - Workzone Management City of Niles



### MC08 - Workzone Management City of Warren



### MC08 - Workzone Management Trumbull County



### MC08 - Workzone Management Trumbull County





### MC08 - Workzone Management Municipal Maintenance



## MC10 - Maintenance and Construction Activity Coordination ODOT District 4



## MC10 - Maintenance and Construction Activity Coordination City of Niles



## MC10 - Maintenance and Construction Activity Coordination City of Warren



#### MC10 - Maintenance and Construction Activity Coordination Municipal Maintenance





# MC10 - Maintenance and Construction Activity Coordination Trumbull County



### MC06 - Winter Maintenance Mahoning County Maintenance