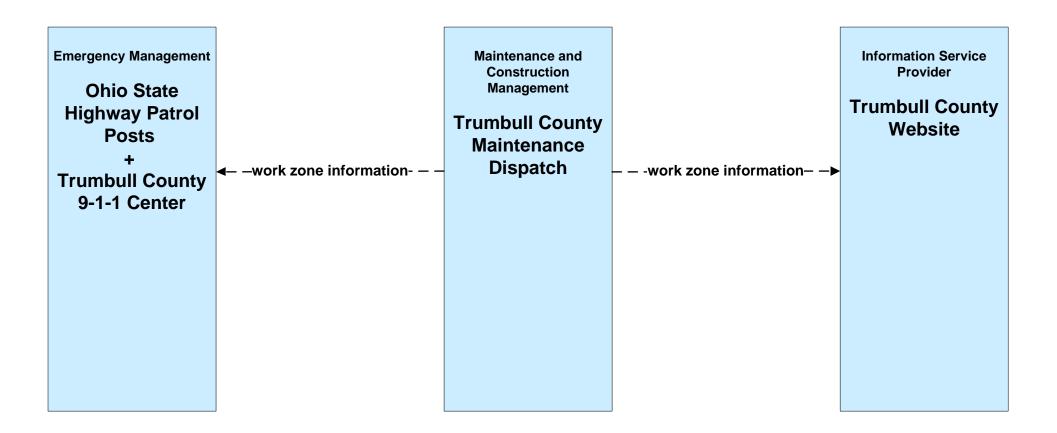

t Trumball County EOC



# MC01 - Maintenance and Construction Vehicle Tracking Mahoning / Trumbull Counties







# MC02 - Maintenance and Construction Vehicle Maintenance Mahoning / Trumbull Counties







### MC06 - Winter Maintenance City of Niles



## MC06 - Winter Maintenance Municipalities



### MC06 - Winter Maintenance City of Warren



# **MC06 - Winter Maintenance Trumbull County Maintenance**



## MC06 - Winter Maintenance Mahoning / Trumbull County Maintenance





### MC07 - Roadway Maintenance and Construction Trumbull County



#### MC08 - Workzone Management ODOT District 4



## MC08 - Workzone Management City of Niles



### MC08 - Workzone Management City of Warren



### MC08 - Workzone Management Trumbull County



### MC08 - Workzone Management Trumbull County





### MC08 - Workzone Management Municipal Maintenance



## MC10 - Maintenance and Construction Activity Coordination ODOT District 4



## MC10 - Maintenance and Construction Activity Coordination City of Niles



## MC10 - Maintenance and Construction Activity Coordination City of Warren



#### MC10 - Maintenance and Construction Activity Coordination Municipal Maintenance





# MC10 - Maintenance and Construction Activity Coordination Trumbull County



### MC06 - Winter Maintenance Mahoning County Maintenance