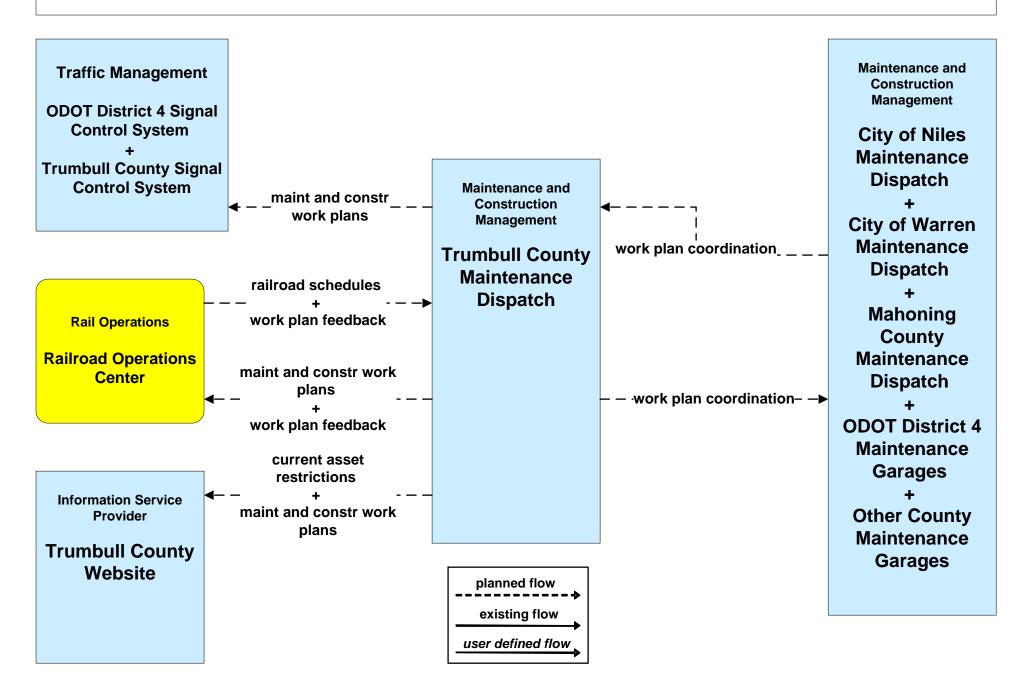

County Maintenance





### MC07 - Roadway Maintenance and Construction Trumbull County



#### MC08 - Workzone Management ODOT District 4



## MC08 - Workzone Management City of Niles



### MC08 - Workzone Management City of Warren



### MC08 - Workzone Management Trumbull County



### MC08 - Workzone Management Trumbull County





### MC08 - Workzone Management Municipal Maintenance



## MC10 - Maintenance and Construction Activity Coordination ODOT District 4



## MC10 - Maintenance and Construction Activity Coordination City of Niles



## MC10 - Maintenance and Construction Activity Coordination City of Warren



#### MC10 - Maintenance and Construction Activity Coordination Municipal Maintenance





# MC10 - Maintenance and Construction Activity Coordination Trumbull County



### MC06 - Winter Maintenance Mahoning County Maintenance