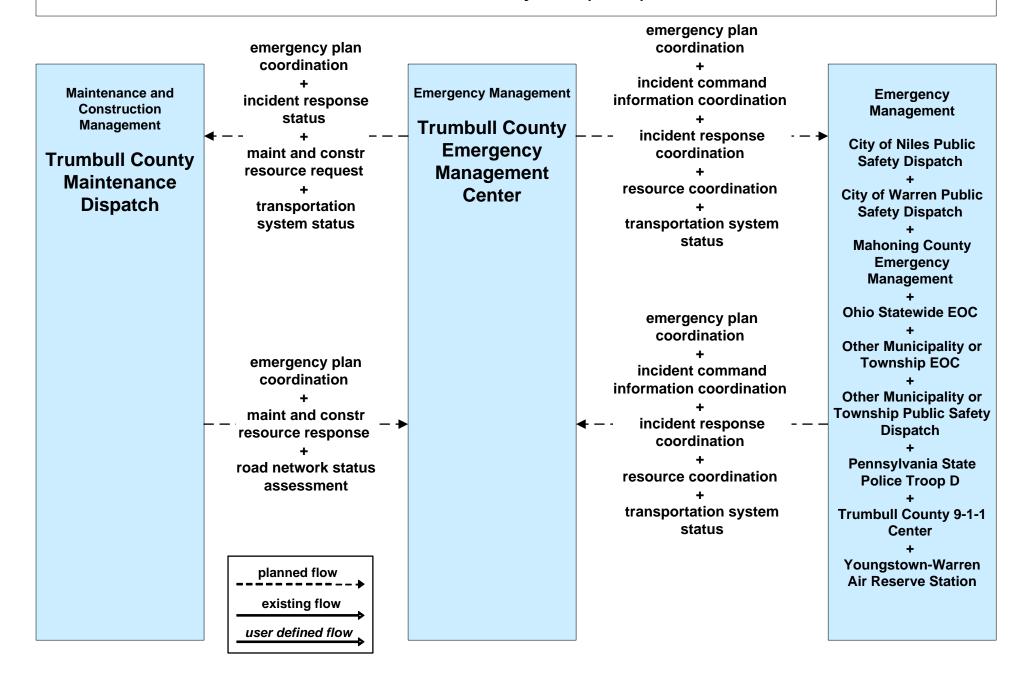

bull County Website





# ATMS01 - Network Surveillance County Signal Systems



# ATMS03 - Surface Street Control County Signal Control Systems







### ATMS06 - Traffic Information Dissemination Trumbull County



### ATMS08 - Incident Management Trumbull County Traffic





## ATMS08 - Incident Management OTC



### ATMS08 - Incident Management ODOT District 4 Maintenance



## ATMS08 - Incident Management Other Municipality/ Township Maintenance Dispatch



### ATMS08 - Incident Management Mahoning County Maintenance Dispatch



### ATMS08 - Incident Management Trumbull County Maintenance





# ATMS13 - Standard Railroad Crossing Mahoning/ Trumbull Counties







### EM02 - Emergency Routing Trumball County



## EM08 - Disaster Response and Recovery Trumball County EOC (1 of 2)



### EM09 - Evacuation and Reentry Management Trumball County EOC



# MC01 - Maintenance and Construction Vehicle Tracking Mahoning / Trumbull Counties







# MC02 - Maintenance and Construction Vehicle Maintenance Mahoning / Trumbull Counties







### MC06 - Winter Maintenance City of Niles



## MC06 - Winter Maintenance Municipalities



### MC06 - Winter Maintenance City of Warren



# **MC06 - Winter Maintenance Trumbull County Maintenance**



## MC06 - Winter Maintenance Mahoning / Trumbull County Maintenance





### MC07 - Roadway Maintenance and Construction Trumbull County



#### MC08 - Workzone Management ODOT District 4



## MC08 - Workzone Management City of Niles



### MC08 - Workzone Management City of Warren



### MC08 - Workzone Management Trumbull County



###