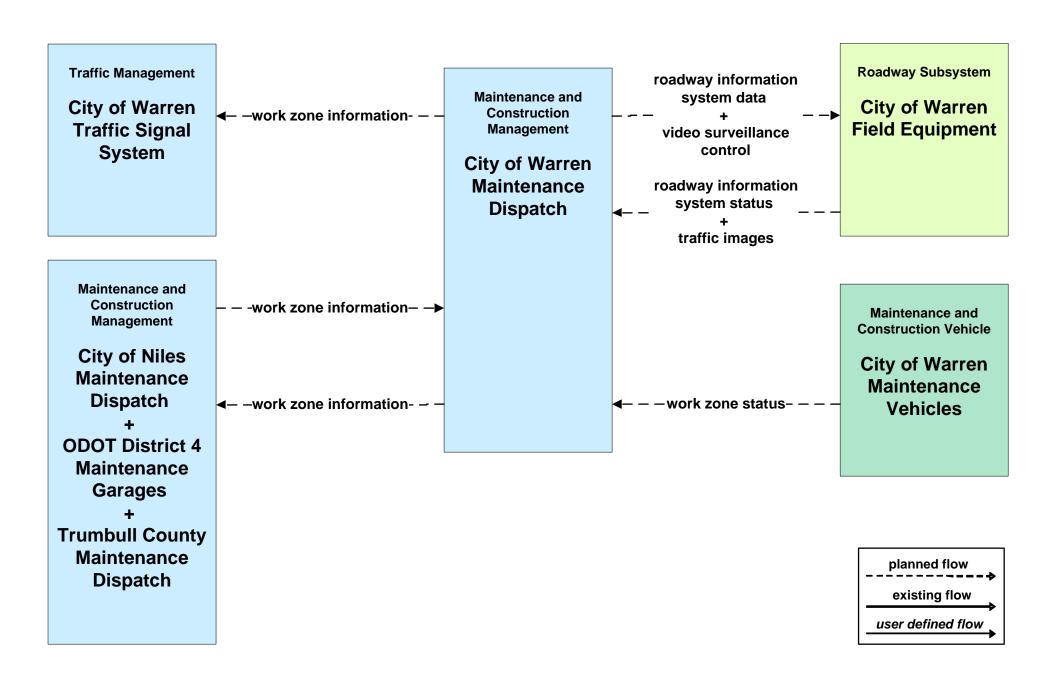

er Response and Recovery Trumball County EOC (1 of 2)



### EM09 - Evacuation and Reentry Management Trumball County EOC



# MC01 - Maintenance and Construction Vehicle Tracking Mahoning / Trumbull Counties







# MC02 - Maintenance and Construction Vehicle Maintenance Mahoning / Trumbull Counties







### MC06 - Winter Maintenance City of Niles



## MC06 - Winter Maintenance Municipalities



### MC06 - Winter Maintenance City of Warren



# **MC06 - Winter Maintenance Trumbull County Maintenance**



## MC06 - Winter Maintenance Mahoning / Trumbull County Maintenance





### MC07 - Roadway Maintenance and Construction Trumbull County



#### MC08 - Workzone Management ODOT District 4



## MC08 - Workzone Management City of Niles



### MC08 - Workzone Management City of Warren



### MC08 - Workzone Management Trumbull County



### MC08 - Workzone Management Trumbull County





### MC08 - Workzone Management Municipal Maintenance



## MC10 - Maintenance and Construction Activity Coordination ODOT District 4



## MC10 - Maintenance and Construction Activity Coordination City of Niles



## MC10 - Maintenance and Construction Activity Coordination City of Warren



#### MC10 - Maintenance and Construction Activity Coordination Municipal Maintenance





# MC10 - Maintenance and Construction Activity Coordination Trumbull County



### MC06 - Winter Maintenance Mahoning County Maintenance