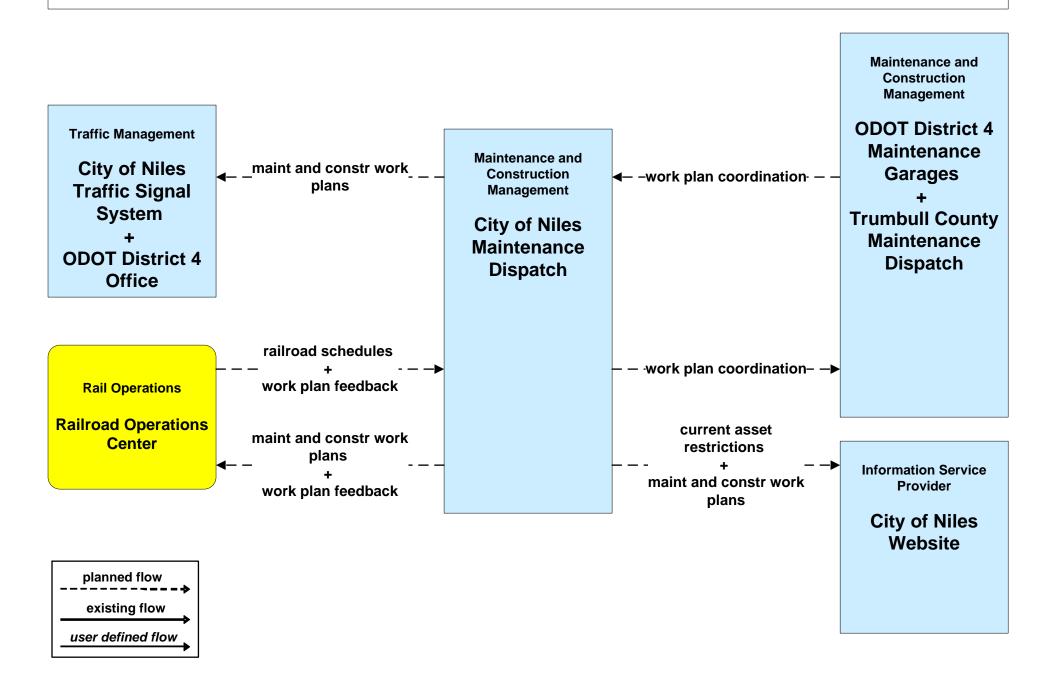

06 - Winter Maintenance City of Niles



## MC06 - Winter Maintenance Municipalities



### MC06 - Winter Maintenance City of Warren



# **MC06 - Winter Maintenance Trumbull County Maintenance**



## MC06 - Winter Maintenance Mahoning / Trumbull County Maintenance





### MC07 - Roadway Maintenance and Construction Trumbull County



#### MC08 - Workzone Management ODOT District 4



## MC08 - Workzone Management City of Niles



### MC08 - Workzone Management City of Warren



### MC08 - Workzone Management Trumbull County



### MC08 - Workzone Management Trumbull County





### MC08 - Workzone Management Municipal Maintenance



## MC10 - Maintenance and Construction Activity Coordination ODOT District 4



## MC10 - Maintenance and Construction Activity Coordination City of Niles



## MC10 - Maintenance and Construction Activity Coordination City of Warren



#### MC10 - Maintenance and Construction Activity Coordination Municipal Maintenance





# MC10 - Maintenance and Construction Activity Coordination Trumbull County



### MC06 - Winter Maintenance Mahoning County Maintenance