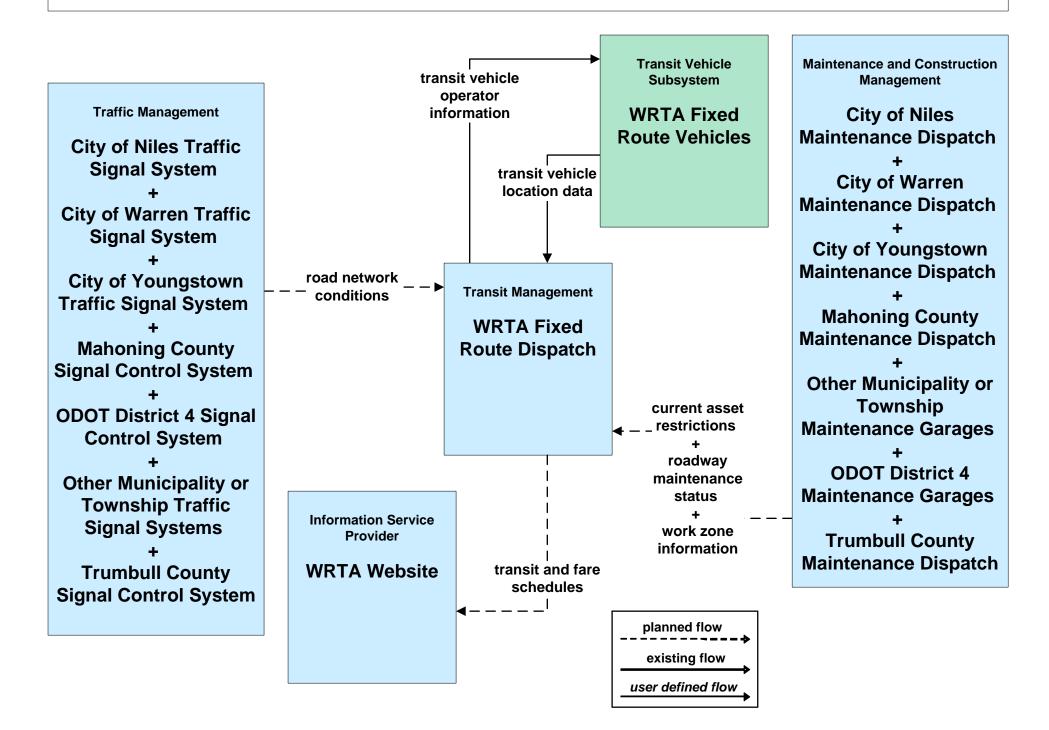

## APTS02 - Transit Fixed-Route Operations WRTA



## APTS02 - Transit Fixed-Route Operations School Districts



## **APTS03 - Demand Response Transit Operations NiTTS**



### ATIS01 - Broadcast Traveler Information Trumbull County Website





# ATMS01 - Network Surveillance County Signal Systems



# ATMS03 - Surface Street Control County Signal Control Systems







### ATMS06 - Traffic Information Dissemination Trumbull County



### ATMS08 - Incident Management Trumbull County Traffic





## ATMS08 - Incident Management OTC



### ATMS08 - Incident Management ODOT District 4 Maintenance



## ATMS08 - Incident Management Other Municipality/ Township Maintenance Dispatch



### ATMS08 - Incident Management Mahoning County Maintenance Dispatch



### ATMS08 - Incident Management Trumbull County Maintenance





# ATMS13 - Standard