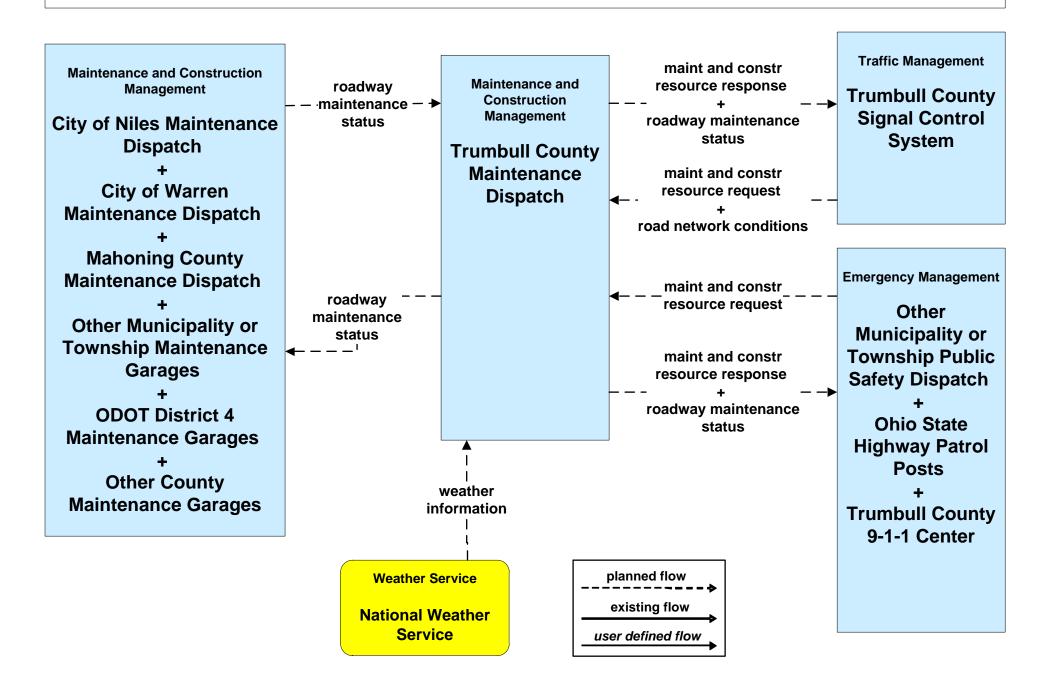

ispatch



### ATMS08 - Incident Management Mahoning County Maintenance Dispatch



### ATMS08 - Incident Management Trumbull County Maintenance





# ATMS13 - Standard Railroad Crossing Mahoning/ Trumbull Counties







### EM02 - Emergency Routing Trumball County



## EM08 - Disaster Response and Recovery Trumball County EOC (1 of 2)



### EM09 - Evacuation and Reentry Management Trumball County EOC



# MC01 - Maintenance and Construction Vehicle Tracking Mahoning / Trumbull Counties







# MC02 - Maintenance and Construction Vehicle Maintenance Mahoning / Trumbull Counties







### MC06 - Winter Maintenance City of Niles



## MC06 - Winter Maintenance Municipalities



### MC06 - Winter Maintenance City of Warren



# **MC06 - Winter Maintenance Trumbull County Maintenance**



## MC06 - Winter Maintenance Mahoning / Trumbull County Maintenance





### MC07 - Roadway Maintenance and Construction Trumbull County



#### MC08 - Workzone Management ODOT District 4



## MC08 - Workzone Management City of Niles



### MC08 - Workzone Management City of Warren



### MC08 - Workzone Management Trumbull County



### MC08 - Workzone Management Trumbull County





### MC08 - Workzone Management Municipal Maintenance



## MC10 - Maintenance and Construction Activity Coordination ODOT District 4



## MC10 - Maintenance and Construction Activity Coordination City of Niles



## MC10 - Maintenance and Construction Activity Coordination City of Warren



#### MC10 - Maintenance and Construction Activity Coordination Municipal Maintenance





# MC10 - Maintenance and C