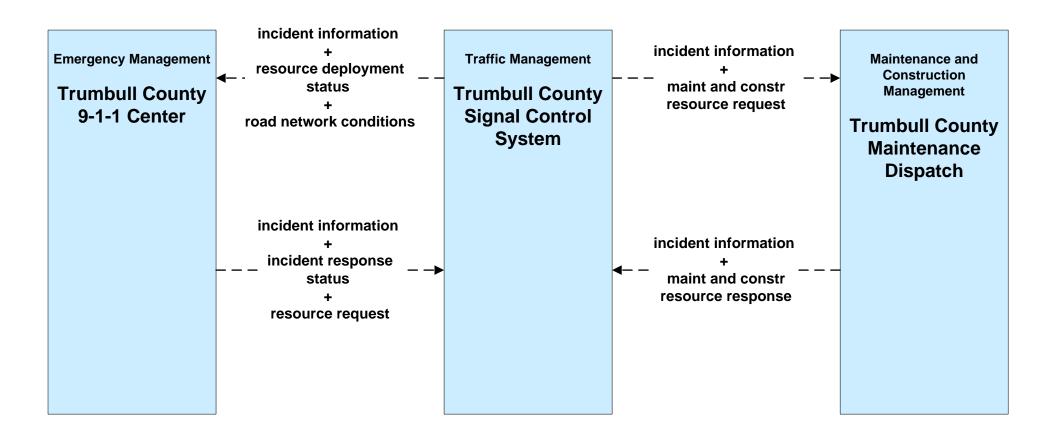

### ATMS08 - Incident Management Trumbull County Traffic

### ATMS08 - Incident Management Trumbull County Maintenance