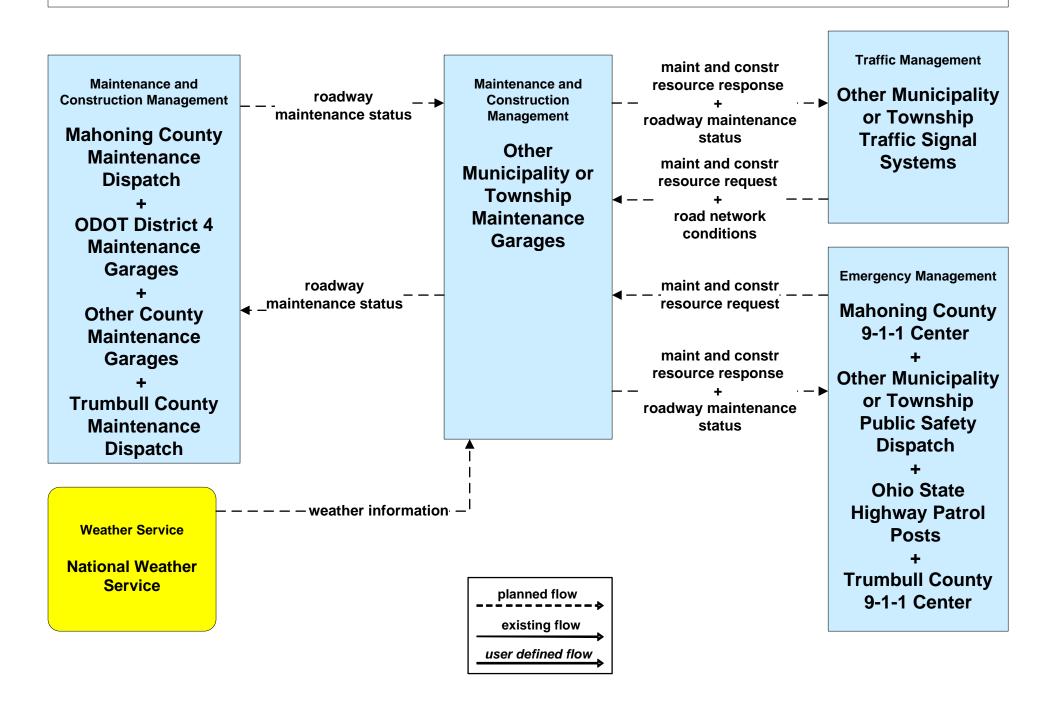

#### MC10 - Maintenance and Construction Activity Coordination Municipal Maintenance