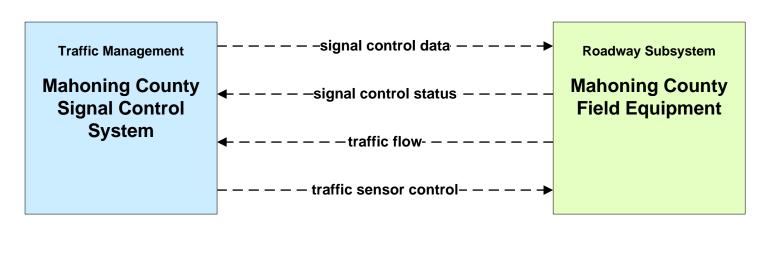

## APTS02 - Transit Fixed-Route Operations WRTA



## APTS02 - Transit Fixed-Route Operations School Districts



## **APTS03 - Demand Response Transit Operations NiTTS**



### ATIS01 - Broadcast Traveler Information Trumbull County Website





# ATMS01 - Network Surveillance County Signal Systems



# ATMS03 - Surface Street Control County Signal Control Systems







### ATMS06 - Traffic Information Dissemination Trumbull County



### ATMS08 - Incident Management Trumbull County Traffic





## ATMS08 - Incident Management OTC



### ATMS08 - Incident Management ODOT District 4 Maintenance



## ATMS08 - Incident Management Other Municipality/ Township Maintenance Dispatch



### ATMS08 - Incident Management Mahoning County Maintenance Dispatch



### ATMS08 - Incident Management Trumbull County Maintenance





# ATMS13 - Standard Railroad Crossing Mahoning/ Trumbull Counties







### EM02 - Emergency Routing Trumball County



## EM08 - Disaster Response and Recovery Trumball County EOC (1 of 2)



### EM09 - Evacuation and Reentry Management Trumball County EOC



# MC01 - Maintenance and Construction Vehicle Tracking Mahoning / Trumbull Co