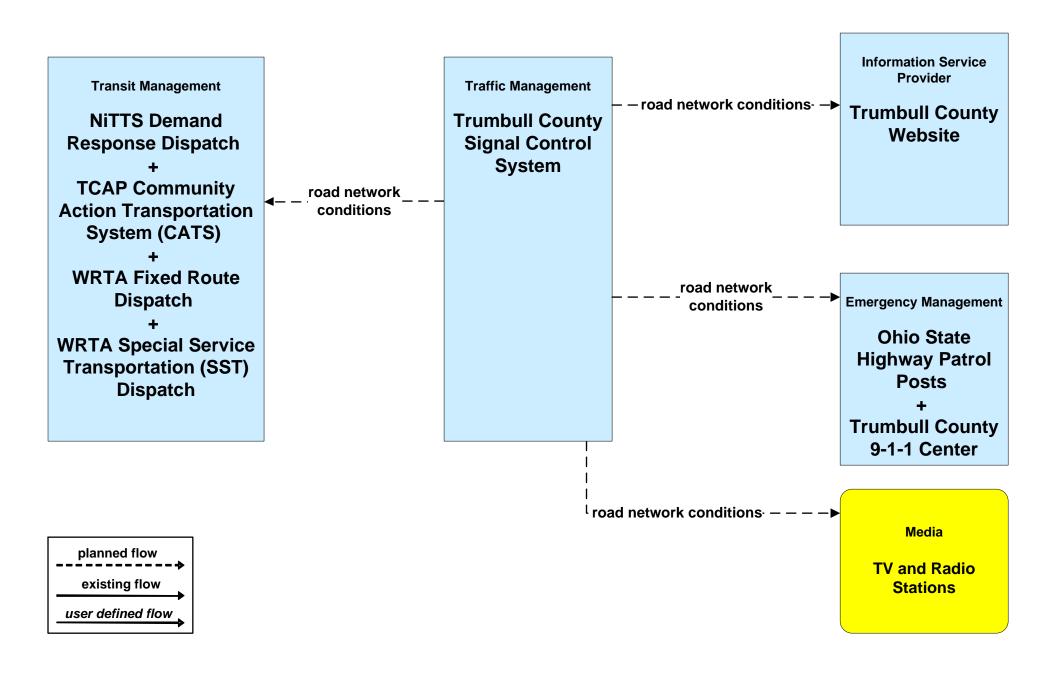

## APTS02 - Transit Fixed-Route Operations WRTA



## APTS02 - Transit Fixed-Route Operations School Districts



## **APTS03 - Demand Response Transit Operations NiTTS**



### ATIS01 - Broadcast Traveler Information Trumbull County Website





# ATMS01 - Network Surveillance County Signal Systems



# ATMS03 - Surface Street Control County Signal Control Systems







### ATMS06 - Traffic Information Dissemination Trumbull County



### ATMS08 - Incident Management Trumbull County Traffic





## ATMS08 - Incident Management OTC



### ATMS08 - Incident Management ODOT District 4 Maintenance



## ATMS08 - Incident Management Other Municipality/ Township Maintenance Dispatch



### ATMS08 - Incident Management Mahoning County Maintenance Dispatch



### ATMS08 - Incident Management Trumbull County Maintenance





# ATMS13 - Standard Railroad Crossing Mahoning/ Trumbull Counties







### EM02 - Emergency Routing Trumball County



## EM08 - Disaster Response and Recovery Trumball County EOC (1 of 2)



### EM09 - Evacuation and Reentry Management Trumball County EOC



# MC01 - Maintenance and Construction Vehicle Tracking Mahoning / Trumbull Counties







# MC02 - Maintenance and Construction Vehicle Maintenanc