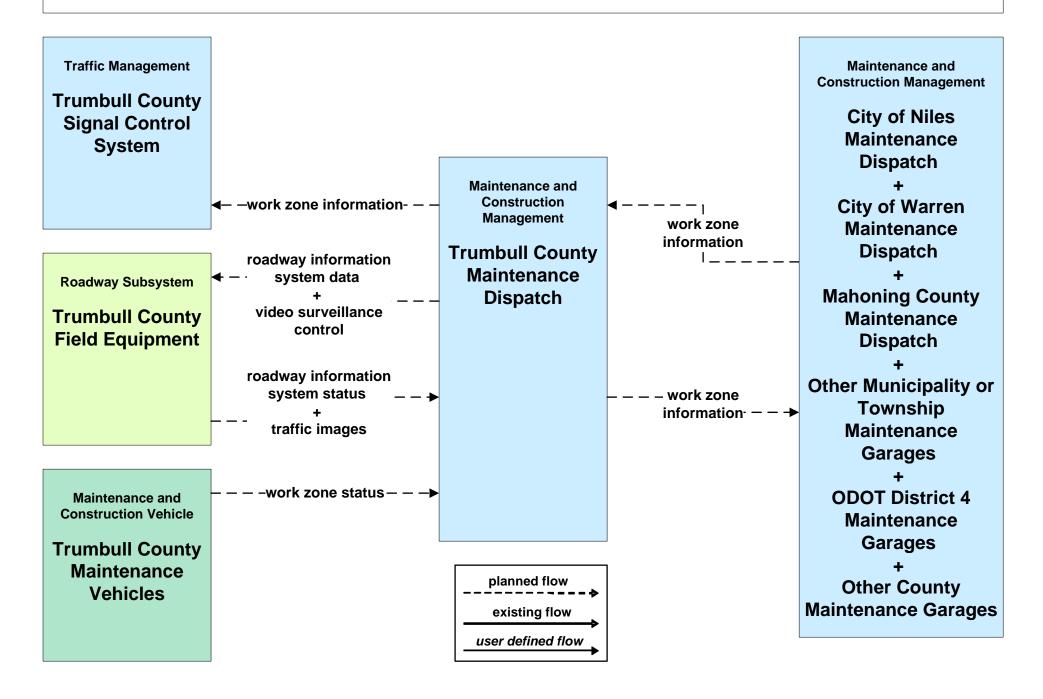

2)



### EM09 - Evacuation and Reentry Management Trumball County EOC



# MC01 - Maintenance and Construction Vehicle Tracking Mahoning / Trumbull Counties







# MC02 - Maintenance and Construction Vehicle Maintenance Mahoning / Trumbull Counties







### MC06 - Winter Maintenance City of Niles



## MC06 - Winter Maintenance Municipalities



### MC06 - Winter Maintenance City of Warren



# **MC06 - Winter Maintenance Trumbull County Maintenance**



## MC06 - Winter Maintenance Mahoning / Trumbull County Maintenance





### MC07 - Roadway Maintenance and Construction Trumbull County



#### MC08 - Workzone Management ODOT District 4



## MC08 - Workzone Management City of Niles



### MC08 - Workzone Management City of Warren



### MC08 - Workzone Management Trumbull County



### MC08 - Workzone Management Trumbull County





### MC08 - Workzone Management Municipal Maintenance



## MC10 - Maintenance and Construction Activity Coordination ODOT District 4



## MC10 - Maintenance and Construction Activity Coordination City of Niles



## MC10 - Maintenance and Construction Activity Coordination City of Warren



#### MC10 - Maintenance and Construction Activity Coordination Municipal Maintenance





# MC10 - Maintenance and Construction Activity Coordination Trumbull County



### MC06 - Winter Maintenance Mahoning County Maintenance