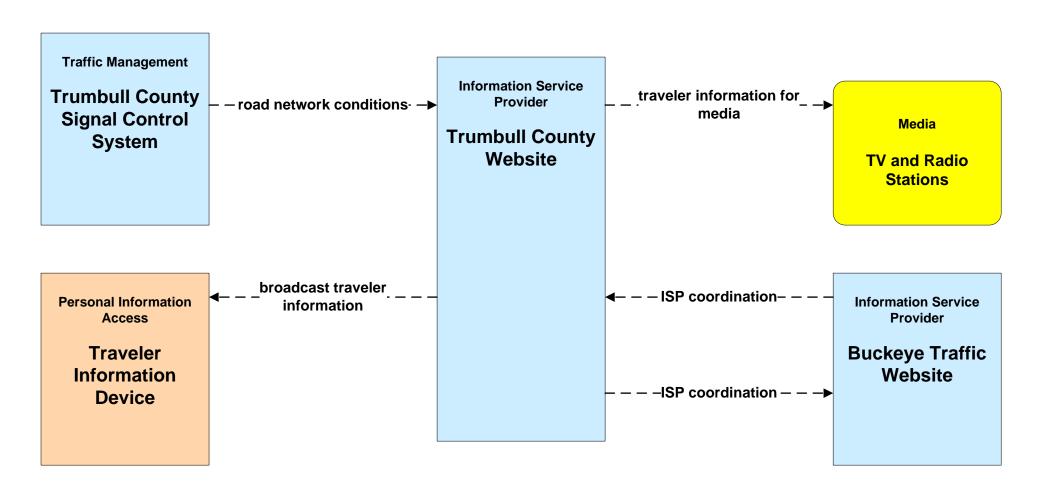

## APTS02 - Transit Fixed-Route Operations WRTA



## APTS02 - Transit Fixed-Route Operations School Districts



## **APTS03 - Demand Response Transit Operations NiTTS**



### ATIS01 - Broadcast Traveler Information Trumbull County Website





# ATMS01 - Network Surveillance County Signal Systems



# ATMS03 - Surface Street Control County Signal Control Systems







### ATMS06 - Traffic Information Dissemination Trumbull County



### ATMS08 - Incident Management Trumbull County Traffic





## ATMS08 - Incident Management OTC



### ATMS08 - Incident Management ODOT District 4 Maintenance



## ATMS08 - Incident Management Other Municipality/ Township Maintenance Dispatch



### ATMS08 - Incident Management Mahoning County Maintenance Dispatch



### ATMS08 - Incident Management Trumbull County Maintenance





# ATMS13 - Standard Railroad Crossing Mahoning/ Trumbull Counties







### EM02 - Emergency Routing Trumball County



## EM08 - Disaster Response and Recovery Trumball County EOC (1 of 2)



### EM09 - Evacuati