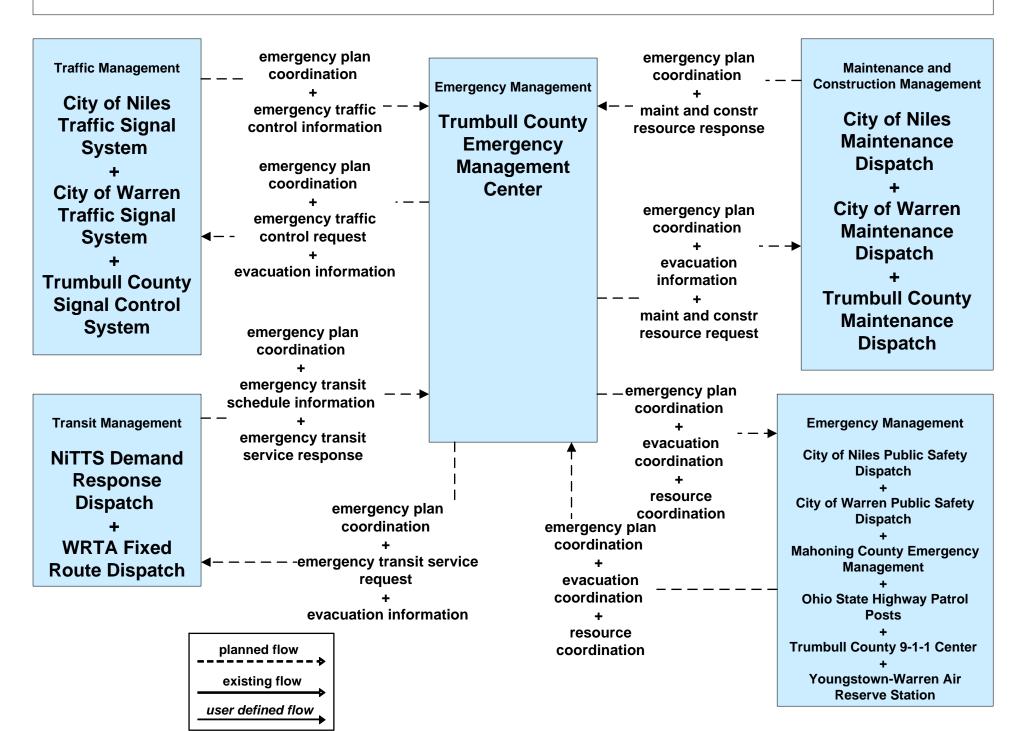

al Systems



# ATMS03 - Surface Street Control County Signal Control Systems







### ATMS06 - Traffic Information Dissemination Trumbull County



### ATMS08 - Incident Management Trumbull County Traffic





## ATMS08 - Incident Management OTC



### ATMS08 - Incident Management ODOT District 4 Maintenance



## ATMS08 - Incident Management Other Municipality/ Township Maintenance Dispatch



### ATMS08 - Incident Management Mahoning County Maintenance Dispatch



### ATMS08 - Incident Management Trumbull County Maintenance





# ATMS13 - Standard Railroad Crossing Mahoning/ Trumbull Counties







### EM02 - Emergency Routing Trumball County



## EM08 - Disaster Response and Recovery Trumball County EOC (1 of 2)



### EM09 - Evacuation and Reentry Management Trumball County EOC



# MC01 - Maintenance and Construction Vehicle Tracking Mahoning / Trumbull Counties







# MC02 - Maintenance and Construction Vehicle Maintenance Mahoning / Trumbull Counties







### MC06 - Winter Maintenance City of Niles



## MC06 - Winter Maintenance Municipalities



### MC06 - Winter Maintenance City of Warren



# **MC06 - Winter Maintenance Trumbull County Maintenance**



## MC06 - Winter Maintenance Mahoning / Trumbull County Maintenance





### MC07 - Roadway Maintenance and Construction Trumbull County



#### MC08 - Workzone Management ODOT District 4



## MC08 - Workzone Management City of Niles



### MC08 - Workzone Management City of Warren



### MC08 - Workzone Management Trumbull County



### MC08 - Workzone Management Trumbull County





### MC08 - Workzone