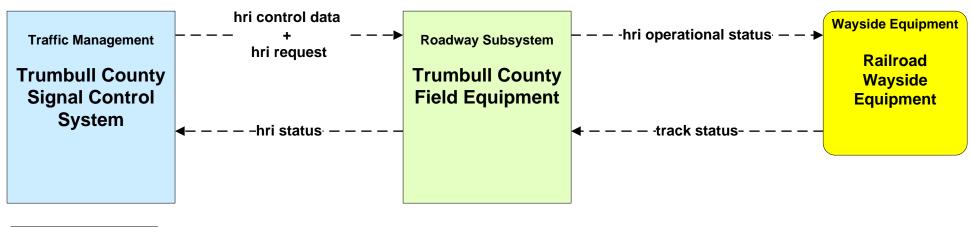

l Districts



## **APTS03 - Demand Response Transit Operations NiTTS**



### ATIS01 - Broadcast Traveler Information Trumbull County Website





# ATMS01 - Network Surveillance County Signal Systems



# ATMS03 - Surface Street Control County Signal Control Systems







### ATMS06 - Traffic Information Dissemination Trumbull County



### ATMS08 - Incident Management Trumbull County Traffic





## ATMS08 - Incident Management OTC



### ATMS08 - Incident Management ODOT District 4 Maintenance



## ATMS08 - Incident Management Other Municipality/ Township Maintenance Dispatch



### ATMS08 - Incident Management Mahoning County Maintenance Dispatch



### ATMS08 - Incident Management Trumbull County Maintenance





# ATMS13 - Standard Railroad Crossing Mahoning/ Trumbull Counties







### EM02 - Emergency Routing Trumball County



## EM08 - Disaster Response and Recovery Trumball County EOC (1 of 2)



### EM09 - Evacuation and Reentry Management Trumball County EOC



# MC01 - Maintenance and Construction Vehicle Tracking Mahoning / Trumbull Counties







# MC02 - Maintenance and Construction Vehicle Maintenance Mahoning / Trumbull Counties







### MC06 - Winter Maintenance City of Niles



## MC06 - Winter Maintenance Municipalities



### MC06 - Winter Maintenance City of Warren



# **MC06 - Winter Maintenance Trumbull County Maintenance**



## MC06 - Winter Maintenance Mahoning / Trumbull County Maintenance





### MC07 - Roadway Maintenance and Construction Trumbull County



#### MC08 - Workzone Management ODOT District 4



## MC08 - Workzone Managem