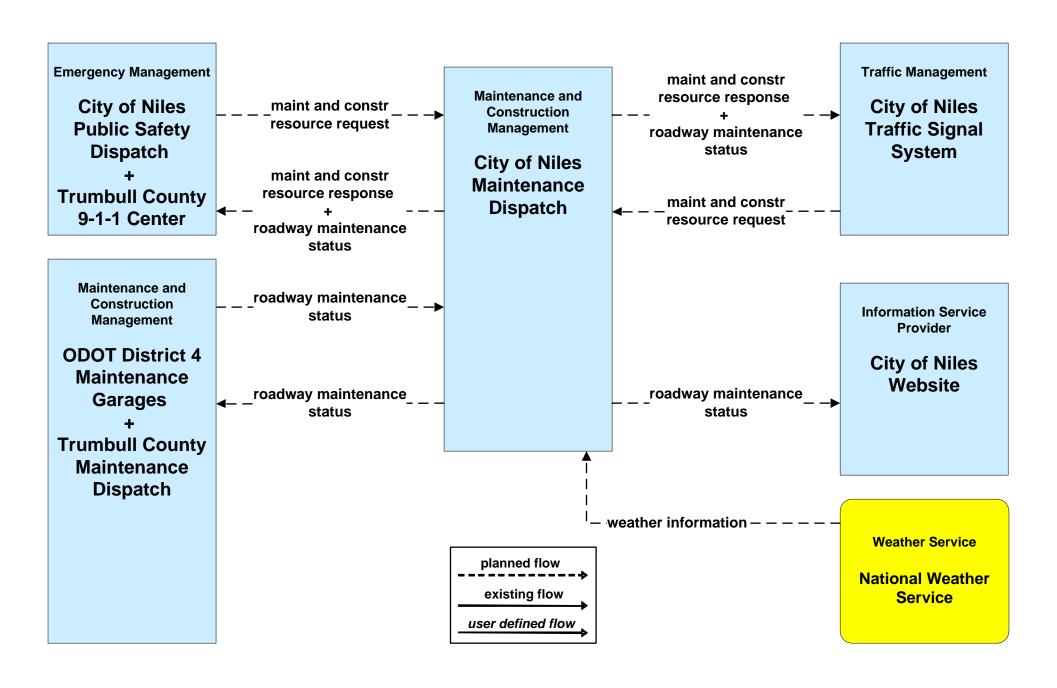

t Management OTC



### ATMS08 - Incident Management ODOT District 4 Maintenance



## ATMS08 - Incident Management Other Municipality/ Township Maintenance Dispatch



### ATMS08 - Incident Management Mahoning County Maintenance Dispatch



### ATMS08 - Incident Management Trumbull County Maintenance





# ATMS13 - Standard Railroad Crossing Mahoning/ Trumbull Counties







### EM02 - Emergency Routing Trumball County



## EM08 - Disaster Response and Recovery Trumball County EOC (1 of 2)



### EM09 - Evacuation and Reentry Management Trumball County EOC



# MC01 - Maintenance and Construction Vehicle Tracking Mahoning / Trumbull Counties







# MC02 - Maintenance and Construction Vehicle Maintenance Mahoning / Trumbull Counties







### MC06 - Winter Maintenance City of Niles



## MC06 - Winter Maintenance Municipalities



### MC06 - Winter Maintenance City of Warren



# **MC06 - Winter Maintenance Trumbull County Maintenance**



## MC06 - Winter Maintenance Mahoning / Trumbull County Maintenance





### MC07 - Roadway Maintenance and Construction Trumbull County



#### MC08 - Workzone Management ODOT District 4



## MC08 - Workzone Management City of Niles



### MC08 - Workzone Management City of Warren



### MC08 - Workzone Management Trumbull County



### MC08 - Workzone Management Trumbull County





### MC08 - Workzone Management Municipal Maintenance



## MC10 - Maintenance and Construction Activity Coordination ODOT District 4



## MC10 - Maintenance and Construction Activity Coordination City of Niles



## MC10 - Maintenance and Constructio