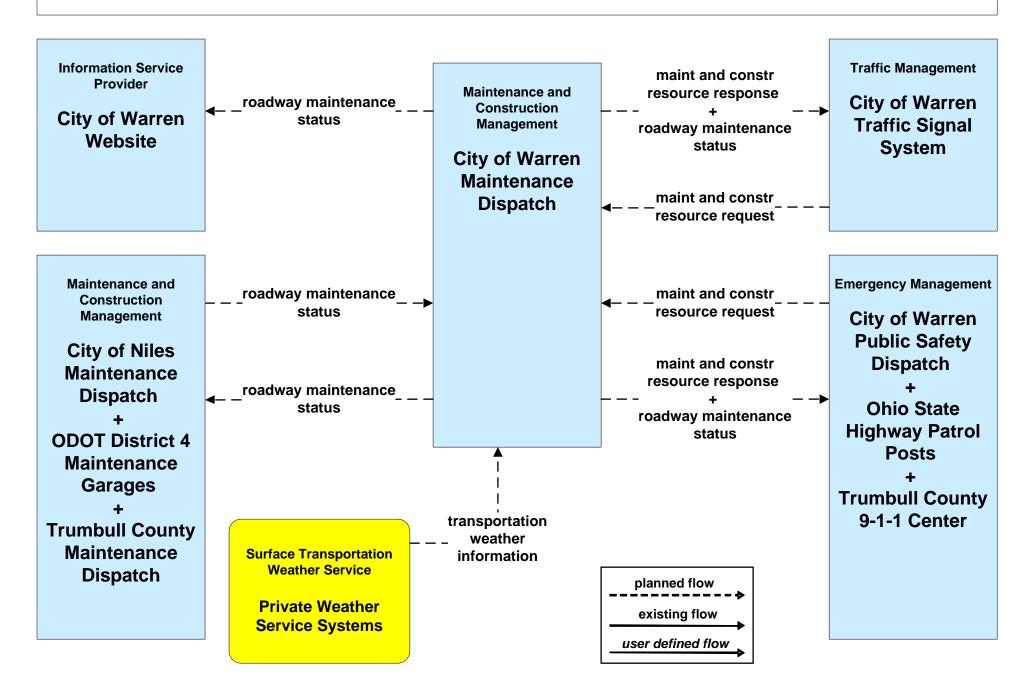

Incident Management Other Municipality/ Township Maintenance Dispatch



### ATMS08 - Incident Management Mahoning County Maintenance Dispatch



### ATMS08 - Incident Management Trumbull County Maintenance





# ATMS13 - Standard Railroad Crossing Mahoning/ Trumbull Counties







### EM02 - Emergency Routing Trumball County



## EM08 - Disaster Response and Recovery Trumball County EOC (1 of 2)



### EM09 - Evacuation and Reentry Management Trumball County EOC



# MC01 - Maintenance and Construction Vehicle Tracking Mahoning / Trumbull Counties







# MC02 - Maintenance and Construction Vehicle Maintenance Mahoning / Trumbull Counties







### MC06 - Winter Maintenance City of Niles



## MC06 - Winter Maintenance Municipalities



### MC06 - Winter Maintenance City of Warren



# **MC06 - Winter Maintenance Trumbull County Maintenance**



## MC06 - Winter Maintenance Mahoning / Trumbull County Maintenance





### MC07 - Roadway Maintenance and Construction Trumbull County



#### MC08 - Workzone Management ODOT District 4



## MC08 - Workzone Management City of Niles



### MC08 - Workzone Management City of Warren



### MC08 - Workzone Management Trumbull County



### MC08 - Workzone Management Trumbull County





### MC08 - Workzone Management Municipal Maintenance



## MC10 - Maintenance and Construction Activity Coordination ODOT District 4



## MC10 - Maintenance and Construction Activity Coordination City of Niles



## MC10 - Maintenance and Construction Activity Coordination City of Warren



#### MC10 - Maintenance and Construction Activity Coo