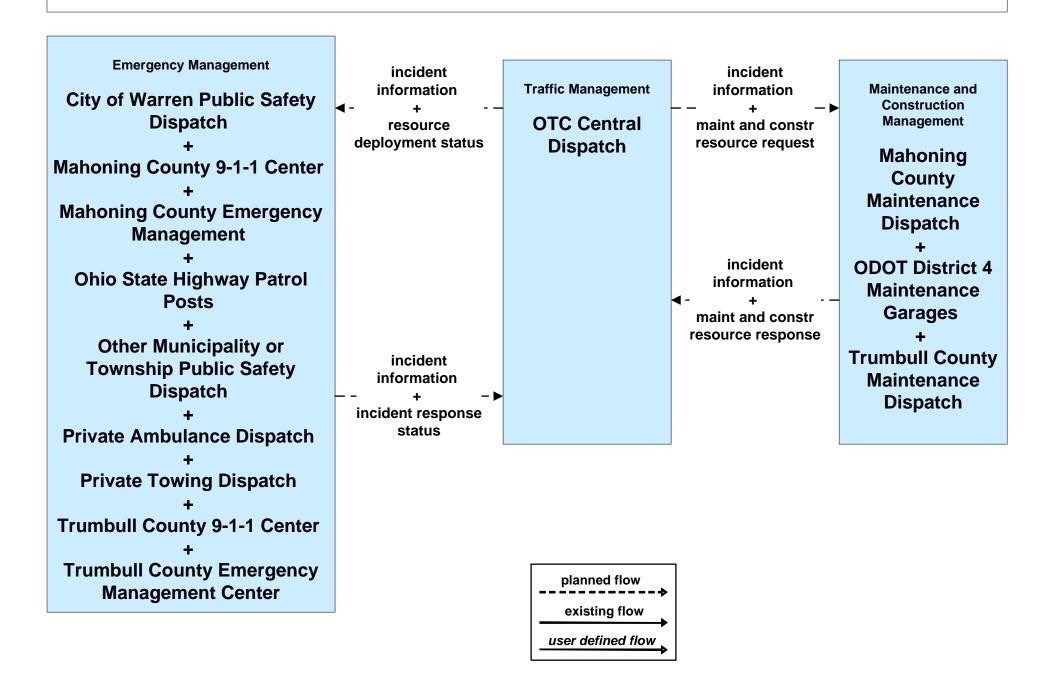

## APTS02 - Transit Fixed-Route Operations WRTA



## APTS02 - Transit Fixed-Route Operations School Districts



## **APTS03 - Demand Response Transit Operations NiTTS**



### ATIS01 - Broadcast Traveler Information Trumbull County Website





# ATMS01 - Network Surveillance County Signal Systems



# ATMS03 - Surface Street Control County Signal Control Systems







### ATMS06 - Traffic Information Dissemination Trumbull County



### ATMS08 - Incident Management Trumbull County Traffic





## ATMS08 - Incident Management OTC



### ATMS08 - Incident Management ODOT District 4 Maintenance



## ATMS08 - Incident Management Other Municipality/ Township Maintenance Dispatch



### ATMS08 - Incident Management Mahoning County Maintenance Dispatch



### ATMS08 - Incident Management Trumbull County Maintenance





# ATMS13 - Standard Railroad Crossing Mahoning/ Trumbull Counties







### EM02 - Emergency Routing Trumball County



## EM08 - Disaster Response and Recovery Trumball County EOC (1 of 2)



### EM09 - Evacuation and Reentry Management Trumball County EOC



# MC01 - Maintenance and Construction Vehicle Tracking Mahoning / Trumbull Counties







# MC02 - Maintenance and Construction Vehicle Maintenance Mahoning / Trumbull Counties







### MC06 - Winter Maintenance City of Niles



## MC06 - Winter