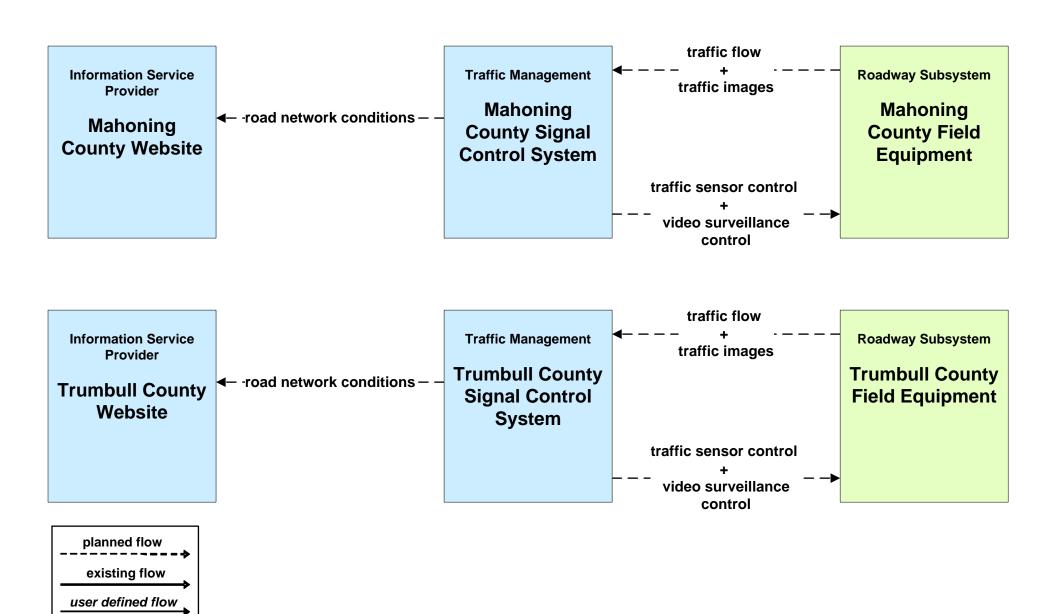

## APTS02 - Transit Fixed-Route Operations WRTA



## APTS02 - Transit Fixed-Route Operations School Districts



## **APTS03 - Demand Response Transit Operations NiTTS**



### ATIS01 - Broadcast Traveler Information Trumbull County Website





# ATMS01 - Network Surveillance County Signal Systems



# ATMS03 - Surface Street Control County Signal Control Systems







### ATMS06 - Traffic Information Dissemination Trumbull County



### ATMS08 - Incident Management Trumbull County Traffic





## ATMS08 - Incident Management OTC



### ATMS08 - Incident Management ODOT District 4 Maintenance



## ATMS08 - Incident Management Other Municipality/ Township Maintenance Dispatch



### ATMS08 - Incident Management Mahoning County Maintenance Dispatch



### ATMS08 - Incident Management Trumbull County Maintenance





# ATMS13 - Standard Railroad Crossing Mahoning/ Trumbull Counties







### EM02 - Emergency Routing Trumball County



## EM08 - Disaster Response and Recovery Trumball County EOC (1 of 2)



### EM09 - Evacuation and Reentry Management Trumball County EOC



# MC01 - M