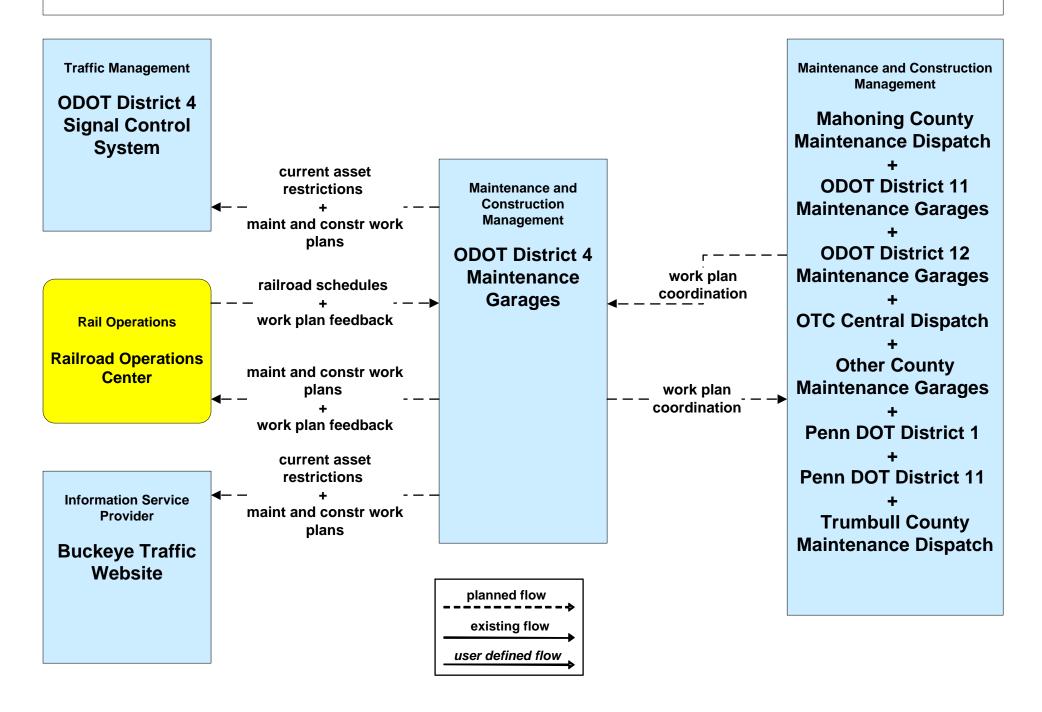

nd Construction Vehicle Maintenance Mahoning / Trumbull Counties







### MC06 - Winter Maintenance City of Niles



## MC06 - Winter Maintenance Municipalities



### MC06 - Winter Maintenance City of Warren



# **MC06 - Winter Maintenance Trumbull County Maintenance**



## MC06 - Winter Maintenance Mahoning / Trumbull County Maintenance





### MC07 - Roadway Maintenance and Construction Trumbull County



#### MC08 - Workzone Management ODOT District 4



## MC08 - Workzone Management City of Niles



### MC08 - Workzone Management City of Warren



### MC08 - Workzone Management Trumbull County



### MC08 - Workzone Management Trumbull County





### MC08 - Workzone Management Municipal Maintenance



## MC10 - Maintenance and Construction Activity Coordination ODOT District 4



## MC10 - Maintenance and Construction Activity Coordination City of Niles



## MC10 - Maintenance and Construction Activity Coordination City of Warren



#### MC10 - Maintenance and Construction Activity Coordination Municipal Maintenance





# MC10 - Maintenance and Construction Activity Coordination Trumbull County



### MC06 - Winter Maintenance Mahoning County Maintenance