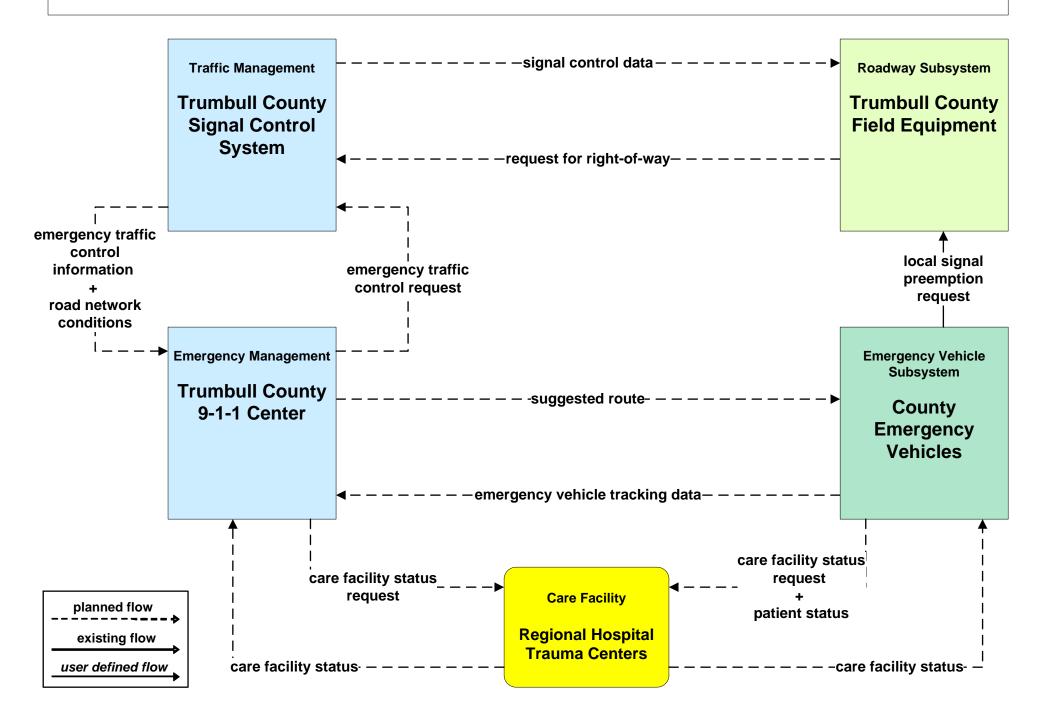

it Operations NiTTS**



### ATIS01 - Broadcast Traveler Information Trumbull County Website





# ATMS01 - Network Surveillance County Signal Systems



# ATMS03 - Surface Street Control County Signal Control Systems







### ATMS06 - Traffic Information Dissemination Trumbull County



### ATMS08 - Incident Management Trumbull County Traffic





## ATMS08 - Incident Management OTC



### ATMS08 - Incident Management ODOT District 4 Maintenance



## ATMS08 - Incident Management Other Municipality/ Township Maintenance Dispatch



### ATMS08 - Incident Management Mahoning County Maintenance Dispatch



### ATMS08 - Incident Management Trumbull County Maintenance





# ATMS13 - Standard Railroad Crossing Mahoning/ Trumbull Counties







### EM02 - Emergency Routing Trumball County



## EM08 - Disaster Response and Recovery Trumball County EOC (1 of 2)



### EM09 - Evacuation and Reentry Management Trumball County EOC



# MC01 - Maintenance and Construction Vehicle Tracking Mahoning / Trumbull Counties







# MC02 - Maintenance and Construction Vehicle Maintenance Mahoning / Trumbull Counties







### MC06 - Winter Maintenance City of Niles



## MC06 - Winter Maintenance Municipalities



### MC06 - Winter Maintenance City of Warren



# **MC06 - Winter Maintenance Trumbull County Maintenance**



## MC06 - Winter Maintenance Mahoning / Trumbull County Maintenance





### MC07 - Roadway Maintenance and Construction Trumbull County



#### MC08 - Workzone Management ODOT District 4



## MC08 - Workzone Management City of Niles



### MC08 - Workzone Managemen