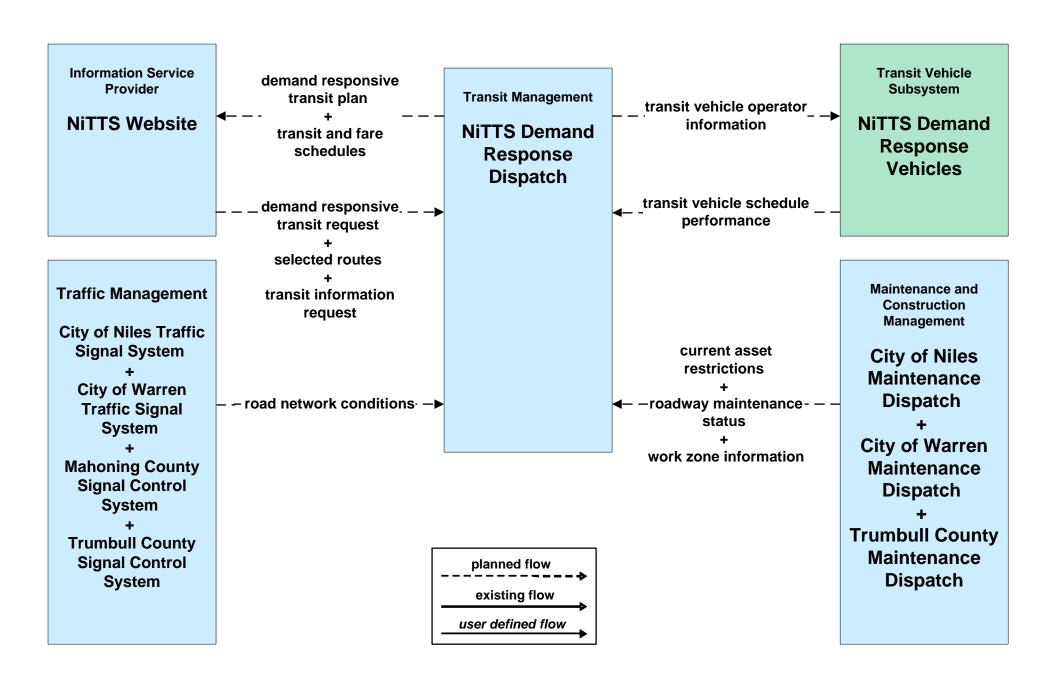

## APTS02 - Transit Fixed-Route Operations WRTA



## APTS02 - Transit Fixed-Route Operations School Districts



## **APTS03 - Demand Response Transit Operations NiTTS**



### ATIS01 - Broadcast Traveler Information Trumbull County Website





# ATMS01 - Network Surveillance County Signal Systems



# ATMS03 - Surface Street Control County Signal Control Systems







### ATMS06 - Traffic Information Dissemination Trumbull County



### ATMS08 - Incident Management Trumbull County Traffic





## ATMS08 - Incident Management OTC



### ATMS08 - Incident Management ODOT District 4 Maintenance



## ATMS08 - Incident Management Other Municipality/ Township Maintenance Dispatch



### ATMS08 - Incident Management Mahoning County Maintenance Dispatch



### ATMS08 - Incident Management Trumbull County Maintenance





# ATMS13 - Standard Railroad Crossing Mahoning/ Trumbull Counties







### EM02 - Emergency Routing Trumball County



## EM08 - Disaster Re