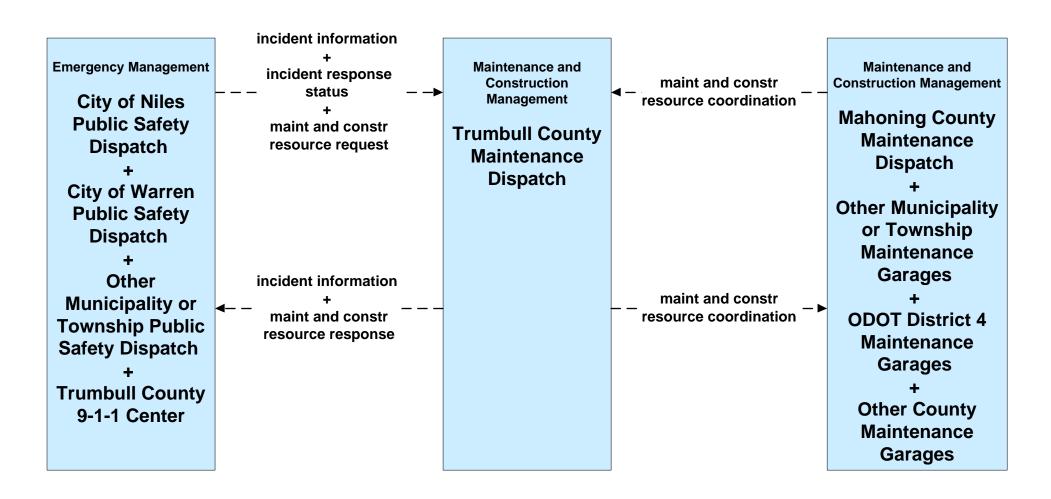

Route Operations WRTA



## APTS02 - Transit Fixed-Route Operations School Districts



## **APTS03 - Demand Response Transit Operations NiTTS**



### ATIS01 - Broadcast Traveler Information Trumbull County Website





# ATMS01 - Network Surveillance County Signal Systems



# ATMS03 - Surface Street Control County Signal Control Systems







### ATMS06 - Traffic Information Dissemination Trumbull County



### ATMS08 - Incident Management Trumbull County Traffic





## ATMS08 - Incident Management OTC



### ATMS08 - Incident Management ODOT District 4 Maintenance



## ATMS08 - Incident Management Other Municipality/ Township Maintenance Dispatch



### ATMS08 - Incident Management Mahoning County Maintenance Dispatch



### ATMS08 - Incident Management Trumbull County Maintenance





# ATMS13 - Standard Railroad Crossing Mahoning/ Trumbull Counties







### EM02 - Emergency Routing Trumball County



## EM08 - Disaster Response and Recovery Trumball County EOC (1 of 2)



### EM09 - Evacuation and Reentry Management Trumball County EOC



# MC01 - Maintenance and Construction Vehicle Tracking Mahoning / Trumbull Counties







# MC02 - Maintenance and Construction Vehicle Maintenance Mahoning / Trumbull Counties







### MC06 - Winter Maintenance City of Niles



## MC06 - Winter Maintenance Municipalities



### MC06 - Winter Maintenance City of Warren



# **MC06 - Winter Maintenance Trumbull County Maintenance**



## MC06 - Winter Maintenance Mahoning / Trumbull County Maintenance





### MC07 - Roadway Maintenance and Construction Trumbull County



####