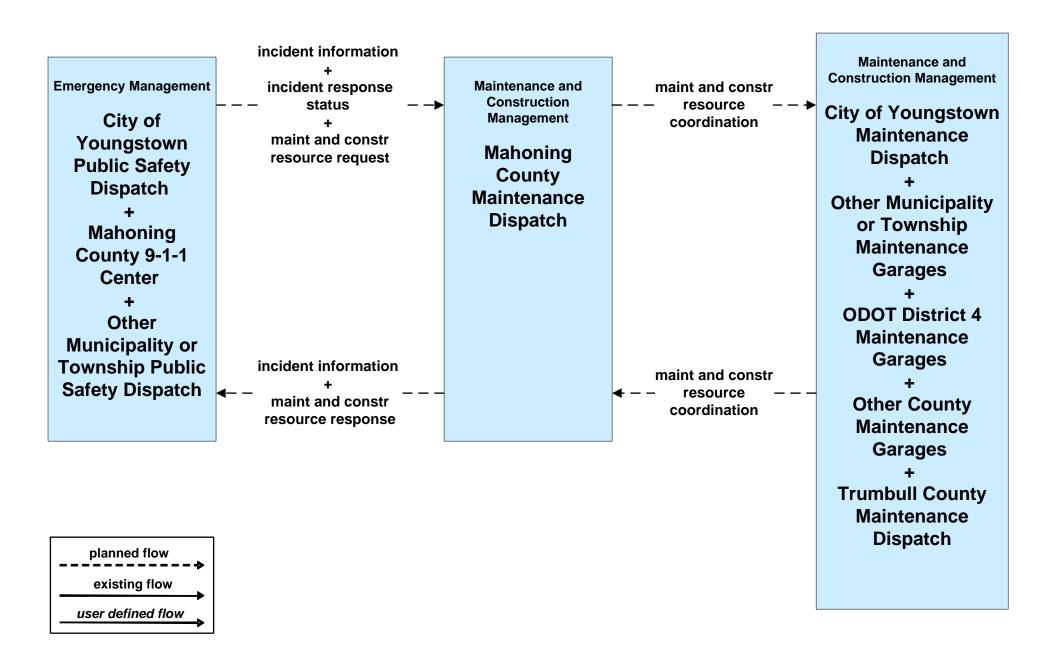

## APTS02 - Transit Fixed-Route Operations WRTA



## APTS02 - Transit Fixed-Route Operations School Districts



## **APTS03 - Demand Response Transit Operations NiTTS**



### ATIS01 - Broadcast Traveler Information Trumbull County Website





# ATMS01 - Network Surveillance County Signal Systems



# ATMS03 - Surface Street Control County Signal Control Systems







### ATMS06 - Traffic Information Dissemination Trumbull County



### ATMS08 - Incident Management Trumbull County Traffic





## ATMS08 - Incident Management OTC



### ATMS08 - Incident Management ODOT District 4 Maintenance



## ATMS08 - Incident Management Other Municipality/ Township Maintenance Dispatch



### ATMS08 - Incident Management Mahoning County Maintenance Dispatch



### ATMS08 - Incident Management Trumbull County Maintenance





# ATMS13 - Standard Railroad Crossing Mahoning/ Trumbull Counties







### EM02 - Emergency Routing Trumball County



## EM08 - Disaster Response and Recovery Trumball County EOC (1 of 2)



### EM09 - Evacuation and Reentry Management Trumball County EOC



# MC01 - Maintenance and Construction Vehicle Tracking Mahoning / Trumbull Counties







# MC02 - Maintenance and Construction Vehicle Maintenance Mahoning / Trumbull Counties







### MC06 - Winter Maintenance City of Niles



## MC06 - Winter Maintenance Municipalities



### MC06 - Winter Maintenance City of Warren



# **MC06 - Winter Maintenance Trumbull County Maintenance**



## MC06 - Winter Maintenance Mahoning / Trumbull County Maintenance





### MC0