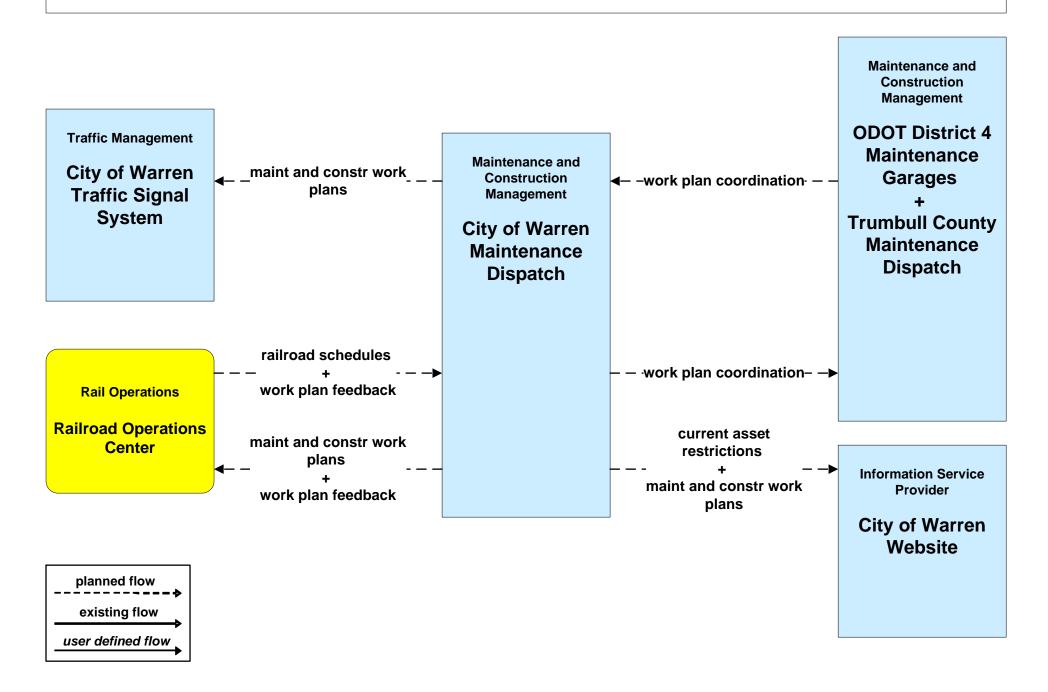

ities



### MC06 - Winter Maintenance City of Warren



# **MC06 - Winter Maintenance Trumbull County Maintenance**



## MC06 - Winter Maintenance Mahoning / Trumbull County Maintenance





### MC07 - Roadway Maintenance and Construction Trumbull County



#### MC08 - Workzone Management ODOT District 4



## MC08 - Workzone Management City of Niles



### MC08 - Workzone Management City of Warren



### MC08 - Workzone Management Trumbull County



### MC08 - Workzone Management Trumbull County





### MC08 - Workzone Management Municipal Maintenance



## MC10 - Maintenance and Construction Activity Coordination ODOT District 4



## MC10 - Maintenance and Construction Activity Coordination City of Niles



## MC10 - Maintenance and Construction Activity Coordination City of Warren



#### MC10 - Maintenance and Construction Activity Coordination Municipal Maintenance





# MC10 - Maintenance and Construction Activity Coordination Trumbull County



### MC06 - Winter Maintenance Mahoning County Maintenance