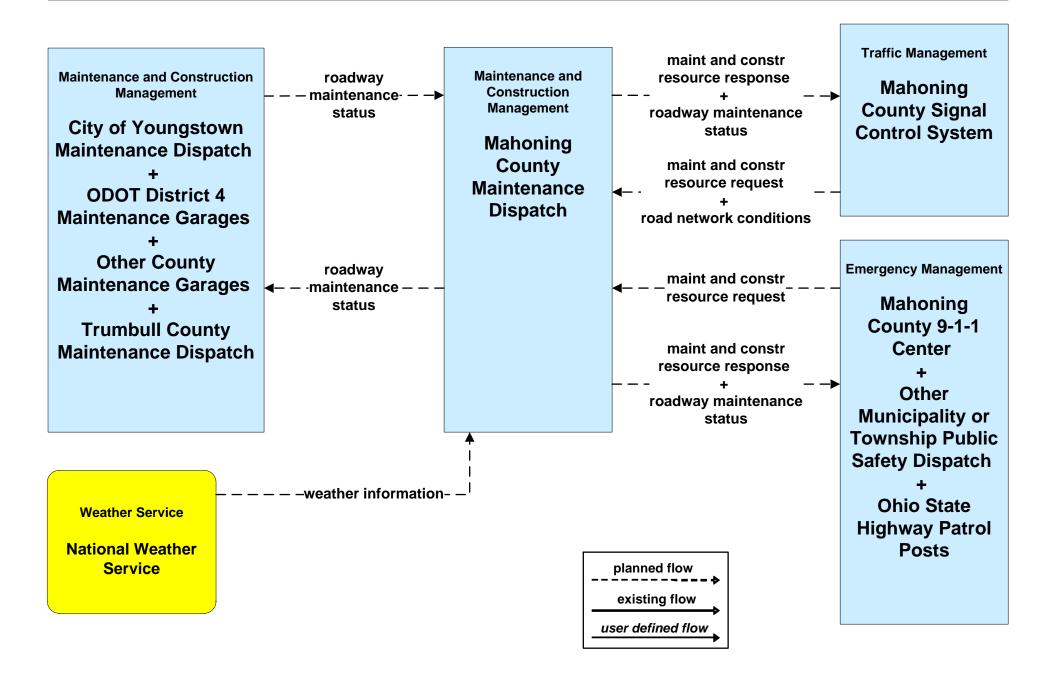

nstruction Trumbull County



#### MC08 - Workzone Management ODOT District 4



## MC08 - Workzone Management City of Niles



### MC08 - Workzone Management City of Warren



### MC08 - Workzone Management Trumbull County



### MC08 - Workzone Management Trumbull County





### MC08 - Workzone Management Municipal Maintenance



## MC10 - Maintenance and Construction Activity Coordination ODOT District 4



## MC10 - Maintenance and Construction Activity Coordination City of Niles



## MC10 - Maintenance and Construction Activity Coordination City of Warren



#### MC10 - Maintenance and Construction Activity Coordination Municipal Maintenance





# MC10 - Maintenance and Construction Activity Coordination Trumbull County



### MC06 - Winter Maintenance Mahoning County Maintenance