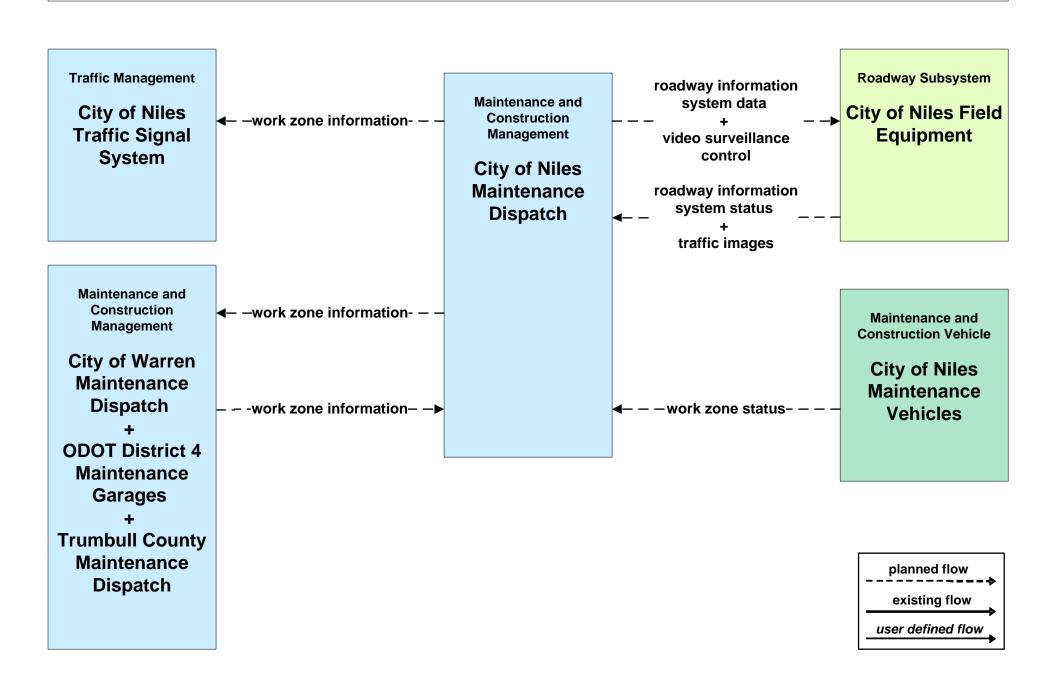

gency Routing Trumball County



## EM08 - Disaster Response and Recovery Trumball County EOC (1 of 2)



### EM09 - Evacuation and Reentry Management Trumball County EOC



# MC01 - Maintenance and Construction Vehicle Tracking Mahoning / Trumbull Counties







# MC02 - Maintenance and Construction Vehicle Maintenance Mahoning / Trumbull Counties







### MC06 - Winter Maintenance City of Niles



## MC06 - Winter Maintenance Municipalities



### MC06 - Winter Maintenance City of Warren



# **MC06 - Winter Maintenance Trumbull County Maintenance**



## MC06 - Winter Maintenance Mahoning / Trumbull County Maintenance





### MC07 - Roadway Maintenance and Construction Trumbull County



#### MC08 - Workzone Management ODOT District 4



## MC08 - Workzone Management City of Niles



### MC08 - Workzone Management City of Warren



### MC08 - Workzone Management Trumbull County



### MC08 - Workzone Management Trumbull County





### MC08 - Workzone Management Municipal Maintenance



## MC10 - Maintenance and Construction Activity Coordination ODOT District 4



## MC10 - Maintenance and Construction Activity Coordination City of Niles



## MC10 - Maintenance and Construction Activity Coordination City of Warren



#### MC10 - Maintenance and Construction Activity Coordination Municipal Maintenance





# MC10 - Maintenance and Construction Activity Coordination Trumbull County



### MC06 - Winter Maintenance Mahoning County Maintenance