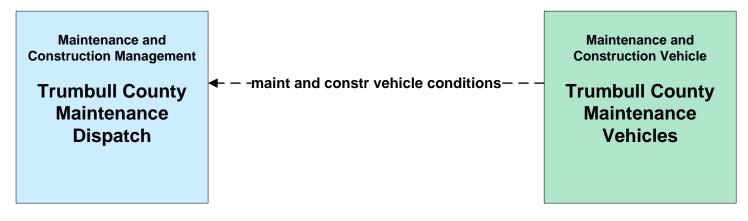

Trumbull County Traffic





## ATMS08 - Incident Management OTC



### ATMS08 - Incident Management ODOT District 4 Maintenance



## ATMS08 - Incident Management Other Municipality/ Township Maintenance Dispatch



### ATMS08 - Incident Management Mahoning County Maintenance Dispatch



### ATMS08 - Incident Management Trumbull County Maintenance





# ATMS13 - Standard Railroad Crossing Mahoning/ Trumbull Counties







### EM02 - Emergency Routing Trumball County



## EM08 - Disaster Response and Recovery Trumball County EOC (1 of 2)



### EM09 - Evacuation and Reentry Management Trumball County EOC



# MC01 - Maintenance and Construction Vehicle Tracking Mahoning / Trumbull Counties







# MC02 - Maintenance and Construction Vehicle Maintenance Mahoning / Trumbull Counties







### MC06 - Winter Maintenance City of Niles



## MC06 - Winter Maintenance Municipalities



### MC06 - Winter Maintenance City of Warren



# **MC06 - Winter Maintenance Trumbull County Maintenance**



## MC06 - Winter Maintenance Mahoning / Trumbull County Maintenance





### MC07 - Roadway Maintenance and Construction Trumbull County



#### MC08 - Workzone Management ODOT District 4



## MC08 - Workzone Management City of Niles



### MC08 - Workzone Management City of Warren



### MC08 - Workzone Management Trumbull County



### MC08 - Workzone Management Trumbull County





### MC08 - Workzone Management Municipal Maintenance



## MC10 - Maintenance and Construction Activity Coordination ODOT District 4



## MC10 - Maintenance and Construction Activity Coordination City