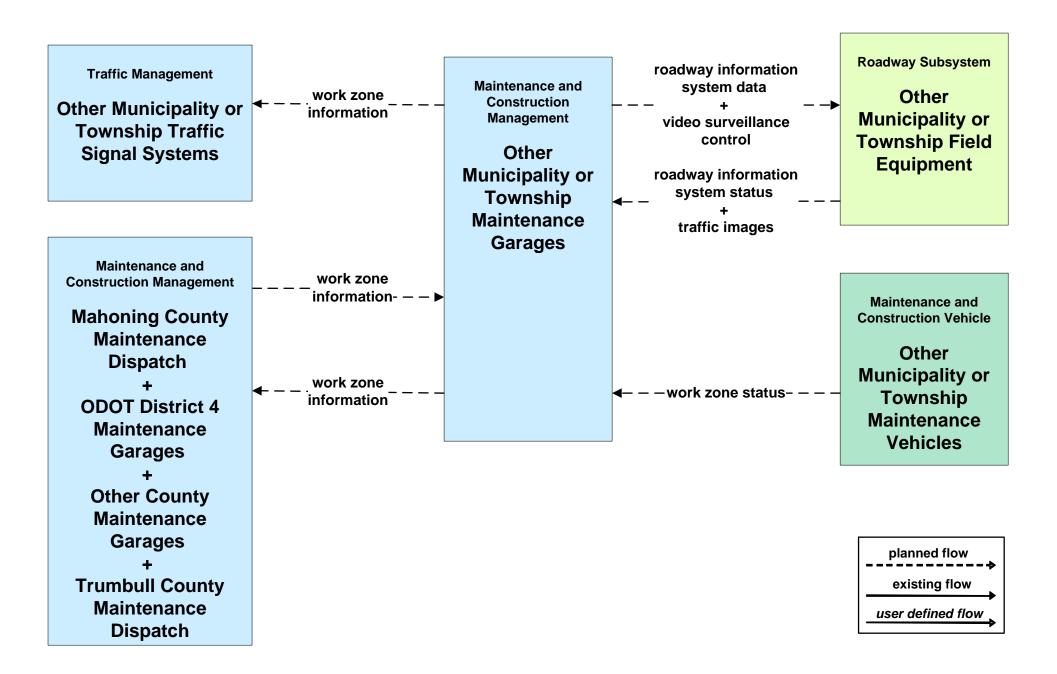

tion Vehicle Tracking Mahoning / Trumbull Counties







# MC02 - Maintenance and Construction Vehicle Maintenance Mahoning / Trumbull Counties







### MC06 - Winter Maintenance City of Niles



## MC06 - Winter Maintenance Municipalities



### MC06 - Winter Maintenance City of Warren



# **MC06 - Winter Maintenance Trumbull County Maintenance**



## MC06 - Winter Maintenance Mahoning / Trumbull County Maintenance





### MC07 - Roadway Maintenance and Construction Trumbull County



#### MC08 - Workzone Management ODOT District 4



## MC08 - Workzone Management City of Niles



### MC08 - Workzone Management City of Warren



### MC08 - Workzone Management Trumbull County



### MC08 - Workzone Management Trumbull County





### MC08 - Workzone Management Municipal Maintenance



## MC10 - Maintenance and Construction Activity Coordination ODOT District 4



## MC10 - Maintenance and Construction Activity Coordination City of Niles



## MC10 - Maintenance and Construction Activity Coordination City of Warren



#### MC10 - Maintenance and Construction Activity Coordination Municipal Maintenance





# MC10 - Maintenance and Construction Activity Coordination Trumbull County



### MC06 - Winter Maintenance Mahoning County Maintenance