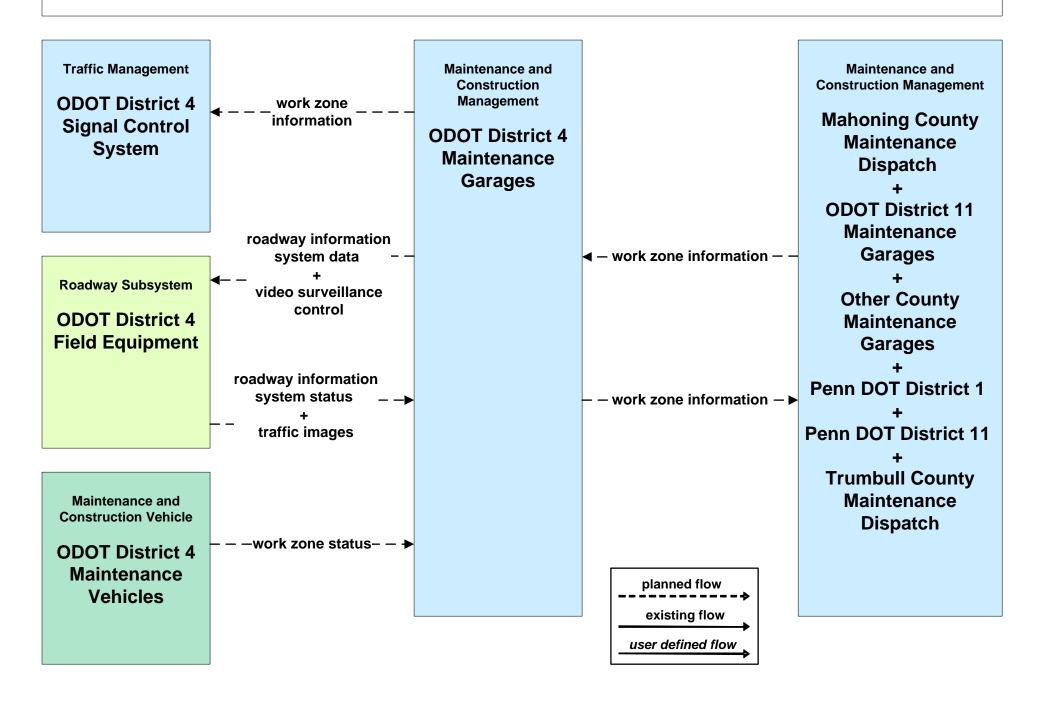

oning/ Trumbull Counties







### EM02 - Emergency Routing Trumball County



## EM08 - Disaster Response and Recovery Trumball County EOC (1 of 2)



### EM09 - Evacuation and Reentry Management Trumball County EOC



# MC01 - Maintenance and Construction Vehicle Tracking Mahoning / Trumbull Counties







# MC02 - Maintenance and Construction Vehicle Maintenance Mahoning / Trumbull Counties







### MC06 - Winter Maintenance City of Niles



## MC06 - Winter Maintenance Municipalities



### MC06 - Winter Maintenance City of Warren



# **MC06 - Winter Maintenance Trumbull County Maintenance**



## MC06 - Winter Maintenance Mahoning / Trumbull County Maintenance





### MC07 - Roadway Maintenance and Construction Trumbull County



#### MC08 - Workzone Management ODOT District 4



## MC08 - Workzone Management City of Niles



### MC08 - Workzone Management City of Warren



### MC08 - Workzone Management Trumbull County



### MC08 - Workzone Management Trumbull County





### MC08 - Workzone Management Municipal Maintenance



## MC10 - Maintenance and Construction Activity Coordination ODOT District 4



## MC10 - Maintenance and Construction Activity Coordination City of Niles



## MC10 - Maintenance and Construction Activity Coordination City of Warren



#### MC10 - Maintenance and Construction Activity Coordination Municipal Maintenance





# MC10 - Maintenance and Construction Activity Coordination Trumbull County



### MC06 - Winter Maintenance Mahoning County Maintenance