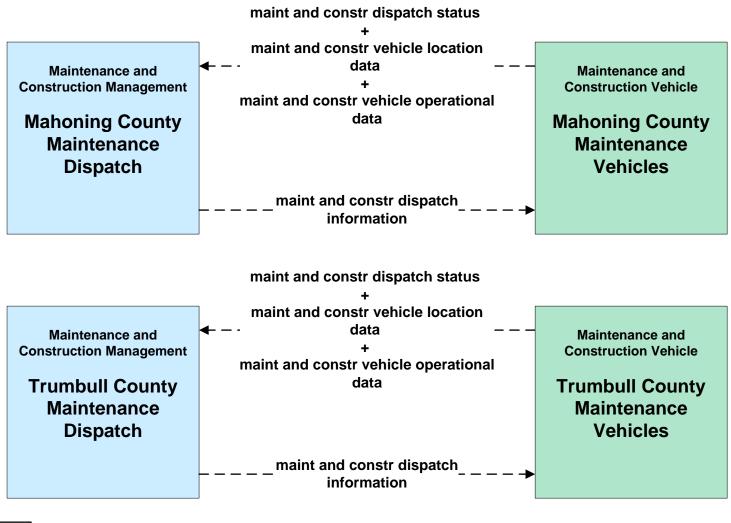

# MC01 - Maintenance and Construction Vehicle Tracking Mahoning / Trumbull Counties

# MC02 - Maintenance and Construction Vehicle Maintenance Mahoning / Trumbull Counties