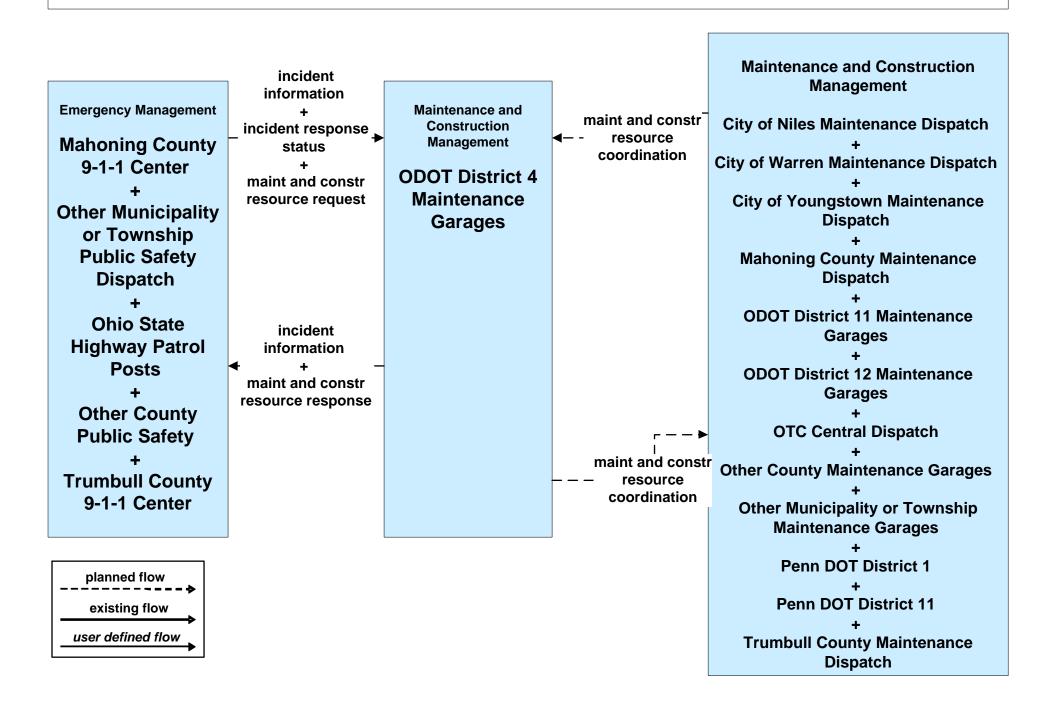

## APTS02 - Transit Fixed-Route Operations WRTA



## APTS02 - Transit Fixed-Route Operations School Districts



## **APTS03 - Demand Response Transit Operations NiTTS**



### ATIS01 - Broadcast Traveler Information Trumbull County Website





# ATMS01 - Network Surveillance County Signal Systems



# ATMS03 - Surface Street Control County Signal Control Systems







### ATMS06 - Traffic Information Dissemination Trumbull County



### ATMS08 - Incident Management Trumbull County Traffic





## ATMS08 - Incident Management OTC



### ATMS08 - Incident Management ODOT District 4 Maintenance



## ATMS08 - Incident Management Other Municipality/ Township Maintenance Dispatch



### ATMS08 - Incident Management Mahoning County Maintenance Dispatch



### ATMS08 - Incident Management Trumbull County Maintenance





# ATMS13 - Standard Railroad Crossing Mahoning/ Trumbull Counties







### EM02 - Emergency Routing Trumball County



## EM08 - Disaster Response and Recovery Trumball County EOC (1 of 2)



### EM09 - Evacuation and Reentry Management Trumball County EOC



# MC01 - Maintenance and Construction Vehicle Tracking Mahoning / Trumbull Counties







# MC02 - Maintenance and Construction Vehicle Maintenance Mahoning / Trumbull Counties







### MC06 - Winter Maintenance City of Niles



## MC06 - Winter Maintenance Municipalities



### MC06 - Winter Maintenance Cit