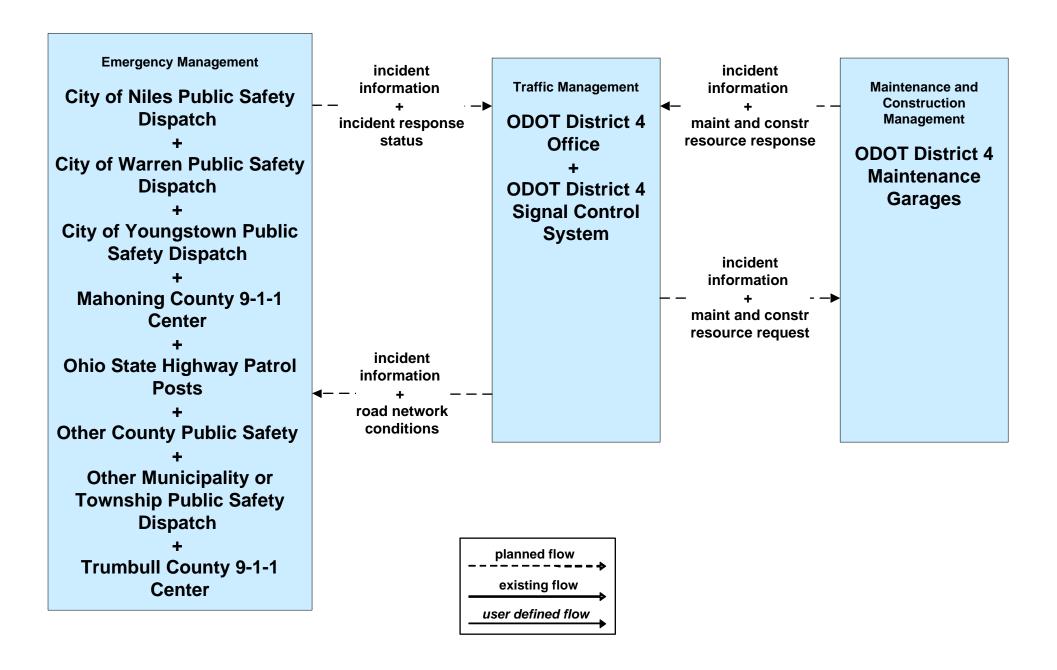

### APTS05 - Transit Security WRTA



### APTS05 - Transit Security WRTA- SST



# APTS05 - Transit Security WRTA- EasyGo



### APTS05 - Transit Security NiTTS





### ATIS01 - Broadcast Traveler Information Turnbull County EM Website





### ATMS06 - Traffic Information Dissemination Trumbull County



### ATMS08 - Incident Management ODOT District 4 Traffic



# ATMS08 - Incident Management City of Niles Traffic





# ATMS08 - Incident Management City of Warren Traffic





### ATMS08 - Incident Management Trumbull County Traffic





### ATMS08 - Incident Management OTC



### ATMS08 - Incident Management ODOT District 4 Maintenance



### ATMS08 - Incident Management Trumbull County Maintenance





# ATMS08 - Incident Management County Public Safety / Special Police Dispatch







#### ATMS08 - Incident Management Event Promoter Interfaces





# CVO10 - HAZMAT Eastgate Region



### EM01 - Emergency Response Coordination Youngstown/Warren Regional Incident and Mutual Aid Network



### EM01 - Emergency Response Coordination City of Niles Public Safety





### EM01 - Emergency Response Coordination City of Warren Public Safety





####