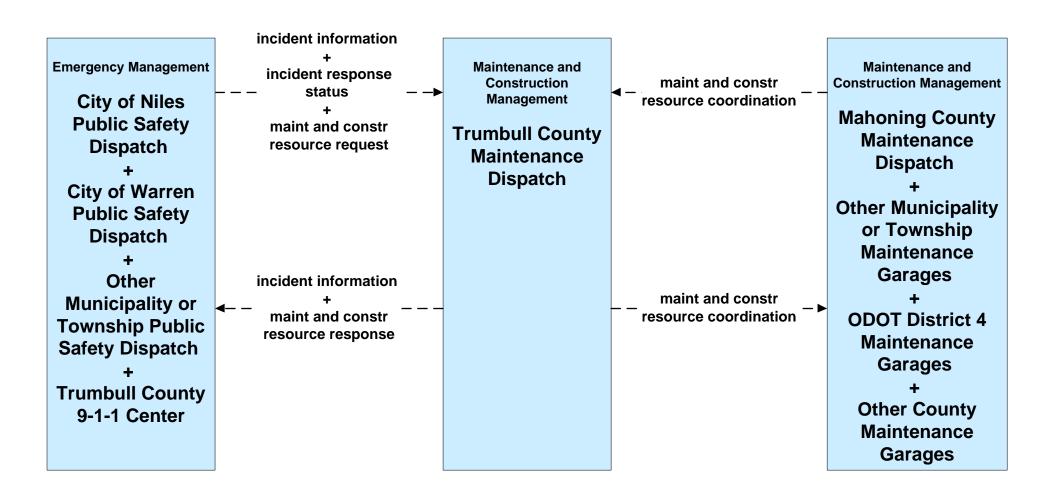

### APTS05 - Transit Security WRTA



### APTS05 - Transit Security WRTA- SST



# APTS05 - Transit Security WRTA- EasyGo



### APTS05 - Transit Security NiTTS





### ATIS01 - Broadcast Traveler Information Turnbull County EM Website





### ATMS06 - Traffic Information Dissemination Trumbull County



### ATMS08 - Incident Management ODOT District 4 Traffic



# ATMS08 - Incident Management City of Niles Traffic





# ATMS08 - Incident Management City of Warren Traffic





### ATMS08 - Incident Management Trumbull County Traffic





### ATMS08 - Incident Management OTC



### ATMS08 - Incident Management ODOT District 4 Maintenance



### ATMS08 - Incident Management Trumbull County Maintenance





# ATMS08 - Incident Management County Public Safety / Special Police Dispatch







#### ATMS08 - Incident Management Event Promoter Interfaces





# CVO10 - HAZMAT Eastgate Region



### EM01 - Emergency Response Coordination Youngstown/Warren Regional Incident and Mutual Aid Network



### EM01 - Emergency Response Coordination City of Niles Public Safety





### EM01 - Emergency Response Coordination City of Warren Public Safety





#### EM01 - Emergency Response Coordination Municipal Public Safety Dispatch



### EM01 - Emergency Response Coordination Municipal EOC





#### EM01 - Emergency Response Coordination Ohio State Highway Patrol Posts



#### EM01 - Emergency Response Coordination Mahoning County 9-1-1 Center



### EM01 - Emergency Response Coordination Trumbull Cou