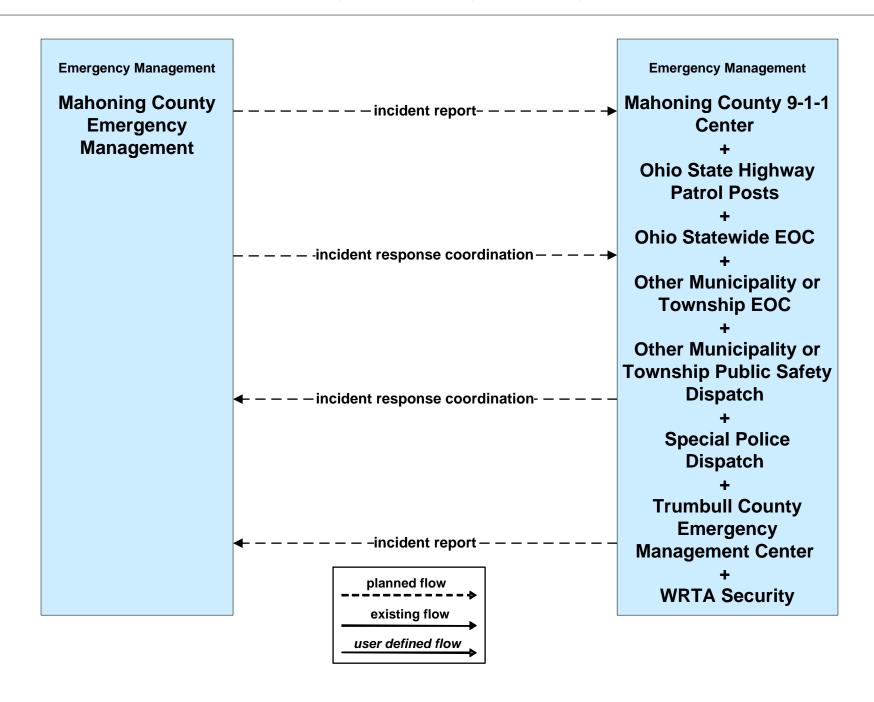

# **EM01 - Emergency Response Coordination Mahoning County Emergency Management**