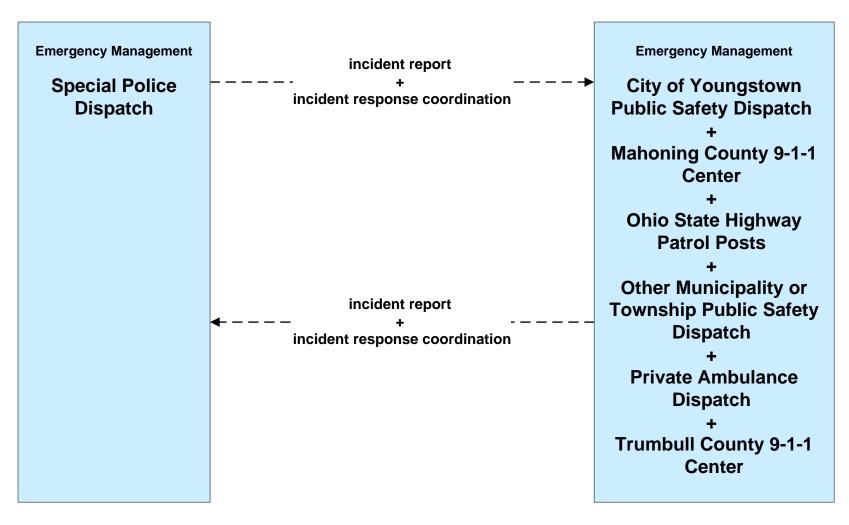

l Incident and Mutual Aid Network



### EM01 - Emergency Response Coordination City of Niles Public Safety





### EM01 - Emergency Response Coordination City of Warren Public Safety





#### EM01 - Emergency Response Coordination Municipal Public Safety Dispatch



### EM01 - Emergency Response Coordination Municipal EOC





#### EM01 - Emergency Response Coordination Ohio State Highway Patrol Posts



#### EM01 - Emergency Response Coordination Mahoning County 9-1-1 Center



### EM01 - Emergency Response Coordination Trumbull County 9-1-1 Center



# **EM01 - Emergency Response Coordination Mahoning County Emergency Management**



# **EM01 - Emergency Response Coordination Trumbull County Emergency Management**



### EM01 - Emergency Response Coordination Special Police Dispatch





### EM02 - Emergency Routing Trumball County



#### EM06 - Wide Area Alert Amber Alert



## EM08 - Disaster Response and Recovery Mahoning County EOC (1 of 2)



## EM08 - Disaster Response and Recovery Trumball County EOC (1 of 2)



### EM08 - Disaster Response and Recovery Trumball County EOC (2 of 2)





## EM09 - Evacuation and Reentry Management Mahoning County EOC



### EM09 - Evacuation and Reentry Management Trumball County EOC



### EM10 - Disaster Traveler Information Trumball County EMA



### MC04 - Weather Information Processing and Distribution ODOT District 4



#### MC06 - Winter Maintenance ODOT District 4





### MC06 - Winter Maintenance City of Niles



## MC06 - Winter Maintenance Municipalities



### MC06 - Winter Maintenance City of Warren



### MC06 - W