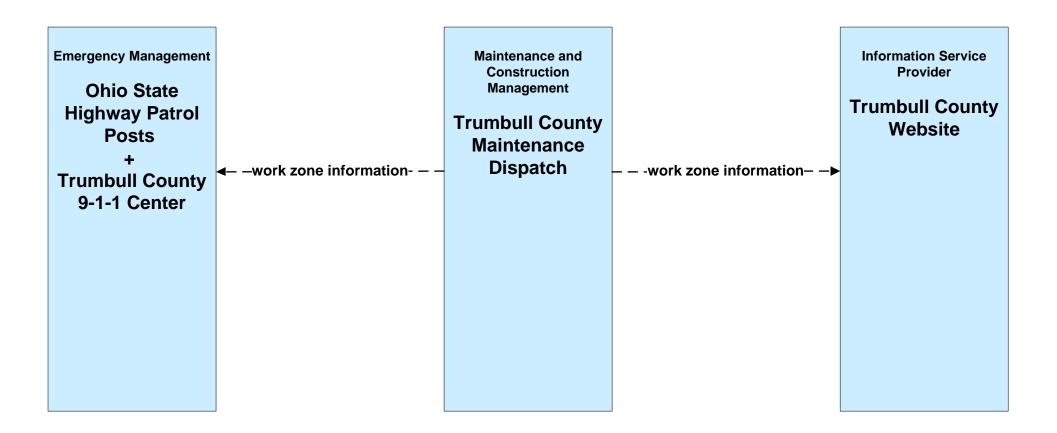

8 - Disaster Response and Recovery Trumball County EOC (2 of 2)





## EM09 - Evacuation and Reentry Management Mahoning County EOC



### EM09 - Evacuation and Reentry Management Trumball County EOC



### EM10 - Disaster Traveler Information Trumball County EMA



### MC04 - Weather Information Processing and Distribution ODOT District 4



#### MC06 - Winter Maintenance ODOT District 4





### MC06 - Winter Maintenance City of Niles



## MC06 - Winter Maintenance Municipalities



### MC06 - Winter Maintenance City of Warren



### MC06 - Winter Maintenance Trumbull County Maintenance



### MC08 - Workzone Management ODOT District 4





# MC08 - Workzone Management City of Niles





### MC08 - Workzone Management City of Warren





### MC08 - Workzone Management Trumbull County





### MC08 - Workzone Management Municipal Maintenance