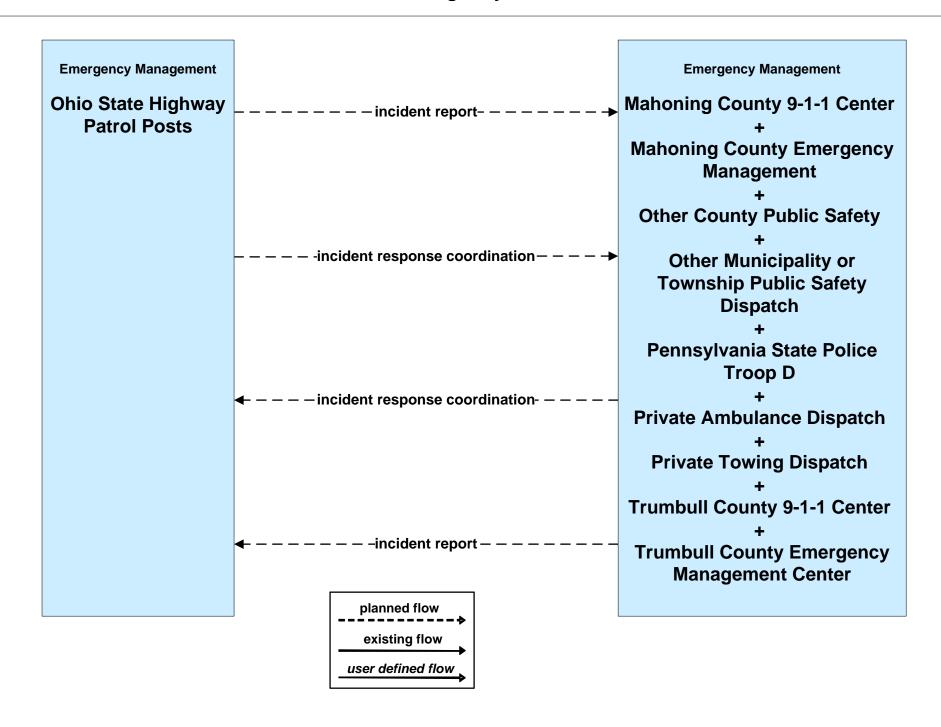

OTC



### ATMS08 - Incident Management ODOT District 4 Maintenance



### ATMS08 - Incident Management Trumbull County Maintenance





# ATMS08 - Incident Management County Public Safety / Special Police Dispatch







#### ATMS08 - Incident Management Event Promoter Interfaces





# CVO10 - HAZMAT Eastgate Region



### EM01 - Emergency Response Coordination Youngstown/Warren Regional Incident and Mutual Aid Network



### EM01 - Emergency Response Coordination City of Niles Public Safety





### EM01 - Emergency Response Coordination City of Warren Public Safety





#### EM01 - Emergency Response Coordination Municipal Public Safety Dispatch



### EM01 - Emergency Response Coordination Municipal EOC





#### EM01 - Emergency Response Coordination Ohio State Highway Patrol Posts



#### EM01 - Emergency Response Coordination Mahoning County 9-1-1 Center



### EM01 - Emergency Response Coordination Trumbull County 9-1-1 Center



# **EM01 - Emergency Response Coordination Mahoning County Emergency Management**



# **EM01 - Emergency Response Coordination Trumbull County Emergency Management**



### EM01 - Emergency Response Coordination Special Police Dispatch





### EM02 - Emergency Routing Trumball County



#### EM06 - Wide Area Alert Amber Alert



## EM08 - Disaster Response and Recovery Mahoning County EOC (1 of 2)



## EM08 - Disaster Response and Recovery Trumball County EOC (1 of 2)



### EM08 - Disaster Response and Recovery Trumball County EOC (2 of 2)





## EM09 - Evacuation and Reentry Management Mahoning County EOC



### EM09 - Evacuation and