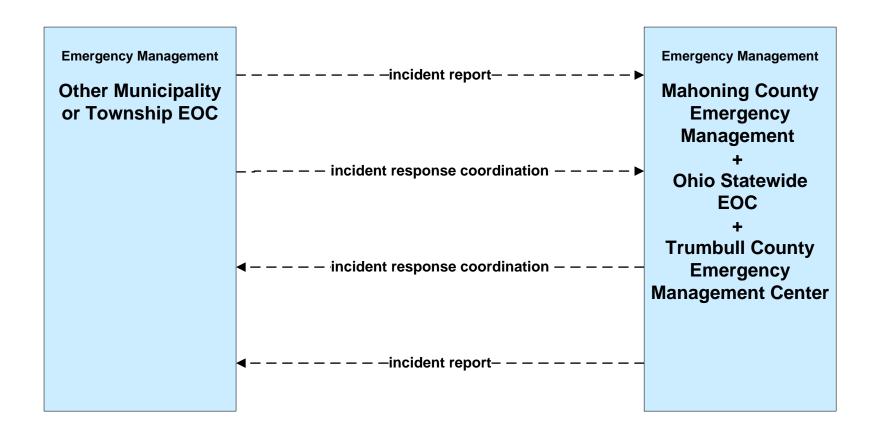

ncident Management Trumbull County Traffic





### ATMS08 - Incident Management OTC



### ATMS08 - Incident Management ODOT District 4 Maintenance



### ATMS08 - Incident Management Trumbull County Maintenance





# ATMS08 - Incident Management County Public Safety / Special Police Dispatch







#### ATMS08 - Incident Management Event Promoter Interfaces





# CVO10 - HAZMAT Eastgate Region



### EM01 - Emergency Response Coordination Youngstown/Warren Regional Incident and Mutual Aid Network



### EM01 - Emergency Response Coordination City of Niles Public Safety





### EM01 - Emergency Response Coordination City of Warren Public Safety





#### EM01 - Emergency Response Coordination Municipal Public Safety Dispatch



### EM01 - Emergency Response Coordination Municipal EOC





#### EM01 - Emergency Response Coordination Ohio State Highway Patrol Posts



#### EM01 - Emergency Response Coordination Mahoning County 9-1-1 Center



### EM01 - Emergency Response Coordination Trumbull County 9-1-1 Center



# **EM01 - Emergency Response Coordination Mahoning County Emergency Management**



# **EM01 - Emergency Response Coordination Trumbull County Emergency Management**



### EM01 - Emergency Response Coordination Special Police Dispatch





### EM02 - Emergency Routing Trumball County



#### EM06 - Wide Area Alert Amber Alert



## EM08 - Disaster Response and Recovery Mahoning County EOC (1 of 2)



## EM08 - Disaster Response and Recovery Trumball County EOC (1 of 2)



### EM08 - Disaster Response and Recovery Trumball County EOC (2 of 2)





## EM09 - E