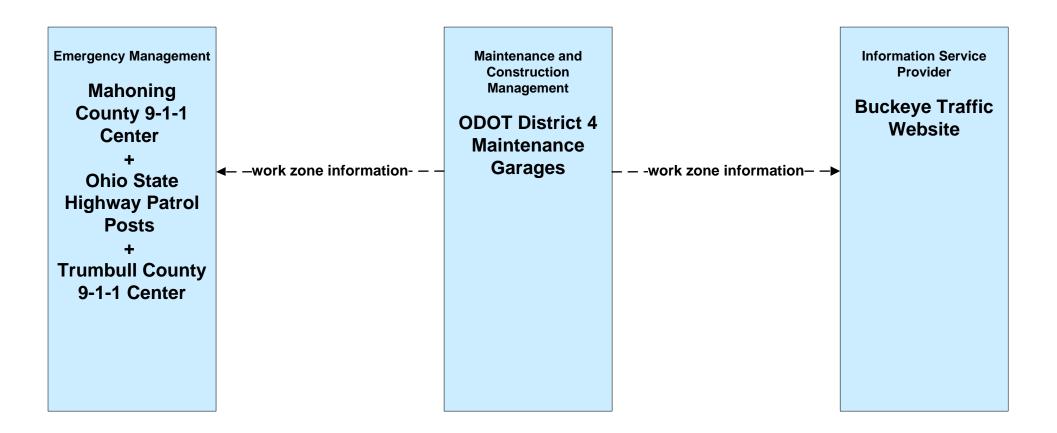

EM08 - Disaster Response and Recovery Mahoning County EOC (1 of 2)



## EM08 - Disaster Response and Recovery Trumball County EOC (1 of 2)



### EM08 - Disaster Response and Recovery Trumball County EOC (2 of 2)





## EM09 - Evacuation and Reentry Management Mahoning County EOC



### EM09 - Evacuation and Reentry Management Trumball County EOC



### EM10 - Disaster Traveler Information Trumball County EMA



### MC04 - Weather Information Processing and Distribution ODOT District 4



#### MC06 - Winter Maintenance ODOT District 4





### MC06 - Winter Maintenance City of Niles



## MC06 - Winter Maintenance Municipalities



### MC06 - Winter Maintenance City of Warren



### MC06 - Winter Maintenance Trumbull County Maintenance



### MC08 - Workzone Management ODOT District 4





# MC08 - Workzone Management City of Niles





### MC08 - Workzone Management City of Warren





### MC08 - Workzone Management Trumbull County





### MC08 - Workzone Management Municipal Maintenance