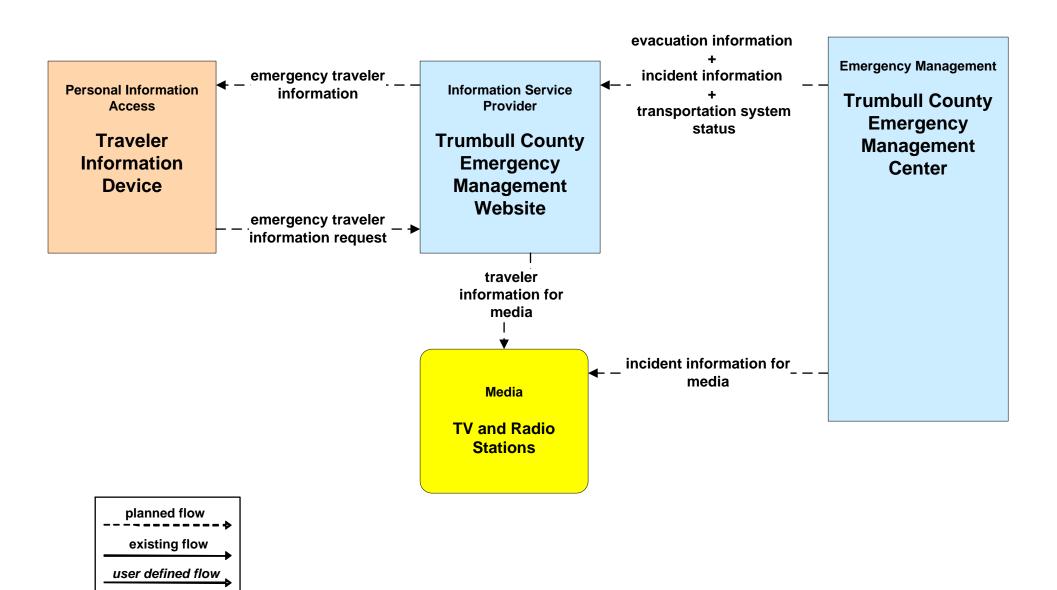

se Coordination Trumbull County 9-1-1 Center



# **EM01 - Emergency Response Coordination Mahoning County Emergency Management**



# **EM01 - Emergency Response Coordination Trumbull County Emergency Management**



### EM01 - Emergency Response Coordination Special Police Dispatch





### EM02 - Emergency Routing Trumball County



#### EM06 - Wide Area Alert Amber Alert



## EM08 - Disaster Response and Recovery Mahoning County EOC (1 of 2)



## EM08 - Disaster Response and Recovery Trumball County EOC (1 of 2)



### EM08 - Disaster Response and Recovery Trumball County EOC (2 of 2)





## EM09 - Evacuation and Reentry Management Mahoning County EOC



### EM09 - Evacuation and Reentry Management Trumball County EOC



### EM10 - Disaster Traveler Information Trumball County EMA



### MC04 - Weather Information Processing and Distribution ODOT District 4



#### MC06 - Winter Maintenance ODOT District 4





### MC06 - Winter Maintenance City of Niles



## MC06 - Winter Maintenance Municipalities



### MC06 - Winter Maintenance City of Warren



### MC06 - Winter Maintenance Trumbull County Maintenance



### MC08 - Workzone Management ODOT District 4





# MC08 - Workzone Management City of Niles





### MC08 - Workzone Management City of Warren





### MC08 - Workzone Management Trumbull County





### MC08 - Workzone Management Municipal Maintenance