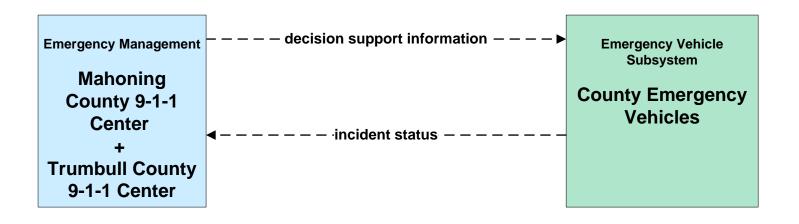

### EM01 - Emergency Response Coordination Trumbull County 9-1-1 Center

# **EM01 - Emergency Response Coordination Mahoning County Emergency Management**