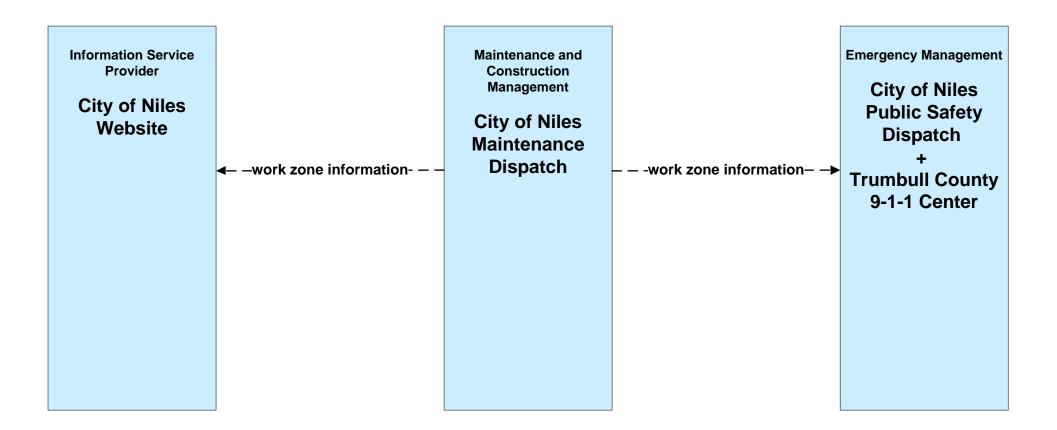

County EOC (1 of 2)



## EM08 - Disaster Response and Recovery Trumball County EOC (1 of 2)



### EM08 - Disaster Response and Recovery Trumball County EOC (2 of 2)





## EM09 - Evacuation and Reentry Management Mahoning County EOC



### EM09 - Evacuation and Reentry Management Trumball County EOC



### EM10 - Disaster Traveler Information Trumball County EMA



### MC04 - Weather Information Processing and Distribution ODOT District 4



#### MC06 - Winter Maintenance ODOT District 4





### MC06 - Winter Maintenance City of Niles



## MC06 - Winter Maintenance Municipalities



### MC06 - Winter Maintenance City of Warren



### MC06 - Winter Maintenance Trumbull County Maintenance



### MC08 - Workzone Management ODOT District 4





# MC08 - Workzone Management City of Niles





### MC08 - Workzone Management City of Warren





### MC08 - Workzone Management Trumbull County





### MC08 - Workzone Management Municipal Maintenance