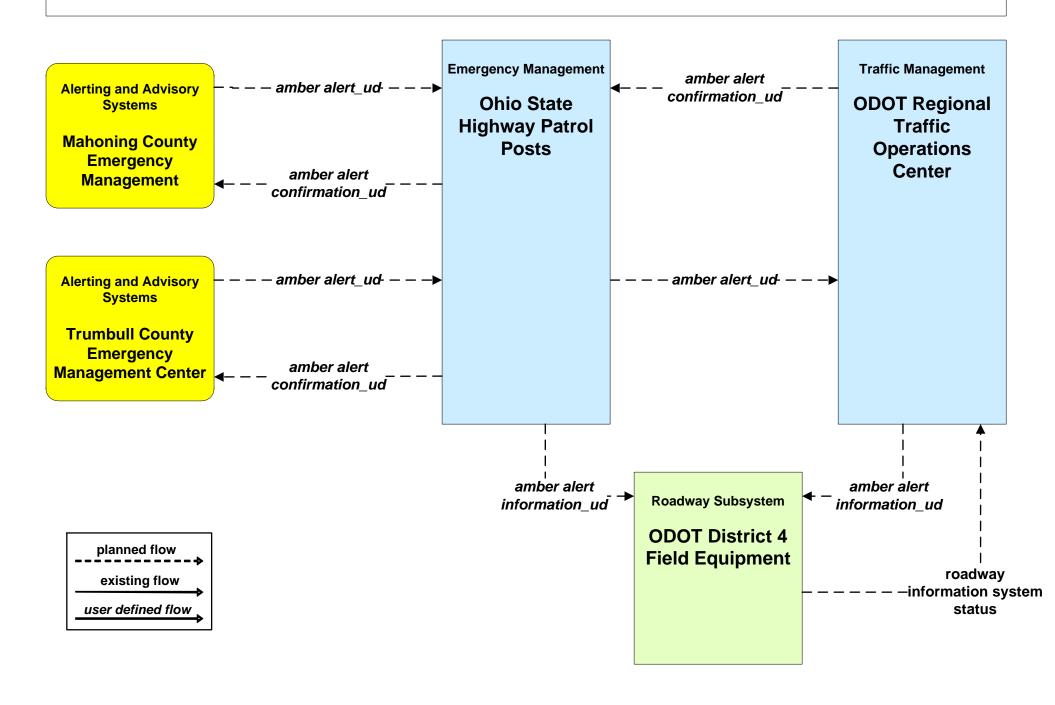

Public Safety





### EM01 - Emergency Response Coordination City of Warren Public Safety





#### EM01 - Emergency Response Coordination Municipal Public Safety Dispatch



### EM01 - Emergency Response Coordination Municipal EOC





#### EM01 - Emergency Response Coordination Ohio State Highway Patrol Posts



#### EM01 - Emergency Response Coordination Mahoning County 9-1-1 Center



### EM01 - Emergency Response Coordination Trumbull County 9-1-1 Center



# **EM01 - Emergency Response Coordination Mahoning County Emergency Management**



# **EM01 - Emergency Response Coordination Trumbull County Emergency Management**



### EM01 - Emergency Response Coordination Special Police Dispatch





### EM02 - Emergency Routing Trumball County



#### EM06 - Wide Area Alert Amber Alert



## EM08 - Disaster Response and Recovery Mahoning County EOC (1 of 2)



## EM08 - Disaster Response and Recovery Trumball County EOC (1 of 2)



### EM08 - Disaster Response and Recovery Trumball County EOC (2 of 2)





## EM09 - Evacuation and Reentry Management Mahoning County EOC



### EM09 - Evacuation and Reentry Management Trumball County EOC



### EM10 - Disaster Traveler Information Trumball County EMA



### MC04 - Weather Information Processing and Distribution ODOT District 4



#### MC06 - Winter Maintenance ODOT District 4





### MC06 - Winter Maintenance City of Niles



## MC06 - Winter Maintenance Municipalities



### MC06 - Winter Maintenance City of Warren



### MC06 - Winter Maintenance Trumbull County Maintenance



### MC08 - Workzone Management ODOT District