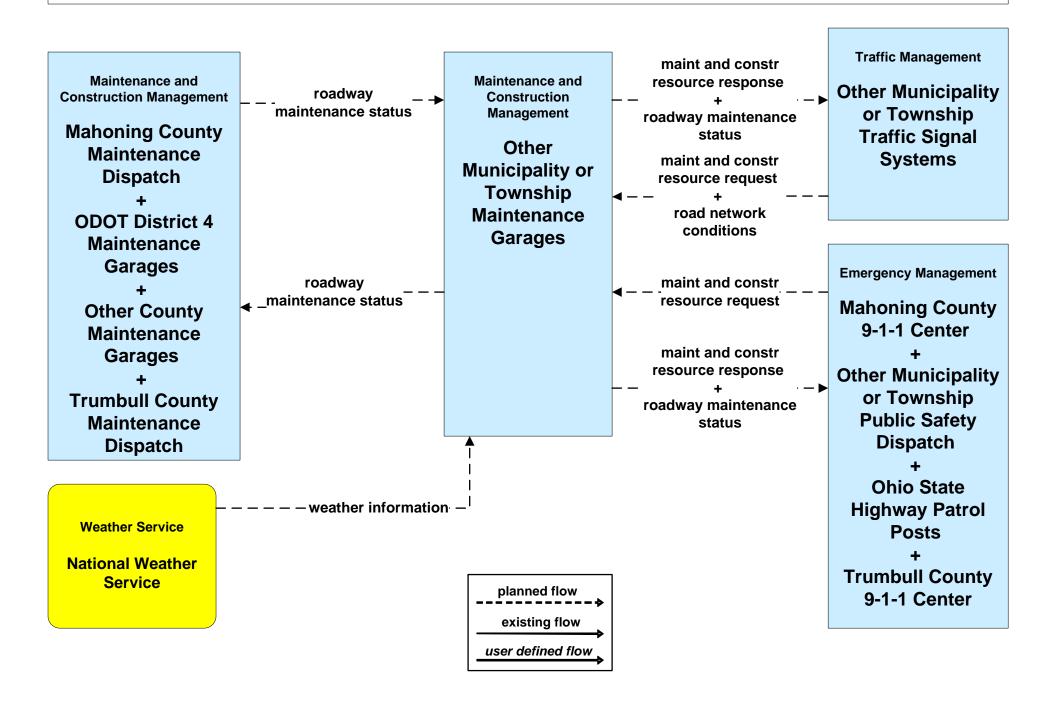

01 - Emergency Response Coordination Special Police Dispatch





### EM02 - Emergency Routing Trumball County



#### EM06 - Wide Area Alert Amber Alert



## EM08 - Disaster Response and Recovery Mahoning County EOC (1 of 2)



## EM08 - Disaster Response and Recovery Trumball County EOC (1 of 2)



### EM08 - Disaster Response and Recovery Trumball County EOC (2 of 2)





## EM09 - Evacuation and Reentry Management Mahoning County EOC



### EM09 - Evacuation and Reentry Management Trumball County EOC



### EM10 - Disaster Traveler Information Trumball County EMA



### MC04 - Weather Information Processing and Distribution ODOT District 4



#### MC06 - Winter Maintenance ODOT District 4





### MC06 - Winter Maintenance City of Niles



## MC06 - Winter Maintenance Municipalities



### MC06 - Winter Maintenance City of Warren



### MC06 - Winter Maintenance Trumbull County Maintenance



### MC08 - Workzone Management ODOT District 4





# MC08 - Workzone Management City of Niles





### MC08 - Workzone Management City of Warren





### MC08 - Workzone Management Trumbull County





### MC08 - Workzone Management Municipal Maintenance