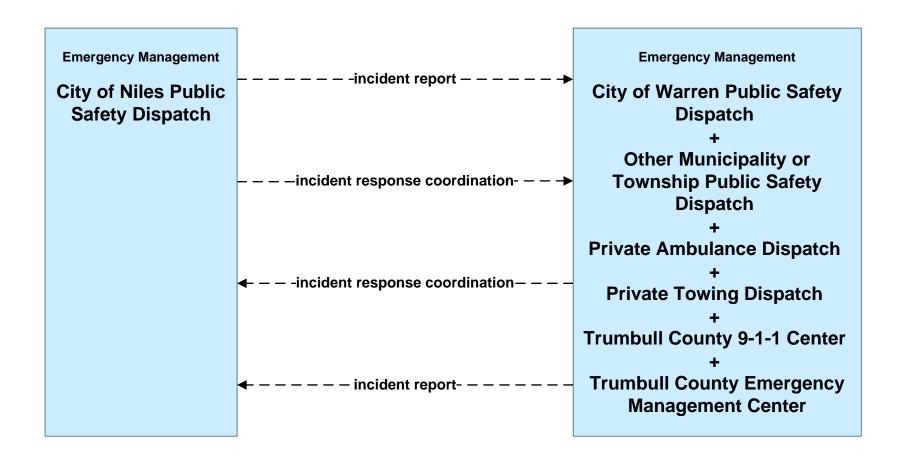

mination Trumbull County



### ATMS08 - Incident Management ODOT District 4 Traffic



# ATMS08 - Incident Management City of Niles Traffic





# ATMS08 - Incident Management City of Warren Traffic





### ATMS08 - Incident Management Trumbull County Traffic





### ATMS08 - Incident Management OTC



### ATMS08 - Incident Management ODOT District 4 Maintenance



### ATMS08 - Incident Management Trumbull County Maintenance





# ATMS08 - Incident Management County Public Safety / Special Police Dispatch







#### ATMS08 - Incident Management Event Promoter Interfaces





# CVO10 - HAZMAT Eastgate Region



### EM01 - Emergency Response Coordination Youngstown/Warren Regional Incident and Mutual Aid Network



### EM01 - Emergency Response Coordination City of Niles Public Safety





### EM01 - Emergency Response Coordination City of Warren Public Safety





#### EM01 - Emergency Response Coordination Municipal Public Safety Dispatch



### EM01 - Emergency Response Coordination Municipal EOC





#### EM01 - Emergency Response Coordination Ohio State Highway Patrol Posts



#### EM01 - Emergency Response Coordination Mahoning County 9-1-1 Center



### EM01 - Emergency Response Coordination Trumbull County 9-1-1 Center



# **EM01 - Emergency Response Coordination Mahoning County Emergency Management**



# **EM01 - Emergency Response Coordination Trumbull County Emergency Management**



### EM01 - Emergency Response Coordination Special Police Dispatch





### EM02 - Emergency Routing Trumball County



#### EM06 - Wide Area Alert Amber Alert



## EM08 - Disa