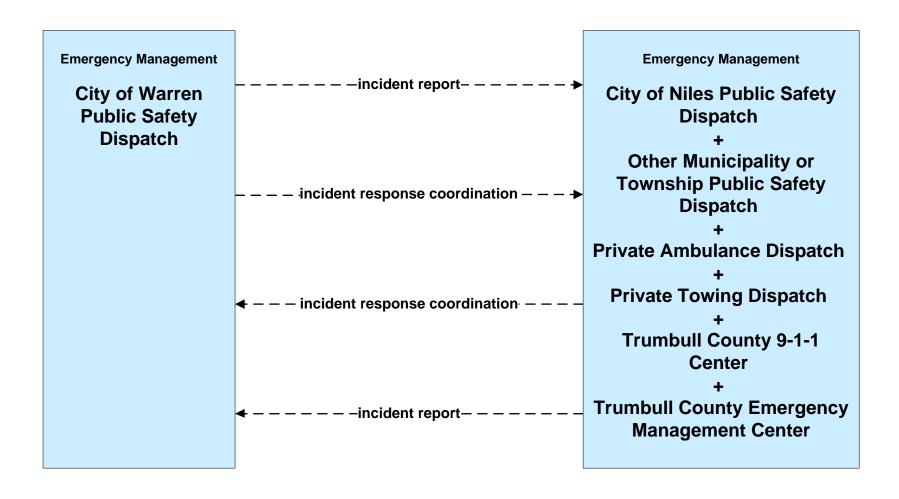

Traffic



# ATMS08 - Incident Management City of Niles Traffic





# ATMS08 - Incident Management City of Warren Traffic





### ATMS08 - Incident Management Trumbull County Traffic





### ATMS08 - Incident Management OTC



### ATMS08 - Incident Management ODOT District 4 Maintenance



### ATMS08 - Incident Management Trumbull County Maintenance





# ATMS08 - Incident Management County Public Safety / Special Police Dispatch







#### ATMS08 - Incident Management Event Promoter Interfaces





# CVO10 - HAZMAT Eastgate Region



### EM01 - Emergency Response Coordination Youngstown/Warren Regional Incident and Mutual Aid Network



### EM01 - Emergency Response Coordination City of Niles Public Safety





### EM01 - Emergency Response Coordination City of Warren Public Safety





#### EM01 - Emergency Response Coordination Municipal Public Safety Dispatch



### EM01 - Emergency Response Coordination Municipal EOC





#### EM01 - Emergency Response Coordination Ohio State Highway Patrol Posts



#### EM01 - Emergency Response Coordination Mahoning County 9-1-1 Center



### EM01 - Emergency Response Coordination Trumbull County 9-1-1 Center



# **EM01 - Emergency Response Coordination Mahoning County Emergency Management**



# **EM01 - Emergency Response Coordination Trumbull County Emergency Management**



### EM01 - Emergency Response Coordination Special Police Dispatch





### EM02 - Emergency Routing Trumball County



#### EM06 - Wide Area Alert Amber Alert



## EM08 - Disaster Response and Recovery Mahoning County EOC (1 of 2)



## EM08 - Disaster