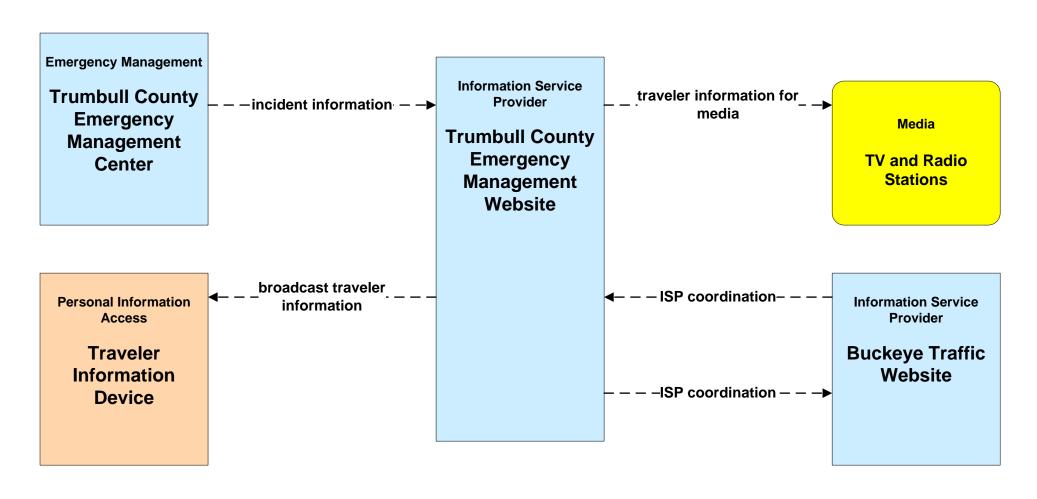

### APTS05 - Transit Security WRTA



### APTS05 - Transit Security WRTA- SST



# APTS05 - Transit Security WRTA- EasyGo



### APTS05 - Transit Security NiTTS





### ATIS01 - Broadcast Traveler Information Turnbull County EM Website





### ATMS06 - Traffic Information Dissemination Trumbull County



### ATMS08 - Incident Management ODOT District 4 Traffic



# ATMS08 - Incident Management City of Niles Traffic





# ATMS08 - Incident Management City of Warren Traffic





### ATMS08 - Incident Management Trumbull County Traffic





### ATMS08 - Incident Management OTC



### ATMS08 - Incident Management ODOT District 4 Maintenance



### ATMS08 - Incident Management Trumbull County Maintenance





# ATMS08 - Incident Management County Public Safety / Special Police Dispatch







#### ATMS08 - Incident Management Event Promoter Interfaces





# CVO10 - HAZMAT Eastgate Region



### EM01 - Emergency Response Coordination Youngstown/Warren Regional Incident and Mutual Aid Network



### EM01 - Emergency Response