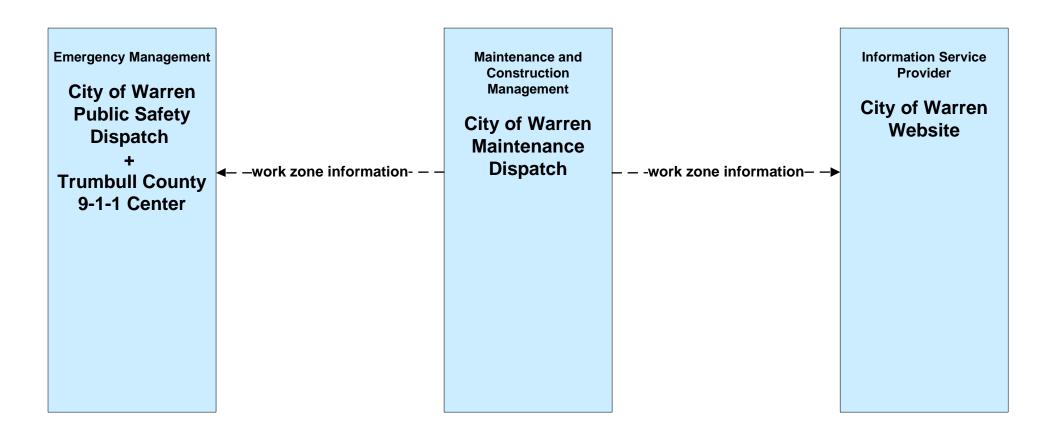

and Recovery Trumball County EOC (1 of 2)



### EM08 - Disaster Response and Recovery Trumball County EOC (2 of 2)





## EM09 - Evacuation and Reentry Management Mahoning County EOC



### EM09 - Evacuation and Reentry Management Trumball County EOC



### EM10 - Disaster Traveler Information Trumball County EMA



### MC04 - Weather Information Processing and Distribution ODOT District 4



#### MC06 - Winter Maintenance ODOT District 4





### MC06 - Winter Maintenance City of Niles



## MC06 - Winter Maintenance Municipalities



### MC06 - Winter Maintenance City of Warren



### MC06 - Winter Maintenance Trumbull County Maintenance



### MC08 - Workzone Management ODOT District 4





# MC08 - Workzone Management City of Niles





### MC08 - Workzone Management City of Warren





### MC08 - Workzone Management Trumbull County





### MC08 - Workzone Management Municipal Maintenance