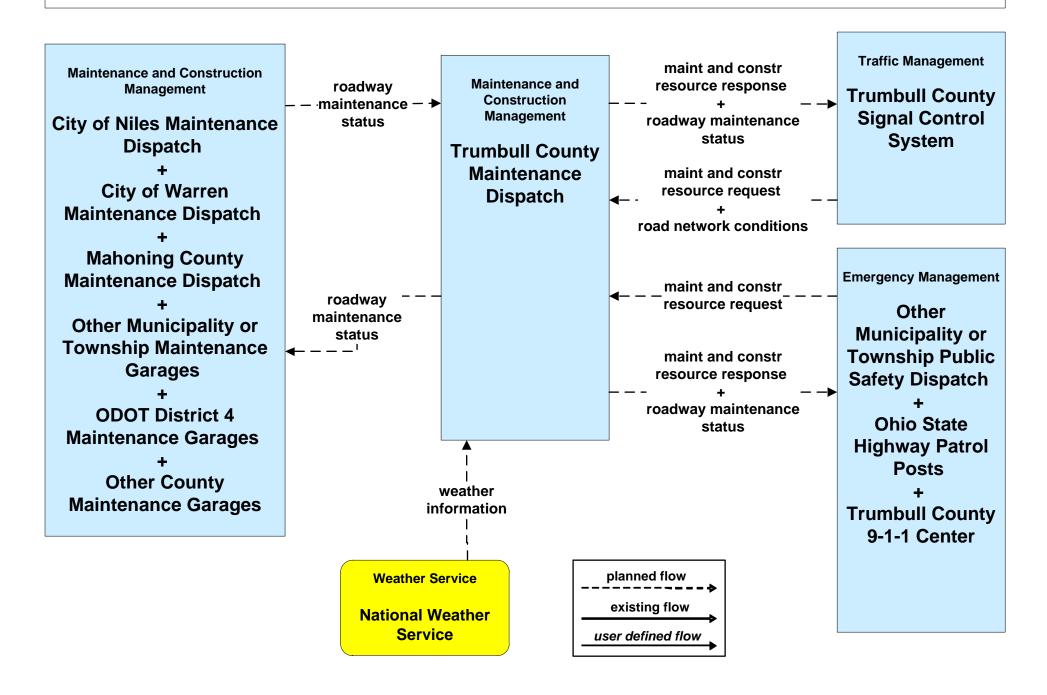

y



#### EM06 - Wide Area Alert Amber Alert



## EM08 - Disaster Response and Recovery Mahoning County EOC (1 of 2)



## EM08 - Disaster Response and Recovery Trumball County EOC (1 of 2)



### EM08 - Disaster Response and Recovery Trumball County EOC (2 of 2)





## EM09 - Evacuation and Reentry Management Mahoning County EOC



### EM09 - Evacuation and Reentry Management Trumball County EOC



### EM10 - Disaster Traveler Information Trumball County EMA



### MC04 - Weather Information Processing and Distribution ODOT District 4



#### MC06 - Winter Maintenance ODOT District 4





### MC06 - Winter Maintenance City of Niles



## MC06 - Winter Maintenance Municipalities



### MC06 - Winter Maintenance City of Warren



### MC06 - Winter Maintenance Trumbull County Maintenance



### MC08 - Workzone Management ODOT District 4





# MC08 - Workzone Management City of Niles





### MC08 - Workzone Management City of Warren





### MC08 - Workzone Management Trumbull County





### MC08 - Workzone Management Municipal Maintenance