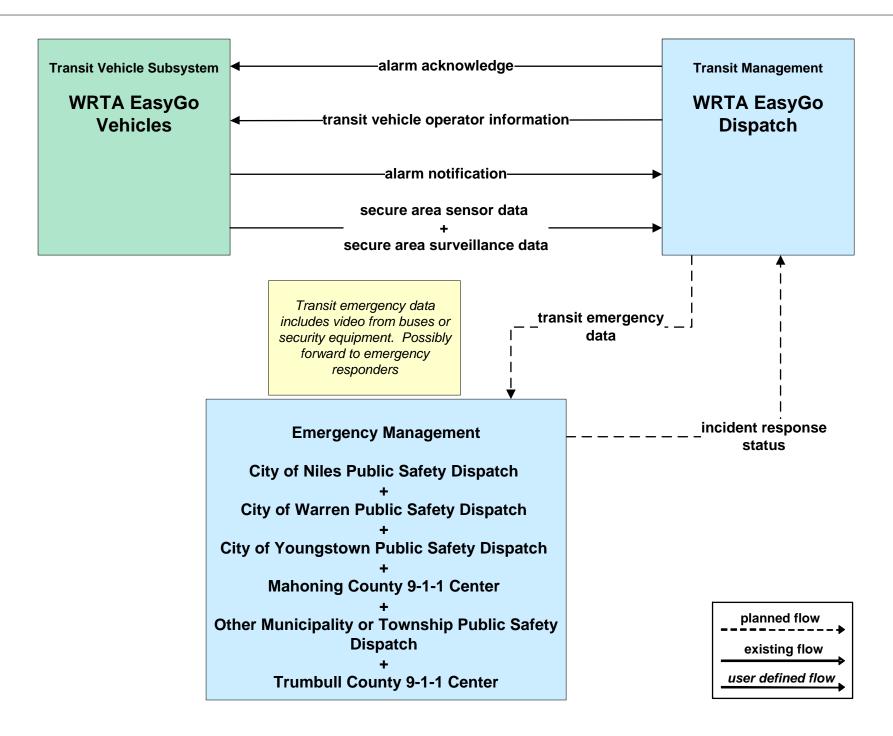

### APTS05 - Transit Security WRTA



### APTS05 - Transit Security WRTA- SST



# APTS05 - Transit Security WRTA- EasyGo



### APTS05 - Transit Security NiTTS





### ATIS01 - Broadcast Traveler Information Turnbull County EM Website





### ATMS06 - Traffic Information Dissemination Trumbull County



### ATMS08 - Incident Management ODOT District 4 Traffic



# ATMS08 - Incident Management City of Niles Traffic





# ATMS08 - Incident Management City of Warren Traffic





### ATMS08 - Incident Management Trumbull County Traffic





### ATMS08 - Incident Management OTC



### ATMS08 - Incident Management ODOT District 4 Maintenance



### ATMS08 - Incident Management Trumbull County Maintenance





# ATMS08 - Incident Management County Public Safety / Special Police Dispatch







#### ATMS08 - Incident Management Event Promoter Interfaces





# CVO10 - HAZMAT Eastgate Region



### EM01 - Emergency