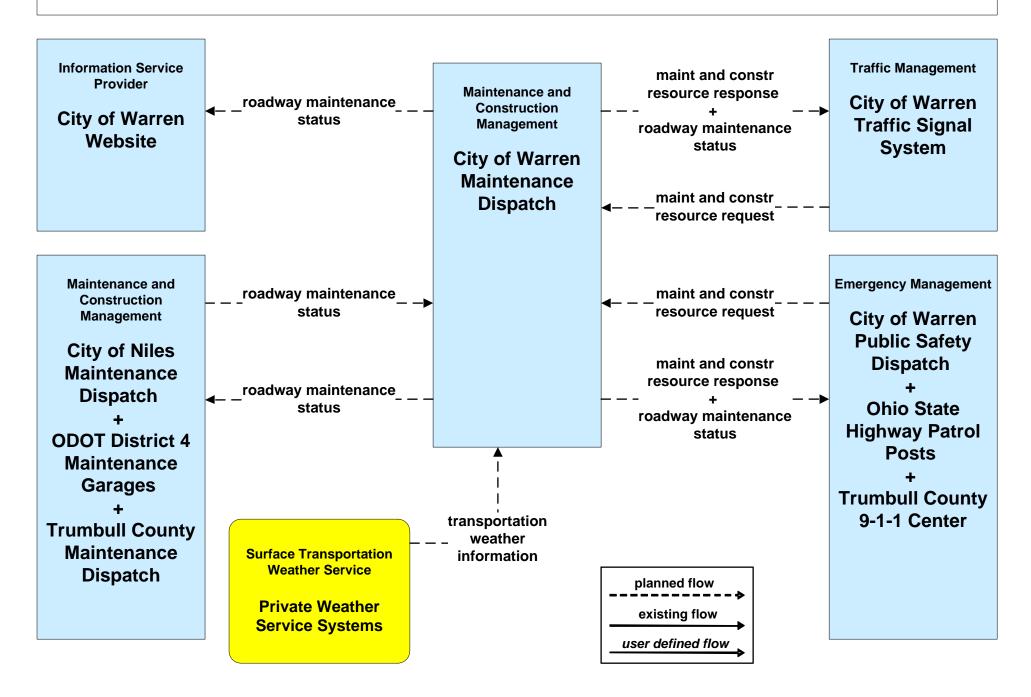

ice Dispatch





### EM02 - Emergency Routing Trumball County



#### EM06 - Wide Area Alert Amber Alert



## EM08 - Disaster Response and Recovery Mahoning County EOC (1 of 2)



## EM08 - Disaster Response and Recovery Trumball County EOC (1 of 2)



### EM08 - Disaster Response and Recovery Trumball County EOC (2 of 2)





## EM09 - Evacuation and Reentry Management Mahoning County EOC



### EM09 - Evacuation and Reentry Management Trumball County EOC



### EM10 - Disaster Traveler Information Trumball County EMA



### MC04 - Weather Information Processing and Distribution ODOT District 4



#### MC06 - Winter Maintenance ODOT District 4





### MC06 - Winter Maintenance City of Niles



## MC06 - Winter Maintenance Municipalities



### MC06 - Winter Maintenance City of Warren



### MC06 - Winter Maintenance Trumbull County Maintenance



### MC08 - Workzone Management ODOT District 4





# MC08 - Workzone Management City of Niles





### MC08 - Workzone Management City of Warren





### MC08 - Workzone Management Trumbull County





### MC08 - Workzone Management Municipal Maintenance