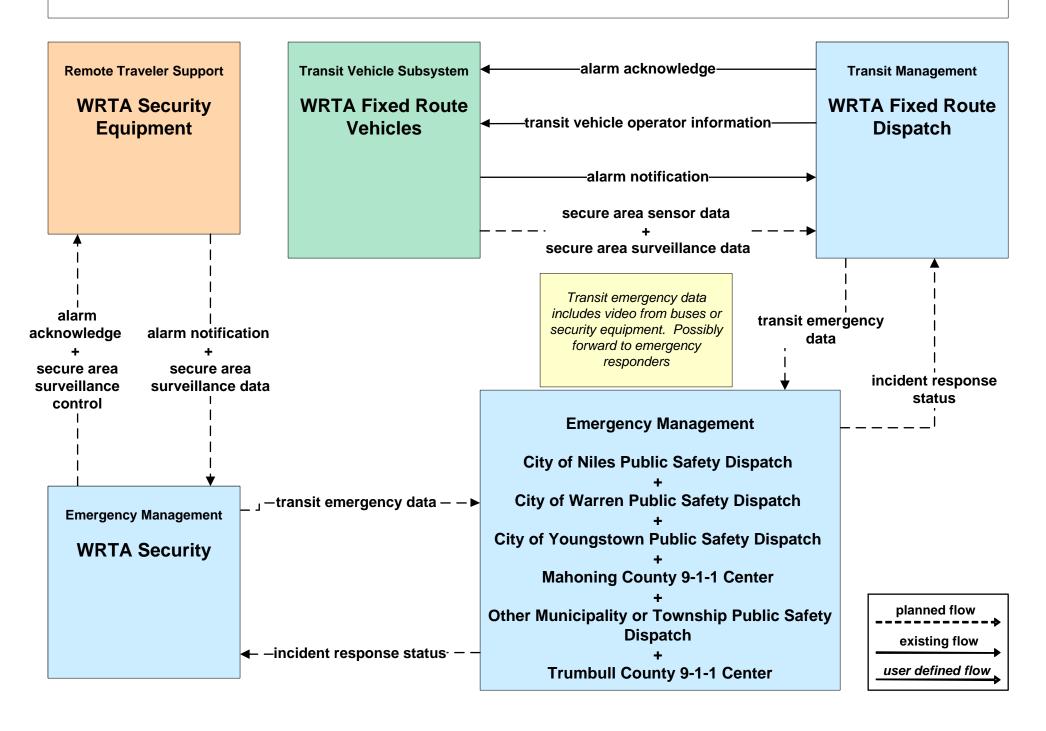

### APTS05 - Transit Security WRTA



### APTS05 - Transit Security WRTA- SST



# APTS05 - Transit Security WRTA- EasyGo



### APTS05 - Transit Security NiTTS





### ATIS01 - Broadcast Traveler Information Turnbull County EM Website





### ATMS06 - Traffic Information Dissemination Trumbull County



### ATMS08 - Incident Management ODOT District 4 Traffic



# ATMS08 - Incident Management City of Niles Traffic





# ATMS08 - Incident Management City of Warren Traffic





### ATMS08 - Incident Management Trumbull County Traffic





### ATMS08 - Incident Management OTC



### ATMS08 - Incident Management ODOT District 4 Maintenance



### ATMS08 - Incident Management Trumbull County Maintenance





# ATMS08 - Incident Management County Public Safety / Special Police Dispatch







#### ATMS08 - Incident Management