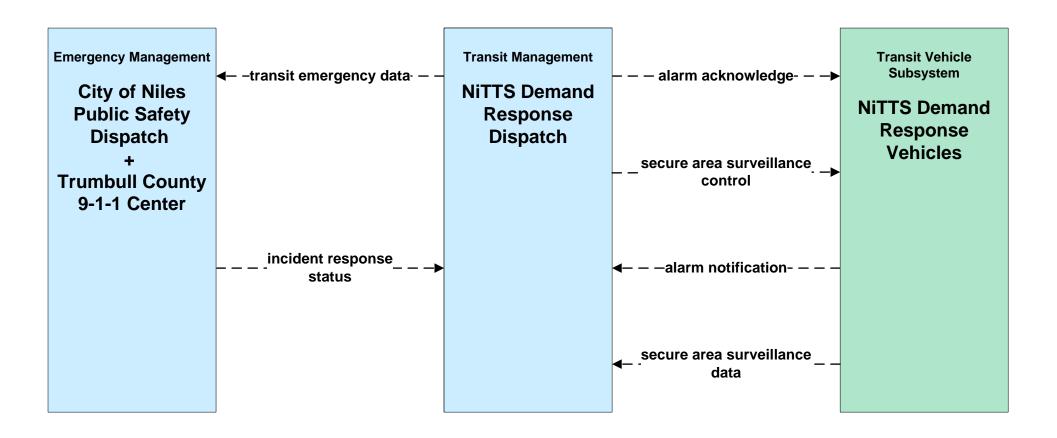

### APTS05 - Transit Security WRTA



### APTS05 - Transit Security WRTA- SST



# APTS05 - Transit Security WRTA- EasyGo



### APTS05 - Transit Security NiTTS





### ATIS01 - Broadcast Traveler Information Turnbull County EM Website





### ATMS06 - Traffic Information Dissemination Trumbull County



### ATMS08 - Incident Management ODOT District 4 Traffic



# ATMS08 - Incident Management City of Niles Traffic





# ATMS08 - Incident Management City of Warren Traffic





### ATMS08 - Incident Management Trumbull County Traffic





### ATMS08 - Incident Management OTC



### ATMS08 - Incident Management ODOT District 4 Maintenance



### ATMS08 - Incident Management Trumbull County Maintenance





# ATMS08 - Incident Management County Public Safety / Special Police Dispatch







#### ATMS08 - Incident Management Event Promoter Interfaces





# CVO10 - HAZMAT Eastgate Region



### EM01 - Emergency Response Coordination Youngstown/Warre