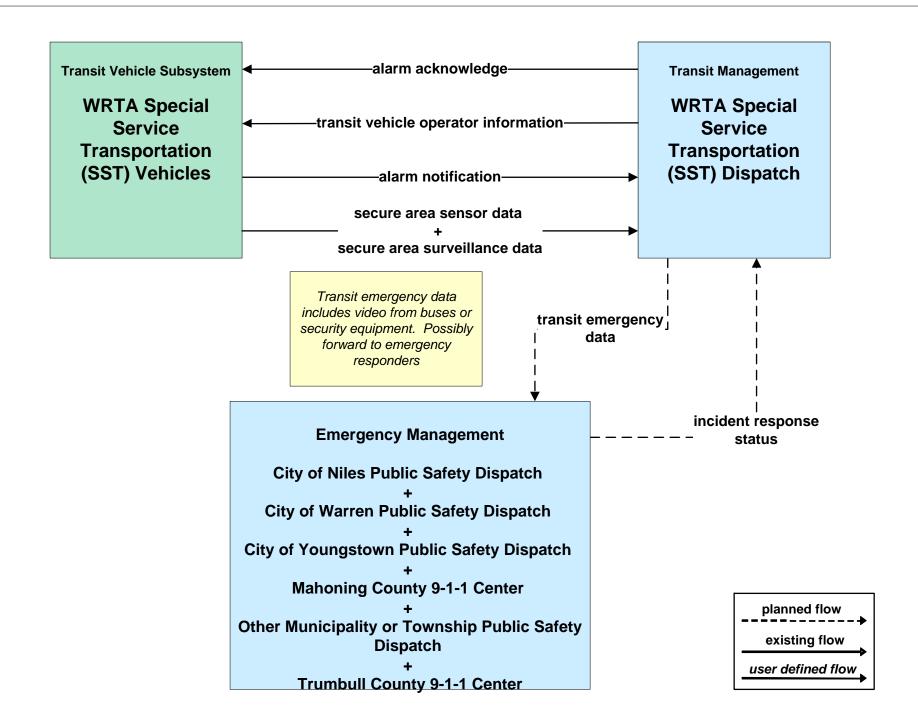

### APTS05 - Transit Security WRTA



### APTS05 - Transit Security WRTA- SST



# APTS05 - Transit Security WRTA- EasyGo



### APTS05 - Transit Security NiTTS





### ATIS01 - Broadcast Traveler Information Turnbull County EM Website





### ATMS06 - Traffic Information Dissemination Trumbull County



### ATMS08 - Incident Management ODOT District 4 Traffic



# ATMS08 - Incident Management City of Niles Traffic





# ATMS08 - Incident Management City of Warren Traffic





### ATMS08 - Incident Management Trumbull County Traffic





### ATMS08 - Incident Management OTC



### ATMS08 - Incident Management ODOT District 4 Maintenance



### ATMS08 - Incident Management Trumbull County Maintenance





# ATMS08 - Incident Management County Public Safety / Special Police Dispatch







#### ATMS08 - Incident Management Event Promoter Interfaces





# CVO10 - HA