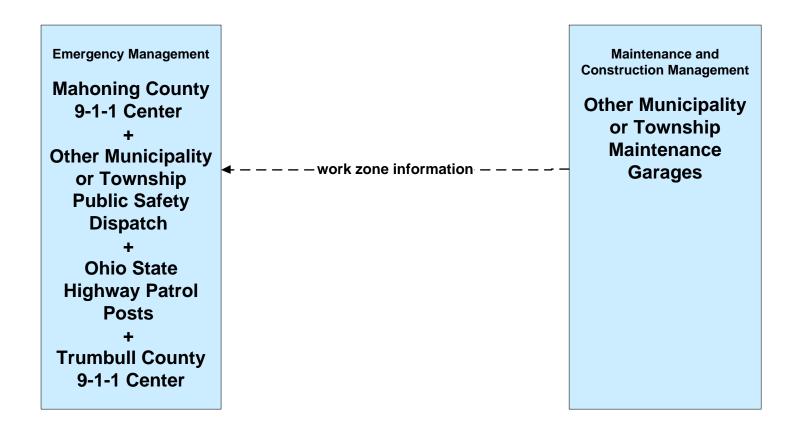

of 2)





## EM09 - Evacuation and Reentry Management Mahoning County EOC



### EM09 - Evacuation and Reentry Management Trumball County EOC



### EM10 - Disaster Traveler Information Trumball County EMA



### MC04 - Weather Information Processing and Distribution ODOT District 4



#### MC06 - Winter Maintenance ODOT District 4





### MC06 - Winter Maintenance City of Niles



## MC06 - Winter Maintenance Municipalities



### MC06 - Winter Maintenance City of Warren



### MC06 - Winter Maintenance Trumbull County Maintenance



### MC08 - Workzone Management ODOT District 4





# MC08 - Workzone Management City of Niles





### MC08 - Workzone Management City of Warren





### MC08 - Workzone Management Trumbull County





### MC08 - Workzone Management Municipal Maintenance