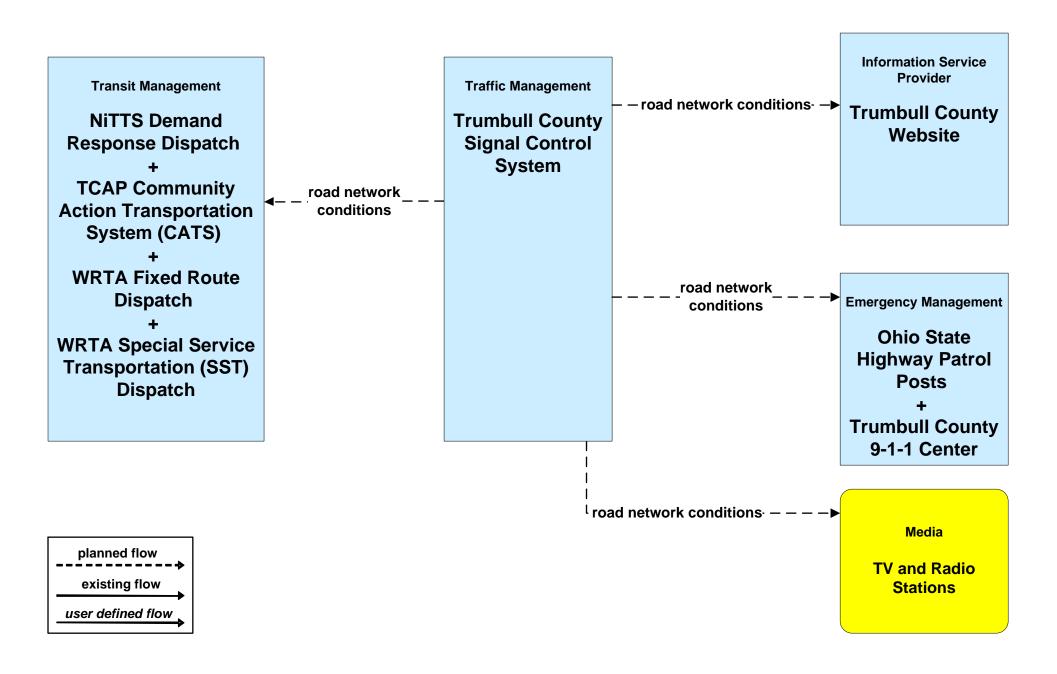

### APTS05 - Transit Security WRTA



### APTS05 - Transit Security WRTA- SST



# APTS05 - Transit Security WRTA- EasyGo



### APTS05 - Transit Security NiTTS





### ATIS01 - Broadcast Traveler Information Turnbull County EM Website





### ATMS06 - Traffic Information Dissemination Trumbull County



### ATMS08 - Incident Management ODOT District 4 Traffic



# ATMS08 - Incident Management City of Niles Traffic





# ATMS08 - Incident Management City of Warren Traffic





### ATMS08 - Incident Management Trumbull County Traffic





### ATMS08 - Incident Management OTC



### ATMS08 - Incident Management ODOT District 4 Maintenance



### ATMS08 - Incident Management Trumbull County Maintenance





# ATMS08 - Incident Management County Public Safety / Special Police Dispatch







#### ATMS08 - Incident Management Event Promoter Interfaces





# CVO10 - HAZMAT Eastgate Region



### EM01 - Emergency Response Coordination Youngstown/Warren Regional Incident and Mutual Aid Network



### EM01 - Emergency Response Coordination City of Niles Public Safety





### EM01 - Emergency R