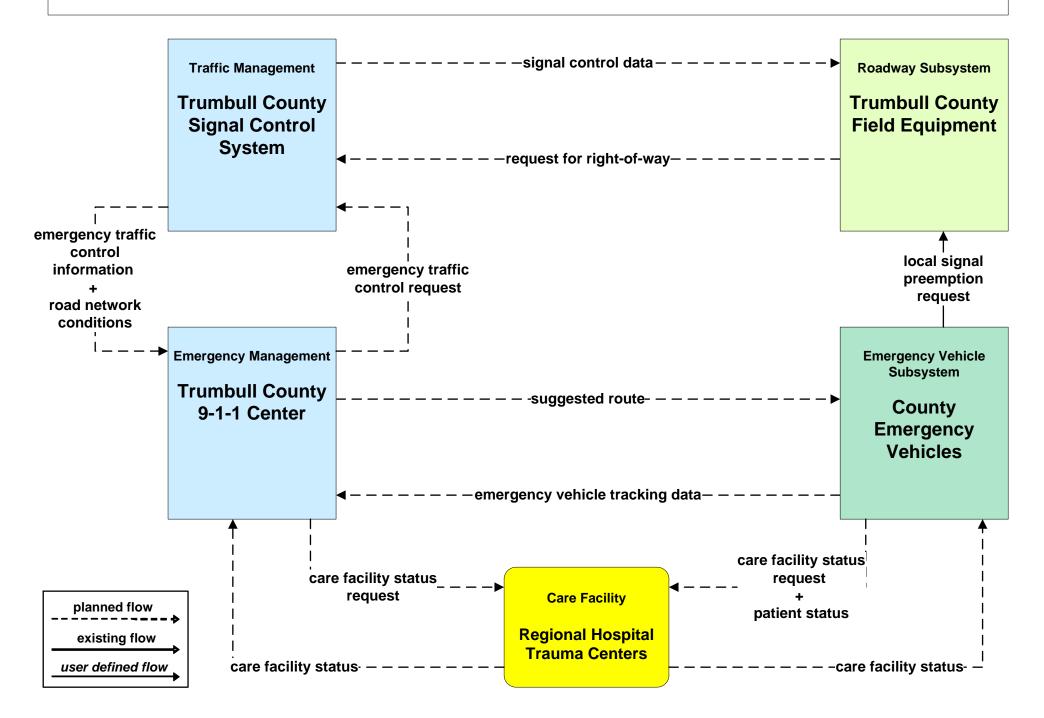

ergency Response Coordination City of Niles Public Safety





### EM01 - Emergency Response Coordination City of Warren Public Safety





#### EM01 - Emergency Response Coordination Municipal Public Safety Dispatch



### EM01 - Emergency Response Coordination Municipal EOC





#### EM01 - Emergency Response Coordination Ohio State Highway Patrol Posts



#### EM01 - Emergency Response Coordination Mahoning County 9-1-1 Center



### EM01 - Emergency Response Coordination Trumbull County 9-1-1 Center



# **EM01 - Emergency Response Coordination Mahoning County Emergency Management**



# **EM01 - Emergency Response Coordination Trumbull County Emergency Management**



### EM01 - Emergency Response Coordination Special Police Dispatch





### EM02 - Emergency Routing Trumball County



#### EM06 - Wide Area Alert Amber Alert



## EM08 - Disaster Response and Recovery Mahoning County EOC (1 of 2)



## EM08 - Disaster Response and Recovery Trumball County EOC (1 of 2)



### EM08 - Disaster Response and Recovery Trumball County EOC (2 of 2)





## EM09 - Evacuation and Reentry Management Mahoning County EOC



### EM09 - Evacuation and Reentry Management Trumball County EOC



### EM10 - Disaster Traveler Information Trumball County EMA



### MC04 - Weather Information Processing and Distribution ODOT District 4



#### MC06 - Winter Maintenance ODOT District 4





### MC06 - Winter Maintenance City of Niles



## MC06 - Winter Maintenance Municipalities



### MC06 - Winter Maintenance City of Warren



### MC06 - Winter Maintenance Trumbull County Maintenance



#