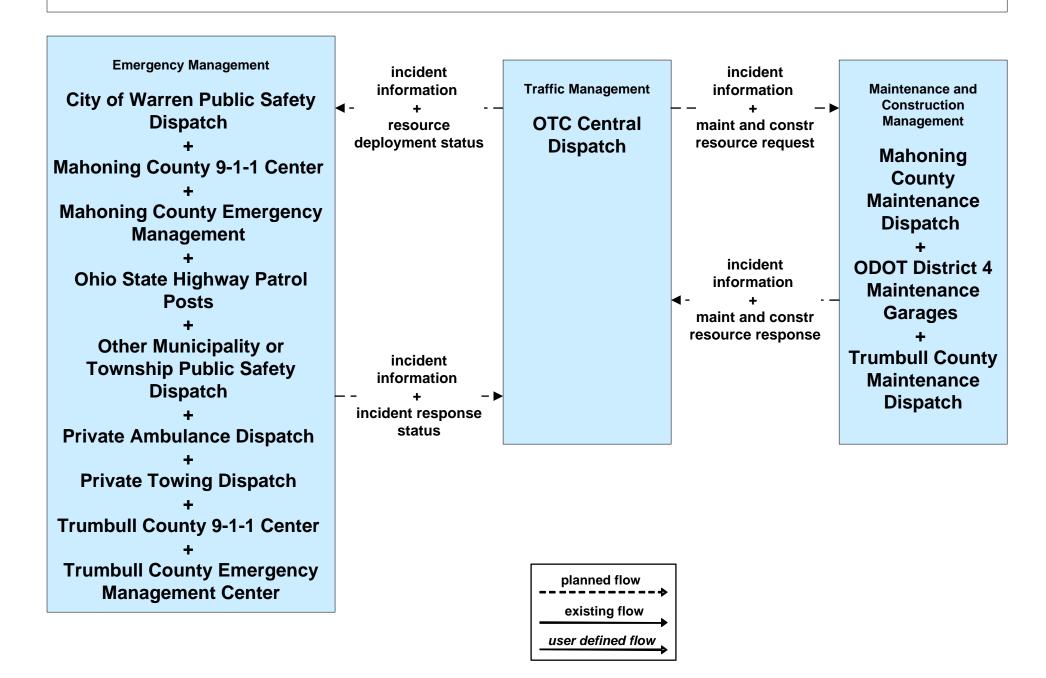

### APTS05 - Transit Security WRTA



### APTS05 - Transit Security WRTA- SST



# APTS05 - Transit Security WRTA- EasyGo



### APTS05 - Transit Security NiTTS





### ATIS01 - Broadcast Traveler Information Turnbull County EM Website





### ATMS06 - Traffic Information Dissemination Trumbull County



### ATMS08 - Incident Management ODOT District 4 Traffic



# ATMS08 - Incident Management City of Niles Traffic





# ATMS08 - Incident Management City of Warren Traffic





### ATMS08 - Incident Management Trumbull County Traffic





### ATMS08 - Incident Management OTC



### ATMS08 - Incident Management ODOT District 4 Maintenance



### ATMS08 - Incident Management Trumbull County Maintenance





# ATMS08 - Incident Management County Public Safety / Special Police Dispatch







#### ATMS08 - Incident Management Event Promoter Interfaces





# CVO10 - HAZMAT Eastgate Region



### EM01 - Emergency Response Coordination Youngstown/Warren Regional Incident and Mutual Aid Network



### EM01 - Emergency Response Coordination City of Niles Public Safety





### EM01 - Emergency Response Coordination City of Warren Public Safety





#### EM01 - Emergency Response Coordination Municipal Public Safety Dispatch



### EM01 - Emergency Response Coordination Municipal EOC





#### EM01 - Emergency Response Coordination Ohio State Highway Patrol Posts



###