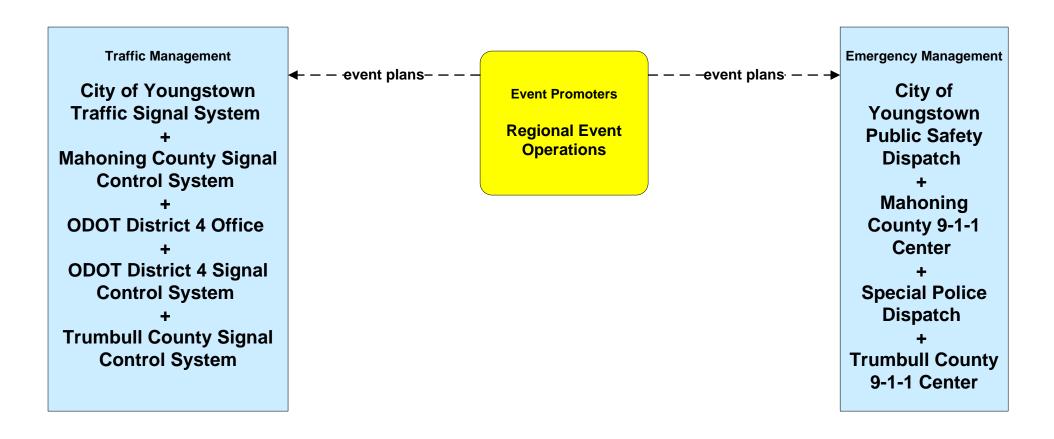

rity WRTA- SST



# APTS05 - Transit Security WRTA- EasyGo



### APTS05 - Transit Security NiTTS





### ATIS01 - Broadcast Traveler Information Turnbull County EM Website





### ATMS06 - Traffic Information Dissemination Trumbull County



### ATMS08 - Incident Management ODOT District 4 Traffic



# ATMS08 - Incident Management City of Niles Traffic





# ATMS08 - Incident Management City of Warren Traffic





### ATMS08 - Incident Management Trumbull County Traffic





### ATMS08 - Incident Management OTC



### ATMS08 - Incident Management ODOT District 4 Maintenance



### ATMS08 - Incident Management Trumbull County Maintenance





# ATMS08 - Incident Management County Public Safety / Special Police Dispatch







#### ATMS08 - Incident Management Event Promoter Interfaces





# CVO10 - HAZMAT Eastgate Region



### EM01 - Emergency Response Coordination Youngstown/Warren Regional Incident and Mutual Aid Network



### EM01 - Emergency Response Coordination City of Niles Public Safety





### EM01 - Emergency Response Coordination City of Warren Public Safety





#### EM01 - Emergency Response Coordination Municipal Public Safety Dispatch



### EM01 - Emergency Response Coordination Municipal EOC





#### EM01 - Emergency Response Coordination Ohio State Highway Patrol Posts



#### EM01 - Emergency Response Coordination Mahoning County 9-1-1 Center



### EM01 - Emergency Response Coordination Trumbull County 9-1-1 Center



# **EM01 - Emergency Response Coordination Mahoning County Emergency Management**



# **EM01 - Emergency Response Coordination Tr