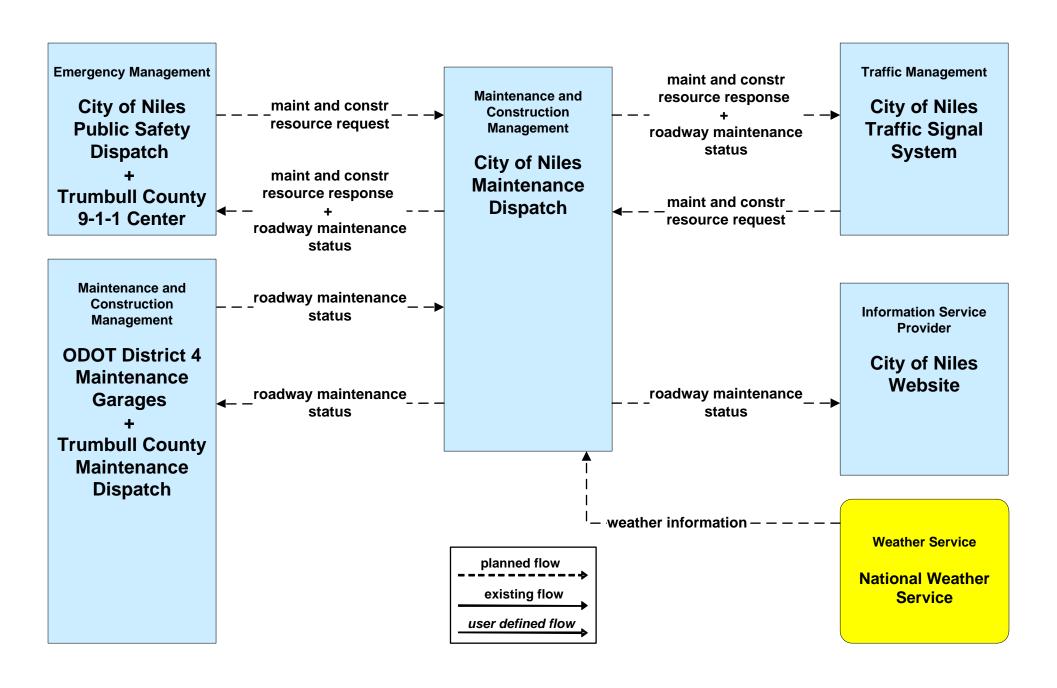

rumbull County Emergency Management**



### EM01 - Emergency Response Coordination Special Police Dispatch





### EM02 - Emergency Routing Trumball County



#### EM06 - Wide Area Alert Amber Alert



## EM08 - Disaster Response and Recovery Mahoning County EOC (1 of 2)



## EM08 - Disaster Response and Recovery Trumball County EOC (1 of 2)



### EM08 - Disaster Response and Recovery Trumball County EOC (2 of 2)





## EM09 - Evacuation and Reentry Management Mahoning County EOC



### EM09 - Evacuation and Reentry Management Trumball County EOC



### EM10 - Disaster Traveler Information Trumball County EMA



### MC04 - Weather Information Processing and Distribution ODOT District 4



#### MC06 - Winter Maintenance ODOT District 4





### MC06 - Winter Maintenance City of Niles



## MC06 - Winter Maintenance Municipalities



### MC06 - Winter Maintenance City of Warren



### MC06 - Winter Maintenance Trumbull County Maintenance



### MC08 - Workzone Management ODOT District 4





# MC08 - Workzone Management City of Niles





### MC08 - Workzone Management City of Warren





### MC08 - Workzone Management Trumbull County





### MC08 - Workzone Management Municipal Maintenance