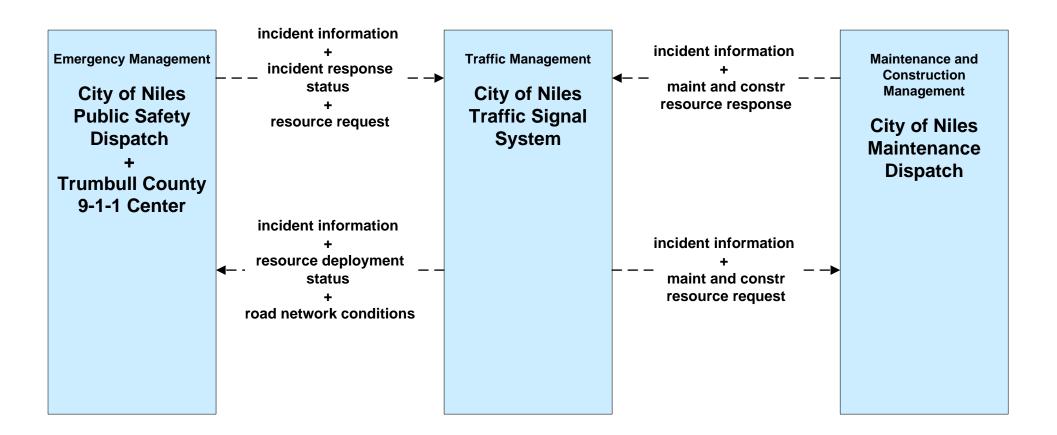

### APTS05 - Transit Security WRTA



### APTS05 - Transit Security WRTA- SST



# APTS05 - Transit Security WRTA- EasyGo



### APTS05 - Transit Security NiTTS





### ATIS01 - Broadcast Traveler Information Turnbull County EM Website





### ATMS06 - Traffic Information Dissemination Trumbull County



### ATMS08 - Incident Management ODOT District 4 Traffic



# ATMS08 - Incident Management City of Niles Traffic





# ATMS08 - Incident Management City of Warren Traffic





### ATMS08 - Incident Management Trumbull County Traffic





### ATMS08 - Incident Management OTC



### ATMS08 - Incident Management ODOT District 4 Maintenance



### ATMS08 - Incident Management Trumbull County Maintenance





# ATMS08 - Incident Management County Public Safety / Special Police Dispatch







#### ATMS08 - Incident Management Event Promoter Interfaces





# CVO10 - HAZMAT Eastgate Region



### EM01 - Emergency Response Coordination Youngstown/Warren Regional Incident and Mutual Aid Network



### EM01 - Emergency Response Coordination City of Niles Public Safety





### EM01 - Emergency Response Coordination City of Warren Public Safety





#### EM01 - Emergency Response Coordination Municipal Public