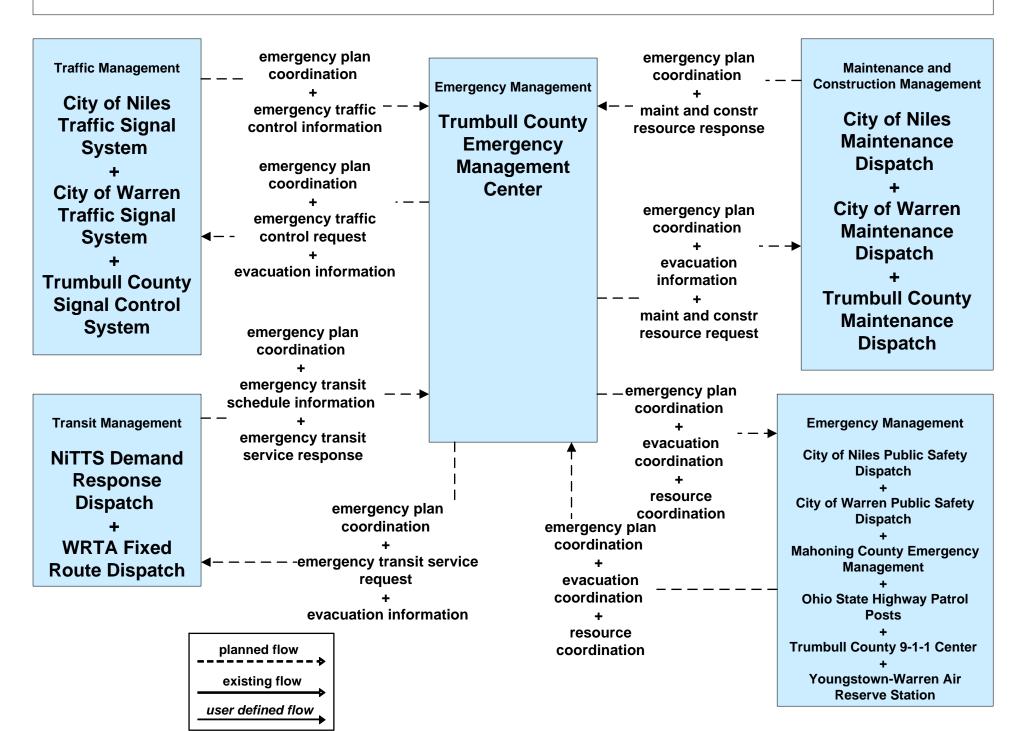

# **EM01 - Emergency Response Coordination Trumbull County Emergency Management**