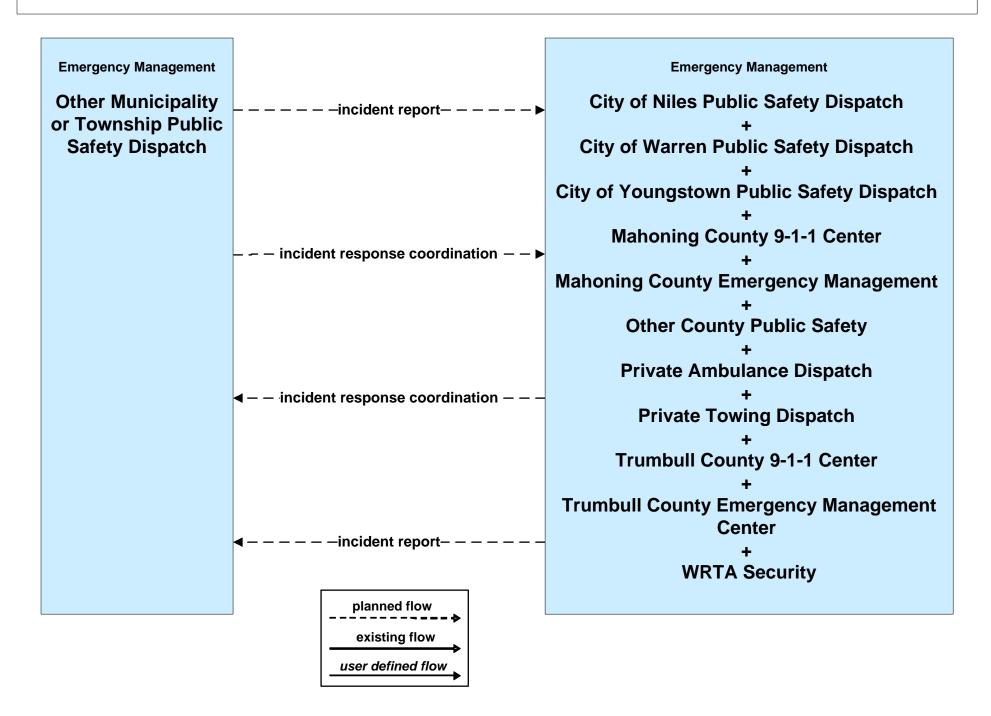

cident Management City of Warren Traffic





### ATMS08 - Incident Management Trumbull County Traffic





### ATMS08 - Incident Management OTC



### ATMS08 - Incident Management ODOT District 4 Maintenance



### ATMS08 - Incident Management Trumbull County Maintenance





# ATMS08 - Incident Management County Public Safety / Special Police Dispatch







#### ATMS08 - Incident Management Event Promoter Interfaces





# CVO10 - HAZMAT Eastgate Region



### EM01 - Emergency Response Coordination Youngstown/Warren Regional Incident and Mutual Aid Network



### EM01 - Emergency Response Coordination City of Niles Public Safety





### EM01 - Emergency Response Coordination City of Warren Public Safety





#### EM01 - Emergency Response Coordination Municipal Public Safety Dispatch



### EM01 - Emergency Response Coordination Municipal EOC





#### EM01 - Emergency Response Coordination Ohio State Highway Patrol Posts



#### EM01 - Emergency Response Coordination Mahoning County 9-1-1 Center



### EM01 - Emergency Response Coordination Trumbull County 9-1-1 Center



# **EM01 - Emergency Response Coordination Mahoning County Emergency Management**



# **EM01 - Emergency Response Coordination Trumbull County Emergency Management**



### EM01 - Emergency Response Coordination Special Police Dispatch





### EM02 - Emergency Routing Trumball County



#### EM06 - Wide Area Alert Amber Alert



## EM08 - Disaster Response and Recovery Mahoning County EOC (1 of 2)



## EM08 - Disaster Response and Recovery Trumball County EOC (1 of 2)



### EM08 - Disaster Respons