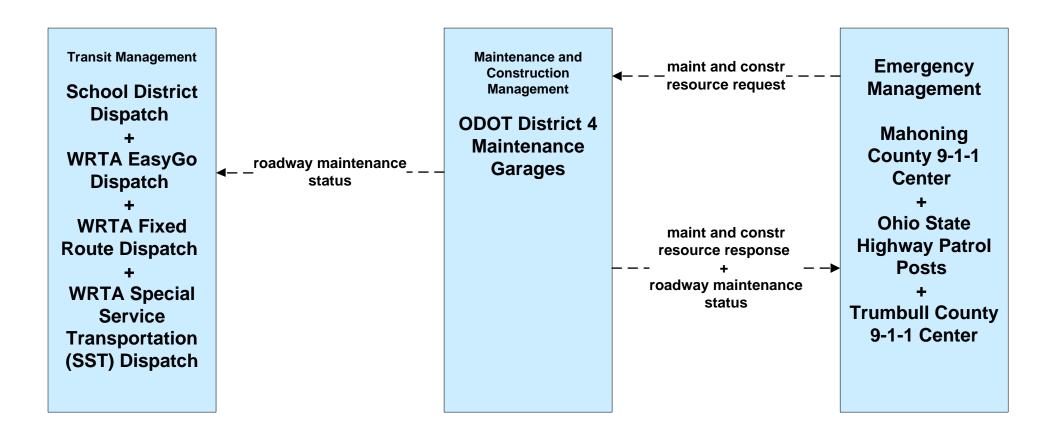

*



# **EM01 - Emergency Response Coordination Trumbull County Emergency Management**



### EM01 - Emergency Response Coordination Special Police Dispatch





### EM02 - Emergency Routing Trumball County



#### EM06 - Wide Area Alert Amber Alert



## EM08 - Disaster Response and Recovery Mahoning County EOC (1 of 2)



## EM08 - Disaster Response and Recovery Trumball County EOC (1 of 2)



### EM08 - Disaster Response and Recovery Trumball County EOC (2 of 2)





## EM09 - Evacuation and Reentry Management Mahoning County EOC



### EM09 - Evacuation and Reentry Management Trumball County EOC



### EM10 - Disaster Traveler Information Trumball County EMA



### MC04 - Weather Information Processing and Distribution ODOT District 4



#### MC06 - Winter Maintenance ODOT District 4





### MC06 - Winter Maintenance City of Niles



## MC06 - Winter Maintenance Municipalities



### MC06 - Winter Maintenance City of Warren



### MC06 - Winter Maintenance Trumbull County Maintenance



### MC08 - Workzone Management ODOT District 4





# MC08 - Workzone Management City of Niles





### MC08 - Workzone Management City of Warren





### MC08 - Workzone Management Trumbull County





### MC08 - Workzone Management Municipal Maintenance