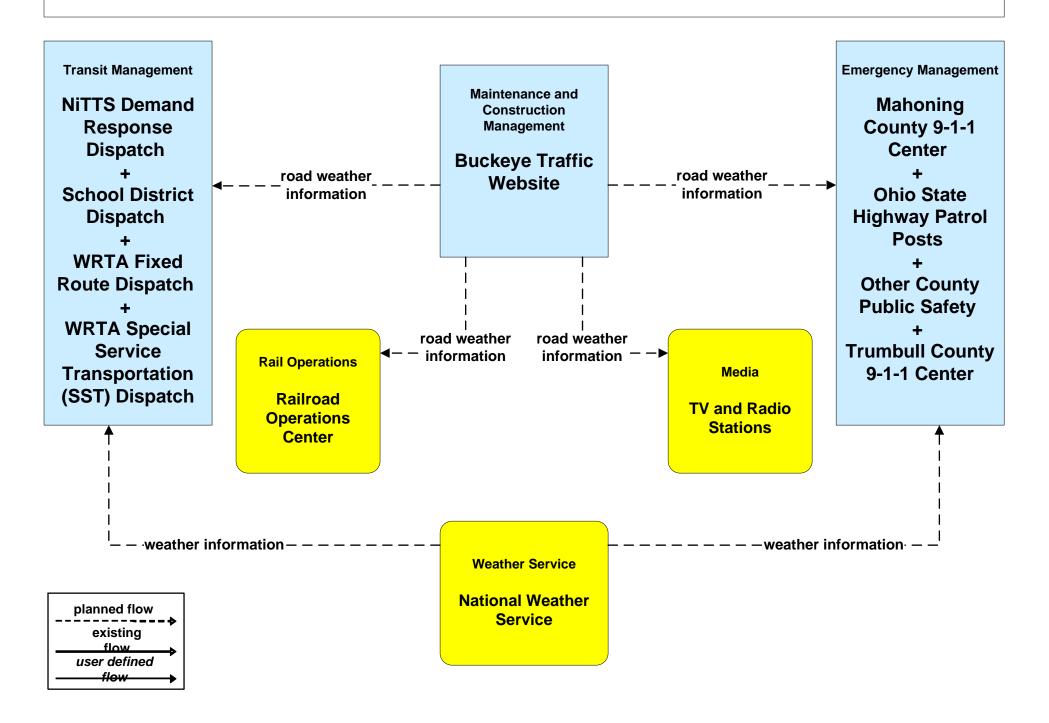

Coordination Mahoning County Emergency Management**



# **EM01 - Emergency Response Coordination Trumbull County Emergency Management**



### EM01 - Emergency Response Coordination Special Police Dispatch





### EM02 - Emergency Routing Trumball County



#### EM06 - Wide Area Alert Amber Alert



## EM08 - Disaster Response and Recovery Mahoning County EOC (1 of 2)



## EM08 - Disaster Response and Recovery Trumball County EOC (1 of 2)



### EM08 - Disaster Response and Recovery Trumball County EOC (2 of 2)





## EM09 - Evacuation and Reentry Management Mahoning County EOC



### EM09 - Evacuation and Reentry Management Trumball County EOC



### EM10 - Disaster Traveler Information Trumball County EMA



### MC04 - Weather Information Processing and Distribution ODOT District 4



#### MC06 - Winter Maintenance ODOT District 4





### MC06 - Winter Maintenance City of Niles



## MC06 - Winter Maintenance Municipalities



### MC06 - Winter Maintenance City of Warren



### MC06 - Winter Maintenance Trumbull County Maintenance



### MC08 - Workzone Management ODOT District 4





# MC08 - Workzone Management City of Niles





### MC08 - Workzone Management City of Warren





### MC08 - Workzone Management Trumbull County





### MC08 - Workzone Management Municipal Maintenance