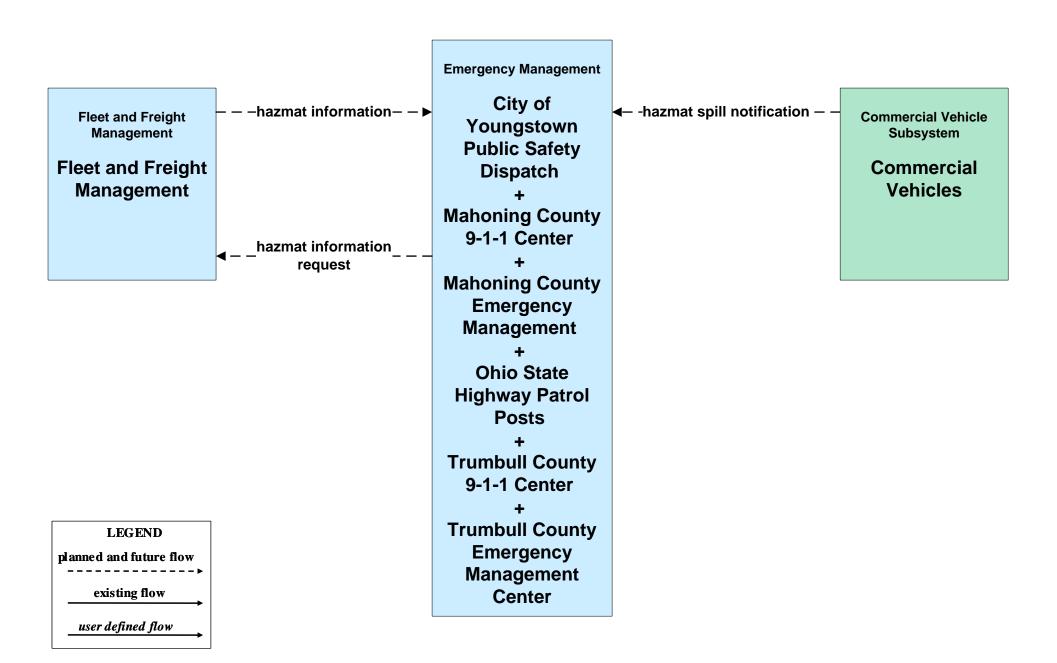

ecurity WRTA- EasyGo



### APTS05 - Transit Security NiTTS





### ATIS01 - Broadcast Traveler Information Turnbull County EM Website





### ATMS06 - Traffic Information Dissemination Trumbull County



### ATMS08 - Incident Management ODOT District 4 Traffic



# ATMS08 - Incident Management City of Niles Traffic





# ATMS08 - Incident Management City of Warren Traffic





### ATMS08 - Incident Management Trumbull County Traffic





### ATMS08 - Incident Management OTC



### ATMS08 - Incident Management ODOT District 4 Maintenance



### ATMS08 - Incident Management Trumbull County Maintenance





# ATMS08 - Incident Management County Public Safety / Special Police Dispatch







#### ATMS08 - Incident Management Event Promoter Interfaces





# CVO10 - HAZMAT Eastgate Region



### EM01 - Emergency Response Coordination Youngstown/Warren Regional Incident and Mutual Aid Network



### EM01 - Emergency Response Coordination City of Niles Public Safety





### EM01 - Emergency Response Coordination City of Warren Public Safety





#### EM01 - Emergency Response Coordination Municipal Public Safety Dispatch



### EM01 - Emergency Response Coordination Municipal EOC





#### EM01 - Emergency Response Coordination Ohio State Highway Patrol Posts



#### EM01 - Emergency Response Coordination Mahoning County 9-1-1 Center



### EM01 - Emergency Response Coordination Trumbull County 9-1-1 Center



# **EM01 - Emergency Response Coordination Mahoning County Emergency Management**



# **EM01 - Emergency Response Coordination Trumbull County Emergency Management**