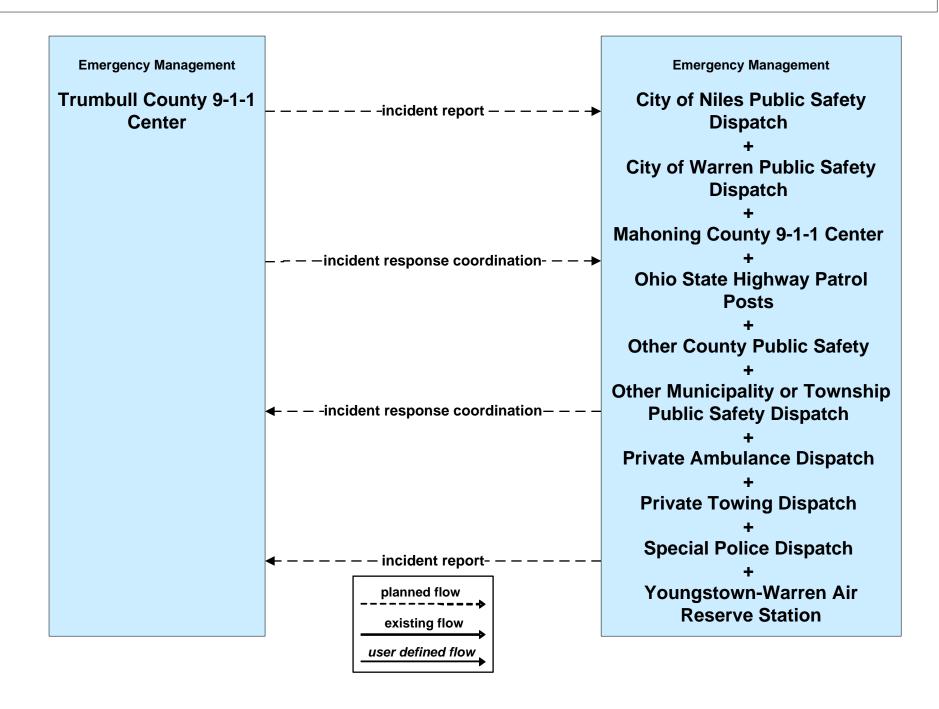

ident Management County Public Safety / Special Police Dispatch







#### ATMS08 - Incident Management Event Promoter Interfaces





# CVO10 - HAZMAT Eastgate Region



### EM01 - Emergency Response Coordination Youngstown/Warren Regional Incident and Mutual Aid Network



### EM01 - Emergency Response Coordination City of Niles Public Safety





### EM01 - Emergency Response Coordination City of Warren Public Safety





#### EM01 - Emergency Response Coordination Municipal Public Safety Dispatch



### EM01 - Emergency Response Coordination Municipal EOC





#### EM01 - Emergency Response Coordination Ohio State Highway Patrol Posts



#### EM01 - Emergency Response Coordination Mahoning County 9-1-1 Center



### EM01 - Emergency Response Coordination Trumbull County 9-1-1 Center



# **EM01 - Emergency Response Coordination Mahoning County Emergency Management**



# **EM01 - Emergency Response Coordination Trumbull County Emergency Management**



### EM01 - Emergency Response Coordination Special Police Dispatch





### EM02 - Emergency Routing Trumball County



#### EM06 - Wide Area Alert Amber Alert



## EM08 - Disaster Response and Recovery Mahoning County EOC (1 of 2)



## EM08 - Disaster Response and Recovery Trumball County EOC (1 of 2)



### EM08 - Disaster Response and Recovery Trumball County EOC (2 of 2)





## EM09 - Evacuation and Reentry Management Mahoning County EOC



### EM09 - Evacuation and Reentry Management Trumball County EOC



### EM10 - Disaster Traveler Information Trumball County EMA



### MC04 - Weather Information Processing an