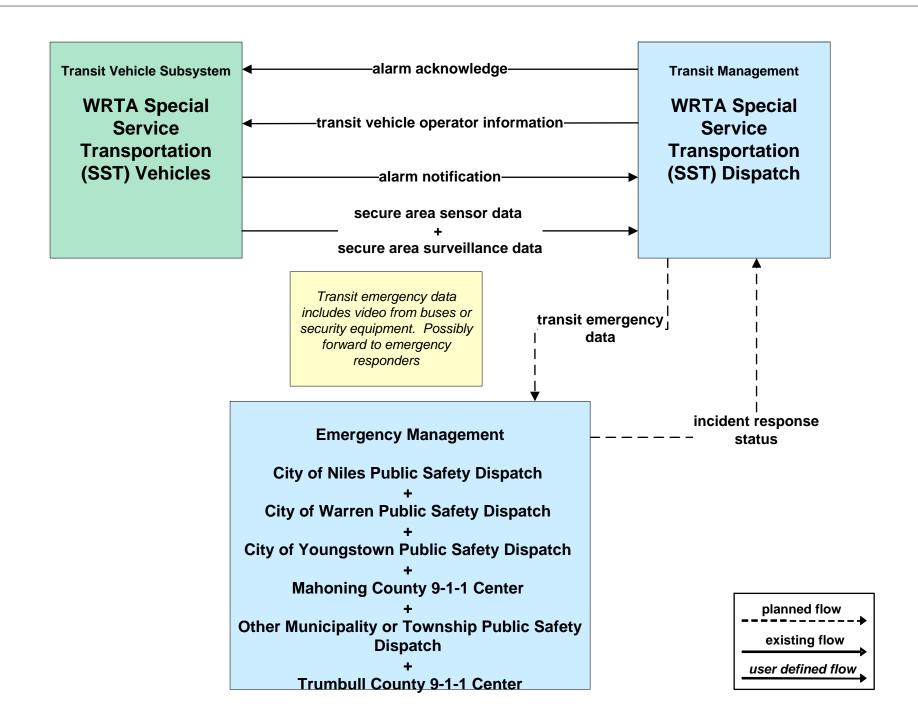

### APTS05 - Transit Security WRTA



### APTS05 - Transit Security WRTA- SST



# APTS05 - Transit Security WRTA- EasyGo



# ATMS06 - Traffic Information Dissemination City of Youngstown



# ATMS06 - Traffic Information Dissemination Mahoning County





### ATMS08 - Incident Management ODOT District 4 Traffic



# ATMS08 - Incident Management City of Youngstown Traffic





# ATMS08 - Incident Management Mahoning County Traffic





### ATMS08 - Incident Management OTC



### ATMS08 - Incident Management ODOT District 4 Maintenance



## **ATMS08 - Incident Management City of Youngstown Maintenance**





### ATMS08 - Incident Management Mahoning County Maintenance Dispatch



# ATMS08 - Incident Management County Public Safety / Special Police Dispatch







#### ATMS08 - Incident Management Event Promoter Interfaces





# CVO10 - HAZMAT Eastgate Region



###