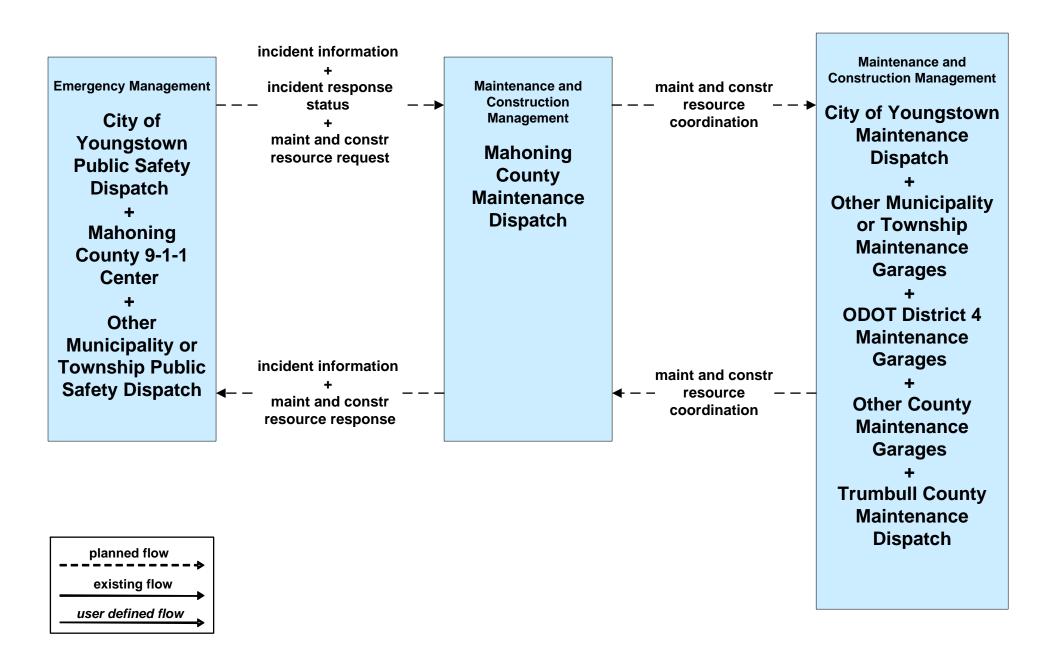

### APTS05 - Transit Security WRTA



### APTS05 - Transit Security WRTA- SST



# APTS05 - Transit Security WRTA- EasyGo



# ATMS06 - Traffic Information Dissemination City of Youngstown



# ATMS06 - Traffic Information Dissemination Mahoning County





### ATMS08 - Incident Management ODOT District 4 Traffic



# ATMS08 - Incident Management City of Youngstown Traffic





# ATMS08 - Incident Management Mahoning County Traffic





### ATMS08 - Incident Management OTC



### ATMS08 - Incident Management ODOT District 4 Maintenance



## **ATMS08 - Incident Management City of Youngstown Maintenance**





### ATMS08 - Incident Management Mahoning County Maintenance Dispatch



# ATMS08 - Incident Management County Public Safety / Special Police Dispatch







#### ATMS08 - Incident Management Event Promoter Interfaces





# CVO10 - HAZMAT Eastgate Region



### EM01 - Emergency Response Coordination Youngstown/Warren Regional Incident and Mutual Aid Network



### EM01 - Emergency Response Coordination City of Youngstown Public Safety





#### EM01 - Emergency Response Coordination Municipal Public Safety Dispatch



### EM01 - Emergency Response Coordination Municipal EOC





#### EM01 - Emergency Response Coordination Ohio State Highway Patrol Posts



#### EM01 - Emergency Response Coordination Mahoning County 9-1-1 Center



### EM01 - Emergency Response Coordination Trumbull County 9-1-1 Center



# **EM01 - Emergency Response Coordination Mahoning Co