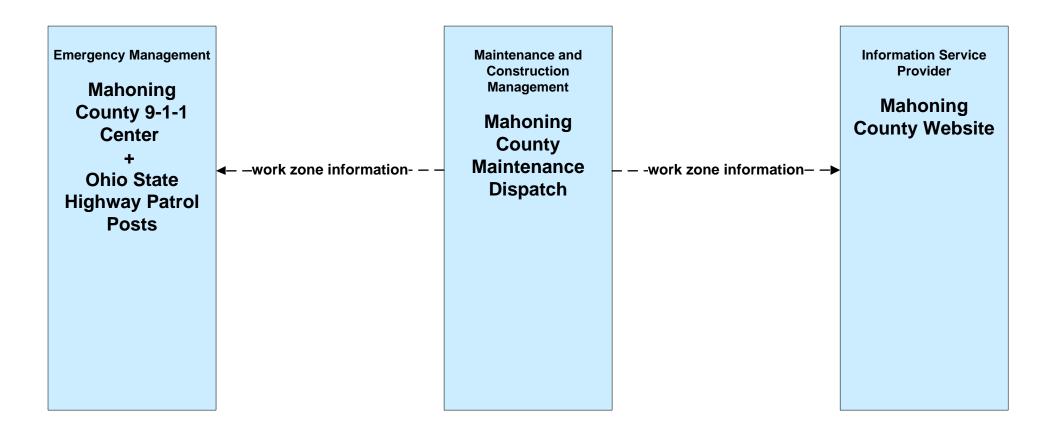

sponse and Recovery Mahoning County EOC (1 of 2)



# EM08 - Disaster Response and Recovery Mahoning County EOC (2 of 2)





## EM08 - Disaster Response and Recovery Trumball County EOC (1 of 2)



## EM09 - Evacuation and Reentry Management Mahoning County EOC



### EM09 - Evacuation and Reentry Management Trumball County EOC



### EM10 - Disaster Traveler Information Mahoning County EMA



user defined flow

### MC04 - Weather Information Processing and Distribution ODOT District 4



#### MC06 - Winter Maintenance ODOT District 4





### MC06 - Winter Maintenance City of Youngstown



### MC06 - Winter Maintenance Municipalities



### MC08 - Workzone Management ODOT District 4





## MC08 - Workzone Management City of Youngstown





## MC08 - Workzone Management Mahoning County





### MC08 - Workzone Management Municipal Maintenance





### MC06 - Winter Maintenance Mahoning County Maintenance