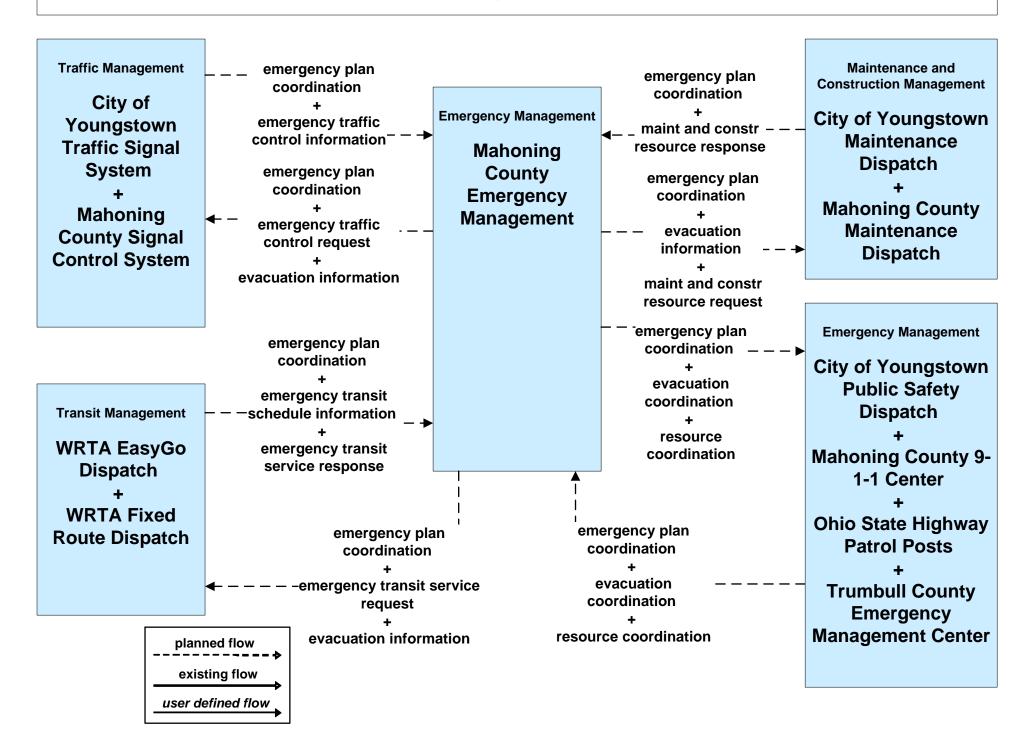

# **EM01 - Emergency Response Coordination Mahoning County Emergency Management**