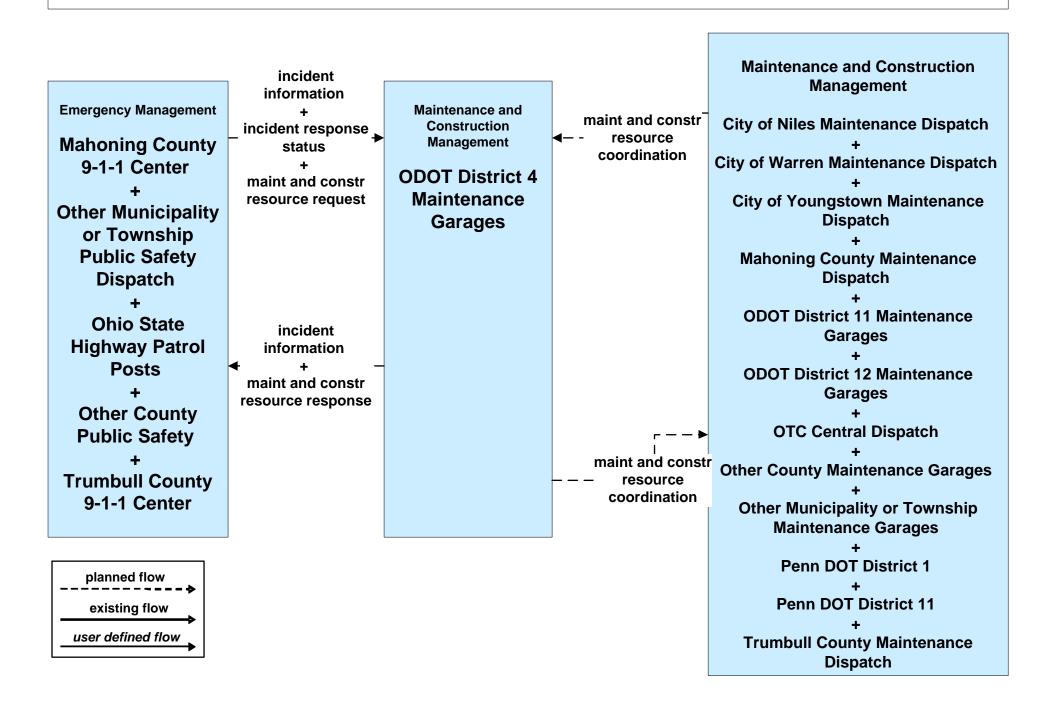

### APTS05 - Transit Security WRTA



### APTS05 - Transit Security WRTA- SST



# APTS05 - Transit Security WRTA- EasyGo



# ATMS06 - Traffic Information Dissemination City of Youngstown



# ATMS06 - Traffic Information Dissemination Mahoning County





### ATMS08 - Incident Management ODOT District 4 Traffic



# ATMS08 - Incident Management City of Youngstown Traffic





# ATMS08 - Incident Management Mahoning County Traffic





### ATMS08 - Incident Management OTC



### ATMS08 - Incident Management ODOT District 4 Maintenance



## **ATMS08 - Incident Management City of Youngstown Maintenance**





### ATMS08 - Incident Management Mahoning County Maintenance Dispatch



# ATMS08 - Incident Management County Public Safety / Special Police Dispatch







#### ATMS08 - Incident Management Event Promoter Interfaces





# CVO10 - HAZMAT Eastgate Region



### EM01 - Emergency Response Coordination Youngstown/Warren Regional Incident and Mutual Aid Network



### EM01 - Emergency Response Coordination City of Youngstown Public Safety





#### EM01 - Emergency Response Coordination Municipal Public Safety Dispatch



### EM01 - Emergency Response Coordination Municipal EOC





#### EM01 - Emergency Response Coordination Ohio State Highway Patrol Posts



#### EM01 - Emergency Response Coordination Mahoning County