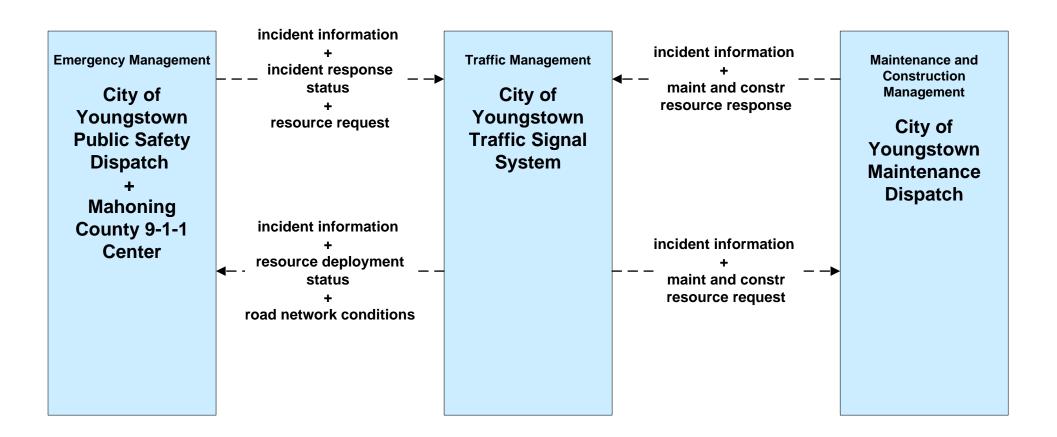

### APTS05 - Transit Security WRTA



### APTS05 - Transit Security WRTA- SST



# APTS05 - Transit Security WRTA- EasyGo



# ATMS06 - Traffic Information Dissemination City of Youngstown



# ATMS06 - Traffic Information Dissemination Mahoning County





### ATMS08 - Incident Management ODOT District 4 Traffic



# ATMS08 - Incident Management City of Youngstown Traffic





# ATMS08 - Incident Management Mahoning County Traffic





### ATMS08 - Incident Management OTC



### ATMS08 - Incident Management ODOT District 4 Maintenance



## **ATMS08 - Incident Management City of Youngstown Maintenance**





### ATMS08 - Incident Management Mahoning County Maintenance Dispatch



# ATMS08 - Incident Management County Public Safety / Special Police Dispatch







#### ATMS08 - Incident Management Event Promoter Interfaces





# CVO10 - HAZMAT Eastgate Region



### EM01 - Emergency Response Coordination Youngstown/Warren Regional Incident and Mutual Aid Network



### EM01 - Emergency Response Coordination City of Youngstown Public Safety





#### EM01 - Emergency Response Coordination Municipal Public Safety Dispatch



### EM01 - Emergency Response Coord