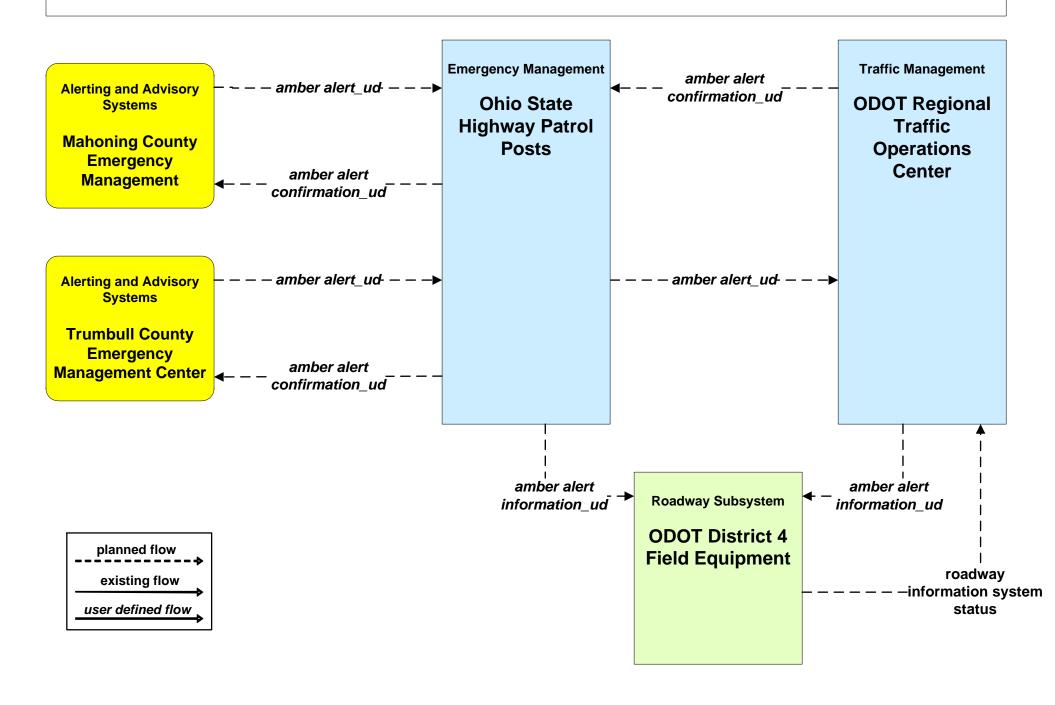

Aid Network



### EM01 - Emergency Response Coordination City of Youngstown Public Safety





#### EM01 - Emergency Response Coordination Municipal Public Safety Dispatch



### EM01 - Emergency Response Coordination Municipal EOC





#### EM01 - Emergency Response Coordination Ohio State Highway Patrol Posts



#### EM01 - Emergency Response Coordination Mahoning County 9-1-1 Center



### EM01 - Emergency Response Coordination Trumbull County 9-1-1 Center



# **EM01 - Emergency Response Coordination Mahoning County Emergency Management**



# **EM01 - Emergency Response Coordination Trumbull County Emergency Management**



### EM01 - Emergency Response Coordination Special Police Dispatch





### EM02 - Emergency Routing Mahoning County



#### EM06 - Wide Area Alert Amber Alert



## EM08 - Disaster Response and Recovery Mahoning County EOC (1 of 2)



# EM08 - Disaster Response and Recovery Mahoning County EOC (2 of 2)





## EM08 - Disaster Response and Recovery Trumball County EOC (1 of 2)



## EM09 - Evacuation and Reentry Management Mahoning County EOC



### EM09 - Evacuation and Reentry Management Trumball County EOC



### EM10 - Disaster Traveler Information Mahoning County EMA



user defined flow

### MC04 - Weather Information Processing and Distribution ODOT District 4



#### MC06 - Winter Maintenance ODOT District 4





### MC06 - Winter Maintenance City of Youngstown



### MC06 - Winter Maintenance Municipalities



### MC08 - Workzone Management ODOT District 4





## MC08 - Workzone Management City of Youngstown





## MC08 - Workzone Manag