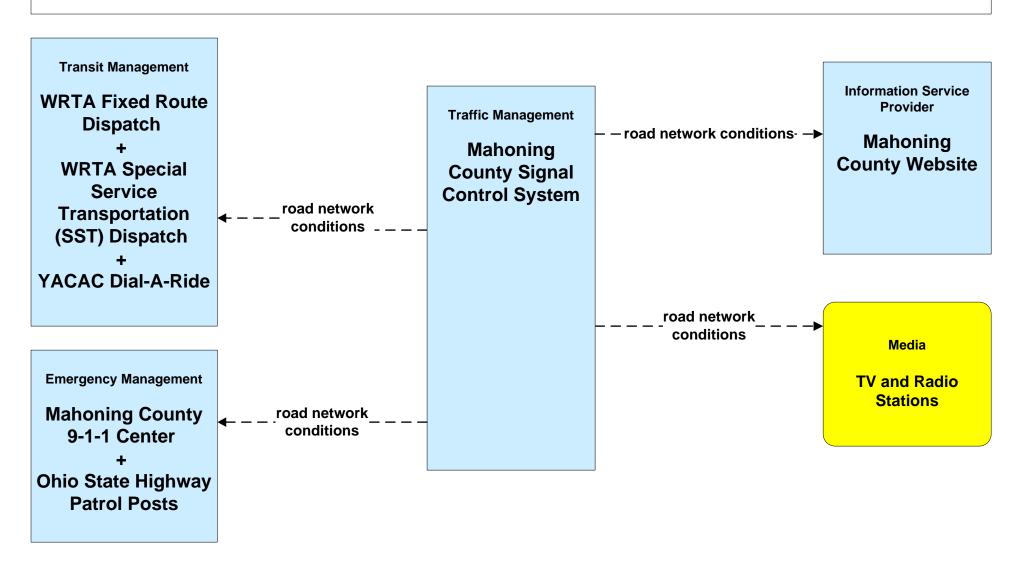

### APTS05 - Transit Security WRTA



### APTS05 - Transit Security WRTA- SST



# APTS05 - Transit Security WRTA- EasyGo



# ATMS06 - Traffic Information Dissemination City of Youngstown



# ATMS06 - Traffic Information Dissemination Mahoning County





### ATMS08 - Incident Management ODOT District 4 Traffic



# ATMS08 - Incident Management City of Youngstown Traffic





# ATMS08 - Incident Management Mahoning County Traffic





### ATMS08 - Incident Management OTC



### ATMS08 - Incident Management ODOT District 4 Maintenance



## **ATMS08 - Incident Management City of Youngstown Maintenance**





### ATMS08 - Incident Management Mahoning County Maintenance Dispatch



# ATMS08 - Incident Management County Public Safety / Special Police Dispatch







#### ATMS08 - Incident Management Event Promoter Interfaces





# CVO10 - HAZMAT Eastgate Region



### EM01 - Emergency Response Coordination Youngstown/Warren Regional Incident and Mutual Aid Network



### EM01 - Emergency Response Coordination City of Youngstown Public Safe