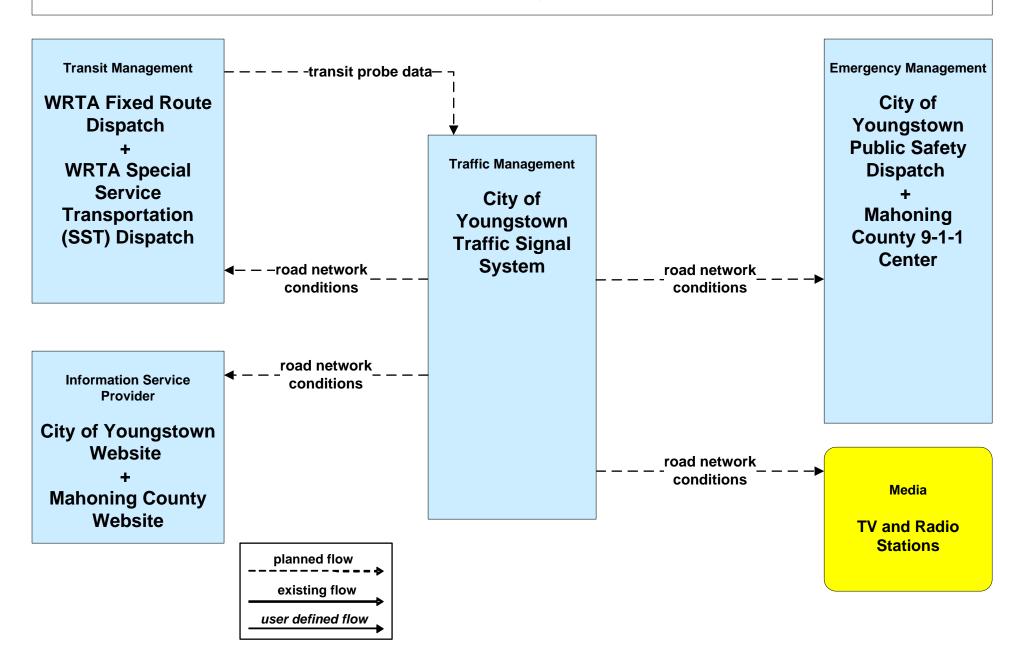

# ATMS06 - Traffic Information Dissemination City of Youngstown

# ATMS06 - Traffic Information Dissemination Mahoning County