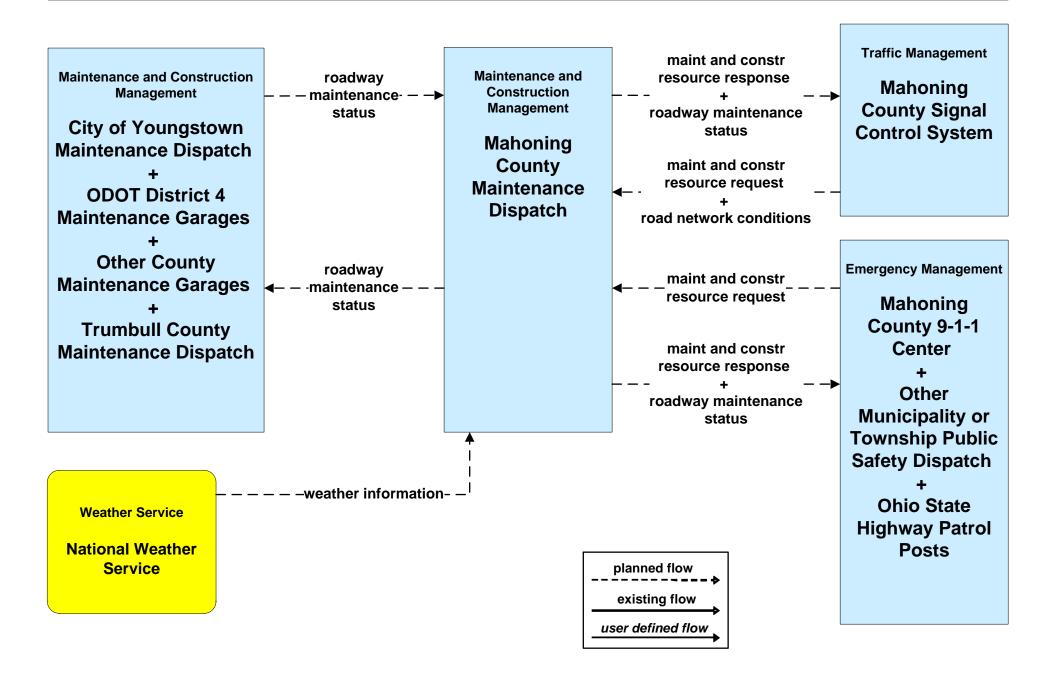

## EM08 - Disaster Response and Recovery Trumball County EOC (1 of 2)



## EM09 - Evacuation and Reentry Management Mahoning County EOC



### EM09 - Evacuation and Reentry Management Trumball County EOC



### EM10 - Disaster Traveler Information Mahoning County EMA



user defined flow

### MC04 - Weather Information Processing and Distribution ODOT District 4



#### MC06 - Winter Maintenance ODOT District 4





### MC06 - Winter Maintenance City of Youngstown



### MC06 - Winter Maintenance Municipalities



### MC08 - Workzone Management ODOT District 4





## MC08 - Workzone Management City of Youngstown





## MC08 - Workzone Management Mahoning County





### MC08 - Workzone Management Municipal Maintenance





### MC06 - Winter Maintenance Mahoning County Maintenance