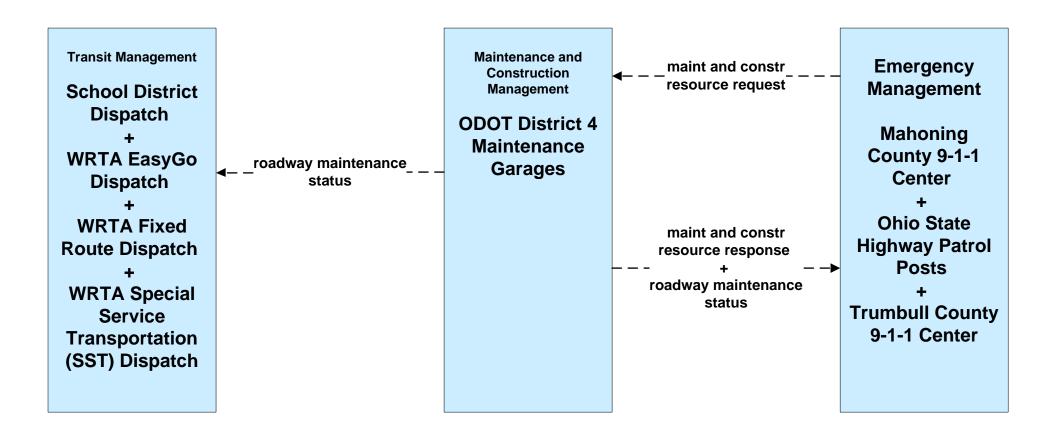

mergency Response Coordination Trumbull County Emergency Management**



### EM01 - Emergency Response Coordination Special Police Dispatch





### EM02 - Emergency Routing Mahoning County



#### EM06 - Wide Area Alert Amber Alert



## EM08 - Disaster Response and Recovery Mahoning County EOC (1 of 2)



# EM08 - Disaster Response and Recovery Mahoning County EOC (2 of 2)





## EM08 - Disaster Response and Recovery Trumball County EOC (1 of 2)



## EM09 - Evacuation and Reentry Management Mahoning County EOC



### EM09 - Evacuation and Reentry Management Trumball County EOC



### EM10 - Disaster Traveler Information Mahoning County EMA



user defined flow

### MC04 - Weather Information Processing and Distribution ODOT District 4



#### MC06 - Winter Maintenance ODOT District 4





### MC06 - Winter Maintenance City of Youngstown



### MC06 - Winter Maintenance Municipalities



### MC08 - Workzone Management ODOT District 4





## MC08 - Workzone Management City of Youngstown





## MC08 - Workzone Management Mahoning County





### MC08 - Workzone Management Municipal Maintenance





### MC06 - Winter Maintenance Mahoning County Maintenance