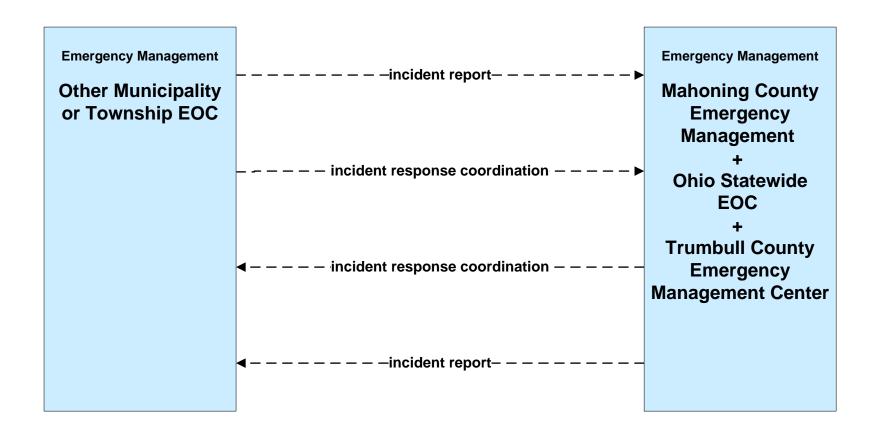

Management Mahoning County Traffic





### ATMS08 - Incident Management OTC



### ATMS08 - Incident Management ODOT District 4 Maintenance



## **ATMS08 - Incident Management City of Youngstown Maintenance**





### ATMS08 - Incident Management Mahoning County Maintenance Dispatch



# ATMS08 - Incident Management County Public Safety / Special Police Dispatch







#### ATMS08 - Incident Management Event Promoter Interfaces





# CVO10 - HAZMAT Eastgate Region



### EM01 - Emergency Response Coordination Youngstown/Warren Regional Incident and Mutual Aid Network



### EM01 - Emergency Response Coordination City of Youngstown Public Safety





#### EM01 - Emergency Response Coordination Municipal Public Safety Dispatch



### EM01 - Emergency Response Coordination Municipal EOC





#### EM01 - Emergency Response Coordination Ohio State Highway Patrol Posts



#### EM01 - Emergency Response Coordination Mahoning County 9-1-1 Center



### EM01 - Emergency Response Coordination Trumbull County 9-1-1 Center



# **EM01 - Emergency Response Coordination Mahoning County Emergency Management**



# **EM01 - Emergency Response Coordination Trumbull County Emergency Management**



### EM01 - Emergency Response Coordination Special Police Dispatch





### EM02 - Emergency Routing Mahoning County



#### EM06 - Wide Area Alert Amber Alert



## EM08 - Disaster Response and Recovery Mahoning County EOC (1 of 2)



# EM08 - Disaster Response and Recovery Mahoning County EOC (2 of 2)





## EM08 - Disaster Response and Recovery Trumball County EOC (1 of 2)



## EM09 - Eva