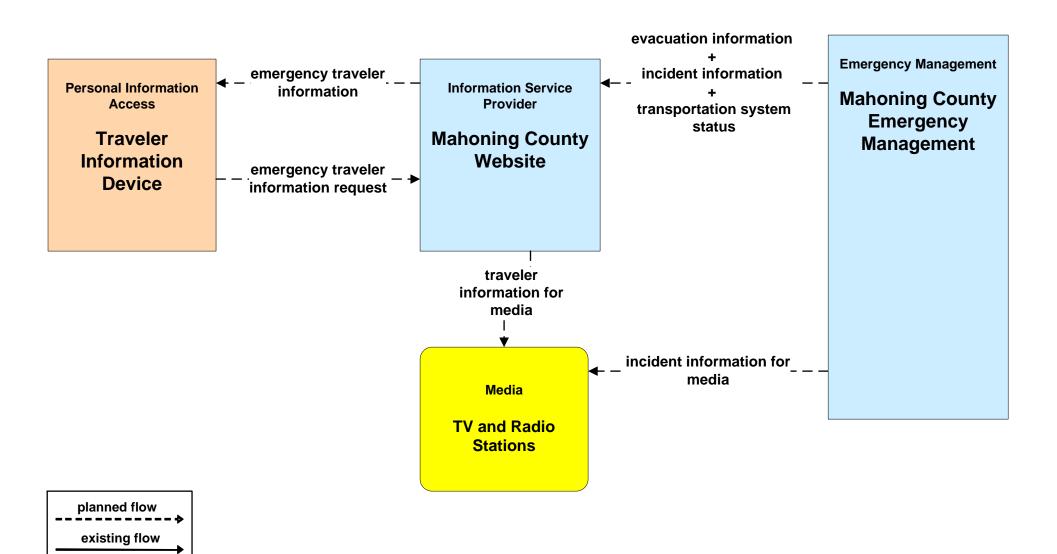

onse Coordination Trumbull County 9-1-1 Center



# **EM01 - Emergency Response Coordination Mahoning County Emergency Management**



# **EM01 - Emergency Response Coordination Trumbull County Emergency Management**



### EM01 - Emergency Response Coordination Special Police Dispatch





### EM02 - Emergency Routing Mahoning County



#### EM06 - Wide Area Alert Amber Alert



## EM08 - Disaster Response and Recovery Mahoning County EOC (1 of 2)



# EM08 - Disaster Response and Recovery Mahoning County EOC (2 of 2)





## EM08 - Disaster Response and Recovery Trumball County EOC (1 of 2)



## EM09 - Evacuation and Reentry Management Mahoning County EOC



### EM09 - Evacuation and Reentry Management Trumball County EOC



### EM10 - Disaster Traveler Information Mahoning County EMA



user defined flow

### MC04 - Weather Information Processing and Distribution ODOT District 4



#### MC06 - Winter Maintenance ODOT District 4





### MC06 - Winter Maintenance City of Youngstown



### MC06 - Winter Maintenance Municipalities



### MC08 - Workzone Management ODOT District 4





## MC08 - Workzone Management City of Youngstown





## MC08 - Workzone Management Mahoning County





### MC08 - Workzone Management Municipal Maintenance





### MC06 - Winter Maintenance Mahoning County Maintenance