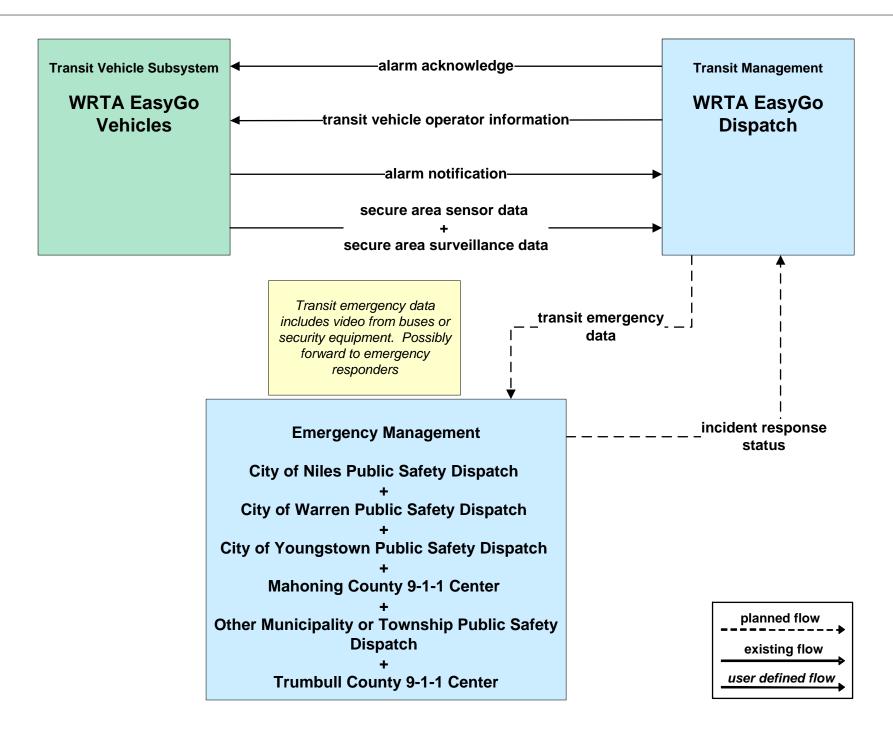

### APTS05 - Transit Security WRTA



### APTS05 - Transit Security WRTA- SST



# APTS05 - Transit Security WRTA- EasyGo



# ATMS06 - Traffic Information Dissemination City of Youngstown



# ATMS06 - Traffic Information Dissemination Mahoning County





### ATMS08 - Incident Management ODOT District 4 Traffic



# ATMS08 - Incident Management City of Youngstown Traffic





# ATMS08 - Incident Management Mahoning County Traffic





### ATMS08 - Incident Management OTC



### ATMS08 - Incident Management ODOT District 4 Maintenance



## **ATMS08 - Incident Management City of Youngstown Maintenance**





### ATMS08 - Incident Management Mahoning County Maintenance Dispatch



# ATMS08 - Incident Management County Public Safety / Special Police Dispatch







#### ATMS08 - Incident Management Event Promoter Interfaces





# CVO10 - HAZMAT Eastgate Region



### EM01 - Emergency Response Coordination Youn