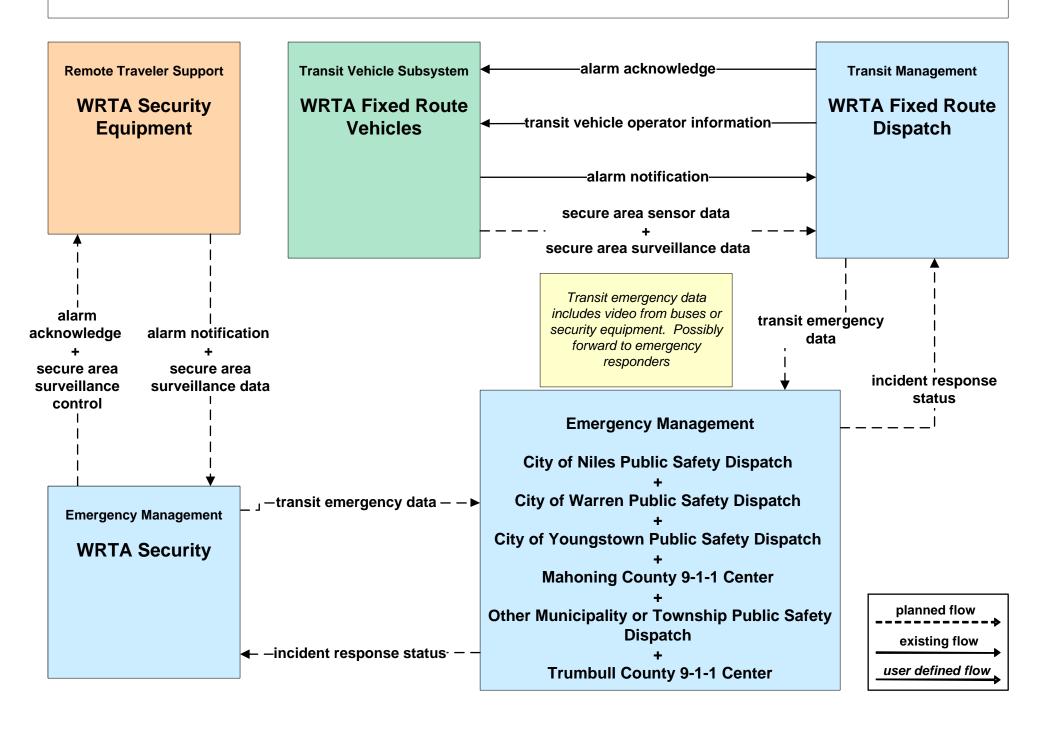

### APTS05 - Transit Security WRTA



### APTS05 - Transit Security WRTA- SST



# APTS05 - Transit Security WRTA- EasyGo



# ATMS06 - Traffic Information Dissemination City of Youngstown



# ATMS06 - Traffic Information Dissemination Mahoning County





### ATMS08 - Incident Management ODOT District 4 Traffic



# ATMS08 - Incident Management City of Youngstown Traffic





# ATMS08 - Incident Management Mahoning County Traffic





### ATMS08 - Incident Management OTC



### ATMS08 - Incident Management ODOT District 4 Maintenance



## **ATMS08 - Incident Management City of Youngstown Maintenance**





### ATMS08 - Incident Management Mahoning County Maintenance Dispatch



# ATMS08 - Incident Management County Public Safety / Special Police Dispatch







#### ATMS08 - Incident Management Event Promoter Interfaces