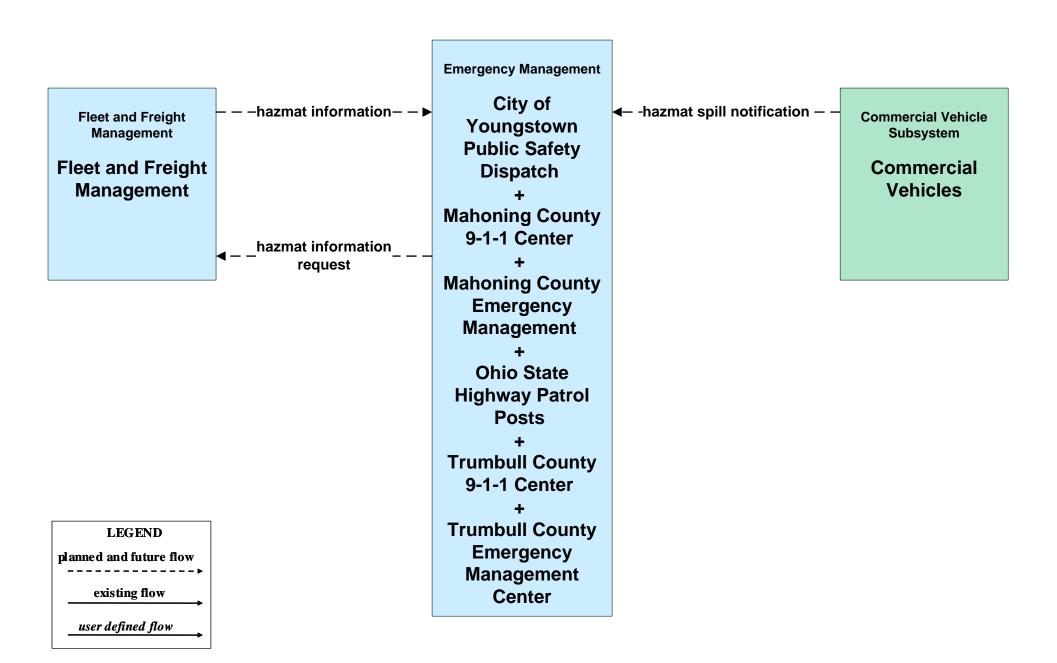

SST



# APTS05 - Transit Security WRTA- EasyGo



# ATMS06 - Traffic Information Dissemination City of Youngstown



# ATMS06 - Traffic Information Dissemination Mahoning County





### ATMS08 - Incident Management ODOT District 4 Traffic



# ATMS08 - Incident Management City of Youngstown Traffic





# ATMS08 - Incident Management Mahoning County Traffic





### ATMS08 - Incident Management OTC



### ATMS08 - Incident Management ODOT District 4 Maintenance



## **ATMS08 - Incident Management City of Youngstown Maintenance**





### ATMS08 - Incident Management Mahoning County Maintenance Dispatch



# ATMS08 - Incident Management County Public Safety / Special Police Dispatch







#### ATMS08 - Incident Management Event Promoter Interfaces





# CVO10 - HAZMAT Eastgate Region



### EM01 - Emergency Response Coordination Youngstown/Warren Regional Incident and Mutual Aid Network



### EM01 - Emergency Response Coordination City of Youngstown Public Safety





#### EM01 - Emergency Response Coordination Municipal Public Safety Dispatch



### EM01 - Emergency Response Coordination Municipal EOC





#### EM01 - Emergency Response Coordination Ohio State Highway Patrol Posts



#### EM01 - Emergency Response Coordination Mahoning County 9-1-1 Center



### EM01 - Emergency Response Coordination Trumbull County 9-1-1 Center



# **EM01 - Emergency Response Coordination Mahoning County Emergency Management**



# **EM01 - Emergency Response Coordination Trumbull County Emergency Management**



### EM01 - Emergency Response Coordination Special Police Dispatch