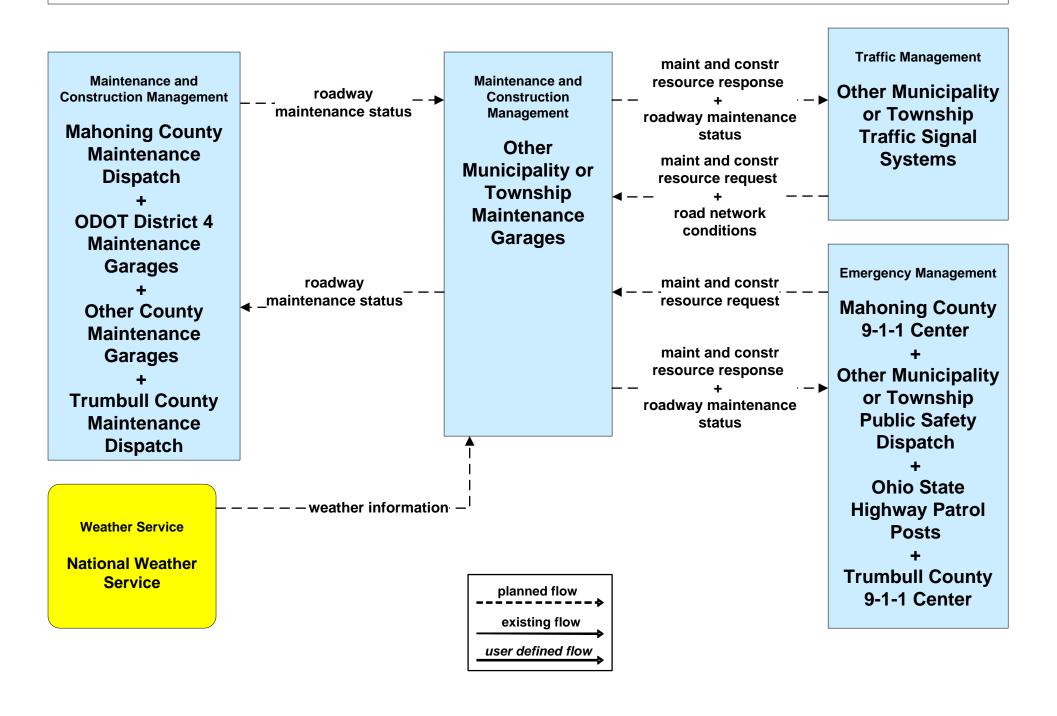

Coordination Special Police Dispatch





### EM02 - Emergency Routing Mahoning County



#### EM06 - Wide Area Alert Amber Alert



## EM08 - Disaster Response and Recovery Mahoning County EOC (1 of 2)



# EM08 - Disaster Response and Recovery Mahoning County EOC (2 of 2)





## EM08 - Disaster Response and Recovery Trumball County EOC (1 of 2)



## EM09 - Evacuation and Reentry Management Mahoning County EOC



### EM09 - Evacuation and Reentry Management Trumball County EOC



### EM10 - Disaster Traveler Information Mahoning County EMA



user defined flow

### MC04 - Weather Information Processing and Distribution ODOT District 4



#### MC06 - Winter Maintenance ODOT District 4





### MC06 - Winter Maintenance City of Youngstown



### MC06 - Winter Maintenance Municipalities



### MC08 - Workzone Management ODOT District 4





## MC08 - Workzone Management City of Youngstown





## MC08 - Workzone Management Mahoning County





### MC08 - Workzone Management Municipal Maintenance





### MC06 - Winter Maintenance Mahoning County Maintenance