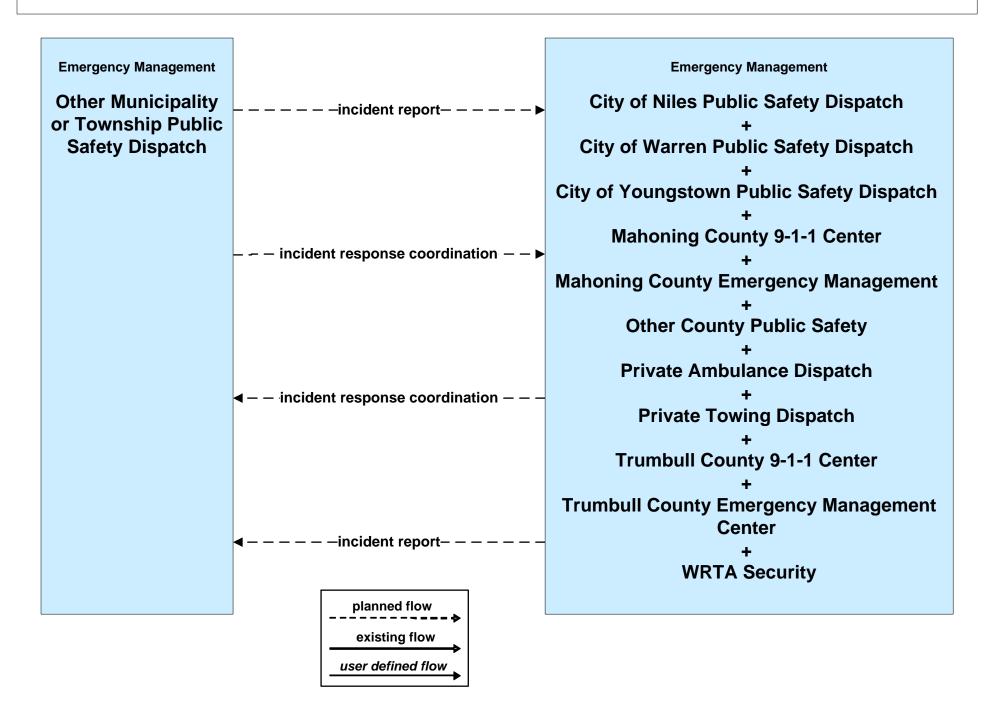

nagement City of Youngstown Traffic





# ATMS08 - Incident Management Mahoning County Traffic





### ATMS08 - Incident Management OTC



### ATMS08 - Incident Management ODOT District 4 Maintenance



## **ATMS08 - Incident Management City of Youngstown Maintenance**





### ATMS08 - Incident Management Mahoning County Maintenance Dispatch



# ATMS08 - Incident Management County Public Safety / Special Police Dispatch







#### ATMS08 - Incident Management Event Promoter Interfaces





# CVO10 - HAZMAT Eastgate Region



### EM01 - Emergency Response Coordination Youngstown/Warren Regional Incident and Mutual Aid Network



### EM01 - Emergency Response Coordination City of Youngstown Public Safety





#### EM01 - Emergency Response Coordination Municipal Public Safety Dispatch



### EM01 - Emergency Response Coordination Municipal EOC





#### EM01 - Emergency Response Coordination Ohio State Highway Patrol Posts



#### EM01 - Emergency Response Coordination Mahoning County 9-1-1 Center



### EM01 - Emergency Response Coordination Trumbull County 9-1-1 Center



# **EM01 - Emergency Response Coordination Mahoning County Emergency Management**



# **EM01 - Emergency Response Coordination Trumbull County Emergency Management**



### EM01 - Emergency Response Coordination Special Police Dispatch





### EM02 - Emergency Routing Mahoning County



#### EM06 - Wide Area Alert Amber Alert



## EM08 - Disaster Response and Recovery Mahoning County EOC (1 of 2)



# EM08 - Disaster Response and Recovery Mahoning County EOC (2 of 2)





## EM08 - Disaster Respons