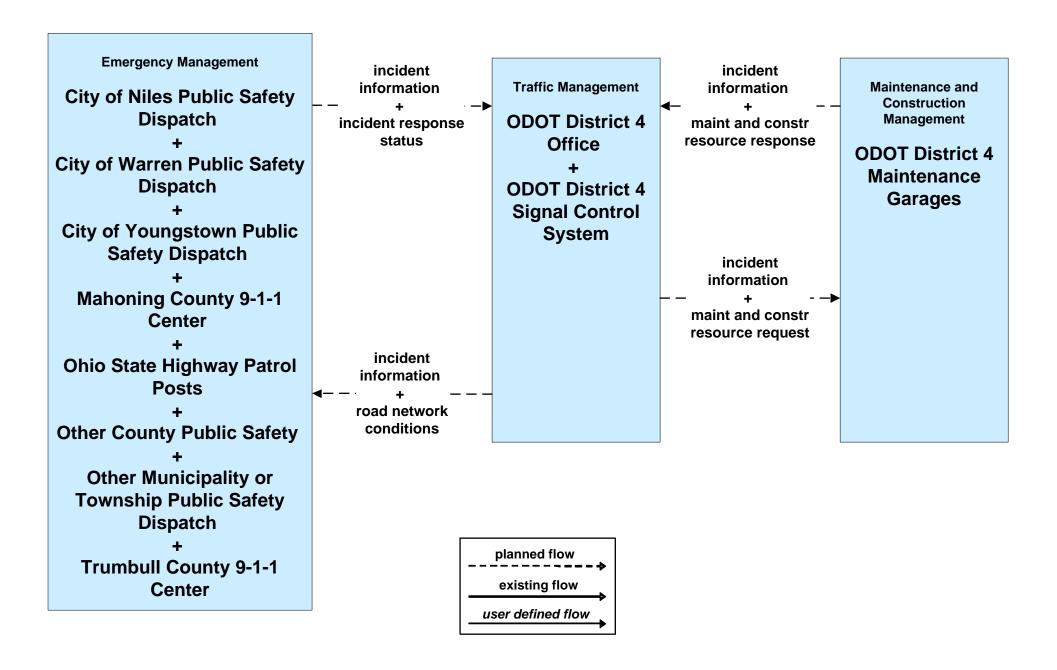

### APTS05 - Transit Security WRTA



### APTS05 - Transit Security WRTA- SST



# APTS05 - Transit Security WRTA- EasyGo



# ATMS06 - Traffic Information Dissemination City of Youngstown



# ATMS06 - Traffic Information Dissemination Mahoning County





### ATMS08 - Incident Management ODOT District 4 Traffic



# ATMS08 - Incident Management City of Youngstown Traffic





# ATMS08 - Incident Management Mahoning County Traffic





### ATMS08 - Incident Management OTC



### ATMS08 - Incident Management ODOT District 4 Maintenance



## **ATMS08 - Incident Management City of Youngstown Maintenance**





### ATMS08 - Incident Management Mahoning County Maintenance Dispatch



# ATMS08 - Incident Management County Public Safety / Special Police Dispatch







#### ATMS08 - Incident Management Event Promoter Interfaces





# CVO10 - HAZMAT Eastgate Region



### EM01 - Emergency Response Coordination Youngstown/Warren Regional Incident and Mutual Aid Network



### EM01 - Emergency Response Coordination City of Youngstown Public Safety





#### EM01 - Emergency Response Coordination Municipal