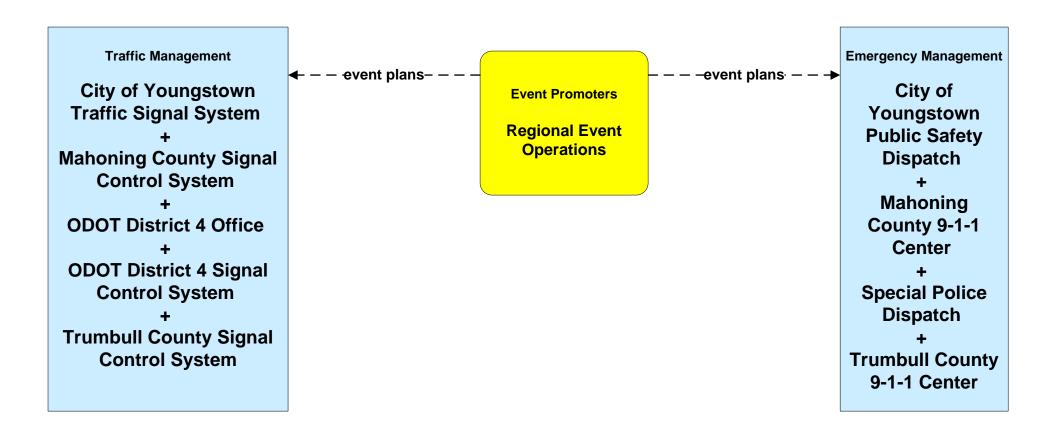

### APTS05 - Transit Security WRTA- SST



# APTS05 - Transit Security WRTA- EasyGo



# ATMS06 - Traffic Information Dissemination City of Youngstown



# ATMS06 - Traffic Information Dissemination Mahoning County





### ATMS08 - Incident Management ODOT District 4 Traffic



# ATMS08 - Incident Management City of Youngstown Traffic





# ATMS08 - Incident Management Mahoning County Traffic





### ATMS08 - Incident Management OTC



### ATMS08 - Incident Management ODOT District 4 Maintenance



## **ATMS08 - Incident Management City of Youngstown Maintenance**





### ATMS08 - Incident Management Mahoning County Maintenance Dispatch



# ATMS08 - Incident Management County Public Safety / Special Police Dispatch







#### ATMS08 - Incident Management Event Promoter Interfaces





# CVO10 - HAZMAT Eastgate Region



### EM01 - Emergency Response Coordination Youngstown/Warren Regional Incident and Mutual Aid Network



### EM01 - Emergency Response Coordination City of Youngstown Public Safety





#### EM01 - Emergency Response Coordination Municipal Public Safety Dispatch



### EM01 - Emergency Response Coordination Municipal EOC





#### EM01 - Emergency Response Coordination Ohio State Highway Patrol Posts



#### EM01 - Emergency Response Coordination Mahoning County 9-1-1 Center



### EM01 - Emergency Response Coordination Trumbull County 9-1-1 Center



# **EM01 - Emergency Response Coordination Mahoning County Emergency Management**



# **EM01 - Emergency Response Coordination Trumbull County Emergency Management**



### EM01 - Emergency Response Co