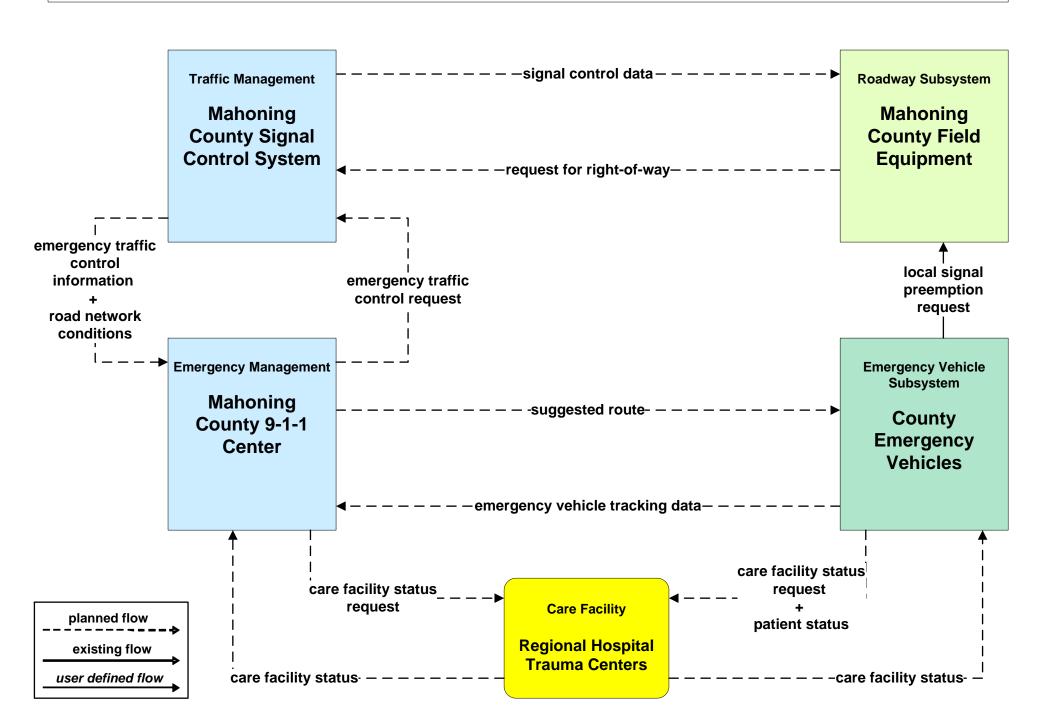

ngstown/Warren Regional Incident and Mutual Aid Network



### EM01 - Emergency Response Coordination City of Youngstown Public Safety





#### EM01 - Emergency Response Coordination Municipal Public Safety Dispatch



### EM01 - Emergency Response Coordination Municipal EOC





#### EM01 - Emergency Response Coordination Ohio State Highway Patrol Posts



#### EM01 - Emergency Response Coordination Mahoning County 9-1-1 Center



### EM01 - Emergency Response Coordination Trumbull County 9-1-1 Center



# **EM01 - Emergency Response Coordination Mahoning County Emergency Management**



# **EM01 - Emergency Response Coordination Trumbull County Emergency Management**



### EM01 - Emergency Response Coordination Special Police Dispatch





### EM02 - Emergency Routing Mahoning County



#### EM06 - Wide Area Alert Amber Alert



## EM08 - Disaster Response and Recovery Mahoning County EOC (1 of 2)



# EM08 - Disaster Response and Recovery Mahoning County EOC (2 of 2)





## EM08 - Disaster Response and Recovery Trumball County EOC (1 of 2)



## EM09 - Evacuation and Reentry Management Mahoning County EOC



### EM09 - Evacuation and Reentry Management Trumball County EOC



### EM10 - Disaster Traveler Information Mahoning County EMA



user defined flow

### MC04 - Weather Information Processing and Distribution ODOT District 4



#### MC06 - Winter Maintenance ODOT District 4





### MC06 - Winter Maintenance City of Youngstown



### MC06 - Winter Maintenance Municipalities



### MC08 - Workzone Management ODOT District 4





## MC08 - Workzone Management City