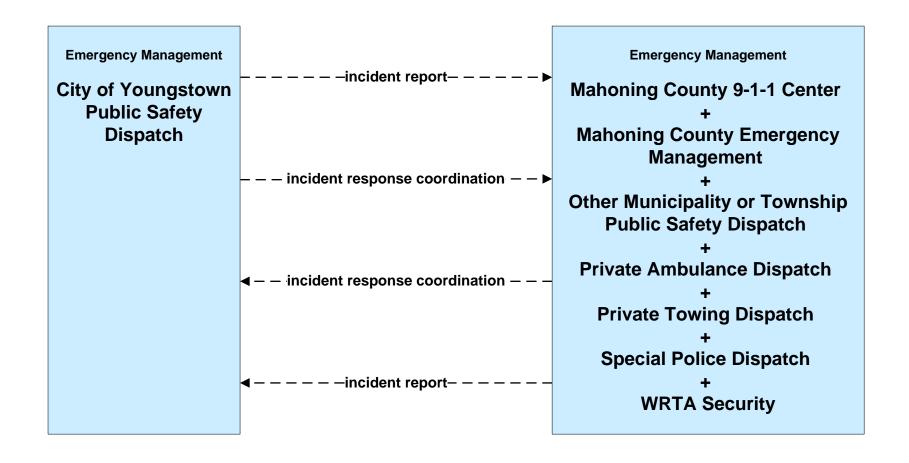

### ATMS08 - Incident Management ODOT District 4 Traffic



# ATMS08 - Incident Management City of Youngstown Traffic





# ATMS08 - Incident Management Mahoning County Traffic





### ATMS08 - Incident Management OTC



### ATMS08 - Incident Management ODOT District 4 Maintenance



## **ATMS08 - Incident Management City of Youngstown Maintenance**





### ATMS08 - Incident Management Mahoning County Maintenance Dispatch



# ATMS08 - Incident Management County Public Safety / Special Police Dispatch







#### ATMS08 - Incident Management Event Promoter Interfaces





# CVO10 - HAZMAT Eastgate Region



### EM01 - Emergency Response Coordination Youngstown/Warren Regional Incident and Mutual Aid Network



### EM01 - Emergency Response Coordination City of Youngstown Public Safety





#### EM01 - Emergency Response Coordination Municipal Public Safety Dispatch



### EM01 - Emergency Response Coordination Municipal EOC





#### EM01 - Emergency Response Coordination Ohio State Highway Patrol Posts



#### EM01 - Emergency Response Coordination Mahoning County 9-1-1 Center



### EM01 - Emergency Response Coordination Trumbull County 9-1-1 Center



# **EM01 - Emergency Response Coordination Mahoning County Emergency Management**



# **EM01 - Emergency Response Coordination Trumbull County Emergency Management**



### EM01 - Emergency Response Coordination Special Police Dispatch





### EM02 - Emergency Routing Mahoning County



#### EM06 - Wide Area Alert Amber Alert



## EM08 - Disaster Response and Recovery Mahoning County EOC (1 of 2)



# EM08 - Disaster