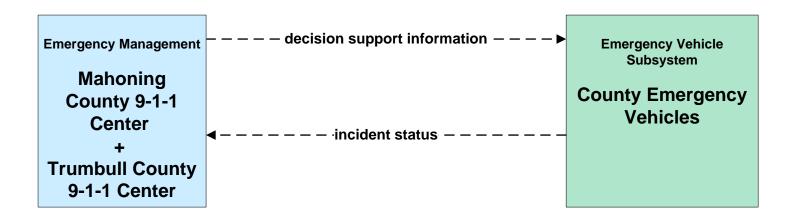

#### EM01 - Emergency Response Coordination Mahoning County 9-1-1 Center

### EM01 - Emergency Response Coordination Trumbull County 9-1-1 Center