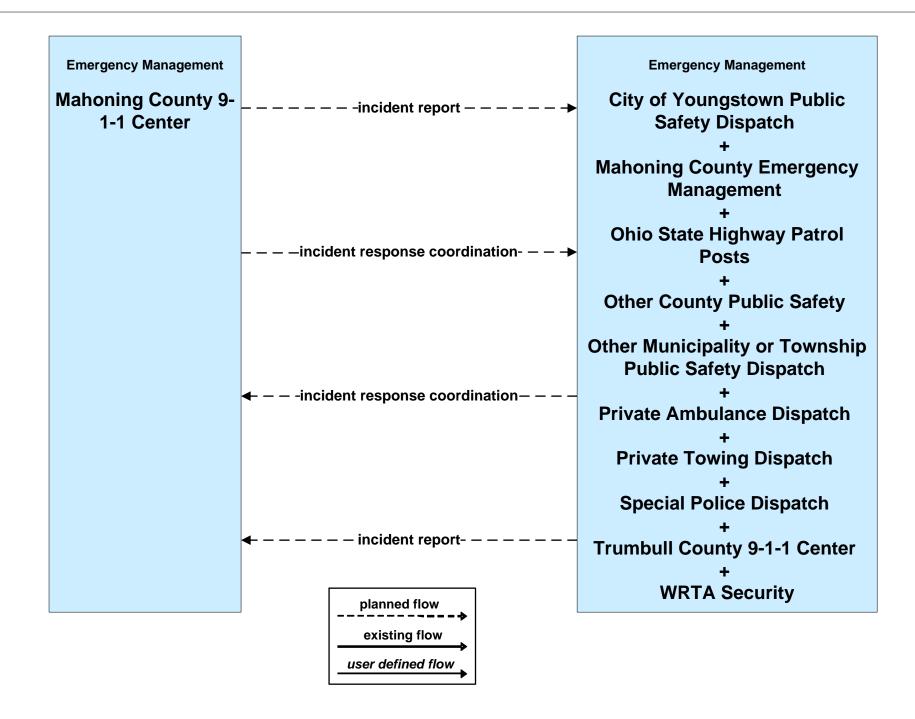

- Incident Management City of Youngstown Maintenance**





### ATMS08 - Incident Management Mahoning County Maintenance Dispatch



# ATMS08 - Incident Management County Public Safety / Special Police Dispatch







#### ATMS08 - Incident Management Event Promoter Interfaces





# CVO10 - HAZMAT Eastgate Region



### EM01 - Emergency Response Coordination Youngstown/Warren Regional Incident and Mutual Aid Network



### EM01 - Emergency Response Coordination City of Youngstown Public Safety





#### EM01 - Emergency Response Coordination Municipal Public Safety Dispatch



### EM01 - Emergency Response Coordination Municipal EOC





#### EM01 - Emergency Response Coordination Ohio State Highway Patrol Posts



#### EM01 - Emergency Response Coordination Mahoning County 9-1-1 Center



### EM01 - Emergency Response Coordination Trumbull County 9-1-1 Center



# **EM01 - Emergency Response Coordination Mahoning County Emergency Management**



# **EM01 - Emergency Response Coordination Trumbull County Emergency Management**



### EM01 - Emergency Response Coordination Special Police Dispatch





### EM02 - Emergency Routing Mahoning County



#### EM06 - Wide Area Alert Amber Alert



## EM08 - Disaster Response and Recovery Mahoning County EOC (1 of 2)



# EM08 - Disaster Response and Recovery Mahoning County EOC (2 of 2)





## EM08 - Disaster Response and Recovery Trumball County EOC (1 of 2)



## EM09 - Evacuation and Reentry Management Mahoning County EOC



### EM09 - Evacuation and Reentry Management Trumball County EOC



### EM10 - Disaster Traveler Inform