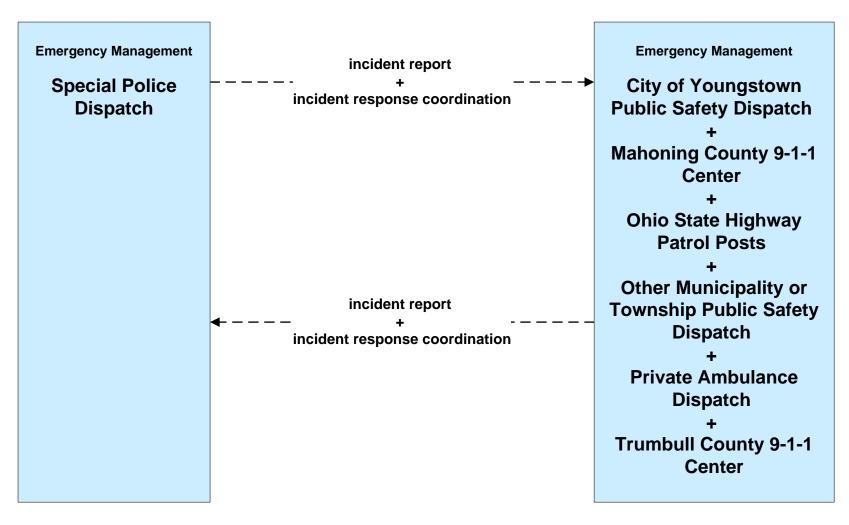

### EM01 - Emergency Response Coordination Youngstown/Warren Regional Incident and Mutual Aid Network



### EM01 - Emergency Response Coordination City of Youngstown Public Safety





#### EM01 - Emergency Response Coordination Municipal Public Safety Dispatch



### EM01 - Emergency Response Coordination Municipal EOC





#### EM01 - Emergency Response Coordination Ohio State Highway Patrol Posts



#### EM01 - Emergency Response Coordination Mahoning County 9-1-1 Center



### EM01 - Emergency Response Coordination Trumbull County 9-1-1 Center



# **EM01 - Emergency Response Coordination Mahoning County Emergency Management**



# **EM01 - Emergency Response Coordination Trumbull County Emergency Management**



### EM01 - Emergency Response Coordination Special Police Dispatch





### EM02 - Emergency Routing Mahoning County



#### EM06 - Wide Area Alert Amber Alert



## EM08 - Disaster Response and Recovery Mahoning County EOC (1 of 2)



# EM08 - Disaster Response and Recovery Mahoning County EOC (2 of 2)





## EM08 - Disaster Response and Recovery Trumball County EOC (1 of 2)



## EM09 - Evacuation and Reentry Management Mahoning County EOC



### EM09 - Evacuation and Reentry Management Trumball County EOC



### EM10 - Disaster Traveler Information Mahoning County EMA



user defined flow

### MC04 - Weather Information Processing and Distribution ODOT District 4



#### MC06 - Winter Maintenance ODOT District 4





### MC06 - Winter Maintenance City of Youngstown



### MC06 - Winter Maintenance Municipalities



### MC08 - Workzone Management ODOT D