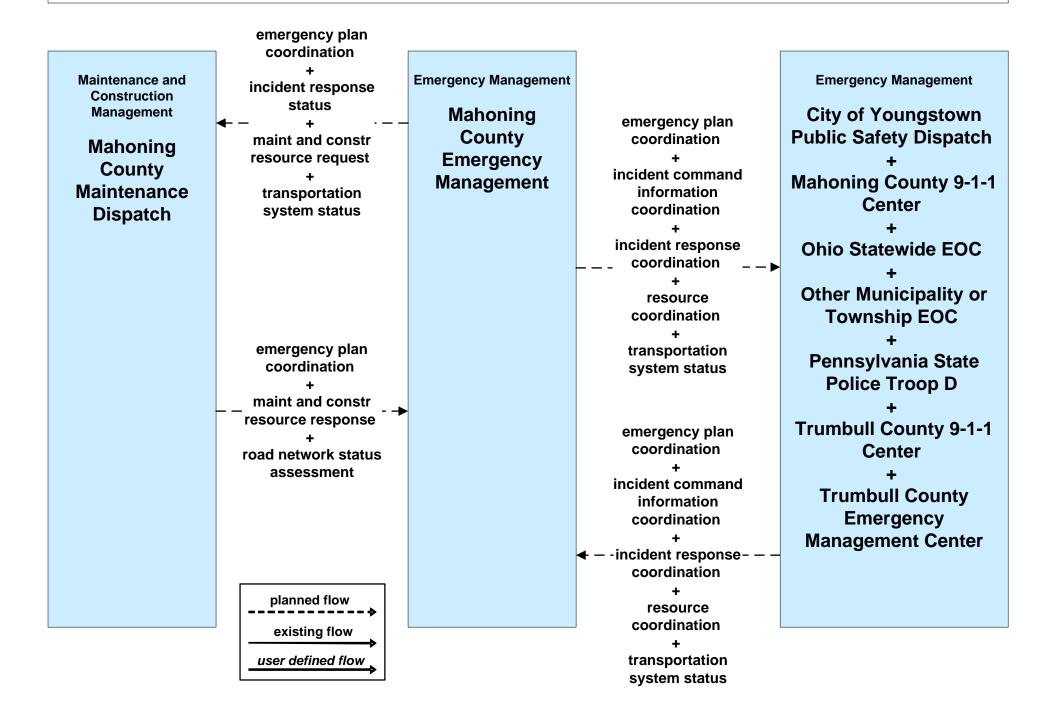

# **EM01 - Emergency Response Coordination Mahoning County Emergency Management**