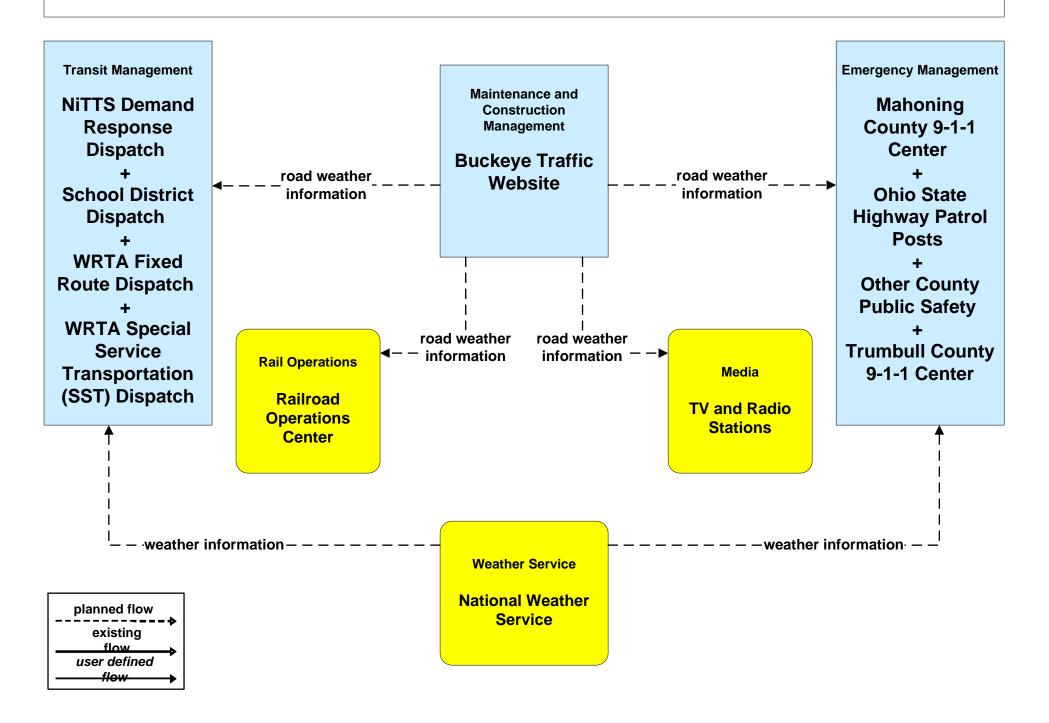

ning County Emergency Management**



# **EM01 - Emergency Response Coordination Trumbull County Emergency Management**



### EM01 - Emergency Response Coordination Special Police Dispatch





### EM02 - Emergency Routing Mahoning County



#### EM06 - Wide Area Alert Amber Alert



## EM08 - Disaster Response and Recovery Mahoning County EOC (1 of 2)



# EM08 - Disaster Response and Recovery Mahoning County EOC (2 of 2)





## EM08 - Disaster Response and Recovery Trumball County EOC (1 of 2)



## EM09 - Evacuation and Reentry Management Mahoning County EOC



### EM09 - Evacuation and Reentry Management Trumball County EOC



### EM10 - Disaster Traveler Information Mahoning County EMA



user defined flow

### MC04 - Weather Information Processing and Distribution ODOT District 4



#### MC06 - Winter Maintenance ODOT District 4





### MC06 - Winter Maintenance City of Youngstown



### MC06 - Winter Maintenance Municipalities



### MC08 - Workzone Management ODOT District 4





## MC08 - Workzone Management City of Youngstown





## MC08 - Workzone Management Mahoning County





### MC08 - Workzone Management Municipal Maintenance





### MC06 - Winter Maintenance Mahoning County Maintenance