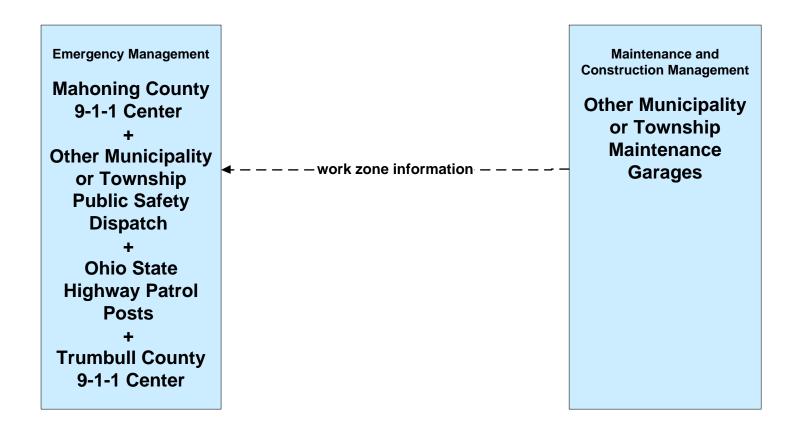

- Disaster Response and Recovery Mahoning County EOC (2 of 2)





## EM08 - Disaster Response and Recovery Trumball County EOC (1 of 2)



## EM09 - Evacuation and Reentry Management Mahoning County EOC



### EM09 - Evacuation and Reentry Management Trumball County EOC



### EM10 - Disaster Traveler Information Mahoning County EMA



user defined flow

### MC04 - Weather Information Processing and Distribution ODOT District 4



#### MC06 - Winter Maintenance ODOT District 4





### MC06 - Winter Maintenance City of Youngstown



### MC06 - Winter Maintenance Municipalities



### MC08 - Workzone Management ODOT District 4





## MC08 - Workzone Management City of Youngstown





## MC08 - Workzone Management Mahoning County





### MC08 - Workzone Management Municipal Maintenance





### MC06 - Winter Maintenance Mahoning County Maintenance