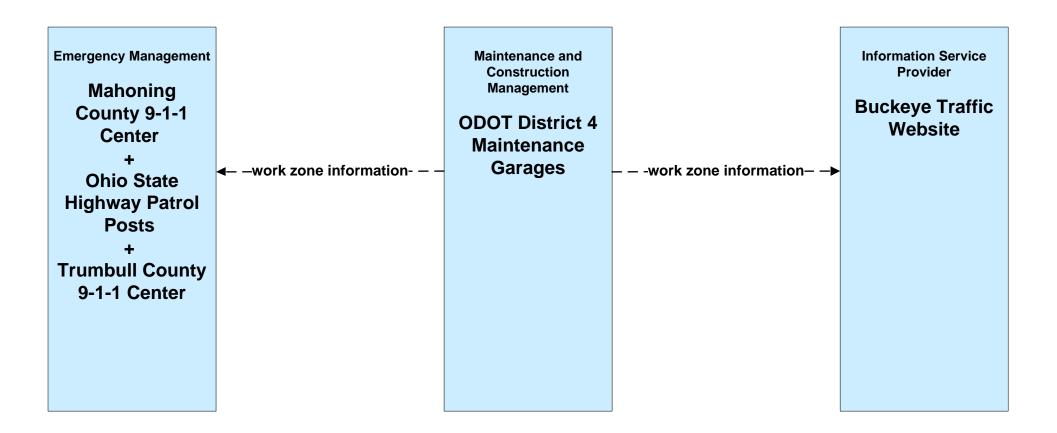

2 - Emergency Routing Mahoning County



#### EM06 - Wide Area Alert Amber Alert



## EM08 - Disaster Response and Recovery Mahoning County EOC (1 of 2)



# EM08 - Disaster Response and Recovery Mahoning County EOC (2 of 2)





## EM08 - Disaster Response and Recovery Trumball County EOC (1 of 2)



## EM09 - Evacuation and Reentry Management Mahoning County EOC



### EM09 - Evacuation and Reentry Management Trumball County EOC



### EM10 - Disaster Traveler Information Mahoning County EMA



user defined flow

### MC04 - Weather Information Processing and Distribution ODOT District 4



#### MC06 - Winter Maintenance ODOT District 4





### MC06 - Winter Maintenance City of Youngstown



### MC06 - Winter Maintenance Municipalities



### MC08 - Workzone Management ODOT District 4





## MC08 - Workzone Management City of Youngstown





## MC08 - Workzone Management Mahoning County





### MC08 - Workzone Management Municipal Maintenance





### MC06 - Winter Maintenance Mahoning County Maintenance