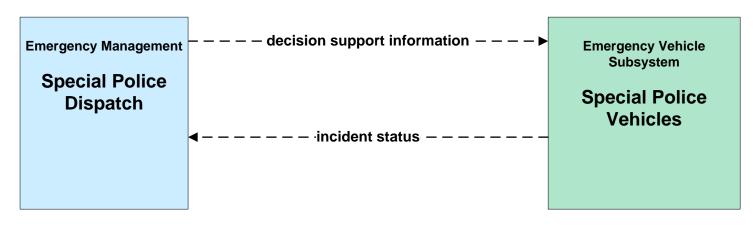

### APTS05 - Transit Security WRTA



### APTS05 - Transit Security WRTA- SST



# APTS05 - Transit Security WRTA- EasyGo



# ATMS06 - Traffic Information Dissemination City of Youngstown



# ATMS06 - Traffic Information Dissemination Mahoning County





### ATMS08 - Incident Management ODOT District 4 Traffic



# ATMS08 - Incident Management City of Youngstown Traffic





# ATMS08 - Incident Management Mahoning County Traffic





### ATMS08 - Incident Management OTC



### ATMS08 - Incident Management ODOT District 4 Maintenance



## **ATMS08 - Incident Management City of Youngstown Maintenance**





### ATMS08 - Incident Management Mahoning County Maintenance Dispatch



# ATMS08 - Incident Management County Public Safety / Special Police Dispatch







#### ATMS08 - Incident Management Event Promoter Interfaces





# CVO10 - HAZMAT Eastgate Region



### EM01 - Emergency Response Coordination Youngstown/Warren Regional Incident and Mutual Aid Network



### EM01 - Emergency Response Coordination City of Youngstown Public Safety





#### EM01 - Emergency Response Coordination Municipal Public Safety Dispatch



### EM01 - Emergency Response Coordination Municipal EOC





#### EM01 - Emergency Response Coordination Ohio State Highway Patrol Posts



#### EM01 - Emergency Response Coordination Mahoning County 9-1-1 Center



### EM01 - Emergency Response Coordination Trumbull County 9-1-1 Center



# **EM01 - Emergency Response Coordination Mahoning County Emergency Management**



# **EM01 - Emergency Response Coordination Trumbull