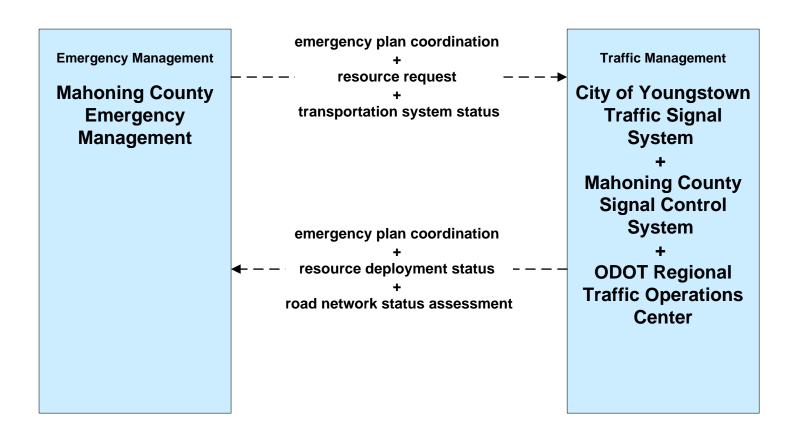

# **EM01 - Emergency Response Coordination Mahoning County Emergency Management**