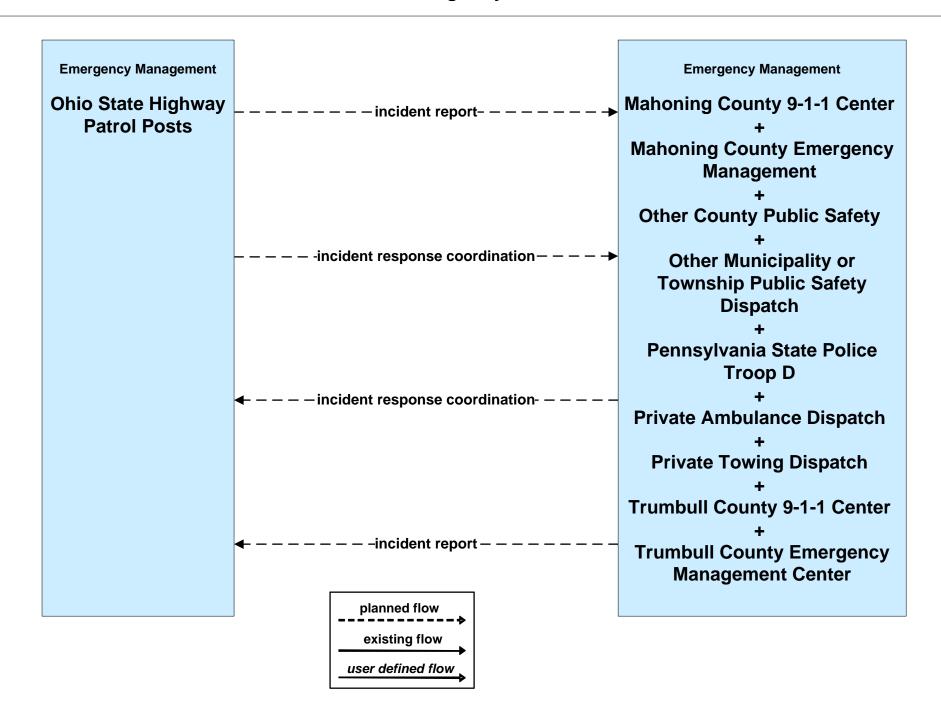

### ATMS08 - Incident Management ODOT District 4 Maintenance



## **ATMS08 - Incident Management City of Youngstown Maintenance**





### ATMS08 - Incident Management Mahoning County Maintenance Dispatch



# ATMS08 - Incident Management County Public Safety / Special Police Dispatch







#### ATMS08 - Incident Management Event Promoter Interfaces





# CVO10 - HAZMAT Eastgate Region



### EM01 - Emergency Response Coordination Youngstown/Warren Regional Incident and Mutual Aid Network



### EM01 - Emergency Response Coordination City of Youngstown Public Safety





#### EM01 - Emergency Response Coordination Municipal Public Safety Dispatch



### EM01 - Emergency Response Coordination Municipal EOC





#### EM01 - Emergency Response Coordination Ohio State Highway Patrol Posts



#### EM01 - Emergency Response Coordination Mahoning County 9-1-1 Center



### EM01 - Emergency Response Coordination Trumbull County 9-1-1 Center



# **EM01 - Emergency Response Coordination Mahoning County Emergency Management**



# **EM01 - Emergency Response Coordination Trumbull County Emergency Management**



### EM01 - Emergency Response Coordination Special Police Dispatch





### EM02 - Emergency Routing Mahoning County



#### EM06 - Wide Area Alert Amber Alert



## EM08 - Disaster Response and Recovery Mahoning County EOC (1 of 2)



# EM08 - Disaster Response and Recovery Mahoning County EOC (2 of 2)





## EM08 - Disaster Response and Recovery Trumball County EOC (1 of 2)



## EM09 - Evacuation and Reentry Management Mahoning County EOC



### EM09 - Evacuation and R