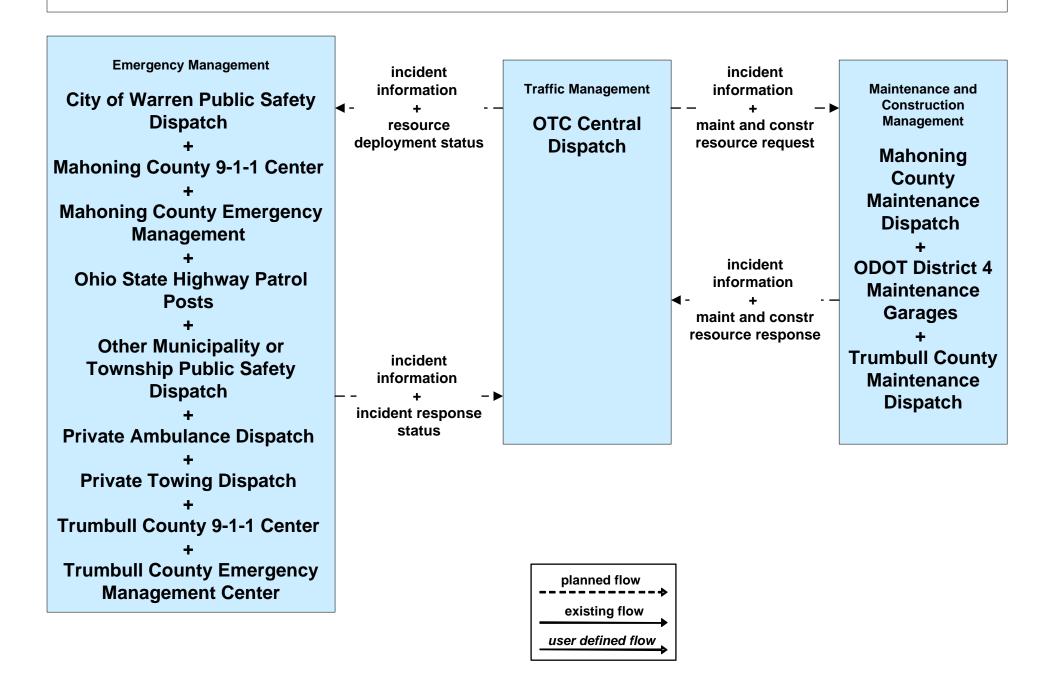

### APTS05 - Transit Security WRTA



### APTS05 - Transit Security WRTA- SST



# APTS05 - Transit Security WRTA- EasyGo



# ATMS06 - Traffic Information Dissemination City of Youngstown



# ATMS06 - Traffic Information Dissemination Mahoning County





### ATMS08 - Incident Management ODOT District 4 Traffic



# ATMS08 - Incident Management City of Youngstown Traffic





# ATMS08 - Incident Management Mahoning County Traffic





### ATMS08 - Incident Management OTC



### ATMS08 - Incident Management ODOT District 4 Maintenance



## **ATMS08 - Incident Management City of Youngstown Maintenance**





### ATMS08 - Incident Management Mahoning County Maintenance Dispatch



# ATMS08 - Incident Management County Public Safety / Special Police Dispatch







#### ATMS08 - Incident Management Event Promoter Interfaces





# CVO10 - HAZMAT Eastgate Region



### EM01 - Emergency Response Coordination Youngstown/Warren Regional Incident and Mutual Aid Network



### EM01 - Emergency Response Coordination City of Youngstown Public Safety





#### EM01 - Emergency Response Coordination Municipal Public Safety Dispatch



### EM01 - Emergency Response Coordination Municipal EOC





#### EM01 - Emergency Response Coordination Ohio State Highway Patrol Posts