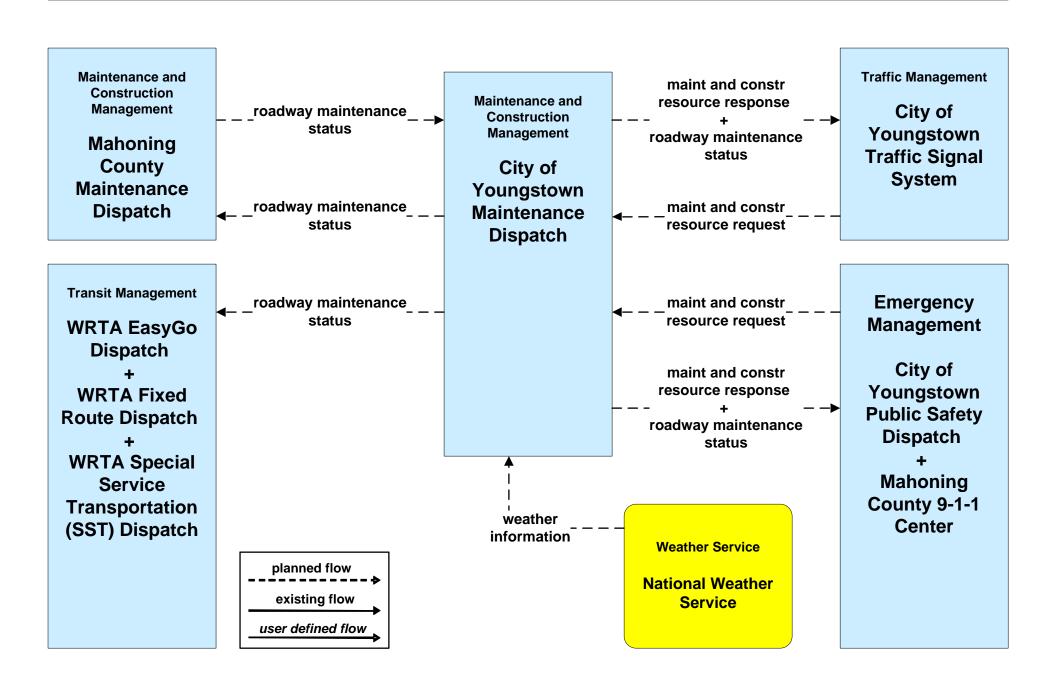

cy Management**



### EM01 - Emergency Response Coordination Special Police Dispatch





### EM02 - Emergency Routing Mahoning County



#### EM06 - Wide Area Alert Amber Alert



## EM08 - Disaster Response and Recovery Mahoning County EOC (1 of 2)



# EM08 - Disaster Response and Recovery Mahoning County EOC (2 of 2)





## EM08 - Disaster Response and Recovery Trumball County EOC (1 of 2)



## EM09 - Evacuation and Reentry Management Mahoning County EOC



### EM09 - Evacuation and Reentry Management Trumball County EOC



### EM10 - Disaster Traveler Information Mahoning County EMA



user defined flow

### MC04 - Weather Information Processing and Distribution ODOT District 4



#### MC06 - Winter Maintenance ODOT District 4





### MC06 - Winter Maintenance City of Youngstown



### MC06 - Winter Maintenance Municipalities



### MC08 - Workzone Management ODOT District 4





## MC08 - Workzone Management City of Youngstown





## MC08 - Workzone Management Mahoning County





### MC08 - Workzone Management Municipal Maintenance





### MC06 - Winter Maintenance Mahoning County Maintenance