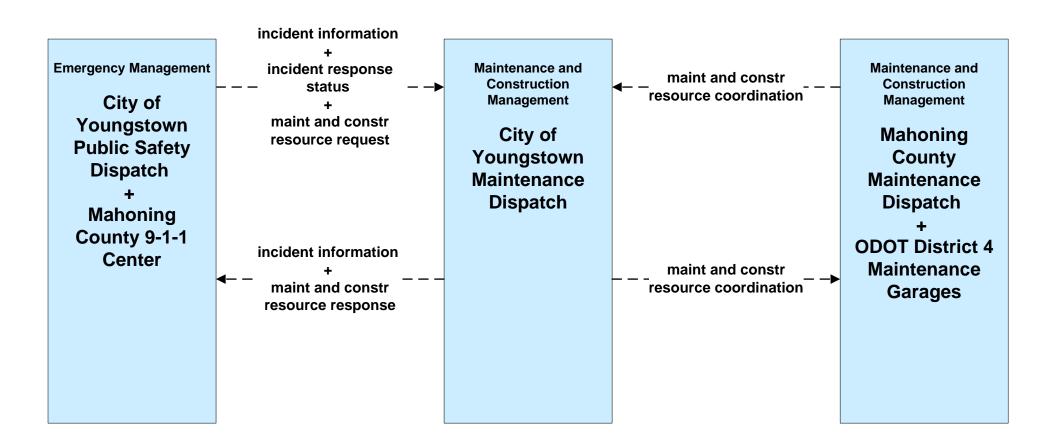

### APTS05 - Transit Security WRTA



### APTS05 - Transit Security WRTA- SST



# APTS05 - Transit Security WRTA- EasyGo



# ATMS06 - Traffic Information Dissemination City of Youngstown



# ATMS06 - Traffic Information Dissemination Mahoning County





### ATMS08 - Incident Management ODOT District 4 Traffic



# ATMS08 - Incident Management City of Youngstown Traffic





# ATMS08 - Incident Management Mahoning County Traffic





### ATMS08 - Incident Management OTC



### ATMS08 - Incident Management ODOT District 4 Maintenance



## **ATMS08 - Incident Management City of Youngstown Maintenance**





### ATMS08 - Incident Management Mahoning County Maintenance Dispatch



# ATMS08 - Incident Management County Public Safety / Special Police Dispatch







#### ATMS08 - Incident Management Event Promoter Interfaces





# CVO10 - HAZMAT Eastgate Region



### EM01 - Emergency Response Coordination Youngstown/Warren Regional Incident and Mutual Aid Network



### EM01 - Emergency Response Coordination City of Youngstown Public Safety





#### EM01 - Emergency Response Coordination Municipal Public Safety Dispatch



### EM01 - Emergency Response Coordination Municipal EOC





#### EM01 - Emergency Response Coordination Ohio State Highway Patrol Posts



#### EM01 - Emergency Response Coordination Mahoning County 9-1-1 Center



### EM01 - Emergency Response Coordination Trumbull Co