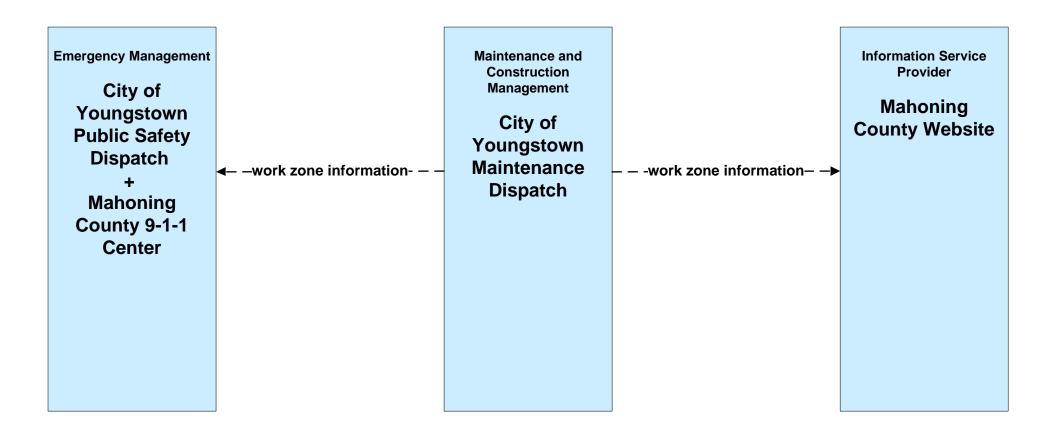

ide Area Alert Amber Alert



## EM08 - Disaster Response and Recovery Mahoning County EOC (1 of 2)



# EM08 - Disaster Response and Recovery Mahoning County EOC (2 of 2)





## EM08 - Disaster Response and Recovery Trumball County EOC (1 of 2)



## EM09 - Evacuation and Reentry Management Mahoning County EOC



### EM09 - Evacuation and Reentry Management Trumball County EOC



### EM10 - Disaster Traveler Information Mahoning County EMA



user defined flow

### MC04 - Weather Information Processing and Distribution ODOT District 4



#### MC06 - Winter Maintenance ODOT District 4





### MC06 - Winter Maintenance City of Youngstown



### MC06 - Winter Maintenance Municipalities



### MC08 - Workzone Management ODOT District 4





## MC08 - Workzone Management City of Youngstown





## MC08 - Workzone Management Mahoning County





### MC08 - Workzone Management Municipal Maintenance





### MC06 - Winter Maintenance Mahoning County Maintenance