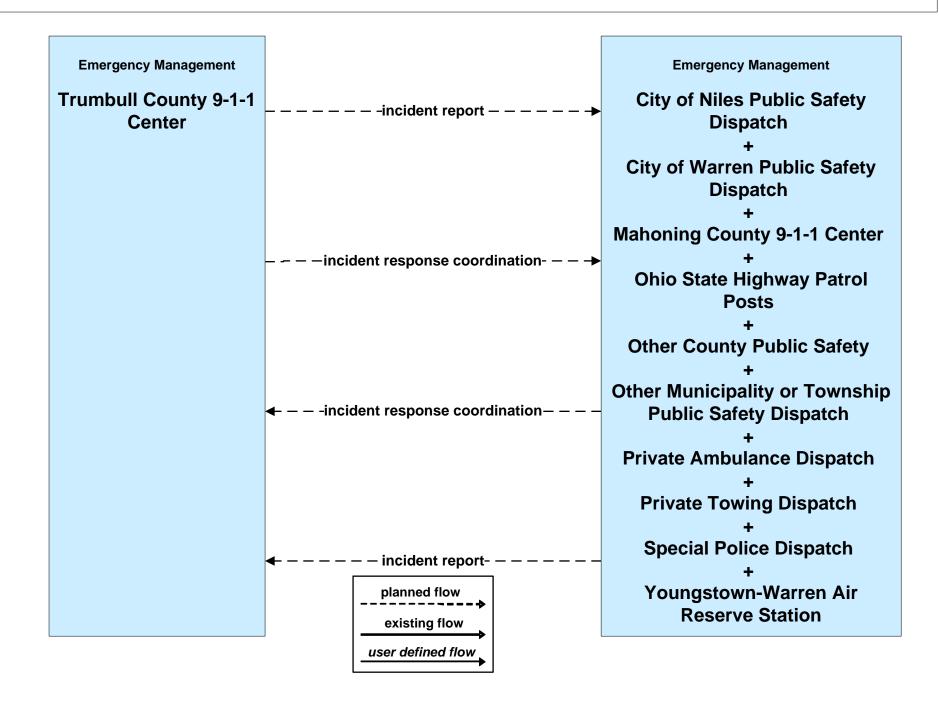

cident Management Mahoning County Maintenance Dispatch



# ATMS08 - Incident Management County Public Safety / Special Police Dispatch







#### ATMS08 - Incident Management Event Promoter Interfaces





# CVO10 - HAZMAT Eastgate Region



### EM01 - Emergency Response Coordination Youngstown/Warren Regional Incident and Mutual Aid Network



### EM01 - Emergency Response Coordination City of Youngstown Public Safety





#### EM01 - Emergency Response Coordination Municipal Public Safety Dispatch



### EM01 - Emergency Response Coordination Municipal EOC





#### EM01 - Emergency Response Coordination Ohio State Highway Patrol Posts



#### EM01 - Emergency Response Coordination Mahoning County 9-1-1 Center



### EM01 - Emergency Response Coordination Trumbull County 9-1-1 Center



# **EM01 - Emergency Response Coordination Mahoning County Emergency Management**



# **EM01 - Emergency Response Coordination Trumbull County Emergency Management**



### EM01 - Emergency Response Coordination Special Police Dispatch





### EM02 - Emergency Routing Mahoning County



#### EM06 - Wide Area Alert Amber Alert



## EM08 - Disaster Response and Recovery Mahoning County EOC (1 of 2)



# EM08 - Disaster Response and Recovery Mahoning County EOC (2 of 2)





## EM08 - Disaster Response and Recovery Trumball County EOC (1 of 2)



## EM09 - Evacuation and Reentry Management Mahoning County EOC



### EM09 - Evacuation and Reentry Management Trumball County EOC



### EM10 - Disaster Traveler Information Mahoning County EMA



user defined flow

### MC04 - Weather Informat