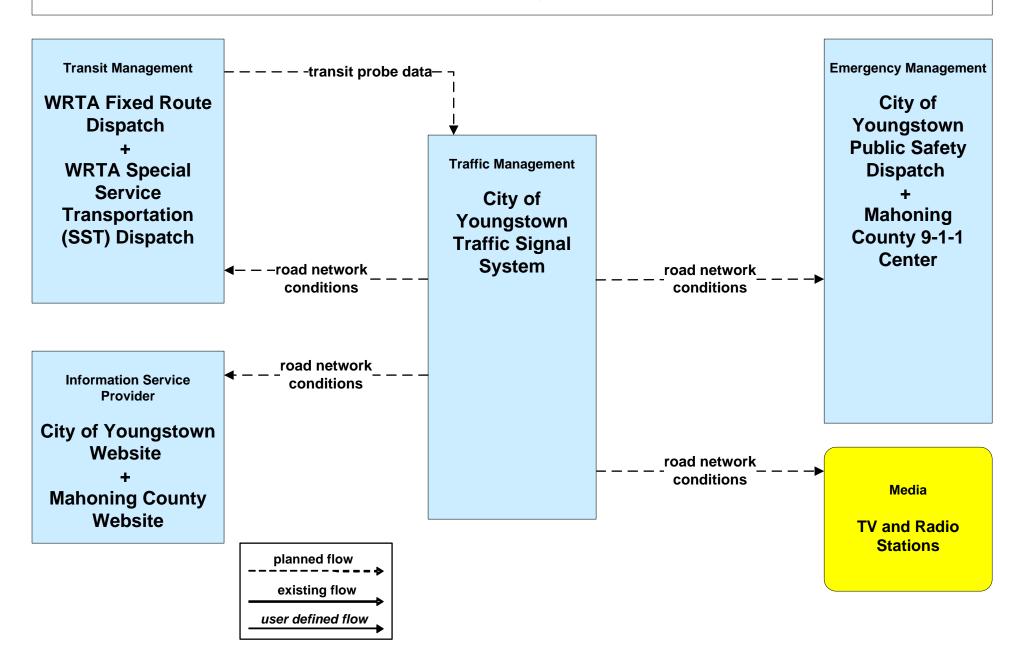

### APTS02 - Transit Fixed-Route Operations WRTA



### APTS02 - Transit Fixed-Route Operations School Districts



### **APTS03 - Demand Response Transit Operations WRTA**



# APTS03 - Demand Response Transit Operations WRTA EasyGo



#### ATIS01 - Broadcast Traveler Information Mahoning County Website



# ATMS01 - Network Surveillance County Signal Systems



# ATMS06 - Traffic Information Dissemination City of Youngstown



# ATMS06 - Traffic Information Dissemination Mahoning County





# ATMS08 - Incident Management Mahoning County Traffic





### ATMS08 - Incident Management OTC



### ATMS08 - Incident Management ODOT District 4 Maintenance



## **ATMS08 - Incident Management City of Youngstown Maintenance**





## ATMS08 - Incident Management Other Municipality/ Township Maintenance Dispatch



#### ATMS08 - Incident Management Mahoning County Maintenance Dispatch



#### ATMS08 - Incident Management Trumbull County Maintenance





### EM08 - Disaster Response and Recovery Mahoning County EOC (1 of 2)



## EM09 - Evacuation and Reentry Management Mahoning County EOC



#### EM10 - Disaster Traveler Information Mahoning County EMA



user defined flow

# MC01 - Maintenance and Construction Vehicle