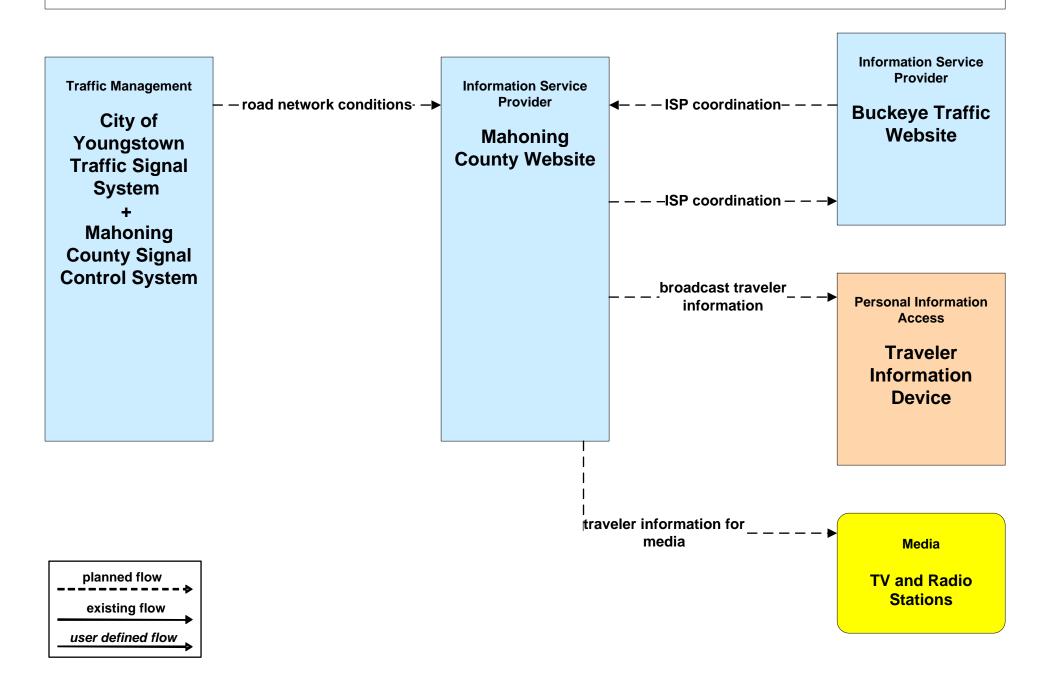

### APTS02 - Transit Fixed-Route Operations WRTA



### APTS02 - Transit Fixed-Route Operations School Districts



### **APTS03 - Demand Response Transit Operations WRTA**



# APTS03 - Demand Response Transit Operations WRTA EasyGo



#### ATIS01 - Broadcast Traveler Information Mahoning County Website



# ATMS01 - Network Surveillance County Signal Systems



# ATMS06 - Traffic Information Dissemination City of Youngstown



# ATMS06 - Traffic Information Dissemination Mahoning County





# ATMS08 - Incident Management Mahoning County Traffic





### ATMS08 - Incident Management OTC



### ATMS08 - Incident Management ODOT District 4 Maintenance



## **ATMS08 - Incident Management City of Youngstown Maintenance**





## ATMS08 - Incident Management Other Municipality/ Township Maintenance Dispatch



#### ATMS08 - Incident Management Mahoning County Maintenance Dispatch



#### ATMS08 - Incident Management Trumbull County Maintenance





### EM08 - Disaster Response and Recovery Mahoning County EOC (1 of 2)



## EM09 - Evacuation and Reentry Management Mahoning County EOC



####