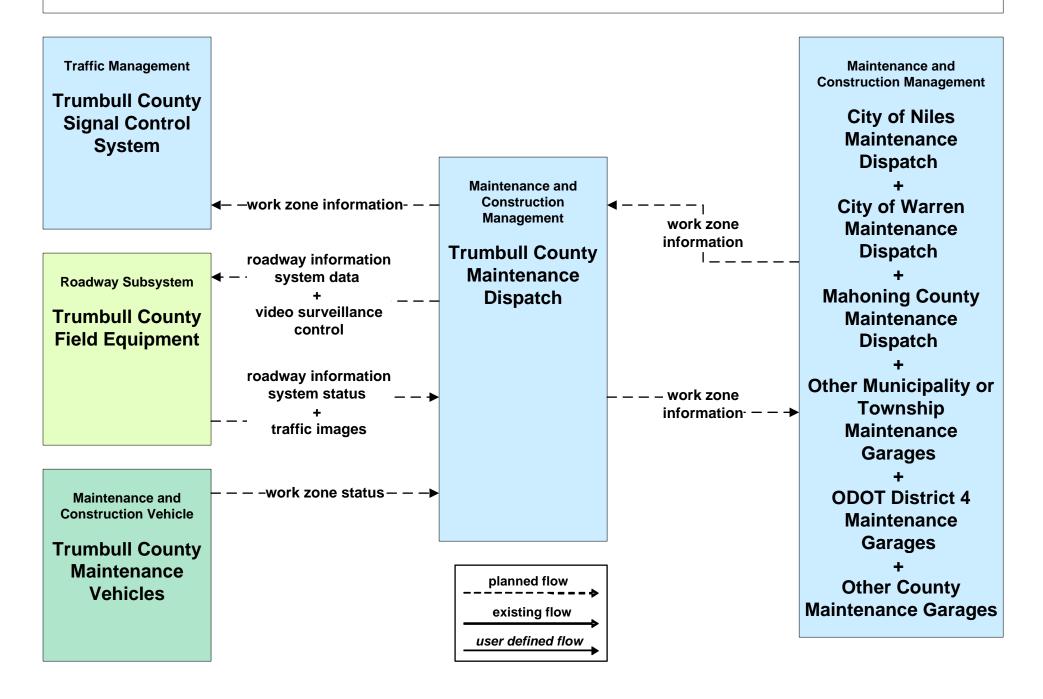

ng / Trumbull Counties







# MC02 - Maintenance and Construction Vehicle Maintenance Mahoning / Trumbull Counties







#### MC03 - Road Weather Data Collection Mahoning County





#### MC06 - Winter Maintenance City of Youngstown



### MC06 - Winter Maintenance Municipalities



#### MC06 - Winter Maintenance Trumbull County Maintenance



## MC06 - Winter Maintenance Mahoning / Trumbull County Maintenance





#### MC07 - Roadway Maintenance and Construction Mahoning County



#### MC08 - Workzone Management ODOT District 4



#### MC08 - Workzone Management City of Youngstown



## MC08 - Workzone Management City of Youngstown





#### MC08 - Workzone Management Mahoning County



## MC08 - Workzone Management Mahoning County





#### MC08 - Workzone Management Trumbull County



#### MC08 - Workzone Management Municipal Maintenance



### MC10 - Maintenance and Construction Activity Coordination ODOT District 4



#### MC10 - Maintenance and Construction Activity Coordination City of Youngstown





#### MC10 - Maintenance and Construction Activity Coordination Municipal Maintenance





#### MC10 - Maintenance and Construction Activity Coordination Mahoning County



#### MC10 - Maintenance and Construction Activity Coordination Trumbull County



## MC10 - Maintenance and Construction Activity Coordination Ohio Turnpike





#### MC06 - Winter Maintenance Mahoning County Maintenance