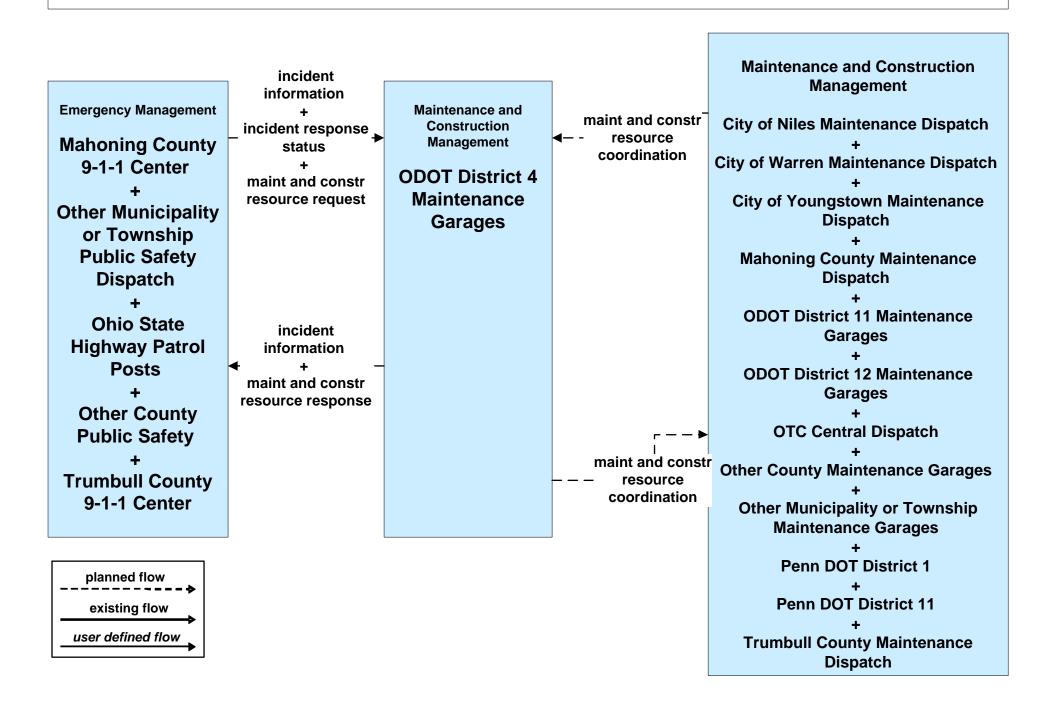

### APTS02 - Transit Fixed-Route Operations WRTA



### APTS02 - Transit Fixed-Route Operations School Districts



### **APTS03 - Demand Response Transit Operations WRTA**



# APTS03 - Demand Response Transit Operations WRTA EasyGo



#### ATIS01 - Broadcast Traveler Information Mahoning County Website



# ATMS01 - Network Surveillance County Signal Systems



# ATMS06 - Traffic Information Dissemination City of Youngstown



# ATMS06 - Traffic Information Dissemination Mahoning County





# ATMS08 - Incident Management Mahoning County Traffic





### ATMS08 - Incident Management OTC



### ATMS08 - Incident Management ODOT District 4 Maintenance



## **ATMS08 - Incident Management City of Youngstown Maintenance**





## ATMS08 - Incident Management Other Municipality/ Township Maintenance Dispatch



#### ATMS08 - Incident Management Mahoning County Maintenance Dispatch



#### ATMS08 - Incident Management Trumbull County Maintenance





### EM08 - Disaster Response and Recovery Mahoning County EOC (1 of 2)



## EM09 - Evacuation and Reentry Management Mahoning County EOC



#### EM10 - Disaster Traveler Information Mahoning County EMA



user defined flow

# MC01 - Maintenance and Construction Vehicle Tracking Mahoning / Trumbull Counties







# MC02 - Maintenance and Construction Vehicle Maintenance Mahoning / Trumbull Counties







#### MC03 - Road Weather Data Collection Mahoning County





#### MC06 - Winter Maintenan