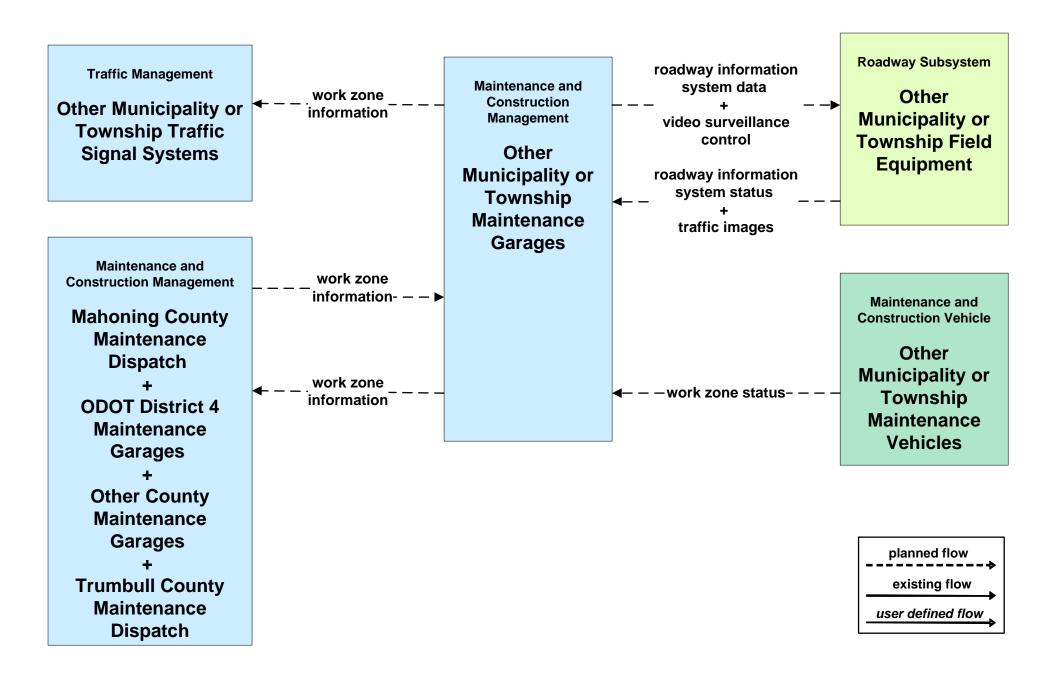

nstruction Vehicle Maintenance Mahoning / Trumbull Counties







#### MC03 - Road Weather Data Collection Mahoning County





#### MC06 - Winter Maintenance City of Youngstown



### MC06 - Winter Maintenance Municipalities



#### MC06 - Winter Maintenance Trumbull County Maintenance



## MC06 - Winter Maintenance Mahoning / Trumbull County Maintenance





#### MC07 - Roadway Maintenance and Construction Mahoning County



#### MC08 - Workzone Management ODOT District 4



#### MC08 - Workzone Management City of Youngstown



## MC08 - Workzone Management City of Youngstown





#### MC08 - Workzone Management Mahoning County



## MC08 - Workzone Management Mahoning County





#### MC08 - Workzone Management Trumbull County



#### MC08 - Workzone Management Municipal Maintenance



### MC10 - Maintenance and Construction Activity Coordination ODOT District 4



#### MC10 - Maintenance and Construction Activity Coordination City of Youngstown





#### MC10 - Maintenance and Construction Activity Coordination Municipal Maintenance





#### MC10 - Maintenance and Construction Activity Coordination Mahoning County



#### MC10 - Maintenance and Construction Activity Coordination Trumbull County



## MC10 - Maintenance and Construction Activity Coordination Ohio Turnpike





#### MC06 - Winter Maintenance Mahoning County Maintenance