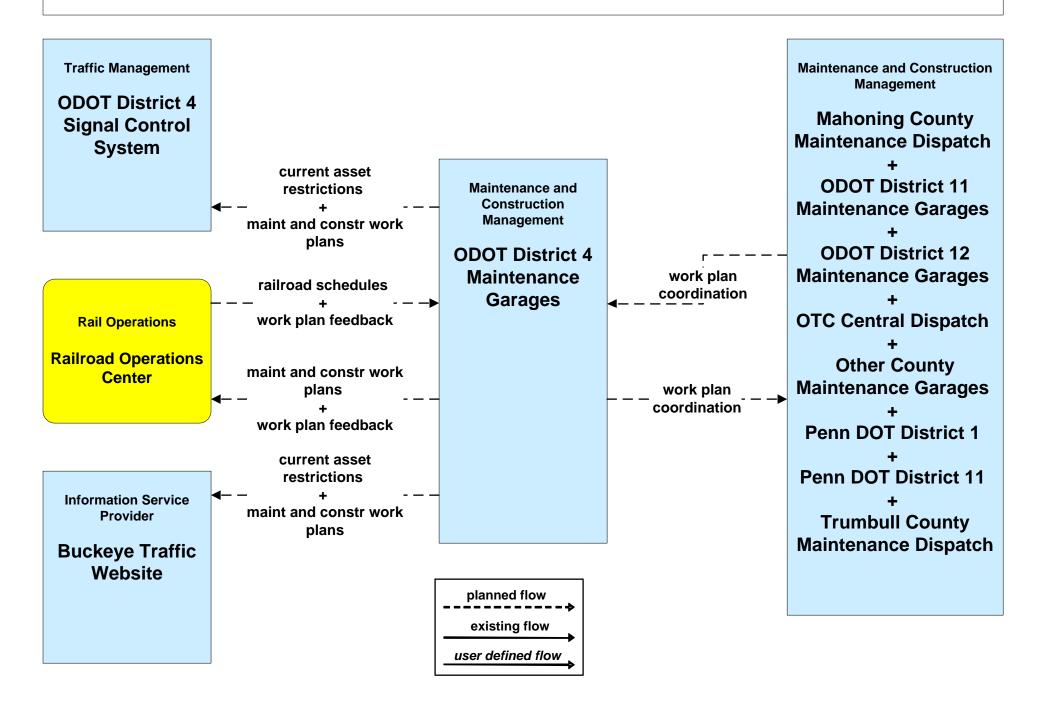

ad Weather Data Collection Mahoning County





#### MC06 - Winter Maintenance City of Youngstown



### MC06 - Winter Maintenance Municipalities



#### MC06 - Winter Maintenance Trumbull County Maintenance



## MC06 - Winter Maintenance Mahoning / Trumbull County Maintenance





#### MC07 - Roadway Maintenance and Construction Mahoning County



#### MC08 - Workzone Management ODOT District 4



#### MC08 - Workzone Management City of Youngstown



## MC08 - Workzone Management City of Youngstown





#### MC08 - Workzone Management Mahoning County



## MC08 - Workzone Management Mahoning County





#### MC08 - Workzone Management Trumbull County



#### MC08 - Workzone Management Municipal Maintenance



### MC10 - Maintenance and Construction Activity Coordination ODOT District 4



#### MC10 - Maintenance and Construction Activity Coordination City of Youngstown





#### MC10 - Maintenance and Construction Activity Coordination Municipal Maintenance





#### MC10 - Maintenance and Construction Activity Coordination Mahoning County



#### MC10 - Maintenance and Construction Activity Coordination Trumbull County



## MC10 - Maintenance and Construction Activity Coordination Ohio Turnpike





#### MC06 - Winter Maintenance Mahoning County Maintenance