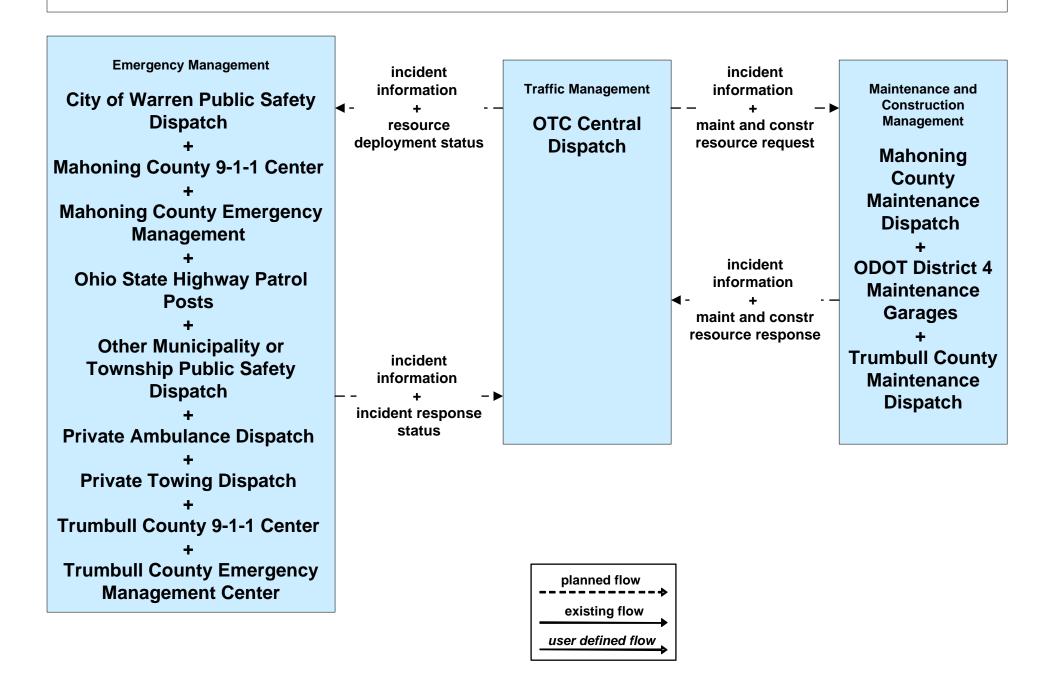

### APTS02 - Transit Fixed-Route Operations WRTA



### APTS02 - Transit Fixed-Route Operations School Districts



### **APTS03 - Demand Response Transit Operations WRTA**



# APTS03 - Demand Response Transit Operations WRTA EasyGo



#### ATIS01 - Broadcast Traveler Information Mahoning County Website



# ATMS01 - Network Surveillance County Signal Systems



# ATMS06 - Traffic Information Dissemination City of Youngstown



# ATMS06 - Traffic Information Dissemination Mahoning County





# ATMS08 - Incident Management Mahoning County Traffic





### ATMS08 - Incident Management OTC



### ATMS08 - Incident Management ODOT District 4 Maintenance



## **ATMS08 - Incident Management City of Youngstown Maintenance**





## ATMS08 - Incident Management Other Municipality/ Township Maintenance Dispatch



#### ATMS08 - Incident Management Mahoning County Maintenance Dispatch



#### ATMS08 - Incident Management Trumbull County Maintenance





### EM08 - Disaster Response and Recovery Mahoning County EOC (1 of 2)



## EM09 - Evacuation and Reentry Management Mahoning County EOC



#### EM10 - Disaster Traveler Information Mahoning County EMA



user defined flow

# MC01 - Maintenance and Construction Vehicle Tracking Mahoning / Trumbull Counties







# MC02 - Maintenance and Construction Vehicle Maintenance Mahoning / Trumbull Counties







#### MC03 - Road Weather D