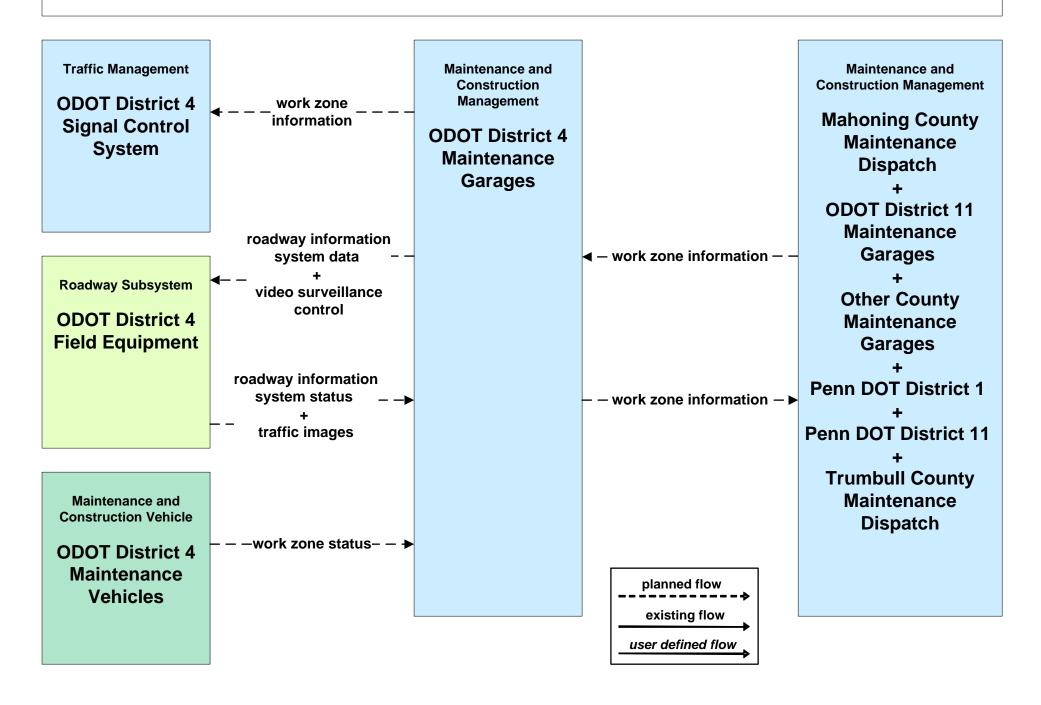

nse and Recovery Mahoning County EOC (1 of 2)



## EM09 - Evacuation and Reentry Management Mahoning County EOC



#### EM10 - Disaster Traveler Information Mahoning County EMA



user defined flow

# MC01 - Maintenance and Construction Vehicle Tracking Mahoning / Trumbull Counties







# MC02 - Maintenance and Construction Vehicle Maintenance Mahoning / Trumbull Counties







#### MC03 - Road Weather Data Collection Mahoning County





#### MC06 - Winter Maintenance City of Youngstown



### MC06 - Winter Maintenance Municipalities



#### MC06 - Winter Maintenance Trumbull County Maintenance



## MC06 - Winter Maintenance Mahoning / Trumbull County Maintenance





#### MC07 - Roadway Maintenance and Construction Mahoning County



#### MC08 - Workzone Management ODOT District 4



#### MC08 - Workzone Management City of Youngstown



## MC08 - Workzone Management City of Youngstown





#### MC08 - Workzone Management Mahoning County



## MC08 - Workzone Management Mahoning County





#### MC08 - Workzone Management Trumbull County



#### MC08 - Workzone Management Municipal Maintenance



### MC10 - Maintenance and Construction Activity Coordination ODOT District 4



#### MC10 - Maintenance and Construction Activity Coordination City of Youngstown





#### MC10 - Maintenance and Construction Activity Coordination Municipal Maintenance





#### MC10 - Maintenance and Construction Activity Coordination Mahoning County



#### MC10 - Maintenance and Construction Activity Coordination Trumbull County



## MC10 - Maintenance and Construction Activity Coordinati