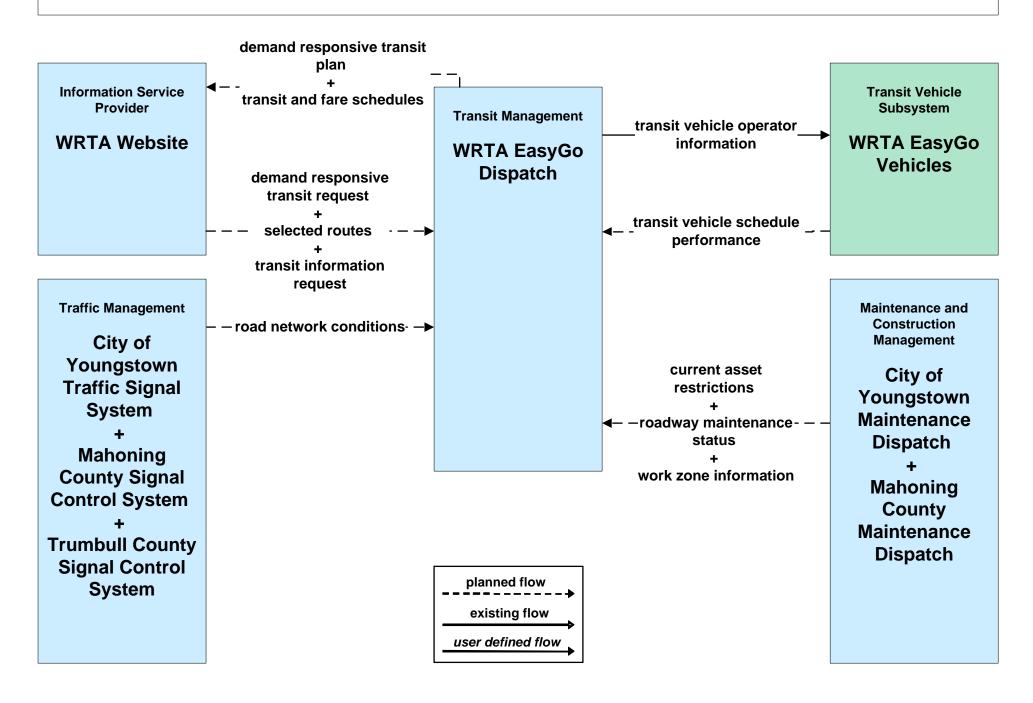

### APTS02 - Transit Fixed-Route Operations WRTA



### APTS02 - Transit Fixed-Route Operations School Districts



### **APTS03 - Demand Response Transit Operations WRTA**



# APTS03 - Demand Response Transit Operations WRTA EasyGo



#### ATIS01 - Broadcast Traveler Information Mahoning County Website



# ATMS01 - Network Surveillance County Signal Systems



# ATMS06 - Traffic Information Dissemination City of Youngstown



# ATMS06 - Traffic Information Dissemination Mahoning County





# ATMS08 - Incident Management Mahoning County Traffic





### ATMS08 - Incident Management OTC



### ATMS08 - Incident Management ODOT District 4 Maintenance



## **ATMS08 - Incident Management City of Youngstown Maintenance**





## ATMS08 - Incident Management Other Municipality/ Township Maintenance Dispatch



#### ATMS08 - Incident Management Mahoning County Maintenance Dispatch



#### ATMS08 - Incident Management Trumbull County Maintenance





### EM08 - Disaster Response and Recovery Mahoning County EOC (1 of 2)