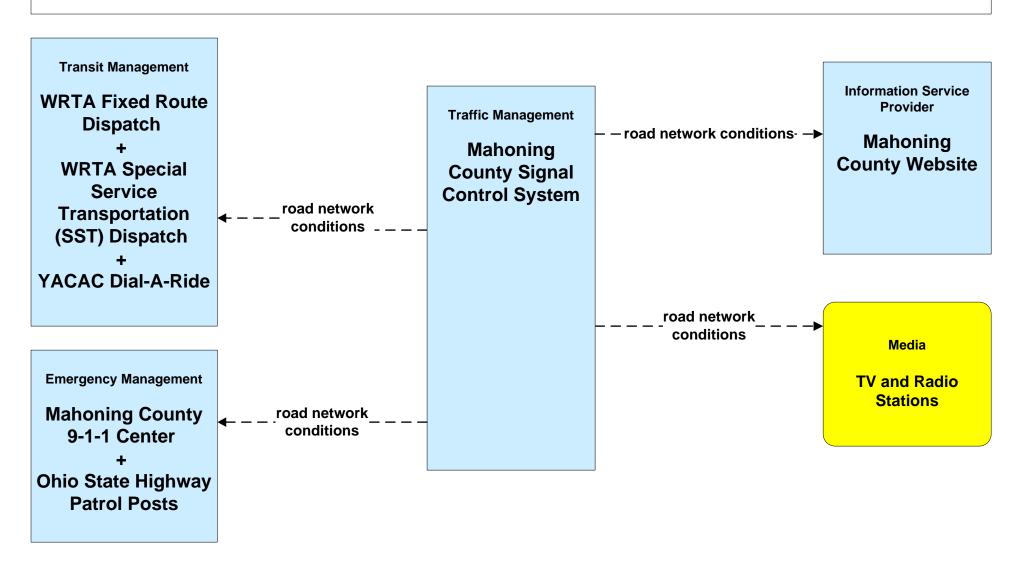

### APTS02 - Transit Fixed-Route Operations WRTA



### APTS02 - Transit Fixed-Route Operations School Districts



### **APTS03 - Demand Response Transit Operations WRTA**



# APTS03 - Demand Response Transit Operations WRTA EasyGo



#### ATIS01 - Broadcast Traveler Information Mahoning County Website



# ATMS01 - Network Surveillance County Signal Systems



# ATMS06 - Traffic Information Dissemination City of Youngstown



# ATMS06 - Traffic Information Dissemination Mahoning County





# ATMS08 - Incident Management Mahoning County Traffic





### ATMS08 - Incident Management OTC



### ATMS08 - Incident Management ODOT District 4 Maintenance



## **ATMS08 - Incident Management City of Youngstown Maintenance**





## ATMS08 - Incident Management Other Municipality/ Township Maintenance Dispatch



#### ATMS08 - Incident Management Mahoning County Maintenance Dispatch



#### ATMS08 - Incident Management Trumbull County Maintenance





### EM08 - Disaster Response and Recovery Mahoning County EOC (1 of 2)



## EM09 - Evacuation and Reentry Management Mahoning County EOC



#### EM10 - Disaster Traveler Information Mahoning County EMA



user defined flow

# MC01 - Maintenance and Construction Vehicle Tracking Mahoning / Trumbull Counties







# MC02 - Maintenan