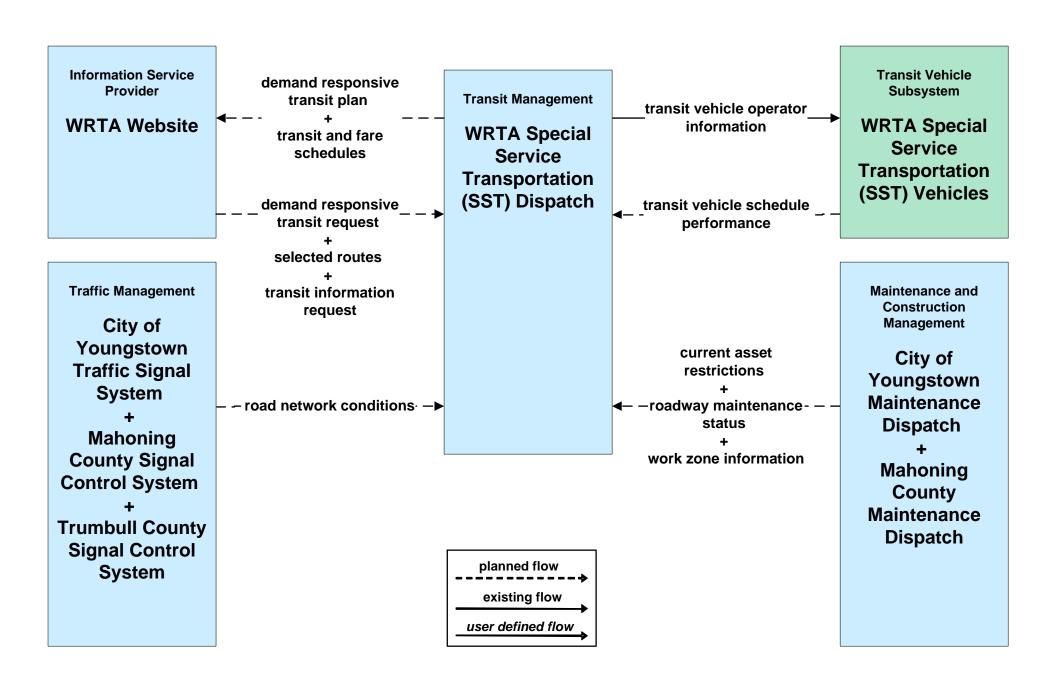

### APTS02 - Transit Fixed-Route Operations WRTA



### APTS02 - Transit Fixed-Route Operations School Districts



### **APTS03 - Demand Response Transit Operations WRTA**



# APTS03 - Demand Response Transit Operations WRTA EasyGo



#### ATIS01 - Broadcast Traveler Information Mahoning County Website



# ATMS01 - Network Surveillance County Signal Systems



# ATMS06 - Traffic Information Dissemination City of Youngstown



# ATMS06 - Traffic Information Dissemination Mahoning County





# ATMS08 - Incident Management Mahoning County Traffic





### ATMS08 - Incident Management OTC



### ATMS08 - Incident Management ODOT District 4 Maintenance



## **ATMS08 - Incident Management City of Youngstown Maintenance**





## ATMS08 - Incident Management Other Municipality/ Township Maintenance Dispatch



#### ATMS08 - Incident Management Mahoning County Maintenance Dispatch



#### ATMS08 - Incident Management Trumbull County Maintenance





### EM08 - Di