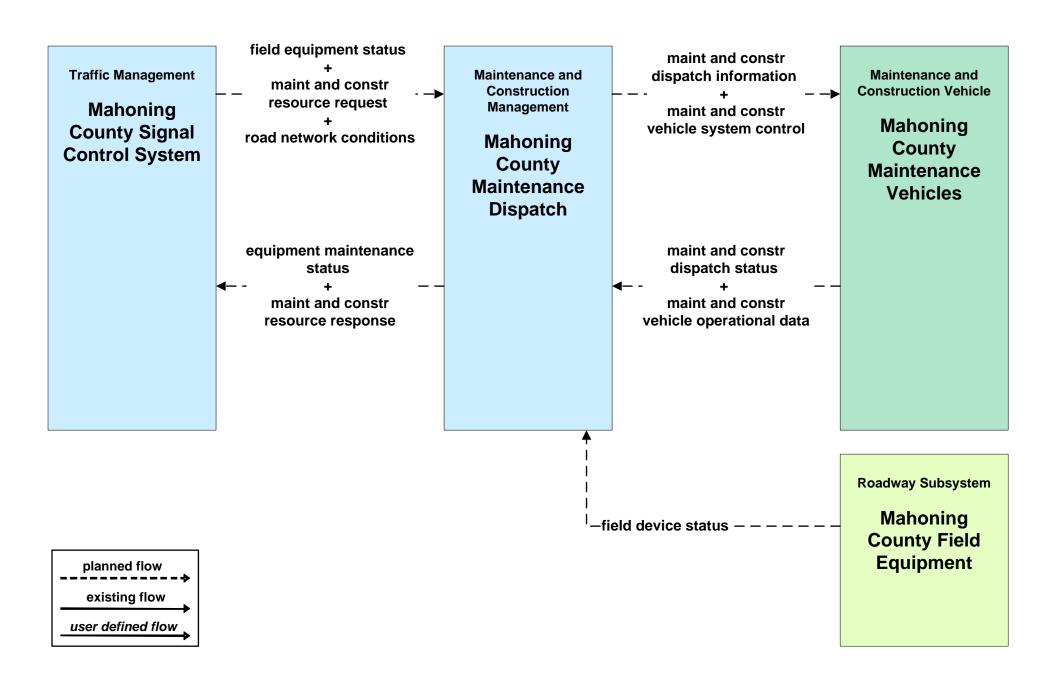

l County Maintenance





### EM08 - Disaster Response and Recovery Mahoning County EOC (1 of 2)



## EM09 - Evacuation and Reentry Management Mahoning County EOC



#### EM10 - Disaster Traveler Information Mahoning County EMA



user defined flow

# MC01 - Maintenance and Construction Vehicle Tracking Mahoning / Trumbull Counties







# MC02 - Maintenance and Construction Vehicle Maintenance Mahoning / Trumbull Counties







#### MC03 - Road Weather Data Collection Mahoning County





#### MC06 - Winter Maintenance City of Youngstown



### MC06 - Winter Maintenance Municipalities



#### MC06 - Winter Maintenance Trumbull County Maintenance



## MC06 - Winter Maintenance Mahoning / Trumbull County Maintenance





#### MC07 - Roadway Maintenance and Construction Mahoning County



#### MC08 - Workzone Management ODOT District 4



#### MC08 - Workzone Management City of Youngstown



## MC08 - Workzone Management City of Youngstown





#### MC08 - Workzone Management Mahoning County



## MC08 - Workzone Management Mahoning County





#### MC08 - Workzone Management Trumbull County



#### MC08 - Workzone Management Municipal Maintenance



### MC10 - Maintenance and Construction Activity Coordination ODOT District 4



#### MC10 - Maintenance and Construction Activity Coordination City of Youngstown





#### MC10 - Maintenance and Construction Activity Coordination Municipal Maintenance





#### MC10 - Maintenance and Construction Activity Coordination Mahoning County



#### MC10 - Maintenance and Construction Activity Coordination Trumbull County



## MC10