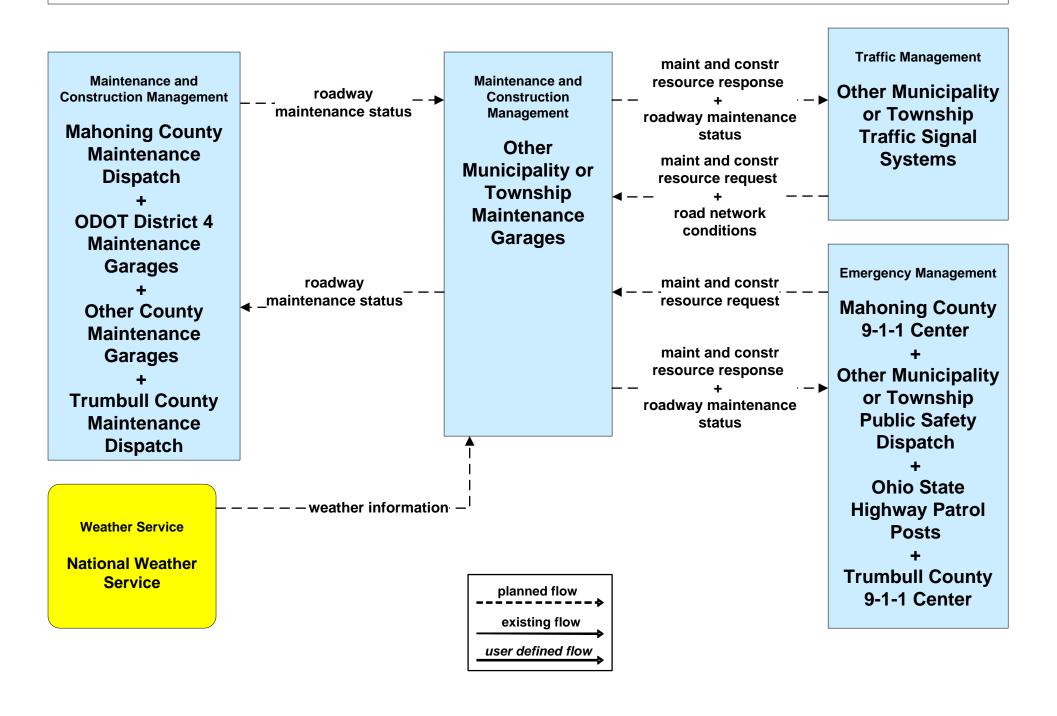

## ATMS08 - Incident Management Other Municipality/ Township Maintenance Dispatch