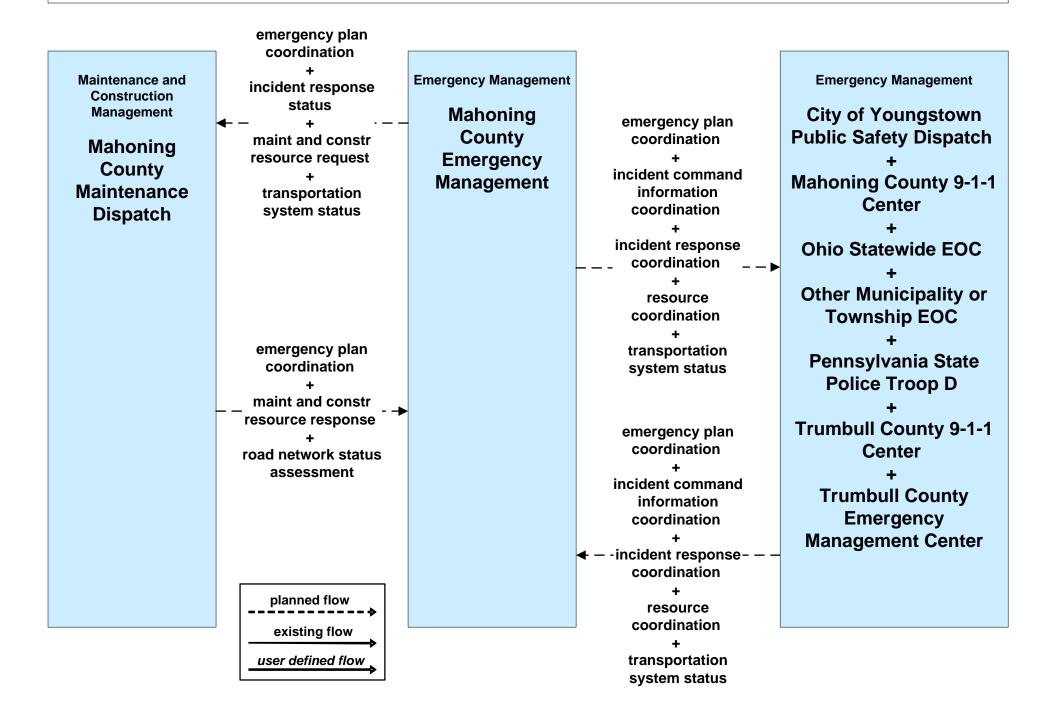

### EM08 - Disaster Response and Recovery Mahoning County EOC (1 of 2)

## EM09 - Evacuation and Reentry Management Mahoning County EOC