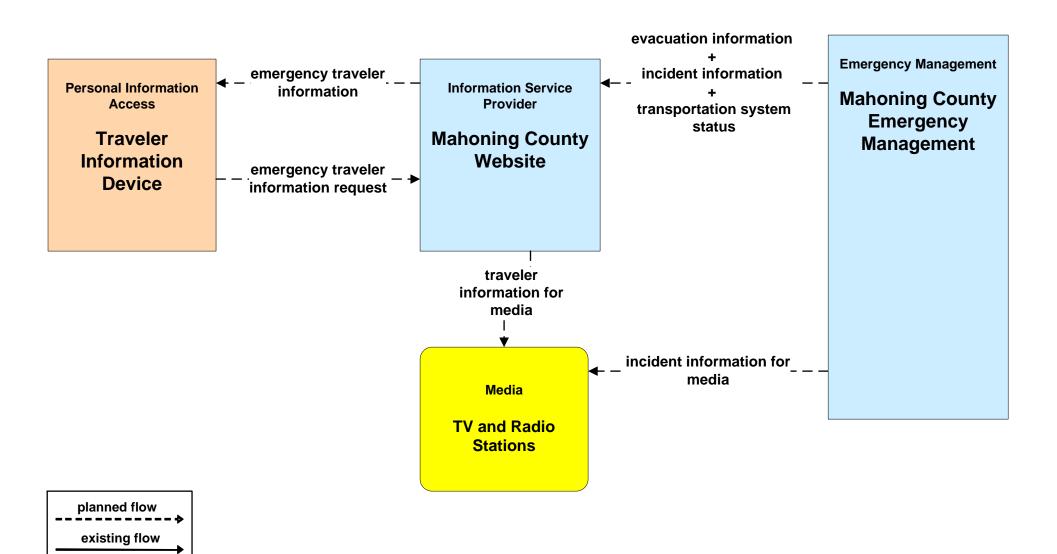

#### ATIS01 - Broadcast Traveler Information Mahoning County Website

#### EM10 - Disaster Traveler Information Mahoning County EMA

user defined flow