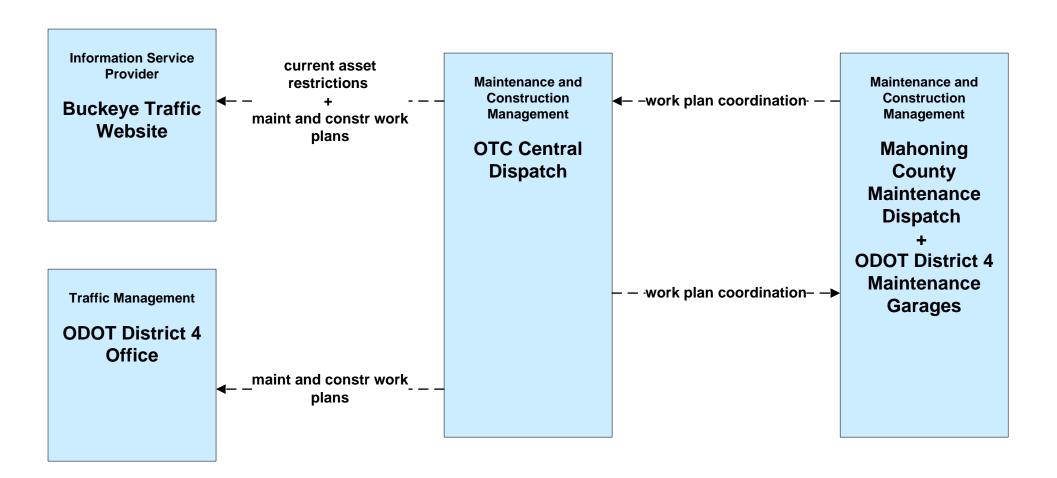

zone Management City of Youngstown



## MC08 - Workzone Management City of Youngstown





#### MC08 - Workzone Management Mahoning County



## MC08 - Workzone Management Mahoning County





#### MC08 - Workzone Management Trumbull County



#### MC08 - Workzone Management Municipal Maintenance



### MC10 - Maintenance and Construction Activity Coordination ODOT District 4



#### MC10 - Maintenance and Construction Activity Coordination City of Youngstown





#### MC10 - Maintenance and Construction Activity Coordination Municipal Maintenance





#### MC10 - Maintenance and Construction Activity Coordination Mahoning County



#### MC10 - Maintenance and Construction Activity Coordination Trumbull County



## MC10 - Maintenance and Construction Activity Coordination Ohio Turnpike





#### MC06 - Winter Maintenance Mahoning County Maintenance