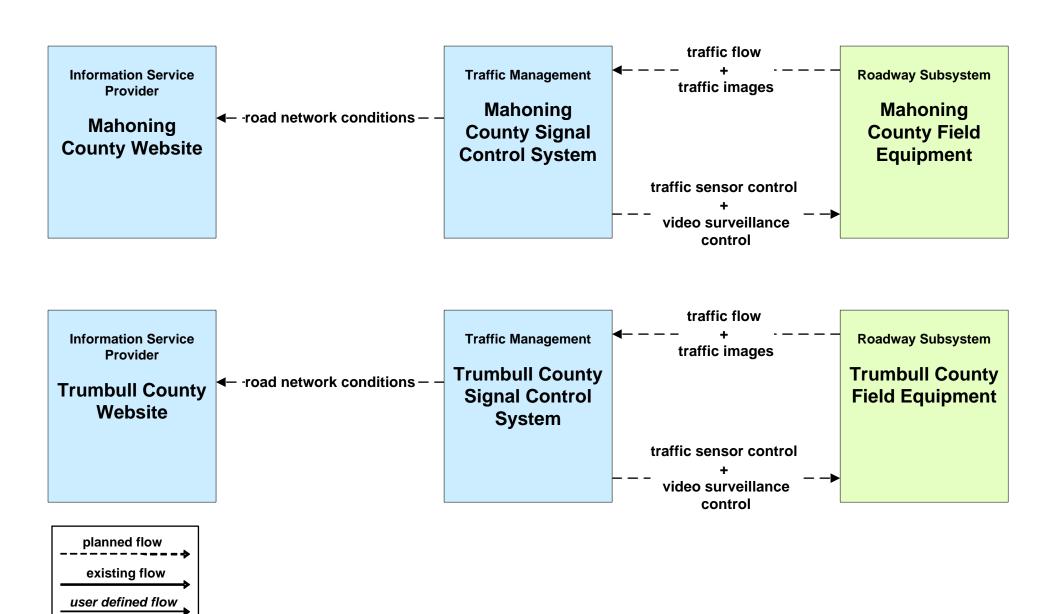

### APTS02 - Transit Fixed-Route Operations WRTA



### APTS02 - Transit Fixed-Route Operations School Districts



### **APTS03 - Demand Response Transit Operations WRTA**



# APTS03 - Demand Response Transit Operations WRTA EasyGo



#### ATIS01 - Broadcast Traveler Information Mahoning County Website



# ATMS01 - Network Surveillance County Signal Systems



# ATMS06 - Traffic Information Dissemination City of Youngstown



# ATMS06 - Traffic Information Dissemination Mahoning County





# ATMS08 - Incident Management Mahoning County Traffic





### ATMS08 - Incident Management OTC



### ATMS08 - Incident Management ODOT District 4 Maintenance



## **ATMS08 - Incident Management City of Youngstown Maintenance**





## ATMS08 - Incident Management Other Municipality/ Township Maintenance Dispatch



#### ATMS08 - Incident Management Mahoning County Maintenance Dispatch



#### ATMS08 - Incident Management Trumbull County Maintenance





### EM08 - Disaster Response and Recovery Mahoning County EOC (1 of 2)



## EM09 - Evacuation and Reentry Management Mahoning County EOC



#### EM10 - Disaster Traveler Information Mahoning County EMA