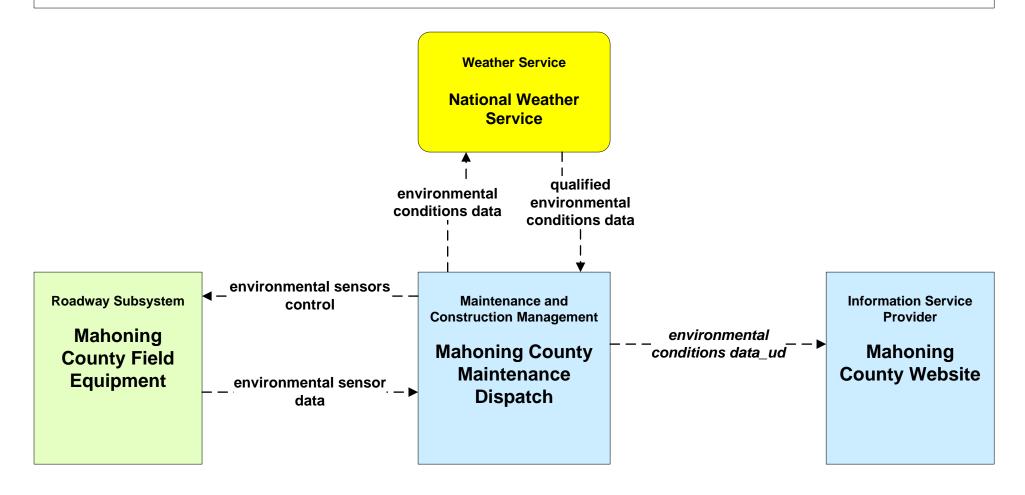

nt ODOT District 4 Maintenance



## **ATMS08 - Incident Management City of Youngstown Maintenance**





## ATMS08 - Incident Management Other Municipality/ Township Maintenance Dispatch



#### ATMS08 - Incident Management Mahoning County Maintenance Dispatch



#### ATMS08 - Incident Management Trumbull County Maintenance





### EM08 - Disaster Response and Recovery Mahoning County EOC (1 of 2)



## EM09 - Evacuation and Reentry Management Mahoning County EOC



#### EM10 - Disaster Traveler Information Mahoning County EMA



user defined flow

# MC01 - Maintenance and Construction Vehicle Tracking Mahoning / Trumbull Counties







# MC02 - Maintenance and Construction Vehicle Maintenance Mahoning / Trumbull Counties







#### MC03 - Road Weather Data Collection Mahoning County





#### MC06 - Winter Maintenance City of Youngstown



### MC06 - Winter Maintenance Municipalities



#### MC06 - Winter Maintenance Trumbull County Maintenance



## MC06 - Winter Maintenance Mahoning / Trumbull County Maintenance





#### MC07 - Roadway Maintenance and Construction Mahoning County



#### MC08 - Workzone Management ODOT District 4



#### MC08 - Workzone Management City of Youngstown



## MC08 - Workzone Management City of Youngstown





#### MC08 - Workzone Management Mahoning County



## MC08 - Workzone Management Mahoning County





#### MC08 - Workzone Management Trumbull County



#### MC08 - Workzone Management Municipal Maintenance



### MC10 - Maintenance and Construction Activity Coordination ODOT District 4



#### MC10 - Maintenance and Construction A