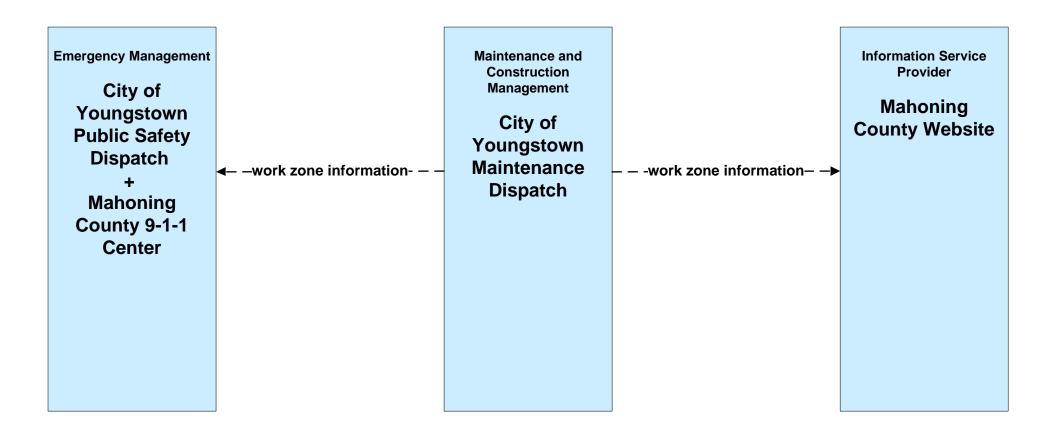

#### MC08 - Workzone Management City of Youngstown

## MC08 - Workzone Management City of Youngstown