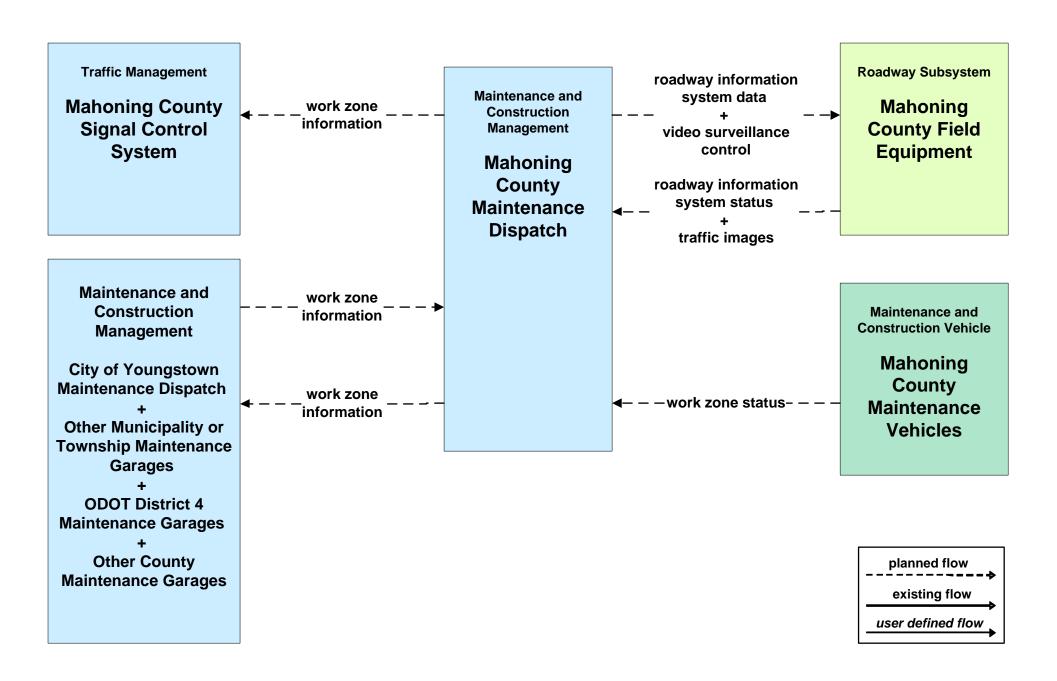

#### MC08 - Workzone Management Mahoning County

## MC08 - Workzone Management Mahoning County