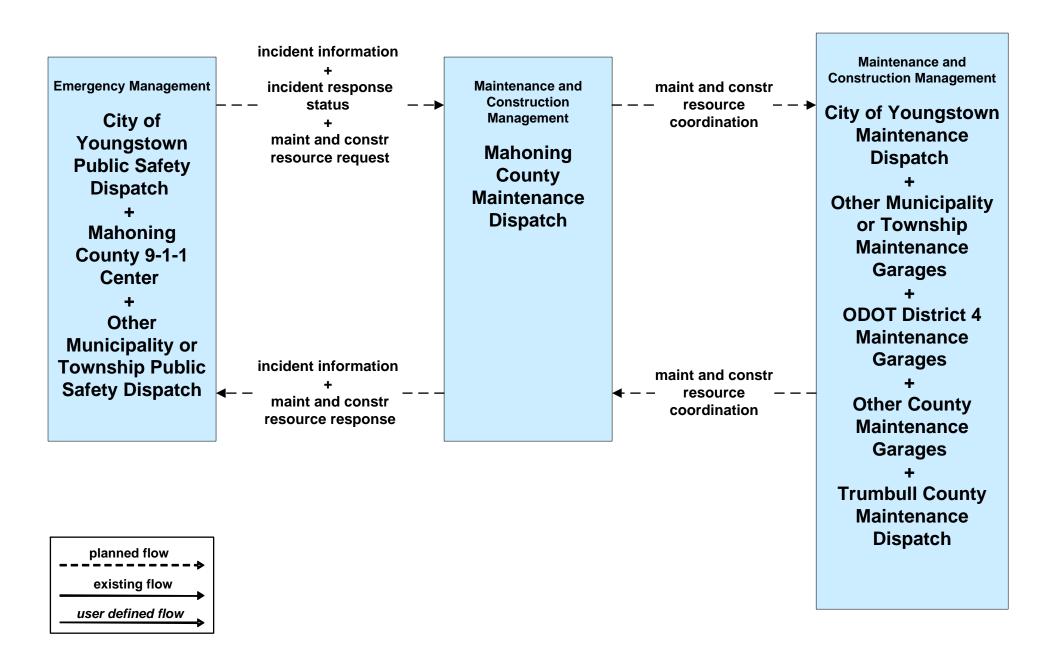

ons School Districts



### **APTS03 - Demand Response Transit Operations WRTA**



# APTS03 - Demand Response Transit Operations WRTA EasyGo



#### ATIS01 - Broadcast Traveler Information Mahoning County Website



# ATMS01 - Network Surveillance County Signal Systems



# ATMS06 - Traffic Information Dissemination City of Youngstown



# ATMS06 - Traffic Information Dissemination Mahoning County





# ATMS08 - Incident Management Mahoning County Traffic





### ATMS08 - Incident Management OTC



### ATMS08 - Incident Management ODOT District 4 Maintenance



## **ATMS08 - Incident Management City of Youngstown Maintenance**





## ATMS08 - Incident Management Other Municipality/ Township Maintenance Dispatch



#### ATMS08 - Incident Management Mahoning County Maintenance Dispatch



#### ATMS08 - Incident Management Trumbull County Maintenance





### EM08 - Disaster Response and Recovery Mahoning County EOC (1 of 2)



## EM09 - Evacuation and Reentry Management Mahoning County EOC



#### EM10 - Disaster Traveler Information Mahoning County EMA



user defined flow

# MC01 - Maintenance and Construction Vehicle Tracking Mahoning / Trumbull Counties







# MC02 - Maintenance and Construction Vehicle Maintenance Mahoning / Trumbull Counties







#### MC03 - Road Weather Data Collection Mahoning County





#### MC06 - Winter Maintenance City of Youngstown



### MC06 - Winter Maintenance Municipalities



#### MC06 - Winter Maintenance Trumbull County Maintenance



## MC06 - Winter Maintenance Mahoning / Trumbull County Maintenance





#### MC07 - Roadway Mai