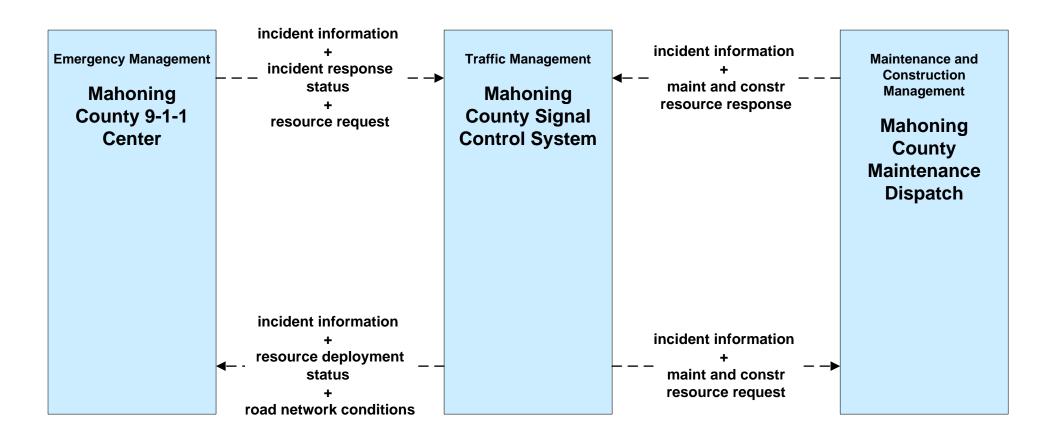

### APTS02 - Transit Fixed-Route Operations WRTA



### APTS02 - Transit Fixed-Route Operations School Districts



### **APTS03 - Demand Response Transit Operations WRTA**



# APTS03 - Demand Response Transit Operations WRTA EasyGo



#### ATIS01 - Broadcast Traveler Information Mahoning County Website



# ATMS01 - Network Surveillance County Signal Systems



# ATMS06 - Traffic Information Dissemination City of Youngstown



# ATMS06 - Traffic Information Dissemination Mahoning County





# ATMS08 - Incident Management Mahoning County Traffic





### ATMS08 - Incident Management OTC



### ATMS08 - Incident Management ODOT District 4 Maintenance



## **ATMS08 - Incident Management City of Youngstown Maintenance**





## ATMS08 - Incident Management Other Municipality/ Township Maintenance Dispatch



#### ATMS08 - Incident Management Mahoning County Maintenance Dispatch



#### ATMS08 - Incident Management Trumbull County Maintenance





### EM08 - Disaster Response and Recovery Mahoning County EOC (1 of 2)



## EM09 - Evacuation and Reentry Management Mahoning County EOC



#### EM10 - Disaster Traveler Information Mahoning County EMA



user defined flow

# MC01 - Maintenance and Construction Vehicle Tracking Mahoning / Trumbull Counties







# MC02 - Maintenance and Construction Vehicle Maintenance Mahoning / Trumbull