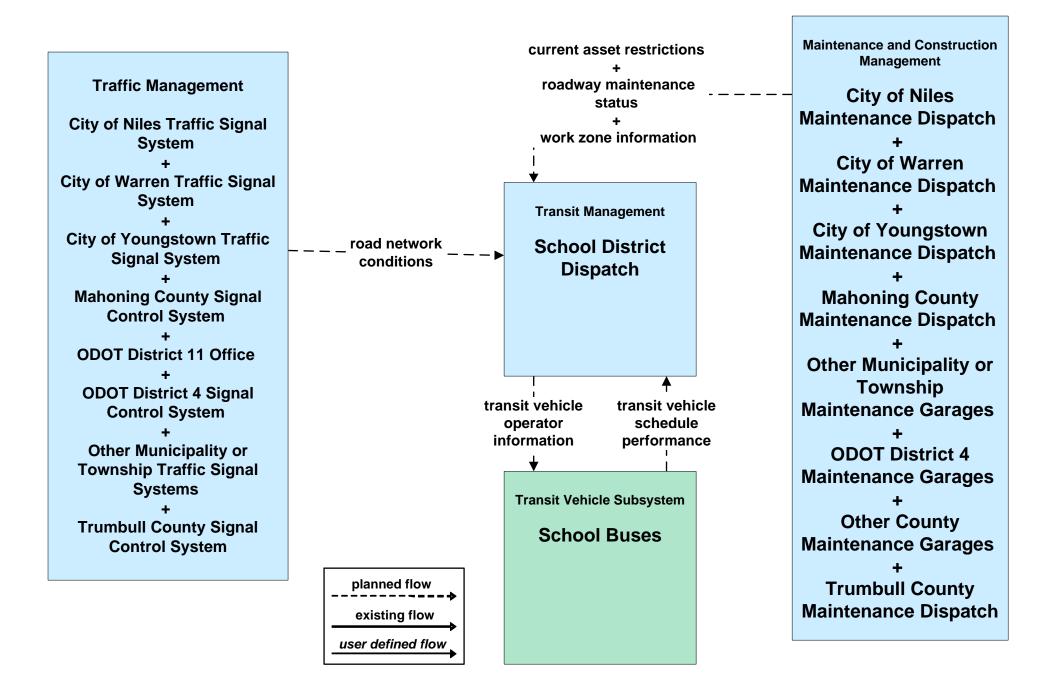

### APTS02 - Transit Fixed-Route Operations WRTA



### APTS02 - Transit Fixed-Route Operations School Districts



### **APTS03 - Demand Response Transit Operations WRTA**



# APTS03 - Demand Response Transit Operations WRTA EasyGo



#### ATIS01 - Broadcast Traveler Information Mahoning County Website



# ATMS01 - Network Surveillance County Signal Systems



# ATMS06 - Traffic Information Dissemination City of Youngstown



# ATMS06 - Traffic Information Dissemination Mahoning County





# ATMS08 - Incident Management Mahoning County Traffic





### ATMS08 - Incident Management OTC



### ATMS08 - Incident Management ODOT District 4 Maintenance



## **ATMS08 - Incident Management City of Youngstown Maintenance**





## ATMS08 - Incident Management Other Municipality/ Township Maintenance Dispatch



#### ATMS08 - Incident Management Mahoning County Maintenance Dispatch



#### ATMS08 - Incide