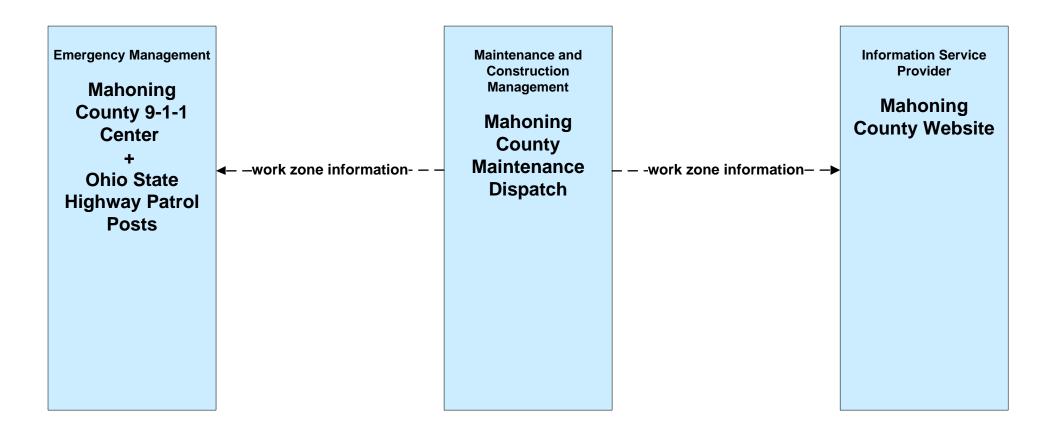

#### MC08 - Workzone Management Mahoning County

## MC08 - Workzone Management Mahoning County