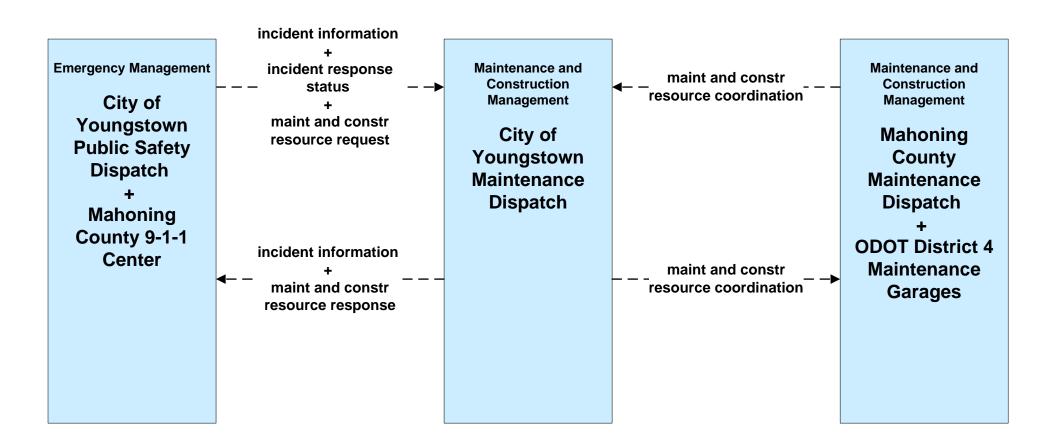

### APTS02 - Transit Fixed-Route Operations WRTA



### APTS02 - Transit Fixed-Route Operations School Districts



### **APTS03 - Demand Response Transit Operations WRTA**



# APTS03 - Demand Response Transit Operations WRTA EasyGo



#### ATIS01 - Broadcast Traveler Information Mahoning County Website



# ATMS01 - Network Surveillance County Signal Systems



# ATMS06 - Traffic Information Dissemination City of Youngstown



# ATMS06 - Traffic Information Dissemination Mahoning County





# ATMS08 - Incident Management Mahoning County Traffic





### ATMS08 - Incident Management OTC



### ATMS08 - Incident Management ODOT District 4 Maintenance



## **ATMS08 - Incident Management City of Youngstown Maintenance**





## ATMS08 - Incident Management Other Municipality/ Township Maintenance Dispatch



#### ATMS08 - Incident Management Mahoning County Maintenance Dispatch



#### ATMS08 - Incident Management Trumbull County Maintenance





### EM08 - Disaster Response and Recovery Mahoning County EOC (1 of 2)



## EM09 - Evacuation and Reentry Management Mahoning County EOC



#### EM10 - Disaster Traveler Information Mahoning County EMA



user defined flow

# MC01 - Maintenance and Construction Vehicle Tracking Mahoning / Trumbull Counties







# MC02 - Maintenance and Construction Vehicle Maintenance Mahoning / Trumbull Counties







#### MC03 - Road Weather Data Collection Mahoning County





#### MC06 - Winter Maintenance City of Youngstown



### MC06 - Winter Maintenance Municipalities