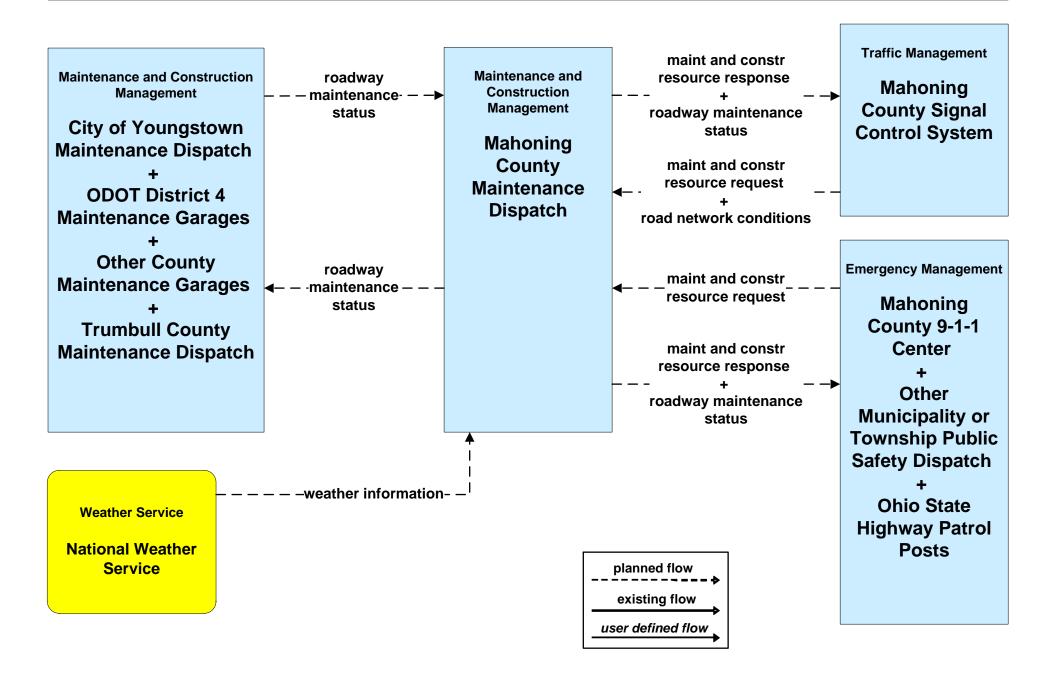

ent City of Youngstown





#### MC08 - Workzone Management Mahoning County



## MC08 - Workzone Management Mahoning County





#### MC08 - Workzone Management Trumbull County



#### MC08 - Workzone Management Municipal Maintenance



### MC10 - Maintenance and Construction Activity Coordination ODOT District 4



#### MC10 - Maintenance and Construction Activity Coordination City of Youngstown





#### MC10 - Maintenance and Construction Activity Coordination Municipal Maintenance





#### MC10 - Maintenance and Construction Activity Coordination Mahoning County



#### MC10 - Maintenance and Construction Activity Coordination Trumbull County



## MC10 - Maintenance and Construction Activity Coordination Ohio Turnpike





#### MC06 - Winter Maintenance Mahoning County Maintenance