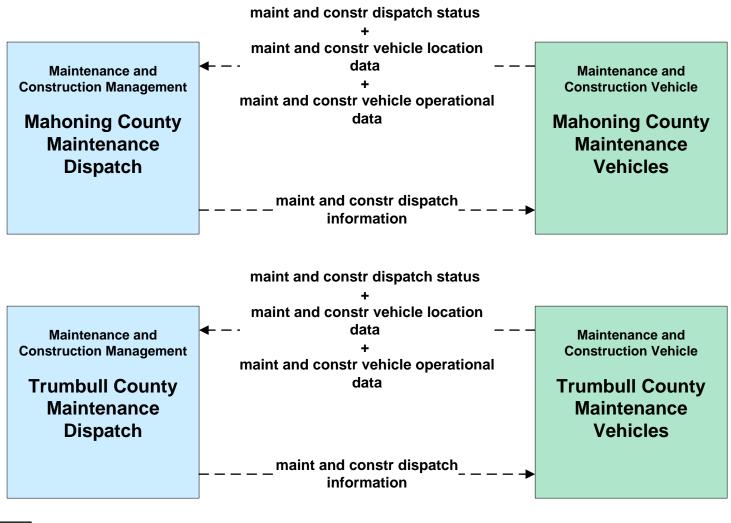

# MC01 - Maintenance and Construction Vehicle Tracking Mahoning / Trumbull Counties