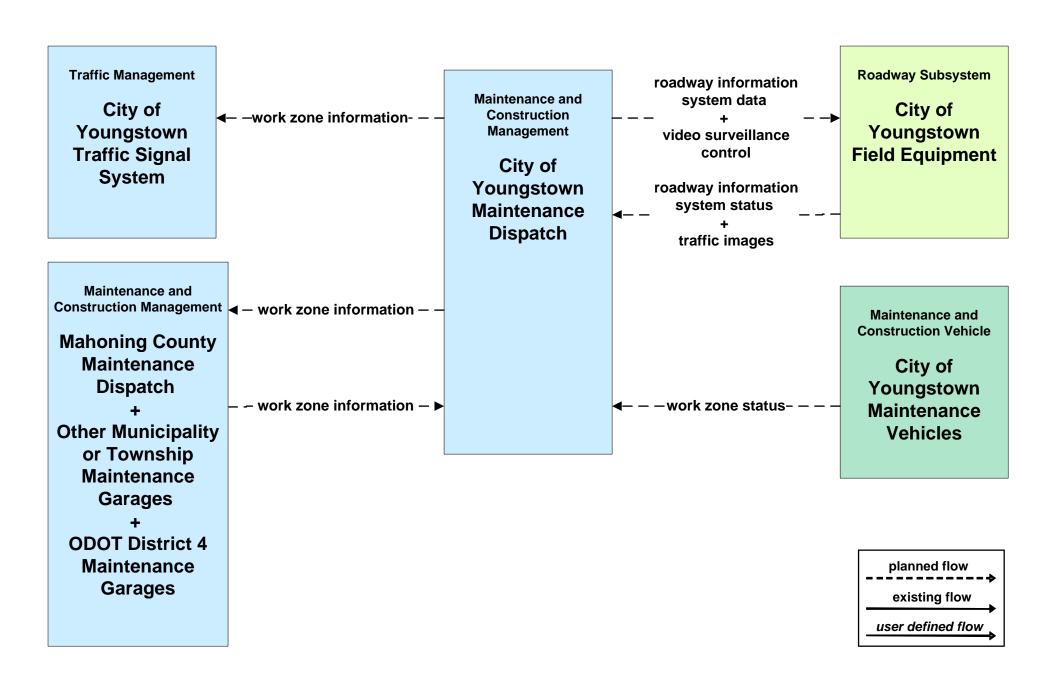

#### MC08 - Workzone Management City of Youngstown

## MC08 - Workzone Management City of Youngstown