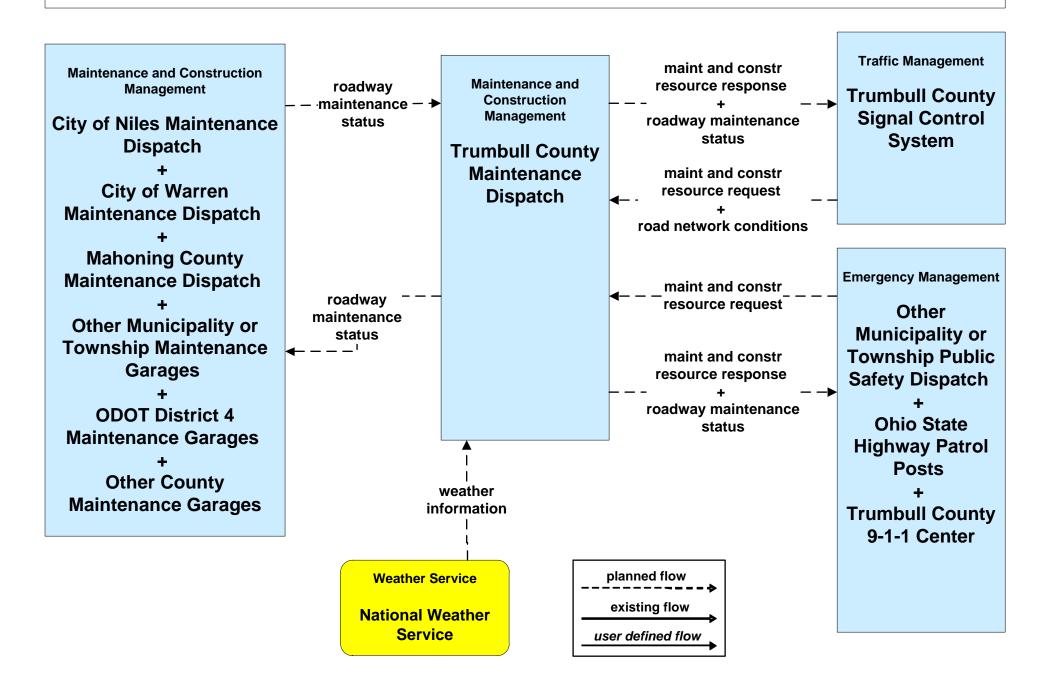

p Maintenance Dispatch



#### ATMS08 - Incident Management Mahoning County Maintenance Dispatch



#### ATMS08 - Incident Management Trumbull County Maintenance





### EM08 - Disaster Response and Recovery Mahoning County EOC (1 of 2)



## EM09 - Evacuation and Reentry Management Mahoning County EOC



#### EM10 - Disaster Traveler Information Mahoning County EMA



user defined flow

# MC01 - Maintenance and Construction Vehicle Tracking Mahoning / Trumbull Counties







# MC02 - Maintenance and Construction Vehicle Maintenance Mahoning / Trumbull Counties







#### MC03 - Road Weather Data Collection Mahoning County





#### MC06 - Winter Maintenance City of Youngstown



### MC06 - Winter Maintenance Municipalities



#### MC06 - Winter Maintenance Trumbull County Maintenance



## MC06 - Winter Maintenance Mahoning / Trumbull County Maintenance





#### MC07 - Roadway Maintenance and Construction Mahoning County



#### MC08 - Workzone Management ODOT District 4



#### MC08 - Workzone Management City of Youngstown



## MC08 - Workzone Management City of Youngstown





#### MC08 - Workzone Management Mahoning County



## MC08 - Workzone Management Mahoning County





#### MC08 - Workzone Management Trumbull County



#### MC08 - Workzone Management Municipal Maintenance



### MC10 - Maintenance and Construction Activity Coordination ODOT District 4



#### MC10 - Maintenance and Construction Activity Coordination City of Youngstown





#### MC10 - Maintenance and Construction Activity Coordination Municipal Maintenance





#### MC10 - Maintenance and Co