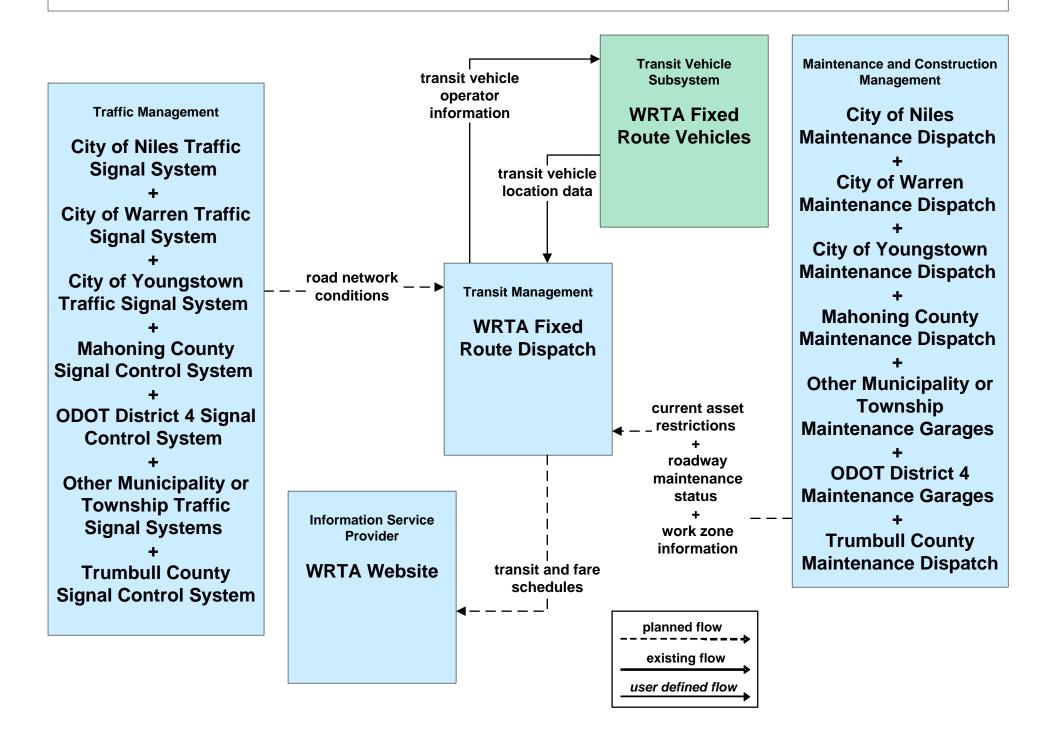

### APTS02 - Transit Fixed-Route Operations WRTA



### APTS02 - Transit Fixed-Route Operations School Districts



### **APTS03 - Demand Response Transit Operations WRTA**



# APTS03 - Demand Response Transit Operations WRTA EasyGo



#### ATIS01 - Broadcast Traveler Information Mahoning County Website



# ATMS01 - Network Surveillance County Signal Systems



# ATMS06 - Traffic Information Dissemination City of Youngstown



# ATMS06 - Traffic Information Dissemination Mahoning County





# ATMS08 - Incident Management Mahoning County Traffic





### ATMS08 - Incident Management OTC



### ATMS08 - Incident Management ODOT District 4 Maintenance



## **ATMS08 - Incident Management City of Youngstown Maintenance**





## ATMS08 - Incident Management Other Municipality/ Township Maintenance Dispatch



#### ATMS08 - Incident Managem