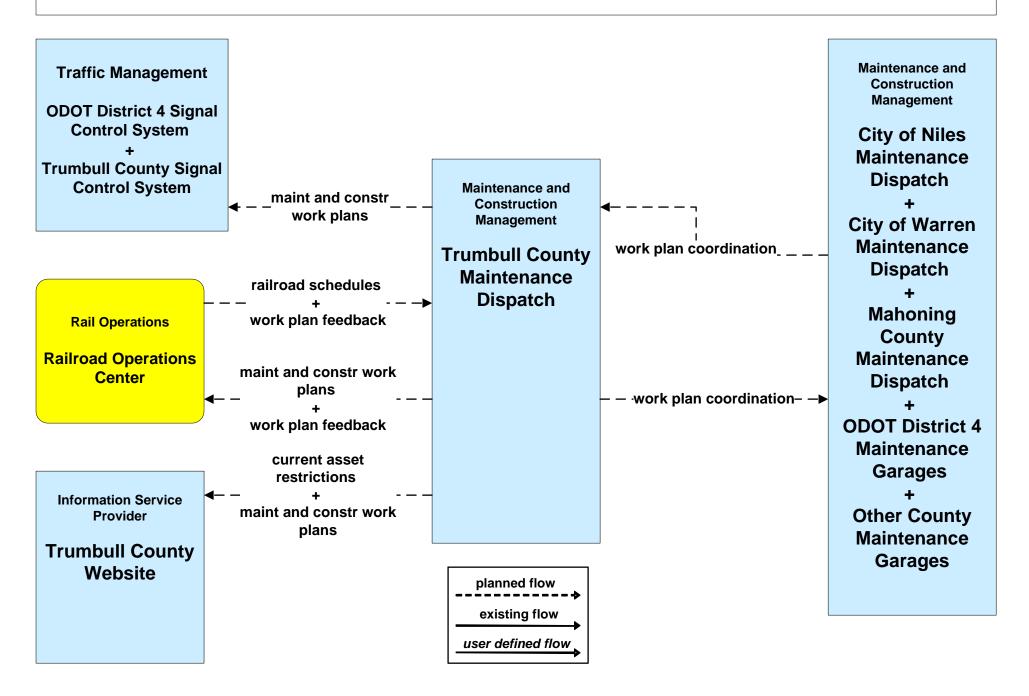

County



#### MC08 - Workzone Management ODOT District 4



#### MC08 - Workzone Management City of Youngstown



## MC08 - Workzone Management City of Youngstown





#### MC08 - Workzone Management Mahoning County



## MC08 - Workzone Management Mahoning County





#### MC08 - Workzone Management Trumbull County



#### MC08 - Workzone Management Municipal Maintenance



### MC10 - Maintenance and Construction Activity Coordination ODOT District 4



#### MC10 - Maintenance and Construction Activity Coordination City of Youngstown





#### MC10 - Maintenance and Construction Activity Coordination Municipal Maintenance





#### MC10 - Maintenance and Construction Activity Coordination Mahoning County



#### MC10 - Maintenance and Construction Activity Coordination Trumbull County



## MC10 - Maintenance and Construction Activity Coordination Ohio Turnpike





#### MC06 - Winter Maintenance Mahoning County Maintenance