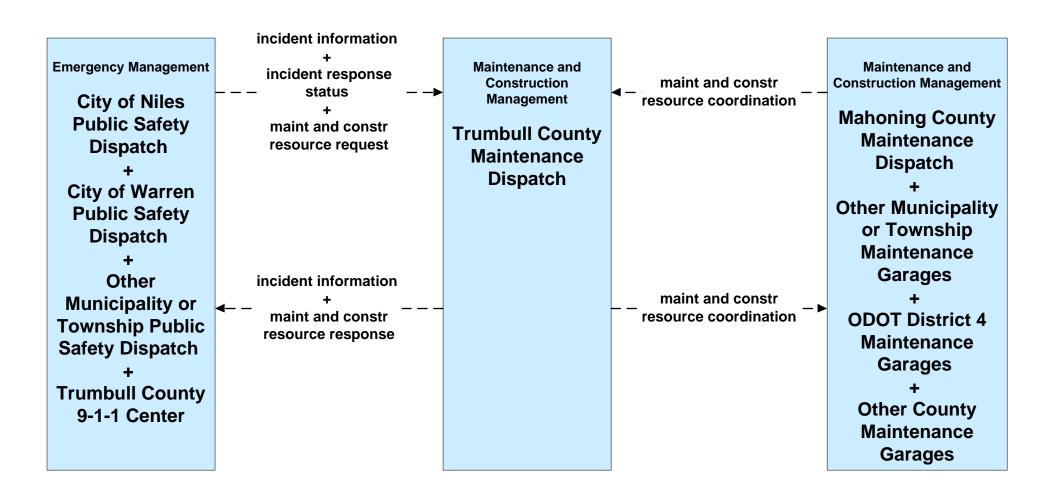

erations WRTA**



# APTS03 - Demand Response Transit Operations WRTA EasyGo



#### ATIS01 - Broadcast Traveler Information Mahoning County Website



# ATMS01 - Network Surveillance County Signal Systems



# ATMS06 - Traffic Information Dissemination City of Youngstown



# ATMS06 - Traffic Information Dissemination Mahoning County





# ATMS08 - Incident Management Mahoning County Traffic





### ATMS08 - Incident Management OTC



### ATMS08 - Incident Management ODOT District 4 Maintenance



## **ATMS08 - Incident Management City of Youngstown Maintenance**





## ATMS08 - Incident Management Other Municipality/ Township Maintenance Dispatch



#### ATMS08 - Incident Management Mahoning County Maintenance Dispatch



#### ATMS08 - Incident Management Trumbull County Maintenance





### EM08 - Disaster Response and Recovery Mahoning County EOC (1 of 2)



## EM09 - Evacuation and Reentry Management Mahoning County EOC



#### EM10 - Disaster Traveler Information Mahoning County EMA



user defined flow

# MC01 - Maintenance and Construction Vehicle Tracking Mahoning / Trumbull Counties







# MC02 - Maintenance and Construction Vehicle Maintenance Mahoning / Trumbull Counties







#### MC03 - Road Weather Data Collection Mahoning County





#### MC06 - Winter Maintenance City of Youngstown



### MC06 - Winter Maintenance Municipalities



#### MC06 - Winter Maintenance Trumbull County Maintenance



## MC06 - Winter Maintenance Mahoning / Trumbull County Maintenance





#### MC07 - Roadway Maintenance and Construction Mahoning County



#### MC08 - Workzone