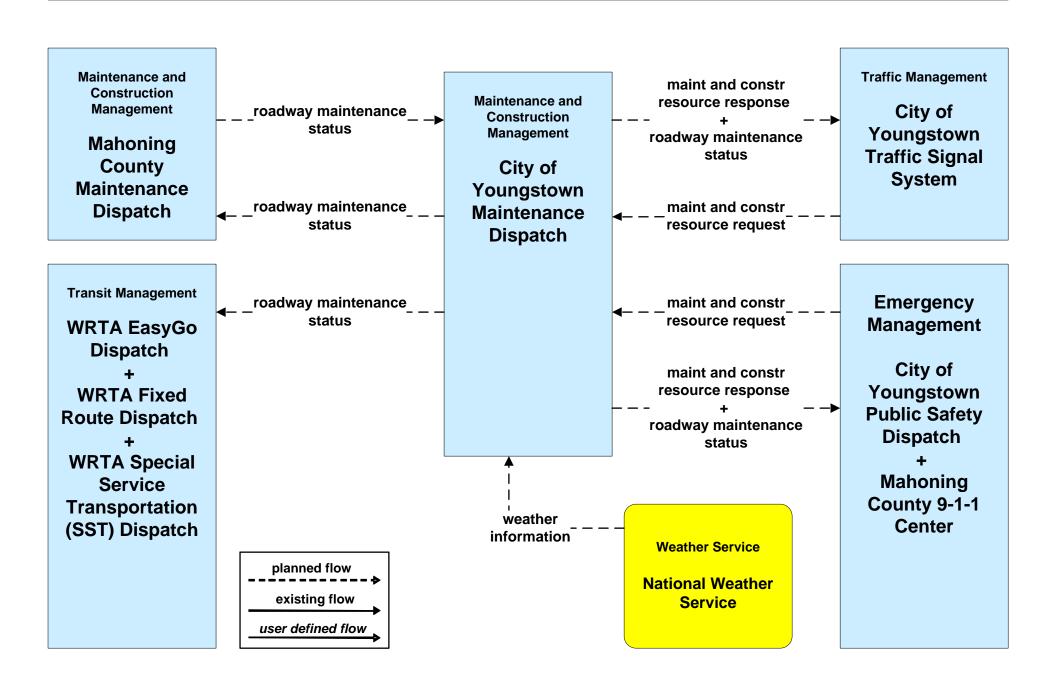

t Management City of Youngstown Maintenance**





## ATMS08 - Incident Management Other Municipality/ Township Maintenance Dispatch



#### ATMS08 - Incident Management Mahoning County Maintenance Dispatch



#### ATMS08 - Incident Management Trumbull County Maintenance





### EM08 - Disaster Response and Recovery Mahoning County EOC (1 of 2)



## EM09 - Evacuation and Reentry Management Mahoning County EOC



#### EM10 - Disaster Traveler Information Mahoning County EMA



user defined flow

# MC01 - Maintenance and Construction Vehicle Tracking Mahoning / Trumbull Counties







# MC02 - Maintenance and Construction Vehicle Maintenance Mahoning / Trumbull Counties







#### MC03 - Road Weather Data Collection Mahoning County





#### MC06 - Winter Maintenance City of Youngstown



### MC06 - Winter Maintenance Municipalities



#### MC06 - Winter Maintenance Trumbull County Maintenance



## MC06 - Winter Maintenance Mahoning / Trumbull County Maintenance





#### MC07 - Roadway Maintenance and Construction Mahoning County



#### MC08 - Workzone Management ODOT District 4



#### MC08 - Workzone Management City of Youngstown



## MC08 - Workzone Management City of Youngstown





#### MC08 - Workzone Management Mahoning County



## MC08 - Workzone Management Mahoning County





#### MC08 - Workzone Management Trumbull County



#### MC08 - Workzone Management Municipal Maintenance



### MC10 - Maintenance and Construction Activity Coordination ODOT District 4



#### MC10 - Maintenance and Construction Activity Coordination City of Youngstown





#### MC10