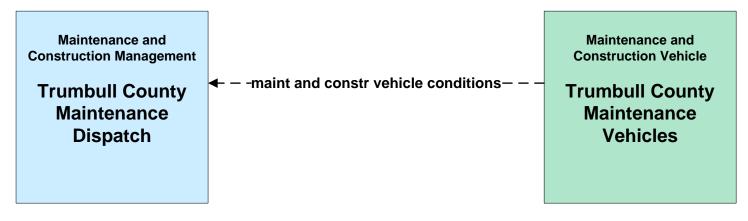

08 - Incident Management OTC



### ATMS08 - Incident Management ODOT District 4 Maintenance



## **ATMS08 - Incident Management City of Youngstown Maintenance**





## ATMS08 - Incident Management Other Municipality/ Township Maintenance Dispatch



#### ATMS08 - Incident Management Mahoning County Maintenance Dispatch



#### ATMS08 - Incident Management Trumbull County Maintenance





### EM08 - Disaster Response and Recovery Mahoning County EOC (1 of 2)



## EM09 - Evacuation and Reentry Management Mahoning County EOC



#### EM10 - Disaster Traveler Information Mahoning County EMA



user defined flow

# MC01 - Maintenance and Construction Vehicle Tracking Mahoning / Trumbull Counties







# MC02 - Maintenance and Construction Vehicle Maintenance Mahoning / Trumbull Counties







#### MC03 - Road Weather Data Collection Mahoning County





#### MC06 - Winter Maintenance City of Youngstown



### MC06 - Winter Maintenance Municipalities



#### MC06 - Winter Maintenance Trumbull County Maintenance



## MC06 - Winter Maintenance Mahoning / Trumbull County Maintenance





#### MC07 - Roadway Maintenance and Construction Mahoning County



#### MC08 - Workzone Management ODOT District 4



#### MC08 - Workzone Management City of Youngstown



## MC08 - Workzone Management City of Youngstown





#### MC08 - Workzone Management Mahoning County



## MC08 - Workzone Management Mahoning County





#### MC08 - Workzone Management Trumbull County



#### MC08 - Workzone Management Municipal Maintenance



### MC10 - Maintenance and Construction Activity Coordination