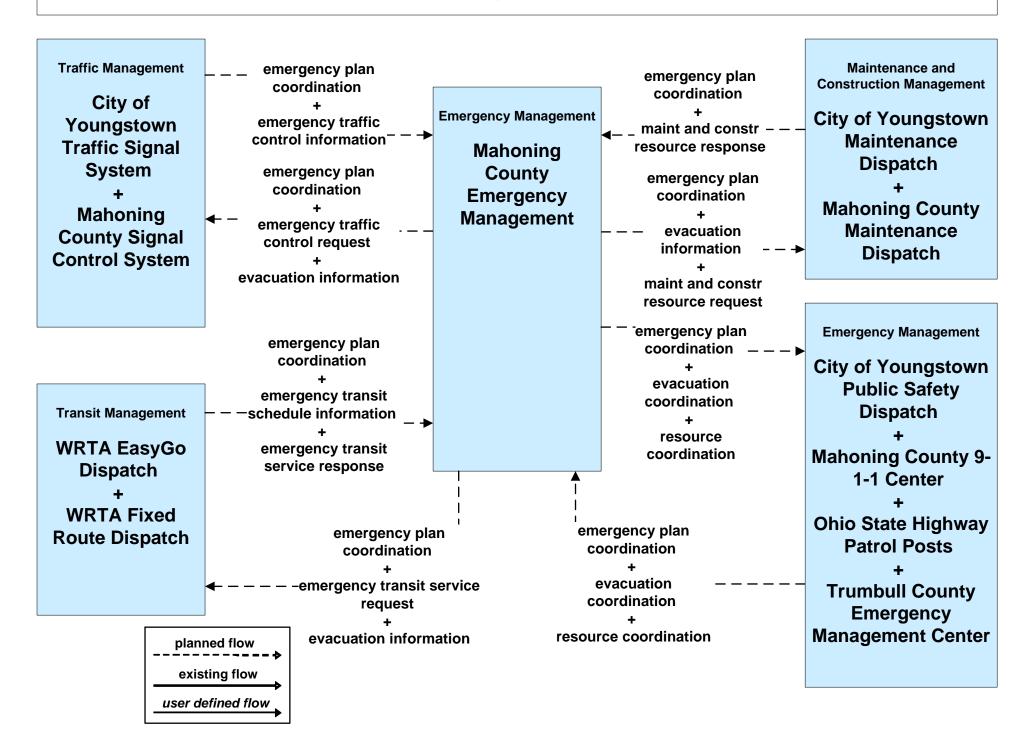

### EM08 - Disaster Response and Recovery Mahoning County EOC (1 of 2)

## EM09 - Evacuation and Reentry Management Mahoning County EOC

#### EM10 - Disaster Traveler Information Mahoning County EMA

user defined flow