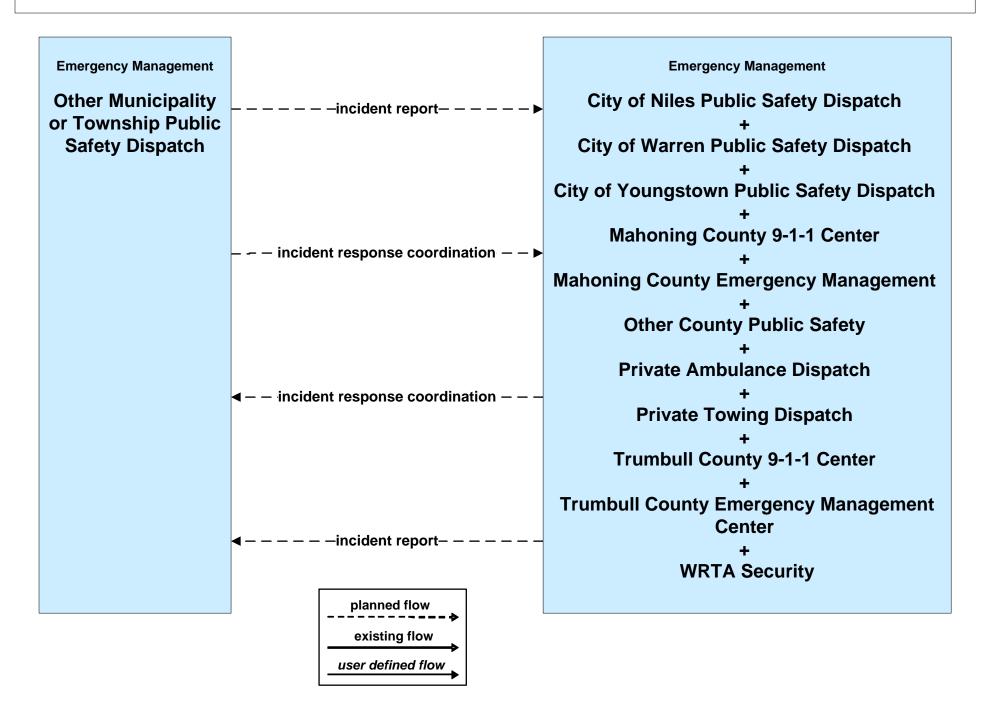

# EM01 - Emergency Response Coordination Municipal Public Safety Dispatch

EM01 - Emergency Response Coordination Mahoning County 9-1-1 Center