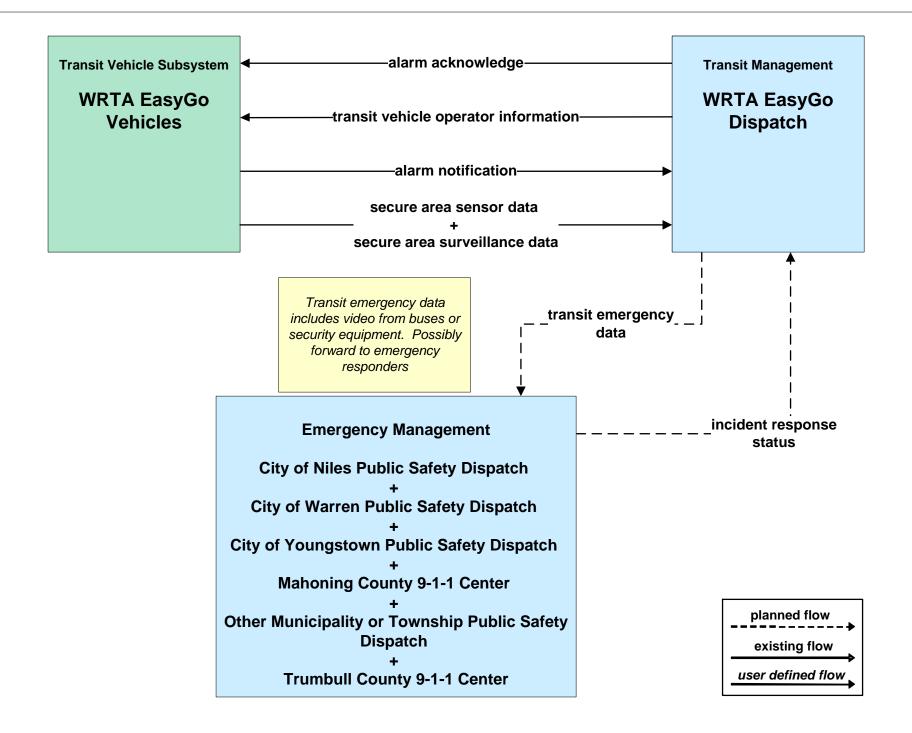

### **APTS01 - Transit Vehicle Tracking WRTA**



user defined flow

# APTS02 - Transit Fixed-Route Operations WRTA



# APTS03 - Demand Response Transit Operations WRTA





#### APTS04 - Transit Fare Collection Management WRTA



# APTS05 - Transit Security WRTA



# APTS05 - Transit Security WRTA- SST



# APTS05 - Transit Security WRTA- EasyGo



### APTS06 - Transit Vehicle Maintenance WRTA / NiTTS



#### APTS07 - Multimodal Coordination WRTA Fixed Route



### APTS07 - Multimodal Coordination WRTA Demand Response





### APTS08 - Transit Traveler Information WRTA



### APTS08 - Transit Traveler Information WRTA SST





# APTS08 - Transit Traveler Information WRTA EasyGo





### APTS09 – Transit Signal Priority WRTA





# **APTS09 - Transit Signal Priority ODOT/WRTA Transit Signal Priority**



user defined flow

existing flow

LEGEND

# APTS10 - Transit Passenger Counting WRTA





# ATMS06 - Traffic Information Dissemination City of Youngstown



# ATMS06 - Traffic Information Dissemination Mahoning County





# ATMS06 - Traffic Information Dissemination Trumbull County



# EM01 - Emergency Response Coordination Youngs