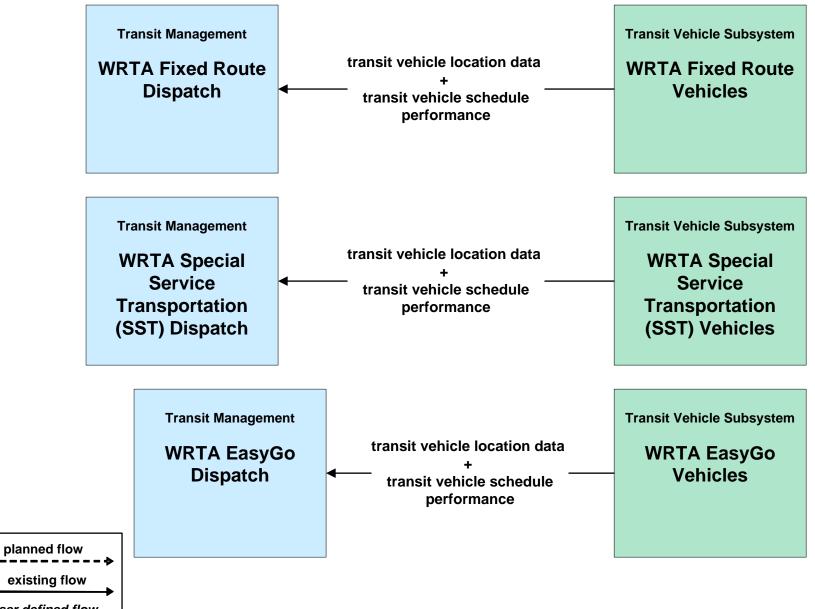

### **APTS01 - Transit Vehicle Tracking WRTA**



user defined flow

# APTS02 - Transit Fixed-Route Operations WRTA



# APTS03 - Demand Response Transit Operations WRTA





#### APTS04 - Transit Fare Collection Management WRTA



# APTS05 - Transit Security WRTA



# APTS05 - Transit Security WRTA- SST



# APTS05 - Transit Security WRTA- EasyGo



### APTS06 - Transit Vehicle Maintenance WRTA / NiTTS



#### APTS07 - Multimodal Coordination WRTA Fixed Route



### APTS07 - Multimodal Coordination WRTA Demand Response





### APTS08 - Transit Traveler Information WRTA



### APTS08 - Transit Traveler Information WRTA SST





# APTS08 - Transit Traveler Information WRTA EasyGo





### APTS09 – Transit Signal Priority WRTA





# **APTS09 - Transit Signal Priority ODOT/WRTA Transit Signal Priority**



user defined flow

existing flo