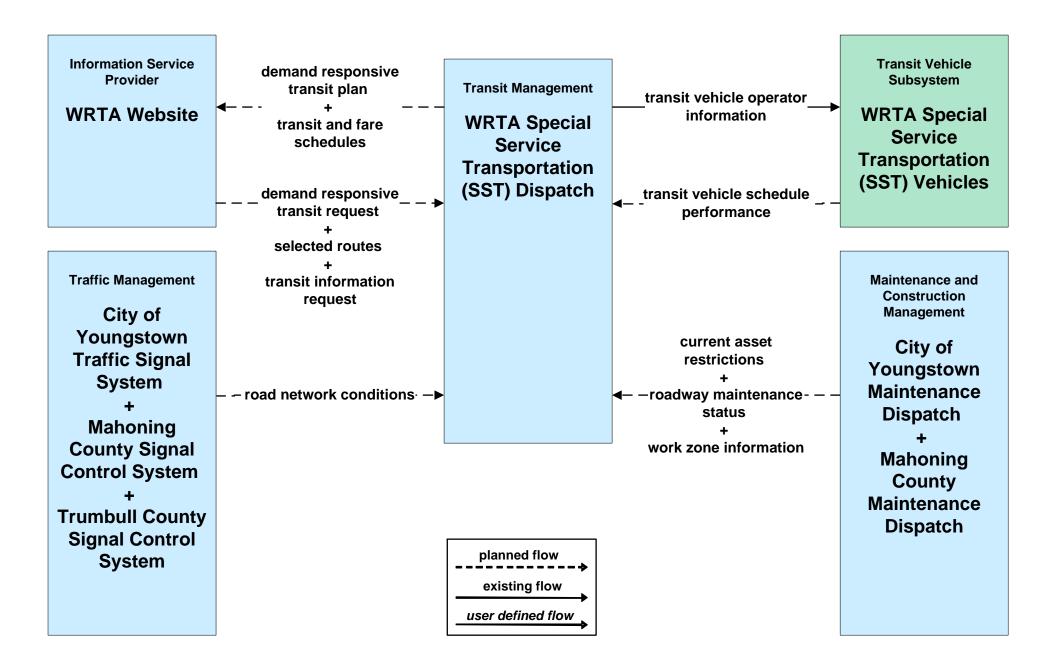

### **APTS01 - Transit Vehicle Tracking WRTA**



user defined flow

# APTS02 - Transit Fixed-Route Operations WRTA



# APTS03 - Demand Response Transit Operations WRTA





#### APTS04 - Transit Fare Collection Management WRTA



# APTS05 - Transit Security WRTA



# APTS05 - Transit Security WRTA- SST



# APTS05 - Transit Security WRTA- EasyGo



### APTS06 - Transit Vehicle Maintenance WRTA / NiTTS



#### APTS07 - Multimodal Coordination WRTA Fixed Route



### APTS07 - Multimodal Coordination WRTA Demand Response





### APTS08 - Transit Traveler Information WRTA



### APTS08 - Transit Traveler Information WRTA SST





# APTS08 - Transit Traveler Information WRTA EasyGo





### APTS09 – Transit Signal Priority WRTA





# **APTS09 - Transit Signal Priority ODOT/WRTA Transit Signal Priority**



user defined flow

existing flow

LEGEND

# APTS10 - Transit Passenger Counting WRTA





# ATMS06 - Traffic Information Dissemination City of Youngstown