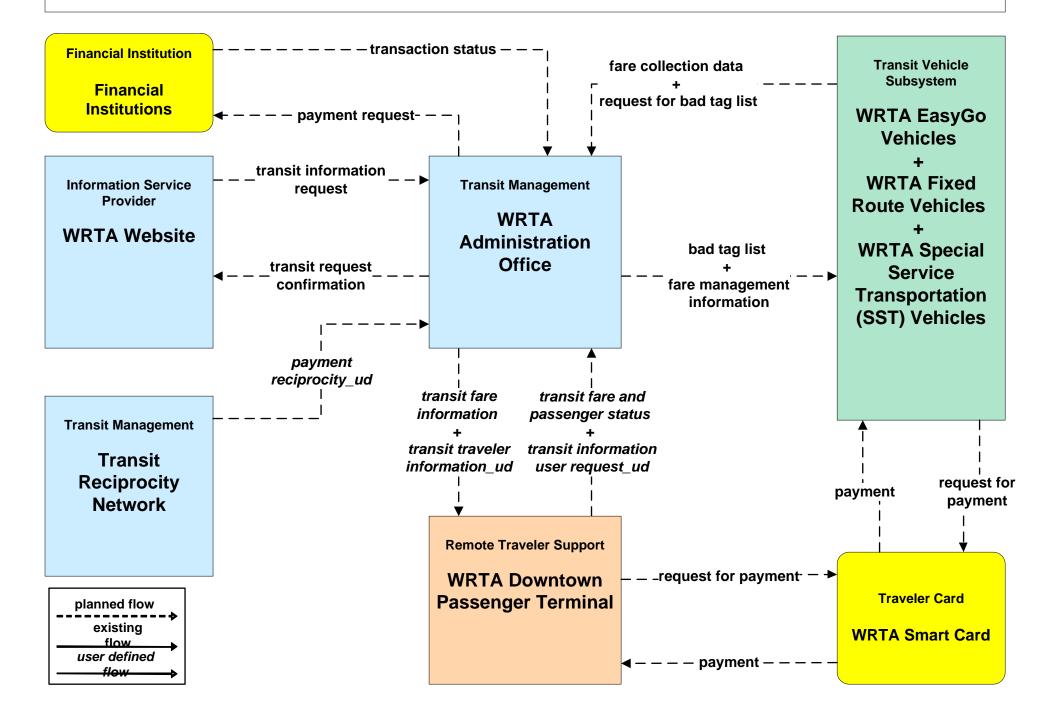

### **APTS01 - Transit Vehicle Tracking WRTA**



user defined flow

# APTS02 - Transit Fixed-Route Operations WRTA



# APTS03 - Demand Response Transit Operations WRTA





#### APTS04 - Transit Fare Collection Management WRTA



# APTS05 - Transit Security WRTA



# APTS05 - Transit Security WRTA- SST



# APTS05 - Transit Security WRTA- EasyGo



### APTS06 - Transit Vehicle Maintenance WRTA / NiTTS



#### APTS07 - Multimodal Coordination WRTA Fixed Route



### APTS07 - Multimodal Coordination WRTA Demand Response





### APTS08 - Transit Traveler Information WRTA



### APTS08 - Transit Traveler Information WRTA SST





# APTS08 - Transit Traveler Information WRTA EasyGo





### APTS09 – Transit Signal Priority WRTA





# **APTS09 - Transit Signal Priority ODOT/WRTA Transit Signal Priority**



user defined flow

existing flow

LEGEND

# APTS10 - Transit Passenger Counting WRTA





# ATMS06 - Traffic Information Dissemination City of Youngstown



# ATMS06 - Traffic Information Dissemination Mahoning Co