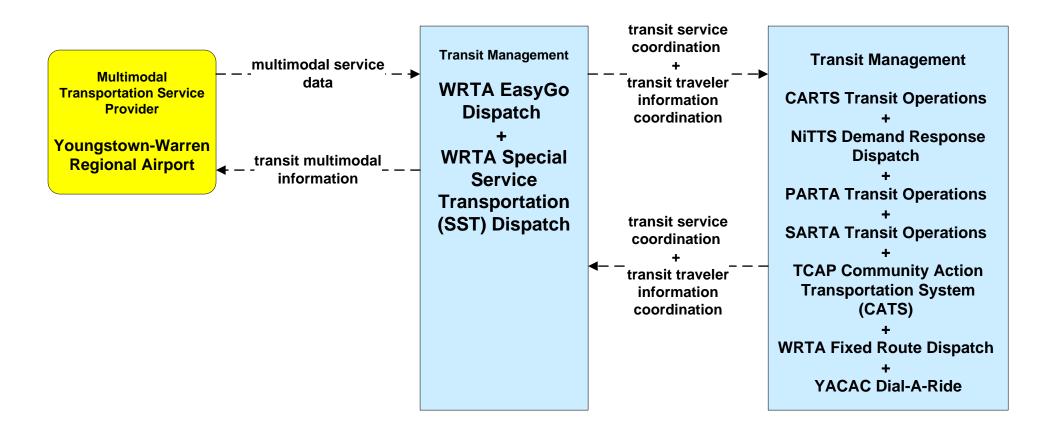

### **APTS01 - Transit Vehicle Tracking WRTA**



user defined flow

# APTS02 - Transit Fixed-Route Operations WRTA



# APTS03 - Demand Response Transit Operations WRTA





#### APTS04 - Transit Fare Collection Management WRTA



# APTS05 - Transit Security WRTA



# APTS05 - Transit Security WRTA- SST



# APTS05 - Transit Security WRTA- EasyGo



### APTS06 - Transit Vehicle Maintenance WRTA / NiTTS



#### APTS07 - Multimodal Coordination WRTA Fixed Route



### APTS07 - Multimodal Coordination WRTA Demand Response





### APTS08 - Transit Traveler Information WRTA



### APTS08 - Transit Traveler Information WRTA SST





# APTS08 - Transit Traveler Information WRTA EasyGo





### APTS09 – Transit Signal Priority WRTA





# **APTS09 - Transit Signal Priority ODOT/WRTA Transit Signal Priority**



user defined flow

existing flow

LEGEND

# APTS10 - Transit Passenger Counting WRTA





# ATMS06 - Traffic Information Dissemination City of Youngstown



# ATMS06 - Traffic Information Dissemination Mahoning County





# ATMS06 - Traffic Information Dissemination Trumbull County



# EM01 - Emergency Response Coordination Youngstown/Warren Regional Incident and Mutual Aid Network



# EM01 - Emergency Response Coordination City of Youngstown Public Safety





# EM01 - Emergency Response Coordination