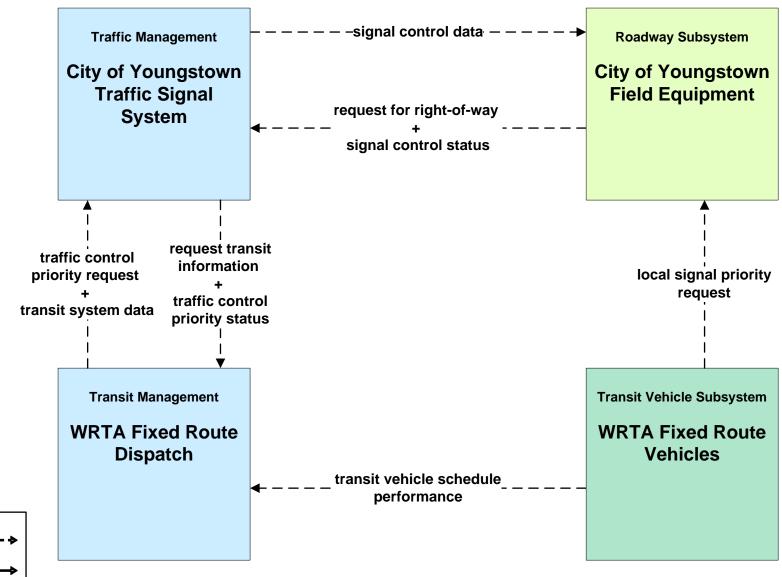

### **APTS01 - Transit Vehicle Tracking WRTA**



user defined flow

# APTS02 - Transit Fixed-Route Operations WRTA



# APTS03 - Demand Response Transit Operations WRTA





#### APTS04 - Transit Fare Collection Management WRTA



# APTS05 - Transit Security WRTA



# APTS05 - Transit Security WRTA- SST



# APTS05 - Transit Security WRTA- EasyGo



### APTS06 - Transit Vehicle Maintenance WRTA / NiTTS



#### APTS07 - Multimodal Coordination WRTA Fixed Route



### APTS07 - Multimodal Coordination WRTA Demand Response





### APTS08 - Transit Traveler Information WRTA



### APTS08 - Transit Traveler Information WRTA SST





# APTS08 - Transit Traveler Information WRTA EasyGo





### APTS09 – Transit Signal Priority WRTA





# **APTS09 - Transit Signal Priority ODOT/WRTA Transit Signal Priority**



user defined flow

existing flow

LEGEND

# APTS10 - Transit Passenger Counting WRTA





# ATMS06 - Traffic Information Dissemination City of Youngstown



# ATMS06 - Traffic Information Dissemination Mahoning County





# ATMS06 - Traffic Information Dissemination Trumbull County



# EM01 - Emergency Response Coordination Youngstown/Warren Regional Incident and Mutual Aid Network



# EM01 - Emergency Response Coordination City of Youngstown Public Safety





# EM01 - Emergency Response Coordination Municipal Public Safety Dispatch



EM01 - Emergency Response Coordination Mahoning County 9-1-1 Center



### EM01 - Emergency Response Coordination Mahoning County Emergency Management



# EM09 - Evacuation