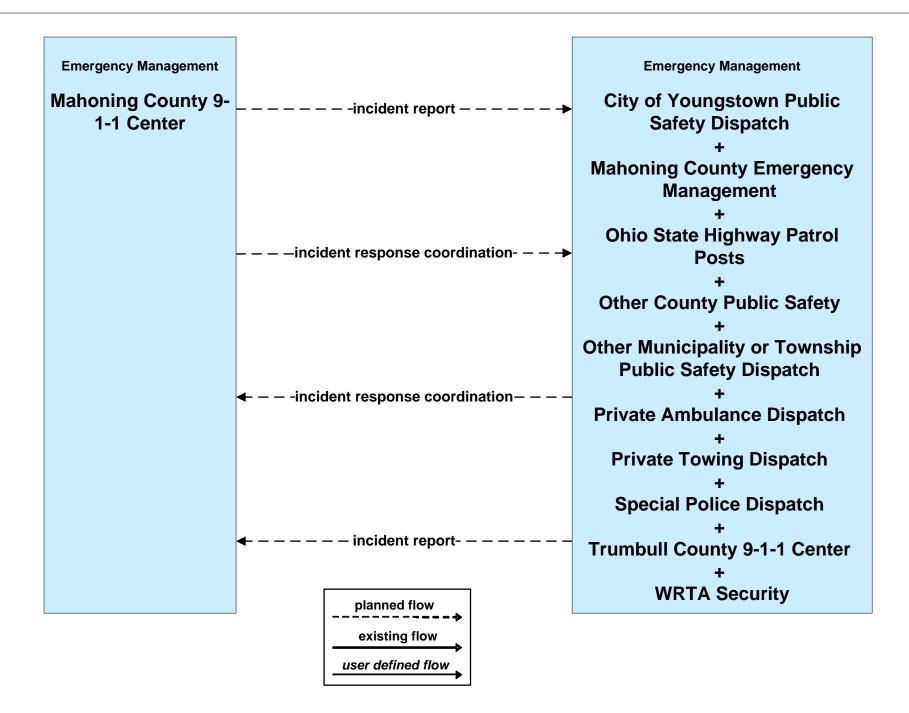

# EM01 - Emergency Response Coordination Municipal Public Safety Dispatch

EM01 - Emergency Response Coordination Mahoning County 9-1-1 Center