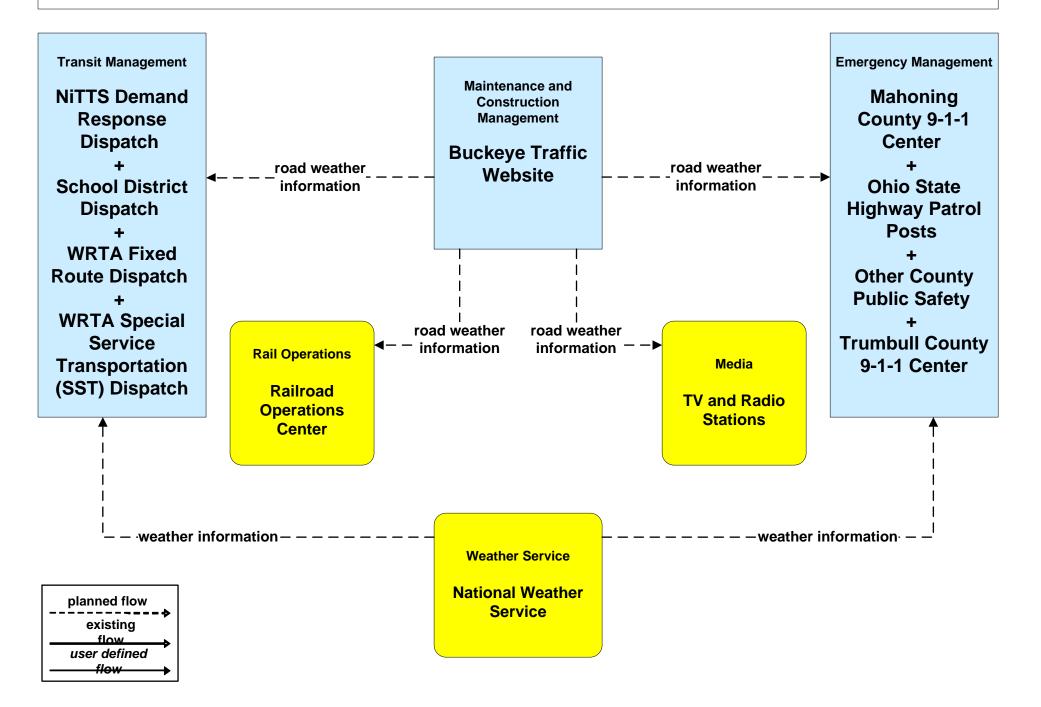

ic Information Dissemination City of Youngstown



# ATMS06 - Traffic Information Dissemination Mahoning County





# ATMS06 - Traffic Information Dissemination Trumbull County



# EM01 - Emergency Response Coordination Youngstown/Warren Regional Incident and Mutual Aid Network



# EM01 - Emergency Response Coordination City of Youngstown Public Safety





# EM01 - Emergency Response Coordination Municipal Public Safety Dispatch



EM01 - Emergency Response Coordination Mahoning County 9-1-1 Center



### EM01 - Emergency Response Coordination Mahoning County Emergency Management



# EM09 - Evacuation and Reentry Management Mahoning County EOC



# EM09 - Evacuation and Reentry Management Trumball County EOC



# MC04 - Weather Information Processing and Distribution ODOT District 4



# MC06 - Winter Maintenance ODOT District 4





# MC06 - Winter Maintenance City of Youngstown