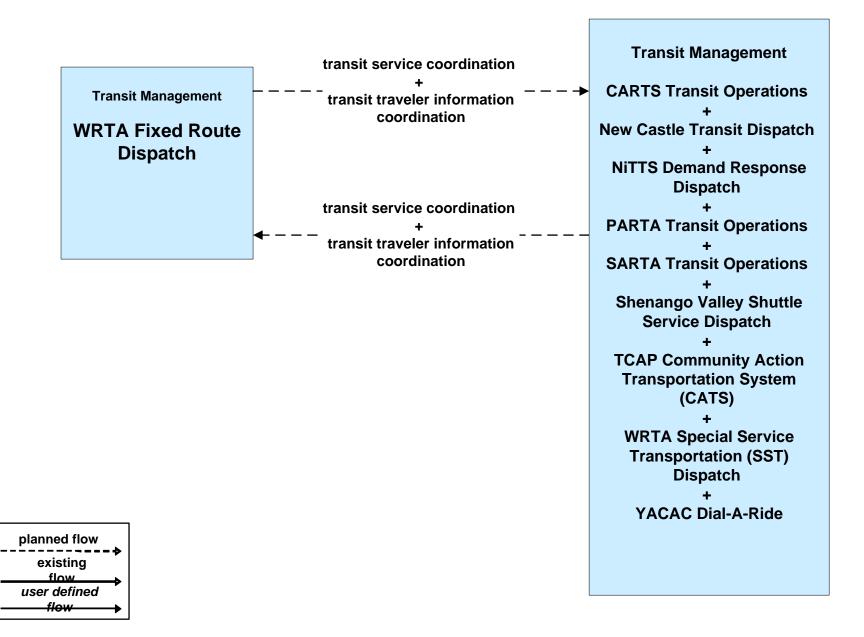

### **APTS01 - Transit Vehicle Tracking WRTA**



user defined flow

# APTS02 - Transit Fixed-Route Operations WRTA



# APTS03 - Demand Response Transit Operations WRTA





#### APTS04 - Transit Fare Collection Management WRTA



# APTS05 - Transit Security WRTA



# APTS05 - Transit Security WRTA- SST



# APTS05 - Transit Security WRTA- EasyGo



### APTS06 - Transit Vehicle Maintenance WRTA / NiTTS



#### APTS07 - Multimodal Coordination WRTA Fixed Route



### APTS07 - Multimodal Coordination WRTA Demand Response





### APTS08 - Transit Traveler Information WRTA



### APTS08 - Transit Traveler Information WRTA SST





# APTS08 - Transit Traveler Information WRTA EasyGo





### APTS09 – Transit Signal Priority WRTA





# **APTS09 - Transit Signal Priority ODOT/WRTA Transit Signal Priority**



user defined flow

existing flow

LEGEND

# APTS10 - Transit Passenger Counting WRTA





# ATMS06 - Traffic Information Dissemination City of Youngstown



# ATMS06 - Traffic Information Dissemination Mahoning County





# ATMS06 - Traffic Information Dissemination Trumbull County



# EM01 - Emergency Response Coordination Youngstown/Warren Regional Incident and Mutual Aid Network



# EM01 - Emergency Response Coordination City of Youngstown