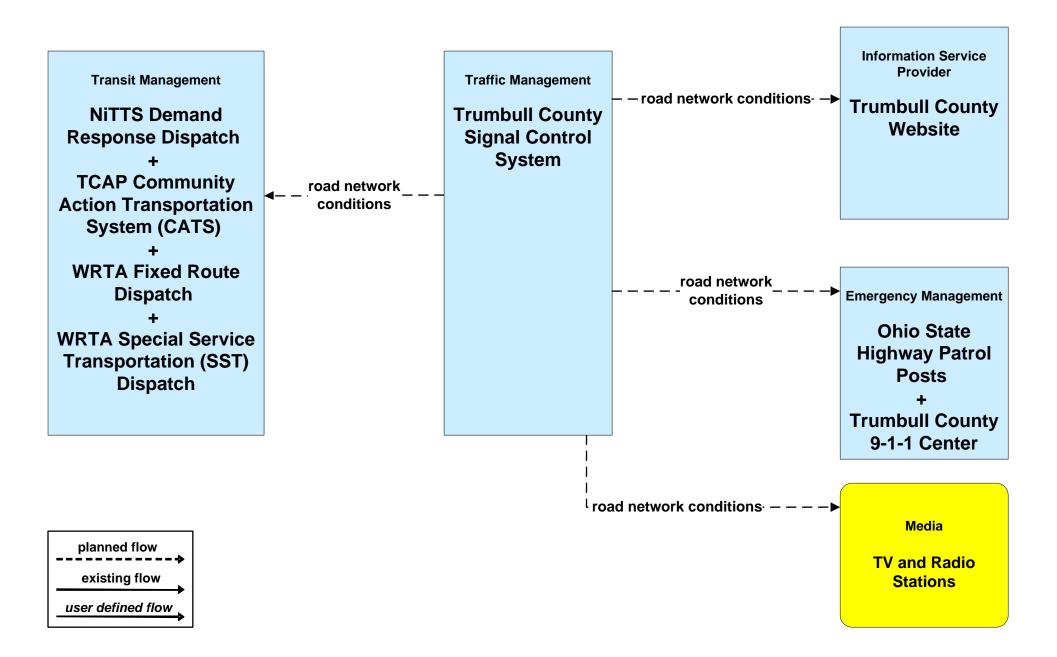

# EM01 - Emergency Response Coordination Youngstown/Warren Regional Incident and Mutual Aid Network