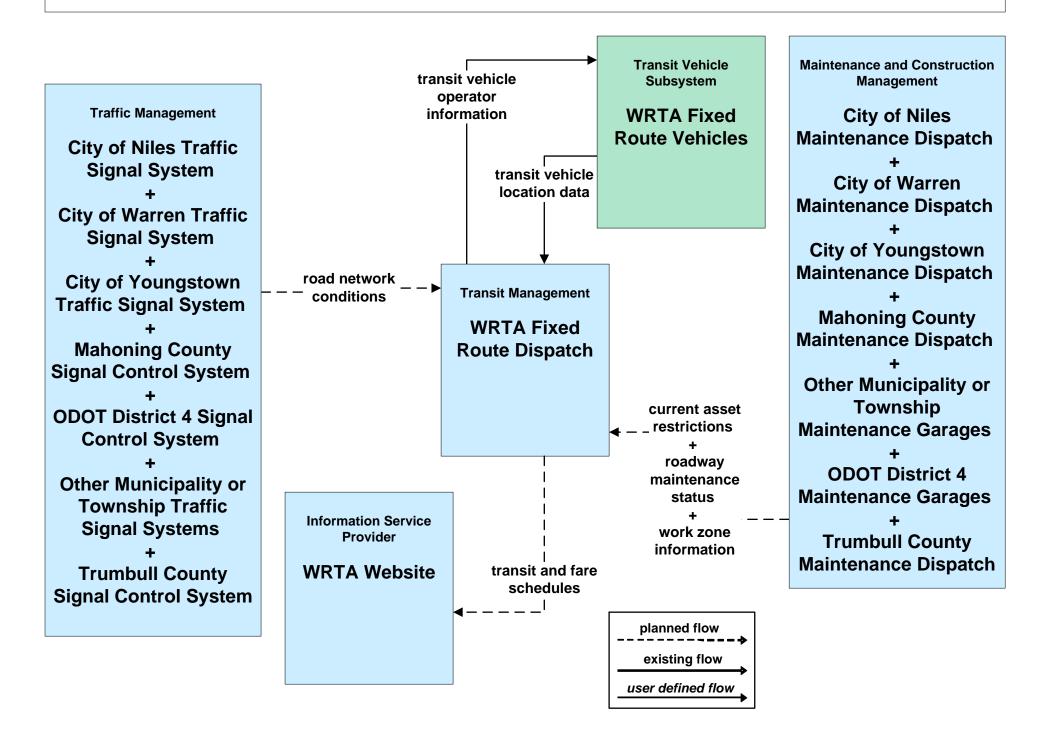

### **APTS01 - Transit Vehicle Tracking WRTA**



user defined flow

# APTS02 - Transit Fixed-Route Operations WRTA



# APTS03 - Demand Response Transit Operations WRTA





#### APTS04 - Transit Fare Collection Management WRTA



# APTS05 - Transit Security WRTA



# APTS05 - Transit Security WRTA- SST



# APTS05 - Transit Security WRTA- EasyGo



### APTS06 - Transit Vehicle Maintenance WRTA / NiTTS



#### APTS07 - Multimodal Coordination WRTA Fixed Route



### APTS07 - Multimodal Coordination WRTA Demand Response





### APTS08 - Transit Traveler Information WRTA



### APTS08 - Transit Traveler Information WRTA SST





# APTS08 - Transit Traveler Information WRTA EasyGo





### APTS09 – Transit Signal Priority WRTA





# **APTS09 - Transit Signal Priority ODOT/WRTA Transit Signal Priority**



user defined flow

existing flow

LEGEND

# APTS10 - Transit Passenger Counting WRTA





# ATMS06 -