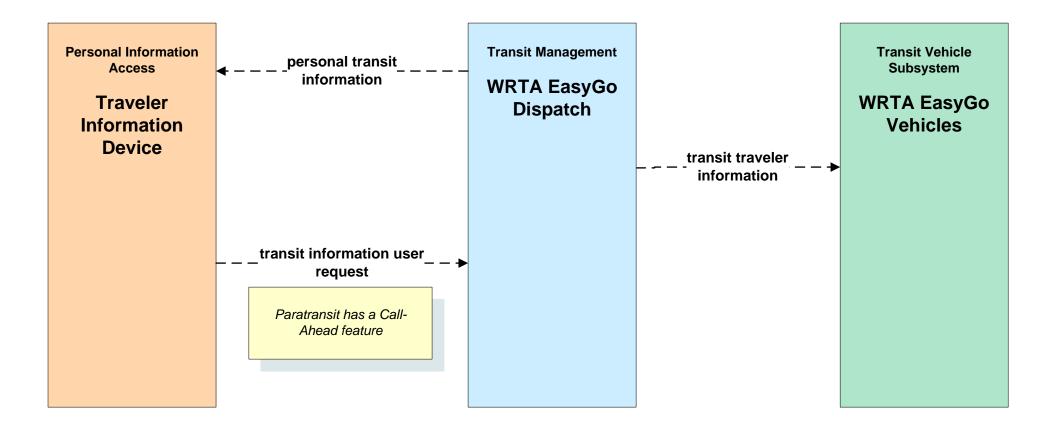

### **APTS01 - Transit Vehicle Tracking WRTA**



user defined flow

# APTS02 - Transit Fixed-Route Operations WRTA



# APTS03 - Demand Response Transit Operations WRTA





#### APTS04 - Transit Fare Collection Management WRTA



# APTS05 - Transit Security WRTA



# APTS05 - Transit Security WRTA- SST



# APTS05 - Transit Security WRTA- EasyGo



### APTS06 - Transit Vehicle Maintenance WRTA / NiTTS



#### APTS07 - Multimodal Coordination WRTA Fixed Route



### APTS07 - Multimodal Coordination WRTA Demand Response





### APTS08 - Transit Traveler Information WRTA



### APTS08 - Transit Traveler Information WRTA SST





# APTS08 - Transit Traveler Information WRTA EasyGo





### APTS09 – Transit Signal Priority WRTA





# **APTS09 - Transit Signal Priority ODOT/WRTA Transit Signal Priority**



user defined flow

existing flow

LEGEND

# APTS10 - Transit Passenger Counting WRTA





# ATMS06 - Traffic Information Dissemination City of Youngstown



# ATMS06 - Traffic Information Dissemination Mahoning County





# ATMS06 - Traffic Information Dissemination Trumbull County



# EM01 - Emergency Response Coordination Youngstown/Warren Regional Incident and Mutual Aid Network



# EM01 - Emergency Response Coordination City of Youngstown Public Safety





# EM01 - Emergency Response Coordination Municipal Public Safety Dispatch



EM01 - Emergency Response Coordination Mahoning County 9-1-1 Center



### EM01 - Emergency Response Coordination Mahoning Coun