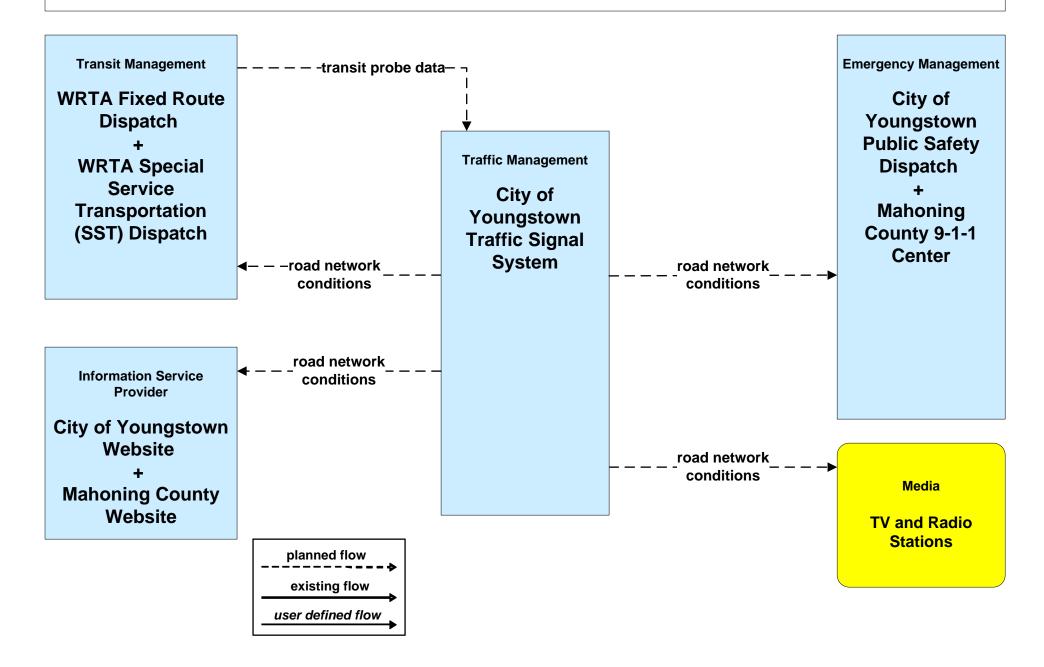

#### APTS04 - Transit Fare Collection Management WRTA



# APTS05 - Transit Security WRTA



# APTS05 - Transit Security WRTA- SST



# APTS05 - Transit Security WRTA- EasyGo



### APTS06 - Transit Vehicle Maintenance WRTA / NiTTS



#### APTS07 - Multimodal Coordination WRTA Fixed Route



### APTS07 - Multimodal Coordination WRTA Demand Response





### APTS08 - Transit Traveler Information WRTA



### APTS08 - Transit Traveler Information WRTA SST





# APTS08 - Transit Traveler Information WRTA EasyGo





### APTS09 – Transit Signal Priority WRTA





# **APTS09 - Transit Signal Priority ODOT/WRTA Transit Signal Priority**



user defined flow

existing flow

LEGEND

# APTS10 - Transit Passenger Counting WRTA





# ATMS06 - Traffic Information Dissemination City of Youngstown



# ATMS06 - Traffic Information Dissemination Mahoning County





# ATMS06 - Traffic Information Dissemination Trumbull County



# EM01 - Emergency Response Coordination Youngstown/Warren Regional Incident and Mutual Aid Network



# EM01 - Emergency Response Coordination City of Youngstown Public Safety





# EM01 - Emergency Response Coordination Municipal Public Safety Dispatch



EM01 - Emergency Response Coordination Mahoning County 9-1-1 Center



### EM01 - Emergency Response Coordination Mahoning County Emergency Management



# EM09 - Evacuation and Reentry Management Mahoning County EOC



# EM09 - Evacuation and Reentry Management Trumball County EOC



# MC04 - Weather Information Processing and Distribution ODOT District 4



# MC06 - Winter Maintenance ODOT District 4