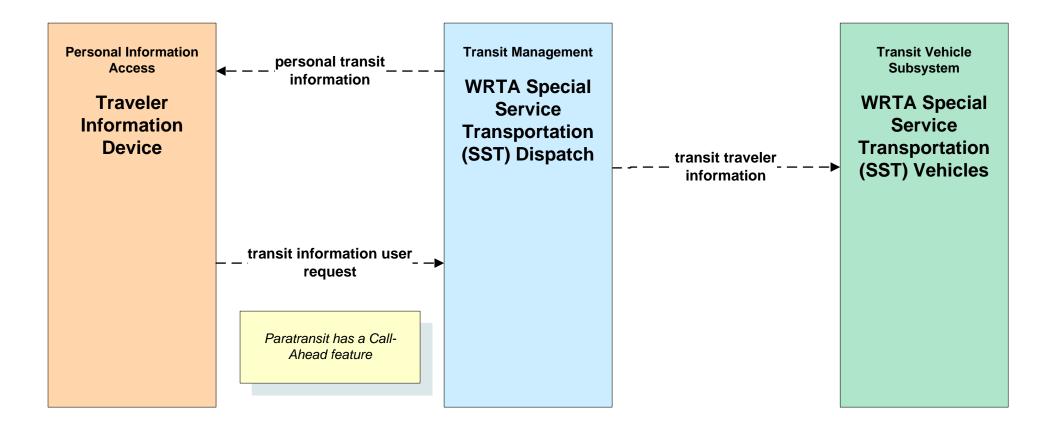

### **APTS01 - Transit Vehicle Tracking WRTA**



user defined flow

# APTS02 - Transit Fixed-Route Operations WRTA



# APTS03 - Demand Response Transit Operations WRTA





#### APTS04 - Transit Fare Collection Management WRTA



# APTS05 - Transit Security WRTA



# APTS05 - Transit Security WRTA- SST



# APTS05 - Transit Security WRTA- EasyGo



### APTS06 - Transit Vehicle Maintenance WRTA / NiTTS



#### APTS07 - Multimodal Coordination WRTA Fixed Route



### APTS07 - Multimodal Coordination WRTA Demand Response





### APTS08 - Transit Traveler Information WRTA



### APTS08 - Transit Traveler Information WRTA SST





# APTS08 - Transit Traveler Information WRTA EasyGo





### APTS09 – Transit Signal Priority WRTA





# **APTS09 - Transit Signal Priority ODOT/WRTA Transit Signal Priority**



user defined flow

existing flow

LEGEND

# APTS10 - Transit Passenger Counting WRTA





# ATMS06 - Traffic Information Dissemination City of Youngstown



# ATMS06 - Traffic Information Dissemination Mahoning County





# ATMS06 - Traffic Information Dissemination Trumbull County



# EM01 - Emergency Response Coordination Youngstown/Warren Regional Incident and Mutual Aid Network



# EM01 - Emergency Response Coordination City of Youngstown Public Safety





# EM01 - Emergency Response Coordination Municipal Public Safety Dispatch



EM01 - Emergency Response Coordination Mahoning County 9-1-1 Center