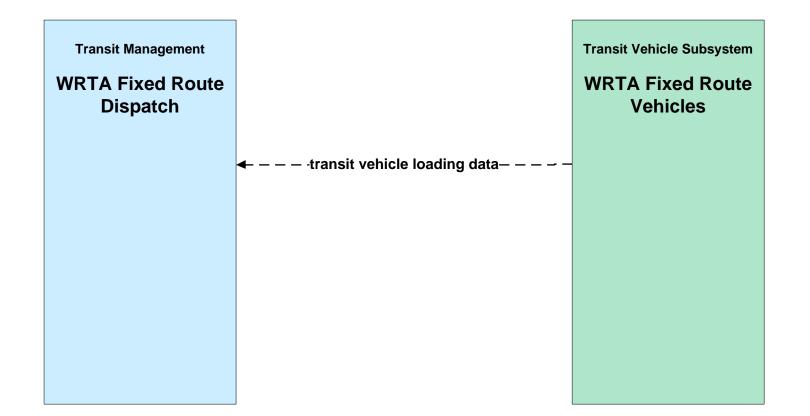

rations WRTA



# APTS03 - Demand Response Transit Operations WRTA





#### APTS04 - Transit Fare Collection Management WRTA



# APTS05 - Transit Security WRTA



# APTS05 - Transit Security WRTA- SST



# APTS05 - Transit Security WRTA- EasyGo



### APTS06 - Transit Vehicle Maintenance WRTA / NiTTS



#### APTS07 - Multimodal Coordination WRTA Fixed Route



### APTS07 - Multimodal Coordination WRTA Demand Response





### APTS08 - Transit Traveler Information WRTA



### APTS08 - Transit Traveler Information WRTA SST





# APTS08 - Transit Traveler Information WRTA EasyGo





### APTS09 – Transit Signal Priority WRTA





# **APTS09 - Transit Signal Priority ODOT/WRTA Transit Signal Priority**



user defined flow

existing flow

LEGEND

# APTS10 - Transit Passenger Counting WRTA





# ATMS06 - Traffic Information Dissemination City of Youngstown



# ATMS06 - Traffic Information Dissemination Mahoning County





# ATMS06 - Traffic Information Dissemination Trumbull County



# EM01 - Emergency Response Coordination Youngstown/Warren Regional Incident and Mutual Aid Network



# EM01 - Emergency Response Coordination City of Youngstown Public Safety





# EM01 - Emergency Response Coordination Municipal Public Safety Dispatch



EM01 - Emergency Response Coordination Mahoning County 9-1-1 Center



### EM01 - Emergency Response Coordination Mahoning County Emergency Management



# EM09 - Evacuation and Reentry Management Mahoning County EOC



# EM09 - Evacuation and Reentry Management Trumball County EOC



# MC04 - Weather Information Processing and Distributi