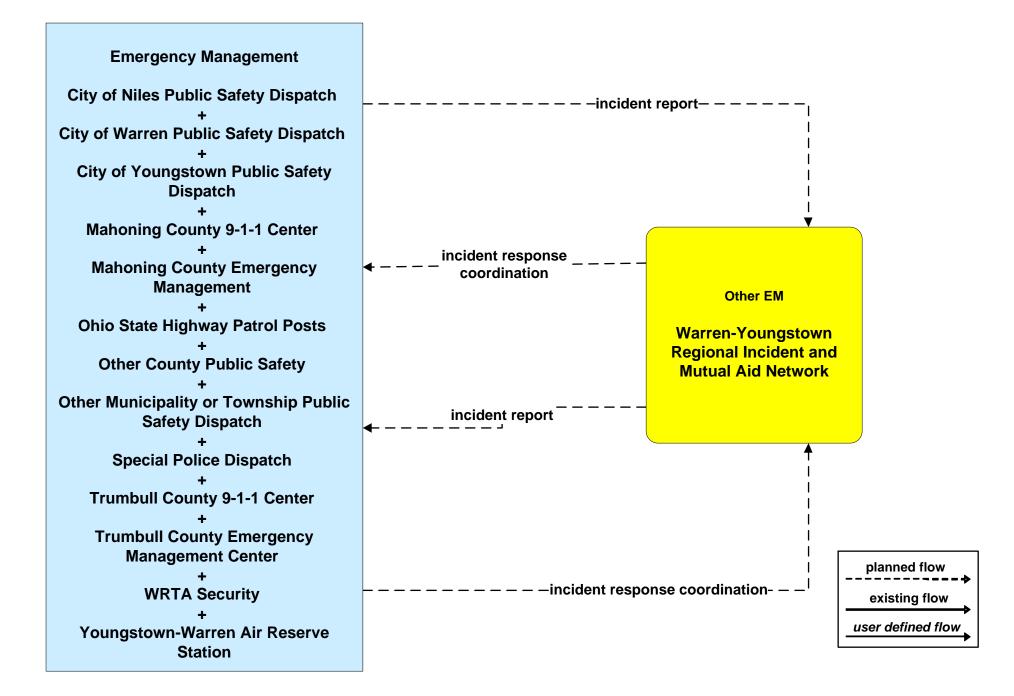

S



#### APTS07 - Multimodal Coordination WRTA Fixed Route



### APTS07 - Multimodal Coordination WRTA Demand Response





### APTS08 - Transit Traveler Information WRTA



### APTS08 - Transit Traveler Information WRTA SST





# APTS08 - Transit Traveler Information WRTA EasyGo





### APTS09 – Transit Signal Priority WRTA





# **APTS09 - Transit Signal Priority ODOT/WRTA Transit Signal Priority**



user defined flow

existing flow

LEGEND

# APTS10 - Transit Passenger Counting WRTA





# ATMS06 - Traffic Information Dissemination City of Youngstown



# ATMS06 - Traffic Information Dissemination Mahoning County





# ATMS06 - Traffic Information Dissemination Trumbull County



# EM01 - Emergency Response Coordination Youngstown/Warren Regional Incident and Mutual Aid Network



# EM01 - Emergency Response Coordination City of Youngstown Public Safety





# EM01 - Emergency Response Coordination Municipal Public Safety Dispatch



EM01 - Emergency Response Coordination Mahoning County 9-1-1 Center



### EM01 - Emergency Response Coordination Mahoning County Emergency Management



# EM09 - Evacuation and Reentry Management Mahoning County EOC



# EM09 - Evacuation and Reentry Management Trumball County EOC



# MC04 - Weather Information Processing and Distribution ODOT District 4



# MC06 - Winter Maintenance ODOT District 4





# MC06 - Winter Maintenance City of Youngstown