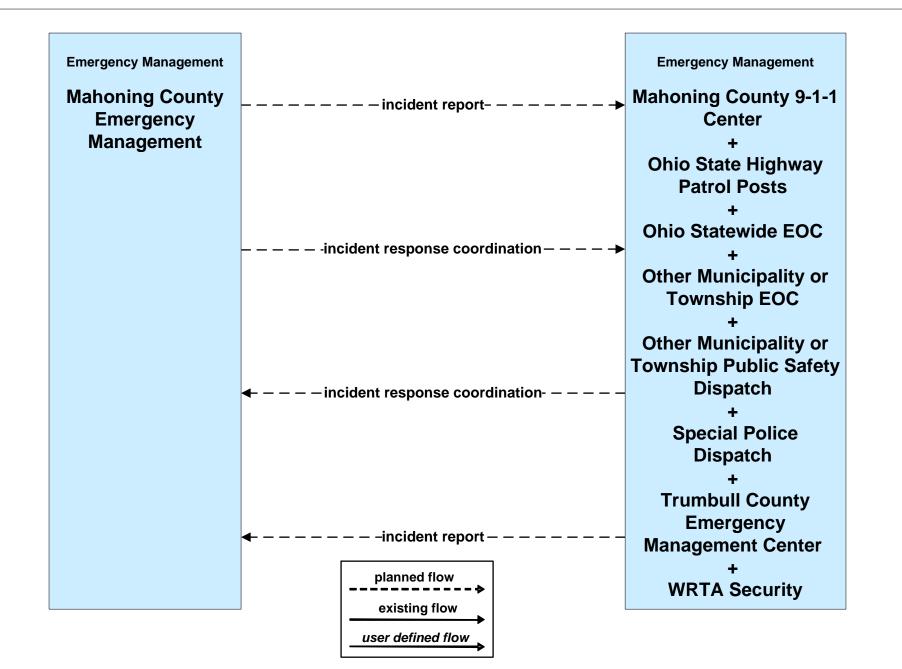

Signal Priority WRTA





# **APTS09 - Transit Signal Priority ODOT/WRTA Transit Signal Priority**



user defined flow

existing flow

LEGEND

# APTS10 - Transit Passenger Counting WRTA





# ATMS06 - Traffic Information Dissemination City of Youngstown



# ATMS06 - Traffic Information Dissemination Mahoning County





# ATMS06 - Traffic Information Dissemination Trumbull County



# EM01 - Emergency Response Coordination Youngstown/Warren Regional Incident and Mutual Aid Network



# EM01 - Emergency Response Coordination City of Youngstown Public Safety





# EM01 - Emergency Response Coordination Municipal Public Safety Dispatch



EM01 - Emergency Response Coordination Mahoning County 9-1-1 Center



### EM01 - Emergency Response Coordination Mahoning County Emergency Management



# EM09 - Evacuation and Reentry Management Mahoning County EOC



# EM09 - Evacuation and Reentry Management Trumball County EOC



# MC04 - Weather Information Processing and Distribution ODOT District 4



# MC06 - Winter Maintenance ODOT District 4





# MC06 - Winter Maintenance City of Youngstown