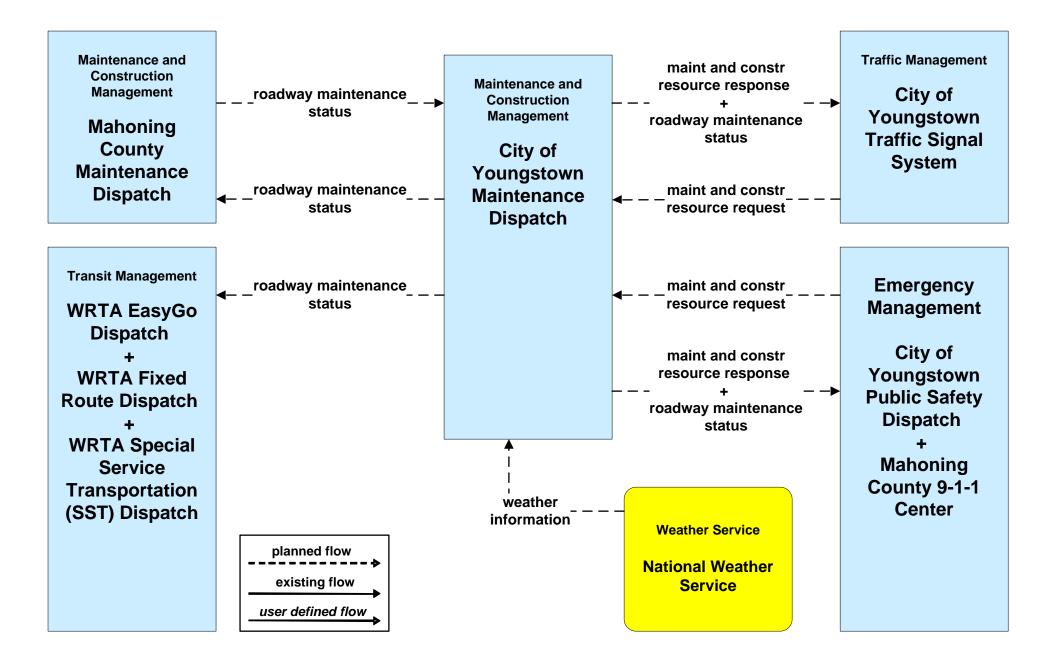

oning County





# ATMS06 - Traffic Information Dissemination Trumbull County



# EM01 - Emergency Response Coordination Youngstown/Warren Regional Incident and Mutual Aid Network



# EM01 - Emergency Response Coordination City of Youngstown Public Safety





# EM01 - Emergency Response Coordination Municipal Public Safety Dispatch



EM01 - Emergency Response Coordination Mahoning County 9-1-1 Center



### EM01 - Emergency Response Coordination Mahoning County Emergency Management



# EM09 - Evacuation and Reentry Management Mahoning County EOC



# EM09 - Evacuation and Reentry Management Trumball County EOC



# MC04 - Weather Information Processing and Distribution ODOT District 4



# MC06 - Winter Maintenance ODOT District 4





# MC06 - Winter Maintenance City of Youngstown