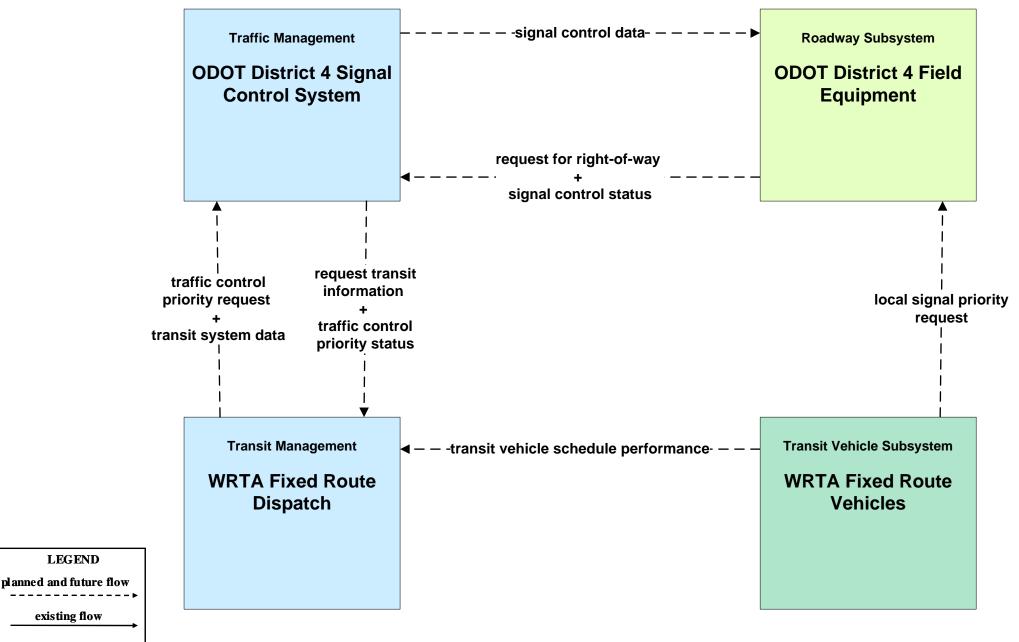

# **APTS09 - Transit Signal Priority ODOT/WRTA Transit Signal Priority**

user defined flow

existing flow

LEGEND