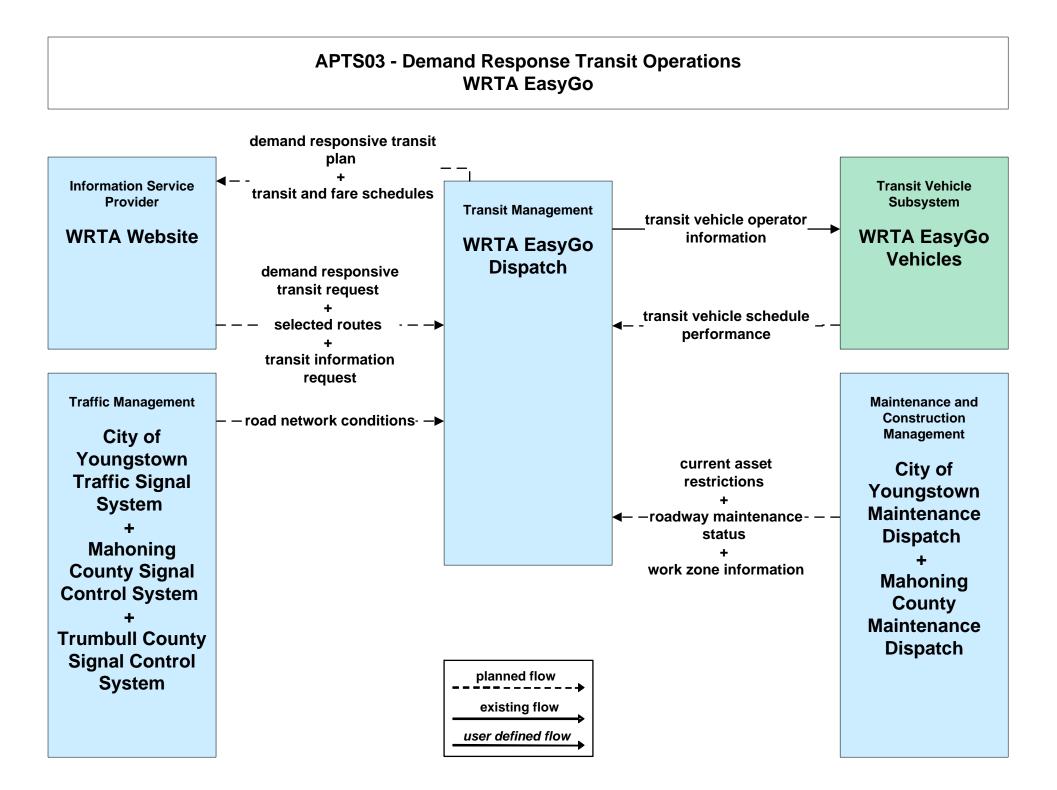

### **APTS01 - Transit Vehicle Tracking WRTA**



user defined flow

# APTS02 - Transit Fixed-Route Operations WRTA



# APTS03 - Demand Response Transit Operations WRTA





#### APTS04 - Transit Fare Collection Management WRTA



# APTS05 - Transit Security WRTA



# APTS05 - Transit Security WRTA- SST



# APTS05 - Transit Security WRTA- EasyGo



### APTS06 - Transit Vehicle Maintenance WRTA / NiTTS



#### APTS07 - Multimodal Coordination WRTA Fixed Route



### APTS07 - Multimodal Coordination WRTA Demand Response





### APTS08 - Transit Traveler Information WRTA



### APTS08 - Transit Traveler Information WRTA SST





# APTS08 - Transit Traveler Information WRTA EasyGo





### APTS09 – Transit Signal Priority WRTA





# **APTS09 - Transit Signal Priority ODOT/WRTA Transit Signal Priority**



user defined flow

existing flow

LEGEND

# APTS10 - Transit Passenger Counting WRTA





# ATMS06 - Traffic Information Dissemination City of Youngstown