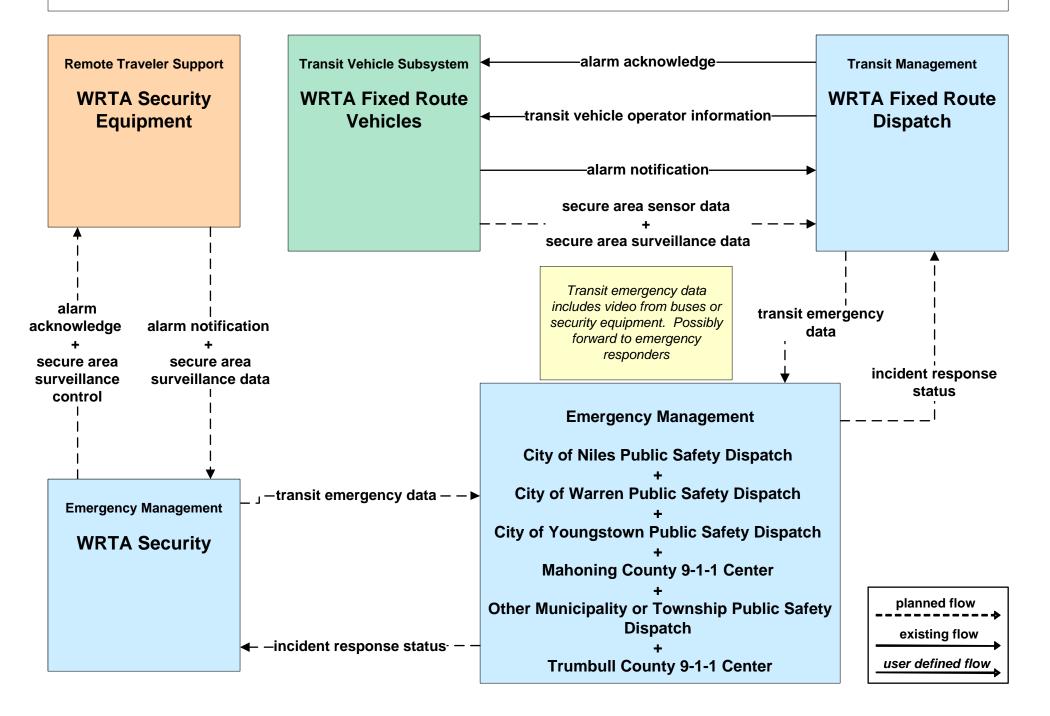

### **APTS01 - Transit Vehicle Tracking WRTA**



user defined flow

# APTS02 - Transit Fixed-Route Operations WRTA



# APTS03 - Demand Response Transit Operations WRTA





#### APTS04 - Transit Fare Collection Management WRTA



# APTS05 - Transit Security WRTA



# APTS05 - Transit Security WRTA- SST



# APTS05 - Transit Security WRTA- EasyGo



### APTS06 - Transit Vehicle Maintenance WRTA / NiTTS



#### APTS07 - Multimodal Coordination WRTA Fixed Route



### APTS07 - Multimodal Coordination WRTA Demand Response





### APTS08 - Transit Traveler Information WRTA



### APTS08 - Transit Traveler Information WRTA SST





# APTS08 - Transit Traveler Information WRTA EasyGo





### APTS09 – Transit Signal Priority WRTA





# **APTS09 - Transit Signal Priority ODOT/WRTA Transit Signal Priority**



user defined flow

existing flow

LEGEND

# APTS10 - Transit Passenger Counting WRTA





# ATMS06 - Traffic Information Dissemination City of Youngstown



# ATMS06 - Traffic Information Dissemination Mahoning County





# ATMS06 - Traffic Informa