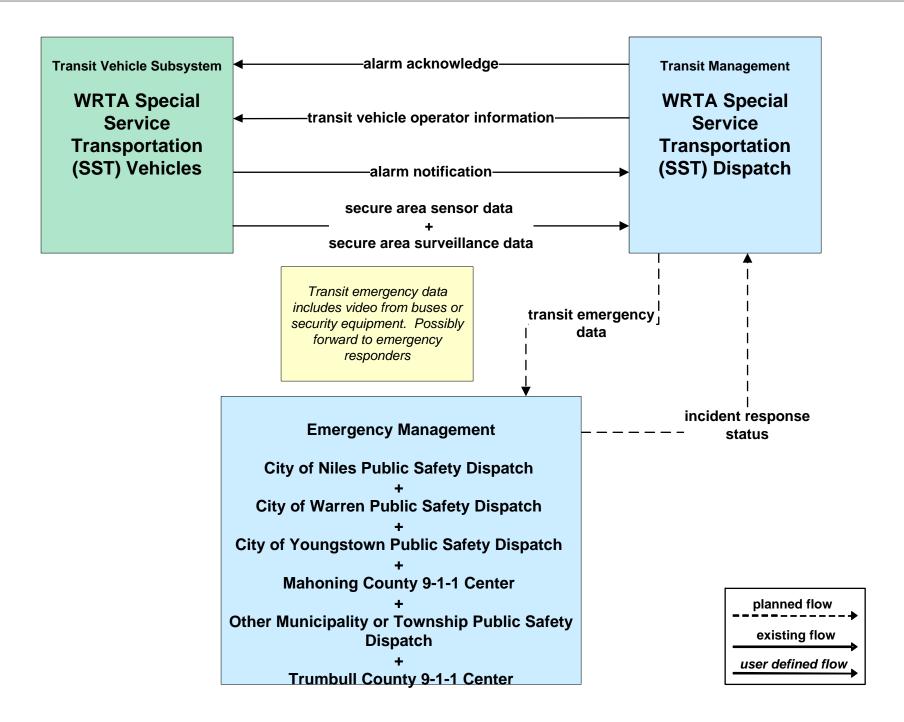

### **APTS01 - Transit Vehicle Tracking WRTA**



user defined flow

# APTS02 - Transit Fixed-Route Operations WRTA



# APTS03 - Demand Response Transit Operations WRTA





#### APTS04 - Transit Fare Collection Management WRTA



# APTS05 - Transit Security WRTA



# APTS05 - Transit Security WRTA- SST



# APTS05 - Transit Security WRTA- EasyGo



### APTS06 - Transit Vehicle Maintenance WRTA / NiTTS



#### APTS07 - Multimodal Coordination WRTA Fixed Route



### APTS07 - Multimodal Coordination WRTA Demand Response





### APTS08 - Transit Traveler Information WRTA



### APTS08 - Transit Traveler Information WRTA SST





# APTS08 - Transit Traveler Information WRTA EasyGo





### APTS09 – Transit Signal Priority WRTA





# **APTS09 - Transit Signal Priority ODOT/WRTA Transit Signal Priority**



user defined flow

existing flow

LEGEND

# APTS10 - Transit Passenger Counting WRTA





# ATMS06 - Traffic Information Dissemination City of Youngstown



# ATMS06 - Traffic Information Dissemination Mahoning County





# ATMS06 - Traffic Information Dissemination Trumbull County



# E