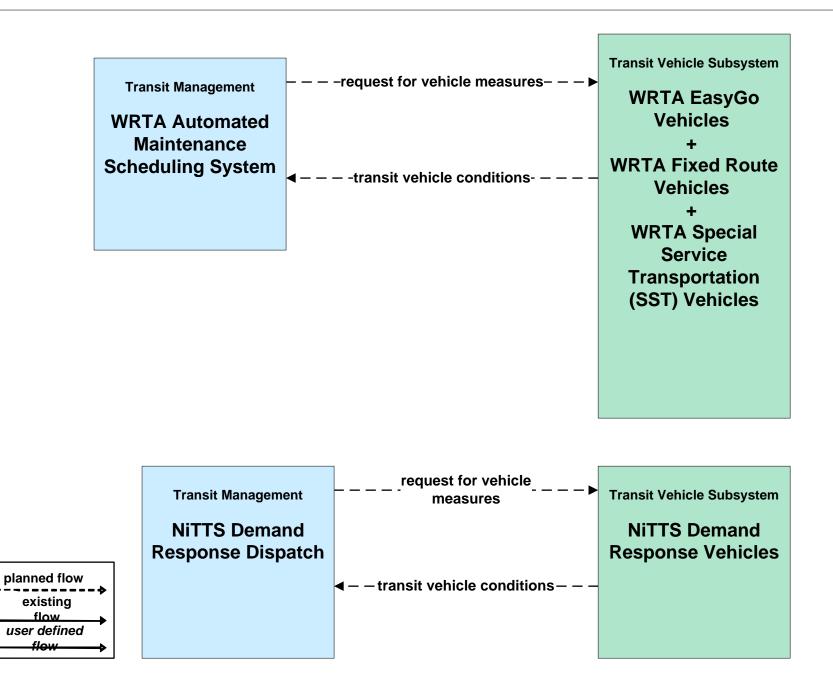

### **APTS01 - Transit Vehicle Tracking WRTA**



user defined flow

# APTS02 - Transit Fixed-Route Operations WRTA



# APTS03 - Demand Response Transit Operations WRTA





#### APTS04 - Transit Fare Collection Management WRTA



# APTS05 - Transit Security WRTA



# APTS05 - Transit Security WRTA- SST



# APTS05 - Transit Security WRTA- EasyGo



### APTS06 - Transit Vehicle Maintenance WRTA / NiTTS



#### APTS07 - Multimodal Coordination WRTA Fixed Route



### APTS07 - Multimodal Coordination WRTA Demand Response





### APTS08 - Transit Traveler Information WRTA



### APTS08 - Transit Traveler Information WRTA SST





# APTS08 - Transit Traveler Information WRTA EasyGo





### APTS09 – Transit Signal Priority WRTA





# **APTS09 - Transit Signal Priority ODOT/WRTA Transit Signal Priority**



user defined flow

existing flow

LEGEND

# APTS10 - Transit Passenger Counting WRTA





# ATMS06 - Traffic Information Dissemination City of Youngstown



# ATMS06 - Traffic Information Dissemination Mahoning County





# ATMS06 - Traffic Information Dissemination Trumbull County



# EM01 - Emergency Response Coordination Youngstown/Warren Regional Incident and Mutual Aid Network



#