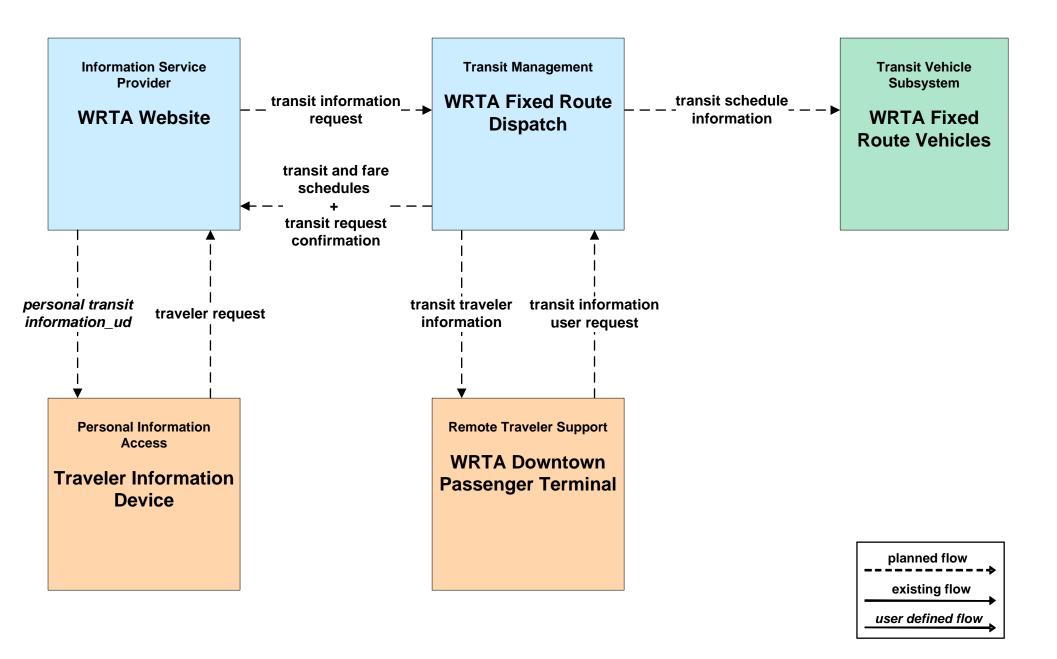

### **APTS01 - Transit Vehicle Tracking WRTA**



user defined flow

# APTS02 - Transit Fixed-Route Operations WRTA



# APTS03 - Demand Response Transit Operations WRTA





#### APTS04 - Transit Fare Collection Management WRTA



# APTS05 - Transit Security WRTA



# APTS05 - Transit Security WRTA- SST



# APTS05 - Transit Security WRTA- EasyGo



### APTS06 - Transit Vehicle Maintenance WRTA / NiTTS



#### APTS07 - Multimodal Coordination WRTA Fixed Route



### APTS07 - Multimodal Coordination WRTA Demand Response





### APTS08 - Transit Traveler Information WRTA



### APTS08 - Transit Traveler Information WRTA SST





# APTS08 - Transit Traveler Information WRTA EasyGo





### APTS09 – Transit Signal Priority WRTA





# **APTS09 - Transit Signal Priority ODOT/WRTA Transit Signal Priority**



user defined flow

existing flow

LEGEND

# APTS10 - Transit Passenger Counting WRTA





# ATMS06 - Traffic Information Dissemination City of Youngstown



# ATMS06 - Traffic Information Dissemination Mahoning County





# ATMS06 - Traffic Information Dissemination Trumbull County



# EM01 - Emergency Response Coordination Youngstown/Warren Regional Incident and Mutual Aid Network



# EM01 - Emergency Response Coordination City of Youngstown Public Safety





# EM01 - Emergency Response Coordination Municipal Public Safety Dispatch



EM01 - Emergency