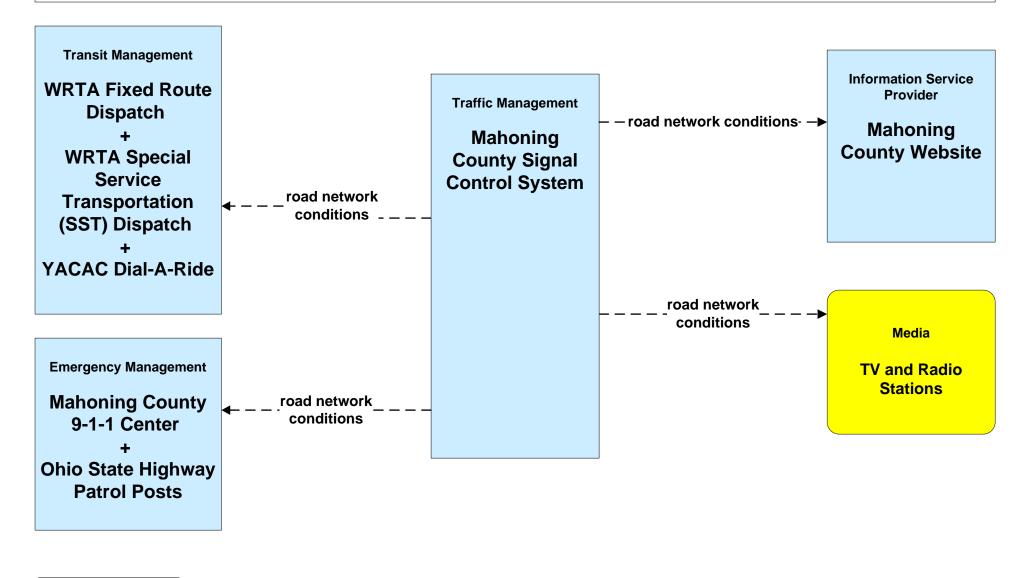

TS05 - Transit Security WRTA



# APTS05 - Transit Security WRTA- SST



# APTS05 - Transit Security WRTA- EasyGo



### APTS06 - Transit Vehicle Maintenance WRTA / NiTTS



#### APTS07 - Multimodal Coordination WRTA Fixed Route



### APTS07 - Multimodal Coordination WRTA Demand Response





### APTS08 - Transit Traveler Information WRTA



### APTS08 - Transit Traveler Information WRTA SST





# APTS08 - Transit Traveler Information WRTA EasyGo





### APTS09 – Transit Signal Priority WRTA





# **APTS09 - Transit Signal Priority ODOT/WRTA Transit Signal Priority**



user defined flow

existing flow

LEGEND

# APTS10 - Transit Passenger Counting WRTA





# ATMS06 - Traffic Information Dissemination City of Youngstown



# ATMS06 - Traffic Information Dissemination Mahoning County





# ATMS06 - Traffic Information Dissemination Trumbull County



# EM01 - Emergency Response Coordination Youngstown/Warren Regional Incident and Mutual Aid Network



# EM01 - Emergency Response Coordination City of Youngstown Public Safety





# EM01 - Emergency Response Coordination Municipal Public Safety Dispatch



EM01 - Emergency Response Coordination Mahoning County 9-1-1 Center



### EM01 - Emergency Response Coordination Mahoning County Emergency Management



# EM09 - Evacuation and Reentry Management Mahoning County EOC



# EM09 - Evacuation and Reentry Management Trumball County EOC



# MC04 - Weather Information Processing and Distribution ODOT District 4



# MC06 - Winter Maintenance ODOT District 4





# MC06 - Winter Maintenance City of Youngstown