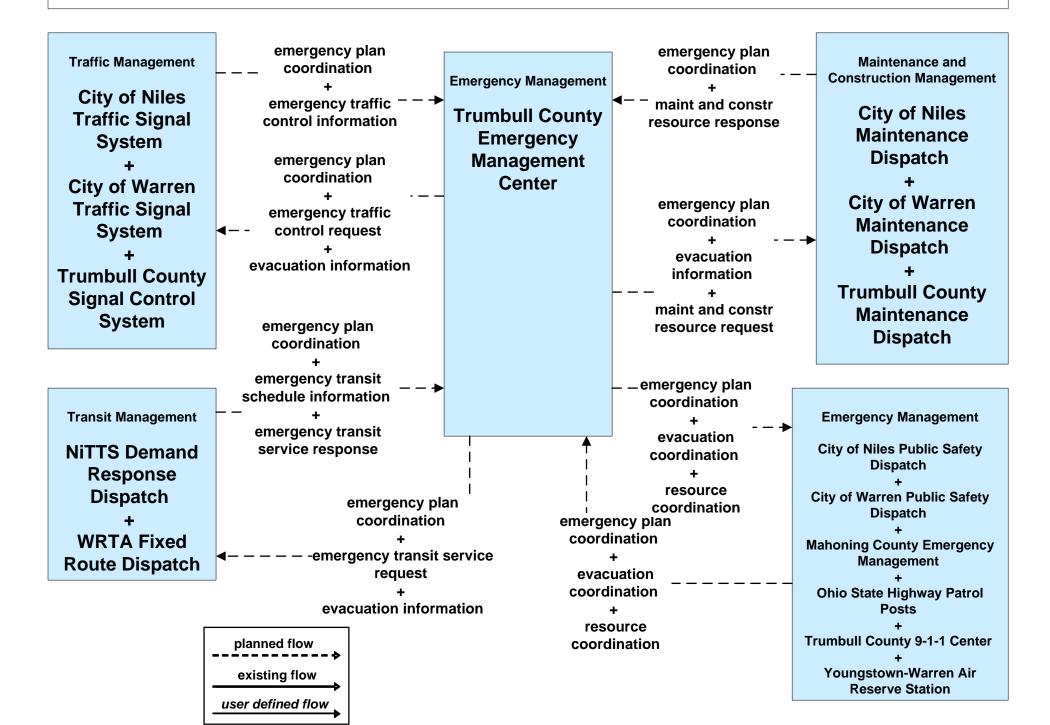

ow

LEGEND

# APTS10 - Transit Passenger Counting WRTA





# ATMS06 - Traffic Information Dissemination City of Youngstown



# ATMS06 - Traffic Information Dissemination Mahoning County





# ATMS06 - Traffic Information Dissemination Trumbull County



# EM01 - Emergency Response Coordination Youngstown/Warren Regional Incident and Mutual Aid Network



# EM01 - Emergency Response Coordination City of Youngstown Public Safety





# EM01 - Emergency Response Coordination Municipal Public Safety Dispatch



EM01 - Emergency Response Coordination Mahoning County 9-1-1 Center



### EM01 - Emergency Response Coordination Mahoning County Emergency Management



# EM09 - Evacuation and Reentry Management Mahoning County EOC



# EM09 - Evacuation and Reentry Management Trumball County EOC



# MC04 - Weather Information Processing and Distribution ODOT District 4



# MC06 - Winter Maintenance ODOT District 4





# MC06 - Winter Maintenance City of Youngstown