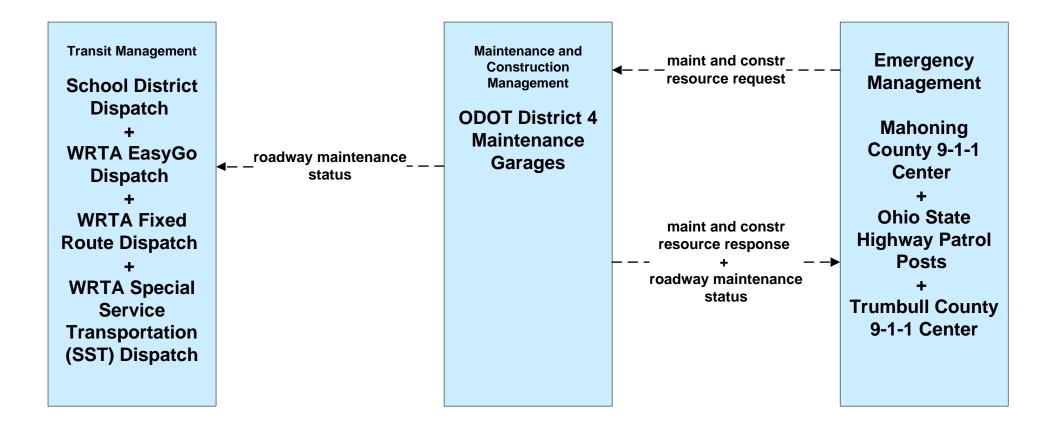

# MC06 - Winter Maintenance ODOT District 4

# MC06 - Winter Maintenance City of Youngstown