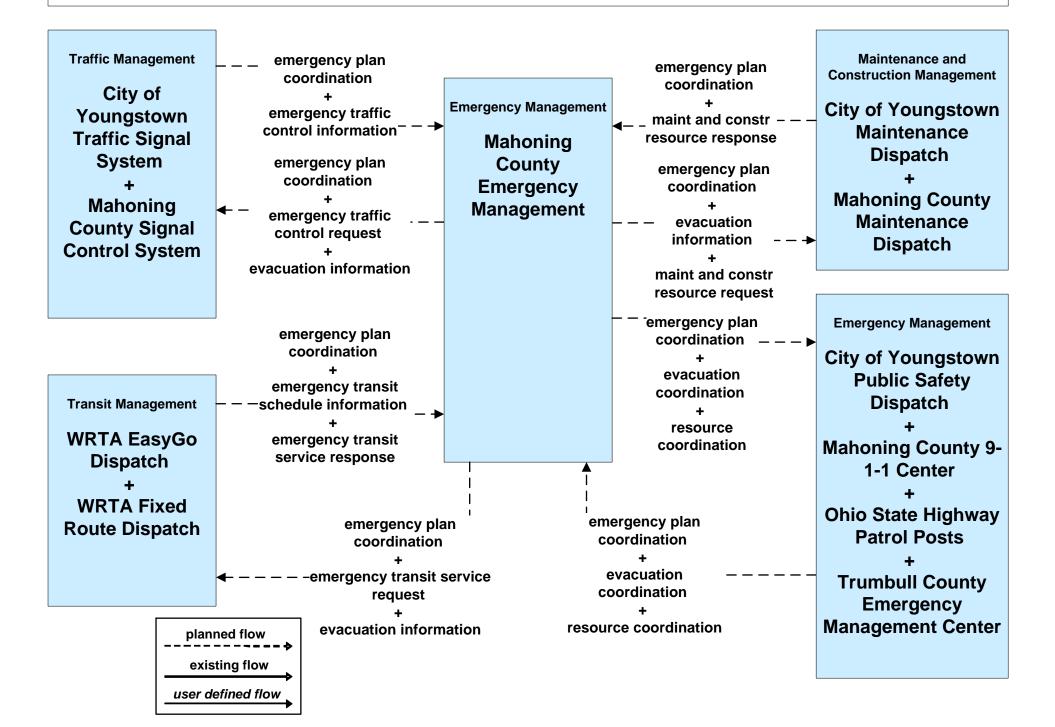

T/WRTA Transit Signal Priority**



user defined flow

existing flow

LEGEND

# APTS10 - Transit Passenger Counting WRTA





# ATMS06 - Traffic Information Dissemination City of Youngstown



# ATMS06 - Traffic Information Dissemination Mahoning County





# ATMS06 - Traffic Information Dissemination Trumbull County



# EM01 - Emergency Response Coordination Youngstown/Warren Regional Incident and Mutual Aid Network



# EM01 - Emergency Response Coordination City of Youngstown Public Safety





# EM01 - Emergency Response Coordination Municipal Public Safety Dispatch



EM01 - Emergency Response Coordination Mahoning County 9-1-1 Center



### EM01 - Emergency Response Coordination Mahoning County Emergency Management



# EM09 - Evacuation and Reentry Management Mahoning County EOC



# EM09 - Evacuation and Reentry Management Trumball County EOC



# MC04 - Weather Information Processing and Distribution ODOT District 4



# MC06 - Winter Maintenance ODOT District 4





# MC06 - Winter Maintenance City of Youngstown