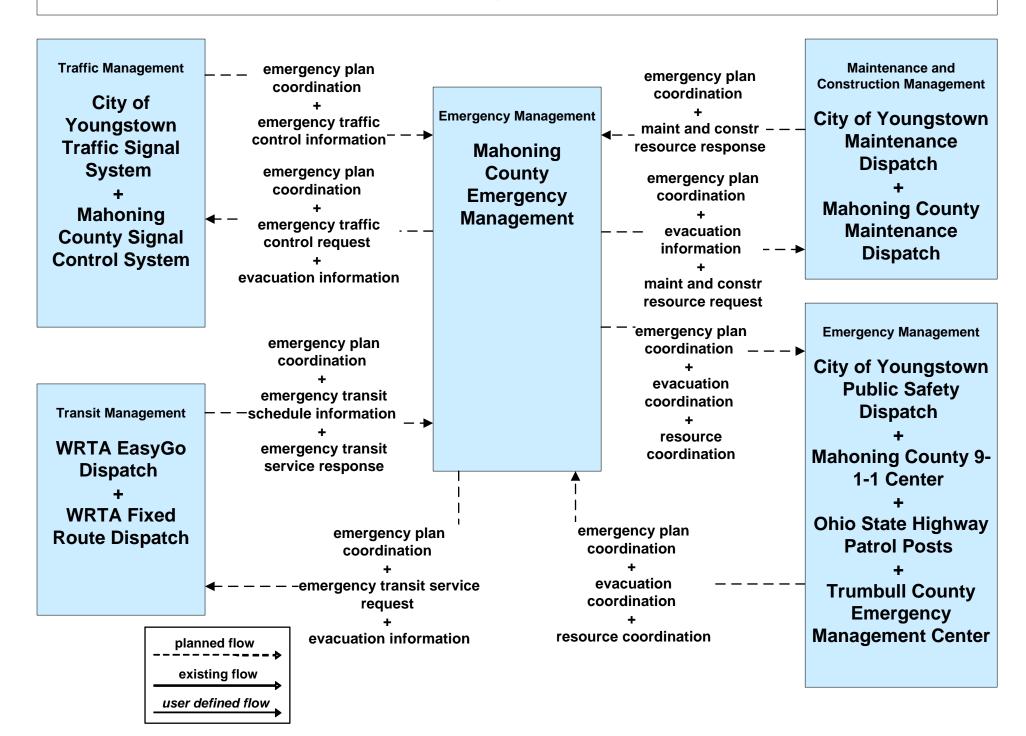

# EM08 - Disaster Response and Recovery Mahoning County EOC (2 of 2)

# EM09 - Evacuation and Reentry Management Mahoning County EOC