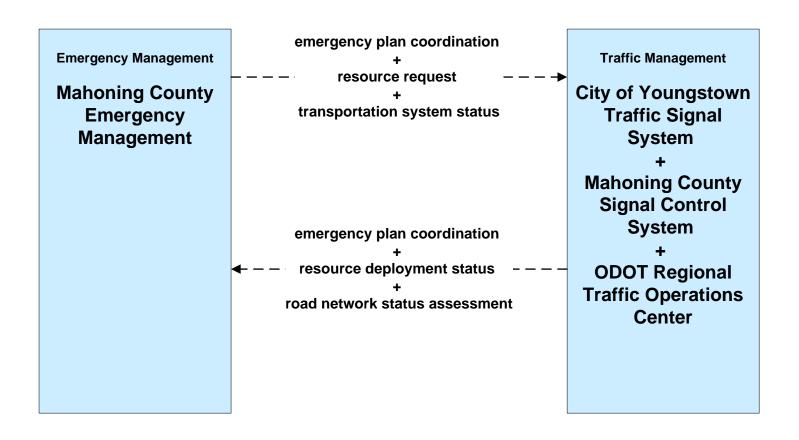

rren



# ATMS06 - Traffic Information Dissemination City of Youngstown



# ATMS07 - Regional Traffic Control ODOT District 4



# ATMS07 - Regional Traffic Control City of Youngstown





# ATMS07 - Regional Traffic Control Mahoning County





# ATMS08 - Incident Management City of Youngstown Traffic





## ATMS08 - Incident Management ODOT District 4 Maintenance



# **ATMS08 - Incident Management City of Youngstown Maintenance**





### ATMS08 - Incident Management Mahoning County Maintenance Dispatch



#### ATMS08 - Incident Management Event Promoter Interfaces





# ATMS13 - Standard Railroad Crossing City of Youngstown / Municipalities







## ATMS14 - Advanced Railroad Grade Crossing City of Youngstown



# EM08 - Disaster Response and Recovery Mahoning County EOC (2 of 2)





# EM09 - Evacuation and Reentry Management Mahoning County EOC



# MC01 - Maintenance and Construction Vehicle Tracking City of Youngstown / Other Municipal







# MC02 - Maintenance and Construction Vehicle Maintenance Cities of Niles, Warren and Youngstown



## MC06 - Winter Maintenance City of Youngstown



### MC06 - Winter Maintenance City of Youngstown





## MC07 - Roadway Maintenance and Construction City of Youngstown





### MC08 - Workzone Management City of Youngstown



# MC08 - Workzone Management City of Youngstown





### MC08 - Workzone Management Mahoning County



### MC10 - Maintenance and Construction Activity Coordination City of Youngstown





### MC10 - Maintenance and Construction Activity Coordination Mahoning County



### MC06 - Winter Maintenance Ma