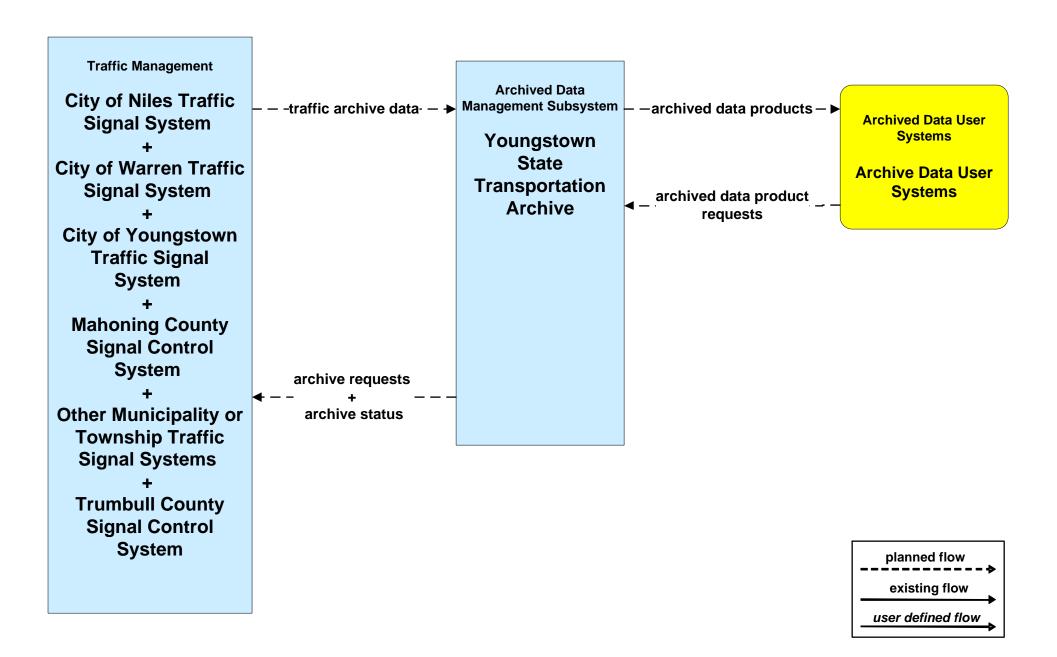

## AD1 - ITS Data Mart Eastgate Regional Data Archive



## AD1 - ITS Data Mart Youngstown State Univ Transportation Archive



## APTS02 - Transit Fixed-Route Operations WRTA



## APTS02 - Transit Fixed-Route Operations School Districts



## **APTS03 - Demand Response Transit Operations WRTA**



# APTS03 - Demand Response Transit Operations WRTA EasyGo



## APTS09 – Transit Signal Priority WRTA



## ATIS01 - Broadcast Traveler Information Mahoning County Website



### ATMS01 - Network Surveillance City of Youngstown





# ATMS03 - Surface Street Control City of Youngstown / City of Niles / City of Warren



# ATMS06 - Traffic Information Dissemination City of Youngstown



# ATMS07 - Regional Traffic Control ODOT District 4



# ATMS07 - Regional Traffic Control City of Youngstown





# ATMS07 - Regional Traffic Control Mahoning County





# ATMS08 - Incident Management City of Youngstown Traffic





#