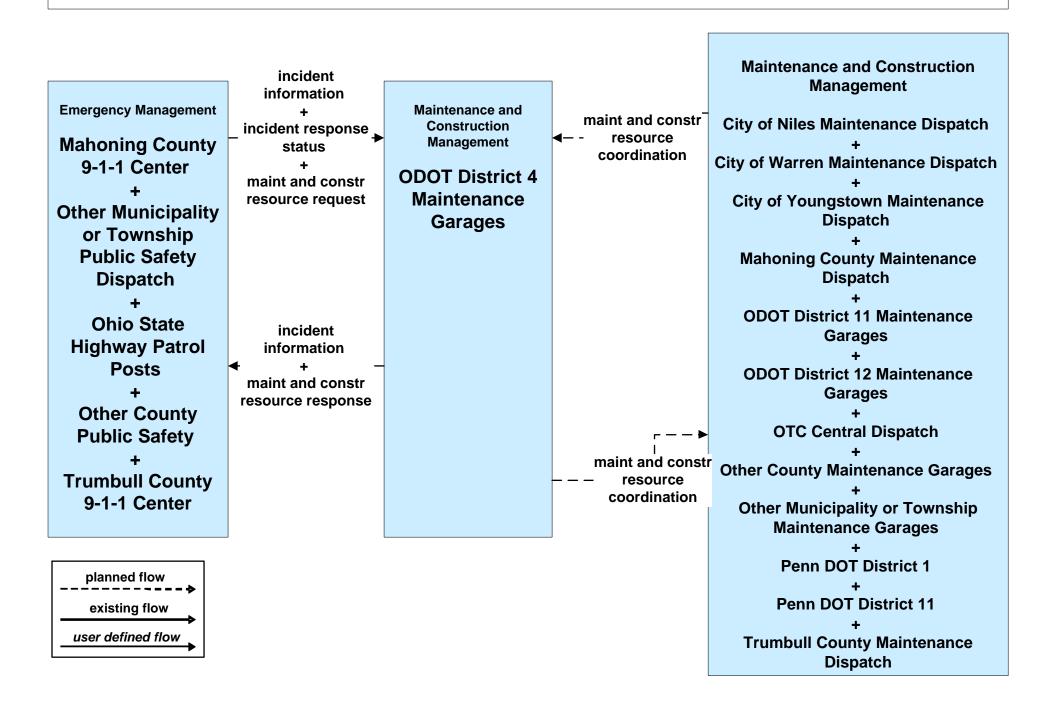

## ATMS08 - Incident Management ODOT District 4 Maintenance

### ATMS08 - Incident Management Mahoning County Maintenance Dispatch

### MC10 - Maintenance and Construction Activity Coordination City of Youngstown

### MC10 - Maintenance and Construction Activity Coordination Mahoning County