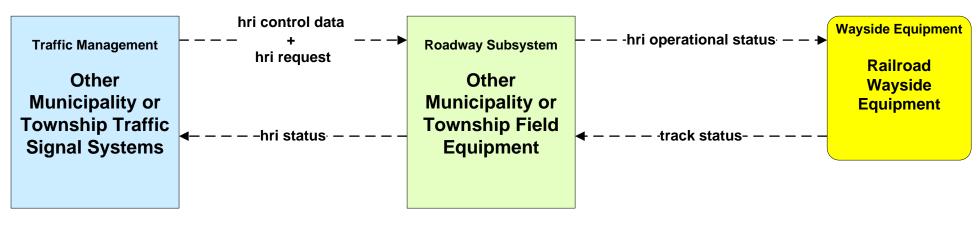

### ATMS01 - Network Surveillance City of Youngstown





# ATMS03 - Surface Street Control City of Youngstown / City of Niles / City of Warren



# ATMS06 - Traffic Information Dissemination City of Youngstown



# ATMS07 - Regional Traffic Control ODOT District 4



# ATMS07 - Regional Traffic Control City of Youngstown





# ATMS07 - Regional Traffic Control Mahoning County





# ATMS08 - Incident Management City of Youngstown Traffic





## ATMS08 - Incident Management ODOT District 4 Maintenance



# **ATMS08 - Incident Management City of Youngstown Maintenance**





### ATMS08 - Incident Management Mahoning County Maintenance Dispatch



#### ATMS08 - Incident Management Event Promoter Interfaces





# ATMS13 - Standard Railroad Crossing City of Youngstown / Municipalities







## ATMS14 - Advanced Railroad Grade Crossing City of Youngstown



# EM08 - Disaster Response and Recovery Mahoning County EOC (2 of 2)





# EM09 - Evacuation and Reentry Management Mahoning County EOC



# MC01 - Maintenance and Construction Vehicle Tracking City of Youngstown / Other Municipal







# MC02 - Maintenance and Construction Vehicle Maintenance Cities of Niles, Warren and Youngstown



## MC06 - Winter Maintenance City of Youngstown



### MC06 - Winter Maintenance City of Youngstown





## MC07 - Roadway Maintenance and Construction City of Youngstown





### MC08 - Workzone Management City of Youngstown



# MC08 - Workzone Management City of Youngstown





### MC08 - Workzone Management Mahoning County



### MC10 - Maintenance and Construction Activity Coordinat