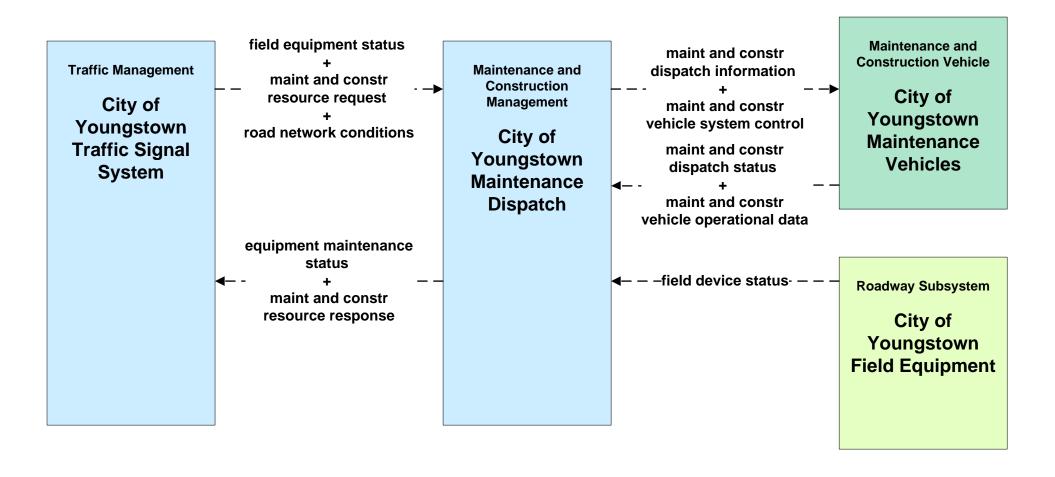

### ATMS08 - Incident Management Mahoning County Maintenance Dispatch



#### ATMS08 - Incident Management Event Promoter Interfaces





# ATMS13 - Standard Railroad Crossing City of Youngstown / Municipalities







## ATMS14 - Advanced Railroad Grade Crossing City of Youngstown



# EM08 - Disaster Response and Recovery Mahoning County EOC (2 of 2)





# EM09 - Evacuation and Reentry Management Mahoning County EOC



# MC01 - Maintenance and Construction Vehicle Tracking City of Youngstown / Other Municipal







# MC02 - Maintenance and Construction Vehicle Maintenance Cities of Niles, Warren and Youngstown



## MC06 - Winter Maintenance City of Youngstown



### MC06 - Winter Maintenance City of Youngstown





## MC07 - Roadway Maintenance and Construction City of Youngstown





### MC08 - Workzone Management City of Youngstown



# MC08 - Workzone Management City of Youngstown





### MC08 - Workzone Management Mahoning County



### MC10 - Maintenance and Construction Activity Coordination City of Youngstown





### MC10 - Maintenance and Construction Activity Coordination Mahoning County



### MC06 - Winter Maintenance Mahoning County Maintenance