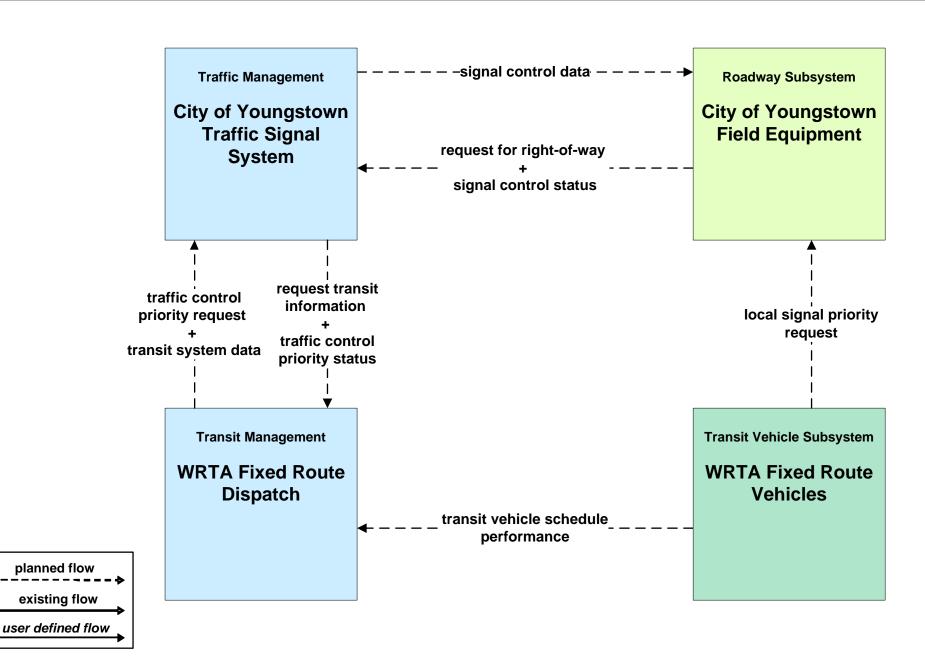

## AD1 - ITS Data Mart Eastgate Regional Data Archive



## AD1 - ITS Data Mart Youngstown State Univ Transportation Archive



## APTS02 - Transit Fixed-Route Operations WRTA



## APTS02 - Transit Fixed-Route Operations School Districts



## **APTS03 - Demand Response Transit Operations WRTA**



# APTS03 - Demand Response Transit Operations WRTA EasyGo



## APTS09 – Transit Signal Priority WRTA



## ATIS01 - Broadcast Traveler Information Mahoning County Website



### ATMS01 - Network Surveillance City of Youngstown





# ATMS03 - Surface Street Control City of Youngstown / City of Niles / City of Warren



# ATMS06 - Traffic Information Dissemination City of Youngstown



# ATMS07 - Regional Traffic Control ODOT District 4



# ATMS07 - Regional Traffic Control City of Youngstown





# ATMS07 - Regional Traffic Control Mahoning County





# ATMS08 - Incident Management City of Youngstown Traffic





## ATMS08 - Incident Management ODOT District 4 Maintenance



# **ATMS08 - Incident Management City of Youngstown Maintenance**





### ATMS08 - Incident Management Mahoning County Maintenance Dispatch



#### ATMS08 - Incident Management Event Promoter Interfaces





# ATMS1