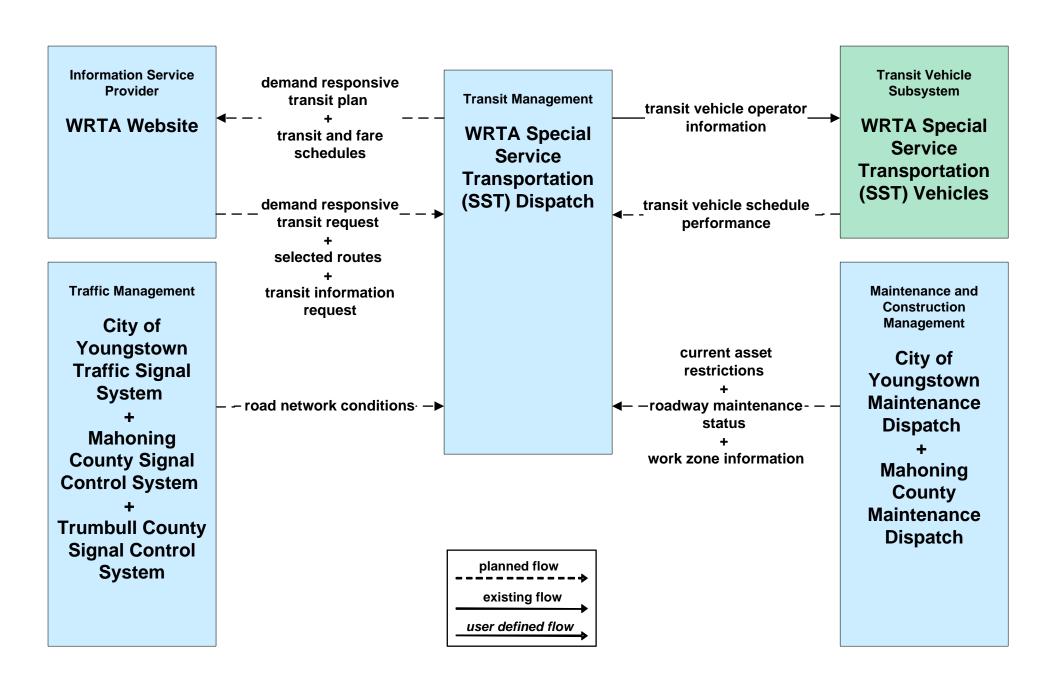

## AD1 - ITS Data Mart Eastgate Regional Data Archive



## AD1 - ITS Data Mart Youngstown State Univ Transportation Archive



## APTS02 - Transit Fixed-Route Operations WRTA



## APTS02 - Transit Fixed-Route Operations School Districts



## **APTS03 - Demand Response Transit Operations WRTA**



# APTS03 - Demand Response Transit Operations WRTA EasyGo



## APTS09 – Transit Signal Priority WRTA



## ATIS01 - Broadcast Traveler Information Mahoning County Website



### ATMS01 - Network Surveillance City of Youngstown





# ATMS03 - Surface Street Control City of Youngstown / City of Niles / City of Warren



# ATMS06 - Traffic Information Dissemination City of Youngstown



# ATMS07 - Regional Traffic Control ODOT District 4



# ATMS07 - Regional Traffic Control City of Youngstown





# ATMS07 - Regional Traffic Control Mahoning County





# ATMS08 - Incident Management City of Youngstown Traffic





## ATMS08 - Incident Management ODOT District 4 Maintenance



# **ATMS08 - Incident Management City of Youngstown Maintenance**





### ATMS08 - Incident Management Mahonin