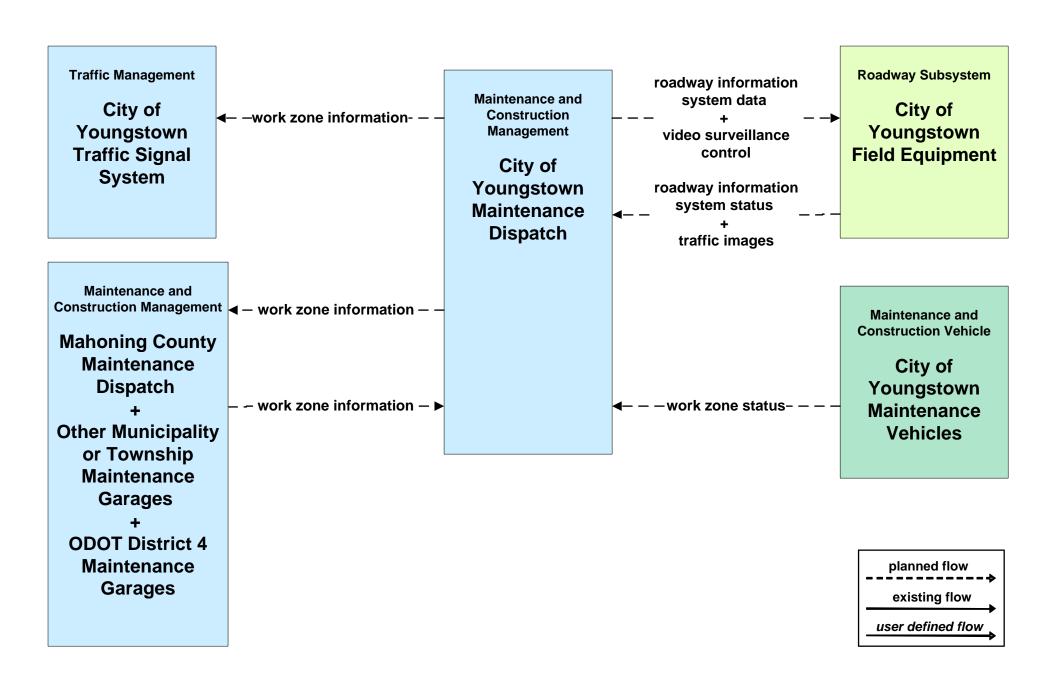

### MC08 - Workzone Management City of Youngstown

# MC08 - Workzone Management City of Youngstown