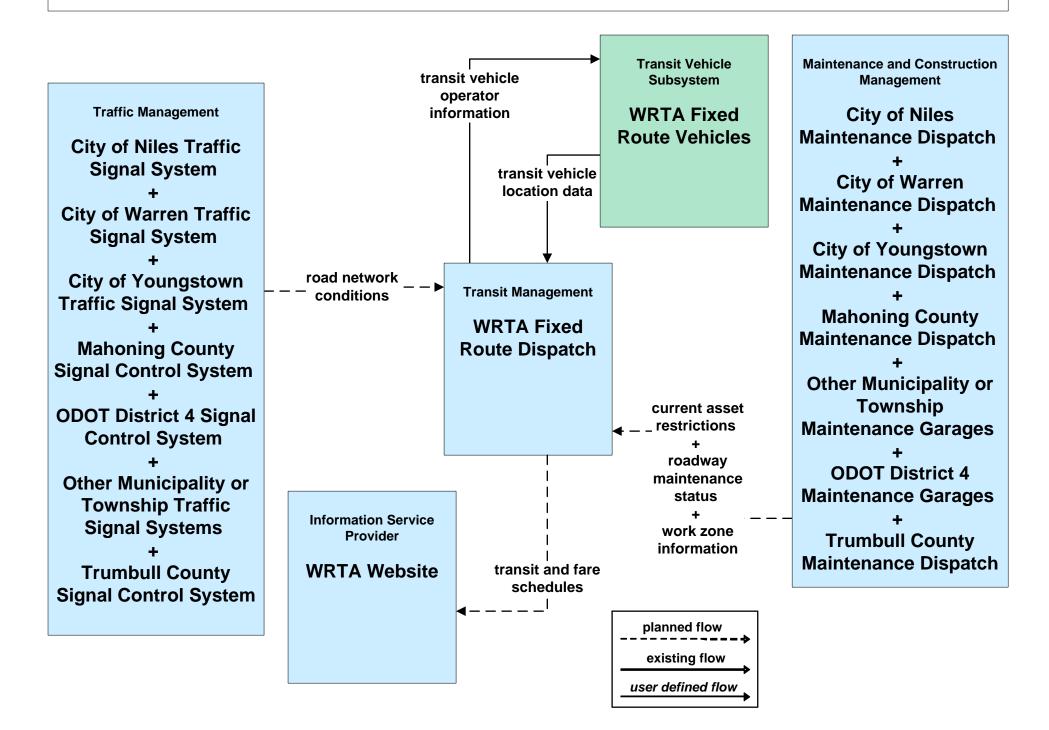

## AD1 - ITS Data Mart Eastgate Regional Data Archive



## AD1 - ITS Data Mart Youngstown State Univ Transportation Archive



## APTS02 - Transit Fixed-Route Operations WRTA



## APTS02 - Transit Fixed-Route Operations School Districts



## **APTS03 - Demand Response Transit Operations WRTA**



# APTS03 - Demand Response Transit Operations WRTA EasyGo



## APTS09 – Transit Signal Priority WRTA



## ATIS01 - Broadcast Traveler Information Mahoning County Website



### ATMS01 - Network Surveillance City of Youngstown





# ATMS03 - Surface Street Control City of Youngstown / City of Niles / City of Warren



# ATMS06 - Traffic Information Dissemination City of Youngstown



# ATMS07 - Regional Traffic Control ODOT District 4



# ATMS07 - Regional Traffic Control City of Youngstown





# ATMS07 - Regional Traffic Control Mahoning County





# ATMS08 - Incident Management City of Youngstown Traffic





## ATMS08 - Incident Management ODOT District 4 Main