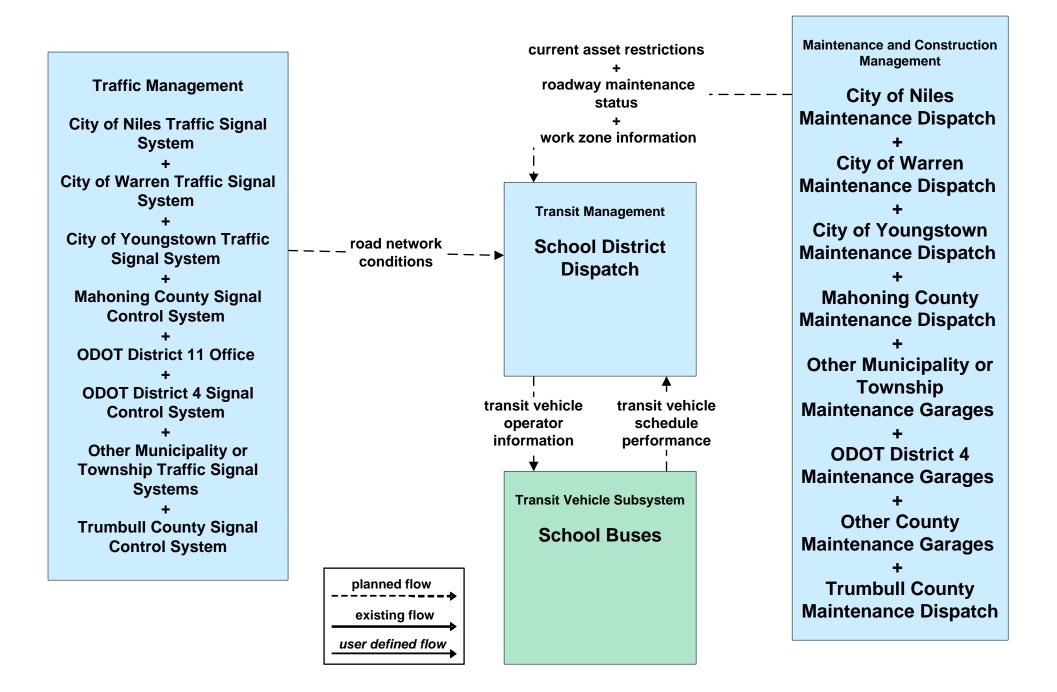

## AD1 - ITS Data Mart Eastgate Regional Data Archive



## AD1 - ITS Data Mart Youngstown State Univ Transportation Archive



## APTS02 - Transit Fixed-Route Operations WRTA



## APTS02 - Transit Fixed-Route Operations School Districts



## **APTS03 - Demand Response Transit Operations WRTA**



# APTS03 - Demand Response Transit Operations WRTA EasyGo



## APTS09 – Transit Signal Priority WRTA



## ATIS01 - Broadcast Traveler Information Mahoning County Website



### ATMS01 - Network Surveillance City of Youngstown





# ATMS03 - Surface Street Control City of Youngstown / City of Niles / City of Warren



# ATMS06 - Traffic Information Dissemination City of Youngstown



# ATMS07 - Regional Traffic Control ODOT District 4



# ATMS07 - Regional Traffic Control City of Youngstown





# ATMS07 - Regional Traffic Control Mahoning County





# ATMS08 - Incident Management City of Youngstown Traffic





## ATMS08 - Incident Management ODOT District 4 Maintenance



# **ATMS08 - Incident Management City of Youngstown