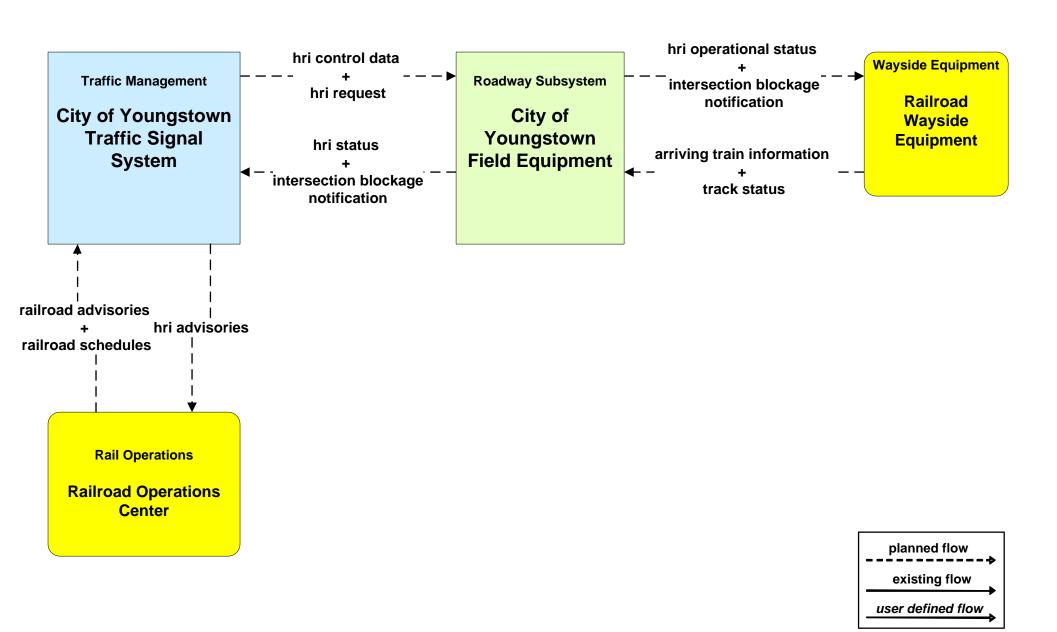

- Surface Street Control City of Youngstown / City of Niles / City of Warren



# ATMS06 - Traffic Information Dissemination City of Youngstown



# ATMS07 - Regional Traffic Control ODOT District 4



# ATMS07 - Regional Traffic Control City of Youngstown





# ATMS07 - Regional Traffic Control Mahoning County





# ATMS08 - Incident Management City of Youngstown Traffic





## ATMS08 - Incident Management ODOT District 4 Maintenance



# **ATMS08 - Incident Management City of Youngstown Maintenance**





### ATMS08 - Incident Management Mahoning County Maintenance Dispatch



#### ATMS08 - Incident Management Event Promoter Interfaces





# ATMS13 - Standard Railroad Crossing City of Youngstown / Municipalities







## ATMS14 - Advanced Railroad Grade Crossing City of Youngstown



# EM08 - Disaster Response and Recovery Mahoning County EOC (2 of 2)





# EM09 - Evacuation and Reentry Management Mahoning County EOC



# MC01 - Maintenance and Construction Vehicle Tracking City of Youngstown / Other Municipal







# MC02 - Maintenance and Construction Vehicle Maintenance Cities of Niles, Warren and Youngstown



## MC06 - Winter Maintenance City of Youngstown



### MC06 - Winter Maintenance City of Youngstown





## MC07 - Roadway Maintenance and Construction City of Youngstown





### MC08 - Workzone Management City of Youngstown



# MC08 - Workzone Management City of Youngstown





### MC08 - Workzone Management Mahoning County



### MC10 - Maintenance and Construction Activity Coordination City of Youngstown





### MC10 - Maintenance and Construction A