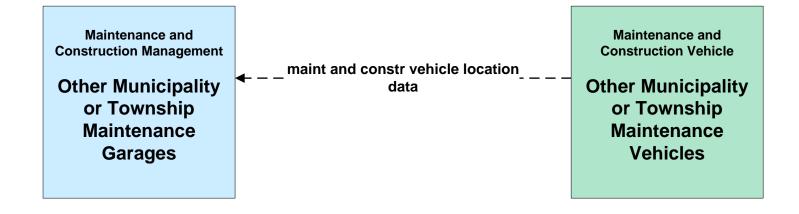

# MC01 - Maintenance and Construction Vehicle Tracking City of Youngstown / Other Municipal