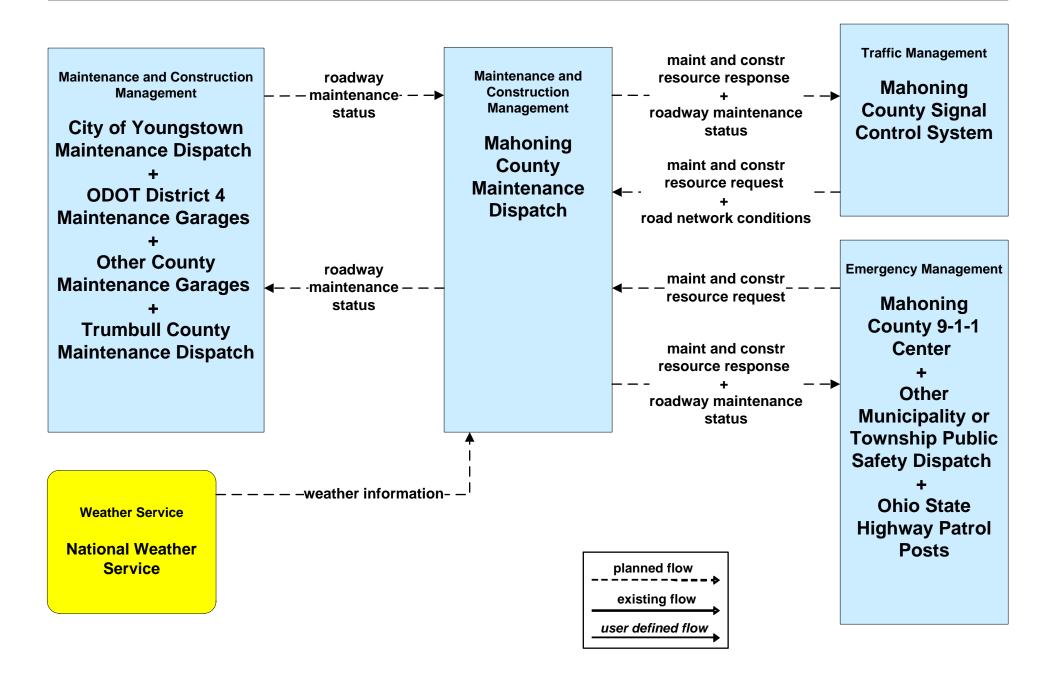

Reentry Management Mahoning County EOC



# MC01 - Maintenance and Construction Vehicle Tracking City of Youngstown / Other Municipal







# MC02 - Maintenance and Construction Vehicle Maintenance Cities of Niles, Warren and Youngstown



## MC06 - Winter Maintenance City of Youngstown



### MC06 - Winter Maintenance City of Youngstown





## MC07 - Roadway Maintenance and Construction City of Youngstown





### MC08 - Workzone Management City of Youngstown



# MC08 - Workzone Management City of Youngstown





### MC08 - Workzone Management Mahoning County



### MC10 - Maintenance and Construction Activity Coordination City of Youngstown





### MC10 - Maintenance and Construction Activity Coordination Mahoning County



### MC06 - Winter Maintenance Mahoning County Maintenance