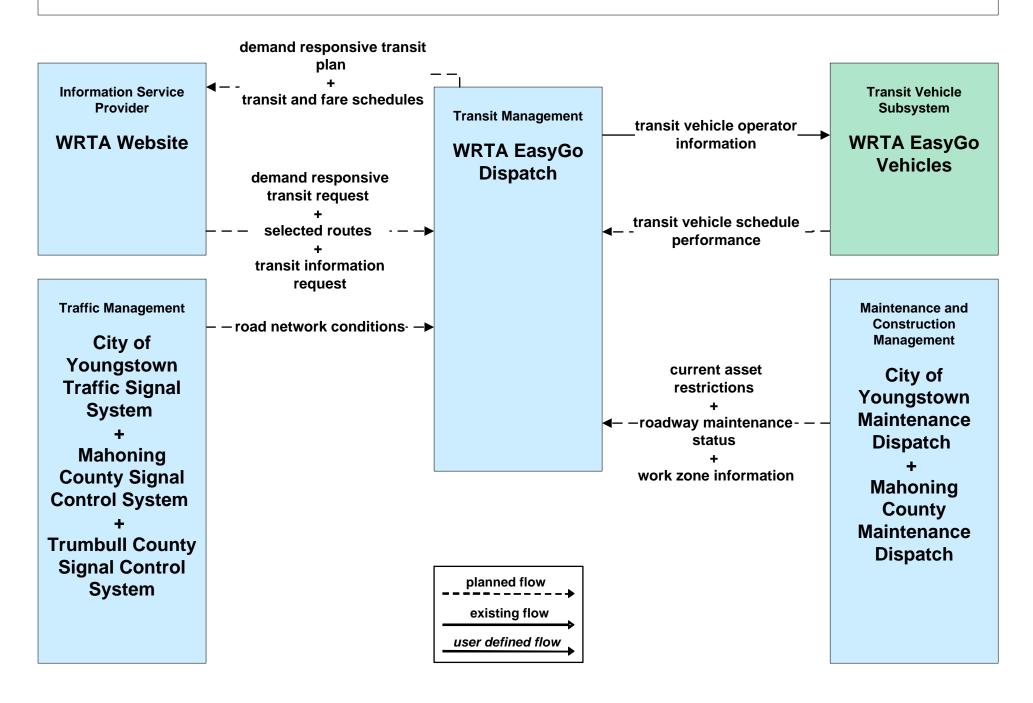

## AD1 - ITS Data Mart Eastgate Regional Data Archive



## AD1 - ITS Data Mart Youngstown State Univ Transportation Archive



## APTS02 - Transit Fixed-Route Operations WRTA



## APTS02 - Transit Fixed-Route Operations School Districts



## **APTS03 - Demand Response Transit Operations WRTA**



# APTS03 - Demand Response Transit Operations WRTA EasyGo



## APTS09 – Transit Signal Priority WRTA



## ATIS01 - Broadcast Traveler Information Mahoning County Website



### ATMS01 - Network Surveillance City of Youngstown





# ATMS03 - Surface Street Control City of Youngstown / City of Niles / City of Warren



# ATMS06 - Traffic Information Dissemination City of Youngstown



# ATMS07 - Regional Traffic Control ODOT District 4



# ATMS07 - Regional Traffic Control City of Youngstown





# ATMS07 - Regional Traffic Control Mahoning County





# ATMS08 - Incident Management City of Youngstown Traffic





## ATMS08 - Incident Management ODOT District 4 Maintenance



# **ATMS08 - Incident Management City of Youngstown Maintenance**





### ATMS08 - Incident Management Mahoning County Maintenance Dispatch



#### ATMS08 - Incident Manag