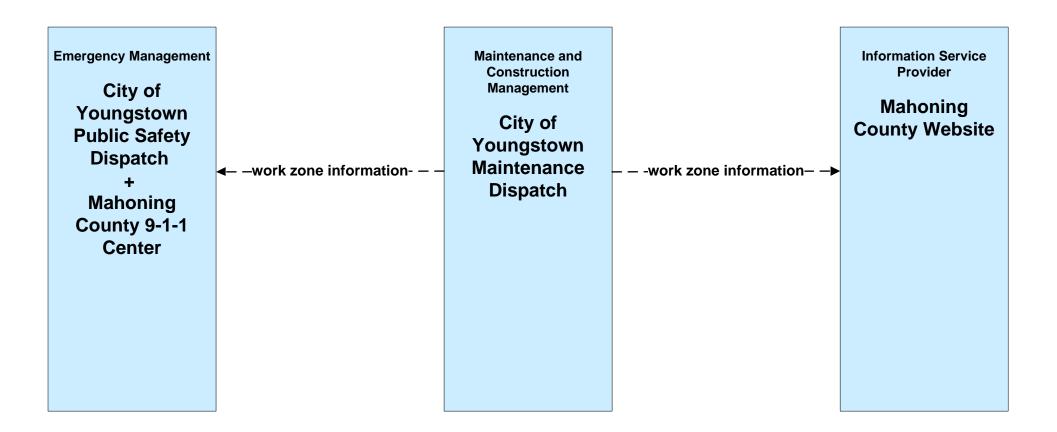

### MC10 - Maintenance and Construction Activity Coordination City of Youngstown