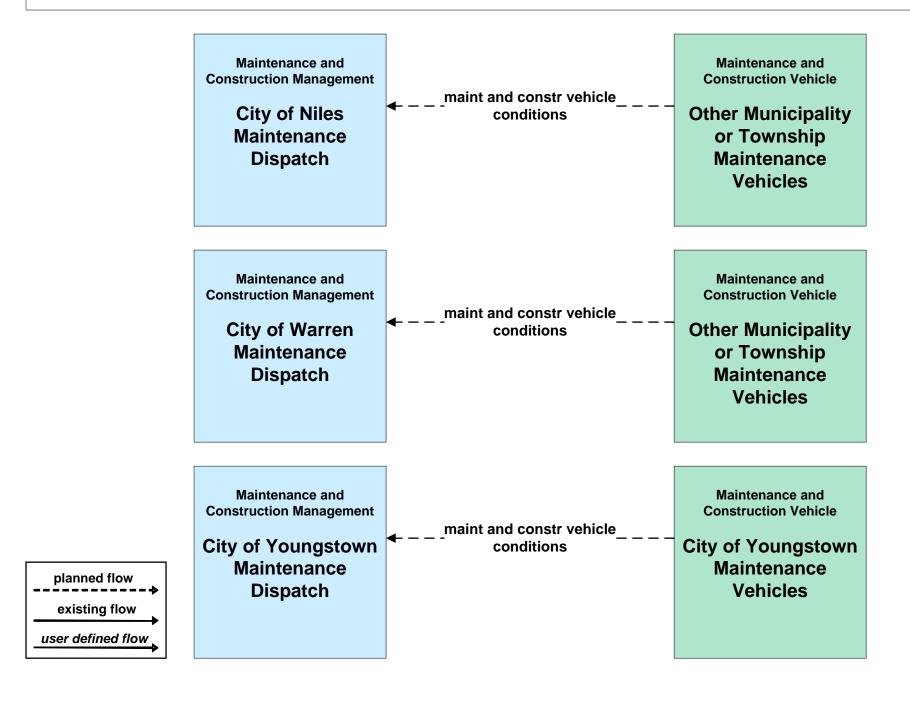

# MC02 - Maintenance and Construction Vehicle Maintenance Cities of Niles, Warren and Youngstown