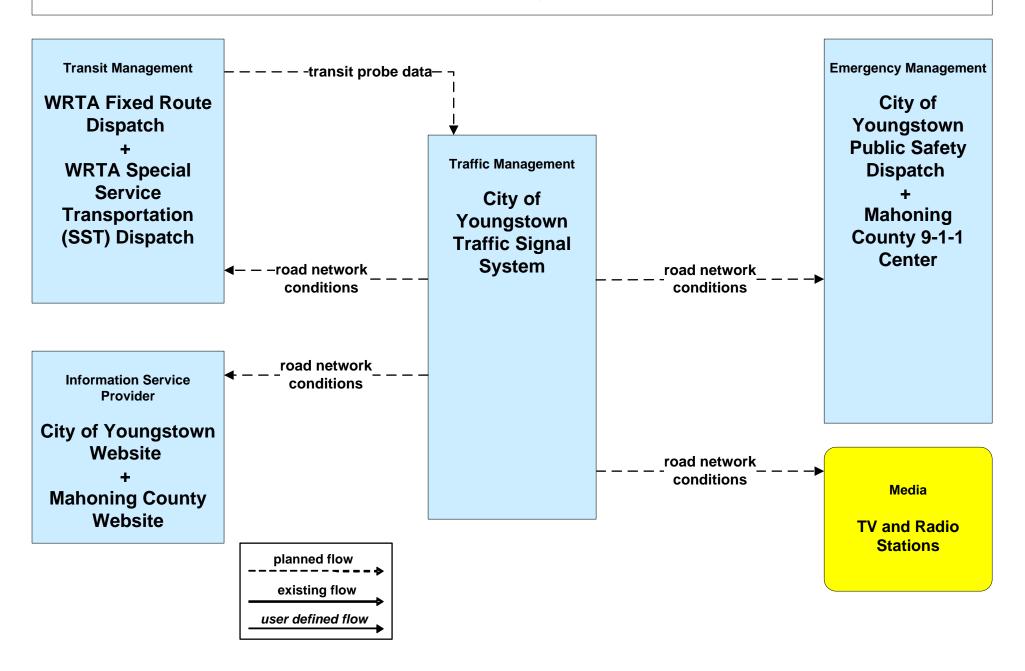

## AD1 - ITS Data Mart Eastgate Regional Data Archive



## AD1 - ITS Data Mart Youngstown State Univ Transportation Archive



## APTS02 - Transit Fixed-Route Operations WRTA



## APTS02 - Transit Fixed-Route Operations School Districts



## **APTS03 - Demand Response Transit Operations WRTA**



# APTS03 - Demand Response Transit Operations WRTA EasyGo



## APTS09 – Transit Signal Priority WRTA



## ATIS01 - Broadcast Traveler Information Mahoning County Website



### ATMS01 - Network Surveillance City of Youngstown





# ATMS03 - Surface Street Control City of Youngstown / City of Niles / City of Warren



# ATMS06 - Traffic Information Dissemination City of Youngstown



# ATMS07 - Regional Traffic Control ODOT District 4



# ATMS07 - Regional Traffic Control City of Youngstown





# ATMS07 - Regional Traffic Control Mahoning County





# ATMS08 - Incident Management City of Youngstown Traffic





## ATMS08 - Incident Management ODOT District 4 Maintenance



# **ATMS08 - Incident Management City of Youngstown Maintenance**





### ATMS08 - Incident Management Mahoning County Maintenance Dispatch



#### ATMS08 - Incident Management Event Promoter Interfaces





# ATMS13 - Standard Railroad Crossing City of Youngstown / Municipalities







## ATMS14 - Advanced Railroad Grade Crossing City of Youngstown



# EM08 - Disaster Response and Recovery Mahoning County EOC (2 of 2)





# EM09 - Evacuation and Reentry Management Mahoning County EOC



# M