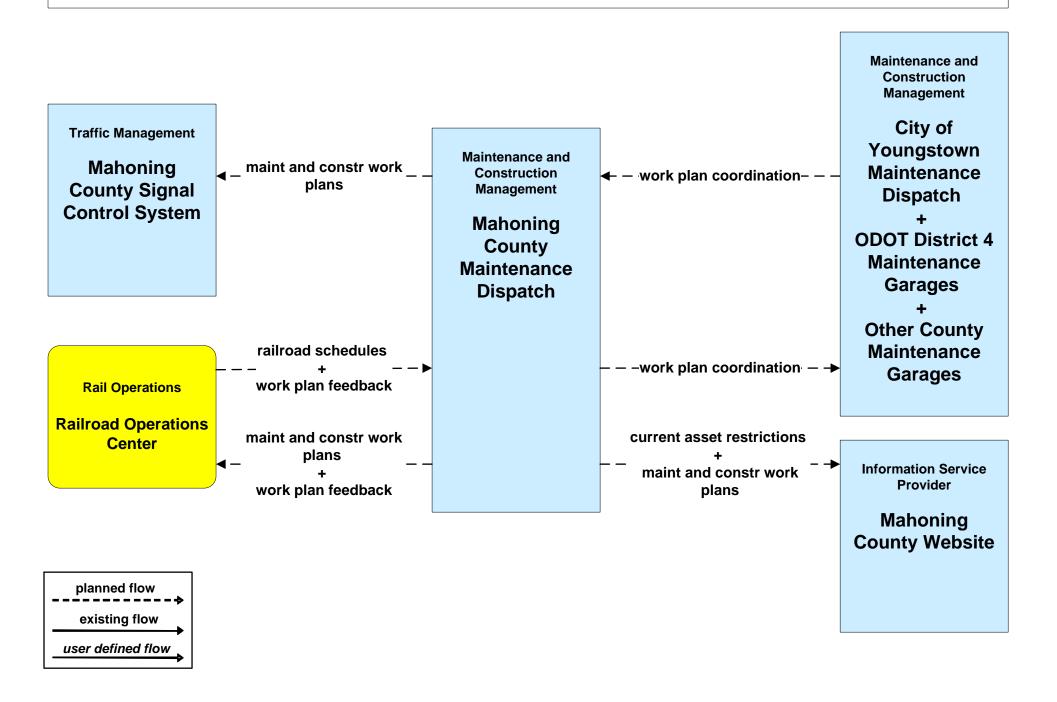

ery Mahoning County EOC (2 of 2)





# EM09 - Evacuation and Reentry Management Mahoning County EOC



# MC01 - Maintenance and Construction Vehicle Tracking City of Youngstown / Other Municipal







# MC02 - Maintenance and Construction Vehicle Maintenance Cities of Niles, Warren and Youngstown



## MC06 - Winter Maintenance City of Youngstown



### MC06 - Winter Maintenance City of Youngstown





## MC07 - Roadway Maintenance and Construction City of Youngstown





### MC08 - Workzone Management City of Youngstown



# MC08 - Workzone Management City of Youngstown





### MC08 - Workzone Management Mahoning County



### MC10 - Maintenance and Construction Activity Coordination City of Youngstown





### MC10 - Maintenance and Construction Activity Coordination Mahoning County



### MC06 - Winter Maintenance Mahoning County Maintenance