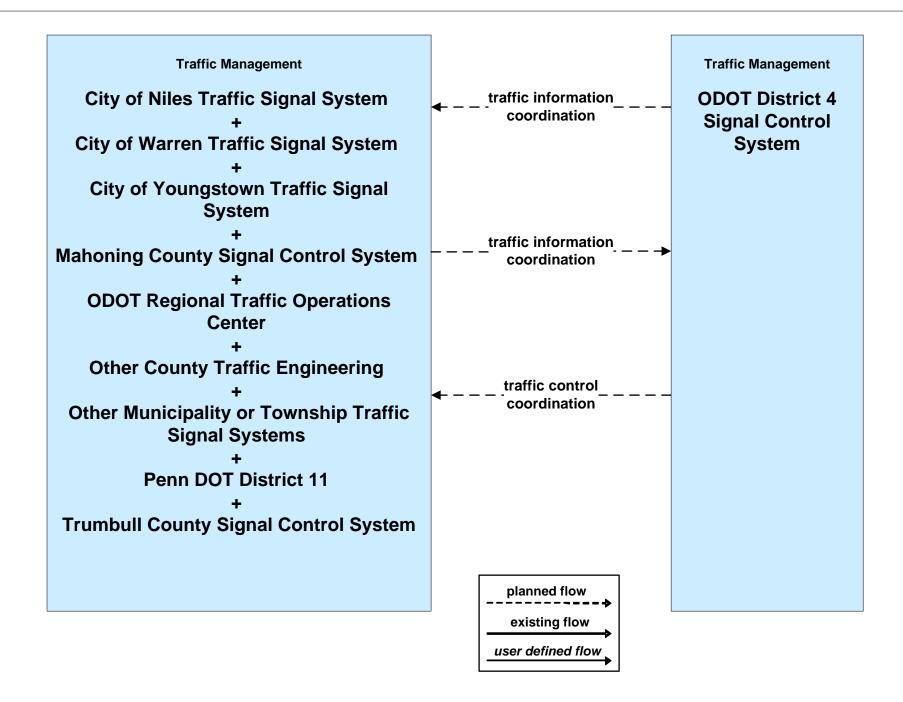

## AD1 - ITS Data Mart Eastgate Regional Data Archive



## AD1 - ITS Data Mart Youngstown State Univ Transportation Archive



## APTS02 - Transit Fixed-Route Operations WRTA



## APTS02 - Transit Fixed-Route Operations School Districts



## **APTS03 - Demand Response Transit Operations WRTA**



# APTS03 - Demand Response Transit Operations WRTA EasyGo



## APTS09 – Transit Signal Priority WRTA



## ATIS01 - Broadcast Traveler Information Mahoning County Website



### ATMS01 - Network Surveillance City of Youngstown





# ATMS03 - Surface Street Control City of Youngstown / City of Niles / City of Warren



# ATMS06 - Traffic Information Dissemination City of Youngstown



# ATMS07 - Regional Traffic Control ODOT District 4



# ATMS07 - Regional Traffic Control City of Youngstown





# ATMS07 - Regional Traffic Control Mahoning County





# ATMS08 - Incident Management City of Youngstown Traffic





## ATMS08 - Incident Management ODOT District 4 Maintenance



# **ATMS08 - Incident Management City of Youngstown Maintenance**





### ATMS08 - Incident Management Mahoning County Maintenance Dispatch



#### ATMS08 - Incident Management Event Promoter Interfaces





# ATMS13 - Standard Railroad Crossing City of Youngstown / Municipalities







## ATMS14 - Advanced Railroad Grade Crossing City of Youngstown



# EM08 - Disaster Response and Recovery Mahoning County EOC (2 of 2)





# EM09 - Evacuation and Reentry Management Mahoning County EOC



# MC01 - Maintenance and Construction Vehicle Tracking Cit