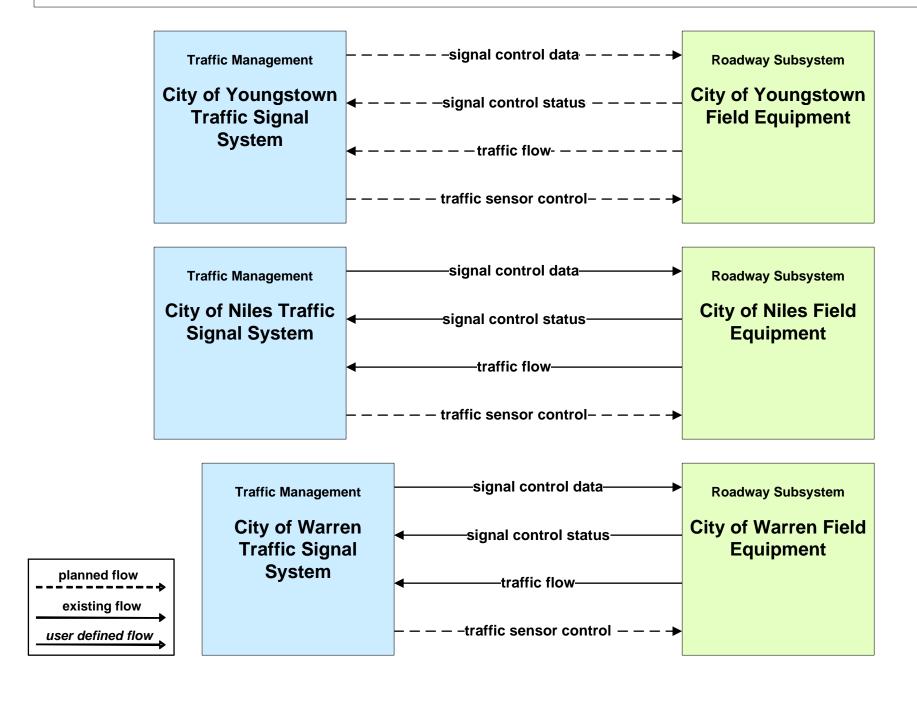

# ATMS03 - Surface Street Control City of Youngstown / City of Niles / City of Warren