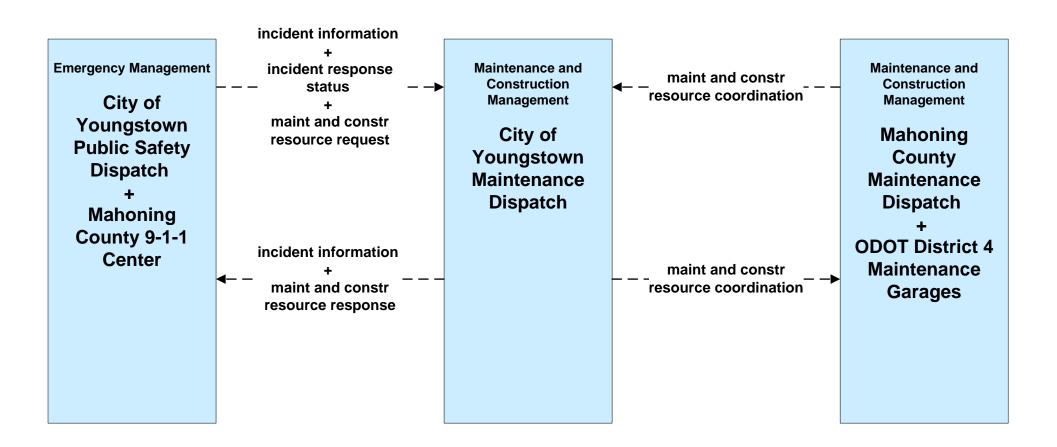

Demand Response Transit Operations WRTA**



# APTS03 - Demand Response Transit Operations WRTA EasyGo



## APTS09 – Transit Signal Priority WRTA



## ATIS01 - Broadcast Traveler Information Mahoning County Website



### ATMS01 - Network Surveillance City of Youngstown





# ATMS03 - Surface Street Control City of Youngstown / City of Niles / City of Warren



# ATMS06 - Traffic Information Dissemination City of Youngstown



# ATMS07 - Regional Traffic Control ODOT District 4



# ATMS07 - Regional Traffic Control City of Youngstown





# ATMS07 - Regional Traffic Control Mahoning County





# ATMS08 - Incident Management City of Youngstown Traffic





## ATMS08 - Incident Management ODOT District 4 Maintenance



# **ATMS08 - Incident Management City of Youngstown Maintenance**





### ATMS08 - Incident Management Mahoning County Maintenance Dispatch



#### ATMS08 - Incident Management Event Promoter Interfaces





# ATMS13 - Standard Railroad Crossing City of Youngstown / Municipalities







## ATMS14 - Advanced Railroad Grade Crossing City of Youngstown



# EM08 - Disaster Response and Recovery Mahoning County EOC (2 of 2)





# EM09 - Evacuation and Reentry Management Mahoning County EOC



# MC01 - Maintenance and Construction Vehicle Tracking City of Youngstown / Other Municipal







# MC02 - Maintenance and Construction Vehicle Maintenance Cities of Niles, Warren and Youngstown



## MC06 - Winter Maintenance City of Youngstown



### MC06 - Winter Maintenance City of Youngstown





## MC07 - Roadway Maintenance and Construction City of Youngstown