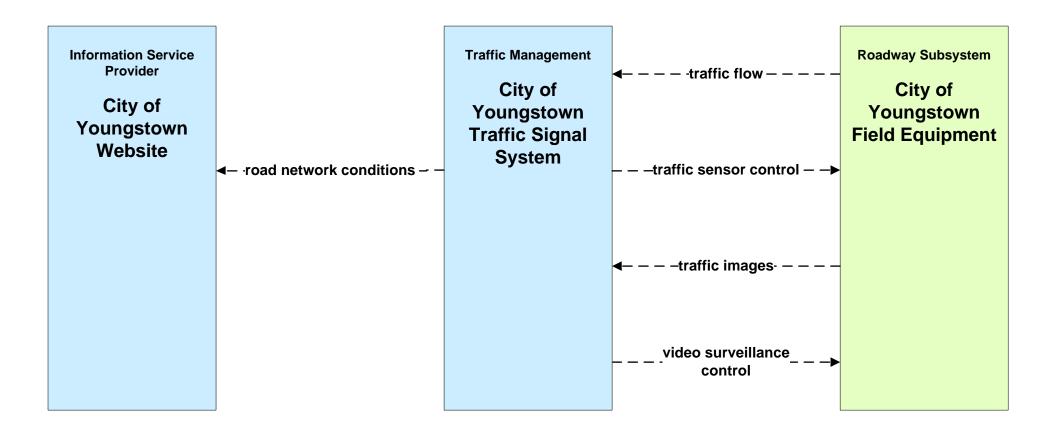

## AD1 - ITS Data Mart Eastgate Regional Data Archive



## AD1 - ITS Data Mart Youngstown State Univ Transportation Archive



## APTS02 - Transit Fixed-Route Operations WRTA



## APTS02 - Transit Fixed-Route Operations School Districts



## **APTS03 - Demand Response Transit Operations WRTA**



# APTS03 - Demand Response Transit Operations WRTA EasyGo



## APTS09 – Transit Signal Priority WRTA



## ATIS01 - Broadcast Traveler Information Mahoning County Website



### ATMS01 - Network Surveillance City of Youngstown





# ATMS03 - Surface Street Control City of Youngstown / City of Niles / City of Warren



# ATMS06 - Traffic Information Dissemination City of Youngstown



# ATMS07 - Regional Traffic Control ODOT District 4



# ATMS07 - Regional Traffic Control City of Youngstown





# ATMS07 - Regional Traffic Control Mahoning County





# ATMS08 - Incident Management City of Youngstown Traffic





## ATMS08 - Incident Management ODOT District 4 Maintenance



# **ATMS08 - Incident Management City of Youngstown Maintenance**





### ATMS08 - Incident Management Mahoning County Maintenance Dispatch



#### ATMS08 - Incident Management Event Promoter Interfaces





# ATMS13 - Standard Railroad Crossing City of Youngstown / Municipalities







## ATMS14 - Advanced Railroad Grade Crossing City of