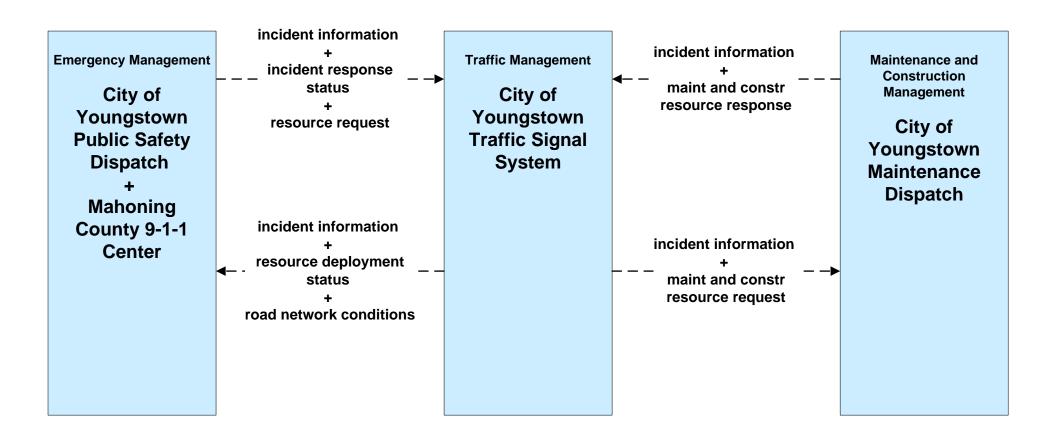

# ATMS08 - Incident Management City of Youngstown Traffic

## ATMS08 - Incident Management ODOT District 4 Maintenance

# **ATMS08 - Incident Management City of Youngstown Maintenance**