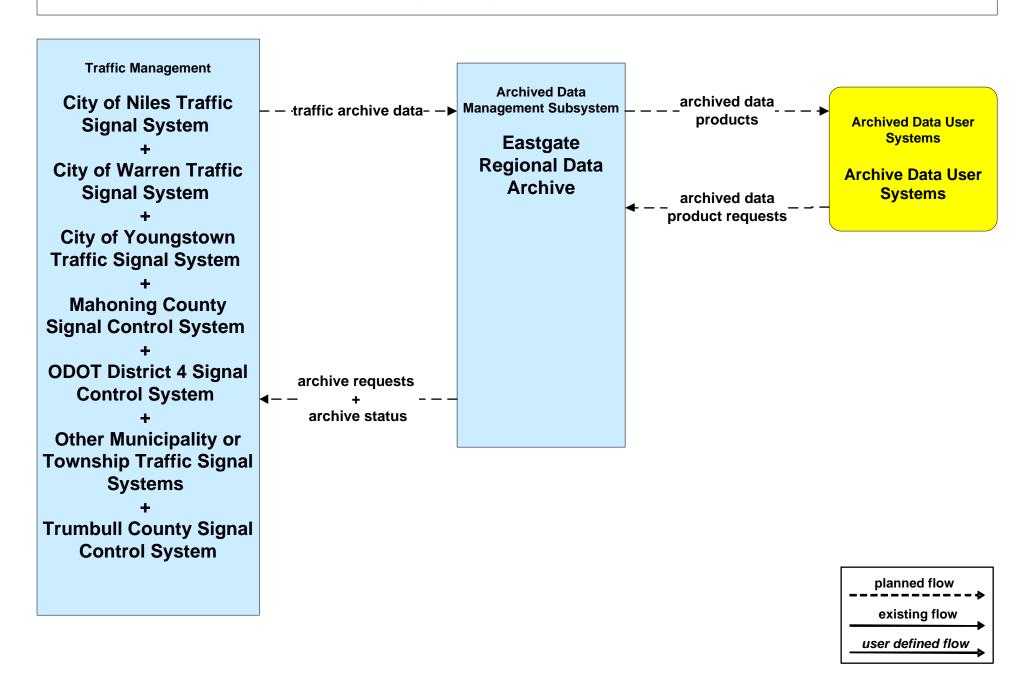

## AD1 - ITS Data Mart Eastgate Regional Data Archive



## AD1 - ITS Data Mart Youngstown State Univ Transportation Archive



## APTS02 - Transit Fixed-Route Operations WRTA



## APTS02 - Transit Fixed-Route Operations School Districts



## **APTS03 - Demand Response Transit Operations WRTA**



# APTS03 - Demand Response Transit Operations WRTA EasyGo



## APTS09 – Transit Signal Priority WRTA



## ATIS01 - Broadcast Traveler Information Mahoning County Website



### ATMS01 - Network Surveillance City of Youngstown





# ATMS03 - Surface Street Control City of Youngstown / City of Niles / City of Warren



# ATMS06 - Traffic Information Dissemination City of Youngstown



# ATMS07 - Regional Traffic Control ODOT District 4



# ATMS07 - Regional Traffic Control City of Youngstown





# ATMS07 - Regional Traffic Control Mahoning Count