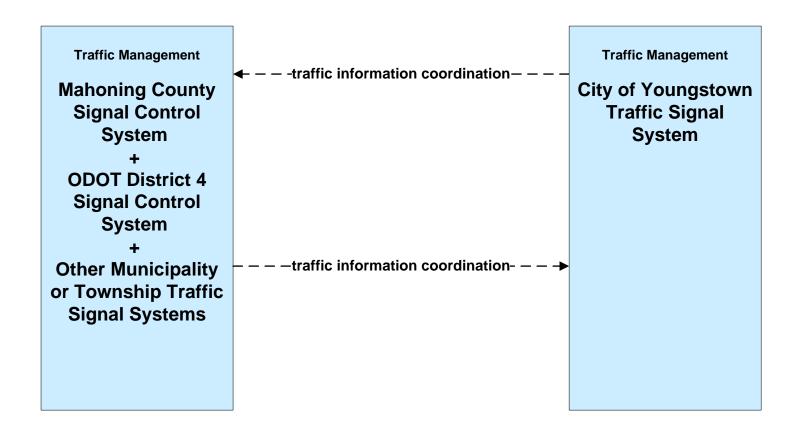

# AD1 - ITS Data Mart Eastgate Regional Data Archive



## AD1 - ITS Data Mart Youngstown State Univ Transportation Archive



## APTS02 - Transit Fixed-Route Operations WRTA



## APTS02 - Transit Fixed-Route Operations School Districts



## **APTS03 - Demand Response Transit Operations WRTA**



# APTS03 - Demand Response Transit Operations WRTA EasyGo



## APTS09 – Transit Signal Priority WRTA



## ATIS01 - Broadcast Traveler Information Mahoning County Website



### ATMS01 - Network Surveillance City of Youngstown





# ATMS03 - Surface Street Control City of Youngstown / City of Niles / City of Warren



# ATMS06 - Traffic Information Dissemination City of Youngstown



# ATMS07 - Regional Traffic Control ODOT District 4



# ATMS07 - Regional Traffic Control City of Youngstown





# ATMS07 - Regional Traffic Control Mahoning County





# ATMS08 - Incident Management City of Youngstown Traffic





## ATMS08 - Incident Management ODOT District 4 Maintenance



# **ATMS08 - Incident Management City of Youngstown Maintenance**





### ATMS08 - Incident Management Mahoning County Maintenance Dispatch



#### ATMS08 - Incident Management Event Promoter Interfaces





# ATMS13 - Standard Railroad Crossing City of Youngstown / Municipalities







## ATMS14 - Advanced Railroad Grade Crossing City of Youngstown



# EM08 - Disaster Response and Recovery Mahoning County EOC (2 of 2)





# EM09 - Evacuation and Reentry Management Mahoning County EOC



# MC01 - Maintenance and Construction Vehicle Tracking City of Youngstown / Other Municipal







# MC02 - Maintena