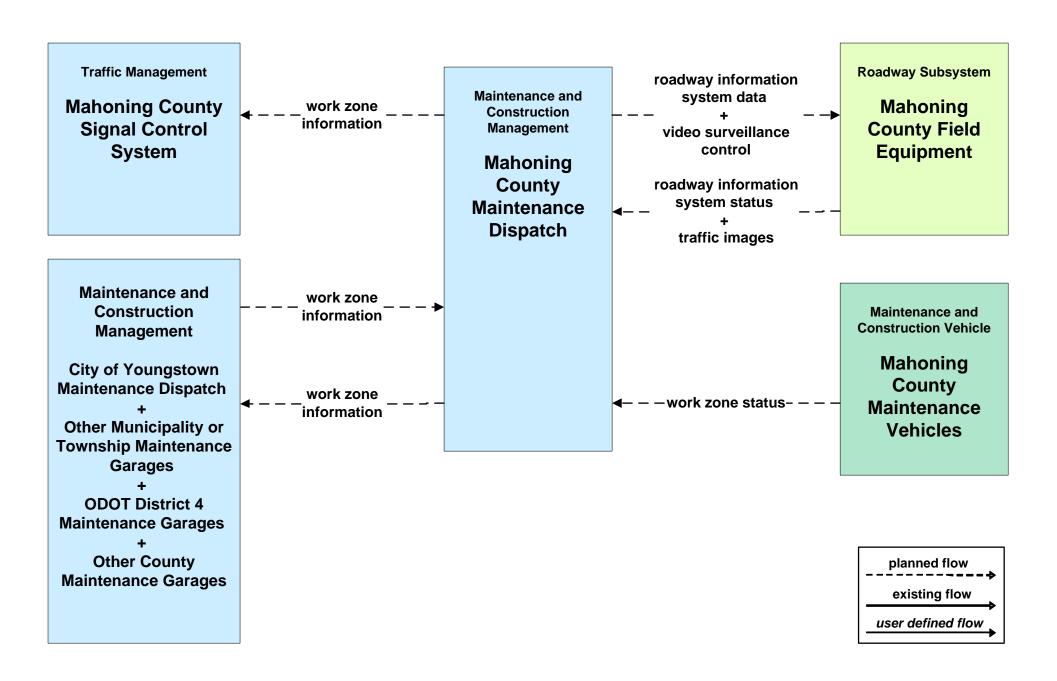

rd Railroad Crossing City of Youngstown / Municipalities







## ATMS14 - Advanced Railroad Grade Crossing City of Youngstown



# EM08 - Disaster Response and Recovery Mahoning County EOC (2 of 2)





# EM09 - Evacuation and Reentry Management Mahoning County EOC



# MC01 - Maintenance and Construction Vehicle Tracking City of Youngstown / Other Municipal







# MC02 - Maintenance and Construction Vehicle Maintenance Cities of Niles, Warren and Youngstown



## MC06 - Winter Maintenance City of Youngstown



### MC06 - Winter Maintenance City of Youngstown





## MC07 - Roadway Maintenance and Construction City of Youngstown





### MC08 - Workzone Management City of Youngstown



# MC08 - Workzone Management City of Youngstown





### MC08 - Workzone Management Mahoning County



### MC10 - Maintenance and Construction Activity Coordination City of Youngstown





### MC10 - Maintenance and Construction Activity Coordination Mahoning County



### MC06 - Winter Maintenance Mahoning County Maintenance