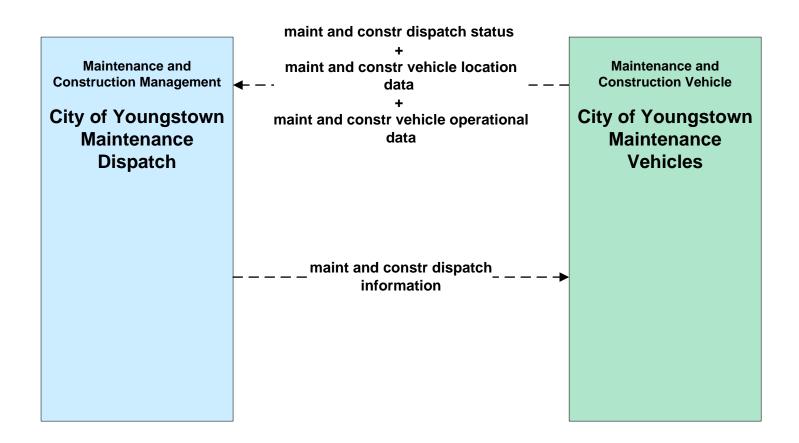

# **ATMS08 - Incident Management City of Youngstown Maintenance**





### ATMS08 - Incident Management Mahoning County Maintenance Dispatch



#### ATMS08 - Incident Management Event Promoter Interfaces





# ATMS13 - Standard Railroad Crossing City of Youngstown / Municipalities







## ATMS14 - Advanced Railroad Grade Crossing City of Youngstown



# EM08 - Disaster Response and Recovery Mahoning County EOC (2 of 2)





# EM09 - Evacuation and Reentry Management Mahoning County EOC



# MC01 - Maintenance and Construction Vehicle Tracking City of Youngstown / Other Municipal







# MC02 - Maintenance and Construction Vehicle Maintenance Cities of Niles, Warren and Youngstown



## MC06 - Winter Maintenance City of Youngstown



### MC06 - Winter Maintenance City of Youngstown





## MC07 - Roadway Maintenance and Construction City of Youngstown





### MC08 - Workzone Management City of Youngstown



# MC08 - Workzone Management City of Youngstown





### MC08 - Workzone Management Mahoning County



### MC10 - Maintenance and Construction Activity Coordination City of Youngstown





### MC10 - Maintenance and Construction Activity Coordination Mahoning County



### MC06 - Winter Maintenance Mahoning County Maintenance