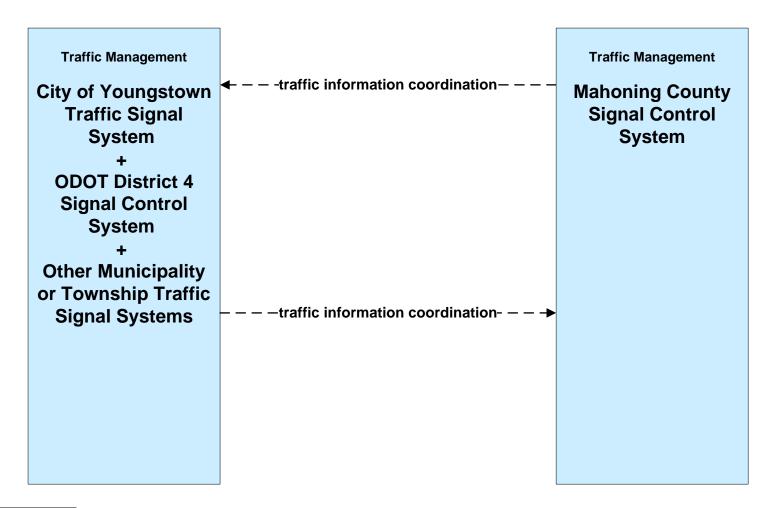

# AD1 - ITS Data Mart Youngstown State Univ Transportation Archive



## APTS02 - Transit Fixed-Route Operations WRTA



## APTS02 - Transit Fixed-Route Operations School Districts



## **APTS03 - Demand Response Transit Operations WRTA**



# APTS03 - Demand Response Transit Operations WRTA EasyGo



## APTS09 – Transit Signal Priority WRTA



## ATIS01 - Broadcast Traveler Information Mahoning County Website



### ATMS01 - Network Surveillance City of Youngstown





# ATMS03 - Surface Street Control City of Youngstown / City of Niles / City of Warren



# ATMS06 - Traffic Information Dissemination City of Youngstown



# ATMS07 - Regional Traffic Control ODOT District 4



# ATMS07 - Regional Traffic Control City of Youngstown





# ATMS07 - Regional Traffic Control Mahoning County





# ATMS08 - Incident Management City of Youngstown Traffic





## ATMS08 - Incident Management ODOT District 4 Maintenance



# **ATMS08 - Incident Management City of Youngstown Maintenance**





### ATMS08 - Incident Management Mahoning County Maintenance Dispatch



#### ATMS08 - Incident Management Event Promoter Interfaces





# ATMS13 - Standard Railroad Crossing City of Youngstown / Municipalities







## ATMS14 - Advanced Railroad Grade Crossing City of Youngstown



# EM08 - Disaster Response and Recovery Mahoning County EOC (2 of 2)





# EM09 - Evacuation and Reentry Management Mahoning County EOC



# MC01 - Maintenance and Construction Vehicle Tracking City of Youngstown / Other Municipal







# MC02 - Maintenance and Construction Vehicle Maintenance Cities of Niles,