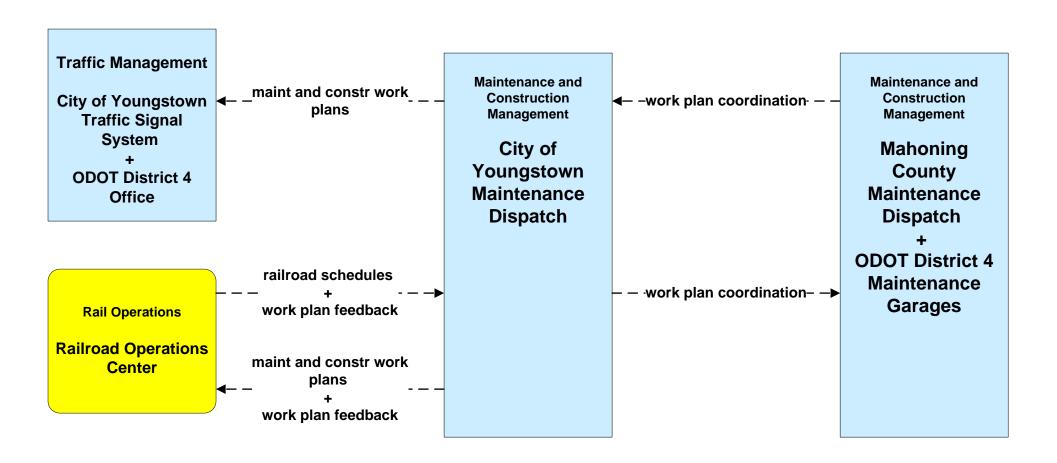

### MC10 - Maintenance and Construction Activity Coordination City of Youngstown