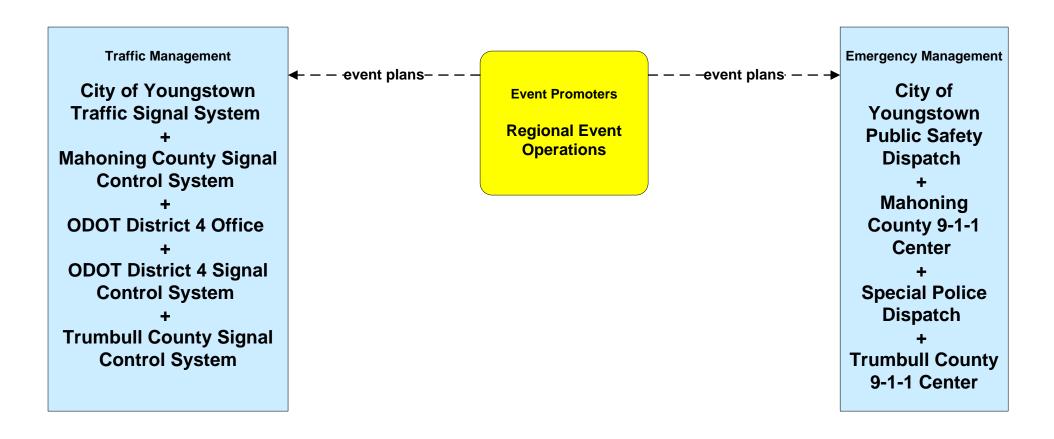

rity WRTA



## ATIS01 - Broadcast Traveler Information Mahoning County Website



### ATMS01 - Network Surveillance City of Youngstown





# ATMS03 - Surface Street Control City of Youngstown / City of Niles / City of Warren



# ATMS06 - Traffic Information Dissemination City of Youngstown



# ATMS07 - Regional Traffic Control ODOT District 4



# ATMS07 - Regional Traffic Control City of Youngstown





# ATMS07 - Regional Traffic Control Mahoning County





# ATMS08 - Incident Management City of Youngstown Traffic





## ATMS08 - Incident Management ODOT District 4 Maintenance



# **ATMS08 - Incident Management City of Youngstown Maintenance**





### ATMS08 - Incident Management Mahoning County Maintenance Dispatch



#### ATMS08 - Incident Management Event Promoter Interfaces





# ATMS13 - Standard Railroad Crossing City of Youngstown / Municipalities







## ATMS14 - Advanced Railroad Grade Crossing City of Youngstown



# EM08 - Disaster Response and Recovery Mahoning County EOC (2 of 2)





# EM09 - Evacuation and Reentry Management Mahoning County EOC



# MC01 - Maintenance and Construction Vehicle Tracking City of Youngstown / Other Municipal







# MC02 - Maintenance and Construction Vehicle Maintenance Cities of Niles, Warren and Youngstown



## MC06 - Winter Maintenance City of Youngstown



### MC06 - Winter Maintenance City of Youngstown





## MC07 - Roadway Maintenance and Construction City of Youngstown





### MC08 - Workzone Management City of Youngstown



# MC08 - Workzone Management City of Youngstown





### MC08 - Workzone Managem