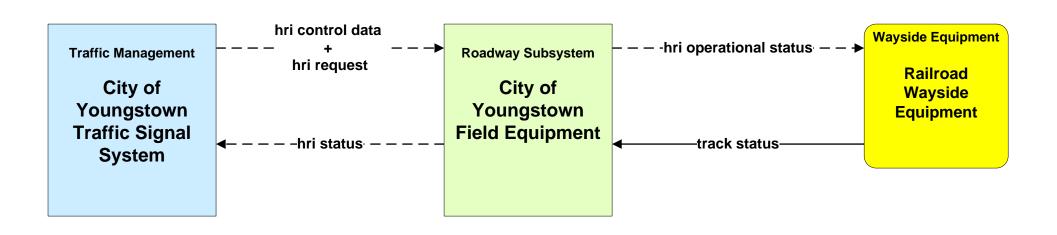

### ATMS01 - Network Surveillance City of Youngstown





# ATMS03 - Surface Street Control City of Youngstown / City of Niles / City of Warren



# ATMS06 - Traffic Information Dissemination City of Youngstown



# ATMS07 - Regional Traffic Control ODOT District 4



# ATMS07 - Regional Traffic Control City of Youngstown





# ATMS07 - Regional Traffic Control Mahoning County





# ATMS08 - Incident Management City of Youngstown Traffic





## ATMS08 - Incident Management ODOT District 4 Maintenance



# **ATMS08 - Incident Management City of Youngstown Maintenance**





### ATMS08 - Incident Management Mahoning County Maintenance Dispatch



#### ATMS08 - Incident Management Event Promoter Interfaces





# ATMS13 - Standard Railroad Crossing City of Youngstown / Municipalities







## ATMS14 - Advanced Railroad Grade Crossing City of Youngstown



# EM08 - Disaster Response and Recovery Mahoning County EOC (2 of 2)





# EM09 - Evacuation and Reentry Management Mahoning County EOC



# MC01 - Maintenance and Construction Vehicle Tracking City of Youngstown / Other Municipal







# MC02 - Maintenance and Construction Vehicle Maintenance Cities of Niles, Warren and Youngstown



## MC06 - Winter Maintenance City of Youngstown



### MC06 - Winter Maintenance City of Youngstown





## MC07 - Roadway Maintenance and Construction City of Youngstown





### MC08 - Workzone Management City of Youngstown



# MC08 - Workzone Management City of Youngstown





### MC08 - Workzone Management Mahoning County



### MC10 - Maintenance and Construction Activity Coordin