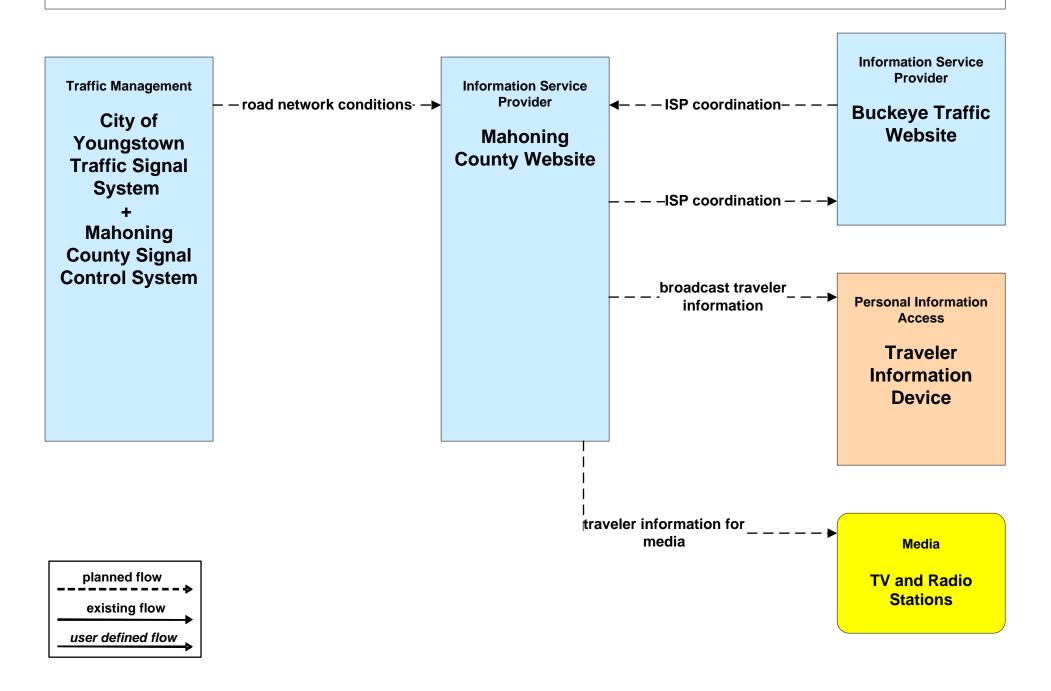

## AD1 - ITS Data Mart Eastgate Regional Data Archive



## AD1 - ITS Data Mart Youngstown State Univ Transportation Archive



## APTS02 - Transit Fixed-Route Operations WRTA



## APTS02 - Transit Fixed-Route Operations School Districts



## **APTS03 - Demand Response Transit Operations WRTA**



# APTS03 - Demand Response Transit Operations WRTA EasyGo



## APTS09 – Transit Signal Priority WRTA



## ATIS01 - Broadcast Traveler Information Mahoning County Website



### ATMS01 - Network Surveillance City of Youngstown





# ATMS03 - Surface Street Control City of Youngstown / City of Niles / City of Warren



# ATMS06 - Traffic Information Dissemination City of Youngstown



# ATMS07 - Regional Traffic Control ODOT District 4



# ATMS07 - Regional Traffic Control City of Youngstown





# ATMS07 - Regional Traffic Control Mahoning County





# ATMS08 - Incident Management City of Youngstown Traffic





## ATMS08 - Incident Management ODOT District 4 Maintenance



# **ATMS08 - Incident Management City of Youngstown Maintenance**





### ATMS08 - Incident Management Mahoning County Maintenance Dispatch



#### ATMS08 - Incident Management Event Promoter Interfaces





# ATMS13 - Standard Railroad Crossing City of Youngstown / Municipalities