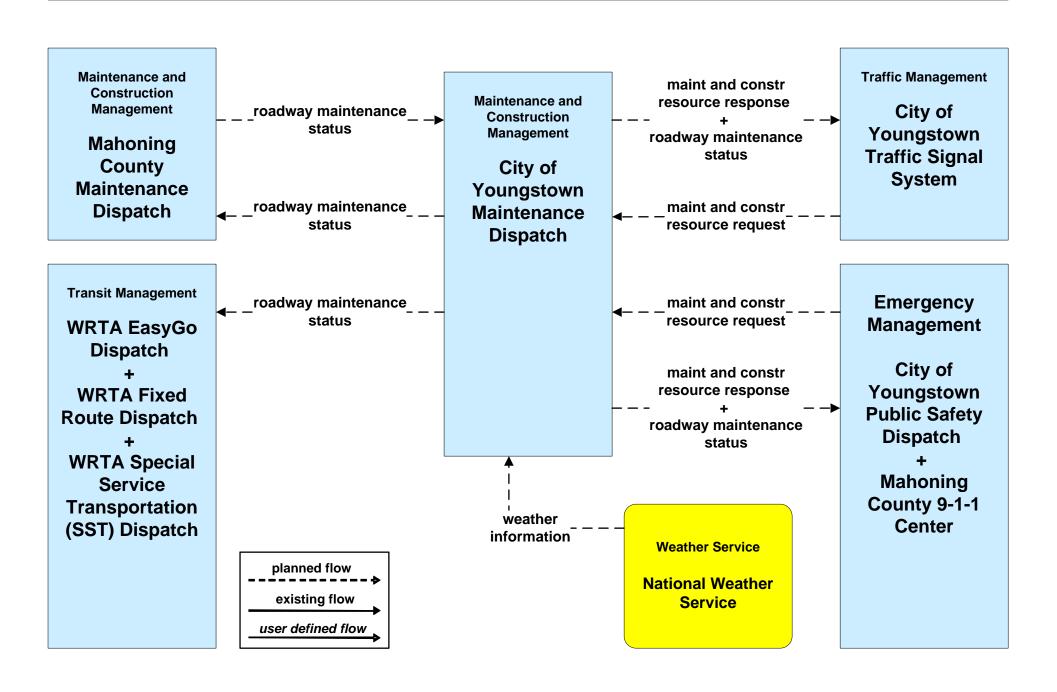

### MC10 - Maintenance and Construction Activity Coordination City of Youngstown