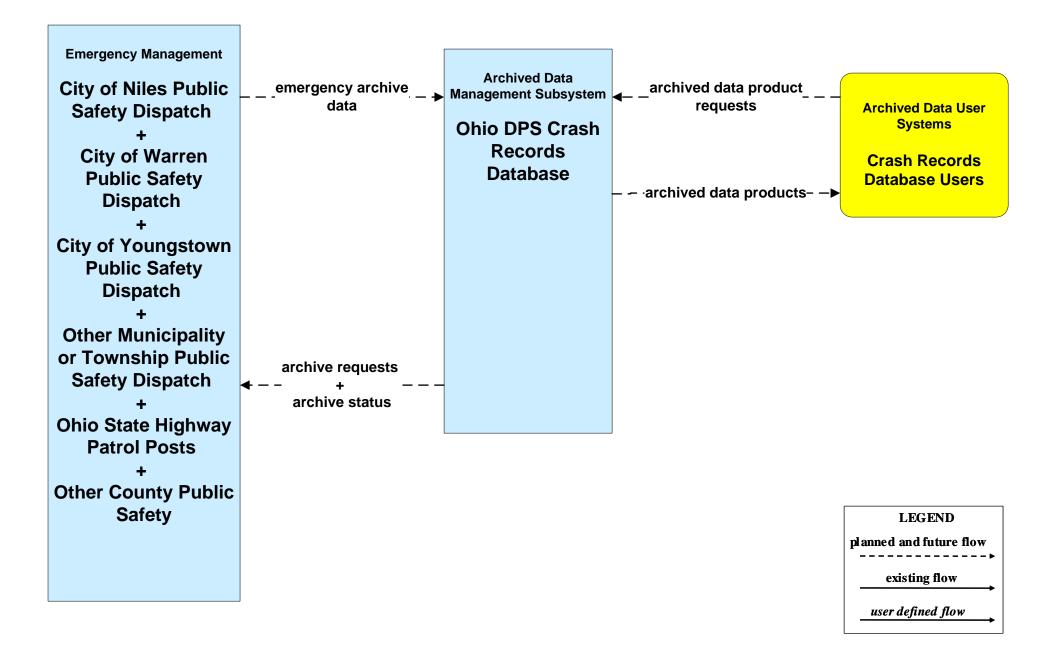

# AD1 - ITS Data Mart Ohio DPS Crash Records Database



## APTS05 - Transit Security WRTA



## APTS05 - Transit Security WRTA- SST



## APTS05 - Transit Security WRTA- EasyGo



# ATMS06 - Traffic Information Dissemination City of Warren





#### ATMS08 - Incident Management ODOT District 4 Traffic



## ATMS08 - Incident Management City of Warren Traffic





## ATMS08 - Incident Management OTC



# ATMS08 - Incident Management City of Niles/ Warren Maintenance Dispatch



# ATMS08 - Incident Management Trumbull County Maintenance





## ATMS08 - Incident Management City of Youngstown / City of Niles / City of Youngstown



## EM01 - Emergency Response Coordination Youngstown/Warren Regional Incident and Mutual Aid Network



#### EM01 - Emergency Response Coordination City of Niles Public Safety



planned flow existing flow user define