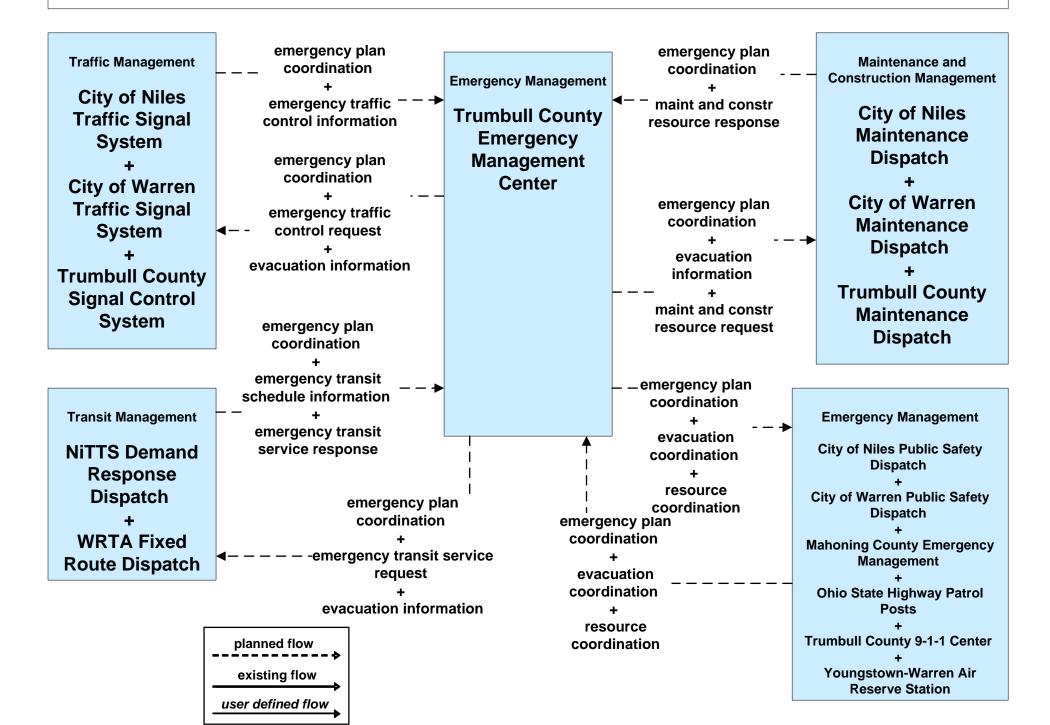

City of Youngstown



## EM01 - Emergency Response Coordination Youngstown/Warren Regional Incident and Mutual Aid Network



#### EM01 - Emergency Response Coordination City of Niles Public Safety



planned flow existing flow user defined flow

## EM01 - Emergency Response Coordination City of Warren Public Safety





# EM01 - Emergency Response Coordination Municipal Public Safety Dispatch



## EM01 - Emergency Response Coordination Trumbull County 9-1-1 Center



# EM01 - Emergency Response Coordination Trumbull County Emergency Management



# EM01 - Emergency Call Taking and Dispatch Municipalities



# EM02 - Emergency Routing City of Warren



# EM08 - Disaster Response and Recovery Trumball County EOC (1 of 2)



## EM09 - Evacuation and Reentry Management Trumball County EOC



#### MC06 - Winter Maintenance City of Warren



# MC08 - Workzone Management City of Warren