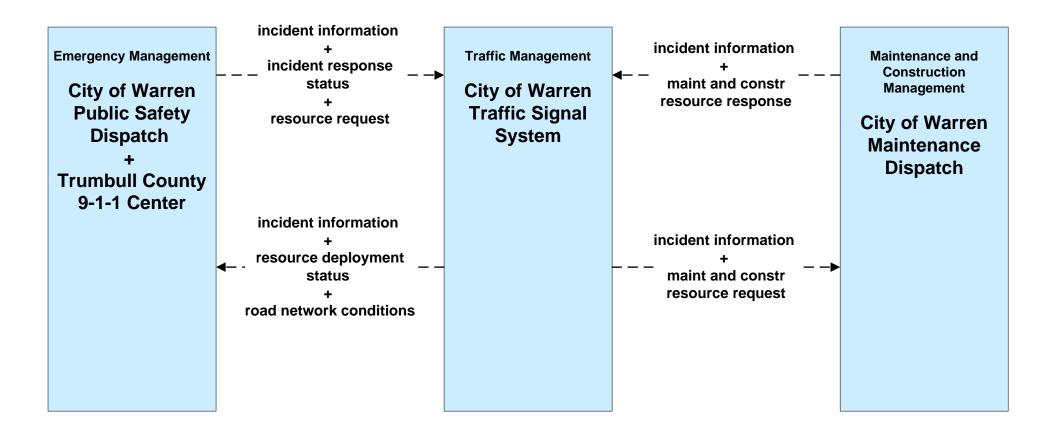

# AD1 - ITS Data Mart Ohio DPS Crash Records Database



## APTS05 - Transit Security WRTA



## APTS05 - Transit Security WRTA- SST



## APTS05 - Transit Security WRTA- EasyGo



# ATMS06 - Traffic Information Dissemination City of Warren





#### ATMS08 - Incident Management ODOT District 4 Traffic



## ATMS08 - Incident Management City of Warren Traffic





## ATMS08 - Incident Management OTC



# ATMS08 - Incident Management City of Niles/ Warren Maintenance Dispatch



# ATMS08 - Incident Management Trumbull County Maintenance





## ATMS08 - Incident Management City of Youngstown / City of Niles / City of Youngstown



## EM01 - Emergency Response Coordination Youngstown/Warren Regional Incident and Mutual Aid Network



#### EM01 - Emergency Response Coordination City of Niles Public Safety



planned flow existing flow user defined flow

## EM01 - Emergency Response Coordination City of Warren Public Safety





# EM01 - Emergency Response Coordination Municipal Public Safety Dispatch



## EM01 - Emergency Response Coordination Trumbull County 9-1-1 Center



# EM01 - Emergency Response Coordination Trumbull County Emergency Manage