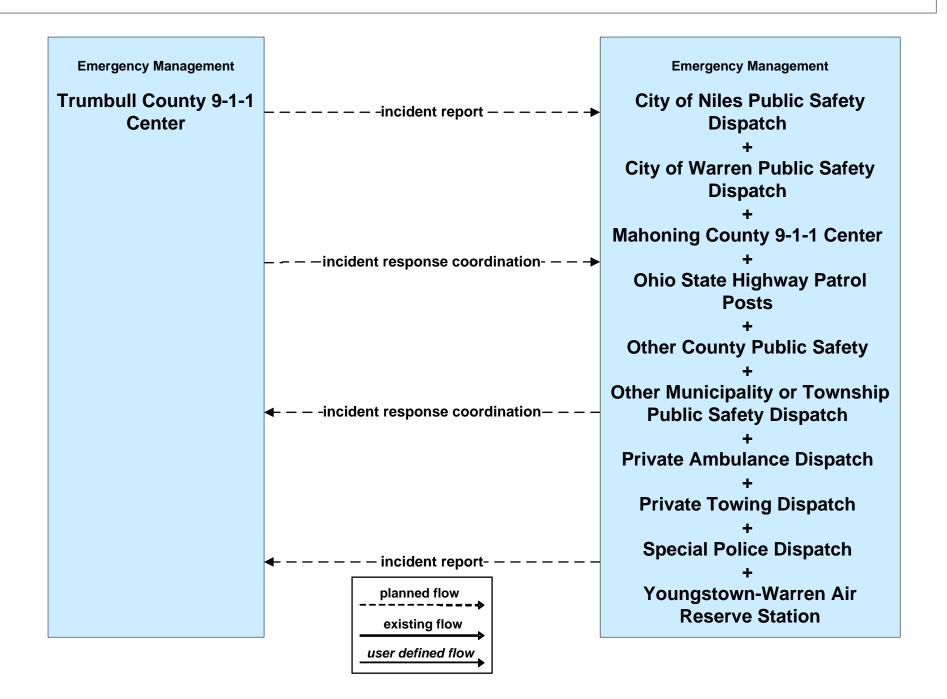

trict 4 Traffic



## ATMS08 - Incident Management City of Warren Traffic





## ATMS08 - Incident Management OTC



# ATMS08 - Incident Management City of Niles/ Warren Maintenance Dispatch



# ATMS08 - Incident Management Trumbull County Maintenance





## ATMS08 - Incident Management City of Youngstown / City of Niles / City of Youngstown



## EM01 - Emergency Response Coordination Youngstown/Warren Regional Incident and Mutual Aid Network



#### EM01 - Emergency Response Coordination City of Niles Public Safety



planned flow existing flow user defined flow

## EM01 - Emergency Response Coordination City of Warren Public Safety





# EM01 - Emergency Response Coordination Municipal Public Safety Dispatch



## EM01 - Emergency Response Coordination Trumbull County 9-1-1 Center



# EM01 - Emergency Response Coordination Trumbull County Emergency Management



# EM01 - Emergency Call Taking and Dispatch Municipalities



# EM02 - Emergency Routing City of Warren



# EM08 - Disaster Response and Recovery Trumball County EOC (1 of 2)



## EM09 - Evacuation and Reentry Management Trumball County EOC



#### MC06 - Winter Maintenance City of Warren



# MC08 - Workzone Management City of Warren