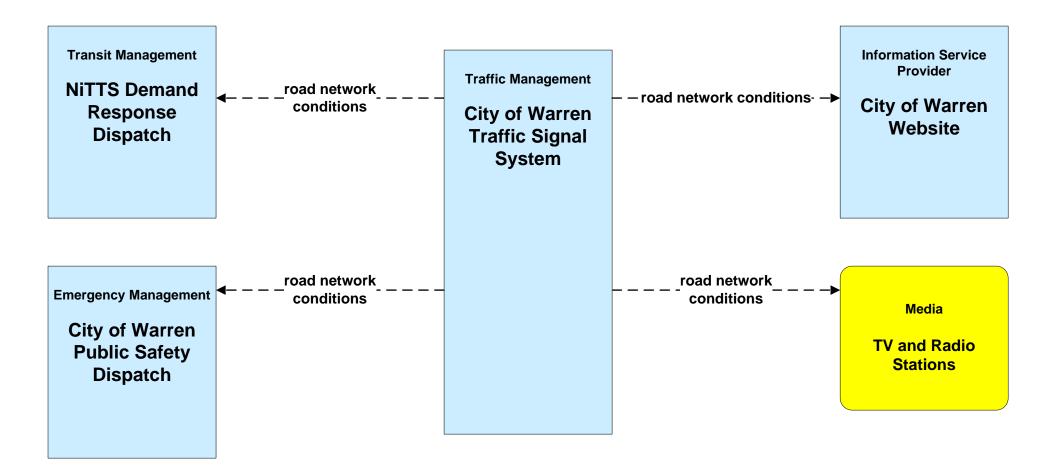

# AD1 - ITS Data Mart Ohio DPS Crash Records Database



## APTS05 - Transit Security WRTA



## APTS05 - Transit Security WRTA- SST



## APTS05 - Transit Security WRTA- EasyGo



# ATMS06 - Traffic Information Dissemination City of Warren





#### ATMS08 - Incident Management ODOT District 4 Traffic



## ATMS08 - Incident Management City of Warren Traffic





## ATMS08 - Incident Management OTC



# ATMS08 - Incident Management City of Niles/ Warren Maintenance Dispatch



# ATMS08 - Incident Management Trumbull County Maintenance





## ATMS08 - Incident Management City of Youngstown / City of Niles / City of Youngstown



## EM01 - Emergency Response Coordination Youngstown/Warren Regional Incident and Mutual Aid Network



#### EM01 - Emergency Response Coordination City of Niles Public Safety



planned flow existing flow user defined flow

## EM01 - Emergency Response Coordination City of Warren Public Safety





# EM01 - Emergency Response Coordination Municipal Public Safety Dispatch



## EM01 - Emergency Respon