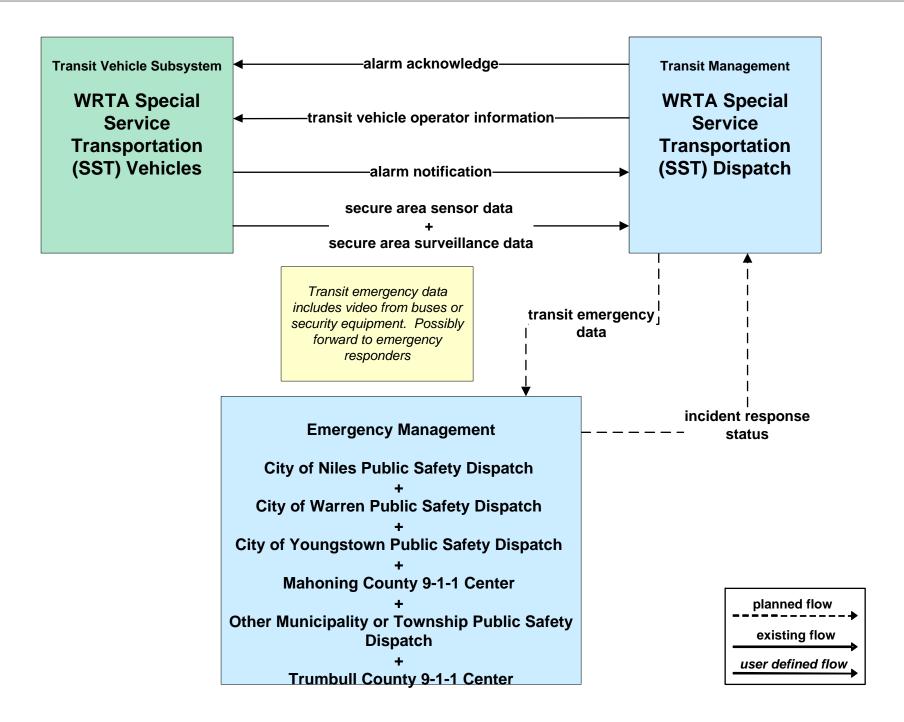

# AD1 - ITS Data Mart Ohio DPS Crash Records Database



## APTS05 - Transit Security WRTA



## APTS05 - Transit Security WRTA- SST



## APTS05 - Transit Security WRTA- EasyGo



# ATMS06 - Traffic Information Dissemination City of Warren





#### ATMS08 - Incident Management ODOT District 4 Traffic



## ATMS08 - Incident Management City of Warren Traffic





## ATMS08 - Incident Management OTC



# ATMS08 - Incident Management City of Niles/ Warren Maintenance Dispatch



# ATMS08 - Incident Management Trumbull County Maintenance





## ATMS08 - Incident Management City of Youngstown / City of Niles / City of Youngstown



## EM01 - Emergency Response Coordination Youngstown/Warren Regional Incident and Mutual Aid Network



#### EM01 - Emergency Response Coordination City of Niles Public Safety



planned flow existing flow user defined flow

## EM01 - Emergency Response Coordination City of Warren Public Safety