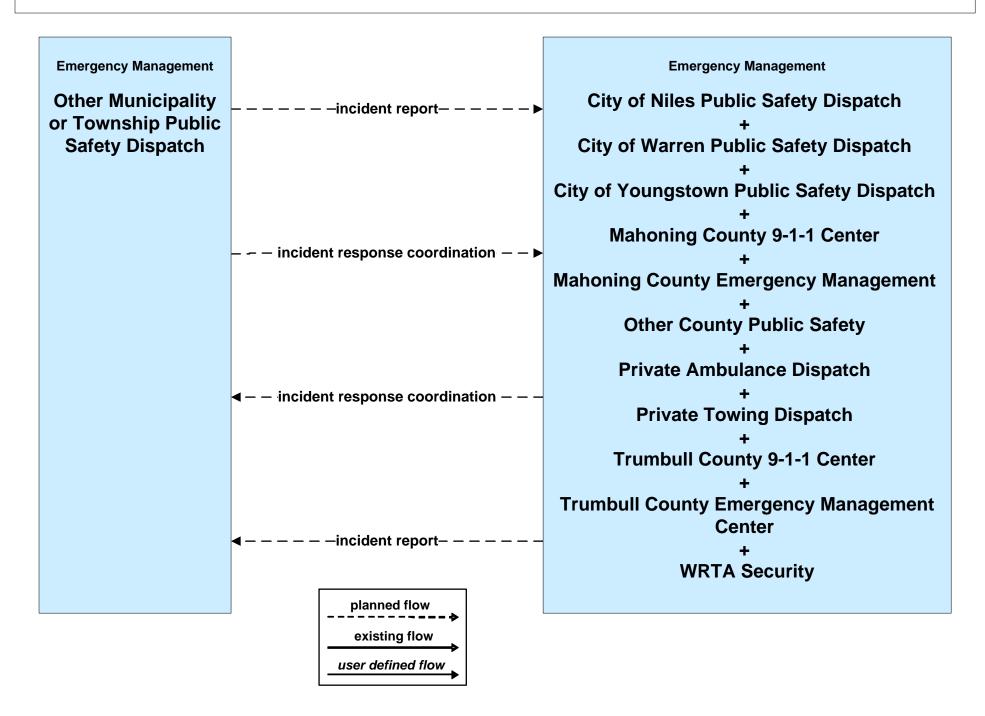

ssemination City of Warren





#### ATMS08 - Incident Management ODOT District 4 Traffic



## ATMS08 - Incident Management City of Warren Traffic





## ATMS08 - Incident Management OTC



# ATMS08 - Incident Management City of Niles/ Warren Maintenance Dispatch



# ATMS08 - Incident Management Trumbull County Maintenance





## ATMS08 - Incident Management City of Youngstown / City of Niles / City of Youngstown



## EM01 - Emergency Response Coordination Youngstown/Warren Regional Incident and Mutual Aid Network



#### EM01 - Emergency Response Coordination City of Niles Public Safety



planned flow existing flow user defined flow

## EM01 - Emergency Response Coordination City of Warren Public Safety





# EM01 - Emergency Response Coordination Municipal Public Safety Dispatch



## EM01 - Emergency Response Coordination Trumbull County 9-1-1 Center



# EM01 - Emergency Response Coordination Trumbull County Emergency Management



# EM01 - Emergency Call Taking and Dispatch Municipalities



# EM02 - Emergency Routing City of Warren



# EM08 - Disaster Response and Recovery Trumball County EOC (1 of 2)



## EM09 - Evacuation and Reentry Management Trumball County EOC



#### MC06 - Winter Maintenance City of Warren



# MC08 - Workzone Management City of Warren