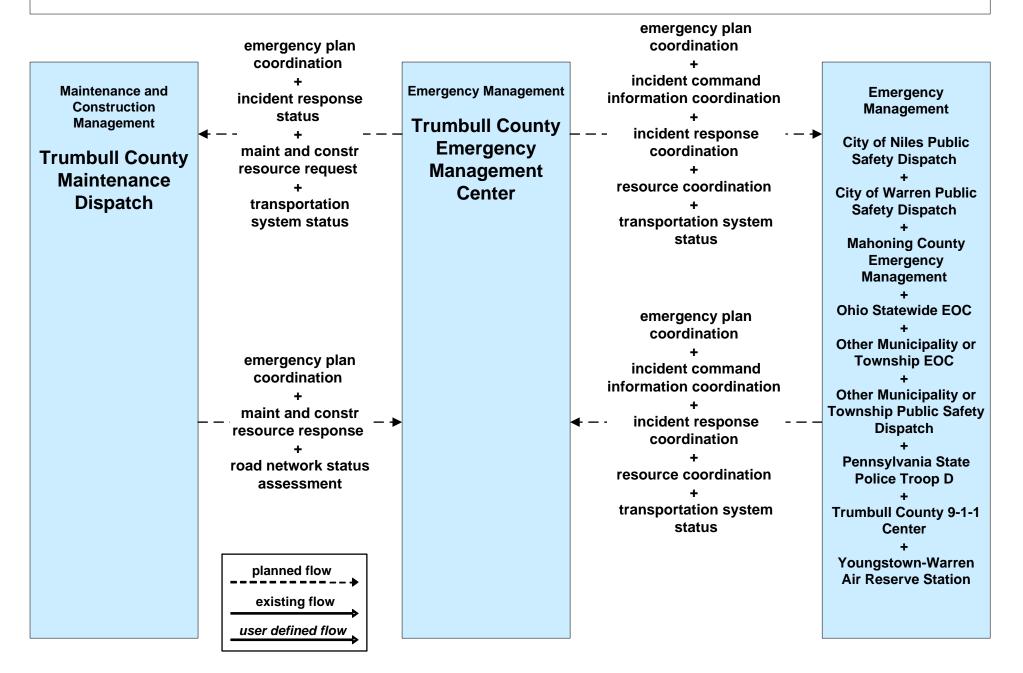

# ATMS08 - Incident Management City of Youngstown / City of Niles / City of Youngstown



## EM01 - Emergency Response Coordination Youngstown/Warren Regional Incident and Mutual Aid Network



#### EM01 - Emergency Response Coordination City of Niles Public Safety



planned flow existing flow user defined flow

## EM01 - Emergency Response Coordination City of Warren Public Safety





# EM01 - Emergency Response Coordination Municipal Public Safety Dispatch



## EM01 - Emergency Response Coordination Trumbull County 9-1-1 Center



# EM01 - Emergency Response Coordination Trumbull County Emergency Management



# EM01 - Emergency Call Taking and Dispatch Municipalities



# EM02 - Emergency Routing City of Warren



# EM08 - Disaster Response and Recovery Trumball County EOC (1 of 2)



## EM09 - Evacuation and Reentry Management Trumball County EOC



#### MC06 - Winter Maintenance City of Warren



# MC08 - Workzone Management City of Warren