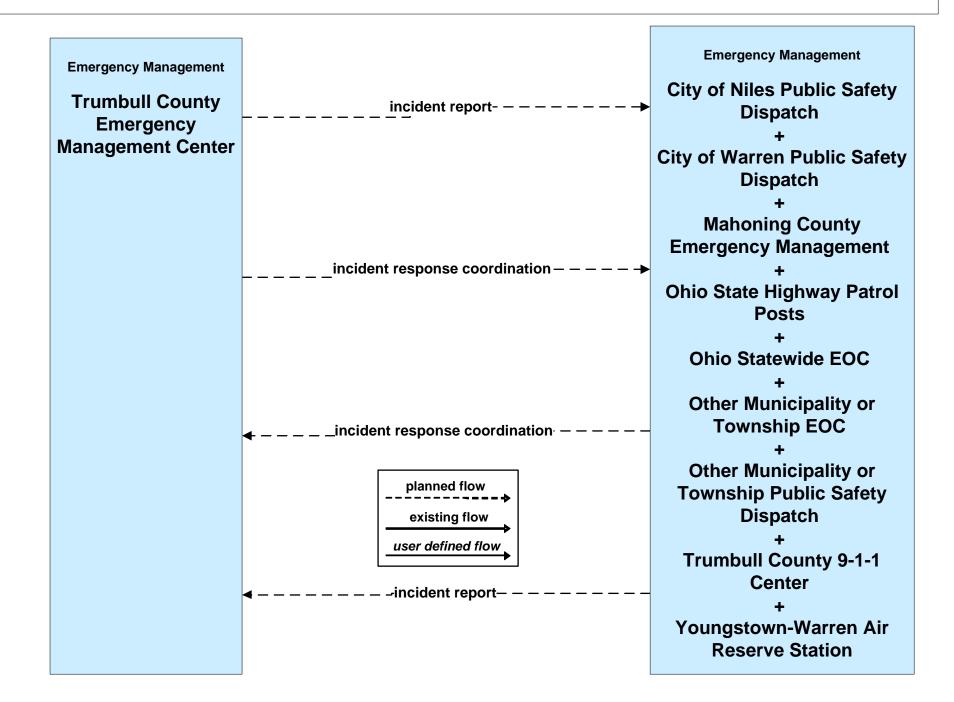

ATMS08 - Incident Management OTC



# ATMS08 - Incident Management City of Niles/ Warren Maintenance Dispatch



# ATMS08 - Incident Management Trumbull County Maintenance





## ATMS08 - Incident Management City of Youngstown / City of Niles / City of Youngstown



## EM01 - Emergency Response Coordination Youngstown/Warren Regional Incident and Mutual Aid Network



#### EM01 - Emergency Response Coordination City of Niles Public Safety



planned flow existing flow user defined flow

## EM01 - Emergency Response Coordination City of Warren Public Safety





# EM01 - Emergency Response Coordination Municipal Public Safety Dispatch



## EM01 - Emergency Response Coordination Trumbull County 9-1-1 Center



# EM01 - Emergency Response Coordination Trumbull County Emergency Management



# EM01 - Emergency Call Taking and Dispatch Municipalities



# EM02 - Emergency Routing City of Warren



# EM08 - Disaster Response and Recovery Trumball County EOC (1 of 2)



## EM09 - Evacuation and Reentry Management Trumball County EOC



#### MC06 - Winter Maintenance City of Warren



# MC08 - Workzone Management City of Warren