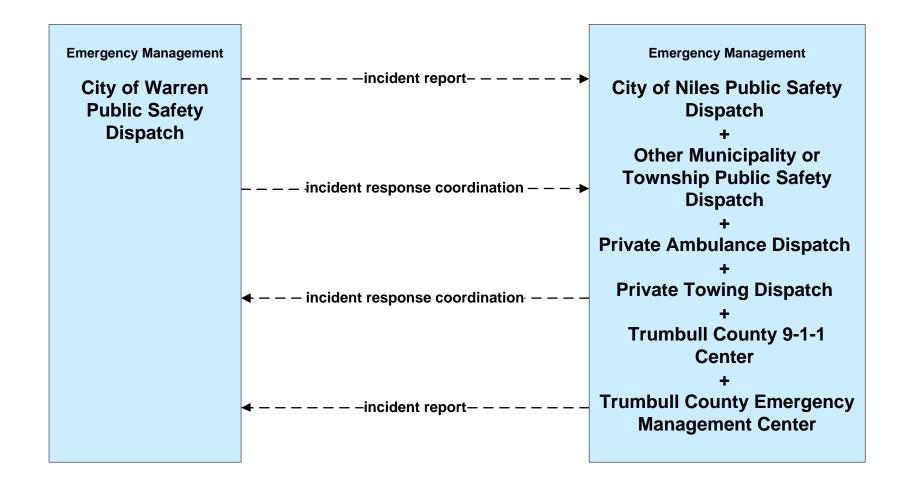

## APTS05 - Transit Security WRTA- EasyGo



# ATMS06 - Traffic Information Dissemination City of Warren





#### ATMS08 - Incident Management ODOT District 4 Traffic



## ATMS08 - Incident Management City of Warren Traffic





## ATMS08 - Incident Management OTC



# ATMS08 - Incident Management City of Niles/ Warren Maintenance Dispatch



# ATMS08 - Incident Management Trumbull County Maintenance





## ATMS08 - Incident Management City of Youngstown / City of Niles / City of Youngstown



## EM01 - Emergency Response Coordination Youngstown/Warren Regional Incident and Mutual Aid Network



#### EM01 - Emergency Response Coordination City of Niles Public Safety



planned flow existing flow user defined flow

## EM01 - Emergency Response Coordination City of Warren Public Safety





# EM01 - Emergency Response Coordination Municipal Public Safety Dispatch



## EM01 - Emergency Response Coordination Trumbull County 9-1-1 Center



# EM01 - Emergency Response Coordination Trumbull County Emergency Management



# EM01 - Emergency Call Taking and Dispatch Municipalities



# EM02 - Emergency Routing City of Warren



# EM08 - Disaster Response and Recovery Trumball County EOC (1 of 2)



## EM09 - Evacuation and Reentry Management Trumball County EOC



#### MC06 - Winter Maintenance City of Warren



# MC08 - Workzone Management City of Warren