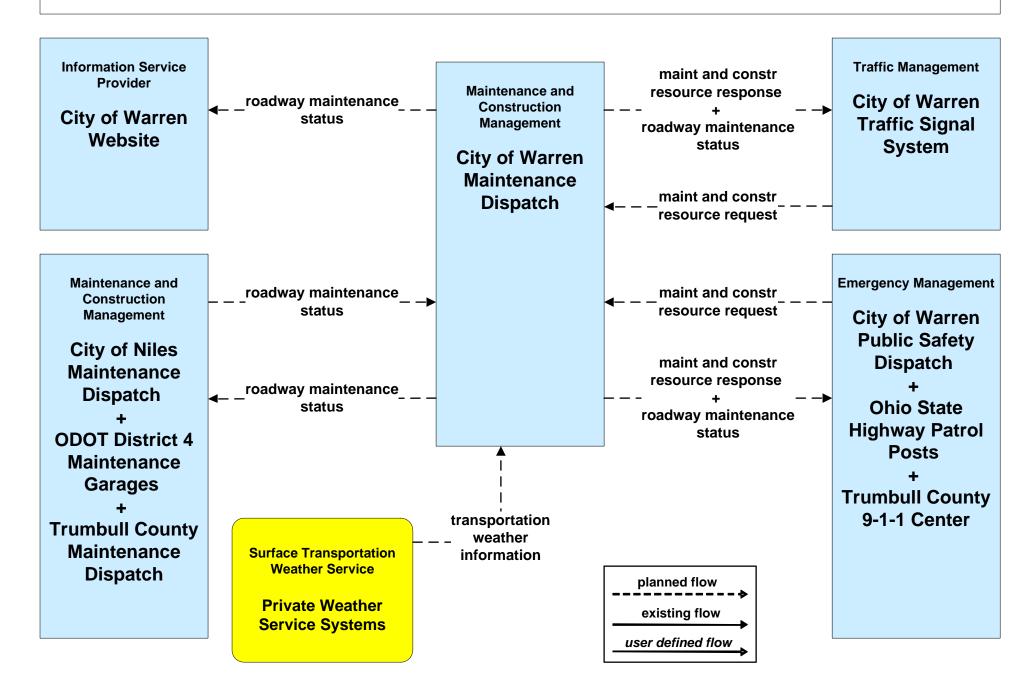

se Coordination Youngstown/Warren Regional Incident and Mutual Aid Network



#### EM01 - Emergency Response Coordination City of Niles Public Safety



planned flow existing flow user defined flow

## EM01 - Emergency Response Coordination City of Warren Public Safety





# EM01 - Emergency Response Coordination Municipal Public Safety Dispatch



## EM01 - Emergency Response Coordination Trumbull County 9-1-1 Center



# EM01 - Emergency Response Coordination Trumbull County Emergency Management



# EM01 - Emergency Call Taking and Dispatch Municipalities



# EM02 - Emergency Routing City of Warren



# EM08 - Disaster Response and Recovery Trumball County EOC (1 of 2)



## EM09 - Evacuation and Reentry Management Trumball County EOC



#### MC06 - Winter Maintenance City of Warren



# MC08 - Workzone Management City of Warren