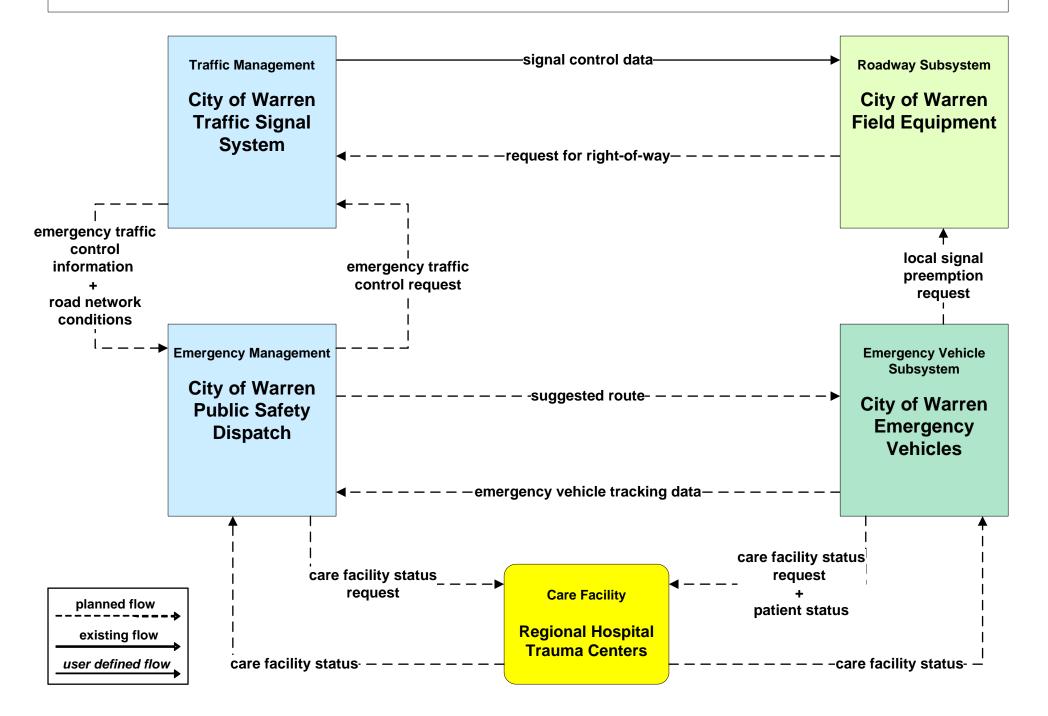

tch



# ATMS08 - Incident Management Trumbull County Maintenance





## ATMS08 - Incident Management City of Youngstown / City of Niles / City of Youngstown



## EM01 - Emergency Response Coordination Youngstown/Warren Regional Incident and Mutual Aid Network



#### EM01 - Emergency Response Coordination City of Niles Public Safety



planned flow existing flow user defined flow

## EM01 - Emergency Response Coordination City of Warren Public Safety





# EM01 - Emergency Response Coordination Municipal Public Safety Dispatch



## EM01 - Emergency Response Coordination Trumbull County 9-1-1 Center



# EM01 - Emergency Response Coordination Trumbull County Emergency Management



# EM01 - Emergency Call Taking and Dispatch Municipalities



# EM02 - Emergency Routing City of Warren



# EM08 - Disaster Response and Recovery Trumball County EOC (1 of 2)



## EM09 - Evacuation and Reentry Management Trumball County EOC



#### MC06 - Winter Maintenance City of Warren



# MC08 - Workzone Management City of Warren