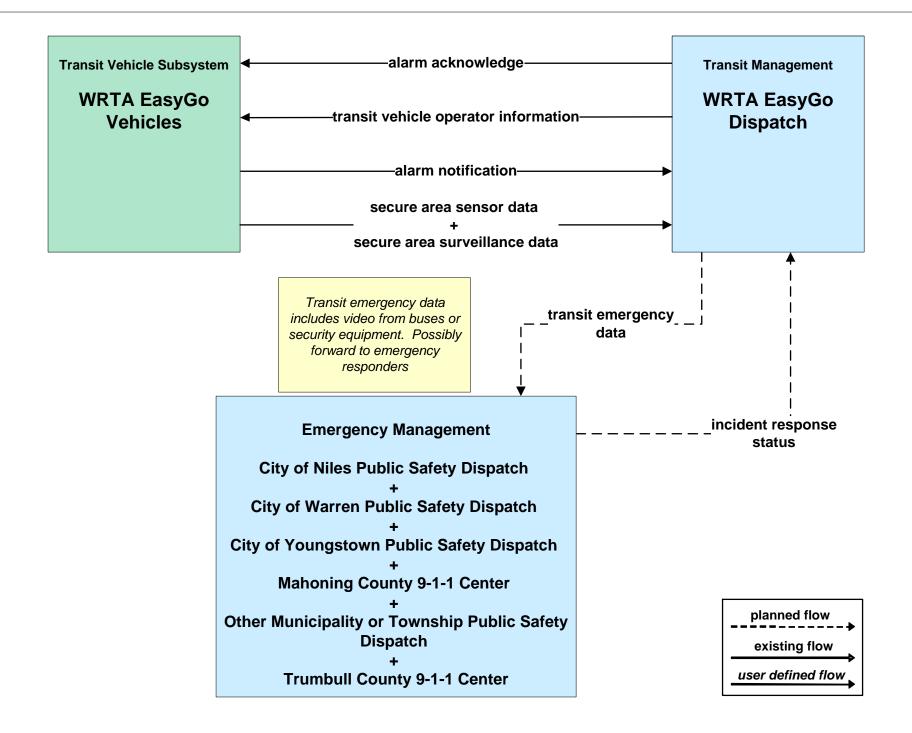

# AD1 - ITS Data Mart Ohio DPS Crash Records Database



## APTS05 - Transit Security WRTA



## APTS05 - Transit Security WRTA- SST



## APTS05 - Transit Security WRTA- EasyGo



# ATMS06 - Traffic Information Dissemination City of Warren





#### ATMS08 - Incident Management ODOT District 4 Traffic



## ATMS08 - Incident Management City of Warren Traffic





## ATMS08 - Incident Management OTC



# ATMS08 - Incident Management City of Niles/ Warren Maintenance Dispatch



# ATMS08 - Incident Management Trumbull County Maintenance





## ATMS08 - Incident Management City of Youngstown / City of Niles / City of Youngstown



## EM01 - Emergency Response Coordination Youngstown/Warren Regional Incident and Mutual Aid Network



#### EM01 - Emergency Response Coordination City of Niles Public Safety



planned flow existing flow user defined flow

## EM01 - Emergency Response Coordination City of Warren Public Safety





# EM01 - Emergency Response Coordination