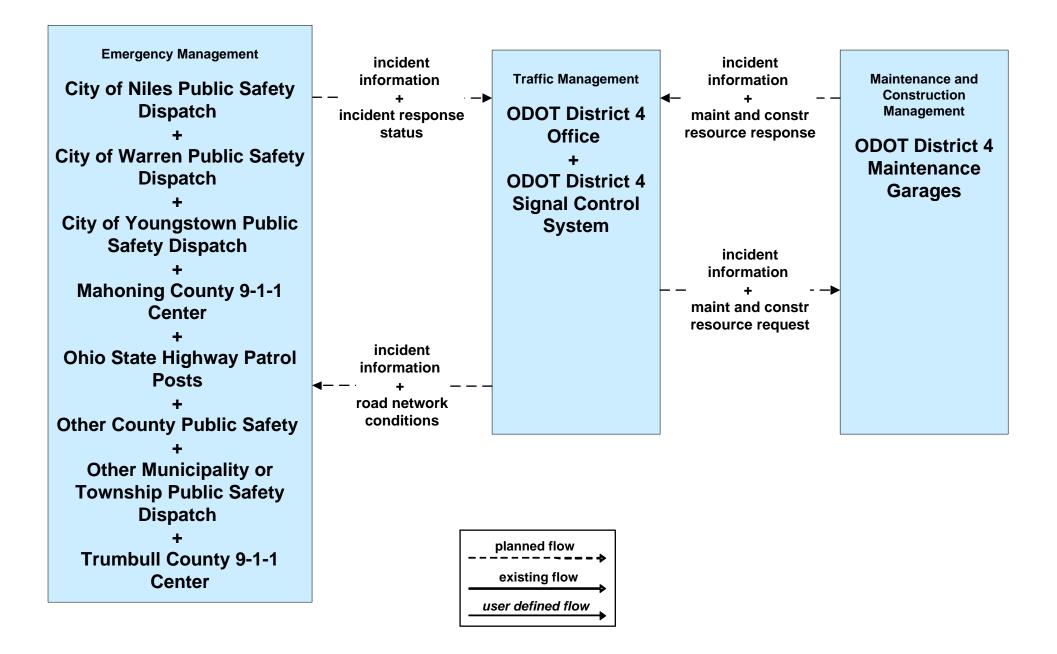

# AD1 - ITS Data Mart Ohio DPS Crash Records Database



## APTS05 - Transit Security WRTA



## APTS05 - Transit Security WRTA- SST



## APTS05 - Transit Security WRTA- EasyGo



# ATMS06 - Traffic Information Dissemination City of Warren





#### ATMS08 - Incident Management ODOT District 4 Traffic



## ATMS08 - Incident Management City of Warren Traffic





## ATMS08 - Incident Management OTC



# ATMS08 - Incident Management City of Niles/ Warren Maintenance Dispatch



# ATMS08 - Incident Management Trumbull County Maintenance





## ATMS08 - Incident Management City of Youngstown / City of Niles / City of Youngstown



## EM01 - Emergency Response Coordination Youngstown/Warren Regional Incident and Mutual Aid Network



#### EM01 - Emergency Response Coordination City of Niles Public Safety



planned flow existing flow user defined flow

## EM01 - Emergency Response Coordination City of Warren Public Safety





# EM01 - Emergency Response Coordination Municipal Public Safety Dispatch



## EM01 - Emergency Response Coordination Trumbull County 9-1-1 Center



# EM01 - Emerge