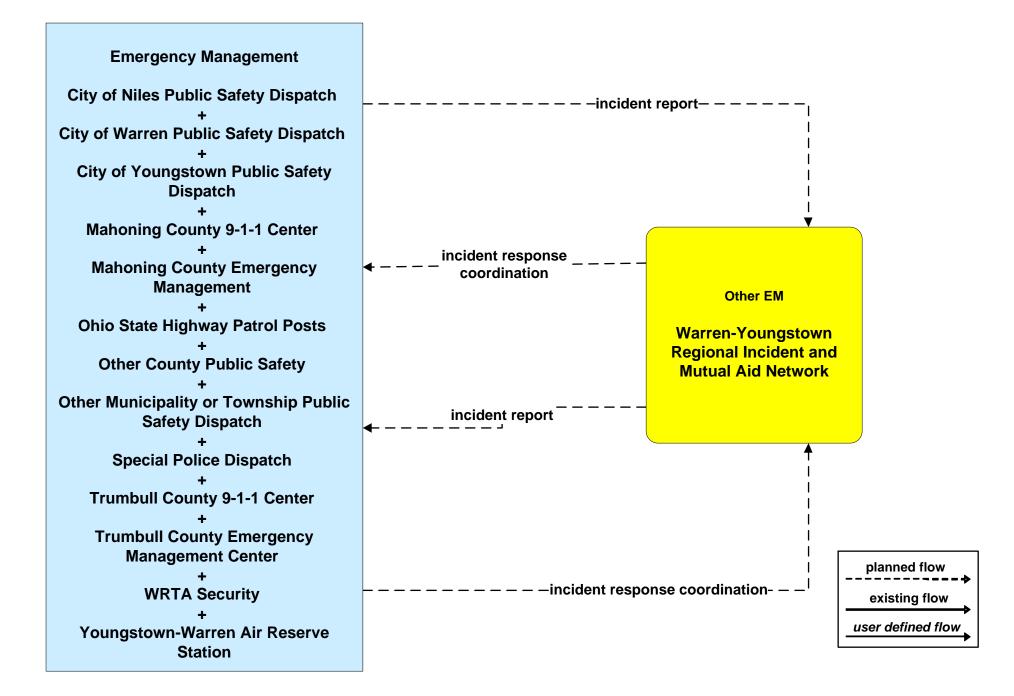

# AD1 - ITS Data Mart Ohio DPS Crash Records Database



## APTS05 - Transit Security WRTA



## APTS05 - Transit Security WRTA- SST



## APTS05 - Transit Security WRTA- EasyGo



# ATMS06 - Traffic Information Dissemination City of Warren





#### ATMS08 - Incident Management ODOT District 4 Traffic



## ATMS08 - Incident Management City of Warren Traffic





## ATMS08 - Incident Management OTC



# ATMS08 - Incident Management City of Niles/ Warren Maintenance Dispatch



# ATMS08 - Incident Management Trumbull County Maintenance





## ATMS08 - Incident Management City of Youngstown / City of Niles / City of Youngstown



## EM01 - Emergency Response Coordination Youngstown/Warren Regional Incident and Mutual Aid Network



#### EM01 - Emergency Response Coordination City of Niles Public Safety



planned flow existing flow user defined flow

## EM01 - Emergency Response Coordination City of Warren Public Safety





# EM01 - Emergency Response Coordination Municipal Public Safety Dispatch



## EM01 - Emergency Response Coordination Trumbull County 9-1-1 Center



# EM01 - Emergency Response Coordination Trumbull County Emergency Management



# EM01 - Emergency Call Taking and Dispatch Municipalities



# EM02 - Emergency Routing City of Warren



# EM08 - Disaster Response and Recovery Trumball County EOC (1 of 2)



## EM09 - Evacuation and Reentry Management Trumball County EOC



#### MC06 - Winter Maintenance City of Warren



# MC08 - Workzone Management City of Warren