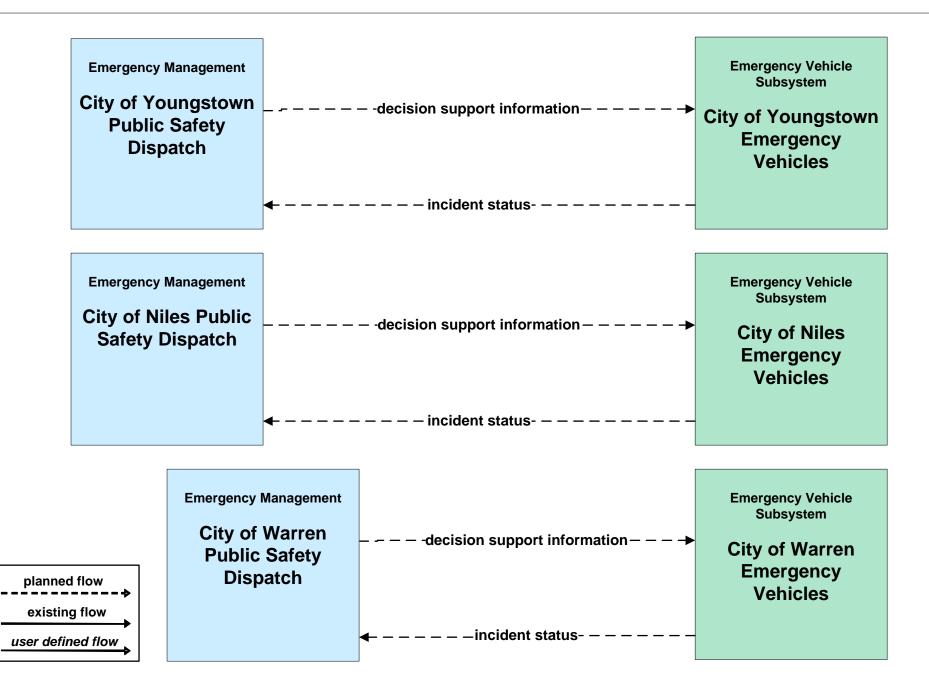

## EM01 - Emergency Response Coordination Youngstown/Warren Regional Incident and Mutual Aid Network