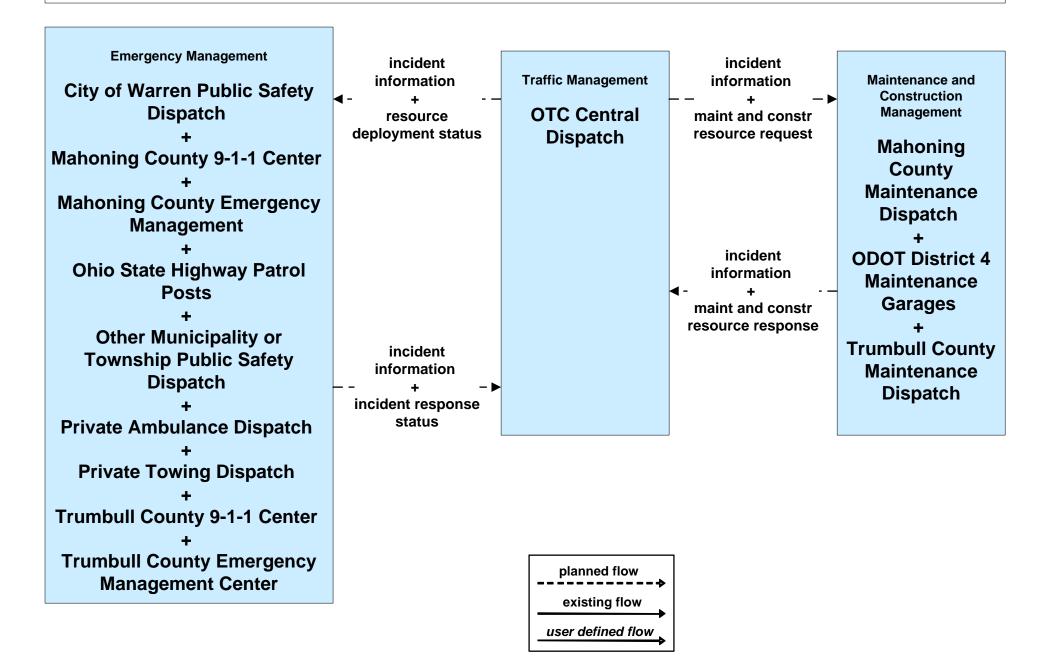

# AD1 - ITS Data Mart Ohio DPS Crash Records Database



## APTS05 - Transit Security WRTA



## APTS05 - Transit Security WRTA- SST



## APTS05 - Transit Security WRTA- EasyGo



# ATMS06 - Traffic Information Dissemination City of Warren





#### ATMS08 - Incident Management ODOT District 4 Traffic



## ATMS08 - Incident Management City of Warren Traffic





## ATMS08 - Incident Management OTC



# ATMS08 - Incident Management City of Niles/ Warren Maintenance Dispatch



# ATMS08 - Incident Management Trumbull County Maintenance





## ATMS08 - Incident Management City of Youngstown / City of Niles / City of Youngstown



## EM01 - Emergency Response Coordination Youngstown/Warren Regional Incident and Mutual Aid Network



#### EM01 - Emergency Response Coordination City of Niles Public Safety



planned flow existing flow user defined flow

## EM01 - Emergency Response Coordination City of Warren Public Safety





# EM01 - Emergency Response Coordination Municipal Public Safety Dispatch



## EM01 - Emergency Response Coordination Trumbull County 9-1-1 Center



# EM01 - Emergency Response Coordination Trumbull County Emergency Management



# EM01 - Emergency Call Taking an