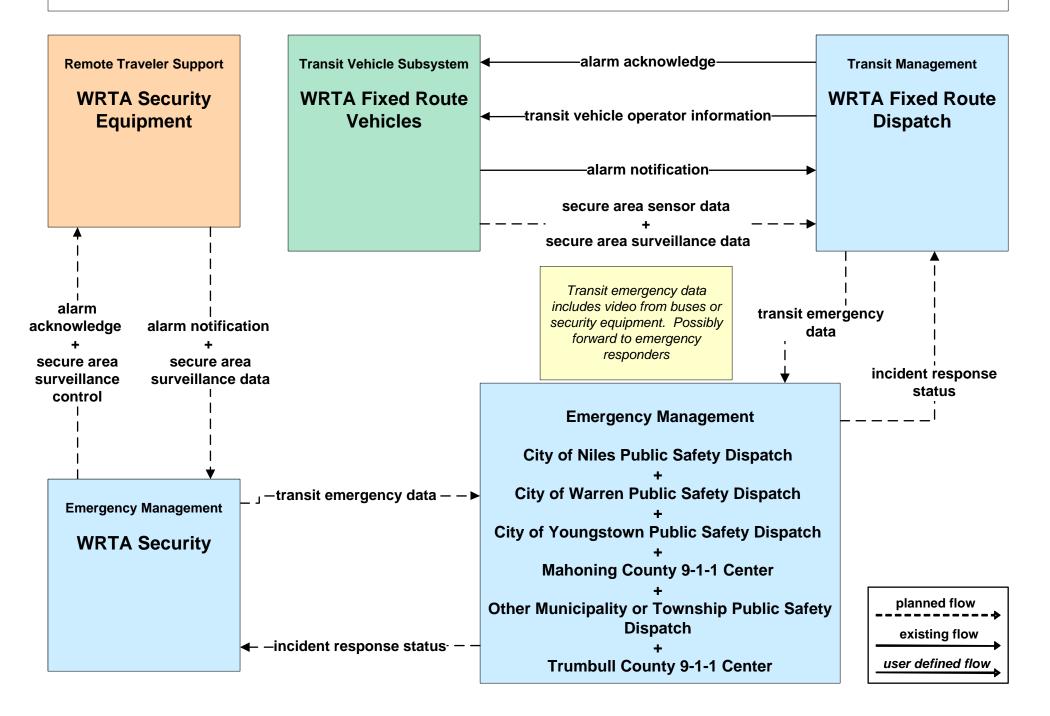

# AD1 - ITS Data Mart Ohio DPS Crash Records Database



## APTS05 - Transit Security WRTA



## APTS05 - Transit Security WRTA- SST



## APTS05 - Transit Security WRTA- EasyGo



# ATMS06 - Traffic Information Dissemination City of Warren





#### ATMS08 - Incident Management ODOT District 4 Traffic



## ATMS08 - Incident Management City of Warren Traffic





## ATMS08 - Incident Management OTC



# ATMS08 - Incident Management City of Niles/ Warren Maintenance Dispatch



# ATMS08 - Incident Management Trumbull County Maintenance





## ATMS08 - Incident Management City of Youngstown / City of Niles / City of Youngstown



## EM01 - Emergency Response Coordination Youngstown/Warren Regional Incident and Mutual Aid Network



#### EM01 - Emergency Response Coordination City of Niles Public Safety



planned flow existing flow user defined flow

## EM01 - Emergency Response