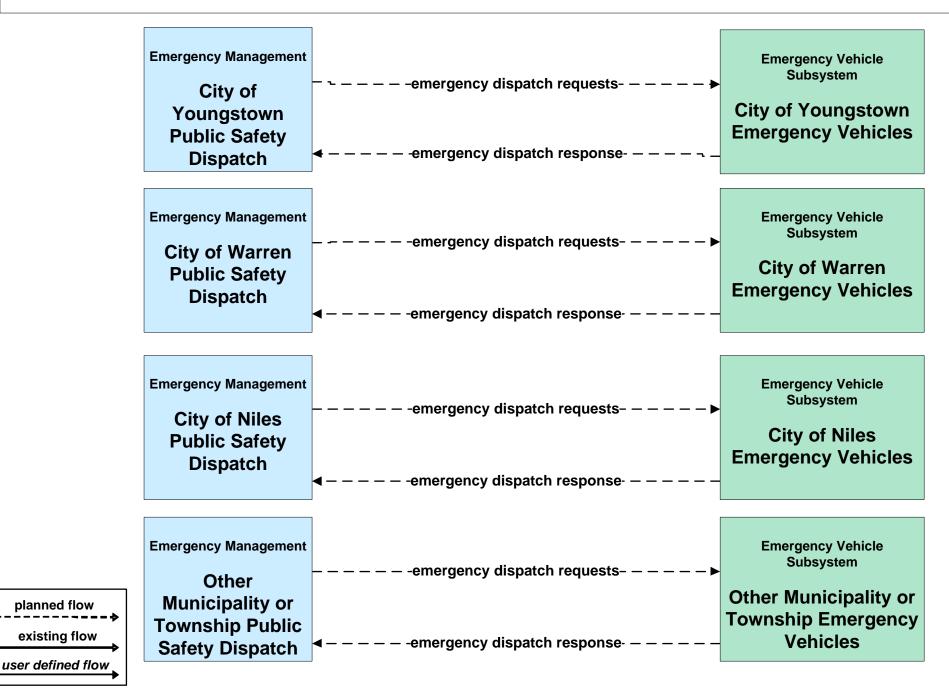

ement City of Niles/ Warren Maintenance Dispatch



# ATMS08 - Incident Management Trumbull County Maintenance





## ATMS08 - Incident Management City of Youngstown / City of Niles / City of Youngstown



## EM01 - Emergency Response Coordination Youngstown/Warren Regional Incident and Mutual Aid Network



#### EM01 - Emergency Response Coordination City of Niles Public Safety



planned flow existing flow user defined flow

## EM01 - Emergency Response Coordination City of Warren Public Safety





# EM01 - Emergency Response Coordination Municipal Public Safety Dispatch



## EM01 - Emergency Response Coordination Trumbull County 9-1-1 Center



# EM01 - Emergency Response Coordination Trumbull County Emergency Management



# EM01 - Emergency Call Taking and Dispatch Municipalities



# EM02 - Emergency Routing City of Warren



# EM08 - Disaster Response and Recovery Trumball County EOC (1 of 2)



## EM09 - Evacuation and Reentry Management Trumball County EOC



#### MC06 - Winter Maintenance City of Warren



# MC08 - Workzone Management City of Warren