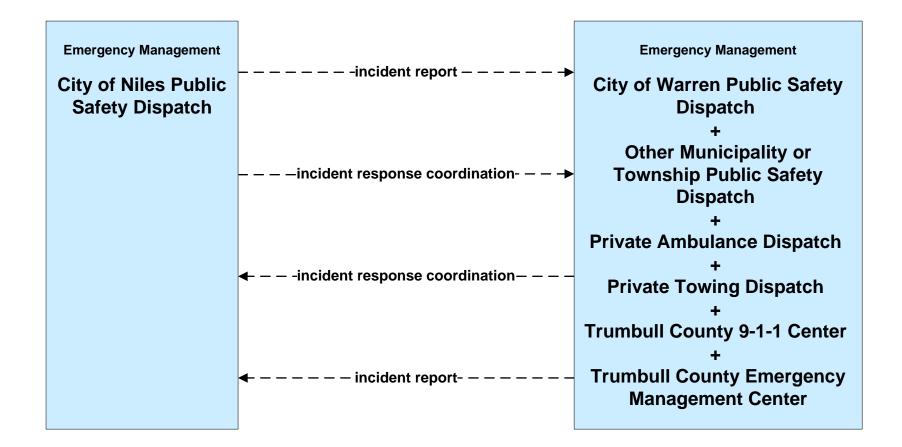

#### EM01 - Emergency Response Coordination City of Niles Public Safety

planned flow existing flow user defined flow