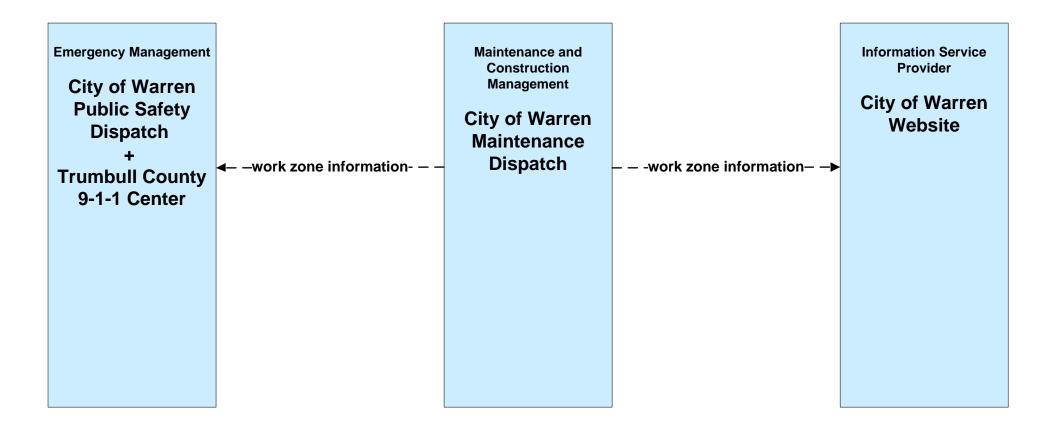

dent and Mutual Aid Network



#### EM01 - Emergency Response Coordination City of Niles Public Safety



planned flow existing flow user defined flow

## EM01 - Emergency Response Coordination City of Warren Public Safety





# EM01 - Emergency Response Coordination Municipal Public Safety Dispatch



## EM01 - Emergency Response Coordination Trumbull County 9-1-1 Center



# EM01 - Emergency Response Coordination Trumbull County Emergency Management



# EM01 - Emergency Call Taking and Dispatch Municipalities



# EM02 - Emergency Routing City of Warren



# EM08 - Disaster Response and Recovery Trumball County EOC (1 of 2)



## EM09 - Evacuation and Reentry Management Trumball County EOC



#### MC06 - Winter Maintenance City of Warren



# MC08 - Workzone Management City of Warren