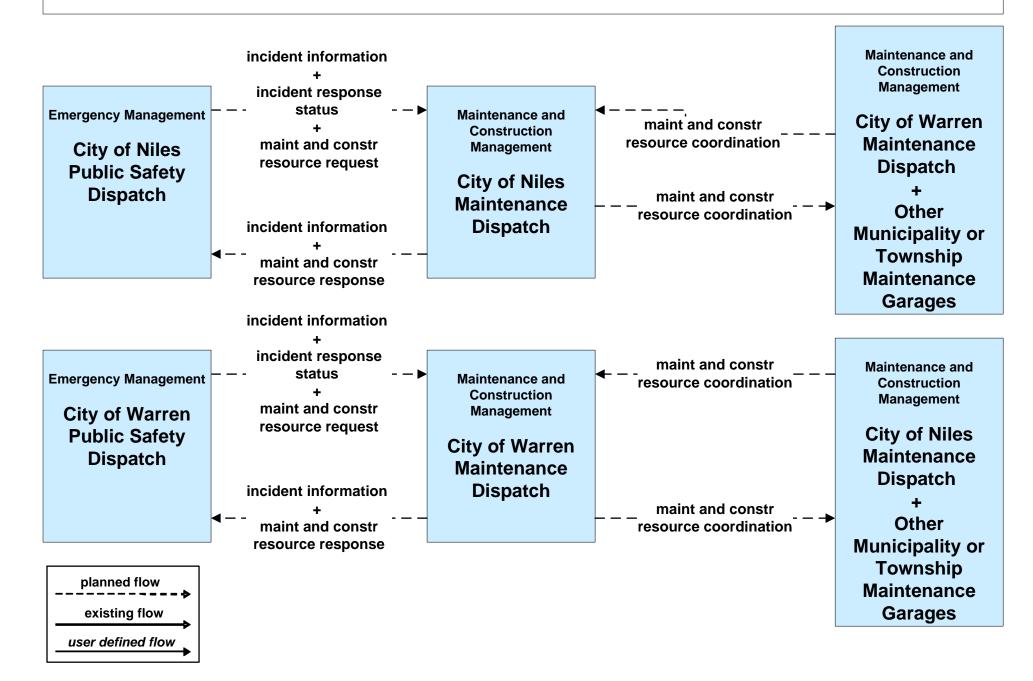

# AD1 - ITS Data Mart Ohio DPS Crash Records Database



## APTS05 - Transit Security WRTA



## APTS05 - Transit Security WRTA- SST



## APTS05 - Transit Security WRTA- EasyGo



# ATMS06 - Traffic Information Dissemination City of Warren





#### ATMS08 - Incident Management ODOT District 4 Traffic



## ATMS08 - Incident Management City of Warren Traffic





## ATMS08 - Incident Management OTC



# ATMS08 - Incident Management City of Niles/ Warren Maintenance Dispatch



# ATMS08 - Incident Management Trumbull County Maintenance





## ATMS08 - Incident Management City of Youngstown / City of Niles / City of Youngstown



## EM01 - Emergency Response Coordination Youngstown/Warren Regional Incident and Mutual Aid Network



#### EM01 - Emergency Response Coordination City of Niles Public Safety



planned flow existing flow user defined flow

## EM01 - Emergency Response Coordination City of Warren Public Safety





# EM01 - Emergency Response Coordination Municipal Public Safety Dispatch



## EM01 - Emergency Response Coordination Trumbull County 9-1-1 Center



# EM01 - Emergency Response Coordination Trumbull County Emergency Management



# EM01 - Emergency Call Taking and Dispatch Municipalities



# EM02 - Emergency Routing City of Warren



# E