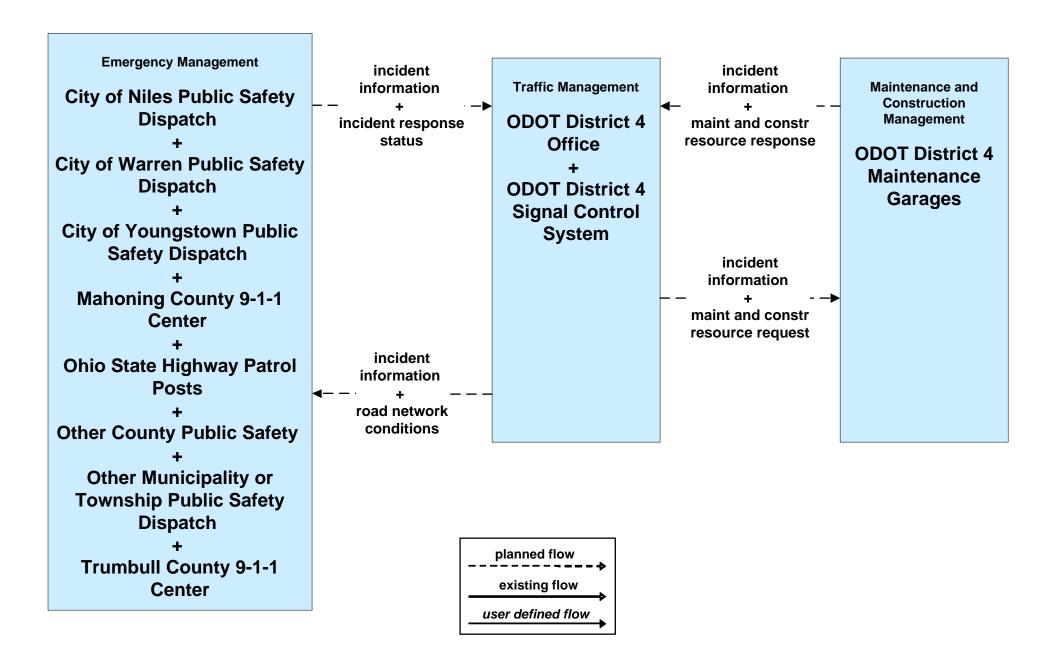

#### AD1 - ITS Data Mart Ohio DPS Crash Records Database



### APTS05 - Transit Security WRTA



### APTS05 - Transit Security WRTA- SST



# APTS05 - Transit Security WRTA- EasyGo



### APTS05 - Transit Security NiTTS





# ATMS06 - Traffic Information Dissemination City of Niles





### ATMS08 - Incident Management ODOT District 4 Traffic



# ATMS08 - Incident Management City of Niles Traffic





# ATMS08 - Incident Management City of Niles/ Warren Maintenance Dispatch



#### ATMS08 - Incident Management Trumbull County Maintenance





# ATMS08 - Incident Management City of Youngstown / City of Niles / City of Youngstown



#### EM01 - Emergency Response Coordination Youngstown/Warren Regional Incident and Mutual Aid Network



#### EM01 - Emergency Response Coordination City of Niles Public Safety





#### EM01 - Emergency Response Coordination City of Warren Public Safety





#### EM01 - Emergency Response Coordination Municipal Public Safety Dispatch



#### EM01 - Emergency Response Coordination Trumbull County 9-1-1 Center



# **EM01 - Emergency Response Coordination Trumbull County Emergency Management**



## E