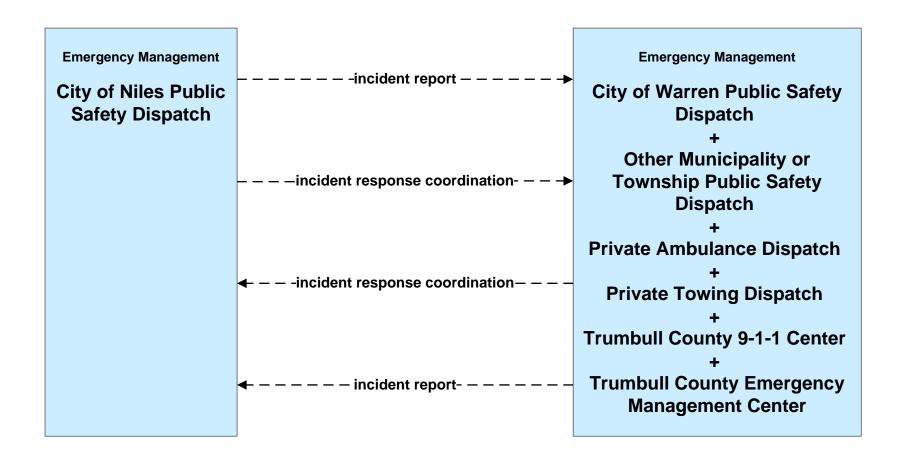

art Ohio DPS Crash Records Database



### APTS05 - Transit Security WRTA



### APTS05 - Transit Security WRTA- SST



# APTS05 - Transit Security WRTA- EasyGo



### APTS05 - Transit Security NiTTS





# ATMS06 - Traffic Information Dissemination City of Niles





### ATMS08 - Incident Management ODOT District 4 Traffic



# ATMS08 - Incident Management City of Niles Traffic





# ATMS08 - Incident Management City of Niles/ Warren Maintenance Dispatch



#### ATMS08 - Incident Management Trumbull County Maintenance





# ATMS08 - Incident Management City of Youngstown / City of Niles / City of Youngstown



#### EM01 - Emergency Response Coordination Youngstown/Warren Regional Incident and Mutual Aid Network



#### EM01 - Emergency Response Coordination City of Niles Public Safety





#### EM01 - Emergency Response Coordination City of Warren Public Safety





#### EM01 - Emergency Response Coordination Municipal Public Safety Dispatch



#### EM01 - Emergency Response Coordination Trumbull County 9-1-1 Center



# **EM01 - Emergency Response Coordination Trumbull County Emergency Management**



## EM01 - Emergency Call Taking and Dispatch Municipalities



# EM02 - Emergency Routing City of Niles



## EM08 - Disaster Response and Recovery Trumball County EOC (1 of 2)



#### EM09 - Evacuation and Reentry Management Trumball County EOC



#### MC06 - Winter Maintenance City of Niles



# MC08 - Workzone Management City of Niles