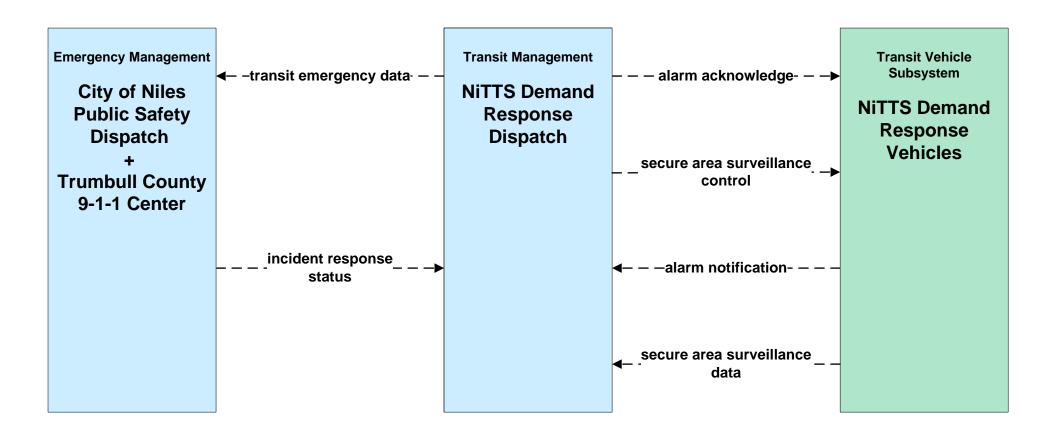

#### AD1 - ITS Data Mart Ohio DPS Crash Records Database



### APTS05 - Transit Security WRTA



### APTS05 - Transit Security WRTA- SST



# APTS05 - Transit Security WRTA- EasyGo



### APTS05 - Transit Security NiTTS





# ATMS06 - Traffic Information Dissemination City of Niles





### ATMS08 - Incident Management ODOT District 4 Traffic



# ATMS08 - Incident Management City of Niles Traffic





# ATMS08 - Incident Management City of Niles/ Warren Maintenance Dispatch



#### ATMS08 - Incident Management Trumbull County Maintenance





# ATMS08 - Incident Management City of Youngstown / City of Niles / City of Youngstown



#### EM01 - Emergency Response Coordination Youngstown/Warren Regional Incident and Mutual Aid Network



#### EM01 - Emergency Response Coordination City of Niles Public Safety





#### EM01 - Emergency Response Coordination City of Warren Public Safety





#### EM01 - Emergency Response Coordination Municipal Public Safety Dispatch



#### EM01 - Emergency Response Coordina