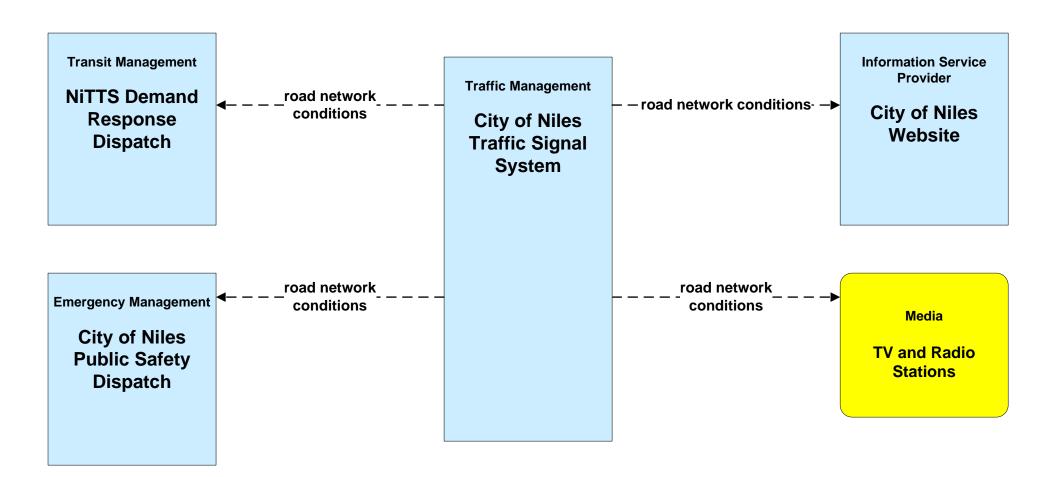

#### AD1 - ITS Data Mart Ohio DPS Crash Records Database



### APTS05 - Transit Security WRTA



### APTS05 - Transit Security WRTA- SST



# APTS05 - Transit Security WRTA- EasyGo



### APTS05 - Transit Security NiTTS





# ATMS06 - Traffic Information Dissemination City of Niles





### ATMS08 - Incident Management ODOT District 4 Traffic



# ATMS08 - Incident Management City of Niles Traffic





# ATMS08 - Incident Management City of Niles/ Warren Maintenance Dispatch



#### ATMS08 - Incident Management Trumbull County Maintenance





# ATMS08 - Incident Management City of Youngstown / City of Niles / City of Youngstown



#### EM01 - Emergency Response Coordination Youngstown/Warren Regional Incident and Mutual Aid Network



#### EM01 - Emergency Response Coordination City of Niles Public Safety





#### EM01 - Emergency Response Coordination City of Warren Public Safety





#### EM01 - Emergency Response Coordination Municipal Public Safety Dispatch



#### EM01 - Emergency Response Coordination Trumbull County 9-1-1 Center



# **EM01 - Emergency Respon