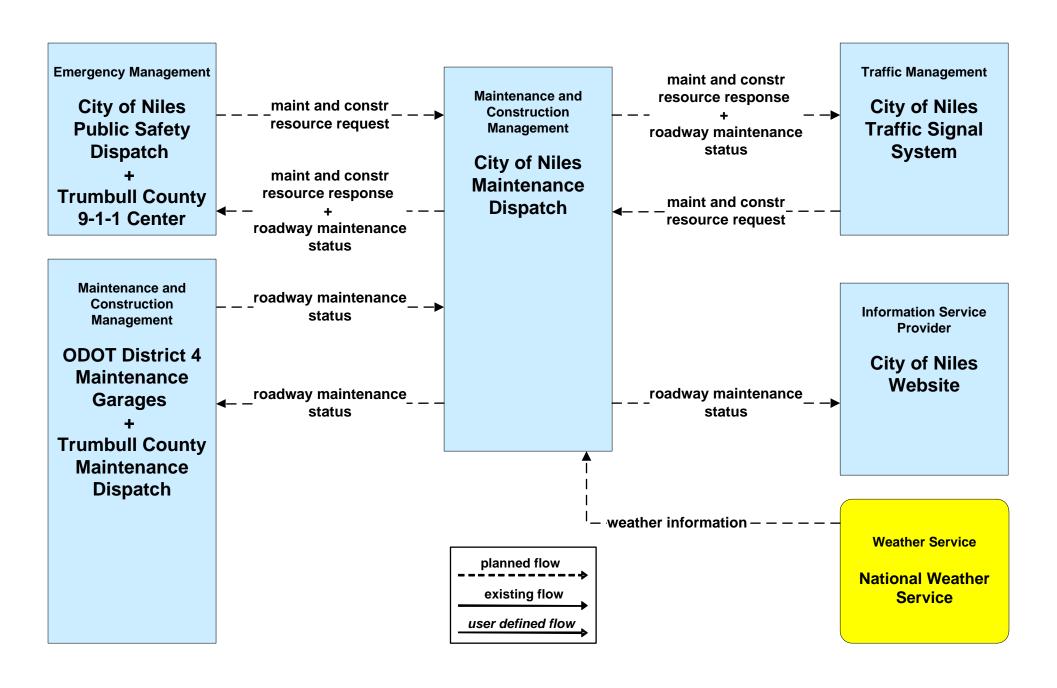

#### EM01 - Emergency Response Coordination Youngstown/Warren Regional Incident and Mutual Aid Network



#### EM01 - Emergency Response Coordination City of Niles Public Safety





#### EM01 - Emergency Response Coordination City of Warren Public Safety





#### EM01 - Emergency Response Coordination Municipal Public Safety Dispatch



#### EM01 - Emergency Response Coordination Trumbull County 9-1-1 Center



# **EM01 - Emergency Response Coordination Trumbull County Emergency Management**



## EM01 - Emergency Call Taking and Dispatch Municipalities



# EM02 - Emergency Routing City of Niles



## EM08 - Disaster Response and Recovery Trumball County EOC (1 of 2)



#### EM09 - Evacuation and Reentry Management Trumball County EOC



#### MC06 - Winter Maintenance City of Niles



# MC08 - Workzone Management City of Niles