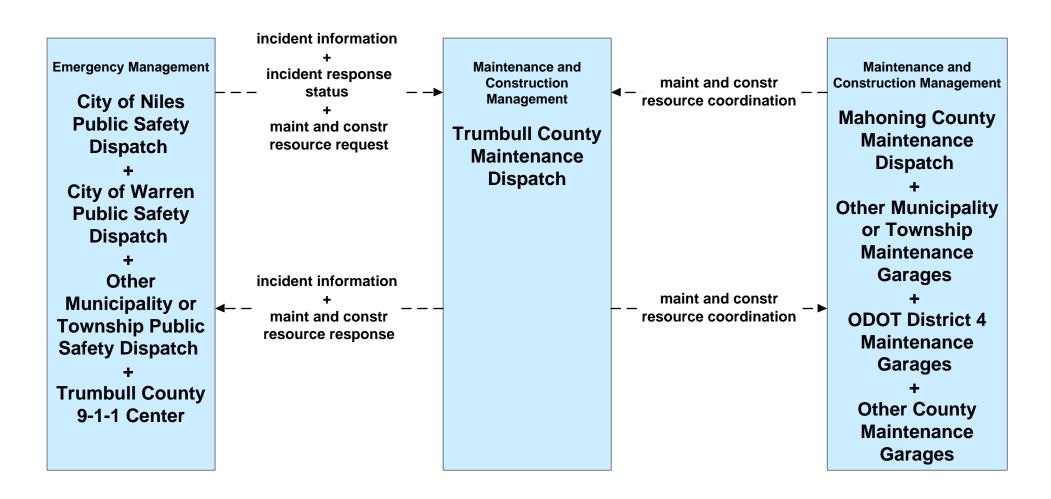

#### AD1 - ITS Data Mart Ohio DPS Crash Records Database



### APTS05 - Transit Security WRTA



### APTS05 - Transit Security WRTA- SST



# APTS05 - Transit Security WRTA- EasyGo



### APTS05 - Transit Security NiTTS





# ATMS06 - Traffic Information Dissemination City of Niles





### ATMS08 - Incident Management ODOT District 4 Traffic



# ATMS08 - Incident Management City of Niles Traffic





# ATMS08 - Incident Management City of Niles/ Warren Maintenance Dispatch



#### ATMS08 - Incident Management Trumbull County Maintenance





# ATMS08 - Incident Management City of Youngstown / City of Niles / City of Youngstown



#### EM01 - Emergency Response Coordination Youngstown/Warren Regional Incident and Mutual Aid Network



#### EM01 - Emergency Response Coordination City of Niles Public Safety





#### EM01 - Emergency Response Coordination City of Warren Public Safety





#### EM01 - Emergency Response Coordination Municipal Public Safety Dispatch



#### EM01 - Emergency Response Coordination Trumbull County 9-1-1 Center



# **EM01 - Emergency Response Coordination Trumbull County Emergency Management**



## EM01 - Emergency Call Taking and Dispatch Municipalities



# EM02 - Emergency Routing City of Niles



## EM08 - Disaster Response and Recovery Trumball County EOC (1 of 2)



#### EM09 - Evacuation a