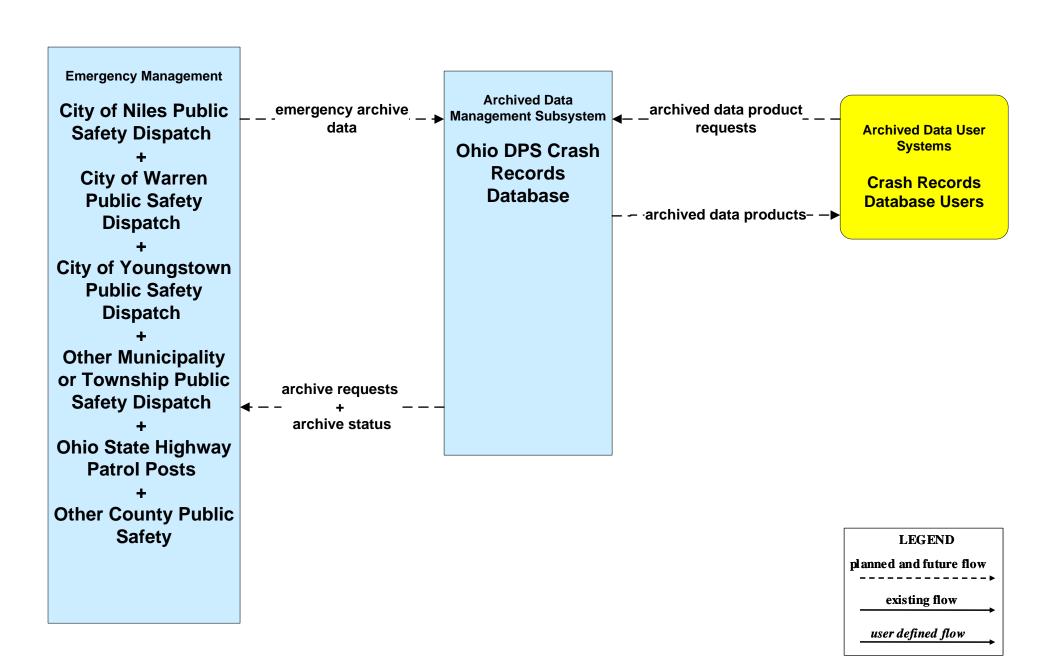

#### AD1 - ITS Data Mart Ohio DPS Crash Records Database



### APTS05 - Transit Security WRTA



### APTS05 - Transit Security WRTA- SST



# APTS05 - Transit Security WRTA- EasyGo



### APTS05 - Transit Security NiTTS





# ATMS06 - Traffic Information Dissemination City of Niles





### ATMS08 - Incident Management ODOT District 4 Traffic



# ATMS08 - Incident Management City of Niles Traffic





# ATMS08 - Incident Management City of Niles/ Warren Maintenance Dispatch



#### ATMS08 - Incident Management Trumbull County Maintenance





# ATMS08 - Incident Management City of Youngstown / City of Niles / City of Youngstown



#### EM01 - Emergency Response Coordination Youngstown/Warren Regional Incident and Mutual Aid Network



#### EM01 - Emergency Response Coordination City of Niles Public Safety





#### EM01 - Emergency Response Co