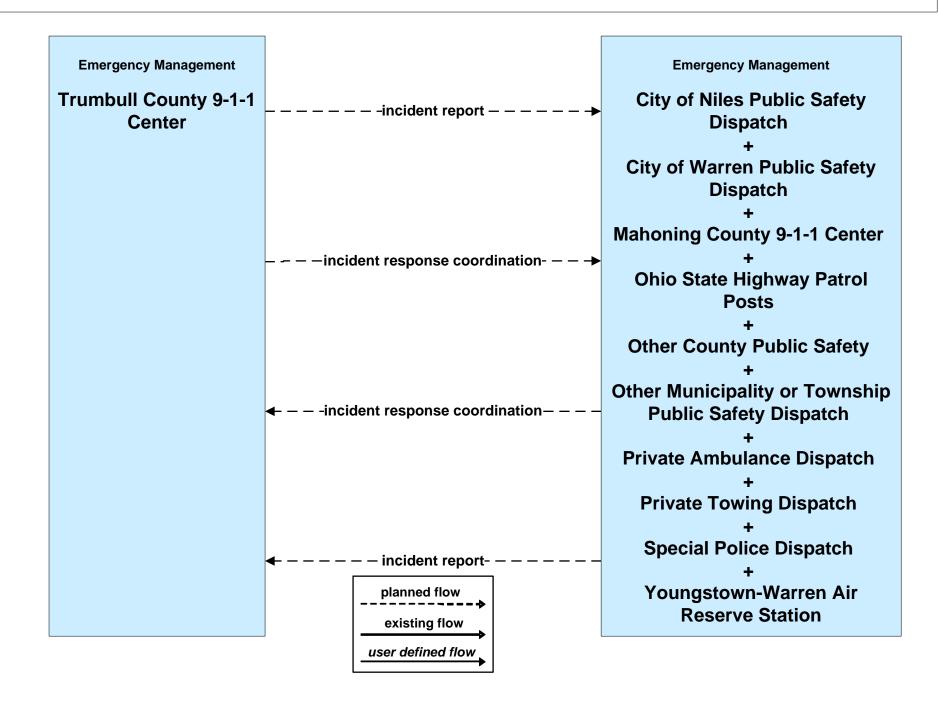

Dissemination City of Niles





### ATMS08 - Incident Management ODOT District 4 Traffic



# ATMS08 - Incident Management City of Niles Traffic





# ATMS08 - Incident Management City of Niles/ Warren Maintenance Dispatch



#### ATMS08 - Incident Management Trumbull County Maintenance





# ATMS08 - Incident Management City of Youngstown / City of Niles / City of Youngstown



#### EM01 - Emergency Response Coordination Youngstown/Warren Regional Incident and Mutual Aid Network



#### EM01 - Emergency Response Coordination City of Niles Public Safety





#### EM01 - Emergency Response Coordination City of Warren Public Safety





#### EM01 - Emergency Response Coordination Municipal Public Safety Dispatch



#### EM01 - Emergency Response Coordination Trumbull County 9-1-1 Center



# **EM01 - Emergency Response Coordination Trumbull County Emergency Management**



## EM01 - Emergency Call Taking and Dispatch Municipalities



# EM02 - Emergency Routing City of Niles



## EM08 - Disaster Response and Recovery Trumball County EOC (1 of 2)



#### EM09 - Evacuation and Reentry Management Trumball County EOC



#### MC06 - Winter Maintenance City of Niles



# MC08 - Workzone Management City of Niles