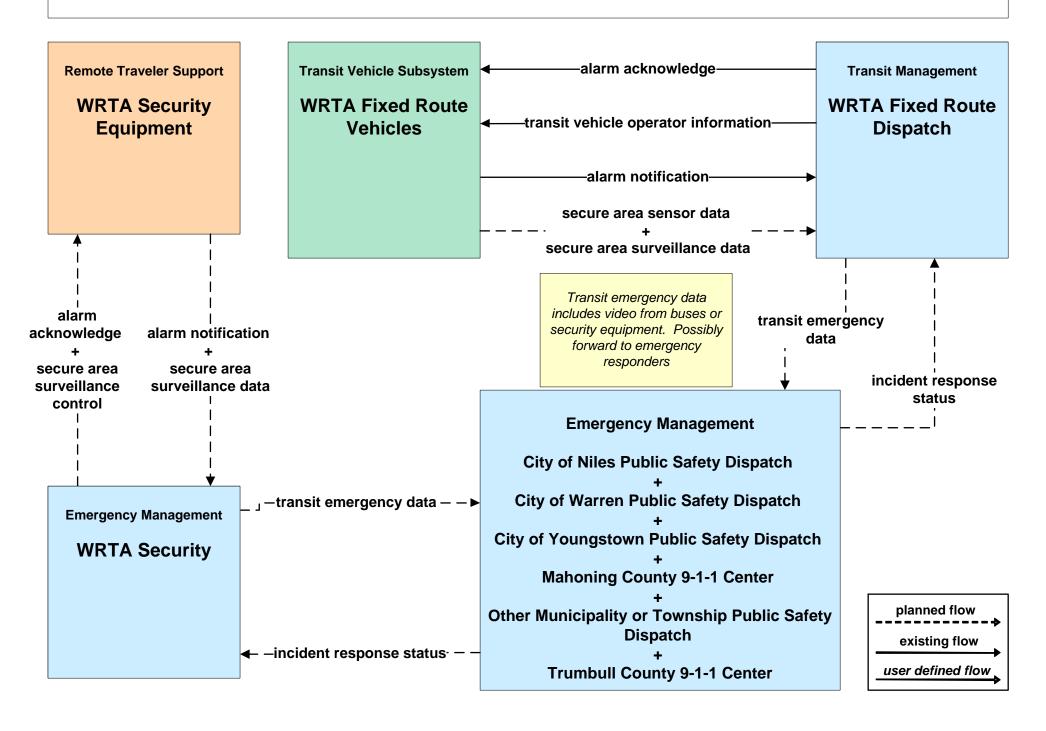

#### AD1 - ITS Data Mart Ohio DPS Crash Records Database



### APTS05 - Transit Security WRTA



### APTS05 - Transit Security WRTA- SST



# APTS05 - Transit Security WRTA- EasyGo



### APTS05 - Transit Security NiTTS





# ATMS06 - Traffic Information Dissemination City of Niles





### ATMS08 - Incident Management ODOT District 4 Traffic



# ATMS08 - Incident Management City of Niles Traffic





# ATMS08 - Incident Management City of Niles/ Warren Maintenance Dispatch



#### ATMS08 - Incident Management Trumbull County Maintenance





# ATMS08 - Incident Management City of Youngstown / City of Niles / City of Youngstown



#### EM01 - Emergency Response Coordination Youngstown/Warren Regional Incident and Mutual Aid Network



#### EM01 - Emergency Response Coordination City of Niles Public Safety





#### EM01 - Emergency Response Coordination City of Warren Public Safet