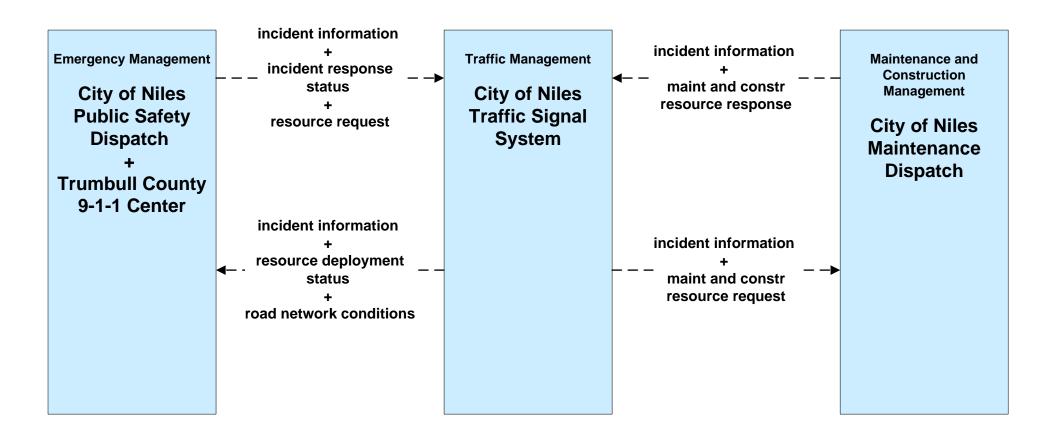

#### AD1 - ITS Data Mart Ohio DPS Crash Records Database



### APTS05 - Transit Security WRTA



### APTS05 - Transit Security WRTA- SST



# APTS05 - Transit Security WRTA- EasyGo



### APTS05 - Transit Security NiTTS





# ATMS06 - Traffic Information Dissemination City of Niles





### ATMS08 - Incident Management ODOT District 4 Traffic



# ATMS08 - Incident Management City of Niles Traffic





# ATMS08 - Incident Management City of Niles/ Warren Maintenance Dispatch



#### ATMS08 - Incident Management Trumbull County Maintenance





# ATMS08 - Incident Management City of Youngstown / City of Niles / City of Youngstown



#### EM01 - Emergency Response Coordination Youngstown/Warren Regional Incident and Mutual Aid Network



#### EM01 - Emergency Response Coordination City of Niles Public Safety





#### EM01 - Emergency Response Coordination City of Warren Public Safety





#### EM01 - Emergency Response Coordination Municipal Public Safety Dispatch



#### EM01 - Emergency Response Coordination Trumbull County 9-1-1 Center



# **EM01 - Emergency Response Coordination Trumbull County Emergency Management**



## EM01 - Emergency Call Taking and Dispatch Municipalities