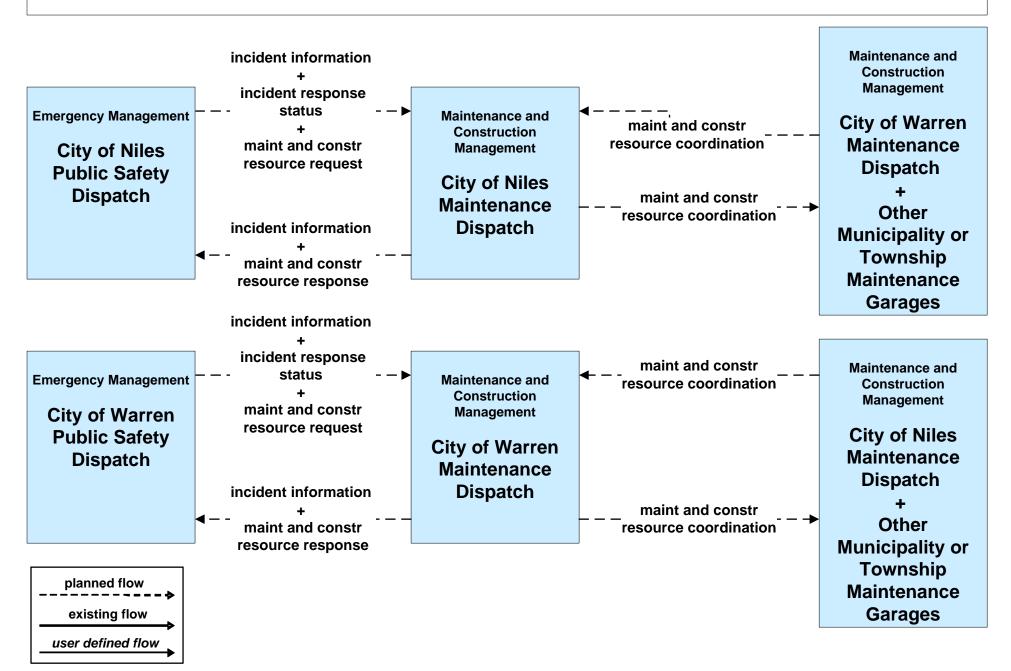

#### AD1 - ITS Data Mart Ohio DPS Crash Records Database



### APTS05 - Transit Security WRTA



### APTS05 - Transit Security WRTA- SST



# APTS05 - Transit Security WRTA- EasyGo



### APTS05 - Transit Security NiTTS





# ATMS06 - Traffic Information Dissemination City of Niles





### ATMS08 - Incident Management ODOT District 4 Traffic



# ATMS08 - Incident Management City of Niles Traffic





# ATMS08 - Incident Management City of Niles/ Warren Maintenance Dispatch



#### ATMS08 - Incident Management Trumbull County Maintenance





# ATMS08 - Incident Management City of Youngstown / City of Niles / City of Youngstown



#### EM01 - Emergency Response Coordination Youngstown/Warren Regional Incident and Mutual Aid Network



#### EM01 - Emergency Response Coordination City of Niles Public Safety





#### EM01 - Emergency Response Coordination City of Warren Public Safety





#### EM01 - Emergency Response Coordination Municipal Public Safety Dispatch



#### EM01 - Emergency Response Coordination Trumbull County 9-1-1 Center



# **EM01 - Emergency Response Coordination Trumbull County Emergency Management**



## EM01 - Emergency Call Taking and Dispatch Municipalities



# EM02 - Emergency Routing City of Niles



## EM08 - Disaster Response and