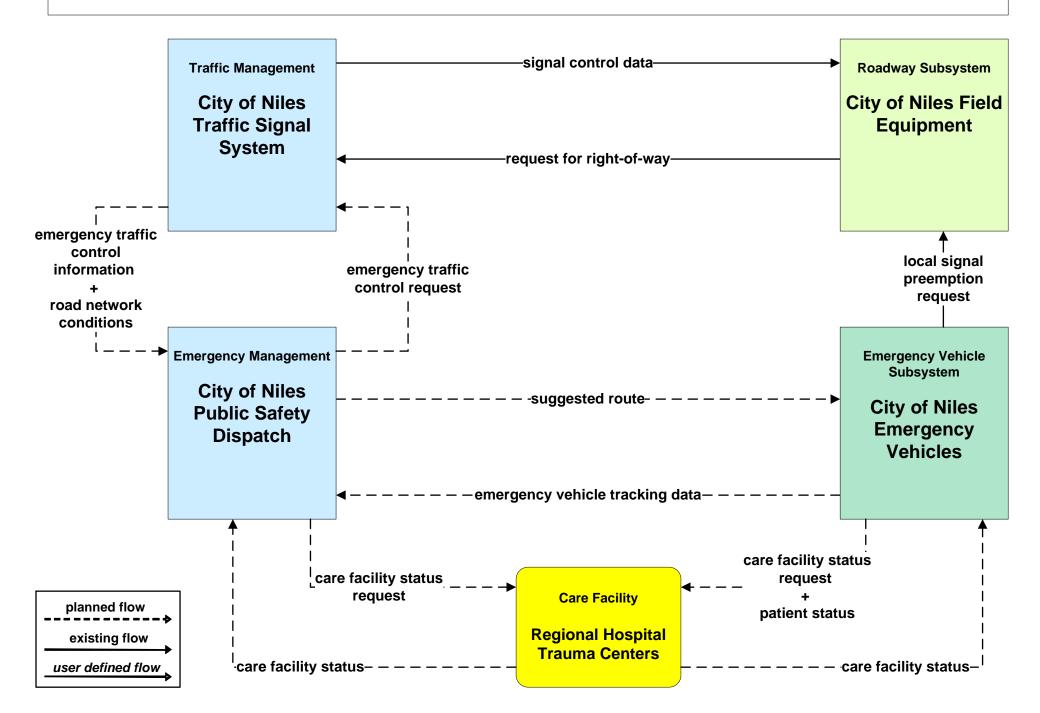

# ATMS08 - Incident Management City of Niles Traffic

# EM02 - Emergency Routing City of Niles