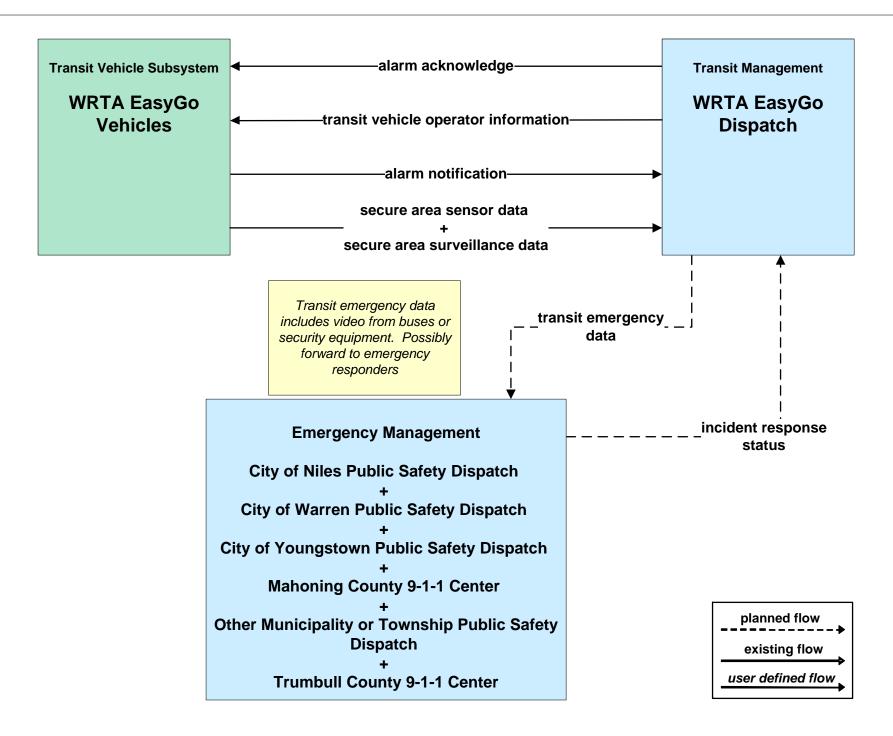

#### AD1 - ITS Data Mart Ohio DPS Crash Records Database



### APTS05 - Transit Security WRTA



### APTS05 - Transit Security WRTA- SST



# APTS05 - Transit Security WRTA- EasyGo



### APTS05 - Transit Security NiTTS





# ATMS06 - Traffic Information Dissemination City of Niles





### ATMS08 - Incident Management ODOT District 4 Traffic



# ATMS08 - Incident Management City of Niles Traffic





# ATMS08 - Incident Management City of Niles/ Warren Maintenance Dispatch



#### ATMS08 - Incident Management Trumbull County Maintenance





# ATMS08 - Incident Management City of Youngstown / City of Niles / City of Youngstown



#### EM01 - Emergency Response Coordination Youngstown/Warren Regional Incident and Mutual Aid Network



#### EM01 - Emergency Response Coordination City of Niles Public Safety





#### EM01 - Emergency Response Coordination City of Warren Public Safety





#### EM01 - Emergency Response Coordination Municipal Public Safety Dispatch