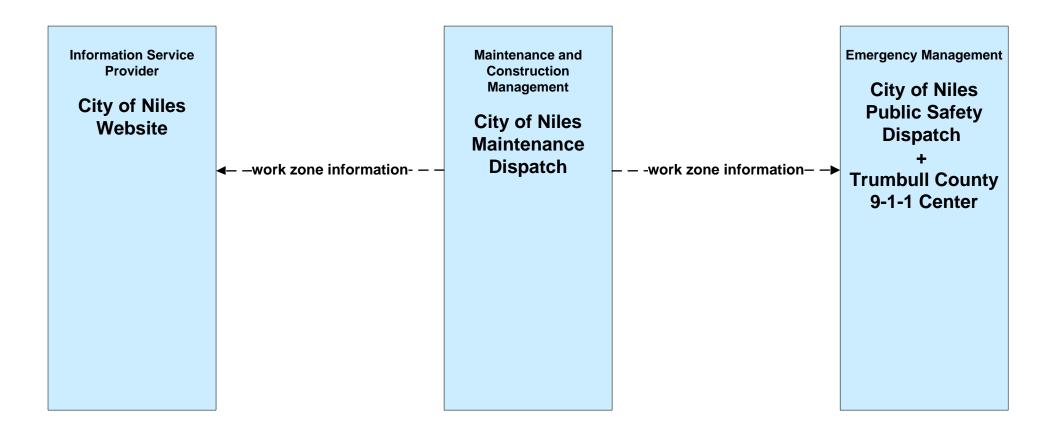

Youngstown/Warren Regional Incident and Mutual Aid Network



#### EM01 - Emergency Response Coordination City of Niles Public Safety





#### EM01 - Emergency Response Coordination City of Warren Public Safety





#### EM01 - Emergency Response Coordination Municipal Public Safety Dispatch



#### EM01 - Emergency Response Coordination Trumbull County 9-1-1 Center



# **EM01 - Emergency Response Coordination Trumbull County Emergency Management**



## EM01 - Emergency Call Taking and Dispatch Municipalities



# EM02 - Emergency Routing City of Niles



## EM08 - Disaster Response and Recovery Trumball County EOC (1 of 2)



#### EM09 - Evacuation and Reentry Management Trumball County EOC



#### MC06 - Winter Maintenance City of Niles



# MC08 - Workzone Management City of Niles