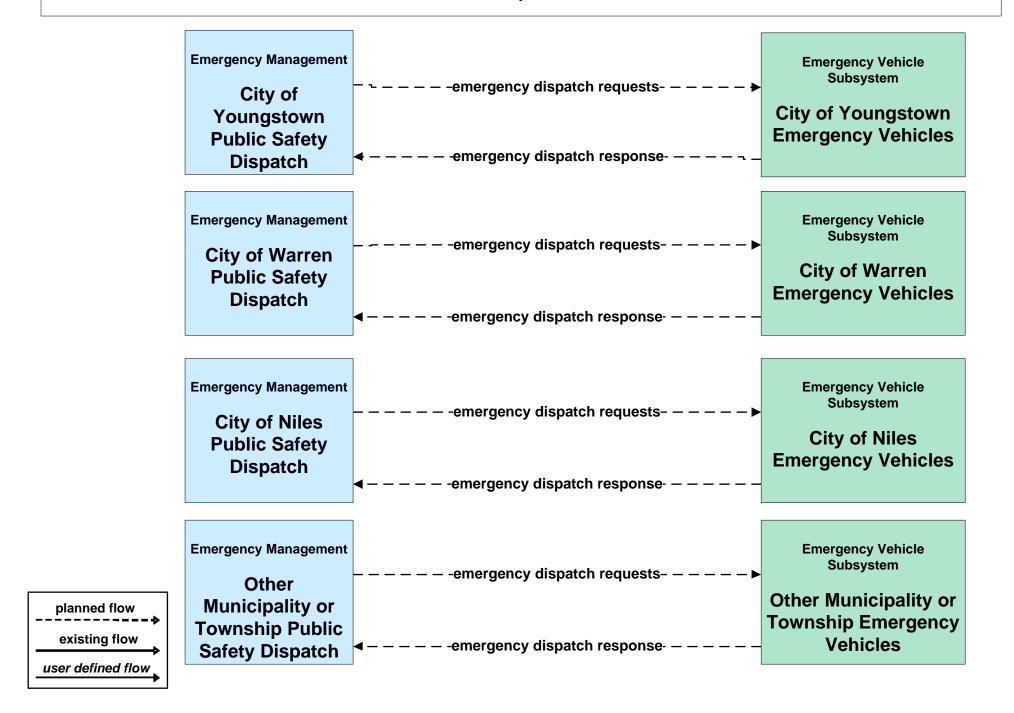

#### EM01 - Emergency Response Coordination City of Niles Public Safety

#### EM01 - Emergency Response Coordination City of Warren Public Safety

#### EM01 - Emergency Response Coordination Municipal Public Safety Dispatch