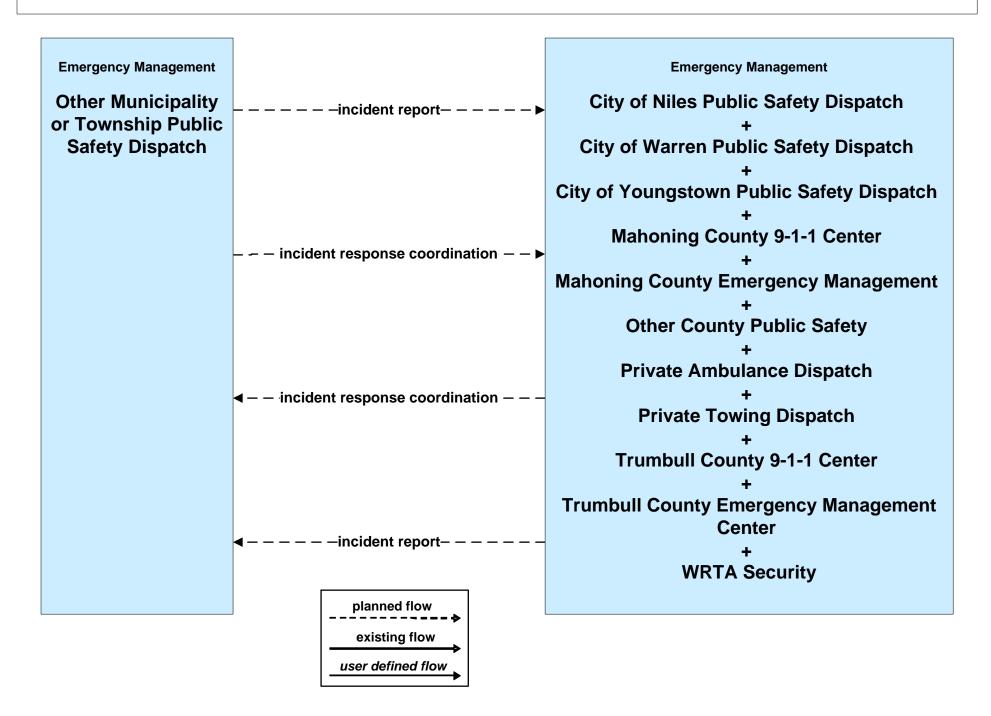

### APTS05 - Transit Security NiTTS





# ATMS06 - Traffic Information Dissemination City of Niles





### ATMS08 - Incident Management ODOT District 4 Traffic



# ATMS08 - Incident Management City of Niles Traffic





# ATMS08 - Incident Management City of Niles/ Warren Maintenance Dispatch



#### ATMS08 - Incident Management Trumbull County Maintenance





# ATMS08 - Incident Management City of Youngstown / City of Niles / City of Youngstown



#### EM01 - Emergency Response Coordination Youngstown/Warren Regional Incident and Mutual Aid Network



#### EM01 - Emergency Response Coordination City of Niles Public Safety





#### EM01 - Emergency Response Coordination City of Warren Public Safety





#### EM01 - Emergency Response Coordination Municipal Public Safety Dispatch



#### EM01 - Emergency Response Coordination Trumbull County 9-1-1 Center



# **EM01 - Emergency Response Coordination Trumbull County Emergency Management**



## EM01 - Emergency Call Taking and Dispatch Municipalities



# EM02 - Emergency Routing City of Niles



## EM08 - Disaster Response and Recovery Trumball County EOC (1 of 2)



#### EM09 - Evacuation and Reentry Management Trumball County EOC



#### MC06 - Winter Maintenance City of Niles



# MC08 - Workzone Management City of Niles