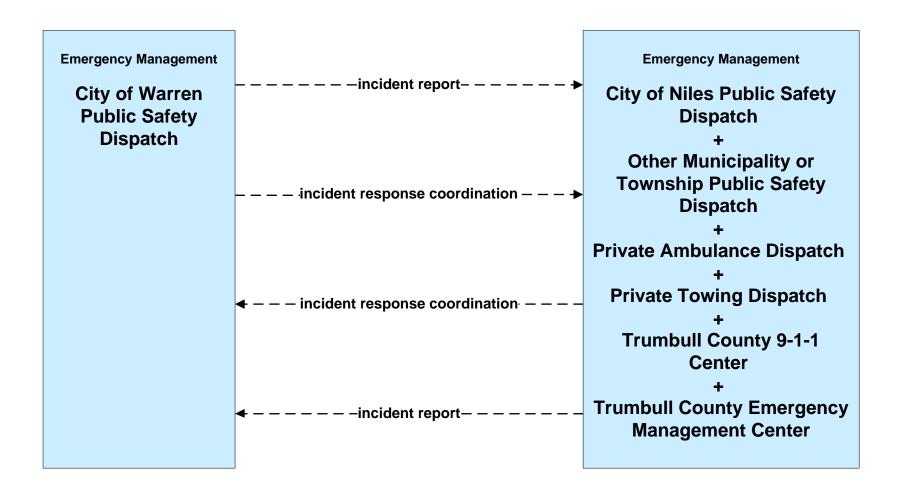

## APTS05 - Transit Security WRTA- SST



# APTS05 - Transit Security WRTA- EasyGo



### APTS05 - Transit Security NiTTS





# ATMS06 - Traffic Information Dissemination City of Niles





### ATMS08 - Incident Management ODOT District 4 Traffic



# ATMS08 - Incident Management City of Niles Traffic





# ATMS08 - Incident Management City of Niles/ Warren Maintenance Dispatch



#### ATMS08 - Incident Management Trumbull County Maintenance





# ATMS08 - Incident Management City of Youngstown / City of Niles / City of Youngstown



#### EM01 - Emergency Response Coordination Youngstown/Warren Regional Incident and Mutual Aid Network



#### EM01 - Emergency Response Coordination City of Niles Public Safety





#### EM01 - Emergency Response Coordination City of Warren Public Safety





#### EM01 - Emergency Response Coordination Municipal Public Safety Dispatch



#### EM01 - Emergency Response Coordination Trumbull County 9-1-1 Center



# **EM01 - Emergency Response Coordination Trumbull County Emergency Management**



## EM01 - Emergency Call Taking and Dispatch Municipalities



# EM02 - Emergency Routing City of Niles



## EM08 - Disaster Response and Recovery Trumball County EOC (1 of 2)



#### EM09 - Evacuation and Reentry Management Trumball County EOC



#### MC06 - Winter Maintenance City of Niles



# MC08 - Workzone Management City of Niles