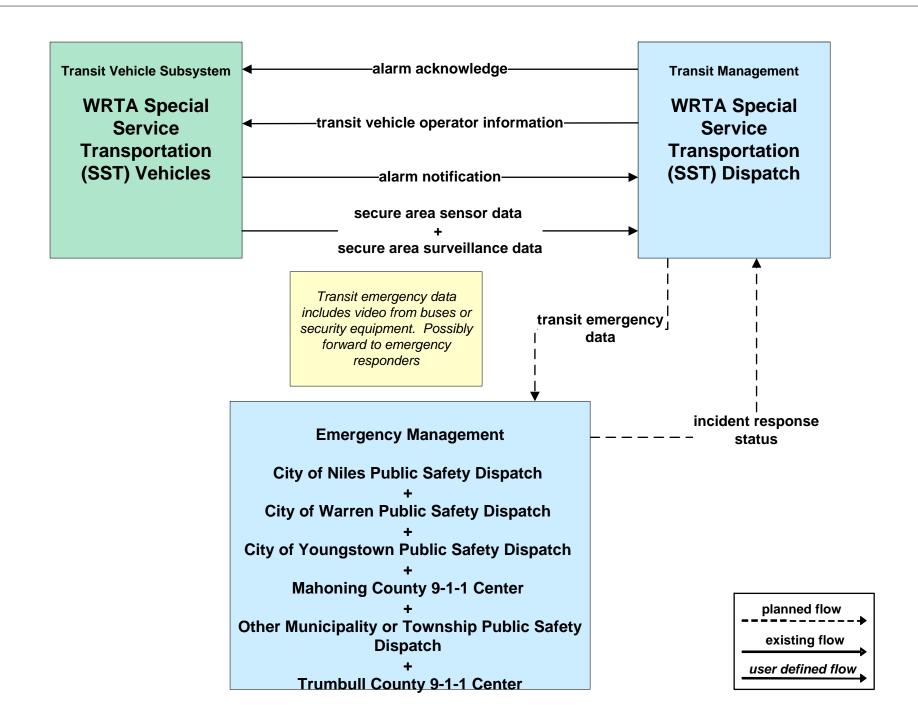

#### AD1 - ITS Data Mart Ohio DPS Crash Records Database



### APTS05 - Transit Security WRTA



### APTS05 - Transit Security WRTA- SST



# APTS05 - Transit Security WRTA- EasyGo



### APTS05 - Transit Security NiTTS





# ATMS06 - Traffic Information Dissemination City of Niles





### ATMS08 - Incident Management ODOT District 4 Traffic



# ATMS08 - Incident Management City of Niles Traffic





# ATMS08 - Incident Management City of Niles/ Warren Maintenance Dispatch



#### ATMS08 - Incident Management Trumbull County Maintenance





# ATMS08 - Incident Management City of Youngstown / City of Niles / City of Youngstown



#### EM01 - Emergency Response Coordination Youngstown/Warren Regional Incident and Mutual Aid Network



#### EM01 - Emergency Response Coordination City of Niles Public Safety





#### EM01 - Emergency Response Coordination City of Warren Public Safety





#### EM01 - Emergency Response Coord