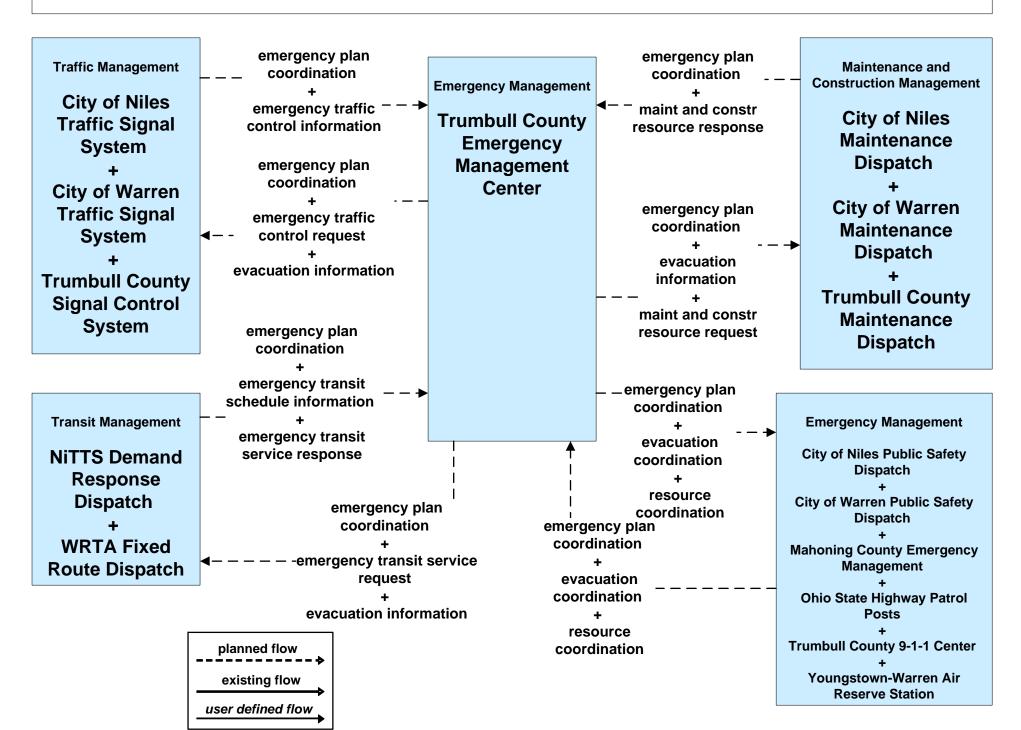

# **EM01 - Emergency Response Coordination Trumbull County Emergency Management**