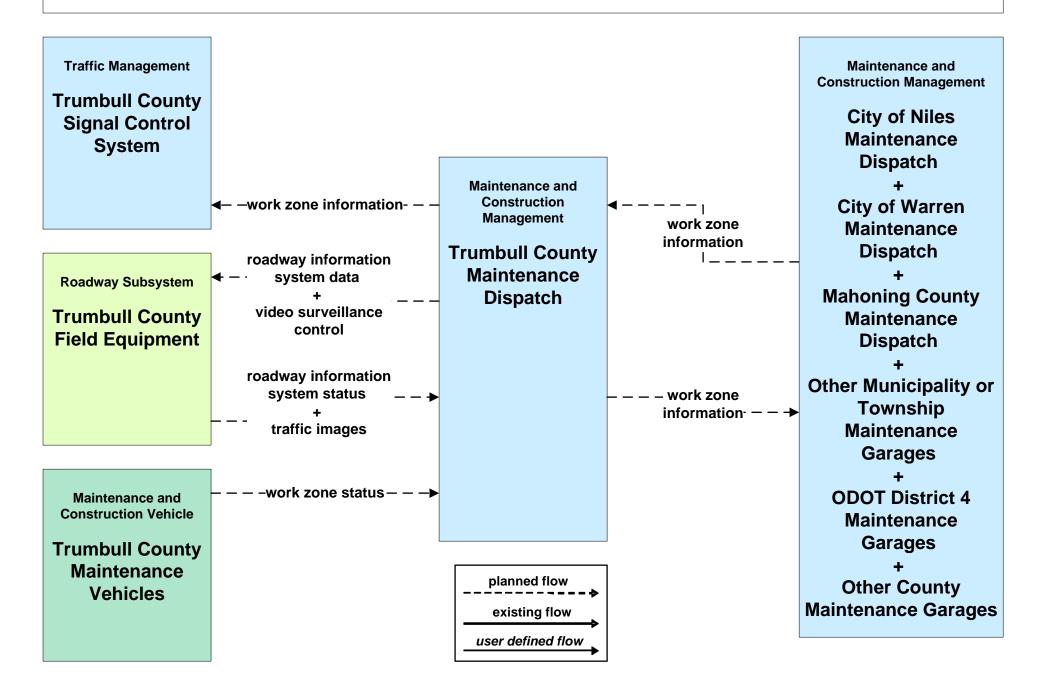

nt Management Other Municipality/ Township Maintenance Dispatch



#### EM09 - Evacuation and Reentry Management Trumball County EOC



# MC01 - Maintenance and Construction Vehicle Tracking City of Niles / City of Warren







## MC02 - Maintenance and Construction Vehicle Maintenance Cities of Niles, Warren and Youngstown



#### MC06 - Winter Maintenance City of Niles



#### MC06 - Winter Maintenance City of Niles





#### MC06 - Winter Maintenance City of Warren



# **MC06 - Winter Maintenance Trumbull County Maintenance**



# MC07 - Roadway Maintenance and Construction City of Niles





## MC08 - Workzone Management City of Niles



## MC08 - Workzone Management City of Niles





#### MC08 - Workzone Management City of Warren



#### MC08 - Workzone Management Trumbull County



## MC10 - Maintenance and Construction Activity Coordination City of Niles



# MC10 - Maintenance and Construction Activity Coordination Trumbull County