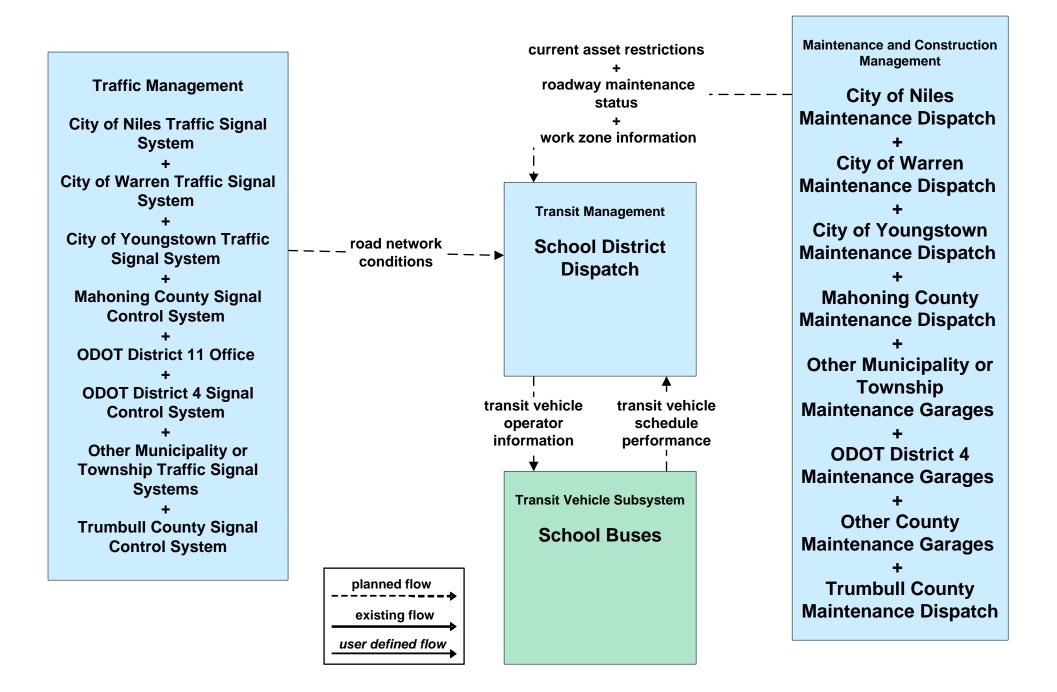

### APTS02 - Transit Fixed-Route Operations WRTA



### APTS02 - Transit Fixed-Route Operations School Districts



### **APTS03 - Demand Response Transit Operations NiTTS**



### APTS08 - Transit Traveler Information NiTTS



# ATIS01 - Broadcast Traveler Information City of Niles





# ATMS01 - Network Surveillance City of Niles / City of Warren



# ATMS06 - Traffic Information Dissemination City of Niles





## ATMS08 - Incident Management City of Niles Traffic





#### ATMS08 - Incident Management ODOT District 4 Maintenance



# ATMS08 - Incident Management City of Niles/ Warren Maintenance Dispatch



## ATMS08 - Incident Management Other Municipality/ Township Maintenance Dispatch



#### EM09 - Evacuation and Reentry Management Trumball County EOC



# MC01 - Maintenance and Construction Vehicle Tracking City of Niles / City of Warren







## MC02 - Maintenance and Construction Vehicle