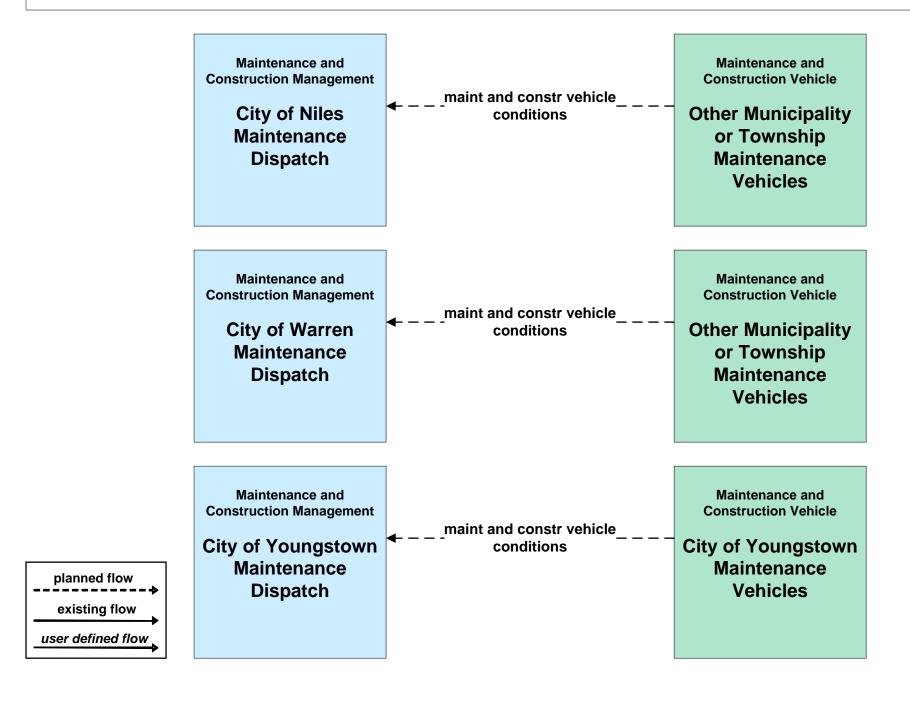

# MC01 - Maintenance and Construction Vehicle Tracking City of Niles / City of Warren