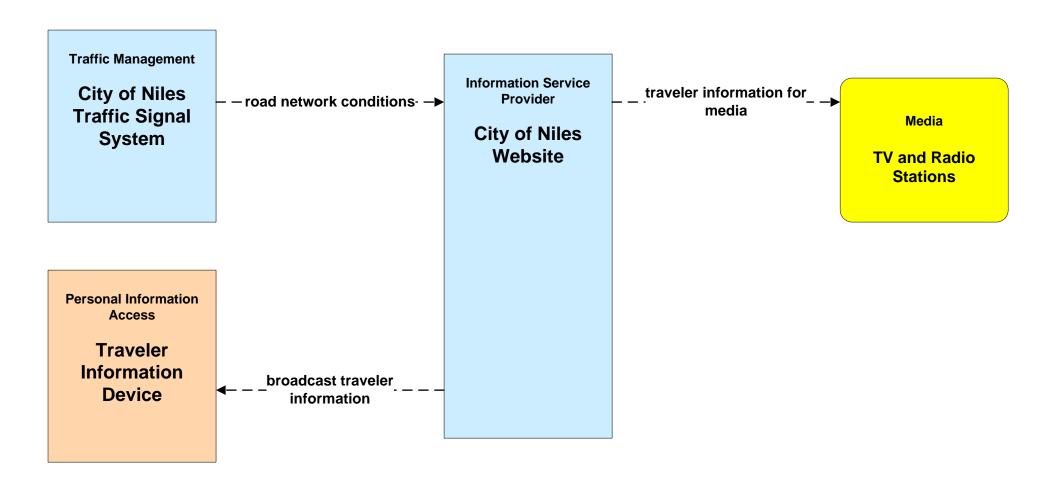

### APTS02 - Transit Fixed-Route Operations WRTA



### APTS02 - Transit Fixed-Route Operations School Districts



### **APTS03 - Demand Response Transit Operations NiTTS**



### APTS08 - Transit Traveler Information NiTTS



# ATIS01 - Broadcast Traveler Information City of Niles





# ATMS01 - Network Surveillance City of Niles / City of Warren



# ATMS06 - Traffic Information Dissemination City of Niles





## ATMS08 - Incident Management City of Niles Traffic





#### ATMS08 - Incident Management ODOT District 4 Maintenance



# ATMS08 - Incident Management City of Niles/ Warren Maintenance Dispatch



## ATMS08 - Incident Management Other Municipality/ Township Maintenance Dispatch



#### EM09 - Evacuation and Reentry Management Trumball County EOC



# MC01 - Maintenance and Construction Vehicle Tracking City of Niles / City of Warren







## MC02 - Maintenance and Construction Vehicle Maintenance Cities of Niles, Warren and Youngstown



#### MC06 - Winter Maintenance City of Niles



#### MC06 - Winter Maintenance City of Niles





#### MC06 - Winter