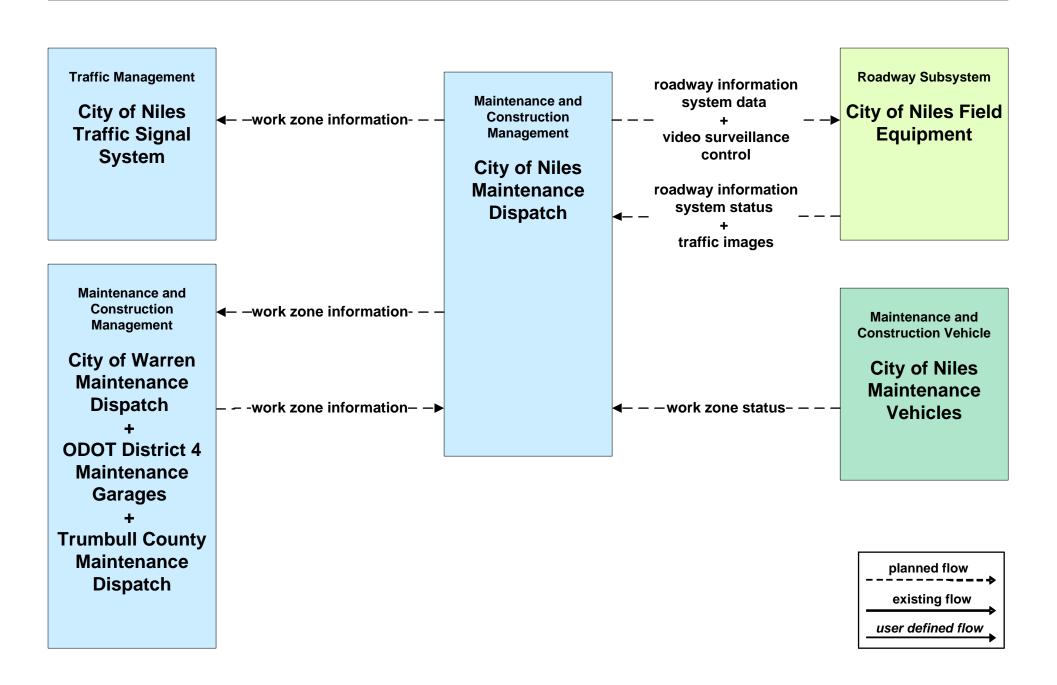

8 - Incident Management ODOT District 4 Maintenance



# ATMS08 - Incident Management City of Niles/ Warren Maintenance Dispatch



## ATMS08 - Incident Management Other Municipality/ Township Maintenance Dispatch



#### EM09 - Evacuation and Reentry Management Trumball County EOC



# MC01 - Maintenance and Construction Vehicle Tracking City of Niles / City of Warren







## MC02 - Maintenance and Construction Vehicle Maintenance Cities of Niles, Warren and Youngstown



#### MC06 - Winter Maintenance City of Niles



#### MC06 - Winter Maintenance City of Niles





#### MC06 - Winter Maintenance City of Warren



# **MC06 - Winter Maintenance Trumbull County Maintenance**



# MC07 - Roadway Maintenance and Construction City of Niles





## MC08 - Workzone Management City of Niles



## MC08 - Workzone Management City of Niles





#### MC08 - Workzone Management City of Warren



#### MC08 - Workzone Management Trumbull County



## MC10 - Maintenance and Construction Activity Coordination City of Niles



# MC10 - Maintenance and Construction Activity Coordination Trumbull County