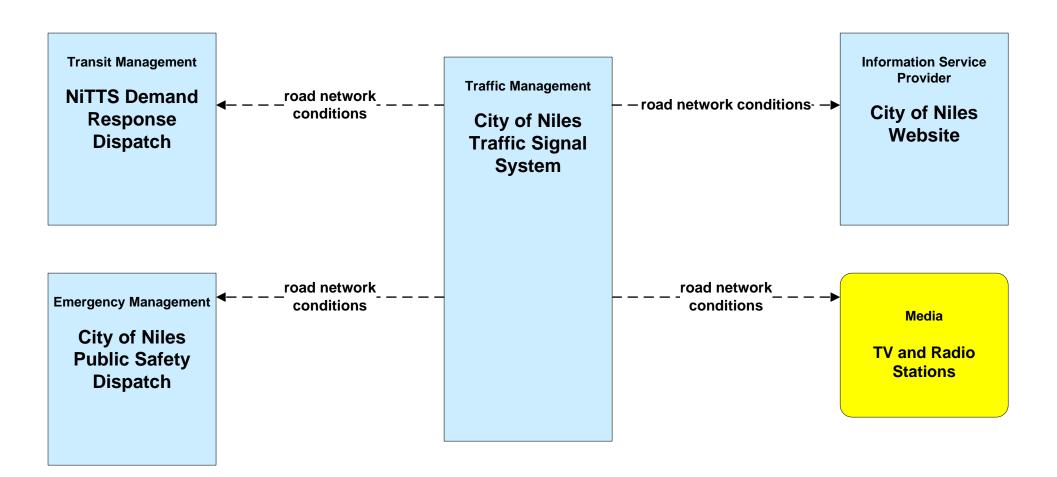

### APTS02 - Transit Fixed-Route Operations WRTA



### APTS02 - Transit Fixed-Route Operations School Districts



### **APTS03 - Demand Response Transit Operations NiTTS**



### APTS08 - Transit Traveler Information NiTTS



# ATIS01 - Broadcast Traveler Information City of Niles





# ATMS01 - Network Surveillance City of Niles / City of Warren



# ATMS06 - Traffic Information Dissemination City of Niles





## ATMS08 - Incident Management City of Niles Traffic





#### ATMS08 - Incident Management ODOT District 4 Maintenance



# ATMS08 - Incident Management City of Niles/ Warren Maintenance Dispatch



## ATMS08 - Incident Management Other Municipality/ Township Maintenance Dispatch



#### EM09 - Evacuation and Reentry Management Trumball County EOC



# MC01 - Maintenance and Construction Vehicle Tracking City of Niles / City of Warren







## MC02 - Maintenance and Construction Vehicle Maintenance Cities of Niles, Warren and Youngstown



#### MC06 - Winter Maintenance City of Niles



#### MC06 - Winter Maintenance City of Niles





#### MC06 - Winter Maintenance City of Warren



# **MC06 - Winter Maintenance Trumbull County Maintenance**



# MC07 - Roadway Maintenance and Cons