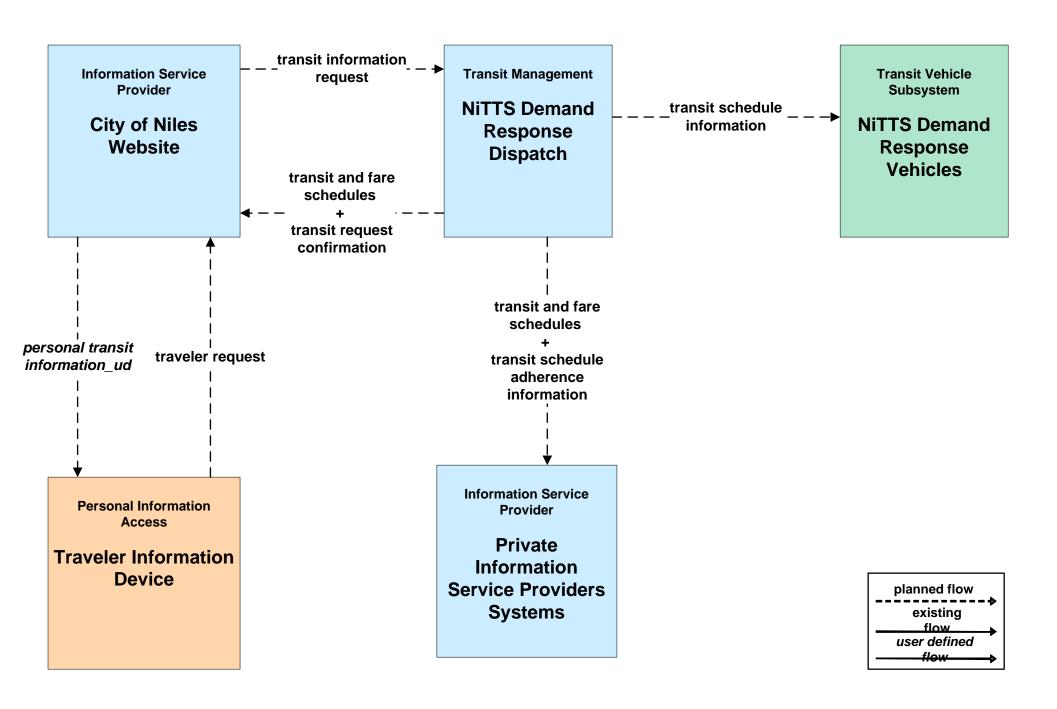

### APTS02 - Transit Fixed-Route Operations WRTA



### APTS02 - Transit Fixed-Route Operations School Districts



### **APTS03 - Demand Response Transit Operations NiTTS**



### APTS08 - Transit Traveler Information NiTTS



# ATIS01 - Broadcast Traveler Information City of Niles





# ATMS01 - Network Surveillance City of Niles / City of Warren



# ATMS06 - Traffic Information Dissemination City of Niles





## ATMS08 - Incident Management City of Niles Traffic





#### ATMS08 - Incident Management ODOT District 4 Maintenance



# ATMS08 - Incident Management City of Niles/ Warren Maintenance Dispatch



## ATMS08 - Incident Management Other Municipality/ Township Maintenance Dispatch



#### EM09 - Evacuation and Reentry Management Trumball County EOC



# MC01 - Maintenance and Construction Vehicle Tracking City of Niles / City of Warren







## MC02 - Maintenance and Construction Vehicle Maintenance Cities of Niles, Warren and Youngstown



#### MC06 - Winter Maintenance City of Niles



#### MC06