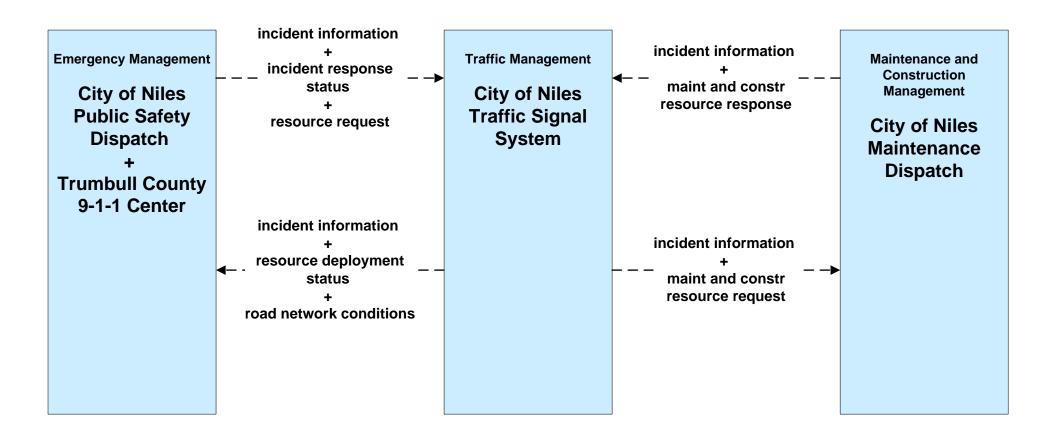

## ATMS08 - Incident Management City of Niles Traffic

#### ATMS08 - Incident Management ODOT District 4 Maintenance

# ATMS08 - Incident Management City of Niles/ Warren Maintenance Dispatch