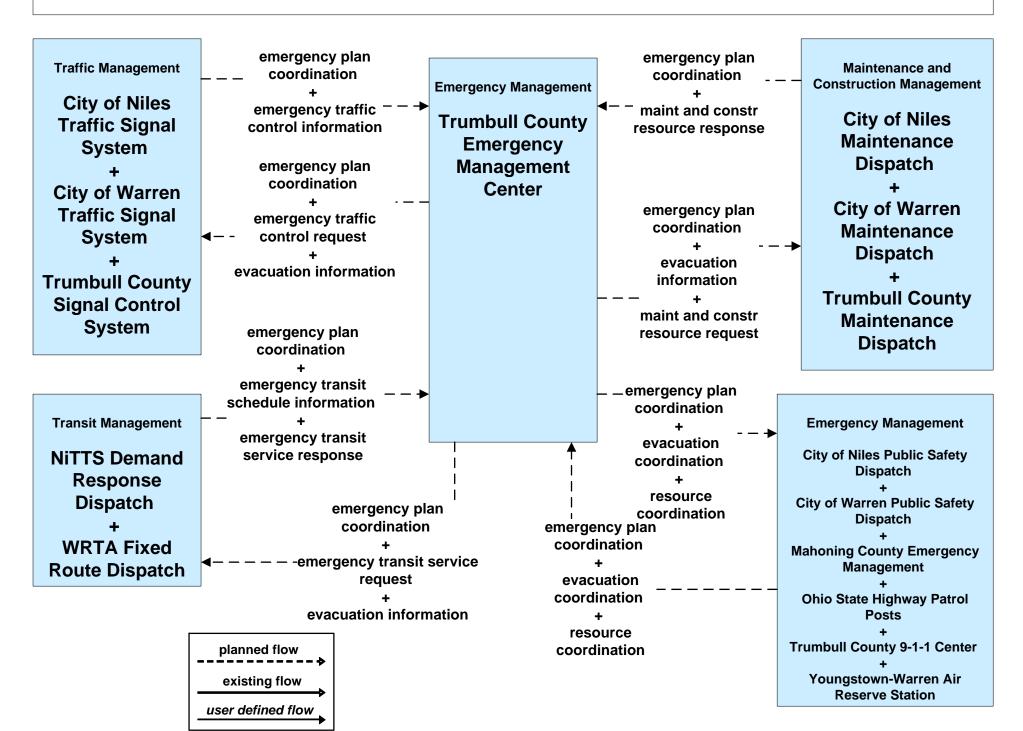

### APTS02 - Transit Fixed-Route Operations WRTA



### APTS02 - Transit Fixed-Route Operations School Districts



### **APTS03 - Demand Response Transit Operations NiTTS**



### APTS08 - Transit Traveler Information NiTTS



# ATIS01 - Broadcast Traveler Information City of Niles





# ATMS01 - Network Surveillance City of Niles / City of Warren



# ATMS06 - Traffic Information Dissemination City of Niles





## ATMS08 - Incident Management City of Niles Traffic





#### ATMS08 - Incident Management ODOT District 4 Maintenance



# ATMS08 - Incident Management City of Niles/ Warren Maintenance Dispatch



## ATMS08 - Incident Management Other Municipality/ Township Maintenance Dispatch



#### EM09 - Evacuation and Reentry Management Trumball County EOC



# MC01 - Maintenance and Construction Vehicle Tracking City of Niles / City of Warren







## MC02 - Maintenance and Construction Vehicle Maintenance Cities of Niles, Warren and Youngstown



#### MC06 - Winter Maintenance City of Niles



#### MC06 - Winter Maintenance City of Niles





#### MC06 - Winter Maintenance City of Warren



# **MC06 - Winter Maintenance Trumbull County Maintenance**



# MC07 - Roadway Maintenance and Construction City of Niles





## MC08 - Workzone Management City of Niles



## MC08 - Workzone Management City of Niles





#### MC08 - Workzone Management City of Warren



#### MC08 - Workzone Management Trumbull County



## MC10 - Maintenance and Construction Activity Coordination City of Niles



# MC10 - Maintenance and Construction Activity Coordin