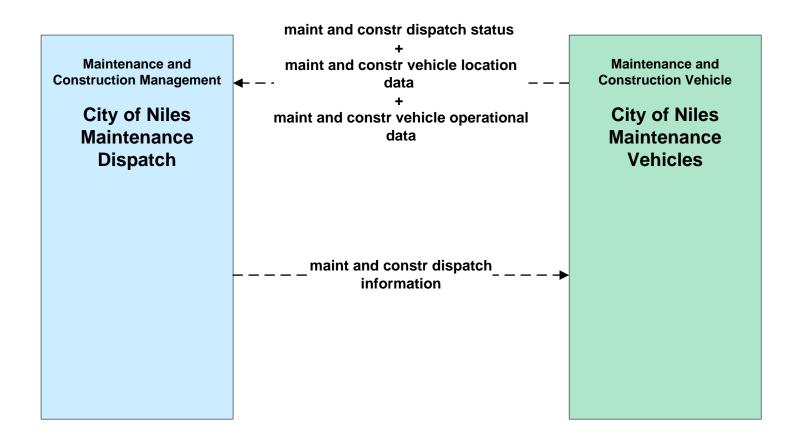

# MC01 - Maintenance and Construction Vehicle Tracking City of Niles / City of Warren