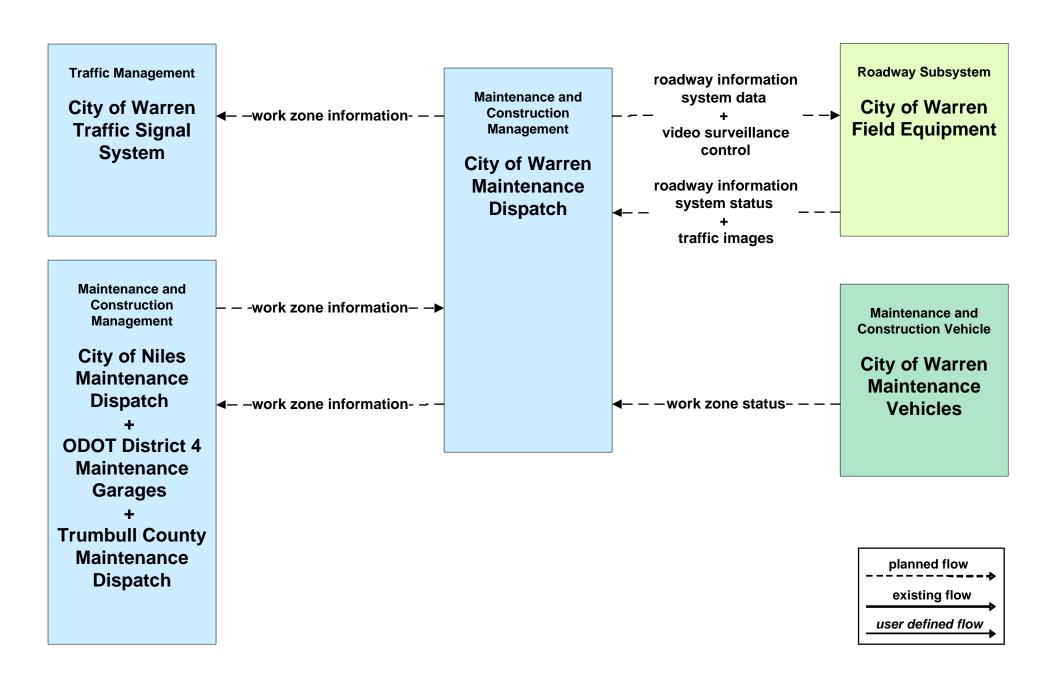

/ Warren Maintenance Dispatch



## ATMS08 - Incident Management Other Municipality/ Township Maintenance Dispatch



#### EM09 - Evacuation and Reentry Management Trumball County EOC



# MC01 - Maintenance and Construction Vehicle Tracking City of Niles / City of Warren







## MC02 - Maintenance and Construction Vehicle Maintenance Cities of Niles, Warren and Youngstown



#### MC06 - Winter Maintenance City of Niles



#### MC06 - Winter Maintenance City of Niles





#### MC06 - Winter Maintenance City of Warren



# **MC06 - Winter Maintenance Trumbull County Maintenance**



# MC07 - Roadway Maintenance and Construction City of Niles





## MC08 - Workzone Management City of Niles



## MC08 - Workzone Management City of Niles





#### MC08 - Workzone Management City of Warren



#### MC08 - Workzone Management Trumbull County



## MC10 - Maintenance and Construction Activity Coordination City of Niles



# MC10 - Maintenance and Construction Activity Coordination Trumbull County