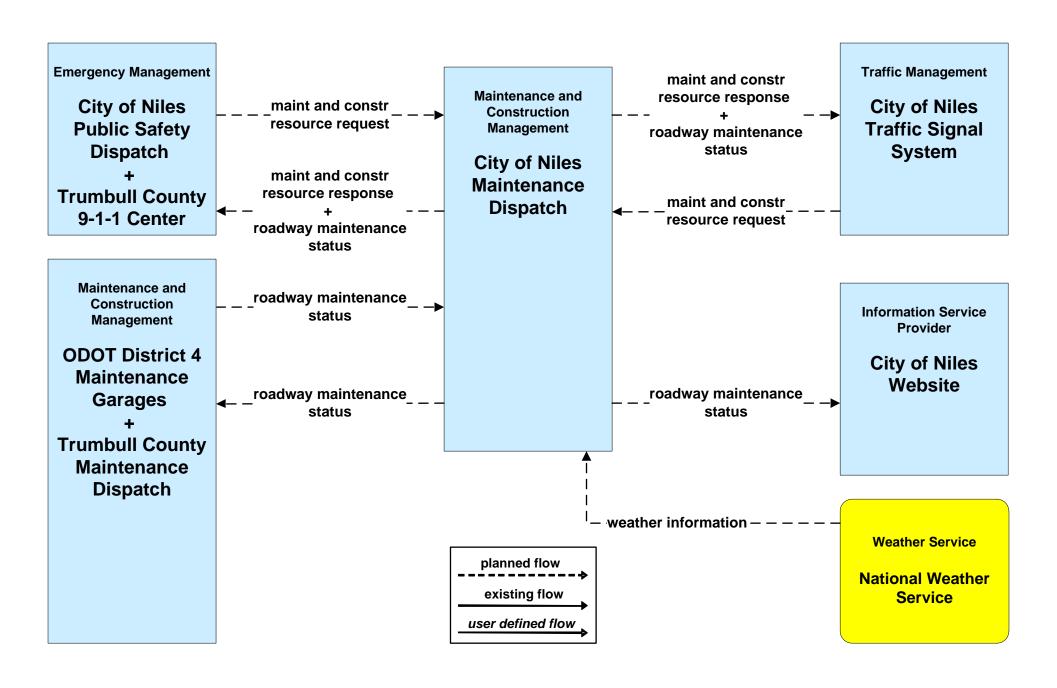

tion NiTTS



# ATIS01 - Broadcast Traveler Information City of Niles





# ATMS01 - Network Surveillance City of Niles / City of Warren



# ATMS06 - Traffic Information Dissemination City of Niles





## ATMS08 - Incident Management City of Niles Traffic





#### ATMS08 - Incident Management ODOT District 4 Maintenance



# ATMS08 - Incident Management City of Niles/ Warren Maintenance Dispatch



## ATMS08 - Incident Management Other Municipality/ Township Maintenance Dispatch



#### EM09 - Evacuation and Reentry Management Trumball County EOC



# MC01 - Maintenance and Construction Vehicle Tracking City of Niles / City of Warren







## MC02 - Maintenance and Construction Vehicle Maintenance Cities of Niles, Warren and Youngstown



#### MC06 - Winter Maintenance City of Niles



#### MC06 - Winter Maintenance City of Niles





#### MC06 - Winter Maintenance City of Warren



# **MC06 - Winter Maintenance Trumbull County Maintenance**



# MC07 - Roadway Maintenance and Construction City of Niles





## MC08 - Workzone Management City of Niles



## MC08 - Workzone Management City of Niles





#### MC08 - Workzone Management City of Warren



#### MC08 - Workzone Management Trumbull County



## MC10 - Maintenance and Construction Activity Coordination City of Niles



# MC10 - Maintenance and Construction Activity Coordination Trumbull County