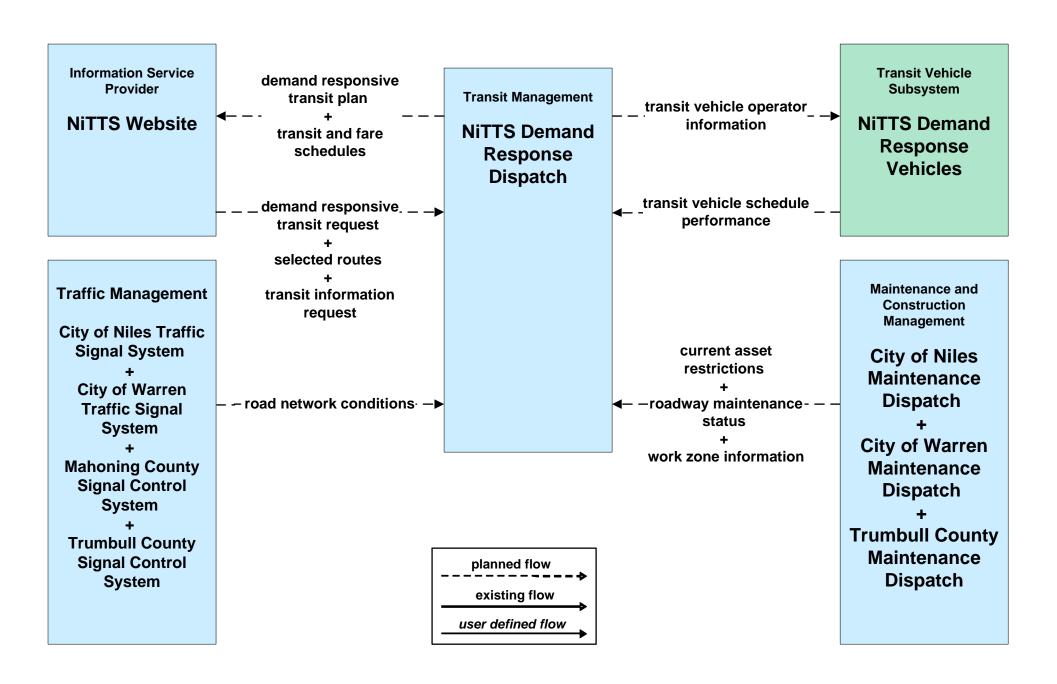

### APTS02 - Transit Fixed-Route Operations WRTA



### APTS02 - Transit Fixed-Route Operations School Districts



### **APTS03 - Demand Response Transit Operations NiTTS**



### APTS08 - Transit Traveler Information NiTTS



# ATIS01 - Broadcast Traveler Information City of Niles





# ATMS01 - Network Surveillance City of Niles / City of Warren



# ATMS06 - Traffic Information Dissemination City of Niles





## ATMS08 - Incident Management City of Niles Traffic





#### ATMS08 - Incident Management ODOT District 4 Maintenance



# ATMS08 - Incident Management City of Niles/ Warren Maintenance Dispatch



## ATMS08 - Incident Management Other Municipality/ Township Maintenance Dispatch



#### EM09 - Evacuation and Reentry Management Trumball County EOC



# MC01 - Maintenance and Construction Vehicle Tracking City of Niles / City of Warren







## MC02 - Maintenance and Construction Vehicle Maintenance Cities of Niles, Warren and Youngstown



#### MC