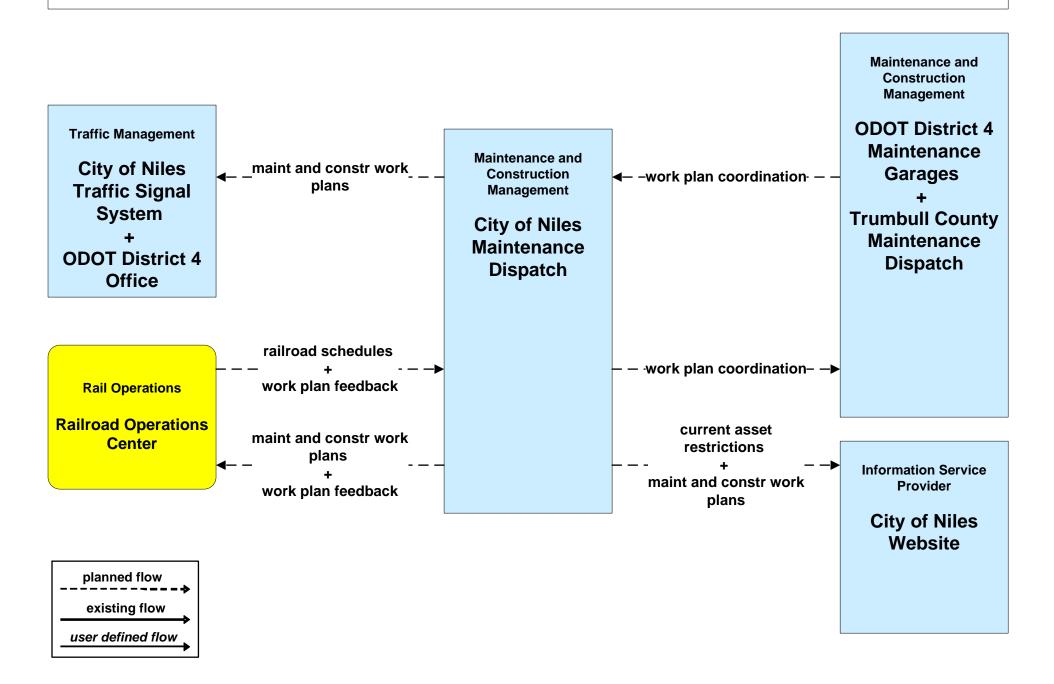

Evacuation and Reentry Management Trumball County EOC



# MC01 - Maintenance and Construction Vehicle Tracking City of Niles / City of Warren







## MC02 - Maintenance and Construction Vehicle Maintenance Cities of Niles, Warren and Youngstown



#### MC06 - Winter Maintenance City of Niles



#### MC06 - Winter Maintenance City of Niles





#### MC06 - Winter Maintenance City of Warren



# **MC06 - Winter Maintenance Trumbull County Maintenance**



# MC07 - Roadway Maintenance and Construction City of Niles





## MC08 - Workzone Management City of Niles



## MC08 - Workzone Management City of Niles





#### MC08 - Workzone Management City of Warren



#### MC08 - Workzone Management Trumbull County



## MC10 - Maintenance and Construction Activity Coordination City of Niles



# MC10 - Maintenance and Construction Activity Coordination Trumbull County