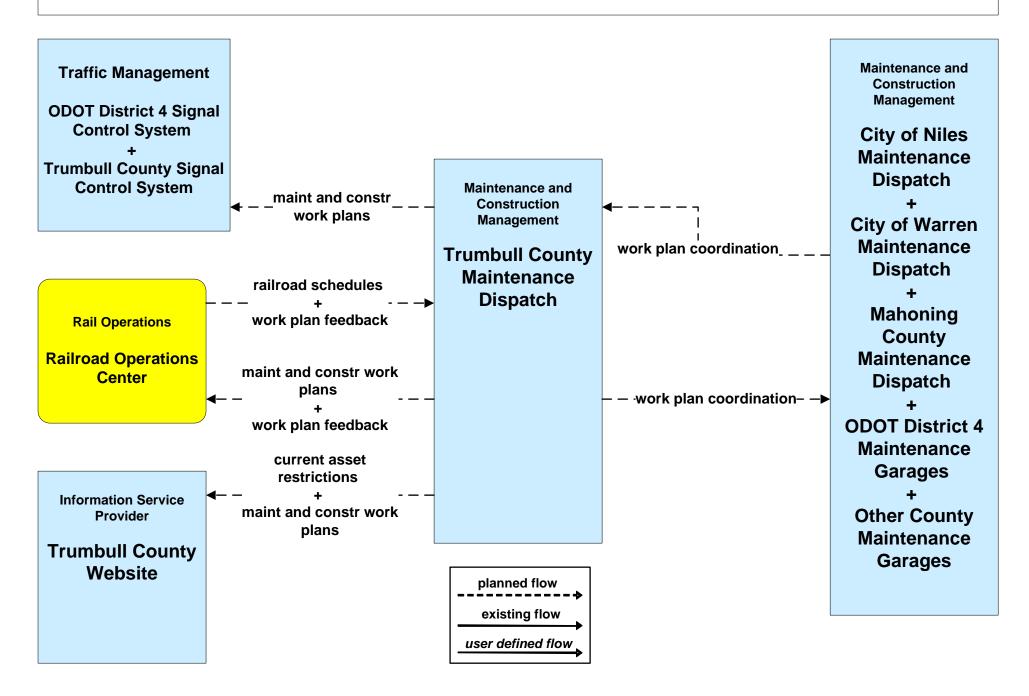

and Construction Vehicle Tracking City of Niles / City of Warren







## MC02 - Maintenance and Construction Vehicle Maintenance Cities of Niles, Warren and Youngstown



#### MC06 - Winter Maintenance City of Niles



#### MC06 - Winter Maintenance City of Niles





#### MC06 - Winter Maintenance City of Warren



# **MC06 - Winter Maintenance Trumbull County Maintenance**



# MC07 - Roadway Maintenance and Construction City of Niles





## MC08 - Workzone Management City of Niles



## MC08 - Workzone Management City of Niles





#### MC08 - Workzone Management City of Warren



#### MC08 - Workzone Management Trumbull County



## MC10 - Maintenance and Construction Activity Coordination City of Niles



# MC10 - Maintenance and Construction Activity Coordination Trumbull County