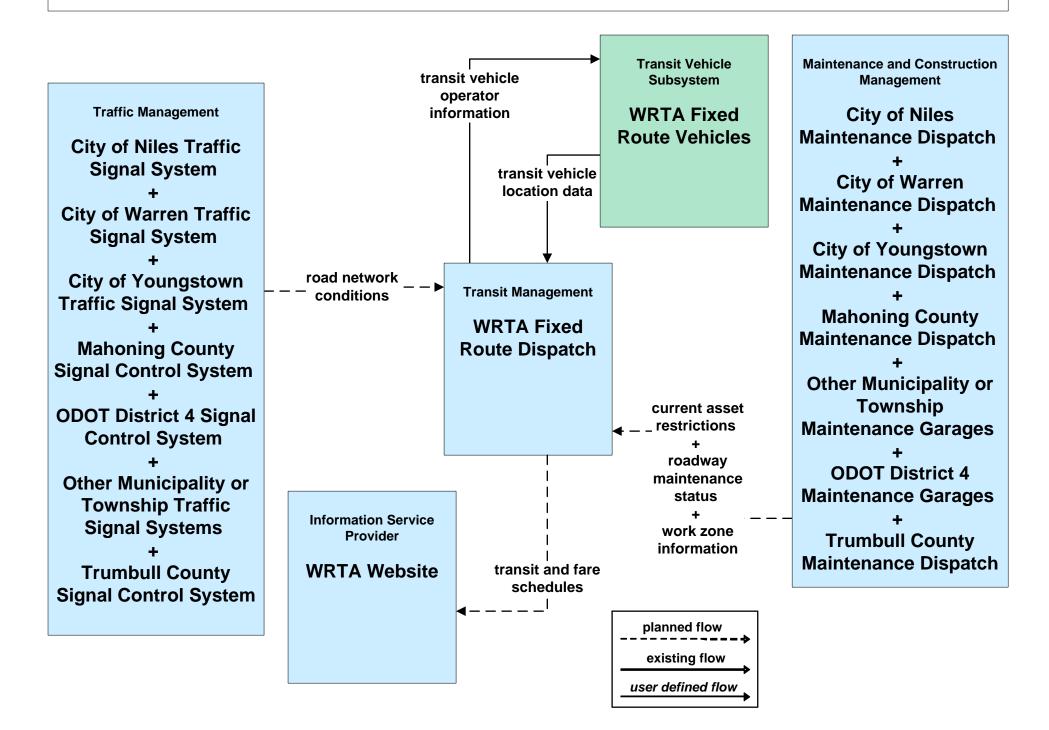

### APTS02 - Transit Fixed-Route Operations WRTA



### APTS02 - Transit Fixed-Route Operations School Districts



### **APTS03 - Demand Response Transit Operations NiTTS**



### APTS08 - Transit Traveler Information NiTTS



# ATIS01 - Broadcast Traveler Information City of Niles





# ATMS01 - Network Surveillance City of Niles / City of Warren



# ATMS06 - Traffic Information Dissemination City of Niles





## ATMS08 - Incident Management City of Niles Traffic





#### ATMS08 - Incident Management ODOT District 4 Maintenance



# ATMS08 - Incident Management City of Niles/ Warren Maintenance Dispatch



## ATMS08 - Incident Management Other Municipality/ Township Maintenance Dispatch



#### EM09 - Evacuation and Reentry Management Trumball County EOC



# MC01 - Maintenance and Construction Vehicle Tracking City of Niles / City