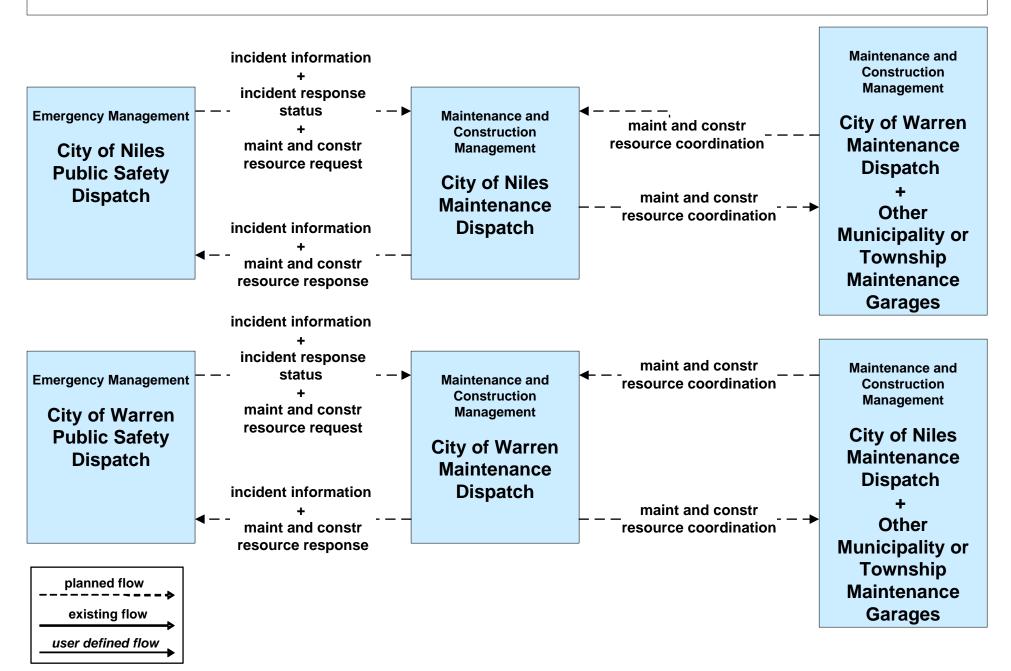

### APTS02 - Transit Fixed-Route Operations WRTA



### APTS02 - Transit Fixed-Route Operations School Districts



### **APTS03 - Demand Response Transit Operations NiTTS**



### APTS08 - Transit Traveler Information NiTTS



# ATIS01 - Broadcast Traveler Information City of Niles





# ATMS01 - Network Surveillance City of Niles / City of Warren



# ATMS06 - Traffic Information Dissemination City of Niles





## ATMS08 - Incident Management City of Niles Traffic





#### ATMS08 - Incident Management ODOT District 4 Maintenance



# ATMS08 - Incident Management City of Niles/ Warren Maintenance Dispatch



## ATMS08 - Incident Management Other Municipality/ Township Maintenance Dispatch



#### EM09 - Evacuation and Reentry Management Trumball County EOC



# MC01 - Maintenance and Construction Vehicle Tracking City of Niles / City of Warren







## MC02 - Maintenance and Construction Vehicle Maintenance Cities of Niles, Warren and Youngstown



#### MC06 - Winter Maintenance City of Niles



#### MC06 - Winter Maintenance City of Niles





#### MC06 - Winter Maintenance City of Warren



# **MC06 - Winter Maintenance Trumbull County Maintenance**



# MC07 - Roadway Maintenance and Construction City of Niles





## MC08 - Workzone Management City of Niles



## MC08 - Workzone Management City of Niles





#### MC08 - Workzone Management City of Warren



#### MC08 - Workzone Manageme