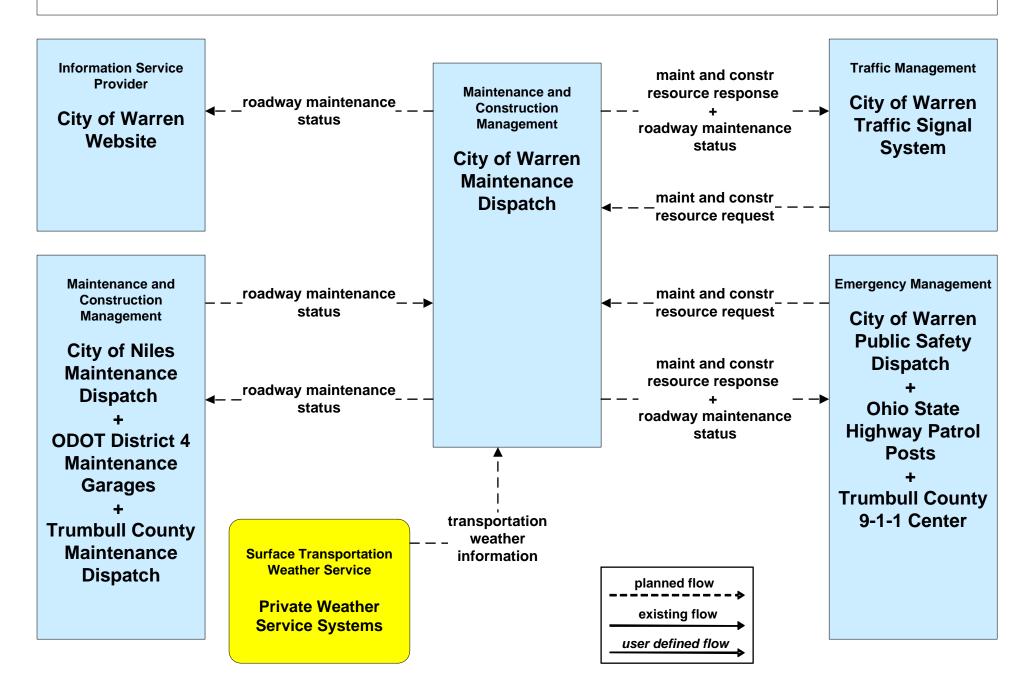

illance City of Niles / City of Warren



# ATMS06 - Traffic Information Dissemination City of Niles





## ATMS08 - Incident Management City of Niles Traffic





#### ATMS08 - Incident Management ODOT District 4 Maintenance



# ATMS08 - Incident Management City of Niles/ Warren Maintenance Dispatch



## ATMS08 - Incident Management Other Municipality/ Township Maintenance Dispatch



#### EM09 - Evacuation and Reentry Management Trumball County EOC



# MC01 - Maintenance and Construction Vehicle Tracking City of Niles / City of Warren







## MC02 - Maintenance and Construction Vehicle Maintenance Cities of Niles, Warren and Youngstown



#### MC06 - Winter Maintenance City of Niles



#### MC06 - Winter Maintenance City of Niles





#### MC06 - Winter Maintenance City of Warren



# **MC06 - Winter Maintenance Trumbull County Maintenance**



# MC07 - Roadway Maintenance and Construction City of Niles





## MC08 - Workzone Management City of Niles



## MC08 - Workzone Management City of Niles





#### MC08 - Workzone Management City of Warren



#### MC08 - Workzone Management Trumbull County



## MC10 - Maintenance and Construction Activity Coordination City of Niles



# MC10 - Maintenance and Construction Activity Coordination Trumbull County