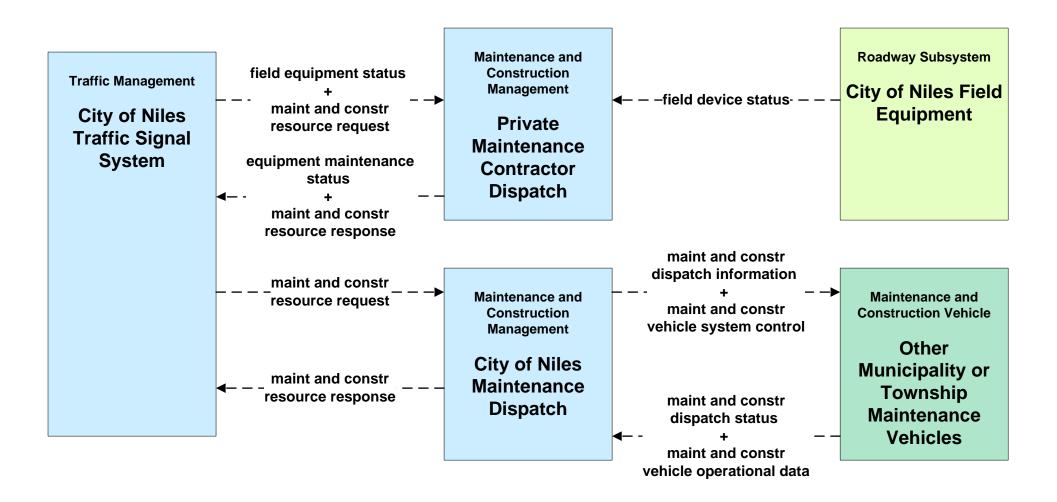

Management City of Niles Traffic





#### ATMS08 - Incident Management ODOT District 4 Maintenance



# ATMS08 - Incident Management City of Niles/ Warren Maintenance Dispatch



## ATMS08 - Incident Management Other Municipality/ Township Maintenance Dispatch



#### EM09 - Evacuation and Reentry Management Trumball County EOC



# MC01 - Maintenance and Construction Vehicle Tracking City of Niles / City of Warren







## MC02 - Maintenance and Construction Vehicle Maintenance Cities of Niles, Warren and Youngstown



#### MC06 - Winter Maintenance City of Niles



#### MC06 - Winter Maintenance City of Niles





#### MC06 - Winter Maintenance City of Warren



# **MC06 - Winter Maintenance Trumbull County Maintenance**



# MC07 - Roadway Maintenance and Construction City of Niles





## MC08 - Workzone Management City of Niles



## MC08 - Workzone Management City of Niles





#### MC08 - Workzone Management City of Warren



#### MC08 - Workzone Management Trumbull County



## MC10 - Maintenance and Construction Activity Coordination City of Niles



# MC10 - Maintenance and Construction Activity Coordination Trumbull County