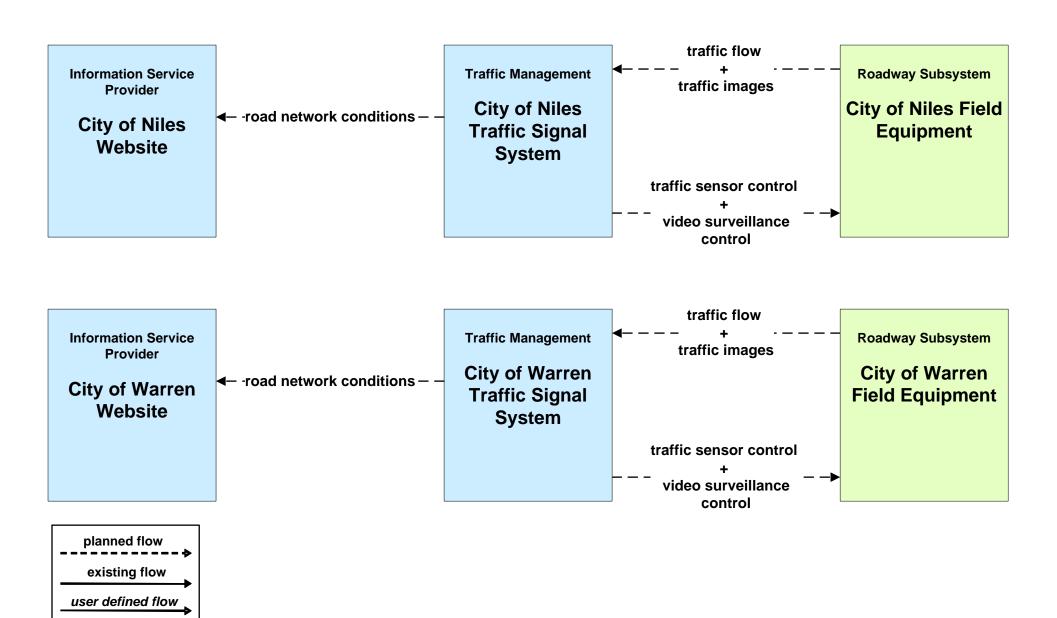

### APTS02 - Transit Fixed-Route Operations WRTA



### APTS02 - Transit Fixed-Route Operations School Districts



### **APTS03 - Demand Response Transit Operations NiTTS**



### APTS08 - Transit Traveler Information NiTTS



# ATIS01 - Broadcast Traveler Information City of Niles





# ATMS01 - Network Surveillance City of Niles / City of Warren



# ATMS06 - Traffic Information Dissemination City of Niles





## ATMS08 - Incident Management City of Niles Traffic





#### ATMS08 - Incident Management ODOT District 4 Maintenance



# ATMS08 - Incident Management City of Niles/ Warren Maintenance Dispatch



## ATMS08 - Incident Management Other Municipality/ Township Maintenance Dispatch



#### EM09 - Evacuation and Reentry Management Trumball County EOC



# MC01 - Maintenance and Construction Vehicle Tracking City of Niles / City of Warren







## MC02 - Maintenance and Construction Vehicle Maintenance Cities of Niles, Warren and Youngstown



#### MC06 - Winter Maintenance City of Niles



#### MC06 - Winter Maintenance City of Niles





#### MC06 - Winter Maintenance City of Warren



# **MC06 - Winter Maintenance Trumbull