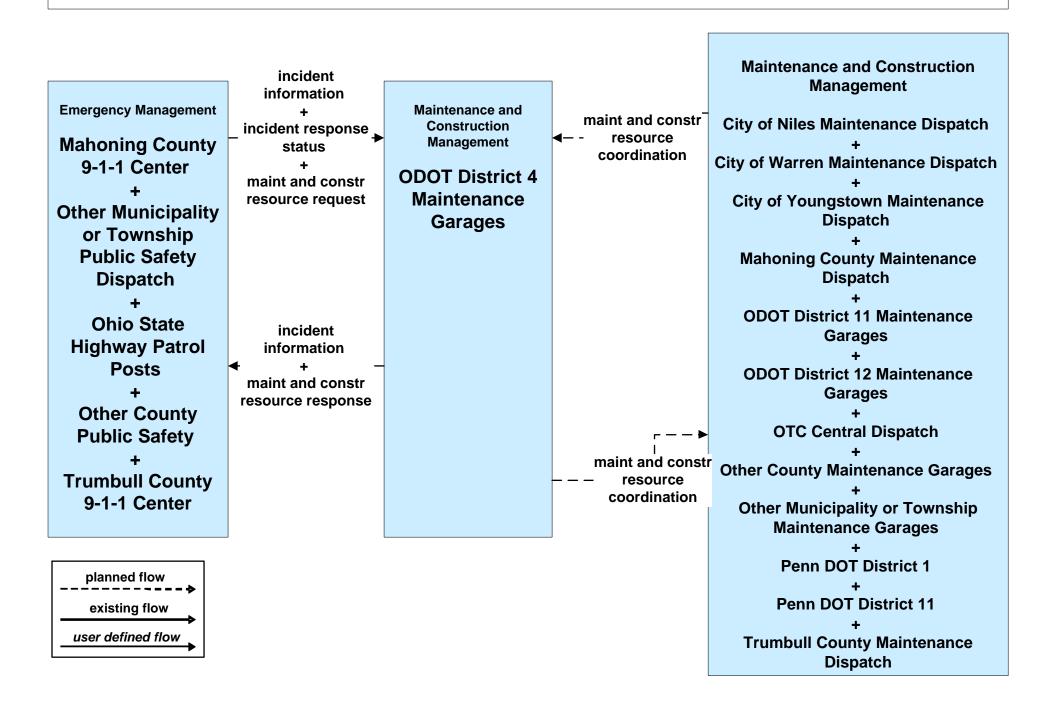

# ATMS08 - Incident Management City of Niles/ Warren Maintenance Dispatch

## ATMS08 - Incident Management Other Municipality/ Township Maintenance Dispatch