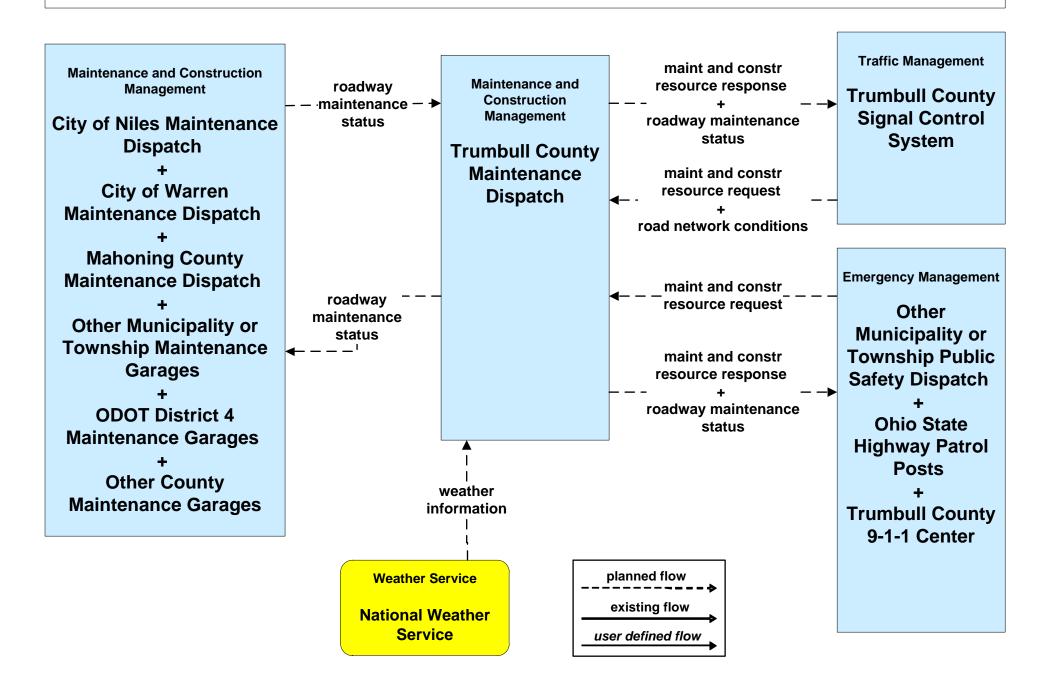

formation Dissemination City of Niles





## ATMS08 - Incident Management City of Niles Traffic





#### ATMS08 - Incident Management ODOT District 4 Maintenance



# ATMS08 - Incident Management City of Niles/ Warren Maintenance Dispatch



## ATMS08 - Incident Management Other Municipality/ Township Maintenance Dispatch



#### EM09 - Evacuation and Reentry Management Trumball County EOC



# MC01 - Maintenance and Construction Vehicle Tracking City of Niles / City of Warren







## MC02 - Maintenance and Construction Vehicle Maintenance Cities of Niles, Warren and Youngstown



#### MC06 - Winter Maintenance City of Niles



#### MC06 - Winter Maintenance City of Niles





#### MC06 - Winter Maintenance City of Warren



# **MC06 - Winter Maintenance Trumbull County Maintenance**



# MC07 - Roadway Maintenance and Construction City of Niles





## MC08 - Workzone Management City of Niles



## MC08 - Workzone Management City of Niles





#### MC08 - Workzone Management City of Warren



#### MC08 - Workzone Management Trumbull County



## MC10 - Maintenance and Construction Activity Coordination City of Niles



# MC10 - Maintenance and Construction Activity Coordination Trumbull County