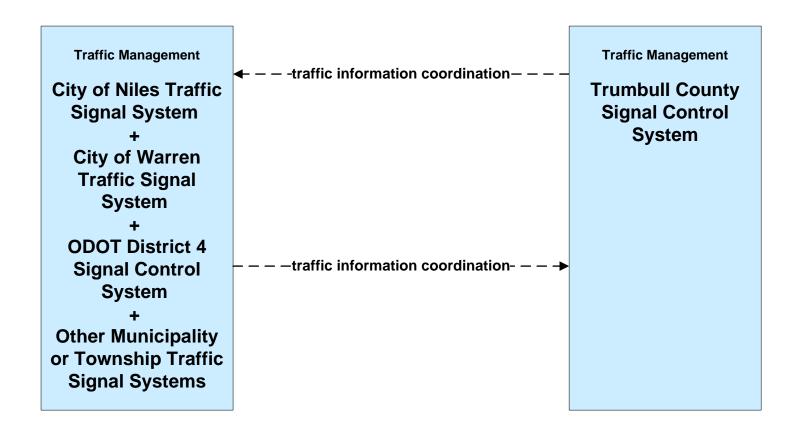

art Eastgate Regional Data Archive



#### AD1 - ITS Data Mart Youngstown State Univ Transportation Archive



### APTS02 - Transit Fixed-Route Operations WRTA



### APTS02 - Transit Fixed-Route Operations School Districts



### **APTS03 - Demand Response Transit Operations NiTTS**



# ATIS01 - Broadcast Traveler Information City of Warren Website





# ATMS01 - Network Surveillance City of Niles / City of Warren



## ATMS03 - Surface Street Control City of Youngstown / City of Niles / City of Warren



# ATMS06 - Traffic Information Dissemination City of Warren





### ATMS07 - Regional Traffic Control ODOT District 4



# ATMS07 - Regional Traffic Control City of Niles





# ATMS07 - Regional Traffic Control City of Warren





# ATMS07 - Regional Traffic Control Trumbull County





## ATMS08 - Incident Management City of Warren Traffic





### ATMS08 - Incident Management ODOT District 4 Maintenance



# ATMS08 - Incident Management City of Niles/ Warren Maintenance Dispatch



## ATMS08 - Incident Management Other Municipality/ Township Maintenance Dispatch



# ATMS13 - Standard Railroad Crossing City of Niles / City of Warren







# EM02 - Emergency Routing City of Warren



#### EM08 - Disaster Response and Recovery Trumball County EOC (2 of 2)





#### EM09 - Evacuation and Reentry Management Trumball County EOC



# MC01 - Maintenance and Construction Vehicle Tracking City of Niles / City of Warren







## MC02 - Maintenance and Construction Vehicle Maintenance Cities of Niles, Warren and Youngstown



#### MC06 - Winter Maintenance City of Warren