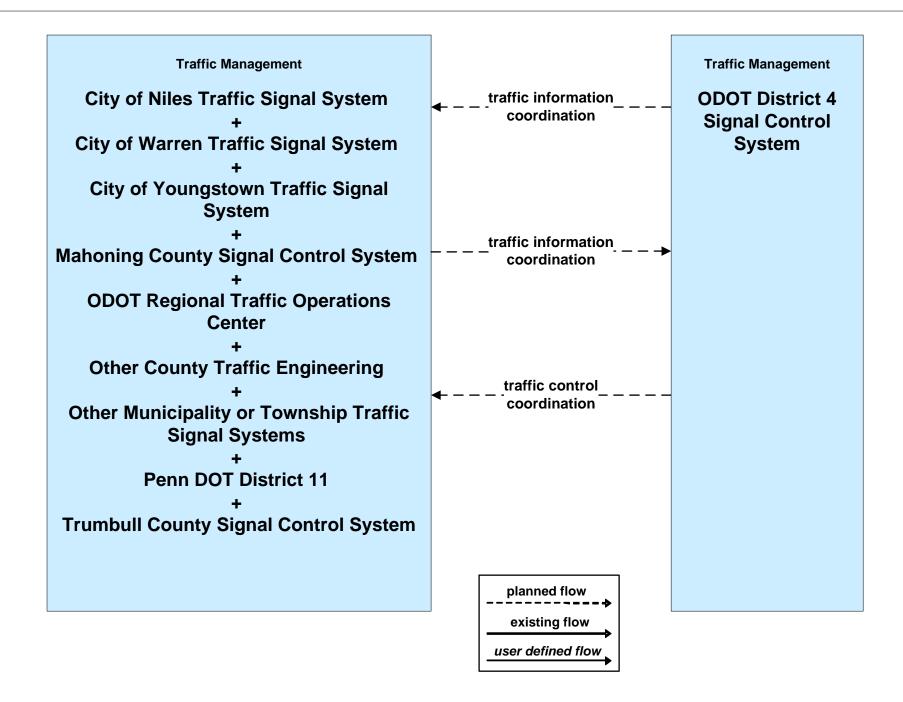

### ATMS07 - Regional Traffic Control ODOT District 4

# ATMS07 - Regional Traffic Control City of Niles

# ATMS07 - Regional Traffic Control City of Warren

# ATMS07 - Regional Traffic Control Trumbull County