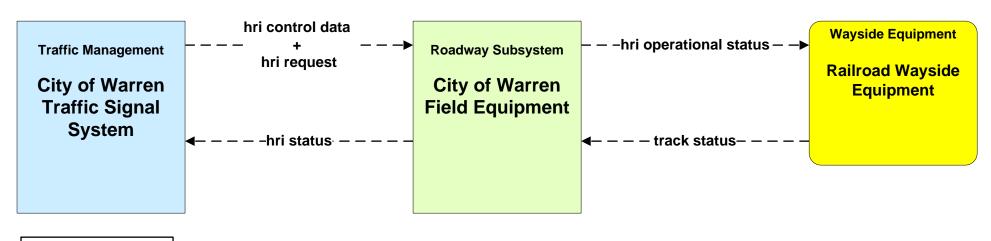

MS01 - Network Surveillance City of Niles / City of Warren



## ATMS03 - Surface Street Control City of Youngstown / City of Niles / City of Warren



# ATMS06 - Traffic Information Dissemination City of Warren





### ATMS07 - Regional Traffic Control ODOT District 4



# ATMS07 - Regional Traffic Control City of Niles





# ATMS07 - Regional Traffic Control City of Warren





# ATMS07 - Regional Traffic Control Trumbull County





## ATMS08 - Incident Management City of Warren Traffic





### ATMS08 - Incident Management ODOT District 4 Maintenance



# ATMS08 - Incident Management City of Niles/ Warren Maintenance Dispatch



## ATMS08 - Incident Management Other Municipality/ Township Maintenance Dispatch



# ATMS13 - Standard Railroad Crossing City of Niles / City of Warren







# EM02 - Emergency Routing City of Warren



#### EM08 - Disaster Response and Recovery Trumball County EOC (2 of 2)





#### EM09 - Evacuation and Reentry Management Trumball County EOC



# MC01 - Maintenance and Construction Vehicle Tracking City of Niles / City of Warren







## MC02 - Maintenance and Construction Vehicle Maintenance Cities of Niles, Warren and Youngstown



#### MC06 - Winter Maintenance City of Warren



#### MC06 - Winter Maintenance City of Warren





# **MC06 - Winter Maintenance Trumbull County Maintenance**



#### MC07 - Roadway Maintenance and Construction City of Warren





### MC08 - Workzone Management City of Niles



#### MC08 - Workzone Management City of Warren



#### MC08 - Workzone Management City of Warren





#### MC08 - Workzone Manageme