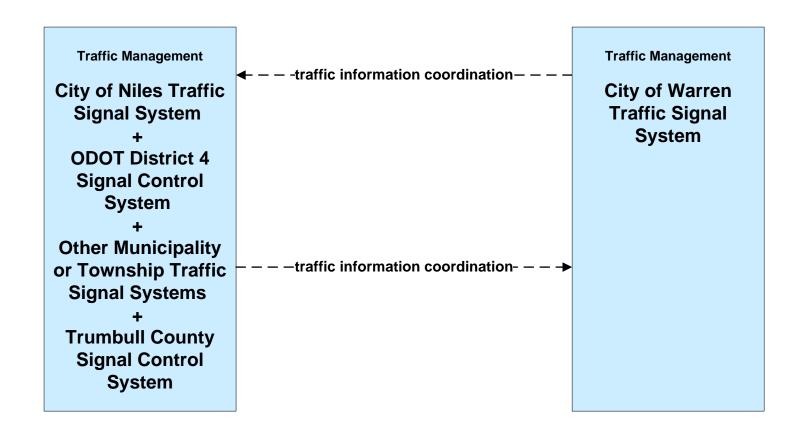

#### AD1 - ITS Data Mart Eastgate Regional Data Archive



#### AD1 - ITS Data Mart Youngstown State Univ Transportation Archive



### APTS02 - Transit Fixed-Route Operations WRTA



### APTS02 - Transit Fixed-Route Operations School Districts



### **APTS03 - Demand Response Transit Operations NiTTS**



# ATIS01 - Broadcast Traveler Information City of Warren Website





# ATMS01 - Network Surveillance City of Niles / City of Warren



## ATMS03 - Surface Street Control City of Youngstown / City of Niles / City of Warren



# ATMS06 - Traffic Information Dissemination City of Warren





### ATMS07 - Regional Traffic Control ODOT District 4



# ATMS07 - Regional Traffic Control City of Niles





# ATMS07 - Regional Traffic Control City of Warren





# ATMS07 - Regional Traffic Control Trumbull County





## ATMS08 - Incident Management City of Warren Traffic





### ATMS08 - Incident Management ODOT District 4 Maintenance



# ATMS08 - Incident Management City of Niles/ Warren Maintenance Dispatch



## ATMS08 - Incident Management Other Municipality/ Township Maintenance Dispatch



# ATMS13 - Standard Railroad Crossing City of Niles / City of Warren







# EM02 - Emergency Routing City of Warren



#### EM08 - Disaster Response and Recovery Trumball County EOC (2 of 2)





#### EM09 - Evacuation and Reentry Management Trumball County EOC



# MC01 - Maintenance and Construction Vehicle Tracking City of Niles / City of Warren







## MC02 - Maintenance and Construction Vehicle Maintenance Cities of Niles, Warren and Youngs