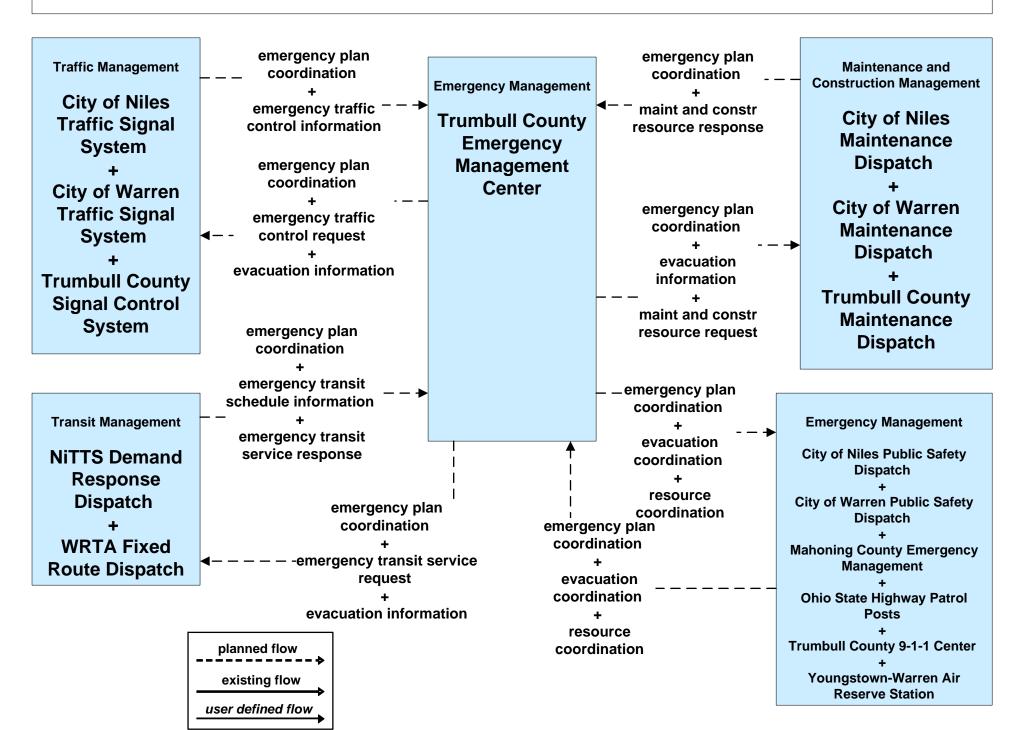

#### EM08 - Disaster Response and Recovery Trumball County EOC (2 of 2)

#### EM09 - Evacuation and Reentry Management Trumball County EOC