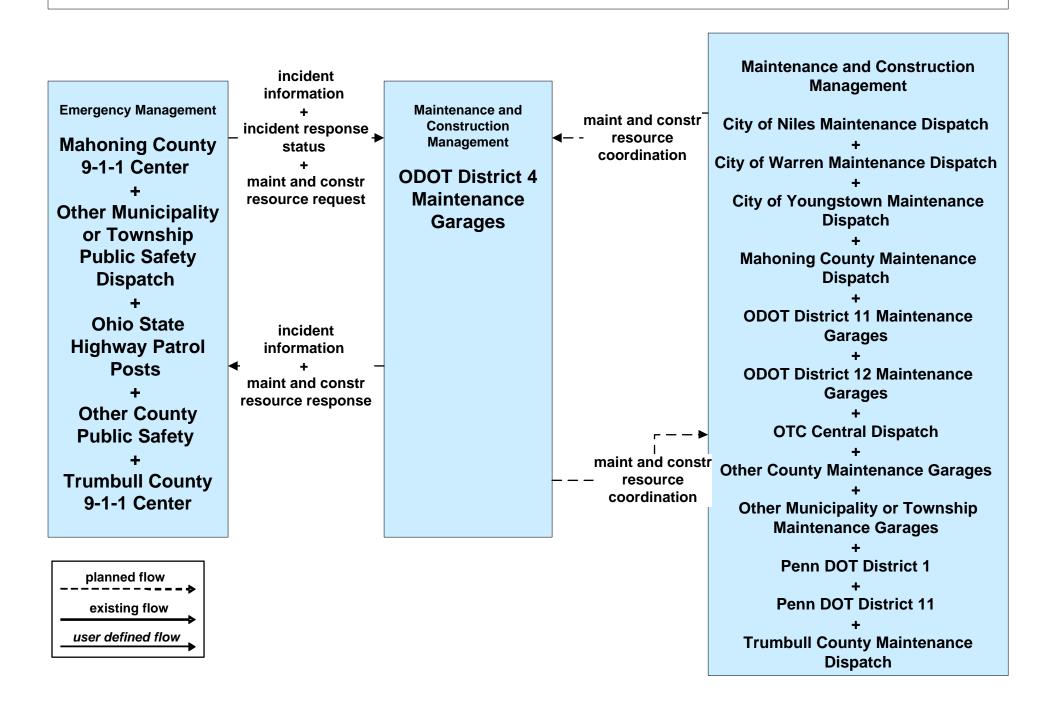

ansit Fixed-Route Operations WRTA



### APTS02 - Transit Fixed-Route Operations School Districts



### **APTS03 - Demand Response Transit Operations NiTTS**



# ATIS01 - Broadcast Traveler Information City of Warren Website





# ATMS01 - Network Surveillance City of Niles / City of Warren



## ATMS03 - Surface Street Control City of Youngstown / City of Niles / City of Warren



# ATMS06 - Traffic Information Dissemination City of Warren





### ATMS07 - Regional Traffic Control ODOT District 4



# ATMS07 - Regional Traffic Control City of Niles





# ATMS07 - Regional Traffic Control City of Warren





# ATMS07 - Regional Traffic Control Trumbull County





## ATMS08 - Incident Management City of Warren Traffic





### ATMS08 - Incident Management ODOT District 4 Maintenance



# ATMS08 - Incident Management City of Niles/ Warren Maintenance Dispatch



## ATMS08 - Incident Management Other Municipality/ Township Maintenance Dispatch



# ATMS13 - Standard Railroad Crossing City of Niles / City of Warren







# EM02 - Emergency Routing City of Warren



#### EM08 - Disaster Response and Recovery Trumball County EOC (2 of 2)





#### EM09 - Evacuation and Reentry Management Trumball County EOC



# MC01 - Maintenance and Construction Vehicle Tracking City of Niles / City of Warren







## MC02 - Maintenance and Construction Vehicle Maintenance Cities of Niles, Warren and Youngstown



#### MC06 - Winter Maintenance City of Warren



#### MC06 - Winter Maintenance City of Warren





# **MC06 - Winter Maintenance Trumbull County Maintenance**



#### MC07 -