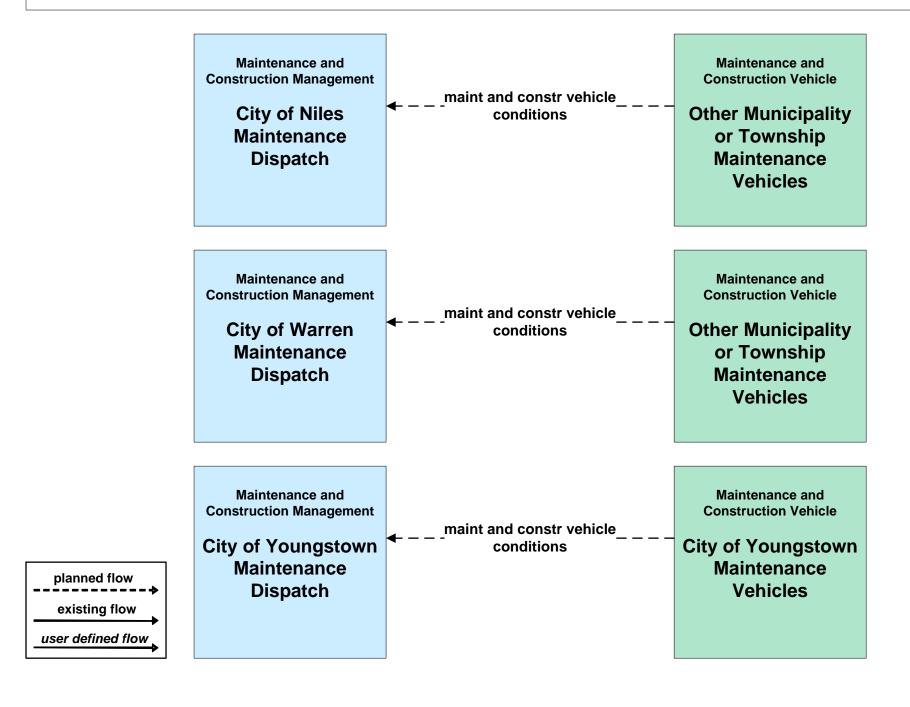

## MC02 - Maintenance and Construction Vehicle Maintenance Cities of Niles, Warren and Youngstown