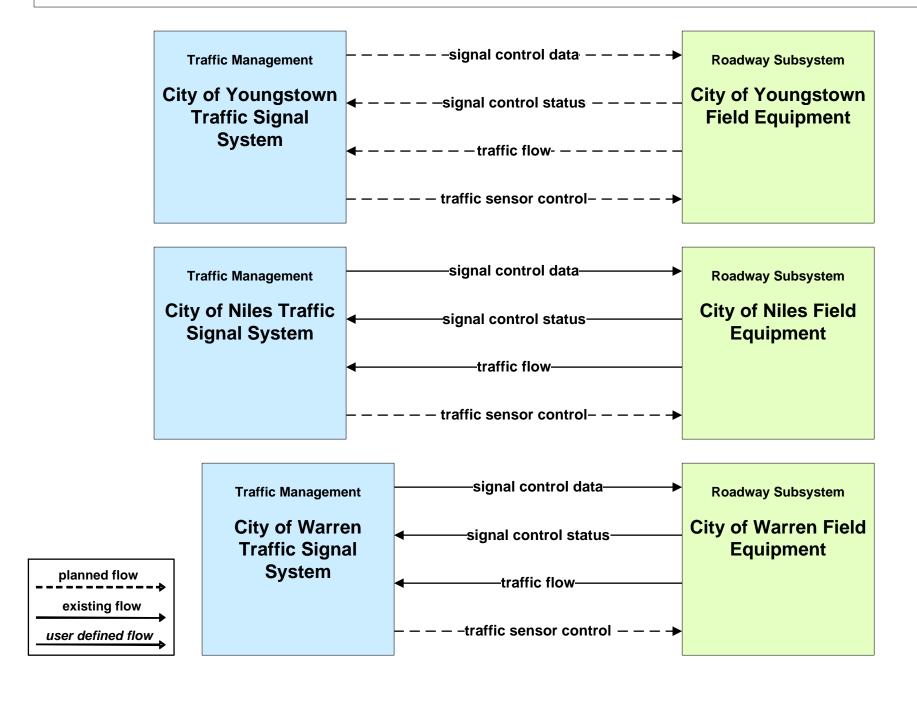

## ATMS03 - Surface Street Control City of Youngstown / City of Niles / City of Warren