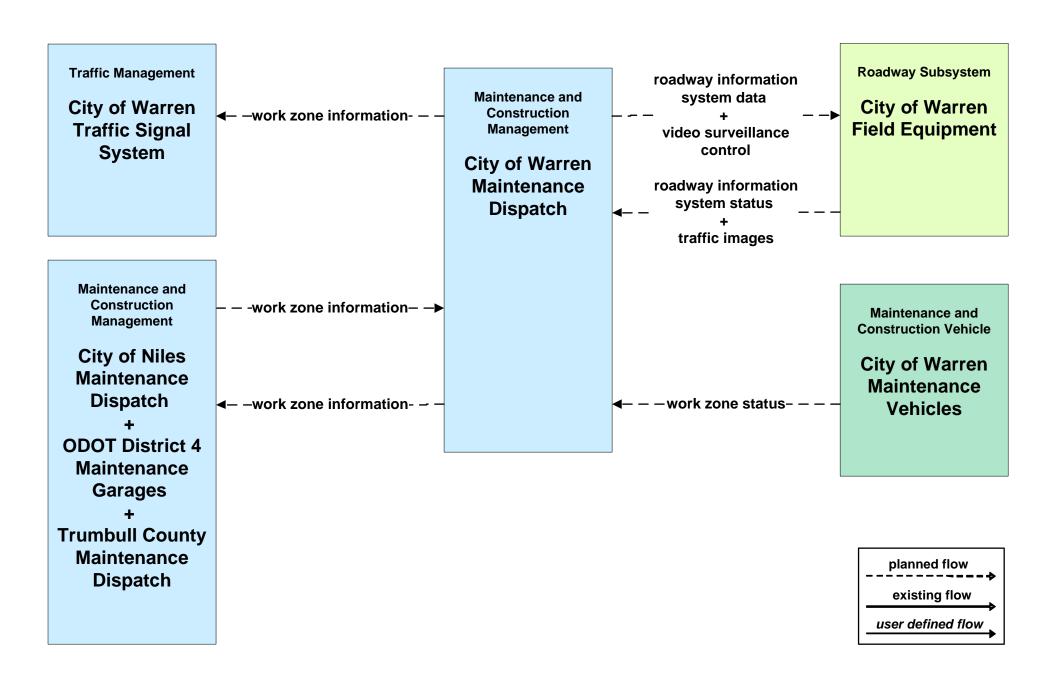

ispatch



# ATMS13 - Standard Railroad Crossing City of Niles / City of Warren







# EM02 - Emergency Routing City of Warren



#### EM08 - Disaster Response and Recovery Trumball County EOC (2 of 2)





#### EM09 - Evacuation and Reentry Management Trumball County EOC



# MC01 - Maintenance and Construction Vehicle Tracking City of Niles / City of Warren







## MC02 - Maintenance and Construction Vehicle Maintenance Cities of Niles, Warren and Youngstown



#### MC06 - Winter Maintenance City of Warren



#### MC06 - Winter Maintenance City of Warren





# **MC06 - Winter Maintenance Trumbull County Maintenance**



#### MC07 - Roadway Maintenance and Construction City of Warren





### MC08 - Workzone Management City of Niles



#### MC08 - Workzone Management City of Warren



#### MC08 - Workzone Management City of Warren





#### MC08 - Workzone Management Trumbull County



## MC10 - Maintenance and Construction Activity Coordination City of Warren



# MC10 - Maintenance and Construction Activity Coordination Trumbull County