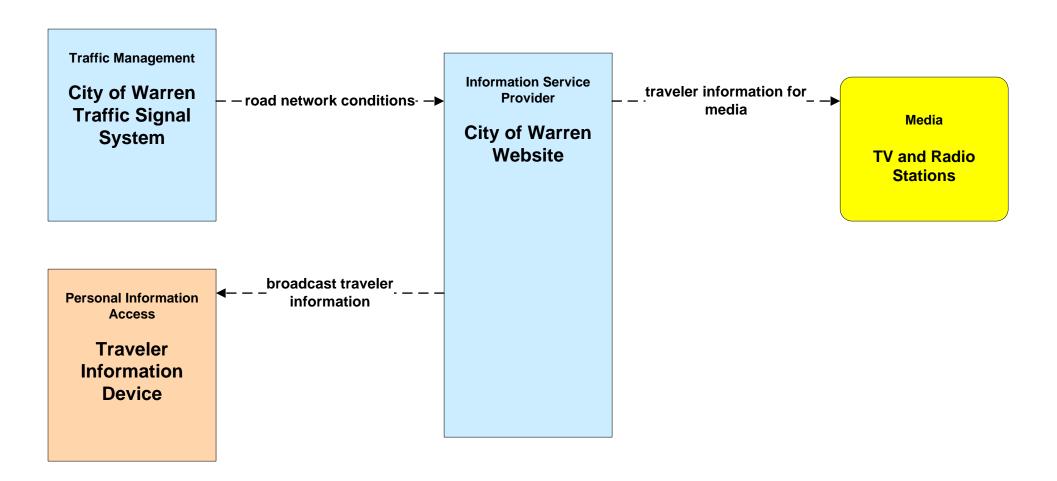

#### AD1 - ITS Data Mart Eastgate Regional Data Archive



#### AD1 - ITS Data Mart Youngstown State Univ Transportation Archive



### APTS02 - Transit Fixed-Route Operations WRTA



### APTS02 - Transit Fixed-Route Operations School Districts



### **APTS03 - Demand Response Transit Operations NiTTS**



# ATIS01 - Broadcast Traveler Information City of Warren Website





# ATMS01 - Network Surveillance City of Niles / City of Warren



## ATMS03 - Surface Street Control City of Youngstown / City of Niles / City of Warren



# ATMS06 - Traffic Information Dissemination City of Warren





### ATMS07 - Regional Traffic Control ODOT District 4



# ATMS07 - Regional Traffic Control City of Niles





# ATMS07 - Regional Traffic Control City of Warren





# ATMS07 - Regional Traffic Control Trumbull County





## ATMS08 - Incident Management City of Warren Traffic





### ATMS08 - Incident Management ODOT District 4 Maintenance



# ATMS08 - Incident Management City of Niles/ Warren Maintenance Dispatch



## ATMS08 - Incident Management Other Municipality/ Township Maintenance Dispatch



# ATMS13 - Standard Railroad Crossing City of Niles / City of Wa