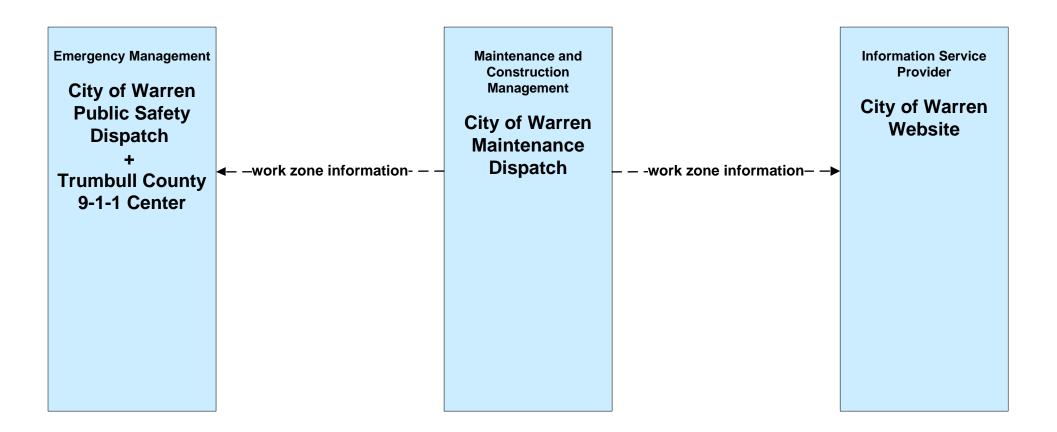

ity of Niles / City of Warren







# EM02 - Emergency Routing City of Warren



#### EM08 - Disaster Response and Recovery Trumball County EOC (2 of 2)





#### EM09 - Evacuation and Reentry Management Trumball County EOC



# MC01 - Maintenance and Construction Vehicle Tracking City of Niles / City of Warren







## MC02 - Maintenance and Construction Vehicle Maintenance Cities of Niles, Warren and Youngstown



#### MC06 - Winter Maintenance City of Warren



#### MC06 - Winter Maintenance City of Warren





# **MC06 - Winter Maintenance Trumbull County Maintenance**



#### MC07 - Roadway Maintenance and Construction City of Warren





### MC08 - Workzone Management City of Niles



#### MC08 - Workzone Management City of Warren



#### MC08 - Workzone Management City of Warren





#### MC08 - Workzone Management Trumbull County



## MC10 - Maintenance and Construction Activity Coordination City of Warren



# MC10 - Maintenance and Construction Activity Coordination Trumbull County