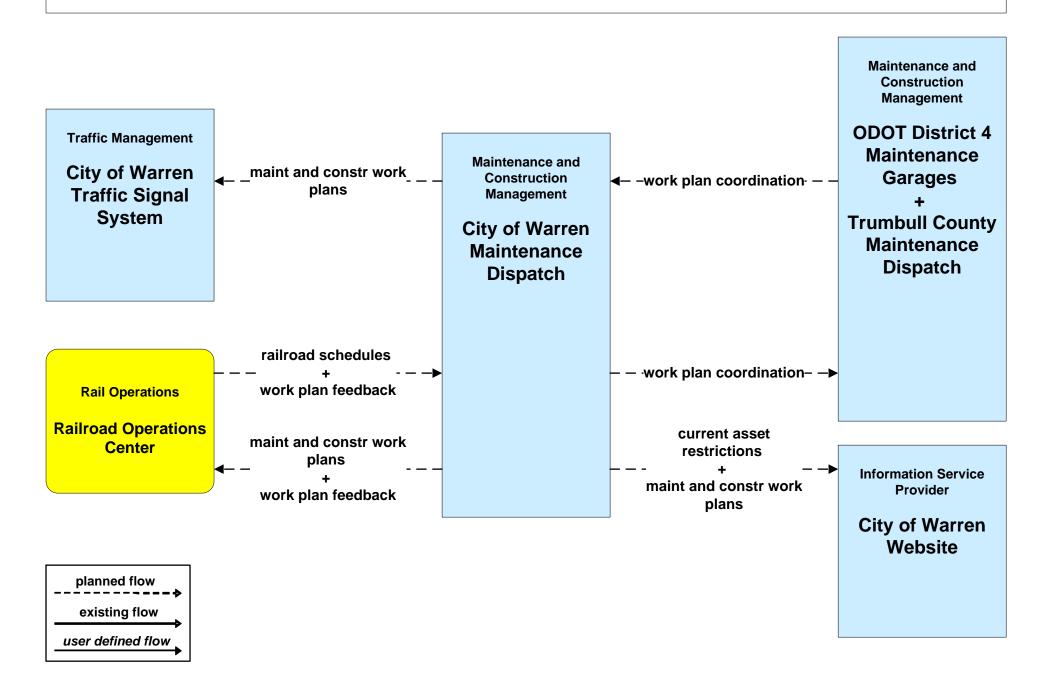

l County EOC (2 of 2)





#### EM09 - Evacuation and Reentry Management Trumball County EOC



# MC01 - Maintenance and Construction Vehicle Tracking City of Niles / City of Warren







## MC02 - Maintenance and Construction Vehicle Maintenance Cities of Niles, Warren and Youngstown



#### MC06 - Winter Maintenance City of Warren



#### MC06 - Winter Maintenance City of Warren





# **MC06 - Winter Maintenance Trumbull County Maintenance**



#### MC07 - Roadway Maintenance and Construction City of Warren





### MC08 - Workzone Management City of Niles



#### MC08 - Workzone Management City of Warren



#### MC08 - Workzone Management City of Warren





#### MC08 - Workzone Management Trumbull County



## MC10 - Maintenance and Construction Activity Coordination City of Warren



# MC10 - Maintenance and Construction Activity Coordination Trumbull County