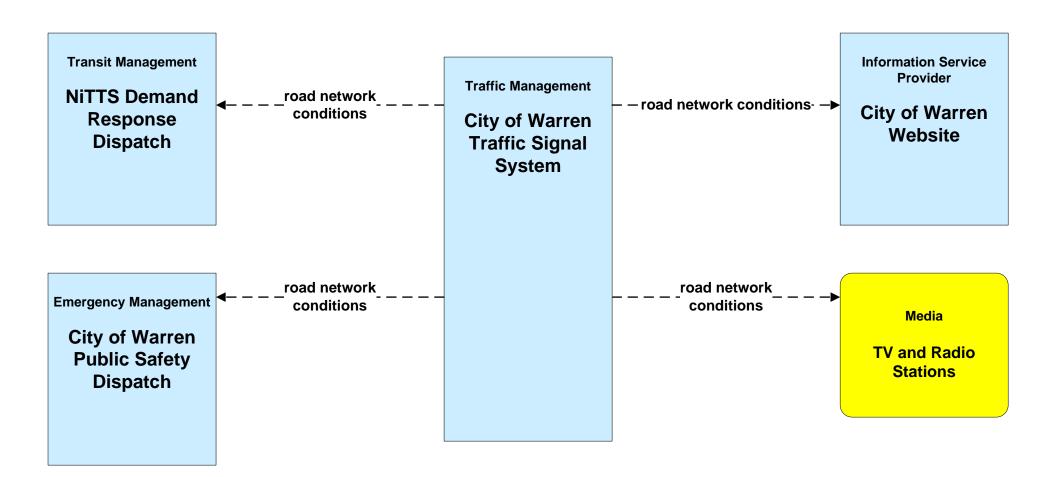

#### AD1 - ITS Data Mart Eastgate Regional Data Archive



#### AD1 - ITS Data Mart Youngstown State Univ Transportation Archive



### APTS02 - Transit Fixed-Route Operations WRTA



### APTS02 - Transit Fixed-Route Operations School Districts



### **APTS03 - Demand Response Transit Operations NiTTS**



# ATIS01 - Broadcast Traveler Information City of Warren Website





# ATMS01 - Network Surveillance City of Niles / City of Warren



## ATMS03 - Surface Street Control City of Youngstown / City of Niles / City of Warren



# ATMS06 - Traffic Information Dissemination City of Warren





### ATMS07 - Regional Traffic Control ODOT District 4



# ATMS07 - Regional Traffic Control City of Niles





# ATMS07 - Regional Traffic Control City of Warren





# ATMS07 - Regional Traffic Control Trumbull County





## ATMS08 - Incident Management City of Warren Traffic





### ATMS08 - Incident Management ODOT District 4 Maintenance



# ATMS08 - Incident Management City of Niles/ Warren Maintenance Dispatch



## ATMS08 - Incident Management Other Municipality/ Township Maintenance Dispatch



# ATMS13 - Standard Railroad Crossing City of Niles / City of Warren







# EM02 - Emergency Routing City of Warren



#### EM08 - Disaster Response and Recovery Trumball County EOC (2 of 2)





#### EM09 - Evacuation and Reentry Management Trumball County EOC



# MC01 - Maintenan