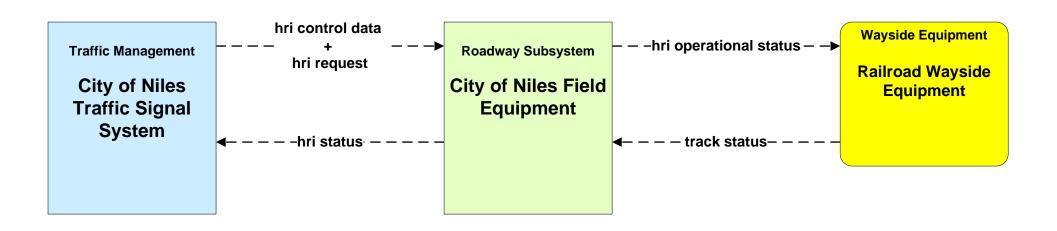

ATMS01 - Network Surveillance City of Niles / City of Warren



## ATMS03 - Surface Street Control City of Youngstown / City of Niles / City of Warren



# ATMS06 - Traffic Information Dissemination City of Warren





### ATMS07 - Regional Traffic Control ODOT District 4



# ATMS07 - Regional Traffic Control City of Niles





# ATMS07 - Regional Traffic Control City of Warren





# ATMS07 - Regional Traffic Control Trumbull County





## ATMS08 - Incident Management City of Warren Traffic





### ATMS08 - Incident Management ODOT District 4 Maintenance



# ATMS08 - Incident Management City of Niles/ Warren Maintenance Dispatch



## ATMS08 - Incident Management Other Municipality/ Township Maintenance Dispatch



# ATMS13 - Standard Railroad Crossing City of Niles / City of Warren







# EM02 - Emergency Routing City of Warren



#### EM08 - Disaster Response and Recovery Trumball County EOC (2 of 2)





#### EM09 - Evacuation and Reentry Management Trumball County EOC



# MC01 - Maintenance and Construction Vehicle Tracking City of Niles / City of Warren







## MC02 - Maintenance and Construction Vehicle Maintenance Cities of Niles, Warren and Youngstown



#### MC06 - Winter Maintenance City of Warren



#### MC06 - Winter Maintenance City of Warren





# **MC06 - Winter Maintenance Trumbull County Maintenance**



#### MC07 - Roadway Maintenance and Construction City of Warren





### MC08 - Workzone Management City of Niles



#### MC08 - Workzone Management City of Warren



#### MC08 - Workzone Management City of Warren





#### MC08 - Workzone Manage