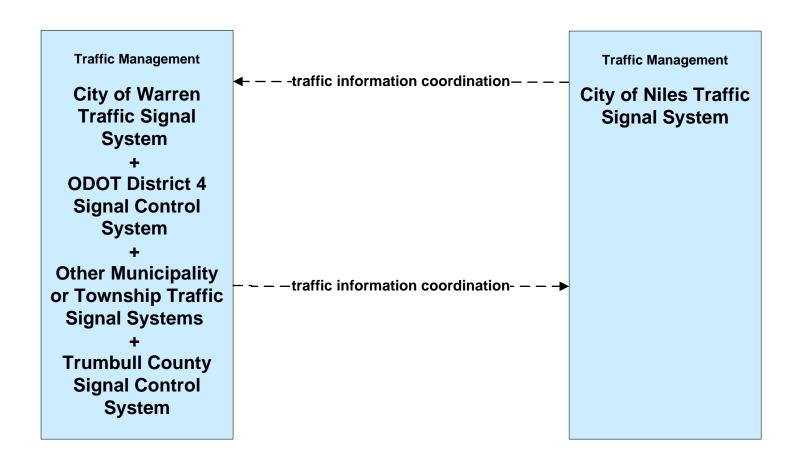

#### AD1 - ITS Data Mart Eastgate Regional Data Archive



#### AD1 - ITS Data Mart Youngstown State Univ Transportation Archive



### APTS02 - Transit Fixed-Route Operations WRTA



### APTS02 - Transit Fixed-Route Operations School Districts



### **APTS03 - Demand Response Transit Operations NiTTS**



# ATIS01 - Broadcast Traveler Information City of Warren Website





# ATMS01 - Network Surveillance City of Niles / City of Warren



## ATMS03 - Surface Street Control City of Youngstown / City of Niles / City of Warren



# ATMS06 - Traffic Information Dissemination City of Warren





### ATMS07 - Regional Traffic Control ODOT District 4



# ATMS07 - Regional Traffic Control City of Niles





# ATMS07 - Regional Traffic Control City of Warren





# ATMS07 - Regional Traffic Control Trumbull County





## ATMS08 - Incident Management City of Warren Traffic





### ATMS08 - Incident Management ODOT District 4 Maintenance



# ATMS08 - Incident Management City of Niles/ Warren Maintenance Dispatch



## ATMS08 - Incident Management Other Municipality/ Township Maintenance Dispatch



# ATMS13 - Standard Railroad Crossing City of Niles / City of Warren







# EM02 - Emergency Routing City of Warren



#### EM08 - Disaster Response and Recovery Trumball County EOC (2 of 2)





#### EM09 - Evacuation and Reentry Management Trumball County EOC



# MC01 - Maintenance and Construction Vehicle Tracking City of Niles / City of Warren







## MC02 - Maintenance and Constructio