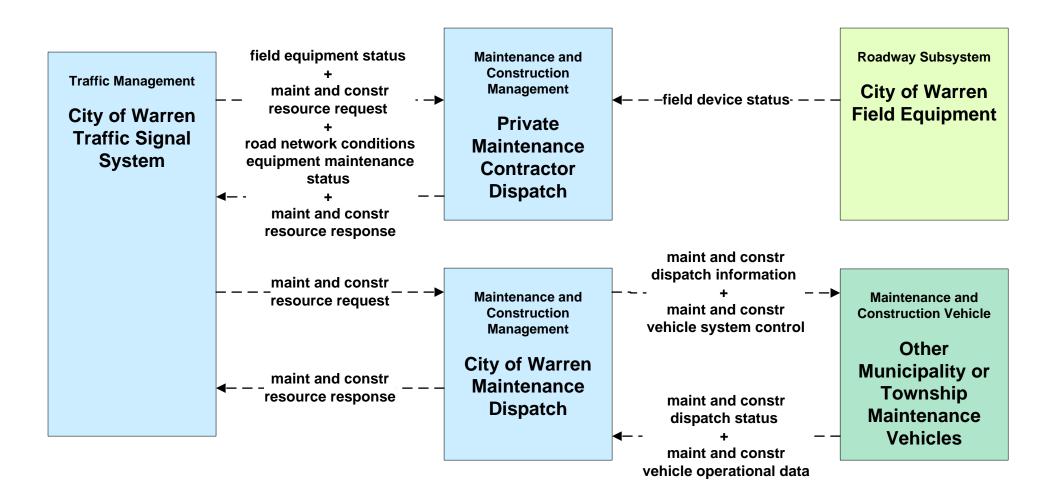

n Maintenance Dispatch



## ATMS08 - Incident Management Other Municipality/ Township Maintenance Dispatch



# ATMS13 - Standard Railroad Crossing City of Niles / City of Warren







# EM02 - Emergency Routing City of Warren



#### EM08 - Disaster Response and Recovery Trumball County EOC (2 of 2)





#### EM09 - Evacuation and Reentry Management Trumball County EOC



# MC01 - Maintenance and Construction Vehicle Tracking City of Niles / City of Warren







## MC02 - Maintenance and Construction Vehicle Maintenance Cities of Niles, Warren and Youngstown



#### MC06 - Winter Maintenance City of Warren



#### MC06 - Winter Maintenance City of Warren





# **MC06 - Winter Maintenance Trumbull County Maintenance**



#### MC07 - Roadway Maintenance and Construction City of Warren





### MC08 - Workzone Management City of Niles



#### MC08 - Workzone Management City of Warren



#### MC08 - Workzone Management City of Warren





#### MC08 - Workzone Management Trumbull County



## MC10 - Maintenance and Construction Activity Coordination City of Warren



# MC10 - Maintenance and Construction Activity Coordination Trumbull County