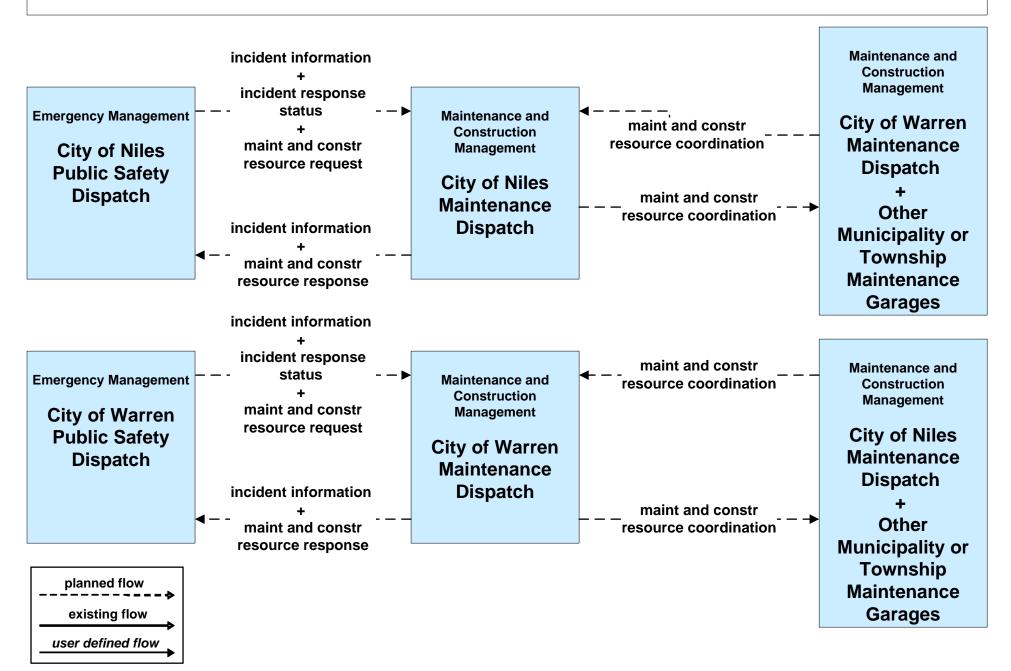

ons School Districts



### **APTS03 - Demand Response Transit Operations NiTTS**



# ATIS01 - Broadcast Traveler Information City of Warren Website





# ATMS01 - Network Surveillance City of Niles / City of Warren



## ATMS03 - Surface Street Control City of Youngstown / City of Niles / City of Warren



# ATMS06 - Traffic Information Dissemination City of Warren





### ATMS07 - Regional Traffic Control ODOT District 4



# ATMS07 - Regional Traffic Control City of Niles





# ATMS07 - Regional Traffic Control City of Warren





# ATMS07 - Regional Traffic Control Trumbull County





## ATMS08 - Incident Management City of Warren Traffic





### ATMS08 - Incident Management ODOT District 4 Maintenance



# ATMS08 - Incident Management City of Niles/ Warren Maintenance Dispatch



## ATMS08 - Incident Management Other Municipality/ Township Maintenance Dispatch



# ATMS13 - Standard Railroad Crossing City of Niles / City of Warren







# EM02 - Emergency Routing City of Warren



#### EM08 - Disaster Response and Recovery Trumball County EOC (2 of 2)





#### EM09 - Evacuation and Reentry Management Trumball County EOC



# MC01 - Maintenance and Construction Vehicle Tracking City of Niles / City of Warren







## MC02 - Maintenance and Construction Vehicle Maintenance Cities of Niles, Warren and Youngstown



#### MC06 - Winter Maintenance City of Warren



#### MC06 - Winter Maintenance City of Warren





# **MC06 - Winter Maintenance Trumbull County Maintenance**



#### MC07 - Roadway Maintenance and Construction City of Warren





### MC08 - Workzone