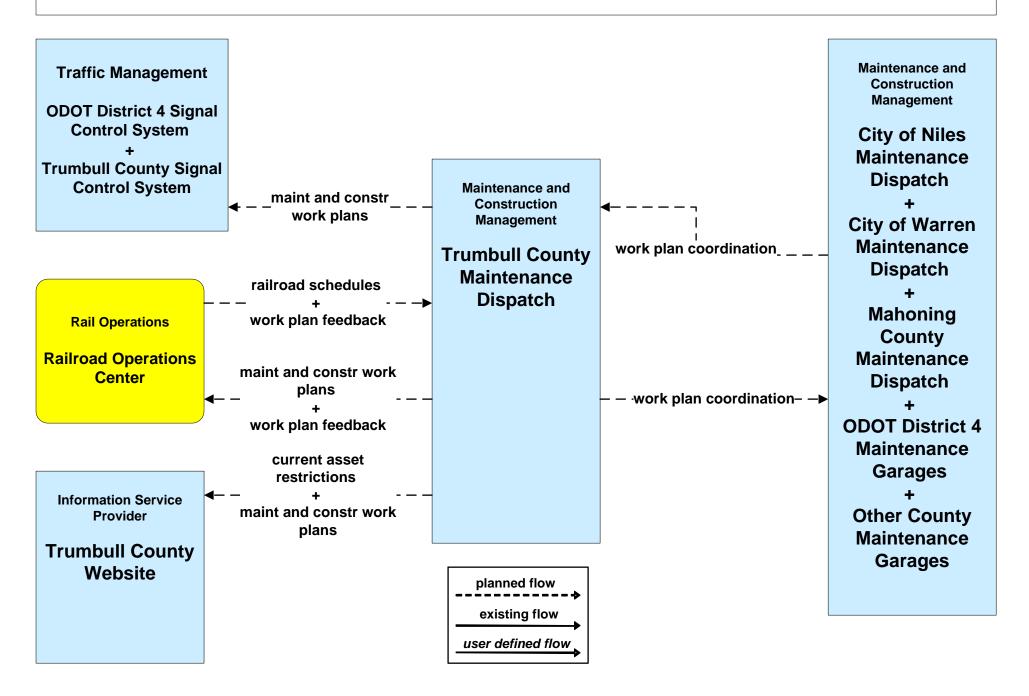

ll County EOC



# MC01 - Maintenance and Construction Vehicle Tracking City of Niles / City of Warren







## MC02 - Maintenance and Construction Vehicle Maintenance Cities of Niles, Warren and Youngstown



#### MC06 - Winter Maintenance City of Warren



#### MC06 - Winter Maintenance City of Warren





# **MC06 - Winter Maintenance Trumbull County Maintenance**



#### MC07 - Roadway Maintenance and Construction City of Warren





### MC08 - Workzone Management City of Niles



#### MC08 - Workzone Management City of Warren



#### MC08 - Workzone Management City of Warren





#### MC08 - Workzone Management Trumbull County



## MC10 - Maintenance and Construction Activity Coordination City of Warren



# MC10 - Maintenance and Construction Activity Coordination Trumbull County