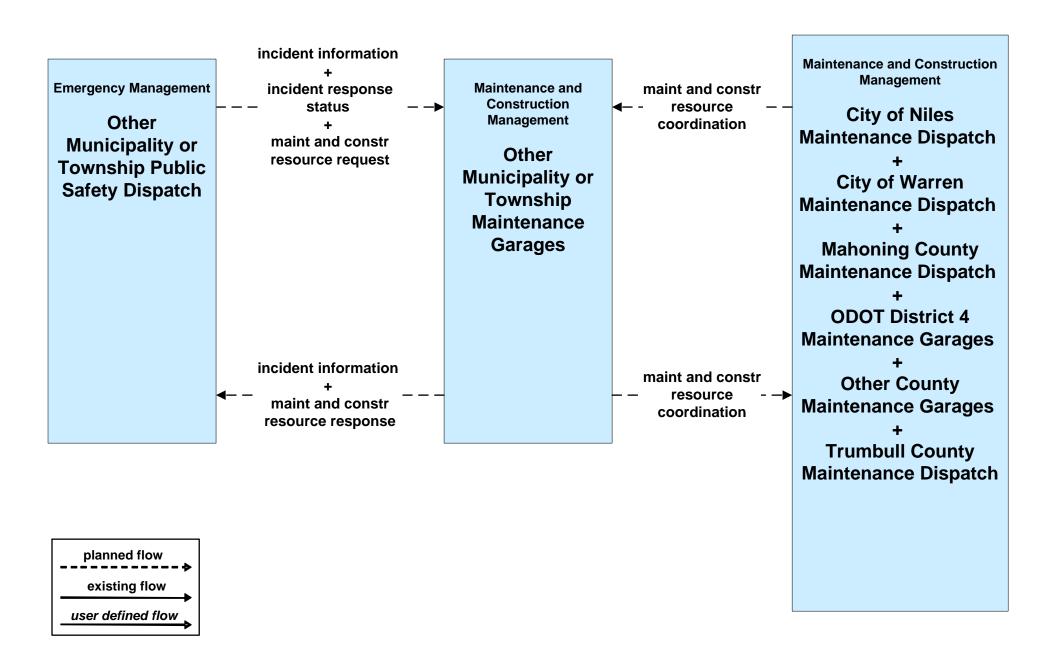

## ATMS08 - Incident Management Other Municipality/ Township Maintenance Dispatch