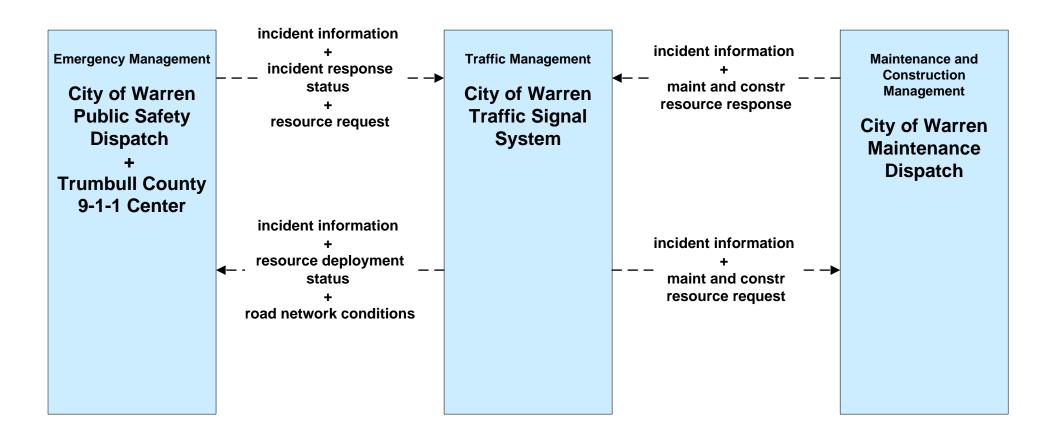

rt Youngstown State Univ Transportation Archive



### APTS02 - Transit Fixed-Route Operations WRTA



### APTS02 - Transit Fixed-Route Operations School Districts



### **APTS03 - Demand Response Transit Operations NiTTS**



# ATIS01 - Broadcast Traveler Information City of Warren Website





# ATMS01 - Network Surveillance City of Niles / City of Warren



## ATMS03 - Surface Street Control City of Youngstown / City of Niles / City of Warren



# ATMS06 - Traffic Information Dissemination City of Warren





### ATMS07 - Regional Traffic Control ODOT District 4



# ATMS07 - Regional Traffic Control City of Niles





# ATMS07 - Regional Traffic Control City of Warren





# ATMS07 - Regional Traffic Control Trumbull County





## ATMS08 - Incident Management City of Warren Traffic





### ATMS08 - Incident Management ODOT District 4 Maintenance



# ATMS08 - Incident Management City of Niles/ Warren Maintenance Dispatch



## ATMS08 - Incident Management Other Municipality/ Township Maintenance Dispatch



# ATMS13 - Standard Railroad Crossing City of Niles / City of Warren







# EM02 - Emergency Routing City of Warren



#### EM08 - Disaster Response and Recovery Trumball County EOC (2 of 2)





#### EM09 - Evacuation and Reentry Management Trumball County EOC



# MC01 - Maintenance and Construction Vehicle Tracking City of Niles / City of Warren







## MC02 - Maintenance and Construction Vehicle Maintenance Cities of Niles, Warren and Youngstown



#### MC06 - Winter Maintenance City of Warren



#### MC06 - Winter Maintenance City of Warren





# **MC06