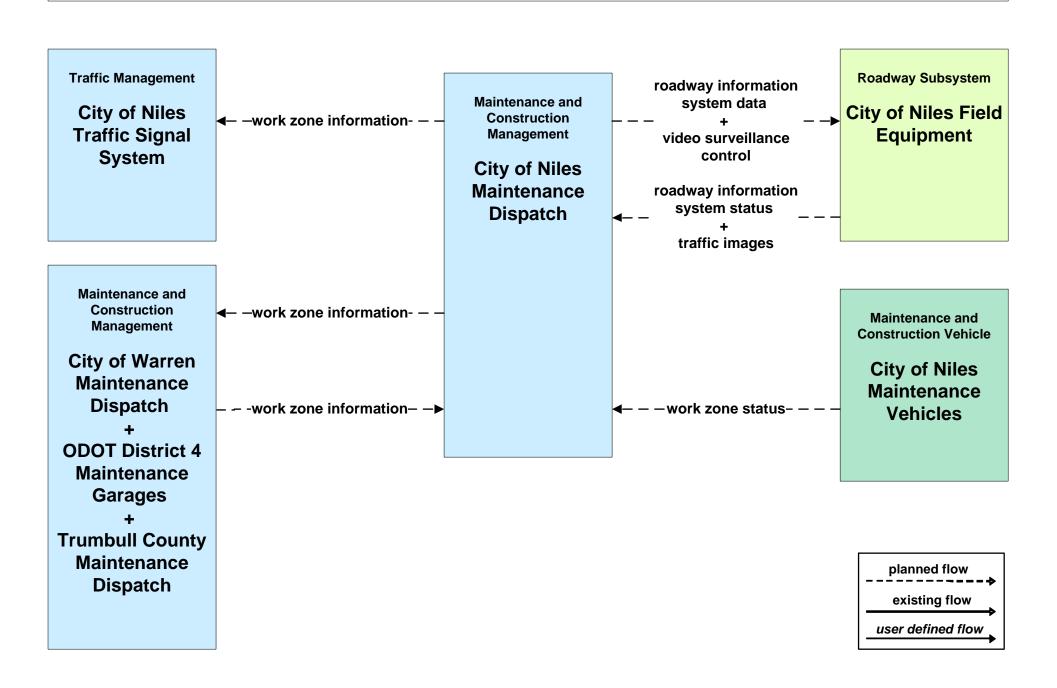

agement Other Municipality/ Township Maintenance Dispatch



# ATMS13 - Standard Railroad Crossing City of Niles / City of Warren







# EM02 - Emergency Routing City of Warren



#### EM08 - Disaster Response and Recovery Trumball County EOC (2 of 2)





#### EM09 - Evacuation and Reentry Management Trumball County EOC



# MC01 - Maintenance and Construction Vehicle Tracking City of Niles / City of Warren







## MC02 - Maintenance and Construction Vehicle Maintenance Cities of Niles, Warren and Youngstown



#### MC06 - Winter Maintenance City of Warren



#### MC06 - Winter Maintenance City of Warren





# **MC06 - Winter Maintenance Trumbull County Maintenance**



#### MC07 - Roadway Maintenance and Construction City of Warren





### MC08 - Workzone Management City of Niles



#### MC08 - Workzone Management City of Warren



#### MC08 - Workzone Management City of Warren





#### MC08 - Workzone Management Trumbull County



## MC10 - Maintenance and Construction Activity Coordination City of Warren



# MC10 - Maintenance and Construction Activity Coordination Trumbull County