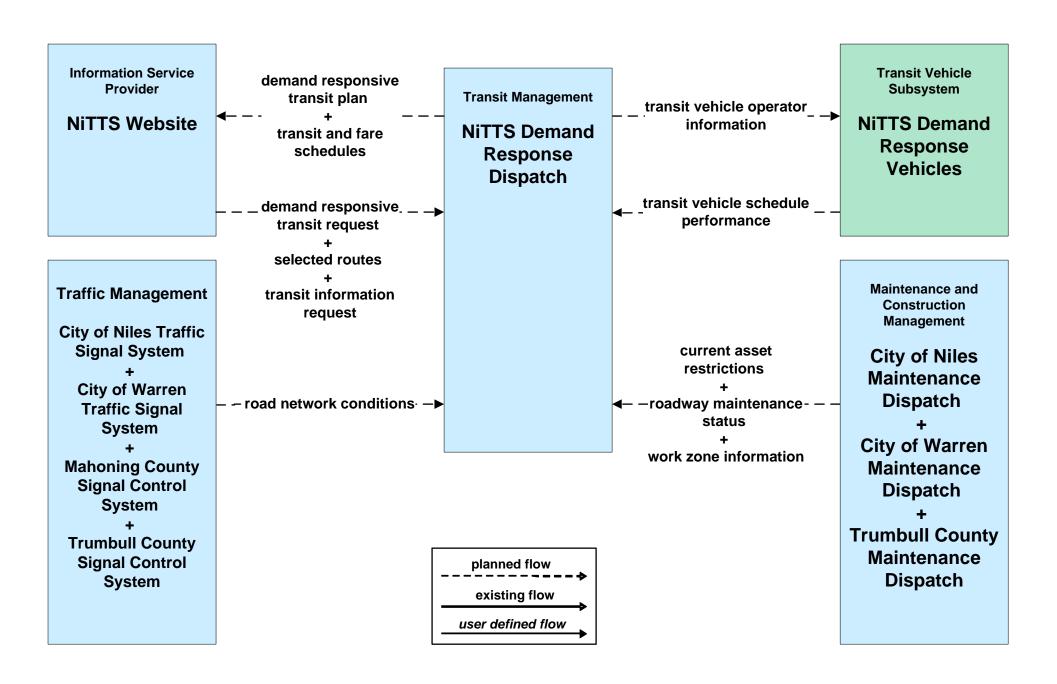

#### AD1 - ITS Data Mart Eastgate Regional Data Archive



#### AD1 - ITS Data Mart Youngstown State Univ Transportation Archive



### APTS02 - Transit Fixed-Route Operations WRTA



### APTS02 - Transit Fixed-Route Operations School Districts



### **APTS03 - Demand Response Transit Operations NiTTS**



# ATIS01 - Broadcast Traveler Information City of Warren Website





# ATMS01 - Network Surveillance City of Niles / City of Warren



## ATMS03 - Surface Street Control City of Youngstown / City of Niles / City of Warren



# ATMS06 - Traffic Information Dissemination City of Warren





### ATMS07 - Regional Traffic Control ODOT District 4



# ATMS07 - Regional Traffic Control City of Niles





# ATMS07 - Regional Traffic Control City of Warren





# ATMS07 - Regional Traffic Control Trumbull County





## ATMS08 - Incident Management City of Warren Traffic





### ATMS08 - Incident Management ODOT District 4 Maintenance



# ATMS08 - Incident Management City of Niles/ Warren Maintenance Dispatch



## ATMS08 - Incident Management Other Municipality/ Township Maintenance Dispatch