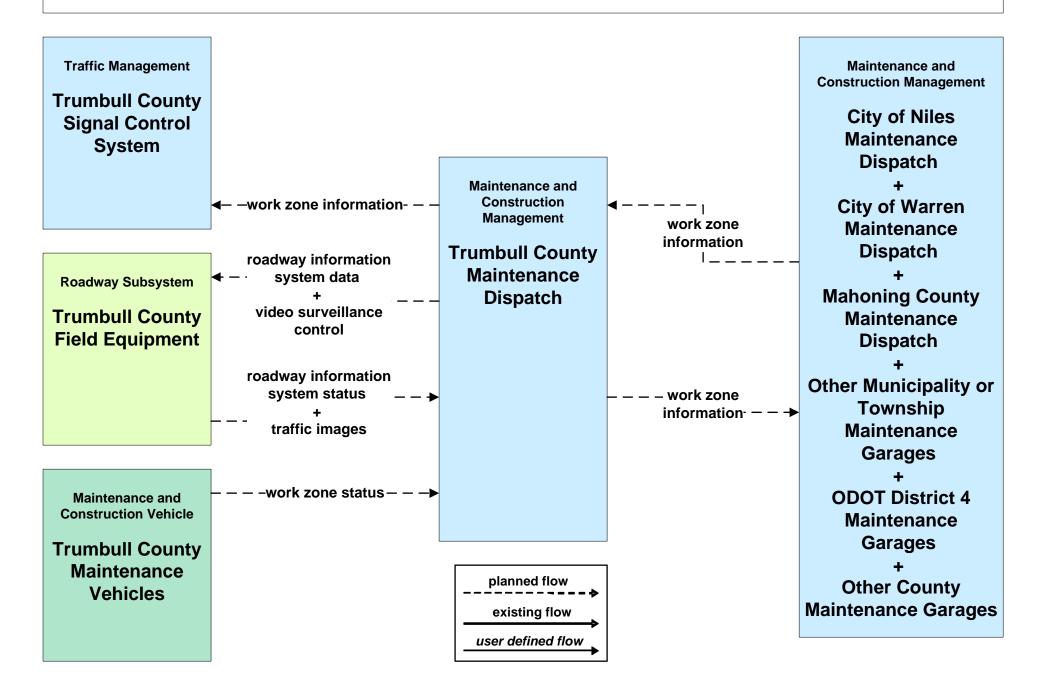

cy Routing City of Warren



#### EM08 - Disaster Response and Recovery Trumball County EOC (2 of 2)





#### EM09 - Evacuation and Reentry Management Trumball County EOC



# MC01 - Maintenance and Construction Vehicle Tracking City of Niles / City of Warren







## MC02 - Maintenance and Construction Vehicle Maintenance Cities of Niles, Warren and Youngstown



#### MC06 - Winter Maintenance City of Warren



#### MC06 - Winter Maintenance City of Warren





# **MC06 - Winter Maintenance Trumbull County Maintenance**



#### MC07 - Roadway Maintenance and Construction City of Warren





### MC08 - Workzone Management City of Niles



#### MC08 - Workzone Management City of Warren



#### MC08 - Workzone Management City of Warren





#### MC08 - Workzone Management Trumbull County



## MC10 - Maintenance and Construction Activity Coordination City of Warren



# MC10 - Maintenance and Construction Activity Coordination Trumbull County