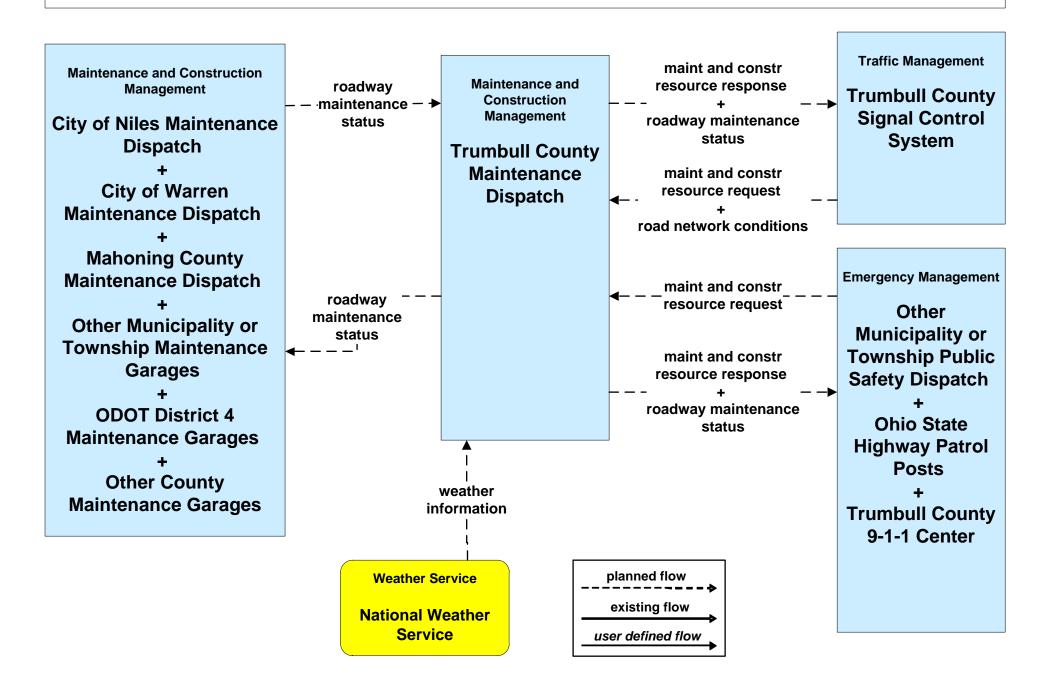

Maintenance



# ATMS08 - Incident Management City of Niles/ Warren Maintenance Dispatch



## ATMS08 - Incident Management Other Municipality/ Township Maintenance Dispatch



# ATMS13 - Standard Railroad Crossing City of Niles / City of Warren







# EM02 - Emergency Routing City of Warren



#### EM08 - Disaster Response and Recovery Trumball County EOC (2 of 2)





#### EM09 - Evacuation and Reentry Management Trumball County EOC



# MC01 - Maintenance and Construction Vehicle Tracking City of Niles / City of Warren







## MC02 - Maintenance and Construction Vehicle Maintenance Cities of Niles, Warren and Youngstown



#### MC06 - Winter Maintenance City of Warren



#### MC06 - Winter Maintenance City of Warren





# **MC06 - Winter Maintenance Trumbull County Maintenance**



#### MC07 - Roadway Maintenance and Construction City of Warren





### MC08 - Workzone Management City of Niles



#### MC08 - Workzone Management City of Warren



#### MC08 - Workzone Management City of Warren





#### MC08 - Workzone Management Trumbull County



## MC10 - Maintenance and Construction Activity Coordination City of Warren



# MC10 - Maintenance and Construction Activity Coordination Trumbull County