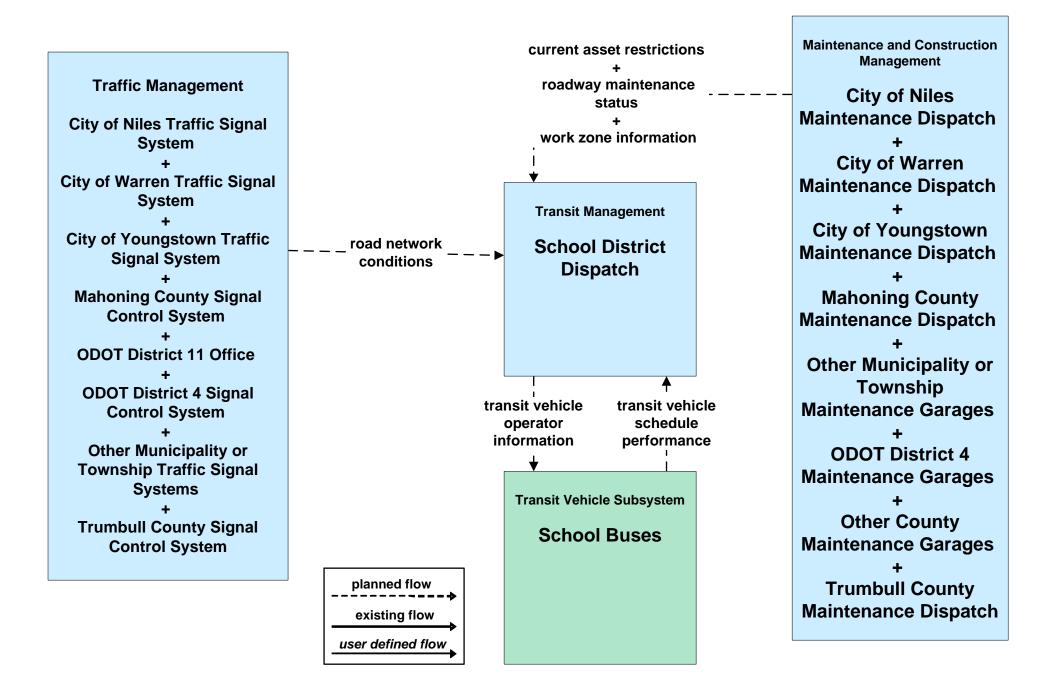

#### AD1 - ITS Data Mart Eastgate Regional Data Archive



#### AD1 - ITS Data Mart Youngstown State Univ Transportation Archive



### APTS02 - Transit Fixed-Route Operations WRTA



### APTS02 - Transit Fixed-Route Operations School Districts



### **APTS03 - Demand Response Transit Operations NiTTS**



# ATIS01 - Broadcast Traveler Information City of Warren Website





# ATMS01 - Network Surveillance City of Niles / City of Warren



## ATMS03 - Surface Street Control City of Youngstown / City of Niles / City of Warren



# ATMS06 - Traffic Information Dissemination City of Warren





### ATMS07 - Regional Traffic Control ODOT District 4



# ATMS07 - Regional Traffic Control City of Niles





# ATMS07 - Regional Traffic Control City of Warren





# ATMS07 - Regional Traffic Control Trumbull County





## ATMS08 - Incident Management City of Warren Traffic





### ATMS08 - Incident Management ODOT District 4 Maintenance



# ATMS08 - Incident Management City of Niles/ Warren Maintenance Dispatch



## ATMS08 - Incident