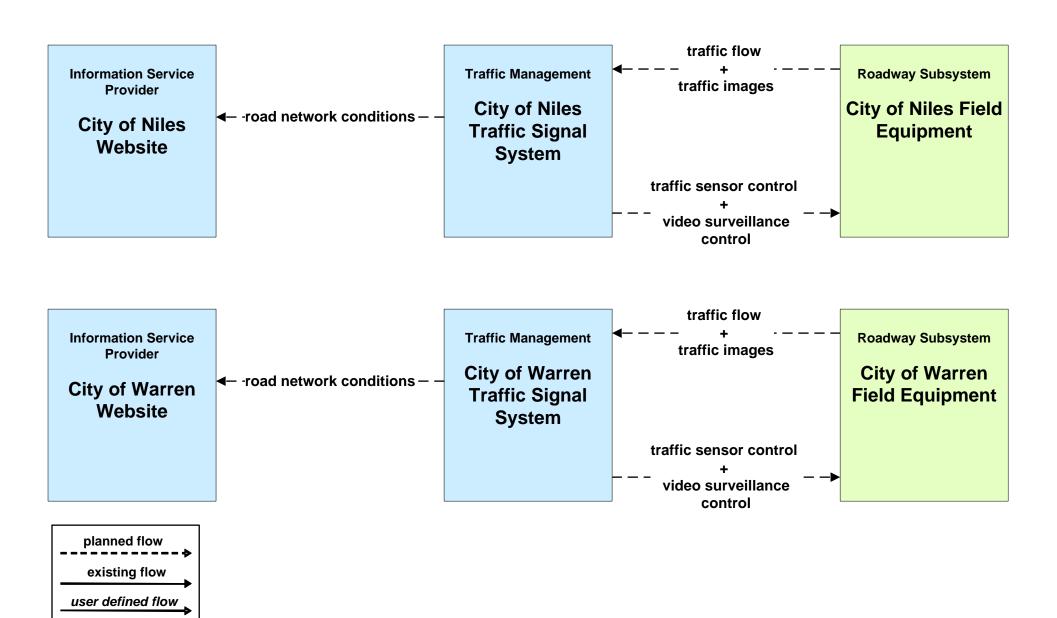

#### AD1 - ITS Data Mart Eastgate Regional Data Archive



#### AD1 - ITS Data Mart Youngstown State Univ Transportation Archive



### APTS02 - Transit Fixed-Route Operations WRTA



### APTS02 - Transit Fixed-Route Operations School Districts



### **APTS03 - Demand Response Transit Operations NiTTS**



# ATIS01 - Broadcast Traveler Information City of Warren Website





# ATMS01 - Network Surveillance City of Niles / City of Warren



## ATMS03 - Surface Street Control City of Youngstown / City of Niles / City of Warren



# ATMS06 - Traffic Information Dissemination City of Warren





### ATMS07 - Regional Traffic Control ODOT District 4



# ATMS07 - Regional Traffic Control City of Niles





# ATMS07 - Regional Traffic Control City of Warren





# ATMS07 - Regional Traffic Control Trumbull County





## ATMS08 - Incident Management City of Warren Traffic





### ATMS08 - Incident Management ODOT District 4 Maintenance



# ATMS08 - Incident Management City of Niles/ Warren Maintenance Dispatch



## ATMS08 - Incident Management Other Municipality/ Township Maintenance Dispatch



# ATMS13 - Standard Railroad Crossing City of Niles / City of Warren







# EM02 - Emergency Routing City of Warren



#### EM08 -