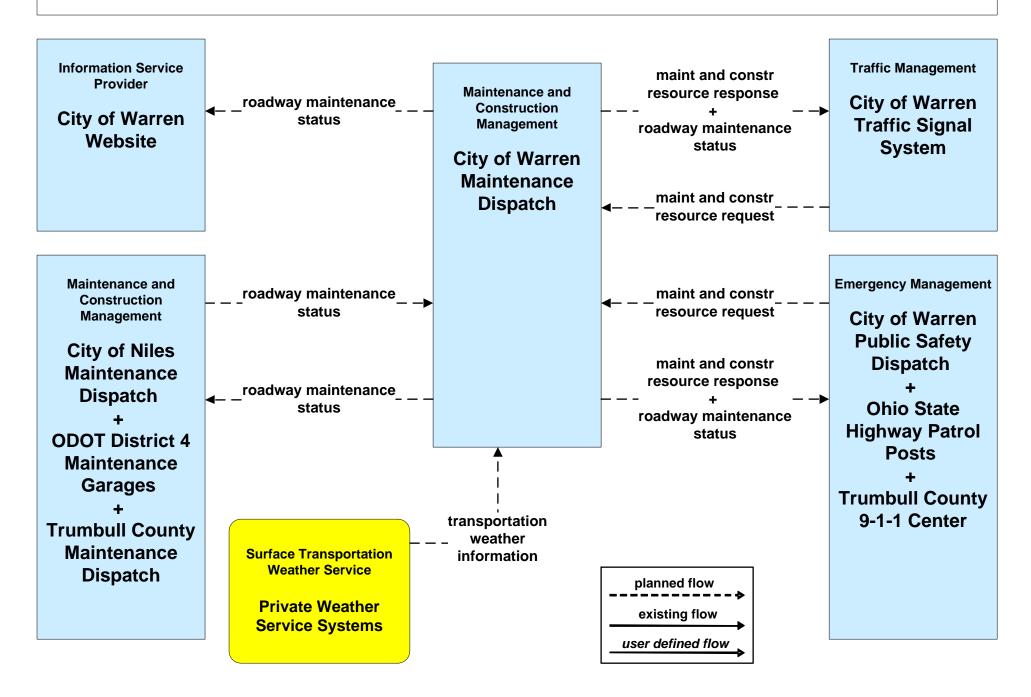

## ATMS08 - Incident Management City of Warren Traffic





### ATMS08 - Incident Management ODOT District 4 Maintenance



# ATMS08 - Incident Management City of Niles/ Warren Maintenance Dispatch



## ATMS08 - Incident Management Other Municipality/ Township Maintenance Dispatch



# ATMS13 - Standard Railroad Crossing City of Niles / City of Warren







# EM02 - Emergency Routing City of Warren



#### EM08 - Disaster Response and Recovery Trumball County EOC (2 of 2)





#### EM09 - Evacuation and Reentry Management Trumball County EOC



# MC01 - Maintenance and Construction Vehicle Tracking City of Niles / City of Warren







## MC02 - Maintenance and Construction Vehicle Maintenance Cities of Niles, Warren and Youngstown



#### MC06 - Winter Maintenance City of Warren



#### MC06 - Winter Maintenance City of Warren





# **MC06 - Winter Maintenance Trumbull County Maintenance**



#### MC07 - Roadway Maintenance and Construction City of Warren





### MC08 - Workzone Management City of Niles



#### MC08 - Workzone Management City of Warren



#### MC08 - Workzone Management City of Warren





#### MC08 - Workzone Management Trumbull County



## MC10 - Maintenance and Construction Activity Coordination City of Warren



# MC10 - Maintenance and Construction Activity Coordination Trumbull County