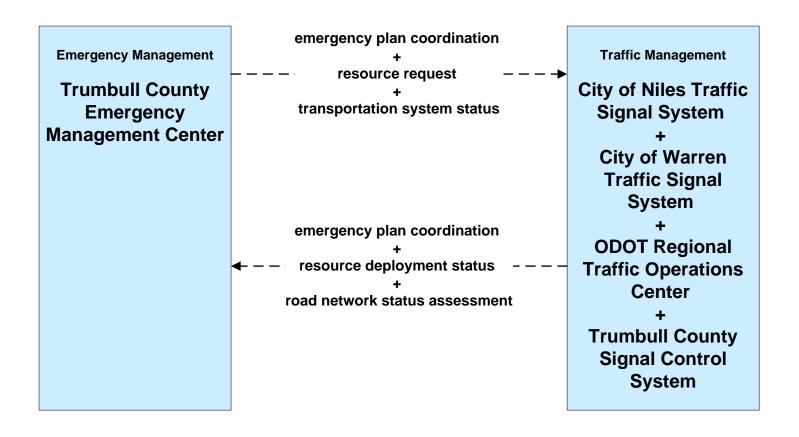

of Niles / City of Warren



# ATMS06 - Traffic Information Dissemination City of Warren





### ATMS07 - Regional Traffic Control ODOT District 4



# ATMS07 - Regional Traffic Control City of Niles





# ATMS07 - Regional Traffic Control City of Warren





# ATMS07 - Regional Traffic Control Trumbull County





## ATMS08 - Incident Management City of Warren Traffic





### ATMS08 - Incident Management ODOT District 4 Maintenance



# ATMS08 - Incident Management City of Niles/ Warren Maintenance Dispatch



## ATMS08 - Incident Management Other Municipality/ Township Maintenance Dispatch



# ATMS13 - Standard Railroad Crossing City of Niles / City of Warren







# EM02 - Emergency Routing City of Warren



#### EM08 - Disaster Response and Recovery Trumball County EOC (2 of 2)





#### EM09 - Evacuation and Reentry Management Trumball County EOC



# MC01 - Maintenance and Construction Vehicle Tracking City of Niles / City of Warren







## MC02 - Maintenance and Construction Vehicle Maintenance Cities of Niles, Warren and Youngstown



#### MC06 - Winter Maintenance City of Warren



#### MC06 - Winter Maintenance City of Warren





# **MC06 - Winter Maintenance Trumbull County Maintenance**



#### MC07 - Roadway Maintenance and Construction City of Warren





### MC08 - Workzone Management City of Niles



#### MC08 - Workzone Management City of Warren



#### MC08 - Workzone Management City of Warren





#### MC08 - Workzone Management Trumbull County



## MC10 - Maintenance and Construction Activity Coordination City of Warren



# MC10 - Maintenance