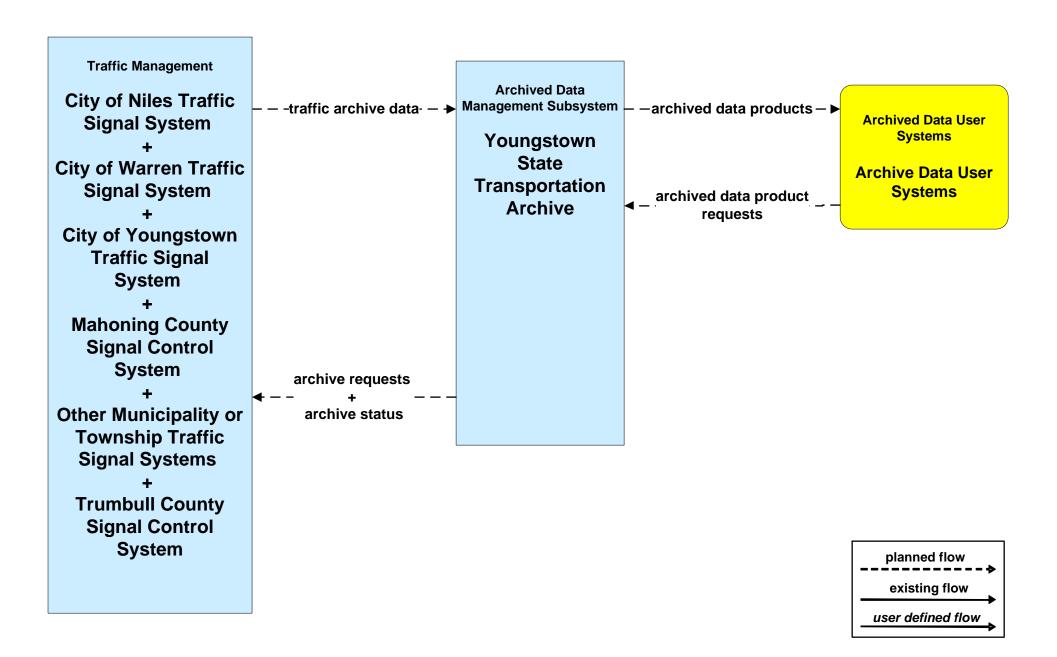

#### AD1 - ITS Data Mart Eastgate Regional Data Archive



#### AD1 - ITS Data Mart Youngstown State Univ Transportation Archive



### APTS02 - Transit Fixed-Route Operations WRTA



### APTS02 - Transit Fixed-Route Operations School Districts



### **APTS03 - Demand Response Transit Operations NiTTS**



# ATIS01 - Broadcast Traveler Information City of Warren Website





# ATMS01 - Network Surveillance City of Niles / City of Warren



## ATMS03 - Surface Street Control City of Youngstown / City of Niles / City of Warren



# ATMS06 - Traffic Information Dissemination City of Warren





### ATMS07 - Regional Traffic Control ODOT District 4



# ATMS07 - Regional Traffic Control City of Niles





# ATMS07 - Regional Traffic Control City of Warren





# ATMS07 - Regional Traffic Control Trumbull County





## ATMS08 - Incident Management City of Warren Traffic





### ATMS08 - Incident Management ODOT Distric