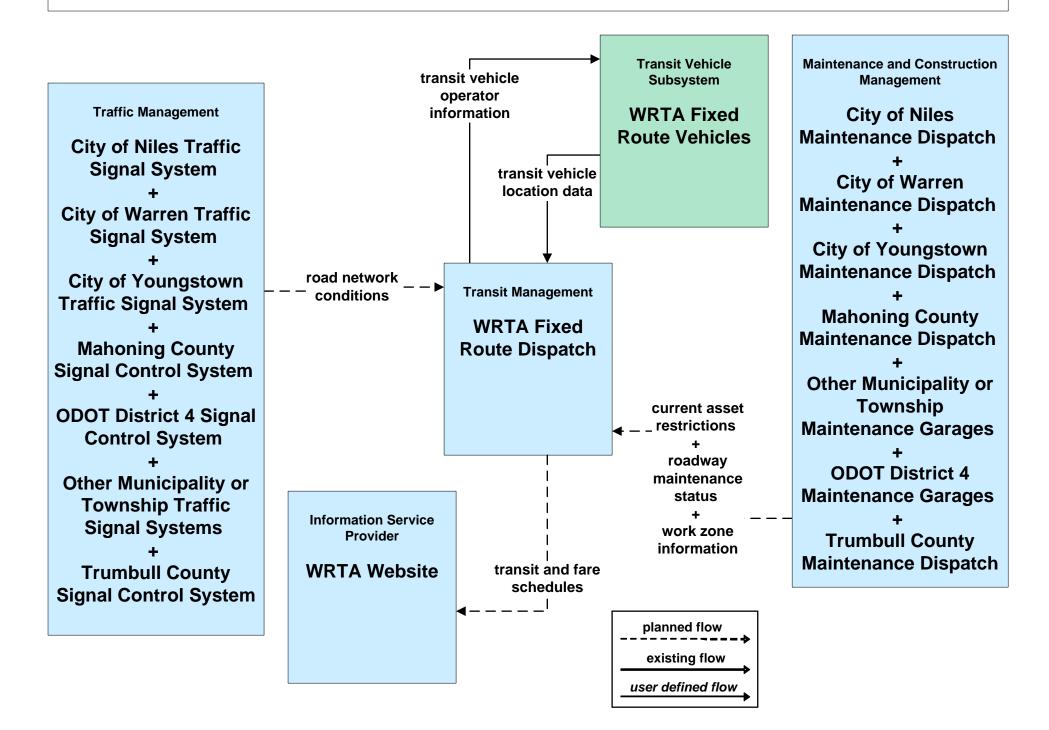

#### AD1 - ITS Data Mart Eastgate Regional Data Archive



#### AD1 - ITS Data Mart Youngstown State Univ Transportation Archive



### APTS02 - Transit Fixed-Route Operations WRTA



### APTS02 - Transit Fixed-Route Operations School Districts



### **APTS03 - Demand Response Transit Operations NiTTS**



# ATIS01 - Broadcast Traveler Information City of Warren Website





# ATMS01 - Network Surveillance City of Niles / City of Warren



## ATMS03 - Surface Street Control City of Youngstown / City of Niles / City of Warren



# ATMS06 - Traffic Information Dissemination City of Warren





### ATMS07 - Regional Traffic Control ODOT District 4



# ATMS07 - Regional Traffic Control City of Niles





# ATMS07 - Regional Traffic Control City of Warren





# ATMS07 - Regional Traffic Control Trumbull County





## ATMS08 - Incident Management City of Warren Traffic





### ATMS08 - Incident Management ODOT District 4 Maintenance



# ATMS08 - Incident Management Ci