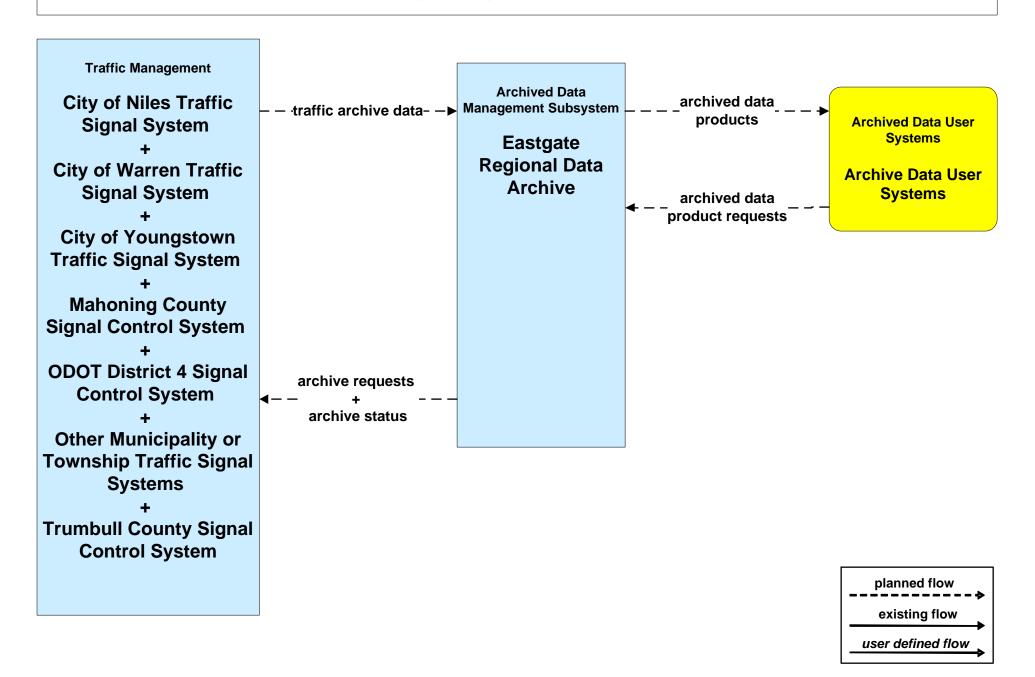

#### AD1 - ITS Data Mart Eastgate Regional Data Archive



#### AD1 - ITS Data Mart Youngstown State Univ Transportation Archive



### APTS02 - Transit Fixed-Route Operations WRTA



### APTS02 - Transit Fixed-Route Operations School Districts



### **APTS03 - Demand Response Transit Operations NiTTS**



# ATIS01 - Broadcast Traveler Information City of Warren Website





# ATMS01 - Network Surveillance City of Niles / City of Warren



## ATMS03 - Surface Street Control City of Youngstown / City of Niles / City of Warren



# ATMS06 - Traffic Information Dissemination City of Warren





### ATMS07 - Regional Traffic Control ODOT District 4



# ATMS07 - Regional Traffic Control City of Niles





# ATMS07 - Regional Traffic Control City of Warren





# ATMS07 - Regional Traffic Control Trumbull County





## ATMS08 - Incident Management