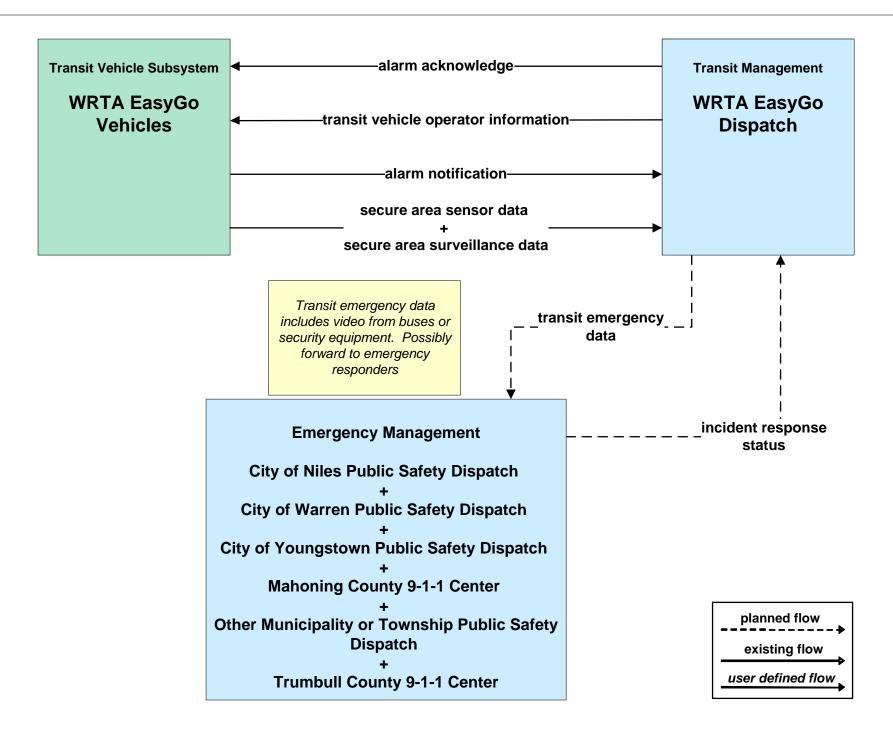

#### AD1 - ITS Data Mart Ohio DPS Crash Records Database



### APTS05 - Transit Security WRTA



### APTS05 - Transit Security WRTA- SST



# APTS05 - Transit Security WRTA- EasyGo



### ATMS01 - Network Surveillance City of Youngstown





# ATMS06 - Traffic Information Dissemination City of Youngstown



### ATMS08 - Incident Management ODOT District 4 Traffic



# ATMS08 - Incident Management City of Youngstown Traffic





# **ATMS08 - Incident Management City of Youngstown Maintenance**





### ATMS08 - Incident Management Mahoning County Maintenance Dispatch



# ATMS08 - Incident Management City of Youngstown / City of Niles / City of Youngstown



#### ATMS08 - Incident Management Event Promoter Interfaces





# CVO10 - HAZMAT Eastgate Region



### EM01 - Emergency Response Coordination Youngstown/Warren Regional Incident and Mutual Aid Network



### EM01 - Emergency Response Coordination City of Youngstown Public Safety





#### EM01 - Emergency Respons