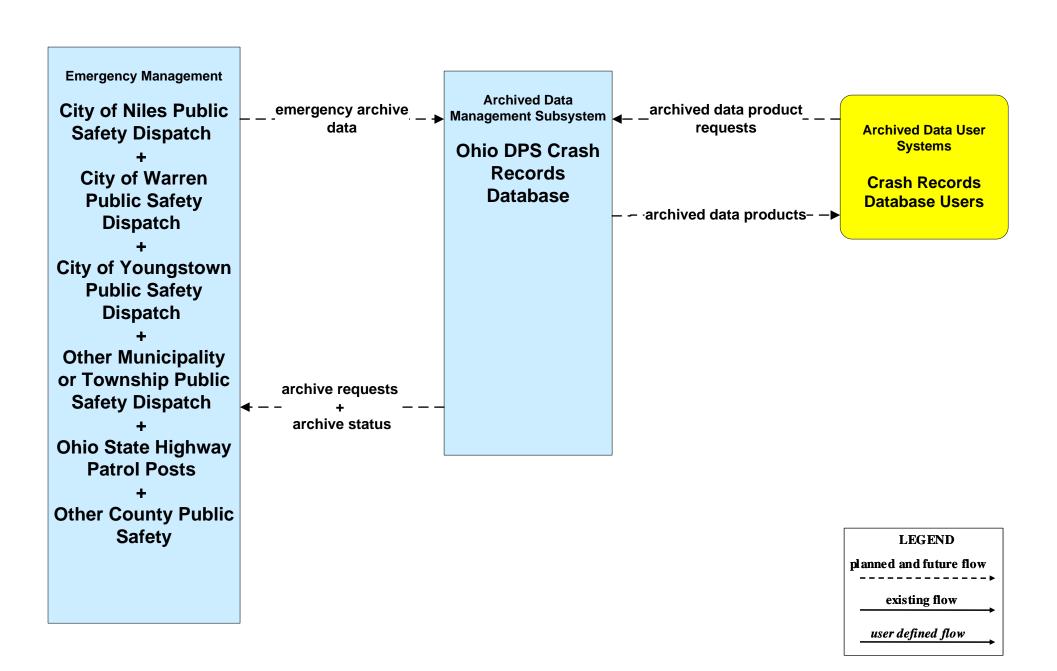

#### AD1 - ITS Data Mart Ohio DPS Crash Records Database



### APTS05 - Transit Security WRTA



### APTS05 - Transit Security WRTA- SST



# APTS05 - Transit Security WRTA- EasyGo



### ATMS01 - Network Surveillance City of Youngstown





# ATMS06 - Traffic Information Dissemination City of Youngstown



### ATMS08 - Incident Management ODOT District 4 Traffic



# ATMS08 - Incident Management City of Youngstown Traffic





# **ATMS08 - Incident Management City of Youngstown Maintenance**





### ATMS08 - Incident Management Mahoning County Maintenance Dispatch



# ATMS08 - Incident Management City of Youngstown / City of Niles / City of Youngstown



#### ATMS08 - Incident Management Event Promoter Interfaces





# CVO10 - HAZMAT Eastgate Region



### EM01 - Emergency Response Coordination Youngstown/Warren Regional Incident and Mutual