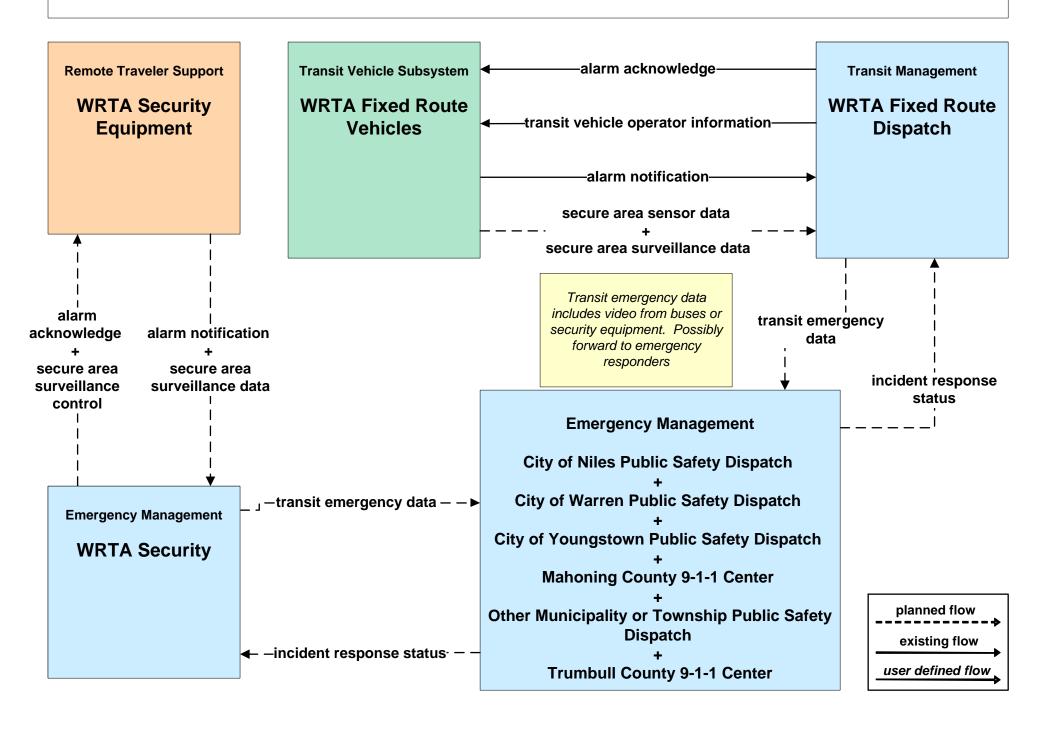

#### AD1 - ITS Data Mart Ohio DPS Crash Records Database



### APTS05 - Transit Security WRTA



### APTS05 - Transit Security WRTA- SST



# APTS05 - Transit Security WRTA- EasyGo



### ATMS01 - Network Surveillance City of Youngstown





# ATMS06 - Traffic Information Dissemination City of Youngstown



### ATMS08 - Incident Management ODOT District 4 Traffic



# ATMS08 - Incident Management City of Youngstown Traffic





# **ATMS08 - Incident Management City of Youngstown Maintenance**





### ATMS08 - Incident Management Mahoning County Maintenance Dispatch



# ATMS08 - Incident Management City of Youngstown / City of Niles / City of Youngstown



#### ATMS08 - Incident Management Event Promoter Interfaces





# CVO10 - HAZMAT Eastgate Region



### EM01 - Emergency Response Coordination Youngstown/Warren Regional Incident and Mutual Aid Network



### EM01 - Emergency Re