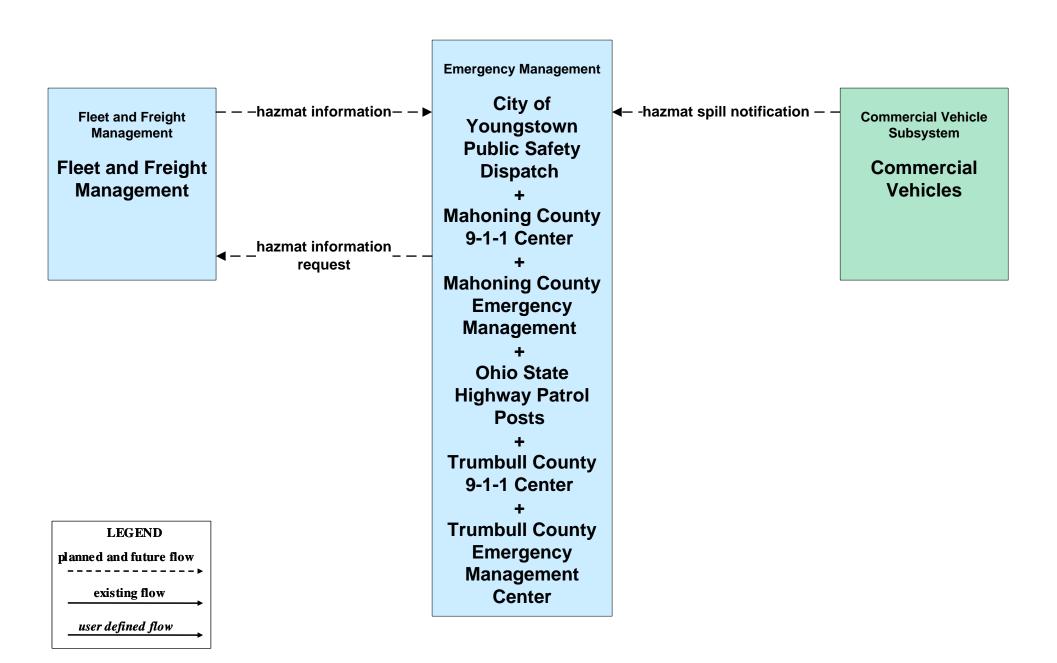

#### AD1 - ITS Data Mart Ohio DPS Crash Records Database



### APTS05 - Transit Security WRTA



### APTS05 - Transit Security WRTA- SST



# APTS05 - Transit Security WRTA- EasyGo



### ATMS01 - Network Surveillance City of Youngstown





# ATMS06 - Traffic Information Dissemination City of Youngstown



### ATMS08 - Incident Management ODOT District 4 Traffic



# ATMS08 - Incident Management City of Youngstown Traffic





# **ATMS08 - Incident Management City of Youngstown Maintenance**





### ATMS08 - Incident Management Mahoning County Maintenance Dispatch



# ATMS08 - Incident Management City of Youngstown / City of Niles / City of Youngstown



#### ATMS08 - Incident Management Event Promoter Interfaces





# CVO10 - HAZMAT Eastgate Region



### EM01 - Emergency Response Coordination Youngstown/Warren Regional Incident and Mutual Aid Network



### EM01 - Emergency Response Coordination City of Youngstown Public Safety





#### EM01 - Emergency Response Coordination Municipal Public Safety Dispatch



#### EM01 - Emergency Response Coordination Mahoning County 9-1-1 Center



### EM01 - Emergency Response Coordination Special Police Dispatch





### EM01 - Emergency Call Taking and Dispatch Municipalities



## EM08 - Disaster Response and Recovery Mahoning County EOC (1 of 2)



## EM09 - Evacuation and Reentry Management Mahoning County EOC



### MC06 - Winter Maintenance City of Youngstown



# MC08 - Workzone Management City of Youngstown