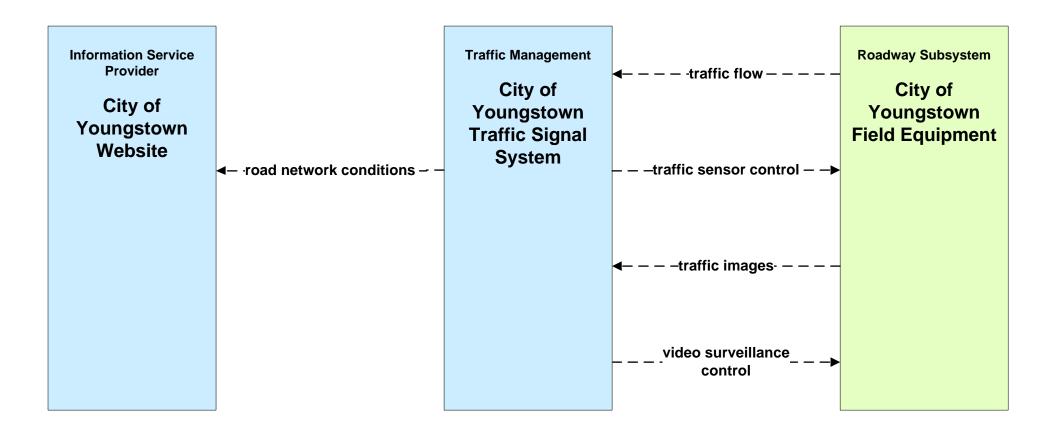

#### AD1 - ITS Data Mart Ohio DPS Crash Records Database



### APTS05 - Transit Security WRTA



### APTS05 - Transit Security WRTA- SST



# APTS05 - Transit Security WRTA- EasyGo



### ATMS01 - Network Surveillance City of Youngstown





# ATMS06 - Traffic Information Dissemination City of Youngstown



### ATMS08 - Incident Management ODOT District 4 Traffic



# ATMS08 - Incident Management City of Youngstown Traffic





# **ATMS08 - Incident Management City of Youngstown Maintenance**





### ATMS08 - Incident Management Mahoning County Maintenance Dispatch



# ATMS08 - Incident Management City of Youngstown / City of Niles / City of Youngstown



#### ATMS08 - Incident Management Event Promoter Interfaces





# CVO10 - HAZMAT Eastgate Region



### EM01 - Emergency Response Coordination Youngstown/Warren Regional Incident and Mutual Aid Network



### EM01 - Emergency Response Coordination City of Youngstown Public Safety





#### EM01 - Emergency Response Coordination Municipal Public Safety Dispatch



####