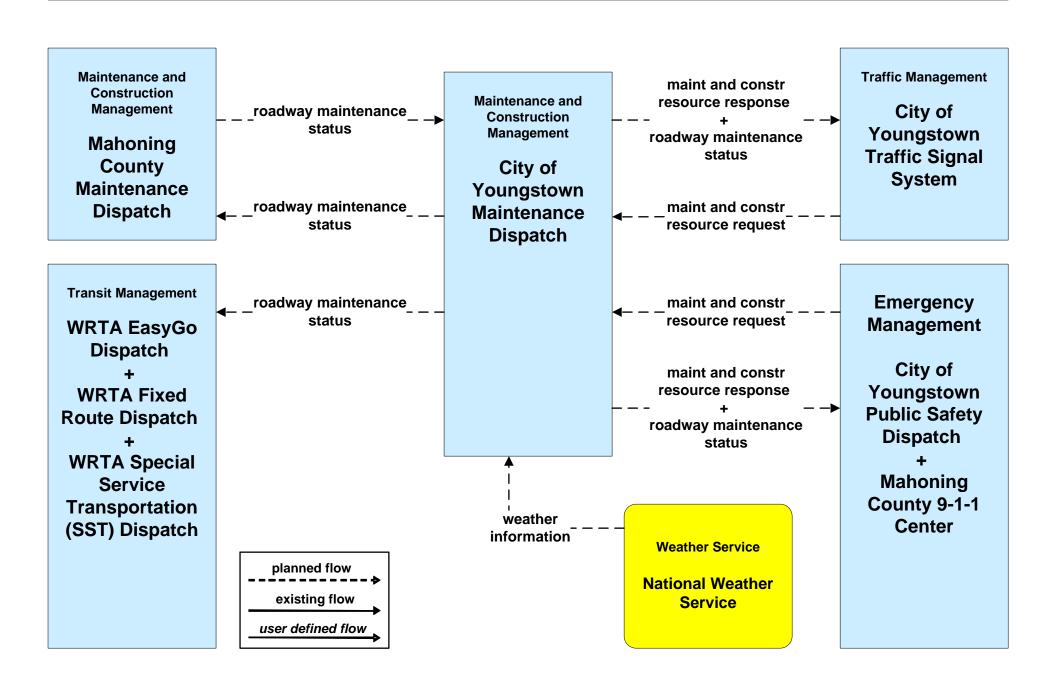

Niles / City of Youngstown



#### ATMS08 - Incident Management Event Promoter Interfaces





# CVO10 - HAZMAT Eastgate Region



### EM01 - Emergency Response Coordination Youngstown/Warren Regional Incident and Mutual Aid Network



### EM01 - Emergency Response Coordination City of Youngstown Public Safety





#### EM01 - Emergency Response Coordination Municipal Public Safety Dispatch



#### EM01 - Emergency Response Coordination Mahoning County 9-1-1 Center



### EM01 - Emergency Response Coordination Special Police Dispatch





### EM01 - Emergency Call Taking and Dispatch Municipalities



## EM08 - Disaster Response and Recovery Mahoning County EOC (1 of 2)



## EM09 - Evacuation and Reentry Management Mahoning County EOC



### MC06 - Winter Maintenance City of Youngstown



# MC08 - Workzone Management City of Youngstown