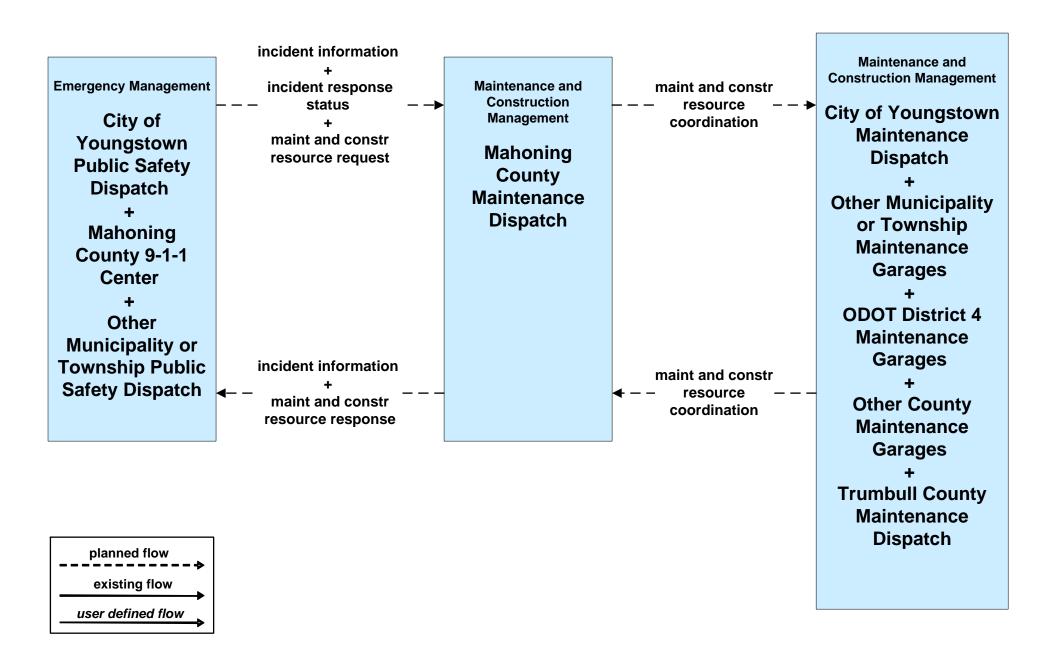

# **ATMS08 - Incident Management City of Youngstown Maintenance**

### ATMS08 - Incident Management Mahoning County Maintenance Dispatch