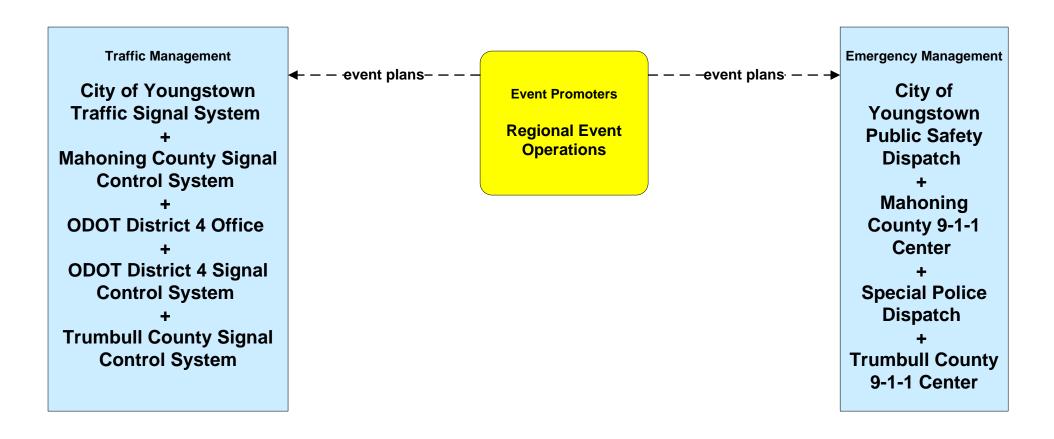

#### AD1 - ITS Data Mart Ohio DPS Crash Records Database



### APTS05 - Transit Security WRTA



### APTS05 - Transit Security WRTA- SST



# APTS05 - Transit Security WRTA- EasyGo



### ATMS01 - Network Surveillance City of Youngstown





# ATMS06 - Traffic Information Dissemination City of Youngstown



### ATMS08 - Incident Management ODOT District 4 Traffic



# ATMS08 - Incident Management City of Youngstown Traffic





# **ATMS08 - Incident Management City of Youngstown Maintenance**





### ATMS08 - Incident Management Mahoning County Maintenance Dispatch



# ATMS08 - Incident Management City of Youngstown / City of Niles / City of Youngstown



#### ATMS08 - Incident Management Event Promoter Interfaces





# CVO10 - HAZMAT Eastgate Region



### EM01 - Emergency Response Coordination Youngstown/Warren Regional Incident and Mutual Aid Network



### EM01 - Emergency Response Coordination City of Youngstown Public Safety





#### EM01 - Emergency Response Coordination Municipal Public Safety Dispatch



#### EM01 - Emergency Response Coordination Mahoning County 9-1-1 Center



### EM01 - Emergency Response Coordination Special Police Dispatch





### EM01 - Emergency Call Taking and Dispatch Municipalities



## EM08 - Disaster Response and Recovery Mahoning County EOC (1 of 2)



## EM09 - Evacuation and Reentry Management Mahoning County EOC



### MC06 - Winter Maintenance City of Youngstown



# MC08 - Workzone Management City of Youngstown