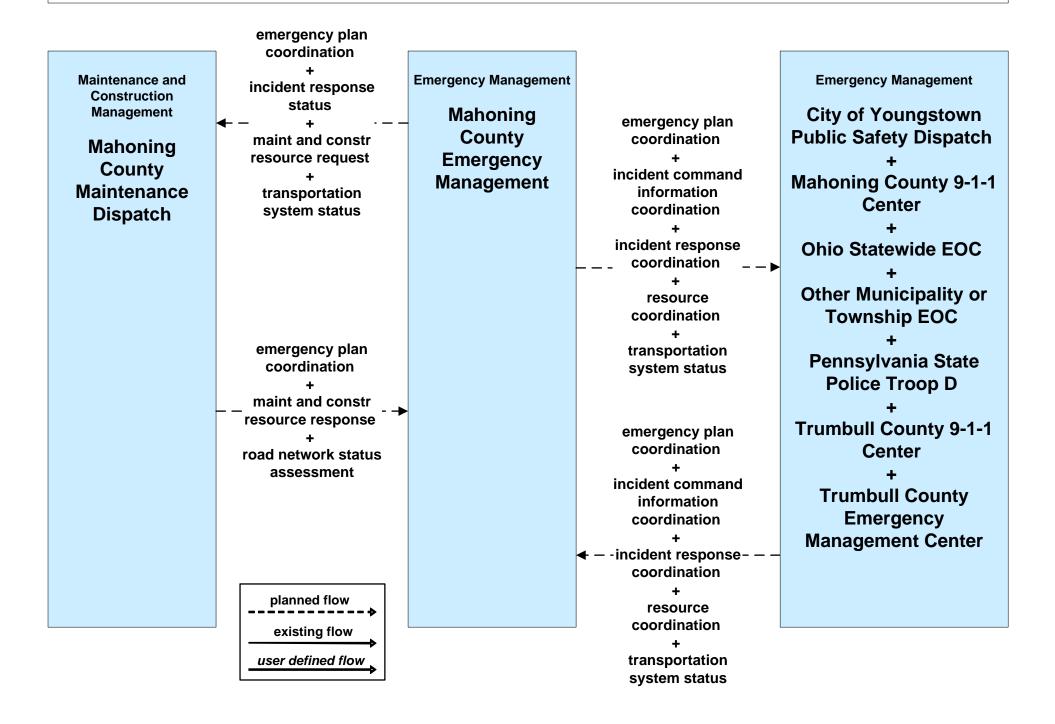

Incident Management Mahoning County Maintenance Dispatch



# ATMS08 - Incident Management City of Youngstown / City of Niles / City of Youngstown



#### ATMS08 - Incident Management Event Promoter Interfaces





# CVO10 - HAZMAT Eastgate Region



### EM01 - Emergency Response Coordination Youngstown/Warren Regional Incident and Mutual Aid Network



### EM01 - Emergency Response Coordination City of Youngstown Public Safety





#### EM01 - Emergency Response Coordination Municipal Public Safety Dispatch



#### EM01 - Emergency Response Coordination Mahoning County 9-1-1 Center



### EM01 - Emergency Response Coordination Special Police Dispatch





### EM01 - Emergency Call Taking and Dispatch Municipalities



## EM08 - Disaster Response and Recovery Mahoning County EOC (1 of 2)



## EM09 - Evacuation and Reentry Management Mahoning County EOC



### MC06 - Winter Maintenance City of Youngstown



# MC08 - Workzone Management City of Youngstown