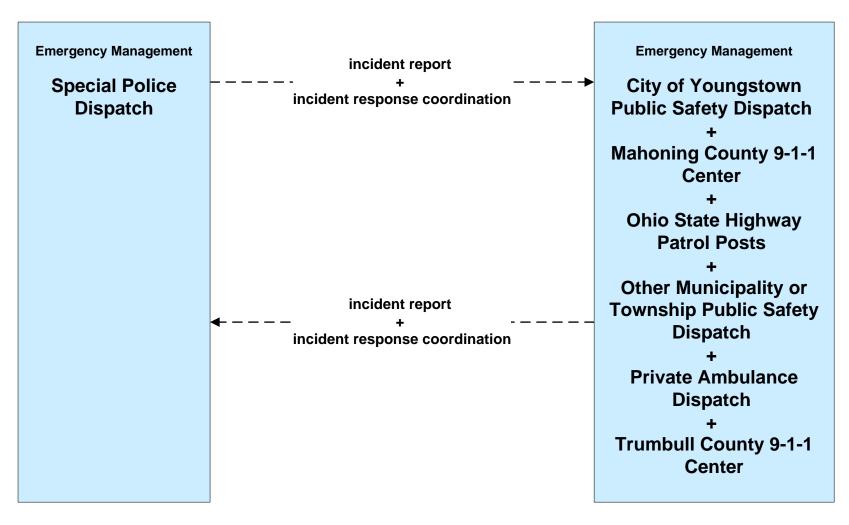

- Incident Management City of Youngstown Traffic





# **ATMS08 - Incident Management City of Youngstown Maintenance**





### ATMS08 - Incident Management Mahoning County Maintenance Dispatch



# ATMS08 - Incident Management City of Youngstown / City of Niles / City of Youngstown



#### ATMS08 - Incident Management Event Promoter Interfaces





# CVO10 - HAZMAT Eastgate Region



### EM01 - Emergency Response Coordination Youngstown/Warren Regional Incident and Mutual Aid Network



### EM01 - Emergency Response Coordination City of Youngstown Public Safety





#### EM01 - Emergency Response Coordination Municipal Public Safety Dispatch



#### EM01 - Emergency Response Coordination Mahoning County 9-1-1 Center



### EM01 - Emergency Response Coordination Special Police Dispatch





### EM01 - Emergency Call Taking and Dispatch Municipalities



## EM08 - Disaster Response and Recovery Mahoning County EOC (1 of 2)



## EM09 - Evacuation and Reentry Management Mahoning County EOC



### MC06 - Winter Maintenance City of Youngstown



# MC08 - Workzone Management City of Youngstown