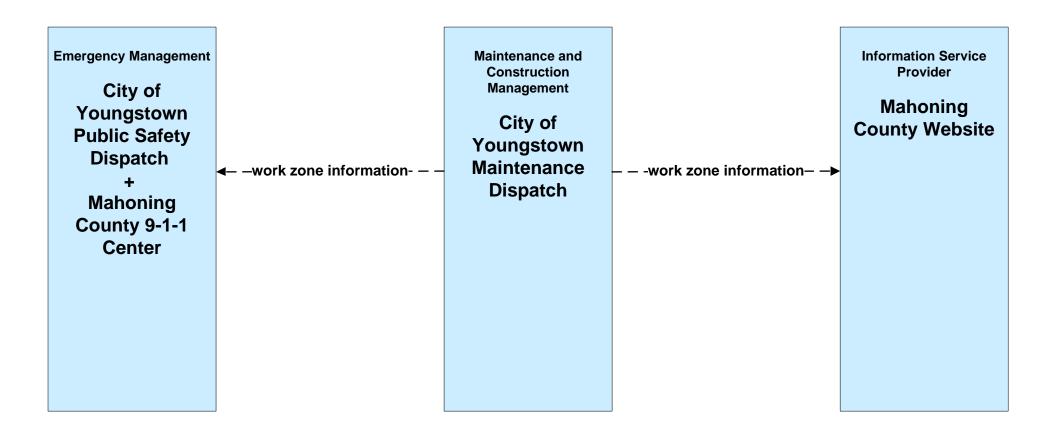

nt Management Event Promoter Interfaces





# CVO10 - HAZMAT Eastgate Region



### EM01 - Emergency Response Coordination Youngstown/Warren Regional Incident and Mutual Aid Network



### EM01 - Emergency Response Coordination City of Youngstown Public Safety





#### EM01 - Emergency Response Coordination Municipal Public Safety Dispatch



#### EM01 - Emergency Response Coordination Mahoning County 9-1-1 Center



### EM01 - Emergency Response Coordination Special Police Dispatch





### EM01 - Emergency Call Taking and Dispatch Municipalities



## EM08 - Disaster Response and Recovery Mahoning County EOC (1 of 2)



## EM09 - Evacuation and Reentry Management Mahoning County EOC



### MC06 - Winter Maintenance City of Youngstown



# MC08 - Workzone Management City of Youngstown