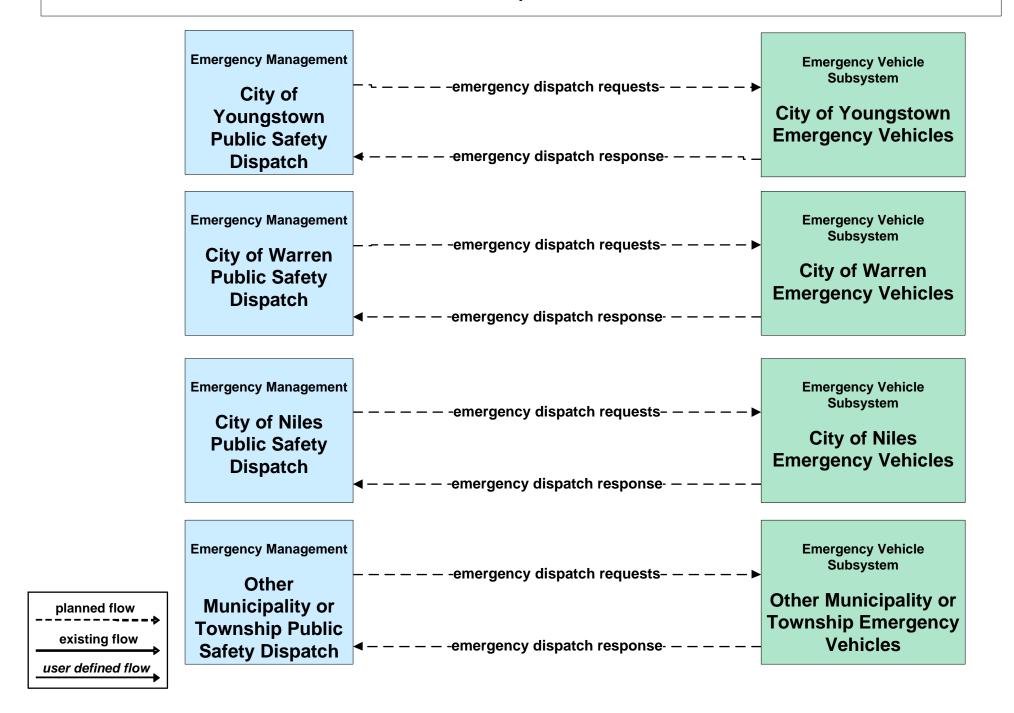

- Incident Management City of Youngstown Maintenance**





### ATMS08 - Incident Management Mahoning County Maintenance Dispatch



# ATMS08 - Incident Management City of Youngstown / City of Niles / City of Youngstown



#### ATMS08 - Incident Management Event Promoter Interfaces





# CVO10 - HAZMAT Eastgate Region



### EM01 - Emergency Response Coordination Youngstown/Warren Regional Incident and Mutual Aid Network



### EM01 - Emergency Response Coordination City of Youngstown Public Safety





#### EM01 - Emergency Response Coordination Municipal Public Safety Dispatch



#### EM01 - Emergency Response Coordination Mahoning County 9-1-1 Center



### EM01 - Emergency Response Coordination Special Police Dispatch





### EM01 - Emergency Call Taking and Dispatch Municipalities



## EM08 - Disaster Response and Recovery Mahoning County EOC (1 of 2)



## EM09 - Evacuation and Reentry Management Mahoning County EOC



### MC06 - Winter Maintenance City of Youngstown



# MC08 - Workzone Management City of Youngstown