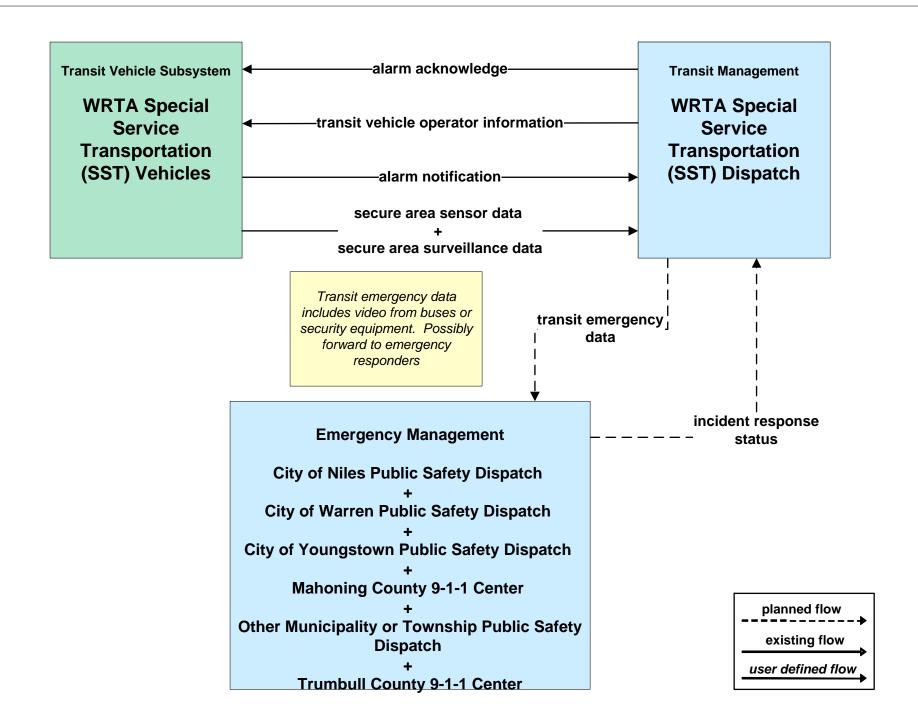

#### AD1 - ITS Data Mart Ohio DPS Crash Records Database



### APTS05 - Transit Security WRTA



### APTS05 - Transit Security WRTA- SST



# APTS05 - Transit Security WRTA- EasyGo



### ATMS01 - Network Surveillance City of Youngstown





# ATMS06 - Traffic Information Dissemination City of Youngstown



### ATMS08 - Incident Management ODOT District 4 Traffic



# ATMS08 - Incident Management City of Youngstown Traffic





# **ATMS08 - Incident Management City of Youngstown Maintenance**





### ATMS08 - Incident Management Mahoning County Maintenance Dispatch



# ATMS08 - Incident Management City of Youngstown / City of Niles / City of Youngstown



#### ATMS08 - Incident Management Event Promoter Interfaces





# CVO10 - HAZMAT Eastgate Region



### EM01 - Emergency Response Coordination Youngstown/Warren Regional Incident and Mutual Aid Network



### EM01 - Emergency Response Coordination City of Youngstown Publ