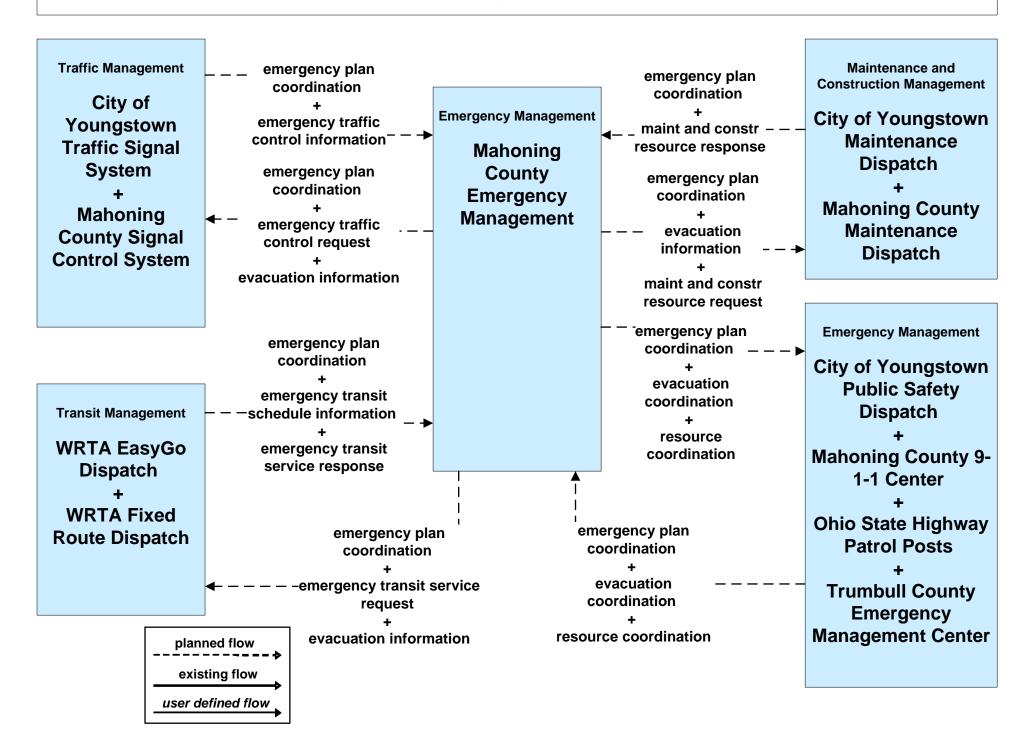

8 - Incident Management City of Youngstown / City of Niles / City of Youngstown



#### ATMS08 - Incident Management Event Promoter Interfaces





# CVO10 - HAZMAT Eastgate Region



### EM01 - Emergency Response Coordination Youngstown/Warren Regional Incident and Mutual Aid Network



### EM01 - Emergency Response Coordination City of Youngstown Public Safety





#### EM01 - Emergency Response Coordination Municipal Public Safety Dispatch



#### EM01 - Emergency Response Coordination Mahoning County 9-1-1 Center



### EM01 - Emergency Response Coordination Special Police Dispatch





### EM01 - Emergency Call Taking and Dispatch Municipalities



## EM08 - Disaster Response and Recovery Mahoning County EOC (1 of 2)



## EM09 - Evacuation and Reentry Management Mahoning County EOC



### MC06 - Winter Maintenance City of Youngstown



# MC08 - Workzone Management City of Youngstown