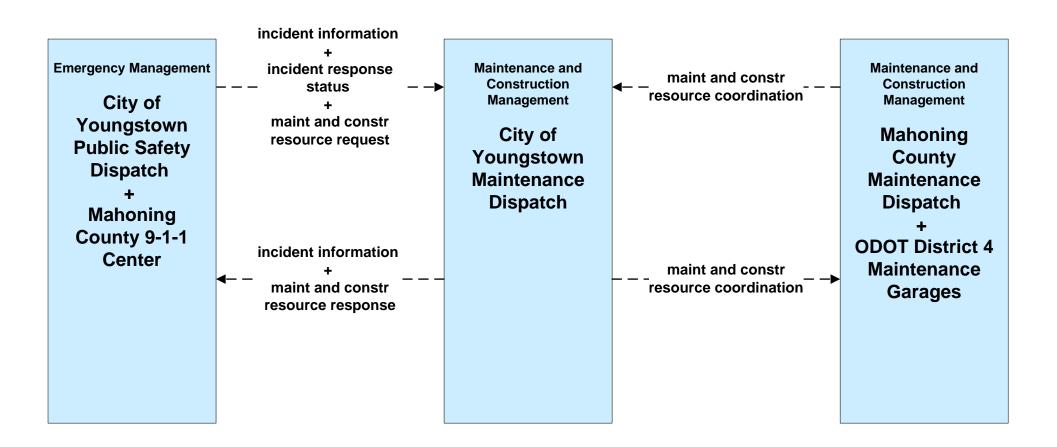

#### AD1 - ITS Data Mart Ohio DPS Crash Records Database



### APTS05 - Transit Security WRTA



### APTS05 - Transit Security WRTA- SST



# APTS05 - Transit Security WRTA- EasyGo



### ATMS01 - Network Surveillance City of Youngstown





# ATMS06 - Traffic Information Dissemination City of Youngstown



### ATMS08 - Incident Management ODOT District 4 Traffic



# ATMS08 - Incident Management City of Youngstown Traffic





# **ATMS08 - Incident Management City of Youngstown Maintenance**





### ATMS08 - Incident Management Mahoning County Maintenance Dispatch



# ATMS08 - Incident Management City of Youngstown / City of Niles / City of Youngstown



#### ATMS08 - Incident Management Event Promoter Interfaces





# CVO10 - HAZMAT Eastgate Region



### EM01 - Emergency Response Coordination Youngstown/Warren Regional Incident and Mutual Aid Network



### EM01 - Emergency Response Coordination City of Youngstown Public Safety





#### EM01 - Emergency Response Coordination Municipal Public Safety Dispatch



#### EM01 - Emergency Response Coordination Mahoning County 9-1-1 Center



### EM01 - Emergency Response Coordination Special Police Dispatch





### EM01 - Emergency Call Taking and Dispatch Municipalities



## EM08 - Disaster Response and Recovery Mahoning Coun