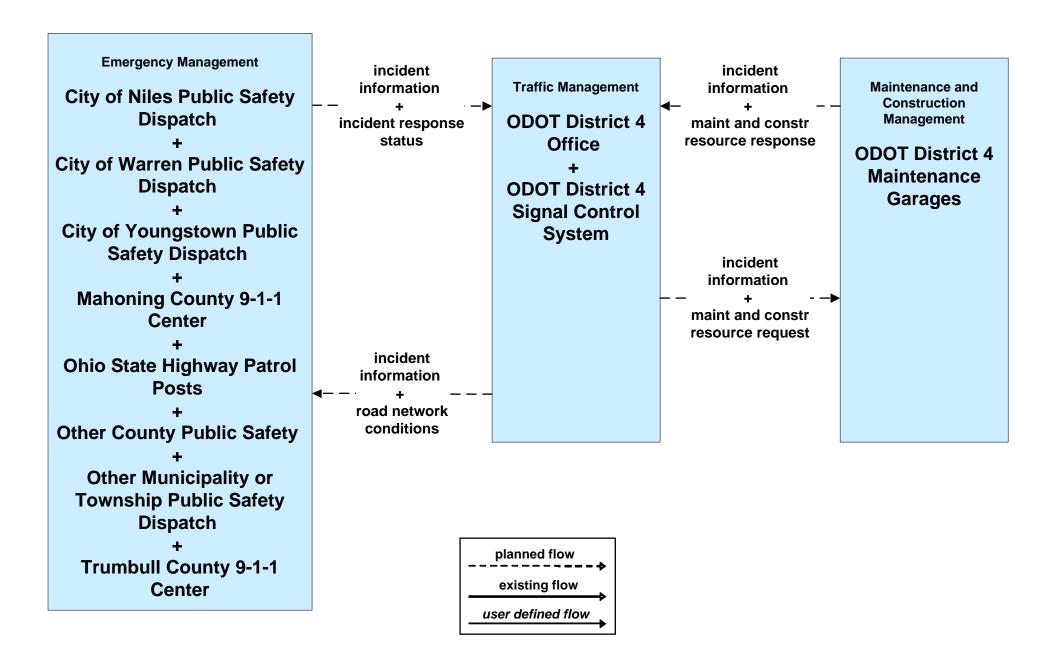

### ATMS08 - Incident Management ODOT District 4 Traffic

# ATMS08 - Incident Management City of Youngstown Traffic