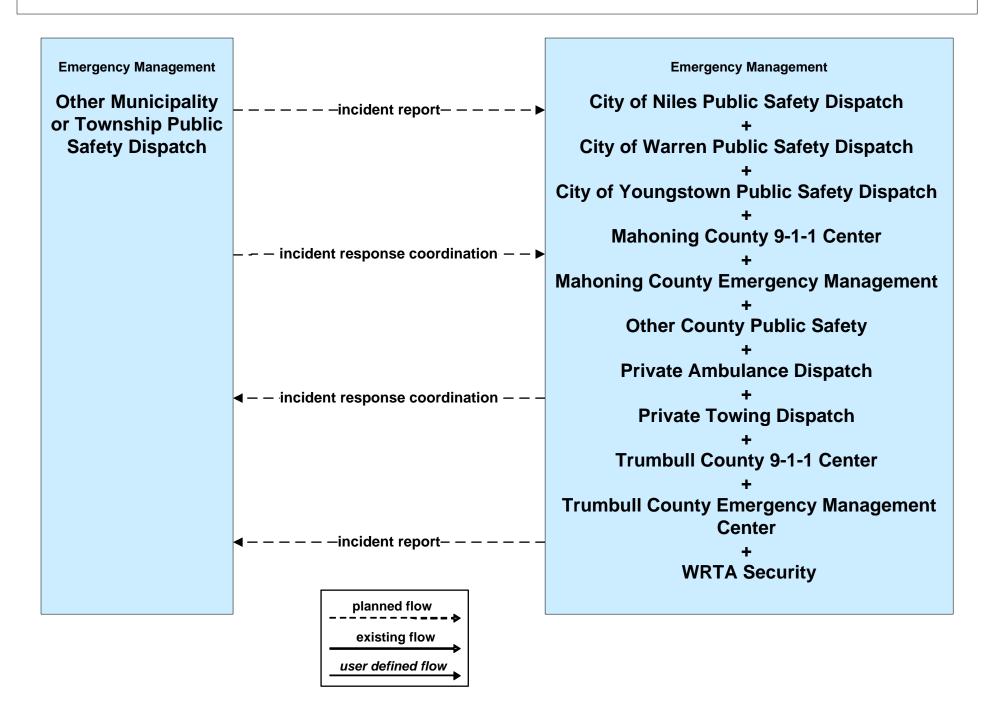

stown





# ATMS06 - Traffic Information Dissemination City of Youngstown



### ATMS08 - Incident Management ODOT District 4 Traffic



# ATMS08 - Incident Management City of Youngstown Traffic





# **ATMS08 - Incident Management City of Youngstown Maintenance**





### ATMS08 - Incident Management Mahoning County Maintenance Dispatch



# ATMS08 - Incident Management City of Youngstown / City of Niles / City of Youngstown



#### ATMS08 - Incident Management Event Promoter Interfaces





# CVO10 - HAZMAT Eastgate Region



### EM01 - Emergency Response Coordination Youngstown/Warren Regional Incident and Mutual Aid Network



### EM01 - Emergency Response Coordination City of Youngstown Public Safety





#### EM01 - Emergency Response Coordination Municipal Public Safety Dispatch



#### EM01 - Emergency Response Coordination Mahoning County 9-1-1 Center



### EM01 - Emergency Response Coordination Special Police Dispatch





### EM01 - Emergency Call Taking and Dispatch Municipalities



## EM08 - Disaster Response and Recovery Mahoning County EOC (1 of 2)



## EM09 - Evacuation and Reentry Management Mahoning County EOC



### MC06 - Winter Maintenance City of Youngstown



# MC08 - Workzone Management City of Youngstown