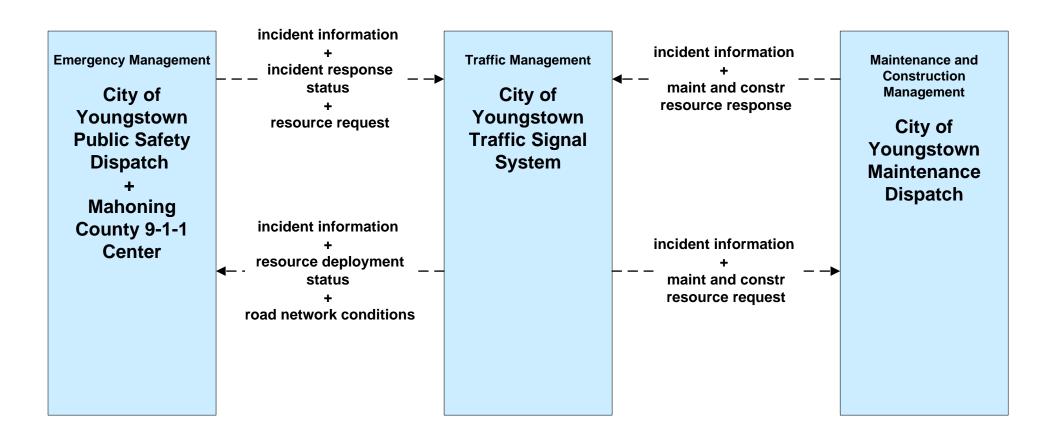

#### AD1 - ITS Data Mart Ohio DPS Crash Records Database



### APTS05 - Transit Security WRTA



### APTS05 - Transit Security WRTA- SST



# APTS05 - Transit Security WRTA- EasyGo



### ATMS01 - Network Surveillance City of Youngstown





# ATMS06 - Traffic Information Dissemination City of Youngstown



### ATMS08 - Incident Management ODOT District 4 Traffic



# ATMS08 - Incident Management City of Youngstown Traffic





# **ATMS08 - Incident Management City of Youngstown Maintenance**





### ATMS08 - Incident Management Mahoning County Maintenance Dispatch



# ATMS08 - Incident Management City of Youngstown / City of Niles / City of Youngstown



#### ATMS08 - Incident Management Event Promoter Interfaces





# CVO10 - HAZMAT Eastgate Region



### EM01 - Emergency Response Coordination Youngstown/Warren Regional Incident and Mutual Aid Network



### EM01 - Emergency Response Coordination City of Youngstown Public Safety





#### EM01 - Emergency Response Coordination Municipal Public Safety Dispatch



#### EM01 - Emergency Response Coordination Mahoning County 9-1-1 Center



### EM01 - Emergency Response Coordination Special Police Dispatch





### EM01 - Emergency Call Taking and Dispatch M