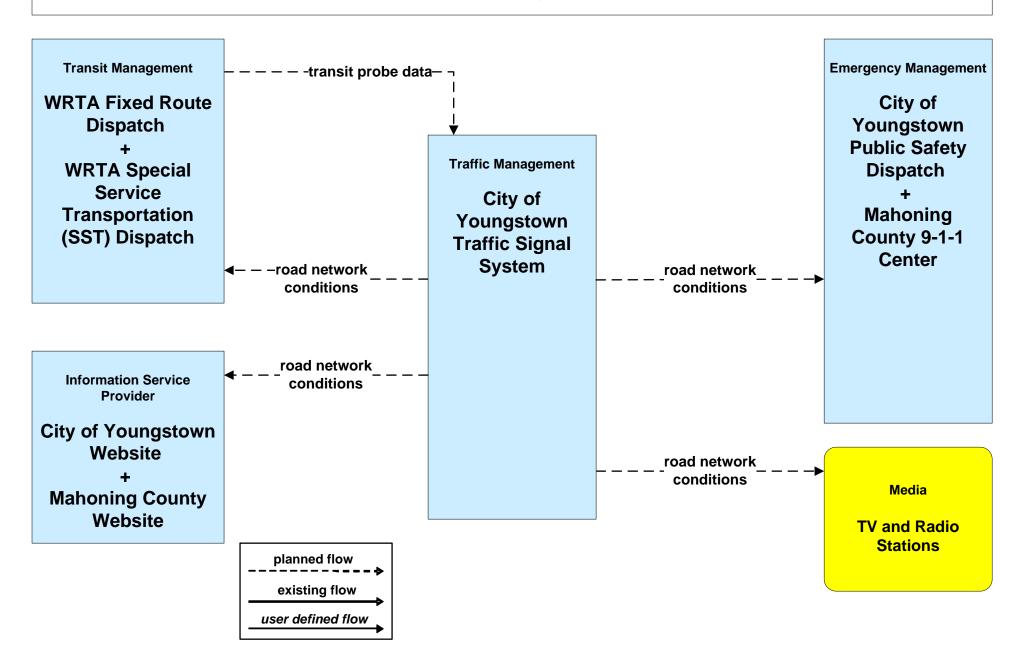

#### AD1 - ITS Data Mart Ohio DPS Crash Records Database



### APTS05 - Transit Security WRTA



### APTS05 - Transit Security WRTA- SST



# APTS05 - Transit Security WRTA- EasyGo



### ATMS01 - Network Surveillance City of Youngstown





# ATMS06 - Traffic Information Dissemination City of Youngstown



### ATMS08 - Incident Management ODOT District 4 Traffic



# ATMS08 - Incident Management City of Youngstown Traffic





# **ATMS08 - Incident Management City of Youngstown Maintenance**





### ATMS08 - Incident Management Mahoning County Maintenance Dispatch



# ATMS08 - Incident Management City of Youngstown / City of Niles / City of Youngstown



#### ATMS08 - Incident Management Event Promoter Interfaces





# CVO10 - HAZMAT Eastgate Region



### EM01 - Emergency Response Coordination Youngstown/Warren Regional Incident and Mutual Aid Network



### EM01 - Emergency Response Coordination City of Youngstown Public Safety





#### EM01 - Emergency Response Coordination Municipal Public Safety Dispatch



#### EM01 - Emergency Response Coordination Mahoning County 9-1-1 Center