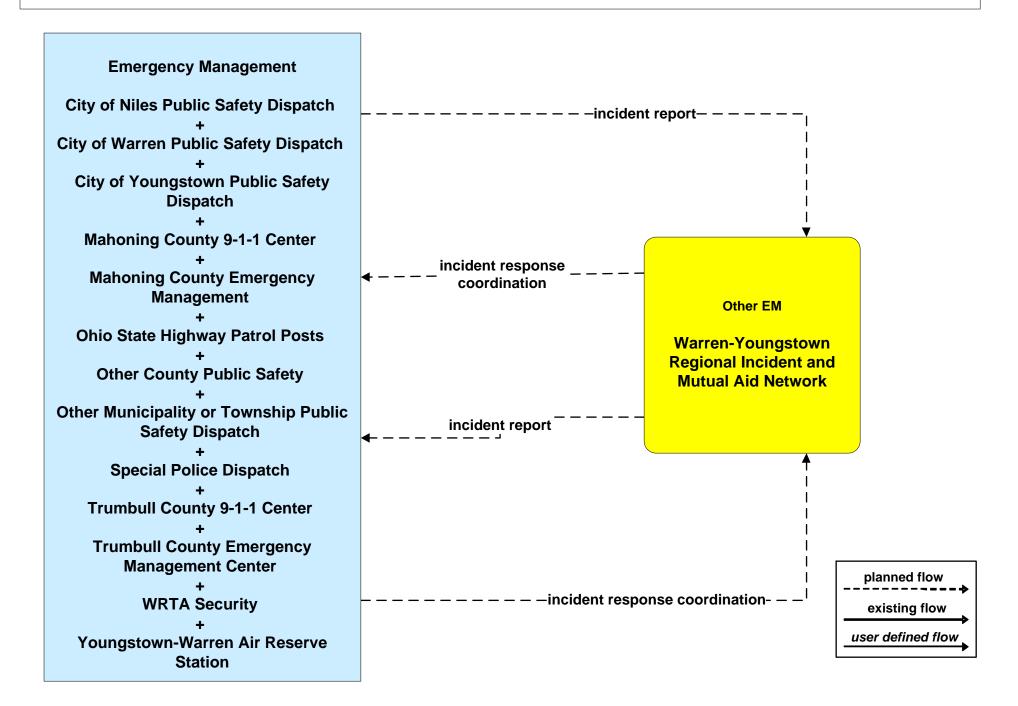

### EM01 - Emergency Response Coordination Youngstown/Warren Regional Incident and Mutual Aid Network