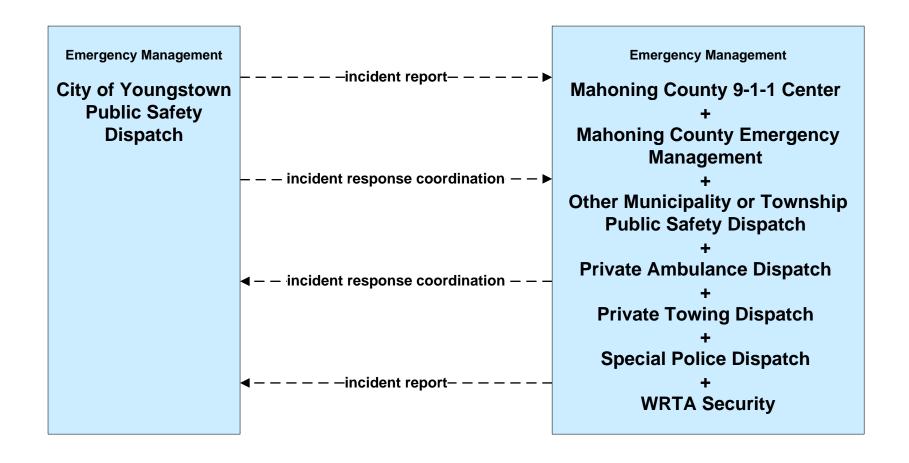

- Transit Security WRTA- EasyGo



### ATMS01 - Network Surveillance City of Youngstown





# ATMS06 - Traffic Information Dissemination City of Youngstown



### ATMS08 - Incident Management ODOT District 4 Traffic



# ATMS08 - Incident Management City of Youngstown Traffic





# **ATMS08 - Incident Management City of Youngstown Maintenance**





### ATMS08 - Incident Management Mahoning County Maintenance Dispatch



# ATMS08 - Incident Management City of Youngstown / City of Niles / City of Youngstown



#### ATMS08 - Incident Management Event Promoter Interfaces





# CVO10 - HAZMAT Eastgate Region



### EM01 - Emergency Response Coordination Youngstown/Warren Regional Incident and Mutual Aid Network



### EM01 - Emergency Response Coordination City of Youngstown Public Safety





#### EM01 - Emergency Response Coordination Municipal Public Safety Dispatch



#### EM01 - Emergency Response Coordination Mahoning County 9-1-1 Center



### EM01 - Emergency Response Coordination Special Police Dispatch





### EM01 - Emergency Call Taking and Dispatch Municipalities



## EM08 - Disaster Response and Recovery Mahoning County EOC (1 of 2)



## EM09 - Evacuation and Reentry Management Mahoning County EOC



### MC06 - Winter Maintenance City of Youngstown



# MC08 - Workzone Management City of Youngstown