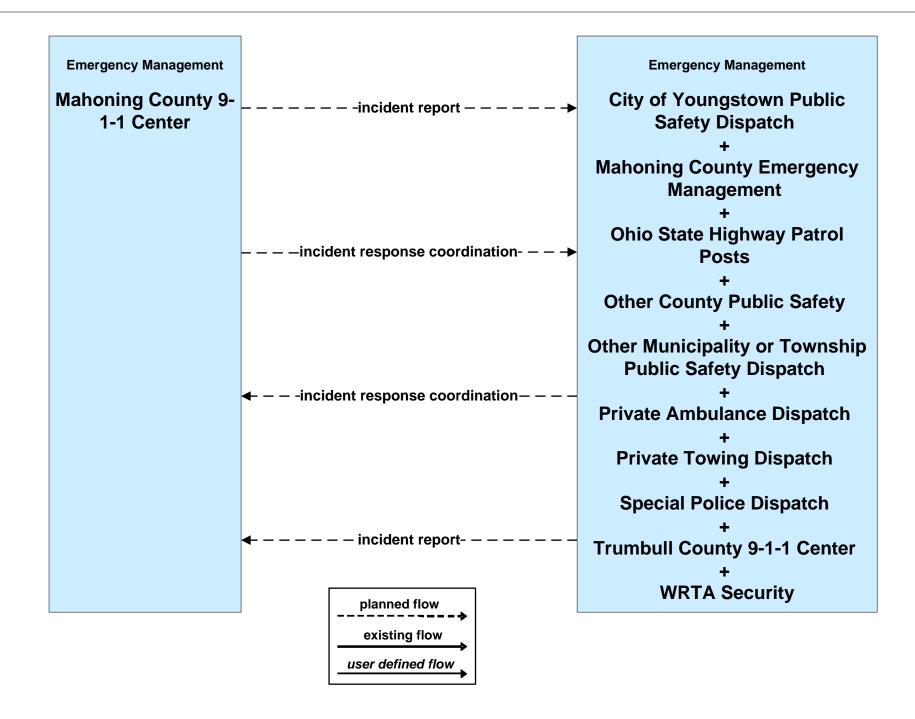

### ATMS08 - Incident Management ODOT District 4 Traffic



# ATMS08 - Incident Management City of Youngstown Traffic





# **ATMS08 - Incident Management City of Youngstown Maintenance**





### ATMS08 - Incident Management Mahoning County Maintenance Dispatch



# ATMS08 - Incident Management City of Youngstown / City of Niles / City of Youngstown



#### ATMS08 - Incident Management Event Promoter Interfaces





# CVO10 - HAZMAT Eastgate Region



### EM01 - Emergency Response Coordination Youngstown/Warren Regional Incident and Mutual Aid Network



### EM01 - Emergency Response Coordination City of Youngstown Public Safety





#### EM01 - Emergency Response Coordination Municipal Public Safety Dispatch



#### EM01 - Emergency Response Coordination Mahoning County 9-1-1 Center



### EM01 - Emergency Response Coordination Special Police Dispatch





### EM01 - Emergency Call Taking and Dispatch Municipalities



## EM08 - Disaster Response and Recovery Mahoning County EOC (1 of 2)



## EM09 - Evacuation and Reentry Management Mahoning County EOC



### MC06 - Winter Maintenance City of Youngstown



# MC08 - Workzone Management City of Youngstown