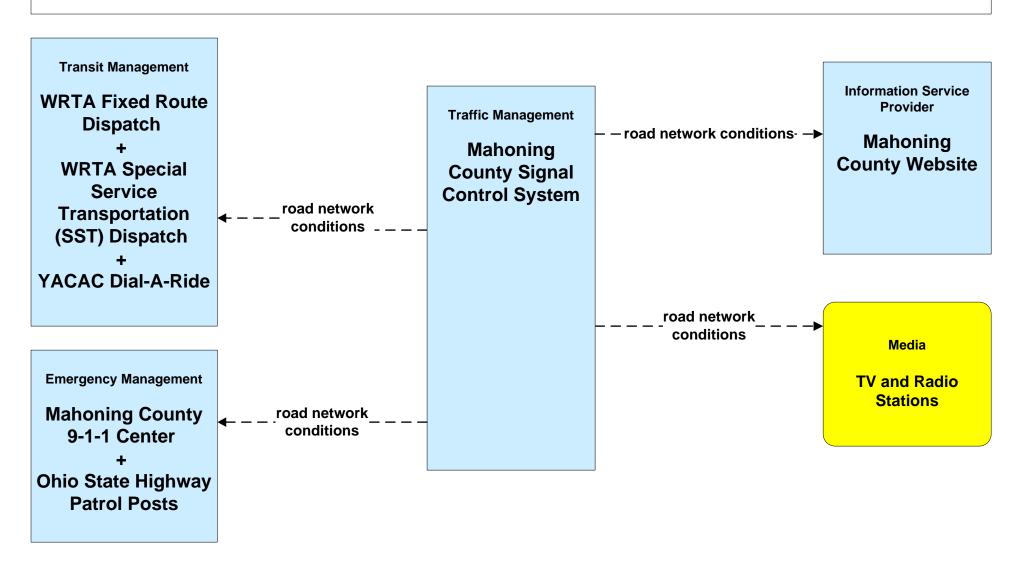

### ATIS01 - Broadcast Traveler Information ODOT



# ATIS01 - Broadcast Traveler Information City of Niles





## ATIS01 - Broadcast Traveler Information City of Warren Website





### ATIS01 - Broadcast Traveler Information Mahoning County Website



#### ATIS01 - Broadcast Traveler Information Trumbull County Website





### ATIS01 - Broadcast Traveler Information Turnbull County EM Website





## ATMS06 - Traffic Information Dissemination ODOT Regional Traffic Operations



## ATMS06 - Traffic Information Dissemination City of Youngstown



## ATMS06 - Traffic Information Dissemination City of Niles





## ATMS06 - Traffic Information Dissemination City of Warren





# ATMS06 - Traffic Information Dissemination Mahoning County





#### ATMS06 - Traffic Information Dissemination Trumbull County



#### EM10 - Disaster Traveler Information Mahoning County EMA



user defined flow

### EM10 - Disaster Traveler Information Trumball County EMA



### MC04 - Weather Information Processing and Distribution ODOT District 4