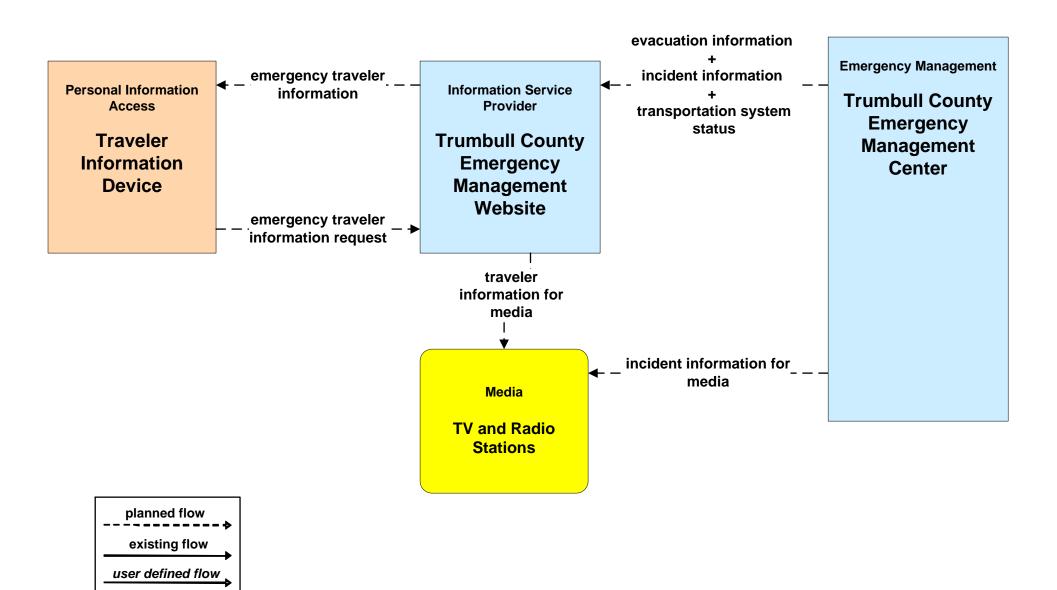

arren Website





### ATIS01 - Broadcast Traveler Information Mahoning County Website



#### ATIS01 - Broadcast Traveler Information Trumbull County Website





### ATIS01 - Broadcast Traveler Information Turnbull County EM Website





## ATMS06 - Traffic Information Dissemination ODOT Regional Traffic Operations



## ATMS06 - Traffic Information Dissemination City of Youngstown



## ATMS06 - Traffic Information Dissemination City of Niles





## ATMS06 - Traffic Information Dissemination City of Warren





# ATMS06 - Traffic Information Dissemination Mahoning County





#### ATMS06 - Traffic Information Dissemination Trumbull County



#### EM10 - Disaster Traveler Information Mahoning County EMA



user defined flow

### EM10 - Disaster Traveler Information Trumball County EMA



### MC04 - Weather Information Processing and Distribution ODOT District 4