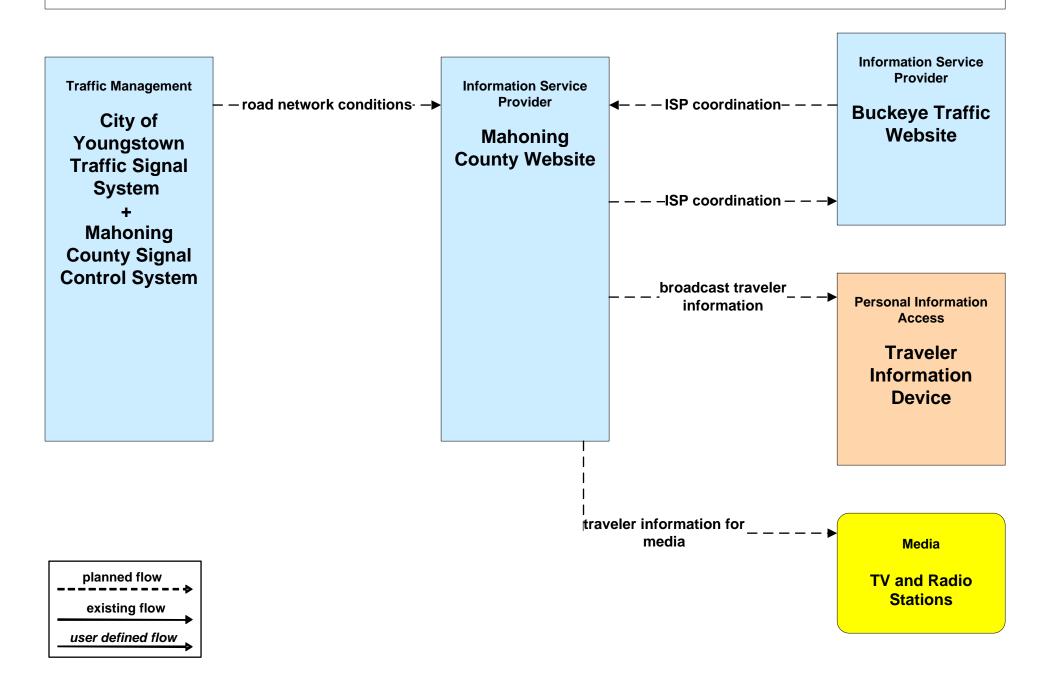

### ATIS01 - Broadcast Traveler Information ODOT



# ATIS01 - Broadcast Traveler Information City of Niles





## ATIS01 - Broadcast Traveler Information City of Warren Website





### ATIS01 - Broadcast Traveler Information Mahoning County Website



#### ATIS01 - Broadcast Traveler Information Trumbull County Website





### ATIS01 - Broadcast Traveler Information Turnbull County EM Website





## ATMS06 - Traffic Information Dissemination ODOT Regional Traffic Operations



## ATMS06 - Traffic Information Dissemination City of Youngstown



## ATMS06 - Traffic Information Dissemination City of Niles





## ATMS06 - Traffic Information Dissemination City of Warren





# ATMS06 - Traffic Information Dissemination Mahoning County





#### ATMS06 - Traffic Information Dissemination Trumbull County



#### EM10 - Disaster Traveler Information Mahoning County EMA



user defined flow

### EM10 - Disaster Traveler Information Trumball County EMA



### MC04 - Weather Information Processing and Distribution ODOT District 4