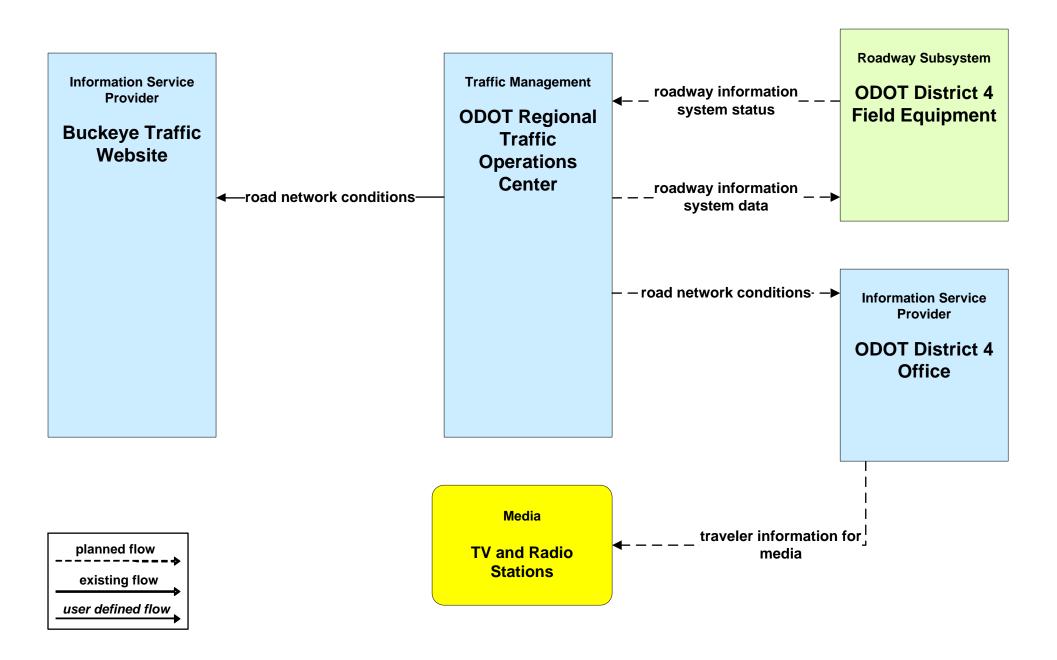

### ATIS01 - Broadcast Traveler Information ODOT



# ATIS01 - Broadcast Traveler Information City of Niles





## ATIS01 - Broadcast Traveler Information City of Warren Website





### ATIS01 - Broadcast Traveler Information Mahoning County Website



#### ATIS01 - Broadcast Traveler Information Trumbull County Website





### ATIS01 - Broadcast Traveler Information Turnbull County EM Website





## ATMS06 - Traffic Information Dissemination ODOT Regional Traffic Operations



## ATMS06 - Traffic Information Dissemination City of Youngstown



## ATMS06 - Traffic Information Dissemination City of Niles





## ATMS06 - Traffic Information Dissemination City of Warren





# ATMS06 - Traffic Information Dissemination Mahoning County





#### ATMS06 - Traffic Information Dissemination Trumbull County



#### EM10 - Disaster Traveler Information Mahoning County EMA



user defined flow

### EM10 - Disaster Traveler Information Trumball County EMA



### MC04 - Weather Information Processing and Distribution ODOT District 4