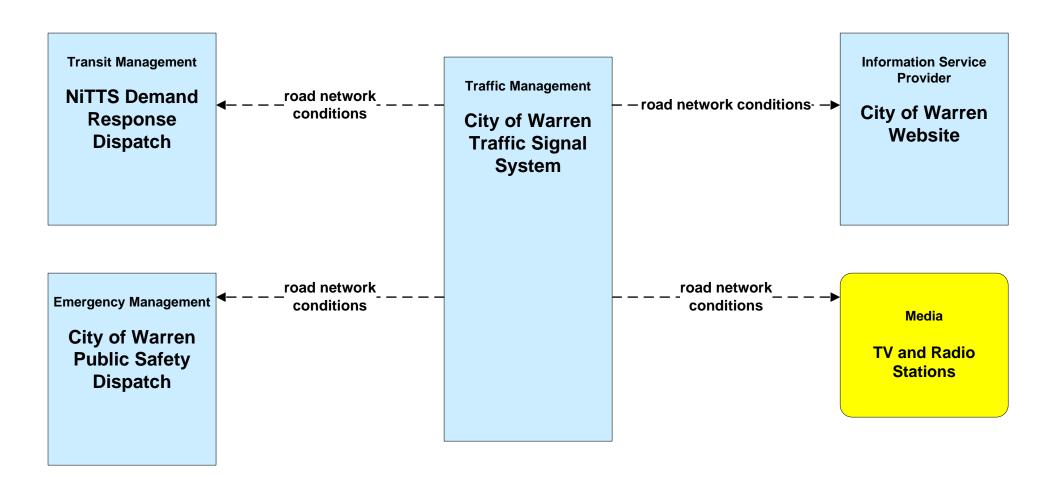

### ATIS01 - Broadcast Traveler Information ODOT



# ATIS01 - Broadcast Traveler Information City of Niles





## ATIS01 - Broadcast Traveler Information City of Warren Website





### ATIS01 - Broadcast Traveler Information Mahoning County Website



#### ATIS01 - Broadcast Traveler Information Trumbull County Website





### ATIS01 - Broadcast Traveler Information Turnbull County EM Website





## ATMS06 - Traffic Information Dissemination ODOT Regional Traffic Operations



## ATMS06 - Traffic Information Dissemination City of Youngstown



## ATMS06 - Traffic Information Dissemination City of Niles





## ATMS06 - Traffic Information Dissemination City of Warren





# ATMS06 - Traffic Information Dissemination Mahoning County





#### ATMS06 - Traffic Information Dissemination Trumbull County



#### EM10 - Disaster Traveler Information Mahoning County EMA



user defined flow

### EM10 - Disaster Traveler Information Trumball County EMA



### MC04 - Weather Information Processing and Distribution ODOT District 4