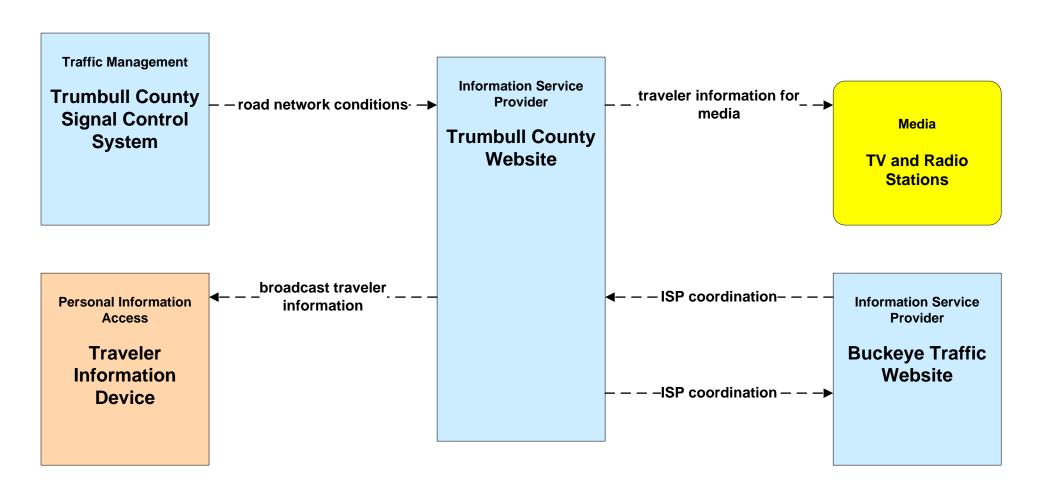

### ATIS01 - Broadcast Traveler Information ODOT



# ATIS01 - Broadcast Traveler Information City of Niles





## ATIS01 - Broadcast Traveler Information City of Warren Website





### ATIS01 - Broadcast Traveler Information Mahoning County Website



#### ATIS01 - Broadcast Traveler Information Trumbull County Website





### ATIS01 - Broadcast Traveler Information Turnbull County EM Website





## ATMS06 - Traffic Information Dissemination ODOT Regional Traffic Operations



## ATMS06 - Traffic Information Dissemination City of Youngstown



## ATMS06 - Traffic Information Dissemination City of Niles





## ATMS06 - Traffic Information Dissemination City of Warren





# ATMS06 - Traffic Information Dissemination Mahoning County





#### ATMS06 - Traffic Information Dissemination Trumbull County



#### EM10 - Disaster Traveler Information Mahoning County EMA



user defined flow

### EM10 - Disaster Traveler Information Trumball County EMA



### MC04 - Weather Information Processing and Distribution ODOT District 4