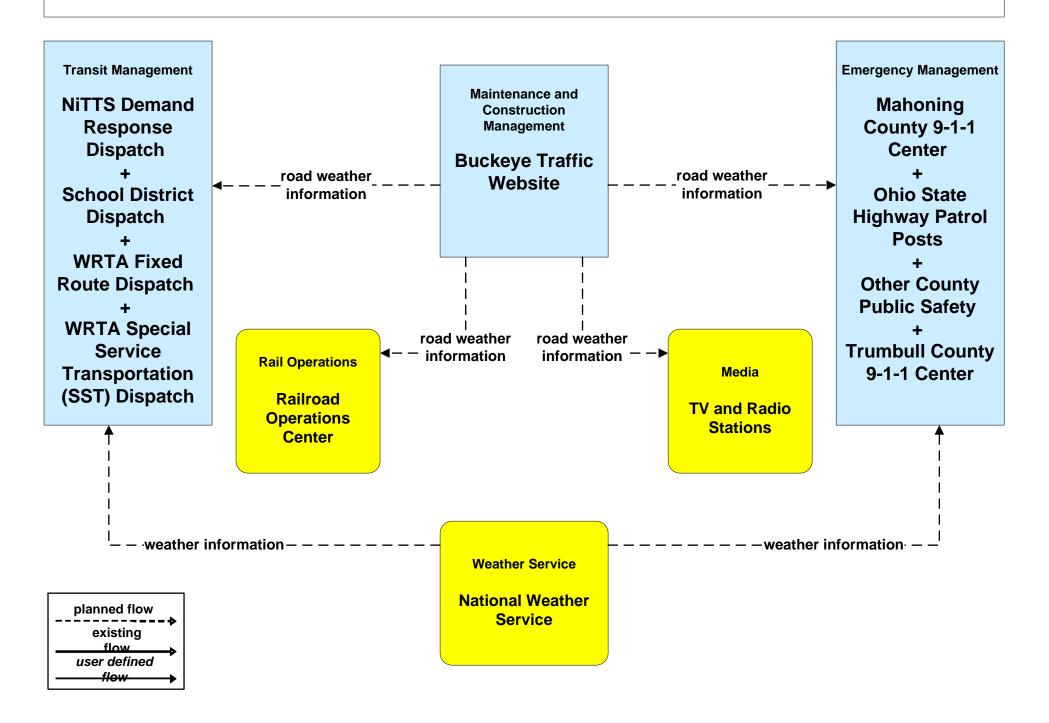

Website



#### ATIS01 - Broadcast Traveler Information Trumbull County Website





### ATIS01 - Broadcast Traveler Information Turnbull County EM Website





## ATMS06 - Traffic Information Dissemination ODOT Regional Traffic Operations



## ATMS06 - Traffic Information Dissemination City of Youngstown



## ATMS06 - Traffic Information Dissemination City of Niles





## ATMS06 - Traffic Information Dissemination City of Warren





# ATMS06 - Traffic Information Dissemination Mahoning County





#### ATMS06 - Traffic Information Dissemination Trumbull County



#### EM10 - Disaster Traveler Information Mahoning County EMA



user defined flow

### EM10 - Disaster Traveler Information Trumball County EMA



### MC04 - Weather Information Processing and Distribution ODOT District 4