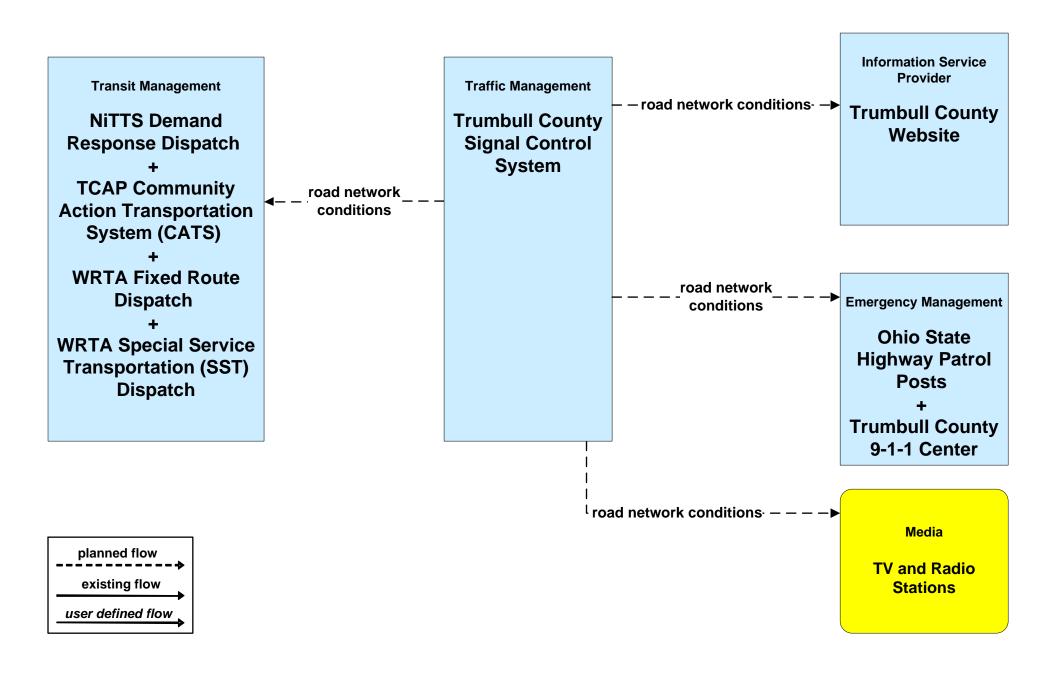

dcast Traveler Information ODOT



# ATIS01 - Broadcast Traveler Information City of Niles





## ATIS01 - Broadcast Traveler Information City of Warren Website





### ATIS01 - Broadcast Traveler Information Mahoning County Website



#### ATIS01 - Broadcast Traveler Information Trumbull County Website





### ATIS01 - Broadcast Traveler Information Turnbull County EM Website





## ATMS06 - Traffic Information Dissemination ODOT Regional Traffic Operations



## ATMS06 - Traffic Information Dissemination City of Youngstown



## ATMS06 - Traffic Information Dissemination City of Niles





## ATMS06 - Traffic Information Dissemination City of Warren





# ATMS06 - Traffic Information Dissemination Mahoning County





#### ATMS06 - Traffic Information Dissemination Trumbull County



#### EM10 - Disaster Traveler Information Mahoning County EMA



user defined flow

### EM10 - Disaster Traveler Information Trumball County EMA



### MC04 - Weather Information Processing and Distribution ODOT District 4