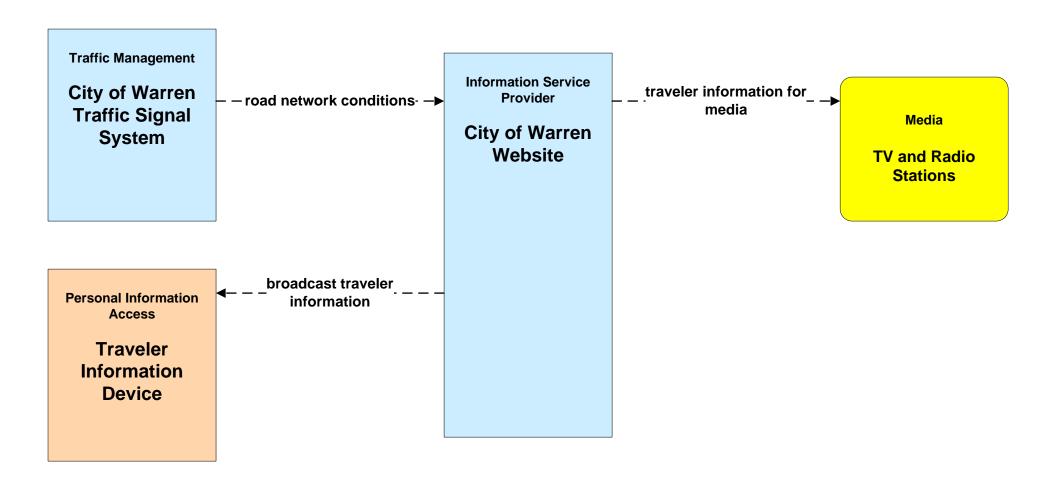

### ATIS01 - Broadcast Traveler Information ODOT



# ATIS01 - Broadcast Traveler Information City of Niles





## ATIS01 - Broadcast Traveler Information City of Warren Website





### ATIS01 - Broadcast Traveler Information Mahoning County Website



#### ATIS01 - Broadcast Traveler Information Trumbull County Website





### ATIS01 - Broadcast Traveler Information Turnbull County EM Website





## ATMS06 - Traffic Information Dissemination ODOT Regional Traffic Operations



## ATMS06 - Traffic Information Dissemination City of Youngstown



## ATMS06 - Traffic Information Dissemination City of Niles





## ATMS06 - Traffic Information Dissemination City of Warren





# ATMS06 - Traffic Information Dissemination Mahoning County





#### ATMS06 - Traffic Information Dissemination Trumbull County



#### EM10 - Disaster Traveler Information Mahoning County EMA



user defined flow

### EM10 - Disaster Traveler Information Trumball County EMA



### MC04 - We