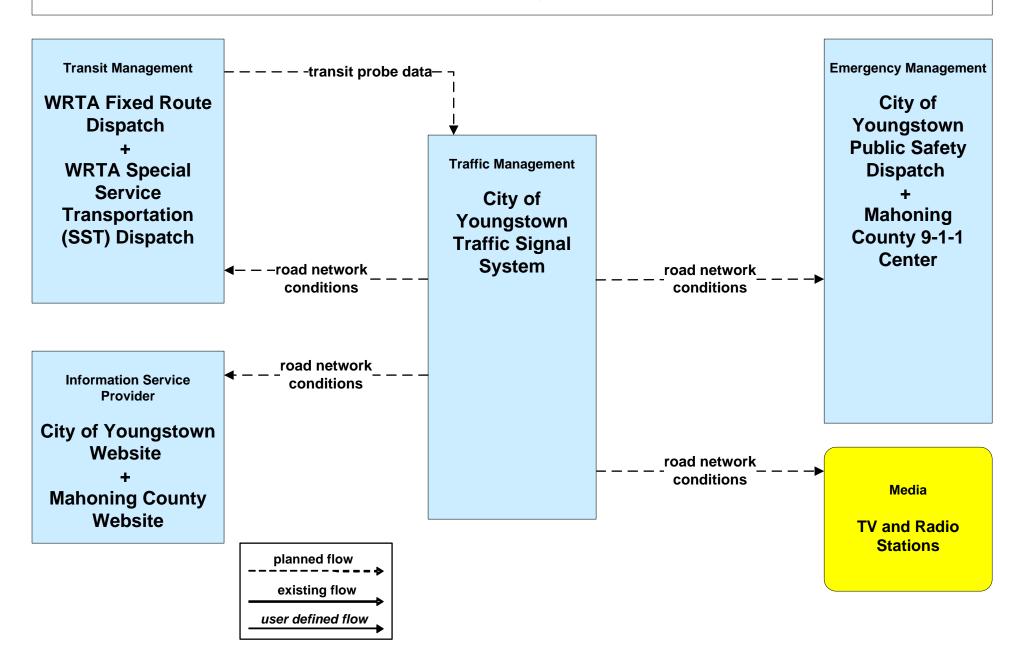

### ATIS01 - Broadcast Traveler Information ODOT



# ATIS01 - Broadcast Traveler Information City of Niles





## ATIS01 - Broadcast Traveler Information City of Warren Website





### ATIS01 - Broadcast Traveler Information Mahoning County Website



#### ATIS01 - Broadcast Traveler Information Trumbull County Website





### ATIS01 - Broadcast Traveler Information Turnbull County EM Website





## ATMS06 - Traffic Information Dissemination ODOT Regional Traffic Operations



## ATMS06 - Traffic Information Dissemination City of Youngstown



## ATMS06 - Traffic Information Dissemination City of Niles





## ATMS06 - Traffic Information Dissemination City of Warren





# ATMS06 - Traffic Information Dissemination Mahoning County





#### ATMS06 - Traffic Information Dissemination Trumbull County



#### EM10 - Disaster Traveler Information Mahoning County EMA



user defined flow

### EM10 - Disaster Traveler Information Trumball County EMA



### MC04 - Weather Information Processing and Distribution ODOT District 4