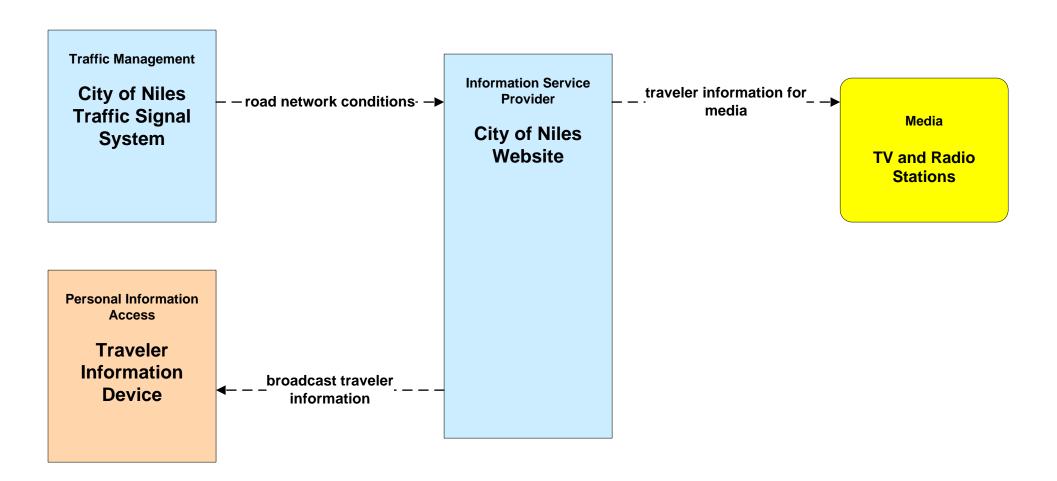

### ATIS01 - Broadcast Traveler Information ODOT



# ATIS01 - Broadcast Traveler Information City of Niles





## ATIS01 - Broadcast Traveler Information City of Warren Website





### ATIS01 - Broadcast Traveler Information Mahoning County Website



#### ATIS01 - Broadcast Traveler Information Trumbull County Website





### ATIS01 - Broadcast Traveler Information Turnbull County EM Website





## ATMS06 - Traffic Information Dissemination ODOT Regional Traffic Operations



## ATMS06 - Traffic Information Dissemination City of Youngstown



## ATMS06 - Traffic Information Dissemination City of Niles





## ATMS06 - Traffic Information Dissemination City of Warren





# ATMS06 - Traffic Information Dissemination Mahoning County





#### ATMS06 - Traffic Information Dissemination Trumbull County



#### EM10 - Disaster Traveler Information Mahoning County EMA



user defined flow

### EM