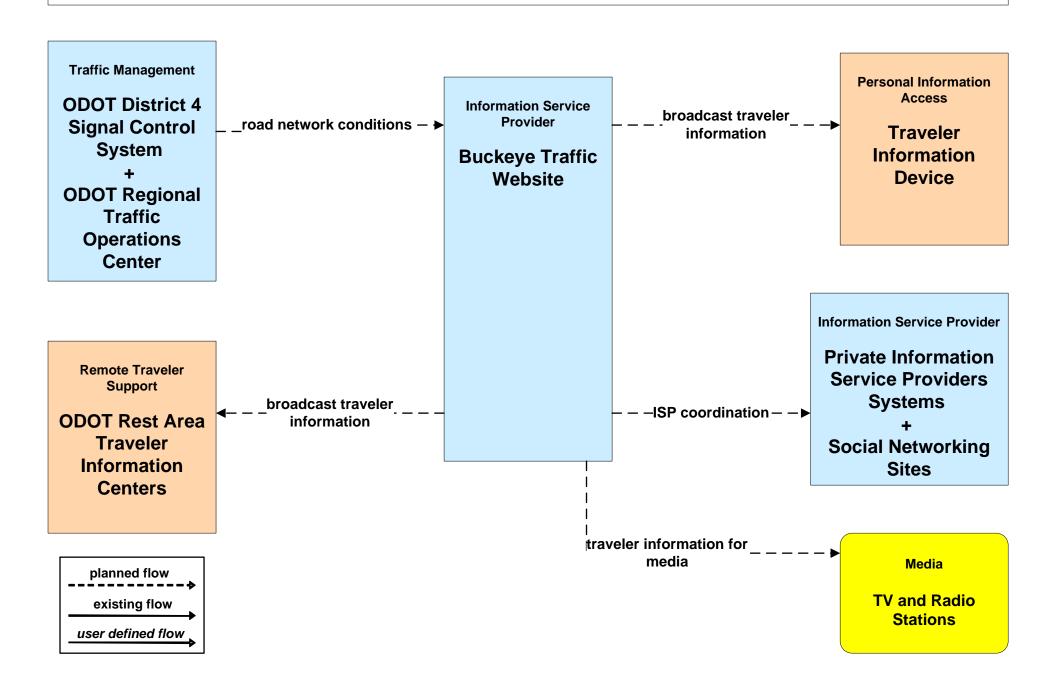

### ATIS01 - Broadcast Traveler Information ODOT



# ATIS01 - Broadcast Traveler Information City of Niles





## ATIS01 - Broadcast Traveler Information City of Warren Website





### ATIS01 - Broadcast Traveler Information Mahoning County Website



#### ATIS01 - Broadcast Traveler Information Trumbull County Website





### ATIS01 - Broadcast Traveler Information Turnbull County EM Website





## ATMS06 - Traffic Information Dissemination ODOT Regional Traffic Operations



## ATMS06 - Traffic Information Dissemination City of Youngstown



## ATMS06 - Traffic Information Dissemination City of Niles





## ATMS06 - Traffic Information Dissemination City of Warren





# ATMS06 - Traffic Information Dissemination Mahoning County





#### ATMS06 - Traffic Information Dissemination Trumbull County



#### EM10 - Disaster Traveler I