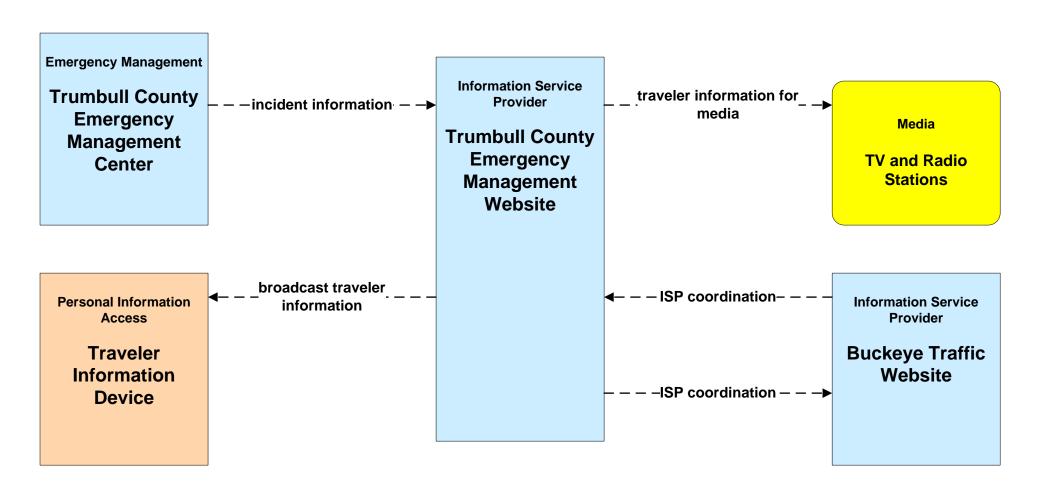

### ATIS01 - Broadcast Traveler Information ODOT



# ATIS01 - Broadcast Traveler Information City of Niles





## ATIS01 - Broadcast Traveler Information City of Warren Website





### ATIS01 - Broadcast Traveler Information Mahoning County Website



#### ATIS01 - Broadcast Traveler Information Trumbull County Website





### ATIS01 - Broadcast Traveler Information Turnbull County EM Website





## ATMS06 - Traffic Information Dissemination ODOT Regional Traffic Operations



## ATMS06 - Traffic Information Dissemination City of Youngstown



## ATMS06 - Traffic Information Dissemination City of Niles





## ATMS06 - Traffic Information Dissemination City of Warren





# ATMS06 - Traffic Information Dissemination Mahoning County





#### ATMS06 - Traffic Information Dissemination Trumbull County



#### EM10 - Disaster Traveler Information Mahoning County EMA



user defined flow

### EM10 - Disaster Traveler Information Trumball County EMA



### MC04 - Weather Information Processing and Distribution ODOT District 4