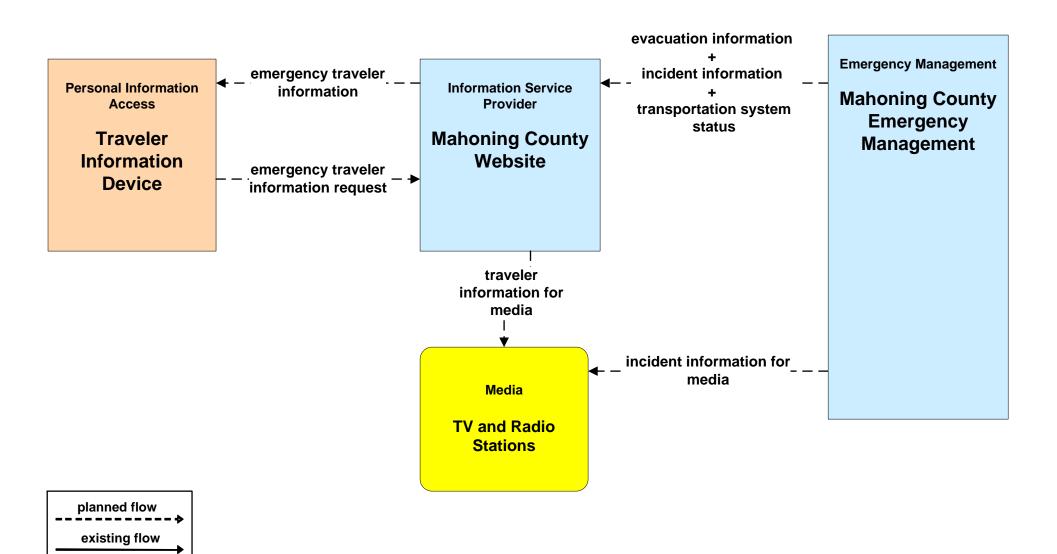

### ATIS01 - Broadcast Traveler Information Mahoning County Website

#### EM10 - Disaster Traveler Information Mahoning County EMA

user defined flow