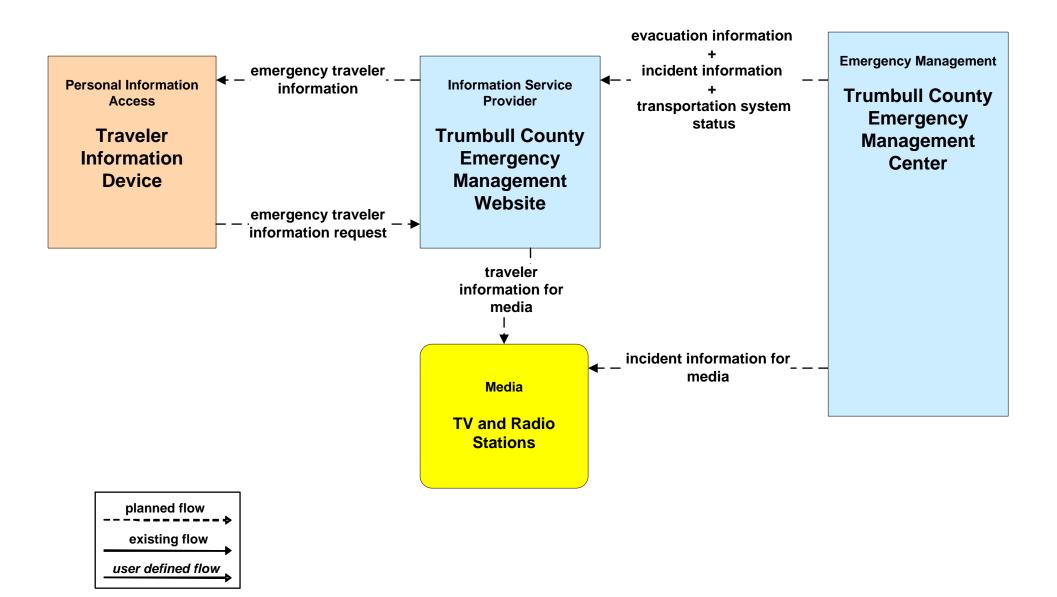

# ATIS01 - Broadcast Traveler Information Turnbull County EM Website

## EM10 - Disaster Traveler Information Trumball County EMA