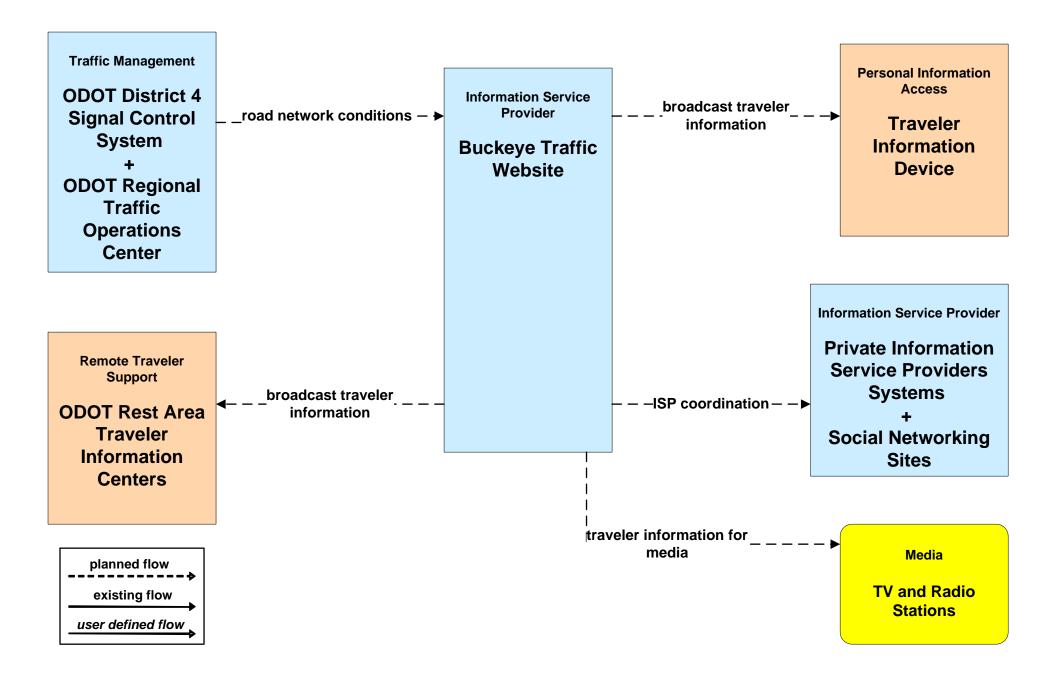

#### APTS08 - Transit Traveler Information WRTA



#### APTS08 - Transit Traveler Information WRTA SST





# APTS08 - Transit Traveler Information WRTA EasyGo





#### APTS08 - Transit Traveler Information NiTTS



#### ATIS01 - Broadcast Traveler Information ODOT



# ATIS01 - Broadcast Traveler Information City of Niles





# ATIS01 - Broadcast Traveler Information City of Warren Website





# ATIS01 - Broadcast Traveler Information Mahoning County Website



## ATIS01 - Broadcast Traveler Information Trumbull County Website





# ATIS01 - Broadcast Traveler Information Turnbull County EM Website





## ATIS02 - Interactive Traveler Information ODOT- Traveler Information Delivery





# ATIS10 – Connected Vehicle Traveler Information ODOT- Traveler Information Delivery





#### ATMS10 - Electronic Toll Collection Ohio Turnpike Commission



# EM10 - Disaster Traveler Information Mahoning County EMA



## EM10 - Disaster Traveler Information Trumball County EMA