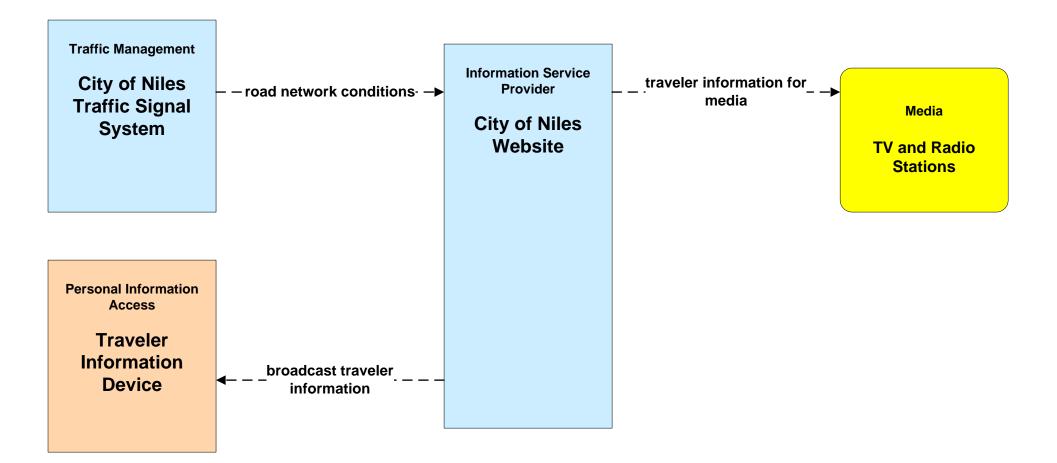

#### APTS08 - Transit Traveler Information WRTA



#### APTS08 - Transit Traveler Information WRTA SST





# APTS08 - Transit Traveler Information WRTA EasyGo





#### APTS08 - Transit Traveler Information NiTTS



#### ATIS01 - Broadcast Traveler Information ODOT



# ATIS01 - Broadcast Traveler Information City of Niles





# ATIS01 - Broadcast Traveler Information City of Warren Website





# ATIS01 - Broadcast Traveler Information Mahoning County Website



## ATIS01 - Broadcast Traveler Information Trumbull County Website





# ATIS01 - Broadcast Traveler Information Turnbull County EM Website





## ATIS02 - Interactive Traveler Information ODOT- Traveler Information Delivery





# ATIS10 – Connected Vehicle Traveler Information ODOT- Traveler Information Delivery





#### ATMS10 - Electronic Toll Collection Ohio Turnpike Commission



# EM10 - Disaster Traveler Information Mahoning County EMA



## EM10 - Disaster Traveler Information Trumball County EMA