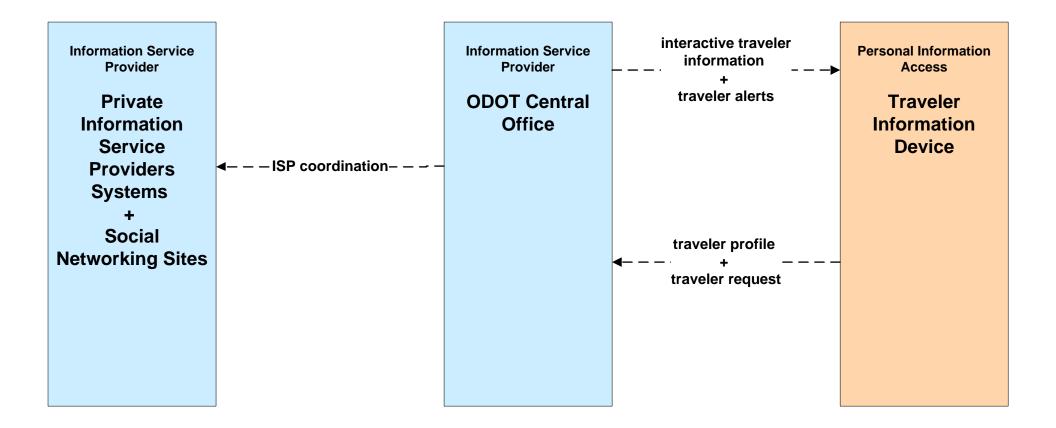

## ATIS02 - Interactive Traveler Information ODOT- Traveler Information Delivery