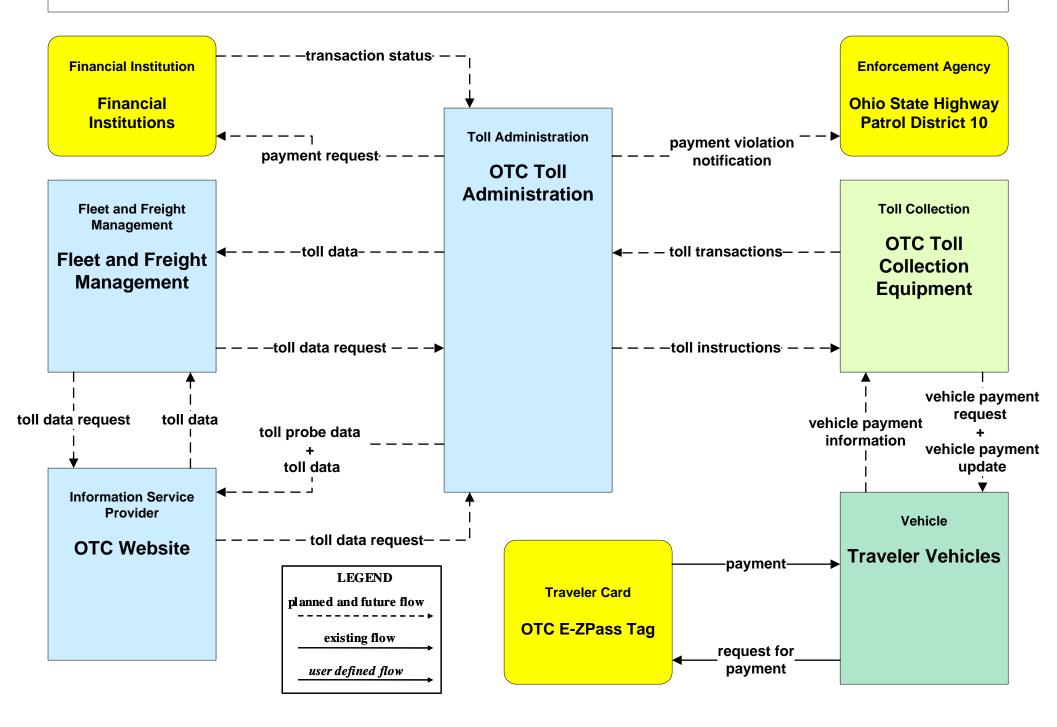

08 - Transit Traveler Information WRTA SST





# APTS08 - Transit Traveler Information WRTA EasyGo





#### APTS08 - Transit Traveler Information NiTTS



#### ATIS01 - Broadcast Traveler Information ODOT



# ATIS01 - Broadcast Traveler Information City of Niles





# ATIS01 - Broadcast Traveler Information City of Warren Website





# ATIS01 - Broadcast Traveler Information Mahoning County Website



## ATIS01 - Broadcast Traveler Information Trumbull County Website





# ATIS01 - Broadcast Traveler Information Turnbull County EM Website





## ATIS02 - Interactive Traveler Information ODOT- Traveler Information Delivery





# ATIS10 – Connected Vehicle Traveler Information ODOT- Traveler Information Delivery





#### ATMS10 - Electronic Toll Collection Ohio Turnpike Commission



# EM10 - Disaster Traveler Information Mahoning County EMA



## EM10 - Disaster Traveler Information Trumball County EMA