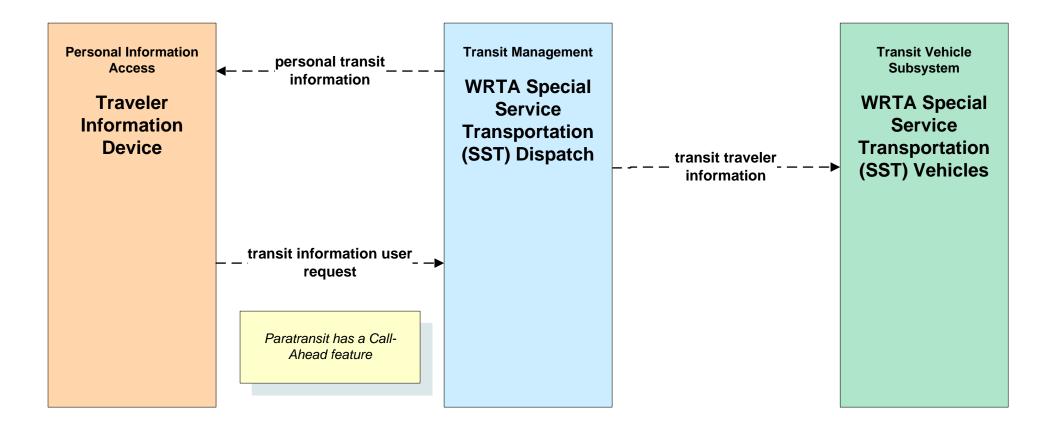

#### APTS08 - Transit Traveler Information WRTA



#### APTS08 - Transit Traveler Information WRTA SST





# APTS08 - Transit Traveler Information WRTA EasyGo





#### APTS08 - Transit Traveler Information NiTTS



#### ATIS01 - Broadcast Traveler Information ODOT



# ATIS01 - Broadcast Traveler Information City of Niles





# ATIS01 - Broadcast Traveler Information City of Warren Website





# ATIS01 - Broadcast Traveler Information Mahoning County Website



## ATIS01 - Broadcast Traveler Information Trumbull County Website





# ATIS01 - Broadcast Traveler Information Turnbull County EM Website





## ATIS02 - Interactive Traveler Information ODOT- Traveler Information Delivery





# ATIS10 – Connected Vehicle Traveler Information ODOT- Traveler Information Delivery





#### ATMS10 - Electronic Toll Collection Ohio Turnpike Commission



# EM10 - Disaster Traveler Information Mah