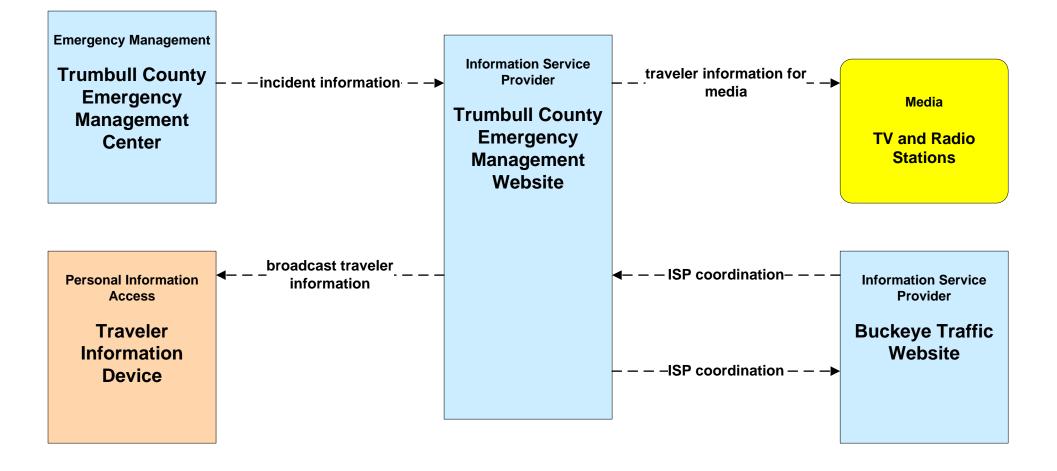

# ATIS01 - Broadcast Traveler Information Turnbull County EM Website

## EM10 - Disaster Traveler Information Trumball County EMA