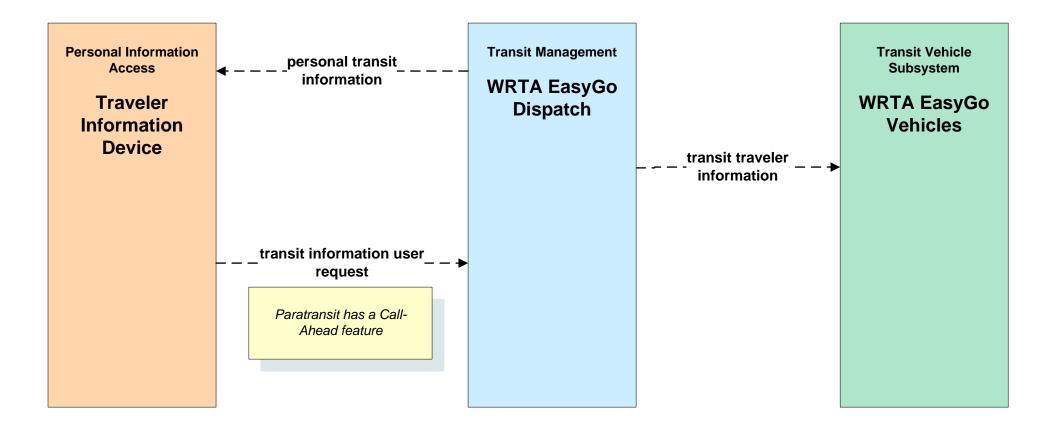

#### APTS08 - Transit Traveler Information WRTA



#### APTS08 - Transit Traveler Information WRTA SST





# APTS08 - Transit Traveler Information WRTA EasyGo





#### APTS08 - Transit Traveler Information NiTTS



#### ATIS01 - Broadcast Traveler Information ODOT



# ATIS01 - Broadcast Traveler Information City of Niles





# ATIS01 - Broadcast Traveler Information City of Warren Website





# ATIS01 - Broadcast Traveler Information Mahoning County Website



## ATIS01 - Broadcast Traveler Information Trumbull County Website





# ATIS01 - Broadcast Traveler Information Turnbull County EM Website





## ATIS02 - Interactive Traveler Information ODOT- Traveler Information Delivery





# ATIS10 – Connected Vehicle Traveler Information ODOT- Traveler Information Delivery





#### ATMS10 - Electronic Toll Collection Ohio Turnpike Commission



# EM10 - Disaster Traveler Information Mahoning County EMA



## EM10 - Disaster Traveler Informati