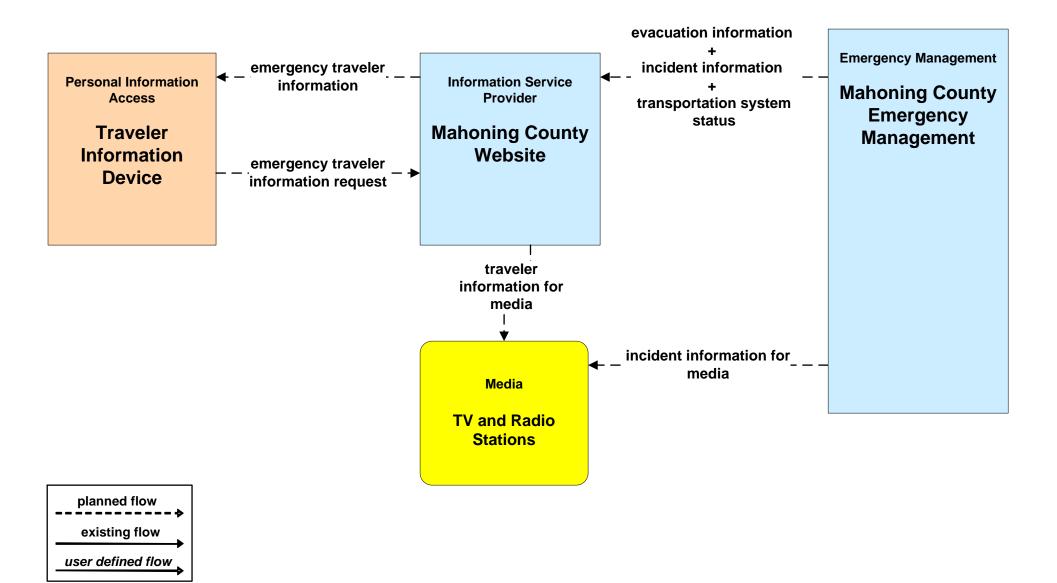

# ATIS01 - Broadcast Traveler Information Mahoning County Website

# EM10 - Disaster Traveler Information Mahoning County EMA