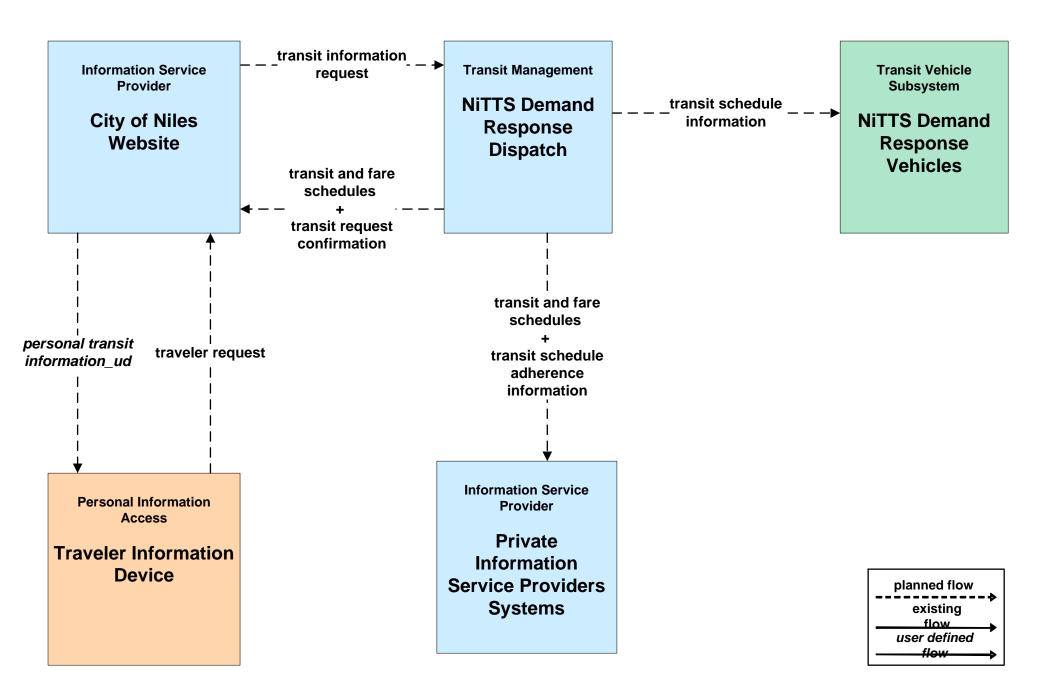

#### APTS08 - Transit Traveler Information WRTA



#### APTS08 - Transit Traveler Information WRTA SST





# APTS08 - Transit Traveler Information WRTA EasyGo





#### APTS08 - Transit Traveler Information NiTTS



#### ATIS01 - Broadcast Traveler Information ODOT



# ATIS01 - Broadcast Traveler Information City of Niles





# ATIS01 - Broadcast Traveler Information City of Warren Website





# ATIS01 - Broadcast Traveler Information Mahoning County Website



## ATIS01 - Broadcast Traveler Information Trumbull County Website





# ATIS01 - Broadcast Traveler Information Turnbull County EM Website





## ATIS02 - Interactive Traveler Information ODOT- Traveler Information Delivery





# ATIS10 – Connected Vehicle Traveler Information ODOT- Traveler Information Delivery





#### ATMS10 - Electronic Toll Collection Ohio Turnpike Commission



# EM10 - Disaster Traveler Information Mahoning County EMA



## EM10 - Disaster Traveler Information Trumball County EMA