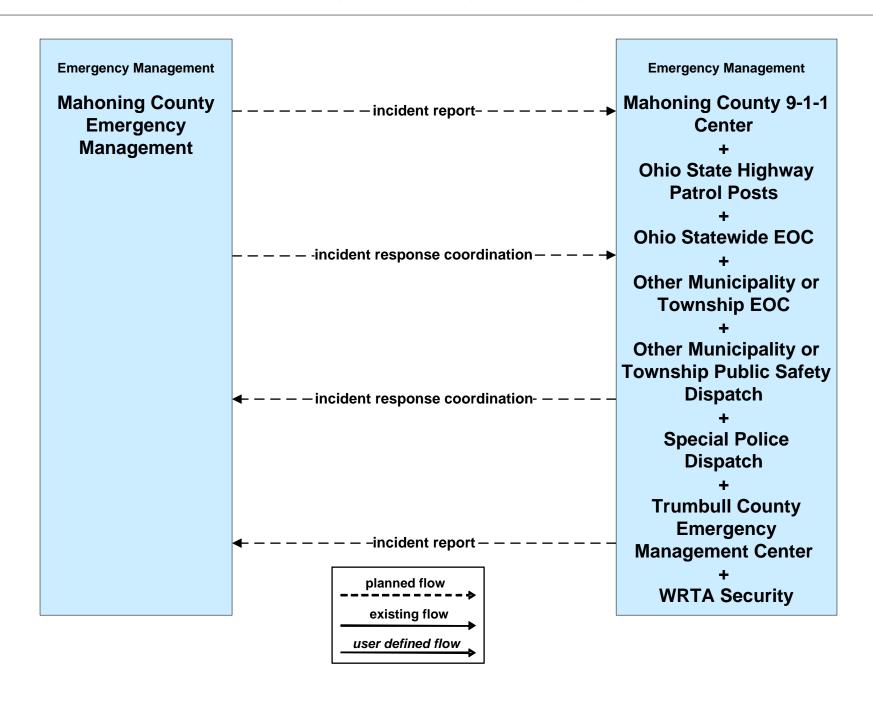

# **EM01 - Emergency Response Coordination Mahoning County Emergency Management**