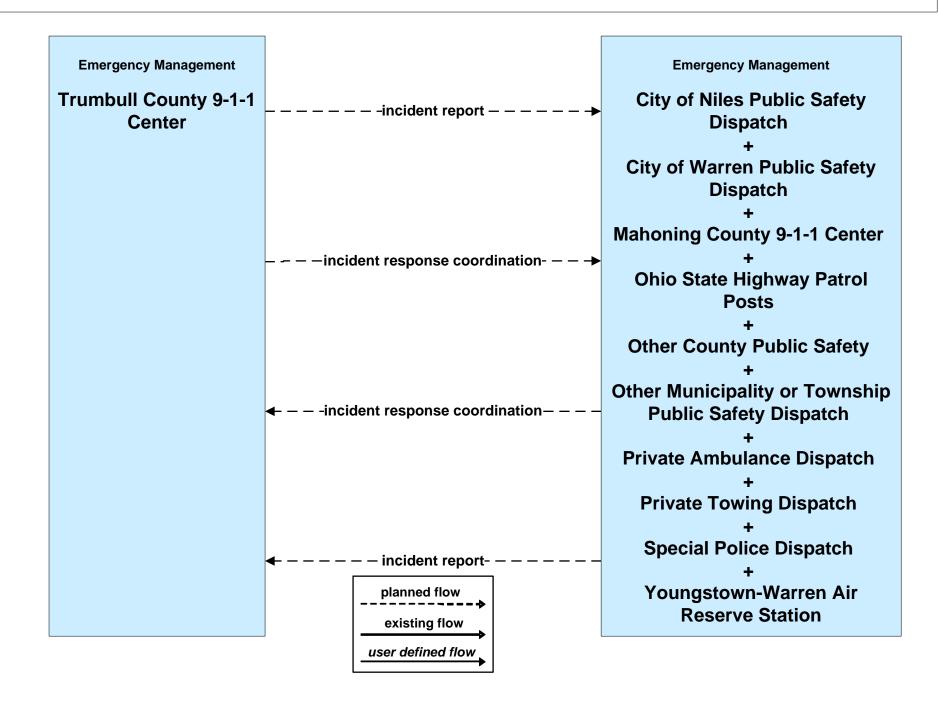

# ATMS08 - Incident Management County Public Safety / Special Police Dispatch







#### ATMS08 - Incident Management Event Promoter Interfaces





## EM01 - Emergency Response Coordination Youngstown/Warren Regional Incident and Mutual Aid Network



## EM01 - Emergency Response Coordination City of Youngstown Public Safety





### EM01 - Emergency Response Coordination Mahoning County 9-1-1 Center



### EM01 - Emergency Response Coordination Trumbull County 9-1-1 Center



# **EM01 - Emergency Response Coordination Mahoning County Emergency Management**



## EM01 - Emergency Response Coordination Special Police Dispatch