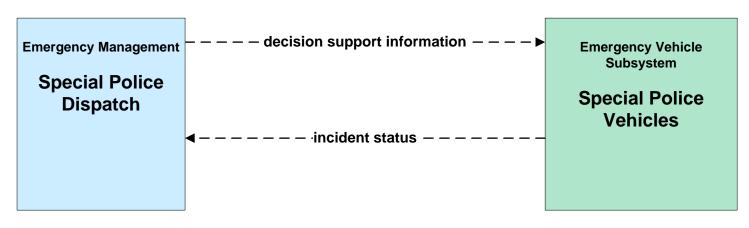

# ATMS08 - Incident Management County Public Safety / Special Police Dispatch







#### ATMS08 - Incident Management Event Promoter Interfaces





## EM01 - Emergency Response Coordination Youngstown/Warren Regional Incident and Mutual Aid Network



## EM01 - Emergency Response Coordination City of Youngstown Public Safety





### EM01 - Emergency Response Coordination Mahoning County 9-1-1 Center



### EM01 - Emergency Response Coordination Trumbull County 9-1-1 Center



# **EM01 - Emergency Response Coordination Mahoning County Emergency Management**



## EM01 - Emergency Response Coordination Special Police Dispatch