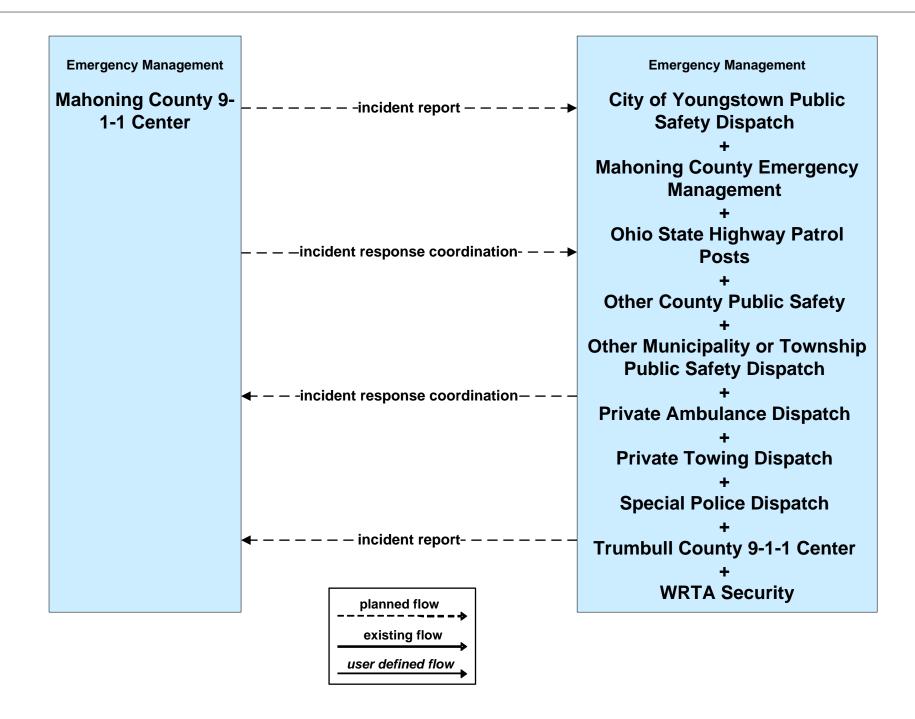

# ATMS08 - Incident Management County Public Safety / Special Police Dispatch







#### ATMS08 - Incident Management Event Promoter Interfaces





## EM01 - Emergency Response Coordination Youngstown/Warren Regional Incident and Mutual Aid Network



## EM01 - Emergency Response Coordination City of Youngstown Public Safety





### EM01 - Emergency Response Coordination Mahoning County 9-1-1 Center



### EM01 - Emergency Response Coordination Trumbull County 9-1-1 Center



# **EM01 - Emergency Response Coordination Mahoning County Emergency Management**



## EM01 - Emergency Response Coordination Special Police Dispatch