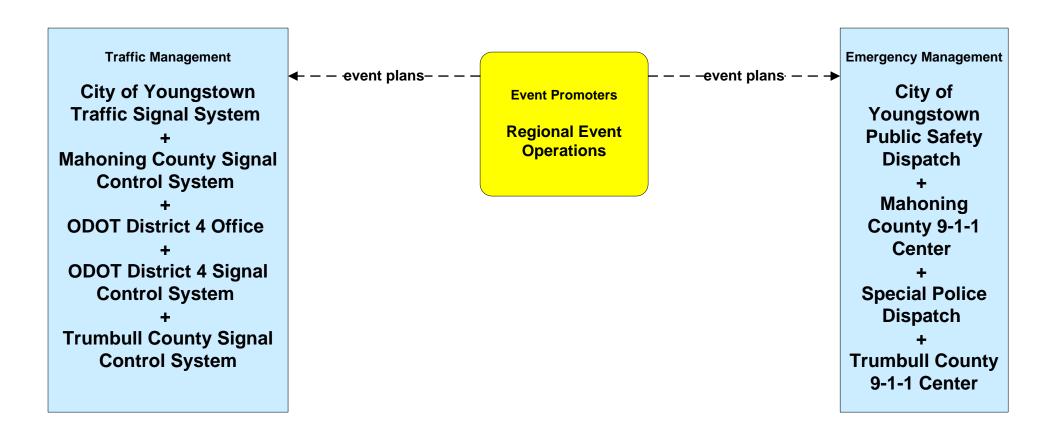

# ATMS08 - Incident Management County Public Safety / Special Police Dispatch







#### ATMS08 - Incident Management Event Promoter Interfaces





## EM01 - Emergency Response Coordination Youngstown/Warren Regional Incident and Mutual Aid Network



## EM01 - Emergency Response Coordination City of Youngstown Public Safety





### EM01 - Emergency Response Coordination Mahoning County 9-1-1 Center



### EM01 - Emergency Response Coordination Trumbull County 9-1-1 Center



# **EM01 - Emergency Response Coordination Mahoning County Emergency Management**



## EM01 - Emergency Response Coordination Special Police Dispatch