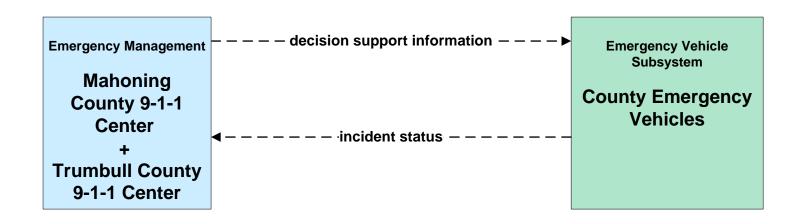

### EM01 - Emergency Response Coordination Mahoning County 9-1-1 Center

### EM01 - Emergency Response Coordination Trumbull County 9-1-1 Center