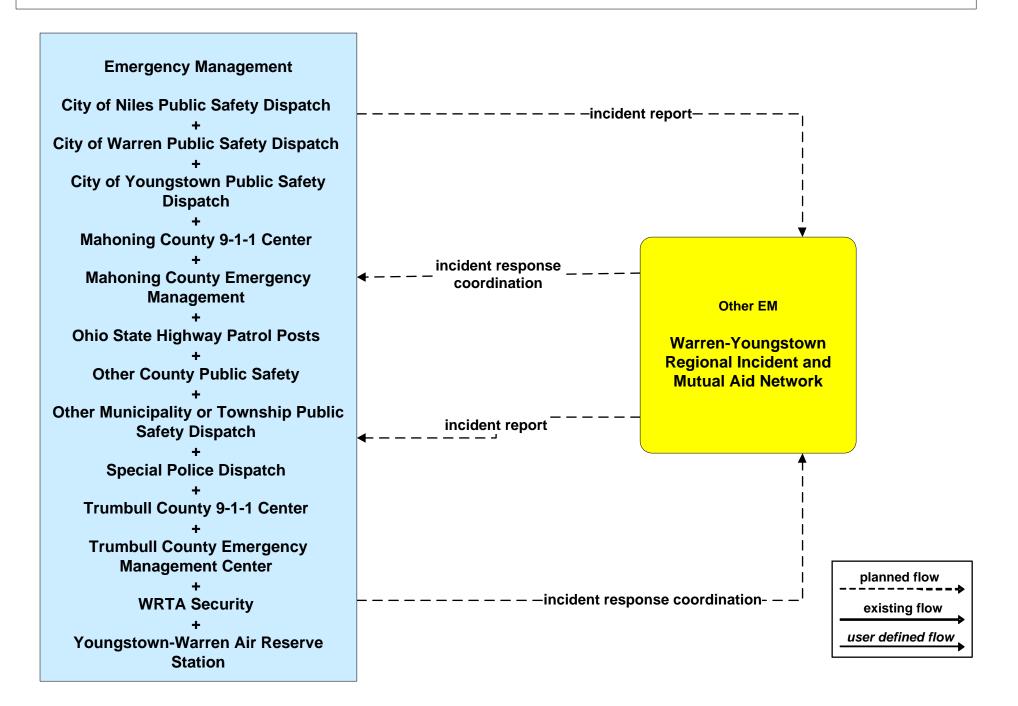

## EM01 - Emergency Response Coordination Youngstown/Warren Regional Incident and Mutual Aid Network