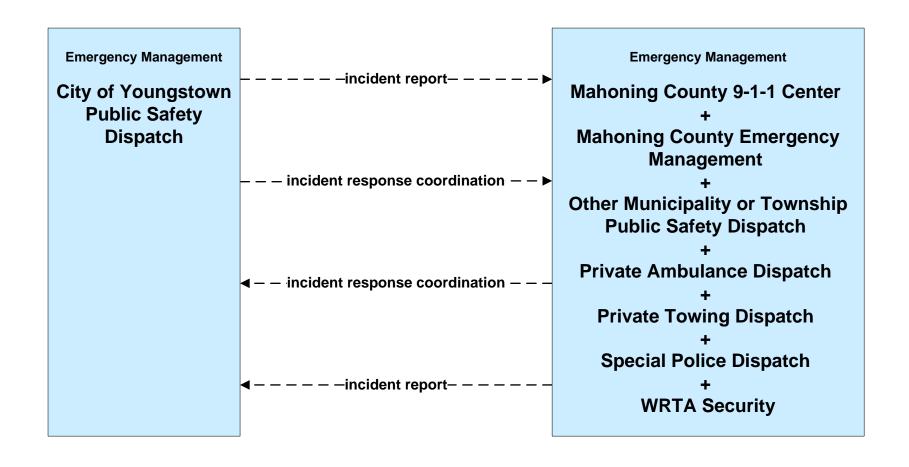

# ATMS08 - Incident Management County Public Safety / Special Police Dispatch







#### ATMS08 - Incident Management Event Promoter Interfaces





## EM01 - Emergency Response Coordination Youngstown/Warren Regional Incident and Mutual Aid Network



## EM01 - Emergency Response Coordination City of Youngstown Public Safety





### EM01 - Emergency Response Coordination Mahoning County 9-1-1 Center



### EM01 - Emergency Response Coordination Trumbull County 9-1-1 Center



# **EM01 - Emergency Response Coordination Mahoning County Emergency Management**



## EM01 - Emergency Response Coordination Special Police Dispatch