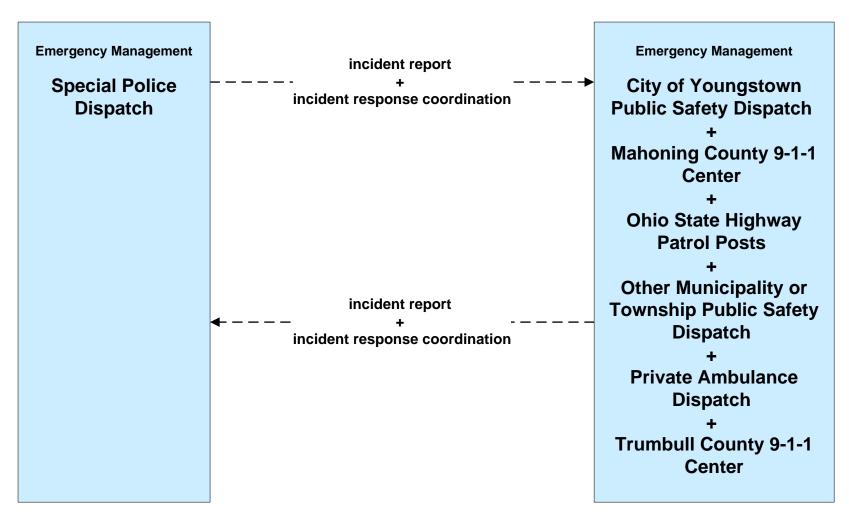

# ATMS08 - Incident Management County Public Safety / Special Police Dispatch







#### ATMS08 - Incident Management Event Promoter Interfaces





## EM01 - Emergency Response Coordination Youngstown/Warren Regional Incident and Mutual Aid Network



## EM01 - Emergency Response Coordination City of Youngstown Public Safety





### EM01 - Emergency Response Coordination Mahoning County 9-1-1 Center



### EM01 - Emergency Response Coordination Trumbull County 9-1-1 Center



# **EM01 - Emergency Response Coordination Mahoning County Emergency Management**



## EM01 - Emergency Response Coordination Special Police Dispatch