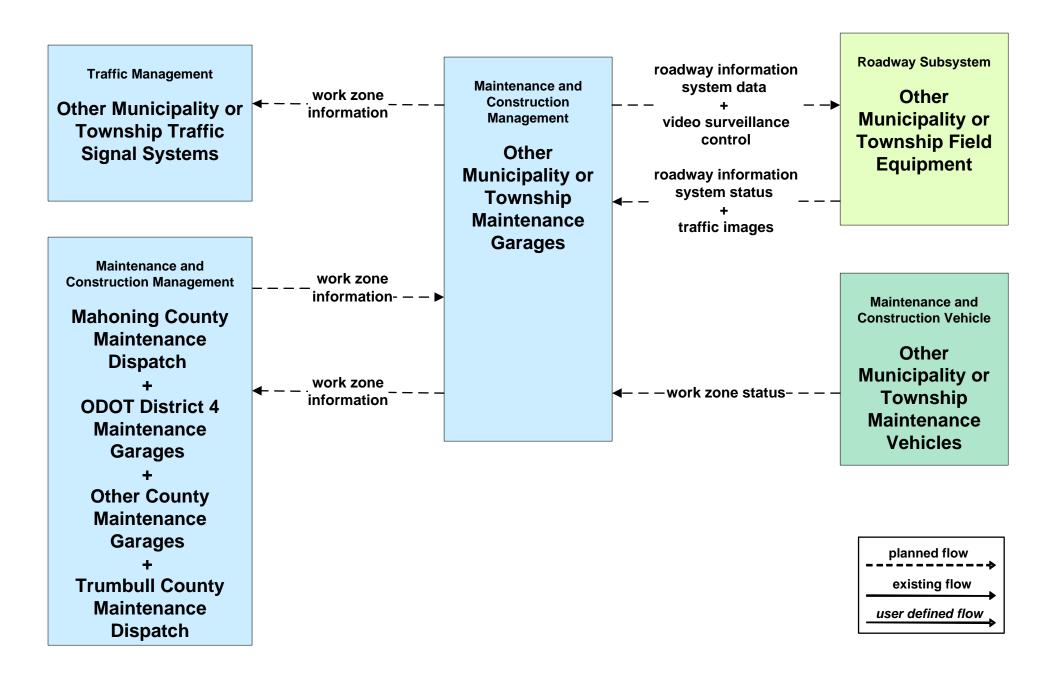

en





### MC07 - Roadway Maintenance and Construction Mahoning County



### MC07 - Roadway Maintenance and Construction Trumbull County



#### MC08 - Workzone Management ODOT District 4



## MC08 - Workzone Management ODOT District 4





### MC08 - Workzone Management City of Youngstown



# MC08 - Workzone Management City of Youngstown





# MC08 - Workzone Management City of Niles



# MC08 - Workzone Management City of Niles





### MC08 - Workzone Management City of Warren



### MC08 - Workzone Management City of Warren





### MC08 - Workzone Management Mahoning County



# MC08 - Workzone Management Mahoning County





### MC08 - Workzone Management Trumbull County



### MC08 - Workzone Management Trumbull County





### MC08 - Workzone Management Municipal Maintenance



### MC08 - Workzone Management Municipal Maintenance





## MC09 - Workzone Safety Monitoring ODOT District 4





### MC10 - Maintenance and Construction Activity Coordination ODOT District 4



#### MC10 - Maintenance and Construction Activity Coordination City of Youngstown





# MC10 - Maintenance and Construction Activity Coordination City of Niles



# MC10 - Maintenance and Construction Activity Coordination City of Warren



#### MC10 - Maintenance and Construction Activity Coordination Municipal Maintenance





### MC10 - Maintenance and Construction Activity Coordination Mahoning County



### MC10 - Maintenance and Construction Activity Coordination Trumbull County



# MC10 - Maintenance and Construction Activity Coordination Ohio Turnpike





## MC12 – Infrastructure Mon