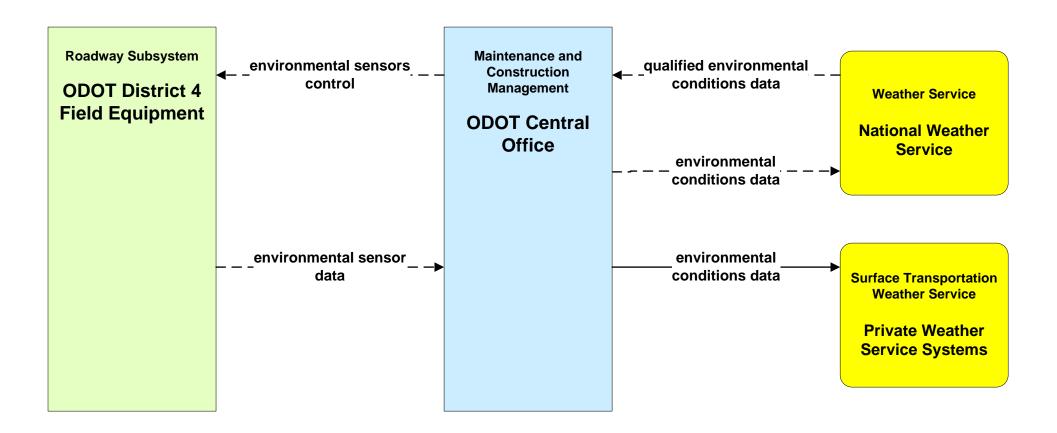

## MC04 - Weather Information Processing and Distribution ODOT District 4

### MC04 - Weather Information Processing and Distribution ODOT District 4