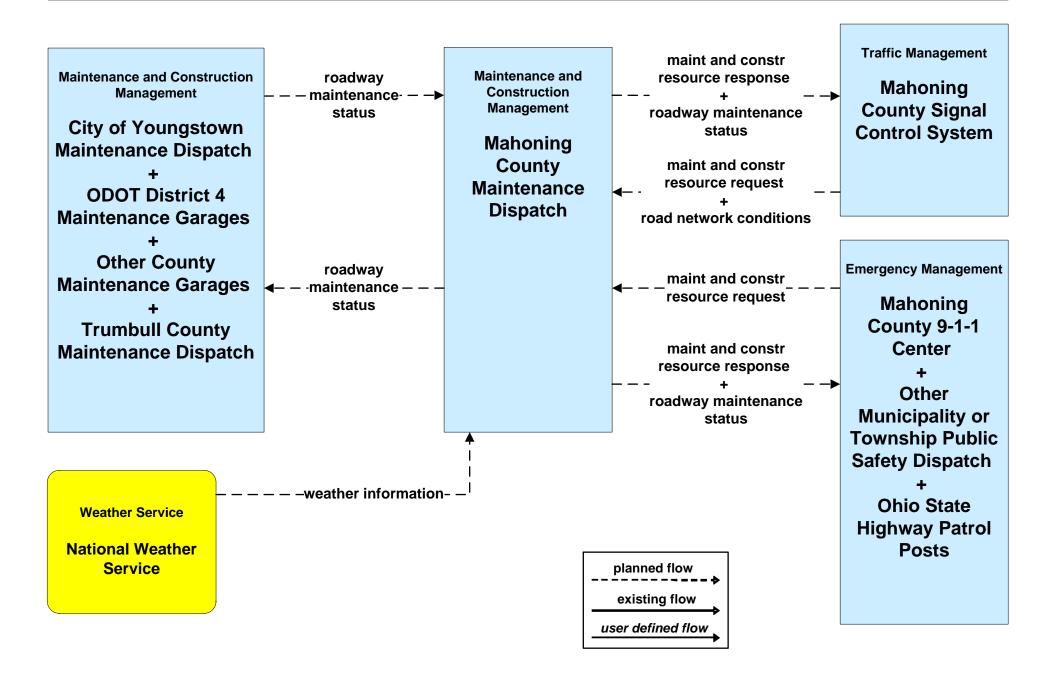

Weather Information Processing and Distribution ODOT District 4





### MC04 - Weather Information Processing and Distribution ODOT District 4



### MC06 - Winter Maintenance ODOT District 4



#### MC06 - Winter Maintenance ODOT District 4





## MC06 - Winter Maintenance ODOT District 4





### MC06 - Winter Maintenance City of Youngstown



### MC06 - Winter Maintenance City of Youngstown





### MC06 - Winter Maintenance City of Niles



### MC06 - Winter Maintenance City of Niles





## MC06 - Winter Maintenance Municipalities



# MC06 - Winter Maintenance Municipalities





### MC06 - Winter Maintenance City of Warren



### MC06 - Winter Maintenance City of Warren





### MC06 - Winter Maintenance Ohio Turnpike



### MC06 - Winter Maintenance Mahoning County Maintenance



# **MC06 - Winter Maintenance Trumbull County Maintenance**



# MC06 - Winter Maintenance Mahoning / Trumbull County Maintenance





### MC07 - Roadway Maintenance and Construction ODOT District 4





### MC07 - Roadway Maintenance and Construction City of Youngstown





# MC07 - Roadway Maintenance and Construction City of Niles





### MC07 - Roadway Maintenance and Construction City of Warren





### MC07 - Roadway Maintenance and Construction Mahoning County



### MC07 - Roadway Maintenance and Construction Trumbull County



#### MC08 - Workzone Management ODOT District 4



## MC08 - Workzone Management ODOT District 4





### MC08 - Workzone Management City of Youngstown



# MC08 - Workzone Management City of Youngstown





# MC08 - Workzone Management City of Niles



#