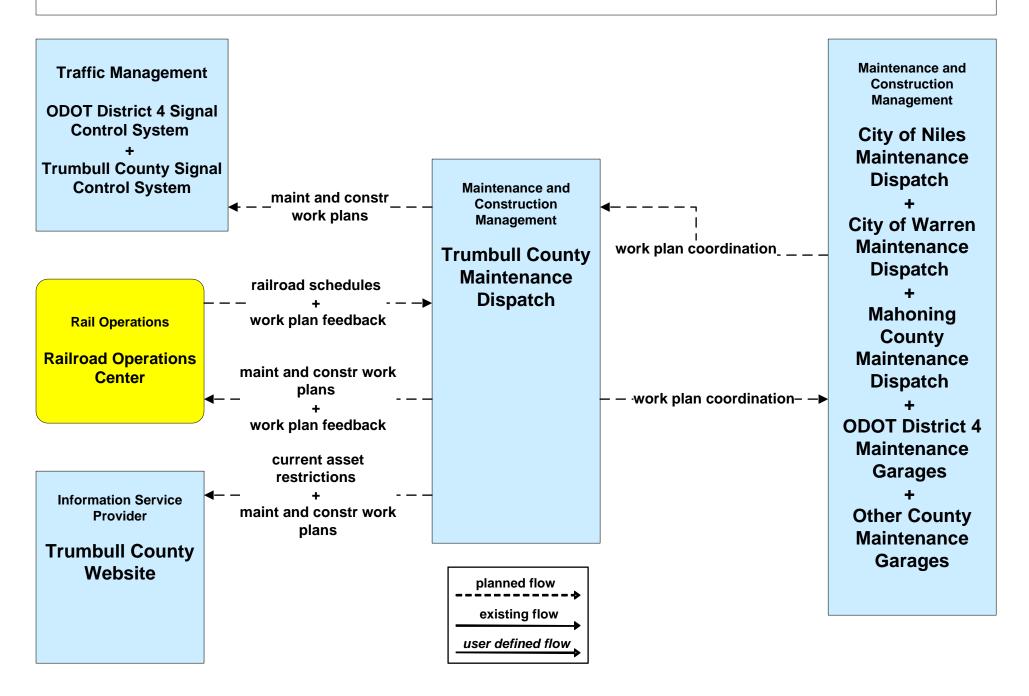

### MC08 - Workzone Management Trumbull County





### MC08 - Workzone Management Municipal Maintenance



### MC08 - Workzone Management Municipal Maintenance





## MC09 - Workzone Safety Monitoring ODOT District 4





### MC10 - Maintenance and Construction Activity Coordination ODOT District 4



#### MC10 - Maintenance and Construction Activity Coordination City of Youngstown





# MC10 - Maintenance and Construction Activity Coordination City of Niles



# MC10 - Maintenance and Construction Activity Coordination City of Warren



#### MC10 - Maintenance and Construction Activity Coordination Municipal Maintenance





### MC10 - Maintenance and Construction Activity Coordination Mahoning County



### MC10 - Maintenance and Construction Activity Coordination Trumbull County



# MC10 - Maintenance and Construction Activity Coordination Ohio Turnpike





## MC12 – Infrastructure Monitoring ODOT