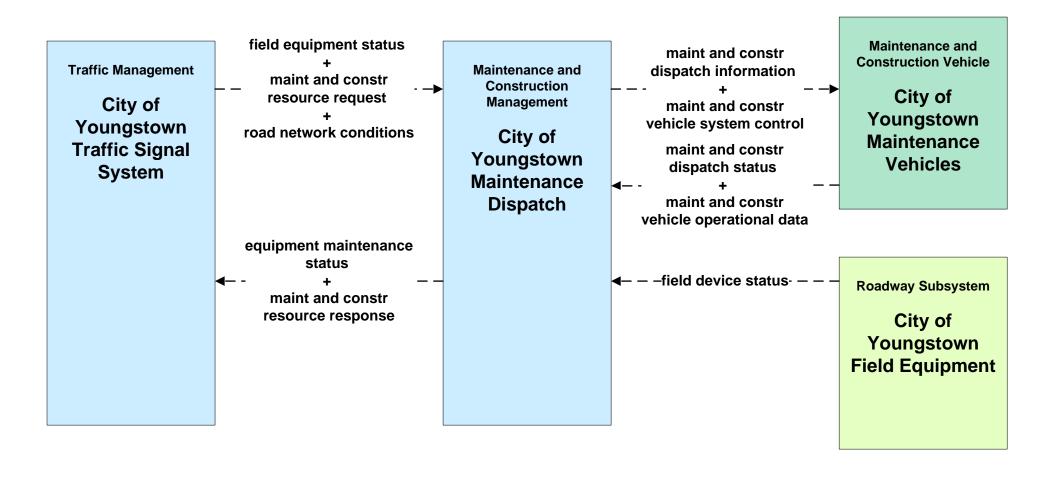

# MC02 - Maintenance and Construction Vehicle Maintenance Cities of Niles, Warren and Youngstown