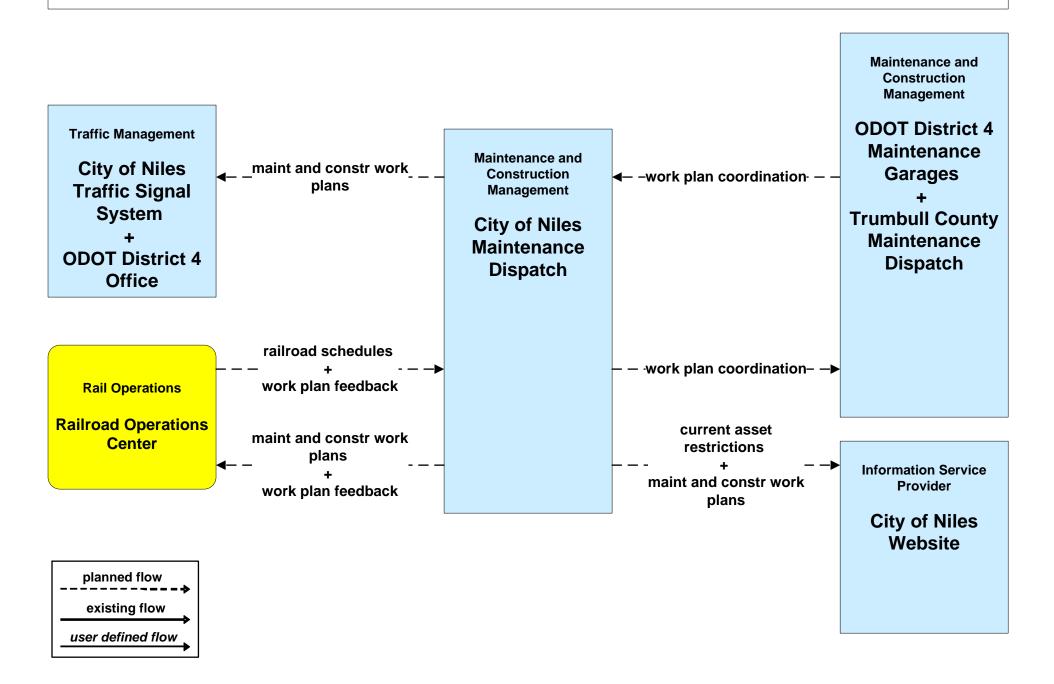

rkzone Management City of Niles



# MC08 - Workzone Management City of Niles





### MC08 - Workzone Management City of Warren



### MC08 - Workzone Management City of Warren





### MC08 - Workzone Management Mahoning County



# MC08 - Workzone Management Mahoning County





### MC08 - Workzone Management Trumbull County



### MC08 - Workzone Management Trumbull County





### MC08 - Workzone Management Municipal Maintenance



### MC08 - Workzone Management Municipal Maintenance





## MC09 - Workzone Safety Monitoring ODOT District 4





### MC10 - Maintenance and Construction Activity Coordination ODOT District 4



#### MC10 - Maintenance and Construction Activity Coordination City of Youngstown





# MC10 - Maintenance and Construction Activity Coordination City of Niles



# MC10 - Maintenance and Construction Activity Coordination City of Warren



#### MC10 - Maintenance and Construction Activity Coordination Municipal Maintenance





### MC10 - Maintenance and Construction Activity Coordination Mahoning County



### MC10 - Maintenance and Construction Activity Coordination Trumbull County



# MC10 - Maintenance and Construction Activity Coordination Ohio Turnpike





## MC12 – Infrastructure Monitoring ODOT