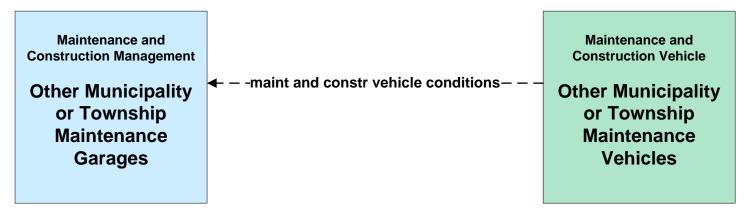

# MC02 - Maintenance and Construction Vehicle Maintenance ODOT District 4 / Other Municipalities