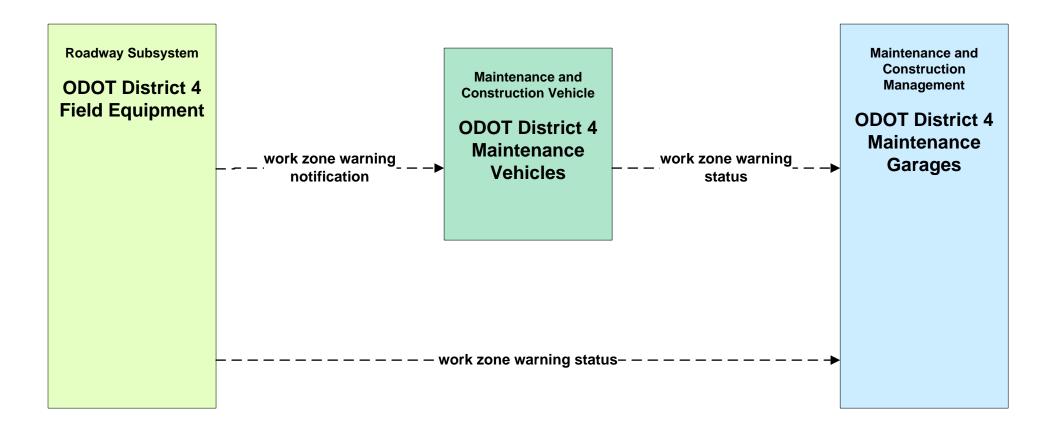

truction Trumbull County



#### MC08 - Workzone Management ODOT District 4



## MC08 - Workzone Management ODOT District 4





### MC08 - Workzone Management City of Youngstown



# MC08 - Workzone Management City of Youngstown





# MC08 - Workzone Management City of Niles



# MC08 - Workzone Management City of Niles





### MC08 - Workzone Management City of Warren



### MC08 - Workzone Management City of Warren





### MC08 - Workzone Management Mahoning County



# MC08 - Workzone Management Mahoning County





### MC08 - Workzone Management Trumbull County



### MC08 - Workzone Management Trumbull County





### MC08 - Workzone Management Municipal Maintenance



### MC08 - Workzone Management Municipal Maintenance





## MC09 - Workzone Safety Monitoring ODOT District 4





### MC10 - Maintenance and Construction Activity Coordination ODOT District 4



#### MC10 - Maintenance and Construction Activity Coordination City of Youngstown





# MC10 - Maintenance and Construction Activity Coordination City of Niles



# MC10 - Maintenance and Construction Activity Coordination City of Warren



#### MC10 - Maintenance and Construction Activity Coordination Municipal Maintenance





### MC10 - Maintenance and Construction Activity Coordination Mahoning County



### MC10 - Maintenance and Construction Activity Coordination Trumbull County



# MC10 - Maintenance and Construction Activity Coordination Ohio Turnpike





## MC12 – Infrastructure Monitoring ODOT