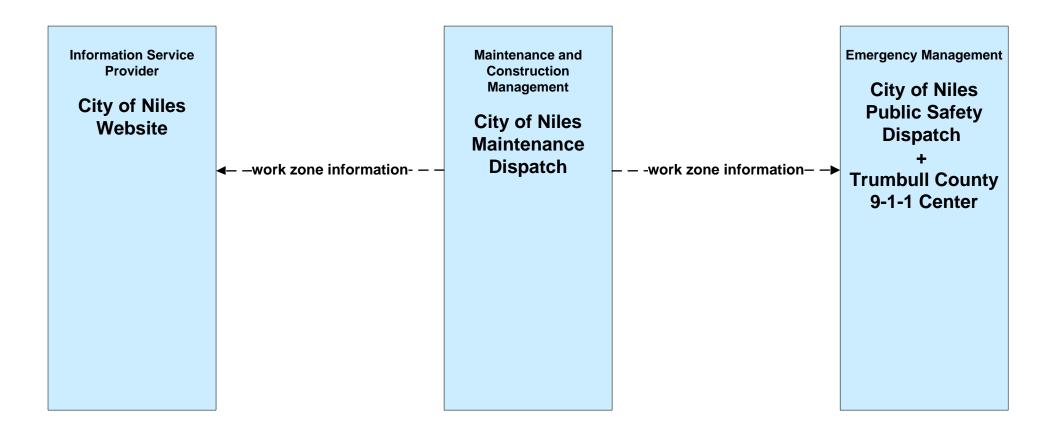

unty Maintenance**



# MC06 - Winter Maintenance Mahoning / Trumbull County Maintenance





### MC07 - Roadway Maintenance and Construction ODOT District 4





### MC07 - Roadway Maintenance and Construction City of Youngstown





# MC07 - Roadway Maintenance and Construction City of Niles





### MC07 - Roadway Maintenance and Construction City of Warren





### MC07 - Roadway Maintenance and Construction Mahoning County



### MC07 - Roadway Maintenance and Construction Trumbull County



#### MC08 - Workzone Management ODOT District 4



## MC08 - Workzone Management ODOT District 4





### MC08 - Workzone Management City of Youngstown



# MC08 - Workzone Management City of Youngstown





# MC08 - Workzone Management City of Niles



# MC08 - Workzone Management City of Niles





### MC08 - Workzone Management City of Warren



### MC08 - Workzone Management City of Warren





### MC08 - Workzone Management Mahoning County



# MC08 - Workzone Management Mahoning County





### MC08 - Workzone Management Trumbull County



### MC08 - Workzone Management Trumbull County





### MC08 - Workzone Management Municipal Maintenance



### MC08 - Workzone Management Municipal Maintenance





## MC09 - Workzone Safety Monitoring ODOT District 4





### MC10 - Maintenance and Construction Activity Coordination ODOT District 4



#### MC10 - Maintenance and Construction Activity Coordination City of Youngstown





# MC10 - Maintenance and Construction Activity Coordination City of Niles



# MC10 - Maintenance and Construction Activity Coordination City of Warren