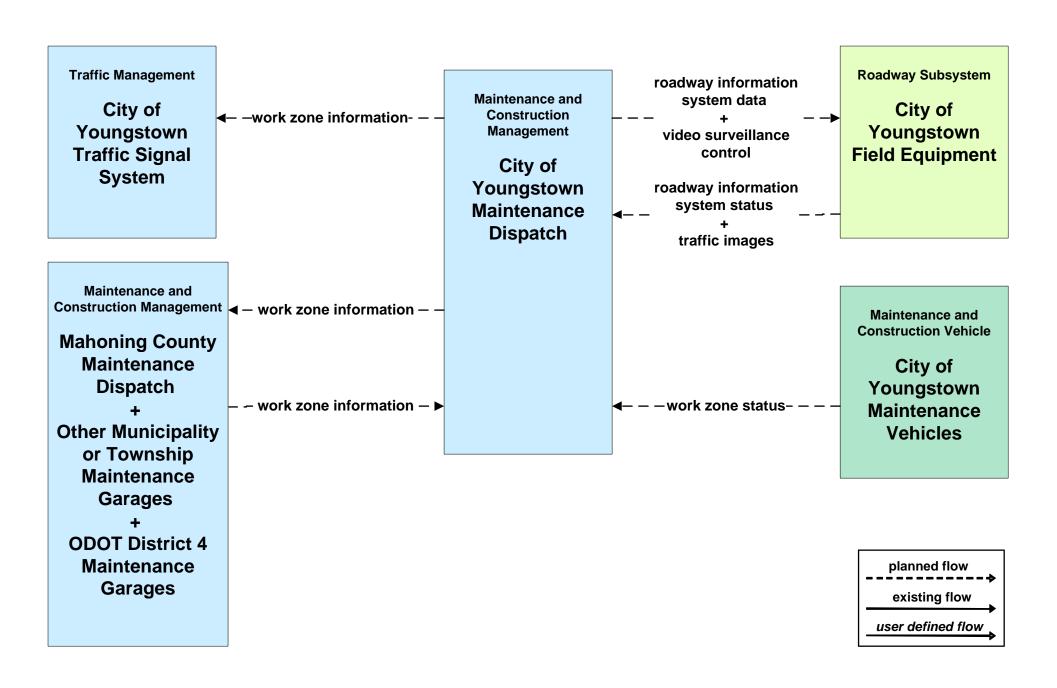

MC06 - Winter Maintenance Ohio Turnpike



### MC06 - Winter Maintenance Mahoning County Maintenance



# **MC06 - Winter Maintenance Trumbull County Maintenance**



# MC06 - Winter Maintenance Mahoning / Trumbull County Maintenance





### MC07 - Roadway Maintenance and Construction ODOT District 4





### MC07 - Roadway Maintenance and Construction City of Youngstown





# MC07 - Roadway Maintenance and Construction City of Niles





### MC07 - Roadway Maintenance and Construction City of Warren





### MC07 - Roadway Maintenance and Construction Mahoning County



### MC07 - Roadway Maintenance and Construction Trumbull County



#### MC08 - Workzone Management ODOT District 4



## MC08 - Workzone Management ODOT District 4





### MC08 - Workzone Management City of Youngstown



# MC08 - Workzone Management City of Youngstown





# MC08 - Workzone Management City of Niles



# MC08 - Workzone Management City of Niles





### MC08 - Workzone Management City of Warren



### MC08 - Workzone Management City of Warren





### MC08 - Workzone Management Mahoning County



# MC08 - Workzone Management Mahoning County





### MC08 - Workzone Management Trumbull County



### MC08 - Workzone Management Trumbull County





### MC08 - Workzone Management Municipal Maintenance



### MC08 - Workzone Management Municipal Maintenance





## MC09 - Workzone Safety Monitoring ODOT District 4





### MC10 - Maintenance and Construction Activity Coordination ODOT District 4



#### MC10 - Maintenance and Construction Activity Coordination City of Youngstown





# MC10 -