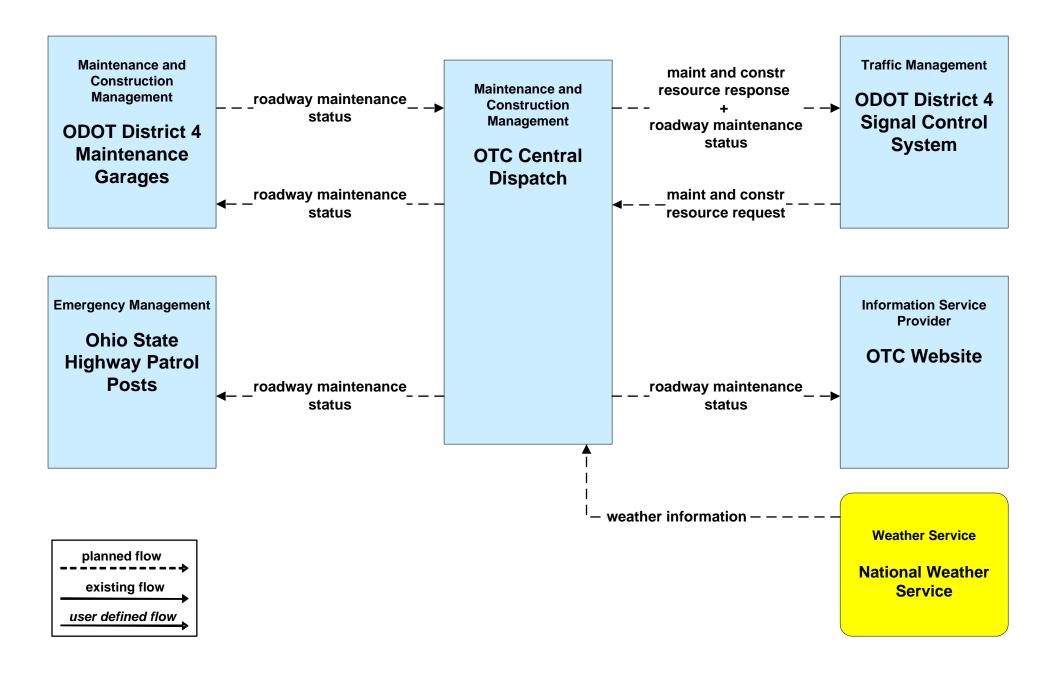

- Road Weather Data Collection Mahoning County





## MC04 - Weather Information Processing and Distribution ODOT District 4





### MC04 - Weather Information Processing and Distribution ODOT District 4



### MC06 - Winter Maintenance ODOT District 4



#### MC06 - Winter Maintenance ODOT District 4





## MC06 - Winter Maintenance ODOT District 4





### MC06 - Winter Maintenance City of Youngstown



### MC06 - Winter Maintenance City of Youngstown





### MC06 - Winter Maintenance City of Niles



### MC06 - Winter Maintenance City of Niles





## MC06 - Winter Maintenance Municipalities



# MC06 - Winter Maintenance Municipalities





### MC06 - Winter Maintenance City of Warren



### MC06 - Winter Maintenance City of Warren





### MC06 - Winter Maintenance Ohio Turnpike



### MC06 - Winter Maintenance Mahoning County Maintenance



# **MC06 - Winter Maintenance Trumbull County Maintenance**



# MC06 - Winter Maintenance Mahoning / Trumbull County Maintenance





### MC07 - Roadway Maintenance and Construction ODOT District 4





### MC07 - Roadway Maintenance and Construction City of Youngstown





# MC07 - Roadway Maintenance and Construction City of Niles





### MC07 - Roadway Maintenance and Construction City of Warren





### MC07 - Roadway Maintenance and Construction Mahoning County



### MC07 - Roadway Maintenance and Construction Trumbull County



#### MC08 - Workzone Management ODOT District 4



## MC08 - Workzone Management ODOT District 4





### MC08 - Workzone Management City of Youngstown



# MC08 - Workzone Management City of Yo