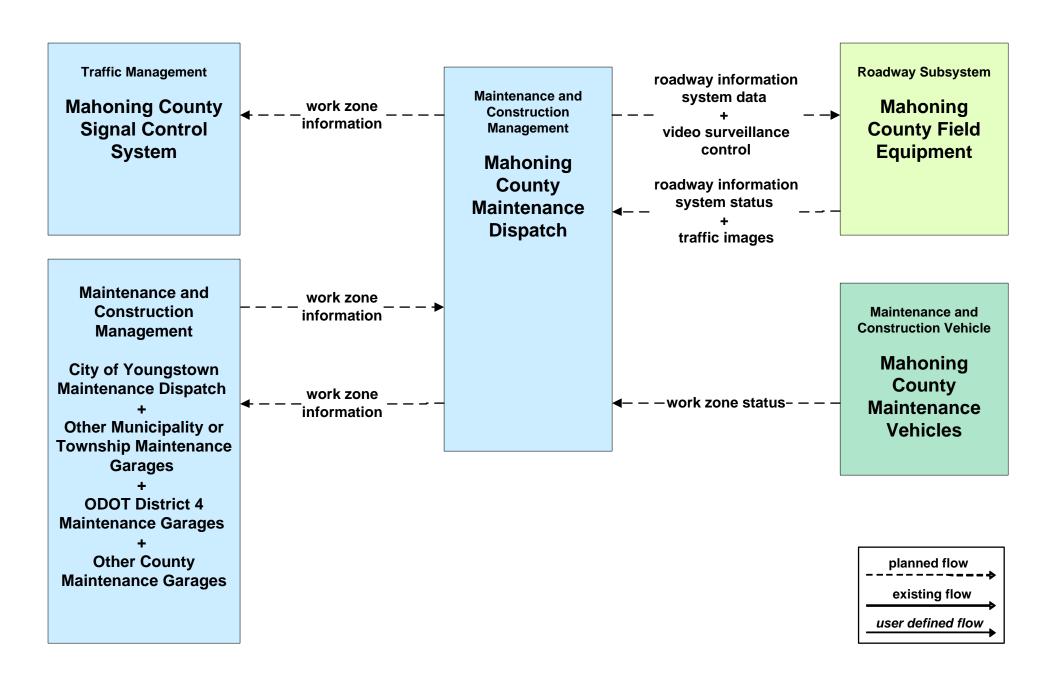

ict 4





### MC07 - Roadway Maintenance and Construction City of Youngstown





# MC07 - Roadway Maintenance and Construction City of Niles





### MC07 - Roadway Maintenance and Construction City of Warren





### MC07 - Roadway Maintenance and Construction Mahoning County



### MC07 - Roadway Maintenance and Construction Trumbull County



#### MC08 - Workzone Management ODOT District 4



## MC08 - Workzone Management ODOT District 4





### MC08 - Workzone Management City of Youngstown



# MC08 - Workzone Management City of Youngstown





# MC08 - Workzone Management City of Niles



# MC08 - Workzone Management City of Niles





### MC08 - Workzone Management City of Warren



### MC08 - Workzone Management City of Warren





### MC08 - Workzone Management Mahoning County



# MC08 - Workzone Management Mahoning County





### MC08 - Workzone Management Trumbull County



### MC08 - Workzone Management Trumbull County





### MC08 - Workzone Management Municipal Maintenance



### MC08 - Workzone Management Municipal Maintenance





## MC09 - Workzone Safety Monitoring ODOT District 4





### MC10 - Maintenance and Construction Activity Coordination ODOT District 4



#### MC10 - Maintenance and Construction Activity Coordination City of Youngstown





# MC10 - Maintenance and Construction Activity Coordination City of Niles



# MC10 - Maintenance and Construction Activity Coordination City of Warren



#### MC10 - Maintenance and Construction Activity Coordination Municipal Maintenance





### MC10 - Maintenance and Construction Activity Coordination