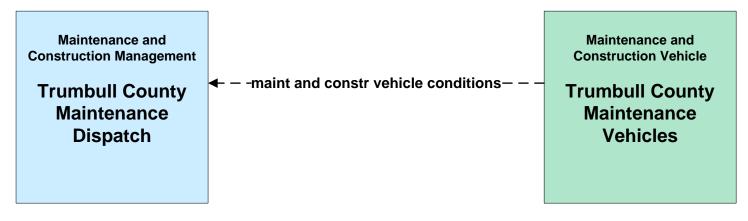

# MC02 - Maintenance and Construction Vehicle Maintenance Mahoning / Trumbull Counties