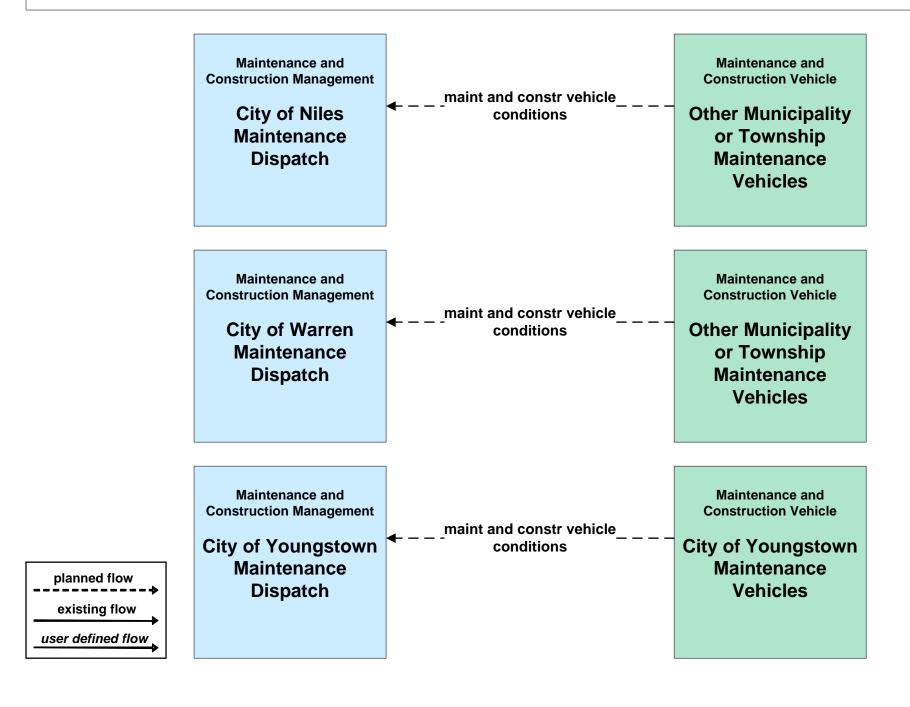

# MC01 - Maintenance and Construction Vehicle Tracking City of Youngstown / Other Municipal