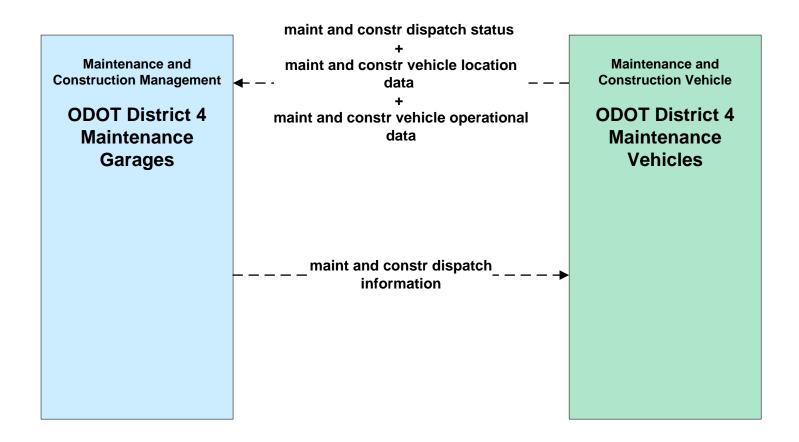

# MC01 - Maintenance and Construction Vehicle Tracking ODOT District 4





# MC02 - Maintenance and Construction Vehicle Maintenance ODOT District 4 / Other Municipalities







# MC02 - Maintenance and Construction Vehicle Maintenance Mahoning / Trumbull Counties







# MC02 - Maintenance and Construction Vehicle Maintenance Cities of Niles, Warren and Youngstown



## MC03 - Road Weather Data Collection ODOT District 4





### MC03 - Road Weather Data Collection Mahoning County





## MC04 - Weather Information Processing and Distribution ODOT District 4





### MC04 - Weather Information Processing and Distribution ODOT District 4



### MC06 - Winter Maintenance ODOT District 4



#### MC06 - Winter Maintenance ODOT District 4





## MC06 - Winter Maintenance ODOT District 4





### MC06 - Winter Maintenance City of Youngstown



### MC06 - Winter Maintenance City of Youngstown





### MC06 - Winter Maintenance City of Niles



### MC06 - Winter Maintenance City of Niles





## MC06 - Winter Maintenance Municipalities



# MC06 - Winter Maintenance Municipalities





### MC06 - Winter Maintenance City of Warren



### MC06 - Winter Maintenance City of Warren





### MC06 - Winter Maintenance Ohio Turnpike



### MC06 - Winter Maintenance Mahoning County Maintenance



# **MC06 - Winter Maintenance Trumbull County Maintenance**



# MC06 - Winter Maintenance Mahoning / Trumbull County Maintenance





### MC07 - Roadway Maintenance and Construction ODOT District 4





### MC07 - Roadway Maintenance and Construction City of Youngstown





# MC07 - Roadway