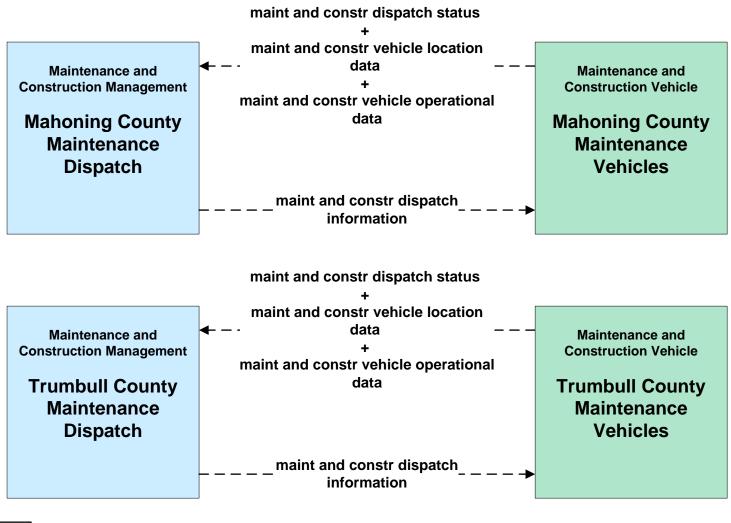

# MC02 - Maintenance and Construction Vehicle Maintenance Mahoning / Trumbull Counties