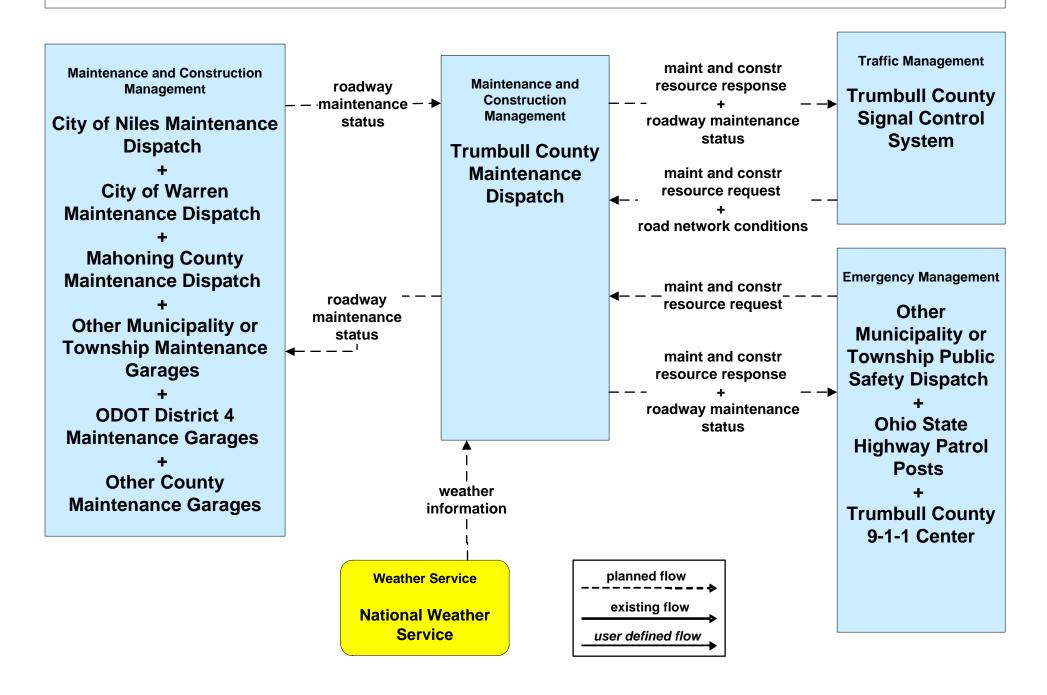

4





### MC04 - Weather Information Processing and Distribution ODOT District 4



### MC06 - Winter Maintenance ODOT District 4



#### MC06 - Winter Maintenance ODOT District 4





## MC06 - Winter Maintenance ODOT District 4





### MC06 - Winter Maintenance City of Youngstown



### MC06 - Winter Maintenance City of Youngstown





### MC06 - Winter Maintenance City of Niles



### MC06 - Winter Maintenance City of Niles





## MC06 - Winter Maintenance Municipalities



# MC06 - Winter Maintenance Municipalities





### MC06 - Winter Maintenance City of Warren



### MC06 - Winter Maintenance City of Warren





### MC06 - Winter Maintenance Ohio Turnpike



### MC06 - Winter Maintenance Mahoning County Maintenance



# **MC06 - Winter Maintenance Trumbull County Maintenance**



# MC06 - Winter Maintenance Mahoning / Trumbull County Maintenance





### MC07 - Roadway Maintenance and Construction ODOT District 4





### MC07 - Roadway Maintenance and Construction City of Youngstown





# MC07 - Roadway Maintenance and Construction City of Niles





### MC07 - Roadway Maintenance and Construction City of Warren





### MC07 - Roadway Maintenance and Construction Mahoning County



### MC07 - Roadway Maintenance and Construction Trumbull County



#### MC08 - Workzone Management ODOT District 4



## MC08 - Workzone Management ODOT District 4





### MC08 - Workzone Management City of Youngstown



# MC08 - Workzone Management City of Youngstown





# MC08 - Workzone Management City of Niles



# MC08 - Workzone Management City of Niles





### MC08 - Workz