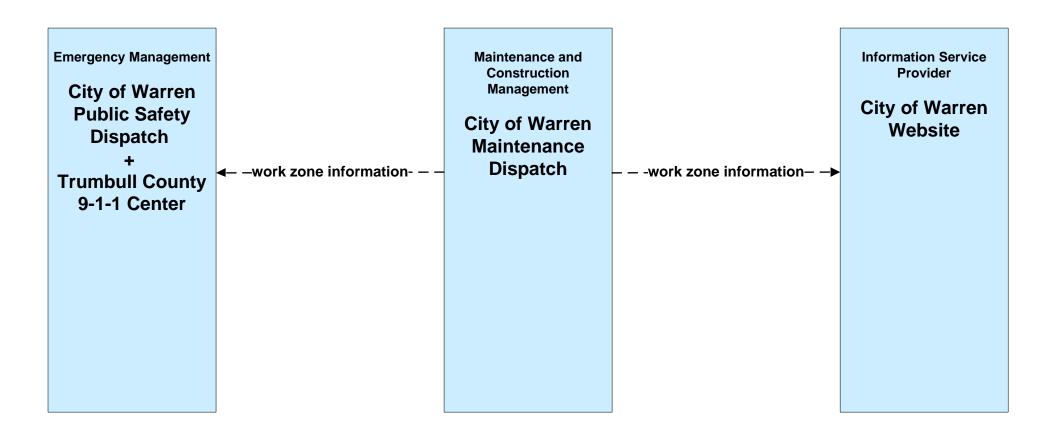

07 - Roadway Maintenance and Construction ODOT District 4





### MC07 - Roadway Maintenance and Construction City of Youngstown





# MC07 - Roadway Maintenance and Construction City of Niles





### MC07 - Roadway Maintenance and Construction City of Warren





### MC07 - Roadway Maintenance and Construction Mahoning County



### MC07 - Roadway Maintenance and Construction Trumbull County



#### MC08 - Workzone Management ODOT District 4



## MC08 - Workzone Management ODOT District 4





### MC08 - Workzone Management City of Youngstown



# MC08 - Workzone Management City of Youngstown





# MC08 - Workzone Management City of Niles



# MC08 - Workzone Management City of Niles





### MC08 - Workzone Management City of Warren



### MC08 - Workzone Management City of Warren





### MC08 - Workzone Management Mahoning County



# MC08 - Workzone Management Mahoning County





### MC08 - Workzone Management Trumbull County



### MC08 - Workzone Management Trumbull County





### MC08 - Workzone Management Municipal Maintenance



### MC08 - Workzone Management Municipal Maintenance





## MC09 - Workzone Safety Monitoring ODOT District 4





### MC10 - Maintenance and Construction Activity Coordination ODOT District 4



#### MC10 - Maintenance and Construction Activity Coordination City of Youngstown





# MC10 - Maintenance and Construction Activity Coordination City of Niles



# MC10 - Maintenance and Construction Activity Coordination City of Warren



#### MC10 - Maintenance and Construction Activity Coordination Municipal Maintenance





### MC10