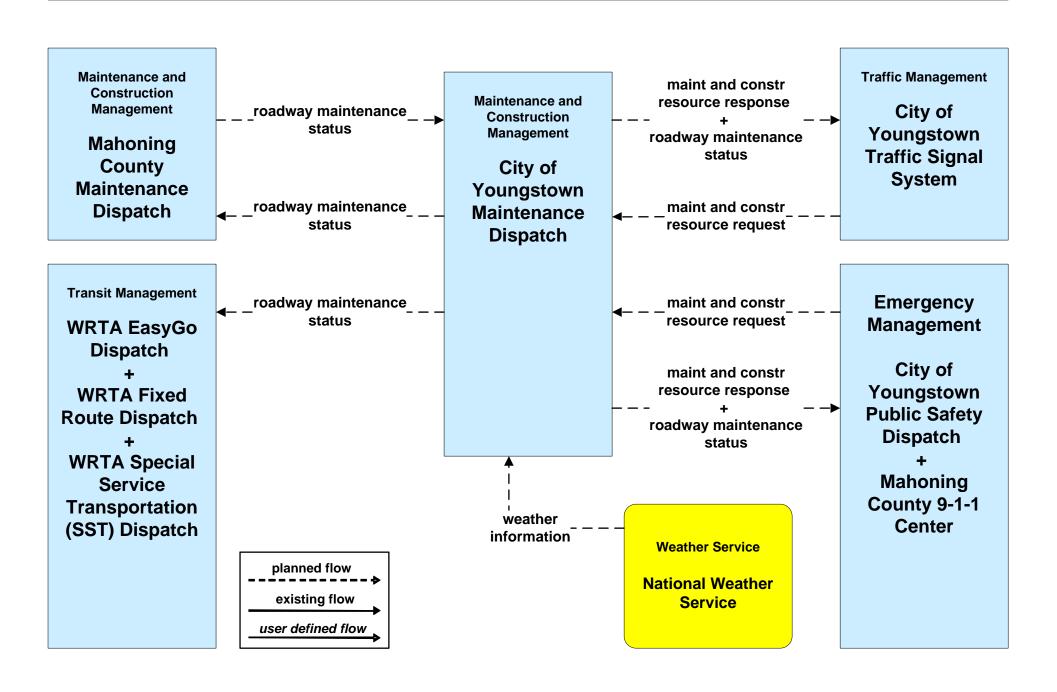

g ODOT District 4





# MC02 - Maintenance and Construction Vehicle Maintenance ODOT District 4 / Other Municipalities







# MC02 - Maintenance and Construction Vehicle Maintenance Mahoning / Trumbull Counties







# MC02 - Maintenance and Construction Vehicle Maintenance Cities of Niles, Warren and Youngstown



## MC03 - Road Weather Data Collection ODOT District 4





### MC03 - Road Weather Data Collection Mahoning County





## MC04 - Weather Information Processing and Distribution ODOT District 4





### MC04 - Weather Information Processing and Distribution ODOT District 4



### MC06 - Winter Maintenance ODOT District 4



#### MC06 - Winter Maintenance ODOT District 4





## MC06 - Winter Maintenance ODOT District 4





### MC06 - Winter Maintenance City of Youngstown



### MC06 - Winter Maintenance City of Youngstown





### MC06 - Winter Maintenance City of Niles



### MC06 - Winter Maintenance City of Niles





## MC06 - Winter Maintenance Municipalities



# MC06 - Winter Maintenance Municipalities





### MC06 - Winter Maintenance City of Warren



### MC06 - Winter Maintenance City of Warren





### MC06 - Winter Maintenance Ohio Turnpike



### MC06 - Winter Maintenance Mahoning County Maintenance



# **MC06 - Winter Maintenance Trumbull County Maintenance**



# MC06 - Winter Maintenance Mahoning / Trumbull County Maintenance





### MC07 - Roadway Maintenance and Construction ODOT District 4





### MC07 - Roadway Maintenance and Construction City of Youngstown





# MC07 - Roadway Maintenance and Construction City of Niles





### MC