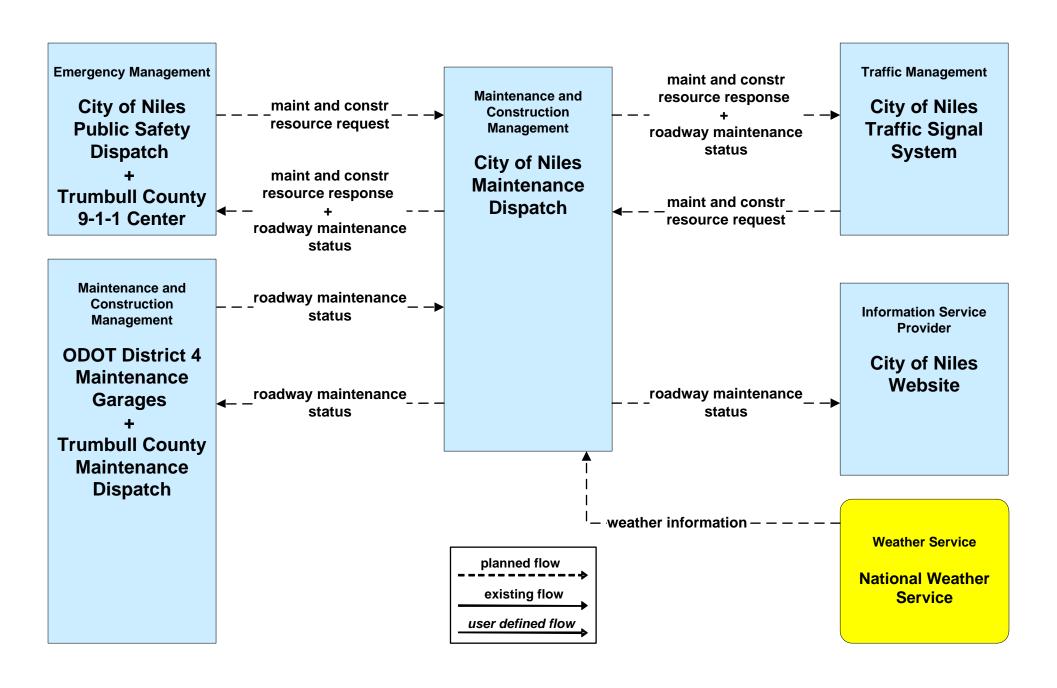

her Municipalities







# MC02 - Maintenance and Construction Vehicle Maintenance Mahoning / Trumbull Counties







# MC02 - Maintenance and Construction Vehicle Maintenance Cities of Niles, Warren and Youngstown



## MC03 - Road Weather Data Collection ODOT District 4





### MC03 - Road Weather Data Collection Mahoning County





## MC04 - Weather Information Processing and Distribution ODOT District 4





### MC04 - Weather Information Processing and Distribution ODOT District 4



### MC06 - Winter Maintenance ODOT District 4



#### MC06 - Winter Maintenance ODOT District 4





## MC06 - Winter Maintenance ODOT District 4





### MC06 - Winter Maintenance City of Youngstown



### MC06 - Winter Maintenance City of Youngstown





### MC06 - Winter Maintenance City of Niles



### MC06 - Winter Maintenance City of Niles





## MC06 - Winter Maintenance Municipalities



# MC06 - Winter Maintenance Municipalities





### MC06 - Winter Maintenance City of Warren



### MC06 - Winter Maintenance City of Warren





### MC06 - Winter Maintenance Ohio Turnpike



### MC06 - Winter Maintenance Mahoning County Maintenance



# **MC06 - Winter Maintenance Trumbull County Maintenance**



# MC06 - Winter Maintenance Mahoning / Trumbull County Maintenance





### MC07 - Roadway Maintenance and Construction ODOT District 4





### MC07 - Roadway Maintenance and Construction City of Youngstown





# MC07 - Roadway Maintenance and Construction City of Niles





### MC07 - Roadway Maintenance and Construction City of Warren





### MC07 - Roadway Maintenance and Cons