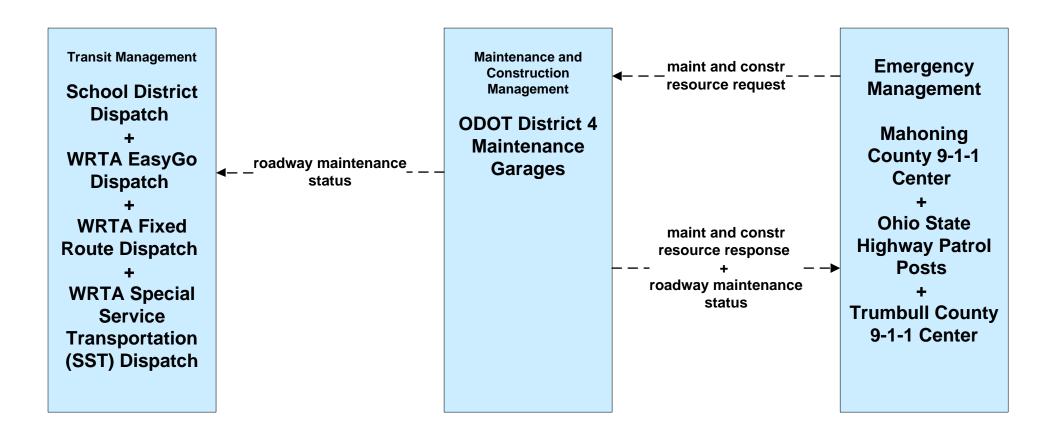

hicle Tracking Mahoning / Trumbull Counties







# MC01 - Maintenance and Construction Vehicle Tracking ODOT District 4





# MC02 - Maintenance and Construction Vehicle Maintenance ODOT District 4 / Other Municipalities







# MC02 - Maintenance and Construction Vehicle Maintenance Mahoning / Trumbull Counties







# MC02 - Maintenance and Construction Vehicle Maintenance Cities of Niles, Warren and Youngstown



## MC03 - Road Weather Data Collection ODOT District 4





### MC03 - Road Weather Data Collection Mahoning County





## MC04 - Weather Information Processing and Distribution ODOT District 4





### MC04 - Weather Information Processing and Distribution ODOT District 4



### MC06 - Winter Maintenance ODOT District 4



#### MC06 - Winter Maintenance ODOT District 4





## MC06 - Winter Maintenance ODOT District 4





### MC06 - Winter Maintenance City of Youngstown



### MC06 - Winter Maintenance City of Youngstown





### MC06 - Winter Maintenance City of Niles



### MC06 - Winter Maintenance City of Niles





## MC06 - Winter Maintenance Municipalities



# MC06 - Winter Maintenance Municipalities





### MC06 - Winter Maintenance City of Warren



### MC06 - Winter Maintenance City of Warren





### MC06 - Winter Maintenance Ohio Turnpike



### MC06 - Winter Maintenance Mahoning County Maintenance



# **MC06 - Winter Maintenance Trumbull County Maintenance**



# MC06 - Winter Maintenance Mahoning / Trumbull County Maintenance





### MC07 - Roadway Maintenance and Construction ODOT District 4





### MC07 - Roadway Maintenance and Cons