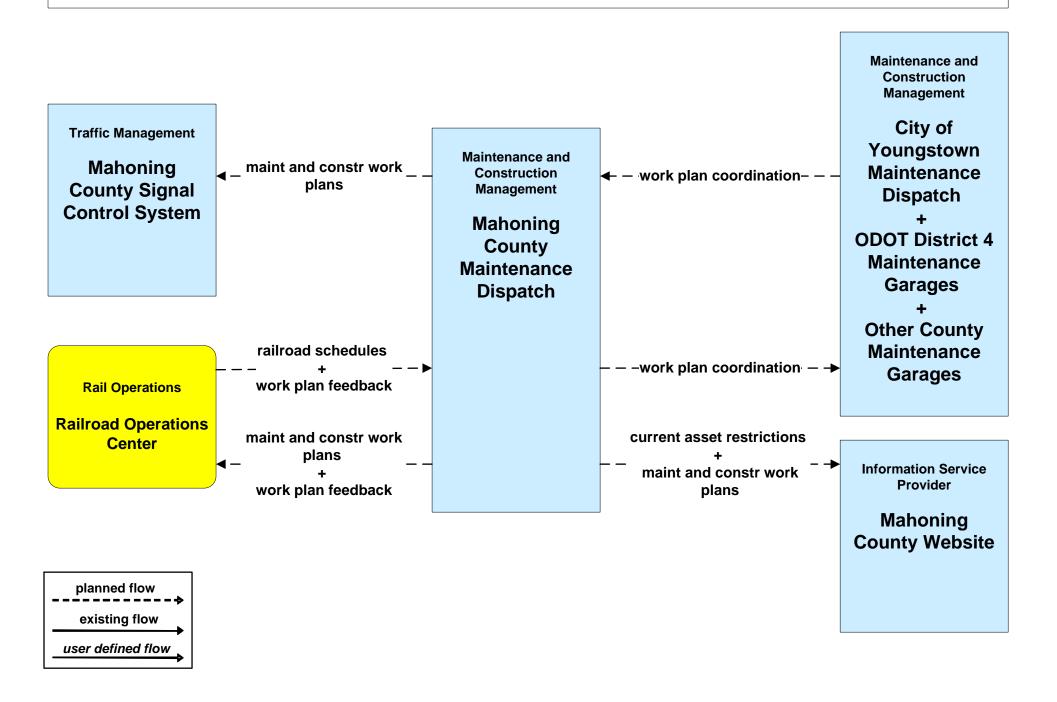

e Management Mahoning County





### MC08 - Workzone Management Trumbull County



### MC08 - Workzone Management Trumbull County





### MC08 - Workzone Management Municipal Maintenance



### MC08 - Workzone Management Municipal Maintenance





## MC09 - Workzone Safety Monitoring ODOT District 4





### MC10 - Maintenance and Construction Activity Coordination ODOT District 4



#### MC10 - Maintenance and Construction Activity Coordination City of Youngstown





# MC10 - Maintenance and Construction Activity Coordination City of Niles



# MC10 - Maintenance and Construction Activity Coordination City of Warren



#### MC10 - Maintenance and Construction Activity Coordination Municipal Maintenance





### MC10 - Maintenance and Construction Activity Coordination Mahoning County



### MC10 - Maintenance and Construction Activity Coordination Trumbull County



# MC10 - Maintenance and Construction Activity Coordination Ohio Turnpike





## MC12 – Infrastructure Monitoring ODOT