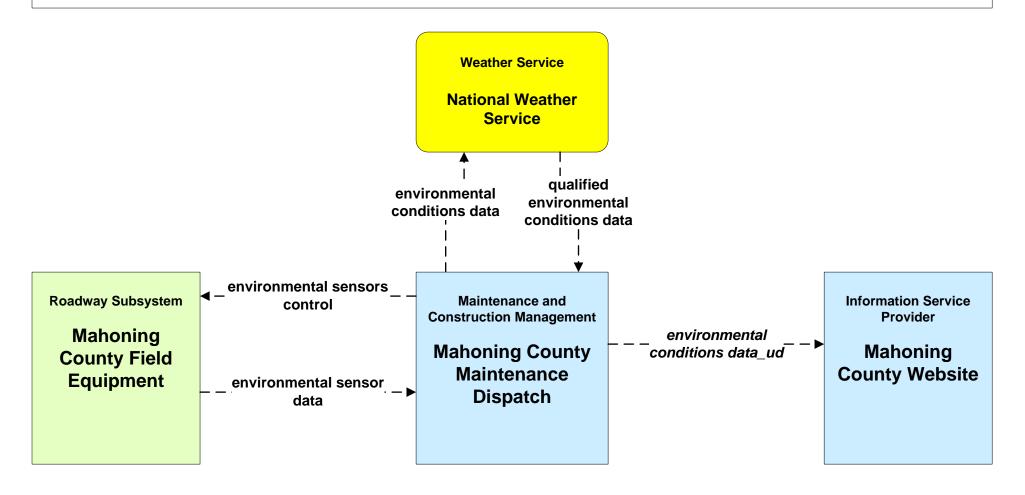

and Construction (MC)** 

# MC01 - Maintenance and Construction Vehicle Tracking City of Niles / City of Warren







# MC01 - Maintenance and Construction Vehicle Tracking City of Youngstown / Other Municipal







# MC01 - Maintenance and Construction Vehicle Tracking Mahoning / Trumbull Counties







# MC01 - Maintenance and Construction Vehicle Tracking ODOT District 4





# MC02 - Maintenance and Construction Vehicle Maintenance ODOT District 4 / Other Municipalities







# MC02 - Maintenance and Construction Vehicle Maintenance Mahoning / Trumbull Counties







# MC02 - Maintenance and Construction Vehicle Maintenance Cities of Niles, Warren and Youngstown



## MC03 - Road Weather Data Collection ODOT District 4





### MC03 - Road Weather Data Collection Mahoning County





## MC04 - Weather Information Processing and Distribution ODOT District 4





### MC04 - Weather Information Processing and Distribution ODOT District 4



### MC06 - Winter Maintenance ODOT District 4



#### MC06 - Winter Maintenance ODOT District 4





## MC06 - Winter Maintenance ODOT District 4





### MC06 - Winter Maintenance City of Youngstown



### MC06 - Winter Maintenance City of Youngstown





### MC06 - Winter Maintenance City of Niles



### MC06 - Winter Maintenance City of Niles





## MC06 - Winter Maintenance Municipalities



# MC06 - Winter Maintenance Municipalities





### MC06 - Winter Maintenance City of Warren



### MC06 - Winter Maintenance City of Warren





### MC06 - Winter Maintenance Ohio Turnpike



### MC06 - Winter Maintenance Mahoning County