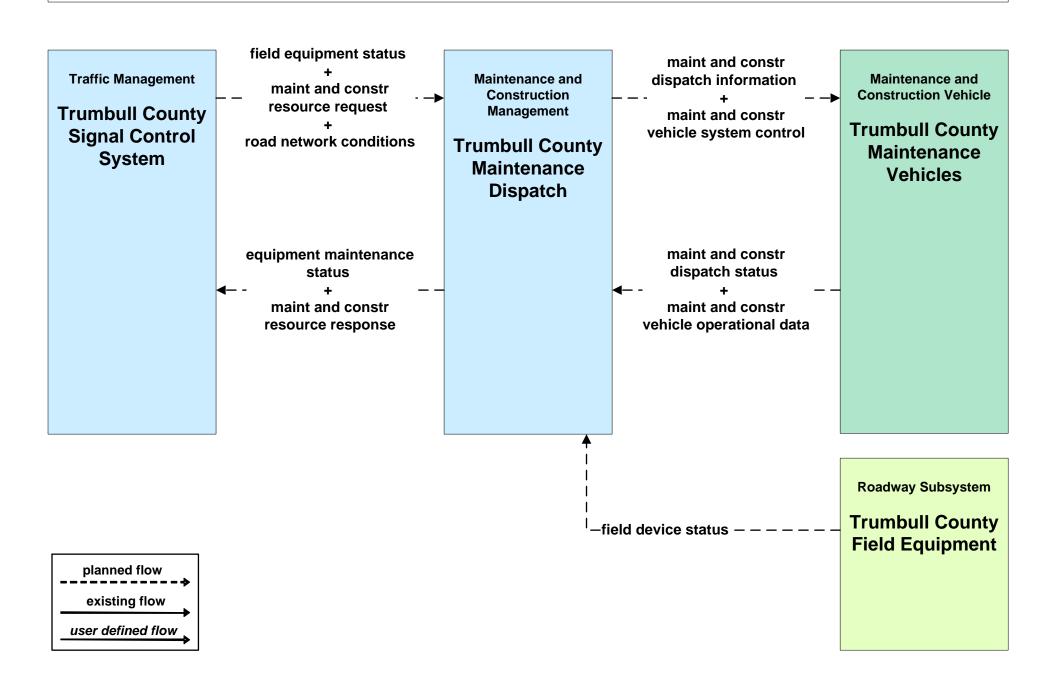

# MC02 - Maintenance and Construction Vehicle Maintenance Mahoning / Trumbull Counties