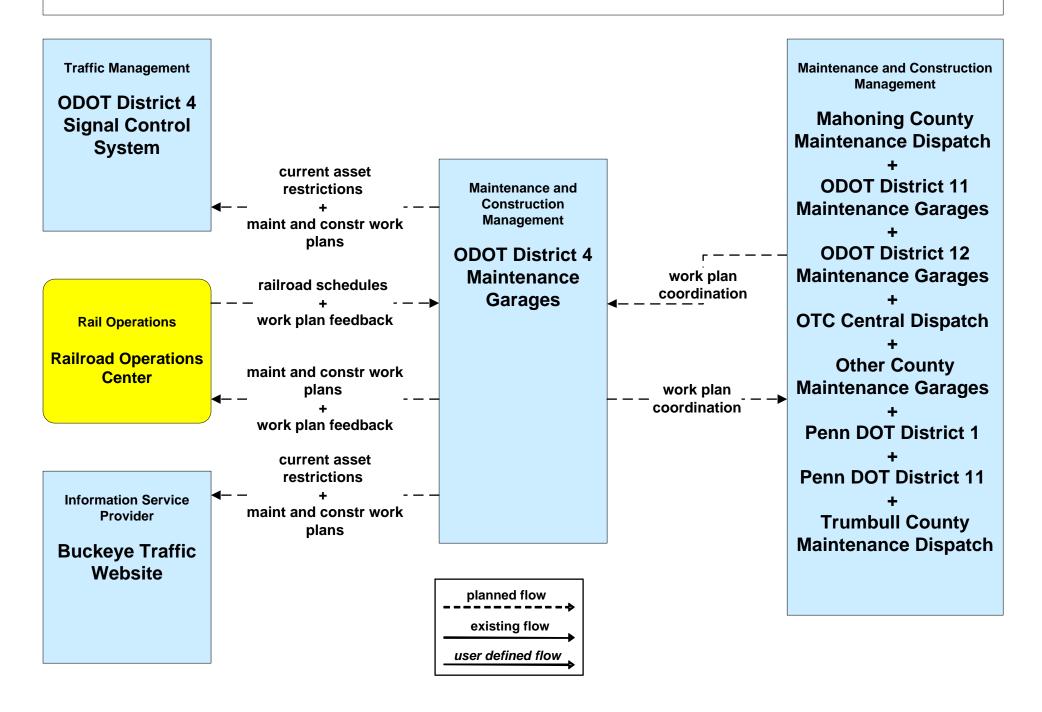

C08 - Workzone Management ODOT District 4





### MC08 - Workzone Management City of Youngstown



# MC08 - Workzone Management City of Youngstown





# MC08 - Workzone Management City of Niles



# MC08 - Workzone Management City of Niles





### MC08 - Workzone Management City of Warren



### MC08 - Workzone Management City of Warren





### MC08 - Workzone Management Mahoning County



# MC08 - Workzone Management Mahoning County





### MC08 - Workzone Management Trumbull County



### MC08 - Workzone Management Trumbull County





### MC08 - Workzone Management Municipal Maintenance



### MC08 - Workzone Management Municipal Maintenance





## MC09 - Workzone Safety Monitoring ODOT District 4





### MC10 - Maintenance and Construction Activity Coordination ODOT District 4



#### MC10 - Maintenance and Construction Activity Coordination City of Youngstown





# MC10 - Maintenance and Construction Activity Coordination City of Niles



# MC10 - Maintenance and Construction Activity Coordination City of Warren



#### MC10 - Maintenance and Construction Activity Coordination Municipal Maintenance





### MC10 - Maintenance and Construction Activity Coordination Mahoning County



### MC10 - Maintenance and Construction Activity Coordination Trumbull County



# MC10 - Maintenance and Construction Activity Coordination Ohio Turnpike





## MC12 – Infrastructure Monitoring ODOT