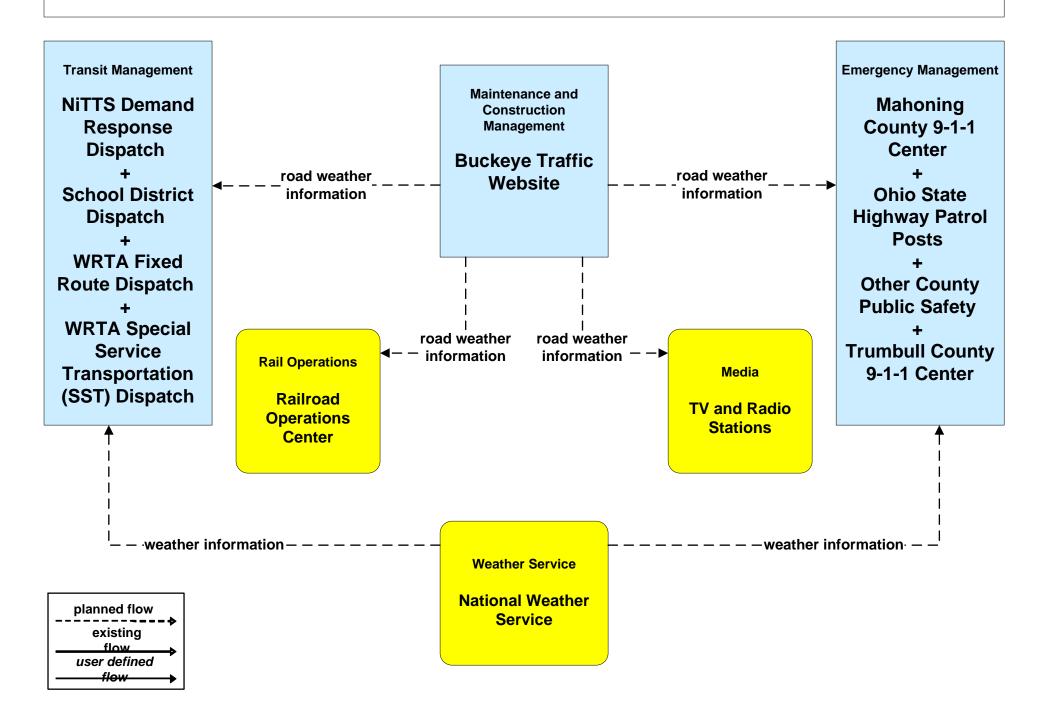

## MC04 - Weather Information Processing and Distribution ODOT District 4

### MC04 - Weather Information Processing and Distribution ODOT District 4