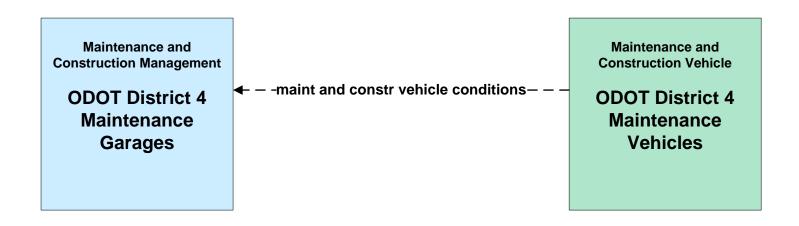

# MC02 - Maintenance and Construction Vehicle Maintenance ODOT District 4 / Other Municipalities