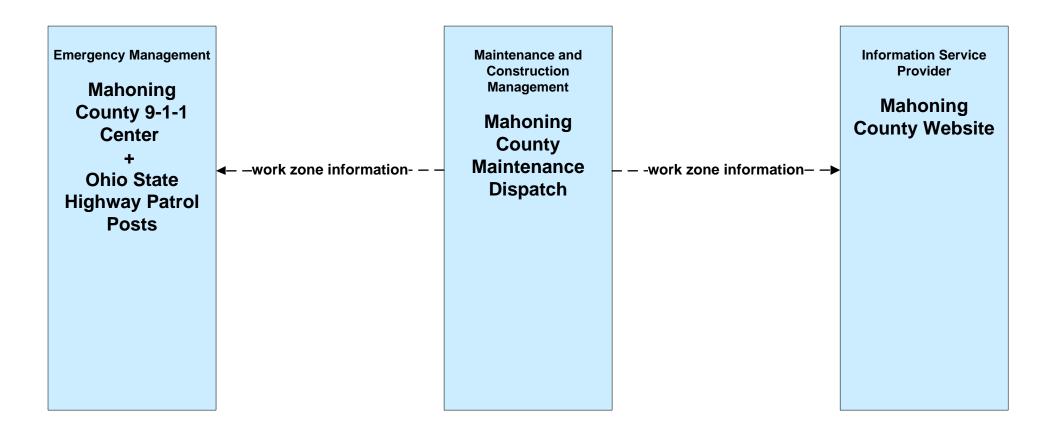

nstruction City of Youngstown





# MC07 - Roadway Maintenance and Construction City of Niles





### MC07 - Roadway Maintenance and Construction City of Warren





### MC07 - Roadway Maintenance and Construction Mahoning County



### MC07 - Roadway Maintenance and Construction Trumbull County



#### MC08 - Workzone Management ODOT District 4



## MC08 - Workzone Management ODOT District 4





### MC08 - Workzone Management City of Youngstown



# MC08 - Workzone Management City of Youngstown





# MC08 - Workzone Management City of Niles



# MC08 - Workzone Management City of Niles





### MC08 - Workzone Management City of Warren



### MC08 - Workzone Management City of Warren





### MC08 - Workzone Management Mahoning County



# MC08 - Workzone Management Mahoning County





### MC08 - Workzone Management Trumbull County



### MC08 - Workzone Management Trumbull County





### MC08 - Workzone Management Municipal Maintenance



### MC08 - Workzone Management Municipal Maintenance





## MC09 - Workzone Safety Monitoring ODOT District 4





### MC10 - Maintenance and Construction Activity Coordination ODOT District 4



#### MC10 - Maintenance and Construction Activity Coordination City of Youngstown





# MC10 - Maintenance and Construction Activity Coordination City of Niles



# MC10 - Maintenance and Construction Activity Coordination City of Warren



#### MC10 - Maintenance and Construction Activity Coordination Municipal Maintenance





### MC10 - Maintenance and Construction Activity Coordination Mahoning County



### MC10 - Maintenance and C