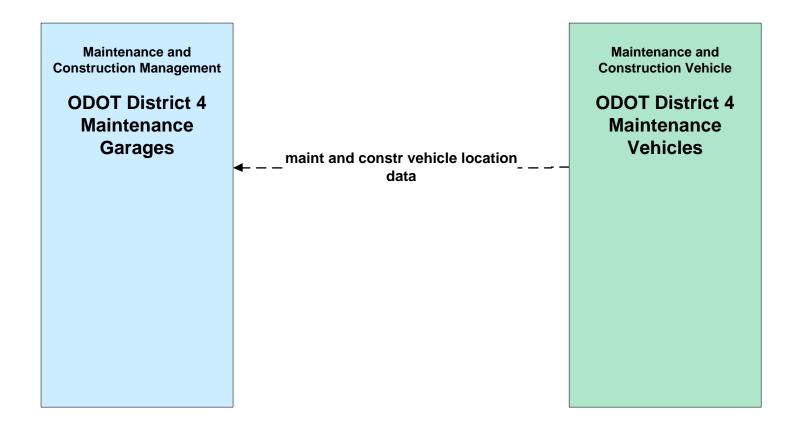

## **Eastgate Regional ITS Architecture**

**Customized Market Package Diagrams** 

**Maintenance and Construction (MC)** 

# MC01 - Maintenance and Construction Vehicle Tracking City of Niles / City of Warren







# MC01 - Maintenance and Construction Vehicle Tracking City of Youngstown / Other Municipal







# MC01 - Maintenance and Construction Vehicle Tracking Mahoning / Trumbull Counties







# MC01 - Maintenance and Construction Vehicle Tracking ODOT District 4





# MC02 - Maintenance and Construction Vehicle Maintenance ODOT District 4 / Other Municipalities







# MC02 - Maintenance and Construction Vehicle Maintenance Mahoning / Trumbull Counties







# MC02 - Maintenance and Construction Vehicle Maintenance Cities of Niles, Warren and Youngstown



## MC03 - Road Weather Data Collection ODOT District 4





### MC03 - Road Weather Data Collection Mahoning County





## MC04 - Weather Information Processing and Distribution ODOT District 4





### MC04 - Weather Information Processing and Distribution ODOT District 4



### MC06 - Winter Maintenance ODOT District 4



#### MC06 - Winter Maintenance ODOT District 4





## MC06 - Winter Maintenance ODOT District 4





### MC06 - Winter Maintenance City of Youngstown



### MC06 - Winter