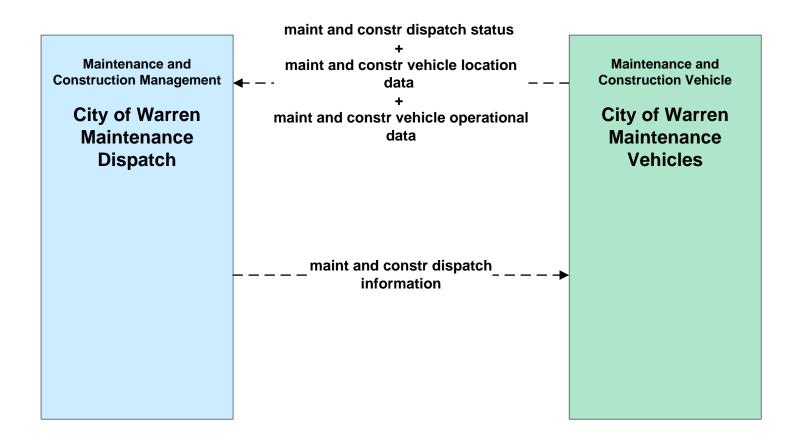

# MC01 - Maintenance and Construction Vehicle Tracking City of Niles / City of Warren