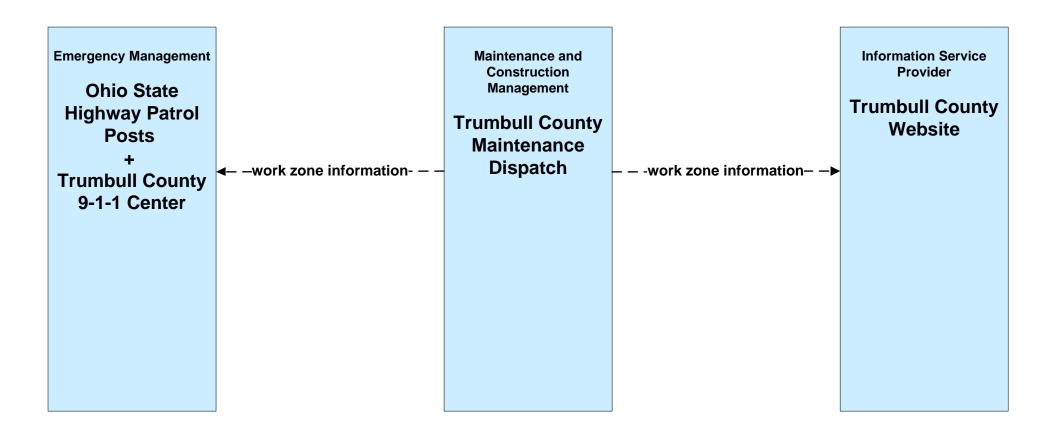

# MC07 - Roadway Maintenance and Construction City of Warren





### MC07 - Roadway Maintenance and Construction Mahoning County



### MC07 - Roadway Maintenance and Construction Trumbull County



#### MC08 - Workzone Management ODOT District 4



## MC08 - Workzone Management ODOT District 4





### MC08 - Workzone Management City of Youngstown



# MC08 - Workzone Management City of Youngstown





# MC08 - Workzone Management City of Niles



# MC08 - Workzone Management City of Niles





### MC08 - Workzone Management City of Warren



### MC08 - Workzone Management City of Warren





### MC08 - Workzone Management Mahoning County



# MC08 - Workzone Management Mahoning County





### MC08 - Workzone Management Trumbull County



### MC08 - Workzone Management Trumbull County





### MC08 - Workzone Management Municipal Maintenance



### MC08 - Workzone Management Municipal Maintenance





## MC09 - Workzone Safety Monitoring ODOT District 4





### MC10 - Maintenance and Construction Activity Coordination ODOT District 4



#### MC10 - Maintenance and Construction Activity Coordination City of Youngstown





# MC10 - Maintenance and Construction Activity Coordination City of Niles



# MC10 - Maintenance and Construction Activity Coordination City of Warren



#### MC10 - Maintenance and Construction Activity Coordination Municipal Maintenance





### MC10 - Maintenance and Construction Activity Coordination Mahoning County



### MC10 - Maintenance and Construction Activity Coordination Trumbull County



# MC10 - Maintenance and Construction Activity Co