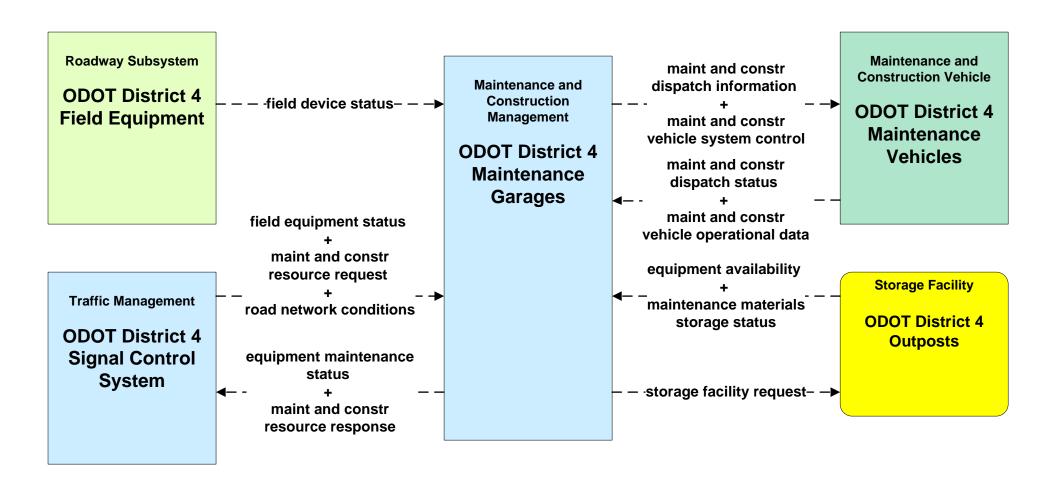

# MC02 - Maintenance and Construction Vehicle Maintenance ODOT District 4 / Other Municipalities