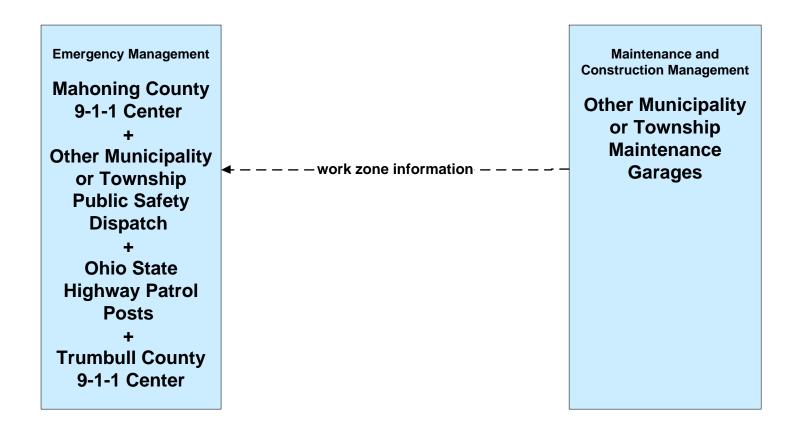

Mahoning County



### MC07 - Roadway Maintenance and Construction Trumbull County



#### MC08 - Workzone Management ODOT District 4



## MC08 - Workzone Management ODOT District 4





### MC08 - Workzone Management City of Youngstown



# MC08 - Workzone Management City of Youngstown





# MC08 - Workzone Management City of Niles



# MC08 - Workzone Management City of Niles





### MC08 - Workzone Management City of Warren



### MC08 - Workzone Management City of Warren





### MC08 - Workzone Management Mahoning County



# MC08 - Workzone Management Mahoning County





### MC08 - Workzone Management Trumbull County



### MC08 - Workzone Management Trumbull County





### MC08 - Workzone Management Municipal Maintenance



### MC08 - Workzone Management Municipal Maintenance





## MC09 - Workzone Safety Monitoring ODOT District 4





### MC10 - Maintenance and Construction Activity Coordination ODOT District 4



#### MC10 - Maintenance and Construction Activity Coordination City of Youngstown





# MC10 - Maintenance and Construction Activity Coordination City of Niles



# MC10 - Maintenance and Construction Activity Coordination City of Warren



#### MC10 - Maintenance and Construction Activity Coordination Municipal Maintenance





### MC10 - Maintenance and Construction Activity Coordination Mahoning County



### MC10 - Maintenance and Construction Activity Coordination Trumbull County



# MC10 - Maintenance and Construction Activity Coordination Ohio Turnpike





## MC12 – Infrastructure Monitoring ODOT