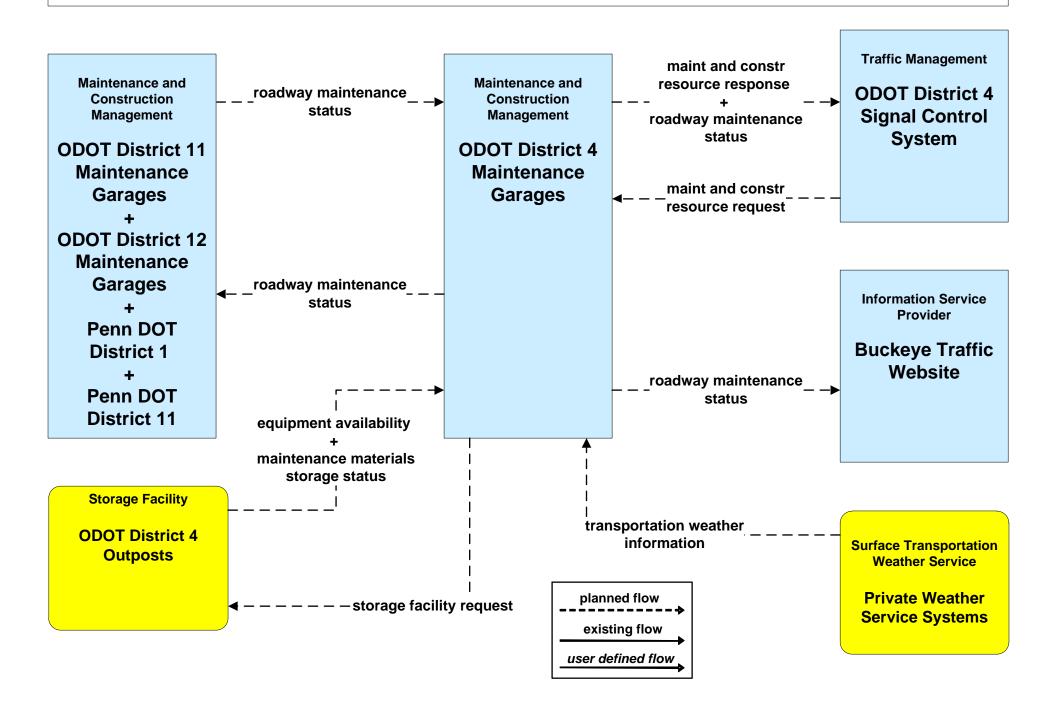

al







# MC01 - Maintenance and Construction Vehicle Tracking Mahoning / Trumbull Counties







# MC01 - Maintenance and Construction Vehicle Tracking ODOT District 4





# MC02 - Maintenance and Construction Vehicle Maintenance ODOT District 4 / Other Municipalities







# MC02 - Maintenance and Construction Vehicle Maintenance Mahoning / Trumbull Counties







# MC02 - Maintenance and Construction Vehicle Maintenance Cities of Niles, Warren and Youngstown



## MC03 - Road Weather Data Collection ODOT District 4





### MC03 - Road Weather Data Collection Mahoning County





## MC04 - Weather Information Processing and Distribution ODOT District 4





### MC04 - Weather Information Processing and Distribution ODOT District 4



### MC06 - Winter Maintenance ODOT District 4



#### MC06 - Winter Maintenance ODOT District 4





## MC06 - Winter Maintenance ODOT District 4





### MC06 - Winter Maintenance City of Youngstown



### MC06 - Winter Maintenance City of Youngstown





### MC06 - Winter Maintenance City of Niles



### MC06 - Winter Maintenance City of Niles





## MC06 - Winter Maintenance Municipalities



# MC06 - Winter Maintenance Municipalities





### MC06 - Winter Maintenance City of Warren



### MC06 - Winter Maintenance City of Warren





### MC06 - Winter Maintenance Ohio Turnpike



### MC06 - Winter Maintenance Mahoning County Maintenance



# **MC06 - Winter Maintenance Trumbull County Maintenance**



# MC06 - Winter Maintenance Mahoning / Trumbull County Maintenance





### MC07 - Roadway Maintenance and Construction ODOT Distr