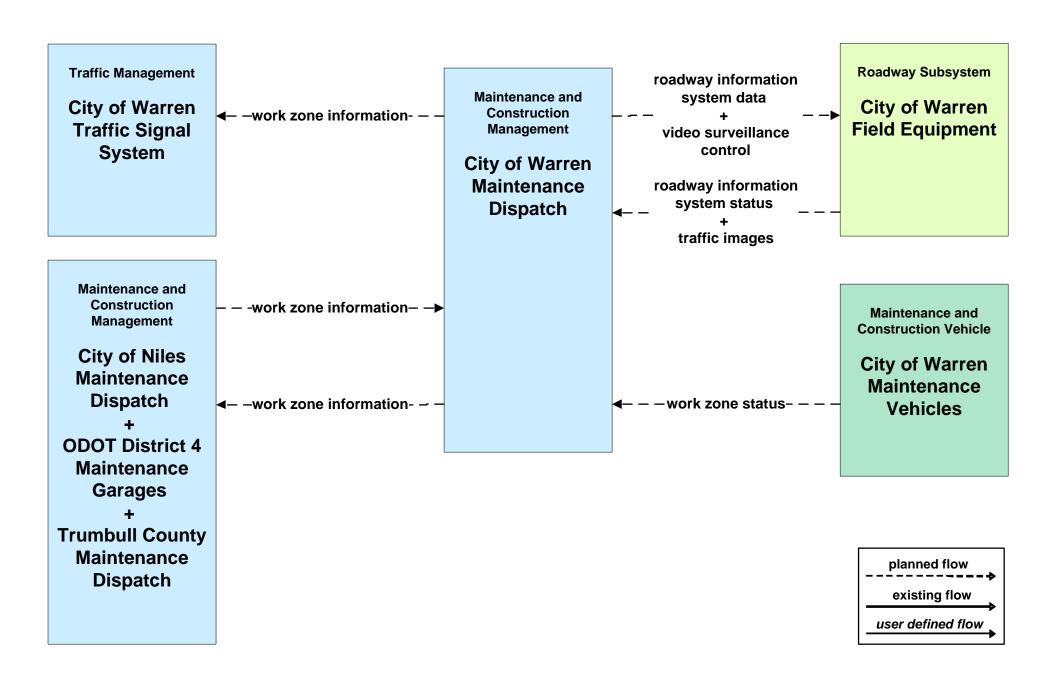

ahoning / Trumbull County Maintenance





### MC07 - Roadway Maintenance and Construction ODOT District 4





### MC07 - Roadway Maintenance and Construction City of Youngstown





# MC07 - Roadway Maintenance and Construction City of Niles





### MC07 - Roadway Maintenance and Construction City of Warren





### MC07 - Roadway Maintenance and Construction Mahoning County



### MC07 - Roadway Maintenance and Construction Trumbull County



#### MC08 - Workzone Management ODOT District 4



## MC08 - Workzone Management ODOT District 4





### MC08 - Workzone Management City of Youngstown



# MC08 - Workzone Management City of Youngstown





# MC08 - Workzone Management City of Niles



# MC08 - Workzone Management City of Niles





### MC08 - Workzone Management City of Warren



### MC08 - Workzone Management City of Warren





### MC08 - Workzone Management Mahoning County



# MC08 - Workzone Management Mahoning County





### MC08 - Workzone Management Trumbull County



### MC08 - Workzone Management Trumbull County





### MC08 - Workzone Management Municipal Maintenance



### MC08 - Workzone Management Municipal Maintenance





## MC09 - Workzone Safety Monitoring ODOT District 4





### MC10 - Maintenance and Construction Activity Coordination ODOT District 4



#### MC10 - Maintenance and Construction Activity Coordination City of Youngstown





# MC10 - Maintenance and Construction Activity Coordination City of Niles



# MC10 - Maintenance and Construction Activity Coordination City of Warren



#### MC10 - Maintenance and Construction Activity