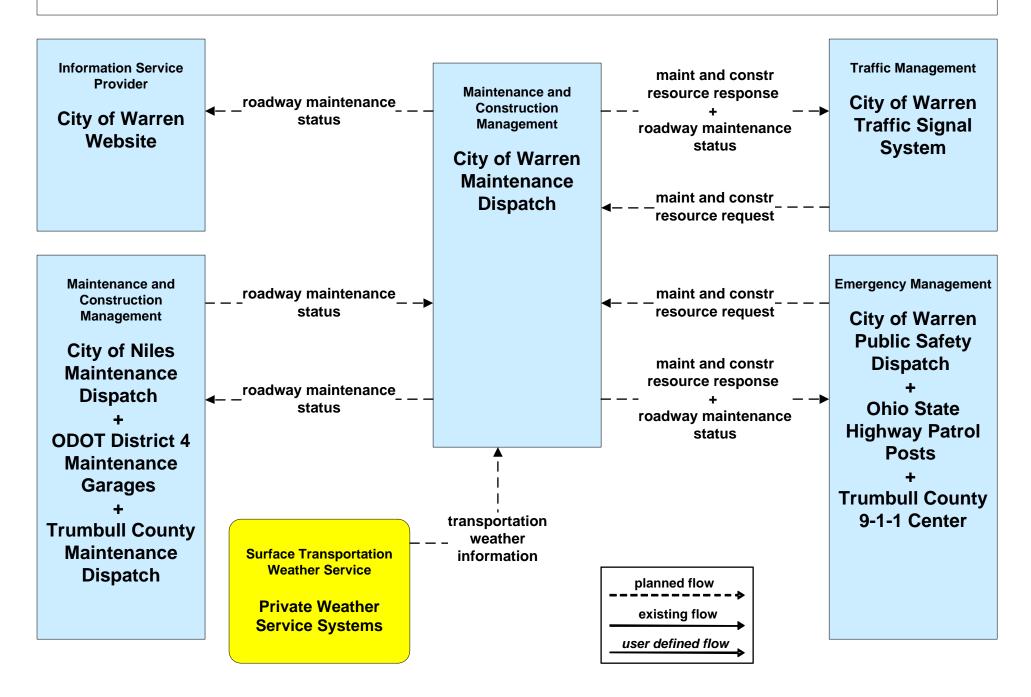

s, Warren and Youngstown



## MC03 - Road Weather Data Collection ODOT District 4





### MC03 - Road Weather Data Collection Mahoning County





## MC04 - Weather Information Processing and Distribution ODOT District 4





### MC04 - Weather Information Processing and Distribution ODOT District 4



### MC06 - Winter Maintenance ODOT District 4



#### MC06 - Winter Maintenance ODOT District 4





## MC06 - Winter Maintenance ODOT District 4





### MC06 - Winter Maintenance City of Youngstown



### MC06 - Winter Maintenance City of Youngstown





### MC06 - Winter Maintenance City of Niles



### MC06 - Winter Maintenance City of Niles





## MC06 - Winter Maintenance Municipalities



# MC06 - Winter Maintenance Municipalities





### MC06 - Winter Maintenance City of Warren



### MC06 - Winter Maintenance City of Warren





### MC06 - Winter Maintenance Ohio Turnpike



### MC06 - Winter Maintenance Mahoning County Maintenance



# **MC06 - Winter Maintenance Trumbull County Maintenance**



# MC06 - Winter Maintenance Mahoning / Trumbull County Maintenance





### MC07 - Roadway Maintenance and Construction ODOT District 4





### MC07 - Roadway Maintenance and Construction City of Youngstown





# MC07 - Roadway Maintenance and Construction City of Niles





### MC07 - Roadway Maintenance and Construction City of Warren





### MC07 - Roadway Maintenance and Construction Mahoning County



### MC07 - Roadway Maintenance and Construction Trumbull County



#### MC08 - Workzone Management ODOT District 4



## MC08 - Workzone Management ODOT District 4