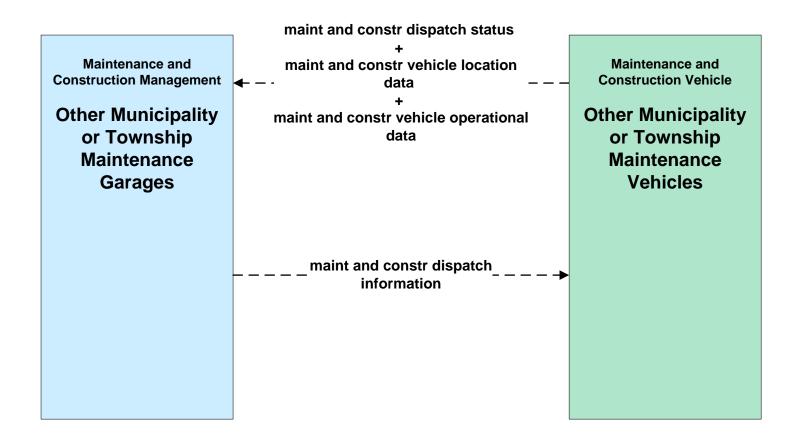

nd Construction Vehicle Maintenance Cities of Niles, Warren and Youngstown



## MC03 - Road Weather Data Collection ODOT District 4





### MC03 - Road Weather Data Collection Mahoning County





## MC04 - Weather Information Processing and Distribution ODOT District 4





### MC04 - Weather Information Processing and Distribution ODOT District 4



### MC06 - Winter Maintenance ODOT District 4



#### MC06 - Winter Maintenance ODOT District 4





## MC06 - Winter Maintenance ODOT District 4





### MC06 - Winter Maintenance City of Youngstown



### MC06 - Winter Maintenance City of Youngstown





### MC06 - Winter Maintenance City of Niles



### MC06 - Winter Maintenance City of Niles





## MC06 - Winter Maintenance Municipalities



# MC06 - Winter Maintenance Municipalities





### MC06 - Winter Maintenance City of Warren



### MC06 - Winter Maintenance City of Warren





### MC06 - Winter Maintenance Ohio Turnpike



### MC06 - Winter Maintenance Mahoning County Maintenance



# **MC06 - Winter Maintenance Trumbull County Maintenance**



# MC06 - Winter Maintenance Mahoning / Trumbull County Maintenance





### MC07 - Roadway Maintenance and Construction ODOT District 4





### MC07 - Roadway Maintenance and Construction City of Youngstown





# MC07 - Roadway Maintenance and Construction City of Niles





### MC07 - Roadway Maintenance and Construction City of Warren





### MC07 - Roadway Maintenance and Construction Mahoning County



### MC07 - Roadway Maintenance and Construction Trumbull County



#### MC08 - Workzone Management ODOT District 4