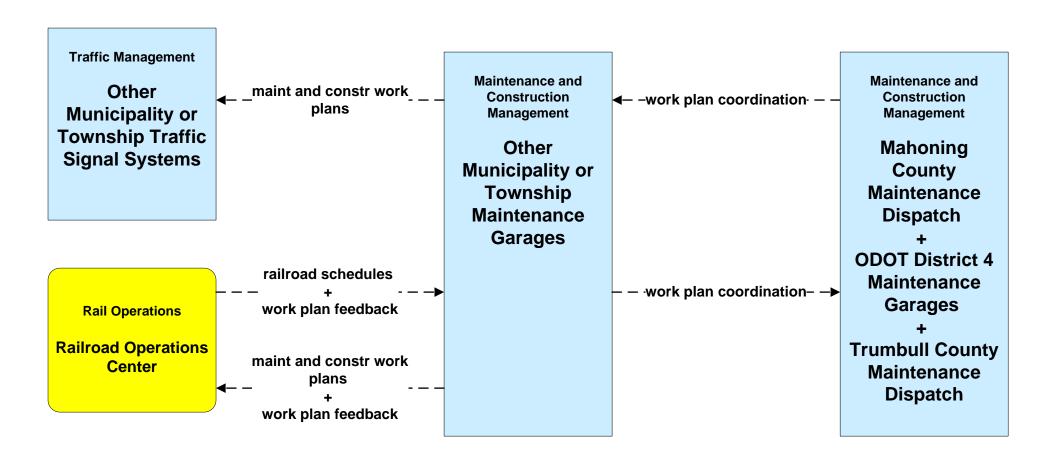

#### MC10 - Maintenance and Construction Activity Coordination Municipal Maintenance