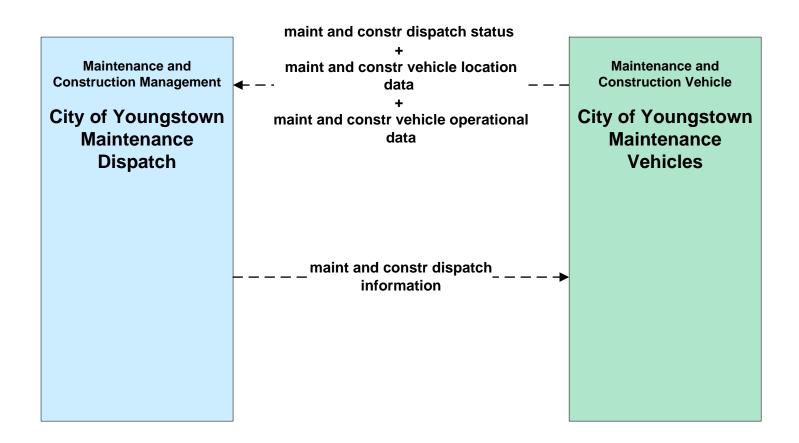

# MC02 - Maintenance and Construction Vehicle Maintenance Cities of Niles, Warren and Youngstown