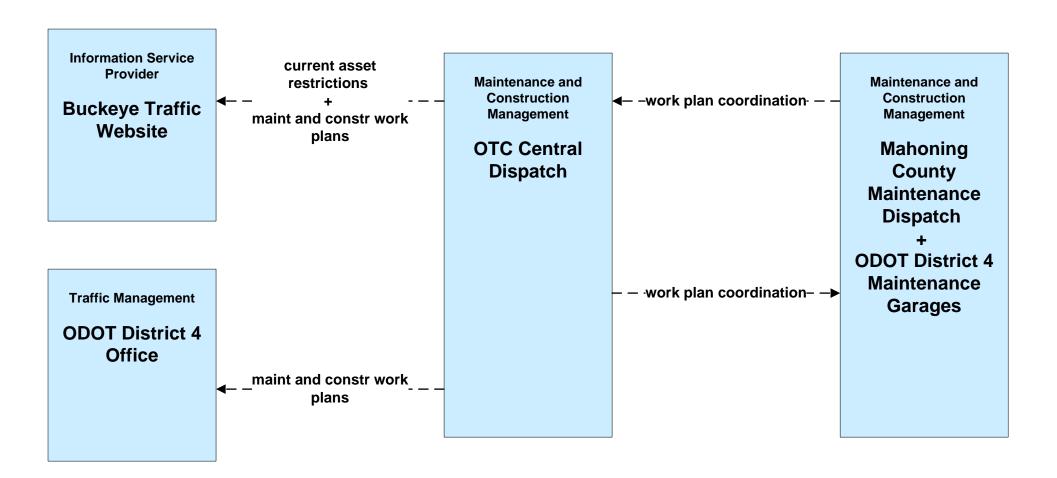

nagement Municipal Maintenance



### MC08 - Workzone Management Municipal Maintenance





## MC09 - Workzone Safety Monitoring ODOT District 4





### MC10 - Maintenance and Construction Activity Coordination ODOT District 4



#### MC10 - Maintenance and Construction Activity Coordination City of Youngstown





# MC10 - Maintenance and Construction Activity Coordination City of Niles



# MC10 - Maintenance and Construction Activity Coordination City of Warren



#### MC10 - Maintenance and Construction Activity Coordination Municipal Maintenance





### MC10 - Maintenance and Construction Activity Coordination Mahoning County



### MC10 - Maintenance and Construction Activity Coordination Trumbull County



# MC10 - Maintenance and Construction Activity Coordination Ohio Turnpike





## MC12 – Infrastructure Monitoring ODOT