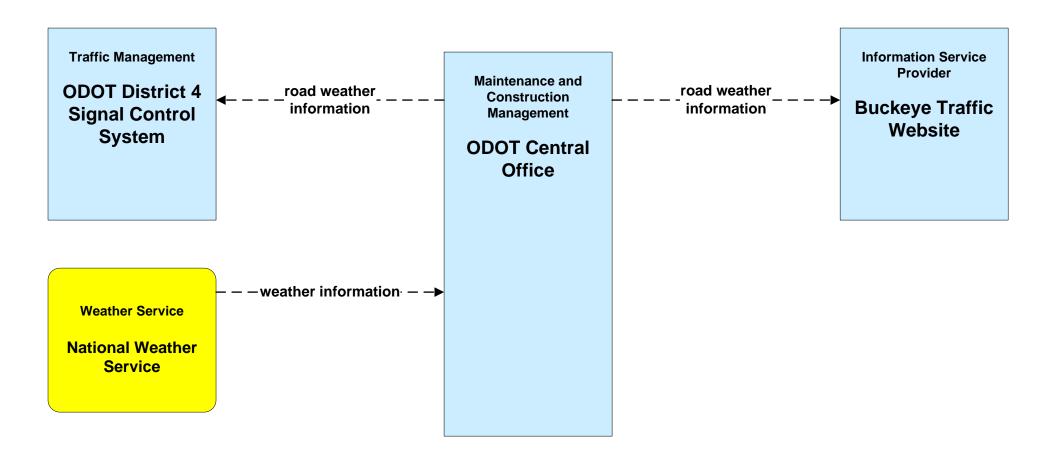

## MC04 - Weather Information Processing and Distribution ODOT District 4

### MC04 - Weather Information Processing and Distribution ODOT District 4