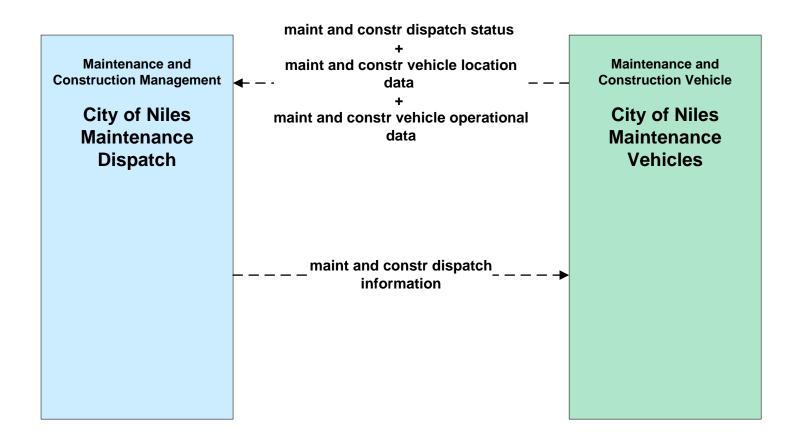

# MC02 - Maintenance and Construction Vehicle Maintenance Cities of Niles, Warren and Youngstown