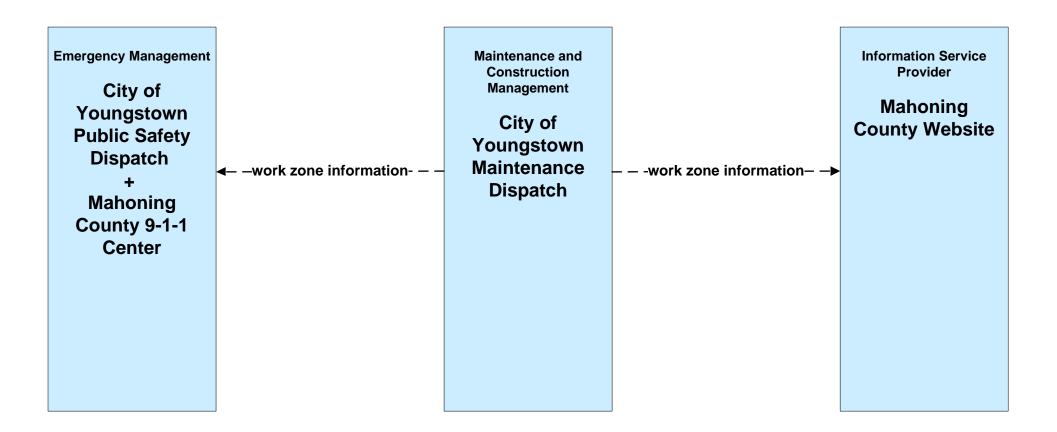

#### MC10 - Maintenance and Construction Activity Coordination City of Youngstown