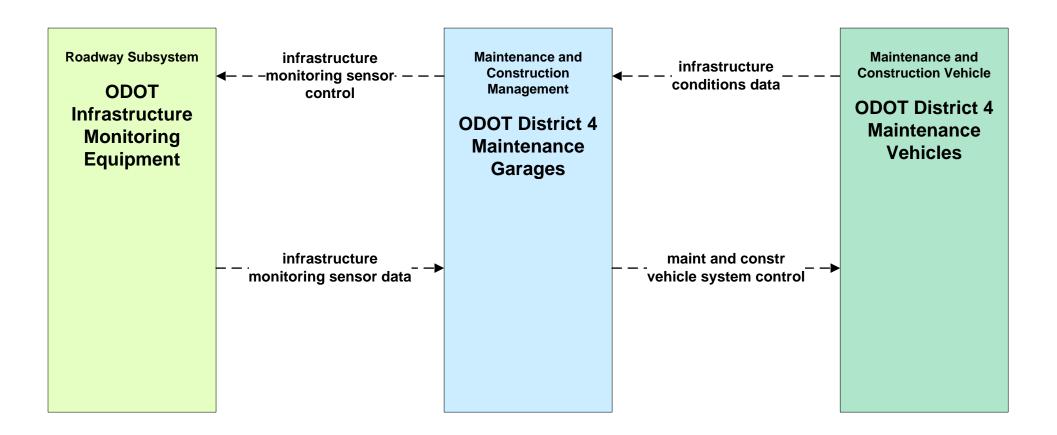

orkzone Management Municipal Maintenance





## MC09 - Workzone Safety Monitoring ODOT District 4





### MC10 - Maintenance and Construction Activity Coordination ODOT District 4



#### MC10 - Maintenance and Construction Activity Coordination City of Youngstown





# MC10 - Maintenance and Construction Activity Coordination City of Niles



# MC10 - Maintenance and Construction Activity Coordination City of Warren



#### MC10 - Maintenance and Construction Activity Coordination Municipal Maintenance





### MC10 - Maintenance and Construction Activity Coordination Mahoning County



### MC10 - Maintenance and Construction Activity Coordination Trumbull County



# MC10 - Maintenance and Construction Activity Coordination Ohio Turnpike





## MC12 – Infrastructure Monitoring ODOT