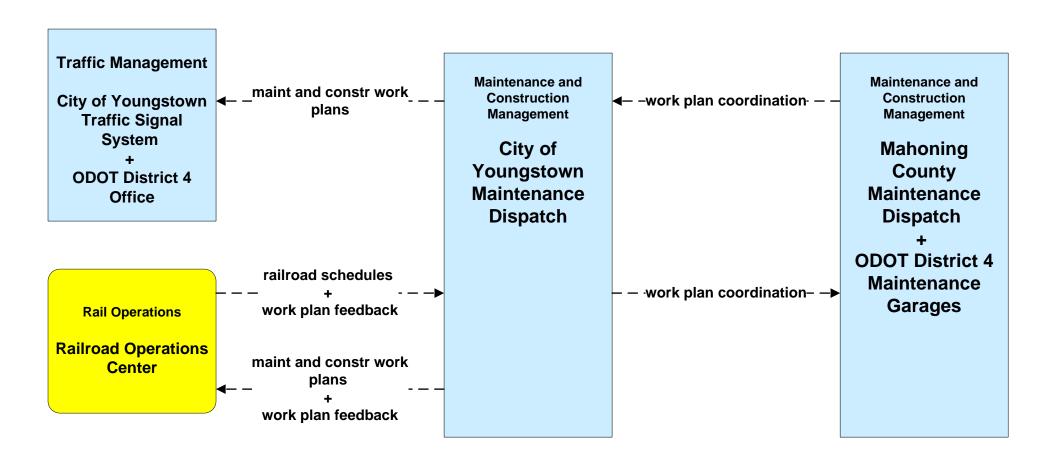

#### MC10 - Maintenance and Construction Activity Coordination City of Youngstown