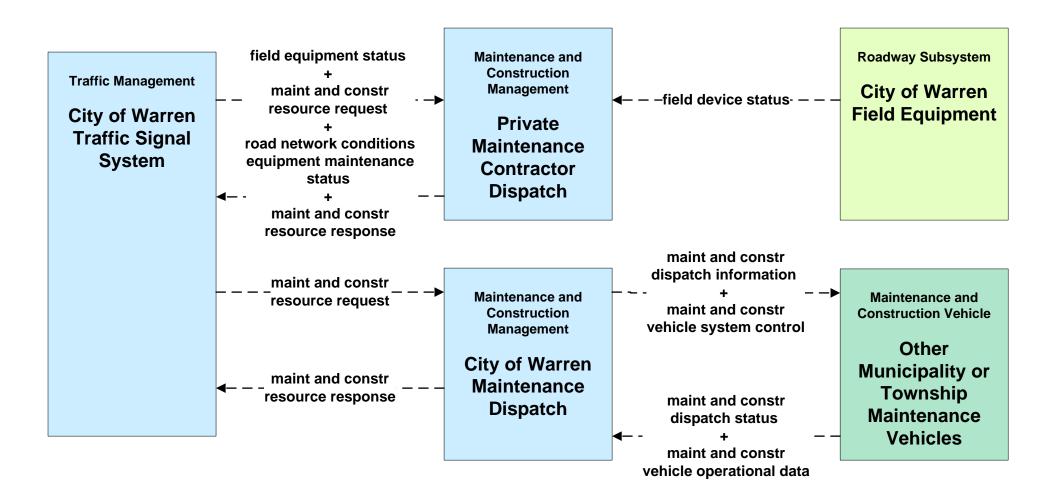

# MC06 - Winter Maintenance City of Niles



### MC06 - Winter Maintenance City of Niles





## MC06 - Winter Maintenance Municipalities



# MC06 - Winter Maintenance Municipalities





### MC06 - Winter Maintenance City of Warren



### MC06 - Winter Maintenance City of Warren





### MC06 - Winter Maintenance Ohio Turnpike



### MC06 - Winter Maintenance Mahoning County Maintenance



# **MC06 - Winter Maintenance Trumbull County Maintenance**



# MC06 - Winter Maintenance Mahoning / Trumbull County Maintenance





### MC07 - Roadway Maintenance and Construction ODOT District 4





### MC07 - Roadway Maintenance and Construction City of Youngstown





# MC07 - Roadway Maintenance and Construction City of Niles





### MC07 - Roadway Maintenance and Construction City of Warren





### MC07 - Roadway Maintenance and Construction Mahoning County



### MC07 - Roadway Maintenance and Construction Trumbull County



#### MC08 - Workzone Management ODOT District 4



## MC08 - Workzone Management ODOT District 4





### MC08 - Workzone Management City of Youngstown



# MC08 - Workzone Management City of Youngstown





# MC08 - Workzone Management City of Niles



# MC08 - Workzone Management City of Niles





### MC08 - Workzone Management City of Warren



### MC08 - Workzone Management City of Warren





### MC08 - Workzone Management Mahoning County



# MC08 - Workzone Management Mahoning County





### MC08 - Workzone Management Trumbull County



### MC08 - Workzone Management Trumbull County





### MC08 - Workzone Management Municipal Maintenance



##