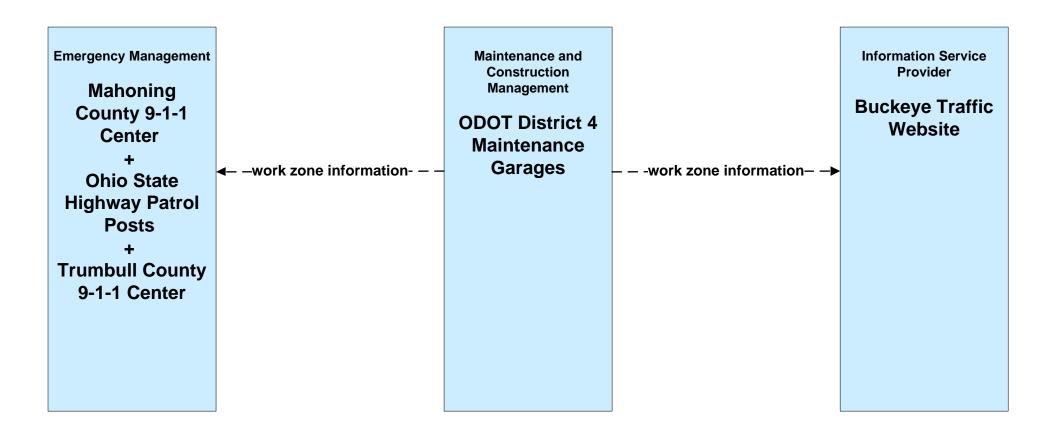

### MC06 - Winter Maintenance City of Warren





### MC06 - Winter Maintenance Ohio Turnpike



### MC06 - Winter Maintenance Mahoning County Maintenance



# **MC06 - Winter Maintenance Trumbull County Maintenance**



# MC06 - Winter Maintenance Mahoning / Trumbull County Maintenance





### MC07 - Roadway Maintenance and Construction ODOT District 4





### MC07 - Roadway Maintenance and Construction City of Youngstown





# MC07 - Roadway Maintenance and Construction City of Niles





### MC07 - Roadway Maintenance and Construction City of Warren





### MC07 - Roadway Maintenance and Construction Mahoning County



### MC07 - Roadway Maintenance and Construction Trumbull County



#### MC08 - Workzone Management ODOT District 4



## MC08 - Workzone Management ODOT District 4





### MC08 - Workzone Management City of Youngstown



# MC08 - Workzone Management City of Youngstown





# MC08 - Workzone Management City of Niles



# MC08 - Workzone Management City of Niles





### MC08 - Workzone Management City of Warren



### MC08 - Workzone Management City of Warren





### MC08 - Workzone Management Mahoning County



# MC08 - Workzone Management Mahoning County





### MC08 - Workzone Management Trumbull County



### MC08 - Workzone Management Trumbull County





### MC08 - Workzone Management Municipal Maintenance



### MC08 - Workzone Management Municipal Maintenance





## MC09 - Workzone Safety Monitoring ODOT District 4





### MC10 - Maintenance and Construction Activity Coordination ODOT District 4



#### MC10 - Maintenance and Construction