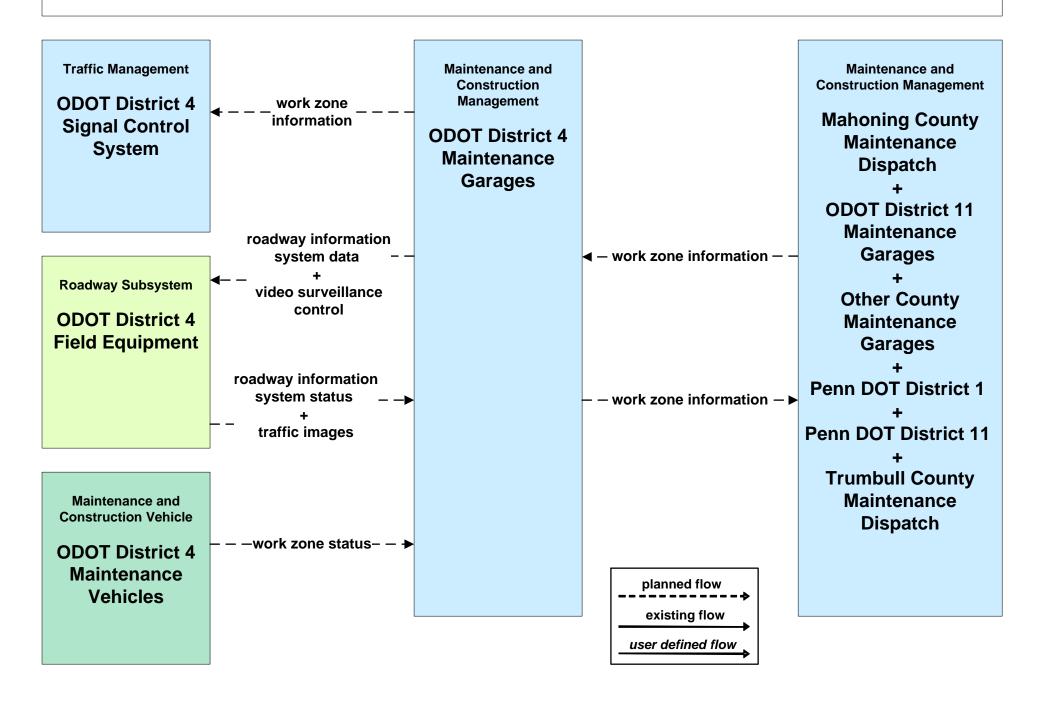

### MC06 - Winter Maintenance City of Warren



### MC06 - Winter Maintenance City of Warren





### MC06 - Winter Maintenance Ohio Turnpike



### MC06 - Winter Maintenance Mahoning County Maintenance



# **MC06 - Winter Maintenance Trumbull County Maintenance**



# MC06 - Winter Maintenance Mahoning / Trumbull County Maintenance





### MC07 - Roadway Maintenance and Construction ODOT District 4





### MC07 - Roadway Maintenance and Construction City of Youngstown





# MC07 - Roadway Maintenance and Construction City of Niles





### MC07 - Roadway Maintenance and Construction City of Warren





### MC07 - Roadway Maintenance and Construction Mahoning County



### MC07 - Roadway Maintenance and Construction Trumbull County



#### MC08 - Workzone Management ODOT District 4



## MC08 - Workzone Management ODOT District 4





### MC08 - Workzone Management City of Youngstown



# MC08 - Workzone Management City of Youngstown





# MC08 - Workzone Management City of Niles



# MC08 - Workzone Management City of Niles





### MC08 - Workzone Management City of Warren



### MC08 - Workzone Management City of Warren





### MC08 - Workzone Management Mahoning County



# MC08 - Workzone Management Mahoning County





### MC08 - Workzone Management Trumbull County



### MC08 - Workzone Management Trumbull County





### MC08 - Workzone Management Municipal Maintenance



### MC08 - Workzone Management Municipal Maintenance





## MC09 - Workzone Safety Monitoring ODOT District 4





### MC10 - Maintenance and Construction Activity Coordination ODOT Distri