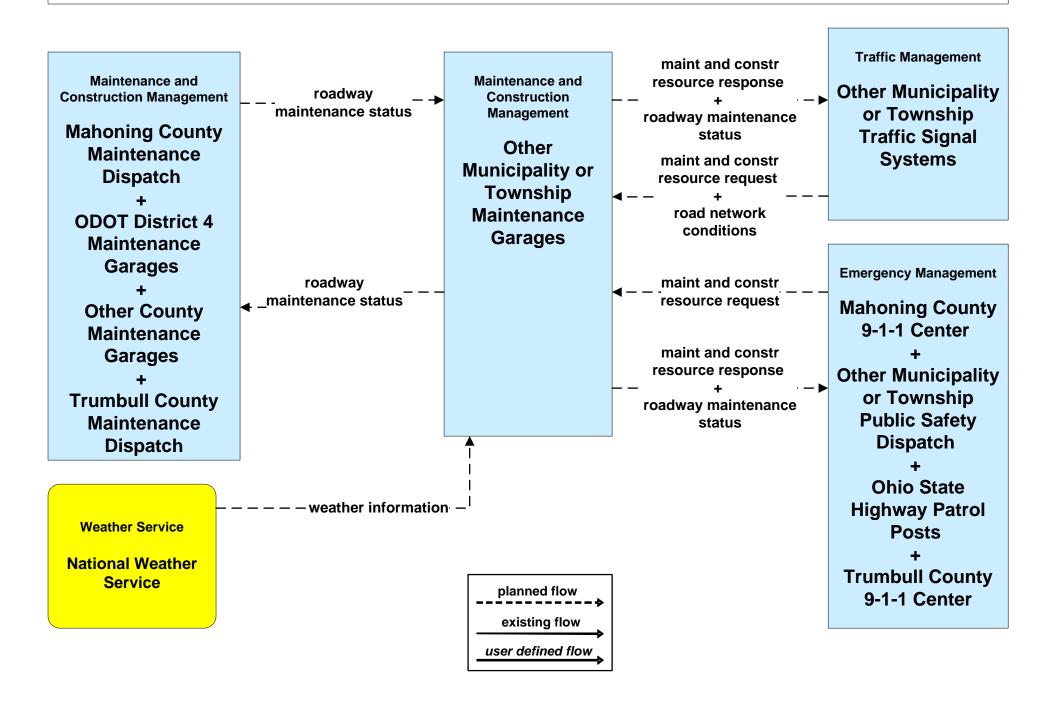

#### MC10 - Maintenance and Construction Activity Coordination Municipal Maintenance