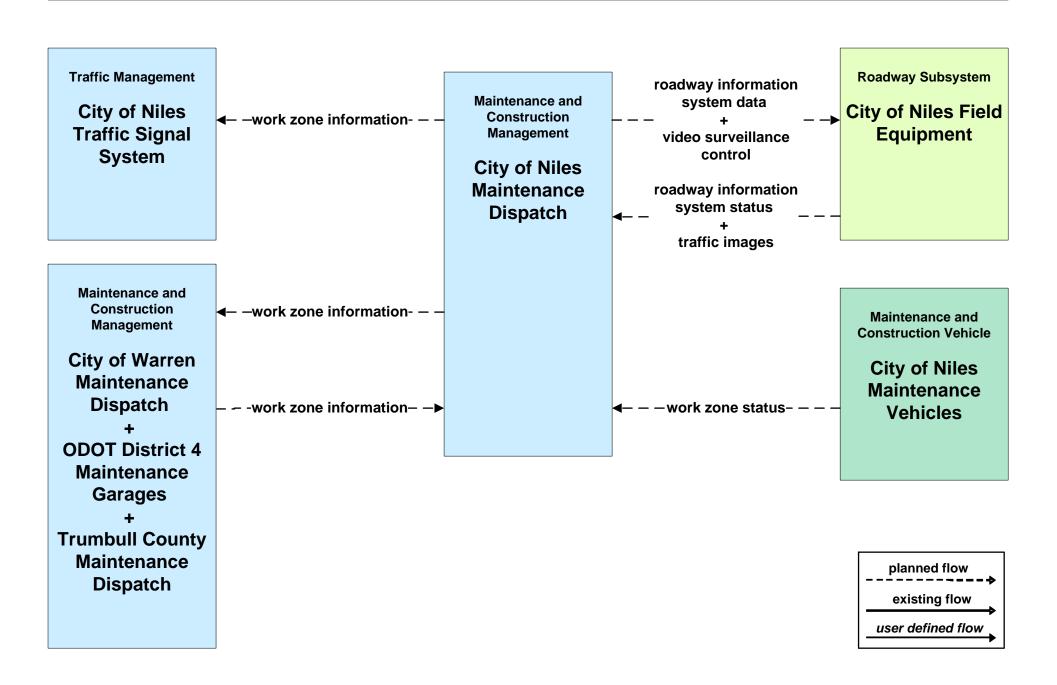

e



# **MC06 - Winter Maintenance Trumbull County Maintenance**



# MC06 - Winter Maintenance Mahoning / Trumbull County Maintenance





### MC07 - Roadway Maintenance and Construction ODOT District 4





### MC07 - Roadway Maintenance and Construction City of Youngstown





# MC07 - Roadway Maintenance and Construction City of Niles





### MC07 - Roadway Maintenance and Construction City of Warren





### MC07 - Roadway Maintenance and Construction Mahoning County



### MC07 - Roadway Maintenance and Construction Trumbull County



#### MC08 - Workzone Management ODOT District 4



## MC08 - Workzone Management ODOT District 4





### MC08 - Workzone Management City of Youngstown



# MC08 - Workzone Management City of Youngstown





# MC08 - Workzone Management City of Niles



# MC08 - Workzone Management City of Niles





### MC08 - Workzone Management City of Warren



### MC08 - Workzone Management City of Warren





### MC08 - Workzone Management Mahoning County



# MC08 - Workzone Management Mahoning County





### MC08 - Workzone Management Trumbull County



### MC08 - Workzone Management Trumbull County





### MC08 - Workzone Management Municipal Maintenance



### MC08 - Workzone Management Municipal Maintenance





## MC09 - Workzone Safety Monitoring ODOT District 4





### MC10 - Maintenance and Construction Activity Coordination ODOT District 4



#### MC10 - Maintenance and Construction Activity Coordination City of Youngstown





# MC10 - Maintenance and Construction Activity Coordination City of Niles



# MC10 - Maintenance and Constr