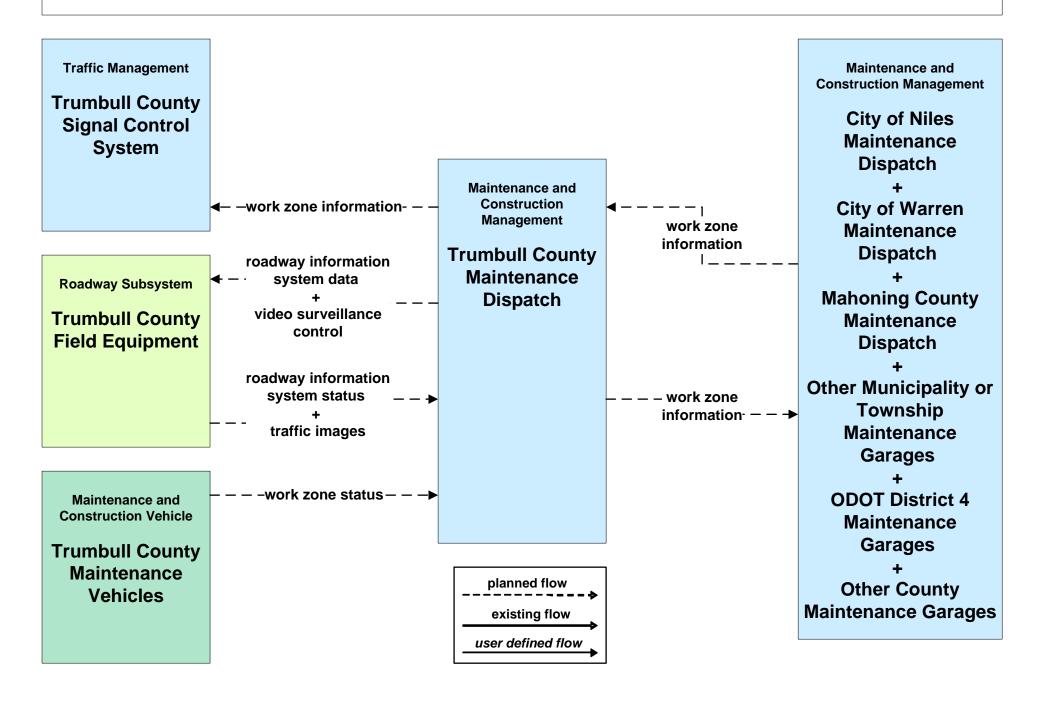

Maintenance and Construction City of Niles





### MC07 - Roadway Maintenance and Construction City of Warren





### MC07 - Roadway Maintenance and Construction Mahoning County



### MC07 - Roadway Maintenance and Construction Trumbull County



#### MC08 - Workzone Management ODOT District 4



## MC08 - Workzone Management ODOT District 4





### MC08 - Workzone Management City of Youngstown



# MC08 - Workzone Management City of Youngstown





# MC08 - Workzone Management City of Niles



# MC08 - Workzone Management City of Niles





### MC08 - Workzone Management City of Warren



### MC08 - Workzone Management City of Warren





### MC08 - Workzone Management Mahoning County



# MC08 - Workzone Management Mahoning County





### MC08 - Workzone Management Trumbull County



### MC08 - Workzone Management Trumbull County





### MC08 - Workzone Management Municipal Maintenance



### MC08 - Workzone Management Municipal Maintenance





## MC09 - Workzone Safety Monitoring ODOT District 4





### MC10 - Maintenance and Construction Activity Coordination ODOT District 4



#### MC10 - Maintenance and Construction Activity Coordination City of Youngstown





# MC10 - Maintenance and Construction Activity Coordination City of Niles



# MC10 - Maintenance and Construction Activity Coordination City of Warren



#### MC10 - Maintenance and Construction Activity Coordination Municipal Maintenance





### MC10 - Maintenance and Construction Activity Coordination Mahoning County



### MC10 - Maintenance and Construction Activity Coordination Trumbull County