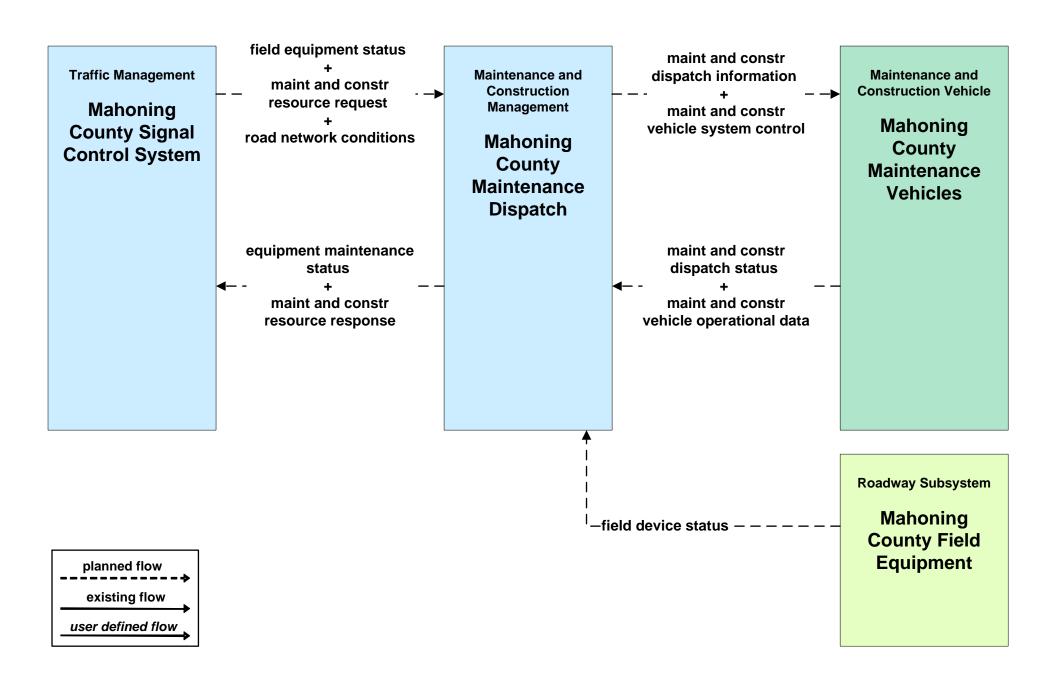

# MC02 - Maintenance and Construction Vehicle Maintenance Mahoning / Trumbull Counties