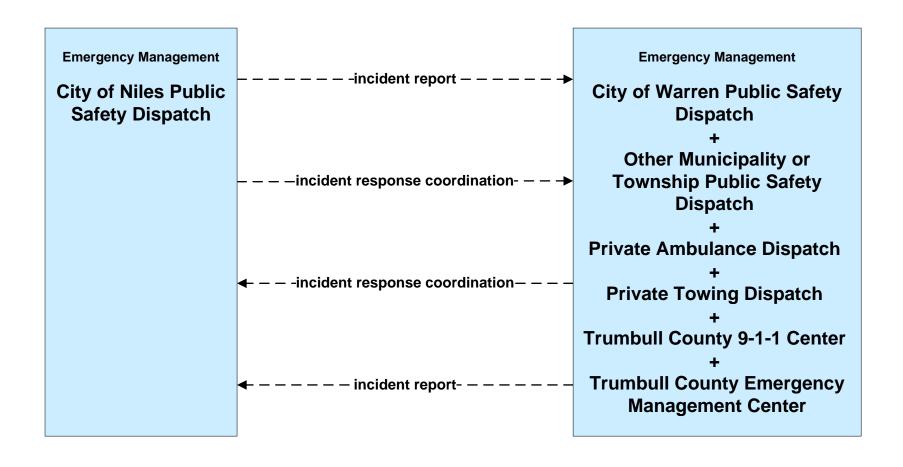

# **Eastgate Regional ITS Architecture**

**Customized Market Package Diagrams** 

**Emergency Management (EM)** 

#### EM01 - Emergency Response Coordination Youngstown/Warren Regional Incident and Mutual Aid Network



#### EM01 - Emergency Response Coordination City of Niles Public Safety





#### EM01 - Emergency Response Coordination City of Warren Public Safety





#### EM01 - Emergency Response Coordination City of Youngstown Public Safety





#### EM01 - Emergency Response Coordination Municipal Public Safety Dispatch



#### EM01 - Emergency Response Coordination Municipal EOC





#### EM01 - Emergency Response Coordination Ohio State Highway Patrol Posts



#### EM01 - Emergency Response Coordination Mahoning County 9-1-1 Center



#### EM01 - Emergency Response Coordination Trumbull County 9-1-1 Center



## **EM01 - Emergency Response Coordination Mahoning County Emergency Management**



# **EM01 - Emergency Response Coordination Trumbull County Emergency Management**



#### EM01 - Emergency Response Coordination Special Police Dispatch





### EM01 - Emergen