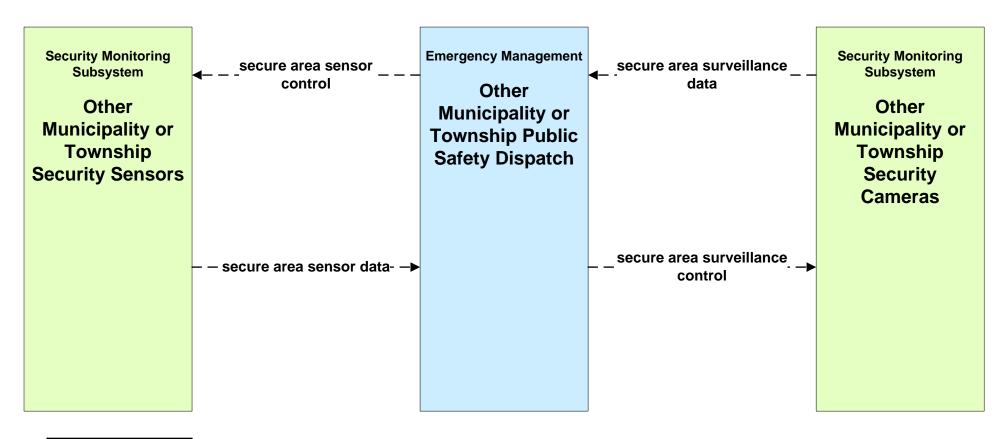

unty 9-1-1 Center



#### EM01 - Emergency Response Coordination Trumbull County 9-1-1 Center



## **EM01 - Emergency Response Coordination Mahoning County Emergency Management**



# **EM01 - Emergency Response Coordination Trumbull County Emergency Management**



#### EM01 - Emergency Response Coordination Special Police Dispatch





### EM01 - Emergency Call Taking and Dispatch Municipalities



# EM02 - Emergency Routing City of Niles



# EM02 - Emergency Routing City of Warren



#### EM02 - Emergency Routing Mahoning County



#### EM02 - Emergency Routing Trumball County



## **EM02 - Emergency Routing Other Municipality or Township**



#### EM04 - Roadway Service Patrols ODOT Freeway Service Patrol





### EM05 - Transportation Infrastructure Protection Newton Falls Police





#### EM06 - Wide Area Alert Amber Alert



### EM08 - Disaster Response and Recovery Mahoning County EOC (1 of 2)



# EM08 - Disaster Response and Recovery Mahoning County EOC (2 of 2)





### EM08 - Disaster Response and Recovery Trumball County EOC (1 of 2)



#### EM08 - Disaster Response and Recovery Trumball County EOC (2 of 2)





### EM09 - Evacuation and Reentry Management Mahoning County EOC



#### EM09 - Evacuation and Reentry Management Trumball County EOC



#### EM10 - Disaster Traveler Information Mahoning County EMA



user defined flow

#### EM10 - Disaster Traveler Information Trumball County EMA