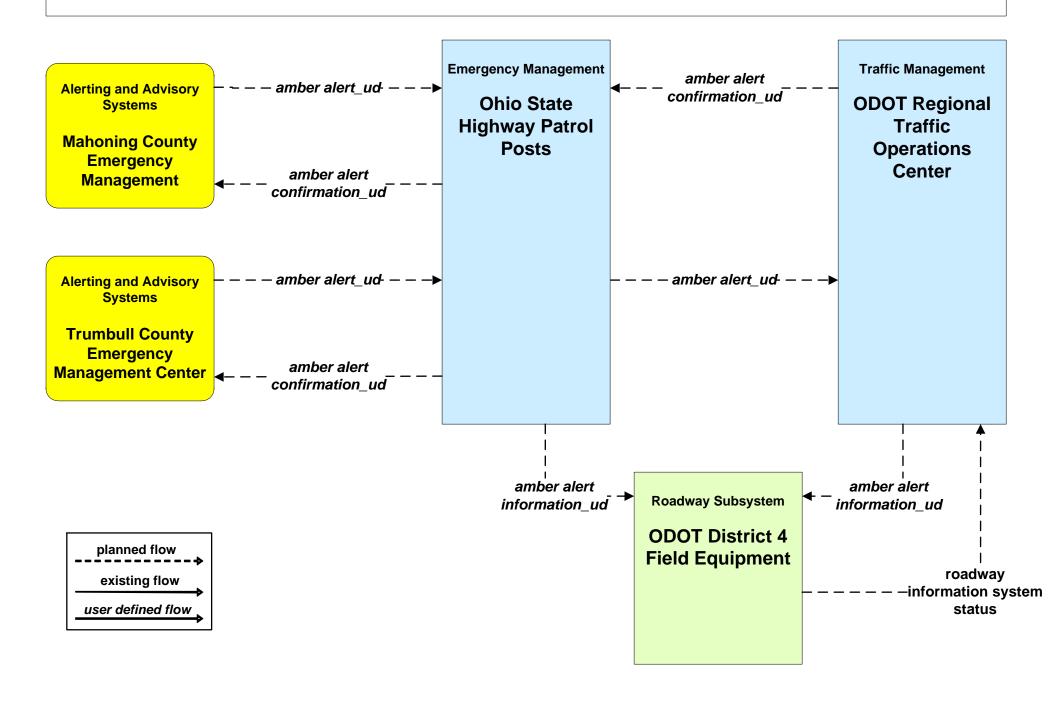

sponse Coordination Trumbull County 9-1-1 Center



## **EM01 - Emergency Response Coordination Mahoning County Emergency Management**



# **EM01 - Emergency Response Coordination Trumbull County Emergency Management**



#### EM01 - Emergency Response Coordination Special Police Dispatch





### EM01 - Emergency Call Taking and Dispatch Municipalities



# EM02 - Emergency Routing City of Niles



# EM02 - Emergency Routing City of Warren



#### EM02 - Emergency Routing Mahoning County



#### EM02 - Emergency Routing Trumball County



## **EM02 - Emergency Routing Other Municipality or Township**



#### EM04 - Roadway Service Patrols ODOT Freeway Service Patrol





### EM05 - Transportation Infrastructure Protection Newton Falls Police





#### EM06 - Wide Area Alert Amber Alert



### EM08 - Disaster Response and Recovery Mahoning County EOC (1 of 2)



# EM08 - Disaster Response and Recovery Mahoning County EOC (2 of 2)





### EM08 - Disaster Response and Recovery Trumball County EOC (1 of 2)



#### EM08 - Disaster Response and Recovery Trumball County EOC (2 of 2)





### EM09 - Evacuation and Reentry Management Mahoning County EOC



#### EM09 - Evacuation and Reentry Management Trumball County EOC



#### EM10 - Disaster Traveler Information Mahoning County EMA



user defined flow

#### EM10 - Disaster Traveler Information Trumball County EMA