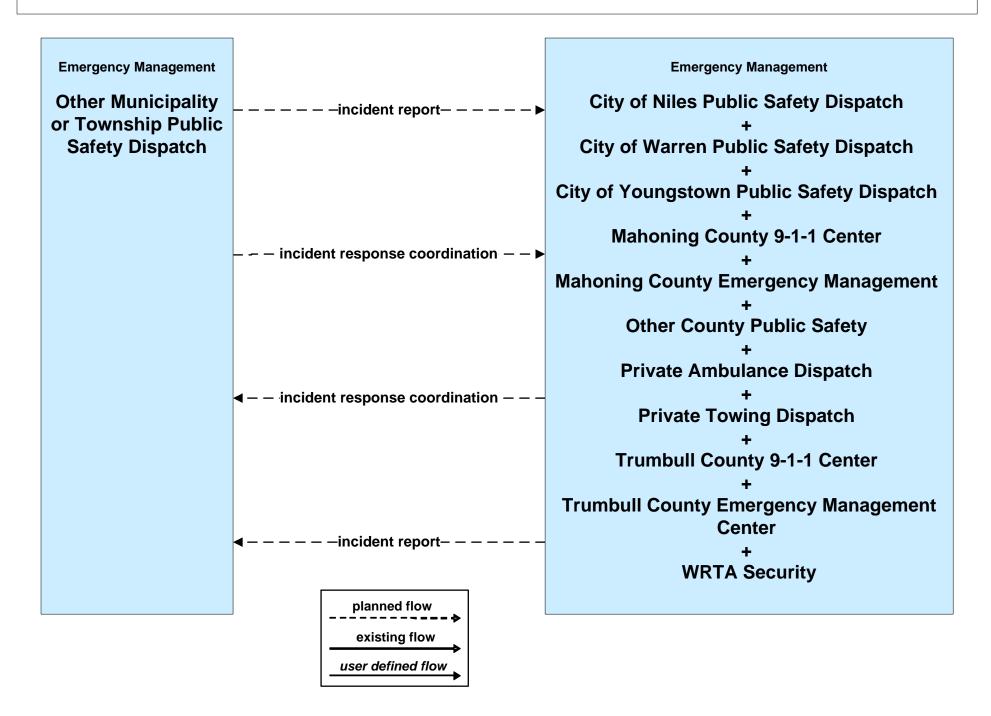

# **Eastgate Regional ITS Architecture**

**Customized Market Package Diagrams** 

**Emergency Management (EM)** 

#### EM01 - Emergency Response Coordination Youngstown/Warren Regional Incident and Mutual Aid Network



#### EM01 - Emergency Response Coordination City of Niles Public Safety





#### EM01 - Emergency Response Coordination City of Warren Public Safety





#### EM01 - Emergency Response Coordination City of Youngstown Public Safety





#### EM01 - Emergency Response Coordination Municipal Public Safety Dispatch



#### EM01 - Emergency Response Coordination Municipal EOC





#### EM01 - Emergency Response Coordination Ohio State Highway Patrol Posts



#### EM01 - Emergency Response Coordination Mahoning County 9-1-1 Center



#### EM01 - Emergency Response Coordination Trumbull County 9-1-1 Center



## **EM01 - Emergency Response Coordination Mahoning County Emergency Management**



# **EM01 - Emergency Response Coordination Trumbull County Emergency Management**



#### EM01 - Emergency Response Coordination Special Police Dispatch





### EM01 - Emergency Call Taking and Dispatch Municipalities



# EM02 - Emergency Routing City of Niles



# EM02 - Emergency Routing City of Warren



#### EM02 - Emergency Routing Mahoning County



#### EM02 - Emergency Routing Trumball County



## **EM02