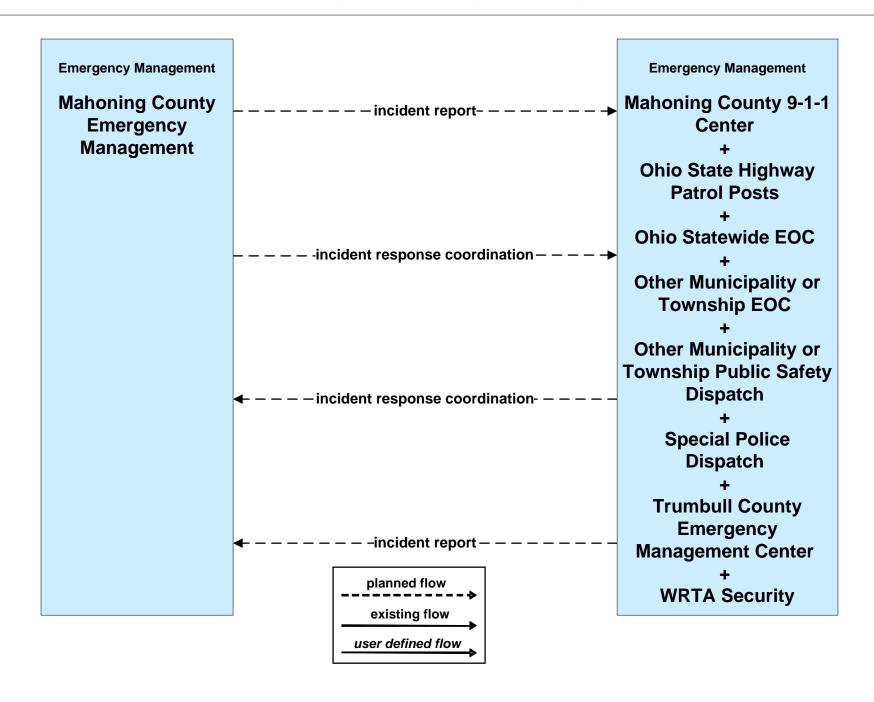

## **EM01 - Emergency Response Coordination Mahoning County Emergency Management**