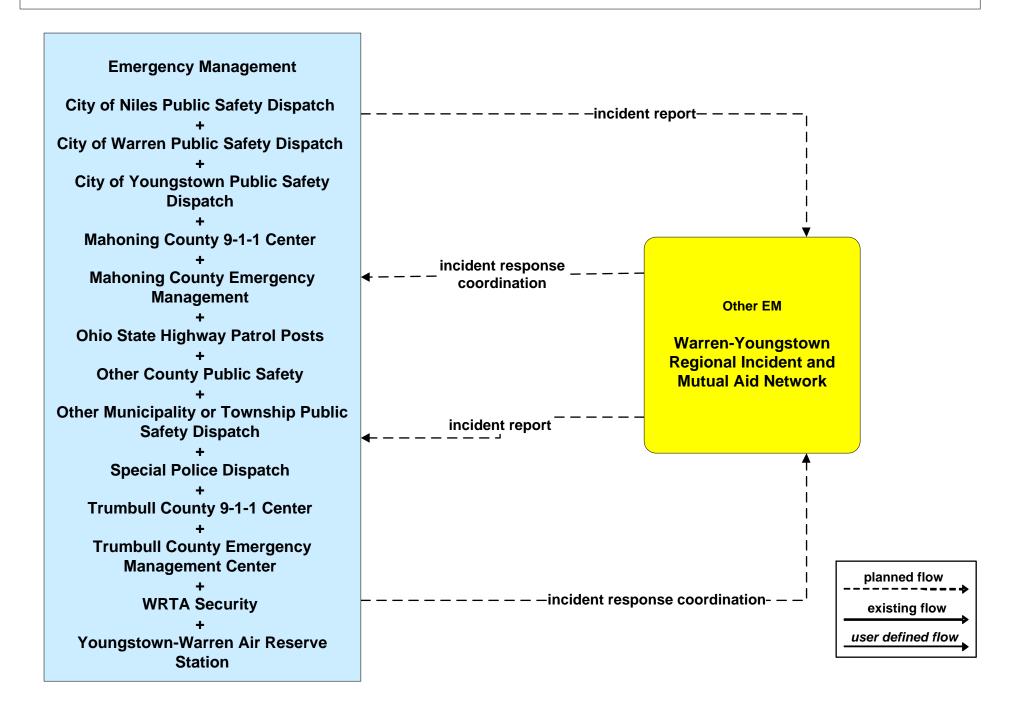

#### EM01 - Emergency Response Coordination Youngstown/Warren Regional Incident and Mutual Aid Network