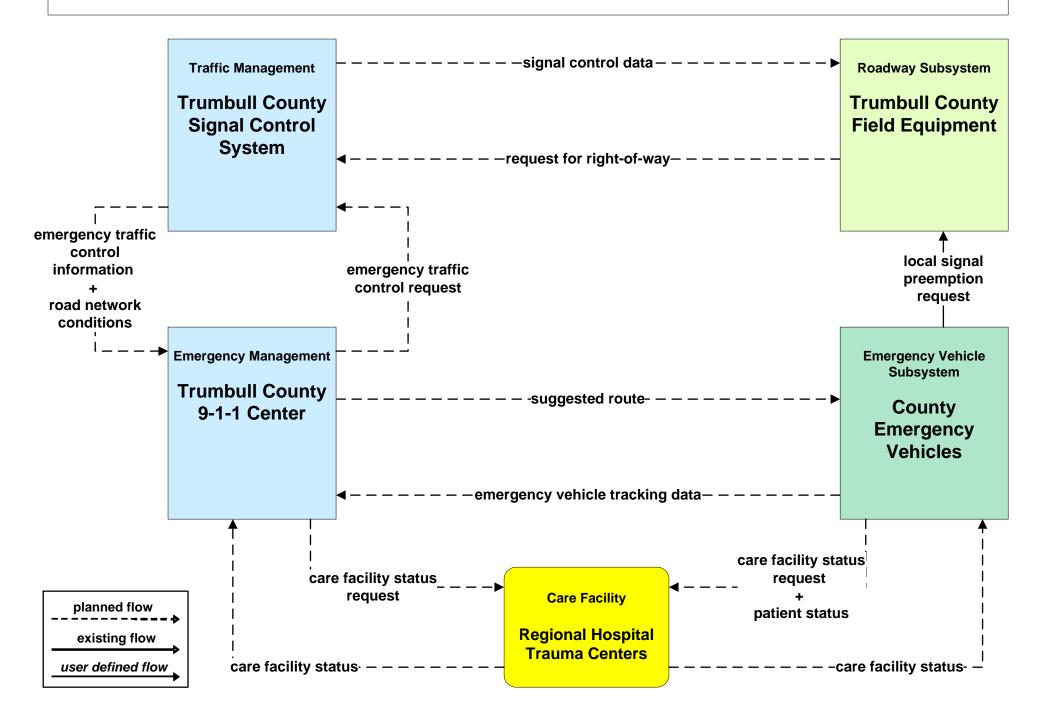

Dispatch



#### EM01 - Emergency Response Coordination Municipal EOC





#### EM01 - Emergency Response Coordination Ohio State Highway Patrol Posts



#### EM01 - Emergency Response Coordination Mahoning County 9-1-1 Center



#### EM01 - Emergency Response Coordination Trumbull County 9-1-1 Center



## **EM01 - Emergency Response Coordination Mahoning County Emergency Management**



# **EM01 - Emergency Response Coordination Trumbull County Emergency Management**



#### EM01 - Emergency Response Coordination Special Police Dispatch





### EM01 - Emergency Call Taking and Dispatch Municipalities



# EM02 - Emergency Routing City of Niles



# EM02 - Emergency Routing City of Warren



#### EM02 - Emergency Routing Mahoning County



#### EM02 - Emergency Routing Trumball County



## **EM02 - Emergency Routing Other Municipality or Township**



#### EM04 - Roadway Service Patrols ODOT Freeway Service Patrol





### EM05 - Transportation Infrastructure Protection Newton Falls Police





#### EM06 - Wide Area Alert Amber Alert



### EM08 - Disaster Response and Recovery Mahoning County EOC (1 of 2)



# EM08 - Disaster Response and Recovery Mahoning County EOC (2 of 2)





### EM08 - Disaster Response and Recovery Trumball County EOC (1 of 2)



#### EM08 - Disaster Response and Recovery Trumball County EOC (2 of 2)





### EM09 - Evacuation and Reentry Management Mahoning County EOC



#### EM09 - Evacuation and Reentry Management Trumball County EOC



#### EM10 - Disaster Traveler Information Mahoning County EMA



user defined flow

#### EM10 - Disaster Tr