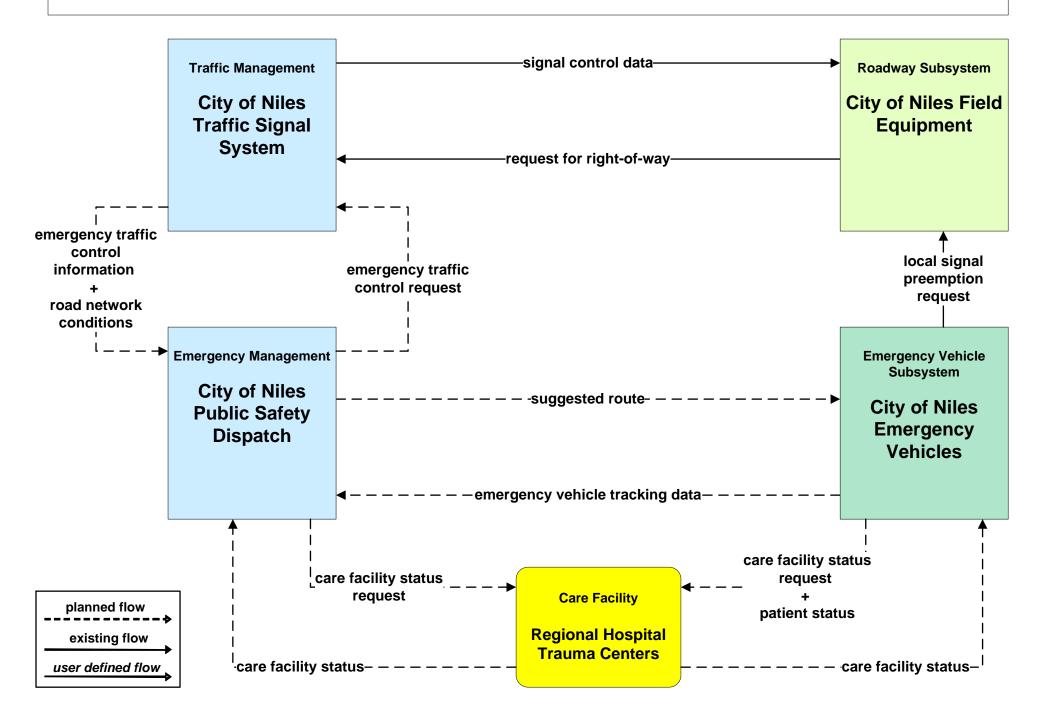

M01 - Emergency Response Coordination City of Youngstown Public Safety





#### EM01 - Emergency Response Coordination Municipal Public Safety Dispatch



#### EM01 - Emergency Response Coordination Municipal EOC





#### EM01 - Emergency Response Coordination Ohio State Highway Patrol Posts



#### EM01 - Emergency Response Coordination Mahoning County 9-1-1 Center



#### EM01 - Emergency Response Coordination Trumbull County 9-1-1 Center



## **EM01 - Emergency Response Coordination Mahoning County Emergency Management**



# **EM01 - Emergency Response Coordination Trumbull County Emergency Management**



#### EM01 - Emergency Response Coordination Special Police Dispatch





### EM01 - Emergency Call Taking and Dispatch Municipalities



# EM02 - Emergency Routing City of Niles



# EM02 - Emergency Routing City of Warren



#### EM02 - Emergency Routing Mahoning County



#### EM02 - Emergency Routing Trumball County



## **EM02 - Emergency Routing Other Municipality or Township**



#### EM04 - Roadway Service Patrols ODOT Freeway Service Patrol





### EM05 - Transportation Infrastructure Protection Newton Falls Police





#### EM06 - Wide Area Alert Amber Alert



### EM08 - Disaster Response and Recovery Mahoning County EOC (1 of 2)



# EM08 - Disaster Response and Recovery Mahoning County EOC (2 of 2)





### EM08 - Disaster Response and Recovery Trumball County EOC (1 of 2)



#### EM08 - Disaster Response and Recovery Trumball County EOC (2 of 2)





### EM09 - Evacuation and Reentry Management Mahoning County EOC



#### EM09 - Evacuation and Reentr