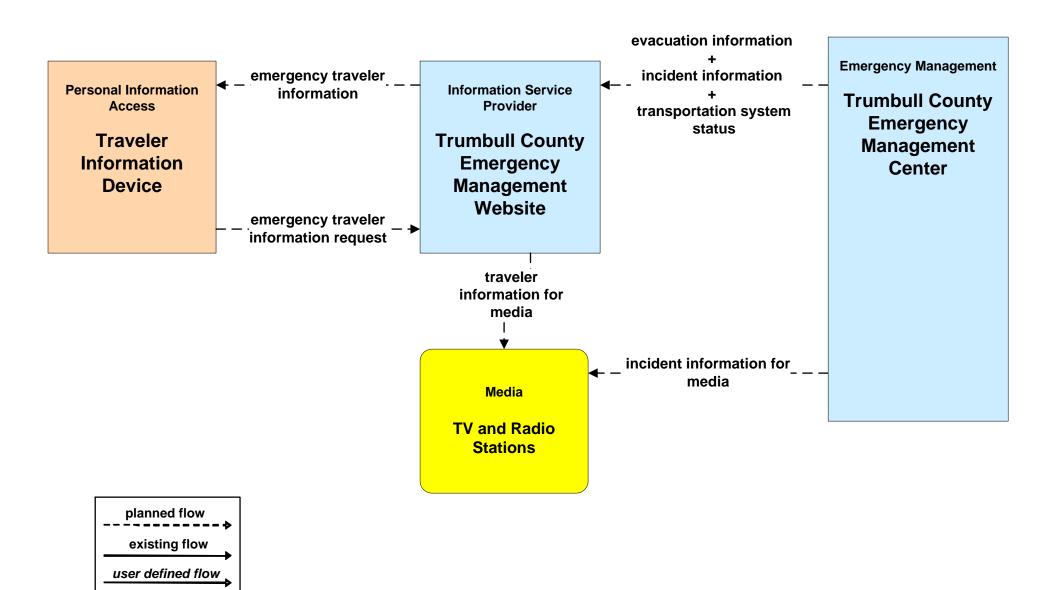

nicipality or Township**



#### EM04 - Roadway Service Patrols ODOT Freeway Service Patrol





### EM05 - Transportation Infrastructure Protection Newton Falls Police





#### EM06 - Wide Area Alert Amber Alert



### EM08 - Disaster Response and Recovery Mahoning County EOC (1 of 2)



# EM08 - Disaster Response and Recovery Mahoning County EOC (2 of 2)





### EM08 - Disaster Response and Recovery Trumball County EOC (1 of 2)



#### EM08 - Disaster Response and Recovery Trumball County EOC (2 of 2)





### EM09 - Evacuation and Reentry Management Mahoning County EOC



#### EM09 - Evacuation and Reentry Management Trumball County EOC



#### EM10 - Disaster Traveler Information Mahoning County EMA



user defined flow

#### EM10 - Disaster Traveler Information Trumball County EMA