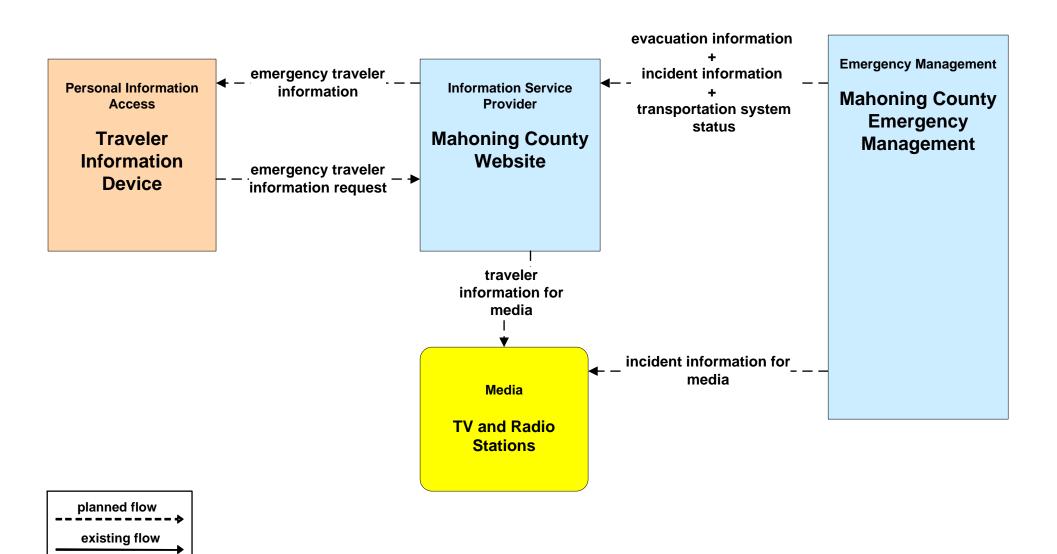

#### EM10 - Disaster Traveler Information Mahoning County EMA

user defined flow