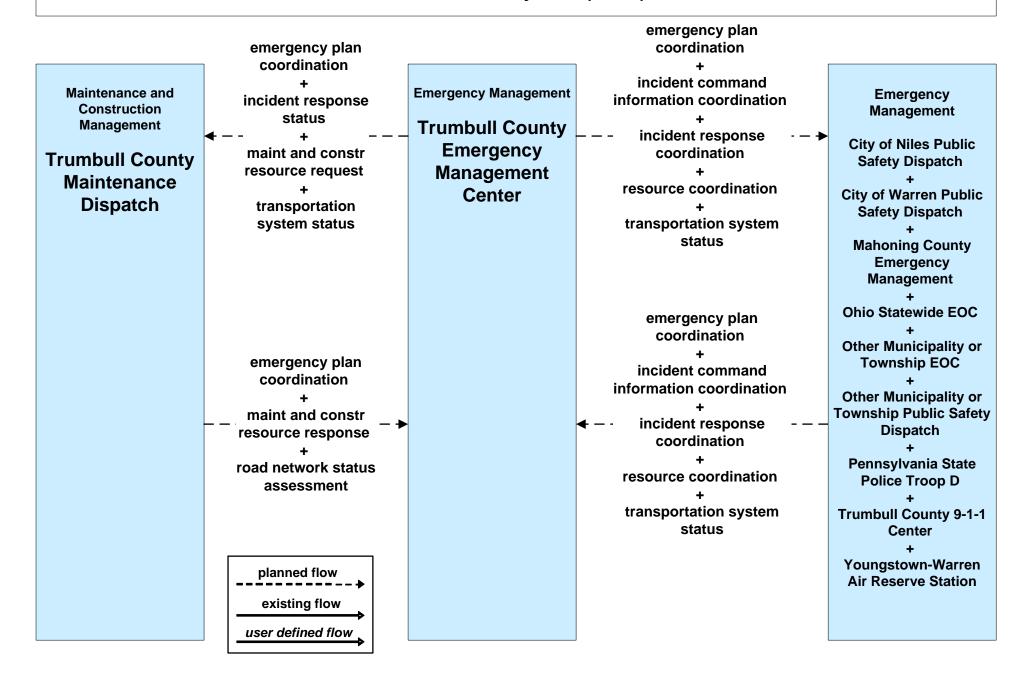

# **EM01 - Emergency Response Coordination Trumbull County Emergency Management**