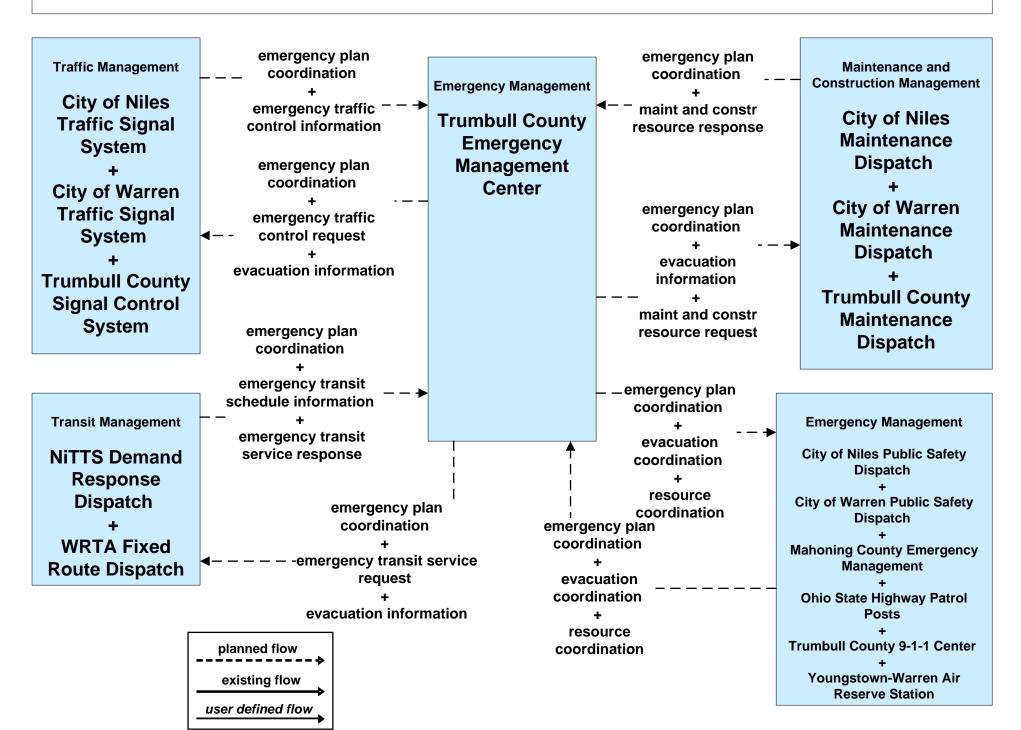

of Warren



#### EM02 - Emergency Routing Mahoning County



#### EM02 - Emergency Routing Trumball County



## **EM02 - Emergency Routing Other Municipality or Township**



#### EM04 - Roadway Service Patrols ODOT Freeway Service Patrol





### EM05 - Transportation Infrastructure Protection Newton Falls Police





#### EM06 - Wide Area Alert Amber Alert



### EM08 - Disaster Response and Recovery Mahoning County EOC (1 of 2)



# EM08 - Disaster Response and Recovery Mahoning County EOC (2 of 2)





### EM08 - Disaster Response and Recovery Trumball County EOC (1 of 2)



#### EM08 - Disaster Response and Recovery Trumball County EOC (2 of 2)





### EM09 - Evacuation and Reentry Management Mahoning County EOC



#### EM09 - Evacuation and Reentry Management Trumball County EOC



#### EM10 - Disaster Traveler Information Mahoning County EMA



user defined flow

#### EM10 - Disaster Traveler Information Trumball County EMA