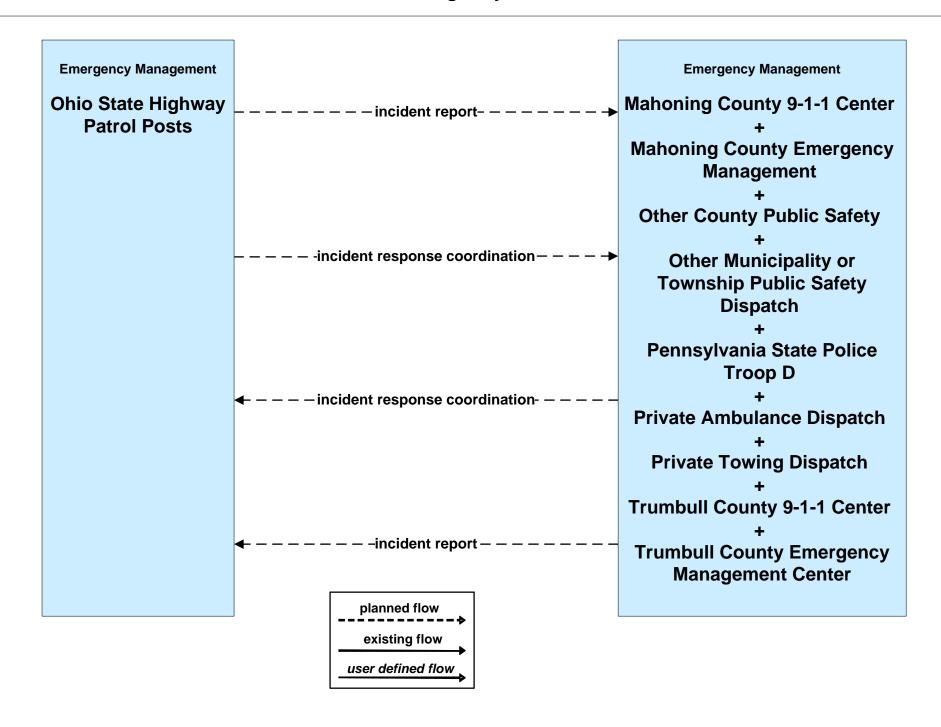

# **Eastgate Regional ITS Architecture**

**Customized Market Package Diagrams** 

**Emergency Management (EM)** 

#### EM01 - Emergency Response Coordination Youngstown/Warren Regional Incident and Mutual Aid Network



#### EM01 - Emergency Response Coordination City of Niles Public Safety





#### EM01 - Emergency Response Coordination City of Warren Public Safety





#### EM01 - Emergency Response Coordination City of Youngstown Public Safety





#### EM01 - Emergency Response Coordination Municipal Public Safety Dispatch



#### EM01 - Emergency Response Coordination Municipal EOC





#### EM01 - Emergency Response Coordination Ohio State Highway Patrol Posts



#### EM01 - Emergency Response Coordination Mahoning County 9-1-1 Center



#### EM01 - Emergency Response Coordination Trumbull County 9-1-1 Center



## **EM01 - Emergency Response Coordination Mahoning County Emergency Management**



# **EM01 - Emergency Response Coordination Trumbull County Emergency Management**



#### EM01 - Emergency Response Coordination Special Police Dispatch





### EM01 - Emergency Call Taking and Dispatch Municipalities



# EM02 - Emergency Routing City of Niles



# EM02 - Emergency Routing City of Warren



#### EM02 - Emergency Routing Mahoning County



#### EM02 - Emergency Routing Trumball County



## **EM02 - Emergency Routing Other Municipality or Township**



#### EM04 - Roadway Service Patrols ODOT Freeway Service Patrol





### EM05 - Trans