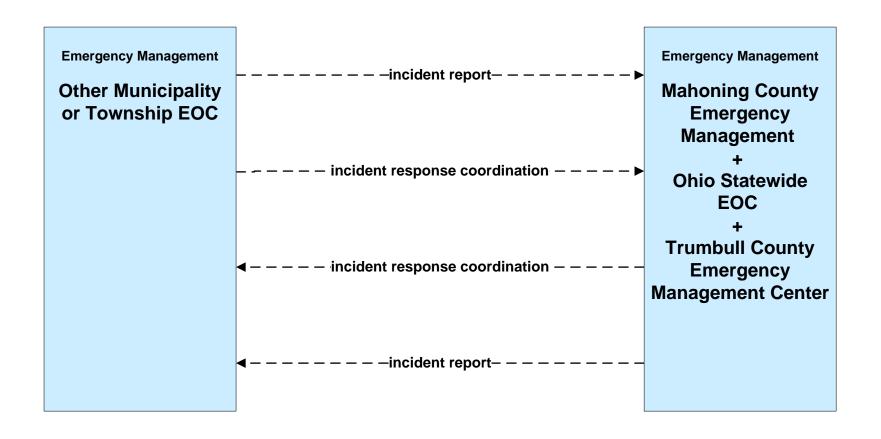

# **Eastgate Regional ITS Architecture**

**Customized Market Package Diagrams** 

**Emergency Management (EM)** 

#### EM01 - Emergency Response Coordination Youngstown/Warren Regional Incident and Mutual Aid Network



#### EM01 - Emergency Response Coordination City of Niles Public Safety





#### EM01 - Emergency Response Coordination City of Warren Public Safety





#### EM01 - Emergency Response Coordination City of Youngstown Public Safety





#### EM01 - Emergency Response Coordination Municipal Public Safety Dispatch



#### EM01 - Emergency Response Coordination Municipal EOC





#### EM01 - Emergency Response Coordination Ohio State Highway Patrol Posts



#### EM01 - Emergency Response Coordination Mahoning County 9-1-1 Center



#### EM01 - Emergency Response Coordination Trumbull County 9-1-1 Center



## **EM01 - Emergency Response Coordination Mahoning County Emergency Management**



# **EM01 - Emergency Response Coordination Trumbull County Emergency Management**



#### EM01 - Emergency Response Coordination Special Police Dispatch





### EM01 - Emergency Call Taking and Dispatch Municipalities



# EM02 - Emergency Routing City of Niles



# EM02 - Emergency Routing City of Warren



#### EM02 - Emergency Routing Mahoning County



#### EM02 - Emergency Routing Trumball County



## **EM02 - Emergency Routing Other Municipality or Township**



####