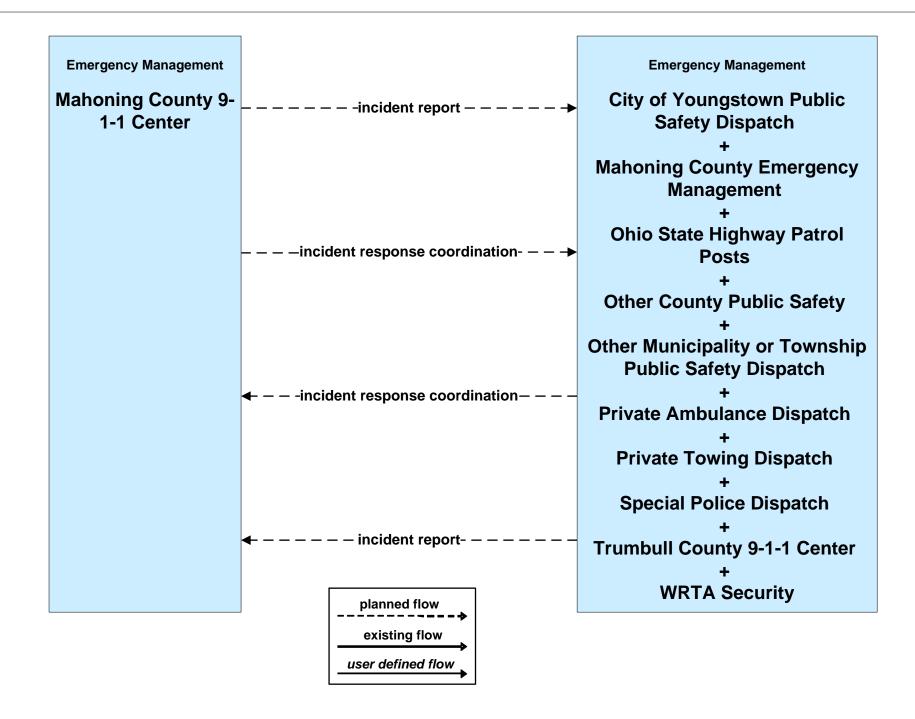

# **Eastgate Regional ITS Architecture**

**Customized Market Package Diagrams** 

**Emergency Management (EM)** 

#### EM01 - Emergency Response Coordination Youngstown/Warren Regional Incident and Mutual Aid Network



#### EM01 - Emergency Response Coordination City of Niles Public Safety





#### EM01 - Emergency Response Coordination City of Warren Public Safety





#### EM01 - Emergency Response Coordination City of Youngstown Public Safety





#### EM01 - Emergency Response Coordination Municipal Public Safety Dispatch



#### EM01 - Emergency Response Coordination Municipal EOC





#### EM01 - Emergency Response Coordination Ohio State Highway Patrol Posts



#### EM01 - Emergency Response Coordination Mahoning County 9-1-1 Center



#### EM01 - Emergency Response Coordination Trumbull County 9-1-1 Center



## **EM01 - Emergency Response Coordination Mahoning County Emergency Management**



# **EM01 - Emergency Response Coordination Trumbull County Emergency Management**



#### EM01 - Emergency Response Coordination Special Police Dispatch





### EM01 - Emergency Call Taking and Dispatch Municipalities



# EM02 - Emergency Routing City of Niles



# EM02 - Emergency Routing City of Warren



#### EM02 - Emergency Routing Mahoning County



#### EM02 - Emergency Routing Trumball County



## **EM02 - Emergency Routing Other Municipality or Township**



#### EM04 - Roadway Service Patrols ODOT Freeway Service Patrol





### EM05 - Transportation Infrastructure Protection Newton Falls Police





#### EM06 - Wid