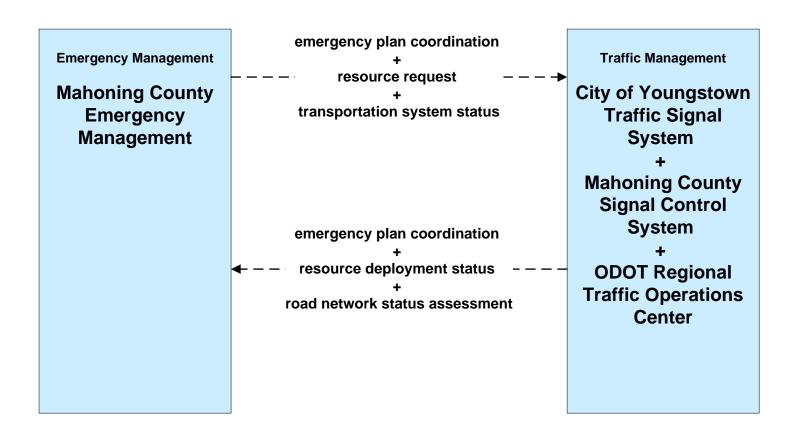

## **EM01 - Emergency Response Coordination Mahoning County Emergency Management**