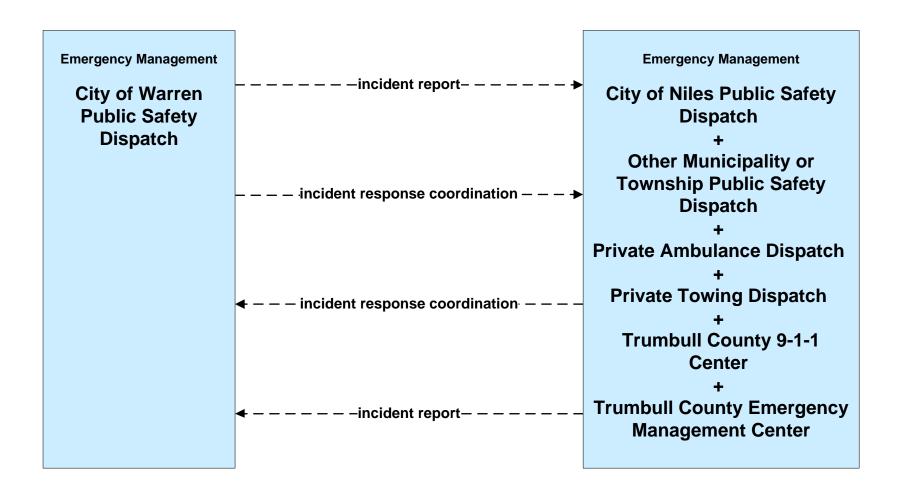

# **Eastgate Regional ITS Architecture**

**Customized Market Package Diagrams** 

**Emergency Management (EM)** 

#### EM01 - Emergency Response Coordination Youngstown/Warren Regional Incident and Mutual Aid Network



#### EM01 - Emergency Response Coordination City of Niles Public Safety





#### EM01 - Emergency Response Coordination City of Warren Public Safety





#### EM01 - Emergency Response Coordination City of Youngstown Public Safety





#### EM01 - Emergency Response Coordination Municipal Public Safety Dispatch



#### EM01 - Emergency Response Coordination Municipal EOC





#### EM01 - Emergency Response Coordination Ohio State Highway Patrol Posts



#### EM01 - Emergency Response Coordination Mahoning County 9-1-1 Center



#### EM01 - Emergency Response Coordination Trumbull County 9-1-1 Center



## **EM01 - Emergency Response Coordination Mahoning County Emergency Management**



# **EM01 - Emergency Response Coordination Trumbull County Emergency Management**



#### EM01 - Emergency Response Coordination Special Police Dispatch





### EM01 - Emergency Call Taking and Dispatch Municipalities



# EM02 - Emergency Routing City