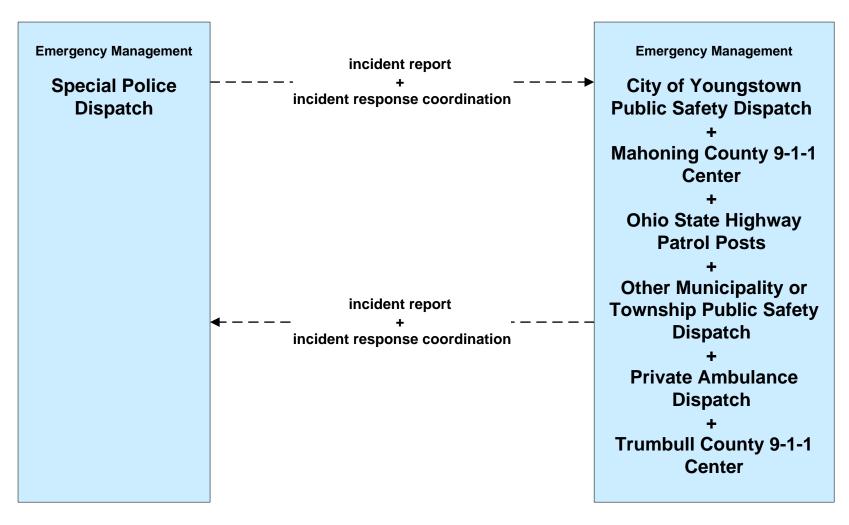

Niles Public Safety





#### EM01 - Emergency Response Coordination City of Warren Public Safety





#### EM01 - Emergency Response Coordination City of Youngstown Public Safety





#### EM01 - Emergency Response Coordination Municipal Public Safety Dispatch



#### EM01 - Emergency Response Coordination Municipal EOC





#### EM01 - Emergency Response Coordination Ohio State Highway Patrol Posts



#### EM01 - Emergency Response Coordination Mahoning County 9-1-1 Center



#### EM01 - Emergency Response Coordination Trumbull County 9-1-1 Center



## **EM01 - Emergency Response Coordination Mahoning County Emergency Management**



# **EM01 - Emergency Response Coordination Trumbull County Emergency Management**



#### EM01 - Emergency Response Coordination Special Police Dispatch





### EM01 - Emergency Call Taking and Dispatch Municipalities



# EM02 - Emergency Routing City of Niles



# EM02 - Emergency Routing City of Warren



#### EM02 - Emergency Routing Mahoning County



#### EM02 - Emergency Routing Trumball County



## **EM02 - Emergency Routing Other Municipality or Township**



#### EM04 - Roadway Service Patrols ODOT Freeway Service Patrol





### EM05 - Transportation Infrastructure Protection Newton Falls Police





#### EM06 - Wide Area Alert Amber Alert



### EM08 - Disaster Response and Recovery Mahoning County EOC (1 of 2)



# EM08 - Disaster Response and Recovery Mahoning County EOC (2 of 2)





### EM08 - Disaster Response and Recovery Trumball County EOC (1 of 2)



#### EM08 - Disaster Response and Recovery Trumball County EOC (2 of