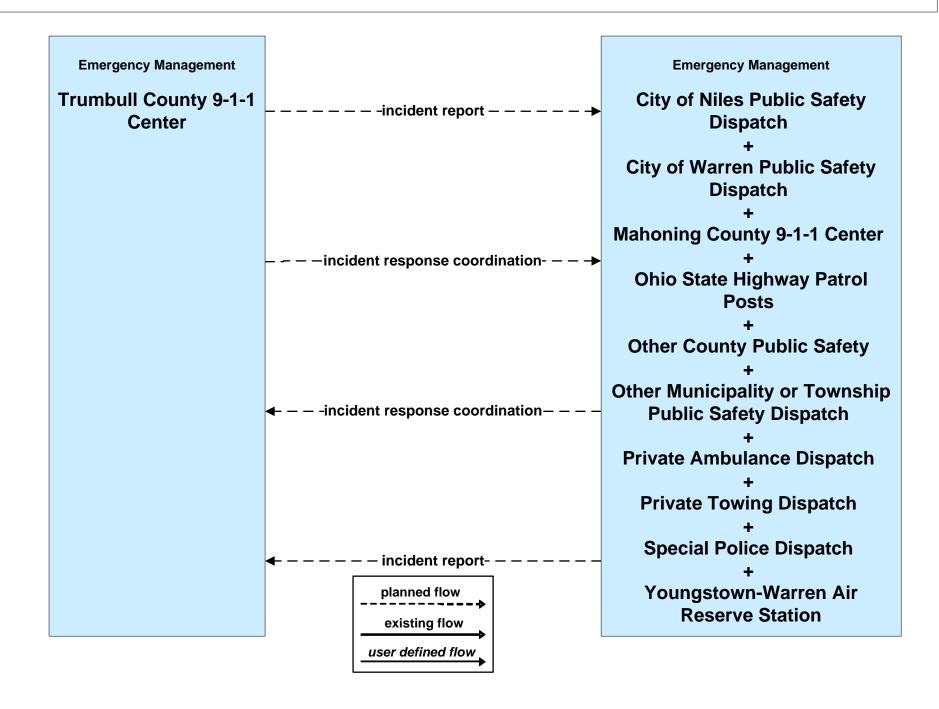

itecture**

**Customized Market Package Diagrams** 

**Emergency Management (EM)** 

#### EM01 - Emergency Response Coordination Youngstown/Warren Regional Incident and Mutual Aid Network



#### EM01 - Emergency Response Coordination City of Niles Public Safety





#### EM01 - Emergency Response Coordination City of Warren Public Safety





#### EM01 - Emergency Response Coordination City of Youngstown Public Safety





#### EM01 - Emergency Response Coordination Municipal Public Safety Dispatch



#### EM01 - Emergency Response Coordination Municipal EOC





#### EM01 - Emergency Response Coordination Ohio State Highway Patrol Posts



#### EM01 - Emergency Response Coordination Mahoning County 9-1-1 Center



#### EM01 - Emergency Response Coordination Trumbull County 9-1-1 Center



## **EM01 - Emergency Response Coordination Mahoning County Emergency Management**



# **EM01 - Emergency Response Coordination Trumbull County Emergency Management**



#### EM01 - Emergency Response Coordination Special Police Dispatch





### EM01 - Emergency Call Taking and Dispatch Municipalities



# EM02 - Emergency Routing City of Niles



# EM02 - Emergency Routing City of Warren



#### EM02 - Emergency Routing Mahoning County



#### EM02 - Emergency Routing Trumball County



## **EM02 - Emergency Routing Other Municipality or Township**



#### EM04 - Roadway Service Patrols ODOT Freeway Service Patrol





### EM05 - Transportation Infrastructure Protection Newton Falls Police





#### EM06 - Wide Area Alert Amber Alert



### EM08 - Disaster Response and Recovery Mahoni