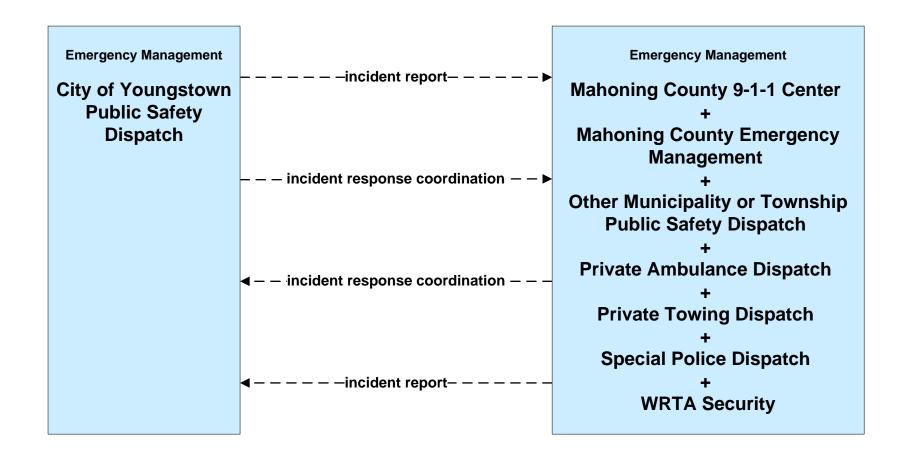

# **Eastgate Regional ITS Architecture**

**Customized Market Package Diagrams** 

**Emergency Management (EM)** 

#### EM01 - Emergency Response Coordination Youngstown/Warren Regional Incident and Mutual Aid Network



#### EM01 - Emergency Response Coordination City of Niles Public Safety





#### EM01 - Emergency Response Coordination City of Warren Public Safety





#### EM01 - Emergency Response Coordination City of Youngstown Public Safety





#### EM01 - Emergency Response Coordination Municipal Public Safety Dispatch



#### EM01 - Emergency Response Coordination Municipal EOC





#### EM01 - Emergency Response Coordination Ohio State Highway Patrol Posts



#### EM01 - Emergency Response Coordination Mahoning County 9-1-1 Center



#### EM01 - Emergency Response Coordination Trumbull County 9-1-1 Center



## **EM01 - Emergency Response Coordination Mahoning County Emergency Management**



# **EM01 - Emergency Response Coordination Trumbull County Emergency Management**



#### EM01 - Emergency Response Coordination Special Police Dispatch





### EM01 - Emergency Call Taking and Dispatch Municipalities



# EM02 - Emergency Routing City of Niles



# EM02 - Emergency Routing City of Warren



#### EM02 - Emergency Rou