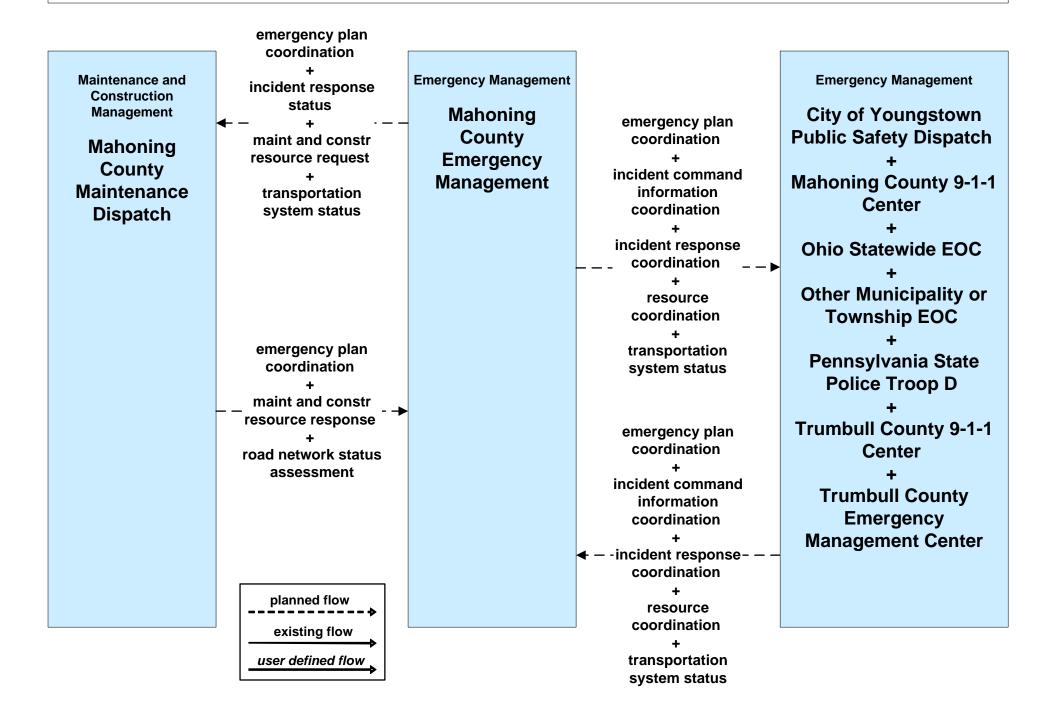

## **EM01 - Emergency Response Coordination Mahoning County Emergency Management**