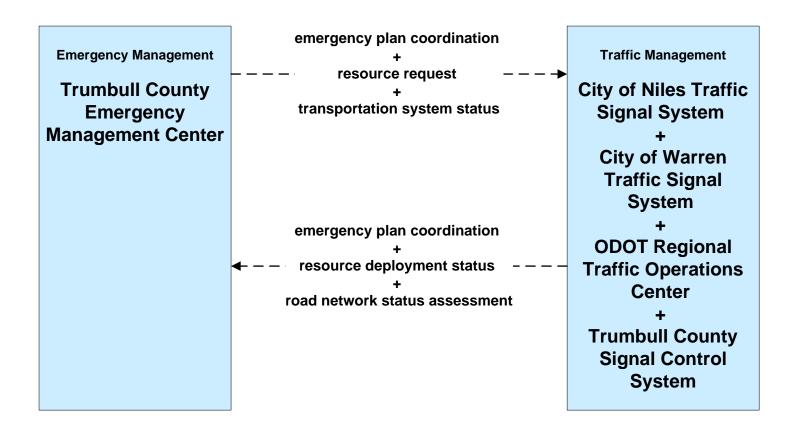

# **EM01 - Emergency Response Coordination Trumbull County Emergency Management**