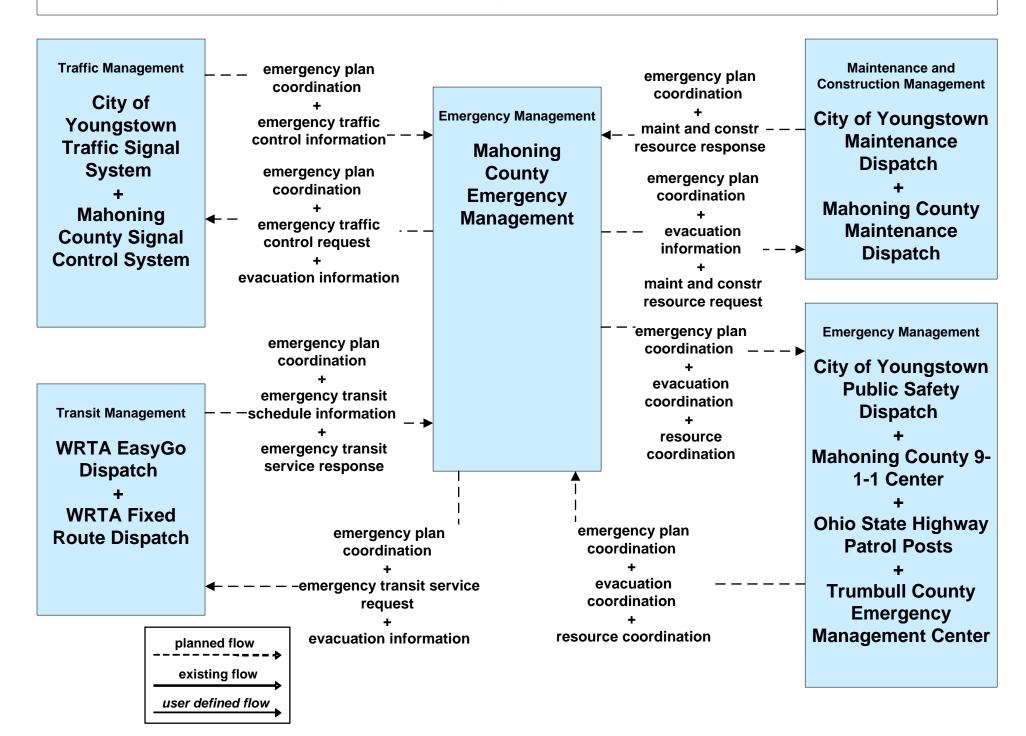

- Emergency Routing City of Niles



# EM02 - Emergency Routing City of Warren



#### EM02 - Emergency Routing Mahoning County



#### EM02 - Emergency Routing Trumball County



## **EM02 - Emergency Routing Other Municipality or Township**



#### EM04 - Roadway Service Patrols ODOT Freeway Service Patrol





### EM05 - Transportation Infrastructure Protection Newton Falls Police





#### EM06 - Wide Area Alert Amber Alert



### EM08 - Disaster Response and Recovery Mahoning County EOC (1 of 2)



# EM08 - Disaster Response and Recovery Mahoning County EOC (2 of 2)





### EM08 - Disaster Response and Recovery Trumball County EOC (1 of 2)



#### EM08 - Disaster Response and Recovery Trumball County EOC (2 of 2)





### EM09 - Evacuation and Reentry Management Mahoning County EOC



#### EM09 - Evacuation and Reentry Management Trumball County EOC



#### EM10 - Disaster Traveler Information Mahoning County EMA



user defined flow

#### EM10 - Disaster Traveler Information Trumball County EMA