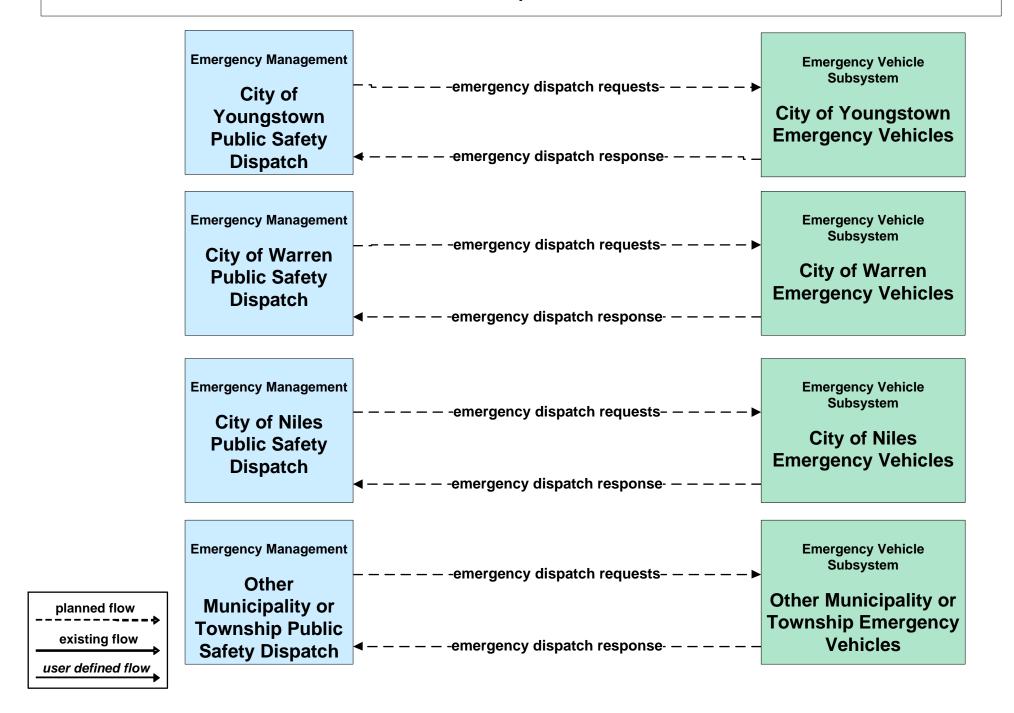

ion City of Warren Public Safety





#### EM01 - Emergency Response Coordination City of Youngstown Public Safety





#### EM01 - Emergency Response Coordination Municipal Public Safety Dispatch



#### EM01 - Emergency Response Coordination Municipal EOC





#### EM01 - Emergency Response Coordination Ohio State Highway Patrol Posts



#### EM01 - Emergency Response Coordination Mahoning County 9-1-1 Center



#### EM01 - Emergency Response Coordination Trumbull County 9-1-1 Center



## **EM01 - Emergency Response Coordination Mahoning County Emergency Management**



# **EM01 - Emergency Response Coordination Trumbull County Emergency Management**



#### EM01 - Emergency Response Coordination Special Police Dispatch





### EM01 - Emergency Call Taking and Dispatch Municipalities



# EM02 - Emergency Routing City of Niles



# EM02 - Emergency Routing City of Warren



#### EM02 - Emergency Routing Mahoning County



#### EM02 - Emergency Routing Trumball County



## **EM02 - Emergency Routing Other Municipality or Township**



#### EM04 - Roadway Service Patrols ODOT Freeway Service Patrol





### EM05 - Transportation Infrastructure Protection Newton Falls Police





#### EM06 - Wide Area Alert Amber Alert



### EM08 - Disaster Response and Recovery Mahoning County EOC (1 of 2)



# EM08 - Disaster Response and Recovery Mahoning County EOC (2 of 2)





### EM08 - Disaster Response and Recovery Trumball County EOC (1 of 2)



#### EM08 - Disaster Response and Recovery Trumball County EOC (2 of 2)





### EM09 - Evacuation and Reentry Management Mahoning Cou