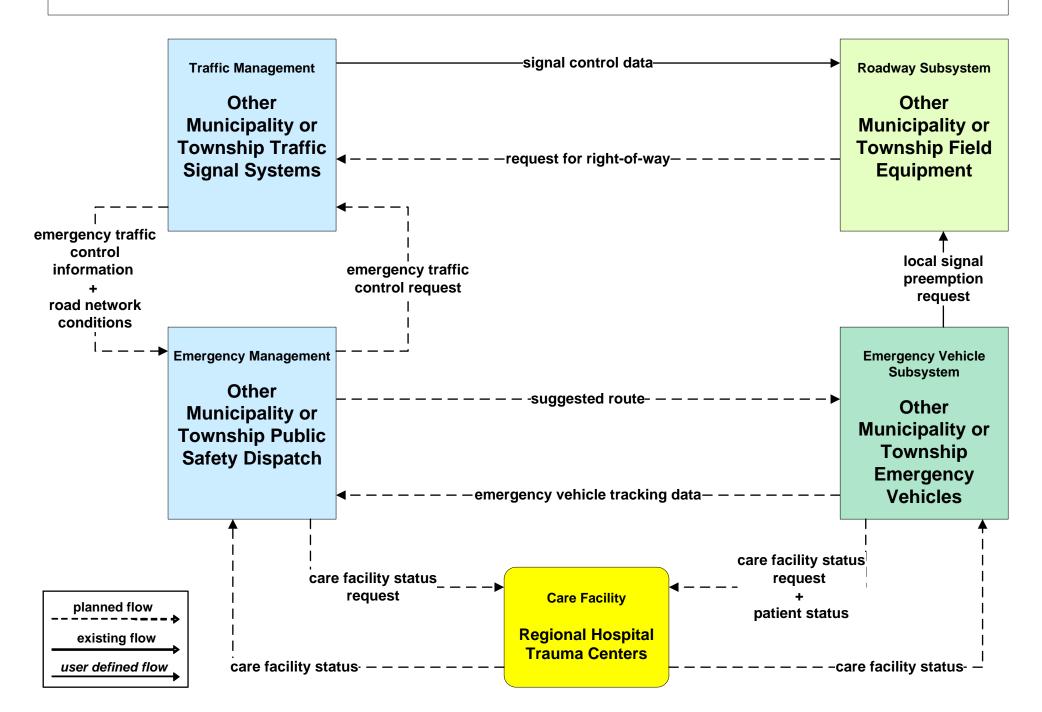

EOC





#### EM01 - Emergency Response Coordination Ohio State Highway Patrol Posts



#### EM01 - Emergency Response Coordination Mahoning County 9-1-1 Center



#### EM01 - Emergency Response Coordination Trumbull County 9-1-1 Center



## **EM01 - Emergency Response Coordination Mahoning County Emergency Management**



# **EM01 - Emergency Response Coordination Trumbull County Emergency Management**



#### EM01 - Emergency Response Coordination Special Police Dispatch





### EM01 - Emergency Call Taking and Dispatch Municipalities



# EM02 - Emergency Routing City of Niles



# EM02 - Emergency Routing City of Warren



#### EM02 - Emergency Routing Mahoning County



#### EM02 - Emergency Routing Trumball County



## **EM02 - Emergency Routing Other Municipality or Township**



#### EM04 - Roadway Service Patrols ODOT Freeway Service Patrol





### EM05 - Transportation Infrastructure Protection Newton Falls Police





#### EM06 - Wide Area Alert Amber Alert



### EM08 - Disaster Response and Recovery Mahoning County EOC (1 of 2)



# EM08 - Disaster Response and Recovery Mahoning County EOC (2 of 2)





### EM08 - Disaster Response and Recovery Trumball County EOC (1 of 2)



#### EM08 - Disaster Response and Recovery Trumball County EOC (2 of 2)





### EM09 - Evacuation and Reentry Management Mahoning County EOC



#### EM09 - Evacuation and Reentry Management Trumball County EOC



#### EM10 - Disaster Traveler Information Mahoning County EMA



user defined flow

#### EM10 - Disaster Traveler Information Trumball County EMA