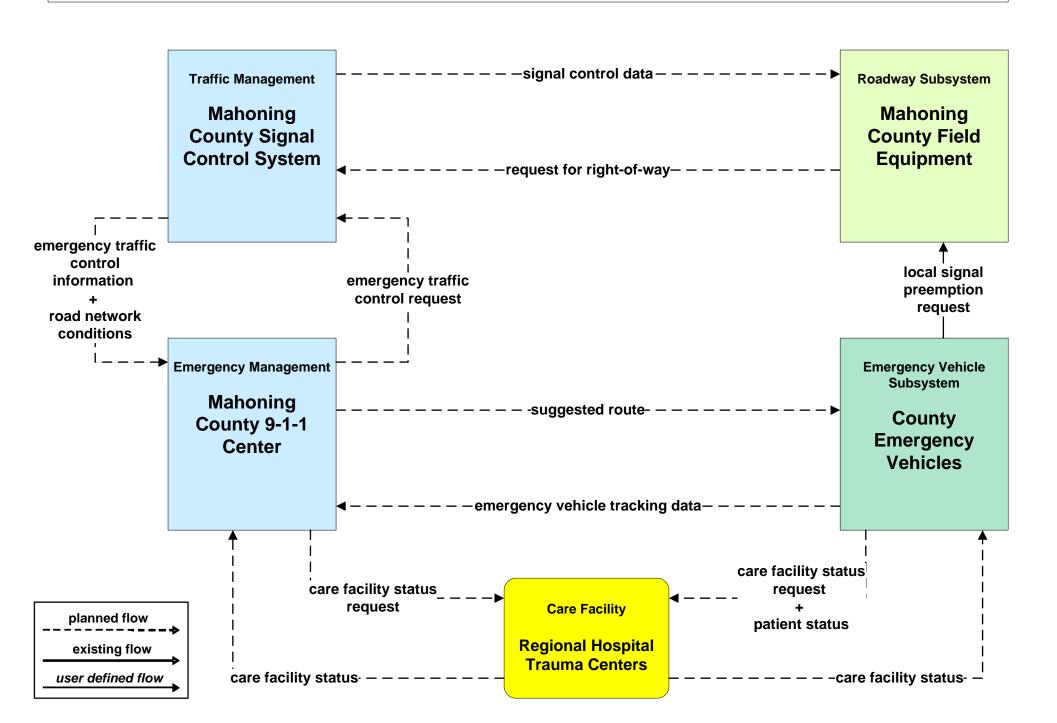

ncy Response Coordination Municipal Public Safety Dispatch



#### EM01 - Emergency Response Coordination Municipal EOC





#### EM01 - Emergency Response Coordination Ohio State Highway Patrol Posts



#### EM01 - Emergency Response Coordination Mahoning County 9-1-1 Center



#### EM01 - Emergency Response Coordination Trumbull County 9-1-1 Center



## **EM01 - Emergency Response Coordination Mahoning County Emergency Management**



# **EM01 - Emergency Response Coordination Trumbull County Emergency Management**



#### EM01 - Emergency Response Coordination Special Police Dispatch





### EM01 - Emergency Call Taking and Dispatch Municipalities



# EM02 - Emergency Routing City of Niles



# EM02 - Emergency Routing City of Warren



#### EM02 - Emergency Routing Mahoning County



#### EM02 - Emergency Routing Trumball County



## **EM02 - Emergency Routing Other Municipality or Township**



#### EM04 - Roadway Service Patrols ODOT Freeway Service Patrol





### EM05 - Transportation Infrastructure Protection Newton Falls Police





#### EM06 - Wide Area Alert Amber Alert



### EM08 - Disaster Response and Recovery Mahoning County EOC (1 of 2)



# EM08 - Disaster Response and Recovery Mahoning County EOC (2 of 2)





### EM08 - Disaster Response and Recovery Trumball County EOC (1 of 2)



#### EM08 - Disaster Response and Recovery Trumball County EOC (2 of 2)





### EM09 - Evacuation and Reentry Management Mahoning County EOC



#### EM09 - Evacuation and Reentry Management Trumball County EOC



#### EM10 - Disaster Traveler Information Mahoning County