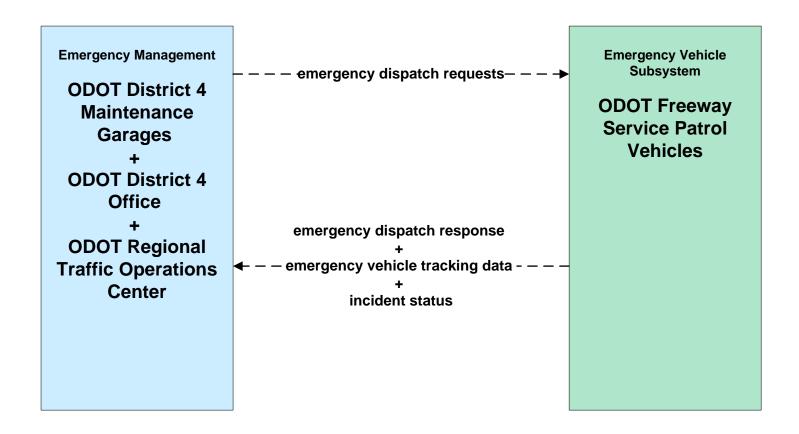

ghway Patrol Posts



#### EM01 - Emergency Response Coordination Mahoning County 9-1-1 Center



#### EM01 - Emergency Response Coordination Trumbull County 9-1-1 Center



## **EM01 - Emergency Response Coordination Mahoning County Emergency Management**



# **EM01 - Emergency Response Coordination Trumbull County Emergency Management**



#### EM01 - Emergency Response Coordination Special Police Dispatch





### EM01 - Emergency Call Taking and Dispatch Municipalities



# EM02 - Emergency Routing City of Niles



# EM02 - Emergency Routing City of Warren



#### EM02 - Emergency Routing Mahoning County



#### EM02 - Emergency Routing Trumball County



## **EM02 - Emergency Routing Other Municipality or Township**



#### EM04 - Roadway Service Patrols ODOT Freeway Service Patrol





### EM05 - Transportation Infrastructure Protection Newton Falls Police





#### EM06 - Wide Area Alert Amber Alert



### EM08 - Disaster Response and Recovery Mahoning County EOC (1 of 2)



# EM08 - Disaster Response and Recovery Mahoning County EOC (2 of 2)





### EM08 - Disaster Response and Recovery Trumball County EOC (1 of 2)



#### EM08 - Disaster Response and Recovery Trumball County EOC (2 of 2)





### EM09 - Evacuation and Reentry Management Mahoning County EOC



#### EM09 - Evacuation and Reentry Management Trumball County EOC



#### EM10 - Disaster Traveler Information Mahoning County EMA



user defined flow

#### EM10 - Disaster Traveler Information Trumball County EMA