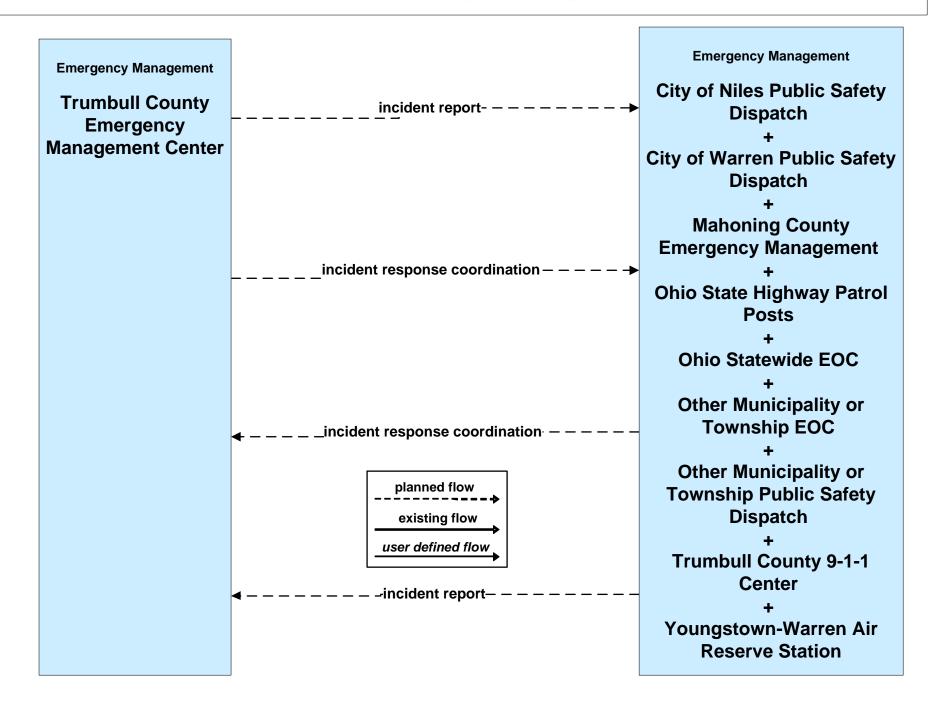

# **EM01 - Emergency Response Coordination Trumbull County Emergency Management**