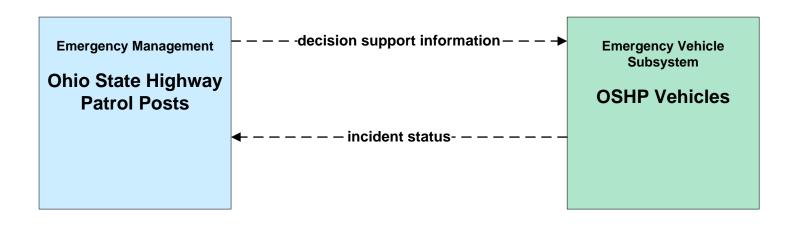

# ATMS08 - Incident Management Ohio State Highway Patrol / Municipal Public Safety