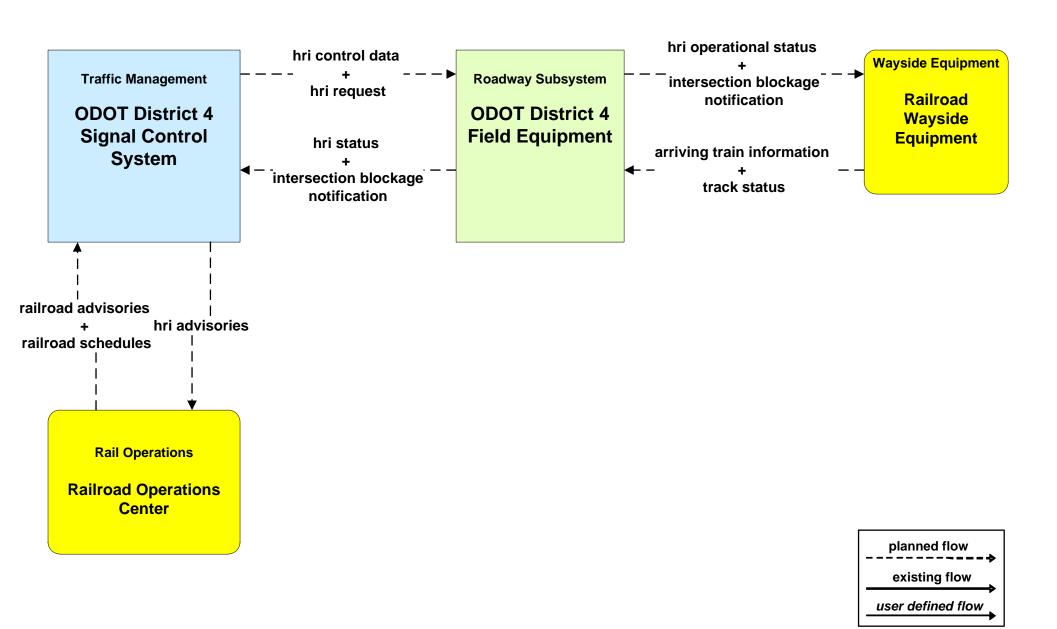

ment

Emergency Management ←→ Emergency Vehicles

# ATMS08 - Incident Management Ohio State Highway Patrol / Municipal Public Safety







# ATMS08 - Incident Management County Public Safety / Special Police Dispatch







# ATMS08 - Incident Management City of Youngstown / City of Niles / City of Youngstown



#### ATMS08 - Incident Management Event Promoter Interfaces





### ATMS10 - Electronic Toll Collection Ohio Turnpike Commission



# ATMS13 - Standard Railroad Crossing City of Niles / City of Warren







### ATMS13 - Standard Railroad Crossing City of Youngstown / Municipalities







# ATMS13 - Standard Railroad Crossing Mahoning/ Trumbull Counties







### ATMS14 - Advanced Railroad Grade Crossing City of Youngstown



### ATMS14 - Advanced Railroad Grade Crossing ODOT



# ATMS15 - Railroad Operations Coordination TMCs to Rail Operators





# ATMS16 - Parking Facility Management ODOT Rest Areas / Truck Stops