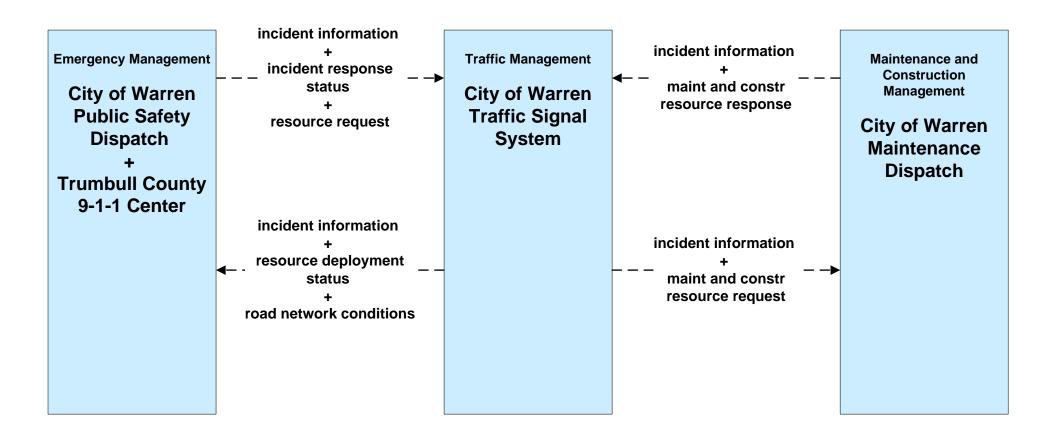

gement ←→ Maintenance and Construction
Maintenance and Construction ←→ Maintenance and Construction
Event Plans and Weather ←→ Traffic Management & Emergency
Management (see MCs for M&C)

ATMS06, 03, 04, etc. Covered

Traffic Management ←→ Roadway

ATMS07 Covered

Traffic Management ←→ Traffic Management

EM01 Covered

Emergency Management  $\leftarrow \rightarrow$  Emergency Management

<u>EM2 Covered</u> Emergency Vehicle Preemption

#### ATMS08 - Incident Management

Traffic Management Interfaces to Emergency Management and Maintenance Management

#### ATMS08 - Incident Management ODOT District 4 Traffic



# ATMS08 - Incident Management City of Youngstown Traffic





#### ATMS08 - Incident Management City of Niles Traffic





#### ATMS08 - Incident Management City of Warren Traffic





# ATMS08 - Incident Management Other Municipality or Township Traffic





## ATMS08 - Incident Management Mahoning County Traffic





#### ATMS08 - Incident Management Trumbull County Traffic





#### ATMS08 - Incident Management OTC



#### ATMS08 - Incident Management

Maintenance and Construction Management Interfaces to Emergency Management and Other Maintenance and Construction Management

#### ATMS08 - Incident Management ODOT District 4 Maintenance



### **ATMS08 - Incident Management City of Youngstown Maintenance**





# ATMS08 - Incident Management City of Niles/ Warren Maintenance Dispatch



### ATMS08 - Incident Management Other Municipality/ Township Maintenance Dispatch



### ATMS08 - Incident Management Mahoning County Maintenance Dispatch



### ATMS08 - Incident