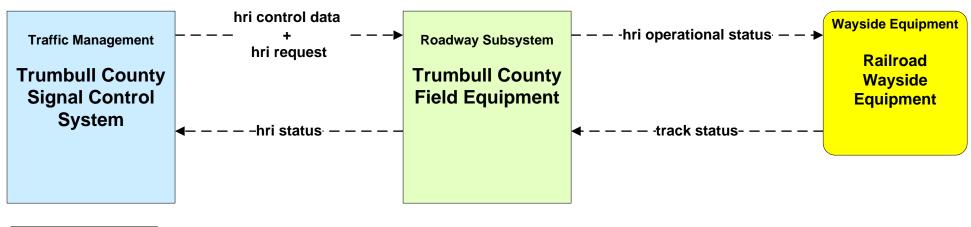

ounty Maintenance Dispatch



### ATMS08 - Incident Management Trumbull County Maintenance





### ATMS08 - Incident Management

Emergency Management ←→ Emergency Vehicles

# ATMS08 - Incident Management Ohio State Highway Patrol / Municipal Public Safety







# ATMS08 - Incident Management County Public Safety / Special Police Dispatch







# ATMS08 - Incident Management City of Youngstown / City of Niles / City of Youngstown



#### ATMS08 - Incident Management Event Promoter Interfaces





### ATMS10 - Electronic Toll Collection Ohio Turnpike Commission



# ATMS13 - Standard Railroad Crossing City of Niles / City of Warren







### ATMS13 - Standard Railroad Crossing City of Youngstown / Municipalities







# ATMS13 - Standard Railroad Crossing Mahoning/ Trumbull Counties







### ATMS14 - Advanced Railroad Grade Crossing City of Youngstown



### ATMS14 - Advanced Railroad Grade Crossing ODOT



# ATMS15 - Railroad Operations Coordination TMCs to Rail Operators





# ATMS16 - Parking Facility Management ODOT Rest Areas / Truck Stops