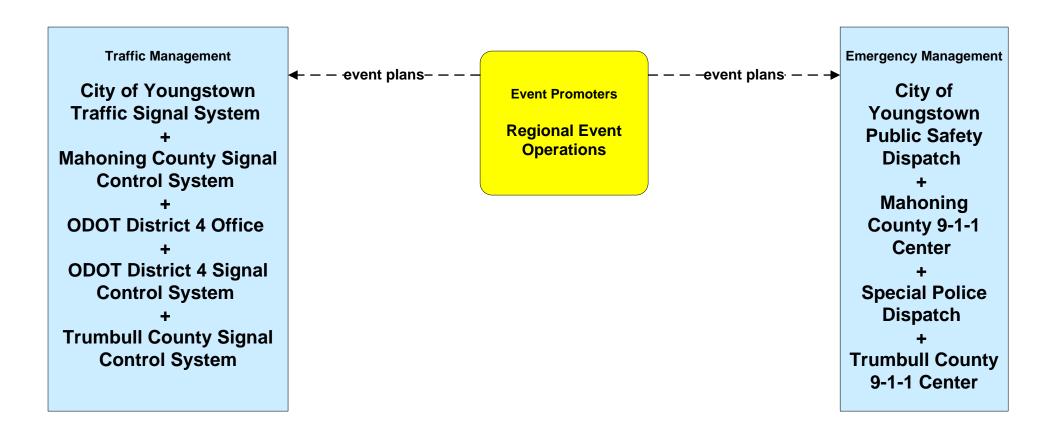

ict 4 Maintenance



### **ATMS08 - Incident Management City of Youngstown Maintenance**





# ATMS08 - Incident Management City of Niles/ Warren Maintenance Dispatch



### ATMS08 - Incident Management Other Municipality/ Township Maintenance Dispatch



### ATMS08 - Incident Management Mahoning County Maintenance Dispatch



### ATMS08 - Incident Management Trumbull County Maintenance





### ATMS08 - Incident Management

Emergency Management ←→ Emergency Vehicles

# ATMS08 - Incident Management Ohio State Highway Patrol / Municipal Public Safety







# ATMS08 - Incident Management County Public Safety / Special Police Dispatch







# ATMS08 - Incident Management City of Youngstown / City of Niles / City of Youngstown



#### ATMS08 - Incident Management Event Promoter Interfaces





### ATMS10 - Electronic Toll Collection Ohio Turnpike Commission



# ATMS13 - Standard Railroad Crossing City of Niles / City of Warren







### ATMS13 - Standard Railroad Crossing City of Youngstown / Municipalities







# ATMS13 - Standard Railroad Crossing Mahoning/ Trumbull Counties







### ATMS14 - Advanced Railroad Grade Crossing City of Youngstown



### ATMS14 - Advanced Railroad Grade Crossing ODOT



# ATMS15 - Railroad Operations Coordination TMCs to Rail Operators





# ATMS16 - Parking Facility Management ODOT Rest Areas / Truck Stops