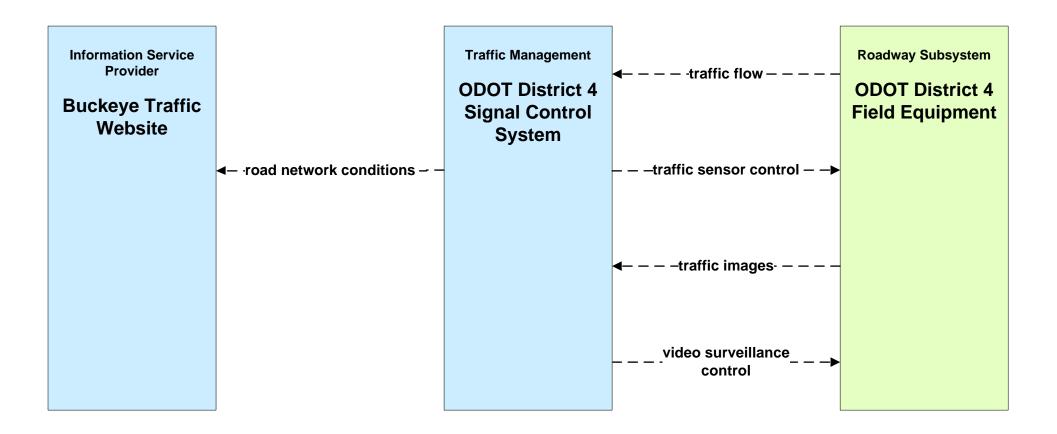

## ATMS03 - Surface Street Control ODOT District 4 Signal Control System

ODOT currently gets volume counts from loops.