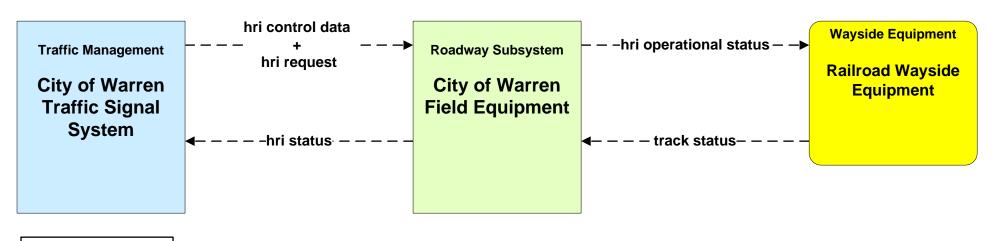

en Maintenance Dispatch



### ATMS08 - Incident Management Other Municipality/ Township Maintenance Dispatch



### ATMS08 - Incident Management Mahoning County Maintenance Dispatch



### ATMS08 - Incident Management Trumbull County Maintenance





### ATMS08 - Incident Management

Emergency Management ←→ Emergency Vehicles

# ATMS08 - Incident Management Ohio State Highway Patrol / Municipal Public Safety







# ATMS08 - Incident Management County Public Safety / Special Police Dispatch







# ATMS08 - Incident Management City of Youngstown / City of Niles / City of Youngstown



#### ATMS08 - Incident Management Event Promoter Interfaces





### ATMS10 - Electronic Toll Collection Ohio Turnpike Commission



# ATMS13 - Standard Railroad Crossing City of Niles / City of Warren







### ATMS13 - Standard Railroad Crossing City of Youngstown / Municipalities







# ATMS13 - Standard Railroad Crossing Mahoning/ Trumbull Counties







### ATMS14 - Advanced Railroad Grade Crossing City of Youngstown



### ATMS14 - Advanced Railroad Grade Crossing ODOT



# ATMS15 - Railroad Operations Coordination TMCs to Rail Operators





# ATMS16 - Parking Facility Management ODOT Rest Areas / Truck Stops