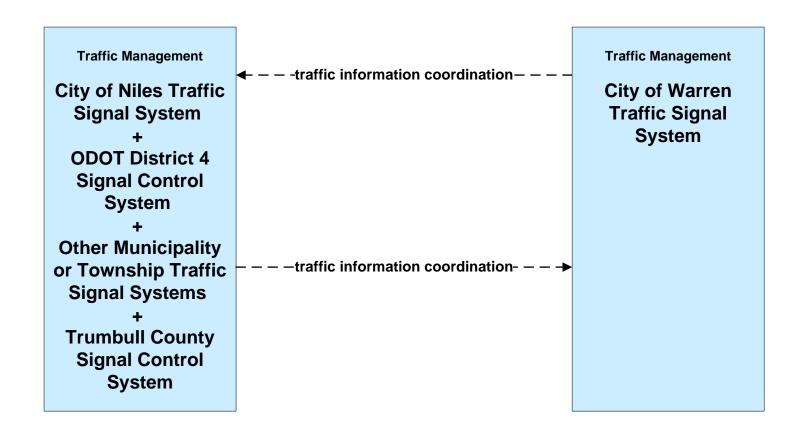

# ATMS06 - Traffic Information Dissemination City of Niles

# ATMS06 - Traffic Information Dissemination City of Warren