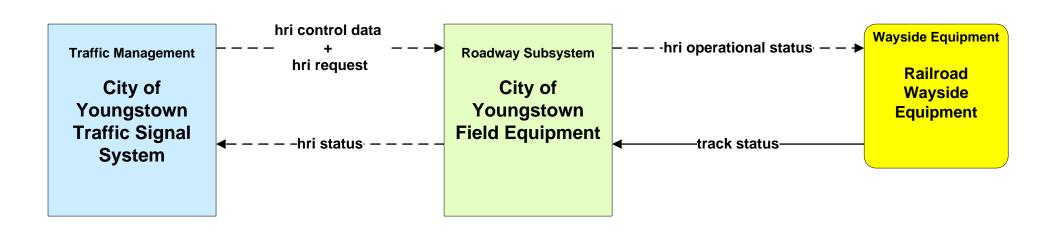

#### ATMS01 - Network Surveillance Other Municipalities / Townships Traffic Signal Systems