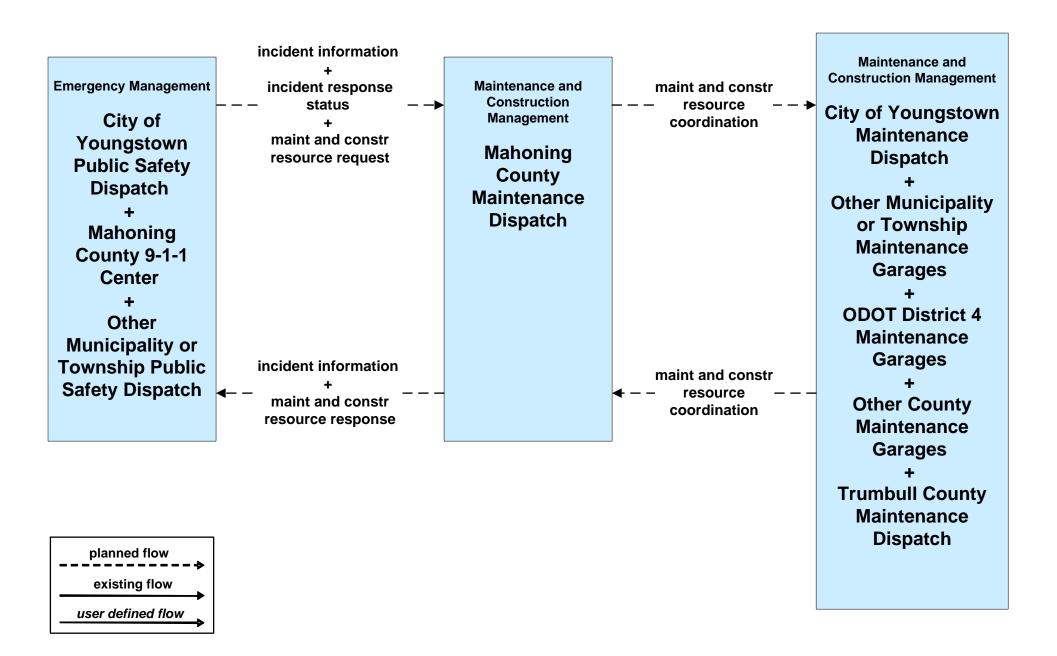

ity of Warren Traffic





# ATMS08 - Incident Management Other Municipality or Township Traffic





## ATMS08 - Incident Management Mahoning County Traffic





#### ATMS08 - Incident Management Trumbull County Traffic





#### ATMS08 - Incident Management OTC



#### ATMS08 - Incident Management

Maintenance and Construction Management Interfaces to Emergency Management and Other Maintenance and Construction Management

#### ATMS08 - Incident Management ODOT District 4 Maintenance



### **ATMS08 - Incident Management City of Youngstown Maintenance**





# ATMS08 - Incident Management City of Niles/ Warren Maintenance Dispatch



### ATMS08 - Incident Management Other Municipality/ Township Maintenance Dispatch



### ATMS08 - Incident Management Mahoning County Maintenance Dispatch



### ATMS08 - Incident Management Trumbull County Maintenance





### ATMS08 - Incident Management

Emergency Management ←→ Emergency Vehicles

# ATMS08 - Incident Management Ohio State Highway Patrol / Municipal Public Safety







# ATMS08 - Incident Management County Public Safety / Special Police Dispatch







# ATMS08 - Incident Management City of Youngstown / City of Niles / City of Youngstown



#### ATMS08 - Incident Management Event Promoter Interfaces





### ATMS10 - Electronic Toll Collection Ohio Turnpike Commission



# ATMS13 - Standard Railroad Crossing City of Niles / City of Warren







### ATMS13 - Standard Railroad Crossing City of Youngstown / Municipalities







# ATMS13 - Standard Railroad Crossing Mahoning/ Trumbull Counties







### ATMS14 - Advanced Ra