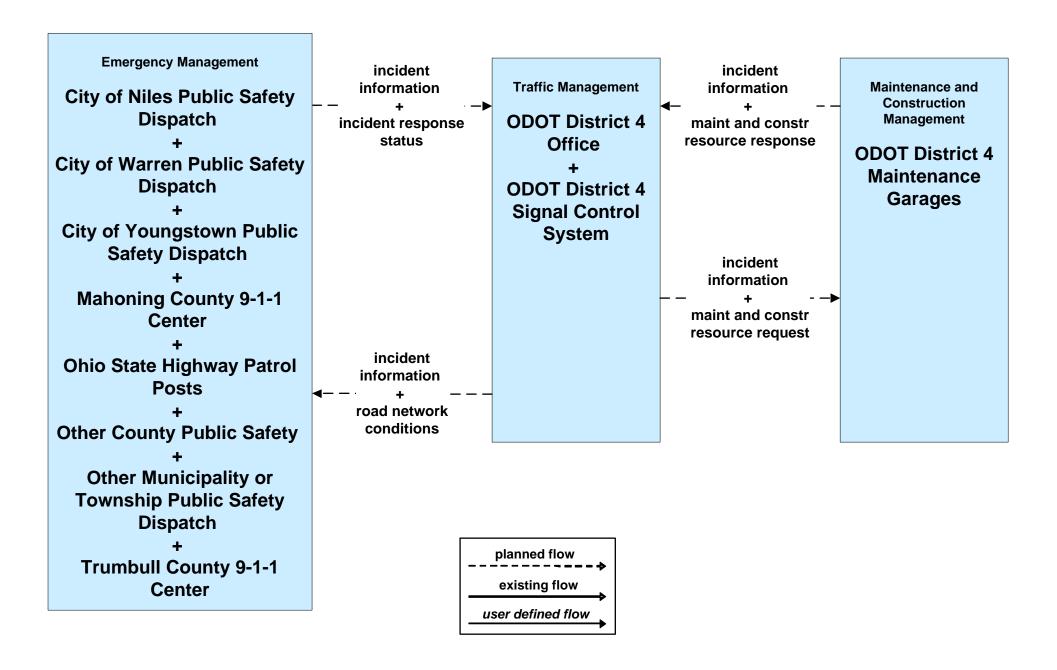

ic Control OTC





#### Incident Management Overview

#### ATMS08 Covered

Emergency Management ←→ Traffic Management
Emergency Management ←→ Maintenance and Construction
Traffic Management ←→ Maintenance and Construction
Maintenance and Construction ←→ Maintenance and Construction
Event Plans and Weather ←→ Traffic Management & Emergency
Management (see MCs for M&C)

ATMS06, 03, 04, etc. Covered

Traffic Management ←→ Roadway

ATMS07 Covered

Traffic Management ←→ Traffic Management

EM01 Covered

Emergency Management  $\leftarrow \rightarrow$  Emergency Management

<u>EM2 Covered</u> Emergency Vehicle Preemption

#### ATMS08 - Incident Management

Traffic Management Interfaces to Emergency Management and Maintenance Management

#### ATMS08 - Incident Management ODOT District 4 Traffic



# ATMS08 - Incident Management City of Youngstown Traffic





#### ATMS08 - Incident Management City of Niles Traffic





#### ATMS08 - Incident Management City of Warren Traffic





# ATMS08 - Incident Management Other Municipality or Township Traffic





## ATMS08 - Incident Management Mahoning County Traffic





#### ATMS08 - Incident Management Trumbull County Traffic





#### ATMS08 - Incident Management OTC



#### ATMS08 - Incident Management

Maintenance and Construction Management Interfaces to Emergency Management and Other Maintenance and Construction Management

#### ATMS08 - Incident Management ODOT District 4 Maintenance



### **ATMS08 - Incident Management City of Youngstown Maintenance**





# ATMS08 - Incident Management City of Niles/ Warren Maintenance Dispatch