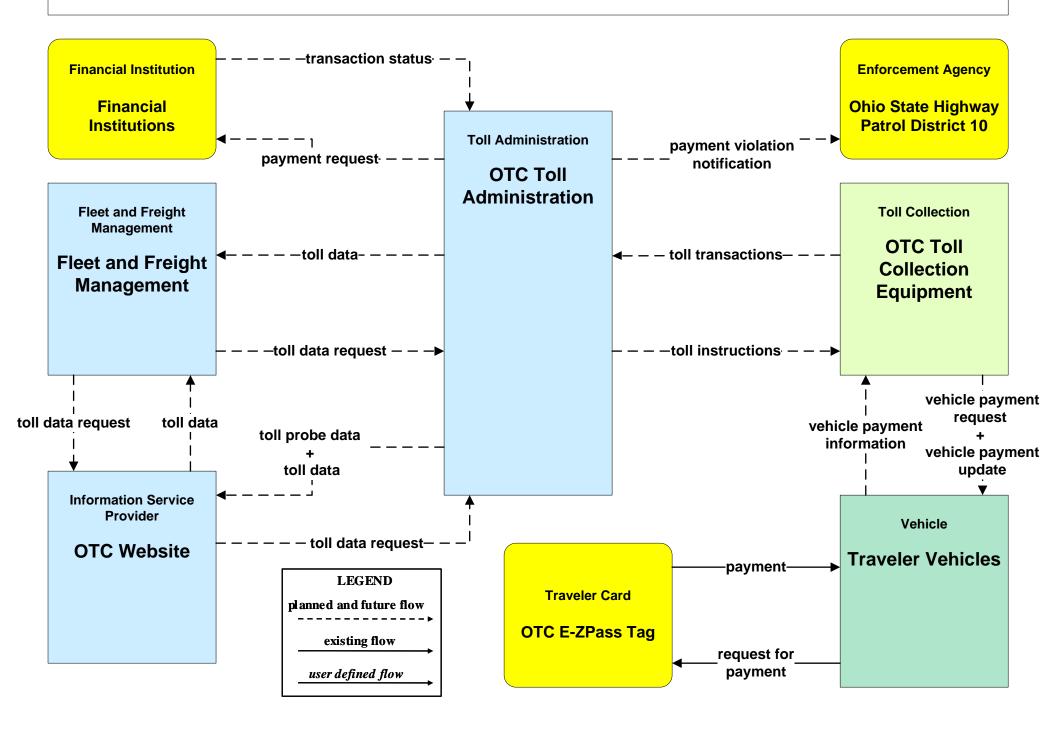

town Maintenance**





# ATMS08 - Incident Management City of Niles/ Warren Maintenance Dispatch



### ATMS08 - Incident Management Other Municipality/ Township Maintenance Dispatch



### ATMS08 - Incident Management Mahoning County Maintenance Dispatch



### ATMS08 - Incident Management Trumbull County Maintenance





### ATMS08 - Incident Management

Emergency Management ←→ Emergency Vehicles

# ATMS08 - Incident Management Ohio State Highway Patrol / Municipal Public Safety







# ATMS08 - Incident Management County Public Safety / Special Police Dispatch







# ATMS08 - Incident Management City of Youngstown / City of Niles / City of Youngstown



#### ATMS08 - Incident Management Event Promoter Interfaces





### ATMS10 - Electronic Toll Collection Ohio Turnpike Commission



# ATMS13 - Standard Railroad Crossing City of Niles / City of Warren







### ATMS13 - Standard Railroad Crossing City of Youngstown / Municipalities







# ATMS13 - Standard Railroad Crossing Mahoning/ Trumbull Counties







### ATMS14 - Advanced Railroad Grade Crossing City of Youngstown



### ATMS14 - Advanced Railroad Grade Crossing ODOT



# ATMS15 - Railroad Operations Coordination TMCs to Rail Operators





# ATMS16 - Parking Facility Management ODOT Rest Areas / Truck Stops