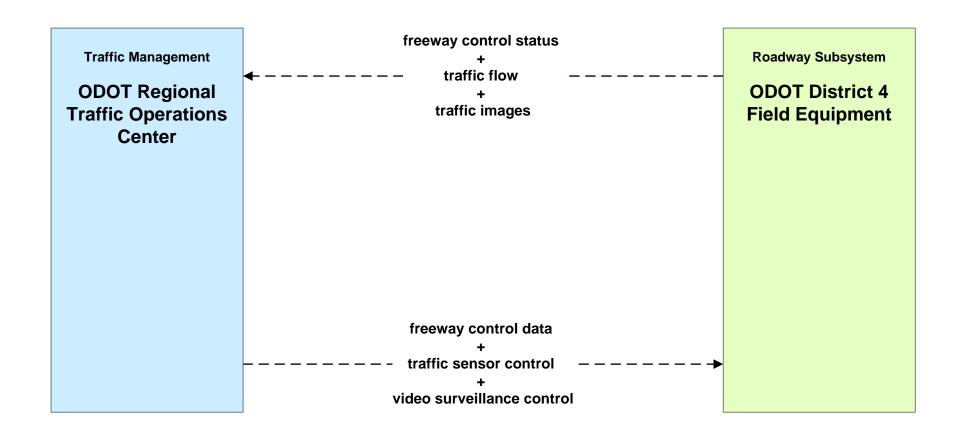

fic Management Systems (ATMS)

#### ATMS01 - Network Surveillance ODOT District 4





#### ATMS01 - Network Surveillance City of Youngstown





## ATMS01 - Network Surveillance City of Niles / City of Warren



# ATMS01 - Network Surveillance County Signal Systems



#### ATMS01 - Network Surveillance Other Municipalities / Townships Traffic Signal Systems





#### ATMS03 - Surface Street Control City of Youngstown / City of Niles / City of Warren



# ATMS03 - Surface Street Control Other Municipality or Township Traffic Signal Systems





## ATMS03 - Surface Street Control County Signal Control Systems







## ATMS03 - Surface Street Control ODOT District 4 Signal Control System



ODOT currently gets volume counts from loops.



# ATMS04 - Freeway Control ODOT Freeway Management





# ATMS06 - Traffic Information Dissemination ODOT Regional Traffic Operations



# ATMS06 - Traffic Information Dissemination City of Youngstown



# ATMS06 - Traffic Information Dissemination City of Niles





# ATMS06 - Traffic Information Dissemination City of Warren





# ATMS06 - Traffic Information Dissemination Mahoning County





#### ATMS06 - Traffic Information Dissemination Trumbull County



#### ATMS07 - Regional Traffic Control ODOT District 4



## ATMS07 - Regional Traffic Control City of Youngstown





# ATMS07 - Regional Traffic Control City of Niles





# ATMS07 - Regional Traffic Control City of Warren





# ATMS07 - Regional Traffic Control Mahoning County





# ATMS07 - Regional Traffic Control Trumbull County





#### ATMS07 - Regional Traffic Control OTC