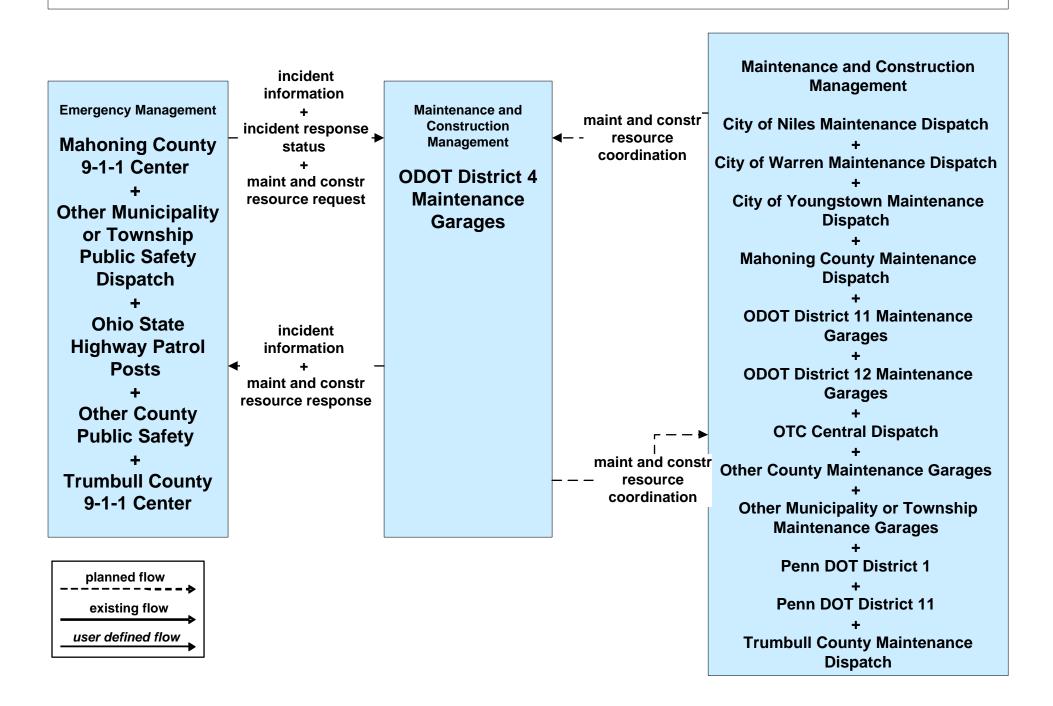

ement

Traffic Management Interfaces to Emergency Management and Maintenance Management

#### ATMS08 - Incident Management ODOT District 4 Traffic



# ATMS08 - Incident Management City of Youngstown Traffic





#### ATMS08 - Incident Management City of Niles Traffic





#### ATMS08 - Incident Management City of Warren Traffic





# ATMS08 - Incident Management Other Municipality or Township Traffic





## ATMS08 - Incident Management Mahoning County Traffic





#### ATMS08 - Incident Management Trumbull County Traffic





#### ATMS08 - Incident Management OTC



#### ATMS08 - Incident Management

Maintenance and Construction Management Interfaces to Emergency Management and Other Maintenance and Construction Management

#### ATMS08 - Incident Management ODOT District 4 Maintenance



### **ATMS08 - Incident Management City of Youngstown Maintenance**





# ATMS08 - Incident Management City of Niles/ Warren Maintenance Dispatch



### ATMS08 - Incident Management Other Municipality/ Township Maintenance Dispatch



### ATMS08 - Incident Management Mahoning County Maintenance Dispatch



### ATMS08 - Incident Management Trumbull County Maintenance





### ATMS08 - Incident Management

Emergency Management ←→ Emergency Vehicles

# ATMS08 - Incident Management Ohio State Highway Patrol / Municipal Public Safety







# ATMS08 - Incident Management County Public Safety / Special Police Dispatch







# ATMS08 - Incident Management City of Youngstown / City of Niles / City of Youngstown



#### ATMS08 - Incident Management Event Promoter Interfaces





### ATMS10 - El