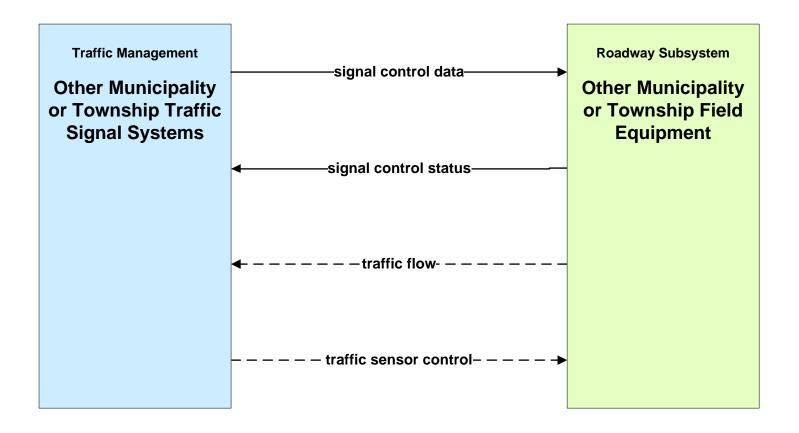

#### ATMS01 - Network Surveillance Other Municipalities / Townships Traffic Signal Systems