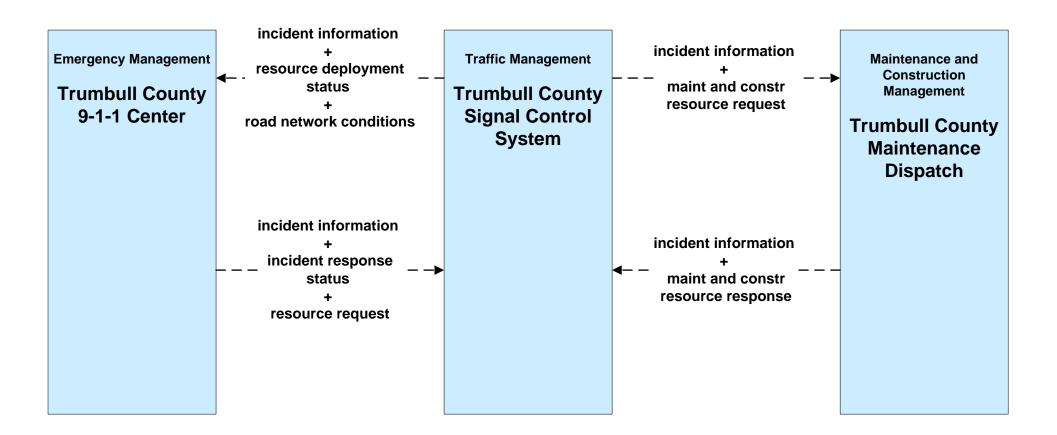

#### ATMS08 - Incident Management Trumbull County Traffic

### ATMS08 - Incident Management Trumbull County Maintenance