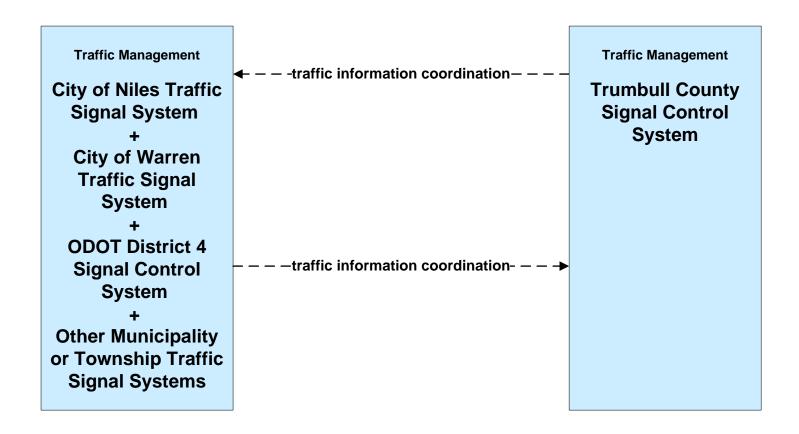

## ATMS03 - Surface Street Control ODOT District 4 Signal Control System

ODOT currently gets volume counts from loops.