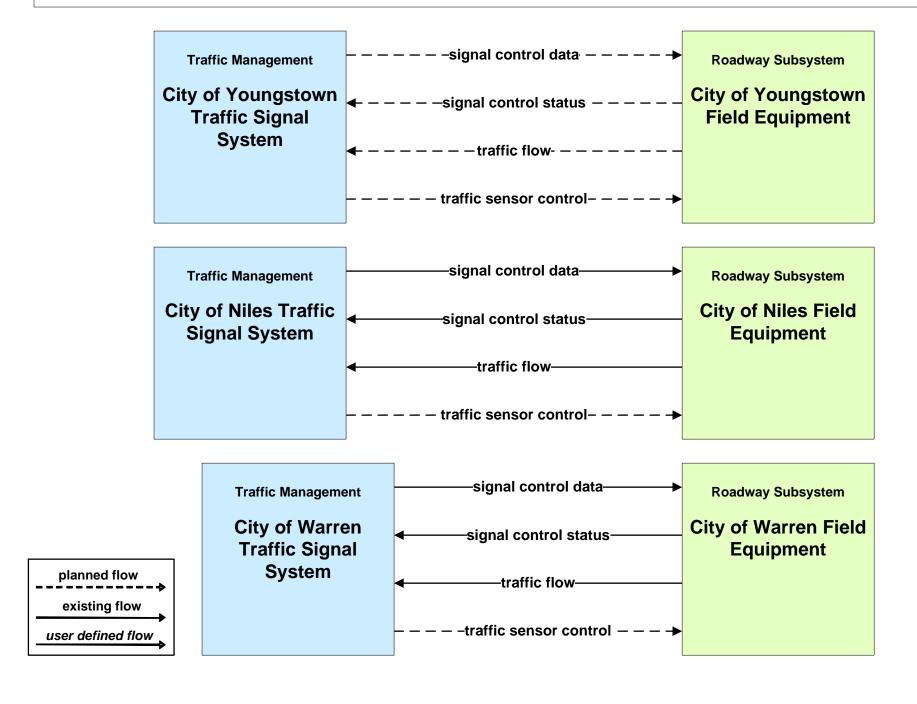

#### ATMS01 - Network Surveillance City of Youngstown

## ATMS01 - Network Surveillance City of Niles / City of Warren