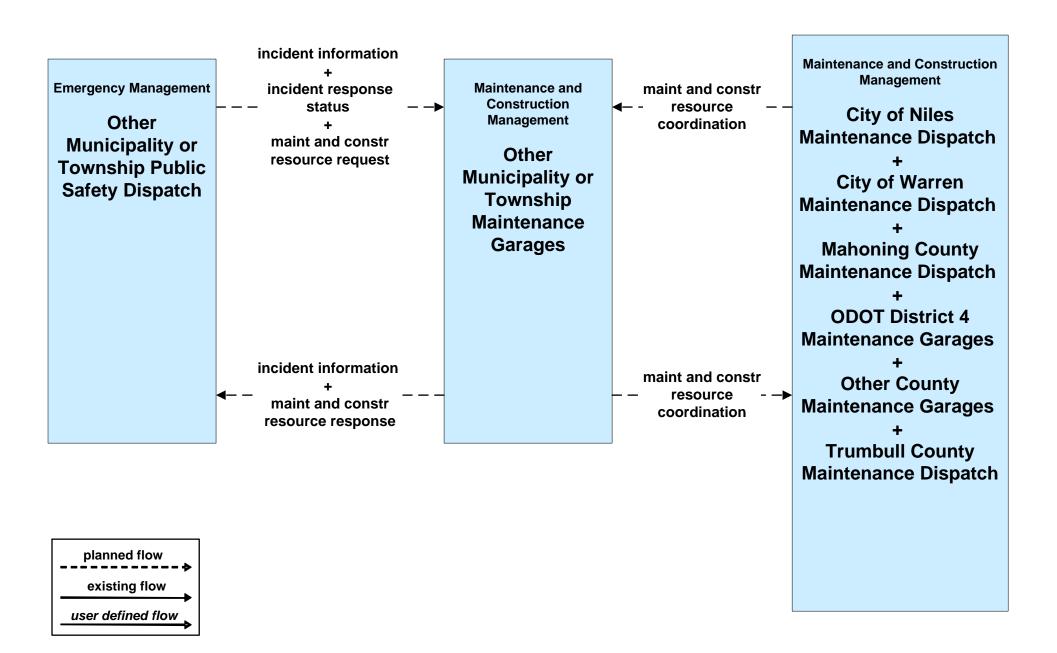

### ATMS08 - Incident Management Other Municipality/ Township Maintenance Dispatch