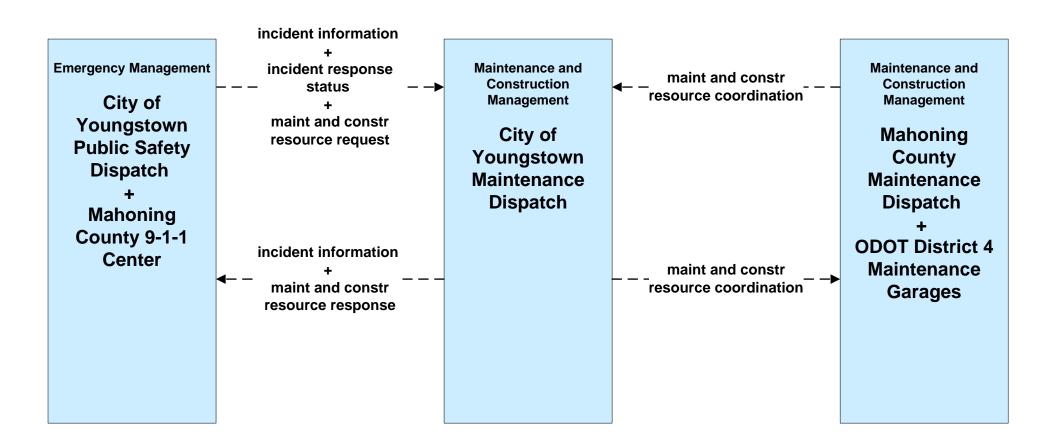

nance Management

#### ATMS08 - Incident Management ODOT District 4 Traffic



# ATMS08 - Incident Management City of Youngstown Traffic





#### ATMS08 - Incident Management City of Niles Traffic





#### ATMS08 - Incident Management City of Warren Traffic





# ATMS08 - Incident Management Other Municipality or Township Traffic





## ATMS08 - Incident Management Mahoning County Traffic





#### ATMS08 - Incident Management Trumbull County Traffic





#### ATMS08 - Incident Management OTC



#### ATMS08 - Incident Management

Maintenance and Construction Management Interfaces to Emergency Management and Other Maintenance and Construction Management

#### ATMS08 - Incident Management ODOT District 4 Maintenance



### **ATMS08 - Incident Management City of Youngstown Maintenance**





# ATMS08 - Incident Management City of Niles/ Warren Maintenance Dispatch



### ATMS08 - Incident Management Other Municipality/ Township Maintenance Dispatch



### ATMS08 - Incident Management Mahoning County Maintenance Dispatch



### ATMS08 - Incident Management Trumbull County Maintenance





### ATMS08 - Incident Management

Emergency Management ←→ Emergency Vehicles

# ATMS08 - Incident Management Ohio State Highway Patrol / Municipal Public Safety







# ATMS08 - Incident Management County Public Safety / Special Police Dispatch







# ATMS08 - Incident Management City of Youngstown / City of Niles / City of Youngstown



#### ATMS08 - Incident Management Event Promoter Interfaces





### ATMS10 - Electronic Toll Collection Ohio Turnpike Commission



# ATMS13 - Standar