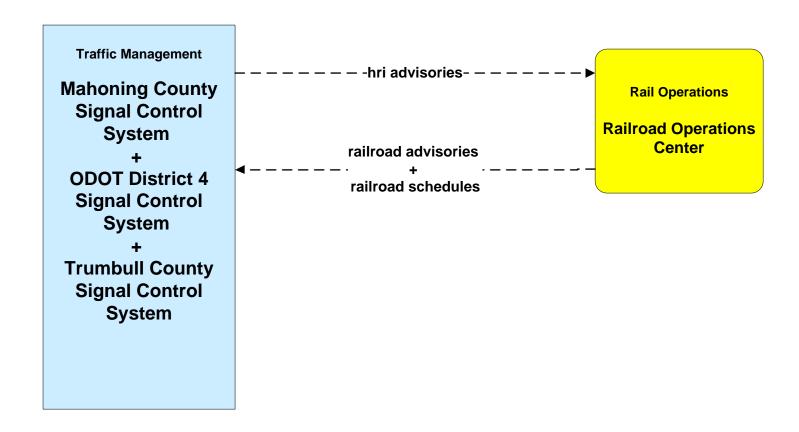

Management Ohio State Highway Patrol / Municipal Public Safety







# ATMS08 - Incident Management County Public Safety / Special Police Dispatch







# ATMS08 - Incident Management City of Youngstown / City of Niles / City of Youngstown



#### ATMS08 - Incident Management Event Promoter Interfaces





### ATMS10 - Electronic Toll Collection Ohio Turnpike Commission



# ATMS13 - Standard Railroad Crossing City of Niles / City of Warren







### ATMS13 - Standard Railroad Crossing City of Youngstown / Municipalities







# ATMS13 - Standard Railroad Crossing Mahoning/ Trumbull Counties







### ATMS14 - Advanced Railroad Grade Crossing City of Youngstown



### ATMS14 - Advanced Railroad Grade Crossing ODOT



# ATMS15 - Railroad Operations Coordination TMCs to Rail Operators





# ATMS16 - Parking Facility Management ODOT Rest Areas / Truck Stops