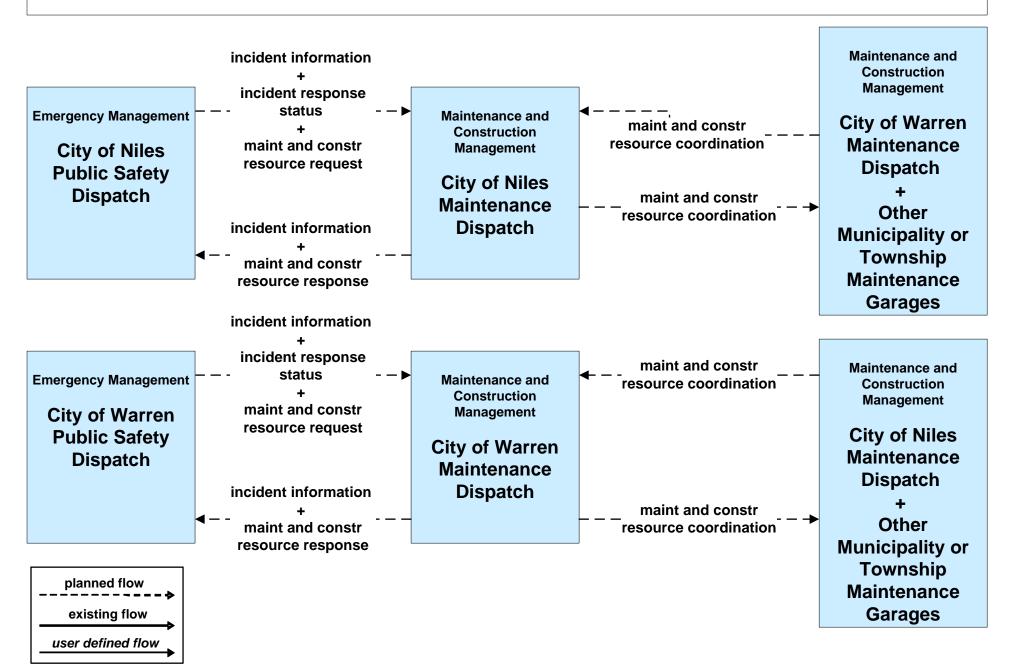

# ATMS08 - Incident Management City of Youngstown Traffic





#### ATMS08 - Incident Management City of Niles Traffic





#### ATMS08 - Incident Management City of Warren Traffic





# ATMS08 - Incident Management Other Municipality or Township Traffic





## ATMS08 - Incident Management Mahoning County Traffic





#### ATMS08 - Incident Management Trumbull County Traffic





#### ATMS08 - Incident Management OTC



#### ATMS08 - Incident Management

Maintenance and Construction Management Interfaces to Emergency Management and Other Maintenance and Construction Management

#### ATMS08 - Incident Management ODOT District 4 Maintenance



### **ATMS08 - Incident Management City of Youngstown Maintenance**





# ATMS08 - Incident Management City of Niles/ Warren Maintenance Dispatch



### ATMS08 - Incident Management Other Municipality/ Township Maintenance Dispatch



### ATMS08 - Incident Management Mahoning County Maintenance Dispatch



### ATMS08 - Incident Management Trumbull County Maintenance





### ATMS08 - Incident Management

Emergency Management ←→ Emergency Vehicles

# ATMS08 - Incident Management Ohio State Highway Patrol / Municipal Public Safety







# ATMS08 - Incident Management County Public Safety / Special Police Dispatch







# ATMS08 - Incident Management City of Youngstown / City of Niles / City of Youngstown



#### ATMS08 - Incident Management Event Promoter Interfaces





### ATMS10 - Electronic Toll Collection Ohio Turnpike Commission



# ATMS13 - Standard Railroad Crossing City of Niles / City of Warren







### ATMS13 - Standard