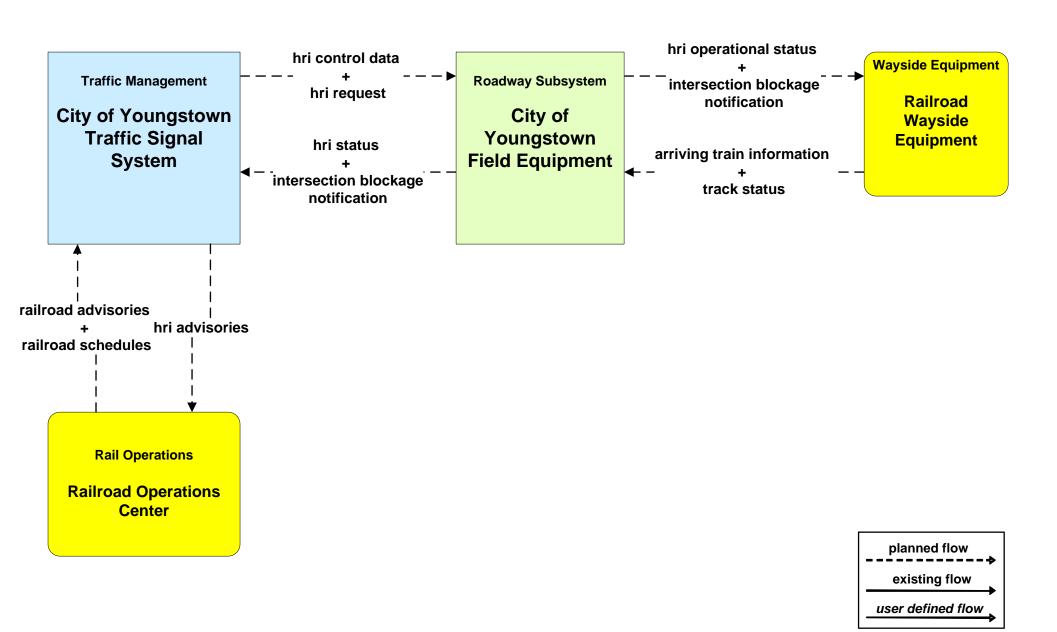

l County Maintenance





### ATMS08 - Incident Management

Emergency Management ←→ Emergency Vehicles

# ATMS08 - Incident Management Ohio State Highway Patrol / Municipal Public Safety







# ATMS08 - Incident Management County Public Safety / Special Police Dispatch







# ATMS08 - Incident Management City of Youngstown / City of Niles / City of Youngstown



#### ATMS08 - Incident Management Event Promoter Interfaces





### ATMS10 - Electronic Toll Collection Ohio Turnpike Commission



# ATMS13 - Standard Railroad Crossing City of Niles / City of Warren







### ATMS13 - Standard Railroad Crossing City of Youngstown / Municipalities







# ATMS13 - Standard Railroad Crossing Mahoning/ Trumbull Counties







### ATMS14 - Advanced Railroad Grade Crossing City of Youngstown



### ATMS14 - Advanced Railroad Grade Crossing ODOT



# ATMS15 - Railroad Operations Coordination TMCs to Rail Operators





# ATMS16 - Parking Facility Management ODOT Rest Areas / Truck Stops