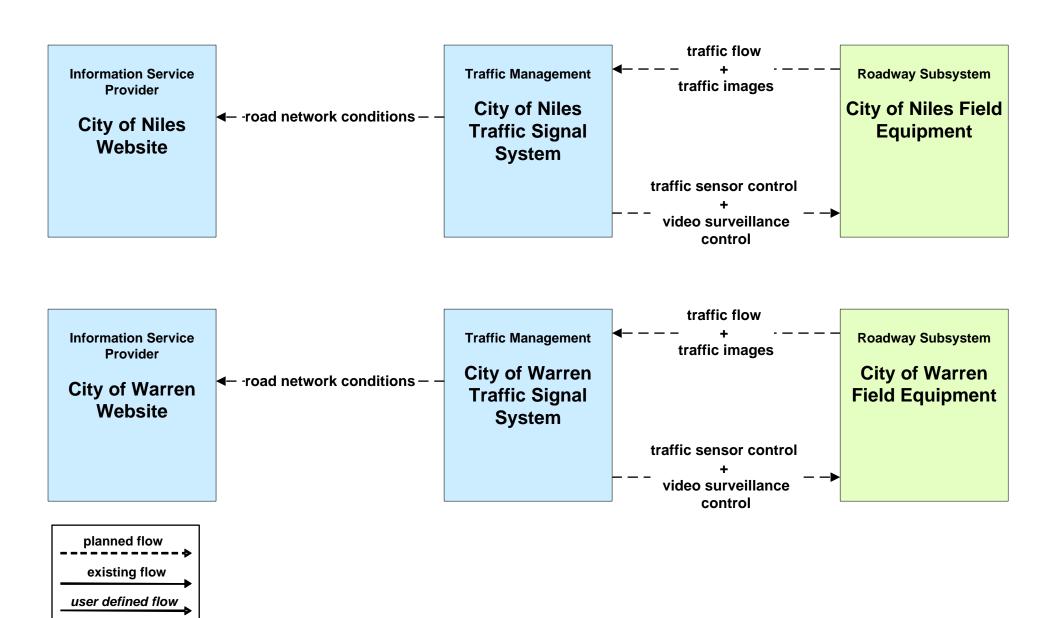

# ATMS06 - Traffic Information Dissemination City of Niles

# ATMS06 - Traffic Information Dissemination City of Warren