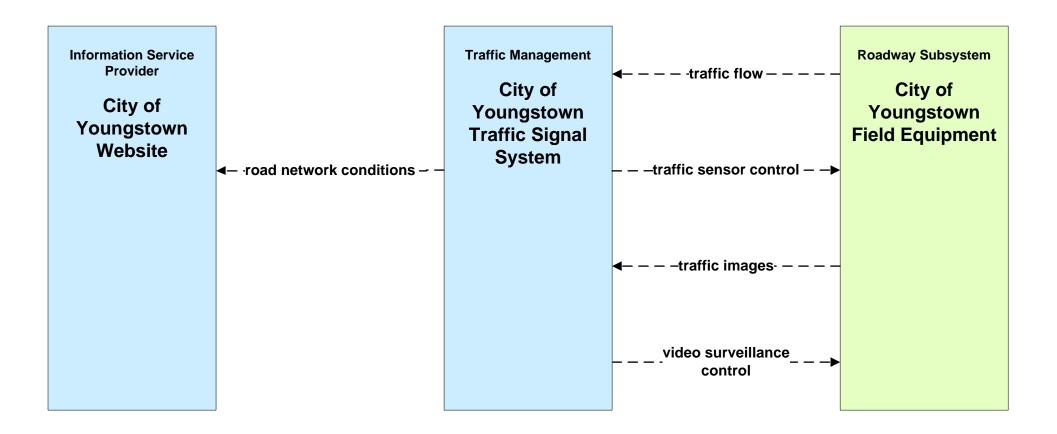

#### **Eastgate Regional ITS Architecture**

**Customized Market Package Diagrams** 

Advanced Traffic Management Systems (ATMS)

#### ATMS01 - Network Surveillance ODOT District 4





#### ATMS01 - Network Surveillance City of Youngstown





## ATMS01 - Network Surveillance City of Niles / City of Warren



# ATMS01 - Network Surveillance County Signal Systems



#### ATMS01 - Network Surveillance Other Municipalities / Townships Traffic Signal Systems





#### ATMS03 - Surface Street Control City of Youngstown / City of Niles / City of Warren



# ATMS03 - Surface Street Control Other Municipality or Township Traffic Signal Systems





## ATMS03 - Surface Street Control County Signal Control Systems







## ATMS03 - Surface Street Control ODOT District 4 Signal Control System



ODOT currently gets volume counts from loops.



# ATMS04 - Freeway Control ODOT Freeway Management





# ATMS06 - Traffic Information Dissemination ODOT Regional Traffic Operations



# ATMS06 - Traffic Information Dissemination City of Youn