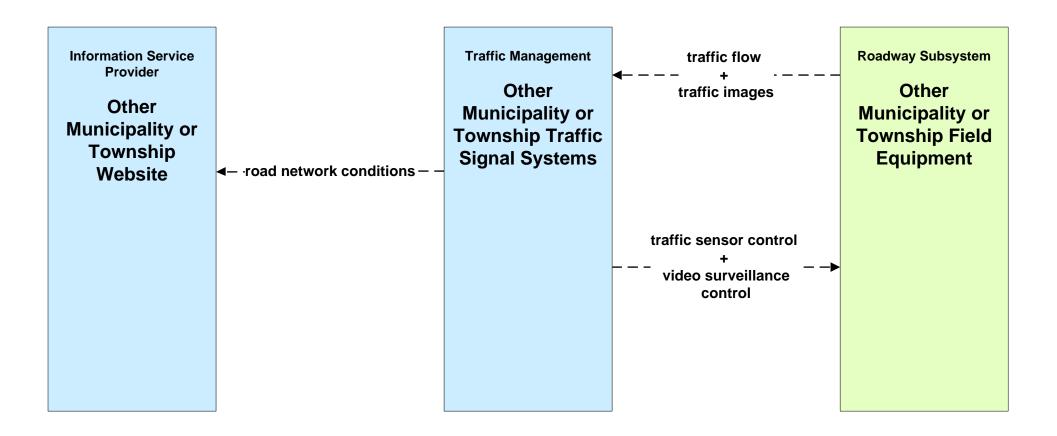

#### ATMS01 - Network Surveillance Other Municipalities / Townships Traffic Signal Systems