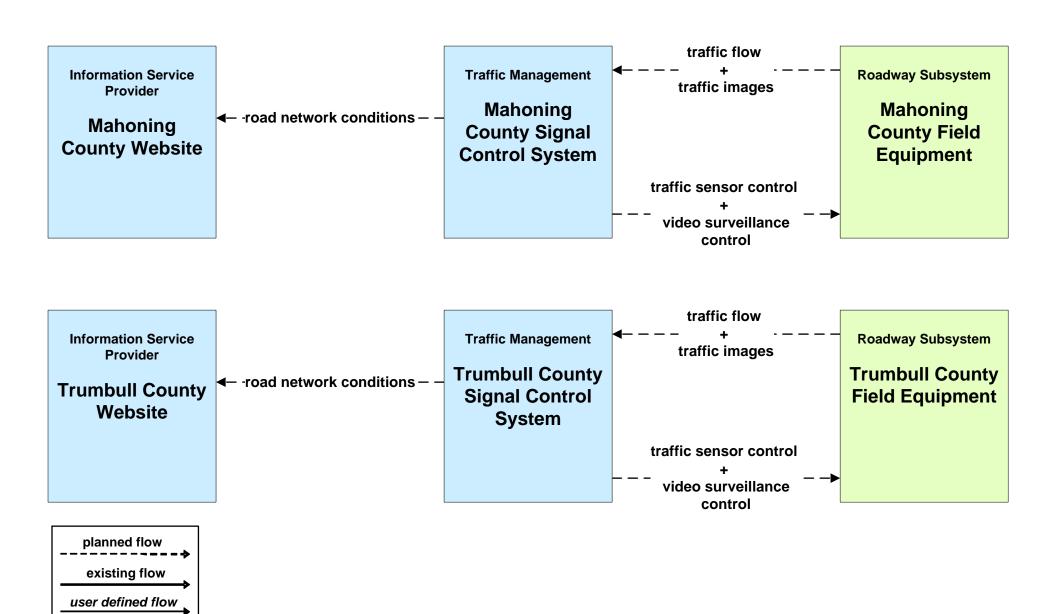

# ATMS06 - Traffic Information Dissemination Mahoning County

#### ATMS06 - Traffic Information Dissemination Trumbull County