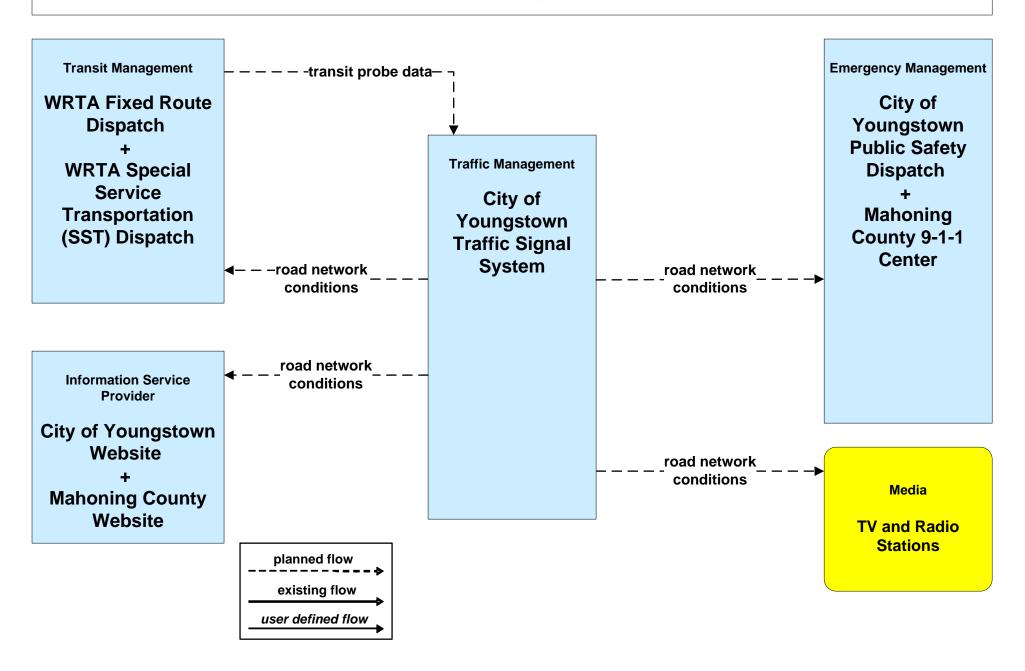

TMS01 - Network Surveillance City of Niles / City of Warren



# ATMS01 - Network Surveillance County Signal Systems



#### ATMS01 - Network Surveillance Other Municipalities / Townships Traffic Signal Systems





#### ATMS03 - Surface Street Control City of Youngstown / City of Niles / City of Warren



# ATMS03 - Surface Street Control Other Municipality or Township Traffic Signal Systems





## ATMS03 - Surface Street Control County Signal Control Systems







## ATMS03 - Surface Street Control ODOT District 4 Signal Control System



ODOT currently gets volume counts from loops.



# ATMS04 - Freeway Control ODOT Freeway Management





# ATMS06 - Traffic Information Dissemination ODOT Regional Traffic Operations



# ATMS06 - Traffic Information Dissemination City of Youngstown



# ATMS06 - Traffic Information Dissemination City of Niles





# ATMS06 - Traffic Information Dissemination City of Warren





# ATMS06 - Traffic Information Dissemination Mahoning County





#### ATMS06 - Traffic Information Dissemination Trumbull County



#### ATMS07 - Regional Traffic Control ODOT District 4



## ATMS07 - Regional Traffic Control City of Youngstown





# ATMS07 - Regional Traffic Control City of Niles





# ATMS07 - Regional Traffic Control City of Warren





# ATMS07 - Regional Traffic Control Mahoning County





# ATMS07 - Regional Traffic Control Trumbull County





#### ATMS07 - Regional Traffic Control OTC





#### Incident Management Overview

#### ATMS08 Covered

Emergency Management ←→ Traffic Management
Emergency Management ←→ Maintenance and Const