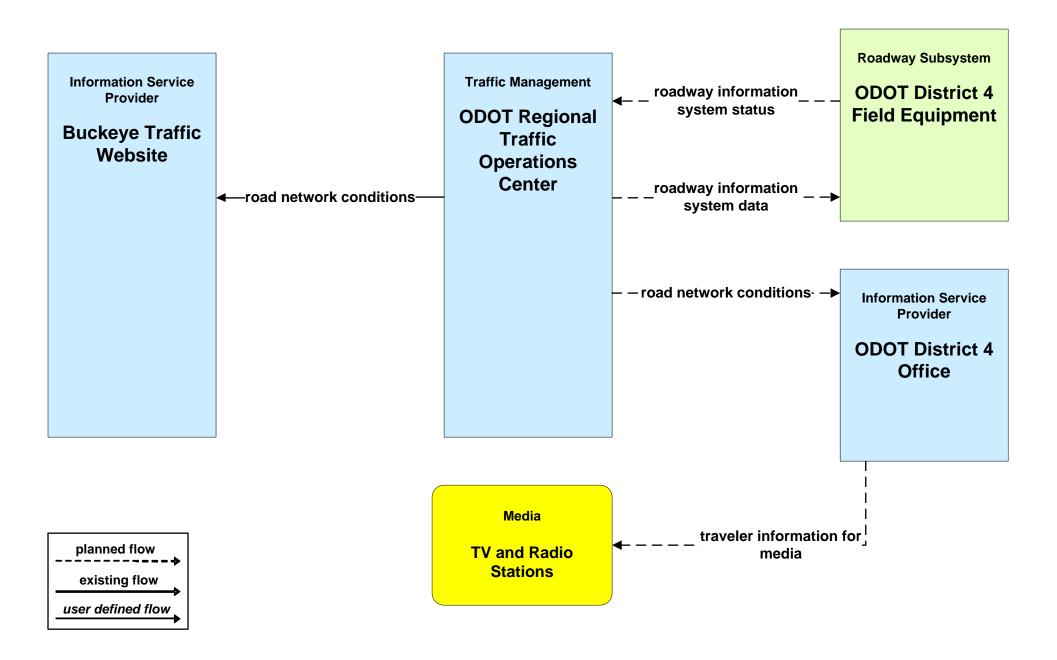

#### ATMS01 - Network Surveillance City of Youngstown





## ATMS01 - Network Surveillance City of Niles / City of Warren



# ATMS01 - Network Surveillance County Signal Systems



#### ATMS01 - Network Surveillance Other Municipalities / Townships Traffic Signal Systems





#### ATMS03 - Surface Street Control City of Youngstown / City of Niles / City of Warren



# ATMS03 - Surface Street Control Other Municipality or Township Traffic Signal Systems





## ATMS03 - Surface Street Control County Signal Control Systems







## ATMS03 - Surface Street Control ODOT District 4 Signal Control System



ODOT currently gets volume counts from loops.



# ATMS04 - Freeway Control ODOT Freeway Management





# ATMS06 - Traffic Information Dissemination ODOT Regional Traffic Operations



# ATMS06 - Traffic Information Dissemination City of Youngstown



# ATMS06 - Traffic Information Dissemination City of Niles





# ATMS06 - Traffic Information Dissemination City of Warren





# ATMS06 - Traffic Information Dissemination Mahoning County





#### ATMS06 - Traffic Information Dissemination Trumbull County



#### ATMS07 - Regional Traffic Control ODOT District 4



## ATMS07 - Regional Traffic Control City of Youngstown





# ATMS07 - Regional Traffic Control City of Niles





# ATMS07 - Regional Traffic Control City of Warren





# ATMS07 - Regional Traffic Control Mahoning County





# ATMS07 - Regional Traffic Control Trumbull County





#### ATMS07 - Regional Traffic Control OTC





#### Incident Management Overview

#### ATMS08 Covered

Emergency Management