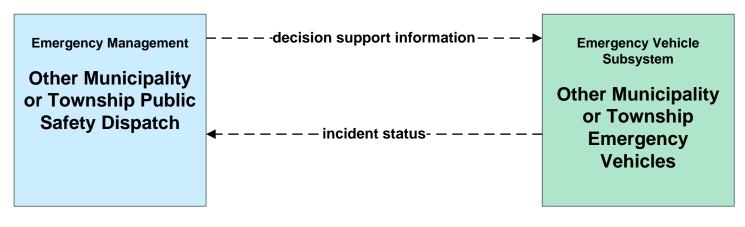

TMS08 - Incident Management OTC



#### ATMS08 - Incident Management

Maintenance and Construction Management Interfaces to Emergency Management and Other Maintenance and Construction Management

#### ATMS08 - Incident Management ODOT District 4 Maintenance



### **ATMS08 - Incident Management City of Youngstown Maintenance**





# ATMS08 - Incident Management City of Niles/ Warren Maintenance Dispatch



### ATMS08 - Incident Management Other Municipality/ Township Maintenance Dispatch



### ATMS08 - Incident Management Mahoning County Maintenance Dispatch



### ATMS08 - Incident Management Trumbull County Maintenance





### ATMS08 - Incident Management

Emergency Management ←→ Emergency Vehicles

# ATMS08 - Incident Management Ohio State Highway Patrol / Municipal Public Safety







# ATMS08 - Incident Management County Public Safety / Special Police Dispatch







# ATMS08 - Incident Management City of Youngstown / City of Niles / City of Youngstown



#### ATMS08 - Incident Management Event Promoter Interfaces





### ATMS10 - Electronic Toll Collection Ohio Turnpike Commission



# ATMS13 - Standard Railroad Crossing City of Niles / City of Warren







### ATMS13 - Standard Railroad Crossing City of Youngstown / Municipalities







# ATMS13 - Standard Railroad Crossing Mahoning/ Trumbull Counties







### ATMS14 - Advanced Railroad Grade Crossing City of Youngstown



### ATMS14 - Advanced Railroad Grade Crossing ODOT



# ATMS15 - Railroad Operations Coordination TMCs to Rail Operators





# ATMS16 - Parking Facility Management ODOT Rest Areas / Truck