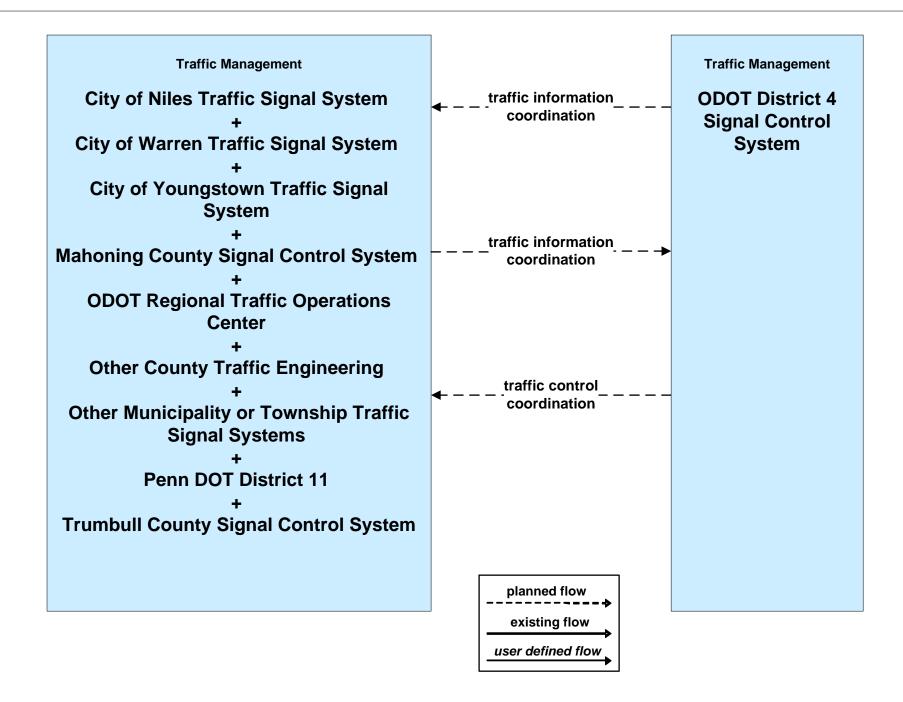

# ATMS03 - Surface Street Control Other Municipality or Township Traffic Signal Systems