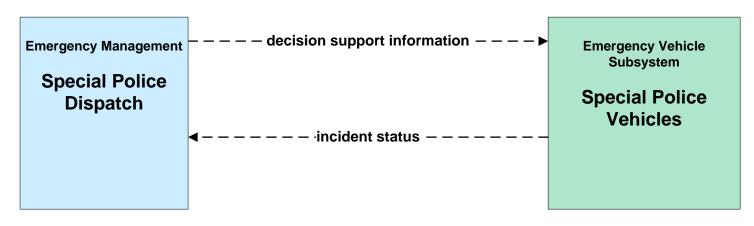

Construction Management Interfaces to Emergency Management and Other Maintenance and Construction Management

#### ATMS08 - Incident Management ODOT District 4 Maintenance



### **ATMS08 - Incident Management City of Youngstown Maintenance**





# ATMS08 - Incident Management City of Niles/ Warren Maintenance Dispatch



### ATMS08 - Incident Management Other Municipality/ Township Maintenance Dispatch



### ATMS08 - Incident Management Mahoning County Maintenance Dispatch



### ATMS08 - Incident Management Trumbull County Maintenance





### ATMS08 - Incident Management

Emergency Management ←→ Emergency Vehicles

# ATMS08 - Incident Management Ohio State Highway Patrol / Municipal Public Safety







# ATMS08 - Incident Management County Public Safety / Special Police Dispatch







# ATMS08 - Incident Management City of Youngstown / City of Niles / City of Youngstown



#### ATMS08 - Incident Management Event Promoter Interfaces





### ATMS10 - Electronic Toll Collection Ohio Turnpike Commission



# ATMS13 - Standard Railroad Crossing City of Niles / City of Warren







### ATMS13 - Standard Railroad Crossing City of Youngstown / Municipalities







# ATMS13 - Standard Railroad Crossing Mahoning/ Trumbull Counties







### ATMS14 - Advanced Railroad Grade Crossing City of Youngstown



### ATMS14 - Advanced Railroad Grade Crossing ODOT



# ATMS15 - Railroad Operations Coordination TMCs to Rail Operators





# ATMS16 - Parking Facility Management ODOT Rest Areas / Truck Stops