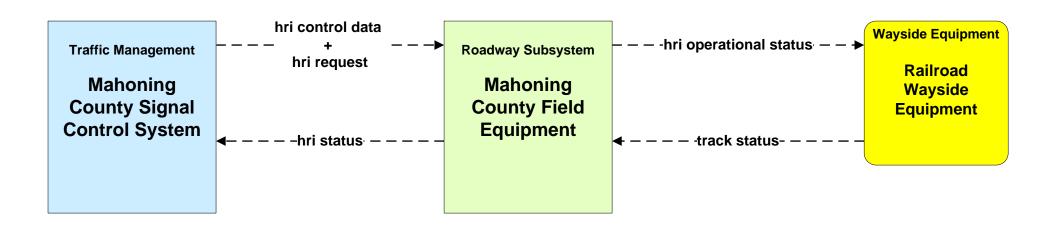

County Maintenance Dispatch



### ATMS08 - Incident Management Trumbull County Maintenance





### ATMS08 - Incident Management

Emergency Management ←→ Emergency Vehicles

# ATMS08 - Incident Management Ohio State Highway Patrol / Municipal Public Safety







# ATMS08 - Incident Management County Public Safety / Special Police Dispatch







# ATMS08 - Incident Management City of Youngstown / City of Niles / City of Youngstown



#### ATMS08 - Incident Management Event Promoter Interfaces





### ATMS10 - Electronic Toll Collection Ohio Turnpike Commission



# ATMS13 - Standard Railroad Crossing City of Niles / City of Warren







### ATMS13 - Standard Railroad Crossing City of Youngstown / Municipalities







# ATMS13 - Standard Railroad Crossing Mahoning/ Trumbull Counties







### ATMS14 - Advanced Railroad Grade Crossing City of Youngstown



### ATMS14 - Advanced Railroad Grade Crossing ODOT



# ATMS15 - Railroad Operations Coordination TMCs to Rail Operators





# ATMS16 - Parking Facility Management ODOT Rest Areas / Truck Stops