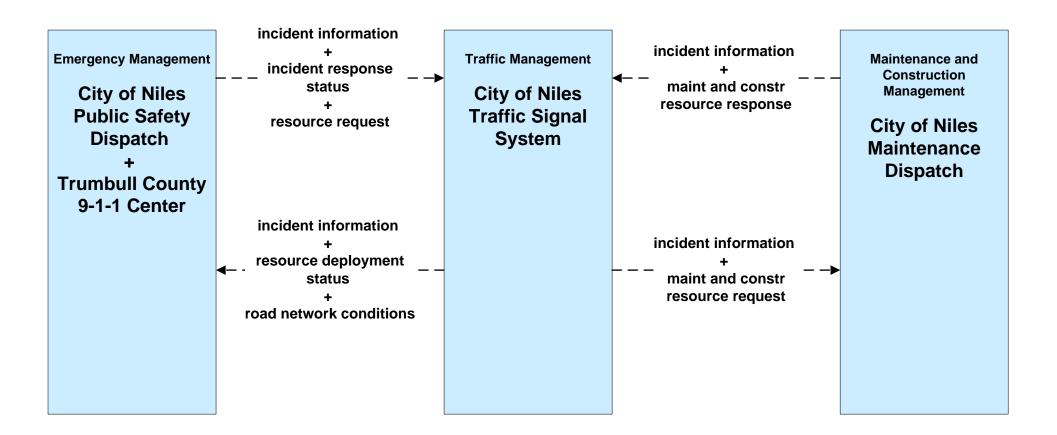

rgency Management ←→ Maintenance and Construction
Traffic Management ←→ Maintenance and Construction
Maintenance and Construction ←→ Maintenance and Construction
Event Plans and Weather ←→ Traffic Management & Emergency
Management (see MCs for M&C)

ATMS06, 03, 04, etc. Covered

Traffic Management ←→ Roadway

ATMS07 Covered

Traffic Management ←→ Traffic Management

EM01 Covered

Emergency Management  $\leftarrow \rightarrow$  Emergency Management

<u>EM2 Covered</u> Emergency Vehicle Preemption

#### ATMS08 - Incident Management

Traffic Management Interfaces to Emergency Management and Maintenance Management

#### ATMS08 - Incident Management ODOT District 4 Traffic



# ATMS08 - Incident Management City of Youngstown Traffic





#### ATMS08 - Incident Management City of Niles Traffic





#### ATMS08 - Incident Management City of Warren Traffic





# ATMS08 - Incident Management Other Municipality or Township Traffic





## ATMS08 - Incident Management Mahoning County Traffic





#### ATMS08 - Incident Management Trumbull County Traffic





#### ATMS08 - Incident Management OTC



#### ATMS08 - Incident Management

Maintenance and Construction Management Interfaces to Emergency Management and Other Maintenance and Construction Management

#### ATMS08 - Incident Management ODOT District 4 Maintenance



### **ATMS08 - Incident Management City of Youngstown Maintenance**





# ATMS08 - Incident Management City of Niles/ Warren Maintenance Dispatch



### ATMS08 - Incident Management Other Municipality/ Township Maintenance Dispatch



### ATMS08 - Incident Management