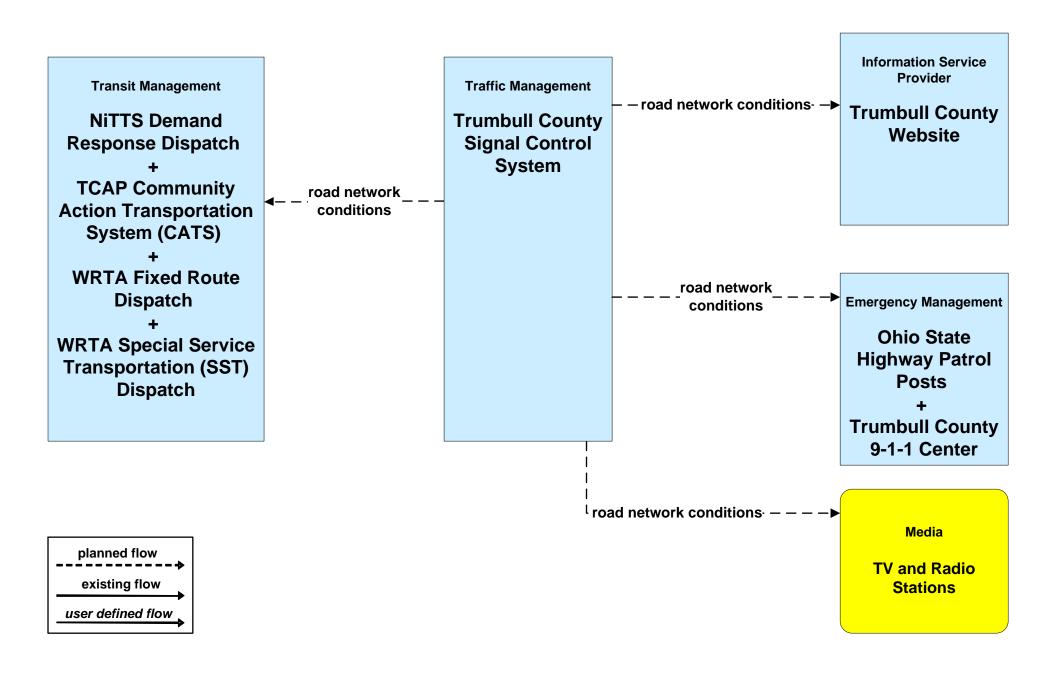

oungstown / City of Niles / City of Warren



# ATMS03 - Surface Street Control Other Municipality or Township Traffic Signal Systems





## ATMS03 - Surface Street Control County Signal Control Systems







## ATMS03 - Surface Street Control ODOT District 4 Signal Control System



ODOT currently gets volume counts from loops.



# ATMS04 - Freeway Control ODOT Freeway Management





# ATMS06 - Traffic Information Dissemination ODOT Regional Traffic Operations



# ATMS06 - Traffic Information Dissemination City of Youngstown



# ATMS06 - Traffic Information Dissemination City of Niles





# ATMS06 - Traffic Information Dissemination City of Warren





# ATMS06 - Traffic Information Dissemination Mahoning County





#### ATMS06 - Traffic Information Dissemination Trumbull County



#### ATMS07 - Regional Traffic Control ODOT District 4



## ATMS07 - Regional Traffic Control City of Youngstown





# ATMS07 - Regional Traffic Control City of Niles





# ATMS07 - Regional Traffic Control City of Warren





# ATMS07 - Regional Traffic Control Mahoning County





# ATMS07 - Regional Traffic Control Trumbull County





#### ATMS07 - Regional Traffic Control OTC





#### Incident Management Overview

#### ATMS08 Covered

Emergency Management ←→ Traffic Management
Emergency Management ←→ Maintenance and Construction
Traffic Management ←→ Maintenance and Construction
Maintenance and Construction ←→ Maintenance and Construction
Event Plans and Weather ←→ Traffic Management & Emergency
Management (see MCs for M&C)

ATMS06, 03, 04, etc. Covered

Traffic Management ←→ Ro