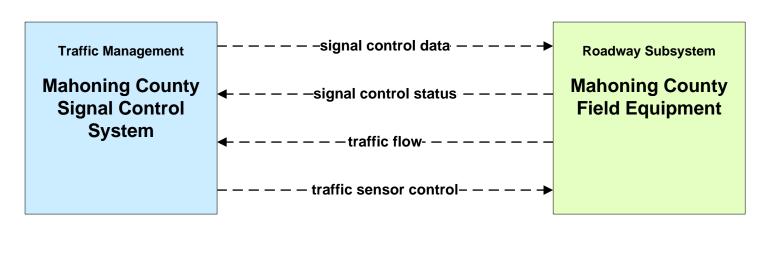

#### **Eastgate Regional ITS Architecture**

**Customized Market Package Diagrams** 

Advanced Traffic Management Systems (ATMS)

#### ATMS01 - Network Surveillance ODOT District 4





#### ATMS01 - Network Surveillance City of Youngstown





## ATMS01 - Network Surveillance City of Niles / City of Warren



# ATMS01 - Network Surveillance County Signal Systems



#### ATMS01 - Network Surveillance Other Municipalities / Townships Traffic Signal Systems





#### ATMS03 - Surface Street Control City of Youngstown / City of Niles / City of Warren



# ATMS03 - Surface Street Control Other Municipality or Township Traffic Signal Systems





## ATMS03 - Surface Street Control County Signal Control Systems







## ATMS03 - Surface Street Control ODOT District 4 Signal Control System



ODOT currently gets volume counts from loops.



# ATMS04 - Freeway Control ODOT Freeway Management





# ATMS06 - Traffic Information Dissemination ODOT Regional Traffic Operations



# ATMS06 - Traffic Information Dissemination City of Youngstown



# ATMS06 - Traffic Information Dissemination City of Niles





# ATMS06 - Traffic Information Dissemination City of Warren





# ATMS06 - Traffic Information Dissemination Mahoning County





#### ATMS06 - Traffic Information Dissemination Trumbull County



#### ATMS07 - Regional Traffic Control ODOT District 4



## ATMS07 - Regional Traffic Control City of Youngstown





# ATMS07 - Regional Traffic Control City of Niles





# ATMS07 - Regional Traffic C