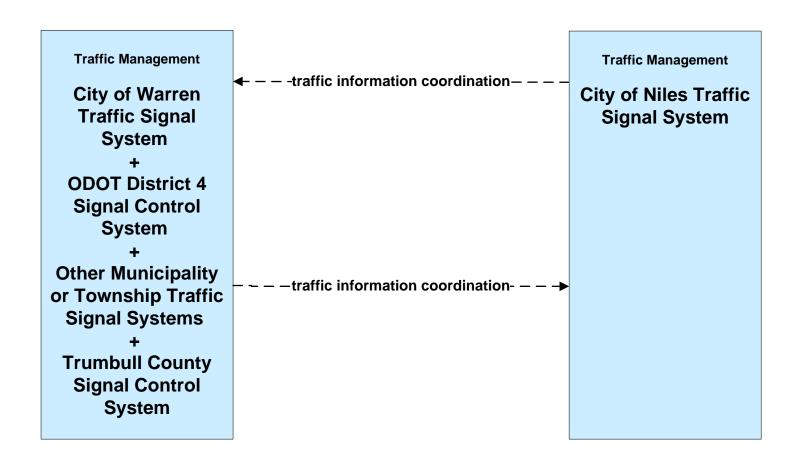

l County Signal Control Systems







## ATMS03 - Surface Street Control ODOT District 4 Signal Control System



ODOT currently gets volume counts from loops.



# ATMS04 - Freeway Control ODOT Freeway Management





# ATMS06 - Traffic Information Dissemination ODOT Regional Traffic Operations



# ATMS06 - Traffic Information Dissemination City of Youngstown



# ATMS06 - Traffic Information Dissemination City of Niles





# ATMS06 - Traffic Information Dissemination City of Warren





# ATMS06 - Traffic Information Dissemination Mahoning County





#### ATMS06 - Traffic Information Dissemination Trumbull County



#### ATMS07 - Regional Traffic Control ODOT District 4



## ATMS07 - Regional Traffic Control City of Youngstown





# ATMS07 - Regional Traffic Control City of Niles





# ATMS07 - Regional Traffic Control City of Warren





# ATMS07 - Regional Traffic Control Mahoning County





# ATMS07 - Regional Traffic Control Trumbull County





#### ATMS07 - Regional Traffic Control OTC





#### Incident Management Overview

#### ATMS08 Covered

Emergency Management ←→ Traffic Management
Emergency Management ←→ Maintenance and Construction
Traffic Management ←→ Maintenance and Construction
Maintenance and Construction ←→ Maintenance and Construction
Event Plans and Weather ←→ Traffic Management & Emergency
Management (see MCs for M&C)

ATMS06, 03, 04, etc. Covered

Traffic Management ←→ Roadway

ATMS07 Covered

Traffic Management ←→ Traffic Management

EM01 Covered

Emergency Management  $\leftarrow \rightarrow$  Emergency Management

<u>EM2 Covered</u> Emer