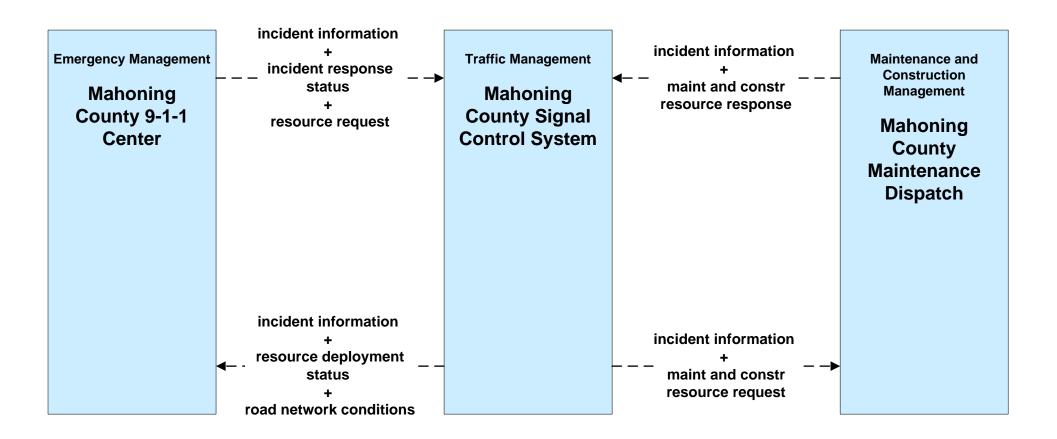

## ATMS08 - Incident Management Mahoning County Traffic

### ATMS08 - Incident Management Mahoning County Maintenance Dispatch