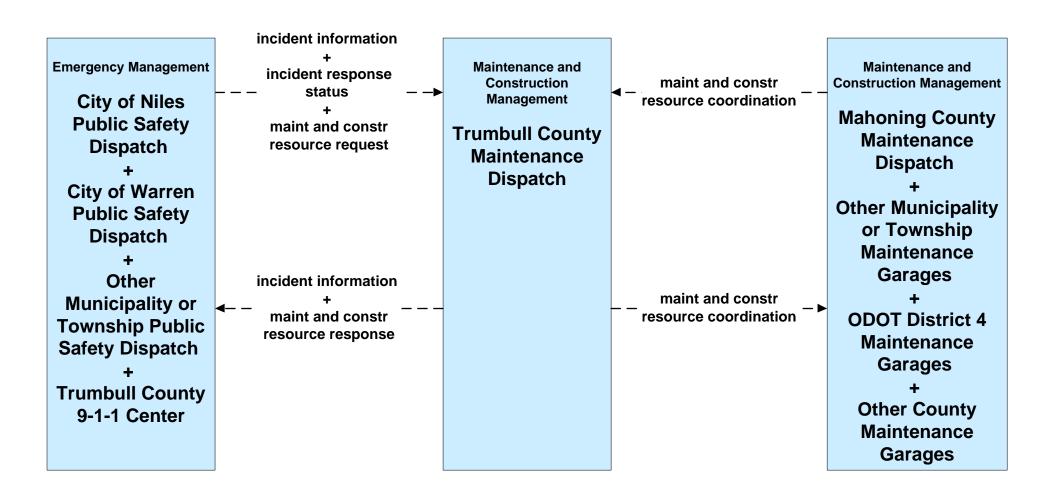

Municipality or Township Traffic





## ATMS08 - Incident Management Mahoning County Traffic





#### ATMS08 - Incident Management Trumbull County Traffic





#### ATMS08 - Incident Management OTC



#### ATMS08 - Incident Management

Maintenance and Construction Management Interfaces to Emergency Management and Other Maintenance and Construction Management

#### ATMS08 - Incident Management ODOT District 4 Maintenance



### **ATMS08 - Incident Management City of Youngstown Maintenance**





# ATMS08 - Incident Management City of Niles/ Warren Maintenance Dispatch



### ATMS08 - Incident Management Other Municipality/ Township Maintenance Dispatch



### ATMS08 - Incident Management Mahoning County Maintenance Dispatch



### ATMS08 - Incident Management Trumbull County Maintenance





### ATMS08 - Incident Management

Emergency Management ←→ Emergency Vehicles

# ATMS08 - Incident Management Ohio State Highway Patrol / Municipal Public Safety







# ATMS08 - Incident Management County Public Safety / Special Police Dispatch







# ATMS08 - Incident Management City of Youngstown / City of Niles / City of Youngstown



#### ATMS08 - Incident Management Event Promoter Interfaces





### ATMS10 - Electronic Toll Collection Ohio Turnpike Commission



# ATMS13 - Standard Railroad Crossing City of Niles / City of Warren







### ATMS13 - Standard Railroad Crossing City of Youngstown / Municipalities







# ATMS13 - Standard Railroad Crossing Mahoning/ Trumbull Counties







### ATMS14 - Advanced Railroad Grade Crossing City of Youngstown



### ATMS14 - Advance