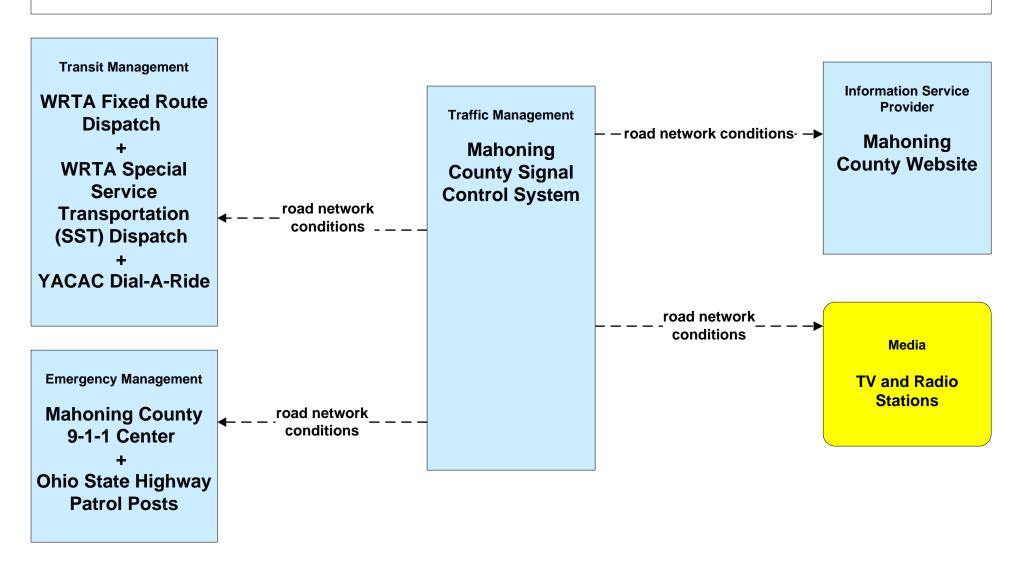

ic Signal Systems





#### ATMS03 - Surface Street Control City of Youngstown / City of Niles / City of Warren



# ATMS03 - Surface Street Control Other Municipality or Township Traffic Signal Systems





## ATMS03 - Surface Street Control County Signal Control Systems







## ATMS03 - Surface Street Control ODOT District 4 Signal Control System



ODOT currently gets volume counts from loops.



# ATMS04 - Freeway Control ODOT Freeway Management





# ATMS06 - Traffic Information Dissemination ODOT Regional Traffic Operations



# ATMS06 - Traffic Information Dissemination City of Youngstown



# ATMS06 - Traffic Information Dissemination City of Niles





# ATMS06 - Traffic Information Dissemination City of Warren





# ATMS06 - Traffic Information Dissemination Mahoning County





#### ATMS06 - Traffic Information Dissemination Trumbull County



#### ATMS07 - Regional Traffic Control ODOT District 4



## ATMS07 - Regional Traffic Control City of Youngstown





# ATMS07 - Regional Traffic Control City of Niles





# ATMS07 - Regional Traffic Control City of Warren





# ATMS07 - Regional Traffic Control Mahoning County





# ATMS07 - Regional Traffic Control Trumbull County





#### ATMS07 - Regional Traffic Control OTC





#### Incident Management Overview

#### ATMS08 Covered

Emergency Management ←→ Traffic Management
Emergency Management ←→ Maintenance and Construction
Traffic Management ←→ Maintenance and Construction
Maintenance and Construction ←→ Maintenance and Construction
Event Plans and Weather ←→ Traffic Management & Emergency
Management (see