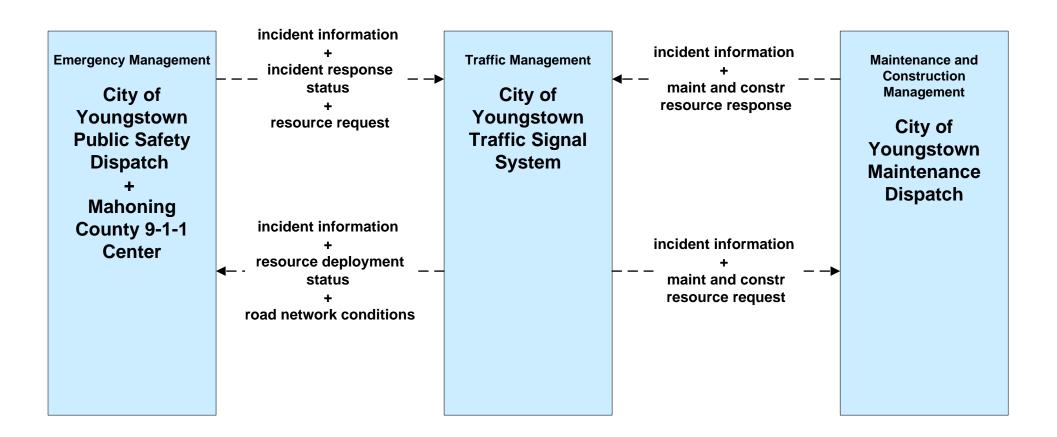

TMS08 Covered

Emergency Management ←→ Traffic Management
Emergency Management ←→ Maintenance and Construction
Traffic Management ←→ Maintenance and Construction
Maintenance and Construction ←→ Maintenance and Construction
Event Plans and Weather ←→ Traffic Management & Emergency
Management (see MCs for M&C)

ATMS06, 03, 04, etc. Covered

Traffic Management ←→ Roadway

ATMS07 Covered

Traffic Management ←→ Traffic Management

EM01 Covered

Emergency Management  $\leftarrow \rightarrow$  Emergency Management

<u>EM2 Covered</u> Emergency Vehicle Preemption

#### ATMS08 - Incident Management

Traffic Management Interfaces to Emergency Management and Maintenance Management

#### ATMS08 - Incident Management ODOT District 4 Traffic



# ATMS08 - Incident Management City of Youngstown Traffic





#### ATMS08 - Incident Management City of Niles Traffic





#### ATMS08 - Incident Management City of Warren Traffic





# ATMS08 - Incident Management Other Municipality or Township Traffic





## ATMS08 - Incident Management Mahoning County Traffic





#### ATMS08 - Incident Management Trumbull County Traffic





#### ATMS08 - Incident Management OTC



#### ATMS08 - Incident Management

Maintenance and Construction Management Interfaces to Emergency Management and Other Maintenance and Construction Management

#### ATMS08 - Incident Management ODOT District 4 Maintenance



### **ATMS08 - Incident Management City of Youngstown Maintenance**





# ATMS08 - Incident Management City of Niles/ Warren Maintenance Dispatch



### ATMS08 - Incident Management Other Municipality/ Town