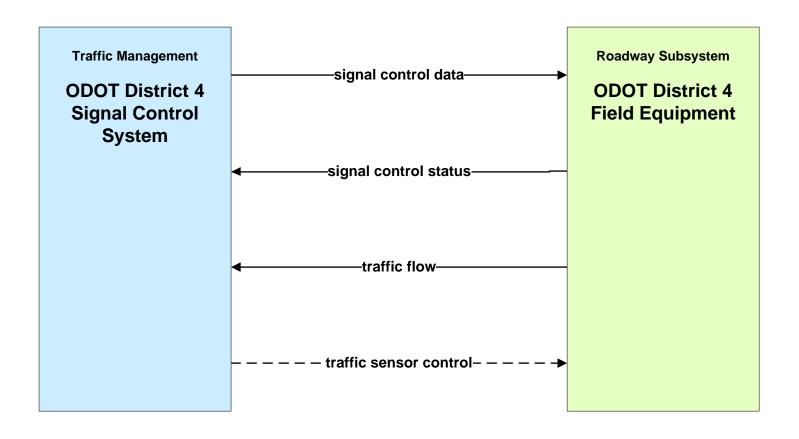

## ATMS03 - Surface Street Control ODOT District 4 Signal Control System

ODOT currently gets volume counts from loops.