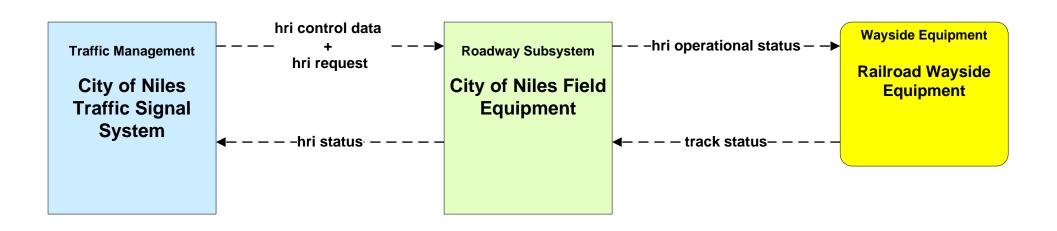

rren Maintenance Dispatch



### ATMS08 - Incident Management Other Municipality/ Township Maintenance Dispatch



### ATMS08 - Incident Management Mahoning County Maintenance Dispatch



### ATMS08 - Incident Management Trumbull County Maintenance





### ATMS08 - Incident Management

Emergency Management ←→ Emergency Vehicles

# ATMS08 - Incident Management Ohio State Highway Patrol / Municipal Public Safety







# ATMS08 - Incident Management County Public Safety / Special Police Dispatch







# ATMS08 - Incident Management City of Youngstown / City of Niles / City of Youngstown



#### ATMS08 - Incident Management Event Promoter Interfaces





### ATMS10 - Electronic Toll Collection Ohio Turnpike Commission



# ATMS13 - Standard Railroad Crossing City of Niles / City of Warren







### ATMS13 - Standard Railroad Crossing City of Youngstown / Municipalities







# ATMS13 - Standard Railroad Crossing Mahoning/ Trumbull Counties







### ATMS14 - Advanced Railroad Grade Crossing City of Youngstown



### ATMS14 - Advanced Railroad Grade Crossing ODOT



# ATMS15 - Railroad Operations Coordination TMCs to Rail Operators





# ATMS16 - Parking Facility Management ODOT Rest Areas / Truck Stops