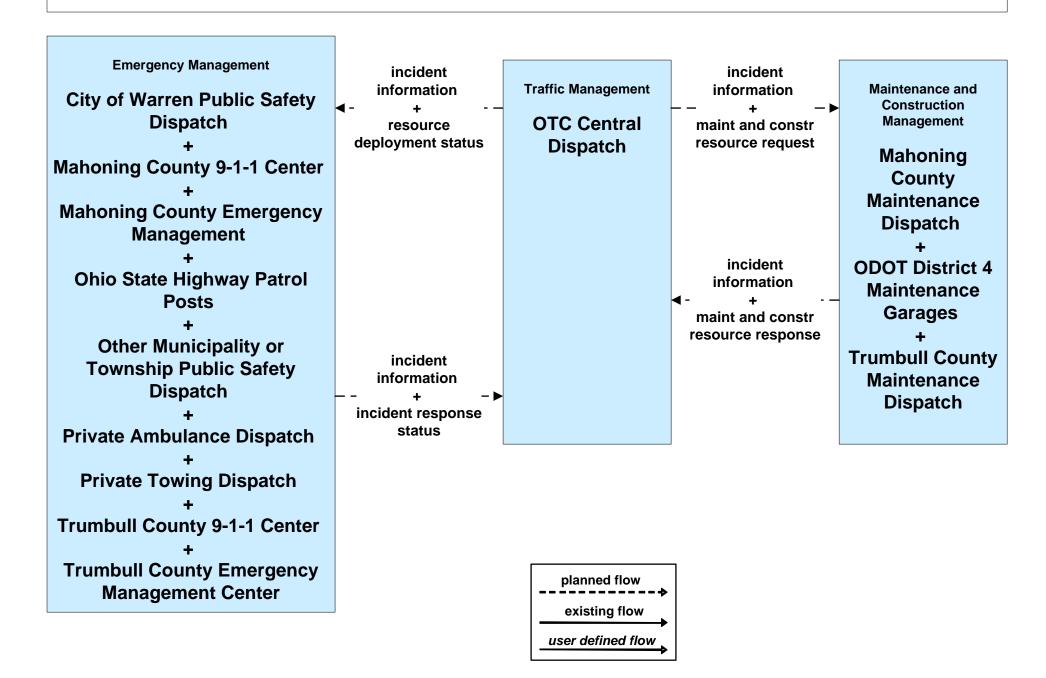

adway

ATMS07 Covered

Traffic Management ←→ Traffic Management

EM01 Covered

Emergency Management  $\leftarrow \rightarrow$  Emergency Management

<u>EM2 Covered</u> Emergency Vehicle Preemption

#### ATMS08 - Incident Management

Traffic Management Interfaces to Emergency Management and Maintenance Management

#### ATMS08 - Incident Management ODOT District 4 Traffic



# ATMS08 - Incident Management City of Youngstown Traffic





#### ATMS08 - Incident Management City of Niles Traffic





#### ATMS08 - Incident Management City of Warren Traffic





# ATMS08 - Incident Management Other Municipality or Township Traffic





## ATMS08 - Incident Management Mahoning County Traffic





#### ATMS08 - Incident Management Trumbull County Traffic





#### ATMS08 - Incident Management OTC



#### ATMS08 - Incident Management

Maintenance and Construction Management Interfaces to Emergency Management and Other Maintenance and Construction Management

#### ATMS08 - Incident Management ODOT District 4 Maintenance



### **ATMS08 - Incident Management City of Youngstown Maintenance**





# ATMS08 - Incident Management City of Niles/ Warren Maintenance Dispatch



### ATMS08 - Incident Management Other Municipality/ Township Maintenance Dispatch



### ATMS08 - Incident Management Mahoning County Maintenance Dispatch



### ATMS08 - Incident Management Trumbull County Maintenance





### ATMS08 - Incident Management

Emergency Management ←→ Emergency Vehicles

# ATMS08 - Incident Management Ohio State Highway Patrol / Municipal Public Safety







# ATMS08 - Incident Managemen