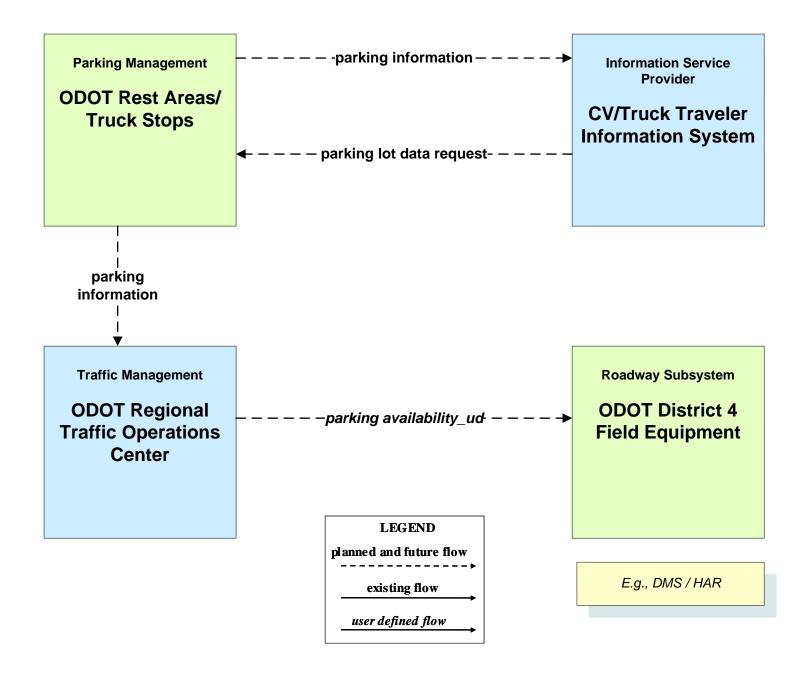

MS08 - Incident Management County Public Safety / Special Police Dispatch







# ATMS08 - Incident Management City of Youngstown / City of Niles / City of Youngstown



#### ATMS08 - Incident Management Event Promoter Interfaces





### ATMS10 - Electronic Toll Collection Ohio Turnpike Commission



# ATMS13 - Standard Railroad Crossing City of Niles / City of Warren







### ATMS13 - Standard Railroad Crossing City of Youngstown / Municipalities







# ATMS13 - Standard Railroad Crossing Mahoning/ Trumbull Counties







### ATMS14 - Advanced Railroad Grade Crossing City of Youngstown



### ATMS14 - Advanced Railroad Grade Crossing ODOT



# ATMS15 - Railroad Operations Coordination TMCs to Rail Operators





# ATMS16 - Parking Facility Management ODOT Rest Areas / Truck Stops