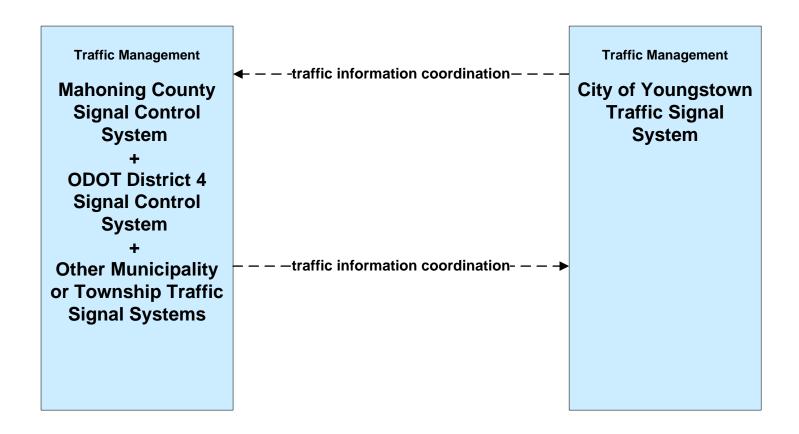

#### ATMS03 - Surface Street Control City of Youngstown / City of Niles / City of Warren