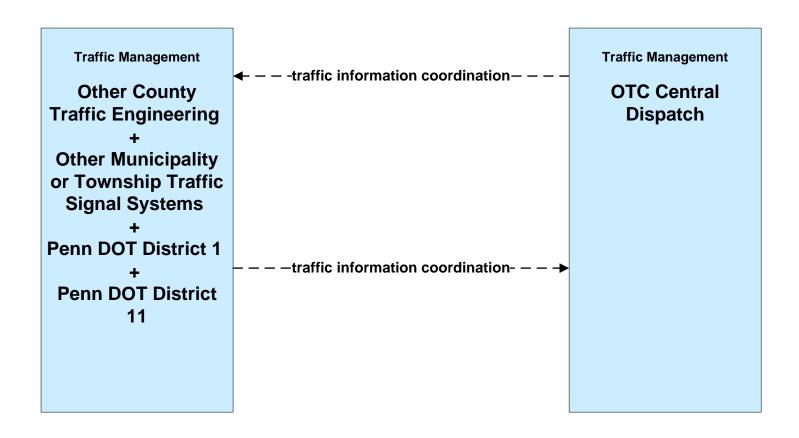

# ATMS06 - Traffic Information Dissemination ODOT Regional Traffic Operations



# ATMS06 - Traffic Information Dissemination City of Youngstown



# ATMS06 - Traffic Information Dissemination City of Niles





# ATMS06 - Traffic Information Dissemination City of Warren





# ATMS06 - Traffic Information Dissemination Mahoning County





#### ATMS06 - Traffic Information Dissemination Trumbull County



#### ATMS07 - Regional Traffic Control ODOT District 4



## ATMS07 - Regional Traffic Control City of Youngstown





# ATMS07 - Regional Traffic Control City of Niles





# ATMS07 - Regional Traffic Control City of Warren





# ATMS07 - Regional Traffic Control Mahoning County





# ATMS07 - Regional Traffic Control Trumbull County





#### ATMS07 - Regional Traffic Control OTC





#### Incident Management Overview

#### ATMS08 Covered

Emergency Management ←→ Traffic Management
Emergency Management ←→ Maintenance and Construction
Traffic Management ←→ Maintenance and Construction
Maintenance and Construction ←→ Maintenance and Construction
Event Plans and Weather ←→ Traffic Management & Emergency
Management (see MCs for M&C)

ATMS06, 03, 04, etc. Covered

Traffic Management ←→ Roadway

ATMS07 Covered

Traffic Management ←→ Traffic Management

EM01 Covered

Emergency Management  $\leftarrow \rightarrow$  Emergency Management

<u>EM2 Covered</u> Emergency Vehicle Preemption

#### ATMS08 - Incident Management

Traffic Management Interfaces to Emergency Management and Maintenance Management

#### ATMS08 - Incident Management ODOT District 4 Traffic



# ATMS08 - Inc