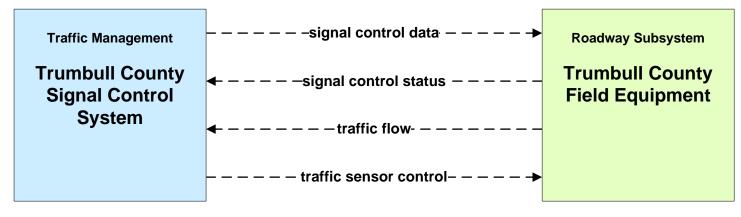

#### **Eastgate Regional ITS Architecture**

**Customized Market Package Diagrams** 

Advanced Traffic Management Systems (ATMS)

#### ATMS01 - Network Surveillance ODOT District 4





#### ATMS01 - Network Surveillance City of Youngstown





## ATMS01 - Network Surveillance City of Niles / City of Warren



# ATMS01 - Network Surveillance County Signal Systems



#### ATMS01 - Network Surveillance Other Municipalities / Townships Traffic Signal Systems





#### ATMS03 - Surface Street Control City of Youngstown / City of Niles / City of Warren



# ATMS03 - Surface Street Control Other Municipality or Township Traffic Signal Systems





## ATMS03 - Surface Street Control County Signal Control Systems







## ATMS03 - Surface Street Control ODOT District 4 Signal Control System



ODOT currently gets volume counts from loops.



# ATMS04 - Freeway Control ODOT Freeway Management





# ATMS06 - Traffic Information Dissemination ODOT Regional Traffic Operations



# ATMS06 - Traffic Information Dissemination City of Youngstown



# ATMS06 - Traffic Information Dissemination City of Niles





# ATMS06 - Traffic Information Dissemination City of Warren





# ATMS06 - Traffic Information Dissemination Mahoning County





#### ATMS06 - Traffic Information Dissemination Trumbull County



#### ATMS07 - Regional Traffic Control ODOT District 4



## ATMS07 - Regional Traffic Control City of Youngstown





# ATMS07 - Regional Traffic Control City of Niles





# ATMS07 - Regional Traffic Con