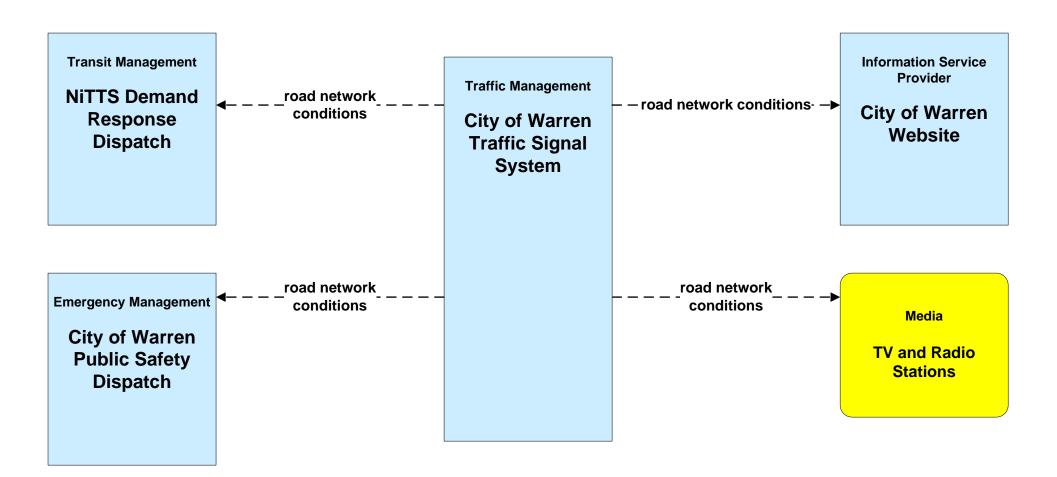

MS01 - Network Surveillance Other Municipalities / Townships Traffic Signal Systems





#### ATMS03 - Surface Street Control City of Youngstown / City of Niles / City of Warren



# ATMS03 - Surface Street Control Other Municipality or Township Traffic Signal Systems





## ATMS03 - Surface Street Control County Signal Control Systems







## ATMS03 - Surface Street Control ODOT District 4 Signal Control System



ODOT currently gets volume counts from loops.



# ATMS04 - Freeway Control ODOT Freeway Management





# ATMS06 - Traffic Information Dissemination ODOT Regional Traffic Operations



# ATMS06 - Traffic Information Dissemination City of Youngstown



# ATMS06 - Traffic Information Dissemination City of Niles





# ATMS06 - Traffic Information Dissemination City of Warren





# ATMS06 - Traffic Information Dissemination Mahoning County





#### ATMS06 - Traffic Information Dissemination Trumbull County



#### ATMS07 - Regional Traffic Control ODOT District 4



## ATMS07 - Regional Traffic Control City of Youngstown





# ATMS07 - Regional Traffic Control City of Niles





# ATMS07 - Regional Traffic Control City of Warren





# ATMS07 - Regional Traffic Control Mahoning County





# ATMS07 - Regional Traffic Control Trumbull County





#### ATMS07 - Regional Traffic Control OTC





#### Incident Management Overview

#### ATMS08 Covered

Emergency Management ←→ Traffic Management
Emergency Management ←→ Maintenance and Construction
Traffic Management ←→ Maintenance and Construction
Maintenance and Construction ←→ Maintenance and Construction
Event P