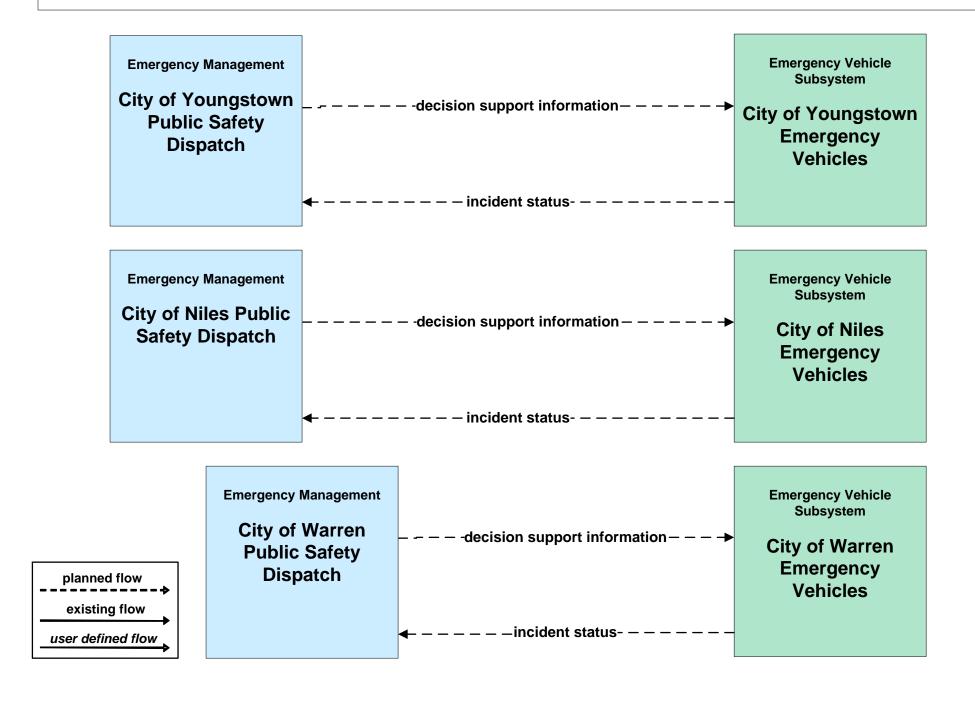

# ATMS08 - Incident Management City of Youngstown / City of Niles / City of Youngstown