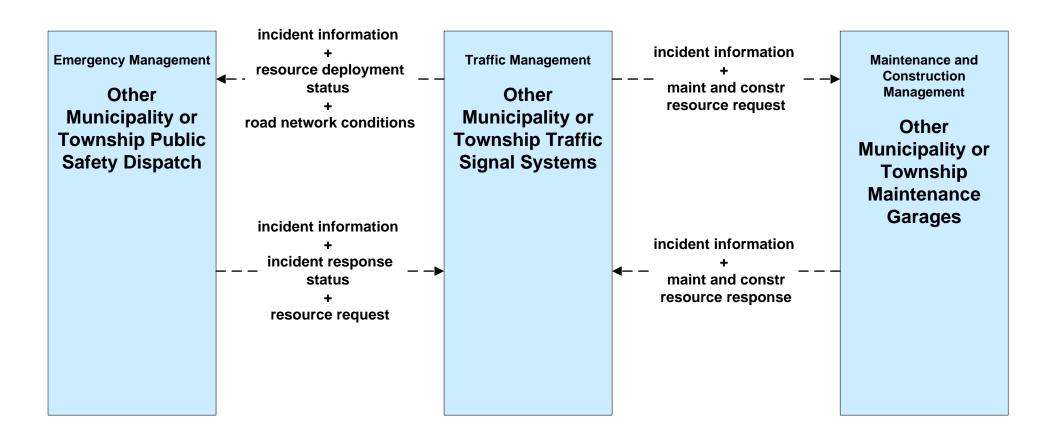

tenance and Construction
Event Plans and Weather ←→ Traffic Management & Emergency
Management (see MCs for M&C)

ATMS06, 03, 04, etc. Covered

Traffic Management ←→ Roadway

ATMS07 Covered

Traffic Management ←→ Traffic Management

EM01 Covered

Emergency Management  $\leftarrow \rightarrow$  Emergency Management

<u>EM2 Covered</u> Emergency Vehicle Preemption

#### ATMS08 - Incident Management

Traffic Management Interfaces to Emergency Management and Maintenance Management

#### ATMS08 - Incident Management ODOT District 4 Traffic



# ATMS08 - Incident Management City of Youngstown Traffic





#### ATMS08 - Incident Management City of Niles Traffic





#### ATMS08 - Incident Management City of Warren Traffic





# ATMS08 - Incident Management Other Municipality or Township Traffic





## ATMS08 - Incident Management Mahoning County Traffic





#### ATMS08 - Incident Management Trumbull County Traffic





#### ATMS08 - Incident Management OTC



#### ATMS08 - Incident Management

Maintenance and Construction Management Interfaces to Emergency Management and Other Maintenance and Construction Management

#### ATMS08 - Incident Management ODOT District 4 Maintenance



### **ATMS08 - Incident Management City of Youngstown Maintenance**





# ATMS08 - Incident Management City of Niles/ Warren Maintenance Dispatch



### ATMS08 - Incident Management Other Municipality/ Township Maintenance Dispatch



### ATMS08 - Incident Management Mahoning County Maintenance Dispatch



### ATMS08 - Incident Management Trumbull County Maintenance





### ATMS08 - Incident Manageme