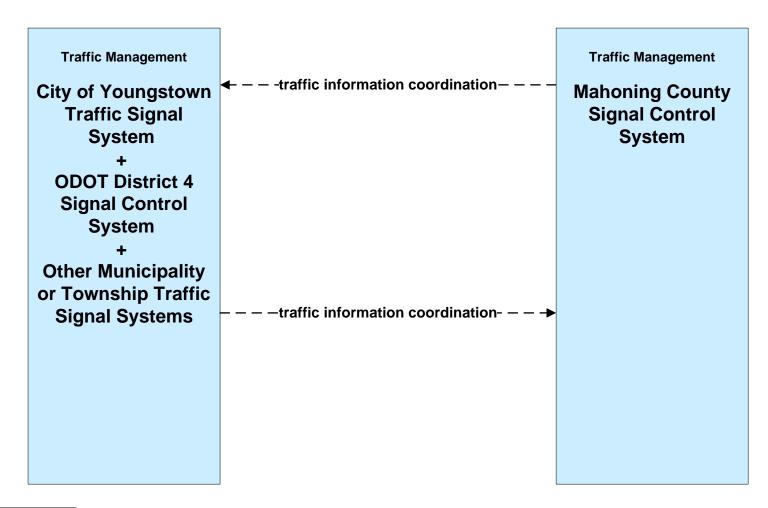

# ATMS06 - Traffic Information Dissemination City of Youngstown

# ATMS06 - Traffic Information Dissemination Mahoning County