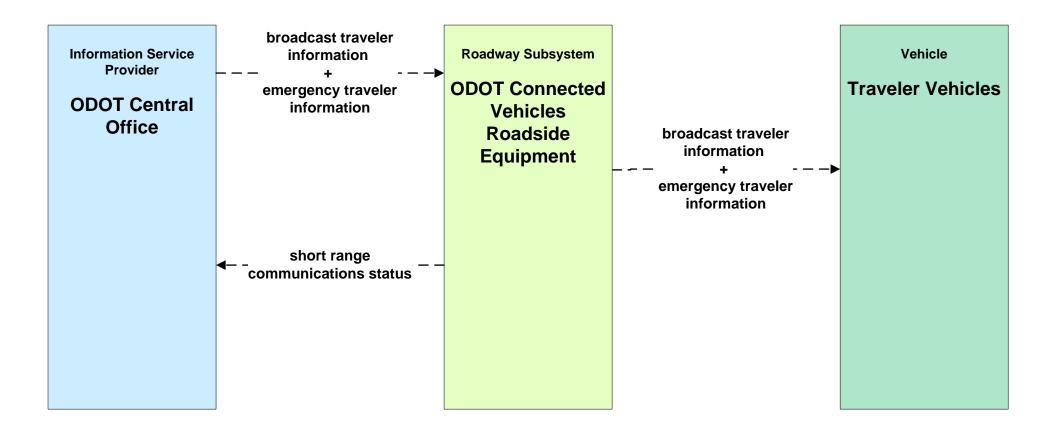

# ATIS10 – Connected Vehicle Traveler Information ODOT- Traveler Information Delivery