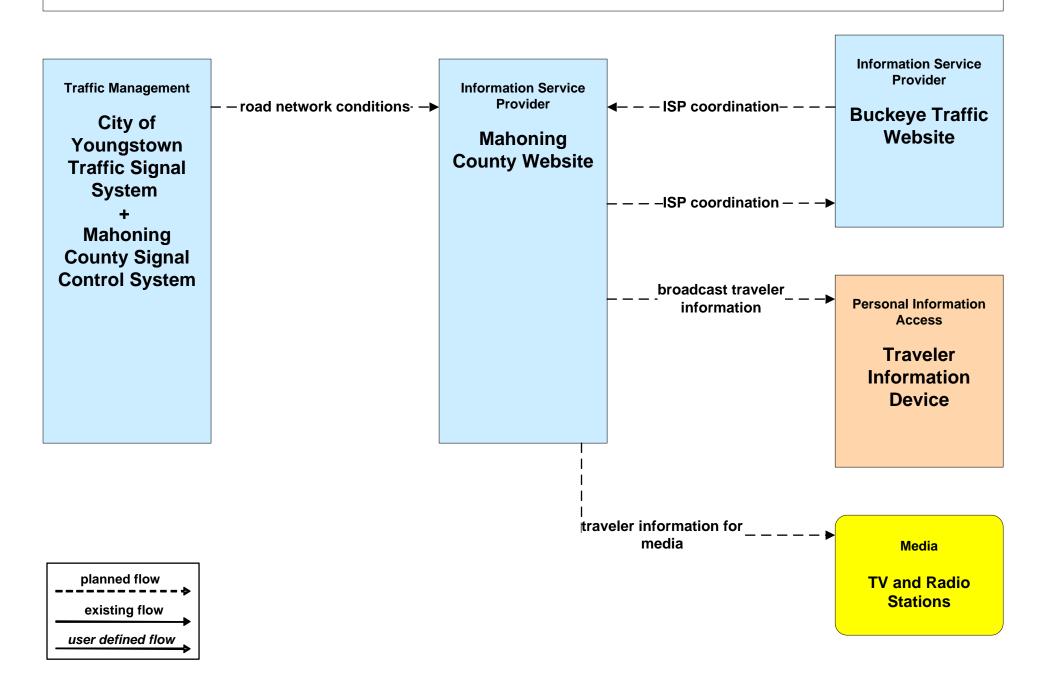

# Eastgate Regional ITS Architecture

# **Customized Market Package Diagrams**

**Advanced Traveler Information Systems (ATIS)** 

#### ATIS01 - Broadcast Traveler Information ODOT



# ATIS01 - Broadcast Traveler Information City of Niles





# ATIS01 - Broadcast Traveler Information City of Warren Website





# ATIS01 - Broadcast Traveler Information Mahoning County Website



### ATIS01 - Broadcast Traveler Information Trumbull County Website





### ATIS01 - Broadcast Traveler Information Turnbull County EM Website





### ATIS02 - Interactive Traveler Information ODOT- Traveler Information Delivery





# ATIS10 – Connected Vehicle Traveler Information ODOT- Traveler Information Delivery