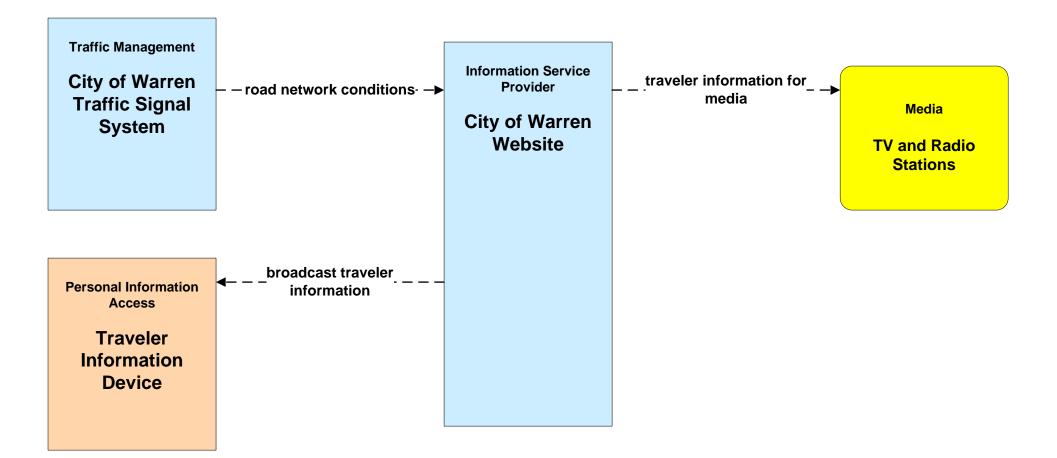

# Eastgate Regional ITS Architecture

# **Customized Market Package Diagrams**

**Advanced Traveler Information Systems (ATIS)** 

#### ATIS01 - Broadcast Traveler Information ODOT



# ATIS01 - Broadcast Traveler Information City of Niles





# ATIS01 - Broadcast Traveler Information City of Warren Website





# ATIS01 - Broadcast Traveler Information Mahoning County Website



### ATIS01 - Broadcast Traveler Information Trumbull County Website





### ATIS01 - Broadcast Traveler Information Turnbull County EM Website





### ATIS02 - Interactive Traveler Information ODOT- Traveler Information Delivery





# ATIS10 – Connected Vehicle Traveler Information ODOT- Traveler Information Delivery