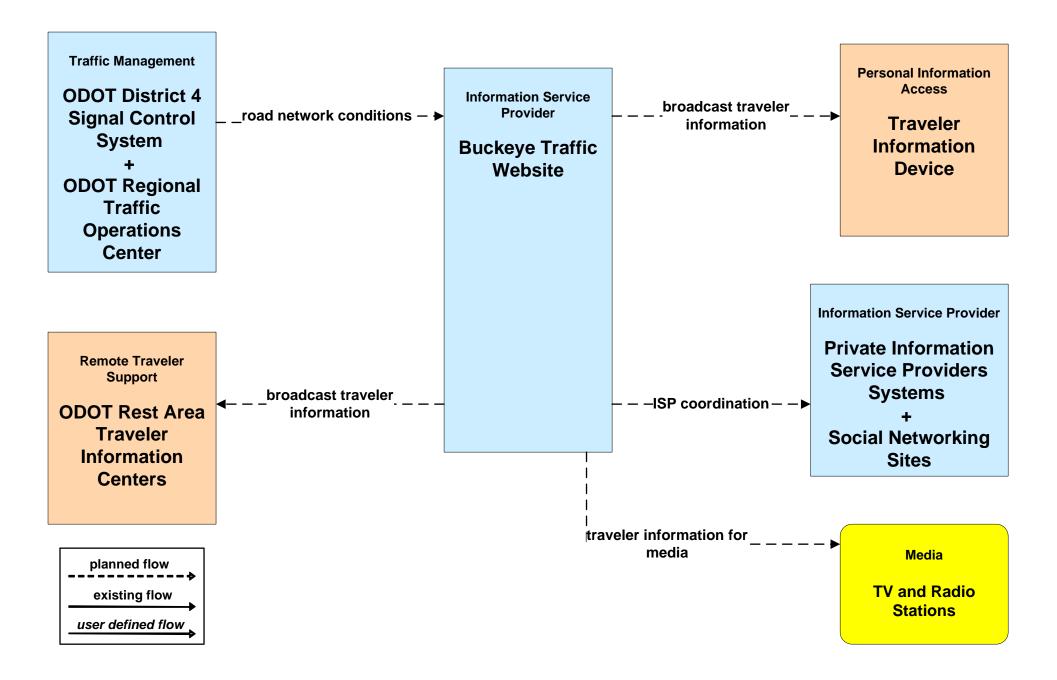

# Eastgate Regional ITS Architecture

# **Customized Market Package Diagrams**

**Advanced Traveler Information Systems (ATIS)** 

#### ATIS01 - Broadcast Traveler Information ODOT



# ATIS01 - Broadcast Traveler Information City of Niles





# ATIS01 - Broadcast Traveler Information City of Warren Website





# ATIS01 - Broadcast Traveler Information Mahoning County Website



### ATIS01 - Broadcast Traveler Information Trumbull County Website





### ATIS01 - Broadcast Traveler Information Turnbull County EM Website





### ATIS02 - Interactive Traveler Information ODOT- Traveler Information Delivery





# ATIS10 – Connected Vehicle Traveler Information ODOT- Traveler Information Delivery