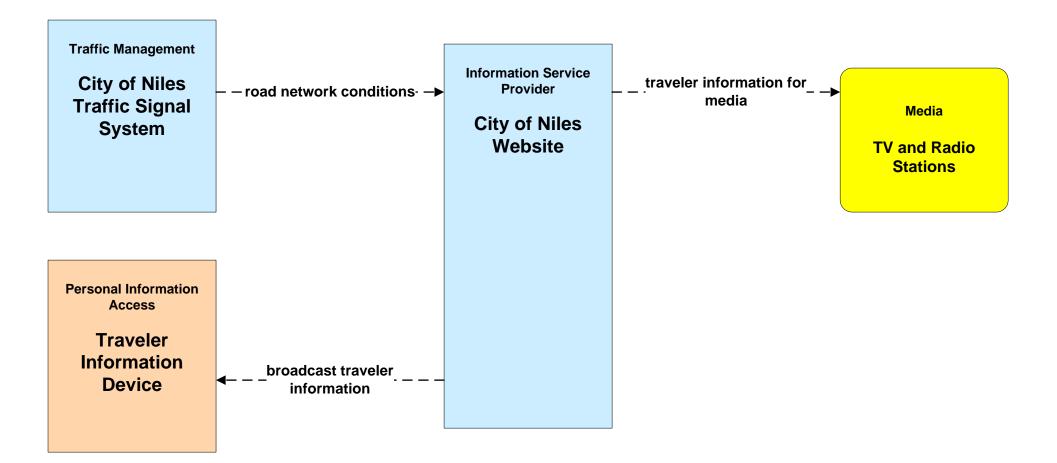

# Eastgate Regional ITS Architecture

# **Customized Market Package Diagrams**

**Advanced Traveler Information Systems (ATIS)** 

#### ATIS01 - Broadcast Traveler Information ODOT



# ATIS01 - Broadcast Traveler Information City of Niles





# ATIS01 - Broadcast Traveler Information City of Warren Website





# ATIS01 - Broadcast Traveler Information Mahoning County Website



### ATIS01 - Broadcast Traveler Information Trumbull County Website





### ATIS01 - Broadcast Traveler Information Turnbull County EM Website





### ATIS02 - Interactive Traveler Information ODOT- Traveler Information Delivery





# ATIS10 – Connected Vehicle Traveler Information ODOT- Traveler Information Delivery