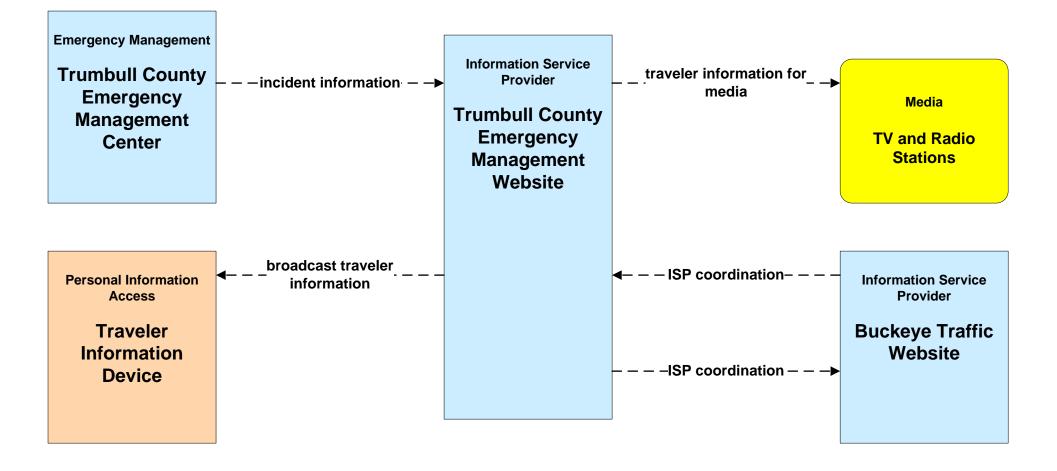

# Eastgate Regional ITS Architecture

# **Customized Market Package Diagrams**

**Advanced Traveler Information Systems (ATIS)** 

#### ATIS01 - Broadcast Traveler Information ODOT



# ATIS01 - Broadcast Traveler Information City of Niles





# ATIS01 - Broadcast Traveler Information City of Warren Website





# ATIS01 - Broadcast Traveler Information Mahoning County Website



### ATIS01 - Broadcast Traveler Information Trumbull County Website





### ATIS01 - Broadcast Traveler Information Turnbull County EM Website





### ATIS02 - Interactive Traveler Information ODOT- Traveler Information Delivery





# ATIS10 – Connected Vehicle Traveler Information ODOT- Traveler Information Delivery