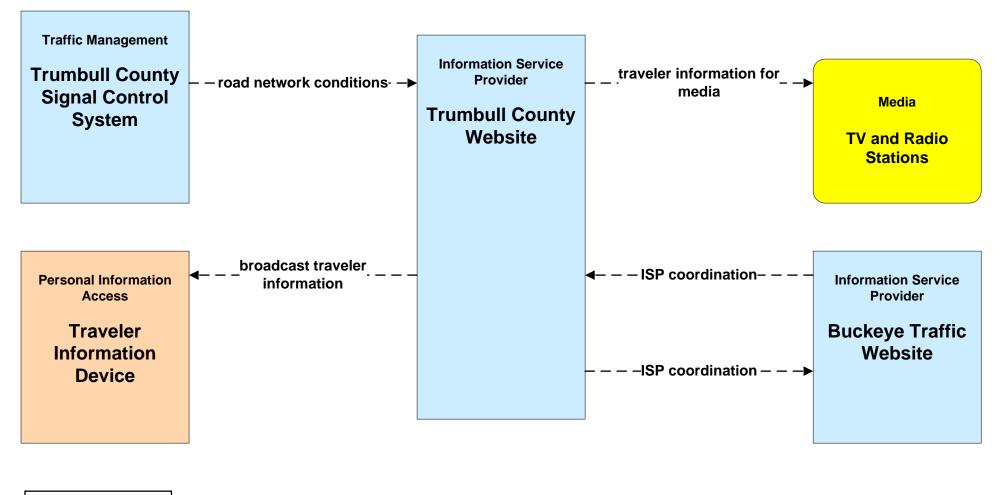

# Eastgate Regional ITS Architecture

# **Customized Market Package Diagrams**

**Advanced Traveler Information Systems (ATIS)** 

#### ATIS01 - Broadcast Traveler Information ODOT



# ATIS01 - Broadcast Traveler Information City of Niles





# ATIS01 - Broadcast Traveler Information City of Warren Website





# ATIS01 - Broadcast Traveler Information Mahoning County Website



### ATIS01 - Broadcast Traveler Information Trumbull County Website





### ATIS01 - Broadcast Traveler Information Turnbull County EM Website





### ATIS02 - Interactive Traveler Information ODOT- Traveler Information Delivery





# ATIS10 – Connected Vehicle Traveler Information ODOT- Traveler Information Delivery