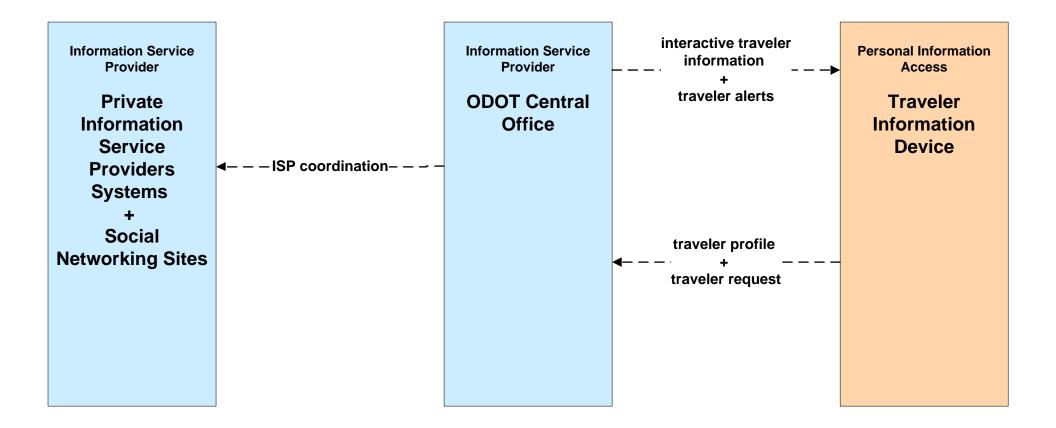

### ATIS02 - Interactive Traveler Information ODOT- Traveler Information Delivery