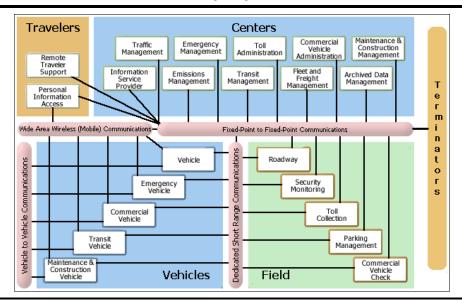

#### Subsystem Center

#### Archived Data Management Subsystem

MPO/RPO Traffic Database

NMDOT Consolidated Highway Database

NMDOT Data Warehouse

NMDOT Highway Maintenance Management System (HMMS)

NMDOT Statewide Crash Information Syste NMDOT Statewide Pavement Management

NMDOT Statewide Transit Database

NMDOT TIMS

NMDOT Traffic Safety Division Data Syste Regional Emergency Operations Cente

#### Border Inspection Administration

US VISIT System

# Border Inspection Systems

#### Commercial Vehicle Administration

ccident Reporting Syste E-Citation Process

Excise Summary Terminal Activity Reporting System (ExSTARS)

IFTA Clearinghouse

RP Clearinghouse

New Mexico CVIEW System

NM CVO Electronic Permitting Syste NM Motor Transport Division (MTD) District

NM TRD CVO Credentials I