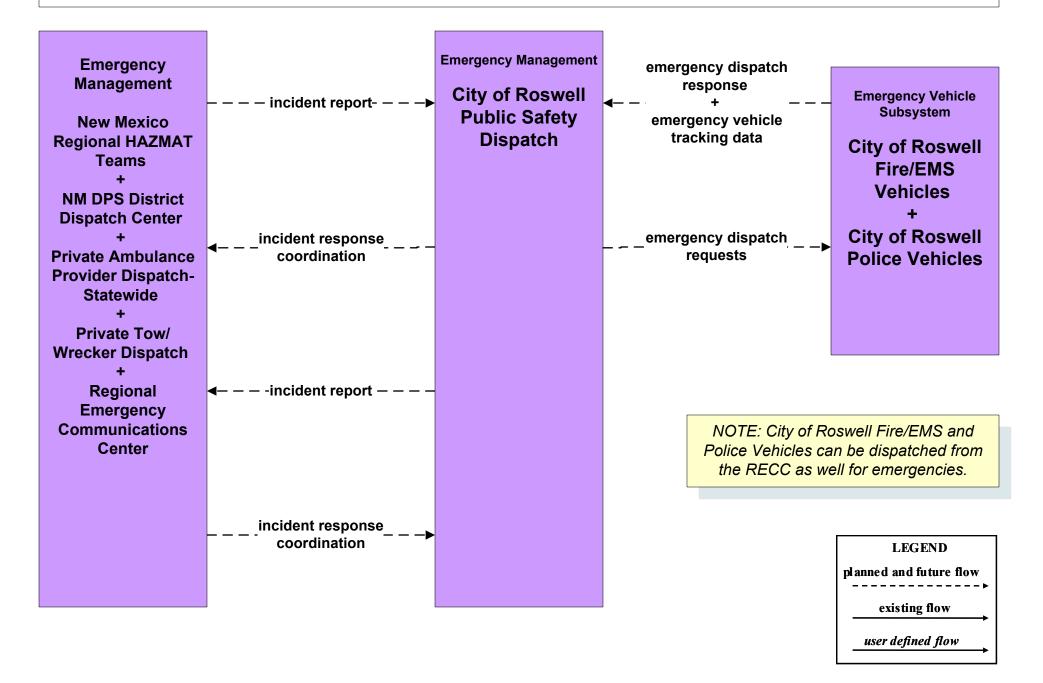

## ATMS08 - Incident Management Private Providers (EM to EVS)





# EM01 - Emergency Call-Taking and Dispatch Regional PSAPs (1 of 2)



# EM01 - Emergency Call-Taking and Dispatch Regional PSAPs (2 of 2)





## EM01 - Emergency Call-Taking and Dispatch NM DPS



## EM01 - Emergency Call-Taking and Dispatch City of Roswell



# EM01 - Emergency Call-Taking and Dispatch Municipalities



# EM01 - Emergency Call-Taking and Dispatch BIA/Tribal and Tribal Public Safety



## EM01 - Emergency Call-Taking and Dispatch NM State Radio Communications Bureau (RCB)



## EM02 - Emergency Routing Regional Medical Centers



| EM08 - Disaster Response and Recovery<br>Regional EOC (1 of 3)           |                                                               |                                     |                                                                 |                                                                                          |
|--------------------------------------------------------------------------|---------------------------------------------------------------|------------------------------