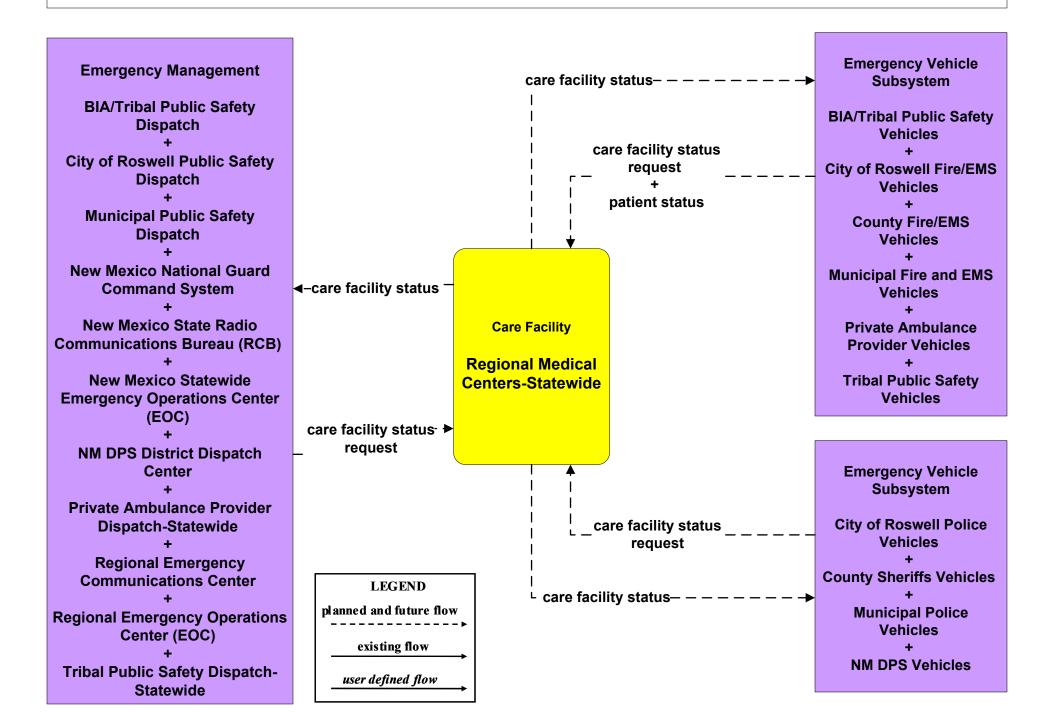

## EM02 - Emergency Routing Regional Medical Centers

| EM08 - Disaster Response and Recovery<br>Regional EOC (1 of 3)           |                                                               |                                     |                                                                 |                                                                                          |
|--------------------------------------------------------------------------|---------------------------------------------------------------|-------------------------------------|-----------------------------------------------------------------|------------------------------------------------------------------------------------------|
| Emergency Management                                                     | emergency plan<br>coordination<br>+                           | Emergency<br>Management             | emergency plan<br>coordination                                  | Emergency Management                                                                     |
| Arizona Highway Patrol<br>Dispatch<br>+<br>BIA/Tribal Public Safety      | incident command                                              | Regional<br>Emergency<br>Operations | +<br>incident command<br>information<br>coordination<br>+       | New Mexico State Radio<br>Communications Bureau<br>(RCB)<br>+                            |
| Dispatch<br>+<br>City of Roswell Public Safety<br>Dispatch               | incident response<br>coordination<br>+<br>resource            | Center (EOC)                        | incident response<br>coordination<br>+<br>resource coordination | NM DPS District Dispatch<br>Center<br>+<br>NM Motor Transport Divisio                    |
| +<br>Colorado State Police<br>Dispatch<br>+                              | coordination<br>+<br>transportation<br>system status          |                                     | +<br>transportation system<br>status                            | (MTD) District Offices<br>+<br>Oklahoma State Police<br>Dispatch                         |
| Flood Control (monitoring)<br>Dams<br>+<br>Los Alamos National Lab       |                                                               |                                     |                                                                 | +<br>Private Ambulance Provide<br>Dispatch-Statewide<br>+                                |
| Operations<br>+<br>Mexico Customs and Border<br>Patrol<br>+              | emergency plan<br>coordination                                |                                     | emergency plan                                                  | Private HAZMAT Response<br>Providers<br>+<br>Regional Emergency<br>Communications Center |
| Mexico Public Safety<br>+<br>/ilitary Installation Operations<br>Offices | +<br>incident command<br>information<br>coordination→         | •                                   | coordination<br>+<br>incident command<br>■ information          | +<br>Texas DPS Communication<br>Service<br>+                                             |
| +<br>Municipal Public Safety<br>Dispatch<br>+                            | +<br>incident response<br>coordination<br>+                   |                                     | coordination<br>+<br>incident response<br>coordination          | Tribal Public Safety<br>Dispatch-Statewide<br>+<br>US Border Patrol Stations             |
| National Parks and<br>Monuments Sites<br>+<br>lew Mexico Regional HAZMAT | <ul> <li>resource</li> <li>coordination</li> <li>+</li> </ul> | LEGEND<br>planned and future flow   | resource coordination<br>+<br>transportation system             | US Bureau of Land<br>Management Offices                                                  |
| Teams                                                                    | system status                                                 | existing flow                       | status                                                          | US Forest Service Offices                                                                |