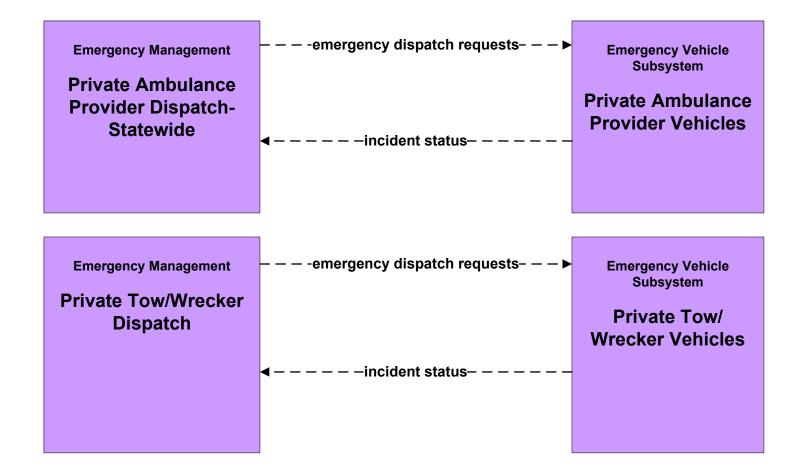

## ATMS08 - Incident Management Private Providers (EM to EVS)





# EM01 - Emergency Call-Taking and Dispatch Regional PSAPs (1 of 2)



# EM01 - Emergency Call-Taking and Dispatch Regional PSAPs (2 of 2)





## EM01 - Emergency Call-Taking and Dispatch NM DPS



## EM01 - Emergency Call-Taking and Dispatch City of Roswell



# EM01 - Emergency Call-Taking and Dispatch Municipalities



# EM01 - Emergency Call-Taking and Dispatch BIA/Tribal and Tribal Public Safety



## EM01 - Emergency Call-Taking and Dispatch NM State Radio Communications Bureau (RCB)



## EM02 - Emergency Routing Regional Medical Centers



| EM08 - Disaster Response and Recovery<br>Regional EOC (1 of 3)           |                                                               |                                     |