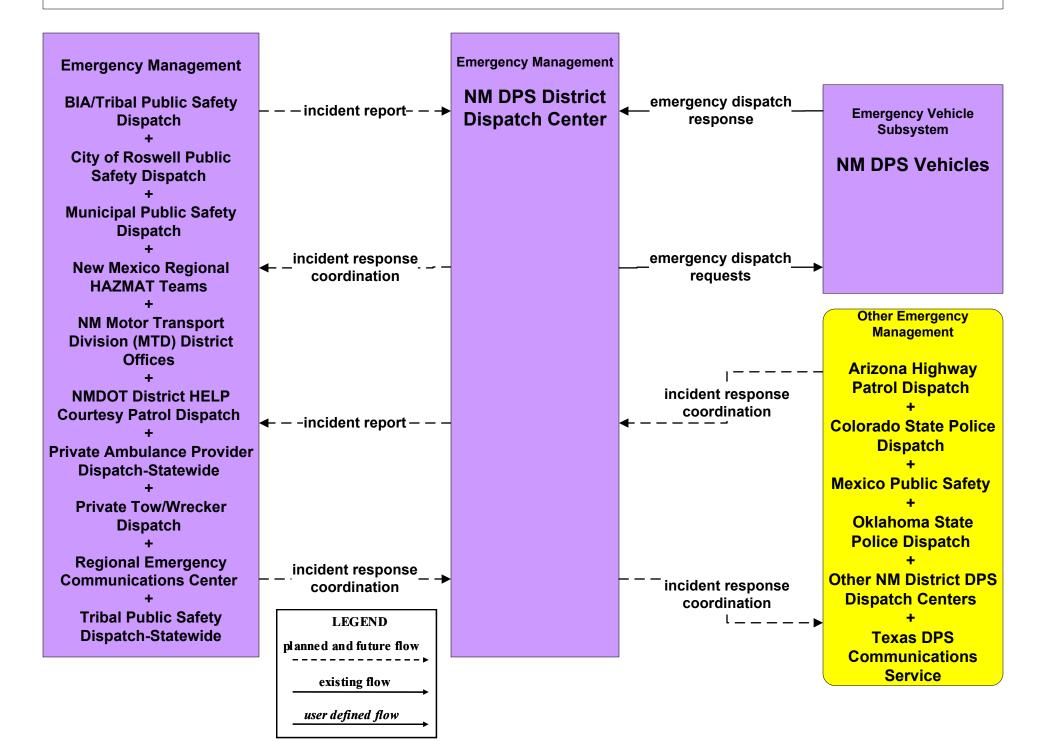

## ATMS08 - Incident Management Private Providers (EM to EVS)





# EM01 - Emergency Call-Taking and Dispatch Regional PSAPs (1 of 2)



# EM01 - Emergency Call-Taking and Dispatch Regional PSAPs (2 of 2)





## EM01 - Emergency Call-Taking and Dispatch NM DPS



## EM01 - Emergency Call-Taking and Dispatch City of Roswell



# EM01 - Emergency Call-Taking and Dispatch Municipalities



# EM01 - Emergency Call-Taking and Dispatch BIA/Tribal and Tribal Public Safety



## EM01 - Emergency Call-Taking and Dispatch NM State Radio Communications Bureau (RCB)



## EM02 - Emergency Routing Regional Medical Centers



| EM08 - Disaster Response and Recovery<br>Regional EOC (1 of 3)           |                                                               |                                     |                                                                 |                                                                                          |
|--------------------------------------------------------------------------|------------------------------