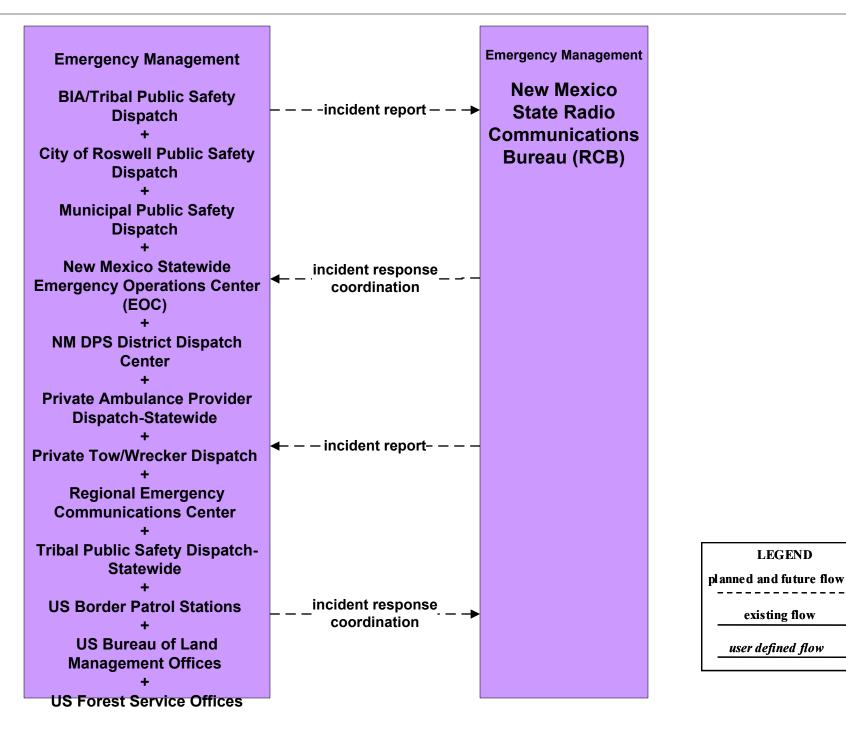

## EM01 - Emergency Call-Taking and Dispatch NM State Radio Communications Bureau (RCB)