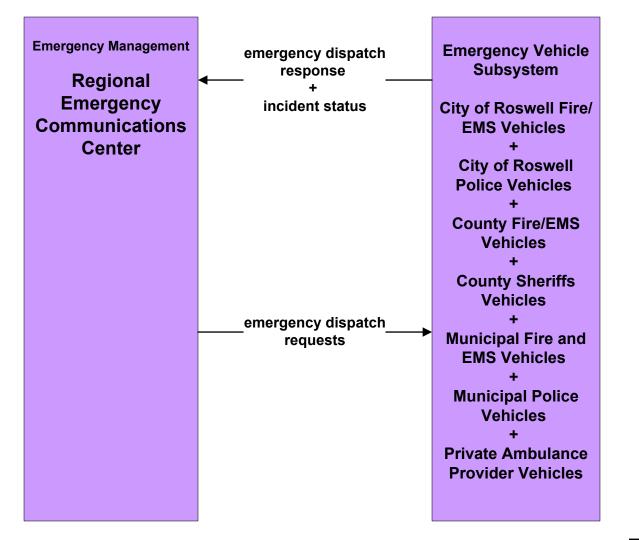

# EM01 - Emergency Call-Taking and Dispatch Regional PSAPs (1 of 2)

# EM01 - Emergency Call-Taking and Dispatch Regional PSAPs (2 of 2)