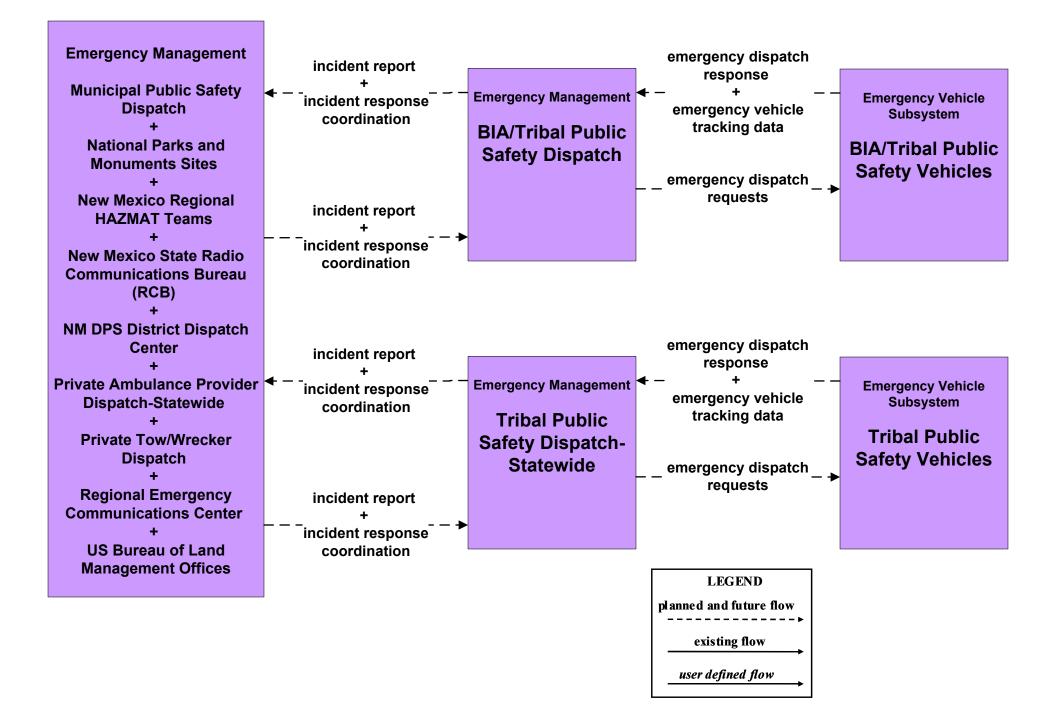

## ATMS08 - Incident Management Private Providers (EM to EVS)





# EM01 - Emergency Call-Taking and Dispatch Regional PSAPs (1 of 2)



# EM01 - Emergency Call-Taking and Dispatch Regional PSAPs (2 of 2)





## EM01 - Emergency Call-Taking and Dispatch NM DPS



## EM01 - Emergency Call-Taking and Dispatch City of Roswell



# EM01 - Emergency Call-Taking and Dispatch Municipalities



# EM01 - Emergency Call-Taking and Dispatch BIA/Tribal and Tribal Public Safety



## EM01 - Emergency Call-Taking and Dispatch NM State Radio Communications Bureau (RCB)



## EM02 - Emergency Routing Regional Medical Centers



| EM08 - Disaster Response and Recovery<br>Regional EOC (1 of 3)           |                                                               |                                     |                                                                 |                                                                                          |
|--------------------------------------------------------------------------|---------------------------------------------------------------|-------------------------------------|-----------------------------------------------------------------|-----------------------------------------------------------------------