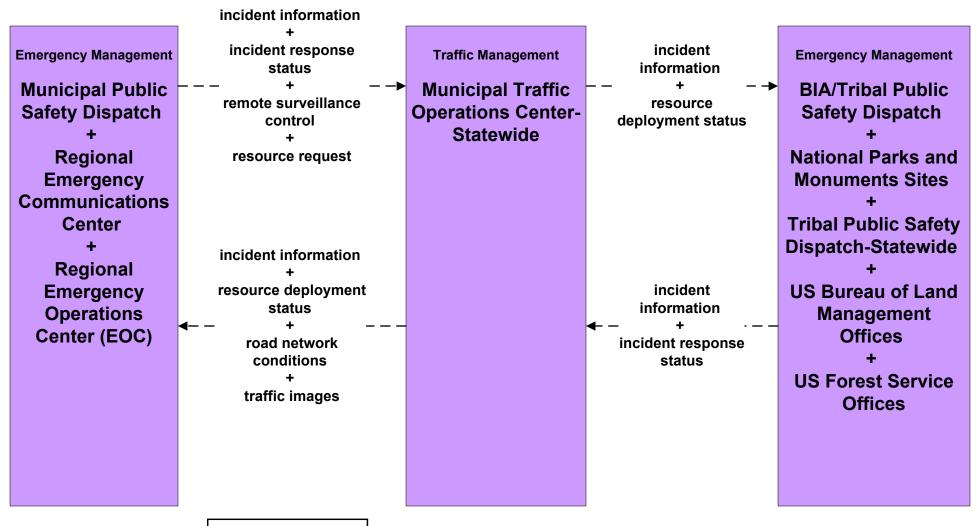

## ATMS08 - Incident Management NMDOT District 1 (TM to EM)

# ATMS08 - Incident Management NMDOT District 2 (TM to EM)

## ATMS08 - Incident Management NMDOT District 3 (TM to EM)

# ATMS08 - Incident Management NMDOT District 4 (TM to EM)

## ATMS08 - Incident Management NMDOT District 5 (TM to EM)

user defined flow

## ATMS08 - Incident Management NMDOT District 6 (TM to EM)

# ATMS08 - Incident Management Municipalities (TM to EM)

planned and future flow
----existing flow
user defined flow