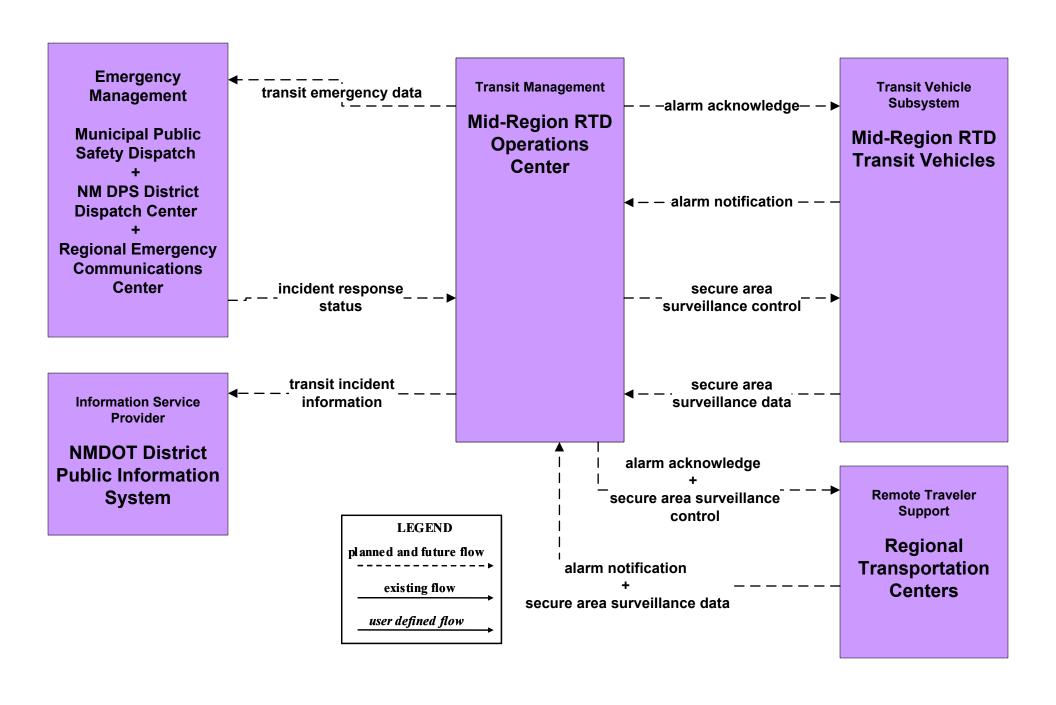

#### AD1 - ITS Data Mart NMDOT Statewide Crash Information System



#### AD1 - ITS Data Mart MPO/RPO Traffic Database



#### APTS5 - Transit Security Local Transit



# APTS5 - Transit Security MidRTD Operations



### APTS5 - Transit Security NMDOT Park and Ride



### APTS5 - Transit Security North Central RTD



# **APTS5 - Transit Security Rail Runner Operations**



# **APTS5 - Transit Security South Central RTD Operations**



# **APTS5 - Transit Security Southwest RTD Operations**



# ATIS1 - Broadcast Traveler Information Municipal Public Information System (Inputs)



## ATMS06 - Traffic Information Dissemination NMDOT District 1 TOC



## ATMS06 - Traffic Information Dissemination NMDOT District 2 TOC



## ATMS06 - Traffic Information Dissemination NMDOT District 3 TOC



### ATMS06 - Traffic Information Dissemination NMDOT District 4 TOC



### ATMS06 - Traffic Information Dissemination NMDOT District 5 TMC



## ATMS06 - Traffic Information Dissemination NMDOT District 6 TOC



# ATMS