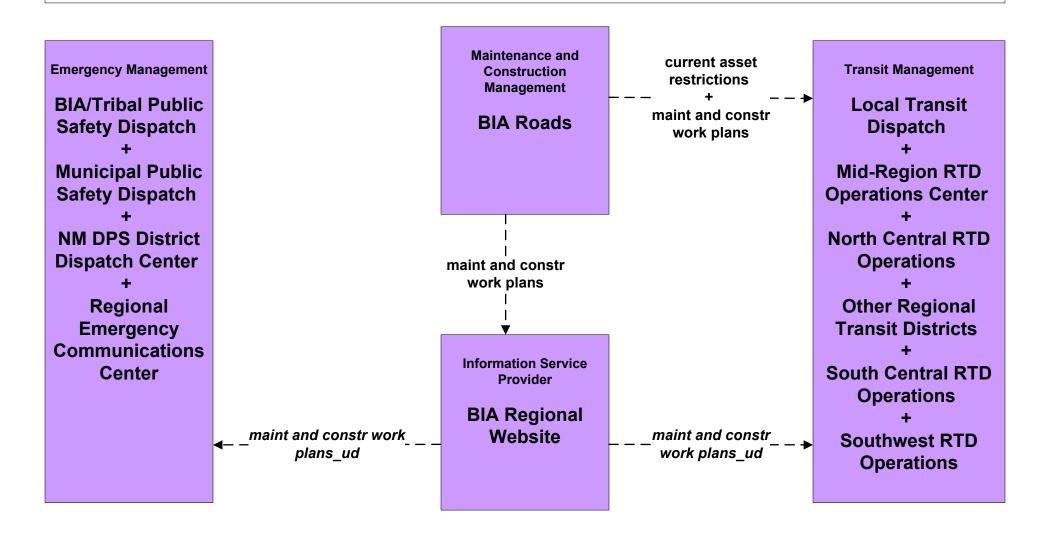

l preemption for Silver City and Deming – for Fire/EMS only.

# EM05 - Transportation Infrastructure Protection NMDOT (1 of 2)



### EM06 - Wide Area Alert Amber Alert (2 of 3)



### EM08 - Disaster Response and Recovery State EOC (1 of 3)



# EM08 - Disaster Response and Recovery Regional EOC (1 of 3)



# EM09 - Evacuation and Reentry Management Regional EOC (1 of 2)



# MC04 - Weather Information Processing and Distribution NMDOT (1 of 8)



# MC04 - Weather Information Processing and Distribution Municipalities (1 of 2)



# MC10 - Maintenance and Construction Activity Coordination Activity Coordination - NMDOT (3 of 3)



# MC10 - Maintenance and Construction Activity Coordination Municipalities (2 of 2)



# MC10 - Maintenance and Construction Activity Coordination BIA (2 of 2)





# MC10 - Maintenance and Construction Activity Coordination Tribal (2 of 2)