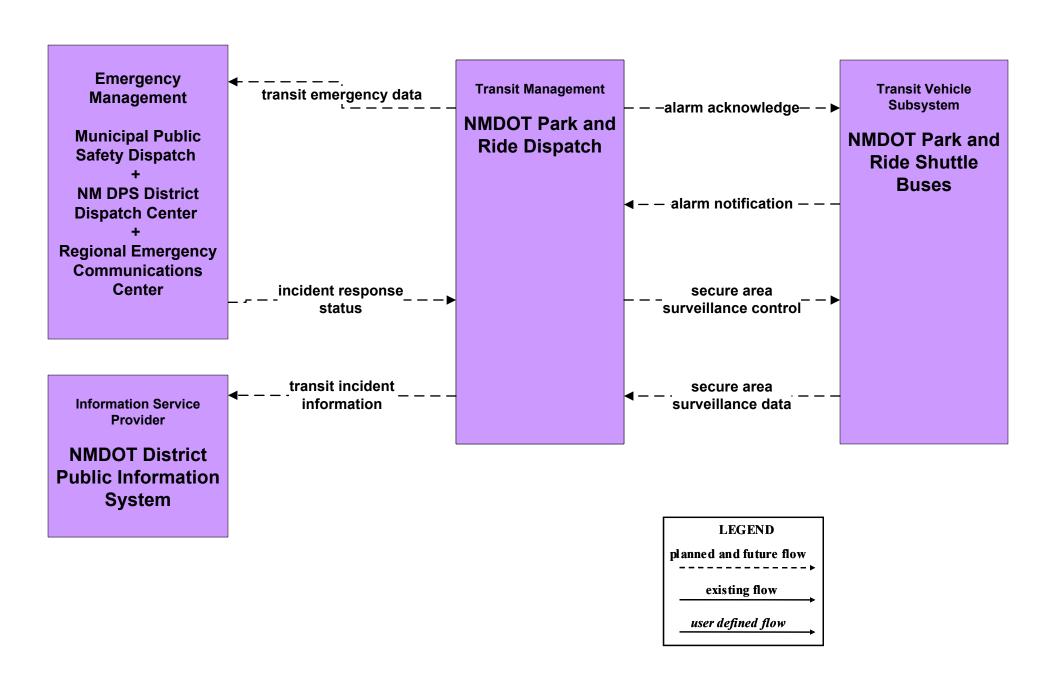

#### AD1 - ITS Data Mart NMDOT Statewide Crash Information System



#### AD1 - ITS Data Mart MPO/RPO Traffic Database



#### APTS5 - Transit Security Local Transit



# APTS5 - Transit Security MidRTD Operations



### APTS5 - Transit Security NMDOT Park and Ride



### APTS5 - Transit Security North Central RTD



# **APTS5 - Transit Security Rail Runner Operations**



# **APTS5 - Transit Security South Central RTD Operations**



# **APTS5 - Transit Security Southwest RTD Operations**



# ATIS1 - Broadcast Traveler Information Municipal Public Information System (Inputs)



## ATMS06 - Traffic Information Dissemination NMDOT District 1 TOC



## ATMS06 - Traffic Information Dissemination NMDOT District 2 TOC



## ATMS06 - Traffic Information Dissemination NMDOT District 3 TOC



### ATMS06 - Traffic Information Dissemination NMDOT District 4 TOC



### ATMS06 - Traffic Information Dissemination NMDOT District 5 TMC



## ATMS06 - Traffic Information Dissemination NMDOT District 6 TOC



# ATMS06 - Traffic Information Dissemination Municipalitie