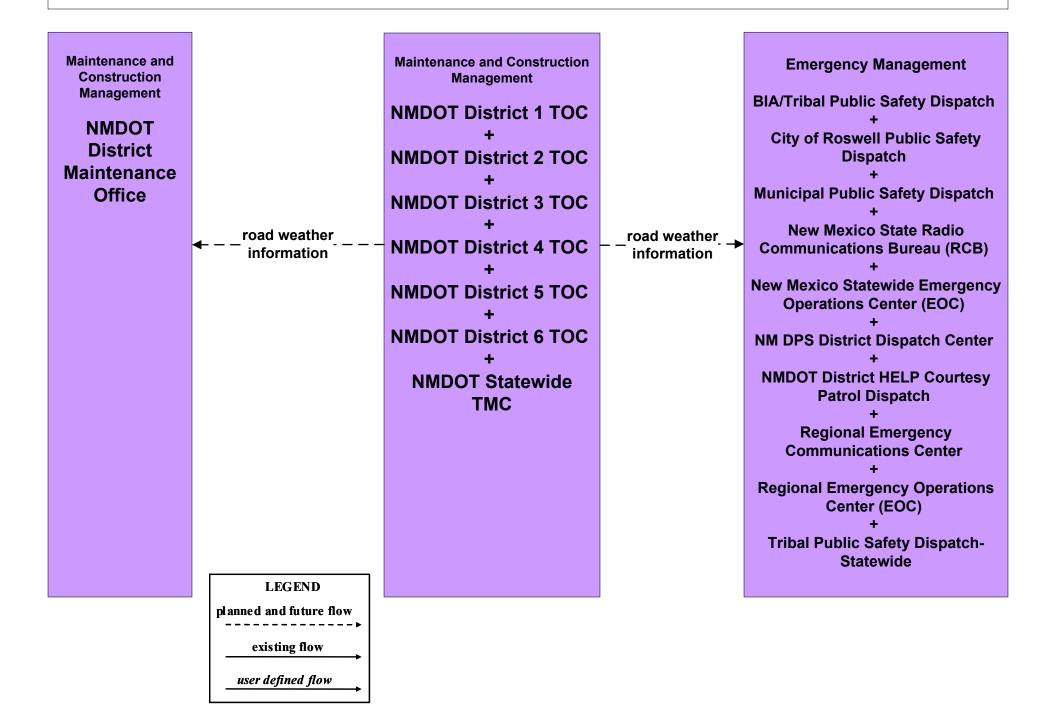

lic Safety



# EM01 - Emergency Call-Taking and Dispatch NM State Radio Communications Bureau (RCB)





# **EM02 - Emergency Routing Regional Medical Centers**



# EM02 - Emergency Routing NMDOT (1 of 2)



# EM02 - Emergency Routing NMDOT (2 of 2)



#### EM02 - Emergency Routing Municipal Police and Fire/EMS Vehicles





NOTE: Includes signal preemption for Silver City and Deming – for Fire/EMS only.

# EM05 - Transportation Infrastructure Protection NMDOT (1 of 2)



### EM06 - Wide Area Alert Amber Alert (2 of 3)



### EM08 - Disaster Response and Recovery State EOC (1 of 3)



# EM08 - Disaster Response and Recovery Regional EOC (1 of 3)



# EM09 - Evacuation and Reentry Management Regional EOC (1 of 2)



# MC04 - Weather Information Processing and Distribution NMDOT (1 of 8)



# MC04 - Weather Information Processing and Distribution Municipalities (1 of 2)



# MC10 - Maintenance and Construction Activity Coordination Activity Coordination - NMDOT (3 of 3)



# MC10 - Maintenance and Construction Activity Coordination Municipalities (2 of 2)



# MC10 - Maintenance and Construction Activity Coordination BIA (2 of 2)





# MC10 - Maintenance and Construction Activity Coordination Tribal (2 of 2)