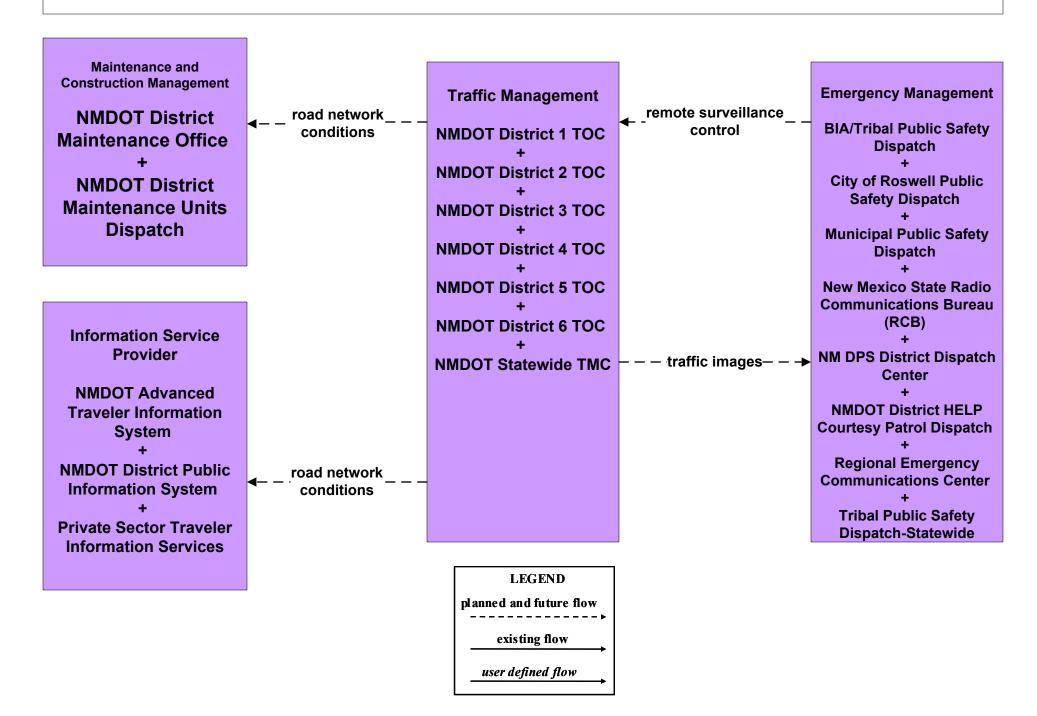

## ATMS06 - Traffic Information Dissemination NMDOT District 1 TOC

## ATMS06 - Traffic Information Dissemination NMDOT District 2 TOC

## ATMS06 - Traffic Information Dissemination NMDOT District 3 TOC

### ATMS06 - Traffic Information Dissemination NMDOT District 4 TOC

### ATMS06 - Traffic Information Dissemination NMDOT District 5 TMC

## ATMS06 - Traffic Information Dissemination NMDOT District 6 TOC