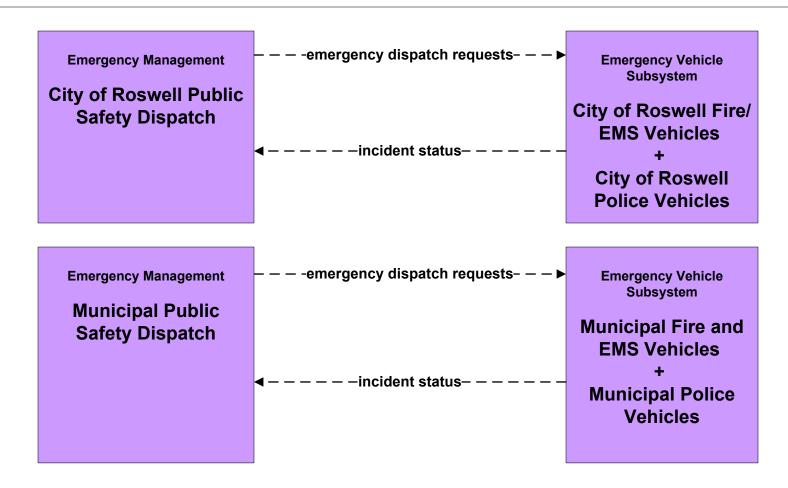

# ATMS08 - Incident Management Municipalities (EM to EVS)

## ATMS08 - Incident Management RECC (EM to EVS)