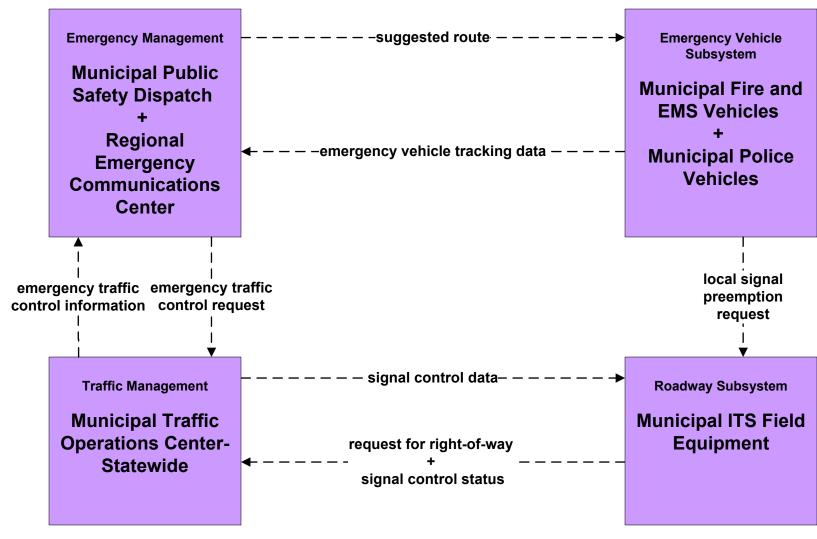

#### EM02 - Emergency Routing Municipal Police and Fire/EMS Vehicles

NOTE: Includes signal preemption for Silver City and Deming – for Fire/EMS only.