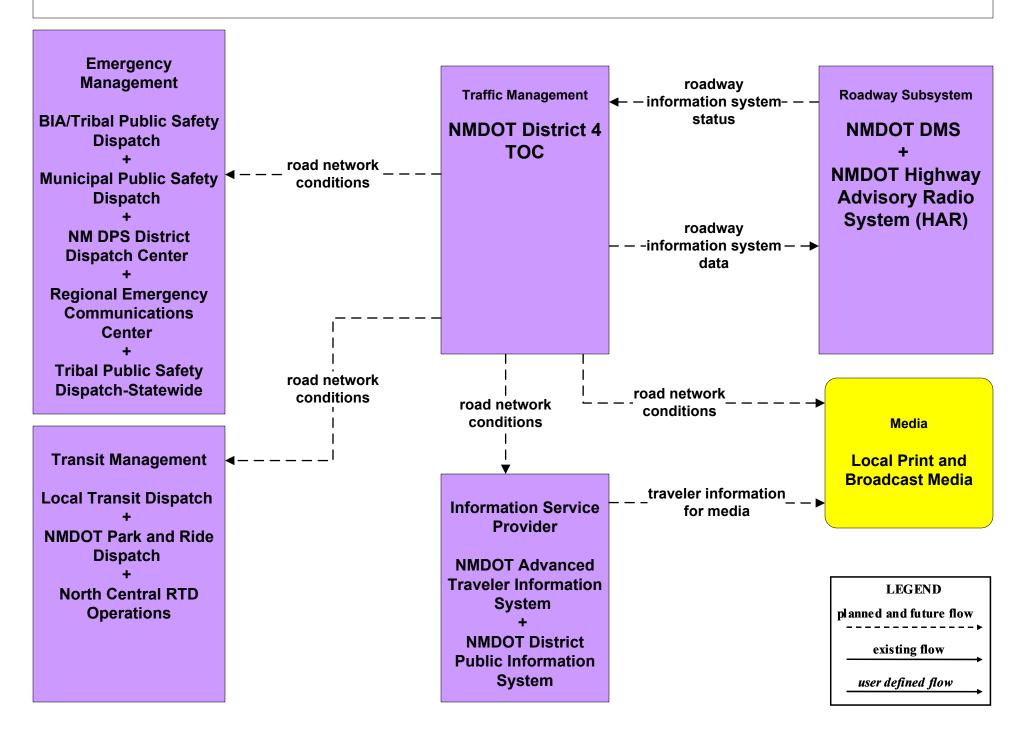

#### AD1 - ITS Data Mart MPO/RPO Traffic Database



#### APTS5 - Transit Security Local Transit



# APTS5 - Transit Security MidRTD Operations



### APTS5 - Transit Security NMDOT Park and Ride



### APTS5 - Transit Security North Central RTD



# **APTS5 - Transit Security Rail Runner Operations**



# **APTS5 - Transit Security South Central RTD Operations**



# **APTS5 - Transit Security Southwest RTD Operations**



# ATIS1 - Broadcast Traveler Information Municipal Public Information System (Inputs)



## ATMS06 - Traffic Information Dissemination NMDOT District 1 TOC



## ATMS06 - Traffic Information Dissemination NMDOT District 2 TOC



## ATMS06 - Traffic Information Dissemination NMDOT District 3 TOC



### ATMS06 - Traffic Information Dissemination NMDOT District 4 TOC



### ATMS06 - Traffic Information Dissemination NMDOT District 5 TMC



## ATMS06 - Traffic Information Dissemination NMDOT District 6 TOC



# ATMS06 - Traffic Information Dissemination Municipalities



## ATMS08 - Incident Management NMDOT District 1 (TM to EM)



# ATMS08 - Incident Management NMDOT District 2 (TM to EM)



## ATMS08 - Incident Management NMDOT District 3 (TM to EM)





# ATMS08 - Incident Management NMDOT District 4 (TM to EM)



## ATMS08 - Incident Management NMDOT District 5 (TM to EM)



user defined flow

## ATMS08 - Incident Management NMDOT District 6 (TM to EM)





# ATMS08 - Incident Management Municipalities (TM to EM)



planned and future flow
----existing flow
user defined flow

## ATMS08 - Incident Management NMDOT District Maintenance (EM to MCM)