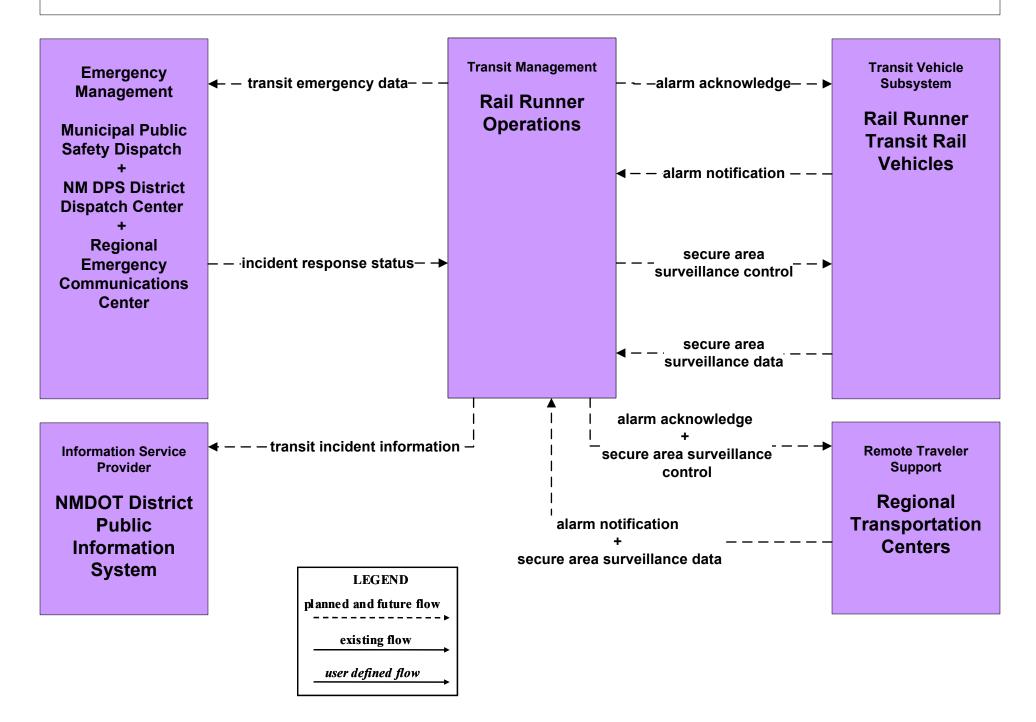

#### AD1 - ITS Data Mart NMDOT Statewide Crash Information System



#### AD1 - ITS Data Mart MPO/RPO Traffic Database



#### APTS5 - Transit Security Local Transit



# APTS5 - Transit Security MidRTD Operations



### APTS5 - Transit Security NMDOT Park and Ride



### APTS5 - Transit Security North Central RTD



# **APTS5 - Transit Security Rail Runner Operations**



# **APTS5 - Transit Security South Central RTD Operations**



# **APTS5 - Transit Security Southwest RTD Operations**



# ATIS1 - Broadcast Traveler Information Municipal Public Information System (Inputs)



## ATMS06 - Traffic Information Dissemination NMDOT District 1 TOC



## ATMS06 - Traffic Information Dissemination NMDOT District 2 TOC



## ATMS06 - Traffic Information Dissemination NMDOT District 3 TOC



### ATMS06 - Traffic Information Dissemination NMDOT District 4 TOC



### ATMS06 - Traffic Information Dissemination NMDOT District 5 TMC



## ATMS06 - Traffic Information Dissemination NMDOT District 6 TOC



# ATMS06 - Traffic Information Dissemination Municipalities



## ATMS08 - Incident Management NMDOT District 1 (TM to EM)



# ATMS08 - Incident Management NMDOT Di