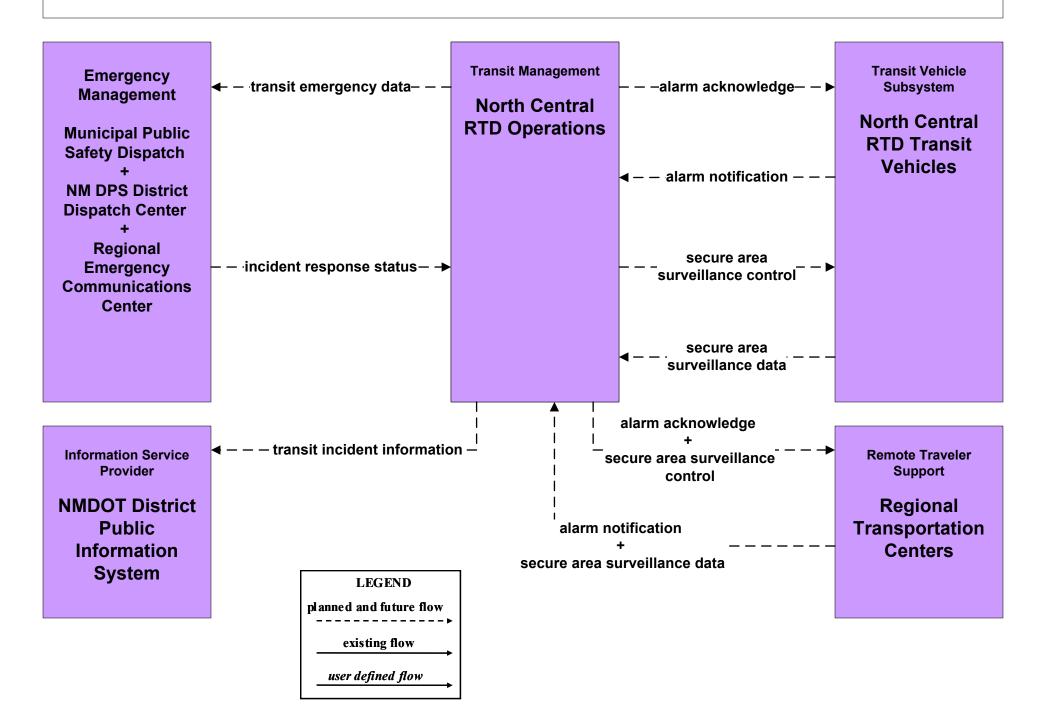

#### AD1 - ITS Data Mart NMDOT Statewide Crash Information System



#### AD1 - ITS Data Mart MPO/RPO Traffic Database



#### APTS5 - Transit Security Local Transit



# APTS5 - Transit Security MidRTD Operations



### APTS5 - Transit Security NMDOT Park and Ride



### APTS5 - Transit Security North Central RTD



# **APTS5 - Transit Security Rail Runner Operations**



# **APTS5 - Transit Security South Central RTD Operations**



# **APTS5 - Transit Security Southwest RTD Operations**



# ATIS1 - Broadcast Traveler Information Municipal Public Information System (Inputs)



## ATMS06 - Traffic Information Dissemination NMDOT District 1 TOC



## ATMS06 - Traffic Information Dissemination NMDOT District 2 TOC



## ATMS06 - Traffic Information Dissemination NMDOT District 3 TOC



### ATMS06 - Traffic Information Dissemination NMDOT District 4 TOC



### ATMS06 - Traffic Information Dissemination NMDOT District 5 TMC



## ATMS06 - Traffic Information Dissemination NMDOT District 6 TOC



# ATMS06 - Traffic Information Dissemination Municipalities



## ATMS08 - Incident Management NMDOT Distric