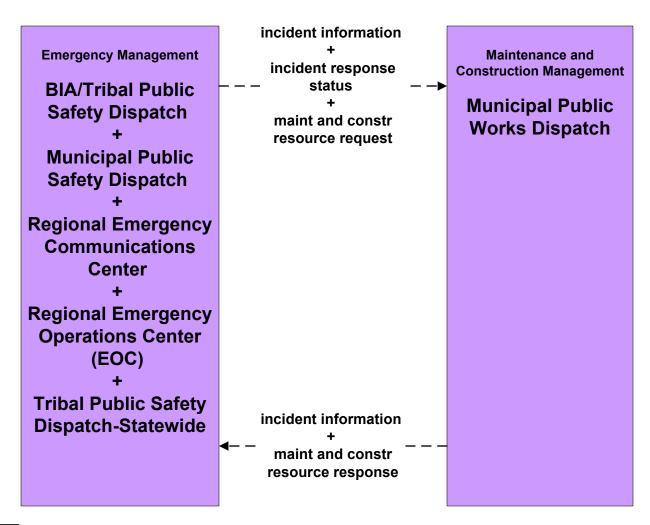

ict 5 TMC



## ATMS06 - Traffic Information Dissemination NMDOT District 6 TOC



# ATMS06 - Traffic Information Dissemination Municipalities



## ATMS08 - Incident Management NMDOT District 1 (TM to EM)



# ATMS08 - Incident Management NMDOT District 2 (TM to EM)



## ATMS08 - Incident Management NMDOT District 3 (TM to EM)





# ATMS08 - Incident Management NMDOT District 4 (TM to EM)



## ATMS08 - Incident Management NMDOT District 5 (TM to EM)



user defined flow

## ATMS08 - Incident Management NMDOT District 6 (TM to EM)





# ATMS08 - Incident Management Municipalities (TM to EM)



planned and future flow
----existing flow
user defined flow

## ATMS08 - Incident Management NMDOT District Maintenance (EM to MCM)



## ATMS08 - Incident Management Municipalities (EM to MCM)





# ATMS08 - Incident Management Municipalities (EM to EVS)





## ATMS08 - Incident Management RECC (EM to EVS)





## ATMS08 - Incident Management Rail Operations Coordination



# ATMS21 - Roadway Closure Management NMDOT (2 of 2)



#### CVO10 - HAZMAT Management Commercial Vehicles



#### CVO10 - HAZMAT Management NEF / WIPP



# EM01 - Emergency Call-Taking and Dispatch Statewide Emergency Communications Network (EM to Other EM)



## EM01 - Emergency Call-Taking and Dispatch Regional PSAPs (1 of 2)



#### EM01 - Emergency Call-Taking and Dispatch Regional PSAPs (2 of 2)





### EM01 - Emergency Call-Taking and Dispatch NM DPS



# EM01 - Emergency Call-Taking and Dispatch Municipalities



# EM01 - Emergency Call-Taking and Dispatch BIA/Tribal and Tribal Public Safety



# EM