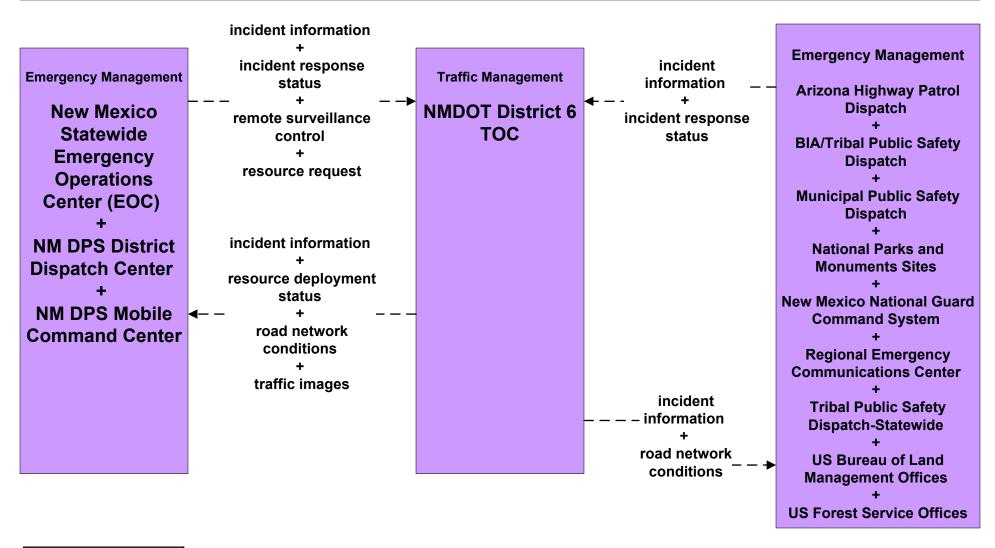

- Traffic Information Dissemination NMDOT District 2 TOC



## ATMS06 - Traffic Information Dissemination NMDOT District 3 TOC



### ATMS06 - Traffic Information Dissemination NMDOT District 4 TOC



### ATMS06 - Traffic Information Dissemination NMDOT District 5 TMC



## ATMS06 - Traffic Information Dissemination NMDOT District 6 TOC



# ATMS06 - Traffic Information Dissemination Municipalities



## ATMS08 - Incident Management NMDOT District 1 (TM to EM)



# ATMS08 - Incident Management NMDOT District 2 (TM to EM)



## ATMS08 - Incident Management NMDOT District 3 (TM to EM)





# ATMS08 - Incident Management NMDOT District 4 (TM to EM)



## ATMS08 - Incident Management NMDOT District 5 (TM to EM)



user defined flow

## ATMS08 - Incident Management NMDOT District 6 (TM to EM)





# ATMS08 - Incident Management Municipalities (TM to EM)



planned and future flow
----existing flow
user defined flow

## ATMS08 - Incident Management NMDOT District Maintenance (EM to MCM)



## ATMS08 - Incident Management Municipalities (EM to MCM)





# ATMS08 - Incident Management Municipalities (EM to EVS)





## ATMS08 - Incident Management RECC (EM to EVS)





## ATMS08 - Incident Management Rail Operations Coordination



# ATMS21 - Roadway Closure Management NMDOT (2 of 2)



#### CVO10 - HAZMAT Management Commercial Vehicles



#### CVO10 - HAZMAT Management NEF / WIPP



# EM01 - Emergency Call-Taking and Dispatch Statewide Emergency Communications Network (EM to Other EM)



## EM01 - Emergency Call-Taking and Dispatch Regional PSAPs (1 of 2)



#### EM01 - Emergency