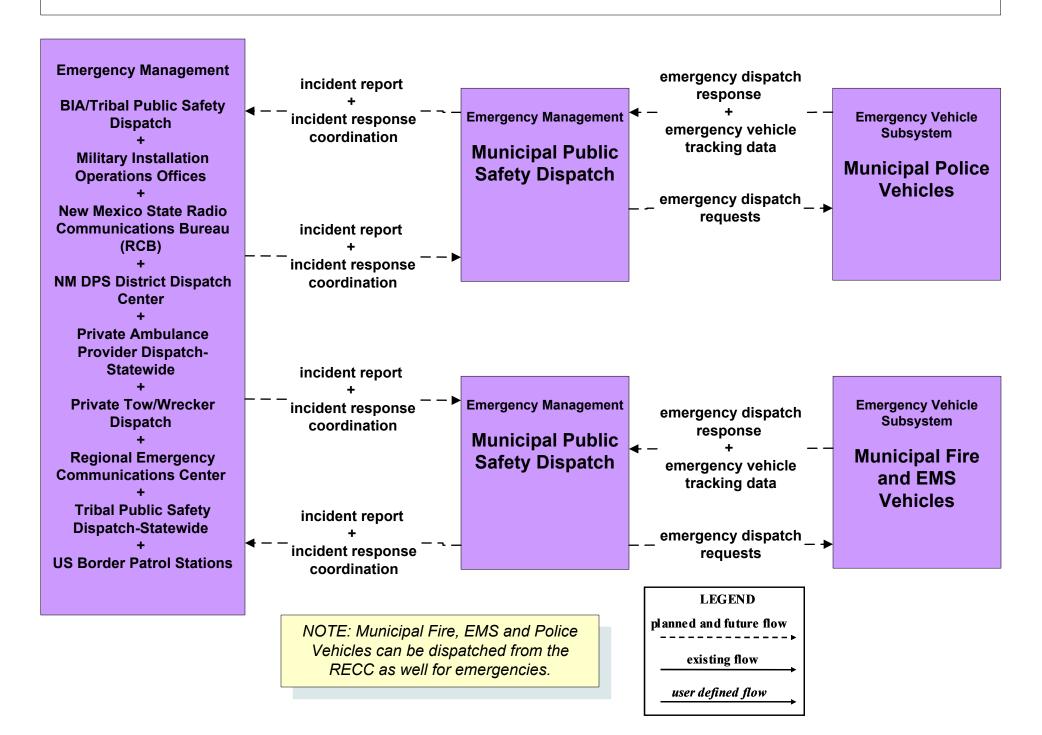

t Maintenance (EM to MCM)



## ATMS08 - Incident Management Municipalities (EM to MCM)





# ATMS08 - Incident Management Municipalities (EM to EVS)





## ATMS08 - Incident Management RECC (EM to EVS)





## ATMS08 - Incident Management Rail Operations Coordination



# ATMS21 - Roadway Closure Management NMDOT (2 of 2)



#### CVO10 - HAZMAT Management Commercial Vehicles



#### CVO10 - HAZMAT Management NEF / WIPP



# EM01 - Emergency Call-Taking and Dispatch Statewide Emergency Communications Network (EM to Other EM)



## EM01 - Emergency Call-Taking and Dispatch Regional PSAPs (1 of 2)



#### EM01 - Emergency Call-Taking and Dispatch Regional PSAPs (2 of 2)





### EM01 - Emergency Call-Taking and Dispatch NM DPS



# EM01 - Emergency Call-Taking and Dispatch Municipalities



# EM01 - Emergency Call-Taking and Dispatch BIA/Tribal and Tribal Public Safety



# EM01 - Emergency Call-Taking and Dispatch NM State Radio Communications Bureau (RCB)





# **EM02 - Emergency Routing Regional Medical Centers**



# EM02 - Emergency Routing NMDOT (1 of 2)



# EM02 - Emergency Routing NMDOT (2 of 2)



#### EM02 - Emergency Routing Municipal Police and Fire/EMS Vehicles





NOTE: Includes signal preemption for Silver City and Deming – for Fire/EMS only.

# EM05 - Transportation Infrastructure Protection NMDOT (1 of 2)



### EM06 - Wide Area Alert Amber Alert (2 of 3)



### EM08 - Disaster Response and Recovery State EOC (1 of 3)



# EM08 - Disaster Response and Recovery Regional EOC (1 of 3)



# EM09 - Evacuation and Reentry Management Regional EOC (1 of 2)



#