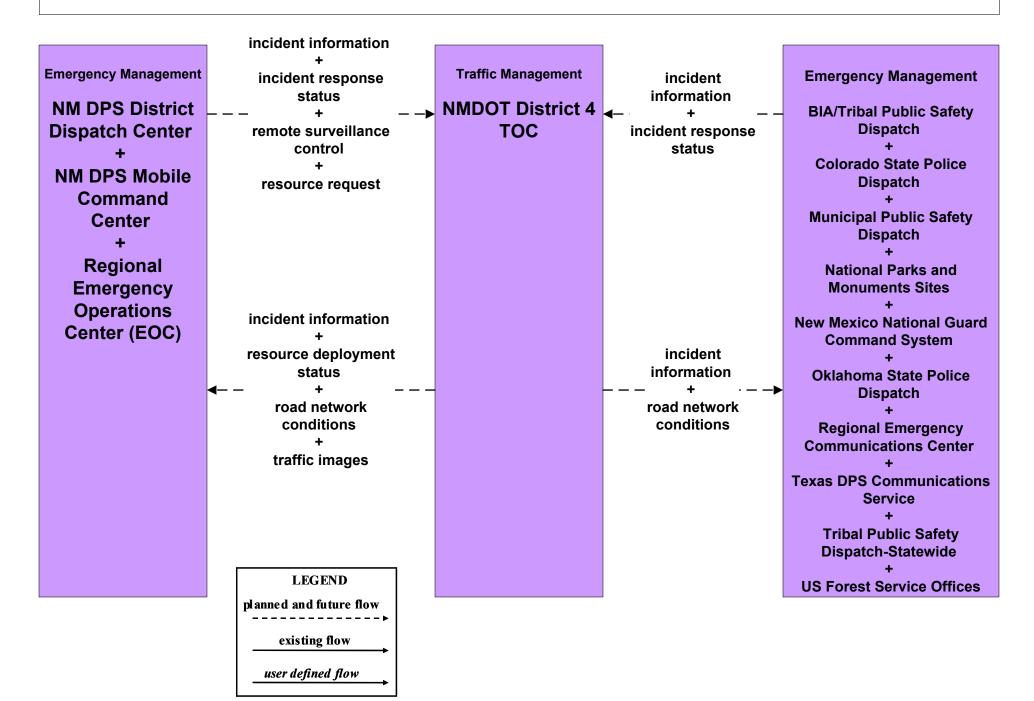

eler Information Municipal Public Information System (Inputs)



## ATMS06 - Traffic Information Dissemination NMDOT District 1 TOC



## ATMS06 - Traffic Information Dissemination NMDOT District 2 TOC



## ATMS06 - Traffic Information Dissemination NMDOT District 3 TOC



### ATMS06 - Traffic Information Dissemination NMDOT District 4 TOC



### ATMS06 - Traffic Information Dissemination NMDOT District 5 TMC



## ATMS06 - Traffic Information Dissemination NMDOT District 6 TOC



# ATMS06 - Traffic Information Dissemination Municipalities



## ATMS08 - Incident Management NMDOT District 1 (TM to EM)



# ATMS08 - Incident Management NMDOT District 2 (TM to EM)



## ATMS08 - Incident Management NMDOT District 3 (TM to EM)





# ATMS08 - Incident Management NMDOT District 4 (TM to EM)



## ATMS08 - Incident Management NMDOT District 5 (TM to EM)



user defined flow

## ATMS08 - Incident Management NMDOT District 6 (TM to EM)





# ATMS08 - Incident Management Municipalities (TM to EM)



planned and future flow
----existing flow
user defined flow

## ATMS08 - Incident Management NMDOT District Maintenance (EM to MCM)



## ATMS08 - Incident Management Municipalities (EM to MCM)





# ATMS08 - Incident Management Municipalities (EM to EVS)





## ATMS08 - Incident Management RECC (EM to EVS)





## ATMS08 - Incident Management Rail Operations Coordination



# ATMS21 - Roadway Closure Management NMDOT (2 of 2)



#### CVO10 - HAZMAT Management Commercial Vehicles



#### CVO10 - HAZMAT Management NEF / WIPP



# EM01 - Emergency Call-Taking and Dispatch Statewide Em