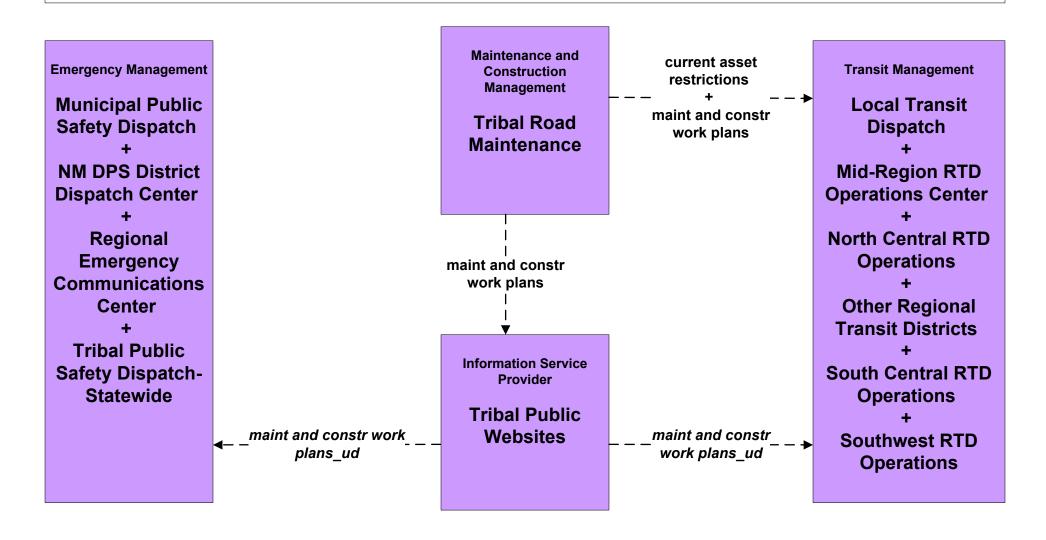

tion Infrastructure Protection NMDOT (1 of 2)



### EM06 - Wide Area Alert Amber Alert (2 of 3)



### EM08 - Disaster Response and Recovery State EOC (1 of 3)



# EM08 - Disaster Response and Recovery Regional EOC (1 of 3)



# EM09 - Evacuation and Reentry Management Regional EOC (1 of 2)



# MC04 - Weather Information Processing and Distribution NMDOT (1 of 8)



# MC04 - Weather Information Processing and Distribution Municipalities (1 of 2)



# MC10 - Maintenance and Construction Activity Coordination Activity Coordination - NMDOT (3 of 3)



# MC10 - Maintenance and Construction Activity Coordination Municipalities (2 of 2)



# MC10 - Maintenance and Construction Activity Coordination BIA (2 of 2)





# MC10 - Maintenance and Construction Activity Coordination Tribal (2 of 2)