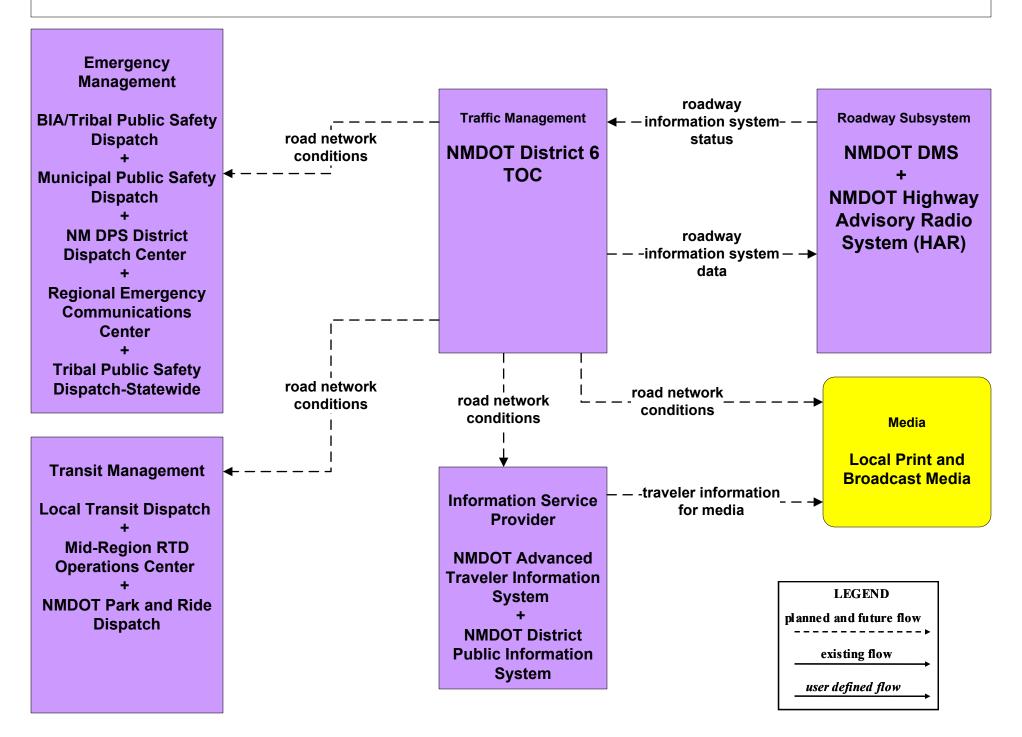

ations



### APTS5 - Transit Security NMDOT Park and Ride



### APTS5 - Transit Security North Central RTD



# **APTS5 - Transit Security Rail Runner Operations**



# **APTS5 - Transit Security South Central RTD Operations**



# **APTS5 - Transit Security Southwest RTD Operations**



# ATIS1 - Broadcast Traveler Information Municipal Public Information System (Inputs)



## ATMS06 - Traffic Information Dissemination NMDOT District 1 TOC



## ATMS06 - Traffic Information Dissemination NMDOT District 2 TOC



## ATMS06 - Traffic Information Dissemination NMDOT District 3 TOC



### ATMS06 - Traffic Information Dissemination NMDOT District 4 TOC



### ATMS06 - Traffic Information Dissemination NMDOT District 5 TMC



## ATMS06 - Traffic Information Dissemination NMDOT District 6 TOC



# ATMS06 - Traffic Information Dissemination Municipalities



## ATMS08 - Incident Management NMDOT District 1 (TM to EM)



# ATMS08 - Incident Management NMDOT District 2 (TM to EM)



## ATMS08 - Incident Management NMDOT District 3 (TM to EM)





# ATMS08 - Incident Management NMDOT District 4 (TM to EM)



## ATMS08 - Incident Management NMDOT District 5 (TM to EM)



user defined flow

## ATMS08 - Incident Management NMDOT District 6 (TM to EM)





# ATMS08 - Incident Management Municipalities (TM to EM)



planned and future flow
----existing flow
user defined flow

## ATMS08 - Incident Management NMDOT District Maintenance (EM to MCM)



## ATMS08 - Incident Management Municipalities (EM to MCM)





# ATMS08 - Incident Management Municipalities (EM to EVS)





## ATMS08 - In