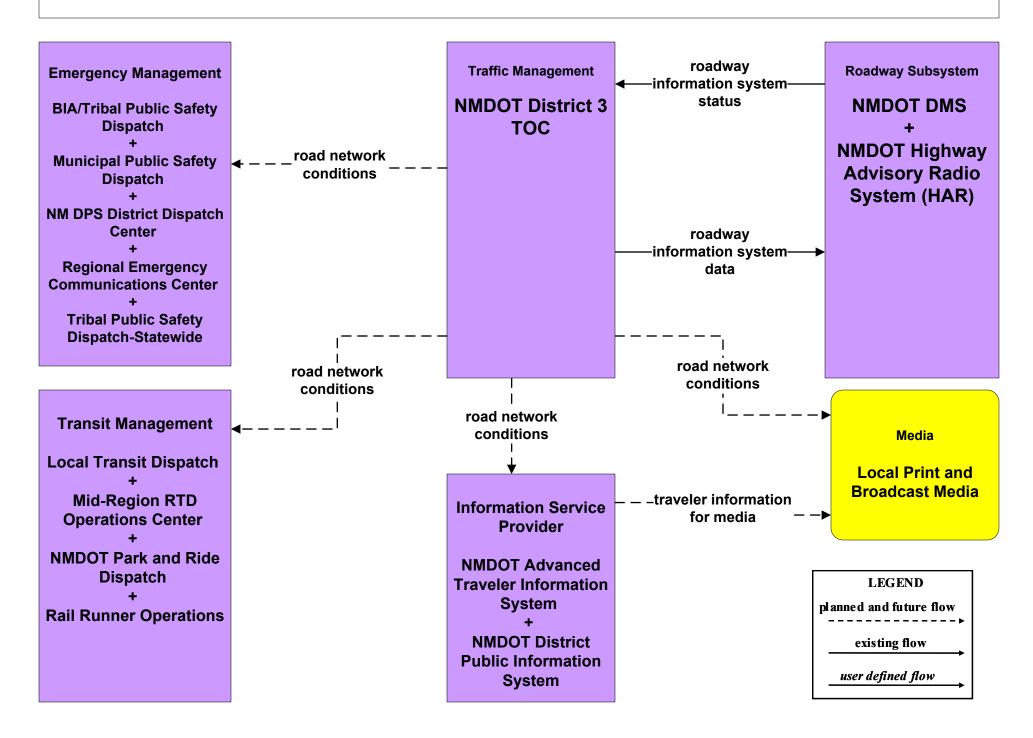

#### AD1 - ITS Data Mart NMDOT Statewide Crash Information System



#### AD1 - ITS Data Mart MPO/RPO Traffic Database



#### APTS5 - Transit Security Local Transit



# APTS5 - Transit Security MidRTD Operations



### APTS5 - Transit Security NMDOT Park and Ride



### APTS5 - Transit Security North Central RTD



# **APTS5 - Transit Security Rail Runner Operations**



# **APTS5 - Transit Security South Central RTD Operations**



# **APTS5 - Transit Security Southwest RTD Operations**



# ATIS1 - Broadcast Traveler Information Municipal Public Information System (Inputs)



## ATMS06 - Traffic Information Dissemination NMDOT District 1 TOC



## ATMS06 - Traffic Information Dissemination NMDOT District 2 TOC



## ATMS06 - Traffic Information Dissemination NMDOT District 3 TOC



### ATMS06 - Traffic Information Dissemination NMDOT District 4 TOC



### ATMS06 - Traffic Information Dissemination NMDOT District 5 TMC



## ATMS06 - Traffic Information Dissemination NMDOT District 6 TOC



# ATMS06 - Traffic Information Dissemination Municipalities



## ATMS08 - Incident Management NMDOT District 1 (TM to EM)



# ATMS08 - Incident Management NMDOT District 2 (TM to EM)



## ATMS08 - Incident Management NMDOT District 3 (TM to EM)





# ATMS08 - Incident Management NMDOT District 4 (TM to EM)



## ATMS08 - Incident Management NMDOT District 5 (TM to EM)



user defined flow

## ATMS08 - Incident Management NMDOT District 6 (TM to EM)





# ATMS08 - Incident Management Municipalities (TM to EM)



planned and future flow
----existing flow
user defined flow

##