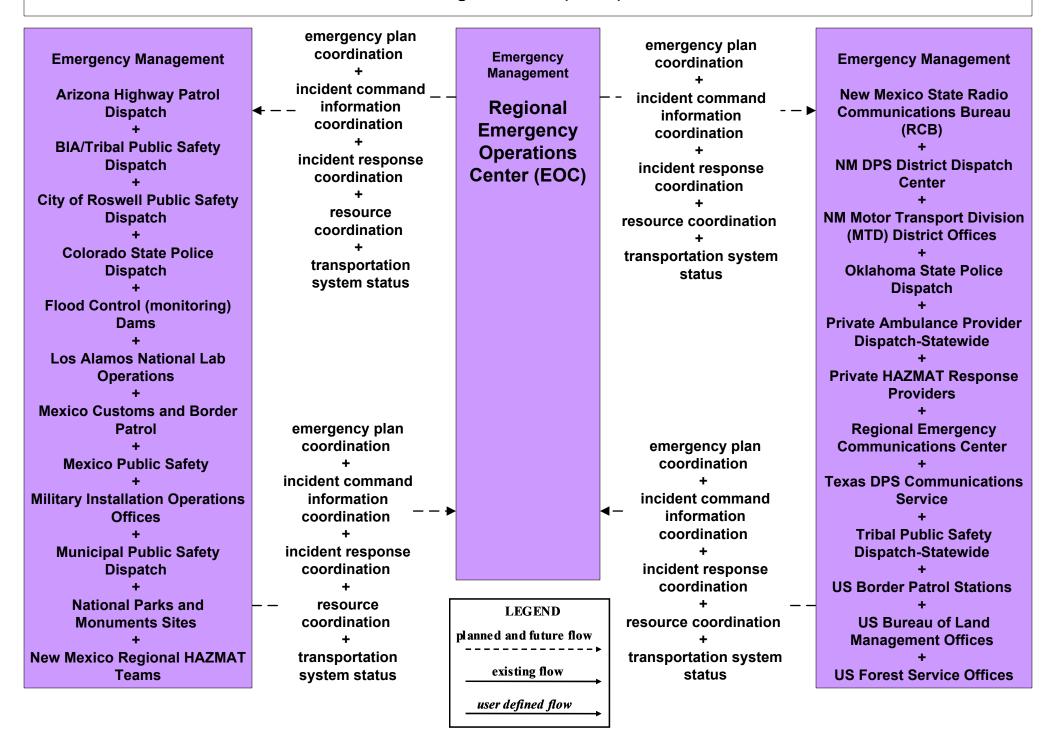

h NM DPS



# EM01 - Emergency Call-Taking and Dispatch Municipalities



# EM01 - Emergency Call-Taking and Dispatch BIA/Tribal and Tribal Public Safety



# EM01 - Emergency Call-Taking and Dispatch NM State Radio Communications Bureau (RCB)





# **EM02 - Emergency Routing Regional Medical Centers**



# EM02 - Emergency Routing NMDOT (1 of 2)



# EM02 - Emergency Routing NMDOT (2 of 2)



#### EM02 - Emergency Routing Municipal Police and Fire/EMS Vehicles





NOTE: Includes signal preemption for Silver City and Deming – for Fire/EMS only.

# EM05 - Transportation Infrastructure Protection NMDOT (1 of 2)



### EM06 - Wide Area Alert Amber Alert (2 of 3)



### EM08 - Disaster Response and Recovery State EOC (1 of 3)



# EM08 - Disaster Response and Recovery Regional EOC (1 of 3)



# EM09 - Evacuation and Reentry Management Regional EOC (1 of 2)



# MC04 - Weather Information Processing and Distribution NMDOT (1 of 8)



# MC04 - Weather Information Processing and Distribution Municipalities (1 of 2)



# MC10 - Maintenance and Construction Activity Coordination Activity Coordination - NMDOT (3 of 3)



# MC10 - Maintenance and Construction Activity Coordination Municipalities (2 of 2)



# MC10 - Maintenance and Construction Activity Coordination BIA (2 of 2)





# MC10 - Maintenance and Construction Activity Coordination Tribal (2 of 2)