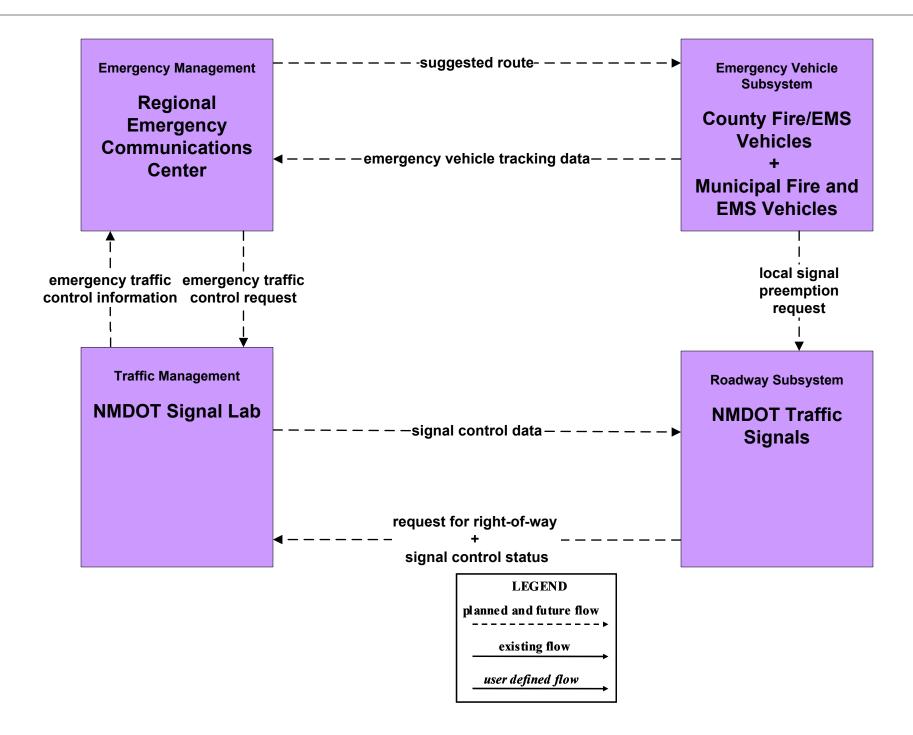

#### EM02 - Emergency Routing Municipal Police and Fire/EMS Vehicles

NOTE: Includes signal preemption for Silver City and Deming – for Fire/EMS only.