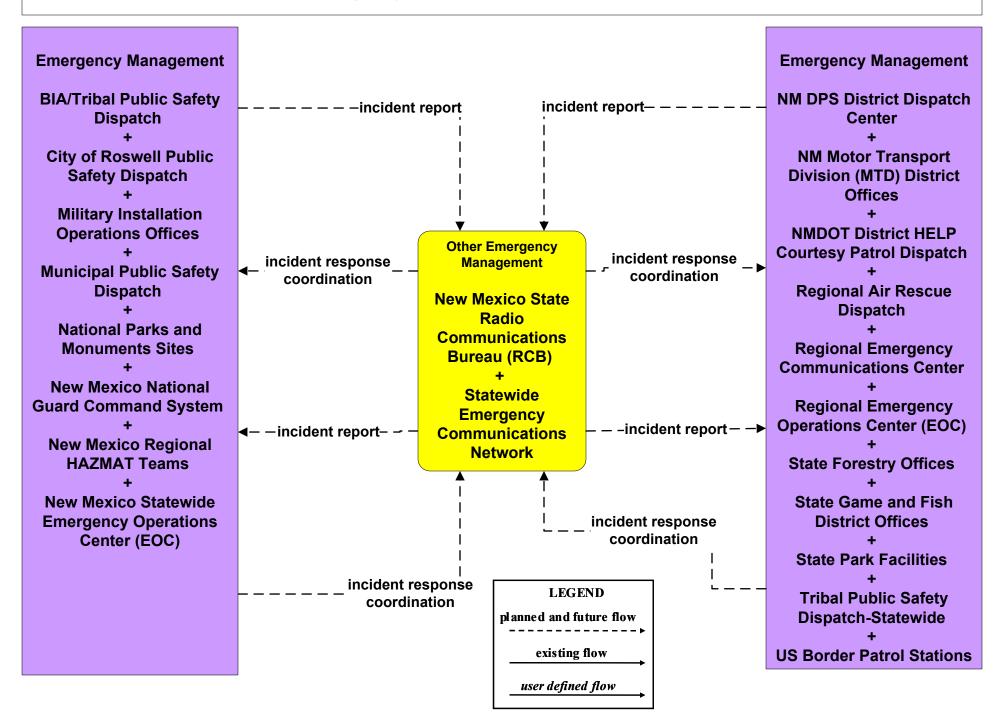

# EM01 - Emergency Call-Taking and Dispatch Statewide Emergency Communications Network (EM to Other EM)