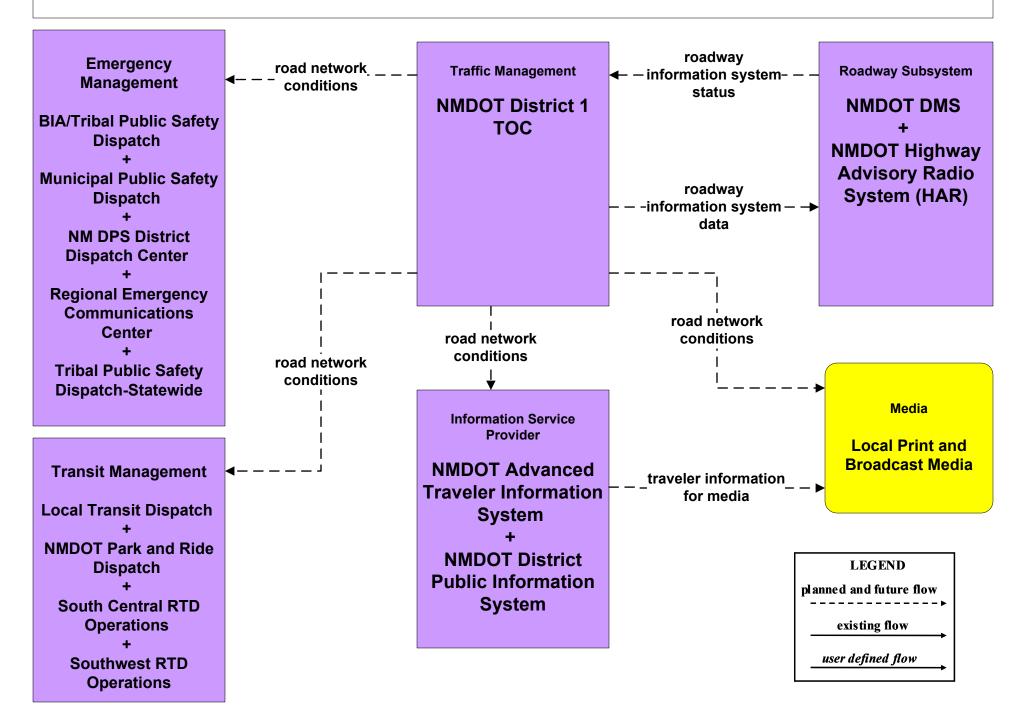

#### AD1 - ITS Data Mart NMDOT Statewide Crash Information System



#### AD1 - ITS Data Mart MPO/RPO Traffic Database



#### APTS5 - Transit Security Local Transit



# APTS5 - Transit Security MidRTD Operations



### APTS5 - Transit Security NMDOT Park and Ride



### APTS5 - Transit Security North Central RTD



# **APTS5 - Transit Security Rail Runner Operations**



# **APTS5 - Transit Security South Central RTD Operations**



# **APTS5 - Transit Security Southwest RTD Operations**



# ATIS1 - Broadcast Traveler Information Municipal Public Information System (Inputs)



## ATMS06 - Traffic Information Dissemination NMDOT District 1 TOC



## ATMS06 - Traffic Information Dissemination NMDOT District 2 TOC



## ATMS06 - Traffic Information Dissemination NMDOT District 3 TOC



### ATMS06 - Traffic Information Dissemination NMDOT District 4 TOC



### ATMS06 - Traffic Information Dissemination NMDOT District 5 TMC



## ATMS06 - Traffic Information Dissemination NMDOT District 6 TOC



# ATMS06 - Traffic Information Dissemination Municipalities



## ATMS08 - Incident Management NMDOT District 1 (TM to EM)



# ATMS08 - Incident Management NMDOT District 2 (TM to EM)



## ATMS08 - Incident Management NMDOT District 3 (TM to EM)





# ATMS08 - Incident Management NMDOT District 4 (TM to EM)



## ATMS08 - Incident Management NMDOT District 5 (TM to EM)



user defined flow

## ATMS08 - Incident Management NMDOT District 6