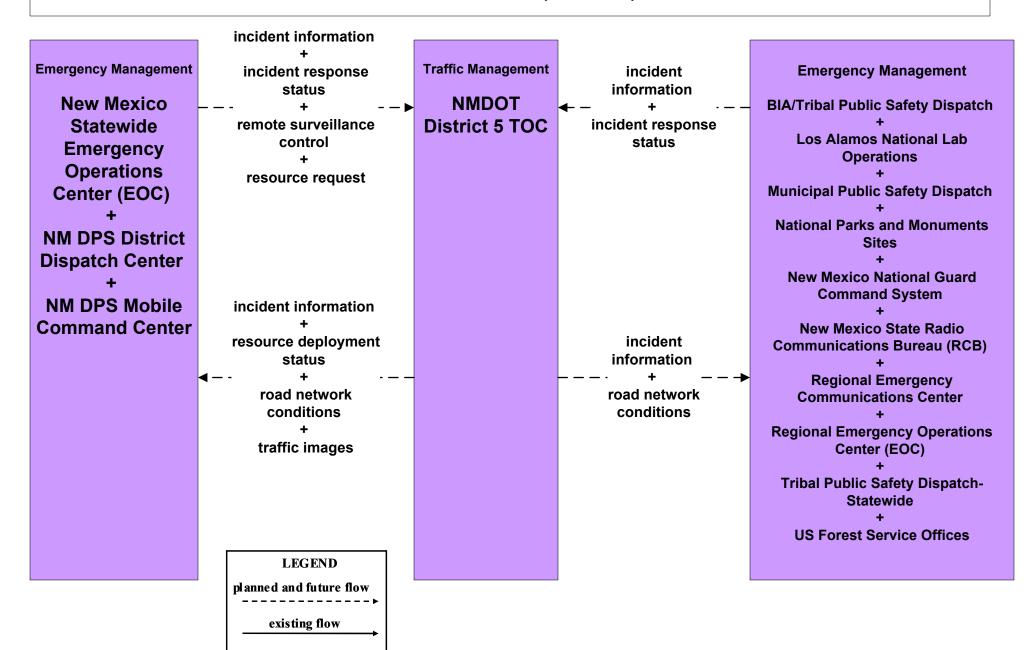

## ATMS06 - Traffic Information Dissemination NMDOT District 1 TOC



## ATMS06 - Traffic Information Dissemination NMDOT District 2 TOC



## ATMS06 - Traffic Information Dissemination NMDOT District 3 TOC



### ATMS06 - Traffic Information Dissemination NMDOT District 4 TOC



### ATMS06 - Traffic Information Dissemination NMDOT District 5 TMC



## ATMS06 - Traffic Information Dissemination NMDOT District 6 TOC



# ATMS06 - Traffic Information Dissemination Municipalities



## ATMS08 - Incident Management NMDOT District 1 (TM to EM)



# ATMS08 - Incident Management NMDOT District 2 (TM to EM)



## ATMS08 - Incident Management NMDOT District 3 (TM to EM)





# ATMS08 - Incident Management NMDOT District 4 (TM to EM)



## ATMS08 - Incident Management NMDOT District 5 (TM to EM)



user defined flow

## ATMS08 - Incident Management NMDOT District 6 (TM to EM)





# ATMS08 - Incident Management Municipalities (TM to EM)



planned and future flow
----existing flow
user defined flow

## ATMS08 - Incident Management NMDOT District Maintenance (EM to MCM)



## ATMS08 - Incident Management Municipalities (EM to MCM)





# ATMS08 - Incident Management Municipalities (EM to EVS)





## ATMS08 - Incident Management RECC (EM to EVS)





## ATMS08 - Incident Management Rail Operations Coordination



# ATMS21 - Roadway Closure Management NMDOT (2 of 2)



#### CVO10 - HAZMAT Management Commercial Vehicles



#### CVO10 - HAZMAT Management NEF / WIPP



# EM01 - Emergency Call-Taking and Dispatch Statewide Emergency Communications Network (EM to Other EM)



## EM01 - Em