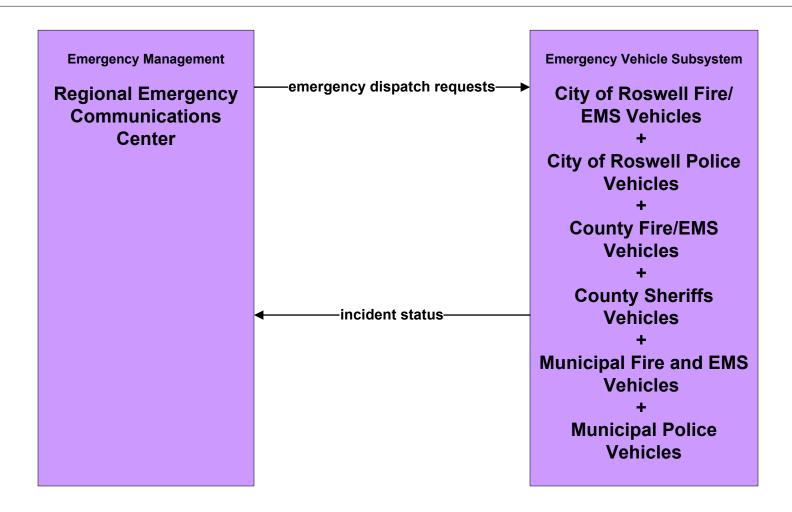

semination Municipalities



## ATMS08 - Incident Management NMDOT District 1 (TM to EM)



# ATMS08 - Incident Management NMDOT District 2 (TM to EM)



## ATMS08 - Incident Management NMDOT District 3 (TM to EM)





# ATMS08 - Incident Management NMDOT District 4 (TM to EM)



## ATMS08 - Incident Management NMDOT District 5 (TM to EM)



user defined flow

## ATMS08 - Incident Management NMDOT District 6 (TM to EM)





# ATMS08 - Incident Management Municipalities (TM to EM)



planned and future flow
----existing flow
user defined flow

## ATMS08 - Incident Management NMDOT District Maintenance (EM to MCM)



## ATMS08 - Incident Management Municipalities (EM to MCM)





# ATMS08 - Incident Management Municipalities (EM to EVS)





## ATMS08 - Incident Management RECC (EM to EVS)





## ATMS08 - Incident Management Rail Operations Coordination



# ATMS21 - Roadway Closure Management NMDOT (2 of 2)



#### CVO10 - HAZMAT Management Commercial Vehicles



#### CVO10 - HAZMAT Management NEF / WIPP



# EM01 - Emergency Call-Taking and Dispatch Statewide Emergency Communications Network (EM to Other EM)



## EM01 - Emergency Call-Taking and Dispatch Regional PSAPs (1 of 2)



#### EM01 - Emergency Call-Taking and Dispatch Regional PSAPs (2 of 2)





### EM01 - Emergency Call-Taking and Dispatch NM DPS



# EM01 - Emergency Call-Taking and Dispatch Municipalities



# EM01 - Emergency Call-Taking and Dispatch BIA/Tribal and Tribal Public Safety



# EM01 - Emergency Call-Taking and Dispatch NM State Radio Communications Bureau (RCB)





# **EM02 - Emergency Routing