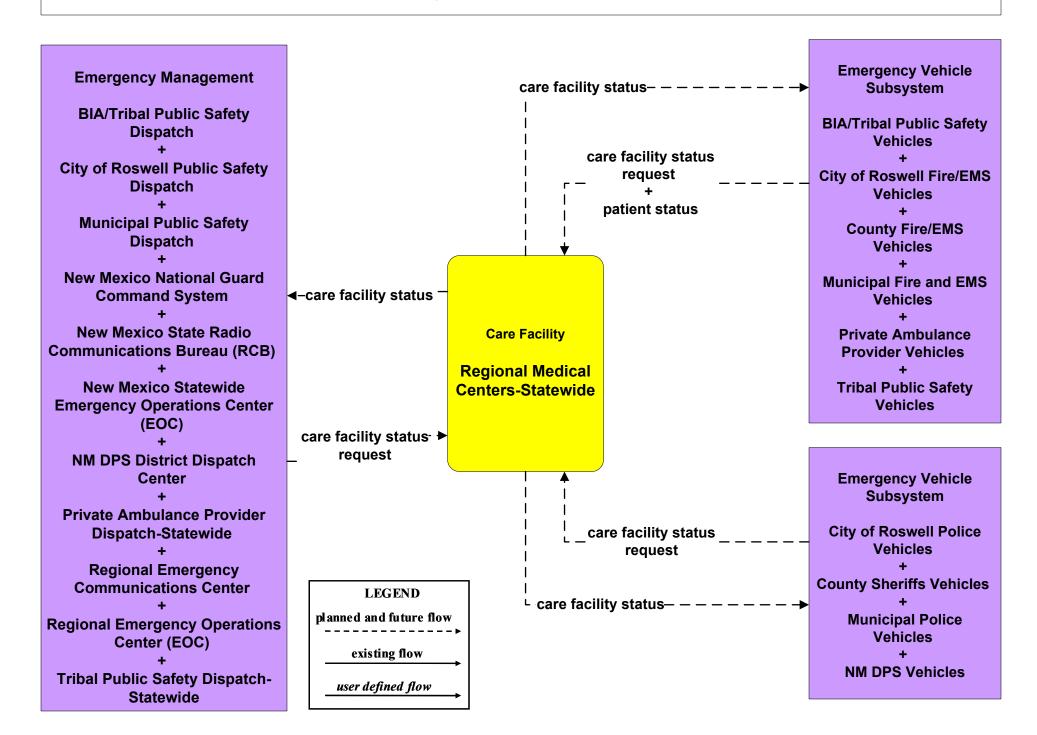

agement Rail Operations Coordination



# ATMS21 - Roadway Closure Management NMDOT (2 of 2)



#### CVO10 - HAZMAT Management Commercial Vehicles



#### CVO10 - HAZMAT Management NEF / WIPP



# EM01 - Emergency Call-Taking and Dispatch Statewide Emergency Communications Network (EM to Other EM)



## EM01 - Emergency Call-Taking and Dispatch Regional PSAPs (1 of 2)



#### EM01 - Emergency Call-Taking and Dispatch Regional PSAPs (2 of 2)





### EM01 - Emergency Call-Taking and Dispatch NM DPS



# EM01 - Emergency Call-Taking and Dispatch Municipalities



# EM01 - Emergency Call-Taking and Dispatch BIA/Tribal and Tribal Public Safety



# EM01 - Emergency Call-Taking and Dispatch NM State Radio Communications Bureau (RCB)





# **EM02 - Emergency Routing Regional Medical Centers**



# EM02 - Emergency Routing NMDOT (1 of 2)



# EM02 - Emergency Routing NMDOT (2 of 2)



#### EM02 - Emergency Routing Municipal Police and Fire/EMS Vehicles





NOTE: Includes signal preemption for Silver City and Deming – for Fire/EMS only.

# EM05 - Transportation Infrastructure Protection NMDOT (1 of 2)



### EM06 - Wide Area Alert Amber Alert (2 of 3)



### EM08 - Disaster Response and Recovery State EOC (1 of 3)



# EM08 - Disaster Response and Recovery Regional EOC (1 of 3)



# EM09 - Evacuation and Reentry Management Regional EOC (1 of 2)



# MC04 - Weather Information Processing and Distribution NMDOT (1 of 8)



# MC04 - Weather Information Processing and Distribution Municipalities (1 of 2)



# MC10 - Maintenance and Construction Activity Coordination Activity Coordina