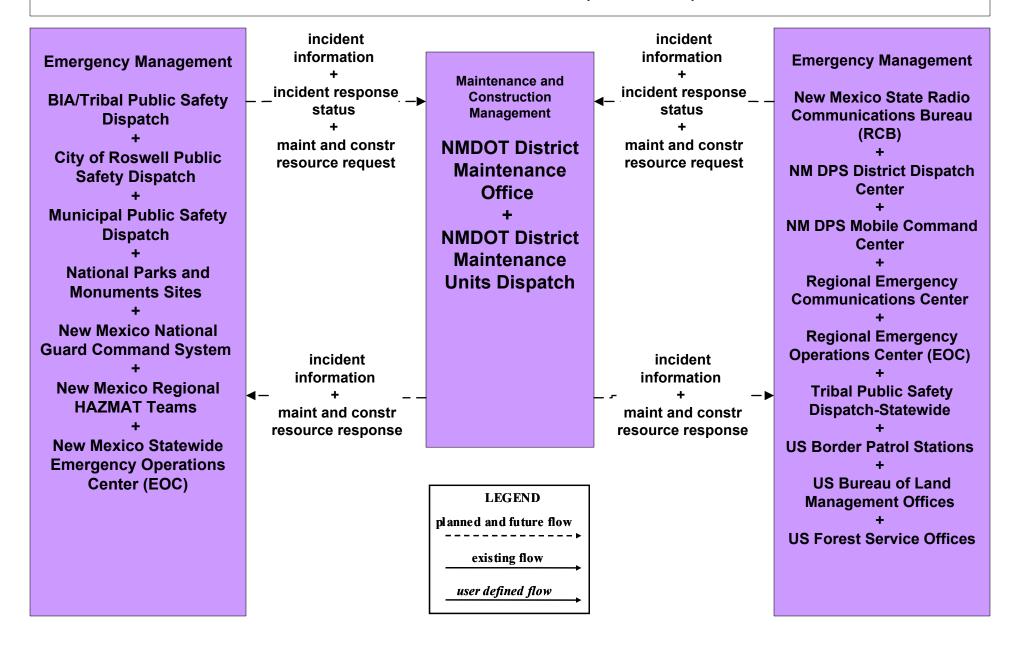

## ATMS08 - Incident Management NMDOT District Maintenance (EM to MCM)

## ATMS08 - Incident Management Municipalities (EM to MCM)