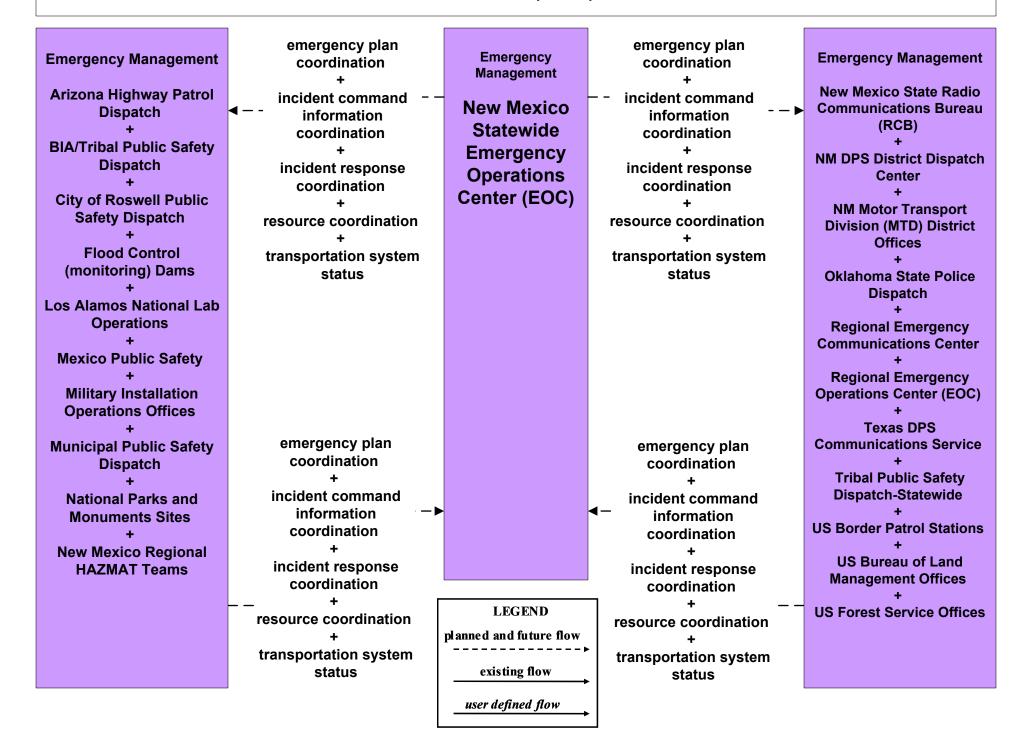

PSAPs (2 of 2)





### EM01 - Emergency Call-Taking and Dispatch NM DPS



# EM01 - Emergency Call-Taking and Dispatch Municipalities



# EM01 - Emergency Call-Taking and Dispatch BIA/Tribal and Tribal Public Safety



# EM01 - Emergency Call-Taking and Dispatch NM State Radio Communications Bureau (RCB)





# **EM02 - Emergency Routing Regional Medical Centers**



# EM02 - Emergency Routing NMDOT (1 of 2)



# EM02 - Emergency Routing NMDOT (2 of 2)



#### EM02 - Emergency Routing Municipal Police and Fire/EMS Vehicles





NOTE: Includes signal preemption for Silver City and Deming – for Fire/EMS only.

# EM05 - Transportation Infrastructure Protection NMDOT (1 of 2)



### EM06 - Wide Area Alert Amber Alert (2 of 3)



### EM08 - Disaster Response and Recovery State EOC (1 of 3)



# EM08 - Disaster Response and Recovery Regional EOC (1 of 3)



# EM09 - Evacuation and Reentry Management Regional EOC (1 of 2)



# MC04 - Weather Information Processing and Distribution NMDOT (1 of 8)



# MC04 - Weather Information Processing and Distribution Municipalities (1 of 2)



# MC10 - Maintenance and Construction Activity Coordination Activity Coordination - NMDOT (3 of 3)



# MC10 - Maintenance and Construction Activity Coordination Municipalities (2 of 2)



# MC10 - Maintenance and Construction Activity Coordination BIA (2 of 2)





# MC10 - Maintenance and Construction Activity Coordination Tribal (2 of 2)