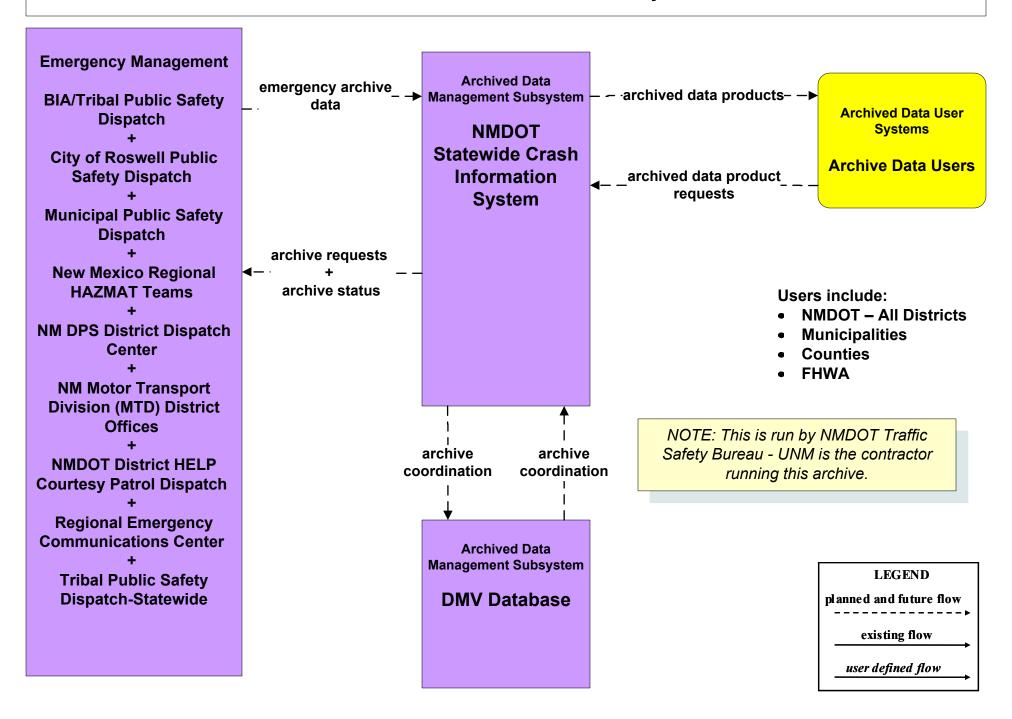

#### AD1 - ITS Data Mart NMDOT Statewide Crash Information System



#### AD1 - ITS Data Mart MPO/RPO Traffic Database



#### APTS5 - Transit Security Local Transit



# APTS5 - Transit Security MidRTD Operations



### APTS5 - Transit Security NMDOT Park and Ride



### APTS5 - Transit Security North Central RTD



# **APTS5 - Transit Security Rail Runner Operations**



# **APTS5 - Transit Security South Central RTD Operations**



# **APTS5 - Transit Security Southwest RTD Operations**



# ATIS1 - Broadcast Traveler Information Municipal Public Information System (Inputs)



## ATMS06 - Traffic Information Dissemination NMDOT District 1 TOC



## ATMS06 - Traffic Information Dissemination NMDOT District 2 TOC



## ATMS06 - Traffic Information Dissemination NMDOT District 3 TOC



### ATMS06 - Traffic Information Dissemination NMDOT District 4 TOC