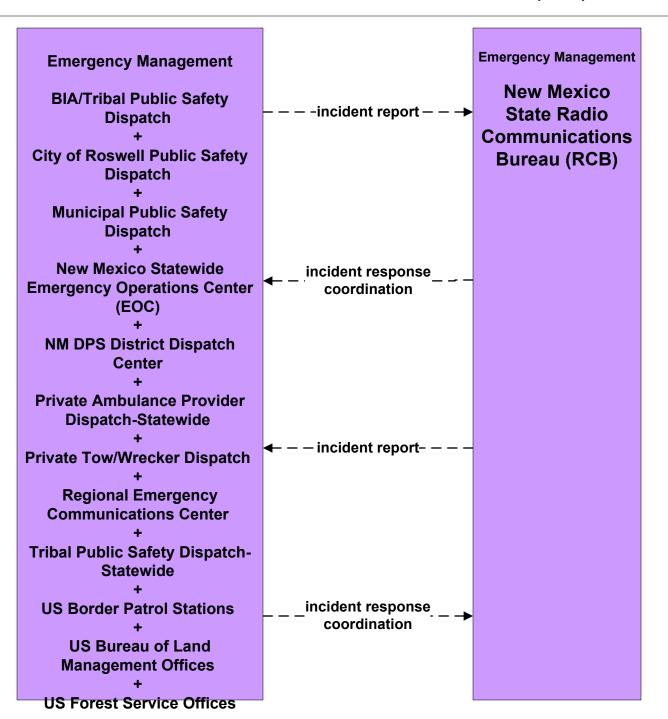

# EM01 - Emergency Call-Taking and Dispatch NM State Radio Communications Bureau (RCB)