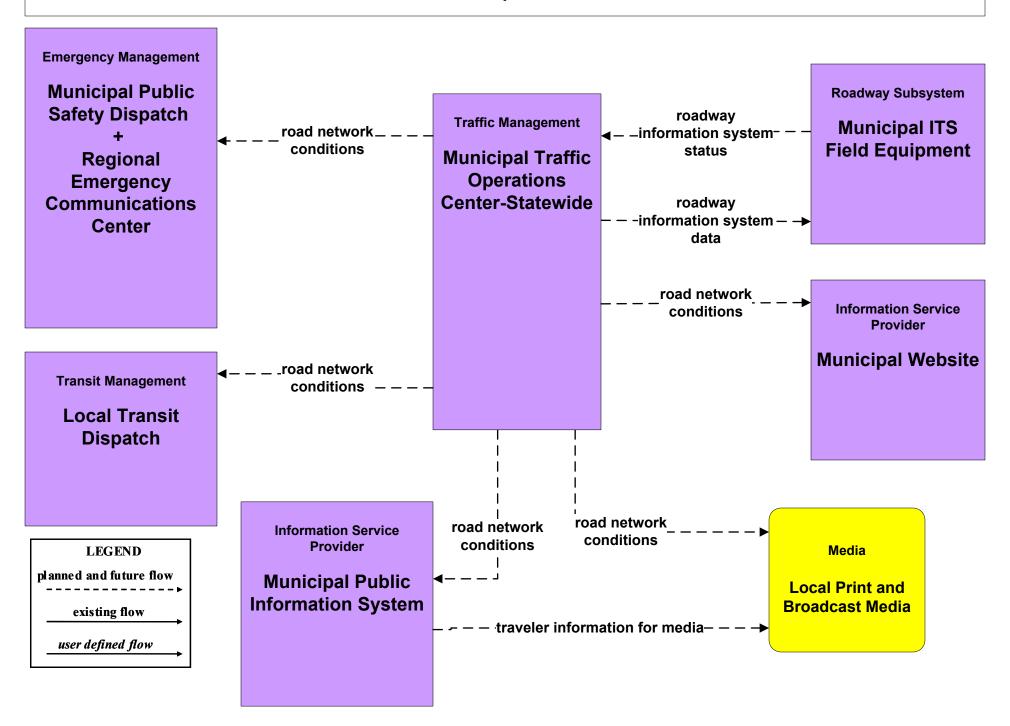

## APTS5 - Transit Security North Central RTD



# **APTS5 - Transit Security Rail Runner Operations**



# **APTS5 - Transit Security South Central RTD Operations**



# **APTS5 - Transit Security Southwest RTD Operations**



# ATIS1 - Broadcast Traveler Information Municipal Public Information System (Inputs)



## ATMS06 - Traffic Information Dissemination NMDOT District 1 TOC



## ATMS06 - Traffic Information Dissemination NMDOT District 2 TOC



## ATMS06 - Traffic Information Dissemination NMDOT District 3 TOC



### ATMS06 - Traffic Information Dissemination NMDOT District 4 TOC



### ATMS06 - Traffic Information Dissemination NMDOT District 5 TMC



## ATMS06 - Traffic Information Dissemination NMDOT District 6 TOC



# ATMS06 - Traffic Information Dissemination Municipalities



## ATMS08 - Incident Management NMDOT District 1 (TM to EM)



# ATMS08 - Incident Management NMDOT District 2 (TM to EM)



## ATMS08 - Incident Management NMDOT District 3 (TM to EM)





# ATMS08 - Incident Management NMDOT District 4 (TM to EM)



## ATMS08 - Incident Management NMDOT District 5 (TM to EM)



user defined flow

## ATMS08 - Incident Management NMDOT District 6 (TM to EM)





# ATMS08 - Incident Management Municipalities (TM to EM)



planned and future flow
----existing flow
user defined flow

## ATMS08 - Incident Management NMDOT District Maintenance (EM to MCM)



## ATMS08 - Incident Management Municipalities (EM to MCM)





# ATMS08 - Incident Management Municipalities (EM to EVS)





## ATMS08 - Incident Management RECC (EM to EVS)





## ATMS08 - Incident Ma