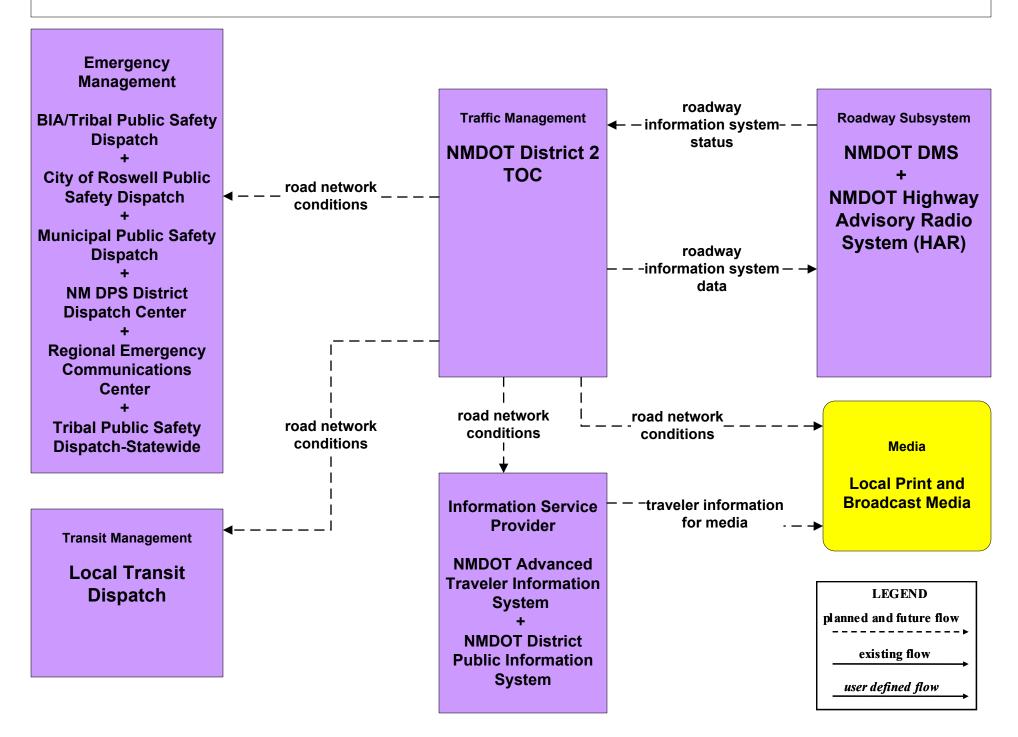

#### AD1 - ITS Data Mart NMDOT Statewide Crash Information System



#### AD1 - ITS Data Mart MPO/RPO Traffic Database



#### APTS5 - Transit Security Local Transit



# APTS5 - Transit Security MidRTD Operations



### APTS5 - Transit Security NMDOT Park and Ride



### APTS5 - Transit Security North Central RTD



# **APTS5 - Transit Security Rail Runner Operations**



# **APTS5 - Transit Security South Central RTD Operations**



# **APTS5 - Transit Security Southwest RTD Operations**



# ATIS1 - Broadcast Traveler Information Municipal Public Information System (Inputs)



## ATMS06 - Traffic Information Dissemination NMDOT District 1 TOC



## ATMS06 - Traffic Information Dissemination NMDOT District 2 TOC



## ATMS06 - Traffic Information Dissemination NMDOT District 3 TOC



### ATMS06 - Traffic Information Dissemination NMDOT District 4 TOC



### ATMS06 - Traffic Information Dissemination NMDOT District 5 TMC



## ATMS06 - Traffic Information Dissemination NMDOT District 6 TOC



# ATMS06 - Traffic Information Dissemination Municipalities



## ATMS08 - Incident Management NMDOT District 1 (TM to EM)



# ATMS08 - Incident Management NMDOT District 2 (TM to EM)



## ATMS08 - Incident Management NMDOT District 3 (TM to EM)





# ATMS08 - Incident Management NMDOT District 4 (TM to EM)



## ATMS08 - Incident Management NMDOT District 5 (TM to EM)



user defined flow

## ATMS08 - Incident Management NMDOT District 6 (TM to EM)





# ATMS08 - Incident Management Municipalities (TM to E