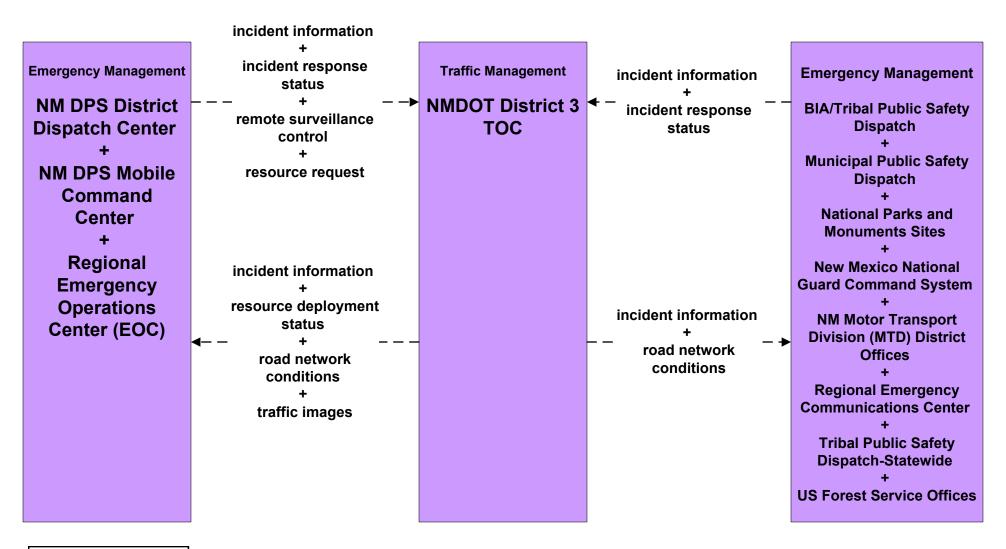

Security Southwest RTD Operations**



# ATIS1 - Broadcast Traveler Information Municipal Public Information System (Inputs)



## ATMS06 - Traffic Information Dissemination NMDOT District 1 TOC



## ATMS06 - Traffic Information Dissemination NMDOT District 2 TOC



## ATMS06 - Traffic Information Dissemination NMDOT District 3 TOC



### ATMS06 - Traffic Information Dissemination NMDOT District 4 TOC



### ATMS06 - Traffic Information Dissemination NMDOT District 5 TMC



## ATMS06 - Traffic Information Dissemination NMDOT District 6 TOC



# ATMS06 - Traffic Information Dissemination Municipalities



## ATMS08 - Incident Management NMDOT District 1 (TM to EM)



# ATMS08 - Incident Management NMDOT District 2 (TM to EM)



## ATMS08 - Incident Management NMDOT District 3 (TM to EM)





# ATMS08 - Incident Management NMDOT District 4 (TM to EM)



## ATMS08 - Incident Management NMDOT District 5 (TM to EM)



user defined flow

## ATMS08 - Incident Management NMDOT District 6 (TM to EM)





# ATMS08 - Incident Management Municipalities (TM to EM)



planned and future flow
----existing flow
user defined flow

## ATMS08 - Incident Management NMDOT District Maintenance (EM to MCM)



## ATMS08 - Incident Management Municipalities (EM to MCM)





# ATMS08 - Incident Management Municipalities (EM to EVS)





## ATMS08 - Incident Management RECC (EM to EVS)





## ATMS08 - Incident Management Rail Operations Coordination



# ATMS21 - Roadway Closure Management NMDOT (2 of 2)



#### CVO10 - HAZMAT Management Commercial Vehicles



#### CVO10 - HAZMAT Management NEF /