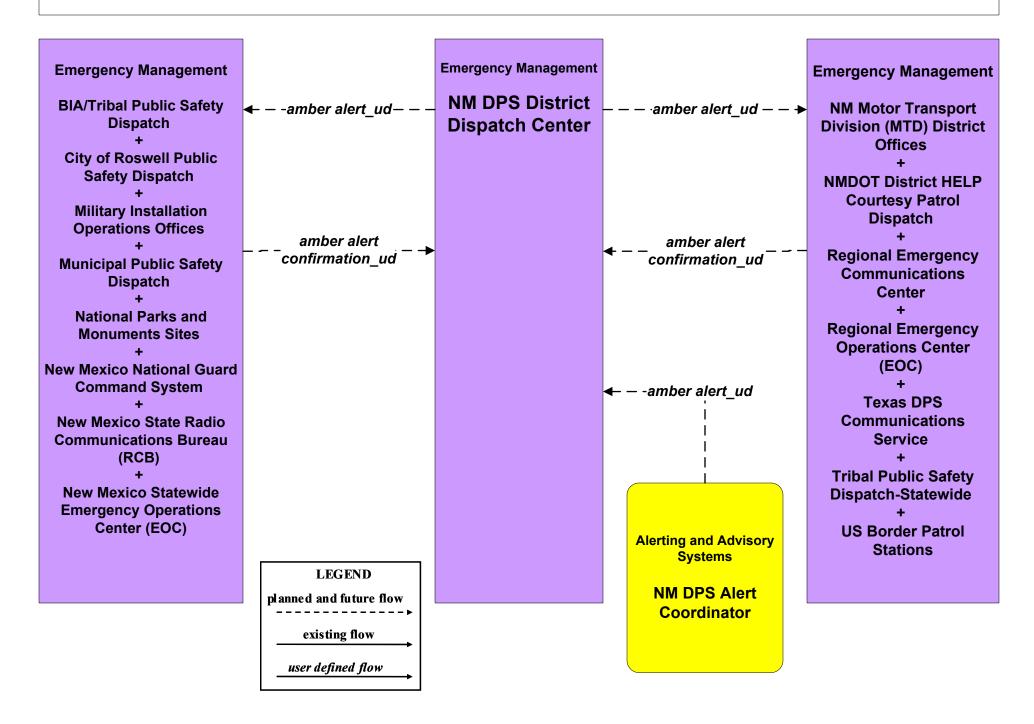

of 2)



#### EM01 - Emergency Call-Taking and Dispatch Regional PSAPs (2 of 2)





### EM01 - Emergency Call-Taking and Dispatch NM DPS



# EM01 - Emergency Call-Taking and Dispatch Municipalities



# EM01 - Emergency Call-Taking and Dispatch BIA/Tribal and Tribal Public Safety



# EM01 - Emergency Call-Taking and Dispatch NM State Radio Communications Bureau (RCB)





# **EM02 - Emergency Routing Regional Medical Centers**



# EM02 - Emergency Routing NMDOT (1 of 2)



# EM02 - Emergency Routing NMDOT (2 of 2)



#### EM02 - Emergency Routing Municipal Police and Fire/EMS Vehicles





NOTE: Includes signal preemption for Silver City and Deming – for Fire/EMS only.

# EM05 - Transportation Infrastructure Protection NMDOT (1 of 2)



### EM06 - Wide Area Alert Amber Alert (2 of 3)



### EM08 - Disaster Response and Recovery State EOC (1 of 3)



# EM08 - Disaster Response and Recovery Regional EOC (1 of 3)



# EM09 - Evacuation and Reentry Management Regional EOC (1 of 2)



# MC04 - Weather Information Processing and Distribution NMDOT (1 of 8)



# MC04 - Weather Information Processing and Distribution Municipalities (1 of 2)



# MC10 - Maintenance and Construction Activity Coordination Activity Coordination - NMDOT (3 of 3)



# MC10 - Maintenance and Construction Activity Coordination Municipalities (2 of 2)



# MC10 - Maintenance and Construction Activity Coordination BIA (2 of 2)





# MC10 - Maintenance and Construction Activity Coordination Tribal (2 of 2)