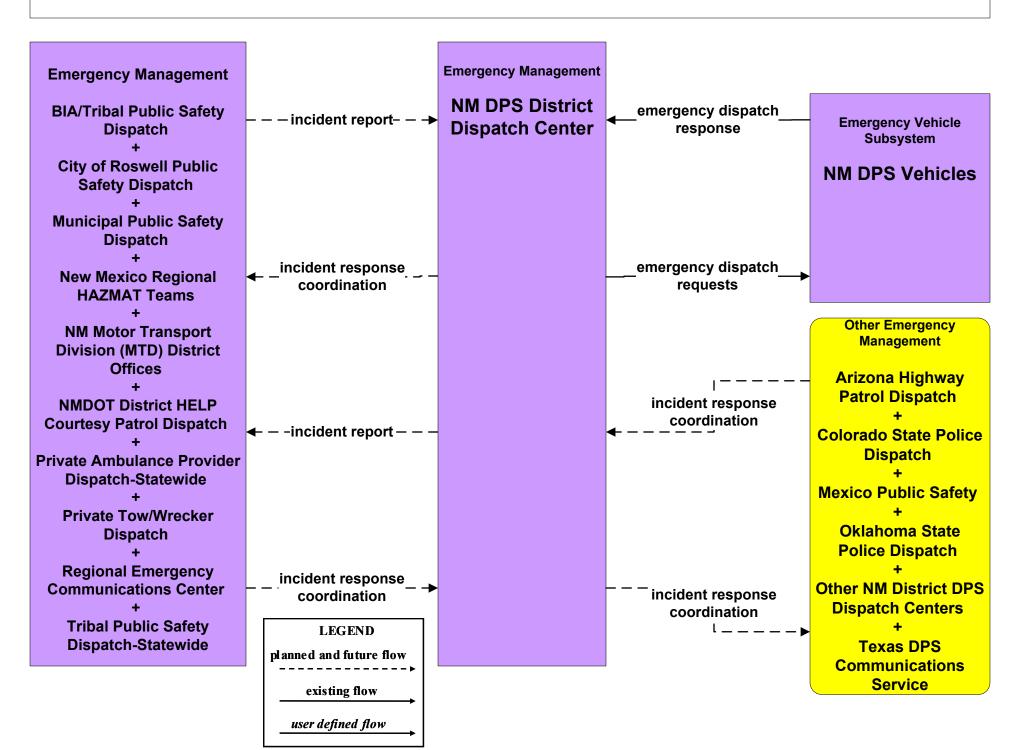

er defined flow

## ATMS08 - Incident Management NMDOT District Maintenance (EM to MCM)



## ATMS08 - Incident Management Municipalities (EM to MCM)





# ATMS08 - Incident Management Municipalities (EM to EVS)





## ATMS08 - Incident Management RECC (EM to EVS)





## ATMS08 - Incident Management Rail Operations Coordination



# ATMS21 - Roadway Closure Management NMDOT (2 of 2)



#### CVO10 - HAZMAT Management Commercial Vehicles



#### CVO10 - HAZMAT Management NEF / WIPP



# EM01 - Emergency Call-Taking and Dispatch Statewide Emergency Communications Network (EM to Other EM)



## EM01 - Emergency Call-Taking and Dispatch Regional PSAPs (1 of 2)



#### EM01 - Emergency Call-Taking and Dispatch Regional PSAPs (2 of 2)





### EM01 - Emergency Call-Taking and Dispatch NM DPS



# EM01 - Emergency Call-Taking and Dispatch Municipalities



# EM01 - Emergency Call-Taking and Dispatch BIA/Tribal and Tribal Public Safety



# EM01 - Emergency Call-Taking and Dispatch NM State Radio Communications Bureau (RCB)





# **EM02 - Emergency Routing Regional Medical Centers**



# EM02 - Emergency Routing NMDOT (1 of 2)



# EM02 - Emergency Routing NMDOT (2 of 2)



#### EM02 - Emergency Routing Municipal Police and Fire/EMS Vehicles





NOTE: Includes signal preemption for Silver City and Deming – for Fire/EMS only.

# EM05 - Transportation Infrastructure Protection NMDOT (1 of 2)



### EM06 - Wide Area Alert Amber Alert (2 of 3)



### EM08 - Disaster Response and Recovery State EOC (1 of 3)



# EM08 - Disaster Response and Recovery Regional EOC (1 of 3)



# EM09 -