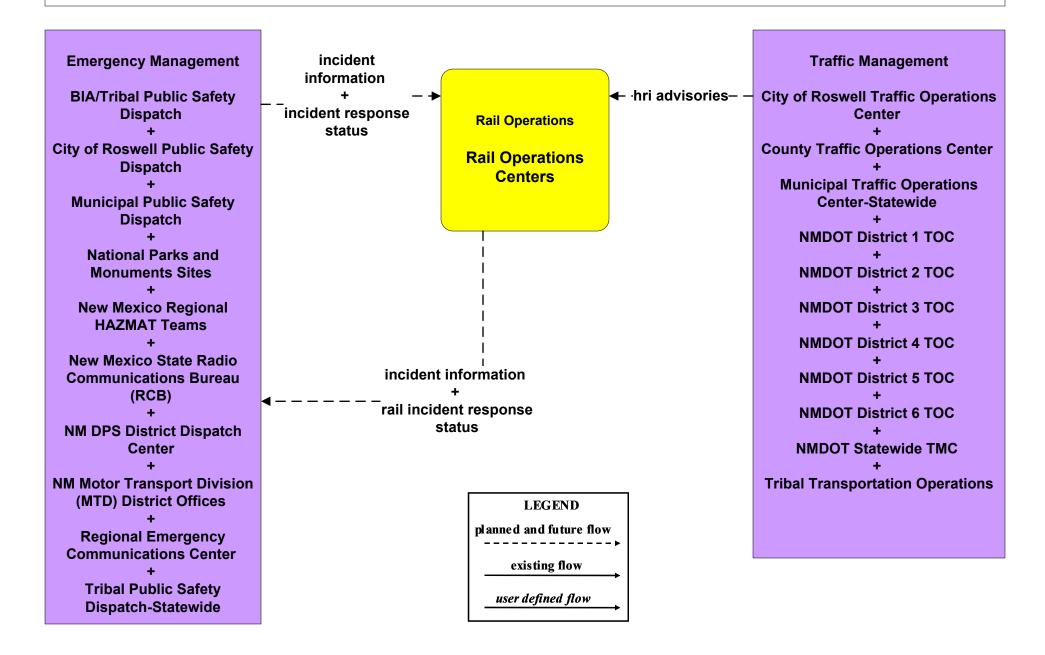

District 1 (TM to EM)



# ATMS08 - Incident Management NMDOT District 2 (TM to EM)



## ATMS08 - Incident Management NMDOT District 3 (TM to EM)





# ATMS08 - Incident Management NMDOT District 4 (TM to EM)



## ATMS08 - Incident Management NMDOT District 5 (TM to EM)



user defined flow

## ATMS08 - Incident Management NMDOT District 6 (TM to EM)





# ATMS08 - Incident Management Municipalities (TM to EM)



planned and future flow
----existing flow
user defined flow

## ATMS08 - Incident Management NMDOT District Maintenance (EM to MCM)



## ATMS08 - Incident Management Municipalities (EM to MCM)





# ATMS08 - Incident Management Municipalities (EM to EVS)





## ATMS08 - Incident Management RECC (EM to EVS)





## ATMS08 - Incident Management Rail Operations Coordination



# ATMS21 - Roadway Closure Management NMDOT (2 of 2)



#### CVO10 - HAZMAT Management Commercial Vehicles



#### CVO10 - HAZMAT Management NEF / WIPP



# EM01 - Emergency Call-Taking and Dispatch Statewide Emergency Communications Network (EM to Other EM)



## EM01 - Emergency Call-Taking and Dispatch Regional PSAPs (1 of 2)



#### EM01 - Emergency Call-Taking and Dispatch Regional PSAPs (2 of 2)





### EM01 - Emergency Call-Taking and Dispatch NM DPS



# EM01 - Emergency Call-Taking and Dispatch Municipalities



# EM01 - Emergency Call-Taking and Dispatch BIA/Tribal and Tribal Public Safety



# EM01 - Emergency Call-Taking and Dispatch NM State Radio Communications Bureau (RCB)





# **EM02 - Emergency Routing Regional Medical Centers**



# EM02 - Emergency Routing NMDOT (1