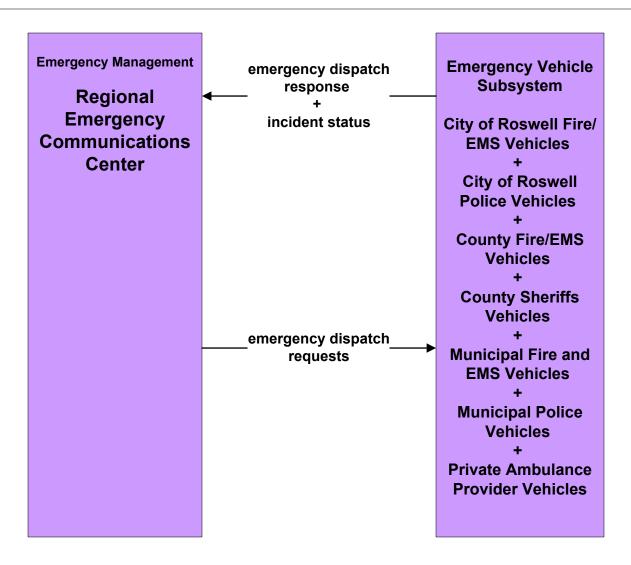

(TM to EM)



planned and future flow
----existing flow
user defined flow

## ATMS08 - Incident Management NMDOT District Maintenance (EM to MCM)



## ATMS08 - Incident Management Municipalities (EM to MCM)





# ATMS08 - Incident Management Municipalities (EM to EVS)





## ATMS08 - Incident Management RECC (EM to EVS)





## ATMS08 - Incident Management Rail Operations Coordination



# ATMS21 - Roadway Closure Management NMDOT (2 of 2)



#### CVO10 - HAZMAT Management Commercial Vehicles



#### CVO10 - HAZMAT Management NEF / WIPP



# EM01 - Emergency Call-Taking and Dispatch Statewide Emergency Communications Network (EM to Other EM)



## EM01 - Emergency Call-Taking and Dispatch Regional PSAPs (1 of 2)



#### EM01 - Emergency Call-Taking and Dispatch Regional PSAPs (2 of 2)





### EM01 - Emergency Call-Taking and Dispatch NM DPS



# EM01 - Emergency Call-Taking and Dispatch Municipalities



# EM01 - Emergency Call-Taking and Dispatch BIA/Tribal and Tribal Public Safety



# EM01 - Emergency Call-Taking and Dispatch NM State Radio Communications Bureau (RCB)





# **EM02 - Emergency Routing Regional Medical Centers**



# EM02 - Emergency Routing NMDOT (1 of 2)



# EM02 - Emergency Routing NMDOT (2 of 2)



#### EM02 - Emergency Routing Municipal Police and Fire/EMS Vehicles





NOTE: Includes signal preemption for Silver City and Deming – for Fire/EMS only.

# EM05 - Transportation Infrastructure Protection NMDOT (1 of 2)



### EM06 - Wide Area Alert Amber Alert (2 of 3)



### EM08 - Disaster Response and Recovery State EOC (1 of 3)



# EM08 - Disast