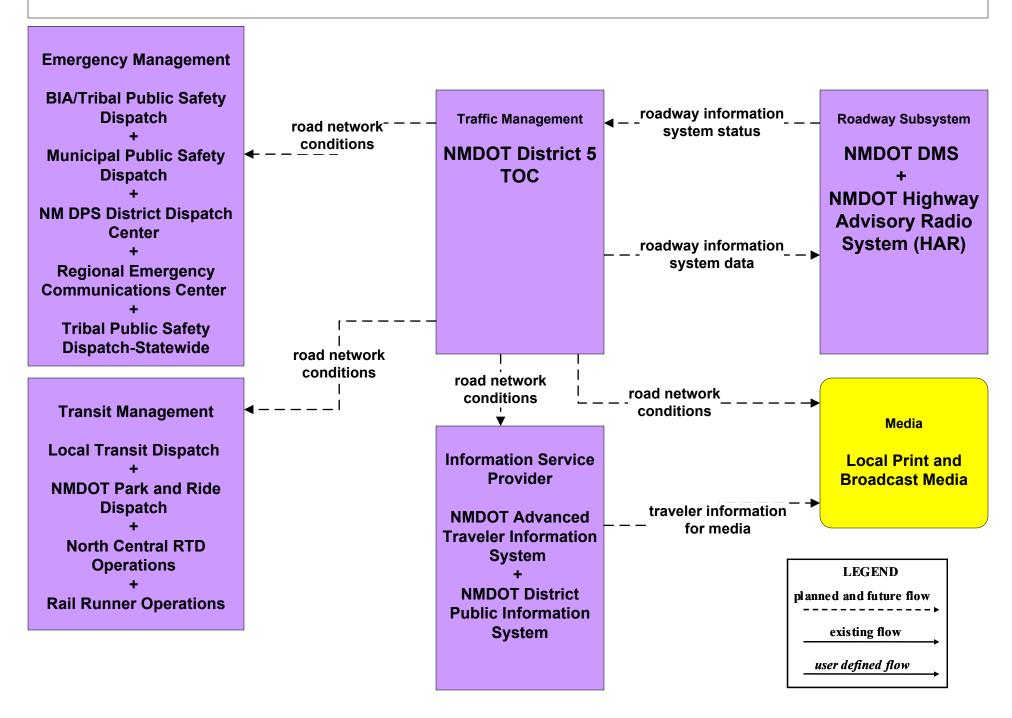

ansit Security Local Transit



# APTS5 - Transit Security MidRTD Operations



### APTS5 - Transit Security NMDOT Park and Ride



### APTS5 - Transit Security North Central RTD



# **APTS5 - Transit Security Rail Runner Operations**



# **APTS5 - Transit Security South Central RTD Operations**



# **APTS5 - Transit Security Southwest RTD Operations**



# ATIS1 - Broadcast Traveler Information Municipal Public Information System (Inputs)



## ATMS06 - Traffic Information Dissemination NMDOT District 1 TOC



## ATMS06 - Traffic Information Dissemination NMDOT District 2 TOC



## ATMS06 - Traffic Information Dissemination NMDOT District 3 TOC



### ATMS06 - Traffic Information Dissemination NMDOT District 4 TOC



### ATMS06 - Traffic Information Dissemination NMDOT District 5 TMC



## ATMS06 - Traffic Information Dissemination NMDOT District 6 TOC



# ATMS06 - Traffic Information Dissemination Municipalities



## ATMS08 - Incident Management NMDOT District 1 (TM to EM)



# ATMS08 - Incident Management NMDOT District 2 (TM to EM)



## ATMS08 - Incident Management NMDOT District 3 (TM to EM)





# ATMS08 - Incident Management NMDOT District 4 (TM to EM)



## ATMS08 - Incident Management NMDOT District 5 (TM to EM)



user defined flow

## ATMS08 - Incident Management NMDOT District 6 (TM to EM)





# ATMS08 - Incident Management Municipalities (TM to EM)



planned and future flow
----existing flow
user defined flow

## ATMS08 - Incident Management NMDOT District Maintenance (EM to MCM)



## ATMS08 - Incident Management Municipalities (EM to MCM)





# ATMS0