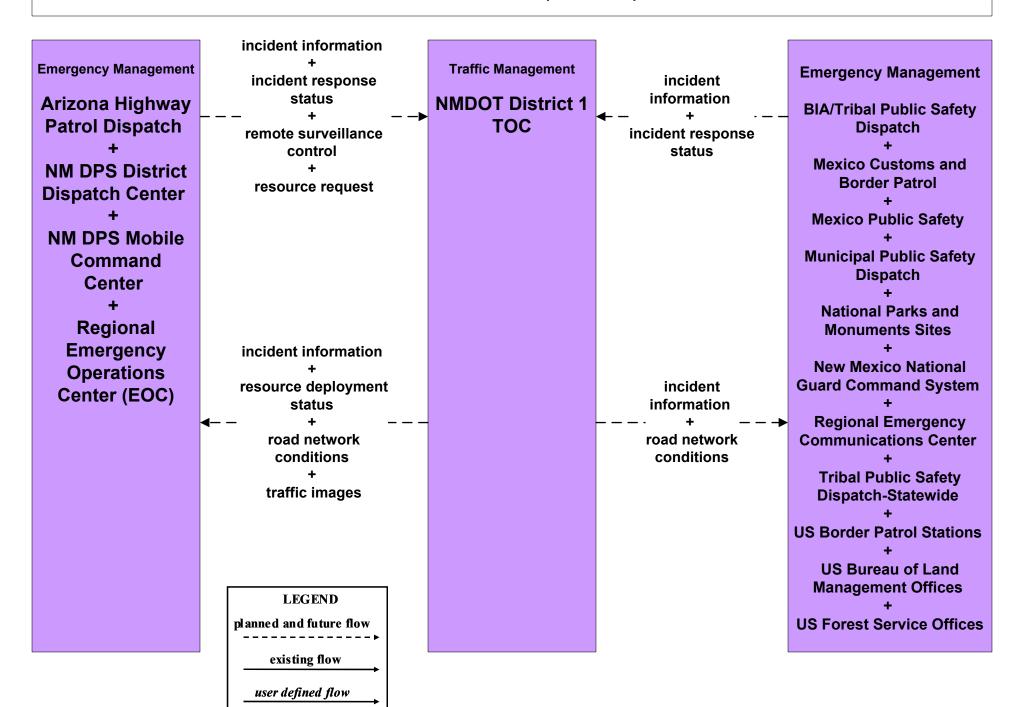

ansit Security Rail Runner Operations**



# **APTS5 - Transit Security South Central RTD Operations**



# **APTS5 - Transit Security Southwest RTD Operations**



# ATIS1 - Broadcast Traveler Information Municipal Public Information System (Inputs)



## ATMS06 - Traffic Information Dissemination NMDOT District 1 TOC



## ATMS06 - Traffic Information Dissemination NMDOT District 2 TOC



## ATMS06 - Traffic Information Dissemination NMDOT District 3 TOC



### ATMS06 - Traffic Information Dissemination NMDOT District 4 TOC



### ATMS06 - Traffic Information Dissemination NMDOT District 5 TMC



## ATMS06 - Traffic Information Dissemination NMDOT District 6 TOC



# ATMS06 - Traffic Information Dissemination Municipalities



## ATMS08 - Incident Management NMDOT District 1 (TM to EM)



# ATMS08 - Incident Management NMDOT District 2 (TM to EM)



## ATMS08 - Incident Management NMDOT District 3 (TM to EM)





# ATMS08 - Incident Management NMDOT District 4 (TM to EM)



## ATMS08 - Incident Management NMDOT District 5 (TM to EM)



user defined flow

## ATMS08 - Incident Management NMDOT District 6 (TM to EM)





# ATMS08 - Incident Management Municipalities (TM to EM)



planned and future flow
----existing flow
user defined flow

## ATMS08 - Incident Management NMDOT District Maintenance (EM to MCM)



## ATMS08 - Incident Management Municipalities (EM to MCM)





# ATMS08 - Incident Management Municipalities (EM to EVS)





## ATMS08 - Incident Management RECC (EM to EVS)





## ATMS08 - Incident Management Rail Operations Coordination



# ATMS21 - Roadway Clo