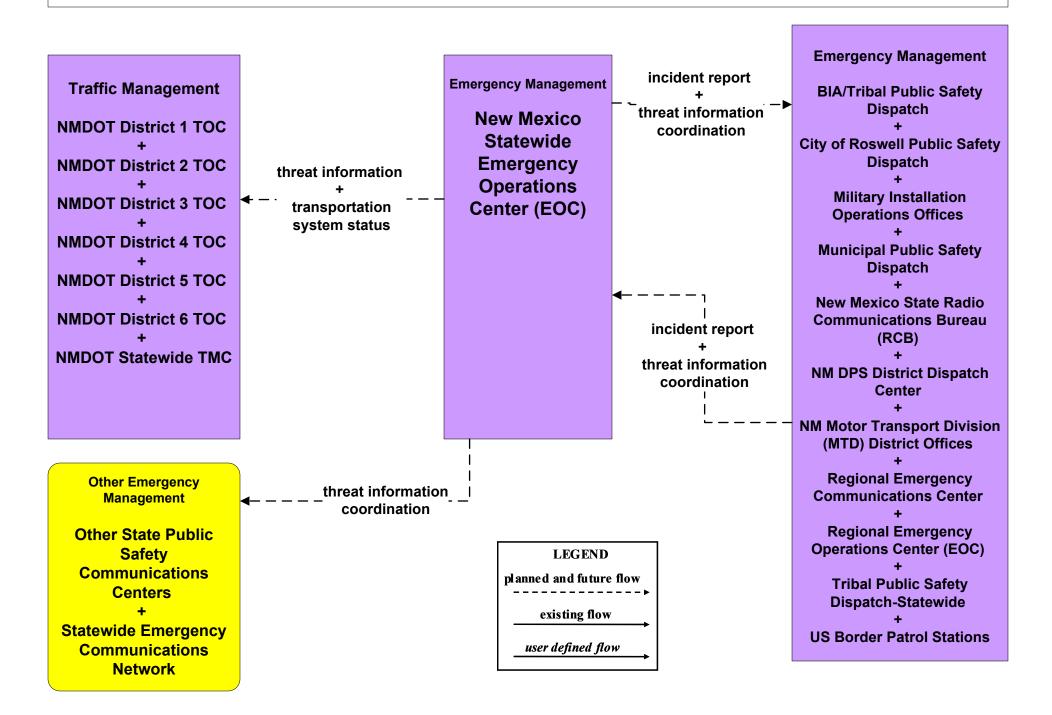

ergency Call-Taking and Dispatch Regional PSAPs (1 of 2)



#### EM01 - Emergency Call-Taking and Dispatch Regional PSAPs (2 of 2)





### EM01 - Emergency Call-Taking and Dispatch NM DPS



# EM01 - Emergency Call-Taking and Dispatch Municipalities



# EM01 - Emergency Call-Taking and Dispatch BIA/Tribal and Tribal Public Safety



# EM01 - Emergency Call-Taking and Dispatch NM State Radio Communications Bureau (RCB)





# **EM02 - Emergency Routing Regional Medical Centers**



# EM02 - Emergency Routing NMDOT (1 of 2)



# EM02 - Emergency Routing NMDOT (2 of 2)



#### EM02 - Emergency Routing Municipal Police and Fire/EMS Vehicles





NOTE: Includes signal preemption for Silver City and Deming – for Fire/EMS only.

# EM05 - Transportation Infrastructure Protection NMDOT (1 of 2)



### EM06 - Wide Area Alert Amber Alert (2 of 3)



### EM08 - Disaster Response and Recovery State EOC (1 of 3)



# EM08 - Disaster Response and Recovery Regional EOC (1 of 3)



# EM09 - Evacuation and Reentry Management Regional EOC (1 of 2)



# MC04 - Weather Information Processing and Distribution NMDOT (1 of 8)



# MC04 - Weather Information Processing and Distribution Municipalities (1 of 2)



# MC10 - Maintenance and Construction Activity Coordination Activity Coordination - NMDOT (3 of 3)



# MC10 - Maintenance and Construction Activity Coordination Municipalities (2 of 2)



# MC10 - Maintenance and Construction Activity Coordination BIA (2 of 2)





# MC10 - Maintenance and Construction Activity Coordination Tribal (2 of 2)