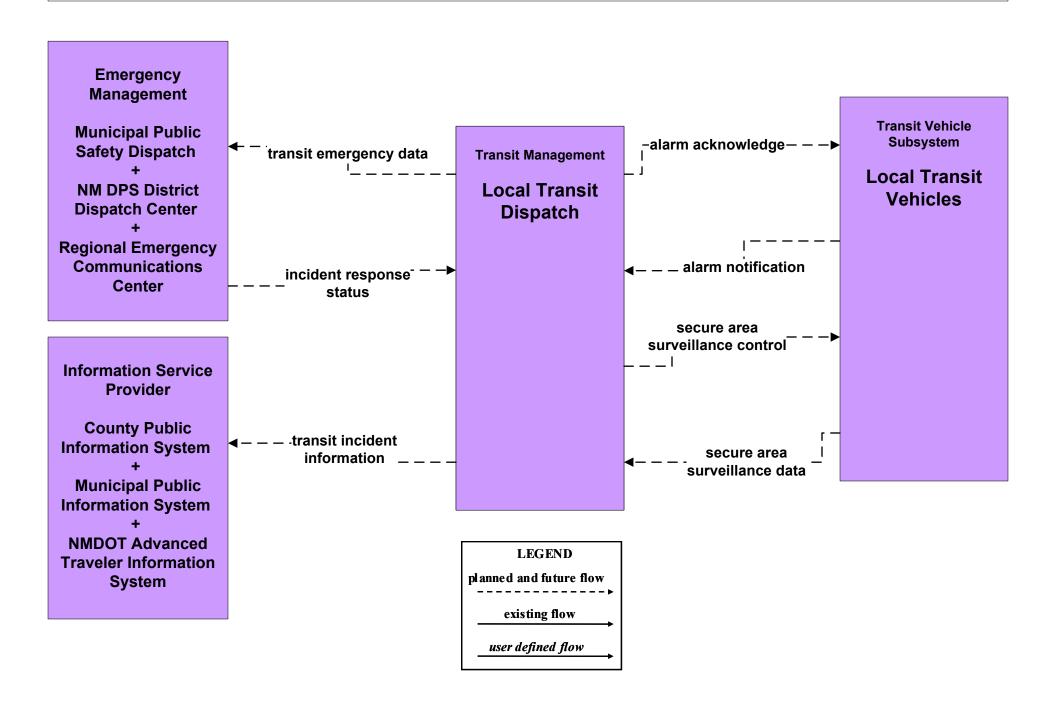

#### AD1 - ITS Data Mart NMDOT Statewide Crash Information System



#### AD1 - ITS Data Mart MPO/RPO Traffic Database



#### APTS5 - Transit Security Local Transit



# APTS5 - Transit Security MidRTD Operations



### APTS5 - Transit Security NMDOT Park and Ride



### APTS5 - Transit Security North Central RTD



# **APTS5 - Transit Security Rail Runner Operations**



# **APTS5 - Transit Security South Central RTD Operations**



# **APTS5 - Transit Security Southwest RTD Operations**



# ATIS1 - Broadcast Traveler Information Municipal Public Information System (Inputs)



## ATMS06 - Traffic Information Dissemination NMDOT District 1 TOC



## ATMS06 - Traffic Information Dissemination NMDOT District 2 TOC



## ATMS06 - Traffic Information Dissemination NMDOT District 3 TOC



### ATMS06 - Traffic Information Dissemination NMDOT District 4 TOC



### ATMS06 - Traffic Information Dissemination NMDOT District 5 TMC



## ATMS06 - Traffic Informat