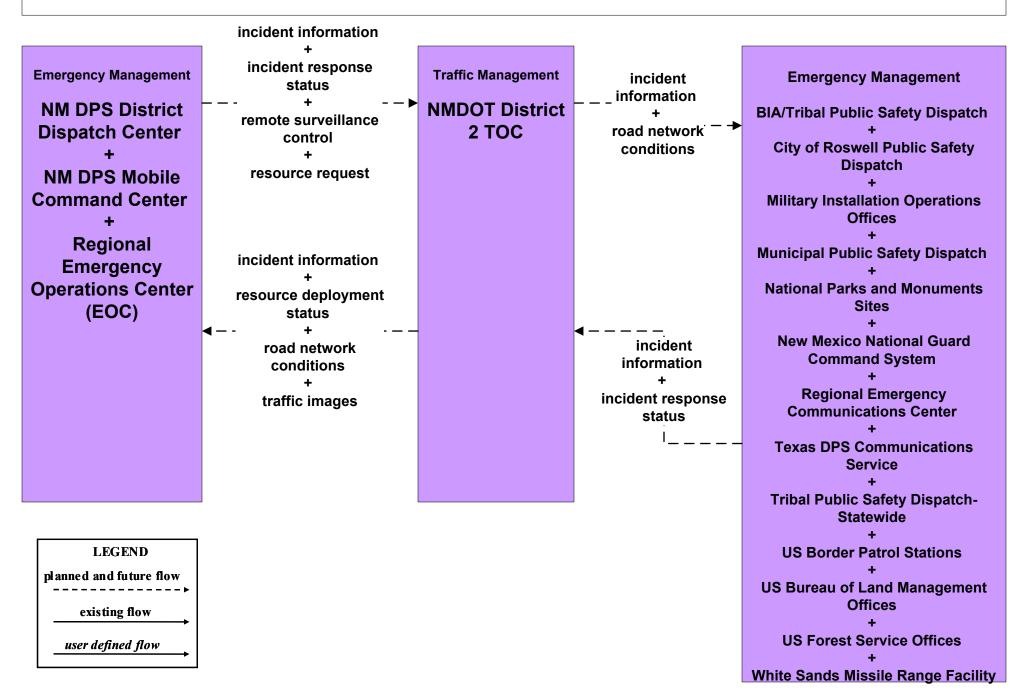

Security South Central RTD Operations**



# **APTS5 - Transit Security Southwest RTD Operations**



# ATIS1 - Broadcast Traveler Information Municipal Public Information System (Inputs)



## ATMS06 - Traffic Information Dissemination NMDOT District 1 TOC



## ATMS06 - Traffic Information Dissemination NMDOT District 2 TOC



## ATMS06 - Traffic Information Dissemination NMDOT District 3 TOC



### ATMS06 - Traffic Information Dissemination NMDOT District 4 TOC



### ATMS06 - Traffic Information Dissemination NMDOT District 5 TMC



## ATMS06 - Traffic Information Dissemination NMDOT District 6 TOC



# ATMS06 - Traffic Information Dissemination Municipalities



## ATMS08 - Incident Management NMDOT District 1 (TM to EM)



# ATMS08 - Incident Management NMDOT District 2 (TM to EM)



## ATMS08 - Incident Management NMDOT District 3 (TM to EM)





# ATMS08 - Incident Management NMDOT District 4 (TM to EM)



## ATMS08 - Incident Management NMDOT District 5 (TM to EM)



user defined flow

## ATMS08 - Incident Management NMDOT District 6 (TM to EM)





# ATMS08 - Incident Management Municipalities (TM to EM)



planned and future flow
----existing flow
user defined flow

## ATMS08 - Incident Management NMDOT District Maintenance (EM to MCM)



## ATMS08 - Incident Management Municipalities (EM to MCM)





# ATMS08 - Incident Management Municipalities (EM to EVS)





## ATMS08 - Incident Management RECC (EM to EVS)





## ATMS08 - Incident Management Rail Operations Coordination



# ATMS21 - Roadway Closure Management NMDOT (2 of 2)



#### CVO10 - HAZMAT Manageme