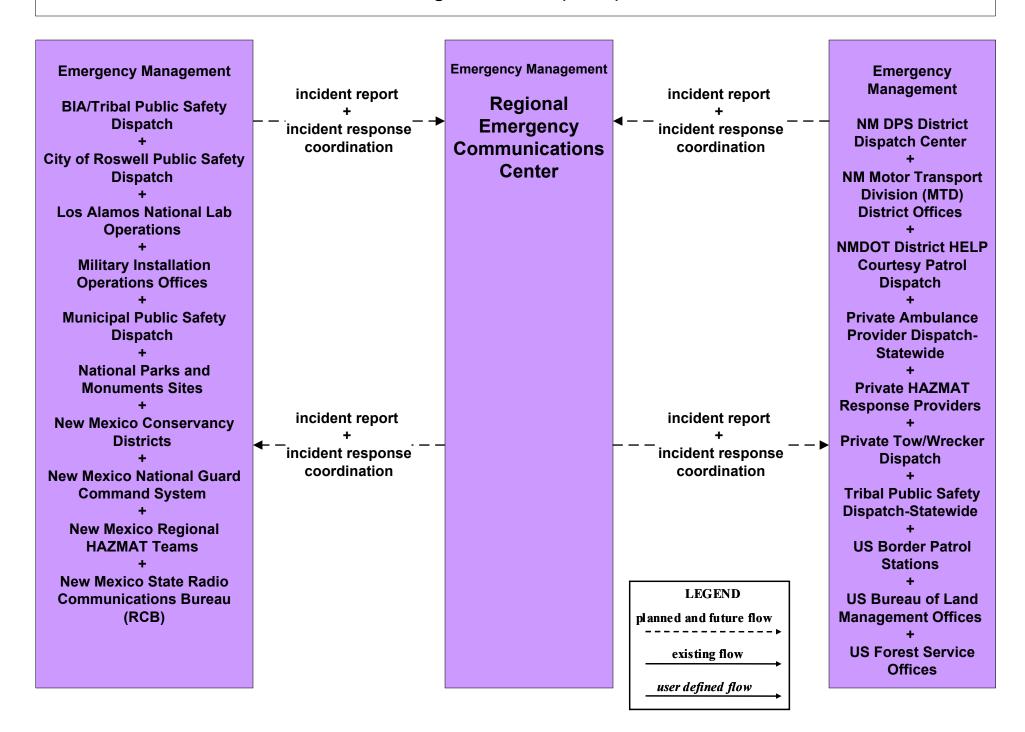

# EM01 - Emergency Call-Taking and Dispatch Statewide Emergency Communications Network (EM to Other EM)