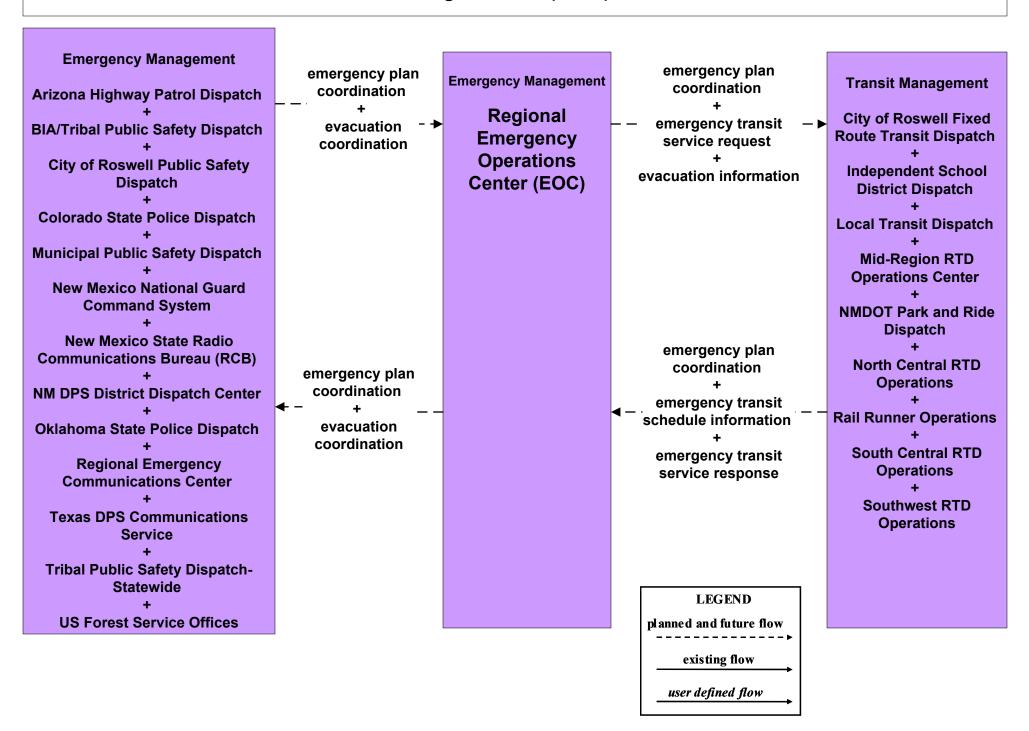

es



# EM01 - Emergency Call-Taking and Dispatch BIA/Tribal and Tribal Public Safety



# EM01 - Emergency Call-Taking and Dispatch NM State Radio Communications Bureau (RCB)





# **EM02 - Emergency Routing Regional Medical Centers**



# EM02 - Emergency Routing NMDOT (1 of 2)



# EM02 - Emergency Routing NMDOT (2 of 2)



#### EM02 - Emergency Routing Municipal Police and Fire/EMS Vehicles





NOTE: Includes signal preemption for Silver City and Deming – for Fire/EMS only.

# EM05 - Transportation Infrastructure Protection NMDOT (1 of 2)



### EM06 - Wide Area Alert Amber Alert (2 of 3)



### EM08 - Disaster Response and Recovery State EOC (1 of 3)



# EM08 - Disaster Response and Recovery Regional EOC (1 of 3)



# EM09 - Evacuation and Reentry Management Regional EOC (1 of 2)



# MC04 - Weather Information Processing and Distribution NMDOT (1 of 8)



# MC04 - Weather Information Processing and Distribution Municipalities (1 of 2)



# MC10 - Maintenance and Construction Activity Coordination Activity Coordination - NMDOT (3 of 3)



# MC10 - Maintenance and Construction Activity Coordination Municipalities (2 of 2)



# MC10 - Maintenance and Construction Activity Coordination BIA (2 of 2)





# MC10 - Maintenance and Construction Activity Coordination Tribal (2 of 2)