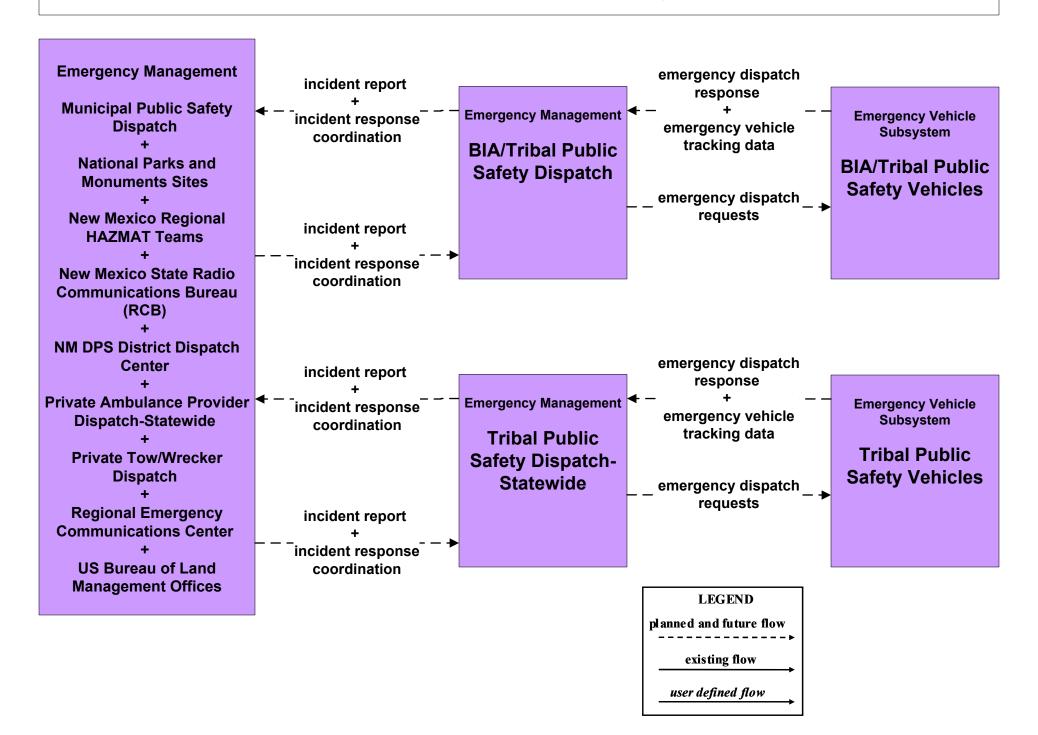

MCM)





# ATMS08 - Incident Management Municipalities (EM to EVS)





## ATMS08 - Incident Management RECC (EM to EVS)





## ATMS08 - Incident Management Rail Operations Coordination



# ATMS21 - Roadway Closure Management NMDOT (2 of 2)



#### CVO10 - HAZMAT Management Commercial Vehicles



#### CVO10 - HAZMAT Management NEF / WIPP



# EM01 - Emergency Call-Taking and Dispatch Statewide Emergency Communications Network (EM to Other EM)



## EM01 - Emergency Call-Taking and Dispatch Regional PSAPs (1 of 2)



#### EM01 - Emergency Call-Taking and Dispatch Regional PSAPs (2 of 2)





### EM01 - Emergency Call-Taking and Dispatch NM DPS



# EM01 - Emergency Call-Taking and Dispatch Municipalities



# EM01 - Emergency Call-Taking and Dispatch BIA/Tribal and Tribal Public Safety



# EM01 - Emergency Call-Taking and Dispatch NM State Radio Communications Bureau (RCB)





# **EM02 - Emergency Routing Regional Medical Centers**



# EM02 - Emergency Routing NMDOT (1 of 2)



# EM02 - Emergency Routing NMDOT (2 of 2)



#### EM02 - Emergency Routing Municipal Police and Fire/EMS Vehicles





NOTE: Includes signal preemption for Silver City and Deming – for Fire/EMS only.

# EM05 - Transportation Infrastructure Protection NMDOT (1 of 2)



### EM06 - Wide Area Alert Amber Alert (2 of 3)



### EM08 - Disaster Response and Recovery State EOC (1 of 3)



# EM08 - Disaster Response and Recovery Regional EOC (1 of 3)



# EM09 - Evacuation and Reentry Management Regional EOC (1 of 2)



# MC04 - Weather Information Processing and Distribution NMDOT (1 of 8)



# MC04 - W