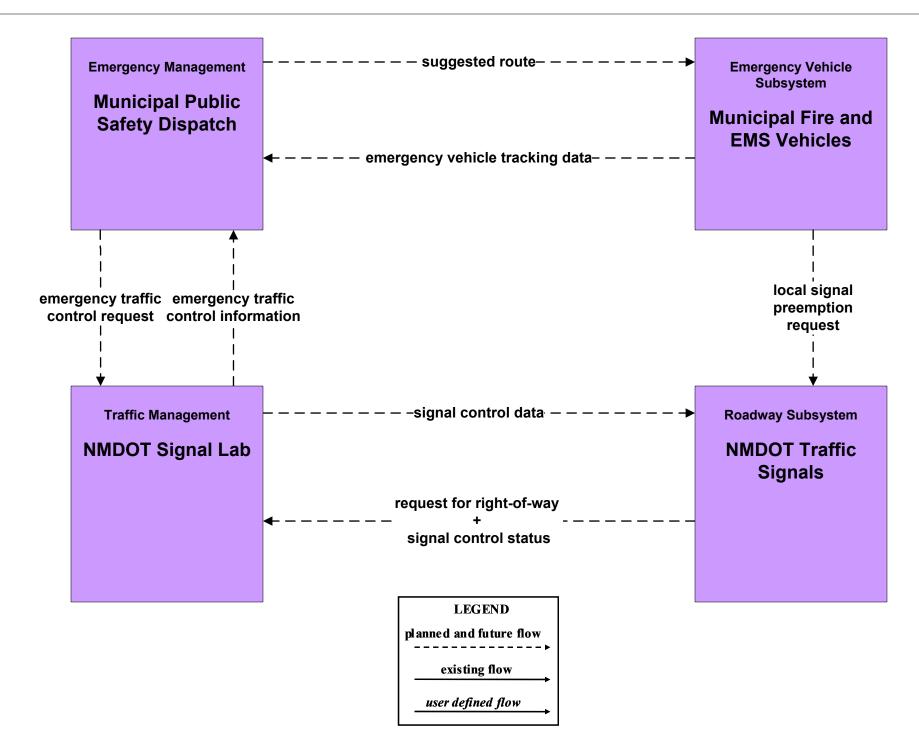

#### EM02 - Emergency Routing Municipal Police and Fire/EMS Vehicles

NOTE: Includes signal preemption for Silver City and Deming – for Fire/EMS only.