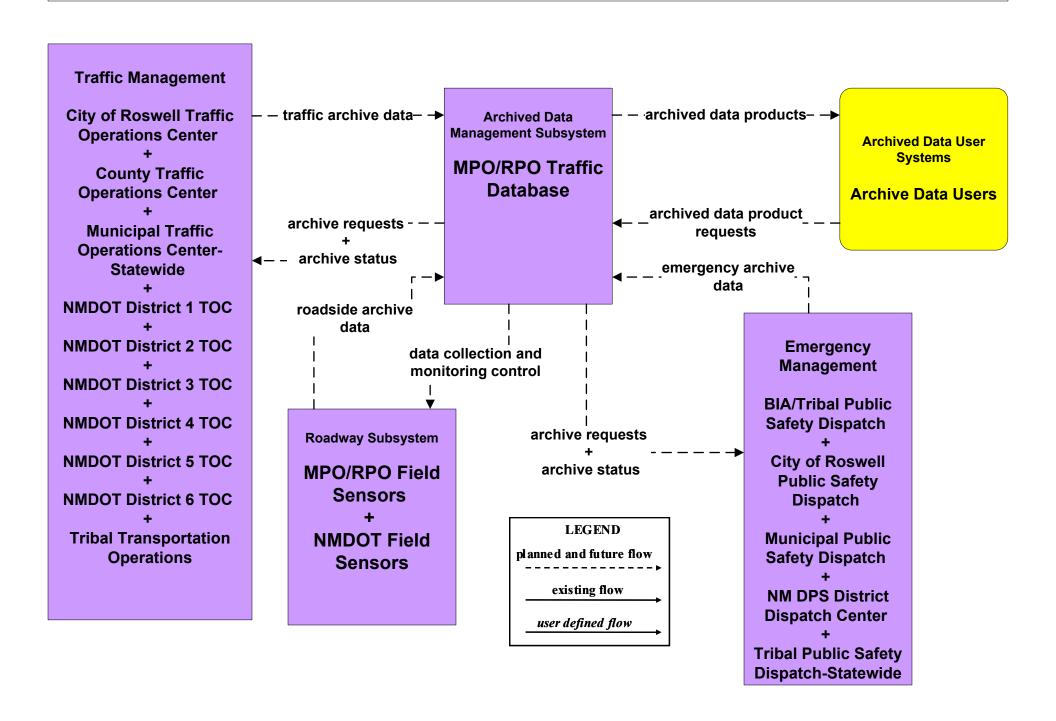

#### AD1 - ITS Data Mart NMDOT Statewide Crash Information System



#### AD1 - ITS Data Mart MPO/RPO Traffic Database



#### APTS5 - Transit Security Local Transit



# APTS5 - Transit Security MidRTD Operations



### APTS5 - Transit Security NMDOT Park and Ride



### APTS5 - Transit Security North Central RTD



# **APTS5 - Transit Security Rail Runner Operations**



# **APTS5 - Transit Security South Central RTD Operations**



# **APTS5 - Transit Security Southwest RTD Operations**



# ATIS1 - Broadcast Traveler Information Municipal Public Information System (Inputs)



## ATMS06 - Traffic Information Dissemination NMDOT District 1 TOC



## ATMS06 - Traffic Information Dissemination NMDOT District 2 TOC



## ATMS06 - Traffic Information Dissemination NMDOT District 3 TOC



### ATMS06 - Traffic Information Dissemination NMDOT District 4 TOC



### ATMS06 - Traffic Information Dissemination NMDOT