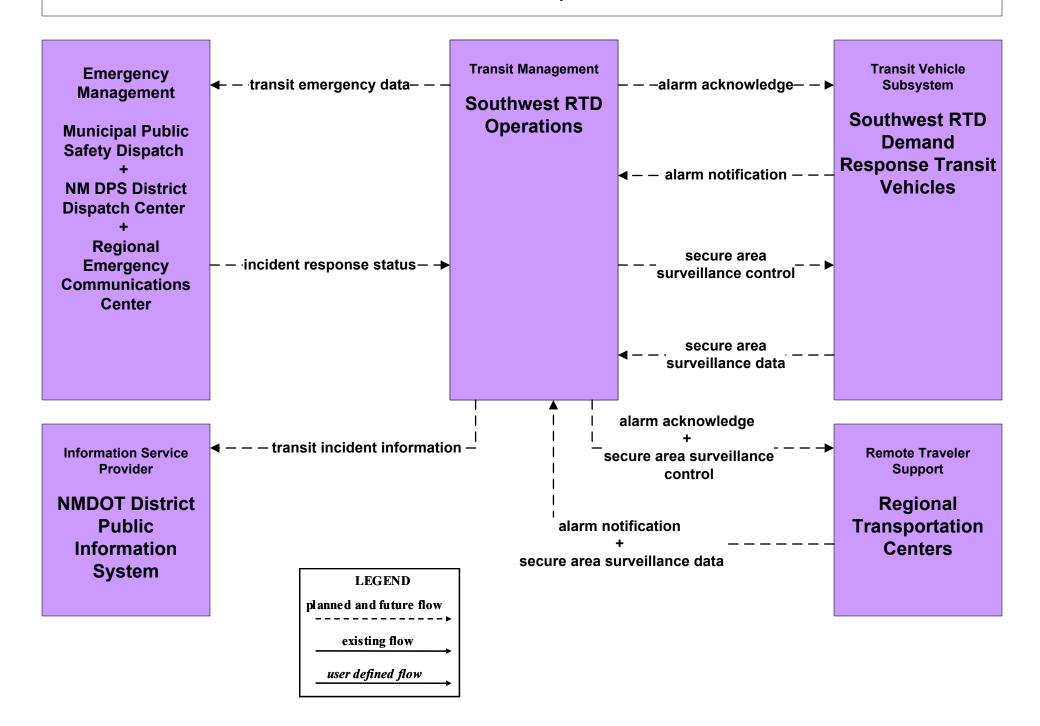

#### AD1 - ITS Data Mart NMDOT Statewide Crash Information System



#### AD1 - ITS Data Mart MPO/RPO Traffic Database



#### APTS5 - Transit Security Local Transit



# APTS5 - Transit Security MidRTD Operations



### APTS5 - Transit Security NMDOT Park and Ride



### APTS5 - Transit Security North Central RTD



# **APTS5 - Transit Security Rail Runner Operations**



# **APTS5 - Transit Security South Central RTD Operations**



# **APTS5 - Transit Security Southwest RTD Operations**



# ATIS1 - Broadcast Traveler Information Municipal Public Information System (Inputs)



## ATMS06 - Traffic Information Dissemination NMDOT District 1 TOC



## ATMS06 - Traffic Information Dissemination NMDOT District 2 TOC



## ATMS06 - Traffic Information Dissemination NMDOT District 3 TOC



### ATMS06 - Traffic Information Dissemination NMDOT District 4 TOC



### ATMS06 - Traffic Information Dissemination NMDOT District 5 TMC



## ATMS06 - Traffic Information Dissemination NMDOT District 6 TOC



# ATMS06 - Traffic Information Dissemination Municipalities



## ATMS08 - Incident Management NMDOT District 1 (TM to EM)



# ATMS08 - Incident Management NMDOT District 2 (TM to EM)



## ATMS08 - Incident Management NMDOT District 3 (TM to EM)





# ATMS08 - Incident Management NMD