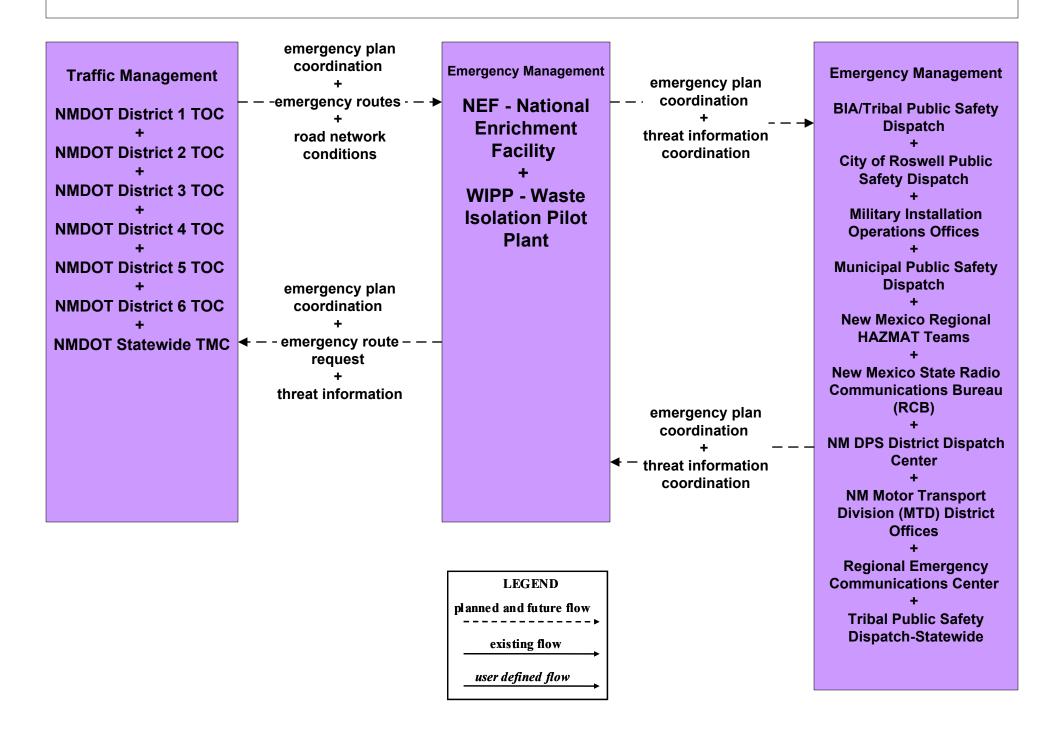

ATMS08 - Incident Management NMDOT District 4 (TM to EM)



## ATMS08 - Incident Management NMDOT District 5 (TM to EM)



user defined flow

## ATMS08 - Incident Management NMDOT District 6 (TM to EM)





# ATMS08 - Incident Management Municipalities (TM to EM)



planned and future flow
----existing flow
user defined flow

## ATMS08 - Incident Management NMDOT District Maintenance (EM to MCM)



## ATMS08 - Incident Management Municipalities (EM to MCM)





# ATMS08 - Incident Management Municipalities (EM to EVS)





## ATMS08 - Incident Management RECC (EM to EVS)





## ATMS08 - Incident Management Rail Operations Coordination



# ATMS21 - Roadway Closure Management NMDOT (2 of 2)



#### CVO10 - HAZMAT Management Commercial Vehicles



#### CVO10 - HAZMAT Management NEF / WIPP



# EM01 - Emergency Call-Taking and Dispatch Statewide Emergency Communications Network (EM to Other EM)



## EM01 - Emergency Call-Taking and Dispatch Regional PSAPs (1 of 2)



#### EM01 - Emergency Call-Taking and Dispatch Regional PSAPs (2 of 2)





### EM01 - Emergency Call-Taking and Dispatch NM DPS



# EM01 - Emergency Call-Taking and Dispatch Municipalities



# EM01 - Emergency Call-Taking and Dispatch BIA/Tribal and Tribal Public Safety



# EM01 - Emergency Call-Taking and Dispatch NM State Radio Communications Bureau (RCB)





# **EM02 - Emergency Routing Regional Medical Centers**



# EM02 - Emergency Routing NMDOT (1 of 2)



# EM02 - Emergency Routing NMDOT (2 of 2)



#### EM02 - Emergency Routing Municipal Police and Fire/EMS Vehicles





NOTE: Includes signal preem