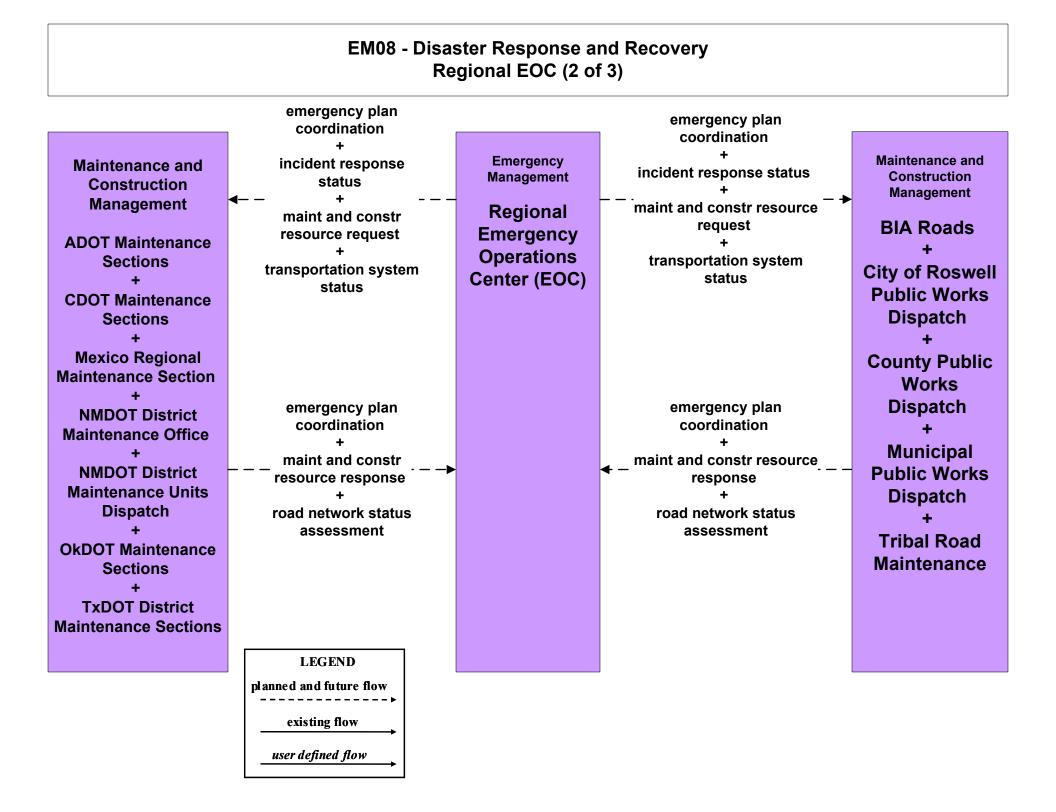

## EM08 - Disaster Response and Recovery State EOC (2 of 3)

| EM08 - Disaster Response and Recovery<br>Regional EOC (1 of 3)           |                                                               |                                     |                                                                 |                                                                                          |
|--------------------------------------------------------------------------|---------------------------------------------------------------|-------------------------------------|-----------------------------------------------------------------|------------------------------------------------------------------------------------------|
| Emergency Management                                                     | emergency plan<br>coordination<br>+                           | Emergency<br>Management             | emergency plan<br>coordination                                  | Emergency Management                                                                     |
| Arizona Highway Patrol<br>Dispatch<br>+<br>BIA/Tribal Public Safety      | incident command                                              | Regional<br>Emergency<br>Operations | +<br>incident command<br>information<br>coordination<br>+       | New Mexico State Radio<br>Communications Bureau<br>(RCB)<br>+                            |
| Dispatch<br>+<br>City of Roswell Public Safety<br>Dispatch               | incident response<br>coordination<br>+<br>resource            | Center (EOC)                        | incident response<br>coordination<br>+<br>resource coordination | NM DPS District Dispatch<br>Center<br>+<br>NM Motor Transport Divisio                    |
| +<br>Colorado State Police<br>Dispatch<br>+                              | coordination<br>+<br>transportation<br>system status          |                                     | +<br>transportation system<br>status                            | (MTD) District Offices<br>+<br>Oklahoma State Police<br>Dispatch                         |
| Flood Control (monitoring)<br>Dams<br>+<br>Los Alamos National Lab       |                                                               |                                     |                                                                 | +<br>Private Ambulance Provide<br>Dispatch-Statewide<br>+                                |
| Operations<br>+<br>Mexico Customs and Border<br>Patrol<br>+              | emergency plan<br>coordination                                |                                     | emergency plan                                                  | Private HAZMAT Response<br>Providers<br>+<br>Regional Emergency<br>Communications Center |
| Mexico Public Safety<br>+<br>/ilitary Installation Operations<br>Offices | +<br>incident command<br>information<br>coordination→         | •                                   | coordination<br>+<br>incident command<br>■ information          | +<br>Texas DPS Communication<br>Service<br>+                                             |
| +<br>Municipal Public Safety<br>Dispatch<br>+                            | +<br>incident response<br>coordination<br>+                   |                                     | coordination<br>+<br>incident response<br>coordination          | Tribal Public Safety<br>Dispatch-Statewide<br>+<br>US Border Patrol Stations             |
| National Parks and<br>Monuments Sites<br>+<br>lew Mexico Regional HAZMAT | <ul> <li>resource</li> <li>coordination</li> <li>+</li> </ul> | LEGEND<br>planned and future flow   | resource coordination<br>+<br>transportation system             | US Bureau of Land<br>Management Offices                                                  |
| Teams                                                                    | system status                                                 | existing flow                       | status                                                          | US Forest Service Offices                                                                |