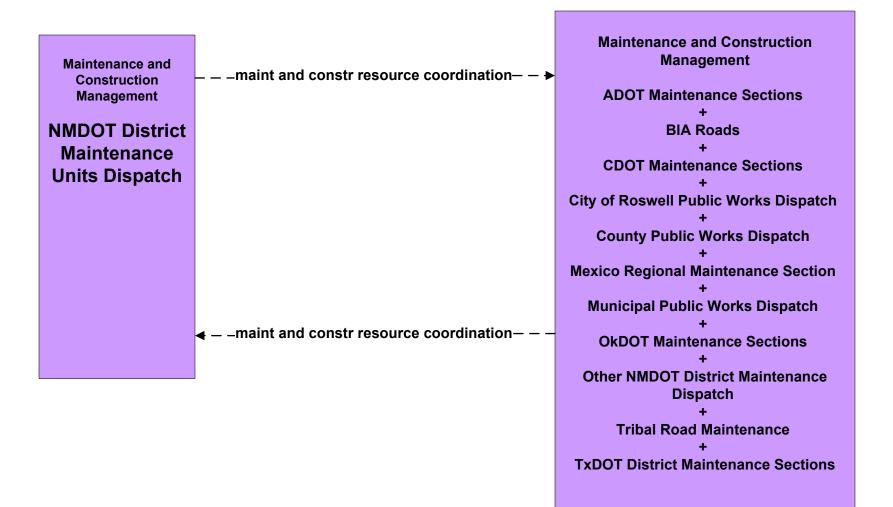

# MC10 - Maintenance and Construction Activity Coordination Activity Coordination - NMDOT (1 of 3)