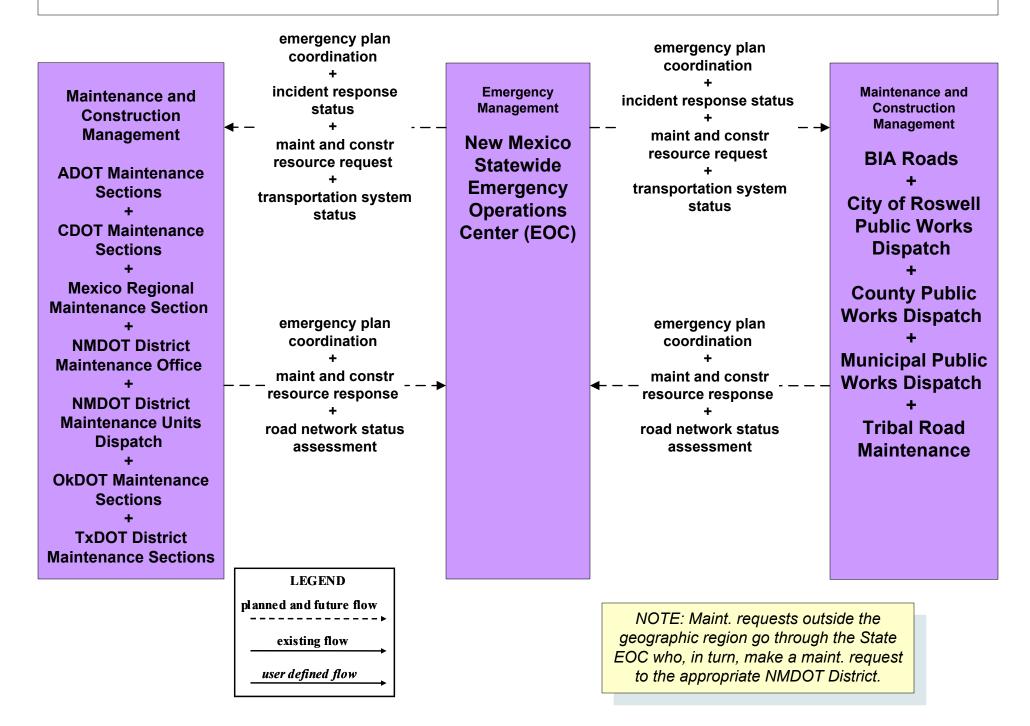

# MC10 - Maintenance and Construction Activity Coordination Activity Coordination - NMDOT (1 of 3)