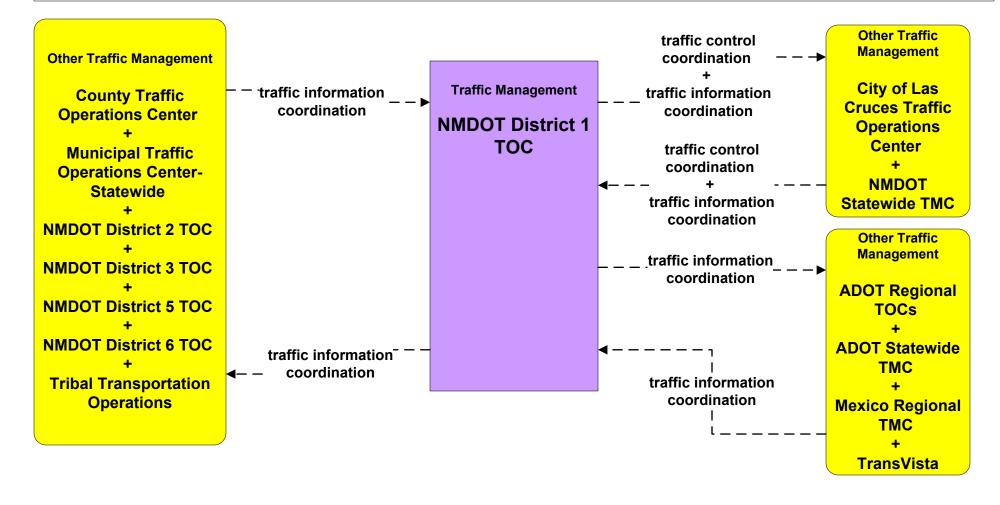

#### ATMS07 - Regional Traffic Control NMDOT District 1 TOC





# ATMS08 - Incident Management NMDOT District 1 (TM to EM)



## ATMS08 - Incident Management NMDOT District Maintenance (MCM to MCM)





user defined flow

# ATMS08 - Incident Management County (MCM to MCM)





LEGEND

existing flow

user defined flow

## EM01 - Emergency Call-Taking and Dispatch NM DPS





## EM08 - Disaster Response and Recovery State EOC (2 of 3)



| EM08 - Disaster Response and Recovery<br>Regional EOC (1 of 3)           |                                                               |                                     |                                                                 |                                                                                          |
|--------------------------------------------------------------------------|--------