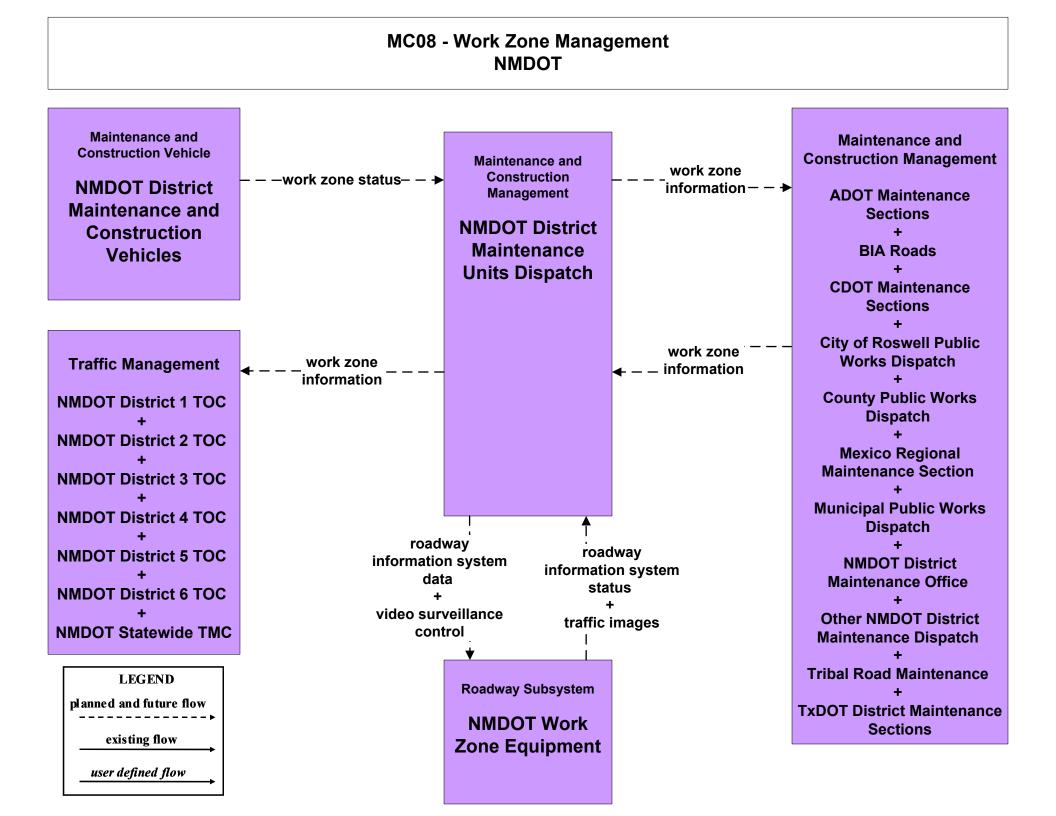

# MC10 - Maintenance and Construction Activity Coordination Activity Coordination - NMDOT (1 of 3)