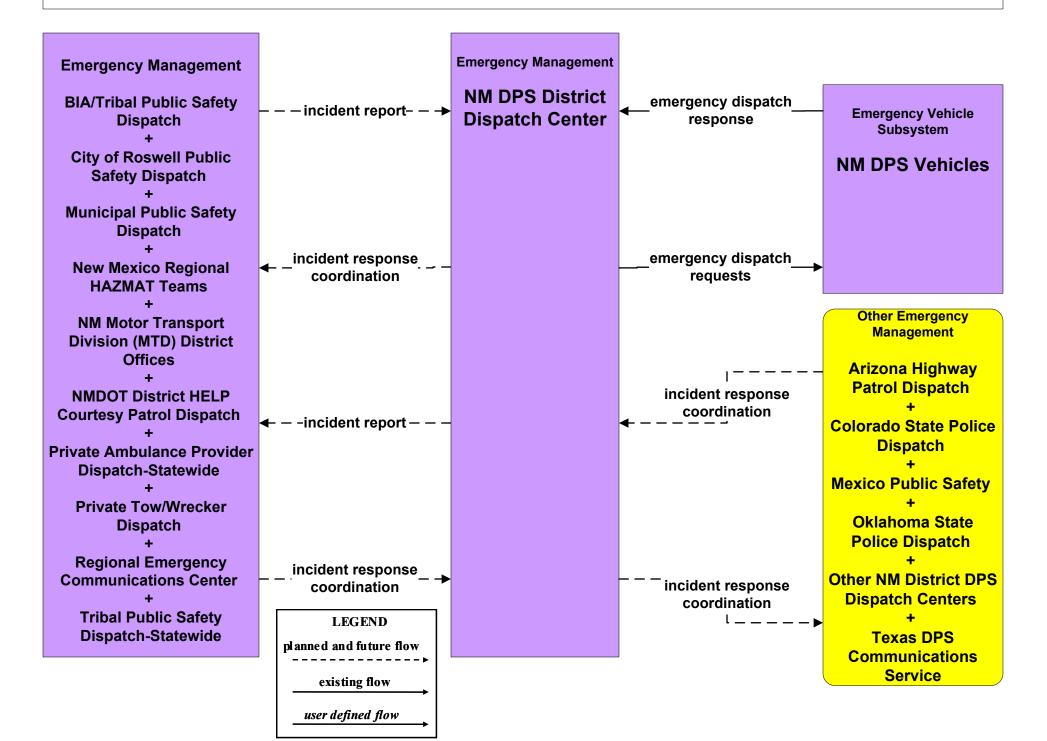

#### ATMS07 - Regional Traffic Control NMDOT District 1 TOC





# ATMS08 - Incident Management NMDOT District 1 (TM to EM)



## ATMS08 - Incident Management NMDOT District Maintenance (MCM to MCM)





user defined flow

# ATMS08 - Incident Management County (MCM to MCM)





LEGEND

existing flow

user defined flow

## EM01 - Emergency Call-Taking and Dispatch NM DPS





## EM08 - Disaster Response and Recovery State EOC (2 of 3)



| EM08 - Disaster Response and Recovery<br>Regional EOC (1 of 3)           |                                                               |                                     |                                                                 |                                                                                          |
|--------------------------------------------------------------------------|---------------------------------------------------------------|-------------------------------------|-----------------------------------------------------------------|------------------------------------------------------------------------------------------|
| Emergency Management