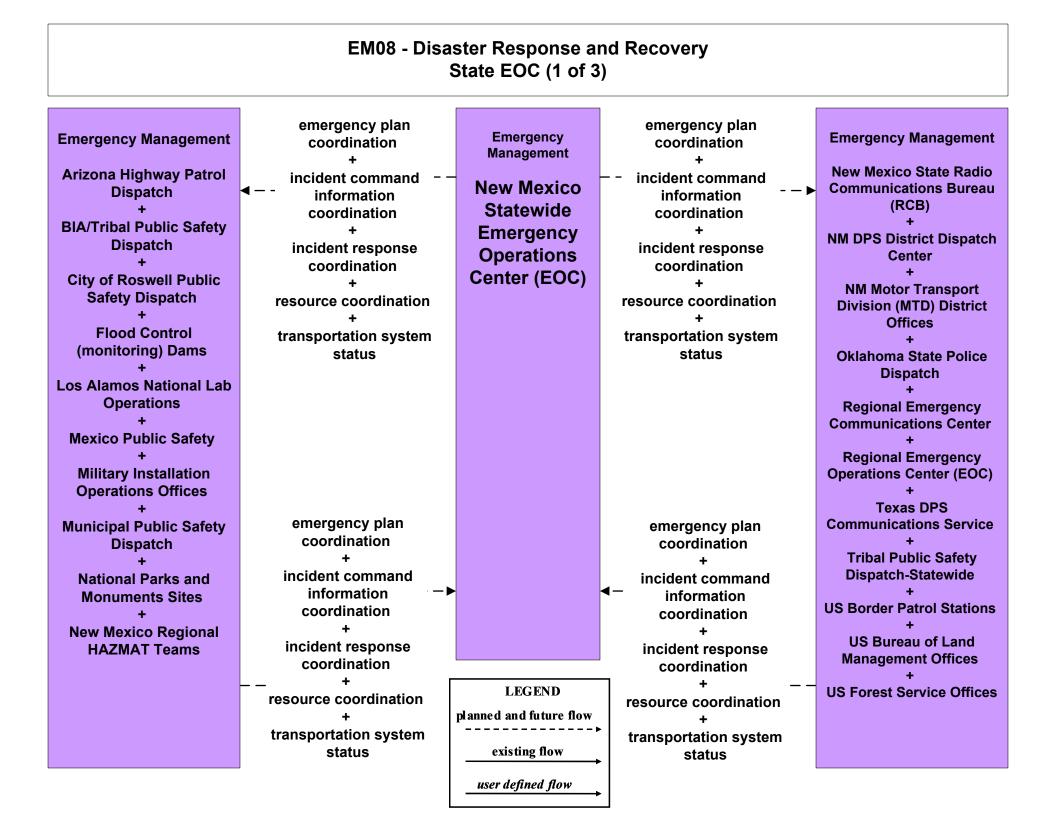

## EM08 - Disaster Response and Recovery State EOC (2 of 3)

| EM08 - Disaster Response and Recovery<br>Regional EOC (1 of 3)           |                                                               |                                     |                                                                 |                                                                                          |
|--------------------------------------------------------------------------|---------------------------------------------------------------|-------------------------------------|-----------------------------------------------------------------|------------------------------------------------------------------------------------------|
| Emergency Management                                                     | emergency plan<br>coordination<br>+                           | Emergency<br>Management             | emergency plan<br>coordination                                  | Emergency Management                                                                     |
| Arizona Highway Patrol<br>Dispatch<br>+<br>BIA/Tribal Public Safety      | incident command                                              | Regional<br>Emergency<br>Operations | +<br>incident command<br>information<br>coordination<br>+       | New Mexico State Radio<br>Communications Bureau<br>(RCB)<br>+                            |
| Dispatch<br>+<br>City of Roswell Public Safety<br>Dispatch               | incident response<br>coordination<br>+<br>resource            | Center (EOC)                        | incident response<br>coordination<br>+<br>resource coordination | NM DPS District Dispatch<br>Center<br>+<br>NM Motor Transport Divisio                    |
| +<br>Colorado State Police<br>Dispatch<br>+                              | coordination<br>+<br>transportation<br>system status          |                                     | +<br>transportation system<br>status                            | (MTD) District Offices<br>+<br>Oklahoma State Police<br>Dispatch                         |
| Flood Control (monitoring)<br>Dams<br>+<br>Los Alamos National Lab       |                                                               |                                     |                                                                 | +<br>Private Ambulance Provide<br>Dispatch-Statewide<br>+                                |
| Operations<br>+<br>Mexico Customs and Border<br>Patrol<br>+              | emergency plan<br>coordination                                |                                     | emergency plan                                                  | Private HAZMAT Response<br>Providers<br>+<br>Regional Emergency<br>Communications Center |
| Mexico Public Safety<br>+<br>/ilitary Installation Operations<br>Offices | +<br>incident command<br>information<br>coordination→         | •                                   | coordination<br>+<br>incident command<br>■ information          | +<br>Texas DPS Communication<br>Service<br>+                                             |
| +<br>Municipal Public Safety<br>Dispatch<br>+                            | +<br>incident response<br>coordination<br>+                   |                                     | coordination<br>+<br>incident response<br>coordination          | Tribal Public Safety<br>Dispatch-Statewide<br>+<br>US Border Patrol Stations             |
| National Parks and<br>Monuments Sites<br>+<br>lew Mexico Regional HAZMAT | <ul> <li>resource</li> <li>coordination</li> <li>+</li> </ul> | LEGEND<br>planned and future flow   | resource coordination<br>+<br>transportation system             | US Bureau of Land<br>Management Offices                                                  |
| Teams                                                                    | system status                                                 | existing flow                       | status                                                          | US Forest Service Offices                                                                |