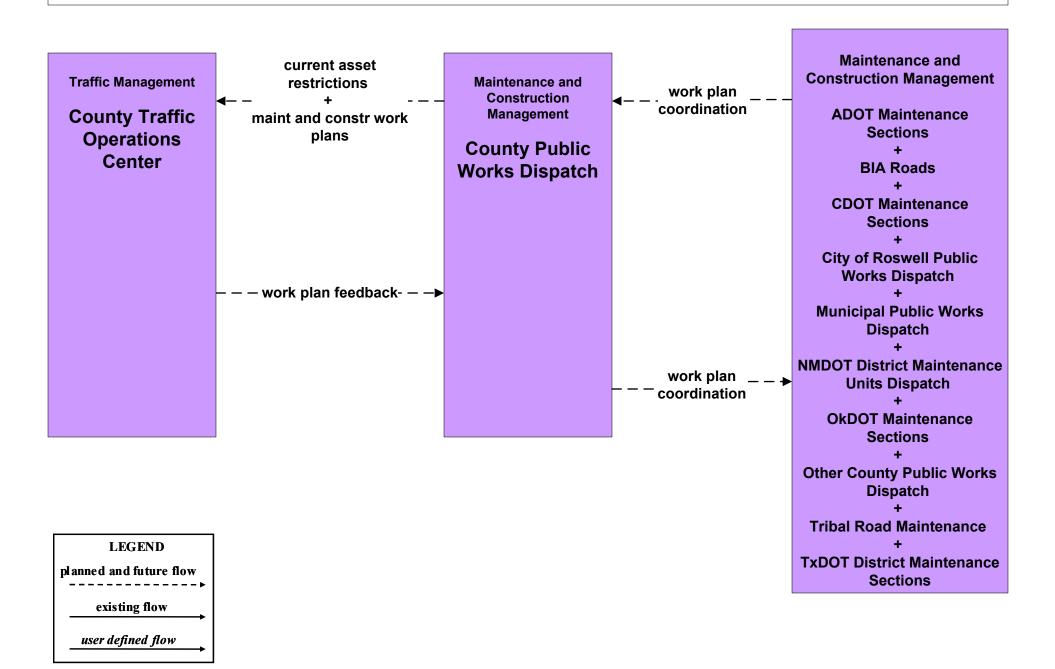

### ATMS07 - Regional Traffic Control NMDOT District 4 TMC





#### ATMS07 - Regional Traffic Control Counties



### ATMS08 - Incident Management NMDOT District Maintenance (MCM to MCM)



existing flow

user defined flow

# ATMS08 - Incident Management County (MCM to MCM)



user defined flow

## EM08 - Disaster Response and Recovery State EOC (2 of 3)



## EM08 - Disaster Response and Recovery Regional EOC (2 of 3)



user defined flow

## MC10 - Maintenance and Construction Activity Coordination Activity Coordination - NMDOT (1 of 3)



# MC10 - Maintenance and Construction Activity Coordination Counties (1 of 2)