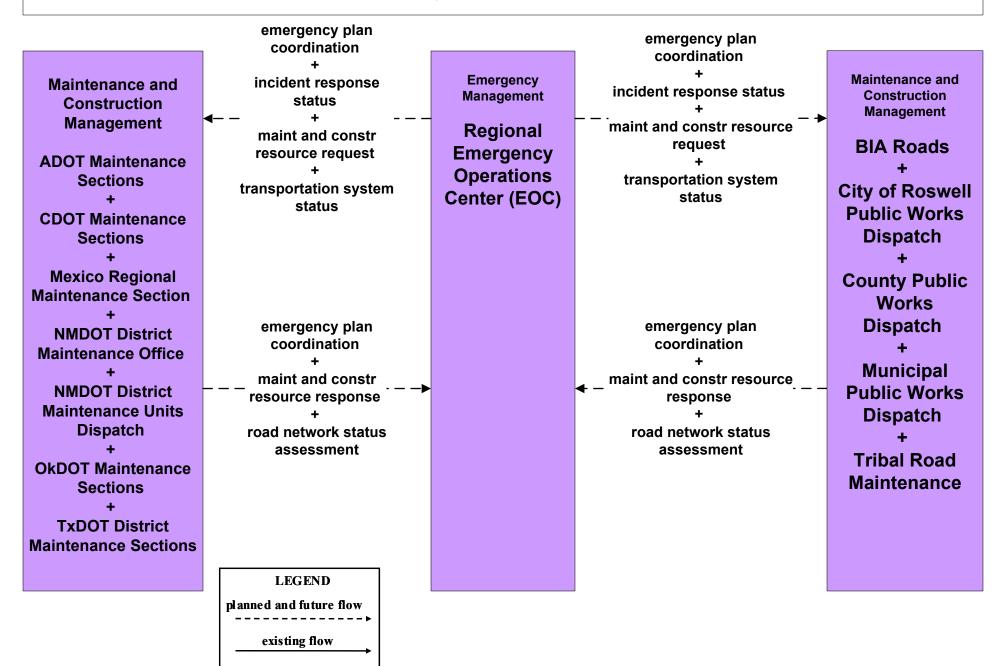

## EM08 - Disaster Response and Recovery Regional EOC (2 of 3)

user defined flow