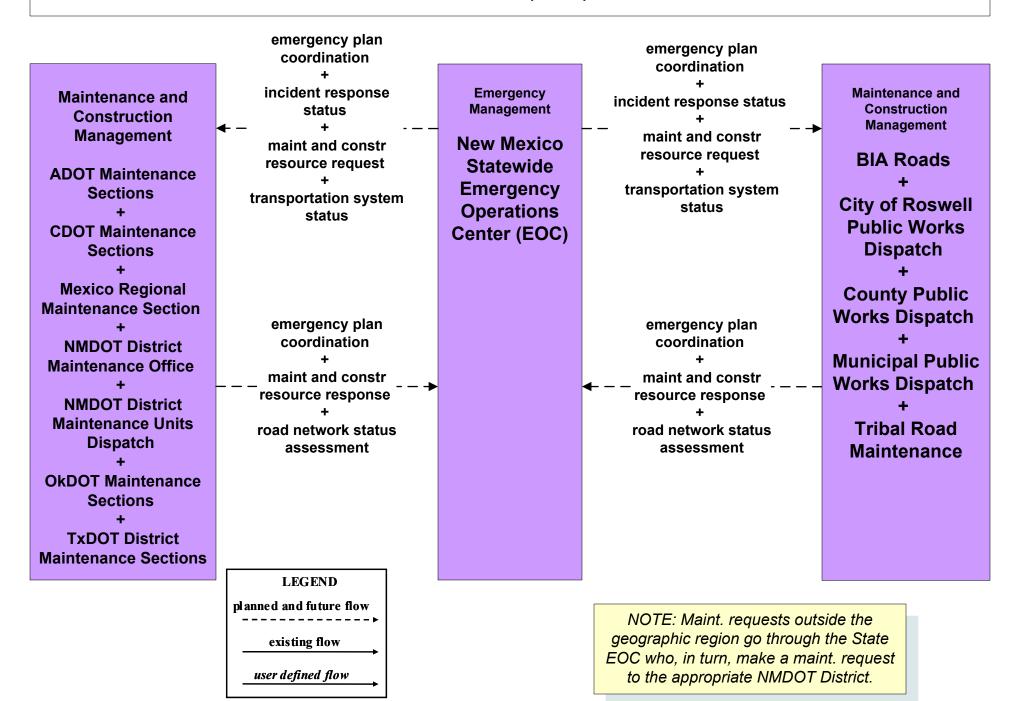

### ATMS07 - Regional Traffic Control NMDOT District 4 TMC





#### ATMS07 - Regional Traffic Control Counties



### ATMS08 - Incident Management NMDOT District Maintenance (MCM to MCM)



existing flow

user defined flow

# ATMS08 - Incident Management County (MCM to MCM)



user defined flow

## EM08 - Disaster Response and Recovery State EOC (2 of 3)



## EM08 - Disaster Response and Recovery Regional EOC (2 of 3)



user defined flow

## MC10 - Maintenance and Construction Activity Coordination Activity Coordination - NMDOT (1 of 3)



# MC10 - Maintenance and Construction Activity Coordination Counties (1 of 2)