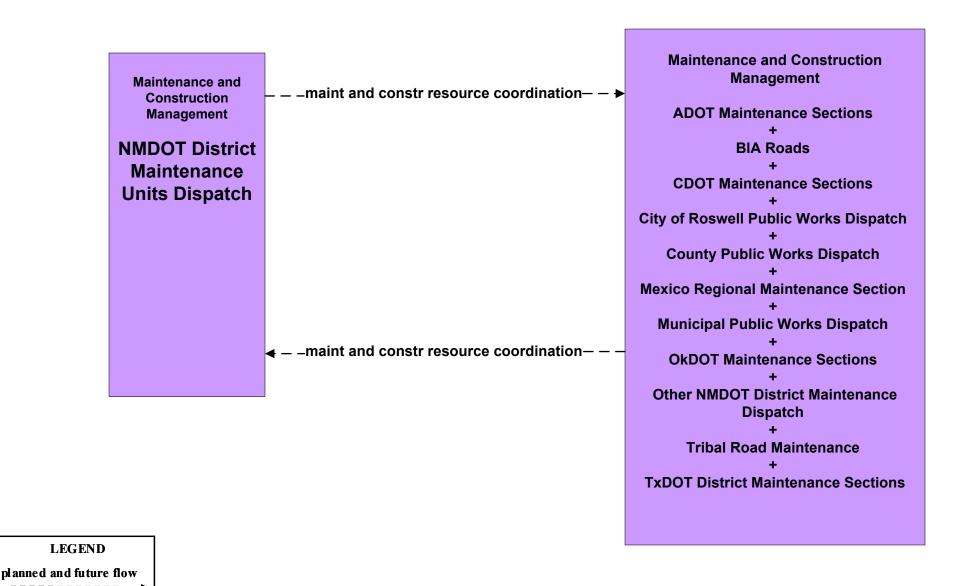

## MC10 - Maintenance and Construction Activity Coordination Activity Coordination - NMDOT (1 of 3)