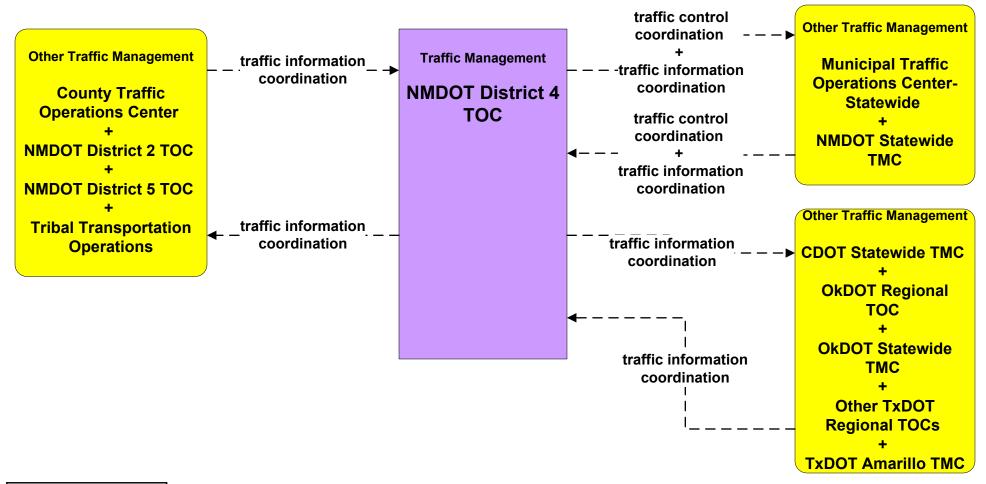

### ATMS07 - Regional Traffic Control NMDOT District 4 TMC





#### ATMS07 - Regional Traffic Control Counties



### ATMS08 - Incident Management NMDOT District Maintenance (MCM to MCM)



existing flow

user defined flow

# ATMS08 - Incident Management County (MCM to MCM)



user defined flow

## EM08 - Disaster Response and Recovery State EOC (2 of 3)



## EM08 - Disaster Response and Recovery Regional EOC (2 of 3)



user defined flow

## MC10 - Maintenance and Construction Activity Coordination Activity Coordination - NMDOT (1 of 3)



# MC10 - Maintenance and Construction Activity Coordination Counties (1 of 2)