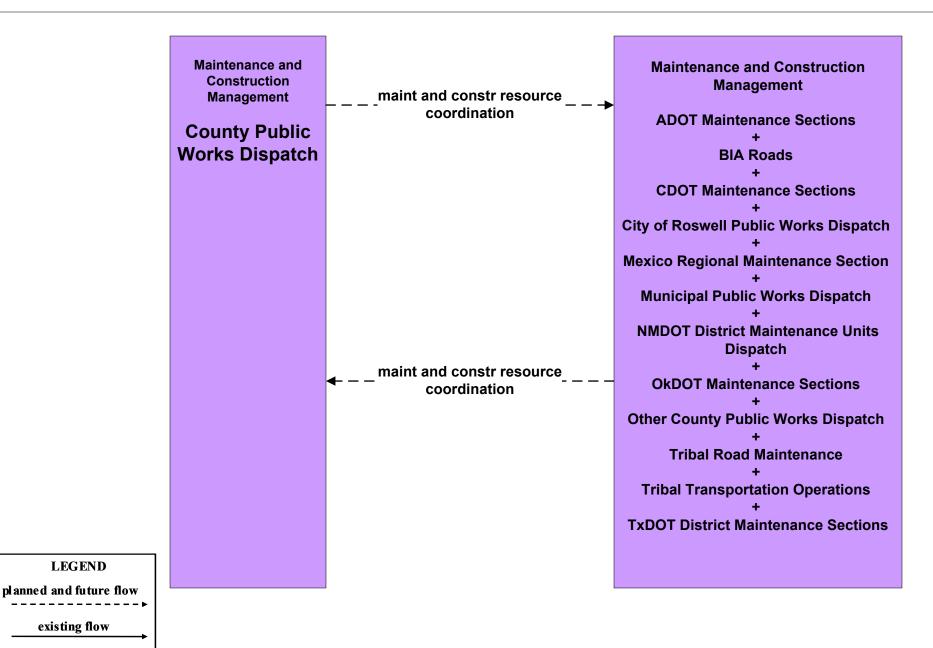

### ATMS07 - Regional Traffic Control NMDOT District 4 TMC





#### ATMS07 - Regional Traffic Control Counties



### ATMS08 - Incident Management NMDOT District Maintenance (MCM to MCM)



existing flow

user defined flow

# ATMS08 - Incident Management County (MCM to MCM)



user defined flow

## EM08 - Disaster Response and Recovery State EOC (2 of 3)



## EM08 - Disaster Response and Recovery Regional EOC (2 of 3)



user defined flow

## MC10 - Maintenance and Construction Activity Coordination Activity Coordination - NMDOT (1 of 3)



# MC10 - Maintenance and Construction Activity Coordination Counties (1 of 2)