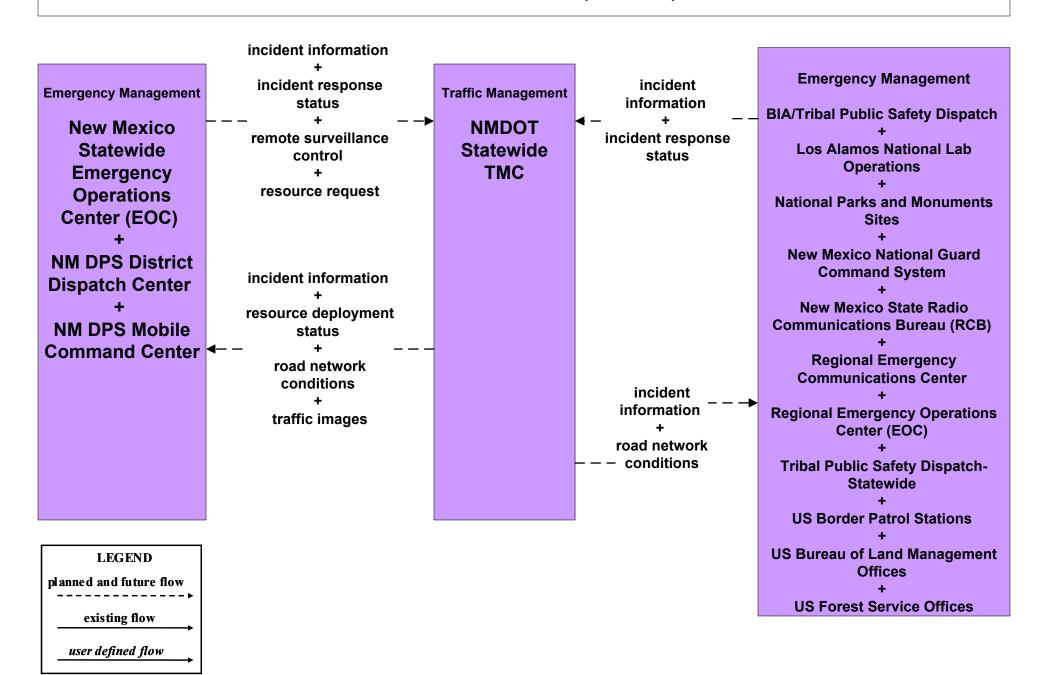

# ATIS1 - Broadcast Traveler Information NMDOT Public Information System (Inputs)



# ATIS1 - Broadcast Traveler Information City of Roswell Public Information System (Inputs)



# ATIS1 - Broadcast Traveler Information Municipal Public Information System (Inputs)



# ATIS1 - Broadcast Traveler Information County Public Information System (Inputs)



#### ATMS08 - Incident Management NMDOT Statewide TMC (TM to EM)



## ATMS08 - Incident Management NMDOT District 1 (TM to EM)



# ATMS08 - Incident Management NMDOT District 2 (TM to EM)



#### ATMS08 - Incident Management NMDOT District Maintenance (EM to MCM)



## CVO05 - International Border Registration US Border Inspection Administration



## CVO05 - International Border Pre-Processing US Border Inspection Administration



# CVO05 - International Border Inspection US Border Inspection Administration (1 of 2)



# CVO05 - International Border Inspection US Border Inspection Administration (2 of 2)





## EM01 - Emergency Call-Taking and Dispatch Statewide Emergency Communications Network (EM to Other EM)



## EM01 - Emergency Call-Taking and Dispatch Regional PSAPs (1 of 2)



## EM01 - Emergency Call-Taking and Dispatch Municipalities



##