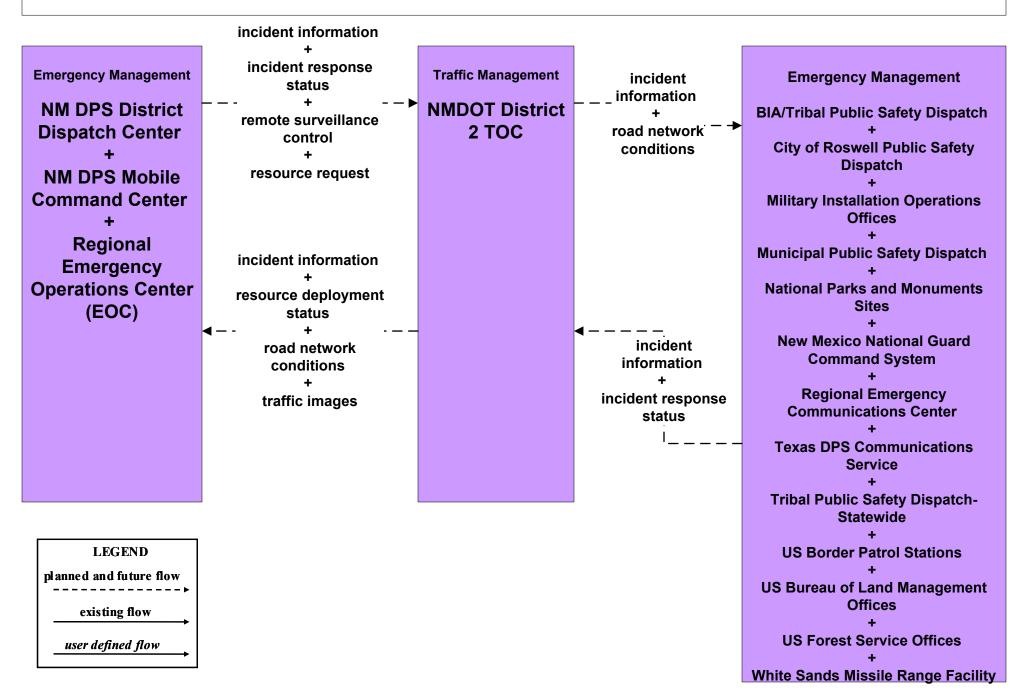

# ATIS1 - Broadcast Traveler Information NMDOT Public Information System (Inputs)



# ATIS1 - Broadcast Traveler Information City of Roswell Public Information System (Inputs)



# ATIS1 - Broadcast Traveler Information Municipal Public Information System (Inputs)



# ATIS1 - Broadcast Traveler Information County Public Information System (Inputs)



#### ATMS08 - Incident Management NMDOT Statewide TMC (TM to EM)



## ATMS08 - Incident Management NMDOT District 1 (TM to EM)



# ATMS08 - Incident Management NMDOT District 2 (TM to EM)



#### ATMS08 - Incident Management NMDOT District Maintenance (EM to MCM)



## CVO05 - International Border Registration US Border Inspection Administration



## CVO05 - International Border Pre-Processing US Border Inspection Administration



# CVO05 - International Border Inspection US Border Inspection Administration (1 of 2)



# CVO05 - International Border Inspection US Border Inspection Administration (2 of 2)





## EM01 - Emergency Call-Taking and Dispatch Statewide Emergency Communications Network (EM to Other EM)



## EM01 - Emergency Call-Taking and Dispatch Regional PSAPs (1 of 2)



## EM01 - Emergency Call-Taking and Dispatch Municipalities



## EM01 - Emergency Call-Taking and Dispatch NM State Radio Communications Bureau (RCB)





## EM05 - Transportation Infrastru