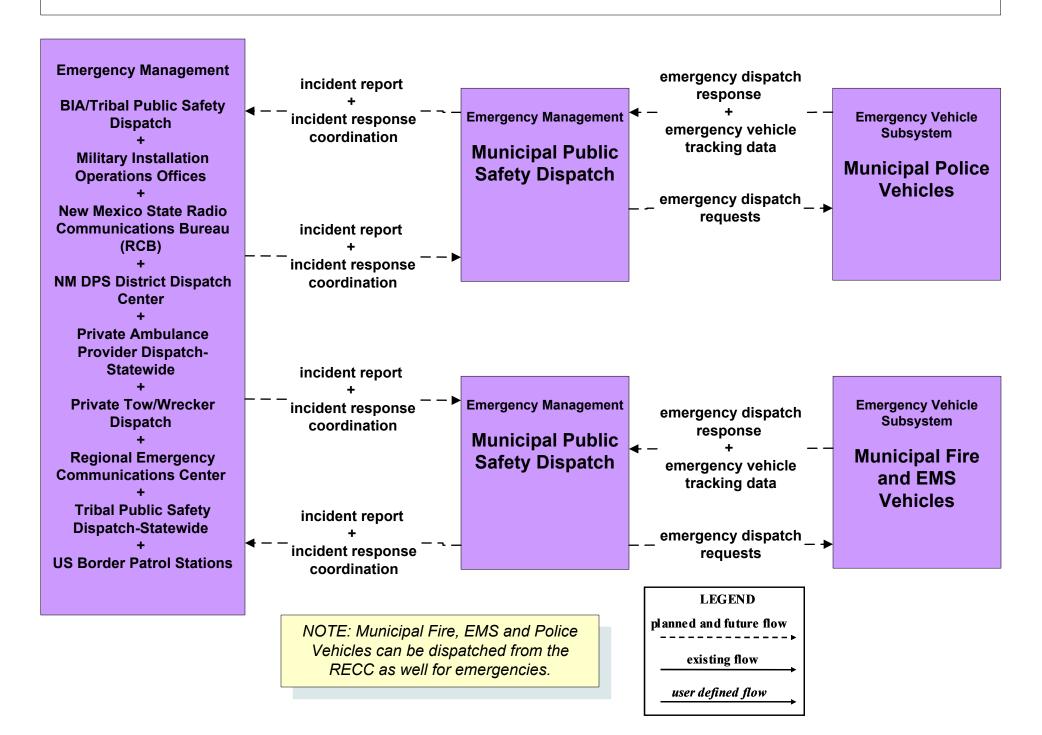

M)



## ATMS08 - Incident Management NMDOT District 1 (TM to EM)



# ATMS08 - Incident Management NMDOT District 2 (TM to EM)



#### ATMS08 - Incident Management NMDOT District Maintenance (EM to MCM)



## CVO05 - International Border Registration US Border Inspection Administration



## CVO05 - International Border Pre-Processing US Border Inspection Administration



# CVO05 - International Border Inspection US Border Inspection Administration (1 of 2)



# CVO05 - International Border Inspection US Border Inspection Administration (2 of 2)





## EM01 - Emergency Call-Taking and Dispatch Statewide Emergency Communications Network (EM to Other EM)



## EM01 - Emergency Call-Taking and Dispatch Regional PSAPs (1 of 2)



## EM01 - Emergency Call-Taking and Dispatch Municipalities



## EM01 - Emergency Call-Taking and Dispatch NM State Radio Communications Bureau (RCB)





## EM05 - Transportation Infrastructure Protection NMDOT (1 of 2)



#### EM06 - Wide Area Alert Amber Alert (2 of 3)



#### EM08 - Disaster Response and Recovery State EOC (1 of 3)



## EM08 - Disaster Response and Recovery Regional EOC (1 of 3)



# MC10 - Maintenance and Construction Activity Coordination Activity Coordination - NMDOT (3 of 3)