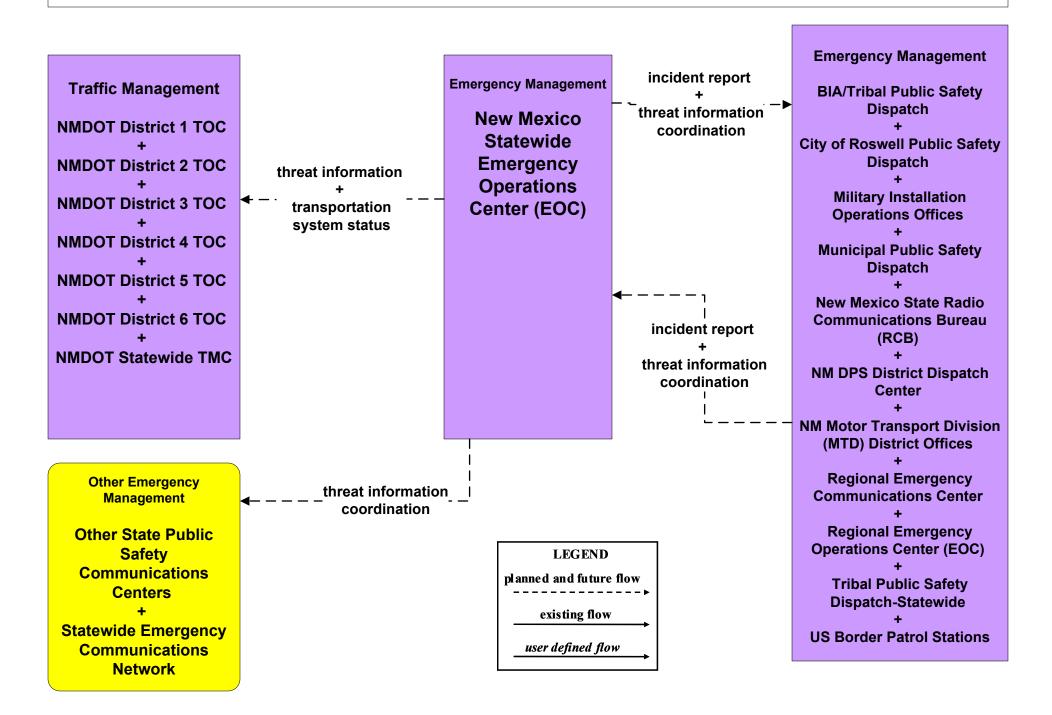

nt NMDOT District Maintenance (EM to MCM)



## CVO05 - International Border Registration US Border Inspection Administration



## CVO05 - International Border Pre-Processing US Border Inspection Administration



# CVO05 - International Border Inspection US Border Inspection Administration (1 of 2)



# CVO05 - International Border Inspection US Border Inspection Administration (2 of 2)





## EM01 - Emergency Call-Taking and Dispatch Statewide Emergency Communications Network (EM to Other EM)



## EM01 - Emergency Call-Taking and Dispatch Regional PSAPs (1 of 2)



## EM01 - Emergency Call-Taking and Dispatch Municipalities



## EM01 - Emergency Call-Taking and Dispatch NM State Radio Communications Bureau (RCB)





## EM05 - Transportation Infrastructure Protection NMDOT (1 of 2)



#### EM06 - Wide Area Alert Amber Alert (2 of 3)



#### EM08 - Disaster Response and Recovery State EOC (1 of 3)



## EM08 - Disaster Response and Recovery Regional EOC (1 of 3)



# MC10 - Maintenance and Construction Activity Coordination Activity Coordination - NMDOT (3 of 3)