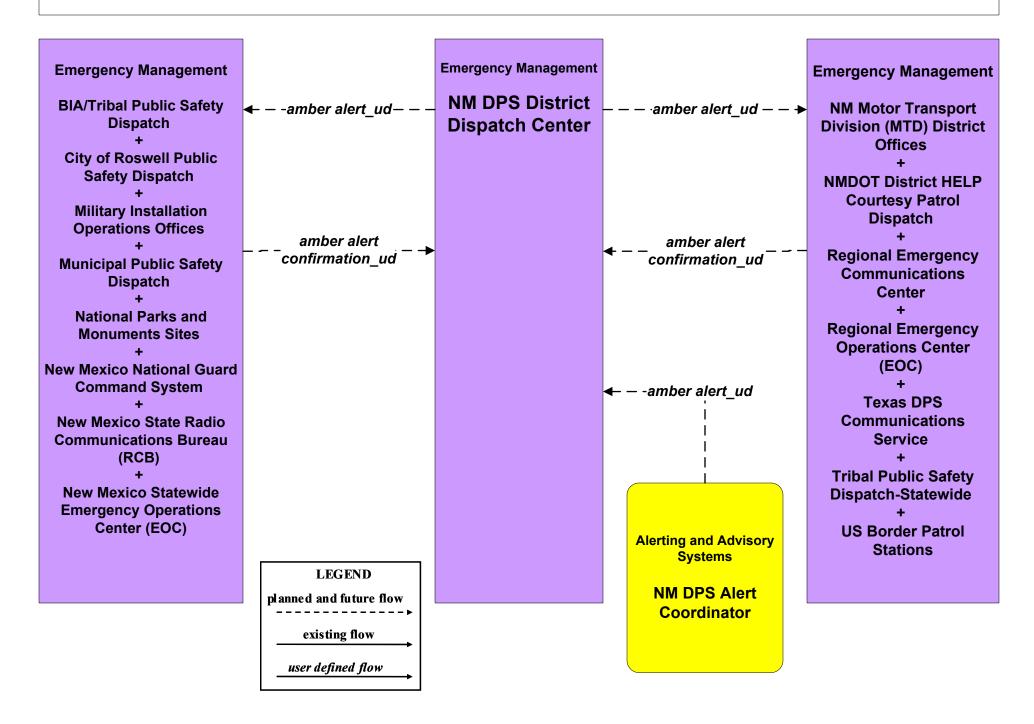

5 - International Border Registration US Border Inspection Administration



## CVO05 - International Border Pre-Processing US Border Inspection Administration



# CVO05 - International Border Inspection US Border Inspection Administration (1 of 2)



# CVO05 - International Border Inspection US Border Inspection Administration (2 of 2)





## EM01 - Emergency Call-Taking and Dispatch Statewide Emergency Communications Network (EM to Other EM)



## EM01 - Emergency Call-Taking and Dispatch Regional PSAPs (1 of 2)



## EM01 - Emergency Call-Taking and Dispatch Municipalities



## EM01 - Emergency Call-Taking and Dispatch NM State Radio Communications Bureau (RCB)





## EM05 - Transportation Infrastructure Protection NMDOT (1 of 2)



#### EM06 - Wide Area Alert Amber Alert (2 of 3)



#### EM08 - Disaster Response and Recovery State EOC (1 of 3)



## EM08 - Disaster Response and Recovery Regional EOC (1 of 3)



# MC10 - Maintenance and Construction Activity Coordination Activity Coordination - NMDOT (3 of 3)