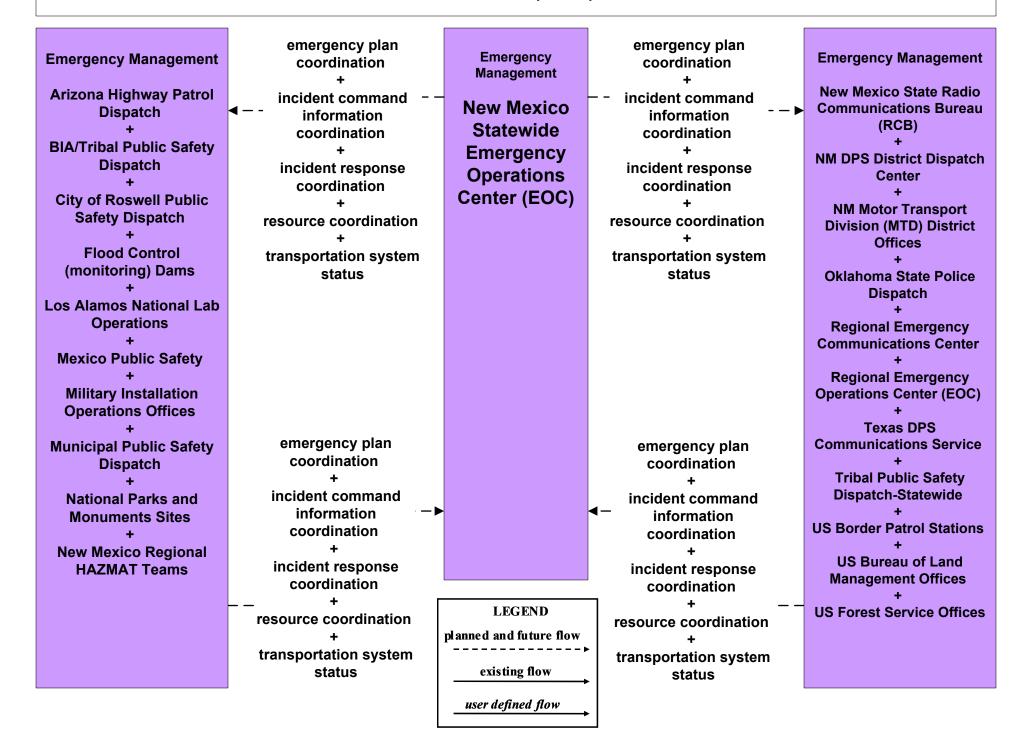

stration



## CVO05 - International Border Pre-Processing US Border Inspection Administration



# CVO05 - International Border Inspection US Border Inspection Administration (1 of 2)



# CVO05 - International Border Inspection US Border Inspection Administration (2 of 2)





## EM01 - Emergency Call-Taking and Dispatch Statewide Emergency Communications Network (EM to Other EM)



## EM01 - Emergency Call-Taking and Dispatch Regional PSAPs (1 of 2)



## EM01 - Emergency Call-Taking and Dispatch Municipalities



## EM01 - Emergency Call-Taking and Dispatch NM State Radio Communications Bureau (RCB)





## EM05 - Transportation Infrastructure Protection NMDOT (1 of 2)



#### EM06 - Wide Area Alert Amber Alert (2 of 3)



#### EM08 - Disaster Response and Recovery State EOC (1 of 3)



## EM08 - Disaster Response and Recovery Regional EOC (1 of 3)



# MC10 - Maintenance and Construction Activity Coordination Activity Coordination - NMDOT (3 of 3)