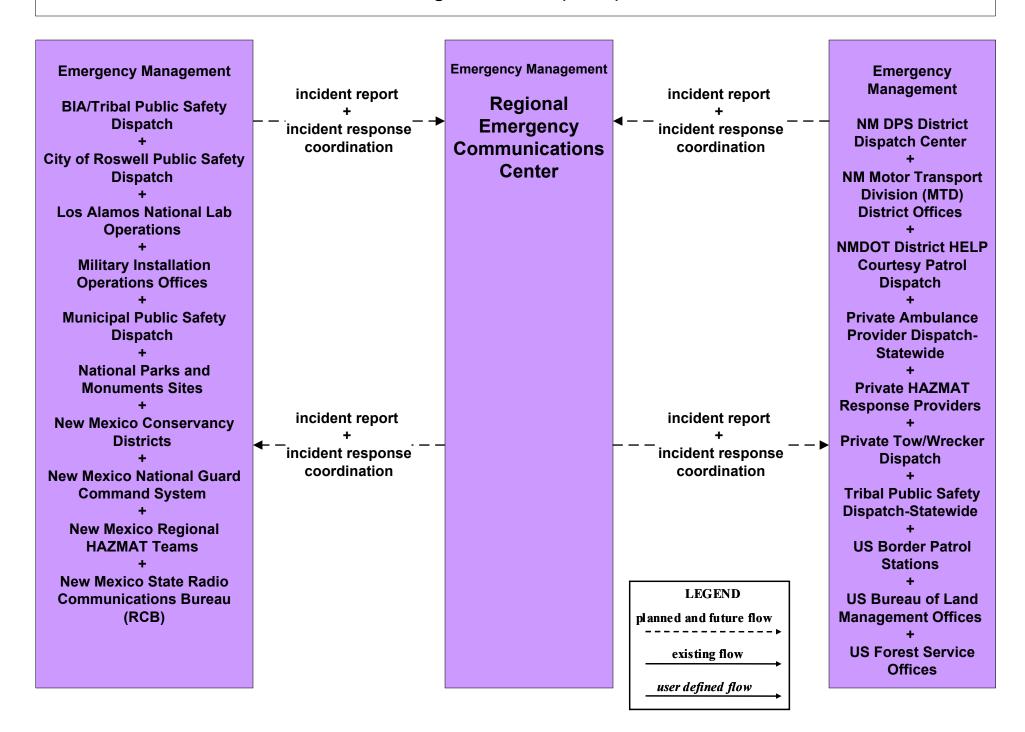

#### ATMS08 - Incident Management NMDOT Statewide TMC (TM to EM)



## ATMS08 - Incident Management NMDOT District 1 (TM to EM)



# ATMS08 - Incident Management NMDOT District 2 (TM to EM)



#### ATMS08 - Incident Management NMDOT District Maintenance (EM to MCM)



## CVO05 - International Border Registration US Border Inspection Administration



## CVO05 - International Border Pre-Processing US Border Inspection Administration



# CVO05 - International Border Inspection US Border Inspection Administration (1 of 2)



# CVO05 - International Border Inspection US Border Inspection Administration (2 of 2)





## EM01 - Emergency Call-Taking and Dispatch Statewide Emergency Communications Network (EM to Other EM)



## EM01 - Emergency Call-Taking and Dispatch Regional PSAPs (1 of 2)



## EM01 - Emergency Call-Taking and Dispatch Municipalities



## EM01 - Emergency Call-Taking and Dispatch NM State Radio Communications Bureau (RCB)





## EM05 - Transportation Infrastructure Protection NMDOT (1 of 2)



#### EM06 - Wide Area Alert Amber Alert (2 of 3)



#### EM08 - Disaster Response and Recovery State EOC (1 of 3)



## EM08 - Disaster Response and Recovery Regional EOC (1 of 3)



# MC10 - Maintenance and Construction Activity Coordination Activity Coordination - NMDOT (3 of 3)