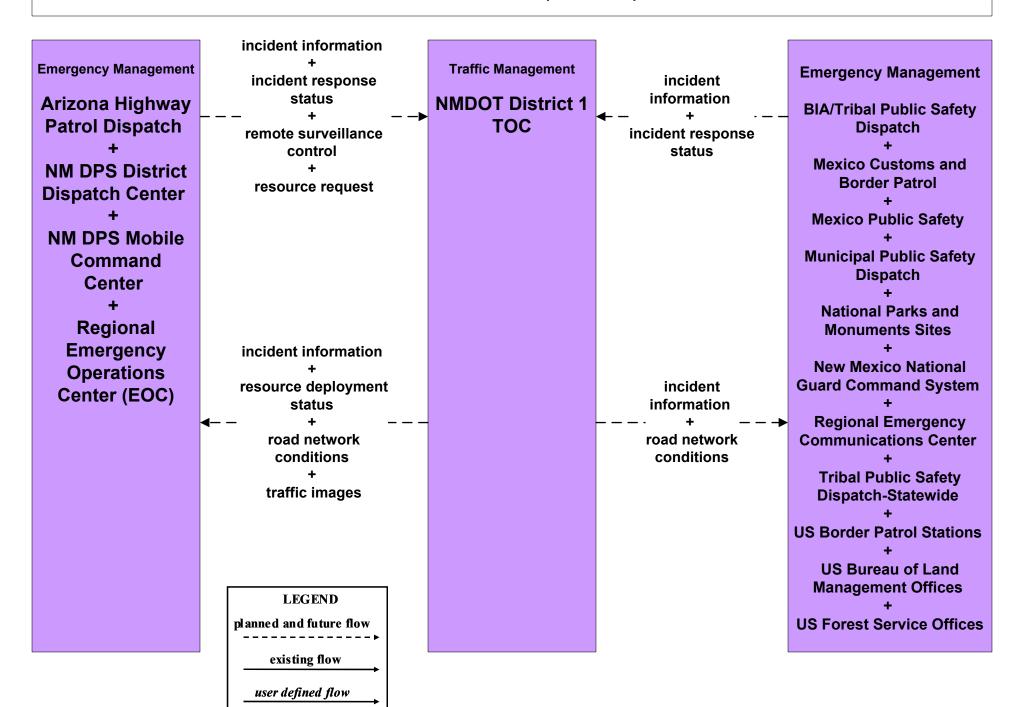

# ATIS1 - Broadcast Traveler Information NMDOT Public Information System (Inputs)



# ATIS1 - Broadcast Traveler Information City of Roswell Public Information System (Inputs)



# ATIS1 - Broadcast Traveler Information Municipal Public Information System (Inputs)



# ATIS1 - Broadcast Traveler Information County Public Information System (Inputs)



#### ATMS08 - Incident Management NMDOT Statewide TMC (TM to EM)



## ATMS08 - Incident Management NMDOT District 1 (TM to EM)



# ATMS08 - Incident Management NMDOT District 2 (TM to EM)



#### ATMS08 - Incident Management NMDOT District Maintenance (EM to MCM)



## CVO05 - International Border Registration US Border Inspection Administration



## CVO05 - International Border Pre-Processing US Border Inspection Administration



# CVO05 - International Border Inspection US Border Inspection Administration (1 of 2)



# CVO05 - International Border Inspection US Border Inspection Administration (2 of 2)





## EM01 - Emergency Call-Taking and Dispatch Statewide Emergency Communications Network (EM to Other EM)



## EM01 - Emergency Call-Taking and Dispatch Regional PSAPs (1 of 2)



## EM01 - Emergency Call-Taking and Dispatch Municipalities



## EM01 - Emergency Call-Taking and Dispatch NM State Radio Commu