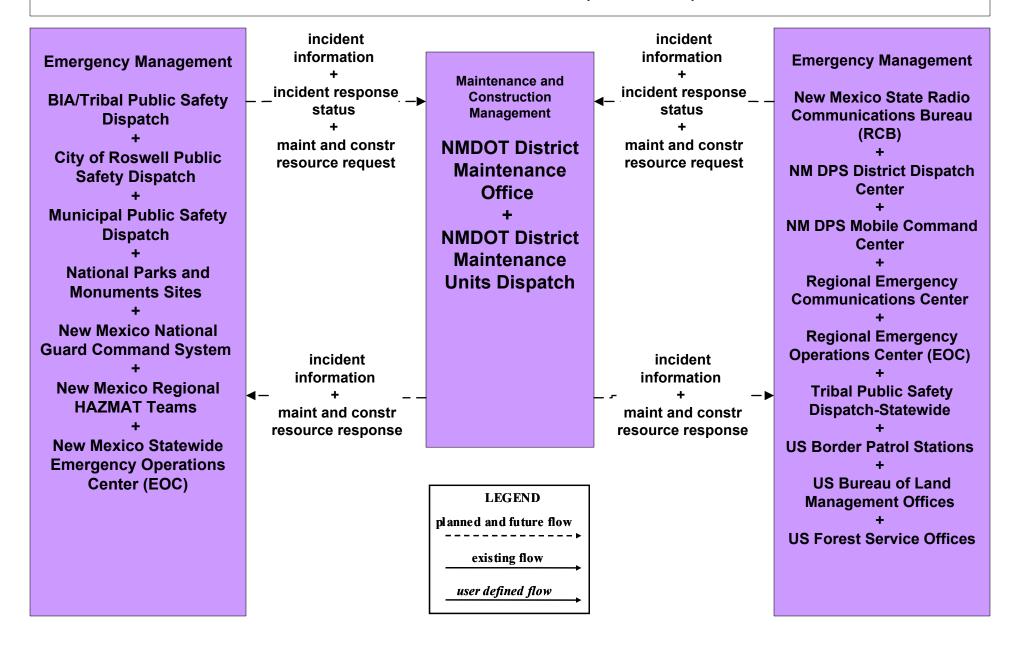

# ATIS1 - Broadcast Traveler Information NMDOT Public Information System (Inputs)



# ATIS1 - Broadcast Traveler Information City of Roswell Public Information System (Inputs)



# ATIS1 - Broadcast Traveler Information Municipal Public Information System (Inputs)



# ATIS1 - Broadcast Traveler Information County Public Information System (Inputs)



#### ATMS08 - Incident Management NMDOT Statewide TMC (TM to EM)



## ATMS08 - Incident Management NMDOT District 1 (TM to EM)



# ATMS08 - Incident Management NMDOT District 2 (TM to EM)



#### ATMS08 - Incident Management NMDOT District Maintenance (EM to MCM)



## CVO05 - International Border Registration US Border Inspection Administration



## CVO05 - International Border Pre-Processing US Border Inspection Administration



# CVO05 - International Border Inspection US Border Inspection Administration (1 of 2)



# CVO05 - International Border Inspection US Border Inspection Administration (2 of 2)





## EM01 - Emergency Call-Taking and Dispatch Statewide Emergency Communications Network (EM to Other EM)



## EM01 - Emergency Call-Taking and Dispatch Regional PSAPs (1 of 2)



## EM01 - Emergency Call-Taking and Dispatch Municipalities



## EM01 - Emergency Call-Taking and Dispatch NM State Radio Communications Bureau (RCB)





## EM05 - Transportation Infrastructure Protection NMDOT (1 of 2)



#### EM06 - Wide Area Alert Amber Alert (