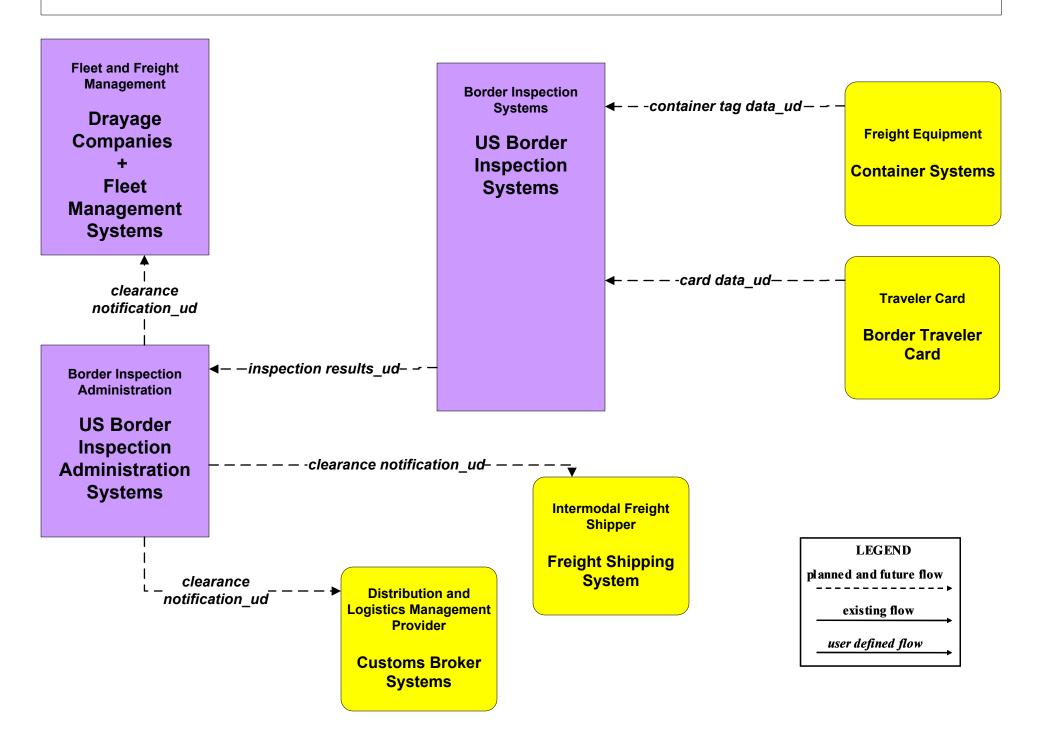

# CVO05 - International Border Inspection US Border Inspection Administration (1 of 2)