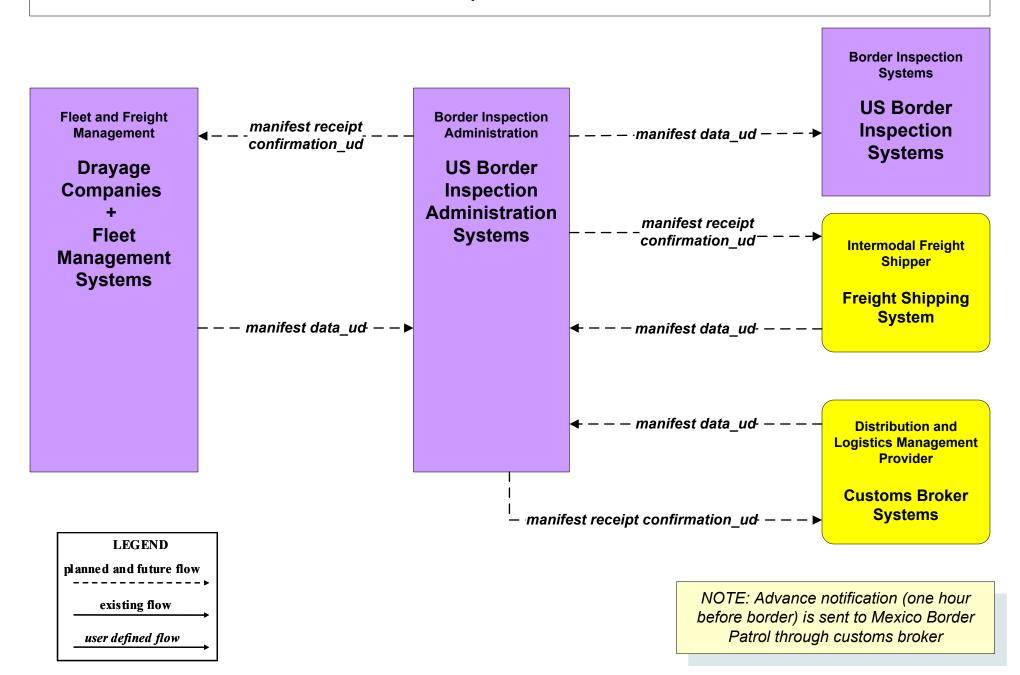

## CVO05 - International Border Pre-Processing US Border Inspection Administration