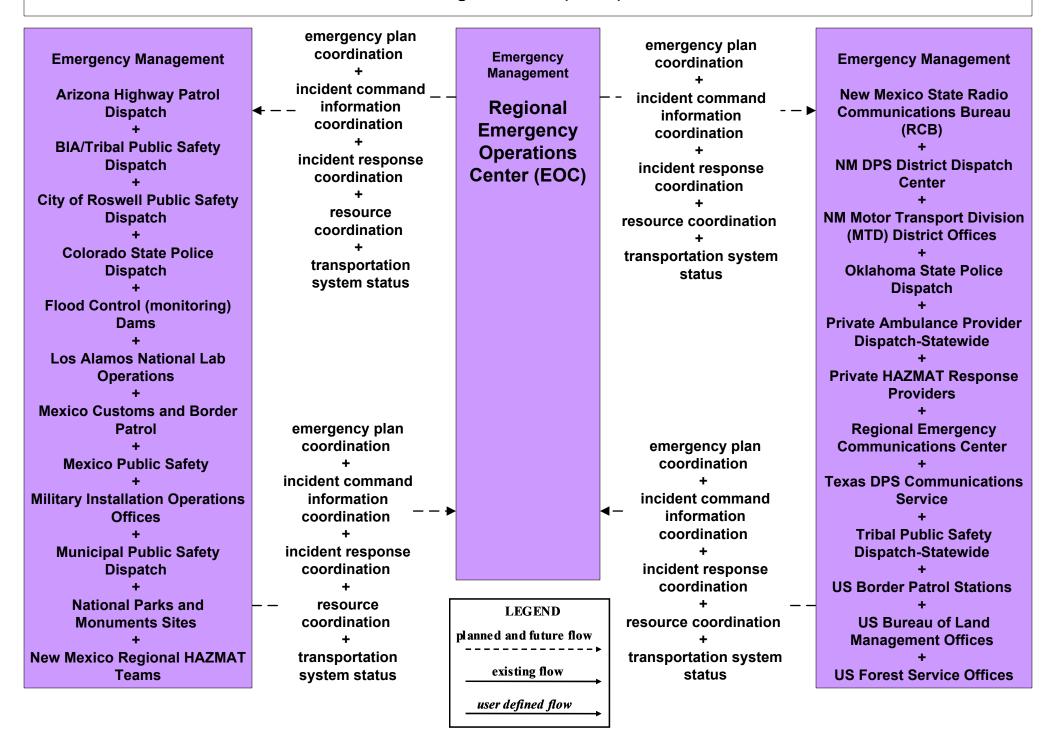

er Inspection Administration



# CVO05 - International Border Inspection US Border Inspection Administration (1 of 2)



# CVO05 - International Border Inspection US Border Inspection Administration (2 of 2)





## EM01 - Emergency Call-Taking and Dispatch Statewide Emergency Communications Network (EM to Other EM)



## EM01 - Emergency Call-Taking and Dispatch Regional PSAPs (1 of 2)



## EM01 - Emergency Call-Taking and Dispatch Municipalities



## EM01 - Emergency Call-Taking and Dispatch NM State Radio Communications Bureau (RCB)





## EM05 - Transportation Infrastructure Protection NMDOT (1 of 2)



#### EM06 - Wide Area Alert Amber Alert (2 of 3)



#### EM08 - Disaster Response and Recovery State EOC (1 of 3)



## EM08 - Disaster Response and Recovery Regional EOC (1 of 3)



# MC10 - Maintenance and Construction Activity Coordination Activity Coordination - NMDOT (3 of 3)