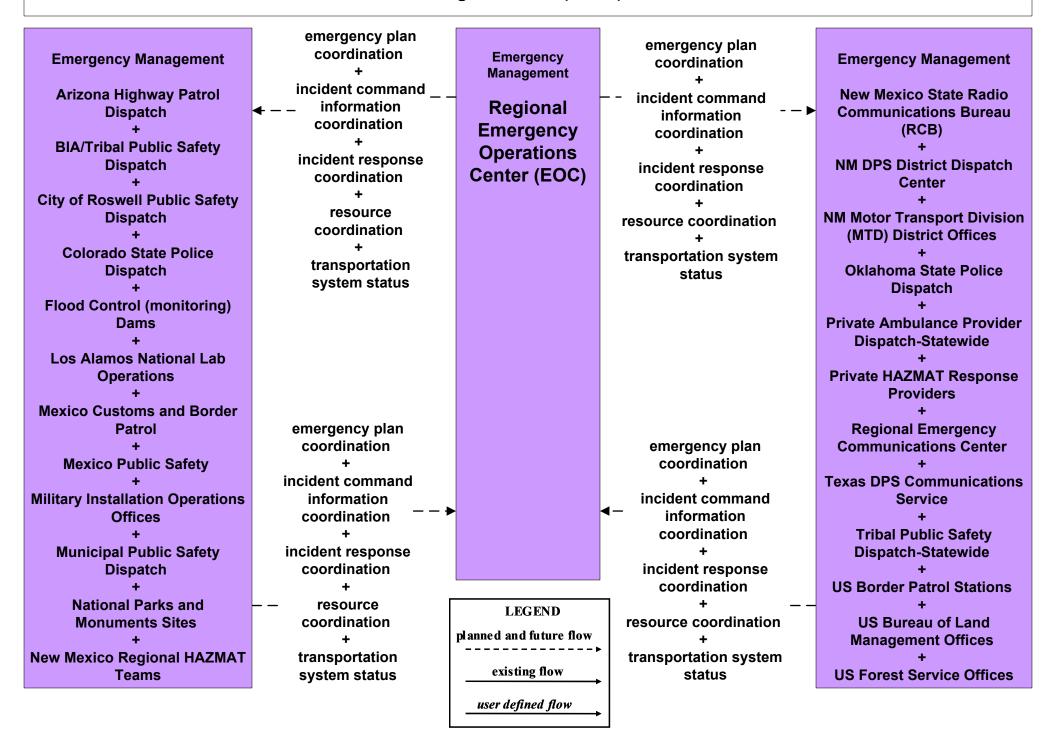

er defined flow

# ATMS08 - Incident Management County (TM to EM)





## ATMS08 - Incident Management Tribal (TM to EM)





## ATMS08 - Incident Management NMDOT District Maintenance (EM to MCM)



## ATMS08 - Incident Management Rail Operations Coordination



## EM01 - Emergency Call-Taking and Dispatch Statewide Emergency Communications Network (EM to Other EM)



## EM01 - Emergency Call-Taking and Dispatch Regional PSAPs (1 of 2)



## EM01 - Emergency Call-Taking and Dispatch BIA/Tribal and Tribal Public Safety



## EM01 - Emergency Call-Taking and Dispatch NM State Radio Communications Bureau (RCB)





#### EM06 - Wide Area Alert Amber Alert (2 of 3)



## EM08 - Disaster Response and Recovery State EOC (1 of 3)



## EM08 - Disaster Response and Recovery Regional EOC (1 of 3)