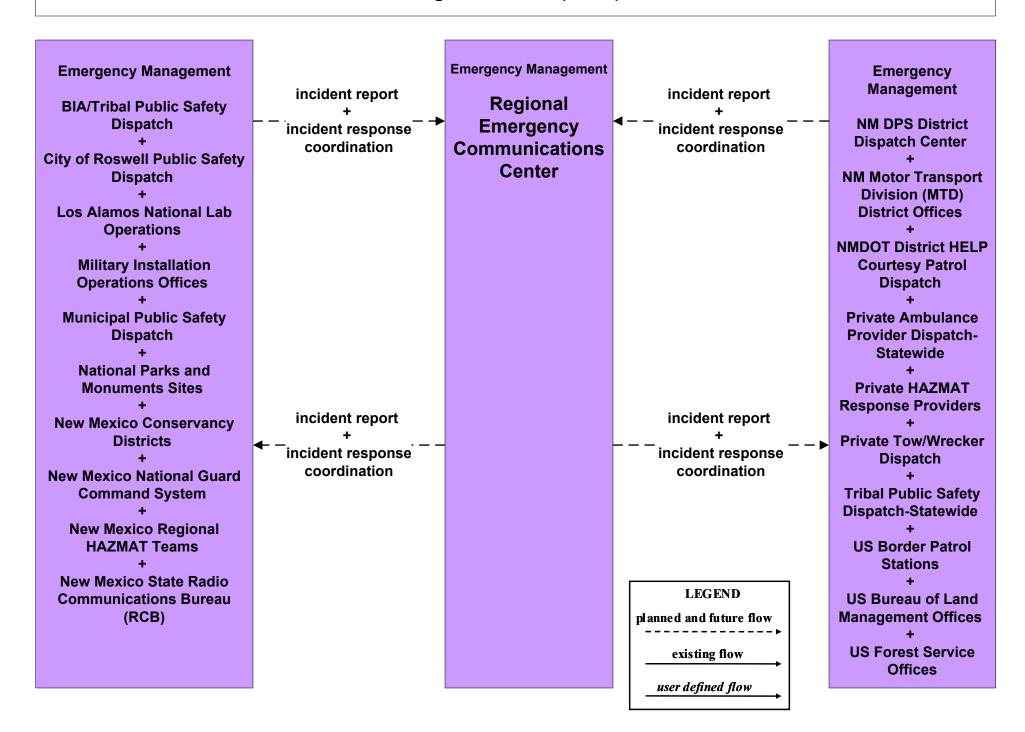

anagement NMDOT District 3 (TM to EM)





## ATMS08 - Incident Management NMDOT District 4 (TM to EM)



## ATMS08 - Incident Management NMDOT District 5 (TM to EM)



user defined flow

## ATMS08 - Incident Management NMDOT District 6 (TM to EM)





## ATMS08 - Incident Management Municipalities (TM to EM)



planned and future flow
----existing flow
user defined flow

# ATMS08 - Incident Management County (TM to EM)





## ATMS08 - Incident Management Tribal (TM to EM)





## ATMS08 - Incident Management NMDOT District Maintenance (EM to MCM)



## ATMS08 - Incident Management Rail Operations Coordination



## EM01 - Emergency Call-Taking and Dispatch Statewide Emergency Communications Network (EM to Other EM)



## EM01 - Emergency Call-Taking and Dispatch Regional PSAPs (1 of 2)



## EM01 - Emergency Call-Taking and Dispatch BIA/Tribal and Tribal Public Safety



## EM01 - Emergency Call-Taking and Dispatch NM State Radio Communications Bureau (RCB)





#### EM06 - Wide Area Alert Amber Alert (2 of 3)



## EM08 - Disaster Response and Recovery State EOC (1 of 3)



## EM08 - Disaster Response and Recovery Regional EOC (1 of 3)