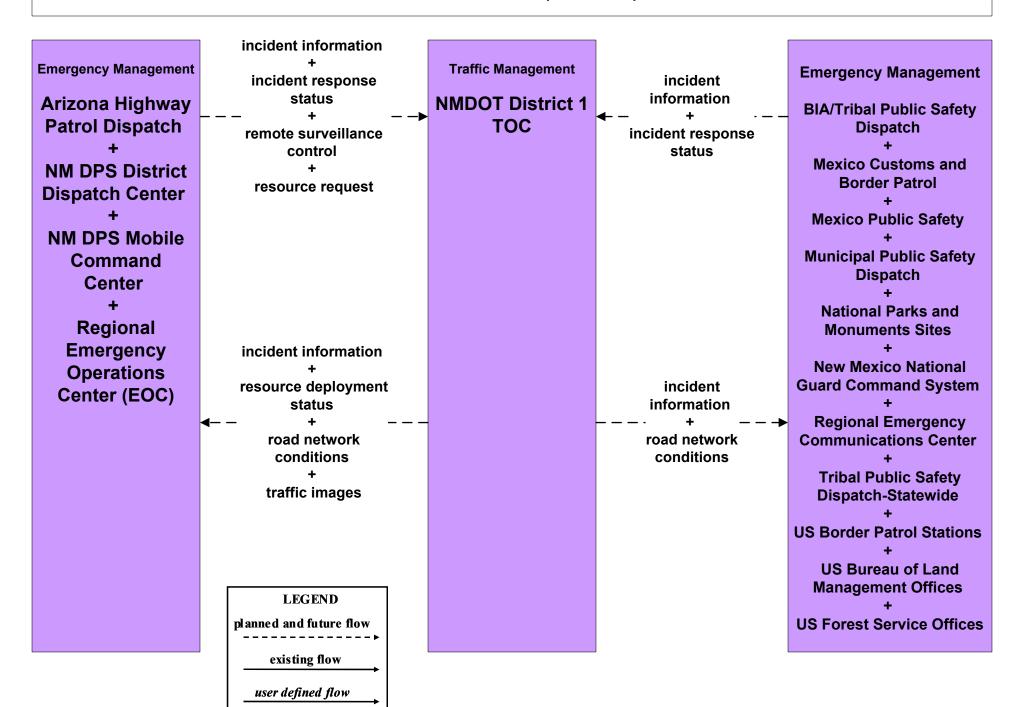

# ATIS1 - Broadcast Traveler Information NMDOT Public Information System (Inputs)



# ATIS1 - Broadcast Traveler Information City of Roswell Public Information System (Inputs)



# ATIS1 - Broadcast Traveler Information Municipal Public Information System (Inputs)



# ATIS1 - Broadcast Traveler Information County Public Information System (Inputs)



## ATMS08 - Incident Management NMDOT Statewide TMC (TM to EM)



## ATMS08 - Incident Management NMDOT District 1 (TM to EM)



## ATMS08 - Incident Management NMDOT District 2 (TM to EM)



## ATMS08 - Incident Management NMDOT District 3 (TM to EM)





## ATMS08 - Incident Management NMDOT District 4 (TM to EM)



## ATMS08 - Incident Management NMDOT District 5 (TM to EM)



user defined flow

## ATMS08 - Incident Management NMDOT District 6 (TM to EM)





## ATMS08 - Incident Management Municipalities (TM to EM)



planned and future flow
----existing flow
user defined flow

# ATMS08 - Incident Management County (TM to EM)





## ATMS08 - Incident Management Tribal (TM to EM)





## ATMS08 - Incident Management NMDOT District Maintenance (EM to MCM)



## ATMS08 - Incident Management Rail Operations Coordination



## EM01 - Emergency Call-Taking and Dispatch Statewide Emergency Communications Network (EM