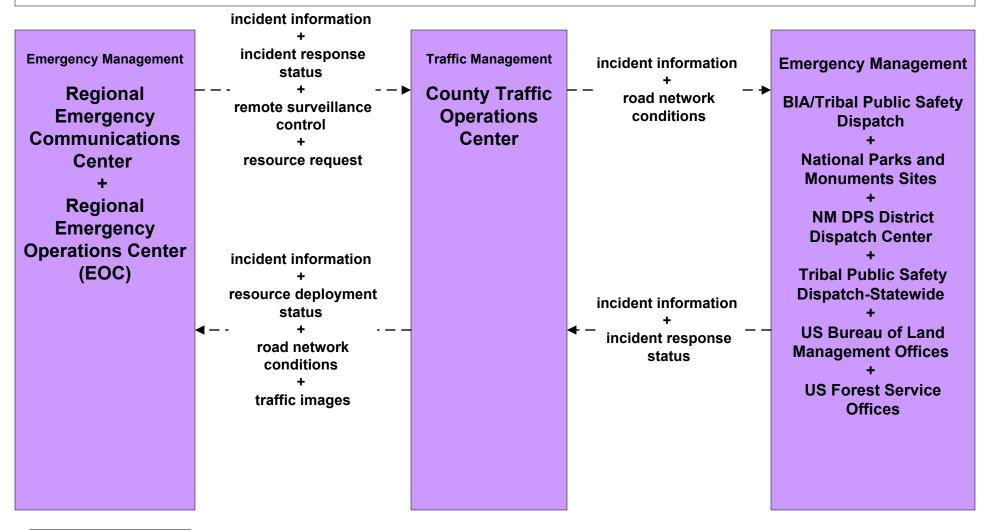

dcast Traveler Information Municipal Public Information System (Inputs)



# ATIS1 - Broadcast Traveler Information County Public Information System (Inputs)



## ATMS08 - Incident Management NMDOT Statewide TMC (TM to EM)



## ATMS08 - Incident Management NMDOT District 1 (TM to EM)



## ATMS08 - Incident Management NMDOT District 2 (TM to EM)



## ATMS08 - Incident Management NMDOT District 3 (TM to EM)





## ATMS08 - Incident Management NMDOT District 4 (TM to EM)



## ATMS08 - Incident Management NMDOT District 5 (TM to EM)



user defined flow

## ATMS08 - Incident Management NMDOT District 6 (TM to EM)





## ATMS08 - Incident Management Municipalities (TM to EM)



planned and future flow
----existing flow
user defined flow

# ATMS08 - Incident Management County (TM to EM)





## ATMS08 - Incident Management Tribal (TM to EM)





## ATMS08 - Incident Management NMDOT District Maintenance (EM to MCM)



## ATMS08 - Incident Management Rail Operations Coordination



## EM01 - Emergency Call-Taking and Dispatch Statewide Emergency Communications Network (EM to Other EM)



## EM01 - Emergency Call-Taking and Dispatch Regional PSAPs (1 of 2)



## EM01 - Emergency Call-Taking and Dispatch BIA/Tribal and Tribal Public Safety



## EM01 - Emergency Call-Taking and Dispatch NM State Radio Communications Bureau (RCB)





#### EM06 - Wide Area Alert Amber Alert (2 of 3)



## EM08 - Disaster Response and Recovery State EOC (1 of 3)



## EM08 - Disaster Response and Recovery Regional EOC (1 of 3)