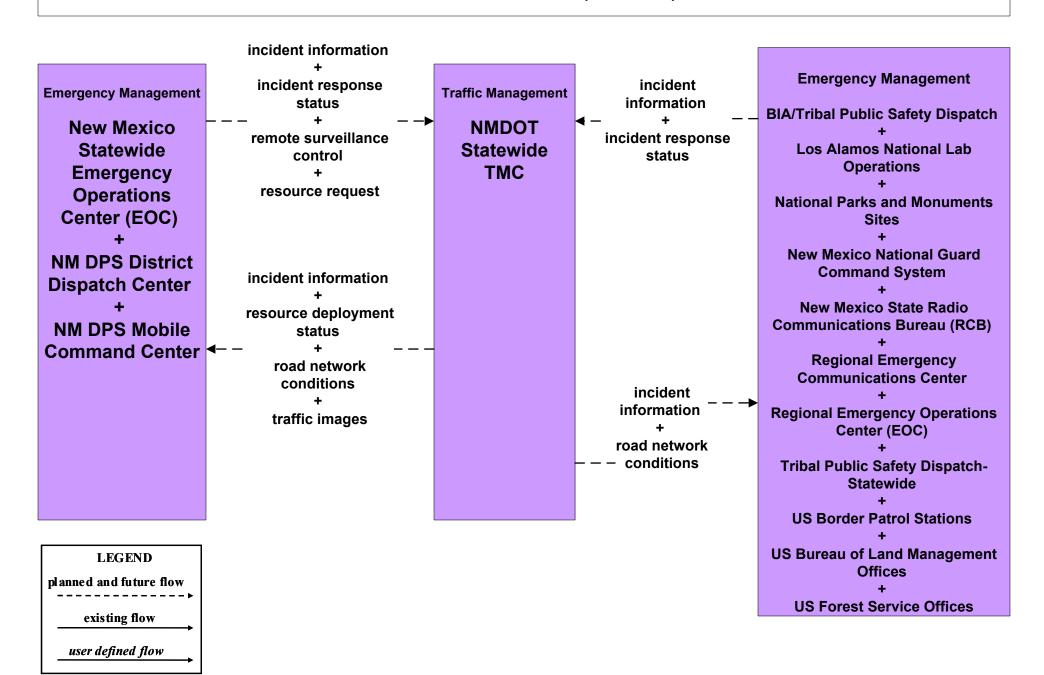

# ATIS1 - Broadcast Traveler Information NMDOT Public Information System (Inputs)



# ATIS1 - Broadcast Traveler Information City of Roswell Public Information System (Inputs)



# ATIS1 - Broadcast Traveler Information Municipal Public Information System (Inputs)



# ATIS1 - Broadcast Traveler Information County Public Information System (Inputs)



## ATMS08 - Incident Management NMDOT Statewide TMC (TM to EM)



## ATMS08 - Incident Management NMDOT District 1 (TM to EM)



## ATMS08 - Incident Management NMDOT District 2 (TM to EM)



## ATMS08 - Incident Management NMDOT District 3 (TM to EM)





## ATMS08 - Incident Management NMDOT District 4 (TM to EM)



## ATMS08 - Incident Management NMDOT District 5 (TM to EM)



user defined flow

## ATMS08 - Incident Management NMDOT District 6 (TM to EM)





## ATMS08 - Incident Management Municipalities (TM to EM)



planned and future flow
----existing flow
user defined flow

# ATMS08 - Incident Management County (TM to EM)





## ATMS08 - Incident Management Tribal (TM to EM)





## ATMS08 - Incident Management NMDOT District Maintenance (EM to MCM)



## ATMS08 - Incident Management Rail Operations Coordination



## EM01 - Emergency Call-Tak