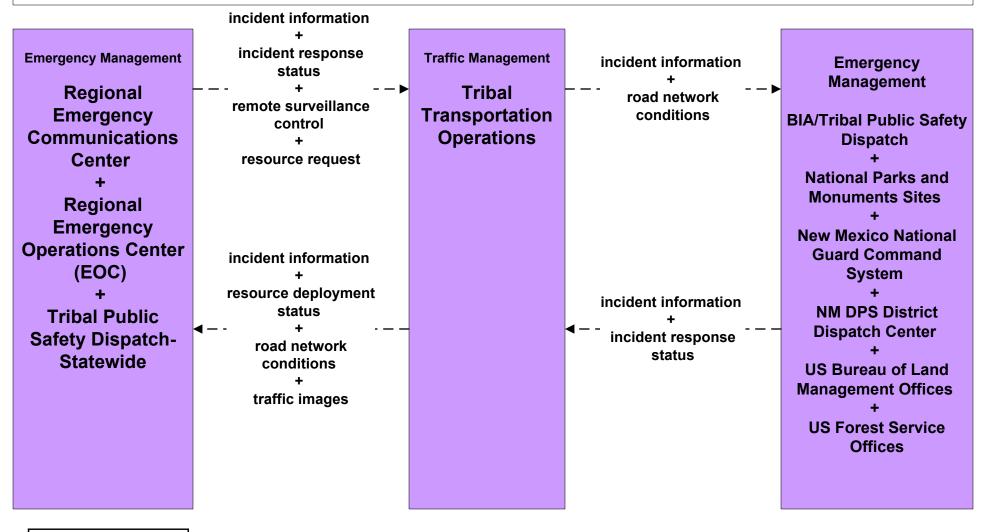

System (Inputs)



# ATIS1 - Broadcast Traveler Information County Public Information System (Inputs)



## ATMS08 - Incident Management NMDOT Statewide TMC (TM to EM)



## ATMS08 - Incident Management NMDOT District 1 (TM to EM)



## ATMS08 - Incident Management NMDOT District 2 (TM to EM)



## ATMS08 - Incident Management NMDOT District 3 (TM to EM)





## ATMS08 - Incident Management NMDOT District 4 (TM to EM)



## ATMS08 - Incident Management NMDOT District 5 (TM to EM)



user defined flow

## ATMS08 - Incident Management NMDOT District 6 (TM to EM)





## ATMS08 - Incident Management Municipalities (TM to EM)



planned and future flow
----existing flow
user defined flow

# ATMS08 - Incident Management County (TM to EM)





## ATMS08 - Incident Management Tribal (TM to EM)





## ATMS08 - Incident Management NMDOT District Maintenance (EM to MCM)



## ATMS08 - Incident Management Rail Operations Coordination



## EM01 - Emergency Call-Taking and Dispatch Statewide Emergency Communications Network (EM to Other EM)



## EM01 - Emergency Call-Taking and Dispatch Regional PSAPs (1 of 2)



## EM01 - Emergency Call-Taking and Dispatch BIA/Tribal and Tribal Public Safety



## EM01 - Emergency Call-Taking and Dispatch NM State Radio Communications Bureau (RCB)





#### EM06 - Wide Area Alert Amber Alert (2 of 3)



## EM08 - Disaster Response and Recovery State EOC (1 of 3)



## EM08 - Disaster Response and Recovery Regional EOC (1 of 3)