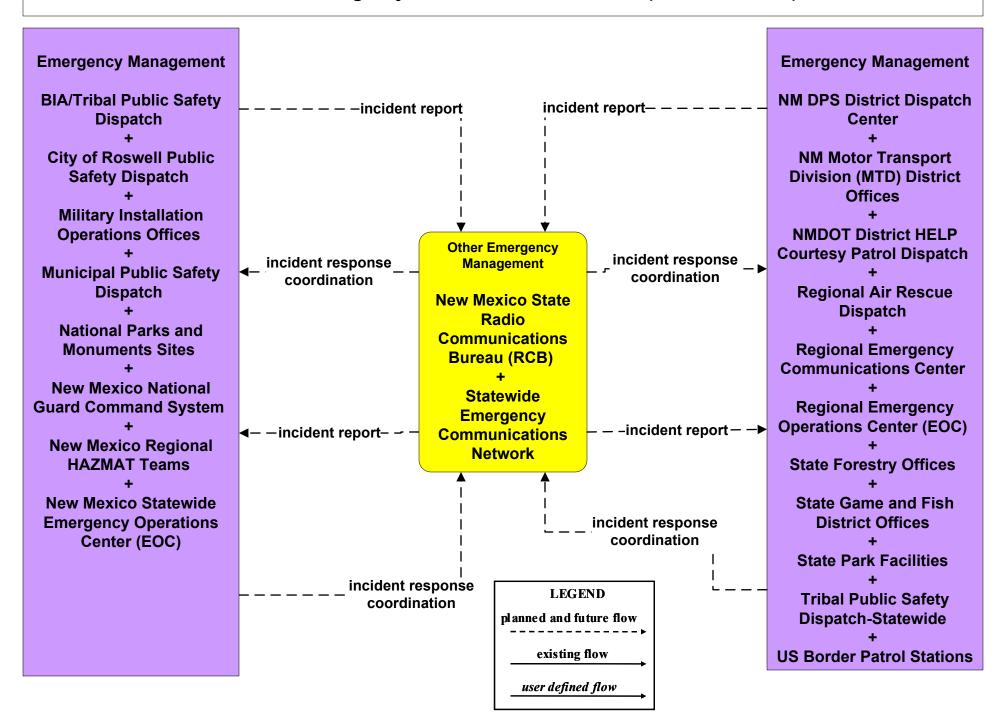

## EM01 - Emergency Call-Taking and Dispatch Statewide Emergency Communications Network (EM to Other EM)