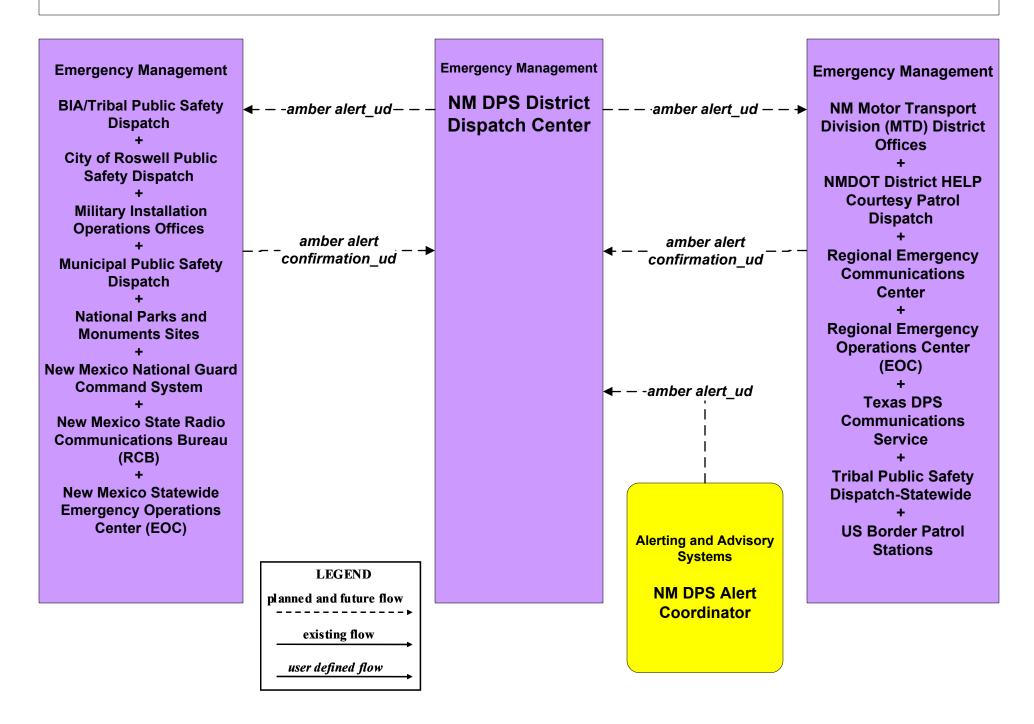

trict 6 (TM to EM)





## ATMS08 - Incident Management Municipalities (TM to EM)



planned and future flow
----existing flow
user defined flow

# ATMS08 - Incident Management County (TM to EM)





## ATMS08 - Incident Management Tribal (TM to EM)





## ATMS08 - Incident Management NMDOT District Maintenance (EM to MCM)



## ATMS08 - Incident Management Rail Operations Coordination



## EM01 - Emergency Call-Taking and Dispatch Statewide Emergency Communications Network (EM to Other EM)



## EM01 - Emergency Call-Taking and Dispatch Regional PSAPs (1 of 2)



## EM01 - Emergency Call-Taking and Dispatch BIA/Tribal and Tribal Public Safety



## EM01 - Emergency Call-Taking and Dispatch NM State Radio Communications Bureau (RCB)





#### EM06 - Wide Area Alert Amber Alert (2 of 3)



## EM08 - Disaster Response and Recovery State EOC (1 of 3)



## EM08 - Disaster Response and Recovery Regional EOC (1 of 3)