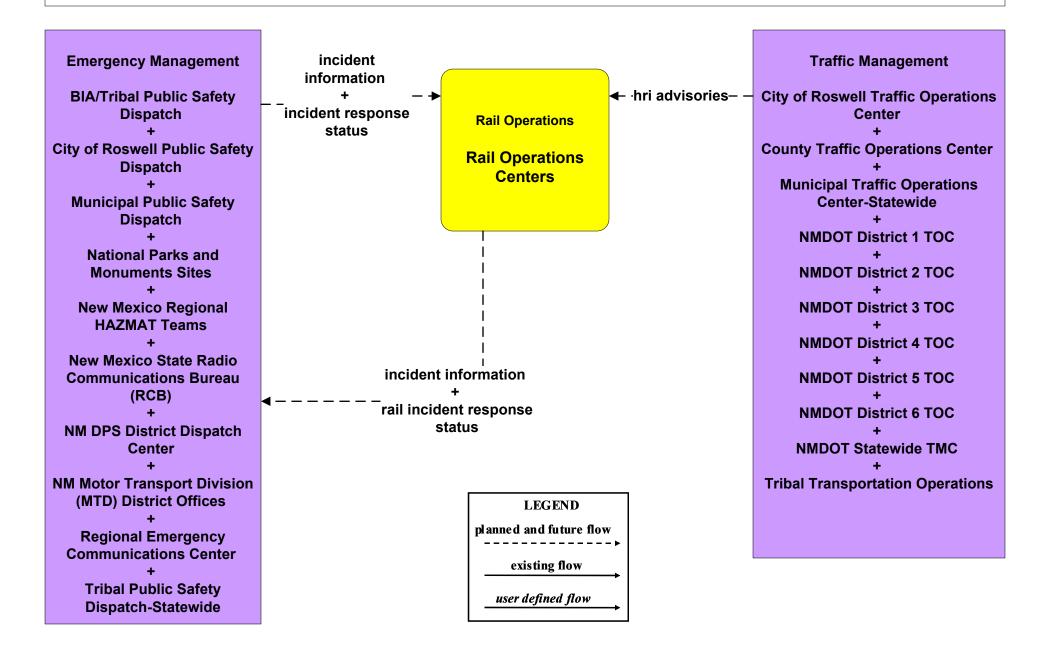

DOT Statewide TMC (TM to EM)



## ATMS08 - Incident Management NMDOT District 1 (TM to EM)



## ATMS08 - Incident Management NMDOT District 2 (TM to EM)



## ATMS08 - Incident Management NMDOT District 3 (TM to EM)





## ATMS08 - Incident Management NMDOT District 4 (TM to EM)



## ATMS08 - Incident Management NMDOT District 5 (TM to EM)



user defined flow

## ATMS08 - Incident Management NMDOT District 6 (TM to EM)





## ATMS08 - Incident Management Municipalities (TM to EM)



planned and future flow
----existing flow
user defined flow

# ATMS08 - Incident Management County (TM to EM)





## ATMS08 - Incident Management Tribal (TM to EM)





## ATMS08 - Incident Management NMDOT District Maintenance (EM to MCM)



## ATMS08 - Incident Management Rail Operations Coordination



## EM01 - Emergency Call-Taking and Dispatch Statewide Emergency Communications Network (EM to Other EM)



## EM01 - Emergency Call-Taking and Dispatch Regional PSAPs (1 of 2)



## EM01 - Emergency Call-Taking and Dispatch BIA/Tribal and Tribal Public Safety



## EM01 - Emergency Call-Taking and Dispatch NM State Radio Communications Bureau (RCB)





#### EM06 - Wide Area Alert Amber Alert (2 of 3)



## EM08 - Disaster Response and Recovery State EOC (1 of 3)



## EM08 - Disaster Response and Recovery Regional EOC (1 of 3)