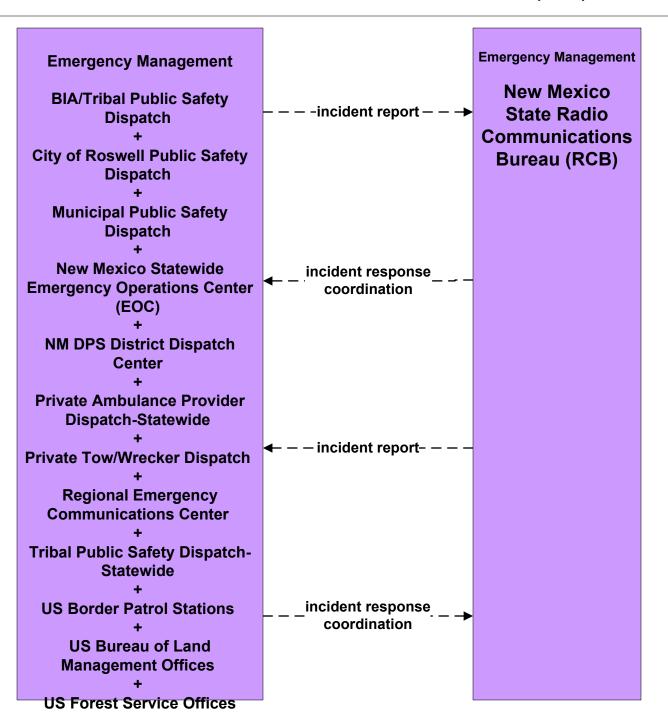

## EM01 - Emergency Call-Taking and Dispatch NM State Radio Communications Bureau (RCB)