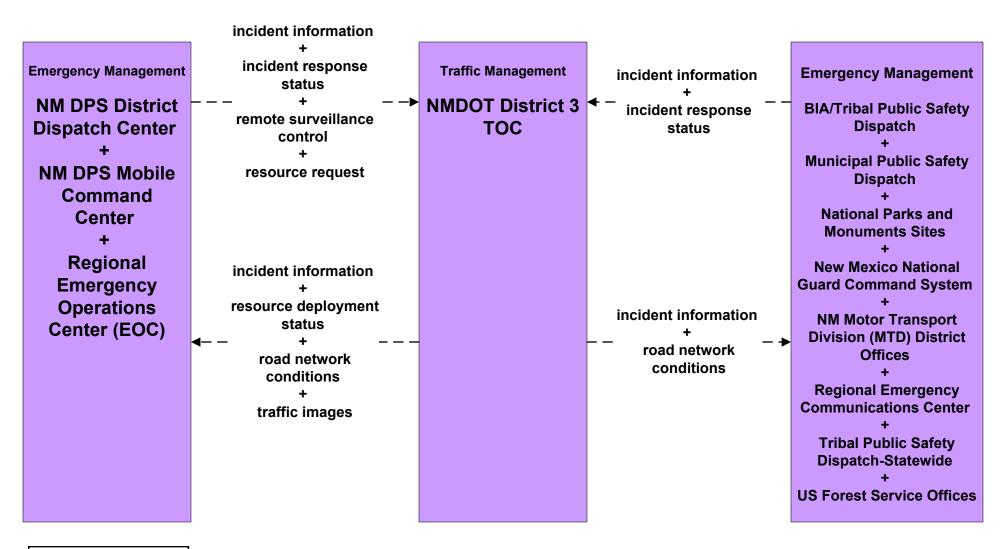

# ATIS1 - Broadcast Traveler Information NMDOT Public Information System (Inputs)



# ATIS1 - Broadcast Traveler Information City of Roswell Public Information System (Inputs)



# ATIS1 - Broadcast Traveler Information Municipal Public Information System (Inputs)



# ATIS1 - Broadcast Traveler Information County Public Information System (Inputs)



## ATMS08 - Incident Management NMDOT Statewide TMC (TM to EM)



## ATMS08 - Incident Management NMDOT District 1 (TM to EM)



## ATMS08 - Incident Management NMDOT District 2 (TM to EM)



## ATMS08 - Incident Management NMDOT District 3 (TM to EM)





## ATMS08 - Incident Management NMDOT District 4 (TM to EM)



## ATMS08 - Incident Management NMDOT District 5 (TM to EM)



user defined flow

## ATMS08 - Incident Management NMDOT District 6 (TM to EM)





## ATMS08 - Incident Management Municipalities (TM to EM)



planned and future flow
----existing flow
user defined flow

# ATMS08 - Incident Management County (TM to EM)





## ATMS08 - Incident Management Tribal (TM to EM)





## ATMS08 - Incident Management NMDOT District Maintenance (EM to MCM)



## ATMS08 - Incident Management Rail Operations Coordination



## EM01 - Emergency Call-Taking and Dispatch Statewide Emergency Communications Network (EM to Other EM)



## EM01 - Emergency Call-Taking and Dispatch Regional PSAPs (1 of 2)



## EM01 - Emergency Call-Taking and D