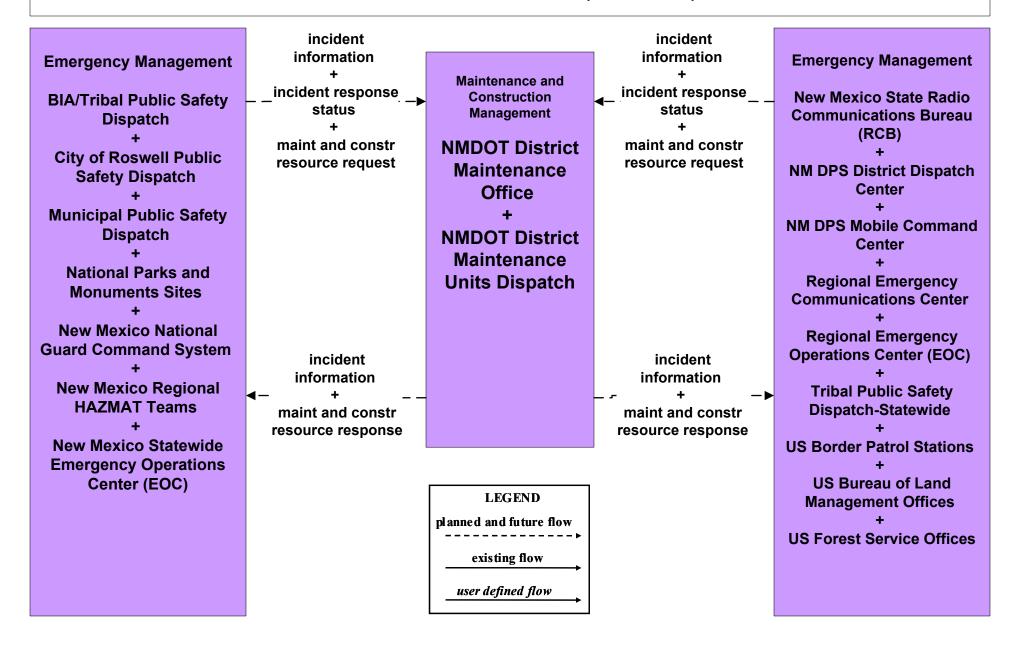

nformation System (Inputs)



## ATMS08 - Incident Management NMDOT Statewide TMC (TM to EM)



## ATMS08 - Incident Management NMDOT District 1 (TM to EM)



## ATMS08 - Incident Management NMDOT District 2 (TM to EM)



## ATMS08 - Incident Management NMDOT District 3 (TM to EM)





## ATMS08 - Incident Management NMDOT District 4 (TM to EM)



## ATMS08 - Incident Management NMDOT District 5 (TM to EM)



user defined flow

## ATMS08 - Incident Management NMDOT District 6 (TM to EM)





## ATMS08 - Incident Management Municipalities (TM to EM)



planned and future flow
----existing flow
user defined flow

# ATMS08 - Incident Management County (TM to EM)





## ATMS08 - Incident Management Tribal (TM to EM)





## ATMS08 - Incident Management NMDOT District Maintenance (EM to MCM)



## ATMS08 - Incident Management Rail Operations Coordination



## EM01 - Emergency Call-Taking and Dispatch Statewide Emergency Communications Network (EM to Other EM)



## EM01 - Emergency Call-Taking and Dispatch Regional PSAPs (1 of 2)



## EM01 - Emergency Call-Taking and Dispatch BIA/Tribal and Tribal Public Safety



## EM01 - Emergency Call-Taking and Dispatch NM State Radio Communications Bureau (RCB)





#### EM06 - Wide Area Alert Amber Alert (2 of 3)



## EM08 - Disaster Response and Recovery State EOC (1 of 3)



## EM08 - Disaster Response and Recovery Regional EOC (1 of 3)