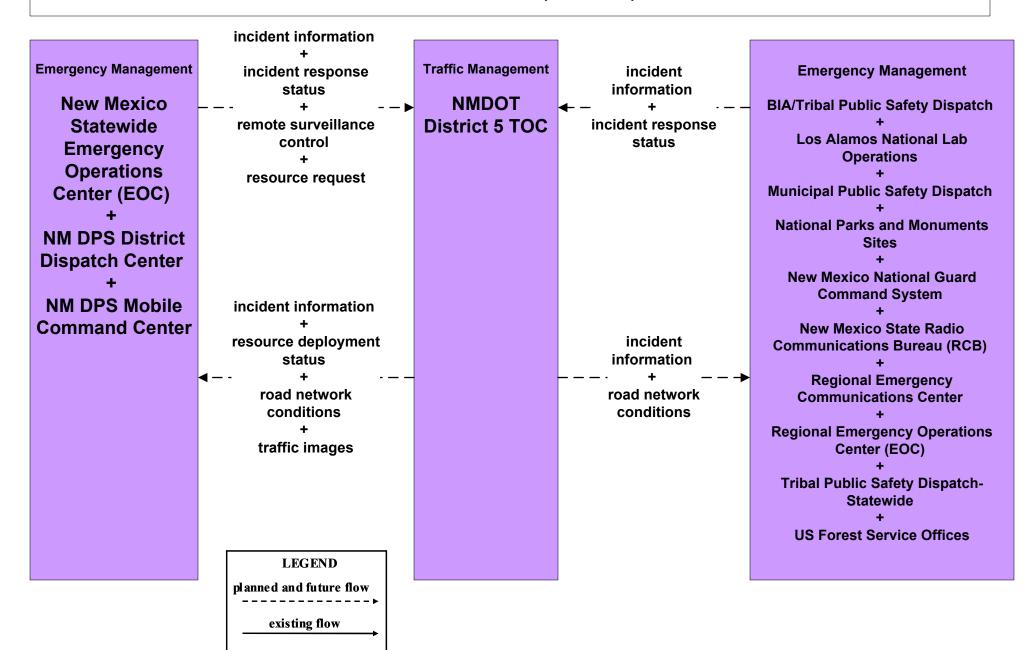

# ATIS1 - Broadcast Traveler Information NMDOT Public Information System (Inputs)



# ATIS1 - Broadcast Traveler Information City of Roswell Public Information System (Inputs)



# ATIS1 - Broadcast Traveler Information Municipal Public Information System (Inputs)



# ATIS1 - Broadcast Traveler Information County Public Information System (Inputs)



## ATMS08 - Incident Management NMDOT Statewide TMC (TM to EM)



## ATMS08 - Incident Management NMDOT District 1 (TM to EM)



## ATMS08 - Incident Management NMDOT District 2 (TM to EM)



## ATMS08 - Incident Management NMDOT District 3 (TM to EM)





## ATMS08 - Incident Management NMDOT District 4 (TM to EM)



## ATMS08 - Incident Management NMDOT District 5 (TM to EM)



user defined flow

## ATMS08 - Incident Management NMDOT District 6 (TM to EM)





## ATMS08 - Incident Management Municipalities (TM to EM)



planned and future flow
----existing flow
user defined flow

# ATMS08 - Incident Management County (TM to EM)





## ATMS08 - Incident Management Tribal (TM to EM)





## ATMS08 - Incident Management NMDOT District Maintenance (EM to MCM)



## ATMS08 - Incident Management Rail Operations Coordination



## EM01 - Emergency Call-Taking and Dispatch Statewide Emergency Communications Network (EM to Other EM)



## EM01 - Emergency Call-Taking and Dispatch Regional PSAPs (1 of 2)



## EM01 - Emergency Call-Taking and Dispatch BIA/Tribal and Tribal Public Safety



## EM01 - Emergency Call-Taking and Dispatch NM State Radio Communications Bureau