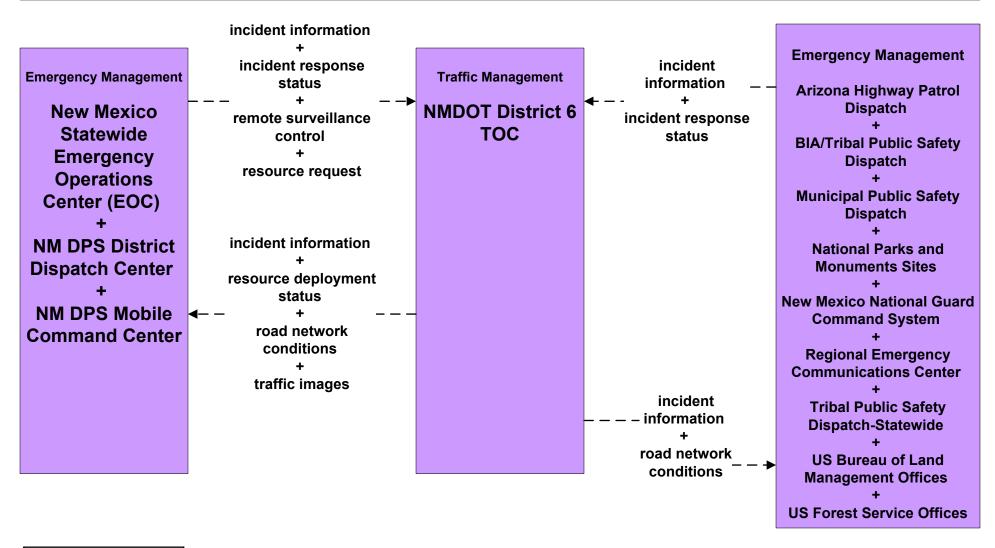

t Traveler Information NMDOT Public Information System (Inputs)



# ATIS1 - Broadcast Traveler Information City of Roswell Public Information System (Inputs)



# ATIS1 - Broadcast Traveler Information Municipal Public Information System (Inputs)



# ATIS1 - Broadcast Traveler Information County Public Information System (Inputs)



## ATMS08 - Incident Management NMDOT Statewide TMC (TM to EM)



## ATMS08 - Incident Management NMDOT District 1 (TM to EM)



## ATMS08 - Incident Management NMDOT District 2 (TM to EM)



## ATMS08 - Incident Management NMDOT District 3 (TM to EM)





## ATMS08 - Incident Management NMDOT District 4 (TM to EM)



## ATMS08 - Incident Management NMDOT District 5 (TM to EM)



user defined flow

## ATMS08 - Incident Management NMDOT District 6 (TM to EM)





## ATMS08 - Incident Management Municipalities (TM to EM)



planned and future flow
----existing flow
user defined flow

# ATMS08 - Incident Management County (TM to EM)





## ATMS08 - Incident Management Tribal (TM to EM)





## ATMS08 - Incident Management NMDOT District Maintenance (EM to MCM)



## ATMS08 - Incident Management Rail Operations Coordination



## EM01 - Emergency Call-Taking and Dispatch Statewide Emergency Communications Network (EM to Other EM)



## EM01 - Emergency Call-Taking and Dispatch Regional PSAPs (1 of 2)



## EM01 - Emergency Call-Taking and Dispatch BIA/Tribal and Tribal Public Safety



## EM01 - Emergency Call-Taking and Dispatch NM State Radio Communications Bureau (RCB)





#### EM06 - Wide Area Alert Amber Alert (2 of 3)



## EM08 - Disaster