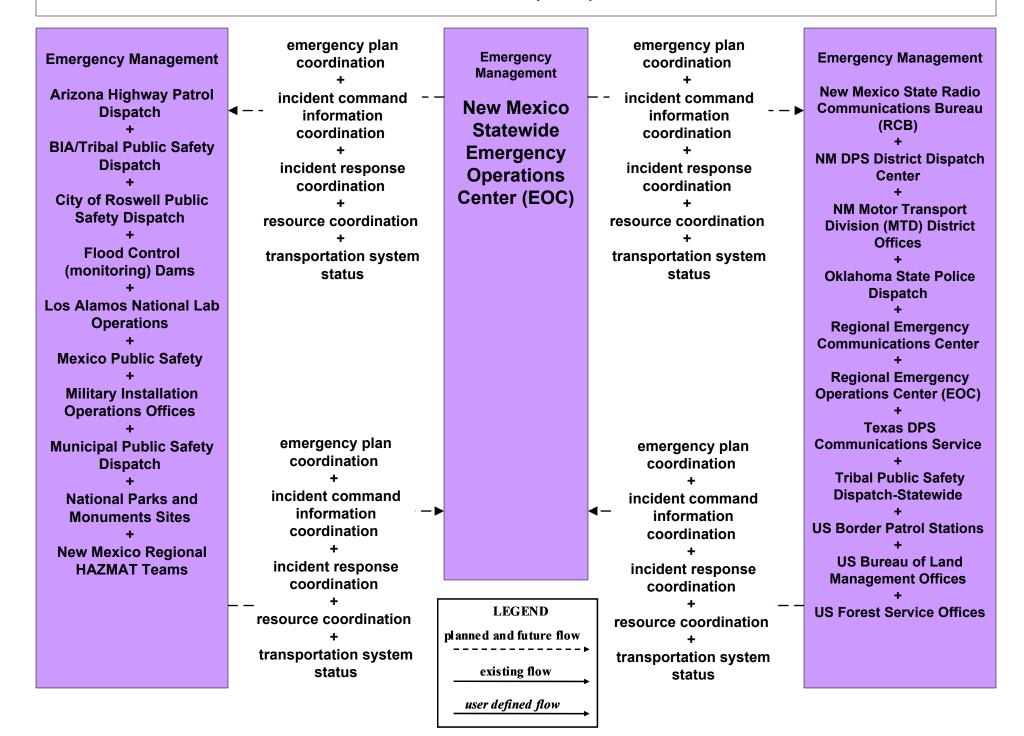

alities (TM to EM)



planned and future flow
----existing flow
user defined flow

# ATMS08 - Incident Management County (TM to EM)





## ATMS08 - Incident Management Tribal (TM to EM)





## ATMS08 - Incident Management NMDOT District Maintenance (EM to MCM)



## ATMS08 - Incident Management Rail Operations Coordination



## EM01 - Emergency Call-Taking and Dispatch Statewide Emergency Communications Network (EM to Other EM)



## EM01 - Emergency Call-Taking and Dispatch Regional PSAPs (1 of 2)



## EM01 - Emergency Call-Taking and Dispatch BIA/Tribal and Tribal Public Safety



## EM01 - Emergency Call-Taking and Dispatch NM State Radio Communications Bureau (RCB)





#### EM06 - Wide Area Alert Amber Alert (2 of 3)



## EM08 - Disaster Response and Recovery State EOC (1 of 3)



## EM08 - Disaster Response and Recovery Regional EOC (1 of 3)