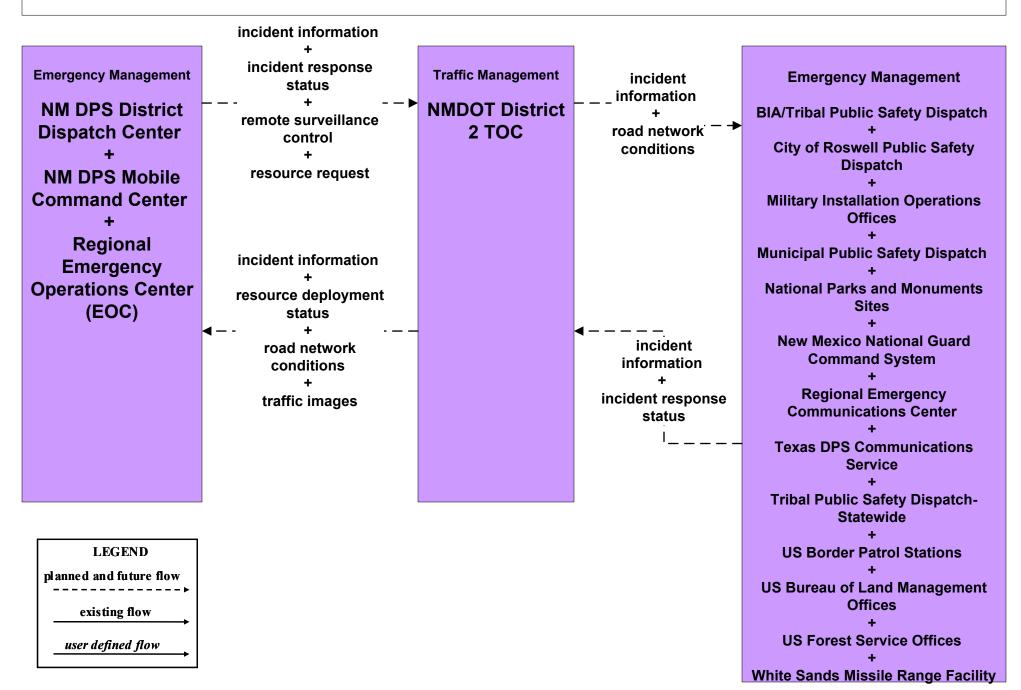

# ATIS1 - Broadcast Traveler Information NMDOT Public Information System (Inputs)



# ATIS1 - Broadcast Traveler Information City of Roswell Public Information System (Inputs)



# ATIS1 - Broadcast Traveler Information Municipal Public Information System (Inputs)



# ATIS1 - Broadcast Traveler Information County Public Information System (Inputs)



## ATMS08 - Incident Management NMDOT Statewide TMC (TM to EM)



## ATMS08 - Incident Management NMDOT District 1 (TM to EM)



## ATMS08 - Incident Management NMDOT District 2 (TM to EM)



## ATMS08 - Incident Management NMDOT District 3 (TM to EM)





## ATMS08 - Incident Management NMDOT District 4 (TM to EM)



## ATMS08 - Incident Management NMDOT District 5 (TM to EM)



user defined flow

## ATMS08 - Incident Management NMDOT District 6 (TM to EM)





## ATMS08 - Incident Management Municipalities (TM to EM)



planned and future flow
----existing flow
user defined flow

# ATMS08 - Incident Management County (TM to EM)





## ATMS08 - Incident Management Tribal (TM to EM)





## ATMS08 - Incident Management NMDOT District Maintenance (EM to MCM)



## ATMS08 - Incident Management Rail Operations Coordination



## EM01 - Emergency Call-Taking and Dispatch Statewide Emergency Communications Network (EM to Other EM)



## EM01 - Emergency Call-Taking and Dispatch R