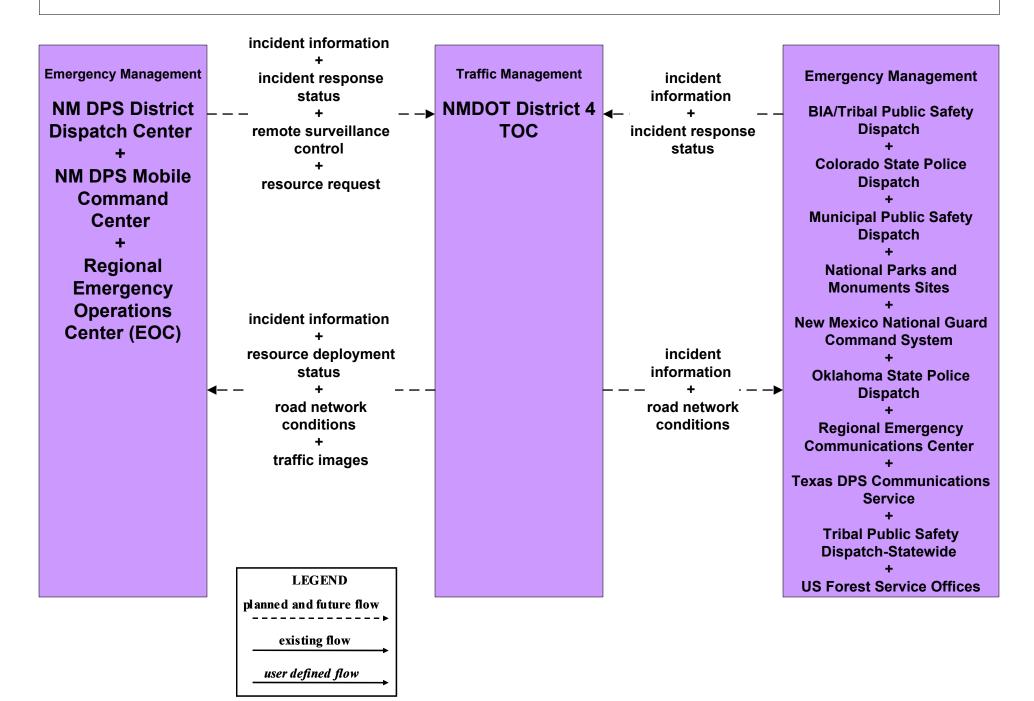

# ATIS1 - Broadcast Traveler Information NMDOT Public Information System (Inputs)



# ATIS1 - Broadcast Traveler Information City of Roswell Public Information System (Inputs)



# ATIS1 - Broadcast Traveler Information Municipal Public Information System (Inputs)



# ATIS1 - Broadcast Traveler Information County Public Information System (Inputs)



## ATMS08 - Incident Management NMDOT Statewide TMC (TM to EM)



## ATMS08 - Incident Management NMDOT District 1 (TM to EM)



## ATMS08 - Incident Management NMDOT District 2 (TM to EM)



## ATMS08 - Incident Management NMDOT District 3 (TM to EM)





## ATMS08 - Incident Management NMDOT District 4 (TM to EM)



## ATMS08 - Incident Management NMDOT District 5 (TM to EM)



user defined flow

## ATMS08 - Incident Management NMDOT District 6 (TM to EM)





## ATMS08 - Incident Management Municipalities (TM to EM)



planned and future flow
----existing flow
user defined flow

# ATMS08 - Incident Management County (TM to EM)





## ATMS08 - Incident Management Tribal (TM to EM)





## ATMS08 - Incident Management NMDOT District Maintenance (EM to MCM)



## ATMS08 - Incident Management Rail Operations Coordination



## EM01 - Emergency Call-Taking and Dispatch Statewide Emergency Communications Network (EM to Other EM)



## EM01 - Emergency Call-Taking and Dispatch Regional PSAPs (1 of 2)



## EM01 - Emergency Call-Taking and Dispatch BIA/Tribal and Tribal Public Safety



## EM01 - Emergenc