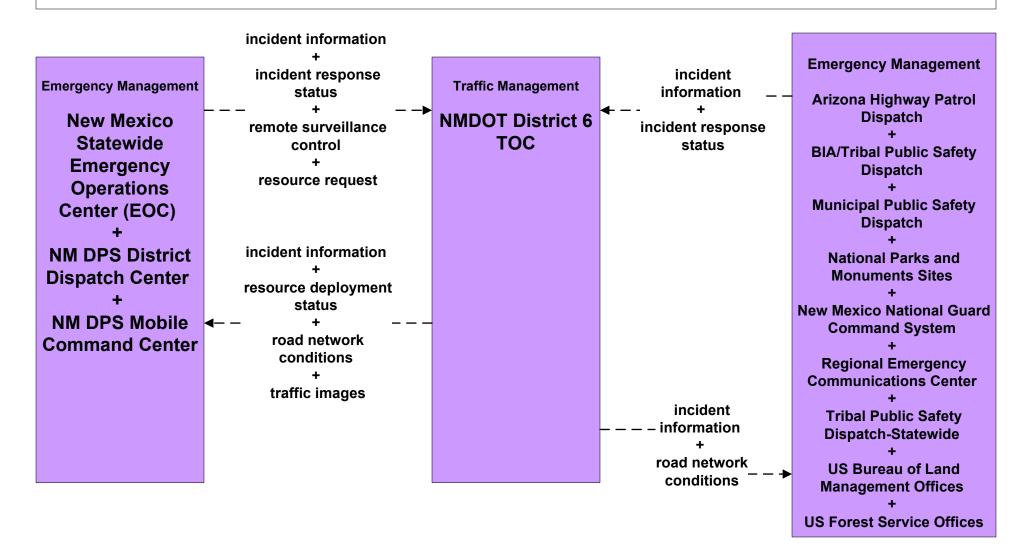

#### ATIS1 - Broadcast Traveler Information NMDOT Public Information System (Inputs)



#### ATMS08 - Incident Management NMDOT Statewide TMC (TM to EM)



## ATMS08 - Incident Management NMDOT District 1 (TM to EM)



#### ATMS08 - Incident Management NMDOT District 2 (TM to EM)



## ATMS08 - Incident Management NMDOT District 3 (TM to EM)





#### ATMS08 - Incident Management NMDOT District 4 (TM to EM)



## ATMS08 - Incident Management NMDOT District 5 (TM to EM)



## ATMS08 - Incident Management NMDOT District 6 (TM to EM)





# ATMS08 - Incident Management Municipalities (TM to EM)

|                                          | incident information                                                        |                                                      |                                            |                                            |
|------------------------------------------|-----------------------------------------------------------------------------|------------------------------------------------------|--------------------------------------------|--------------------------------------------|
| Emergency Management                     | +<br>incident response<br>status                                            | Traffic Management                                   | incident<br>information