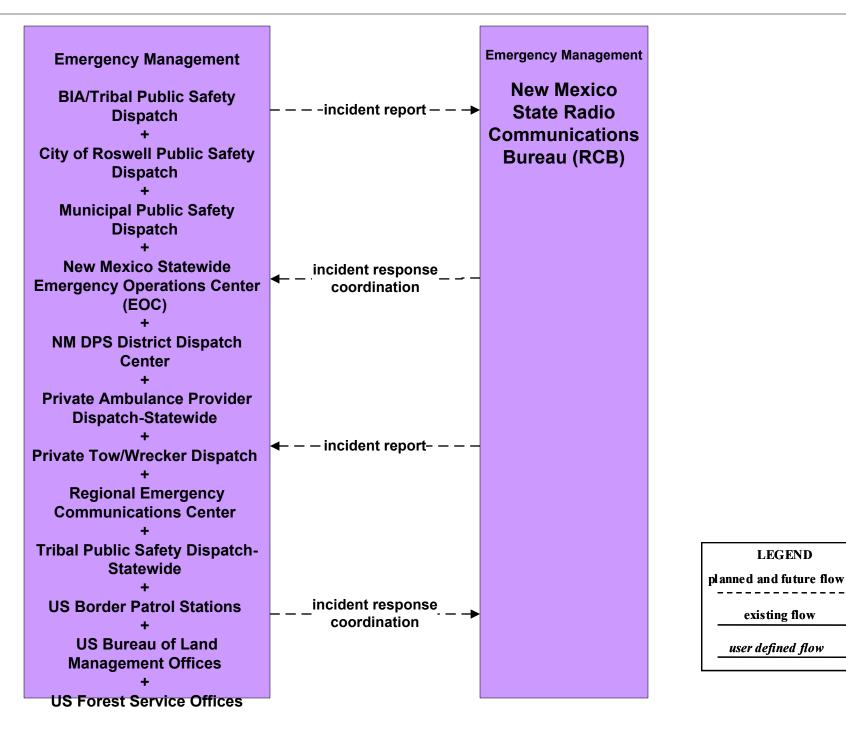

#### EM01 - Emergency Call-Taking and Dispatch NM State Radio Communications Bureau (RCB)

| EM08 - Disaster Response and Recovery<br>Regional EOC (1 of 3)           |                                                               |                                     |                                                                 |                                                                                          |  |  |
|--------------------------------------------------------------------------|---------------------------------------------------------------|-------------------------------------|-----------------------------------------------------------------|------------------------------------------------------------------------------------------|--|--|
| Emergency Management                                                     | emergency plan<br>coordination<br>+                           | Emergency<br>Management             | emergency plan<br>coordination                                  | Emergency Management                                                                     |  |  |
| Arizona Highway Patrol<br>Dispatch<br>+<br>BIA/Tribal Public Safety      | incident command                                              | Regional<br>Emergency<br>Operations | +<br>incident command<br>information<br>coordination<br>+       | New Mexico State Radio<br>Communications Bureau<br>(RCB)<br>+                            |  |  |
| Dispatch<br>+<br>City of Roswell Public Safety<br>Dispatch               | incident response<br>coordination<br>+<br>resource            | Center (EOC)                        | incident response<br>coordination<br>+<br>resource coordination | NM DPS District Dispatch<br>Center<br>+<br>NM Motor Transport Divisio                    |  |  |
| +<br>Colorado State Police<br>Dispatch<br>+                              | coordination<br>+<br>transportation<br>system status          |                                     | +<br>transportation system<br>status                            | (MTD) District Offices<br>+<br>Oklahoma State Police<br>Dispatch                         |  |  |
| Flood Control (monitoring)<br>Dams<br>+<br>Los Alamos National Lab       |                                                               |                                     |                                                                 | +<br>Private Ambulance Provide<br>Dispatch-Statewide<br>+                                |  |  |
| Operations<br>+<br>Mexico Customs and Border<br>Patrol<br>+              | emergency plan<br>coordination                                |                                     | emergency plan                                                  | Private HAZMAT Response<br>Providers<br>+<br>Regional Emergency<br>Communications Center |  |  |
| Mexico Public Safety<br>+<br>/ilitary Installation Operations<br>Offices | +<br>incident command<br>information<br>coordination→         | •                                   | coordination<br>+<br>incident command<br>■ information          | +<br>Texas DPS Communication<br>Service<br>+                                             |  |  |
| +<br>Municipal Public Safety<br>Dispatch<br>+                            | +<br>incident response<br>coordination<br>+                   |                                     | coordination<br>+<br>incident response<br>coordination          | Tribal Public Safety<br>Dispatch-Statewide<br>+<br>US Border Patrol Stations             |  |  |
| National Parks and<br>Monuments Sites<br>+<br>lew Mexico Regional HAZMAT | <ul> <li>resource</li> <li>coordination</li> <li>+</li> </ul> | LEGEND<br>planned and future flow   | resource coordination<br>+<br>transportation system             | US Bureau of Land<br>Management Offices                                                  |  |  |
| Teams                                                                    | system status                                                 | existing flow                       | status                                                          | US Forest Service Offices                                                                |  |  |