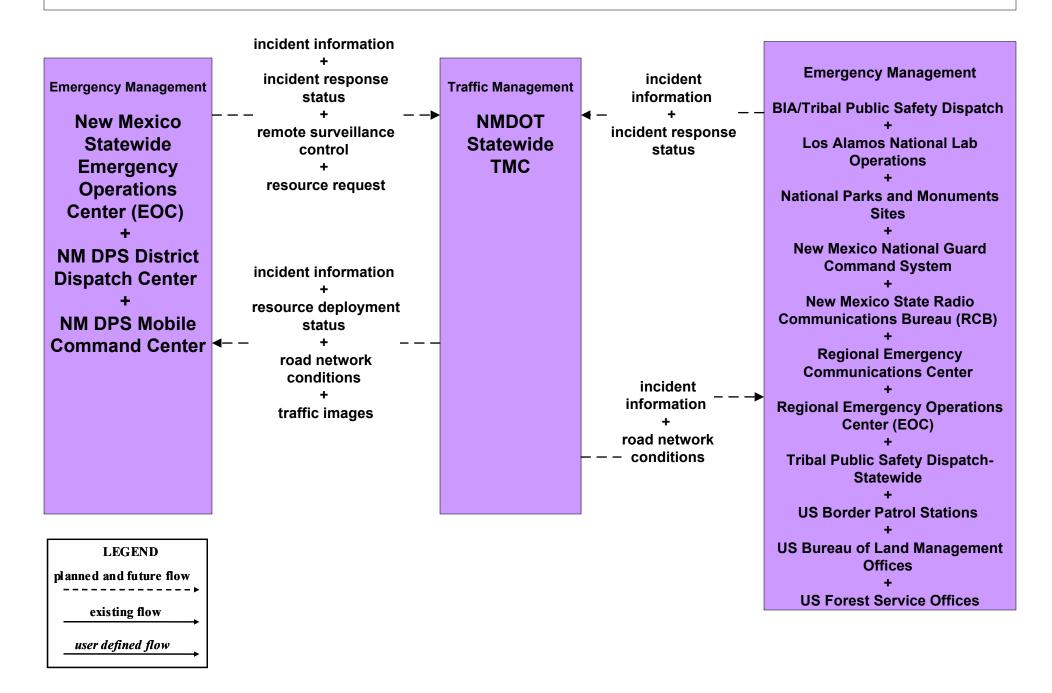

#### ATIS1 - Broadcast Traveler Information NMDOT Public Information System (Inputs)



#### ATMS08 - Incident Management NMDOT Statewide TMC (TM to EM)



## ATMS08 - Incident Management NMDOT District 1 (TM to EM)



#### ATMS08 - Incident Management NMDOT District 2 (TM to EM)



## ATMS08 - Incident Management NMDOT District 3 (TM to EM)





#### ATMS08 - Incident Management NMDOT District 4 (TM to EM)



## ATMS08 - Incident Management NMDOT District 5 (TM to EM)



## ATMS08 - Incident Management NMDOT District 6 (TM to EM)





# ATMS08 - Incident Management Municipalities (TM to EM)

|                                          | incident information                                                        |                                                      |                                            |                                            |
|------------------------------------------|------------------------------------------