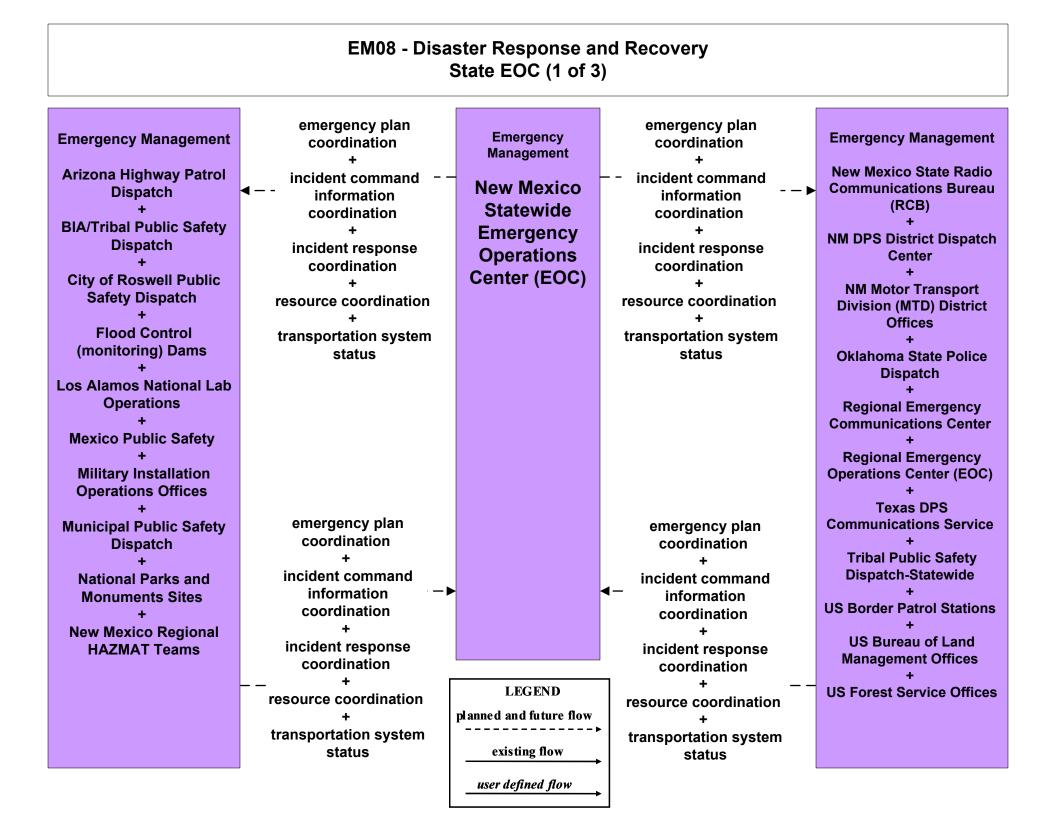

#### EM01 - Emergency Call-Taking and Dispatch NM State Radio Communications Bureau (RCB)

| EM08 - Disaster Response and Recovery<br>Regional EOC (1 of 3)           |                                                               |                                     |                                                                 |                                                                                          |  |  |
|--------------------------------------------------------------------------|---------------------------------------------------------------|-------------------------------------|-----------------------------------------------------------------|------------------------------------------------------------------------------------------|--|--|
| Emergency Management                                                     | emergency plan<br>coordination<br>+                           | Emergency<br>Management             | emergency plan<br>coordination                                  | Emergency Management                                                                     |  |  |
| Arizona Highway Patrol<br>Dispatch<br>+<br>BIA/Tribal Public Safety      | incident command                                              | Regional<br>Emergency<br>Operations | +<br>incident command<br>information<br>coordination<br>+       | New Mexico State Radio<br>Communications Bureau<br>(RCB)<br>+                            |  |  |
| Dispatch<br>+<br>City of Roswell Public Safety<br>Dispatch               | incident response<br>coordination<br>+<br>resource            | Center (EOC)                        | incident response<br>coordination<br>+<br>resource coordination | NM DPS District Dispatch<br>Center<br>+<br>NM Motor Transport Divisio                    |  |  |
| +<br>Colorado State Police<br>Dispatch<br>+                              | coordination<br>+<br>transportation<br>system status          |                                     | +<br>transportation system<br>status                            | (MTD) District Offices<br>+<br>Oklahoma State Police<br>Dispatch                         |  |  |
| Flood Control (monitoring)<br>Dams<br>+<br>Los Alamos National Lab       |                                                               |                                     |                                                                 | +<br>Private Ambulance Provide<br>Dispatch-Statewide<br>+                                |  |  |
| Operations<br>+<br>Mexico Customs and Border<br>Patrol<br>+              | emergency plan<br>coordination                                |                                     | emergency plan                                                  | Private HAZMAT Response<br>Providers<br>+<br>Regional Emergency<br>Communications Center |  |  |
| Mexico Public Safety<br>+<br>/ilitary Installation Operations<br>Offices | +<br>incident command<br>information<br>coordination→         | •                                   | coordination<br>+<br>incident command<br>■ information          | +<br>Texas DPS Communication<br>Service<br>+                                             |  |  |
| +<br>Municipal Public Safety<br>Dispatch<br>+                            | +<br>incident response<br>coordination<br>+                   |                                     | coordination<br>+<br>incident response<br>coordination          | Tribal Public Safety<br>Dispatch-Statewide<br>+<br>US Border Patrol Stations             |  |  |
| National Parks and<br>Monuments Sites<br>+<br>lew Mexico Regional HAZMAT | <ul> <li>resource</li> <li>coordination</li> <li>+</li> </ul> | LEGEND<br>planned and future flow   | resource coordination<br>+<br>transportation system             | US Bureau of Land<br>Management Offices                                                  |  |  |
| Teams                                                                    | system status                                                 | existing flow                       | status                                                          | US Forest Service Offices                                                                |  |  |