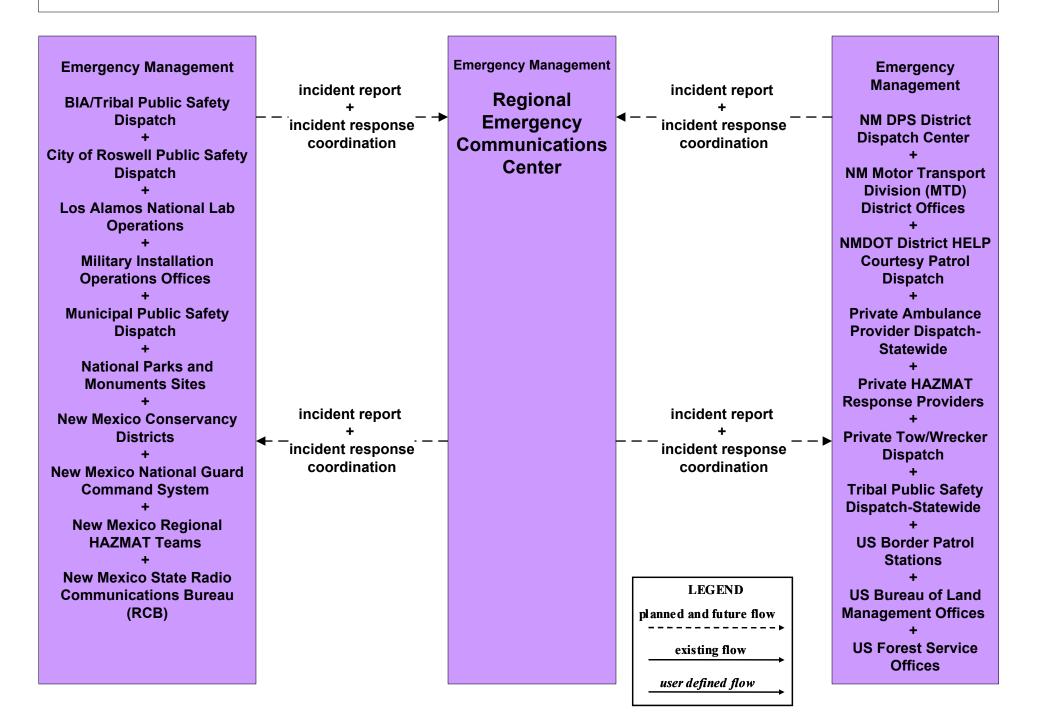

| -                                          |                                            |
|                                          | existing flow                                                               |                                                      |                                            |                                            |
|                                          | user defined flow                                                           |                                                      |                                            |                                            |





user defined flow

## ATMS08 - Incident Management NMDOT District Maintenance (EM to MCM)



## EM01 - Emergency Call-Taking and Dispatch Regional PSAPs (1 of 2)



#### EM01 - Emergency Call-Taking and Dispatch NM State Radio Communications Bureau (RCB)





| EM08 - Disaster Response and Recovery<br>Regional EOC (1 of 3)           |                                                               |                                     |                                                                 |                                                                                          |  |  |
|--------------------------------------------------------------------------|---------------------------------------------------------------|-------------------------------------|-----------------------------------------------------------------|------------------------------------------------------------------------------------------|--|--|
| Emergency Managem