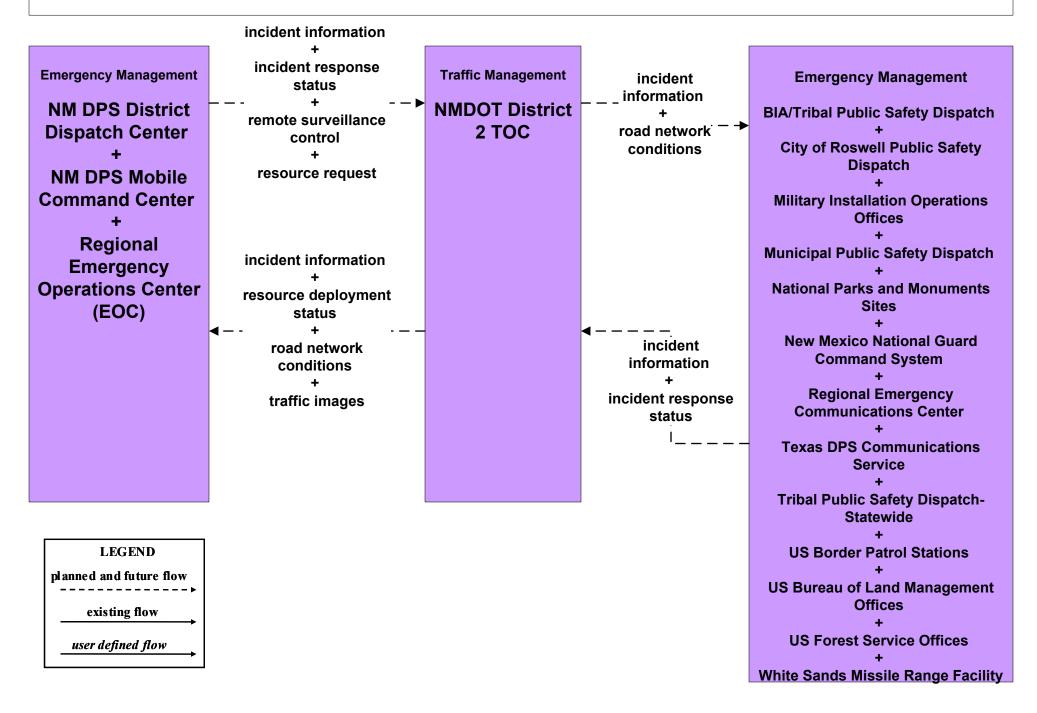

#### ATIS1 - Broadcast Traveler Information NMDOT Public Information System (Inputs)



#### ATMS08 - Incident Management NMDOT Statewide TMC (TM to EM)



## ATMS08 - Incident Management NMDOT District 1 (TM to EM)



#### ATMS08 - Incident Management NMDOT District 2 (TM to EM)



## ATMS08 - Incident Management NMDOT District 3 (TM to EM)





#### ATMS08 - Incident Management NMDOT District 4 (TM to EM)



## ATMS08 - Incident Management NMDOT District 5 (TM to EM)



## ATMS08 - Incident Management NMDOT District 6 (TM to EM)





# ATMS08 - Incident Management Municipalities (TM to EM)

|                                          | incident information                                                        |                                                      |                                            |                                            |
|------------------------------------------|-----------------------------------------------------------------------------|------------------------------------------------------|-------------------------------------