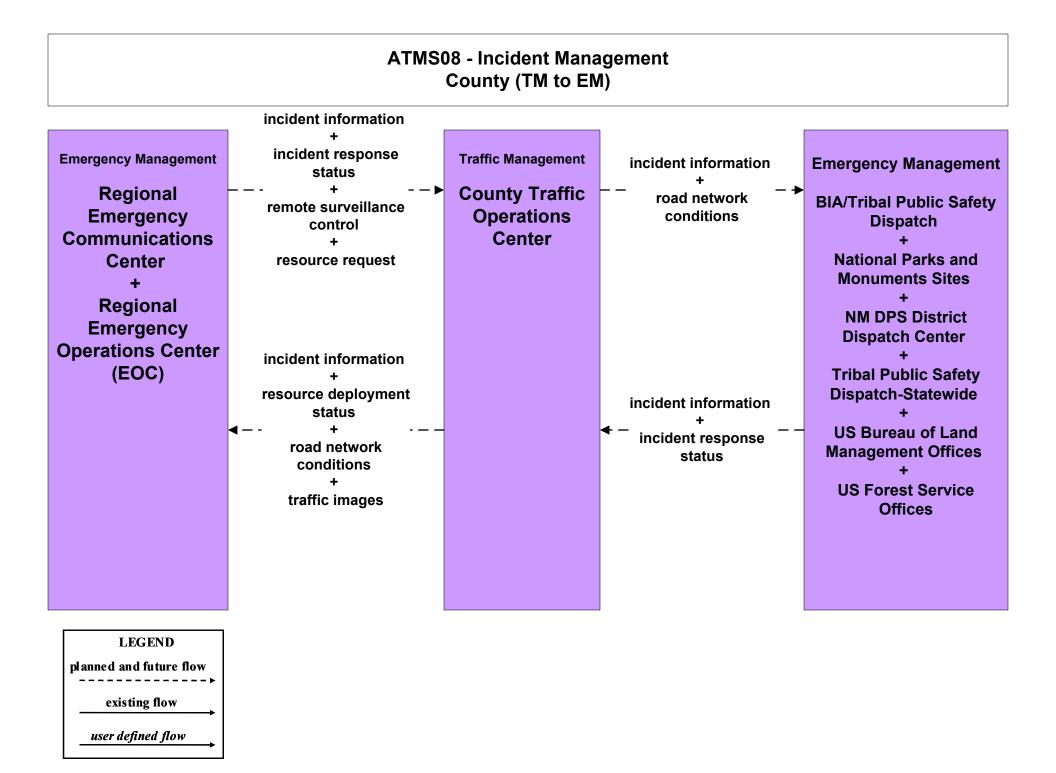

| LEGEND<br>planned and future flow                                           |                                                      | -                                          |                                            |
|                                          | existing flow                                                               |                                                      |                                            |                                            |
|                                          | user defined flow                                                           |                                                      |                                            |                                            |





user defined flow

## ATMS08 - Incident Management NMDOT District Maintenance (EM to MCM)



## EM01 - Emergency Call-Taking and Dispatch Regional PSAPs (1 of 2)



#### EM01 - Emergency Call-Taking and Dispatch NM State Radio Communications Bureau (RCB)





| EM08 - Disaster Response and Recovery<br>Regional EOC (1 of 3)           |                                                               |                                     |                                                                 |                                                                                          |  |  |
|--------------------------------------------------------------------------|---------------------------------------------------------------|-------------------------------------|----------------