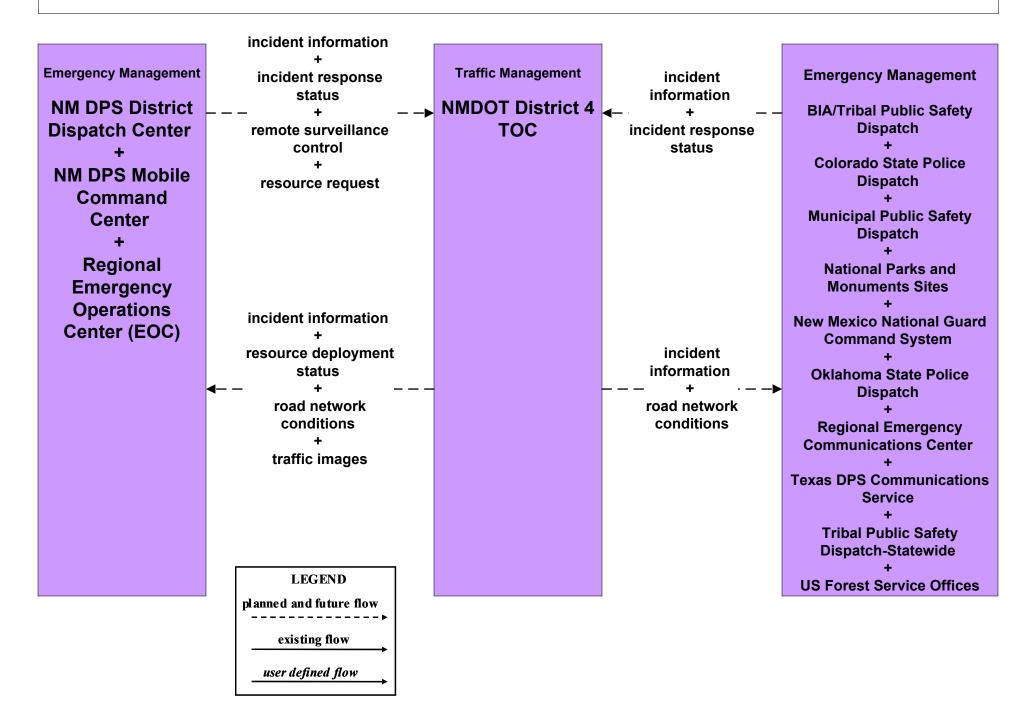

#### ATIS1 - Broadcast Traveler Information NMDOT Public Information System (Inputs)



#### ATMS08 - Incident Management NMDOT Statewide TMC (TM to EM)



## ATMS08 - Incident Management NMDOT District 1 (TM to EM)



#### ATMS08 - Incident Management NMDOT District 2 (TM to EM)



## ATMS08 - Incident Management NMDOT District 3 (TM to EM)





#### ATMS08 - Incident Management NMDOT District 4 (TM to EM)



## ATMS08 - Incident Management NMDOT District 5 (TM to EM)



## ATMS08 - Incident Management NMDOT District 6 (TM to EM)





# ATMS08 - Incident Management Municipalities (TM to EM)

|                                          | incident information                                                        |                                                      |                                            |                                            |
|------------------------------------------|-----------------------------------------------------------------------------|------------------------------------------------------|--------------------------------------------|--------------------------------------------|
| Emergency Management                     | +<br>incident response<br>statu