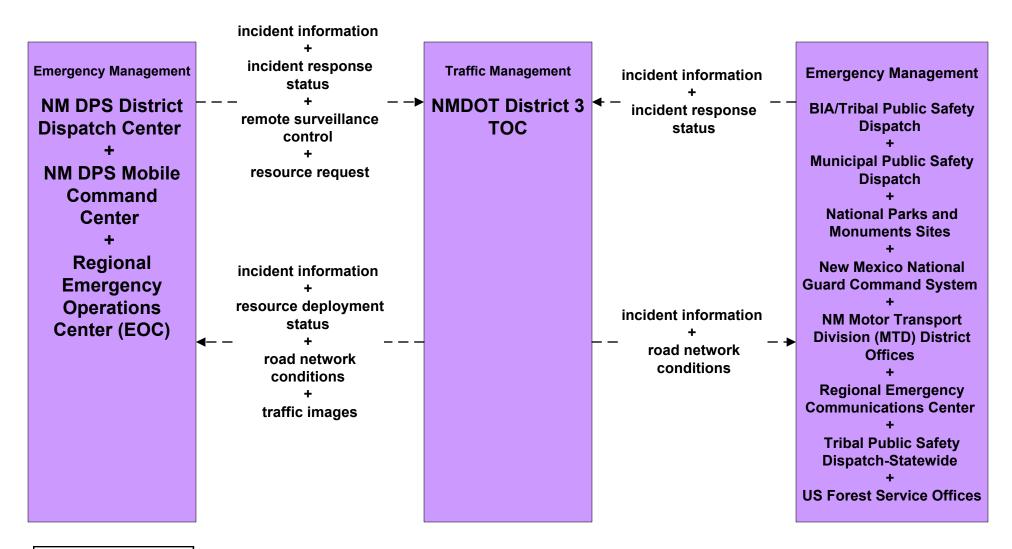

#### ATIS1 - Broadcast Traveler Information NMDOT Public Information System (Inputs)



#### ATMS08 - Incident Management NMDOT Statewide TMC (TM to EM)



## ATMS08 - Incident Management NMDOT District 1 (TM to EM)



#### ATMS08 - Incident Management NMDOT District 2 (TM to EM)



## ATMS08 - Incident Management NMDOT District 3 (TM to EM)





#### ATMS08 - Incident Management NMDOT District 4 (TM to EM)



## ATMS08 - Incident Management NMDOT District 5 (TM to EM)



## ATMS08 - Incident Management NMDOT District 6 (TM to EM)





# ATMS08 - Incident Management Municipalities (TM to EM)

|                                          | incident information                                                        |                                                      |                                            |                                            |
|------------------------------------------|-----------------------------------------------------------------------------|------------------------------------------------------|--------------------------------------------|--------------------------------------------|
| Emergen