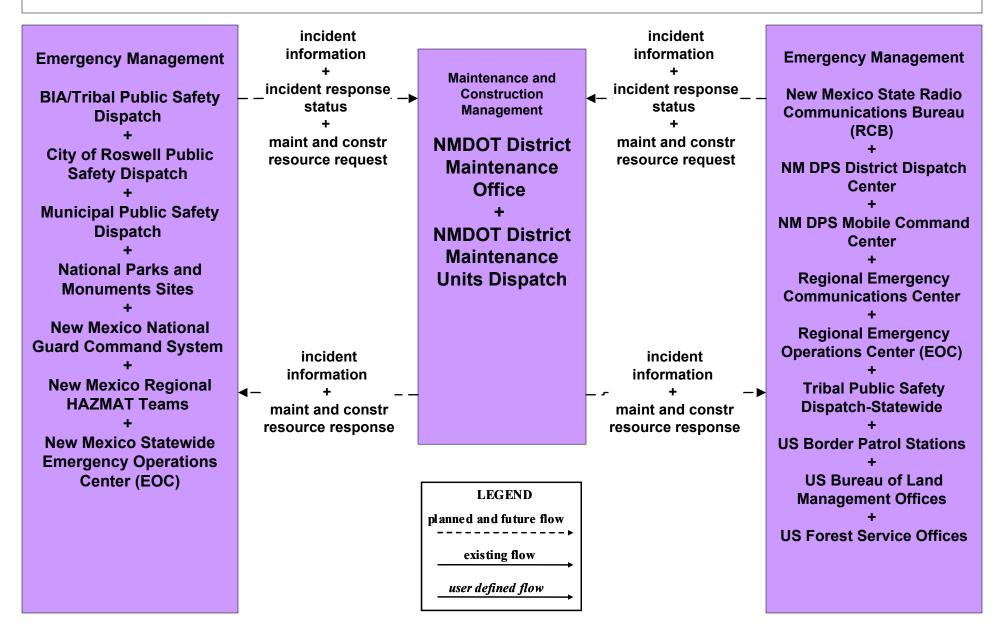

|                                                      | -                                          |                                            |
|                                          | existing flow                                                               |                                                      |                                            |                                            |
|                                          | user defined flow                                                           |                                                      |                                            |                                            |





user defined flow

## ATMS08 - Incident Management NMDOT District Maintenance (EM to MCM)



## EM01 - Emergency Call-Taking and Dispatch Regional PSAPs (1 of 2)



#### EM01 - Emergency Call-Taking and Dispatch NM State Radio Communications Bureau (RCB)





| EM08 - Disaster Response and Recovery<br>Regional EOC (1 of 3)           |                                                               |                                     |                                                                 |                                                                                          |  |  |
|--------------------------------------------------------------------------|---------------------------------------------------------------|-------------------------------------|-----------------------------------------------------------------|---------------------------------------------