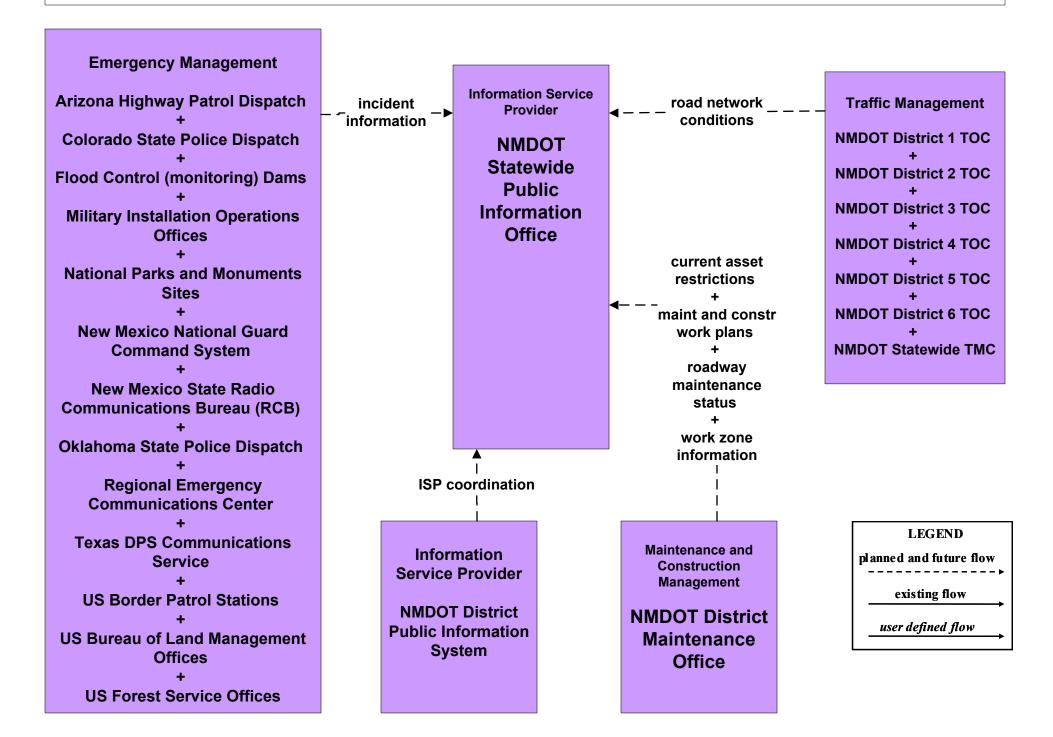

#### ATIS1 - Broadcast Traveler Information NMDOT Public Information System (Inputs)