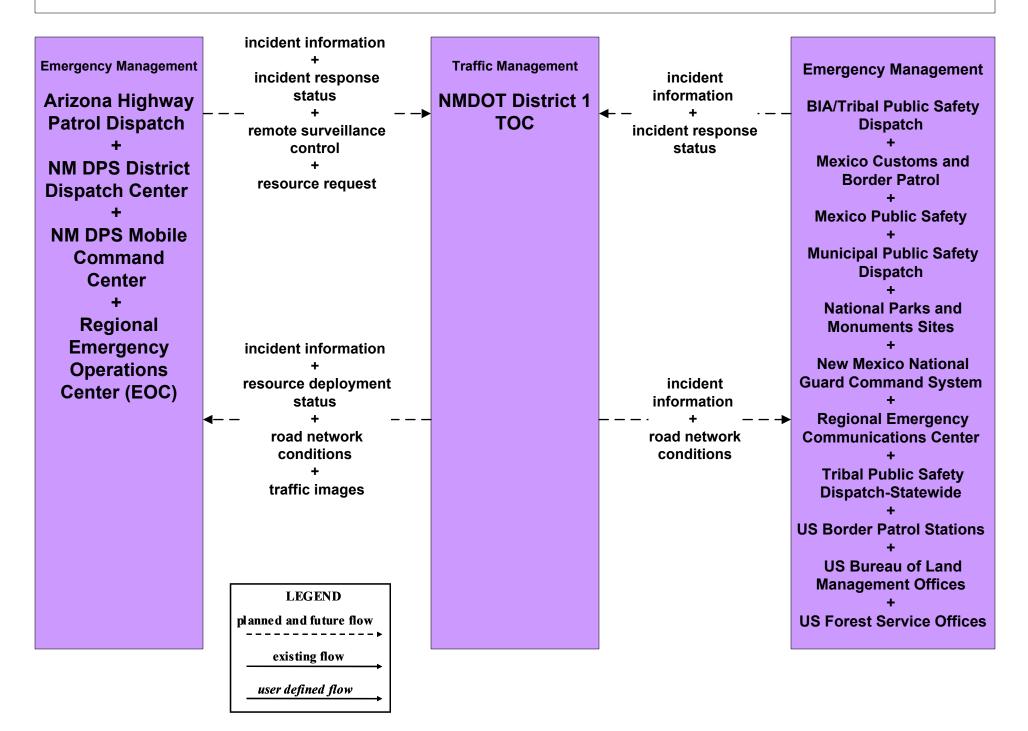

#### ATIS1 - Broadcast Traveler Information NMDOT Public Information System (Inputs)



#### ATMS08 - Incident Management NMDOT Statewide TMC (TM to EM)



## ATMS08 - Incident Management NMDOT District 1 (TM to EM)



#### ATMS08 - Incident Management NMDOT District 2 (TM to EM)



## ATMS08 - Incident Management NMDOT District 3 (TM to EM)





#### ATMS08 - Incident Management NMDOT District 4 (TM to EM)



## ATMS08 - Incident Management NMDOT District 5 (TM to EM)



## ATMS08 - Incident Management NMDOT District 6 (TM to EM)





# ATMS08 - Incident Management Municipalities (TM to EM)

|                                          | incident information                                                        |                                                      |                                            |                                            |
|------------------------------------------|-----------------------------------------------------------------------------|---------------------------