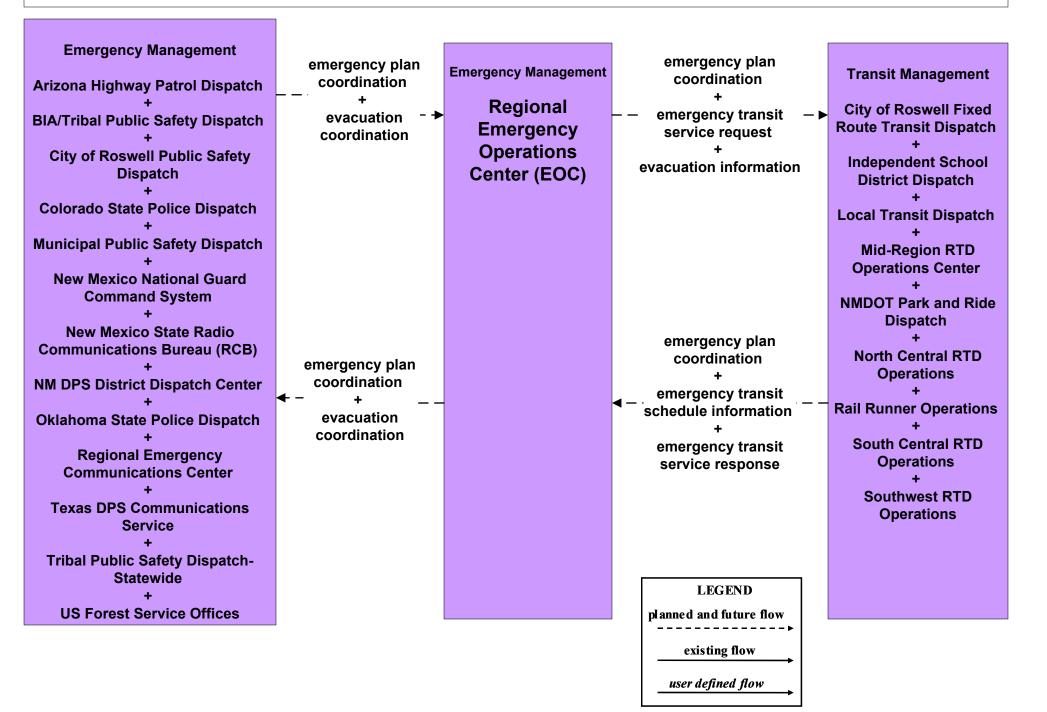

US Border Patrol Stations             |  |  |
| National Parks and<br>Monuments Sites<br>+<br>lew Mexico Regional HAZMAT | <ul> <li>resource</li> <li>coordination</li> <li>+</li> </ul> | LEGEND<br>planned and future flow   | resource coordination<br>+<br>transportation system             | US Bureau of Land<br>Management Offices                                                  |  |  |
| Teams                                                                    | system status                                                 | existing flow                       | status                                                          | US Forest Service Offices                                                                |  |  |

#### EM09 - Evacuation and Reentry Management Regional EOC (1 of 2)