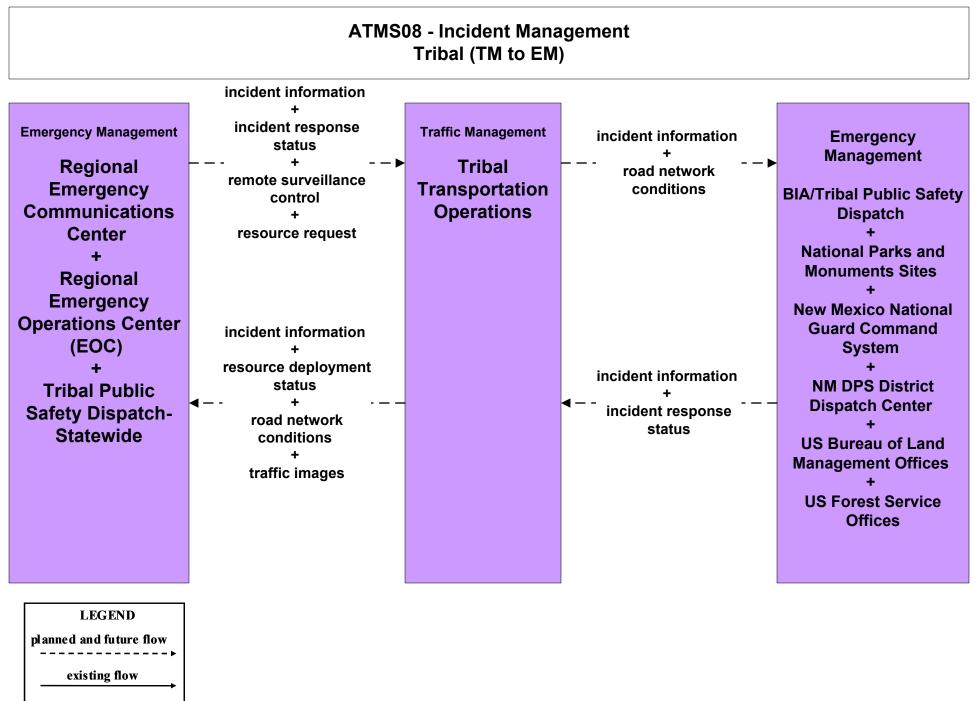

| LEGEND<br>planned and future flow                                           |                                                      | -                                          |                                            |
|                                          | existing flow                                                               |                                                      |                                            |                                            |
|                                          | user defined flow                                                           |                                                      |                                            |                                            |





user defined flow

## ATMS08 - Incident Management NMDOT District Maintenance (EM to MCM)



## EM01 - Emergency Call-Taking and Dispatch Regional PSAPs (1 of 2)



#### EM01 - Emergency Call-Taking and Dispatch NM State Radio Communications Bureau (RCB)





| EM08 - Disaster Response and Recovery<br>Regional EOC (1 of 3)           |                                                               |                                     |                                                                 |                                                                                          |  |  |
|--------------------------------------------------------------------------|---------------------------------------------------------------|-------------------------------------|------------------