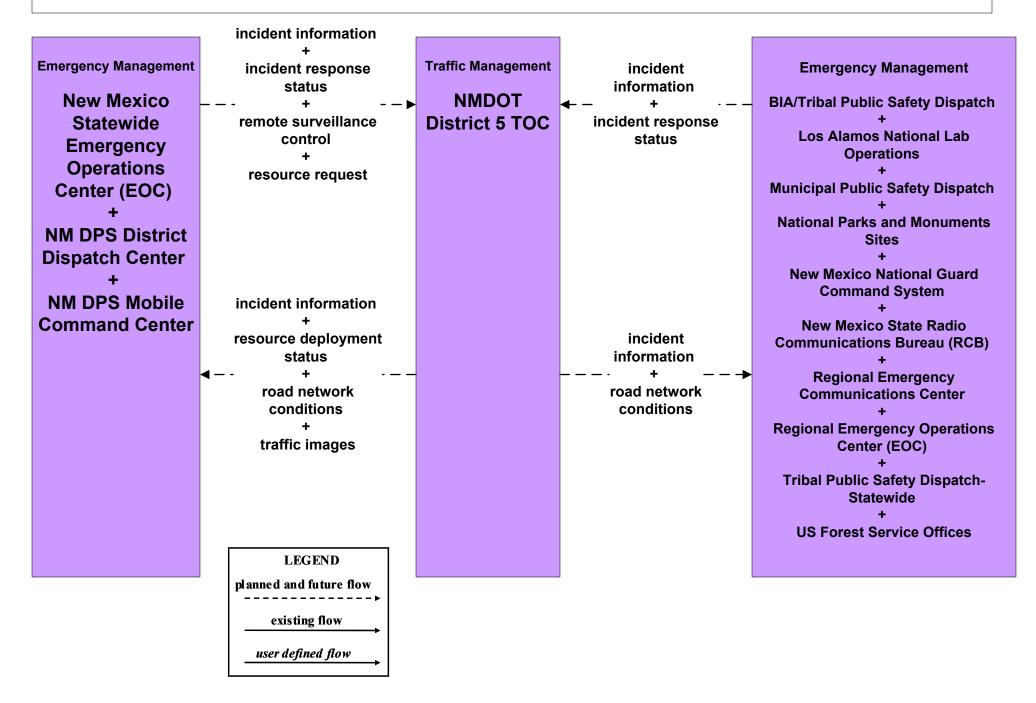

#### ATIS1 - Broadcast Traveler Information NMDOT Public Information System (Inputs)



#### ATMS08 - Incident Management NMDOT Statewide TMC (TM to EM)



## ATMS08 - Incident Management NMDOT District 1 (TM to EM)



#### ATMS08 - Incident Management NMDOT District 2 (TM to EM)



## ATMS08 - Incident Management NMDOT District 3 (TM to EM)





#### ATMS08 - Incident Management NMDOT District 4 (TM to EM)



## ATMS08 - Incident Management NMDOT District 5 (TM to EM)



## ATMS08 - Incident Management NMDOT District 6 (TM to EM)





# ATMS08 - Incident Management Municipalities (TM to EM)

|                                          | incident information                                                        |                                                      |                                            |                                            |
|------------------------------------------|-----------------------------------------------------------------------------|------------------------------------------------------|--------------------------------------------|--------------------------------------------|
| Emergency Management                     | +<br>incident response<br>status                                            | Traffic Manageme