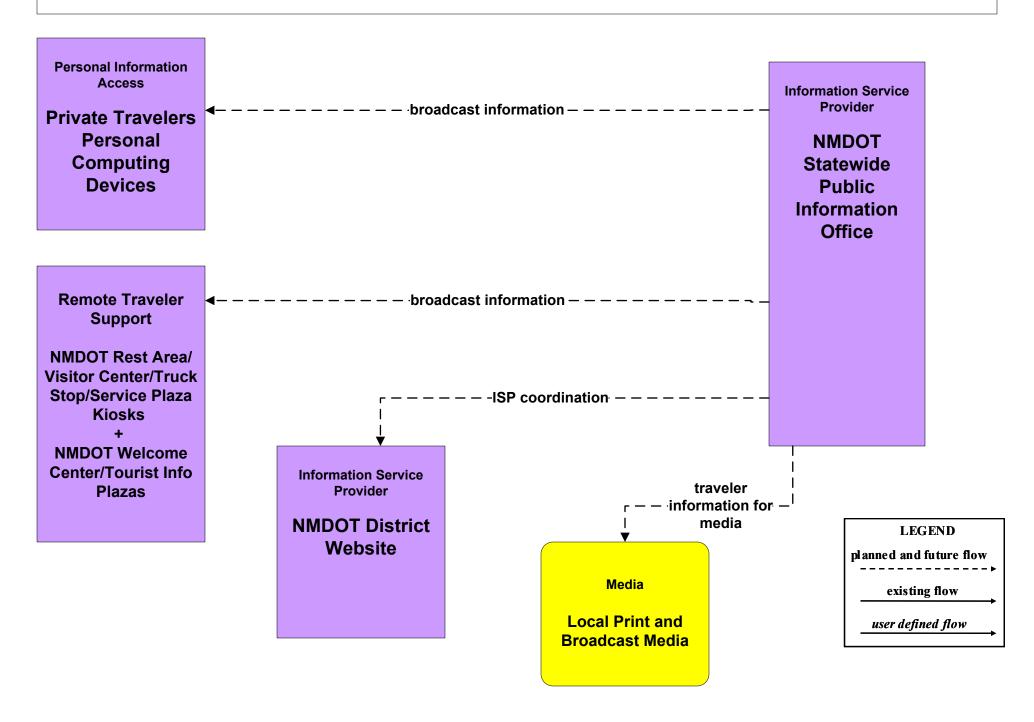

#### EM10 - Disaster Traveler Information NMDOT Statewide Public Information Office