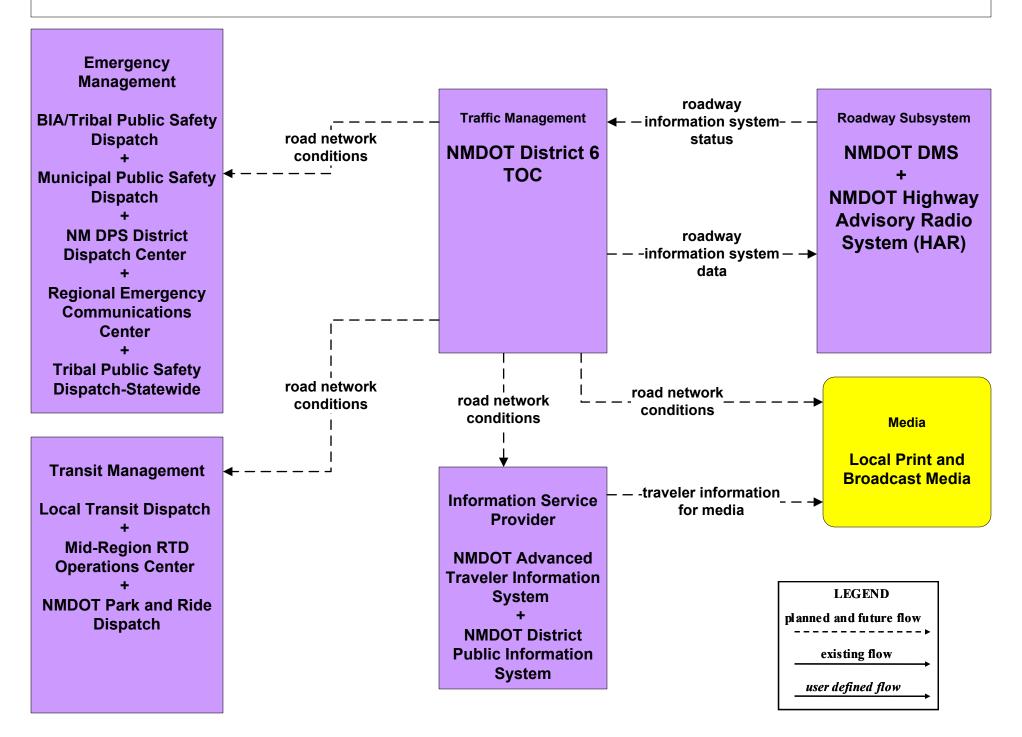

formation Municipal Public Information System (Outputs)



# ATIS1 - Broadcast Traveler Information County Public Information System (Outputs)



## ATIS2 - Interactive Traveler Information NMDOT (2 of 2)



# ATIS2 - Interactive Traveler Information New Mexico Travel and Tourism (Outputs) (3 of 3)



#### ATMS06 - Traffic Information Dissemination NMDOT Statewide TMC



### ATMS06 - Traffic Information Dissemination NMDOT District 1 TOC



### ATMS06 - Traffic Information Dissemination NMDOT District 2 TOC



### ATMS06 - Traffic Information Dissemination NMDOT District 3 TOC



#### ATMS06 - Traffic Information Dissemination NMDOT District 4 TOC



#### ATMS06 - Traffic Information Dissemination NMDOT District 5 TMC



### ATMS06 - Traffic Information Dissemination NMDOT District 6 TOC



## ATMS06 - Traffic Information Dissemination City of Roswell



## ATMS06 - Traffic Information Dissemination Municipalities



# ATMS06 - Traffic Information Dissemination County TOC



#### ATMS06 - Traffic Information Dissemination Tribal



#### EM10 - Disaster Traveler Information NMDOT Statewide Public Information Office



## EM10 - Disaster Traveler Information NMDOT District Public Information System



## EM10 - Disaster Traveler Information City of Roswell Public Information System



#### EM10 - Disaster Traveler Information Municipal Public Information Office



## EM10 - Disaster Traveler Information County Public Information System