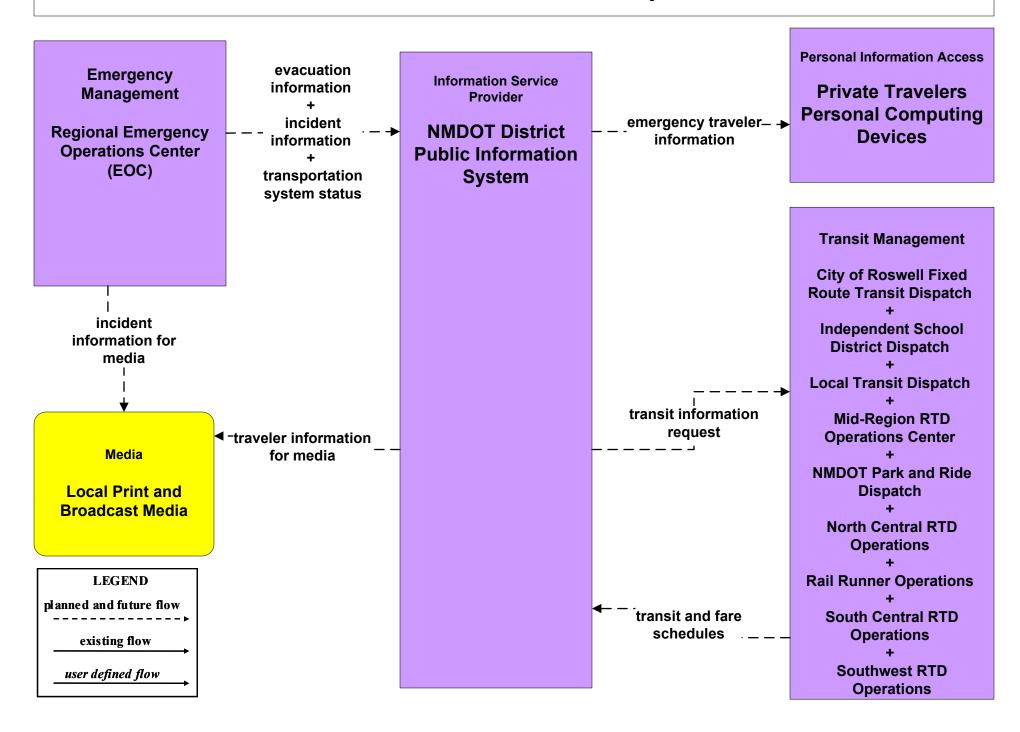

## EM10 - Disaster Traveler Information NMDOT District Public Information System