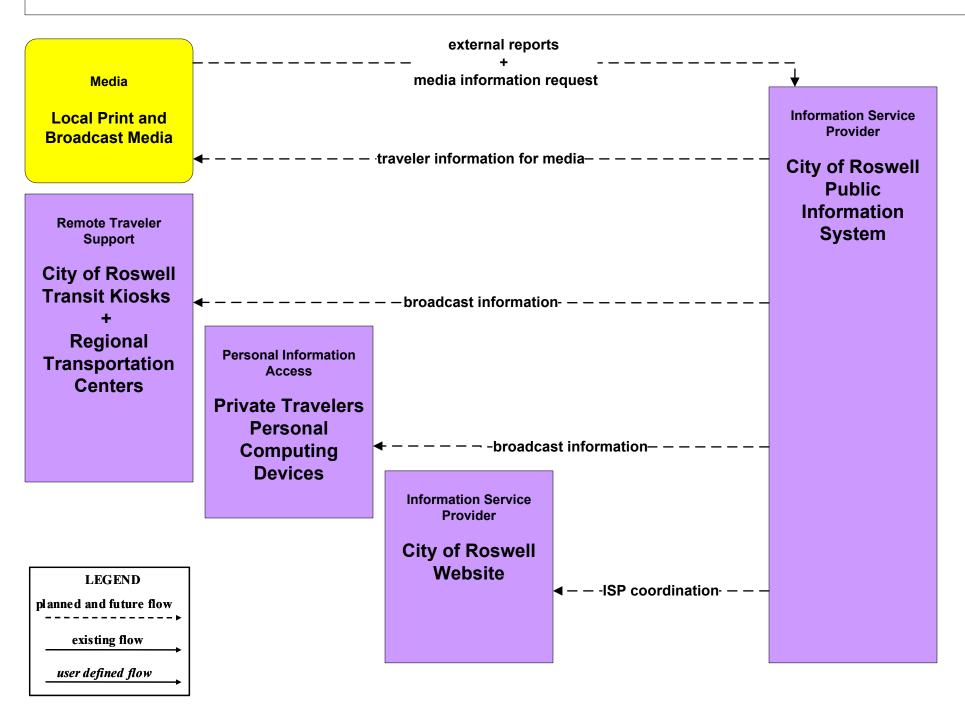

## EM10 - Disaster Traveler Information City of Roswell Public Information System