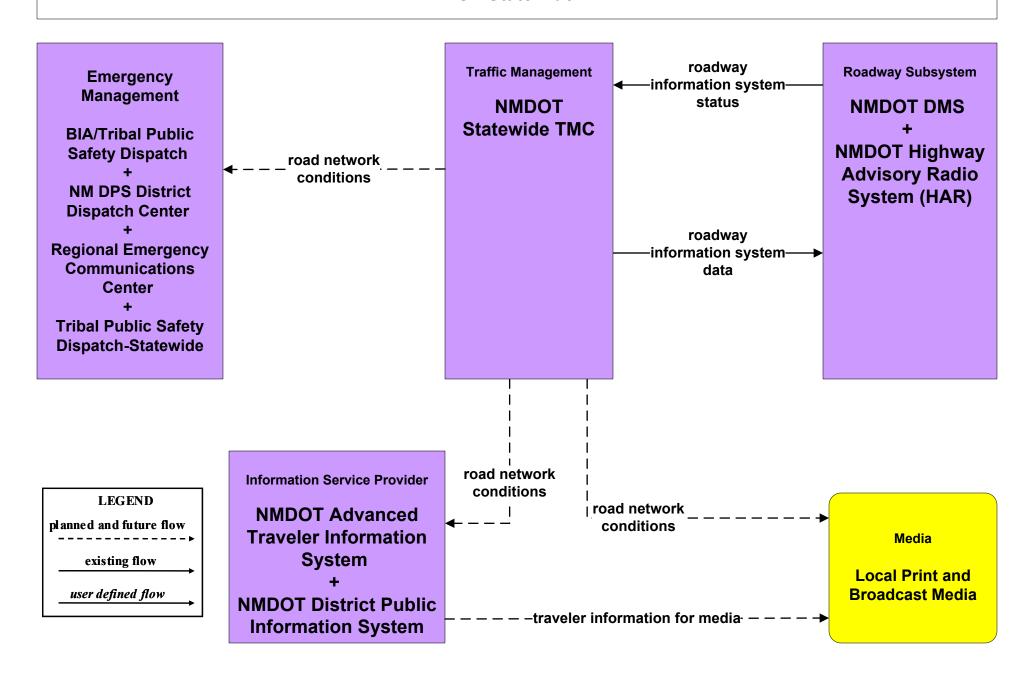

# ATIS1 - Broadcast Traveler Information NMDOT District Public Information System (Outputs)



# ATIS1 - Broadcast Traveler Information NMDOT Public Information System (Outputs)



# ATIS1 - Broadcast Traveler Information City of Roswell (Outputs)



# ATIS1 - Broadcast Traveler Information Municipal Public Information System (Outputs)



# ATIS1 - Broadcast Traveler Information County Public Information System (Outputs)



## ATIS2 - Interactive Traveler Information NMDOT (2 of 2)



# ATIS2 - Interactive Traveler Information New Mexico Travel and Tourism (Outputs) (3 of 3)



#### ATMS06 - Traffic Information Dissemination NMDOT Statewide TMC



### ATMS06 - Traffic Information Dissemination NMDOT District 1 TOC



### ATMS06 - Traffic Information Dissemination NMDOT District 2 TOC



### ATMS06 - Traffic Information Dissemination NMDOT District 3 TOC



#### ATMS06 - Traffic Information Dissemination NMDOT District 4 TOC



#### ATMS06 - Traffic Information Dissemination NMDOT District 5 TMC



### ATMS06 - Traffic Information Dissemination NMDOT District 6 TOC



## ATMS06 - Traffic Information Dissemination City of Roswell



## ATMS06 - Traffic Information Dissemination Municipalities



# ATMS06 - Traffic Information Dissemination County TOC



#### ATMS06 - Traffic Information Dissemination Tribal



#### EM10 - Disaster Traveler Information NMDOT Statewide Public Information Office



## EM10 - Disaster Traveler Informati