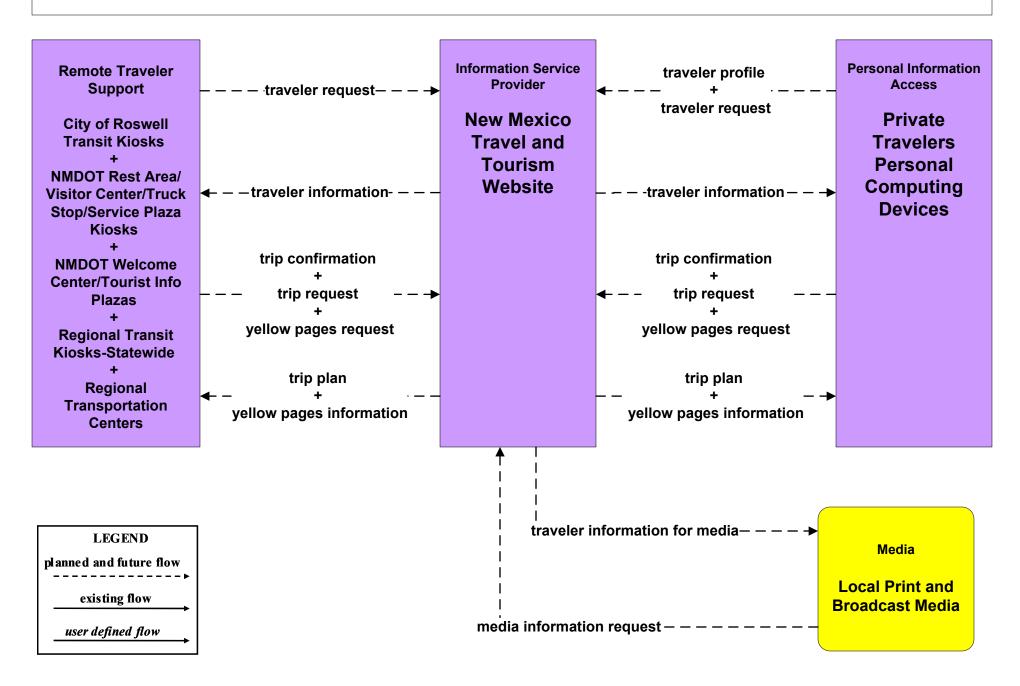

# ATIS2 - Interactive Traveler Information New Mexico Travel and Tourism (Outputs) (3 of 3)