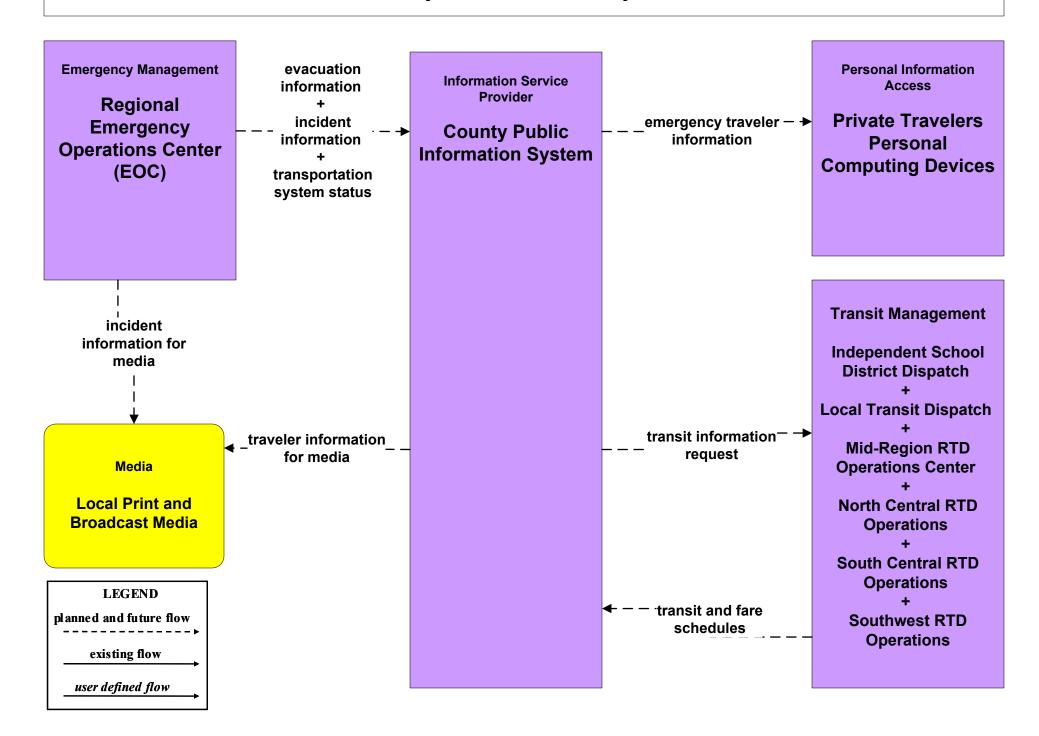

#### ATMS06 - Traffic Information Dissemination NMDOT District 5 TMC



### ATMS06 - Traffic Information Dissemination NMDOT District 6 TOC



## ATMS06 - Traffic Information Dissemination City of Roswell



## ATMS06 - Traffic Information Dissemination Municipalities



# ATMS06 - Traffic Information Dissemination County TOC



#### ATMS06 - Traffic Information Dissemination Tribal



#### EM10 - Disaster Traveler Information NMDOT Statewide Public Information Office



## EM10 - Disaster Traveler Information NMDOT District Public Information System



## EM10 - Disaster Traveler Information City of Roswell Public Information System



#### EM10 - Disaster Traveler Information Municipal Public Information Office



## EM10 - Disaster Traveler Information County Public Information System