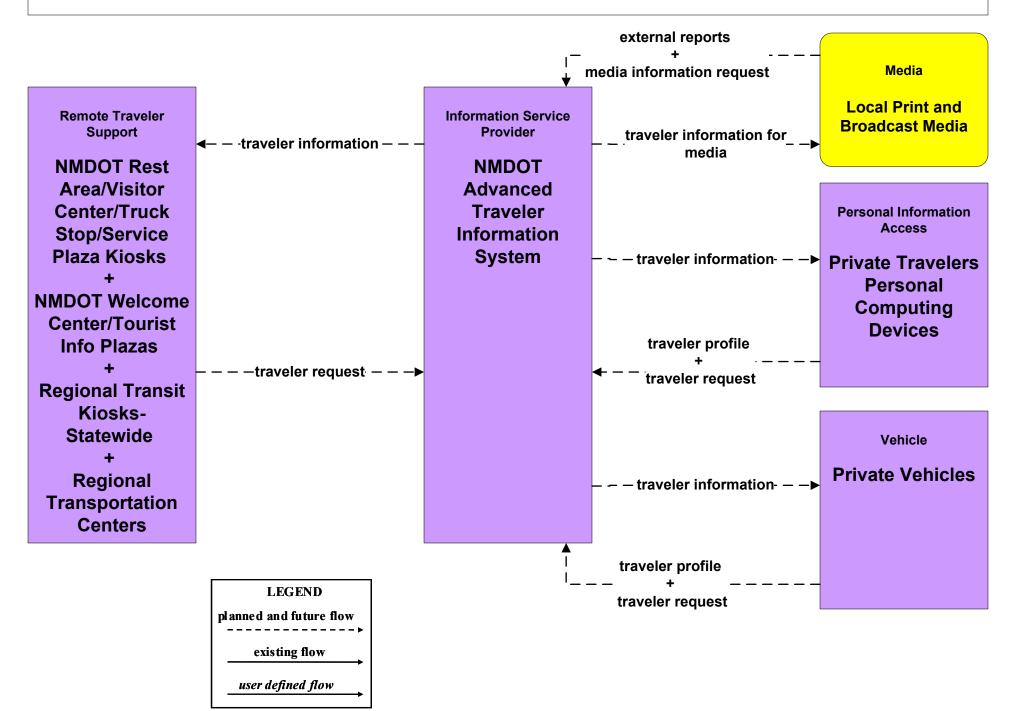

# ATIS1 - Broadcast Traveler Information NMDOT Public Information System (Outputs)