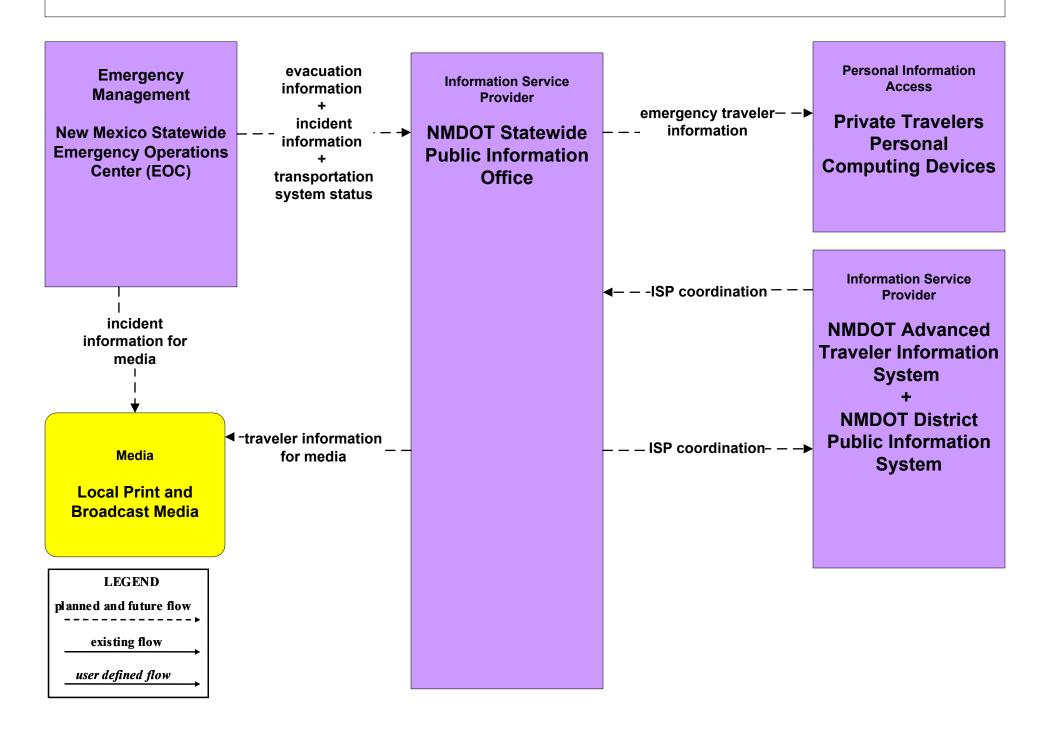

#### EM10 - Disaster Traveler Information NMDOT Statewide Public Information Office