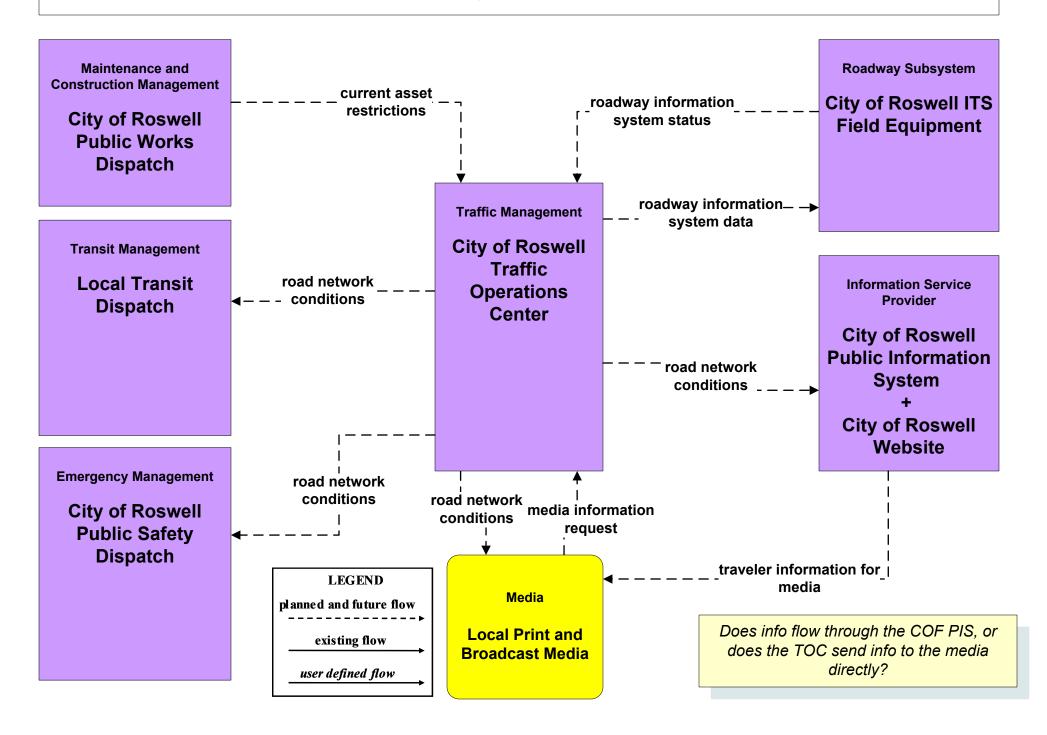

1 - Broadcast Traveler Information County Public Information System (Outputs)



## ATIS2 - Interactive Traveler Information NMDOT (2 of 2)



# ATIS2 - Interactive Traveler Information New Mexico Travel and Tourism (Outputs) (3 of 3)



#### ATMS06 - Traffic Information Dissemination NMDOT Statewide TMC



### ATMS06 - Traffic Information Dissemination NMDOT District 1 TOC



### ATMS06 - Traffic Information Dissemination NMDOT District 2 TOC



### ATMS06 - Traffic Information Dissemination NMDOT District 3 TOC



#### ATMS06 - Traffic Information Dissemination NMDOT District 4 TOC



#### ATMS06 - Traffic Information Dissemination NMDOT District 5 TMC



### ATMS06 - Traffic Information Dissemination NMDOT District 6 TOC



## ATMS06 - Traffic Information Dissemination City of Roswell



## ATMS06 - Traffic Information Dissemination Municipalities



# ATMS06 - Traffic Information Dissemination County TOC



#### ATMS06 - Traffic Information Dissemination Tribal



#### EM10 - Disaster Traveler Information NMDOT Statewide Public Information Office



## EM10 - Disaster Traveler Information NMDOT District Public Information System



## EM10 - Disaster Traveler Information City of Roswell Public Information System



#### EM10 - Disaster Traveler Information Municipal Public Information Office



## EM10 - Disaster Traveler Information County Public Information System