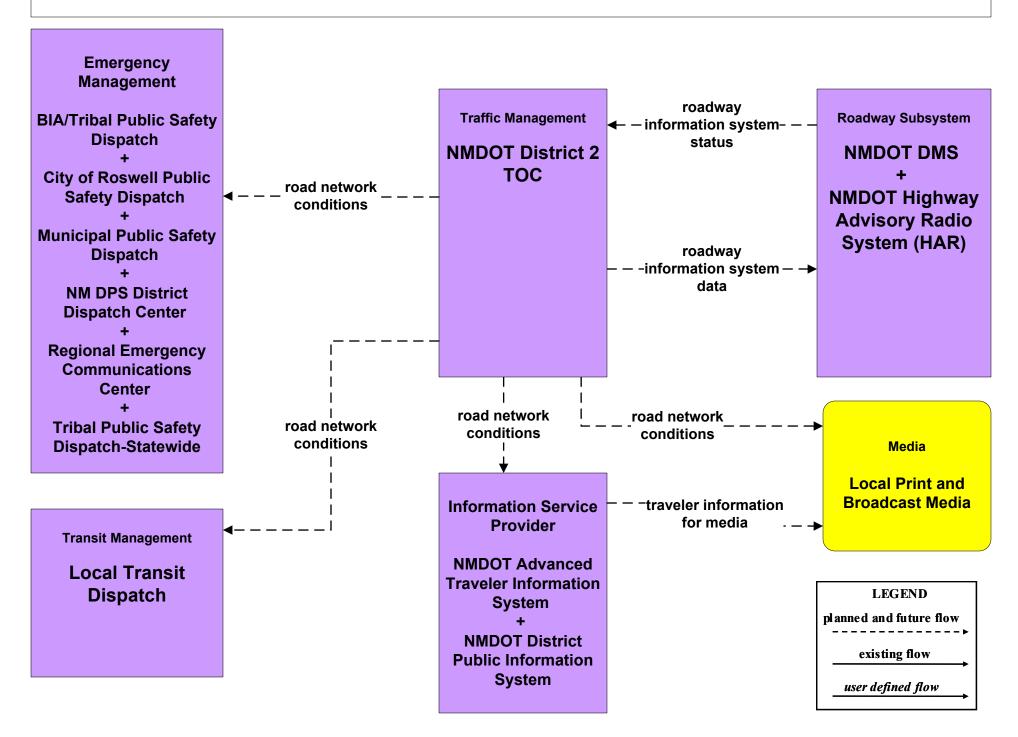

# ATIS1 - Broadcast Traveler Information NMDOT District Public Information System (Outputs)



# ATIS1 - Broadcast Traveler Information NMDOT Public Information System (Outputs)



# ATIS1 - Broadcast Traveler Information City of Roswell (Outputs)



# ATIS1 - Broadcast Traveler Information Municipal Public Information System (Outputs)



# ATIS1 - Broadcast Traveler Information County Public Information System (Outputs)



## ATIS2 - Interactive Traveler Information NMDOT (2 of 2)



# ATIS2 - Interactive Traveler Information New Mexico Travel and Tourism (Outputs) (3 of 3)



#### ATMS06 - Traffic Information Dissemination NMDOT Statewide TMC



### ATMS06 - Traffic Information Dissemination NMDOT District 1 TOC



### ATMS06 - Traffic Information Dissemination NMDOT District 2 TOC



### ATMS06 - Traffic Information Dissemination NMDOT District 3 TOC



#### ATMS06 - Traffic Information Dissemination NMDOT District 4 TOC



#### ATMS06 - Traffic Information Dissemination NMDOT District 5 TMC



### ATMS06 - Traffic Information Dissemination NMDOT District 6 TOC



## ATMS06 - Traffic Information Dissemination City of Roswell



## ATMS06 - Traffic Information Dissemination Municipalities



# ATMS06 - Traffic Information Dissemination County TOC



#### ATMS06 - Traffic Information Dissemination Tribal



#### EM10 - Disaster Traveler Information NMDOT Statewide Public Information Office



## EM10 - Disaster Traveler Information NMDOT District Public Information System



## EM10 - Disaster Traveler Information City of Roswell Public Information System



#### EM10