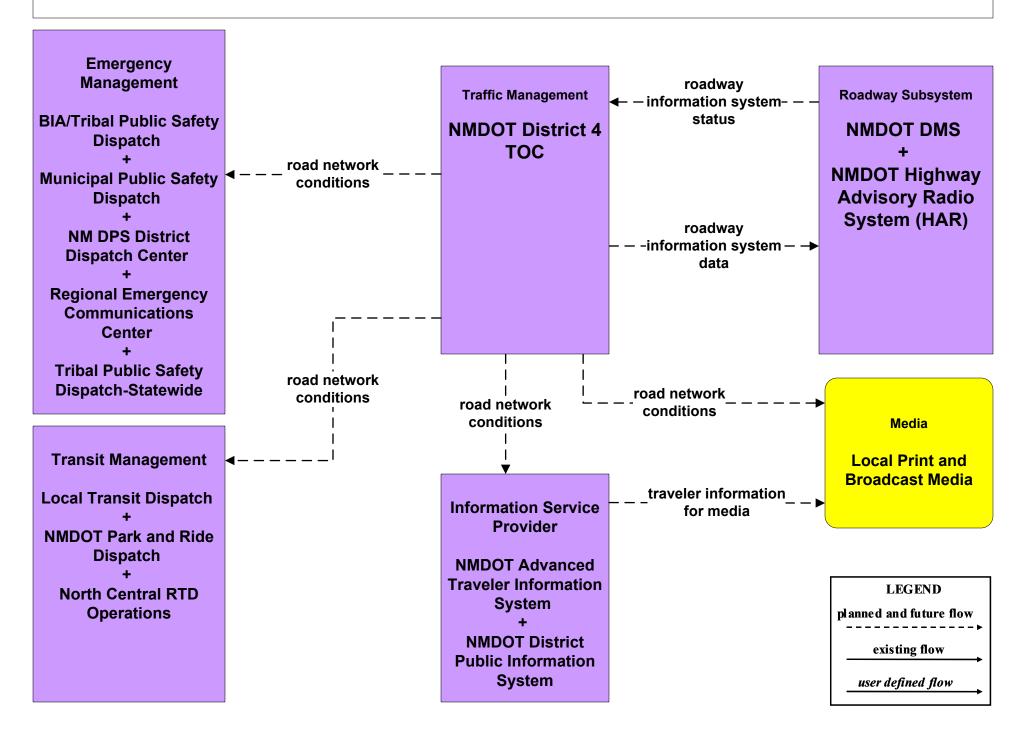

OT Public Information System (Outputs)



# ATIS1 - Broadcast Traveler Information City of Roswell (Outputs)



# ATIS1 - Broadcast Traveler Information Municipal Public Information System (Outputs)



# ATIS1 - Broadcast Traveler Information County Public Information System (Outputs)



## ATIS2 - Interactive Traveler Information NMDOT (2 of 2)



# ATIS2 - Interactive Traveler Information New Mexico Travel and Tourism (Outputs) (3 of 3)



#### ATMS06 - Traffic Information Dissemination NMDOT Statewide TMC



### ATMS06 - Traffic Information Dissemination NMDOT District 1 TOC



### ATMS06 - Traffic Information Dissemination NMDOT District 2 TOC



### ATMS06 - Traffic Information Dissemination NMDOT District 3 TOC



#### ATMS06 - Traffic Information Dissemination NMDOT District 4 TOC



#### ATMS06 - Traffic Information Dissemination NMDOT District 5 TMC



### ATMS06 - Traffic Information Dissemination NMDOT District 6 TOC



## ATMS06 - Traffic Information Dissemination City of Roswell



## ATMS06 - Traffic Information Dissemination Municipalities



# ATMS06 - Traffic Information Dissemination County TOC



#### ATMS06 - Traffic Information Dissemination Tribal



#### EM10 - Disaster Traveler Information NMDOT Statewide Public Information Office



## EM10 - Disaster Traveler Information NMDOT District Public Information System



## EM10 - Disaster Traveler Information City of Roswell Public Information System



#### EM10 - Disaster Traveler Information Municipal Public Information Office



## EM10 - Disaster Traveler Information County Public Information System