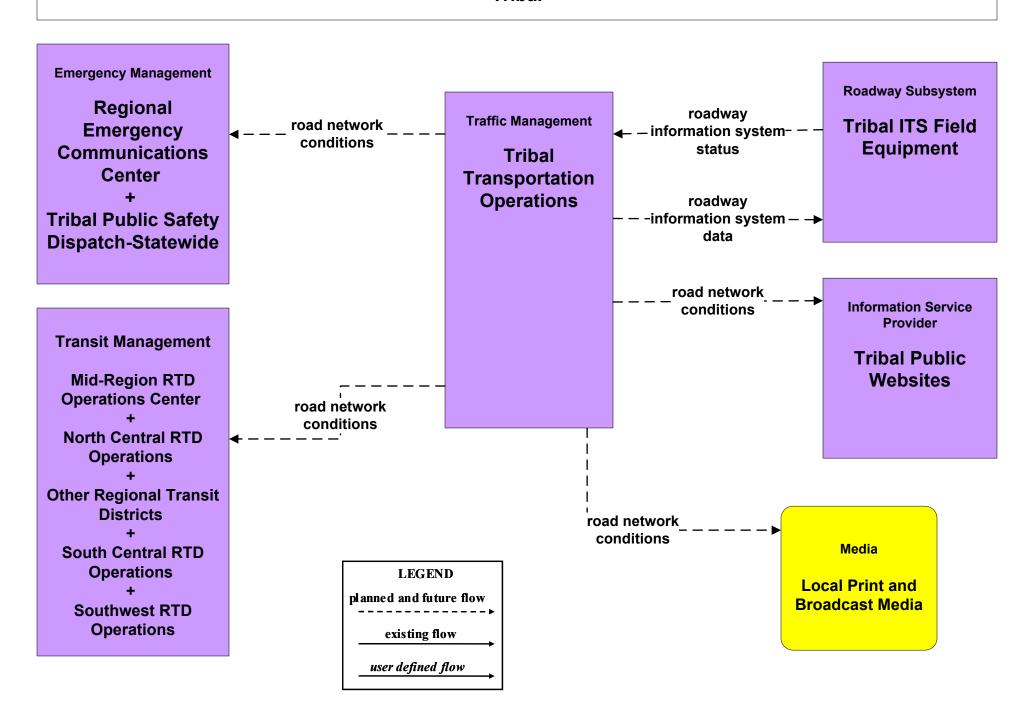

tion New Mexico Travel and Tourism (Outputs) (3 of 3)



#### ATMS06 - Traffic Information Dissemination NMDOT Statewide TMC



### ATMS06 - Traffic Information Dissemination NMDOT District 1 TOC



### ATMS06 - Traffic Information Dissemination NMDOT District 2 TOC



### ATMS06 - Traffic Information Dissemination NMDOT District 3 TOC



#### ATMS06 - Traffic Information Dissemination NMDOT District 4 TOC



#### ATMS06 - Traffic Information Dissemination NMDOT District 5 TMC



### ATMS06 - Traffic Information Dissemination NMDOT District 6 TOC



## ATMS06 - Traffic Information Dissemination City of Roswell



## ATMS06 - Traffic Information Dissemination Municipalities



# ATMS06 - Traffic Information Dissemination County TOC



#### ATMS06 - Traffic Information Dissemination Tribal



#### EM10 - Disaster Traveler Information NMDOT Statewide Public Information Office



## EM10 - Disaster Traveler Information NMDOT District Public Information System



## EM10 - Disaster Traveler Information City of Roswell Public Information System



#### EM10 - Disaster Traveler Information Municipal Public Information Office



## EM10 - Disaster Traveler Information County Public Information System