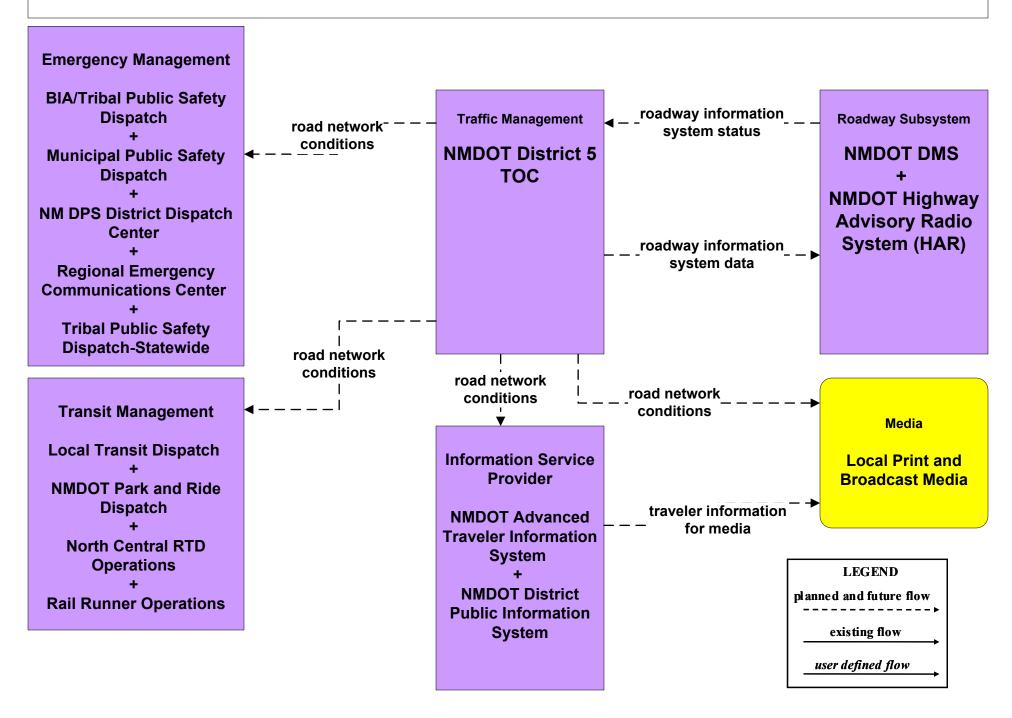

nformation City of Roswell (Outputs)



# ATIS1 - Broadcast Traveler Information Municipal Public Information System (Outputs)



# ATIS1 - Broadcast Traveler Information County Public Information System (Outputs)



## ATIS2 - Interactive Traveler Information NMDOT (2 of 2)



# ATIS2 - Interactive Traveler Information New Mexico Travel and Tourism (Outputs) (3 of 3)



#### ATMS06 - Traffic Information Dissemination NMDOT Statewide TMC



### ATMS06 - Traffic Information Dissemination NMDOT District 1 TOC



### ATMS06 - Traffic Information Dissemination NMDOT District 2 TOC



### ATMS06 - Traffic Information Dissemination NMDOT District 3 TOC



#### ATMS06 - Traffic Information Dissemination NMDOT District 4 TOC



#### ATMS06 - Traffic Information Dissemination NMDOT District 5 TMC



### ATMS06 - Traffic Information Dissemination NMDOT District 6 TOC



## ATMS06 - Traffic Information Dissemination City of Roswell



## ATMS06 - Traffic Information Dissemination Municipalities



# ATMS06 - Traffic Information Dissemination County TOC



#### ATMS06 - Traffic Information Dissemination Tribal



#### EM10 - Disaster Traveler Information NMDOT Statewide Public Information Office



## EM10 - Disaster Traveler Information NMDOT District Public Information System



## EM10 - Disaster Traveler Information City of Roswell Public Information System



#### EM10 - Disaster Traveler Information Municipal Public Information Office



## EM10 - Disaster Traveler Information County Public Information System