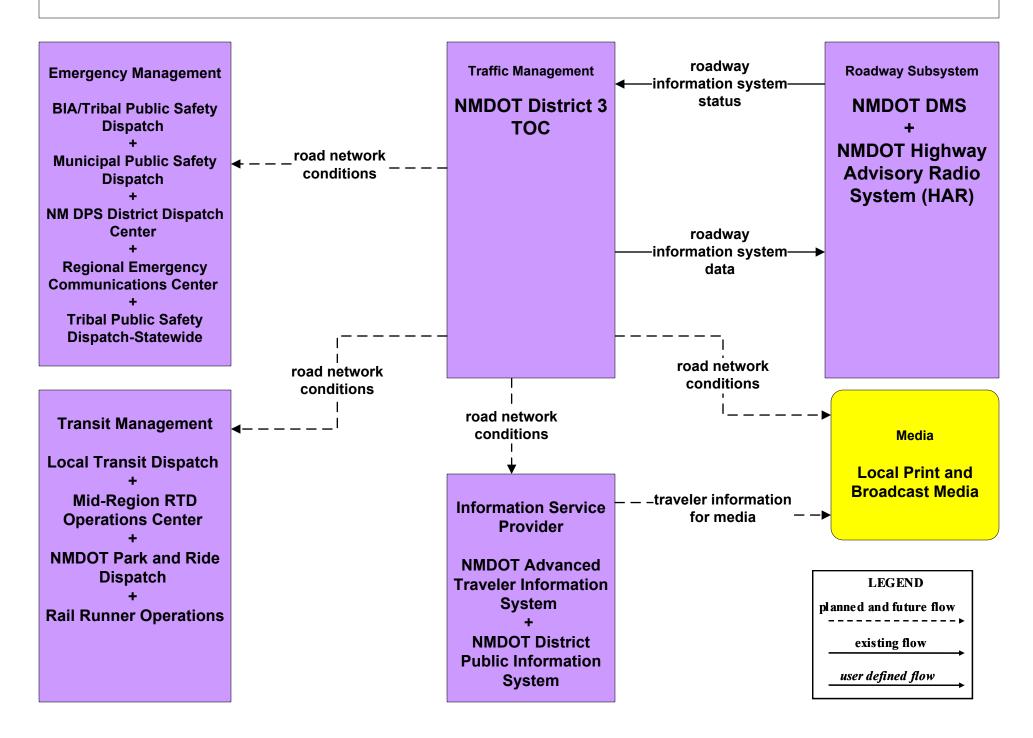

rmation System (Outputs)



# ATIS1 - Broadcast Traveler Information NMDOT Public Information System (Outputs)



# ATIS1 - Broadcast Traveler Information City of Roswell (Outputs)



# ATIS1 - Broadcast Traveler Information Municipal Public Information System (Outputs)



# ATIS1 - Broadcast Traveler Information County Public Information System (Outputs)



## ATIS2 - Interactive Traveler Information NMDOT (2 of 2)



# ATIS2 - Interactive Traveler Information New Mexico Travel and Tourism (Outputs) (3 of 3)



#### ATMS06 - Traffic Information Dissemination NMDOT Statewide TMC



### ATMS06 - Traffic Information Dissemination NMDOT District 1 TOC



### ATMS06 - Traffic Information Dissemination NMDOT District 2 TOC



### ATMS06 - Traffic Information Dissemination NMDOT District 3 TOC



#### ATMS06 - Traffic Information Dissemination NMDOT District 4 TOC



#### ATMS06 - Traffic Information Dissemination NMDOT District 5 TMC



### ATMS06 - Traffic Information Dissemination NMDOT District 6 TOC



## ATMS06 - Traffic Information Dissemination City of Roswell



## ATMS06 - Traffic Information Dissemination Municipalities



# ATMS06 - Traffic Information Dissemination County TOC



#### ATMS06 - Traffic Information Dissemination Tribal



#### EM10 - Disaster Traveler Information NMDOT Statewide Public Information Office



## EM10 - Disaster Traveler Information NMDOT District Public Information System



## EM10 - Disaster Traveler Information City of Roswell Public Information System



#### EM10 - Disaster Traveler Information Municipal Public Information Office