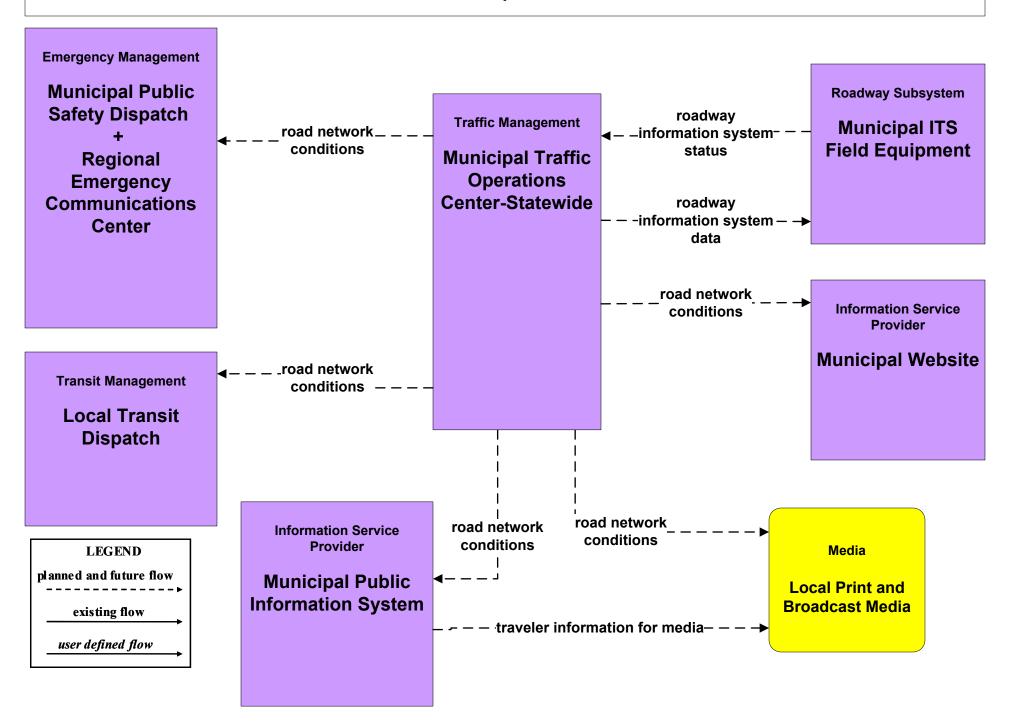

tem (Outputs)



## ATIS2 - Interactive Traveler Information NMDOT (2 of 2)



# ATIS2 - Interactive Traveler Information New Mexico Travel and Tourism (Outputs) (3 of 3)



#### ATMS06 - Traffic Information Dissemination NMDOT Statewide TMC



### ATMS06 - Traffic Information Dissemination NMDOT District 1 TOC



### ATMS06 - Traffic Information Dissemination NMDOT District 2 TOC



### ATMS06 - Traffic Information Dissemination NMDOT District 3 TOC



#### ATMS06 - Traffic Information Dissemination NMDOT District 4 TOC



#### ATMS06 - Traffic Information Dissemination NMDOT District 5 TMC



### ATMS06 - Traffic Information Dissemination NMDOT District 6 TOC



## ATMS06 - Traffic Information Dissemination City of Roswell



## ATMS06 - Traffic Information Dissemination Municipalities



# ATMS06 - Traffic Information Dissemination County TOC



#### ATMS06 - Traffic Information Dissemination Tribal



#### EM10 - Disaster Traveler Information NMDOT Statewide Public Information Office



## EM10 - Disaster Traveler Information NMDOT District Public Information System



## EM10 - Disaster Traveler Information City of Roswell Public Information System



#### EM10 - Disaster Traveler Information Municipal Public Information Office



## EM10 - Disaster Traveler Information County Public Information System