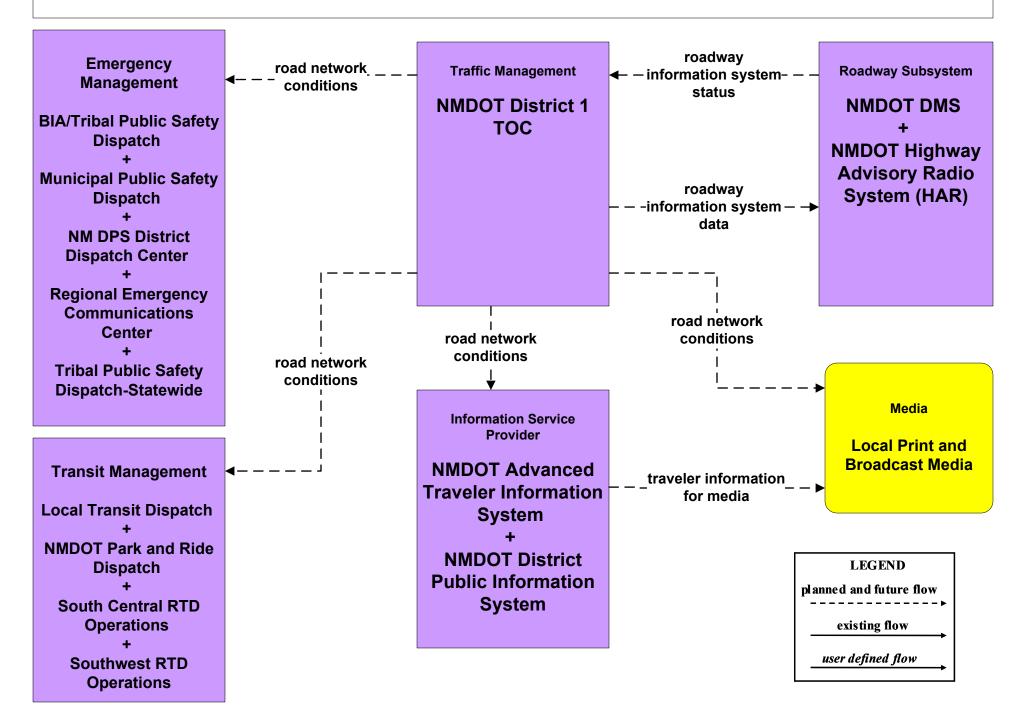

# ATIS1 - Broadcast Traveler Information NMDOT District Public Information System (Outputs)



# ATIS1 - Broadcast Traveler Information NMDOT Public Information System (Outputs)



# ATIS1 - Broadcast Traveler Information City of Roswell (Outputs)



# ATIS1 - Broadcast Traveler Information Municipal Public Information System (Outputs)



# ATIS1 - Broadcast Traveler Information County Public Information System (Outputs)



## ATIS2 - Interactive Traveler Information NMDOT (2 of 2)



# ATIS2 - Interactive Traveler Information New Mexico Travel and Tourism (Outputs) (3 of 3)



#### ATMS06 - Traffic Information Dissemination NMDOT Statewide TMC



### ATMS06 - Traffic Information Dissemination NMDOT District 1 TOC



### ATMS06 - Traffic Information Dissemination NMDOT District 2 TOC



### ATMS06 - Traffic Information Dissemination NMDOT District 3 TOC



#### ATMS06 - Traffic Information Dissemination NMDOT District 4 TOC



#### ATMS06 - Traffic Information Dissemination NMDOT District 5 TMC



### ATMS06 - Traffic Information Dissemination NMDOT District 6 TOC



## ATMS06 - Traffic Information Dissemination City of Roswell



## ATMS06 - Traffic Information Dissemination Municipalities



# ATMS06 - Traffic Information Dissemination County TOC



#### ATMS06 - Traffic Information Dissemination Tribal



#### EM10 - Disaster Traveler Information NMDOT Statewide Public Information Office



## EM10 - Disaster Traveler Information NMDOT District Public Information System



## EM10 - Disaster Trave