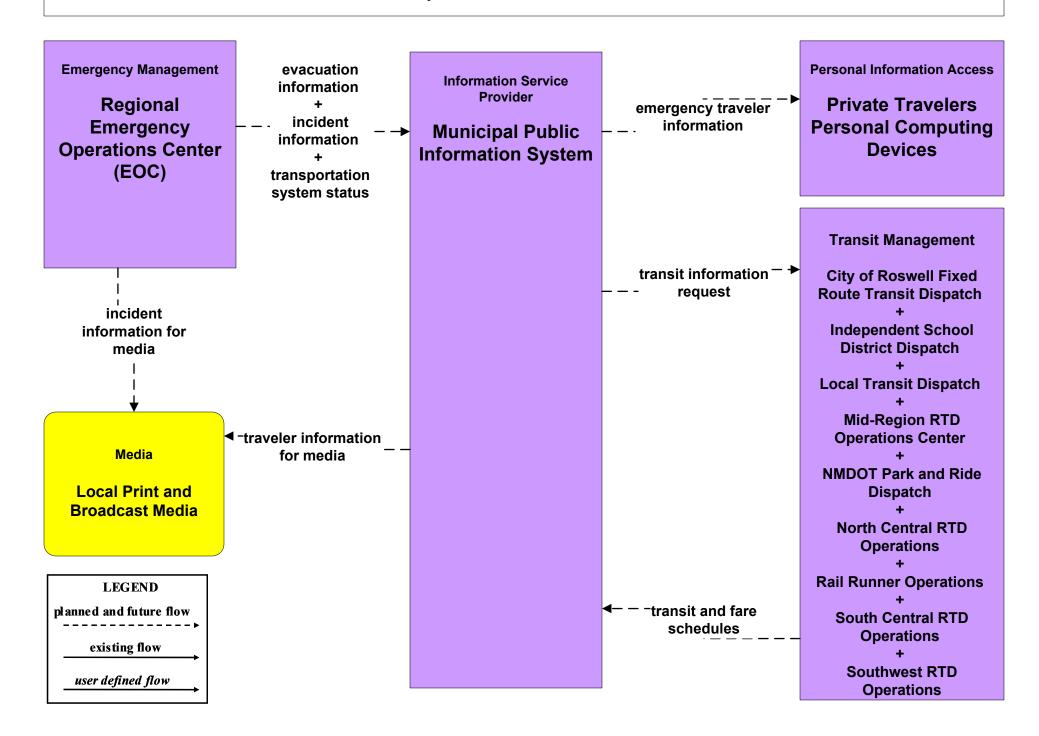

# ATIS1 - Broadcast Traveler Information Municipal Public Information System (Outputs)