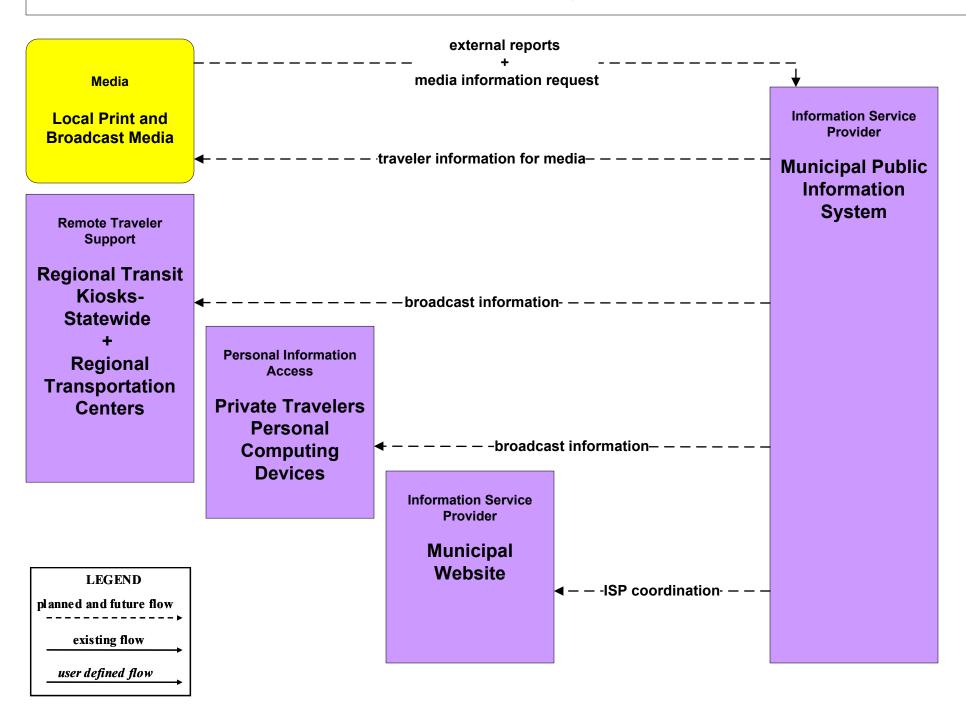

# ATIS1 - Broadcast Traveler Information NMDOT District Public Information System (Outputs)



# ATIS1 - Broadcast Traveler Information NMDOT Public Information System (Outputs)



# ATIS1 - Broadcast Traveler Information City of Roswell (Outputs)



# ATIS1 - Broadcast Traveler Information Municipal Public Information System (Outputs)



# ATIS1 - Broadcast Traveler Information County Public Information System (Outputs)



## ATIS2 - Interactive Traveler Information NMDOT (2 of 2)



# ATIS2 - Interactive Traveler Information New Mexico Travel and Tourism (Outputs) (3 of 3)



#### ATMS06 - Traffic Information Dissemination NMDOT Statewide TMC



### ATMS06 - Traffic Information Dissemination NMDOT District 1 TOC



### ATMS06 - Traffic Information Dissemination NMDOT District 2 TOC



### ATMS06 - Traffic Information Dissemination NMDOT District 3 TOC



#### ATMS06 - Traffic Information Dissemination NMDOT District 4 TOC



#### ATMS06 - Traffic Information Dissemination NMDOT District 5 TMC



### ATMS06 - Traffic Information Dissemination NMDOT District 6 TOC



## ATMS06 - Traffic Information Dissemination City of R