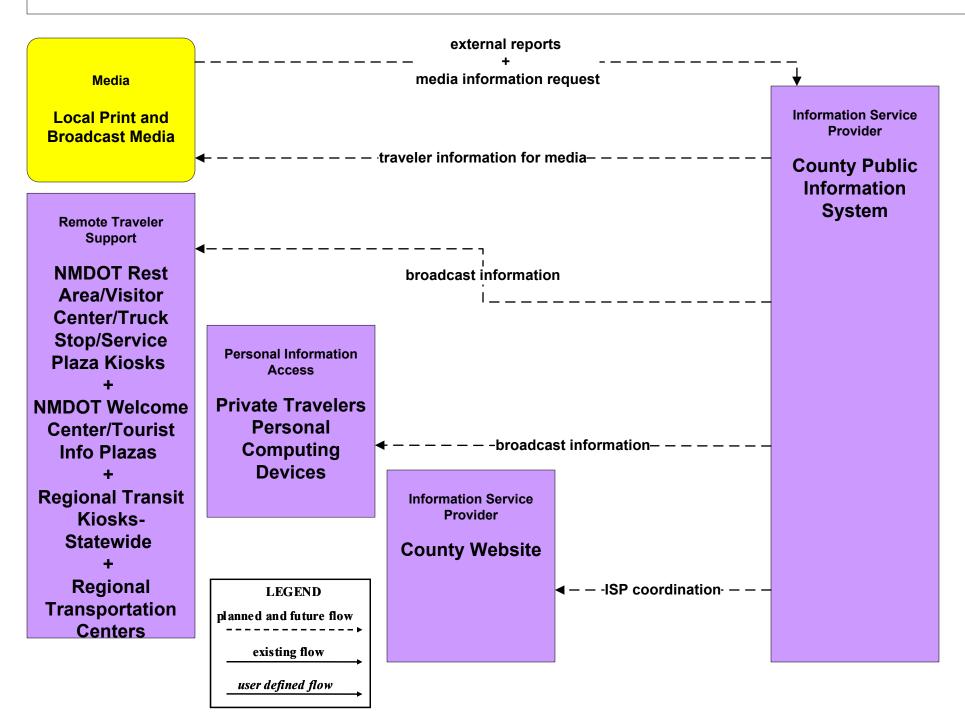

# ATIS1 - Broadcast Traveler Information NMDOT District Public Information System (Outputs)



# ATIS1 - Broadcast Traveler Information NMDOT Public Information System (Outputs)



# ATIS1 - Broadcast Traveler Information City of Roswell (Outputs)



# ATIS1 - Broadcast Traveler Information Municipal Public Information System (Outputs)



# ATIS1 - Broadcast Traveler Information County Public Information System (Outputs)



## ATIS2 - Interactive Traveler Information NMDOT (2 of 2)



# ATIS2 - Interactive Traveler Information New Mexico Travel and Tourism (Outputs) (3 of 3)



#### ATMS06 - Traffic Information Dissemination NMDOT Statewide TMC



### ATMS06 - Traffic Information Dissemination NMDOT District 1 TOC



### ATMS06 - Traffic Information Dissemination NMDOT District 2 TOC



### ATMS06 - Traffic Information Dissemination NMDOT District 3 TOC



#### ATMS06 - Traffic Information Dissemination NMDOT District 4 TOC



#### ATMS06 - Traffic Information Dissemination NMDOT District 5 TMC



### ATMS06 - Traffic Information Dissemination NMDOT District 6 TOC



## ATMS06 - Traffic Information Dissemination City of Roswell



## ATMS06 - Traffic Information Dissemination Municipalities



# ATMS06 - Tr