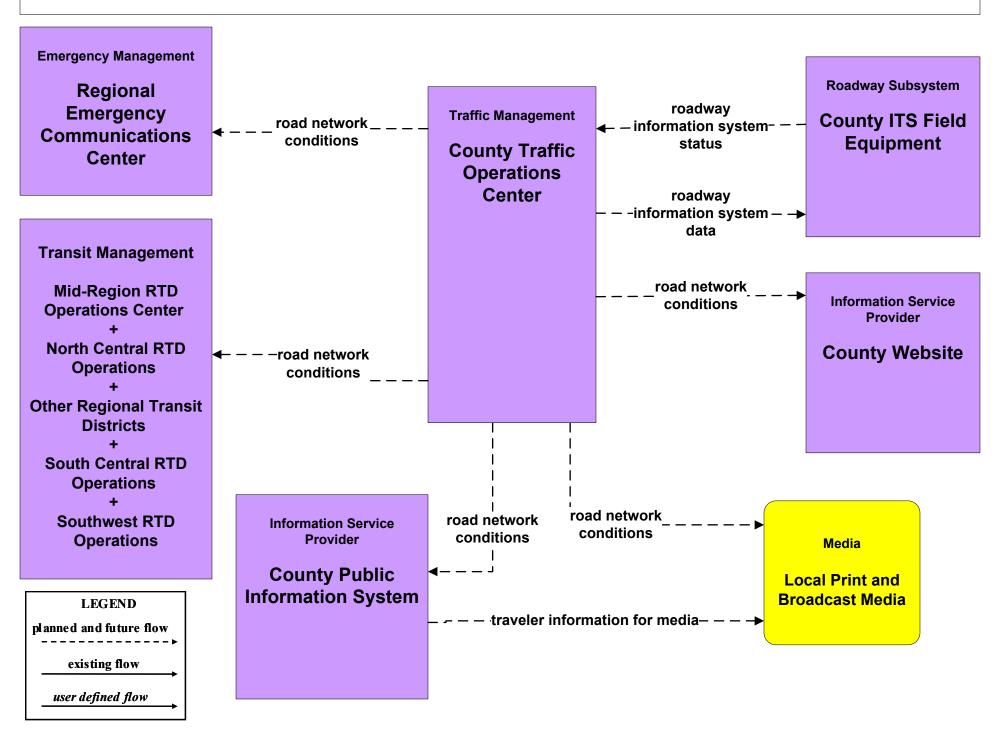

n NMDOT (2 of 2)



# ATIS2 - Interactive Traveler Information New Mexico Travel and Tourism (Outputs) (3 of 3)



#### ATMS06 - Traffic Information Dissemination NMDOT Statewide TMC



### ATMS06 - Traffic Information Dissemination NMDOT District 1 TOC



### ATMS06 - Traffic Information Dissemination NMDOT District 2 TOC



### ATMS06 - Traffic Information Dissemination NMDOT District 3 TOC



#### ATMS06 - Traffic Information Dissemination NMDOT District 4 TOC



#### ATMS06 - Traffic Information Dissemination NMDOT District 5 TMC



### ATMS06 - Traffic Information Dissemination NMDOT District 6 TOC



## ATMS06 - Traffic Information Dissemination City of Roswell



## ATMS06 - Traffic Information Dissemination Municipalities



# ATMS06 - Traffic Information Dissemination County TOC



#### ATMS06 - Traffic Information Dissemination Tribal



#### EM10 - Disaster Traveler Information NMDOT Statewide Public Information Office



## EM10 - Disaster Traveler Information NMDOT District Public Information System



## EM10 - Disaster Traveler Information City of Roswell Public Information System



#### EM10 - Disaster Traveler Information Municipal Public Information Office



## EM10 - Disaster Traveler Information County Public Information System