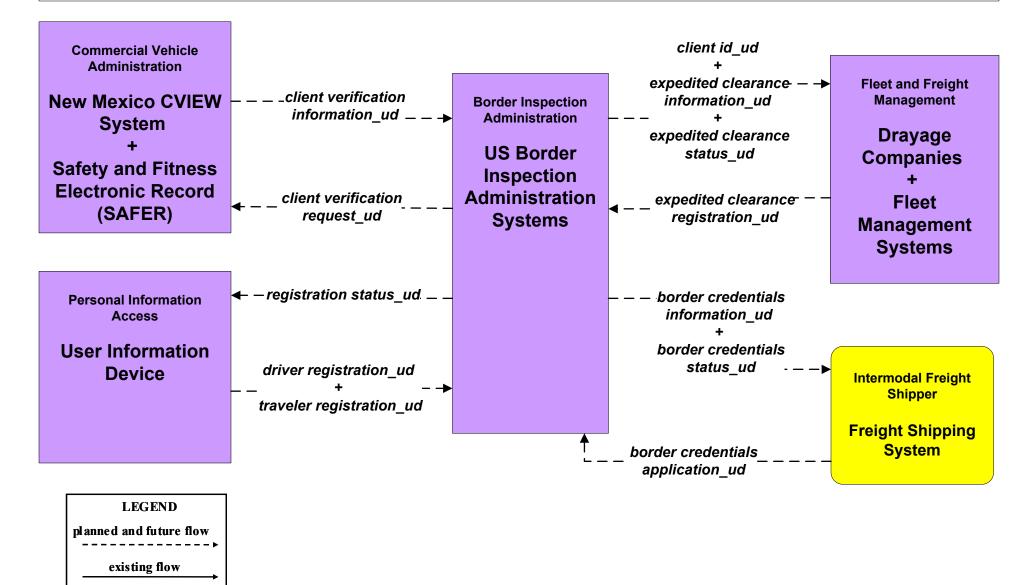

# CVO05 - International Border Registration US Border Inspection Administration

user defined flow

CVO05 - International Border Inspection US Border Inspection Administration (1 of 2)