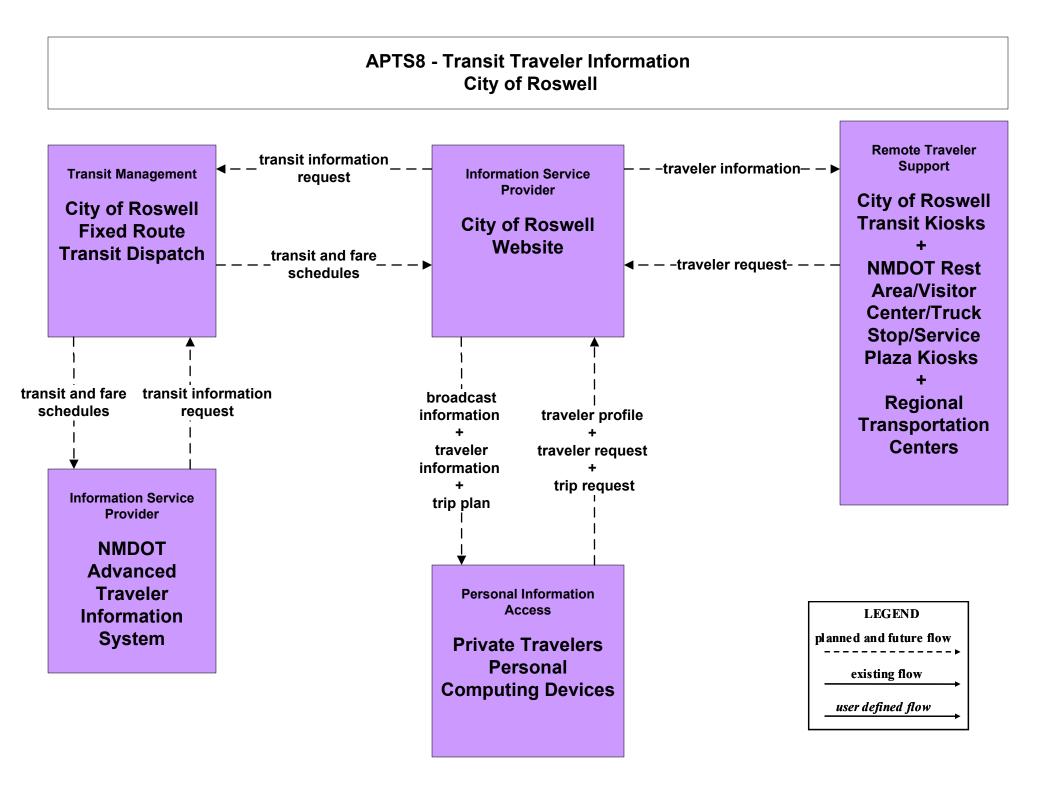

# APTS8 - Transit Traveler Information Local Transit Operations



# APTS8 - Transit Traveler Information MidRTD Operations



# APTS8 - Transit Traveler Information North Central RTD



# APTS8 - Transit Traveler Information South Central RTD



# APTS8 - Transit Traveler Information Southwest RTD Operations



# ATIS1 - Broadcast Traveler Information NMDOT District Public Information System (Outputs)



#### ATIS1 - Broadcast Traveler Information NMDOT Public Information System (Outputs)



#### ATIS1 - Broadcast Traveler Information City of Roswell (Outputs)



# ATIS1 - Broadcast Traveler Information Municipal Public Information System (Outputs)



# ATIS1 - Broadcast Traveler Information County Public Information System (Outputs)



# ATIS2 - Interactive Traveler Information NMDOT (