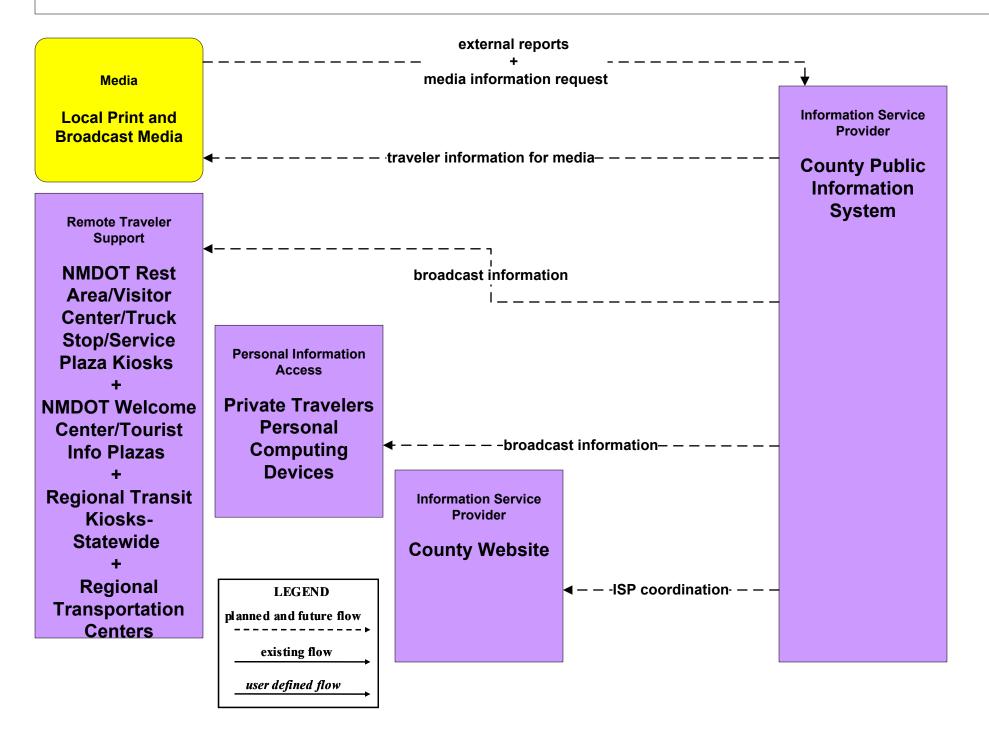

# APTS8 - Transit Traveler Information Local Transit Operations



# APTS8 - Transit Traveler Information MidRTD Operations



# APTS8 - Transit Traveler Information North Central RTD



# APTS8 - Transit Traveler Information South Central RTD



# APTS8 - Transit Traveler Information Southwest RTD Operations



# ATIS1 - Broadcast Traveler Information NMDOT District Public Information System (Outputs)



#### ATIS1 - Broadcast Traveler Information NMDOT Public Information System (Outputs)



#### ATIS1 - Broadcast Traveler Information City of Roswell (Outputs)



# ATIS1 - Broadcast Traveler Information Municipal Public Information System (Outputs)



# ATIS1 - Broadcast Traveler Information County Public Information System (Outputs)



# ATIS2 - Interactive Traveler Information NMDOT (2 of 2)



# ATIS2 - Interactive Traveler Information New Mexico Travel and Tourism (Outputs) (3 of 3)



# CVO05 - International Border Registration US Border Inspection Administration



user defined flow

CVO05 - International Border Inspection US Border Inspection Administration (1 of 2)



#### EM10 - Disaster Traveler Information NMDOT Statewide Public Information Office



#### EM10 - Disaster Traveler Information NMDOT District Public Information System



# EM10 - Disaster Traveler Information City of Roswell Public Information System



#### EM10 - Disaster Traveler Information Municipal Public Information Office



#### EM10 - Disaster Traveler Information County Public Information System