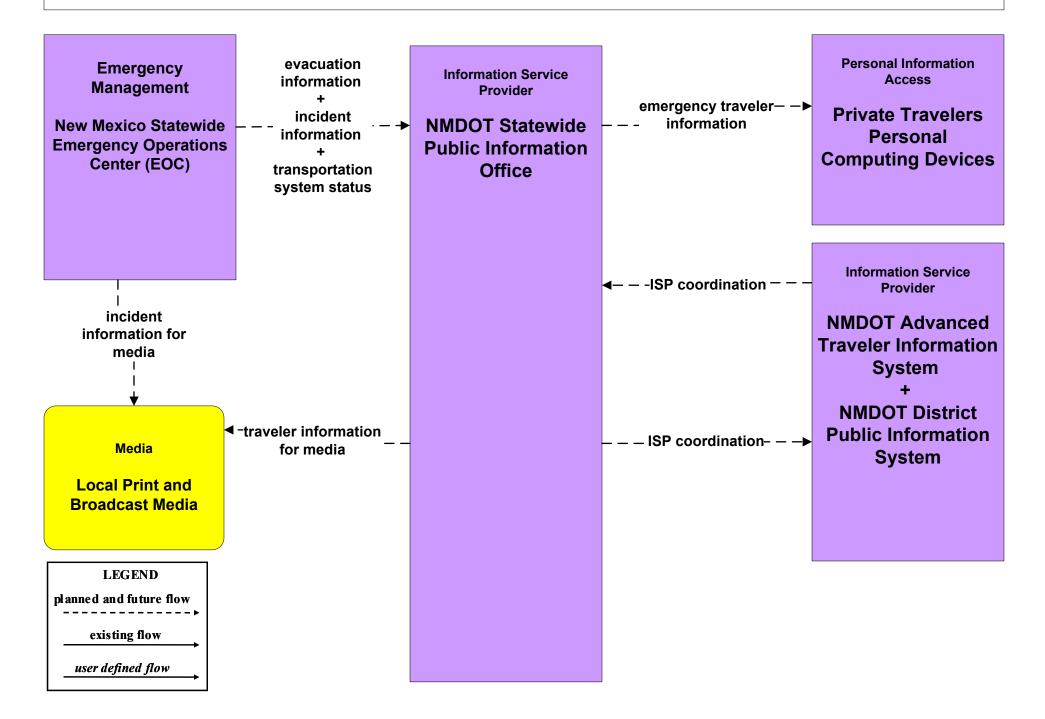

#### EM10 - Disaster Traveler Information NMDOT Statewide Public Information Office