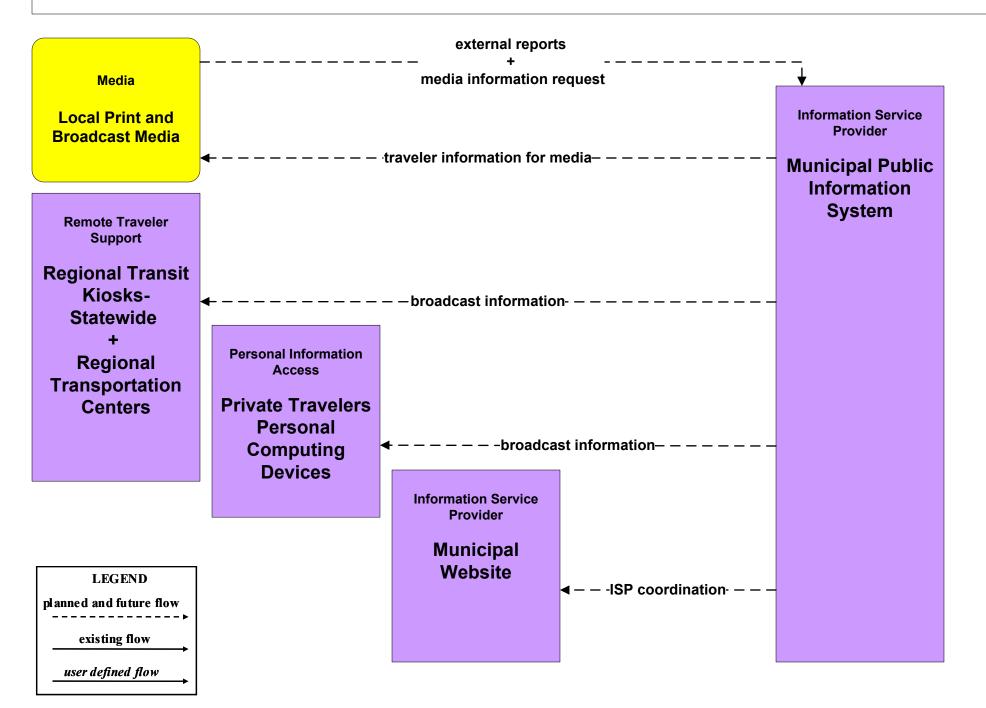

# APTS8 - Transit Traveler Information Local Transit Operations



# APTS8 - Transit Traveler Information MidRTD Operations



# APTS8 - Transit Traveler Information North Central RTD



# APTS8 - Transit Traveler Information South Central RTD



# APTS8 - Transit Traveler Information Southwest RTD Operations



# ATIS1 - Broadcast Traveler Information NMDOT District Public Information System (Outputs)



#### ATIS1 - Broadcast Traveler Information NMDOT Public Information System (Outputs)



#### ATIS1 - Broadcast Traveler Information City of Roswell (Outputs)



# ATIS1 - Broadcast Traveler Information Municipal Public Information System (Outputs)



# ATIS1 - Broadcast Traveler Information County Public Information System (Outputs)



# ATIS2 - Interactive Traveler Information NMDOT (2 of 2)



# ATIS2 - Interactive Traveler Information New Mexico Travel and Tourism (Outputs) (3 of 3)



# CVO05 - International Border Registration US Border Inspection Administration



user defined flow

CVO05 - International Border Inspection US Border Inspection Administration (1 of 2)



#### EM10 - Disaster Traveler Information NMDOT Statewide Public Information Office



#### EM10 - Disaster Traveler Information NMDOT District Public Information System



# EM10 - Disaster Traveler Information City of Roswell Public Information System



#### EM10 - Disaster Traveler Information Municipal Public Information Office



#### EM10 - Disaster Travel