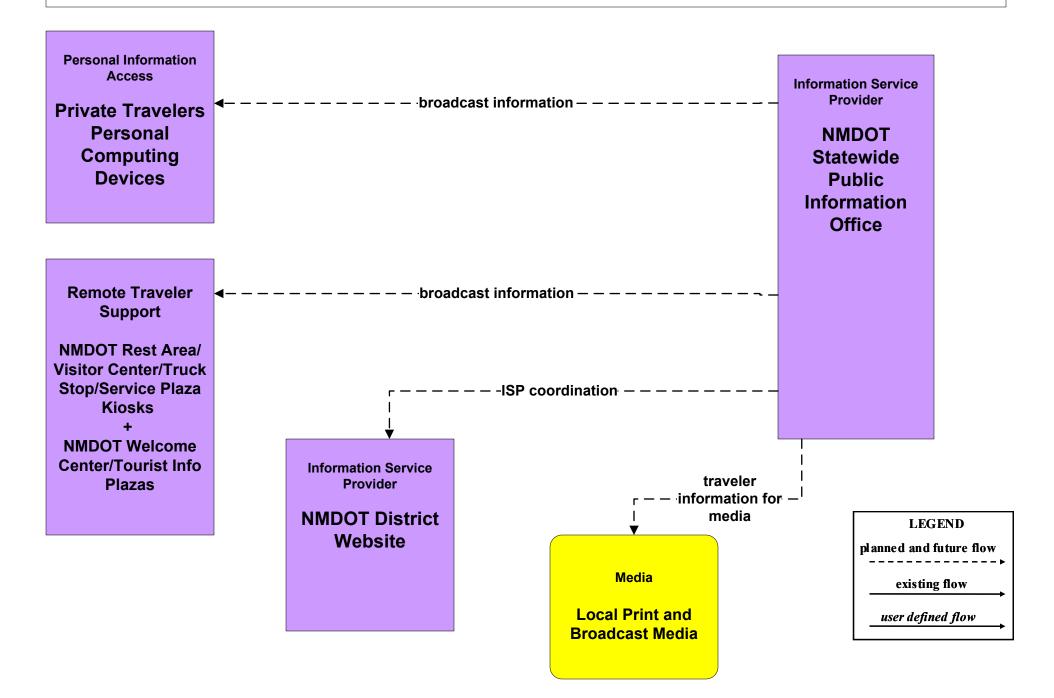

#### EM10 - Disaster Traveler Information NMDOT Statewide Public Information Office