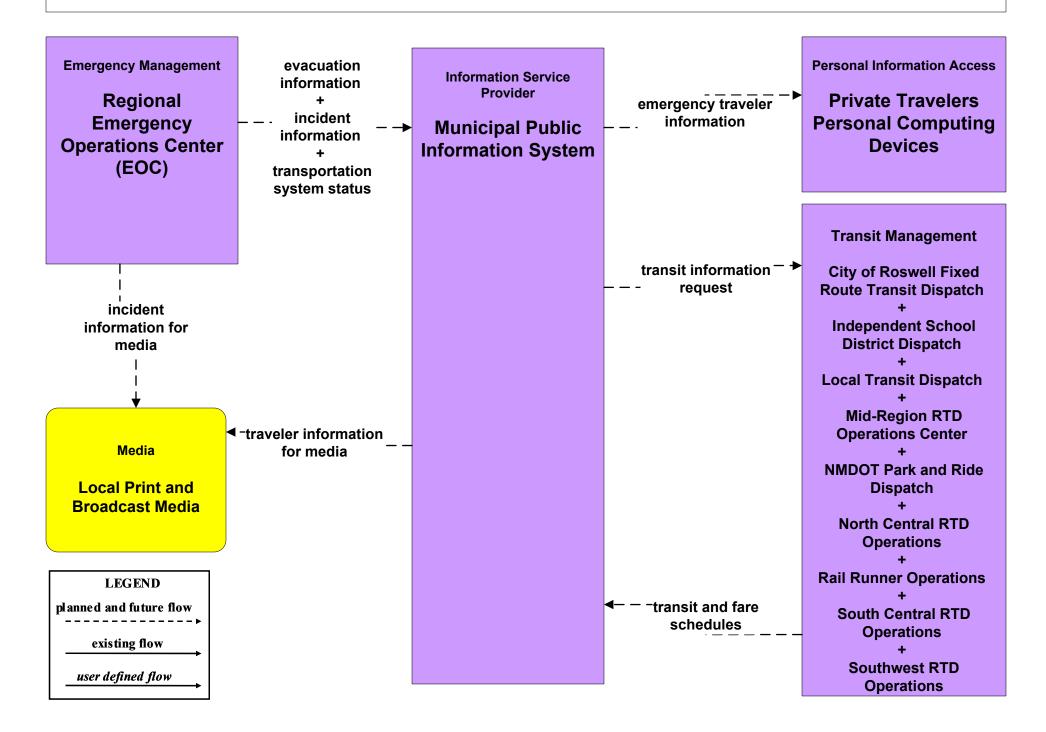

nformation System (Outputs)



# ATIS1 - Broadcast Traveler Information County Public Information System (Outputs)



# ATIS2 - Interactive Traveler Information NMDOT (2 of 2)



# ATIS2 - Interactive Traveler Information New Mexico Travel and Tourism (Outputs) (3 of 3)



# CVO05 - International Border Registration US Border Inspection Administration



user defined flow

CVO05 - International Border Inspection US Border Inspection Administration (1 of 2)



#### EM10 - Disaster Traveler Information NMDOT Statewide Public Information Office



#### EM10 - Disaster Traveler Information NMDOT District Public Information System



# EM10 - Disaster Traveler Information City of Roswell Public Information System



#### EM10 - Disaster Traveler Information Municipal Public Information Office



#### EM10 - Disaster Traveler Information County Public Information System