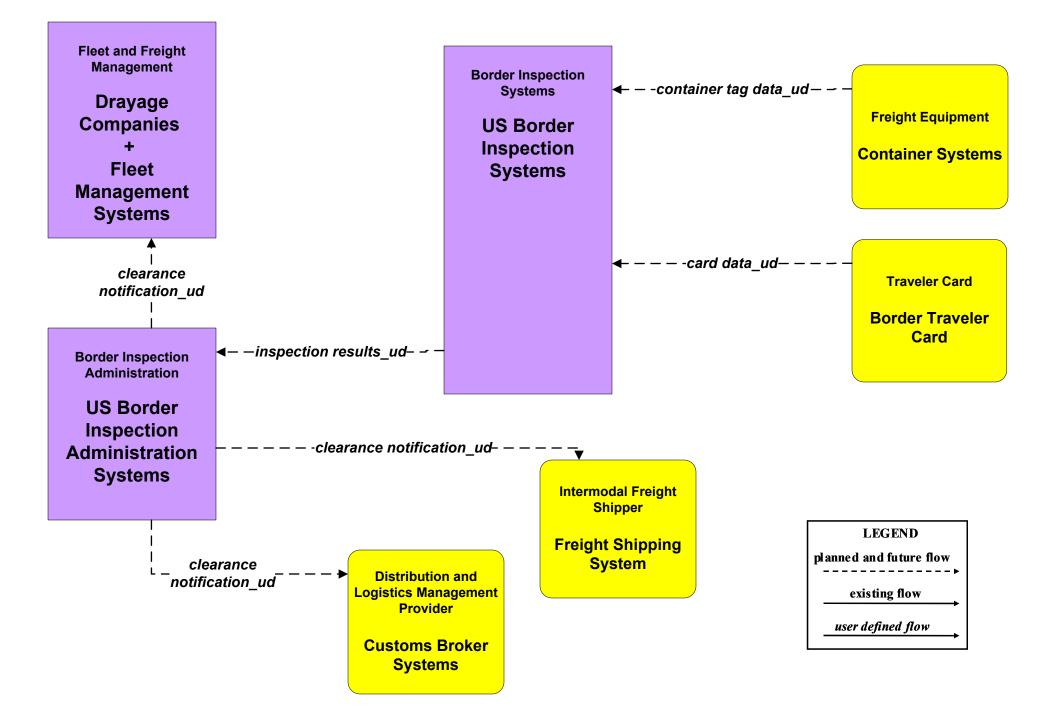

# CVO05 - International Border Registration US Border Inspection Administration

user defined flow

CVO05 - International Border Inspection US Border Inspection Administration (1 of 2)