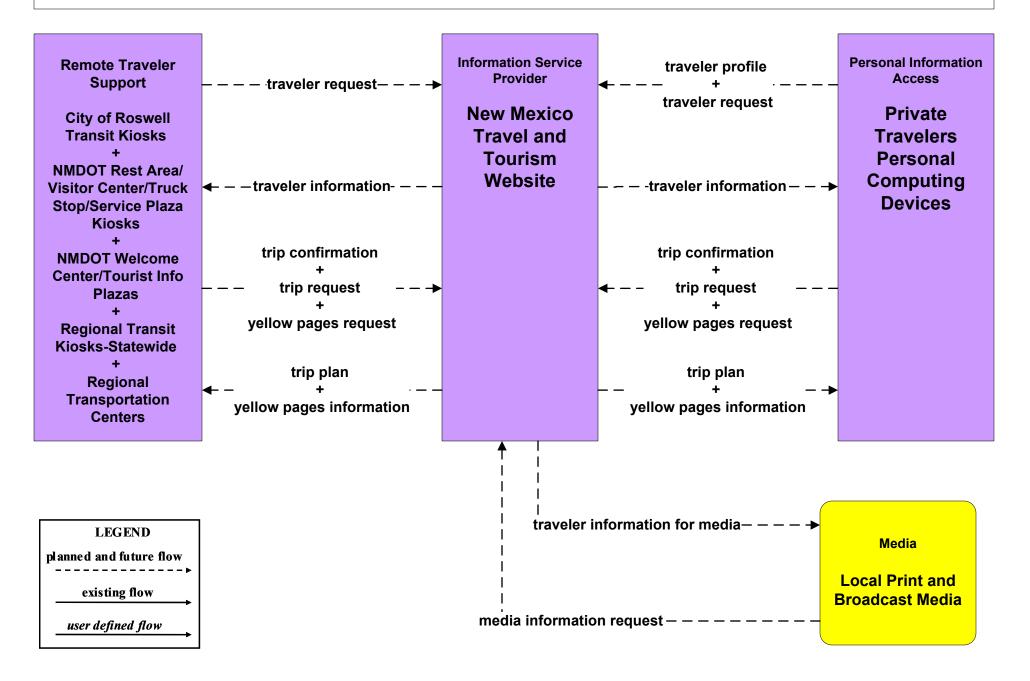

# ATIS2 - Interactive Traveler Information New Mexico Travel and Tourism (Outputs) (3 of 3)