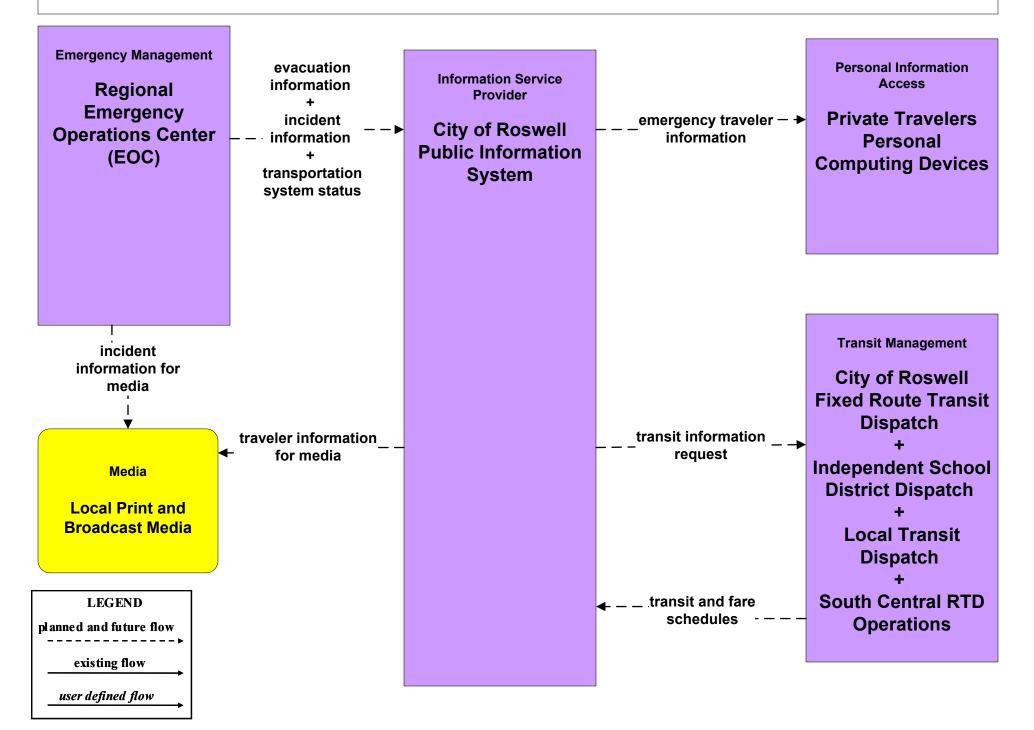

# EM10 - Disaster Traveler Information City of Roswell Public Information System