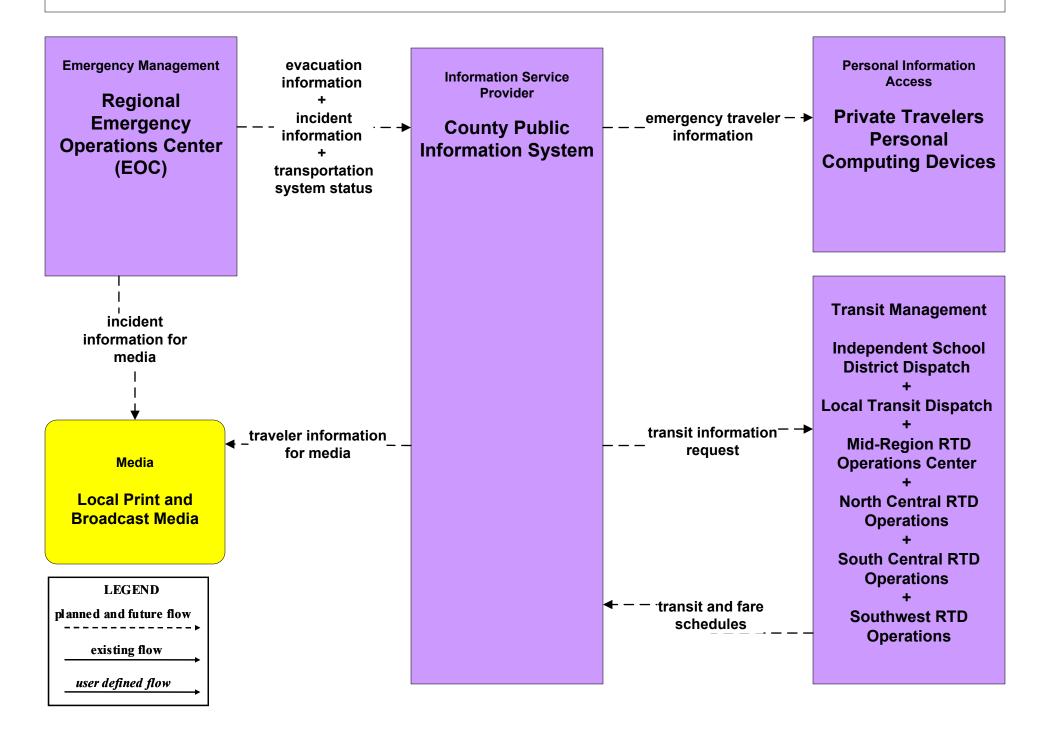

# ATIS1 - Broadcast Traveler Information County Public Information System (Outputs)