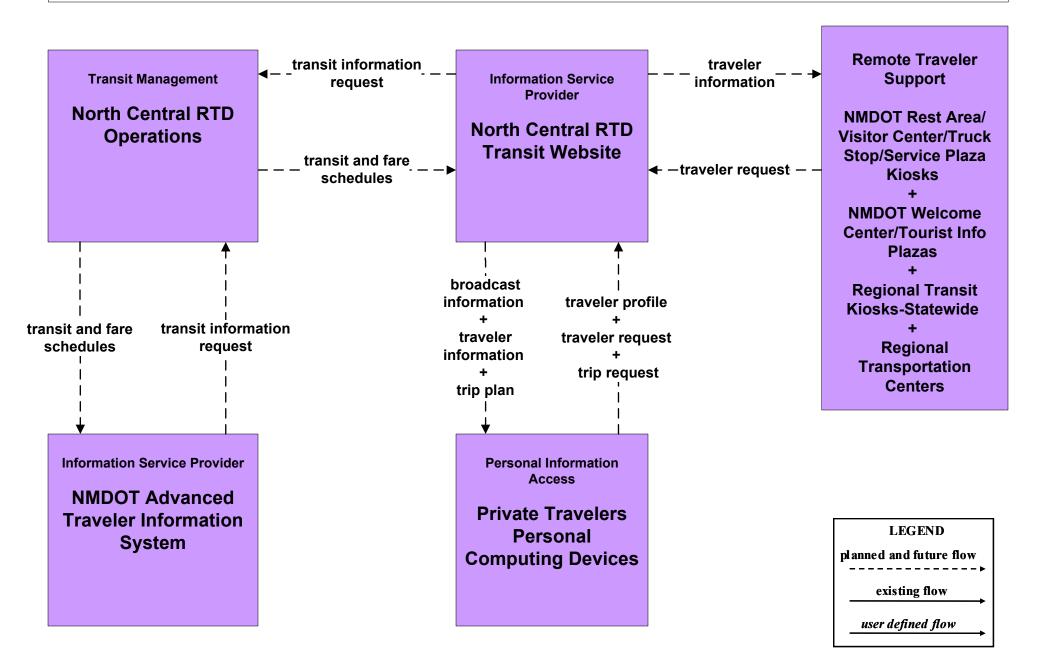

# APTS8 - Transit Traveler Information Local Transit Operations



# APTS8 - Transit Traveler Information MidRTD Operations



# APTS8 - Transit Traveler Information North Central RTD



# APTS8 - Transit Traveler Information South Central RTD



# APTS8 - Transit Traveler Information Southwest RTD Operations



# ATIS1 - Broadcast Traveler Information NMDOT District Public Information System (Outputs)



#### ATIS1 - Broadcast Traveler Information NMDOT Public Information System (Outputs)



#### ATIS1 - Broadcast Traveler Information City of Roswell (Outputs)



# ATIS1 - Broadcast Traveler Information Municipal Public Information System (Outputs)



# ATIS1 - Broadcast Traveler Information County Public Information System (Outputs)



# ATIS2 - Interactive Traveler Information NMDOT (2 of 2)



# ATIS2 - Interactive Traveler Information New Mexico Travel and Tourism (Outputs) (3 of 3)



# CVO05 - International Border Registration US Border Inspection Administration