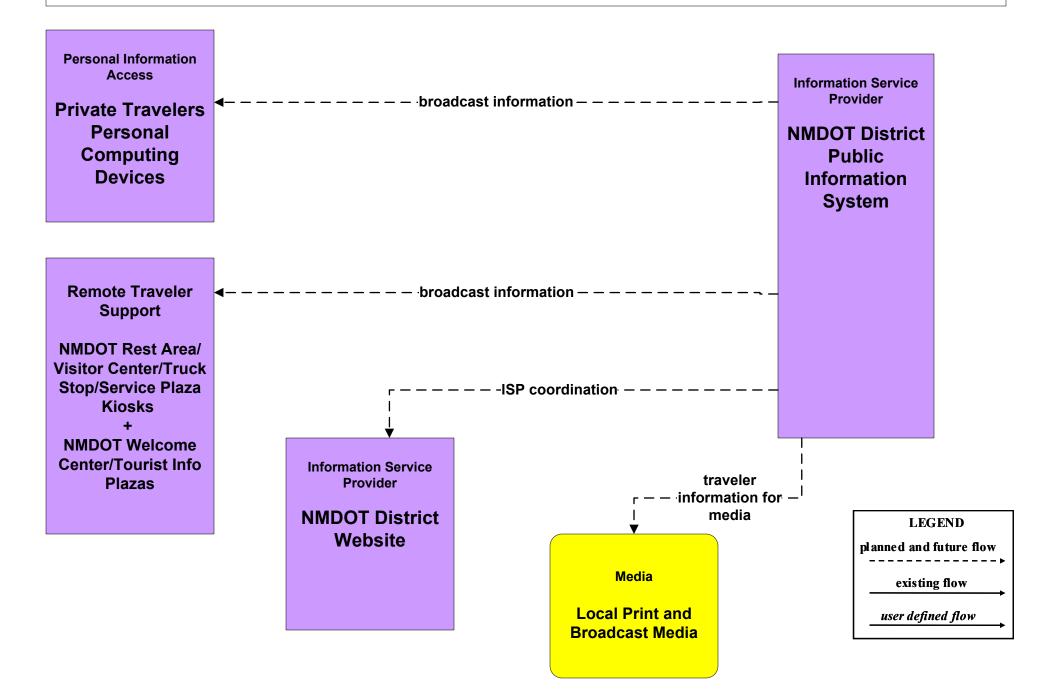

# ATIS1 - Broadcast Traveler Information NMDOT District Public Information System (Outputs)

#### ATIS1 - Broadcast Traveler Information NMDOT Public Information System (Outputs)