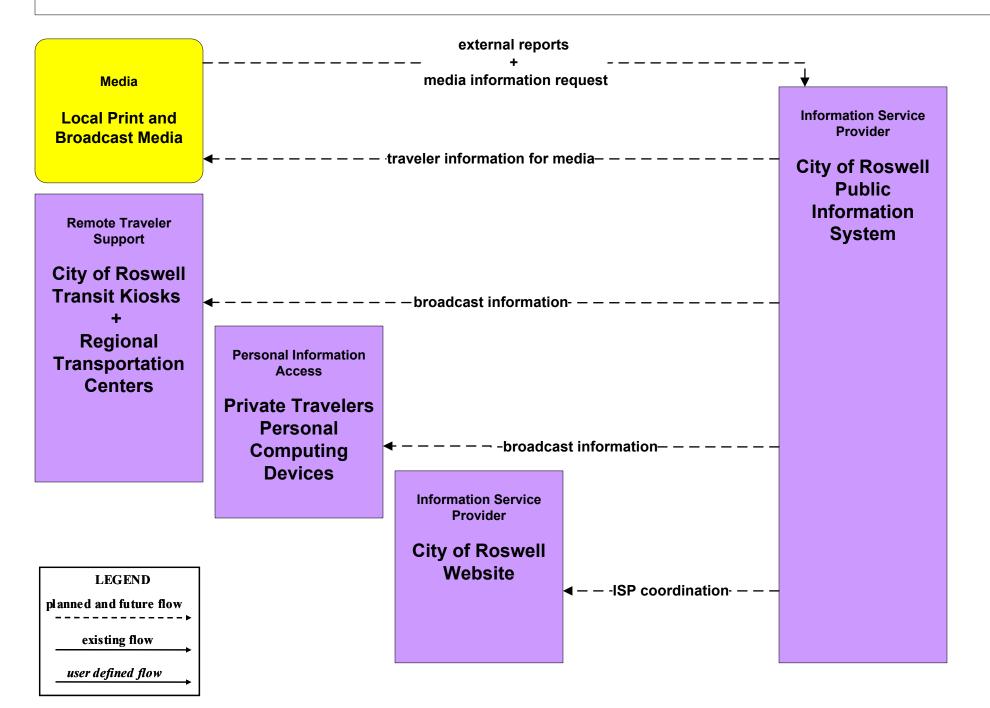

# EM10 - Disaster Traveler Information City of Roswell Public Information System