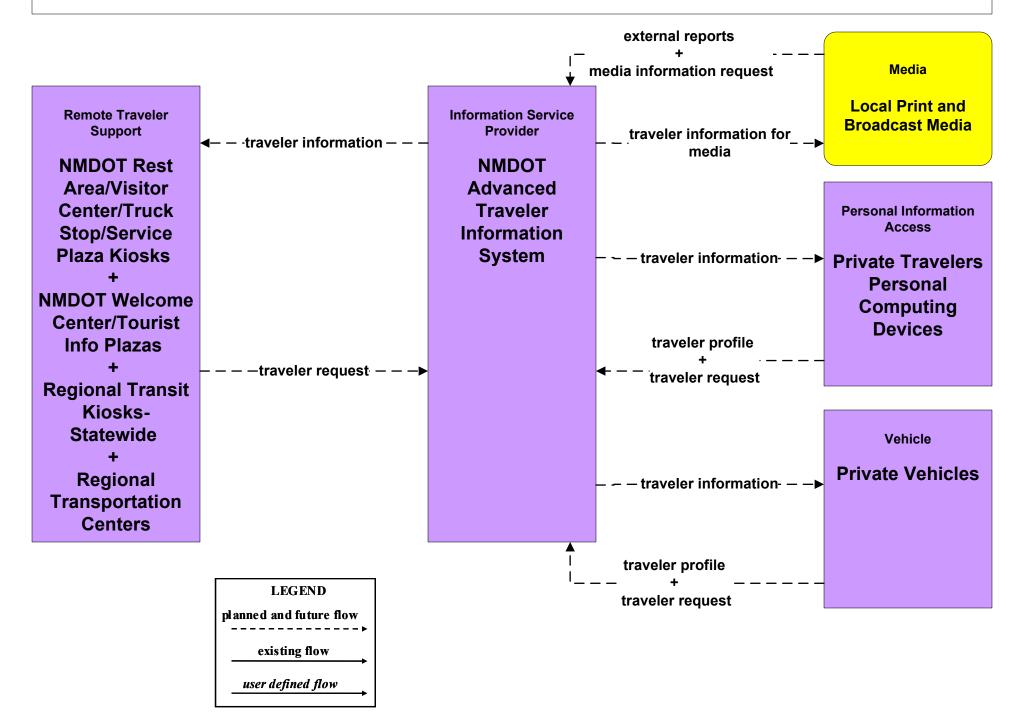

- Transit Traveler Information Local Transit Operations



# APTS8 - Transit Traveler Information MidRTD Operations



# APTS8 - Transit Traveler Information North Central RTD



# APTS8 - Transit Traveler Information South Central RTD



# APTS8 - Transit Traveler Information Southwest RTD Operations



# ATIS1 - Broadcast Traveler Information NMDOT District Public Information System (Outputs)



#### ATIS1 - Broadcast Traveler Information NMDOT Public Information System (Outputs)



#### ATIS1 - Broadcast Traveler Information City of Roswell (Outputs)



# ATIS1 - Broadcast Traveler Information Municipal Public Information System (Outputs)



# ATIS1 - Broadcast Traveler Information County Public Information System (Outputs)



# ATIS2 - Interactive Traveler Information NMDOT (2 of 2)



# ATIS2 - Interactive Traveler Information New Mexico Travel and Tourism (Outputs) (3 of 3)



# CVO05 - International Border Registration US Border Inspection Administration



user defined flow

CVO05 - International Border Inspection US Border Inspection Administration (1 of 2)



#### EM10 - Disaster Traveler Information NMDOT Statewide Public Information Office



#### EM10 - Disaster Traveler Information NMDOT District Public Information System



# EM10 - Disaster Traveler Information City of Roswell Public Information System



#### EM10 - Disaster Traveler Information Municipal Public Information Office



#### EM10 - Disaster Traveler Information County Public Information System