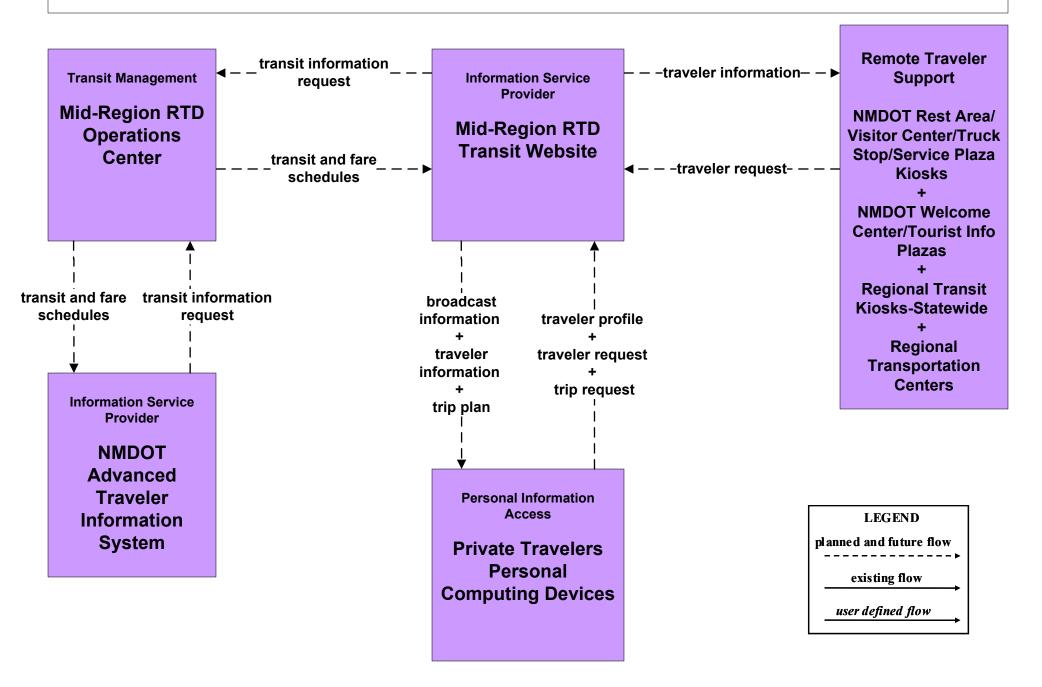

# APTS8 - Transit Traveler Information Local Transit Operations



# APTS8 - Transit Traveler Information MidRTD Operations



# APTS8 - Transit Traveler Information North Central RTD



# APTS8 - Transit Traveler Information South Central RTD



# APTS8 - Transit Traveler Information Southwest RTD Operations



# ATIS1 - Broadcast Traveler Information NMDOT District Public Information System (Outputs)



#### ATIS1 - Broadcast Traveler Information NMDOT Public Information System (Outputs)



#### ATIS1 - Broadcast Traveler Information City of Roswell (Outputs)



# ATIS1 - Broadcast Traveler Information Municipal Public Information System (Outputs)



# ATIS1 - Broadcast Traveler Information County Public Information System (Outputs)



# ATIS2 - Interactive Traveler Information NMDOT (2 of 2)



# ATIS2 - Interactive Traveler Information New Mexico Travel and Tourism (Outputs) (3 of 3)



# CVO05 - Internation